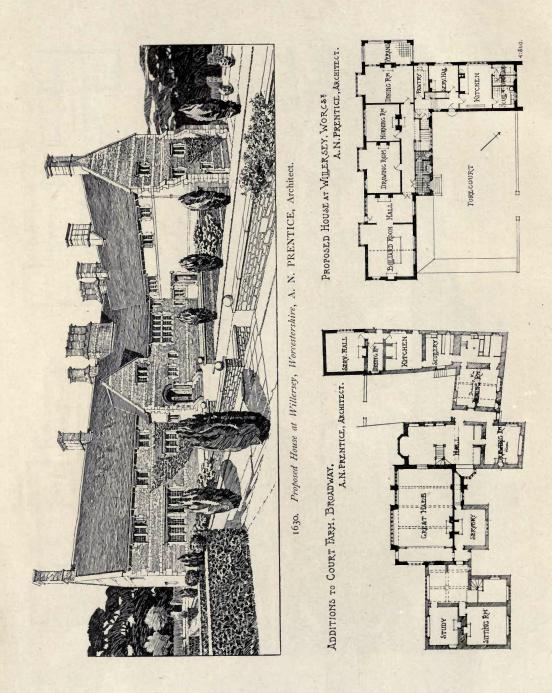

#### 19071. — LIST OF CONTENTS. — 19071.

| AICKMAN, W. A., Arch., 34 Gresham St., E.C.                                                                                       | DACE         | EMBURY, Amyar II., and JOHNSON, Thos. R., 1133 Broadway,                                                                                   | PAGE.    |
|-----------------------------------------------------------------------------------------------------------------------------------|--------------|--------------------------------------------------------------------------------------------------------------------------------------------|----------|
| Middle Hill, Hook Heath, Surrey                                                                                                   | PAGE.<br>38  | New York, U.S.A.                                                                                                                           | INGE.    |
| Middle Hill, Hook Heath, Surrey  ALLEN & COLLINS, Arch., 6 Beacon St., Boston, Mass., U.S.A.                                      | 00           | English Neighbourhood Inn                                                                                                                  | 117      |
| The Thompson Memorial Chapel for Williams College,                                                                                |              | Ever Wilson Arch 929 Chestnut St., Philadelphia.                                                                                           |          |
| Williamstown, Mass, U.S.A.                                                                                                        | 100          | Garden at Strafford, Pennsylvania                                                                                                          | 119-120  |
| The Thompson Memorial Library Buildings, Vassar                                                                                   |              | FEDDEN, Lancelot, Arch., 45 Great Russell St., Bloomsbury, w.C.                                                                            |          |
| College, Poughkeepsie, N.Y.                                                                                                       | 102, 103     | Bungalow at Chaldon                                                                                                                        | 134      |
| Accepted Competitive Design, Union Theological                                                                                    | 100 100      | FIVAZ, Henri L., Arch., Rue Alboni, 4, Paris.                                                                                              | 1        |
| Seminary BABB, S. Nicholson, Sculpt., 7 The Studios, Brecknock Rd., N. Fletric Lamp Post                                          | 106, 107     | La Salute, Venice St. Marc, Venice, Interior FREEMAN, Frank, Arch., Smalley's Chambers, Bolton. Johnson Memorial Church, Nr. Wigan, Lancs. | 97       |
| Blastrio Lamp Bost                                                                                                                | 88           | St. Marc, Venice, Interior Chambers Rolton                                                                                                 | 31       |
| BATEMAN & BATEMAN, Arch., 83 Edmund St., Birmingham.                                                                              | 00           | Johnson Memorial Church Nr. Wigan Lancs.                                                                                                   | 121      |
| Little-Aston Court                                                                                                                | 32-33        | FRITH, W. S., Sculpt., Elgin Studio, Trafalgar Sq., Chelsea.                                                                               |          |
| BATTIE, Charles A., Arch., The Orchard, Maybury Common,                                                                           | 00.00        | Bishop Ellicott Memorial                                                                                                                   | 81       |
| Woking.                                                                                                                           | The state of | EDVEDS & PENMAN Arch., Largs, Avrshire,                                                                                                    |          |
| Cottages at Cobham, Surrey                                                                                                        | 45           | Annaginny, County Tyrone Glentana House, Aboyne, N.B.                                                                                      | 63       |
| BAYES, Gilbert, Sculpt., 40 Boundary Rd., St. John's Wood,                                                                        |              | Glentana House, Aboyne, N.B                                                                                                                | 70       |
| N.W.                                                                                                                              | 1            |                                                                                                                                            | 65-67    |
| Amor Victor                                                                                                                       | 92           | GAMLEY, Harry S., Sculpt., 7 Hope St. Lane, Edinourgh.                                                                                     | 00       |
| BEALE, Evelyn, Sculpt., 14 Washington Terrace, North                                                                              |              | The Whisper                                                                                                                                | 82       |
| Shields.                                                                                                                          |              | The Whisper                                                                                                                                |          |
| In Remembrance of a Little Child                                                                                                  | 85           | Camden Rd., N.W.                                                                                                                           | 85       |
| Berindey, I. D., Arch., 71 Calea Dorobanti, Bucharest.                                                                            | 140          | Man and the Ideal                                                                                                                          | 00       |
| Grand Stand, Race Course, Bucharest                                                                                               | 148          | GEORGE, Ernest, & YEATES, Arch., 18 Maddox St., w.                                                                                         | 21       |
| BEUTINGER & STEINER, Arch., Darmstadt.                                                                                            | 1146         | Villa at Antibes GOULDEN, Richard R., Sculpt., 54 Lamont Rd., Chelsea, s.w.                                                                |          |
| House, Pohl, Heilbronn Bodley, G. F., R.A., Arch., 7 Gray's Inn Sq., w.c. Interior of English Church, Florence                    | 145          | Decorative Panels for Institute of Physical Training                                                                                       | 96       |
| Interior of English Church Florence                                                                                               | 5            | GROOME & BETTINGTON, Arch., Palace Chambers, Hereford,                                                                                     |          |
| Briggs, R. A., Arch., 12 Norfolk St., Strand, w.c.                                                                                | 0            | Kinnersley Castle, Herefordshire                                                                                                           | 42       |
| St. Saviour's Church, Sunbury Common, Mid                                                                                         | 8            | GRos, Jacq., Arch., Zurich.                                                                                                                |          |
| Proposed House, Storrington                                                                                                       | 134-135      |                                                                                                                                            | 141      |
| BRIGGS, WOLSTENHOLME & THORNELEY, Arch., Blackburn.                                                                               |              |                                                                                                                                            | 142      |
| Presbyterian Church, Egremont BURNET, John, & Son, Arch., 239 St. Vincent St., Glasgow. New Premises for R. W. Forsyth, Edinburgh | 122          |                                                                                                                                            | 143      |
| BURNET, John, & Son, Arch., 239 St. Vincent St., Glasgow.                                                                         |              |                                                                                                                                            | 144      |
| New Premises for R. W. Forsyth, Edinburgh                                                                                         | 56           | GUNTHER-GERA, Sculpt., Kantstrasse 145, Charlottenouig.                                                                                    | 91       |
| CAMPBELL, John A., Arch., 124 St. Vincent St., Glasgow.                                                                           |              | Youth                                                                                                                                      | 91       |
| Edinburgh Life Assurance Co.                                                                                                      | 53           | HAMMOND, R. G., Arch., 16 Essex St., Strand, W.C.                                                                                          | 10       |
| Horsewoodhead Golfcourse, Bridge of Weir                                                                                          | 76           | 38 Grocyenor Place W                                                                                                                       | 18       |
| Duncryne, Gartocharm                                                                                                              | 77           | 25 Upper Brook Street, W                                                                                                                   | 10       |
| CARÖE, Wm. D., Arch., 3 Great College St., Westminster, s.w.                                                                      | 0            | HARTWELL, Charles L., Sculpt., 20 Mariley Rd., Clapitani                                                                                   |          |
| St. Andrew's and St. Patrick's Church, Elveden                                                                                    | 6            | Common.                                                                                                                                    | 93       |
| CARRÈRE & HASTINGS, Arch., 28 East 41st St., New York,                                                                            | F B H        | The Bathers Chambers Bank St                                                                                                               | 30       |
| U.S.A.  New Theatre, New York City, 62nd and 63rd Streets and                                                                     |              | HAV, James S., Arch., Caxton Chambers, Bank St.,<br>Kilmarnock.                                                                            |          |
| Central Park West                                                                                                                 | 108-111      | Mansion House, Ayrshire                                                                                                                    | 68       |
| CARTER, Coates, Arch., Bank Buildings, St. Mary St., Cardiff                                                                      | 200 222      |                                                                                                                                            |          |
| Gatehouse of Monastery, Caldey Island                                                                                             | 45           |                                                                                                                                            | 124      |
| CHARLEMONT, Th., Sculpt., Starhemberggasse, 42 Wien IV.                                                                           |              | Honce Albert H Sculpt., 50 Bedford Gardens, Kensington, w.                                                                                 |          |
|                                                                                                                                   | 81           |                                                                                                                                            | 90       |
| CLARKE & BELL, Arch., 212 St. Vincent St., Glasgow.                                                                               | 1            |                                                                                                                                            | 90<br>94 |
| Design for Church, Crow Rd., Partick                                                                                              | 47           | Science  Honeyman, Keppie & Mackintosh, Arch., 4 Blythswood                                                                                | 34       |
| Grosvenor Restaurant                                                                                                              | 60-62        | HONEYMAN, KEPPIE & MACKINTOSH, Arch., 4 Blythswood                                                                                         |          |
| CLEMENS, Benjamin, Sculpt., 23 Fitzroy Sq., w.                                                                                    | 84           |                                                                                                                                            | 51       |
| Andromeda Usant St. Clasgow                                                                                                       | 04           | Glasgow Savings Bank, Parkhead Branch                                                                                                      | 54       |
| CLIFFORD, H. E., Arch., 225 St. Vincent St., Glasgow. Broomhill Established Church                                                | 48           | Business Premises, Sauchiehall Street, Glasgow                                                                                             |          |
| COLLCUTT, Thos. E., Arch., 36 Bloomsbury Sq., w.c.                                                                                | ,,,          | HORSLEY, Gerald C., Arch., 2 Gray's Inn Sq., w.c.<br>St. Peter's, Hammersmith, New Reredos                                                 | 4        |
| House at Totteridge                                                                                                               | 44           | Design for Porough Offices                                                                                                                 | 16       |
| House at Totteridge                                                                                                               |              | Harring Edward A Arch., 50 Noriolk St., Stialiu, W.C.                                                                                      |          |
| Carnbooth, Busby, N.B.                                                                                                            | 72-74        | Cottage Flats at Putney, s.w  Jewitt, C. W., Sculpt., 3 Brecknock Studios, N.                                                              | 126      |
| DAVIDSON, W. R., Arch., 8 New Sq., Lincoln's Inn, w.c.                                                                            |              | JEWITT, C. W., Sculpt., 3 Brecknock Studios, N.                                                                                            | 07       |
| House at Nairn                                                                                                                    | 46           | Music 7 P. L. and D. Willeyden Green                                                                                                       | 87       |
| DAWBER, E. Guy, Arch., 22 Buckingham St., Adelphi, w.c.                                                                           | 0.7          | JOHNSON, Thomas, Artist, 7 Balmoral Rd., Willesden Green,                                                                                  |          |
| Conkwell Grange, Wilts                                                                                                            | 23<br>130    | N.W.                                                                                                                                       | 35       |
| Maes Heulyn, Vale of Clywd                                                                                                        | 130          | Dining Room Populson Arch Leeds                                                                                                            |          |
| A Small House in Surrey                                                                                                           | 150          | Jones, W. Allan, & Percy Robinson, Arch., Leeds.                                                                                           | 137      |
| Douglas & Minshull, Arch., 6 Abbey Sq., Chester.  St. Mary's R.C. Church, Latchford                                               | 9            | New Public Library, Hove.  LARD, J. W. & J., Arch., 163 Hope Street, Glasgow  LARD, J. W. & J., Arch., 163 Hope Street, Glasgow            |          |
| DRURY, Alfred, A.R.A., Sculpt., 6 Gunter Grove, s.w.                                                                              | 1 5          | Institution of Engineers and Shipbuilders, Glasgow                                                                                         | 57       |
| LtCol. M'Carty O'Leary War Memorial, Warrington                                                                                   | 83           | III had and Handquarters at Pollokshaws                                                                                                    | 80       |
| Inspiration                                                                                                                       | 83           | LAWRENCE, Mervyn, Sculpt., 1 St. Leonard's Studios, Chelsea,                                                                               |          |
| Knowledge                                                                                                                         | 83           | S.W.                                                                                                                                       | 03       |
| Durg. Neil C., Arch., 115 Wellington St., Glasgow,                                                                                | -            | A.F.                                                                                                                                       | 91       |
| Warehouse Buildings, 74 York St., Glasgow<br>ELIOT, Christian, Arch., 128 Mount St., Grosvenor Sq., w.                            | 58           | Lucas, Geoffry, Arch., 16 Hart St., Dioomsbury, w.c.                                                                                       | 132      |
| ELIOT, Christian, Arch., 128 Mount St., Grosvenor Sq., w.                                                                         | 7.0          | Cottage at School of Lady Gardeners                                                                                                        | 133      |
| Billiard Room, Byrkley, Staffs                                                                                                    | 34           | Houses at Norton, Herts Landen Studios Camden St.                                                                                          | 200      |
| Dining Room, Cheswardine Hall, Salop                                                                                              |              | Lucchesi, A. C., Sculpt., 1 & 2, Camden Studios, Camden St.,                                                                               |          |
| Embury, Amyar II., Arch., 1133 Broadway, New York, U.S.A.<br>Cottage, Garden City                                                 | 99           | N.W.<br>Semita Vitae                                                                                                                       | 87       |
| Cottage, Garden City                                                                                                              |              | Sellita vitac                                                                                                                              |          |