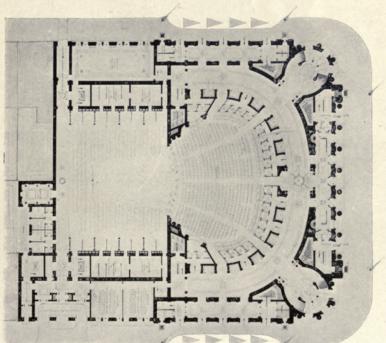

795. Lion Chambers, Hope Street, Glasgow,
SALMON AND SON AND GILLESPIE, Architects.
Ferro Concrete: The Yorkshire Hennebique Contracting Co., Ltd., Leeds.
Joinery: Geo. Laird and Son, 10 Ann Street, Bridgeton, and 183 Bath Street, Glasgow.
Elevators: A. and P. Stevens, 179 St. James' Road, Glasgow.

786. New Premises, Edinburgh, for R. W. Forsyth, Ltd., JOHN BURNET AND SON, Architects.

781. Institution of Engineers and Shipbuilders, J. W. AND J. LAIRD, Architects.

980. Warehouse Buildings, 74 York Street, Glasgow, NEIL C. DUFF, Architect.

Mason: McKissock and Gardener, Glasgow.

Wright: 58-70 Dobbies Loan, Glasgow.

Iron, Steel and Concrete: A. Stoffert, 121 Bath Street, Glasgow.

Roofwork: Val De Travers Co., 74 York Street, Glasgow.

782. Grosvenor Restaurant, Glasgow, CLARKE AND BELL, Architects.