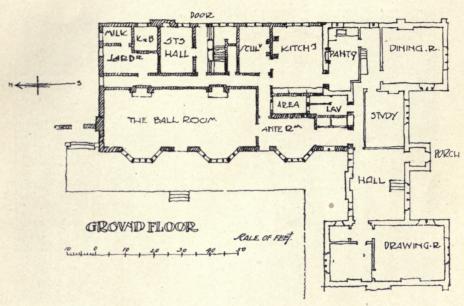

estwood Works, Peterborough. Builders: Drowley and Co., Woking.



Contractors: Walker and Slater, Derby.





1633. Additions to Orchard Farm, Broadway, Worcestershire, ANDREW N. PRENTICE, Architect. Glazing and Casements: George Wragge and Co., Salford, Manchester. Contractors: Espley and Co., Limited, High Street, Evesham.



Additions to Court Farm, Broadway, ANDREW N. PRENTICE, Architect. (For Plan, see p. 24.)

Contractors: Espley and Co., Limited, High Street, Evesham. Glazing and Casements: George Wragge and Co., Salford, Manchester.



1629. Dining Room, Lansdown Park, H. DAVIS RICHTER, Architect. Carried out by The Bath Cabinet Makers' Company, Ltd., Bath.



Crawley Grange, Buckinghamshire, H. TANNER, Jun., Architect. Joinery: Samuel Elliott and Sons, Ltd., Caversham, Reading.



Crawley Grange, Buckinghamshire, H. TANNER, Jun., Architect.







1561. Crawley Grange, Buckinghamshire, Alterations, H. TANNER, Jun., Architect.

(For Plans, see p. 29.)

Contractor: Samuel Foster, Kempston, Bedford.



Crawley Grange, Buckinghamshire, H. TANNER, Jun., Architect. Joinery: Samuel Elliott and Sons, Ltd., Caversham, Reading.



1571. Design for Little-Aston Court, Staffordshire, BATEMAN AND BATEMAN, Architects. (For Plans, see p. 33.)



Design for Little-Aston Court, Staffordshire, BATEMAN AND BATEMAN, Architects.



1472. Design for Hither Green Library, STANLEY TOWSE, Architect.



1637. Billiard Room, Byrkley, Staffordshire, CHRISTIAN ELIOT, Architect.
Contractors and Furnishers: Allen and Mannooch, Ltd., 128 Mount Street, Grosvenor Square, W.

#### Academy Architect