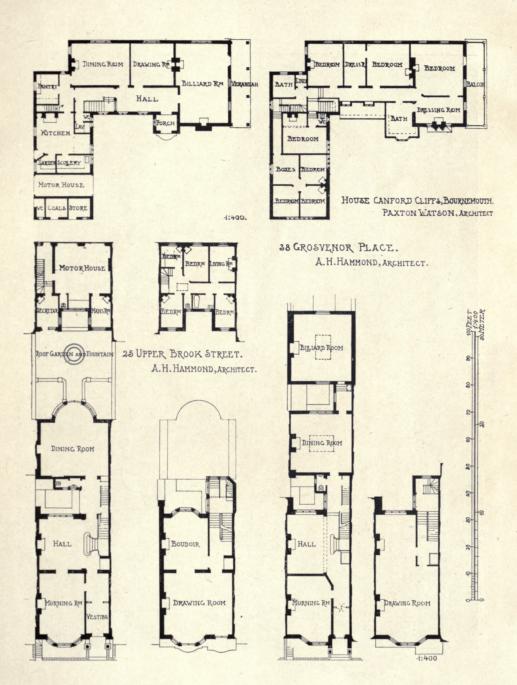

#### 19071. — LIST OF CONTENTS. — 19071.

| AICKMAN, W. A., Arch., 34 Gresham St., E.C.                                                                                       | DACE         | EMBURY, Amyar II., and JOHNSON, Thos. R., 1133 Broadway,                                                                                   | PAGE.    |
|-----------------------------------------------------------------------------------------------------------------------------------|--------------|--------------------------------------------------------------------------------------------------------------------------------------------|----------|
| Middle Hill, Hook Heath, Surrey                                                                                                   | PAGE.<br>38  | New York, U.S.A.                                                                                                                           | INGE.    |
| Middle Hill, Hook Heath, Surrey  ALLEN & COLLINS, Arch., 6 Beacon St., Boston, Mass., U.S.A.                                      | 00           | English Neighbourhood Inn                                                                                                                  | 117      |
| The Thompson Memorial Chapel for Williams College,                                                                                |              | Ever Wilson Arch 929 Chestnut St., Philadelphia.                                                                                           |          |
| Williamstown, Mass, U.S.A.                                                                                                        | 100          | Garden at Strafford, Pennsylvania                                                                                                          | 119-120  |
| The Thompson Memorial Library Buildings, Vassar                                                                                   |              | FEDDEN, Lancelot, Arch., 45 Great Russell St., Bloomsbury, w.C.                                                                            |          |
| College, Poughkeepsie, N.Y.                                                                                                       | 102, 103     | Bungalow at Chaldon                                                                                                                        | 134      |
| Accepted Competitive Design, Union Theological                                                                                    | 100 100      | FIVAZ, Henri L., Arch., Rue Alboni, 4, Paris.                                                                                              | 1        |
| Seminary BABB, S. Nicholson, Sculpt., 7 The Studios, Brecknock Rd., N. Fletric Lamp Post                                          | 106, 107     | La Salute, Venice St. Marc, Venice, Interior FREEMAN, Frank, Arch., Smalley's Chambers, Bolton. Johnson Memorial Church, Nr. Wigan, Lancs. | 97       |
| Blastrio Lamp Bost                                                                                                                | 88           | St. Marc, Venice, Interior Chambers Rolton                                                                                                 | 31       |
| BATEMAN & BATEMAN, Arch., 83 Edmund St., Birmingham.                                                                              | 00           | Johnson Memorial Church Nr. Wigan Lancs.                                                                                                   | 121      |
| Little-Aston Court                                                                                                                | 32-33        | FRITH, W. S., Sculpt., Elgin Studio, Trafalgar Sq., Chelsea.                                                                               |          |
| BATTIE, Charles A., Arch., The Orchard, Maybury Common,                                                                           | 00.00        | Bishop Ellicott Memorial                                                                                                                   | 81       |
| Woking.                                                                                                                           | The state of | EDVEDS & PENMAN Arch., Largs, Avrshire,                                                                                                    |          |
| Cottages at Cobham, Surrey                                                                                                        | 45           | Annaginny, County Tyrone Glentana House, Aboyne, N.B.                                                                                      | 63       |
| BAYES, Gilbert, Sculpt., 40 Boundary Rd., St. John's Wood,                                                                        |              | Glentana House, Aboyne, N.B                                                                                                                | 70       |
| N.W.                                                                                                                              | 1            |                                                                                                                                            | 65-67    |
| Amor Victor                                                                                                                       | 92           | GAMLEY, Harry S., Sculpt., 7 Hope St. Lane, Edinourgh.                                                                                     | 00       |
| BEALE, Evelyn, Sculpt., 14 Washington Terrace, North                                                                              |              | The Whisper                                                                                                                                | 82       |
| Shields.                                                                                                                          |              | The Whisper                                                                                                                                |          |
| In Remembrance of a Little Child                                                                                                  | 85           | Camden Rd., N.W.                                                                                                                           | 85       |
| Berindey, I. D., Arch., 71 Calea Dorobanti, Bucharest.                                                                            | 140          | Man and the Ideal                                                                                                                          | 00       |
| Grand Stand, Race Course, Bucharest                                                                                               | 148          | GEORGE, Ernest, & YEATES, Arch., 18 Maddox St., w.                                                                                         | 21       |
| BEUTINGER & STEINER, Arch., Darmstadt.                                                                                            | 1146         | Villa at Antibes GOULDEN, Richard R., Sculpt., 54 Lamont Rd., Chelsea, s.w.                                                                |          |
| House, Pohl, Heilbronn Bodley, G. F., R.A., Arch., 7 Gray's Inn Sq., w.c. Interior of English Church, Florence                    | 145          | Decorative Panels for Institute of Physical Training                                                                                       | 96       |
| Interior of English Church Florence                                                                                               | 5            | GROOME & BETTINGTON, Arch., Palace Chambers, Hereford,                                                                                     |          |
| Briggs, R. A., Arch., 12 Norfolk St., Strand, w.c.                                                                                | 0            | Kinnersley Castle, Herefordshire                                                                                                           | 42       |
| St. Saviour's Church, Sunbury Common, Mid                                                                                         | 8            | GRos, Jacq., Arch., Zurich.                                                                                                                |          |
| Proposed House, Storrington                                                                                                       | 134-135      |                                                                                                                                            | 141      |
| BRIGGS, WOLSTENHOLME & THORNELEY, Arch., Blackburn.                                                                               |              |                                                                                                                                            | 142      |
| Presbyterian Church, Egremont BURNET, John, & Son, Arch., 239 St. Vincent St., Glasgow. New Premises for R. W. Forsyth, Edinburgh | 122          |                                                                                                                                            | 143      |
| BURNET, John, & Son, Arch., 239 St. Vincent St., Glasgow.                                                                         |              |                                                                                                                                            | 144      |
| New Premises for R. W. Forsyth, Edinburgh                                                                                         | 56           | GUNTHER-GERA, Sculpt., Kantstrasse 145, Charlottenouig.                                                                                    | 91       |
| CAMPBELL, John A., Arch., 124 St. Vincent St., Glasgow.                                                                           |              | Youth                                                                                                                                      | 91       |
| Edinburgh Life Assurance Co.                                                                                                      | 53           | HAMMOND, R. G., Arch., 16 Essex St., Strand, W.C.                                                                                          | 10       |
| Horsewoodhead Golfcourse, Bridge of Weir                                                                                          | 76           | 38 Grocyenor Place W                                                                                                                       | 18       |
| Duncryne, Gartocharm                                                                                                              | 77           | 25 Upper Brook Street, W                                                                                                                   | 10       |
| CARÖE, Wm. D., Arch., 3 Great College St., Westminster, s.w.                                                                      | 0            | HARTWELL, Charles L., Sculpt., 20 Mariley Rd., Clapitani                                                                                   |          |
| St. Andrew's and St. Patrick's Church, Elveden                                                                                    | 6            | Common.                                                                                                                                    | 93       |
| CARRÈRE & HASTINGS, Arch., 28 East 41st St., New York,                                                                            | F B H        | The Bathers Chambers Bank St                                                                                                               | 30       |
| U.S.A.  New Theatre, New York City, 62nd and 63rd Streets and                                                                     |              | HAV, James S., Arch., Caxton Chambers, Bank St.,<br>Kilmarnock.                                                                            |          |
| Central Park West                                                                                                                 | 108-111      | Mansion House, Ayrshire                                                                                                                    | 68       |
| CARTER, Coates, Arch., Bank Buildings, St. Mary St., Cardiff                                                                      | 200 222      |                                                                                                                                            |          |
| Gatehouse of Monastery, Caldey Island                                                                                             | 45           |                                                                                                                                            | 124      |
| CHARLEMONT, Th., Sculpt., Starhemberggasse, 42 Wien IV.                                                                           |              | Honce Albert H Sculpt., 50 Bedford Gardens, Kensington, w.                                                                                 |          |
|                                                                                                                                   | 81           |                                                                                                                                            | 90       |
| CLARKE & BELL, Arch., 212 St. Vincent St., Glasgow.                                                                               | 1            |                                                                                                                                            | 90<br>94 |
| Design for Church, Crow Rd., Partick                                                                                              | 47           | Science  Honeyman, Keppie & Mackintosh, Arch., 4 Blythswood                                                                                | 34       |
| Grosvenor Restaurant                                                                                                              | 60-62        | HONEYMAN, KEPPIE & MACKINTOSH, Arch., 4 Blythswood                                                                                         |          |
| CLEMENS, Benjamin, Sculpt., 23 Fitzroy Sq., w.                                                                                    | 84           |                                                                                                                                            | 51       |
| Andromeda Usant St. Clasgow                                                                                                       | 04           | Glasgow Savings Bank, Parkhead Branch                                                                                                      | 54       |
| CLIFFORD, H. E., Arch., 225 St. Vincent St., Glasgow. Broomhill Established Church                                                | 48           | Business Premises, Sauchiehall Street, Glasgow                                                                                             |          |
| COLLCUTT, Thos. E., Arch., 36 Bloomsbury Sq., w.c.                                                                                | ,,,          | HORSLEY, Gerald C., Arch., 2 Gray's Inn Sq., w.c.<br>St. Peter's, Hammersmith, New Reredos                                                 | 4        |
| House at Totteridge                                                                                                               | 44           | Design for Porough Offices                                                                                                                 | 16       |
| House at Totteridge                                                                                                               |              | Harring Edward A Arch., 50 Noriolk St., Stialiu, W.C.                                                                                      |          |
| Carnbooth, Busby, N.B.                                                                                                            | 72-74        | Cottage Flats at Putney, s.w  Jewitt, C. W., Sculpt., 3 Brecknock Studios, N.                                                              | 126      |
| DAVIDSON, W. R., Arch., 8 New Sq., Lincoln's Inn, w.c.                                                                            |              | JEWITT, C. W., Sculpt., 3 Brecknock Studios, N.                                                                                            | 07       |
| House at Nairn                                                                                                                    | 46           | Music 7 P. L. and D. Willeyden Green                                                                                                       | 87       |
| DAWBER, E. Guy, Arch., 22 Buckingham St., Adelphi, w.c.                                                                           | 0.7          | JOHNSON, Thomas, Artist, 7 Balmoral Rd., Willesden Green,                                                                                  |          |
| Conkwell Grange, Wilts                                                                                                            | 23<br>130    | N.W.                                                                                                                                       | 35       |
| Maes Heulyn, Vale of Clywd                                                                                                        | 130          | Dining Room Populson Arch Leeds                                                                                                            |          |
| A Small House in Surrey                                                                                                           | 150          | Jones, W. Allan, & Percy Robinson, Arch., Leeds.                                                                                           | 137      |
| Douglas & Minshull, Arch., 6 Abbey Sq., Chester.  St. Mary's R.C. Church, Latchford                                               | 9            | New Public Library, Hove.  LARD, J. W. & J., Arch., 163 Hope Street, Glasgow  LARD, J. W. & J., Arch., 163 Hope Street, Glasgow            |          |
| DRURY, Alfred, A.R.A., Sculpt., 6 Gunter Grove, s.w.                                                                              | 1 5          | Institution of Engineers and Shipbuilders, Glasgow                                                                                         | 57       |
| LtCol. M'Carty O'Leary War Memorial, Warrington                                                                                   | 83           | III had and Handquarters at Pollokshaws                                                                                                    | 80       |
| Inspiration                                                                                                                       | 83           | LAWRENCE, Mervyn, Sculpt., 1 St. Leonard's Studios, Chelsea,                                                                               |          |
| Knowledge                                                                                                                         | 83           | S.W.                                                                                                                                       | 03       |
| Durg. Neil C., Arch., 115 Wellington St., Glasgow,                                                                                | -            | A.F.                                                                                                                                       | 91       |
| Warehouse Buildings, 74 York St., Glasgow<br>ELIOT, Christian, Arch., 128 Mount St., Grosvenor Sq., w.                            | 58           | Lucas, Geoffry, Arch., 16 Hart St., Dioomsbury, w.c.                                                                                       | 132      |
| ELIOT, Christian, Arch., 128 Mount St., Grosvenor Sq., w.                                                                         | 7.0          | Cottage at School of Lady Gardeners                                                                                                        | 133      |
| Billiard Room, Byrkley, Staffs                                                                                                    | 34           | Houses at Norton, Herts Landen Studios Camden St.                                                                                          | 200      |
| Dining Room, Cheswardine Hall, Salop                                                                                              |              | Lucchesi, A. C., Sculpt., 1 & 2, Camden Studios, Camden St.,                                                                               |          |
| Embury, Amyar II., Arch., 1133 Broadway, New York, U.S.A.<br>Cottage, Garden City                                                 | 99           | N.W.<br>Semita Vitae                                                                                                                       | 87       |
| Cottage, Garden City                                                                                                              |              | Sellita vitac                                                                                                                              |          |