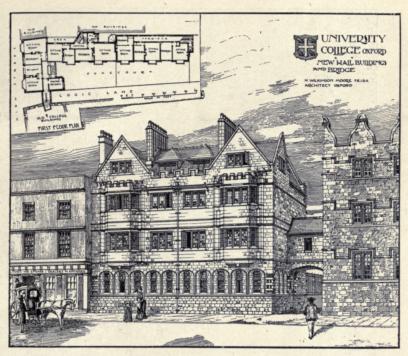

#### 19071. — LIST OF CONTENTS. — 19071.

| AICKMAN, W. A., Arch., 34 Gresham St., E.C.                                                                                       | DACE         | EMBURY, Amyar II., and JOHNSON, Thos. R., 1133 Broadway,                                                                                   | PAGE.    |
|-----------------------------------------------------------------------------------------------------------------------------------|--------------|--------------------------------------------------------------------------------------------------------------------------------------------|----------|
| Middle Hill, Hook Heath, Surrey                                                                                                   | PAGE.<br>38  | New York, U.S.A.                                                                                                                           | INGE.    |
| Middle Hill, Hook Heath, Surrey  ALLEN & COLLINS, Arch., 6 Beacon St., Boston, Mass., U.S.A.                                      | 00           | English Neighbourhood Inn                                                                                                                  | 117      |
| The Thompson Memorial Chapel for Williams College,                                                                                |              | Ever Wilson Arch 929 Chestnut St., Philadelphia.                                                                                           |          |
| Williamstown, Mass, U.S.A.                                                                                                        | 100          | Garden at Strafford, Pennsylvania                                                                                                          | 119-120  |
| The Thompson Memorial Library Buildings, Vassar                                                                                   |              | FEDDEN, Lancelot, Arch., 45 Great Russell St., Bloomsbury, w.C.                                                                            |          |
| College, Poughkeepsie, N.Y.                                                                                                       | 102, 103     | Bungalow at Chaldon                                                                                                                        | 134      |
| Accepted Competitive Design, Union Theological                                                                                    | 100 100      | FIVAZ, Henri L., Arch., Rue Alboni, 4, Paris.                                                                                              | 1        |
| Seminary BABB, S. Nicholson, Sculpt., 7 The Studios, Brecknock Rd., N. Fletric Lamp Post                                          | 106, 107     | La Salute, Venice St. Marc, Venice, Interior FREEMAN, Frank, Arch., Smalley's Chambers, Bolton. Johnson Memorial Church, Nr. Wigan, Lancs. | 97       |
| Blastrio Lamp Bost                                                                                                                | 88           | St. Marc, Venice, Interior Chambers Rolton                                                                                                 | 31       |
| BATEMAN & BATEMAN, Arch., 83 Edmund St., Birmingham.                                                                              | 00           | Johnson Memorial Church Nr. Wigan Lancs.                                                                                                   | 121      |
| Little-Aston Court                                                                                                                | 32-33        | FRITH, W. S., Sculpt., Elgin Studio, Trafalgar Sq., Chelsea.                                                                               |          |
| BATTIE, Charles A., Arch., The Orchard, Maybury Common,                                                                           | 00.00        | Bishop Ellicott Memorial                                                                                                                   | 81       |
| Woking.                                                                                                                           | The state of | EDVEDS & PENMAN Arch., Largs, Avrshire,                                                                                                    |          |
| Cottages at Cobham, Surrey                                                                                                        | 45           | Annaginny, County Tyrone Glentana House, Aboyne, N.B.                                                                                      | 63       |
| BAYES, Gilbert, Sculpt., 40 Boundary Rd., St. John's Wood,                                                                        |              | Glentana House, Aboyne, N.B                                                                                                                | 70       |
| N.W.                                                                                                                              | 1            |                                                                                                                                            | 65-67    |
| Amor Victor                                                                                                                       | 92           | GAMLEY, Harry S., Sculpt., 7 Hope St. Lane, Edinourgh.                                                                                     | 00       |
| BEALE, Evelyn, Sculpt., 14 Washington Terrace, North                                                                              |              | The Whisper                                                                                                                                | 82       |
| Shields.                                                                                                                          |              | The Whisper                                                                                                                                |          |
| In Remembrance of a Little Child                                                                                                  | 85           | Camden Rd., N.W.                                                                                                                           | 85       |
| Berindey, I. D., Arch., 71 Calea Dorobanti, Bucharest.                                                                            | 140          | Man and the Ideal                                                                                                                          | 00       |
| Grand Stand, Race Course, Bucharest                                                                                               | 148          | GEORGE, Ernest, & YEATES, Arch., 18 Maddox St., w.                                                                                         | 21       |
| BEUTINGER & STEINER, Arch., Darmstadt.                                                                                            | 1146         | Villa at Antibes GOULDEN, Richard R., Sculpt., 54 Lamont Rd., Chelsea, s.w.                                                                |          |
| House, Pohl, Heilbronn Bodley, G. F., R.A., Arch., 7 Gray's Inn Sq., w.c. Interior of English Church, Florence                    | 145          | Decorative Panels for Institute of Physical Training                                                                                       | 96       |
| Interior of English Church Florence                                                                                               | 5            | GROOME & BETTINGTON, Arch., Palace Chambers, Hereford,                                                                                     |          |
| Briggs, R. A., Arch., 12 Norfolk St., Strand, w.c.                                                                                | 0            | Kinnersley Castle, Herefordshire                                                                                                           | 42       |
| St. Saviour's Church, Sunbury Common, Mid                                                                                         | 8            | GRos, Jacq., Arch., Zurich.                                                                                                                |          |
| Proposed House, Storrington                                                                                                       | 134-135      |                                                                                                                                            | 141      |
| BRIGGS, WOLSTENHOLME & THORNELEY, Arch., Blackburn.                                                                               |              |                                                                                                                                            | 142      |
| Presbyterian Church, Egremont BURNET, John, & Son, Arch., 239 St. Vincent St., Glasgow. New Premises for R. W. Forsyth, Edinburgh | 122          |                                                                                                                                            | 143      |
| BURNET, John, & Son, Arch., 239 St. Vincent St., Glasgow.                                                                         |              |                                                                                                                                            | 144      |
| New Premises for R. W. Forsyth, Edinburgh                                                                                         | 56           | GUNTHER-GERA, Sculpt., Kantstrasse 145, Charlottenouig.                                                                                    | 91       |
| CAMPBELL, John A., Arch., 124 St. Vincent St., Glasgow.                                                                           |              | Youth                                                                                                                                      | 91       |
| Edinburgh Life Assurance Co.                                                                                                      | 53           | HAMMOND, R. G., Arch., 16 Essex St., Strand, W.C.                                                                                          | 10       |
| Horsewoodhead Golfcourse, Bridge of Weir                                                                                          | 76           | 38 Grocyenor Place W                                                                                                                       | 18       |
| Duncryne, Gartocharm                                                                                                              | 77           | 25 Upper Brook Street, W                                                                                                                   | 10       |
| CARÖE, Wm. D., Arch., 3 Great College St., Westminster, s.w.                                                                      | 0            | HARTWELL, Charles L., Sculpt., 20 Mariley Rd., Clapitani                                                                                   |          |
| St. Andrew's and St. Patrick's Church, Elveden                                                                                    | 6            | Common.                                                                                                                                    | 93       |
| CARRÈRE & HASTINGS, Arch., 28 East 41st St., New York,                                                                            | F B H        | The Bathers Chambers Bank St                                                                                                               | 30       |
| U.S.A.  New Theatre, New York City, 62nd and 63rd Streets and                                                                     |              | HAV, James S., Arch., Caxton Chambers, Bank St.,<br>Kilmarnock.                                                                            |          |
| Central Park West                                                                                                                 | 108-111      | Mansion House, Ayrshire                                                                                                                    | 68       |
| CARTER, Coates, Arch., Bank Buildings, St. Mary St., Cardiff                                                                      | 200 222      |                                                                                                                                            |          |
| Gatehouse of Monastery, Caldey Island                                                                                             | 45           |                                                                                                                                            | 124      |
| CHARLEMONT, Th., Sculpt., Starhemberggasse, 42 Wien IV.                                                                           |              | Honce Albert H Sculpt., 50 Bedford Gardens, Kensington, w.                                                                                 |          |
|                                                                                                                                   | 81           |                                                                                                                                            | 90       |
| CLARKE & BELL, Arch., 212 St. Vincent St., Glasgow.                                                                               | 1            |                                                                                                                                            | 90<br>94 |
| Design for Church, Crow Rd., Partick                                                                                              | 47           | Science  Honeyman, Keppie & Mackintosh, Arch., 4 Blythswood                                                                                | 34       |
| Grosvenor Restaurant                                                                                                              | 60-62        | HONEYMAN, KEPPIE & MACKINTOSH, Arch., 4 Blythswood                                                                                         |          |
| CLEMENS, Benjamin, Sculpt., 23 Fitzroy Sq., w.                                                                                    | 84           |                                                                                                                                            | 51       |
| Andromeda Usant St. Clasgow                                                                                                       | 04           | Glasgow Savings Bank, Parkhead Branch                                                                                                      | 54       |
| CLIFFORD, H. E., Arch., 225 St. Vincent St., Glasgow. Broomhill Established Church                                                | 48           | Business Premises, Sauchiehall Street, Glasgow                                                                                             |          |
| COLLCUTT, Thos. E., Arch., 36 Bloomsbury Sq., w.c.                                                                                | ,,,          | HORSLEY, Gerald C., Arch., 2 Gray's Inn Sq., w.c.<br>St. Peter's, Hammersmith, New Reredos                                                 | 4        |
| House at Totteridge                                                                                                               | 44           | Design for Porough Offices                                                                                                                 | 16       |
| House at Totteridge                                                                                                               |              | Harring Edward A Arch., 50 Noriolk St., Stialiu, W.C.                                                                                      |          |
| Carnbooth, Busby, N.B.                                                                                                            | 72-74        | Cottage Flats at Putney, s.w  Jewitt, C. W., Sculpt., 3 Brecknock Studios, N.                                                              | 126      |
| DAVIDSON, W. R., Arch., 8 New Sq., Lincoln's Inn, w.c.                                                                            |              | JEWITT, C. W., Sculpt., 3 Brecknock Studios, N.                                                                                            | 07       |
| House at Nairn                                                                                                                    | 46           | Music 7 P. L. and D. Willeyden Green                                                                                                       | 87       |
| DAWBER, E. Guy, Arch., 22 Buckingham St., Adelphi, w.c.                                                                           | 0.7          | JOHNSON, Thomas, Artist, 7 Balmoral Rd., Willesden Green,                                                                                  |          |
| Conkwell Grange, Wilts                                                                                                            | 23<br>130    | N.W.                                                                                                                                       | 35       |
| Maes Heulyn, Vale of Clywd                                                                                                        | 130          | Dining Room Populson Arch Leeds                                                                                                            |          |
| A Small House in Surrey                                                                                                           | 150          | Jones, W. Allan, & Percy Robinson, Arch., Leeds.                                                                                           | 137      |
| Douglas & Minshull, Arch., 6 Abbey Sq., Chester.  St. Mary's R.C. Church, Latchford                                               | 9            | New Public Library, Hove.  LARD, J. W. & J., Arch., 163 Hope Street, Glasgow  LARD, J. W. & J., Arch., 163 Hope Street, Glasgow            |          |
| DRURY, Alfred, A.R.A., Sculpt., 6 Gunter Grove, s.w.                                                                              | 1 5          | Institution of Engineers and Shipbuilders, Glasgow                                                                                         | 57       |
| LtCol. M'Carty O'Leary War Memorial, Warrington                                                                                   | 83           | III had and Handquarters at Pollokshaws                                                                                                    | 80       |
| Inspiration                                                                                                                       | 83           | LAWRENCE, Mervyn, Sculpt., 1 St. Leonard's Studios, Chelsea,                                                                               |          |
| Knowledge                                                                                                                         | 83           | S.W.                                                                                                                                       | 03       |
| Durg. Neil C., Arch., 115 Wellington St., Glasgow,                                                                                | -            | A.F.                                                                                                                                       | 91       |
| Warehouse Buildings, 74 York St., Glasgow<br>ELIOT, Christian, Arch., 128 Mount St., Grosvenor Sq., w.                            | 58           | Lucas, Geoffry, Arch., 16 Hart St., Dioomsbury, w.c.                                                                                       | 132      |
| ELIOT, Christian, Arch., 128 Mount St., Grosvenor Sq., w.                                                                         | 7.0          | Cottage at School of Lady Gardeners                                                                                                        | 133      |
| Billiard Room, Byrkley, Staffs                                                                                                    | 34           | Houses at Norton, Herts Landen Studios Camden St.                                                                                          | 200      |
| Dining Room, Cheswardine Hall, Salop                                                                                              |              | Lucchesi, A. C., Sculpt., 1 & 2, Camden Studios, Camden St.,                                                                               |          |
| Embury, Amyar II., Arch., 1133 Broadway, New York, U.S.A.<br>Cottage, Garden City                                                 | 99           | N.W.<br>Semita Vitae                                                                                                                       | 87       |
| Cottage, Garden City                                                                                                              |              | Sellita vitac                                                                                                                              |          |