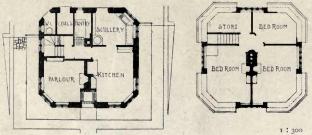

ffert, 121 Bath Street, Glasgow.

Roofwork: Val De Travers Co., 74 York Street, Glasgow.





782. Grosvenor Restaurant, Glasgow, CLARKE AND BELL, Architects.

Marblework: Galbraith and Winton, 185 St. Vincent Street, Glasgow.

Stained Glass: Stephen Adam, F.S.A.Scot., 168 Bath Street, Glasgow.



782. The Grosvenor Restaurant, Glasgow, CLARKE AND BELL, Architects. (For Plans, see p. 59.) Wrights: A. and G. Gray, 115 West Nile Street, Glasgow.



782. The Grosvenor Restaurant, Glasgow, CLARKE AND BELL, Architects. Structural Steetwork: Wm. Baird and Son, Temple Iron Works, Anniesland, Glasgow, Electrician: Wm. Chalmers, 142 Bath Street, Glasgow.



811. Annaginny, County Tyrone, FRVERS AND PENMAN, Architects. (For Plans, see p. 59.)
General Contractor: John McNally, Cookstown, Ireland.





784. Gate House at Myddelton Lodge, Ilkley, FRED. ROWANTREE, Architect.



Hall showing Fireplace.

Carving of Balcony and Balustrade, etc.: John P. White, The Pyghtle Works, Bedford.



Alcove in Billiard Room.

806. Sudborne Hall, Suffolk, FRYERS AND PENMAN, Architects.
Woodwork and Carving in Italian Walnut: John P. White, The Pyghtle Works, Bedford.





Billiard Room Fireplace. Woodwork and Carving in Italian Walnut: John P. White, The Pyghtle Works, Bedford. Sudborne Hall, Orford, Suffolk, FRVERS AND PENMAN, Architects. Jas. Garvie and Sons, Aberdeen and London. Carving and Interior Wood Finishings: Staircase in Hall.



Hall Fireplace.



Woodwork and Carving in Italian Walnut: John P. White, The Pyghtle Works, Bedford, Nook in Hall.



Mason and Brickwork: Watson and Adams, Troon