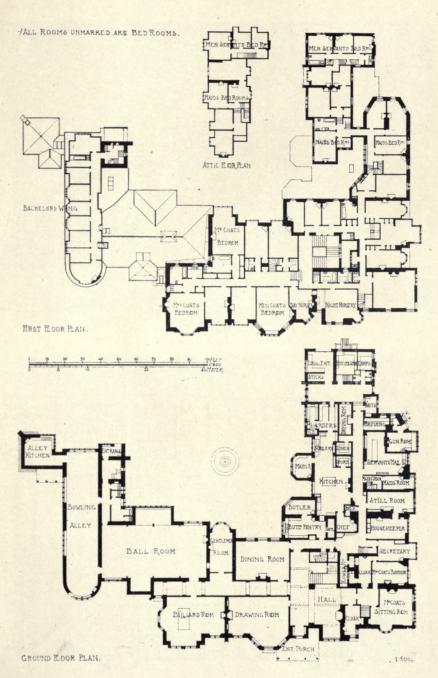

ing in Italian Walnut: John P. White, The Pyghtle Works, Bedford.





Billiard Room Fireplace. Woodwork and Carving in Italian Walnut: John P. White, The Pyghtle Works, Bedford. Sudborne Hall, Orford, Suffolk, FRVERS AND PENMAN, Architects. Jas. Garvie and Sons, Aberdeen and London. Carving and Interior Wood Finishings: Staircase in Hall.



Hall Fireplace.



Woodwork and Carving in Italian Walnut: John P. White, The Pyghtle Works, Bedford, Nook in Hall.



Mason and Brickwork: Watson and Adams, Troon. Joinery: David Move, Troon. Plumbing: David Walker, Troon.





Glentana House, Aboyne, N.B., FRYERS AND PENMAN, Architects. (For Plans, see p. 71.)
Mason: Wm. Farquinarson, Fraser Road, Aberdeen.
Plumbing: Wm. Barton and Son, Edinburgh.
Joinery: Jas. Garvie and Son, Aberdeen and London.



Glentana House, Aboyne, N.B., FRYERS AND PENMAN, Architects.



787. Carnbooth, Busby, N.B., ALEXANDER CULLEN, Architect.
Contractor: Robert Aitkenhead and Sons, Higher Blantyre.



Shirehouse, Norwich, W. ALLAN JONES, Architect.



Dining Room.



Billiard Room.

787. Carnbooth, Busby, N.B., ALEXANDER CULLEN, Architect. Joinery: Wm. Chambers and Sons, Motherwell.





Entrance Hall, Stone Chimney Piece.

Drawing Room, Ingle Neuk.

Drawing Room Joinery: Wm. Chambers and Sons, Motherwell. 787. Carubooth, Busby, N.B., ALEXANDER CULLEN, Architect. Stone Chimney: Robert Aitkenhaad and Sons, Higher Blantyre.



807. Design for a Golf Club House, ALEXANDER N. PATERSON, Architect. (For Plans, see p. 80.)



Hoersewoodhead Golf Course, Bridge of Weir, JOHN A, CAMPBELL, Architect.



815. Duncryn