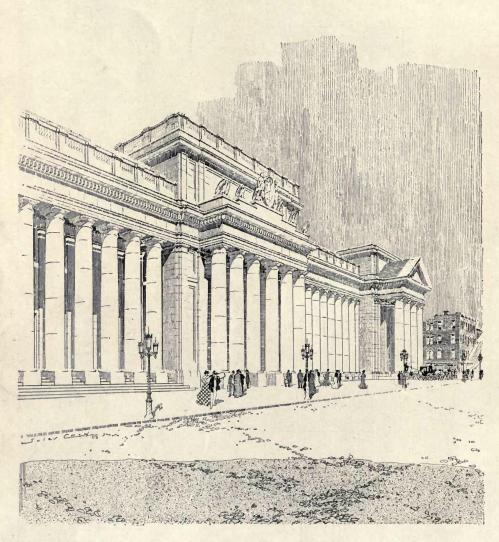

795. Lion Chambers, Hope Street, Glasgow,
SALMON AND SON AND GILLESPIE, Architects.
Ferro Concrete: The Yorkshire Hennebique Contracting Co., Ltd., Leeds.
Joinery: Geo. Laird and Son, 10 Ann Street, Bridgeton, and 183 Bath Street, Glasgow.
Elevators: A. and P. Stevens, 179 St. James' Road, Glasgow.

786. New Premises, Edinburgh, for R. W. Forsyth, Ltd., JOHN BURNET AND SON, Architects.

781. Institution of Engineers and Shipbuilders, J. W. AND J. LAIRD, Architects.

980. Warehouse Buildings, 74 York Street, Glasgow, NEIL C. DUFF, Architect.