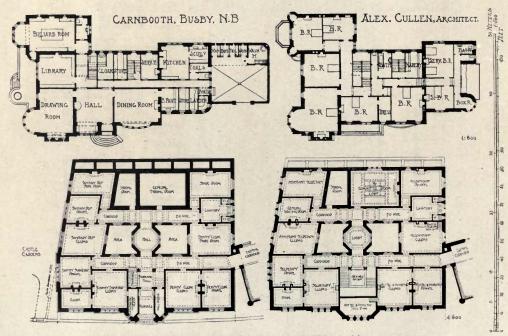

#### 19071. — LIST OF CONTENTS. — 19071.

| AICKMAN, W. A., Arch., 34 Gresham St., E.C.                                                                                       | DACE         | EMBURY, Amyar II., and JOHNSON, Thos. R., 1133 Broadway,                                                                                   | PAGE.    |
|-----------------------------------------------------------------------------------------------------------------------------------|--------------|--------------------------------------------------------------------------------------------------------------------------------------------|----------|
| Middle Hill, Hook Heath, Surrey                                                                                                   | PAGE.<br>38  | New York, U.S.A.                                                                                                                           | INGE.    |
| Middle Hill, Hook Heath, Surrey  ALLEN & COLLINS, Arch., 6 Beacon St., Boston, Mass., U.S.A.                                      | 00           | English Neighbourhood Inn                                                                                                                  | 117      |
| The Thompson Memorial Chapel for Williams College,                                                                                |              | Ever Wilson Arch 929 Chestnut St., Philadelphia.                                                                                           |          |
| Williamstown, Mass, U.S.A.                                                                                                        | 100          | Garden at Strafford, Pennsylvania                                                                                                          | 119-120  |
| The Thompson Memorial Library Buildings, Vassar                                                                                   |              | FEDDEN, Lancelot, Arch., 45 Great Russell St., Bloomsbury, w.C.                                                                            |          |
| College, Poughkeepsie, N.Y.                                                                                                       | 102, 103     | Bungalow at Chaldon                                                                                                                        | 134      |
| Accepted Competitive Design, Union Theological                                                                                    | 100 100      | FIVAZ, Henri L., Arch., Rue Alboni, 4, Paris.                                                                                              | 1        |
| Seminary BABB, S. Nicholson, Sculpt., 7 The Studios, Brecknock Rd., N. Fletric Lamp Post                                          | 106, 107     | La Salute, Venice St. Marc, Venice, Interior FREEMAN, Frank, Arch., Smalley's Chambers, Bolton. Johnson Memorial Church, Nr. Wigan, Lancs. | 97       |
| Blastrio Lamp Bost                                                                                                                | 88           | St. Marc, Venice, Interior Chambers Rolton                                                                                                 | 31       |
| BATEMAN & BATEMAN, Arch., 83 Edmund St., Birmingham.                                                                              | 00           | Johnson Memorial Church Nr. Wigan Lancs.                                                                                                   | 121      |
| Little-Aston Court                                                                                                                | 32-33        | FRITH, W. S., Sculpt., Elgin Studio, Trafalgar Sq., Chelsea.                                                                               |          |
| BATTIE, Charles A., Arch., The Orchard, Maybury Common,                                                                           | 00.00        | Bishop Ellicott Memorial                                                                                                                   | 81       |
| Woking.                                                                                                                           | The state of | EDVEDS & PENMAN Arch., Largs, Avrshire,                                                                                                    |          |
| Cottages at Cobham, Surrey                                                                                                        | 45           | Annaginny, County Tyrone Glentana House, Aboyne, N.B.                                                                                      | 63       |
| BAYES, Gilbert, Sculpt., 40 Boundary Rd., St. John's Wood,                                                                        |              | Glentana House, Aboyne, N.B                                                                                                                | 70       |
| N.W.                                                                                                                              | 1            |                                                                                                                                            | 65-67    |
| Amor Victor                                                                                                                       | 92           | GAMLEY, Harry S., Sculpt., 7 Hope St. Lane, Edinourgh.                                                                                     | 00       |
| BEALE, Evelyn, Sculpt., 14 Washington Terrace, North                                                                              |              | The Whisper                                                                                                                                | 82       |
| Shields.                                                                                                                          |              | The Whisper                                                                                                                                |          |
| In Remembrance of a Little Child                                                                                                  | 85           | Camden Rd., N.W.                                                                                                                           | 85       |
| Berindey, I. D., Arch., 71 Calea Dorobanti, Bucharest.                                                                            | 140          | Man and the Ideal                                                                                                                          | 00       |
| Grand Stand, Race Course, Bucharest                                                                                               | 148          | GEORGE, Ernest, & YEATES, Arch., 18 Maddox St., w.                                                                                         | 21       |
| BEUTINGER & STEINER, Arch., Darmstadt.                                                                                            | 1146         | Villa at Antibes GOULDEN, Richard R., Sculpt., 54 Lamont Rd., Chelsea, s.w.                                                                |          |
| House, Pohl, Heilbronn Bodley, G. F., R.A., Arch., 7 Gray's Inn Sq., w.c. Interior of English Church, Florence                    | 145          | Decorative Panels for Institute of Physical Training                                                                                       | 96       |
| Interior of English Church Florence                                                                                               | 5            | GROOME & BETTINGTON, Arch., Palace Chambers, Hereford,                                                                                     |          |
| Briggs, R. A., Arch., 12 Norfolk St., Strand, w.c.                                                                                | 0            | Kinnersley Castle, Herefordshire                                                                                                           | 42       |
| St. Saviour's Church, Sunbury Common, Mid                                                                                         | 8            | GRos, Jacq., Arch., Zurich.                                                                                                                |          |
| Proposed House, Storrington                                                                                                       | 134-135      |                                                                                                                                            | 141      |
| BRIGGS, WOLSTENHOLME & THORNELEY, Arch., Blackburn.                                                                               |              |                                                                                                                                            | 142      |
| Presbyterian Church, Egremont BURNET, John, & Son, Arch., 239 St. Vincent St., Glasgow. New Premises for R. W. Forsyth, Edinburgh | 122          |                                                                                                                                            | 143      |
| BURNET, John, & Son, Arch., 239 St. Vincent St., Glasgow.                                                                         |              |                                                                                                                                            | 144      |
| New Premises for R. W. Forsyth, Edinburgh                                                                                         | 56           | GUNTHER-GERA, Sculpt., Kantstrasse 145, Charlottenouig.                                                                                    | 91       |
| CAMPBELL, John A., Arch., 124 St. Vincent St., Glasgow.                                                                           |              | Youth                                                                                                                                      | 91       |
| Edinburgh Life Assurance Co.                                                                                                      | 53           | HAMMOND, R. G., Arch., 16 Essex St., Strand, W.C.                                                                                          | 10       |
| Horsewoodhead Golfcourse, Bridge of Weir                                                                                          | 76           | 38 Grocyenor Place W                                                                                                                       | 18       |
| Duncryne, Gartocharm                                                                                                              | 77           | 25 Upper Brook Street, W                                                                                                                   | 10       |
| CARÖE, Wm. D., Arch., 3 Great College St., Westminster, s.w.                                                                      | 0            | HARTWELL, Charles L., Sculpt., 20 Mariley Rd., Clapitani                                                                                   |          |
| St. Andrew's and St. Patrick's Church, Elveden                                                                                    | 6            | Common.                                                                                                                                    | 93       |
| CARRÈRE & HASTINGS, Arch., 28 East 41st St., New York,                                                                            | F B H        | The Bathers Chambers Bank St                                                                                                               | 30       |
| U.S.A.  New Theatre, New York City, 62nd and 63rd Streets and                                                                     |              | HAV, James S., Arch., Caxton Chambers, Bank St.,<br>Kilmarnock.                                                                            |          |
| Central Park West                                                                                                                 | 108-111      | Mansion House, Ayrshire                                                                                                                    | 68       |
| CARTER, Coates, Arch., Bank Buildings, St. Mary St., Cardiff                                                                      | 200 222      |                                                                                                                                            |          |
| Gatehouse of Monastery, Caldey Island                                                                                             | 45           |                                                                                                                                            | 124      |
| CHARLEMONT, Th., Sculpt., Starhemberggasse, 42 Wien IV.                                                                           |              | Honce Albert H Sculpt., 50 Bedford Gardens, Kensington, w.                                                                                 |          |
|                                                                                                                                   | 81           |                                                                                                                                            | 90       |
| CLARKE & BELL, Arch., 212 St. Vincent St., Glasgow.                                                                               | 1            |                                                                                                                                            | 90<br>94 |
| Design for Church, Crow Rd., Partick                                                                                              | 47           | Science  Honeyman, Keppie & Mackintosh, Arch., 4 Blythswood                                                                                | 34       |
| Grosvenor Restaurant                                                                                                              | 60-62        | HONEYMAN, KEPPIE & MACKINTOSH, Arch., 4 Blythswood                                                                                         |          |
| CLEMENS, Benjamin, Sculpt., 23 Fitzroy Sq., w.                                                                                    | 84           |                                                                                                                                            | 51       |
| Andromeda Usant St. Clasgow                                                                                                       | 04           | Glasgow Savings Bank, Parkhead Branch                                                                                                      | 54       |
| CLIFFORD, H. E., Arch., 225 St. Vincent St., Glasgow. Broomhill Established Church                                                | 48           | Business Premises, Sauchiehall Street, Glasgow                                                                                             |          |
| COLLCUTT, Thos. E., Arch., 36 Bloomsbury Sq., w.c.                                                                                | ,,,          | HORSLEY, Gerald C., Arch., 2 Gray's Inn Sq., w.c.<br>St. Peter's, Hammersmith, New Reredos                                                 | 4        |
| House at Totteridge                                                                                                               | 44           | Design for Porough Offices                                                                                                                 | 16       |
| House at Totteridge                                                                                                               |              | Harring Edward A Arch., 50 Noriolk St., Stialiu, W.C.                                                                                      |          |
| Carnbooth, Busby, N.B.                                                                                                            | 72-74        | Cottage Flats at Putney, s.w  Jewitt, C. W., Sculpt., 3 Brecknock Studios, N.                                                              | 126      |
| DAVIDSON, W. R., Arch., 8 New Sq., Lincoln's Inn, w.c.                                                                            |              | JEWITT, C. W., Sculpt., 3 Brecknock Studios, N.                                                                                            | 07       |
| House at Nairn                                                                                                                    | 46           | Music 7 P. L. and D. Willeyden Green                                                                                                       | 87       |
| DAWBER, E. Guy, Arch., 22 Buckingham St., Adelphi, w.c.                                                                           | 0.7          | JOHNSON, Thomas, Artist, 7 Balmoral Rd., Willesden Green,                                                                                  |          |
| Conkwell Grange, Wilts                                                                                                            | 23<br>130    | N.W.                                                                                                                                       | 35       |
| Maes Heulyn, Vale of Clywd                                                                                                        | 130          | Dining Room Populson Arch Leeds                                                                                                            |          |
| A Small House in Surrey                                                                                                           | 150          | Jones, W. Allan, & Percy Robinson, Arch., Leeds.                                                                                           | 137      |
| Douglas & Minshull, Arch., 6 Abbey Sq., Chester.  St. Mary's R.C. Church, Latchford                                               | 9            | New Public Library, Hove.  LARD, J. W. & J., Arch., 163 Hope Street, Glasgow  LARD, J. W. & J., Arch., 163 Hope Street, Glasgow            |          |
| DRURY, Alfred, A.R.A., Sculpt., 6 Gunter Grove, s.w.                                                                              | 1 5          | Institution of Engineers and Shipbuilders, Glasgow                                                                                         | 57       |
| LtCol. M'Carty O'Leary War Memorial, Warrington                                                                                   | 83           | III had and Handquarters at Pollokshaws                                                                                                    | 80       |
| Inspiration                                                                                                                       | 83           | LAWRENCE, Mervyn, Sculpt., 1 St. Leonard's Studios, Chelsea,                                                                               |          |
| Knowledge                                                                                                                         | 83           | S.W.                                                                                                                                       | 03       |
| Durg. Neil C., Arch., 115 Wellington St., Glasgow,                                                                                | -            | A.F.                                                                                                                                       | 91       |
| Warehouse Buildings, 74 York St., Glasgow<br>ELIOT, Christian, Arch., 128 Mount St., Grosvenor Sq., w.                            | 58           | Lucas, Geoffry, Arch., 16 Hart St., Dioomsbury, w.c.                                                                                       | 132      |
| ELIOT, Christian, Arch., 128 Mount St., Grosvenor Sq., w.                                                                         | 7.0          | Cottage at School of Lady Gardeners                                                                                                        | 133      |
| Billiard Room, Byrkley, Staffs                                                                                                    | 34           | Houses at Norton, Herts Landen Studios Camden St.                                                                                          | 200      |
| Dining Room, Cheswardine Hall, Salop                                                                                              |              | Lucchesi, A. C., Sculpt., 1 & 2, Camden Studios, Camden St.,                                                                               |          |
| Embury, Amyar II., Arch., 1133 Broadway, New York, U.S.A.<br>Cottage, Garden City                                                 | 99           | N.W.<br>Semita Vitae                                                                                                                       | 87       |
| Cottage, Garden City                                                                                                              |              | Sellita vitac                                                                                                                              |          |