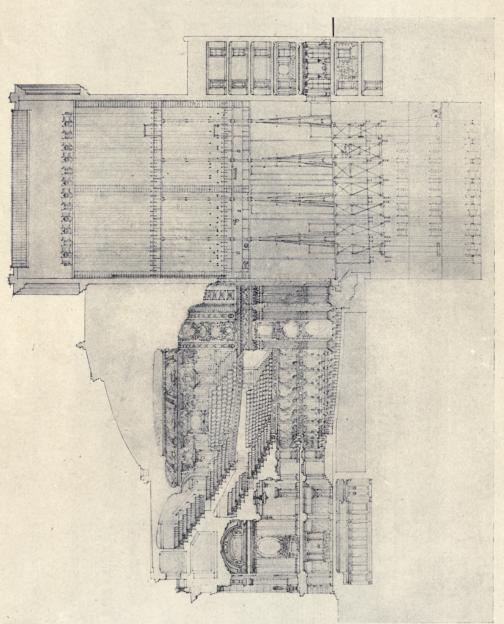

795. Lion Chambers, Hope Street, Glasgow,
SALMON AND SON AND GILLESPIE, Architects.
Ferro Concrete: The Yorkshire Hennebique Contracting Co., Ltd., Leeds.
Joinery: Geo. Laird and Son, 10 Ann Street, Bridgeton, and 183 Bath Street, Glasgow.
Elevators: A. and P. Stevens, 179 St. James' Road, Glasgow.

786. New Premises, Edinburgh, for R. W. Forsyth, Ltd., JOHN BURNET AND SON, Architects.

781. Institution of Engineers and Shipbuilders, J. W. AND J. LAIRD, Architects.

980. Warehouse Buildings, 74 York Street, Glasgow, NEIL C. DUFF, Architect.