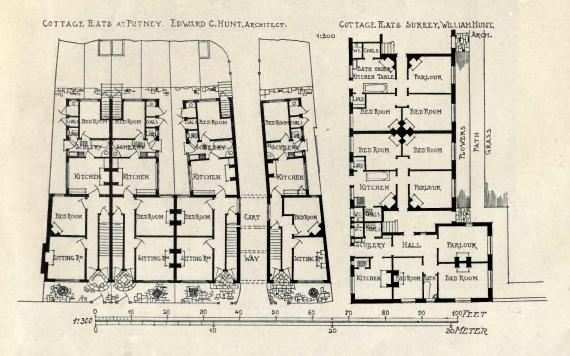

#### 19071. — LIST OF CONTENTS. — 19071.

| AICKMAN, W. A., Arch., 34 Gresham St., E.C.                                                                                       | DACE         | EMBURY, Amyar II., and JOHNSON, Thos. R., 1133 Broadway,                                                                                   | PAGE.    |
|-----------------------------------------------------------------------------------------------------------------------------------|--------------|--------------------------------------------------------------------------------------------------------------------------------------------|----------|
| Middle Hill, Hook Heath, Surrey                                                                                                   | PAGE.<br>38  | New York, U.S.A.                                                                                                                           | INGE.    |
| Middle Hill, Hook Heath, Surrey  ALLEN & COLLINS, Arch., 6 Beacon St., Boston, Mass., U.S.A.                                      | 00           | English Neighbourhood Inn                                                                                                                  | 117      |
| The Thompson Memorial Chapel for Williams College,                                                                                |              | Ever Wilson Arch 929 Chestnut St., Philadelphia.                                                                                           |          |
| Williamstown, Mass, U.S.A.                                                                                                        | 100          | Garden at Strafford, Pennsylvania                                                                                                          | 119-120  |
| The Thompson Memorial Library Buildings, Vassar                                                                                   |              | FEDDEN, Lancelot, Arch., 45 Great Russell St., Bloomsbury, w.C.                                                                            |          |
| College, Poughkeepsie, N.Y.                                                                                                       | 102, 103     | Bungalow at Chaldon                                                                                                                        | 134      |
| Accepted Competitive Design, Union Theological                                                                                    | 100 100      | FIVAZ, Henri L., Arch., Rue Alboni, 4, Paris.                                                                                              | 1        |
| Seminary BABB, S. Nicholson, Sculpt., 7 The Studios, Brecknock Rd., N. Fletric Lamp Post                                          | 106, 107     | La Salute, Venice St. Marc, Venice, Interior FREEMAN, Frank, Arch., Smalley's Chambers, Bolton. Johnson Memorial Church, Nr. Wigan, Lancs. | 97       |
| Blastrio Lamp Bost                                                                                                                | 88           | St. Marc, Venice, Interior Chambers Rolton                                                                                                 | 31       |
| BATEMAN & BATEMAN, Arch., 83 Edmund St., Birmingham.                                                                              | 00           | Johnson Memorial Church Nr. Wigan Lancs.                                                                                                   | 121      |
| Little-Aston Court                                                                                                                | 32-33        | FRITH, W. S., Sculpt., Elgin Studio, Trafalgar Sq., Chelsea.                                                                               |          |
| BATTIE, Charles A., Arch., The Orchard, Maybury Common,                                                                           | 00.00        | Bishop Ellicott Memorial                                                                                                                   | 81       |
| Woking.                                                                                                                           | The state of | EDVEDS & PENMAN Arch., Largs, Avrshire,                                                                                                    |          |
| Cottages at Cobham, Surrey                                                                                                        | 45           | Annaginny, County Tyrone Glentana House, Aboyne, N.B.                                                                                      | 63       |
| BAYES, Gilbert, Sculpt., 40 Boundary Rd., St. John's Wood,                                                                        |              | Glentana House, Aboyne, N.B                                                                                                                | 70       |
| N.W.                                                                                                                              | 1            |                                                                                                                                            | 65-67    |
| Amor Victor                                                                                                                       | 92           | GAMLEY, Harry S., Sculpt., 7 Hope St. Lane, Edinourgh.                                                                                     | 00       |
| BEALE, Evelyn, Sculpt., 14 Washington Terrace, North                                                                              |              | The Whisper                                                                                                                                | 82       |
| Shields.                                                                                                                          |              | The Whisper                                                                                                                                |          |
| In Remembrance of a Little Child                                                                                                  | 85           | Camden Rd., N.W.                                                                                                                           | 85       |
| Berindey, I. D., Arch., 71 Calea Dorobanti, Bucharest.                                                                            | 140          | Man and the Ideal                                                                                                                          | 00       |
| Grand Stand, Race Course, Bucharest                                                                                               | 148          | GEORGE, Ernest, & YEATES, Arch., 18 Maddox St., w.                                                                                         | 21       |
| BEUTINGER & STEINER, Arch., Darmstadt.                                                                                            | 1146         | Villa at Antibes GOULDEN, Richard R., Sculpt., 54 Lamont Rd., Chelsea, s.w.                                                                |          |
| House, Pohl, Heilbronn Bodley, G. F., R.A., Arch., 7 Gray's Inn Sq., w.c. Interior of English Church, Florence                    | 145          | Decorative Panels for Institute of Physical Training                                                                                       | 96       |
| Interior of English Church Florence                                                                                               | 5            | GROOME & BETTINGTON, Arch., Palace Chambers, Hereford,                                                                                     |          |
| Briggs, R. A., Arch., 12 Norfolk St., Strand, w.c.                                                                                | 0            | Kinnersley Castle, Herefordshire                                                                                                           | 42       |
| St. Saviour's Church, Sunbury Common, Mid                                                                                         | 8            | GRos, Jacq., Arch., Zurich.                                                                                                                |          |
| Proposed House, Storrington                                                                                                       | 134-135      |                                                                                                                                            | 141      |
| BRIGGS, WOLSTENHOLME & THORNELEY, Arch., Blackburn.                                                                               |              |                                                                                                                                            | 142      |
| Presbyterian Church, Egremont BURNET, John, & Son, Arch., 239 St. Vincent St., Glasgow. New Premises for R. W. Forsyth, Edinburgh | 122          |                                                                                                                                            | 143      |
| BURNET, John, & Son, Arch., 239 St. Vincent St., Glasgow.                                                                         |              |                                                                                                                                            | 144      |
| New Premises for R. W. Forsyth, Edinburgh                                                                                         | 56           | GUNTHER-GERA, Sculpt., Kantstrasse 145, Charlottenouig.                                                                                    | 91       |
| CAMPBELL, John A., Arch., 124 St. Vincent St., Glasgow.                                                                           |              | Youth                                                                                                                                      | 91       |
| Edinburgh Life Assurance Co.                                                                                                      | 53           | HAMMOND, R. G., Arch., 16 Essex St., Strand, W.C.                                                                                          | 10       |
| Horsewoodhead Golfcourse, Bridge of Weir                                                                                          | 76           | 38 Grocyenor Place W                                                                                                                       | 18       |
| Duncryne, Gartocharm                                                                                                              | 77           | 25 Upper Brook Street, W                                                                                                                   | 10       |
| CARÖE, Wm. D., Arch., 3 Great College St., Westminster, s.w.                                                                      | 0            | HARTWELL, Charles L., Sculpt., 20 Mariley Rd., Clapitani                                                                                   |          |
| St. Andrew's and St. Patrick's Church, Elveden                                                                                    | 6            | Common.                                                                                                                                    | 93       |
| CARRÈRE & HASTINGS, Arch., 28 East 41st St., New York,                                                                            | F B H        | The Bathers Chambers Bank St                                                                                                               | 30       |
| U.S.A.  New Theatre, New York City, 62nd and 63rd Streets and                                                                     |              | HAV, James S., Arch., Caxton Chambers, Bank St.,<br>Kilmarnock.                                                                            |          |
| Central Park West                                                                                                                 | 108-111      | Mansion House, Ayrshire                                                                                                                    | 68       |
| CARTER, Coates, Arch., Bank Buildings, St. Mary St., Cardiff                                                                      | 200 222      |                                                                                                                                            |          |
| Gatehouse of Monastery, Caldey Island                                                                                             | 45           |                                                                                                                                            | 124      |
| CHARLEMONT, Th., Sculpt., Starhemberggasse, 42 Wien IV.                                                                           |              | Honce Albert H Sculpt., 50 Bedford Gardens, Kensington, w.                                                                                 |          |
|                                                                                                                                   | 81           |                                                                                                                                            | 90       |
| CLARKE & BELL, Arch., 212 St. Vincent St., Glasgow.                                                                               | 1            |                                                                                                                                            | 90<br>94 |
| Design for Church, Crow Rd., Partick                                                                                              | 47           | Science  Honeyman, Keppie & Mackintosh, Arch., 4 Blythswood                                                                                | 34       |
| Grosvenor Restaurant                                                                                                              | 60-62        | HONEYMAN, KEPPIE & MACKINTOSH, Arch., 4 Blythswood                                                                                         |          |
| CLEMENS, Benjamin, Sculpt., 23 Fitzroy Sq., w.                                                                                    | 84           |                                                                                                                                            | 51       |
| Andromeda Usant St. Clasgow                                                                                                       | 04           | Glasgow Savings Bank, Parkhead Branch                                                                                                      | 54       |
| CLIFFORD, H. E., Arch., 225 St. Vincent St., Glasgow. Broomhill Established Church                                                | 48           | Business Premises, Sauchiehall Street, Glasgow                                                                                             |          |
| COLLCUTT, Thos. E., Arch., 36 Bloomsbury Sq., w.c.                                                                                | ,,,          | HORSLEY, Gerald C., Arch., 2 Gray's Inn Sq., w.c.<br>St. Peter's, Hammersmith, New Reredos                                                 | 4        |
| House at Totteridge                                                                                                               | 44           | Design for Porough Offices                                                                                                                 | 16       |
| House at Totteridge                                                                                                               |              | Harring Edward A Arch., 50 Noriolk St., Stialiu, W.C.                                                                                      |          |
| Carnbooth, Busby, N.B.                                                                                                            | 72-74        | Cottage Flats at Putney, s.w  Jewitt, C. W., Sculpt., 3 Brecknock Studios, N.                                                              | 126      |
| DAVIDSON, W. R., Arch., 8 New Sq., Lincoln's Inn, w.c.                                                                            |              | JEWITT, C. W., Sculpt., 3 Brecknock Studios, N.                                                                                            | 07       |
| House at Nairn                                                                                                                    | 46           | Music 7 P. L. and D. Willeyden Green                                                                                                       | 87       |
| DAWBER, E. Guy, Arch., 22 Buckingham St., Adelphi, w.c.                                                                           | 0.7          | JOHNSON, Thomas, Artist, 7 Balmoral Rd., Willesden Green,                                                                                  |          |
| Conkwell Grange, Wilts                                                                                                            | 23<br>130    | N.W.                                                                                                                                       | 35       |
| Maes Heulyn, Vale of Clywd                                                                                                        | 130          | Dining Room Populson Arch Leeds                                                                                                            |          |
| A Small House in Surrey                                                                                                           | 150          | Jones, W. Allan, & Percy Robinson, Arch., Leeds.                                                                                           | 137      |
| Douglas & Minshull, Arch., 6 Abbey Sq., Chester.  St. Mary's R.C. Church, Latchford                                               | 9            | New Public Library, Hove.  LARD, J. W. & J., Arch., 163 Hope Street, Glasgow  LARD, J. W. & J., Arch., 163 Hope Street, Glasgow            |          |
| DRURY, Alfred, A.R.A., Sculpt., 6 Gunter Grove, s.w.                                                                              | 1 5          | Institution of Engineers and Shipbuilders, Glasgow                                                                                         | 57       |
| LtCol. M'Carty O'Leary War Memorial, Warrington                                                                                   | 83           | III had and Handquarters at Pollokshaws                                                                                                    | 80       |
| Inspiration                                                                                                                       | 83           | LAWRENCE, Mervyn, Sculpt., 1 St. Leonard's Studios, Chelsea,                                                                               |          |
| Knowledge                                                                                                                         | 83           | S.W.                                                                                                                                       | 03       |
| Durg. Neil C., Arch., 115 Wellington St., Glasgow,                                                                                | -            | A.F.                                                                                                                                       | 91       |
| Warehouse Buildings, 74 York St., Glasgow<br>ELIOT, Christian, Arch., 128 Mount St., Grosvenor Sq., w.                            | 58           | Lucas, Geoffry, Arch., 16 Hart St., Dioomsbury, w.c.                                                                                       | 132      |
| ELIOT, Christian, Arch., 128 Mount St., Grosvenor Sq., w.                                                                         | 7.0          | Cottage at School of Lady Gardeners                                                                                                        | 133      |
| Billiard Room, Byrkley, Staffs                                                                                                    | 34           | Houses at Norton, Herts Landen Studios Camden St.                                                                                          | 200      |
| Dining Room, Cheswardine Hall, Salop                                                                                              |              | Lucchesi, A. C., Sculpt., 1 & 2, Camden Studios, Camden St.,                                                                               |          |
| Embury, Amyar II., Arch., 1133 Broadway, New York, U.S.A.<br>Cottage, Garden City                                                 | 99           | N.W.<br>Semita Vitae                                                                                                                       | 87       |
| Cottage, Garden City                                                                                                              |              | Sellita vitac                                                                                                                              |          |