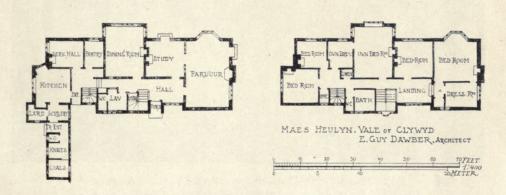

#### 19071. — LIST OF CONTENTS. — 19071.

| AICKMAN, W. A., Arch., 34 Gresham St., E.C.                                                                                       | DACE         | EMBURY, Amyar II., and JOHNSON, Thos. R., 1133 Broadway,                                                                                   | PAGE.    |
|-----------------------------------------------------------------------------------------------------------------------------------|--------------|--------------------------------------------------------------------------------------------------------------------------------------------|----------|
| Middle Hill, Hook Heath, Surrey                                                                                                   | PAGE.<br>38  | New York, U.S.A.                                                                                                                           | INGE.    |
| Middle Hill, Hook Heath, Surrey  ALLEN & COLLINS, Arch., 6 Beacon St., Boston, Mass., U.S.A.                                      | 00           | English Neighbourhood Inn                                                                                                                  | 117      |
| The Thompson Memorial Chapel for Williams College,                                                                                |              | Ever Wilson Arch 929 Chestnut St., Philadelphia.                                                                                           |          |
| Williamstown, Mass, U.S.A.                                                                                                        | 100          | Garden at Strafford, Pennsylvania                                                                                                          | 119-120  |
| The Thompson Memorial Library Buildings, Vassar                                                                                   |              | FEDDEN, Lancelot, Arch., 45 Great Russell St., Bloomsbury, w.C.                                                                            |          |
| College, Poughkeepsie, N.Y.                                                                                                       | 102, 103     | Bungalow at Chaldon                                                                                                                        | 134      |
| Accepted Competitive Design, Union Theological                                                                                    | 100 100      | FIVAZ, Henri L., Arch., Rue Alboni, 4, Paris.                                                                                              | 1        |
| Seminary BABB, S. Nicholson, Sculpt., 7 The Studios, Brecknock Rd., N. Fletric Lamp Post                                          | 106, 107     | La Salute, Venice St. Marc, Venice, Interior FREEMAN, Frank, Arch., Smalley's Chambers, Bolton. Johnson Memorial Church, Nr. Wigan, Lancs. | 97       |
| Blastrio Lamp Bost                                                                                                                | 88           | St. Marc, Venice, Interior Chambers Rolton                                                                                                 | 31       |
| BATEMAN & BATEMAN, Arch., 83 Edmund St., Birmingham.                                                                              | 00           | Johnson Memorial Church Nr. Wigan Lancs.                                                                                                   | 121      |
| Little-Aston Court                                                                                                                | 32-33        | FRITH, W. S., Sculpt., Elgin Studio, Trafalgar Sq., Chelsea.                                                                               |          |
| BATTIE, Charles A., Arch., The Orchard, Maybury Common,                                                                           | 00.00        | Bishop Ellicott Memorial                                                                                                                   | 81       |
| Woking.                                                                                                                           | The state of | EDVEDS & PENMAN Arch., Largs, Avrshire,                                                                                                    |          |
| Cottages at Cobham, Surrey                                                                                                        | 45           | Annaginny, County Tyrone Glentana House, Aboyne, N.B.                                                                                      | 63       |
| BAYES, Gilbert, Sculpt., 40 Boundary Rd., St. John's Wood,                                                                        |              | Glentana House, Aboyne, N.B                                                                                                                | 70       |
| N.W.                                                                                                                              | 1            |                                                                                                                                            | 65-67    |
| Amor Victor                                                                                                                       | 92           | GAMLEY, Harry S., Sculpt., 7 Hope St. Lane, Edinourgh.                                                                                     | 00       |
| BEALE, Evelyn, Sculpt., 14 Washington Terrace, North                                                                              |              | The Whisper                                                                                                                                | 82       |
| Shields.                                                                                                                          |              | The Whisper                                                                                                                                |          |
| In Remembrance of a Little Child                                                                                                  | 85           | Camden Rd., N.W.                                                                                                                           | 85       |
| Berindey, I. D., Arch., 71 Calea Dorobanti, Bucharest.                                                                            | 140          | Man and the Ideal                                                                                                                          | 00       |
| Grand Stand, Race Course, Bucharest                                                                                               | 148          | GEORGE, Ernest, & YEATES, Arch., 18 Maddox St., w.                                                                                         | 21       |
| BEUTINGER & STEINER, Arch., Darmstadt.                                                                                            | 1146         | Villa at Antibes GOULDEN, Richard R., Sculpt., 54 Lamont Rd., Chelsea, s.w.                                                                |          |
| House, Pohl, Heilbronn Bodley, G. F., R.A., Arch., 7 Gray's Inn Sq., w.c. Interior of English Church, Florence                    | 145          | Decorative Panels for Institute of Physical Training                                                                                       | 96       |
| Interior of English Church Florence                                                                                               | 5            | GROOME & BETTINGTON, Arch., Palace Chambers, Hereford,                                                                                     |          |
| Briggs, R. A., Arch., 12 Norfolk St., Strand, w.c.                                                                                | 0            | Kinnersley Castle, Herefordshire                                                                                                           | 42       |
| St. Saviour's Church, Sunbury Common, Mid                                                                                         | 8            | GRos, Jacq., Arch., Zurich.                                                                                                                |          |
| Proposed House, Storrington                                                                                                       | 134-135      |                                                                                                                                            | 141      |
| BRIGGS, WOLSTENHOLME & THORNELEY, Arch., Blackburn.                                                                               |              |                                                                                                                                            | 142      |
| Presbyterian Church, Egremont BURNET, John, & Son, Arch., 239 St. Vincent St., Glasgow. New Premises for R. W. Forsyth, Edinburgh | 122          |                                                                                                                                            | 143      |
| BURNET, John, & Son, Arch., 239 St. Vincent St., Glasgow.                                                                         |              |                                                                                                                                            | 144      |
| New Premises for R. W. Forsyth, Edinburgh                                                                                         | 56           | GUNTHER-GERA, Sculpt., Kantstrasse 145, Charlottenouig.                                                                                    | 91       |
| CAMPBELL, John A., Arch., 124 St. Vincent St., Glasgow.                                                                           |              | Youth                                                                                                                                      | 91       |
| Edinburgh Life Assurance Co.                                                                                                      | 53           | HAMMOND, R. G., Arch., 16 Essex St., Strand, W.C.                                                                                          | 10       |
| Horsewoodhead Golfcourse, Bridge of Weir                                                                                          | 76           | 38 Grocyenor Place W                                                                                                                       | 18       |
| Duncryne, Gartocharm                                                                                                              | 77           | 25 Upper Brook Street, W                                                                                                                   | 10       |
| CARÖE, Wm. D., Arch., 3 Great College St., Westminster, s.w.                                                                      | 0            | HARTWELL, Charles L., Sculpt., 20 Mariley Rd., Clapitani                                                                                   |          |
| St. Andrew's and St. Patrick's Church, Elveden                                                                                    | 6            | Common.                                                                                                                                    | 93       |
| CARRÈRE & HASTINGS, Arch., 28 East 41st St., New York,                                                                            | F B H        | The Bathers Chambers Bank St                                                                                                               | 30       |
| U.S.A.  New Theatre, New York City, 62nd and 63rd Streets and                                                                     |              | HAV, James S., Arch., Caxton Chambers, Bank St.,<br>Kilmarnock.                                                                            |          |
| Central Park West                                                                                                                 | 108-111      | Mansion House, Ayrshire                                                                                                                    | 68       |
| CARTER, Coates, Arch., Bank Buildings, St. Mary St., Cardiff                                                                      | 200 222      |                                                                                                                                            |          |
| Gatehouse of Monastery, Caldey Island                                                                                             | 45           |                                                                                                                                            | 124      |
| CHARLEMONT, Th., Sculpt., Starhemberggasse, 42 Wien IV.                                                                           |              | Honce Albert H Sculpt., 50 Bedford Gardens, Kensington, w.                                                                                 |          |
|                                                                                                                                   | 81           |                                                                                                                                            | 90       |
| CLARKE & BELL, Arch., 212 St. Vincent St., Glasgow.                                                                               | 1            |                                                                                                                                            | 90<br>94 |
| Design for Church, Crow Rd., Partick                                                                                              | 47           | Science  Honeyman, Keppie & Mackintosh, Arch., 4 Blythswood                                                                                | 34       |
| Grosvenor Restaurant                                                                                                              | 60-62        | HONEYMAN, KEPPIE & MACKINTOSH, Arch., 4 Blythswood                                                                                         |          |
| CLEMENS, Benjamin, Sculpt., 23 Fitzroy Sq., w.                                                                                    | 84           |                                                                                                                                            | 51       |
| Andromeda Usant St. Clasgow                                                                                                       | 04           | Glasgow Savings Bank, Parkhead Branch                                                                                                      | 54       |
| CLIFFORD, H. E., Arch., 225 St. Vincent St., Glasgow. Broomhill Established Church                                                | 48           | Business Premises, Sauchiehall Street, Glasgow                                                                                             |          |
| COLLCUTT, Thos. E., Arch., 36 Bloomsbury Sq., w.c.                                                                                | ,,,          | HORSLEY, Gerald C., Arch., 2 Gray's Inn Sq., w.c.<br>St. Peter's, Hammersmith, New Reredos                                                 | 4        |
| House at Totteridge                                                                                                               | 44           | Design for Porough Offices                                                                                                                 | 16       |
| House at Totteridge                                                                                                               |              | Harring Edward A Arch., 50 Noriolk St., Stialiu, W.C.                                                                                      |          |
| Carnbooth, Busby, N.B.                                                                                                            | 72-74        | Cottage Flats at Putney, s.w  Jewitt, C. W., Sculpt., 3 Brecknock Studios, N.                                                              | 126      |
| DAVIDSON, W. R., Arch., 8 New Sq., Lincoln's Inn, w.c.                                                                            |              | JEWITT, C. W., Sculpt., 3 Brecknock Studios, N.                                                                                            | 07       |
| House at Nairn                                                                                                                    | 46           | Music 7 P. L. and D. Willeyden Green                                                                                                       | 87       |
| DAWBER, E. Guy, Arch., 22 Buckingham St., Adelphi, w.c.                                                                           | 0.7          | JOHNSON, Thomas, Artist, 7 Balmoral Rd., Willesden Green,                                                                                  |          |
| Conkwell Grange, Wilts                                                                                                            | 23<br>130    | N.W.                                                                                                                                       | 35       |
| Maes Heulyn, Vale of Clywd                                                                                                        | 130          | Dining Room Populson Arch Leeds                                                                                                            |          |
| A Small House in Surrey                                                                                                           | 150          | Jones, W. Allan, & Percy Robinson, Arch., Leeds.                                                                                           | 137      |
| Douglas & Minshull, Arch., 6 Abbey Sq., Chester.  St. Mary's R.C. Church, Latchford                                               | 9            | New Public Library, Hove.  LARD, J. W. & J., Arch., 163 Hope Street, Glasgow  LARD, J. W. & J., Arch., 163 Hope Street, Glasgow            |          |
| DRURY, Alfred, A.R.A., Sculpt., 6 Gunter Grove, s.w.                                                                              | 1 5          | Institution of Engineers and Shipbuilders, Glasgow                                                                                         | 57       |
| LtCol. M'Carty O'Leary War Memorial, Warrington                                                                                   | 83           | III had and Handquarters at Pollokshaws                                                                                                    | 80       |
| Inspiration                                                                                                                       | 83           | LAWRENCE, Mervyn, Sculpt., 1 St. Leonard's Studios, Chelsea,                                                                               |          |
| Knowledge                                                                                                                         | 83           | S.W.                                                                                                                                       | 03       |
| Durg. Neil C., Arch., 115 Wellington St., Glasgow,                                                                                | -            | A.F.                                                                                                                                       | 91       |
| Warehouse Buildings, 74 York St., Glasgow<br>ELIOT, Christian, Arch., 128 Mount St., Grosvenor Sq., w.                            | 58           | Lucas, Geoffry, Arch., 16 Hart St., Dioomsbury, w.c.                                                                                       | 132      |
| ELIOT, Christian, Arch., 128 Mount St., Grosvenor Sq., w.                                                                         | 7.0          | Cottage at School of Lady Gardeners                                                                                                        | 133      |
| Billiard Room, Byrkley, Staffs                                                                                                    | 34           | Houses at Norton, Herts Landen Studios Camden St.                                                                                          | 200      |
| Dining Room, Cheswardine Hall, Salop                                                                                              |              | Lucchesi, A. C., Sculpt., 1 & 2, Camden Studios, Camden St.,                                                                               |          |
| Embury, Amyar II., Arch., 1133 Broadway, New York, U.S.A.<br>Cottage, Garden City                                                 | 99           | N.W.<br>Semita Vitae                                                                                                                       | 87       |
| Cottage, Garden City                                                                                                              |              | Sellita vitac                                                                                                                              |          |