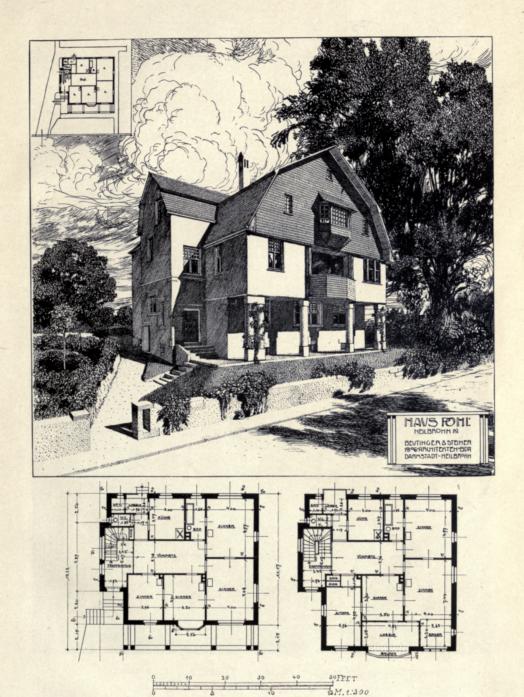

#### 19071. — LIST OF CONTENTS. — 19071.

| AICKMAN, W. A., Arch., 34 Gresham St., E.C.                                                                                       | DACE         | EMBURY, Amyar II., and JOHNSON, Thos. R., 1133 Broadway,                                                                                   | PAGE.    |
|-----------------------------------------------------------------------------------------------------------------------------------|--------------|--------------------------------------------------------------------------------------------------------------------------------------------|----------|
| Middle Hill, Hook Heath, Surrey                                                                                                   | PAGE.<br>38  | New York, U.S.A.                                                                                                                           | INGE.    |
| Middle Hill, Hook Heath, Surrey  ALLEN & COLLINS, Arch., 6 Beacon St., Boston, Mass., U.S.A.                                      | 00           | English Neighbourhood Inn                                                                                                                  | 117      |
| The Thompson Memorial Chapel for Williams College,                                                                                |              | Ever Wilson Arch 929 Chestnut St., Philadelphia.                                                                                           |          |
| Williamstown, Mass, U.S.A.                                                                                                        | 100          | Garden at Strafford, Pennsylvania                                                                                                          | 119-120  |
| The Thompson Memorial Library Buildings, Vassar                                                                                   |              | FEDDEN, Lancelot, Arch., 45 Great Russell St., Bloomsbury, w.C.                                                                            |          |
| College, Poughkeepsie, N.Y.                                                                                                       | 102, 103     | Bungalow at Chaldon                                                                                                                        | 134      |
| Accepted Competitive Design, Union Theological                                                                                    | 100 100      | FIVAZ, Henri L., Arch., Rue Alboni, 4, Paris.                                                                                              | 1        |
| Seminary BABB, S. Nicholson, Sculpt., 7 The Studios, Brecknock Rd., N. Fletric Lamp Post                                          | 106, 107     | La Salute, Venice St. Marc, Venice, Interior FREEMAN, Frank, Arch., Smalley's Chambers, Bolton. Johnson Memorial Church, Nr. Wigan, Lancs. | 97       |
| Blastrio Lamp Bost                                                                                                                | 88           | St. Marc, Venice, Interior Chambers Rolton                                                                                                 | 31       |
| BATEMAN & BATEMAN, Arch., 83 Edmund St., Birmingham.                                                                              | 00           | Johnson Memorial Church Nr. Wigan Lancs.                                                                                                   | 121      |
| Little-Aston Court                                                                                                                | 32-33        | FRITH, W. S., Sculpt., Elgin Studio, Trafalgar Sq., Chelsea.                                                                               |          |
| BATTIE, Charles A., Arch., The Orchard, Maybury Common,                                                                           | 00.00        | Bishop Ellicott Memorial                                                                                                                   | 81       |
| Woking.                                                                                                                           | The state of | EDVEDS & PENMAN Arch., Largs, Avrshire,                                                                                                    |          |
| Cottages at Cobham, Surrey                                                                                                        | 45           | Annaginny, County Tyrone Glentana House, Aboyne, N.B.                                                                                      | 63       |
| BAYES, Gilbert, Sculpt., 40 Boundary Rd., St. John's Wood,                                                                        |              | Glentana House, Aboyne, N.B                                                                                                                | 70       |
| N.W.                                                                                                                              | 1            |                                                                                                                                            | 65-67    |
| Amor Victor                                                                                                                       | 92           | GAMLEY, Harry S., Sculpt., 7 Hope St. Lane, Edinourgh.                                                                                     | 00       |
| BEALE, Evelyn, Sculpt., 14 Washington Terrace, North                                                                              |              | The Whisper                                                                                                                                | 82       |
| Shields.                                                                                                                          |              | The Whisper                                                                                                                                |          |
| In Remembrance of a Little Child                                                                                                  | 85           | Camden Rd., N.W.                                                                                                                           | 85       |
| Berindey, I. D., Arch., 71 Calea Dorobanti, Bucharest.                                                                            | 140          | Man and the Ideal                                                                                                                          | 00       |
| Grand Stand, Race Course, Bucharest                                                                                               | 148          | GEORGE, Ernest, & YEATES, Arch., 18 Maddox St., w.                                                                                         | 21       |
| BEUTINGER & STEINER, Arch., Darmstadt.                                                                                            | 1146         | Villa at Antibes GOULDEN, Richard R., Sculpt., 54 Lamont Rd., Chelsea, s.w.                                                                |          |
| House, Pohl, Heilbronn Bodley, G. F., R.A., Arch., 7 Gray's Inn Sq., w.c. Interior of English Church, Florence                    | 145          | Decorative Panels for Institute of Physical Training                                                                                       | 96       |
| Interior of English Church Florence                                                                                               | 5            | GROOME & BETTINGTON, Arch., Palace Chambers, Hereford,                                                                                     |          |
| Briggs, R. A., Arch., 12 Norfolk St., Strand, w.c.                                                                                | 0            | Kinnersley Castle, Herefordshire                                                                                                           | 42       |
| St. Saviour's Church, Sunbury Common, Mid                                                                                         | 8            | GRos, Jacq., Arch., Zurich.                                                                                                                |          |
| Proposed House, Storrington                                                                                                       | 134-135      |                                                                                                                                            | 141      |
| BRIGGS, WOLSTENHOLME & THORNELEY, Arch., Blackburn.                                                                               |              |                                                                                                                                            | 142      |
| Presbyterian Church, Egremont BURNET, John, & Son, Arch., 239 St. Vincent St., Glasgow. New Premises for R. W. Forsyth, Edinburgh | 122          |                                                                                                                                            | 143      |
| BURNET, John, & Son, Arch., 239 St. Vincent St., Glasgow.                                                                         |              |                                                                                                                                            | 144      |
| New Premises for R. W. Forsyth, Edinburgh                                                                                         | 56           | GUNTHER-GERA, Sculpt., Kantstrasse 145, Charlottenouig.                                                                                    | 91       |
| CAMPBELL, John A., Arch., 124 St. Vincent St., Glasgow.                                                                           |              | Youth                                                                                                                                      | 91       |
| Edinburgh Life Assurance Co.                                                                                                      | 53           | HAMMOND, R. G., Arch., 16 Essex St., Strand, W.C.                                                                                          | 10       |
| Horsewoodhead Golfcourse, Bridge of Weir                                                                                          | 76           | 38 Grocyenor Place W                                                                                                                       | 18       |
| Duncryne, Gartocharm                                                                                                              | 77           | 25 Upper Brook Street, W                                                                                                                   | 10       |
| CARÖE, Wm. D., Arch., 3 Great College St., Westminster, s.w.                                                                      | 0            | HARTWELL, Charles L., Sculpt., 20 Mariley Rd., Clapitani                                                                                   |          |
| St. Andrew's and St. Patrick's Church, Elveden                                                                                    | 6            | Common.                                                                                                                                    | 93       |
| CARRÈRE & HASTINGS, Arch., 28 East 41st St., New York,                                                                            | F B H        | The Bathers Chambers Bank St                                                                                                               | 30       |
| U.S.A.  New Theatre, New York City, 62nd and 63rd Streets and                                                                     |              | HAV, James S., Arch., Caxton Chambers, Bank St.,<br>Kilmarnock.                                                                            |          |
| Central Park West                                                                                                                 | 108-111      | Mansion House, Ayrshire                                                                                                                    | 68       |
| CARTER, Coates, Arch., Bank Buildings, St. Mary St., Cardiff                                                                      | 200 222      |                                                                                                                                            |          |
| Gatehouse of Monastery, Caldey Island                                                                                             | 45           |                                                                                                                                            | 124      |
| CHARLEMONT, Th., Sculpt., Starhemberggasse, 42 Wien IV.                                                                           |              | Honce Albert H Sculpt., 50 Bedford Gardens, Kensington, w.                                                                                 |          |
|                                                                                                                                   | 81           |                                                                                                                                            | 90       |
| CLARKE & BELL, Arch., 212 St. Vincent St., Glasgow.                                                                               | 1            |                                                                                                                                            | 90<br>94 |
| Design for Church, Crow Rd., Partick                                                                                              | 47           | Science  Honeyman, Keppie & Mackintosh, Arch., 4 Blythswood                                                                                | 34       |
| Grosvenor Restaurant                                                                                                              | 60-62        | HONEYMAN, KEPPIE & MACKINTOSH, Arch., 4 Blythswood                                                                                         |          |
| CLEMENS, Benjamin, Sculpt., 23 Fitzroy Sq., w.                                                                                    | 84           |                                                                                                                                            | 51       |
| Andromeda Usant St. Clasgow                                                                                                       | 04           | Glasgow Savings Bank, Parkhead Branch                                                                                                      | 54       |
| CLIFFORD, H. E., Arch., 225 St. Vincent St., Glasgow. Broomhill Established Church                                                | 48           | Business Premises, Sauchiehall Street, Glasgow                                                                                             |          |
| COLLCUTT, Thos. E., Arch., 36 Bloomsbury Sq., w.c.                                                                                | ,,,          | HORSLEY, Gerald C., Arch., 2 Gray's Inn Sq., w.c.<br>St. Peter's, Hammersmith, New Reredos                                                 | 4        |
| House at Totteridge                                                                                                               | 44           | Design for Porough Offices                                                                                                                 | 16       |
| House at Totteridge                                                                                                               |              | Harring Edward A Arch., 50 Noriolk St., Stialiu, W.C.                                                                                      |          |
| Carnbooth, Busby, N.B.                                                                                                            | 72-74        | Cottage Flats at Putney, s.w  Jewitt, C. W., Sculpt., 3 Brecknock Studios, N.                                                              | 126      |
| DAVIDSON, W. R., Arch., 8 New Sq., Lincoln's Inn, w.c.                                                                            |              | JEWITT, C. W., Sculpt., 3 Brecknock Studios, N.                                                                                            | 07       |
| House at Nairn                                                                                                                    | 46           | Music 7 P. L. and D. Willeyden Green                                                                                                       | 87       |
| DAWBER, E. Guy, Arch., 22 Buckingham St., Adelphi, w.c.                                                                           | 0.7          | JOHNSON, Thomas, Artist, 7 Balmoral Rd., Willesden Green,                                                                                  |          |
| Conkwell Grange, Wilts                                                                                                            | 23<br>130    | N.W.                                                                                                                                       | 35       |
| Maes Heulyn, Vale of Clywd                                                                                                        | 130          | Dining Room Populson Arch Leeds                                                                                                            |          |
| A Small House in Surrey                                                                                                           | 150          | Jones, W. Allan, & Percy Robinson, Arch., Leeds.                                                                                           | 137      |
| Douglas & Minshull, Arch., 6 Abbey Sq., Chester.  St. Mary's R.C. Church, Latchford                                               | 9            | New Public Library, Hove.  LARD, J. W. & J., Arch., 163 Hope Street, Glasgow  LARD, J. W. & J., Arch., 163 Hope Street, Glasgow            |          |
| DRURY, Alfred, A.R.A., Sculpt., 6 Gunter Grove, s.w.                                                                              | 1 5          | Institution of Engineers and Shipbuilders, Glasgow                                                                                         | 57       |
| LtCol. M'Carty O'Leary War Memorial, Warrington                                                                                   | 83           | III had and Handquarters at Pollokshaws                                                                                                    | 80       |
| Inspiration                                                                                                                       | 83           | LAWRENCE, Mervyn, Sculpt., 1 St. Leonard's Studios, Chelsea,                                                                               |          |
| Knowledge                                                                                                                         | 83           | S.W.                                                                                                                                       | 03       |
| Durg. Neil C., Arch., 115 Wellington St., Glasgow,                                                                                | -            | A.F.                                                                                                                                       | 91       |
| Warehouse Buildings, 74 York St., Glasgow<br>ELIOT, Christian, Arch., 128 Mount St., Grosvenor Sq., w.                            | 58           | Lucas, Geoffry, Arch., 16 Hart St., Dioomsbury, w.c.                                                                                       | 132      |
| ELIOT, Christian, Arch., 128 Mount St., Grosvenor Sq., w.                                                                         | 7.0          | Cottage at School of Lady Gardeners                                                                                                        | 133      |
| Billiard Room, Byrkley, Staffs                                                                                                    | 34           | Houses at Norton, Herts Landen Studios Camden St.                                                                                          | 200      |
| Dining Room, Cheswardine Hall, Salop                                                                                              |              | Lucchesi, A. C., Sculpt., 1 & 2, Camden Studios, Camden St.,                                                                               |          |
| Embury, Amyar II., Arch., 1133 Broadway, New York, U.S.A.<br>Cottage, Garden City                                                 | 99           | N.W.<br>Semita Vitae                                                                                                                       | 87       |
| Cottage, Garden City                                                                                                              |              | Sellita vitac                                                                                                                              |          |