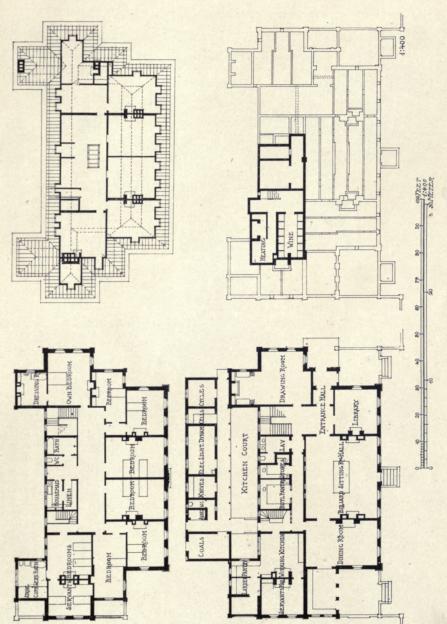

High Street, Evesham. Glazing and Casements: George Wragge and Co., Salford, Manchester.



1629. Dining Room, Lansdown Park, H. DAVIS RICHTER, Architect. Carried out by The Bath Cabinet Makers' Company, Ltd., Bath.



Crawley Grange, Buckinghamshire, H. TANNER, Jun., Architect. Joinery: Samuel Elliott and Sons, Ltd., Caversham, Reading.



Crawley Grange, Buckinghamshire, H. TANNER, Jun., Architect.







1561. Crawley Grange, Buckinghamshire, Alterations, H. TANNER, Jun., Architect.

(For Plans, see p. 29.)

Contractor: Samuel Foster, Kempston, Bedford.



Crawley Grange, Buckinghamshire, H. TANNER, Jun., Architect. Joinery: Samuel Elliott and Sons, Ltd., Caversham, Reading.



1571. Design for Little-Aston Court, Staffordshire, BATEMAN AND BATEMAN, Architects. (For Plans, see p. 33.)



Design for Little-Aston Court, Staffordshire, BATEMAN AND BATEMAN, Architects.



1472. Design for Hither Green Library, STANLEY TOWSE, Architect.



1637. Billiard Room, Byrkley, Staffordshire, CHRISTIAN ELIOT, Architect.
Contractors and Furnishers: Allen and Mannooch, Ltd., 128 Mount Street, Grosvenor Square, W.

#### Academy Architecture.



1579. A Dining Room, THOMAS JOHNSON, Artist





1550. House in Holland, The Library, GEORGE O. SCORER, Architect.



1471. Dining Room, Cheswardine Hall, Salop, CHRISTIAN ELIOT, Architect.
Contractors and Furnishers: Allen and Mannooch, Ltd., 128 Mount Street, Grosvenor Square, W.





1518. Middle Hill, Hook Heath, Surrey, W. A. AICKMAN, Architect. (For Plans, see p. 123.)



1593. House, Pilgrims Way, Reigate, C. E. SALMON, Architect. (For Plan