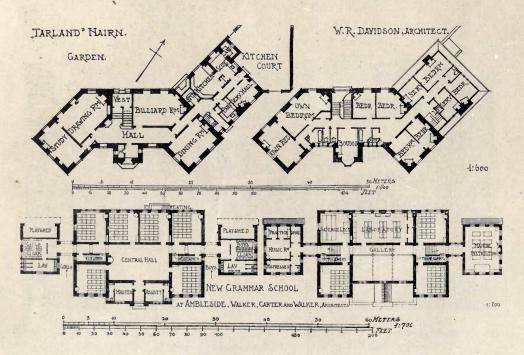

#### 19071. — LIST OF CONTENTS. — 19071.

| AICKMAN, W. A., Arch., 34 Gresham St., E.C.                                                                                       | DACE         | EMBURY, Amyar II., and JOHNSON, Thos. R., 1133 Broadway,                                                                                   | PAGE.    |
|-----------------------------------------------------------------------------------------------------------------------------------|--------------|--------------------------------------------------------------------------------------------------------------------------------------------|----------|
| Middle Hill, Hook Heath, Surrey                                                                                                   | PAGE.<br>38  | New York, U.S.A.                                                                                                                           | INGE.    |
| Middle Hill, Hook Heath, Surrey  ALLEN & COLLINS, Arch., 6 Beacon St., Boston, Mass., U.S.A.                                      | 00           | English Neighbourhood Inn                                                                                                                  | 117      |
| The Thompson Memorial Chapel for Williams College,                                                                                |              | Ever Wilson Arch 929 Chestnut St., Philadelphia.                                                                                           |          |
| Williamstown, Mass, U.S.A.                                                                                                        | 100          | Garden at Strafford, Pennsylvania                                                                                                          | 119-120  |
| The Thompson Memorial Library Buildings, Vassar                                                                                   |              | FEDDEN, Lancelot, Arch., 45 Great Russell St., Bloomsbury, w.C.                                                                            |          |
| College, Poughkeepsie, N.Y.                                                                                                       | 102, 103     | Bungalow at Chaldon                                                                                                                        | 134      |
| Accepted Competitive Design, Union Theological                                                                                    | 100 100      | FIVAZ, Henri L., Arch., Rue Alboni, 4, Paris.                                                                                              | 1        |
| Seminary BABB, S. Nicholson, Sculpt., 7 The Studios, Brecknock Rd., N. Fletric Lamp Post                                          | 106, 107     | La Salute, Venice St. Marc, Venice, Interior FREEMAN, Frank, Arch., Smalley's Chambers, Bolton. Johnson Memorial Church, Nr. Wigan, Lancs. | 97       |
| Blastrio Lamp Bost                                                                                                                | 88           | St. Marc, Venice, Interior Chambers Rolton                                                                                                 | 31       |
| BATEMAN & BATEMAN, Arch., 83 Edmund St., Birmingham.                                                                              | 00           | Johnson Memorial Church Nr. Wigan Lancs.                                                                                                   | 121      |
| Little-Aston Court                                                                                                                | 32-33        | FRITH, W. S., Sculpt., Elgin Studio, Trafalgar Sq., Chelsea.                                                                               |          |
| BATTIE, Charles A., Arch., The Orchard, Maybury Common,                                                                           | 00.00        | Bishop Ellicott Memorial                                                                                                                   | 81       |
| Woking.                                                                                                                           | The state of | EDVEDS & PENMAN Arch., Largs, Avrshire,                                                                                                    |          |
| Cottages at Cobham, Surrey                                                                                                        | 45           | Annaginny, County Tyrone Glentana House, Aboyne, N.B.                                                                                      | 63       |
| BAYES, Gilbert, Sculpt., 40 Boundary Rd., St. John's Wood,                                                                        |              | Glentana House, Aboyne, N.B                                                                                                                | 70       |
| N.W.                                                                                                                              | 1            |                                                                                                                                            | 65-67    |
| Amor Victor                                                                                                                       | 92           | GAMLEY, Harry S., Sculpt., 7 Hope St. Lane, Edinourgh.                                                                                     | 00       |
| BEALE, Evelyn, Sculpt., 14 Washington Terrace, North                                                                              |              | The Whisper                                                                                                                                | 82       |
| Shields.                                                                                                                          |              | The Whisper                                                                                                                                |          |
| In Remembrance of a Little Child                                                                                                  | 85           | Camden Rd., N.W.                                                                                                                           | 85       |
| Berindey, I. D., Arch., 71 Calea Dorobanti, Bucharest.                                                                            | 140          | Man and the Ideal                                                                                                                          | 00       |
| Grand Stand, Race Course, Bucharest                                                                                               | 148          | GEORGE, Ernest, & YEATES, Arch., 18 Maddox St., w.                                                                                         | 21       |
| BEUTINGER & STEINER, Arch., Darmstadt.                                                                                            | 1146         | Villa at Antibes GOULDEN, Richard R., Sculpt., 54 Lamont Rd., Chelsea, s.w.                                                                |          |
| House, Pohl, Heilbronn Bodley, G. F., R.A., Arch., 7 Gray's Inn Sq., w.c. Interior of English Church, Florence                    | 145          | Decorative Panels for Institute of Physical Training                                                                                       | 96       |
| Interior of English Church Florence                                                                                               | 5            | GROOME & BETTINGTON, Arch., Palace Chambers, Hereford,                                                                                     |          |
| Briggs, R. A., Arch., 12 Norfolk St., Strand, w.c.                                                                                | 0            | Kinnersley Castle, Herefordshire                                                                                                           | 42       |
| St. Saviour's Church, Sunbury Common, Mid                                                                                         | 8            | GRos, Jacq., Arch., Zurich.                                                                                                                |          |
| Proposed House, Storrington                                                                                                       | 134-135      |                                                                                                                                            | 141      |
| BRIGGS, WOLSTENHOLME & THORNELEY, Arch., Blackburn.                                                                               |              |                                                                                                                                            | 142      |
| Presbyterian Church, Egremont BURNET, John, & Son, Arch., 239 St. Vincent St., Glasgow. New Premises for R. W. Forsyth, Edinburgh | 122          |                                                                                                                                            | 143      |
| BURNET, John, & Son, Arch., 239 St. Vincent St., Glasgow.                                                                         |              |                                                                                                                                            | 144      |
| New Premises for R. W. Forsyth, Edinburgh                                                                                         | 56           | GUNTHER-GERA, Sculpt., Kantstrasse 145, Charlottenouig.                                                                                    | 91       |
| CAMPBELL, John A., Arch., 124 St. Vincent St., Glasgow.                                                                           |              | Youth                                                                                                                                      | 91       |
| Edinburgh Life Assurance Co.                                                                                                      | 53           | HAMMOND, R. G., Arch., 16 Essex St., Strand, W.C.                                                                                          | 10       |
| Horsewoodhead Golfcourse, Bridge of Weir                                                                                          | 76           | 38 Grocyenor Place W                                                                                                                       | 18       |
| Duncryne, Gartocharm                                                                                                              | 77           | 25 Upper Brook Street, W                                                                                                                   | 10       |
| CARÖE, Wm. D., Arch., 3 Great College St., Westminster, s.w.                                                                      | 0            | HARTWELL, Charles L., Sculpt., 20 Mariley Rd., Clapitani                                                                                   |          |
| St. Andrew's and St. Patrick's Church, Elveden                                                                                    | 6            | Common.                                                                                                                                    | 93       |
| CARRÈRE & HASTINGS, Arch., 28 East 41st St., New York,                                                                            | F B H        | The Bathers Chambers Bank St                                                                                                               | 30       |
| U.S.A.  New Theatre, New York City, 62nd and 63rd Streets and                                                                     |              | HAV, James S., Arch., Caxton Chambers, Bank St.,<br>Kilmarnock.                                                                            |          |
| Central Park West                                                                                                                 | 108-111      | Mansion House, Ayrshire                                                                                                                    | 68       |
| CARTER, Coates, Arch., Bank Buildings, St. Mary St., Cardiff                                                                      | 200 222      |                                                                                                                                            |          |
| Gatehouse of Monastery, Caldey Island                                                                                             | 45           |                                                                                                                                            | 124      |
| CHARLEMONT, Th., Sculpt., Starhemberggasse, 42 Wien IV.                                                                           |              | Honce Albert H Sculpt., 50 Bedford Gardens, Kensington, w.                                                                                 |          |
|                                                                                                                                   | 81           |                                                                                                                                            | 90       |
| CLARKE & BELL, Arch., 212 St. Vincent St., Glasgow.                                                                               | 1            |                                                                                                                                            | 90<br>94 |
| Design for Church, Crow Rd., Partick                                                                                              | 47           | Science  Honeyman, Keppie & Mackintosh, Arch., 4 Blythswood                                                                                | 34       |
| Grosvenor Restaurant                                                                                                              | 60-62        | HONEYMAN, KEPPIE & MACKINTOSH, Arch., 4 Blythswood                                                                                         |          |
| CLEMENS, Benjamin, Sculpt., 23 Fitzroy Sq., w.                                                                                    | 84           |                                                                                                                                            | 51       |
| Andromeda Usant St. Clasgow                                                                                                       | 04           | Glasgow Savings Bank, Parkhead Branch                                                                                                      | 54       |
| CLIFFORD, H. E., Arch., 225 St. Vincent St., Glasgow. Broomhill Established Church                                                | 48           | Business Premises, Sauchiehall Street, Glasgow                                                                                             |          |
| COLLCUTT, Thos. E., Arch., 36 Bloomsbury Sq., w.c.                                                                                | ,,,          | HORSLEY, Gerald C., Arch., 2 Gray's Inn Sq., w.c.<br>St. Peter's, Hammersmith, New Reredos                                                 | 4        |
| House at Totteridge                                                                                                               | 44           | Design for Porough Offices                                                                                                                 | 16       |
| House at Totteridge                                                                                                               |              | Harring Edward A Arch., 50 Noriolk St., Stialiu, W.C.                                                                                      |          |
| Carnbooth, Busby, N.B.                                                                                                            | 72-74        | Cottage Flats at Putney, s.w  Jewitt, C. W., Sculpt., 3 Brecknock Studios, N.                                                              | 126      |
| DAVIDSON, W. R., Arch., 8 New Sq., Lincoln's Inn, w.c.                                                                            |              | JEWITT, C. W., Sculpt., 3 Brecknock Studios, N.                                                                                            | 07       |
| House at Nairn                                                                                                                    | 46           | Music 7 P. L. and D. Willeyden Green                                                                                                       | 87       |
| DAWBER, E. Guy, Arch., 22 Buckingham St., Adelphi, w.c.                                                                           | 0.7          | JOHNSON, Thomas, Artist, 7 Balmoral Rd., Willesden Green,                                                                                  |          |
| Conkwell Grange, Wilts                                                                                                            | 23<br>130    | N.W.                                                                                                                                       | 35       |
| Maes Heulyn, Vale of Clywd                                                                                                        | 130          | Dining Room Populson Arch Leeds                                                                                                            |          |
| A Small House in Surrey                                                                                                           | 150          | Jones, W. Allan, & Percy Robinson, Arch., Leeds.                                                                                           | 137      |
| Douglas & Minshull, Arch., 6 Abbey Sq., Chester.  St. Mary's R.C. Church, Latchford                                               | 9            | New Public Library, Hove.  LARD, J. W. & J., Arch., 163 Hope Street, Glasgow  LARD, J. W. & J., Arch., 163 Hope Street, Glasgow            |          |
| DRURY, Alfred, A.R.A., Sculpt., 6 Gunter Grove, s.w.                                                                              | 1 5          | Institution of Engineers and Shipbuilders, Glasgow                                                                                         | 57       |
| LtCol. M'Carty O'Leary War Memorial, Warrington                                                                                   | 83           | III had and Handquarters at Pollokshaws                                                                                                    | 80       |
| Inspiration                                                                                                                       | 83           | LAWRENCE, Mervyn, Sculpt., 1 St. Leonard's Studios, Chelsea,                                                                               |          |
| Knowledge                                                                                                                         | 83           | S.W.                                                                                                                                       | 03       |
| Durg. Neil C., Arch., 115 Wellington St., Glasgow,                                                                                | -            | A.F.                                                                                                                                       | 91       |
| Warehouse Buildings, 74 York St., Glasgow<br>ELIOT, Christian, Arch., 128 Mount St., Grosvenor Sq., w.                            | 58           | Lucas, Geoffry, Arch., 16 Hart St., Dioomsbury, w.c.                                                                                       | 132      |
| ELIOT, Christian, Arch., 128 Mount St., Grosvenor Sq., w.                                                                         | 7.0          | Cottage at School of Lady Gardeners                                                                                                        | 133      |
| Billiard Room, Byrkley, Staffs                                                                                                    | 34           | Houses at Norton, Herts Landen Studios Camden St.                                                                                          | 200      |
| Dining Room, Cheswardine Hall, Salop                                                                                              |              | Lucchesi, A. C., Sculpt., 1 & 2, Camden Studios, Camden St.,                                                                               |          |
| Embury, Amyar II., Arch., 1133 Broadway, New York, U.S.A.<br>Cottage, Garden City                                                 | 99           | N.W.<br>Semita Vitae                                                                                                                       | 87       |
| Cottage, Garden City                                                                                                              |              | Sellita vitac                                                                                                                              |          |