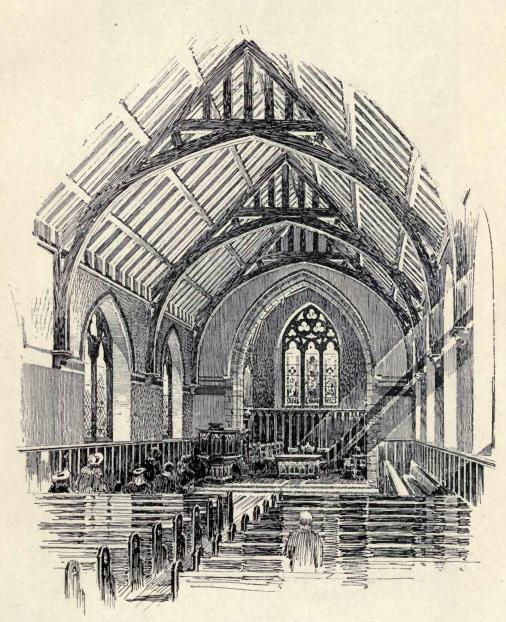

#### 19071. — LIST OF CONTENTS. — 19071.

| AICKMAN, W. A., Arch., 34 Gresham St., E.C.                                                                                       | DACE         | EMBURY, Amyar II., and JOHNSON, Thos. R., 1133 Broadway,                                                                                   | PAGE.    |
|-----------------------------------------------------------------------------------------------------------------------------------|--------------|--------------------------------------------------------------------------------------------------------------------------------------------|----------|
| Middle Hill, Hook Heath, Surrey                                                                                                   | PAGE.<br>38  | New York, U.S.A.                                                                                                                           | INGE.    |
| Middle Hill, Hook Heath, Surrey  ALLEN & COLLINS, Arch., 6 Beacon St., Boston, Mass., U.S.A.                                      | 00           | English Neighbourhood Inn                                                                                                                  | 117      |
| The Thompson Memorial Chapel for Williams College,                                                                                |              | Ever Wilson Arch 929 Chestnut St., Philadelphia.                                                                                           |          |
| Williamstown, Mass, U.S.A.                                                                                                        | 100          | Garden at Strafford, Pennsylvania                                                                                                          | 119-120  |
| The Thompson Memorial Library Buildings, Vassar                                                                                   |              | FEDDEN, Lancelot, Arch., 45 Great Russell St., Bloomsbury, w.C.                                                                            |          |
| College, Poughkeepsie, N.Y.                                                                                                       | 102, 103     | Bungalow at Chaldon                                                                                                                        | 134      |
| Accepted Competitive Design, Union Theological                                                                                    | 100 100      | FIVAZ, Henri L., Arch., Rue Alboni, 4, Paris.                                                                                              | 1        |
| Seminary BABB, S. Nicholson, Sculpt., 7 The Studios, Brecknock Rd., N. Fletric Lamp Post                                          | 106, 107     | La Salute, Venice St. Marc, Venice, Interior FREEMAN, Frank, Arch., Smalley's Chambers, Bolton. Johnson Memorial Church, Nr. Wigan, Lancs. | 97       |
| Blastrio Lamp Bost                                                                                                                | 88           | St. Marc, Venice, Interior Chambers Rolton                                                                                                 | 31       |
| BATEMAN & BATEMAN, Arch., 83 Edmund St., Birmingham.                                                                              | 00           | Johnson Memorial Church Nr. Wigan Lancs.                                                                                                   | 121      |
| Little-Aston Court                                                                                                                | 32-33        | FRITH, W. S., Sculpt., Elgin Studio, Trafalgar Sq., Chelsea.                                                                               |          |
| BATTIE, Charles A., Arch., The Orchard, Maybury Common,                                                                           | 00.00        | Bishop Ellicott Memorial                                                                                                                   | 81       |
| Woking.                                                                                                                           | The state of | EDVEDS & PENMAN Arch., Largs, Avrshire,                                                                                                    |          |
| Cottages at Cobham, Surrey                                                                                                        | 45           | Annaginny, County Tyrone Glentana House, Aboyne, N.B.                                                                                      | 63       |
| BAYES, Gilbert, Sculpt., 40 Boundary Rd., St. John's Wood,                                                                        |              | Glentana House, Aboyne, N.B                                                                                                                | 70       |
| N.W.                                                                                                                              | 1            |                                                                                                                                            | 65-67    |
| Amor Victor                                                                                                                       | 92           | GAMLEY, Harry S., Sculpt., 7 Hope St. Lane, Edinourgh.                                                                                     | 00       |
| BEALE, Evelyn, Sculpt., 14 Washington Terrace, North                                                                              |              | The Whisper                                                                                                                                | 82       |
| Shields.                                                                                                                          |              | The Whisper                                                                                                                                |          |
| In Remembrance of a Little Child                                                                                                  | 85           | Camden Rd., N.W.                                                                                                                           | 85       |
| Berindey, I. D., Arch., 71 Calea Dorobanti, Bucharest.                                                                            | 140          | Man and the Ideal                                                                                                                          | 00       |
| Grand Stand, Race Course, Bucharest                                                                                               | 148          | GEORGE, Ernest, & YEATES, Arch., 18 Maddox St., w.                                                                                         | 21       |
| BEUTINGER & STEINER, Arch., Darmstadt.                                                                                            | 1146         | Villa at Antibes GOULDEN, Richard R., Sculpt., 54 Lamont Rd., Chelsea, s.w.                                                                |          |
| House, Pohl, Heilbronn Bodley, G. F., R.A., Arch., 7 Gray's Inn Sq., w.c. Interior of English Church, Florence                    | 145          | Decorative Panels for Institute of Physical Training                                                                                       | 96       |
| Interior of English Church Florence                                                                                               | 5            | GROOME & BETTINGTON, Arch., Palace Chambers, Hereford,                                                                                     |          |
| Briggs, R. A., Arch., 12 Norfolk St., Strand, w.c.                                                                                | 0            | Kinnersley Castle, Herefordshire                                                                                                           | 42       |
| St. Saviour's Church, Sunbury Common, Mid                                                                                         | 8            | GRos, Jacq., Arch., Zurich.                                                                                                                |          |
| Proposed House, Storrington                                                                                                       | 134-135      |                                                                                                                                            | 141      |
| BRIGGS, WOLSTENHOLME & THORNELEY, Arch., Blackburn.                                                                               |              |                                                                                                                                            | 142      |
| Presbyterian Church, Egremont BURNET, John, & Son, Arch., 239 St. Vincent St., Glasgow. New Premises for R. W. Forsyth, Edinburgh | 122          |                                                                                                                                            | 143      |
| BURNET, John, & Son, Arch., 239 St. Vincent St., Glasgow.                                                                         |              |                                                                                                                                            | 144      |
| New Premises for R. W. Forsyth, Edinburgh                                                                                         | 56           | GUNTHER-GERA, Sculpt., Kantstrasse 145, Charlottenouig.                                                                                    | 91       |
| CAMPBELL, John A., Arch., 124 St. Vincent St., Glasgow.                                                                           |              | Youth                                                                                                                                      | 91       |
| Edinburgh Life Assurance Co.                                                                                                      | 53           | HAMMOND, R. G., Arch., 16 Essex St., Strand, W.C.                                                                                          | 10       |
| Horsewoodhead Golfcourse, Bridge of Weir                                                                                          | 76           | 38 Grocyenor Place W                                                                                                                       | 18       |
| Duncryne, Gartocharm                                                                                                              | 77           | 25 Upper Brook Street, W                                                                                                                   | 10       |
| CARÖE, Wm. D., Arch., 3 Great College St., Westminster, s.w.                                                                      | 0            | HARTWELL, Charles L., Sculpt., 20 Mariley Rd., Clapitani                                                                                   |          |
| St. Andrew's and St. Patrick's Church, Elveden                                                                                    | 6            | Common.                                                                                                                                    | 93       |
| CARRÈRE & HASTINGS, Arch., 28 East 41st St., New York,                                                                            | F B H        | The Bathers Chambers Bank St                                                                                                               | 30       |
| U.S.A.  New Theatre, New York City, 62nd and 63rd Streets and                                                                     |              | HAV, James S., Arch., Caxton Chambers, Bank St.,<br>Kilmarnock.                                                                            |          |
| Central Park West                                                                                                                 | 108-111      | Mansion House, Ayrshire                                                                                                                    | 68       |
| CARTER, Coates, Arch., Bank Buildings, St. Mary St., Cardiff                                                                      | 200 222      |                                                                                                                                            |          |
| Gatehouse of Monastery, Caldey Island                                                                                             | 45           |                                                                                                                                            | 124      |
| CHARLEMONT, Th., Sculpt., Starhemberggasse, 42 Wien IV.                                                                           |              | Honce Albert H Sculpt., 50 Bedford Gardens, Kensington, w.                                                                                 |          |
|                                                                                                                                   | 81           |                                                                                                                                            | 90       |
| CLARKE & BELL, Arch., 212 St. Vincent St., Glasgow.                                                                               | 1            |                                                                                                                                            | 90<br>94 |
| Design for Church, Crow Rd., Partick                                                                                              | 47           | Science  Honeyman, Keppie & Mackintosh, Arch., 4 Blythswood                                                                                | 34       |
| Grosvenor Restaurant                                                                                                              | 60-62        | HONEYMAN, KEPPIE & MACKINTOSH, Arch., 4 Blythswood                                                                                         |          |
| CLEMENS, Benjamin, Sculpt., 23 Fitzroy Sq., w.                                                                                    | 84           |                                                                                                                                            | 51       |
| Andromeda Usant St. Clasgow                                                                                                       | 04           | Glasgow Savings Bank, Parkhead Branch                                                                                                      | 54       |
| CLIFFORD, H. E., Arch., 225 St. Vincent St., Glasgow. Broomhill Established Church                                                | 48           | Business Premises, Sauchiehall Street, Glasgow                                                                                             |          |
| COLLCUTT, Thos. E., Arch., 36 Bloomsbury Sq., w.c.                                                                                | ,,,          | HORSLEY, Gerald C., Arch., 2 Gray's Inn Sq., w.c.<br>St. Peter's, Hammersmith, New Reredos                                                 | 4        |
| House at Totteridge                                                                                                               | 44           | Design for Porough Offices                                                                                                                 | 16       |
| House at Totteridge                                                                                                               |              | Harring Edward A Arch., 50 Noriolk St., Stialiu, W.C.                                                                                      |          |
| Carnbooth, Busby, N.B.                                                                                                            | 72-74        | Cottage Flats at Putney, s.w  Jewitt, C. W., Sculpt., 3 Brecknock Studios, N.                                                              | 126      |
| DAVIDSON, W. R., Arch., 8 New Sq., Lincoln's Inn, w.c.                                                                            |              | JEWITT, C. W., Sculpt., 3 Brecknock Studios, N.                                                                                            | 07       |
| House at Nairn                                                                                                                    | 46           | Music 7 P. L. and D. Willeyden Green                                                                                                       | 87       |
| DAWBER, E. Guy, Arch., 22 Buckingham St., Adelphi, w.c.                                                                           | 0.7          | JOHNSON, Thomas, Artist, 7 Balmoral Rd., Willesden Green,                                                                                  |          |
| Conkwell Grange, Wilts                                                                                                            | 23<br>130    | N.W.                                                                                                                                       | 35       |
| Maes Heulyn, Vale of Clywd                                                                                                        | 130          | Dining Room Populson Arch Leeds                                                                                                            |          |
| A Small House in Surrey                                                                                                           | 150          | Jones, W. Allan, & Percy Robinson, Arch., Leeds.                                                                                           | 137      |
| Douglas & Minshull, Arch., 6 Abbey Sq., Chester.  St. Mary's R.C. Church, Latchford                                               | 9            | New Public Library, Hove.  LARD, J. W. & J., Arch., 163 Hope Street, Glasgow  LARD, J. W. & J., Arch., 163 Hope Street, Glasgow            |          |
| DRURY, Alfred, A.R.A., Sculpt., 6 Gunter Grove, s.w.                                                                              | 1 5          | Institution of Engineers and Shipbuilders, Glasgow                                                                                         | 57       |
| LtCol. M'Carty O'Leary War Memorial, Warrington                                                                                   | 83           | III had and Handquarters at Pollokshaws                                                                                                    | 80       |
| Inspiration                                                                                                                       | 83           | LAWRENCE, Mervyn, Sculpt., 1 St. Leonard's Studios, Chelsea,                                                                               |          |
| Knowledge                                                                                                                         | 83           | S.W.                                                                                                                                       | 03       |
| Durg. Neil C., Arch., 115 Wellington St., Glasgow,                                                                                | -            | A.F.                                                                                                                                       | 91       |
| Warehouse Buildings, 74 York St., Glasgow<br>ELIOT, Christian, Arch., 128 Mount St., Grosvenor Sq., w.                            | 58           | Lucas, Geoffry, Arch., 16 Hart St., Dioomsbury, w.c.                                                                                       | 132      |
| ELIOT, Christian, Arch., 128 Mount St., Grosvenor Sq., w.                                                                         | 7.0          | Cottage at School of Lady Gardeners                                                                                                        | 133      |
| Billiard Room, Byrkley, Staffs                                                                                                    | 34           | Houses at Norton, Herts Landen Studios Camden St.                                                                                          | 200      |
| Dining Room, Cheswardine Hall, Salop                                                                                              |              | Lucchesi, A. C., Sculpt., 1 & 2, Camden Studios, Camden St.,                                                                               |          |
| Embury, Amyar II., Arch., 1133 Broadway, New York, U.S.A.<br>Cottage, Garden City                                                 | 99           | N.W.<br>Semita Vitae                                                                                                                       | 87       |
| Cottage, Garden City                                                                                                              |              | Sellita vitac                                                                                                                              |          |