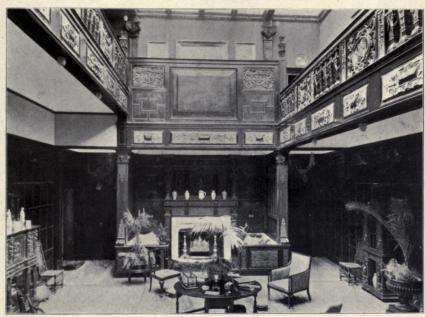

eet, Glasgow.





782. Grosvenor Restaurant, Glasgow, CLARKE AND BELL, Architects.

Marblework: Galbraith and Winton, 185 St. Vincent Street, Glasgow.

Stained Glass: Stephen Adam, F.S.A.Scot., 168 Bath Street, Glasgow.



782. The Grosvenor Restaurant, Glasgow, CLARKE AND BELL, Architects. (For Plans, see p. 59.) Wrights: A. and G. Gray, 115 West Nile Street, Glasgow.



782. The Grosvenor Restaurant, Glasgow, CLARKE AND BELL, Architects. Structural Steetwork: Wm. Baird and Son, Temple Iron Works, Anniesland, Glasgow, Electrician: Wm. Chalmers, 142 Bath Street, Glasgow.



811. Annaginny, County Tyrone, FRVERS AND PENMAN, Architects. (For Plans, see p. 59.)
General Contractor: John McNally, Cookstown, Ireland.





784. Gate House at Myddelton Lodge, Ilkley, FRED. ROWANTREE, Architect.



Hall showing Fireplace.

Carving of Balcony and Balustrade, etc.: John P. White, The Pyghtle Works, Bedford.



Alcove in Billiard Room.

806. Sudborne Hall, Suffolk, FRYERS AND PENMAN, Architects.
Woodwork and Carving in Italian Walnut: John P. White, The Pyghtle Works, Bedford.





Billiard Room Fireplace. Woodwork and Carving in Italian Walnut: John P. White, The Pyghtle Works, Bedford. Sudborne Hall, Orford, Suffolk, FRVERS AND PENMAN, Architects. Jas. Garvie and Sons, Aberdeen and London. Carving and Interior Wood Finishings: Staircase in Hall.



Hall Fireplace.



Woodwork and Carving in Italian Walnut: John P. White, The Pyghtle Works, Bedford, Nook in Hall.



Mason and Brickwork: Watson and Adams, Troon. Joinery: David Move, Troon. Plumbing: David Walker, Troon.





Glentana