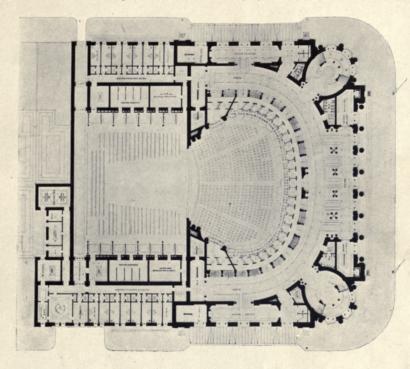

795. Lion Chambers, Hope Street, Glasgow,
SALMON AND SON AND GILLESPIE, Architects.
Ferro Concrete: The Yorkshire Hennebique Contracting Co., Ltd., Leeds.
Joinery: Geo. Laird and Son, 10 Ann Street, Bridgeton, and 183 Bath Street, Glasgow.
Elevators: A. and P. Stevens, 179 St. James' Road, Glasgow.

786. New Premises, Edinburgh, for R. W. Forsyth, Ltd., JOHN BURNET AND SON, Architects.

781. Institution of Engineers and Shipbuilders, J. W. AND J. LAIRD, Architects.

980. Warehouse Buildings, 74 York Street, Glasgow, NEIL C. DUFF, Architect.

Mason: McKissock and Gardener, Glasgow.

Wright: 58-70 Dobbies Loan, Glasgow.

Iron, Steel and Concrete: A. Stoffert, 121 Bath Street, Glasgow.

Roofwork: Val De Travers Co., 74 York Street, Glasgow.

782. Grosvenor Restaurant, Glasgow, CLARKE AND BELL, Architects.