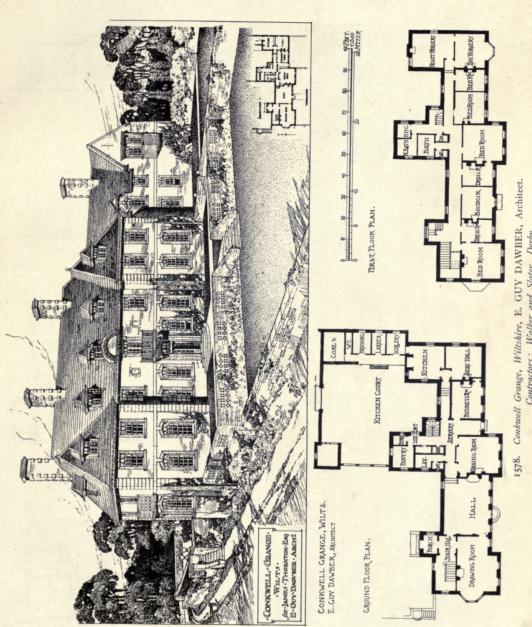

#### 19071. — LIST OF CONTENTS. — 19071.

| AICKMAN, W. A., Arch., 34 Gresham St., E.C.                                                                                       | DACE         | EMBURY, Amyar II., and JOHNSON, Thos. R., 1133 Broadway,                                                                                   | PAGE.    |
|-----------------------------------------------------------------------------------------------------------------------------------|--------------|--------------------------------------------------------------------------------------------------------------------------------------------|----------|
| Middle Hill, Hook Heath, Surrey                                                                                                   | PAGE.<br>38  | New York, U.S.A.                                                                                                                           | INGE.    |
| Middle Hill, Hook Heath, Surrey  ALLEN & COLLINS, Arch., 6 Beacon St., Boston, Mass., U.S.A.                                      | 00           | English Neighbourhood Inn                                                                                                                  | 117      |
| The Thompson Memorial Chapel for Williams College,                                                                                |              | Ever Wilson Arch 929 Chestnut St., Philadelphia.                                                                                           |          |
| Williamstown, Mass, U.S.A.                                                                                                        | 100          | Garden at Strafford, Pennsylvania                                                                                                          | 119-120  |
| The Thompson Memorial Library Buildings, Vassar                                                                                   |              | FEDDEN, Lancelot, Arch., 45 Great Russell St., Bloomsbury, w.C.                                                                            |          |
| College, Poughkeepsie, N.Y.                                                                                                       | 102, 103     | Bungalow at Chaldon                                                                                                                        | 134      |
| Accepted Competitive Design, Union Theological                                                                                    | 100 100      | FIVAZ, Henri L., Arch., Rue Alboni, 4, Paris.                                                                                              | 1        |
| Seminary BABB, S. Nicholson, Sculpt., 7 The Studios, Brecknock Rd., N. Fletric Lamp Post                                          | 106, 107     | La Salute, Venice St. Marc, Venice, Interior FREEMAN, Frank, Arch., Smalley's Chambers, Bolton. Johnson Memorial Church, Nr. Wigan, Lancs. | 97       |
| Blastrio Lamp Bost                                                                                                                | 88           | St. Marc, Venice, Interior Chambers Rolton                                                                                                 | 31       |
| BATEMAN & BATEMAN, Arch., 83 Edmund St., Birmingham.                                                                              | 00           | Johnson Memorial Church Nr. Wigan Lancs.                                                                                                   | 121      |
| Little-Aston Court                                                                                                                | 32-33        | FRITH, W. S., Sculpt., Elgin Studio, Trafalgar Sq., Chelsea.                                                                               |          |
| BATTIE, Charles A., Arch., The Orchard, Maybury Common,                                                                           | 00.00        | Bishop Ellicott Memorial                                                                                                                   | 81       |
| Woking.                                                                                                                           | The state of | EDVEDS & PENMAN Arch., Largs, Avrshire,                                                                                                    |          |
| Cottages at Cobham, Surrey                                                                                                        | 45           | Annaginny, County Tyrone Glentana House, Aboyne, N.B.                                                                                      | 63       |
| BAYES, Gilbert, Sculpt., 40 Boundary Rd., St. John's Wood,                                                                        |              | Glentana House, Aboyne, N.B                                                                                                                | 70       |
| N.W.                                                                                                                              | 1            |                                                                                                                                            | 65-67    |
| Amor Victor                                                                                                                       | 92           | GAMLEY, Harry S., Sculpt., 7 Hope St. Lane, Edinourgh.                                                                                     | 00       |
| BEALE, Evelyn, Sculpt., 14 Washington Terrace, North                                                                              |              | The Whisper                                                                                                                                | 82       |
| Shields.                                                                                                                          |              | The Whisper                                                                                                                                |          |
| In Remembrance of a Little Child                                                                                                  | 85           | Camden Rd., N.W.                                                                                                                           | 85       |
| Berindey, I. D., Arch., 71 Calea Dorobanti, Bucharest.                                                                            | 140          | Man and the Ideal                                                                                                                          | 00       |
| Grand Stand, Race Course, Bucharest                                                                                               | 148          | GEORGE, Ernest, & YEATES, Arch., 18 Maddox St., w.                                                                                         | 21       |
| BEUTINGER & STEINER, Arch., Darmstadt.                                                                                            | 1146         | Villa at Antibes GOULDEN, Richard R., Sculpt., 54 Lamont Rd., Chelsea, s.w.                                                                |          |
| House, Pohl, Heilbronn Bodley, G. F., R.A., Arch., 7 Gray's Inn Sq., w.c. Interior of English Church, Florence                    | 145          | Decorative Panels for Institute of Physical Training                                                                                       | 96       |
| Interior of English Church Florence                                                                                               | 5            | GROOME & BETTINGTON, Arch., Palace Chambers, Hereford,                                                                                     |          |
| Briggs, R. A., Arch., 12 Norfolk St., Strand, w.c.                                                                                | 0            | Kinnersley Castle, Herefordshire                                                                                                           | 42       |
| St. Saviour's Church, Sunbury Common, Mid                                                                                         | 8            | GRos, Jacq., Arch., Zurich.                                                                                                                |          |
| Proposed House, Storrington                                                                                                       | 134-135      |                                                                                                                                            | 141      |
| BRIGGS, WOLSTENHOLME & THORNELEY, Arch., Blackburn.                                                                               |              |                                                                                                                                            | 142      |
| Presbyterian Church, Egremont BURNET, John, & Son, Arch., 239 St. Vincent St., Glasgow. New Premises for R. W. Forsyth, Edinburgh | 122          |                                                                                                                                            | 143      |
| BURNET, John, & Son, Arch., 239 St. Vincent St., Glasgow.                                                                         |              |                                                                                                                                            | 144      |
| New Premises for R. W. Forsyth, Edinburgh                                                                                         | 56           | GUNTHER-GERA, Sculpt., Kantstrasse 145, Charlottenouig.                                                                                    | 91       |
| CAMPBELL, John A., Arch., 124 St. Vincent St., Glasgow.                                                                           |              | Youth                                                                                                                                      | 91       |
| Edinburgh Life Assurance Co.                                                                                                      | 53           | HAMMOND, R. G., Arch., 16 Essex St., Strand, W.C.                                                                                          | 10       |
| Horsewoodhead Golfcourse, Bridge of Weir                                                                                          | 76           | 38 Grocyenor Place W                                                                                                                       | 18       |
| Duncryne, Gartocharm                                                                                                              | 77           | 25 Upper Brook Street, W                                                                                                                   | 10       |
| CARÖE, Wm. D., Arch., 3 Great College St., Westminster, s.w.                                                                      | 0            | HARTWELL, Charles L., Sculpt., 20 Mariley Rd., Clapitani                                                                                   |          |
| St. Andrew's and St. Patrick's Church, Elveden                                                                                    | 6            | Common.                                                                                                                                    | 93       |
| CARRÈRE & HASTINGS, Arch., 28 East 41st St., New York,                                                                            | F B H        | The Bathers Chambers Bank St                                                                                                               | 30       |
| U.S.A.  New Theatre, New York City, 62nd and 63rd Streets and                                                                     |              | HAV, James S., Arch., Caxton Chambers, Bank St.,<br>Kilmarnock.                                                                            |          |
| Central Park West                                                                                                                 | 108-111      | Mansion House, Ayrshire                                                                                                                    | 68       |
| CARTER, Coates, Arch., Bank Buildings, St. Mary St., Cardiff                                                                      | 200 222      |                                                                                                                                            |          |
| Gatehouse of Monastery, Caldey Island                                                                                             | 45           |                                                                                                                                            | 124      |
| CHARLEMONT, Th., Sculpt., Starhemberggasse, 42 Wien IV.                                                                           |              | Honce Albert H Sculpt., 50 Bedford Gardens, Kensington, w.                                                                                 |          |
|                                                                                                                                   | 81           |                                                                                                                                            | 90       |
| CLARKE & BELL, Arch., 212 St. Vincent St., Glasgow.                                                                               | 1            |                                                                                                                                            | 90<br>94 |
| Design for Church, Crow Rd., Partick                                                                                              | 47           | Science  Honeyman, Keppie & Mackintosh, Arch., 4 Blythswood                                                                                | 34       |
| Grosvenor Restaurant                                                                                                              | 60-62        | HONEYMAN, KEPPIE & MACKINTOSH, Arch., 4 Blythswood                                                                                         |          |
| CLEMENS, Benjamin, Sculpt., 23 Fitzroy Sq., w.                                                                                    | 84           |                                                                                                                                            | 51       |
| Andromeda Usant St. Clasgow                                                                                                       | 04           | Glasgow Savings Bank, Parkhead Branch                                                                                                      | 54       |
| CLIFFORD, H. E., Arch., 225 St. Vincent St., Glasgow. Broomhill Established Church                                                | 48           | Business Premises, Sauchiehall Street, Glasgow                                                                                             |          |
| COLLCUTT, Thos. E., Arch., 36 Bloomsbury Sq., w.c.                                                                                | ,,,          | HORSLEY, Gerald C., Arch., 2 Gray's Inn Sq., w.c.<br>St. Peter's, Hammersmith, New Reredos                                                 | 4        |
| House at Totteridge                                                                                                               | 44           | Design for Porough Offices                                                                                                                 | 16       |
| House at Totteridge                                                                                                               |              | Harring Edward A Arch., 50 Noriolk St., Stialiu, W.C.                                                                                      |          |
| Carnbooth, Busby, N.B.                                                                                                            | 72-74        | Cottage Flats at Putney, s.w  Jewitt, C. W., Sculpt., 3 Brecknock Studios, N.                                                              | 126      |
| DAVIDSON, W. R., Arch., 8 New Sq., Lincoln's Inn, w.c.                                                                            |              | JEWITT, C. W., Sculpt., 3 Brecknock Studios, N.                                                                                            | 07       |
| House at Nairn                                                                                                                    | 46           | Music 7 P. L. and D. Willeyden Green                                                                                                       | 87       |
| DAWBER, E. Guy, Arch., 22 Buckingham St., Adelphi, w.c.                                                                           | 0.7          | JOHNSON, Thomas, Artist, 7 Balmoral Rd., Willesden Green,                                                                                  |          |
| Conkwell Grange, Wilts                                                                                                            | 23<br>130    | N.W.                                                                                                                                       | 35       |
| Maes Heulyn, Vale of Clywd                                                                                                        | 130          | Dining Room Populson Arch Leeds                                                                                                            |          |
| A Small House in Surrey                                                                                                           | 150          | Jones, W. Allan, & Percy Robinson, Arch., Leeds.                                                                                           | 137      |
| Douglas & Minshull, Arch., 6 Abbey Sq., Chester.  St. Mary's R.C. Church, Latchford                                               | 9            | New Public Library, Hove.  LARD, J. W. & J., Arch., 163 Hope Street, Glasgow  LARD, J. W. & J., Arch., 163 Hope Street, Glasgow            |          |
| DRURY, Alfred, A.R.A., Sculpt., 6 Gunter Grove, s.w.                                                                              | 1 5          | Institution of Engineers and Shipbuilders, Glasgow                                                                                         | 57       |
| LtCol. M'Carty O'Leary War Memorial, Warrington                                                                                   | 83           | III had and Handquarters at Pollokshaws                                                                                                    | 80       |
| Inspiration                                                                                                                       | 83           | LAWRENCE, Mervyn, Sculpt., 1 St. Leonard's Studios, Chelsea,                                                                               |          |
| Knowledge                                                                                                                         | 83           | S.W.                                                                                                                                       | 03       |
| Durg. Neil C., Arch., 115 Wellington St., Glasgow,                                                                                | -            | A.F.                                                                                                                                       | 91       |
| Warehouse Buildings, 74 York St., Glasgow<br>ELIOT, Christian, Arch., 128 Mount St., Grosvenor Sq., w.                            | 58           | Lucas, Geoffry, Arch., 16 Hart St., Dioomsbury, w.c.                                                                                       | 132      |
| ELIOT, Christian, Arch., 128 Mount St., Grosvenor Sq., w.                                                                         | 7.0          | Cottage at School of Lady Gardeners                                                                                                        | 133      |
| Billiard Room, Byrkley, Staffs                                                                                                    | 34           | Houses at Norton, Herts Landen Studios Camden St.                                                                                          | 200      |
| Dining Room, Cheswardine Hall, Salop                                                                                              |              | Lucchesi, A. C., Sculpt., 1 & 2, Camden Studios, Camden St.,                                                                               |          |
| Embury, Amyar II., Arch., 1133 Broadway, New York, U.S.A.<br>Cottage, Garden City                                                 | 99           | N.W.<br>Semita Vitae                                                                                                                       | 87       |
| Cottage, Garden City                                                                                                              |              | Sellita vitac                                                                                                                              |          |