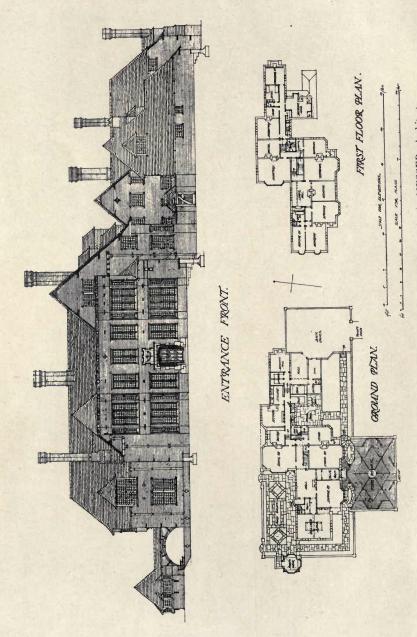

#### 19071. — LIST OF CONTENTS. — 19071.

| AICKMAN, W. A., Arch., 34 Gresham St., E.C.                                                                                       | DACE         | EMBURY, Amyar II., and JOHNSON, Thos. R., 1133 Broadway,                                                                                   | PAGE.    |
|-----------------------------------------------------------------------------------------------------------------------------------|--------------|--------------------------------------------------------------------------------------------------------------------------------------------|----------|
| Middle Hill, Hook Heath, Surrey                                                                                                   | PAGE.<br>38  | New York, U.S.A.                                                                                                                           | INGE.    |
| Middle Hill, Hook Heath, Surrey  ALLEN & COLLINS, Arch., 6 Beacon St., Boston, Mass., U.S.A.                                      | 00           | English Neighbourhood Inn                                                                                                                  | 117      |
| The Thompson Memorial Chapel for Williams College,                                                                                |              | Ever Wilson Arch 929 Chestnut St., Philadelphia.                                                                                           |          |
| Williamstown, Mass, U.S.A.                                                                                                        | 100          | Garden at Strafford, Pennsylvania                                                                                                          | 119-120  |
| The Thompson Memorial Library Buildings, Vassar                                                                                   |              | FEDDEN, Lancelot, Arch., 45 Great Russell St., Bloomsbury, w.C.                                                                            |          |
| College, Poughkeepsie, N.Y.                                                                                                       | 102, 103     | Bungalow at Chaldon                                                                                                                        | 134      |
| Accepted Competitive Design, Union Theological                                                                                    | 100 100      | FIVAZ, Henri L., Arch., Rue Alboni, 4, Paris.                                                                                              | 1        |
| Seminary BABB, S. Nicholson, Sculpt., 7 The Studios, Brecknock Rd., N. Fletric Lamp Post                                          | 106, 107     | La Salute, Venice St. Marc, Venice, Interior FREEMAN, Frank, Arch., Smalley's Chambers, Bolton. Johnson Memorial Church, Nr. Wigan, Lancs. | 97       |
| Blastrio Lamp Bost                                                                                                                | 88           | St. Marc, Venice, Interior Chambers Rolton                                                                                                 | 31       |
| BATEMAN & BATEMAN, Arch., 83 Edmund St., Birmingham.                                                                              | 00           | Johnson Memorial Church Nr. Wigan Lancs.                                                                                                   | 121      |
| Little-Aston Court                                                                                                                | 32-33        | FRITH, W. S., Sculpt., Elgin Studio, Trafalgar Sq., Chelsea.                                                                               |          |
| BATTIE, Charles A., Arch., The Orchard, Maybury Common,                                                                           | 00.00        | Bishop Ellicott Memorial                                                                                                                   | 81       |
| Woking.                                                                                                                           | The state of | EDVEDS & PENMAN Arch., Largs, Avrshire,                                                                                                    |          |
| Cottages at Cobham, Surrey                                                                                                        | 45           | Annaginny, County Tyrone Glentana House, Aboyne, N.B.                                                                                      | 63       |
| BAYES, Gilbert, Sculpt., 40 Boundary Rd., St. John's Wood,                                                                        |              | Glentana House, Aboyne, N.B                                                                                                                | 70       |
| N.W.                                                                                                                              | 1            |                                                                                                                                            | 65-67    |
| Amor Victor                                                                                                                       | 92           | GAMLEY, Harry S., Sculpt., 7 Hope St. Lane, Edinourgh.                                                                                     | 00       |
| BEALE, Evelyn, Sculpt., 14 Washington Terrace, North                                                                              |              | The Whisper                                                                                                                                | 82       |
| Shields.                                                                                                                          |              | The Whisper                                                                                                                                |          |
| In Remembrance of a Little Child                                                                                                  | 85           | Camden Rd., N.W.                                                                                                                           | 85       |
| Berindey, I. D., Arch., 71 Calea Dorobanti, Bucharest.                                                                            | 140          | Man and the Ideal                                                                                                                          | 00       |
| Grand Stand, Race Course, Bucharest                                                                                               | 148          | GEORGE, Ernest, & YEATES, Arch., 18 Maddox St., w.                                                                                         | 21       |
| BEUTINGER & STEINER, Arch., Darmstadt.                                                                                            | 1146         | Villa at Antibes GOULDEN, Richard R., Sculpt., 54 Lamont Rd., Chelsea, s.w.                                                                |          |
| House, Pohl, Heilbronn Bodley, G. F., R.A., Arch., 7 Gray's Inn Sq., w.c. Interior of English Church, Florence                    | 145          | Decorative Panels for Institute of Physical Training                                                                                       | 96       |
| Interior of English Church Florence                                                                                               | 5            | GROOME & BETTINGTON, Arch., Palace Chambers, Hereford,                                                                                     |          |
| Briggs, R. A., Arch., 12 Norfolk St., Strand, w.c.                                                                                | 0            | Kinnersley Castle, Herefordshire                                                                                                           | 42       |
| St. Saviour's Church, Sunbury Common, Mid                                                                                         | 8            | GRos, Jacq., Arch., Zurich.                                                                                                                |          |
| Proposed House, Storrington                                                                                                       | 134-135      |                                                                                                                                            | 141      |
| BRIGGS, WOLSTENHOLME & THORNELEY, Arch., Blackburn.                                                                               |              |                                                                                                                                            | 142      |
| Presbyterian Church, Egremont BURNET, John, & Son, Arch., 239 St. Vincent St., Glasgow. New Premises for R. W. Forsyth, Edinburgh | 122          |                                                                                                                                            | 143      |
| BURNET, John, & Son, Arch., 239 St. Vincent St., Glasgow.                                                                         |              |                                                                                                                                            | 144      |
| New Premises for R. W. Forsyth, Edinburgh                                                                                         | 56           | GUNTHER-GERA, Sculpt., Kantstrasse 145, Charlottenouig.                                                                                    | 91       |
| CAMPBELL, John A., Arch., 124 St. Vincent St., Glasgow.                                                                           |              | Youth                                                                                                                                      | 91       |
| Edinburgh Life Assurance Co.                                                                                                      | 53           | HAMMOND, R. G., Arch., 16 Essex St., Strand, W.C.                                                                                          | 10       |
| Horsewoodhead Golfcourse, Bridge of Weir                                                                                          | 76           | 38 Grocyenor Place W                                                                                                                       | 18       |
| Duncryne, Gartocharm                                                                                                              | 77           | 25 Upper Brook Street, W                                                                                                                   | 10       |
| CARÖE, Wm. D., Arch., 3 Great College St., Westminster, s.w.                                                                      | 0            | HARTWELL, Charles L., Sculpt., 20 Mariley Rd., Clapitani                                                                                   |          |
| St. Andrew's and St. Patrick's Church, Elveden                                                                                    | 6            | Common.                                                                                                                                    | 93       |
| CARRÈRE & HASTINGS, Arch., 28 East 41st St., New York,                                                                            | F B H        | The Bathers Chambers Bank St                                                                                                               | 30       |
| U.S.A.  New Theatre, New York City, 62nd and 63rd Streets and                                                                     |              | HAV, James S., Arch., Caxton Chambers, Bank St.,<br>Kilmarnock.                                                                            |          |
| Central Park West                                                                                                                 | 108-111      | Mansion House, Ayrshire                                                                                                                    | 68       |
| CARTER, Coates, Arch., Bank Buildings, St. Mary St., Cardiff                                                                      | 200 222      |                                                                                                                                            |          |
| Gatehouse of Monastery, Caldey Island                                                                                             | 45           |                                                                                                                                            | 124      |
| CHARLEMONT, Th., Sculpt., Starhemberggasse, 42 Wien IV.                                                                           |              | Honce Albert H Sculpt., 50 Bedford Gardens, Kensington, w.                                                                                 |          |
|                                                                                                                                   | 81           |                                                                                                                                            | 90       |
| CLARKE & BELL, Arch., 212 St. Vincent St., Glasgow.                                                                               | 1            |                                                                                                                                            | 90<br>94 |
| Design for Church, Crow Rd., Partick                                                                                              | 47           | Science  Honeyman, Keppie & Mackintosh, Arch., 4 Blythswood                                                                                | 34       |
| Grosvenor Restaurant                                                                                                              | 60-62        | HONEYMAN, KEPPIE & MACKINTOSH, Arch., 4 Blythswood                                                                                         |          |
| CLEMENS, Benjamin, Sculpt., 23 Fitzroy Sq., w.                                                                                    | 84           |                                                                                                                                            | 51       |
| Andromeda Usant St. Clasgow                                                                                                       | 04           | Glasgow Savings Bank, Parkhead Branch                                                                                                      | 54       |
| CLIFFORD, H. E., Arch., 225 St. Vincent St., Glasgow. Broomhill Established Church                                                | 48           | Business Premises, Sauchiehall Street, Glasgow                                                                                             |          |
| COLLCUTT, Thos. E., Arch., 36 Bloomsbury Sq., w.c.                                                                                | ,,,          | HORSLEY, Gerald C., Arch., 2 Gray's Inn Sq., w.c.<br>St. Peter's, Hammersmith, New Reredos                                                 | 4        |
| House at Totteridge                                                                                                               | 44           | Design for Porough Offices                                                                                                                 | 16       |
| House at Totteridge                                                                                                               |              | Harring Edward A Arch., 50 Noriolk St., Stialiu, W.C.                                                                                      |          |
| Carnbooth, Busby, N.B.                                                                                                            | 72-74        | Cottage Flats at Putney, s.w  Jewitt, C. W., Sculpt., 3 Brecknock Studios, N.                                                              | 126      |
| DAVIDSON, W. R., Arch., 8 New Sq., Lincoln's Inn, w.c.                                                                            |              | JEWITT, C. W., Sculpt., 3 Brecknock Studios, N.                                                                                            | 07       |
| House at Nairn                                                                                                                    | 46           | Music 7 P. L. and D. Willeyden Green                                                                                                       | 87       |
| DAWBER, E. Guy, Arch., 22 Buckingham St., Adelphi, w.c.                                                                           | 0.7          | JOHNSON, Thomas, Artist, 7 Balmoral Rd., Willesden Green,                                                                                  |          |
| Conkwell Grange, Wilts                                                                                                            | 23<br>130    | N.W.                                                                                                                                       | 35       |
| Maes Heulyn, Vale of Clywd                                                                                                        | 130          | Dining Room Populson Arch Leeds                                                                                                            |          |
| A Small House in Surrey                                                                                                           | 150          | Jones, W. Allan, & Percy Robinson, Arch., Leeds.                                                                                           | 137      |
| Douglas & Minshull, Arch., 6 Abbey Sq., Chester.  St. Mary's R.C. Church, Latchford                                               | 9            | New Public Library, Hove.  LARD, J. W. & J., Arch., 163 Hope Street, Glasgow  LARD, J. W. & J., Arch., 163 Hope Street, Glasgow            |          |
| DRURY, Alfred, A.R.A., Sculpt., 6 Gunter Grove, s.w.                                                                              | 1 5          | Institution of Engineers and Shipbuilders, Glasgow                                                                                         | 57       |
| LtCol. M'Carty O'Leary War Memorial, Warrington                                                                                   | 83           | III had and Handquarters at Pollokshaws                                                                                                    | 80       |
| Inspiration                                                                                                                       | 83           | LAWRENCE, Mervyn, Sculpt., 1 St. Leonard's Studios, Chelsea,                                                                               |          |
| Knowledge                                                                                                                         | 83           | S.W.                                                                                                                                       | 03       |
| Durg. Neil C., Arch., 115 Wellington St., Glasgow,                                                                                | -            | A.F.                                                                                                                                       | 91       |
| Warehouse Buildings, 74 York St., Glasgow<br>ELIOT, Christian, Arch., 128 Mount St., Grosvenor Sq., w.                            | 58           | Lucas, Geoffry, Arch., 16 Hart St., Dioomsbury, w.c.                                                                                       | 132      |
| ELIOT, Christian, Arch., 128 Mount St., Grosvenor Sq., w.                                                                         | 7.0          | Cottage at School of Lady Gardeners                                                                                                        | 133      |
| Billiard Room, Byrkley, Staffs                                                                                                    | 34           | Houses at Norton, Herts Landen Studios Camden St.                                                                                          | 200      |
| Dining Room, Cheswardine Hall, Salop                                                                                              |              | Lucchesi, A. C., Sculpt., 1 & 2, Camden Studios, Camden St.,                                                                               |          |
| Embury, Amyar II., Arch., 1133 Broadway, New York, U.S.A.<br>Cottage, Garden City                                                 | 99           | N.W.<br>Semita Vitae                                                                                                                       | 87       |
| Cottage, Garden City                                                                                                              |              | Sellita vitac                                                                                                                              |          |