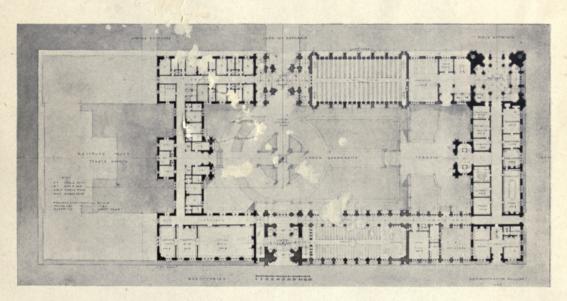

795. Lion Chambers, Hope Street, Glasgow,
SALMON AND SON AND GILLESPIE, Architects.
Ferro Concrete: The Yorkshire Hennebique Contracting Co., Ltd., Leeds.
Joinery: Geo. Laird and Son, 10 Ann Street, Bridgeton, and 183 Bath Street, Glasgow.
Elevators: A. and P. Stevens, 179 St. James' Road, Glasgow.

786. New Premises, Edinburgh, for R. W. Forsyth, Ltd., JOHN BURNET AND SON, Architects.

781. Institution of Engineers and Shipbuilders, J. W. AND J. LAIRD, Architects.

980. Warehouse Buildings, 74 York Street, Glasgow, NEIL C. DUFF, Architect.

Mason: McKissock and Gardener, Glasgow.

Wright: 58-70 Dobbies Loan, Glasgow.

Iron, Steel and Concrete: A. Stoffert, 121 Bath Street, Glasgow.

Roofwork: Val De Travers Co., 74 York Street, Glasgow.

782. Grosvenor Restaurant, Glasgow, CLARKE AND BELL, Architects.