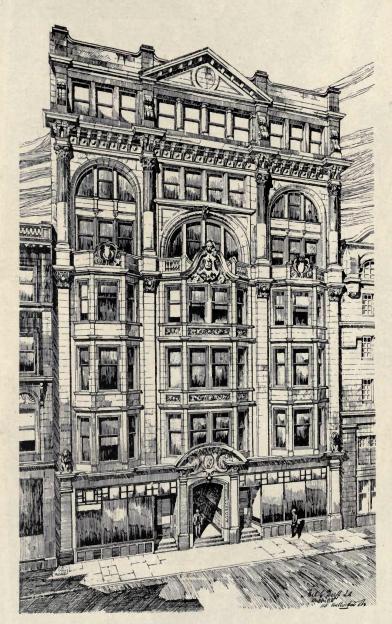

#### 19071. — LIST OF CONTENTS. — 19071.

| AICKMAN, W. A., Arch., 34 Gresham St., E.C.                                                                                       | DACE         | EMBURY, Amyar II., and JOHNSON, Thos. R., 1133 Broadway,                                                                                   | PAGE.    |
|-----------------------------------------------------------------------------------------------------------------------------------|--------------|--------------------------------------------------------------------------------------------------------------------------------------------|----------|
| Middle Hill, Hook Heath, Surrey                                                                                                   | PAGE.<br>38  | New York, U.S.A.                                                                                                                           | INGE.    |
| Middle Hill, Hook Heath, Surrey  ALLEN & COLLINS, Arch., 6 Beacon St., Boston, Mass., U.S.A.                                      | 00           | English Neighbourhood Inn                                                                                                                  | 117      |
| The Thompson Memorial Chapel for Williams College,                                                                                |              | Ever Wilson Arch 929 Chestnut St., Philadelphia.                                                                                           |          |
| Williamstown, Mass, U.S.A.                                                                                                        | 100          | Garden at Strafford, Pennsylvania                                                                                                          | 119-120  |
| The Thompson Memorial Library Buildings, Vassar                                                                                   |              | FEDDEN, Lancelot, Arch., 45 Great Russell St., Bloomsbury, w.C.                                                                            |          |
| College, Poughkeepsie, N.Y.                                                                                                       | 102, 103     | Bungalow at Chaldon                                                                                                                        | 134      |
| Accepted Competitive Design, Union Theological                                                                                    | 100 100      | FIVAZ, Henri L., Arch., Rue Alboni, 4, Paris.                                                                                              | 1        |
| Seminary BABB, S. Nicholson, Sculpt., 7 The Studios, Brecknock Rd., N. Fletric Lamp Post                                          | 106, 107     | La Salute, Venice St. Marc, Venice, Interior FREEMAN, Frank, Arch., Smalley's Chambers, Bolton. Johnson Memorial Church, Nr. Wigan, Lancs. | 97       |
| Blastrio Lamp Bost                                                                                                                | 88           | St. Marc, Venice, Interior Chambers Rolton                                                                                                 | 31       |
| BATEMAN & BATEMAN, Arch., 83 Edmund St., Birmingham.                                                                              | 00           | Johnson Memorial Church Nr. Wigan Lancs.                                                                                                   | 121      |
| Little-Aston Court                                                                                                                | 32-33        | FRITH, W. S., Sculpt., Elgin Studio, Trafalgar Sq., Chelsea.                                                                               |          |
| BATTIE, Charles A., Arch., The Orchard, Maybury Common,                                                                           | 00.00        | Bishop Ellicott Memorial                                                                                                                   | 81       |
| Woking.                                                                                                                           | The state of | EDVEDS & PENMAN Arch., Largs, Avrshire,                                                                                                    |          |
| Cottages at Cobham, Surrey                                                                                                        | 45           | Annaginny, County Tyrone Glentana House, Aboyne, N.B.                                                                                      | 63       |
| BAYES, Gilbert, Sculpt., 40 Boundary Rd., St. John's Wood,                                                                        |              | Glentana House, Aboyne, N.B                                                                                                                | 70       |
| N.W.                                                                                                                              | 1            |                                                                                                                                            | 65-67    |
| Amor Victor                                                                                                                       | 92           | GAMLEY, Harry S., Sculpt., 7 Hope St. Lane, Edinourgh.                                                                                     | 00       |
| BEALE, Evelyn, Sculpt., 14 Washington Terrace, North                                                                              |              | The Whisper                                                                                                                                | 82       |
| Shields.                                                                                                                          |              | The Whisper                                                                                                                                |          |
| In Remembrance of a Little Child                                                                                                  | 85           | Camden Rd., N.W.                                                                                                                           | 85       |
| Berindey, I. D., Arch., 71 Calea Dorobanti, Bucharest.                                                                            | 140          | Man and the Ideal                                                                                                                          | 00       |
| Grand Stand, Race Course, Bucharest                                                                                               | 148          | GEORGE, Ernest, & YEATES, Arch., 18 Maddox St., w.                                                                                         | 21       |
| BEUTINGER & STEINER, Arch., Darmstadt.                                                                                            | 1146         | Villa at Antibes GOULDEN, Richard R., Sculpt., 54 Lamont Rd., Chelsea, s.w.                                                                |          |
| House, Pohl, Heilbronn Bodley, G. F., R.A., Arch., 7 Gray's Inn Sq., w.c. Interior of English Church, Florence                    | 145          | Decorative Panels for Institute of Physical Training                                                                                       | 96       |
| Interior of English Church Florence                                                                                               | 5            | GROOME & BETTINGTON, Arch., Palace Chambers, Hereford,                                                                                     |          |
| Briggs, R. A., Arch., 12 Norfolk St., Strand, w.c.                                                                                | 0            | Kinnersley Castle, Herefordshire                                                                                                           | 42       |
| St. Saviour's Church, Sunbury Common, Mid                                                                                         | 8            | GRos, Jacq., Arch., Zurich.                                                                                                                |          |
| Proposed House, Storrington                                                                                                       | 134-135      |                                                                                                                                            | 141      |
| BRIGGS, WOLSTENHOLME & THORNELEY, Arch., Blackburn.                                                                               |              |                                                                                                                                            | 142      |
| Presbyterian Church, Egremont BURNET, John, & Son, Arch., 239 St. Vincent St., Glasgow. New Premises for R. W. Forsyth, Edinburgh | 122          |                                                                                                                                            | 143      |
| BURNET, John, & Son, Arch., 239 St. Vincent St., Glasgow.                                                                         |              |                                                                                                                                            | 144      |
| New Premises for R. W. Forsyth, Edinburgh                                                                                         | 56           | GUNTHER-GERA, Sculpt., Kantstrasse 145, Charlottenouig.                                                                                    | 91       |
| CAMPBELL, John A., Arch., 124 St. Vincent St., Glasgow.                                                                           |              | Youth                                                                                                                                      | 91       |
| Edinburgh Life Assurance Co.                                                                                                      | 53           | HAMMOND, R. G., Arch., 16 Essex St., Strand, W.C.                                                                                          | 10       |
| Horsewoodhead Golfcourse, Bridge of Weir                                                                                          | 76           | 38 Grocyenor Place W                                                                                                                       | 18       |
| Duncryne, Gartocharm                                                                                                              | 77           | 25 Upper Brook Street, W                                                                                                                   | 10       |
| CARÖE, Wm. D., Arch., 3 Great College St., Westminster, s.w.                                                                      | 0            | HARTWELL, Charles L., Sculpt., 20 Mariley Rd., Clapitani                                                                                   |          |
| St. Andrew's and St. Patrick's Church, Elveden                                                                                    | 6            | Common.                                                                                                                                    | 93       |
| CARRÈRE & HASTINGS, Arch., 28 East 41st St., New York,                                                                            | F B H        | The Bathers Chambers Bank St                                                                                                               | 30       |
| U.S.A.  New Theatre, New York City, 62nd and 63rd Streets and                                                                     |              | HAV, James S., Arch., Caxton Chambers, Bank St.,<br>Kilmarnock.                                                                            |          |
| Central Park West                                                                                                                 | 108-111      | Mansion House, Ayrshire                                                                                                                    | 68       |
| CARTER, Coates, Arch., Bank Buildings, St. Mary St., Cardiff                                                                      | 200 222      |                                                                                                                                            |          |
| Gatehouse of Monastery, Caldey Island                                                                                             | 45           |                                                                                                                                            | 124      |
| CHARLEMONT, Th., Sculpt., Starhemberggasse, 42 Wien IV.                                                                           |              | Honce Albert H Sculpt., 50 Bedford Gardens, Kensington, w.                                                                                 |          |
|                                                                                                                                   | 81           |                                                                                                                                            | 90       |
| CLARKE & BELL, Arch., 212 St. Vincent St., Glasgow.                                                                               | 1            |                                                                                                                                            | 90<br>94 |
| Design for Church, Crow Rd., Partick                                                                                              | 47           | Science  Honeyman, Keppie & Mackintosh, Arch., 4 Blythswood                                                                                | 34       |
| Grosvenor Restaurant                                                                                                              | 60-62        | HONEYMAN, KEPPIE & MACKINTOSH, Arch., 4 Blythswood                                                                                         |          |
| CLEMENS, Benjamin, Sculpt., 23 Fitzroy Sq., w.                                                                                    | 84           |                                                                                                                                            | 51       |
| Andromeda Usant St. Clasgow                                                                                                       | 04           | Glasgow Savings Bank, Parkhead Branch                                                                                                      | 54       |
| CLIFFORD, H. E., Arch., 225 St. Vincent St., Glasgow. Broomhill Established Church                                                | 48           | Business Premises, Sauchiehall Street, Glasgow                                                                                             |          |
| COLLCUTT, Thos. E., Arch., 36 Bloomsbury Sq., w.c.                                                                                | ,,,          | HORSLEY, Gerald C., Arch., 2 Gray's Inn Sq., w.c.<br>St. Peter's, Hammersmith, New Reredos                                                 | 4        |
| House at Totteridge                                                                                                               | 44           | Design for Porough Offices                                                                                                                 | 16       |
| House at Totteridge                                                                                                               |              | Harring Edward A Arch., 50 Noriolk St., Stialiu, W.C.                                                                                      |          |
| Carnbooth, Busby, N.B.                                                                                                            | 72-74        | Cottage Flats at Putney, s.w  Jewitt, C. W., Sculpt., 3 Brecknock Studios, N.                                                              | 126      |
| DAVIDSON, W. R., Arch., 8 New Sq., Lincoln's Inn, w.c.                                                                            |              | JEWITT, C. W., Sculpt., 3 Brecknock Studios, N.                                                                                            | 07       |
| House at Nairn                                                                                                                    | 46           | Music 7 P. L. and D. Willeyden Green                                                                                                       | 87       |
| DAWBER, E. Guy, Arch., 22 Buckingham St., Adelphi, w.c.                                                                           | 0.7          | JOHNSON, Thomas, Artist, 7 Balmoral Rd., Willesden Green,                                                                                  |          |
| Conkwell Grange, Wilts                                                                                                            | 23<br>130    | N.W.                                                                                                                                       | 35       |
| Maes Heulyn, Vale of Clywd                                                                                                        | 130          | Dining Room Populson Arch Leeds                                                                                                            |          |
| A Small House in Surrey                                                                                                           | 150          | Jones, W. Allan, & Percy Robinson, Arch., Leeds.                                                                                           | 137      |
| Douglas & Minshull, Arch., 6 Abbey Sq., Chester.  St. Mary's R.C. Church, Latchford                                               | 9            | New Public Library, Hove.  LARD, J. W. & J., Arch., 163 Hope Street, Glasgow  LARD, J. W. & J., Arch., 163 Hope Street, Glasgow            |          |
| DRURY, Alfred, A.R.A., Sculpt., 6 Gunter Grove, s.w.                                                                              | 1 5          | Institution of Engineers and Shipbuilders, Glasgow                                                                                         | 57       |
| LtCol. M'Carty O'Leary War Memorial, Warrington                                                                                   | 83           | III had and Handquarters at Pollokshaws                                                                                                    | 80       |
| Inspiration                                                                                                                       | 83           | LAWRENCE, Mervyn, Sculpt., 1 St. Leonard's Studios, Chelsea,                                                                               |          |
| Knowledge                                                                                                                         | 83           | S.W.                                                                                                                                       | 03       |
| Durg. Neil C., Arch., 115 Wellington St., Glasgow,                                                                                | -            | A.F.                                                                                                                                       | 91       |
| Warehouse Buildings, 74 York St., Glasgow<br>ELIOT, Christian, Arch., 128 Mount St., Grosvenor Sq., w.                            | 58           | Lucas, Geoffry, Arch., 16 Hart St., Dioomsbury, w.c.                                                                                       | 132      |
| ELIOT, Christian, Arch., 128 Mount St., Grosvenor Sq., w.                                                                         | 7.0          | Cottage at School of Lady Gardeners                                                                                                        | 133      |
| Billiard Room, Byrkley, Staffs                                                                                                    | 34           | Houses at Norton, Herts Landen Studios Camden St.                                                                                          | 200      |
| Dining Room, Cheswardine Hall, Salop                                                                                              |              | Lucchesi, A. C., Sculpt., 1 & 2, Camden Studios, Camden St.,                                                                               |          |
| Embury, Amyar II., Arch., 1133 Broadway, New York, U.S.A.<br>Cottage, Garden City                                                 | 99           | N.W.<br>Semita Vitae                                                                                                                       | 87       |
| Cottage, Garden City                                                                                                              |              | Sellita vitac                                                                                                                              |          |