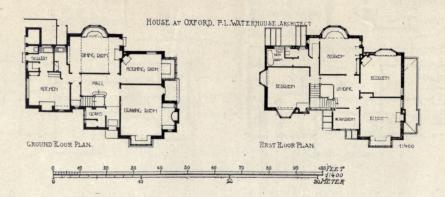

. A Dining Room, THOMAS JOHNSON, Artist





1550. House in Holland, The Library, GEORGE O. SCORER, Architect.



1471. Dining Room, Cheswardine Hall, Salop, CHRISTIAN ELIOT, Architect.
Contractors and Furnishers: Allen and Mannooch, Ltd., 128 Mount Street, Grosvenor Square, W.





1518. Middle Hill, Hook Heath, Surrey, W. A. AICKMAN, Architect. (For Plans, see p. 123.)



1593. House, Pilgrims Way, Reigate, C. E. SALMON, Architect. (For Plans, see below.)





1594. Chippenham, Crowthorne, Berkshire, ARTHUR C. MARTIN, Architect. (For Plans, see below.)





1614. House at Marine Parade, Gorleston-on-Sea, Norfolk, PAXTON WATSON, Architect.
(For Plans, see below.)

Builder: J. S. Smith, 24 City Road, Norwich.





1622. Kinnersley Castle, Herefordshire, GROOME AND BETTINGTON, Architects.





1466. Hall for House in Northumberland, OLIVER, LEESON AND WOOD, Architects.





1642. House at Thursley, NIVEN, WIGGLESWORTH AND FALKNER, Architects.

Builder: E. C. Hughes, Wokingham.



1597. House at Totteridge, THOS. E. COLLCUTT, Architect.
(For Plans, see p. 123.)
Sanitary Fittings and Sanitary Work: Dent and Hellyer, 35 Red Lion Square, W.C.



1414. Cottages at Cobham, Surrey, CHARLES A. BATTIE, Architect. (For Plans, see p. 41.)



1469. Study for the Courtyard of the Gatehouse of Monastery, Caldey Island, COATES CARTER, Architect.



1529. House at Nairn, W. R. DAVIDSON, Architect.



THE LARGEST STOCK OF GENUINE ANTIQUES IN LONDON.

## GILL & REIGATE

Antique Connoisseurs and Decorating Specialists.



A Treatment of Columns between two Drawing Rooms. The casing carried by