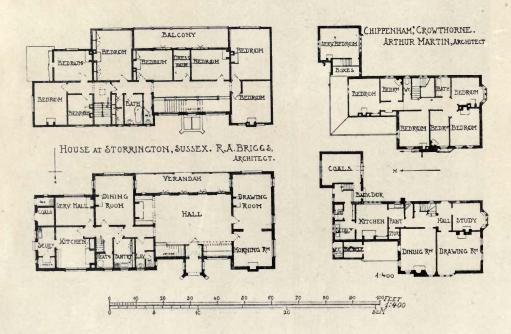

#### 19071. — LIST OF CONTENTS. — 19071.

| AICKMAN, W. A., Arch., 34 Gresham St., E.C.                                                                                       | DACE         | EMBURY, Amyar II., and JOHNSON, Thos. R., 1133 Broadway,                                                                                   | PAGE.    |
|-----------------------------------------------------------------------------------------------------------------------------------|--------------|--------------------------------------------------------------------------------------------------------------------------------------------|----------|
| Middle Hill, Hook Heath, Surrey                                                                                                   | PAGE.<br>38  | New York, U.S.A.                                                                                                                           | INGE.    |
| Middle Hill, Hook Heath, Surrey  ALLEN & COLLINS, Arch., 6 Beacon St., Boston, Mass., U.S.A.                                      | 00           | English Neighbourhood Inn                                                                                                                  | 117      |
| The Thompson Memorial Chapel for Williams College,                                                                                |              | Ever Wilson Arch 929 Chestnut St., Philadelphia.                                                                                           |          |
| Williamstown, Mass, U.S.A.                                                                                                        | 100          | Garden at Strafford, Pennsylvania                                                                                                          | 119-120  |
| The Thompson Memorial Library Buildings, Vassar                                                                                   |              | FEDDEN, Lancelot, Arch., 45 Great Russell St., Bloomsbury, w.C.                                                                            |          |
| College, Poughkeepsie, N.Y.                                                                                                       | 102, 103     | Bungalow at Chaldon                                                                                                                        | 134      |
| Accepted Competitive Design, Union Theological                                                                                    | 100 100      | FIVAZ, Henri L., Arch., Rue Alboni, 4, Paris.                                                                                              | 1        |
| Seminary BABB, S. Nicholson, Sculpt., 7 The Studios, Brecknock Rd., N. Fletric Lamp Post                                          | 106, 107     | La Salute, Venice St. Marc, Venice, Interior FREEMAN, Frank, Arch., Smalley's Chambers, Bolton. Johnson Memorial Church, Nr. Wigan, Lancs. | 97       |
| Blastrio Lamp Bost                                                                                                                | 88           | St. Marc, Venice, Interior Chambers Rolton                                                                                                 | 31       |
| BATEMAN & BATEMAN, Arch., 83 Edmund St., Birmingham.                                                                              | 00           | Johnson Memorial Church Nr. Wigan Lancs.                                                                                                   | 121      |
| Little-Aston Court                                                                                                                | 32-33        | FRITH, W. S., Sculpt., Elgin Studio, Trafalgar Sq., Chelsea.                                                                               |          |
| BATTIE, Charles A., Arch., The Orchard, Maybury Common,                                                                           | 00.00        | Bishop Ellicott Memorial                                                                                                                   | 81       |
| Woking.                                                                                                                           | The state of | EDVEDS & PENMAN Arch., Largs, Avrshire,                                                                                                    |          |
| Cottages at Cobham, Surrey                                                                                                        | 45           | Annaginny, County Tyrone Glentana House, Aboyne, N.B.                                                                                      | 63       |
| BAYES, Gilbert, Sculpt., 40 Boundary Rd., St. John's Wood,                                                                        |              | Glentana House, Aboyne, N.B                                                                                                                | 70       |
| N.W.                                                                                                                              | 1            |                                                                                                                                            | 65-67    |
| Amor Victor                                                                                                                       | 92           | GAMLEY, Harry S., Sculpt., 7 Hope St. Lane, Edinourgh.                                                                                     | 00       |
| BEALE, Evelyn, Sculpt., 14 Washington Terrace, North                                                                              |              | The Whisper                                                                                                                                | 82       |
| Shields.                                                                                                                          |              | The Whisper                                                                                                                                |          |
| In Remembrance of a Little Child                                                                                                  | 85           | Camden Rd., N.W.                                                                                                                           | 85       |
| Berindey, I. D., Arch., 71 Calea Dorobanti, Bucharest.                                                                            | 140          | Man and the Ideal                                                                                                                          | 00       |
| Grand Stand, Race Course, Bucharest                                                                                               | 148          | GEORGE, Ernest, & YEATES, Arch., 18 Maddox St., w.                                                                                         | 21       |
| BEUTINGER & STEINER, Arch., Darmstadt.                                                                                            | 1146         | Villa at Antibes GOULDEN, Richard R., Sculpt., 54 Lamont Rd., Chelsea, s.w.                                                                |          |
| House, Pohl, Heilbronn Bodley, G. F., R.A., Arch., 7 Gray's Inn Sq., w.c. Interior of English Church, Florence                    | 145          | Decorative Panels for Institute of Physical Training                                                                                       | 96       |
| Interior of English Church Florence                                                                                               | 5            | GROOME & BETTINGTON, Arch., Palace Chambers, Hereford,                                                                                     |          |
| Briggs, R. A., Arch., 12 Norfolk St., Strand, w.c.                                                                                | 0            | Kinnersley Castle, Herefordshire                                                                                                           | 42       |
| St. Saviour's Church, Sunbury Common, Mid                                                                                         | 8            | GRos, Jacq., Arch., Zurich.                                                                                                                |          |
| Proposed House, Storrington                                                                                                       | 134-135      |                                                                                                                                            | 141      |
| BRIGGS, WOLSTENHOLME & THORNELEY, Arch., Blackburn.                                                                               |              |                                                                                                                                            | 142      |
| Presbyterian Church, Egremont BURNET, John, & Son, Arch., 239 St. Vincent St., Glasgow. New Premises for R. W. Forsyth, Edinburgh | 122          |                                                                                                                                            | 143      |
| BURNET, John, & Son, Arch., 239 St. Vincent St., Glasgow.                                                                         |              |                                                                                                                                            | 144      |
| New Premises for R. W. Forsyth, Edinburgh                                                                                         | 56           | GUNTHER-GERA, Sculpt., Kantstrasse 145, Charlottenouig.                                                                                    | 91       |
| CAMPBELL, John A., Arch., 124 St. Vincent St., Glasgow.                                                                           |              | Youth                                                                                                                                      | 91       |
| Edinburgh Life Assurance Co.                                                                                                      | 53           | HAMMOND, R. G., Arch., 16 Essex St., Strand, W.C.                                                                                          | 10       |
| Horsewoodhead Golfcourse, Bridge of Weir                                                                                          | 76           | 38 Grocyenor Place W                                                                                                                       | 18       |
| Duncryne, Gartocharm                                                                                                              | 77           | 25 Upper Brook Street, W                                                                                                                   | 10       |
| CARÖE, Wm. D., Arch., 3 Great College St., Westminster, s.w.                                                                      | 0            | HARTWELL, Charles L., Sculpt., 20 Mariley Rd., Clapitani                                                                                   |          |
| St. Andrew's and St. Patrick's Church, Elveden                                                                                    | 6            | Common.                                                                                                                                    | 93       |
| CARRÈRE & HASTINGS, Arch., 28 East 41st St., New York,                                                                            | F B H        | The Bathers Chambers Bank St                                                                                                               | 30       |
| U.S.A.  New Theatre, New York City, 62nd and 63rd Streets and                                                                     |              | HAV, James S., Arch., Caxton Chambers, Bank St.,<br>Kilmarnock.                                                                            |          |
| Central Park West                                                                                                                 | 108-111      | Mansion House, Ayrshire                                                                                                                    | 68       |
| CARTER, Coates, Arch., Bank Buildings, St. Mary St., Cardiff                                                                      | 200 222      |                                                                                                                                            |          |
| Gatehouse of Monastery, Caldey Island                                                                                             | 45           |                                                                                                                                            | 124      |
| CHARLEMONT, Th., Sculpt., Starhemberggasse, 42 Wien IV.                                                                           |              | Honce Albert H Sculpt., 50 Bedford Gardens, Kensington, w.                                                                                 |          |
|                                                                                                                                   | 81           |                                                                                                                                            | 90       |
| CLARKE & BELL, Arch., 212 St. Vincent St., Glasgow.                                                                               | 1            |                                                                                                                                            | 90<br>94 |
| Design for Church, Crow Rd., Partick                                                                                              | 47           | Science  Honeyman, Keppie & Mackintosh, Arch., 4 Blythswood                                                                                | 34       |
| Grosvenor Restaurant                                                                                                              | 60-62        | HONEYMAN, KEPPIE & MACKINTOSH, Arch., 4 Blythswood                                                                                         |          |
| CLEMENS, Benjamin, Sculpt., 23 Fitzroy Sq., w.                                                                                    | 84           |                                                                                                                                            | 51       |
| Andromeda Usant St. Clasgow                                                                                                       | 04           | Glasgow Savings Bank, Parkhead Branch                                                                                                      | 54       |
| CLIFFORD, H. E., Arch., 225 St. Vincent St., Glasgow. Broomhill Established Church                                                | 48           | Business Premises, Sauchiehall Street, Glasgow                                                                                             |          |
| COLLCUTT, Thos. E., Arch., 36 Bloomsbury Sq., w.c.                                                                                | ,,,          | HORSLEY, Gerald C., Arch., 2 Gray's Inn Sq., w.c.<br>St. Peter's, Hammersmith, New Reredos                                                 | 4        |
| House at Totteridge                                                                                                               | 44           | Design for Porough Offices                                                                                                                 | 16       |
| House at Totteridge                                                                                                               |              | Harring Edward A Arch., 50 Noriolk St., Stialiu, W.C.                                                                                      |          |
| Carnbooth, Busby, N.B.                                                                                                            | 72-74        | Cottage Flats at Putney, s.w  Jewitt, C. W., Sculpt., 3 Brecknock Studios, N.                                                              | 126      |
| DAVIDSON, W. R., Arch., 8 New Sq., Lincoln's Inn, w.c.                                                                            |              | JEWITT, C. W., Sculpt., 3 Brecknock Studios, N.                                                                                            | 07       |
| House at Nairn                                                                                                                    | 46           | Music 7 P. L. and D. Willeyden Green                                                                                                       | 87       |
| DAWBER, E. Guy, Arch., 22 Buckingham St., Adelphi, w.c.                                                                           | 0.7          | JOHNSON, Thomas, Artist, 7 Balmoral Rd., Willesden Green,                                                                                  |          |
| Conkwell Grange, Wilts                                                                                                            | 23<br>130    | N.W.                                                                                                                                       | 35       |
| Maes Heulyn, Vale of Clywd                                                                                                        | 130          | Dining Room Populson Arch Leeds                                                                                                            |          |
| A Small House in Surrey                                                                                                           | 150          | Jones, W. Allan, & Percy Robinson, Arch., Leeds.                                                                                           | 137      |
| Douglas & Minshull, Arch., 6 Abbey Sq., Chester.  St. Mary's R.C. Church, Latchford                                               | 9            | New Public Library, Hove.  LARD, J. W. & J., Arch., 163 Hope Street, Glasgow  LARD, J. W. & J., Arch., 163 Hope Street, Glasgow            |          |
| DRURY, Alfred, A.R.A., Sculpt., 6 Gunter Grove, s.w.                                                                              | 1 5          | Institution of Engineers and Shipbuilders, Glasgow                                                                                         | 57       |
| LtCol. M'Carty O'Leary War Memorial, Warrington                                                                                   | 83           | III had and Handquarters at Pollokshaws                                                                                                    | 80       |
| Inspiration                                                                                                                       | 83           | LAWRENCE, Mervyn, Sculpt., 1 St. Leonard's Studios, Chelsea,                                                                               |          |
| Knowledge                                                                                                                         | 83           | S.W.                                                                                                                                       | 03       |
| Durg. Neil C., Arch., 115 Wellington St., Glasgow,                                                                                | -            | A.F.                                                                                                                                       | 91       |
| Warehouse Buildings, 74 York St., Glasgow<br>ELIOT, Christian, Arch., 128 Mount St., Grosvenor Sq., w.                            | 58           | Lucas, Geoffry, Arch., 16 Hart St., Dioomsbury, w.c.                                                                                       | 132      |
| ELIOT, Christian, Arch., 128 Mount St., Grosvenor Sq., w.                                                                         | 7.0          | Cottage at School of Lady Gardeners                                                                                                        | 133      |
| Billiard Room, Byrkley, Staffs                                                                                                    | 34           | Houses at Norton, Herts Landen Studios Camden St.                                                                                          | 200      |
| Dining Room, Cheswardine Hall, Salop                                                                                              |              | Lucchesi, A. C., Sculpt., 1 & 2, Camden Studios, Camden St.,                                                                               |          |
| Embury, Amyar II., Arch., 1133 Broadway, New York, U.S.A.<br>Cottage, Garden City                                                 | 99           | N.W.<br>Semita Vitae                                                                                                                       | 87       |
| Cottage, Garden City                                                                                                              |              | Sellita vitac                                                                                                                              |          |