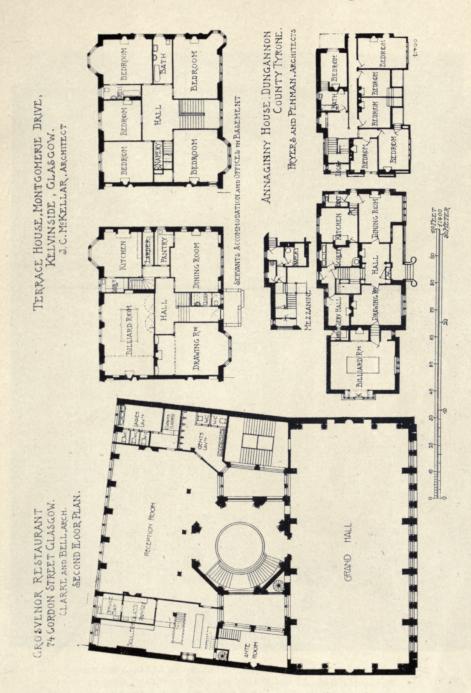

#### 19071. — LIST OF CONTENTS. — 19071.

| AICKMAN, W. A., Arch., 34 Gresham St., E.C.                                                                                       | DACE         | EMBURY, Amyar II., and JOHNSON, Thos. R., 1133 Broadway,                                                                                   | PAGE.    |
|-----------------------------------------------------------------------------------------------------------------------------------|--------------|--------------------------------------------------------------------------------------------------------------------------------------------|----------|
| Middle Hill, Hook Heath, Surrey                                                                                                   | PAGE.<br>38  | New York, U.S.A.                                                                                                                           | INGE.    |
| Middle Hill, Hook Heath, Surrey  ALLEN & COLLINS, Arch., 6 Beacon St., Boston, Mass., U.S.A.                                      | 00           | English Neighbourhood Inn                                                                                                                  | 117      |
| The Thompson Memorial Chapel for Williams College,                                                                                |              | Ever Wilson Arch 929 Chestnut St., Philadelphia.                                                                                           |          |
| Williamstown, Mass, U.S.A.                                                                                                        | 100          | Garden at Strafford, Pennsylvania                                                                                                          | 119-120  |
| The Thompson Memorial Library Buildings, Vassar                                                                                   |              | FEDDEN, Lancelot, Arch., 45 Great Russell St., Bloomsbury, w.C.                                                                            |          |
| College, Poughkeepsie, N.Y.                                                                                                       | 102, 103     | Bungalow at Chaldon                                                                                                                        | 134      |
| Accepted Competitive Design, Union Theological                                                                                    | 100 100      | FIVAZ, Henri L., Arch., Rue Alboni, 4, Paris.                                                                                              | 1        |
| Seminary BABB, S. Nicholson, Sculpt., 7 The Studios, Brecknock Rd., N. Fletric Lamp Post                                          | 106, 107     | La Salute, Venice St. Marc, Venice, Interior FREEMAN, Frank, Arch., Smalley's Chambers, Bolton. Johnson Memorial Church, Nr. Wigan, Lancs. | 97       |
| Blastrio Lamp Bost                                                                                                                | 88           | St. Marc, Venice, Interior Chambers Rolton                                                                                                 | 31       |
| BATEMAN & BATEMAN, Arch., 83 Edmund St., Birmingham.                                                                              | 00           | Johnson Memorial Church Nr. Wigan Lancs.                                                                                                   | 121      |
| Little-Aston Court                                                                                                                | 32-33        | FRITH, W. S., Sculpt., Elgin Studio, Trafalgar Sq., Chelsea.                                                                               |          |
| BATTIE, Charles A., Arch., The Orchard, Maybury Common,                                                                           | 00.00        | Bishop Ellicott Memorial                                                                                                                   | 81       |
| Woking.                                                                                                                           | The state of | EDVEDS & PENMAN Arch., Largs, Avrshire,                                                                                                    |          |
| Cottages at Cobham, Surrey                                                                                                        | 45           | Annaginny, County Tyrone Glentana House, Aboyne, N.B.                                                                                      | 63       |
| BAYES, Gilbert, Sculpt., 40 Boundary Rd., St. John's Wood,                                                                        |              | Glentana House, Aboyne, N.B                                                                                                                | 70       |
| N.W.                                                                                                                              | 1            |                                                                                                                                            | 65-67    |
| Amor Victor                                                                                                                       | 92           | GAMLEY, Harry S., Sculpt., 7 Hope St. Lane, Edinourgh.                                                                                     | 00       |
| BEALE, Evelyn, Sculpt., 14 Washington Terrace, North                                                                              |              | The Whisper                                                                                                                                | 82       |
| Shields.                                                                                                                          |              | The Whisper                                                                                                                                |          |
| In Remembrance of a Little Child                                                                                                  | 85           | Camden Rd., N.W.                                                                                                                           | 85       |
| Berindey, I. D., Arch., 71 Calea Dorobanti, Bucharest.                                                                            | 140          | Man and the Ideal                                                                                                                          | 00       |
| Grand Stand, Race Course, Bucharest                                                                                               | 148          | GEORGE, Ernest, & YEATES, Arch., 18 Maddox St., w.                                                                                         | 21       |
| BEUTINGER & STEINER, Arch., Darmstadt.                                                                                            | 1146         | Villa at Antibes GOULDEN, Richard R., Sculpt., 54 Lamont Rd., Chelsea, s.w.                                                                |          |
| House, Pohl, Heilbronn Bodley, G. F., R.A., Arch., 7 Gray's Inn Sq., w.c. Interior of English Church, Florence                    | 145          | Decorative Panels for Institute of Physical Training                                                                                       | 96       |
| Interior of English Church Florence                                                                                               | 5            | GROOME & BETTINGTON, Arch., Palace Chambers, Hereford,                                                                                     |          |
| Briggs, R. A., Arch., 12 Norfolk St., Strand, w.c.                                                                                | 0            | Kinnersley Castle, Herefordshire                                                                                                           | 42       |
| St. Saviour's Church, Sunbury Common, Mid                                                                                         | 8            | GRos, Jacq., Arch., Zurich.                                                                                                                |          |
| Proposed House, Storrington                                                                                                       | 134-135      |                                                                                                                                            | 141      |
| BRIGGS, WOLSTENHOLME & THORNELEY, Arch., Blackburn.                                                                               |              |                                                                                                                                            | 142      |
| Presbyterian Church, Egremont BURNET, John, & Son, Arch., 239 St. Vincent St., Glasgow. New Premises for R. W. Forsyth, Edinburgh | 122          |                                                                                                                                            | 143      |
| BURNET, John, & Son, Arch., 239 St. Vincent St., Glasgow.                                                                         |              |                                                                                                                                            | 144      |
| New Premises for R. W. Forsyth, Edinburgh                                                                                         | 56           | GUNTHER-GERA, Sculpt., Kantstrasse 145, Charlottenouig.                                                                                    | 91       |
| CAMPBELL, John A., Arch., 124 St. Vincent St., Glasgow.                                                                           |              | Youth                                                                                                                                      | 91       |
| Edinburgh Life Assurance Co.                                                                                                      | 53           | HAMMOND, R. G., Arch., 16 Essex St., Strand, W.C.                                                                                          | 10       |
| Horsewoodhead Golfcourse, Bridge of Weir                                                                                          | 76           | 38 Grocyenor Place W                                                                                                                       | 18       |
| Duncryne, Gartocharm                                                                                                              | 77           | 25 Upper Brook Street, W                                                                                                                   | 10       |
| CARÖE, Wm. D., Arch., 3 Great College St., Westminster, s.w.                                                                      | 0            | HARTWELL, Charles L., Sculpt., 20 Mariley Rd., Clapitani                                                                                   |          |
| St. Andrew's and St. Patrick's Church, Elveden                                                                                    | 6            | Common.                                                                                                                                    | 93       |
| CARRÈRE & HASTINGS, Arch., 28 East 41st St., New York,                                                                            | F B H        | The Bathers Chambers Bank St                                                                                                               | 30       |
| U.S.A.  New Theatre, New York City, 62nd and 63rd Streets and                                                                     |              | HAV, James S., Arch., Caxton Chambers, Bank St.,<br>Kilmarnock.                                                                            |          |
| Central Park West                                                                                                                 | 108-111      | Mansion House, Ayrshire                                                                                                                    | 68       |
| CARTER, Coates, Arch., Bank Buildings, St. Mary St., Cardiff                                                                      | 200 222      |                                                                                                                                            |          |
| Gatehouse of Monastery, Caldey Island                                                                                             | 45           |                                                                                                                                            | 124      |
| CHARLEMONT, Th., Sculpt., Starhemberggasse, 42 Wien IV.                                                                           |              | Honce Albert H Sculpt., 50 Bedford Gardens, Kensington, w.                                                                                 |          |
|                                                                                                                                   | 81           |                                                                                                                                            | 90       |
| CLARKE & BELL, Arch., 212 St. Vincent St., Glasgow.                                                                               | 1            |                                                                                                                                            | 90<br>94 |
| Design for Church, Crow Rd., Partick                                                                                              | 47           | Science  Honeyman, Keppie & Mackintosh, Arch., 4 Blythswood                                                                                | 34       |
| Grosvenor Restaurant                                                                                                              | 60-62        | HONEYMAN, KEPPIE & MACKINTOSH, Arch., 4 Blythswood                                                                                         |          |
| CLEMENS, Benjamin, Sculpt., 23 Fitzroy Sq., w.                                                                                    | 84           |                                                                                                                                            | 51       |
| Andromeda Usant St. Clasgow                                                                                                       | 04           | Glasgow Savings Bank, Parkhead Branch                                                                                                      | 54       |
| CLIFFORD, H. E., Arch., 225 St. Vincent St., Glasgow. Broomhill Established Church                                                | 48           | Business Premises, Sauchiehall Street, Glasgow                                                                                             |          |
| COLLCUTT, Thos. E., Arch., 36 Bloomsbury Sq., w.c.                                                                                | ,,,          | HORSLEY, Gerald C., Arch., 2 Gray's Inn Sq., w.c.<br>St. Peter's, Hammersmith, New Reredos                                                 | 4        |
| House at Totteridge                                                                                                               | 44           | Design for Porough Offices                                                                                                                 | 16       |
| House at Totteridge                                                                                                               |              | Harring Edward A Arch., 50 Noriolk St., Stialiu, W.C.                                                                                      |          |
| Carnbooth, Busby, N.B.                                                                                                            | 72-74        | Cottage Flats at Putney, s.w  Jewitt, C. W., Sculpt., 3 Brecknock Studios, N.                                                              | 126      |
| DAVIDSON, W. R., Arch., 8 New Sq., Lincoln's Inn, w.c.                                                                            |              | JEWITT, C. W., Sculpt., 3 Brecknock Studios, N.                                                                                            | 07       |
| House at Nairn                                                                                                                    | 46           | Music 7 P. L. and D. Willeyden Green                                                                                                       | 87       |
| DAWBER, E. Guy, Arch., 22 Buckingham St., Adelphi, w.c.                                                                           | 0.7          | JOHNSON, Thomas, Artist, 7 Balmoral Rd., Willesden Green,                                                                                  |          |
| Conkwell Grange, Wilts                                                                                                            | 23<br>130    | N.W.                                                                                                                                       | 35       |
| Maes Heulyn, Vale of Clywd                                                                                                        | 130          | Dining Room Populson Arch Leeds                                                                                                            |          |
| A Small House in Surrey                                                                                                           | 150          | Jones, W. Allan, & Percy Robinson, Arch., Leeds.                                                                                           | 137      |
| Douglas & Minshull, Arch., 6 Abbey Sq., Chester.  St. Mary's R.C. Church, Latchford                                               | 9            | New Public Library, Hove.  LARD, J. W. & J., Arch., 163 Hope Street, Glasgow  LARD, J. W. & J., Arch., 163 Hope Street, Glasgow            |          |
| DRURY, Alfred, A.R.A., Sculpt., 6 Gunter Grove, s.w.                                                                              | 1 5          | Institution of Engineers and Shipbuilders, Glasgow                                                                                         | 57       |
| LtCol. M'Carty O'Leary War Memorial, Warrington                                                                                   | 83           | III had and Handquarters at Pollokshaws                                                                                                    | 80       |
| Inspiration                                                                                                                       | 83           | LAWRENCE, Mervyn, Sculpt., 1 St. Leonard's Studios, Chelsea,                                                                               |          |
| Knowledge                                                                                                                         | 83           | S.W.                                                                                                                                       | 03       |
| Durg. Neil C., Arch., 115 Wellington St., Glasgow,                                                                                | -            | A.F.                                                                                                                                       | 91       |
| Warehouse Buildings, 74 York St., Glasgow<br>ELIOT, Christian, Arch., 128 Mount St., Grosvenor Sq., w.                            | 58           | Lucas, Geoffry, Arch., 16 Hart St., Dioomsbury, w.c.                                                                                       | 132      |
| ELIOT, Christian, Arch., 128 Mount St., Grosvenor Sq., w.                                                                         | 7.0          | Cottage at School of Lady Gardeners                                                                                                        | 133      |
| Billiard Room, Byrkley, Staffs                                                                                                    | 34           | Houses at Norton, Herts Landen Studios Camden St.                                                                                          | 200      |
| Dining Room, Cheswardine Hall, Salop                                                                                              |              | Lucchesi, A. C., Sculpt., 1 & 2, Camden Studios, Camden St.,                                                                               |          |
| Embury, Amyar II., Arch., 1133 Broadway, New York, U.S.A.<br>Cottage, Garden City                                                 | 99           | N.W.<br>Semita Vitae                                                                                                                       | 87       |
| Cottage, Garden City                                                                                                              |              | Sellita vitac                                                                                                                              |          |