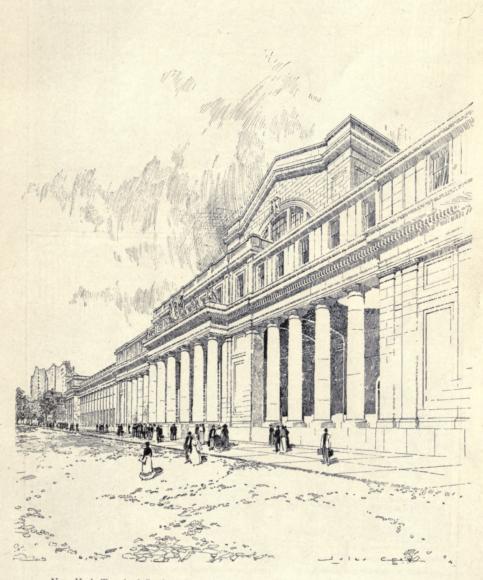

795. Lion Chambers, Hope Street, Glasgow,
SALMON AND SON AND GILLESPIE, Architects.
Ferro Concrete: The Yorkshire Hennebique Contracting Co., Ltd., Leeds.
Joinery: Geo. Laird and Son, 10 Ann Street, Bridgeton, and 183 Bath Street, Glasgow.
Elevators: A. and P. Stevens, 179 St. James' Road, Glasgow.

786. New Premises, Edinburgh, for R. W. Forsyth, Ltd., JOHN BURNET AND SON, Architects.

781. Institution of Engineers and Shipbuilders, J. W. AND J. LAIRD, Architects.

980. Warehouse Buildings, 74 York Street, Glasgow, NEIL C. DUFF, Architect.