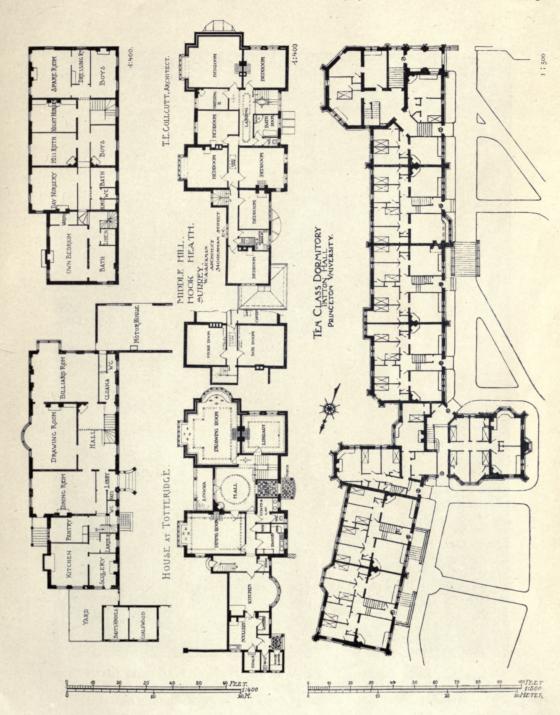

#### 19071. — LIST OF CONTENTS. — 19071.

| AICKMAN, W. A., Arch., 34 Gresham St., E.C.                                                                                       | DACE         | EMBURY, Amyar II., and JOHNSON, Thos. R., 1133 Broadway,                                                                                   | PAGE.    |
|-----------------------------------------------------------------------------------------------------------------------------------|--------------|--------------------------------------------------------------------------------------------------------------------------------------------|----------|
| Middle Hill, Hook Heath, Surrey                                                                                                   | PAGE.<br>38  | New York, U.S.A.                                                                                                                           | INGE.    |
| Middle Hill, Hook Heath, Surrey  ALLEN & COLLINS, Arch., 6 Beacon St., Boston, Mass., U.S.A.                                      | 00           | English Neighbourhood Inn                                                                                                                  | 117      |
| The Thompson Memorial Chapel for Williams College,                                                                                |              | Ever Wilson Arch 929 Chestnut St., Philadelphia.                                                                                           |          |
| Williamstown, Mass, U.S.A.                                                                                                        | 100          | Garden at Strafford, Pennsylvania                                                                                                          | 119-120  |
| The Thompson Memorial Library Buildings, Vassar                                                                                   |              | FEDDEN, Lancelot, Arch., 45 Great Russell St., Bloomsbury, w.C.                                                                            |          |
| College, Poughkeepsie, N.Y.                                                                                                       | 102, 103     | Bungalow at Chaldon                                                                                                                        | 134      |
| Accepted Competitive Design, Union Theological                                                                                    | 100 100      | FIVAZ, Henri L., Arch., Rue Alboni, 4, Paris.                                                                                              | 1        |
| Seminary BABB, S. Nicholson, Sculpt., 7 The Studios, Brecknock Rd., N. Fletric Lamp Post                                          | 106, 107     | La Salute, Venice St. Marc, Venice, Interior FREEMAN, Frank, Arch., Smalley's Chambers, Bolton. Johnson Memorial Church, Nr. Wigan, Lancs. | 97       |
| Blastrio Lamp Bost                                                                                                                | 88           | St. Marc, Venice, Interior Chambers Rolton                                                                                                 | 31       |
| BATEMAN & BATEMAN, Arch., 83 Edmund St., Birmingham.                                                                              | 00           | Johnson Memorial Church Nr. Wigan Lancs.                                                                                                   | 121      |
| Little-Aston Court                                                                                                                | 32-33        | FRITH, W. S., Sculpt., Elgin Studio, Trafalgar Sq., Chelsea.                                                                               |          |
| BATTIE, Charles A., Arch., The Orchard, Maybury Common,                                                                           | 00.00        | Bishop Ellicott Memorial                                                                                                                   | 81       |
| Woking.                                                                                                                           | The state of | EDVEDS & PENMAN Arch., Largs, Avrshire,                                                                                                    |          |
| Cottages at Cobham, Surrey                                                                                                        | 45           | Annaginny, County Tyrone Glentana House, Aboyne, N.B.                                                                                      | 63       |
| BAYES, Gilbert, Sculpt., 40 Boundary Rd., St. John's Wood,                                                                        |              | Glentana House, Aboyne, N.B                                                                                                                | 70       |
| N.W.                                                                                                                              | 1            |                                                                                                                                            | 65-67    |
| Amor Victor                                                                                                                       | 92           | GAMLEY, Harry S., Sculpt., 7 Hope St. Lane, Edinourgh.                                                                                     | 00       |
| BEALE, Evelyn, Sculpt., 14 Washington Terrace, North                                                                              |              | The Whisper                                                                                                                                | 82       |
| Shields.                                                                                                                          |              | The Whisper                                                                                                                                |          |
| In Remembrance of a Little Child                                                                                                  | 85           | Camden Rd., N.W.                                                                                                                           | 85       |
| Berindey, I. D., Arch., 71 Calea Dorobanti, Bucharest.                                                                            | 140          | Man and the Ideal                                                                                                                          | 00       |
| Grand Stand, Race Course, Bucharest                                                                                               | 148          | GEORGE, Ernest, & YEATES, Arch., 18 Maddox St., w.                                                                                         | 21       |
| BEUTINGER & STEINER, Arch., Darmstadt.                                                                                            | 1146         | Villa at Antibes GOULDEN, Richard R., Sculpt., 54 Lamont Rd., Chelsea, s.w.                                                                |          |
| House, Pohl, Heilbronn Bodley, G. F., R.A., Arch., 7 Gray's Inn Sq., w.c. Interior of English Church, Florence                    | 145          | Decorative Panels for Institute of Physical Training                                                                                       | 96       |
| Interior of English Church Florence                                                                                               | 5            | GROOME & BETTINGTON, Arch., Palace Chambers, Hereford,                                                                                     |          |
| Briggs, R. A., Arch., 12 Norfolk St., Strand, w.c.                                                                                | 0            | Kinnersley Castle, Herefordshire                                                                                                           | 42       |
| St. Saviour's Church, Sunbury Common, Mid                                                                                         | 8            | GRos, Jacq., Arch., Zurich.                                                                                                                |          |
| Proposed House, Storrington                                                                                                       | 134-135      |                                                                                                                                            | 141      |
| BRIGGS, WOLSTENHOLME & THORNELEY, Arch., Blackburn.                                                                               |              |                                                                                                                                            | 142      |
| Presbyterian Church, Egremont BURNET, John, & Son, Arch., 239 St. Vincent St., Glasgow. New Premises for R. W. Forsyth, Edinburgh | 122          |                                                                                                                                            | 143      |
| BURNET, John, & Son, Arch., 239 St. Vincent St., Glasgow.                                                                         |              |                                                                                                                                            | 144      |
| New Premises for R. W. Forsyth, Edinburgh                                                                                         | 56           | GUNTHER-GERA, Sculpt., Kantstrasse 145, Charlottenouig.                                                                                    | 91       |
| CAMPBELL, John A., Arch., 124 St. Vincent St., Glasgow.                                                                           |              | Youth                                                                                                                                      | 91       |
| Edinburgh Life Assurance Co.                                                                                                      | 53           | HAMMOND, R. G., Arch., 16 Essex St., Strand, W.C.                                                                                          | 10       |
| Horsewoodhead Golfcourse, Bridge of Weir                                                                                          | 76           | 38 Grocyenor Place W                                                                                                                       | 18       |
| Duncryne, Gartocharm                                                                                                              | 77           | 25 Upper Brook Street, W                                                                                                                   | 10       |
| CARÖE, Wm. D., Arch., 3 Great College St., Westminster, s.w.                                                                      | 0            | HARTWELL, Charles L., Sculpt., 20 Mariley Rd., Clapitani                                                                                   |          |
| St. Andrew's and St. Patrick's Church, Elveden                                                                                    | 6            | Common.                                                                                                                                    | 93       |
| CARRÈRE & HASTINGS, Arch., 28 East 41st St., New York,                                                                            | F B H        | The Bathers Chambers Bank St                                                                                                               | 30       |
| U.S.A.  New Theatre, New York City, 62nd and 63rd Streets and                                                                     |              | HAV, James S., Arch., Caxton Chambers, Bank St.,<br>Kilmarnock.                                                                            |          |
| Central Park West                                                                                                                 | 108-111      | Mansion House, Ayrshire                                                                                                                    | 68       |
| CARTER, Coates, Arch., Bank Buildings, St. Mary St., Cardiff                                                                      | 200 222      |                                                                                                                                            |          |
| Gatehouse of Monastery, Caldey Island                                                                                             | 45           |                                                                                                                                            | 124      |
| CHARLEMONT, Th., Sculpt., Starhemberggasse, 42 Wien IV.                                                                           |              | Honce Albert H Sculpt., 50 Bedford Gardens, Kensington, w.                                                                                 |          |
|                                                                                                                                   | 81           |                                                                                                                                            | 90       |
| CLARKE & BELL, Arch., 212 St. Vincent St., Glasgow.                                                                               | 1            |                                                                                                                                            | 90<br>94 |
| Design for Church, Crow Rd., Partick                                                                                              | 47           | Science  Honeyman, Keppie & Mackintosh, Arch., 4 Blythswood                                                                                | 34       |
| Grosvenor Restaurant                                                                                                              | 60-62        | HONEYMAN, KEPPIE & MACKINTOSH, Arch., 4 Blythswood                                                                                         |          |
| CLEMENS, Benjamin, Sculpt., 23 Fitzroy Sq., w.                                                                                    | 84           |                                                                                                                                            | 51       |
| Andromeda Usant St. Clasgow                                                                                                       | 04           | Glasgow Savings Bank, Parkhead Branch                                                                                                      | 54       |
| CLIFFORD, H. E., Arch., 225 St. Vincent St., Glasgow. Broomhill Established Church                                                | 48           | Business Premises, Sauchiehall Street, Glasgow                                                                                             |          |
| COLLCUTT, Thos. E., Arch., 36 Bloomsbury Sq., w.c.                                                                                | ,,,          | HORSLEY, Gerald C., Arch., 2 Gray's Inn Sq., w.c.<br>St. Peter's, Hammersmith, New Reredos                                                 | 4        |
| House at Totteridge                                                                                                               | 44           | Design for Porough Offices                                                                                                                 | 16       |
| House at Totteridge                                                                                                               |              | Harring Edward A Arch., 50 Noriolk St., Stialiu, W.C.                                                                                      |          |
| Carnbooth, Busby, N.B.                                                                                                            | 72-74        | Cottage Flats at Putney, s.w  Jewitt, C. W., Sculpt., 3 Brecknock Studios, N.                                                              | 126      |
| DAVIDSON, W. R., Arch., 8 New Sq., Lincoln's Inn, w.c.                                                                            |              | JEWITT, C. W., Sculpt., 3 Brecknock Studios, N.                                                                                            | 07       |
| House at Nairn                                                                                                                    | 46           | Music 7 P. L. and D. Willeyden Green                                                                                                       | 87       |
| DAWBER, E. Guy, Arch., 22 Buckingham St., Adelphi, w.c.                                                                           | 0.7          | JOHNSON, Thomas, Artist, 7 Balmoral Rd., Willesden Green,                                                                                  |          |
| Conkwell Grange, Wilts                                                                                                            | 23<br>130    | N.W.                                                                                                                                       | 35       |
| Maes Heulyn, Vale of Clywd                                                                                                        | 130          | Dining Room Populson Arch Leeds                                                                                                            |          |
| A Small House in Surrey                                                                                                           | 150          | Jones, W. Allan, & Percy Robinson, Arch., Leeds.                                                                                           | 137      |
| Douglas & Minshull, Arch., 6 Abbey Sq., Chester.  St. Mary's R.C. Church, Latchford                                               | 9            | New Public Library, Hove.  LARD, J. W. & J., Arch., 163 Hope Street, Glasgow  LARD, J. W. & J., Arch., 163 Hope Street, Glasgow            |          |
| DRURY, Alfred, A.R.A., Sculpt., 6 Gunter Grove, s.w.                                                                              | 1 5          | Institution of Engineers and Shipbuilders, Glasgow                                                                                         | 57       |
| LtCol. M'Carty O'Leary War Memorial, Warrington                                                                                   | 83           | III had and Handquarters at Pollokshaws                                                                                                    | 80       |
| Inspiration                                                                                                                       | 83           | LAWRENCE, Mervyn, Sculpt., 1 St. Leonard's Studios, Chelsea,                                                                               |          |
| Knowledge                                                                                                                         | 83           | S.W.                                                                                                                                       | 03       |
| Durg. Neil C., Arch., 115 Wellington St., Glasgow,                                                                                | -            | A.F.                                                                                                                                       | 91       |
| Warehouse Buildings, 74 York St., Glasgow<br>ELIOT, Christian, Arch., 128 Mount St., Grosvenor Sq., w.                            | 58           | Lucas, Geoffry, Arch., 16 Hart St., Dioomsbury, w.c.                                                                                       | 132      |
| ELIOT, Christian, Arch., 128 Mount St., Grosvenor Sq., w.                                                                         | 7.0          | Cottage at School of Lady Gardeners                                                                                                        | 133      |
| Billiard Room, Byrkley, Staffs                                                                                                    | 34           | Houses at Norton, Herts Landen Studios Camden St.                                                                                          | 200      |
| Dining Room, Cheswardine Hall, Salop                                                                                              |              | Lucchesi, A. C., Sculpt., 1 & 2, Camden Studios, Camden St.,                                                                               |          |
| Embury, Amyar II., Arch., 1133 Broadway, New York, U.S.A.<br>Cottage, Garden City                                                 | 99           | N.W.<br>Semita Vitae                                                                                                                       | 87       |
| Cottage, Garden City                                                                                                              |              | Sellita vitac                                                                                                                              |          |