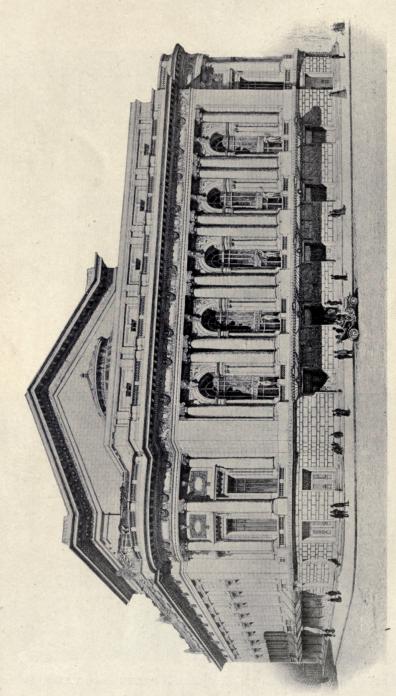

795. Lion Chambers, Hope Street, Glasgow,
SALMON AND SON AND GILLESPIE, Architects.
Ferro Concrete: The Yorkshire Hennebique Contracting Co., Ltd., Leeds.
Joinery: Geo. Laird and Son, 10 Ann Street, Bridgeton, and 183 Bath Street, Glasgow.
Elevators: A. and P. Stevens, 179 St. James' Road, Glasgow.

786. New Premises, Edinburgh, for R. W. Forsyth, Ltd., JOHN BURNET AND SON, Architects.

781. Institution of Engineers and Shipbuilders, J. W. AND J. LAIRD, Architects.

980. Warehouse Buildings, 74 York Street, Glasgow, NEIL C. DUFF, Architect.

Mason: McKissock and Gardener, Glasgow.

Wright: 58-70 Dobbies Loan, Glasgow.

Iron, Steel and Concrete: A. Stoffert, 121 Bath Street, Glasgow.

Roofwork: Val De Travers Co., 74 York Street, Glasgow.

782. Grosvenor Restaurant, Glasgow, CLARKE AND BELL, Architects.