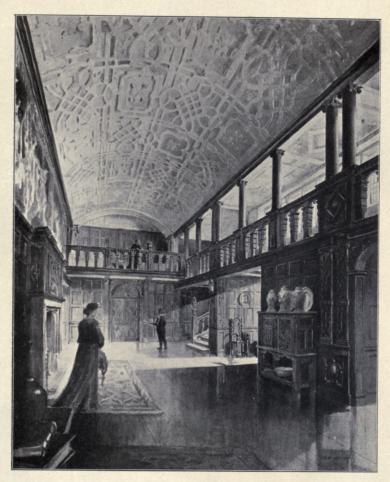

A Dining Room, THOMAS JOHNSON, Artist





1550. House in Holland, The Library, GEORGE O. SCORER, Architect.



1471. Dining Room, Cheswardine Hall, Salop, CHRISTIAN ELIOT, Architect.
Contractors and Furnishers: Allen and Mannooch, Ltd., 128 Mount Street, Grosvenor Square, W.





1518. Middle Hill, Hook Heath, Surrey, W. A. AICKMAN, Architect. (For Plans, see p. 123.)



1593. House, Pilgrims Way, Reigate, C. E. SALMON, Architect. (For Plans, see below.)





1594. Chippenham, Crowthorne, Berkshire, ARTHUR C. MARTIN, Architect. (For Plans, see below.)





1614. House at Marine Parade, Gorleston-on-Sea, Norfolk, PAXTON WATSON, Architect.
(For Plans, see below.)

Builder: J. S. Smith, 24 City Road, Norwich.





1622. Kinnersley Castle, Herefordshire, GROOME AND BETTINGTON, Architects.





1466. Hall for House in Northumberland, OLIVER, LEESON AND WOOD, Architects.





1642. House at Thursley, NIVEN, WIGGLESWORTH AND FALKNER, Architects.

Builder: E. C. Hughes, Wokingham.



1597. House at Totteridge, THOS. E. COLLCUTT, Architect.
(For Plans, see p. 123.)
Sanitary Fittings and Sanitary Work: Dent and Hellyer, 35 Red Lion Square, W.C.



1414. Cottages at Cobham, Surrey, CHARLES A. BATTIE, Architect. (For Plans, see p. 41.)



1469. Study for the Courtyard of the Gatehouse of Monastery, Caldey Island, COATES CARTER, Architect.



1529. House at Nairn, W. R. DAVIDSON, Architect.



THE LARGEST STOCK OF GENUINE ANTIQUES IN LONDON.

## GILL & REIGATE

Antique Connoisseurs and Decorating Specialists.



A Treatment of Columns between two Drawing Rooms. The casing carried by th