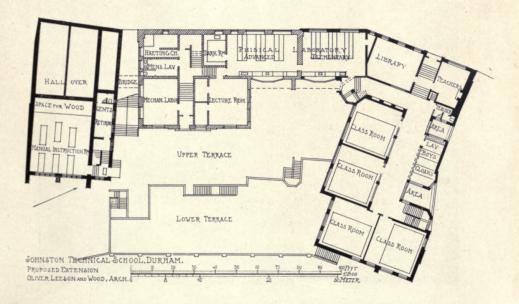

Contractors: Walker and Slater, Derby.





1633. Additions to Orchard Farm, Broadway, Worcestershire, ANDREW N. PRENTICE, Architect. Glazing and Casements: George Wragge and Co., Salford, Manchester. Contractors: Espley and Co., Limited, High Street, Evesham.



Additions to Court Farm, Broadway, ANDREW N. PRENTICE, Architect. (For Plan, see p. 24.)

Contractors: Espley and Co., Limited, High Street, Evesham. Glazing and Casements: George Wragge and Co., Salford, Manchester.



1629. Dining Room, Lansdown Park, H. DAVIS RICHTER, Architect. Carried out by The Bath Cabinet Makers' Company, Ltd., Bath.



Crawley Grange, Buckinghamshire, H. TANNER, Jun., Architect. Joinery: Samuel Elliott and Sons, Ltd., Caversham, Reading.



Crawley Grange, Buckinghamshire, H. TANNER, Jun., Architect.







1561. Crawley Grange, Buckinghamshire, Alterations, H. TANNER, Jun., Architect.

(For Plans, see p. 29.)

Contractor: Samuel Foster, Kempston, Bedford.



Crawley Grange, Buckinghamshire, H. TANNER, Jun., Architect. Joinery: Samuel Elliott and Sons, Ltd., Caversham, Reading.



1571. Design for Little-Aston Court, Staffordshire, BATEMAN AND BATEMAN, Architects. (For Plans, see p. 33.)



Design for Little-Aston Court, Staffordshire, BATEMAN AND BATEMAN, Architects.



1472. Design for Hither Green Library, STANLEY TOWSE, Architect.



1637. Billiard Room, Byrkley, Staffordshire, CHRISTIAN ELIOT, Architect.
Contractors and Furnishers: Allen and Mannooch, Ltd., 128 Mount Street, Grosvenor Square, W.

#### Academy Architecture.



1579. A Dining Room, THOMAS JOHNSON, Artist





1550. H