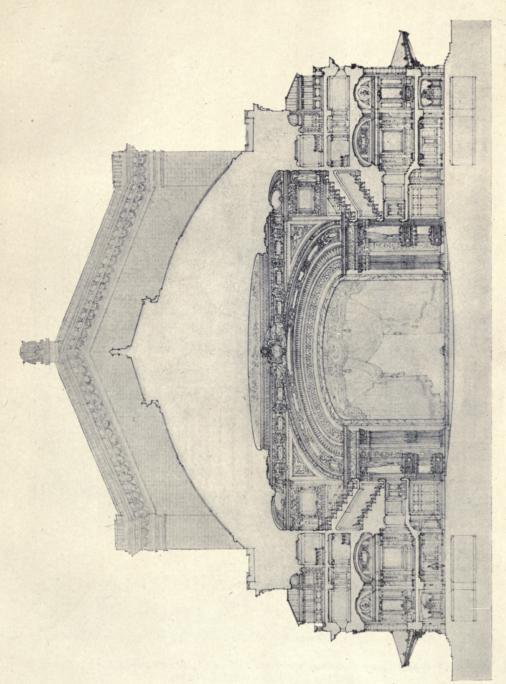

795. Lion Chambers, Hope Street, Glasgow,
SALMON AND SON AND GILLESPIE, Architects.
Ferro Concrete: The Yorkshire Hennebique Contracting Co., Ltd., Leeds.
Joinery: Geo. Laird and Son, 10 Ann Street, Bridgeton, and 183 Bath Street, Glasgow.
Elevators: A. and P. Stevens, 179 St. James' Road, Glasgow.

786. New Premises, Edinburgh, for R. W. Forsyth, Ltd., JOHN BURNET AND SON, Architects.

781. Institution of Engineers and Shipbuilders, J. W. AND J. LAIRD, Architects.

980. Warehouse Buildings, 74 York Street, Glasgow, NEIL C. DUFF, Architect.