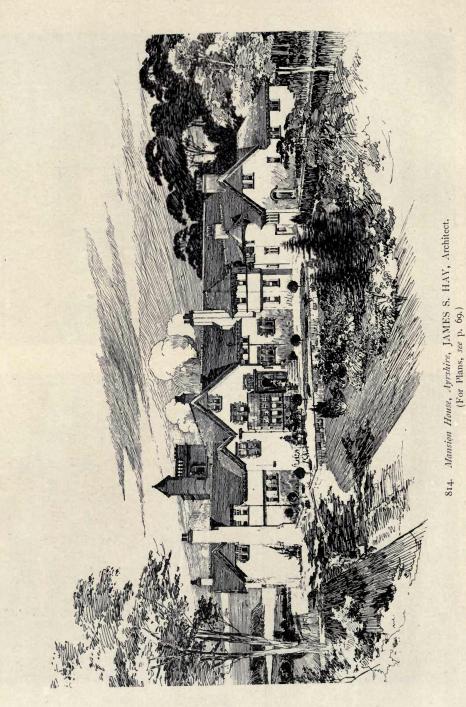

#### 19071. — LIST OF CONTENTS. — 19071.

| AICKMAN, W. A., Arch., 34 Gresham St., E.C.                                                                                       | DACE         | EMBURY, Amyar II., and JOHNSON, Thos. R., 1133 Broadway,                                                                                   | PAGE.    |
|-----------------------------------------------------------------------------------------------------------------------------------|--------------|--------------------------------------------------------------------------------------------------------------------------------------------|----------|
| Middle Hill, Hook Heath, Surrey                                                                                                   | PAGE.<br>38  | New York, U.S.A.                                                                                                                           | INGE.    |
| Middle Hill, Hook Heath, Surrey  ALLEN & COLLINS, Arch., 6 Beacon St., Boston, Mass., U.S.A.                                      | 00           | English Neighbourhood Inn                                                                                                                  | 117      |
| The Thompson Memorial Chapel for Williams College,                                                                                |              | Ever Wilson Arch 929 Chestnut St., Philadelphia.                                                                                           |          |
| Williamstown, Mass, U.S.A.                                                                                                        | 100          | Garden at Strafford, Pennsylvania                                                                                                          | 119-120  |
| The Thompson Memorial Library Buildings, Vassar                                                                                   |              | FEDDEN, Lancelot, Arch., 45 Great Russell St., Bloomsbury, w.C.                                                                            |          |
| College, Poughkeepsie, N.Y.                                                                                                       | 102, 103     | Bungalow at Chaldon                                                                                                                        | 134      |
| Accepted Competitive Design, Union Theological                                                                                    | 100 100      | FIVAZ, Henri L., Arch., Rue Alboni, 4, Paris.                                                                                              | 1        |
| Seminary BABB, S. Nicholson, Sculpt., 7 The Studios, Brecknock Rd., N. Fletric Lamp Post                                          | 106, 107     | La Salute, Venice St. Marc, Venice, Interior FREEMAN, Frank, Arch., Smalley's Chambers, Bolton. Johnson Memorial Church, Nr. Wigan, Lancs. | 97       |
| Blastrio Lamp Bost                                                                                                                | 88           | St. Marc, Venice, Interior Chambers Rolton                                                                                                 | 31       |
| BATEMAN & BATEMAN, Arch., 83 Edmund St., Birmingham.                                                                              | 00           | Johnson Memorial Church Nr. Wigan Lancs.                                                                                                   | 121      |
| Little-Aston Court                                                                                                                | 32-33        | FRITH, W. S., Sculpt., Elgin Studio, Trafalgar Sq., Chelsea.                                                                               |          |
| BATTIE, Charles A., Arch., The Orchard, Maybury Common,                                                                           | 00.00        | Bishop Ellicott Memorial                                                                                                                   | 81       |
| Woking.                                                                                                                           | The state of | EDVEDS & PENMAN Arch., Largs, Avrshire,                                                                                                    |          |
| Cottages at Cobham, Surrey                                                                                                        | 45           | Annaginny, County Tyrone Glentana House, Aboyne, N.B.                                                                                      | 63       |
| BAYES, Gilbert, Sculpt., 40 Boundary Rd., St. John's Wood,                                                                        |              | Glentana House, Aboyne, N.B                                                                                                                | 70       |
| N.W.                                                                                                                              | 1            |                                                                                                                                            | 65-67    |
| Amor Victor                                                                                                                       | 92           | GAMLEY, Harry S., Sculpt., 7 Hope St. Lane, Edinourgh.                                                                                     | 00       |
| BEALE, Evelyn, Sculpt., 14 Washington Terrace, North                                                                              |              | The Whisper                                                                                                                                | 82       |
| Shields.                                                                                                                          |              | The Whisper                                                                                                                                |          |
| In Remembrance of a Little Child                                                                                                  | 85           | Camden Rd., N.W.                                                                                                                           | 85       |
| Berindey, I. D., Arch., 71 Calea Dorobanti, Bucharest.                                                                            | 140          | Man and the Ideal                                                                                                                          | 00       |
| Grand Stand, Race Course, Bucharest                                                                                               | 148          | GEORGE, Ernest, & YEATES, Arch., 18 Maddox St., w.                                                                                         | 21       |
| BEUTINGER & STEINER, Arch., Darmstadt.                                                                                            | 1146         | Villa at Antibes GOULDEN, Richard R., Sculpt., 54 Lamont Rd., Chelsea, s.w.                                                                |          |
| House, Pohl, Heilbronn Bodley, G. F., R.A., Arch., 7 Gray's Inn Sq., w.c. Interior of English Church, Florence                    | 145          | Decorative Panels for Institute of Physical Training                                                                                       | 96       |
| Interior of English Church Florence                                                                                               | 5            | GROOME & BETTINGTON, Arch., Palace Chambers, Hereford,                                                                                     |          |
| Briggs, R. A., Arch., 12 Norfolk St., Strand, w.c.                                                                                | 0            | Kinnersley Castle, Herefordshire                                                                                                           | 42       |
| St. Saviour's Church, Sunbury Common, Mid                                                                                         | 8            | GRos, Jacq., Arch., Zurich.                                                                                                                |          |
| Proposed House, Storrington                                                                                                       | 134-135      |                                                                                                                                            | 141      |
| BRIGGS, WOLSTENHOLME & THORNELEY, Arch., Blackburn.                                                                               |              |                                                                                                                                            | 142      |
| Presbyterian Church, Egremont BURNET, John, & Son, Arch., 239 St. Vincent St., Glasgow. New Premises for R. W. Forsyth, Edinburgh | 122          |                                                                                                                                            | 143      |
| BURNET, John, & Son, Arch., 239 St. Vincent St., Glasgow.                                                                         |              |                                                                                                                                            | 144      |
| New Premises for R. W. Forsyth, Edinburgh                                                                                         | 56           | GUNTHER-GERA, Sculpt., Kantstrasse 145, Charlottenouig.                                                                                    | 91       |
| CAMPBELL, John A., Arch., 124 St. Vincent St., Glasgow.                                                                           |              | Youth                                                                                                                                      | 91       |
| Edinburgh Life Assurance Co.                                                                                                      | 53           | HAMMOND, R. G., Arch., 16 Essex St., Strand, W.C.                                                                                          | 10       |
| Horsewoodhead Golfcourse, Bridge of Weir                                                                                          | 76           | 38 Grocyenor Place W                                                                                                                       | 18       |
| Duncryne, Gartocharm                                                                                                              | 77           | 25 Upper Brook Street, W                                                                                                                   | 10       |
| CARÖE, Wm. D., Arch., 3 Great College St., Westminster, s.w.                                                                      | 0            | HARTWELL, Charles L., Sculpt., 20 Mariley Rd., Clapitani                                                                                   |          |
| St. Andrew's and St. Patrick's Church, Elveden                                                                                    | 6            | Common.                                                                                                                                    | 93       |
| CARRÈRE & HASTINGS, Arch., 28 East 41st St., New York,                                                                            | F B H        | The Bathers Chambers Bank St                                                                                                               | 30       |
| U.S.A.  New Theatre, New York City, 62nd and 63rd Streets and                                                                     |              | HAV, James S., Arch., Caxton Chambers, Bank St.,<br>Kilmarnock.                                                                            |          |
| Central Park West                                                                                                                 | 108-111      | Mansion House, Ayrshire                                                                                                                    | 68       |
| CARTER, Coates, Arch., Bank Buildings, St. Mary St., Cardiff                                                                      | 200 222      |                                                                                                                                            |          |
| Gatehouse of Monastery, Caldey Island                                                                                             | 45           |                                                                                                                                            | 124      |
| CHARLEMONT, Th., Sculpt., Starhemberggasse, 42 Wien IV.                                                                           |              | Honce Albert H Sculpt., 50 Bedford Gardens, Kensington, w.                                                                                 |          |
|                                                                                                                                   | 81           |                                                                                                                                            | 90       |
| CLARKE & BELL, Arch., 212 St. Vincent St., Glasgow.                                                                               | 1            |                                                                                                                                            | 90<br>94 |
| Design for Church, Crow Rd., Partick                                                                                              | 47           | Science  Honeyman, Keppie & Mackintosh, Arch., 4 Blythswood                                                                                | 34       |
| Grosvenor Restaurant                                                                                                              | 60-62        | HONEYMAN, KEPPIE & MACKINTOSH, Arch., 4 Blythswood                                                                                         |          |
| CLEMENS, Benjamin, Sculpt., 23 Fitzroy Sq., w.                                                                                    | 84           |                                                                                                                                            | 51       |
| Andromeda Usant St. Clasgow                                                                                                       | 04           | Glasgow Savings Bank, Parkhead Branch                                                                                                      | 54       |
| CLIFFORD, H. E., Arch., 225 St. Vincent St., Glasgow. Broomhill Established Church                                                | 48           | Business Premises, Sauchiehall Street, Glasgow                                                                                             |          |
| COLLCUTT, Thos. E., Arch., 36 Bloomsbury Sq., w.c.                                                                                | ,,,          | HORSLEY, Gerald C., Arch., 2 Gray's Inn Sq., w.c.<br>St. Peter's, Hammersmith, New Reredos                                                 | 4        |
| House at Totteridge                                                                                                               | 44           | Design for Porough Offices                                                                                                                 | 16       |
| House at Totteridge                                                                                                               |              | Harring Edward A Arch., 50 Noriolk St., Stialiu, W.C.                                                                                      |          |
| Carnbooth, Busby, N.B.                                                                                                            | 72-74        | Cottage Flats at Putney, s.w  Jewitt, C. W., Sculpt., 3 Brecknock Studios, N.                                                              | 126      |
| DAVIDSON, W. R., Arch., 8 New Sq., Lincoln's Inn, w.c.                                                                            |              | JEWITT, C. W., Sculpt., 3 Brecknock Studios, N.                                                                                            | 07       |
| House at Nairn                                                                                                                    | 46           | Music 7 P. L. and D. Willeyden Green                                                                                                       | 87       |
| DAWBER, E. Guy, Arch., 22 Buckingham St., Adelphi, w.c.                                                                           | 0.7          | JOHNSON, Thomas, Artist, 7 Balmoral Rd., Willesden Green,                                                                                  |          |
| Conkwell Grange, Wilts                                                                                                            | 23<br>130    | N.W.                                                                                                                                       | 35       |
| Maes Heulyn, Vale of Clywd                                                                                                        | 130          | Dining Room Populson Arch Leeds                                                                                                            |          |
| A Small House in Surrey                                                                                                           | 150          | Jones, W. Allan, & Percy Robinson, Arch., Leeds.                                                                                           | 137      |
| Douglas & Minshull, Arch., 6 Abbey Sq., Chester.  St. Mary's R.C. Church, Latchford                                               | 9            | New Public Library, Hove.  LARD, J. W. & J., Arch., 163 Hope Street, Glasgow  LARD, J. W. & J., Arch., 163 Hope Street, Glasgow            |          |
| DRURY, Alfred, A.R.A., Sculpt., 6 Gunter Grove, s.w.                                                                              | 1 5          | Institution of Engineers and Shipbuilders, Glasgow                                                                                         | 57       |
| LtCol. M'Carty O'Leary War Memorial, Warrington                                                                                   | 83           | III had and Handquarters at Pollokshaws                                                                                                    | 80       |
| Inspiration                                                                                                                       | 83           | LAWRENCE, Mervyn, Sculpt., 1 St. Leonard's Studios, Chelsea,                                                                               |          |
| Knowledge                                                                                                                         | 83           | S.W.                                                                                                                                       | 03       |
| Durg. Neil C., Arch., 115 Wellington St., Glasgow,                                                                                | -            | A.F.                                                                                                                                       | 91       |
| Warehouse Buildings, 74 York St., Glasgow<br>ELIOT, Christian, Arch., 128 Mount St., Grosvenor Sq., w.                            | 58           | Lucas, Geoffry, Arch., 16 Hart St., Dioomsbury, w.c.                                                                                       | 132      |
| ELIOT, Christian, Arch., 128 Mount St., Grosvenor Sq., w.                                                                         | 7.0          | Cottage at School of Lady Gardeners                                                                                                        | 133      |
| Billiard Room, Byrkley, Staffs                                                                                                    | 34           | Houses at Norton, Herts Landen Studios Camden St.                                                                                          | 200      |
| Dining Room, Cheswardine Hall, Salop                                                                                              |              | Lucchesi, A. C., Sculpt., 1 & 2, Camden Studios, Camden St.,                                                                               |          |
| Embury, Amyar II., Arch., 1133 Broadway, New York, U.S.A.<br>Cottage, Garden City                                                 | 99           | N.W.<br>Semita Vitae                                                                                                                       | 87       |
| Cottage, Garden City                                                                                                              |              | Sellita vitac                                                                                                                              |          |