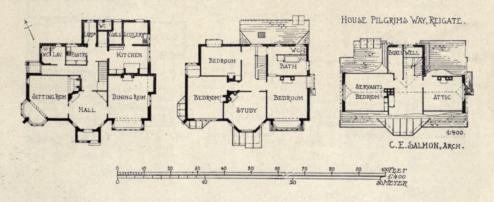

#### 19071. — LIST OF CONTENTS. — 19071.

| AICKMAN, W. A., Arch., 34 Gresham St., E.C.                                                                                       | DACE         | EMBURY, Amyar II., and JOHNSON, Thos. R., 1133 Broadway,                                                                                   | PAGE.    |
|-----------------------------------------------------------------------------------------------------------------------------------|--------------|--------------------------------------------------------------------------------------------------------------------------------------------|----------|
| Middle Hill, Hook Heath, Surrey                                                                                                   | PAGE.<br>38  | New York, U.S.A.                                                                                                                           | INGE.    |
| Middle Hill, Hook Heath, Surrey  ALLEN & COLLINS, Arch., 6 Beacon St., Boston, Mass., U.S.A.                                      | 00           | English Neighbourhood Inn                                                                                                                  | 117      |
| The Thompson Memorial Chapel for Williams College,                                                                                |              | Ever Wilson Arch 929 Chestnut St., Philadelphia.                                                                                           |          |
| Williamstown, Mass, U.S.A.                                                                                                        | 100          | Garden at Strafford, Pennsylvania                                                                                                          | 119-120  |
| The Thompson Memorial Library Buildings, Vassar                                                                                   |              | FEDDEN, Lancelot, Arch., 45 Great Russell St., Bloomsbury, w.C.                                                                            |          |
| College, Poughkeepsie, N.Y.                                                                                                       | 102, 103     | Bungalow at Chaldon                                                                                                                        | 134      |
| Accepted Competitive Design, Union Theological                                                                                    | 100 100      | FIVAZ, Henri L., Arch., Rue Alboni, 4, Paris.                                                                                              | 1        |
| Seminary BABB, S. Nicholson, Sculpt., 7 The Studios, Brecknock Rd., N. Fletric Lamp Post                                          | 106, 107     | La Salute, Venice St. Marc, Venice, Interior FREEMAN, Frank, Arch., Smalley's Chambers, Bolton. Johnson Memorial Church, Nr. Wigan, Lancs. | 97       |
| Blastrio Lamp Bost                                                                                                                | 88           | St. Marc, Venice, Interior Chambers Rolton                                                                                                 | 31       |
| BATEMAN & BATEMAN, Arch., 83 Edmund St., Birmingham.                                                                              | 00           | Johnson Memorial Church Nr. Wigan Lancs.                                                                                                   | 121      |
| Little-Aston Court                                                                                                                | 32-33        | FRITH, W. S., Sculpt., Elgin Studio, Trafalgar Sq., Chelsea.                                                                               |          |
| BATTIE, Charles A., Arch., The Orchard, Maybury Common,                                                                           | 00.00        | Bishop Ellicott Memorial                                                                                                                   | 81       |
| Woking.                                                                                                                           | The state of | EDVEDS & PENMAN Arch., Largs, Avrshire,                                                                                                    |          |
| Cottages at Cobham, Surrey                                                                                                        | 45           | Annaginny, County Tyrone Glentana House, Aboyne, N.B.                                                                                      | 63       |
| BAYES, Gilbert, Sculpt., 40 Boundary Rd., St. John's Wood,                                                                        |              | Glentana House, Aboyne, N.B                                                                                                                | 70       |
| N.W.                                                                                                                              | 1            |                                                                                                                                            | 65-67    |
| Amor Victor                                                                                                                       | 92           | GAMLEY, Harry S., Sculpt., 7 Hope St. Lane, Edinourgh.                                                                                     | 00       |
| BEALE, Evelyn, Sculpt., 14 Washington Terrace, North                                                                              |              | The Whisper                                                                                                                                | 82       |
| Shields.                                                                                                                          |              | The Whisper                                                                                                                                |          |
| In Remembrance of a Little Child                                                                                                  | 85           | Camden Rd., N.W.                                                                                                                           | 85       |
| Berindey, I. D., Arch., 71 Calea Dorobanti, Bucharest.                                                                            | 140          | Man and the Ideal                                                                                                                          | 00       |
| Grand Stand, Race Course, Bucharest                                                                                               | 148          | GEORGE, Ernest, & YEATES, Arch., 18 Maddox St., w.                                                                                         | 21       |
| BEUTINGER & STEINER, Arch., Darmstadt.                                                                                            | 1146         | Villa at Antibes GOULDEN, Richard R., Sculpt., 54 Lamont Rd., Chelsea, s.w.                                                                |          |
| House, Pohl, Heilbronn Bodley, G. F., R.A., Arch., 7 Gray's Inn Sq., w.c. Interior of English Church, Florence                    | 145          | Decorative Panels for Institute of Physical Training                                                                                       | 96       |
| Interior of English Church Florence                                                                                               | 5            | GROOME & BETTINGTON, Arch., Palace Chambers, Hereford,                                                                                     |          |
| Briggs, R. A., Arch., 12 Norfolk St., Strand, w.c.                                                                                | 0            | Kinnersley Castle, Herefordshire                                                                                                           | 42       |
| St. Saviour's Church, Sunbury Common, Mid                                                                                         | 8            | GRos, Jacq., Arch., Zurich.                                                                                                                |          |
| Proposed House, Storrington                                                                                                       | 134-135      |                                                                                                                                            | 141      |
| BRIGGS, WOLSTENHOLME & THORNELEY, Arch., Blackburn.                                                                               |              |                                                                                                                                            | 142      |
| Presbyterian Church, Egremont BURNET, John, & Son, Arch., 239 St. Vincent St., Glasgow. New Premises for R. W. Forsyth, Edinburgh | 122          |                                                                                                                                            | 143      |
| BURNET, John, & Son, Arch., 239 St. Vincent St., Glasgow.                                                                         |              |                                                                                                                                            | 144      |
| New Premises for R. W. Forsyth, Edinburgh                                                                                         | 56           | GUNTHER-GERA, Sculpt., Kantstrasse 145, Charlottenouig.                                                                                    | 91       |
| CAMPBELL, John A., Arch., 124 St. Vincent St., Glasgow.                                                                           |              | Youth                                                                                                                                      | 91       |
| Edinburgh Life Assurance Co.                                                                                                      | 53           | HAMMOND, R. G., Arch., 16 Essex St., Strand, W.C.                                                                                          | 10       |
| Horsewoodhead Golfcourse, Bridge of Weir                                                                                          | 76           | 38 Grocyenor Place W                                                                                                                       | 18       |
| Duncryne, Gartocharm                                                                                                              | 77           | 25 Upper Brook Street, W                                                                                                                   | 10       |
| CARÖE, Wm. D., Arch., 3 Great College St., Westminster, s.w.                                                                      | 0            | HARTWELL, Charles L., Sculpt., 20 Mariley Rd., Clapitani                                                                                   |          |
| St. Andrew's and St. Patrick's Church, Elveden                                                                                    | 6            | Common.                                                                                                                                    | 93       |
| CARRÈRE & HASTINGS, Arch., 28 East 41st St., New York,                                                                            | F B H        | The Bathers Chambers Bank St                                                                                                               | 30       |
| U.S.A.  New Theatre, New York City, 62nd and 63rd Streets and                                                                     |              | HAV, James S., Arch., Caxton Chambers, Bank St.,<br>Kilmarnock.                                                                            |          |
| Central Park West                                                                                                                 | 108-111      | Mansion House, Ayrshire                                                                                                                    | 68       |
| CARTER, Coates, Arch., Bank Buildings, St. Mary St., Cardiff                                                                      | 200 222      |                                                                                                                                            |          |
| Gatehouse of Monastery, Caldey Island                                                                                             | 45           |                                                                                                                                            | 124      |
| CHARLEMONT, Th., Sculpt., Starhemberggasse, 42 Wien IV.                                                                           |              | Honce Albert H Sculpt., 50 Bedford Gardens, Kensington, w.                                                                                 |          |
|                                                                                                                                   | 81           |                                                                                                                                            | 90       |
| CLARKE & BELL, Arch., 212 St. Vincent St., Glasgow.                                                                               | 1            |                                                                                                                                            | 90<br>94 |
| Design for Church, Crow Rd., Partick                                                                                              | 47           | Science  Honeyman, Keppie & Mackintosh, Arch., 4 Blythswood                                                                                | 34       |
| Grosvenor Restaurant                                                                                                              | 60-62        | HONEYMAN, KEPPIE & MACKINTOSH, Arch., 4 Blythswood                                                                                         |          |
| CLEMENS, Benjamin, Sculpt., 23 Fitzroy Sq., w.                                                                                    | 84           |                                                                                                                                            | 51       |
| Andromeda Usant St. Clasgow                                                                                                       | 04           | Glasgow Savings Bank, Parkhead Branch                                                                                                      | 54       |
| CLIFFORD, H. E., Arch., 225 St. Vincent St., Glasgow. Broomhill Established Church                                                | 48           | Business Premises, Sauchiehall Street, Glasgow                                                                                             |          |
| COLLCUTT, Thos. E., Arch., 36 Bloomsbury Sq., w.c.                                                                                | ,,,          | HORSLEY, Gerald C., Arch., 2 Gray's Inn Sq., w.c.<br>St. Peter's, Hammersmith, New Reredos                                                 | 4        |
| House at Totteridge                                                                                                               | 44           | Design for Porough Offices                                                                                                                 | 16       |
| House at Totteridge                                                                                                               |              | Harring Edward A Arch., 50 Noriolk St., Stialiu, W.C.                                                                                      |          |
| Carnbooth, Busby, N.B.                                                                                                            | 72-74        | Cottage Flats at Putney, s.w  Jewitt, C. W., Sculpt., 3 Brecknock Studios, N.                                                              | 126      |
| DAVIDSON, W. R., Arch., 8 New Sq., Lincoln's Inn, w.c.                                                                            |              | JEWITT, C. W., Sculpt., 3 Brecknock Studios, N.                                                                                            | 07       |
| House at Nairn                                                                                                                    | 46           | Music 7 P. L. and D. Willeyden Green                                                                                                       | 87       |
| DAWBER, E. Guy, Arch., 22 Buckingham St., Adelphi, w.c.                                                                           | 0.7          | JOHNSON, Thomas, Artist, 7 Balmoral Rd., Willesden Green,                                                                                  |          |
| Conkwell Grange, Wilts                                                                                                            | 23<br>130    | N.W.                                                                                                                                       | 35       |
| Maes Heulyn, Vale of Clywd                                                                                                        | 130          | Dining Room Populson Arch Leeds                                                                                                            |          |
| A Small House in Surrey                                                                                                           | 150          | Jones, W. Allan, & Percy Robinson, Arch., Leeds.                                                                                           | 137      |
| Douglas & Minshull, Arch., 6 Abbey Sq., Chester.  St. Mary's R.C. Church, Latchford                                               | 9            | New Public Library, Hove.  LARD, J. W. & J., Arch., 163 Hope Street, Glasgow  LARD, J. W. & J., Arch., 163 Hope Street, Glasgow            |          |
| DRURY, Alfred, A.R.A., Sculpt., 6 Gunter Grove, s.w.                                                                              | 1 5          | Institution of Engineers and Shipbuilders, Glasgow                                                                                         | 57       |
| LtCol. M'Carty O'Leary War Memorial, Warrington                                                                                   | 83           | III had and Handquarters at Pollokshaws                                                                                                    | 80       |
| Inspiration                                                                                                                       | 83           | LAWRENCE, Mervyn, Sculpt., 1 St. Leonard's Studios, Chelsea,                                                                               |          |
| Knowledge                                                                                                                         | 83           | S.W.                                                                                                                                       | 03       |
| Durg. Neil C., Arch., 115 Wellington St., Glasgow,                                                                                | -            | A.F.                                                                                                                                       | 91       |
| Warehouse Buildings, 74 York St., Glasgow<br>ELIOT, Christian, Arch., 128 Mount St., Grosvenor Sq., w.                            | 58           | Lucas, Geoffry, Arch., 16 Hart St., Dioomsbury, w.c.                                                                                       | 132      |
| ELIOT, Christian, Arch., 128 Mount St., Grosvenor Sq., w.                                                                         | 7.0          | Cottage at School of Lady Gardeners                                                                                                        | 133      |
| Billiard Room, Byrkley, Staffs                                                                                                    | 34           | Houses at Norton, Herts Landen Studios Camden St.                                                                                          | 200      |
| Dining Room, Cheswardine Hall, Salop                                                                                              |              | Lucchesi, A. C., Sculpt., 1 & 2, Camden Studios, Camden St.,                                                                               |          |
| Embury, Amyar II., Arch., 1133 Broadway, New York, U.S.A.<br>Cottage, Garden City                                                 | 99           | N.W.<br>Semita Vitae                                                                                                                       | 87       |
| Cottage, Garden City                                                                                                              |              | Sellita vitac                                                                                                                              |          |