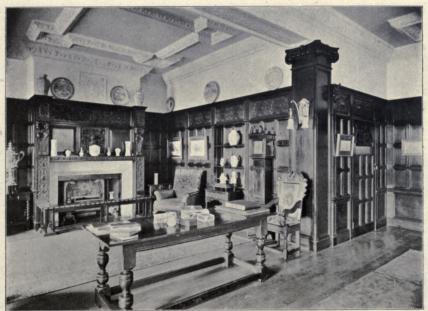

inton, 185 St. Vincent Street, Glasgow.

Stained Glass: Stephen Adam, F.S.A.Scot., 168 Bath Street, Glasgow.



782. The Grosvenor Restaurant, Glasgow, CLARKE AND BELL, Architects. (For Plans, see p. 59.) Wrights: A. and G. Gray, 115 West Nile Street, Glasgow.



782. The Grosvenor Restaurant, Glasgow, CLARKE AND BELL, Architects. Structural Steetwork: Wm. Baird and Son, Temple Iron Works, Anniesland, Glasgow, Electrician: Wm. Chalmers, 142 Bath Street, Glasgow.



811. Annaginny, County Tyrone, FRVERS AND PENMAN, Architects. (For Plans, see p. 59.)
General Contractor: John McNally, Cookstown, Ireland.





784. Gate House at Myddelton Lodge, Ilkley, FRED. ROWANTREE, Architect.



Hall showing Fireplace.

Carving of Balcony and Balustrade, etc.: John P. White, The Pyghtle Works, Bedford.



Alcove in Billiard Room.

806. Sudborne Hall, Suffolk, FRYERS AND PENMAN, Architects.
Woodwork and Carving in Italian Walnut: John P. White, The Pyghtle Works, Bedford.





Billiard Room Fireplace. Woodwork and Carving in Italian Walnut: John P. White, The Pyghtle Works, Bedford. Sudborne Hall, Orford, Suffolk, FRVERS AND PENMAN, Architects. Jas. Garvie and Sons, Aberdeen and London. Carving and Interior Wood Finishings: Staircase in Hall.



Hall Fireplace.



Woodwork and Carving in Italian Walnut: John P. White, The Pyghtle Works, Bedford, Nook in Hall.



Mason and Brickwork: Watson and Adams, Troon. Joinery: David Move, Troon. Plumbing: David Walker, Troon.





Glentana House, Aboyne, N.B., FRYERS AND PENMAN, Architects. (For Plans, see p. 71.)
Mason: Wm. Farquinarson, Fraser Road