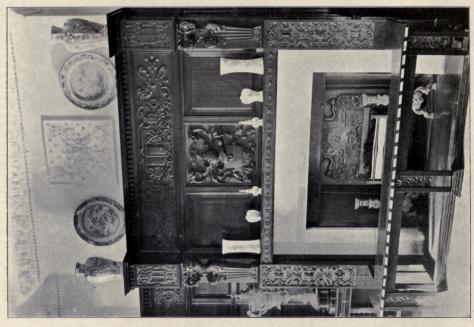

hitects. (For Plans, see p. 59.) Wrights: A. and G. Gray, 115 West Nile Street, Glasgow.



782. The Grosvenor Restaurant, Glasgow, CLARKE AND BELL, Architects. Structural Steetwork: Wm. Baird and Son, Temple Iron Works, Anniesland, Glasgow, Electrician: Wm. Chalmers, 142 Bath Street, Glasgow.



811. Annaginny, County Tyrone, FRVERS AND PENMAN, Architects. (For Plans, see p. 59.)
General Contractor: John McNally, Cookstown, Ireland.





784. Gate House at Myddelton Lodge, Ilkley, FRED. ROWANTREE, Architect.



Hall showing Fireplace.

Carving of Balcony and Balustrade, etc.: John P. White, The Pyghtle Works, Bedford.



Alcove in Billiard Room.

806. Sudborne Hall, Suffolk, FRYERS AND PENMAN, Architects.
Woodwork and Carving in Italian Walnut: John P. White, The Pyghtle Works, Bedford.





Billiard Room Fireplace. Woodwork and Carving in Italian Walnut: John P. White, The Pyghtle Works, Bedford. Sudborne Hall, Orford, Suffolk, FRVERS AND PENMAN, Architects. Jas. Garvie and Sons, Aberdeen and London. Carving and Interior Wood Finishings: Staircase in Hall.



Hall Fireplace.



Woodwork and Carving in Italian Walnut: John P. White, The Pyghtle Works, Bedford, Nook in Hall.



Mason and Brickwork: Watson and Adams, Troon. Joinery: David Move, Troon. Plumbing: David Walker, Troon.





Glentana House, Aboyne, N.B., FRYERS AND PENMAN, Architects. (For Plans, see p. 71.)
Mason: Wm. Farquinarson, Fraser Road, Aberdeen.
Plumbing: Wm. Barton and Son, Edinburgh.
Joinery: Jas. Garvie and Son, Aberdeen and London.



Glentana House, Aboyne, N.B., FRYERS AND PENMAN, Architects.



7