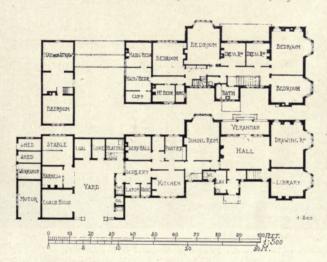

Church, Egremont, BRIGGS, WOLSTENHOLME AND THORNELY, Architects. Joinery. Paterson and Sons, Soho Street, Liverpool.





Moor Hall, Sutton Coldfield, Entrance Front, W. HENMAN AND T. COOPER, Architects.

General Contractor: F. J. Briley, Hay Mills, Birmingham.

Ornamental Leaded Lights: Harvey and Ashby, 49 John Bright Street, Birmingham.



Hull Town Hall, Detail, RUSSELL AND COOPER, Architects.
Contractors: Quibell, Son and Greenwood, Ltd., Sculcoates Lane, Hull.



Cottage Flats at Putney, S.W., EDWARD A. HUNT, Architect.
(For Plans, see below.)

Roofs of thick hand made red and brown tiles of an uneven colour:

Ames and Hunter, 7 Martin's Lane, Cannon Street, E.C.





University College, Oxford, H. W. MOORE, Architects.
Contractors: S. Hutchins and Sons, 1a Southmoor Road, Oxford.



House on Beacon Hill, Penn, Bucks, F. A. WHITWELL, Architect.



No. 48, 49 and 50 Margaret Street, London,
TREADWELL AND MARTIN, Architects.
Contractor: F. G. Minter, Ferry Works, Putney, S.W.
Constructional Steelwork: Smith, Walker and Co., 11 Tothill Street, S.W.



No. 19-21 Hatton Garden, London, NIVEN, WIGGLESWORTH AND FALKNER, Architects.

General Contractor: J. Carmichael, 331 Trinity Road, Wandsworth, S.W.

Constructional Engineers: Smith, Walker and Co., 37 Old Queen Street, E.C.



Maes Heulyn, Vale of Clywd, E. GUY DAWBER, Architect.
(For Plans, see p. 9.)

Contractor: Peter Edwards, Dodleston, Chester.



A Small House in Surrey, E. GUY DAWBER, Architect.
(For Plans, see p. 8.)
Contractors: T. Bushby and Son, 6 West Street, Reigate.



New Grammar School at Ambleside, WALKER