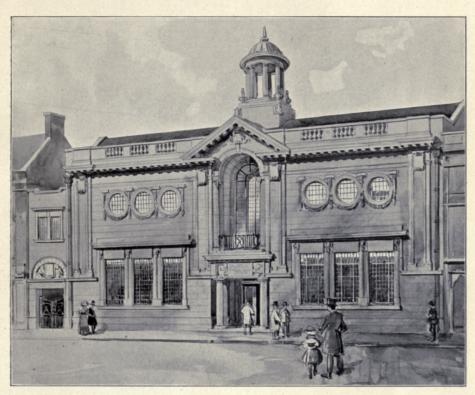

use on Beacon Hill, Penn, Bucks, F. A. WHITWELL, Architect.

(For Plans, see p. 127.)

Contractors: Webster and Cannon, Aylesbury.



Cottage at the School of Lady Gardeners, Glynde, GEOFFREY LUCAS, Architect. (For Plans, see p. 121.)



House on Beacon Hill, Penn, Bucks, F. A. WHITWELL, Architect.

(For Plan, see p. 127.)

Contractors: Webster and Cannon, Aylesbury.



Houses at Norton, Herts, GEOFFREY LUCAS, Architect.

Builders: Openshaw and Co., Letchworth, Herts.

(For Plans, see p. 121.)



Proposed House, Storrington, Sussex, R. A. BRIGGS, Architect. (See also Colour Plate and Plans, p. 40.)



Bungalow at Chaldon, Surrey, LANCELOT FEDDEN, Architect. (For Plans, see p. 41.)

#### Academy Architecture.



Proposed House, Storrington, Sussex, Garden Front, R. A. BRIGGS, Architect.





New Public Library, Hove, Selected Design, W. ALLAN JONES AND PERCY ROBINSON, Architects.

General Contractor: F. G. Minter, Putney, S.W.





House, Canford Cliffs, Bournemouth, PAXTON WATSON, Architect.
(For Plans, see p. 19.)
Builders: Jenkins and Sons, Ltd., 43 Holdenhurst Road, Bournemouth.



Lodge at Cleeve House, Wilts, WALTER B. MEDLICOTT, Architect. Gates: Thos. Elsley, 28-30 Titchfield Street, W.





Hatchfield, Horsley, Surrey, ERNEST W. MARSHALL, Architect.
(For Plans, see p. 69.)

Contractor: J. H. Bywaters, 77 Clarendon Road, W.
Sewage Purification: The Septic Tank Co., I Victoria Street, Westminster.



Grizedale Hall, Lamashire, WALKER, CARTER AND WALKER, Architects.

General Contractor: Arthur Jackson, Ambleside.



Grand Hôtel Dolder, Zürich, IACO. GROS, Architect.