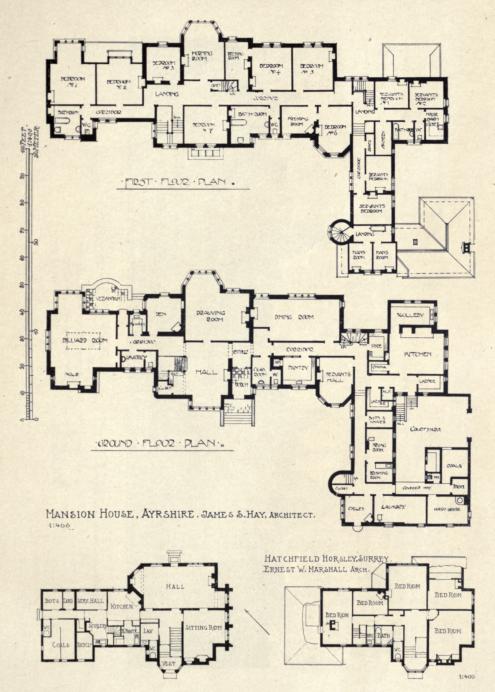

#### 19071. — LIST OF CONTENTS. — 19071.

| AICKMAN, W. A., Arch., 34 Gresham St., E.C.                                                                                       | DACE         | EMBURY, Amyar II., and JOHNSON, Thos. R., 1133 Broadway,                                                                                   | PAGE.    |
|-----------------------------------------------------------------------------------------------------------------------------------|--------------|--------------------------------------------------------------------------------------------------------------------------------------------|----------|
| Middle Hill, Hook Heath, Surrey                                                                                                   | PAGE.<br>38  | New York, U.S.A.                                                                                                                           | INGE.    |
| Middle Hill, Hook Heath, Surrey  ALLEN & COLLINS, Arch., 6 Beacon St., Boston, Mass., U.S.A.                                      | 00           | English Neighbourhood Inn                                                                                                                  | 117      |
| The Thompson Memorial Chapel for Williams College,                                                                                |              | Ever Wilson Arch 929 Chestnut St., Philadelphia.                                                                                           |          |
| Williamstown, Mass, U.S.A.                                                                                                        | 100          | Garden at Strafford, Pennsylvania                                                                                                          | 119-120  |
| The Thompson Memorial Library Buildings, Vassar                                                                                   |              | FEDDEN, Lancelot, Arch., 45 Great Russell St., Bloomsbury, w.C.                                                                            |          |
| College, Poughkeepsie, N.Y.                                                                                                       | 102, 103     | Bungalow at Chaldon                                                                                                                        | 134      |
| Accepted Competitive Design, Union Theological                                                                                    | 100 100      | FIVAZ, Henri L., Arch., Rue Alboni, 4, Paris.                                                                                              | 1        |
| Seminary BABB, S. Nicholson, Sculpt., 7 The Studios, Brecknock Rd., N. Fletric Lamp Post                                          | 106, 107     | La Salute, Venice St. Marc, Venice, Interior FREEMAN, Frank, Arch., Smalley's Chambers, Bolton. Johnson Memorial Church, Nr. Wigan, Lancs. | 97       |
| Blastrio Lamp Bost                                                                                                                | 88           | St. Marc, Venice, Interior Chambers Rolton                                                                                                 | 31       |
| BATEMAN & BATEMAN, Arch., 83 Edmund St., Birmingham.                                                                              | 00           | Johnson Memorial Church Nr. Wigan Lancs.                                                                                                   | 121      |
| Little-Aston Court                                                                                                                | 32-33        | FRITH, W. S., Sculpt., Elgin Studio, Trafalgar Sq., Chelsea.                                                                               |          |
| BATTIE, Charles A., Arch., The Orchard, Maybury Common,                                                                           | 00.00        | Bishop Ellicott Memorial                                                                                                                   | 81       |
| Woking.                                                                                                                           | The state of | EDVEDS & PENMAN Arch., Largs, Avrshire,                                                                                                    |          |
| Cottages at Cobham, Surrey                                                                                                        | 45           | Annaginny, County Tyrone Glentana House, Aboyne, N.B.                                                                                      | 63       |
| BAYES, Gilbert, Sculpt., 40 Boundary Rd., St. John's Wood,                                                                        |              | Glentana House, Aboyne, N.B                                                                                                                | 70       |
| N.W.                                                                                                                              | 1            |                                                                                                                                            | 65-67    |
| Amor Victor                                                                                                                       | 92           | GAMLEY, Harry S., Sculpt., 7 Hope St. Lane, Edinourgh.                                                                                     | 00       |
| BEALE, Evelyn, Sculpt., 14 Washington Terrace, North                                                                              |              | The Whisper                                                                                                                                | 82       |
| Shields.                                                                                                                          |              | The Whisper                                                                                                                                |          |
| In Remembrance of a Little Child                                                                                                  | 85           | Camden Rd., N.W.                                                                                                                           | 85       |
| Berindey, I. D., Arch., 71 Calea Dorobanti, Bucharest.                                                                            | 140          | Man and the Ideal                                                                                                                          | 00       |
| Grand Stand, Race Course, Bucharest                                                                                               | 148          | GEORGE, Ernest, & YEATES, Arch., 18 Maddox St., w.                                                                                         | 21       |
| BEUTINGER & STEINER, Arch., Darmstadt.                                                                                            | 1146         | Villa at Antibes GOULDEN, Richard R., Sculpt., 54 Lamont Rd., Chelsea, s.w.                                                                |          |
| House, Pohl, Heilbronn Bodley, G. F., R.A., Arch., 7 Gray's Inn Sq., w.c. Interior of English Church, Florence                    | 145          | Decorative Panels for Institute of Physical Training                                                                                       | 96       |
| Interior of English Church Florence                                                                                               | 5            | GROOME & BETTINGTON, Arch., Palace Chambers, Hereford,                                                                                     |          |
| Briggs, R. A., Arch., 12 Norfolk St., Strand, w.c.                                                                                | 0            | Kinnersley Castle, Herefordshire                                                                                                           | 42       |
| St. Saviour's Church, Sunbury Common, Mid                                                                                         | 8            | GRos, Jacq., Arch., Zurich.                                                                                                                |          |
| Proposed House, Storrington                                                                                                       | 134-135      |                                                                                                                                            | 141      |
| BRIGGS, WOLSTENHOLME & THORNELEY, Arch., Blackburn.                                                                               |              |                                                                                                                                            | 142      |
| Presbyterian Church, Egremont BURNET, John, & Son, Arch., 239 St. Vincent St., Glasgow. New Premises for R. W. Forsyth, Edinburgh | 122          |                                                                                                                                            | 143      |
| BURNET, John, & Son, Arch., 239 St. Vincent St., Glasgow.                                                                         |              |                                                                                                                                            | 144      |
| New Premises for R. W. Forsyth, Edinburgh                                                                                         | 56           | GUNTHER-GERA, Sculpt., Kantstrasse 145, Charlottenouig.                                                                                    | 91       |
| CAMPBELL, John A., Arch., 124 St. Vincent St., Glasgow.                                                                           |              | Youth                                                                                                                                      | 91       |
| Edinburgh Life Assurance Co.                                                                                                      | 53           | HAMMOND, R. G., Arch., 16 Essex St., Strand, W.C.                                                                                          | 10       |
| Horsewoodhead Golfcourse, Bridge of Weir                                                                                          | 76           | 38 Grocyenor Place W                                                                                                                       | 18       |
| Duncryne, Gartocharm                                                                                                              | 77           | 25 Upper Brook Street, W                                                                                                                   | 10       |
| CARÖE, Wm. D., Arch., 3 Great College St., Westminster, s.w.                                                                      | 0            | HARTWELL, Charles L., Sculpt., 20 Mariley Rd., Clapitani                                                                                   |          |
| St. Andrew's and St. Patrick's Church, Elveden                                                                                    | 6            | Common.                                                                                                                                    | 93       |
| CARRÈRE & HASTINGS, Arch., 28 East 41st St., New York,                                                                            | F B H        | The Bathers Chambers Bank St                                                                                                               | 30       |
| U.S.A.  New Theatre, New York City, 62nd and 63rd Streets and                                                                     |              | HAV, James S., Arch., Caxton Chambers, Bank St.,<br>Kilmarnock.                                                                            |          |
| Central Park West                                                                                                                 | 108-111      | Mansion House, Ayrshire                                                                                                                    | 68       |
| CARTER, Coates, Arch., Bank Buildings, St. Mary St., Cardiff                                                                      | 200 222      |                                                                                                                                            |          |
| Gatehouse of Monastery, Caldey Island                                                                                             | 45           |                                                                                                                                            | 124      |
| CHARLEMONT, Th., Sculpt., Starhemberggasse, 42 Wien IV.                                                                           |              | Honce Albert H Sculpt., 50 Bedford Gardens, Kensington, w.                                                                                 |          |
|                                                                                                                                   | 81           |                                                                                                                                            | 90       |
| CLARKE & BELL, Arch., 212 St. Vincent St., Glasgow.                                                                               | 1            |                                                                                                                                            | 90<br>94 |
| Design for Church, Crow Rd., Partick                                                                                              | 47           | Science  Honeyman, Keppie & Mackintosh, Arch., 4 Blythswood                                                                                | 34       |
| Grosvenor Restaurant                                                                                                              | 60-62        | HONEYMAN, KEPPIE & MACKINTOSH, Arch., 4 Blythswood                                                                                         |          |
| CLEMENS, Benjamin, Sculpt., 23 Fitzroy Sq., w.                                                                                    | 84           |                                                                                                                                            | 51       |
| Andromeda Usant St. Clasgow                                                                                                       | 04           | Glasgow Savings Bank, Parkhead Branch                                                                                                      | 54       |
| CLIFFORD, H. E., Arch., 225 St. Vincent St., Glasgow. Broomhill Established Church                                                | 48           | Business Premises, Sauchiehall Street, Glasgow                                                                                             |          |
| COLLCUTT, Thos. E., Arch., 36 Bloomsbury Sq., w.c.                                                                                | ,,,          | HORSLEY, Gerald C., Arch., 2 Gray's Inn Sq., w.c.<br>St. Peter's, Hammersmith, New Reredos                                                 | 4        |
| House at Totteridge                                                                                                               | 44           | Design for Porough Offices                                                                                                                 | 16       |
| House at Totteridge                                                                                                               |              | Harring Edward A Arch., 50 Noriolk St., Stialiu, W.C.                                                                                      |          |
| Carnbooth, Busby, N.B.                                                                                                            | 72-74        | Cottage Flats at Putney, s.w  Jewitt, C. W., Sculpt., 3 Brecknock Studios, N.                                                              | 126      |
| DAVIDSON, W. R., Arch., 8 New Sq., Lincoln's Inn, w.c.                                                                            |              | JEWITT, C. W., Sculpt., 3 Brecknock Studios, N.                                                                                            | 07       |
| House at Nairn                                                                                                                    | 46           | Music 7 P. L. and D. Willeyden Green                                                                                                       | 87       |
| DAWBER, E. Guy, Arch., 22 Buckingham St., Adelphi, w.c.                                                                           | 0.7          | JOHNSON, Thomas, Artist, 7 Balmoral Rd., Willesden Green,                                                                                  |          |
| Conkwell Grange, Wilts                                                                                                            | 23<br>130    | N.W.                                                                                                                                       | 35       |
| Maes Heulyn, Vale of Clywd                                                                                                        | 130          | Dining Room Populson Arch Leeds                                                                                                            |          |
| A Small House in Surrey                                                                                                           | 150          | Jones, W. Allan, & Percy Robinson, Arch., Leeds.                                                                                           | 137      |
| Douglas & Minshull, Arch., 6 Abbey Sq., Chester.  St. Mary's R.C. Church, Latchford                                               | 9            | New Public Library, Hove.  LARD, J. W. & J., Arch., 163 Hope Street, Glasgow  LARD, J. W. & J., Arch., 163 Hope Street, Glasgow            |          |
| DRURY, Alfred, A.R.A., Sculpt., 6 Gunter Grove, s.w.                                                                              | 1 5          | Institution of Engineers and Shipbuilders, Glasgow                                                                                         | 57       |
| LtCol. M'Carty O'Leary War Memorial, Warrington                                                                                   | 83           | III had and Handquarters at Pollokshaws                                                                                                    | 80       |
| Inspiration                                                                                                                       | 83           | LAWRENCE, Mervyn, Sculpt., 1 St. Leonard's Studios, Chelsea,                                                                               |          |
| Knowledge                                                                                                                         | 83           | S.W.                                                                                                                                       | 03       |
| Durg. Neil C., Arch., 115 Wellington St., Glasgow,                                                                                | -            | A.F.                                                                                                                                       | 91       |
| Warehouse Buildings, 74 York St., Glasgow<br>ELIOT, Christian, Arch., 128 Mount St., Grosvenor Sq., w.                            | 58           | Lucas, Geoffry, Arch., 16 Hart St., Dioomsbury, w.c.                                                                                       | 132      |
| ELIOT, Christian, Arch., 128 Mount St., Grosvenor Sq., w.                                                                         | 7.0          | Cottage at School of Lady Gardeners                                                                                                        | 133      |
| Billiard Room, Byrkley, Staffs                                                                                                    | 34           | Houses at Norton, Herts Landen Studios Camden St.                                                                                          | 200      |
| Dining Room, Cheswardine Hall, Salop                                                                                              |              | Lucchesi, A. C., Sculpt., 1 & 2, Camden Studios, Camden St.,                                                                               |          |
| Embury, Amyar II., Arch., 1133 Broadway, New York, U.S.A.<br>Cottage, Garden City                                                 | 99           | N.W.<br>Semita Vitae                                                                                                                       | 87       |
| Cottage, Garden City                                                                                                              |              | Sellita vitac                                                                                                                              |          |