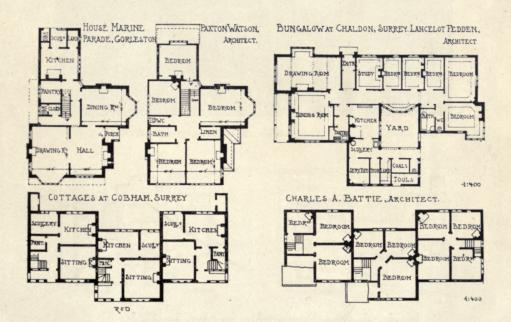

#### 19071. — LIST OF CONTENTS. — 19071.

| AICKMAN, W. A., Arch., 34 Gresham St., E.C.                                                                                       | DACE         | EMBURY, Amyar II., and JOHNSON, Thos. R., 1133 Broadway,                                                                                   | PAGE.    |
|-----------------------------------------------------------------------------------------------------------------------------------|--------------|--------------------------------------------------------------------------------------------------------------------------------------------|----------|
| Middle Hill, Hook Heath, Surrey                                                                                                   | PAGE.<br>38  | New York, U.S.A.                                                                                                                           | INGE.    |
| Middle Hill, Hook Heath, Surrey  ALLEN & COLLINS, Arch., 6 Beacon St., Boston, Mass., U.S.A.                                      | 00           | English Neighbourhood Inn                                                                                                                  | 117      |
| The Thompson Memorial Chapel for Williams College,                                                                                |              | Ever Wilson Arch 929 Chestnut St., Philadelphia.                                                                                           |          |
| Williamstown, Mass, U.S.A.                                                                                                        | 100          | Garden at Strafford, Pennsylvania                                                                                                          | 119-120  |
| The Thompson Memorial Library Buildings, Vassar                                                                                   |              | FEDDEN, Lancelot, Arch., 45 Great Russell St., Bloomsbury, w.C.                                                                            |          |
| College, Poughkeepsie, N.Y.                                                                                                       | 102, 103     | Bungalow at Chaldon                                                                                                                        | 134      |
| Accepted Competitive Design, Union Theological                                                                                    | 100 100      | FIVAZ, Henri L., Arch., Rue Alboni, 4, Paris.                                                                                              | 1        |
| Seminary BABB, S. Nicholson, Sculpt., 7 The Studios, Brecknock Rd., N. Fletric Lamp Post                                          | 106, 107     | La Salute, Venice St. Marc, Venice, Interior FREEMAN, Frank, Arch., Smalley's Chambers, Bolton. Johnson Memorial Church, Nr. Wigan, Lancs. | 97       |
| Blastrio Lamp Bost                                                                                                                | 88           | St. Marc, Venice, Interior Chambers Rolton                                                                                                 | 31       |
| BATEMAN & BATEMAN, Arch., 83 Edmund St., Birmingham.                                                                              | 00           | Johnson Memorial Church Nr. Wigan Lancs.                                                                                                   | 121      |
| Little-Aston Court                                                                                                                | 32-33        | FRITH, W. S., Sculpt., Elgin Studio, Trafalgar Sq., Chelsea.                                                                               |          |
| BATTIE, Charles A., Arch., The Orchard, Maybury Common,                                                                           | 00.00        | Bishop Ellicott Memorial                                                                                                                   | 81       |
| Woking.                                                                                                                           | The state of | EDVEDS & PENMAN Arch., Largs, Avrshire,                                                                                                    |          |
| Cottages at Cobham, Surrey                                                                                                        | 45           | Annaginny, County Tyrone Glentana House, Aboyne, N.B.                                                                                      | 63       |
| BAYES, Gilbert, Sculpt., 40 Boundary Rd., St. John's Wood,                                                                        |              | Glentana House, Aboyne, N.B                                                                                                                | 70       |
| N.W.                                                                                                                              | 1            |                                                                                                                                            | 65-67    |
| Amor Victor                                                                                                                       | 92           | GAMLEY, Harry S., Sculpt., 7 Hope St. Lane, Edinourgh.                                                                                     | 00       |
| BEALE, Evelyn, Sculpt., 14 Washington Terrace, North                                                                              |              | The Whisper                                                                                                                                | 82       |
| Shields.                                                                                                                          |              | The Whisper                                                                                                                                |          |
| In Remembrance of a Little Child                                                                                                  | 85           | Camden Rd., N.W.                                                                                                                           | 85       |
| Berindey, I. D., Arch., 71 Calea Dorobanti, Bucharest.                                                                            | 140          | Man and the Ideal                                                                                                                          | 00       |
| Grand Stand, Race Course, Bucharest                                                                                               | 148          | GEORGE, Ernest, & YEATES, Arch., 18 Maddox St., w.                                                                                         | 21       |
| BEUTINGER & STEINER, Arch., Darmstadt.                                                                                            | 1146         | Villa at Antibes GOULDEN, Richard R., Sculpt., 54 Lamont Rd., Chelsea, s.w.                                                                |          |
| House, Pohl, Heilbronn Bodley, G. F., R.A., Arch., 7 Gray's Inn Sq., w.c. Interior of English Church, Florence                    | 145          | Decorative Panels for Institute of Physical Training                                                                                       | 96       |
| Interior of English Church Florence                                                                                               | 5            | GROOME & BETTINGTON, Arch., Palace Chambers, Hereford,                                                                                     |          |
| Briggs, R. A., Arch., 12 Norfolk St., Strand, w.c.                                                                                | 0            | Kinnersley Castle, Herefordshire                                                                                                           | 42       |
| St. Saviour's Church, Sunbury Common, Mid                                                                                         | 8            | GRos, Jacq., Arch., Zurich.                                                                                                                |          |
| Proposed House, Storrington                                                                                                       | 134-135      |                                                                                                                                            | 141      |
| BRIGGS, WOLSTENHOLME & THORNELEY, Arch., Blackburn.                                                                               |              |                                                                                                                                            | 142      |
| Presbyterian Church, Egremont BURNET, John, & Son, Arch., 239 St. Vincent St., Glasgow. New Premises for R. W. Forsyth, Edinburgh | 122          |                                                                                                                                            | 143      |
| BURNET, John, & Son, Arch., 239 St. Vincent St., Glasgow.                                                                         |              |                                                                                                                                            | 144      |
| New Premises for R. W. Forsyth, Edinburgh                                                                                         | 56           | GUNTHER-GERA, Sculpt., Kantstrasse 145, Charlottenouig.                                                                                    | 91       |
| CAMPBELL, John A., Arch., 124 St. Vincent St., Glasgow.                                                                           |              | Youth                                                                                                                                      | 91       |
| Edinburgh Life Assurance Co.                                                                                                      | 53           | HAMMOND, R. G., Arch., 16 Essex St., Strand, W.C.                                                                                          | 10       |
| Horsewoodhead Golfcourse, Bridge of Weir                                                                                          | 76           | 38 Grocyenor Place W                                                                                                                       | 18       |
| Duncryne, Gartocharm                                                                                                              | 77           | 25 Upper Brook Street, W                                                                                                                   | 10       |
| CARÖE, Wm. D., Arch., 3 Great College St., Westminster, s.w.                                                                      | 0            | HARTWELL, Charles L., Sculpt., 20 Mariley Rd., Clapitani                                                                                   |          |
| St. Andrew's and St. Patrick's Church, Elveden                                                                                    | 6            | Common.                                                                                                                                    | 93       |
| CARRÈRE & HASTINGS, Arch., 28 East 41st St., New York,                                                                            | F B H        | The Bathers Chambers Bank St                                                                                                               | 30       |
| U.S.A.  New Theatre, New York City, 62nd and 63rd Streets and                                                                     |              | HAV, James S., Arch., Caxton Chambers, Bank St.,<br>Kilmarnock.                                                                            |          |
| Central Park West                                                                                                                 | 108-111      | Mansion House, Ayrshire                                                                                                                    | 68       |
| CARTER, Coates, Arch., Bank Buildings, St. Mary St., Cardiff                                                                      | 200 222      |                                                                                                                                            |          |
| Gatehouse of Monastery, Caldey Island                                                                                             | 45           |                                                                                                                                            | 124      |
| CHARLEMONT, Th., Sculpt., Starhemberggasse, 42 Wien IV.                                                                           |              | Honce Albert H Sculpt., 50 Bedford Gardens, Kensington, w.                                                                                 |          |
|                                                                                                                                   | 81           |                                                                                                                                            | 90       |
| CLARKE & BELL, Arch., 212 St. Vincent St., Glasgow.                                                                               | 1            |                                                                                                                                            | 90<br>94 |
| Design for Church, Crow Rd., Partick                                                                                              | 47           | Science  Honeyman, Keppie & Mackintosh, Arch., 4 Blythswood                                                                                | 34       |
| Grosvenor Restaurant                                                                                                              | 60-62        | HONEYMAN, KEPPIE & MACKINTOSH, Arch., 4 Blythswood                                                                                         |          |
| CLEMENS, Benjamin, Sculpt., 23 Fitzroy Sq., w.                                                                                    | 84           |                                                                                                                                            | 51       |
| Andromeda Usant St. Clasgow                                                                                                       | 04           | Glasgow Savings Bank, Parkhead Branch                                                                                                      | 54       |
| CLIFFORD, H. E., Arch., 225 St. Vincent St., Glasgow. Broomhill Established Church                                                | 48           | Business Premises, Sauchiehall Street, Glasgow                                                                                             |          |
| COLLCUTT, Thos. E., Arch., 36 Bloomsbury Sq., w.c.                                                                                | ,,,          | HORSLEY, Gerald C., Arch., 2 Gray's Inn Sq., w.c.<br>St. Peter's, Hammersmith, New Reredos                                                 | 4        |
| House at Totteridge                                                                                                               | 44           | Design for Porough Offices                                                                                                                 | 16       |
| House at Totteridge                                                                                                               |              | Harring Edward A Arch., 50 Noriolk St., Stialiu, W.C.                                                                                      |          |
| Carnbooth, Busby, N.B.                                                                                                            | 72-74        | Cottage Flats at Putney, s.w  Jewitt, C. W., Sculpt., 3 Brecknock Studios, N.                                                              | 126      |
| DAVIDSON, W. R., Arch., 8 New Sq., Lincoln's Inn, w.c.                                                                            |              | JEWITT, C. W., Sculpt., 3 Brecknock Studios, N.                                                                                            | 07       |
| House at Nairn                                                                                                                    | 46           | Music 7 P. L. and D. Willeyden Green                                                                                                       | 87       |
| DAWBER, E. Guy, Arch., 22 Buckingham St., Adelphi, w.c.                                                                           | 0.7          | JOHNSON, Thomas, Artist, 7 Balmoral Rd., Willesden Green,                                                                                  |          |
| Conkwell Grange, Wilts                                                                                                            | 23<br>130    | N.W.                                                                                                                                       | 35       |
| Maes Heulyn, Vale of Clywd                                                                                                        | 130          | Dining Room Populson Arch Leeds                                                                                                            |          |
| A Small House in Surrey                                                                                                           | 150          | Jones, W. Allan, & Percy Robinson, Arch., Leeds.                                                                                           | 137      |
| Douglas & Minshull, Arch., 6 Abbey Sq., Chester.  St. Mary's R.C. Church, Latchford                                               | 9            | New Public Library, Hove.  LARD, J. W. & J., Arch., 163 Hope Street, Glasgow  LARD, J. W. & J., Arch., 163 Hope Street, Glasgow            |          |
| DRURY, Alfred, A.R.A., Sculpt., 6 Gunter Grove, s.w.                                                                              | 1 5          | Institution of Engineers and Shipbuilders, Glasgow                                                                                         | 57       |
| LtCol. M'Carty O'Leary War Memorial, Warrington                                                                                   | 83           | III had and Handquarters at Pollokshaws                                                                                                    | 80       |
| Inspiration                                                                                                                       | 83           | LAWRENCE, Mervyn, Sculpt., 1 St. Leonard's Studios, Chelsea,                                                                               |          |
| Knowledge                                                                                                                         | 83           | S.W.                                                                                                                                       | 03       |
| Durg. Neil C., Arch., 115 Wellington St., Glasgow,                                                                                | -            | A.F.                                                                                                                                       | 91       |
| Warehouse Buildings, 74 York St., Glasgow<br>ELIOT, Christian, Arch., 128 Mount St., Grosvenor Sq., w.                            | 58           | Lucas, Geoffry, Arch., 16 Hart St., Dioomsbury, w.c.                                                                                       | 132      |
| ELIOT, Christian, Arch., 128 Mount St., Grosvenor Sq., w.                                                                         | 7.0          | Cottage at School of Lady Gardeners                                                                                                        | 133      |
| Billiard Room, Byrkley, Staffs                                                                                                    | 34           | Houses at Norton, Herts Landen Studios Camden St.                                                                                          | 200      |
| Dining Room, Cheswardine Hall, Salop                                                                                              |              | Lucchesi, A. C., Sculpt., 1 & 2, Camden Studios, Camden St.,                                                                               |          |
| Embury, Amyar II., Arch., 1133 Broadway, New York, U.S.A.<br>Cottage, Garden City                                                 | 99           | N.W.<br>Semita Vitae                                                                                                                       | 87       |
| Cottage, Garden City                                                                                                              |              | Sellita vitac                                                                                                                              |          |