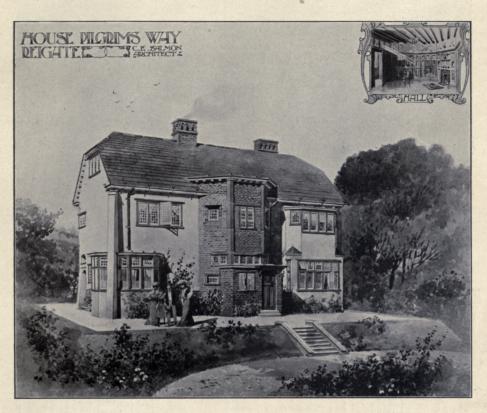

taffordshire, BATEMAN AND BATEMAN, Architects. (For Plans, see p. 33.)



Design for Little-Aston Court, Staffordshire, BATEMAN AND BATEMAN, Architects.



1472. Design for Hither Green Library, STANLEY TOWSE, Architect.



1637. Billiard Room, Byrkley, Staffordshire, CHRISTIAN ELIOT, Architect.
Contractors and Furnishers: Allen and Mannooch, Ltd., 128 Mount Street, Grosvenor Square, W.

#### Academy Architecture.



1579. A Dining Room, THOMAS JOHNSON, Artist





1550. House in Holland, The Library, GEORGE O. SCORER, Architect.



1471. Dining Room, Cheswardine Hall, Salop, CHRISTIAN ELIOT, Architect.
Contractors and Furnishers: Allen and Mannooch, Ltd., 128 Mount Street, Grosvenor Square, W.





1518. Middle Hill, Hook Heath, Surrey, W. A. AICKMAN, Architect. (For Plans, see p. 123.)



1593. House, Pilgrims Way, Reigate, C. E. SALMON, Architect. (For Plans, see below.)





1594. Chippenham, Crowthorne, Berkshire, ARTHUR C. MARTIN, Architect. (For Plans, see below.)





1614. House at Marine Parade, Gorleston-on-Sea, Norfolk, PAXTON WATSON, Architect.
(For Plans, see below.)

Builder: J. S. Smith, 24 City Road, Norwich.





1622. Kinnersley Castle, Herefordshire, GROOME AND BETTINGTON, Architects.





1466. Hall for House in Northumberland, OLIVER, LEESON AND WOOD, Architects.





1642. House at Thursley, NIVEN, WIGGLESWORTH AND FALKNER, Architects.

Builder: E. C. Hughes, Wokingham.



1597. House at Totteridge, THOS. E. COLLCUTT, Architect.
(For Plans, see p. 123.)
Sanitary Fittings and Sanitary Work: Dent and Hellyer, 35 Red Lion Square, W.C.



1414. Cottages a