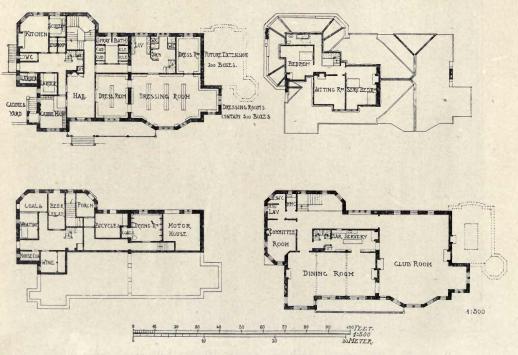

#### 19071. — LIST OF CONTENTS. — 19071.

| AICKMAN, W. A., Arch., 34 Gresham St., E.C.                                                                                       | DACE         | EMBURY, Amyar II., and JOHNSON, Thos. R., 1133 Broadway,                                                                                   | PAGE.    |
|-----------------------------------------------------------------------------------------------------------------------------------|--------------|--------------------------------------------------------------------------------------------------------------------------------------------|----------|
| Middle Hill, Hook Heath, Surrey                                                                                                   | PAGE.<br>38  | New York, U.S.A.                                                                                                                           | INGE.    |
| Middle Hill, Hook Heath, Surrey  ALLEN & COLLINS, Arch., 6 Beacon St., Boston, Mass., U.S.A.                                      | 00           | English Neighbourhood Inn                                                                                                                  | 117      |
| The Thompson Memorial Chapel for Williams College,                                                                                |              | Ever Wilson Arch 929 Chestnut St., Philadelphia.                                                                                           |          |
| Williamstown, Mass, U.S.A.                                                                                                        | 100          | Garden at Strafford, Pennsylvania                                                                                                          | 119-120  |
| The Thompson Memorial Library Buildings, Vassar                                                                                   |              | FEDDEN, Lancelot, Arch., 45 Great Russell St., Bloomsbury, w.C.                                                                            |          |
| College, Poughkeepsie, N.Y.                                                                                                       | 102, 103     | Bungalow at Chaldon                                                                                                                        | 134      |
| Accepted Competitive Design, Union Theological                                                                                    | 100 100      | FIVAZ, Henri L., Arch., Rue Alboni, 4, Paris.                                                                                              | 1        |
| Seminary BABB, S. Nicholson, Sculpt., 7 The Studios, Brecknock Rd., N. Fletric Lamp Post                                          | 106, 107     | La Salute, Venice St. Marc, Venice, Interior FREEMAN, Frank, Arch., Smalley's Chambers, Bolton. Johnson Memorial Church, Nr. Wigan, Lancs. | 97       |
| Blastrio Lamp Bost                                                                                                                | 88           | St. Marc, Venice, Interior Chambers Rolton                                                                                                 | 31       |
| BATEMAN & BATEMAN, Arch., 83 Edmund St., Birmingham.                                                                              | 00           | Johnson Memorial Church Nr. Wigan Lancs.                                                                                                   | 121      |
| Little-Aston Court                                                                                                                | 32-33        | FRITH, W. S., Sculpt., Elgin Studio, Trafalgar Sq., Chelsea.                                                                               |          |
| BATTIE, Charles A., Arch., The Orchard, Maybury Common,                                                                           | 00.00        | Bishop Ellicott Memorial                                                                                                                   | 81       |
| Woking.                                                                                                                           | The state of | EDVEDS & PENMAN Arch., Largs, Avrshire,                                                                                                    |          |
| Cottages at Cobham, Surrey                                                                                                        | 45           | Annaginny, County Tyrone Glentana House, Aboyne, N.B.                                                                                      | 63       |
| BAYES, Gilbert, Sculpt., 40 Boundary Rd., St. John's Wood,                                                                        |              | Glentana House, Aboyne, N.B                                                                                                                | 70       |
| N.W.                                                                                                                              | 1            |                                                                                                                                            | 65-67    |
| Amor Victor                                                                                                                       | 92           | GAMLEY, Harry S., Sculpt., 7 Hope St. Lane, Edinourgh.                                                                                     | 00       |
| BEALE, Evelyn, Sculpt., 14 Washington Terrace, North                                                                              |              | The Whisper                                                                                                                                | 82       |
| Shields.                                                                                                                          |              | The Whisper                                                                                                                                |          |
| In Remembrance of a Little Child                                                                                                  | 85           | Camden Rd., N.W.                                                                                                                           | 85       |
| Berindey, I. D., Arch., 71 Calea Dorobanti, Bucharest.                                                                            | 140          | Man and the Ideal                                                                                                                          | 00       |
| Grand Stand, Race Course, Bucharest                                                                                               | 148          | GEORGE, Ernest, & YEATES, Arch., 18 Maddox St., w.                                                                                         | 21       |
| BEUTINGER & STEINER, Arch., Darmstadt.                                                                                            | 1146         | Villa at Antibes GOULDEN, Richard R., Sculpt., 54 Lamont Rd., Chelsea, s.w.                                                                |          |
| House, Pohl, Heilbronn Bodley, G. F., R.A., Arch., 7 Gray's Inn Sq., w.c. Interior of English Church, Florence                    | 145          | Decorative Panels for Institute of Physical Training                                                                                       | 96       |
| Interior of English Church Florence                                                                                               | 5            | GROOME & BETTINGTON, Arch., Palace Chambers, Hereford,                                                                                     |          |
| Briggs, R. A., Arch., 12 Norfolk St., Strand, w.c.                                                                                | 0            | Kinnersley Castle, Herefordshire                                                                                                           | 42       |
| St. Saviour's Church, Sunbury Common, Mid                                                                                         | 8            | GRos, Jacq., Arch., Zurich.                                                                                                                |          |
| Proposed House, Storrington                                                                                                       | 134-135      |                                                                                                                                            | 141      |
| BRIGGS, WOLSTENHOLME & THORNELEY, Arch., Blackburn.                                                                               |              |                                                                                                                                            | 142      |
| Presbyterian Church, Egremont BURNET, John, & Son, Arch., 239 St. Vincent St., Glasgow. New Premises for R. W. Forsyth, Edinburgh | 122          |                                                                                                                                            | 143      |
| BURNET, John, & Son, Arch., 239 St. Vincent St., Glasgow.                                                                         |              |                                                                                                                                            | 144      |
| New Premises for R. W. Forsyth, Edinburgh                                                                                         | 56           | GUNTHER-GERA, Sculpt., Kantstrasse 145, Charlottenouig.                                                                                    | 91       |
| CAMPBELL, John A., Arch., 124 St. Vincent St., Glasgow.                                                                           |              | Youth                                                                                                                                      | 91       |
| Edinburgh Life Assurance Co.                                                                                                      | 53           | HAMMOND, R. G., Arch., 16 Essex St., Strand, W.C.                                                                                          | 10       |
| Horsewoodhead Golfcourse, Bridge of Weir                                                                                          | 76           | 38 Grocyenor Place W                                                                                                                       | 18       |
| Duncryne, Gartocharm                                                                                                              | 77           | 25 Upper Brook Street, W                                                                                                                   | 10       |
| CARÖE, Wm. D., Arch., 3 Great College St., Westminster, s.w.                                                                      | 0            | HARTWELL, Charles L., Sculpt., 20 Mariley Rd., Clapitani                                                                                   |          |
| St. Andrew's and St. Patrick's Church, Elveden                                                                                    | 6            | Common.                                                                                                                                    | 93       |
| CARRÈRE & HASTINGS, Arch., 28 East 41st St., New York,                                                                            | F B H        | The Bathers Chambers Bank St                                                                                                               | 30       |
| U.S.A.  New Theatre, New York City, 62nd and 63rd Streets and                                                                     |              | HAV, James S., Arch., Caxton Chambers, Bank St.,<br>Kilmarnock.                                                                            |          |
| Central Park West                                                                                                                 | 108-111      | Mansion House, Ayrshire                                                                                                                    | 68       |
| CARTER, Coates, Arch., Bank Buildings, St. Mary St., Cardiff                                                                      | 200 222      |                                                                                                                                            |          |
| Gatehouse of Monastery, Caldey Island                                                                                             | 45           |                                                                                                                                            | 124      |
| CHARLEMONT, Th., Sculpt., Starhemberggasse, 42 Wien IV.                                                                           |              | Honce Albert H Sculpt., 50 Bedford Gardens, Kensington, w.                                                                                 |          |
|                                                                                                                                   | 81           |                                                                                                                                            | 90       |
| CLARKE & BELL, Arch., 212 St. Vincent St., Glasgow.                                                                               | 1            |                                                                                                                                            | 90<br>94 |
| Design for Church, Crow Rd., Partick                                                                                              | 47           | Science  Honeyman, Keppie & Mackintosh, Arch., 4 Blythswood                                                                                | 34       |
| Grosvenor Restaurant                                                                                                              | 60-62        | HONEYMAN, KEPPIE & MACKINTOSH, Arch., 4 Blythswood                                                                                         |          |
| CLEMENS, Benjamin, Sculpt., 23 Fitzroy Sq., w.                                                                                    | 84           |                                                                                                                                            | 51       |
| Andromeda Usant St. Clasgow                                                                                                       | 04           | Glasgow Savings Bank, Parkhead Branch                                                                                                      | 54       |
| CLIFFORD, H. E., Arch., 225 St. Vincent St., Glasgow. Broomhill Established Church                                                | 48           | Business Premises, Sauchiehall Street, Glasgow                                                                                             |          |
| COLLCUTT, Thos. E., Arch., 36 Bloomsbury Sq., w.c.                                                                                | ,,,          | HORSLEY, Gerald C., Arch., 2 Gray's Inn Sq., w.c.<br>St. Peter's, Hammersmith, New Reredos                                                 | 4        |
| House at Totteridge                                                                                                               | 44           | Design for Porough Offices                                                                                                                 | 16       |
| House at Totteridge                                                                                                               |              | Harring Edward A Arch., 50 Noriolk St., Stialiu, W.C.                                                                                      |          |
| Carnbooth, Busby, N.B.                                                                                                            | 72-74        | Cottage Flats at Putney, s.w  Jewitt, C. W., Sculpt., 3 Brecknock Studios, N.                                                              | 126      |
| DAVIDSON, W. R., Arch., 8 New Sq., Lincoln's Inn, w.c.                                                                            |              | JEWITT, C. W., Sculpt., 3 Brecknock Studios, N.                                                                                            | 07       |
| House at Nairn                                                                                                                    | 46           | Music 7 P. L. and D. Willeyden Green                                                                                                       | 87       |
| DAWBER, E. Guy, Arch., 22 Buckingham St., Adelphi, w.c.                                                                           | 0.7          | JOHNSON, Thomas, Artist, 7 Balmoral Rd., Willesden Green,                                                                                  |          |
| Conkwell Grange, Wilts                                                                                                            | 23<br>130    | N.W.                                                                                                                                       | 35       |
| Maes Heulyn, Vale of Clywd                                                                                                        | 130          | Dining Room Populson Arch Leeds                                                                                                            |          |
| A Small House in Surrey                                                                                                           | 150          | Jones, W. Allan, & Percy Robinson, Arch., Leeds.                                                                                           | 137      |
| Douglas & Minshull, Arch., 6 Abbey Sq., Chester.  St. Mary's R.C. Church, Latchford                                               | 9            | New Public Library, Hove.  LARD, J. W. & J., Arch., 163 Hope Street, Glasgow  LARD, J. W. & J., Arch., 163 Hope Street, Glasgow            |          |
| DRURY, Alfred, A.R.A., Sculpt., 6 Gunter Grove, s.w.                                                                              | 1 5          | Institution of Engineers and Shipbuilders, Glasgow                                                                                         | 57       |
| LtCol. M'Carty O'Leary War Memorial, Warrington                                                                                   | 83           | III had and Handquarters at Pollokshaws                                                                                                    | 80       |
| Inspiration                                                                                                                       | 83           | LAWRENCE, Mervyn, Sculpt., 1 St. Leonard's Studios, Chelsea,                                                                               |          |
| Knowledge                                                                                                                         | 83           | S.W.                                                                                                                                       | 03       |
| Durg. Neil C., Arch., 115 Wellington St., Glasgow,                                                                                | -            | A.F.                                                                                                                                       | 91       |
| Warehouse Buildings, 74 York St., Glasgow<br>ELIOT, Christian, Arch., 128 Mount St., Grosvenor Sq., w.                            | 58           | Lucas, Geoffry, Arch., 16 Hart St., Dioomsbury, w.c.                                                                                       | 132      |
| ELIOT, Christian, Arch., 128 Mount St., Grosvenor Sq., w.                                                                         | 7.0          | Cottage at School of Lady Gardeners                                                                                                        | 133      |
| Billiard Room, Byrkley, Staffs                                                                                                    | 34           | Houses at Norton, Herts Landen Studios Camden St.                                                                                          | 200      |
| Dining Room, Cheswardine Hall, Salop                                                                                              |              | Lucchesi, A. C., Sculpt., 1 & 2, Camden Studios, Camden St.,                                                                               |          |
| Embury, Amyar II., Arch., 1133 Broadway, New York, U.S.A.<br>Cottage, Garden City                                                 | 99           | N.W.<br>Semita Vitae                                                                                                                       | 87       |
| Cottage, Garden City                                                                                                              |              | Sellita vitac                                                                                                                              |          |