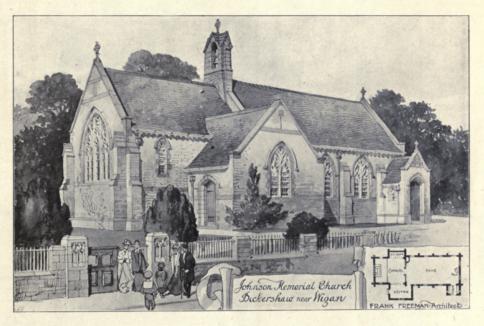

#### 19071. — LIST OF CONTENTS. — 19071.

| AICKMAN, W. A., Arch., 34 Gresham St., E.C.                                                                                       | DACE         | EMBURY, Amyar II., and JOHNSON, Thos. R., 1133 Broadway,                                                                                   | PAGE.    |
|-----------------------------------------------------------------------------------------------------------------------------------|--------------|--------------------------------------------------------------------------------------------------------------------------------------------|----------|
| Middle Hill, Hook Heath, Surrey                                                                                                   | PAGE.<br>38  | New York, U.S.A.                                                                                                                           | INGE.    |
| Middle Hill, Hook Heath, Surrey  ALLEN & COLLINS, Arch., 6 Beacon St., Boston, Mass., U.S.A.                                      | 00           | English Neighbourhood Inn                                                                                                                  | 117      |
| The Thompson Memorial Chapel for Williams College,                                                                                |              | Ever Wilson Arch 929 Chestnut St., Philadelphia.                                                                                           |          |
| Williamstown, Mass, U.S.A.                                                                                                        | 100          | Garden at Strafford, Pennsylvania                                                                                                          | 119-120  |
| The Thompson Memorial Library Buildings, Vassar                                                                                   |              | FEDDEN, Lancelot, Arch., 45 Great Russell St., Bloomsbury, w.C.                                                                            |          |
| College, Poughkeepsie, N.Y.                                                                                                       | 102, 103     | Bungalow at Chaldon                                                                                                                        | 134      |
| Accepted Competitive Design, Union Theological                                                                                    | 100 100      | FIVAZ, Henri L., Arch., Rue Alboni, 4, Paris.                                                                                              | 1        |
| Seminary BABB, S. Nicholson, Sculpt., 7 The Studios, Brecknock Rd., N. Fletric Lamp Post                                          | 106, 107     | La Salute, Venice St. Marc, Venice, Interior FREEMAN, Frank, Arch., Smalley's Chambers, Bolton. Johnson Memorial Church, Nr. Wigan, Lancs. | 97       |
| Blastrio Lamp Bost                                                                                                                | 88           | St. Marc, Venice, Interior Chambers Rolton                                                                                                 | 31       |
| BATEMAN & BATEMAN, Arch., 83 Edmund St., Birmingham.                                                                              | 00           | Johnson Memorial Church Nr. Wigan Lancs.                                                                                                   | 121      |
| Little-Aston Court                                                                                                                | 32-33        | FRITH, W. S., Sculpt., Elgin Studio, Trafalgar Sq., Chelsea.                                                                               |          |
| BATTIE, Charles A., Arch., The Orchard, Maybury Common,                                                                           | 00.00        | Bishop Ellicott Memorial                                                                                                                   | 81       |
| Woking.                                                                                                                           | The state of | EDVEDS & PENMAN Arch., Largs, Avrshire,                                                                                                    |          |
| Cottages at Cobham, Surrey                                                                                                        | 45           | Annaginny, County Tyrone Glentana House, Aboyne, N.B.                                                                                      | 63       |
| BAYES, Gilbert, Sculpt., 40 Boundary Rd., St. John's Wood,                                                                        |              | Glentana House, Aboyne, N.B                                                                                                                | 70       |
| N.W.                                                                                                                              | 1            |                                                                                                                                            | 65-67    |
| Amor Victor                                                                                                                       | 92           | GAMLEY, Harry S., Sculpt., 7 Hope St. Lane, Edinourgh.                                                                                     | 00       |
| BEALE, Evelyn, Sculpt., 14 Washington Terrace, North                                                                              |              | The Whisper                                                                                                                                | 82       |
| Shields.                                                                                                                          |              | The Whisper                                                                                                                                |          |
| In Remembrance of a Little Child                                                                                                  | 85           | Camden Rd., N.W.                                                                                                                           | 85       |
| Berindey, I. D., Arch., 71 Calea Dorobanti, Bucharest.                                                                            | 140          | Man and the Ideal                                                                                                                          | 00       |
| Grand Stand, Race Course, Bucharest                                                                                               | 148          | GEORGE, Ernest, & YEATES, Arch., 18 Maddox St., w.                                                                                         | 21       |
| BEUTINGER & STEINER, Arch., Darmstadt.                                                                                            | 1146         | Villa at Antibes GOULDEN, Richard R., Sculpt., 54 Lamont Rd., Chelsea, s.w.                                                                |          |
| House, Pohl, Heilbronn Bodley, G. F., R.A., Arch., 7 Gray's Inn Sq., w.c. Interior of English Church, Florence                    | 145          | Decorative Panels for Institute of Physical Training                                                                                       | 96       |
| Interior of English Church Florence                                                                                               | 5            | GROOME & BETTINGTON, Arch., Palace Chambers, Hereford,                                                                                     |          |
| Briggs, R. A., Arch., 12 Norfolk St., Strand, w.c.                                                                                | 0            | Kinnersley Castle, Herefordshire                                                                                                           | 42       |
| St. Saviour's Church, Sunbury Common, Mid                                                                                         | 8            | GRos, Jacq., Arch., Zurich.                                                                                                                |          |
| Proposed House, Storrington                                                                                                       | 134-135      |                                                                                                                                            | 141      |
| BRIGGS, WOLSTENHOLME & THORNELEY, Arch., Blackburn.                                                                               |              |                                                                                                                                            | 142      |
| Presbyterian Church, Egremont BURNET, John, & Son, Arch., 239 St. Vincent St., Glasgow. New Premises for R. W. Forsyth, Edinburgh | 122          |                                                                                                                                            | 143      |
| BURNET, John, & Son, Arch., 239 St. Vincent St., Glasgow.                                                                         |              |                                                                                                                                            | 144      |
| New Premises for R. W. Forsyth, Edinburgh                                                                                         | 56           | GUNTHER-GERA, Sculpt., Kantstrasse 145, Charlottenouig.                                                                                    | 91       |
| CAMPBELL, John A., Arch., 124 St. Vincent St., Glasgow.                                                                           |              | Youth                                                                                                                                      | 91       |
| Edinburgh Life Assurance Co.                                                                                                      | 53           | HAMMOND, R. G., Arch., 16 Essex St., Strand, W.C.                                                                                          | 10       |
| Horsewoodhead Golfcourse, Bridge of Weir                                                                                          | 76           | 38 Grocyenor Place W                                                                                                                       | 18       |
| Duncryne, Gartocharm                                                                                                              | 77           | 25 Upper Brook Street, W                                                                                                                   | 10       |
| CARÖE, Wm. D., Arch., 3 Great College St., Westminster, s.w.                                                                      | 0            | HARTWELL, Charles L., Sculpt., 20 Mariley Rd., Clapitani                                                                                   |          |
| St. Andrew's and St. Patrick's Church, Elveden                                                                                    | 6            | Common.                                                                                                                                    | 93       |
| CARRÈRE & HASTINGS, Arch., 28 East 41st St., New York,                                                                            | F B H        | The Bathers Chambers Bank St                                                                                                               | 30       |
| U.S.A.  New Theatre, New York City, 62nd and 63rd Streets and                                                                     |              | HAV, James S., Arch., Caxton Chambers, Bank St.,<br>Kilmarnock.                                                                            |          |
| Central Park West                                                                                                                 | 108-111      | Mansion House, Ayrshire                                                                                                                    | 68       |
| CARTER, Coates, Arch., Bank Buildings, St. Mary St., Cardiff                                                                      | 200 222      |                                                                                                                                            |          |
| Gatehouse of Monastery, Caldey Island                                                                                             | 45           |                                                                                                                                            | 124      |
| CHARLEMONT, Th., Sculpt., Starhemberggasse, 42 Wien IV.                                                                           |              | Honce Albert H Sculpt., 50 Bedford Gardens, Kensington, w.                                                                                 |          |
|                                                                                                                                   | 81           |                                                                                                                                            | 90       |
| CLARKE & BELL, Arch., 212 St. Vincent St., Glasgow.                                                                               | 1            |                                                                                                                                            | 90<br>94 |
| Design for Church, Crow Rd., Partick                                                                                              | 47           | Science  Honeyman, Keppie & Mackintosh, Arch., 4 Blythswood                                                                                | 34       |
| Grosvenor Restaurant                                                                                                              | 60-62        | HONEYMAN, KEPPIE & MACKINTOSH, Arch., 4 Blythswood                                                                                         |          |
| CLEMENS, Benjamin, Sculpt., 23 Fitzroy Sq., w.                                                                                    | 84           |                                                                                                                                            | 51       |
| Andromeda Usant St. Clasgow                                                                                                       | 04           | Glasgow Savings Bank, Parkhead Branch                                                                                                      | 54       |
| CLIFFORD, H. E., Arch., 225 St. Vincent St., Glasgow. Broomhill Established Church                                                | 48           | Business Premises, Sauchiehall Street, Glasgow                                                                                             |          |
| COLLCUTT, Thos. E., Arch., 36 Bloomsbury Sq., w.c.                                                                                | ,,,          | HORSLEY, Gerald C., Arch., 2 Gray's Inn Sq., w.c.<br>St. Peter's, Hammersmith, New Reredos                                                 | 4        |
| House at Totteridge                                                                                                               | 44           | Design for Porough Offices                                                                                                                 | 16       |
| House at Totteridge                                                                                                               |              | Harring Edward A Arch., 50 Noriolk St., Stialiu, W.C.                                                                                      |          |
| Carnbooth, Busby, N.B.                                                                                                            | 72-74        | Cottage Flats at Putney, s.w  Jewitt, C. W., Sculpt., 3 Brecknock Studios, N.                                                              | 126      |
| DAVIDSON, W. R., Arch., 8 New Sq., Lincoln's Inn, w.c.                                                                            |              | JEWITT, C. W., Sculpt., 3 Brecknock Studios, N.                                                                                            | 07       |
| House at Nairn                                                                                                                    | 46           | Music 7 P. L. and D. Willeyden Green                                                                                                       | 87       |
| DAWBER, E. Guy, Arch., 22 Buckingham St., Adelphi, w.c.                                                                           | 0.7          | JOHNSON, Thomas, Artist, 7 Balmoral Rd., Willesden Green,                                                                                  |          |
| Conkwell Grange, Wilts                                                                                                            | 23<br>130    | N.W.                                                                                                                                       | 35       |
| Maes Heulyn, Vale of Clywd                                                                                                        | 130          | Dining Room Populson Arch Leeds                                                                                                            |          |
| A Small House in Surrey                                                                                                           | 150          | Jones, W. Allan, & Percy Robinson, Arch., Leeds.                                                                                           | 137      |
| Douglas & Minshull, Arch., 6 Abbey Sq., Chester.  St. Mary's R.C. Church, Latchford                                               | 9            | New Public Library, Hove.  LARD, J. W. & J., Arch., 163 Hope Street, Glasgow  LARD, J. W. & J., Arch., 163 Hope Street, Glasgow            |          |
| DRURY, Alfred, A.R.A., Sculpt., 6 Gunter Grove, s.w.                                                                              | 1 5          | Institution of Engineers and Shipbuilders, Glasgow                                                                                         | 57       |
| LtCol. M'Carty O'Leary War Memorial, Warrington                                                                                   | 83           | III had and Handquarters at Pollokshaws                                                                                                    | 80       |
| Inspiration                                                                                                                       | 83           | LAWRENCE, Mervyn, Sculpt., 1 St. Leonard's Studios, Chelsea,                                                                               |          |
| Knowledge                                                                                                                         | 83           | S.W.                                                                                                                                       | 03       |
| Durg. Neil C., Arch., 115 Wellington St., Glasgow,                                                                                | -            | A.F.                                                                                                                                       | 91       |
| Warehouse Buildings, 74 York St., Glasgow<br>ELIOT, Christian, Arch., 128 Mount St., Grosvenor Sq., w.                            | 58           | Lucas, Geoffry, Arch., 16 Hart St., Dioomsbury, w.c.                                                                                       | 132      |
| ELIOT, Christian, Arch., 128 Mount St., Grosvenor Sq., w.                                                                         | 7.0          | Cottage at School of Lady Gardeners                                                                                                        | 133      |
| Billiard Room, Byrkley, Staffs                                                                                                    | 34           | Houses at Norton, Herts Landen Studios Camden St.                                                                                          | 200      |
| Dining Room, Cheswardine Hall, Salop                                                                                              |              | Lucchesi, A. C., Sculpt., 1 & 2, Camden Studios, Camden St.,                                                                               |          |
| Embury, Amyar II., Arch., 1133 Broadway, New York, U.S.A.<br>Cottage, Garden City                                                 | 99           | N.W.<br>Semita Vitae                                                                                                                       | 87       |
| Cottage, Garden City                                                                                                              |              | Sellita vitac                                                                                                                              |          |