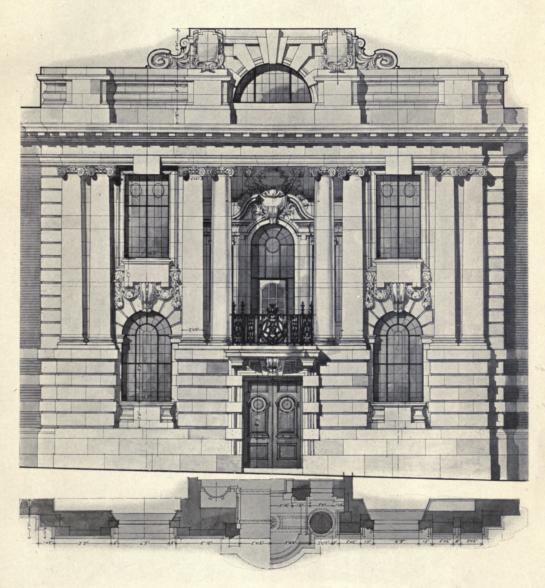

ROE, Architect.



1493. Design for Church Extension, Manchester, EDGAR WOOD, Architect.



1605. Parsonage House, Yorkshire, EDGAR WOOD, Architect.



1596. Proposed St. Saviour's Church, Sunbury Common, Middlesex, R. A. BRIGGS, Architect.





1587. St. Mary's Roman Catholic Church, Latchford, DOUGLAS AND MINSHULL, Architects.

Oakwork: R. Bridgeman, Quonians, Lichfield.





1573. Main Staircase, New War Office, CLYDE YOUNG, Architect. Marble and Stone: Farmer and Brindley, 63 Westminster Bridge Road, S.E.



1609. University College School, Hampstead, Great Hall, ARNOLD MITCHELL, Architect.
Builders: Dove Brcs., 15 Studd Street, Islington, N.



1487. Royal National Pension Fund for Nurses, London, PAUL WATERHOUSE, Architect.

General Contractor: J. Carmichael, 331 Trinity Road, S.W.



1639. Lambeth Municipal Buildings, Detail, WARWICK AND HALL, Architects.

General Contractors: John Greenwood, Ltd., 10 Arthur Street West, E.C.

Electric Light: Strode and Co., 48 Osnaburgh Street, Regent's Park, N.W.



1599. Johnston Technical School, Durham, Proposed Extension, OLIVER, LEESON AND WOOD, Architects.



1478. National Telephone Exchange, Gerrard Street, Soho, LEONARD STOKES, Architect. Builders: Killby and Gayford, Ltd., 87 Worship Street, E.C. Granite Plinth: Freeman and Sons, Penryn, Cornwall. Carving: E. Broadbent, 5 Fulham Studios, Walham Green, S.W. Casements: Henry Hope and Son, 55 Lionel Street, Birmingham.



1617. Design for Borough Offices, GERALD HORSLEY, Architect.



1546. House in Kensington Palace Gardens, The Hall Fireplace, E. J. MAY, Architect.





15