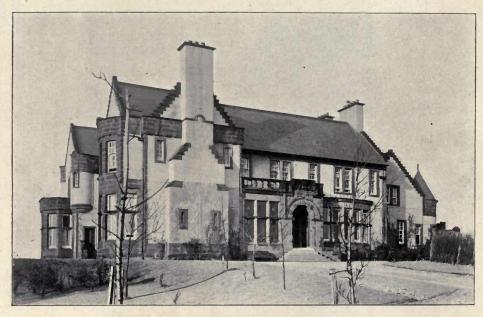

.





Billiard Room Fireplace. Woodwork and Carving in Italian Walnut: John P. White, The Pyghtle Works, Bedford. Sudborne Hall, Orford, Suffolk, FRVERS AND PENMAN, Architects. Jas. Garvie and Sons, Aberdeen and London. Carving and Interior Wood Finishings: Staircase in Hall.



Hall Fireplace.



Woodwork and Carving in Italian Walnut: John P. White, The Pyghtle Works, Bedford, Nook in Hall.



Mason and Brickwork: Watson and Adams, Troon. Joinery: David Move, Troon. Plumbing: David Walker, Troon.





Glentana House, Aboyne, N.B., FRYERS AND PENMAN, Architects. (For Plans, see p. 71.)
Mason: Wm. Farquinarson, Fraser Road, Aberdeen.
Plumbing: Wm. Barton and Son, Edinburgh.
Joinery: Jas. Garvie and Son, Aberdeen and London.



Glentana House, Aboyne, N.B., FRYERS AND PENMAN, Architects.



787. Carnbooth, Busby, N.B., ALEXANDER CULLEN, Architect.
Contractor: Robert Aitkenhead and Sons, Higher Blantyre.



Shirehouse, Norwich, W. ALLAN JONES, Architect.



Dining Room.



Billiard Room.

787. Carnbooth, Busby, N.B., ALEXANDER CULLEN, Architect. Joinery: Wm. Chambers and Sons, Motherwell.





Entrance Hall, Stone Chimney Piece.

Drawing Room, Ingle Neuk.

Drawing Room Joinery: Wm. Chambers and Sons, Motherwell. 787. Carubooth, Busby, N.B., ALEXANDER CULLEN, Architect. Stone Chimney: Robert Aitkenhaad and Sons, Higher Blantyre.



807. Design for a Golf Club House, ALEXANDER N. PATERSON, Architect. (For Plans, see p. 80.)



Hoersewoodhead Golf Course, Bridge of Weir, JOHN A, CAMPBELL, Architect.



815. Duncryne, Gartocharn, JOHN A. CAMPBELL, Architect.





808. Terrace Ho