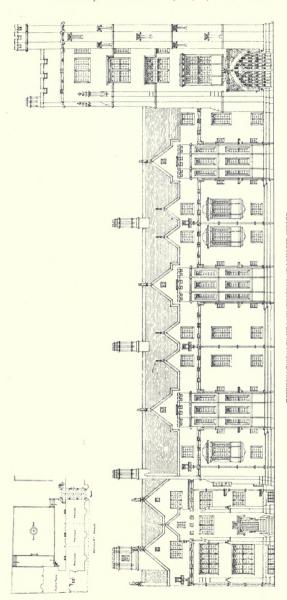

#### CONTINENTAL.

| PAGE                                                                                                     | PAGE                                                                                     |
|----------------------------------------------------------------------------------------------------------|------------------------------------------------------------------------------------------|
| Reis, Wilhelm, Professor, Dusseldorf. Das Verwaltungsgebaude, Essen, Ruhr 101                            | SENF, HERMAN, & W. HALLER. Design for a Lighthouse, Exterior View 114                    |
| ASSE, Alfred Hanover, Linden.                                                                            | Lighthouse, Interior of Base 115                                                         |
| Rathaus, Landsberg 102 Ground Floor Plan 103                                                             | STURZENACKER, Aug., Karlsruhe. Bahnhof, Karlsruhe, general view 110                      |
| Handels Kammer, Weimer 104                                                                               | Haupteingang, Bahnhof, Karlsruhe 110                                                     |
| School at Grunberg First and Second Floor Plans 105                                                      | Treppenhaus, Bahnhof, Karlsruhe 112                                                      |
| " Ground and First Floor Plans 107                                                                       | 113                                                                                      |
| Verbindungshaus, Jena                                                                                    | Krematorium, Karlsruhe 116                                                               |
|                                                                                                          |                                                                                          |
| , i                                                                                                      | SERIES III.)                                                                             |
|                                                                                                          | 19 Buckingham Street, Strand, W.C.                                                       |
| Mansfield College, The Porch 33<br>Mansfield College, South View 34-35                                   | St. Luke's Church, West Hampstead 40<br>Slindon Church, Stans 41                         |
| Mansfield College, South View                                                                            | Bedford College for Women 42-43                                                          |
| Robinson Memorial Tower and New Buildings, New College Oxford Holywell Street Front                      | Rylands Library, Manchester                                                              |
| Indian Institute, Holywell Street Front 37                                                               | 47                                                                                       |
| Merton College, New Addition 38                                                                          | Manchester Cathedral, Reredos and High Altar 48 Oriel College, Oxford High Street 50     |
| The Warden's House, Merton College 49                                                                    | Bronze Gates, Newnham College, Cambridge 51                                              |
|                                                                                                          | Newnham College, Cambridge, Main Entrance 52                                             |
|                                                                                                          |                                                                                          |
| SCULPT                                                                                                   | URE, 1914.                                                                               |
| DELANDRE, Robert, Paris.                                                                                 | MACKENNALL, Bertram, A.R.A., 38 Marlborough Hill, N.W.                                   |
| Le Vent et la Feuille 40 DESMOND, C. H., Boldre, Lymington, Hants.                                       | Statuette for Niche                                                                      |
| Fawn and Panthers 41                                                                                     | PALMER, Charles A., 14a Chevne Row, Chelsea, S.W.                                        |
| EDMOND, Elizabeth, 45 Rue Vondamue, Paris,<br>En Arcadie 48                                              | The Dryad 42 Autumn 43                                                                   |
| FAIVRE, F., 39 Villa d'Alesia, Paris.                                                                    | PIBWORTH, Charles, 14a Chevne Row, Chelsea, S.W.                                         |
| La Phissances                                                                                            | Gretchen                                                                                 |
| Sir Johnston Forbes Robertson 44                                                                         | St. George                                                                               |
| The Hudson Fulton Medal 45                                                                               | The Sir Wilfrid Lawson Memorial—Panels, Charity and                                      |
| ENNINGS, Leonard, 11 Cheyne Gardens, Chelsea, S.W. King Edward VII – Marble Statue for Bangalore, Mysore | Wood, F, Derwent, A.R.A., 27 Glebe Place, Chelsea, S.W.                                  |
| Prometheus Bound 37                                                                                      | Truth                                                                                    |
|                                                                                                          | The Lady Elphinstone                                                                     |
|                                                                                                          |                                                                                          |
| OLD ENGLISH                                                                                              | WOODCARVING.                                                                             |
| Reproduced by permission of R. A. SUTTON & Co., Ltd.                                                     |                                                                                          |
| (11 Ludgate Hill, E.C.).                                                                                 | Oak Panelling, English 16th Century 76 Panel of Door, Oak 77                             |
| Door, Porch and Pedimented Canopy 69                                                                     | Mantel Piece and Mirror Frame, English 18th Century 78                                   |
| Panel 72                                                                                                 | hinney Piece, English 18th Century 80                                                    |
| Pediment and Architrave, English 18th Century 73                                                         | Panel Oak, English 16th Century 81                                                       |
| Arched Panels from St. Mary's, Somerset, Thames Street 74-75                                             | Pilaster, Capital and Base, English 16th Century 82-83<br>Panel, English 16th Century 84 |
| NoteAll the above specimens are to be seen in                                                            | the Victoria and Albert Museum, South Kensington.                                        |
|                                                                                                          |                                                                                          |
| SCHOOL AR                                                                                                | CHITECTURE.                                                                              |
| CRATNEY, Edward, 88 Station Rd., Wallsend-on-Tyne.                                                       | Nash, James W.                                                                           |
| Secondary Schools, Plessey Road, Blyth, Northumberland,<br>"Main Buildings, South View, and Chemical     | Pontardawe, New Boys' School 97 SAMSON & COLTHURST 97                                    |
|                                                                                                          | Highbridge Infants' School 92                                                            |
| ", Lodge and Domestic Block, Assembly Hall and Gymnasium 89                                              | WILLIAMSON, W., City Architect, Bradford.                                                |
| " Ground Floor Plan 90                                                                                   | New Infants, School, Thornbury 93 Residential School for the Blind, Daisy Hill 94        |
| DOWNING BURKE, H. P., 12 Little College Street, S.W.                                                     | " " Ground Floor Plan " 95                                                               |
| Pelham Road Elementary School, Wimbledon 85                                                              | City of Bradford School for Cripples, Lister Lane 96                                     |
| Main Entrance New County School for Boys, Bromley,                                                       | " " Manual and Cookery School, Lister Lane 99                                            |
| Main Entrance New County School for Boys, Bromley,                                                       | " School for Deaf Children " 100                                                         |
| Kent                                                                                                     |                                                                                          |