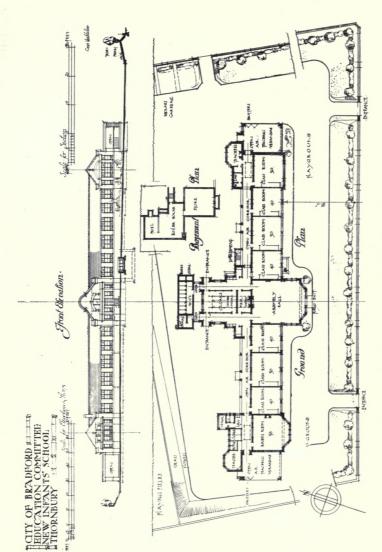

#### CONTINENTAL.

| PAGE                                                                                                     | PAGE                                                                                     |
|----------------------------------------------------------------------------------------------------------|------------------------------------------------------------------------------------------|
| Reis, Wilhelm, Professor, Dusseldorf. Das Verwaltungsgebaude, Essen, Ruhr 101                            | SENF, HERMAN, & W. HALLER. Design for a Lighthouse, Exterior View 114                    |
| ASSE, Alfred Hanover, Linden.                                                                            | Lighthouse, Interior of Base 115                                                         |
| Rathaus, Landsberg 102 Ground Floor Plan 103                                                             | STURZENACKER, Aug., Karlsruhe. Bahnhof, Karlsruhe, general view 110                      |
| Handels Kammer, Weimer 104                                                                               | Haupteingang, Bahnhof, Karlsruhe 110                                                     |
| School at Grunberg First and Second Floor Plans 105                                                      | Treppenhaus, Bahnhof, Karlsruhe 112                                                      |
| " Ground and First Floor Plans 107                                                                       | 113                                                                                      |
| Verbindungshaus, Jena                                                                                    | Krematorium, Karlsruhe 116                                                               |
|                                                                                                          |                                                                                          |
| , i                                                                                                      | SERIES III.)                                                                             |
|                                                                                                          | 19 Buckingham Street, Strand, W.C.                                                       |
| Mansfield College, The Porch 33<br>Mansfield College, South View 34-35                                   | St. Luke's Church, West Hampstead 40<br>Slindon Church, Stans 41                         |
| Mansfield College, South View                                                                            | Bedford College for Women 42-43                                                          |
| Robinson Memorial Tower and New Buildings, New College Oxford Holywell Street Front                      | Rylands Library, Manchester                                                              |
| Indian Institute, Holywell Street Front 37                                                               | 47                                                                                       |
| Merton College, New Addition 38                                                                          | Manchester Cathedral, Reredos and High Altar 48 Oriel College, Oxford High Street 50     |
| The Warden's House, Merton College 49                                                                    | Bronze Gates, Newnham College, Cambridge 51                                              |
|                                                                                                          | Newnham College, Cambridge, Main Entrance 52                                             |
|                                                                                                          |                                                                                          |
| SCULPT                                                                                                   | URE, 1914.                                                                               |
| DELANDRE, Robert, Paris.                                                                                 | MACKENNALL, Bertram, A.R.A., 38 Marlborough Hill, N.W.                                   |
| Le Vent et la Feuille 40 DESMOND, C. H., Boldre, Lymington, Hants.                                       | Statuette for Niche                                                                      |
| Fawn and Panthers 41                                                                                     | PALMER, Charles A., 14a Chevne Row, Chelsea, S.W.                                        |
| EDMOND, Elizabeth, 45 Rue Vondamue, Paris,<br>En Arcadie 48                                              | The Dryad 42 Autumn 43                                                                   |
| FAIVRE, F., 39 Villa d'Alesia, Paris.                                                                    | PIBWORTH, Charles, 14a Chevne Row, Chelsea, S.W.                                         |
| La Phissances                                                                                            | Gretchen                                                                                 |
| Sir Johnston Forbes Robertson 44                                                                         | St. George                                                                               |
| The Hudson Fulton Medal 45                                                                               | The Sir Wilfrid Lawson Memorial—Panels, Charity and                                      |
| ENNINGS, Leonard, 11 Cheyne Gardens, Chelsea, S.W. King Edward VII – Marble Statue for Bangalore, Mysore | Wood, F, Derwent, A.R.A., 27 Glebe Place, Chelsea, S.W.                                  |
| Prometheus Bound 37                                                                                      | Truth                                                                                    |
|                                                                                                          | The Lady Elphinstone                                                                     |
|                                                                                                          |                                                                                          |
| OLD ENGLISH                                                                                              | WOODCARVING.                                                                             |
| Reproduced by permission of R. A. SUTTON & Co., Ltd.                                                     |                                                                                          |
| (11 Ludgate Hill, E.C.).                                                                                 | Oak Panelling, English 16th Century 76 Panel of Door, Oak 77                             |
| Door, Porch and Pedimented Canopy 69                                                                     | Mantel Piece and Mirror Frame, English 18th Century 78                                   |
| Panel 72                                                                                                 | hinney Piece, English 18th Century 80                                                    |
| Pediment and Architrave, English 18th Century 73                                                         | Panel Oak, English 16th Century 81                                                       |
| Arched Panels from St. Mary's, Somerset, Thames Street 74-75                                             | Pilaster, Capital and Base, English 16th Century 82-83<br>Panel, English 16th Century 84 |
| NoteAll the above specimens are to be seen in                                                            | the Victoria and Albert Museum, South Kensington.                                        |
|                                                                                                          |                                                                                          |
| SCHOOL AR                                                                                                | CHITECTURE.                                                                              |
| CRATNEY, Edward, 88 Station Rd., Wallsend-on-Tyne.                                                       | Nash, James W.                                                                           |
| Secondary Schools, Plessey Road, Blyth, Northumberland,<br>"Main Buildings, South View, and Chemical     | Pontardawe, New Boys' School 97 SAMSON & COLTHURST 97                                    |
|                                                                                                          | Highbridge Infants' School 92                                                            |
| ", Lodge and Domestic Block, Assembly Hall and Gymnasium 89                                              | WILLIAMSON, W., City Architect, Bradford.                                                |
| " Ground Floor Plan 90                                                                                   | New Infants, School, Thornbury 93 Residential School for the Blind, Daisy Hill 94        |
| DOWNING BURKE, H. P., 12 Little College Street, S.W.                                                     | " " Ground Floor Plan " 95                                                               |
| Pelham Road Elementary School, Wimbledon 85                                                              | City of Bradford School for Cripples, Lister Lane 96                                     |
| Main Entrance New County School for Boys, Bromley,                                                       | " " Manual and Cookery School, Lister Lane 99                                            |
| Main Entrance New County School for Boys, Bromley,                                                       | " School for Deaf Children " 100                                                         |
| Kent                                                                                                     |                                                                                          |