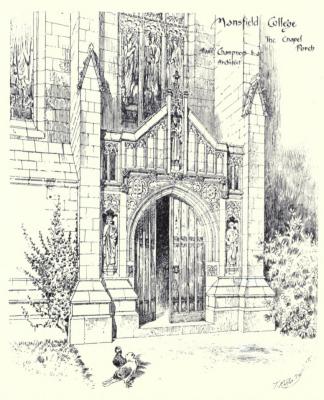

#### CONTINENTAL.

| PAGE                                                                                                     | PAGE                                                                                     |
|----------------------------------------------------------------------------------------------------------|------------------------------------------------------------------------------------------|
| Reis, Wilhelm, Professor, Dusseldorf. Das Verwaltungsgebaude, Essen, Ruhr 101                            | SENF, HERMAN, & W. HALLER. Design for a Lighthouse, Exterior View 114                    |
| ASSE, Alfred Hanover, Linden.                                                                            | Lighthouse, Interior of Base 115                                                         |
| Rathaus, Landsberg 102 Ground Floor Plan 103                                                             | STURZENACKER, Aug., Karlsruhe. Bahnhof, Karlsruhe, general view 110                      |
| Handels Kammer, Weimer 104                                                                               | Haupteingang, Bahnhof, Karlsruhe 110                                                     |
| School at Grunberg First and Second Floor Plans 105                                                      | Treppenhaus, Bahnhof, Karlsruhe 112                                                      |
| " Ground and First Floor Plans 107                                                                       | 113                                                                                      |
| Verbindungshaus, Jena                                                                                    | Krematorium, Karlsruhe 116                                                               |
|                                                                                                          |                                                                                          |
| , i                                                                                                      | SERIES III.)                                                                             |
|                                                                                                          | 19 Buckingham Street, Strand, W.C.                                                       |
| Mansfield College, The Porch 33<br>Mansfield College, South View 34-35                                   | St. Luke's Church, West Hampstead 40<br>Slindon Church, Stans 41                         |
| Mansfield College, South View                                                                            | Bedford College for Women 42-43                                                          |
| Robinson Memorial Tower and New Buildings, New College Oxford Holywell Street Front                      | Rylands Library, Manchester                                                              |
| Indian Institute, Holywell Street Front 37                                                               | 47                                                                                       |
| Merton College, New Addition 38                                                                          | Manchester Cathedral, Reredos and High Altar 48 Oriel College, Oxford High Street 50     |
| The Warden's House, Merton College 49                                                                    | Bronze Gates, Newnham College, Cambridge 51                                              |
|                                                                                                          | Newnham College, Cambridge, Main Entrance 52                                             |
|                                                                                                          |                                                                                          |
| SCULPT                                                                                                   | URE, 1914.                                                                               |
| DELANDRE, Robert, Paris.                                                                                 | MACKENNALL, Bertram, A.R.A., 38 Marlborough Hill, N.W.                                   |
| Le Vent et la Feuille 40 DESMOND, C. H., Boldre, Lymington, Hants.                                       | Statuette for Niche                                                                      |
| Fawn and Panthers 41                                                                                     | PALMER, Charles A., 14a Chevne Row, Chelsea, S.W.                                        |
| EDMOND, Elizabeth, 45 Rue Vondamue, Paris,<br>En Arcadie 48                                              | The Dryad 42 Autumn 43                                                                   |
| FAIVRE, F., 39 Villa d'Alesia, Paris.                                                                    | PIBWORTH, Charles, 14a Chevne Row, Chelsea, S.W.                                         |
| La Phissances                                                                                            | Gretchen                                                                                 |
| Sir Johnston Forbes Robertson 44                                                                         | St. George                                                                               |
| The Hudson Fulton Medal 45                                                                               | The Sir Wilfrid Lawson Memorial—Panels, Charity and                                      |
| ENNINGS, Leonard, 11 Cheyne Gardens, Chelsea, S.W. King Edward VII – Marble Statue for Bangalore, Mysore | Wood, F, Derwent, A.R.A., 27 Glebe Place, Chelsea, S.W.                                  |
| Prometheus Bound 37                                                                                      | Truth                                                                                    |
|                                                                                                          | The Lady Elphinstone                                                                     |
|                                                                                                          |                                                                                          |
| OLD ENGLISH                                                                                              | WOODCARVING.                                                                             |
| Reproduced by permission of R. A. SUTTON & Co., Ltd.                                                     |                                                                                          |
| (11 Ludgate Hill, E.C.).                                                                                 | Oak Panelling, English 16th Century 76 Panel of Door, Oak 77                             |
| Door, Porch and Pedimented Canopy 69                                                                     | Mantel Piece and Mirror Frame, English 18th Century 78                                   |
| Panel 72                                                                                                 | hinney Piece, English 18th Century 80                                                    |
| Pediment and Architrave, English 18th Century 73                                                         | Panel Oak, English 16th Century 81                                                       |
| Arched Panels from St. Mary's, Somerset, Thames Street 74-75                                             | Pilaster, Capital and Base, English 16th Century 82-83<br>Panel, English 16th Century 84 |
| NoteAll the above specimens are to be seen in                                                            | the Victoria and Albert Museum, South Kensington.                                        |
|                                                                                                          |                                                                                          |
| SCHOOL AR                                                                                                | CHITECTURE.                                                                              |
| CRATNEY, Edward, 88 Station Rd., Wallsend-on-Tyne.                                                       | Nash, James W.                                                                           |
| Secondary Schools, Plessey Road, Blyth, Northumberland,<br>"Main Buildings, South View, and Chemical     | Pontardawe, New Boys' School 97 SAMSON & COLTHURST 97                                    |
|                                                                                                          | Highbridge Infants' School 92                                                            |
| ", Lodge and Domestic Block, Assembly Hall and Gymnasium 89                                              | WILLIAMSON, W., City Architect, Bradford.                                                |
| " Ground Floor Plan 90                                                                                   | New Infants, School, Thornbury 93 Residential School for the Blind, Daisy Hill 94        |
| DOWNING BURKE, H. P., 12 Little College Street, S.W.                                                     | " " Ground Floor Plan " 95                                                               |
| Pelham Road Elementary School, Wimbledon 85                                                              | City of Bradford School for Cripples, Lister Lane 96                                     |
| Main Entrance New County School for Boys, Bromley,                                                       | " " Manual and Cookery School, Lister Lane 99                                            |
| Main Entrance New County School for Boys, Bromley,                                                       | " School for Deaf Children " 100                                                         |
| Kent                                                                                                     |                                                                                          |