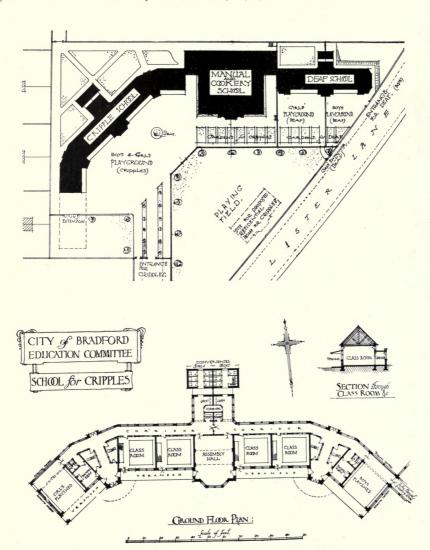

#### CONTINENTAL.

| PAGE                                                                                                     | PAGE                                                                                     |
|----------------------------------------------------------------------------------------------------------|------------------------------------------------------------------------------------------|
| Reis, Wilhelm, Professor, Dusseldorf. Das Verwaltungsgebaude, Essen, Ruhr 101                            | SENF, HERMAN, & W. HALLER. Design for a Lighthouse, Exterior View 114                    |
| ASSE, Alfred Hanover, Linden.                                                                            | Lighthouse, Interior of Base 115                                                         |
| Rathaus, Landsberg 102 Ground Floor Plan 103                                                             | STURZENACKER, Aug., Karlsruhe. Bahnhof, Karlsruhe, general view 110                      |
| Handels Kammer, Weimer 104                                                                               | Haupteingang, Bahnhof, Karlsruhe 110                                                     |
| School at Grunberg First and Second Floor Plans 105                                                      | Treppenhaus, Bahnhof, Karlsruhe 112                                                      |
| " Ground and First Floor Plans 107                                                                       | 113                                                                                      |
| Verbindungshaus, Jena                                                                                    | Krematorium, Karlsruhe 116                                                               |
|                                                                                                          |                                                                                          |
| , i                                                                                                      | SERIES III.)                                                                             |
|                                                                                                          | 19 Buckingham Street, Strand, W.C.                                                       |
| Mansfield College, The Porch 33<br>Mansfield College, South View 34-35                                   | St. Luke's Church, West Hampstead 40<br>Slindon Church, Stans 41                         |
| Mansfield College, South View                                                                            | Bedford College for Women 42-43                                                          |
| Robinson Memorial Tower and New Buildings, New College Oxford Holywell Street Front                      | Rylands Library, Manchester                                                              |
| Indian Institute, Holywell Street Front 37                                                               | 47                                                                                       |
| Merton College, New Addition 38                                                                          | Manchester Cathedral, Reredos and High Altar 48 Oriel College, Oxford High Street 50     |
| The Warden's House, Merton College 49                                                                    | Bronze Gates, Newnham College, Cambridge 51                                              |
|                                                                                                          | Newnham College, Cambridge, Main Entrance 52                                             |
|                                                                                                          |                                                                                          |
| SCULPT                                                                                                   | URE, 1914.                                                                               |
| DELANDRE, Robert, Paris.                                                                                 | MACKENNALL, Bertram, A.R.A., 38 Marlborough Hill, N.W.                                   |
| Le Vent et la Feuille 40 DESMOND, C. H., Boldre, Lymington, Hants.                                       | Statuette for Niche                                                                      |
| Fawn and Panthers 41                                                                                     | PALMER, Charles A., 14a Chevne Row, Chelsea, S.W.                                        |
| EDMOND, Elizabeth, 45 Rue Vondamue, Paris,<br>En Arcadie 48                                              | The Dryad 42 Autumn 43                                                                   |
| FAIVRE, F., 39 Villa d'Alesia, Paris.                                                                    | PIBWORTH, Charles, 14a Chevne Row, Chelsea, S.W.                                         |
| La Phissances                                                                                            | Gretchen                                                                                 |
| Sir Johnston Forbes Robertson 44                                                                         | St. George                                                                               |
| The Hudson Fulton Medal 45                                                                               | The Sir Wilfrid Lawson Memorial—Panels, Charity and                                      |
| ENNINGS, Leonard, 11 Cheyne Gardens, Chelsea, S.W. King Edward VII – Marble Statue for Bangalore, Mysore | Wood, F, Derwent, A.R.A., 27 Glebe Place, Chelsea, S.W.                                  |
| Prometheus Bound 37                                                                                      | Truth                                                                                    |
|                                                                                                          | The Lady Elphinstone                                                                     |
|                                                                                                          |                                                                                          |
| OLD ENGLISH                                                                                              | WOODCARVING.                                                                             |
| Reproduced by permission of R. A. SUTTON & Co., Ltd.                                                     |                                                                                          |
| (11 Ludgate Hill, E.C.).                                                                                 | Oak Panelling, English 16th Century 76 Panel of Door, Oak 77                             |
| Door, Porch and Pedimented Canopy 69                                                                     | Mantel Piece and Mirror Frame, English 18th Century 78                                   |
| Panel 72                                                                                                 | hinney Piece, English 18th Century 80                                                    |
| Pediment and Architrave, English 18th Century 73                                                         | Panel Oak, English 16th Century 81                                                       |
| Arched Panels from St. Mary's, Somerset, Thames Street 74-75                                             | Pilaster, Capital and Base, English 16th Century 82-83<br>Panel, English 16th Century 84 |
| NoteAll the above specimens are to be seen in                                                            | the Victoria and Albert Museum, South Kensington.                                        |
|                                                                                                          |                                                                                          |
| SCHOOL AR                                                                                                | CHITECTURE.                                                                              |
| CRATNEY, Edward, 88 Station Rd., Wallsend-on-Tyne.                                                       | Nash, James W.                                                                           |
| Secondary Schools, Plessey Road, Blyth, Northumberland,<br>"Main Buildings, South View, and Chemical     | Pontardawe, New Boys' School 97 SAMSON & COLTHURST 97                                    |
|                                                                                                          | Highbridge Infants' School 92                                                            |
| ", Lodge and Domestic Block, Assembly Hall and Gymnasium 89                                              | WILLIAMSON, W., City Architect, Bradford.                                                |
| " Ground Floor Plan 90                                                                                   | New Infants, School, Thornbury 93 Residential School for the Blind, Daisy Hill 94        |
| DOWNING BURKE, H. P., 12 Little College Street, S.W.                                                     | " " Ground Floor Plan " 95                                                               |
| Pelham Road Elementary School, Wimbledon 85                                                              | City of Bradford School for Cripples, Lister Lane 96                                     |
| Main Entrance New County School for Boys, Bromley,                                                       | " " Manual and Cookery School, Lister Lane 99                                            |
| Main Entrance New County School for Boys, Bromley,                                                       | " School for Deaf Children " 100                                                         |
| Kent                                                                                                     |                                                                                          |