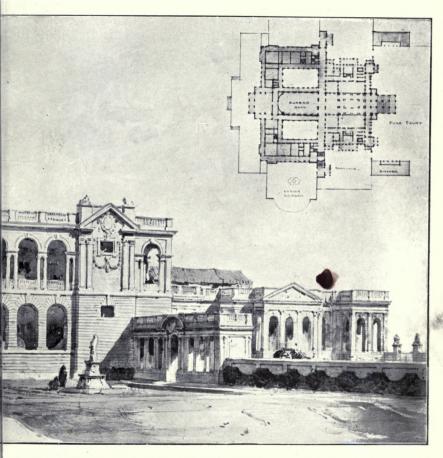

#### CONTINENTAL.

| PAGE                                                                                                     | PAGE                                                                                     |
|----------------------------------------------------------------------------------------------------------|------------------------------------------------------------------------------------------|
| Reis, Wilhelm, Professor, Dusseldorf. Das Verwaltungsgebaude, Essen, Ruhr 101                            | SENF, HERMAN, & W. HALLER. Design for a Lighthouse, Exterior View 114                    |
| ASSE, Alfred Hanover, Linden.                                                                            | Lighthouse, Interior of Base 115                                                         |
| Rathaus, Landsberg 102 Ground Floor Plan 103                                                             | STURZENACKER, Aug., Karlsruhe. Bahnhof, Karlsruhe, general view 110                      |
| Handels Kammer, Weimer 104                                                                               | Haupteingang, Bahnhof, Karlsruhe 110                                                     |
| School at Grunberg First and Second Floor Plans 105                                                      | Treppenhaus, Bahnhof, Karlsruhe 112                                                      |
| " Ground and First Floor Plans 107                                                                       | 113                                                                                      |
| Verbindungshaus, Jena                                                                                    | Krematorium, Karlsruhe 116                                                               |
|                                                                                                          |                                                                                          |
| , i                                                                                                      | SERIES III.)                                                                             |
|                                                                                                          | 19 Buckingham Street, Strand, W.C.                                                       |
| Mansfield College, The Porch 33<br>Mansfield College, South View 34-35                                   | St. Luke's Church, West Hampstead 40<br>Slindon Church, Stans 41                         |
| Mansfield College, South View                                                                            | Bedford College for Women 42-43                                                          |
| Robinson Memorial Tower and New Buildings, New College Oxford Holywell Street Front                      | Rylands Library, Manchester                                                              |
| Indian Institute, Holywell Street Front 37                                                               | 47                                                                                       |
| Merton College, New Addition 38                                                                          | Manchester Cathedral, Reredos and High Altar 48 Oriel College, Oxford High Street 50     |
| The Warden's House, Merton College 49                                                                    | Bronze Gates, Newnham College, Cambridge 51                                              |
|                                                                                                          | Newnham College, Cambridge, Main Entrance 52                                             |
|                                                                                                          |                                                                                          |
| SCULPT                                                                                                   | URE, 1914.                                                                               |
| DELANDRE, Robert, Paris.                                                                                 | MACKENNALL, Bertram, A.R.A., 38 Marlborough Hill, N.W.                                   |
| Le Vent et la Feuille 40 DESMOND, C. H., Boldre, Lymington, Hants.                                       | Statuette for Niche                                                                      |
| Fawn and Panthers 41                                                                                     | PALMER, Charles A., 14a Chevne Row, Chelsea, S.W.                                        |
| EDMOND, Elizabeth, 45 Rue Vondamue, Paris,<br>En Arcadie 48                                              | The Dryad 42 Autumn 43                                                                   |
| FAIVRE, F., 39 Villa d'Alesia, Paris.                                                                    | PIBWORTH, Charles, 14a Chevne Row, Chelsea, S.W.                                         |
| La Phissances                                                                                            | Gretchen                                                                                 |
| Sir Johnston Forbes Robertson 44                                                                         | St. George                                                                               |
| The Hudson Fulton Medal 45                                                                               | The Sir Wilfrid Lawson Memorial—Panels, Charity and                                      |
| ENNINGS, Leonard, 11 Cheyne Gardens, Chelsea, S.W. King Edward VII – Marble Statue for Bangalore, Mysore | Wood, F, Derwent, A.R.A., 27 Glebe Place, Chelsea, S.W.                                  |
| Prometheus Bound 37                                                                                      | Truth                                                                                    |
|                                                                                                          | The Lady Elphinstone                                                                     |
|                                                                                                          |                                                                                          |
| OLD ENGLISH                                                                                              | WOODCARVING.                                                                             |
| Reproduced by permission of R. A. SUTTON & Co., Ltd.                                                     |                                                                                          |
| (11 Ludgate Hill, E.C.).                                                                                 | Oak Panelling, English 16th Century 76 Panel of Door, Oak 77                             |
| Door, Porch and Pedimented Canopy 69                                                                     | Mantel Piece and Mirror Frame, English 18th Century 78                                   |
| Panel 72                                                                                                 | hinney Piece, English 18th Century 80                                                    |
| Pediment and Architrave, English 18th Century 73                                                         | Panel Oak, English 16th Century 81                                                       |
| Arched Panels from St. Mary's, Somerset, Thames Street 74-75                                             | Pilaster, Capital and Base, English 16th Century 82-83<br>Panel, English 16th Century 84 |
| NoteAll the above specimens are to be seen in                                                            | the Victoria and Albert Museum, South Kensington.                                        |
|                                                                                                          |                                                                                          |
| SCHOOL AR                                                                                                | CHITECTURE.                                                                              |
| CRATNEY, Edward, 88 Station Rd., Wallsend-on-Tyne.                                                       | Nash, James W.                                                                           |
| Secondary Schools, Plessey Road, Blyth, Northumberland,<br>"Main Buildings, South View, and Chemical     | Pontardawe, New Boys' School 97 SAMSON & COLTHURST 97                                    |
|                                                                                                          | Highbridge Infants' School 92                                                            |
| ", Lodge and Domestic Block, Assembly Hall and Gymnasium 89                                              | WILLIAMSON, W., City Architect, Bradford.                                                |
| " Ground Floor Plan 90                                                                                   | New Infants, School, Thornbury 93 Residential School for the Blind, Daisy Hill 94        |
| DOWNING BURKE, H. P., 12 Little College Street, S.W.                                                     | " " Ground Floor Plan " 95                                                               |
| Pelham Road Elementary School, Wimbledon 85                                                              | City of Bradford School for Cripples, Lister Lane 96                                     |
| Main Entrance New County School for Boys, Bromley,                                                       | " " Manual and Cookery School, Lister Lane 99                                            |
| Main Entrance New County School for Boys, Bromley,                                                       | " School for Deaf Children " 100                                                         |
| Kent                                                                                                     |                                                                                          |