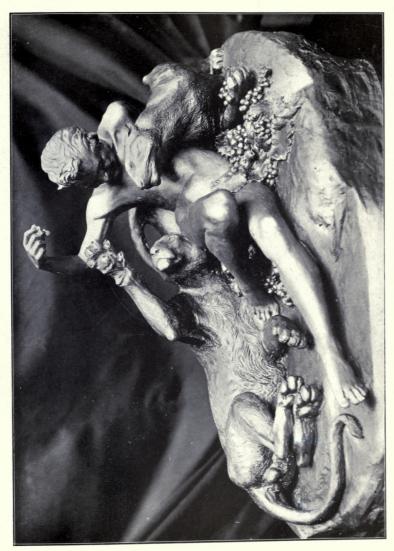

#### ALEX. KOCH, Architect,

CONTAINING

I.—A Selection of prominent Drawings hung at the Exhibition of the Royal Academy of Arts, London.

II.—Review of the Architectural Work of Basil Champneys, B.A.

III.—Sculpture.