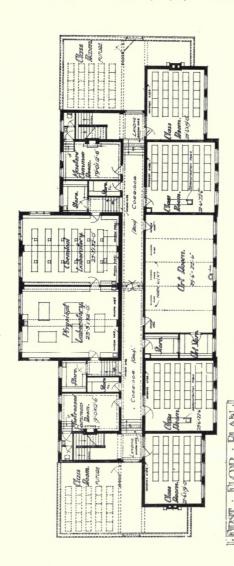

#### CONTINENTAL.

| PAGE                                                                                                     | PAGE                                                                                     |
|----------------------------------------------------------------------------------------------------------|------------------------------------------------------------------------------------------|
| Reis, Wilhelm, Professor, Dusseldorf. Das Verwaltungsgebaude, Essen, Ruhr 101                            | SENF, HERMAN, & W. HALLER. Design for a Lighthouse, Exterior View 114                    |
| ASSE, Alfred Hanover, Linden.                                                                            | Lighthouse, Interior of Base 115                                                         |
| Rathaus, Landsberg 102 Ground Floor Plan 103                                                             | STURZENACKER, Aug., Karlsruhe. Bahnhof, Karlsruhe, general view 110                      |
| Handels Kammer, Weimer 104                                                                               | Haupteingang, Bahnhof, Karlsruhe 110                                                     |
| School at Grunberg First and Second Floor Plans 105                                                      | Treppenhaus, Bahnhof, Karlsruhe 112                                                      |
| " Ground and First Floor Plans 107                                                                       | 113                                                                                      |
| Verbindungshaus, Jena                                                                                    | Krematorium, Karlsruhe 116                                                               |
|                                                                                                          |                                                                                          |
| , i                                                                                                      | SERIES III.)                                                                             |
|                                                                                                          | 19 Buckingham Street, Strand, W.C.                                                       |
| Mansfield College, The Porch 33<br>Mansfield College, South View 34-35                                   | St. Luke's Church, West Hampstead 40<br>Slindon Church, Stans 41                         |
| Mansfield College, South View                                                                            | Bedford College for Women 42-43                                                          |
| Robinson Memorial Tower and New Buildings, New College Oxford Holywell Street Front                      | Rylands Library, Manchester                                                              |
| Indian Institute, Holywell Street Front 37                                                               | 47                                                                                       |
| Merton College, New Addition 38                                                                          | Manchester Cathedral, Reredos and High Altar 48 Oriel College, Oxford High Street 50     |
| The Warden's House, Merton College 49                                                                    | Bronze Gates, Newnham College, Cambridge 51                                              |
|                                                                                                          | Newnham College, Cambridge, Main Entrance 52                                             |
|                                                                                                          |                                                                                          |
| SCULPT                                                                                                   | URE, 1914.                                                                               |
| DELANDRE, Robert, Paris.                                                                                 | MACKENNALL, Bertram, A.R.A., 38 Marlborough Hill, N.W.                                   |
| Le Vent et la Feuille 40 DESMOND, C. H., Boldre, Lymington, Hants.                                       | Statuette for Niche                                                                      |
| Fawn and Panthers 41                                                                                     | PALMER, Charles A., 14a Chevne Row, Chelsea, S.W.                                        |
| EDMOND, Elizabeth, 45 Rue Vondamue, Paris,<br>En Arcadie 48                                              | The Dryad 42 Autumn 43                                                                   |
| FAIVRE, F., 39 Villa d'Alesia, Paris.                                                                    | PIBWORTH, Charles, 14a Chevne Row, Chelsea, S.W.                                         |
| La Phissances                                                                                            | Gretchen                                                                                 |
| Sir Johnston Forbes Robertson 44                                                                         | St. George                                                                               |
| The Hudson Fulton Medal 45                                                                               | The Sir Wilfrid Lawson Memorial—Panels, Charity and                                      |
| ENNINGS, Leonard, 11 Cheyne Gardens, Chelsea, S.W. King Edward VII – Marble Statue for Bangalore, Mysore | Wood, F, Derwent, A.R.A., 27 Glebe Place, Chelsea, S.W.                                  |
| Prometheus Bound 37                                                                                      | Truth                                                                                    |
|                                                                                                          | The Lady Elphinstone                                                                     |
|                                                                                                          |                                                                                          |
| OLD ENGLISH                                                                                              | WOODCARVING.                                                                             |
| Reproduced by permission of R. A. SUTTON & Co., Ltd.                                                     |                                                                                          |
| (11 Ludgate Hill, E.C.).                                                                                 | Oak Panelling, English 16th Century 76 Panel of Door, Oak 77                             |
| Door, Porch and Pedimented Canopy 69                                                                     | Mantel Piece and Mirror Frame, English 18th Century 78                                   |
| Panel 72                                                                                                 | hinney Piece, English 18th Century 80                                                    |
| Pediment and Architrave, English 18th Century 73                                                         | Panel Oak, English 16th Century 81                                                       |
| Arched Panels from St. Mary's, Somerset, Thames Street 74-75                                             | Pilaster, Capital and Base, English 16th Century 82-83<br>Panel, English 16th Century 84 |
| NoteAll the above specimens are to be seen in                                                            | the Victoria and Albert Museum, South Kensington.                                        |
|                                                                                                          |                                                                                          |
| SCHOOL AR                                                                                                | CHITECTURE.                                                                              |
| CRATNEY, Edward, 88 Station Rd., Wallsend-on-Tyne.                                                       | Nash, James W.                                                                           |
| Secondary Schools, Plessey Road, Blyth, Northumberland,<br>"Main Buildings, South View, and Chemical     | Pontardawe, New Boys' School 97 SAMSON & COLTHURST 97                                    |
|                                                                                                          | Highbridge Infants' School 92                                                            |
| ", Lodge and Domestic Block, Assembly Hall and Gymnasium 89                                              | WILLIAMSON, W., City Architect, Bradford.                                                |
| " Ground Floor Plan 90                                                                                   | New Infants, School, Thornbury 93 Residential School for the Blind, Daisy Hill 94        |
| DOWNING BURKE, H. P., 12 Little College Street, S.W.                                                     | " " Ground Floor Plan " 95                                                               |
| Pelham Road Elementary School, Wimbledon 85                                                              | City of Bradford School for Cripples, Lister Lane 96                                     |
| Main Entrance New County School for Boys, Bromley,                                                       | " " Manual and Cookery School, Lister Lane 99                                            |
| Main Entrance New County School for Boys, Bromley,                                                       | " School for Deaf Children " 100                                                         |
| Kent                                                                                                     |                                                                                          |