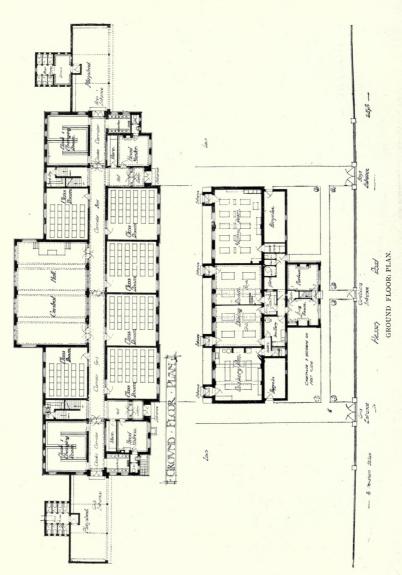

Merton College, New Addition, BASIL CHAMPNEYS, B.A., Architect.

Wrought Iron Work, Rainwater Heads and Lockt: Thos. Elsier, Lid., Great Titchfield Street, W. Heating and Hot Water Service: G. N. Haden & Sons, Lincoln House, Kingsway, London, W.C. By kind permission of the "Architect," 6-11 Imperial Buildings, Ludgate Circus, London,