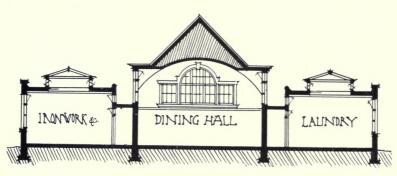

#### CONTINENTAL.

| PAGE                                                                                                     | PAGE                                                                                     |
|----------------------------------------------------------------------------------------------------------|------------------------------------------------------------------------------------------|
| Reis, Wilhelm, Professor, Dusseldorf. Das Verwaltungsgebaude, Essen, Ruhr 101                            | SENF, HERMAN, & W. HALLER. Design for a Lighthouse, Exterior View 114                    |
| ASSE, Alfred Hanover, Linden.                                                                            | Lighthouse, Interior of Base 115                                                         |
| Rathaus, Landsberg 102 Ground Floor Plan 103                                                             | STURZENACKER, Aug., Karlsruhe. Bahnhof, Karlsruhe, general view 110                      |
| Handels Kammer, Weimer 104                                                                               | Haupteingang, Bahnhof, Karlsruhe 110                                                     |
| School at Grunberg First and Second Floor Plans 105                                                      | Treppenhaus, Bahnhof, Karlsruhe 112                                                      |
| " Ground and First Floor Plans 107                                                                       | 113                                                                                      |
| Verbindungshaus, Jena                                                                                    | Krematorium, Karlsruhe 116                                                               |
|                                                                                                          |                                                                                          |
| , i                                                                                                      | SERIES III.)                                                                             |
|                                                                                                          | 19 Buckingham Street, Strand, W.C.                                                       |
| Mansfield College, The Porch 33<br>Mansfield College, South View 34-35                                   | St. Luke's Church, West Hampstead 40<br>Slindon Church, Stans 41                         |
| Mansfield College, South View                                                                            | Bedford College for Women 42-43                                                          |
| Robinson Memorial Tower and New Buildings, New College Oxford Holywell Street Front                      | Rylands Library, Manchester                                                              |
| Indian Institute, Holywell Street Front 37                                                               | 47                                                                                       |
| Merton College, New Addition 38                                                                          | Manchester Cathedral, Reredos and High Altar 48 Oriel College, Oxford High Street 50     |
| The Warden's House, Merton College 49                                                                    | Bronze Gates, Newnham College, Cambridge 51                                              |
|                                                                                                          | Newnham College, Cambridge, Main Entrance 52                                             |
|                                                                                                          |                                                                                          |
| SCULPT                                                                                                   | URE, 1914.                                                                               |
| DELANDRE, Robert, Paris.                                                                                 | MACKENNALL, Bertram, A.R.A., 38 Marlborough Hill, N.W.                                   |
| Le Vent et la Feuille 40 DESMOND, C. H., Boldre, Lymington, Hants.                                       | Statuette for Niche                                                                      |
| Fawn and Panthers 41                                                                                     | PALMER, Charles A., 14a Chevne Row, Chelsea, S.W.                                        |
| EDMOND, Elizabeth, 45 Rue Vondamue, Paris,<br>En Arcadie 48                                              | The Dryad 42 Autumn 43                                                                   |
| FAIVRE, F., 39 Villa d'Alesia, Paris.                                                                    | PIBWORTH, Charles, 14a Chevne Row, Chelsea, S.W.                                         |
| La Phissances                                                                                            | Gretchen                                                                                 |
| Sir Johnston Forbes Robertson 44                                                                         | St. George                                                                               |
| The Hudson Fulton Medal 45                                                                               | The Sir Wilfrid Lawson Memorial—Panels, Charity and                                      |
| ENNINGS, Leonard, 11 Cheyne Gardens, Chelsea, S.W. King Edward VII – Marble Statue for Bangalore, Mysore | Wood, F, Derwent, A.R.A., 27 Glebe Place, Chelsea, S.W.                                  |
| Prometheus Bound 37                                                                                      | Truth                                                                                    |
|                                                                                                          | The Lady Elphinstone                                                                     |
|                                                                                                          |                                                                                          |
| OLD ENGLISH                                                                                              | WOODCARVING.                                                                             |
| Reproduced by permission of R. A. SUTTON & Co., Ltd.                                                     |                                                                                          |
| (11 Ludgate Hill, E.C.).                                                                                 | Oak Panelling, English 16th Century 76 Panel of Door, Oak 77                             |
| Door, Porch and Pedimented Canopy 69                                                                     | Mantel Piece and Mirror Frame, English 18th Century 78                                   |
| Panel 72                                                                                                 | hinney Piece, English 18th Century 80                                                    |
| Pediment and Architrave, English 18th Century 73                                                         | Panel Oak, English 16th Century 81                                                       |
| Arched Panels from St. Mary's, Somerset, Thames Street 74-75                                             | Pilaster, Capital and Base, English 16th Century 82-83<br>Panel, English 16th Century 84 |
| NoteAll the above specimens are to be seen in                                                            | the Victoria and Albert Museum, South Kensington.                                        |
|                                                                                                          |                                                                                          |
| SCHOOL AR                                                                                                | CHITECTURE.                                                                              |
| CRATNEY, Edward, 88 Station Rd., Wallsend-on-Tyne.                                                       | Nash, James W.                                                                           |
| Secondary Schools, Plessey Road, Blyth, Northumberland,<br>"Main Buildings, South View, and Chemical     | Pontardawe, New Boys' School 97 SAMSON & COLTHURST 97                                    |
|                                                                                                          | Highbridge Infants' School 92                                                            |
| ", Lodge and Domestic Block, Assembly Hall and Gymnasium 89                                              | WILLIAMSON, W., City Architect, Bradford.                                                |
| " Ground Floor Plan 90                                                                                   | New Infants, School, Thornbury 93 Residential School for the Blind, Daisy Hill 94        |
| DOWNING BURKE, H. P., 12 Little College Street, S.W.                                                     | " " Ground Floor Plan " 95                                                               |
| Pelham Road Elementary School, Wimbledon 85                                                              | City of Bradford School for Cripples, Lister Lane 96                                     |
| Main Entrance New County School for Boys, Bromley,                                                       | " " Manual and Cookery School, Lister Lane 99                                            |
| Main Entrance New County School for Boys, Bromley,                                                       | " School for Deaf Children " 100                                                         |
| Kent                                                                                                     |                                                                                          |