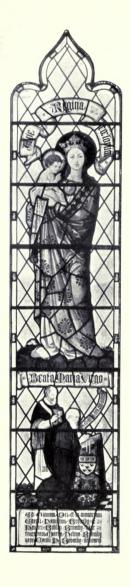

GEORGE F. GASCOYNE & SON, ARTISTS IN . . . .

# STAINED G L A S S

AND CHURCH DECORATION

DESIGNS AND ESTIMATES SUBMITTED FOR . . . . .

# MEMORIAL WINDOWS

HERALDIC AND DOMESTIC STAINED GLASS, ETC. ETC.

STUDIO AND OFFICE . . .

7 SHAKESPEARE ST., NOTTINGHAM

LONDON: 6 GRAY'S INN SQUARE, W.C. . . . . .