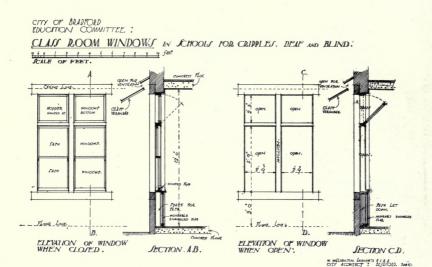

#### CONTINENTAL.

| PAGE                                                                                                     | PAGE                                                                                     |
|----------------------------------------------------------------------------------------------------------|------------------------------------------------------------------------------------------|
| Reis, Wilhelm, Professor, Dusseldorf. Das Verwaltungsgebaude, Essen, Ruhr 101                            | SENF, HERMAN, & W. HALLER. Design for a Lighthouse, Exterior View 114                    |
| ASSE, Alfred Hanover, Linden.                                                                            | Lighthouse, Interior of Base 115                                                         |
| Rathaus, Landsberg 102 Ground Floor Plan 103                                                             | STURZENACKER, Aug., Karlsruhe. Bahnhof, Karlsruhe, general view 110                      |
| Handels Kammer, Weimer 104                                                                               | Haupteingang, Bahnhof, Karlsruhe 110                                                     |
| School at Grunberg First and Second Floor Plans 105                                                      | Treppenhaus, Bahnhof, Karlsruhe 112                                                      |
| " Ground and First Floor Plans 107                                                                       | 113                                                                                      |
| Verbindungshaus, Jena                                                                                    | Krematorium, Karlsruhe 116                                                               |
|                                                                                                          |                                                                                          |
| , i                                                                                                      | SERIES III.)                                                                             |
|                                                                                                          | 19 Buckingham Street, Strand, W.C.                                                       |
| Mansfield College, The Porch 33<br>Mansfield College, South View 34-35                                   | St. Luke's Church, West Hampstead 40<br>Slindon Church, Stans 41                         |
| Mansfield College, South View                                                                            | Bedford College for Women 42-43                                                          |
| Robinson Memorial Tower and New Buildings, New College Oxford Holywell Street Front                      | Rylands Library, Manchester                                                              |
| Indian Institute, Holywell Street Front 37                                                               | 47                                                                                       |
| Merton College, New Addition 38                                                                          | Manchester Cathedral, Reredos and High Altar 48 Oriel College, Oxford High Street 50     |
| The Warden's House, Merton College 49                                                                    | Bronze Gates, Newnham College, Cambridge 51                                              |
|                                                                                                          | Newnham College, Cambridge, Main Entrance 52                                             |
|                                                                                                          |                                                                                          |
| SCULPT                                                                                                   | URE, 1914.                                                                               |
| DELANDRE, Robert, Paris.                                                                                 | MACKENNALL, Bertram, A.R.A., 38 Marlborough Hill, N.W.                                   |
| Le Vent et la Feuille 40 DESMOND, C. H., Boldre, Lymington, Hants.                                       | Statuette for Niche                                                                      |
| Fawn and Panthers 41                                                                                     | PALMER, Charles A., 14a Chevne Row, Chelsea, S.W.                                        |
| EDMOND, Elizabeth, 45 Rue Vondamue, Paris,<br>En Arcadie 48                                              | The Dryad 42 Autumn 43                                                                   |
| FAIVRE, F., 39 Villa d'Alesia, Paris.                                                                    | PIBWORTH, Charles, 14a Chevne Row, Chelsea, S.W.                                         |
| La Phissances                                                                                            | Gretchen                                                                                 |
| Sir Johnston Forbes Robertson 44                                                                         | St. George                                                                               |
| The Hudson Fulton Medal 45                                                                               | The Sir Wilfrid Lawson Memorial—Panels, Charity and                                      |
| ENNINGS, Leonard, 11 Cheyne Gardens, Chelsea, S.W. King Edward VII – Marble Statue for Bangalore, Mysore | Wood, F, Derwent, A.R.A., 27 Glebe Place, Chelsea, S.W.                                  |
| Prometheus Bound 37                                                                                      | Truth                                                                                    |
|                                                                                                          | The Lady Elphinstone                                                                     |
|                                                                                                          |                                                                                          |
| OLD ENGLISH                                                                                              | WOODCARVING.                                                                             |
| Reproduced by permission of R. A. SUTTON & Co., Ltd.                                                     |                                                                                          |
| (11 Ludgate Hill, E.C.).                                                                                 | Oak Panelling, English 16th Century 76 Panel of Door, Oak 77                             |
| Door, Porch and Pedimented Canopy 69                                                                     | Mantel Piece and Mirror Frame, English 18th Century 78                                   |
| Panel 72                                                                                                 | hinney Piece, English 18th Century 80                                                    |
| Pediment and Architrave, English 18th Century 73                                                         | Panel Oak, English 16th Century 81                                                       |
| Arched Panels from St. Mary's, Somerset, Thames Street 74-75                                             | Pilaster, Capital and Base, English 16th Century 82-83<br>Panel, English 16th Century 84 |
| NoteAll the above specimens are to be seen in                                                            | the Victoria and Albert Museum, South Kensington.                                        |
|                                                                                                          |                                                                                          |
| SCHOOL AR                                                                                                | CHITECTURE.                                                                              |
| CRATNEY, Edward, 88 Station Rd., Wallsend-on-Tyne.                                                       | Nash, James W.                                                                           |
| Secondary Schools, Plessey Road, Blyth, Northumberland,<br>"Main Buildings, South View, and Chemical     | Pontardawe, New Boys' School 97 SAMSON & COLTHURST 97                                    |
|                                                                                                          | Highbridge Infants' School 92                                                            |
| ", Lodge and Domestic Block, Assembly Hall and Gymnasium 89                                              | WILLIAMSON, W., City Architect, Bradford.                                                |
| " Ground Floor Plan 90                                                                                   | New Infants, School, Thornbury 93 Residential School for the Blind, Daisy Hill 94        |
| DOWNING BURKE, H. P., 12 Little College Street, S.W.                                                     | " " Ground Floor Plan " 95                                                               |
| Pelham Road Elementary School, Wimbledon 85                                                              | City of Bradford School for Cripples, Lister Lane 96                                     |
| Main Entrance New County School for Boys, Bromley,                                                       | " " Manual and Cookery School, Lister Lane 99                                            |
| Main Entrance New County School for Boys, Bromley,                                                       | " School for Deaf Children " 100                                                         |
| Kent                                                                                                     |                                                                                          |