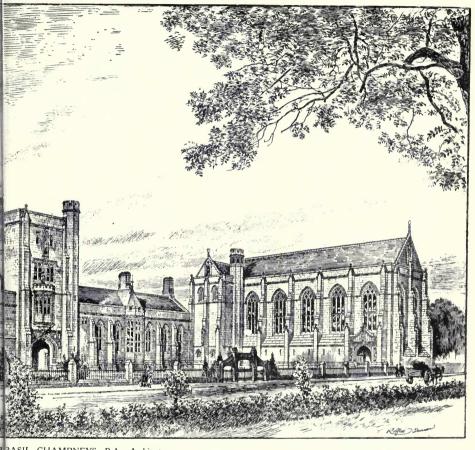

#### CONTINENTAL.

| PAGE                                                                                                     | PAGE                                                                                     |
|----------------------------------------------------------------------------------------------------------|------------------------------------------------------------------------------------------|
| Reis, Wilhelm, Professor, Dusseldorf. Das Verwaltungsgebaude, Essen, Ruhr 101                            | SENF, HERMAN, & W. HALLER. Design for a Lighthouse, Exterior View 114                    |
| ASSE, Alfred Hanover, Linden.                                                                            | Lighthouse, Interior of Base 115                                                         |
| Rathaus, Landsberg 102 Ground Floor Plan 103                                                             | STURZENACKER, Aug., Karlsruhe. Bahnhof, Karlsruhe, general view 110                      |
| Handels Kammer, Weimer 104                                                                               | Haupteingang, Bahnhof, Karlsruhe 110                                                     |
| School at Grunberg First and Second Floor Plans 105                                                      | Treppenhaus, Bahnhof, Karlsruhe 112                                                      |
| " Ground and First Floor Plans 107                                                                       | 113                                                                                      |
| Verbindungshaus, Jena                                                                                    | Krematorium, Karlsruhe 116                                                               |
|                                                                                                          |                                                                                          |
| , i                                                                                                      | SERIES III.)                                                                             |
|                                                                                                          | 19 Buckingham Street, Strand, W.C.                                                       |
| Mansfield College, The Porch 33<br>Mansfield College, South View 34-35                                   | St. Luke's Church, West Hampstead 40<br>Slindon Church, Stans 41                         |
| Mansfield College, South View                                                                            | Bedford College for Women 42-43                                                          |
| Robinson Memorial Tower and New Buildings, New College Oxford Holywell Street Front                      | Rylands Library, Manchester                                                              |
| Indian Institute, Holywell Street Front 37                                                               | 47                                                                                       |
| Merton College, New Addition 38                                                                          | Manchester Cathedral, Reredos and High Altar 48 Oriel College, Oxford High Street 50     |
| The Warden's House, Merton College 49                                                                    | Bronze Gates, Newnham College, Cambridge 51                                              |
|                                                                                                          | Newnham College, Cambridge, Main Entrance 52                                             |
|                                                                                                          |                                                                                          |
| SCULPT                                                                                                   | URE, 1914.                                                                               |
| DELANDRE, Robert, Paris.                                                                                 | MACKENNALL, Bertram, A.R.A., 38 Marlborough Hill, N.W.                                   |
| Le Vent et la Feuille 40 DESMOND, C. H., Boldre, Lymington, Hants.                                       | Statuette for Niche                                                                      |
| Fawn and Panthers 41                                                                                     | PALMER, Charles A., 14a Chevne Row, Chelsea, S.W.                                        |
| EDMOND, Elizabeth, 45 Rue Vondamue, Paris,<br>En Arcadie 48                                              | The Dryad 42 Autumn 43                                                                   |
| FAIVRE, F., 39 Villa d'Alesia, Paris.                                                                    | PIBWORTH, Charles, 14a Chevne Row, Chelsea, S.W.                                         |
| La Phissances                                                                                            | Gretchen                                                                                 |
| Sir Johnston Forbes Robertson 44                                                                         | St. George                                                                               |
| The Hudson Fulton Medal 45                                                                               | The Sir Wilfrid Lawson Memorial—Panels, Charity and                                      |
| ENNINGS, Leonard, 11 Cheyne Gardens, Chelsea, S.W. King Edward VII – Marble Statue for Bangalore, Mysore | Wood, F, Derwent, A.R.A., 27 Glebe Place, Chelsea, S.W.                                  |
| Prometheus Bound 37                                                                                      | Truth                                                                                    |
|                                                                                                          | The Lady Elphinstone                                                                     |
|                                                                                                          |                                                                                          |
| OLD ENGLISH                                                                                              | WOODCARVING.                                                                             |
| Reproduced by permission of R. A. SUTTON & Co., Ltd.                                                     |                                                                                          |
| (11 Ludgate Hill, E.C.).                                                                                 | Oak Panelling, English 16th Century 76 Panel of Door, Oak 77                             |
| Door, Porch and Pedimented Canopy 69                                                                     | Mantel Piece and Mirror Frame, English 18th Century 78                                   |
| Panel 72                                                                                                 | hinney Piece, English 18th Century 80                                                    |
| Pediment and Architrave, English 18th Century 73                                                         | Panel Oak, English 16th Century 81                                                       |
| Arched Panels from St. Mary's, Somerset, Thames Street 74-75                                             | Pilaster, Capital and Base, English 16th Century 82-83<br>Panel, English 16th Century 84 |
| NoteAll the above specimens are to be seen in                                                            | the Victoria and Albert Museum, South Kensington.                                        |
|                                                                                                          |                                                                                          |
| SCHOOL AR                                                                                                | CHITECTURE.                                                                              |
| CRATNEY, Edward, 88 Station Rd., Wallsend-on-Tyne.                                                       | Nash, James W.                                                                           |
| Secondary Schools, Plessey Road, Blyth, Northumberland,<br>"Main Buildings, South View, and Chemical     | Pontardawe, New Boys' School 97 SAMSON & COLTHURST 97                                    |
|                                                                                                          | Highbridge Infants' School 92                                                            |
| ", Lodge and Domestic Block, Assembly Hall and Gymnasium 89                                              | WILLIAMSON, W., City Architect, Bradford.                                                |
| " Ground Floor Plan 90                                                                                   | New Infants, School, Thornbury 93 Residential School for the Blind, Daisy Hill 94        |
| DOWNING BURKE, H. P., 12 Little College Street, S.W.                                                     | " " Ground Floor Plan " 95                                                               |
| Pelham Road Elementary School, Wimbledon 85                                                              | City of Bradford School for Cripples, Lister Lane 96                                     |
| Main Entrance New County School for Boys, Bromley,                                                       | " " Manual and Cookery School, Lister Lane 99                                            |
| Main Entrance New County School for Boys, Bromley,                                                       | " School for Deaf Children " 100                                                         |
| Kent                                                                                                     |                                                                                          |