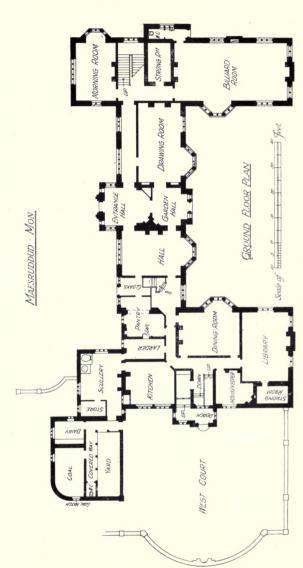

#### ECCLESIASTICAL.

| ALLISON, R. J., H.M. Office of Works, Storey's Gate, S.W. New Science Museum, South Kensington                                                                                                                                                                                                                                                                                                                                                                                                                          | 11<br>127<br>128                                   | MOORE, Temple, 46 Well-Walk, Hampstead, N.W. Additions to Hendon Parish Church                                                                                                                                                                                                                                                                                                                                                                                                                                                                    | PAGI 4 5 5 118 6-7 12                                |
|-------------------------------------------------------------------------------------------------------------------------------------------------------------------------------------------------------------------------------------------------------------------------------------------------------------------------------------------------------------------------------------------------------------------------------------------------------------------------------------------------------------------------|----------------------------------------------------|---------------------------------------------------------------------------------------------------------------------------------------------------------------------------------------------------------------------------------------------------------------------------------------------------------------------------------------------------------------------------------------------------------------------------------------------------------------------------------------------------------------------------------------------------|------------------------------------------------------|
| COOPER, T. Edwin, 4 Verulam-buildings, Gray's Inn, W.C. Marylebone Town Hall LLIS, H. O., & CLARK, Fenchurch Street, London, E.C. W. H. Smith & Sons New Offices HART, A. H., & WATERHOUSE, I Verulam-buildings, Gray's Jnn, W.C. A Trade Union Centre, London                                                                                                                                                                                                                                                          | 129<br>2-3<br>126                                  | THEHEARNY, A.F.A., & NORMAN, 52 Lincoln's Inn Fields, W.C. Office Premises, Milbank, Westminster                                                                                                                                                                                                                                                                                                                                                                                                                                                  | 13<br>14-15<br>121<br>124                            |
|                                                                                                                                                                                                                                                                                                                                                                                                                                                                                                                         | DOM                                                | ESTIC.                                                                                                                                                                                                                                                                                                                                                                                                                                                                                                                                            |                                                      |
| COOPER, T. Edwin, 4 Verulam buildings, Gray's Inn, W.C. Apley Grange, Harrogate, Yorks.  DAWBER, E. Guy, 22 Buckingham Street, Adelphi, W.C. The Bowling Green, Melborne Porl.  FELD, Horace, & SIMMONS, 21 Berne's Street, Oxford Street, W. 13-16 Medway Street House at Hampstead  GEORGE, Sir Ernest, A.R.A., & YATES, 18 Maddox Street, W. The Shirpur Palace, for H.H. the Maharajah Holkar of Indore  HOSSLEY, Gerald C., 2 Gray's Inn Square, W.C.  Alterations at Moulton Grange, View in the Hall             | 25<br>26-27<br>28<br>32<br>32<br>32<br>18-19<br>24 | JOHNSTON, R. F., 1 Brook Street, Hanover Square, W. Burwood Ash, Buckinghamshire MOSSON, E. C. P., Finsbury Pavement House, Finsbury Pavement, E.C. Share Model of A House at Jouy-en-Josas, France Plans TI.DEN, Philip, 36 Bloomsbury Square, W.C. New Buildings at Kingston Russell House, Dorsetshire WARKEN, E.P., 20 Bedford Square, W.C. Massruddud, Monmoutlishire Ground Floor Plan                                                                                       | 30-3;<br>130-13;<br>20-2;<br>22-2;<br>29<br>16<br>17 |
| INTE                                                                                                                                                                                                                                                                                                                                                                                                                                                                                                                    | ERIOR A                                            | ND DETAILS.                                                                                                                                                                                                                                                                                                                                                                                                                                                                                                                                       |                                                      |
| BLOMFIELD, Sir Arthur, & Soux, 6 Montagu Place, W. 34 Wimpole Street, W. DOWNING, Burke H. P., 12 Little College Street, Westminster, S.W. The Main Enfrance Gates, County School for Boys, Bromley, Kent EVANS, T., JAY & Son, 34 & 35 High Holborn, W.C. Marshall Roberts' Shop Front HARE, C. G., 7 Gravys. Inn Square, W.C. Radiator Front JONES PLANER, W. J., 11 Buckingham Street, Adelphi, W.C. Sketch of Luxor Temple. LAWRENCE, J. T., 28 Gl. Ormond Street, London, W.C. The Hatch Heath, Beds, Smoking Room | 137<br>136<br>140<br>132<br>123<br>139             | MITCHELL, Arnold, 17 Hanover Square, W. Hampslead University College Schools, Entrance OARLEY, Harvid, 14 Henrietta Street, Covent Garden, W.C. Sketch of Jan. Sketch of Jan. OLS VAN HOUSE, Cheisea, by R. Norman Shaw PARKER BAREN & RAYMOND UNWIN, Lefchworth, Herts, House at Rochdale, Lancashire  "Minehead, Somerset "Minehead, Somerset Caterham, Surrey SMART, D. J., 30 The Gardens, Peckham Rye, S.E. Tour det Eglise, St. Jacques, Anvers THOMAS, Sir A. Brumwell, 37 Old Queen Street, Westminster, S.W. Woolwich Town Hall, Details | 122<br>117<br>133<br>134<br>138<br>135<br>135<br>120 |