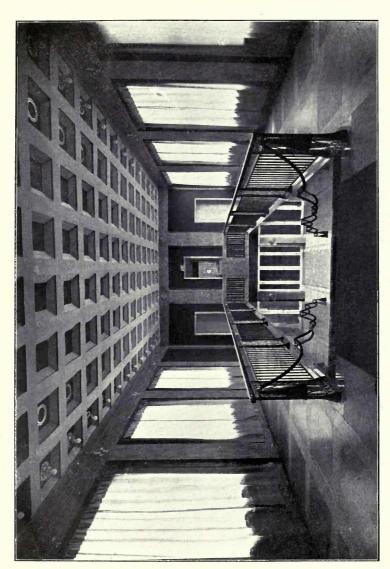

#### CONTINENTAL.

| PAGE                                                                                                     | PAGE                                                                                     |
|----------------------------------------------------------------------------------------------------------|------------------------------------------------------------------------------------------|
| Reis, Wilhelm, Professor, Dusseldorf. Das Verwaltungsgebaude, Essen, Ruhr 101                            | SENF, HERMAN, & W. HALLER. Design for a Lighthouse, Exterior View 114                    |
| ASSE, Alfred Hanover, Linden.                                                                            | Lighthouse, Interior of Base 115                                                         |
| Rathaus, Landsberg 102 Ground Floor Plan 103                                                             | STURZENACKER, Aug., Karlsruhe. Bahnhof, Karlsruhe, general view 110                      |
| Handels Kammer, Weimer 104                                                                               | Haupteingang, Bahnhof, Karlsruhe 110                                                     |
| School at Grunberg First and Second Floor Plans 105                                                      | Treppenhaus, Bahnhof, Karlsruhe 112                                                      |
| " Ground and First Floor Plans 107                                                                       | 113                                                                                      |
| Verbindungshaus, Jena                                                                                    | Krematorium, Karlsruhe 116                                                               |
|                                                                                                          |                                                                                          |
| , i                                                                                                      | SERIES III.)                                                                             |
|                                                                                                          | 19 Buckingham Street, Strand, W.C.                                                       |
| Mansfield College, The Porch 33<br>Mansfield College, South View 34-35                                   | St. Luke's Church, West Hampstead 40<br>Slindon Church, Stans 41                         |
| Mansfield College, South View                                                                            | Bedford College for Women 42-43                                                          |
| Robinson Memorial Tower and New Buildings, New College Oxford Holywell Street Front                      | Rylands Library, Manchester                                                              |
| Indian Institute, Holywell Street Front 37                                                               | 47                                                                                       |
| Merton College, New Addition 38                                                                          | Manchester Cathedral, Reredos and High Altar 48 Oriel College, Oxford High Street 50     |
| The Warden's House, Merton College 49                                                                    | Bronze Gates, Newnham College, Cambridge 51                                              |
|                                                                                                          | Newnham College, Cambridge, Main Entrance 52                                             |
|                                                                                                          |                                                                                          |
| SCULPT                                                                                                   | URE, 1914.                                                                               |
| DELANDRE, Robert, Paris.                                                                                 | MACKENNALL, Bertram, A.R.A., 38 Marlborough Hill, N.W.                                   |
| Le Vent et la Feuille 40 DESMOND, C. H., Boldre, Lymington, Hants.                                       | Statuette for Niche                                                                      |
| Fawn and Panthers 41                                                                                     | PALMER, Charles A., 14a Chevne Row, Chelsea, S.W.                                        |
| EDMOND, Elizabeth, 45 Rue Vondamue, Paris,<br>En Arcadie 48                                              | The Dryad 42 Autumn 43                                                                   |
| FAIVRE, F., 39 Villa d'Alesia, Paris.                                                                    | PIBWORTH, Charles, 14a Chevne Row, Chelsea, S.W.                                         |
| La Phissances                                                                                            | Gretchen                                                                                 |
| Sir Johnston Forbes Robertson 44                                                                         | St. George                                                                               |
| The Hudson Fulton Medal 45                                                                               | The Sir Wilfrid Lawson Memorial—Panels, Charity and                                      |
| ENNINGS, Leonard, 11 Cheyne Gardens, Chelsea, S.W. King Edward VII – Marble Statue for Bangalore, Mysore | Wood, F, Derwent, A.R.A., 27 Glebe Place, Chelsea, S.W.                                  |
| Prometheus Bound 37                                                                                      | Truth                                                                                    |
|                                                                                                          | The Lady Elphinstone                                                                     |
|                                                                                                          |                                                                                          |
| OLD ENGLISH                                                                                              | WOODCARVING.                                                                             |
| Reproduced by permission of R. A. SUTTON & Co., Ltd.                                                     |                                                                                          |
| (11 Ludgate Hill, E.C.).                                                                                 | Oak Panelling, English 16th Century 76 Panel of Door, Oak 77                             |
| Door, Porch and Pedimented Canopy 69                                                                     | Mantel Piece and Mirror Frame, English 18th Century 78                                   |
| Panel 72                                                                                                 | hinney Piece, English 18th Century 80                                                    |
| Pediment and Architrave, English 18th Century 73                                                         | Panel Oak, English 16th Century 81                                                       |
| Arched Panels from St. Mary's, Somerset, Thames Street 74-75                                             | Pilaster, Capital and Base, English 16th Century 82-83<br>Panel, English 16th Century 84 |
| NoteAll the above specimens are to be seen in                                                            | the Victoria and Albert Museum, South Kensington.                                        |
|                                                                                                          |                                                                                          |
| SCHOOL AR                                                                                                | CHITECTURE.                                                                              |
| CRATNEY, Edward, 88 Station Rd., Wallsend-on-Tyne.                                                       | Nash, James W.                                                                           |
| Secondary Schools, Plessey Road, Blyth, Northumberland,<br>"Main Buildings, South View, and Chemical     | Pontardawe, New Boys' School 97 SAMSON & COLTHURST 97                                    |
|                                                                                                          | Highbridge Infants' School 92                                                            |
| ", Lodge and Domestic Block, Assembly Hall and Gymnasium 89                                              | WILLIAMSON, W., City Architect, Bradford.                                                |
| " Ground Floor Plan 90                                                                                   | New Infants, School, Thornbury 93 Residential School for the Blind, Daisy Hill 94        |
| DOWNING BURKE, H. P., 12 Little College Street, S.W.                                                     | " " Ground Floor Plan " 95                                                               |
| Pelham Road Elementary School, Wimbledon 85                                                              | City of Bradford School for Cripples, Lister Lane 96                                     |
| Main Entrance New County School for Boys, Bromley,                                                       | " " Manual and Cookery School, Lister Lane 99                                            |
| Main Entrance New County School for Boys, Bromley,                                                       | " School for Deaf Children " 100                                                         |
| Kent                                                                                                     |                                                                                          |