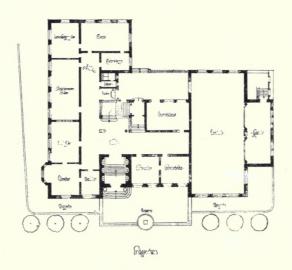

#### ECCLESIASTICAL.

| ALLISON, R. J., H.M. Office of Works, Storey's Gate, S.W. New Science Museum, South Kensington                                                                                                                                                                                                                                                                                                                                                                                                                          | 11<br>127<br>128                                   | MOORE, Temple, 46 Well-Walk, Hampstead, N.W. Additions to Hendon Parish Church                                                                                                                                                                                                                                                                                                                                                                                                                                                                    | PAGI 4 5 5 118 6-7 12                                |
|-------------------------------------------------------------------------------------------------------------------------------------------------------------------------------------------------------------------------------------------------------------------------------------------------------------------------------------------------------------------------------------------------------------------------------------------------------------------------------------------------------------------------|----------------------------------------------------|---------------------------------------------------------------------------------------------------------------------------------------------------------------------------------------------------------------------------------------------------------------------------------------------------------------------------------------------------------------------------------------------------------------------------------------------------------------------------------------------------------------------------------------------------|------------------------------------------------------|
| COOPER, T. Edwin, 4 Verulam-buildings, Gray's Inn, W.C. Marylebone Town Hall LLIS, H. O., & CLARK, Fenchurch Street, London, E.C. W. H. Smith & Sons New Offices HART, A. H., & WATERHOUSE, I Verulam-buildings, Gray's Jnn, W.C. A Trade Union Centre, London                                                                                                                                                                                                                                                          | 129<br>2-3<br>126                                  | THEHEARNY, A.F.A., & NORMAN, 52 Lincoln's Inn Fields, W.C. Office Premises, Milbank, Westminster                                                                                                                                                                                                                                                                                                                                                                                                                                                  | 13<br>14-15<br>121<br>124                            |
|                                                                                                                                                                                                                                                                                                                                                                                                                                                                                                                         | DOM                                                | ESTIC.                                                                                                                                                                                                                                                                                                                                                                                                                                                                                                                                            |                                                      |
| COOPER, T. Edwin, 4 Verulam buildings, Gray's Inn, W.C. Apley Grange, Harrogate, Yorks.  DAWBER, E. Guy, 22 Buckingham Street, Adelphi, W.C. The Bowling Green, Melborne Porl.  FELD, Horace, & SIMMONS, 21 Berne's Street, Oxford Street, W. 13-16 Medway Street House at Hampstead  GEORGE, Sir Ernest, A.R.A., & YATES, 18 Maddox Street, W. The Shirpur Palace, for H.H. the Maharajah Holkar of Indore  HOSSLEY, Gerald C., 2 Gray's Inn Square, W.C.  Alterations at Moulton Grange, View in the Hall             | 25<br>26-27<br>28<br>32<br>32<br>32<br>18-19<br>24 | JOHNSTON, R. F., 1 Brook Street, Hanover Square, W. Burwood Ash, Buckinghamshire MOSSON, E. C. P., Finsbury Pavement House, Finsbury Pavement, E.C. Share Model of A House at Jouy-en-Josas, France Plans TI.DEN, Philip, 36 Bloomsbury Square, W.C. New Buildings at Kingston Russell House, Dorsetshire WARKEN, E.P., 20 Bedford Square, W.C. Massruddud, Monmoutlishire Ground Floor Plan                                                                                       | 30-3;<br>130-13;<br>20-2;<br>22-2;<br>29<br>16<br>17 |
| INTE                                                                                                                                                                                                                                                                                                                                                                                                                                                                                                                    | ERIOR A                                            | ND DETAILS.                                                                                                                                                                                                                                                                                                                                                                                                                                                                                                                                       |                                                      |
| BLOMFIELD, Sir Arthur, & Soux, 6 Montagu Place, W. 34 Wimpole Street, W. DOWNING, Burke H. P., 12 Little College Street, Westminster, S.W. The Main Enfrance Gates, County School for Boys, Bromley, Kent EVANS, T., JAY & Son, 34 & 35 High Holborn, W.C. Marshall Roberts' Shop Front HARE, C. G., 7 Gravys. Inn Square, W.C. Radiator Front JONES PLANER, W. J., 11 Buckingham Street, Adelphi, W.C. Sketch of Luxor Temple. LAWRENCE, J. T., 28 Gl. Ormond Street, London, W.C. The Hatch Heath, Beds, Smoking Room | 137<br>136<br>140<br>132<br>123<br>139             | MITCHELL, Arnold, 17 Hanover Square, W. Hampslead University College Schools, Entrance OARLEY, Harvid, 14 Henrietta Street, Covent Garden, W.C. Sketch of Jan. Sketch of Jan. OLS VAN HOUSE, Cheisea, by R. Norman Shaw PARKER BAREN & RAYMOND UNWIN, Lefchworth, Herts, House at Rochdale, Lancashire  "Minehead, Somerset "Minehead, Somerset Caterham, Surrey SMART, D. J., 30 The Gardens, Peckham Rye, S.E. Tour det Eglise, St. Jacques, Anvers THOMAS, Sir A. Brumwell, 37 Old Queen Street, Westminster, S.W. Woolwich Town Hall, Details | 122<br>117<br>133<br>134<br>138<br>135<br>135<br>120 |