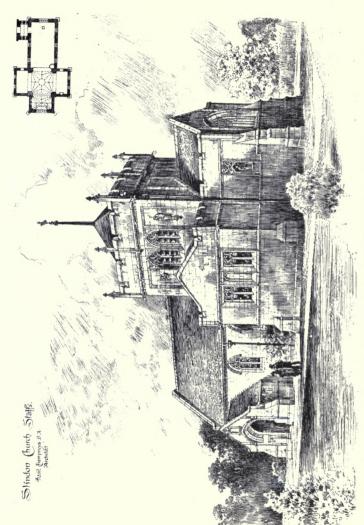

#### CONTINENTAL.

| PAGE                                                                                                     | PAGE                                                                                     |
|----------------------------------------------------------------------------------------------------------|------------------------------------------------------------------------------------------|
| Reis, Wilhelm, Professor, Dusseldorf. Das Verwaltungsgebaude, Essen, Ruhr 101                            | SENF, HERMAN, & W. HALLER. Design for a Lighthouse, Exterior View 114                    |
| ASSE, Alfred Hanover, Linden.                                                                            | Lighthouse, Interior of Base 115                                                         |
| Rathaus, Landsberg 102 Ground Floor Plan 103                                                             | STURZENACKER, Aug., Karlsruhe. Bahnhof, Karlsruhe, general view 110                      |
| Handels Kammer, Weimer 104                                                                               | Haupteingang, Bahnhof, Karlsruhe 110                                                     |
| School at Grunberg First and Second Floor Plans 105                                                      | Treppenhaus, Bahnhof, Karlsruhe 112                                                      |
| " Ground and First Floor Plans 107                                                                       | 113                                                                                      |
| Verbindungshaus, Jena                                                                                    | Krematorium, Karlsruhe 116                                                               |
|                                                                                                          |                                                                                          |
| , i                                                                                                      | SERIES III.)                                                                             |
|                                                                                                          | 19 Buckingham Street, Strand, W.C.                                                       |
| Mansfield College, The Porch 33<br>Mansfield College, South View 34-35                                   | St. Luke's Church, West Hampstead 40<br>Slindon Church, Stans 41                         |
| Mansfield College, South View                                                                            | Bedford College for Women 42-43                                                          |
| Robinson Memorial Tower and New Buildings, New College Oxford Holywell Street Front                      | Rylands Library, Manchester                                                              |
| Indian Institute, Holywell Street Front 37                                                               | 47                                                                                       |
| Merton College, New Addition 38                                                                          | Manchester Cathedral, Reredos and High Altar 48 Oriel College, Oxford High Street 50     |
| The Warden's House, Merton College 49                                                                    | Bronze Gates, Newnham College, Cambridge 51                                              |
|                                                                                                          | Newnham College, Cambridge, Main Entrance 52                                             |
|                                                                                                          |                                                                                          |
| SCULPT                                                                                                   | URE, 1914.                                                                               |
| DELANDRE, Robert, Paris.                                                                                 | MACKENNALL, Bertram, A.R.A., 38 Marlborough Hill, N.W.                                   |
| Le Vent et la Feuille 40 DESMOND, C. H., Boldre, Lymington, Hants.                                       | Statuette for Niche                                                                      |
| Fawn and Panthers 41                                                                                     | PALMER, Charles A., 14a Chevne Row, Chelsea, S.W.                                        |
| EDMOND, Elizabeth, 45 Rue Vondamue, Paris,<br>En Arcadie 48                                              | The Dryad 42 Autumn 43                                                                   |
| FAIVRE, F., 39 Villa d'Alesia, Paris.                                                                    | PIBWORTH, Charles, 14a Chevne Row, Chelsea, S.W.                                         |
| La Phissances                                                                                            | Gretchen                                                                                 |
| Sir Johnston Forbes Robertson 44                                                                         | St. George                                                                               |
| The Hudson Fulton Medal 45                                                                               | The Sir Wilfrid Lawson Memorial—Panels, Charity and                                      |
| ENNINGS, Leonard, 11 Cheyne Gardens, Chelsea, S.W. King Edward VII – Marble Statue for Bangalore, Mysore | Wood, F, Derwent, A.R.A., 27 Glebe Place, Chelsea, S.W.                                  |
| Prometheus Bound 37                                                                                      | Truth                                                                                    |
|                                                                                                          | The Lady Elphinstone                                                                     |
|                                                                                                          |                                                                                          |
| OLD ENGLISH                                                                                              | WOODCARVING.                                                                             |
| Reproduced by permission of R. A. SUTTON & Co., Ltd.                                                     |                                                                                          |
| (11 Ludgate Hill, E.C.).                                                                                 | Oak Panelling, English 16th Century 76 Panel of Door, Oak 77                             |
| Door, Porch and Pedimented Canopy 69                                                                     | Mantel Piece and Mirror Frame, English 18th Century 78                                   |
| Panel 72                                                                                                 | hinney Piece, English 18th Century 80                                                    |
| Pediment and Architrave, English 18th Century 73                                                         | Panel Oak, English 16th Century 81                                                       |
| Arched Panels from St. Mary's, Somerset, Thames Street 74-75                                             | Pilaster, Capital and Base, English 16th Century 82-83<br>Panel, English 16th Century 84 |
| NoteAll the above specimens are to be seen in                                                            | the Victoria and Albert Museum, South Kensington.                                        |
|                                                                                                          |                                                                                          |
| SCHOOL AR                                                                                                | CHITECTURE.                                                                              |
| CRATNEY, Edward, 88 Station Rd., Wallsend-on-Tyne.                                                       | Nash, James W.                                                                           |
| Secondary Schools, Plessey Road, Blyth, Northumberland,<br>"Main Buildings, South View, and Chemical     | Pontardawe, New Boys' School 97 SAMSON & COLTHURST 97                                    |
|                                                                                                          | Highbridge Infants' School 92                                                            |
| ", Lodge and Domestic Block, Assembly Hall and Gymnasium 89                                              | WILLIAMSON, W., City Architect, Bradford.                                                |
| " Ground Floor Plan 90                                                                                   | New Infants, School, Thornbury 93 Residential School for the Blind, Daisy Hill 94        |
| DOWNING BURKE, H. P., 12 Little College Street, S.W.                                                     | " " Ground Floor Plan " 95                                                               |
| Pelham Road Elementary School, Wimbledon 85                                                              | City of Bradford School for Cripples, Lister Lane 96                                     |
| Main Entrance New County School for Boys, Bromley,                                                       | " " Manual and Cookery School, Lister Lane 99                                            |
| Main Entrance New County School for Boys, Bromley,                                                       | " School for Deaf Children " 100                                                         |
| Kent                                                                                                     |                                                                                          |