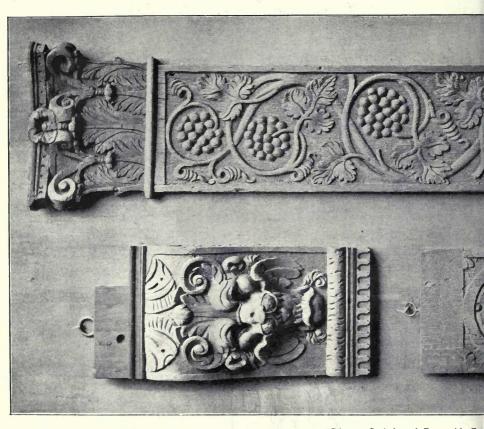

Architrave of a Door. English, 18th Century.

Victoria and Albert Museum, South Kensington.





Two Arched Panels from the Church of St. Victoria and





r's, Somerset, Thames Street, built by Sir C. Wren, 1695.
Museum, South Kensington.



Panelling Oak removed from an old House near Exeter. English, 16th Century. Victoria and Albert Museum, South Kensington.



Panel of Door, Oak. English, 16th Century.
From Victoria and Albert Museum, South Kensington.



Mantel Piece and Mirror Frame, Carved Pine. English, 18th Century.

Victoria and Albert Museum, South Kensington.



Details of Mantel Piece and Mirror Frame, Carved Pine. Victoria and Albert Museum, South Kensington.



Chimney Piece, Carved Pinewoodd, English, Early 18th Century. Victoria and Albert Museum, South Kensington.







Pilaster, Capital, and Base with Gro Victoria and Albert



e Head. English, 16th Century. um, South Kensington.



Panel. English, 16th Century.
Victoria and Albert Museum, South Kensington.

## ACADEMY ARCHITECTURE 1914' SCHOOLS.





Main Entrance, The New County School for Boys, Bromley, Kent, H. P. BURKE DOWNING, Architect.



New County School for Boys, Bromley, Kent, H. P. BURKE DOWNING, Architect.



Main Building, South View.



Chemical Laboratory.

Secondary Schools, Plessey Road, Blyth, Northumberland.

EDWARD CRATNEY, Architect.



Lodge and Domestic Block.



Assembly Hall and Gymnasium.

Secondary Schools, Plessey Road, Blyth, Northumberland.

EDWARD CRATNEY, Architect.



Secondary School, 'Blyth. EDWARD CRATNEY, Architect.



FIRST FLOOR PLAN.
Secondary School, Blyth, ED