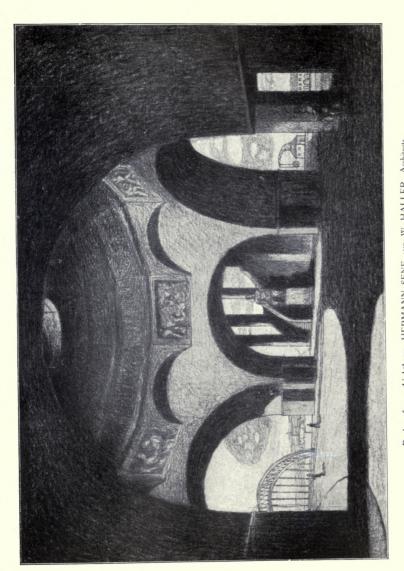

#### CONTINENTAL.

| PAGE                                                                                                     | PAGE                                                                                     |
|----------------------------------------------------------------------------------------------------------|------------------------------------------------------------------------------------------|
| Reis, Wilhelm, Professor, Dusseldorf. Das Verwaltungsgebaude, Essen, Ruhr 101                            | SENF, HERMAN, & W. HALLER. Design for a Lighthouse, Exterior View 114                    |
| ASSE, Alfred Hanover, Linden.                                                                            | Lighthouse, Interior of Base 115                                                         |
| Rathaus, Landsberg 102 Ground Floor Plan 103                                                             | STURZENACKER, Aug., Karlsruhe. Bahnhof, Karlsruhe, general view 110                      |
| Handels Kammer, Weimer 104                                                                               | Haupteingang, Bahnhof, Karlsruhe 110                                                     |
| School at Grunberg First and Second Floor Plans 105                                                      | Treppenhaus, Bahnhof, Karlsruhe 112                                                      |
| " Ground and First Floor Plans 107                                                                       | 113                                                                                      |
| Verbindungshaus, Jena                                                                                    | Krematorium, Karlsruhe 116                                                               |
|                                                                                                          |                                                                                          |
| , i                                                                                                      | SERIES III.)                                                                             |
|                                                                                                          | 19 Buckingham Street, Strand, W.C.                                                       |
| Mansfield College, The Porch 33<br>Mansfield College, South View 34-35                                   | St. Luke's Church, West Hampstead 40<br>Slindon Church, Stans 41                         |
| Mansfield College, South View                                                                            | Bedford College for Women 42-43                                                          |
| Robinson Memorial Tower and New Buildings, New College Oxford Holywell Street Front                      | Rylands Library, Manchester                                                              |
| Indian Institute, Holywell Street Front 37                                                               | 47                                                                                       |
| Merton College, New Addition 38                                                                          | Manchester Cathedral, Reredos and High Altar 48 Oriel College, Oxford High Street 50     |
| The Warden's House, Merton College 49                                                                    | Bronze Gates, Newnham College, Cambridge 51                                              |
|                                                                                                          | Newnham College, Cambridge, Main Entrance 52                                             |
|                                                                                                          |                                                                                          |
| SCULPT                                                                                                   | URE, 1914.                                                                               |
| DELANDRE, Robert, Paris.                                                                                 | MACKENNALL, Bertram, A.R.A., 38 Marlborough Hill, N.W.                                   |
| Le Vent et la Feuille 40 DESMOND, C. H., Boldre, Lymington, Hants.                                       | Statuette for Niche                                                                      |
| Fawn and Panthers 41                                                                                     | PALMER, Charles A., 14a Chevne Row, Chelsea, S.W.                                        |
| EDMOND, Elizabeth, 45 Rue Vondamue, Paris,<br>En Arcadie 48                                              | The Dryad 42 Autumn 43                                                                   |
| FAIVRE, F., 39 Villa d'Alesia, Paris.                                                                    | PIBWORTH, Charles, 14a Chevne Row, Chelsea, S.W.                                         |
| La Phissances                                                                                            | Gretchen                                                                                 |
| Sir Johnston Forbes Robertson 44                                                                         | St. George                                                                               |
| The Hudson Fulton Medal 45                                                                               | The Sir Wilfrid Lawson Memorial—Panels, Charity and                                      |
| ENNINGS, Leonard, 11 Cheyne Gardens, Chelsea, S.W. King Edward VII – Marble Statue for Bangalore, Mysore | Wood, F, Derwent, A.R.A., 27 Glebe Place, Chelsea, S.W.                                  |
| Prometheus Bound 37                                                                                      | Truth                                                                                    |
|                                                                                                          | The Lady Elphinstone                                                                     |
|                                                                                                          |                                                                                          |
| OLD ENGLISH                                                                                              | WOODCARVING.                                                                             |
| Reproduced by permission of R. A. SUTTON & Co., Ltd.                                                     |                                                                                          |
| (11 Ludgate Hill, E.C.).                                                                                 | Oak Panelling, English 16th Century 76 Panel of Door, Oak 77                             |
| Door, Porch and Pedimented Canopy 69                                                                     | Mantel Piece and Mirror Frame, English 18th Century 78                                   |
| Panel 72                                                                                                 | hinney Piece, English 18th Century 80                                                    |
| Pediment and Architrave, English 18th Century 73                                                         | Panel Oak, English 16th Century 81                                                       |
| Arched Panels from St. Mary's, Somerset, Thames Street 74-75                                             | Pilaster, Capital and Base, English 16th Century 82-83<br>Panel, English 16th Century 84 |
| NoteAll the above specimens are to be seen in                                                            | the Victoria and Albert Museum, South Kensington.                                        |
|                                                                                                          |                                                                                          |
| SCHOOL AR                                                                                                | CHITECTURE.                                                                              |
| CRATNEY, Edward, 88 Station Rd., Wallsend-on-Tyne.                                                       | Nash, James W.                                                                           |
| Secondary Schools, Plessey Road, Blyth, Northumberland,<br>"Main Buildings, South View, and Chemical     | Pontardawe, New Boys' School 97 SAMSON & COLTHURST 97                                    |
|                                                                                                          | Highbridge Infants' School 92                                                            |
| ", Lodge and Domestic Block, Assembly Hall and Gymnasium 89                                              | WILLIAMSON, W., City Architect, Bradford.                                                |
| " Ground Floor Plan 90                                                                                   | New Infants, School, Thornbury 93 Residential School for the Blind, Daisy Hill 94        |
| DOWNING BURKE, H. P., 12 Little College Street, S.W.                                                     | " " Ground Floor Plan " 95                                                               |
| Pelham Road Elementary School, Wimbledon 85                                                              | City of Bradford School for Cripples, Lister Lane 96                                     |
| Main Entrance New County School for Boys, Bromley,                                                       | " " Manual and Cookery School, Lister Lane 99                                            |
| Main Entrance New County School for Boys, Bromley,                                                       | " School for Deaf Children " 100                                                         |
| Kent                                                                                                     |                                                                                          |