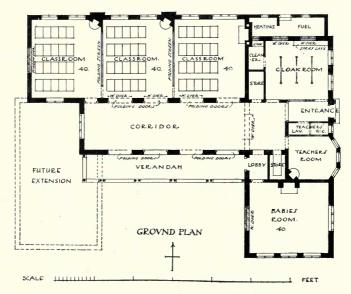

#### CONTINENTAL.

| PAGE                                                                                                     | PAGE                                                                                     |
|----------------------------------------------------------------------------------------------------------|------------------------------------------------------------------------------------------|
| Reis, Wilhelm, Professor, Dusseldorf. Das Verwaltungsgebaude, Essen, Ruhr 101                            | SENF, HERMAN, & W. HALLER. Design for a Lighthouse, Exterior View 114                    |
| ASSE, Alfred Hanover, Linden.                                                                            | Lighthouse, Interior of Base 115                                                         |
| Rathaus, Landsberg 102 Ground Floor Plan 103                                                             | STURZENACKER, Aug., Karlsruhe. Bahnhof, Karlsruhe, general view 110                      |
| Handels Kammer, Weimer 104                                                                               | Haupteingang, Bahnhof, Karlsruhe 110                                                     |
| School at Grunberg First and Second Floor Plans 105                                                      | Treppenhaus, Bahnhof, Karlsruhe 112                                                      |
| " Ground and First Floor Plans 107                                                                       | 113                                                                                      |
| Verbindungshaus, Jena                                                                                    | Krematorium, Karlsruhe 116                                                               |
|                                                                                                          |                                                                                          |
| , i                                                                                                      | SERIES III.)                                                                             |
|                                                                                                          | 19 Buckingham Street, Strand, W.C.                                                       |
| Mansfield College, The Porch 33<br>Mansfield College, South View 34-35                                   | St. Luke's Church, West Hampstead 40<br>Slindon Church, Stans 41                         |
| Mansfield College, South View                                                                            | Bedford College for Women 42-43                                                          |
| Robinson Memorial Tower and New Buildings, New College Oxford Holywell Street Front                      | Rylands Library, Manchester                                                              |
| Indian Institute, Holywell Street Front 37                                                               | 47                                                                                       |
| Merton College, New Addition 38                                                                          | Manchester Cathedral, Reredos and High Altar 48 Oriel College, Oxford High Street 50     |
| The Warden's House, Merton College 49                                                                    | Bronze Gates, Newnham College, Cambridge 51                                              |
|                                                                                                          | Newnham College, Cambridge, Main Entrance 52                                             |
|                                                                                                          |                                                                                          |
| SCULPT                                                                                                   | URE, 1914.                                                                               |
| DELANDRE, Robert, Paris.                                                                                 | MACKENNALL, Bertram, A.R.A., 38 Marlborough Hill, N.W.                                   |
| Le Vent et la Feuille 40 DESMOND, C. H., Boldre, Lymington, Hants.                                       | Statuette for Niche                                                                      |
| Fawn and Panthers 41                                                                                     | PALMER, Charles A., 14a Chevne Row, Chelsea, S.W.                                        |
| EDMOND, Elizabeth, 45 Rue Vondamue, Paris,<br>En Arcadie 48                                              | The Dryad 42 Autumn 43                                                                   |
| FAIVRE, F., 39 Villa d'Alesia, Paris.                                                                    | PIBWORTH, Charles, 14a Chevne Row, Chelsea, S.W.                                         |
| La Phissances                                                                                            | Gretchen                                                                                 |
| Sir Johnston Forbes Robertson 44                                                                         | St. George                                                                               |
| The Hudson Fulton Medal 45                                                                               | The Sir Wilfrid Lawson Memorial—Panels, Charity and                                      |
| ENNINGS, Leonard, 11 Cheyne Gardens, Chelsea, S.W. King Edward VII – Marble Statue for Bangalore, Mysore | Wood, F, Derwent, A.R.A., 27 Glebe Place, Chelsea, S.W.                                  |
| Prometheus Bound 37                                                                                      | Truth                                                                                    |
|                                                                                                          | The Lady Elphinstone                                                                     |
|                                                                                                          |                                                                                          |
| OLD ENGLISH                                                                                              | WOODCARVING.                                                                             |
| Reproduced by permission of R. A. SUTTON & Co., Ltd.                                                     |                                                                                          |
| (11 Ludgate Hill, E.C.).                                                                                 | Oak Panelling, English 16th Century 76 Panel of Door, Oak 77                             |
| Door, Porch and Pedimented Canopy 69                                                                     | Mantel Piece and Mirror Frame, English 18th Century 78                                   |
| Panel 72                                                                                                 | hinney Piece, English 18th Century 80                                                    |
| Pediment and Architrave, English 18th Century 73                                                         | Panel Oak, English 16th Century 81                                                       |
| Arched Panels from St. Mary's, Somerset, Thames Street 74-75                                             | Pilaster, Capital and Base, English 16th Century 82-83<br>Panel, English 16th Century 84 |
| NoteAll the above specimens are to be seen in                                                            | the Victoria and Albert Museum, South Kensington.                                        |
|                                                                                                          |                                                                                          |
| SCHOOL AR                                                                                                | CHITECTURE.                                                                              |
| CRATNEY, Edward, 88 Station Rd., Wallsend-on-Tyne.                                                       | Nash, James W.                                                                           |
| Secondary Schools, Plessey Road, Blyth, Northumberland,<br>"Main Buildings, South View, and Chemical     | Pontardawe, New Boys' School 97 SAMSON & COLTHURST 97                                    |
|                                                                                                          | Highbridge Infants' School 92                                                            |
| ", Lodge and Domestic Block, Assembly Hall and Gymnasium 89                                              | WILLIAMSON, W., City Architect, Bradford.                                                |
| " Ground Floor Plan 90                                                                                   | New Infants, School, Thornbury 93 Residential School for the Blind, Daisy Hill 94        |
| DOWNING BURKE, H. P., 12 Little College Street, S.W.                                                     | " " Ground Floor Plan " 95                                                               |
| Pelham Road Elementary School, Wimbledon 85                                                              | City of Bradford School for Cripples, Lister Lane 96                                     |
| Main Entrance New County School for Boys, Bromley,                                                       | " " Manual and Cookery School, Lister Lane 99                                            |
| Main Entrance New County School for Boys, Bromley,                                                       | " School for Deaf Children " 100                                                         |
| Kent                                                                                                     |                                                                                          |