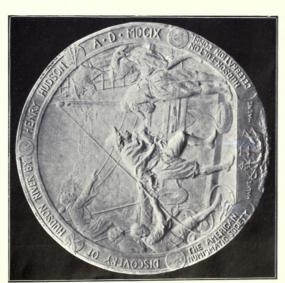

#### CONTINENTAL.

| PAGE                                                                                                     | PAGE                                                                                     |
|----------------------------------------------------------------------------------------------------------|------------------------------------------------------------------------------------------|
| Reis, Wilhelm, Professor, Dusseldorf. Das Verwaltungsgebaude, Essen, Ruhr 101                            | SENF, HERMAN, & W. HALLER. Design for a Lighthouse, Exterior View 114                    |
| ASSE, Alfred Hanover, Linden.                                                                            | Lighthouse, Interior of Base 115                                                         |
| Rathaus, Landsberg 102 Ground Floor Plan 103                                                             | STURZENACKER, Aug., Karlsruhe. Bahnhof, Karlsruhe, general view 110                      |
| Handels Kammer, Weimer 104                                                                               | Haupteingang, Bahnhof, Karlsruhe 110                                                     |
| School at Grunberg First and Second Floor Plans 105                                                      | Treppenhaus, Bahnhof, Karlsruhe 112                                                      |
| " Ground and First Floor Plans 107                                                                       | 113                                                                                      |
| Verbindungshaus, Jena                                                                                    | Krematorium, Karlsruhe 116                                                               |
|                                                                                                          |                                                                                          |
| , i                                                                                                      | SERIES III.)                                                                             |
|                                                                                                          | 19 Buckingham Street, Strand, W.C.                                                       |
| Mansfield College, The Porch 33<br>Mansfield College, South View 34-35                                   | St. Luke's Church, West Hampstead 40<br>Slindon Church, Stans 41                         |
| Mansfield College, South View                                                                            | Bedford College for Women 42-43                                                          |
| Robinson Memorial Tower and New Buildings, New College Oxford Holywell Street Front                      | Rylands Library, Manchester                                                              |
| Indian Institute, Holywell Street Front 37                                                               | 47                                                                                       |
| Merton College, New Addition 38                                                                          | Manchester Cathedral, Reredos and High Altar 48 Oriel College, Oxford High Street 50     |
| The Warden's House, Merton College 49                                                                    | Bronze Gates, Newnham College, Cambridge 51                                              |
|                                                                                                          | Newnham College, Cambridge, Main Entrance 52                                             |
|                                                                                                          |                                                                                          |
| SCULPT                                                                                                   | URE, 1914.                                                                               |
| DELANDRE, Robert, Paris.                                                                                 | MACKENNALL, Bertram, A.R.A., 38 Marlborough Hill, N.W.                                   |
| Le Vent et la Feuille 40 DESMOND, C. H., Boldre, Lymington, Hants.                                       | Statuette for Niche                                                                      |
| Fawn and Panthers 41                                                                                     | PALMER, Charles A., 14a Chevne Row, Chelsea, S.W.                                        |
| EDMOND, Elizabeth, 45 Rue Vondamue, Paris,<br>En Arcadie 48                                              | The Dryad 42 Autumn 43                                                                   |
| FAIVRE, F., 39 Villa d'Alesia, Paris.                                                                    | PIBWORTH, Charles, 14a Chevne Row, Chelsea, S.W.                                         |
| La Phissances                                                                                            | Gretchen                                                                                 |
| Sir Johnston Forbes Robertson 44                                                                         | St. George                                                                               |
| The Hudson Fulton Medal 45                                                                               | The Sir Wilfrid Lawson Memorial—Panels, Charity and                                      |
| ENNINGS, Leonard, 11 Cheyne Gardens, Chelsea, S.W. King Edward VII – Marble Statue for Bangalore, Mysore | Wood, F, Derwent, A.R.A., 27 Glebe Place, Chelsea, S.W.                                  |
| Prometheus Bound 37                                                                                      | Truth                                                                                    |
|                                                                                                          | The Lady Elphinstone                                                                     |
|                                                                                                          |                                                                                          |
| OLD ENGLISH                                                                                              | WOODCARVING.                                                                             |
| Reproduced by permission of R. A. SUTTON & Co., Ltd.                                                     |                                                                                          |
| (11 Ludgate Hill, E.C.).                                                                                 | Oak Panelling, English 16th Century 76 Panel of Door, Oak 77                             |
| Door, Porch and Pedimented Canopy 69                                                                     | Mantel Piece and Mirror Frame, English 18th Century 78                                   |
| Panel 72                                                                                                 | hinney Piece, English 18th Century 80                                                    |
| Pediment and Architrave, English 18th Century 73                                                         | Panel Oak, English 16th Century 81                                                       |
| Arched Panels from St. Mary's, Somerset, Thames Street 74-75                                             | Pilaster, Capital and Base, English 16th Century 82-83<br>Panel, English 16th Century 84 |
| NoteAll the above specimens are to be seen in                                                            | the Victoria and Albert Museum, South Kensington.                                        |
|                                                                                                          |                                                                                          |
| SCHOOL AR                                                                                                | CHITECTURE.                                                                              |
| CRATNEY, Edward, 88 Station Rd., Wallsend-on-Tyne.                                                       | Nash, James W.                                                                           |
| Secondary Schools, Plessey Road, Blyth, Northumberland,<br>"Main Buildings, South View, and Chemical     | Pontardawe, New Boys' School 97 SAMSON & COLTHURST 97                                    |
|                                                                                                          | Highbridge Infants' School 92                                                            |
| ", Lodge and Domestic Block, Assembly Hall and Gymnasium 89                                              | WILLIAMSON, W., City Architect, Bradford.                                                |
| " Ground Floor Plan 90                                                                                   | New Infants, School, Thornbury 93 Residential School for the Blind, Daisy Hill 94        |
| DOWNING BURKE, H. P., 12 Little College Street, S.W.                                                     | " " Ground Floor Plan " 95                                                               |
| Pelham Road Elementary School, Wimbledon 85                                                              | City of Bradford School for Cripples, Lister Lane 96                                     |
| Main Entrance New County School for Boys, Bromley,                                                       | " " Manual and Cookery School, Lister Lane 99                                            |
| Main Entrance New County School for Boys, Bromley,                                                       | " School for Deaf Children " 100                                                         |
| Kent                                                                                                     |                                                                                          |