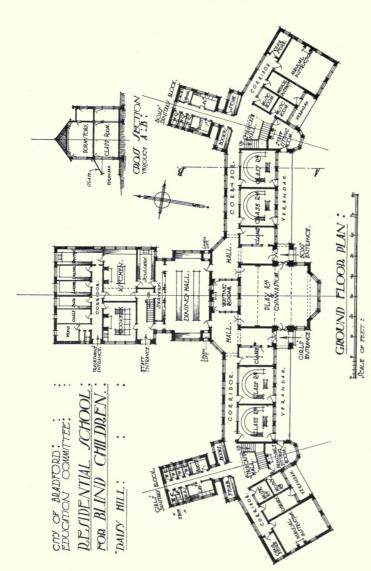

#### ECCLESIASTICAL.

| ALLISON, R. J., H.M. Office of Works, Storey's Gate, S.W. New Science Museum, South Kensington                                                                                                                                                                                                                                                                                                                                                                                                                          | 11<br>127<br>128                                   | MOORE, Temple, 46 Well-Walk, Hampstead, N.W. Additions to Hendon Parish Church                                                                                                                                                                                                                                                                                                                                                                                                                                                                    | PAGI 4 5 5 118 6-7 12                                |
|-------------------------------------------------------------------------------------------------------------------------------------------------------------------------------------------------------------------------------------------------------------------------------------------------------------------------------------------------------------------------------------------------------------------------------------------------------------------------------------------------------------------------|----------------------------------------------------|---------------------------------------------------------------------------------------------------------------------------------------------------------------------------------------------------------------------------------------------------------------------------------------------------------------------------------------------------------------------------------------------------------------------------------------------------------------------------------------------------------------------------------------------------|------------------------------------------------------|
| COOPER, T. Edwin, 4 Verulam-buildings, Gray's Inn, W.C. Marylebone Town Hall LLIS, H. O., & CLARK, Fenchurch Street, London, E.C. W. H. Smith & Sons New Offices HART, A. H., & WATERHOUSE, I Verulam-buildings, Gray's Jnn, W.C. A Trade Union Centre, London                                                                                                                                                                                                                                                          | 129<br>2-3<br>126                                  | THEHEARNY, A.F.A., & NORMAN, 52 Lincoln's Inn Fields, W.C. Office Premises, Milbank, Westminster                                                                                                                                                                                                                                                                                                                                                                                                                                                  | 13<br>14-15<br>121<br>124                            |
|                                                                                                                                                                                                                                                                                                                                                                                                                                                                                                                         | DOM                                                | ESTIC.                                                                                                                                                                                                                                                                                                                                                                                                                                                                                                                                            |                                                      |
| COOPER, T. Edwin, 4 Verulam buildings, Gray's Inn, W.C. Apley Grange, Harrogate, Yorks.  DAWBER, E. Guy, 22 Buckingham Street, Adelphi, W.C. The Bowling Green, Melborne Porl.  FELD, Horace, & SIMMONS, 21 Berne's Street, Oxford Street, W. 13-16 Medway Street House at Hampstead  GEORGE, Sir Ernest, A.R.A., & YATES, 18 Maddox Street, W. The Shirpur Palace, for H.H. the Maharajah Holkar of Indore  HOSSLEY, Gerald C., 2 Gray's Inn Square, W.C.  Alterations at Moulton Grange, View in the Hall             | 25<br>26-27<br>28<br>32<br>32<br>32<br>18-19<br>24 | JOHNSTON, R. F., 1 Brook Street, Hanover Square, W. Burwood Ash, Buckinghamshire MOSSON, E. C. P., Finsbury Pavement House, Finsbury Pavement, E.C. Share Model of A House at Jouy-en-Josas, France Plans TI.DEN, Philip, 36 Bloomsbury Square, W.C. New Buildings at Kingston Russell House, Dorsetshire WARKEN, E.P., 20 Bedford Square, W.C. Massruddud, Monmoutlishire Ground Floor Plan                                                                                       | 30-3;<br>130-13;<br>20-2;<br>22-2;<br>29<br>16<br>17 |
| INTE                                                                                                                                                                                                                                                                                                                                                                                                                                                                                                                    | ERIOR A                                            | ND DETAILS.                                                                                                                                                                                                                                                                                                                                                                                                                                                                                                                                       |                                                      |
| BLOMFIELD, Sir Arthur, & Soux, 6 Montagu Place, W. 34 Wimpole Street, W. DOWNING, Burke H. P., 12 Little College Street, Westminster, S.W. The Main Enfrance Gates, County School for Boys, Bromley, Kent EVANS, T., JAY & Son, 34 & 35 High Holborn, W.C. Marshall Roberts' Shop Front HARE, C. G., 7 Gravys. Inn Square, W.C. Radiator Front JONES PLANER, W. J., 11 Buckingham Street, Adelphi, W.C. Sketch of Luxor Temple. LAWRENCE, J. T., 28 Gl. Ormond Street, London, W.C. The Hatch Heath, Beds, Smoking Room | 137<br>136<br>140<br>132<br>123<br>139             | MITCHELL, Arnold, 17 Hanover Square, W. Hampslead University College Schools, Entrance OARLEY, Harvid, 14 Henrietta Street, Covent Garden, W.C. Sketch of Jan. Sketch of Jan. OLS VAN HOUSE, Cheisea, by R. Norman Shaw PARKER BAREN & RAYMOND UNWIN, Lefchworth, Herts, House at Rochdale, Lancashire  "Minehead, Somerset "Minehead, Somerset Caterham, Surrey SMART, D. J., 30 The Gardens, Peckham Rye, S.E. Tour det Eglise, St. Jacques, Anvers THOMAS, Sir A. Brumwell, 37 Old Queen Street, Westminster, S.W. Woolwich Town Hall, Details | 122<br>117<br>133<br>134<br>138<br>135<br>135<br>120 |