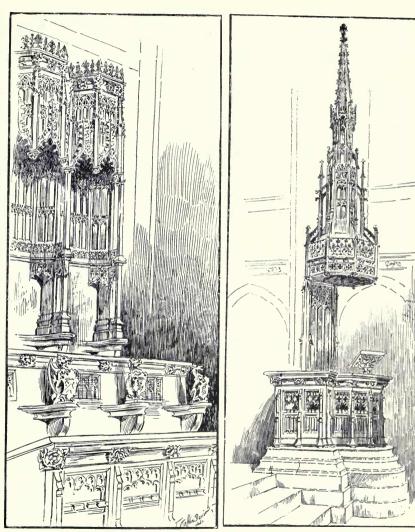

#### CONTINENTAL.

| PAGE                                                                                                     | PAGE                                                                                     |
|----------------------------------------------------------------------------------------------------------|------------------------------------------------------------------------------------------|
| Reis, Wilhelm, Professor, Dusseldorf. Das Verwaltungsgebaude, Essen, Ruhr 101                            | SENF, HERMAN, & W. HALLER. Design for a Lighthouse, Exterior View 114                    |
| ASSE, Alfred Hanover, Linden.                                                                            | Lighthouse, Interior of Base 115                                                         |
| Rathaus, Landsberg 102 Ground Floor Plan 103                                                             | STURZENACKER, Aug., Karlsruhe. Bahnhof, Karlsruhe, general view 110                      |
| Handels Kammer, Weimer 104                                                                               | Haupteingang, Bahnhof, Karlsruhe 110                                                     |
| School at Grunberg First and Second Floor Plans 105                                                      | Treppenhaus, Bahnhof, Karlsruhe 112                                                      |
| " Ground and First Floor Plans 107                                                                       | 113                                                                                      |
| Verbindungshaus, Jena                                                                                    | Krematorium, Karlsruhe 116                                                               |
|                                                                                                          |                                                                                          |
| , i                                                                                                      | SERIES III.)                                                                             |
|                                                                                                          | 19 Buckingham Street, Strand, W.C.                                                       |
| Mansfield College, The Porch 33<br>Mansfield College, South View 34-35                                   | St. Luke's Church, West Hampstead 40<br>Slindon Church, Stans 41                         |
| Mansfield College, South View                                                                            | Bedford College for Women 42-43                                                          |
| Robinson Memorial Tower and New Buildings, New College Oxford Holywell Street Front                      | Rylands Library, Manchester                                                              |
| Indian Institute, Holywell Street Front 37                                                               | 47                                                                                       |
| Merton College, New Addition 38                                                                          | Manchester Cathedral, Reredos and High Altar 48 Oriel College, Oxford High Street 50     |
| The Warden's House, Merton College 49                                                                    | Bronze Gates, Newnham College, Cambridge 51                                              |
|                                                                                                          | Newnham College, Cambridge, Main Entrance 52                                             |
|                                                                                                          |                                                                                          |
| SCULPT                                                                                                   | URE, 1914.                                                                               |
| DELANDRE, Robert, Paris.                                                                                 | MACKENNALL, Bertram, A.R.A., 38 Marlborough Hill, N.W.                                   |
| Le Vent et la Feuille 40 DESMOND, C. H., Boldre, Lymington, Hants.                                       | Statuette for Niche                                                                      |
| Fawn and Panthers 41                                                                                     | PALMER, Charles A., 14a Chevne Row, Chelsea, S.W.                                        |
| EDMOND, Elizabeth, 45 Rue Vondamue, Paris,<br>En Arcadie 48                                              | The Dryad 42 Autumn 43                                                                   |
| FAIVRE, F., 39 Villa d'Alesia, Paris.                                                                    | PIBWORTH, Charles, 14a Chevne Row, Chelsea, S.W.                                         |
| La Phissances                                                                                            | Gretchen                                                                                 |
| Sir Johnston Forbes Robertson 44                                                                         | St. George                                                                               |
| The Hudson Fulton Medal 45                                                                               | The Sir Wilfrid Lawson Memorial—Panels, Charity and                                      |
| ENNINGS, Leonard, 11 Cheyne Gardens, Chelsea, S.W. King Edward VII – Marble Statue for Bangalore, Mysore | Wood, F, Derwent, A.R.A., 27 Glebe Place, Chelsea, S.W.                                  |
| Prometheus Bound 37                                                                                      | Truth                                                                                    |
|                                                                                                          | The Lady Elphinstone                                                                     |
|                                                                                                          |                                                                                          |
| OLD ENGLISH                                                                                              | WOODCARVING.                                                                             |
| Reproduced by permission of R. A. SUTTON & Co., Ltd.                                                     |                                                                                          |
| (11 Ludgate Hill, E.C.).                                                                                 | Oak Panelling, English 16th Century 76 Panel of Door, Oak 77                             |
| Door, Porch and Pedimented Canopy 69                                                                     | Mantel Piece and Mirror Frame, English 18th Century 78                                   |
| Panel 72                                                                                                 | hinney Piece, English 18th Century 80                                                    |
| Pediment and Architrave, English 18th Century 73                                                         | Panel Oak, English 16th Century 81                                                       |
| Arched Panels from St. Mary's, Somerset, Thames Street 74-75                                             | Pilaster, Capital and Base, English 16th Century 82-83<br>Panel, English 16th Century 84 |
| NoteAll the above specimens are to be seen in                                                            | the Victoria and Albert Museum, South Kensington.                                        |
|                                                                                                          |                                                                                          |
| SCHOOL AR                                                                                                | CHITECTURE.                                                                              |
| CRATNEY, Edward, 88 Station Rd., Wallsend-on-Tyne.                                                       | Nash, James W.                                                                           |
| Secondary Schools, Plessey Road, Blyth, Northumberland,<br>"Main Buildings, South View, and Chemical     | Pontardawe, New Boys' School 97 SAMSON & COLTHURST 97                                    |
|                                                                                                          | Highbridge Infants' School 92                                                            |
| ", Lodge and Domestic Block, Assembly Hall and Gymnasium 89                                              | WILLIAMSON, W., City Architect, Bradford.                                                |
| " Ground Floor Plan 90                                                                                   | New Infants, School, Thornbury 93 Residential School for the Blind, Daisy Hill 94        |
| DOWNING BURKE, H. P., 12 Little College Street, S.W.                                                     | " " Ground Floor Plan " 95                                                               |
| Pelham Road Elementary School, Wimbledon 85                                                              | City of Bradford School for Cripples, Lister Lane 96                                     |
| Main Entrance New County School for Boys, Bromley,                                                       | " " Manual and Cookery School, Lister Lane 99                                            |
| Main Entrance New County School for Boys, Bromley,                                                       | " School for Deaf Children " 100                                                         |
| Kent                                                                                                     |                                                                                          |