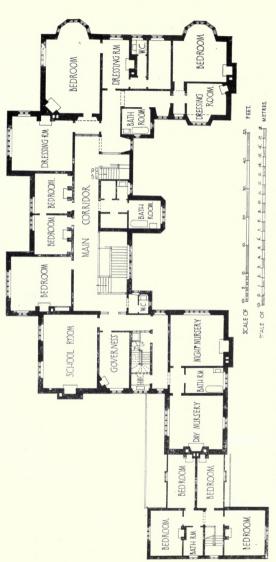

#### ECCLESIASTICAL.

| ALLISON, R. J., H.M. Office of Works, Storey's Gate, S.W. New Science Museum, South Kensington                                                                                                                                                                                                                                                                                                                                                                                                                          | 11<br>127<br>128                                   | MOORE, Temple, 46 Well-Walk, Hampstead, N.W. Additions to Hendon Parish Church                                                                                                                                                                                                                                                                                                                                                                                                                                                                    | PAGI 4 5 5 118 6-7 12                                |
|-------------------------------------------------------------------------------------------------------------------------------------------------------------------------------------------------------------------------------------------------------------------------------------------------------------------------------------------------------------------------------------------------------------------------------------------------------------------------------------------------------------------------|----------------------------------------------------|---------------------------------------------------------------------------------------------------------------------------------------------------------------------------------------------------------------------------------------------------------------------------------------------------------------------------------------------------------------------------------------------------------------------------------------------------------------------------------------------------------------------------------------------------|------------------------------------------------------|
| COOPER, T. Edwin, 4 Verulam-buildings, Gray's Inn, W.C. Marylebone Town Hall LLIS, H. O., & CLARK, Fenchurch Street, London, E.C. W. H. Smith & Sons New Offices HART, A. H., & WATERHOUSE, I Verulam-buildings, Gray's Jnn, W.C. A Trade Union Centre, London                                                                                                                                                                                                                                                          | 129<br>2-3<br>126                                  | THEHEARNY, A.F.A., & NORMAN, 52 Lincoln's Inn Fields, W.C. Office Premises, Milbank, Westminster                                                                                                                                                                                                                                                                                                                                                                                                                                                  | 13<br>14-15<br>121<br>124                            |
|                                                                                                                                                                                                                                                                                                                                                                                                                                                                                                                         | DOM                                                | ESTIC.                                                                                                                                                                                                                                                                                                                                                                                                                                                                                                                                            |                                                      |
| COOPER, T. Edwin, 4 Verulam buildings, Gray's Inn, W.C. Apley Grange, Harrogate, Yorks.  DAWBER, E. Guy, 22 Buckingham Street, Adelphi, W.C. The Bowling Green, Melborne Porl.  FELD, Horace, & SIMMONS, 21 Berne's Street, Oxford Street, W. 13-16 Medway Street House at Hampstead  GEORGE, Sir Ernest, A.R.A., & YATES, 18 Maddox Street, W. The Shirpur Palace, for H.H. the Maharajah Holkar of Indore  HOSSLEY, Gerald C., 2 Gray's Inn Square, W.C.  Alterations at Moulton Grange, View in the Hall             | 25<br>26-27<br>28<br>32<br>32<br>32<br>18-19<br>24 | JOHNSTON, R. F., 1 Brook Street, Hanover Square, W. Burwood Ash, Buckinghamshire MOSSON, E. C. P., Finsbury Pavement House, Finsbury Pavement, E.C. Share Model of A House at Jouy-en-Josas, France Plans TI.DEN, Philip, 36 Bloomsbury Square, W.C. New Buildings at Kingston Russell House, Dorsetshire WARKEN, E.P., 20 Bedford Square, W.C. Massruddud, Monmoutlishire Ground Floor Plan                                                                                       | 30-3;<br>130-13;<br>20-2;<br>22-2;<br>29<br>16<br>17 |
| INTE                                                                                                                                                                                                                                                                                                                                                                                                                                                                                                                    | ERIOR A                                            | ND DETAILS.                                                                                                                                                                                                                                                                                                                                                                                                                                                                                                                                       |                                                      |
| BLOMFIELD, Sir Arthur, & Soux, 6 Montagu Place, W. 34 Wimpole Street, W. DOWNING, Burke H. P., 12 Little College Street, Westminster, S.W. The Main Enfrance Gates, County School for Boys, Bromley, Kent EVANS, T., JAY & Son, 34 & 35 High Holborn, W.C. Marshall Roberts' Shop Front HARE, C. G., 7 Gravys. Inn Square, W.C. Radiator Front JONES PLANER, W. J., 11 Buckingham Street, Adelphi, W.C. Sketch of Luxor Temple. LAWRENCE, J. T., 28 Gl. Ormond Street, London, W.C. The Hatch Heath, Beds, Smoking Room | 137<br>136<br>140<br>132<br>123<br>139             | MITCHELL, Arnold, 17 Hanover Square, W. Hampslead University College Schools, Entrance OARLEY, Harvid, 14 Henrietta Street, Covent Garden, W.C. Sketch of Jan. Sketch of Jan. OLS VAN HOUSE, Cheisea, by R. Norman Shaw PARKER BAREN & RAYMOND UNWIN, Lefchworth, Herts, House at Rochdale, Lancashire  "Minehead, Somerset "Minehead, Somerset Caterham, Surrey SMART, D. J., 30 The Gardens, Peckham Rye, S.E. Tour det Eglise, St. Jacques, Anvers THOMAS, Sir A. Brumwell, 37 Old Queen Street, Westminster, S.W. Woolwich Town Hall, Details | 122<br>117<br>133<br>134<br>138<br>135<br>135<br>120 |