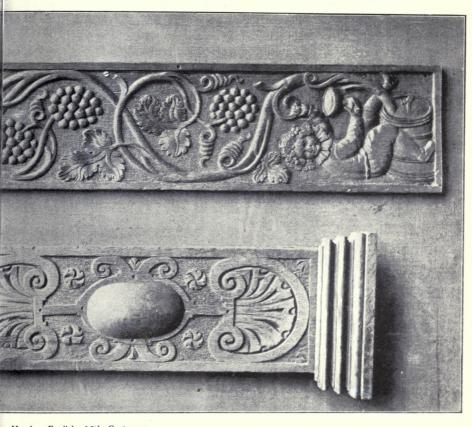

Albert Museum, South Kensington.





Two Arched Panels from the Church of St. Victoria and





r's, Somerset, Thames Street, built by Sir C. Wren, 1695.
Museum, South Kensington.



Panelling Oak removed from an old House near Exeter. English, 16th Century. Victoria and Albert Museum, South Kensington.



Panel of Door, Oak. English, 16th Century.
From Victoria and Albert Museum, South Kensington.



Mantel Piece and Mirror Frame, Carved Pine. English, 18th Century.

Victoria and Albert Museum, South Kensington.



Details of Mantel Piece and Mirror Frame, Carved Pine. Victoria and Albert Museum, South Kensington.



Chimney Piece, Carved Pinewoodd, English, Early 18th Century. Victoria and Albert Museum, South Kensington.







Pilaster, Capital, and Base with Gro Victoria and Albert



e Head. English, 16th Century. um, South Kensington.



Panel. English, 16th Century.
Victoria and Albert Museum, South Kensington.

## ACADEMY ARCHITECTURE 1914' SCHOOLS.





Main Entrance, The New County School for Boys, Bromley, Kent, H. P. BURKE DOWNING, Architect.



New County School for Boys, Bromley, Kent, H. P. BURKE DOWNING, Architect.



Main Building, South View.



Chemical Laboratory.

Secondary Schools, Plessey Road, Blyth, Northumberland.

EDWARD CRATNEY, Architect.



Lodge and Domestic Block.



Assembly Hall and Gymnasium.

Secondary Schools, Plessey Road, Blyth, Northumberland.

EDWARD CRATNEY, Architect.



Secondary School, 'Blyth. EDWARD CRATNEY, Architect.



FIRST FLOOR PLAN.
Secondary School, Blyth, EDWARD CRATNEY, Architect.



Highbridge Infants' School.



H