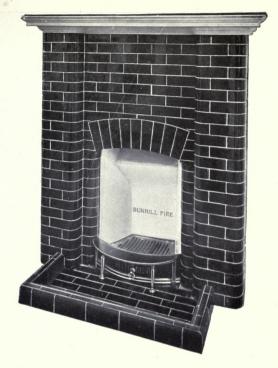

## THE "PAN" FIRE

TAYLOR'S PATENT

No. D "Pan" Fire. 17-in. fire with facing of hand-made repoussé copper rivetted together, all in the very best workmanship - £16 10s.

Tiles for hearth extra.

## JOSHUA W. TAYLOR LTD.

"RATIONAL" FIRE-PLACE WORKS

BOLTON, LANCS.

Telegrams: "RATIONAL, Bolton."

Telephone No. 159.