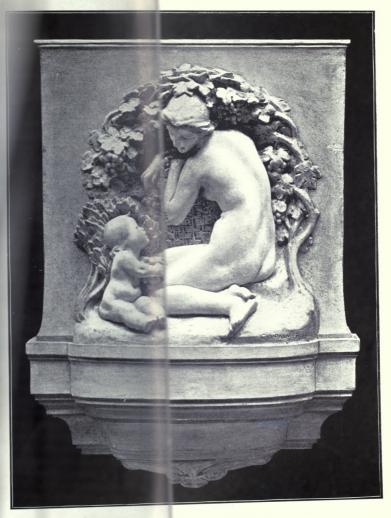

#### ALEX. KOCH, Architect,

CONTAINING

I.—A Selection of prominent Drawings hung at the Exhibition of the Royal Academy of Arts, London.

II.—Review of the Architectural Work of Basil Champneys, B.A.

III.—Sculpture.