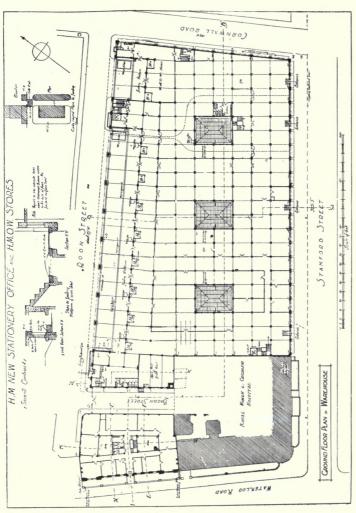

#### ECCLESIASTICAL.

| ALLISON, R. J., H.M. Office of Works, Storey's Gate, S.W. New Science Museum, South Kensington                                                                                                                                                                                                                                                                                                                                                                                                                          | 11<br>127<br>128                                   | MOORE, Temple, 46 Well-Walk, Hampstead, N.W. Additions to Hendon Parish Church                                                                                                                                                                                                                                                                                                                                                                                                                                                                    | PAGI 4 5 5 118 6-7 12                                |
|-------------------------------------------------------------------------------------------------------------------------------------------------------------------------------------------------------------------------------------------------------------------------------------------------------------------------------------------------------------------------------------------------------------------------------------------------------------------------------------------------------------------------|----------------------------------------------------|---------------------------------------------------------------------------------------------------------------------------------------------------------------------------------------------------------------------------------------------------------------------------------------------------------------------------------------------------------------------------------------------------------------------------------------------------------------------------------------------------------------------------------------------------|------------------------------------------------------|
| COOPER, T. Edwin, 4 Verulam-buildings, Gray's Inn, W.C. Marylebone Town Hall LLIS, H. O., & CLARK, Fenchurch Street, London, E.C. W. H. Smith & Sons New Offices HART, A. H., & WATERHOUSE, I Verulam-buildings, Gray's Jnn, W.C. A Trade Union Centre, London                                                                                                                                                                                                                                                          | 129<br>2-3<br>126                                  | THEHEARNY, A.F.A., & NORMAN, 52 Lincoln's Inn Fields, W.C. Office Premises, Milbank, Westminster                                                                                                                                                                                                                                                                                                                                                                                                                                                  | 13<br>14-15<br>121<br>124                            |
|                                                                                                                                                                                                                                                                                                                                                                                                                                                                                                                         | DOM                                                | ESTIC.                                                                                                                                                                                                                                                                                                                                                                                                                                                                                                                                            |                                                      |
| COOPER, T. Edwin, 4 Verulam buildings, Gray's Inn, W.C. Apley Grange, Harrogate, Yorks.  DAWBER, E. Guy, 22 Buckingham Street, Adelphi, W.C. The Bowling Green, Melborne Porl.  FELD, Horace, & SIMMONS, 21 Berne's Street, Oxford Street, W. 13-16 Medway Street House at Hampstead  GEORGE, Sir Ernest, A.R.A., & YATES, 18 Maddox Street, W. The Shirpur Palace, for H.H. the Maharajah Holkar of Indore  HOSSLEY, Gerald C., 2 Gray's Inn Square, W.C.  Alterations at Moulton Grange, View in the Hall             | 25<br>26-27<br>28<br>32<br>32<br>32<br>18-19<br>24 | JOHNSTON, R. F., 1 Brook Street, Hanover Square, W. Burwood Ash, Buckinghamshire MOSSON, E. C. P., Finsbury Pavement House, Finsbury Pavement, E.C. Share Model of A House at Jouy-en-Josas, France Plans TI.DEN, Philip, 36 Bloomsbury Square, W.C. New Buildings at Kingston Russell House, Dorsetshire WARKEN, E.P., 20 Bedford Square, W.C. Massruddud, Monmoutlishire Ground Floor Plan                                                                                       | 30-3;<br>130-13;<br>20-2;<br>22-2;<br>29<br>16<br>17 |
| INTE                                                                                                                                                                                                                                                                                                                                                                                                                                                                                                                    | ERIOR A                                            | ND DETAILS.                                                                                                                                                                                                                                                                                                                                                                                                                                                                                                                                       |                                                      |
| BLOMFIELD, Sir Arthur, & Soux, 6 Montagu Place, W. 34 Wimpole Street, W. DOWNING, Burke H. P., 12 Little College Street, Westminster, S.W. The Main Enfrance Gates, County School for Boys, Bromley, Kent EVANS, T., JAY & Son, 34 & 35 High Holborn, W.C. Marshall Roberts' Shop Front HARE, C. G., 7 Gravys. Inn Square, W.C. Radiator Front JONES PLANER, W. J., 11 Buckingham Street, Adelphi, W.C. Sketch of Luxor Temple. LAWRENCE, J. T., 28 Gl. Ormond Street, London, W.C. The Hatch Heath, Beds, Smoking Room | 137<br>136<br>140<br>132<br>123<br>139             | MITCHELL, Arnold, 17 Hanover Square, W. Hampslead University College Schools, Entrance OARLEY, Harvid, 14 Henrietta Street, Covent Garden, W.C. Sketch of Jan. Sketch of Jan. OLS VAN HOUSE, Cheisea, by R. Norman Shaw PARKER BAREN & RAYMOND UNWIN, Lefchworth, Herts, House at Rochdale, Lancashire  "Minehead, Somerset "Minehead, Somerset Caterham, Surrey SMART, D. J., 30 The Gardens, Peckham Rye, S.E. Tour det Eglise, St. Jacques, Anvers THOMAS, Sir A. Brumwell, 37 Old Queen Street, Westminster, S.W. Woolwich Town Hall, Details | 122<br>117<br>133<br>134<br>138<br>135<br>135<br>120 |