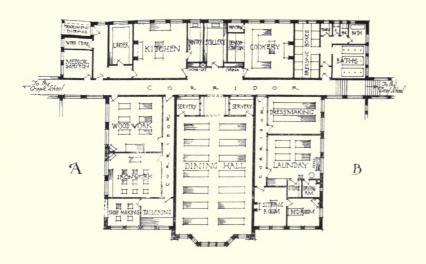

#### CONTINENTAL.

| PAGE                                                                                                     | PAGE                                                                                     |
|----------------------------------------------------------------------------------------------------------|------------------------------------------------------------------------------------------|
| Reis, Wilhelm, Professor, Dusseldorf. Das Verwaltungsgebaude, Essen, Ruhr 101                            | SENF, HERMAN, & W. HALLER. Design for a Lighthouse, Exterior View 114                    |
| ASSE, Alfred Hanover, Linden.                                                                            | Lighthouse, Interior of Base 115                                                         |
| Rathaus, Landsberg 102 Ground Floor Plan 103                                                             | STURZENACKER, Aug., Karlsruhe. Bahnhof, Karlsruhe, general view 110                      |
| Handels Kammer, Weimer 104                                                                               | Haupteingang, Bahnhof, Karlsruhe 110                                                     |
| School at Grunberg First and Second Floor Plans 105                                                      | Treppenhaus, Bahnhof, Karlsruhe 112                                                      |
| " Ground and First Floor Plans 107                                                                       | 113                                                                                      |
| Verbindungshaus, Jena                                                                                    | Krematorium, Karlsruhe 116                                                               |
|                                                                                                          |                                                                                          |
| , i                                                                                                      | SERIES III.)                                                                             |
|                                                                                                          | 19 Buckingham Street, Strand, W.C.                                                       |
| Mansfield College, The Porch 33<br>Mansfield College, South View 34-35                                   | St. Luke's Church, West Hampstead 40<br>Slindon Church, Stans 41                         |
| Mansfield College, South View                                                                            | Bedford College for Women 42-43                                                          |
| Robinson Memorial Tower and New Buildings, New College Oxford Holywell Street Front                      | Rylands Library, Manchester                                                              |
| Indian Institute, Holywell Street Front 37                                                               | 47                                                                                       |
| Merton College, New Addition 38                                                                          | Manchester Cathedral, Reredos and High Altar 48 Oriel College, Oxford High Street 50     |
| The Warden's House, Merton College 49                                                                    | Bronze Gates, Newnham College, Cambridge 51                                              |
|                                                                                                          | Newnham College, Cambridge, Main Entrance 52                                             |
|                                                                                                          |                                                                                          |
| SCULPT                                                                                                   | URE, 1914.                                                                               |
| DELANDRE, Robert, Paris.                                                                                 | MACKENNALL, Bertram, A.R.A., 38 Marlborough Hill, N.W.                                   |
| Le Vent et la Feuille 40 DESMOND, C. H., Boldre, Lymington, Hants.                                       | Statuette for Niche                                                                      |
| Fawn and Panthers 41                                                                                     | PALMER, Charles A., 14a Chevne Row, Chelsea, S.W.                                        |
| EDMOND, Elizabeth, 45 Rue Vondamue, Paris,<br>En Arcadie 48                                              | The Dryad 42 Autumn 43                                                                   |
| FAIVRE, F., 39 Villa d'Alesia, Paris.                                                                    | PIBWORTH, Charles, 14a Chevne Row, Chelsea, S.W.                                         |
| La Phissances                                                                                            | Gretchen                                                                                 |
| Sir Johnston Forbes Robertson 44                                                                         | St. George                                                                               |
| The Hudson Fulton Medal 45                                                                               | The Sir Wilfrid Lawson Memorial—Panels, Charity and                                      |
| ENNINGS, Leonard, 11 Cheyne Gardens, Chelsea, S.W. King Edward VII – Marble Statue for Bangalore, Mysore | Wood, F, Derwent, A.R.A., 27 Glebe Place, Chelsea, S.W.                                  |
| Prometheus Bound 37                                                                                      | Truth                                                                                    |
|                                                                                                          | The Lady Elphinstone                                                                     |
|                                                                                                          |                                                                                          |
| OLD ENGLISH                                                                                              | WOODCARVING.                                                                             |
| Reproduced by permission of R. A. SUTTON & Co., Ltd.                                                     |                                                                                          |
| (11 Ludgate Hill, E.C.).                                                                                 | Oak Panelling, English 16th Century 76 Panel of Door, Oak 77                             |
| Door, Porch and Pedimented Canopy 69                                                                     | Mantel Piece and Mirror Frame, English 18th Century 78                                   |
| Panel 72                                                                                                 | hinney Piece, English 18th Century 80                                                    |
| Pediment and Architrave, English 18th Century 73                                                         | Panel Oak, English 16th Century 81                                                       |
| Arched Panels from St. Mary's, Somerset, Thames Street 74-75                                             | Pilaster, Capital and Base, English 16th Century 82-83<br>Panel, English 16th Century 84 |
| NoteAll the above specimens are to be seen in                                                            | the Victoria and Albert Museum, South Kensington.                                        |
|                                                                                                          |                                                                                          |
| SCHOOL AR                                                                                                | CHITECTURE.                                                                              |
| CRATNEY, Edward, 88 Station Rd., Wallsend-on-Tyne.                                                       | Nash, James W.                                                                           |
| Secondary Schools, Plessey Road, Blyth, Northumberland,<br>"Main Buildings, South View, and Chemical     | Pontardawe, New Boys' School 97 SAMSON & COLTHURST 97                                    |
|                                                                                                          | Highbridge Infants' School 92                                                            |
| ", Lodge and Domestic Block, Assembly Hall and Gymnasium 89                                              | WILLIAMSON, W., City Architect, Bradford.                                                |
| " Ground Floor Plan 90                                                                                   | New Infants, School, Thornbury 93 Residential School for the Blind, Daisy Hill 94        |
| DOWNING BURKE, H. P., 12 Little College Street, S.W.                                                     | " " Ground Floor Plan " 95                                                               |
| Pelham Road Elementary School, Wimbledon 85                                                              | City of Bradford School for Cripples, Lister Lane 96                                     |
| Main Entrance New County School for Boys, Bromley,                                                       | " " Manual and Cookery School, Lister Lane 99                                            |
| Main Entrance New County School for Boys, Bromley,                                                       | " School for Deaf Children " 100                                                         |
| Kent                                                                                                     |                                                                                          |