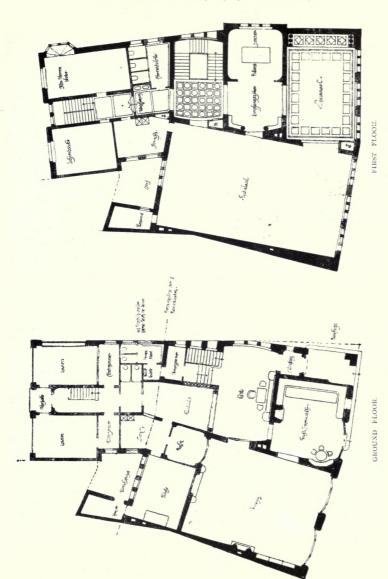

#### CONTINENTAL.

| PAGE                                                                                                     | PAGE                                                                                     |
|----------------------------------------------------------------------------------------------------------|------------------------------------------------------------------------------------------|
| Reis, Wilhelm, Professor, Dusseldorf. Das Verwaltungsgebaude, Essen, Ruhr 101                            | SENF, HERMAN, & W. HALLER. Design for a Lighthouse, Exterior View 114                    |
| ASSE, Alfred Hanover, Linden.                                                                            | Lighthouse, Interior of Base 115                                                         |
| Rathaus, Landsberg 102 Ground Floor Plan 103                                                             | STURZENACKER, Aug., Karlsruhe. Bahnhof, Karlsruhe, general view 110                      |
| Handels Kammer, Weimer 104                                                                               | Haupteingang, Bahnhof, Karlsruhe 110                                                     |
| School at Grunberg First and Second Floor Plans 105                                                      | Treppenhaus, Bahnhof, Karlsruhe 112                                                      |
| " Ground and First Floor Plans 107                                                                       | 113                                                                                      |
| Verbindungshaus, Jena                                                                                    | Krematorium, Karlsruhe 116                                                               |
|                                                                                                          |                                                                                          |
| , i                                                                                                      | SERIES III.)                                                                             |
|                                                                                                          | 19 Buckingham Street, Strand, W.C.                                                       |
| Mansfield College, The Porch 33<br>Mansfield College, South View 34-35                                   | St. Luke's Church, West Hampstead 40<br>Slindon Church, Stans 41                         |
| Mansfield College, South View                                                                            | Bedford College for Women 42-43                                                          |
| Robinson Memorial Tower and New Buildings, New College Oxford Holywell Street Front                      | Rylands Library, Manchester                                                              |
| Indian Institute, Holywell Street Front 37                                                               | 47                                                                                       |
| Merton College, New Addition 38                                                                          | Manchester Cathedral, Reredos and High Altar 48 Oriel College, Oxford High Street 50     |
| The Warden's House, Merton College 49                                                                    | Bronze Gates, Newnham College, Cambridge 51                                              |
|                                                                                                          | Newnham College, Cambridge, Main Entrance 52                                             |
|                                                                                                          |                                                                                          |
| SCULPT                                                                                                   | URE, 1914.                                                                               |
| DELANDRE, Robert, Paris.                                                                                 | MACKENNALL, Bertram, A.R.A., 38 Marlborough Hill, N.W.                                   |
| Le Vent et la Feuille 40 DESMOND, C. H., Boldre, Lymington, Hants.                                       | Statuette for Niche                                                                      |
| Fawn and Panthers 41                                                                                     | PALMER, Charles A., 14a Chevne Row, Chelsea, S.W.                                        |
| EDMOND, Elizabeth, 45 Rue Vondamue, Paris,<br>En Arcadie 48                                              | The Dryad 42 Autumn 43                                                                   |
| FAIVRE, F., 39 Villa d'Alesia, Paris.                                                                    | PIBWORTH, Charles, 14a Chevne Row, Chelsea, S.W.                                         |
| La Phissances                                                                                            | Gretchen                                                                                 |
| Sir Johnston Forbes Robertson 44                                                                         | St. George                                                                               |
| The Hudson Fulton Medal 45                                                                               | The Sir Wilfrid Lawson Memorial—Panels, Charity and                                      |
| ENNINGS, Leonard, 11 Cheyne Gardens, Chelsea, S.W. King Edward VII – Marble Statue for Bangalore, Mysore | Wood, F, Derwent, A.R.A., 27 Glebe Place, Chelsea, S.W.                                  |
| Prometheus Bound 37                                                                                      | Truth                                                                                    |
|                                                                                                          | The Lady Elphinstone                                                                     |
|                                                                                                          |                                                                                          |
| OLD ENGLISH                                                                                              | WOODCARVING.                                                                             |
| Reproduced by permission of R. A. SUTTON & Co., Ltd.                                                     |                                                                                          |
| (11 Ludgate Hill, E.C.).                                                                                 | Oak Panelling, English 16th Century 76 Panel of Door, Oak 77                             |
| Door, Porch and Pedimented Canopy 69                                                                     | Mantel Piece and Mirror Frame, English 18th Century 78                                   |
| Panel 72                                                                                                 | hinney Piece, English 18th Century 80                                                    |
| Pediment and Architrave, English 18th Century 73                                                         | Panel Oak, English 16th Century 81                                                       |
| Arched Panels from St. Mary's, Somerset, Thames Street 74-75                                             | Pilaster, Capital and Base, English 16th Century 82-83<br>Panel, English 16th Century 84 |
| NoteAll the above specimens are to be seen in                                                            | the Victoria and Albert Museum, South Kensington.                                        |
|                                                                                                          |                                                                                          |
| SCHOOL AR                                                                                                | CHITECTURE.                                                                              |
| CRATNEY, Edward, 88 Station Rd., Wallsend-on-Tyne.                                                       | Nash, James W.                                                                           |
| Secondary Schools, Plessey Road, Blyth, Northumberland,<br>"Main Buildings, South View, and Chemical     | Pontardawe, New Boys' School 97 SAMSON & COLTHURST 97                                    |
|                                                                                                          | Highbridge Infants' School 92                                                            |
| ", Lodge and Domestic Block, Assembly Hall and Gymnasium 89                                              | WILLIAMSON, W., City Architect, Bradford.                                                |
| " Ground Floor Plan 90                                                                                   | New Infants, School, Thornbury 93 Residential School for the Blind, Daisy Hill 94        |
| DOWNING BURKE, H. P., 12 Little College Street, S.W.                                                     | " " Ground Floor Plan " 95                                                               |
| Pelham Road Elementary School, Wimbledon 85                                                              | City of Bradford School for Cripples, Lister Lane 96                                     |
| Main Entrance New County School for Boys, Bromley,                                                       | " " Manual and Cookery School, Lister Lane 99                                            |
| Main Entrance New County School for Boys, Bromley,                                                       | " School for Deaf Children " 100                                                         |
| Kent                                                                                                     |                                                                                          |