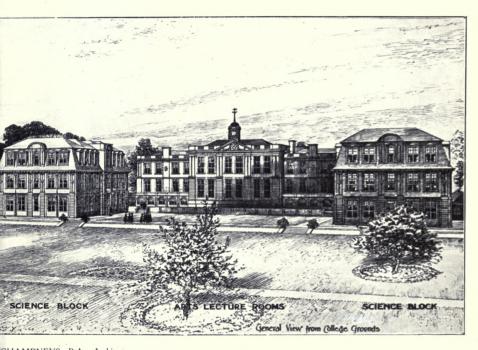

#### CONTINENTAL.

| PAGE                                                                                                     | PAGE                                                                                     |
|----------------------------------------------------------------------------------------------------------|------------------------------------------------------------------------------------------|
| Reis, Wilhelm, Professor, Dusseldorf. Das Verwaltungsgebaude, Essen, Ruhr 101                            | SENF, HERMAN, & W. HALLER. Design for a Lighthouse, Exterior View 114                    |
| ASSE, Alfred Hanover, Linden.                                                                            | Lighthouse, Interior of Base 115                                                         |
| Rathaus, Landsberg 102 Ground Floor Plan 103                                                             | STURZENACKER, Aug., Karlsruhe. Bahnhof, Karlsruhe, general view 110                      |
| Handels Kammer, Weimer 104                                                                               | Haupteingang, Bahnhof, Karlsruhe 110                                                     |
| School at Grunberg First and Second Floor Plans 105                                                      | Treppenhaus, Bahnhof, Karlsruhe 112                                                      |
| " Ground and First Floor Plans 107                                                                       | 113                                                                                      |
| Verbindungshaus, Jena                                                                                    | Krematorium, Karlsruhe 116                                                               |
|                                                                                                          |                                                                                          |
| , i                                                                                                      | SERIES III.)                                                                             |
|                                                                                                          | 19 Buckingham Street, Strand, W.C.                                                       |
| Mansfield College, The Porch 33<br>Mansfield College, South View 34-35                                   | St. Luke's Church, West Hampstead 40<br>Slindon Church, Stans 41                         |
| Mansfield College, South View                                                                            | Bedford College for Women 42-43                                                          |
| Robinson Memorial Tower and New Buildings, New College Oxford Holywell Street Front                      | Rylands Library, Manchester                                                              |
| Indian Institute, Holywell Street Front 37                                                               | 47                                                                                       |
| Merton College, New Addition 38                                                                          | Manchester Cathedral, Reredos and High Altar 48 Oriel College, Oxford High Street 50     |
| The Warden's House, Merton College 49                                                                    | Bronze Gates, Newnham College, Cambridge 51                                              |
|                                                                                                          | Newnham College, Cambridge, Main Entrance 52                                             |
|                                                                                                          |                                                                                          |
| SCULPT                                                                                                   | URE, 1914.                                                                               |
| DELANDRE, Robert, Paris.                                                                                 | MACKENNALL, Bertram, A.R.A., 38 Marlborough Hill, N.W.                                   |
| Le Vent et la Feuille 40 DESMOND, C. H., Boldre, Lymington, Hants.                                       | Statuette for Niche                                                                      |
| Fawn and Panthers 41                                                                                     | PALMER, Charles A., 14a Chevne Row, Chelsea, S.W.                                        |
| EDMOND, Elizabeth, 45 Rue Vondamue, Paris,<br>En Arcadie 48                                              | The Dryad 42 Autumn 43                                                                   |
| FAIVRE, F., 39 Villa d'Alesia, Paris.                                                                    | PIBWORTH, Charles, 14a Chevne Row, Chelsea, S.W.                                         |
| La Phissances                                                                                            | Gretchen                                                                                 |
| Sir Johnston Forbes Robertson 44                                                                         | St. George                                                                               |
| The Hudson Fulton Medal 45                                                                               | The Sir Wilfrid Lawson Memorial—Panels, Charity and                                      |
| ENNINGS, Leonard, 11 Cheyne Gardens, Chelsea, S.W. King Edward VII – Marble Statue for Bangalore, Mysore | Wood, F, Derwent, A.R.A., 27 Glebe Place, Chelsea, S.W.                                  |
| Prometheus Bound 37                                                                                      | Truth                                                                                    |
|                                                                                                          | The Lady Elphinstone                                                                     |
|                                                                                                          |                                                                                          |
| OLD ENGLISH                                                                                              | WOODCARVING.                                                                             |
| Reproduced by permission of R. A. SUTTON & Co., Ltd.                                                     |                                                                                          |
| (11 Ludgate Hill, E.C.).                                                                                 | Oak Panelling, English 16th Century 76 Panel of Door, Oak 77                             |
| Door, Porch and Pedimented Canopy 69                                                                     | Mantel Piece and Mirror Frame, English 18th Century 78                                   |
| Panel 72                                                                                                 | hinney Piece, English 18th Century 80                                                    |
| Pediment and Architrave, English 18th Century 73                                                         | Panel Oak, English 16th Century 81                                                       |
| Arched Panels from St. Mary's, Somerset, Thames Street 74-75                                             | Pilaster, Capital and Base, English 16th Century 82-83<br>Panel, English 16th Century 84 |
| NoteAll the above specimens are to be seen in                                                            | the Victoria and Albert Museum, South Kensington.                                        |
|                                                                                                          |                                                                                          |
| SCHOOL AR                                                                                                | CHITECTURE.                                                                              |
| CRATNEY, Edward, 88 Station Rd., Wallsend-on-Tyne.                                                       | Nash, James W.                                                                           |
| Secondary Schools, Plessey Road, Blyth, Northumberland,<br>"Main Buildings, South View, and Chemical     | Pontardawe, New Boys' School 97 SAMSON & COLTHURST 97                                    |
|                                                                                                          | Highbridge Infants' School 92                                                            |
| ", Lodge and Domestic Block, Assembly Hall and Gymnasium 89                                              | WILLIAMSON, W., City Architect, Bradford.                                                |
| " Ground Floor Plan 90                                                                                   | New Infants, School, Thornbury 93 Residential School for the Blind, Daisy Hill 94        |
| DOWNING BURKE, H. P., 12 Little College Street, S.W.                                                     | " " Ground Floor Plan " 95                                                               |
| Pelham Road Elementary School, Wimbledon 85                                                              | City of Bradford School for Cripples, Lister Lane 96                                     |
| Main Entrance New County School for Boys, Bromley,                                                       | " " Manual and Cookery School, Lister Lane 99                                            |
| Main Entrance New County School for Boys, Bromley,                                                       | " School for Deaf Children " 100                                                         |
| Kent                                                                                                     |                                                                                          |