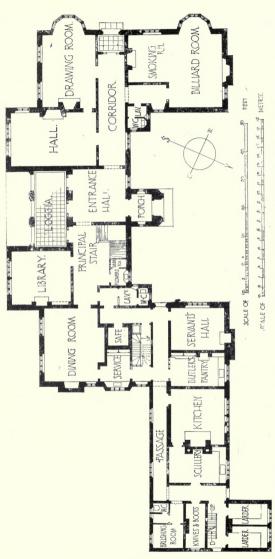

#### ECCLESIASTICAL.

| ALLISON, R. J., H.M. Office of Works, Storey's Gate, S.W. New Science Museum, South Kensington                                                                                                                                                                                                                                                                                                                                                                                                                          | 11<br>127<br>128                                   | MOORE, Temple, 46 Well-Walk, Hampstead, N.W. Additions to Hendon Parish Church                                                                                                                                                                                                                                                                                                                                                                                                                                                                    | PAGI 4 5 5 118 6-7 12                                |
|-------------------------------------------------------------------------------------------------------------------------------------------------------------------------------------------------------------------------------------------------------------------------------------------------------------------------------------------------------------------------------------------------------------------------------------------------------------------------------------------------------------------------|----------------------------------------------------|---------------------------------------------------------------------------------------------------------------------------------------------------------------------------------------------------------------------------------------------------------------------------------------------------------------------------------------------------------------------------------------------------------------------------------------------------------------------------------------------------------------------------------------------------|------------------------------------------------------|
| COOPER, T. Edwin, 4 Verulam-buildings, Gray's Inn, W.C. Marylebone Town Hall LLIS, H. O., & CLARK, Fenchurch Street, London, E.C. W. H. Smith & Sons New Offices HART, A. H., & WATERHOUSE, I Verulam-buildings, Gray's Jnn, W.C. A Trade Union Centre, London                                                                                                                                                                                                                                                          | 129<br>2-3<br>126                                  | THEHEARNY, A.F.A., & NORMAN, 52 Lincoln's Inn Fields, W.C. Office Premises, Milbank, Westminster                                                                                                                                                                                                                                                                                                                                                                                                                                                  | 13<br>14-15<br>121<br>124                            |
|                                                                                                                                                                                                                                                                                                                                                                                                                                                                                                                         | DOM                                                | ESTIC.                                                                                                                                                                                                                                                                                                                                                                                                                                                                                                                                            |                                                      |
| COOPER, T. Edwin, 4 Verulam buildings, Gray's Inn, W.C. Apley Grange, Harrogate, Yorks.  DAWBER, E. Guy, 22 Buckingham Street, Adelphi, W.C. The Bowling Green, Melborne Porl.  FELD, Horace, & SIMMONS, 21 Berne's Street, Oxford Street, W. 13-16 Medway Street House at Hampstead  GEORGE, Sir Ernest, A.R.A., & YATES, 18 Maddox Street, W. The Shirpur Palace, for H.H. the Maharajah Holkar of Indore  HOSSLEY, Gerald C., 2 Gray's Inn Square, W.C.  Alterations at Moulton Grange, View in the Hall             | 25<br>26-27<br>28<br>32<br>32<br>32<br>18-19<br>24 | JOHNSTON, R. F., 1 Brook Street, Hanover Square, W. Burwood Ash, Buckinghamshire MOSSON, E. C. P., Finsbury Pavement House, Finsbury Pavement, E.C. Share Model of A House at Jouy-en-Josas, France Plans TI.DEN, Philip, 36 Bloomsbury Square, W.C. New Buildings at Kingston Russell House, Dorsetshire WARKEN, E.P., 20 Bedford Square, W.C. Massruddud, Monmoutlishire Ground Floor Plan                                                                                       | 30-3;<br>130-13;<br>20-2;<br>22-2;<br>29<br>16<br>17 |
| INTE                                                                                                                                                                                                                                                                                                                                                                                                                                                                                                                    | ERIOR A                                            | ND DETAILS.                                                                                                                                                                                                                                                                                                                                                                                                                                                                                                                                       |                                                      |
| BLOMFIELD, Sir Arthur, & Soux, 6 Montagu Place, W. 34 Wimpole Street, W. DOWNING, Burke H. P., 12 Little College Street, Westminster, S.W. The Main Enfrance Gates, County School for Boys, Bromley, Kent EVANS, T., JAY & Son, 34 & 35 High Holborn, W.C. Marshall Roberts' Shop Front HARE, C. G., 7 Gravys. Inn Square, W.C. Radiator Front JONES PLANER, W. J., 11 Buckingham Street, Adelphi, W.C. Sketch of Luxor Temple. LAWRENCE, J. T., 28 Gl. Ormond Street, London, W.C. The Hatch Heath, Beds, Smoking Room | 137<br>136<br>140<br>132<br>123<br>139             | MITCHELL, Arnold, 17 Hanover Square, W. Hampslead University College Schools, Entrance OARLEY, Harvid, 14 Henrietta Street, Covent Garden, W.C. Sketch of Jan. Sketch of Jan. OLS VAN HOUSE, Cheisea, by R. Norman Shaw PARKER BAREN & RAYMOND UNWIN, Lefchworth, Herts, House at Rochdale, Lancashire  "Minehead, Somerset "Minehead, Somerset Caterham, Surrey SMART, D. J., 30 The Gardens, Peckham Rye, S.E. Tour det Eglise, St. Jacques, Anvers THOMAS, Sir A. Brumwell, 37 Old Queen Street, Westminster, S.W. Woolwich Town Hall, Details | 122<br>117<br>133<br>134<br>138<br>135<br>135<br>120 |