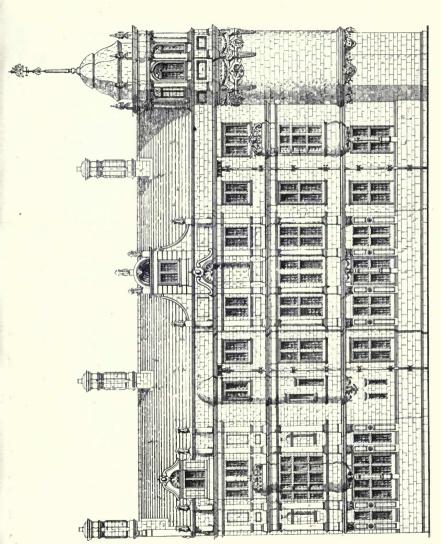

#### CONTINENTAL.

| PAGE                                                                                                     | PAGE                                                                                     |
|----------------------------------------------------------------------------------------------------------|------------------------------------------------------------------------------------------|
| Reis, Wilhelm, Professor, Dusseldorf. Das Verwaltungsgebaude, Essen, Ruhr 101                            | SENF, HERMAN, & W. HALLER. Design for a Lighthouse, Exterior View 114                    |
| ASSE, Alfred Hanover, Linden.                                                                            | Lighthouse, Interior of Base 115                                                         |
| Rathaus, Landsberg 102 Ground Floor Plan 103                                                             | STURZENACKER, Aug., Karlsruhe. Bahnhof, Karlsruhe, general view 110                      |
| Handels Kammer, Weimer 104                                                                               | Haupteingang, Bahnhof, Karlsruhe 110                                                     |
| School at Grunberg First and Second Floor Plans 105                                                      | Treppenhaus, Bahnhof, Karlsruhe 112                                                      |
| " Ground and First Floor Plans 107                                                                       | 113                                                                                      |
| Verbindungshaus, Jena                                                                                    | Krematorium, Karlsruhe 116                                                               |
|                                                                                                          |                                                                                          |
| , i                                                                                                      | SERIES III.)                                                                             |
|                                                                                                          | 19 Buckingham Street, Strand, W.C.                                                       |
| Mansfield College, The Porch 33<br>Mansfield College, South View 34-35                                   | St. Luke's Church, West Hampstead 40<br>Slindon Church, Stans 41                         |
| Mansfield College, South View                                                                            | Bedford College for Women 42-43                                                          |
| Robinson Memorial Tower and New Buildings, New College Oxford Holywell Street Front                      | Rylands Library, Manchester                                                              |
| Indian Institute, Holywell Street Front 37                                                               | 47                                                                                       |
| Merton College, New Addition 38                                                                          | Manchester Cathedral, Reredos and High Altar 48 Oriel College, Oxford High Street 50     |
| The Warden's House, Merton College 49                                                                    | Bronze Gates, Newnham College, Cambridge 51                                              |
|                                                                                                          | Newnham College, Cambridge, Main Entrance 52                                             |
|                                                                                                          |                                                                                          |
| SCULPT                                                                                                   | URE, 1914.                                                                               |
| DELANDRE, Robert, Paris.                                                                                 | MACKENNALL, Bertram, A.R.A., 38 Marlborough Hill, N.W.                                   |
| Le Vent et la Feuille 40 DESMOND, C. H., Boldre, Lymington, Hants.                                       | Statuette for Niche                                                                      |
| Fawn and Panthers 41                                                                                     | PALMER, Charles A., 14a Chevne Row, Chelsea, S.W.                                        |
| EDMOND, Elizabeth, 45 Rue Vondamue, Paris,<br>En Arcadie 48                                              | The Dryad 42 Autumn 43                                                                   |
| FAIVRE, F., 39 Villa d'Alesia, Paris.                                                                    | PIBWORTH, Charles, 14a Chevne Row, Chelsea, S.W.                                         |
| La Phissances                                                                                            | Gretchen                                                                                 |
| Sir Johnston Forbes Robertson 44                                                                         | St. George                                                                               |
| The Hudson Fulton Medal 45                                                                               | The Sir Wilfrid Lawson Memorial—Panels, Charity and                                      |
| ENNINGS, Leonard, 11 Cheyne Gardens, Chelsea, S.W. King Edward VII – Marble Statue for Bangalore, Mysore | Wood, F, Derwent, A.R.A., 27 Glebe Place, Chelsea, S.W.                                  |
| Prometheus Bound 37                                                                                      | Truth                                                                                    |
|                                                                                                          | The Lady Elphinstone                                                                     |
|                                                                                                          |                                                                                          |
| OLD ENGLISH                                                                                              | WOODCARVING.                                                                             |
| Reproduced by permission of R. A. SUTTON & Co., Ltd.                                                     |                                                                                          |
| (11 Ludgate Hill, E.C.).                                                                                 | Oak Panelling, English 16th Century 76 Panel of Door, Oak 77                             |
| Door, Porch and Pedimented Canopy 69                                                                     | Mantel Piece and Mirror Frame, English 18th Century 78                                   |
| Panel 72                                                                                                 | hinney Piece, English 18th Century 80                                                    |
| Pediment and Architrave, English 18th Century 73                                                         | Panel Oak, English 16th Century 81                                                       |
| Arched Panels from St. Mary's, Somerset, Thames Street 74-75                                             | Pilaster, Capital and Base, English 16th Century 82-83<br>Panel, English 16th Century 84 |
| NoteAll the above specimens are to be seen in                                                            | the Victoria and Albert Museum, South Kensington.                                        |
|                                                                                                          |                                                                                          |
| SCHOOL AR                                                                                                | CHITECTURE.                                                                              |
| CRATNEY, Edward, 88 Station Rd., Wallsend-on-Tyne.                                                       | Nash, James W.                                                                           |
| Secondary Schools, Plessey Road, Blyth, Northumberland,<br>"Main Buildings, South View, and Chemical     | Pontardawe, New Boys' School 97 SAMSON & COLTHURST 97                                    |
|                                                                                                          | Highbridge Infants' School 92                                                            |
| ", Lodge and Domestic Block, Assembly Hall and Gymnasium 89                                              | WILLIAMSON, W., City Architect, Bradford.                                                |
| " Ground Floor Plan 90                                                                                   | New Infants, School, Thornbury 93 Residential School for the Blind, Daisy Hill 94        |
| DOWNING BURKE, H. P., 12 Little College Street, S.W.                                                     | " " Ground Floor Plan " 95                                                               |
| Pelham Road Elementary School, Wimbledon 85                                                              | City of Bradford School for Cripples, Lister Lane 96                                     |
| Main Entrance New County School for Boys, Bromley,                                                       | " " Manual and Cookery School, Lister Lane 99                                            |
| Main Entrance New County School for Boys, Bromley,                                                       | " School for Deaf Children " 100                                                         |
| Kent                                                                                                     |                                                                                          |