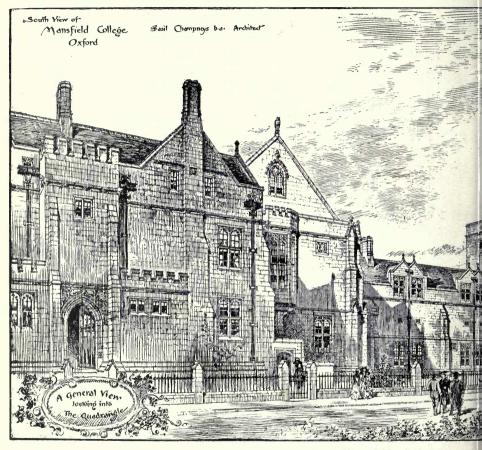

#### CONTINENTAL.

| PAGE                                                                                                     | PAGE                                                                                     |
|----------------------------------------------------------------------------------------------------------|------------------------------------------------------------------------------------------|
| Reis, Wilhelm, Professor, Dusseldorf. Das Verwaltungsgebaude, Essen, Ruhr 101                            | SENF, HERMAN, & W. HALLER. Design for a Lighthouse, Exterior View 114                    |
| ASSE, Alfred Hanover, Linden.                                                                            | Lighthouse, Interior of Base 115                                                         |
| Rathaus, Landsberg 102 Ground Floor Plan 103                                                             | STURZENACKER, Aug., Karlsruhe. Bahnhof, Karlsruhe, general view 110                      |
| Handels Kammer, Weimer 104                                                                               | Haupteingang, Bahnhof, Karlsruhe 110                                                     |
| School at Grunberg First and Second Floor Plans 105                                                      | Treppenhaus, Bahnhof, Karlsruhe 112                                                      |
| " Ground and First Floor Plans 107                                                                       | 113                                                                                      |
| Verbindungshaus, Jena                                                                                    | Krematorium, Karlsruhe 116                                                               |
|                                                                                                          |                                                                                          |
| , i                                                                                                      | SERIES III.)                                                                             |
|                                                                                                          | 19 Buckingham Street, Strand, W.C.                                                       |
| Mansfield College, The Porch 33<br>Mansfield College, South View 34-35                                   | St. Luke's Church, West Hampstead 40<br>Slindon Church, Stans 41                         |
| Mansfield College, South View                                                                            | Bedford College for Women 42-43                                                          |
| Robinson Memorial Tower and New Buildings, New College Oxford Holywell Street Front                      | Rylands Library, Manchester                                                              |
| Indian Institute, Holywell Street Front 37                                                               | 47                                                                                       |
| Merton College, New Addition 38                                                                          | Manchester Cathedral, Reredos and High Altar 48 Oriel College, Oxford High Street 50     |
| The Warden's House, Merton College 49                                                                    | Bronze Gates, Newnham College, Cambridge 51                                              |
|                                                                                                          | Newnham College, Cambridge, Main Entrance 52                                             |
|                                                                                                          |                                                                                          |
| SCULPT                                                                                                   | URE, 1914.                                                                               |
| DELANDRE, Robert, Paris.                                                                                 | MACKENNALL, Bertram, A.R.A., 38 Marlborough Hill, N.W.                                   |
| Le Vent et la Feuille 40 DESMOND, C. H., Boldre, Lymington, Hants.                                       | Statuette for Niche                                                                      |
| Fawn and Panthers 41                                                                                     | PALMER, Charles A., 14a Chevne Row, Chelsea, S.W.                                        |
| EDMOND, Elizabeth, 45 Rue Vondamue, Paris,<br>En Arcadie 48                                              | The Dryad 42 Autumn 43                                                                   |
| FAIVRE, F., 39 Villa d'Alesia, Paris.                                                                    | PIBWORTH, Charles, 14a Chevne Row, Chelsea, S.W.                                         |
| La Phissances                                                                                            | Gretchen                                                                                 |
| Sir Johnston Forbes Robertson 44                                                                         | St. George                                                                               |
| The Hudson Fulton Medal 45                                                                               | The Sir Wilfrid Lawson Memorial—Panels, Charity and                                      |
| ENNINGS, Leonard, 11 Cheyne Gardens, Chelsea, S.W. King Edward VII – Marble Statue for Bangalore, Mysore | Wood, F, Derwent, A.R.A., 27 Glebe Place, Chelsea, S.W.                                  |
| Prometheus Bound 37                                                                                      | Truth                                                                                    |
|                                                                                                          | The Lady Elphinstone                                                                     |
|                                                                                                          |                                                                                          |
| OLD ENGLISH                                                                                              | WOODCARVING.                                                                             |
| Reproduced by permission of R. A. SUTTON & Co., Ltd.                                                     |                                                                                          |
| (11 Ludgate Hill, E.C.).                                                                                 | Oak Panelling, English 16th Century 76 Panel of Door, Oak 77                             |
| Door, Porch and Pedimented Canopy 69                                                                     | Mantel Piece and Mirror Frame, English 18th Century 78                                   |
| Panel 72                                                                                                 | hinney Piece, English 18th Century 80                                                    |
| Pediment and Architrave, English 18th Century 73                                                         | Panel Oak, English 16th Century 81                                                       |
| Arched Panels from St. Mary's, Somerset, Thames Street 74-75                                             | Pilaster, Capital and Base, English 16th Century 82-83<br>Panel, English 16th Century 84 |
| NoteAll the above specimens are to be seen in                                                            | the Victoria and Albert Museum, South Kensington.                                        |
|                                                                                                          |                                                                                          |
| SCHOOL AR                                                                                                | CHITECTURE.                                                                              |
| CRATNEY, Edward, 88 Station Rd., Wallsend-on-Tyne.                                                       | Nash, James W.                                                                           |
| Secondary Schools, Plessey Road, Blyth, Northumberland,<br>"Main Buildings, South View, and Chemical     | Pontardawe, New Boys' School 97 SAMSON & COLTHURST 97                                    |
|                                                                                                          | Highbridge Infants' School 92                                                            |
| ", Lodge and Domestic Block, Assembly Hall and Gymnasium 89                                              | WILLIAMSON, W., City Architect, Bradford.                                                |
| " Ground Floor Plan 90                                                                                   | New Infants, School, Thornbury 93 Residential School for the Blind, Daisy Hill 94        |
| DOWNING BURKE, H. P., 12 Little College Street, S.W.                                                     | " " Ground Floor Plan " 95                                                               |
| Pelham Road Elementary School, Wimbledon 85                                                              | City of Bradford School for Cripples, Lister Lane 96                                     |
| Main Entrance New County School for Boys, Bromley,                                                       | " " Manual and Cookery School, Lister Lane 99                                            |
| Main Entrance New County School for Boys, Bromley,                                                       | " School for Deaf Children " 100                                                         |
| Kent                                                                                                     |                                                                                          |