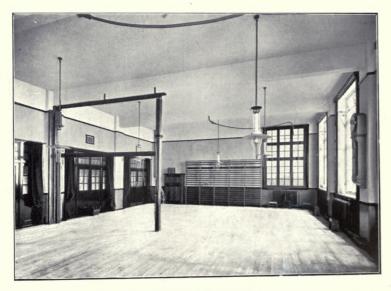

ROBINGON MEMORIAL TOWER & NEW PULLINGS, NEW, COLLEGE, OXFORD, HOLYWELL, STREET FRONT

Robinson Memorial Tower and New Buildings, New College, Oxford, Holywell Street Front. BASIL CHAMPNEYS, B.A., Architect.