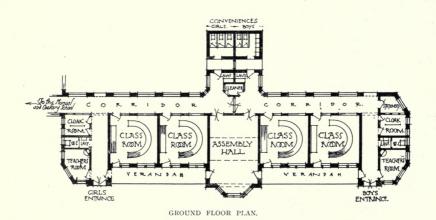

#### CONTINENTAL.

| PAGE                                                                                                     | PAGE                                                                                     |
|----------------------------------------------------------------------------------------------------------|------------------------------------------------------------------------------------------|
| Reis, Wilhelm, Professor, Dusseldorf. Das Verwaltungsgebaude, Essen, Ruhr 101                            | SENF, HERMAN, & W. HALLER. Design for a Lighthouse, Exterior View 114                    |
| ASSE, Alfred Hanover, Linden.                                                                            | Lighthouse, Interior of Base 115                                                         |
| Rathaus, Landsberg 102 Ground Floor Plan 103                                                             | STURZENACKER, Aug., Karlsruhe. Bahnhof, Karlsruhe, general view 110                      |
| Handels Kammer, Weimer 104                                                                               | Haupteingang, Bahnhof, Karlsruhe 110                                                     |
| School at Grunberg First and Second Floor Plans 105                                                      | Treppenhaus, Bahnhof, Karlsruhe 112                                                      |
| " Ground and First Floor Plans 107                                                                       | 113                                                                                      |
| Verbindungshaus, Jena                                                                                    | Krematorium, Karlsruhe 116                                                               |
|                                                                                                          |                                                                                          |
| , i                                                                                                      | SERIES III.)                                                                             |
|                                                                                                          | 19 Buckingham Street, Strand, W.C.                                                       |
| Mansfield College, The Porch 33<br>Mansfield College, South View 34-35                                   | St. Luke's Church, West Hampstead 40<br>Slindon Church, Stans 41                         |
| Mansfield College, South View                                                                            | Bedford College for Women 42-43                                                          |
| Robinson Memorial Tower and New Buildings, New College Oxford Holywell Street Front                      | Rylands Library, Manchester                                                              |
| Indian Institute, Holywell Street Front 37                                                               | 47                                                                                       |
| Merton College, New Addition 38                                                                          | Manchester Cathedral, Reredos and High Altar 48 Oriel College, Oxford High Street 50     |
| The Warden's House, Merton College 49                                                                    | Bronze Gates, Newnham College, Cambridge 51                                              |
|                                                                                                          | Newnham College, Cambridge, Main Entrance 52                                             |
|                                                                                                          |                                                                                          |
| SCULPT                                                                                                   | URE, 1914.                                                                               |
| DELANDRE, Robert, Paris.                                                                                 | MACKENNALL, Bertram, A.R.A., 38 Marlborough Hill, N.W.                                   |
| Le Vent et la Feuille 40 DESMOND, C. H., Boldre, Lymington, Hants.                                       | Statuette for Niche                                                                      |
| Fawn and Panthers 41                                                                                     | PALMER, Charles A., 14a Chevne Row, Chelsea, S.W.                                        |
| EDMOND, Elizabeth, 45 Rue Vondamue, Paris,<br>En Arcadie 48                                              | The Dryad 42 Autumn 43                                                                   |
| FAIVRE, F., 39 Villa d'Alesia, Paris.                                                                    | PIBWORTH, Charles, 14a Chevne Row, Chelsea, S.W.                                         |
| La Phissances                                                                                            | Gretchen                                                                                 |
| Sir Johnston Forbes Robertson 44                                                                         | St. George                                                                               |
| The Hudson Fulton Medal 45                                                                               | The Sir Wilfrid Lawson Memorial—Panels, Charity and                                      |
| ENNINGS, Leonard, 11 Cheyne Gardens, Chelsea, S.W. King Edward VII – Marble Statue for Bangalore, Mysore | Wood, F, Derwent, A.R.A., 27 Glebe Place, Chelsea, S.W.                                  |
| Prometheus Bound 37                                                                                      | Truth                                                                                    |
|                                                                                                          | The Lady Elphinstone                                                                     |
|                                                                                                          |                                                                                          |
| OLD ENGLISH                                                                                              | WOODCARVING.                                                                             |
| Reproduced by permission of R. A. SUTTON & Co., Ltd.                                                     |                                                                                          |
| (11 Ludgate Hill, E.C.).                                                                                 | Oak Panelling, English 16th Century 76 Panel of Door, Oak 77                             |
| Door, Porch and Pedimented Canopy 69                                                                     | Mantel Piece and Mirror Frame, English 18th Century 78                                   |
| Panel 72                                                                                                 | hinney Piece, English 18th Century 80                                                    |
| Pediment and Architrave, English 18th Century 73                                                         | Panel Oak, English 16th Century 81                                                       |
| Arched Panels from St. Mary's, Somerset, Thames Street 74-75                                             | Pilaster, Capital and Base, English 16th Century 82-83<br>Panel, English 16th Century 84 |
| NoteAll the above specimens are to be seen in                                                            | the Victoria and Albert Museum, South Kensington.                                        |
|                                                                                                          |                                                                                          |
| SCHOOL AR                                                                                                | CHITECTURE.                                                                              |
| CRATNEY, Edward, 88 Station Rd., Wallsend-on-Tyne.                                                       | Nash, James W.                                                                           |
| Secondary Schools, Plessey Road, Blyth, Northumberland,<br>"Main Buildings, South View, and Chemical     | Pontardawe, New Boys' School 97 SAMSON & COLTHURST 97                                    |
|                                                                                                          | Highbridge Infants' School 92                                                            |
| ", Lodge and Domestic Block, Assembly Hall and Gymnasium 89                                              | WILLIAMSON, W., City Architect, Bradford.                                                |
| " Ground Floor Plan 90                                                                                   | New Infants, School, Thornbury 93 Residential School for the Blind, Daisy Hill 94        |
| DOWNING BURKE, H. P., 12 Little College Street, S.W.                                                     | " " Ground Floor Plan " 95                                                               |
| Pelham Road Elementary School, Wimbledon 85                                                              | City of Bradford School for Cripples, Lister Lane 96                                     |
| Main Entrance New County School for Boys, Bromley,                                                       | " " Manual and Cookery School, Lister Lane 99                                            |
| Main Entrance New County School for Boys, Bromley,                                                       | " School for Deaf Children " 100                                                         |
| Kent                                                                                                     |                                                                                          |