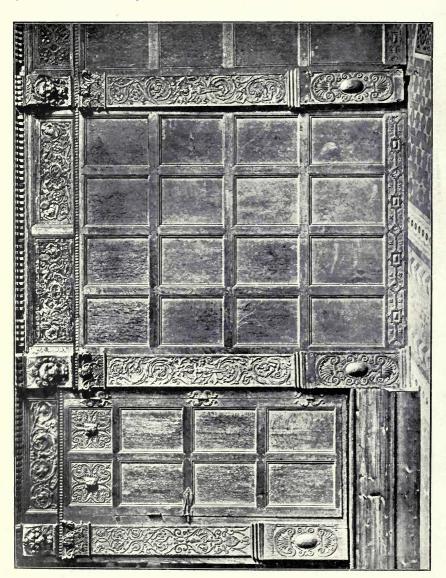

#### CONTINENTAL.

| PAGE                                                                                                     | PAGE                                                                                     |
|----------------------------------------------------------------------------------------------------------|------------------------------------------------------------------------------------------|
| Reis, Wilhelm, Professor, Dusseldorf. Das Verwaltungsgebaude, Essen, Ruhr 101                            | SENF, HERMAN, & W. HALLER. Design for a Lighthouse, Exterior View 114                    |
| ASSE, Alfred Hanover, Linden.                                                                            | Lighthouse, Interior of Base 115                                                         |
| Rathaus, Landsberg 102 Ground Floor Plan 103                                                             | STURZENACKER, Aug., Karlsruhe. Bahnhof, Karlsruhe, general view 110                      |
| Handels Kammer, Weimer 104                                                                               | Haupteingang, Bahnhof, Karlsruhe 110                                                     |
| School at Grunberg First and Second Floor Plans 105                                                      | Treppenhaus, Bahnhof, Karlsruhe 112                                                      |
| " Ground and First Floor Plans 107                                                                       | 113                                                                                      |
| Verbindungshaus, Jena                                                                                    | Krematorium, Karlsruhe 116                                                               |
|                                                                                                          |                                                                                          |
| , i                                                                                                      | SERIES III.)                                                                             |
|                                                                                                          | 19 Buckingham Street, Strand, W.C.                                                       |
| Mansfield College, The Porch 33<br>Mansfield College, South View 34-35                                   | St. Luke's Church, West Hampstead 40<br>Slindon Church, Stans 41                         |
| Mansfield College, South View                                                                            | Bedford College for Women 42-43                                                          |
| Robinson Memorial Tower and New Buildings, New College Oxford Holywell Street Front                      | Rylands Library, Manchester                                                              |
| Indian Institute, Holywell Street Front 37                                                               | 47                                                                                       |
| Merton College, New Addition 38                                                                          | Manchester Cathedral, Reredos and High Altar 48 Oriel College, Oxford High Street 50     |
| The Warden's House, Merton College 49                                                                    | Bronze Gates, Newnham College, Cambridge 51                                              |
|                                                                                                          | Newnham College, Cambridge, Main Entrance 52                                             |
|                                                                                                          |                                                                                          |
| SCULPT                                                                                                   | URE, 1914.                                                                               |
| DELANDRE, Robert, Paris.                                                                                 | MACKENNALL, Bertram, A.R.A., 38 Marlborough Hill, N.W.                                   |
| Le Vent et la Feuille 40 DESMOND, C. H., Boldre, Lymington, Hants.                                       | Statuette for Niche                                                                      |
| Fawn and Panthers 41                                                                                     | PALMER, Charles A., 14a Chevne Row, Chelsea, S.W.                                        |
| EDMOND, Elizabeth, 45 Rue Vondamue, Paris,<br>En Arcadie 48                                              | The Dryad 42 Autumn 43                                                                   |
| FAIVRE, F., 39 Villa d'Alesia, Paris.                                                                    | PIBWORTH, Charles, 14a Chevne Row, Chelsea, S.W.                                         |
| La Phissances                                                                                            | Gretchen                                                                                 |
| Sir Johnston Forbes Robertson 44                                                                         | St. George                                                                               |
| The Hudson Fulton Medal 45                                                                               | The Sir Wilfrid Lawson Memorial—Panels, Charity and                                      |
| ENNINGS, Leonard, 11 Cheyne Gardens, Chelsea, S.W. King Edward VII – Marble Statue for Bangalore, Mysore | Wood, F, Derwent, A.R.A., 27 Glebe Place, Chelsea, S.W.                                  |
| Prometheus Bound 37                                                                                      | Truth                                                                                    |
|                                                                                                          | The Lady Elphinstone                                                                     |
|                                                                                                          |                                                                                          |
| OLD ENGLISH                                                                                              | WOODCARVING.                                                                             |
| Reproduced by permission of R. A. SUTTON & Co., Ltd.                                                     |                                                                                          |
| (11 Ludgate Hill, E.C.).                                                                                 | Oak Panelling, English 16th Century 76 Panel of Door, Oak 77                             |
| Door, Porch and Pedimented Canopy 69                                                                     | Mantel Piece and Mirror Frame, English 18th Century 78                                   |
| Panel 72                                                                                                 | hinney Piece, English 18th Century 80                                                    |
| Pediment and Architrave, English 18th Century 73                                                         | Panel Oak, English 16th Century 81                                                       |
| Arched Panels from St. Mary's, Somerset, Thames Street 74-75                                             | Pilaster, Capital and Base, English 16th Century 82-83<br>Panel, English 16th Century 84 |
| NoteAll the above specimens are to be seen in                                                            | the Victoria and Albert Museum, South Kensington.                                        |
|                                                                                                          |                                                                                          |
| SCHOOL AR                                                                                                | CHITECTURE.                                                                              |
| CRATNEY, Edward, 88 Station Rd., Wallsend-on-Tyne.                                                       | Nash, James W.                                                                           |
| Secondary Schools, Plessey Road, Blyth, Northumberland,<br>"Main Buildings, South View, and Chemical     | Pontardawe, New Boys' School 97 SAMSON & COLTHURST 97                                    |
|                                                                                                          | Highbridge Infants' School 92                                                            |
| ", Lodge and Domestic Block, Assembly Hall and Gymnasium 89                                              | WILLIAMSON, W., City Architect, Bradford.                                                |
| " Ground Floor Plan 90                                                                                   | New Infants, School, Thornbury 93 Residential School for the Blind, Daisy Hill 94        |
| DOWNING BURKE, H. P., 12 Little College Street, S.W.                                                     | " " Ground Floor Plan " 95                                                               |
| Pelham Road Elementary School, Wimbledon 85                                                              | City of Bradford School for Cripples, Lister Lane 96                                     |
| Main Entrance New County School for Boys, Bromley,                                                       | " " Manual and Cookery School, Lister Lane 99                                            |
| Main Entrance New County School for Boys, Bromley,                                                       | " School for Deaf Children " 100                                                         |
| Kent                                                                                                     |                                                                                          |