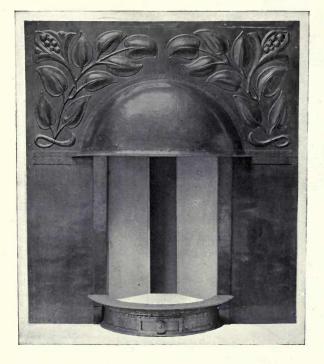

## THE "PAN" FIRE

TAYLOR'S PATENT

No. D "Pan" Fire. 17-in. fire with facing of hand-made repoussé copper rivetted together, all in the very best workmanship - £16 10s.

Tiles for hearth extra.

## JOSHUA W. TAYLOR LTD.

"RATIONAL" FIRE-PLACE WORKS

BOLTON, LANCS.

Telegrams: "RATIONAL, Bolton."

Telephone No. 159.