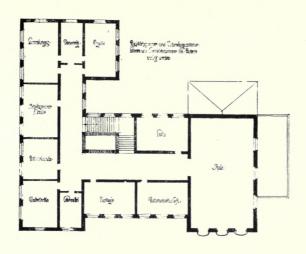

#### ECCLESIASTICAL.

| ALLISON, R. J., H.M. Office of Works, Storey's Gate, S.W. New Science Museum, South Kensington                                                                                                                                                                                                                                                                                                                                                                                                                          | 11<br>127<br>128                                   | MOORE, Temple, 46 Well-Walk, Hampstead, N.W. Additions to Hendon Parish Church                                                                                                                                                                                                                                                                                                                                                                                                                                                                    | PAGI 4 5 5 118 6-7 12                                |
|-------------------------------------------------------------------------------------------------------------------------------------------------------------------------------------------------------------------------------------------------------------------------------------------------------------------------------------------------------------------------------------------------------------------------------------------------------------------------------------------------------------------------|----------------------------------------------------|---------------------------------------------------------------------------------------------------------------------------------------------------------------------------------------------------------------------------------------------------------------------------------------------------------------------------------------------------------------------------------------------------------------------------------------------------------------------------------------------------------------------------------------------------|------------------------------------------------------|
| COOPER, T. Edwin, 4 Verulam-buildings, Gray's Inn, W.C. Marylebone Town Hall LLIS, H. O., & CLARK, Fenchurch Street, London, E.C. W. H. Smith & Sons New Offices HART, A. H., & WATERHOUSE, I Verulam-buildings, Gray's Jnn, W.C. A Trade Union Centre, London                                                                                                                                                                                                                                                          | 129<br>2-3<br>126                                  | THEHEARNY, A.F.A., & NORMAN, 52 Lincoln's Inn Fields, W.C. Office Premises, Milbank, Westminster                                                                                                                                                                                                                                                                                                                                                                                                                                                  | 13<br>14-15<br>121<br>124                            |
|                                                                                                                                                                                                                                                                                                                                                                                                                                                                                                                         | DOM                                                | ESTIC.                                                                                                                                                                                                                                                                                                                                                                                                                                                                                                                                            |                                                      |
| COOPER, T. Edwin, 4 Verulam buildings, Gray's Inn, W.C. Apley Grange, Harrogate, Yorks.  DAWBER, E. Guy, 22 Buckingham Street, Adelphi, W.C. The Bowling Green, Melborne Porl.  FELD, Horace, & SIMMONS, 21 Berne's Street, Oxford Street, W. 13-16 Medway Street House at Hampstead  GEORGE, Sir Ernest, A.R.A., & YATES, 18 Maddox Street, W. The Shirpur Palace, for H.H. the Maharajah Holkar of Indore  HOSSLEY, Gerald C., 2 Gray's Inn Square, W.C.  Alterations at Moulton Grange, View in the Hall             | 25<br>26-27<br>28<br>32<br>32<br>32<br>18-19<br>24 | JOHNSTON, R. F., 1 Brook Street, Hanover Square, W. Burwood Ash, Buckinghamshire MOSSON, E. C. P., Finsbury Pavement House, Finsbury Pavement, E.C. Share Model of A House at Jouy-en-Josas, France Plans TI.DEN, Philip, 36 Bloomsbury Square, W.C. New Buildings at Kingston Russell House, Dorsetshire WARKEN, E.P., 20 Bedford Square, W.C. Massruddud, Monmoutlishire Ground Floor Plan                                                                                       | 30-3;<br>130-13;<br>20-2;<br>22-2;<br>29<br>16<br>17 |
| INTE                                                                                                                                                                                                                                                                                                                                                                                                                                                                                                                    | ERIOR A                                            | ND DETAILS.                                                                                                                                                                                                                                                                                                                                                                                                                                                                                                                                       |                                                      |
| BLOMFIELD, Sir Arthur, & Soux, 6 Montagu Place, W. 34 Wimpole Street, W. DOWNING, Burke H. P., 12 Little College Street, Westminster, S.W. The Main Enfrance Gates, County School for Boys, Bromley, Kent EVANS, T., JAY & Son, 34 & 35 High Holborn, W.C. Marshall Roberts' Shop Front HARE, C. G., 7 Gravys. Inn Square, W.C. Radiator Front JONES PLANER, W. J., 11 Buckingham Street, Adelphi, W.C. Sketch of Luxor Temple. LAWRENCE, J. T., 28 Gl. Ormond Street, London, W.C. The Hatch Heath, Beds, Smoking Room | 137<br>136<br>140<br>132<br>123<br>139             | MITCHELL, Arnold, 17 Hanover Square, W. Hampslead University College Schools, Entrance OARLEY, Harvid, 14 Henrietta Street, Covent Garden, W.C. Sketch of Jan. Sketch of Jan. OLS VAN HOUSE, Cheisea, by R. Norman Shaw PARKER BAREN & RAYMOND UNWIN, Lefchworth, Herts, House at Rochdale, Lancashire  "Minehead, Somerset "Minehead, Somerset Caterham, Surrey SMART, D. J., 30 The Gardens, Peckham Rye, S.E. Tour det Eglise, St. Jacques, Anvers THOMAS, Sir A. Brumwell, 37 Old Queen Street, Westminster, S.W. Woolwich Town Hall, Details | 122<br>117<br>133<br>134<br>138<br>135<br>135<br>120 |