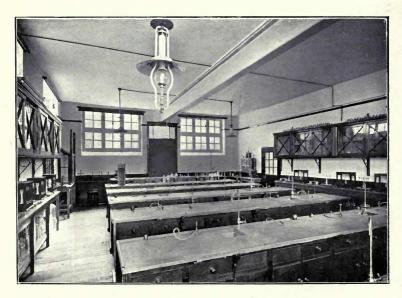

Heating: G. N. Haden & Sons, Lincoln House, Kingsway, London, W.C.

IDÓIAD IDSGIGUGE: helywell serese frods.

Indianlilastitute, Holywell Street Front, BASIL CHAMPNEYS, B.A., Architect.

Healing: G. N. Haden & Sons, Lincoln House, Kingsway, London, W.C.