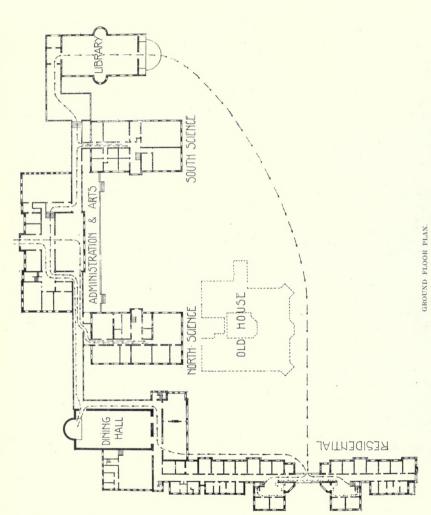

#### CONTINENTAL.

| PAGE                                                                                                     | PAGE                                                                                     |
|----------------------------------------------------------------------------------------------------------|------------------------------------------------------------------------------------------|
| Reis, Wilhelm, Professor, Dusseldorf. Das Verwaltungsgebaude, Essen, Ruhr 101                            | SENF, HERMAN, & W. HALLER. Design for a Lighthouse, Exterior View 114                    |
| ASSE, Alfred Hanover, Linden.                                                                            | Lighthouse, Interior of Base 115                                                         |
| Rathaus, Landsberg 102 Ground Floor Plan 103                                                             | STURZENACKER, Aug., Karlsruhe. Bahnhof, Karlsruhe, general view 110                      |
| Handels Kammer, Weimer 104                                                                               | Haupteingang, Bahnhof, Karlsruhe 110                                                     |
| School at Grunberg First and Second Floor Plans 105                                                      | Treppenhaus, Bahnhof, Karlsruhe 112                                                      |
| " Ground and First Floor Plans 107                                                                       | 113                                                                                      |
| Verbindungshaus, Jena                                                                                    | Krematorium, Karlsruhe 116                                                               |
|                                                                                                          |                                                                                          |
| , i                                                                                                      | SERIES III.)                                                                             |
|                                                                                                          | 19 Buckingham Street, Strand, W.C.                                                       |
| Mansfield College, The Porch 33<br>Mansfield College, South View 34-35                                   | St. Luke's Church, West Hampstead 40<br>Slindon Church, Stans 41                         |
| Mansfield College, South View                                                                            | Bedford College for Women 42-43                                                          |
| Robinson Memorial Tower and New Buildings, New College Oxford Holywell Street Front                      | Rylands Library, Manchester                                                              |
| Indian Institute, Holywell Street Front 37                                                               | 47                                                                                       |
| Merton College, New Addition 38                                                                          | Manchester Cathedral, Reredos and High Altar 48 Oriel College, Oxford High Street 50     |
| The Warden's House, Merton College 49                                                                    | Bronze Gates, Newnham College, Cambridge 51                                              |
|                                                                                                          | Newnham College, Cambridge, Main Entrance 52                                             |
|                                                                                                          |                                                                                          |
| SCULPT                                                                                                   | URE, 1914.                                                                               |
| DELANDRE, Robert, Paris.                                                                                 | MACKENNALL, Bertram, A.R.A., 38 Marlborough Hill, N.W.                                   |
| Le Vent et la Feuille 40 DESMOND, C. H., Boldre, Lymington, Hants.                                       | Statuette for Niche                                                                      |
| Fawn and Panthers 41                                                                                     | PALMER, Charles A., 14a Chevne Row, Chelsea, S.W.                                        |
| EDMOND, Elizabeth, 45 Rue Vondamue, Paris,<br>En Arcadie 48                                              | The Dryad 42 Autumn 43                                                                   |
| FAIVRE, F., 39 Villa d'Alesia, Paris.                                                                    | PIBWORTH, Charles, 14a Chevne Row, Chelsea, S.W.                                         |
| La Phissances                                                                                            | Gretchen                                                                                 |
| Sir Johnston Forbes Robertson 44                                                                         | St. George                                                                               |
| The Hudson Fulton Medal 45                                                                               | The Sir Wilfrid Lawson Memorial—Panels, Charity and                                      |
| ENNINGS, Leonard, 11 Cheyne Gardens, Chelsea, S.W. King Edward VII – Marble Statue for Bangalore, Mysore | Wood, F, Derwent, A.R.A., 27 Glebe Place, Chelsea, S.W.                                  |
| Prometheus Bound 37                                                                                      | Truth                                                                                    |
|                                                                                                          | The Lady Elphinstone                                                                     |
|                                                                                                          |                                                                                          |
| OLD ENGLISH                                                                                              | WOODCARVING.                                                                             |
| Reproduced by permission of R. A. SUTTON & Co., Ltd.                                                     |                                                                                          |
| (11 Ludgate Hill, E.C.).                                                                                 | Oak Panelling, English 16th Century 76 Panel of Door, Oak 77                             |
| Door, Porch and Pedimented Canopy 69                                                                     | Mantel Piece and Mirror Frame, English 18th Century 78                                   |
| Panel 72                                                                                                 | hinney Piece, English 18th Century 80                                                    |
| Pediment and Architrave, English 18th Century 73                                                         | Panel Oak, English 16th Century 81                                                       |
| Arched Panels from St. Mary's, Somerset, Thames Street 74-75                                             | Pilaster, Capital and Base, English 16th Century 82-83<br>Panel, English 16th Century 84 |
| NoteAll the above specimens are to be seen in                                                            | the Victoria and Albert Museum, South Kensington.                                        |
|                                                                                                          |                                                                                          |
| SCHOOL AR                                                                                                | CHITECTURE.                                                                              |
| CRATNEY, Edward, 88 Station Rd., Wallsend-on-Tyne.                                                       | Nash, James W.                                                                           |
| Secondary Schools, Plessey Road, Blyth, Northumberland,<br>"Main Buildings, South View, and Chemical     | Pontardawe, New Boys' School 97 SAMSON & COLTHURST 97                                    |
|                                                                                                          | Highbridge Infants' School 92                                                            |
| ", Lodge and Domestic Block, Assembly Hall and Gymnasium 89                                              | WILLIAMSON, W., City Architect, Bradford.                                                |
| " Ground Floor Plan 90                                                                                   | New Infants, School, Thornbury 93 Residential School for the Blind, Daisy Hill 94        |
| DOWNING BURKE, H. P., 12 Little College Street, S.W.                                                     | " " Ground Floor Plan " 95                                                               |
| Pelham Road Elementary School, Wimbledon 85                                                              | City of Bradford School for Cripples, Lister Lane 96                                     |
| Main Entrance New County School for Boys, Bromley,                                                       | " " Manual and Cookery School, Lister Lane 99                                            |
| Main Entrance New County School for Boys, Bromley,                                                       | " School for Deaf Children " 100                                                         |
| Kent                                                                                                     |                                                                                          |