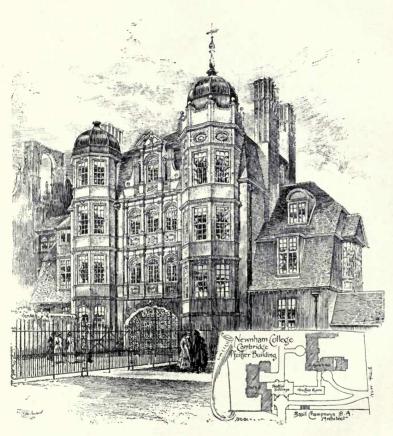

#### CONTINENTAL.

| PAGE                                                                                                     | PAGE                                                                                     |
|----------------------------------------------------------------------------------------------------------|------------------------------------------------------------------------------------------|
| Reis, Wilhelm, Professor, Dusseldorf. Das Verwaltungsgebaude, Essen, Ruhr 101                            | SENF, HERMAN, & W. HALLER. Design for a Lighthouse, Exterior View 114                    |
| ASSE, Alfred Hanover, Linden.                                                                            | Lighthouse, Interior of Base 115                                                         |
| Rathaus, Landsberg 102 Ground Floor Plan 103                                                             | STURZENACKER, Aug., Karlsruhe. Bahnhof, Karlsruhe, general view 110                      |
| Handels Kammer, Weimer 104                                                                               | Haupteingang, Bahnhof, Karlsruhe 110                                                     |
| School at Grunberg First and Second Floor Plans 105                                                      | Treppenhaus, Bahnhof, Karlsruhe 112                                                      |
| " Ground and First Floor Plans 107                                                                       | 113                                                                                      |
| Verbindungshaus, Jena                                                                                    | Krematorium, Karlsruhe 116                                                               |
|                                                                                                          |                                                                                          |
| , i                                                                                                      | SERIES III.)                                                                             |
|                                                                                                          | 19 Buckingham Street, Strand, W.C.                                                       |
| Mansfield College, The Porch 33<br>Mansfield College, South View 34-35                                   | St. Luke's Church, West Hampstead 40<br>Slindon Church, Stans 41                         |
| Mansfield College, South View                                                                            | Bedford College for Women 42-43                                                          |
| Robinson Memorial Tower and New Buildings, New College Oxford Holywell Street Front                      | Rylands Library, Manchester                                                              |
| Indian Institute, Holywell Street Front 37                                                               | 47                                                                                       |
| Merton College, New Addition 38                                                                          | Manchester Cathedral, Reredos and High Altar 48 Oriel College, Oxford High Street 50     |
| The Warden's House, Merton College 49                                                                    | Bronze Gates, Newnham College, Cambridge 51                                              |
|                                                                                                          | Newnham College, Cambridge, Main Entrance 52                                             |
|                                                                                                          |                                                                                          |
| SCULPT                                                                                                   | URE, 1914.                                                                               |
| DELANDRE, Robert, Paris.                                                                                 | MACKENNALL, Bertram, A.R.A., 38 Marlborough Hill, N.W.                                   |
| Le Vent et la Feuille 40 DESMOND, C. H., Boldre, Lymington, Hants.                                       | Statuette for Niche                                                                      |
| Fawn and Panthers 41                                                                                     | PALMER, Charles A., 14a Chevne Row, Chelsea, S.W.                                        |
| EDMOND, Elizabeth, 45 Rue Vondamue, Paris,<br>En Arcadie 48                                              | The Dryad 42 Autumn 43                                                                   |
| FAIVRE, F., 39 Villa d'Alesia, Paris.                                                                    | PIBWORTH, Charles, 14a Chevne Row, Chelsea, S.W.                                         |
| La Phissances                                                                                            | Gretchen                                                                                 |
| Sir Johnston Forbes Robertson 44                                                                         | St. George                                                                               |
| The Hudson Fulton Medal 45                                                                               | The Sir Wilfrid Lawson Memorial—Panels, Charity and                                      |
| ENNINGS, Leonard, 11 Cheyne Gardens, Chelsea, S.W. King Edward VII – Marble Statue for Bangalore, Mysore | Wood, F, Derwent, A.R.A., 27 Glebe Place, Chelsea, S.W.                                  |
| Prometheus Bound 37                                                                                      | Truth                                                                                    |
|                                                                                                          | The Lady Elphinstone                                                                     |
|                                                                                                          |                                                                                          |
| OLD ENGLISH                                                                                              | WOODCARVING.                                                                             |
| Reproduced by permission of R. A. SUTTON & Co., Ltd.                                                     |                                                                                          |
| (11 Ludgate Hill, E.C.).                                                                                 | Oak Panelling, English 16th Century 76 Panel of Door, Oak 77                             |
| Door, Porch and Pedimented Canopy 69                                                                     | Mantel Piece and Mirror Frame, English 18th Century 78                                   |
| Panel 72                                                                                                 | hinney Piece, English 18th Century 80                                                    |
| Pediment and Architrave, English 18th Century 73                                                         | Panel Oak, English 16th Century 81                                                       |
| Arched Panels from St. Mary's, Somerset, Thames Street 74-75                                             | Pilaster, Capital and Base, English 16th Century 82-83<br>Panel, English 16th Century 84 |
| NoteAll the above specimens are to be seen in                                                            | the Victoria and Albert Museum, South Kensington.                                        |
|                                                                                                          |                                                                                          |
| SCHOOL AR                                                                                                | CHITECTURE.                                                                              |
| CRATNEY, Edward, 88 Station Rd., Wallsend-on-Tyne.                                                       | Nash, James W.                                                                           |
| Secondary Schools, Plessey Road, Blyth, Northumberland,<br>"Main Buildings, South View, and Chemical     | Pontardawe, New Boys' School 97 SAMSON & COLTHURST 97                                    |
|                                                                                                          | Highbridge Infants' School 92                                                            |
| ", Lodge and Domestic Block, Assembly Hall and Gymnasium 89                                              | WILLIAMSON, W., City Architect, Bradford.                                                |
| " Ground Floor Plan 90                                                                                   | New Infants, School, Thornbury 93 Residential School for the Blind, Daisy Hill 94        |
| DOWNING BURKE, H. P., 12 Little College Street, S.W.                                                     | " " Ground Floor Plan " 95                                                               |
| Pelham Road Elementary School, Wimbledon 85                                                              | City of Bradford School for Cripples, Lister Lane 96                                     |
| Main Entrance New County School for Boys, Bromley,                                                       | " " Manual and Cookery School, Lister Lane 99                                            |
| Main Entrance New County School for Boys, Bromley,                                                       | " School for Deaf Children " 100                                                         |
| Kent                                                                                                     |                                                                                          |