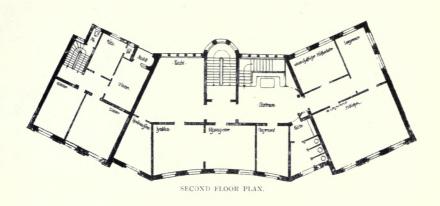

#### ECCLESIASTICAL.

| ALLISON, R. J., H.M. Office of Works, Storey's Gate, S.W. New Science Museum, South Kensington                                                                                                                                                                                                                                                                                                                                                                                                                          | 11<br>127<br>128                                   | MOORE, Temple, 46 Well-Walk, Hampstead, N.W. Additions to Hendon Parish Church                                                                                                                                                                                                                                                                                                                                                                                                                                                                    | PAGI 4 5 5 118 6-7 12                                |
|-------------------------------------------------------------------------------------------------------------------------------------------------------------------------------------------------------------------------------------------------------------------------------------------------------------------------------------------------------------------------------------------------------------------------------------------------------------------------------------------------------------------------|----------------------------------------------------|---------------------------------------------------------------------------------------------------------------------------------------------------------------------------------------------------------------------------------------------------------------------------------------------------------------------------------------------------------------------------------------------------------------------------------------------------------------------------------------------------------------------------------------------------|------------------------------------------------------|
| COOPER, T. Edwin, 4 Verulam-buildings, Gray's Inn, W.C. Marylebone Town Hall LLIS, H. O., & CLARK, Fenchurch Street, London, E.C. W. H. Smith & Sons New Offices HART, A. H., & WATERHOUSE, I Verulam-buildings, Gray's Jnn, W.C. A Trade Union Centre, London                                                                                                                                                                                                                                                          | 129<br>2-3<br>126                                  | THEHEARNY, A.F.A., & NORMAN, 52 Lincoln's Inn Fields, W.C. Office Premises, Milbank, Westminster                                                                                                                                                                                                                                                                                                                                                                                                                                                  | 13<br>14-15<br>121<br>124                            |
|                                                                                                                                                                                                                                                                                                                                                                                                                                                                                                                         | DOM                                                | ESTIC.                                                                                                                                                                                                                                                                                                                                                                                                                                                                                                                                            |                                                      |
| COOPER, T. Edwin, 4 Verulam buildings, Gray's Inn, W.C. Apley Grange, Harrogate, Yorks.  DAWBER, E. Guy, 22 Buckingham Street, Adelphi, W.C. The Bowling Green, Melborne Porl.  FELD, Horace, & SIMMONS, 21 Berne's Street, Oxford Street, W. 13-16 Medway Street House at Hampstead  GEORGE, Sir Ernest, A.R.A., & YATES, 18 Maddox Street, W. The Shirpur Palace, for H.H. the Maharajah Holkar of Indore  HOSSLEY, Gerald C., 2 Gray's Inn Square, W.C.  Alterations at Moulton Grange, View in the Hall             | 25<br>26-27<br>28<br>32<br>32<br>32<br>18-19<br>24 | JOHNSTON, R. F., 1 Brook Street, Hanover Square, W. Burwood Ash, Buckinghamshire MOSSON, E. C. P., Finsbury Pavement House, Finsbury Pavement, E.C. Share Model of A House at Jouy-en-Josas, France Plans TI.DEN, Philip, 36 Bloomsbury Square, W.C. New Buildings at Kingston Russell House, Dorsetshire WARKEN, E.P., 20 Bedford Square, W.C. Massruddud, Monmoutlishire Ground Floor Plan                                                                                       | 30-3;<br>130-13;<br>20-2;<br>22-2;<br>29<br>16<br>17 |
| INTE                                                                                                                                                                                                                                                                                                                                                                                                                                                                                                                    | ERIOR A                                            | ND DETAILS.                                                                                                                                                                                                                                                                                                                                                                                                                                                                                                                                       |                                                      |
| BLOMFIELD, Sir Arthur, & Soux, 6 Montagu Place, W. 34 Wimpole Street, W. DOWNING, Burke H. P., 12 Little College Street, Westminster, S.W. The Main Enfrance Gates, County School for Boys, Bromley, Kent EVANS, T., JAY & Son, 34 & 35 High Holborn, W.C. Marshall Roberts' Shop Front HARE, C. G., 7 Gravys. Inn Square, W.C. Radiator Front JONES PLANER, W. J., 11 Buckingham Street, Adelphi, W.C. Sketch of Luxor Temple. LAWRENCE, J. T., 28 Gl. Ormond Street, London, W.C. The Hatch Heath, Beds, Smoking Room | 137<br>136<br>140<br>132<br>123<br>139             | MITCHELL, Arnold, 17 Hanover Square, W. Hampslead University College Schools, Entrance OARLEY, Harvid, 14 Henrietta Street, Covent Garden, W.C. Sketch of Jan. Sketch of Jan. OLS VAN HOUSE, Cheisea, by R. Norman Shaw PARKER BAREN & RAYMOND UNWIN, Lefchworth, Herts, House at Rochdale, Lancashire  "Minehead, Somerset "Minehead, Somerset Caterham, Surrey SMART, D. J., 30 The Gardens, Peckham Rye, S.E. Tour det Eglise, St. Jacques, Anvers THOMAS, Sir A. Brumwell, 37 Old Queen Street, Westminster, S.W. Woolwich Town Hall, Details | 122<br>117<br>133<br>134<br>138<br>135<br>135<br>120 |