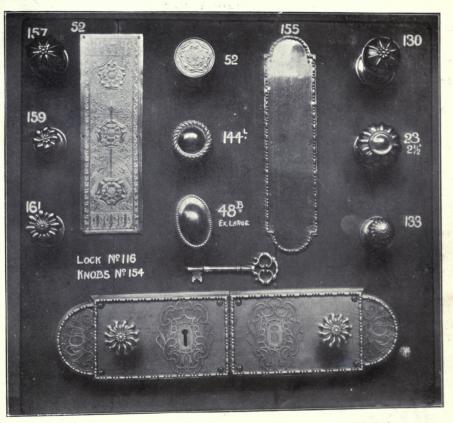

# ELSLEYS' HIGHLY FINISHED

# Door Furniture

In Brass, Bronze or Aluminium

Prices quoted and Examples submitted on application to the Manufacturers
THOMAS ELSLEY, LIMITED

## THE PORTLAND METAL WORKS

28-30 GREAT TITCHFIELD ST., LONDON, W.

TELEGRAMS—ELSLEYS, WESDO, LONDON.

Telephone—3442 Central.

In making enquiries at Advertisers, please refer to this Publication