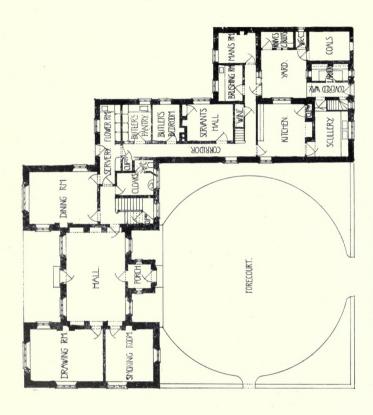

#### ECCLESIASTICAL.

| ALLISON, R. J., H.M. Office of Works, Storey's Gate, S.W. New Science Museum, South Kensington                                                                                                                                                                                                                                                                                                                                                                                                                          | 11<br>127<br>128                                   | MOORE, Temple, 46 Well-Walk, Hampstead, N.W. Additions to Hendon Parish Church                                                                                                                                                                                                                                                                                                                                                                                                                                                                    | PAGI 4 5 5 118 6-7 12                                |
|-------------------------------------------------------------------------------------------------------------------------------------------------------------------------------------------------------------------------------------------------------------------------------------------------------------------------------------------------------------------------------------------------------------------------------------------------------------------------------------------------------------------------|----------------------------------------------------|---------------------------------------------------------------------------------------------------------------------------------------------------------------------------------------------------------------------------------------------------------------------------------------------------------------------------------------------------------------------------------------------------------------------------------------------------------------------------------------------------------------------------------------------------|------------------------------------------------------|
| COOPER, T. Edwin, 4 Verulam-buildings, Gray's Inn, W.C. Marylebone Town Hall LLIS, H. O., & CLARK, Fenchurch Street, London, E.C. W. H. Smith & Sons New Offices HART, A. H., & WATERHOUSE, I Verulam-buildings, Gray's Jnn, W.C. A Trade Union Centre, London                                                                                                                                                                                                                                                          | 129<br>2-3<br>126                                  | THEHEARNY, A.F.A., & NORMAN, 52 Lincoln's Inn Fields, W.C. Office Premises, Milbank, Westminster                                                                                                                                                                                                                                                                                                                                                                                                                                                  | 13<br>14-15<br>121<br>124                            |
|                                                                                                                                                                                                                                                                                                                                                                                                                                                                                                                         | DOM                                                | ESTIC.                                                                                                                                                                                                                                                                                                                                                                                                                                                                                                                                            |                                                      |
| COOPER, T. Edwin, 4 Verulam buildings, Gray's Inn, W.C. Apley Grange, Harrogate, Yorks.  DAWBER, E. Guy, 22 Buckingham Street, Adelphi, W.C. The Bowling Green, Melborne Porl.  FELD, Horace, & SIMMONS, 21 Berne's Street, Oxford Street, W. 13-16 Medway Street House at Hampstead  GEORGE, Sir Ernest, A.R.A., & YATES, 18 Maddox Street, W. The Shirpur Palace, for H.H. the Maharajah Holkar of Indore  HOSSLEY, Gerald C., 2 Gray's Inn Square, W.C.  Alterations at Moulton Grange, View in the Hall             | 25<br>26-27<br>28<br>32<br>32<br>32<br>18-19<br>24 | JOHNSTON, R. F., 1 Brook Street, Hanover Square, W. Burwood Ash, Buckinghamshire MOSSON, E. C. P., Finsbury Pavement House, Finsbury Pavement, E.C. Share Model of A House at Jouy-en-Josas, France Plans TI.DEN, Philip, 36 Bloomsbury Square, W.C. New Buildings at Kingston Russell House, Dorsetshire WARKEN, E.P., 20 Bedford Square, W.C. Massruddud, Monmoutlishire Ground Floor Plan                                                                                       | 30-3;<br>130-13;<br>20-2;<br>22-2;<br>29<br>16<br>17 |
| INTE                                                                                                                                                                                                                                                                                                                                                                                                                                                                                                                    | ERIOR A                                            | ND DETAILS.                                                                                                                                                                                                                                                                                                                                                                                                                                                                                                                                       |                                                      |
| BLOMFIELD, Sir Arthur, & Soux, 6 Montagu Place, W. 34 Wimpole Street, W. DOWNING, Burke H. P., 12 Little College Street, Westminster, S.W. The Main Enfrance Gates, County School for Boys, Bromley, Kent EVANS, T., JAY & Son, 34 & 35 High Holborn, W.C. Marshall Roberts' Shop Front HARE, C. G., 7 Gravys. Inn Square, W.C. Radiator Front JONES PLANER, W. J., 11 Buckingham Street, Adelphi, W.C. Sketch of Luxor Temple. LAWRENCE, J. T., 28 Gl. Ormond Street, London, W.C. The Hatch Heath, Beds, Smoking Room | 137<br>136<br>140<br>132<br>123<br>139             | MITCHELL, Arnold, 17 Hanover Square, W. Hampslead University College Schools, Entrance OARLEY, Harvid, 14 Henrietta Street, Covent Garden, W.C. Sketch of Jan. Sketch of Jan. OLS VAN HOUSE, Cheisea, by R. Norman Shaw PARKER BAREN & RAYMOND UNWIN, Lefchworth, Herts, House at Rochdale, Lancashire  "Minehead, Somerset "Minehead, Somerset Caterham, Surrey SMART, D. J., 30 The Gardens, Peckham Rye, S.E. Tour det Eglise, St. Jacques, Anvers THOMAS, Sir A. Brumwell, 37 Old Queen Street, Westminster, S.W. Woolwich Town Hall, Details | 122<br>117<br>133<br>134<br>138<br>135<br>135<br>120 |