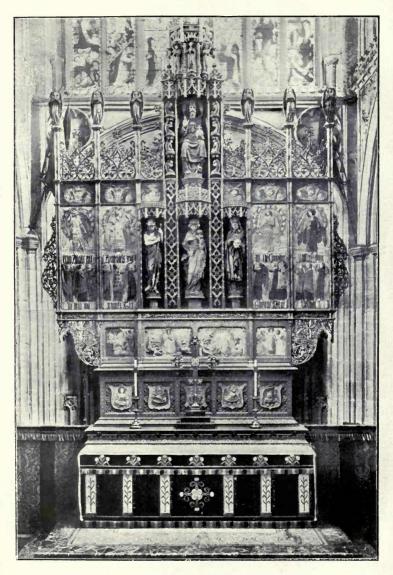

#### CONTINENTAL.

| PAGE                                                                                                     | PAGE                                                                                     |
|----------------------------------------------------------------------------------------------------------|------------------------------------------------------------------------------------------|
| Reis, Wilhelm, Professor, Dusseldorf. Das Verwaltungsgebaude, Essen, Ruhr 101                            | SENF, HERMAN, & W. HALLER. Design for a Lighthouse, Exterior View 114                    |
| ASSE, Alfred Hanover, Linden.                                                                            | Lighthouse, Interior of Base 115                                                         |
| Rathaus, Landsberg 102 Ground Floor Plan 103                                                             | STURZENACKER, Aug., Karlsruhe. Bahnhof, Karlsruhe, general view 110                      |
| Handels Kammer, Weimer 104                                                                               | Haupteingang, Bahnhof, Karlsruhe 110                                                     |
| School at Grunberg First and Second Floor Plans 105                                                      | Treppenhaus, Bahnhof, Karlsruhe 112                                                      |
| " Ground and First Floor Plans 107                                                                       | 113                                                                                      |
| Verbindungshaus, Jena                                                                                    | Krematorium, Karlsruhe 116                                                               |
|                                                                                                          |                                                                                          |
| , i                                                                                                      | SERIES III.)                                                                             |
|                                                                                                          | 19 Buckingham Street, Strand, W.C.                                                       |
| Mansfield College, The Porch 33<br>Mansfield College, South View 34-35                                   | St. Luke's Church, West Hampstead 40<br>Slindon Church, Stans 41                         |
| Mansfield College, South View                                                                            | Bedford College for Women 42-43                                                          |
| Robinson Memorial Tower and New Buildings, New College Oxford Holywell Street Front                      | Rylands Library, Manchester                                                              |
| Indian Institute, Holywell Street Front 37                                                               | 47                                                                                       |
| Merton College, New Addition 38                                                                          | Manchester Cathedral, Reredos and High Altar 48 Oriel College, Oxford High Street 50     |
| The Warden's House, Merton College 49                                                                    | Bronze Gates, Newnham College, Cambridge 51                                              |
|                                                                                                          | Newnham College, Cambridge, Main Entrance 52                                             |
|                                                                                                          |                                                                                          |
| SCULPT                                                                                                   | URE, 1914.                                                                               |
| DELANDRE, Robert, Paris.                                                                                 | MACKENNALL, Bertram, A.R.A., 38 Marlborough Hill, N.W.                                   |
| Le Vent et la Feuille 40 DESMOND, C. H., Boldre, Lymington, Hants.                                       | Statuette for Niche                                                                      |
| Fawn and Panthers 41                                                                                     | PALMER, Charles A., 14a Chevne Row, Chelsea, S.W.                                        |
| EDMOND, Elizabeth, 45 Rue Vondamue, Paris,<br>En Arcadie 48                                              | The Dryad 42 Autumn 43                                                                   |
| FAIVRE, F., 39 Villa d'Alesia, Paris.                                                                    | PIBWORTH, Charles, 14a Chevne Row, Chelsea, S.W.                                         |
| La Phissances                                                                                            | Gretchen                                                                                 |
| Sir Johnston Forbes Robertson 44                                                                         | St. George                                                                               |
| The Hudson Fulton Medal 45                                                                               | The Sir Wilfrid Lawson Memorial—Panels, Charity and                                      |
| ENNINGS, Leonard, 11 Cheyne Gardens, Chelsea, S.W. King Edward VII – Marble Statue for Bangalore, Mysore | Wood, F, Derwent, A.R.A., 27 Glebe Place, Chelsea, S.W.                                  |
| Prometheus Bound 37                                                                                      | Truth                                                                                    |
|                                                                                                          | The Lady Elphinstone                                                                     |
|                                                                                                          |                                                                                          |
| OLD ENGLISH                                                                                              | WOODCARVING.                                                                             |
| Reproduced by permission of R. A. SUTTON & Co., Ltd.                                                     |                                                                                          |
| (11 Ludgate Hill, E.C.).                                                                                 | Oak Panelling, English 16th Century 76 Panel of Door, Oak 77                             |
| Door, Porch and Pedimented Canopy 69                                                                     | Mantel Piece and Mirror Frame, English 18th Century 78                                   |
| Panel 72                                                                                                 | hinney Piece, English 18th Century 80                                                    |
| Pediment and Architrave, English 18th Century 73                                                         | Panel Oak, English 16th Century 81                                                       |
| Arched Panels from St. Mary's, Somerset, Thames Street 74-75                                             | Pilaster, Capital and Base, English 16th Century 82-83<br>Panel, English 16th Century 84 |
| NoteAll the above specimens are to be seen in                                                            | the Victoria and Albert Museum, South Kensington.                                        |
|                                                                                                          |                                                                                          |
| SCHOOL AR                                                                                                | CHITECTURE.                                                                              |
| CRATNEY, Edward, 88 Station Rd., Wallsend-on-Tyne.                                                       | Nash, James W.                                                                           |
| Secondary Schools, Plessey Road, Blyth, Northumberland,<br>"Main Buildings, South View, and Chemical     | Pontardawe, New Boys' School 97 SAMSON & COLTHURST 97                                    |
|                                                                                                          | Highbridge Infants' School 92                                                            |
| ", Lodge and Domestic Block, Assembly Hall and Gymnasium 89                                              | WILLIAMSON, W., City Architect, Bradford.                                                |
| " Ground Floor Plan 90                                                                                   | New Infants, School, Thornbury 93 Residential School for the Blind, Daisy Hill 94        |
| DOWNING BURKE, H. P., 12 Little College Street, S.W.                                                     | " " Ground Floor Plan " 95                                                               |
| Pelham Road Elementary School, Wimbledon 85                                                              | City of Bradford School for Cripples, Lister Lane 96                                     |
| Main Entrance New County School for Boys, Bromley,                                                       | " " Manual and Cookery School, Lister Lane 99                                            |
| Main Entrance New County School for Boys, Bromley,                                                       | " School for Deaf Children " 100                                                         |
| Kent                                                                                                     |                                                                                          |