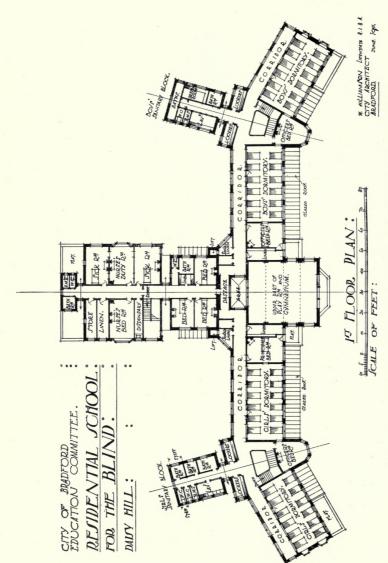

#### ECCLESIASTICAL.

| ALLISON, R. J., H.M. Office of Works, Storey's Gate, S.W. New Science Museum, South Kensington                                                                                                                                                                                                                                                                                                                                                                                                                          | 11<br>127<br>128                                   | MOORE, Temple, 46 Well-Walk, Hampstead, N.W. Additions to Hendon Parish Church                                                                                                                                                                                                                                                                                                                                                                                                                                                                    | PAGI 4 5 5 118 6-7 12                                |
|-------------------------------------------------------------------------------------------------------------------------------------------------------------------------------------------------------------------------------------------------------------------------------------------------------------------------------------------------------------------------------------------------------------------------------------------------------------------------------------------------------------------------|----------------------------------------------------|---------------------------------------------------------------------------------------------------------------------------------------------------------------------------------------------------------------------------------------------------------------------------------------------------------------------------------------------------------------------------------------------------------------------------------------------------------------------------------------------------------------------------------------------------|------------------------------------------------------|
| COOPER, T. Edwin, 4 Verulam-buildings, Gray's Inn, W.C. Marylebone Town Hall LLIS, H. O., & CLARK, Fenchurch Street, London, E.C. W. H. Smith & Sons New Offices HART, A. H., & WATERHOUSE, I Verulam-buildings, Gray's Jnn, W.C. A Trade Union Centre, London                                                                                                                                                                                                                                                          | 129<br>2-3<br>126                                  | THEHEARNY, A.F.A., & NORMAN, 52 Lincoln's Inn Fields, W.C. Office Premises, Milbank, Westminster                                                                                                                                                                                                                                                                                                                                                                                                                                                  | 13<br>14-15<br>121<br>124                            |
|                                                                                                                                                                                                                                                                                                                                                                                                                                                                                                                         | DOM                                                | ESTIC.                                                                                                                                                                                                                                                                                                                                                                                                                                                                                                                                            |                                                      |
| COOPER, T. Edwin, 4 Verulam buildings, Gray's Inn, W.C. Apley Grange, Harrogate, Yorks.  DAWBER, E. Guy, 22 Buckingham Street, Adelphi, W.C. The Bowling Green, Melborne Porl.  FELD, Horace, & SIMMONS, 21 Berne's Street, Oxford Street, W. 13-16 Medway Street House at Hampstead  GEORGE, Sir Ernest, A.R.A., & YATES, 18 Maddox Street, W. The Shirpur Palace, for H.H. the Maharajah Holkar of Indore  HOSSLEY, Gerald C., 2 Gray's Inn Square, W.C.  Alterations at Moulton Grange, View in the Hall             | 25<br>26-27<br>28<br>32<br>32<br>32<br>18-19<br>24 | JOHNSTON, R. F., 1 Brook Street, Hanover Square, W. Burwood Ash, Buckinghamshire MOSSON, E. C. P., Finsbury Pavement House, Finsbury Pavement, E.C. Share Model of A House at Jouy-en-Josas, France Plans TI.DEN, Philip, 36 Bloomsbury Square, W.C. New Buildings at Kingston Russell House, Dorsetshire WARKEN, E.P., 20 Bedford Square, W.C. Massruddud, Monmoutlishire Ground Floor Plan                                                                                       | 30-3;<br>130-13;<br>20-2;<br>22-2;<br>29<br>16<br>17 |
| INTE                                                                                                                                                                                                                                                                                                                                                                                                                                                                                                                    | ERIOR A                                            | ND DETAILS.                                                                                                                                                                                                                                                                                                                                                                                                                                                                                                                                       |                                                      |
| BLOMFIELD, Sir Arthur, & Soux, 6 Montagu Place, W. 34 Wimpole Street, W. DOWNING, Burke H. P., 12 Little College Street, Westminster, S.W. The Main Enfrance Gates, County School for Boys, Bromley, Kent EVANS, T., JAY & Son, 34 & 35 High Holborn, W.C. Marshall Roberts' Shop Front HARE, C. G., 7 Gravys. Inn Square, W.C. Radiator Front JONES PLANER, W. J., 11 Buckingham Street, Adelphi, W.C. Sketch of Luxor Temple. LAWRENCE, J. T., 28 Gl. Ormond Street, London, W.C. The Hatch Heath, Beds, Smoking Room | 137<br>136<br>140<br>132<br>123<br>139             | MITCHELL, Arnold, 17 Hanover Square, W. Hampslead University College Schools, Entrance OARLEY, Harvid, 14 Henrietta Street, Covent Garden, W.C. Sketch of Jan. Sketch of Jan. OLS VAN HOUSE, Cheisea, by R. Norman Shaw PARKER BAREN & RAYMOND UNWIN, Lefchworth, Herts, House at Rochdale, Lancashire  "Minehead, Somerset "Minehead, Somerset Caterham, Surrey SMART, D. J., 30 The Gardens, Peckham Rye, S.E. Tour det Eglise, St. Jacques, Anvers THOMAS, Sir A. Brumwell, 37 Old Queen Street, Westminster, S.W. Woolwich Town Hall, Details | 122<br>117<br>133<br>134<br>138<br>135<br>135<br>120 |