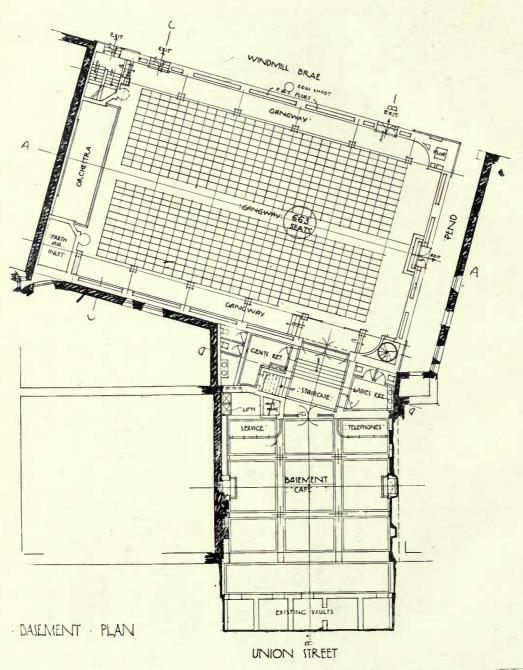

#### (REVIEW-SERIES V.)

ROBERT ATKINSON & G. L. ALENANDER, Architects, 199, Piccadilly, London, W.

|                                                               | PAGE    |                                                                               | PAGE     |
|---------------------------------------------------------------|---------|-------------------------------------------------------------------------------|----------|
|                                                               | Colour  | Wolverhampton Picture House, Front Elevation,                                 |          |
| Central Heating Pavilion, R. ATKINSON                         | Plate   | R. ATKINSON & G. L. ALEXANDER                                                 | 63       |
| Central Heating Pavilion, Doorway, R. ATKINSON                | 33      | " " Plans                                                                     | 64       |
| New Offices for the Board of Trade (Competition Design)       |         | Aberdeen Picture House, R. ATKINSON & G. L. ALEXANDER                         |          |
| R, ATKINSON & G, L, ALENANDER                                 | 34-35   | " " Section                                                                   | 65       |
| Detail                                                        | 39      | " " Ground Floor Plan                                                         | 66       |
| " " Detail                                                    | 40-41   | First Floor Plan                                                              | 67       |
| Usher Hall, Edinburgh (Competition Design) R. ATKINSON        | 36      | Elevation Drawing of Proscenium                                               | 63       |
| Plan                                                          | 37      | The Mosque, Algiers (A Sketch), ROBERT ATKINSON                               | 69       |
| Marylebone Town Hall (Competition Design) Detail, R.          |         | The Road Farm, Churt, Surrey, R. ATKINSON & G.L.ALENANDER                     |          |
| ATKINSON                                                      | 38      | " " Forecourt and Interior Garden Views "                                     | 70       |
| A Block of Public Offices, ROBERT ATKINSON, Ground Floor      |         | Garden Views                                                                  | 71       |
| Plan                                                          | 42      | 18 Bryanston Square, R. ATKINSON & G. L. ALEXANDER                            |          |
| " " " First Floor Plan                                        | 43      | Exterior View                                                                 | 72       |
| Perspective                                                   | 41-45   | Vestibule                                                                     | 73       |
| Book Illustrations for "Mawson's Civic Art," ROBERT ATKINSON  | 46-47   | Vestibule                                                                     | 74       |
| Cornwall County Offices (Competition Design) Detail           | 48      | " Drawing Room Small Drawing Room                                             | 75       |
| Offices for the Port of London Anthority (Competition Design) |         | Wronght Iron Gates, Totteridge Park, Herts,                                   |          |
| Section, ROBERT ATKINSON                                      | 49      | R. ATKINSON & G. L. ALEXANDER                                                 | 76       |
| ,, ,, ,, ,, Detail                                            | 50-51   | Honse at Preston, Candover                                                    | 77       |
| Plan                                                          | 52      | House at Carshalton, Surrey, ROBERT ATKINSON                                  | 78       |
| Edinburgh : The Picture House,                                |         | Interior Views                                                                | 79       |
| R. ATKINSON & G. L. ALEXANDER                                 |         | " " Interior Views Interior View                                              | 80       |
| Interior View                                                 | 53      | House at Totteridge (a Sketch for), ROBERT ATKINSON                           | 80       |
| Interior View                                                 | 54      | Arab House, Mustapha, Algiers (a Sketch), ROBERT ATKINSON                     | 81       |
| 77                                                            | 55      |                                                                               | 82       |
| T2 - 4                                                        | 56      |                                                                               | 83       |
| Entrance                                                      | 57      |                                                                               | 84       |
| Vestibule                                                     | 58      | Arch at Tungad (a Sketch), ROBERT ATKINSON                                    | 85       |
| Entrance Exterior                                             | 59      | Arch at Tungad (a Sketch), ROBERT ATKINSON                                    | 85<br>86 |
| Detail of Screen in Vestibule                                 |         | Lees Court, Faversham, State Bedroom, ROBERT ATKINSON                         | 80       |
| Front Elevation                                               | 60      | Chester House, W., R. ATKINSON & G. L ALEXANDER                               | 0.00     |
| Ground Plan                                                   | 61      | Decoration of Entrance Hall                                                   | 87       |
| Detail of Proscenium Arch                                     | 62      | Fountain at Birkedem, Algiers (a Sketch), ROBERT ATKINSON                     | 88       |
| SO                                                            | CULPTUR | ES, 1914.                                                                     |          |
|                                                               | PAGE    |                                                                               | PAGE     |
| ACHESON, ANNIE C., 8, Kensington Crescent, W.                 |         | Drury, Alfred, R.A.                                                           |          |
| Thirteen o'clock                                              | 103     | Peacemaker: Trnth being crowned by Gratitude (a Panel)                        | 92       |
| BITTER, CARL, 44 West 77th Street, New York.                  | li li   | Fame and Trnth (a Panel)                                                      | 93       |
| Villard Memorial, New York                                    | 94      | FUCHS, EMIL, Abbey Lodge, Hanover Gate, Regent's Park, N.W.                   |          |
| Brown, Mortimer, Clarendon House, South Ealing, W.            | 1       | In Maiden Meditation                                                          | 102      |
| Noontide Rest                                                 | 100     | GOULDEN, RICHARD R., 426 Fulham Road, London, S.W.                            |          |
| DICK-REID, W., 1, St. John's Wood Studios, Queen's Terrace,   |         | Statue of Andrew Carnegie, Dunfermline, Fife                                  | 97       |
| N.W.                                                          |         | Memorial to Margaret Macdonald placed in Lincoln's Inn                        |          |
| Silence: Figure for a Tombstone                               | 104     | Fields, W.C                                                                   | 98-99    |
| DOYLE-JONES, F. W., 5 Wentworth Studios, Munresa Road,        |         | HARTWELL, CHARLES L., The Studio, 62 Acacia Road, N.W.                        |          |
| S.W.                                                          |         | Dawn                                                                          | 101      |
| John Redmond, Esq                                             | 89      | KING, WILLIAM C. H., Wychcombe Studios, England's Lane,                       |          |
| DRURY, ALFRED, R.A., Lancaster Lodge, Lancaster Gardens,      |         | N.W.                                                                          |          |
| Wimbledon, S.W.                                               |         | The Mysteries of Death                                                        | 96       |
| Unity: "One Heart of all Races" (Kipling). Model of           |         | The Mysteries of Death                                                        |          |
| Bronze Panel for the King Edward VII Memorial                 |         | To Terpsichore (Greek Dancers)                                                | 95       |
| Sheffield                                                     | 90-91   | TO Telparenois (Gleek Dancers)                                                | 73       |
| OHERICIUs, or oppose on one or                                | 30-91   |                                                                               |          |
| 1.00                                                          | omn.om. | ID LL DOLUMENT                                                                |          |
| ARG                                                           | CHITECT | URAL REVIEW.                                                                  |          |
|                                                               | PAGE    |                                                                               | PAGE     |
| Booking Hall, Karlsruhe Railway Station                       | 107     | Medinet Habn, W. J. PALMER JONES, Architect (Book                             |          |
|                                                               | 108     | Reviews)                                                                      | 114      |
| The Belfry, Brnges (Book Reviews)                             | 111     | A Cairene Funeral (Book Reviews) Temple of Hibis, Kharga Oasis (Book Reviews) | 115      |
| External View of St, Sauveur (Book Reviews)                   | 112     | Temple of Hibis, Kharga Oasis (Book Reviews)                                  | 116      |
|                                                               | 7.2.    | A Devonchire Interior Swimbridge Barnstanle (Book Reviews)                    | 117      |