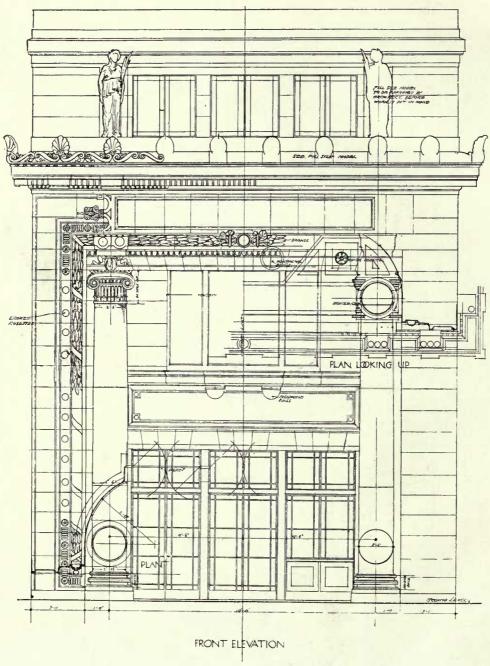

#### (REVIEW-SERIES V.)

ROBERT ATKINSON & G. L. ALENANDER, Architects, 199, Piccadilly, London, W.

|                                                               | PAGE    |                                                                               | PAGE     |
|---------------------------------------------------------------|---------|-------------------------------------------------------------------------------|----------|
|                                                               | Colour  | Wolverhampton Picture House, Front Elevation,                                 |          |
| Central Heating Pavilion, R. ATKINSON                         | Plate   | R. ATKINSON & G. L. ALEXANDER                                                 | 63       |
| Central Heating Pavilion, Doorway, R. ATKINSON                | 33      | " " Plans                                                                     | 64       |
| New Offices for the Board of Trade (Competition Design)       |         | Aberdeen Picture House, R. ATKINSON & G. L. ALEXANDER                         |          |
| R, ATKINSON & G, L, ALENANDER                                 | 34-35   | " " Section                                                                   | 65       |
| Detail                                                        | 39      | " " Ground Floor Plan                                                         | 66       |
| " " Detail                                                    | 40-41   | First Floor Plan                                                              | 67       |
| Usher Hall, Edinburgh (Competition Design) R. ATKINSON        | 36      | Elevation Drawing of Proscenium                                               | 63       |
| Plan                                                          | 37      | The Mosque, Algiers (A Sketch), ROBERT ATKINSON                               | 69       |
| Marylebone Town Hall (Competition Design) Detail, R.          |         | The Road Farm, Churt, Surrey, R. ATKINSON & G.L.ALENANDER                     |          |
| ATKINSON                                                      | 38      | " " Forecourt and Interior Garden Views "                                     | 70       |
| A Block of Public Offices, ROBERT ATKINSON, Ground Floor      |         | Garden Views                                                                  | 71       |
| Plan                                                          | 42      | 18 Bryanston Square, R. ATKINSON & G. L. ALEXANDER                            |          |
| " " " First Floor Plan                                        | 43      | Exterior View                                                                 | 72       |
| Perspective                                                   | 41-45   | Vestibule                                                                     | 73       |
| Book Illustrations for "Mawson's Civic Art," ROBERT ATKINSON  | 46-47   | Vestibule                                                                     | 74       |
| Cornwall County Offices (Competition Design) Detail           | 48      | " Drawing Room Small Drawing Room                                             | 75       |
| Offices for the Port of London Anthority (Competition Design) |         | Wronght Iron Gates, Totteridge Park, Herts,                                   |          |
| Section, ROBERT ATKINSON                                      | 49      | R. ATKINSON & G. L. ALEXANDER                                                 | 76       |
| ,, ,, ,, ,, Detail                                            | 50-51   | Honse at Preston, Candover                                                    | 77       |
| Plan                                                          | 52      | House at Carshalton, Surrey, ROBERT ATKINSON                                  | 78       |
| Edinburgh : The Picture House,                                |         | Interior Views                                                                | 79       |
| R. ATKINSON & G. L. ALEXANDER                                 |         | " " Interior Views Interior View                                              | 80       |
| Interior View                                                 | 53      | House at Totteridge (a Sketch for), ROBERT ATKINSON                           | 80       |
| Interior View                                                 | 54      | Arab House, Mustapha, Algiers (a Sketch), ROBERT ATKINSON                     | 81       |
| 77                                                            | 55      |                                                                               | 82       |
| T2 - 4                                                        | 56      |                                                                               | 83       |
| Entrance                                                      | 57      |                                                                               | 84       |
| Vestibule                                                     | 58      | Arch at Tungad (a Sketch), ROBERT ATKINSON                                    | 85       |
| Entrance Exterior                                             | 59      | Arch at Tungad (a Sketch), ROBERT ATKINSON                                    | 85<br>86 |
| Detail of Screen in Vestibule                                 |         | Lees Court, Faversham, State Bedroom, ROBERT ATKINSON                         | 80       |
| Front Elevation                                               | 60      | Chester House, W., R. ATKINSON & G. L ALEXANDER                               | 0.00     |
| Ground Plan                                                   | 61      | Decoration of Entrance Hall                                                   | 87       |
| Detail of Proscenium Arch                                     | 62      | Fountain at Birkedem, Algiers (a Sketch), ROBERT ATKINSON                     | 88       |
| SO                                                            | CULPTUR | ES, 1914.                                                                     |          |
|                                                               | PAGE    |                                                                               | PAGE     |
| ACHESON, ANNIE C., 8, Kensington Crescent, W.                 |         | Drury, Alfred, R.A.                                                           |          |
| Thirteen o'clock                                              | 103     | Peacemaker: Trnth being crowned by Gratitude (a Panel)                        | 92       |
| BITTER, CARL, 44 West 77th Street, New York.                  | li li   | Fame and Trnth (a Panel)                                                      | 93       |
| Villard Memorial, New York                                    | 94      | FUCHS, EMIL, Abbey Lodge, Hanover Gate, Regent's Park, N.W.                   |          |
| Brown, Mortimer, Clarendon House, South Ealing, W.            | 1       | In Maiden Meditation                                                          | 102      |
| Noontide Rest                                                 | 100     | GOULDEN, RICHARD R., 426 Fulham Road, London, S.W.                            |          |
| DICK-REID, W., 1, St. John's Wood Studios, Queen's Terrace,   |         | Statue of Andrew Carnegie, Dunfermline, Fife                                  | 97       |
| N.W.                                                          |         | Memorial to Margaret Macdonald placed in Lincoln's Inn                        |          |
| Silence: Figure for a Tombstone                               | 104     | Fields, W.C                                                                   | 98-99    |
| DOYLE-JONES, F. W., 5 Wentworth Studios, Munresa Road,        |         | HARTWELL, CHARLES L., The Studio, 62 Acacia Road, N.W.                        |          |
| S.W.                                                          |         | Dawn                                                                          | 101      |
| John Redmond, Esq                                             | 89      | KING, WILLIAM C. H., Wychcombe Studios, England's Lane,                       |          |
| DRURY, ALFRED, R.A., Lancaster Lodge, Lancaster Gardens,      |         | N.W.                                                                          |          |
| Wimbledon, S.W.                                               |         | The Mysteries of Death                                                        | 96       |
| Unity: "One Heart of all Races" (Kipling). Model of           |         | The Mysteries of Death                                                        |          |
| Bronze Panel for the King Edward VII Memorial                 |         | To Terpsichore (Greek Dancers)                                                | 95       |
| Sheffield                                                     | 90-91   | TO Telparenois (Gleek Dancers)                                                | 73       |
| OHERICIUs, or oppose on one or                                | 30-91   |                                                                               |          |
| 1.00                                                          | omn.om. | ID LL DOLUMENT                                                                |          |
| ARG                                                           | CHITECT | URAL REVIEW.                                                                  |          |
|                                                               | PAGE    |                                                                               | PAGE     |
| Booking Hall, Karlsruhe Railway Station                       | 107     | Medinet Habn, W. J. PALMER JONES, Architect (Book                             |          |
|                                                               | 108     | Reviews)                                                                      | 114      |
| The Belfry, Brnges (Book Reviews)                             | 111     | A Cairene Funeral (Book Reviews) Temple of Hibis, Kharga Oasis (Book Reviews) | 115      |
| External View of St, Sauveur (Book Reviews)                   | 112     | Temple of Hibis, Kharga Oasis (Book Reviews)                                  | 116      |
|                                                               | 7.2.    | A Devonchire Interior Swimbridge Barnstanle (Book Reviews)                    | 117      |