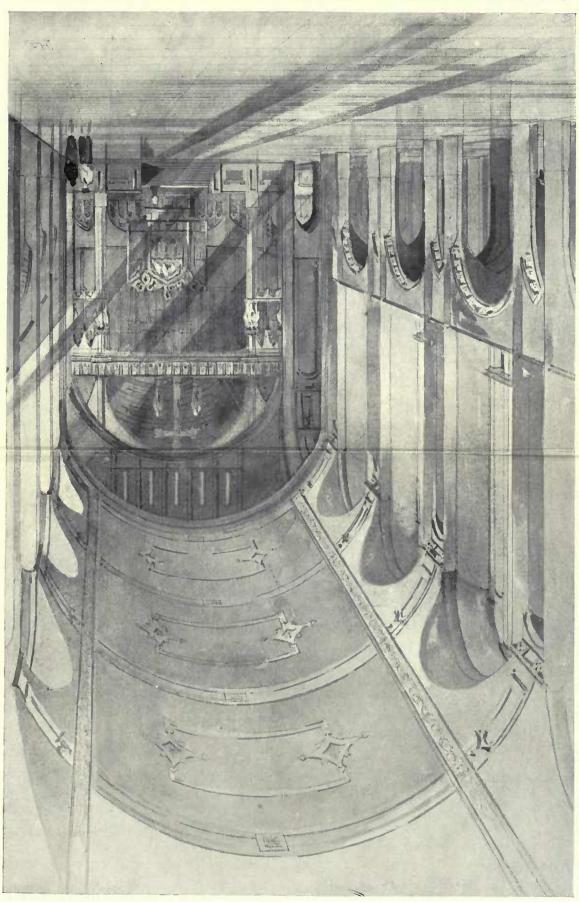

#### ECCLESIASTICAL.

| GASCOYNE, ALEXANDER, 7 Shakespeare Street, Nottingham Designs for Stained Glass Windows | PAGE 9 8 4 5 | Newton, Ernest, A.R.A., P.R.L.B.A., 4 Raymond Buildings, Gray's Inn, W.C. STOKES, Leonard, 2 Great Smith Street, Westminster Roman Catholic Cathedral, Georgetown, Demerara, Exterior Interior | PAG: 6-7 3 2-3 |
|-----------------------------------------------------------------------------------------|--------------|------------------------------------------------------------------------------------------------------------------------------------------------------------------------------------------------|----------------|
| Pusey House, Oxford                                                                     | 10           |                                                                                                                                                                                                |                |