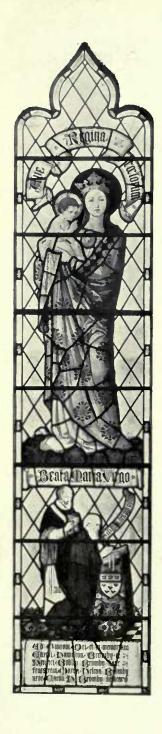

### STAINED GLASS

AND CHURCH DECORATION

\* \* \*

DESIGNS AND ESTIMATES SUBMITTED FOR . . . . .

### MEMORIAL WINDOWS

HERALDIC AND DOMESTIC STAINED GLASS, ETC. ETC.

※ ※ ※

7 SHAKESPEARE ST., NOTTINGHAM

#### ECCLESIASTICAL.

| GASCOYNE, ALEXANDER, 7 Shakespeare Street, Nottingham Designs for Stained Glass Windows | PAGE 9 8 4 5 | Newton, Ernest, A.R.A., P.R.L.B.A., 4 Raymond Buildings, Gray's Inn, W.C. STOKES, Leonard, 2 Great Smith Street, Westminster Roman Catholic Cathedral, Georgetown, Demerara, Exterior Interior | PAG: 6-7 3 2-3 |
|-----------------------------------------------------------------------------------------|--------------|------------------------------------------------------------------------------------------------------------------------------------------------------------------------------------------------|----------------|
| Pusey House, Oxford                                                                     | 10           |                                                                                                                                                                                                |                |