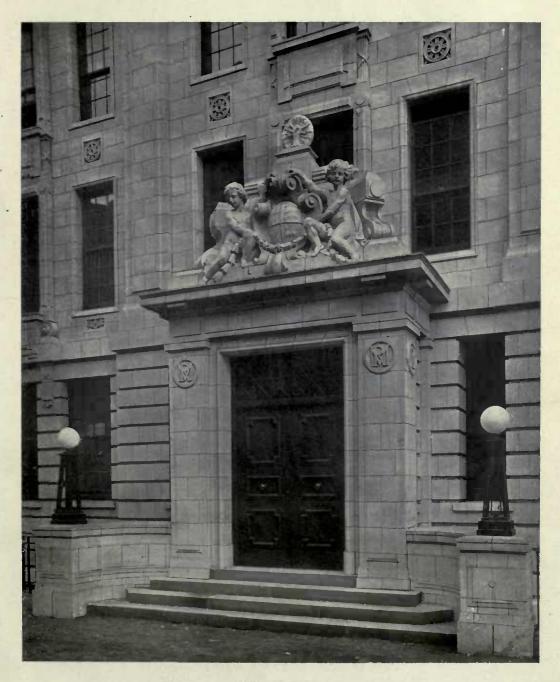

#### (REVIEW-SERIES V.)

ROBERT ATKINSON & G. L. ALENANDER, Architects, 199, Piccadilly, London, W.

|                                                               | PAGE    |                                                                               | PAGE     |
|---------------------------------------------------------------|---------|-------------------------------------------------------------------------------|----------|
|                                                               | Colour  | Wolverhampton Picture House, Front Elevation,                                 |          |
| Central Heating Pavilion, R. ATKINSON                         | Plate   | R. ATKINSON & G. L. ALEXANDER                                                 | 63       |
| Central Heating Pavilion, Doorway, R. ATKINSON                | 33      | " " Plans                                                                     | 64       |
| New Offices for the Board of Trade (Competition Design)       |         | Aberdeen Picture House, R. ATKINSON & G. L. ALEXANDER                         |          |
| R, ATKINSON & G, L, ALENANDER                                 | 34-35   | " " Section                                                                   | 65       |
| Detail                                                        | 39      | " " Ground Floor Plan                                                         | 66       |
| " " Detail                                                    | 40-41   | First Floor Plan                                                              | 67       |
| Usher Hall, Edinburgh (Competition Design) R. ATKINSON        | 36      | Elevation Drawing of Proscenium                                               | 63       |
| Plan                                                          | 37      | The Mosque, Algiers (A Sketch), ROBERT ATKINSON                               | 69       |
| Marylebone Town Hall (Competition Design) Detail, R.          |         | The Road Farm, Churt, Surrey, R. ATKINSON & G.L.ALENANDER                     |          |
| ATKINSON                                                      | 38      | " " Forecourt and Interior Garden Views "                                     | 70       |
| A Block of Public Offices, ROBERT ATKINSON, Ground Floor      |         | Garden Views                                                                  | 71       |
| Plan                                                          | 42      | 18 Bryanston Square, R. ATKINSON & G. L. ALEXANDER                            |          |
| " " " First Floor Plan                                        | 43      | Exterior View                                                                 | 72       |
| Perspective                                                   | 41-45   | Vestibule                                                                     | 73       |
| Book Illustrations for "Mawson's Civic Art," ROBERT ATKINSON  | 46-47   | Vestibule                                                                     | 74       |
| Cornwall County Offices (Competition Design) Detail           | 48      | " Drawing Room Small Drawing Room                                             | 75       |
| Offices for the Port of London Anthority (Competition Design) |         | Wronght Iron Gates, Totteridge Park, Herts,                                   |          |
| Section, ROBERT ATKINSON                                      | 49      | R. ATKINSON & G. L. ALEXANDER                                                 | 76       |
| ,, ,, ,, ,, Detail                                            | 50-51   | Honse at Preston, Candover                                                    | 77       |
| Plan                                                          | 52      | House at Carshalton, Surrey, ROBERT ATKINSON                                  | 78       |
| Edinburgh : The Picture House,                                |         | Interior Views                                                                | 79       |
| R. ATKINSON & G. L. ALEXANDER                                 |         | " " Interior Views Interior View                                              | 80       |
| Interior View                                                 | 53      | House at Totteridge (a Sketch for), ROBERT ATKINSON                           | 80       |
| Interior View                                                 | 54      | Arab House, Mustapha, Algiers (a Sketch), ROBERT ATKINSON                     | 81       |
| 77                                                            | 55      |                                                                               | 82       |
| T2 - 4                                                        | 56      |                                                                               | 83       |
| Entrance                                                      | 57      |                                                                               | 84       |
| Vestibule                                                     | 58      | Arch at Tungad (a Sketch), ROBERT ATKINSON                                    | 85       |
| Entrance Exterior                                             | 59      | Arch at Tungad (a Sketch), ROBERT ATKINSON                                    | 85<br>86 |
| Detail of Screen in Vestibule                                 |         | Lees Court, Faversham, State Bedroom, ROBERT ATKINSON                         | 80       |
| Front Elevation                                               | 60      | Chester House, W., R. ATKINSON & G. L ALEXANDER                               | 0.00     |
| Ground Plan                                                   | 61      | Decoration of Entrance Hall                                                   | 87       |
| Detail of Proscenium Arch                                     | 62      | Fountain at Birkedem, Algiers (a Sketch), ROBERT ATKINSON                     | 88       |
| SO                                                            | CULPTUR | ES, 1914.                                                                     |          |
|                                                               | PAGE    |                                                                               | PAGE     |
| ACHESON, ANNIE C., 8, Kensington Crescent, W.                 |         | Drury, Alfred, R.A.                                                           |          |
| Thirteen o'clock                                              | 103     | Peacemaker: Trnth being crowned by Gratitude (a Panel)                        | 92       |
| BITTER, CARL, 44 West 77th Street, New York.                  | li li   | Fame and Trnth (a Panel)                                                      | 93       |
| Villard Memorial, New York                                    | 94      | FUCHS, EMIL, Abbey Lodge, Hanover Gate, Regent's Park, N.W.                   |          |
| Brown, Mortimer, Clarendon House, South Ealing, W.            | 1       | In Maiden Meditation                                                          | 102      |
| Noontide Rest                                                 | 100     | GOULDEN, RICHARD R., 426 Fulham Road, London, S.W.                            |          |
| DICK-REID, W., 1, St. John's Wood Studios, Queen's Terrace,   |         | Statue of Andrew Carnegie, Dunfermline, Fife                                  | 97       |
| N.W.                                                          |         | Memorial to Margaret Macdonald placed in Lincoln's Inn                        |          |
| Silence: Figure for a Tombstone                               | 104     | Fields, W.C                                                                   | 98-99    |
| DOYLE-JONES, F. W., 5 Wentworth Studios, Munresa Road,        |         | HARTWELL, CHARLES L., The Studio, 62 Acacia Road, N.W.                        |          |
| S.W.                                                          |         | Dawn                                                                          | 101      |
| John Redmond, Esq                                             | 89      | KING, WILLIAM C. H., Wychcombe Studios, England's Lane,                       |          |
| DRURY, ALFRED, R.A., Lancaster Lodge, Lancaster Gardens,      |         | N.W.                                                                          |          |
| Wimbledon, S.W.                                               |         | The Mysteries of Death                                                        | 96       |
| Unity: "One Heart of all Races" (Kipling). Model of           |         | The Mysteries of Death                                                        |          |
| Bronze Panel for the King Edward VII Memorial                 |         | To Terpsichore (Greek Dancers)                                                | 95       |
| Sheffield                                                     | 90-91   | TO Telparenois (Gleek Dancers)                                                | 73       |
| OHERICIUs, or oppose on one or                                | 30-91   |                                                                               |          |
| 1.00                                                          | omn.om. | ID LL DOLUMENT                                                                |          |
| ARG                                                           | CHITECT | URAL REVIEW.                                                                  |          |
|                                                               | PAGE    |                                                                               | PAGE     |
| Booking Hall, Karlsruhe Railway Station                       | 107     | Medinet Habn, W. J. PALMER JONES, Architect (Book                             |          |
|                                                               | 108     | Reviews)                                                                      | 114      |
| The Belfry, Brnges (Book Reviews)                             | 111     | A Cairene Funeral (Book Reviews) Temple of Hibis, Kharga Oasis (Book Reviews) | 115      |
| External View of St, Sauveur (Book Reviews)                   | 112     | Temple of Hibis, Kharga Oasis (Book Reviews)                                  | 116      |
|                                                               | 7.2.    | A Devonchire Interior Swimbridge Barnstanle (Book Reviews)                    | 117      |