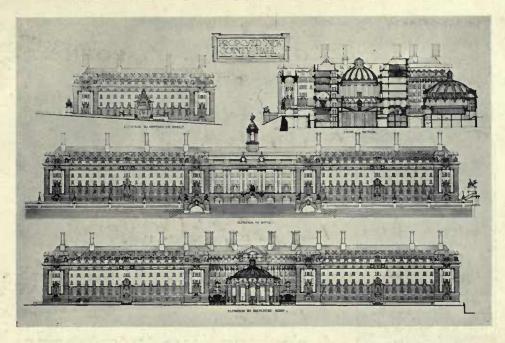

RS

DAMASK SILKS, STAMPED and , PLAIN VELVETS

WOVEN STUFFS for HANGINGS ALTAR LINEN

CROSSES, CANDLESTICKS, BRASS and WOOD LECTERNS, ALTAR VESSELS & MEMORIAL BRASSES

EMBROIDERY done under careful supervision, and also prepared for LADIES' OWN WORKING

SPECIAL PAINS TAKEN TO SECURE BEAUTY OF COLOUR

All Articles from Designs of G. F. BODLEY, Esq., R.A.; G. GILBERT SCOTT, Esq., F.S.A.; T. GARNER, Esq.; and J. L. DAVENPORT, Esq., M.A.

### ANAGLYPTA

THE CHEAPEST SUBSTANTIAL WALL DECORATION IN RELIEF



ELIZABETHAN FRIEZE, No. 296. 13 per Panel. 351 Inches x 71 Inches.

Sole Makers of ANAGLYPTA and SALAMANDER (Asbestos) DECORATIONS.

Works: DARWEN, LANCASHIRE.

Showrooms of Relief Decoration: 1 NEWMAN STREET, LONDON, W.

In making enquiries at Advertisers, please refer to this Publication



Architectural Competition Drawings Photographed at our Studio in strict confidence and with every care.

Prices: 8×6, including Print, 5/-. Size 12×10, including Print, 7/6.

Colours rendered in their true value.

### Walshams Ltd)

Offices & Studios: 60 DOUGHTY ST., LONDON, W.C., and Provinces.





Interior & Exterior Views of Buildings taken in any part of England.

Prices for London: 12×10, including Print, 12/6.



GEORGE F. GASCOYNE & SON, ARTISTS IN . . . .

### STAINED GLASS

AND CHURCH DECORATION

\* \* \*

DESIGNS AND ESTIMATES SUBMITTED FOR . . . . .

### MEMORIAL WINDOWS

HERALDIC AND DOMESTIC STAINED GLASS, ETC. ETC.

※ ※ ※

7 SHAKESPEARE ST., NOTTINGHAM

## ACADEMY ARCHITECTURE

AND

## Elrchitectural Review,

CONTAINING UPWARDS OF 120 PAGES OF FIRST-CLASS ILLUSTRATIONS, VI