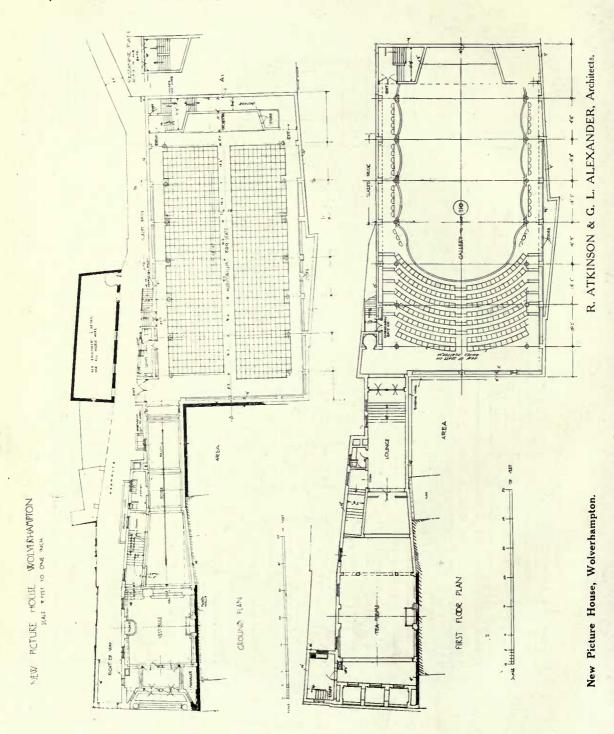

#### (REVIEW-SERIES V.)

ROBERT ATKINSON & G. L. ALENANDER, Architects, 199, Piccadilly, London, W.

|                                                               | PAGE    |                                                                               | PAGE     |
|---------------------------------------------------------------|---------|-------------------------------------------------------------------------------|----------|
|                                                               | Colour  | Wolverhampton Picture House, Front Elevation,                                 |          |
| Central Heating Pavilion, R. ATKINSON                         | Plate   | R. ATKINSON & G. L. ALEXANDER                                                 | 63       |
| Central Heating Pavilion, Doorway, R. ATKINSON                | 33      | " " Plans                                                                     | 64       |
| New Offices for the Board of Trade (Competition Design)       |         | Aberdeen Picture House, R. ATKINSON & G. L. ALEXANDER                         |          |
| R, ATKINSON & G, L, ALENANDER                                 | 34-35   | " " Section                                                                   | 65       |
| Detail                                                        | 39      | " " Ground Floor Plan                                                         | 66       |
| " " Detail                                                    | 40-41   | First Floor Plan                                                              | 67       |
| Usher Hall, Edinburgh (Competition Design) R. ATKINSON        | 36      | Elevation Drawing of Proscenium                                               | 63       |
| Plan                                                          | 37      | The Mosque, Algiers (A Sketch), ROBERT ATKINSON                               | 69       |
| Marylebone Town Hall (Competition Design) Detail, R.          |         | The Road Farm, Churt, Surrey, R. ATKINSON & G.L.ALENANDER                     |          |
| ATKINSON                                                      | 38      | " " Forecourt and Interior Garden Views "                                     | 70       |
| A Block of Public Offices, ROBERT ATKINSON, Ground Floor      |         | Garden Views                                                                  | 71       |
| Plan                                                          | 42      | 18 Bryanston Square, R. ATKINSON & G. L. ALEXANDER                            |          |
| " " " First Floor Plan                                        | 43      | Exterior View                                                                 | 72       |
| Perspective                                                   | 41-45   | Vestibule                                                                     | 73       |
| Book Illustrations for "Mawson's Civic Art," ROBERT ATKINSON  | 46-47   | Vestibule                                                                     | 74       |
| Cornwall County Offices (Competition Design) Detail           | 48      | " Drawing Room Small Drawing Room                                             | 75       |
| Offices for the Port of London Anthority (Competition Design) |         | Wronght Iron Gates, Totteridge Park, Herts,                                   |          |
| Section, ROBERT ATKINSON                                      | 49      | R. ATKINSON & G. L. ALEXANDER                                                 | 76       |
| ,, ,, ,, ,, Detail                                            | 50-51   | Honse at Preston, Candover                                                    | 77       |
| Plan                                                          | 52      | House at Carshalton, Surrey, ROBERT ATKINSON                                  | 78       |
| Edinburgh : The Picture House,                                |         | Interior Views                                                                | 79       |
| R. ATKINSON & G. L. ALEXANDER                                 |         | " " Interior Views Interior View                                              | 80       |
| Interior View                                                 | 53      | House at Totteridge (a Sketch for), ROBERT ATKINSON                           | 80       |
| Interior View                                                 | 54      | Arab House, Mustapha, Algiers (a Sketch), ROBERT ATKINSON                     | 81       |
| 77                                                            | 55      |                                                                               | 82       |
| T2 - 4                                                        | 56      |                                                                               | 83       |
| Entrance                                                      | 57      |                                                                               | 84       |
| Vestibule                                                     | 58      | Arch at Tungad (a Sketch), ROBERT ATKINSON                                    | 85       |
| Entrance Exterior                                             | 59      | Arch at Tungad (a Sketch), ROBERT ATKINSON                                    | 85<br>86 |
| Detail of Screen in Vestibule                                 |         | Lees Court, Faversham, State Bedroom, ROBERT ATKINSON                         | 80       |
| Front Elevation                                               | 60      | Chester House, W., R. ATKINSON & G. L ALEXANDER                               | 0.00     |
| Ground Plan                                                   | 61      | Decoration of Entrance Hall                                                   | 87       |
| Detail of Proscenium Arch                                     | 62      | Fountain at Birkedem, Algiers (a Sketch), ROBERT ATKINSON                     | 88       |
| SO                                                            | CULPTUR | ES, 1914.                                                                     |          |
|                                                               | PAGE    |                                                                               | PAGE     |
| ACHESON, ANNIE C., 8, Kensington Crescent, W.                 |         | Drury, Alfred, R.A.                                                           |          |
| Thirteen o'clock                                              | 103     | Peacemaker: Trnth being crowned by Gratitude (a Panel)                        | 92       |
| BITTER, CARL, 44 West 77th Street, New York.                  | li li   | Fame and Trnth (a Panel)                                                      | 93       |
| Villard Memorial, New York                                    | 94      | FUCHS, EMIL, Abbey Lodge, Hanover Gate, Regent's Park, N.W.                   |          |
| Brown, Mortimer, Clarendon House, South Ealing, W.            | 1       | In Maiden Meditation                                                          | 102      |
| Noontide Rest                                                 | 100     | GOULDEN, RICHARD R., 426 Fulham Road, London, S.W.                            |          |
| DICK-REID, W., 1, St. John's Wood Studios, Queen's Terrace,   |         | Statue of Andrew Carnegie, Dunfermline, Fife                                  | 97       |
| N.W.                                                          |         | Memorial to Margaret Macdonald placed in Lincoln's Inn                        |          |
| Silence: Figure for a Tombstone                               | 104     | Fields, W.C                                                                   | 98-99    |
| DOYLE-JONES, F. W., 5 Wentworth Studios, Munresa Road,        |         | HARTWELL, CHARLES L., The Studio, 62 Acacia Road, N.W.                        |          |
| S.W.                                                          |         | Dawn                                                                          | 101      |
| John Redmond, Esq                                             | 89      | KING, WILLIAM C. H., Wychcombe Studios, England's Lane,                       |          |
| DRURY, ALFRED, R.A., Lancaster Lodge, Lancaster Gardens,      |         | N.W.                                                                          |          |
| Wimbledon, S.W.                                               |         | The Mysteries of Death                                                        | 96       |
| Unity: "One Heart of all Races" (Kipling). Model of           |         | The Mysteries of Death                                                        |          |
| Bronze Panel for the King Edward VII Memorial                 |         | To Terpsichore (Greek Dancers)                                                | 95       |
| Sheffield                                                     | 90-91   | TO Telparenois (Gleek Dancers)                                                | 73       |
| OHERICIUs, or oppose on one or                                | 30-91   |                                                                               |          |
| 1.00                                                          | omn.om. | ID LL DOLUMENT                                                                |          |
| ARG                                                           | CHITECT | URAL REVIEW.                                                                  |          |
|                                                               | PAGE    |                                                                               | PAGE     |
| Booking Hall, Karlsruhe Railway Station                       | 107     | Medinet Habn, W. J. PALMER JONES, Architect (Book                             |          |
|                                                               | 108     | Reviews)                                                                      | 114      |
| The Belfry, Brnges (Book Reviews)                             | 111     | A Cairene Funeral (Book Reviews) Temple of Hibis, Kharga Oasis (Book Reviews) | 115      |
| External View of St, Sauveur (Book Reviews)                   | 112     | Temple of Hibis, Kharga Oasis (Book Reviews)                                  | 116      |
|                                                               | 7.2.    | A Devonchire Interior Swimbridge Barnstanle (Book Reviews)                    | 117      |