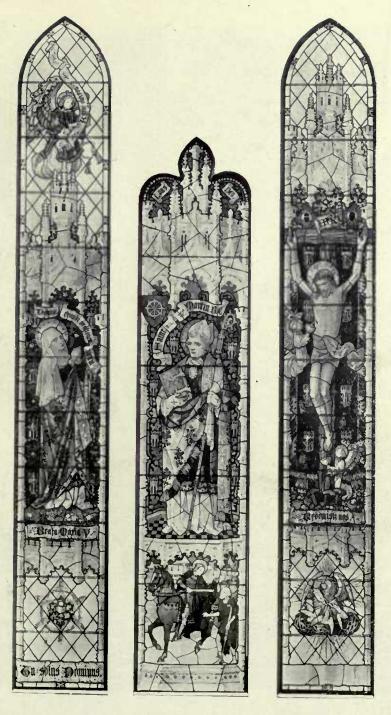

#### ECCLESIASTICAL.

| GASCOYNE, ALEXANDER, 7 Shakespeare Street, Nottingham Designs for Stained Glass Windows | PAGE 9 8 4 5 | Newton, Ernest, A.R.A., P.R.L.B.A., 4 Raymond Buildings, Gray's Inn, W.C. STOKES, Leonard, 2 Great Smith Street, Westminster Roman Catholic Cathedral, Georgetown, Demerara, Exterior Interior | PAG: 6-7 3 2-3 |
|-----------------------------------------------------------------------------------------|--------------|------------------------------------------------------------------------------------------------------------------------------------------------------------------------------------------------|----------------|
| Pusey House, Oxford                                                                     | 10           |                                                                                                                                                                                                |                |