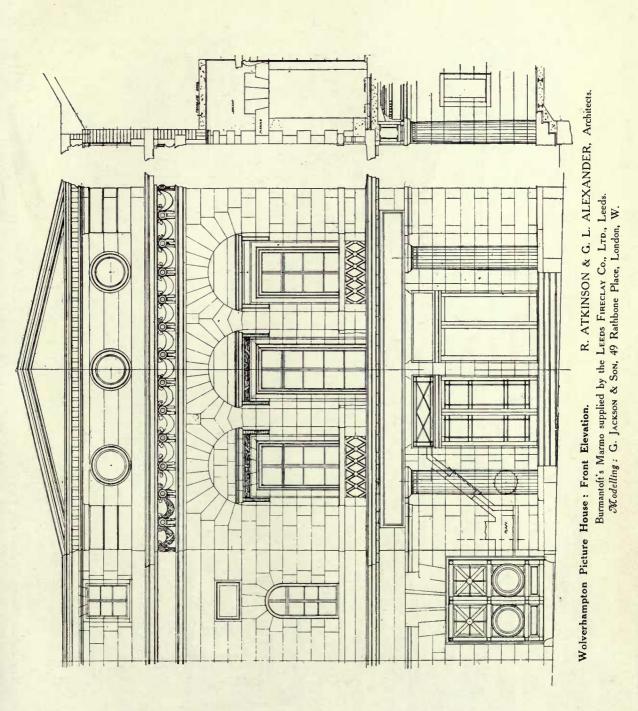

#### (REVIEW-SERIES V.)

ROBERT ATKINSON & G. L. ALENANDER, Architects, 199, Piccadilly, London, W.

|                                                               | PAGE    |                                                                               | PAGE     |
|---------------------------------------------------------------|---------|-------------------------------------------------------------------------------|----------|
|                                                               | Colour  | Wolverhampton Picture House, Front Elevation,                                 |          |
| Central Heating Pavilion, R. ATKINSON                         | Plate   | R. ATKINSON & G. L. ALEXANDER                                                 | 63       |
| Central Heating Pavilion, Doorway, R. ATKINSON                | 33      | " " Plans                                                                     | 64       |
| New Offices for the Board of Trade (Competition Design)       |         | Aberdeen Picture House, R. ATKINSON & G. L. ALEXANDER                         |          |
| R, ATKINSON & G, L, ALENANDER                                 | 34-35   | " " Section                                                                   | 65       |
| Detail                                                        | 39      | " " Ground Floor Plan                                                         | 66       |
| " " Detail                                                    | 40-41   | First Floor Plan                                                              | 67       |
| Usher Hall, Edinburgh (Competition Design) R. ATKINSON        | 36      | Elevation Drawing of Proscenium                                               | 63       |
| Plan                                                          | 37      | The Mosque, Algiers (A Sketch), ROBERT ATKINSON                               | 69       |
| Marylebone Town Hall (Competition Design) Detail, R.          |         | The Road Farm, Churt, Surrey, R. ATKINSON & G.L.ALENANDER                     |          |
| ATKINSON                                                      | 38      | " " Forecourt and Interior Garden Views "                                     | 70       |
| A Block of Public Offices, ROBERT ATKINSON, Ground Floor      |         | Garden Views                                                                  | 71       |
| Plan                                                          | 42      | 18 Bryanston Square, R. ATKINSON & G. L. ALEXANDER                            |          |
| " " " First Floor Plan                                        | 43      | Exterior View                                                                 | 72       |
| Perspective                                                   | 41-45   | Vestibule                                                                     | 73       |
| Book Illustrations for "Mawson's Civic Art," ROBERT ATKINSON  | 46-47   | Vestibule                                                                     | 74       |
| Cornwall County Offices (Competition Design) Detail           | 48      | " Drawing Room Small Drawing Room                                             | 75       |
| Offices for the Port of London Anthority (Competition Design) |         | Wronght Iron Gates, Totteridge Park, Herts,                                   |          |
| Section, ROBERT ATKINSON                                      | 49      | R. ATKINSON & G. L. ALEXANDER                                                 | 76       |
| ,, ,, ,, ,, Detail                                            | 50-51   | Honse at Preston, Candover                                                    | 77       |
| Plan                                                          | 52      | House at Carshalton, Surrey, ROBERT ATKINSON                                  | 78       |
| Edinburgh : The Picture House,                                |         | Interior Views                                                                | 79       |
| R. ATKINSON & G. L. ALEXANDER                                 |         | " " Interior Views Interior View                                              | 80       |
| Interior View                                                 | 53      | House at Totteridge (a Sketch for), ROBERT ATKINSON                           | 80       |
| Interior View                                                 | 54      | Arab House, Mustapha, Algiers (a Sketch), ROBERT ATKINSON                     | 81       |
| 77                                                            | 55      |                                                                               | 82       |
| T2 - 4                                                        | 56      |                                                                               | 83       |
| Entrance                                                      | 57      |                                                                               | 84       |
| Vestibule                                                     | 58      | Arch at Tungad (a Sketch), ROBERT ATKINSON                                    | 85       |
| Entrance Exterior                                             | 59      | Arch at Tungad (a Sketch), ROBERT ATKINSON                                    | 85<br>86 |
| Detail of Screen in Vestibule                                 |         | Lees Court, Faversham, State Bedroom, ROBERT ATKINSON                         | 80       |
| Front Elevation                                               | 60      | Chester House, W., R. ATKINSON & G. L ALEXANDER                               | 0.00     |
| Ground Plan                                                   | 61      | Decoration of Entrance Hall                                                   | 87       |
| Detail of Proscenium Arch                                     | 62      | Fountain at Birkedem, Algiers (a Sketch), ROBERT ATKINSON                     | 88       |
| SO                                                            | CULPTUR | ES, 1914.                                                                     |          |
|                                                               | PAGE    |                                                                               | PAGE     |
| ACHESON, ANNIE C., 8, Kensington Crescent, W.                 |         | Drury, Alfred, R.A.                                                           |          |
| Thirteen o'clock                                              | 103     | Peacemaker: Trnth being crowned by Gratitude (a Panel)                        | 92       |
| BITTER, CARL, 44 West 77th Street, New York.                  | li li   | Fame and Trnth (a Panel)                                                      | 93       |
| Villard Memorial, New York                                    | 94      | FUCHS, EMIL, Abbey Lodge, Hanover Gate, Regent's Park, N.W.                   |          |
| Brown, Mortimer, Clarendon House, South Ealing, W.            | 1       | In Maiden Meditation                                                          | 102      |
| Noontide Rest                                                 | 100     | GOULDEN, RICHARD R., 426 Fulham Road, London, S.W.                            |          |
| DICK-REID, W., 1, St. John's Wood Studios, Queen's Terrace,   |         | Statue of Andrew Carnegie, Dunfermline, Fife                                  | 97       |
| N.W.                                                          |         | Memorial to Margaret Macdonald placed in Lincoln's Inn                        |          |
| Silence: Figure for a Tombstone                               | 104     | Fields, W.C                                                                   | 98-99    |
| DOYLE-JONES, F. W., 5 Wentworth Studios, Munresa Road,        |         | HARTWELL, CHARLES L., The Studio, 62 Acacia Road, N.W.                        |          |
| S.W.                                                          |         | Dawn                                                                          | 101      |
| John Redmond, Esq                                             | 89      | KING, WILLIAM C. H., Wychcombe Studios, England's Lane,                       |          |
| DRURY, ALFRED, R.A., Lancaster Lodge, Lancaster Gardens,      |         | N.W.                                                                          |          |
| Wimbledon, S.W.                                               |         | The Mysteries of Death                                                        | 96       |
| Unity: "One Heart of all Races" (Kipling). Model of           |         | The Mysteries of Death                                                        |          |
| Bronze Panel for the King Edward VII Memorial                 |         | To Terpsichore (Greek Dancers)                                                | 95       |
| Sheffield                                                     | 90-91   | TO Telparenois (Gleek Dancers)                                                | 73       |
| OHERICIUs, or oppose on one or                                | 30-91   |                                                                               |          |
| 1.00                                                          | omn.om. | ID LL DOLUMENT                                                                |          |
| ARG                                                           | CHITECT | URAL REVIEW.                                                                  |          |
|                                                               | PAGE    |                                                                               | PAGE     |
| Booking Hall, Karlsruhe Railway Station                       | 107     | Medinet Habn, W. J. PALMER JONES, Architect (Book                             |          |
|                                                               | 108     | Reviews)                                                                      | 114      |
| The Belfry, Brnges (Book Reviews)                             | 111     | A Cairene Funeral (Book Reviews) Temple of Hibis, Kharga Oasis (Book Reviews) | 115      |
| External View of St, Sauveur (Book Reviews)                   | 112     | Temple of Hibis, Kharga Oasis (Book Reviews)                                  | 116      |
|                                                               | 7.2.    | A Devonchire Interior Swimbridge Barnstanle (Book Reviews)                    | 117      |