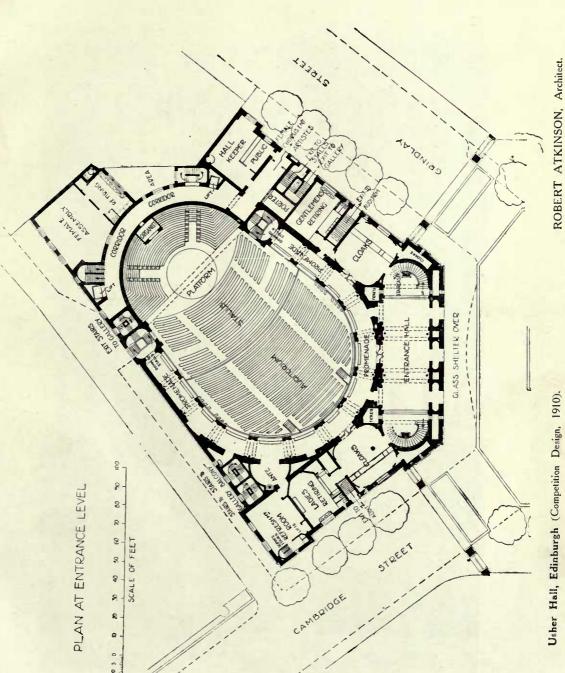

#### (REVIEW-SERIES V.)

ROBERT ATKINSON & G. L. ALENANDER, Architects, 199, Piccadilly, London, W.

|                                                               | PAGE    |                                                                               | PAGE     |
|---------------------------------------------------------------|---------|-------------------------------------------------------------------------------|----------|
|                                                               | Colour  | Wolverhampton Picture House, Front Elevation,                                 |          |
| Central Heating Pavilion, R. ATKINSON                         | Plate   | R. ATKINSON & G. L. ALEXANDER                                                 | 63       |
| Central Heating Pavilion, Doorway, R. ATKINSON                | 33      | " " Plans                                                                     | 64       |
| New Offices for the Board of Trade (Competition Design)       |         | Aberdeen Picture House, R. ATKINSON & G. L. ALEXANDER                         |          |
| R, ATKINSON & G, L, ALENANDER                                 | 34-35   | " " Section                                                                   | 65       |
| Detail                                                        | 39      | " " Ground Floor Plan                                                         | 66       |
| " " Detail                                                    | 40-41   | First Floor Plan                                                              | 67       |
| Usher Hall, Edinburgh (Competition Design) R. ATKINSON        | 36      | Elevation Drawing of Proscenium                                               | 63       |
| Plan                                                          | 37      | The Mosque, Algiers (A Sketch), ROBERT ATKINSON                               | 69       |
| Marylebone Town Hall (Competition Design) Detail, R.          |         | The Road Farm, Churt, Surrey, R. ATKINSON & G.L.ALENANDER                     |          |
| ATKINSON                                                      | 38      | " " Forecourt and Interior Garden Views "                                     | 70       |
| A Block of Public Offices, ROBERT ATKINSON, Ground Floor      |         | Garden Views                                                                  | 71       |
| Plan                                                          | 42      | 18 Bryanston Square, R. ATKINSON & G. L. ALEXANDER                            |          |
| " " " First Floor Plan                                        | 43      | Exterior View                                                                 | 72       |
| Perspective                                                   | 41-45   | Vestibule                                                                     | 73       |
| Book Illustrations for "Mawson's Civic Art," ROBERT ATKINSON  | 46-47   | Vestibule                                                                     | 74       |
| Cornwall County Offices (Competition Design) Detail           | 48      | " Drawing Room Small Drawing Room                                             | 75       |
| Offices for the Port of London Anthority (Competition Design) |         | Wronght Iron Gates, Totteridge Park, Herts,                                   |          |
| Section, ROBERT ATKINSON                                      | 49      | R. ATKINSON & G. L. ALEXANDER                                                 | 76       |
| ,, ,, ,, ,, Detail                                            | 50-51   | Honse at Preston, Candover                                                    | 77       |
| Plan                                                          | 52      | House at Carshalton, Surrey, ROBERT ATKINSON                                  | 78       |
| Edinburgh : The Picture House,                                |         | Interior Views                                                                | 79       |
| R. ATKINSON & G. L. ALEXANDER                                 |         | " " Interior Views Interior View                                              | 80       |
| Interior View                                                 | 53      | House at Totteridge (a Sketch for), ROBERT ATKINSON                           | 80       |
| Interior View                                                 | 54      | Arab House, Mustapha, Algiers (a Sketch), ROBERT ATKINSON                     | 81       |
| 77                                                            | 55      |                                                                               | 82       |
| T2 - 4                                                        | 56      |                                                                               | 83       |
| Entrance                                                      | 57      |                                                                               | 84       |
| Vestibule                                                     | 58      | Arch at Tungad (a Sketch), ROBERT ATKINSON                                    | 85       |
| Entrance Exterior                                             | 59      | Arch at Tungad (a Sketch), ROBERT ATKINSON                                    | 85<br>86 |
| Detail of Screen in Vestibule                                 |         | Lees Court, Faversham, State Bedroom, ROBERT ATKINSON                         | 80       |
| Front Elevation                                               | 60      | Chester House, W., R. ATKINSON & G. L ALEXANDER                               | 0.00     |
| Ground Plan                                                   | 61      | Decoration of Entrance Hall                                                   | 87       |
| Detail of Proscenium Arch                                     | 62      | Fountain at Birkedem, Algiers (a Sketch), ROBERT ATKINSON                     | 88       |
| SO                                                            | CULPTUR | ES, 1914.                                                                     |          |
|                                                               | PAGE    |                                                                               | PAGE     |
| ACHESON, ANNIE C., 8, Kensington Crescent, W.                 |         | Drury, Alfred, R.A.                                                           |          |
| Thirteen o'clock                                              | 103     | Peacemaker: Trnth being crowned by Gratitude (a Panel)                        | 92       |
| BITTER, CARL, 44 West 77th Street, New York.                  | li li   | Fame and Trnth (a Panel)                                                      | 93       |
| Villard Memorial, New York                                    | 94      | FUCHS, EMIL, Abbey Lodge, Hanover Gate, Regent's Park, N.W.                   |          |
| Brown, Mortimer, Clarendon House, South Ealing, W.            | 1       | In Maiden Meditation                                                          | 102      |
| Noontide Rest                                                 | 100     | GOULDEN, RICHARD R., 426 Fulham Road, London, S.W.                            |          |
| DICK-REID, W., 1, St. John's Wood Studios, Queen's Terrace,   |         | Statue of Andrew Carnegie, Dunfermline, Fife                                  | 97       |
| N.W.                                                          |         | Memorial to Margaret Macdonald placed in Lincoln's Inn                        |          |
| Silence: Figure for a Tombstone                               | 104     | Fields, W.C                                                                   | 98-99    |
| DOYLE-JONES, F. W., 5 Wentworth Studios, Munresa Road,        |         | HARTWELL, CHARLES L., The Studio, 62 Acacia Road, N.W.                        |          |
| S.W.                                                          |         | Dawn                                                                          | 101      |
| John Redmond, Esq                                             | 89      | KING, WILLIAM C. H., Wychcombe Studios, England's Lane,                       |          |
| DRURY, ALFRED, R.A., Lancaster Lodge, Lancaster Gardens,      |         | N.W.                                                                          |          |
| Wimbledon, S.W.                                               |         | The Mysteries of Death                                                        | 96       |
| Unity: "One Heart of all Races" (Kipling). Model of           |         | The Mysteries of Death                                                        |          |
| Bronze Panel for the King Edward VII Memorial                 |         | To Terpsichore (Greek Dancers)                                                | 95       |
| Sheffield                                                     | 90-91   | TO Telparenois (Gleek Dancers)                                                | 73       |
| OHERICIUs, or oppose on one or                                | 30-91   |                                                                               |          |
| 1.00                                                          | omn.om. | ID LL DOLUMENT                                                                |          |
| ARG                                                           | CHITECT | URAL REVIEW.                                                                  |          |
|                                                               | PAGE    |                                                                               | PAGE     |
| Booking Hall, Karlsruhe Railway Station                       | 107     | Medinet Habn, W. J. PALMER JONES, Architect (Book                             |          |
|                                                               | 108     | Reviews)                                                                      | 114      |
| The Belfry, Brnges (Book Reviews)                             | 111     | A Cairene Funeral (Book Reviews) Temple of Hibis, Kharga Oasis (Book Reviews) | 115      |
| External View of St, Sauveur (Book Reviews)                   | 112     | Temple of Hibis, Kharga Oasis (Book Reviews)                                  | 116      |
|                                                               | 7.2.    | A Devonchire Interior Swimbridge Barnstanle (Book Reviews)                    | 117      |