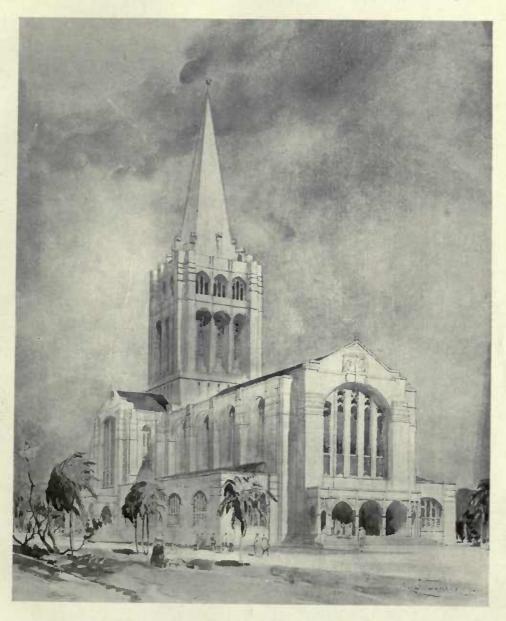

#### ECCLESIASTICAL.

| GASCOYNE, ALEXANDER, 7 Shakespeare Street, Nottingham Designs for Stained Glass Windows | PAGE 9 8 4 5 | Newton, Ernest, A.R.A., P.R.L.B.A., 4 Raymond Buildings, Gray's Inn, W.C. STOKES, Leonard, 2 Great Smith Street, Westminster Roman Catholic Cathedral, Georgetown, Demerara, Exterior Interior | PAG: 6-7 3 2-3 |
|-----------------------------------------------------------------------------------------|--------------|------------------------------------------------------------------------------------------------------------------------------------------------------------------------------------------------|----------------|
| Pusey House, Oxford                                                                     | 10           |                                                                                                                                                                                                |                |