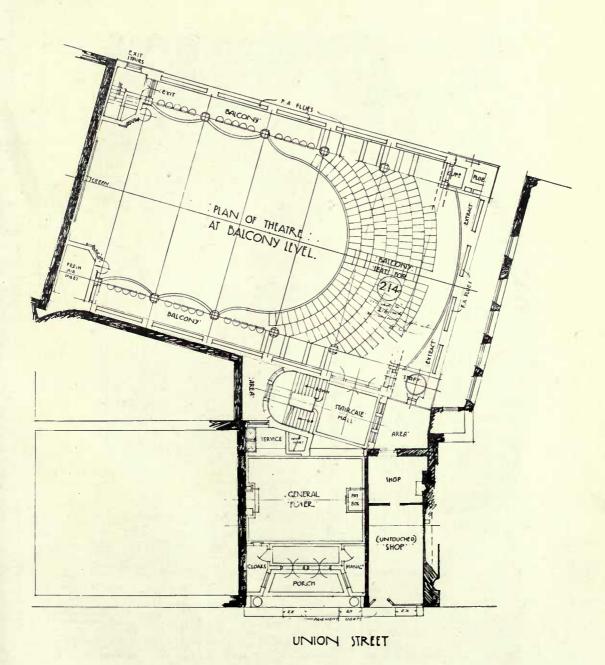

#### (REVIEW-SERIES V.)

ROBERT ATKINSON & G. L. ALENANDER, Architects, 199, Piccadilly, London, W.

|                                                               | PAGE    |                                                                               | PAGE     |
|---------------------------------------------------------------|---------|-------------------------------------------------------------------------------|----------|
|                                                               | Colour  | Wolverhampton Picture House, Front Elevation,                                 |          |
| Central Heating Pavilion, R. ATKINSON                         | Plate   | R. ATKINSON & G. L. ALEXANDER                                                 | 63       |
| Central Heating Pavilion, Doorway, R. ATKINSON                | 33      | " " Plans                                                                     | 64       |
| New Offices for the Board of Trade (Competition Design)       |         | Aberdeen Picture House, R. ATKINSON & G. L. ALEXANDER                         |          |
| R, ATKINSON & G, L, ALENANDER                                 | 34-35   | " " Section                                                                   | 65       |
| Detail                                                        | 39      | " " Ground Floor Plan                                                         | 66       |
| " " Detail                                                    | 40-41   | First Floor Plan                                                              | 67       |
| Usher Hall, Edinburgh (Competition Design) R. ATKINSON        | 36      | Elevation Drawing of Proscenium                                               | 63       |
| Plan                                                          | 37      | The Mosque, Algiers (A Sketch), ROBERT ATKINSON                               | 69       |
| Marylebone Town Hall (Competition Design) Detail, R.          |         | The Road Farm, Churt, Surrey, R. ATKINSON & G.L.ALENANDER                     |          |
| ATKINSON                                                      | 38      | " " Forecourt and Interior Garden Views "                                     | 70       |
| A Block of Public Offices, ROBERT ATKINSON, Ground Floor      |         | Garden Views                                                                  | 71       |
| Plan                                                          | 42      | 18 Bryanston Square, R. ATKINSON & G. L. ALEXANDER                            |          |
| " " " First Floor Plan                                        | 43      | Exterior View                                                                 | 72       |
| Perspective                                                   | 41-45   | Vestibule                                                                     | 73       |
| Book Illustrations for "Mawson's Civic Art," ROBERT ATKINSON  | 46-47   | Vestibule                                                                     | 74       |
| Cornwall County Offices (Competition Design) Detail           | 48      | " Drawing Room Small Drawing Room                                             | 75       |
| Offices for the Port of London Anthority (Competition Design) |         | Wronght Iron Gates, Totteridge Park, Herts,                                   |          |
| Section, ROBERT ATKINSON                                      | 49      | R. ATKINSON & G. L. ALEXANDER                                                 | 76       |
| ,, ,, ,, ,, Detail                                            | 50-51   | Honse at Preston, Candover                                                    | 77       |
| Plan                                                          | 52      | House at Carshalton, Surrey, ROBERT ATKINSON                                  | 78       |
| Edinburgh : The Picture House,                                |         | Interior Views                                                                | 79       |
| R. ATKINSON & G. L. ALEXANDER                                 |         | " " Interior Views Interior View                                              | 80       |
| Interior View                                                 | 53      | House at Totteridge (a Sketch for), ROBERT ATKINSON                           | 80       |
| Interior View                                                 | 54      | Arab House, Mustapha, Algiers (a Sketch), ROBERT ATKINSON                     | 81       |
| 77                                                            | 55      |                                                                               | 82       |
| T2 - 4                                                        | 56      |                                                                               | 83       |
| Entrance                                                      | 57      |                                                                               | 84       |
| Vestibule                                                     | 58      | Arch at Tungad (a Sketch), ROBERT ATKINSON                                    | 85       |
| Entrance Exterior                                             | 59      | Arch at Tungad (a Sketch), ROBERT ATKINSON                                    | 85<br>86 |
| Detail of Screen in Vestibule                                 |         | Lees Court, Faversham, State Bedroom, ROBERT ATKINSON                         | 80       |
| Front Elevation                                               | 60      | Chester House, W., R. ATKINSON & G. L ALEXANDER                               | 0.00     |
| Ground Plan                                                   | 61      | Decoration of Entrance Hall                                                   | 87       |
| Detail of Proscenium Arch                                     | 62      | Fountain at Birkedem, Algiers (a Sketch), ROBERT ATKINSON                     | 88       |
| SO                                                            | CULPTUR | ES, 1914.                                                                     |          |
|                                                               | PAGE    |                                                                               | PAGE     |
| ACHESON, ANNIE C., 8, Kensington Crescent, W.                 |         | Drury, Alfred, R.A.                                                           |          |
| Thirteen o'clock                                              | 103     | Peacemaker: Trnth being crowned by Gratitude (a Panel)                        | 92       |
| BITTER, CARL, 44 West 77th Street, New York.                  | li li   | Fame and Trnth (a Panel)                                                      | 93       |
| Villard Memorial, New York                                    | 94      | FUCHS, EMIL, Abbey Lodge, Hanover Gate, Regent's Park, N.W.                   |          |
| Brown, Mortimer, Clarendon House, South Ealing, W.            | 1       | In Maiden Meditation                                                          | 102      |
| Noontide Rest                                                 | 100     | GOULDEN, RICHARD R., 426 Fulham Road, London, S.W.                            |          |
| DICK-REID, W., 1, St. John's Wood Studios, Queen's Terrace,   |         | Statue of Andrew Carnegie, Dunfermline, Fife                                  | 97       |
| N.W.                                                          |         | Memorial to Margaret Macdonald placed in Lincoln's Inn                        |          |
| Silence: Figure for a Tombstone                               | 104     | Fields, W.C                                                                   | 98-99    |
| DOYLE-JONES, F. W., 5 Wentworth Studios, Munresa Road,        |         | HARTWELL, CHARLES L., The Studio, 62 Acacia Road, N.W.                        |          |
| S.W.                                                          |         | Dawn                                                                          | 101      |
| John Redmond, Esq                                             | 89      | KING, WILLIAM C. H., Wychcombe Studios, England's Lane,                       |          |
| DRURY, ALFRED, R.A., Lancaster Lodge, Lancaster Gardens,      |         | N.W.                                                                          |          |
| Wimbledon, S.W.                                               |         | The Mysteries of Death                                                        | 96       |
| Unity: "One Heart of all Races" (Kipling). Model of           |         | The Mysteries of Death                                                        |          |
| Bronze Panel for the King Edward VII Memorial                 |         | To Terpsichore (Greek Dancers)                                                | 95       |
| Sheffield                                                     | 90-91   | TO Telparenois (Gleek Dancers)                                                | 73       |
| OHERICIUs, or oppose on one or                                | 30-91   |                                                                               |          |
| 1.00                                                          | omn.om. | ID LL DOLUMENT                                                                |          |
| ARG                                                           | CHITECT | URAL REVIEW.                                                                  |          |
|                                                               | PAGE    |                                                                               | PAGE     |
| Booking Hall, Karlsruhe Railway Station                       | 107     | Medinet Habn, W. J. PALMER JONES, Architect (Book                             |          |
|                                                               | 108     | Reviews)                                                                      | 114      |
| The Belfry, Brnges (Book Reviews)                             | 111     | A Cairene Funeral (Book Reviews) Temple of Hibis, Kharga Oasis (Book Reviews) | 115      |
| External View of St, Sauveur (Book Reviews)                   | 112     | Temple of Hibis, Kharga Oasis (Book Reviews)                                  | 116      |
|                                                               | 7.2.    | A Devonchire Interior Swimbridge Barnstanle (Book Reviews)                    | 117      |