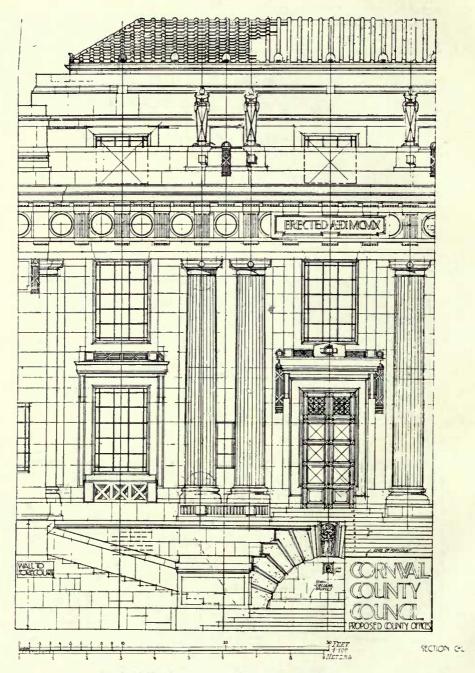

#### (REVIEW-SERIES V.)

ROBERT ATKINSON & G. L. ALENANDER, Architects, 199, Piccadilly, London, W.

|                                                               | PAGE    |                                                                               | PAGE     |
|---------------------------------------------------------------|---------|-------------------------------------------------------------------------------|----------|
|                                                               | Colour  | Wolverhampton Picture House, Front Elevation,                                 |          |
| Central Heating Pavilion, R. ATKINSON                         | Plate   | R. ATKINSON & G. L. ALEXANDER                                                 | 63       |
| Central Heating Pavilion, Doorway, R. ATKINSON                | 33      | " " Plans                                                                     | 64       |
| New Offices for the Board of Trade (Competition Design)       |         | Aberdeen Picture House, R. ATKINSON & G. L. ALEXANDER                         |          |
| R, ATKINSON & G, L, ALENANDER                                 | 34-35   | " " Section                                                                   | 65       |
| Detail                                                        | 39      | " " Ground Floor Plan                                                         | 66       |
| " " Detail                                                    | 40-41   | First Floor Plan                                                              | 67       |
| Usher Hall, Edinburgh (Competition Design) R. ATKINSON        | 36      | Elevation Drawing of Proscenium                                               | 63       |
| Plan                                                          | 37      | The Mosque, Algiers (A Sketch), ROBERT ATKINSON                               | 69       |
| Marylebone Town Hall (Competition Design) Detail, R.          |         | The Road Farm, Churt, Surrey, R. ATKINSON & G.L.ALENANDER                     |          |
| ATKINSON                                                      | 38      | " " Forecourt and Interior Garden Views "                                     | 70       |
| A Block of Public Offices, ROBERT ATKINSON, Ground Floor      |         | Garden Views                                                                  | 71       |
| Plan                                                          | 42      | 18 Bryanston Square, R. ATKINSON & G. L. ALEXANDER                            |          |
| " " " First Floor Plan                                        | 43      | Exterior View                                                                 | 72       |
| Perspective                                                   | 41-45   | Vestibule                                                                     | 73       |
| Book Illustrations for "Mawson's Civic Art," ROBERT ATKINSON  | 46-47   | Vestibule                                                                     | 74       |
| Cornwall County Offices (Competition Design) Detail           | 48      | " Drawing Room Small Drawing Room                                             | 75       |
| Offices for the Port of London Anthority (Competition Design) |         | Wronght Iron Gates, Totteridge Park, Herts,                                   |          |
| Section, ROBERT ATKINSON                                      | 49      | R. ATKINSON & G. L. ALEXANDER                                                 | 76       |
| ,, ,, ,, ,, Detail                                            | 50-51   | Honse at Preston, Candover                                                    | 77       |
| Plan                                                          | 52      | House at Carshalton, Surrey, ROBERT ATKINSON                                  | 78       |
| Edinburgh : The Picture House,                                |         | Interior Views                                                                | 79       |
| R. ATKINSON & G. L. ALEXANDER                                 |         | " " Interior Views Interior View                                              | 80       |
| Interior View                                                 | 53      | House at Totteridge (a Sketch for), ROBERT ATKINSON                           | 80       |
| Interior View                                                 | 54      | Arab House, Mustapha, Algiers (a Sketch), ROBERT ATKINSON                     | 81       |
| 77                                                            | 55      |                                                                               | 82       |
| T2 - 4                                                        | 56      |                                                                               | 83       |
| Entrance                                                      | 57      |                                                                               | 84       |
| Vestibule                                                     | 58      | Arch at Tungad (a Sketch), ROBERT ATKINSON                                    | 85       |
| Entrance Exterior                                             | 59      | Arch at Tungad (a Sketch), ROBERT ATKINSON                                    | 85<br>86 |
| Detail of Screen in Vestibule                                 |         | Lees Court, Faversham, State Bedroom, ROBERT ATKINSON                         | 80       |
| Front Elevation                                               | 60      | Chester House, W., R. ATKINSON & G. L ALEXANDER                               | 0.00     |
| Ground Plan                                                   | 61      | Decoration of Entrance Hall                                                   | 87       |
| Detail of Proscenium Arch                                     | 62      | Fountain at Birkedem, Algiers (a Sketch), ROBERT ATKINSON                     | 88       |
| SO                                                            | CULPTUR | ES, 1914.                                                                     |          |
|                                                               | PAGE    |                                                                               | PAGE     |
| ACHESON, ANNIE C., 8, Kensington Crescent, W.                 |         | Drury, Alfred, R.A.                                                           |          |
| Thirteen o'clock                                              | 103     | Peacemaker: Trnth being crowned by Gratitude (a Panel)                        | 92       |
| BITTER, CARL, 44 West 77th Street, New York.                  | li li   | Fame and Trnth (a Panel)                                                      | 93       |
| Villard Memorial, New York                                    | 94      | FUCHS, EMIL, Abbey Lodge, Hanover Gate, Regent's Park, N.W.                   |          |
| Brown, Mortimer, Clarendon House, South Ealing, W.            | 1       | In Maiden Meditation                                                          | 102      |
| Noontide Rest                                                 | 100     | GOULDEN, RICHARD R., 426 Fulham Road, London, S.W.                            |          |
| DICK-REID, W., 1, St. John's Wood Studios, Queen's Terrace,   |         | Statue of Andrew Carnegie, Dunfermline, Fife                                  | 97       |
| N.W.                                                          |         | Memorial to Margaret Macdonald placed in Lincoln's Inn                        |          |
| Silence: Figure for a Tombstone                               | 104     | Fields, W.C                                                                   | 98-99    |
| DOYLE-JONES, F. W., 5 Wentworth Studios, Munresa Road,        |         | HARTWELL, CHARLES L., The Studio, 62 Acacia Road, N.W.                        |          |
| S.W.                                                          |         | Dawn                                                                          | 101      |
| John Redmond, Esq                                             | 89      | KING, WILLIAM C. H., Wychcombe Studios, England's Lane,                       |          |
| DRURY, ALFRED, R.A., Lancaster Lodge, Lancaster Gardens,      |         | N.W.                                                                          |          |
| Wimbledon, S.W.                                               |         | The Mysteries of Death                                                        | 96       |
| Unity: "One Heart of all Races" (Kipling). Model of           |         | The Mysteries of Death                                                        |          |
| Bronze Panel for the King Edward VII Memorial                 |         | To Terpsichore (Greek Dancers)                                                | 95       |
| Sheffield                                                     | 90-91   | TO Telparenois (Gleek Dancers)                                                | 73       |
| OHERICIUs, or oppose on one or                                | 30-91   |                                                                               |          |
| 1.00                                                          | omn.om. | ID LL DOLUMENT                                                                |          |
| ARG                                                           | CHITECT | URAL REVIEW.                                                                  |          |
|                                                               | PAGE    |                                                                               | PAGE     |
| Booking Hall, Karlsruhe Railway Station                       | 107     | Medinet Habn, W. J. PALMER JONES, Architect (Book                             |          |
|                                                               | 108     | Reviews)                                                                      | 114      |
| The Belfry, Brnges (Book Reviews)                             | 111     | A Cairene Funeral (Book Reviews) Temple of Hibis, Kharga Oasis (Book Reviews) | 115      |
| External View of St, Sauveur (Book Reviews)                   | 112     | Temple of Hibis, Kharga Oasis (Book Reviews)                                  | 116      |
|                                                               | 7.2.    | A Devonchire Interior Swimbridge Barnstanle (Book Reviews)                    | 117      |