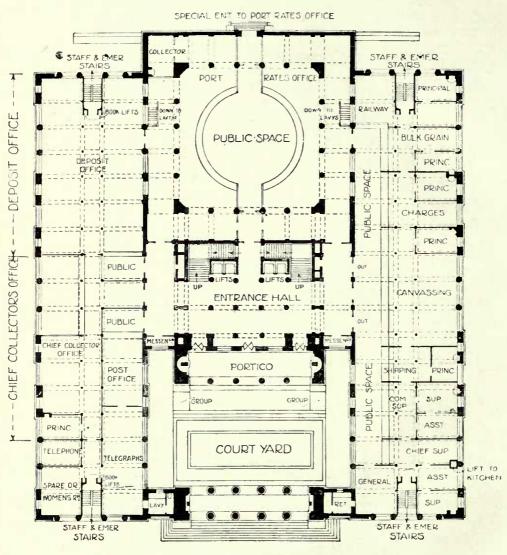

#### PUBLIC BUILDINGS.

|                                                           | PAGE  |                                                             | PAGE |
|-----------------------------------------------------------|-------|-------------------------------------------------------------|------|
| ADAMS, PERCY H. & CHARLES H, HOLDEN, 28 Woburn Place,     | 11    | GEORGE, W. S., 9 Gray's Inn Square, W.C.                    |      |
| Russell Square, W.C.                                      |       | St. Paul's Bridge                                           | 22   |
| Bristol Royal Infirmary                                   | 18-19 | HALL, AUSTIN H., 13 South Square, Gray's-Inn, W.C.          |      |
| ALLISON, R. L., H.M. Office of Works, Storey's Gate, S.W. |       | New Central Offices for the Metropolitan Water Board        | 12   |
| New Government Buildings, Cardiff                         | 11    | NEWTON, ERNEST, A.R.A., P.R.I.B.A., 4 Raymond Buildings,    |      |
| BROOKE, JOHN & ELCOCK, 18 Exchange Street, Manchester     |       | Gray's Inn                                                  |      |
| Town Hall and Market Buildings, Denbigh                   | 13    | Bank, Lombard Street, E.C                                   | 20   |
| BUCKLAND, HAYWOOD & FARMER, Norwich Union Chambers,       |       | PRENTICE, A. N., Hastings House, 10 Norfolk Street, Strand, |      |
| Birmingham                                                |       | W.C.                                                        |      |
| St. Hugh's College, Oxford                                | 14-15 | The Lifford Memorial Hall, Broadway, Worcestershire         | 23   |
| CLARK, CHARLES W., Metropolitan Railway, Baker Street, W. | 16    | WATERHOUSE, Paul, Staple's Inn Buildings, High Holborn,     |      |
| New General Offices, Metropolitan Railway, Baker Street   |       | W,C,                                                        |      |
| Station, N.W., Main Entrance                              |       | Design for Prudential Offices, Lelcester                    | 16   |
| ELLIS, H. O., and CLARKE, 46 Fenchurch Street, E.C.       |       | ., ., ., Plans                                              | 17   |
| Business Premises, Penang                                 | 21    |                                                             |      |
| FAIRHURST, HARRY                                          |       |                                                             |      |
| Rohert Barclay's Warehouse, Manchester                    | 106   |                                                             |      |