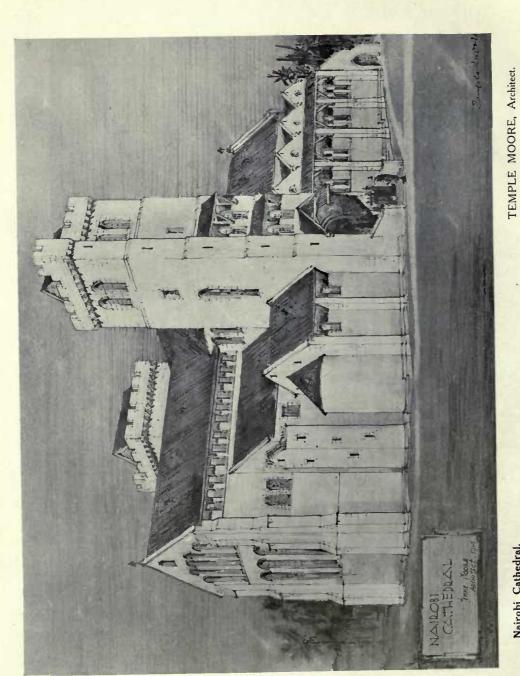

#### ECCLESIASTICAL.

| GASCOYNE, ALEXANDER, 7 Shakespeare Street, Nottingham Designs for Stained Glass Windows | PAGE 9 8 4 5 | Newton, Ernest, A.R.A., P.R.L.B.A., 4 Raymond Buildings, Gray's Inn, W.C. STOKES, Leonard, 2 Great Smith Street, Westminster Roman Catholic Cathedral, Georgetown, Demerara, Exterior Interior | PAG: 6-7 3 2-3 |
|-----------------------------------------------------------------------------------------|--------------|------------------------------------------------------------------------------------------------------------------------------------------------------------------------------------------------|----------------|
| Pusey House, Oxford                                                                     | 10           |                                                                                                                                                                                                |                |