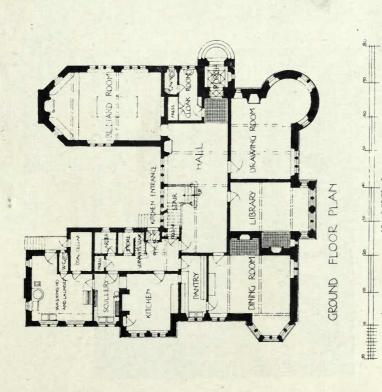

The South African Medical Research Institute, Johannesburg.

HERBERT BAKER, Architect.

The South African Medical Research Institute, Johannesburg.

HERBERT BAKER, Architect.

FIRST FLOOR PLAN

The South African Medical Research Institute, Johannesburg.

New Building for the Board of Trade, London (Selected Design).

E. VINCENT HARRIS, Architect.

First Grade Girls' School for the Corporation of SS. Mary and Nicolas.

H. P. BURKE DOWNING, Architect.

"Crow Clump," Weybridge.

TUBBS, MESSER & POULTER, Architects.

General Contractor: W. G. TARRANT, Byfleet, Surrey.

Interior Decorative Plaster Work: G. P. BANKART, of G. JACKSON & SONS, LTD., Rathbone Place, W.

"Crow Clump," Weybridge.