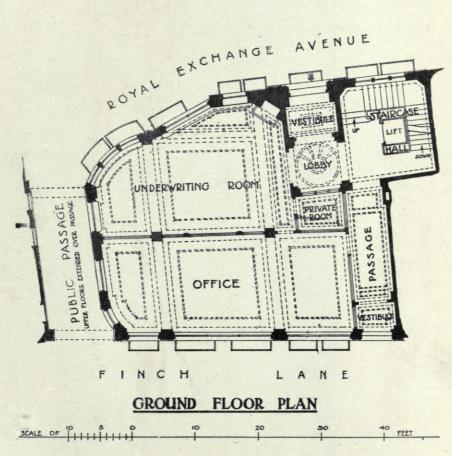

#### PUBLIC BUILDINGS.

|                                                                                             | PAGE !  |                                                         | PAGE        |
|---------------------------------------------------------------------------------------------|---------|---------------------------------------------------------|-------------|
| ATKINSON, FRANK R., Sackville Street, London, W.                                            | l.      | GOSLET, HAROLD, 28 Theobald's Road, London, W.C.        |             |
| Smoking Room on ss. Transylvania                                                            | 118     | Ciro's Club Dining Room                                 | 124-125     |
| First-class Dining Room ,,                                                                  | 119     | HARRIS, VINCENT E., 8 New Square, Lincoln's Inn. W.C.   |             |
| BAKER, HERBERT, 17 Queen Anne's Gate, Westminster, S.W.                                     |         | New Building for the Board of Trade, London (Selected   |             |
| The South African Medical Research Institute,                                               |         | Design)                                                 | 14-15       |
| Johannesburg                                                                                | 10-11   | LEY, A. S. R., 214 Bishopsgate, E.C.                    |             |
| Ground Floor Plan                                                                           | 12      | New Business Premises, Oxford Street, W                 | 113         |
| First Floor Plan                                                                            | 13      | MARTIN, DOUGLAS N., St. Saviour's Vicarage, Eton Road,  |             |
| BLANC, HIPPOLYTE J., 25 Rutland Square, Edinburgh                                           | 33      | Hampstead Nacional Maria                                | 122         |
| Edinburgh Ladies' College, Principal Entrance Hall Centre Feature, Front Facade             | 34      | Design for a Conservatoire of Music Plan                | 122<br>123  |
| BURKE-DOWNING, H. P., 12 College Street, Westminster Abbey,                                 | 34      | Moor, Arthur                                            | 123         |
| S.W.                                                                                        |         | British Dominions General Insurance New Head Office     | 116         |
| First Grade Girls' School for the Corporation of SS, Mary                                   |         | Plan                                                    | 117         |
| and Nicolas                                                                                 | 16      | PATERSON, ALEXANDER N., 266 St. Vincent Street, Glasgow | /           |
| BURR, ALFRED, 85 Gower Street, W.C.                                                         |         | New Premises, Gourock, for National Bank of Scotland    | 59          |
| British Columbia Government Building, Regent Street                                         | 114-115 | RICHARDSON & GILL, Russell Square, London, W.C.         |             |
| CAPPON, T. MARTIN, 22 Bank Street, Dundee                                                   |         | Moorgate Hall                                           | 120-121     |
| New Training College, Dundee                                                                | 52      | THOMSON, JAMES, City Architect, Dundee                  |             |
| Plan                                                                                        | 53      | Coldside Branch Library, Dundee                         | 38          |
| CLIFFORD, H. E. & LUNAN, 225 St. Vincent Street, Glasgow                                    | 25      | Ground Floor Plan                                       | 39          |
| Perth City Hall. Entrance and Hall CULLEN, ALEX., LOCKHEAD & BROWN, Architects, Hamilton    | 37      | Central Reading Rooms, Dundee                           | 40-41<br>42 |
| 0 4 -1121 - 121 1 1 12 1                                                                    | 35      | Ground Floor Plan<br>First Floor Plan                   | 43          |
| Central Library, Blackpool, Entrance  Central Library and the Grundy Art Gallery, Blackpool | 36      | Distance Developing Developing                          | 44          |
| Municipal Buildings, Hamilton, Entrance                                                     | 46      | Plans                                                   | 45          |
| Ground Floor Plan                                                                           | 47      | Civic Centre Dundee                                     | 50-51       |
| First Floor Plan                                                                            | 48      | ortio centre, bundee                                    | 51          |
| The Academy, Hamilton, Entrance                                                             | 49      |                                                         |             |