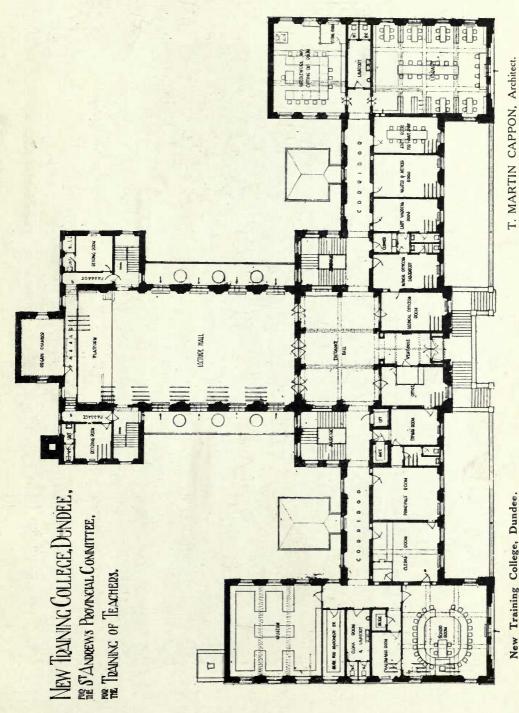

#### PUBLIC BUILDINGS.

|                                                                                             | PAGE !  |                                                         | PAGE        |
|---------------------------------------------------------------------------------------------|---------|---------------------------------------------------------|-------------|
| ATKINSON, FRANK R., Sackville Street, London, W.                                            | l.      | GOSLET, HAROLD, 28 Theobald's Road, London, W.C.        |             |
| Smoking Room on ss. Transylvania                                                            | 118     | Ciro's Club Dining Room                                 | 124-125     |
| First-class Dining Room ,,                                                                  | 119     | HARRIS, VINCENT E., 8 New Square, Lincoln's Inn. W.C.   |             |
| BAKER, HERBERT, 17 Queen Anne's Gate, Westminster, S.W.                                     |         | New Building for the Board of Trade, London (Selected   |             |
| The South African Medical Research Institute,                                               |         | Design)                                                 | 14-15       |
| Johannesburg                                                                                | 10-11   | LEY, A. S. R., 214 Bishopsgate, E.C.                    |             |
| Ground Floor Plan                                                                           | 12      | New Business Premises, Oxford Street, W                 | 113         |
| First Floor Plan                                                                            | 13      | MARTIN, DOUGLAS N., St. Saviour's Vicarage, Eton Road,  |             |
| BLANC, HIPPOLYTE J., 25 Rutland Square, Edinburgh                                           | 33      | Hampstead Nacional Maria                                | 122         |
| Edinburgh Ladies' College, Principal Entrance Hall Centre Feature, Front Facade             | 34      | Design for a Conservatoire of Music Plan                | 122<br>123  |
| BURKE-DOWNING, H. P., 12 College Street, Westminster Abbey,                                 | 34      | Moor, Arthur                                            | 123         |
| S.W.                                                                                        |         | British Dominions General Insurance New Head Office     | 116         |
| First Grade Girls' School for the Corporation of SS, Mary                                   |         | Plan                                                    | 117         |
| and Nicolas                                                                                 | 16      | PATERSON, ALEXANDER N., 266 St. Vincent Street, Glasgow | /           |
| BURR, ALFRED, 85 Gower Street, W.C.                                                         |         | New Premises, Gourock, for National Bank of Scotland    | 59          |
| British Columbia Government Building, Regent Street                                         | 114-115 | RICHARDSON & GILL, Russell Square, London, W.C.         |             |
| CAPPON, T. MARTIN, 22 Bank Street, Dundee                                                   |         | Moorgate Hall                                           | 120-121     |
| New Training College, Dundee                                                                | 52      | THOMSON, JAMES, City Architect, Dundee                  |             |
| Plan                                                                                        | 53      | Coldside Branch Library, Dundee                         | 38          |
| CLIFFORD, H. E. & LUNAN, 225 St. Vincent Street, Glasgow                                    | 25      | Ground Floor Plan                                       | 39          |
| Perth City Hall. Entrance and Hall CULLEN, ALEX., LOCKHEAD & BROWN, Architects, Hamilton    | 37      | Central Reading Rooms, Dundee                           | 40-41<br>42 |
| 0 4 -1121 - 121 1 1 12 1                                                                    | 35      | Ground Floor Plan<br>First Floor Plan                   | 43          |
| Central Library, Blackpool, Entrance  Central Library and the Grundy Art Gallery, Blackpool | 36      | Distance Developing Developing                          | 44          |
| Municipal Buildings, Hamilton, Entrance                                                     | 46      | Plans                                                   | 45          |
| Ground Floor Plan                                                                           | 47      | Civic Centre Dundee                                     | 50-51       |
| First Floor Plan                                                                            | 48      | ortio centre, bundee                                    | 51          |
| The Academy, Hamilton, Entrance                                                             | 49      |                                                         |             |