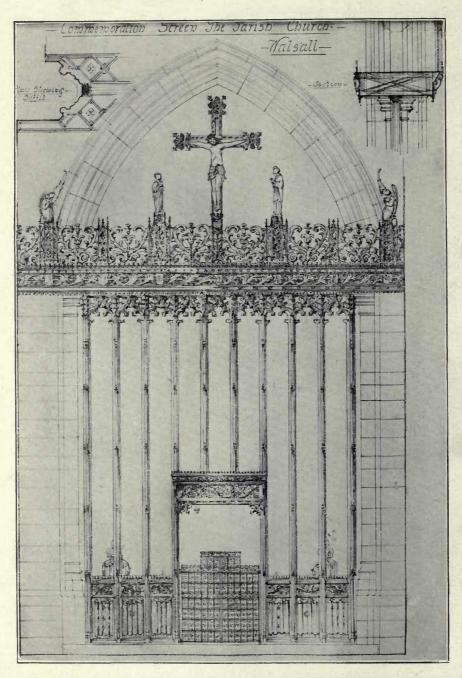

#### ECCLESIASTICAL.

|    |                                                      |       | PAGE |                                                           | PAGI |
|----|------------------------------------------------------|-------|------|-----------------------------------------------------------|------|
| BA | TEMAN, C. E. (BATEMAN & BATEMAN), 18 Bennitts        | Hill. |      | Temple Moore, 46 Well Walk, Hampstead, N.W.               |      |
|    | Birmingham                                           |       |      | Reredos, St. Mark's, Alexandria, Egypt (Decoration Sect.) | 101  |
|    | Memorial Screen, Parish Church, Walsall              |       | 8    | Part of Reredos in Chapel, Eversley School, ", ",         | 102  |
| Во | DDY, PERCY C., 14 Southampton Street, Strand, W.C.   |       |      | · Folkestone                                              |      |
|    | Chancel Screen, St. John's, Seven Kings, Ilford      |       | 9    | Part of Reredos in Chapel, Eversley School, ,,            | 103  |
| GR | EEN. WILLIAM CURTIS, 35 Lincoln's Inn Fields, W.C.   | - 62  |      | Folkestone ,, ,,                                          |      |
|    | Church of St. John the Evangelist, Carrington, Notts | •••   | 6-7  | Pulpit, St. Wilfred's, Bradford ,, ,,                     | 110  |
| HA | RE, CECIL G., Gray's Inn Square, W.C.                |       |      | Altar Ornaments, St. Wilfred's, Harrogate ., .,           | 111  |
|    | Church of Saint Peter, Redear, Exterior View         |       | 4    | St. Mark's, Mansfield ", ",                               | 112  |
|    | Interior View                                        |       | 5    | NICHOLSON, SIR CHARLES A. (NICHOLSON & CORLETTE),         |      |
| ΓE | MPLE MOORE, 46 Well Walk, Hampstead, N.W.            | -     |      | 2 New Square, Lincoln's Inn, W.C.                         |      |
|    | Reredos Panel (Decoration Sec                        | tion) | 97   | Holy Trinity, Lambeth (Design for Alterations)            | 2-3  |
|    | Reredos in Chapel, St. John's, Plymouth ,, ,         | ,     | 98   | SCOTT, GILBERT G., 7 Gray's Inn Square, W.C.              |      |
|    | TO I TO I OF STEEL AND TELEVISION OF AN              | ,     | 99   | New Catholic Church, Northfleet                           | 1    |
|    | Pulpit Fall ",                                       | ,     | 100  |                                                           |      |
|    |                                                      |       |      |                                                           |      |