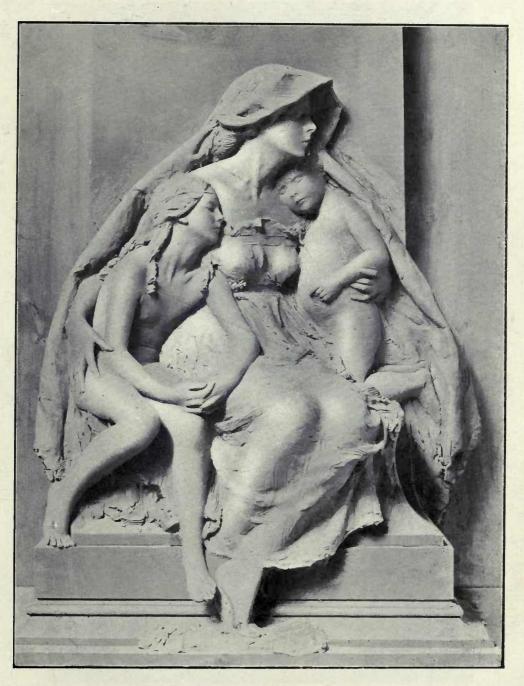

"Newstead," Bearsden.

Plaster Work: H. S. BATHGATE, 540 Duke Street, Glasgow.





"Newstead," Bearsden: Hall.

WM. HUNTER McNAB, Architect.

Plaster Work: H. S. BATHGATE, 540 Duke Street, Glasgow.



Additions to Swinfen Hall, Lichfield.

A. MARSHALL & A. G. R. MACKENZIE, Architects,



GEORGE F. GASCOYNE & SON, ARTISTS IN . . . .

## STAINED GLASS

AND CHURCH DECORATION

\* \* \*

DESIGNS AND ESTIMATES SUBMITTED FOR . . . . .

### MEMORIAL WINDOWS

HERALDIC AND DOMESTIC STAINED GLASS, ETC. ETC.

\* \* \*

STUDIO AND OFFICE . . . .

7 SHAKESPEARE ST., NOTTINGHAM

# SCULPTURES 1915".



The Scroll of Honour.

ETHEL WHITE, Sculptor.



Model of Memorial to Capt. Robert Falcon Scott, R.N., C.V.O., and his Comrades to be placed in St. Paul's Cathedral.

S. NICHOLSON BABB, Sculptor.

( 82



Monument to Mrs. Ashley, Romsay Abbey.

EMIL FUCHS, Sculptor.



Monument to Abraham Lincoln erected in Rotunda of the State Capitol, Frankfort, Kentucky, U.S.A.

A. A. WEINMAN, Sculptor.



RICHARD R. GOULDEN, Sculptor.

Recumbent Figure for a Tomb in a Seignorial Chapel.





"David."

JOHN ANGEL, Sculptor.



"Roused."

ANDREA C. LUCCHESI, Sculptor.





" Philanthropy."

Panel for Memorial to King Edward VII, Sheffield. Philanthropy presenting Hospital for Cripples to the City of Sheffield.

ALFRED DRURY, R.A., Sculptor.



Monument to Lieutenant-Colonel William F. Vilas at Vicksburg National Military Park, U.S.A. A. A. WEINMAN, Sculptor.

( 90 )



Endymion Group.

LILLIAN M. WADE, Sculptor.



The Age of Imagination.

F. V. BLUNDSTONE, Sculptor.



Spring's Joy.

EUGÈNE CANNEEL, Sc