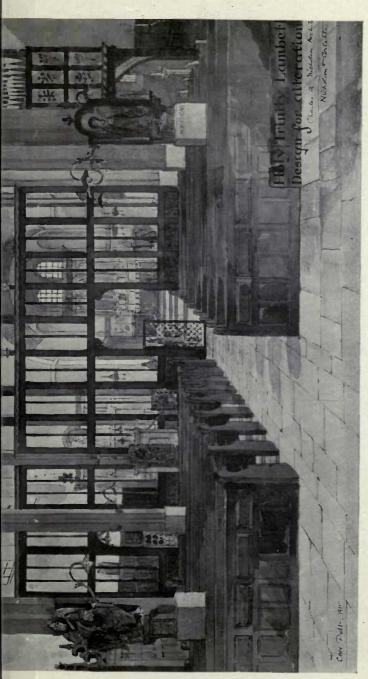

#### ECCLESIASTICAL.

|    |                                                      |       | PAGE |                                                           | PAGI |
|----|------------------------------------------------------|-------|------|-----------------------------------------------------------|------|
| BA | TEMAN, C. E. (BATEMAN & BATEMAN), 18 Bennitts        | Hill. |      | Temple Moore, 46 Well Walk, Hampstead, N.W.               |      |
|    | Birmingham                                           |       |      | Reredos, St. Mark's, Alexandria, Egypt (Decoration Sect.) | 101  |
|    | Memorial Screen, Parish Church, Walsall              |       | 8    | Part of Reredos in Chapel, Eversley School, ", ",         | 102  |
| Во | DDY, PERCY C., 14 Southampton Street, Strand, W.C.   |       |      | · Folkestone                                              |      |
|    | Chancel Screen, St. John's, Seven Kings, Ilford      |       | 9    | Part of Reredos in Chapel, Eversley School, ,,            | 103  |
| GR | EEN. WILLIAM CURTIS, 35 Lincoln's Inn Fields, W.C.   | - 62  |      | Folkestone ,, ,,                                          |      |
|    | Church of St. John the Evangelist, Carrington, Notts | •••   | 6-7  | Pulpit, St. Wilfred's, Bradford ,, ,,                     | 110  |
| HA | RE, CECIL G., Gray's Inn Square, W.C.                |       |      | Altar Ornaments, St. Wilfred's, Harrogate ., .,           | 111  |
|    | Church of Saint Peter, Redear, Exterior View         |       | 4    | St. Mark's, Mansfield ", ",                               | 112  |
|    | Interior View                                        |       | 5    | NICHOLSON, SIR CHARLES A. (NICHOLSON & CORLETTE),         |      |
| ΓE | MPLE MOORE, 46 Well Walk, Hampstead, N.W.            | -     |      | 2 New Square, Lincoln's Inn, W.C.                         |      |
|    | Reredos Panel (Decoration Sec                        | tion) | 97   | Holy Trinity, Lambeth (Design for Alterations)            | 2-3  |
|    | Reredos in Chapel, St. John's, Plymouth ,, ,         | ,     | 98   | SCOTT, GILBERT G., 7 Gray's Inn Square, W.C.              |      |
|    | TO I TO I OF STEEL AND TELEVISION OF AN              | ,     | 99   | New Catholic Church, Northfleet                           | 1    |
|    | Pulpit Fall ",                                       | ,     | 100  |                                                           |      |
|    |                                                      |       |      |                                                           |      |