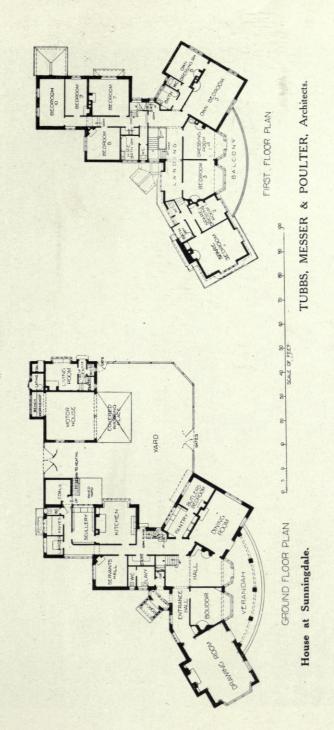

#### DOMESTIC.

PAGE

PAGE

|                                                                                                      | PAGE       |                                                                                               | PAGE       |
|------------------------------------------------------------------------------------------------------|------------|-----------------------------------------------------------------------------------------------|------------|
| BAKER, HERBERT, 17 Queen Anne's Gate. Westminster, S.W.                                              | 20         | McNaB, WM, HUNTER, 121 West George Street, Glasgow                                            | (0         |
| Villa Arcadia, Johannesburg, South Africa Ground and First Floor Plan                                | 20<br>21   | Newstead, Bearsden                                                                            | 60         |
| BATEMAN, CHAS. E. (BATEMAN & BATEMAN), 18 Bennitts Hill,                                             | 2.1        | Hall (Interior)                                                                               | 62         |
| Birmingham                                                                                           |            | MILLAR, JAMES, 15 Blythswood Square, Glasgow                                                  |            |
| Little Cambrae                                                                                       | 22         | Blanefield, Kirkoswald, Ayrshire                                                              | 54         |
| CORLETTE, HUBERT C. (NICHOLSON & CORLETTE), 2 New Square, Lincoln's Inn, W.C.                        |            | Kildonan Mansion, Barrhill, Ayrshire TUBBS, MESSER & POULTER, Craig's Court House, Whitehall, | 55         |
| Hallow Dark Worsector                                                                                | 32         | W.C.                                                                                          |            |
| GEORGE, SIR ERNEST, A.R.A., & A. B. YEATES, 18 Maddox                                                |            | Crow Clump, Weybridge, Entrance Front                                                         | 17         |
| Street, W.                                                                                           | 21.25      | Garden Front                                                                                  | 18         |
| Houses for the Staff of H.H. The Maharajah of Indore GREEN, W. CURTIS, 35 Lincoln's Inn Fields, W.C. | 24-25      | Ground Floor Plan and Garden lay out House at Sunningdale                                     | 19<br>26   |
| House at Forest Row                                                                                  | 23         | Ground and First Floor Plans                                                                  | 27         |
| HART & WATERHOUSE, 1 Verulam Buildings, Gray's Inn, W.C.                                             |            | UNSWORTH & TRIGGS, 16 Station Road, Petersfield                                               |            |
| House at Enfield                                                                                     | 28         | Aecen Gill, Forest Row                                                                        | 30<br>31   |
| McNab, Wm. Hunter, 121 West George Street, Glasgow                                                   | 29         | Haine, Lipnook, Hants                                                                         | 31         |
| Beneffrey, Pollokshields, Glasgow                                                                    | 56         |                                                                                               |            |
| Ground and First Floor Plans                                                                         | 57         |                                                                                               |            |
| Interior Views                                                                                       | 58         |                                                                                               |            |
|                                                                                                      |            |                                                                                               |            |
|                                                                                                      | CCLU D     | TUDEC                                                                                         |            |
| 211                                                                                                  | SCULP      | IURES.                                                                                        |            |
|                                                                                                      |            |                                                                                               |            |
| Anger Josep Estan Studio Paton Townson St John's Wood                                                | PAGE       | CH PERT C WER 5 Notherton Crops Chalcon C.W.                                                  | PAGE       |
| ANGEL, JOHN, Eaton Studio, Eaton Terrace, St. John's Wood, N.W.                                      |            | GILBERT, C. WEB-, 5 Netherton Grove, Chelsea, S.W.                                            | 95         |
| David                                                                                                | 87         | The Fallen Idol GOULDEN, RICHARD R., 426 Fulham Road, London, W,                              | ,,,        |
| Vintage                                                                                              | 92         | Recumbent Figure for a Tomb in a Seignorial Chapel                                            | 85         |
| BABB-NICHOLSON, S., The Studio, St. Dunstan's Road, Baron's                                          |            | KNOBLANCH, GERTRUDE                                                                           | 02         |
| Court, W. Model of Memorial to Capt. Robert Falcon Scott,                                            |            | Two Views of Lead Fountain Figure LUCCHESI, ANDREA C., 1 & 2 Camden Studios, Camden Street,   | 92         |
| R.N., C.V.O., etc.                                                                                   | 82         | N.W.                                                                                          |            |
| BAKER, P. BRYANT, Studio, 404b Fulham Road, S.W.                                                     |            | Roused                                                                                        | 87         |
| Eros                                                                                                 | 95         | MANSHIP, PAUL, 27 Lexington Avenue, New York City, U.S.A.                                     | 96         |
| Eros                                                                                                 |            | Playfulness PIBWORTH, CHARLES, 14a Cheyne Row, Chelsea, S.W.                                  | 90         |
| The Age of Imagination                                                                               | 91         | Childhood                                                                                     | 95         |
| Brown, Mortimer, Clarendon House, South Ealing, W.                                                   |            | WADE, LIULIAN M., Mrs., 17 Chancellor's Road, Hammersmith.                                    |            |
| CANNEEL, E., 30 Crockerton Road, Upper Tooting, S.W.                                                 | 93         | W.<br>Endumion Croup                                                                          | 91         |
| Spring Joy                                                                                           | 91         | Endymion Group                                                                                | 91         |
| DICK, W. REID, 1 St. John's Wood Studios, Queen's Terrace,                                           |            | Monument to Abraham Lincoln at Frankfurt, Kentucky,                                           |            |
| N.W.                                                                                                 | 02         | U.S.A                                                                                         | 84         |
| DRURY, ALFRED, R.A., Lancaster Lodge, Lancaster Lodge,                                               | 93         | Monument to Lieutenant-Colonel William F. Vilas at Vicksburg, U.S.A                           | 90         |
| Lancaster Gardens, Wimbledon, S.W.                                                                   |            | WHEELER, CHARLES, 15 Hereford Buildings, Church Street,                                       | 50         |
| Panel for Memorial to King Edward VII, Sheffield                                                     | 88         | Chelsea, S,W.                                                                                 |            |
| Fuchs, Emil, Abbey Lodge, Hanover Gate, Regents Park,                                                |            | The Waters of Forgetfulness                                                                   | 86         |
| N.W.<br>Monument to Mrs. Ashley, Romsay Abbey                                                        | 83         | WHILE, ETHEL, Mrs., 3 Glenhouse Road, Eltham, S.E. The Scroll of Honour                       | 81         |
| GARBE, RICHARD, Nelmes End, Wingletye Lane, Hornchurch,                                              | 65         | The Scrott of Honour                                                                          | 01         |
| Essex                                                                                                |            |                                                                                               |            |
| Youth and the Shadow                                                                                 | 94         |                                                                                               |            |
|                                                                                                      |            |                                                                                               |            |
|                                                                                                      |            |                                                                                               |            |
|                                                                                                      | DECO       | RATIONS.                                                                                      |            |
|                                                                                                      |            |                                                                                               |            |
|                                                                                                      | PAGE       |                                                                                               | PAGE       |
| TEMPLE MOORE, 46 Well Walk, Hampstead, N.W.                                                          |            | TEMPLE MOORE, 46 Well Walk, Hampstead, N.W.                                                   |            |
| Reredos Pauel                                                                                        | 97<br>98   | St. Mark's, Mansfield                                                                         | 112        |
| Reredos in Chapel of St. John's, Plymouth Reredos Panet, St. Wilfred's, Harrogate                    | 09         | The Triumph of Julius Cæsar (from Thomson, "Tapestry Weaving in England")                     | 104-105    |
| Pulpit Fall                                                                                          | 100        | English Verdure " " "                                                                         | 106        |
| Reredos, St. Mark S, Alexandria, Egypt                                                               | 101        | Indian Scenes ,, ,, ,, ,,                                                                     | 107        |
| Pulpit, St. Wilfred's, Bradford                                                                      | 110        | Crimson Damask (from "Decoration in England")                                                 | 108        |
| Altar Ornaments, St. Wilfred's, Harrogate Part of Reredos in Chapel, Eversley School, Folkestone     | 111        | Designs by Daniel Marot " " "                                                                 | 109        |
| " " , " " "                                                                                          | 103        |                                                                                               |            |
|                                                                                                      |            |                                                                                               |            |
|                                                                                                      |            |                                                                                               |            |
| MOI                                                                                                  | DELS OF    | OLD LONDON.                                                                                   |            |
| 11101                                                                                                | DLLS OI    | OLD LONDON.                                                                                   |            |
|                                                                                                      | PAGE       |                                                                                               | PAGE       |
| JOHN B. THORPE, Architect, 98 Gray's Inn Road, W.C.                                                  | 1          | JOHN B. THORPE, Architect, 98 Gray's Inn Road, W.C.                                           | 1.101      |
| The Tower of London, A.D. 1600, as Title page, followed                                              | 412        | The Tower of London, A.D. 1600                                                                | 120-121    |
| with short history of the Models Centre Portion of Old London Bridge, A.D. 1630                      | 113<br>114 | Portion of the Great Fire, A.D. 1666                                                          | 122<br>123 |
| Southwark End 1630                                                                                   | 115        | South Transept, Old St. Paul's, A.D. 1560                                                     | 124        |
| Blackfriars, A.D. 1550                                                                               | 116        | The First Royal Exchange, A.D. 1600                                                           | 125        |
| The Eleanor Cross, Cheapside, A.D. 1580                                                              | 117        | Whitehall, A.D. 1649                                                                          | 126        |
| Baynard Castle, A.D. 1550 Suffolk House, Charing Cross, A.D. 1620                                    | 118<br>119 | Whitehall, A.D. 1649                                                                          | 127<br>128 |
|                                                                                                      | 417        | Bankside Southwark                                                                            | 120        |
|                                                                                                      |            |                                                                                               |            |