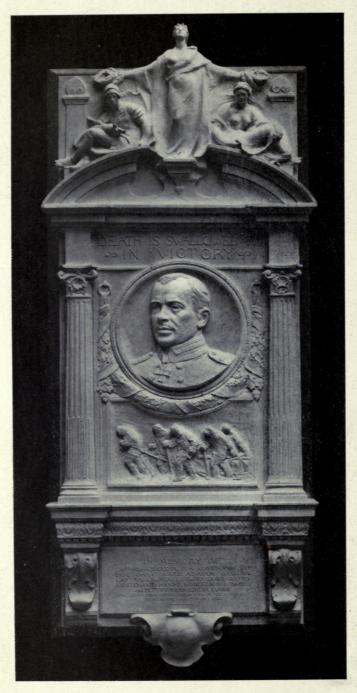

hbone Place, W.



New Premises, Gourock, for the National Bank of Scotland, Ltd.

ALEXANDER N. PATERSON, Architect.

Casements by Henry Hope & Sons, Ltd.



"Newstead," Bearsden.

Plaster Work: H. S. BATHGATE, 540 Duke Street, Glasgow.





"Newstead," Bearsden: Hall.

WM. HUNTER McNAB, Architect.

Plaster Work: H. S. BATHGATE, 540 Duke Street, Glasgow.



Additions to Swinfen Hall, Lichfield.

A. MARSHALL & A. G. R. MACKENZIE, Architects,



GEORGE F. GASCOYNE & SON, ARTISTS IN . . . .

## STAINED GLASS

AND CHURCH DECORATION

\* \* \*

DESIGNS AND ESTIMATES SUBMITTED FOR . . . . .

### MEMORIAL WINDOWS

HERALDIC AND DOMESTIC STAINED GLASS, ETC. ETC.

\* \* \*

STUDIO AND OFFICE . . . .

7 SHAKESPEARE ST., NOTTINGHAM

# SCULPTURES 1915".



The Scroll of Honour.

ETHEL WHITE, Sculptor.



Model of Memorial to Capt. Robert Falcon Scott, R.N., C.V.O., and his Comrades to be placed in St. Paul's Cathedral.

S. NICHOLSON BABB, Sculptor.

( 82



Monument to Mrs. Ashley, Romsay Abbey.

EMIL FUCHS, Sculptor.



Monument to Abraham Lincoln erected in Rotunda of the State Capitol, Frankfort, Kentucky, U.S.A.

A. A. WEINMAN, Sculptor.



RICHARD R. GOULDEN, Sculptor.

Recumbent Figure for a Tomb in a Seignorial Chapel.





"David."

JOHN ANGEL, Sculptor.



"Roused."

ANDREA C. LUCCHESI, Sculptor.





" Philanthropy."

Panel for Memorial to King Edward VII, Sheffield. Philanthropy presenting Hospital for Cripples to the City of Sheffield.

ALFRED DRURY, R.A., Sculptor.



Monument to Lieutenant-Colonel William F. Vilas at Vicksburg National Military Park, U.S.A. A. A. WEINMAN, S