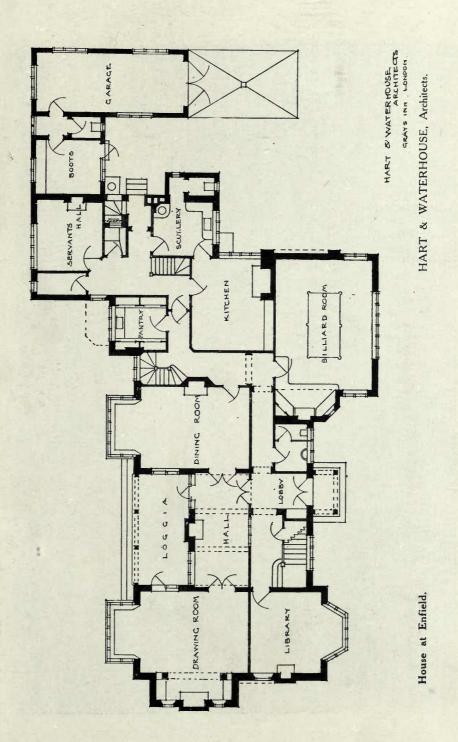

#### DOMESTIC.

PAGE

PAGE

|                                                                                                      | PAGE       |                                                                                               | PAGE       |
|------------------------------------------------------------------------------------------------------|------------|-----------------------------------------------------------------------------------------------|------------|
| BAKER, HERBERT, 17 Queen Anne's Gate. Westminster, S.W.                                              | 20         | McNaB, WM, HUNTER, 121 West George Street, Glasgow                                            | (0         |
| Villa Arcadia, Johannesburg, South Africa Ground and First Floor Plan                                | 20<br>21   | Newstead, Bearsden                                                                            | 60         |
| BATEMAN, CHAS. E. (BATEMAN & BATEMAN), 18 Bennitts Hill,                                             | 2.1        | Hall (Interior)                                                                               | 62         |
| Birmingham                                                                                           |            | MILLAR, JAMES, 15 Blythswood Square, Glasgow                                                  |            |
| Little Cambrae                                                                                       | 22         | Blanefield, Kirkoswald, Ayrshire                                                              | 54         |
| CORLETTE, HUBERT C. (NICHOLSON & CORLETTE), 2 New Square, Lincoln's Inn, W.C.                        |            | Kildonan Mansion, Barrhill, Ayrshire TUBBS, MESSER & POULTER, Craig's Court House, Whitehall, | 55         |
| Hallow Dark Worsector                                                                                | 32         | W.C.                                                                                          |            |
| GEORGE, SIR ERNEST, A.R.A., & A. B. YEATES, 18 Maddox                                                |            | Crow Clump, Weybridge, Entrance Front                                                         | 17         |
| Street, W.                                                                                           | 21.25      | Garden Front                                                                                  | 18         |
| Houses for the Staff of H.H. The Maharajah of Indore GREEN, W. CURTIS, 35 Lincoln's Inn Fields, W.C. | 24-25      | Ground Floor Plan and Garden lay out House at Sunningdale                                     | 19<br>26   |
| House at Forest Row                                                                                  | 23         | Ground and First Floor Plans                                                                  | 27         |
| HART & WATERHOUSE, 1 Verulam Buildings, Gray's Inn, W.C.                                             |            | UNSWORTH & TRIGGS, 16 Station Road, Petersfield                                               |            |
| House at Enfield                                                                                     | 28         | Aecen Gill, Forest Row                                                                        | 30<br>31   |
| McNab, Wm. Hunter, 121 West George Street, Glasgow                                                   | 29         | Haine, Lipnook, Hants                                                                         | 31         |
| Beneffrey, Pollokshields, Glasgow                                                                    | 56         |                                                                                               |            |
| Ground and First Floor Plans                                                                         | 57         |                                                                                               |            |
| Interior Views                                                                                       | 58         |                                                                                               |            |
|                                                                                                      |            |                                                                                               |            |
|                                                                                                      | CCLU D     | TUDEC                                                                                         |            |
| 211                                                                                                  | SCULP      | IURES.                                                                                        |            |
|                                                                                                      |            |                                                                                               |            |
| Anger Josep Estan Studio Paton Townson St John's Wood                                                | PAGE       | CH PERT C WER 5 Notherton Crops Chalcon C.W.                                                  | PAGE       |
| ANGEL, JOHN, Eaton Studio, Eaton Terrace, St. John's Wood, N.W.                                      |            | GILBERT, C. WEB-, 5 Netherton Grove, Chelsea, S.W.                                            | 95         |
| David                                                                                                | 87         | The Fallen Idol GOULDEN, RICHARD R., 426 Fulham Road, London, W,                              | ,,,        |
| Vintage                                                                                              | 92         | Recumbent Figure for a Tomb in a Seignorial Chapel                                            | 85         |
| BABB-NICHOLSON, S., The Studio, St. Dunstan's Road, Baron's                                          |            | KNOBLANCH, GERTRUDE                                                                           | 02         |
| Court, W. Model of Memorial to Capt. Robert Falcon Scott,                                            |            | Two Views of Lead Fountain Figure LUCCHESI, ANDREA C., 1 & 2 Camden Studios, Camden Street,   | 92         |
| R.N., C.V.O., etc.                                                                                   | 82         | N.W.                                                                                          |            |
| BAKER, P. BRYANT, Studio, 404b Fulham Road, S.W.                                                     |            | Roused                                                                                        | 87         |
| Eros                                                                                                 | 95         | MANSHIP, PAUL, 27 Lexington Avenue, New York City, U.S.A.                                     | 96         |
| Eros                                                                                                 |            | Playfulness PIBWORTH, CHARLES, 14a Cheyne Row, Chelsea, S.W.                                  | 90         |
| The Age of Imagination                                                                               | 91         | Childhood                                                                                     | 95         |
| Brown, Mortimer, Clarendon House, South Ealing, W.                                                   |            | WADE, LIULIAN M., Mrs., 17 Chancellor's Road, Hammersmith.                                    |            |
| CANNEEL, E., 30 Crockerton Road, Upper Tooting, S.W.                                                 | 93         | W.<br>Endumion Croup                                                                          | 91         |
| Spring Joy                                                                                           | 91         | Endymion Group                                                                                | 91         |
| DICK, W. REID, 1 St. John's Wood Studios, Queen's Terrace,                                           |            | Monument to Abraham Lincoln at Frankfurt, Kentucky,                                           |            |
| N.W.                                                                                                 | 02         | U.S.A                                                                                         | 84         |
| DRURY, ALFRED, R.A., Lancaster Lodge, Lancaster Lodge,                                               | 93         | Monument to Lieutenant-Colonel William F. Vilas at Vicksburg, U.S.A                           | 90         |
| Lancaster Gardens, Wimbledon, S.W.                                                                   |            | WHEELER, CHARLES, 15 Hereford Buildings, Church Street,                                       | 50         |
| Panel for Memorial to King Edward VII, Sheffield                                                     | 88         | Chelsea, S,W.                                                                                 |            |
| Fuchs, Emil, Abbey Lodge, Hanover Gate, Regents Park,                                                |            | The Waters of Forgetfulness                                                                   | 86         |
| N.W.<br>Monument to Mrs. Ashley, Romsay Abbey                                                        | 83         | WHILE, ETHEL, Mrs., 3 Glenhouse Road, Eltham, S.E. The Scroll of Honour                       | 81         |
| GARBE, RICHARD, Nelmes End, Wingletye Lane, Hornchurch,                                              | 65         | The Scrott of Honour                                                                          | 01         |
| Essex                                                                                                |            |                                                                                               |            |
| Youth and the Shadow                                                                                 | 94         |                                                                                               |            |
|                                                                                                      |            |                                                                                               |            |
|                                                                                                      |            |                                                                                               |            |
|                                                                                                      | DECO       | RATIONS.                                                                                      |            |
|                                                                                                      |            |                                                                                               |            |
|                                                                                                      | PAGE       |                                                                                               | PAGE       |
| TEMPLE MOORE, 46 Well Walk, Hampstead, N.W.                                                          |            | TEMPLE MOORE, 46 Well Walk, Hampstead, N.W.                                                   |            |
| Reredos Pauel                                                                                        | 97<br>98   | St. Mark's, Mansfield                                                                         | 112        |
| Reredos in Chapel of St. John's, Plymouth Reredos Panet, St. Wilfred's, Harrogate                    | 09         | The Triumph of Julius Cæsar (from Thomson, "Tapestry Weaving in England")                     | 104-105    |
| Pulpit Fall                                                                                          | 100        | English Verdure " " "                                                                         | 106        |
| Reredos, St. Mark S, Alexandria, Egypt                                                               | 101        | Indian Scenes ,, ,, ,, ,,                                                                     | 107        |
| Pulpit, St. Wilfred's, Bradford                                                                      | 110        | Crimson Damask (from "Decoration in England")                                                 | 108        |
| Altar Ornaments, St. Wilfred's, Harrogate Part of Reredos in Chapel, Eversley School, Folkestone     | 111        | Designs by Daniel Marot " " "                                                                 | 109        |
| " " , " " "                                                                                          | 103        |                                                                                               |            |
|                                                                                                      |            |                                                                                               |            |
|                                                                                                      |            |                                                                                               |            |
| MOI                                                                                                  | DELS OF    | OLD LONDON.                                                                                   |            |
| 11101                                                                                                | DLLS OI    | OLD LONDON.                                                                                   |            |
|                                                                                                      | PAGE       |                                                                                               | PAGE       |
| JOHN B. THORPE, Architect, 98 Gray's Inn Road, W.C.                                                  | 1          | JOHN B. THORPE, Architect, 98 Gray's Inn Road, W.C.                                           | 1.101      |
| The Tower of London, A.D. 1600, as Title page, followed                                              | 412        | The Tower of London, A.D. 1600                                                                | 120-121    |
| with short history of the Models Centre Portion of Old London Bridge, A.D. 1630                      | 113<br>114 | Portion of the Great Fire, A.D. 1666                                                          | 122<br>123 |
| Southwark End 1630                                                                                   | 115        | South Transept, Old St. Paul's, A.D. 1560                                                     | 124        |
| Blackfriars, A.D. 1550                                                                               | 116        | The First Royal Exchange, A.D. 1600                                                           | 125        |
| The Eleanor Cross, Cheapside, A.D. 1580                                                              | 117        | Whitehall, A.D. 1649                                                                          | 126        |
| Baynard Castle, A.D. 1550 Suffolk House, Charing Cross, A.D. 1620                                    | 118<br>119 | Whitehall, A.D. 1649                                                                          | 127<br>128 |
|                                                                                                      | 417        | Bankside Southwark                                                                            | 120        |
|                                                                                                      |            |                                                                                               |            |