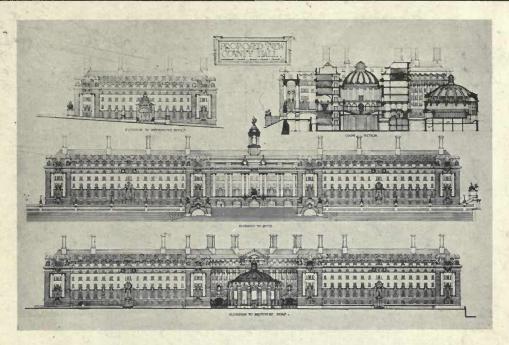

VESTMENTS, FRONTALS, and . . . BANNERS

DAMASK SILKS, STAMPED and ,
PLAIN VELVETS

WOVEN STUFFS for HANGINGS ALTAR LINEN

CROSSES, CANDLESTICKS, BRASS and WOOD LECTERNS, ALTAR VESSELS & MEMORIAL BRASSES

EMBROIDERY done under careful supervision, and also prepared for LADIES' OWN WORKING

SPECIAL PAINS TAKEN TO SECURE BEAUTY OF COLOUR

All Articles from Designs of G. F. BODLEY, Esq., R.A.; G. GILBERT SCOTT, Esq., F.S.A.; T. GARNER, Esq.; and J. L. DAVENPORT, Esq., M.A.

## **ANAGLYPTA**

THE CHEAPEST SUBSTANTIAL WALL DECORATION IN RELIEF



ELIZABETHAN FRIEZE, No. 296. 13 per Panel. 351 Inches × 73 Inches.

Sole Makers of ANAGLYPTA RELIEF DECORATIONS

Works: DARWEN, LANCASHIRE.

Showrooms: 1 NEWMAN STREET, LONDON, W.

In making enquiries at Advertisers, please refer to this Publication



Architectural Competition Drawings Photographed at our Studio in strict confidence and with every care.

Prices: 8×6, including Print, 5/-. Size 12×10, including Print, 7/6.

Colours rendered in their true value.

## Walshams Ltd)

Offices & Studios: 60 DOUGHTY ST., LONDON, W.C., and Provinces.





Interior & Exterior Views of Buildings taken in any part of England.

Prices for London: 12×10, including Print, 12/6.

# HOPE'S METAL WINDOWS



HENRY · HOPE & SONS · L.

59 Berners St., London, W.

Works: BIRMINGHAM

# ACADEMY ARCHITECTURE

AND

### Elrchitectural Review,

1915"

CONTAINING UPWARDS OF 128 PAGES OF FIRST-CLASS ILLUSTRATIONS, VIZ.:

I.—A Selection of prominent Drawings hung at the Exhibition of the Royal Academy of Arts, London.

II.—A Selection of prominent Drawings and Phot