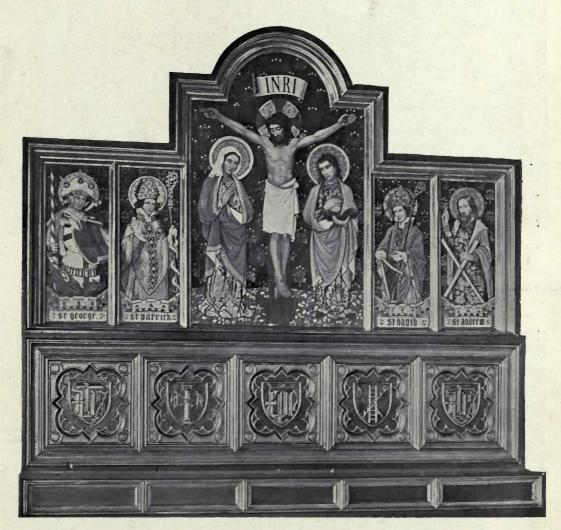

#### ECCLESIASTICAL.

|    |                                                      |       | PAGE |                                                           | PAGI |
|----|------------------------------------------------------|-------|------|-----------------------------------------------------------|------|
| BA | TEMAN, C. E. (BATEMAN & BATEMAN), 18 Bennitts        | Hill. |      | Temple Moore, 46 Well Walk, Hampstead, N.W.               |      |
|    | Birmingham                                           |       |      | Reredos, St. Mark's, Alexandria, Egypt (Decoration Sect.) | 101  |
|    | Memorial Screen, Parish Church, Walsall              |       | 8    | Part of Reredos in Chapel, Eversley School, ", ",         | 102  |
| Во | DDY, PERCY C., 14 Southampton Street, Strand, W.C.   |       |      | · Folkestone                                              |      |
|    | Chancel Screen, St. John's, Seven Kings, Ilford      |       | 9    | Part of Reredos in Chapel, Eversley School, ,,            | 103  |
| GR | EEN. WILLIAM CURTIS, 35 Lincoln's Inn Fields, W.C.   | - 62  |      | Folkestone ,, ,,                                          |      |
|    | Church of St. John the Evangelist, Carrington, Notts | •••   | 6-7  | Pulpit, St. Wilfred's, Bradford ,, ,,                     | 110  |
| HA | RE, CECIL G., Gray's Inn Square, W.C.                |       |      | Altar Ornaments, St. Wilfred's, Harrogate ., .,           | 111  |
|    | Church of Saint Peter, Redear, Exterior View         |       | 4    | St. Mark's, Mansfield ", ",                               | 112  |
|    | Interior View                                        |       | 5    | NICHOLSON, SIR CHARLES A. (NICHOLSON & CORLETTE),         |      |
| ΓE | MPLE MOORE, 46 Well Walk, Hampstead, N.W.            | -     |      | 2 New Square, Lincoln's Inn, W.C.                         |      |
|    | Reredos Panel (Decoration Sec                        | tion) | 97   | Holy Trinity, Lambeth (Design for Alterations)            | 2-3  |
|    | Reredos in Chapel, St. John's, Plymouth ,, ,         | ,     | 98   | SCOTT, GILBERT G., 7 Gray's Inn Square, W.C.              |      |
|    | TO I TO I OF STEEL AND TELEVISION OF AN              | ,     | 99   | New Catholic Church, Northfleet                           | 1    |
|    | Pulpit Fall ",                                       | ,     | 100  |                                                           |      |
|    |                                                      |       |      |                                                           |      |