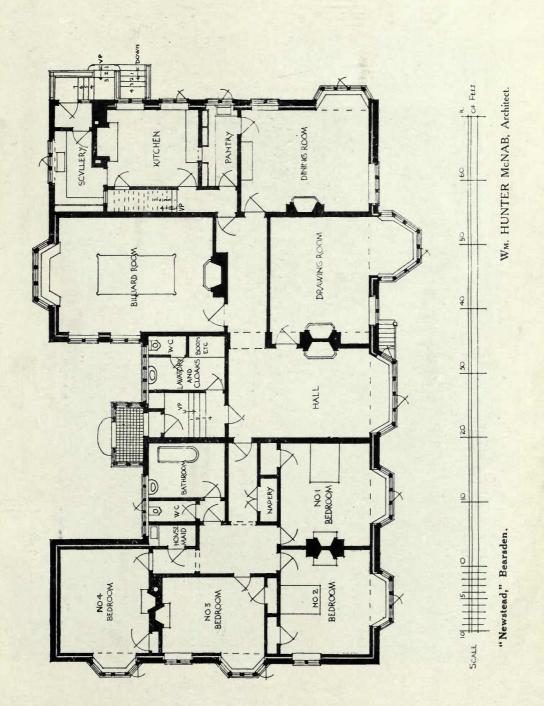

#### DOMESTIC.

PAGE

PAGE

|                                                                                                      | PAGE       |                                                                                               | PAGE       |
|------------------------------------------------------------------------------------------------------|------------|-----------------------------------------------------------------------------------------------|------------|
| BAKER, HERBERT, 17 Queen Anne's Gate. Westminster, S.W.                                              | 20         | McNaB, WM, HUNTER, 121 West George Street, Glasgow                                            | (0         |
| Villa Arcadia, Johannesburg, South Africa Ground and First Floor Plan                                | 20<br>21   | Newstead, Bearsden                                                                            | 60         |
| BATEMAN, CHAS. E. (BATEMAN & BATEMAN), 18 Bennitts Hill,                                             | 2.1        | Hall (Interior)                                                                               | 62         |
| Birmingham                                                                                           |            | MILLAR, JAMES, 15 Blythswood Square, Glasgow                                                  |            |
| Little Cambrae                                                                                       | 22         | Blanefield, Kirkoswald, Ayrshire                                                              | 54         |
| CORLETTE, HUBERT C. (NICHOLSON & CORLETTE), 2 New Square, Lincoln's Inn, W.C.                        |            | Kildonan Mansion, Barrhill, Ayrshire TUBBS, MESSER & POULTER, Craig's Court House, Whitehall, | 55         |
| Hallow Dark Worsector                                                                                | 32         | W.C.                                                                                          |            |
| GEORGE, SIR ERNEST, A.R.A., & A. B. YEATES, 18 Maddox                                                |            | Crow Clump, Weybridge, Entrance Front                                                         | 17         |
| Street, W.                                                                                           | 21.25      | Garden Front                                                                                  | 18         |
| Houses for the Staff of H.H. The Maharajah of Indore GREEN, W. CURTIS, 35 Lincoln's Inn Fields, W.C. | 24-25      | Ground Floor Plan and Garden lay out House at Sunningdale                                     | 19<br>26   |
| House at Forest Row                                                                                  | 23         | Ground and First Floor Plans                                                                  | 27         |
| HART & WATERHOUSE, 1 Verulam Buildings, Gray's Inn, W.C.                                             |            | UNSWORTH & TRIGGS, 16 Station Road, Petersfield                                               |            |
| House at Enfield                                                                                     | 28         | Aecen Gill, Forest Row                                                                        | 30<br>31   |
| McNab, Wm. Hunter, 121 West George Street, Glasgow                                                   | 29         | Haine, Lipnook, Hants                                                                         | 31         |
| Beneffrey, Pollokshields, Glasgow                                                                    | 56         |                                                                                               |            |
| Ground and First Floor Plans                                                                         | 57         |                                                                                               |            |
| Interior Views                                                                                       | 58         |                                                                                               |            |
|                                                                                                      |            |                                                                                               |            |
|                                                                                                      | CCLU D     | TUDEC                                                                                         |            |
| 211                                                                                                  | SCULP      | IURES.                                                                                        |            |
|                                                                                                      |            |                                                                                               |            |
| Anger Josep Estan Studio Paton Townson St John's Wood                                                | PAGE       | CH PERT C WER 5 Notherton Crops Chalcon C.W.                                                  | PAGE       |
| ANGEL, JOHN, Eaton Studio, Eaton Terrace, St. John's Wood, N.W.                                      |            | GILBERT, C. WEB-, 5 Netherton Grove, Chelsea, S.W.                                            | 95         |
| David                                                                                                | 87         | The Fallen Idol GOULDEN, RICHARD R., 426 Fulham Road, London, W,                              | ,,,        |
| Vintage                                                                                              | 92         | Recumbent Figure for a Tomb in a Seignorial Chapel                                            | 85         |
| BABB-NICHOLSON, S., The Studio, St. Dunstan's Road, Baron's                                          |            | KNOBLANCH, GERTRUDE                                                                           | 02         |
| Court, W. Model of Memorial to Capt. Robert Falcon Scott,                                            |            | Two Views of Lead Fountain Figure LUCCHESI, ANDREA C., 1 & 2 Camden Studios, Camden Street,   | 92         |
| R.N., C.V.O., etc.                                                                                   | 82         | N.W.                                                                                          |            |
| BAKER, P. BRYANT, Studio, 404b Fulham Road, S.W.                                                     |            | Roused                                                                                        | 87         |
| Eros                                                                                                 | 95         | MANSHIP, PAUL, 27 Lexington Avenue, New York City, U.S.A.                                     | 96         |
| Eros                                                                                                 |            | Playfulness PIBWORTH, CHARLES, 14a Cheyne Row, Chelsea, S.W.                                  | 90         |
| The Age of Imagination                                                                               | 91         | Childhood                                                                                     | 95         |
| Brown, Mortimer, Clarendon House, South Ealing, W.                                                   |            | WADE, LIULIAN M., Mrs., 17 Chancellor's Road, Hammersmith.                                    |            |
| CANNEEL, E., 30 Crockerton Road, Upper Tooting, S.W.                                                 | 93         | W.<br>Endumion Croup                                                                          | 91         |
| Spring Joy                                                                                           | 91         | Endymion Group                                                                                | 91         |
| DICK, W. REID, 1 St. John's Wood Studios, Queen's Terrace,                                           |            | Monument to Abraham Lincoln at Frankfurt, Kentucky,                                           |            |
| N.W.                                                                                                 | 02         | U.S.A                                                                                         | 84         |
| DRURY, ALFRED, R.A., Lancaster Lodge, Lancaster Lodge,                                               | 93         | Monument to Lieutenant-Colonel William F. Vilas at Vicksburg, U.S.A                           | 90         |
| Lancaster Gardens, Wimbledon, S.W.                                                                   |            | WHEELER, CHARLES, 15 Hereford Buildings, Church Street,                                       | 50         |
| Panel for Memorial to King Edward VII, Sheffield                                                     | 88         | Chelsea, S,W.                                                                                 |            |
| Fuchs, Emil, Abbey Lodge, Hanover Gate, Regents Park,                                                |            | The Waters of Forgetfulness                                                                   | 86         |
| N.W.<br>Monument to Mrs. Ashley, Romsay Abbey                                                        | 83         | WHILE, ETHEL, Mrs., 3 Glenhouse Road, Eltham, S.E. The Scroll of Honour                       | 81         |
| GARBE, RICHARD, Nelmes End, Wingletye Lane, Hornchurch,                                              | 65         | The Scrott of Honour                                                                          | 01         |
| Essex                                                                                                |            |                                                                                               |            |
| Youth and the Shadow                                                                                 | 94         |                                                                                               |            |
|                                                                                                      |            |                                                                                               |            |
|                                                                                                      |            |                                                                                               |            |
|                                                                                                      | DECO       | RATIONS.                                                                                      |            |
|                                                                                                      |            |                                                                                               |            |
|                                                                                                      | PAGE       |                                                                                               | PAGE       |
| TEMPLE MOORE, 46 Well Walk, Hampstead, N.W.                                                          |            | TEMPLE MOORE, 46 Well Walk, Hampstead, N.W.                                                   |            |
| Reredos Pauel                                                                                        | 97<br>98   | St. Mark's, Mansfield                                                                         | 112        |
| Reredos in Chapel of St. John's, Plymouth Reredos Panet, St. Wilfred's, Harrogate                    | 09         | The Triumph of Julius Cæsar (from Thomson, "Tapestry Weaving in England")                     | 104-105    |
| Pulpit Fall                                                                                          | 100        | English Verdure " " "                                                                         | 106        |
| Reredos, St. Mark S, Alexandria, Egypt                                                               | 101        | Indian Scenes ,, ,, ,, ,,                                                                     | 107        |
| Pulpit, St. Wilfred's, Bradford                                                                      | 110        | Crimson Damask (from "Decoration in England")                                                 | 108        |
| Altar Ornaments, St. Wilfred's, Harrogate Part of Reredos in Chapel, Eversley School, Folkestone     | 111        | Designs by Daniel Marot " " "                                                                 | 109        |
| " " , " " "                                                                                          | 103        |                                                                                               |            |
|                                                                                                      |            |                                                                                               |            |
|                                                                                                      |            |                                                                                               |            |
| MOI                                                                                                  | DELS OF    | OLD LONDON.                                                                                   |            |
| 11101                                                                                                | DLLS OI    | OLD LONDON.                                                                                   |            |
|                                                                                                      | PAGE       |                                                                                               | PAGE       |
| JOHN B. THORPE, Architect, 98 Gray's Inn Road, W.C.                                                  | 1          | JOHN B. THORPE, Architect, 98 Gray's Inn Road, W.C.                                           | 1.101      |
| The Tower of London, A.D. 1600, as Title page, followed                                              | 412        | The Tower of London, A.D. 1600                                                                | 120-121    |
| with short history of the Models Centre Portion of Old London Bridge, A.D. 1630                      | 113<br>114 | Portion of the Great Fire, A.D. 1666                                                          | 122<br>123 |
| Southwark End 1630                                                                                   | 115        | South Transept, Old St. Paul's, A.D. 1560                                                     | 124        |
| Blackfriars, A.D. 1550                                                                               | 116        | The First Royal Exchange, A.D. 1600                                                           | 125        |
| The Eleanor Cross, Cheapside, A.D. 1580                                                              | 117        | Whitehall, A.D. 1649                                                                          | 126        |
| Baynard Castle, A.D. 1550 Suffolk House, Charing Cross, A.D. 1620                                    | 118<br>119 | Whitehall, A.D. 1649                                                                          | 127<br>128 |
|                                                                                                      | 417        | Bankside Southwark                                                                            | 120        |
|                                                                                                      |            |                                                                                               |            |