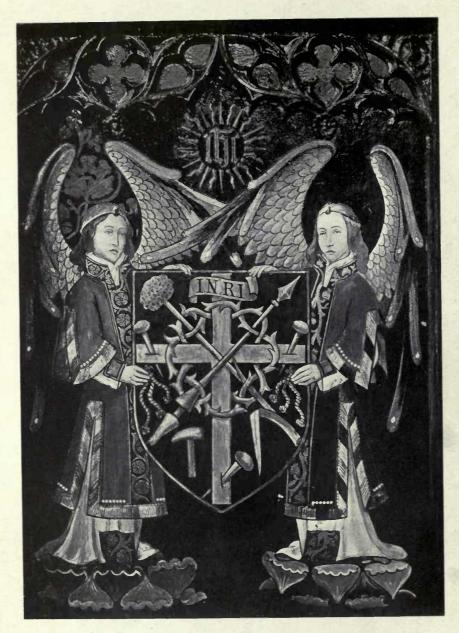

#### ECCLESIASTICAL.

|    |                                                      |       | PAGE |                                                           | PAGI |
|----|------------------------------------------------------|-------|------|-----------------------------------------------------------|------|
| BA | TEMAN, C. E. (BATEMAN & BATEMAN), 18 Bennitts        | Hill. |      | Temple Moore, 46 Well Walk, Hampstead, N.W.               |      |
|    | Birmingham                                           |       |      | Reredos, St. Mark's, Alexandria, Egypt (Decoration Sect.) | 101  |
|    | Memorial Screen, Parish Church, Walsall              |       | 8    | Part of Reredos in Chapel, Eversley School, ", ",         | 102  |
| Во | DDY, PERCY C., 14 Southampton Street, Strand, W.C.   |       |      | · Folkestone                                              |      |
|    | Chancel Screen, St. John's, Seven Kings, Ilford      |       | 9    | Part of Reredos in Chapel, Eversley School, ,,            | 103  |
| GR | EEN. WILLIAM CURTIS, 35 Lincoln's Inn Fields, W.C.   | - 62  |      | Folkestone ,, ,,                                          |      |
|    | Church of St. John the Evangelist, Carrington, Notts | •••   | 6-7  | Pulpit, St. Wilfred's, Bradford ,, ,,                     | 110  |
| HA | RE, CECIL G., Gray's Inn Square, W.C.                |       |      | Altar Ornaments, St. Wilfred's, Harrogate ., .,           | 111  |
|    | Church of Saint Peter, Redear, Exterior View         |       | 4    | St. Mark's, Mansfield ", ",                               | 112  |
|    | Interior View                                        |       | 5    | NICHOLSON, SIR CHARLES A. (NICHOLSON & CORLETTE),         |      |
| ΓE | MPLE MOORE, 46 Well Walk, Hampstead, N.W.            | -     |      | 2 New Square, Lincoln's Inn, W.C.                         |      |
|    | Reredos Panel (Decoration Sec                        | tion) | 97   | Holy Trinity, Lambeth (Design for Alterations)            | 2-3  |
|    | Reredos in Chapel, St. John's, Plymouth ,, ,         | ,     | 98   | SCOTT, GILBERT G., 7 Gray's Inn Square, W.C.              |      |
|    | TO I TO I OF STEEL AND TELEVISION OF AN              | ,     | 99   | New Catholic Church, Northfleet                           | 1    |
|    | Pulpit Fall ",                                       | ,     | 100  |                                                           |      |
|    |                                                      |       |      |                                                           |      |