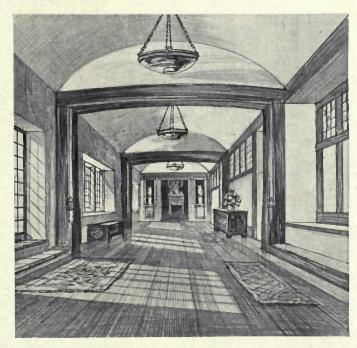

## INTERIORS

A PORTFOLIO OF 75 PLATES

ILLUSTRATING

## HALLS . . SMOKING and BILLIARD ROOMS

CORRIDOR, TERLEY GARTH, CHESHIRE.

THE LATE C. E. MALLOWS ARCHITECT.

The Portfolio will contain many fine examples of all the best known Styles, and also some very good modern work.