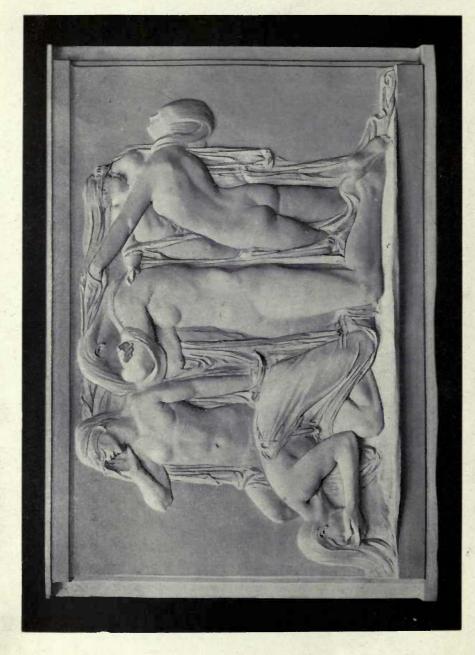

#### ECCLESIASTICAL.

|    |                                                      |       | PAGE |                                                           | PAGI |
|----|------------------------------------------------------|-------|------|-----------------------------------------------------------|------|
| BA | TEMAN, C. E. (BATEMAN & BATEMAN), 18 Bennitts        | Hill. |      | Temple Moore, 46 Well Walk, Hampstead, N.W.               |      |
|    | Birmingham                                           |       |      | Reredos, St. Mark's, Alexandria, Egypt (Decoration Sect.) | 101  |
|    | Memorial Screen, Parish Church, Walsall              |       | 8    | Part of Reredos in Chapel, Eversley School, ", ",         | 102  |
| Во | DDY, PERCY C., 14 Southampton Street, Strand, W.C.   |       |      | · Folkestone                                              |      |
|    | Chancel Screen, St. John's, Seven Kings, Ilford      |       | 9    | Part of Reredos in Chapel, Eversley School, ,,            | 103  |
| GR | EEN. WILLIAM CURTIS, 35 Lincoln's Inn Fields, W.C.   | - 62  |      | Folkestone ,, ,,                                          |      |
|    | Church of St. John the Evangelist, Carrington, Notts | •••   | 6-7  | Pulpit, St. Wilfred's, Bradford ,, ,,                     | 110  |
| HA | RE, CECIL G., Gray's Inn Square, W.C.                |       |      | Altar Ornaments, St. Wilfred's, Harrogate ., .,           | 111  |
|    | Church of Saint Peter, Redear, Exterior View         |       | 4    | St. Mark's, Mansfield ", ",                               | 112  |
|    | Interior View                                        |       | 5    | NICHOLSON, SIR CHARLES A. (NICHOLSON & CORLETTE),         |      |
| ΓE | MPLE MOORE, 46 Well Walk, Hampstead, N.W.            | -     |      | 2 New Square, Lincoln's Inn, W.C.                         |      |
|    | Reredos Panel (Decoration Sec                        | tion) | 97   | Holy Trinity, Lambeth (Design for Alterations)            | 2-3  |
|    | Reredos in Chapel, St. John's, Plymouth ,, ,         | ,     | 98   | SCOTT, GILBERT G., 7 Gray's Inn Square, W.C.              |      |
|    | TO I TO I OF STEEL AND TELEVISION OF AN              | ,     | 99   | New Catholic Church, Northfleet                           | 1    |
|    | Pulpit Fall ",                                       | ,     | 100  |                                                           |      |
|    |                                                      |       |      |                                                           |      |