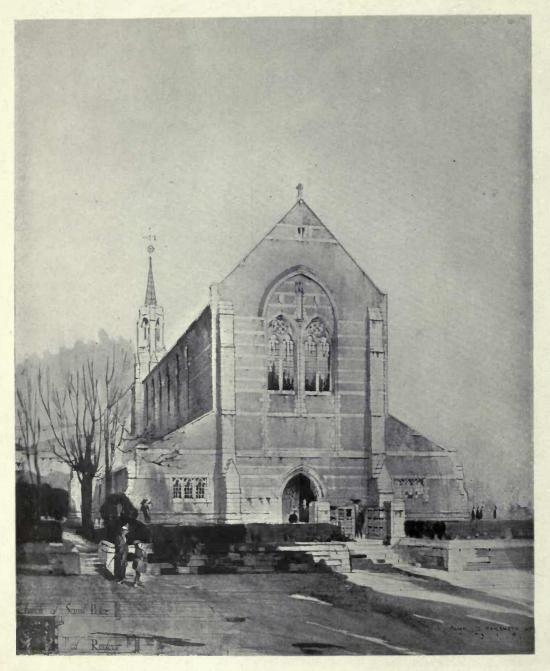

#### ECCLESIASTICAL.

|    |                                                      |       | PAGE |                                                           | PAGI |
|----|------------------------------------------------------|-------|------|-----------------------------------------------------------|------|
| BA | TEMAN, C. E. (BATEMAN & BATEMAN), 18 Bennitts        | Hill. |      | Temple Moore, 46 Well Walk, Hampstead, N.W.               |      |
|    | Birmingham                                           |       |      | Reredos, St. Mark's, Alexandria, Egypt (Decoration Sect.) | 101  |
|    | Memorial Screen, Parish Church, Walsall              |       | 8    | Part of Reredos in Chapel, Eversley School, ", ",         | 102  |
| Во | DDY, PERCY C., 14 Southampton Street, Strand, W.C.   |       |      | · Folkestone                                              |      |
|    | Chancel Screen, St. John's, Seven Kings, Ilford      |       | 9    | Part of Reredos in Chapel, Eversley School, ,,            | 103  |
| GR | EEN. WILLIAM CURTIS, 35 Lincoln's Inn Fields, W.C.   | - 62  |      | Folkestone ,, ,,                                          |      |
|    | Church of St. John the Evangelist, Carrington, Notts | •••   | 6-7  | Pulpit, St. Wilfred's, Bradford ,, ,,                     | 110  |
| HA | RE, CECIL G., Gray's Inn Square, W.C.                |       |      | Altar Ornaments, St. Wilfred's, Harrogate ., .,           | 111  |
|    | Church of Saint Peter, Redear, Exterior View         |       | 4    | St. Mark's, Mansfield ", ",                               | 112  |
|    | Interior View                                        |       | 5    | NICHOLSON, SIR CHARLES A. (NICHOLSON & CORLETTE),         |      |
| ΓE | MPLE MOORE, 46 Well Walk, Hampstead, N.W.            | -     |      | 2 New Square, Lincoln's Inn, W.C.                         |      |
|    | Reredos Panel (Decoration Sec                        | tion) | 97   | Holy Trinity, Lambeth (Design for Alterations)            | 2-3  |
|    | Reredos in Chapel, St. John's, Plymouth ,, ,         | ,     | 98   | SCOTT, GILBERT G., 7 Gray's Inn Square, W.C.              |      |
|    | TO I TO I OF STEEL AND TELEVISION OF AN              | ,     | 99   | New Catholic Church, Northfleet                           | 1    |
|    | Pulpit Fall ",                                       | ,     | 100  |                                                           |      |
|    |                                                      |       |      |                                                           |      |