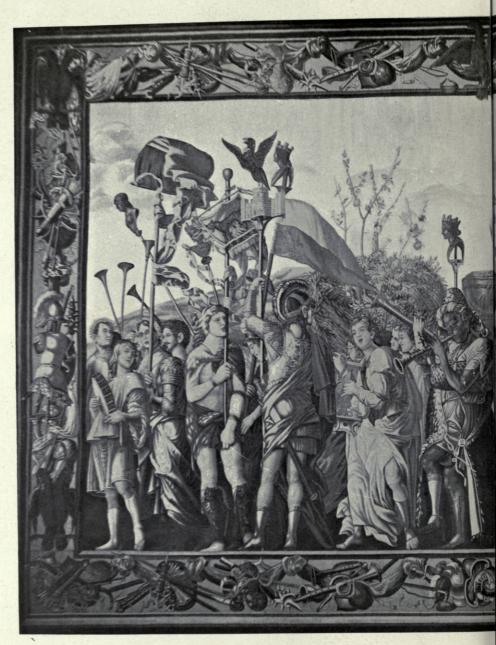

#### DOMESTIC.

PAGE

PAGE

|                                                                                                      | PAGE       |                                                                                               | PAGE       |
|------------------------------------------------------------------------------------------------------|------------|-----------------------------------------------------------------------------------------------|------------|
| BAKER, HERBERT, 17 Queen Anne's Gate. Westminster, S.W.                                              | 20         | McNaB, WM, HUNTER, 121 West George Street, Glasgow                                            | (0         |
| Villa Arcadia, Johannesburg, South Africa Ground and First Floor Plan                                | 20<br>21   | Newstead, Bearsden                                                                            | 60         |
| BATEMAN, CHAS. E. (BATEMAN & BATEMAN), 18 Bennitts Hill,                                             | 2.1        | Hall (Interior)                                                                               | 62         |
| Birmingham                                                                                           |            | MILLAR, JAMES, 15 Blythswood Square, Glasgow                                                  |            |
| Little Cambrae                                                                                       | 22         | Blanefield, Kirkoswald, Ayrshire                                                              | 54         |
| CORLETTE, HUBERT C. (NICHOLSON & CORLETTE), 2 New Square, Lincoln's Inn, W.C.                        |            | Kildonan Mansion, Barrhill, Ayrshire TUBBS, MESSER & POULTER, Craig's Court House, Whitehall, | 55         |
| Hallow Dark Worsector                                                                                | 32         | W.C.                                                                                          |            |
| GEORGE, SIR ERNEST, A.R.A., & A. B. YEATES, 18 Maddox                                                |            | Crow Clump, Weybridge, Entrance Front                                                         | 17         |
| Street, W.                                                                                           | 21.25      | Garden Front                                                                                  | 18         |
| Houses for the Staff of H.H. The Maharajah of Indore GREEN, W. CURTIS, 35 Lincoln's Inn Fields, W.C. | 24-25      | Ground Floor Plan and Garden lay out House at Sunningdale                                     | 19<br>26   |
| House at Forest Row                                                                                  | 23         | Ground and First Floor Plans                                                                  | 27         |
| HART & WATERHOUSE, 1 Verulam Buildings, Gray's Inn, W.C.                                             |            | UNSWORTH & TRIGGS, 16 Station Road, Petersfield                                               |            |
| House at Enfield                                                                                     | 28         | Aecen Gill, Forest Row                                                                        | 30<br>31   |
| McNab, Wm. Hunter, 121 West George Street, Glasgow                                                   | 29         | Haine, Lipnook, Hants                                                                         | 31         |
| Beneffrey, Pollokshields, Glasgow                                                                    | 56         |                                                                                               |            |
| Ground and First Floor Plans                                                                         | 57         |                                                                                               |            |
| Interior Views                                                                                       | 58         |                                                                                               |            |
|                                                                                                      |            |                                                                                               |            |
|                                                                                                      | CCLU D     | TUDEC                                                                                         |            |
| 211                                                                                                  | SCULP      | IURES.                                                                                        |            |
|                                                                                                      |            |                                                                                               |            |
| Anger Josep Estan Studio Paton Townson St John's Wood                                                | PAGE       | CH PERT C WER 5 Notherton Crops Chalcon C.W.                                                  | PAGE       |
| ANGEL, JOHN, Eaton Studio, Eaton Terrace, St. John's Wood, N.W.                                      |            | GILBERT, C. WEB-, 5 Netherton Grove, Chelsea, S.W.                                            | 95         |
| David                                                                                                | 87         | The Fallen Idol GOULDEN, RICHARD R., 426 Fulham Road, London, W,                              | ,,,        |
| Vintage                                                                                              | 92         | Recumbent Figure for a Tomb in a Seignorial Chapel                                            | 85         |
| BABB-NICHOLSON, S., The Studio, St. Dunstan's Road, Baron's                                          |            | KNOBLANCH, GERTRUDE                                                                           | 02         |
| Court, W. Model of Memorial to Capt. Robert Falcon Scott,                                            |            | Two Views of Lead Fountain Figure LUCCHESI, ANDREA C., 1 & 2 Camden Studios, Camden Street,   | 92         |
| R.N., C.V.O., etc.                                                                                   | 82         | N.W.                                                                                          |            |
| BAKER, P. BRYANT, Studio, 404b Fulham Road, S.W.                                                     |            | Roused                                                                                        | 87         |
| Eros                                                                                                 | 95         | MANSHIP, PAUL, 27 Lexington Avenue, New York City, U.S.A.                                     | 96         |
| Eros                                                                                                 |            | Playfulness PIBWORTH, CHARLES, 14a Cheyne Row, Chelsea, S.W.                                  | 90         |
| The Age of Imagination                                                                               | 91         | Childhood                                                                                     | 95         |
| Brown, Mortimer, Clarendon House, South Ealing, W.                                                   |            | WADE, LIULIAN M., Mrs., 17 Chancellor's Road, Hammersmith.                                    |            |
| CANNEEL, E., 30 Crockerton Road, Upper Tooting, S.W.                                                 | 93         | W.<br>Endumion Croup                                                                          | 91         |
| Spring Joy                                                                                           | 91         | Endymion Group                                                                                | 91         |
| DICK, W. REID, 1 St. John's Wood Studios, Queen's Terrace,                                           |            | Monument to Abraham Lincoln at Frankfurt, Kentucky,                                           |            |
| N.W.                                                                                                 | 02         | U.S.A                                                                                         | 84         |
| DRURY, ALFRED, R.A., Lancaster Lodge, Lancaster Lodge,                                               | 93         | Monument to Lieutenant-Colonel William F. Vilas at Vicksburg, U.S.A                           | 90         |
| Lancaster Gardens, Wimbledon, S.W.                                                                   |            | WHEELER, CHARLES, 15 Hereford Buildings, Church Street,                                       | 50         |
| Panel for Memorial to King Edward VII, Sheffield                                                     | 88         | Chelsea, S,W.                                                                                 |            |
| Fuchs, Emil, Abbey Lodge, Hanover Gate, Regents Park,                                                |            | The Waters of Forgetfulness                                                                   | 86         |
| N.W.<br>Monument to Mrs. Ashley, Romsay Abbey                                                        | 83         | WHILE, ETHEL, Mrs., 3 Glenhouse Road, Eltham, S.E. The Scroll of Honour                       | 81         |
| GARBE, RICHARD, Nelmes End, Wingletye Lane, Hornchurch,                                              | 65         | The Scrott of Honour                                                                          | 01         |
| Essex                                                                                                |            |                                                                                               |            |
| Youth and the Shadow                                                                                 | 94         |                                                                                               |            |
|                                                                                                      |            |                                                                                               |            |
|                                                                                                      |            |                                                                                               |            |
|                                                                                                      | DECO       | RATIONS.                                                                                      |            |
|                                                                                                      |            |                                                                                               |            |
|                                                                                                      | PAGE       |                                                                                               | PAGE       |
| TEMPLE MOORE, 46 Well Walk, Hampstead, N.W.                                                          |            | TEMPLE MOORE, 46 Well Walk, Hampstead, N.W.                                                   |            |
| Reredos Pauel                                                                                        | 97<br>98   | St. Mark's, Mansfield                                                                         | 112        |
| Reredos in Chapel of St. John's, Plymouth Reredos Panet, St. Wilfred's, Harrogate                    | 09         | The Triumph of Julius Cæsar (from Thomson, "Tapestry Weaving in England")                     | 104-105    |
| Pulpit Fall                                                                                          | 100        | English Verdure " " "                                                                         | 106        |
| Reredos, St. Mark S, Alexandria, Egypt                                                               | 101        | Indian Scenes ,, ,, ,, ,,                                                                     | 107        |
| Pulpit, St. Wilfred's, Bradford                                                                      | 110        | Crimson Damask (from "Decoration in England")                                                 | 108        |
| Altar Ornaments, St. Wilfred's, Harrogate Part of Reredos in Chapel, Eversley School, Folkestone     | 111        | Designs by Daniel Marot " " "                                                                 | 109        |
| " " , " " "                                                                                          | 103        |                                                                                               |            |
|                                                                                                      |            |                                                                                               |            |
|                                                                                                      |            |                                                                                               |            |
| MOI                                                                                                  | DELS OF    | OLD LONDON.                                                                                   |            |
| 11101                                                                                                | DLLS OI    | OLD LONDON.                                                                                   |            |
|                                                                                                      | PAGE       |                                                                                               | PAGE       |
| JOHN B. THORPE, Architect, 98 Gray's Inn Road, W.C.                                                  | 1          | JOHN B. THORPE, Architect, 98 Gray's Inn Road, W.C.                                           | 1.101      |
| The Tower of London, A.D. 1600, as Title page, followed                                              | 412        | The Tower of London, A.D. 1600                                                                | 120-121    |
| with short history of the Models Centre Portion of Old London Bridge, A.D. 1630                      | 113<br>114 | Portion of the Great Fire, A.D. 1666                                                          | 122<br>123 |
| Southwark End 1630                                                                                   | 115        | South Transept, Old St. Paul's, A.D. 1560                                                     | 124        |
| Blackfriars, A.D. 1550                                                                               | 116        | The First Royal Exchange, A.D. 1600                                                           | 125        |
| The Eleanor Cross, Cheapside, A.D. 1580                                                              | 117        | Whitehall, A.D. 1649                                                                          | 126        |
| Baynard Castle, A.D. 1550 Suffolk House, Charing Cross, A.D. 1620                                    | 118<br>119 | Whitehall, A.D. 1649                                                                          | 127<br>128 |
|                                                                                                      | 417        | Bankside Southwark                                                                            | 120        |
|                                                                                                      |            |                                                                                               |            |