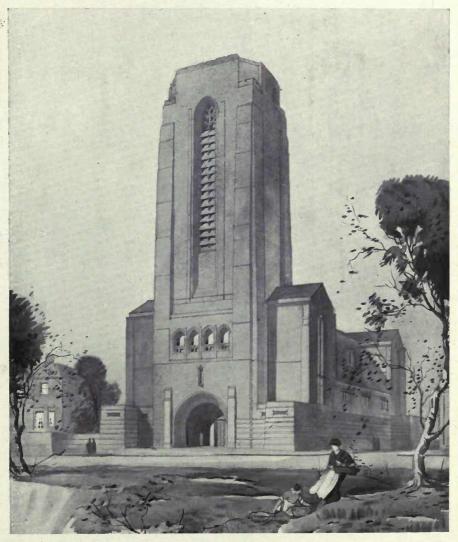

#### ECCLESIASTICAL.

|    |                                                      |       | PAGE |                                                           | PAGI |
|----|------------------------------------------------------|-------|------|-----------------------------------------------------------|------|
| BA | TEMAN, C. E. (BATEMAN & BATEMAN), 18 Bennitts        | Hill. |      | Temple Moore, 46 Well Walk, Hampstead, N.W.               |      |
|    | Birmingham                                           |       |      | Reredos, St. Mark's, Alexandria, Egypt (Decoration Sect.) | 101  |
|    | Memorial Screen, Parish Church, Walsall              |       | 8    | Part of Reredos in Chapel, Eversley School, ", ",         | 102  |
| Во | DDY, PERCY C., 14 Southampton Street, Strand, W.C.   |       |      | · Folkestone                                              |      |
|    | Chancel Screen, St. John's, Seven Kings, Ilford      |       | 9    | Part of Reredos in Chapel, Eversley School, ,,            | 103  |
| GR | EEN. WILLIAM CURTIS, 35 Lincoln's Inn Fields, W.C.   | - 62  |      | Folkestone ,, ,,                                          |      |
|    | Church of St. John the Evangelist, Carrington, Notts | •••   | 6-7  | Pulpit, St. Wilfred's, Bradford ,, ,,                     | 110  |
| HA | RE, CECIL G., Gray's Inn Square, W.C.                |       |      | Altar Ornaments, St. Wilfred's, Harrogate ., .,           | 111  |
|    | Church of Saint Peter, Redear, Exterior View         |       | 4    | St. Mark's, Mansfield ", ",                               | 112  |
|    | Interior View                                        |       | 5    | NICHOLSON, SIR CHARLES A. (NICHOLSON & CORLETTE),         |      |
| ΓE | MPLE MOORE, 46 Well Walk, Hampstead, N.W.            | -     |      | 2 New Square, Lincoln's Inn, W.C.                         |      |
|    | Reredos Panel (Decoration Sec                        | tion) | 97   | Holy Trinity, Lambeth (Design for Alterations)            | 2-3  |
|    | Reredos in Chapel, St. John's, Plymouth ,, ,         | ,     | 98   | SCOTT, GILBERT G., 7 Gray's Inn Square, W.C.              |      |
|    | TO I TO I OF STEEL AND TELEVISION OF AN              | ,     | 99   | New Catholic Church, Northfleet                           | 1    |
|    | Pulpit Fall ",                                       | ,     | 100  |                                                           |      |
|    |                                                      |       |      |                                                           |      |