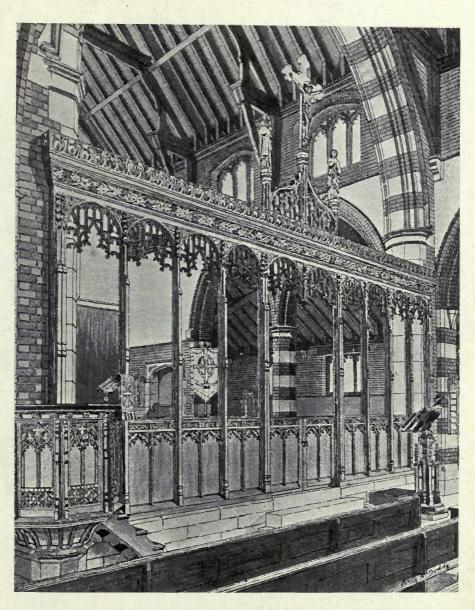

#### ECCLESIASTICAL.

|    |                                                      |       | PAGE |                                                           | PAGI |
|----|------------------------------------------------------|-------|------|-----------------------------------------------------------|------|
| BA | TEMAN, C. E. (BATEMAN & BATEMAN), 18 Bennitts        | Hill. |      | Temple Moore, 46 Well Walk, Hampstead, N.W.               |      |
|    | Birmingham                                           |       |      | Reredos, St. Mark's, Alexandria, Egypt (Decoration Sect.) | 101  |
|    | Memorial Screen, Parish Church, Walsall              |       | 8    | Part of Reredos in Chapel, Eversley School, ", ",         | 102  |
| Во | DDY, PERCY C., 14 Southampton Street, Strand, W.C.   |       |      | · Folkestone                                              |      |
|    | Chancel Screen, St. John's, Seven Kings, Ilford      |       | 9    | Part of Reredos in Chapel, Eversley School, ,,            | 103  |
| GR | EEN. WILLIAM CURTIS, 35 Lincoln's Inn Fields, W.C.   | - 62  |      | Folkestone ,, ,,                                          |      |
|    | Church of St. John the Evangelist, Carrington, Notts | •••   | 6-7  | Pulpit, St. Wilfred's, Bradford ,, ,,                     | 110  |
| HA | RE, CECIL G., Gray's Inn Square, W.C.                |       |      | Altar Ornaments, St. Wilfred's, Harrogate ., .,           | 111  |
|    | Church of Saint Peter, Redear, Exterior View         |       | 4    | St. Mark's, Mansfield ", ",                               | 112  |
|    | Interior View                                        |       | 5    | NICHOLSON, SIR CHARLES A. (NICHOLSON & CORLETTE),         |      |
| ΓE | MPLE MOORE, 46 Well Walk, Hampstead, N.W.            | -     |      | 2 New Square, Lincoln's Inn, W.C.                         |      |
|    | Reredos Panel (Decoration Sec                        | tion) | 97   | Holy Trinity, Lambeth (Design for Alterations)            | 2-3  |
|    | Reredos in Chapel, St. John's, Plymouth ,, ,         | ,     | 98   | SCOTT, GILBERT G., 7 Gray's Inn Square, W.C.              |      |
|    | TO I TO I OF STEEL AND TELEVISION OF AN              | ,     | 99   | New Catholic Church, Northfleet                           | 1    |
|    | Pulpit Fall ",                                       | ,     | 100  |                                                           |      |
|    |                                                      |       |      |                                                           |      |