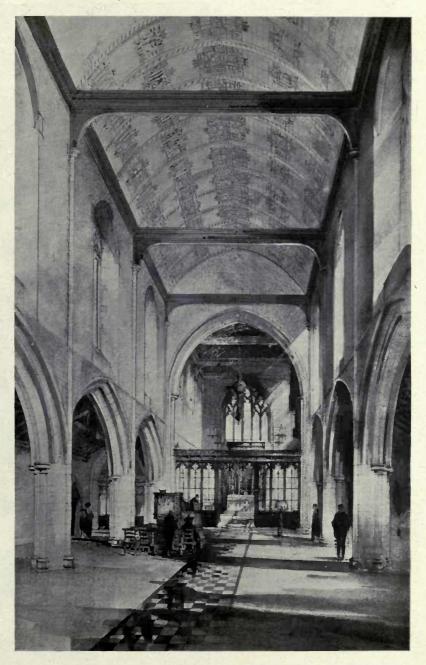

#### ECCLESIASTICAL.

|    |                                                      |       | PAGE |                                                           | PAGI |
|----|------------------------------------------------------|-------|------|-----------------------------------------------------------|------|
| BA | TEMAN, C. E. (BATEMAN & BATEMAN), 18 Bennitts        | Hill. |      | Temple Moore, 46 Well Walk, Hampstead, N.W.               |      |
|    | Birmingham                                           |       |      | Reredos, St. Mark's, Alexandria, Egypt (Decoration Sect.) | 101  |
|    | Memorial Screen, Parish Church, Walsall              |       | 8    | Part of Reredos in Chapel, Eversley School, ", ",         | 102  |
| Во | DDY, PERCY C., 14 Southampton Street, Strand, W.C.   |       |      | · Folkestone                                              |      |
|    | Chancel Screen, St. John's, Seven Kings, Ilford      |       | 9    | Part of Reredos in Chapel, Eversley School, ,,            | 103  |
| GR | EEN. WILLIAM CURTIS, 35 Lincoln's Inn Fields, W.C.   | - 62  |      | Folkestone ,, ,,                                          |      |
|    | Church of St. John the Evangelist, Carrington, Notts | •••   | 6-7  | Pulpit, St. Wilfred's, Bradford ,, ,,                     | 110  |
| HA | RE, CECIL G., Gray's Inn Square, W.C.                |       |      | Altar Ornaments, St. Wilfred's, Harrogate ., .,           | 111  |
|    | Church of Saint Peter, Redear, Exterior View         |       | 4    | St. Mark's, Mansfield ", ",                               | 112  |
|    | Interior View                                        |       | 5    | NICHOLSON, SIR CHARLES A. (NICHOLSON & CORLETTE),         |      |
| ΓE | MPLE MOORE, 46 Well Walk, Hampstead, N.W.            | -     |      | 2 New Square, Lincoln's Inn, W.C.                         |      |
|    | Reredos Panel (Decoration Sec                        | tion) | 97   | Holy Trinity, Lambeth (Design for Alterations)            | 2-3  |
|    | Reredos in Chapel, St. John's, Plymouth ,, ,         | ,     | 98   | SCOTT, GILBERT G., 7 Gray's Inn Square, W.C.              |      |
|    | TO I TO I OF STEEL AND TELEVISION OF AN              | ,     | 99   | New Catholic Church, Northfleet                           | 1    |
|    | Pulpit Fall ",                                       | ,     | 100  |                                                           |      |
|    |                                                      |       |      |                                                           |      |