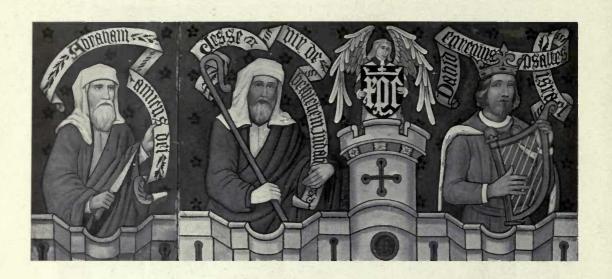

#### ECCLESIASTICAL.

|    |                                                      |       | PAGE |                                                           | PAGI |
|----|------------------------------------------------------|-------|------|-----------------------------------------------------------|------|
| BA | TEMAN, C. E. (BATEMAN & BATEMAN), 18 Bennitts        | Hill. |      | Temple Moore, 46 Well Walk, Hampstead, N.W.               |      |
|    | Birmingham                                           |       |      | Reredos, St. Mark's, Alexandria, Egypt (Decoration Sect.) | 101  |
|    | Memorial Screen, Parish Church, Walsall              |       | 8    | Part of Reredos in Chapel, Eversley School, ", ",         | 102  |
| Во | DDY, PERCY C., 14 Southampton Street, Strand, W.C.   |       |      | · Folkestone                                              |      |
|    | Chancel Screen, St. John's, Seven Kings, Ilford      |       | 9    | Part of Reredos in Chapel, Eversley School, ,,            | 103  |
| GR | EEN. WILLIAM CURTIS, 35 Lincoln's Inn Fields, W.C.   | - 62  |      | Folkestone ,, ,,                                          |      |
|    | Church of St. John the Evangelist, Carrington, Notts | •••   | 6-7  | Pulpit, St. Wilfred's, Bradford ,, ,,                     | 110  |
| HA | RE, CECIL G., Gray's Inn Square, W.C.                |       |      | Altar Ornaments, St. Wilfred's, Harrogate ., .,           | 111  |
|    | Church of Saint Peter, Redear, Exterior View         |       | 4    | St. Mark's, Mansfield ", ",                               | 112  |
|    | Interior View                                        |       | 5    | NICHOLSON, SIR CHARLES A. (NICHOLSON & CORLETTE),         |      |
| ΓE | MPLE MOORE, 46 Well Walk, Hampstead, N.W.            | -     |      | 2 New Square, Lincoln's Inn, W.C.                         |      |
|    | Reredos Panel (Decoration Sec                        | tion) | 97   | Holy Trinity, Lambeth (Design for Alterations)            | 2-3  |
|    | Reredos in Chapel, St. John's, Plymouth ,, ,         | ,     | 98   | SCOTT, GILBERT G., 7 Gray's Inn Square, W.C.              |      |
|    | TO I TO I OF STEEL AND TELEVISION OF AN              | ,     | 99   | New Catholic Church, Northfleet                           | 1    |
|    | Pulpit Fall ",                                       | ,     | 100  |                                                           |      |
|    |                                                      |       |      |                                                           |      |