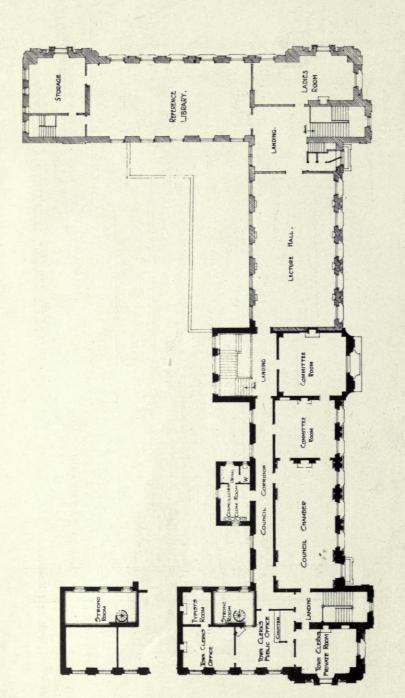

#### PUBLIC BUILDINGS.

|                                                                                             | PAGE !  |                                                         | PAGE        |
|---------------------------------------------------------------------------------------------|---------|---------------------------------------------------------|-------------|
| ATKINSON, FRANK R., Sackville Street, London, W.                                            | l.      | GOSLET, HAROLD, 28 Theobald's Road, London, W.C.        |             |
| Smoking Room on ss. Transylvania                                                            | 118     | Ciro's Club Dining Room                                 | 124-125     |
| First-class Dining Room ,,                                                                  | 119     | HARRIS, VINCENT E., 8 New Square, Lincoln's Inn. W.C.   |             |
| BAKER, HERBERT, 17 Queen Anne's Gate, Westminster, S.W.                                     |         | New Building for the Board of Trade, London (Selected   |             |
| The South African Medical Research Institute,                                               |         | Design)                                                 | 14-15       |
| Johannesburg                                                                                | 10-11   | LEY, A. S. R., 214 Bishopsgate, E.C.                    |             |
| Ground Floor Plan                                                                           | 12      | New Business Premises, Oxford Street, W                 | 113         |
| First Floor Plan                                                                            | 13      | MARTIN, DOUGLAS N., St. Saviour's Vicarage, Eton Road,  |             |
| BLANC, HIPPOLYTE J., 25 Rutland Square, Edinburgh                                           | 33      | Hampstead Nacional Maria                                | 122         |
| Edinburgh Ladies' College, Principal Entrance Hall Centre Feature, Front Facade             | 34      | Design for a Conservatoire of Music Plan                | 122<br>123  |
| BURKE-DOWNING, H. P., 12 College Street, Westminster Abbey,                                 | 34      | Moor, Arthur                                            | 123         |
| S.W.                                                                                        |         | British Dominions General Insurance New Head Office     | 116         |
| First Grade Girls' School for the Corporation of SS, Mary                                   |         | Plan                                                    | 117         |
| and Nicolas                                                                                 | 16      | PATERSON, ALEXANDER N., 266 St. Vincent Street, Glasgow | /           |
| BURR, ALFRED, 85 Gower Street, W.C.                                                         |         | New Premises, Gourock, for National Bank of Scotland    | 59          |
| British Columbia Government Building, Regent Street                                         | 114-115 | RICHARDSON & GILL, Russell Square, London, W.C.         |             |
| CAPPON, T. MARTIN, 22 Bank Street, Dundee                                                   |         | Moorgate Hall                                           | 120-121     |
| New Training College, Dundee                                                                | 52      | THOMSON, JAMES, City Architect, Dundee                  |             |
| Plan                                                                                        | 53      | Coldside Branch Library, Dundee                         | 38          |
| CLIFFORD, H. E. & LUNAN, 225 St. Vincent Street, Glasgow                                    | 25      | Ground Floor Plan                                       | 39          |
| Perth City Hall. Entrance and Hall CULLEN, ALEX., LOCKHEAD & BROWN, Architects, Hamilton    | 37      | Central Reading Rooms, Dundee                           | 40-41<br>42 |
| 0 4 -1121 - 121 1 1 12 1                                                                    | 35      | Ground Floor Plan<br>First Floor Plan                   | 43          |
| Central Library, Blackpool, Entrance  Central Library and the Grundy Art Gallery, Blackpool | 36      | Distance Developing Developing                          | 44          |
| Municipal Buildings, Hamilton, Entrance                                                     | 46      | Plans                                                   | 45          |
| Ground Floor Plan                                                                           | 47      | Civic Centre Dundee                                     | 50-51       |
| First Floor Plan                                                                            | 48      | ortio centre, bundee                                    | 51          |
| The Academy, Hamilton, Entrance                                                             | 49      |                                                         |             |