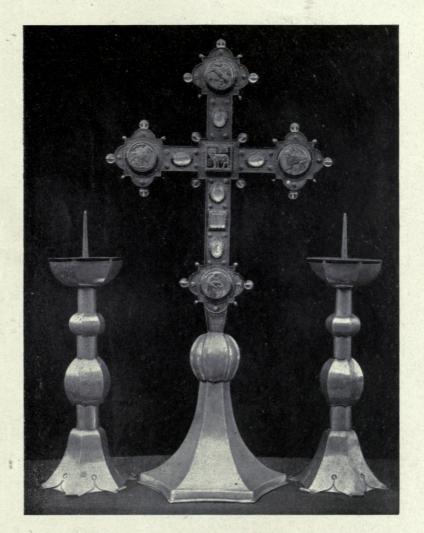

#### ECCLESIASTICAL.

|    |                                                      |       | PAGE |                                                           | PAGI |
|----|------------------------------------------------------|-------|------|-----------------------------------------------------------|------|
| BA | TEMAN, C. E. (BATEMAN & BATEMAN), 18 Bennitts        | Hill. |      | Temple Moore, 46 Well Walk, Hampstead, N.W.               |      |
|    | Birmingham                                           |       |      | Reredos, St. Mark's, Alexandria, Egypt (Decoration Sect.) | 101  |
|    | Memorial Screen, Parish Church, Walsall              |       | 8    | Part of Reredos in Chapel, Eversley School, ", ",         | 102  |
| Во | DDY, PERCY C., 14 Southampton Street, Strand, W.C.   |       |      | · Folkestone                                              |      |
|    | Chancel Screen, St. John's, Seven Kings, Ilford      |       | 9    | Part of Reredos in Chapel, Eversley School, ,,            | 103  |
| GR | EEN. WILLIAM CURTIS, 35 Lincoln's Inn Fields, W.C.   | - 62  |      | Folkestone ,, ,,                                          |      |
|    | Church of St. John the Evangelist, Carrington, Notts | •••   | 6-7  | Pulpit, St. Wilfred's, Bradford ,, ,,                     | 110  |
| HA | RE, CECIL G., Gray's Inn Square, W.C.                |       |      | Altar Ornaments, St. Wilfred's, Harrogate ., .,           | 111  |
|    | Church of Saint Peter, Redear, Exterior View         |       | 4    | St. Mark's, Mansfield ", ",                               | 112  |
|    | Interior View                                        |       | 5    | NICHOLSON, SIR CHARLES A. (NICHOLSON & CORLETTE),         |      |
| ΓE | MPLE MOORE, 46 Well Walk, Hampstead, N.W.            | -     |      | 2 New Square, Lincoln's Inn, W.C.                         |      |
|    | Reredos Panel (Decoration Sec                        | tion) | 97   | Holy Trinity, Lambeth (Design for Alterations)            | 2-3  |
|    | Reredos in Chapel, St. John's, Plymouth ,, ,         | ,     | 98   | SCOTT, GILBERT G., 7 Gray's Inn Square, W.C.              |      |
|    | TO I TO I OF STEEL AND TELEVISION OF AN              | ,     | 99   | New Catholic Church, Northfleet                           | 1    |
|    | Pulpit Fall ",                                       | ,     | 100  |                                                           |      |
|    |                                                      |       |      |                                                           |      |