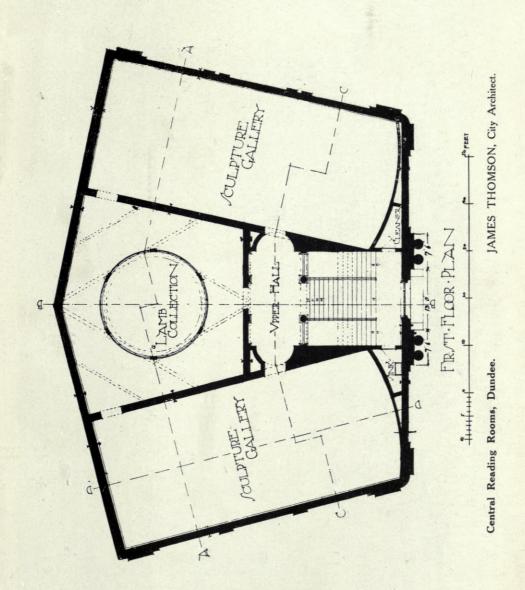

#### PUBLIC BUILDINGS.

|                                                                                             | PAGE !  |                                                         | PAGE        |
|---------------------------------------------------------------------------------------------|---------|---------------------------------------------------------|-------------|
| ATKINSON, FRANK R., Sackville Street, London, W.                                            | l.      | GOSLET, HAROLD, 28 Theobald's Road, London, W.C.        |             |
| Smoking Room on ss. Transylvania                                                            | 118     | Ciro's Club Dining Room                                 | 124-125     |
| First-class Dining Room ,,                                                                  | 119     | HARRIS, VINCENT E., 8 New Square, Lincoln's Inn. W.C.   |             |
| BAKER, HERBERT, 17 Queen Anne's Gate, Westminster, S.W.                                     |         | New Building for the Board of Trade, London (Selected   |             |
| The South African Medical Research Institute,                                               |         | Design)                                                 | 14-15       |
| Johannesburg                                                                                | 10-11   | LEY, A. S. R., 214 Bishopsgate, E.C.                    |             |
| Ground Floor Plan                                                                           | 12      | New Business Premises, Oxford Street, W                 | 113         |
| First Floor Plan                                                                            | 13      | MARTIN, DOUGLAS N., St. Saviour's Vicarage, Eton Road,  |             |
| BLANC, HIPPOLYTE J., 25 Rutland Square, Edinburgh                                           | 33      | Hampstead Nacional Maria                                | 122         |
| Edinburgh Ladies' College, Principal Entrance Hall Centre Feature, Front Facade             | 34      | Design for a Conservatoire of Music Plan                | 122<br>123  |
| BURKE-DOWNING, H. P., 12 College Street, Westminster Abbey,                                 | 34      | Moor, Arthur                                            | 123         |
| S.W.                                                                                        |         | British Dominions General Insurance New Head Office     | 116         |
| First Grade Girls' School for the Corporation of SS, Mary                                   |         | Plan                                                    | 117         |
| and Nicolas                                                                                 | 16      | PATERSON, ALEXANDER N., 266 St. Vincent Street, Glasgow | /           |
| BURR, ALFRED, 85 Gower Street, W.C.                                                         |         | New Premises, Gourock, for National Bank of Scotland    | 59          |
| British Columbia Government Building, Regent Street                                         | 114-115 | RICHARDSON & GILL, Russell Square, London, W.C.         |             |
| CAPPON, T. MARTIN, 22 Bank Street, Dundee                                                   |         | Moorgate Hall                                           | 120-121     |
| New Training College, Dundee                                                                | 52      | THOMSON, JAMES, City Architect, Dundee                  |             |
| Plan                                                                                        | 53      | Coldside Branch Library, Dundee                         | 38          |
| CLIFFORD, H. E. & LUNAN, 225 St. Vincent Street, Glasgow                                    | 25      | Ground Floor Plan                                       | 39          |
| Perth City Hall. Entrance and Hall CULLEN, ALEX., LOCKHEAD & BROWN, Architects, Hamilton    | 37      | Central Reading Rooms, Dundee                           | 40-41<br>42 |
| 0 4 -1121 - 121 1 1 12 1                                                                    | 35      | Ground Floor Plan<br>First Floor Plan                   | 43          |
| Central Library, Blackpool, Entrance  Central Library and the Grundy Art Gallery, Blackpool | 36      | Distance Developing Developing                          | 44          |
| Municipal Buildings, Hamilton, Entrance                                                     | 46      | Plans                                                   | 45          |
| Ground Floor Plan                                                                           | 47      | Civic Centre Dundee                                     | 50-51       |
| First Floor Plan                                                                            | 48      | ortio centre, bundee                                    | 51          |
| The Academy, Hamilton, Entrance                                                             | 49      |                                                         |             |