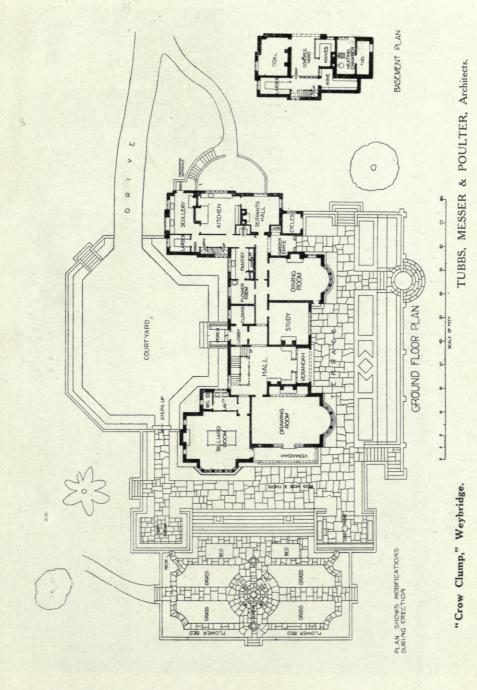

#### DOMESTIC.

PAGE

PAGE

|                                                                                                      | PAGE       |                                                                                               | PAGE       |
|------------------------------------------------------------------------------------------------------|------------|-----------------------------------------------------------------------------------------------|------------|
| BAKER, HERBERT, 17 Queen Anne's Gate. Westminster, S.W.                                              | 20         | McNaB, WM, HUNTER, 121 West George Street, Glasgow                                            | (0         |
| Villa Arcadia, Johannesburg, South Africa Ground and First Floor Plan                                | 20<br>21   | Newstead, Bearsden                                                                            | 60         |
| BATEMAN, CHAS. E. (BATEMAN & BATEMAN), 18 Bennitts Hill,                                             | 2.1        | Hall (Interior)                                                                               | 62         |
| Birmingham                                                                                           |            | MILLAR, JAMES, 15 Blythswood Square, Glasgow                                                  |            |
| Little Cambrae                                                                                       | 22         | Blanefield, Kirkoswald, Ayrshire                                                              | 54         |
| CORLETTE, HUBERT C. (NICHOLSON & CORLETTE), 2 New Square, Lincoln's Inn, W.C.                        |            | Kildonan Mansion, Barrhill, Ayrshire TUBBS, MESSER & POULTER, Craig's Court House, Whitehall, | 55         |
| Hallow Dark Worsector                                                                                | 32         | W.C.                                                                                          |            |
| GEORGE, SIR ERNEST, A.R.A., & A. B. YEATES, 18 Maddox                                                |            | Crow Clump, Weybridge, Entrance Front                                                         | 17         |
| Street, W.                                                                                           | 21.25      | Garden Front                                                                                  | 18         |
| Houses for the Staff of H.H. The Maharajah of Indore GREEN, W. CURTIS, 35 Lincoln's Inn Fields, W.C. | 24-25      | Ground Floor Plan and Garden lay out House at Sunningdale                                     | 19<br>26   |
| House at Forest Row                                                                                  | 23         | Ground and First Floor Plans                                                                  | 27         |
| HART & WATERHOUSE, 1 Verulam Buildings, Gray's Inn, W.C.                                             |            | UNSWORTH & TRIGGS, 16 Station Road, Petersfield                                               |            |
| House at Enfield                                                                                     | 28         | Aecen Gill, Forest Row                                                                        | 30<br>31   |
| McNab, Wm. Hunter, 121 West George Street, Glasgow                                                   | 29         | Haine, Lipnook, Hants                                                                         | 31         |
| Beneffrey, Pollokshields, Glasgow                                                                    | 56         |                                                                                               |            |
| Ground and First Floor Plans                                                                         | 57         |                                                                                               |            |
| Interior Views                                                                                       | 58         |                                                                                               |            |
|                                                                                                      |            |                                                                                               |            |
|                                                                                                      | CCLU D     | TUDEC                                                                                         |            |
| 211                                                                                                  | SCULP      | IURES.                                                                                        |            |
|                                                                                                      |            |                                                                                               |            |
| Anger Josep Estan Studio Paton Townson St John's Wood                                                | PAGE       | CH PERT C WER 5 Notherton Crops Chalcon C.W.                                                  | PAGE       |
| ANGEL, JOHN, Eaton Studio, Eaton Terrace, St. John's Wood, N.W.                                      |            | GILBERT, C. WEB-, 5 Netherton Grove, Chelsea, S.W.                                            | 95         |
| David                                                                                                | 87         | The Fallen Idol GOULDEN, RICHARD R., 426 Fulham Road, London, W,                              | ,,,        |
| Vintage                                                                                              | 92         | Recumbent Figure for a Tomb in a Seignorial Chapel                                            | 85         |
| BABB-NICHOLSON, S., The Studio, St. Dunstan's Road, Baron's                                          |            | KNOBLANCH, GERTRUDE                                                                           | 02         |
| Court, W. Model of Memorial to Capt. Robert Falcon Scott,                                            |            | Two Views of Lead Fountain Figure LUCCHESI, ANDREA C., 1 & 2 Camden Studios, Camden Street,   | 92         |
| R.N., C.V.O., etc.                                                                                   | 82         | N.W.                                                                                          |            |
| BAKER, P. BRYANT, Studio, 404b Fulham Road, S.W.                                                     |            | Roused                                                                                        | 87         |
| Eros                                                                                                 | 95         | MANSHIP, PAUL, 27 Lexington Avenue, New York City, U.S.A.                                     | 96         |
| Eros                                                                                                 |            | Playfulness PIBWORTH, CHARLES, 14a Cheyne Row, Chelsea, S.W.                                  | 90         |
| The Age of Imagination                                                                               | 91         | Childhood                                                                                     | 95         |
| Brown, Mortimer, Clarendon House, South Ealing, W.                                                   |            | WADE, LIULIAN M., Mrs., 17 Chancellor's Road, Hammersmith.                                    |            |
| CANNEEL, E., 30 Crockerton Road, Upper Tooting, S.W.                                                 | 93         | W.<br>Endumion Croup                                                                          | 91         |
| Spring Joy                                                                                           | 91         | Endymion Group                                                                                | 91         |
| DICK, W. REID, 1 St. John's Wood Studios, Queen's Terrace,                                           |            | Monument to Abraham Lincoln at Frankfurt, Kentucky,                                           |            |
| N.W.                                                                                                 | 02         | U.S.A                                                                                         | 84         |
| DRURY, ALFRED, R.A., Lancaster Lodge, Lancaster Lodge,                                               | 93         | Monument to Lieutenant-Colonel William F. Vilas at Vicksburg, U.S.A                           | 90         |
| Lancaster Gardens, Wimbledon, S.W.                                                                   |            | WHEELER, CHARLES, 15 Hereford Buildings, Church Street,                                       | 50         |
| Panel for Memorial to King Edward VII, Sheffield                                                     | 88         | Chelsea, S,W.                                                                                 |            |
| Fuchs, Emil, Abbey Lodge, Hanover Gate, Regents Park,                                                |            | The Waters of Forgetfulness                                                                   | 86         |
| N.W.<br>Monument to Mrs. Ashley, Romsay Abbey                                                        | 83         | WHILE, ETHEL, Mrs., 3 Glenhouse Road, Eltham, S.E. The Scroll of Honour                       | 81         |
| GARBE, RICHARD, Nelmes End, Wingletye Lane, Hornchurch,                                              | 65         | The Scrott of Honour                                                                          | 01         |
| Essex                                                                                                |            |                                                                                               |            |
| Youth and the Shadow                                                                                 | 94         |                                                                                               |            |
|                                                                                                      |            |                                                                                               |            |
|                                                                                                      |            |                                                                                               |            |
|                                                                                                      | DECO       | RATIONS.                                                                                      |            |
|                                                                                                      |            |                                                                                               |            |
|                                                                                                      | PAGE       |                                                                                               | PAGE       |
| TEMPLE MOORE, 46 Well Walk, Hampstead, N.W.                                                          |            | TEMPLE MOORE, 46 Well Walk, Hampstead, N.W.                                                   |            |
| Reredos Pauel                                                                                        | 97<br>98   | St. Mark's, Mansfield                                                                         | 112        |
| Reredos in Chapel of St. John's, Plymouth Reredos Panet, St. Wilfred's, Harrogate                    | 09         | The Triumph of Julius Cæsar (from Thomson, "Tapestry Weaving in England")                     | 104-105    |
| Pulpit Fall                                                                                          | 100        | English Verdure " " "                                                                         | 106        |
| Reredos, St. Mark S, Alexandria, Egypt                                                               | 101        | Indian Scenes ,, ,, ,, ,,                                                                     | 107        |
| Pulpit, St. Wilfred's, Bradford                                                                      | 110        | Crimson Damask (from "Decoration in England")                                                 | 108        |
| Altar Ornaments, St. Wilfred's, Harrogate Part of Reredos in Chapel, Eversley School, Folkestone     | 111        | Designs by Daniel Marot " " "                                                                 | 109        |
| " " , " " "                                                                                          | 103        |                                                                                               |            |
|                                                                                                      |            |                                                                                               |            |
|                                                                                                      |            |                                                                                               |            |
| MOI                                                                                                  | DELS OF    | OLD LONDON.                                                                                   |            |
| 11101                                                                                                | DLLS OI    | OLD LONDON.                                                                                   |            |
|                                                                                                      | PAGE       |                                                                                               | PAGE       |
| JOHN B. THORPE, Architect, 98 Gray's Inn Road, W.C.                                                  | 1          | JOHN B. THORPE, Architect, 98 Gray's Inn Road, W.C.                                           | 1.101      |
| The Tower of London, A.D. 1600, as Title page, followed                                              | 412        | The Tower of London, A.D. 1600                                                                | 120-121    |
| with short history of the Models Centre Portion of Old London Bridge, A.D. 1630                      | 113<br>114 | Portion of the Great Fire, A.D. 1666                                                          | 122<br>123 |
| Southwark End 1630                                                                                   | 115        | South Transept, Old St. Paul's, A.D. 1560                                                     | 124        |
| Blackfriars, A.D. 1550                                                                               | 116        | The First Royal Exchange, A.D. 1600                                                           | 125        |
| The Eleanor Cross, Cheapside, A.D. 1580                                                              | 117        | Whitehall, A.D. 1649                                                                          | 126        |
| Baynard Castle, A.D. 1550 Suffolk House, Charing Cross, A.D. 1620                                    | 118<br>119 | Whitehall, A.D. 1649                                                                          | 127<br>128 |
|                                                                                                      | 417        | Bankside Southwark                                                                            | 120        |
|                                                                                                      |            |                                                                                               |            |