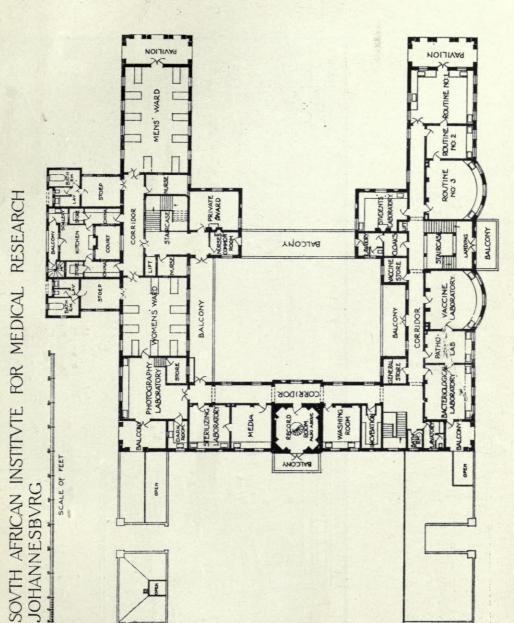

#### PUBLIC BUILDINGS.

|                                                                                             | PAGE !  |                                                         | PAGE        |
|---------------------------------------------------------------------------------------------|---------|---------------------------------------------------------|-------------|
| ATKINSON, FRANK R., Sackville Street, London, W.                                            | l.      | GOSLET, HAROLD, 28 Theobald's Road, London, W.C.        |             |
| Smoking Room on ss. Transylvania                                                            | 118     | Ciro's Club Dining Room                                 | 124-125     |
| First-class Dining Room ,,                                                                  | 119     | HARRIS, VINCENT E., 8 New Square, Lincoln's Inn. W.C.   |             |
| BAKER, HERBERT, 17 Queen Anne's Gate, Westminster, S.W.                                     |         | New Building for the Board of Trade, London (Selected   |             |
| The South African Medical Research Institute,                                               |         | Design)                                                 | 14-15       |
| Johannesburg                                                                                | 10-11   | LEY, A. S. R., 214 Bishopsgate, E.C.                    |             |
| Ground Floor Plan                                                                           | 12      | New Business Premises, Oxford Street, W                 | 113         |
| First Floor Plan                                                                            | 13      | MARTIN, DOUGLAS N., St. Saviour's Vicarage, Eton Road,  |             |
| BLANC, HIPPOLYTE J., 25 Rutland Square, Edinburgh                                           | 33      | Hampstead Nacional Maria                                | 122         |
| Edinburgh Ladies' College, Principal Entrance Hall Centre Feature, Front Facade             | 34      | Design for a Conservatoire of Music Plan                | 122<br>123  |
| BURKE-DOWNING, H. P., 12 College Street, Westminster Abbey,                                 | 34      | Moor, Arthur                                            | 123         |
| S.W.                                                                                        |         | British Dominions General Insurance New Head Office     | 116         |
| First Grade Girls' School for the Corporation of SS, Mary                                   |         | Plan                                                    | 117         |
| and Nicolas                                                                                 | 16      | PATERSON, ALEXANDER N., 266 St. Vincent Street, Glasgow | /           |
| BURR, ALFRED, 85 Gower Street, W.C.                                                         |         | New Premises, Gourock, for National Bank of Scotland    | 59          |
| British Columbia Government Building, Regent Street                                         | 114-115 | RICHARDSON & GILL, Russell Square, London, W.C.         |             |
| CAPPON, T. MARTIN, 22 Bank Street, Dundee                                                   |         | Moorgate Hall                                           | 120-121     |
| New Training College, Dundee                                                                | 52      | THOMSON, JAMES, City Architect, Dundee                  |             |
| Plan                                                                                        | 53      | Coldside Branch Library, Dundee                         | 38          |
| CLIFFORD, H. E. & LUNAN, 225 St. Vincent Street, Glasgow                                    | 25      | Ground Floor Plan                                       | 39          |
| Perth City Hall. Entrance and Hall CULLEN, ALEX., LOCKHEAD & BROWN, Architects, Hamilton    | 37      | Central Reading Rooms, Dundee                           | 40-41<br>42 |
| 0 4 -1121 - 121 1 1 12 1                                                                    | 35      | Ground Floor Plan<br>First Floor Plan                   | 43          |
| Central Library, Blackpool, Entrance  Central Library and the Grundy Art Gallery, Blackpool | 36      | Distance Developing Developing                          | 44          |
| Municipal Buildings, Hamilton, Entrance                                                     | 46      | Plans                                                   | 45          |
| Ground Floor Plan                                                                           | 47      | Civic Centre Dundee                                     | 50-51       |
| First Floor Plan                                                                            | 48      | ortio centre, bundee                                    | 51          |
| The Academy, Hamilton, Entrance                                                             | 49      |                                                         |             |