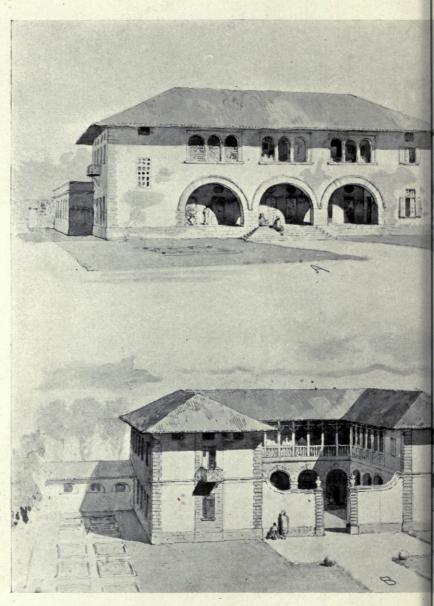

#### PUBLIC BUILDINGS.

|                                                                                             | PAGE !  |                                                         | PAGE        |
|---------------------------------------------------------------------------------------------|---------|---------------------------------------------------------|-------------|
| ATKINSON, FRANK R., Sackville Street, London, W.                                            | l.      | GOSLET, HAROLD, 28 Theobald's Road, London, W.C.        |             |
| Smoking Room on ss. Transylvania                                                            | 118     | Ciro's Club Dining Room                                 | 124-125     |
| First-class Dining Room ,,                                                                  | 119     | HARRIS, VINCENT E., 8 New Square, Lincoln's Inn. W.C.   |             |
| BAKER, HERBERT, 17 Queen Anne's Gate, Westminster, S.W.                                     |         | New Building for the Board of Trade, London (Selected   |             |
| The South African Medical Research Institute,                                               |         | Design)                                                 | 14-15       |
| Johannesburg                                                                                | 10-11   | LEY, A. S. R., 214 Bishopsgate, E.C.                    |             |
| Ground Floor Plan                                                                           | 12      | New Business Premises, Oxford Street, W                 | 113         |
| First Floor Plan                                                                            | 13      | MARTIN, DOUGLAS N., St. Saviour's Vicarage, Eton Road,  |             |
| BLANC, HIPPOLYTE J., 25 Rutland Square, Edinburgh                                           | 33      | Hampstead Nacional Maria                                | 122         |
| Edinburgh Ladies' College, Principal Entrance Hall Centre Feature, Front Facade             | 34      | Design for a Conservatoire of Music Plan                | 122<br>123  |
| BURKE-DOWNING, H. P., 12 College Street, Westminster Abbey,                                 | 34      | Moor, Arthur                                            | 123         |
| S.W.                                                                                        |         | British Dominions General Insurance New Head Office     | 116         |
| First Grade Girls' School for the Corporation of SS, Mary                                   |         | Plan                                                    | 117         |
| and Nicolas                                                                                 | 16      | PATERSON, ALEXANDER N., 266 St. Vincent Street, Glasgow | /           |
| BURR, ALFRED, 85 Gower Street, W.C.                                                         |         | New Premises, Gourock, for National Bank of Scotland    | 59          |
| British Columbia Government Building, Regent Street                                         | 114-115 | RICHARDSON & GILL, Russell Square, London, W.C.         |             |
| CAPPON, T. MARTIN, 22 Bank Street, Dundee                                                   |         | Moorgate Hall                                           | 120-121     |
| New Training College, Dundee                                                                | 52      | THOMSON, JAMES, City Architect, Dundee                  |             |
| Plan                                                                                        | 53      | Coldside Branch Library, Dundee                         | 38          |
| CLIFFORD, H. E. & LUNAN, 225 St. Vincent Street, Glasgow                                    | 25      | Ground Floor Plan                                       | 39          |
| Perth City Hall. Entrance and Hall CULLEN, ALEX., LOCKHEAD & BROWN, Architects, Hamilton    | 37      | Central Reading Rooms, Dundee                           | 40-41<br>42 |
| 0 4 -1121 - 121 1 1 12 1                                                                    | 35      | Ground Floor Plan<br>First Floor Plan                   | 43          |
| Central Library, Blackpool, Entrance  Central Library and the Grundy Art Gallery, Blackpool | 36      | Distance Developing Developing                          | 44          |
| Municipal Buildings, Hamilton, Entrance                                                     | 46      | Plans                                                   | 45          |
| Ground Floor Plan                                                                           | 47      | Civic Centre Dundee                                     | 50-51       |
| First Floor Plan                                                                            | 48      | ortio centre, bundee                                    | 51          |
| The Academy, Hamilton, Entrance                                                             | 49      |                                                         |             |