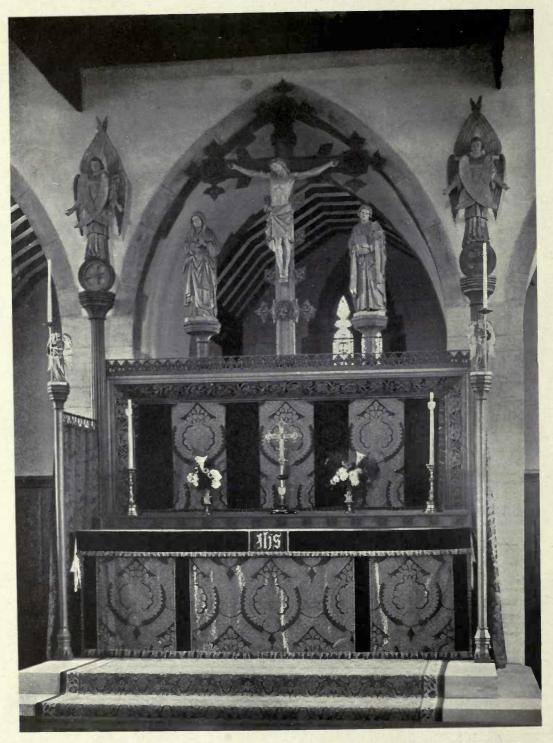

#### ECCLESIASTICAL.

|    |                                                      |       | PAGE |                                                           | PAGI |
|----|------------------------------------------------------|-------|------|-----------------------------------------------------------|------|
| BA | TEMAN, C. E. (BATEMAN & BATEMAN), 18 Bennitts        | Hill. |      | Temple Moore, 46 Well Walk, Hampstead, N.W.               |      |
|    | Birmingham                                           |       |      | Reredos, St. Mark's, Alexandria, Egypt (Decoration Sect.) | 101  |
|    | Memorial Screen, Parish Church, Walsall              |       | 8    | Part of Reredos in Chapel, Eversley School, ", ",         | 102  |
| Во | DDY, PERCY C., 14 Southampton Street, Strand, W.C.   |       |      | · Folkestone                                              |      |
|    | Chancel Screen, St. John's, Seven Kings, Ilford      |       | 9    | Part of Reredos in Chapel, Eversley School, ,,            | 103  |
| GR | EEN. WILLIAM CURTIS, 35 Lincoln's Inn Fields, W.C.   | - 62  |      | Folkestone ,, ,,                                          |      |
|    | Church of St. John the Evangelist, Carrington, Notts | •••   | 6-7  | Pulpit, St. Wilfred's, Bradford ,, ,,                     | 110  |
| HA | RE, CECIL G., Gray's Inn Square, W.C.                |       |      | Altar Ornaments, St. Wilfred's, Harrogate ., .,           | 111  |
|    | Church of Saint Peter, Redear, Exterior View         |       | 4    | St. Mark's, Mansfield ", ",                               | 112  |
|    | Interior View                                        |       | 5    | NICHOLSON, SIR CHARLES A. (NICHOLSON & CORLETTE),         |      |
| ΓE | MPLE MOORE, 46 Well Walk, Hampstead, N.W.            | -     |      | 2 New Square, Lincoln's Inn, W.C.                         |      |
|    | Reredos Panel (Decoration Sec                        | tion) | 97   | Holy Trinity, Lambeth (Design for Alterations)            | 2-3  |
|    | Reredos in Chapel, St. John's, Plymouth ,, ,         | ,     | 98   | SCOTT, GILBERT G., 7 Gray's Inn Square, W.C.              |      |
|    | TO I TO I OF STEEL AND TELEVISION OF AN              | ,     | 99   | New Catholic Church, Northfleet                           | 1    |
|    | Pulpit Fall ",                                       | ,     | 100  |                                                           |      |
|    |                                                      |       |      |                                                           |      |