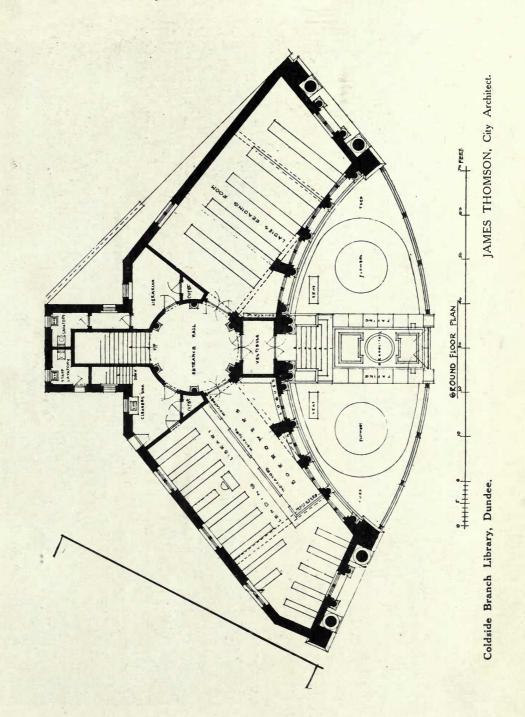

#### PUBLIC BUILDINGS.

|                                                                                             | PAGE !  |                                                         | PAGE        |
|---------------------------------------------------------------------------------------------|---------|---------------------------------------------------------|-------------|
| ATKINSON, FRANK R., Sackville Street, London, W.                                            | l.      | GOSLET, HAROLD, 28 Theobald's Road, London, W.C.        |             |
| Smoking Room on ss. Transylvania                                                            | 118     | Ciro's Club Dining Room                                 | 124-125     |
| First-class Dining Room ,,                                                                  | 119     | HARRIS, VINCENT E., 8 New Square, Lincoln's Inn. W.C.   |             |
| BAKER, HERBERT, 17 Queen Anne's Gate, Westminster, S.W.                                     |         | New Building for the Board of Trade, London (Selected   |             |
| The South African Medical Research Institute,                                               |         | Design)                                                 | 14-15       |
| Johannesburg                                                                                | 10-11   | LEY, A. S. R., 214 Bishopsgate, E.C.                    |             |
| Ground Floor Plan                                                                           | 12      | New Business Premises, Oxford Street, W                 | 113         |
| First Floor Plan                                                                            | 13      | MARTIN, DOUGLAS N., St. Saviour's Vicarage, Eton Road,  |             |
| BLANC, HIPPOLYTE J., 25 Rutland Square, Edinburgh                                           | 33      | Hampstead Nacional Maria                                | 122         |
| Edinburgh Ladies' College, Principal Entrance Hall Centre Feature, Front Facade             | 34      | Design for a Conservatoire of Music Plan                | 122<br>123  |
| BURKE-DOWNING, H. P., 12 College Street, Westminster Abbey,                                 | 34      | Moor, Arthur                                            | 123         |
| S.W.                                                                                        |         | British Dominions General Insurance New Head Office     | 116         |
| First Grade Girls' School for the Corporation of SS, Mary                                   |         | Plan                                                    | 117         |
| and Nicolas                                                                                 | 16      | PATERSON, ALEXANDER N., 266 St. Vincent Street, Glasgow | /           |
| BURR, ALFRED, 85 Gower Street, W.C.                                                         |         | New Premises, Gourock, for National Bank of Scotland    | 59          |
| British Columbia Government Building, Regent Street                                         | 114-115 | RICHARDSON & GILL, Russell Square, London, W.C.         |             |
| CAPPON, T. MARTIN, 22 Bank Street, Dundee                                                   |         | Moorgate Hall                                           | 120-121     |
| New Training College, Dundee                                                                | 52      | THOMSON, JAMES, City Architect, Dundee                  |             |
| Plan                                                                                        | 53      | Coldside Branch Library, Dundee                         | 38          |
| CLIFFORD, H. E. & LUNAN, 225 St. Vincent Street, Glasgow                                    | 25      | Ground Floor Plan                                       | 39          |
| Perth City Hall. Entrance and Hall CULLEN, ALEX., LOCKHEAD & BROWN, Architects, Hamilton    | 37      | Central Reading Rooms, Dundee                           | 40-41<br>42 |
| 0 4 -1121 - 121 1 1 12 1                                                                    | 35      | Ground Floor Plan<br>First Floor Plan                   | 43          |
| Central Library, Blackpool, Entrance  Central Library and the Grundy Art Gallery, Blackpool | 36      | Distance Developing Developing                          | 44          |
| Municipal Buildings, Hamilton, Entrance                                                     | 46      | Plans                                                   | 45          |
| Ground Floor Plan                                                                           | 47      | Civic Centre Dundee                                     | 50-51       |
| First Floor Plan                                                                            | 48      | ortio centre, bundee                                    | 51          |
| The Academy, Hamilton, Entrance                                                             | 49      |                                                         |             |