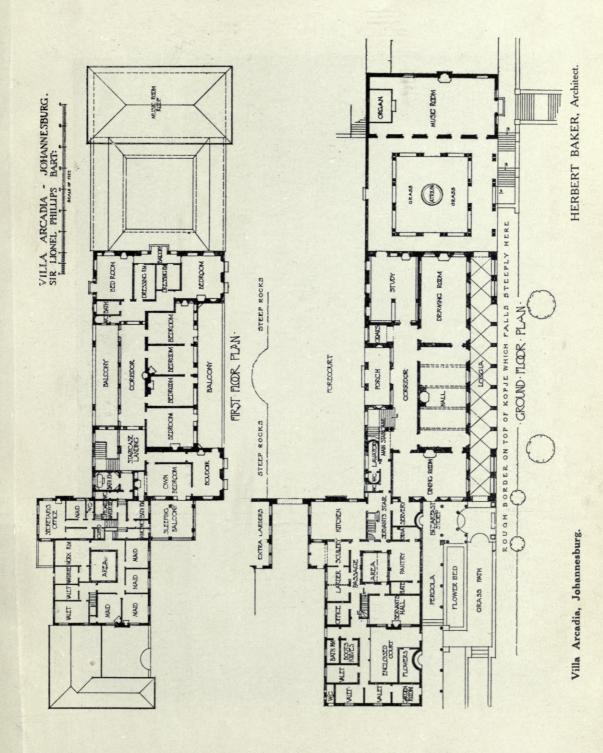

#### PUBLIC BUILDINGS.

|                                                                                             | PAGE !  |                                                         | PAGE        |
|---------------------------------------------------------------------------------------------|---------|---------------------------------------------------------|-------------|
| ATKINSON, FRANK R., Sackville Street, London, W.                                            | l.      | GOSLET, HAROLD, 28 Theobald's Road, London, W.C.        |             |
| Smoking Room on ss. Transylvania                                                            | 118     | Ciro's Club Dining Room                                 | 124-125     |
| First-class Dining Room ,,                                                                  | 119     | HARRIS, VINCENT E., 8 New Square, Lincoln's Inn. W.C.   |             |
| BAKER, HERBERT, 17 Queen Anne's Gate, Westminster, S.W.                                     |         | New Building for the Board of Trade, London (Selected   |             |
| The South African Medical Research Institute,                                               |         | Design)                                                 | 14-15       |
| Johannesburg                                                                                | 10-11   | LEY, A. S. R., 214 Bishopsgate, E.C.                    |             |
| Ground Floor Plan                                                                           | 12      | New Business Premises, Oxford Street, W                 | 113         |
| First Floor Plan                                                                            | 13      | MARTIN, DOUGLAS N., St. Saviour's Vicarage, Eton Road,  |             |
| BLANC, HIPPOLYTE J., 25 Rutland Square, Edinburgh                                           | 33      | Hampstead Nacional Maria                                | 122         |
| Edinburgh Ladies' College, Principal Entrance Hall Centre Feature, Front Facade             | 34      | Design for a Conservatoire of Music Plan                | 122<br>123  |
| BURKE-DOWNING, H. P., 12 College Street, Westminster Abbey,                                 | 34      | Moor, Arthur                                            | 123         |
| S.W.                                                                                        |         | British Dominions General Insurance New Head Office     | 116         |
| First Grade Girls' School for the Corporation of SS, Mary                                   |         | Plan                                                    | 117         |
| and Nicolas                                                                                 | 16      | PATERSON, ALEXANDER N., 266 St. Vincent Street, Glasgow | /           |
| BURR, ALFRED, 85 Gower Street, W.C.                                                         |         | New Premises, Gourock, for National Bank of Scotland    | 59          |
| British Columbia Government Building, Regent Street                                         | 114-115 | RICHARDSON & GILL, Russell Square, London, W.C.         |             |
| CAPPON, T. MARTIN, 22 Bank Street, Dundee                                                   |         | Moorgate Hall                                           | 120-121     |
| New Training College, Dundee                                                                | 52      | THOMSON, JAMES, City Architect, Dundee                  |             |
| Plan                                                                                        | 53      | Coldside Branch Library, Dundee                         | 38          |
| CLIFFORD, H. E. & LUNAN, 225 St. Vincent Street, Glasgow                                    | 25      | Ground Floor Plan                                       | 39          |
| Perth City Hall. Entrance and Hall CULLEN, ALEX., LOCKHEAD & BROWN, Architects, Hamilton    | 37      | Central Reading Rooms, Dundee                           | 40-41<br>42 |
| 0 4 -1121 - 121 1 1 12 1                                                                    | 35      | Ground Floor Plan<br>First Floor Plan                   | 43          |
| Central Library, Blackpool, Entrance  Central Library and the Grundy Art Gallery, Blackpool | 36      | Distance Developing Developing                          | 44          |
| Municipal Buildings, Hamilton, Entrance                                                     | 46      | Plans                                                   | 45          |
| Ground Floor Plan                                                                           | 47      | Civic Centre Dundee                                     | 50-51       |
| First Floor Plan                                                                            | 48      | ortio centre, bundee                                    | 51          |
| The Academy, Hamilton, Entrance                                                             | 49      |                                                         |             |

#### DOMESTIC.

PAGE

PAGE

|                                                                                                      | PAGE       |                                                                                               | PAGE       |
|------------------------------------------------------------------------------------------------------|------------|-----------------------------------------------------------------------------------------------|------------|
| BAKER, HERBERT, 17 Queen Anne's Gate. Westminster, S.W.                                              | 20         | McNaB, WM, HUNTER, 121 West George Street, Glasgow                                            | (0         |
| Villa Arcadia, Johannesburg, South Africa Ground and First Floor Plan                                | 20<br>21   | Newstead, Bearsden                                                                            | 60         |
| BATEMAN, CHAS. E. (BATEMAN & BATEMAN), 18 Bennitts Hill,                                             | 2.1        | Hall (Interior)                                                                               | 62         |
| Birmingham                                                                                           |            | MILLAR, JAMES, 15 Blythswood Square, Glasgow                                                  |            |
| Little Cambrae                                                                                       | 22         | Blanefield, Kirkoswald, Ayrshire                                                              | 54         |
| CORLETTE, HUBERT C. (NICHOLSON & CORLETTE), 2 New Square, Lincoln's Inn, W.C.                        |            | Kildonan Mansion, Barrhill, Ayrshire TUBBS, MESSER & POULTER, Craig's Court House, Whitehall, | 55         |
| Hallow Dark Worsector                                                                                | 32         | W.C.                                                                                          |            |
| GEORGE, SIR ERNEST, A.R.A., & A. B. YEATES, 18 Maddox                                                |            | Crow Clump, Weybridge, Entrance Front                                                         | 17         |
| Street, W.                                                                                           | 21.25      | Garden Front                                                                                  | 18         |
| Houses for the Staff of H.H. The Maharajah of Indore GREEN, W. CURTIS, 35 Lincoln's Inn Fields, W.C. | 24-25      | Ground Floor Plan and Garden lay out House at Sunningdale                                     | 19<br>26   |
| House at Forest Row                                                                                  | 23         | Ground and First Floor Plans                                                                  | 27         |
| HART & WATERHOUSE, 1 Verulam Buildings, Gray's Inn, W.C.                                             |            | UNSWORTH & TRIGGS, 16 Station Road, Petersfield                                               |            |
| House at Enfield                                                                                     | 28         | Aecen Gill, Forest Row                                                                        | 30<br>31   |
| McNab, Wm. Hunter, 121 West George Street, Glasgow                                                   | 29         | Haine, Lipnook, Hants                                                                         | 31         |
| Beneffrey, Pollokshields, Glasgow                                                                    | 56         |                                                                                               |            |
| Ground and First Floor Plans                                                                         | 57         |                                                                                               |            |
| Interior Views                                                                                       | 58         |                                                                                               |            |
|                                                                                                      |            |                                                                                               |            |
|                                                                                                      | CCLU D     | TUDEC                                                                                         |            |
| 211                                                                                                  | SCULP      | IURES.                                                                                        |            |
|                                                                                                      |            |                                                                                               |            |
| Anger Josep Estan Studio Paton Townson St John's Wood                                                | PAGE       | CH PERT C WER 5 Notherton Crops Chalcon C.W.                                                  | PAGE       |
| ANGEL, JOHN, Eaton Studio, Eaton Terrace, St. John's Wood, N.W.                                      |            | GILBERT, C. WEB-, 5 Netherton Grove, Chelsea, S.W.                                            | 95         |
| David                                                                                                | 87         | The Fallen Idol GOULDEN, RICHARD R., 426 Fulham Road, London, W,                              | ,,,        |
| Vintage                                                                                              | 92         | Recumbent Figure for a Tomb in a Seignorial Chapel                                            | 85         |
| BABB-NICHOLSON, S., The Studio, St. Dunstan's Road, Baron's                                          |            | KNOBLANCH, GERTRUDE                                                                           | 02         |
| Court, W. Model of Memorial to Capt. Robert Falcon Scott,                                            |            | Two Views of Lead Fountain Figure LUCCHESI, ANDREA C., 1 & 2 Camden Studios, Camden Street,   | 92         |
| R.N., C.V.O., etc.                                                                                   | 82         | N.W.                                                                                          |            |
| BAKER, P. BRYANT, Studio, 404b Fulham Road, S.W.                                                     |            | Roused                                                                                        | 87         |
| Eros                                                                                                 | 95         | MANSHIP, PAUL, 27 Lexington Avenue, New York City, U.S.A.                                     | 96         |
| Eros                                                                                                 |            | Playfulness PIBWORTH, CHARLES, 14a Cheyne Row, Chelsea, S.W.                                  | 90         |
| The Age of Imagination                                                                               | 91         | Childhood                                                                                     | 95         |
| Brown, Mortimer, Clarendon House, South Ealing, W.                                                   |            | WADE, LIULIAN M., Mrs., 17 Chancellor's Road, Hammersmith.                                    |            |
| CANNEEL, E., 30 Crockerton Road, Upper Tooting, S.W.                                                 | 93         | W.<br>Endumion Croup                                                                          | 91         |
| Spring Joy                                                                                           | 91         | Endymion Group                                                                                | 91         |
| DICK, W. REID, 1 St. John's Wood Studios, Queen's Terrace,                                           |            | Monument to Abraham Lincoln at Frankfurt, Kentucky,                                           |            |
| N.W.                                                                                                 | 02         | U.S.A                                                                                         | 84         |
| DRURY, ALFRED, R.A., Lancaster Lodge, Lancaster Lodge,                                               | 93         | Monument to Lieutenant-Colonel William F. Vilas at Vicksburg, U.S.A                           | 90         |
| Lancaster Gardens, Wimbledon, S.W.                                                                   |            | WHEELER, CHARLES, 15 Hereford Buildings, Church Street,                                       | 50         |
| Panel for Memorial to King Edward VII, Sheffield                                                     | 88         | Chelsea, S,W.                                                                                 |            |
| Fuchs, Emil, Abbey Lodge, Hanover Gate, Regents Park,                                                |            | The Waters of Forgetfulness                                                                   | 86         |
| N.W.<br>Monument to Mrs. Ashley, Romsay Abbey                                                        | 83         | WHILE, ETHEL, Mrs., 3 Glenhouse Road, Eltham, S.E. The Scroll of Honour                       | 81         |
| GARBE, RICHARD, Nelmes End, Wingletye Lane, Hornchurch,                                              | 65         | The Scrott of Honour                                                                          | 01         |
| Essex                                                                                                |            |                                                                                               |            |
| Youth and the Shadow                                                                                 | 94         |                                                                                               |            |
|                                                                                                      |            |                                                                                               |            |
|                                                                                                      |            |                                                                                               |            |
|                                                                                                      | DECO       | RATIONS.                                                                                      |            |
|                                                                                                      |            |                                                                                               |            |
|                                                                                                      | PAGE       |                                                                                               | PAGE       |
| TEMPLE MOORE, 46 Well Walk, Hampstead, N.W.                                                          |            | TEMPLE MOORE, 46 Well Walk, Hampstead, N.W.                                                   |            |
| Reredos Pauel                                                                                        | 97<br>98   | St. Mark's, Mansfield                                                                         | 112        |
| Reredos in Chapel of St. John's, Plymouth Reredos Panet, St. Wilfred's, Harrogate                    | 09         | The Triumph of Julius Cæsar (from Thomson, "Tapestry Weaving in England")                     | 104-105    |
| Pulpit Fall                                                                                          | 100        | English Verdure " " "                                                                         | 106        |
| Reredos, St. Mark S, Alexandria, Egypt                                                               | 101        | Indian Scenes ,, ,, ,, ,,                                                                     | 107        |
| Pulpit, St. Wilfred's, Bradford                                                                      | 110        | Crimson Damask (from "Decoration in England")                                                 | 108        |
| Altar Ornaments, St. Wilfred's, Harrogate Part of Reredos in Chapel, Eversley School, Folkestone     | 111        | Designs by Daniel Marot " " "                                                                 | 109        |
| " " , " " "                                                                                          | 103        |                                                                                               |            |
|                                                                                                      |            |                                                                                               |            |
|                                                                                                      |            |                                                                                               |            |
| MOI                                                                                                  | DELS OF    | OLD LONDON.                                                                                   |            |
| 11101                                                                                                | DLLS OI    | OLD LONDON.                                                                                   |            |
|                                                                                                      | PAGE       |                                                                                               | PAGE       |
| JOHN B. THORPE, Architect, 98 Gray's Inn Road, W.C.                                                  | 1          | JOHN B. THORPE, Architect, 98 Gray's Inn Road, W.C.                                           | 1.101      |
| The Tower of London, A.D. 1600, as Title page, followed                                              | 412        | The Tower of London, A.D. 1600                                                                | 120-121    |
| with short history of the Models Centre Portion of Old London Bridge, A.D. 1630                      | 113<br>114 | Portion of the Great Fire, A.D. 1666                                                          | 122<br>123 |
| Southwark End 1630                                                                                   | 115        | South Transept, Old St. Paul's, A.D. 1560                                                     | 124        |
| Blackfriars, A.D. 1550                                                                               | 116        | The First Royal Exchange, A.D. 1600                                                           | 125        |
| The Eleanor Cross, Cheapside, A.D. 1580                                                              | 117        | Whitehall, A.D. 1649                                                                          | 126        |
| Baynard Castle, A.D. 1550 Suffolk House, Charing Cross, A.D. 1620                                    | 118<br>119 | Whitehall, A.D. 1649                                                                          | 127<br>128 |
|                                                                                                      | 417        | Bankside Southwark                                                                            | 120        |
|                                                                                                      |            |                                                                                               |            |