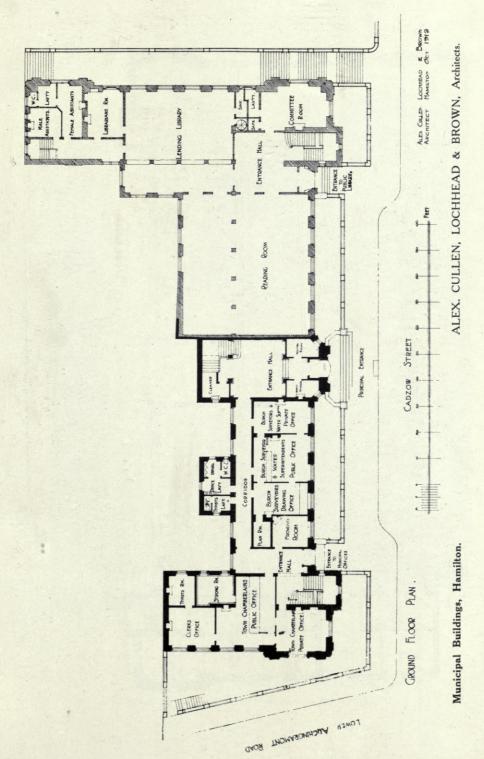

#### PUBLIC BUILDINGS.

|                                                                                             | PAGE !  |                                                         | PAGE        |
|---------------------------------------------------------------------------------------------|---------|---------------------------------------------------------|-------------|
| ATKINSON, FRANK R., Sackville Street, London, W.                                            | l.      | GOSLET, HAROLD, 28 Theobald's Road, London, W.C.        |             |
| Smoking Room on ss. Transylvania                                                            | 118     | Ciro's Club Dining Room                                 | 124-125     |
| First-class Dining Room ,,                                                                  | 119     | HARRIS, VINCENT E., 8 New Square, Lincoln's Inn. W.C.   |             |
| BAKER, HERBERT, 17 Queen Anne's Gate, Westminster, S.W.                                     |         | New Building for the Board of Trade, London (Selected   |             |
| The South African Medical Research Institute,                                               |         | Design)                                                 | 14-15       |
| Johannesburg                                                                                | 10-11   | LEY, A. S. R., 214 Bishopsgate, E.C.                    |             |
| Ground Floor Plan                                                                           | 12      | New Business Premises, Oxford Street, W                 | 113         |
| First Floor Plan                                                                            | 13      | MARTIN, DOUGLAS N., St. Saviour's Vicarage, Eton Road,  |             |
| BLANC, HIPPOLYTE J., 25 Rutland Square, Edinburgh                                           | 33      | Hampstead Nacional Maria                                | 122         |
| Edinburgh Ladies' College, Principal Entrance Hall Centre Feature, Front Facade             | 34      | Design for a Conservatoire of Music Plan                | 122<br>123  |
| BURKE-DOWNING, H. P., 12 College Street, Westminster Abbey,                                 | 34      | Moor, Arthur                                            | 123         |
| S.W.                                                                                        |         | British Dominions General Insurance New Head Office     | 116         |
| First Grade Girls' School for the Corporation of SS, Mary                                   |         | Plan                                                    | 117         |
| and Nicolas                                                                                 | 16      | PATERSON, ALEXANDER N., 266 St. Vincent Street, Glasgow | /           |
| BURR, ALFRED, 85 Gower Street, W.C.                                                         |         | New Premises, Gourock, for National Bank of Scotland    | 59          |
| British Columbia Government Building, Regent Street                                         | 114-115 | RICHARDSON & GILL, Russell Square, London, W.C.         |             |
| CAPPON, T. MARTIN, 22 Bank Street, Dundee                                                   |         | Moorgate Hall                                           | 120-121     |
| New Training College, Dundee                                                                | 52      | THOMSON, JAMES, City Architect, Dundee                  |             |
| Plan                                                                                        | 53      | Coldside Branch Library, Dundee                         | 38          |
| CLIFFORD, H. E. & LUNAN, 225 St. Vincent Street, Glasgow                                    | 25      | Ground Floor Plan                                       | 39          |
| Perth City Hall. Entrance and Hall CULLEN, ALEX., LOCKHEAD & BROWN, Architects, Hamilton    | 37      | Central Reading Rooms, Dundee                           | 40-41<br>42 |
| 0 4 -1121 - 121 1 1 12 1                                                                    | 35      | Ground Floor Plan<br>First Floor Plan                   | 43          |
| Central Library, Blackpool, Entrance  Central Library and the Grundy Art Gallery, Blackpool | 36      | Distance Developing Developing                          | 44          |
| Municipal Buildings, Hamilton, Entrance                                                     | 46      | Plans                                                   | 45          |
| Ground Floor Plan                                                                           | 47      | Civic Centre Dundee                                     | 50-51       |
| First Floor Plan                                                                            | 48      | ortio centre, bundee                                    | 51          |
| The Academy, Hamilton, Entrance                                                             | 49      |                                                         |             |