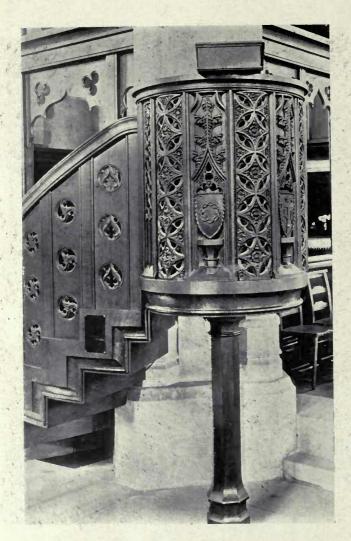

#### ECCLESIASTICAL.

|    |                                                      |       | PAGE |                                                           | PAGI |
|----|------------------------------------------------------|-------|------|-----------------------------------------------------------|------|
| BA | TEMAN, C. E. (BATEMAN & BATEMAN), 18 Bennitts        | Hill. |      | Temple Moore, 46 Well Walk, Hampstead, N.W.               |      |
|    | Birmingham                                           |       |      | Reredos, St. Mark's, Alexandria, Egypt (Decoration Sect.) | 101  |
|    | Memorial Screen, Parish Church, Walsall              |       | 8    | Part of Reredos in Chapel, Eversley School, ", ",         | 102  |
| Во | DDY, PERCY C., 14 Southampton Street, Strand, W.C.   |       |      | · Folkestone                                              |      |
|    | Chancel Screen, St. John's, Seven Kings, Ilford      |       | 9    | Part of Reredos in Chapel, Eversley School, ,,            | 103  |
| GR | EEN. WILLIAM CURTIS, 35 Lincoln's Inn Fields, W.C.   | - 62  |      | Folkestone ,, ,,                                          |      |
|    | Church of St. John the Evangelist, Carrington, Notts | •••   | 6-7  | Pulpit, St. Wilfred's, Bradford ,, ,,                     | 110  |
| HA | RE, CECIL G., Gray's Inn Square, W.C.                |       |      | Altar Ornaments, St. Wilfred's, Harrogate ., .,           | 111  |
|    | Church of Saint Peter, Redear, Exterior View         |       | 4    | St. Mark's, Mansfield ", ",                               | 112  |
|    | Interior View                                        |       | 5    | NICHOLSON, SIR CHARLES A. (NICHOLSON & CORLETTE),         |      |
| ΓE | MPLE MOORE, 46 Well Walk, Hampstead, N.W.            | -     |      | 2 New Square, Lincoln's Inn, W.C.                         |      |
|    | Reredos Panel (Decoration Sec                        | tion) | 97   | Holy Trinity, Lambeth (Design for Alterations)            | 2-3  |
|    | Reredos in Chapel, St. John's, Plymouth ,, ,         | ,     | 98   | SCOTT, GILBERT G., 7 Gray's Inn Square, W.C.              |      |
|    | TO I TO I OF STEEL AND TELEVISION OF AN              | ,     | 99   | New Catholic Church, Northfleet                           | 1    |
|    | Pulpit Fall ",                                       | ,     | 100  |                                                           |      |
|    |                                                      |       |      |                                                           |      |