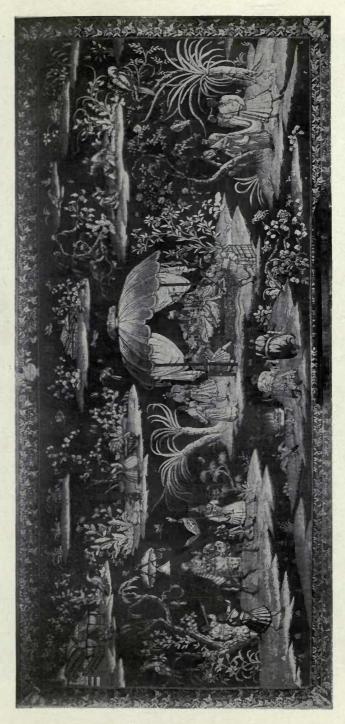

#### Academy Architecture, 191511—Decorations.

Indian Scenes, from Thomson, "Tapestry Weaving in England."

Published by B. T. BATSFORD, LTD.

Crimson Damask from "Decoration in England."

Published by B. T. Batsford, Ltd.

( 108 )