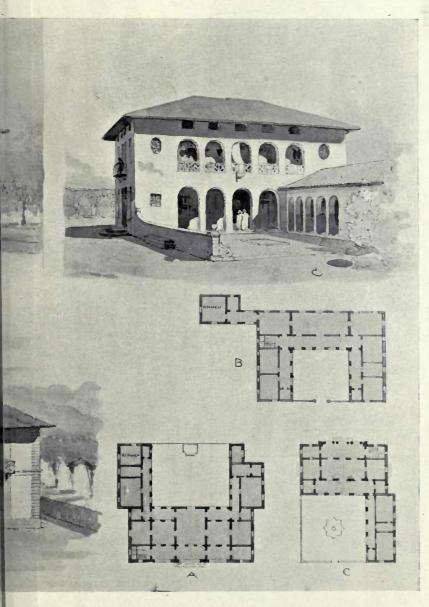

#### PUBLIC BUILDINGS.

|                                                                                             | PAGE !  |                                                         | PAGE        |
|---------------------------------------------------------------------------------------------|---------|---------------------------------------------------------|-------------|
| ATKINSON, FRANK R., Sackville Street, London, W.                                            | l.      | GOSLET, HAROLD, 28 Theobald's Road, London, W.C.        |             |
| Smoking Room on ss. Transylvania                                                            | 118     | Ciro's Club Dining Room                                 | 124-125     |
| First-class Dining Room ,,                                                                  | 119     | HARRIS, VINCENT E., 8 New Square, Lincoln's Inn. W.C.   |             |
| BAKER, HERBERT, 17 Queen Anne's Gate, Westminster, S.W.                                     |         | New Building for the Board of Trade, London (Selected   |             |
| The South African Medical Research Institute,                                               |         | Design)                                                 | 14-15       |
| Johannesburg                                                                                | 10-11   | LEY, A. S. R., 214 Bishopsgate, E.C.                    |             |
| Ground Floor Plan                                                                           | 12      | New Business Premises, Oxford Street, W                 | 113         |
| First Floor Plan                                                                            | 13      | MARTIN, DOUGLAS N., St. Saviour's Vicarage, Eton Road,  |             |
| BLANC, HIPPOLYTE J., 25 Rutland Square, Edinburgh                                           | 33      | Hampstead Nacional Maria                                | 122         |
| Edinburgh Ladies' College, Principal Entrance Hall Centre Feature, Front Facade             | 34      | Design for a Conservatoire of Music Plan                | 122<br>123  |
| BURKE-DOWNING, H. P., 12 College Street, Westminster Abbey,                                 | 34      | Moor, Arthur                                            | 123         |
| S.W.                                                                                        |         | British Dominions General Insurance New Head Office     | 116         |
| First Grade Girls' School for the Corporation of SS, Mary                                   |         | Plan                                                    | 117         |
| and Nicolas                                                                                 | 16      | PATERSON, ALEXANDER N., 266 St. Vincent Street, Glasgow | /           |
| BURR, ALFRED, 85 Gower Street, W.C.                                                         |         | New Premises, Gourock, for National Bank of Scotland    | 59          |
| British Columbia Government Building, Regent Street                                         | 114-115 | RICHARDSON & GILL, Russell Square, London, W.C.         |             |
| CAPPON, T. MARTIN, 22 Bank Street, Dundee                                                   |         | Moorgate Hall                                           | 120-121     |
| New Training College, Dundee                                                                | 52      | THOMSON, JAMES, City Architect, Dundee                  |             |
| Plan                                                                                        | 53      | Coldside Branch Library, Dundee                         | 38          |
| CLIFFORD, H. E. & LUNAN, 225 St. Vincent Street, Glasgow                                    | 25      | Ground Floor Plan                                       | 39          |
| Perth City Hall. Entrance and Hall CULLEN, ALEX., LOCKHEAD & BROWN, Architects, Hamilton    | 37      | Central Reading Rooms, Dundee                           | 40-41<br>42 |
| 0 4 -1121 - 121 1 1 12 1                                                                    | 35      | Ground Floor Plan<br>First Floor Plan                   | 43          |
| Central Library, Blackpool, Entrance  Central Library and the Grundy Art Gallery, Blackpool | 36      | Distance Developing Developing                          | 44          |
| Municipal Buildings, Hamilton, Entrance                                                     | 46      | Plans                                                   | 45          |
| Ground Floor Plan                                                                           | 47      | Civic Centre Dundee                                     | 50-51       |
| First Floor Plan                                                                            | 48      | ortio centre, bundee                                    | 51          |
| The Academy, Hamilton, Entrance                                                             | 49      |                                                         |             |