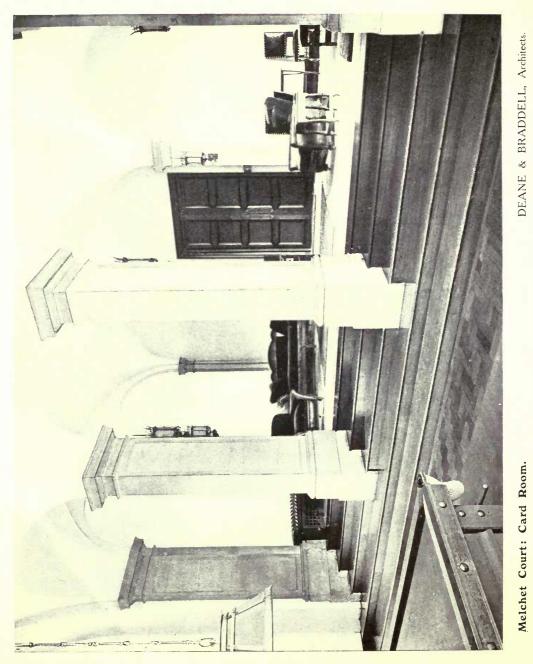

Road, Bournemouth. Metal Casements and Leaded Lights : GEORGE WRACGE, Ltd., Wardry Works, Salford, Manchester.

# INTERIOR DOMESTIC ARCHITECTURE



Melchet Court Dining Room: Fireplace. DEANE & BRADDELL, Architects.

Builders and Contractors : MUSSELWHITE & SON, Basingstoke. Lighting ; CECIL COOPER & Co., Ltd., 14 Gloucester Road, S.W., and Albert Road, Bournemouth.



Melchet Court: Corridor.

DEANE & BRADDELL, Architects.

Builders and Contractors : MUSSELWHITE & SON, Basingstoke. Lighting : CECIL COOPER & Co., Ltd., 14 Gloucester Road, S.W., and Albert Road, Bournemouth.

2



Melchet Court: Corridor.

DEANE & BRADDELL, Architects.

Builders and Contractors : MUSSELWHITE & SON, Basingstoke. Lighting : CECIL COOPER & Co., Ltd., 14 Gloucester Road, S.W., and Albert Road, Bournemouth.





Builders and Contractors : MUSSELWHITE & SON, Basingstoke. Lighting : CECIL COOPER & Co., Ltd., 14 Gloucester Road, S.W., and Albert Road, Bournemouth,



5

## Interior.—Domestic Architecture.

Builders and Contractors : MUSSELWHITE & Son, Basingstoke. Lighting : CECII. COOPER & Co., Ltd , 14 Gloucester Road, S.W., and Albert Road, Bournemouth.





7

#### Interior.—Domestic Architecture.

Builders and Contractors : MUSSELWHITE & Son, Basingstoke. Lighting : CECIL COOPER & Co., Ltd., 14 Gloucester Road, S.W., and Albert Road, Bournemouth.



No. 1 Grosvenor Crescent: An Ante Room. DEANE & BRADDELL, Architects. Decorations and Upholstery: A. BUSSET & Co., 63 Prince's Square, W. 2.



White House, Great Chart: The Dining Room. BAILLIE SCOTT, Architect.



BAILLIE SCOTT, Architect.

White