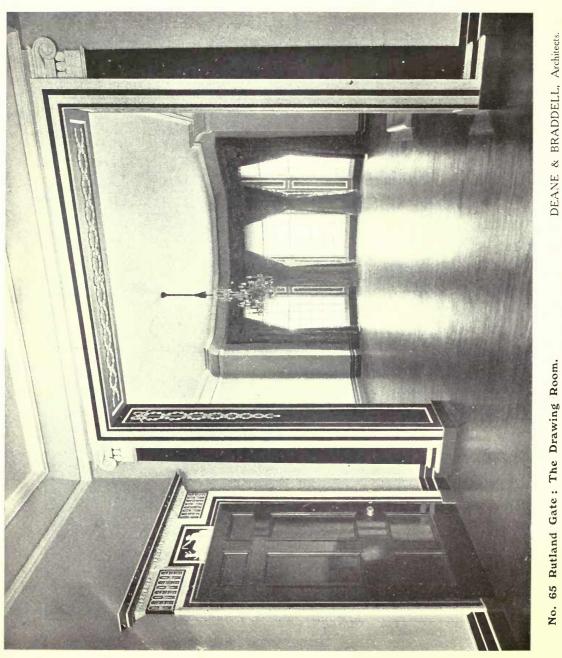

d Contractors : MUSSELWHITE & Son, Basingstoke. Lighting : CECIL COOPER & Co., Ltd., 14 Gloucester Road, S.W., and Albert Road, Bournemouth.



No. 1 Grosvenor Crescent: An Ante Room. DEANE & BRADDELL, Architects. Decorations and Upholstery: A. BUSSET & Co., 63 Prince's Square, W. 2.



White House, Great Chart: The Dining Room. BAILLIE SCOTT, Architect.



BAILLIE SCOTT, Architect.

White House, Great Chart : The Hall.



BAILLIE SCOTT, Architect.

White House, Great Chart: The Hall.



BAILLIE SCOTT, Architect.

White House, Great Chart: The Dining Room.

Interior.—Domestic Architecture.



13



BAILLIE SCOTT, Architect.

White House, Great Chart: Bedroom.



BAILLIE SCOTT, Architect.

White House, Great Chart: Bedroom.



White House, Great Chart : Bedroom.



17

 $\mathrm{B}^{-1}$ 



Builders and Contractors and Decorations : JOHN GARLICK (1910) Ltd., 43 Sloane Street, S.W. I. Curtains, Carpets and Chintzes : FRYERS, Ltd., 6 Henrietta Street, Cavendish Square, W. I. Grates and Chimney-pieces : TH0S. ELSLEY, Ltd., 28 Great Titchfield Street, W.



Builders and Contractors and Decorations : JOHN GARLICK (1910) Ltd., 43 Sloane Street, S.W. I. Grates and Chimney-pieces : THOS. ELSLEY, Ltd., 28 Great Titchfield Street, W. Curtains, Carpets and Chintzes : Fryers, Ltd., 6 Henrietta Street, Cavendish Square, W. I.



Furniture : C. MELLIER & Co., 5 Stratford Place, Oxford Street, W. 1. Marble Work : FENNING & Co., Ltd., Palace Wharf, Rainville Road, Hammersmith, W.



Interior.—Domestic Architecture.



Curtains, Carpets, Chintzes and Decorations, FRYERS, Ltd., 6 Henrietta S