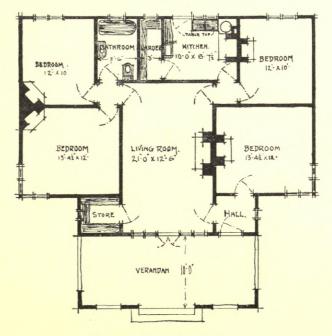

IS, Architect.

( 21 )



Swallow Brook Farm, looking towards Swimming Pool.



WILSON, EYRE & McILVAINE, Architects.

Garden and Fountain, Fairacres.



Fountain in Garden, Fairacres. WILSON, EYRE & McILVAINE, Architects.

( 24 )



Garden, Netherwood, N.J. VITALE-BRINCKERHOFF & GEIFFERT, Architects.

( 25 )



Swimming Pool in Garden, Netherwood, N.J.

e.—American.



VITALE-BRINCKERHOFF & GEIFFERT, Architects.



WILSON, EYRE & McILVAINE, Architects.

Garden, University of Penna Museum.



WILSON, EYRE & McILVAINE, Architects.

Proposed Garden at Jenkintown.

( 29 )



JAMES L. GREENLEAF, Landscape Architect.

Fountain in Rose Garden.





Garden Architecture.



The Lure of the Pipe Garden Fountain. Executed by H. H. MARTYN & Co., Cheltenham.

( 32 )

COTTAGE HOMES



FROMT ELEVATION





33 A

















Section II. Types Aand B.

38 ( )



Sections 11. Types Name B. Filmulto for Will Soutages and Sheepsmans on Earlie Wents

( 3') )





41

Cottage Homes.



Ideal (Workers') Homes Competition. Southern Counties Rural Area. T. S. DARBYSHIRE, Architect.

(Plans, see page 43).



L.G.B. and R.I.B.A. Cottage Competition.

C. O. NELSON, Architect.





Ideal (Workers') Homes Competition.—Southern Counties Rural Area. T. S. DARBYSHIRE, Architect.



( 44 )



CROUND FLOOR PLAN Ideal (Workers') Homes Competition. Southern and Midland Counties Rural Area. Hertfordshire (Hitchin)—South Aspect. G. H. PAINE, W. H. HOBDAY & A. F. SMITH, Architects.

( 45 )











( 47 )



J. B. DUNN, Architect.



FRUNT ELEVATION.



Small Colonial Bungalow. LIEUT. A. DOUGLAS-SMITH, Arc