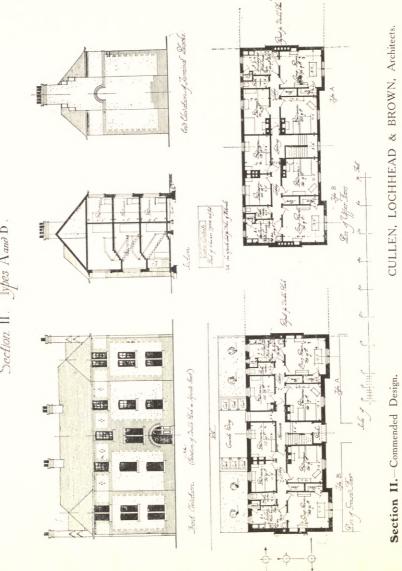

Swallow Brook Farm, looking towards Swimming Pool.



WILSON, EYRE & McILVAINE, Architects.

Garden and Fountain, Fairacres.



Fountain in Garden, Fairacres. WILSON, EYRE & McILVAINE, Architects.

( 24 )



Garden, Netherwood, N.J. VITALE-BRINCKERHOFF & GEIFFERT, Architects.

( 25 )



Swimming Pool in Garden, Netherwood, N.J.

e.—American.



VITALE-BRINCKERHOFF & GEIFFERT, Architects.



WILSON, EYRE & McILVAINE, Architects.

Garden, University of Penna Museum.



WILSON, EYRE & McILVAINE, Architects.

Proposed Garden at Jenkintown.

( 29 )



JAMES L. GREENLEAF, Landscape Architect.

Fountain in Rose Garden.





Garden Architecture.



The Lure of the Pipe Garden Fountain. Executed by H. H. MARTYN & Co., Cheltenham.

( 32 )

COTTAGE HOMES



FROMT ELEVATION





33 A

















Section II. Types Aand B.

38 ( )



Sections 11. Types Name B. Filmulto for Will Soutages and Sheepsmans on Earlie Wents

( 3') )





41

Cottage Homes.



Ideal (Workers') Homes Competition. Southern Counties Rural Area. T. S. DARBYSHIRE, Architect.

(Plans, see page 43).



L.G.B. and R.I.B.A. Cottage Competition.

C. O. NELSON, Architect.





Ideal (Workers') Homes Competition.—Southern Counties Rural Area. T. S. DARBYSHIRE, Architect.



( 44 )



CROUND FLOOR PLAN Ideal (Workers') Homes Competition. Southern and Midland Counties Rural Area. Hertfordshire (Hitchin)—South Aspect. G. H. PAINE, W. H. HOBDAY & A. F. SMITH, Architects.

( 45 )











( 47 )



J. B. DUNN, Architect.



FRUNT ELEVATION.



Small Colonial Bungalow. LIEUT. A. DOUGLAS-SMITH, Architect.

## INTERIOR WOO