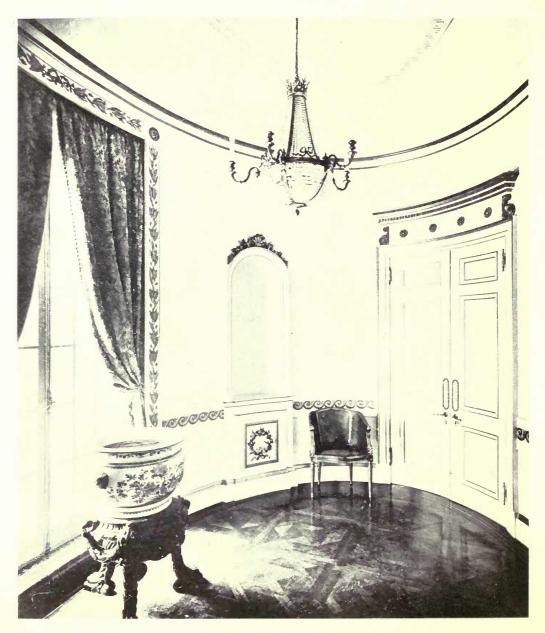

, and Albert Road, Bournemouth.

2



Melchet Court: Corridor.

DEANE & BRADDELL, Architects.

Builders and Contractors : MUSSELWHITE & SON, Basingstoke. Lighting : CECIL COOPER & Co., Ltd., 14 Gloucester Road, S.W., and Albert Road, Bournemouth.





Builders and Contractors : MUSSELWHITE & SON, Basingstoke. Lighting : CECIL COOPER & Co., Ltd., 14 Gloucester Road, S.W., and Albert Road, Bournemouth,



5

## Interior.—Domestic Architecture.

Builders and Contractors : MUSSELWHITE & Son, Basingstoke. Lighting : CECII. COOPER & Co., Ltd , 14 Gloucester Road, S.W., and Albert Road, Bournemouth.





7

#### Interior.—Domestic Architecture.

Builders and Contractors : MUSSELWHITE & Son, Basingstoke. Lighting : CECIL COOPER & Co., Ltd., 14 Gloucester Road, S.W., and Albert Road, Bournemouth.



No. 1 Grosvenor Crescent: An Ante Room. DEANE & BRADDELL, Architects. Decorations and Upholstery: A. BUSSET & Co., 63 Prince's Square, W. 2.



White House, Great Chart: The Dining Room. BAILLIE SCOTT, Architect.



BAILLIE SCOTT, Architect.

White House, Great Chart : The Hall.



BAILLIE SCOTT, Architect.

White House, Great Chart: The Hall.



BAILLIE SCOTT, Architect.

White House, Great Chart: The Dining Room.

Interior.—Domestic Architecture.



13



BAILLIE SCOTT, Architect.

White House, Great Chart: Bedroom.



BAILLIE SCOTT, Architect.

White House, Great Chart: Bedroom.



White House, Great Chart : Bedroom.



17

 $\mathrm{B}^{-1}$ 



Builders and Contractors and Decorations : JOHN GARLICK (1910) Ltd., 43 Sloane Street, S.W. I. Curtains, Carpets and Chintzes : FRYERS, Ltd.