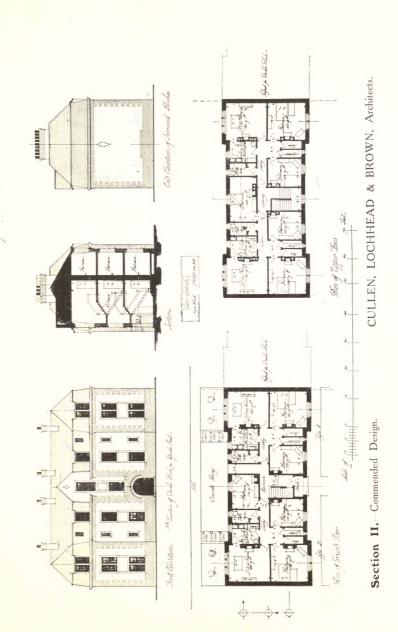

Swimming Pool.



WILSON, EYRE & McILVAINE, Architects.

Garden and Fountain, Fairacres.



Fountain in Garden, Fairacres. WILSON, EYRE & McILVAINE, Architects.

( 24 )



Garden, Netherwood, N.J. VITALE-BRINCKERHOFF & GEIFFERT, Architects.

( 25 )



Swimming Pool in Garden, Netherwood, N.J.

e.—American.



VITALE-BRINCKERHOFF & GEIFFERT, Architects.



WILSON, EYRE & McILVAINE, Architects.

Garden, University of Penna Museum.



WILSON, EYRE & McILVAINE, Architects.

Proposed Garden at Jenkintown.

( 29 )



JAMES L. GREENLEAF, Landscape Architect.

Fountain in Rose Garden.





Garden Architecture.



The Lure of the Pipe Garden Fountain. Executed by H. H. MARTYN & Co., Cheltenham.

( 32 )

COTTAGE HOMES



FROMT ELEVATION





33 A

















Section II. Types Aand B.

38 ( )



Sections 11. Types Name B. Filmulto for Will Soutages and Sheepsmans on Earlie Wents

( 3') )





41

Cottage Homes.



Ideal (Workers') Homes Competition. Southern Counties Rural Area. T. S. DARBYSHIRE, Architect.

(Plans, see page 43).



L.G.B. and R.I.B.A. Cottage Competition.

C. O. NELSON, Architect.





Ideal (Workers') Homes Competition.—Southern Counties Rural Area. T. S. DARBYSHIRE, Architect.



( 44 )



CROUND FLOOR PLAN Ideal (Workers') Homes Competition. Southern and Midland Counties Rural Area. Hertfordshire (Hitchin)—South Aspect. G. H. PAINE, W. H. HOBDAY & A. F. SMITH, Architects.

( 45 )











( 47 )



J. B. DUNN, Architect.



FRUNT ELEVATION.



Small Colonial Bungalow. LIEUT. A. DOUGLAS-SMITH, Architect.

## INTERIOR WOODWORK



LONDON OFFICE AND SHOWROOMS: