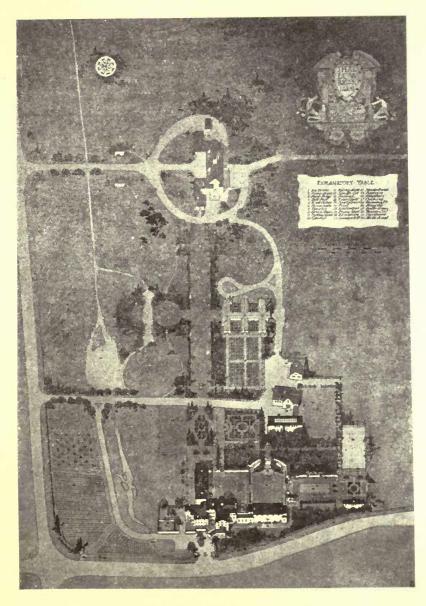

TAUBMAN, Sculptor.



The Steps of Life—At the Sanctuary. F. M. TAUBMAN, Sculptor.



ANAFKH." GILBERT BAYES, Sculptor.







Panel to commemorate First Atlantic Flight.

W. REID DICK, Sculptor.

The above Panel is being executed in Bronze, suitably inscribed, to commemorate the feat and displayed in the various Branch Offices throughout the world, of Rolls Royce, Ltd., whose engines were used for the Flight,

## GARDEN ARCHITECTURE. AMERICAN.



Garden for J. Hampton Barnes, Devon, Penna, U.S.A. WILSON EYRE & McILVAINE, Architects.

Note.—For pages 1—16 see Volume 51.

(17)



Swimming Pool in Garden, Netherwood, N.J.



VITALE-BRINCKERHOFF & GEIFFERT, Architects.

) i



Swallow Brook Farm: The Lawn, looking towards the Loggia, Showing Hermes Fountain. B. W. MORRIS, Architect.

( 20 )



Swallow Brook Farm: Lay-out of Estate. B. W. MORRIS, Architect.

( 21 )



Swallow Brook Farm, looking towards Swimming Pool.



WILSON, EYRE & McILVAINE, Architects.

Garden and Fountain, Fairacres.



Fountain in Garden, Fairacres. WILSON, EYRE & McILVAINE, Architects.

( 24 )



Garden, Netherwood, N.J. VITALE-BRINCKERHOFF & GEIFFERT, Architects.

( 25 )



Swimming Pool in Garden, Netherwood, N.J.

e.—American.



VITALE-BRINCKERHOFF & GEIFFERT, Architects.



WILSON, EYRE & McILVAINE, Architects.

Garden, University of Penna Museum.



WILSON, EYRE & McILVAINE, Architects.

Proposed Garden at Jenkintown.

( 29 )



JAMES L. GREENLEAF, Landscape Architect.

Fountain in Rose Garden.





Garden Architecture.



The Lure of the Pipe Garden Fountain. Executed by H. H. MARTYN & Co., Chel