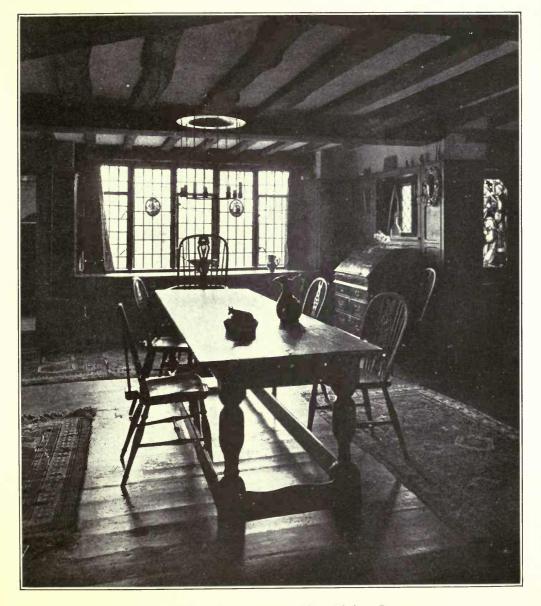

ingstoke. Lighting : CECIL COOPER & Co., Ltd., 14 Gloucester Road, S.W., and Albert Road, Bournemouth.





Builders and Contractors : MUSSELWHITE & SON, Basingstoke. Lighting : CECIL COOPER & Co., Ltd., 14 Gloucester Road, S.W., and Albert Road, Bournemouth,



5

## Interior.—Domestic Architecture.

Builders and Contractors : MUSSELWHITE & Son, Basingstoke. Lighting : CECII. COOPER & Co., Ltd , 14 Gloucester Road, S.W., and Albert Road, Bournemouth.





7

#### Interior.—Domestic Architecture.

Builders and Contractors : MUSSELWHITE & Son, Basingstoke. Lighting : CECIL COOPER & Co., Ltd., 14 Gloucester Road, S.W., and Albert Road, Bournemouth.



No. 1 Grosvenor Crescent: An Ante Room. DEANE & BRADDELL, Architects. Decorations and Upholstery: A. BUSSET & Co., 63 Prince's Square, W. 2.



White House, Great Chart: The Dining Room. BAILLIE SCOTT, Architect.



BAILLIE SCOTT, Architect.

White House, Great Chart : The Hall.



BAILLIE SCOTT, Architect.

White House, Great Chart: The Hall.



BAILLIE SCOTT, Architect.

White House, Great Chart: The Dining Room.

Interior.—Domestic Architecture.



13



BAILLIE SCOTT, Architect.

White House, Great Chart: Bedroom.



BAILLIE SCOTT, Architect.

White House, Great Chart: Bedroom.



White House, Great Chart : Bedroom.



17

 $\mathrm{B}^{-1}$ 



Builders and Contractors and Decorations : JOHN GARLICK (1910) Ltd., 43 Sloane Street, S.W. I. Curtains, Carpets and Chintzes : FRYERS, Ltd., 6 Henrietta Street, Cavendish Square, W. I. Grates and Chimney-pieces : TH0S. ELSLEY, Ltd., 28 Great Titchfield Street, W.



Builders and Con