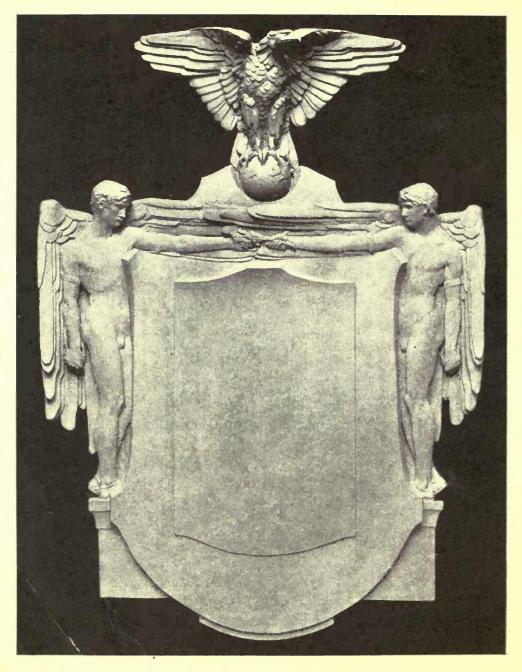

reat Titchfield Street, W.

# SCULPTURES



1

The Man Child.

W. REID DICK, Sculptor.



The Awakening. F. M. TAUBMAN, Sculptor. 2

Sculptures.

Sculptures.



The Awakening. F. M. TAUBMAN, Sculptor.

3

Sculptures.



4

The Sea King's Daughter.

GILBERT BAYES, Sculptor.



Water Nymph Design for a Fountain. ANDREA C. LUCCHESI, Sculptor.



Captive. ANDREA C. LUCCHESI, Sculptor.



"Youth." ANDREA C. LUCCHESI, Sculptor.





Madonna and Child.

W. REID DICK, Sculptor.



Chloe.

W. REID DICK, Sculptor.



The Steps of Life—The Golden Age. F. M. TAUBMAN, Sculptor.





The Steps of Life—The Creation. F. M. TAUBMAN, Sculptor.





The Steps of Life—The Jungle. F. M. TAUBMAN, Sculptor.



The Steps of Life—At the Sanctuary. F. M. TAUBMAN, Sculptor.



ANAFKH." GILBERT BAYES, Sculptor.







Panel to commemorate First Atlantic Flight.

W. REID DICK, Sculptor.

The above Panel is being executed in Bronze, suitably inscribed, to commemorate the feat and displayed in the various Branch Offices throughout the world, of Rolls Royce, Ltd., whose engines were used for the Flight,

## GARDEN ARCHITECTURE. AMERICAN.



Garden for J. Hampton Barnes, Devon, Penna, U.S.A. WILSON EYRE & McILVAINE, Architects.

Note.—For pages 1—16 see Volume 51.

(17)



Swimming Pool in Garden, Netherwood, N.J.



VITALE-BRINCKERHOFF & GEIFFERT, Architects.

) i



Swallow Brook Farm: The Lawn, looking towards the Loggia, Showing Hermes Fountain. B. W. MORRIS, Architect.

( 20 )



Swallow Brook Farm: Lay-out of Estate. B. W. MORRIS, Architect.

( 21 )



Swallow Brook Farm, looking towards Swimming Poo