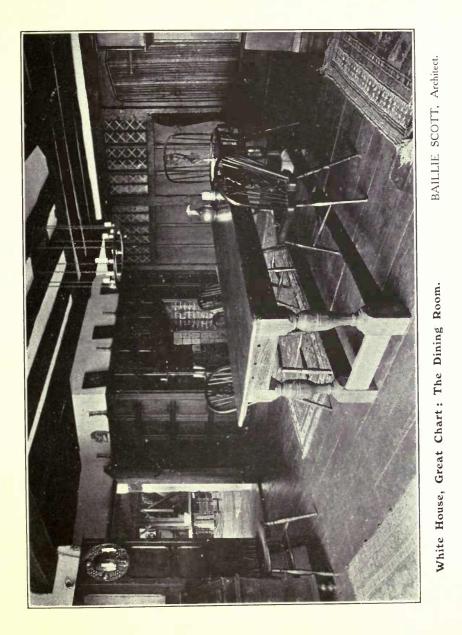

and Contractors : MUSSELWHITE & Son, Basingstoke. Lighting : CECII. COOPER & Co., Ltd , 14 Gloucester Road, S.W., and Albert Road, Bournemouth.





7

#### Interior.—Domestic Architecture.

Builders and Contractors : MUSSELWHITE & Son, Basingstoke. Lighting : CECIL COOPER & Co., Ltd., 14 Gloucester Road, S.W., and Albert Road, Bournemouth.



No. 1 Grosvenor Crescent: An Ante Room. DEANE & BRADDELL, Architects. Decorations and Upholstery: A. BUSSET & Co., 63 Prince's Square, W. 2.



White House, Great Chart: The Dining Room. BAILLIE SCOTT, Architect.



BAILLIE SCOTT, Architect.

White House, Great Chart : The Hall.



BAILLIE SCOTT, Architect.

White House, Great Chart: The Hall.



BAILLIE SCOTT, Architect.

White House, Great Chart: The Dining Room.

Interior.—Domestic Architecture.



13



BAILLIE SCOTT, Architect.

White House, Great Chart: Bedroom.



BAILLIE SCOTT, Architect.

White House, Great Chart: Bedroom.



White House, Great Chart : Bedroom.



17

 $\mathrm{B}^{-1}$ 



Builders and Contractors and Decorations : JOHN GARLICK (1910) Ltd., 43 Sloane Street, S.W. I. Curtains, Carpets and Chintzes : FRYERS, Ltd., 6 Henrietta Street, Cavendish Square, W. I. Grates and Chimney-pieces : TH0S. ELSLEY, Ltd., 28 Great Titchfield Street, W.



Builders and Contractors and Decorations : JOHN GARLICK (1910) Ltd., 43 Sloane Street, S.W. I. Grates and Chimney-pieces : THOS. ELSLEY, Ltd., 28 Great Titchfield Street, W. Curtains, Carpets and Chintzes : Fryers, Ltd., 6 Henrietta Street, Cavendish Square, W. I.



Furniture : C. MELLIER & Co., 5 Stratford Place, Oxford Stre