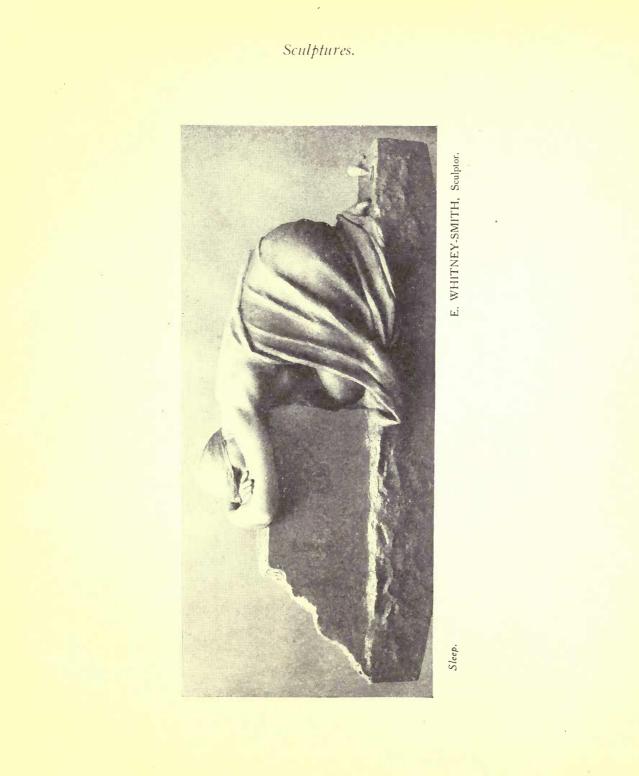

28 Great Titchfield Street, W.

# SCULPTURES



1

The Man Child.

W. REID DICK, Sculptor.



The Awakening. F. M. TAUBMAN, Sculptor. 2

Sculptures.

Sculptures.



The Awakening. F. M. TAUBMAN, Sculptor.

3

Sculptures.



4

The Sea King's Daughter.

GILBERT BAYES, Sculptor.



Water Nymph Design for a Fountain. ANDREA C. LUCCHESI, Sculptor.



Captive. ANDREA C. LUCCHESI, Sculptor.



"Youth." ANDREA C. LUCCHESI, Sculptor.





Madonna and Child.

W. REID DICK, Sculptor.



Chloe.

W. REID DICK, Sculptor.



The Steps of Life—The Golden Age. F. M. TAUBMAN, Sculptor.





The Steps of Life—The Creation. F. M. TAUBMAN, Sculptor.





The Steps of Life—The Jungle. F. M. TAUBMAN, Sculptor.



The Steps of Life—At the Sanctuary. F. M. TAUBMAN, Sculptor.



ANAFKH." GILBERT BAYES, Sculptor.







Panel to commemorate First Atlantic Flight.

W. REID DICK, Sculptor.

The above Panel is being executed in Bronze, suitably inscribed, to commemorate the feat and displayed in the various Branch Offices throughout the world, of Rolls Royce, Ltd., whose engines were used for the Flight,

## GARDEN ARCHITECTURE. AMERICAN.



Garden for J. Hampton Barnes, Devon, Penna, U.S.A. WILSON EYRE & McILVAINE, Architects.

Note.—For pages 1—16 see Volume 51.

(17)



Swimming Pool in Garden, Netherwood, N.J.



VITALE-BRINCKERHOFF & GEIFFERT, Architects.

) i



Swallow Brook Farm: The Lawn, looking towards the Loggia, Showing Hermes Fountain. B. W. MORRIS, Architect.

( 20 )



Swallow Brook Farm: Lay-out of Estate. B. W. MORRIS, Architect.

( 21 )



Swallow Brook Farm, looking towards Swimming