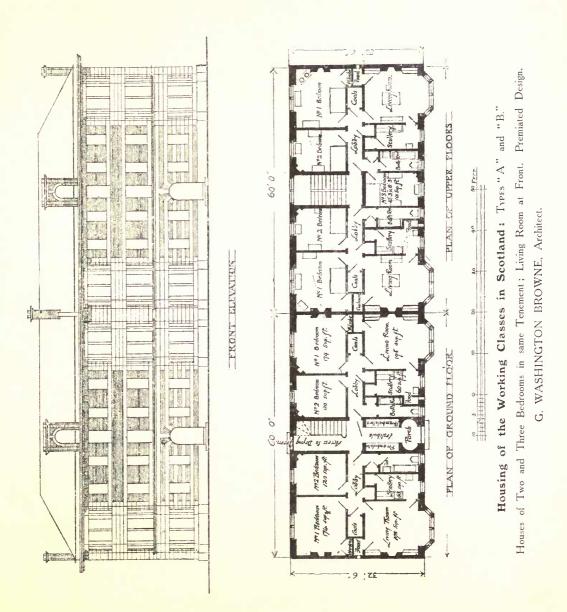

( 21 )



Swallow Brook Farm, looking towards Swimming Pool.



WILSON, EYRE & McILVAINE, Architects.

Garden and Fountain, Fairacres.



Fountain in Garden, Fairacres. WILSON, EYRE & McILVAINE, Architects.

( 24 )



Garden, Netherwood, N.J. VITALE-BRINCKERHOFF & GEIFFERT, Architects.

( 25 )



Swimming Pool in Garden, Netherwood, N.J.

e.—American.



VITALE-BRINCKERHOFF & GEIFFERT, Architects.



WILSON, EYRE & McILVAINE, Architects.

Garden, University of Penna Museum.



WILSON, EYRE & McILVAINE, Architects.

Proposed Garden at Jenkintown.

( 29 )



JAMES L. GREENLEAF, Landscape Architect.

Fountain in Rose Garden.





Garden Architecture.



The Lure of the Pipe Garden Fountain. Executed by H. H. MARTYN & Co., Cheltenham.

( 32 )

COTTAGE HOMES



FROMT ELEVATION





33 A

















Section II. Types Aand B.

38 ( )



Sections 11. Types Name B. Filmulto for Will Soutages and Sheepsmans on Earlie Wents

( 3') )





41

Cottage Homes.



Ideal (Workers') Homes Competition. Southern Counties Rural Area. T. S. DARBYSHIRE, Architect.

(Plans, see page 43).



L.G.B. and R.I.B.A. Cottage Competition.

C. O. NELSON, Architect.





Ideal (Workers') Homes Competition.—Southern Counties Rural Area. T. S. DARBYSHIRE, Architect.



( 44 )



CROUND FLOOR PLAN Ideal (Workers') Homes Competition. Southern and Midland Counties Rural Area. Hertfordshire (Hitchin)—South Aspect. G. H. PAINE, W. H. HOBDAY & A. F. SMITH, Architects.

( 45 )











( 47 )



J. B. DUNN, Architect.



FRUNT ELEVATION.



Small Colonial Bungalow. LIEUT. A. DOUGLAS-SMITH, Architect.

## IN