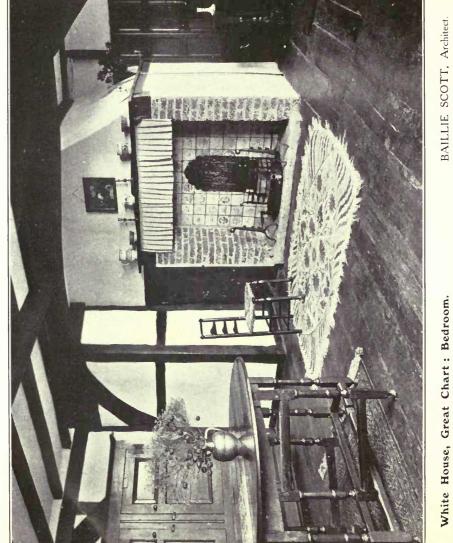

emouth.





7

#### Interior.—Domestic Architecture.

Builders and Contractors : MUSSELWHITE & Son, Basingstoke. Lighting : CECIL COOPER & Co., Ltd., 14 Gloucester Road, S.W., and Albert Road, Bournemouth.



No. 1 Grosvenor Crescent: An Ante Room. DEANE & BRADDELL, Architects. Decorations and Upholstery: A. BUSSET & Co., 63 Prince's Square, W. 2.



White House, Great Chart: The Dining Room. BAILLIE SCOTT, Architect.



BAILLIE SCOTT, Architect.

White House, Great Chart : The Hall.



BAILLIE SCOTT, Architect.

White House, Great Chart: The Hall.



BAILLIE SCOTT, Architect.

White House, Great Chart: The Dining Room.

Interior.—Domestic Architecture.



13



BAILLIE SCOTT, Architect.

White House, Great Chart: Bedroom.



BAILLIE SCOTT, Architect.

White House, Great Chart: Bedroom.



White House, Great Chart : Bedroom.



17

 $\mathrm{B}^{-1}$ 



Builders and Contractors and Decorations : JOHN GARLICK (1910) Ltd., 43 Sloane Street, S.W. I. Curtains, Carpets and Chintzes : FRYERS, Ltd., 6 Henrietta Street, Cavendish Square, W. I. Grates and Chimney-pieces : TH0S. ELSLEY, Ltd., 28 Great Titchfield Street, W.



Builders and Contractors and Decorations : JOHN GARLICK (1910) Ltd., 43 Sloane Street, S.W. I. Grates and Chimney-pieces : THOS. ELSLEY, Ltd., 28 Great Titchfield Street, W. Curtains, Carpets and Chintzes : Fryers, Ltd., 6 Henrietta Street, Cavendish Square, W. I.



Furniture : C. MELLIER & Co., 5 Stratford Place, Oxford Street, W. 1. Marble Work : FENNING & Co., Ltd., Palace Wharf, Rainville Road, Hammersmith, W.



Interior.—Domestic Architecture.



Curtai