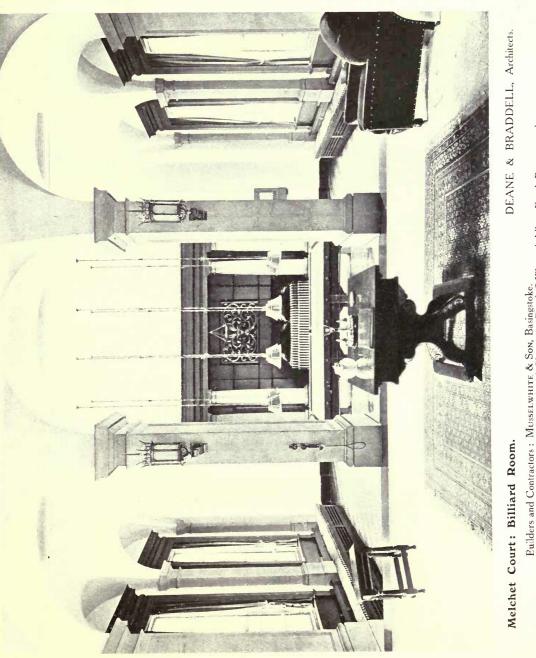

t Court Dining Room: Fireplace. DEANE & BRADDELL, Architects.

Builders and Contractors : MUSSELWHITE & SON, Basingstoke. Lighting ; CECIL COOPER & Co., Ltd., 14 Gloucester Road, S.W., and Albert Road, Bournemouth.



Melchet Court: Corridor.

DEANE & BRADDELL, Architects.

Builders and Contractors : MUSSELWHITE & SON, Basingstoke. Lighting : CECIL COOPER & Co., Ltd., 14 Gloucester Road, S.W., and Albert Road, Bournemouth.

2



Melchet Court: Corridor.

DEANE & BRADDELL, Architects.

Builders and Contractors : MUSSELWHITE & SON, Basingstoke. Lighting : CECIL COOPER & Co., Ltd., 14 Gloucester Road, S.W., and Albert Road, Bournemouth.





Builders and Contractors : MUSSELWHITE & SON, Basingstoke. Lighting : CECIL COOPER & Co., Ltd., 14 Gloucester Road, S.W., and Albert Road, Bournemouth,



5

## Interior.—Domestic Architecture.

Builders and Contractors : MUSSELWHITE & Son, Basingstoke. Lighting : CECII. COOPER & Co., Ltd , 14 Gloucester Road, S.W., and Albert Road, Bournemouth.





7

#### Interior.—Domestic Architecture.

Builders and Contractors : MUSSELWHITE & Son, Basingstoke. Lighting : CECIL COOPER & Co., Ltd., 14 Gloucester Road, S.W., and Albert Road, Bournemouth.



No. 1 Grosvenor Crescent: An Ante Room. DEANE & BRADDELL, Architects. Decorations and Upholstery: A. BUSSET & Co., 63 Prince's Square, W. 2.



White House, Great Chart: The Dining Room. BAILLIE SCOTT, Architect.



BAILLIE SCOTT, Architect.

White House, Great Chart : The Hall.



BAILLIE SCOTT, Architect.

White House, Great Chart: The Hall.



BAILLIE SCOTT, Architect.

White House, Great Chart: T