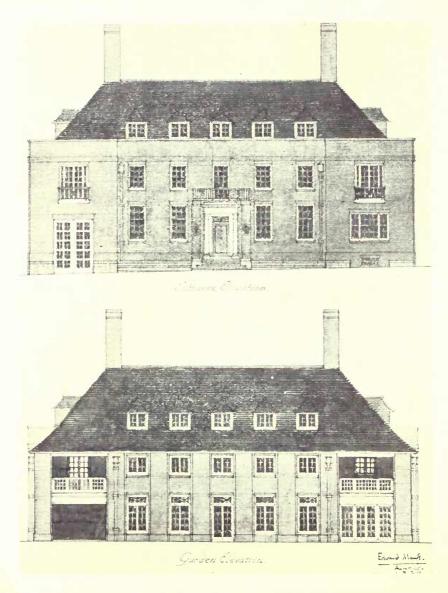

yard. EDWARD MAUFE, Architect.



The Flint House, Goring: Entrance Front.



ERNEST NEWTON, R.A., Architect.











Academy Architecture.



ERNEST NEWTON, R.A., Architect.





No. 3 Seamore Place, Park Lane.

General Contractors : HALL, BEDDALL & Co., Pitfield W Electrical Installation : THE ELECTRICAL EQUIPMENT & Heating and Ventilating and Hot Water Supply : F. ED Casements and Metal Work : THE LUXFER PRISM CO., Marble Work : FENNING & Co., Palace Wharf, Rainvill Decorative Plaster Work : GILBERT SEALE & SON, 22 L Lifts : WAYGOOD-OTIS, Ltd., Falmouth Road, London, S



HEPWORTH & WORUM, Architects.

Vaterloo Bridge, S.E. 1. ATION Co., 64 Finsbury Pavement, E.C. 2. Son, 8 Great Marlborough Street, W. 1. Street, E.C. 2. Hammersmith, W. Grove, Camberwell, S.E. Academy Architecture.



No. 73 Redington Road, Hampstead.

EDWARD MAUFE, Architect.

Academy Architecture.





### Architectural Review.



Builders and Contractors : MUSBELWHITE & SON, Basingstoke. Lighting : CECII. COOPER & Co., Ltd., 14 Gloucester Road, S.W., and Albert Road, Bournemouth. Metal Casements and Leaded Lights : GEORGE WRACGE, Ltd., Wardry Works, Salford, Manchester.

# INTERIOR DOMESTIC ARCHITECTURE



Melchet Court Dining Room: Fireplace. DEANE & BRADDELL, Architects.

Builders and Contractors : MUSSELWHITE & SON, Basingstoke. Lighting ; CECIL COOPER & Co., Ltd., 14 Gloucester Road, S.W., and Albert Road, Bournemouth.



Melchet Court: Corridor.

DEANE & BRADDELL, Architects.

Builders and Contractors : MUSSELWHITE & SON, Basingstoke. Lighting : CECIL COOPER & Co., Ltd., 14 Gloucester Road, S.