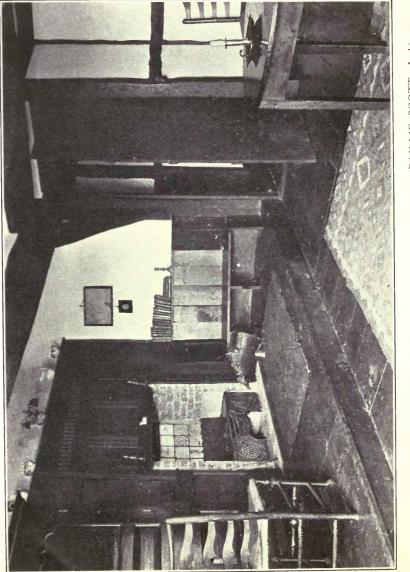

ntractors : MUSSELWHITE & Son, Basingstoke. Lighting : CECII. COOPER & Co., Ltd , 14 Gloucester Road, S.W., and Albert Road, Bournemouth.





7

#### Interior.—Domestic Architecture.

Builders and Contractors : MUSSELWHITE & Son, Basingstoke. Lighting : CECIL COOPER & Co., Ltd., 14 Gloucester Road, S.W., and Albert Road, Bournemouth.



No. 1 Grosvenor Crescent: An Ante Room. DEANE & BRADDELL, Architects. Decorations and Upholstery: A. BUSSET & Co., 63 Prince's Square, W. 2.



White House, Great Chart: The Dining Room. BAILLIE SCOTT, Architect.



BAILLIE SCOTT, Architect.

White House, Great Chart : The Hall.



BAILLIE SCOTT, Architect.

White House, Great Chart: The Hall.



BAILLIE SCOTT, Architect.

White House, Great Chart: The Dining Room.

Interior.—Domestic Architecture.



13



BAILLIE SCOTT, Architect.

White House, Great Chart: Bedroom.



BAILLIE SCOTT, Architect.

White House, Great Chart: Bedroom.



White House, Great Chart : Bedroom.



17

 $\mathrm{B}^{-1}$ 



Builders and Contractors and Decorations : JOHN GARLICK (1910) Ltd., 43 Sloane Street, S.W. I. Curtains, Carpets and Chintzes : FRYERS, Ltd., 6 Henrietta Street, Cavendish Square, W. I. Grates and Chimney-pieces : TH0S. ELSLEY, Ltd., 28 Great Titchfield Street, W.



Builders and Contractors and Decorations : JOHN GARLICK (1910) Ltd., 43 Sloane Street, S.W. I. Grates and Chimney-pieces : THOS. ELSLEY, Ltd., 28 Great Titchfield Street, W. Curtains, Carpets and Chintzes : Fryers, Ltd., 6 Henrietta Street, Cavendish Square, W. I.



Furniture : C. MELLIER & Co., 5 Stratford Place, Oxford Street, W.