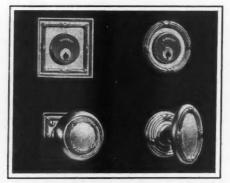

Door Knob No. 1984, Key Plate No. 584; Door Knob No. 1822FA, Key Plate No. 870FA.

Door Knob No. 1825FA, Rosette No. 1FA; Door Knob No. 1913FD with Rose No. 175FD, Rosette No. 1FD.

recognized for its excellent quality, and its smooth, certain operation.

For the French-type dwelling pictured above, Sargent prescribes the hardware designs illustrated—each piece perfectly machined of solid brass or bronze, beautifully finished and non-rusting. Many Sargent designs offer a wealth of choice for every type of residence.

Sargent Hardware of brass and bronze costs surprisingly little more than plated steel hardware that will not prove satisfactory. Complete equipment for the dwelling shown is only about 2% of the total building cost—varying somewhat, however, for different sections of the country, and according to design and type of construction. Our illustrated booklet, "Hardware for Utility and Ornamentation," will be sent you on request. You will find it interesting and instructive. Sargent & Company, 51 Water Street, New Haven, Conn.