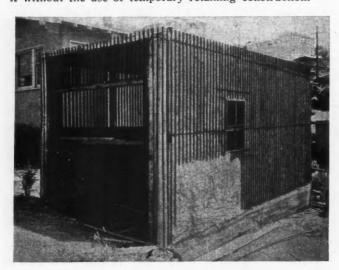

# FOR EVERY TYPE OF HOME YOU BUILD THERE'S AN AMBLER ASBESTOS PRODUCT

YOU'LL find an Ambler Asbestos
Product to fit any purse. Be it cottage or castle that's planned, you can quote with the knowledge that you're recommending the best.

Fireproof Ambler Asbestos Shingles are made in three general styles and eight attractive colors Prices range from the lowcost serviceable "honeycomb" type to the distinctive "English Thatch" with its rough texture and deep delightful shadows.

#### Corrugated Roofing and Siding

AMBLER ASBESTOS Corrugated is used extensively by industrial concerns for roofing and siding factory buildings and warehouses. Like the other Ambler products, its base is asbestos and cement. Every contractor doing industrial work should ask for our 1929 Engineers' Data Sheets.