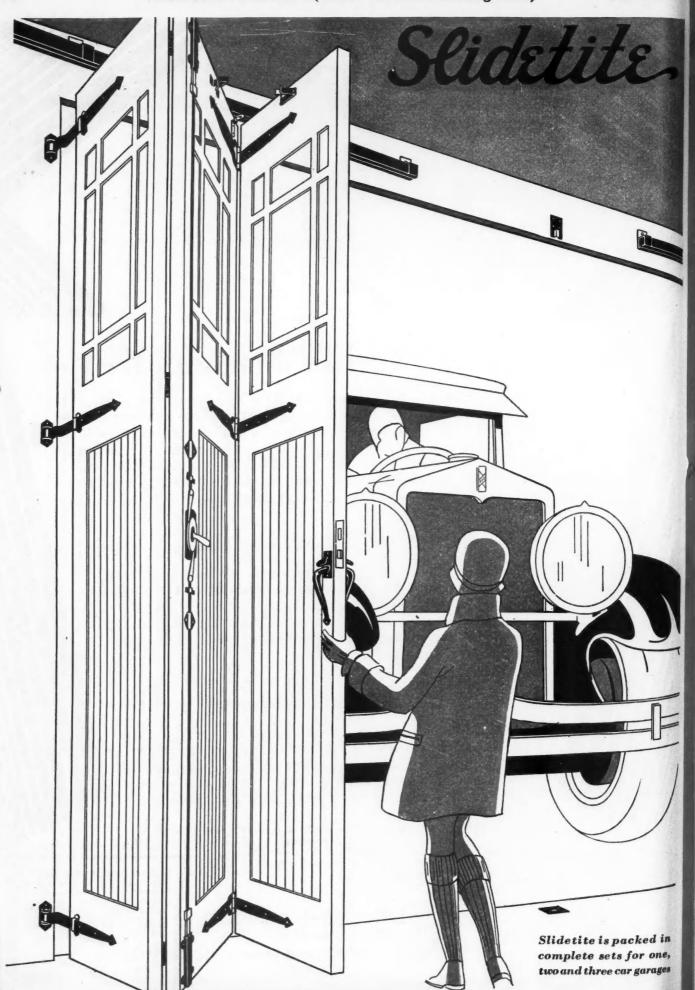

## Doors slide inside

·· unobstructed, full width obening!

1929

one,

If your garage doors swing out against packed ice and drifted snow...if they warp and stick and sag on their hinges...if there's a center post in the opening...

Sometimes a small garage has insufficientspacefor Slidetite folding doors. That's the place to use Slidaside equipment. The doors slide around the corner flat against the wall.

Then it's no fun trying to get in and out of your garage, especially in the winter months. Perhaps you've tried it!

But—if your doors slide inside on Slidetite equipment, leaving a full width unobstructed opening, that's comfort, that's convenience!

Slidetite is made for every kind of garage door need—one, two or three cars—and to fit openings up to 30 feet in width without center posts. Smooth, silent, quick, easy operation is what you want and what you get with Slidetite. A child can open and close Slidetite doors.