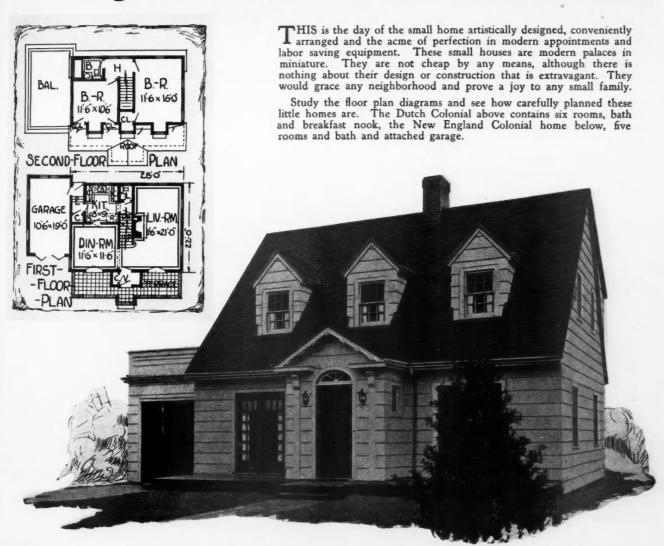

# of Concrete Floors

MMEDIATE interest is displayed by the prospective home buyer when you show him a house with a concrete floor. He feels that such a house *must* be well built. He likes the idea of greater safety from fire. He will, undoubtedly, be willing to pay more for a good house with trouble-proof concrete floors.

The finest apartment houses, hotels, and large homes have concrete floors.

Recently, they have been perfected for use in small homes, too.

1929

E

Concrete floors are rigid and strong, reduc-

by heavy traffic on streets nearby, or by the romping of children within the house. They will help to prevent settlement of interior partitions, sagging doors, and plaster cracking. Concrete floors retain the warmth of daylight hours during cold nights, and remain cool on a hot summer day.

Many strong "selling points" exist for the house that has a concrete first floor. These have been attractively presented in our book "The Key to Fire-

safe Homes." We would like to send you a copy
—free. And to any persons you know who plan to build homes, we

will gladly mail a copy if you send us their names.

Take advantage of this offer!

Laying sleepers over concrete first floor.

Placing tile and joist concrete first floor.