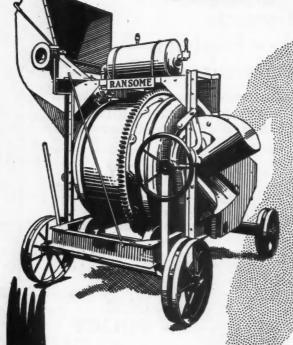

# 17 Wan ver Units on This One Building Project

AY and night nine Wonder Mixers and eight Wonder Pumps worked on this big job. They did their part in completing one of the world's largest Agricultural Machinery plants in record time. 55,000 barrels of cement mixed by Wonders on this job.

The Contractors on this project collected worth-while bonuses—the plant owners are cashing in on a huge increased demand for their products. Everybody is satisfied—happy—money ahead.

But this is nothing unusual—the wise contractor works wonders when there is a lot at stake.

Wonder Mixers are expected to produce more concrete—and they do. They are expected to stand up under continual operations

-24 hours a day—and they do. Their record for years on large and small jobs—their ability to handle any mix—their advanced improvements, place Wonders many steps ahead of the Mixer field.