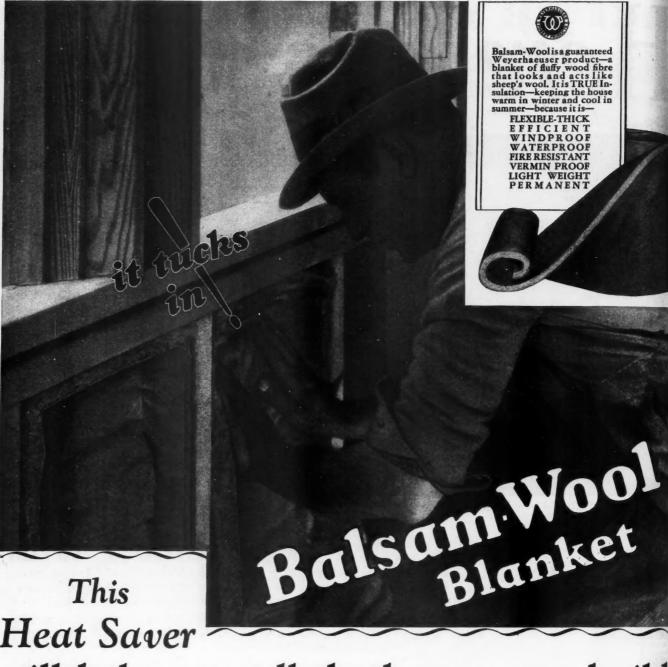

### Heat Saver will help you sell the houses you build

Consider heat saving when considering heat making. Select good heat-producing equipment for the houses you build, of course. Then make the heating jobs complete by installing Balsam-Wool blanketing in walls and roof to conserve heat. The Balsam-Wool certificate is then your proof of a heat-tight house—evidence that will help you sell.

Balsam-Wool is true insulation. It is flexible and fits snugly between the framing in walls and roof. It tucks into every nook and cranny. It seals every crack and crevice. It caulks every window and door frame. It does what no rigid insulation can do.

And in your planning you can keep this fact before you—the saving of at least 25% in radiation is sufficient to pay all or at least a large part of the cost of the full inch Balsam-Wool blanketing.

The cost is absorbed. Maximum comfort is provided. And you can assure your customer savings of from 25% to 40% in annual fuel bills.

Before you select heating equipment, investigate Balsam-Wool and the advantages of certified insulation in making sales-making satisfied customers who will recommend you to others.

Ask your lumber dealer. If he is unable to supply you now, write for names of dealers who can furnish Balsam-Wool.