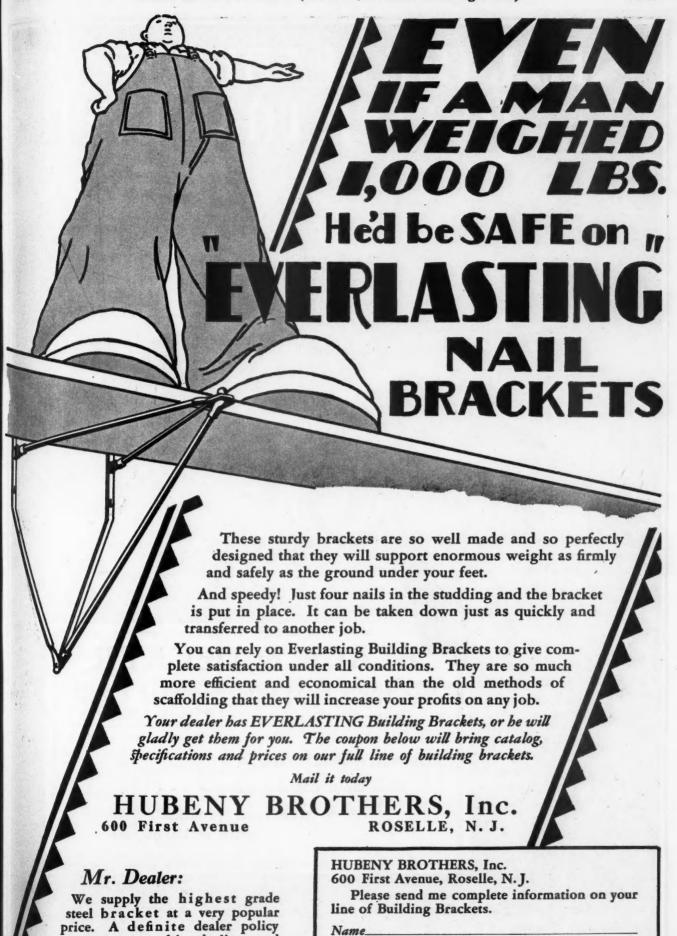

four inches from front to rear, a feature which insures rapid emptying of body, even with sticky material. The bodies have full length six inch running boards with round corner front, which makes for a smooth rub rail, the full length of body, and provides a substantial front corner body bumper. Front headboard, tailgate posts and gate all extend well above the body sides proper so that sideboard extension and large opening tailgate are provided for.



One of a New Line of Standard Dump Now Available on Well Known Line of Heavy Duty Trucks.

1, 1929

ressure

nption. can be ng airay. It metal and is

n here, wellenters,

Suitable Tool

Its cost ting on y steel

ow preing and dump

p truck

he field

all of

and are

rear, a en with

ix inch

akes for

provides dboard.

dy sides

opening



guarantees fair dealing and

Write for details

pleasant relations.

Name

Address.

State\_

Town

# STILL THE LEADER — BETTER THAN EVER



### BLACK & DECKER

1/2- Inch Portable Electric Drill

"With the Pistol Grip and Trigger Switch"

The most popular make - -

The most popular size - -

More have been produced than any other make or size.

Your Jobber Can Supply You

# TA Chip off the Old Block!" 112 cu.ft. | Even the Smith (17/5.5) Marcot—the body of the tilling littler, the larger in the work of the tilling littler, the larger maries in the work.

Smith half-bag mixers have all the important characteristics of the BIG Smiths that have proven so outstandingly successful on the world's greatest construction projects — Muscle Shoals, Conowingo Dam, Cascade Tunnel, Pardee Dam, Coolidg