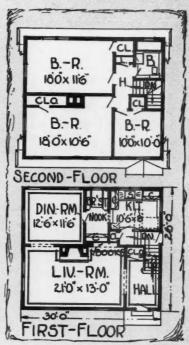

resent the following:

- 1-Ironing Board
- 2-Kitchen Case
- 3-Refrigerator 4-Breakfast Alcove
- 5-Range

ROOF

SECOND-FLOOR

- 6-Thermostat
- 7-China Case
- 8-Broom Closet

- 9-Fireplace Throat & Damper
- 10-Window Seat 11-Mirror Door
- 12-Linen Case
- 13-Disappearing Stair
- 14-Medicine Case
- 15-Tub Shower Bath

In addition to the above many items of modern equipment must be considered:

Weatherstrips Storm Sash



Convenience Outlets Electric Panel Washing Machine Ironing Machine Clothes Dryer Coal Chute Heating Plant Oil Burner Incinerator Water Supply System Hot Water Supply Water Softener Radiant Gas Heaters Electric Wall Type Heaters Casement Windows Dishwashing Sink Automatic Cellar Drainer Radiator Covers or Furniture

Sketch to right-Glimpse of sun porch.

13-6×126

17-0×12-6





## Large Satisfaction in These Small Homes





## Impressive Design With High Living Room, Sheltered Garden and Attached Garage



#### Key to Recommended Specialties of Equipment

The small numbered circles on the plans represent the following:

- 1-Ironing Board
- 2-Kitchen Case
- 3—Range
- 4—Refrigerator 5—Thermostat
- 6-Book Shelves
- 7-Built-in Mail Box
- 9—Overhead Garage Doors
- 10-Shower Bath
- 11-Medicine Cabinet
- 12—Mirror Door
- 8-Fireplace Throat & Damper 13-Linen Closet
  - 14—Incinerator

In addition to the above many items of modern equipment must be considered:



Incinerator
Water Supply System
Hot Water Supply
Water Softener
Electric Wall Type Heaten
Radiant Gas Heaters
Casement Windows
Dishwashing Sink
Automatic Cellar Drainer
Radiator Covers or Fundature
Disappearin