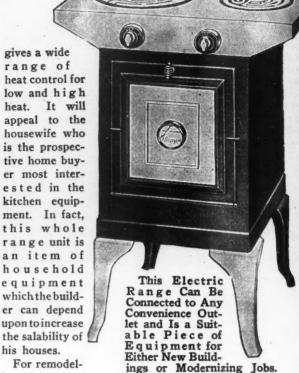

nt legs. Its height over all is 33 inches. The top measures 14 by 22 inches and the inside measurements of the oven are 13 inches high, 111/4 inches wide and 12 inches deep. The oven is heavily insulated and has an oven heat indicator mounted in the panel of the oven door.

This range has two circuts of 1,100 watts each, operated by two, four station reciprocating switches. The two top cooking elements are controlled with a switch at the left. The first station operates the eight inch element at 1,100 watts, the second station operates both eight and six inch elements at 550 watts each, the third station operates the six inch element at 550 watts and the fourth station is "off."

The oven elements are both of the two heat type, 1,100 watts each on high and 500 watts together on low. This



ing jobs, too,

this range offers a sales opportunity which cannot be overlooked. The fact that it can be operated from an ordinary convenience outlet means minimum cost.

# A Kitchen Clothes Drier

FOR modern small apartments, where space is at a premium, the clothes drier illustrated here can be installed in the kitchen, where it is always ready for use, but never

in the way when not wanted. It will be a very acceptible piece of equipment to women who have frequent need to wash out clothing, but do not care to utilize general basement facilities for hanging the clothes, or only wish to dry a few pieces so that it is not worth while to make a trip to the basement.

This drier is attached to the ceiling and lowered to hang the clothes. When the clothes are in place it is again raised to