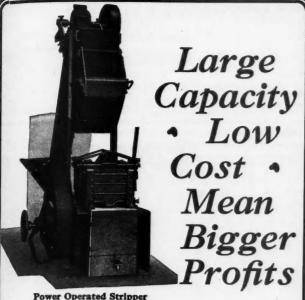

# 17 Wan ver Units on This One Building Project

AY and night nine Wonder Mixers and eight Wonder Pumps worked on this big job. They did their part in completing one of the world's largest Agricultural Machinery plants in record time. 55,000 barrels of cement mixed by Wonders on this job.

The Contractors on this project collected worth-while bonuses—the plant owners are cashing in on a huge increased demand for their products. Everybody is satisfied—happy—money ahead.

But this is nothing unusual—the wise contractor works wonders when there is a lot at stake.

Wonder Mixers are expected to produce more concrete—and they do. They are expected to stand up under continual operations

-24 hours a day—and they do. Their record for years on large and small jobs—their ability to handle any mix—their advanced improvements, place Wonders many steps ahead of the Mixer field.