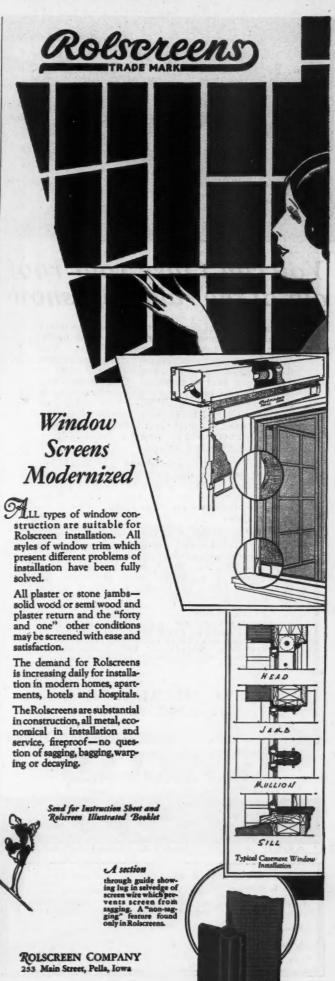

## Doors slide inside

·· unobstructed, full width obening!

1929

one,

If your garage doors swing out against packed ice and drifted snow...if they warp and stick and sag on their hinges...if there's a center post in the opening...

Sometimes a small garage has insufficientspacefor Slidetite folding doors. That's the place to use Slidaside equipment. The doors slide around the corner flat against the wall.

Then it's no fun trying to get in and out of your garage, especially in the winter months. Perhaps you've tried it!

But—if your doors slide inside on Slidetite equipment, leaving a full width unobstructed opening, that's comfort, that's convenience!

Slidetite is made for every kind of garage door need—one, two or three cars—and to fit openings up to 30 feet in width without center posts. Smooth, silent, quick, easy operation is what you want and what you get with Slidetite. A child can open and close Slidetite doors.