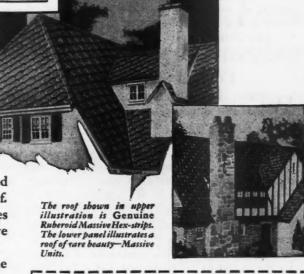

essure, Ruberoid asbestos shingles

provide a fire-proof lifetime roof.

in natural, variegated and mottled

effects. This coloring is indelibly

impregnated - your assurance of

There is a wide choice of colors

# The 40% Thicker Asphalt Shingles

Two popular extra size, extra weight and extra value shingles. Both are 40% thicker than usual shingles, but because of their size the finished roof costs no more. The money saved in application, time and labor is put in a thicker, better roof.

This extra thickness provides more than extra life. It assures greater beauty — for each style casts deep shadows which give the roof massiveness.

This beauty is further enhanced by the distinctiveness of the mineral finishes used—a rich softness of color that reflects quality, style and good taste.





| 95 Madisor                 | OID Co., (Dept. 1),<br>Avenue, New York, N. Y. |               |
|----------------------------|------------------------------------------------|---------------|
| Please send<br>Genuine Rub | l samples and literature of<br>eroid products: | the following |
| ☐ American                 | Ruberoid Asbestos Shingle                      | S             |
| □ American                 |                                                | agonal Method |
| □ Octagonal                | Ruberoid Strip-Shingles  Guare                 | ☐ Hexagonal   |
| ☐ Massive                  | Ruberoid Unit-Shingles  Standard               | □ Lock-down   |
| Name                       |                                                |               |

## **Permanent Inside Screens