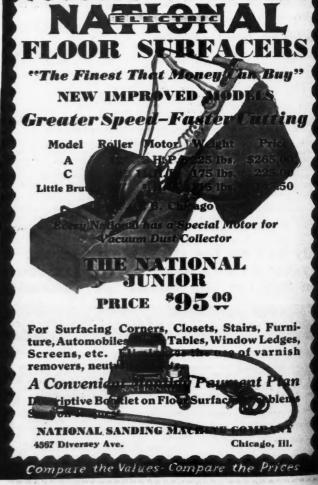

### Not One—but EIGHT Reasons Why—

the Improved Schlueter is "the Greatest of all Floor Surfacers":—1st, The Schlueter's steel roller adjusts itself to floor irregularities (by a patented suspension feature); 2nd, There are no weights to lift; 3rd, No levers to monkey with; 4th, The Schlueter surfaces right up to the quarter round; 5th, It has a long wearing link belt chain drive; 6th, Ventilated heavy duty motor (can't burn out); 7th, Positive suction gathers all dust; and 8th, It is guaranteed for Five Years. No other surfacer has all these features!

#### Weight—Power—Guts

The Improved Schlueter is not an undersized "portable" (although you can take the motor off and carry the machine easily, if you wish). We make a portable flexible shaft sander for stairs and small jobs. But it takes the Weight, Power, and Guts, found only in a full size machine to eat away the surface of hard wood floors all day long, day after day—and do it right.

#### Works for You—

The Improved Schlueter is entirely automatic. Snap on the switch—and the machine does the work for you. If you've ever "juggled" an old type machine around all day, you'll appreciate an "automatic" surfacer. You can enjoy your evening after a day's work with the Schlueter!

There are 4 models of the Improved Schlueter. Tell us what work you do, and we'll recommend the model that will do your work right. MAIL COUPON TODAY FOR FULL DETAILS OF EASY PAYMENT PLAN and FREE TRIAL OFFER.