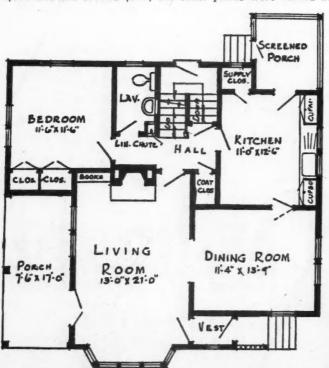

ted.

"Either wide wood siding or shingles are adapted to this house," said Mr. Bisbee in his explanation sent along with the plan. "Window shutters of apple green and a gray green roof would make this house a very pleasing and effective home to build on any farm."

The contest reveals quite clearly that there are many details which must be included in planning a farm home that are not needed in the city home. The planners stressed the need of space for a convenient closet for the men's work clothes. Kitchens were arranged to save steps. Modern plumbing, heating, lighting and other similar aids to house-keeping were emphasized in most of the plans, showing that farmers are anxious to have all the conveniences that the city man has previously monopolized, says a report of the competition.





BEST OF 5,640 PLANS—Above Is the Plan of an Ideal Farm Home Awarded First Prize in the American Farm Bureau Federation's Nationwide Contest Which Has Just Closed. The plan, like many others entered in the competition, calls for a two story house. It is of the Colonial type. A sketch of main floor is shown at left and second floor to right Charles L. Bisbee, Jr., of Moline, Mich., submitted the winning plan and was awarded a prize valued at \$300.

THE

N



NOTHING but service can sustain leadership. Sooner or later the difference between promise and performance is made evident by experience.

DeVilbiss leadership in the spray system industry rests squarely upon service to the user. Nearly a score of years ago the first DeVilbiss spray system was built because the world needed and want