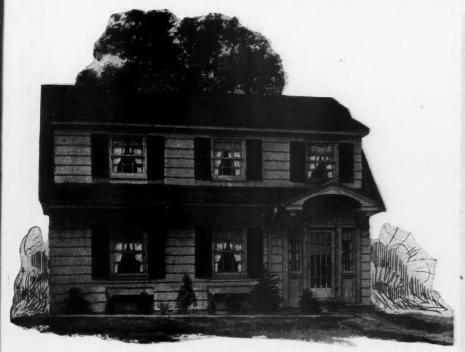

epresent the following:

- 1-Ironing Board
- 2-Kitchen Case
- 3-Refrigerator 4-Breakfast Alcove
- 5-Range

ROOF

SECOND-FLOOR

- 6-Thermostat
- 7-China Case
- 8-Broom Closet

- 9-Fireplace Throat & Damper
- 10-Window Seat 11-Mirror Door
- 12-Linen Case
- 13-Disappearing Stair
- 14-Medicine Case
- 15-Tub Shower Bath

In addition to the above many items of modern equipment must be considered:

Weatherstrips Storm Sash



Convenience Outlets Electric Panel Washing Machine Ironing Machine Clothes Dryer Coal Chute Heating Plant Oil Burner Incinerator Water Supply System Hot Water Supply Water Softener Radiant Gas Heaters Electric Wall Type Heaters Casement Windows Dishwashing Sink Automatic Cellar Drainer Radiator Covers or Furniture

Sketch to right-Glimpse of sun porch.

13-6×126

17-0×12-6





## Large Satisfaction in These Small Homes





## Impressive Design With High Living Room, Sheltered Garden and Attached Garage



#### Key to Recommended Specialties of Equipment

The small numbered circles on the plans represent the following:

- 1-Ironing Board
- 2-Kitchen Case
- 3—Range
- 4—Refrigerator 5—Thermostat
- 6-Book Shelves
- 7-Built-in Mail Box
- 9—Overhead Garage Doors
- 10-Shower Bath
- 11-Medicine Cabinet
- 12—Mirror Door
- 8-Fireplace Throat & Damper 13-Linen Closet
  - 14—Incinerator

In addition to the above many items of modern equipment must be considered:



Incinerator
Water Supply System
Hot Water Supply
Water Softener
Electric Wall Type Heaten
Radiant Gas Heaters
Casement Windows
Dishwashing Sink
Automatic Cellar Drainer
Radiator Covers or Fundature
Disappear