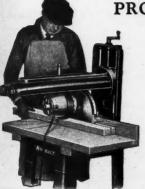

## De Walts show big on thousands of

Information gathered by the U.S. Department of Labor for the Bureau of Statistics and the Department of Commerce in three cities in different sections of the country reveals that 33.1% of all costs on residence construction goes to carpenter work.

Then consider that a De Walt Wonder Worker saves about 25% of this labor cost—quite a saving even on small residences!

No other mechanical saw will do as much, have the power, the versatility nor the ease of operation of the DeWalt. It is worth all it costs and more to any Building Contractor and we can prove it by actual figures.

Let a DeWalt relieve your skilled carpenters of profitless, back-breaking handsawing and allow them to put in a full day on profitable work. They like it better—and so will you when you figure the actual dollars and cents savings effected.