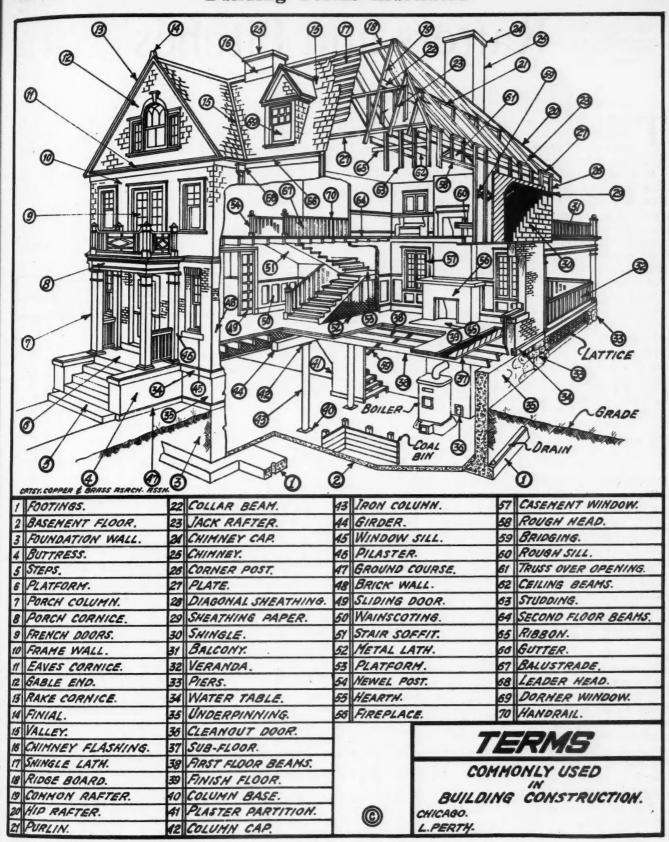

anes of glass in a

Newels-The upright posts at the start of the stairway usually receiving the stair rail. On landings and top of staircase for the same purpose.

Plan-A horizontal section of the walls of a building; 11 indications on a horizontal plane, of the relative positions of the walls and partitions with the various openings, such as windows and doors, recesses and projections.

Purlins-Those pieces of timber which support the rafters to prevent them from sinking.

Plate-A piece of timber on top of a wall giving support and bearing to the ends of rafters.

Plinth—The block that receives the casings and base of 1 door opening. In a wall the term plinth is applied to the projecting base or water table, generally at the level of the first floor.

18 R

Ribb Root Scar

togethe

Scre



Rail-The horizontal board in any piece of framing or

Ribbon-The term usually applied to a small strip notched into the studding to support the second floor joist.

Ridge Board-The highest horizontal timber in a roof to which the rafters are framed.

Roof Pitch—The proportion obtained by dividing the span

Scarfing-The joining and bolting of two pieces of timber together transversely so that the two appear as one.

Screeds-Long, narrow strips of wood put on horizontally

along a wall and carefully faced out of wind, to serve as guides for plastering the wide intervals between them.

Scribing-Fitted woodwork to an irregular surface.

Shoe-The lowest member of a baseboard making the finish

Sills-Are the timbers on the ground which support the posts and superstructure.

Soffit-The lower ho