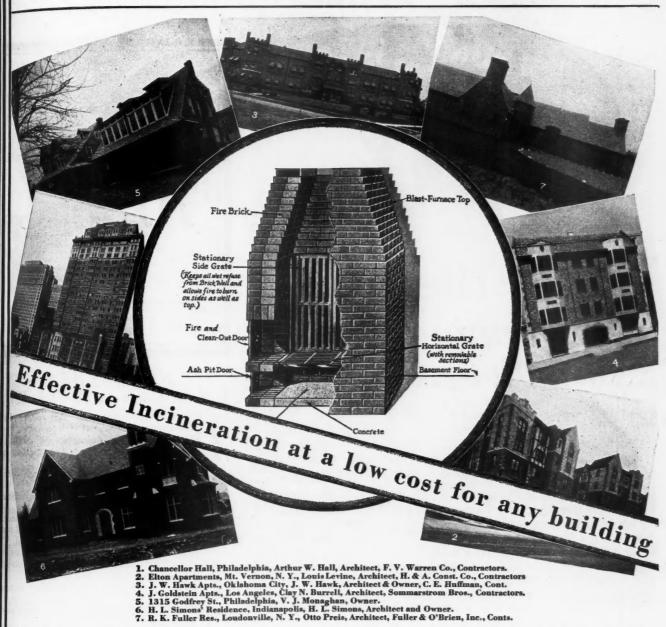

nner of discharging the heat.

Electric heating is no longer experimental and the cost is reasonable, it is stated. The developer of the system states that he believes that the average eight-room home in the central belt of states, comprising Pennsylvania, Ohio, Indiana and Illinois, can be heated electrically for approximately \$350.00 per winter, provided, of course, the building is well insulated.

3

Heat by electricity is not the product of combustion, and does not consume oxygen. The amount of oxygen in the air, ordinarily used to a great extent by coil, oil, gas or wood fires, is therefore left intact and the products of combustion, such as smoke, gases, soot and ashes, do not exist.

\$PECIALTIES for Quick Sales and PROFIT\$

# K-M Incinerators

For Residences, Apartments, Hotels



6. H. L. Simons' Residence, Indianapolis, H. L. Simons, Architect
7. R. K. Fuller Res., Loudonville, N. Y., Otto Preis, Architect

PROM coast to coast K-M Incinerators furnish side w
effective incineration at low cost in all types and sp

of buildings. One of the seven models will fill every requirement. K-M Incinerators are of blast furnace design to provide maximum draft. A patented grate arrangement forms a suspended basket to keep refuse away from the fire brick side walls, thus allowing the circulation of air and speedy combustion on all sides as well as at the top. There are no moving parts in K-M Incinerators — no bearing blocks, shakers or handles. K-M Incinerators are absolutely foolproof and can never get out of order. Write for detailed specifications.

# Kellogg Mann & Co., I