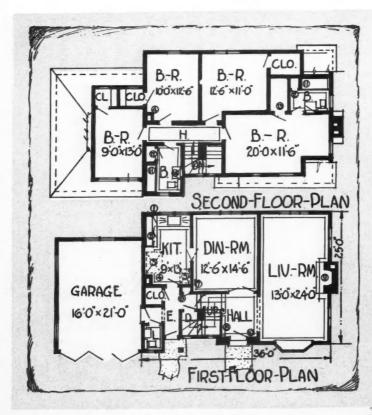

torial cifica esigns Manthese s and sired. make

a will nt to with

e

RICAN

ice of

g to

floor

lim-

tails.

rma-

vould

hese

and

e of

ether

d of

ecial

ation

lish-

write

105

glad

ired.

4-Range

5-Refrigerator

6-China Case 7-Phone Outlet

In addition to the above many items of modern equipment must be considered:

Weatherstrips

Storm Sash

Screens

Lighting Fixtures

Convenience Outlets Electric Panel

Washing Machine

Ironing Machine

Clothes Dryer Coal Chute

Heating Plant

Oil Burner Incinerator

Water Supply System

Hot Water Supply

Water Softener

Radiant Gas Heaters Electric Wall Type Heaters

Casement Windows

Dishwashing Sink

Automatic Cellar Drainer Radiator Covers or Furniture Disappearing Attic Stairs





# Double Garage a Feature of This Impressive Home



Sketch to right-Interesting Stair Treatment in Reception Hall.

### Key to Recommended Specialties of Equip

The small numbered circles on the plans represent the following

1—Ventilating Fan
2—Kitchen Case
3—Range
4—Incinerator
5—Refrigerator
6—Broom Closet
7—Thermostat

8—Telephone Outlet
9—Fireplace Throat & Damp
10—Built-In Mail Box
11—Shower Bath
12—Linen Cabinet
13—Moth Proof Closet
14—Medicine Cabinet

In addition to the above many items of modern equipment must considered:

Lighting Fixtures
Convenience Outlets
Electric Panel
Washing Machine
Ironing Machine

Water Supply System
Radiant Gas Heaters
Electric Wall Type Heaters
Casement Windows
Dishwashing Sink
Automatic Cellar Drainer
Radiator Covers or Furniture
Disappearing Attic Stairs
Hot Water Supply
Water Softens
Clothes Dryn