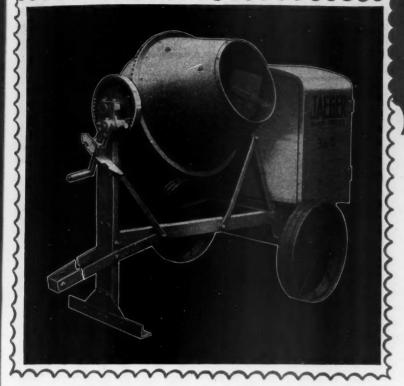

# 17 Wan ver Units on This One Building Project

AY and night nine Wonder Mixers and eight Wonder Pumps worked on this big job. They did their part in completing one of the world's largest Agricultural Machinery plants in record time. 55,000 barrels of cement mixed by Wonders on this job.

The Contractors on this project collected worth-while bonuses—the plant owners are cashing in on a huge increased demand for their products. Everybody is satisfied—happy—money ahead.

But this is nothing unusual—the wise contractor works wonders when there is a lot at stake.

Wonder Mixers are expected to produce more concrete—and they do. They are expected to stand up under continual operations

-24 hours a day—and they do. Their record for years on large and small jobs—their ability to handle any mix—their advanced improvements, place Wonders many steps ahead of the Mixer field.

, 1929

Dur

as-

ith

(28 x

8064

all an and izing

A Wonder 7 with loader and Wonderquick water tank, one of five identical units on this large project.

A wonder Diaphragm Pump working 24 hours a day—one of eight on this job.

103

Construction Machinery Co., Waterloo, Iowa Send Bulletins on the following equipment:

- (..) Wonder Tilting Mixers
- (..) Marsh-Capron Drum Type Mixers
- (..) Wonder Diaphragm Pumps
- (...) C. M. C. Hoists
- (..) Mechanical Hoeman Plaster Mixers
- (..) Power Sawyers