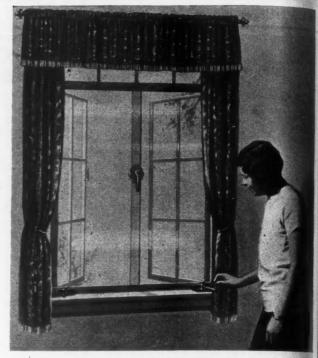

# Lupton Steel Windows Stabilize Your Building Investment

Lupton Residence Casements of steel are used in the Calumet Apartment House, New York City George F. Pelham, architect. Louis Cowan, contractor and owner

More and more, buildings are being designed as permanent investments. Lupton Steel Windows are a development of this modern trend.

These modern windows help your building to maintain its up-to-date characteristics through the years. In design, they represent the most advanced thought in window engineering. Architecturally correct, they are practical as well as ornamental. They operate easily and efficiently. They serve in all weathers, will not warp, stick or chatter, and save weather stripping.

Standardized sizes permit economies in manufacture

which bring their cost within line with even the smaller building operations. They are being used, today, in thousands of investment buildings, hotels, apartment houses, offices and other commercial buildings. They have come to be accepted by consumers as synonymous with the finest in fabricated steel.

Let us show you how Lupton Steel Windows help insure investment value. Write for free literature. Mention the type of building you plan to erect, and we will

send you the particular catalog desired. DAVID LUPTON'S SONS Co., 2203 E. Allegheny Avenue, Philadelphia, Pa.