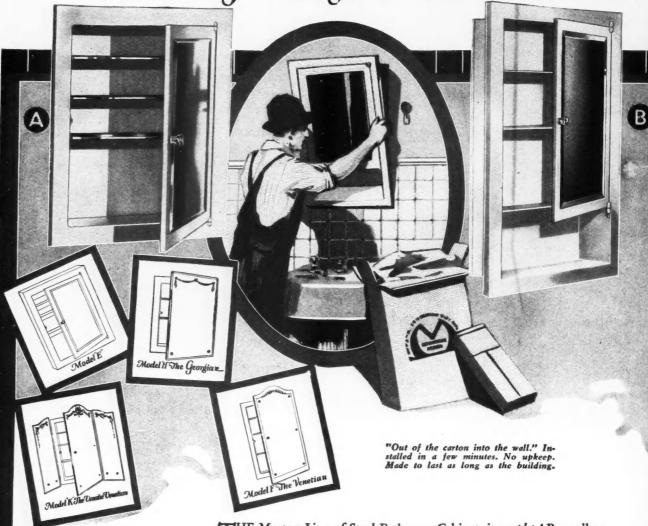

to describe colors in this book. In every case the actual colors for the plumbing fixtures, the walls, ceiling, floor covering, floor, furniture and draperies are shown. Two complete color schemes are illustrated for each bathroom design. These color schemes were originated by eminent artists and interior decorators, recognized authorities in the use of color. Consequently the book will be an invaluable guide to you in the use of color in the bathroom—whether you build \$8,500 or \$85,000 homes to sell. A copy of "Color and Style in Bathroom Furnishing and Decoration" will be mailed to you on request, and because the edition is limited it is suggested that you write at once, using your business letterhead.

Standard Sanitary Mfg. Co. PITTSBURGH

MEDICINE CABINETS
For Every Style Bathroom



The "Venetian," "Vanitie Venetian" and "Georgian" Models, illustrated above, are especially recommended to those who wish to add a touch of unusual distinction to the bathroom. They have allmirror doors, artistically etched, which completely conceal the cabinet. Many exclusive features of construction.

HE Morton Line of Steel Bathroom Cabinets is complete! Regardless of the type of bathroom, be it in a modest residence or a pretentious mansion, a hotel, apartment or club, there is a Morton Cabinet to satisfy every requirement.

There are 11 models from which the architect, builder, realtor and owner may choose the exact cabinet to fit any decorative scheme. Made to recess or hang on wall. Ideal for new or old bathrooms. All cabinets made of steel, electrically welded, finished in white