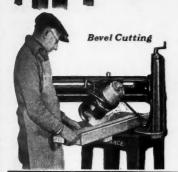

## De Walts show big on thousands of

Information gathered by the U.S. Department of Labor for the Bureau of Statistics and the Department of Commerce in three cities in different sections of the country reveals that 33.1% of all costs on residence construction goes to carpenter work.

Then consider that a De Walt Wonder Worker saves about 25% of this labor cost—quite a saving even on small residences!

No other mechanical saw will do as much, have the power, the versatility nor the ease of operation of the DeWalt. It is worth all it costs and more to any Building Contractor and we can prove it by actual figures.

Let a DeWalt relieve your skilled carpenters of profitless, back-breaking handsawing and allow them to put in a full day on profitable work. They like it better—and so will you when you figure the actual dollars and cents savings effected.