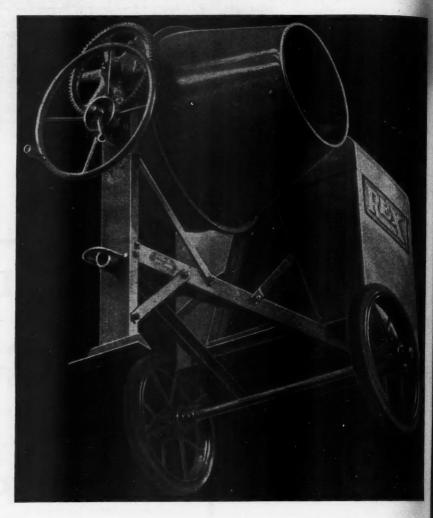

# 17 Wan ver Units on This One Building Project

AY and night nine Wonder Mixers and eight Wonder Pumps worked on this big job. They did their part in completing one of the world's largest Agricultural Machinery plants in record time. 55,000 barrels of cement mixed by Wonders on this job.

The Contractors on this project collected worth-while bonuses—the plant owners are cashing in on a huge increased demand for their products. Everybody is satisfied—happy—money ahead.

But this is nothing unusual—the wise contractor works wonders when there is a lot at stake.

Wonder Mixers are expected to produce more concrete—and they do. They are expected to stand up under continual operations

-24 hours a day—and they do. Their record for years on large and small jobs—their ability to handle any mix—their advanced improvements, place Wonders many steps ahead of the Mixer field.

, 1929

Dur

as-

ith

(28 x

8064

all an and izing

A Wonder 7 with loader and Wonderquick water tank, one of five identical units on this large project.