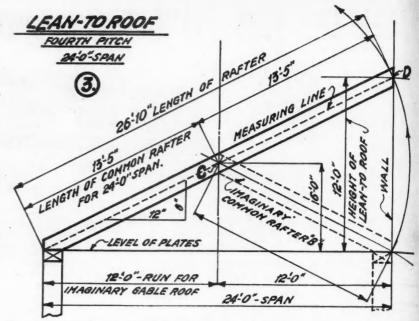

a common rafter for a foot span is 13 feet 5 inches. Thirteen feet 5 inches multiplied by 2 equals 26 feet 10 inches. In other words, a lean-to-rafter is twice as long as a common rafter for the same span and pitch, which is plainly demonstrated in the diagram by taking the imaginary common rafter "B" and swinging it into position "CD."

Rafter Lengths. Referring to the column "Rafter length" in the table, it should be clearly understood that these lengths, while being accurate enough for estimating purposes, should not be used for actual work, since in many instances the figures given in this column vary from the correct length of the rafter by a small fraction of an inch.

In laying out rafters for erecting purposes a steel square should be used and particular care should be exercised



Fig. 3. Showing the Method of Measuring Rafters for a Lean-to-Roof of One-Fourth Pitch.

that the relations between the pitch, run and rise are correctly established. As is shown in Figure 1, the actual length of a rafter is measured along the measuring line, which is the hypotenuse, or longest side of a right angle triangle, the other two sides being the run and the rise.

Gable Areas. To the areas of gables given in the table allowances should be added for waste and laps. The gable areas are expressed in square feet.

## A Gothic Roof Problem

## By John T. Neufeld

NE of our readers has sent in an interesting Gothic roof problem. We believe it is worth passing on. The problem is to lay out the valley or hip rafters for a Gothic roof. Note: the hip and valley would be the same as far a