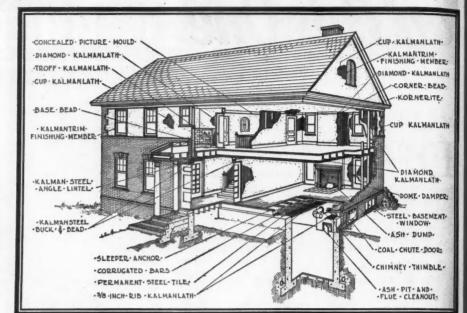

#### Kalman's Line of Products for Building

Package Receivers
Dome Dampers
Chimney Thimbles
Coal Chute Doors
Ash Dumps
Ash Pit and Flue
Clean-Out Doors
Basement Windows
Lintel Angles
Wall Plugs and Ties
3-8" Rib Kalmanlath
Diamond Mesh Kalmanlath
Troff Sheet Kalmanlath
Flatrib Kalmanlath
3-4" Rib Kalmanlath
Kalmantuss Joists

Kalmantruss Rigid Bridging
Wall Anchors
Beam Anchors
Masonry Bearing Plates
Bridging Anchors
Sleeper Anchors
Furring Extension Rods
Adjustable Floor Lath Clips
Header Angles
Corrugated Bars
Column Spirals
Kalmantruss Reinforcement
Wire Fabric
Expanded Metal
Slab Spacers
Cold Rolled Channels

Hot Rolled Channels
Stucco Reinforcement
Stucco Reinforcement Nails
Expanded Metal
Crimpt Metal Furring
Hanger Rods
Tie Wire
Staples
Nails
Steel Buck and Bead
Base Screed
Kalmantrim
Corner Bead
Base Bead
Concealed Picture
Mould
High Chairs

Beam Chairs
Rib Chairs
Bar Clips
Inserts
Screed Chairs
Bar Mats
Center Strip
Dowel Supports
Marginal Bar Supports
Expansion Tubes
Guard Fence
Expansion Joint Filler
Metalrut
Column Forms
Removable Steel Tile
Permanent Steel Tile

# KALMANLATH