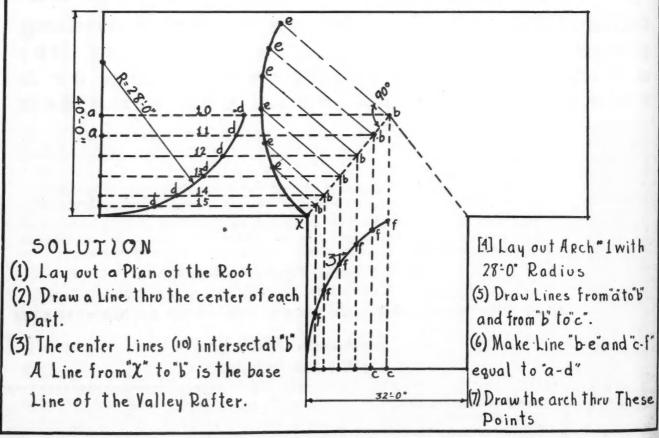

the perfect insulating paper for every construction purpose.

7-PLY Builds Profits for Dealers Prestige for Architects, Contractors and Builders

JUST TRY 7-PLY ON THE NEXT JOB-AND BE CONVINCED

Safepack Mills Inc.
Millis Massachusetts

## Safepack Mills, Inc. Millis, Mass.

Kindly send without obligation, full information, samples and prices on your remarkable 7-PLY Building Paper.

| Firm Name    | 1 |
|--------------|---|
| Street       |   |
| City         |   |
| Attention of |   |

In rolls, 500 sq. ft., 36" wide. Half rolls, 250 sq. ft. To order, 40, 48, 54, 60 in. wide.



To Layout The Rafters of a Gothic Roof With an addition - The Main Part is 40'-0" Wide and The Radius is 28'-0". The Point of Radius is on The Base Line. The Addition is 32'0" Wide, But The Height is The Same.



Here Is Illustrated the Solution of a Problem in Framing Gothic Roof, as Discussed on Page 100. The upper drawing shows the reasoning for the steps shown below.



YES there IS money for you in recommending and installing Sun-Red Edge Wire Cloth for screening doors, windows and porches.

il, 1929

0'-0"

th

o b

"c-f

rawing

Sun-Red Edge AluminA answers your demand for "something different—and better in screen wire cloth." It is perfectly woven of heaviest standard wire, with square mesh insuring 100% insect protection. It gives double service because it will last twice as long as ordinary galvanized screen cloth. It lays perfectly flat, and will stretch on your

frames like a sheet of paper. It is furnished only in onepiece rolls of perfect cloth.

When you use **Sun-Red Edge** Screen