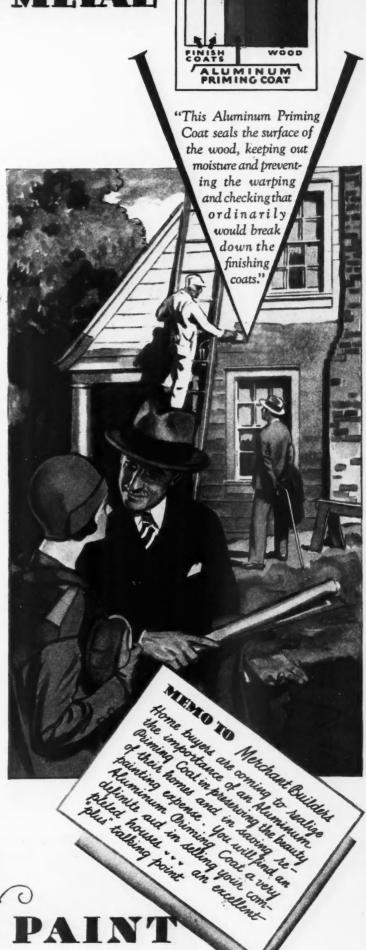

g of the finish coats of paint.

Aluminum Paint is opaque and impermeable to the bleeding through of stains.

By using an Aluminum priming coat you prolong for the owner the original beauty of his newly painted home—and insure for yourself his approval of the finished paint job.

We will gladly send you complete information about the use of Aluminum Paint as a priming coat.

TRADE

The pigment base for the better grades of Aluminum Paint is ALBRON made from pure ALCOA Aluminum.

To use ALBRON as the pigment for a priming coat is to assure the quality of the pigment.

Most paint manufacturers and dealers are prepared to furnish ALBRON with a suitable vehicle for priming coat use.

# ALUMINUM COMPANY OF AMERICA

2411 Oliver Building, Pittsburgh, Pa.

Offices in 19 Principal American Cities



ril, 1929

ightness said in neither

merely a poor

d at all

ening is

set into flanges ter with-

icism is

through

n permit

ak walls

National

g Asso.

11 regis-

to stack

d either

f tin or

5 inch

as bring

rendered

substanwill not

e mateders are

at faces

ndpoints common

h a job

e to the h strips.

od plan igh the

ufactur-

er edges

and the et fairly

ein cold, the fur-

involves

ne floors Plain. cold air s metal

half the an indi-

es much

# A Pine-Panelled Room With Quaint Colonial Cupboards



This pine-panelled room with its commodious cupboards in the Omstel House at New Castle, Delaware, built about 1730, offers a suggestion for the modern home.

Public School No. 37 Wm. Gompert

Kummerle Bros.

# "ANTI-HYDRO

# **Waterproofed Concrete** now GUARANTEED for 25 Ye