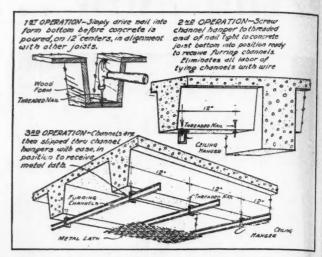

s

THIS ceiling hanger was designed, the manufacturers state, to give more hanging strength than the 14 gauge hairpin wire hangers used in attached ceiling construction. It consists of two pieces, a nail with a threaded end and a hanger to support the ceiling channel. In applying these hangers the workman first drives the nail into the form bottom, before the concrete is poured, on 12 inch centers, in alignment with other joists. This eliminates boring holes through the joist bottom and also much of the labor and material required for hairpin hangers, it is claimed.

After the concrete is poured and the form removed, the channel hanger is screwed to the threaded end of the nail, tight to the concrete joist bottom, in position ready to receive the furring channels. This eliminates all the



Increased Hanging Strength for Attached Ceiling Is Obtained by Using These Simple Hangers.

labor of tying channels with wire. The channels are then slipped through the channel hangers in position to receive the metal lath.

Tests for hanging strength show the threaded nais embedded in concrete have an average strength of 1,020 pounds, the channel hanger  $\frac{1}{16}$  inch thick an average strength of 350 pounds. If desired, channel hangers to hang 700 pounds can be furnished.

# **Improved Door Knobs**

THE influence of the modern trend is affecting nearly every phase of our life. To meet the demand for modern things tubular latches is now introduced with bakelite knobs and roses in a variety of pleasing combinations. These tubular latches are furnished with these knobs and roses in