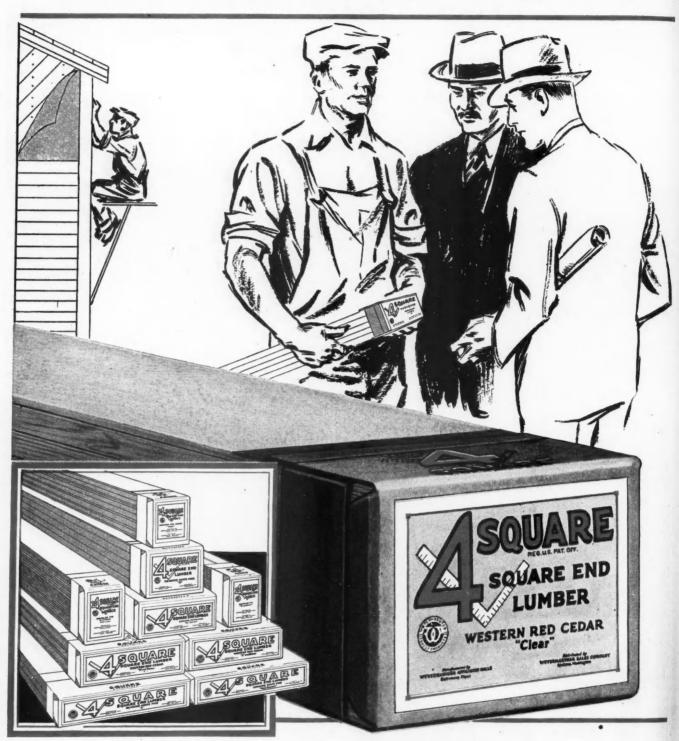

# confidence

These items can now be purchased under the 4-Square label. Each carefully manufactured for the particular purpose for which it is intended.

Finishing Lumber
Bevel Siding • Drop Siding
Colonial Siding
Softwood Flooring

## is what gets contracts and sales

Build it by using Lumber of GUARANTEED QUALITY bought from a 4-SQUARE DEALER

929

This sign of CONFIDENCE identifies the 4-SQUARE DEALER

NEVER before has the reliable contractor and merchant builder had such an opportunity as is offered by 4-Square Lumber, to prove his right to public confidence.

Here, for the first time, is lumber of nationally known and identifiable quality and value. Every package carries the 4-Square Label. Every label has on it the species and grade. The reliable contractor can prove that he delivers what he promises. He demonstrates that he has nothing to conceal by using the

lumber that carries its own mark of value.

4-Square Lumber is nationally advertised and is becoming rapidly known as the sign of a reliable contractor. You can readily see the advantage its use gives you in competitive bidding—how it can be made a *selling force* by the merchant builder.

Progressive lumber dealers everywhere are hanging out the 4-Square sign. If your dealer is not yet ready to supply you, write us.

WEYERHAEUSER FOREST PRODUCTS ST. PAUL, MINNESOTA

Weyerhaeuser Sales Co., Distributors, Spokane, Washington. District Offices: Minneapolis, Kansas City, Chicago, Toledo, Pittsburgh, Philadelphia, New York

SQUARE LUMBER

TRIMMED SQUARE .. PACKAGED . . READY TO USE .. GUARANTEED

SOLD BY

4 SQUARE DEALERS

Sa

you oth any

per

san