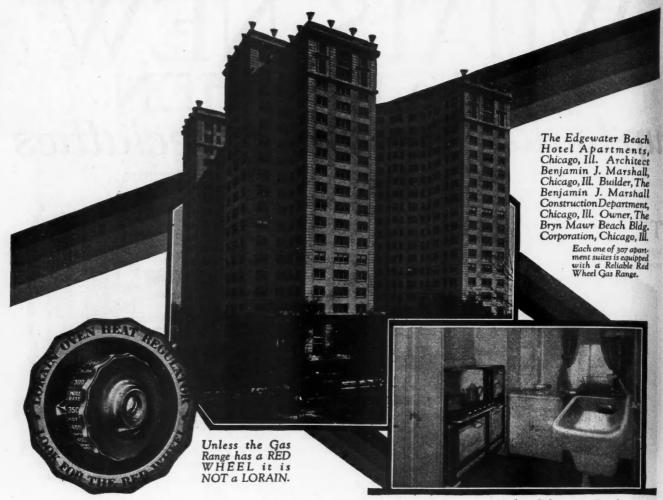

n enameled round sink top. It is all made in one piece of 16 gauge Armco iron and can be made any size desired up to 10 feet in length.

The bowl of the sink can be placed in any position in the top, either at the ends or in the middle. The sink itself is 16 inches in diameter at the top, 14 inches in diameter at the bottom, and 7½ inches deep. The back and ends can be made any height desired up to 16 inches.



These Sink Tops Are Available in Various Colors with a Contrasting Color on the Edge.

The manufacturers have been enameling these in various colors with a contrasting color on the edges. At the present time there are a number of very large buildings in Chicago in which this installation has been made and is giving complete satisfaction.

# SPECIALTIES for Quick Sales and PROFITS



# Chicago Apartment Hotel Installs Over 300 Red Wheel Ranges! A Representative Kitchen, Edgewater Beach Hotel Apartments, Chicago, Illinois, equipped with Reliable Red Wheel Gas Range.

THE recently completed Edgewater Beach Hotel Apartments in Chicago, after carefully considering many makes of cookery equipment, finally selected Red Wheel Gas Ranges for 307 of their apartment suites.

There are good reasons for this choice made by the architect, Mr. Benjamin J. Marshall, and the owners, The Bryn Mawr Beach Building Corp.

First of all, they realized that women concerned with cookery desire to cook and bake via the Time and Temperature Method. Further, they knew that the realization of this desire is best achieved through the use of the Lorain Red Wheel Self-regulating Oven, the outstand