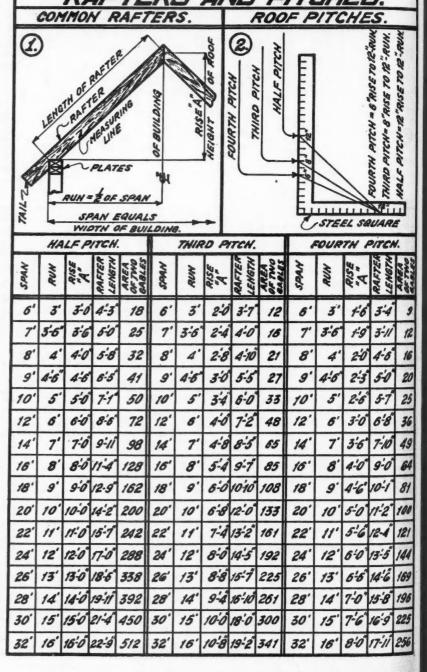

t run. Using the above figures, the run of a roof 24 feet wide is 12 feet. Since the roof rises 8 inches to each foot of run, the total rise will be equal to 12 times 8 which equals 96 inches or 8 feet, which is the same as one-third pitch.

3. The pitch may also be shown by the inclination of the roof to the horizontal plane expressed in degrees and minutes. Thus, if the angle formed by the rafters and the plane on the level of the wall plates equals 33 degrees and 41 minutes, that roof is of one-third pitch,

The lengths of rafters given in the table were computed by the following rule:

"To obtain the length of a common rafter multiply the span by:

.559 for one-fourth pitch;

.6 for one-third pitch;

.71 for one-half pitch."

By the application of this rule the lengths of rafters for



Figs. 1 and 2. Showing the Various Measurements of Common Rafters and the Roof Pitches in the Steel Square with, Below, a Table of Roof Pitches.

New York Herald Tribune Model Home at Teaneck, New Jersey.

ril, 1929

uals 33 itch. mputed

ply the

ers for

WALF PITCH = 12" RISE TO 12" RUM

W.

12

16

25

36 49

81

121

169

196

225

256

mmon Table



# Model Ho

Every nationally adverted, quality product helps the sale of any home. That's why they are used in hodel homes.

Few of your prospective buyers can distinguish at sight the good from bad in lumber, plumbing, will dow frames or shingles. Yet experience may have made them suspicious—they want to be shown!

Point to the trade mark of a nationally advertised product and you are showing them in terms that will give them confidence