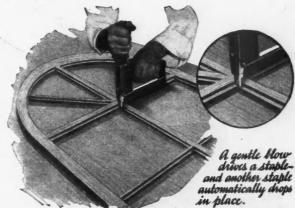

special steel takes an exceedingly good and tough temper.

These blades cost three times as much as the ordinary blades, but one blade will do the work of six ordinary blades and therefore the actual cost is only about one-half that of ordinary blades, it is stated.

This company has identified its blade by a distinctive mark so that there will be no trouble in finding the blade that will do the work. They are made in 10 and 12 inch lengths with 18, 24 and 32 teeth per inch.

## Tacker for French Doors

FRENCH doors and other doors of similar types are coming into rather wide prominence. Builders have some difficulty in toe-nailing the divided light parts of these doors. Not only is it difficult to fasten the cross members with hammer and brads, but it is also tedious and time-consuming.



A Machine Which Makes for Economy in Tacking the Light Frames in Making French Doors.

A well-known manufacturer has developed a special model tacker for toe-nailing divided lights on sash and door work. This tacking machine has an extension on the front end which fits into the loose sections of the frame and fastens them in a speedy and satisfactory manner. It is light, convenient and about eight times as fast as an ordinary hammer and brads, it is stated. The cost of the unit is more than balanced by the savings entailed within a few days of ordinary production, according to the manufacturers.

This tacking machine is made of pressed steel plate. It is light and convenient to handle. There is an extension on the front of the machine which fits into the loose rabbetted sections of the f