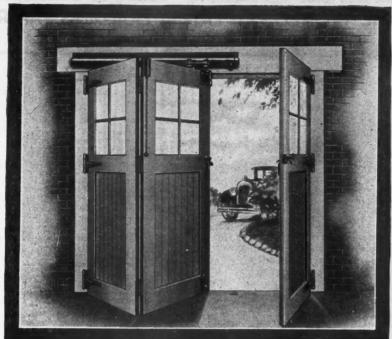

## Doors slide inside

·· unobstructed, full width obening!

1929

one,

If your garage doors swing out against packed ice and drifted snow...if they warp and stick and sag on their hinges...if there's a center post in the opening...

Sometimes a small garage has insufficientspacefor Slidetite folding doors. That's the place to use Slidaside equipment. The doors slide around the corner flat against the wall.

Then it's no fun trying to get in and out of your garage, especially in the winter months. Perhaps you've tried it!

But—if your doors slide inside on Slidetite equipment, leaving a full width unobstructed opening, that's comfort, that's convenience!

Slidetite is made for every kind of garage door need—one, two or three cars—and to fit openings up to 30 feet in width without center posts. Smooth, silent, quick, easy operation is what you want and what you get with Slidetite. A child can open and close Slidetite doors.