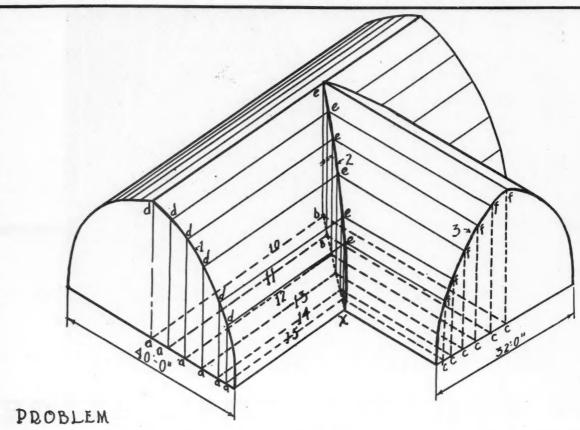

ing protection as long as the building stands.

7-PLY will not tear in the wind or thru rough handling; will bend or crease without cracking; conforms readily to odd shapes; handles easily on the job. It is indeed the perfect insulating paper for every construction purpose.

7-PLY Builds Profits for Dealers Prestige for Architects, Contractors and Builders

JUST TRY 7-PLY ON THE NEXT JOB-AND BE CONVINCED

Safepack Mills Inc.
Millis Massachusetts

## Safepack Mills, Inc. Millis, Mass.

Kindly send without obligation, full information, samples and prices on your remarkable 7-PLY Building Paper.

| Firm Name    | 1 |
|--------------|---|
| Street       |   |
| City         |   |
| Attention of |   |

In rolls, 500 sq. ft., 36" wide. Half rolls, 250 sq. ft. To order, 40, 48, 54, 60 in. wide.



To Layout The Rafters of a Gothic Roof With an addition - The Main Part is 40'-0" Wide and The Radius is 28'-0". The Point of Radius is on The Base Line. The Addition is 32'0" Wide, But The Height is The Same.



Here Is Illustrated the Solution of a Problem in Framing Gothic Roof, as Discussed on Page 100. The upper drawing shows the reasoning for the steps shown below.



YES there IS money for you in recommending and installing Sun-Red Edge Wire Cloth for screening doors, windows and porches.

il, 1929

0'-0"

th

o b

"c-f

rawing

Sun-Red Edge AluminA answers your demand for "something different—and better in screen wire cloth." It is perfectly woven of heaviest standard wire, with square mesh insuring 100% insect protection. It gives double service because it will last twice as lon