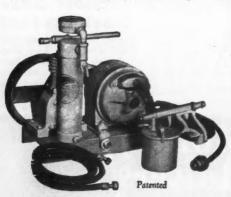

the motor travels horizontally, are accurately machined and are set at the center distance of six inches, assuring rigidity without swing or spring. A ½ H.P. motor furnishes the power. A safety guard covers the unused portion of the saw. Two handles are conveniently located for guiding the saw in the various operations. Each machine is supplied with one, eight inch combination cross-cut and rip blade. Other blades, dado and router heads are supplied as extras.

### -1

### New Portable Airpainting Unit

A NEW and compact air unit, which is low in price, furnishes a practical and efficient, light, portable unit with which a large variety of attractive decorating, air painting, and finishing can be produced. This unit is especially adapted to touching up, repainting, shading and lacquering



Light and Easily Portable This Air Painting Unit Has a Wide Field of Use.

any article in the house, to light window trimming or to card and sign work. Furniture stores, department stores as well as fixture and electrical stores can refinish damaged articles at a big saving.

These low pressure sprayers represent the latest developments in low priced sprayers. They operate on low pressure from a few pounds and up with lowest air consumption.

The uniform fan spray turns in any direction and can be adjusted for small or large spray by simply turning aircap in for wide fast spray and out for smaller spray. It has a patented clamp-tight cover, an unbreakable metal cup, a convenient pistol grip and leak-proof valve, and is simple, strong and serviceable.

### New Light Duty Drill

THE new, 1