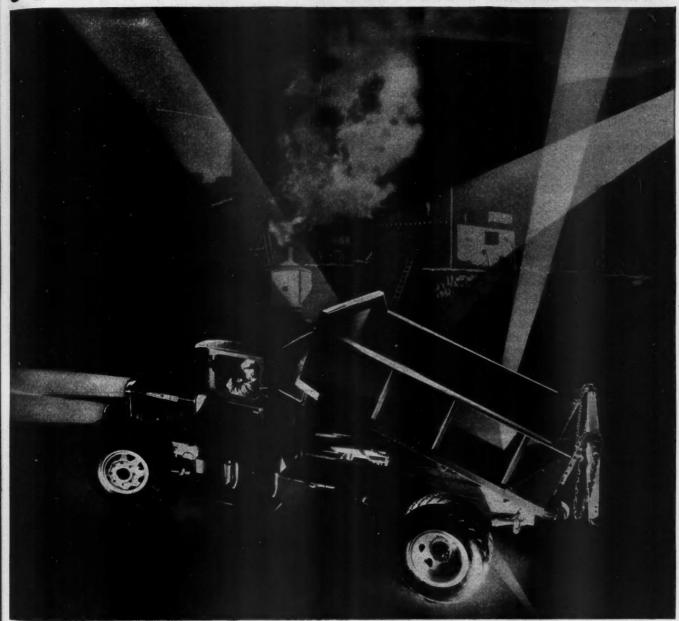

# Four-ton Jennie bucks a LOXIN

1929

ns of ents, nainthan

(8) enda-Easy

used ction.

ation

and Hard-

they

vhich

r faith

d find

POWERS Elephants are known to every circus fan and here is a real photograph of the largest one bucking a Loxin. . . . And LOXIN holds! Power-husky power-is packed in this Sebco product which the brute tug of elephants can't budge.

You can quickly judge how sure you are on jobs where you use LOXIN. This good leader of the 5-Point Star products is in mighty demand by men who know their tools and do work that stays put.

The 5-point Star leaders are: SPRINGIN—the toggle with resilient wings; SCRUIN- the lead anchor that never fails; DRYVIN-the expansion shield you hammer home; TAMPIN—the machine screw anchor set in place with tamping tool; and LOXIN—the all-steel, hot-galvanized machine bolt shield that locks in place.

You'll never git a "white elephant" in Sebco products-there isn't one in a million that doesn't do its job, Y' know I've sent out thousands of samples; I'll send you one if you'll just ask me.

Ole Ben Bolt