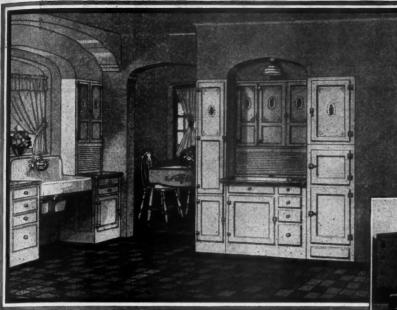

need to wash out clothing, but do not care to utilize general basement facilities for hanging the clothes, or only wish to dry a few pieces so that it is not worth while to make a trip to the basement.

This drier is attached to the ceiling and lowered to hang the clothes. When the clothes are in place it is again raised to the ceiling where it is entirely out of the way while the clothes are drying. It is made in five styles; all wood, natural finish; 18 inch wood outside frame, aluminum corners, six galvanized lines; all aluminum; 3/8 inch steel, white enameled outside frame with six galvanized wires; and 18 inch wood outside frame with sash cord.



Even in the Smallest Apartment Kitchen This Clother Drier Can Be Used with No Inconvenience.

# \$PECIALTIES for Quick Sales and PROFIT\$



1, 1929

over-

inary

pre-

alled

never

Beverly Court Apartments, Pittsburgh. Nicholas P. Jordano, Architect-Owner



K EEP out of the rut. The complacent business man has no place in this age of rapid improvement. Manufacturer—builder—realtor—all must keep abreast of progress if they expect to stay in business.

Millwork was fine for the kitchen ten years ago. But what was good ten years ago is obsolete today.

Sellers Kitchen Furniture Units are in step with the changing times. They have brought new style—new beauty—new convenience to new homes and apartments. They are more compact—with many built-in labor-saving features that appeal to the alert women of today.



Columbus, Ohio. Architect: S. A. S. Ziroli. Contractor: George M. Young

And this fine furniture built entirely of hard