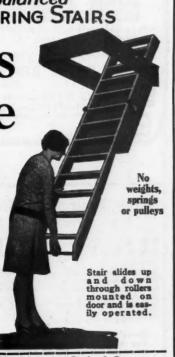

.

Let us send you our complete 32-page catalog, FREE, Write today

FIAT METAL MFG. CO., 1209 Roscoe St., Chicago, Ill.

FRAZIER

Self-Balanced

DISAPPEARING STAIRS

Saves Space

Save valuable room and closet space by installing the FRAZIER Stairs in the Hallway for ready access to the attic. The FRAZIER is self-balanced—an exclusive feature! It is trouble-proof, strong, sturdy, economical, easy to install. Lends extra selling value as well as extra room. Shipped ready to use.

\$35

F. O. B. Pittsburgh, Pa. (Shipping weight 125 lbs.) FULLY GUARANTEED Attractics proposition for

Altractive proposition for specialty men—write

FRAZIER STAIR COMPANY, 2613 West Liberty Ave., Pittsburgs, Pa.

Gentlemen: I am an Architect , Builder , Dealer . Please and details on Frazier Stairs.

Address....









## HAGSTROM'S

PATENTED

Three-Point Lock for Single Door or Casement
Five-Point Lock for Double Doors or Casements
Handle Lock or Pushlock for Standing Leaf
of Double Doors or Casements

#### SECRET LATCH

SEE OUR CATALOGUE SWEETS

FRICTION CATCH

SAMPLES
DISPLAYED
WITH
WITH
WORKING

Hagstrom Mfg. Co., Glen Cove, N.Y.







## Colored Light Helps Sell Homes

Colored light helps the Long Building Company, Seattle, to sell new homes in their Varsity Villas development. Above shows two homes floodlighted in amber.

Framed in the darkness of the night, floodlighted homes stand out more prominently and attractively than in the daytime.

If interested in using floodlighting to help sell homes or to help familiarize the public with the location of a new apartment house or other building