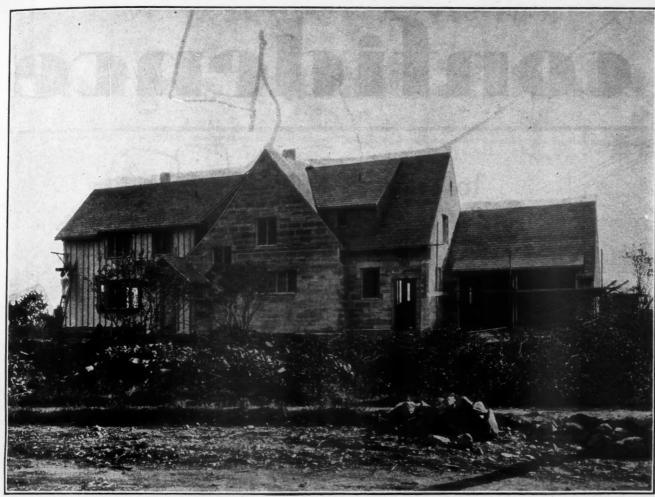

INDIANA LIMESTONE COMPANY

FOR ADVERTISERS' INDEX SEE NEXT TO LAST PAGE

1929

ith aly ve. ay an eps

ved at ck, ob. the is h a nefor

ed,

Y

Residence, Marblehead, Mass., under construction. This house is being built of Old Gothic Indiana Limestone Random Ashlar with trim of Variegated Indiana Limestone. Wm. H. Quiner, Architect.