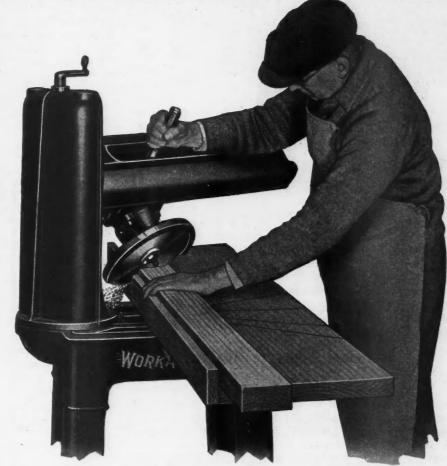

## De Walts show big on thousands of

Information gathered by the U.S. Department of Labor for the Bureau of Statistics and the Department of Commerce in three cities in different sections of the country reveals that 33.1% of all costs on residence construction goes to carpenter work.

Then consider that a De Walt Wonder Worker saves about 25% of this labor cost—quite a saving even on small residences!

No other mechanical saw will do as much, have the power, the versatility nor the ease of operation of the DeWalt. It is worth all it costs and more to any Building Contractor and we can prove it by actual figures.

Let a DeWalt relieve your skilled carpenters of profitless, back-breaking handsawing and allow them to put in a full day on profitable work. They like it better—and so will you when you figure the actual dollars and cents savings effected.

Write today for full details

DeWalt Products Corporation

Leola, Penna.

Sales and Service in All Principal Cities

er

WHEN WRITING ADVERTISERS PLEASE MENTION THE AMERICAN BUILDER