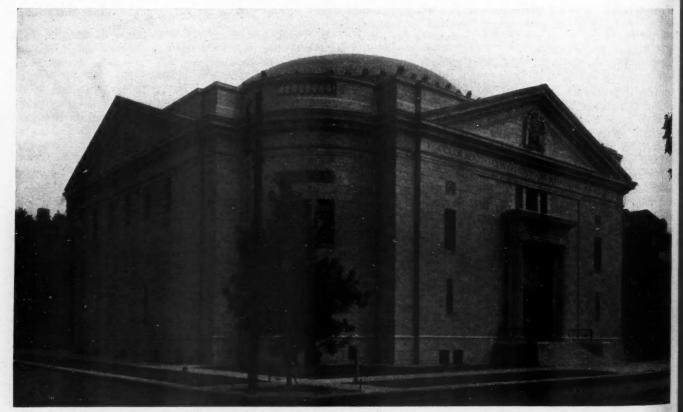

heaviness or severity in spite of this and the strictly limited ornamentation. It is a square structure except for the corners which are cut away in rounded bays. The roof forms a graceful dome above the Cathedral Room which occupies most of the interior above the basement floor. The exterior is distinctly classic and the entrance is flanked by columns in the pure Greek style.

From the entrance the visitor enters a lobby from which he may either pass on into the foyer of the Cathedral Room or down a flight of steps to the basement where is found a large room used both as a dining room and ball room. Spaced about this large hall are the requisite coat rooms



Main Floor Plan Showing the Floor Level of the Cathedral Room with the Blue Lodges, at the Sides, Under the Upper Tiers of Seats.



The New Home of Colorado Consistory Number One, A. & A. S. R., Denver, Colorado, Was Designed by William N. Bowman & Co., Architects, of Denver, and Represents the Type of Building Which Is a Permanent Addition to the Beauty and Dignity of the Community.

and rear age s
On with and remain and s
benear

begin the b

room

dressi Stil the fr corne dral I of the at the

This Room Floor

At Second Locke and similar accessories including the kitchen while at the rear are the boiler, coal, fan and boiler rooms and storage space.

1, 1929

TY.

GE

MO

athe-

ition

a

On the main floor there is a lobby at the front entrance with a foyer leading into the Cathedral Room back of it and with lounges and anterooms at either side. The remainder of the space is occupied by the Cathedral Room and stag