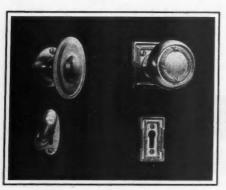

Door Knob No. 1984, Key Plate No. 584; Door Knob No. 1822FA, Key Plate No. 870FA.

Door Knob No. 1825FA, Rosette No. 1FA; Door Knob No. 1913FD with Rose No. 175FD, Rosette No. 1FD.

recognized for its excellent quality, and its smooth, certain operation.

For the French-type dwelling pictured above, Sargent prescribes the hardware designs illustrated—each piece perfectly machined of solid brass or bronze, beautifully finished and non-rusting. Many Sargent designs offer a wealth of choice for every type of residence.

Sargent Hardware of brass and bronze costs surprisingly little more than plated steel hardware that will not prove satisfactory. Complete equipment for the dwelling shown is only about 2% of the total building cost—varying somewhat, however, for different sections of the country, and according to design and type of construction. Our illustrated booklet, "Hardware for Utility and Ornamentation," will be sent you on request. You will find it interesting and instructive. Sargent & Company, 51 Water Street, New Haven, Conn.