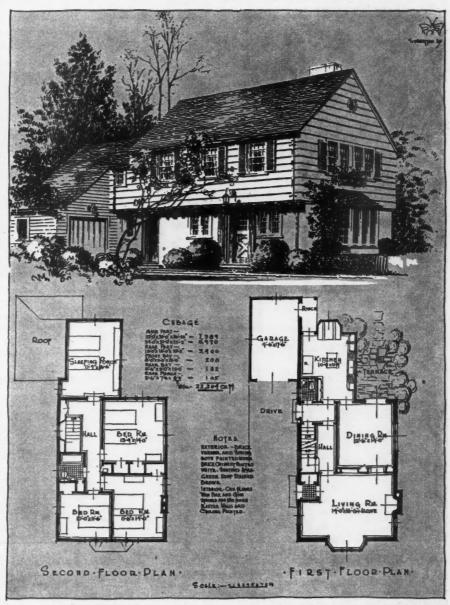

led out by the Jury of Award one was of frame. The eleven others were designed for combinations of materials, with brick and stucco specified in all but two of these. Two called for frame siding above the first floor walls. One of the first prize designs was a two-family type, drawn by Messrs. Kastner & Tuttle, of New York City. The others were all six room designs, with garages, and the majority called for a lavatory on the ground floor in addition to the bathroom on the second floor.

THE house built from a prize winning design should sell for more.

One of the rules of the competition was that the designs should be within a construction cost range of between \$9,000.00 and \$16,000.00. The "Free Press" has made the plans of the prize winning architects available to public at low cost.



A First-Prize Design Submitted by Kurt Steinbach, Detroit, Shows a Colonial Home with Overhanging Second Story, Bracketed Out to Protect Entrance.



A FIRST-PRIZE design submitted by Milton E. Proutt, West Lafayette Blvd., Detroit, illustrates a home of massive lines to be constructed of cinder blocks (or Indiana limestone veneer) and slate roof. Six rooms and bath and attached garage are provided. The cubic capacity of this house figures 21,342 cubic feet. The designer recommends that the interior walls should be plastered sand finish in the living room and dining room, and putty coat on the rest of the house. Oak floors to be used throughout, except for lavatory and bath, which would be tiled, and the kitchen, which would be linoleum cemented down to felt over softwood flooring.

A ar