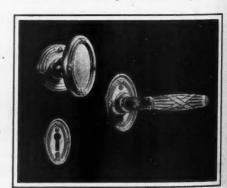

Door Knob No. 1984, Key Plate No. 584; Door Knob No. 1822FA, Key Plate No. 870FA.

Door Knob No. 1825FA, Rosette No. 1FA; Door Knob No. 1913FD with Rose No. 175FD, Rosette No. 1FD.

recognized for its excellent quality, and its smooth, certain operation.

For the French-type dwelling pictured above, Sargent prescribes the hardware designs illustrated—each piece perfectly machined of solid brass or bronze, beautifully finished and non-rusting. Many Sargent designs offer a wealth of choice for every type of residence.

Sargent Hardware of brass and bronze costs surprisingly little more than plated steel hardware that will not prove satisfactory. Complete equipment for the dwelling shown is only about 2% of the total building cost—varying somewhat, however, for different sections of the country, and according to design and type of construction. Our illustrated booklet, "Hardware for Utility and Ornamentation," will be sent you on request. You will find it interesting and instructive. Sargent & Company, 51 Water Street, New Haven, Conn.

Door Knob No. 1912FD with Rose No. 175FD. Key Plate 870FD, Lever Handle No. 1155FD.