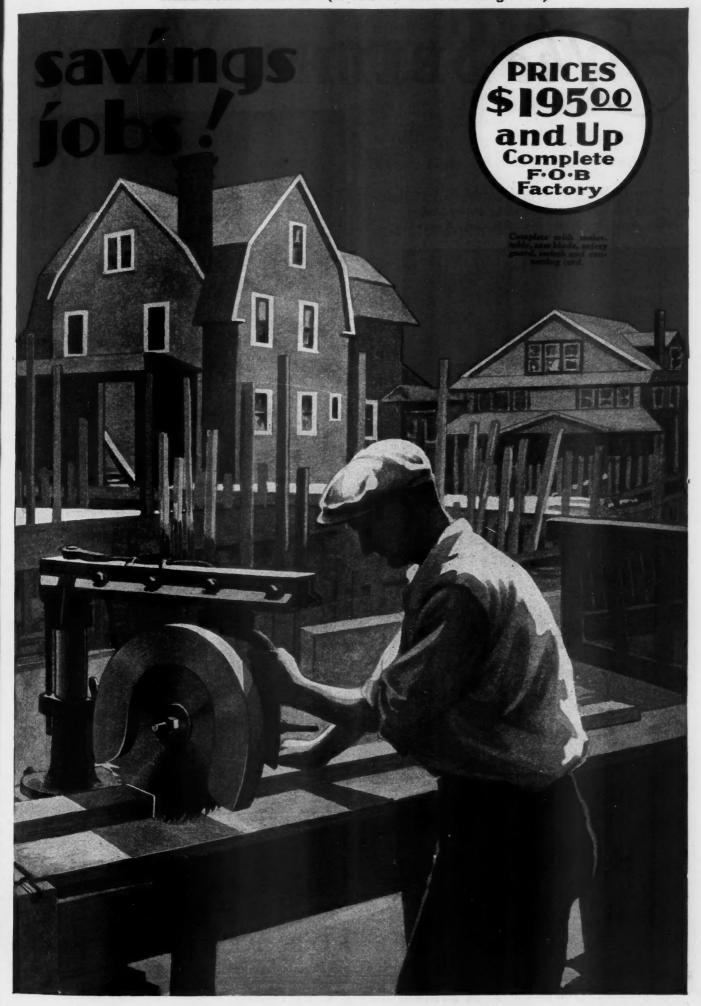

## De Walts show big on thousands of

Information gathered by the U.S. Department of Labor for the Bureau of Statistics and the Department of Commerce in three cities in different sections of the country reveals that 33.1% of all costs on residence construction goes to carpenter work.

Then consider that a De Walt Wonder Worker saves about 25% of this labor cost—quite a saving even on small residences!

No other mechanical saw will do as much, have the power, the versatility nor the ease of operation of the DeWalt. It is worth all it costs and more to any Building Contractor and we can prove it by actual figures.

Let a DeWalt relieve your skilled carpenters of profitless, back-breaking handsawing and allow them to put in a full day on profitable work. They like it better—and so will you when you figure the actual dollars and cents savings effected.