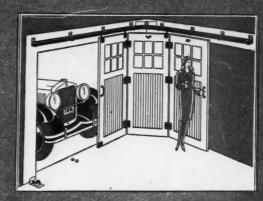

## Doors slide inside

·· unobstructed, full width obening!

1929

one,

If your garage doors swing out against packed ice and drifted snow...if they warp and stick and sag on their hinges...if there's a center post in the opening...

Sometimes a small garage has insufficientspacefor Slidetite folding doors. That's the place to use Slidaside equipment. The doors slide around the corner flat against the wall.

Then it's no fun trying to get in and out of your garage, especially in the winter months. Perhaps you've tried it!

But—if your doors slide inside on Slidetite equipment, leaving a full width unobstructed opening, that's comfort, that's convenience!

Slidetite is made for every kind of garage door need—one, two or three cars—and to fit openings up to 30 feet in width without center posts. Smooth, silent, quick, easy operation is what you want and what you get with Slidetite. A child can open and close Slidetite doors.