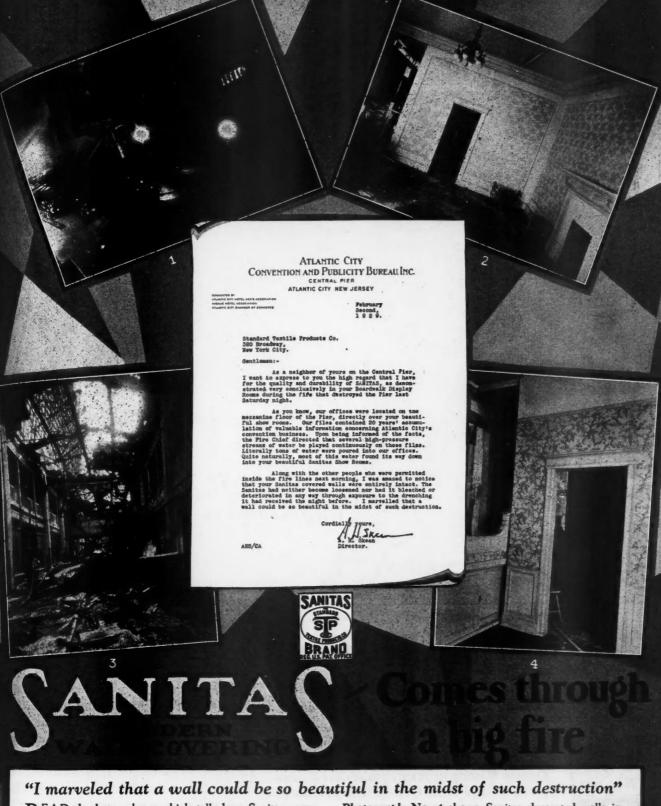

al ventilating opening. This leaves side lights or transoms clear and at the same time reduces the cost of screening as compared to former inside screens which usually covered the entire window opening.

Being thoroughly standardized, screens do not need to be marked or numbered when removed from the windows for storage. Any window will accommodate a screen from any other window of the same size and style.

# SPECIALITIES for Quick Sales and PROFITS

ril, 1929

Withou

either in g action does its I not be window sill opermay be n rail of and an open does not be window the windo

ip steel, eated in ll length vire held emovable top of hold the removal

ccording

warping, tween a

the sill d to the when the

any way

removed

ventilat-

ns clear as com-

ered the

need to

windows

een from



READ the letter above which tells how Sanitas came through the fire at Central Pier, Atlantic City, with practically no damage from tons of water.

Photograph No. 1 shows ten high pressure streams pouring right over the Sanitas display rooms.

Photograph No. 2 shows one of the Sanitas decorated rooms the day after the fire. Only one of the seams in the ceiling opened, which was easily pasted back.

Photograph No. 3 shows destruction alongside of the Sanitas display rooms.

Photograph No. 4 shows Sanitas decorated walls in perfect condition. This is only five feet removed from the havoc illustrated in No. 3.

No other wall covering could retain its original beauty and color under such conditions. We claim that Sanitas is impervious to moisture but we didn't expect it to resist a deluge.