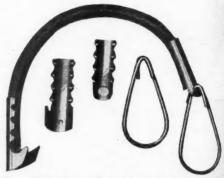

### ACCO No.8 SASH CHAIN

Tying knots wastes from 4 to 5 feet of cord per window. 100 feet of Acco No. 8 Sash Chain will hang 2 more windows.

A coil spring is slipped into the end of the chain and inserted into the bore of the sash. (For two hole sash the coil is inserted into the upper bore.)

The weight is fastened with a strong hook, as shown in the illustration at the right.

Both ends of the chain are thus anchored securely and permanently, with no possibility of the connections coming loose or breaking.