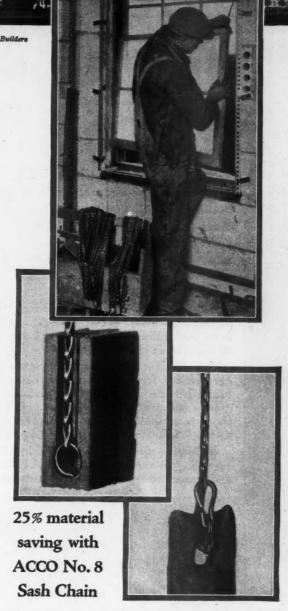

#### Marshall Field Apartments hung with ACCO No. 8 Sash Chain

Durability—long life—economy of installation—freedom from maintenance expense. These are the advantages of Acco No. 8 Sash Chain which prompted its specification for this important building project.

Acco No. 8 copper-bearing steel Sash Chain will outwear any other window suspension . . . Acco No. 8 Sash Chain will not rot . . . will not stretch or shrink . . . will not fray or tear.

Carpenters can work faster with Acco No. 8 Sash Chain because there are no knots to tie—and because Acco No. 8 Sash Chain feeds over the pulley into the casing of its own weight, no carpenter's "mouse" is needed.

#### ACCO No. 8 Sash Chain operates perfectly over any cord pulley

It is not necessary to specify special pulleys for use with Acco No. 8 Sash Chain. The chain is made to operate with mechanical perfection over regular semi-circular grooved pulleys. Write for prices and other particulars.

### ACCO No.8 SASH CHAIN

Tying knots wastes from 4 to 5 feet of cord per window. 100 feet of Acco No. 8 Sash Chain will hang 2 more windows.

A coil spring is slipped into the end of the chain and inserted into the bore of the sash. (For two hole sash the coil is inserted into the upper bore.)

The weight is fastened with a strong hook, as shown in the illustration at the right.

Both ends of the chain are thus anchored securely and permanently, with no possibility of the connections coming loose or breaking.