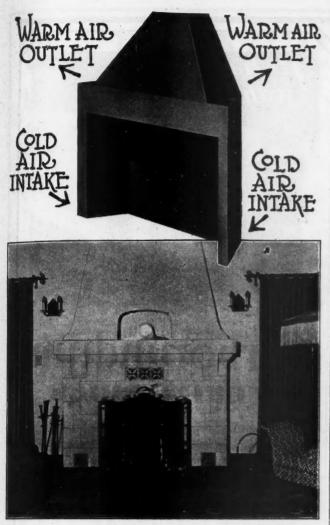

There again you save space.

Here is a beautiful, clean cut, sturdily built cabinet that will add to the attractiveness of any room.

Its installation means you save redecorating and cleaning costs for this cabinet keeps the kitchen pure and clean at all times.

Channel frame construction. Securely welded. Built by men who are accustomed to large production, which means the prices are right.

Cabinets finished with either shelf and separate compartment below or space for refrigerating unit.

Now being installed in modern apartment houses in various parts of the country.

63

Heatilat

Standard apartment stove fits right into cabinet. Write at once for complete information.

Liberal proposition to dealers. Get details today.

The Garsons Company
603 Milwaukee Ave., East,
Detroit, Michigan



T

Heatilator as delivered, ready to install. Scope is unlimited for design of fireplace and location of grilles. Above example is by Glenn Elwood Smith, Los Angeles, Architect.

## Assuring Fireplace Charm with Furnace-like Heat!

Any fireplace built with a Heatilator will burn satisfactorily, without smoking, and will deliver double—or triple—heat from the same fuel. Double walls surrounding the fire turn cold air into heat which is sent back into the room.

The Heatilator is a scientifically designed, rustproof metal form around which may be laid any kind of fireplace masonry. It is one complete unit up to the chimney flue. With a Heatilator, proper construction and entire satisfaction are positively sure and fully guaranteed. Savings in the damper, smoke box, materials, labor and fue