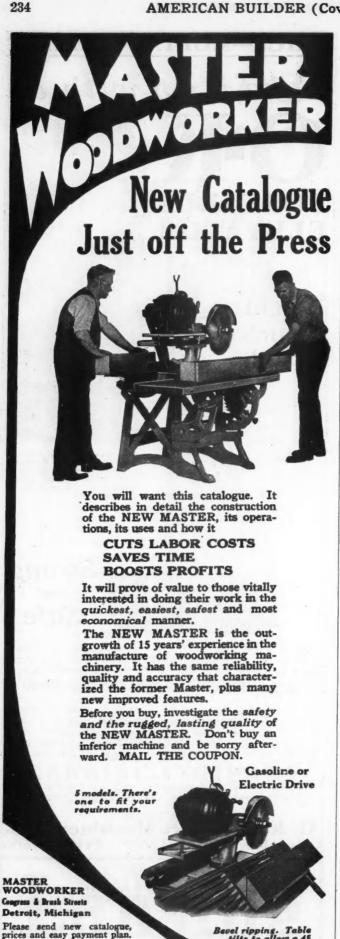

# Alpha Brass Pipe-properly installed-

lasts indefinitely Good Brass Pipe \* is immune to rust—but it's not immune to faulty installation. Brass Pipe is easier to work than iron and steel . . . but in many respects it requires different tools and different methods to get the best results. These methods are fully explained in our new book, "Installing Brass Pipe."