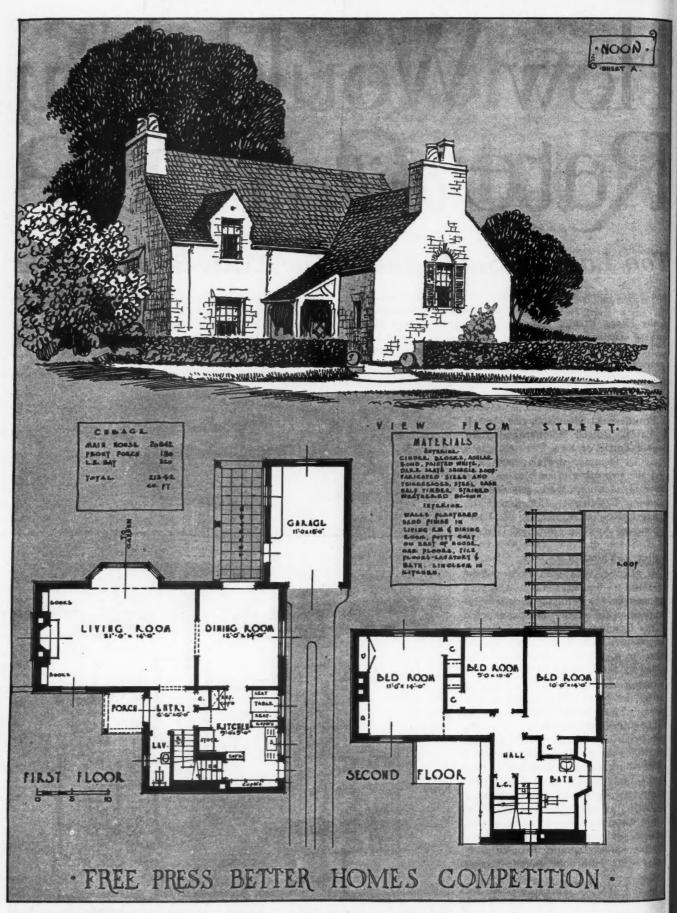

ut two of these. Two called for frame siding above the first floor walls. One of the first prize designs was a two-family type, drawn by Messrs. Kastner & Tuttle, of New York City. The others were all six room designs, with garages, and the majority called for a lavatory on the ground floor in addition to the bathroom on the second floor.

THE house built from a prize winning design should sell for more.

One of the rules of the competition was that the designs should be within a construction cost range of between \$9,000.00 and \$16,000.00. The "Free Press" has made the plans of the prize winning architects available to public at low cost.



A First-Prize Design Submitted by Kurt Steinbach, Detroit, Shows a Colonial Home with Overhanging Second Story, Bracketed Out to Protect Entrance.



A FIRST-PRIZE design submitted by Milton E. Proutt, West Lafayette Blvd., Detroit, illustrates a home of massive lines to be constructed of cinder blocks (or Indiana limestone veneer) and slate roof. Six rooms and bath and attached garage are provided. The cubic capacity of this house figures 21,342 cubic feet. The designer recommends that the interior walls should be plastered sand finish in the living room and dining room, and putty coat on the rest of the house. Oak floors to be used throughout, except for lavatory and bath, which would be tiled, and the kitchen, which would be linoleum cemented down to felt over softwood flooring.

A are si in the tect if timbe

1, 1929



A FIRST-PRIZE design submitted by Russell E. Yates, Marquette Building, Detroit, illustrates a home of English d