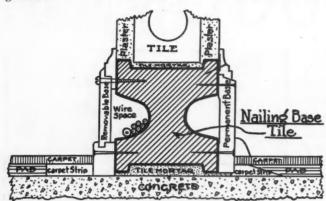

. for floors and roofs (concrete and gypsum) for stone or brick facing.

National Steel Fabric Company 3104 Union Trust Building, Pittsburgh, Pa.

Without obligation, send information about material I have checked.

- ☐ STEELTEX for Floors
- ☐ STEELTEX for Plaster
- STEELTEX for Stucco
- ☐ STEELTEX for Stone or Brick Facing.

Name-

Business.

Street



### **Nailable Partition Base Tile**

THE accompanying drawing shows the application of nailable, magnesite tile designed to be used for the first course under partitions and to eliminate the wood ground. It is described as being fireproof, rotproof and vermin-proof and providing a load-bearing strength in excess of five tons per lineal foot. Baseboard can be nailed or screwed to this nailing base tile. It also provides a plaster ground.



A Number of Advantages, Including a Considerable Economy, Are Claimed for This Partition Base Tile.

This base is designed for use in Class A buildings where poured concrete floors are laid. There is ample space along the sides for wires. One, two or three member base may be used. A magnesite carpet strip may be used in connection with this base as indicated in the drawing. It is so designed that it automatically centers partition tile, it is stated. It is manufactured in 30 inch lengths for clay or gypsum partition tile of standard sizes. It is set in the same mortar used for regular tile and, it is claimed, reduces costs more than 20 per cent.

# **Metal Edge Protects Roofing**

A SPECIALLY formed metal strip has been developed, and patented, after a number of years of practical roofin