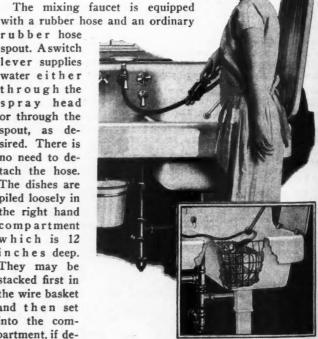

ng sink will appeal strongly to women who will, at once, recognize that this equipment makes it possible to do the disagreeable work of dishwashing quickly and easily. Mechanically this sink is remarkably simple. The sink proper is divided into two compartments. The deep compartment at the

right is covered by a drain which can be raised to place a wire dish container in the sink. The other compartment is of the usual sink type.

rubber hose spout. A switch lever supplies water either through the spray head or through the spout, as desired. There is no need to detach the hose. The dishes are piled loosely in the right hand compartment which is 12 inches deep. They may be stacked first in the wire basket and then set into the compartment, if desired.

A special soap container in the spray



un

up

CO

yo

eff

WI

acc

ab

Th

tio

Siz

A Sink Equipped as Shown Here Makes Dishwashing Easy and Adds to the Value of the House.

head permits a stream of either soapy or clear water to be thrown on the dishes with sufficient force to remove all sticky substances and then thoroughly rinse. Double brushes can be attached to the spray head for pots and pans. The hose reaches easily to any part of the sink.

of space. They are built by craftsmen

. with special Curtis features.

sanded and ready to finish so as

to harmonize with any decorative

new additions to the Curtis line

of woodwork. New re-creations of

Colonial mantels, doorways, en-

trances and stairwork are now avail-

able, together with the large line of

other authentic woodwork designs

made of selected wood by skil