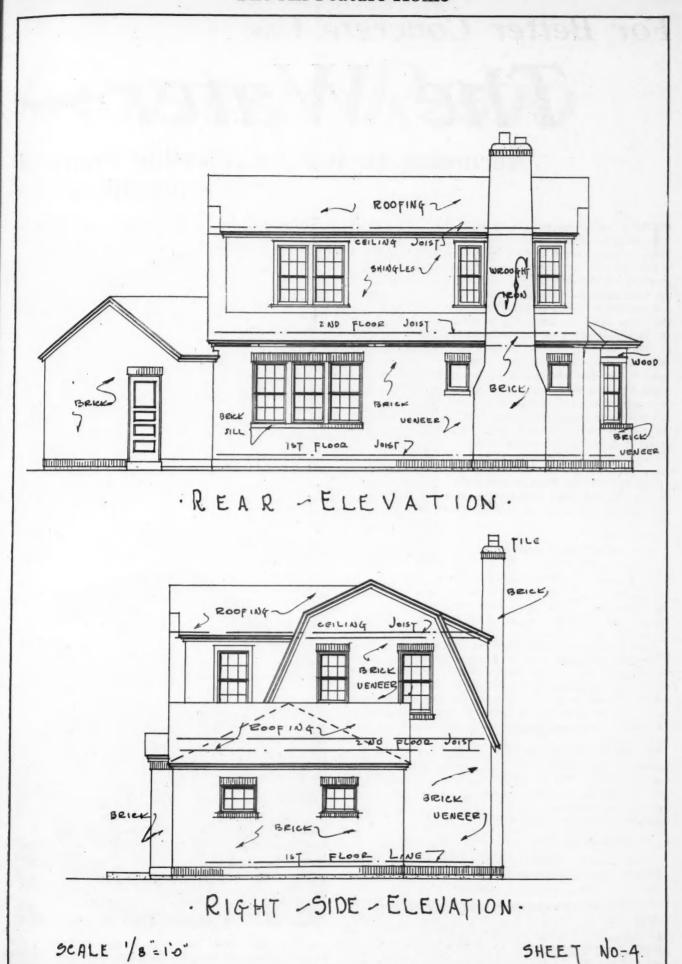

ators, electric panels and coal chutes.



This Attractive All-Feature Home if Built from Plans as Shown on the Next Four Pages Will Provide for All Those Specialties Which Are Today Considered an Essential Part of Any Really Desirable Home.

In the



Many of the Features of Modern Equipment Used in the All-Feature Home Are Indicated on These Floor Plans While:

More Complete List Is Given on the Preceding Page.

ril, 1929

11-130/10"

Vhile a



In the Basement of the Modern Home Will Be Found Some of the Most Important Items of Equipment, While Other Specialties Enter Into the General Construction as Indicated in the Wall Section.



The Elements of Good Design, Which Produce a House of Attractive Appearance, Are Evident in These Elevation Views of the All-Feature Home.

ril, 1929

20



Salability, the First Essential Feature of Any House, from the Builder's Point of View, Is a Characteristic of the All-Feature Home.

## For Better Concrete Use

## The Water~

## According to this Specification Prepared Controlling the

THE water-cement ratio strength law may be stated roughly as follows:

"The strength of concrete is inversely proportional to the amount of water per sack of cement used for mixing, provided that the mix is a plastic, workable one, and that the aggregates are clean and hard."

From this it follows that the strength of concrete is controlled by fixing the amount of water used in mixing, and not by proportioning the cement, sand and stone. In order to apply this law, specifications which give the proportions of cement and aggregates, but ignore the ratio o