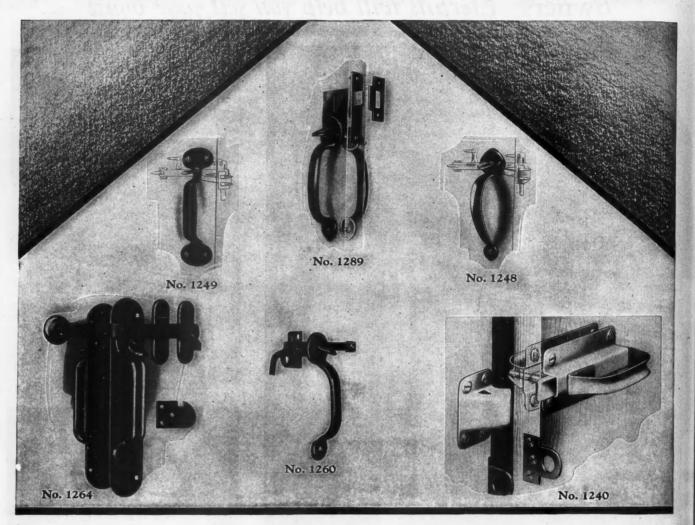

### STANLEY LATCHES

For large doors, small doors, thick doors or thin doors, there is a Stanley Latch that just fits.

Stanley Latches have a sturdiness, a comfortable grip and a security that appeals to everyone. They are shaped to fit the hand, be it large or

small. Their smooth finish eliminates the danger of scratching the hand that grips them.

Stanley Catalog No. 41e illustrates and describes the full line of popular designs. Send for a copy. The Stanley Works, New Britain, Conn.

### STANLEY HARDWARE

MADE OF STANLEY STEEL

FOR ADVERTISERS' INDEX SEE NEXT TO LAST PAGE

Mor man deve Th tain In de

wind pract and warp

Sta