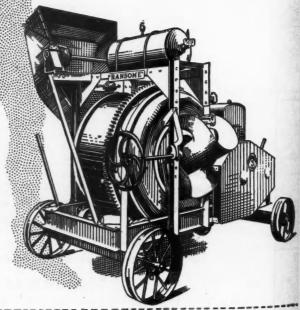

# 17 Wan ver Units on This One Building Project

AY and night nine Wonder Mixers and eight Wonder Pumps worked on this big job. They did their part in completing one of the world's largest Agricultural Machinery plants in record time. 55,000 barrels of cement mixed by Wonders on this job.

The Contractors on this project collected worth-while bonuses—the plant owners are cashing in on a huge increased demand for their products. Everybody is satisfied—happy—money ahead.

But this is nothing unusual—the wise contractor works wonders when there is a lot at stake.

Wonder Mixers are expected to produce more concrete—and they do. They are expected to stand up under continual operations

-24 hours a day—and they do. Their record for years on large and small jobs—their ability to handle any mix—their advanced improvements, place Wonders many steps ahead of the Mixer field.