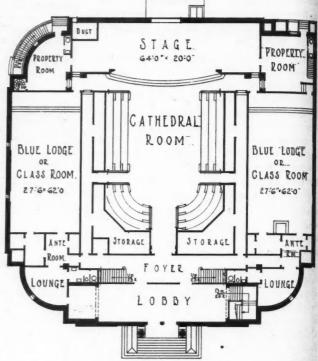

in design.

The building is of solid masonry worked along lines that suggest massive strength but a delicacy of detail precludes any heaviness or severity in spite of this and the strictly limited ornamentation. It is a square structure except for the corners which are cut away in rounded bays. The roof forms a graceful dome above the Cathedral Room which occupies most of the interior above the basement floor. The exterior is distinctly classic and the entrance is flanked by columns in the pure Greek style.

From the entrance the visitor enters a lobby from which he may either pass on into the foyer of the Cathedral Room or down a flight of steps to the basement where is found a large room used both as a dining room and ball room. Spaced about this large hall are the requisite coat rooms



Main Floor Plan Showing the Floor Level of the Cathedral Room with the Blue Lodges, at the Sides, Under the Upper Tiers of Seats.



The New Home of Colorado Consistory Number One, A. & A. S. R., Denver, Colorado, Was Designed by William N. Bowman & Co., Architects, of Denver, and Represents the Type of Building Which Is a Permanent Addition to the Beauty and Dignity of the Community.

and rear age s
On with and remain and s
benear

begin the b

room

dressi Stil the fr corne dral I of the at the

This Room Floor

At Second Locke and similar accessories including the kitchen while at the rear are the boiler, coal, fan and boiler rooms and storage space.

1, 1929

TY.

GE

MO

athe-

ition

a

On the main floor there is a lobby at the front entrance with a foyer leading into the Cathedral