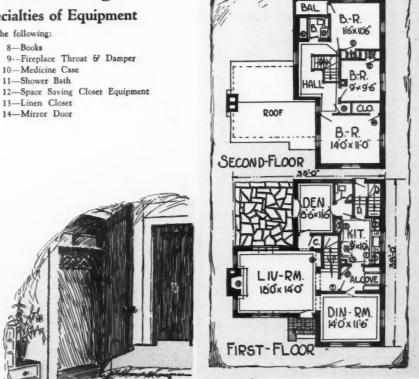

-Ironing Board

2-Kitchen Cases 3-Incinerator

il, 1929

torial cifica esigns Manthese s and sired. make

a will nt to with

e

RICAN

ice of

g to

floor

lim-

tails.

rma-

vould

hese

and

e of

ether

d of

ecial

ation

lish-

write

105

glad

ired.

4-Range

5-Refrigerator

6-China Case 7-Phone Outlet

In addition to the above many items of modern equipment must be considered:

Weatherstrips

Storm Sash

Screens

Lighting Fixtures

Convenience Outlets Electric Panel

Washing Machine

Ironing Machine

Clothes Dryer Coal Chute

Heating Plant

Oil Burner Incinerator

Water Supply System

Hot Water Supply

Water Softener

Radiant Gas Heaters Electric Wall Type Heaters

Casement Windows

Dishwashing Sink

Automatic Cellar Drainer Radiator Covers or Furniture Disappearing Attic Stairs





# Double Garage a Feature of This Impressive Home



Sketch to right-Interesting Stair Treatment in Reception Hall.

### Key to Recommended Specialties of Equip

The small numbered circles on the plans represent the following

1—Ventilating Fan
2—Kitchen Case
3—Range
4—Incinerator
5—Refrigerator
6—Broom Closet
7—Thermostat

8—Telephone Outlet
9—Fireplace Throat & Damp
10—Built-In Mail Box
11—Shower Bath
12—Linen Cabinet
13—Moth Proof Closet
14—Medicine Cabinet

In addition to the above many items of modern equipment must considered:

Lighting Fixtures
Convenience Outlets
Electric Panel
Washing Machine
Ironing Machine

Water Supply System
Radiant Gas Heaters
Electric Wall Type Heaters
Casement Windows
Dishwashing Sink
Automatic Cellar Drainer
Radiator Covers or Furniture
Disappearing At