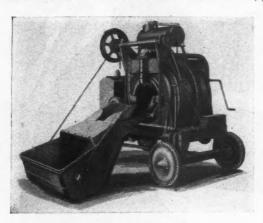

# 17 Wan ver Units on This One Building Project

AY and night nine Wonder Mixers and eight Wonder Pumps worked on this big job. They did their part in completing one of the world's largest Agricultural Machinery plants in record time. 55,000 barrels of cement mixed by Wonders on this job.

The Contractors on this project collected worth-while bonuses—the plant owners are cashing in on a huge increased demand for their products. Everybody is satisfied—happy—money ahead.

But this is nothing unusual—the wise contractor works wonders when there is a lot at stake.

Wonder Mixers are expected to produce more concrete—and they do. They are expected to stand up under continual operations

-24 hours a day—and they do. Their record for years on large and small jobs—their ability to handle any mix—their advanced improvements, place Wonders many steps ahead of the Mixer field.

, 1929

Dur

as-

ith

(28 x

8064

all an and izing

A Wonder 7 with loader and Wonderquick water tank, one of five identical units on this large project.

A wonder Diaphragm Pump working 24 hours a day—one of eight on this job.

103

Construction Machinery Co., Waterloo, Iowa Send Bulletins on the following equipment:

- (..) Wonder Tilting Mixers
- (..) Marsh-Capron Drum Type Mixers
- (..) Wonder Diaphragm Pumps
- (...) C. M. C. Hoists
- (..) Mechanical Hoeman Plaster Mixers
- (..) Power Sawyers