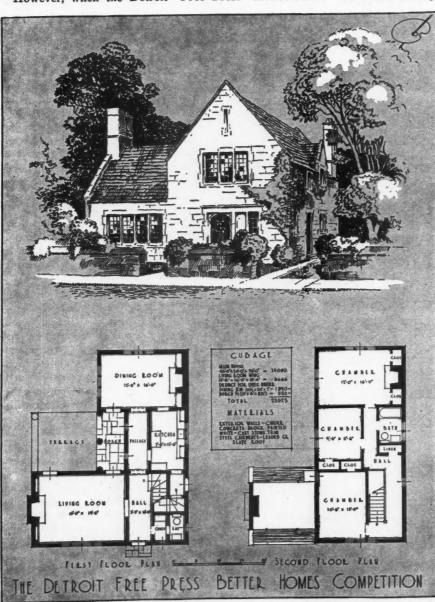

s. Exterior treatment also showed a decided inclination toward English rural and French influence, with comparatively few English Colonial or Dutch Colonial or Spanish mission, which a year or two ago were so popular.

For the builder who is constructing homes for sale, results of this current competition as to present popularity of design and style may supply valuable information. Architects and draftsmen submitting designs in the Detroit "Free Press" competition—most all of them young men who have small house designs on their drafting boards as commissions from individual or speculative home builder clients—are likely to have their fingers on the pulse of current demand as to choice of materials and architecture.

As a sequel to this competition the first six prize winning designs have



A First-Prize Design Submitted by David D. Demmy, Harrisburg, Pa., Shows a House of English Tudor Design to Be Built of Cinder Concrete.

To

the post of the Own
The Case, liam

Detro

E. Pr E. Y Dona David were honor follow Elder weber C. E. Walte

compete by the Assoc prize ducted Amelout by frame, signed with 1 but tw siding

ago w

family & Turnothers garage lavator to floor.

of the

7

sig

# How Would they Rate with You?

### Too Large? Study Them; They May Be Just Right

been constructed by Detroit builders for demonstration to the public in Detroit as model homes, under the auspices of the "Free Press," with the co-operation of the Home Owners' Institute.

The jury consisted of three Detroit architects: John W.

Case, Marcus M. Burrowes, and William B. Stratton.

, 1929

s they