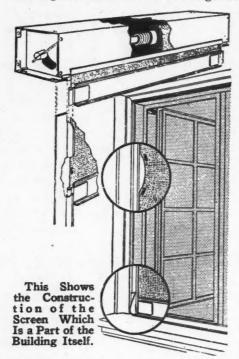

s and literature of<br>eroid products: | the following |
| ☐ American                 | Ruberoid Asbestos Shingle                      | S             |
| □ American                 |                                                | agonal Method |
| □ Octagonal                | Ruberoid Strip-Shingles  Guare                 | ☐ Hexagonal   |
| ☐ Massive                  | Ruberoid Unit-Shingles  Standard               | □ Lock-down   |
| Name                       |                                                |               |

## **Permanent Inside Screens**

THE screen illustrated here is permanently installed on the inside of the window where it is easily accessible and can be raised and lowered at a touch, for operating or washing the window. It does not gather dirt and it offers



year around protection to draperies which, in many cases cost more than the combined screen and window. It never requires the work of taking down and storing away during the winter, as it can be rolled up entirely out of the way when not needed. Being inside the building, it is so protected that it does not require annual repainting.

If the screen wire accidentally receives a blow hard enough to

tear or bag the ordinary screen, the lugs in the selvage of the screen are released at the sides without injuring the wire. Upon pulling all released lugs toward one, raising the screen and again lowering it, the lugs automatically re-enter the guides and the screen is stretched in its normal position.

These screens are constructed of lead coated terne-plate metal which forms a perfect bond fo