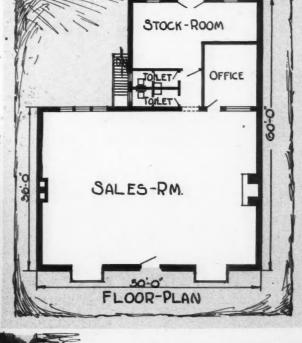

tabl wome house Th helpfu

in No Englis



## A Retail Shop That Is "Different"

A Spanish Atmosphere Pervades This Los Angeles Gift Shop MARSHALL WILKENSON, Architect

EVERY thriving community today has its gift shop, sometimes known as Ye Olde Antique Shoppe. Quaintness of line has marked these salesrooms and their charm has influenced all retail establishments until today we find book stores, haberdashery shops, women's ready-to-wear and many other lines of retail business housed behind divided light show windows.

There is an air of exclusiveness and quality that is distinctly helpful to these lines of merchandising.

The southern Pacific Coast naturally favors the Spanish, while in New England we find the same ideas carried out in the early English, Dutch or Colonial style.

or Fumi



This salesroom is 34 by 48 feet with natural lighting front and rear.

# Ornamental Garden Structures

Trellises, rose arbors, arched gateways and ornamental fencing extend the delights of the home out into the garden.







The Merchant-builder has utilized only half his sales ammunition if he fails to develop and make attractive the grounds surrounding the new house.

The beautiful pergola to the right is on the estate of Mrs. Herman Oelrichs, Newport, R. I. The columns are of pressed metal.



a de

0

hous on t has whice

Co

mod a lin

# Che ALL-FEATURE Home COMPLETE WORKING PLANS of the MONTHS MOST POPULAR DESIGN

## Modern Equipment is the Distinctive Feature Which Makes the Modern Home Readily Salable

HOUSE designed and equipped to make it attractive to the prospective purchase