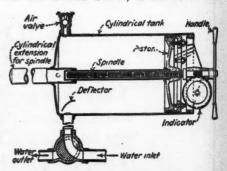

inch for general work and ½ inch for ripping. A ½ H.P. motor is recommended for work up to 5½ inches, a one H.P. motor for metal cutting and production work. Guards completely cover the motor, wheel gears and all of the blade, except from the guide to the table. The machine is shipped completely equipped and ready to use.

### Tanks Measures Water for Mixers

A NEW water measuring tank, quite extensively used in Europe, according to the importing firm which is now introducing it in the United States, is shown in the

accompanying illustration. The device consists of a cylindrical tank which can be varied in volume by the adjustment of a piston or spindle. On the outer end of the piston there is a handle, geared to an indicator, showing the volume of the tank. Turning this handle changes



This Tank with Adjustable Volume Measured Any Desired Amount of Water for the Concrete Mixer.

the volume of the tank to the desired amount.

On the opposite side of the tank there is an air valve, at the top, and a water valve, at the bottom. The water valve is a three-way valve serving both as an inlet and an outlet. The deflector seen in the illustration turns the entering water so that complete filling of the tank is assured. It is claimed that this measuring device can be fixed to any standard concrete mixer.

Start NOW To Earn BIG MONEY

CPRING is here. Thousands of old floors will be resurfaced during Spring house-cleaning. NOW is the time to get into the floor surfacing business for yourself. Many men are making \$25.00 to \$40.00 a day surfacing floors with the AMERICAN HIGH PRO