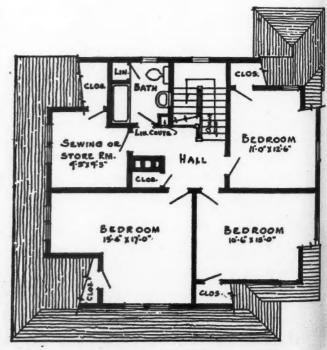

d.

"Either wide wood siding or shingles are adapted to this house," said Mr. Bisbee in his explanation sent along with the plan. "Window shutters of apple green and a gray green roof would make this house a very pleasing and effective home to build on any farm."

The contest reveals quite clearly that there are many details which must be included in planning a farm home that are not needed in the city home. The planners stressed the need of space for a convenient closet for the men's work clothes. Kitchens were arranged to save steps. Modern plumbing, heating, lighting and other similar aids to house-keeping were emphasized in most of the plans, showing that farmers are anxious to have all the conveniences that the city man has previously monopolized, says a report of the competition.





BEST OF 5,640 PLANS—Above Is the Plan of an Ideal Farm Home Awarded First Prize in the American Farm Bureau Federation's Nationwide Contest Which Has Just Closed. The plan, like many others entered in the competition, calls for a two story house. It is of the Colonial type. A sketch of main floor is shown at left and second floor to right Charles L. Bisbee, Jr., of Moline, Mich., submitted the winning plan and was awarded a prize valued at \$300.

THE

N



NOTHING but service can sustain leadership. Sooner or later the difference between promise and performance is made evident by experience.

DeVilbiss leadership in the spray system industry rests squarely upon service to the user. Nearly a score of years ago the first DeVilbiss spray system was built because the world needed and wanted