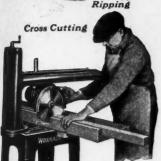

## De Walts show big on thousands of

Information gathered by the U.S. Department of Labor for the Bureau of Statistics and the Department of Commerce in three cities in different sections of the country reveals that 33.1% of all costs on residence construction goes to carpenter work.

Then consider that a De Walt Wonder Worker saves about 25% of this labor cost—quite a saving even on small residences!

No other mechanical saw will do as much, have the power, the versatility nor the ease of operation of the DeWalt. It is worth all it costs and more to any Building Contractor and we can prove it by actual figures.

Let a DeWalt relieve your skilled carpenters of profitless, back-breaking handsawing and allow them to put in a full day on profitable work. They like it better—and so will you when you figure the actual dollars and cents savings effected.