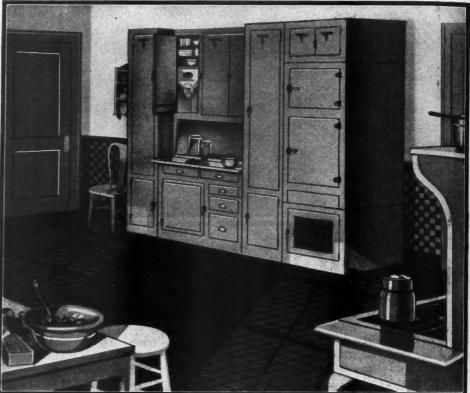

furniture at surprisingly low prices.

Millions of combinations are possible with the 54 Sellers Kitchen Furniture Units. With them, the largest or smallest kitchen can be instantly and permanently equipped without extra millwork. Sellers units come ready to set in place—beautifully enameled in Jade Green, Colonial Ivory, Sellers Gray or Satin White.

During 1929, the back covers of leading magazines are telling millions about Sellers Kitchen Furniture Units. To assure homes that rent quickly or sell easily, equip with this modern, nationally advertised Kitchen Furniture.

Write for detailed information and address of nearest agency.

G. I. SELLERS & SONS CO.,

Department 140 Elwood, Indiana

SELLERS KITCHEN FURNITURE UNITS



# SPECIALTIES for Quick Sales and PROFITS

# KITCHEN MAID





# FEATURES...

# that give a kitchen powerful selling appeal

You can count on a kitchen to do a real part of your selling job when Kitchen Maid Units are on the scene. New features give these units even greater appeal than before.

Color . . . the new Kitchen Maid Units are available in choice of five attractive enamel finishes—Pastel Green, Cactus Green, Travertine Ivory, Dove Gray, Shasta White.

Sanitation . . . all inside corners are rounded; doors are smooth-surfaced; drawer interiors are of spotless enamel; hinges are concealed; catches, strikes and inside hardware are rust-proof; drawer pulls are of opalescent glass.

Variety and flexibility... the Kitchen Maid line includes units covering every kitchen need, in sizes fitting the requirement of every kitchen you build. Each unit