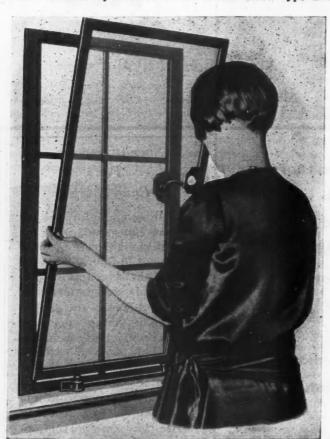

# Lupton Steel Windows Stabilize Your Building Investment

Lupton Residence Casements of steel are used in the Calumet Apartment House, New York City George F. Pelham, architect. Louis Cowan, contractor and owner

More and more, buildings are being designed as permanent investments. Lupton Steel Windows are a development of this modern trend.

These modern windows help your building to maintain its up-to-date characteristics through the years. In design, they represent the most advanced thought in window engineering. Architecturally correct, they are practical as well as ornamental. They operate easily and efficiently. They serve in all weathers, will not warp, stick or chatter, and save weather stripping.

Standardized sizes permit economies in manufacture

which bring their cost within line with even the smaller building operations. They are being used, today, in thousands of investment buildings, hotels, apartment houses, offices and other commercial buildings. They have come to be accepted by consumers as synonymous with the finest in fabricated steel.

Let us show you how Lupton Steel Windows help insure investment value. Write for free literature. Mention the type of building you plan to erect, and we will

send you the particular catalog desired. DAVID LUPTON'S SONS Co., 2203 E. Allegheny Avenue, Philadelphia, Pa.