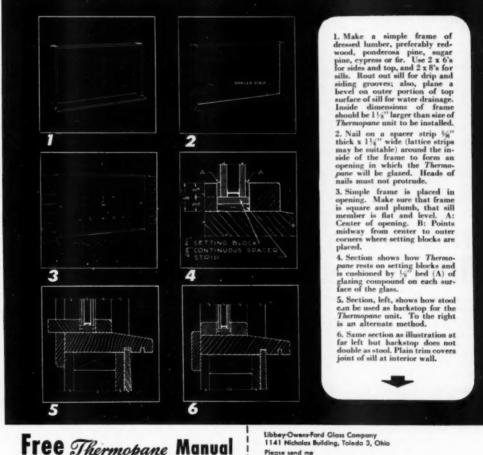

. .

People like windows – lots of them throughout the house. Often, they don't think about the possibility of chilliness near single-pointed windows in cold weather. LIBBEY-OWINS-FORD reminds House Beautiful readers that for winter confort, windows should be THERMOPANE insulating glass. THERMOPANE gives homeowners the bene-fits of storm sash without their bother.