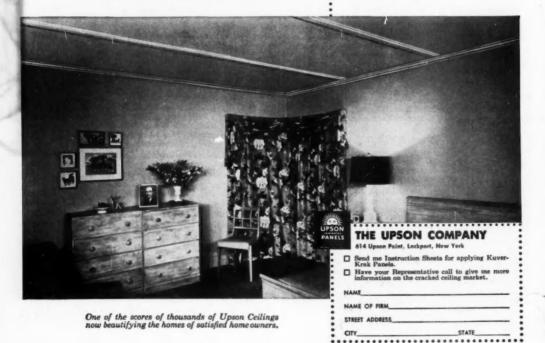

### Mr. Carpenter: Follow the Advice of Leading Lumber Dealers

How long since you looked at the ceilings in your own home? Chances are you too have a cracked ceiling that needs attention.

Do this. Prove to yourself once and for all that there is no material like Upson Kuver-Krak Panels for <u>re-covering cracked</u> ceilings. Apply an Upson Ceiling in your own home.

See how quickly . . . how easily the job is done. No muss, fuss, confusion or irritating delays. No seeping, floating white dust to cause an extra housecleaning. Then note the beautiful result and remember this ceiling will give you a lifetime of satisfaction. You'll want to do more jobs the same way.

See your lumber dealer or send the coupon right away.