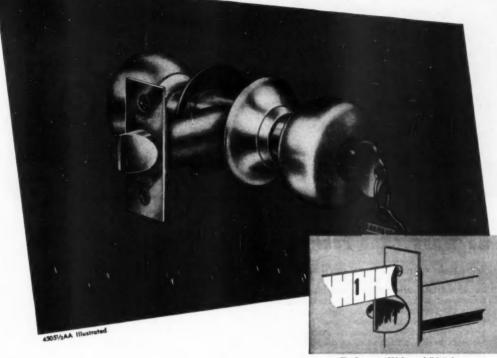

# "The lock that never hangs on by a fingernail"

The Sorgent 4500 has a full 1/2" throw

• Another reason why the Sargent 4500 leads among bored-in locks — it never has to "hang on by a fingernail" because the 4500 has a full  $\frac{1}{2}$ " bolt throw.

And you know the bolt will travel the full distance every time because the Sargent 4500 is built with four separate springs for smooth, positive latching.

Ask your supplier or write us for full details on this easiest-toinstall lockset. Dept. 5D