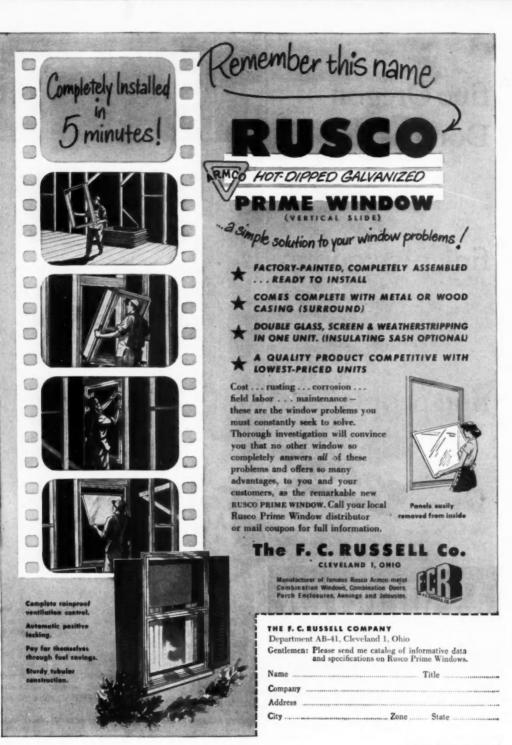

### Look How These Doors Save You Money!

You save money with these beautiful standardized Fenestra\* Doors because they cost less to buy than most doors, less to install, less to keep *working* and *looking* like new.

Fenestra Hollow Metal Doors come complete with strong steel frames and shining bardware. Installer just bolts the frame together, attaches it to floor and anchors it to wall, screws on template locks and hinges, hangs the door. No cutting or fitting or mortising or puttying or prime-painting. That's real on-the-site timesaving!

Fenestra Hollow Metal Doors won't sag, warp, swell, shrink or splinter. They can take a beating and come up smiling. An occasional coat of paint makes them look like new. They're insulated, too, for quiet performance.

These Fenestra Hollow Metal Doors are in local stocks. Compare the *performance*, the *quality*, the cost with *any* door on the market. They're another Fenestra Building Product engineered to cut the cost of building.

Doors with Underwriters' B Label are also available. Just call your Fenestra Representative (he's listed in your phone book). Or write Detroit Steel Products Company, Dept. AB-4, 2260 E. Grand Boulevard, Detroit 11, Michigan.