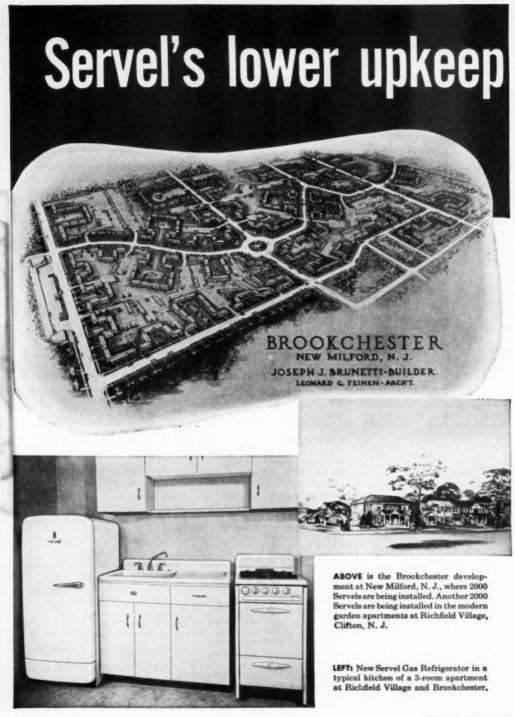

R

Drives like an ordinary nail and its head always collapses in the right position.

1/4" of fine point and shank clinch tight every' time irrespective of slight variation in thickness or at stud back of sheathing.

#### NO MATERIAL DISPLACEMENT NO RATTLING

Save money. Apply asbestos cement siding or red cedar shingles directly on  $1/2^{\prime\prime}$  or  $25/32^{\prime\prime}$  non-wood wall sheath-ing.

#### LOC-NAILS AVAILABLE THROUGH:

Johns-Manville Sales Corp. The Homasote Company Your Building Material Supplier.

SPECIFIED & RECOMMENDED BY THE CELOTEX CORPORATION THE FLINTKOTE COMPANY PABCO PRODUCTS INC. AND MANY OTHERS

Approved by the Red Cedar Shingle Bureau

The LOC-NAIL is a product of

E. G. BUILDING FASTENERS CORP. E. Gisondi, President

101 PARK AVE. NEW YORK 17, N. Y.



# cost important reason for 4000 unit order

# NEW JERSEY'S TWO LARGEST, MODERN PROJECTS TO USE SERVELS EXCLUSIVELY

When builder Joseph J. Brunetti ordered 2000 Servels for each of his new Brookchester and Richfield Village developments, it was the largest single refrigerator order ever placed in New Jersey.

Servel was chosen for many reasons. Its year-in, year-out dependability . . . handsome design . . . famous silence—and particularly because of its remarkably low maintenance cost. This rock-bottom cost of upkeep has been proved time and time again in multiple-housing projects all over the country. It is the result of Servel's basically different principle of operation . . . its motorless freezing system. Just a tiny gas flame does all the work. There are no moving parts to wear, gr