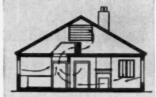

size of its air intakes and the exhaust openings installed. The minimum opening sizes required may be obtained from the Propeller Fan Manufacturers' Association guide. If smaller openings are used, the resistance to air flow increases and the volume of air handled is reduced accordingly. No exact figure can be set up for the number of air changes required. The rate of air change depends not only on the locality and climate but also on the individual preference of the user. All discharge openings should be covered with 1/2 inch hardware cloth to keep out birds and rodents. Insect screening is not recommended since it requires constant cleaning and increases the resistance to the system. Larger openings are (Continued on page 52)



GROUP of typical discharge openings on exterior of house.









SUCTION BOX necessary when attics are not sealed. This is an airtight unit placed over the ceiling grille.

VERTICAL DIS-CHARGE: All belted units can operate in a horizontal position. This solves problems in homes having limited attic clearances.

ATTIC WALL: Where main portion of attic space is finished, unit may be mounted in partition wall, discharging into unfinished attic

BASEMENT: When basement windows are large enough to provide ample exhaust, this location is somecation preferred.

GABLE INSTALL-ATION: When the attic is finished, making it airtight, the fan is often installed behind a manual shutter in gable.

> ATTIC STAIR-WAY: Fan is connected with an enclosed portion of the stairwell. No ceiling grille is required.

# DESIGN DETAILS

#### PLATE 2

#### VALANCE LIGHTING