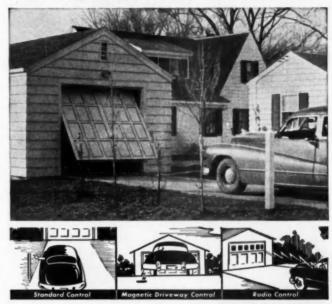

lation. I think this is the opinion of the best economists, both right wing and left wing.

Robert A. Taft United States Senate Washington, D. C.

Sirs: I have your letter and thank you for the same. I appreciate getting your views and they are very helpful to us in mapping out our course. Your letter is a sign the people of the country are being aroused, and if they are we can prevent state socialism from being permanently fastened upon us. This great fight is now pending and it is only through an aroused public we can win it. You can rest assured knowing the danger I shall do everything within my power to sustain the American life that has brought us so many blessings in the past.

> Joseph W. Martin, Jr., House of Representatives Washington, D. C.

## "Best operators in the business!"



# RICHARDS-WILCOX AUTODOR®

#### open and close garage doors automatically

Here you see the perfect answer for every home-owner who wants garage doors that open and close automatically—the R-W No. 1251 AuT-o-DoR Electric Operator, especially designed for opening and closing sectional or one-piece type residential overhead garage doors.

**Easy to install**—R-W No. 1251 Operators come completely assembled in a single carton, ready to install and hook to AC current. Especially recommended for R-W 999 Garage Doors.

**Easy to Service**—Long life self-lubricating oilite bearings are used throughout. Roller chain is completely enclosed. Tension of chain is easily adjusted. V-belt drive has automatic adjustment. No special tools required to service any parts in this operator.

**Choice of Thr