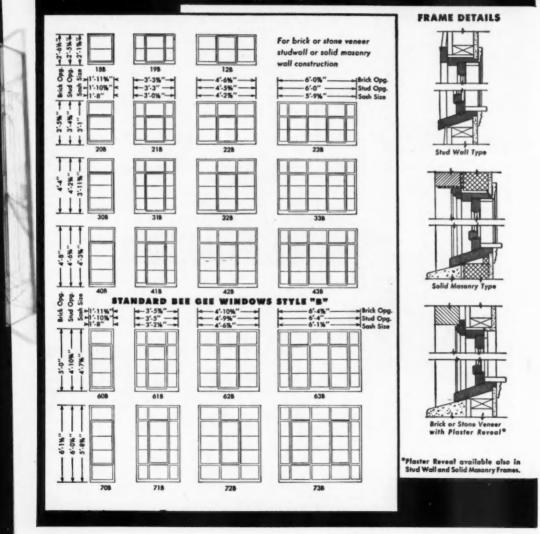

|                                                                            |
| Address                                       | •••••                                                                      |
| Cim                                           | State                                                                      |

BEEGEE BEE GEE Modern All-Wood Windows are finding more and more favor with customers everywhere. They're light and airy... with the styling particular people want. The modern BEE GEE Window is a complete unit consisting of FRAME, pre-fit glazed SASH with the glass bedded in putty, a bronze SCREEN and all HARDWARE installed at the factory. The more than 42 styles and sizes are shipped ready to set in the wall.

MODERN WOOD

Y



AMERICAN BUILDER

158

## CLEAN THE OUTSIDE FROM THE INSIDE

Housewives immediately sense the convenience of this famous Bee Gee feature. Bee Gee Windows meet the needs of every home, fit every budget...a source of lasting pride and satisfaction. At your request the 20 sizes of Bee Gee Picture Windows can be shipped completely glazed with either Thermopane or Twindow.













## how to order Bee Gee windows

l. State the quantity needed, the unit number, and the type of frame construction desired. such as "Studwall, Solid Masonry, or Brick Veneer.

2. If narrow jambs are needed for Plaster Reveal, just state frame construction.

3. Standard jambs are 13/8" x 51/8". Narrow jambs down to 3 1/8" wide are available for where wall construction necessitates less than 51/8" wide, without e