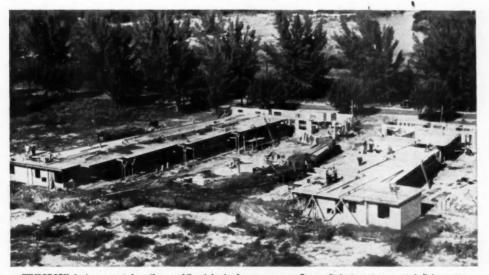

# EVERY HOUSE BEAUTIFUL IS

Every month it's pace-setting editorial presentations create top consumer desire in <u>your</u> trading area for home improvement...for new materials, new design.

In May, it's the 1951 PACE-SETTER HOUSE . . . designed to inspire the best-customer families of *your* area, to give them ideas to copy for their own life, to offer them a standard against which to measure their own home plans, dreams, and present realizations.

Some years HOUSE BEAUTIFUL creates a house which is so completely the ultimate in architecture, landscaping, and decorating that, in its entirety, it could be afforded by only a very small percentage of our population. Other years the Pace-Setter house has been of particular interest to people in the income bracket of \$10,000 to \$12,000. Built in Dobbs Ferry, N. Y., this year's Pace-Setter could be afforded—complete—by families in the \$20,000 to \$25,000 income bracket. For it can be duplicated (without furnishings) in the same county, with the same specifications, in the spring of 1951, for a shade more than \$50,000. This price does not include land, shrubbery, or fees, but it does include everything structural: fences, terrace paving, driveway, service yard facilities, and all the structural parts of the landscaping.