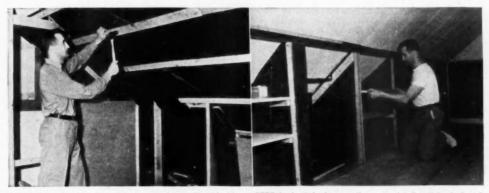

the job in a haphazard or temporary manner. If there is to be any plumbing, it should be installed according to existing codes with good quality materials. The same is true of heating and electrical installations. In many cases builders roughed in plumbing and stubbed heating ducts to the attic in expansible houses, thus making it easier for him or another builder to come in and have the balance of the work completed by qualified tradesmen.

In this particular house there is no plumbing on the second floor. Subflooring was in place and some of it had to be removed to install the heating ducts and wiring. The insulation previously placed above the first floor was left intact.

Although louvers had been installed in this house when it was built, it is imperative that when an attic is com-



WHERE insulating board plank was applied to walls and celling 1 x 3-inch furring strips were natled to framing members AREA back of the knee wall was insulated and finished so it could be used for handy built-in storage shelves and cabinets



PART of the completed second-floor room. This is one of the corners with a built-in recess for a bed. Note built-in bookcas and corner storage unit

pleted for living quarters and fully insulated that louvers of adequate size are in place. (See September 1950 American Builder, Page 94.) Good, efficient insulation on all sides and the ceiling of rooms built in an attic area is essential for year round comfort as well as heating economy. In this job, three-inch mineral wool blankets were installed with a stapling gun to hold the vapor barrier flanges