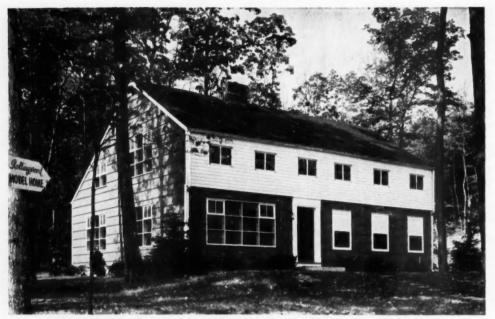

# EVERY HOUSE BEAUTIFUL IS

Every month it's pace-setting editorial presentations create top consumer desire in <u>your</u> trading area for home improvement...for new materials, new design.

In May, it's the 1951 PACE-SETTER HOUSE . . . designed to inspire the best-customer families of *your* area, to give them ideas to copy for their own life, to offer them a standard against which to measure their own home plans, dreams, and present realizations.

Some years HOUSE BEAUTIFUL creates a house which is so completely the ultimate in architecture, landscaping, and decorating that, in its entirety, it could be afforded by only a very small percentage of our population. Other years the Pace-Setter house has been of particular interest to people in the income bracket of \$10,000 to \$12,000. Built in Dobbs Ferry, N. Y., this year's Pace-Setter could be afforded—complete—by families in the \$20,000 to \$25,000 income bracket. For it can be duplicated (without furnishings) in the same county, with the same specifications, in the spring of 1951, for a shade more than \$50,000. This price does not include land, shrubbery, or fees, but it does include everything structural: fences, terrace paving, driveway, service yard facilities, and all the structural parts of the landscaping.