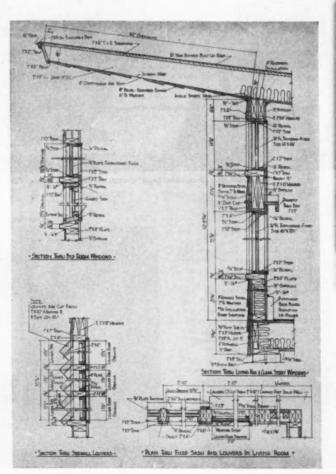

### TILE

The use of tile, for glowing color and ease of maintenance, is demonstrated throughout the house. The non-carpeted floors of living room, dining room, laundry and kitchen flow out to include entry and breezeway on north, big screened porch on south. Cool in summer, warmed in winter, it's stressed as an important factor in year-round indoor comfort. Tile covers kitchen and bathroom walls, adorns living room chimney breast, and is even used, with telling effect, on window seat in den.

### PLYWOOD

This year's Pace-Setter is built of big sheets of plywood instead of the thousands of pieces of sheathing and clapboard ordinarily used on frame houses. For increased strength and stability, walls have two layers on each side—the inner one nailed horizontally, the outer one vertically. Cedar and oak "naturalistic" interior veneers conform to troublefree low-upkeep American Style living. Inside and out, this house is one of the most important salesbuilders for plywood ever presented by a consumer magazine.

### HEATING EQUIPMENT

The Pace-Setter's design demonstrates recognition of the principle that there's no substitute for a good heating plant, as well as a well-insulated and wellsited structure, in cold climate. Heating coils were installed in both the tiled floors and plaster ceilings. to keep both surfaces merely warm to the touch and avoid the uncomfortable warmth which would have resulted if all coils had been concentrated in either surface alone. This arrangement also minimizes "heat lag" effect when sun comes out in cold weather and floods house through glass on south side. Floor is relatively cool and plaster ceiling cools off quickly, so house does not overheat. Electronic controls include indoor and outdoor thermostats, hooked together so that weather changes are anticipated. A clock permits time control of night temperatures.