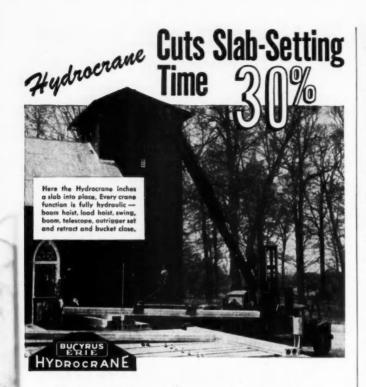

opening and closing sectional or one-piece type residential overhead garage doors.

**Easy to install**—R-W No. 1251 Operators come completely assembled in a single carton, ready to install and hook to AC current. Especially recommended for R-W 999 Garage Doors.

**Easy to Service**—Long life self-lubricating oilite bearings are used throughout. Roller chain is completely enclosed. Tension of chain is easily adjusted. V-belt drive has automatic adjustment. No special tools required to service any parts in this operator.

**Choice of Three Controls**—Three different types of controls are available, as shown above. Each type functions smoothly and efficiently. Send for catalog A-87 with detailed information about R-W No. 1251 AUT-o-DOR Electric Operators—write our nearest office today.







"With our Hydrocrane and four men we can place as many Flexicore slabs in eight hours as we used to in 12 hours with five men and an A-frame," says R. L. Hubler, Price Brothers Contractors, Dayton, Ohio. "During normal operation the crane sets a slab every minute and a half. Why, on one job we erected 7,000 sq. ft. of pre-cast in eight hours.

"Another thing, the Hydrocrane is ready to work in a couple of minutes — the old A-frame took a lot of time just to set up. On our operation this hydraulic crane is a real time saver . . . has paid for itself many times over."

Two sizes — 2-ton,  $\frac{1}{4}$  yd.; 3-ton,  $\frac{3}{8}$  yd. Available with clamshell, crane hook, 3-tine and multi-tine grapple, trash bucket and magnet.

### BUCYRUS-ERIE HYDROCRANE DIVISION South Milwaukee

| 9/  |