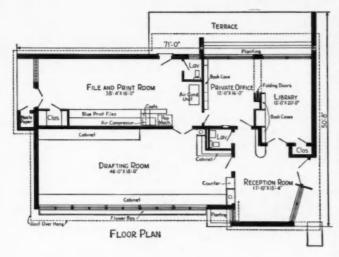

t it is satisfactory as a temporary floor. Plans call for finishing it eventually with rubber or asphalt tile.

The attic expansion job shown on these pages was selected by the Insulite Company for study as typical and a careful tabulation of all costs was made, with the exception Photos and drawings courtesy Insulite Co.



DOORS in the knee wall provide easy access to storage area

of the carpenter-contractor labor. The other costs are as follows: Insulating Wool, 960 sq. ft., \$48.00; Durolite Plank, 350 sq. ft., \$43.00; Durolite Interior Board, 192 sq. ft., \$13.50; Leatherite, 416 sq. ft., \$62.40; Graylite wallboard, 352 sq. ft., \$22.89; electrical wiring and fixtures, \$35.00; heating ducts, \$50.00; humber, \$80.00; hardware, \$17.65; paint and sander, \$18.00. Total, \$381.44.



### **Planned for Maximum Lighting**

New office building for architects incorporates latest innovations for maximum efficiency N PLANNING their new building, which is reasonably small and compact, and arranged primarily to accommodate their own activities, Mann and Company, architects, Hutchinson, Kansas, gave first consideration to the position of the large drafting room and the lighting of this and other rooms.

With the building placed on a north-facing lot, the drafting room was planned to spread across the entire front of the main structure. This in turn permitted an unusual fenestration with large windows extending to underside of open web steel joists. These windows are angled outward from the bottom to eliminate glare. A continuous planting box at the sill provides a decorative