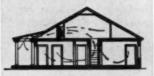

### TILE

The use of tile, for glowing color and ease of maintenance, is demonstrated throughout the house. The non-carpeted floors of living room, dining room, laundry and kitchen flow out to include entry and breezeway on north, big screened porch on south. Cool in summer, warmed in winter, it's stressed as an important factor in year-round indoor comfort. Tile covers kitchen and bathroom walls, adorns living room chimney breast, and is even used, with telling effect, on window seat in den.

### PLYWOOD

This year's Pace-Setter is built of big sheets of plywood instead of the thousands of pieces of sheathing and clapboard ordinarily used on frame houses. For increased strength and stability, walls have two layers on each side—the inner one nailed horizontally, the outer one vertically. Cedar and oak "naturalistic" interior veneers conform to troublefree low-upkeep American Style living. Inside and out, this house is one of the most important salesbuilders for plywood ever presented by a consumer magazine.

### HEATING EQUIPMENT

The Pace-Setter's design demonstrates recognition of the principle that there's no substitute for a good heating plant, as well as a well-insulated and wellsited structure, in cold climate. Heating coils were installed in both the tiled floors and plaster ceilings. to keep both surfaces merely warm to the touch and avoid the uncomfortable warmth which would have resulted if all coils had been concentrated in either surface alone. This arrangement also minimizes "heat lag" effect when sun comes out in cold weather and floods house through glass on south side. Floor is relatively cool and plaster ceiling cools off quickly, so house does not overheat. Electronic controls include indoor and outdoor thermostats, hooked together so that weather changes are anticipated. A clock permits time control of night temperatures.