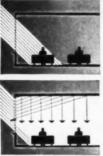

Here are the amazing performance facts:

- 1 Insulation equal to 1/2" thickness of fiber insulation lath and plaster provided by the combination of BEAVER Insulating Lath and gypsum plaster, with the reflective surface of the lath facing an air space of not less than 3/4" between studs, joists or rafters.
- 2 An average vapor permeability of only 0.67 grains per square foot per bour, per inch of mercury pressure difference across the wall established for Insulating Gypsum Lath with %" of plaster.\* This is well below the limit of 1.25 grains of moisture which has been set by many authorities as the upper limit for good building construction.