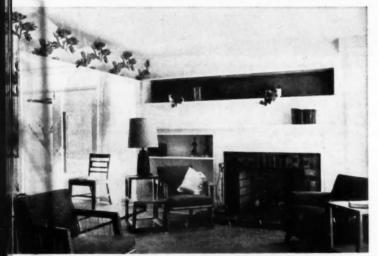

### PLYWOOD

This year's Pace-Setter is built of big sheets of plywood instead of the thousands of pieces of sheathing and clapboard ordinarily used on frame houses. For increased strength and stability, walls have two layers on each side—the inner one nailed horizontally, the outer one vertically. Cedar and oak "naturalistic" interior veneers conform to troublefree low-upkeep American Style living. Inside and out, this house is one of the most important salesbuilders for plywood ever presented by a consumer magazine.

### HEATING EQUIPMENT

The Pace-Setter's design demonstrates recognition of the principle that there's no substitute for a good heating plant, as well as a well-insulated and wellsited structure, in cold climate. Heating coils were installed in both the tiled floors and plaster ceilings. to keep both surfaces merely warm to the touch and avoid the uncomfortable warmth which would have resulted if all coils had been concentrated in either surface alone. This arrangement also minimizes "heat lag" effect when sun comes out in cold weather and floods house through glass on south side. Floor is relatively cool and plaster ceiling cools off quickly, so house does not overheat. Electronic controls include indoor and outdoor thermostats, hooked together so that weather changes are anticipated. A clock permits time control of night temperatures.