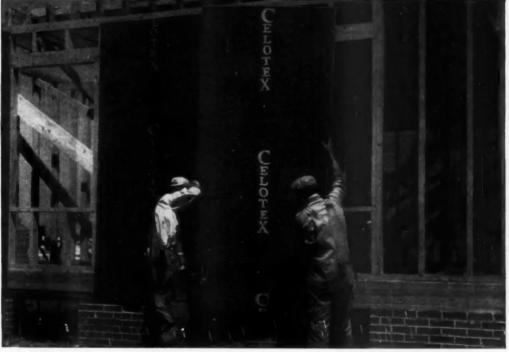

### on every home you build

CELOTEX

# 4 FT. WIDE, <sup>25</sup>/<sub>32</sub>" INSULATING SHEATHING

You can eliminate the expense of corner bracing ... yet build better, stronger walls ... with 4 ft. wide,  $\frac{25}{52}$ " thick Celotex Insulating Sheathing! Without corner bracing it greatly exceeds rigid F.H.A. requirements, which call for bracing strength at least equal to horizontal wood sheathing with corner bracing. Official test results at right prove it!

And remember, Celotex Double-Waterproofed Insulating Sheathing insulates as it builds-does both jobs at one low cost. Gives you more comfortable, more salable homes... for no more than the cost of uninsulated construction! Get all the facts now. Write for your free copy of the informative booklet, "How You Can Build Better Homes at Lower Cost." The Celotex Corporation, Dept. AB-41, 120 S. LaSalle St., Chicago 3, Illinois.