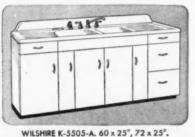

DELAFIELD K-5610-A. 32 x 21", 42 x 21".

WELLWIN K-5595-A. 42 x 25".

CAMBERLEY K-5555-A. 54x22", 54x25", 60x25".

1785

CYMBRIA K-5576-A. 42 x 22"

42 x 25". (Sink at left, K-5575-A.)

1)

Kohler Co., Kohler, Wisconsin. Established 1873

brass, engineered for long life.

positive drain control.

KOHLER

First Quality

**Enameled Iron Sinks** 

The Delafield, popular for average homes and apartments, has a flat rim for building-in, roomy

basins: the Wilshire, Wellwin, Camberley

Duostrainers with removable cups assure

in various sizes. All have convenient

and Cymbria offer choice of double or single

compartment sinks with or without drainboards.

full-length ledges with integral soap dishes, swing spout mixing faucets, lever-control sprayers.

Kohler sinks are of non-flexing iron, cast for

rigidity, coated with acid-resisting, easy-to-clean enamel. Fittings are of chromium-plated

KOHLER OF KOHLER

PLUMBING FIXTURES . HEATING EQUIPMENT . ELECTRIC PLANTS AIR-COOLED ENGINES . PRECISION PARTS