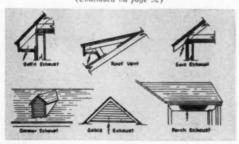

gainst which a fan must operate is determined largely by the size of its air intakes and the exhaust openings installed. The minimum opening sizes required may be obtained from the Propeller Fan Manufacturers' Association guide. If smaller openings are used, the resistance to air flow increases and the volume of air handled is reduced accordingly. No exact figure can be set up for the number of air changes required. The rate of air change depends not only on the locality and climate but also on the individual preference of the user. All discharge openings should be covered with 1/2 inch hardware cloth to keep out birds and rodents. Insect screening is not recommended since it requires constant cleaning and increases the resistance to the system. Larger openings are (Continued on page 52)



GROUP of typical discharge openings on exterior of house.









SUCTION BOX necessary when attics are not sealed. This is an airtight unit placed over the ceiling grille.

VERTICAL DIS-CHARGE: All belted units can operate in a horizontal position. This solves problems in homes having limited attic clearances.

ATTIC WALL: Where main portion of attic space is finished, unit may be mounted in partition wall, discharging into unfinished attic

BASEMENT: When basement windows are large enough to provide ample exhaust, this location is somecation preferred.

GABLE INSTALL-ATION: When the attic is finished, making it airtight, the fan is often installed behind a manual shutter in gable.

> ATTIC STAIR-WAY: Fan is connected with an enclosed portion of the stairwell. No ceiling grille is requ