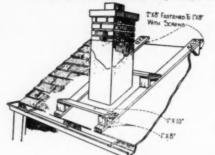

the appearance and feel of quelity only through hand-working and welding of fine iron. Quality makes the difference in sales.



#### LOW COST

Your cost is kept low because of production line methods of manufacture and because we depend on volume sales at moderate prices. These prices range from \$3.00 to \$65.00.

NO 7



## STOCK SIZES

Grilles are available in stock sizes for single panel, two panel, and combination storm doors. All are finished in gleaming white enamel, in original and graceful designs.

NO. 21

Get Coffman Grilles, porch posts and stock railings from your Building Supply Dealers. They are easy to buy, easy to install. Write for illustrated folder and price list.

R. G. Coffman Co., Inc. P. O. Box 1113 ORLANDO FLORIDA



#### How to Make Chimney Repairs With Safety



When chimney repairs are necessary, the scaffold for doing the work may be easily made from ordinary lumber which is not too heavy in weight or too hard to work. With the device shown in the sketch, access to all four sides of chimney is possible.—Arthur N. Nelson, Kansas City, Mo,

#### **How to Duplicate Patterns Quickly**

Time is saved by cutting patterns with straight sides on table saw. A 2x4 is cut out as shown and clamped to fence so work will slide under. The fence is then adjusted so saw blade is flush with outer edge of 2x4. In use the pattern is simply tacked to the work and the latter run across the saw. The work must not extend more than a few inches all around the pattern so as not to interfere with fence.-Herbert E. Fey, New Braunfels, Texas.



#### **How to Determine Ba