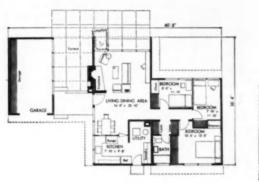

1951. House design and planning were the principal topics of discussion during the course. A poll among the builders during the fifth such course indicated the rising interest in design. The next most popular topic at the short course was land planning and subdivision development. These subjects were covered in detail by the Council staff and University members.

PORTIONS of a house, as shown in the four drawings at left, are subdivided into one room or a group of rooms and referred to as units. These units are modularly designed (planned on a four inch basic measurement) and can be grouped in many different combinations to form interesting plan patterns



THE HOUSE at right, and plan below, show a grouping of typical units. In the living-dining space fireplace is substituted for closet











## NEW PRODUCTS Offered by Manufacturers

BUILT-IN TABLE, CHAIRS AB45121



In-wall table and bench unit is designed to accommodate numerous requests from school officials across the country. Features standard 13x8-foot tables, 25 inches high. Will seat 10 students on each side. Height of benches allow smaller children to rest their feat on the floor. Schieber Manufacturing Co., Dept. AB, 12720 Burt Rd., Deroit, Mich.

#### PLAN SERVICE DISPLAY A845115

Counter display rack for home plan books published by Home Building Plan Service is designed especially for lumber dealers. Occupying a minimum amount of counter space, the attractive rack will hold 12 or more books. Display card attached to it briefly lists the publications in which Home Building Plan Service advertising is carri