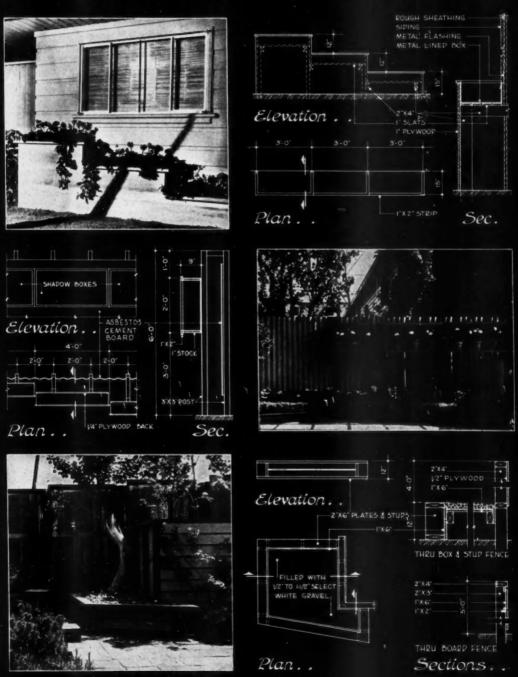

d shells. The fence in back is constructed differently on each side. On one side half inch plywood is secured to vertical framing; on the other wood slat boards are laid horizontally; 2x6 vertical and horizontal members placed in front of the raised bed form a seat. When garden features are painted it is suggested that colors used should be of the same shade as the sidewalls or trim of the house.

Let your suggestion pay you five dollars (\$3.00) in cash. This sum is paid by the American Builder for each short cut or job pointer that is accepted for publication. Send all material to Architectural Editor, American Builder, 79 W. Monroe St., Chicago 3, III.

## AMERICAN BUILDER'S BETTER DETAIL PLATE

Detailed by K. Roderick O'Neal A.I.A. for American Builder

## NO. D-77 GARDEN BOXES . . .



# Fiat Precast Receptors

(Regular black & white or special colored terrazzo)

## ... for Built-up Tile Showers

Save money and speed up the job by eliminating the difficult lead pan and tile floor



Details of suggested construction in building up a tile shower on a Fiat precast receptor. Metal lath and foundation plaster are brought down inside the rust-proofed metal flange. The tile setter starts directly with the wall construction without the delay involved in laying a tile floor and waiting for it to harden to a working surface.

Fiat precast terrazzo receptors are made of black and white marble chips and white cement, ground and polished. A rustproof galvanized reinforcing flange and a 2" brass drain fitting are cast integral with the receptor to form a strong, leakproof, slip-pro