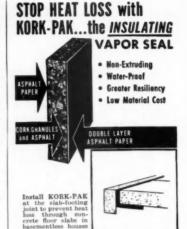

# HEAT COLD VAPOR FIRE

Heat ... Cold ... Vapor ... Fire-they shall not mss Certain-teed's BEAVER Insulating Gypsum Lath !

Here is the perfect plaster base ! It combines in one product an effective foil insulation and vapor barrier . . . plus all the advantages of regular BEAVER Gypsum Lath! Fire-proof! Strong plaster bond ! No shrinkage or expansion ! Economy of time and labor!

Here are the amazing performance facts:

- 1 Insulation equal to 1/2" thickness of fiber insulation lath and plaster provided by the combination of BEAVER Insulating Lath and gypsum plaster, with the reflective surface of the lath facing an air space of not less than 3/4" between studs, joists or rafters.
- 2 An average vapor permeability of only 0.67 grains per square foot per bour, per inch of mercury pressure difference across the wall established for Insulating Gypsum Lath with %" of plaster.\* This is well below the limit of 1.25 grains of moisture which has been set by many authorities as the upper limit for good building construction.

\*Prof. Frank B. Rowley, University of Minnesota

### WITH BEAVER INSULATING GYPSUM LATH

FOILED!

CERTAIN-TEED PRODUCTS CORPORATION ARDMORE, PENNSYLVANIA

Quality made Certain... Satisfaction Guaranteed

ASPHALT ROOFING, SHINGLES AND SIDING . GYPSUM PLASTER, LATH AND WALLBOARD . ACOUSTICAL TILE . INSULATION . FIBERBOARD AMERICAN BUILDER 20