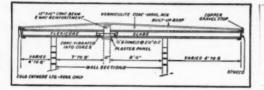

# 4 FT. WIDE, <sup>25</sup>/<sub>32</sub>" INSULATING SHEATHING

You can eliminate the expense of corner bracing ... yet build better, stronger walls ... with 4 ft. wide,  $\frac{25}{52}$ " thick Celotex Insulating Sheathing! Without corner bracing it greatly exceeds rigid F.H.A. requirements, which call for bracing strength at least equal to horizontal wood sheathing with corner bracing. Official test results at right prove it!

And remember, Celotex Double-Waterproofed Insulating Sheathing insulates as it builds-does both jobs at one low cost. Gives you more comfortable, more salable homes... for no more than the cost of uninsulated construction! Get all the facts now. Write for your free copy of the informative booklet, "How You Can Build Better Homes at Lower Cost." The Celotex Corporation, Dept. AB-41, 120 S. LaSalle St., Chicago 3, Illinois.

#### **OFFICIAL TEST RESULTS**

|                                                          | F.H.A. Technical<br>Circular No. 12<br>Criteria |      | Average of<br>Test Results<br>Celotex Sheathing |       |
|----------------------------------------------------------|-------------------------------------------------|------|-------------------------------------------------|-------|
|                                                          | Dry                                             | Wet  | Dry                                             | Wet   |
| Maximum Load, Ibs.                                       | 5200                                            | 4000 | 6720                                            | 7290  |
| At Load of 1200 lbs.<br>Average Total<br>Deflection, in. | 0.2                                             | 0.28 | 0.217                                           | 0.147 |
| Residual<br>Deflection, <sup>®</sup> in.                 | 0.1                                             | 0.14 | 0.067                                           | 0.040 |
| At Load of 2400 lbs.<br>Average Total<br>Deflection, in. | 0.6                                             | 0.8  | 0.533                                           | 0.483 |
| Residual<br>Deflection,* in.                             | 0.3                                             | 0.4  | 0.230                                           | 0.187 |

### Only Celotex Insulating Sheathing gives you all these big advantages

NO CORNER BRACING needed to meet rigid F.H.A. requirements, with 4 ft. wide, <sup>25</sup>/<sub>26</sub>" thick Celotex Insulating Sheathing, applied vertically. An important extra saving!