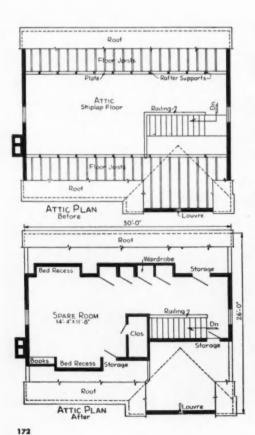

and switch boxes are set in place as the laying progresses.

When frame partitions are used, 10-inch foundation bolts with hooked ends are set into the grout between blocks and the partitions bolted to the walls. A wood plate for nailing rafters is bolted to the top of the bond beam. If cornice moldings are used they are nailed to the wood members at the ceiling.



FRAME PARTITIONS are bolted to block walls with 18-inch foundation bolts APRIL 1951



NARROW BLOCK being latd for sill 171



EXTERIOR of two-bedroom house used for this study of artic expansion. It is located in a suburb of Minneapolis and was built about 4 years ago

THE UNFINISHED attic as it was when the family purchased the home. except for luggage and other articles which were stored in the area before it was finished



Converting

## **Attics into Bedrooms**

is becoming a bigger part of the business of builders and dealers because of the large number of growing families which are occupying small homes erected since the war with expansible attics

THE LARGE number of small homes with unfinished attics or second floors built since the end of World War II is developing an increasingly large volume of business for builders and dealers. Young couples who purchased these houses are rearing families, many with two, three or more children. As the family expands, the need for additional sleeping and living areas makes it advisable and sometimes necessary to complete the unfinished attic.

A trim bungalow in the suburbs of Minneapolis, Minn., offers a typical example of how a modest attic can be converted into