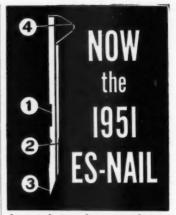

more in the offing, now -today-is the time to pause long enough to act. There is no better way to act than to write to the Senator and Congressman representing you in Washington. Enough letters written, such as those recently sent from American Builder, might curb the growth of a socialistic body in our country. Letters do bring response, as the following answers testify:

Sirs: Many thanks for your letter of January 17. I greatly appreciate the editorial from the Chicago Tribune which you enclosed. In the face of the situation confronting us, it is simply incomprehensible that the President is unwilling to make substantial reductions in non-defense spending but still insists upon his socialistic proposals.

Harry F. Byrd United States Senate Committee on Finance (Continued on page 257)



4 new performance improvement features.

#### **NEW DESIGN INCREASES** PERFORMANCE AND SAVINGS



|       | 12.23  |
|-------|--------|
|       |        |
| 1.1.1 | C.C.C. |
|       |        |

1 The 1951 ES-nail is distinguished by a design change which positively eliminates danger of loose shingle corners at is backed by stude or wood mem-bers. As shown by the adjoining sketch, when the driving leg penetrates a stud, the new design permits a bellows-like expansion into the sheathing material ... allowing the nail head to flatten completely without distortion.

2 New longer, wider locking-foot increases holding power of the 1951 ES-nail more than 30%

when used with gypsum sheathing and up to 50% with insulation sheathing. Redesigned locking mechanism provides a tight clinch regardless