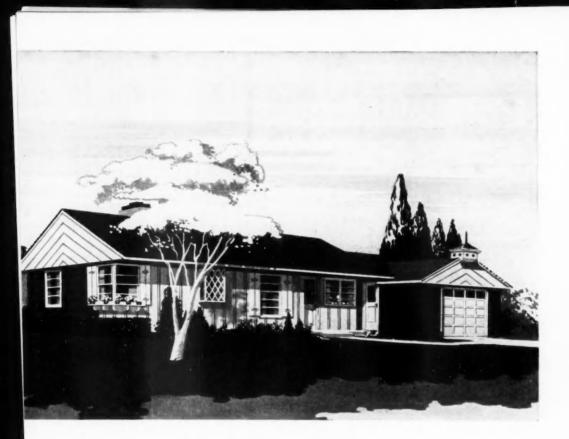

The May Blueprint House was designed by Rudolph A. Matern. Here is a home you can build and sell anywhere, suitable for North, East, South or West.

Plus all regular features, association news, technical guide, how-to-do-its and strong forceful editorials.