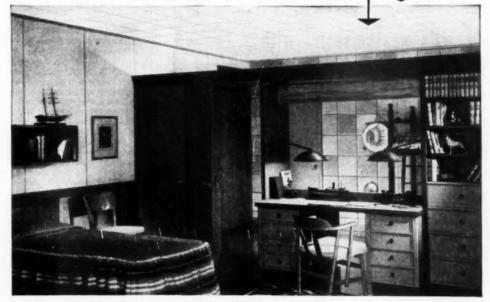

### TILE

The use of tile, for glowing color and ease of maintenance, is demonstrated throughout the house. The non-carpeted floors of living room, dining room, laundry and kitchen flow out to include entry and breezeway on north, big screened porch on south. Cool in summer, warmed in winter, it's stressed as an important factor in year-round indoor comfort. Tile covers kitchen and bathroom walls, adorns living room chimney breast, and is even used, with telling effect, on window seat in den.

### PLYWOOD

This year's Pace-Setter is built of big sheets of plywood instead of the thousands of pieces of sheathing and clapboard ordinarily used on frame houses. For increased strength and stability, walls have two layers on each side—the inner one nailed horizontally, the outer one vertically. Cedar and oak "naturalistic" interior veneers conform to troublefree low-upkeep American Style living. Inside and out, this house is one of the most important salesbuilders for plywood ever presented by a consumer magazine.