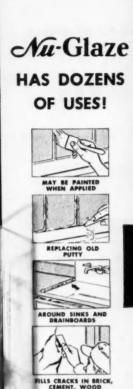

### 1. IT MAKES SATISFIED CUSTOMERS BECAUSE NU-GLAZE STAYS PUTI

Although Nu-Glaze is applied like putty, it is entirely unlike putty in other ways. Needs no working up, clean to handle—not oily, does not dry out, harden, crack or peel. Perfect for glazing wood or metal sash, replacing putty, setting plumbing, filling cracks, boatwork of all kinds. Nu-Glaze does the job better too, because it always sets to a rubber-like consistency. It's no wonder Nu-Glaze sells fast!

### A BIGGER PROFIT ON EVERY SALE!

Most important of all is the bigger profit you make when you sell Nu-Glaze! Ordinarily when you sell a pound can of Nu-Glaze, you make 10c

24

1, OKLAHOMA

4

or more on the sale. But when you sell a pound can of ordinary putty, as a rule you only make about  $1/_{2c}$ . That's why we say it pays you to sell Nu-Glaze instead of putty. You make bigger profits! You satisfy customers because Nu-Glaze always "stays put!"