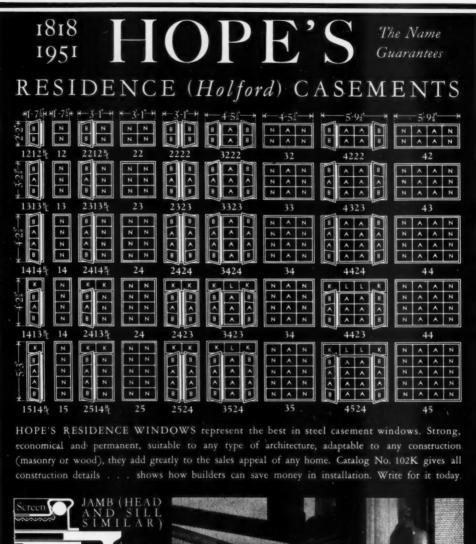

. With unconditionally guaranteed steel valve. Cat. No. C-101.

ETT - IRELAND - INC



A quality damper at competitive prices. Superior casting facilities in our own foundry enable us to produce this steep slope 50° Damper, with interchangeable Rotary or Ratchet Control feature. With guaranteed steel valve (No. C-103) or cast iron valve (No. C-104).

fleescreen

### SAFETY FIREPLACE CURTAINS

The only Nationally Advertised curtain screen. Every fireplace owner is a prospect for Flexscreen. Its own best salesman, a display on your floor will increase your volume on this "quality" product. This year, the Flexscreen line includes a perfectly balanced line of Fireplace Accessories, too.

Write now to 451 Market St. for Catalog and Full Information on the COMPLETE POST-WAR BENNETT LINE



293





Full Size Detail



Roto Operator No. A90

HOPE'S WINDOWS, INC., Jamestown, N.Y. THE FINEST BUILDINGS THROUGHOUT THE WORLD ARE FITTED WITH HOPE'S WINDOWS

|