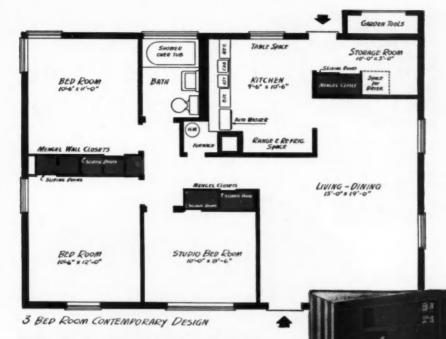

leading fabricators in each warehouse community solely for the convenience of dealers. All workmanship is of highest quality. Call or write your Roddiscraft warehouse today for more information about these profit items.

#### STOCK SIZES: (7/8" thick) 24 x 96-30 x 96-36 x 96-48 x 96 Other sizes available on special order

•Textolite Plastics surfacing is made by General Electric Company and dis-tributed by Roddiscraft. 1/16" tbick sbeets available in stock sizes, patterns and colors for immediate delivery. Warebouses in principal cities.

Your nearest Roddiscraft warehouse will show you samples of G-E Textolite. A descriptive folder illustrating the many attractive patterns and solid colors is yours for the asking.

\*Reg. U.S. Pat. Office.



## NATIONWIDE Roddiscraft warehouse service



## **BORN IN WINSTON-SALEM**

## -RAISED IN GARY, INDIANA!

The closets pictured in green in the floor plan are Mengel Wall Closets — built in Winston-Salem . . . installed in Gary, Indiana. They were shipped to the job in complete, ready-to-assemble packages and were installed in less than three hours — all six of them!

- WHAT WERE THE ADVANTAGES FOR THE BUILDER\*?
- He saved time, money, labor and materials.
- 2 He eliminated expensive stud-construction closets entirely-greatly reduced the amount of interior wall construction.
- 3 He provided more storage space, without reducing "living space."
- 4 He provided better storage, without increasing costs.
- 5 He provided closets with modern sliding-doors easier to use ... requiring no "swinging space"... and presenting beautiful flush-wal