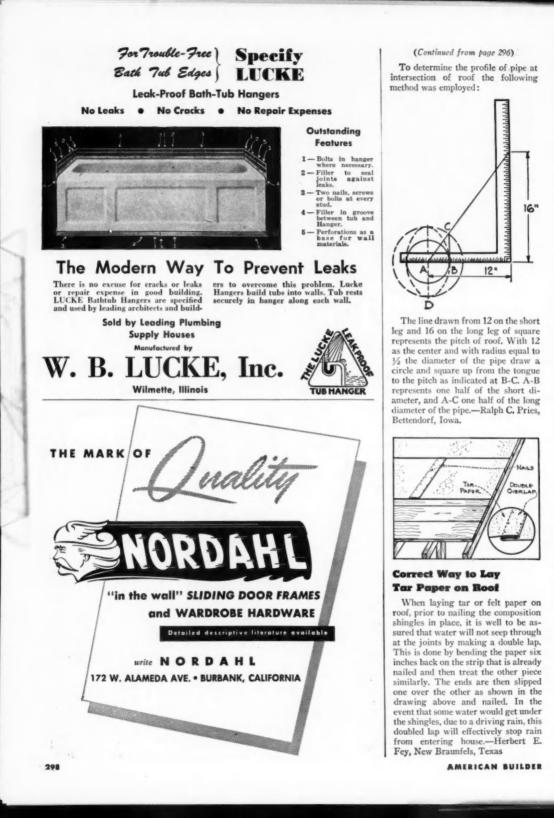

.                  |



# 2-way tension adjustment Cuts installation time

Now you can tension either before or after installation. Hidalift balances offer you a choice.



# during installation

... the "L" type ... by twisting bracket arm to desired tension.

# after installation

either the cup or "L" type by simple adjustment of the exclusive tensioning screw with screwdriver.

#### NO SPECIAL TOOLS NEEDED . . . Save

installation time — expense, Both "L" and cup type attaching brackets available for your special convenience.

Stat

x

QUALITY PRODUCTS FOR OVER A CENTURY HIDALIFT DIVISION The Turner & Seymour Mfg. Co., Torrington, Conn

TYPE

CUP TYPE

Send complete literature and prices on Hidalift Send sample Hidalift ......"L" Type ......Cup Type

Please check Dealer Duilder

Zone





#### COLORS and FINISHES DELUXE FINISH DLORS HORIZONTALINE TILE-P

Jonguil Yellow

| PLAIN-COLORS   |
|----------------|
| Jonquil Yellow |
| Cream          |
| Mist Blue      |
| Corel          |
| Spring Green   |
| White          |
| Persian Red    |
| Pearl Gray     |
| Royal Blue     |
| Block          |
| Maroon         |

Cream Cream Mist Blue Aist Blue Coral Caral Spring Green Spring Green White White Black DELUXE FINISH—A high-glass finish Celuring a mirar-like surface that alis-

TILE-PATTERN

Jonguil Yellow

featuring a mirror-like surface that glistens and sparkles with colorful beauty.

#### VELVETEX FINISH

| PLAIN-COLORS | HORIZONTALINE | TILE-PATTERN |
|--------------|---------------|--------------|
| Eggshell     | Eggshell      | Eggshell     |
| Light Green  | Light