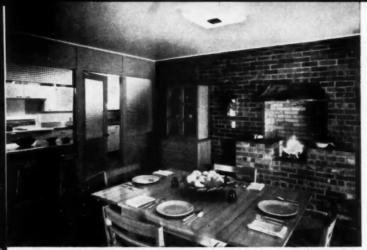

### TILE

The use of tile, for glowing color and ease of maintenance, is demonstrated throughout the house. The non-carpeted floors of living room, dining room, laundry and kitchen flow out to include entry and breezeway on north, big screened porch on south. Cool in summer, warmed in winter, it's stressed as an important factor in year-round indoor comfort. Tile covers kitchen and bathroom walls, adorns living room chimney breast, and is even used, with telling effect, on window seat in den.