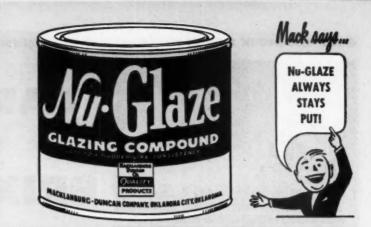

LOUISVILLE CEMENT COMPANY, Incorporated, LOUISVILLE, KENTUCKY

APRIL 1951

BOAT WORK OF

SETTING ALL PLUMBING

NU-GLAZE IS WATERPROOFI

### 2 REASONS WHY IT PAYS TO SELL NU-GLAZE INSTEAD OF PUTTY!

### 1. IT MAKES SATISFIED CUSTOMERS BECAUSE NU-GLAZE STAYS PUTI

Although Nu-Glaze is applied like putty, it is entirely unlike putty in other ways. Needs no working up, clean to handle—not oily, does not dry out, harden, crack or peel. Perfect for glazing wood or metal sash, replacing putty, setting plumbing, filling cracks, boatwork of all kinds. Nu-Glaze does the job better too, because it always sets to a rubber-like consistency. It's no wonder Nu-Glaze sells fast!

### A BIGGER PROFIT ON EVERY SALE!

Most important of all is the bigger profit you make when you sell Nu-Glaze! Ordinarily when you sell a pound can of Nu-Glaze, you make 10c

24

1, OKLAHOMA

4

or more on the sale. But when you sell a pound can of ordinary putty, as a rule you only make about  $1/_{2c}$ . That's why we say it pays you to sell Nu-Glaze instead of putty. You make bigger profits! You satisfy customers because Nu-Glaze always "stays put!"

-Nu-Glaze

SETS TO A RUBBER-LIKE CONSISTENCY • DOES NOT DRY OUT • DOES NOT CRACK OR PEEL • NEEDS NO WORKING UP • NOT OILY • CLEAN TO HANDLE

ORDER NOW - Your order will be shipped same day received!

RG-

OKLAHOMA CITY