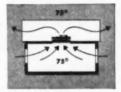

ice a week. Our ads do direct selling for some piece of merchandise at a stated price."



#### HERE'S HOW ATTIC VENTILATION COOLS A HOME



#### It's cooler outside at night.

All day long a home absorbs heat from the summer sun. At night when outside temperatures have fallen to  $75^{\circ}$ , for example, the dead hot air in your attic may remain as high as  $110^{\circ}$ . This keeps the rooms below at an unbearable temperature of up to  $95^{\circ}$  or more.

#### Attic fan pulls the cool air inside.

A Hunter Attic Fan pulls the cool fresh outside air into the house, driving out the oven-like heat. In a few minutes after the fan is started, room temperatures drop  $10^{\circ}$  to  $20^{\circ}$  lower. An automatic time switch can be used to shut off the fan while occupants sleep.



#### NEW HUNTER PACKAGE FAN IS INEXPENSIVE AND EASY TO INSTALL IN OLD OR NEW HOMES



A Hunter Package Fan is the most practical and least expensive method of keeping a home comfortable on hot summer nights. This compact unit is easily installed in any new or old home. Furnished complete with fan, motor, suction box and ceiling shutter—with a choice of four sizes, to fit any home.

#### Cool comfort for a few cents a night.

This efficient attic fan is quiet and powerful, requires little or no maintenance. It costs only a few cents a night to operate and will last for many, many years. Backed by Hunter, exclusive fan makers since 1886. Mail coupon below for complete information on comfort cooling with Hunter Fans.



## Hunter PACKAGE Attic Fans

#### AIL FOR LITERATURE ON LOW-COST HOME