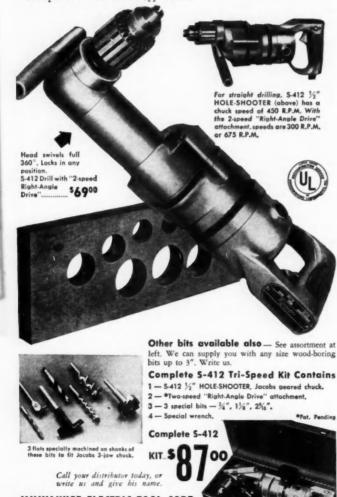

(Continued on page 262)





See Our Catalog In Sweet's File Builders and Sweet's File Engineering



## 3-Speed *Miluaukee* 1/2" Drill Cuts Costs for Contractors

Exclusive Milwaukee HOLE-SHOOTER combines straight and right-angle drilling...wonder-tool for close quarters

Used by Building Contractors everywhere, this Milwaukee  $\frac{1}{2}$ " HOLE-SHOOTER... America's only 3-speed Right-Angle drill... has demonstrated its unmatched time-saving performance on thousands of jobs. Most powerful drill built, of its size and 9 lb, weight. Ball and roller-bearing equipped for extra-long service life.

You'll be amazed at its versatility — unit-built for quick change to suitable speeds for drilling in wood, metal, masonry, concrete, tile. Uses wood bits up to 3"... also carbide-tipped drills.



#### Sell Your Unseller

(Continued from page 261)

zation as its walls and roof were of cedar shingles. They also realized that by showing a complete, attractive home, thereby stimulating home ownership or modernization, they would automatically create an enlarged market for their product shingles.

In all advertising the reader was told that blueprint plans could be secured through any retail lumber dealer, at a nominal price—the dealer to get the plans from our organization. That this campaign was a success is attested by the fact that more than 10,000 homes of this design have been built. The Certigrade National Home can be seen in nearly every community in the country, and I know that many more thousands of this home would have been built if it had not been for the unsellers.

Our f