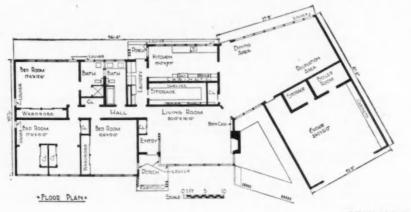

The Swift Residence, a contemporary home in Harrisburg, Pa. Blouch Brothers, contractors. Plans by owner.

### Custom look in windows

Looks like a custom window job, doesn't it? Yet the picture window, casements and corner windows were all assembled of stock units.

Eye-catching and sales-clinching . . . these Lupton Windows will stay that way for generations. They are Lupton Metal Windows precision built, cannot warp, shrink, swell or rattle. Assure controlled, draft-free ventilation as needed. Finger-tip operated hardware is designed for long life and trouble-free service.

The exterior will always look trim and neat for the practically invisible screens and glass insulating panels go on the inside.

Add all these sales features to your next house. Send for the NEW 1951 Catalog that shows the complete Lupton line—residential—industrial—commercial windows and doors.