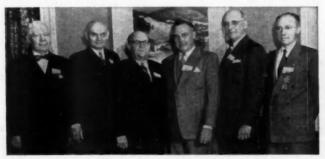

1951 OFFICERS of the Northeastern Retail Lumbermens Association, named at recent convention (from left): Executive vice president. Paul S. Collier, Rochester, N.Y.; fourth vice president, Arthur Clifford, Bridgeport. Conn.; second vice president, J. Harold Stacey, Windsor, Vt.; president. Russell L. Fish, Scituate, Mass.; first vice president, Frank H. Morin, Fulton, N.Y.; and third vice president, Deyo W. Johnson, Ellenville, N.Y.