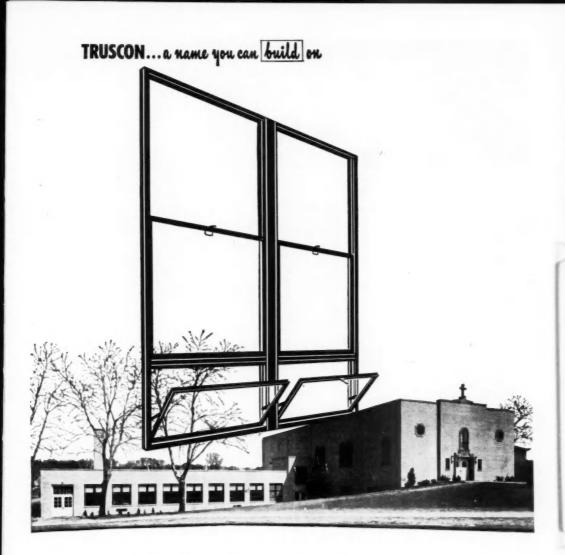

use was constructed to utilize electric radiant panels as the central heat source. The attic stairway is open and the attic door is not weatherstripped. This accounted for some unnecessary heat loss.

"The total (first floor) heat loss per hour is 26,000 BTU, using NWAH&ACA heat loss formulas and 80 degree temperature difference.

"There are eight 1,000-watt, 220 volt panels installed on the first floor. Three are in the living room, two in the master bedroom and one each in the kitchen, bath and guest room. . . The panels are installed six to eight inches above the floor and, except for the bath, on the outside walls. The units are rated on the basis of the stabilized current input after an operating period of approximately 20 to 25 minutes. When a panel is first (Continued on tage 212)



## for better classroom service...



Credit: Rolland B. Johns, Architect. J. L. Hunting Company, Contractors.

See SWEET's for complete details on the entire line of Truscon Steel Windows for every purpose; and write for detailed literature on all other Truscon Steel Building Products.

TRUSCON® STEEL COMPANY YOUNGSTOWN 1, OHIO Subsidiary of Republic Steel Corporation

TRUSCO

MARK OF MERIT

## the BIG NAME in HEATING - for warm air heat!

Tailor-made for today's homes!

Winter Air Conditainers for gas or oil; 60,000 to 540,000 Btu. (Type

## for warm air heating at its best!

You're sure to satisfy your customers when you give them what they want. And when it comes to warm air heating they want the Big Name-Mueller Climatrol!

It's a line designed to meet every need — sizes and types f