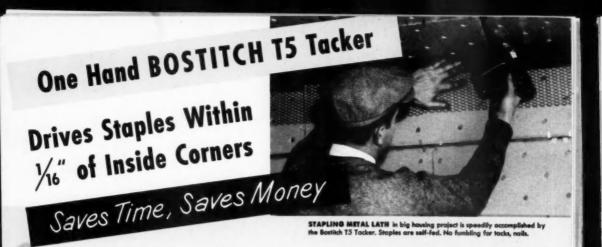

literature and pris<br>H4 Heavy-Duty Staplin<br>H2B Medium-Duty Stap<br>T5 Automatic Tackers | ng Hammer  |          |
|-------------------------------------------------------------------------------------------------------------|------------|----------|
| NAME                                                                                                        | THE        |          |
| FIRM                                                                                                        |            | animinin |
| STREET                                                                                                      |            |          |
| CITY                                                                                                        | ZONE STATE |          |



A great cost-cutting aid! Bostitch T5 Tacker replaces tacking and light nailing in many types of building operations. Just press the lever and drive the staple  $\dots$ *exactly where you want it*  $\dots$  tight places, inside corners, along edges.

The spring-driven T5 Tacker drives staples from  $\frac{1}{4''}$  up to 9/16" long. Gummed staples, like cement coated nails, are available for extra holding power.

Users report up to 50% saving when using the T5 for such jobs as applying metal lath, cornerite, insulation, ceiling panels, screens. Comes in three models to take ten staple sizes of various sized wires and leg lengths.

Why not investigate the Bostitch T5 Automatic Tacker *now?* Fill in the reply card and mail today for complete information.



REINFORCING CORNER of wooden fra