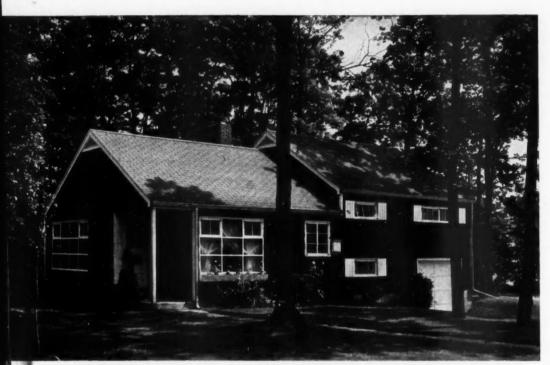

The Swift Residence, a contemporary home in Harrisburg, Pa. Blouch Brothers, contractors. Plans by owner.

### Custom look in windows

Looks like a custom window job, doesn't it? Yet the picture window, casements and corner windows were all assembled of stock units.

Eye-catching and sales-clinching . . . these Lupton Windows will stay that way for generations. They are Lupton Metal Windows precision built, cannot warp, shrink, swell or rattle. Assure controlled, draft-free ventilation as needed. Finger-tip operated hardware is designed for long life and trouble-free service.

The exterior will always look trim and neat for the practically invisible screens and glass insulating panels go on the inside.

Add all these sales features to your next house. Send for the NEW 1951 Catalog that shows the complete Lupton line—residential—industrial—commercial windows and doors.