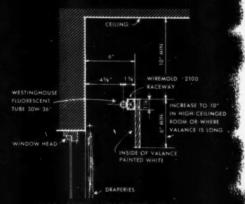

cessary when attics are not sealed. This is an airtight unit placed over the ceiling grille.

VERTICAL DIS-CHARGE: All belted units can operate in a horizontal position. This solves problems in homes having limited attic clearances.

ATTIC WALL: Where main portion of attic space is finished, unit may be mounted in partition wall, discharging into unfinished attic

BASEMENT: When basement windows are large enough to provide ample exhaust, this location is somecation preferred.

GABLE INSTALL-ATION: When the attic is finished, making it airtight, the fan is often installed behind a manual shutter in gable.

> ATTIC STAIR-WAY: Fan is connected with an enclosed portion of the stairwell. No ceiling grille is required.

# DESIGN DETAILS

#### PLATE 2

#### VALANCE LIGHTING



WALL MOUNTED UNIT



VALANCE MOUNTED UNIT

# YOU CAN BE SURE .. IF IT'S Westinghouse



This 24-page book fills a real niled for construction details on valance, cornice, cove, soffit, pinhole, under-cabinet and other unusual lighting effects. Kitchen and laundry plans, with complete dimensions, are also shown. Send for your Free copy.

## Built-In Lighting Adds A Distinctive Sales Feature

Living rooms...dining rooms, bedrooms and dens, for that matter...offer builders a challenge. How can you give them an air of distinction...something new...something different...features that will help sell your houses?

Let's look at lighting... built-in lighting... valance lighting, for example. Here is a way to decorate walls with light... to add charm and distinction to rooms. Cove, cornice, recessed ceiling and pinho