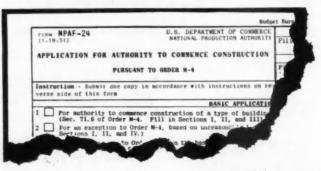

Commercial, industrial and institutional building are now under a credit curb in addition to the restrictions of order M-4 which requires a permit from the Department of Commerce before construction is started on most types of non-residential building. Permits will not be issued unless the building is approved as being in the building is approved as being in the

Procedure for builders planning to erect a non-residential structure is to file Form NPAF-24 "Application For Authority to Commence Construction Pursuant To Order M-4." The form with supporting papers is to be filed with the Regional Office of the Department of Commerce having jurisdiction in the area where the project is to be built. Regional offices are located in Boston, New York, Philadelphia, Richmond, Atlanta, Cleveland, Chicago, Minneapolis, A builder planning to erect a non-residential structure must first file and have approved Form NPAF-24

Kansas City, Dallas, Denver, San Francisco, Seattle, and Washington, D. C.

Information required on Form NPFA-24 includes a description of the building, proposed use, estimated construction costs in detail, material and equipment requirements, and building materials available. If it is claimed that the proposed construction will aid the defense effort or public health, safety or welfare, statements and other data to justify the claim must be included.