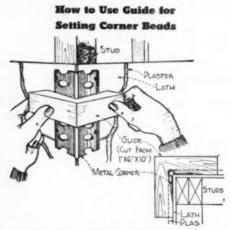

d your answer is Crossett for quality lumber through your favorite dealer!

- Wolmanized<sup>°</sup> Treated and Creosoted Lumber and Timber Trim
- Nail-Holding
   Dimension

CROSSE

- Center and End Matched Sheathing
- · Royal Oak Flooring
- Hardwood thing Trim and Lumber • Reg. U. S. Pat. Off.

SETT LUMBER COMPANY



A **TECHNICAL GUIDE** for Builders and Craftsmen

> How to Make Square Cuts Without Measuring



After tar paper, roll roofing, linoleum or paper are partially unrolled, a perfect cut can be made with little effort. Place the roll against a sawhorse or stepladder, and then take a straight 2x4 and hold it firmly against the roll as shown in the drawing. Take a sharp knife and cut along the edge of the 2x4. The cut will always be square.—Herbert E. Fey, New Braunfels, Texas.



This time-saving guide for setting metal corner beads at the intersection of plaster walls can be quickly made from a scrap 1x6x10 or 12 inch piece. A portion of the inside face of scrap piece is angled to receive bead as indicated in drawing. The ends of the inside face remain parallel with the outside face and are placed against the lath. In this manner the metal corner bead is held in proper position to receive the plaster. The guide is moved up and down on the bead for the height of the wall for nailing.—Karl. E. Carlson, Narrowsburg, N. Y.

#### AMERICAN BUILDER

.

.

Escape "4 o'clock droop" . . . use the saw that lets you do heavy sawing hour after hour . . . without tiring strain!

Ralance

to take the drudgery out of ALL DAY SAWING ...

**SPEEDMATIC** is "balanced when you lift