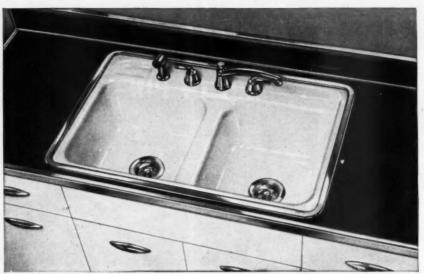

DELAFIELD K-5610-A. 32 x 21", 42 x 21".

WELLWIN K-5595-A. 42 x 25".

CAMBERLEY K-5555-A. 54x22", 54x25", 60x25".

1785

CYMBRIA K-5576-A. 42 x 22"

42 x 25". (Sink at left, K-5575-A.)

1)

Kohler Co., Kohler, Wisconsin. Established 1873

brass, engineered for long life.

positive drain control.

KOHLER

First Quality

**Enameled Iron Sinks** 

The Delafield, popular for average homes and apartments, has a flat rim for building-in, roomy

basins: the Wilshire, Wellwin, Camberley

Duostrainers with removable cups assure

in various sizes. All have convenient

and Cymbria offer choice of double or single

compartment sinks with or without drainboards.

full-length ledges with integral soap dishes, swing spout mixing faucets, lever-control sprayers.

Kohler sinks are of non-flexing iron, cast for

rigidity, coated with acid-resisting, easy-to-clean enamel. Fittings are of chromium-plated

KOHLER OF KOHLER

PLUMBING FIXTURES . HEATING EQUIPMENT . ELECTRIC PLANTS AIR-COOLED ENGINES . PRECISION PARTS