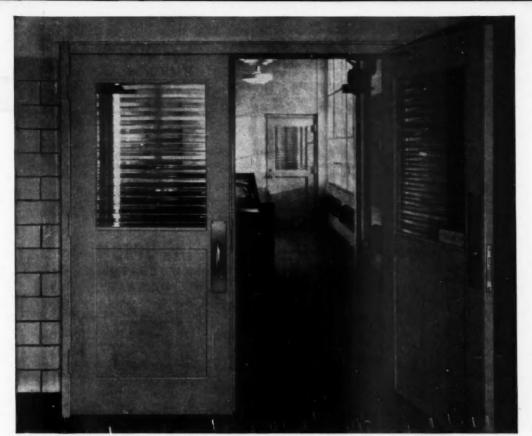

has:

Two of the 135 Fenestra Metal Door Units (Door, Frame, Hardware) in Robert N. Mandeville High School, Flint, Mich. Architect: Bennett & Straight, Dearborn, Mich. Contractor: Karl B. Foster, Flint, Mich.

### Look How These Doors Save You Money!

You save money with these beautiful standardized Fenestra\* Doors because they cost less to buy than most doors, less to install, less to keep *working* and *looking* like new.

#### Here's Why:

Fenestra's great manufacturing facilities, engineered for volume production and elimination of waste of materials and man-hours, can turn out more highquality door units... in less time... at lower cost.

Fenestra Hollow Metal Doors come complete with strong steel frames and shining bardware. Installer just bolts the frame together, attaches it to floor and anchors it to wall, screws on template locks and hinges, hangs the door. No cutting or fitting or mortising or puttying or prime-painting. That's real on-the-site timesaving!