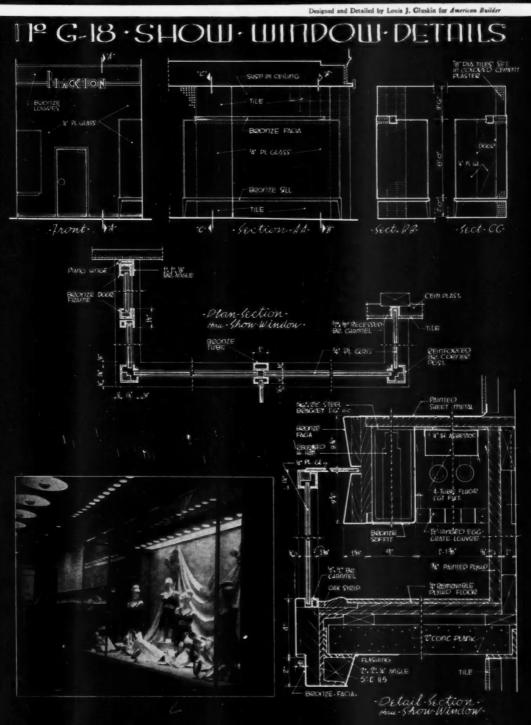

w tiles glazed in antique gold on the pier and soft green penny rounds set in a backing of dark green cement plaster.

The lighting for the show window consists of fluorescents and recessed hi-hats in the light trough previously described.

The vestibule floor of the store front is terrazzo in ebony black marble chips with brass divider strips. The vestibule ceiling is painted plaster of a Morocco gray color which provides a soft background for the large white domes of indirect light and recessed downlights.

#### How to Make a Cement Float



The two-handled cement float shown in sketch above is very handy for working on small areas of concrete, such as porches, walks, etc. It eliminates the use of knee-boards.-J. G. Caldwell, San Mateo, Calif.

## AMERICAN BUILDER'S STORE FRONT DETAILS





AMERICAN BUILDER

# **Brand-new Dealer Sells** ational Homes

First Open House

BANKS & LEE, INC. Contractors and Builders BRE TOWER BUILDING Windington & D.C. ----

Mr. James R. Price National Homes Corporation Lafayette, Indiana

Dear Hr. Prices

February 23, 1951

We are so pleased with the results of our first National "Turift Home" open house at Glen Burnie, Maryland, that we want to sive you the details. Our three-bedroom "Thrift House" was open for inspection from 1:00 to 8:00 P.M. Saturday and Sunday, Pebruary 3rd and 4th. During these hours, more than 3,600 persons visited the house and thirty-eight firm sales were made, representing total business of over \$320,000. We have been in the building and development field for many years and are accustomed to croads and sales, but w