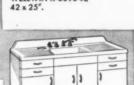

DELAFIELD K-5610-A. 32 x 21", 42 x 21".

WELLWIN K-5595-A. 42 x 25".

CAMBERLEY K-5555-A. 54x22", 54x25", 60x25".

1785

CYMBRIA K-5576-A. 42 x 22"

42 x 25". (Sink at left, K-5575-A.)

1)

Kohler Co., Kohler, Wisconsin. Established 1873

brass, engineered for long life.

positive drain control.

KOHLER

First Quality

**Enameled Iron Sinks** 

The Delafield, popular for average homes and apartments, has a flat rim for building-in, roomy

basins: the Wilshire, Wellwin, Camberley

Duostrainers with removable cups assure

in various sizes. All have convenient

and Cymbria offer choice of double or single

compartment sinks with or without drainboards.

full-length ledges with integral soap dishes, swing spout mixing faucets, lever-control sprayers.

Kohler sinks are of non-flexing iron, cast for

rigidity, coated with acid-resisting, easy-to-clean enamel. Fittings are of chromium-plated

KOHLER OF KOHLER

PLUMBING FIXTURES . HEATING EQUIPMENT . ELECTRIC PLANTS AIR-COOLED ENGINES . PRECISION PARTS