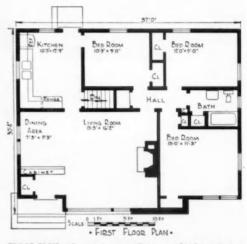

use is designed with a garage as an integral part of the plan; this garage with the entrance porch extends beyond the front wall of the house. The other house has a detached garage located toward the rear of the property with a side concrete drive to the street.

Both houses have the same basic room arrangement, which includes three bedrooms, bath, living room and kitchen and a full basement; in addition to an ample supply of closets. Dining area in one house is included as part of the kitchen, and in the other as part of the living room. Each living room includes a wood burning fireplace and picture window.

The exteriors are treated in the conventional ranchtype manner with a low pitched roof, overhanging eaves and high windows in the bedrooms. The walls are fin-(Continued on page 288)



FLOOR PLAN embraces six room efficiency within its perimeter

## GET JOBS DONE QUICKER, CHEAPER

#### with these

#### Worthington-Ransome 3½ cubic foot tilting mixers

#### NO OTHER MIXERS CAN MATCH THEM FOR:

- · easy towing
- · uniform mix
- easy handling
- · long life

BUY BLUE BRUTES

These sturdy members of the Worthington-Ransome Blue Brute family are as tough as they come. And a dozen features make them a joy to handle and costcutters for years to come. For example:

- a. no extra steps-all controls on working side b. low towing bail for easy towing-will not hang up on rough terrain
- c. spindle of pressed-steel bowl rides on Timken roller bearings
- d. finger-tip control of tilt lock

CONCRETE

e. coil-spring-mounted axle, wheels equipped with Timken tapered bearings to eliminat