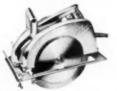

### **BEATS ELECTRIC SAWS COSTING \$50 MORE!**

#### ABUNDANT POWER!

This LECTRO-SAW has extra power that means faster sawing. For example, in a mechanically-controlled speed ripping test, it outperformed saws costing \$50 morel

### EASY HANDLING!

Handle-to-blade dimension has been held to a minimum for easy control and greater cutting occuracy. Yet handle is close to center of gravity for good balance!

Depth and bevel adjustments are built-in, fast-changing. And two depth adjustments (front and rear) keep handle in comfortable wrist position, regardless of depth of cut.

### 8" Heavy-Duty LECTRO-SAW (Cuts to 2<sup>13</sup>/<sub>16</sub>" depth) only \$92.50

For a real eye-opener in performance, check an 8" Heavy-Duty LECTRO-SAW before you buy your next electric saw! You'll be amazed at its speed, power, easy handling, safety and low price. See your building supply dealer for a demonstration. Ask him how new Standard LECTRO-BLADEs actually increase output of the Saw—and new Carbide-tipped LECTRO-BLADEs cut transite and Cemesto Board 7 to 12 times faster than abrasive discs! Also ask about 6" Heavy-Duty at \$56.50. Write for free catalog to: HOME-UTILITY Div., BLACK & DECKER Mfg. Co., Dept. H-666,Towson 4, Maryland. **Professional Saws At Popular Pricest** 