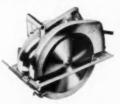

### **BEATS ELECTRIC SAWS COSTING \$50 MORE!**

#### ABUNDANT POWER!

This LECTRO-SAW has extra power that means faster sawing. For example, in a mechanically-controlled speed ripping test, it outperformed saws costing \$50 morel

### EASY HANDLING!

Handle-to-blade dimension has been held to a minimum for easy control and greater cutting occuracy. Yet handle is close to center of gravity for good balance!

Depth and bevel adjustments are built-in, fast-changing. And two depth adjustments (front and rear) keep handle in comfortable wrist position, regardless of depth of cut.

### 8" Heavy-Duty LECTRO-SAW (Cuts to 2<sup>13</sup>/<sub>16</sub>" depth) only \$92.50

For a real eye-opener in performance, check an 8" Heavy-Duty LECTRO-SAW before you buy your next electric saw! You'll be amazed at its speed, power, easy handling, safety and low price. See your building supply dealer for a demonstration. Ask him how new Standard LECTRO-BLADEs actually increase output of the Saw—and new Carbide-tipped LECTRO-BLADEs cut transite and Cemesto Board 7 to 12 times faster than abrasive discs! Also ask about 6" Heavy-Duty at \$56.50. Write for free catalog to: HOME-UTILITY Div., BLACK & DECKER Mfg. Co., Dept. H-666,Towson 4, Maryland. **Professional Saws At Popular Pricest** 