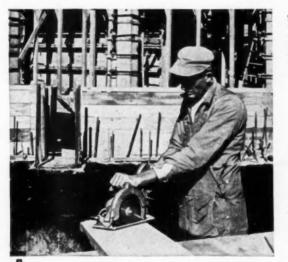

### **BEATS ELECTRIC SAWS COSTING \$50 MORE!**

#### ABUNDANT POWER!

This LECTRO-SAW has extra power that means faster sawing. For example, in a mechanically-controlled speed ripping test, it outperformed saws costing \$50 morel

### EASY HANDLING!

Handle-to-blade dimension has been held to a minimum for easy control and greater cutting occuracy. Yet handle is close to center of gravity for good balance!

Depth and bevel adjustments are built-in, fast-changing. And two depth adjustments (front and rear) keep handle in comfortable wrist position, regardless of depth of cut.

### 8" Heavy-Duty LECTRO-SAW (Cuts to 2<sup>13</sup>/<sub>16</sub>" depth) only \$92.50

For a real eye-opener in performance, check an 8" Heavy-Duty LECTRO-SAW before you buy your next electric saw! You'll be amazed at its speed, power, easy handling, safety and low price. See your building supply dealer for a demonstration. Ask him how new Standard LECTRO-BLADEs actually increase output of the Saw—and new Carbide-tipped LECTRO-BLADEs cut transite and Cemesto Board 7 to 12 times faster than abrasive discs! Also ask about 6" Heavy-Duty at \$56.50. Write for free catalog to: HOME-UTILITY Div., BLACK & DECKER Mfg. Co., Dept. H-666,Towson 4, Maryland. **Professional Saws At Popular Pricest** 