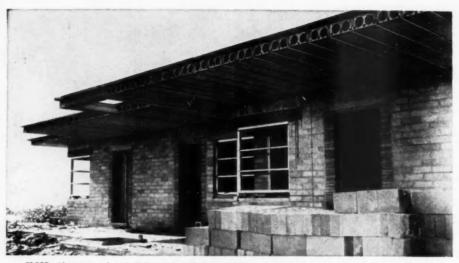

The Swift Residence, a contemporary home in Harrisburg, Pa. Blouch Brothers, contractors. Plans by owner.

### Custom look in windows

Looks like a custom window job, doesn't it? Yet the picture window, casements and corner windows were all assembled of stock units.

Eye-catching and sales-clinching . . . these Lupton Windows will stay that way for generations. They are Lupton Metal Windows precision built, cannot warp, shrink, swell or rattle. Assure controlled, draft-free ventilation as needed. Finger-tip operated hardware is designed for long life and trouble-free service.

The exterior will always look trim and neat for the practically invisible screens and glass insulating panels go on the inside.

Add all these sales features to your next house. Send for the NEW 1951 Catalog that shows the complete Lupton line—residential—industrial—commercial windows and doors.