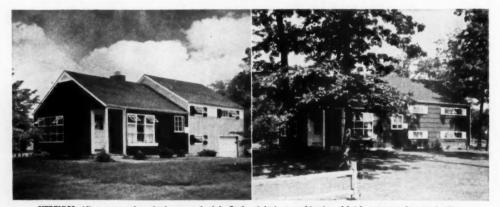

# EVERY HOUSE BEAUTIFUL IS

Every month it's pace-setting editorial presentations create top consumer desire in <u>your</u> trading area for home improvement...for new materials, new design.

In May, it's the 1951 PACE-SETTER HOUSE . . . designed to inspire the best-customer families of *your* area, to give them ideas to copy for their own life, to offer them a standard against which to measure their own home plans, dreams, and present realizations.

Some years HOUSE BEAUTIFUL creates a house which is so completely the ultimate in architecture, landscaping, and decorating that, in its entirety, it could be afforded by only a very small percentage of our population. Other years the Pace-Setter house has been of particular interest to people in the income bracket of \$10,000 to \$12,000. Built in Dobbs Ferry, N. Y., this year's Pace-Setter could be afforded—complete—by families in the \$20,000 to \$25,000 income bracket. For it can be duplicated (without furnishings) in the same county, with the same specifications, in the spring of 1951, for a shade more than \$50,000. This price does not include land, shrubbery, or fees, but it does include everything structural: fences, terrace paving, driveway, service yard facilities, and all the structural parts of the landscaping.