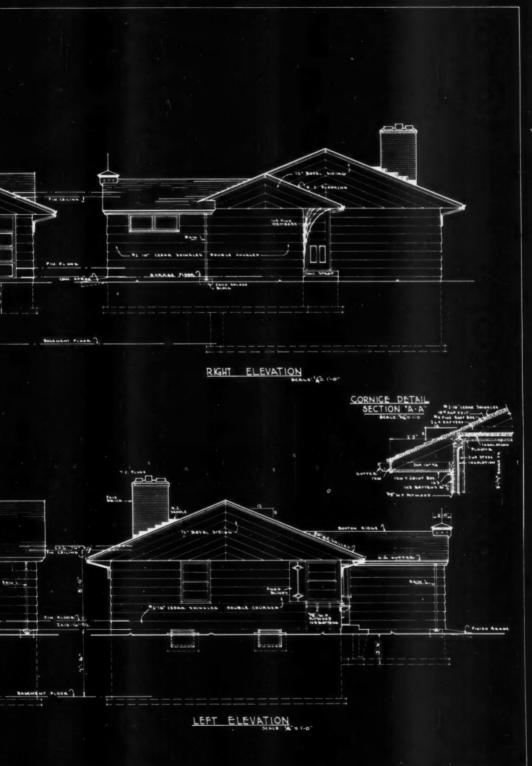

the necessary traffic. Placement of the kitchen toward the front of the house is desirable. The entrance door then becomes just a short distance from the work area of this room. The two entrance doors to the garage, one front, one rear, make an efficient setup. Full basement completes an orderly arrangement.

The exterior follows the general trend in this type of house, except that points of interest on the street elevation are emphasized. These include the entrance with a moulded side frame; bathroom window with wood lattice screen acting as a shield; cutout blinds for main windows, and flower pot shelf at sill of corner bedroom window.

House contains 1117 square feet of living area, not including garage or basement. Garage contains 264 square feet.



FRONT ELEVATION



REAR ELEVATION









ROOF of Trails End Court. St. Petersburg, Fla., is made of Flexicore concrete slabs. Shown here is form for casting beams

## Motor Court Construction – Precast Slabs Permit 8-Foot Overhang

A MONG features of motor courts that appeal most to owners and to those who use them are fireproofing, sound-proofing, attractive exterior and interior appearance, and adequate domestic facilities.

These features, and others, were incorporated in the Trails End Motor Court in St. Petersburg, Florida, primarily through the use of a comparatively new building material for that area. The material, Flexicore prestressed concrete slabs, effectively enhanced the design through providing 8-foot overhangs. It increased fire-resistance of the structure to the tune of an \$850 saving a year in fire and