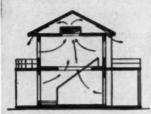

### TILE

The use of tile, for glowing color and ease of maintenance, is demonstrated throughout the house. The non-carpeted floors of living room, dining room, laundry and kitchen flow out to include entry and breezeway on north, big screened porch on south. Cool in summer, warmed in winter, it's stressed as an important factor in year-round indoor comfort. Tile covers kitchen and bathroom walls, adorns living room chimney breast, and is even used, with telling effect, on window seat in den.

### PLYWOOD

This year's Pace-Setter is built of big sheets of plywood instead of the thousands of pieces of sheathing and clapboard ordinarily used on frame houses. For increased strength and stability, walls have two layers on each side—the inner one nailed horizontally, the outer one vertically. Cedar and oak "naturalistic" interior veneers conform to troublefree low-upkeep American Style living. Inside and out, this house is one of the most important salesbuilders for plywood ever presented by a consumer magazine.

### HEATING EQUIPMENT

The Pace-Setter's design demonstrates recognition of the principle that there's no substitute for a good heating plant, as well as a well-insulated and wellsited structure, in cold climate. Heating coils were installed in both the tiled floors and plaster ceilings. to keep both surfaces merely warm to the touch and avoid the uncomfortable warmth which would have resulted if all coils had been concentrated in either surface alone. This arrangement also minimizes "heat lag" effect when sun comes out in cold weather and floods house through glass on south side. Floor is relatively cool and plaster ceiling cools off quickly, so house does not overheat. Electronic controls include indoor and outdoor thermostats, hooked together so that weather changes are anticipated. A clock permits time control of night temperatures.