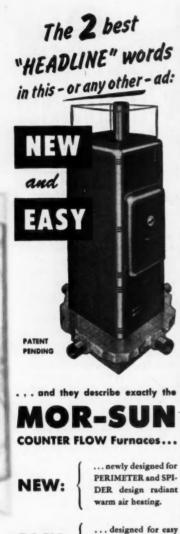

ssociated Woods produced by member mills of the Western Pine Association. It is fine-textured, and although light in weight, is very strong for its weight. Carpenters like it because it is easy to work, nails without splitting and holds nails and glue firmly.

Engelmann Spruce is suitable for many building uses such as sheathing, subflooring, framing, ceiling and siding. It works up satisfactorily for interior finishing, mill work, industrial boxes and crates. The tight knotted boards are often used for knotty paneling particularly where a wood of light color and rather inconspicuous knots is desired.



For more information about Engelmann Spruce, send for free illustrated Facts Folder and Grade Use Guide. Address WESTEEN FINE ASSOCIATION Yeon Building • Portland 4, Oregon



APRIL 1951



EASY:



FREE! Write for the story of MOR-SUN Counter Flow beating systems for basementless slab bourse.

installation in base-

mentless slab houses.



248

#### Liked the Depression

(Continued from page 246)

eat anything I want to. I am getting real, honest-to-goodness food. Three years ago, we had filet mignon once a week, now we have round steak and flour gravy. Then, we had roast breast of a guinea hen, now we are glad to get sow bosom with the buttons on it. I like the depression. My salary has been cut to where I can't afford to buy lettuce and spinach and parsley and we can't afford to have sandwiches and frozen desserts and all that foolishness which has killed more good men than the World War.

"I like the depression. Three years ago I never had time to go to church. I playe