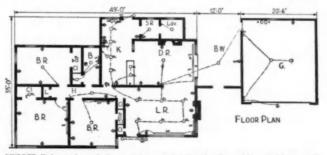

Formica; there is a Pryne exhaust fan.

Blossom Hill Manor homes sold from \$10,000 for two-bedroom models with 996 square feet to \$14,000 for the three-bedroom homes with 1,200 or more square feet of floor space. There were seven floor plans and a great number of elevations. Some of the homes have flat roofs and in these the ceilings were beamed. Interiors are finished with Sheetrock, textured or papered, and combed plywood was frequently used for variation.

APRIL 1951



AERIAL view of the 82-lot Bloesom Hill Manor tract as it looked when partially completed. A second development of 82 houses was started when these were sold



DURING the first two months the "Sunrise House" was opened to the public more than 6,000 visitors went through it. The 82 houses were sold out in record time





## Radiant HEATING With Glass Wall Panels

Studies made on test houses and other structures equipped with electrical radiant alass panels are establishing a pattern for costs on this type of automatic heating

HE POPULAR misconception that electrical heating for homes, offices and stores is too expensive to be economically feasible is being dispelled rapidly by the success and moderate operating costs of radiant glass heating panel installations. The Continental Radiant Glass Heating Corporation first offered its panels to the market in October 1948 and up to the present time more than 100,000 complete jobs have been installed in the United States. A number of competent and thorough studies have been made of several typical homes and small commercial structures heated with the glass pa