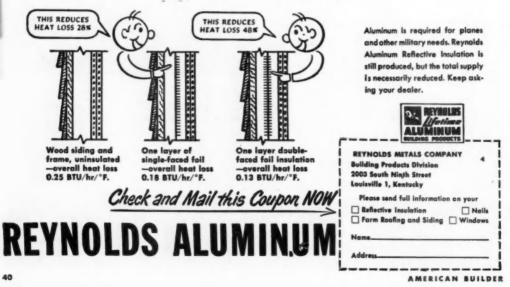

es top of the list in the National Bureau of Standards Report BMS63, All at extremely low cost!

This aluminum reflects up to 95% of radiant heat ... away from the house in summer, back into the house in winter. It's aluminum foil mounted to both sides (Type B) or one



side (Type C) of tough kraft paper. Pressure-embossed in attractive design for extra solidity ... clean, pliable, easy to cut and handle.

Type B is the ideal insulation and vapor barrier under floor joists over unheated crawl spaces. It divides stud space in side walls to provide two reflective faced air spaces. Excellent over ceiling joists or under rafters. Especially important under new FHA vapor barrier requirements. Mail coupon for full details. Reynolds Metals Company, Building Products Division, Louisville 1, Ky.



## LETTERS

#### Readers Comment on American Builder's Reply to Foley Criticism

A letter from HHFA Administrator Raymond M. Foley, criticizing the American Builder editorial on page 107 of the December issue, was reproduced with Editor E. G. Gavin's reply on pages 102 and 103 of the February issue. The following columns contain a few of the letters from readers who commented on the exchange of correspondence. Surprising though it may seem, not one letter was received from anyone who disagreed with the points in the December editorial or with Mr. Gavin's reply to Mr. Foley. For obvious reasons names and addresses have been deleted from these letters, originals of which are on file in the American Builder editorial offices.

Sir: It is extremely rare that I am moved strongly enough to wri