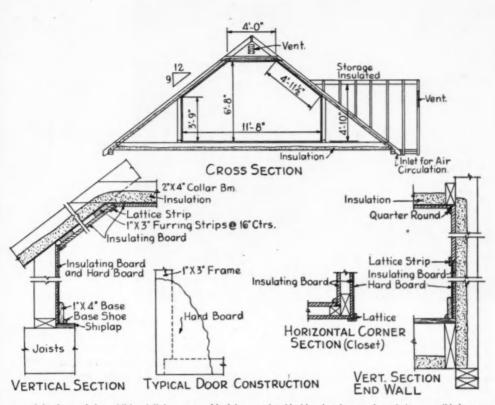

w in the suburbs of Minneapolis, Minn., offers a typical example of how a modest attic can be converted into a useful room. The house was several years old. When it was built, the builder had included details for future completion of the second floor, just as a great many of his colleagues did in houses of this type all all over the nation. The house measures 26 x 30 feet overall and it had a roomy attic with hundreds of feet of usable space. Also typical of so many small houses built since the war, the attic stairway was already in and the subflooring had been laid by the builder. The owner of this home is a Navy veteran and his wife with a boy, a girl and a newly-arrived baby.

Although every family has its individual requirements and ideas on what should be done in expanding the attic



to satisfy the need for additional living space, this job was tailored for the household mentioned. As finally drawn, the plans included a bedroom, a children's play area, space for sewing and additional storage space.

Whenever attics are completed, they become a permanent part of the existing house and home owners should be discouraged from doing the job in a haphazard or temporary manner. If there is to be any plumbing, it should be installed according to existing codes with good quality materials. The same is true of heating and electrical installations. In many cases builders roughed in plumbing and stubbed heating ducts to the attic in expansible houses, thus making it easier for him or another builder to come in and have the balance of the work completed by qualified tradesmen.

I