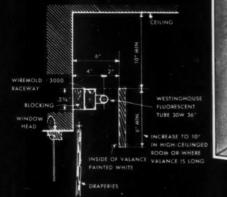

SUCTION BOX necessary when attics are not sealed. This is an airtight unit placed over the ceiling grille.

VERTICAL DIS-CHARGE: All belted units can operate in a horizontal position. This solves problems in homes having limited attic clearances.

ATTIC WALL: Where main portion of attic space is finished, unit may be mounted in partition wall, discharging into unfinished attic

BASEMENT: When basement windows are large enough to provide ample exhaust, this location is somecation preferred.

GABLE INSTALL-ATION: When the attic is finished, making it airtight, the fan is often installed behind a manual shutter in gable.

> ATTIC STAIR-WAY: Fan is connected with an enclosed portion of the stairwell. No ceiling grille is required.

# DESIGN DETAILS

#### PLATE 2

#### VALANCE LIGHTING



WALL MOUNTED UNIT



VALANCE MOUNTED UNIT

# YOU CAN BE SURE .. IF IT'S Westinghouse



This 24-page book fills a real niled for construction details on valance, cornice, cove, soffit, pinhole, under-cabinet and other unusual lighting effects. Kitchen and laundry plans, with complete dimensions, are also shown. Send for your Free copy.

## Built-In Lighting Adds A Distinctive Sales Feature

Living rooms...dining rooms, bedrooms and dens, for that matter...offer builders a challenge. How can you give them an air of distinction...something new...something different...features that will help sell your houses?

Let's look at lighting... built-in lighting... valance lighting, for example. Here is a way to decorate walls with light... to add charm and distinction to rooms. Cove, cornice, reces