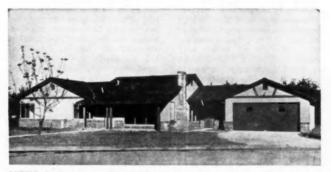

point flat top or cabinet water heater, as well as the Hotpoint sink containing dishwasher, garbage disposal unit and Hotpoint steel cabinets. The counter top is Formica; there is a Pryne exhaust fan.

Blossom Hill Manor homes sold from \$10,000 for two-bedroom models with 996 square feet to \$14,000 for the three-bedroom homes with 1,200 or more square feet of floor space. There were seven floor plans and a great number of elevations. Some of the homes have flat roofs and in these the ceilings were beamed. Interiors are finished with Sheetrock, textured or papered, and combed plywood was frequently used for variation.

APRIL 1951



AERIAL view of the 82-lot Bloesom Hill Manor tract as it looked when partially completed. A second development of 82 houses was started when these were sold



DURING the first two months the "Sunrise House" was opened to the public more than 6,000 visitors went through it. The 82 houses were sold out in record time





## Radiant HEATING With Glass Wall Panels

Studies made on test houses and other structures equipped with electrical radiant alass panels are establishing a pattern for costs on this type of automatic heating

HE POPULAR misconception that electrical heating for homes, offices and stores is too expensive to be economically feasible is being dispelled rapidly by the success and moderate operating costs of radiant glass heating panel installations. The Continental Radiant Glass Heating Corporation first offered its panels to the market in October 1948 and up to the present time more than 100,000 complete jobs have been installed