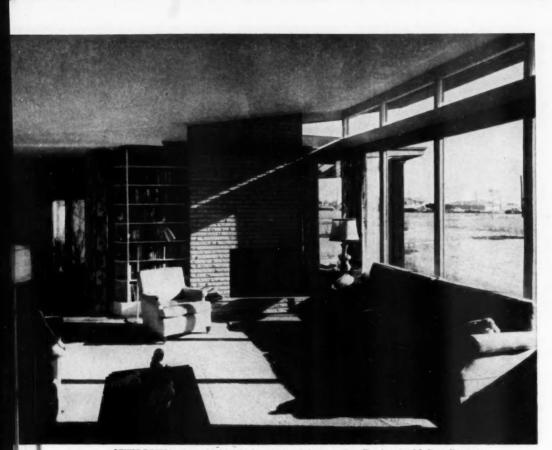

# EVERY HOUSE BEAUTIFUL IS

Every month it's pace-setting editorial presentations create top consumer desire in <u>your</u> trading area for home improvement...for new materials, new design.

In May, it's the 1951 PACE-SETTER HOUSE . . . designed to inspire the best-customer families of *your* area, to give them ideas to copy for their own life, to offer them a standard against which to measure their own home plans, dreams, and present realizations.

Some years HOUSE BEAUTIFUL creates a house which is so completely the ultimate in architecture, landscaping, and decorating that, in its entirety, it could be afforded by only a very small percentage of our population. Other years the Pace-Setter house has been of particular interest to people in the income bracket of \$10,000 to \$12,000. Built in Dobbs Ferry, N. Y., this year's Pace-Setter could be afforded—complete—by families in the \$20,000 to \$25,000 income bracket. For it can be duplicated (without furnishings) in the same county, with the same specifications, in the spring of 1951, for a shade more than \$50,000. This price does not include land, shrubbery, or fees, but it does include everything structural: fences, terrace paving, driveway, service yard facilities, and all the structural parts of the landscaping.

The composite ideas of this one house can be a yardstick against which your prospective customers can measure their own mode of living—wherever it may be. For the house was designed to be a symbol of the accepted practices of good living current in this year of 1951. It is a kind of crystallization of the meaning of our times—its technologies, its social values, its aesthetics and its emotions. Taken in its entirety, it has one kind of meaning. Taken in its individual component parts, it has another kind of meaning. One or the other, or both, should apply to your customers.

### TILE

The use of tile, for glowing color and ease of maintenance, is demonstrated throughout the house. The non-carpeted floors of living room, dining room, laundry and kitchen flow out to include entry and breezeway on north, big screened porch on south. Cool in summer, warmed in winter, it's stressed as an important factor in year-round indoor comfort. Tile covers kitchen and bathroom walls, adorns living room chimney breast, and is even used, with telling effect, on window seat in den.

### PLYWOOD

This year's Pace-Setter is built of big sheets of plywood instead of the thousands of pieces of sheathing and clapboard ordinarily used on frame houses. For increased strength and stability, walls have two layers on each side—the inner one nailed horizontally, the outer one vertically. Cedar and oak "naturalistic" interior veneers conform to troublefree low-upkeep American Style living. Inside and out, this house is one of the most important salesbuilders for plywood ever presented by a consumer magazine.

### HEATING EQUIPMENT

The Pace-Setter's design demonstrates recognition of the principle that there's no substitute for a good heating plant, as well as a well-insulated and wellsited structure, in cold climate. Heating coils were installed in both the tiled floors and plaster ceilings. to keep both surfaces merely warm to the touch and avoid the uncomfortable warmth which would have resulted if all coils had been concentrated in either surface alone. This arrangement also minimizes "heat lag" effect when sun comes out in cold weather and floods house through glass on south side. Floor is relatively cool and plaster ceiling cools off quickly, so house does not overheat. Electronic controls include indoor and outdoor thermostats, hooked together so that weather changes are anticipated. A clock permits time control of night temperatures.