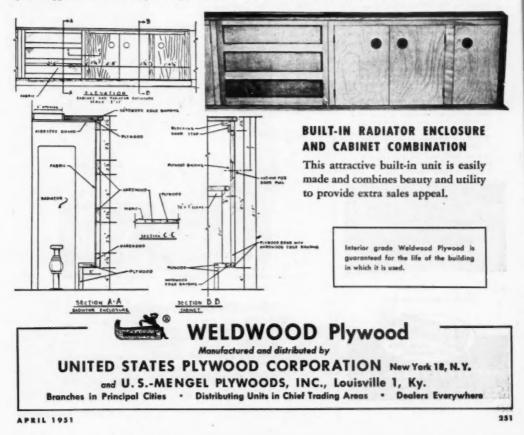

WELDWOOD PLYWOOD, in a wide variety of imported and domestic woods, is especially well-suited for renovation and alteration work in homes, stores and other buildings. It offers the beauty of real wood combined with freedom from main-tenance expense. Mode in numerous thicknesses, it is a favored material for wall paneling, furniture and built-ins.