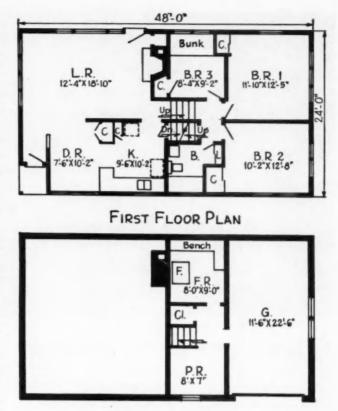

# EVERY HOUSE BEAUTIFUL IS

Every month it's pace-setting editorial presentations create top consumer desire in <u>your</u> trading area for home improvement...for new materials, new design.

In May, it's the 1951 PACE-SETTER HOUSE . . . designed to inspire the best-customer families of *your* area, to give them ideas to copy for their own life, to offer them a standard against which to measure their own home plans, dreams, and present realizations.

Some years HOUSE BEAUTIFUL creates a house which is so completely the ultimate in architecture, landscaping, and decorating that, in its entirety, it could be afforded by only a very small percentage of our population. Other years the Pace-Setter house has been of particular interest to people in the income bracket of \$10,000 to \$12,000. Built in Dobbs Ferry, N. Y., this year's Pace-Setter could be afforded—complete—by families in the \$20,000 to \$25,000 income bracket. For it can be duplicated (without furnishings) in the same county, with the same specifications, in the spring of 1951, for a shade more than \$50,000. This price does not include land, shrubbery, or fees, but it does include everything structural: fences, terrace paving, driveway, service yard facilities, and all the structural parts of the landscaping.