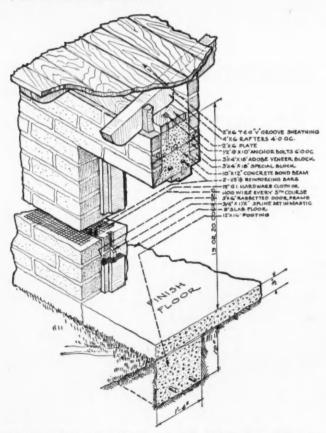

### TILE

The use of tile, for glowing color and ease of maintenance, is demonstrated throughout the house. The non-carpeted floors of living room, dining room, laundry and kitchen flow out to include entry and breezeway on north, big screened porch on south. Cool in summer, warmed in winter, it's stressed as an important factor in year-round indoor comfort. Tile covers kitchen and bathroom walls, adorns living room chimney breast, and is even used, with telling effect, on window seat in den.

### PLYWOOD

This year's Pace-Setter is built of big sheets of plywood instead of the thousands of pieces of sheathing and clapboard ordinarily used on frame houses. For increased strength and stability, walls have two layers on each side—the inner one nailed horizontally, the outer one vertically. Cedar and oak "naturalistic" interior veneers conform to troublefree low-upkeep American Style living. Inside and out, this house is one of the most important salesbuilders for plywood ever presented by a consumer magazine.

### HEATING EQUIPMENT

The Pace-Setter's design demonstrates recognition of the principle that there's no substitute for a good heating plant, as well as a well-insulated and wellsited structure, in cold climate. Heating coils were installed in both the tiled floors and plaster ceilings. to keep both surfaces merely warm to the touch and avoid the uncomfortable warmth which would have resulted if all coils had been concentrated in either surface alone. This arrangement also minimizes "heat lag" effect when sun comes out in cold weather and floods house through glass on south side. Floor is relatively cool and plaster ceiling cools off quickly, so house does not overheat. Electronic controls include indoor and outdoor thermostats, hooked together so that weather changes are anticipated. A clock permits time control of night temperatures.