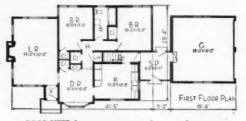

ors and lumber dealers in the area surrounding the Cleveland suburb. Henry A. Kindness, Masonite Corporation representative, sent letters of invitation to a large number to visit the site at 6611 Wilbur Ave., and watch the application of the Presdwood.

Mr. Schraegle's residence has five rooms, and a breezeway connects it with the two-car garage.

Walls of the bedrooms, halls and living room were plastered. Marlite walls were specified for the kitchen and bathroom. Wood paneling was used in the dining room and ceiling of the living room. All other ceilings were plastered.

Contractor Kephart followed the specifications of Masonite Corporation in applying the Tempered Presdwood.

The three exposed surface edges of each Presdwood panel were slightly beveled. Before the panels were applied,



GOOD-SIZED breezeway connects house and garage

each was thoroughly scrubbed with water on the screen side until it turned dark chocolate brown. The pieces were then (Continued on page 292)



An EZ-WAY Folding Stairway will cut your construction time on attic remodeling jobs to a bare minimum. Increases profit!...Assures client's complete satisfaction! No vertical or horizontal clearance required in attic or loft. Just cut rough opening and install. The EZ-WAY comes completely assembled, jamb included.

Builders and contractors everywhere are finding the EZ-WAY the practical answer to profitable remodeling and satisfaction. (Used for adding expansion space to new homes, too.) But be sure you get the genuine EZ-WAY. Substitutes are not just as good!

Touch-controlled, balanced spring act