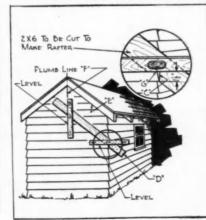

e necessary, the scaffold for doing the work may be easily made from ordinary lumber which is not too heavy in weight or too hard to work. With the device shown in the sketch, access to all four sides of chimney is possible.—Arthur N. Nelson, Kansas City, Mo,

#### **How to Duplicate Patterns Quickly**

Time is saved by cutting patterns with straight sides on table saw. A 2x4 is cut out as shown and clamped to fence so work will slide under. The fence is then adjusted so saw blade is flush with outer edge of 2x4. In use the pattern is simply tacked to the work and the latter run across the saw. The work must not extend more than a few inches all around the pattern so as not to interfere with fence.-Herbert E. Fey, New Braunfels, Texas.



#### **How to Determine Bafter Cuts by Sighting**



For the novice who is not familiar with the standard method of determining the pitch of roof rafters and how to cút them, the sight method shown in sketch will suffice.

Tack rafter marked D on end of building to be roofed. Set it to the pitch that is preferred. If the rafter is to conform to the pitch of some other building put D parallel to E. Plumb down on a center line. Draw line flush with siding. Level a line G about 1½ inch up.—M. J. Highland, Lansing, Ill.

Doors just COAST into place

> X2641 Track for doors up to 350 lbs. Hangers to match.

Y2641 Track for doors up to 700 lbs. Hongers to match.

W2641 Track for doors up to 1000 lbs. Hangers to match.

With Stanley rolling or sliding

## DOOR HARDWARE

Doors coast quickly, quietly—at the touch of a hand—when equipped with Stanle