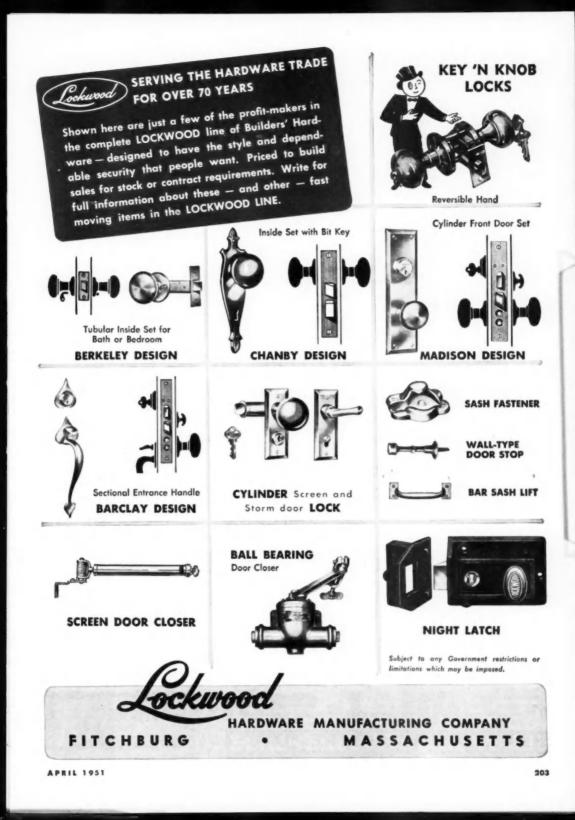

te | ił | B  |     | * |   |    |    |     |   |     |   |     | • • |   |         |    |   |
| Street |    | •  |   | •  |   | ,  |   |   |    | ., |    |    |     | •   | •  | •  |   | • |   | * |   |     |       |    |   |    |   | *  |    | *  | •   |   |   |    |    | *   | • |     | • | •   | •   |   | <br>    |    |   |
| Name   |    |    | • | ×  |   | *  | * |   |    |    |    |    |     |     |    |    |   |   |   |   |   | • • |       |    |   |    | • | •  | •  | •  | •   | • | • |    |    | • • |   |     |   |     | • • |   | <br>. , |    |   |
| Numb   | 21 | \$ |   | ÷  |   | *  | • |   |    |    |    |    |     | • • |    |    | • |   |   |   |   |     |       |    |   |    |   | •  | •  |    |     |   | • |    |    |     |   | • • | 0 | • • | • • |   |         |    |   |







HEATFORM Model "A" Eight stock sizes 24" to 72"



HEATFORM Model "S" View of Fire from Front & Side



SUPERIOR FORM DAMPER the Architects' Friend This 36-page book contains 50 beautiful interiors and fireplace designs. These photographs were selected from our National Photo Prize Contest. The book contains elevations, sections and plans for installation of three HEATFORM Models: A, C and S. It also shows proper location of fireplace for best heating results; how to heat adjacent rooms on first and second floor, and other valuable fireplace information you will want.

#### HEATFORM

 Model "A" is the standard HEATFORM used in homes throughout America for the past 30 years.
 Complete information on Model "A" and Superior Form Dampers is contained in :

1950-Sweet's Architectural File