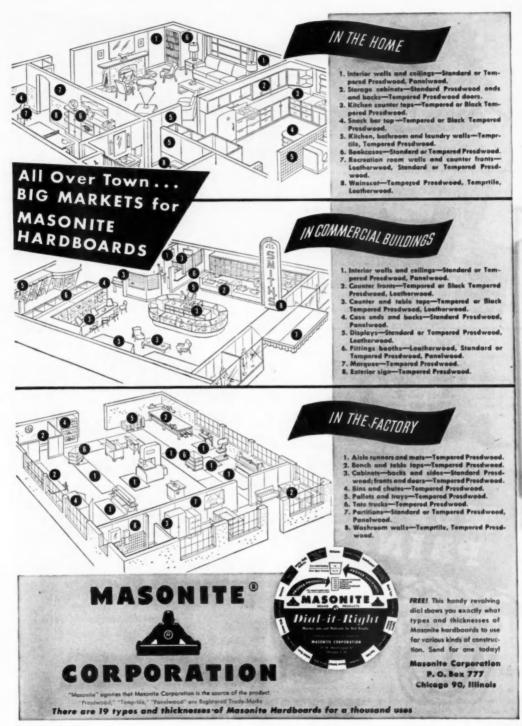

as a china dish—color that has a lifetime of beauty in its smooth lustrous surface.

AllianceWare is not as expensive as you might think, because AllianceWare is made from heavy gauge steel instead of cast iron. The modern methods of manufacturing AllianceWare produce a superior

ALLIANCEWARE, INC. • Alliance, Ohio Bathtubs • Lavatories • Sinks product with more efficient use of materials, resulting in more moderate manufacturing costs and greater value. AllianceWare in color is only 10% more than white. Most colored fixtures cost much more. With AllianceWare, you select the brass goods of your choice. And there is only one quality of AllianceWare—the finest we know how to produce.

Your plumbing contractor can give you complete details of AllianceWare. Or, write us.



AMERICAN BUILDER



APRIL 1951



.

SPECIAL KITCHEN PLANNING AWARDS Voungstown Kitchens

PRIZE WINNING

HOUSE PLANS

house design competition

NAHB

forum

0110

WARREN.

CORPORATION

ACTURING

# FREE BOOKLET OF 13 PRIZE WINNING HOUSE AND KITCHEN PLANS!

Every architect and builder will want to see these ingenious, efficient, lowcost ideas awarded top honors by The **Technical Jury of the NAHB-FORUM House Design Competition.** 

### CONGRATULATIONS

to the NAHB-FORUM House Design Competition (Kitchen)Planning) win ners whose excellent plans are included in free brochure:

FIRST PRIZE: James M. Chase SECOND PRIZE: Fred C. Nagel THIRD PRIZE Lowrence G. Evonoff FOURTH PRIZE: Guy G. Rothenstein, Arthur Hinden

### HONORABLE MENTIONS:

J. P. Ligonnet + Eric R. Bancroft Ching C. Cheng · Edward D. Dart George Mat