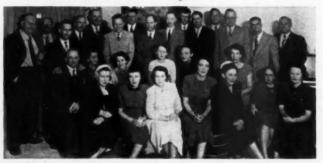

1951 OFFICERS of the Northeastern Retail Lumbermens Association, named at recent convention (from left): Executive vice president. Paul S. Collier, Rochester, N.Y.; fourth vice president, Arthur Clifford, Bridgeport. Conn.; second vice president, J. Harold Stacey, Windsor, Vt.; president. Russell L. Fish, Scituate, Mass.; first vice president, Frank H. Morin, Fulton, N.Y.; and third vice president, Deyo W. Johnson, Ellenville, N.Y.