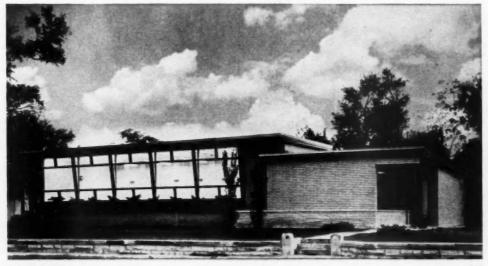

has:

Two of the 135 Fenestra Metal Door Units (Door, Frame, Hardware) in Robert N. Mandeville High School, Flint, Mich. Architect: Bennett & Straight, Dearborn, Mich. Contractor: Karl B. Foster, Flint, Mich.

### Look How These Doors Save You Money!

You save money with these beautiful standardized Fenestra\* Doors because they cost less to buy than most doors, less to install, less to keep *working* and *looking* like new.

#### Here's Why:

Fenestra's great manufacturing facilities, engineered for volume production and elimination of waste of materials and man-hours, can turn out more highquality door units... in less time... at lower cost.

Fenestra Hollow Metal Doors come complete with strong steel frames and shining bardware. Installer just bolts the frame together, attaches it to floor and anchors it to wall, screws on template locks and hinges, hangs the door. No cutting or fitting or mortising or puttying or prime-painting. That's real on-the-site timesaving!

Fenestra Hollow Metal Doors won't sag, warp, swell, shrink or splinter. They can take a beating and come up smiling. An occasional coat of paint makes them look like new. They're insulated, too, for quiet performance.

These Fenestra Hollow Metal Doors are in local stocks. Compare the *performance*, the *quality*, the cost with *any* door on the market. They're another Fenestra Building Product engineered to cut the cost of building.