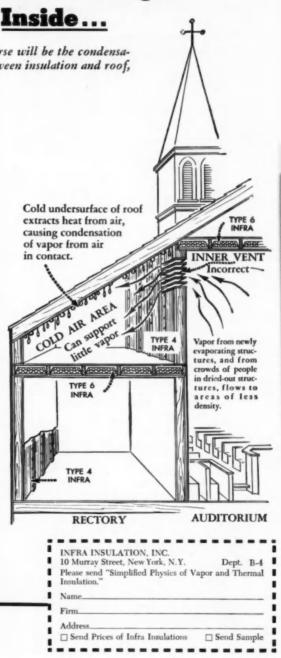

costs less than 9¢ sq. ft., material with labor, installed between wood joists in new construction.

Get valuable FREE copy of new, revised "Simplified Physics of Vapor and Thermal Insulation," authoritative, simply written 44page manual. Covers heat and vapor flow, condensation, radiant heating, radiation, convection and conduction. Tells how to test insulations yourself and experiment with heat flow. Contains chart of k, C, R, and U factors of all insulations, of all thicknesses, weights, densities.

THERMAL FACTORS, TYPE 6 INFRA Down-Heat C.044, R22.72 equals 71/2" DRY Rockwool Up-Heat C.080, R12.50 equals 4" DRY Rockwool Wall-Heat C.073, R13.69 equals 41/2" DRY Rockwool VAPOR PERMEABILITY equals ZERO

INFRA INSULATION, INC. 10 Murray Street New York, N. Y. Telephone: COrtlandt 7-3833





(Continued from page 48)



opening and discharges into the attic space and on to the outside through properly located and sized openings.

These two types of houses cover generally the problems met in attic fan installations in the south and north. However, there are times when the fan must be located in a basement or an adjoining garage wall.

#### Location of Ventilating Unit

Fans which exhaust directly to the outside should be located so that they discharge with—and not against the prevailing wind.

Fans which exhaust into the attic from a space below should be located over a central hallway, distant as possible from all the rooms to be cooled. Where no hallway is available, the same principle should be applied in locating a fan over a room below. The fan discharge should be kept