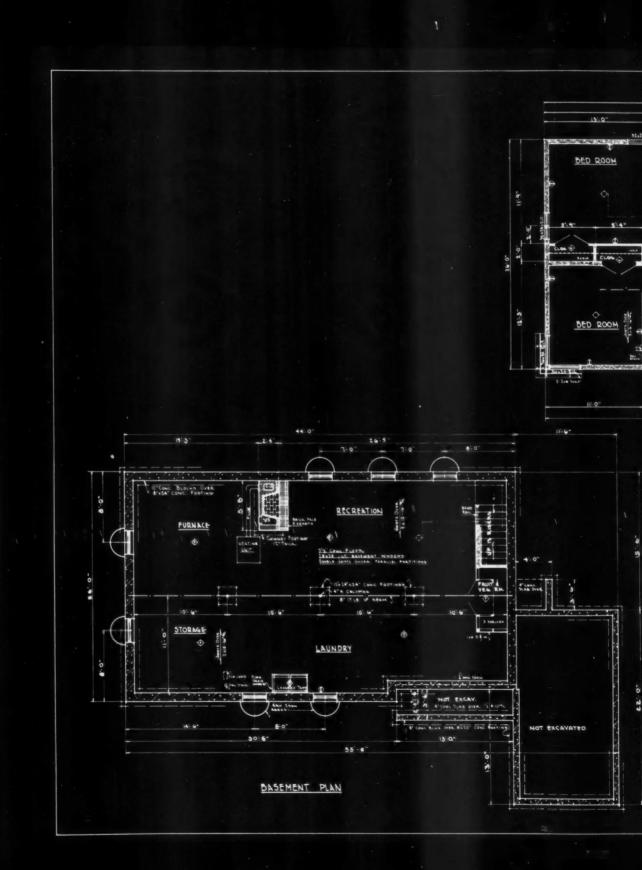

e necessary traffic. Placement of the kitchen toward the front of the house is desirable. The entrance door then becomes just a short distance from the work area of this room. The two entrance doors to the garage, one front, one rear, make an efficient setup. Full basement completes an orderly arrangement.

The exterior follows the general trend in this type of house, except that points of interest on the street elevation are emphasized. These include the entrance with a moulded side frame; bathroom window with wood lattice screen acting as a shield; cutout blinds for main windows, and flower pot shelf at sill of corner bedroom window.

House contains 1117 square feet of living area, not including garage or basement. Garage contains 264 square feet.



FRONT ELEVATION



REAR ELEVATION









ROOF of Trails End Court. St. Petersburg, Fla., is made of Flexicore concrete slabs. Shown here is form for casting beams

## Motor Court Construction – Precast Slabs Permit 8-Foot Overhang

A MONG features of motor courts that appeal most to owners and to those who use them are fireproofing, sound-proofing, attractive exterior and interior appearance, and adequate domestic facilities.

These features, and others, were incorporated in the Trails End Motor Court in St. Petersburg, Florida, primarily through the use of a comparatively new building material for that area. The material, Flexicore prestressed concrete slabs, effectively enhanced the design through providing 8-foot overhangs. It increased fire-resistance of the structure to the tune of an \$850 saving a year in fire and wi