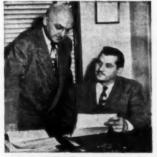

### Ease "X" to Spur Housing in Key Areas, Atkinson Asks

Relaxation of Regulation X would spur production of housing in war production areas where need is increasing, W. P. "Bill" Atkinson, president of the National Association of Home Builders, recently told members of the House Banking and Currency committee in Washington,

NAHD PRESIDENT W. P. "Bill" Atkinson, Oklahoma City developer, testifies before House banking and currency committee on proposed Defense Housing Act of 1951

Atkinson, testifying on the Defense Housing Act of 1950 (H.R. 1273), said that "such action should be taken immediately, while the supply of critical materials, particularly metal items, is reasonably adequate."