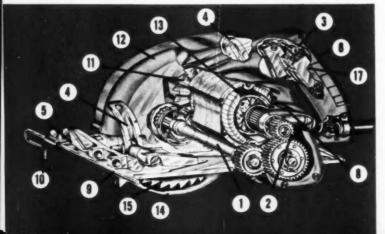

17     | T8       | T10  | T12     |
|--------------------|---------|--------|----------|------|---------|
| Blade Size         | 61/4"   | 71/4"  | 81/4 "   | 10"  | 12"     |
| Max. Depth of Cut  | 2-1/32" | 21/2"  | 2-15/16" | 3%"  | 4-7/16" |
| 45° Depth of Cut   | 13/8"   | 17/8"  | 2-5/32"  | 2% " | 31/4"   |
| Weight, Lbs.       | 131/2   | 171/4" | 18       | 35   | 361/2   |
| Shipping Wt., Lbs. | 18      | 34     | 37       | 60   | 62      |
| Speed R.P.M.       | 3600    | 4200   | 4200     | 2750 | 2750    |

\*Furnished standard without carrying case which is available as extra charge equipment. All Silver Line Saws are equipped with one combination blade, 10-feet of 3-conductor cable with 2-prong plug and grounding wire, blade nut wrench, lubricant and steel carrying case.



Silver Line "6"



Depth of Cut, 2-1/32"





Depth of Cut, 21/2"





Depth of Cut, 2-15/16"

Silver Line "10"



Depth of Cut, 3%"





Depth of Cut, 4-7/16"



4<sup>1</sup>/<sub>2</sub>" BELT SANDERS

EASIEST OPERATING MACHINE OF ITS KIND in the field today, with abundant power for surfacing all types of wood, metal and stone. Cuts quick and clean, without pressure or lifting. Weight and balance properly proportioned to belt width, length and speed—tool needs merely to be guided along the work!

TWO MODELS available, with or without Vacuum Dust Collecting System. Belt size, 41/2" x 26". Belt speed, 1400 f.p.m. Tool weighs 21 lbs. Size 63/4" x 141/2" x 91/4" high.

# EXTRA EFFICIENCY

### THROUGH SUPERIOR HEAT CONTROL

Ingeniously designed aluminum fins conduct heat to flat housing su