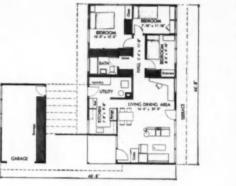

The May Blueprint House was designed by Rudolph A. Matern. Here is a home you can build and sell anywhere, suitable for North, East, South or West.

Plus all regular features, association news, technical guide, how-to-do-its and strong forceful editorials.