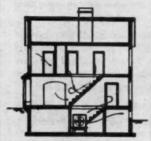

### TILE

The use of tile, for glowing color and ease of maintenance, is demonstrated throughout the house. The non-carpeted floors of living room, dining room, laundry and kitchen flow out to include entry and breezeway on north, big screened porch on south. Cool in summer, warmed in winter, it's stressed as an important factor in year-round indoor comfort. Tile covers kitchen and bathroom walls, adorns living room chimney breast, and is even used, with telling effect, on window seat in den.

### PLYWOOD

This year's Pace-Setter is built of big sheets of plywood instead of the thousands of pieces of sheathing and clapboard ordinarily used on frame houses. For increased strength and stability, walls have two layers on each side—the inner one nailed horizontally, the outer one vertically. Cedar and oak "naturalistic" interior veneers conform to troublefree low-upkeep American Style living. Inside and out, this house is one of the most important salesbuilders for plywood ever presented by a consumer magazine.

### HEATING EQUIPMENT

The Pace-Setter's design demonstrates recognition of the principle that there's no substitute for a good heating plant, as well as a well-insulated and wellsited structure, in cold climate. Heating coils were installed in both the tiled floors and plaster ceilings. to keep both surfaces merely warm to the touch and avoid the uncomfortable warmth which would have resulted if all coils had been concentrated in either surface alone. This arrangement also minimizes "heat lag" effect when sun comes out in cold weather and floods house through glass on south side. Floor is relatively cool and plaster ceiling cools off quickly, so house does not overheat. Electronic controls include indoor and outdoor thermostats, hooked together so that weather changes are anticipated. A clock permits time control of night temperatures.