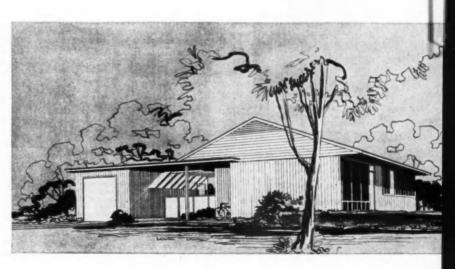

The May Blueprint House was designed by Rudolph A. Matern. Here is a home you can build and sell anywhere, suitable for North, East, South or West.

Plus all regular features, association news, technical guide, how-to-do-its and strong forceful editorials.