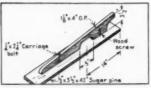

avoids the usual valance treatment of a window whose soffit is below the ceiling affording a floating source of light. It is decorative and at the same time it is functional.

The wall treatment behind the show window consists of a veneer of long narrow tiles glazed in antique gold on the pier and soft green penny rounds set in a backing of dark green cement plaster.

The lighting for the show window consists of fluorescents and recessed hi-hats in the light trough previously described.

The vestibule floor of the store front is terrazzo in ebony black marble chips with brass divider strips. The vestibule ceiling is painted plaster of a Morocco gray color which provides a soft background for the large white domes of indirect light and recessed downlights.

#### How to Make a Cement Float



The two-handled cement float shown in sketch above is very handy for working on small areas of concrete, such as porches, walks, etc. It eliminates the use of knee-boards.-J. G. Caldwell, San Mateo, Calif.

## AMERICAN BUILDER'S STORE FRONT DETAILS





AMERICAN BUILDER

# **Brand-new Dealer Sells** ational Homes

First Open House

BANKS & LEE, INC. Contractors and Builders BRE TOWER BUILDING Windington & D.C. ----

Mr. James R. Price National Homes Corporation Lafayette, Indiana

Dear Hr. Prices

February 23, 1951

We are so pleased with the results of our first National "Turift Home" open house at Glen Burnie, Maryland, that we want to sive you the details. Our three-bedroom "Thrift House" was open for inspection from 1:00 to 8:00 P.M. Saturday and Sunday, Pebruary 3rd and 4th. During