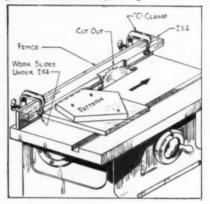

himney Repairs With Safety



When chimney repairs are necessary, the scaffold for doing the work may be easily made from ordinary lumber which is not too heavy in weight or too hard to work. With the device shown in the sketch, access to all four sides of chimney is possible.—Arthur N. Nelson, Kansas City, Mo,

#### **How to Duplicate Patterns Quickly**

Time is saved by cutting patterns with straight sides on table saw. A 2x4 is cut out as shown and clamped to fence so work will slide under. The fence is then adjusted so saw blade is flush with outer edge of 2x4. In use the pattern is simply tacked to the work and the latter run across the saw. The work must not extend more than a few inches all around the pattern so as not to interfere with fence.-Herbert E. Fey, New Braunfels, Texas.



#### **How to Determine Bafter Cuts by Sighting**



For the novice who is not familiar with the standard method of determining the pitch of roof rafters and how to cút them, the sight method shown in sketch will suffice.

Tack rafter marked D on end of building to be roofed. Set it to the pitch that is preferred. If the rafter is to conform to the pitch of some other building put D parallel to E. Plumb down on a center line. Draw line flush with siding. Level a line G about 1½ inch up.—M. J. Highland, Lansing, Ill.

Doors just COAST into place

> X2641 Track for doors up to 350 lbs. Hangers to match.

Y2641 Track for doors up to 700 lbs. Hongers to match.

W2641 Track for doors up to 1000 lbs. Hangers to match.

With Stanley rolling or sliding

## DOOR HARDWARE

Doors coast quickly, qui