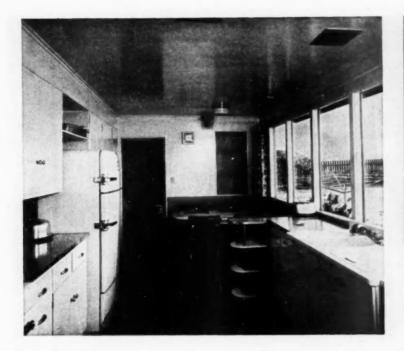

# EVERY HOUSE BEAUTIFUL IS

Every month it's pace-setting editorial presentations create top consumer desire in <u>your</u> trading area for home improvement...for new materials, new design.

In May, it's the 1951 PACE-SETTER HOUSE . . . designed to inspire the best-customer families of *your* area, to give them ideas to copy for their own life, to offer them a standard against which to measure their own home plans, dreams, and present realizations.

Some years HOUSE BEAUTIFUL creates a house which is so completely the ultimate in architecture, landscaping, and decorating that, in its entirety, it could be afforded by only a very small percentage of our population. Other years the Pace-Setter house has been of particular interest to people in the income bracket of \$10,000 to \$12,000. Built in Dobbs Ferry, N. Y., this year's Pace-Setter could be afforded—complete—by families in the \$20,000 to \$25,000 income bracket. For it can be duplicated (without furnishings) in the same county, with the same specifications, in the spring of 1951, for a shade more than \$50,000. This price does not include land, shrubbery, or fees, but it does include everything structural: fences, terrace paving, driveway, service yard facilities, and all the structural parts of the landscaping.

The composite ideas of this one house can be a yardstick against which your prospective customers can measure their own mode of living—wherever it may be. For the house was designed to be a symbol of the accepted practices of good living current in this year of 1951. It is a kind of crystallization of the meaning of our times—its technologies, its social values, its aesthetics and its emotions. Taken in its entirety, it has one kind of meaning. Taken in its individual component parts, it has another kind of meaning. One or the other, or both, should apply to your customers.

### TILE

The use of tile, for glowing color and ease of maintenance, is demonstrated throughout the house. The non-carpeted floors of living room, dining room, laundry and kitchen flow out to include entry and breezeway on north, big screened porch on south. Cool in summer, warmed in winter, it's stressed as an important factor in year-round indoor comfort. Tile covers kitchen and bathroom walls, adorns living room chimney breast, and is even used, with telling effect, on window seat in den.

### PLYWOOD

This year's Pace-Setter is built of big sheets of plywood instead of the thousands of pieces of sheathing and clapboard ordinarily used on frame houses. For increased strength and stability, walls have two layers on each side—the inner one nailed horizontally, the outer one vertically. Cedar and oak "naturalistic" interior veneers conform to troublefree low-upkeep American Style living. Inside and out, this house is one of the most important salesbuilders for plywood ever presented by a consumer magazine.

### HEATING EQUIPMENT

The Pace-Setter's design demonstrates recognition of the principle that there's no substitute for a good heating plant, as well as a well-insulated and wellsited structure, in cold climate. Heating coils were installed in both the tiled floors and plaster ceilings. to keep both surfaces merely warm to the touch and avoid the uncomfortable warmth which would have resulted if all coils had been concentrated in either surface alone. This arrangement also minimizes "heat lag" effect when sun comes out in cold weather and floods house through glass on south side. Floor is relatively cool and plaster ceiling cools off quickly, so house does not overheat. Electronic controls include indoor and outdoor thermostats, hooked together so that weather changes are anticipated. A clock permits time control of night temperatures.