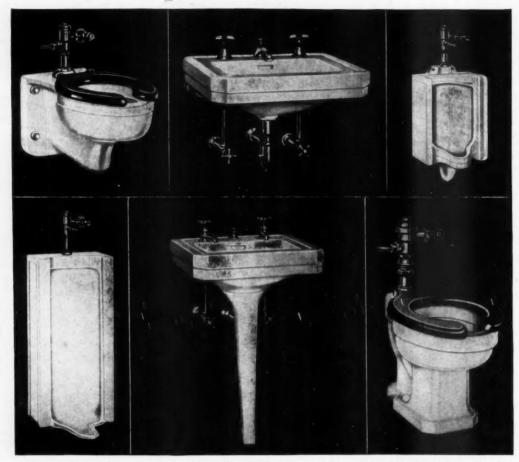

### No Wonder the Public Likes It!

Look at the extra features and you'll see why Eljer's Martha Washington Vitreous China Lavatory is so popular. The unmarred back surface is made possible by the Eljer concealed front overflow ... the generous shelf back provides extra room for bathroom odds and ends ... an anti-splash rim prevents water from "slopping" over ... Eljer Brass is distinctly styled and quality made for extra-long service ... and for extra-beauty in the bathroom the Martha Washington, in color or in white, can't be topped.

But most important of all... the Martha Washington, like all other Eljer Fixtures, represents quality through and through ... quality that means customer satisfaction for you. For complete information on the complete Eljer Line of fixtures and fittings, see your Eljer Distributor or write Eljer Co., Ford City, Pa. Real Vitreous China Concealed Front Overflow Spacious Shelf Back Anti-Splash Rim Renewable Brass Outstanding Beauty

It pays you, it pays us-because we specialize in Plumbing Fixtures and Brass