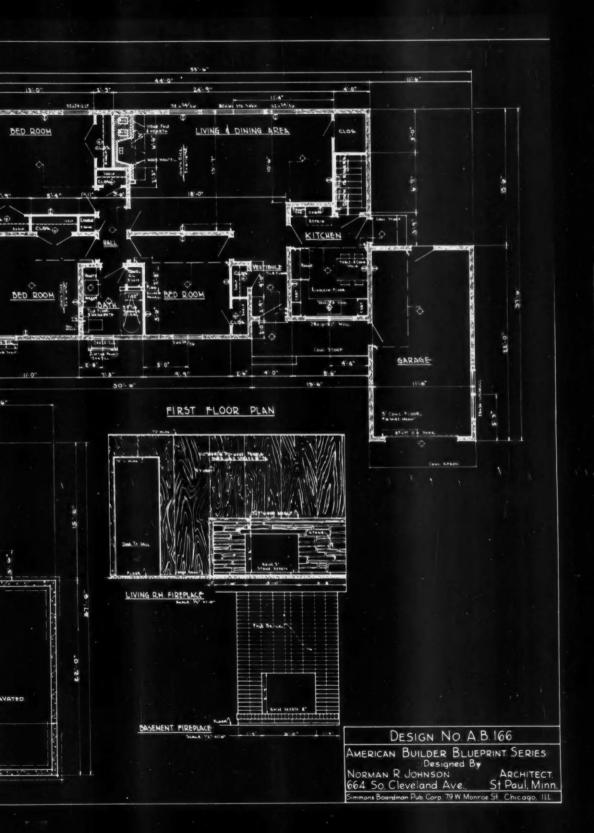

necessary traffic. Placement of the kitchen toward the front of the house is desirable. The entrance door then becomes just a short distance from the work area of this room. The two entrance doors to the garage, one front, one rear, make an efficient setup. Full basement completes an orderly arrangement.

The exterior follows the general trend in this type of house, except that points of interest on the street elevation are emphasized. These include the entrance with a moulded side frame; bathroom window with wood lattice screen acting as a shield; cutout blinds for main windows, and flower pot shelf at sill of corner bedroom window.

House contains 1117 square feet of living area, not including garage or basement. Garage contains 264 square feet.



FRONT ELEVATION



REAR ELEVATION









ROOF of Trails End Court. St. Petersburg, Fla., is made of Flexicore concrete slabs. Shown here is form for casting beams

## Motor Court Construction – Precast Slabs Permit 8-Foot Overhang

A MONG features of motor courts that appeal most to owners and to those who use them are fireproofing, sound-proofing, attractive exterior and interior appearance, and adequate domestic facilities.

These features, and others, were incorporated in the Trails End Motor Court in St. Petersburg, Florida, primarily through the use of a comparatively new building material for that area. The material, Flexicore prestressed concrete slabs, effectively enhanced the design through providing 8-foot overhangs. It increased fire-resistance of the structure to the tune of an \$850 saving a year in fire and wind