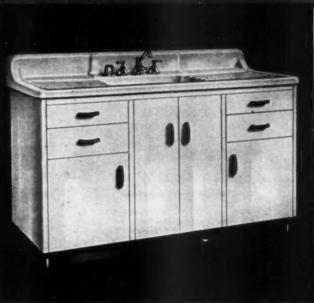

DELAFIELD K-5610-A. 32 x 21", 42 x 21".

WELLWIN K-5595-A. 42 x 25".

CAMBERLEY K-5555-A. 54x22", 54x25", 60x25".

1785

CYMBRIA K-5576-A. 42 x 22"

42 x 25". (Sink at left, K-5575-A.)

1)

Kohler Co., Kohler, Wisconsin. Established 1873

brass, engineered for long life.

positive drain control.

KOHLER

First Quality

**Enameled Iron Sinks** 

The Delafield, popular for average homes and apartments, has a flat rim for building-in, roomy

basins: the Wilshire, Wellwin, Camberley

Duostrainers with removable cups assure

in various sizes. All have convenient

and Cymbria offer choice of double or single

compartment sinks with or without drainboards.

full-length ledges with integral soap dishes, swing spout mixing faucets, lever-control sprayers.

Kohler sinks are of non-flexing iron, cast for

rigidity, coated with acid-resisting, easy-to-clean enamel. Fittings are of chromium-plated

KOHLER OF KOHLER

PLUMBING FIXTURES . HEATING EQUIPMENT . ELECTRIC PLANTS AIR-COOLED ENGINES . PRECISION PARTS