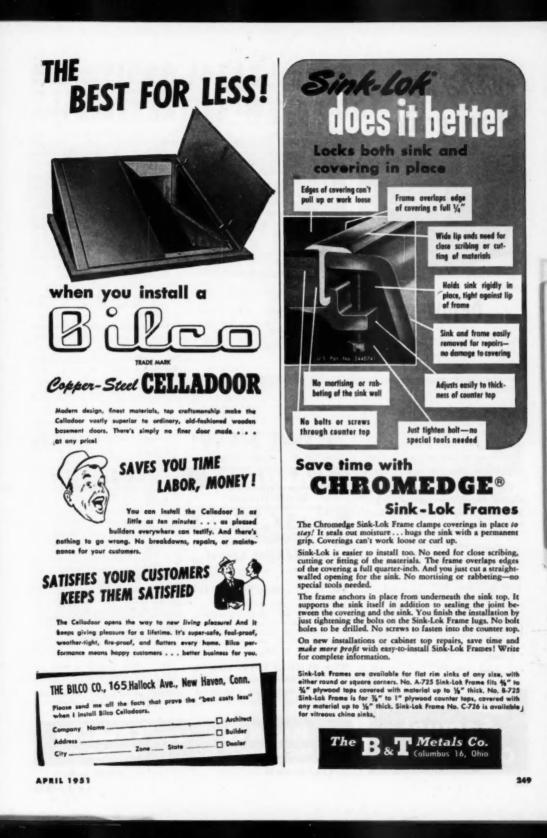

p., 120 S. LaSalle St., Chicago 3, III.

> Read how to build with Brick and Clay Products May, American Builder



### DOUBLED PRODUCTION IN 1950 ...

This can mean only one thing: that, in the splendid All-Steel In-A-Slide, New Monarch's idea of producing the finest and best basement window on the market, in any price bracket, has been fully realized.

Alert dealers everywhere are taking advantage of this popularity among architects and contractors. They are

stocking up on In-A-Slides, Mullions, Screens and Storm Sash so as to be ready for their full share of Really Profitable Basement Window business.

MULLIONS

With Monarch Mullions, In-A-

Slides may be grouped into

units of from 2 to 5 to a sec-

tion, making sturdy, economi-

cal Utility-type windows.

# rm for illy in-3-WINDOW





### protect masonry above grade ....



### below grade

Cabot's Clear Brick and Clear Cement Waterproofings keep moisture out of above-grade masonry - keep interior walls dry - prevent unsightly efflorescence.

Cabot's Foundation Coating waterproofs and protects all types of belowgrade masonry, with a heavy, black, elastic coating that seals cracks and pores-repels termites because it's a coal-tar product.

Cabot's Waterproofings and Cabot's Foundation Coating are economical - easy to apply - longlasting.



#### Letters . . .

#### (Continued from page 41)

and your answer to Ray Foley were splendid pieces of constructive analysis and writing. You are perfectly correct when you state that there are millions of other Americans who are thinking along the same trend of thought which you h