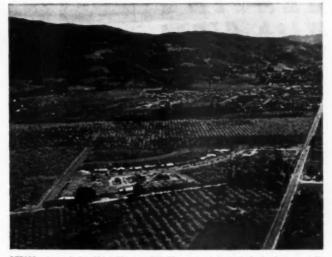

e attic when the counter is in use. The panel is balanced by a 250-pound weight in the attic space, so it rolls up and down easily.

The kitchen has the new Hotpoint flat top or cabinet water heater, as well as the Hotpoint sink containing dishwasher, garbage disposal unit and Hotpoint steel cabinets. The counter top is Formica; there is a Pryne exhaust fan.

Blossom Hill Manor homes sold from \$10,000 for two-bedroom models with 996 square feet to \$14,000 for the three-bedroom homes with 1,200 or more square feet of floor space. There were seven floor plans and a great number of elevations. Some of the homes have flat roofs and in these the ceilings were beamed. Interiors are finished with Sheetrock, textured or papered, and combed plywood was frequently used for variation.

APRIL 1951



AERIAL view of the 82-lot Bloesom Hill Manor tract as it looked when partially completed. A second development of 82 houses was started when these were sold



DURING the first two months the "Sunrise House" was opened to the public more than 6,000 visitors went through it. The 82 houses were sold out in record time





## Radiant HEATING With Glass Wall Panels

Studies made on test houses and other structures equipped with electrical radiant alass panels are establishing a pattern for costs on this type of automatic heating

HE POPULAR misconception that electrical heating for homes, offices and stores is too expensive to be economically feasible is being dispelled rapidly by the success and moderate operating costs of radiant glass heating panel installations. The Continental Radiant