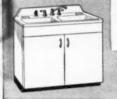

DELAFIELD K-5610-A. 32 x 21", 42 x 21".

WELLWIN K-5595-A. 42 x 25".

CAMBERLEY K-5555-A. 54x22", 54x25", 60x25".

1785

CYMBRIA K-5576-A. 42 x 22"

42 x 25". (Sink at left, K-5575-A.)

1)

Kohler Co., Kohler, Wisconsin. Established 1873

brass, engineered for long life.

positive drain control.

KOHLER

First Quality

**Enameled Iron Sinks** 

The Delafield, popular for average homes and apartments, has a flat rim for building-in, roomy

basins: the Wilshire, Wellwin, Camberley

Duostrainers with removable cups assure

in various sizes. All have convenient

and Cymbria offer choice of double or single

compartment sinks with or without drainboards.

full-length ledges with integral soap dishes, swing spout mixing faucets, lever-control sprayers.

Kohler sinks are of non-flexing iron, cast for

rigidity, coated with acid-resisting, easy-to-clean enamel. Fittings are of chromium-plated

KOHLER OF KOHLER

PLUMBING FIXTURES . HEATING EQUIPMENT . ELECTRIC PLANTS AIR-COOLED ENGINES . PRECISION PARTS