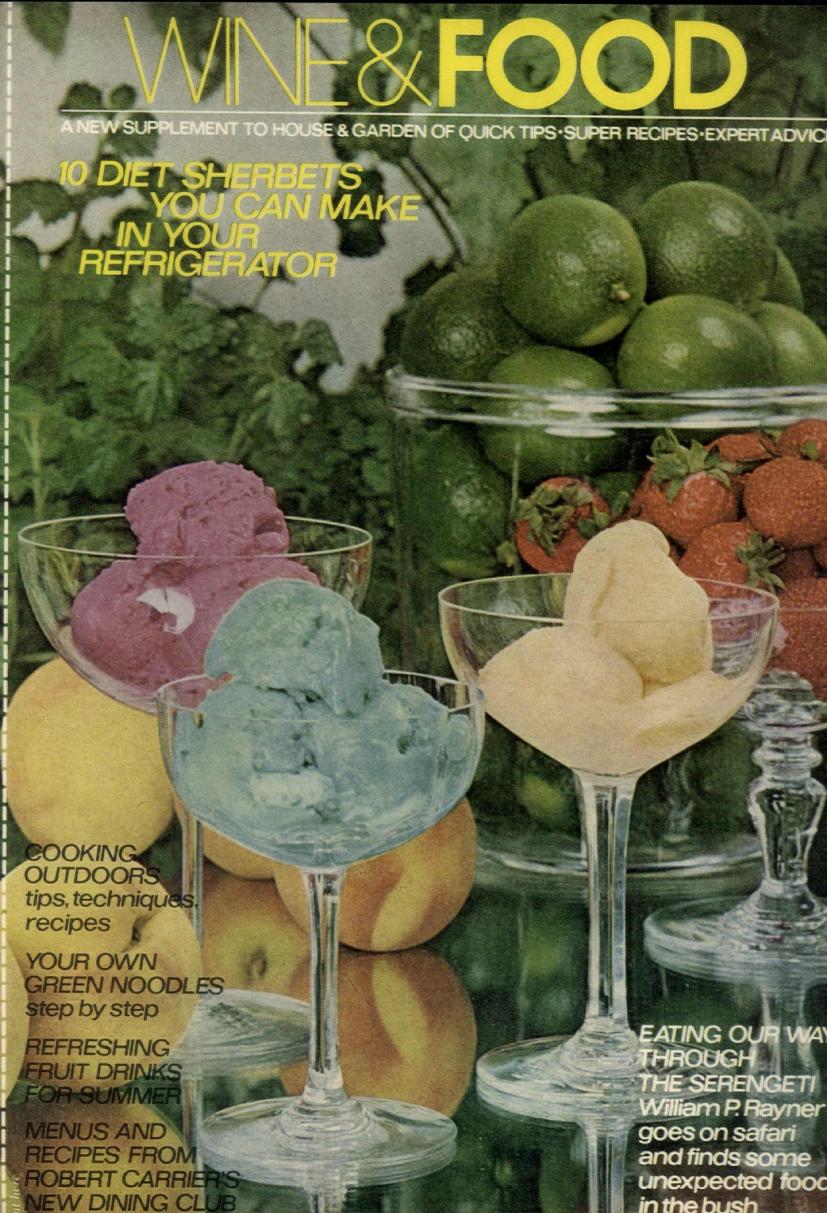

# Boy is on sale for Father's Da

The gift of a La-Z-Boy is fast becoming one of America's best-loved Father's Day traditions. It is the chair that does ever but fetch a man's pipe and slippers. Depending on the style you choose—it rocks him, relaxes him, eases him and p