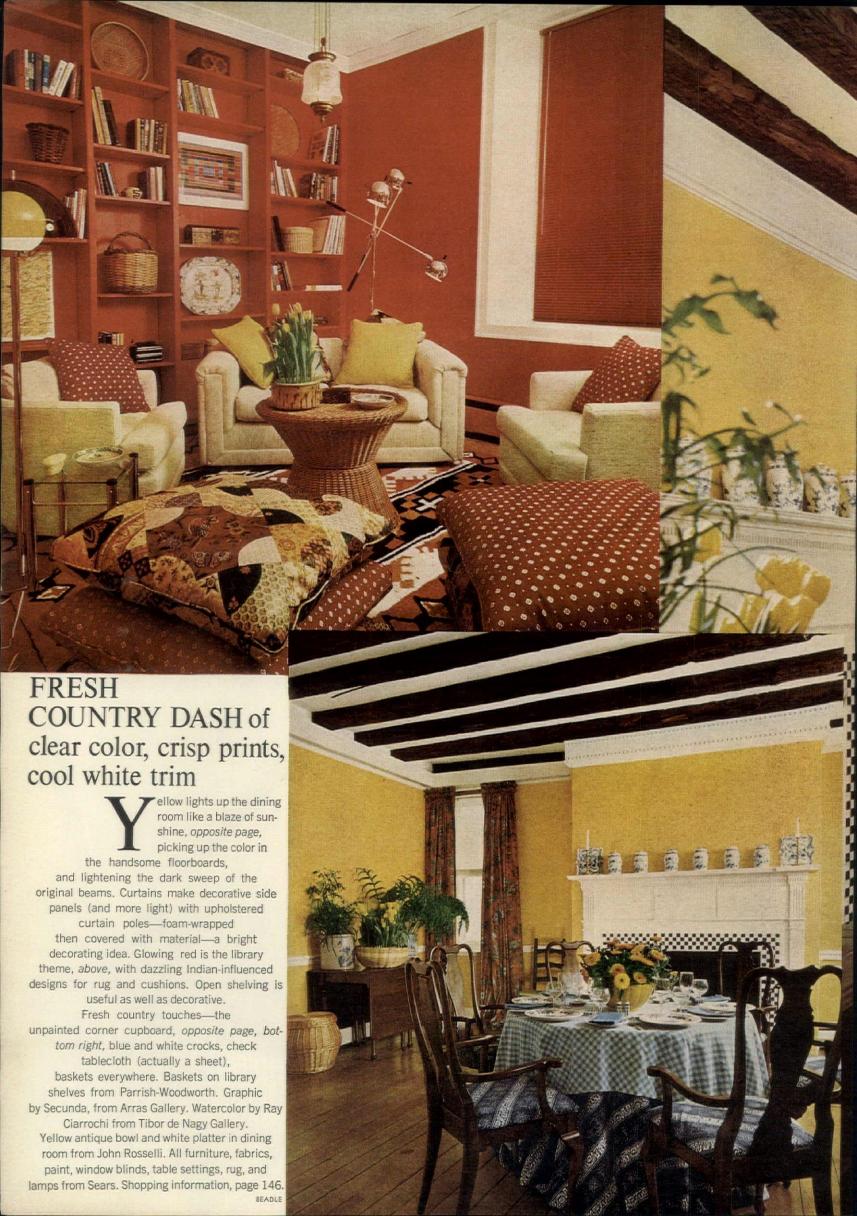

# Boy is on sale for Father's Da

The gift of a La-Z-Boy is fast becoming one of America's best-loved Father's Day traditions. It is the chair that does ever but fetch a man's pipe and slippers. Depending on the style you choose—it rocks him, relaxes him, eases him and p