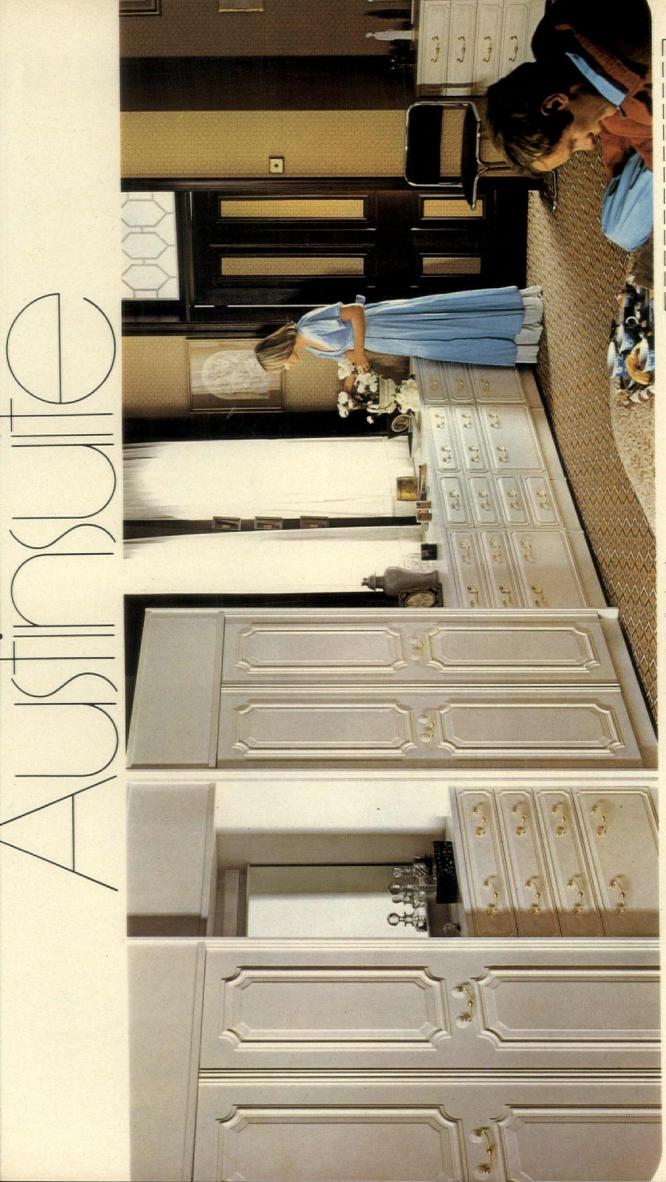

a two-week tour by road, there is only time to turn north towards Johannesburg again but taking in such naturally attractive areas as the Oribi gorge, north of Port Shepstone, or the southern Drakensberg's Giant's Castle reserve on the eastern edge of Lesotho. One may camp outside the park and drive in to see bushman cave paintings and the strata-ed peaks; before going back to Jo'burg, city life and jumbo jets homeward

Further information from South African Tourist Corporation, 13 Lower Regent Street, London SW1Y 4YZ; British Airways Landcruise programme, Victoria Air Terminal, London SW1; Union Castle, Rotherwick House, Old Bond Street, London W1; South African Railways, South Africa House, Trafalgar Square, London WC2. For inclusive tours: Cooks, Alta, Rankin Kuhn, Springbok Holidays.



Bianca. All-white finish. Free-standing. Available units: wardrobes, with or without top storage; matching chests; dressing tables; headboards; stools.

If you've ever wanted a bedroom like this, but thought you Simple, elegant, stylish free-standing furniture, designed to offer you something that looks a little different from all didn't have the space, here's Austinsuite Bianca.

And designed to help you achieve the room you want, the rest

Bianca is a complete range of units, so it's easy to choose whatever your space limitations.

Whichever you choose, you'll find Austinsuite attention the ones you want to fit your room and your ideas.

to detail throughout. The cosmetic drawers, for example, are bottles. Surfaces are smooth, and wipe clean. Wardrobes and shallow in front for make-up,