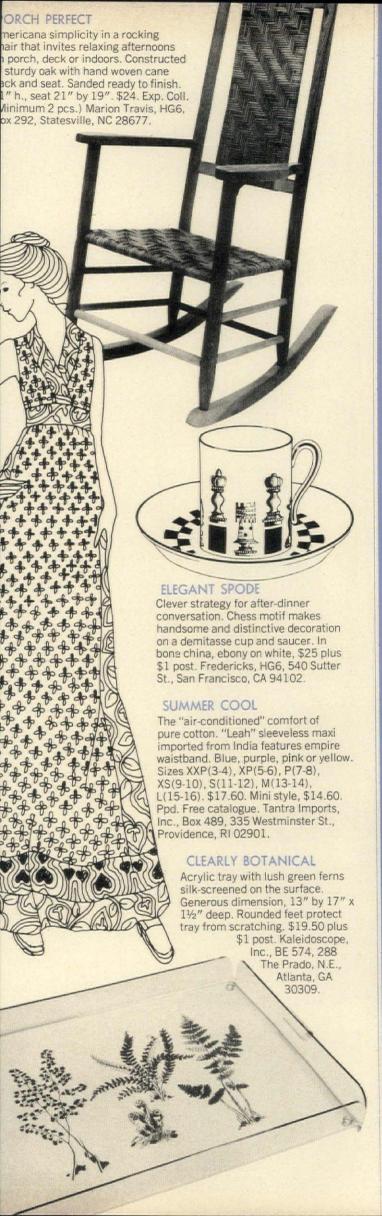

ple, red, green. \$1.2 plus 50c post. Victoria Gifts, 12H Water St., Bryn Mawr, PA 19010.



#### RUGGED BRICK CHARM

Completely compatible to the outdoor scene. A planter that looks and feels like a brick is actually a durable, lightweight, reinforced cement called Durastone. May serve as desk caddy, as well. Triple brick shown, \$13.50; single brick, \$6. Both for \$17 Ppd. House of Hints, Dept. PHGE, 106 Montague St., Brooklyn, NY 11201.

#### SUN BRIEFING

Smashing new "Tri-Kini" bikini to make the most of sun and surf. Contoured cups fit snugly, no bones, no wires. Double knit polyester in four exciting prints. Pink, red, blue or rainbow pastels. Specify bra, pant sizes. Suit, \$22; matching halter, \$10 extra, plus 50c post. Bleuette, Inc., HG6, 509 Fifth Ave., New York, NY 10017





#### PARTY BUCKET



Brilliant, deep pressed lead crystal in cut "diamond" pattern. Silverplated ring. Swing handle. Perfect for ice, nuts, relishes. Ht. 53/4".

ONLY \$12.00 plus \$1.00 postage N.Y. Residents Add Prevailing Tax

Finest China, Crystal, Silver, Pewter

### renstein's

6 BOND STREET HG2 GREAT NECK, L.I., N.Y. 11021

#### <u>Estatestestestes</u> The DUTCH COOKIE PLATE

in Plantation Colonial Pattern made by tamous English Pottery — Mason's of Stoke-on-Trent, England . . . . and

our 100 page catalog of "Timeless Furniture Made by Forslund" Both for \$5.00 Postpaid. Plate size 9" x 11"

Carl Forslund (Father and Three Sons DEPT, HG6, GRAND RAPIDS, MICH. 49502





SUPER SANDALS in step with today's living. Smooth white leather thong with three straps trimmed with brass rings