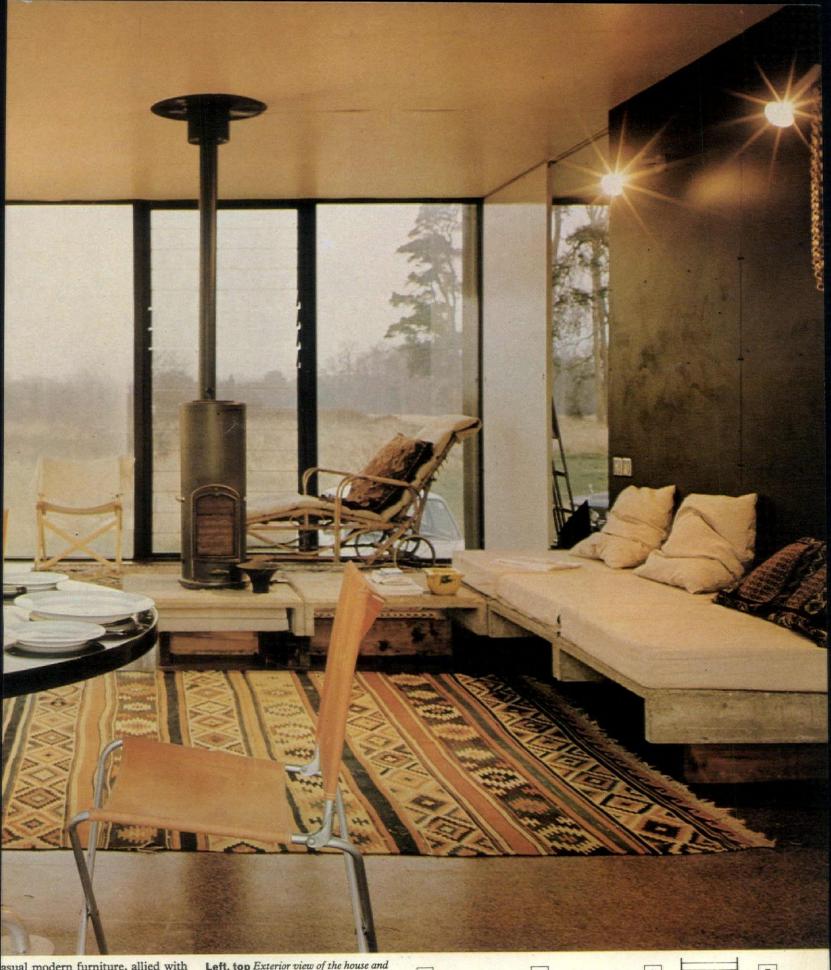

acres of Surrey, abutting Forest Commission woodland. These acres, and more, had been in the possession of her family for several years and now, with a derelict cottage, they were her own.

After the usual drawn-out negotiating concerning planning permission, the cottage was demolished and she set about designing a house that would be both a vacation house and base for her own planting ambition. In the past two or three years she he been responsible for planting tho sands of beech trees; those near the house being standards.

Now the house is virtually modern forester's cottage, but rath more luxuriously endowed wi amenities than the traditional cottage. For one thing, the Pither stove ar ceiling heat give the house a geni warmth on the wintriest of day. And the colourful Kelim carpet





asual modern furniture, allied with dd pieces of a seemingly Chekhovan flavour, are a far cry from beams nd chills.

The heart of the house is the entral unit which combines the bath nd kitchen unit. On either side (see lan) are the large living-room and he bedrooms. Simplicity in planing could scarcely be more basic nd comprehensive. Little wonder hat tending those woodland acres as become a therapeutic relaxation rom a busy architectural practice

Left, top Exterior view of the house and sylvan setting, reflected in the swimming-pool
Left, centre The kitchen, seen from the daughter's bedroom
Left, below View towards one of the hedroom

bedrooms
Above The dining-area, glazed on two

sides, with banquette seating at right

#### Key to plan

1 Sitting-dining area 2 Kitchen area 3 Main bed