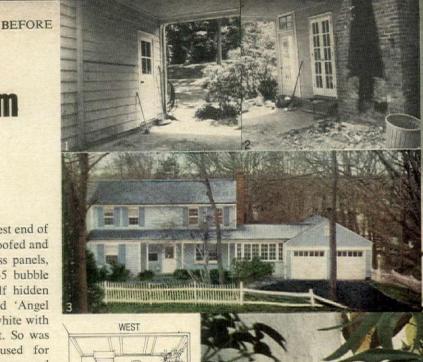

sunshine lighted, 5, 6, by glass panels, sliding doors, and four 2-by-5 bubble skylights. Brick chimney, half hidden by palm, staghorn fern, and 'Angel Wing' begonia, was painted white with moisture proof exterior paint. So was the waterproof Sheetrock used for walls and ceiling. Between chimney and chaise, in dining area, is a humidifier. It is a portable, filled twice a week in winter to keep relative humidity at 40

ter to keep relative humidity at 40 to 60 percent. There is also a faucet and lightweight hose with a wand for watering plants individually. The Straits knew what they wanted and were aided by architect Walter Thiem. Honey Milligan Strait, a beginner a few years ago, now has an interior landscape business, Indoor Greenery, in Greenwich/Riverside. More on plants, page 144.









HOW TO MAKE OVER YOUR HOUSE TO FIT YOUR DREAMS

#### Add on a dining room and strip down the kitchen

A small, old house, dating from 1750and an expert cook who needs space and the most up-to-date equipment in his kitchen. This is the dilemma that faced Mr. and Mrs. Leo Shaw six years ago. There were only two ways to open this kitchen up-one, by recessing everything possible, such as mixers and blenders, tucked away on a pull-out trolley under the sink, top; and two, by abolishing all cabinets and installing only open storage, top and bottom right, and by hanging as many utensils as possible from walls. Leo Shaw, an expert cook, had to have two ovens, "though even that isn't really enough," and five burners, "not enough either." Enough, however, for his delicious saucisson en croût