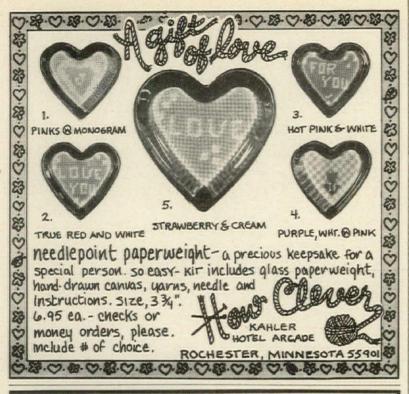

w. Set of 4.

PLANT NURSEMAIDS .....\$1.98 Calif. residents add 6% sales tax. Satisfaction guaranteed.

> Anthony Enterprises 35 Market St., Dept. HG-64 San Francisco, CA 94105

# **HOUSE**

Order this year's 36 House & Garden Color Chips now -each set accompanied by Merchandise Directory-(Who make What in Which Color).

36 large 3" x 6" Color Chips and Directory \$6.00 36 Miniature 1" x 2" Color Chips and Directory \$2.00

Checks or money orders to: House & Garden, Dept. cc '74S P. O. Box 1910 Grand Central Station New York, N.Y. 10017



#### DANISH STYLE FOLDING ROPE CHAIR

\$16.95 each 6 for \$89.95

Min. order two. Shpg. Send 25¢ for complete chgs. col. No COD's. Danish furniture catalog

#### GENADA IMPORTS Dept. J6, P.O. Box 204, Teaneck, N.J. 07666 N.J. residents add 5% sales tax



# Jumbo Ball-Fringed Swag And Tier Curtains!

FULLY 90" W-I-D-E TO THE PAIR! As easy to care for as they are beautiful, they're made of polyester and Avril perma-press NO-IRON fabric in White and Natural. The Swags (with 6' ruffles and the straight tailored Tiers are beautifully trimmed with large 1-inch matching ball fringe. Less than 1%

Shown. Tier-on-Tier or Tier-and-Valance. Swags are split for adding matching RUFFLED valance(s) on wide windows.

windows.
Order style "CONCORD". Specify White or Beige. Money back guarantee. Send Check or Money Order. Delivery in N.J., add 5% S.T. FREE brochure available.

24" lg. Tiers \$5.50 pr. 30" lg. Tiers \$5.50 pr. 36" lg. Tiers \$6.00 pr. 45" lg. Tiers \$7.00 pr. Ruffled Swags 38" long ...\$7.00 ea.

Ruffled Valance 12" x 60" .... \$3.50 ea. F