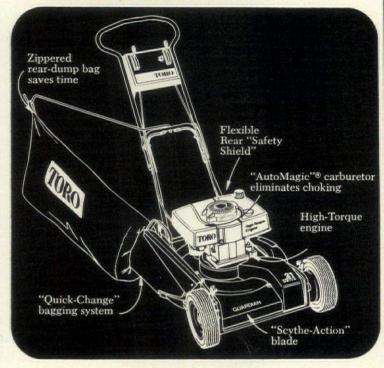

Craigshaw Works, Aberdeen,
Angus – Barclay, Ross & Hutchinson, 39 High
Street, Montrose.
Midlothian – A. M. Russell Ltd., Sinton Works,
483/487 Gorgie Road, Edinburgh.

Morayshire - Elgin Central Engineers Ltd.,

Moycroft, Elgin.

Perthshire – Frew & Co. Ltd., Glasgow Rd., Perth.

Renfrewshire – A. M. Russell Ltd., 27 McGowan

Road, Paisley. Ross & Cromarty - Frew & Co. (Highland) Ltd.,

Roxburghshire – Sinclair & McGill (Scotland) Ltd., 21 Woodmarket, Kelso. WALES: Caernarvonshire – T. Davies & Son

(North Wales) Ltd., Pen Tywyn Works, Tywyn Hill,

Blds., Plymouth Rd., Penarth. Gower Gate Service Station, 667 Gower Rd., Upper Killay, Swansea. Pembrokeshire - Welsh Marine & Motors Ltd., van Service Station, Haverfordwest.

#### Introducing the Toro Guardian

-it's well ahead of its time



TORO (UK) announces the new range of Guardian 19" and 21" cut rotary lawnmowers with exclusive environmental, economy and safety features built in.

- The newly developed, quiet running 'high-torque' engine reduces fuel by more than 1rd yet increases cutting force to the rotary blade.
- The unique scythe-shaped blade gives a smoother, clean cut and maintains a sharp cutting edge longer—thus reducing the need for blade sharpening.
- The grass is collected straight into an easy-empty bag. No stray clippings, no raking, no more untidy lawns.
- The powered front wheels and 'hand-shaped' handles give safe, sure manoeuvrability in tight corners.
- The flexible rear safety shield and deflector bar keep you away from the blade, keep sticks and debris away from you.
- De luxe 21" 'Key-Lectric' Gu