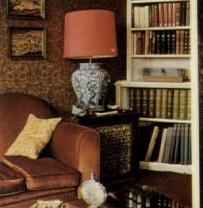

top his Spanish work-









desk. Dangerous positioning? Maybe, but they're certainly part of the room.

But if you're not prepared to risk your own cherished Spode, Limoges, Wedgwood pieces in a similar manner, try something less vulnerable. Build a living-room today round a commode of two hundred years ago. And many a modern bedroom would be enlivened by a Georgian or Victorian wardrobe. The only requirement is your own conviction that you want to do just that.

Colour, too, plays its part. Look at that riotous contrapuntal colour scene in the bedroom of textile designer Michael Szell. Pattern piled on pattern with complete assurance and with the additional visual bonus for the owner that he designed the lot himself.

There seems, in fact, only a few rules for combining old and new.















Don't let the room get too portenous. Treat the whole project as asually and unhistorically as you ike. Suit yourself. Above all, don't et a friend who prides himself (or nerself, for experts come in all kinds of shapes, sizes and sex) on a pro-

Opposite page A velvet-walled hallway makes a warm-toned gallery for a collection of paintings and a marble bust of Apollo, in a house designed by Claudie Rein
This page Views of an interior

This page Views of an interior designed by Robin Anderson for Ben Colman, in which the casual use of antique pieces, intermixed with more modern motifs, is well seen

found personal knowledge of period, give you advice. You'll end with a solemn-looking room that may get full marks from a curator but won't give your friends the feeling that they'