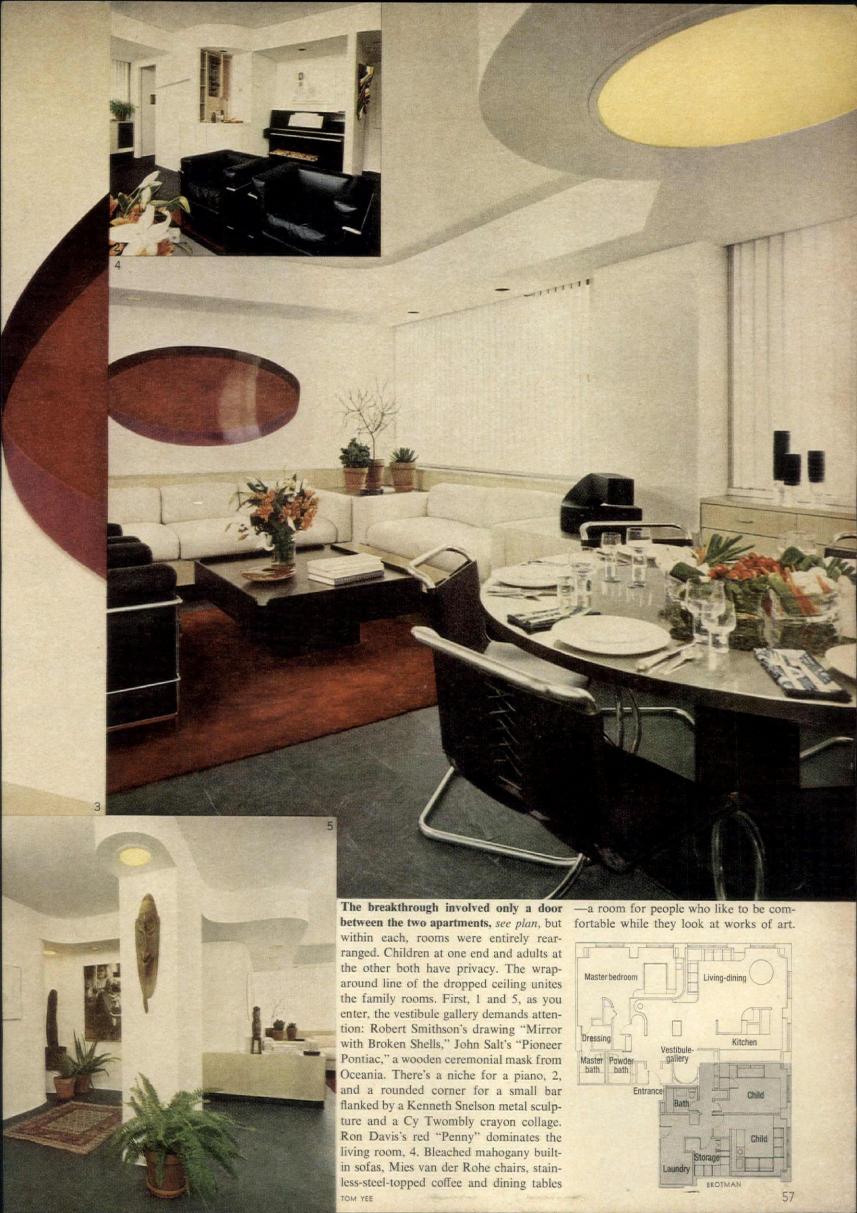

# Boy is on sale for Father's Da

The gift of a La-Z-Boy is fast becoming one of America's best-loved Father's Day traditions. It is the chair that does ever but fetch a man's pipe and slippers. Depending on the style you choose—it rocks him, relaxes him, eases him and p