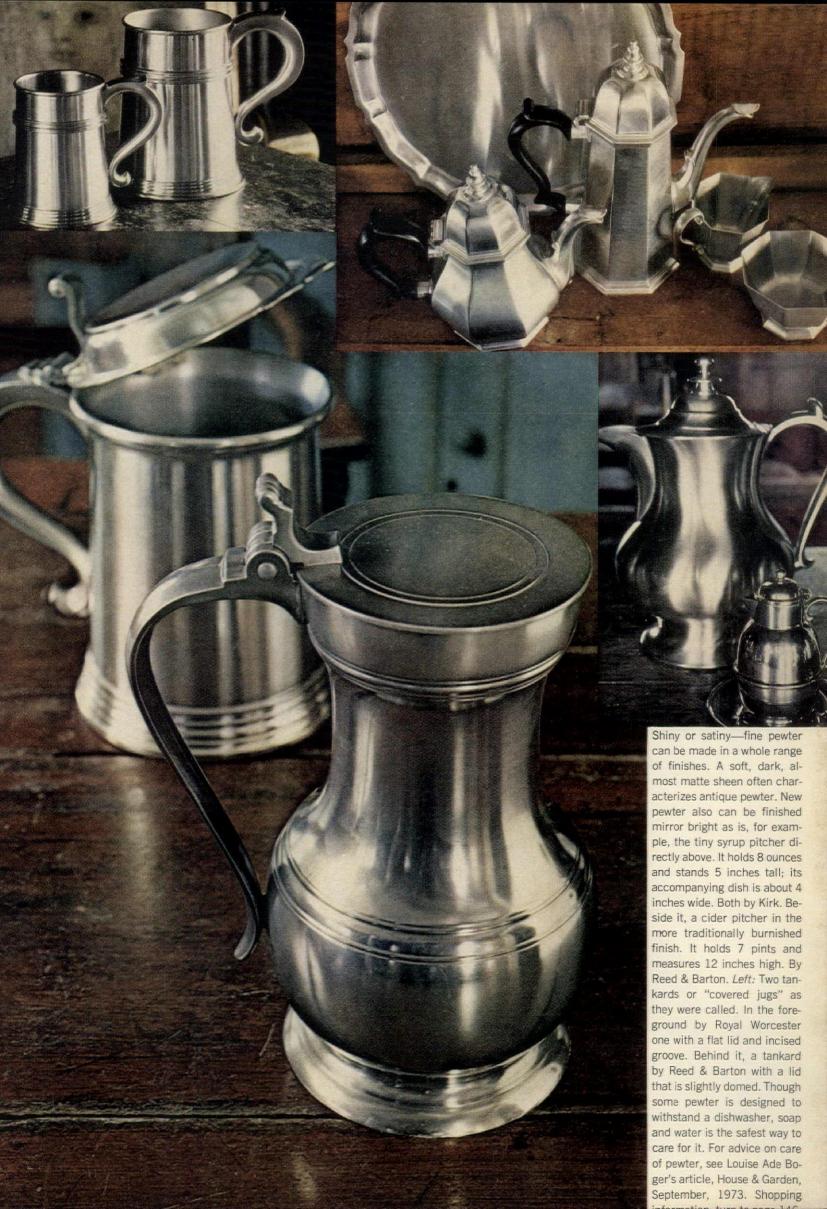

# Boy is on sale for Father's Da

The gift of a La-Z-Boy is fast becoming one of America's best-loved Father's Day traditions. It is the chair that does ever but fetch a man's pipe and slippers. Depending on the style you choose—it rocks him, relaxes him, eases him and p