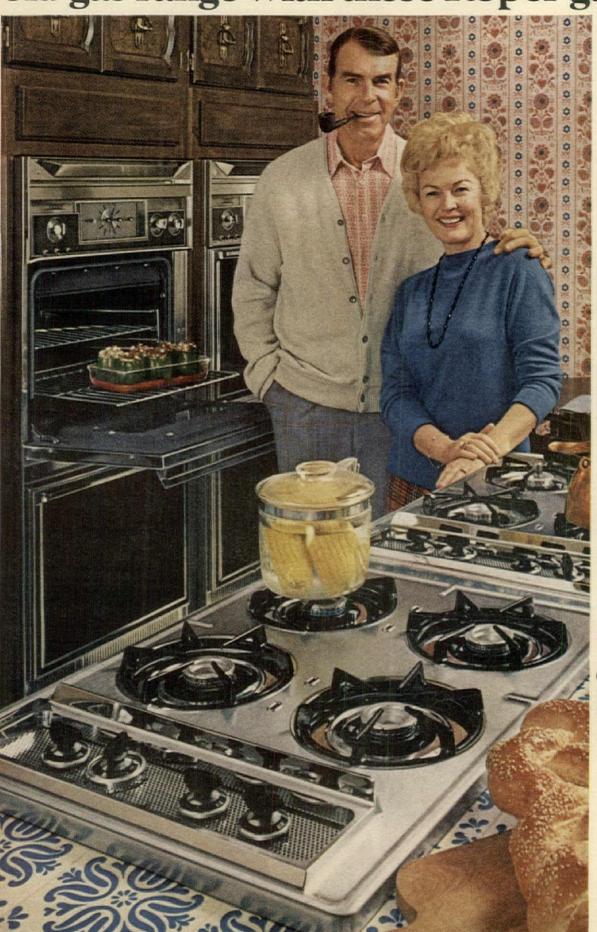

# Boy is on sale for Father's Da

The gift of a La-Z-Boy is fast becoming one of America's best-loved Father's Day traditions. It is the chair that does ever but fetch a man's pipe and slippers. Depending on the style you choose—it rocks him, relaxes him, eases him and p