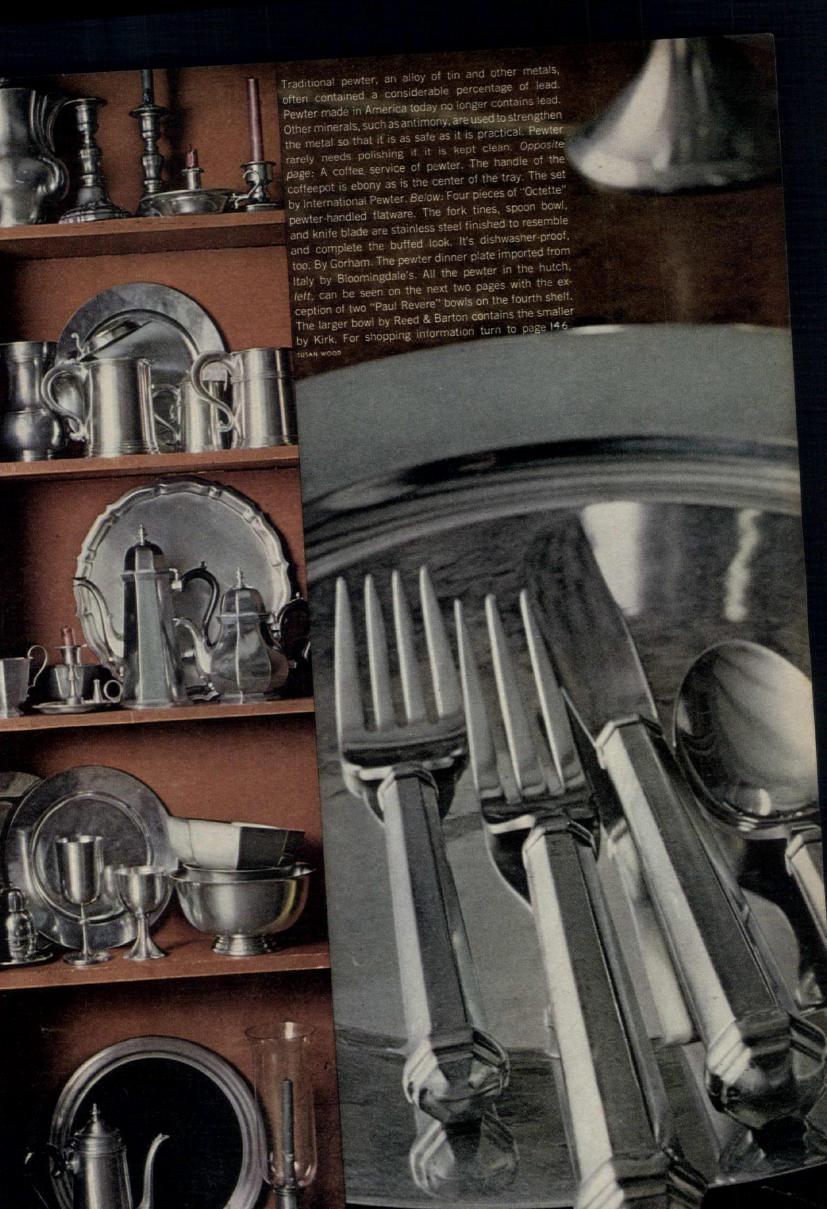

# Boy is on sale for Father's Da

The gift of a La-Z-Boy is fast becoming one of America's best-loved Father's Day traditions. It is the chair that does ever but fetch a man's pipe and slippers. Depending on the style you choose—it rocks him, relaxes him, eases him and p