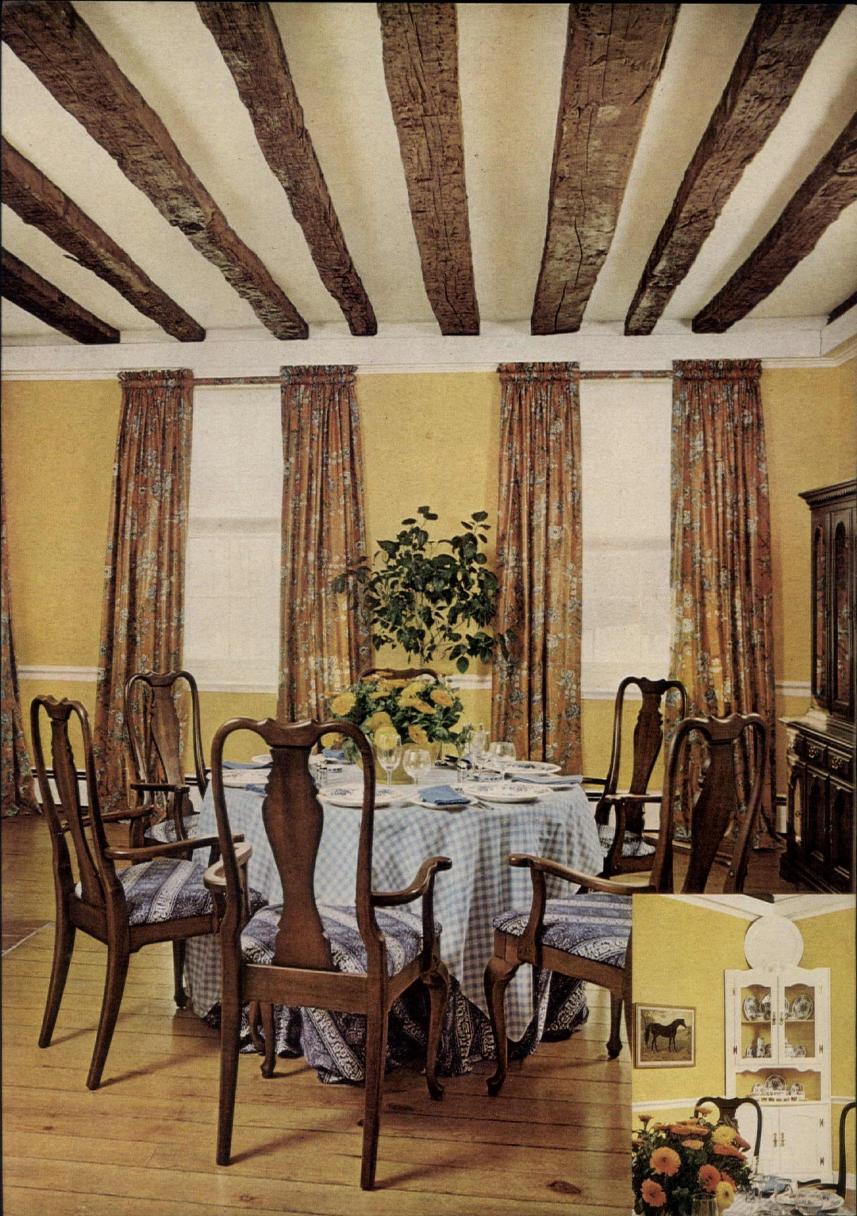

# Boy is on sale for Father's Da

The gift of a La-Z-Boy is fast becoming one of America's best-loved Father's Day traditions. It is the chair that does ever but fetch a man's pipe and slippers. Depending on the style you choose—it rocks him, relaxes him, eases him and p