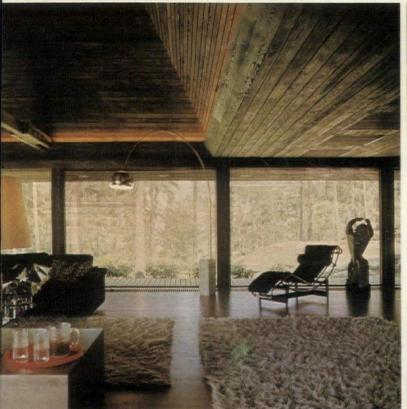

ling. These can be regulated in intensity as well as colour. (Below right) A corner of the living-room, looking towards the dining-area, which can be separated by a sliding pine panel. The bronze wall sculpture is by Haupt.

wall sculpture by Klara Pullinen and another by Väino Aaltonen; in the loggia is a work by Jarkko Roth.

One of the most original touches is the dining-table: a flat piece of labradorint, a black stone with blue spots, found in Lappland, a dramatic foil for the traditional nineteenth-century dining-chairs.

For the rest of her furniture, Anja Niemi has gone to that great source for so many Finnish house-proud furnishers: Artek, the great Finnish manufacturer of furniture designed by Alvar Aalto and other Finnish designers

A PLAN OF THE HOUSE IS SHOWN ON PAGE 154





















## MODERN WORKS ENRICH AN OLD HOUSE

PHOTOGRAPHS BY TIM STREET-PORTER

PIERRE CULOT, the noted Belgian sculptor, examples of whose work are currently being shown at the Victoria and Albert Museum, lives in this converted eighteenth-century farmhouse, some thirty miles from Brussels, with his wife Miché, illustrator of children's books, and their two children.

In common with many practitioners of modern art, Pierre Culot prefers to live in a more traditional ambience, which has also provided him with a magnificent barn suitable for studio plus gallery. As he works in several media – metals, wood, ceramics – the barn is spacious enough to accommodate a kiln.

Culot sculpture is very much part of the mise en scène at the farm. A giant metal work takes pride of place in the ga