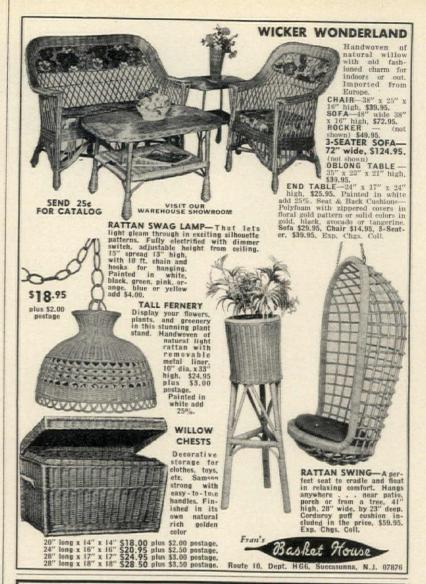

in assorted colors; designs incl. golf ball, deer, pheasant, quail, goose, mallard, fresh and salt water fish, arrowhead. \$3.98 plus 75c post. Herter's, Inc., HG6, Mitchell, SD 57301



#### ARTISTRY FROM SPAIN

Hand-carved frames for pictures or mirrors. Spanish woods, traditionally crafted, gold gilding. 5" x 7" \$8; 7" x 9" \$10; 9" x 12" \$13; 12" x 16" \$20; 26" (center) round \$30. Add \$1.50 air post. Brochure \$1. Spanish House, HG6, Apartado 13, Nueva Andalucia, Malaga, Spain.



#### COCKADOODLE-DO

Meals are bound to taste special on white Melamine with black and white rooster and hen, yellow chicks and blue chicken wire; sunny yellow cups. Four 10" plates, four 71/2" salad plates, four cups, saucers. \$24.95 plus \$1.50 post. Elizabeth McCaffrey, HG6, Northport, NY 11768.







\$48.95

Used Outdoors
ALL WOOD
rdy, all weather,
in for junior cow
as a dream house y SHED x5' on ground; \$40 x2' high x 7' x 61/2' high x 7' x 61/2' high prices F.O.B. Car prices F.O.B. Car

CEDAR PRODUCTS, Dept. HG-8, Box 84, N. Baldwin, N. Y.



#### YOUR PET'S NAME

Permanently glazed into a triple fired hard remainently glazed into a triple fired hard stoneware finish—a real heavy weight, it resists tipping or skidding. This beautiful china white bowl in classic shape with black lettering will add real style to your pet's mealtime.

Postpaid

Small Size 16 oz. Large Size 35 oz. \$14.00

Please print pet's name clearly



11171 Ha

\$10.00



# **Charming Calico Sets**

No-iron, old fashioned calico in your choice of red, gold, blue, brown or green background. Curtains are 70" wi