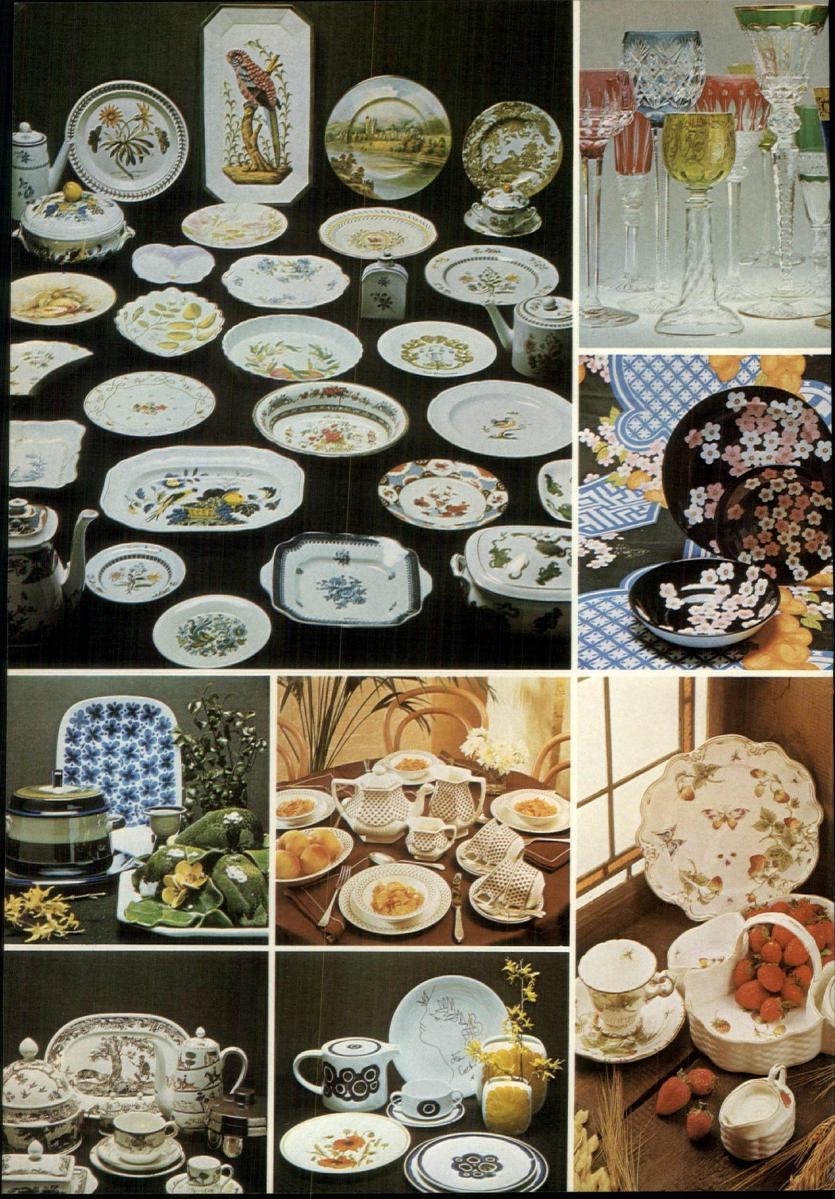

a has been opened up as one vast, all-white space, with dashes of brilliant colour and reflective surfaces provided by the specially-designed furniture. The kitchen-dining-area is seen at the far end of the photograph at right

of the two large hanging lamps and some small hanging lights, is provided by vertical-hung dichroic spotlights. These provide continuously curious effects, for their colours change according to the angles from which they are viewed.

The lighting and the all-consuming sounds, so beloved of the true hi-fi buff, combined with the bright colours of the upholstery, the tinted whiteness of the floors and wall, the mirror fabric blinds, add up to visual and aural sensations unexpected from the prosaic exterior which, of course, was the architect's deliberate intention





# CHINA AND GLASS FROM DISTANT PLACES-NOW N SALE HERE

JULIANA RUSAKOW



◀ This key and data below refer only to the top-left picture on opposite page

This key and data below refer to the rest of the colour pictures on opposite page

| 1 |   | 6 |
|---|---|---|
|   |   | 7 |
| 2 | 3 | 8 |
| 4 | 5 |   |

1 Dinner plate, from the 'Botanic Garden' range by Portmeirion, £1-30, from Heal's, 196 Tottenham Court Road, London W1 2 Rectangular partot-design dish by Costa of Italy, £15-00, from a selection at Harrods, Knightsbridge, London SW1 3 Hand-painted plate, depicting Balmoral Castle, from a series by Minton at £15-20 each, to order, from Thomas Goode, South Audley Street, London W1 4 Small plate, from the 'Golden Aves' range by Royal Crown Derby, £4-58, from Lawleys, Regent Street, Londo