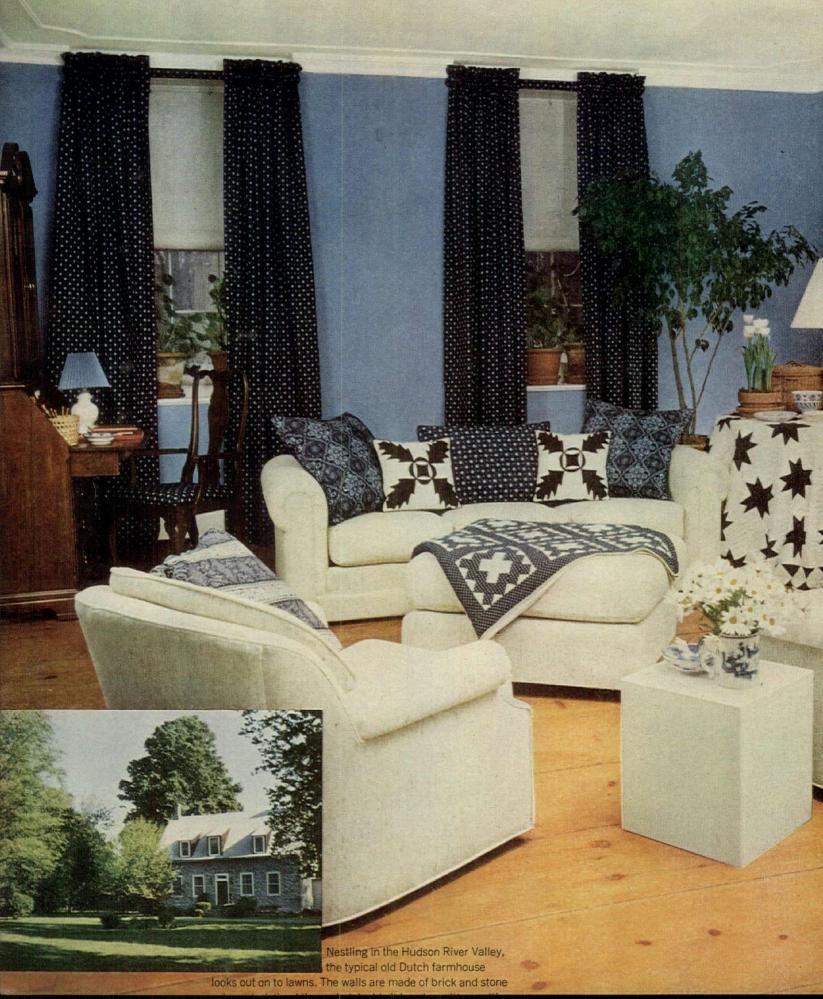

# Boy is on sale for Father's Da

The gift of a La-Z-Boy is fast becoming one of America's best-loved Father's Day traditions. It is the chair that does ever but fetch a man's pipe and slippers. Depending on the style you choose—it rocks him, relaxes him, eases him and p