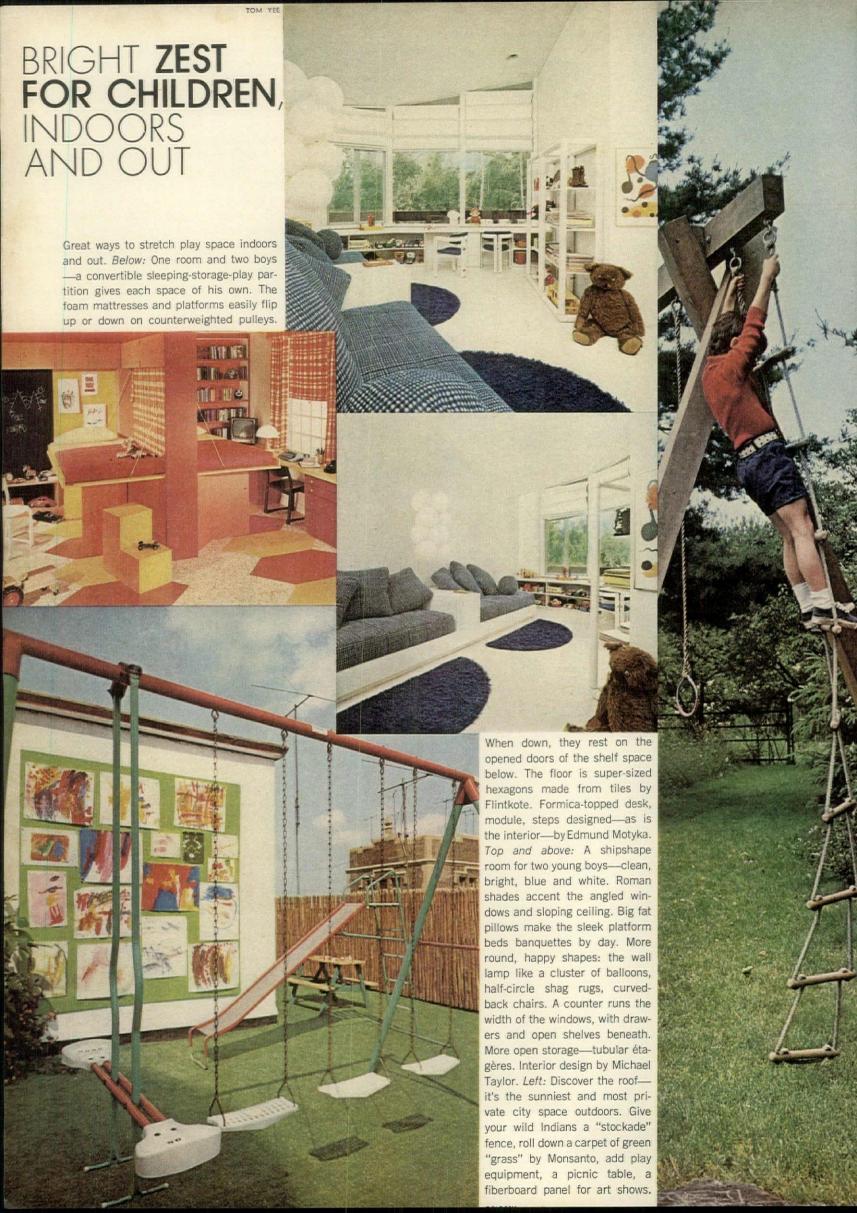

down on your head." Rather than do this makeover in stages, they went right ahead and finished everything at one time, putting in a spring water swimming pool and landscaping the garden. "We did a lot of instant gardening, planted eighty-four fruit trees-apple, peach, apricot, cherry, almonds-and a kitchen garden of lettuce, tomatoes, squash, cabbages. Last summer we had baskets of fresh figs that we didn't know what to do with. It's a whole new life of creativity and activity." They found restoration easy and free of frustrations. "In Italy there are plenty of craftsmen who care enough about architecture and objects to make them as beautiful as they were in their original state. So there's always THE PARTY OF THE P a little bit more and a little bit more you want to do." LEOMBRUNO-BODI







Home improvements are the presents you give a house you love—a small luxury or postponed essential or daring afterthought. Whether indoors or outdoors, the gift repays in pleasure. A conservatory, right, that fabric designer Jack Lenor Larsen added to the house he but (House & Garden, March, 1966) yields flowers all year. A man-made pond in a remodeled meadow, above, is a picnic place and wildlife sanctuary. The pond is 3 feet deep, 6 feet at one end where goldfish can winter. A Monet of waterlilies, it is also a waterhole for deer, foxes, and a statuesque blue heron. A fountain jet on a recirculating pump keeps the pond fresh, and rainfall keeps it full. In winter a skater's carrousel. "A baby bulldozer scooped the pond roughly 100-by-60 feet, leaving a 30-foot island. A gang of us