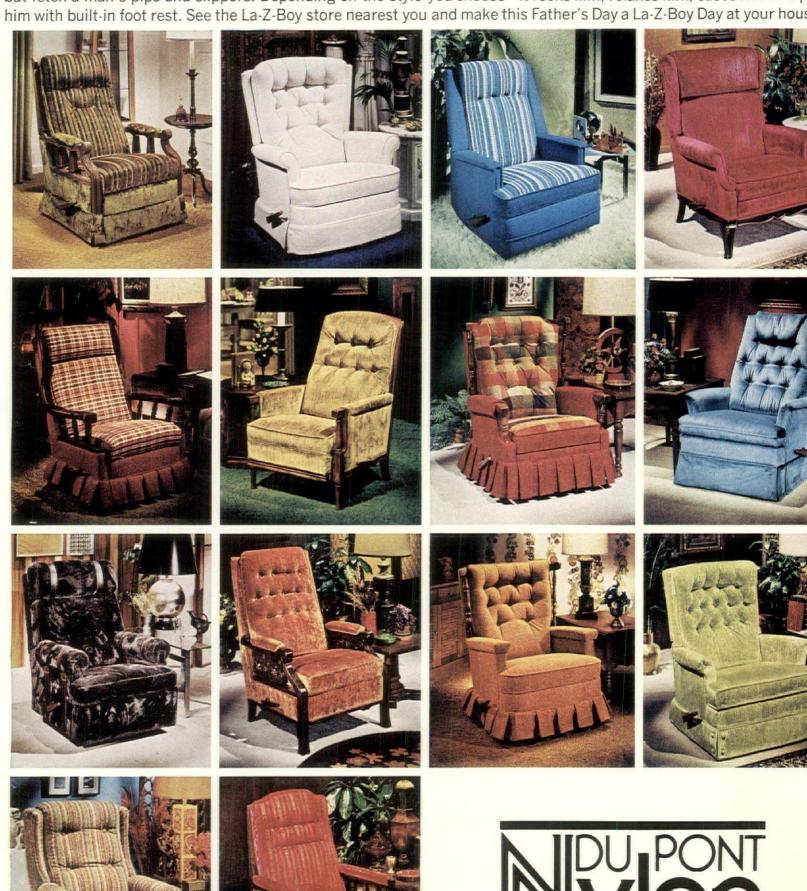

# Boy is on sale for Father's Da

The gift of a La-Z-Boy is fast becoming one of America's best-loved Father's Day traditions. It is the chair that does ever but fetch a man's pipe and slippers. Depending on the style you choose—it rocks him, relaxes him, eases him and p

# And La-Z-H

# Father's Day is La-Z-Boy Day