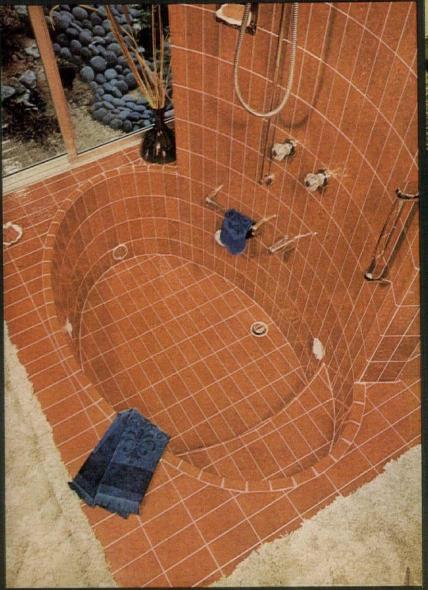

shrubs. But she said she didn't have enough time to watch them grow. So I went to the nurseryman who had helped me earlier with soil and whom I had come to know and talked him into looking at these giant bushes. He told us that if we cut the big branches to within a foot or so of the trunk that new growth would appear on the stump. But only a few big limbs should be cut each year. He lent us a book, which we both studied.

This is pruning that can try your soul. You can make cuts that will let you break off a large vertical branch without stripping bark (drawing 2), then saw through 2 or 3 inches of wood on a slant at the proper point above the trunk-but which one do you cut (drawing 5)? That's the question only answered

Continued on page 40

## from the Creative Kilns of Pomona Tile





#### Pomona Tile -

A DIVISION OF AMERICAN OLEAN

IN OUR 51st YEAR • 22 TILE CENTERS SERVING THE WEST







Discover the sparkling treasure chest of brilliant, gemlike color that is Caribbean tile . . . the splash of inspiration to brighten and accent your own unique applications.

Caribbean's Bright Crackle Glaze is a rippling surface creating walls and vertical areas that stretch the imagination with tropical tone backgrounds.

Caribbean's Crystal Glazes go vertical or horizontal, bringing a sweep of sophisticated color to residential floors or counter tops with deep-hued flair.

And the versatility of Caribbean's 3" x 6" shape opens new vistas of multi-colored stripes, patterns and bold innovations for the creative designer.

Caribbean . . . tile with the depth of brilliant color and