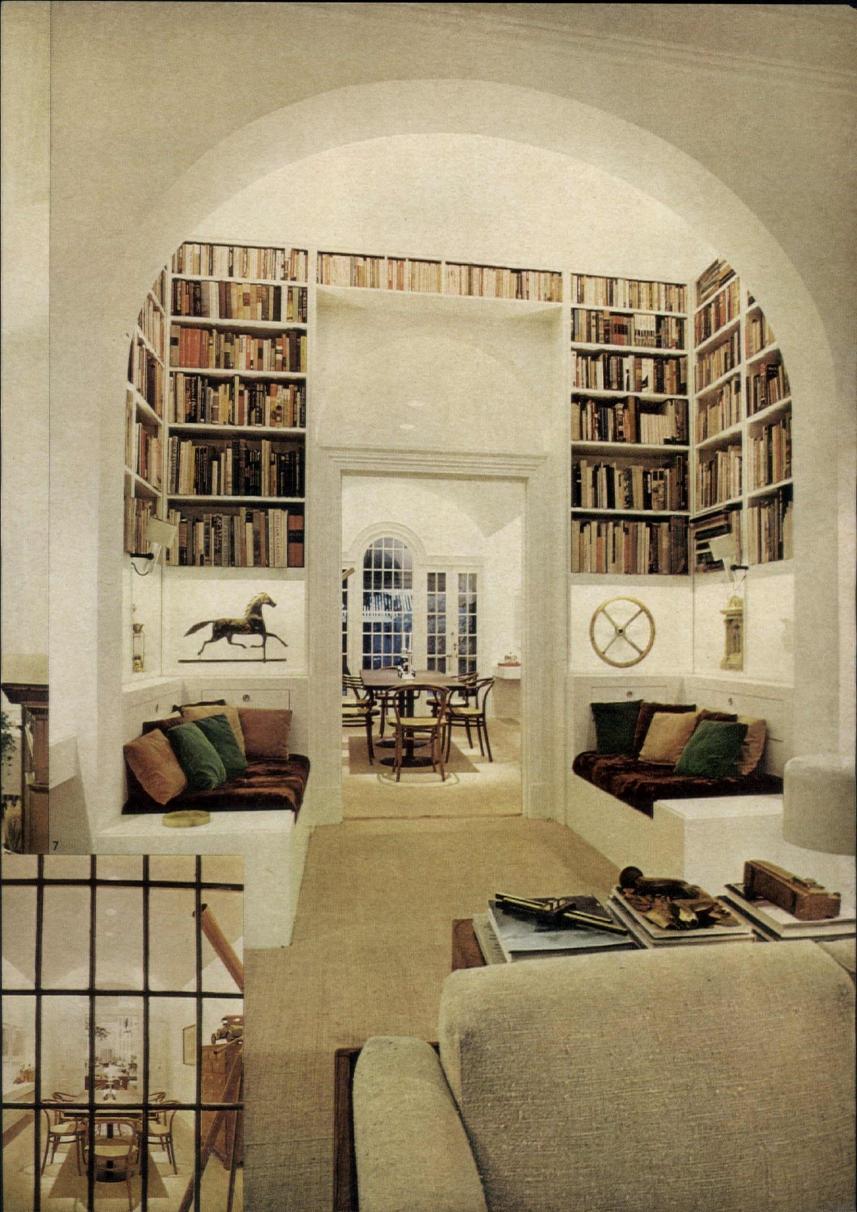

us page,-which may explain why the new entrance hall, 5, is the largest space in the house, perfect for large-scale entertaining. "It was an exercise in judicious extravagance," says the architect. On the floor, the rich colors of an antique Soumak rug warm the bluestone. The painting, like most in the house, is by Mr. Cutts. An old Japanese chest stripped to the wood holds plants. Doorways lead left to the living room, right to the dining room, or far right, down the hall to the rest of the house. The hall is two stories high; above it a bridge, 4, leads to daughter Ann's room, overlooks one of two sun decks. Under the stairs, 6, another old chest, possibly Jacobean. For building materials and equipment, turn to page 150.

Add on a second story and stretch all the rooms up and out













City dwellers have a favorite daydream: to break through the walls and make two apartments into one. One family of four has made the dream a reality—and the reality, below, even has a certain clean, dream-like quality. Curving walls make rooms flow together in one sinuous space and natural neutral colors provide a setting for a growing collection of vivid contemporary art—

but a setting far less permanent than it seems. The built-in furniture—sofas and dining table, 4, bar, 2, bed and desk, next page—can all be moved if the owners move from this rented apartment. To define the display space and to achieve an illusion of height under 8-foot ceilings, architect Charles Marks dropped the edges and curved sections to hover over each art work. Concealed

lighting on independent controls