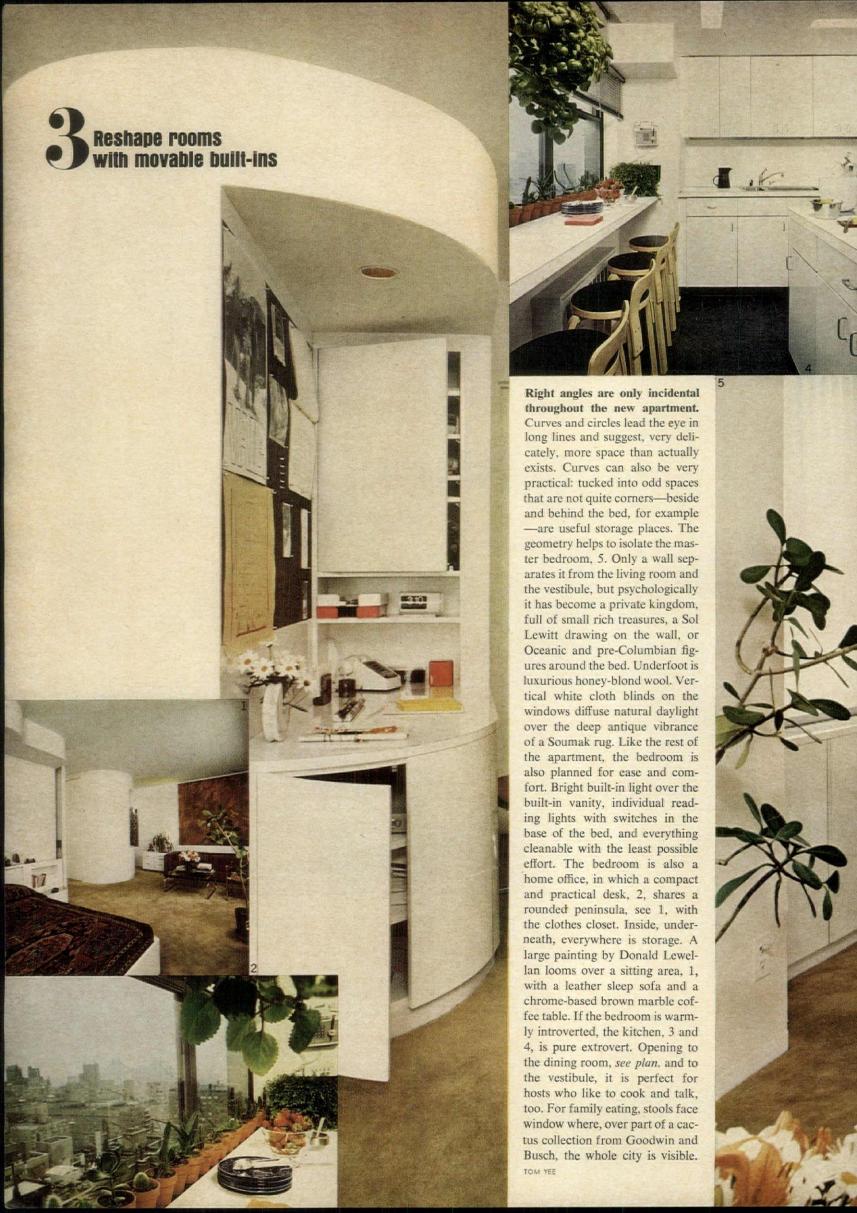

# Boy is on sale for Father's Da

The gift of a La-Z-Boy is fast becoming one of America's best-loved Father's Day traditions. It is the chair that does ever but fetch a man's pipe and slippers. Depending on the style you choose—it rocks him, relaxes him, eases him and p