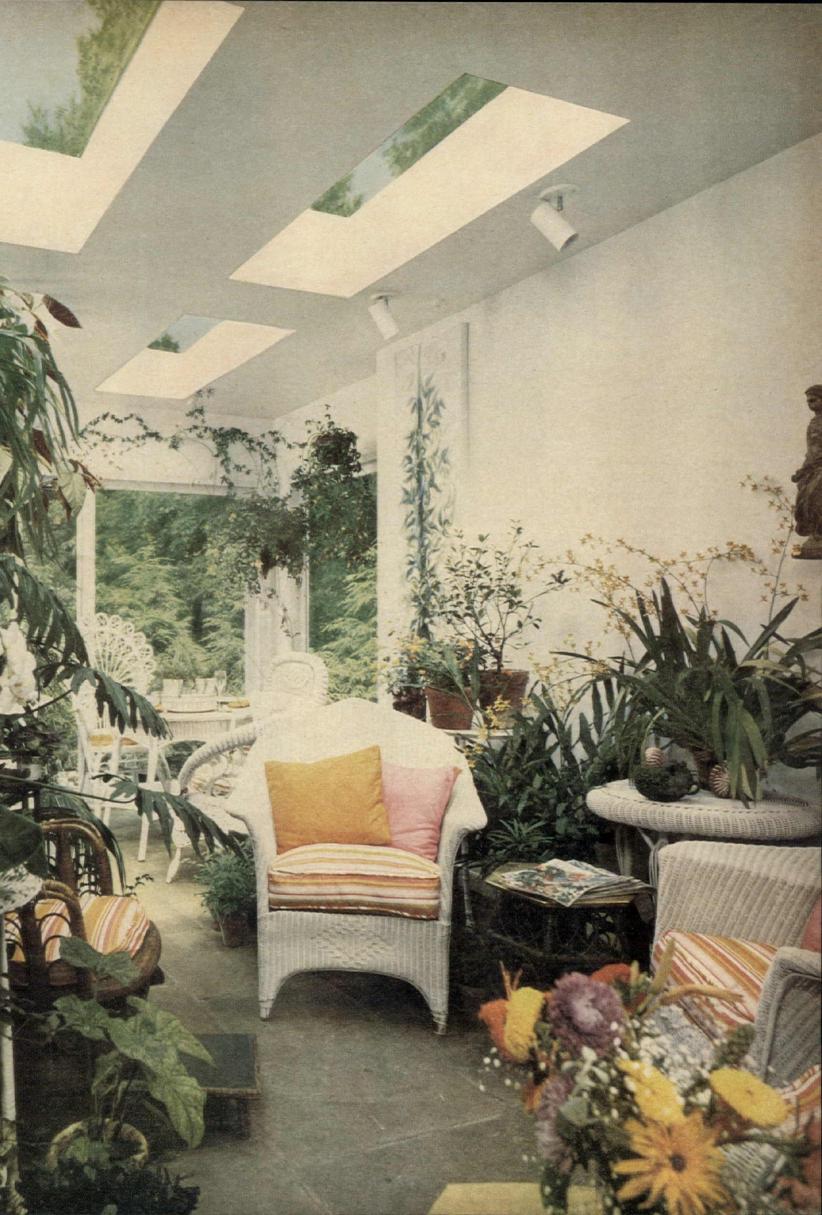

ine lighted, 5, 6, by glass panels, sliding doors, and four 2-by-5 bubble skylights. Brick chimney, half hidden by palm, staghorn fern, and 'Angel Wing' begonia, was painted white with moisture proof exterior paint. So was the waterproof Sheetrock used for walls and ceiling. Between chimney and chaise, in dining area, is a humidifier. It is a portable, filled twice a week in winter to keep relative humidity at 40

ter to keep relative humidity at 40 to 60 percent. There is also a faucet and lightweight hose with a wand for watering plants individually. The Straits knew what they wanted and were aided by architect Walter Thiem. Honey Milligan Strait, a beginner a few years ago, now has an interior landscape business, Indoor Greenery, in Greenwich/Riverside. More on plants, page 144.









HOW TO MAKE OVER YOUR HOUSE TO FIT YOUR DREAMS

#### Add on a dining room and strip down the kitchen

A small, old house, dating from 1750and an expert cook who needs space and the most up-to-date equipment in his kitchen. This is the dilemma that faced Mr. and Mrs. Leo Shaw six years ago. There were only two ways to open this kitchen up-one, by recessing everything possible, such as mixers and blenders, tucked away on a pull-out trolley under the sink, top; and two, by abolishing all cabinets and installing only open storage, top and bottom right, and by hanging as many utensils as possible from walls. Leo Shaw, an expert cook, had to have two ovens, "though even that isn't really enough," and five burners, "not enough either." Enough, however, for his delicious saucisson en croûte and