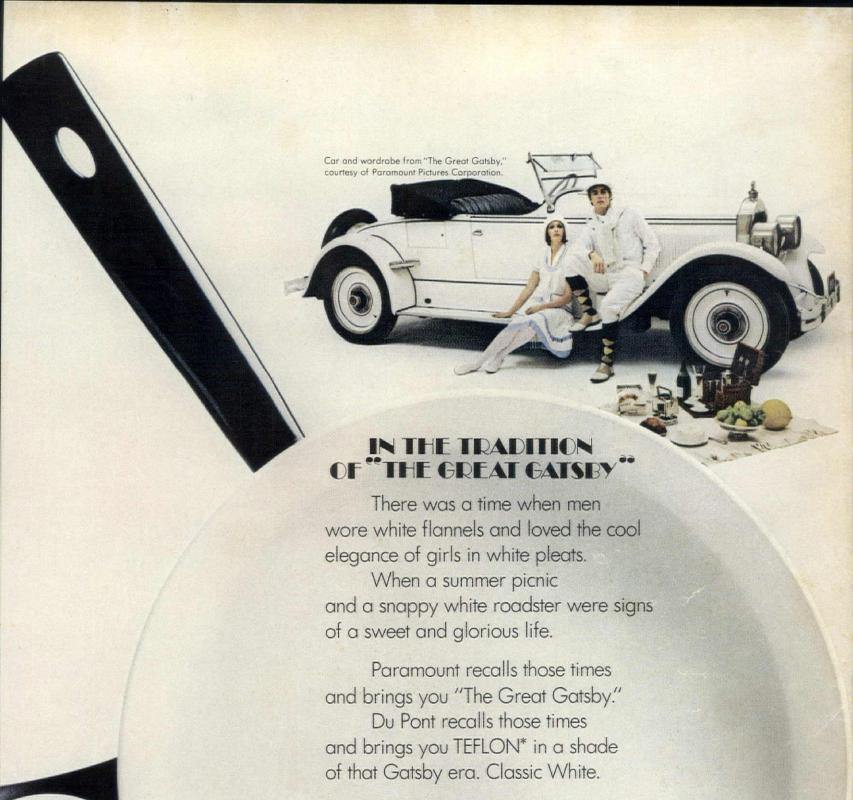

plants proved to everyone that the heart of one person could serve another master-evidence for that is to be seen in the patients who have lived five years after having had a heart transplant."

Dr. Cooley has talked intensely for an hour. He is serene, quiet, precise, and definite. Back in his comfortable office in the Texas Heart Institute he has this quotation from André Gide alongside a color portrait of his heart transplant team: "Man cannot discover new oceans unless he has the courage to lose sight of the shore." Dr. Cooley plunged all the way into uncharted depths of surgery. He has emerged as a heroic lifesaver. He repeats: "We've got to strive to prolong life. No one is immortal. You know you're going to die but you just don't want to do it today, tomorrow, or even next month."



Still beautifully no-stick and easy-clean. But now beautifully white, as well as black and chocolate brown.

TEFLON in Classic White.
At the same fine stores
where you always shop for cookware.

## TEFLON GOES CLASSIC WHITE



It takes a lot of our extras to turn a little table into the center of attention.



# CTABORING WINE & FOOD MAGAZINE ORCHID

PERIODICAL
NA 7100
H 61

U.H. LIBRARY

houses & gardens, food & drink
ANTIQUES
—with a dash of modern



### Sanderson

Wallcovering: FG3076. Curtains and patterned cushions: ZH364/2, striped cushions: AF530/4, all 100% cotton. Settee fabric: BL5850/30, 100% cotton with acrylic finish. All from the new Triad Collection.



CANTERBURY-CHELMSFORD-CHESHIRE-EDINBURGH-GRANTHAM-IPSWICH-LEWES-SALISBURY-SOUTHEND

THE WOODREDON AND WARLIES PARK ESTAT