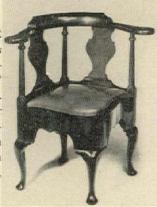

ICAN SPOON HOLDER

This small silver bowl-bell belonged to my great-aunt.
Can you tell me for what it was meant and about when these bowls were used?

E.B.—LaGrange, Ill.



Your plated-silver table appointment is an American Victorian spoon holder with a call bell incorporated into its design. Napkin holders, toast racks, and other articles were also made with call bells to satisfy the Victorian fondness for improvisation.

### AMERICAN CORNER CHAIR

My friends say my corner chair is English. I think it was made in America. Can you settle the point for me? M.E.—Palm Springs, Cal.

Your Queen Anne-style corner chair was made in America around 1740-1750. These chairs were introduced in the early 1700s in England, used in the library for reading or writing, and often called writing chairs.



# SILVER HALLMARK I hope you can identify

I hope you can identify my old pie server from the mark on it, which I've drawn.

O.M.W.—Bethesda, Md. The distinguishing initials T & W may be those of Tifft and Whiting, American silversmiths, active at North Attleboro, Mass., between 1840 and 1866. The device "hammer and arm" included in the mark is the symbol of the Mechanics Society, organized in Colonial times.



FROM OUR NEW INTERNATIONAL COLLECTION

La dolce vita comes to the bathroom. In color so rich, so rare, this Amalfi bath suite is a limited edition made only to special order.

The ambiance: total luxury. From the built-in seat and gold-sheathed Heritage fittings on the spacious six-foot Gothic pool. And the sculptured frieze on the Classic pedestal lavatory. To the timeless styli