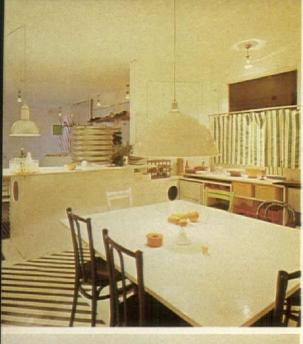

ghout the apartment.

Not only have Chinese artefacts and influences been used to evoke the rare sense of serenity, but Japanese traditions, too. The light wooden screens which are used as sliding doors to the gallery and terrace derive directly from the shoji of Japanese houses.

Yet, primarily, the quality of serenity arises from the interplay of the more subtle contrasts established by the pale cream walls, the large nineteenth-century Chinese carpets and the vast sofas upholstered in a pale beige fabric. Such items as the handsome Chieng Ling early-eighteenth-century screen and the splendid Chinese furniture add to the quota of quality, of course, but, above all, it is the played-down colours which enable such vivid contrasts to prevail in this triumph of unexpected integration















# AN AESTHETIC EXERCISE IN CORRUGATED IRONWORK

TEXT AND PHOTOGRAPHS BY JAMES MORTIMER

ANDREJS Legzdius is a leading Swedish industrial architect, specializing in offices, factories, warehouses and the like. Little of this background, apart from sheer technical know-how, is immediately reflected in the interior of his own home just outside Stockholm, standing, of course, by the side of a lake. The place was once a dairy, which has now been transformed into the spectacular interiors shown here, although the exterior remains a somewhat mundane structure. Owners of less-than-stately-homes, even pre-fabs, can take heart from this architect's enterprise.

In the straightahead, no-holdsbarred conversion tradition, Andrejs Legzdius began by gutting the ground floor to make his new living