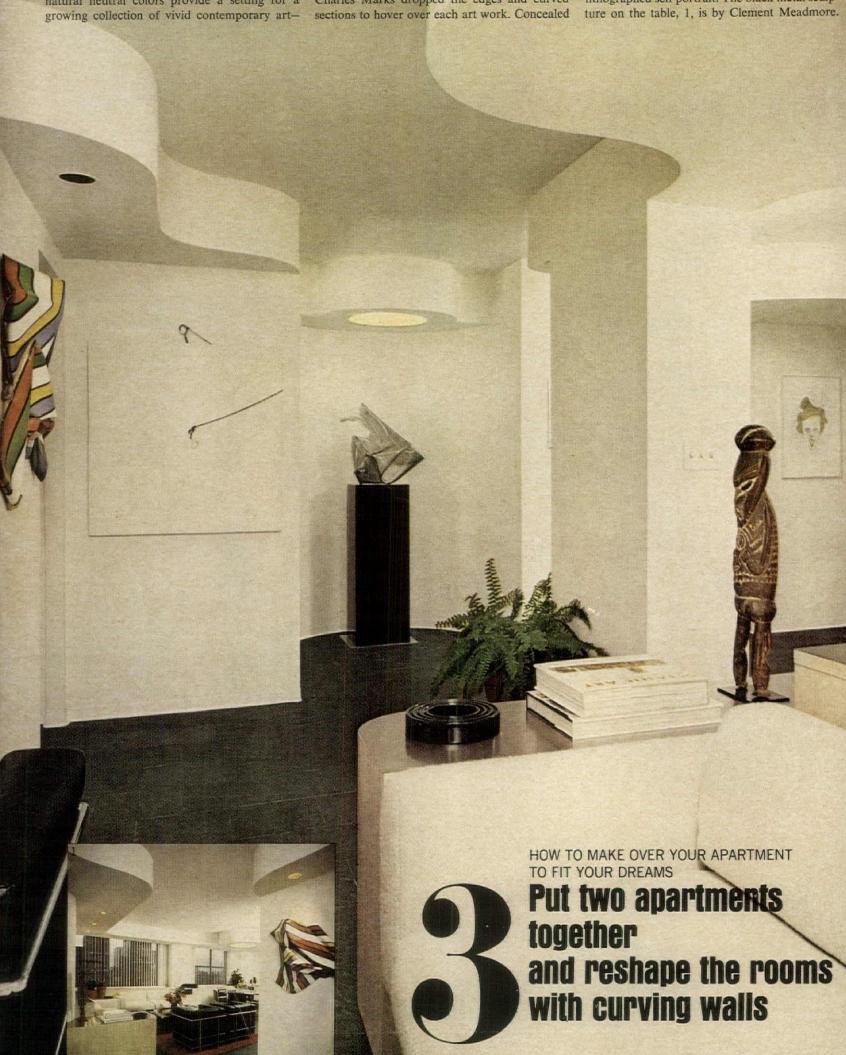

g collection of vivid contemporary art—

but a setting far less permanent than it seems. The built-in furniture—sofas and dining table, 4, bar, 2, bed and desk, next page—can all be moved if the owners move from this rented apartment. To define the display space and to achieve an illusion of height under 8-foot ceilings, architect Charles Marks dropped the edges and curved sections to hover over each art work. Concealed

lighting on independent controls assures each its own light effects. Left to right are: a striped canvas sculpture by Richard Kalina, a canvas with chain by Liliana Porter, sculptures in Plexiglas by John Chamberlain and in wood from Oceania. On the back wall, a Claes Oldenburg lithographed self portrait. The black metal sculpture on the table, 1, is by Clement Meadmore.











#### Glass in a breezeway to make a garden room

A roofed walkway between garage and house became a year-round garden room for Dr. and Mrs. A. Vandiveer Strait, their four and five year olds, fourteen kinds of ferns, phalaenopsis and oncidium orchids, and other flowering plants by the dozens. The end that opened eastward to the street, 1, 2, was walled and windowed, 3, 4. A giant Boston fern stands by the door to the garage; other ferns bank doors to the front porch and living room. The Boston fern was Mrs. Strait's first plant, in a 4-inch pot five years ago. As curtains for the windows, baskets of grape ivy, tradescantia and columnea hang from S-hooks and birdcage hangers. Recessed under the window sill is a gas heater to supplement house heat in winter; it was a plant saver du