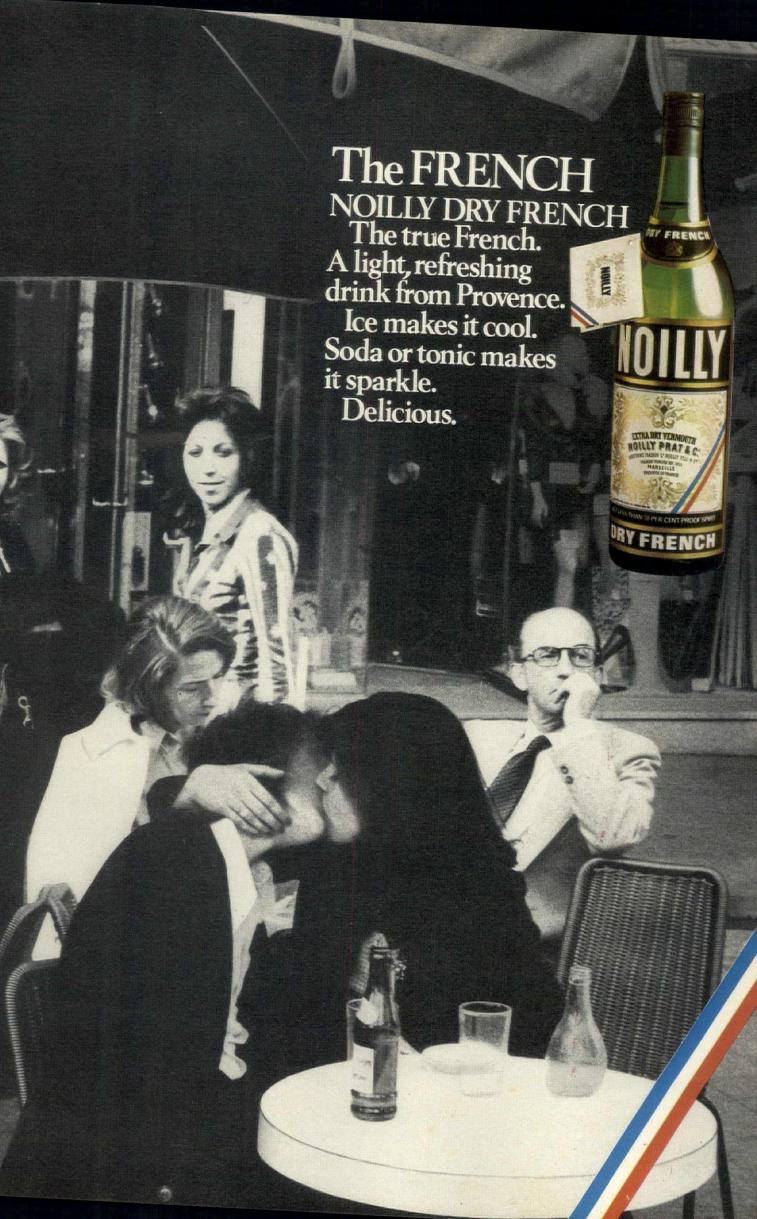

rling' tartans, 54 inches wide, 53-70 per yard, from a selection at The Scotch House, Knightsbridge, London SW1

Pine glazed bookcase, 1820, from John Creed Antiques, 3 Camden Passage, London N1

#### Accessories

Scottish silver kettle and stand, Scottish silver kettle and stand, circa 1735, with Spottiswood arms, £800 from How of Edinburgh, 3 Pickering Place, London SW1 Silver salver with scroll, shell and floral border, made in Dublin in 1813 by James Le Bas, £770 from J H Bourdon Smith, 24 Conduit Street, London W1 Tea service by Herend of Hungary; tea pot, £8-60; tea cup and saucer, £4-20; butter box with lid, £8-20; cream jug, £4-00. Limoges two-tier cake stands, £25-00 and £17-00. All from Harrods, Knightsbridge, London SW1

Dundee cake and shortbread supplied Walkers of Aberloure



We weren't the first to spot that no two people are e same, of course.

Adam and Eve beat us donkey's years ago.

But we were the first coffee company to do much

out it. You see, during the thirty six years that we've een making instant coffee, we've noticed how people's stes have matured and grown more sophisticated.

And we've always tried to match the changing tastes ith different coffees.

Fortunately, no two coffee bean varieties are the ame, either. And we can roast them differently, blend

hem differently and process them lifferently.

In all, we must have tried housands of different compinations before choosing the four you see here.

Let us tell you a little more about each one.

We'd hate to think you were buying a coffee you just liked when there is one you'll love on the sam