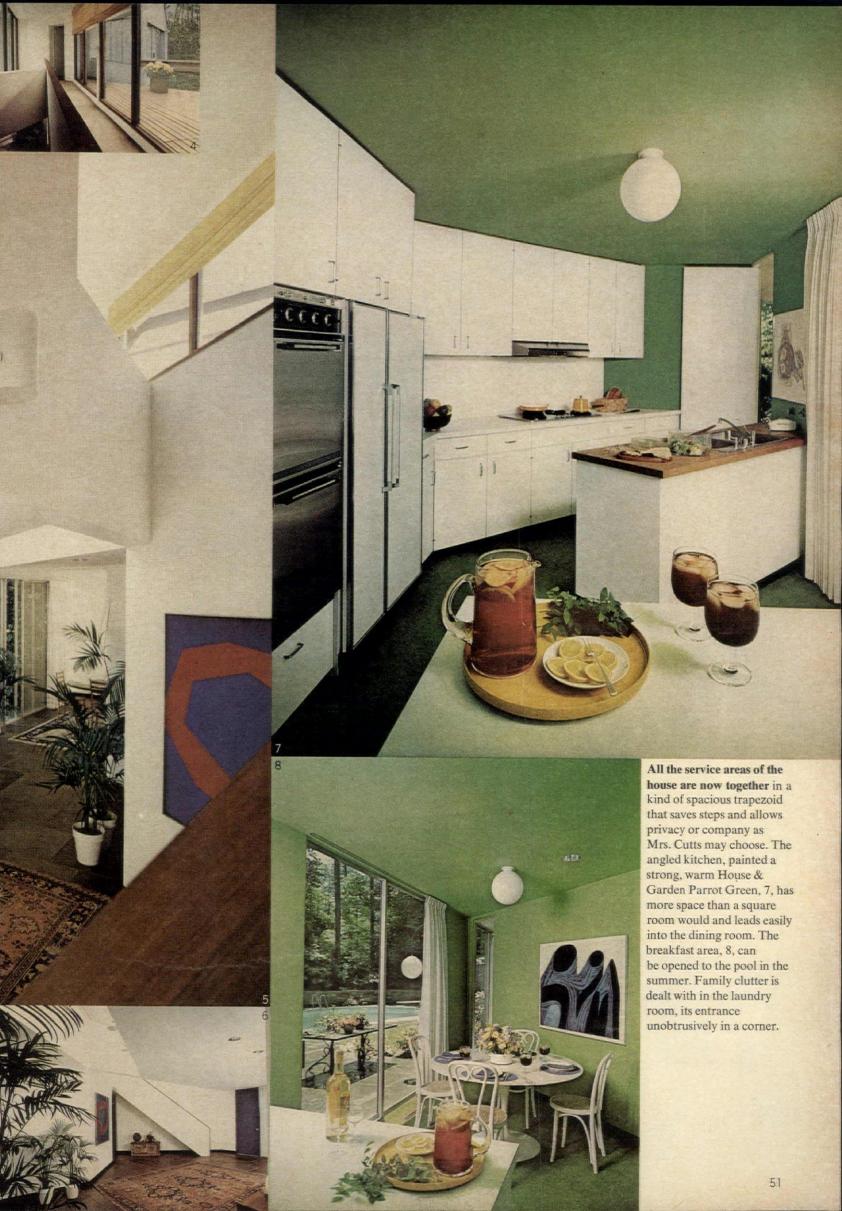

# Boy is on sale for Father's Da

The gift of a La-Z-Boy is fast becoming one of America's best-loved Father's Day traditions. It is the chair that does ever but fetch a man's pipe and slippers. Depending on the style you choose—it rocks him, relaxes him, eases him and p