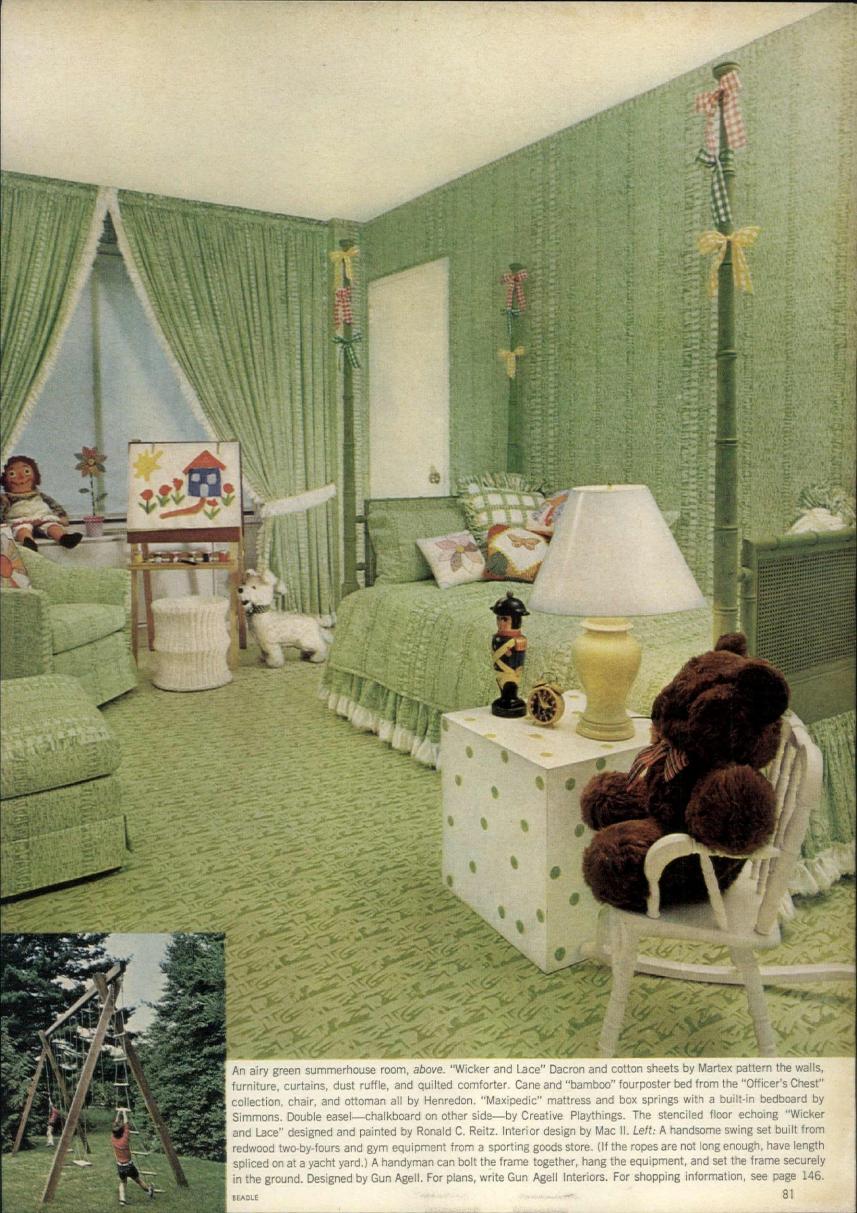

own on your head." Rather than do this makeover in stages, they went right ahead and finished everything at one time, putting in a spring water swimming pool and landscaping the garden. "We did a lot of instant gardening, planted eighty-four fruit trees-apple, peach, apricot, cherry, almonds-and a kitchen garden of lettuce, tomatoes, squash, cabbages. Last summer we had baskets of fresh figs that we didn't know what to do with. It's a whole new life of creativity and activity." They found restoration easy and free of frustrations. "In Italy there are plenty of craftsmen who care enough about architecture and objects to make them as beautiful as they were in their original state. So there's always THE PARTY OF THE P a little bit more and a little bit more you want to do." LEOMBRUNO-BODI







Home improvements are the presents you give a house you love—a small luxury or postponed essential or daring afterthought. Whether indoors or outdoors, the gift repays in pleasure. A conservatory, right, that fabric designer Jack Lenor Larsen added to the house he but (House & Garden, March, 1966) yields flowers all year. A man-made pond in a remodeled meadow, above, is a picnic place and wildlife sanctuary. The pond is 3 feet deep, 6 feet at one end where goldfish can winter. A Monet of waterlilies, it is also a waterhole for deer, foxes, and a statuesque blue heron. A fountain jet on a recirculating pump keeps the pond fresh, and rainfall keeps it full. In winter a skater's carrousel. "A baby bulldozer scooped the pond roughly 100-by-60 feet, leaving a 30-foot island. A gang of us ra