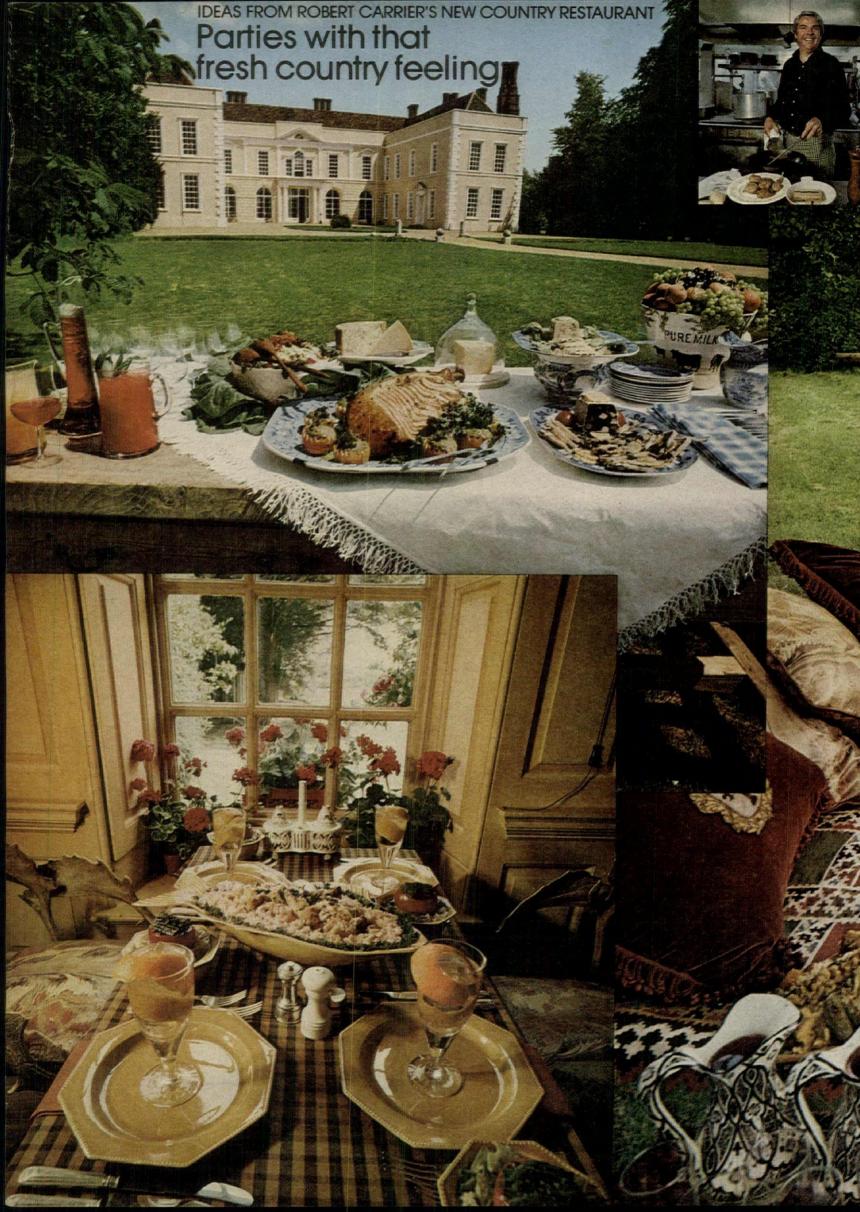

ft repays in pleasure. A conservatory, right, that fabric designer Jack Lenor Larsen added to the house he but (House & Garden, March, 1966) yields flowers all year. A man-made pond in a remodeled meadow, above, is a picnic place and wildlife sanctuary. The pond is 3 feet deep, 6 feet at one end where goldfish can winter. A Monet of waterlilies, it is also a waterhole for deer, foxes, and a statuesque blue heron. A fountain jet on a recirculating pump keeps the pond fresh, and rainfall keeps it full. In winter a skater's carrousel. "A baby bulldozer scooped the pond roughly 100-by-60 feet, leaving a 30-foot island. A gang of us raked the bottom smooth, and it was lined with black vinyl sheeting, covered with 9 inches of earth, and filled with a hose from the well. All in one weeker











Spread sun and flowers everywhere, top, for breakfast in the garden. Catch a spotlight of sunshine with a "Sun Yellow" tablecloth, mass flowers in natural-colored pottery bowls. "Mon Jardin" Limoges porcelain, above, is painted with glorious 18th-century flowers and butterflies. "Cluny" silver by Christofle. Tablecloth of Belgian linen and polyester by Fallani & Cohn. Linen napkins part of a set from Pratesi Shop. Handmade pottery bowls by Robert Feuer at Sens Unique.

Top right: "Eklipse" Swedish vacuum servers in a spectrum of tangy colors. The 1-quart pitcher has a spout that seals when not pouring. The pint bottle's perfect for lunch boxes. At Macy's, New York. Middle: Four nesting stoneware "peach baskets" with rattan handles for kitchen, centerpieces, or planters. At Foley's, Hou