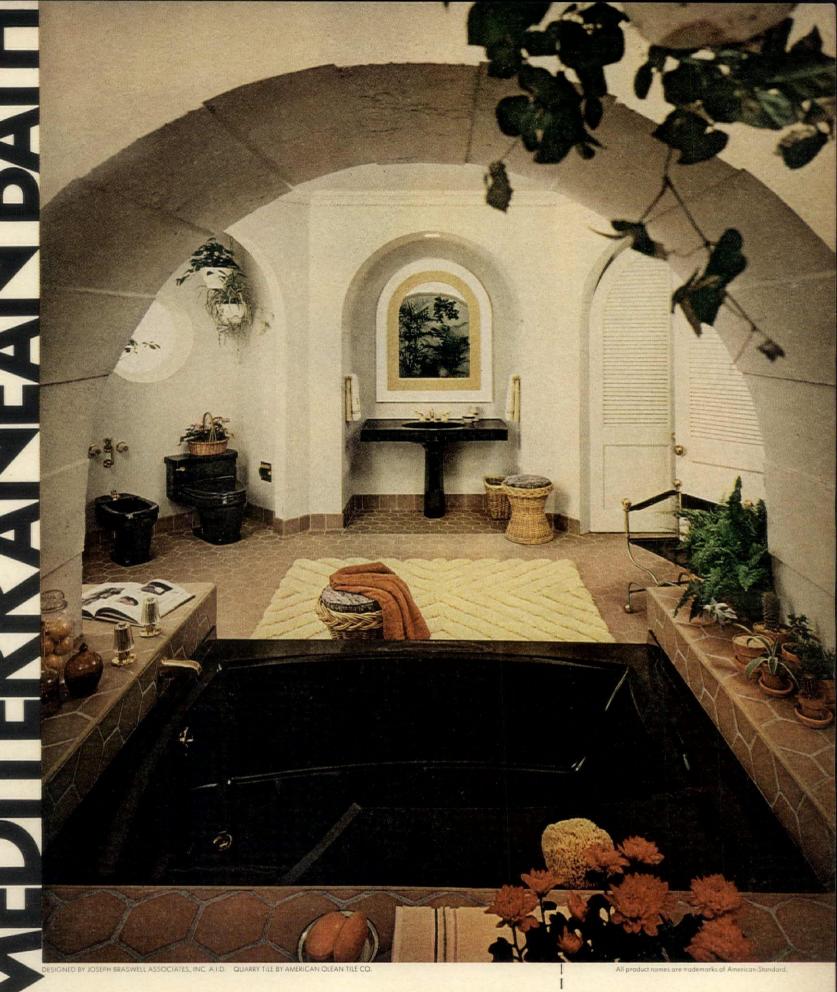

rovisation.

### AMERICAN CORNER CHAIR

My friends say my corner chair is English. I think it was made in America. Can you settle the point for me? M.E.—Palm Springs, Cal.

Your Queen Anne-style corner chair was made in America around 1740-1750. These chairs were introduced in the early 1700s in England, used in the library for reading or writing, and often called writing chairs.



# SILVER HALLMARK I hope you can identify

I hope you can identify my old pie server from the mark on it, which I've drawn.

O.M.W.—Bethesda, Md. The distinguishing initials T & W may be those of Tifft and Whiting, American silversmiths, active at North Attleboro, Mass., between 1840 and 1866. The device "hammer and arm" included in the mark is the symbol of the Mechanics Society, organized in Colonial times.



FROM OUR NEW INTERNATIONAL COLLECTION

La dolce vita comes to the bathroom. In color so rich, so rare, this Amalfi bath suite is a limited edition made only to special order.

The ambiance: total luxury. From the built-in seat and gold-sheathed Heritage fittings on the spacious six-foot Gothic pool. And the sculptured frieze on the Classic pedestal lavatory. To the timeless styling of the Carlyle toilet and Margate bidet.

Send coupon for details.

H

BEAUTIFULIS THE NEW AMERICAN-STANDARD

Please send me the details on your International Collection and your complete seven-part Bath-room Planning Kit. Lenclose \$1.00.

Mail to: American-Standard, P.O. Box 2019, New Brunswick, New Jersey 08903. DR-7





Francesca about \$860



Kensington about \$680



Cabernet about \$950

# When is a c