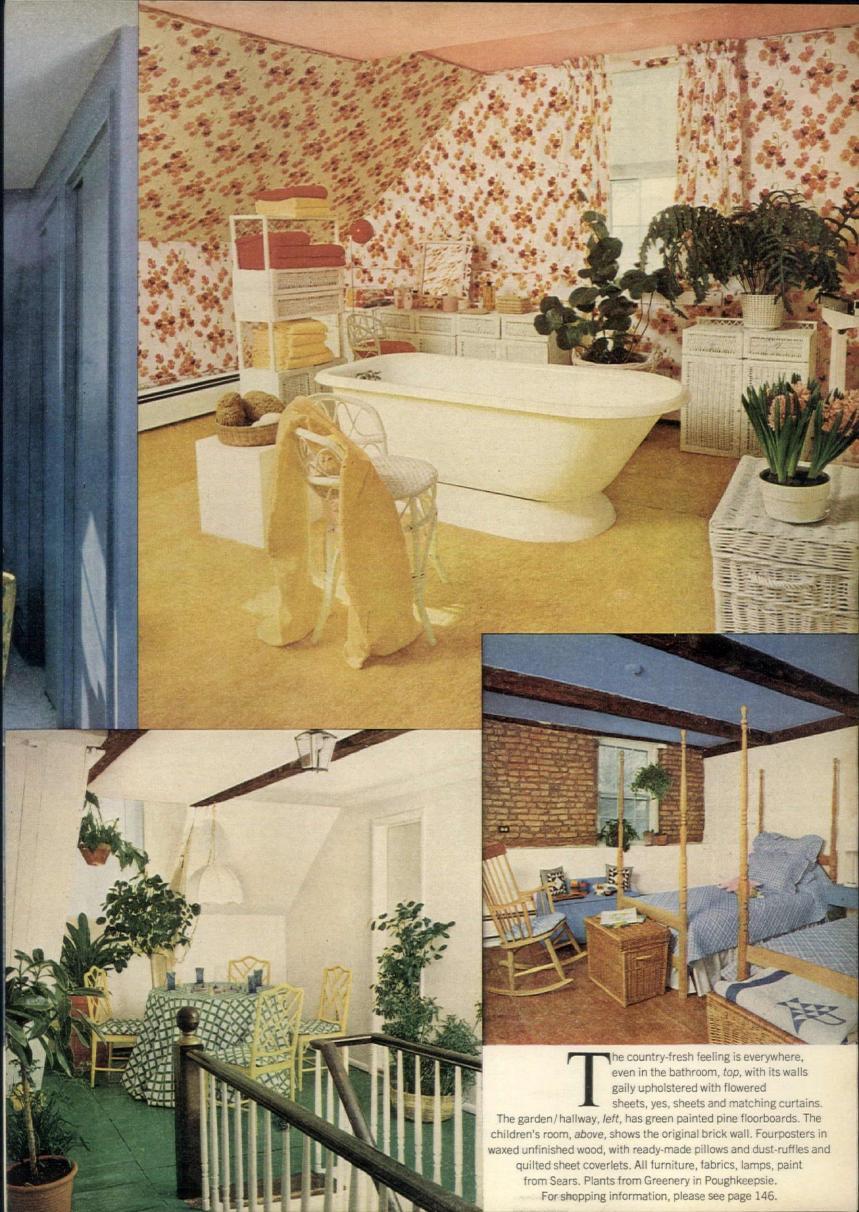

space. (When you

move into the old part of the house you must remember to duck your head!) The white still on the wall is cement, which Doris Shaw found she liked and allowed to stay. They removed the cabinets and built a recessed stainless steel refrigerator into the wall. Then, as elsewhere in the kitchen, they hung things for easy access—pots, pans, baskets, utensils—most of which come from their

own store, Kitchen Caboodle, a converted carriage factory a few miles away, where Leo Shaw also gives cooking classes. On the floor, slate tiles from a local quarry. Butcher block makes more preparation space. Stainless steel ovens, dishwasher, cooktop by Thermador. Food preparation center by Nutone. Stainless steel sink by Elkay. Custom cabinets and shelving in Formica.























# Affairs of the heart

What does a famous heart specialist do to keep a healthy heart? Dr. Denton Cooley outlines his personal formula in a special interview.

By Beverly Russell

EDITOR'S NOTE: Denton Cooley, MD, is Surgeon-in-Chief of the Texas Heart Institute, surgical consultant to St. Luke's Episcopal and Texas Children's Hospitals, Houston. His numerous awards include distinguished decorations from Ecuador, Spain, Italy, Panama, and Peru; a Grand Medal from Belgium, the International Variety Clubs Humanitarian Award 1963, the Coronat Medal from St. Edwards University 1963, the Kappa Sigma Man of the Year Award 1964, the René Lériche Award of the International Society of Surgery 1967 for the most outstanding contribution to heart surgery during the previous two years. Born in Houst