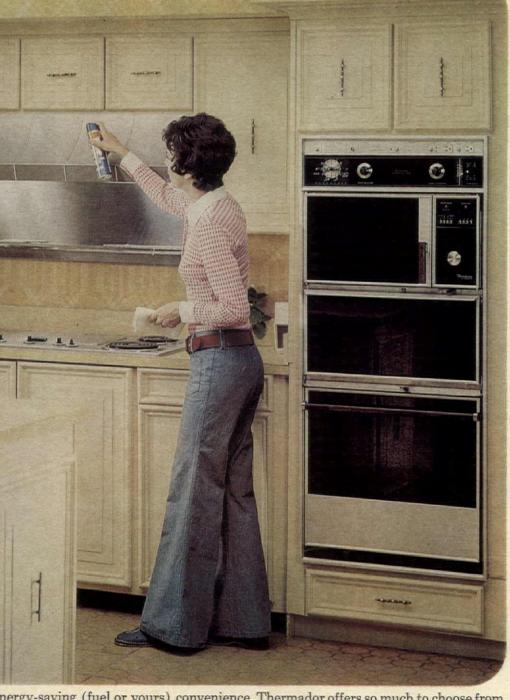

, the Original Stains and Standard for the Nation since 1877.



out of stainless steel and leaves only the beauty.

### You'd Love a Kitchen with a... a single Microwave Oven suspended from a cabinet.



#### Or maybe even a...

Thermador Double Self-Cleaning Oven with stainless steel doors - a real beauty. The inside cleans itself and you clean the outside with a breeze of Liquid Gold and a soft cloth.



#### And, of course, a...

Thermador Cooktop like this seven element one from the widest selection of cooktops available.



Trade-Wind Designer Hood And a... Which lets you change the panels to match your woodwork, your wall paper or your appliances.



The Bilt-in Toaster stays in the wall until ready for use, but may be removed from its housing for cleaning or for use at the table.



nergy-saving (fuel or yours) convenience, Thermador offers so much to choose from. l love being able to select the combination of models which best suits your life style. Stay-Hot Oven, a companion to the Microwave Oven and the Self-Cleaning Oven, eep the cooked-in-advance meal at perfect temperature for serving when you are . The Griddle 'n Grill Cooktop provides four elements for conventional cooking as s a barbecue grill for cooking mouth-watering steaks, and chops. The grill changes s with a griddle for cooking pancakes or sandwiches. The unique Trade-Wind Keep-Hood removes smoke and heat from the cooking area and also provides racks for ing plates under infrared lights. The Bilt-in Trade-Wind Can Opener which opens any size and shape of can and holds it until you lift the handle, is