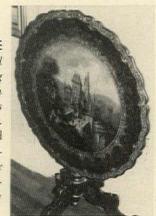

with small clusters of flowers in gold. I'm including a drawing of the mark appearing on the set in the hope you can identify it.

L.H.—Brunswick, Ga.

Your hand-wash set was made by the still existing Harker Pottery Co., which was started at East Liverpool, Ohio in 1840. Your set was made after 1890, perhaps about 1900. The bow and arrow with the initials is a familiar Harker mark.

### VICTORIAN TABLE

This antique table has mother-of-pearl inlay around the edges and a painting in the center. Is it possible to tell from the photograph anything of the table's origin?

A.S.—Laredo, Tex.
Your painted, gilt tilt-top table inlaid with mother-of-pearl is of late Victorian English provenance. The circular panel painted with a cloyingly romantic scene would touch the heart of every Victorian.



## AMERICAN SPOON HOLDER

This small silver bowl-bell belonged to my great-aunt.
Can you tell me for what it was meant and about when these bowls were used?

E.B.—LaGrange, Ill.



Your plated-silver table appointment is an American Victorian spoon holder with a call bell incorporated into its design. Napkin holders, toast racks, and other articles were also made with call bells to satisfy the Victorian fondness for improvisation.

### AMERICAN CORNER CHAIR

My friends say my corner chair is English. I think it was made in America. Can you settle the point for me? M.E.—Palm Springs, Cal.

Your Queen Anne-style corner chair was made in America around 1740-1750. These chairs were introduced in the early 1700s in England, used in the library for reading or writing, and often called writing