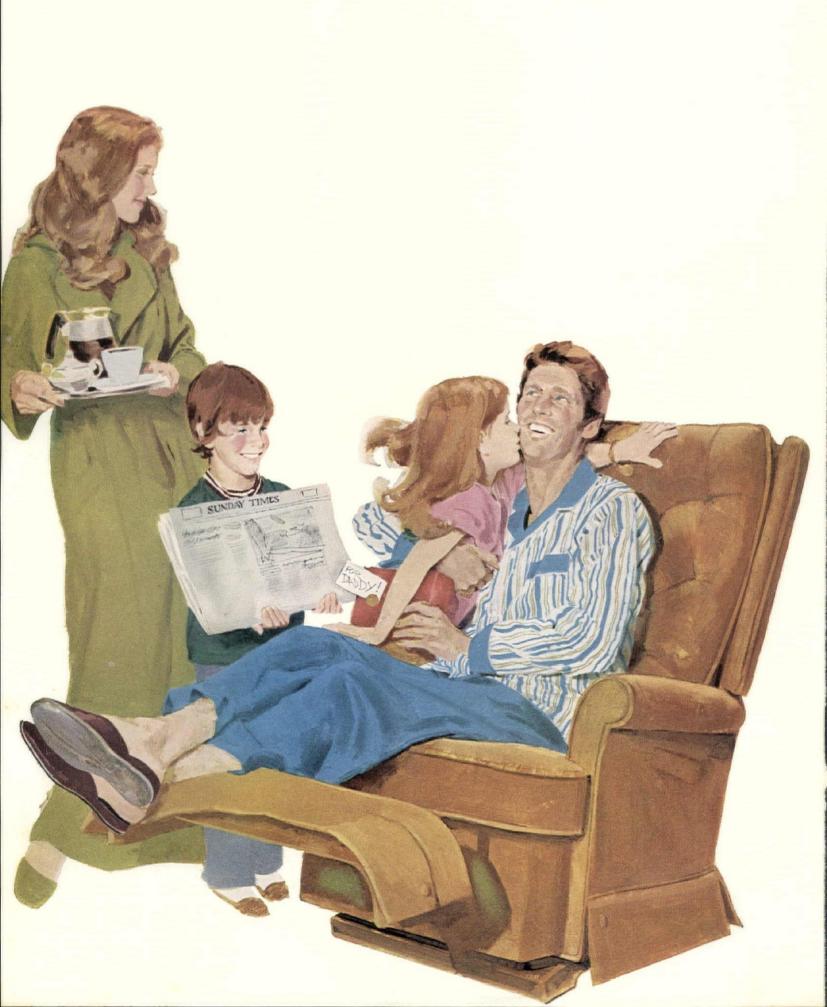

# Boy is on sale for Father's Da

The gift of a La-Z-Boy is fast becoming one of America's best-loved Father's Day traditions. It is the chair that does ever but fetch a man's pipe and slippers. Depending on the style you choose—it rocks him, relaxes him, eases him and p

# And La-Z-H

# Father's Day is La-Z-Boy Day