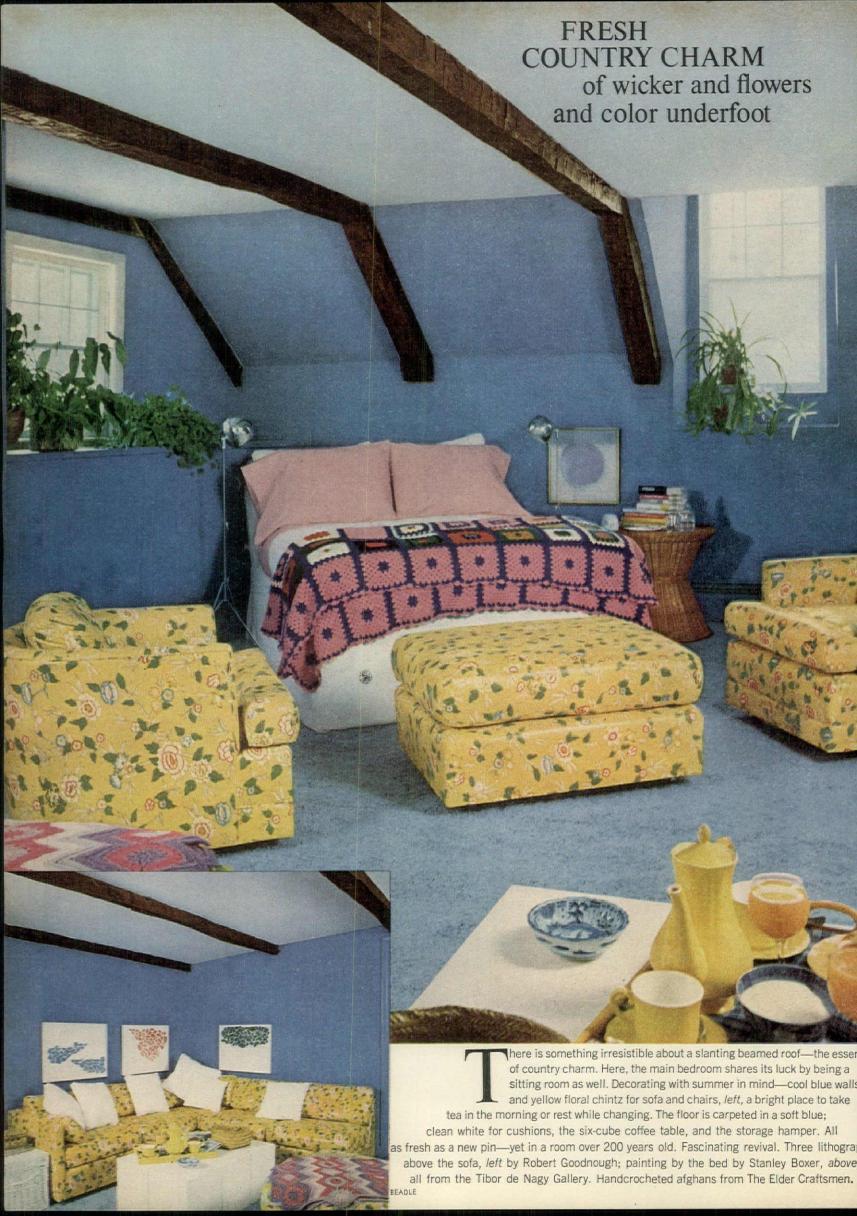

d space. (When you

move into the old part of the house you must remember to duck your head!) The white still on the wall is cement, which Doris Shaw found she liked and allowed to stay. They removed the cabinets and built a recessed stainless steel refrigerator into the wall. Then, as elsewhere in the kitchen, they hung things for easy access—pots, pans, baskets, utensils—most of which come from their

own store, Kitchen Caboodle, a converted carriage factory a few miles away, where Leo Shaw also gives cooking classes. On the floor, slate tiles from a local quarry. Butcher block makes more preparation space. Stainless steel ovens, dishwasher, cooktop by Thermador. Food preparation center by Nutone. Stainless steel sink by Elkay. Custom cabinets and shelving in Formica.























# Affairs of the heart

What does a famous heart specialist do to keep a healthy heart? Dr. Denton Cooley outlines his personal formula in a special interview.

By Beverly Russell

EDITOR'S NOTE: Denton Cooley, MD, is Surgeon-in-Chief of the Texas Heart Institute, surgical consultant to St. Luke's Episcopal and Texas Children's Hospitals, Houston. His numerous awards include distinguished decorations from Ecuador, Spain, Italy, Panama, and Peru; a Grand Medal from Belgium, the International Variety Clubs Humanitarian Award 1963, the Coronat Medal from St. Edwards University 1963, the Kappa Sigma Man of the Year Award 1964, the René Lériche Award of the International Society of Surgery 1967 for the most outstanding contribution to heart surgery during the previous two years. Born in Hou