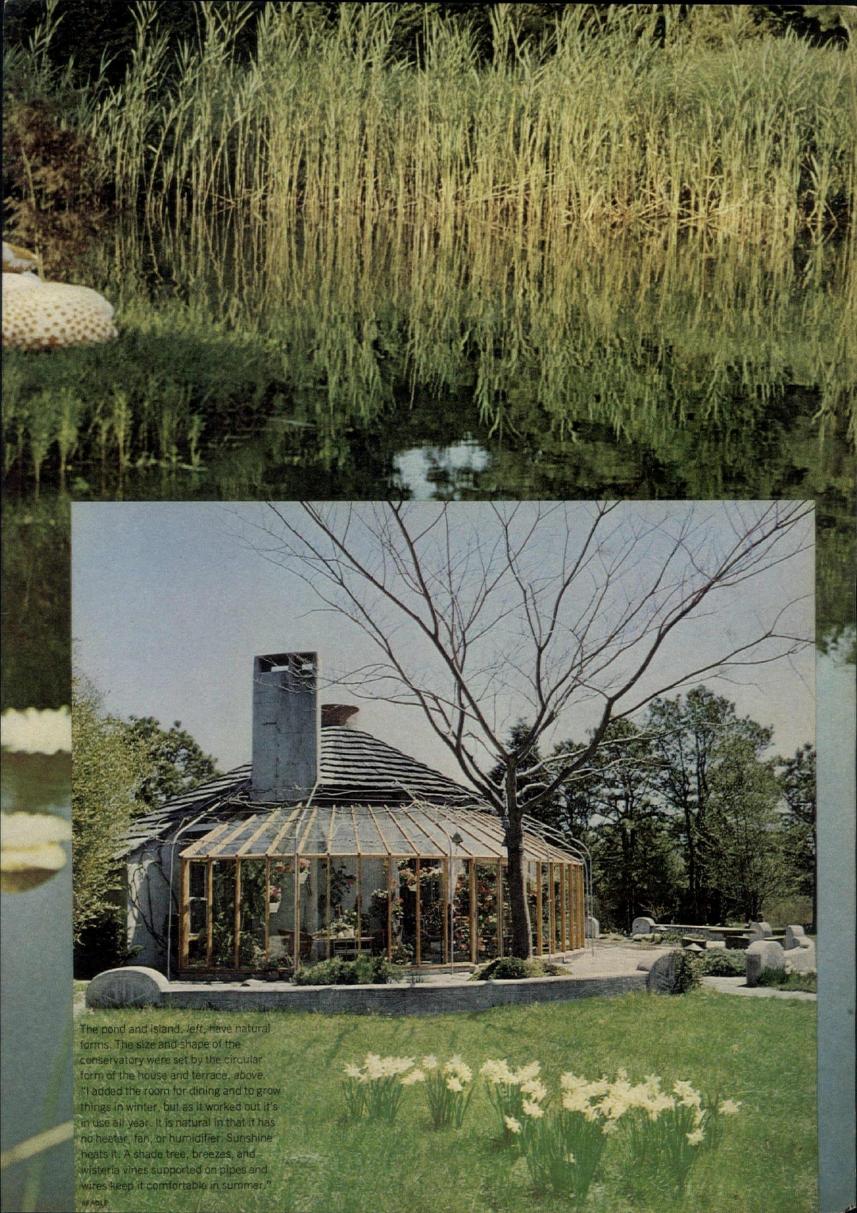

the gift repays in pleasure. A conservatory, right, that fabric designer Jack Lenor Larsen added to the house he but (House & Garden, March, 1966) yields flowers all year. A man-made pond in a remodeled meadow, above, is a picnic place and wildlife sanctuary. The pond is 3 feet deep, 6 feet at one end where goldfish can winter. A Monet of waterlilies, it is also a waterhole for deer, foxes, and a statuesque blue heron. A fountain jet on a recirculating pump keeps the pond fresh, and rainfall keeps it full. In winter a skater's carrousel. "A baby bulldozer scooped the pond roughly 100-by-60 feet, leaving a 30-foot island. A gang of us raked the bottom smooth, and it was lined with black vinyl sheeting, covered with 9 inches of earth, and filled with a hose from the well. All in one weeker











Spread sun and flowers everywhere, top, for breakfast in the garden. Catch a spotlight of sunshine with a "Sun Yellow" tablecloth, mass flowers in natural-colored pottery bowls. "Mon Jardin" Limoges porcelain, above, is painted with glorious 18th-century flowers and butterflies. "Cluny" silver by Christofle. Tablecloth of Belgian linen and polyester by Fallani & Cohn. Linen napkins part of a set from Pratesi Shop. Handmade pottery bowls by Robert Feuer at Sens Unique.

Top right: "Eklipse" Swedish vacuum servers in a spectrum of tangy colors. The 1-quart pitcher has a spout that seals when not pouring. The pint bottle's perfect for lunch boxes. At Macy's, New York. Middle: Four nesting stoneware "peach baskets" with rattan handles for kitchen, centerpieces, or planters. At Foley'