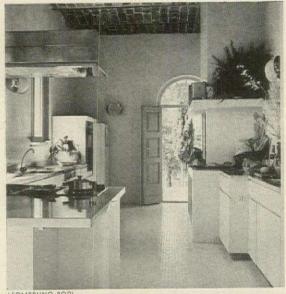

Or your travel agent.

NORTH CAROLINA

CASHIERS 28717



#### High Hampton Inn and Country Club

2300-acre resort at 3600 feet in the Cashiers Valley of the Blue Ridge Mtns. 7 tennis courts. 3 lakes for boating, fishing, swimming. Private 18-hole, par 71 golf course/bent grass greens. Riding stables. Children's program. Open early May to late Oct. Write: High Hampton Inn, Dept. H, Cashiers, N.C. 28717. Ph. (704) 743-2411.

# Step by step to making your own delicious green noodles

Tender homemade noodles need very little cooking; just about 5 minutes in lots of fast boiling salted water until al dente (with a bite, not mushy). Drain carefully and serve with a sauce or merely melted butter and freshly grated Parmesan cheese. To accompany them: a fresh salad, a crusty loaf, a simple wine.



omemade spinach noodles make a delicious lur for Jack Bodi and Joseph Leombruno (see the Italian kitchen, left, and story, page 76). The cook, Teresa, arrives by bicycle, picking up eggs he and there from farmers. First she has her English son, then makes lunch. She shows the way to homema noodles, below. This sauce is a favorite accompaniment.

#### WALNUT CREAM SAUCE

Ingredients: ½ cup butter; 1 pint heavy cream; milk needed; salt to taste; 1½ cup walnuts, finely chopp grated Parmesan cheese, to taste; black pepper to ta Method: In a small saucepan heat butter until bubl Add heavy cream to saucepan and mix well. Cook mixt over low flame, about 10 minutes, or until it comes to boil. If mixture needs to be thinned, add a little milk. A a pinch of salt and 1 cup walnuts to sauce.

Place