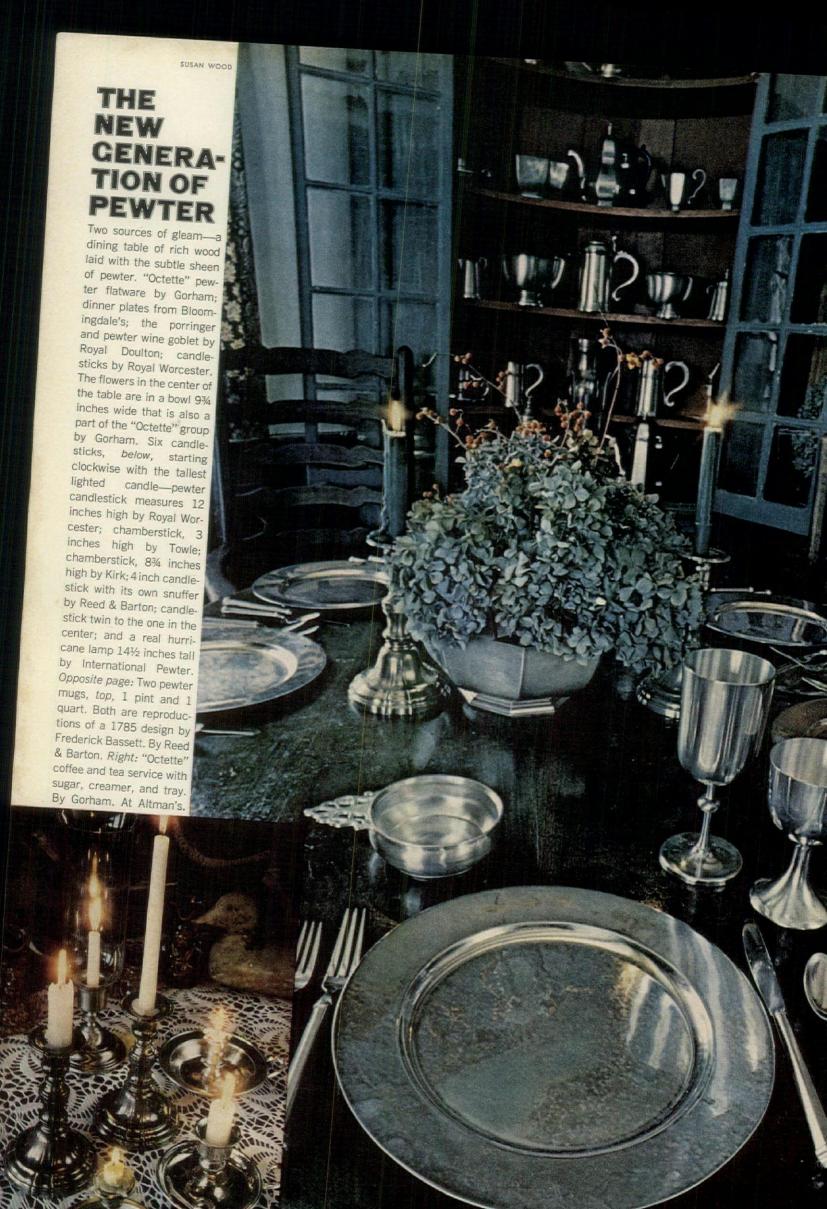

# Boy is on sale for Father's Da

The gift of a La-Z-Boy is fast becoming one of America's best-loved Father's Day traditions. It is the chair that does ever but fetch a man's pipe and slippers. Depending on the style you choose—it rocks him, relaxes him, eases him and p