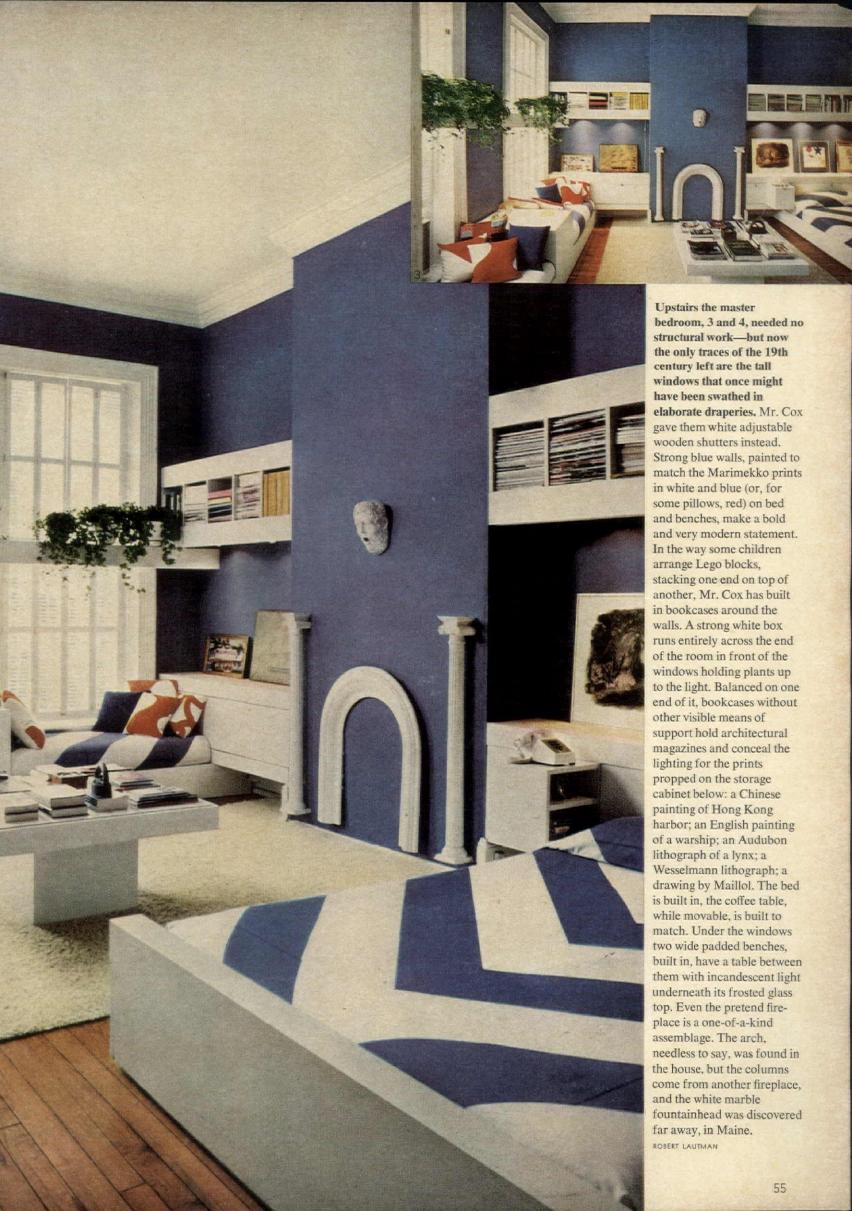

age,-which may explain why the new entrance hall, 5, is the largest space in the house, perfect for large-scale entertaining. "It was an exercise in judicious extravagance," says the architect. On the floor, the rich colors of an antique Soumak rug warm the bluestone. The painting, like most in the house, is by Mr. Cutts. An old Japanese chest stripped to the wood holds plants. Doorways lead left to the living room, right to the dining room, or far right, down the hall to the rest of the house. The hall is two stories high; above it a bridge, 4, leads to daughter Ann's room, overlooks one of two sun decks. Under the stairs, 6, another old chest, possibly Jacobean. For building materials and equipment, turn to page 150.

Add on a second story and stretch all the rooms up and out













City dwellers have a favorite daydream: to break through the walls and make two apartments into one. One family of four has made the dream a reality—and the reality, below, even has a certain clean, dream-like quality. Curving walls make rooms flow together in one sinuous space and natural neutral colors provide a setting for a growing collection of vivid contemporary art—

but a setting far less permanent than it seems. The built-in furniture—sofas and dining table, 4, bar, 2, bed and desk, next page—can all be moved if the owners move from this rented apartment. To define the display space and to achieve an illusion of height under 8-foot ceilings, architect Charles Marks dropped the edges and curved sections to hover over each art work. Concealed

lighting on independent controls assu