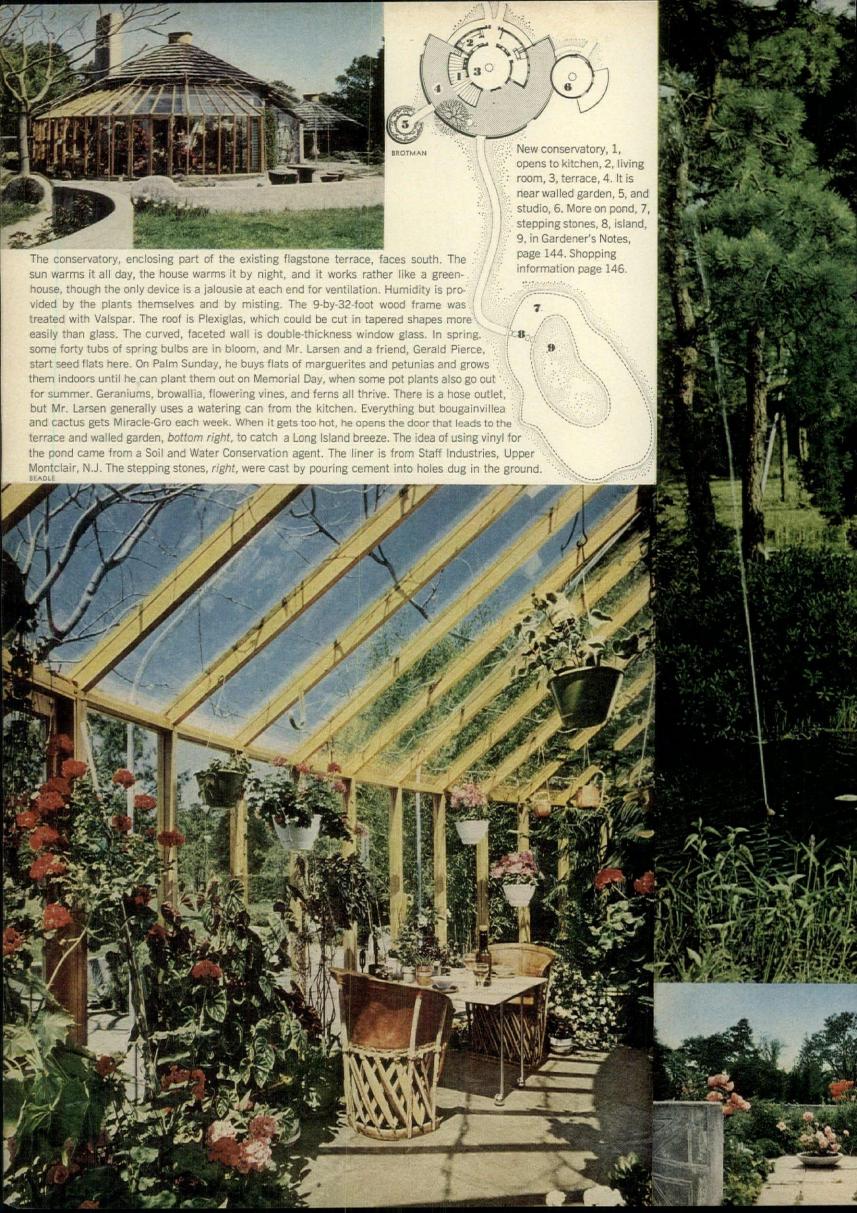

e gift repays in pleasure. A conservatory, right, that fabric designer Jack Lenor Larsen added to the house he but (House & Garden, March, 1966) yields flowers all year. A man-made pond in a remodeled meadow, above, is a picnic place and wildlife sanctuary. The pond is 3 feet deep, 6 feet at one end where goldfish can winter. A Monet of waterlilies, it is also a waterhole for deer, foxes, and a statuesque blue heron. A fountain jet on a recirculating pump keeps the pond fresh, and rainfall keeps it full. In winter a skater's carrousel. "A baby bulldozer scooped the pond roughly 100-by-60 feet, leaving a 30-foot island. A gang of us raked the bottom smooth, and it was lined with black vinyl sheeting, covered with 9 inches of earth, and filled with a hose from the well. All in one weeker











Spread sun and flowers everywhere, top, for breakfast in the garden. Catch a spotlight of sunshine with a "Sun Yellow" tablecloth, mass flowers in natural-colored pottery bowls. "Mon Jardin" Limoges porcelain, above, is painted with glorious 18th-century flowers and butterflies. "Cluny" silver by Christofle. Tablecloth of Belgian linen and polyester by Fallani & Cohn. Linen napkins part of a set from Pratesi Shop. Handmade pottery bowls by Robert Feuer at Sens Unique.

Top right: "Eklipse" Swedish vacuum servers in a spectrum of tangy colors. The 1-quart pitcher has a spout that seals when not pouring. The pint bottle's perfect for lunch boxes. At Macy's, New York. Middle: Four nesting stoneware "peach baskets" with rattan handles for kitchen, centerpieces, or planters. At Foley's,