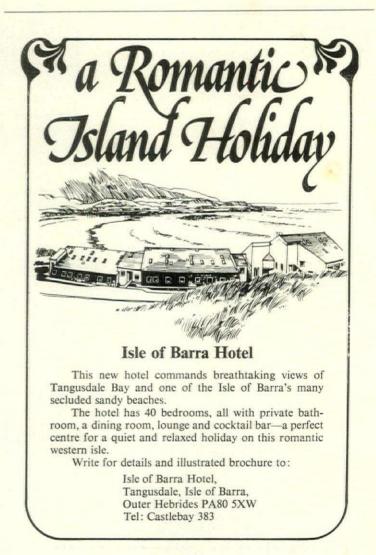

esent. In 1954 a bottle of whisky sold for £1.75; with duty amounting to £1-23 the actual whisky cost 52p. In 1974, duty and VAT take £2.02 of a bottle selling at £2.40 so that the cost of the whisky has gone down to 38p. But despite the rise in duty in the recent budget which may check demand for a few months prices will have to go up. Following big increases in the prices of imported cereals, the 1974 opening prices of malt whiskies were generally 40 to 50 per cent up on those of 1973



HARMONY—a new concept in tableware by Govancroft.

Beautiful new shapes moulded and hand painted by the finest craftsmen. See it.

Then take Harmony into your home.

Govancroft

The art of good tableware.

Govancroft Potteries Ltd. 1855 London Road, Glasgow, G32 8XE, Scotland Telephone 041-778 1625/6





### SCOTTISH HOTELS



Inverlochy Castle at Fort William

### GLENEAGLES HOTEL

AUCHTERARDER, PERTHSHIRE. (AUCHTERARDER 2231)

Celebrating its fiftieth anniversary this year, having established a consistently high reputation in Britain and abroad. In addition to the main restaurant, the Glen Devon room is open for six weeks during the summer season, and has helped to make this hotel one of the very few rated highly by *Guide Michelin*. (Closed November-mid April.)

### ROYAL HOTEL

COMRIE, PERTHSHIRE. (COMRIE 200)
Set menu of very high standard.
(Closed early January-mid March.)

### COYLUMBRIDGE HOTEL

AVIEMORE, INVERNESS-SHIRE. (AVIE-MORE 661)

One of the modern hotels built to help bring tourism to the Highlands. In a beautiful setting, this is the nearest large hotel to the Cairngorm