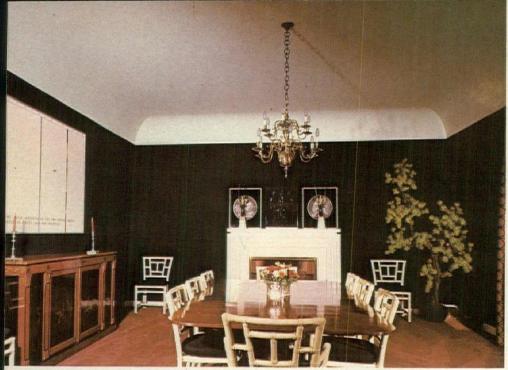

seemingly Chekhovan flavour, are a far cry from beams nd chills.

The heart of the house is the entral unit which combines the bath nd kitchen unit. On either side (see lan) are the large living-room and he bedrooms. Simplicity in planing could scarcely be more basic nd comprehensive. Little wonder hat tending those woodland acres as become a therapeutic relaxation rom a busy architectural practice

Left, top Exterior view of the house and sylvan setting, reflected in the swimming-pool
Left, centre The kitchen, seen from the daughter's bedroom
Left, below View towards one of the hedroom

bedrooms
Above The dining-area, glazed on two

sides, with banquette seating at right

#### Key to plan

1 Sitting-dining area 2 Kitchen area 3 Main bedroom 4 Daughter's bedroom 5 Bathroom

6 Entrance











# ANCIENT ORIENT: MOD U.S.

PHOTOGRAPHS BY CRISTINA GHERGO

MANY owners of apartments seek to explore and exploit the decorative possibilities of contrast, but few have engaged in so dramatic an exercise as Alice Bulgari, owner of one of Rome's most sophisticated jewellers. In her Roman apartment she has set the most restrained and beautiful of Chinese carpets, screens and furniture against the most assertive of American pop canvases by such artists as James Rosenquist and Allen Jones. Such a partnering needs knowledge, taste and nerve, qualities in evidence throughout the apartment.

Not only have Chinese artefacts and influences been used to evoke the rare sense of serenity, but Japanese traditions, too. The light wooden screens which are used as sliding doors to the gallery and