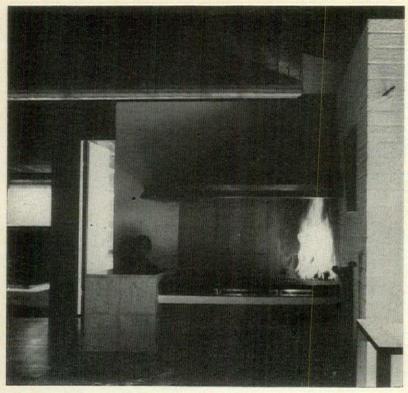

Q Is there one sure formula for getting to sleep?

A There are lots of idiosyncratic things that people have evolved for getting to sleep: taking a hot bath, a warm drink, having the window open. I don't think they're critical at all but anything that makes you relaxed and comfortable will help . . . a pleasant room, a good bed, sheets, blankets, and pillows that you feel happy with. It's very much a matter of individual preference. When we have people sleep in the laboratory, we just ask them to do what they normally do when they go to sleep at night. They wear the same pyjamas or whatever they wear in bed at home. We make the room as comfortable as possible, it has a hospital bed with a nice mattress, and 90 per cent of normal subjects go to sleep within fifteen to thirty minutes @





A FINNISH HOLIDAY HOUSE

# SOPHISTICATED RETREAT ABOVE SEASIDE ROCKS

BY LIDIA SUNDELIUS
PHOTOGRAPHS BY LARS HALLEN

THE WEEKEND and vacation house shown in these pages was designed by the Finnish architect, Ilkka Salo, for Anja Niemi, managing director and designer for Kaunatar Tuote, one of the largest of Finnish fashion and textile manufacturers, with its own department stores in Helsinki and Turku.

Anja Niemi, who was responsible, with her sister, for building up Kaunatar Tuote, lives in Turku, but escapes whenever possible to this small but sophisticated retreat in Eriksvalla, a mere twenty miles from Turku yet seemingly as the farthest remove from the modern world.

The shape is L-shaped, built in pine throughout: the exterior walls of split pine logs, the interior of pine plankin