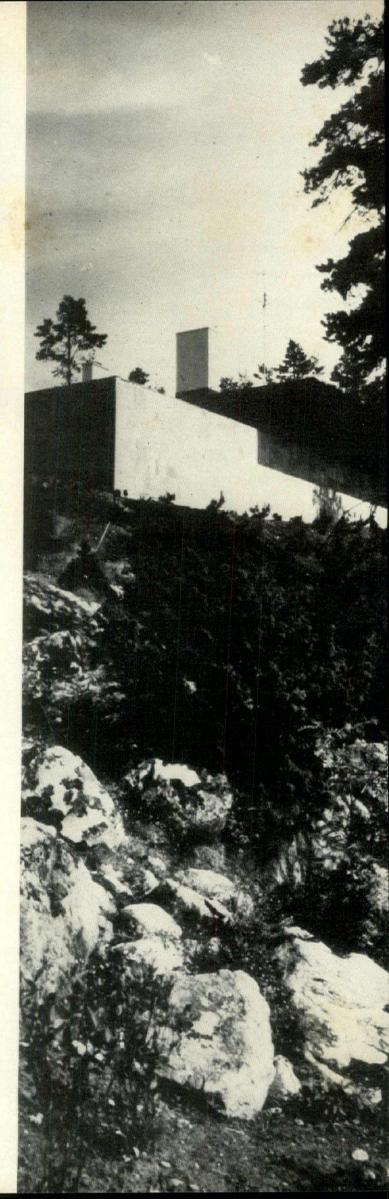

ceiling. These can be regulated in intensity as well as colour. (Below right) A corner of the living-room, looking towards the dining-area, which can be separated by a sliding pine panel. The bronze wall sculpture is by Haupt.

wall sculpture by Klara Pullinen and another by Väino Aaltonen; in the loggia is a work by Jarkko Roth.

One of the most original touches is the dining-table: a flat piece of labradorint, a black stone with blue spots, found in Lappland, a dramatic foil for the traditional nineteenth-century dining-chairs.

For the rest of her furniture, Anja Niemi has gone to that great source for so many Finnish house-proud furnishers: Artek, the great Finnish manufacturer of furniture designed by Alvar Aalto and other Finnish designers

A PLAN OF THE HOUSE IS SHOWN ON PAGE 154





















## MODERN WORKS ENRICH AN OLD HOUSE

PHOTOGRAPHS BY TIM STREET-PORTER

PIERRE CULOT, the noted Belgian sculptor, examples of whose work are currently being shown at the Victoria and Albert Museum, lives in this converted eighteenth-century farmhouse, some thirty miles from Brussels, with his wife Miché, illustrator of children's books, and their two children.

In common with many practitioners of modern art, Pierre Culot prefers to live in a more traditional ambience, which has also provided him with a magnificent barn suitable for studio plus gallery. As he works in several media – metals, wood, ceramics – the barn is spacious enough to accommodate a kiln.

Culot sculpture is very much part of the mise en scène at the farm. A giant metal work takes pride of place in th