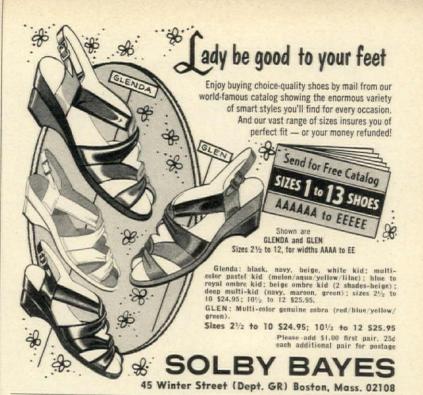

ain of precision-cut octagon crystals that produce a myriad of jewel colors in the room. 3" h., 2" at top; 3" at bottom. Gold plated metal parts. \$11.95 each; two, \$22; four, \$40 Ppd. Jewel Co. of America, Inc. HG6, 25 Holden St., Providence, RI 02908.



#### COLORFUL TABLEWARE

The homemaker's delight and the dishwasher's dream is stainless steel flatware. Bone-like handles of cobalt blue, lemon yellow, plastic to set a pretty table. Fivepiece place setting, \$3.95; four settings, \$14.95. Add 75c post. Elizabeth McCaffrey, HG6, Northport, NY 11768



Flower sculpture in brass, so delicate that it quivers with a touch, is sculptured by Deanna Mayer. The rose sculpture comes in antique gold or green finish 8" x 8", \$35.00.



# Design Matrix,

2424 Esplanade, Bronx, New York 10469





GOLDEN OPPORTUNITY to

stock up on a supply of elegant name and address labels. The set includes 250 black on gold 11/2 x1/2" script initial address labels and 125 matching gold initial 1x1" envelope seals. [To 20 letters per line, 4 lines] We use them to personalize everything -stationery, checks, to identify books. \$3 ppd. Via air add 52¢. 80 p. gift catalog, 25¢. Bruce Bolind, 26 Bolind Bldg., Boulder, Colo. 80302. (Since 1956, Thanks To You!)



#### PLANT "NURSEMAIDS"

Water plants while you're away. Amazing wicks feed moisture to plants for up to 8 weeks. Insert one end of the wick in soil, the other end in water. Will not rot or mildew. Set of 4.

PLANT NURSEMAIDS .....\$1.98 Calif. residents add 6% sales tax. Satisfaction guaranteed.

> Anthony Enterprises 35 Market St., Dept. H