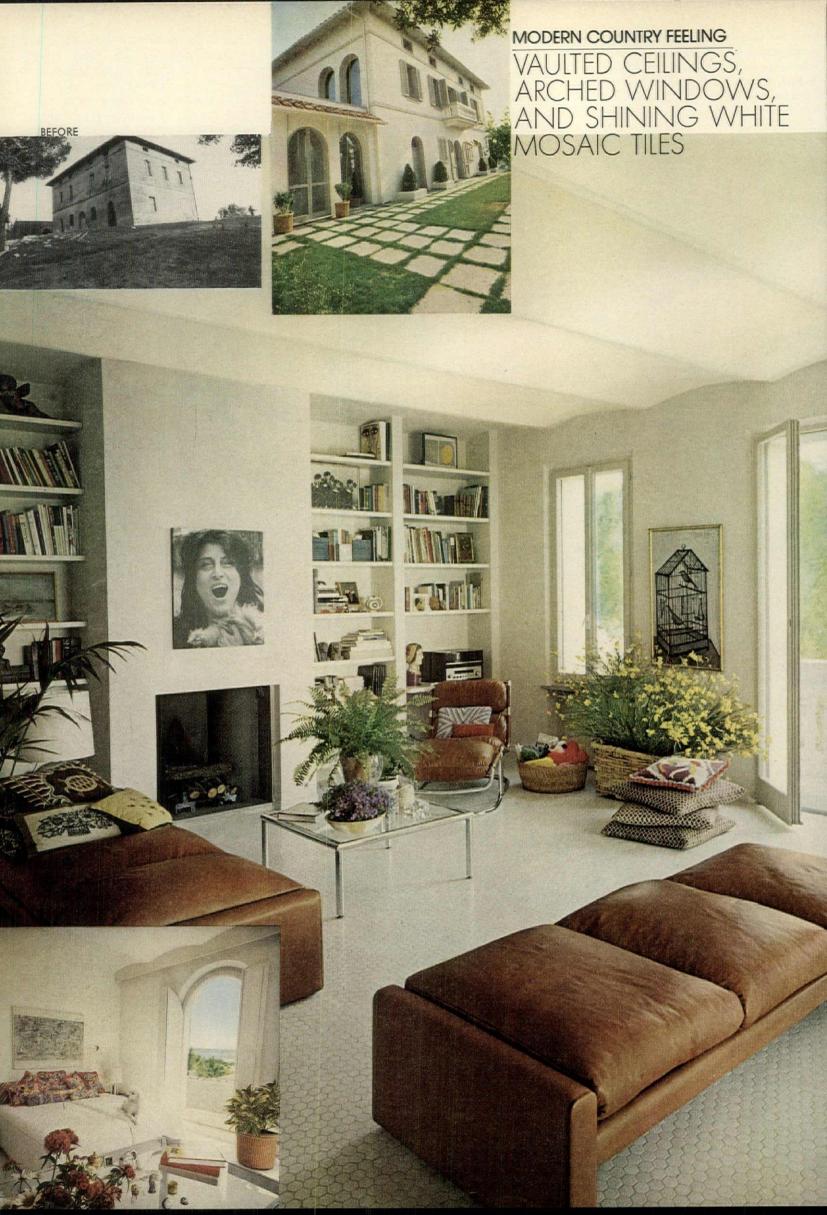

rwise the whole building would have slowly collapsed." th architectural advice from Giulano Pratelli and a team of local workmen, they orked nine months "to make it more or less what it looked like originally" adding ly a covered loggia to one side, opposite page, left. Today the stucco walls gleam th creamy paint. All the floors are pristine mosaic tiling, and the arches have been

glassed in. The downstairs hay bin is the kitchen; where there were rows of stalls, there is now a great dining-living room, below, cool and airy with an oval travertine table on a tiled base and lots of baskets of ginestra—yellow blossoms—from the meadows where they often picnic, opposite page. The villa is now a permanent house for Mr. Leombruno and Mr. Bodi plus their family of eight dogs and three cats.





he three-story villa was sensibly reorganized for two very creative people. At the very top, the space towels bloom with garden greenery. On the ground floor is divided into two studios-Mr. Leombruno is a photographer, Mr. Bodi a designer, painter, and there is the dining-living room, along with two guest needlepoint expert. Below this, there are three bedrooms and on the same floor, a balconied sitting rooms, plus the kitchen, bottom right. "The kitchen was im, opposite page, all beige and brown and white with Leombruno's photograph of Anna Magnani over the most difficult room to plan, it was long and narrow. fireplace. "We decided to have an upstairs sitting room because of the marvelous views in all direc- We wanted butcher-block counter, but they went wrong ns." White "for serenity"