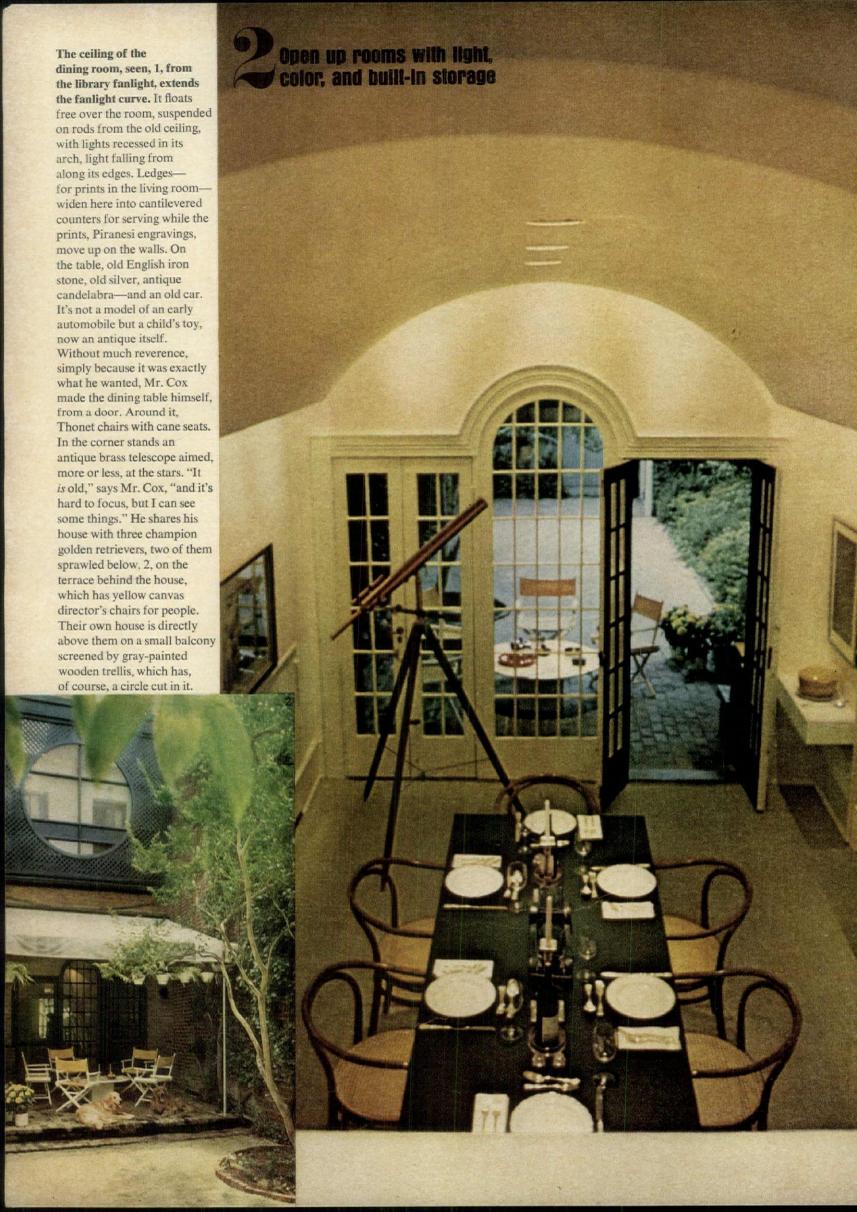

page,-which may explain why the new entrance hall, 5, is the largest space in the house, perfect for large-scale entertaining. "It was an exercise in judicious extravagance," says the architect. On the floor, the rich colors of an antique Soumak rug warm the bluestone. The painting, like most in the house, is by Mr. Cutts. An old Japanese chest stripped to the wood holds plants. Doorways lead left to the living room, right to the dining room, or far right, down the hall to the rest of the house. The hall is two stories high; above it a bridge, 4, leads to daughter Ann's room, overlooks one of two sun decks. Under the stairs, 6, another old chest, possibly Jacobean. For building materials and equipment, turn to page 150.

Add on a second story and stretch all the rooms up and out













City dwellers have a favorite daydream: to break through the walls and make two apartments into one. One family of four has made the dream a reality—and the reality, below, even has a certain clean, dream-like quality. Curving walls make rooms flow together in one sinuous space and natural neutral colors provide a setting for a growing collection of vivid contemporary art—

but a setting far less permanent than it seems. The built-in furniture—sofas and dining table, 4, bar, 2, bed and desk, next page—can all be moved if the owners move from this rented apartment. To define the display space and to achieve an illusion of height under 8-foot ceilings, architect Charles Marks dropped the edges and curved sections to hover over each art work. Concealed

lighting on independent controls as