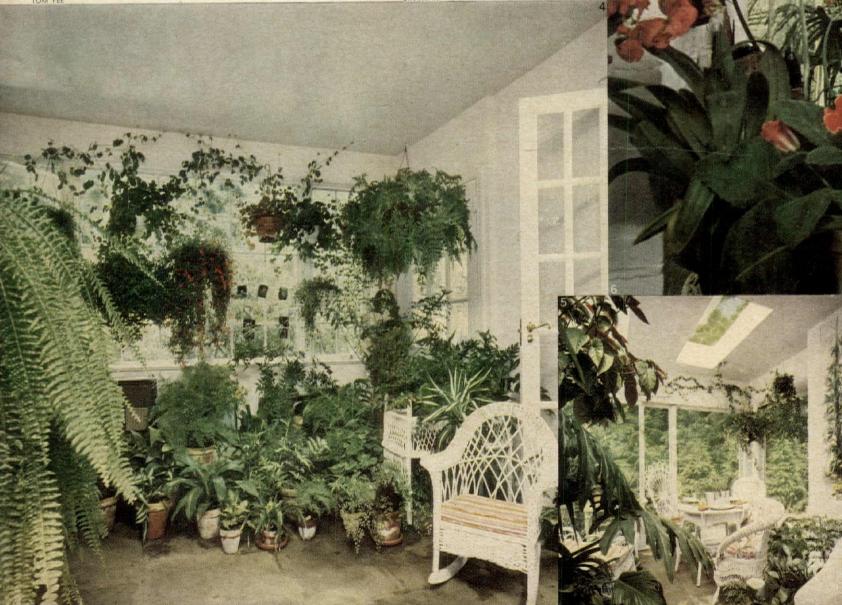

shine lighted, 5, 6, by glass panels, sliding doors, and four 2-by-5 bubble skylights. Brick chimney, half hidden by palm, staghorn fern, and 'Angel Wing' begonia, was painted white with moisture proof exterior paint. So was the waterproof Sheetrock used for walls and ceiling. Between chimney and chaise, in dining area, is a humidifier. It is a portable, filled twice a week in winter to keep relative humidity at 40

ter to keep relative humidity at 40 to 60 percent. There is also a faucet and lightweight hose with a wand for watering plants individually. The Straits knew what they wanted and were aided by architect Walter Thiem. Honey Milligan Strait, a beginner a few years ago, now has an interior landscape business, Indoor Greenery, in Greenwich/Riverside. More on plants, page 144.









HOW TO MAKE OVER YOUR HOUSE TO FIT YOUR DREAMS

#### Add on a dining room and strip down the kitchen

A small, old house, dating from 1750and an expert cook who needs space and the most up-to-date equipment in his kitchen. This is the dilemma that faced Mr. and Mrs. Leo Shaw six years ago. There were only two ways to open this kitchen up-one, by recessing everything possible, such as mixers and blenders, tucked away on a pull-out trolley under the sink, top; and two, by abolishing all cabinets and installing only open storage, top and bottom right, and by hanging as many utensils as possible from walls. Leo Shaw, an expert cook, had to have two ovens, "though even that isn't really enough," and five burners, "not enough either." Enough, however, for his delicious saucisson en croûte an