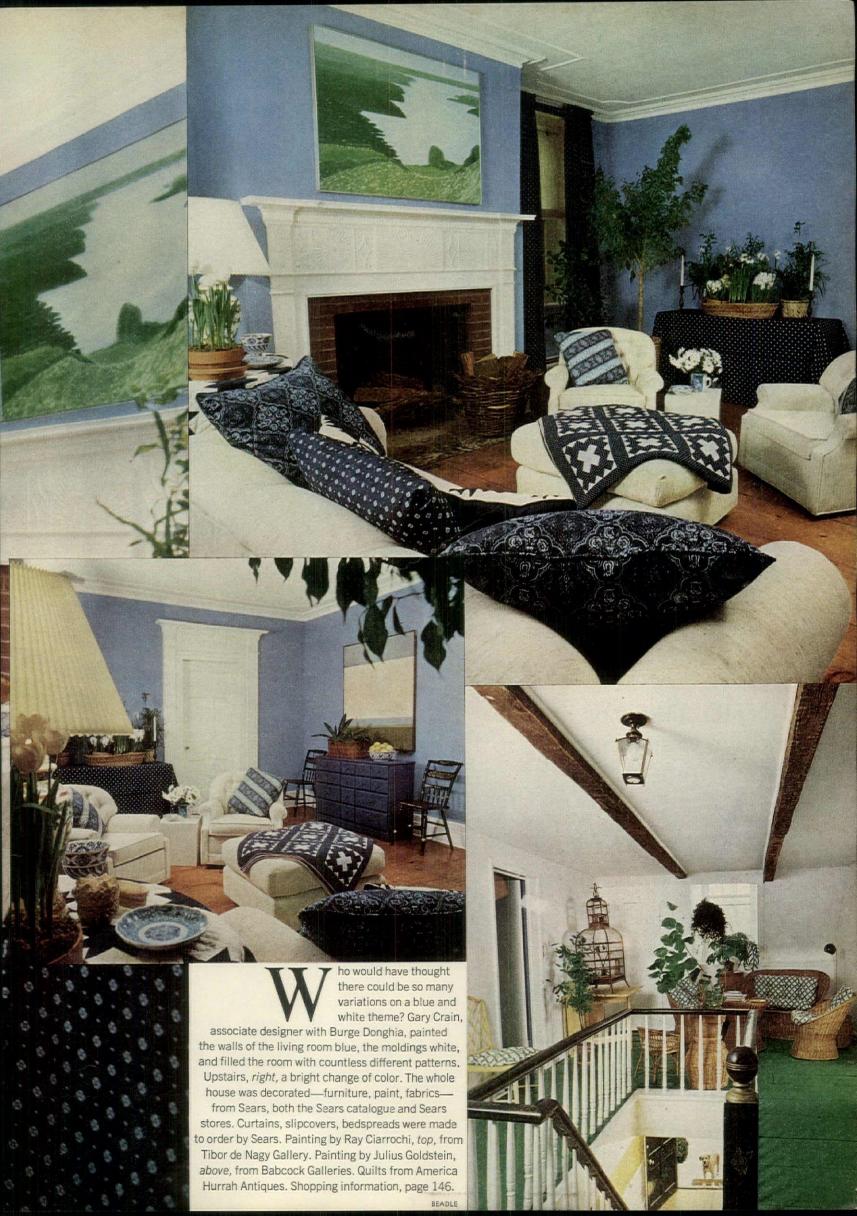

# Boy is on sale for Father's Da

The gift of a La-Z-Boy is fast becoming one of America's best-loved Father's Day traditions. It is the chair that does ever but fetch a man's pipe and slippers. Depending on the style you choose—it rocks him, relaxes him, eases him and p