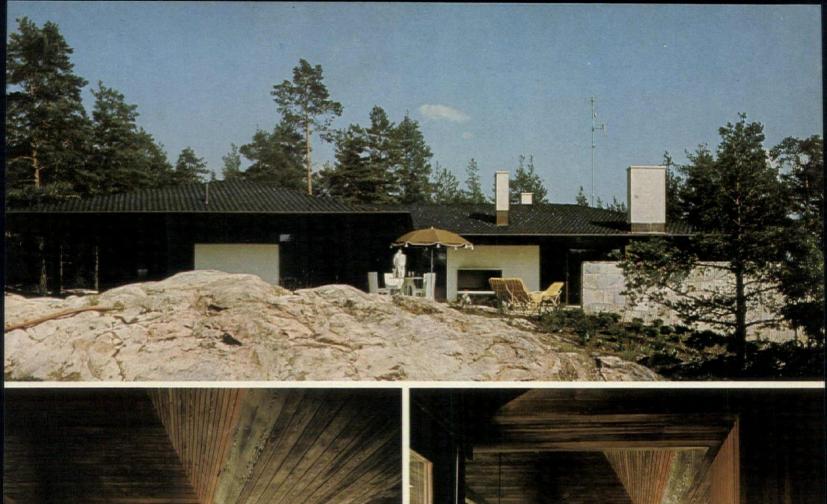

eiling. These can be regulated in intensity as well as colour. (Below right) A corner of the living-room, looking towards the dining-area, which can be separated by a sliding pine panel. The bronze wall sculpture is by Haupt.

wall sculpture by Klara Pullinen and another by Väino Aaltonen; in the loggia is a work by Jarkko Roth.

One of the most original touches is the dining-table: a flat piece of labradorint, a black stone with blue spots, found in Lappland, a dramatic foil for the traditional nineteenth-century dining-chairs.

For the rest of her furniture, Anja Niemi has gone to that great source for so many Finnish house-proud furnishers: Artek, the great Finnish manufacturer of furniture designed by Alvar Aalto and other Finnish designers

A PLAN OF THE HOUSE IS SHOWN ON PAGE 154





















## MODERN WORKS ENRICH AN OLD HOUSE

PHOTOGRAPHS BY TIM STREET-PORTER

PIERRE CULOT, the noted Belgian sculptor, examples of whose work are currently being shown at the Victoria and Albert Museum, lives in this converted eighteenth-century farmhouse, some thirty miles from Brussels, with his wife Miché, illustrator of children's books, and their two children.

In common with many practitioners of modern art, Pierre Culot prefers to live in a more traditional ambience, which has also provided him with a magnificent barn suitable for studio plus gallery. As he works in several media – metals, wood, ceramics – the barn is spacious enough to accommodate a kiln.

Culot sculpture is very much part of the mise en scène at the farm. A giant metal work takes pride of place in the