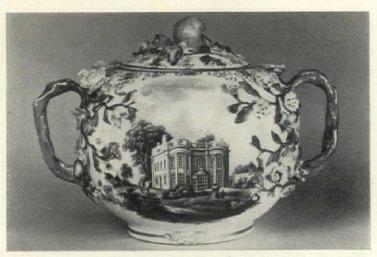

ver. All items are guaranteed and mostly in perfect condition.

#### Walnut chest

We show, at right, a William-and-Mary walnut chest-on-stand from a large collection of antique furniture at Murray Thomson, 477-479 Finchley Road, London NW3.

Murray Thomson have a constantly-changing selection of antique and Victorian furniture and are always worth a visit.



#### Hidden sound

The stripped, pine chest, circa 1900, shown below, housing a high-quality turntable with stereo tuner-amplifier and stereo cassette system, costs about £289 from the Sound Studio at 33-35 Camden Road, Tunbridge Wells, Kent. They are particularly adept at blending period furniture with stereo equipment.

They also effect very good disguising schemes for those who would rather not be aware of their sound equipment.





and surrounds

W.H.N NATIONAL PRODUCTS LTD. 192 EBURY ST. LONDON S.W.1W 8UP TELEPHONE: 01:730 6270-6141 HGE

# Bright in your home -light on your pocket!



Warmlife patio doors replace old french windows, make a room bigger, brighter, sunnier...broaden your outlook so that you see more of the great outdoors. On fine days you have effortless, slide-aside access to your garden. When it's wintry or downright arctic they keep the weather out and the warmth in. Superbly engineered in aluminium – can't rust, swell, shrink or rot. Made and installed by Crittall-Hope so you know it's a job well done – at a really low price.

Warmlife double glazed patio doors Crittall-Hope

Britain's largest manufacturer of windows

| Crittall Road, W<br>Witham 3481 (2 | e Double Glazing Ltd.,<br>itham, Essex