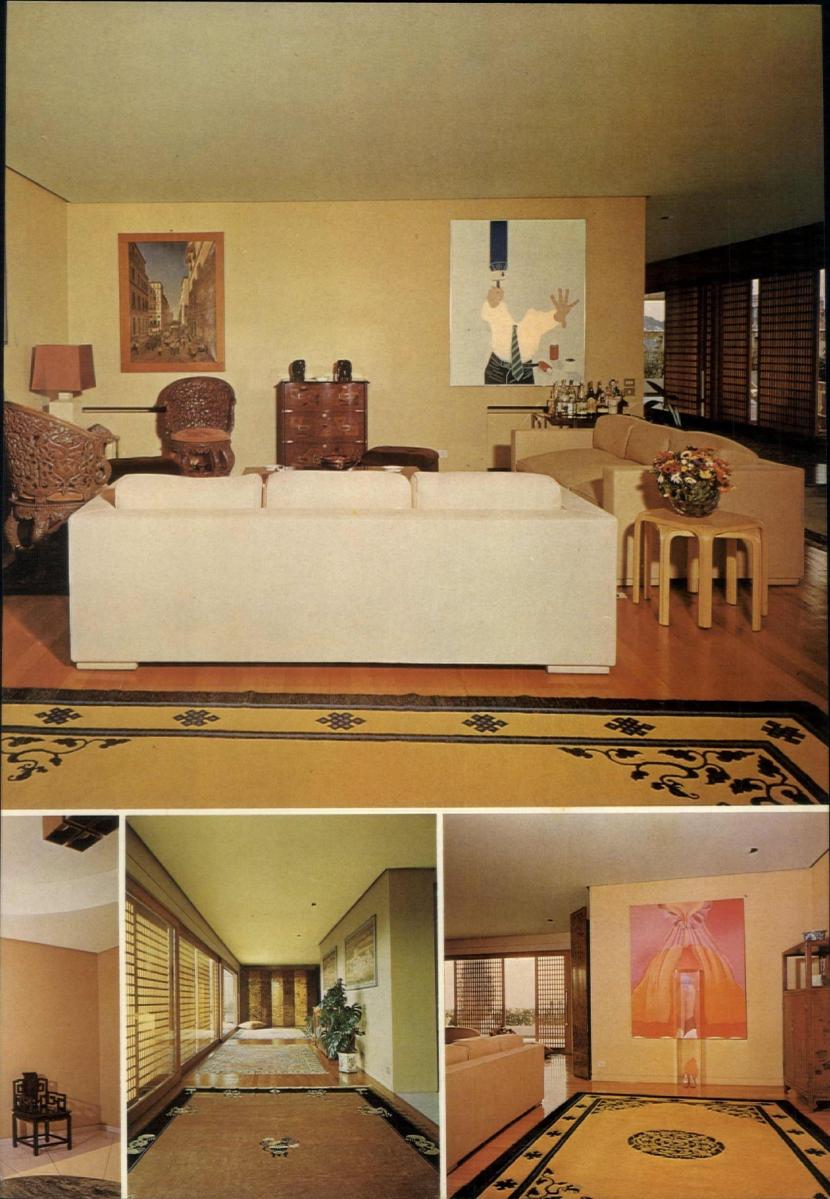

oughout the apartment.

Not only have Chinese artefacts and influences been used to evoke the rare sense of serenity, but Japanese traditions, too. The light wooden screens which are used as sliding doors to the gallery and terrace derive directly from the shoji of Japanese houses.

Yet, primarily, the quality of serenity arises from the interplay of the more subtle contrasts established by the pale cream walls, the large nineteenth-century Chinese carpets and the vast sofas upholstered in a pale beige fabric. Such items as the handsome Chieng Ling early-eighteenth-century screen and the splendid Chinese furniture add to the quota of quality, of course, but, above all, it is the played-down colours which enable such vivid contrasts to prevail in this triumph of unexpected integration















# AN AESTHETIC EXERCISE IN CORRUGATED IRONWORK

TEXT AND PHOTOGRAPHS BY JAMES MORTIMER

ANDREJS Legzdius is a leading Swedish industrial architect, specializing in offices, factories, warehouses and the like. Little of this background, apart from sheer technical know-how, is immediately reflected in the interior of his own home just outside Stockholm, standing, of course, by the side of a lake. The place was once a dairy, which has now been transformed into the spectacular interiors shown here, although the exterior remains a somewhat mundane structure. Owners of less-than-stately-homes, even pre-fabs, can take heart from this architect's enterprise.

In the straightahead, no-holdsbarred conversion tradition, Andrejs Legzdius began by gutting the ground floor to make his new livi