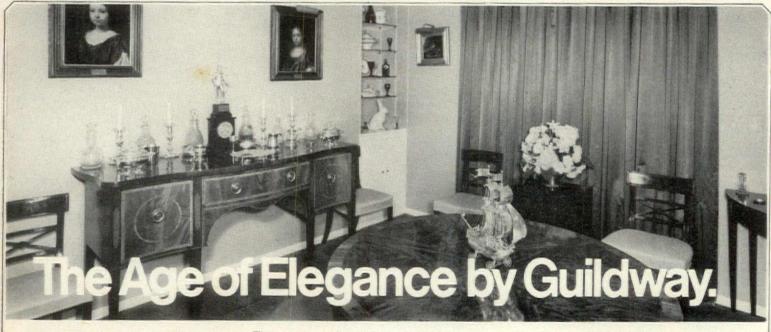

to 7.00 pm). Price of admission plus catalogue, £1.00.

#### Hardwood cabinet

The late eighteenth-century secretaire cabinet, shown below, is made of honey-colour hardwood. It measures 78½ inches high and 40 inches wide. This is just one of the antique pieces from a fine selection at Glaisher and Nash Ltd, Lowndes Lodge, Cadogan Place, SW1.





Carpet collection

'The Hunt', traditionally depicted on Persian miniatures, has been chosen as the subject for this hand-woven, pure silk, Persian carpet, which is from a collection by Leon Norell of 10 Devonshire Row, Bishops Gate, London EC2. Imported from Persia, the carpet took more than a year to make and shows the king and his courtiers at the hunt. Sizes range from 5 feet by 3 feet up to 35 feet by 18 feet; prices from £1,000 to £1,800.





The space and comfort afforded by a Guildway home provides just the right ambience and sense of luxury to complement fine furnishings whether elegant antique or space age modern.

Materials, workmanship and fittings are all of the highest quality and Guildway's modular panel system allows maximum flexibility in internal layout

Excellent insulation combined with double glazing provides maximum comfort at an economical running cost and Guildway offer a

vanety of external claddings to suit the location.

To find out more just send 50p for our fully illustrated Guildway Househunters Manual.

Or visit our showhouses at Guildford (9.00am to 5.00pm Monday to Saturday except Bank Holidays) and throughout the country.



Guildway Limited Dept HGG 1 Portsmouth Road Guildford Surrey GU3 1LR Pho