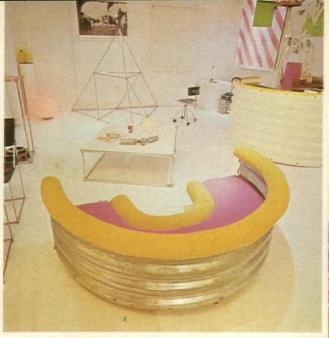

out the apartment.

Not only have Chinese artefacts and influences been used to evoke the rare sense of serenity, but Japanese traditions, too. The light wooden screens which are used as sliding doors to the gallery and terrace derive directly from the shoji of Japanese houses.

Yet, primarily, the quality of serenity arises from the interplay of the more subtle contrasts established by the pale cream walls, the large nineteenth-century Chinese carpets and the vast sofas upholstered in a pale beige fabric. Such items as the handsome Chieng Ling early-eighteenth-century screen and the splendid Chinese furniture add to the quota of quality, of course, but, above all, it is the played-down colours which enable such vivid contrasts to prevail in this triumph of unexpected integration















# AN AESTHETIC EXERCISE IN CORRUGATED IRONWORK

TEXT AND PHOTOGRAPHS BY JAMES MORTIMER

ANDREJS Legzdius is a leading Swedish industrial architect, specializing in offices, factories, warehouses and the like. Little of this background, apart from sheer technical know-how, is immediately reflected in the interior of his own home just outside Stockholm, standing, of course, by the side of a lake. The place was once a dairy, which has now been transformed into the spectacular interiors shown here, although the exterior remains a somewhat mundane structure. Owners of less-than-stately-homes, even pre-fabs, can take heart from this architect's enterprise.

In the straightahead, no-holdsbarred conversion tradition, Andrejs Legzdius began by gutting the ground floor to make his new livingro