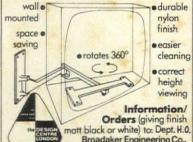

# Boy is on sale for Father's Da

The gift of a La-Z-Boy is fast becoming one of America's best-loved Father's Day traditions. It is the chair that does ever but fetch a man's pipe and slippers. Depending on the style you choose—it rocks him, relaxes him, eases him and p