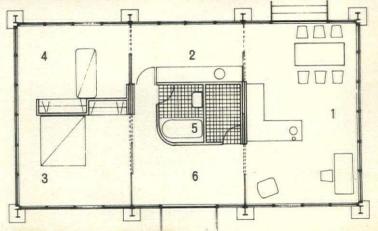

a seemingly Chekhovan flavour, are a far cry from beams nd chills.

The heart of the house is the entral unit which combines the bath nd kitchen unit. On either side (see lan) are the large living-room and he bedrooms. Simplicity in planing could scarcely be more basic nd comprehensive. Little wonder hat tending those woodland acres as become a therapeutic relaxation rom a busy architectural practice

Left, top Exterior view of the house and sylvan setting, reflected in the swimming-pool
Left, centre The kitchen, seen from the daughter's bedroom
Left, below View towards one of the hedroom

bedrooms
Above The dining-area, glazed on two

sides, with banquette seating at right

#### Key to plan

1 Sitting-dining area 2 Kitchen area 3 Main bedroom 4 Daughter's bedroom 5 Bathroom

6 Entrance











# ANCIENT ORIENT: MOD U.S.

PHOTOGRAPHS BY CRISTINA GHERGO

MANY owners of apartments seek to explore and exploit the decorative possibilities of contrast, but few have engaged in so dramatic an exercise as Alice Bulgari, owner of one of Rome's most sophisticated jewellers. In her Roman apartment she has set the most restrained and beautiful of Chinese carpets, screens and furniture against the most assertive of American pop canvases by such artists as James Rosenquist and Allen Jones. Such a partnering needs knowledge, taste and nerve, qualities in evidence throughout the apartment.

Not only have Chinese artefacts and influences been used to evoke the rare sense of serenity, but Japanese traditions, too. The light wooden screens which are used as sliding doors to the gallery an