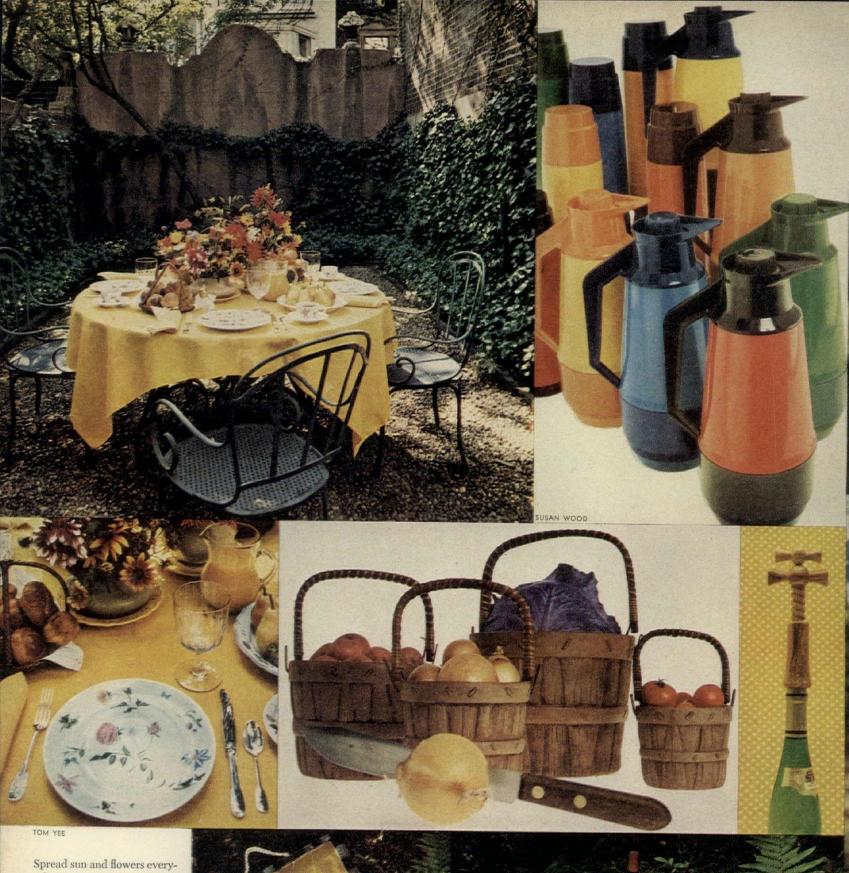

repays in pleasure. A conservatory, right, that fabric designer Jack Lenor Larsen added to the house he but (House & Garden, March, 1966) yields flowers all year. A man-made pond in a remodeled meadow, above, is a picnic place and wildlife sanctuary. The pond is 3 feet deep, 6 feet at one end where goldfish can winter. A Monet of waterlilies, it is also a waterhole for deer, foxes, and a statuesque blue heron. A fountain jet on a recirculating pump keeps the pond fresh, and rainfall keeps it full. In winter a skater's carrousel. "A baby bulldozer scooped the pond roughly 100-by-60 feet, leaving a 30-foot island. A gang of us raked the bottom smooth, and it was lined with black vinyl sheeting, covered with 9 inches of earth, and filled with a hose from the well. All in one weeker











Spread sun and flowers everywhere, top, for breakfast in the garden. Catch a spotlight of sunshine with a "Sun Yellow" tablecloth, mass flowers in natural-colored pottery bowls. "Mon Jardin" Limoges porcelain, above, is painted with glorious 18th-century flowers and butterflies. "Cluny" silver by Christofle. Tablecloth of Belgian linen and polyester by Fallani & Cohn. Linen napkins part of a set from Pratesi Shop. Handmade pottery bowls by Robert Feuer at Sens Unique.

Top right: "Eklipse" Swedish vacuum servers in a spectrum of tangy colors. The 1-quart pitcher has a spout that seals when not pouring. The pint bottle's perfect for lunch boxes. At Macy's, New York. Middle: Four nesting stoneware "peach baskets" with rattan handles for kitchen, centerpieces, or planters. At Foley's, Houst