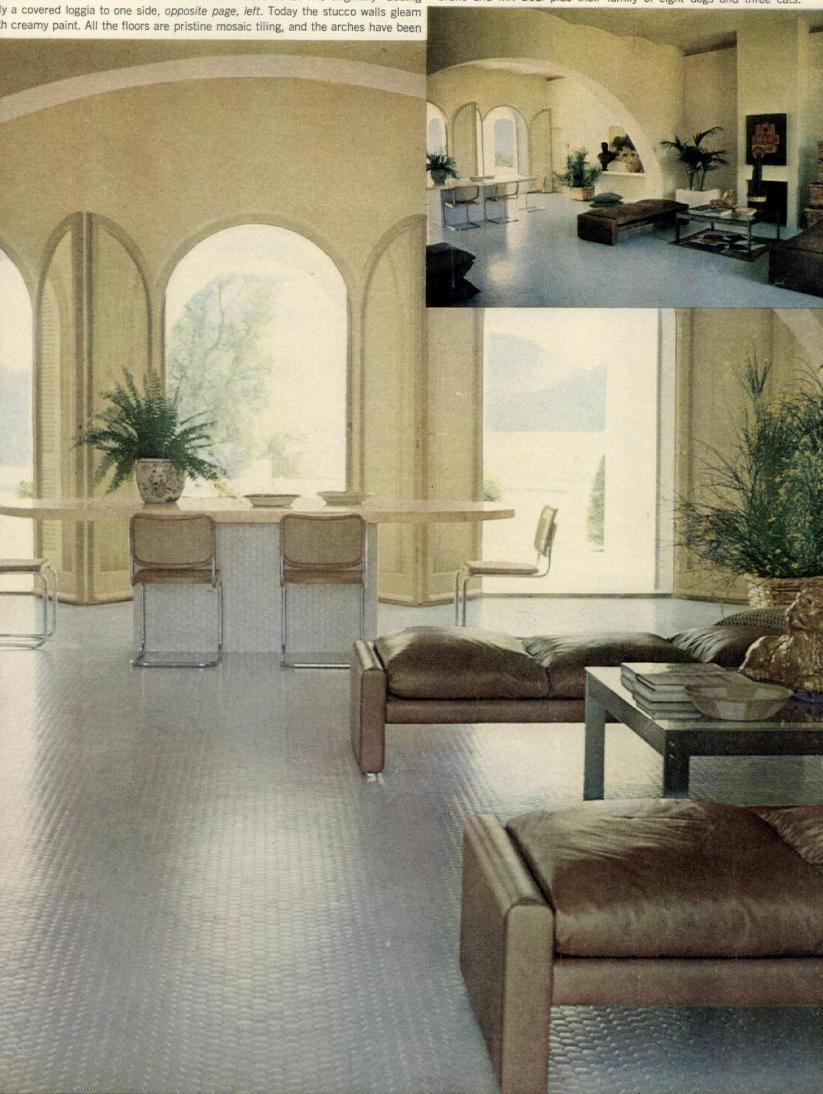

herwise the whole building would have slowly collapsed." th architectural advice from Giulano Pratelli and a team of local workmen, they orked nine months "to make it more or less what it looked like originally" adding ly a covered loggia to one side, opposite page, left. Today the stucco walls gleam th creamy paint. All the floors are pristine mosaic tiling, and the arches have been

glassed in. The downstairs hay bin is the kitchen; where there were rows of stalls, there is now a great dining-living room, below, cool and airy with an oval travertine table on a tiled base and lots of baskets of ginestra—yellow blossoms—from the meadows where they often picnic, opposite page. The villa is now a permanent house for Mr. Leombruno and Mr. Bodi plus their family of eight dogs and three cats.





he three-story villa was sensibly reorganized for two very creative people. At the very top, the space towels bloom with garden greenery. On the ground floor is divided into two studios-Mr. Leombruno is a photographer, Mr. Bodi a designer, painter, and there is the dining-living room, along with two guest needlepoint expert. Below this, there are three bedrooms and on the same floor, a balconied sitting rooms, plus the kitchen, bottom right. "The kitchen was im, opposite page, all beige and brown and white with Leombruno's photograph of Anna Magnani over the most difficult room to plan, it was long and narrow. fireplace. "We decided to have an upstairs sitting room because of the marvelous views in all direc- We wanted butcher-block counter, but they went wrong ns." White "for serenity