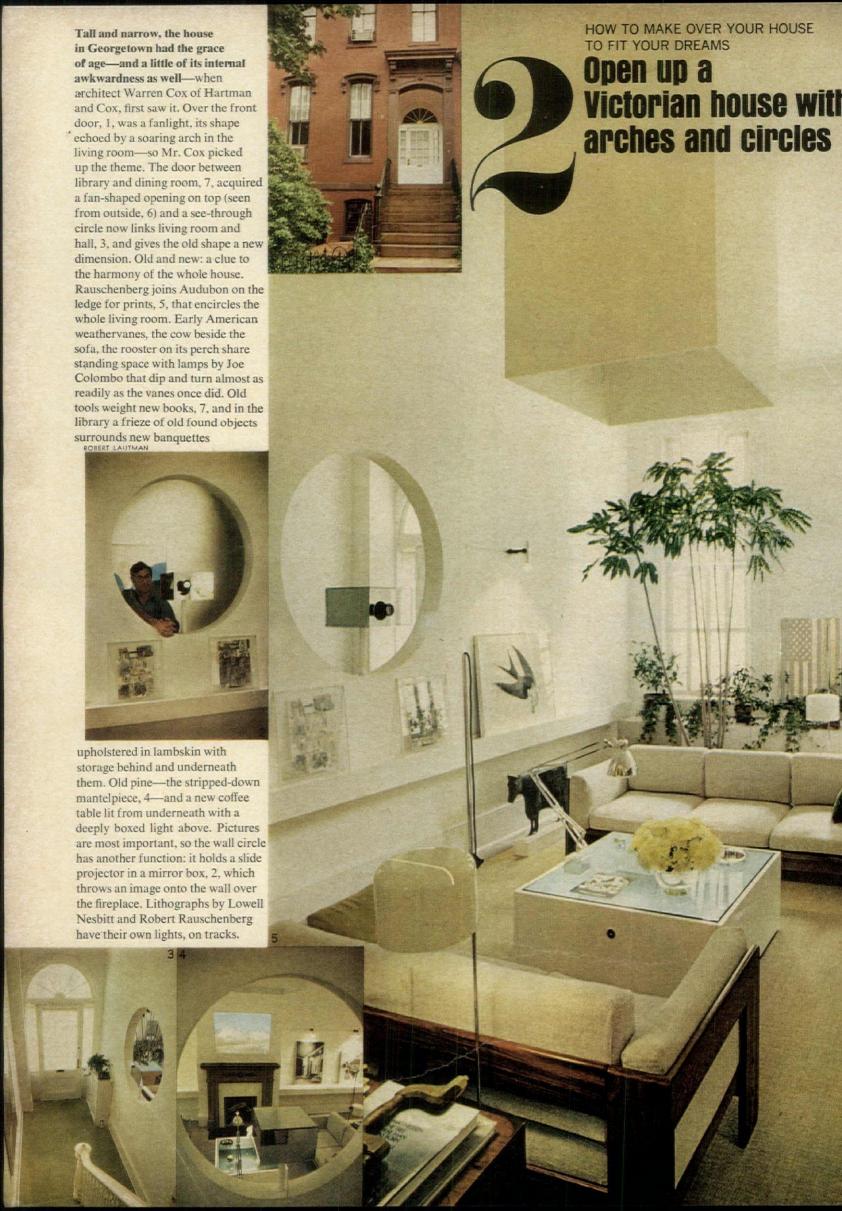

# Boy is on sale for Father's Da

The gift of a La-Z-Boy is fast becoming one of America's best-loved Father's Day traditions. It is the chair that does ever but fetch a man's pipe and slippers. Depending on the style you choose—it rocks him, relaxes him, eases him and p