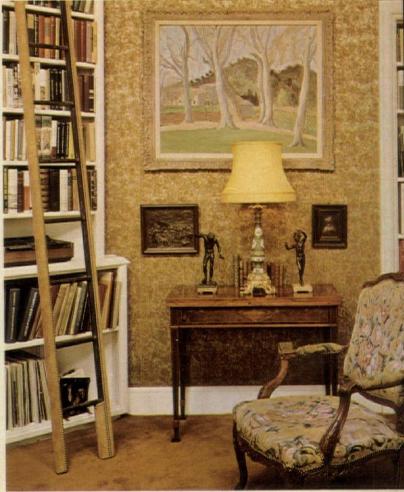

ug are surprising—and surprisingly agreeable—elements in a magnificently-frescoed room in the Doge's House in Venice, recently

become objects fit only for a special cabinet, wall-bracket or shelf. This is no way to enjoy antiques. They should be part of a room, even the raison d'être for a particular colour scheme or arrangement. Anthony Denney, one of the most skilful

restored by Valeriano Pastor

Opposite page Views of antiquedealer Robin Gage's flat in London,
in which period pieces have been used
casually and unportentously

international interior-designer-decorators of the 'fifties, now retired to a more Virgilian existence in Spain, shows how to get away with such a gesture with his usual flair. Consider that great pair of antique French ceramic lions atop his Spanish work-









desk. Dangerous positioning? Maybe, but they're certainly part of the room.

But if you're not prepared to risk your own cherished Spode, Limoges, Wedgwood pieces in a similar manner, try something less vulnerable. Build a living-room today round a commode of two hundred years ago. And many a modern bedroom would be enlivened by a Georgian or Victorian wardrobe. The only requirement is your own conviction that you want to do just that.

Colour, too, plays its part. Look at that riotous contrapuntal colour scene in the bedroom of textile designer Michael Szell. Pattern piled on pattern with complete assurance and with the additional visual bonus for the owner that he designed the lot himself.

There seems, in fact, only a few rules for combining old and new.















Don't let the r