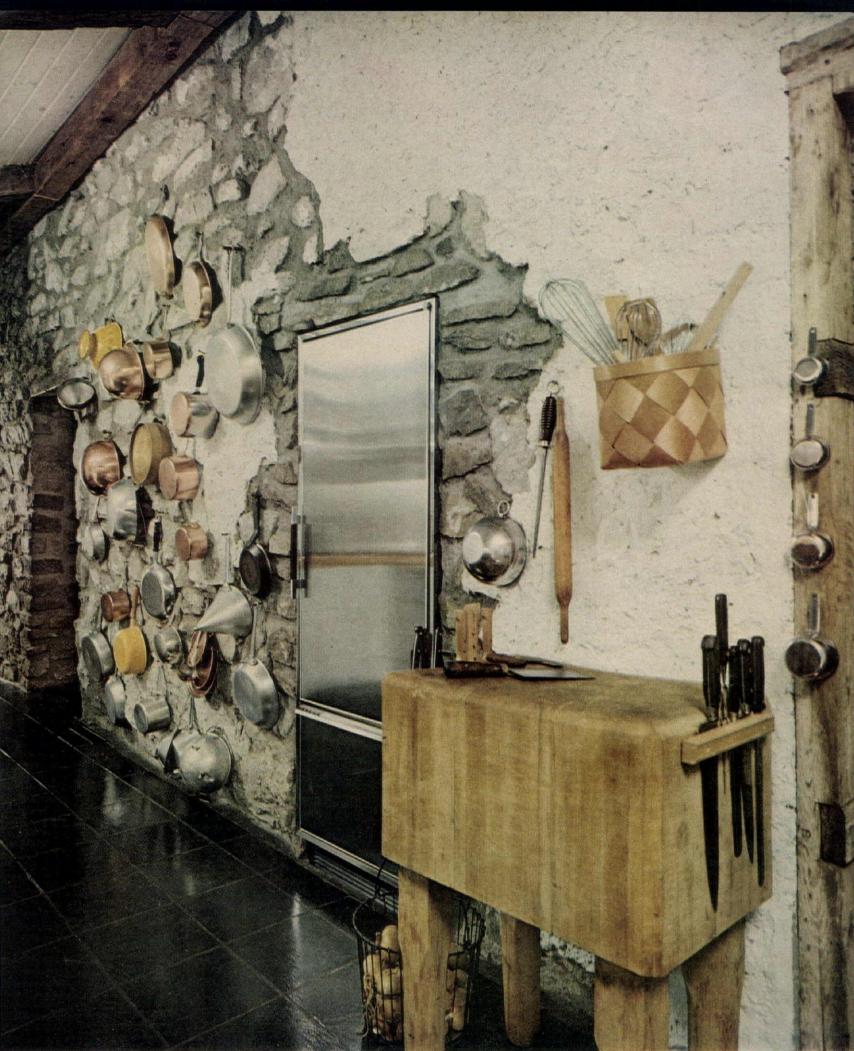

re only two ways to open this kitchen up-one, by recessing everything possible, such as mixers and blenders, tucked away on a pull-out trolley under the sink, top; and two, by abolishing all cabinets and installing only open storage, top and bottom right, and by hanging as many utensils as possible from walls. Leo Shaw, an expert cook, had to have two ovens, "though even that isn't really enough," and five burners, "not enough either." Enough, however, for his delicious saucisson en croûte and crudités with homemade anchovy mayonnaise, right. To make light and space, architect James Chase added the dining wing, far right and below, with ceiling-to-floor windows and a door into the garden. All materials have a natural look, blending easily with the historic setting. Fluores-

















This is the most striking feature of the Shaws' kitchen—the original outside wall of the 1750 house. When the Shaws first came, this wall had been completely covered over to serve as an interior wall, with cabinets all over it and a false ceiling. The Shaws uncovered the original stone, and tore off the ceiling to expose the line of the shed roof, making height and space. (When you

move into the old part of the house you must remember to duck your head!) The white still on the wall is cement, which Doris Shaw found she liked and allowed to stay. They removed the cabinets and built a recessed stainless steel refrigerator into the wall. Then, as elsewhere in the kitchen, they hung things for easy access—pots, pans, baskets, utensils—most of which come from their

own store, Kitchen Cabood