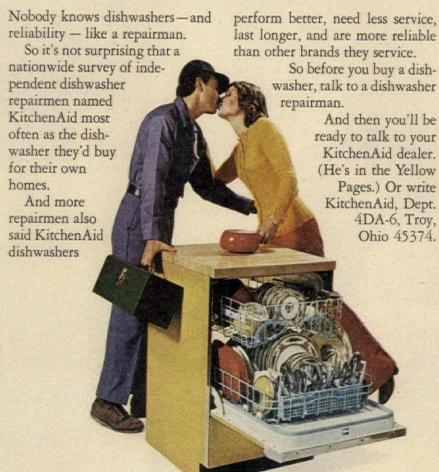

Season to taste with salt.

Add frozen beans to stew. Stir in parsley. Fit bowl over pan and

continue to simmer 30 minutes. Add butter to couscous and leave to melt while you finish sauce.

Strain off ½ pint liquid from stew. Pour into a small pan. Flavor with ¼ teaspoon ginger, cayenne, and I teaspoon tomato paste. Taste and adjust seasonings—sauce should be quite strong. Reheat to boiling point.

With a fork toss couscous to mix in butter. Heap it around sides of oval, heated serving platter.

Place chicken and lamb pieces in center. Garnish dish with vegetables and spoon over as much of the juices as your dish will take. Serve immediately, handing sauce around separately. Any remaining vegetables and juices can be kept hot in reserve to reinforce the dish if necessary. Serves 6-8.





KitchenAid. Built better. Not cheaper.

Dishwashers \* Trash Compactors \* Disposers \* Hot-water Dispensers

# Cooking outdoors

# tips, techniques, recipes

he best outdoor cooking may well be the simplest: Get a good piece of prime meat, slash its edges so it won't curl, and lay it on the grill directly over the heat. Beefsteaks, lamb, chicken, ham-when it is crusty outside and succulent within, eat.

But, in case you'd like to try a few variations, how about these? For steak. A single herb or flavoring, copiously applied, can make a whole new taste.

Press rosemary into both sides of the steak with the heel of your hand before you grill it, and serve with a good pat of butter.

Or, crush whole peppercorns and press them into the steak. Let stand an hour, then broil.

Or, just before