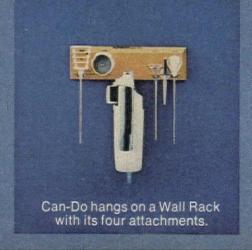

by Char-Broil, ABOVE, 14-by-23 inch cooking area, pull-out ash pan, lift-out cutting board. \$96.48. Electro-Grill by Beatrice has cooking and roasting areas, warming shelf, automatic control. The cooking bed is self-cleaning; extra outlet lets you plug in optional accessories. \$150. Charmglow Charm Host gas grill, TOP, stainless steel grids, self-cleaning "charm rocks," 363 square-inch cooking area. \$134.90. Table charcoal hibachi by Structo, ABOVE, has 12½-by-19½-inch grid, four cooking levels, in Bittersweet or Black Electric Char-B-Que with redwood cart, each \$60, cover eliminates need for rotisserie. Self-cleaning lava briquets, cutting board, and 11-by-17-inch cooking area

# The Ronson Can-Do® can do what other can openers no can do.













Can-Do can do your sharpening.



The one portable can opener that's hand-held, gives you maximum efficiency in minimum space. It comes complete with a whipper, beater, masher, knife sharpener and attractive wood wall rack.

ENENT BY DESIGN AND BETTER BLOWISE OF S

#### PACIFIC SILVERCLOTH: IT KEEPS YOUR SILVER SILVER.



BILVER BY REED & BARTO

Protect your silver against tarnishing the easy way. Only rich, brown Pacific Silvercloth is embedded with fine particles of silver that trap tarnish-producing elements in the air.

elements in the air.

In drawer pads, silver chests, silverfiles, wraps, bags, pocketed rolls, or by the yard.

At jewelry and department stores.

## Pacific Pilvercloth®

For free booklet on silver care write: Wamsutta Industrial Fabrics, 111 W. 40th St., N.Y. 10018, Dept. G

# travelog

BARBADOS

ST