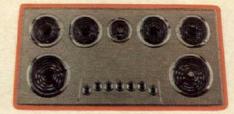

the wood, accent the grain, never crack, peel, or blister. A stained surface grows old gracefully; weathering actually enhances its beauty. Cabot's Stains beautify in a choice of 87 colors. For wood at its wonderful best, insist upon Cabot's Stains.

Cabot's Stains, the Original Stains and Standard for the Nation since 1877.



out of stainless steel and leaves only the beauty.

### You'd Love a Kitchen with a... a single Microwave Oven suspended from a cabinet.



#### Or maybe even a...

Thermador Double Self-Cleaning Oven with stainless steel doors - a real beauty. The inside cleans itself and you clean the outside with a breeze of Liquid Gold and a soft cloth.



#### And, of course, a...

Thermador Cooktop like this seven element one from the widest selection of cooktops available.



Trade-Wind Designer Hood And a... Which lets you change the panels to match your woodwork, your wall paper or your appliances.



The Bilt-in Toaster stays in the wall until ready for use, but may be removed from its housing for cleaning or for use at the table.



nergy-saving (fuel or yours) convenience, Thermador offers so much to choose from. l love being able to select the combination of models which best suits your life style. Stay-Hot Oven, a companion to the Microwave Oven and the Self-Cleaning Oven, eep the cooked-in-advance meal at perfect temperature for serving when you are . The Griddle 'n Grill Cooktop provides four elements for conventional cooking as s a barbecue grill for cooking mouth-watering steaks, and chops. The grill changes s with a griddle for cooking pancakes or