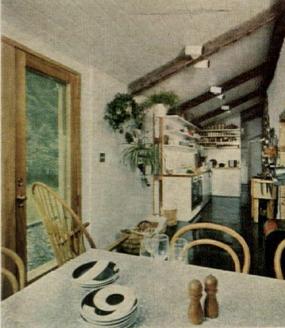

There were only two ways to open this kitchen up-one, by recessing everything possible, such as mixers and blenders, tucked away on a pull-out trolley under the sink, top; and two, by abolishing all cabinets and installing only open storage, top and bottom right, and by hanging as many utensils as possible from walls. Leo Shaw, an expert cook, had to have two ovens, "though even that isn't really enough," and five burners, "not enough either." Enough, however, for his delicious saucisson en croûte and crudités with homemade anchovy mayonnaise, right. To make light and space, architect James Chase added the dining wing, far right and below, with ceiling-to-floor windows and a door into the garden. All materials have a natural look, blending easily with the historic setting. Fluores-

















This is the most striking feature of the Shaws' kitchen—the original outside wall of the 1750 house. When the Shaws first came, this wall had been completely covered over to serve as an interior wall, with cabinets all over it and a false ceiling. The Shaws uncovered the original stone, and tore off the ceiling to expose the line of the shed roof, making height and space. (When you

move into the old part of the house you must remember to duck your head!) The white still on the wall is cement, which Doris Shaw found she liked and allowed to stay. They removed the cabinets and built a recessed stainless steel refrigerator into the wall. Then, as elsewhere in the kitchen, they hung things for easy access—pots, pans, baskets, utensils—most of which come from their

own store, Kitche