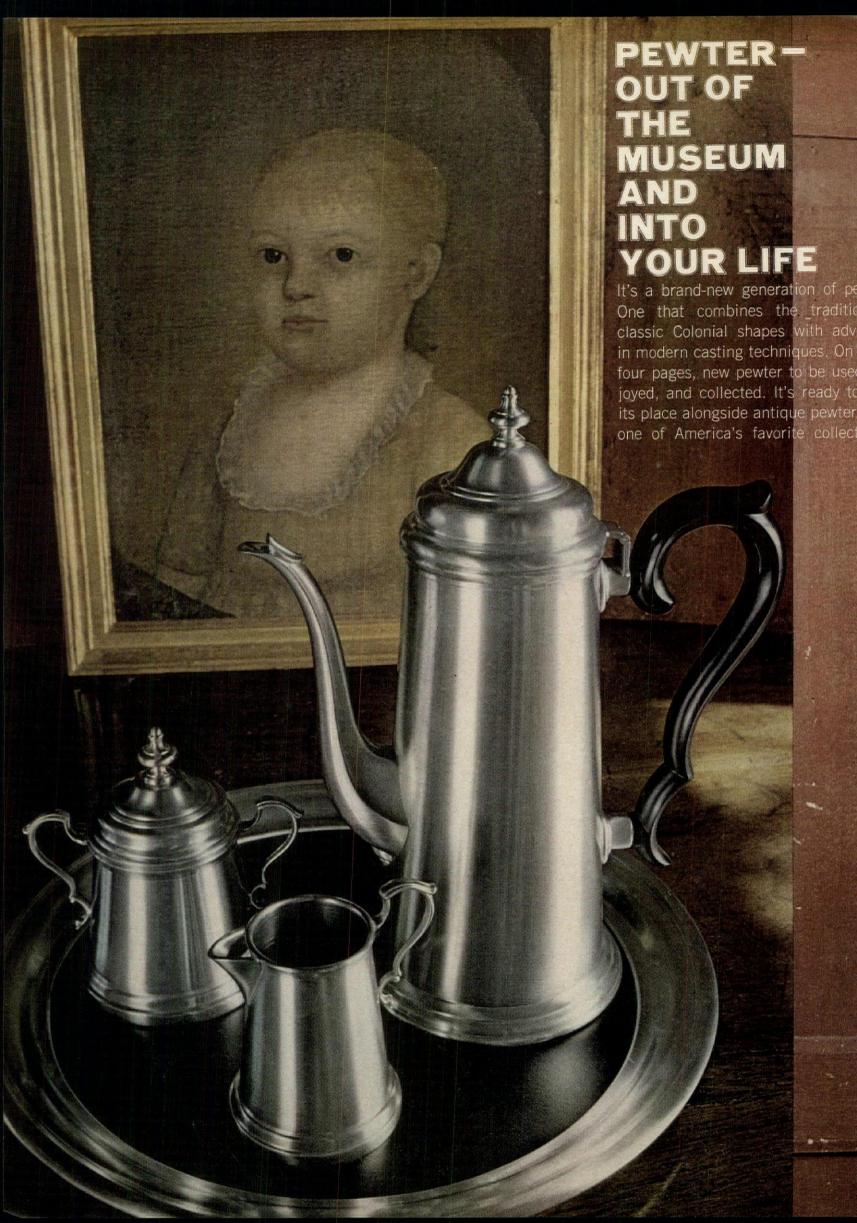

# Boy is on sale for Father's Da

The gift of a La-Z-Boy is fast becoming one of America's best-loved Father's Day traditions. It is the chair that does ever but fetch a man's pipe and slippers. Depending on the style you choose—it rocks him, relaxes him, eases him and p