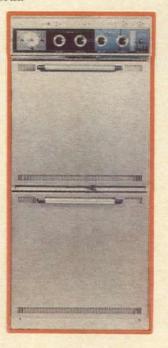

surfaces of this magnificent home have been treated with Cabot's Stains. These stains, so easy to apply, penetrate deep into the wood, accent the grain, never crack, peel, or blister. A stained surface grows old gracefully; weathering actually enhances its beauty. Cabot's Stains beautify in a choice of 87 colors. For wood at its wonderful best, insist upon Cabot's Stains.

Cabot's Stains, the Original Stains and Standard for the Nation since 1877.



out of stainless steel and leaves only the beauty.

### You'd Love a Kitchen with a... a single Microwave Oven suspended from a cabinet.



#### Or maybe even a...

Thermador Double Self-Cleaning Oven with stainless steel doors - a real beauty. The inside cleans itself and you clean the outside with a breeze of Liquid Gold and a soft cloth.



#### And, of course, a...

Thermador Cooktop like this seven element one from the widest selection of cooktops available.



Trade-Wind Designer Hood And a... Which lets you change the panels to match your woodwork, your wall paper or your appliances.



The Bilt-in Toaster stays in the wall until ready for use, but may be removed from its housing for cleaning or for use at the table.



nergy-saving (fuel or yours) convenience, Thermador offers so much to choose from. l love being able to select the combination of models which best suits your life style. Stay-Hot Oven, a companion to the Microwave Oven and the Self-Cleaning Oven, eep the cooked-in-advance meal at perfect temperature for serving when you are . The Griddle 'n Grill Cooktop provides four elements for conventional cooking a