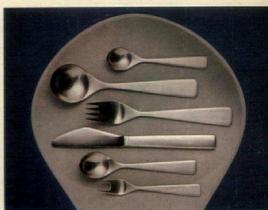

4 sizes.

SEVERIN - antique grey and board is hand-made and appears in This glassware, ranging from cocktail t liqueur glasses will enhance and com plete your table setting. Design Severin Brorby

HALLING - clear consists of claret, wine, sherry/port and liqueur glasses. Design by Willy Johansson







HADELANDS GLASSVERK REPRESENTED IN THE U.K. BY: DAVID WASHINGTON, 23 GREENMEADOWS ROAD, MADELEY, NR. CREWE, CHESHIRE CW3 9EY





our friends, or better still, for yourself.



#### UNA

merican designer, Norwegian product. Una expresses the elegance and comfort esult? Aztec - an attractively packed of days gone by - brought up to date by t of cutlery that makes an ideal gift - for Tias Eckhoff, designer, who has carefully combined classic beauty with the functional requirements of today.



#### MAYA

This tableware has received the Norwegian Design Centre's award and the Norwegian Industrial Board's award for excellent design and quality, and is the only stainless steel pattern to appear amongst collections in the Cultural Ar Museums of Copenhagen, Gothenburg Oslo, Bergen and Trondheim.

NORSK STALPRESS AS REPRESENTED IN THE U.K. BY: DAVID WASHINGTON, 23 GREENMEADOWS ROAD, MADELEY, NR. CREWE, CHESHIRE CW3 9EY



#### INSE

inse handcraft stoneware, designed by Kare B. Fjeldsaa, features a strong and eautiful pattern on tea, coffee and dinner ware, casseroles and dishes.

TAVANGER FLINT – REPRESENTED IN THE U.K. BY:
OLBORN TABLEWARE COMPANY LTD., 36 HATTON GARDEN, LONDON EC1N 8ED



#### **TOR VIKING**

This dinnerware and oven-to-table ware from Figgjo Norway comes in a va