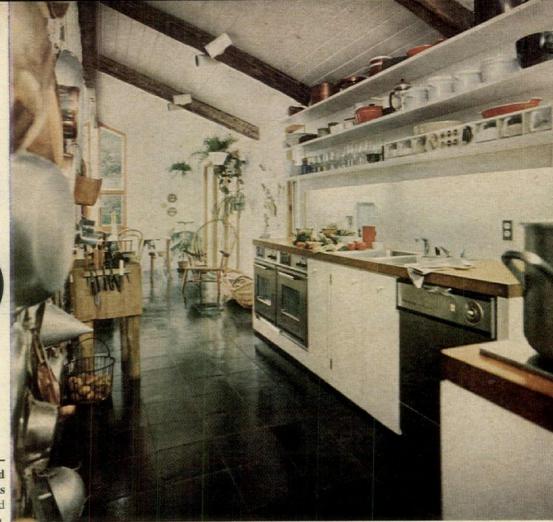

go. There were only two ways to open this kitchen up-one, by recessing everything possible, such as mixers and blenders, tucked away on a pull-out trolley under the sink, top; and two, by abolishing all cabinets and installing only open storage, top and bottom right, and by hanging as many utensils as possible from walls. Leo Shaw, an expert cook, had to have two ovens, "though even that isn't really enough," and five burners, "not enough either." Enough, however, for his delicious saucisson en croûte and crudités with homemade anchovy mayonnaise, right. To make light and space, architect James Chase added the dining wing, far right and below, with ceiling-to-floor windows and a door into the garden. All materials have a natural look, blending easily with the historic setting. Fluores-

















This is the most striking feature of the Shaws' kitchen—the original outside wall of the 1750 house. When the Shaws first came, this wall had been completely covered over to serve as an interior wall, with cabinets all over it and a false ceiling. The Shaws uncovered the original stone, and tore off the ceiling to expose the line of the shed roof, making height and space. (When you

move into the old part of the house you must remember to duck your head!) The white still on the wall is cement, which Doris Shaw found she liked and allowed to stay. They removed the cabinets and built a recessed stainless steel refrigerator into the wall. Then, as elsewhere in the kitchen, they hung things for easy access—pots, pans, baskets, utensils—most of which come from their

own store, Ki