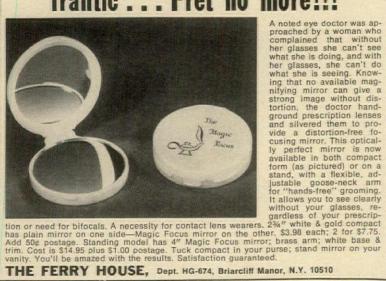

| your Free Ne                 |      |

# If tweezing your brows and applying eye makeup makes you frantic . . . Fret no more!!!



THE FERRY HOUSE, Dept. HG-674, Briarcliff Manor, N.Y. 10510



#### **PROVINCIAL SWITCHPLATES**

Switch to beauty in your home with little cost with our golden brass-plated switchplates. Non-turnish antique finish, screws included. Also in antique white.

| SINGLE-3" x 5" \$1.25 eac                |   |
|------------------------------------------|---|
| 3 FOR \$3.2                              | 5 |
| DOUBLE-41/2" x 5"                        | h |
| TWIN OUTLET-3" x 5"                      | h |
| TRIPLE-6" x 5" \$2.95 eac                | h |
| COMBINATION-5" x 5"                      | h |
| DOOR KNOB w/spindle & rosette \$1.95 eac |   |
|                                          |   |

PLUS 50¢ POSTAGE & HANDLING
Pa. Ras. Add: 6 % Sales Tax. Sorry No COD's.
Allow 3 weeks for delivery.