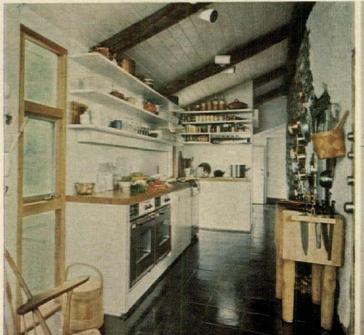

e were only two ways to open this kitchen up-one, by recessing everything possible, such as mixers and blenders, tucked away on a pull-out trolley under the sink, top; and two, by abolishing all cabinets and installing only open storage, top and bottom right, and by hanging as many utensils as possible from walls. Leo Shaw, an expert cook, had to have two ovens, "though even that isn't really enough," and five burners, "not enough either." Enough, however, for his delicious saucisson en croûte and crudités with homemade anchovy mayonnaise, right. To make light and space, architect James Chase added the dining wing, far right and below, with ceiling-to-floor windows and a door into the garden. All materials have a natural look, blending easily with the historic setting. Fluores-

















This is the most striking feature of the Shaws' kitchen—the original outside wall of the 1750 house. When the Shaws first came, this wall had been completely covered over to serve as an interior wall, with cabinets all over it and a false ceiling. The Shaws uncovered the original stone, and tore off the ceiling to expose the line of the shed roof, making height and space. (When you

move into the old part of the house you must remember to duck your head!) The white still on the wall is cement, which Doris Shaw found she liked and allowed to stay. They removed the cabinets and built a recessed stainless steel refrigerator into the wall. Then, as elsewhere in the kitchen, they hung things for easy access—pots, pans, baskets, utensils—most of which come from their

own store, Kitchen Ca