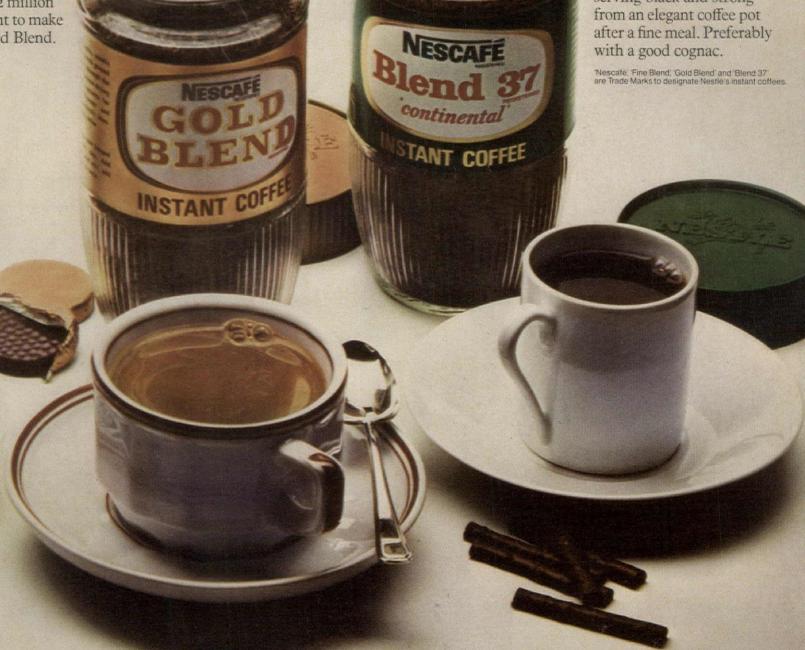

beans noted for their flavour. We roast, grind and percolate them. Then we freeze the coffee solid and dry it, taking out the water and locking in the flavour.

Have you noticed? It even looks different (more like little chips of coffee) from the standard granules.

Gold Blend costs a little more but we think you'll agree that it really does taste more like fresh, ground coffee.

NESCAFÉ BLEND 37.

Blend 37 is also a freeze dried instant coffee. It has a

rich, dark and distinctly continental flavour which calls to mind the pavement cafés of Paris.

> This is largely due to the São Paulo beans we blend, and to the fact that we roast them until they are darker and full of flavour.

It is therefore ideal for serving black and strong from an elegant coffee pot after a fine meal. Preferably



CAUSE PEOPLE ARE DIFFERENT.

There's a place where people cry when a vine dies and laugh when it rains.



## TABLE JOTTINGS

Herbal teas

Although we are thought of as a nation of tea drinkers, we have never ventured far beyond the straightforward Indian and China varieties. Yet, there is a vast range of other, more unusual teas from which to choose and the slight extra cost is well worth the enormous extra pleasure. Jacksons of Piccadilly have now produced three herbal teas, or tissanes, which have always been popular on the Continent. They have both diuretic and therapeutic values. Rose Hip tea is said to aid digestion and is conducive to sound sleep; Peppermint tea is a refreshing drink to take after meals or during colds or flu. These teas are available from branches of Jacksons of