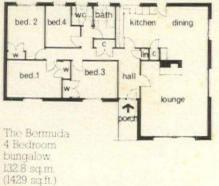

o 7.00 pm). Price of admission plus catalogue, £1.00.

#### Hardwood cabinet

The late eighteenth-century secretaire cabinet, shown below, is made of honey-colour hardwood. It measures 78½ inches high and 40 inches wide. This is just one of the antique pieces from a fine selection at Glaisher and Nash Ltd, Lowndes Lodge, Cadogan Place, SW1.





Carpet collection

'The Hunt', traditionally depicted on Persian miniatures, has been chosen as the subject for this hand-woven, pure silk, Persian carpet, which is from a collection by Leon Norell of 10 Devonshire Row, Bishops Gate, London EC2. Imported from Persia, the carpet took more than a year to make and shows the king and his courtiers at the hunt. Sizes range from 5 feet by 3 feet up to 35 feet by 18 feet; prices from £1,000 to £1,800.





The space and comfort afforded by a Guildway home provides just the right ambience and sense of luxury to complement fine furnishings whether elegant antique or space age modern.

Materials, workmanship and fittings are all of the highest quality and Guildway's modular panel system allows maximum flexibility in internal layout

Excellent insulation combined with double glazing provides maximum comfort at an economical running cost and Guildway offer a

vanety of external claddings to suit the location.

To find out more just send 50p for our fully illustrated Guildway Househunters Manual.

Or visit our showhouses at Guildford (9.00am to 5.00pm Monday to Saturday except Bank Holidays) and throughout the country.



Guildway Limited Dept HGG 1 Portsmouth Road Guildford Surrey GU3 1LR Phone