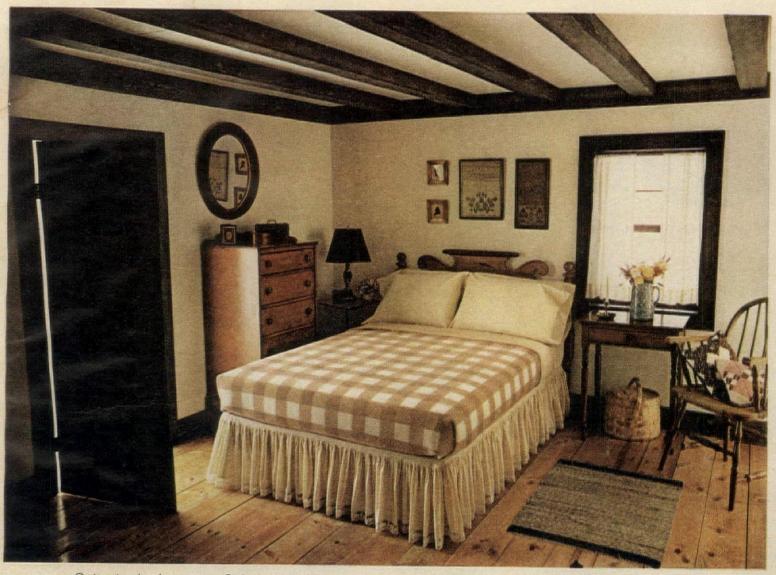

# EVERYTHING IN THIS ROOM IS ONE-HUNDRED YEARS OLD. EXCEPT THE BLANKET, WHICH IS ONE-HUNDRED YEARS AHEAD OF ITS TIME.

Quite simply, the Vellux® blanket does everything you want a blanket to do. And none of the things you don't want a blanket to do.

It provides delicious warmth. Yet it weighs about a pound less than other blankets, so you're hardly aware of its presence.

(A pound may not sound like much, but, in a blanket, the difference is substantial.)

The Vellux blanket is incredibly plush in both appearance and feel.

Colors range from delicate to bold, with great-looking patterns added for good measure.

(We call the one you see here "On the Square.")