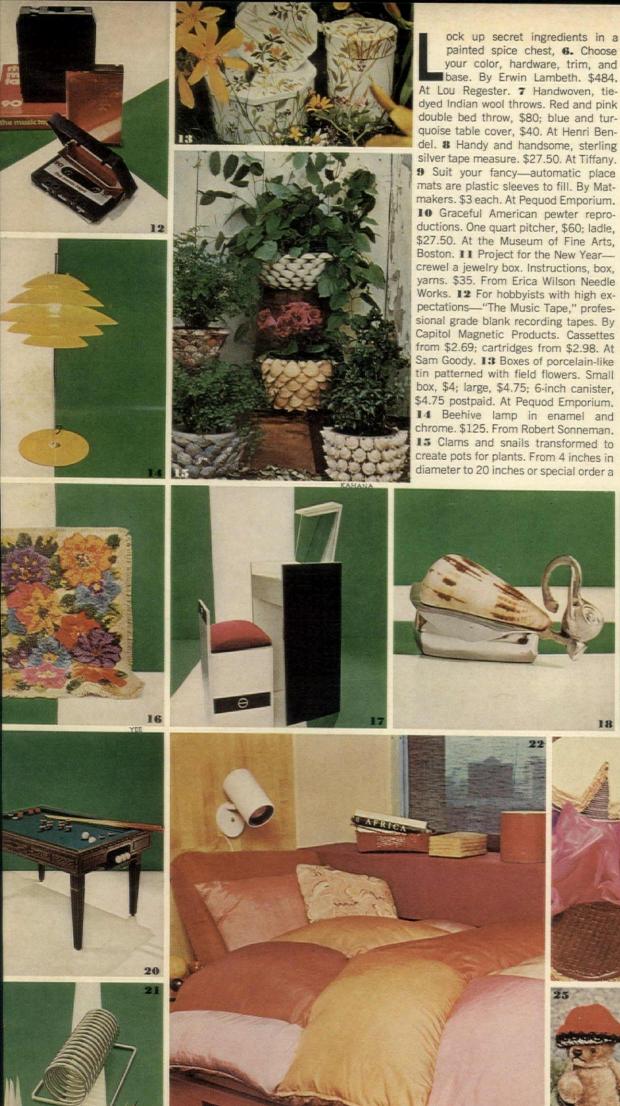

mas surprise.

Towers are Christmas favorites. A welcome present Plants, list of varieties 20c. More on Riegers, page 174. would be a new Rieger winterblooming begonia, which vill bloom and bloom while holidays become memories. With big, glossy green leaves and blossoms in many colors-here an Aphrodite Rose. At Begonias & Exotic

1 Glorious starburst patterned quilt made-to-order from French Provincial cotton prints. From \$260. At La Provence de Pierre Deux. 2 A love of a bear-soulful, soft, and furry. \$150. From Robin Thew. Allow two

weeks. 3 Compact, spacious modular knife rack. At Williams-Sonoma. 4 Stir fresh breezes with one-ofkind "Faces," handpainted fans by Richard Giglio. each. From & Vice Versa. 5 Bamboo tray with g covered antique patchwork. \$25. From Patchwo

















huge one. \$20 and up. At She Sells Sea Shells. 16 Gardens under foot-Lierka rug, 4 by 5 feet. \$1,300. From Harmony Carpet. 17 Planes of brushed chrome and black vinyl laminate intersect in a dressing table and seat. \$350. From Hammacher Schlemmer. 18 Looks like the actual animal but he's a snail made of silver and shell. Limited edition of ten. \$250. From Marguerite Stix. 19 Kiloptic scale reads out your weight in luminous digitals. Designed by Marco Zanuso. By Terraillon. \$30. At Bullocks. 20 Billiards or bumper pool, covered with vinyl top-a serving or dining table. By Brunswick. \$319; top, \$40. At Brunswick Billiard Mart. 21 Coiled organizers: for letters, \$18; records, \$35; pencils, \$12. At Maple Walnut Studio. 22 Fear no frosty night-goose down comforter in Jack Lenor Lars