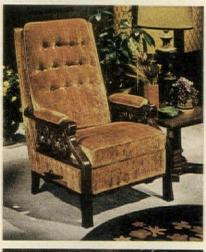

aps into either the right or left side. With see through water gauge, Teflon-coat ed soleplate. By Proctor-Silex \$29.70 from The Left Hand (cata logue \$1 creditable on an order)

For men, buttery smooth leath er wallets you couldn't go wrong with-an "index billfold and secre tary," with twelve credit card slots on the inside covers, two inside

Continued on page 6

## The perfect gift Christmas after Christmas after Christmas

Don Shula says, "I give La-Z-Boy the super-chair award." And La-Z-Boy is ready with a super Holiday sale for your arm-chair quarterback. Depending on the style you choose, it rocks him, relaxes him, eases him and pleases him with built-in foot rest. See the La-Z-Boy store nearest you and make this Holiday a super La-Z-Boy season at your house.































La-Z-Boy
THE CHAIR PEOPLE

pockets, a deep currency pocket across the entire width, plus removable vinyl windows for photos. In antiqued lambskin it's \$7; in calf \$15 or, lined in leather, \$17; both in black or brown. By Prince Gardner. For women there's a super-looking "Milano" continental clutch in forest green that can take the place of a purse when you go to the store. You can get five other accessories to match, and they also come in saddle tan. By Pierre Cardin for Princess Gardner, \$21. All at department stores across the country.

Make light work-a canvas briefcase in a zippy geometric print. 16 by 11 inches, it holds file folders and standard legal pads. In red, blue, or green on off-white. With sturdy handles, zipper closure, and inside divider pocket. \$16.50 from