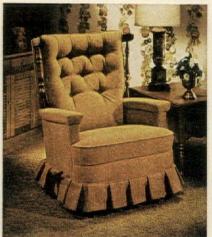

s into either the right or left side. With see through water gauge, Teflon-coat ed soleplate. By Proctor-Silex \$29.70 from The Left Hand (cata logue \$1 creditable on an order)

For men, buttery smooth leath er wallets you couldn't go wrong with-an "index billfold and secre tary," with twelve credit card slots on the inside covers, two inside

Continued on page 6

## The perfect gift Christmas after Christmas after Christmas

Don Shula says, "I give La-Z-Boy the super-chair award." And La-Z-Boy is ready with a super Holiday sale for your arm-chair quarterback. Depending on the style you choose, it rocks him, relaxes him, eases him and pleases him with built-in foot rest. See the La-Z-Boy store nearest you and make this Holiday a super La-Z-Boy season at your house.































La-Z-Boy
THE CHAIR PEOPLE

pockets, a deep currency pocket across the entire width, plus removable vinyl windows for photos. In antiqued lambskin it's \$7; in calf \$15 or, lined in leather, \$17; both in black or brown. By Prince Gardner. For women there's a super-looking "Milano" continental clutch in forest green that can take the place of a purse when you go to the store. You can get five other accessories to match, and they also come in saddle tan. By Pierre Cardin for Princess Gardner, \$21. All at department stores across the country.

Make light work-a canvas briefcase in a zippy geometric print. 16 by 11 inches, it holds file folders and standard legal pads. In red, blue, or green on off-white. With sturdy handles, zipper closure, and inside divider pocket. \$16.50 from Ma