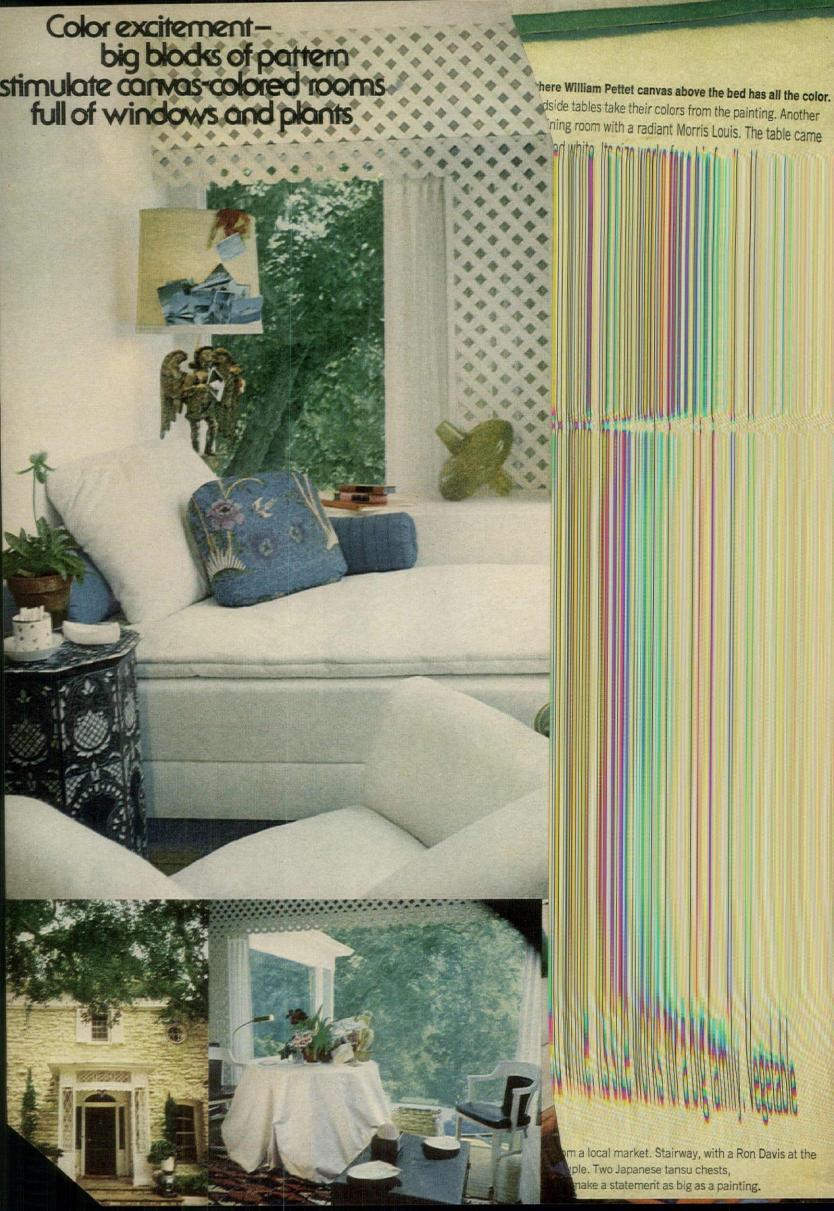

### Decorating, Architecture, Building

- Home improvement ideas for the house fixer by Will Morris
- Rooms that find color excitement in art, objects, and rugs
- A house designed to make the most of nature
- Building facts 177