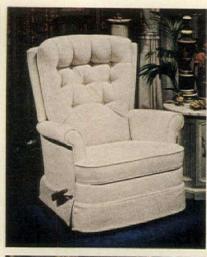

ause the cord snaps into either the right or left side. With see through water gauge, Teflon-coat ed soleplate. By Proctor-Silex \$29.70 from The Left Hand (cata logue \$1 creditable on an order)

For men, buttery smooth leath er wallets you couldn't go wrong with-an "index billfold and secre tary," with twelve credit card slots on the inside covers, two inside

Continued on page 6

## The perfect gift Christmas after Christmas after Christmas

Don Shula says, "I give La-Z-Boy the super-chair award." And La-Z-Boy is ready with a super Holiday sale for your arm-chair quarterback. Depending on the style you choose, it rocks him, relaxes him, eases him and pleases him with built-in foot rest. See the La-Z-Boy store nearest you and make this Holiday a super La-Z-Boy season at your house.































La-Z-Boy
THE CHAIR PEOPLE

pockets, a deep currency pocket across the entire width, plus removable vinyl windows for photos. In antiqued lambskin it's \$7; in calf \$15 or, lined in leather, \$17; both in black or brown. By Prince Gardner. For women there's a super-looking "Milano" continental clutch in forest green that can take the place of a purse when you go to the store. You can get five other accessories to match, and they also come in saddle tan. By Pierre Cardin for Princess Gardner, \$21. All at department stores across the country.

Make light work-a canvas briefcase in a zippy geometric print. 16 by 11 inches, it holds file folders and standard legal pads. In red, blue, or green on off-white. With sturdy handles, zipper closure, and inside divider pocke