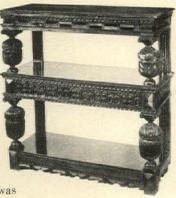

### Elizabethan Cupboard

What can you tell me about this antique piece that has been in my family for years?

M.W.-Armonk, N.Y. This distinctive type of Elizabethan, richly carved, oak cupboard consisting of a simple open superstructure of three shelves is known as a court cupboard. The cupboard was

used only for the display of plate, such as gold and silver bowls and pitchers.