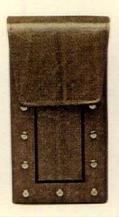

# THE BRASS TACKS COLLECTION. BECAUSE WHAT YOU WEAR LOOKS EVEN BETTER WHEN WHAT YOU CARRY LOOKS GREAT.

What makes accessories important, are the important things you keep in them.

That's why Princess
Gardner deftly designs leather accessories to carry your cash, credit cards, photos and more.
And not only to carry it all, but organize it all.

However, the best thing about what they do, is how they do it:

Beautifully. Sleekly. In great style, to keep you in style.

Above, the "Brass Tacks" Get-Away Secretary in Brown. Also, Red and Denim Blue. Matching accessories from \$4.00.