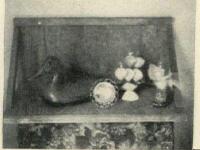

# ntiques

BY LOUISE ADE BOGER

### American Cups

These cups, made about 1785-1790 by Wilmington silversmith Bancroft Woodcock, are part of the loan exhibit "Two Centuries of Delaware Master Craftsmanship" at this year's Delaware Antiques Show. Can you tell me something about their style?

J.M.-Kennett Square, Pa.

Your pair of standing cups enriched only with finely cast beaded moldings represent the spirit of Adam style classicism, which flourished in our country from about 1785-1810. Their simplicity of form combined with a precision of proportion is intelligible to all.

THE DELAWARE ANTIQUES SHOW, SPONSORED BY THE JUNIOR BOARD OF THE DELAWARE DIVI-SION, WILMINGTON MEDICAL CENTER, WILL BE HELD DECEMBER 5 TO 7 AT THE WILCASTLE CENTER, PENNSYLVANIA AVENUE, WILMINGTON, DEL.