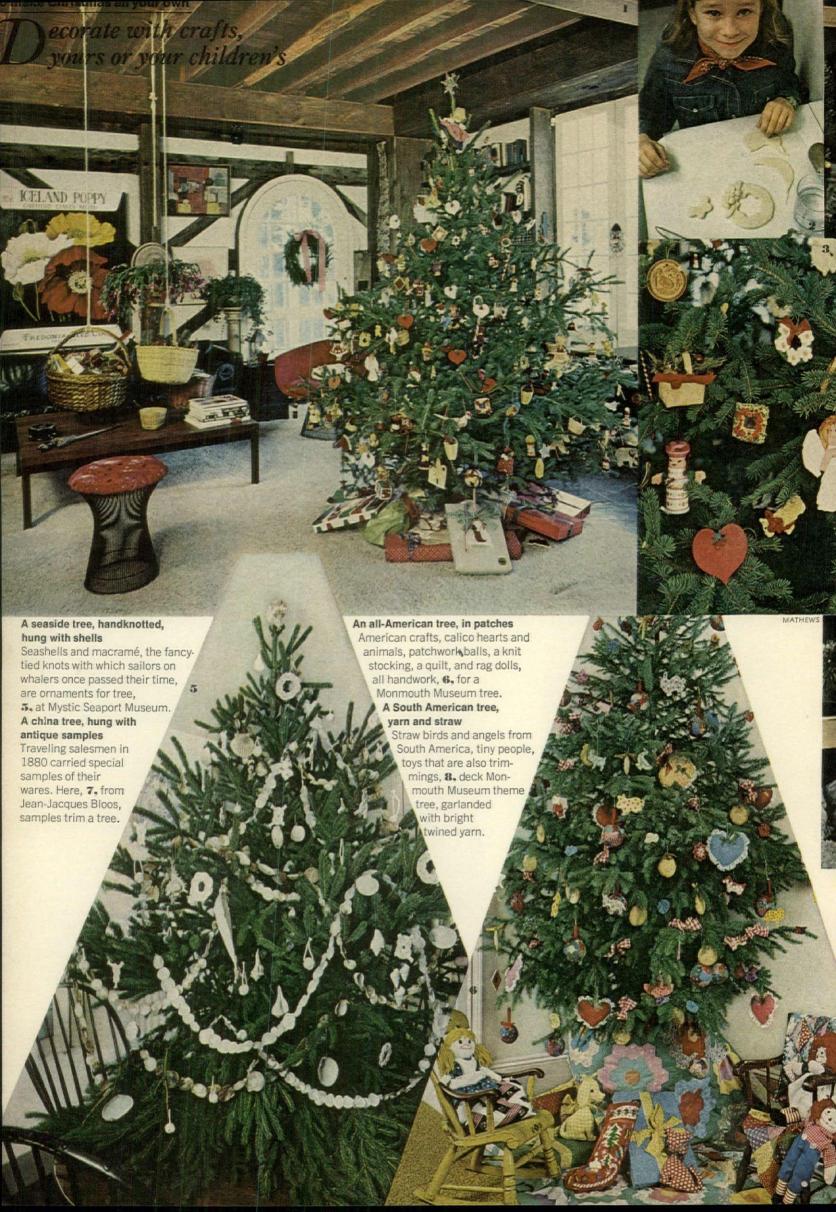

# House & Garo

PERRY L. RUSTON, CHAIRMAN

ALEXANDER LIBERMAN, EDITORIAL DIRECTOR

HANS NAMUTH

ON THE COVER: It was the doormouse who started it. Big, saucer-eyed and red, he sat by the door (hence 'doormouse'') many years ago, festive and lonely. The answer to his isolation is obvious to Mr. and Mrs. Tassos Fondaras: company and Christmas, So every year now, the doormouse and his inanimate friends-the angel with the feather wings, the brocade bull, the Santas, the elves, the birds and beasts, some of them friends for twenty years, some new acquaintances-adorn a Christmas tree that every year gets bigger to accommodate them. The tree is 12 feet tall now and chockful of family memories, personal traditions, and old-fashioned Christmas spirit. The whole family, everybody who's in the house, helps decorate, the day before Christmas, making sure to hang plenty of candy there for the children who'll come caroling later. The night before Christmas not a mouse would dream of stirring, but that doesn't stop Phillipa the cat or Lizzie her cohuntress from hoping vainly for a preview of the good things of Christmas.

#### **Christmas Decorations and Entertaining**

- The most beautiful Christmas tree in the world
- How to make Christmas all your own
- 86 Holiday tables
- The magic moment-May Sarton shares some beautiful Christmas experiences