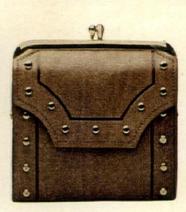

# THE BRASS TACKS COLLECTION. BECAUSE WHAT YOU WEAR LOOKS EVEN BETTER WHEN WHAT YOU CARRY LOOKS GREAT.

What makes accessories important, are the important things you keep in them.

That's why Princess
Gardner deftly designs leather accessories to carry your cash, credit cards, photos and more.
And not only to carry it all, but organize it all.

However, the best thing about what they do, is how they do it:

Beautifully. Sleekly. In great style, to keep you in style.

Above, the "Brass Tacks" Get-Away Secretary in Brown. Also, Red and Denim Blue. Matching accessories from \$4.00.