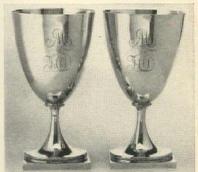

### American Cups

These cups, made about 1785-1790 by Wilmington silversmith Bancroft Woodcock, are part of the loan exhibit "Two Centuries of Delaware Master Craftsmanship" at this year's Delaware Antiques Show. Can you tell me something about their style?

J.M.-Kennett Square, Pa.

Your pair of standing cups enriched only with finely cast beaded moldings represent the spirit of Adam style classicism, which flourished in our country from about 1785-1810. Their simplicity of form combined with a precision of proportion is intelligible to all.