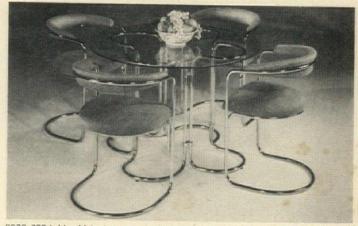

Henredon

A study in classic design.

Form and function blend beautifully in this

secretary from Henredon's 18th Century Portfolio. And it is

wide variety of Henredon styles spanning

every major decorative influence.

To see illustrations of the entire 18th Century

Upholstered Furniture, send \$2.00 for brochures

Portfolio and how aptly it is complemented by Henredon's

to Henredon, Dept. HG-12-74, Morganton,

North Carolina 28655.

up-to-the-minute usefulness that makes this collection so uniquely livable. Dedication to quality—the best materials, the most careful craftsmanship—is evident throughout the

just one example of the distinctive design and