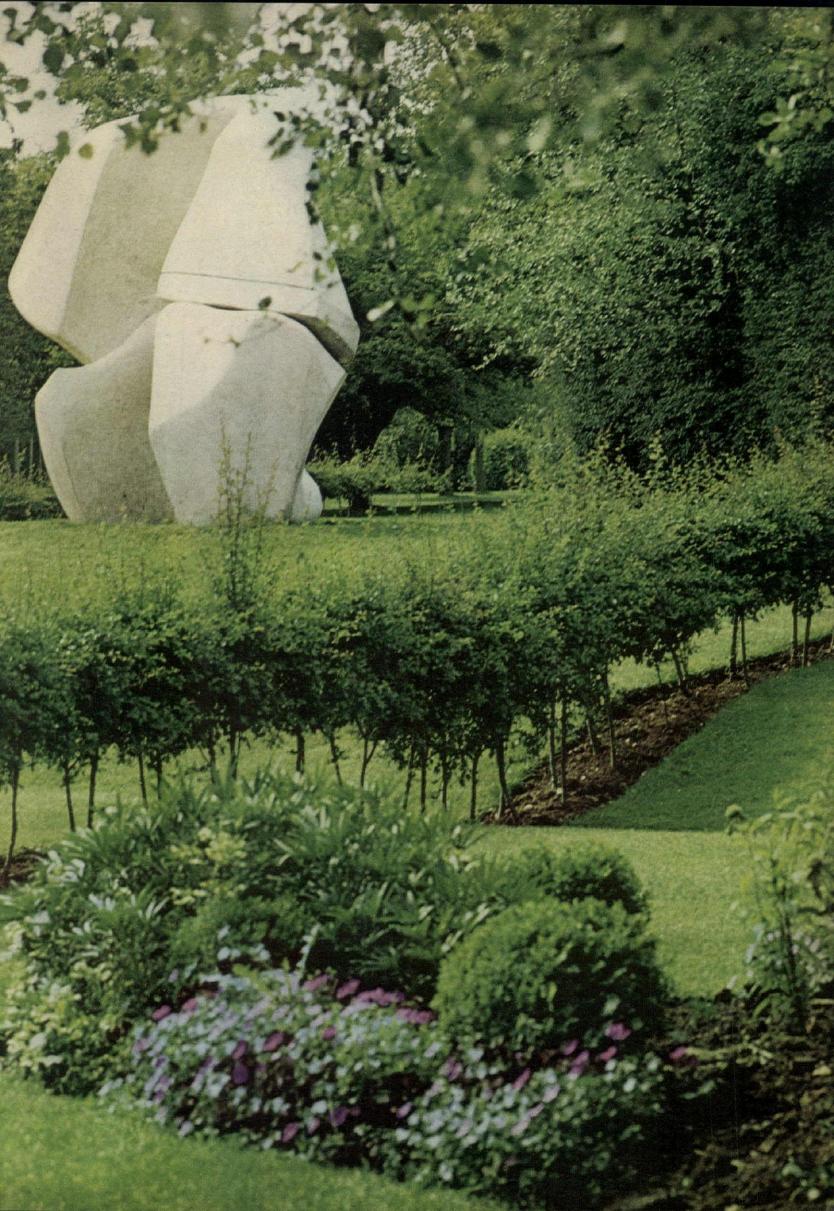

#### Gardening

- The very personal garden of the Henry Moores:
  - A green sculptured landscape
- Gardener's notes by James Fanning