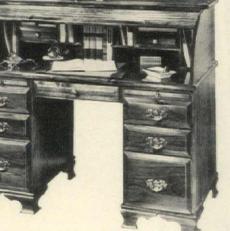

Henredon

A study in classic design.

Form and function blend beautifully in this

secretary from Henredon's 18th Century Portfolio. And it is

wide variety of Henredon styles spanning

every major decorative influence.

To see illustrations of the entire 18th Century

Upholstered Furniture, send \$2.00 for brochures

Portfolio and how aptly it is complemented by Henredon's

to Henredon, Dept. HG-12-74, Morganton,

North Carolina 28655.

up-to-the-minute usefulness that makes this collection so uniquely livable. Dedication to quality—the best materials, the most careful craftsmanship—is evident throughout the

just one example of the distinctive design and