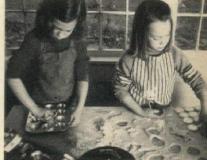

#### Wine & Food

- Young cooks share their Christmas recipes
- 117 Fifteen Christmas treats—cookies, breads, 120 and confections
- Three dazzling desserts—cakes of almonds, meringue, or chocolate
- Wines and spirits for presents and parties 124
- by Doris Tobias Caroling in Cymru or What it's like in Wales
- at Christmas by Henry McNulty