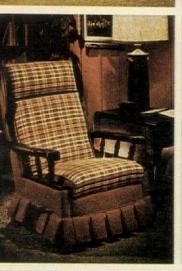

he cord snaps into either the right or left side. With see through water gauge, Teflon-coat ed soleplate. By Proctor-Silex \$29.70 from The Left Hand (cata logue \$1 creditable on an order)

For men, buttery smooth leath er wallets you couldn't go wrong with-an "index billfold and secre tary," with twelve credit card slots on the inside covers, two inside

Continued on page 6

## The perfect gift Christmas after Christmas after Christmas

Don Shula says, "I give La-Z-Boy the super-chair award." And La-Z-Boy is ready with a super Holiday sale for your arm-chair quarterback. Depending on the style you choose, it rocks him, relaxes him, eases him and pleases him with built-in foot rest. See the La-Z-Boy store nearest you and make this Holiday a super La-Z-Boy season at your house.































La-Z-Boy
THE CHAIR PEOPLE

pockets, a deep currency pocket across the entire width, plus removable vinyl windows for photos. In antiqued lambskin it's \$7; in calf \$15 or, lined in leather, \$17; both in black or brown. By Prince Gardner. For women there's a super-looking "Milano" continental clutch in forest green that can take the place of a purse when you go to the store. You can get five other accessories to match, and they also come in saddle tan. By Pierre Cardin for Princess Gardner, \$21. All at department stores across the country.

Make light work-a canvas briefcase in a zippy geometric print. 16 by 11 inches, it holds file folders and standard legal pads. In red, blue, or green on off-white. With sturdy handles, zipper closure, and inside divider pocket. \$1