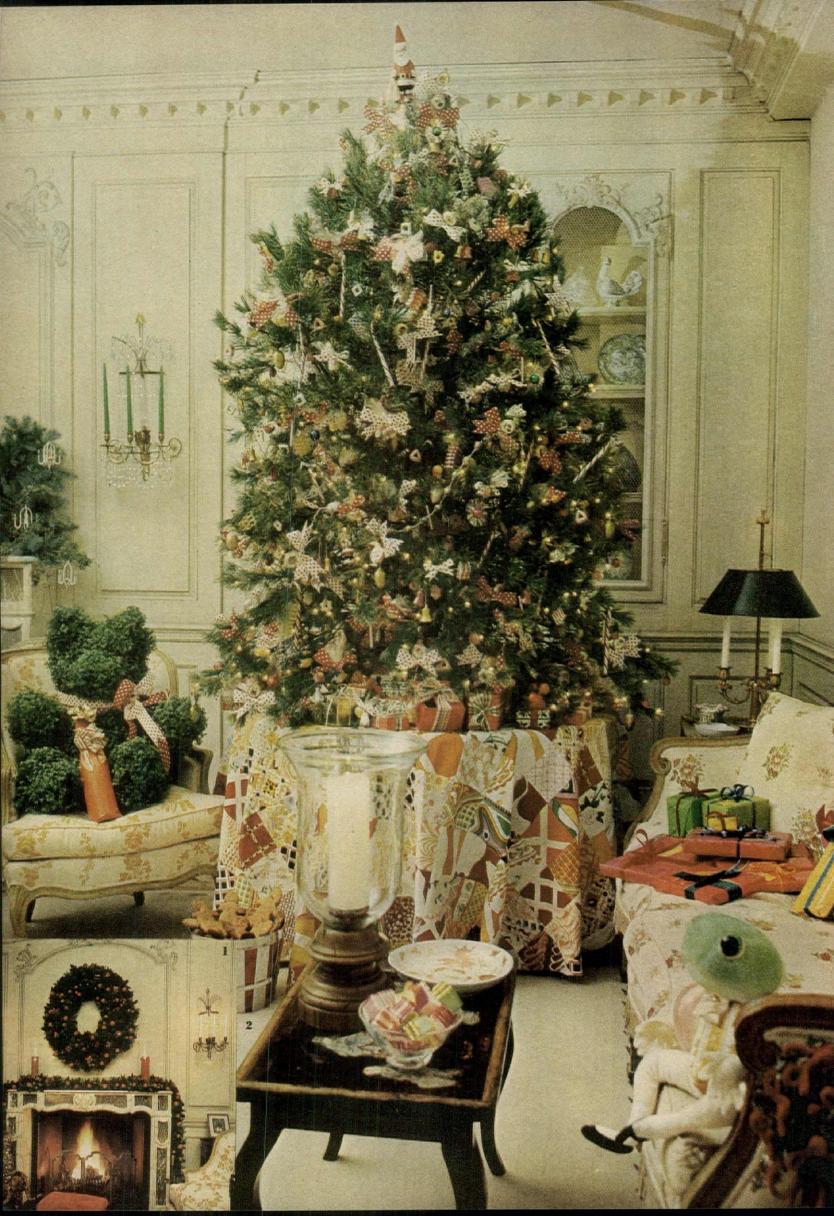

# House & Garo

PERRY L. RUSTON, CHAIRMAN

ALEXANDER LIBERMAN, EDITORIAL DIRECTOR

HANS NAMUTH

ON THE COVER: It was the doormouse who started it. Big, saucer-eyed and red, he sat by the door (hence 'doormouse'') many years ago, festive and lonely. The answer to his isolation is obvious to Mr. and Mrs. Tassos Fondaras: company and Christmas, So every year now, the doormouse and his inanimate friends-the angel with the feather wings, the brocade bull, the Santas, the elves, the birds and beasts, some of them friends for twenty years, some new acquaintances-adorn a Christmas tree that every year gets bigger to accommodate them. The tree is 12 feet tall now and chockful of family memories, personal traditions, and old-fashioned Christmas spirit. The whole family, everybody who's in the house, helps decorate, the day before Christmas, making sure to hang plenty of candy there for the children who'll come caroling later. The night before Christmas not a mouse would dream of stirring, but that doesn't stop Phillipa the cat or Lizzie her cohuntress from hoping vainly for a preview of the good things of Christmas.