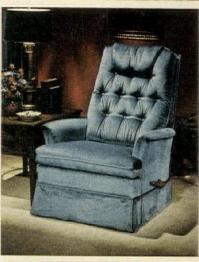

d snaps into either the right or left side. With see through water gauge, Teflon-coat ed soleplate. By Proctor-Silex \$29.70 from The Left Hand (cata logue \$1 creditable on an order)

For men, buttery smooth leath er wallets you couldn't go wrong with-an "index billfold and secre tary," with twelve credit card slots on the inside covers, two inside

Continued on page 6

## The perfect gift Christmas after Christmas after Christmas

Don Shula says, "I give La-Z-Boy the super-chair award." And La-Z-Boy is ready with a super Holiday sale for your arm-chair quarterback. Depending on the style you choose, it rocks him, relaxes him, eases him and pleases him with built-in foot rest. See the La-Z-Boy store nearest you and make this Holiday a super La-Z-Boy season at your house.































La-Z-Boy
THE CHAIR PEOPLE

pockets, a deep currency pocket across the entire width, plus removable vinyl windows for photos. In antiqued lambskin it's \$7; in calf \$15 or, lined in leather, \$17; both in black or brown. By Prince Gardner. For women there's a super-looking "Milano" continental clutch in forest green that can take the place of a purse when you go to the store. You can get five other accessories to match, and they also come in saddle tan. By Pierre Cardin for Princess Gardner, \$21. All at department stores across the country.

Make light work-a canvas briefcase in a zippy geometric print. 16 by 11 inches, it holds file folders and standard legal pads. In red, blue, or green on off-white. With sturdy handles, zipper closure, and inside divider pocket. \$16.50 f