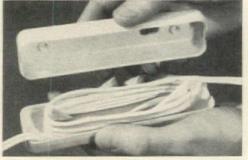

D SOFFIT STARTER STRIP

### HOME IMPROVEMENT IDEAS FOR

# ouse fixer

BY WILL MORRI

SMOKE DETECTOR for fire protection in the home senses smoke and sounds a steady, loud alarm. Two models, one to plug in an electric outlet, another to locate permanently, are manufactured and instructions are supplied for do-ityourself installation. The detector goes into action when smoke enters a smoke chamber of the unit; this disperses light within range of a photo-conductive cell. The photocell alerts a solid-state electrical circuit that sets off an immediate shrill signal from the alarm horn. Priced at \$100, the detector has a five-year warranty during which any defective parts may be repaired or replaced free. Install-ityourself instructions are provided, too. Westinghouse Security Systems, Inc.



"HIDE-A-CORD" stores the surplus electrical con that often dangles from a lamp, kitchen appliance, clock radio, record player, telephone. As much as 7 feet of extr cord can be wound into the compact, box-like rectangl which is 41/2 inches long: the cord winds around two insid pegs and eliminates the danger of anyone tripping over tangled wires on the floor. In ivory, black, or brown st rene with a snap-on lid, the container has a foam adhesit strip to anchor it to a wall, furniture, or baseboard and nail or screw hole from which it can be hung. Three fe \$2.95, six for \$5.95, postpaid. Hide-A-Cord.

OLD HOUSE GUIDE, a 4-page brochure illustrating seventeen historic house styles in the United States is offered free by The Old House Journal. A line drawing illustrates each period house, n