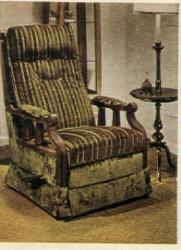

cause the cord snaps into either the right or left side. With see through water gauge, Teflon-coat ed soleplate. By Proctor-Silex \$29.70 from The Left Hand (cata logue \$1 creditable on an order)

For men, buttery smooth leath er wallets you couldn't go wrong with-an "index billfold and secre tary," with twelve credit card slots on the inside covers, two inside

Continued on page 6

## The perfect gift Christmas after Christmas after Christmas

Don Shula says, "I give La-Z-Boy the super-chair award." And La-Z-Boy is ready with a super Holiday sale for your arm-chair quarterback. Depending on the style you choose, it rocks him, relaxes him, eases him and pleases him with built-in foot rest. See the La-Z-Boy store nearest you and make this Holiday a super La-Z-Boy season at your house.































La-Z-Boy
THE CHAIR PEOPLE

pockets, a deep currency pocket across the entire width, plus removable vinyl windows for photos. In antiqued lambskin it's \$7; in calf \$15 or, lined in leather, \$17; both in black or brown. By Prince Gardner. For women there's a super-looking "Milano" continental clutch in forest green that can take the place of a purse when you go to the store. You can get five other accessories to match, and they also come in saddle tan. By Pierre Cardin for Princess Gardner, \$21. All at department stores across the country.

Make light work-a canvas briefcase in a zippy geometric print. 16 by 11 inches, it holds file folders and standard legal pads. In red, blue, or green on off-white. With sturdy handles, zipper closure, and inside divider poc