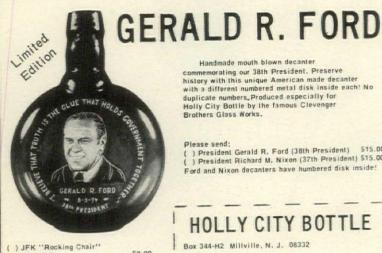

ples. Includes: 3-D miniature furniture of solid styrene. Graph Board, Walls, Windows, Doors, all to exact 1/2" scale. Design and instruction book included. Created by Adele E. Behar, NSID. Guaranteed. Only \$8.98 (we pay postage).

Plan-It-Kit, Inc. Dept. HG12, Box 429, Westport, Conn



#### A DREAM OF A GOWN

with delicate smocking detail by Eve Stillman. Washable silky nylon. Gently shirred at the neckline and wrists. The most comfortable gown imaginable. Yellow with blue smocking or blue with pink smocking. P-S-M-L. \$17.00.

#### ☐ Please send WINTER/HOLIDAY BROCHURE

Jean Grayson's BROWNSTONE STUDIO
Dept. HG12 342 Madison Ave.
New York, N.Y. 10017

Add \$1.00 for handling. New York State residents please add sales tax. Check, M.O., American Express, BankAmericard or Master Charge.



Handmade moun blown decanter commemorating our 38th President, Preserve history with this unique American made decanter with a different numbered metal disk inside each! No duplicate numbers, Produced especially for Holly City Bottle by the famous Clevenger Brothers Glass Works.

Please Send:
( ) President Gerald R. Ford (38th President) \$15.00
( ) President Richard M. Nixon (37th President) \$15.00
Ford and Nixon decanters have humbered disk inside!

#### HOLLY CITY BOTTLE

State

(Free Mini Presidential decanter when ordering with this coupon. All orders postpaid & insured.)
( ) Send me your latest information.

Zip

Box 344-H2 Millville, N. J. 08332

\$8.00 Name

Address

\$8.00 \$8.00 each

Memorial
) Watergate
) The Jersey Devil
American B. Centennials
) Del. ( ) Pa. ( ) N. J.
) Ge