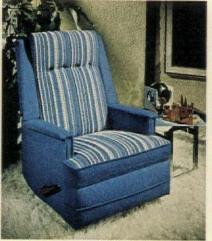

se the cord snaps into either the right or left side. With see through water gauge, Teflon-coat ed soleplate. By Proctor-Silex \$29.70 from The Left Hand (cata logue \$1 creditable on an order)

For men, buttery smooth leath er wallets you couldn't go wrong with-an "index billfold and secre tary," with twelve credit card slots on the inside covers, two inside

Continued on page 6

## The perfect gift Christmas after Christmas after Christmas

Don Shula says, "I give La-Z-Boy the super-chair award." And La-Z-Boy is ready with a super Holiday sale for your arm-chair quarterback. Depending on the style you choose, it rocks him, relaxes him, eases him and pleases him with built-in foot rest. See the La-Z-Boy store nearest you and make this Holiday a super La-Z-Boy season at your house.































La-Z-Boy
THE CHAIR PEOPLE

pockets, a deep currency pocket across the entire width, plus removable vinyl windows for photos. In antiqued lambskin it's \$7; in calf \$15 or, lined in leather, \$17; both in black or brown. By Prince Gardner. For women there's a super-looking "Milano" continental clutch in forest green that can take the place of a purse when you go to the store. You can get five other accessories to match, and they also come in saddle tan. By Pierre Cardin for Princess Gardner, \$21. All at department stores across the country.

Make light work-a canvas briefcase in a zippy geometric print. 16 by 11 inches, it holds file folders and standard legal pads. In red, blue, or green on off-white. With sturdy handles, zipper closure, and inside divider pocket.