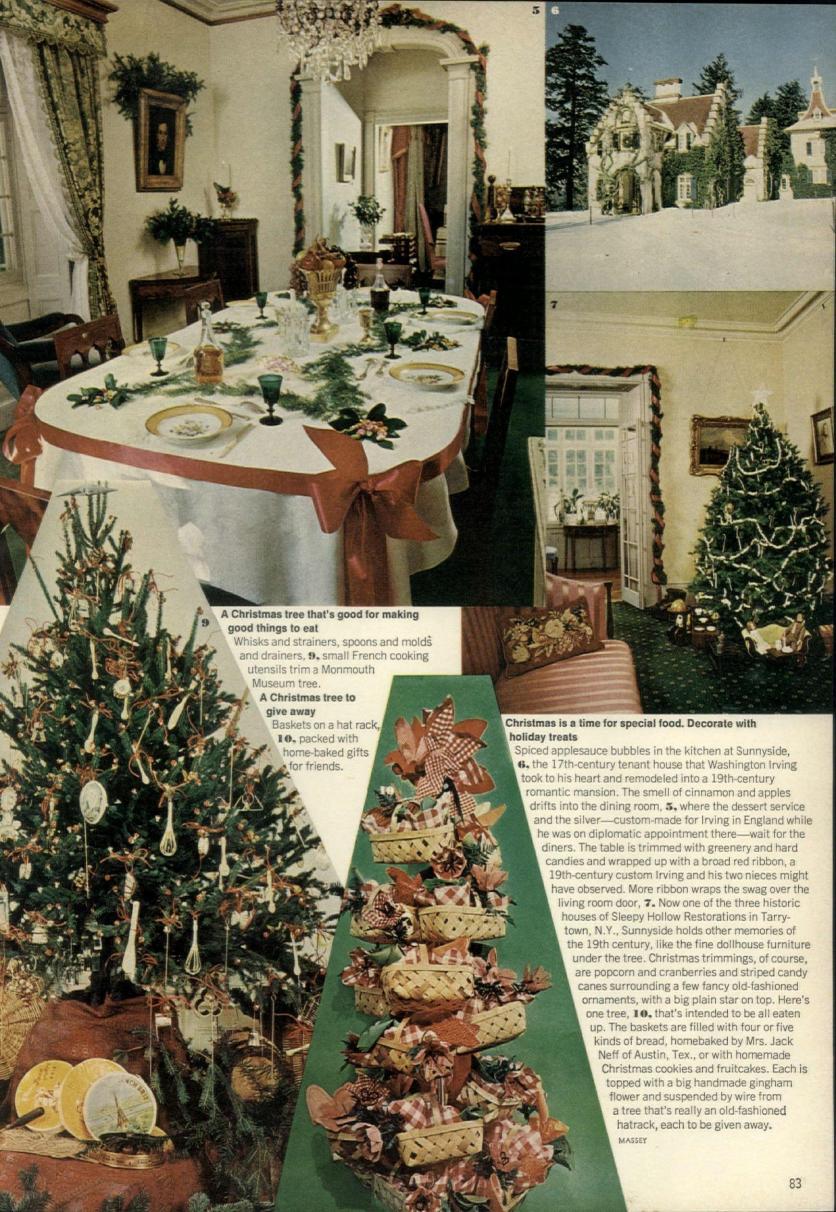

# House & Garo

PERRY L. RUSTON, CHAIRMAN

ALEXANDER LIBERMAN, EDITORIAL DIRECTOR

HANS NAMUTH

ON THE COVER: It was the doormouse who started it. Big, saucer-eyed and red, he sat by the door (hence 'doormouse'') many years ago, festive and lonely. The answer to his isolation is obvious to Mr. and Mrs. Tassos Fondaras: company and Christmas, So every year now, the doormouse and his inanimate friends-the angel with the feather wings, the brocade bull, the Santas, the elves, the birds and beasts, some of them friends for twenty years, some new acquaintances-adorn a Christmas tree that every year gets bigger to accommodate them. The tree is 12 feet tall now and chockful of family memories, personal traditions, and old-fashioned Christmas spirit. The whole family, everybody who's in the house, helps decorate, the day before Christmas, making sure to hang plenty of candy there for the children who'll come caroling later. The night before Christmas not a mouse would dream of stirring, but that doesn't stop Phillipa the cat or Lizzie her cohuntress from hoping vainly for a preview of the good things of Christmas.

#### **Christmas Decorations and Entertaining**

- The most beautiful Christmas tree in the world
- How to make Christmas all your own
- 86 Holiday tables
- The magic moment-May Sarton shares some beautiful Christmas experiences