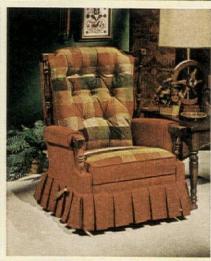

ord snaps into either the right or left side. With see through water gauge, Teflon-coat ed soleplate. By Proctor-Silex \$29.70 from The Left Hand (cata logue \$1 creditable on an order)

For men, buttery smooth leath er wallets you couldn't go wrong with-an "index billfold and secre tary," with twelve credit card slots on the inside covers, two inside

Continued on page 6

## The perfect gift Christmas after Christmas after Christmas

Don Shula says, "I give La-Z-Boy the super-chair award." And La-Z-Boy is ready with a super Holiday sale for your arm-chair quarterback. Depending on the style you choose, it rocks him, relaxes him, eases him and pleases him with built-in foot rest. See the La-Z-Boy store nearest you and make this Holiday a super La-Z-Boy season at your house.































La-Z-Boy
THE CHAIR PEOPLE

pockets, a deep currency pocket across the entire width, plus removable vinyl windows for photos. In antiqued lambskin it's \$7; in calf \$15 or, lined in leather, \$17; both in black or brown. By Prince Gardner. For women there's a super-looking "Milano" continental clutch in forest green that can take the place of a purse when you go to the store. You can get five other accessories to match, and they also come in saddle tan. By Pierre Cardin for Princess Gardner, \$21. All at department stores across the country.

Make light work-a canvas briefcase in a zippy geometric print. 16 by 11 inches, it holds file folders and standard legal pads. In red, blue, or green on off-white. With sturdy handles, zipper closure, and inside divider pocket. \$16.50