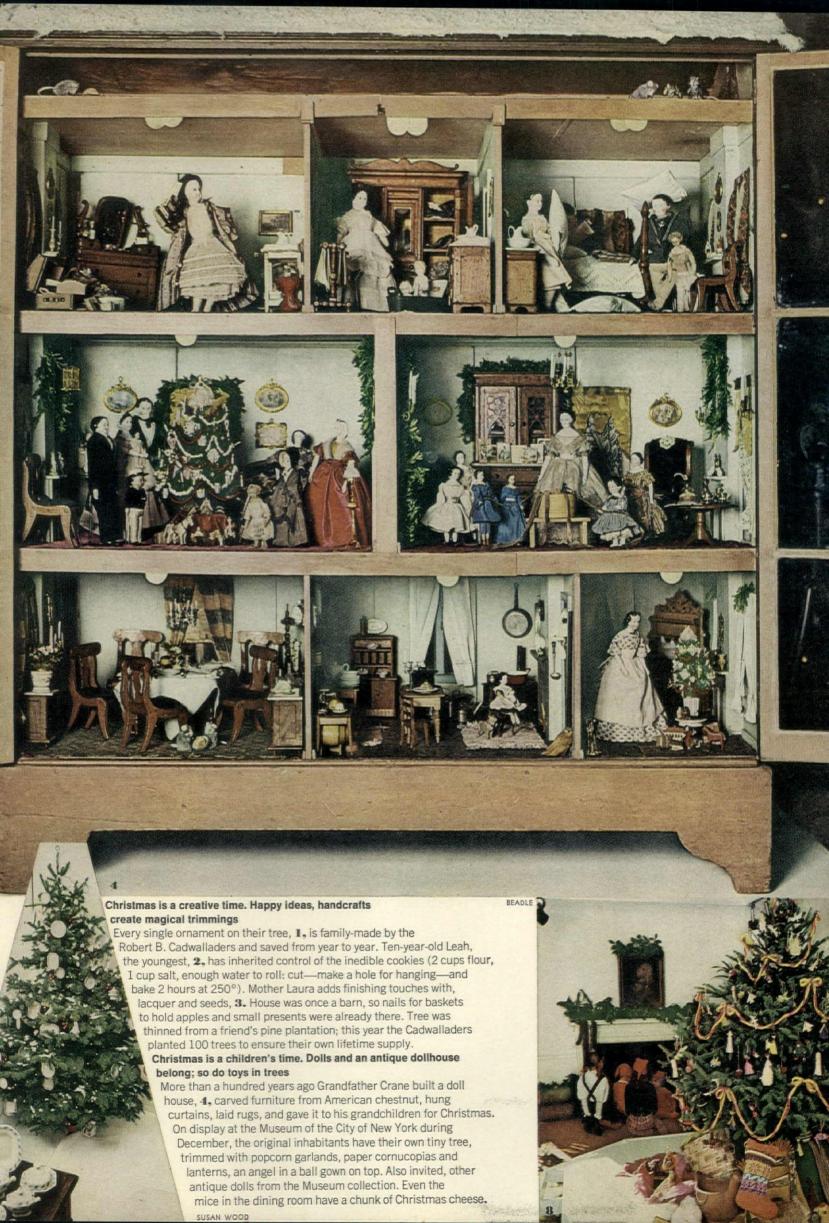

# House & Garo

PERRY L. RUSTON, CHAIRMAN

ALEXANDER LIBERMAN, EDITORIAL DIRECTOR

HANS NAMUTH

ON THE COVER: It was the doormouse who started it. Big, saucer-eyed and red, he sat by the door (hence 'doormouse'') many years ago, festive and lonely. The answer to his isolation is obvious to Mr. and Mrs. Tassos Fondaras: company and Christmas, So every year now, the doormouse and his inanimate friends-the angel with the feather wings, the brocade bull, the Santas, the elves, the birds and beasts, some of them friends for twenty years, some new acquaintances-adorn a Christmas tree that every year gets bigger to accommodate them. The tree is 12 feet tall now and chockful of family memories, personal traditions, and old-fashioned Christmas spirit. The whole family, everybody who's in the house, helps decorate, the day before Christmas, making sure to hang plenty of candy there for the children who'll come caroling later. The night before Christmas not a mouse would dream of stirring, but that doesn't stop Phillipa the cat or Lizzie her cohuntress from hoping vainly for a preview of the good things of Christmas.

#### **Christmas Decorations and Entertaining**

- The most beautiful Christmas tree in the world
- How to make Christmas all your own
- 86 Holiday tables
- The magic moment-May Sarton shares some beautiful Christmas experiences