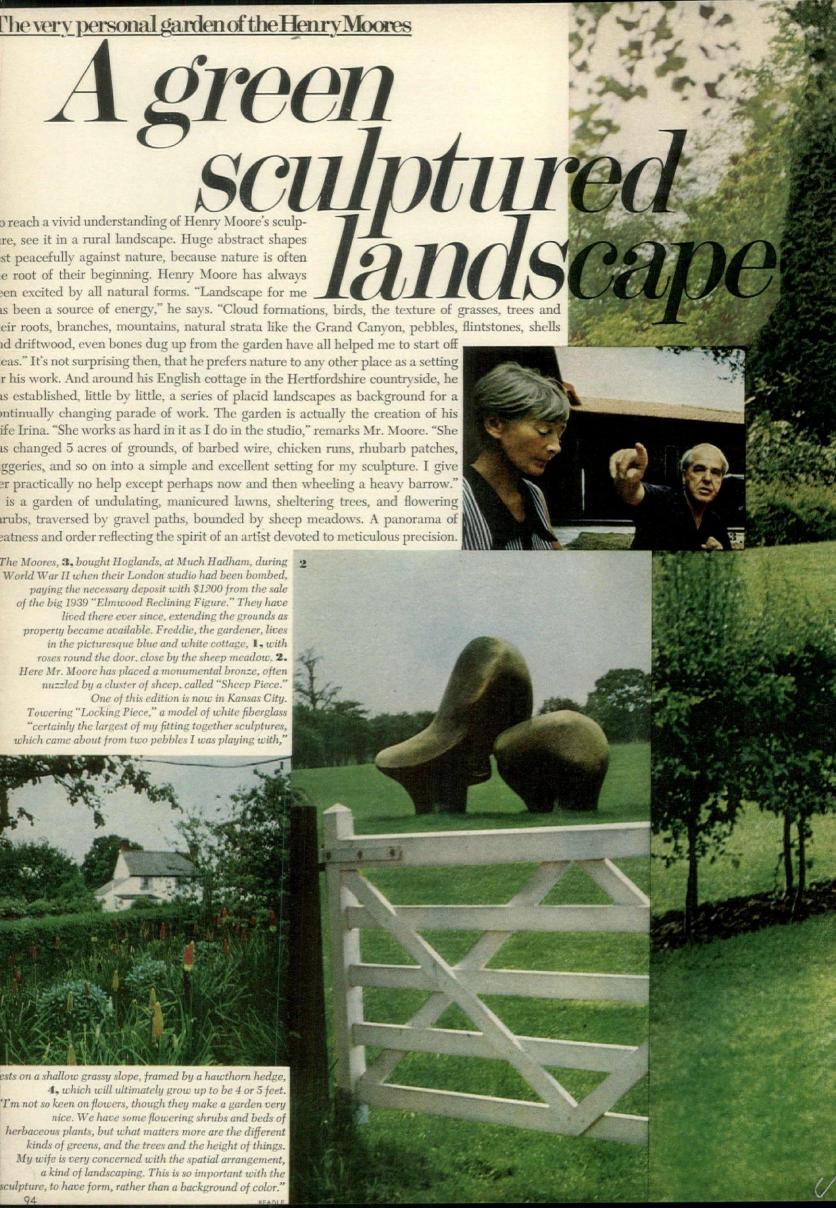

#### Gardening

- The very personal garden of the Henry Moores:
  - A green sculptured landscape
- Gardener's notes by James Fanning