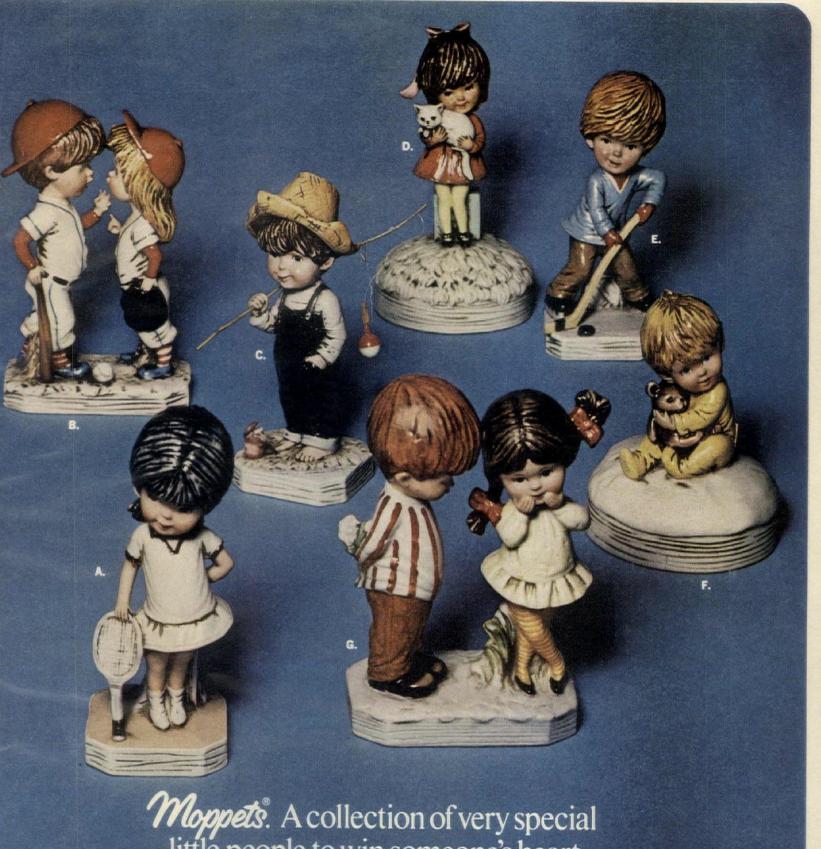

|



# Moppets. A collection of very special little people to win someone's heart.

Gorham introduces a delightful new group of Moppets with happy thoughts of friendship and love. Some of these new Moppets are musical, to brighten someone's world with a song. Some spoof sports, as only the wonderful Moppets can. Irresistible and charming, their heartwarming expressions are captured in hand-painted porcelain for a gift that will be cherished forever. See all the members of the Moppets family at the stores listed on the opposite page. From the Gift World of Gorham, of course.

Thoughts expressed by above Moppets: A. "Tennis Anyone?" \$12. B. "Wanna play on my team?" \$16. C. "Goin' Wishin" \$12. D. "Life is beautiful when you hold something you love." This musical Moppets plays "Theme from Love