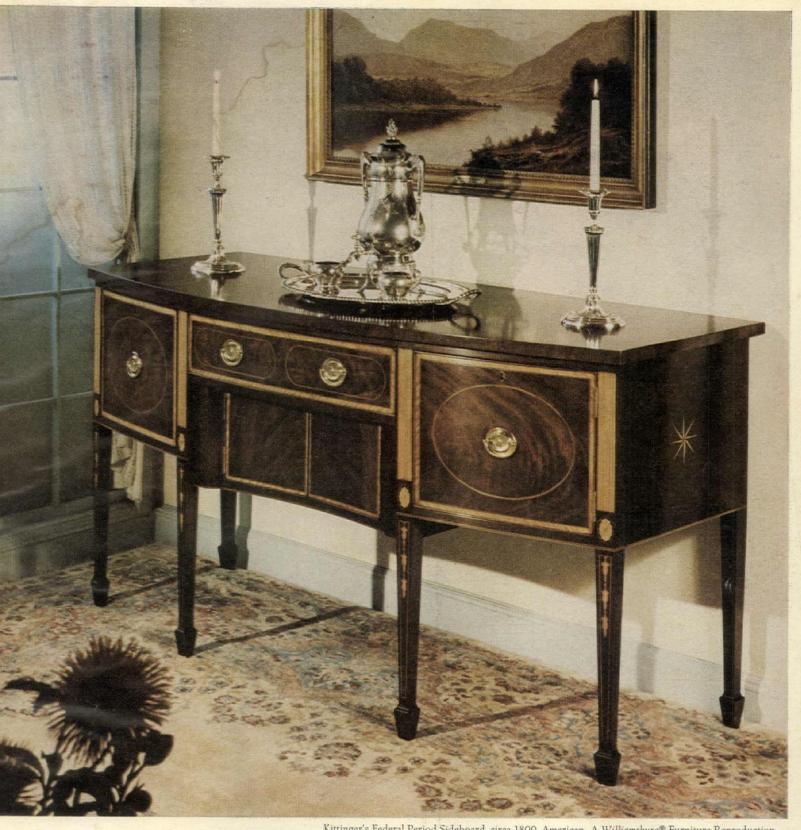

Kittinger's Federal Period Sideboard, circa 1800, American. A Williamsburg® Furniture Reproduction.

\*\*Identifies trademark of the Colonial Williamsburg Foundation. Reg. U.S. Pat. Off.

# Treasure with us a furniture tradition created by American patriots and the skill of their hands

Kittinger presents the Federal Group of WILLIAMSBURG Furniture Reproductions. They are exact replicas of rare originals created for luxurious homes in our new nation. Their light and slender style was a blend of American individuality with evolving furniture fashion of the time. Today, Kittinger has reproduced selected pieces of timeless beauty, authentic in every detail from intricate inlay to delicate handcarving, Here is a craft tradition Kittinger shares with all who appreciate the very finest. A tradition

significant to all Americans as we approach our Bicentennial year of 1976. Send \$4.00 for "Library" to Kittinger Company, 1897J Elmwood Ave., Buffalo, N.Y. 14207 Kittinger is a member of General Interiors, a united group of seven furniture manufacturers. Together they offer outstanding craftsmanship and a continuity of tasteful American styles spanning yesterday, today and tomorrow.