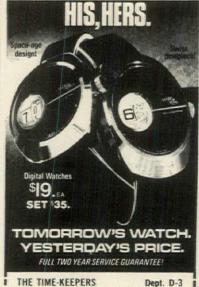

#### Russian Icon

On the back of my Russian icon are the initials M.K., St. George and the Dragon, and 1893. What is its history?

W.P.—Palm Beach, Fla. Richly ornamented icons, such as yours, were first made in the 19th century. Your silver-gilt, enameled, and jeweled icon of the Virgin and Child was made in Moscow in 1893.