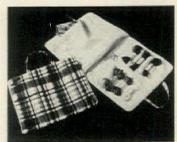

# THE BRASS TACKS COLLECTION. BECAUSE WHAT YOU WEAR LOOKS EVEN BETTER WHEN WHAT YOU CARRY LOOKS GREAT.

What makes accessories important, are the important things you keep in them.

That's why Princess
Gardner deftly designs leather accessories to carry your cash, credit cards, photos and more.
And not only to carry it all, but organize it all.

However, the best thing about what they do, is how they do it:

Beautifully. Sleekly. In great style, to keep you in style.

Above, the "Brass Tacks" Get-Away Secretary in Brown. Also, Red and Denim Blue. Matching accessories from \$4.00.

# PRINCESS GARDNER

Prince Gardner, St. Louis, Mo. A Division of SWANK, INC.