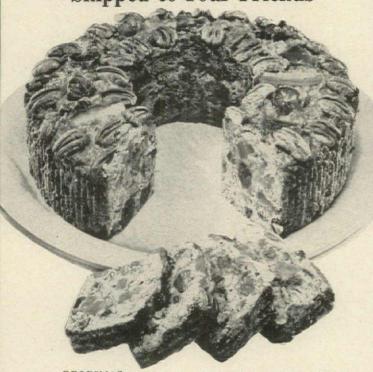

#### Wine & Food

- Young cooks share their Christmas recipes
- 117 Fifteen Christmas treats—cookies, breads, 120 and confections
- Three dazzling desserts—cakes of almonds, meringue, or chocolate
- Wines and spirits for presents and parties 124
- by Doris Tobias Caroling in Cymru or What it's like in Wales
- at Christmas by Henry McNulty