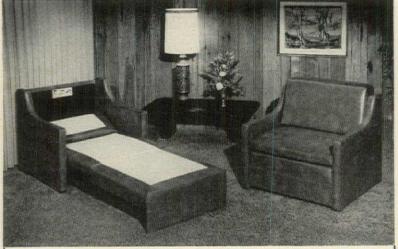

Henredon

A study in classic design.

Form and function blend beautifully in this

secretary from Henredon's 18th Century Portfolio. And it is

wide variety of Henredon styles spanning

every major decorative influence.

To see illustrations of the entire 18th Century

Upholstered Furniture, send \$2.00 for brochures

Portfolio and how aptly it is complemented by Henredon's

to Henredon, Dept. HG-12-74, Morganton,

North Carolina 28655.

up-to-the-minute usefulness that makes this collection so uniquely livable. Dedication to quality—the best materials, the most careful craftsmanship—is evident throughout the

just one example of the distinctive design and