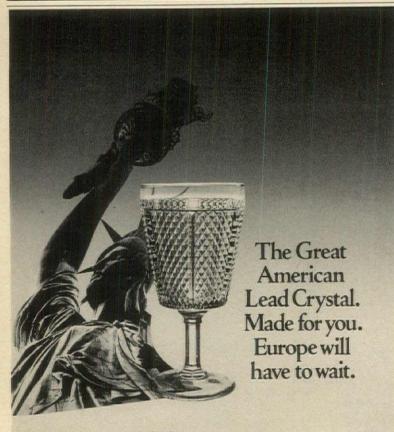

### Collect signed works of art by Waterford.®

Hold Waterford to the light and you can see faintly etched the signature that identifies it as an authentic work of art.

Each piece of Waterford crystal is a signed original, made by hand with heart. Born in white hot heat, its sheer brilliance reflects the glory of the distant past.

Every single facet is cut by hand in Ireland, just the way Waterford museum pieces were cut long years ago.

Waterford gathers the light of ten thousand yesterdays to illuminate ten thousand tomorrows.

It is an investment in art that will enchant you now; and reward you and your heirs as it grows in value.

To illustrate a few current works of art: 4½" Vase.
Lismore goblet.
6" Vase.

Write for free fullcolor booklets. Waterford, 225 Fifth Ave., New York 10010.

Or visit the Waterford Gallery at the important store in your area.

Isn't it time you started collecting signed originals by Waterford?

(And English bone china by Aynsley, to go with it?)