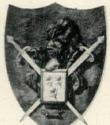

#### Staffordshire Platter

This is the mark that's on the back of a platter that belonged to my great grandfather. What information do you have about its origin and age?

M.McM.-Brooklyn, N.Y.

The English Staffordshire potters John and Richard Riley were active at Burslem from about 1802 until 1828. Your mark is the familiar garter mark deriving from the insignia of the Order of the Garter and it was one of the basic mark forms used by Staffordshire potters.