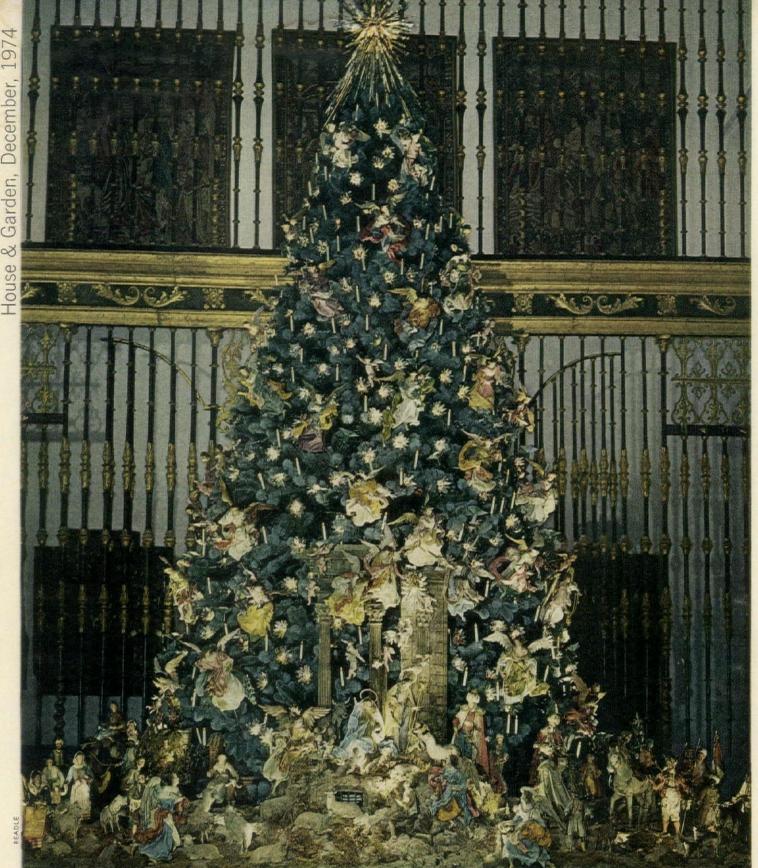

# House & Garo

PERRY L. RUSTON, CHAIRMAN

ALEXANDER LIBERMAN, EDITORIAL DIRECTOR

HANS NAMUTH

ON THE COVER: It was the doormouse who started it. Big, saucer-eyed and red, he sat by the door (hence 'doormouse'') many years ago, festive and lonely. The answer to his isolation is obvious to Mr. and Mrs. Tassos Fondaras: company and Christmas, So every year now, the doormouse and his inanimate friends-the angel with the feather wings, the brocade bull, the Santas, the elves, the birds and beasts, some of them friends for twenty years, some new acquaintances-adorn a Christmas tree that every year gets bigger to accommodate them. The tree is 12 feet tall now and chockful of family memories, personal traditions, and old-fashioned Christmas spirit. The whole family, everybody who's in the house, helps decorate, the day before Christmas, making sure to hang plenty of candy there for the children who'll come caroling later. The night before Christmas not a mouse would dream of stirring, but that doesn't stop Phillipa the cat or Lizzie her cohuntress from hoping vainly for a preview of the good things of Christmas.