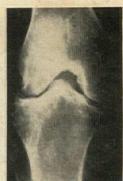

### Elizabethan Cupboard

What can you tell me about this antique piece that has been in my family for years?

M.W.-Armonk, N.Y. This distinctive type of Elizabethan, richly carved, oak cupboard consisting of a simple open superstructure of three shelves is known as a court cupboard. The cupboard was

used only for the display of plate, such as gold and silver bowls and pitchers.