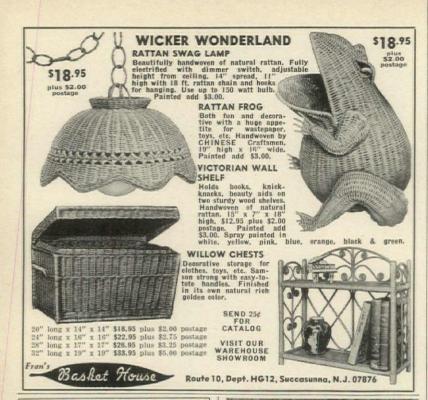

you stitch. Each kit includes herb design stamped on oyster Belgian linen, wool in true-to-nature colors, needle, and easy instructions. Size 8" x 8".

Rosemary Kit (shown)
Rosemary Kit (shown)
Chives Kit (shown)
Mint Kit (shown)
Oregano Kit
Dill Kit
Wood frame (choose maple, red, \$1.25

PLUS 50¢ POSTAGE & HANDLING Pa. Res. Add 6% Sales Tax. Sorry No COD's.

VICTORIA GIFTS

12-H Water St., Bryn Mawr, Pa. 19010

#### ANY YEAR (Except Current)

Authentic State License Plate Reproductions

Original Colors - Any State - Any Year - Any Numbers - Any Letters
— Pick Your Own Special State and Year —
Birth, Graduation, Marriage, Anniversary, Retirement, etc.
PERSONALIZED IN DURABLE METAL — \$10.00 (No COD's)

Jack Ford Projects 1316 Naldo, P.O. Box 5750, Jacksonville, Florida 32207

ANY STATE









Traditional American Indian Design Exquisite sterling pendant symbolizes RETURN TO THE SPIRIT. Our finely crafted exclusive design shown actual size. A unique gift. Allow 2-3 weeks delivery. Send for FREE CATALOG.

TROLL SILVERWORKS P.O. Box 53b, Woodstock, New York 12498 in N.Y. State add Sales Tax TROLL



#### 3-PC. HINGED CUSHIONS FOR CASUAL LIVING

Specify your choice of colors: brown, red, white, gold, black, green. Outside cover is a strong supported vinyl. All interior panels are made of a correlated, good quality upholstery fabric for comfort. Ottoman sizes 24" x 24" x 15" high, bed size 24" x 72" x 5". If desired, send \$1.00 for vinyl color samples. Send check for \$48.85 each to home office. \*Delivery charges collect, SATISFACTION GUARANTEED.

MASTERCRAFT, INC. / BOX 326