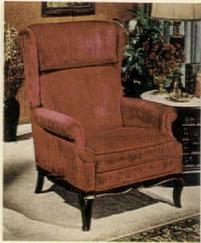

the cord snaps into either the right or left side. With see through water gauge, Teflon-coat ed soleplate. By Proctor-Silex \$29.70 from The Left Hand (cata logue \$1 creditable on an order)

For men, buttery smooth leath er wallets you couldn't go wrong with-an "index billfold and secre tary," with twelve credit card slots on the inside covers, two inside

Continued on page 6

## The perfect gift Christmas after Christmas after Christmas

Don Shula says, "I give La-Z-Boy the super-chair award." And La-Z-Boy is ready with a super Holiday sale for your arm-chair quarterback. Depending on the style you choose, it rocks him, relaxes him, eases him and pleases him with built-in foot rest. See the La-Z-Boy store nearest you and make this Holiday a super La-Z-Boy season at your house.































La-Z-Boy
THE CHAIR PEOPLE

pockets, a deep currency pocket across the entire width, plus removable vinyl windows for photos. In antiqued lambskin it's \$7; in calf \$15 or, lined in leather, \$17; both in black or brown. By Prince Gardner. For women there's a super-looking "Milano" continental clutch in forest green that can take the place of a purse when you go to the store. You can get five other accessories to match, and they also come in saddle tan. By Pierre Cardin for Princess Gardner, \$21. All at department stores across the country.

Make light work-a canvas briefcase in a zippy geometric print. 16 by 11 inches, it holds file folders and standard legal pads. In red, blue, or green on off-white. With sturdy handles, zipper closure, and inside divider pocket. \