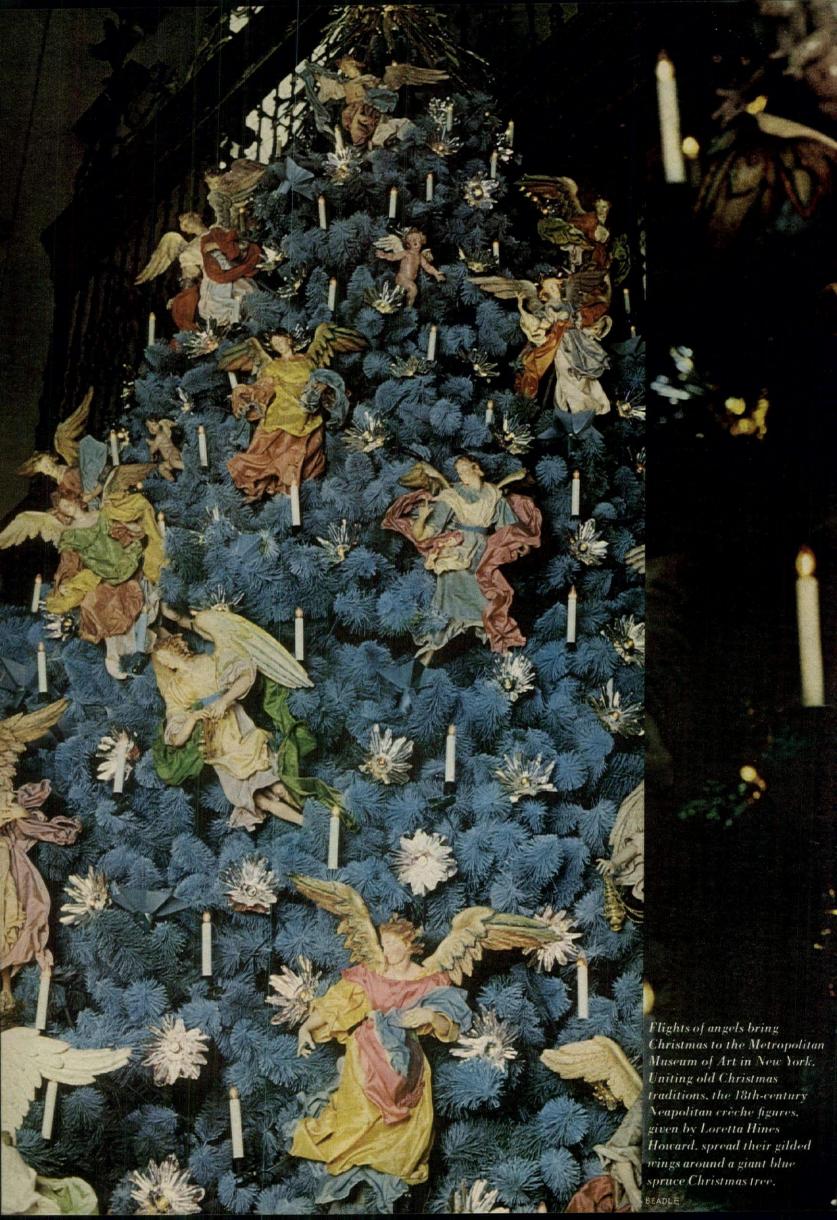

# House & Garo

PERRY L. RUSTON, CHAIRMAN

ALEXANDER LIBERMAN, EDITORIAL DIRECTOR

HANS NAMUTH

ON THE COVER: It was the doormouse who started it. Big, saucer-eyed and red, he sat by the door (hence 'doormouse'') many years ago, festive and lonely. The answer to his isolation is obvious to Mr. and Mrs. Tassos Fondaras: company and Christmas, So every year now, the doormouse and his inanimate friends-the angel with the feather wings, the brocade bull, the Santas, the elves, the birds and beasts, some of them friends for twenty years, some new acquaintances-adorn a Christmas tree that every year gets bigger to accommodate them. The tree is 12 feet tall now and chockful of family memories, personal traditions, and old-fashioned Christmas spirit. The whole family, everybody who's in the house, helps decorate, the day before Christmas, making sure to hang plenty of candy there for the children who'll come caroling later. The night before Christmas not a mouse would dream of stirring, but that doesn't stop Phillipa the cat or Lizzie her cohuntress from hoping vainly for a preview of the good things of Christmas.