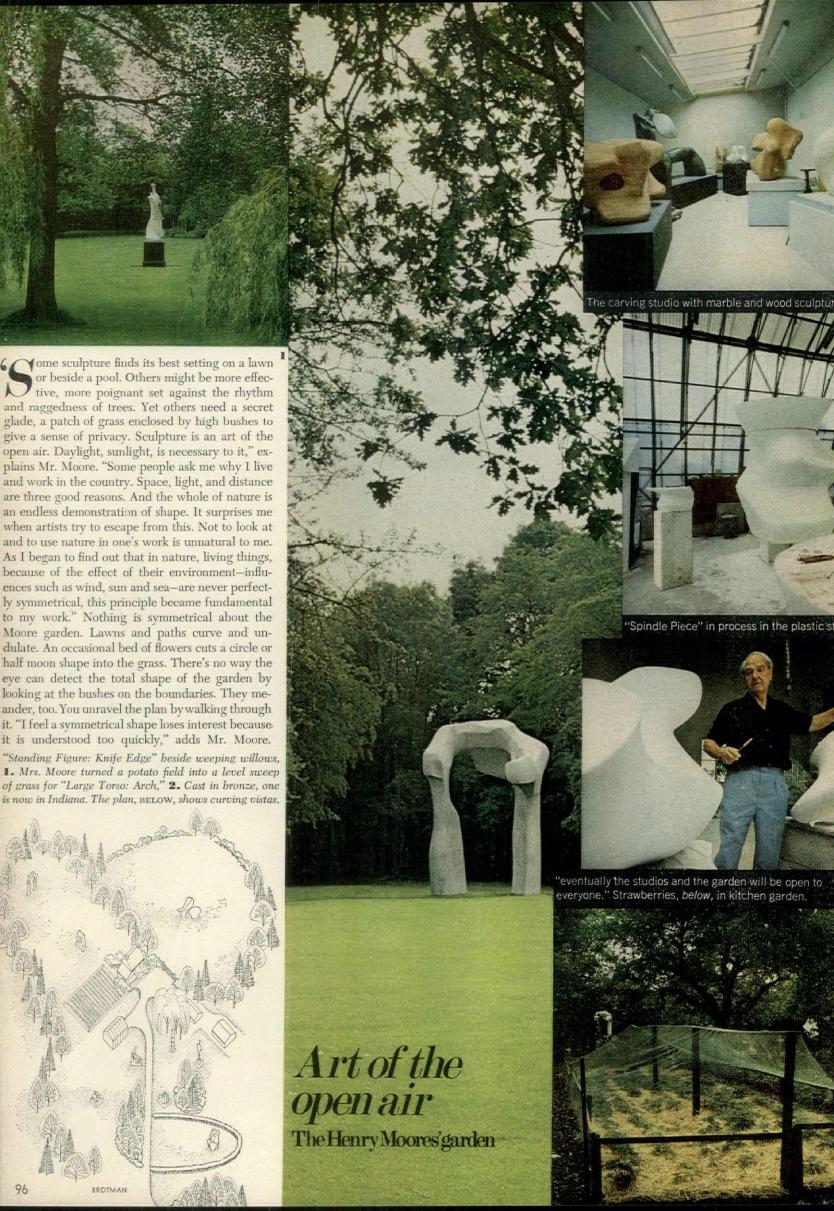

#### Gardening

- The very personal garden of the Henry Moores:
  - A green sculptured landscape
- Gardener's notes by James Fanning

#### Features

- Questions & answers: Antiques
- by Louise Ade Boger
- Notes of a happy housekeeper by Mary Elizabeth Falter A great American idea: Sculpture out in the open
  - by Patricia Corbin
- The magic moment by May Sarton