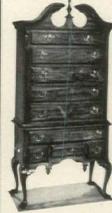

| s-Send check<br>to American Ex | cpress, Master |

#### BUY YOURSELF AN HEIRLOOM



Your pride in owning this beautiful high-will be exbeautiful high-boy will be ex-ceeded only by your joy in hav-ing so many drawers. (My mother kept her secrets in one like this, among Dad's continue. like this, among Dad's sox, ties, and collar buttons.) But best of all, it is the epitome of your good taste.
Made of mahogany solids

and veneers, with a rich brown finish, brass pulls, and broken pediment with finial. 10

with finial. 10 drawers with center guides, doverall joints. The simple Queen Anne styling accents the beauty of the wood. Use it with prized antiques or contemporary furnishings, in bedroom, hallway, or as Colonial Americans did, in the living room. W 371/4 D 19 H 77". Matching pieces available.

\$435.00 shpg. chgs. coll. No. C.O.D. Send \$1,00 for catalog of reproduct