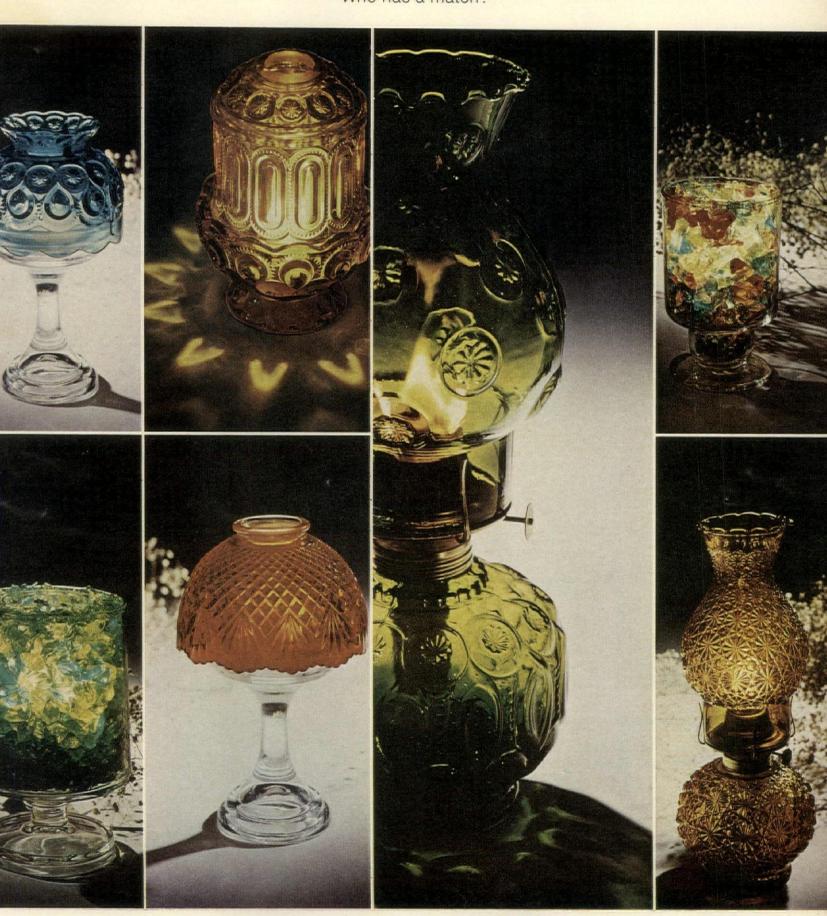

### Collect signed works of art by Waterford.®

Hold Waterford to the light and you can see faintly etched the signature that identifies it as an authentic work of art.

Each piece of Waterford crystal is a signed original, made by hand with heart. Born in white hot heat, its sheer brilliance reflects the glory of the distant past.

Every single facet is cut by hand in Ireland, just the way Waterford museum pieces were cut long years ago.

Waterford gathers the light of ten thousand yesterdays to illuminate ten thousand tomorrows.

It is an investment in art that will enchant you now; and reward you and your heirs as it grows in value.

To illustrate a few current works of art: 4½" Vase.
Lismore goblet.
6" Vase.

Write for free fullcolor booklets. Waterford, 225 Fifth Ave., New York 10010.

Or visit the Waterford Gallery at the important store in your area.

Isn't it time you started collecting signed originals by Waterford?

(And English bone china by Aynsley, to go with it?)