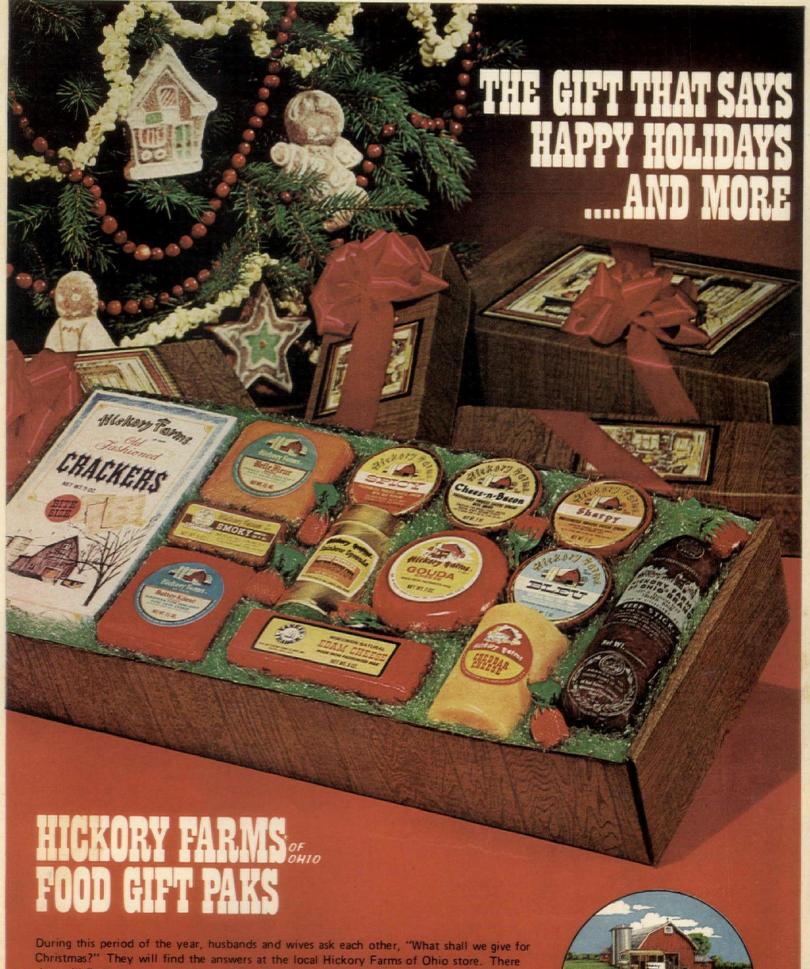

erce with a fork to allow steam to escape. Brush with cream or milk and bake in a 375° oven for about 30 minutes or until golden brown. With a knive unmold onto rack to cool. Mince pies can be frozen or stored in covered container for several days. Warm in the oven before serving with whipped cream if you wish.

### CREAMY NO-COOK FUDGE

Ingredients: 1 3-ounce package cream cheese, softened; 1 table-spoon milk; 1 cup unsifted confectioners sugar; 4 squares unsweetened chocolate, melted; ½ teaspoon vanilla; ¾ teaspoon salt; 1 cup pecans, chopped.

Method: Combine cheese and milk; beat until smooth. Gradually beat in sugar; then blend in melted chocolate. Stir in vanilla, salt, and nuts. Press in a lightly buttered 8-inch square pan. Mark in squares. Refrigerate until firm, cut in squares.



During this period of the year, husbands and wives ask each other, "What shall we give for Christmas?" They will find the answers at the local Hickory Farms of Ohio store. There they will find a great array of food gift paks on display including the DELUXE HOLIDAY CLASSIC pictured above. This gift box and the others will be ideal for individuals, couples and families. Selecting food gift paks will make shopping fun instead of a chore.

The food gift paks feature quality specialty foods including the exclusive BEEF STICK Summer Sausage and a number of the fine cheeses for which Hickory Farms of Ohio is famous. Such gifts are appreciated for quality foods appeal to everyone. See them on display.

TAKE GIFTS WITH YOU OR WE WILL MAIL TO OUT-OF-TOWN RECIPIENTS



# 15 Christmas treats—cookies