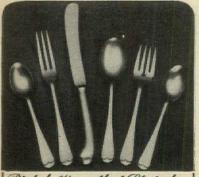

#### Staffordshire Platter

This is the mark that's on the back of a platter that belonged to my great grandfather. What information do you have about its origin and age?

M.McM.-Brooklyn, N.Y.

The English Staffordshire potters John and Richard Riley were active at Burslem from about 1802 until 1828. Your mark is the familiar garter mark deriving from the insignia of the Order of the Garter and it was one of the basic mark forms used by Staffordshire potters.