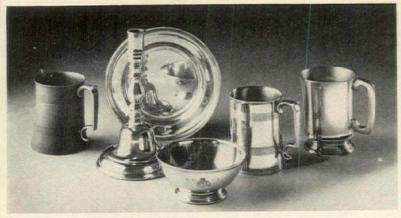

### Elizabethan Cupboard

What can you tell me about this antique piece that has been in my family for years?

M.W.-Armonk, N.Y. This distinctive type of Elizabethan, richly carved, oak cupboard consisting of a simple open superstructure of three shelves is known as a court cupboard. The cupboard was

used only for the display of plate, such as gold and silver bowls and pitchers.