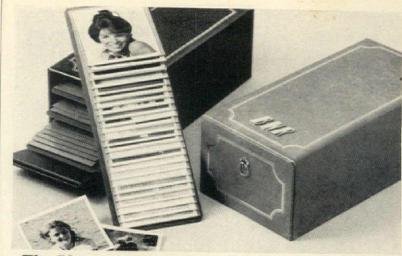

# THE BRASS TACKS COLLECTION. BECAUSE WHAT YOU WEAR LOOKS EVEN BETTER WHEN WHAT YOU CARRY LOOKS GREAT.

What makes accessories important, are the important things you keep in them.

That's why Princess
Gardner deftly designs leather accessories to carry your cash, credit cards, photos and more.
And not only to carry it all, but organize it all.

However, the best thing about what they do, is how they do it:

Beautifully. Sleekly. In great style, to keep you in style.

Above, the "Brass Tacks" Get-Away Secretary in Brown. Also, Red and Denim Blue. Matching accessories from \$4.00.

# PRINCESS GARDNER

Prince Gardner, St. Louis, Mo. A Division of SWANK, INC.