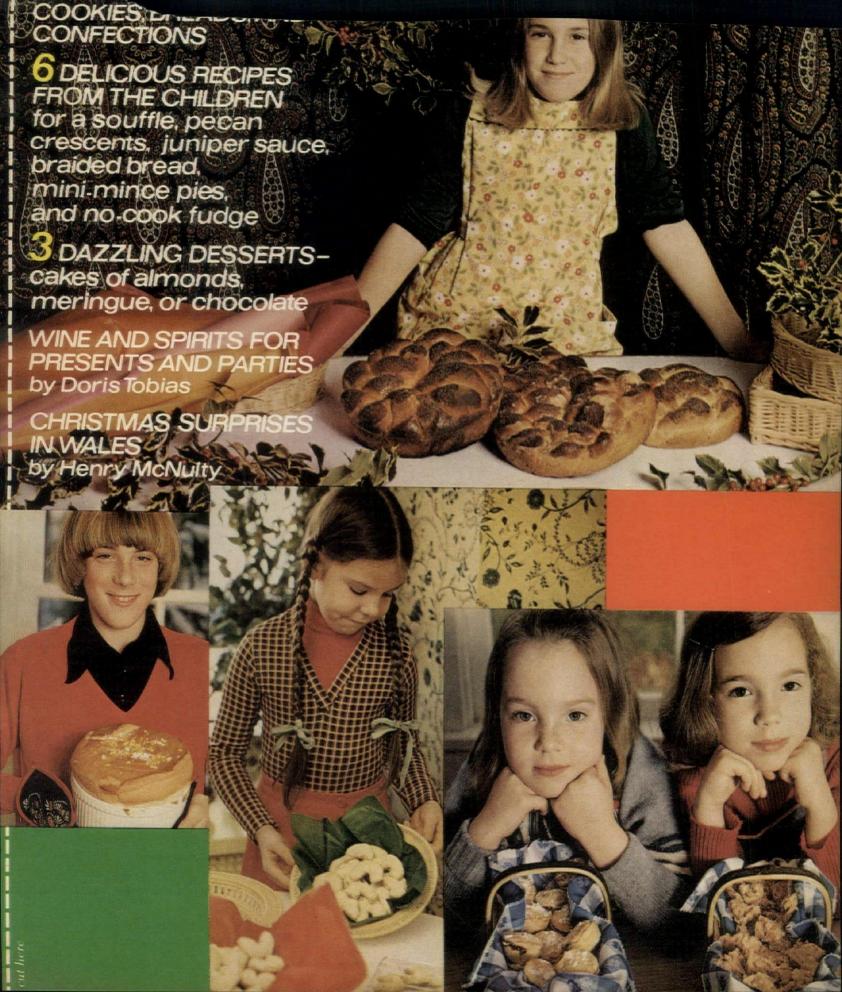

#### Wine & Food

- Young cooks share their Christmas recipes
- 117 Fifteen Christmas treats—cookies, breads, 120 and confections
- Three dazzling desserts—cakes of almonds, meringue, or chocolate
- Wines and spirits for presents and parties 124
- by Doris Tobias Caroling in Cymru or What it's like in Wales
- at Christmas by Henry McNulty