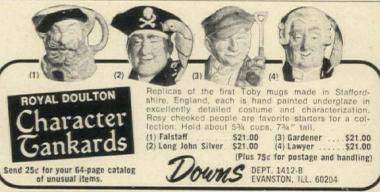

f genuine petitpoint, Gold-plated metal. \$3.98 7356 7677 From Mexico. Genuine turquoise, hand-crafted solid Sterling Silver. \$4.98

7564 From Italy. Antiqued scallops, ass't. stones, Silver-plated brass. \$1.98 9124 From France, Real Limoges china, 24K Gold name hand-painted. \$5.98 166 Without name. \$4.98

7627 From Portugal, Basilica of Our Lady of Fatima. Silver-plated, gold wash inside. \$2.98 355 From Holland. Blue Delft porcelain. \$1.98

LUCITE HOLDERS (not shown). Ours alone!
Crystal-clear pegs on ½"-thick beveled Lucite.
American-made, decorative antiqued hanger.
7354 With 5 pegs. 3%x274". \$2.98
7565 With 11 pegs. 2%x8". \$5.98







# LILIAN VERON Add 35c post. & hdlg. N.Y. res. add Dept. GD1, 510 S. Fulton, Mt. Vernon, N.Y. 10550

Add 35c post. & hdlg. N.Y. res. add taxes





EARLY AMERICAN SCENES come to life easy-to-do cross-stitch samplers. Each kit in-cludes stamped natural Belgian linen, bright

| colored moss, and simple matructions, i                              | rameu  |
|----------------------------------------------------------------------|--------|
| size 10" x 10".                                                      |        |
| Red Barn Kit (shown)                                                 | \$1.95 |
| Little Red Schoolhouse Kit                                           | \$1.95 |
| Covered Bridge Kit                                                   | \$1.95 |
| Old Mill Kit                                                         | \$1.95 |
| Lighthouse Kit                                                       | \$1.95 |
| Spirit of '