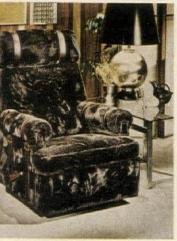

snaps into either the right or left side. With see through water gauge, Teflon-coat ed soleplate. By Proctor-Silex \$29.70 from The Left Hand (cata logue \$1 creditable on an order)

For men, buttery smooth leath er wallets you couldn't go wrong with-an "index billfold and secre tary," with twelve credit card slots on the inside covers, two inside

Continued on page 6

## The perfect gift Christmas after Christmas after Christmas

Don Shula says, "I give La-Z-Boy the super-chair award." And La-Z-Boy is ready with a super Holiday sale for your arm-chair quarterback. Depending on the style you choose, it rocks him, relaxes him, eases him and pleases him with built-in foot rest. See the La-Z-Boy store nearest you and make this Holiday a super La-Z-Boy season at your house.































La-Z-Boy
THE CHAIR PEOPLE

pockets, a deep currency pocket across the entire width, plus removable vinyl windows for photos. In antiqued lambskin it's \$7; in calf \$15 or, lined in leather, \$17; both in black or brown. By Prince Gardner. For women there's a super-looking "Milano" continental clutch in forest green that can take the place of a purse when you go to the store. You can get five other accessories to match, and they also come in saddle tan. By Pierre Cardin for Princess Gardner, \$21. All at department stores across the country.

Make light work-a canvas briefcase in a zippy geometric print. 16 by 11 inches, it holds file folders and standard legal pads. In red, blue, or green on off-white. With sturdy handles, zipper closure, and inside divider pocket. \$16.50 fro