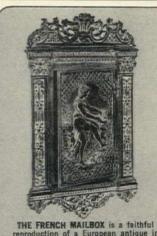

mail \$1.50. Satisfaction Guaranteed 1½xlx½" Kildegarde's 12G, 597 Farmington Ave., \$86.00 Kildegarde's Hartford, Conn. 06105



#### Make Your Own Antique TIFFANY LAMP SHADE FROM A KIT

The colorful opalescent stained glass pieces are already cut to shape. You foil, assemble and solder according to simple illustrated instructions.

The project is interesting, the savings considerable and the results most gratifying. A perfect gift. Your satisfaction guaranteed.

Many sizes, styles, designs and color choices in either kit form or factory handcrafted.

For detailed information send 50¢ (refundable) for full color brochure of lamps, domes, clocks and other items of real stained glass in the Tiffany tradition.

RAINBOW ART GLASS CORP. Dept. HG 49 Shark River Road Neptune, New Jersey 07753



THE FRENCH MAILBOX is a faithful reproduction of a European antique in cast aluminum, hand finished in white, black or verde green.

14"x 23" high, latch front has classic nymph and child in bas relief. Rear wood mail container is 12"x 8"x 4" deep, with hangers, ready to mount proudly at your front door. \$39.95 (add \$2.80 postage/handling)

send check, BA, MC, DC or AmX charge catalog \$1.; free with order



550 Powell Dept. HG124 San Francisco CA 94108



# From Around This Happy Table Will Come Memories You'll Cherish Through The Years!

Surround this carefree table with you and yours, and watch it come alive with fun, laughter and love! It's a joyous kind of table... an essential ingredient for those treasured hours that contribute so much to the good life.

It's a unique kind of t