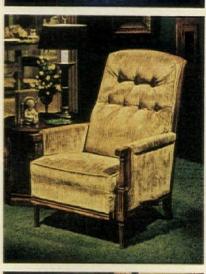

cord snaps into either the right or left side. With see through water gauge, Teflon-coat ed soleplate. By Proctor-Silex \$29.70 from The Left Hand (cata logue \$1 creditable on an order)

For men, buttery smooth leath er wallets you couldn't go wrong with-an "index billfold and secre tary," with twelve credit card slots on the inside covers, two inside

Continued on page 6

## The perfect gift Christmas after Christmas after Christmas

Don Shula says, "I give La-Z-Boy the super-chair award." And La-Z-Boy is ready with a super Holiday sale for your arm-chair quarterback. Depending on the style you choose, it rocks him, relaxes him, eases him and pleases him with built-in foot rest. See the La-Z-Boy store nearest you and make this Holiday a super La-Z-Boy season at your house.































La-Z-Boy
THE CHAIR PEOPLE

pockets, a deep currency pocket across the entire width, plus removable vinyl windows for photos. In antiqued lambskin it's \$7; in calf \$15 or, lined in leather, \$17; both in black or brown. By Prince Gardner. For women there's a super-looking "Milano" continental clutch in forest green that can take the place of a purse when you go to the store. You can get five other accessories to match, and they also come in saddle tan. By Pierre Cardin for Princess Gardner, \$21. All at department stores across the country.

Make light work-a canvas briefcase in a zippy geometric print. 16 by 11 inches, it holds file folders and standard legal pads. In red, blue, or green on off-white. With sturdy handles, zipper closure, and inside divider pocket. \$16.