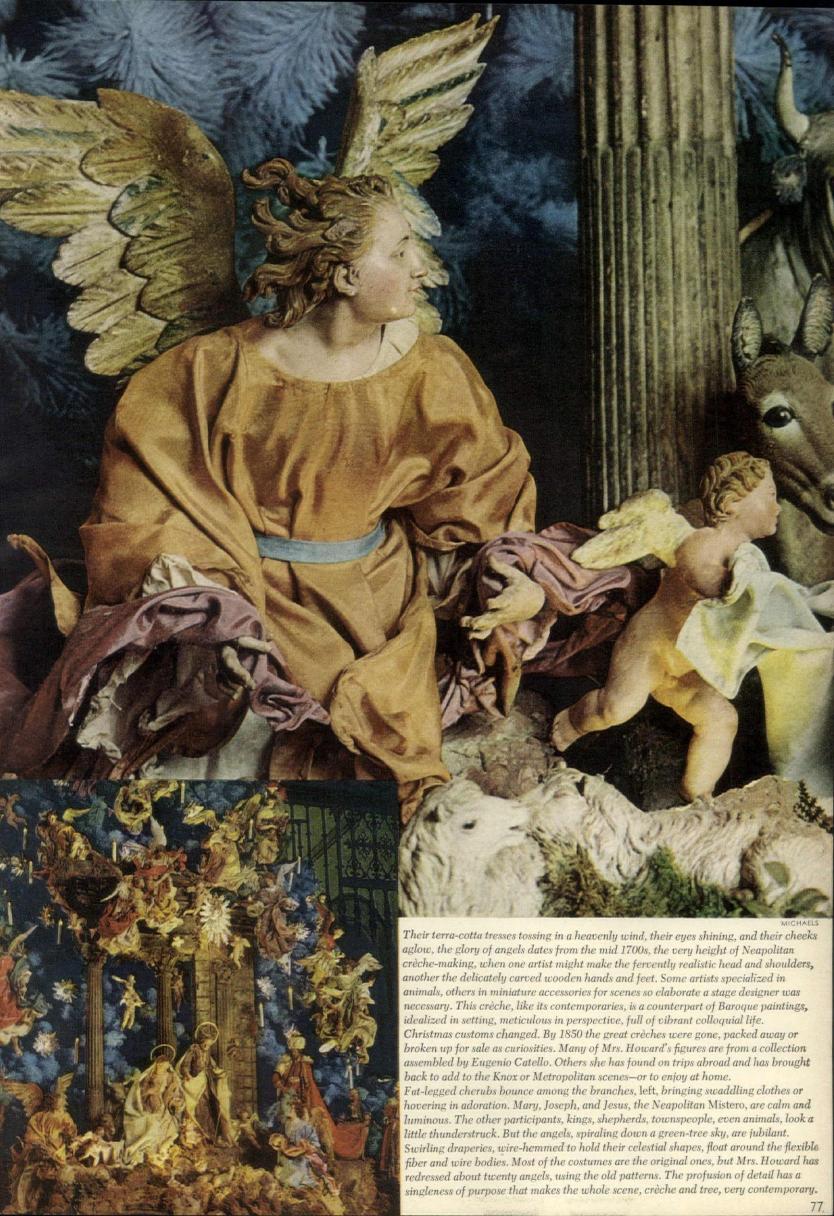

# House & Garo

PERRY L. RUSTON, CHAIRMAN

ALEXANDER LIBERMAN, EDITORIAL DIRECTOR

HANS NAMUTH

ON THE COVER: It was the doormouse who started it. Big, saucer-eyed and red, he sat by the door (hence 'doormouse'') many years ago, festive and lonely. The answer to his isolation is obvious to Mr. and Mrs. Tassos Fondaras: company and Christmas, So every year now, the doormouse and his inanimate friends-the angel with the feather wings, the brocade bull, the Santas, the elves, the birds and beasts, some of them friends for twenty years, some new acquaintances-adorn a Christmas tree that every year gets bigger to accommodate them. The tree is 12 feet tall now and chockful of family memories, personal traditions, and old-fashioned Christmas spirit. The whole family, everybody who's in the house, helps decorate, the day before Christmas, making sure to hang plenty of candy there for the children who'll come caroling later. The night before Christmas not a mouse would dream of stirring, but that doesn't stop Phillipa the cat or Lizzie her cohuntress from hoping vainly for a preview of the good things of Christmas.