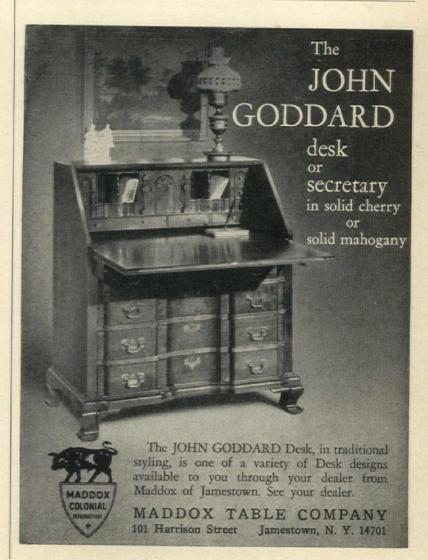

OMPANY



8830-700 table, 44 inches round, about \$200. Matching chairs, about \$75 each.

## RIVIERA...

# Brilliant proof that it's time to go chrome!

Riviera by Bassett Mirror Company is excitingly designed to give a feel of graceful, flowing movement... to add shimmer and sparkle with its bright chrome-plated steel, its table tops of gray, bronze or clear glass. This is enduring beauty that resists scratches, burns, stains and comes clean with a damp cloth. Chair seats and backs in tan tweed... overall craftsmanship by Bassett Mirror Company, no. 1 name in gift furnishings like magnificent mirrors, sconces, chrome furniture. • For "Carleton Varney's Alphabet of Decorating Ideas"—32 pages in color by this renowned decorator—send \$1.00 to Bassett Mirror Co., Inc., Bassett, Va. 24055.



# A Doctor of OSTEOPATHY Claims He Has Perfected

# A PROVEN NEW HOME CURE FOR ARTHRITIS!

PAIN . . . NEW FREEDOM OF MOTION ... IMMEDIATE . . . COMPLETE AND PERMANENT CURE POSSIBLE . . . BONE DAMAGE HEALED . . . ALL THIS CAN BE EXPECTED

- says Giraud W. Campbell, D.O.

Here's thrilling news about a Doctor's Proven New Home CURE FOR ARTHRITIS! Based on the result of hundreds of successfully treated cases, this cure is now available for the first time in a new book!

Yes! Dr. Giraud Campbell states flatly that YOU CAN BE CURED of this previously incurable disease at home, right "in your own home at no expense."

at no expense.

Expect a miracle, he says, because Arthritis can be cured! All types of arthritis. Complete and permanent cure is possible! With this method, he says, pain and swe