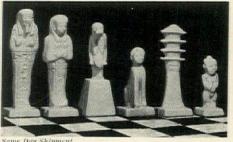

### American Cups

These cups, made about 1785-1790 by Wilmington silversmith Bancroft Woodcock, are part of the loan exhibit "Two Centuries of Delaware Master Craftsmanship" at this year's Delaware Antiques Show. Can you tell me something about their style?

J.M.-Kennett Square, Pa.

Your pair of standing cups enriched only with finely cast beaded moldings represent the spirit of Adam style classicism, which flourished in our country from about 1785-1810. Their simplicity of form combined with a precision of proportion is intelligible to all.