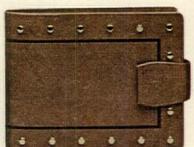

# THE BRASS TACKS COLLECTION. BECAUSE WHAT YOU WEAR LOOKS EVEN BETTER WHEN WHAT YOU CARRY LOOKS GREAT.

What makes accessories important, are the important things you keep in them.

That's why Princess
Gardner deftly designs leather accessories to carry your cash, credit cards, photos and more.
And not only to carry it all, but organize it all.

However, the best thing about what they do, is how they do it:

Beautifully. Sleekly. In great style, to keep you in style.

Above, the "Brass Tacks" Get-Away Secretary in Brown. Also, Red and Denim Blue. Matching accessories from \$4.00.