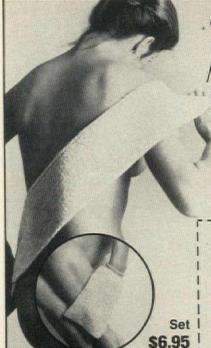

# THE BRASS TACKS COLLECTION. BECAUSE WHAT YOU WEAR LOOKS EVEN BETTER WHEN WHAT YOU CARRY LOOKS GREAT.

What makes accessories important, are the important things you keep in them.

That's why Princess
Gardner deftly designs leather accessories to carry your cash, credit cards, photos and more.
And not only to carry it all, but organize it all.

However, the best thing about what they do, is how they do it:

Beautifully. Sleekly. In great style, to keep you in style.

Above, the "Brass Tacks" Get-Away Secretary in Brown. Also, Red and Denim Blue. Matching accessories from \$4.00.

# PRINCESS GARDNER

Prince Gardner, St. Louis, Mo. A Division of SWANK, INC.