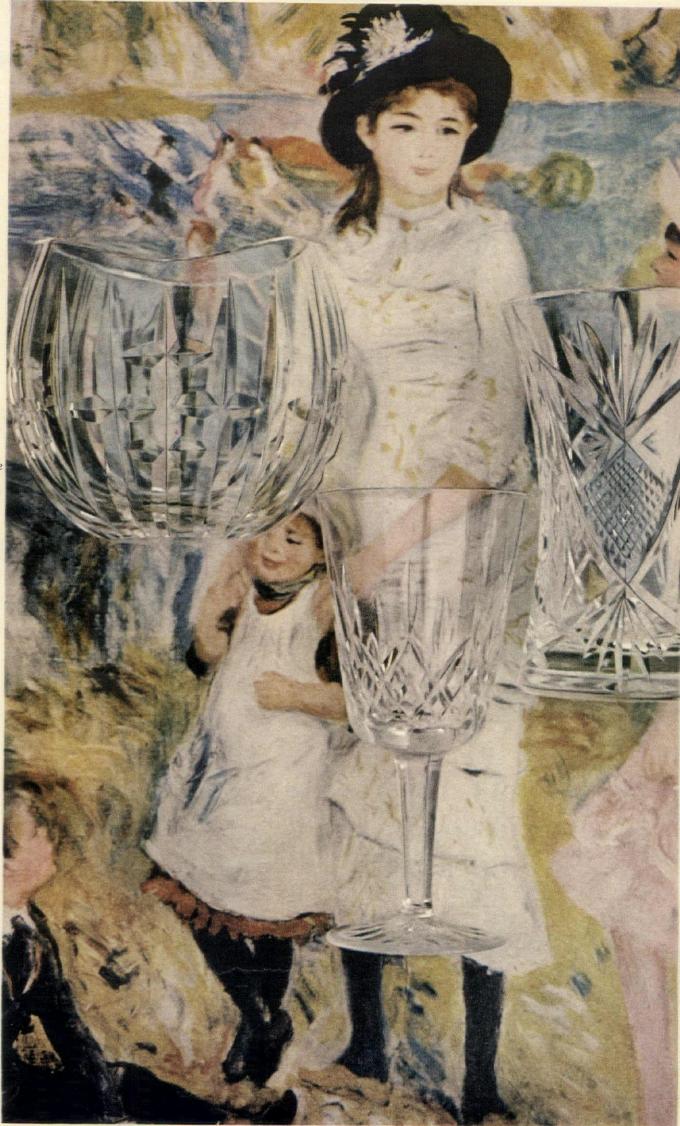

### Collect signed works of art by Waterford.®

Hold Waterford to the light and you can see faintly etched the signature that identifies it as an authentic work of art.

Each piece of Waterford crystal is a signed original, made by hand with heart. Born in white hot heat, its sheer brilliance reflects the glory of the distant past.

Every single facet is cut by hand in Ireland, just the way Waterford museum pieces were cut long years ago.

Waterford gathers the light of ten thousand yesterdays to illuminate ten thousand tomorrows.

It is an investment in art that will enchant you now; and reward you and your heirs as it grows in value.

To illustrate a few current works of art: 4½" Vase.
Lismore goblet.
6" Vase.

Write for free fullcolor booklets. Waterford, 225 Fifth Ave., New York 10010.

Or visit the Waterford Gallery at the important store in your area.

Isn't it time you started collecting signed originals by Waterford?

(And English bone china by Aynsley, to go with it?)