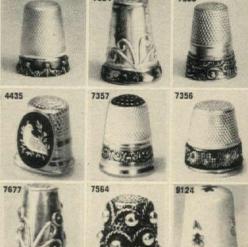

t stone (ass't. colors). PRINT initials. \$7.98



Translucent stone atop solid Sterling Silver. Ass't. color stones. \$6.98 7356 From Austria. Band of genuine petitpoint, Gold-plated metal. \$3.98 7356 7677 From Mexico. Genuine turquoise, hand-crafted solid Sterling Silver. \$4.98

7564 From Italy. Antiqued scallops, ass't. stones, Silver-plated brass. \$1.98 9124 From France, Real Limoges china, 24K Gold name hand-painted. \$5.98 166 Without name. \$4.98

7627 From Portugal, Basilica of Our Lady of Fatima. Silver-plated, gold wash inside. \$2.98 355 From Holland. Blue Delft porcelain. \$1.98

LUCITE HOLDERS (not shown). Ours alone!
Crystal-clear pegs on ½"-thick beveled Lucite.
American-made, decorative antiqued hanger.
7354 With 5 pegs. 3%x274". \$2.98
7565 With 11 pegs. 2%x8". \$5.98







# LILIAN VERON Add 35c post. & hdlg. N.Y. res. add Dept. GD1, 510 S. Fulton, Mt. Vernon, N.Y. 10550

Add 35c post. & hdlg. N.Y. res. add taxes





EARLY AMERICAN SCENES come to life easy-to-do cross-stitch samplers. Each kit in-cludes stamped natural Belgian linen, bright

| colored moss, and simple matructions, i                              | rameu  |
|----------------------------------------------------------------------|--------|
| size 10" x 10".                                                      |        |
| Red Barn Kit (shown)                                                 | \$1.95 |
| Little Red Schoolhouse Kit                                           | \$1.95 |
| Covered Bridge Kit                                                   | \$1.95 |
| Old Mill Kit