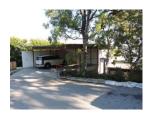

Address: 427 S BELOIT AVE Name: Plywood Model Experimental House Year built: 1935 Architectural style: Modern, Early

### Context 1:

| Context:           | Architecture and Engineering, 1850-1980                                                                                                                                                                                                                                         |
|--------------------|---------------------------------------------------------------------------------------------------------------------------------------------------------------------------------------------------------------------------------------------------------------------------------|
| Sub context:       | L.A. Modernism, 1919-1980                                                                                                                                                                                                                                                       |
| Theme:             | Pre-War Modernism, 1919-1945                                                                                                                                                                                                                                                    |
| Sub theme:         | Early Modernism, 1919-1945                                                                                                                                                                                                                                                      |
| Property type:     | Residential                                                                                                                                                                                                                                                                     |
| Property sub type: | Single-Family Residence                                                                                                                                                                                                                                                         |
| Criteria:          | C/3/3                                                                                                                                                                                                                                                                           |
| Status code:       | 3S;3CS;5S3                                                                                                                                                                                                                                                                      |
| Reason:            | Excellent example of Early Modern residential architecture in Brentwood; work of master architect<br>Richard Neutra. Represents Neutra's experimentation with plywood construction; this house was<br>designed so that it could be easily transported; it has been moved twice. |