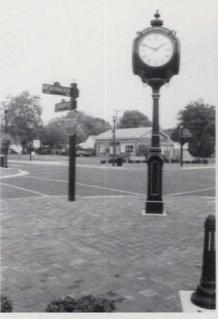

ON THE COVER: The rejuvenation of Main Street, Salt Lake City, was completed last autumn. Beginning with Historical Arts & Casting's replication of the cast-iron and -aluminum facade of the 1868 ZCMI Building in 1976, a master plan was created, which included installation of a light-rail system, new street lights and post clocks, repaving of sidewalks, and plantings. (Photo: Robert Baird)