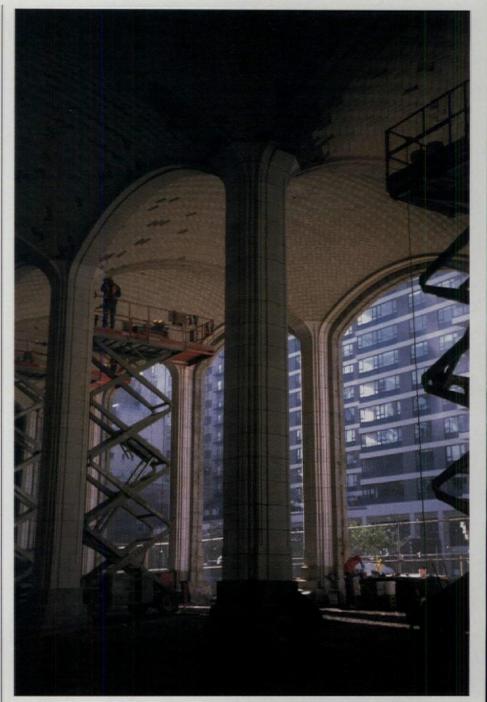

For ARCHITEXAS, the project established a reputation for quality in their work and provided a model for how ARCHITEXAS does business. Its core philosophy is to base decisions on real research, not conjecture; involve the client and users in program development and build for longevity as much as possible in these days of quick fixes. Both Skotnicki and Melde truly enjoy finding the real story behind a building. Not only is research a worthwhile endeavor on its own, it makes the architectural end easier to execute. For Hill County Courthouse their research lab was post-fire debris. After engineers

shored the limestone exterior walls, ARCHITEXAS prepared documents to direct how contractors emptied spoilage. Because the courthouse was predominantly timber, the architects focused on finding pieces of pressed metal from the gargantuan Second Empire-style roof. "The workmen would pull out the metal as it came down the chute," recalls Skotnicki. "Every few days we would take a look. We would pick up a piece and ask each other, 'Do we have one of these?' We did this to get a sense of scale of the building's details."

They were lucky to find some large-format photos of the courthouse taken in the 1970s by an architectural renderer. Once enlarged, the photos proved invaluable in reconstructing elevations. "Because we had a fishscale shingle in our hand to measure, and a photo from which to count shingles," says Skotnicki, "we could draw based on this and then massage the parts until the whole looked right."