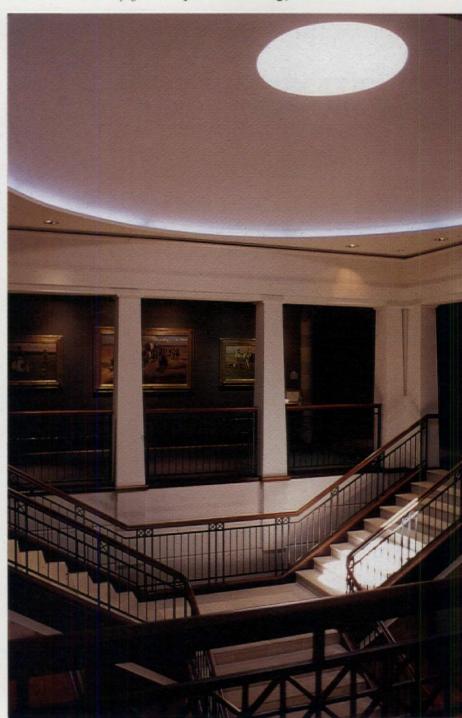

Off Boston Street, ARCHITEXAS's design for the rear entrance of City Hall is more contemporary, but open and welcoming just the same.

The central rotunda of Grapevine City Hall provides the kind of splendid open vertical space so often lacking in contemporary municipal buildings.

In 1996 ARCHITEXAS was commissioned by the City of Grapevine to design a new city hall. Prior to this project the firm had guided the city through the steps of putting its Main Street on the National Register of Historic Places and writing a local historic-district ordinance. Having written the rules, ARCHITEXAS knew the rules and designed a city hall reflecting the characteristics of its 1890-1910 neighbors, with enough hints of its true vintage to not feign replication. The plan nestles city offices around a central rotunda containing a state-of-the-art council chamber with traditional architectural details.