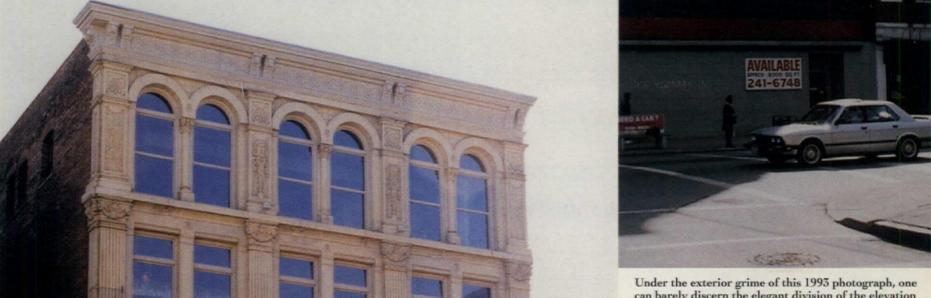

a local architect, Louis Piket, who had also designed the city's Grand Opera house, the family firm headquarters featured Italian Renaissance, Neo-classical, and Victorian motifs executed almost entirely in limestone. But the Great Depression forced the brothers to close their doors, after which the building fell on very hard times. As it changed owners, it was aesthetically assaulted by the addition of modern concrete masonry "fill-in" on the street level, which totally obliterated the original classical facade. The building was ultimately acquired by the City of Cincinnati, sitting empty until it was purchased by the current owner, Stough Enterprises, Inc. A real estate development group for over 30 years, SEI has spent the last decade focused on historic renovation. Their new Hanke





Under the exterior grime of this 1993 photograph, one can barely discern the elegant division of the elevation into three vertical bays by a series of articulated pilasters. One can only imagine what classical motifs might have once graced the street-level facade, now lost forever.

Building project now required total cleaning and restoration of the Main Street facade, a new roof, egress stairs, elevators, and restoration of one of the building's original four full-height atria and skylights.

One challenge was to locate any clues to the original appearance of the ground level facade. Unfortunately, neither blueprints nor old photos could be found; the search is still ongoing. In the meantime, the architect, SDC Design, made the decision to proceed with Neo-classical simplicity and compl