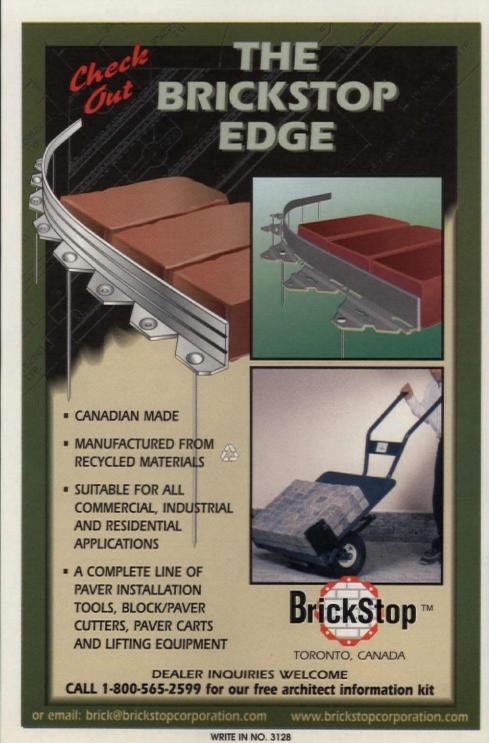

per sq.ft.



# DRAIN RITE

LINEAL DRAINAGE SYSTEM

Quick and easily installed, Drain Rite\* is a heavy wall, one-piece PVC lineal drainage system that also acts as a full expansion and contraction joint.

To match your Drain Rite® system colors beautifully, use Mortex's Control Joint® where drainage is not needed.



Drain Rite and Control Joint are Ideal for use with Marquee™ and Keystone Kool Deck™

5 colors available: White, Marble, Tan, Gray, Charcoal

# CONTROL JOINT

LINEAL CONTRACTUAL SYSTEM

Control Joint is a PVC lineal contractual joint system for concrete crack control which provides room for concrete to expand and contract with climate changes.







MORTEX MANUFACTURING COMPANY., INC. 1-800-338-3225 · 1818 W. Price St. · Tucson, AZ 85705 · www.mortex.com

WRITE IN NO. 3010



# Transform Your Next Balcony, Plaza or Rooftop Restoration Project into a Beautiful Place for People.

he PAVE-EL® paver stone pedestal system is designed to elevate, level and uniformly space paver stones and protect the substrates in such waterproofed installations as roof decks, promenades, terraces, balconies, plazas and arenas.

PAVE-EL helps protect the membrane while maintaining thermal efficiency and promoting perfect

water drainage.
The result is a secure, finished, and attractive walkway that stands up to pedestrian traffic year after year.

Contact us today for a free brochure and specifications.



DO D--- 110 D-#-1- NV 1400F

P.O. Box 119, Buffalo, NY 14205 Fax: 716-689-7309

Phone: 716-689-8548 • www.envirospecinc.com

WRITE IN NO. 3137





P.O Box 576
Prior Lake, MN 553