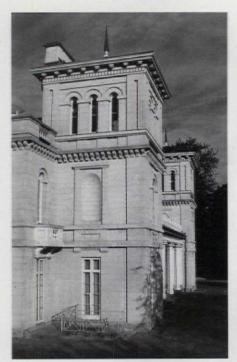

# Cathedrals of the Prairie

The 1993 fire that nearly destroyed the Hill County Courthouse in Hillsboro could be likened to the shot heard around the world. Well, at least 'round Texas. One of the state's most significant courthouses, this 1890 structure designed by W.C. Dodson was suddenly a roofless, gutted masonry shell with no measured drawings to

Hill County Courthouse was designed by W.C. Dodson, one of the state's most highly regarded 19th-century architects, in a style often called Texas Second Empire. This view shows the courthouse, post-reconstruction. (Photo: Carolyn Brown)