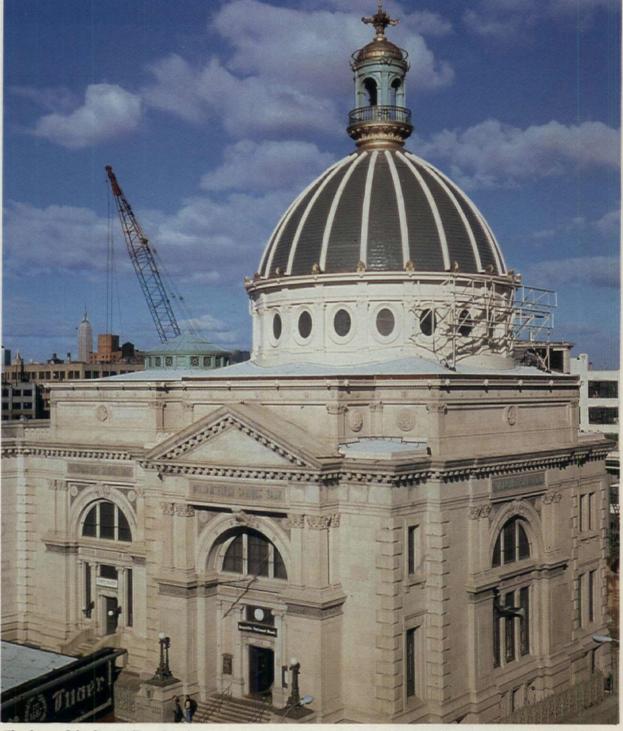

RESTORING THE WILLIAMSBURGH SAVINGS BANK DOME, BROOKLYN, N.Y. ARCHITECT: PLATT BYARD DOVELL ARCHITECTS NEW YORK, N.Y.

The original Williamsburgh Savings Bank was designed in 1870 in the Classical Revival Style

The dome of the first Williamsburgh Savings Bank building is now a proud landmark for its neighborhood, including thousands of visitors who come annually to New York's famous Peter Luger's Restaurant just across the street.

By George B. Post. In time, the bank moved on and the faded grandeur of the original head-quarters came, alas, to be seen most often by commuter traffic from the nearby Brooklyn Queens Expressway. (The rooftop elevation of the roadway gave a particularly unflattering view of the grimy dome!) The new owners, Republic National Bank of N.Y., hired Platt Byard Dovell Architects for a complete restoration. Their master plan included researching the original construction documents and extensive on-site inspection. Work included restoration of the drum and dome, for which missing or damaged metal sections were replaced or stabilized. The etched-

glass elliptical windows at the drum of the dome, blocked since World War II, were reopened, illuminating the P.B. Wight murals on the interior. Modified bitumen roofing systems were provided, along with a relining of the original cast-iron gutters. The granite exterior was cleaned and the original cast-iron railing at the perimeter was repaired and repainted. Painted elements of the structure were returned to the original color scheme.