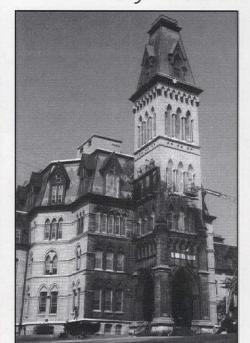

# Cathedrals of the Prairie

The 1993 fire that nearly destroyed the Hill County Courthouse in Hillsboro could be likened to the shot heard around the world. Well, at least 'round Texas. One of the state's most significant courthouses, this 1890 structure designed by W.C. Dodson was suddenly a roofless, gutted masonry shell with no measured drawings to

Hill County Courthouse was designed by W.C. Dodson, one of the state's most highly regarded 19th-century architects, in a style often called Texas Second Empire. This view shows the courthouse, post-reconstruction. (Photo: Carolyn Brown)