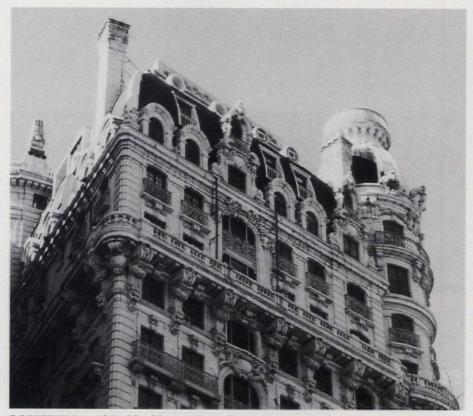

The 1936 Texas Centennial and World Exposition was the big WPA project in Dallas. Today, with the help of AR-CHITEXAS, the Dallas Department of Parks and Recreation has embarked on a major restoration effort partially funded by ISTEA grants. Fair Park has the largest extant grouping of Art Deco exposition buildings in the U.S. and is listed on the National Register. Because fairs are temporary endeavors, many of the buildings were not built for longevity, making part of ARCHITEXAS's work structural improvements. The firm is working on three separate buildings and the promenade, as well as a maintenance master plan and research regarding exterior lighting schemes and original colors (most of the buildings had been painted beige over the years). The Federal, or Tower Building, above, is a 162-ft.-tall landmark on the Esplanade. ARCHITEXAS recently received a Preservation Achievement Award from Preservation Dallas for its restoration of exterior bas-relief elements and reconstruction of the tower's gold-leafed eagle-esque roof top-