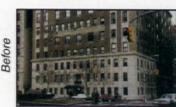

RESTORING THE WILLIAMSBURGH SAVINGS BANK DOME, BROOKLYN, N.Y. ARCHITECT: PLATT BYARD DOVELL ARCHITECTS NEW YORK, N.Y.

The original Williamsburgh Savings Bank was designed in 1870 in the Classical Revival Style

The dome of the first Williamsburgh Savings Bank building is now a proud landmark for its neighborhood, including thousands of visitors who come annually to New York's famous Peter Luger's Restaurant just across the street.

By George B. Post. In time, the bank moved on and the faded grandeur of the original head-quarters came, alas, to be seen most often by commuter traffic from the nearby Brooklyn Queens Expressway. (The rooftop elevation of the roadway gave a particularly unflattering view of the grimy dome!) The new owners, Republic National Bank of N.Y., hired Platt Byard Dovell Architects for a complete restoration. Their master plan included researching the original construction documents and extensive on-site inspection. Work included restoration of the drum and dome, for which missing or damaged metal sections were replaced or stabilized. The etched-