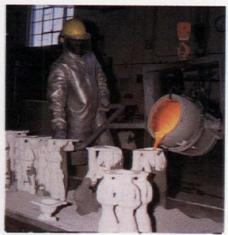

### Local Sons Make Good

The original bell tower of Hill County Court-

house and its elaborate roof were destroyed

pressed sheet metal — using stock elements from W.F. Norman and Berridge along with

custom fabrication based on pieces salvaged from fire debris. (All Photos: Gary Skotnicki

unless noted)

in a New Years Day1993 fire. Both were

reconstructed in their original material -

Gary Skotnicki and Craig Melde, both natives of Dallas, met while earning architecture degrees at the University of Texas. Both gained experience in urban planning and design during four years together in the Dallas Department of Urban Planning, where they were heavily involved with early historic-preservation planning and the drafting of city ordinances for Swiss Avenue, Dallas's