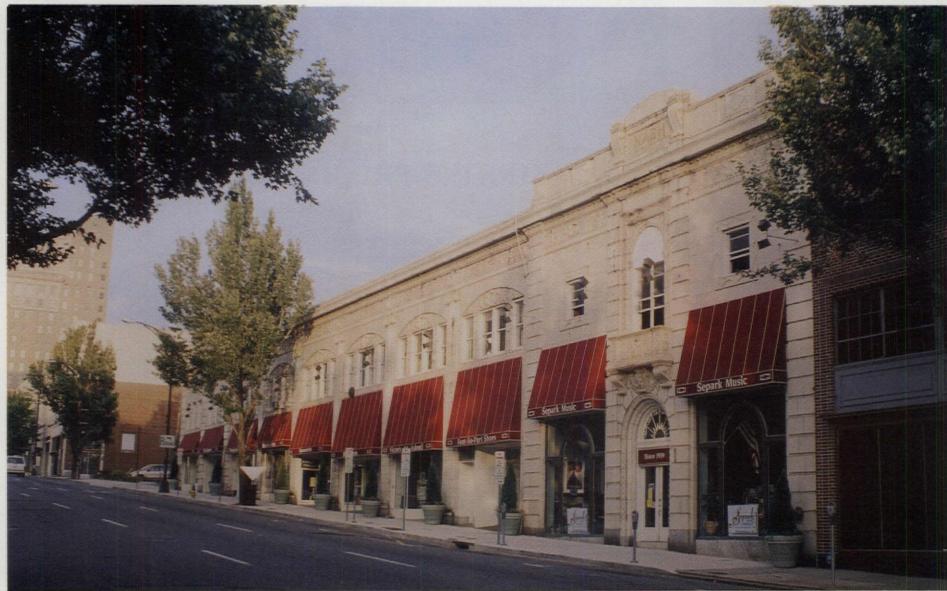

ON THE COVER: The rejuvenation of Main Street, Salt Lake City, was completed last autumn. Beginning with Historical Arts & Casting's replication of the cast-iron and -aluminum facade of the 1868 ZCMI Building in 1976, a master plan was created, which included installation of a light-rail system, new street lights and post clocks, repaving of sidewalks, and plantings. (Photo: Robert Baird)