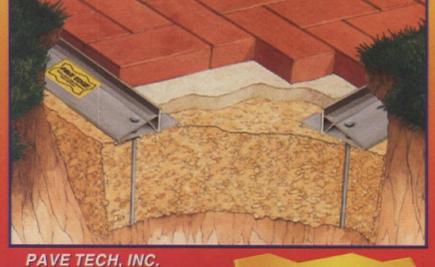

.mortex.com

WRITE IN NO. 3010



# Transform Your Next Balcony, Plaza or Rooftop Restoration Project into a Beautiful Place for People.

he PAVE-EL® paver stone pedestal system is designed to elevate, level and uniformly space paver stones and protect the substrates in such waterproofed installations as roof decks, promenades, terraces, balconies, plazas and arenas.

PAVE-EL helps protect the membrane while maintaining thermal efficiency and promoting perfect

water drainage.
The result is a secure, finished, and attractive walkway that stands up to pedestrian traffic year after year.

Contact us today for a free brochure and specifications.



DO D--- 110 D-#-1- NV 1400F

P.O. Box 119, Buffalo, NY 14205 Fax: 716-689-7309

Phone: 716-689-8548 • www.envirospecinc.com

WRITE IN NO. 3137





P.O Box 576
Prior Lake, MN 55372
www.pavetech.com
sales@paveedge.com



- The only self supporting edge restraint designed exclusively for pavers.
- Totally invisible when in place; will not rust, warp or frost heave.
- Made of a stong PVC compound.
- 71/2' and 10' feet long sections, both RIGID and FLEXIBLE for straight or curved edges.
- Lightweight, simple to install.

TOLL FREE 800-728-3832 Phone: 612-226-6400 Fax: 612-226-6406

WRITE IN NO. 3660

■ TRADITIONAL BUILDING



WRITE IN NO. 508



1-800/WG PAVER • 1400 S. Mahoning Ave. • Alliance, Ohio 44601 Phone 330/823-1610 • Fax 330/823-5502 WHITACRE-GREER CHICAGO • Phone 630/357-5644 • Fax 630/357-5702 • www.wgpaver.com • Email: info@wgpaver.com

WRITE IN NO. 505

## **DePaoli Mosaic Company**

Member National Terrazzo and Mosaic Ass