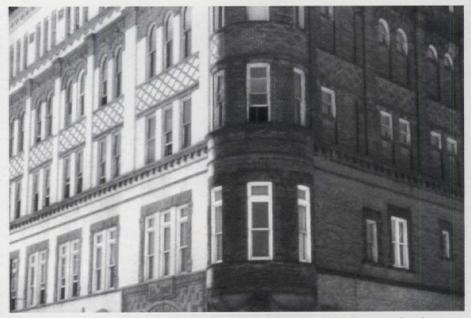

of a historic mortar, and then provide a pre-packaged mix that will replicate the look and performance of the historic material. Write in No. 3121



For this New York apartment building, KAY WATERPROOFING rebuilt three penthouse terraces and various parapet walls, as well as supplying new roofing and some pointing and brickwork. Write in No. 5910



The masonry-joint protective system from WEATHERCAP, INC., is a soft lead strip embedded in caulk to form a cap or seal for any masonry joint. The type A flat cap is shown, for use in joints on the same plane. Write in No. 504



ABATRON, INC., produces a variety of structural epoxies and compounds such as Abocrete, a clear 2-part liquid system for patching cracked concrete, and Aboweld which creates a tough permanent bond. Write in No. 1300



Masonry-cleaning materials from DIEDRICH TECHNOLOGIES restored and revealed the handsome sandstone (left) lurking beneath the grime (right) on this National Register building. Write in No. 5200



"Plaster-Weld" from LARSEN PROD-UCTS provides high-performance bonding of one-coat finish plaster to structurally sound surfaces such as brick or concrete, for interior use. Write in No. 226



PRESERVATION PRODUCTS' "Acry-Max," a weatherproofing system for roofing and masonry, combines multiple layers of acrylic coatings with a high-strength fabric for additional durability. Write in No. 8180



CATHEDRAL STONE PRODUCTS, INC., supplies Jahn Restoration Mortars, the commercially available cementitious mortar without bonding agents or synthetic polymers. Write in No. 9580



EMPIRE NATIONAL CONS