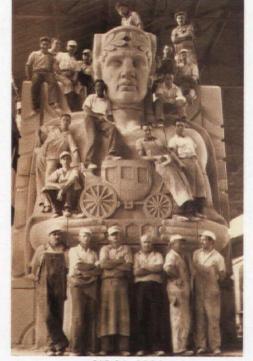

Almost all of ARCHITEXAS was gathered under the recently restored main portal of Cathedral Santuario de Guadalupe. Left to Right: Keith Petersen, Alison Weis, Rosa Ramirez, David Chase, Jay Firsching, Darla Vaughan, Nancy McCoy, Carrie Zaboroski, Allison Powell, Jeff Cummings, Richard Martratt, Patricia De Santiago, Craig Melde, Zack Lara, Jeanie O'Brian and Gary Skotnicki. Not shown: Larry Irsik.