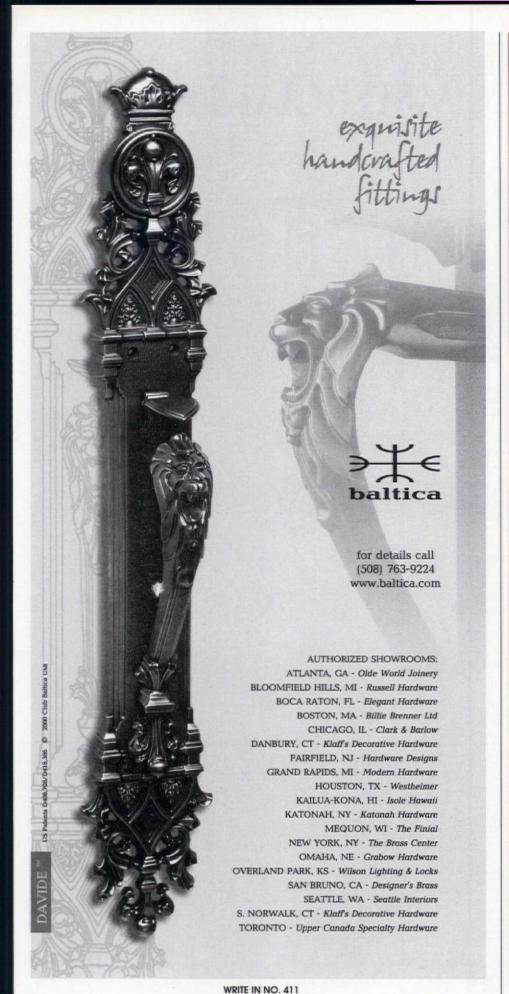

|                                                                       |
| Schwerd Mfg. Co., A.F.<br>412-766-6322; Fax: 412-766-2262<br>3215 McClure Ave.<br>Pittsburgh, PA 15212                           | Column specialist: Standard and custom wood columns and pilasters for paint or stain finishes; several styles of ornamental capitals available; can match existing columns. Aluminum bases available for even-diameter exterior columns. | Free<br>Write in No.<br>1610 |                      |         |          | ~                  |             |               |         |               |                 |                      |                                              | Wood, cast<br>aluminum                                                |



Heather & Little



A tradition of fine historic roof restoration and ornamental sheet metal since 1925.



One of North America's most accomplished historic roof restoration and reproduction specialists with 72 years experience.



Modern or traditional fabrication methods are employed in a broad range of sheet metals from copper, zinc and galvanized to sheet lead work



Custom designs and fine reproductions in ornamental sheet metal for the demanding conservator and modern designer alike.

New designs can often be shipped faster than ordering parts from others, with deliveries averaging eight weeks.

HEATHER & LITTLE

LIMITED

1 800 450-0659 www.heatherandlittle.com

WRITE IN NO. 2470

#### Large Handcrafted Copper Mailboxes

Artistically crafted in heavy-gauge copper, fusion-welded,