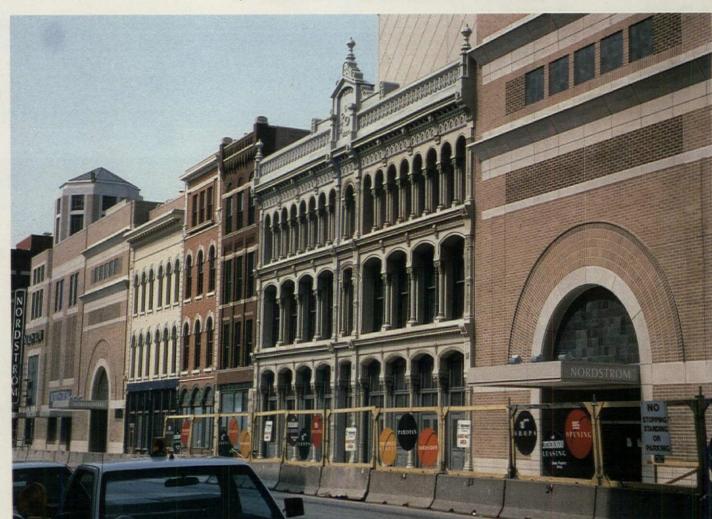

ON THE COVER: The rejuvenation of Main Street, Salt Lake City, was completed last autumn. Beginning with Historical Arts & Casting's replication of the cast-iron and -aluminum facade of the 1868 ZCMI Building in 1976, a master plan was created, which included installation of a light-rail system, new street lights and post clocks, repaving of sidewalks, and plantings. (Photo: Robert Baird)