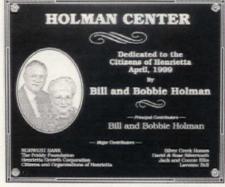

Residents have at their disposal a landscaped private courtyard with benches and fountains in the Mediterranean style.

14 ■ MAY/JUNE 2000

WESTERN RED CEDAR **DOUGLAS FIR** REDWOOD • CYPRESS MAHOGANY

Roofing . Siding . Decks . Trim