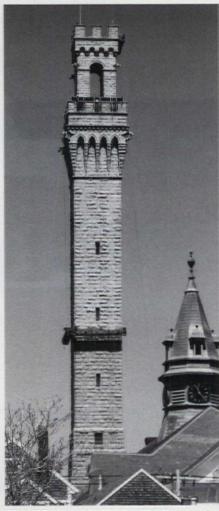

ON THE COVER: The rejuvenation of Main Street, Salt Lake City, was completed last autumn. Beginning with Historical Arts & Casting's replication of the cast-iron and -aluminum facade of the 1868 ZCMI Building in 1976, a master plan was created, which included installation of a light-rail system, new street lights and post clocks, repaving of sidewalks, and plantings. (Photo: Robert Baird)