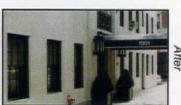

RESTORING THE WILLIAMSBURGH SAVINGS BANK DOME, BROOKLYN, N.Y. ARCHITECT: PLATT BYARD DOVELL ARCHITECTS NEW YORK, N.Y.

The original Williamsburgh Savings Bank was designed in 1870 in the Classical Revival Style

The dome of the first Williamsburgh Savings Bank building is now a proud landmark for its neighborhood, including thousands of visitors who come annually to New York's famous Peter Luger's Restaurant just across the street.

By George B. Post. In time, the bank moved on and the faded grandeur of the original head-quarters came, alas, to be seen most often by commuter traffic from the nearby Brooklyn Queens Expressway. (The rooftop elevation of the roadway gave a particularly unflattering view of the grimy dome!) The new owners, Republic National Bank of N.Y., hired Platt Byard Dovell Architects for a complete restoration. Their master plan included researching the original construction documents and extensive on-site inspection. Work included restoration of the drum and dome, for which missing or damaged metal sections were replaced or stabilized. The etched-