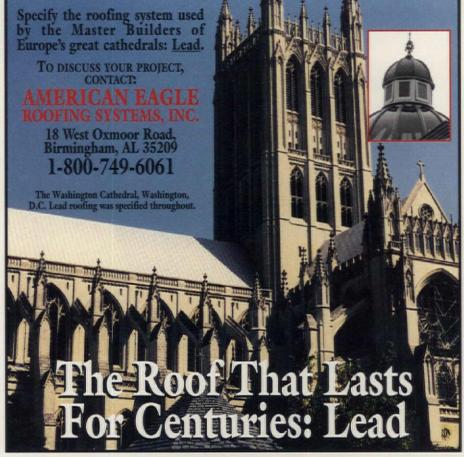

ON THE COVER: The rejuvenation of Main Street, Salt Lake City, was completed last autumn. Beginning with Historical Arts & Casting's replication of the cast-iron and -aluminum facade of the 1868 ZCMI Building in 1976, a master plan was created, which included installation of a light-rail system, new street lights and post clocks, repaving of sidewalks, and plantings. (Photo: Robert Baird)