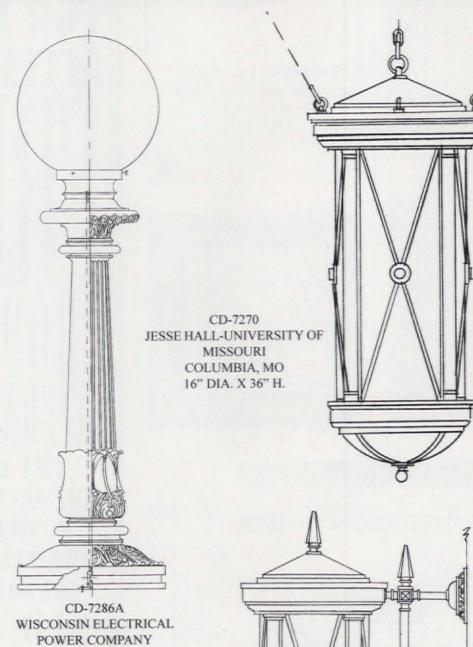

lend with the decor of the home. For free literature.

CALL 1-800-456-1329

Dept. 85 PO Box 1557 Harrisburg, PA 17105-1557

**WRITE IN NO. 9980** 

### **DIVISION 15-PLUMBING**







Hard-To-Find Parts

Early American, Victorian bathroom fixtures and accessories. Antique and reproduction clawfoot tubs, high tank toilets, pedestal sinks. Original light fixtures, medicine cabinets, mirrors. Two catalogs, \$3.00 each. Specify "Bathroom Machineries" or Victorian Hardware."

**DEA Bathroom Machineries** 495 Main St. Murphys, CA 95247 (209) 728-2031

WRITE IN NO. 1725



### CUSTOMLIGHTSTYLES.COM

Designers and Manufacturers of fine custom Interior, Exterior, and Landscape Lighting. Online Catalog @ www.customlightstyles.com 122 Calistoga Rd. #245 Santa Rosa, Ca 95409

Phone #: (707) 547-9909











- · Custom design and fabrication all metals, all finishes, incandescent, compact fluorescent, or H.I.D. lamps.
- Historic preservation consultation services.
- Professional restoration of antique lighting and architectural bronze work.
- Exact reproduction of fixtures used in historic buildings.
- · Professional engineering services.

CD-6649D U.S. CUSTOMS HOUSE

NEW ORLEANS, LA

23" SQ. X 39" H.

42 1/2" H.

# SAINT LOUIS ANTIQUE LIGHTING CO. RESTORATION - REPLICATION - INNOVATION

801 North Skinker Boulevard St. Louis, MO 63130 Phone: (314) 863-1414 FAX: (314) 863-6702 E:mail:slalco@primary.net



CD-7217

CD-6497 POLICE STATION BROOKLYN PARK, MN FOR 175W. SUPER METALARC 120V. 21" DIA. X 36" H.



WRITE IN NO. 2040



WRITE IN NO. 316



WRITE IN NO. 3111



**POSTCARD** 

# S