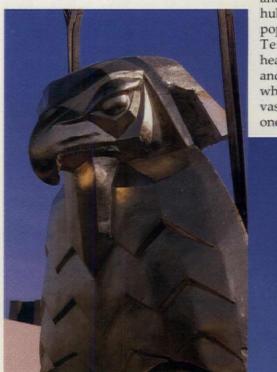

The 1936 Texas Centennial and World Exposition was the big WPA project in Dallas. Today, with the help of AR-CHITEXAS, the Dallas Department of Parks and Recreation has embarked on a major restoration effort partially funded by ISTEA grants. Fair Park has the largest extant grouping of Art Deco exposition buildings in the U.S. and is listed on the National Register. Because fairs are temporary endeavors, many of the buildings were not built for longevity, making part of ARCHITEXAS's work structural improvements. The firm is working on three separate buildings and the promenade, as well as a maintenance master plan and research regarding exterior lighting schemes and original colors (most of the buildings had been painted beige over the years). The Federal, or Tower Building, above, is a 162-ft.-tall landmark on the Esplanade. ARCHITEXAS recently received a Preservation Achievement Award from Preservation Dallas for its restoration of exterior bas-relief elements and reconstruction of the tower's gold-leafed eagle-esque roof top-