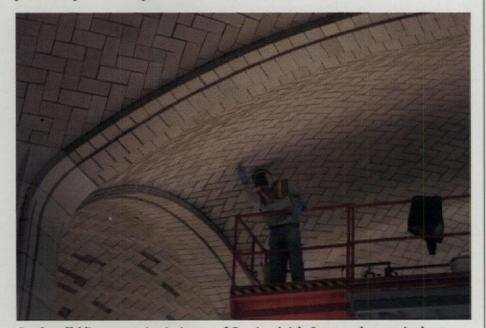

For ARCHITEXAS, the project established a reputation for quality in their work and provided a model for how ARCHITEXAS does business. Its core philosophy is to base decisions on real research, not conjecture; involve the client and users in program development and build for longevity as much as possible in these days of quick fixes. Both Skotnicki and Melde truly enjoy finding the real story behind a building. Not only is research a worthwhile endeavor on its own, it makes the architectural end easier to execute. For Hill County Courthouse their research lab was post-fire debris. After engineers

shored the limestone exterior walls, ARCHITEXAS prepared documents to direct how contractors emptied spoilage. Because the courthouse was predominantly timber, the architects focused on finding pieces of pressed metal from the gargantuan Second Empire-style roof. "The workmen would pull out the metal as it came down the chute," recalls Skotnicki. "Every few days we would take a look. We would pick up a piece and ask each other, 'Do we have one of these?' We did this to get a sense of scale of the building's details."

They were lucky to find some large-format photos of the courthouse taken in the 1970s by an architectural renderer. Once enlarged, the photos proved invaluable in reconstructing elevations. "Because we had a fishscale shingle in our hand to measure, and a photo from which to count shingles," says Skotnicki, "we could draw based on this and then massage the parts until the whole looked right."