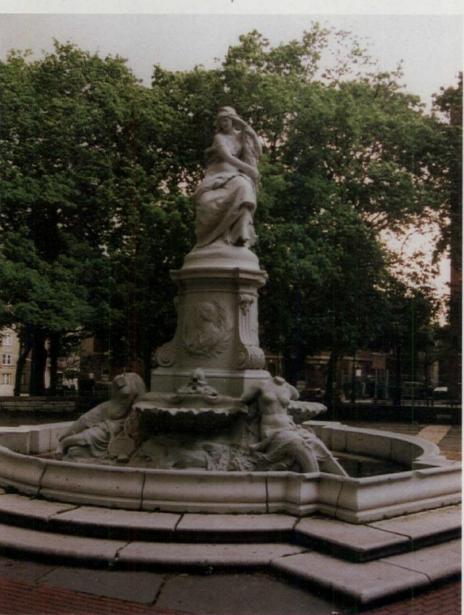

e calculated and anatomical reference points

were established. When the modeling was 95% complete, the Conservator, Joan Berkowitz of Jablonski Berkowitz Conservation, Inc., was asked to review the models and provide constructive criticism. Changes were

continued on page 169



When Old World Stone in Canada stripped the gray paint and coatings from the Lorelei statue, years of unwelcome graffiti were revealed — and so were the polychrome "improvements" that the statue had been treated to back in the 1980s!



Cleaning the monument's drum exposed layer after layer of graffiti.



This close shot of one of the monument's mermaid statues gives a better sense of the abuses it endured over the years. The new head, arms, and hands seen here were first modeled in clay, then carved in marble.



When this picture was taken, the Lorelei Fountain was ready to be dismantled by the Grenadier Corp. for restoration. The pieces already missing, such as the heads and limbs of the statuary at its base, had been lost to vandals years before.

The fountain was purchased by the German-American singing society Arion in 1893 and dedicated in the Bronx, N.Y., at what was then known as Grand Concourse Plaza, on July 8, 1899. In 1940 it was relocated to the park's north end, where it stayed until 1999, when the monument was restored and moved to a newly landscaped setting in its original location at the south end of Joyce Kilmer Park, directly across from the Bronx County Courthouse. The fountain's restoration contractor was the Grenadier Corp. of New York City, a premier masonry-restoration con