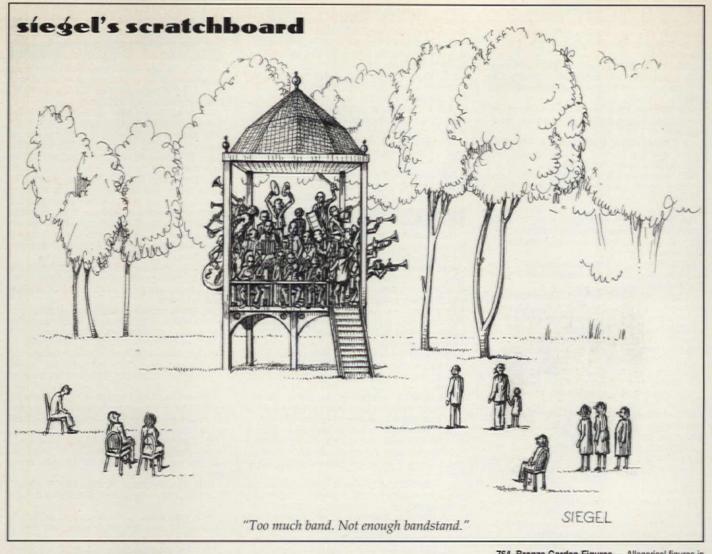

estoration and

conservation of monuments and monumental sculpture. Marshall Gold Leaf Studios 55. Bamboo Flooring & Veneer — "Bamtex" flooring features interesting natural blond patterns, durability, and the hardness of hard maple. Product can be used for fine

cabinetry, too. Mintec Corp.

793. Ceramic Tile — Custom color matching and reproductions of antique tile; new tile designs, including Arts & Crafts-influenced relief tile. Free brochure. North Prairie Tileworks

3123. Historic Restoration Finishes - Historic restoration finishes include linseed-oil paints, natural pigments, and wood-stain glazes. Old Village Paint

3150. Copper Coatings & Patinas - Four finish colors, including verdigris green, can be applied to copper or any metal, and to any interior or exterior material. Free



brochure. Patina Finishes & Copper Coats 6360. Moldmaking & Casting Materials — Rubbers for flexible molds — brush-on or pourable. Fast durable molds for plaster, cements, and resins. Variety of casting

resins. Polytek Development Corp.

58. Moldmaking Materials — Liquid urethanes and silicones for flexible molds and cast parts. High-quality reproductions. Free brochure. Precision Converting

2708. Window Boxes - Traditionally- styled, handcrafted window boxes and planters. Custom work available. Robert Daniels Woodcraft

2827. Elegant Stencils - Precut stencils, and work shops through the San Diego School of Decorative Arts. Visit www.royaldesignstudio.com. Free brochure. Royal Design Studio

2880. Gold-Leaf Supplies - Gold leaf in booklets or rolls, oil sizes, Kolner burnishing clays