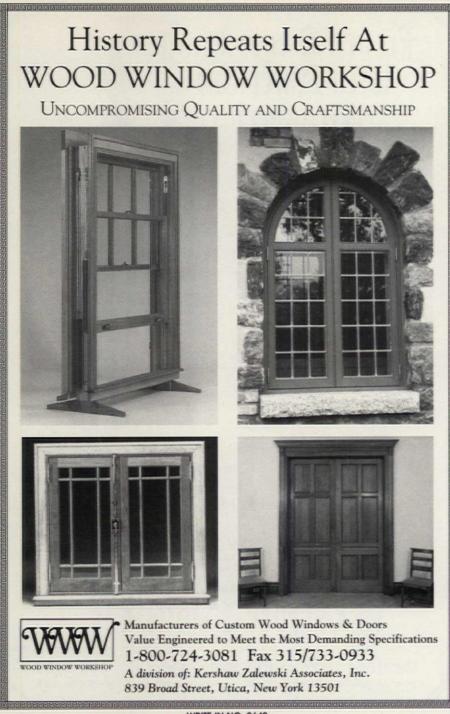

AVENUE NEW YORK, N.Y. 10019 1 - 877 - HARDWARE 212 - 265 - 0747

213 - 262 - 0150 FAX

**NEW JERSEY** 489 ROUTE 17 SOUTH PARAMUS . N.J. 07652 1 - 800 - HARDWARE 201 - 576 - 0445 201 - 676 - 0509 FAX

www.htsalescompany.com

EST. 1957

NANZ



The No 2055 formal Neoclassical lever combines reed and bead detail. Nanz can make this lever to operate Tilt & Turn and Multi-Point locking mechanisms as well as traditional locks and latches. Nanz manufactures a wide range of knobs, levers, locks, hinges, and cabinetry hardware. Fax a request for our free Product Selection Guide or our \$20 catalogue featuring over seventy handles.

©2000 Nanz Custom Hardware Inc 20 Vandam St New York NY 10013 Tel 212 367 7000 Fax 212 367 7375 By appointment.

www.nanz.com

WRITE IN NO. 1150



WRITE IN NO. 2540





WRITE IN NO. 9640



WRITE IN NO. 1056



WRITE IN NO. 5180



WRITE IN NO. 1079



stainless steel \* chrome brass BrassRailing bar rail \* foot rail \* handrail \* fittings

WRITE IN NO. 1390



WRITE IN NO. 6320



WRITE IN NO. 1001



WRITE IN NO. 5340







#### Colonial Columns Manufacturing Company

since 1963

Our wooden columns are constructed of old growth Canadian red cedar or redwood with heart redwood caps and bases. Columns range from 6"to 36" in diameter with lengths according to your specs. We can also furnish aluminum, fir, redwood, or fiberglass columns, as well as furniture-grade hardwoods for

One of our specialty services is the duplication of historical or existing columns.

Quality and customer satisfaction are always a priority at Colonial Columns. Please call us