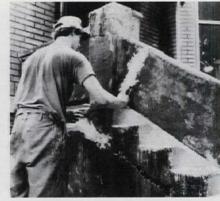

ient custom-mixed and weighed by factory computers, the use of Spec-Mix from PACKAGE PAVE-MENT eliminates the inconsistencies associated with some field-proportioned mortars. The company can also analyze the components of a historic mortar, and then provide a pre-packaged mix that will replicate the look and performance of the historic material. Write in No. 3121



For this New York apartment building, KAY WATERPROOFING rebuilt three penthouse terraces and various parapet walls, as well as supplying new roofing and some pointing and brickwork. Write in No. 5910



The masonry-joint protective system from WEATHERCAP, INC., is a soft lead strip embedded in caulk to form a cap or seal for any masonry joint. The type A flat cap is shown, for use in joints on the same plane. Write in No. 504



ABATRON, INC., produces a variety of structural epoxies and compounds such as Abocrete, a clear 2-part liquid system for patching cracked concrete, and Aboweld which creates a tough permanent bond. Write in No. 1300



Masonry-cleaning materials from DIEDRICH TECHNOLOGIES restored and revealed the handsome sandstone (left) lurking beneath the grime (right) on this National Register building. Write in No. 5200



"Plaster-Weld" from LARSEN PROD-UCTS provides high-performance bonding of one-coat finish plaster to structurally sound surfaces such as brick or concrete, for interior use. Write in No. 226



PRESERVATION PRODUCTS' "Acry-Max," a weatherproofing system for roofing and masonry, combines multiple layers of acrylic coatings with a high-strength fabric for additional durability. Wri