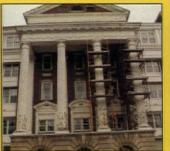

y other products are also available. Their number increases continuously to meet any new requirement or preference.







Rotted & infested base of a loadbearing column is completely sawed off & replaced with WoodEpox.







Antique window sash is salvaged, consolidated with LiquidWood & rebuilt with WoodEpox.







Consolidation & rebuilding of rotted windowsill with LiquidWood & WoodEpox.







AboCrete, is much stronger than concrete, bonds permanently & does much more, quickly & for much less money.







AboWeld 55-1, is much stronger than concrete & shapes without forms on steps & difficult surfaces.







MasterMold can reproduce capitals, structural & decorative components, statuary & other patterns quickly & cost effectively.



AboJet series for structural crack-injection





Abatron products in all kinds of buildings...in all kinds of packaging.

For details of the above and other products, you can visit our 90-page

Website <a href="http://www.abatron.com">http://www.abatron.com</a>

Describing over 200 of our products. We recommend it for more detailed information any time, without delay.



# TRADITIONAL BUILDING SourceList ASONRY CLEANING & RESTORATION

|                                                                                                                                   |                                                                                                                                                                                                                                                                      | PRODUCTS