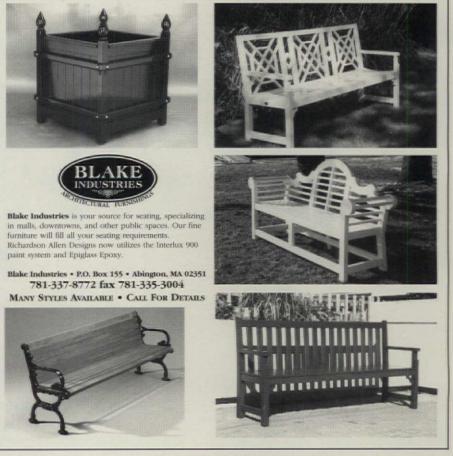

nufactured the traditional way... with the strength and durability of cast iron or aluminum, using 100% recycled metals. And Ironsmith makes it easy to specify custom paint and finishes. Get the entire story in our newest color catalog which also includes trench grates, tree guards and bollards. Call for special service on your design needs: 1-800-338-4766.



Leadership by design



Email: iron@local.net

WRITE IN NO. 9000



WRITE IN NO. 728



#### Quality, Comfort, Style and Value

Benches Chairs Porch Swings **Tables Adirondack Chairs** 

- Built to last of northern white cedar
- Quality construction fully guaranteed
- The best quality at the lowest prices
- Shipped factory direct from Barre, VT

Vermont Outdoor Furniture FREE CATALOG 800-588-8834 Barre, Vermont

WRITE IN NO. 3860





WRITE IN NO. 2160



WRITE IN NO. 2714



TRADITIONAL BUILDING 58 ■ MAY/JUNE 2000

# PAVED WITH GOLD

Residents of the 19th-century town of Grass Valley, Calif., once traveled along a main street paved with gold — or rather, with rocks quarried during the area's hardrock-mining Gold Rush, which were speckled with the precious metal. Historic photos of the era show that this rocky road provided no smooth ride for the miners. Today the Grass Valley Downtown Association and downtown businesses and Main Streets across the country have many more options when it comes to paving.

Concrete unit pavers, cast-in-place concrete, and porous pavers are just a few of the materials you'll find on the following *SourceList*, which were not even available a century ago. You'll also find timeless materia