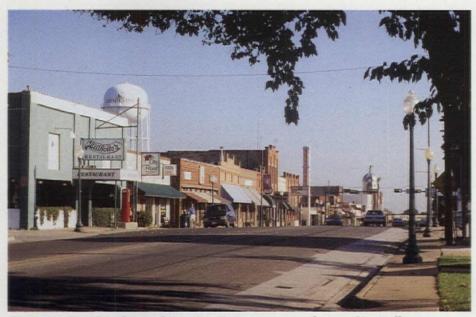

ou can think of Texas as a big state or 254 mini states, popularly known as counties. Each county needs to mark its place on the map — physically and politically — with a courthouse. Over 180 Texas counties have historic courthouses 50 years or older and almost all would like to win a piece of Governor G.W. Bush's \$50 million appropriation for courthouse restoration and rehabilitation. (And you thought the presidential race was competitive!) ARCHITEXAS Inc., an architecture, planning, and historic-preservation firm headquartered in Dallas, played no small part in bringing about this innovative program. The firm's first courthouse project, Hill County, helped the Governor and the legislature see the tangible value of funding such a program by providing concrete proof of feasibility — these courthouses can be revived as modern, functional mainstays of a community. On dedication day, partners Gary Skotnicki and Craig Melde gave a tour of the courthouse to Governor Bush, which coincided nicely with the legislature's vote in Spring 1999 to fund the Texas Historic Courthouse Program. While only \$50 million of a \$200 million request was approved, the partners believe more may be released as the program shows its worth.

# Cathedrals of the Prairie

The 1993 fire that nearly destroyed the Hill County Courthouse in Hillsboro could be likened to the shot heard around the world. Well, at least 'round Texas. One of the state's most significant courthouses, this 1890 structure designed by W.C. Dodson was suddenly a roofless, gutted masonry shell with no measured drawings to

Hill County Courthouse was designed by W.C. Dodson, one of the state's most highly regarded 19th-century architects, in a style often called Texas Second Empire. This view shows the courthouse, post-reconstruction. (Photo: Carolyn Brown)