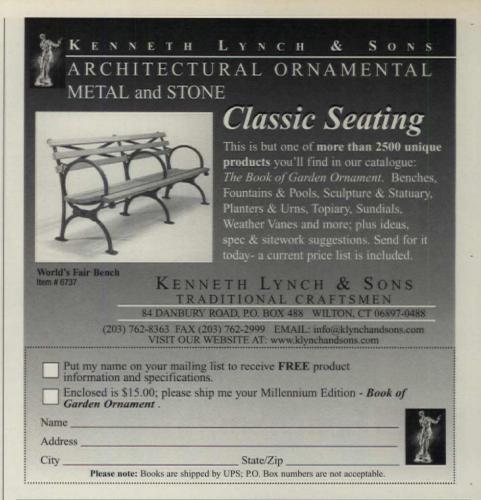

manufactured the traditional way... with the strength and durability of cast iron or aluminum, using 100% recycled metals. And Ironsmith makes it easy to specify custom paint and finishes. Get the entire story in our newest color catalog which also includes trench grates, tree guards and bollards. Call for special service on your design needs: 1-800-338-4766.



Leadership by design



Email: iron@local.net

WRITE IN NO. 9000



WRITE IN NO. 728



#### Quality, Comfort, Style and Value

Benches Chairs Porch Swings **Tables Adirondack Chairs** 

- Built to last of northern white cedar
- Quality construction fully guaranteed
- The best quality at the lowest prices
- Shipped factory direct from Barre, VT

Vermont Outdoor Furniture FREE CATALOG 800-588-8834 Barre, Vermont

WRITE IN NO. 3860





WRITE IN NO. 2160



WRITE IN NO. 2714



TRADITIONAL BUILDING 58 ■ MAY/JUNE 2000

# PAVED WITH GOLD

Residents of the 19th-century town of Grass Valley, Calif., once traveled along a main street paved with gold — or rather, with rocks quarried during the area's hardrock-mining Gold Rush, which were speckled with the precious metal. Historic photos of the era show that this rocky road provided no smooth ride for the miners. Today the Grass Valley Downtown Association and downtown businesses and Main Streets across the country have many more options when it comes to paving.

Concrete unit pavers, cast-in-place concrete, and porous pavers are just a few of the materials you'll find on the following *SourceList*, which were not even available a century ago. You'll also find timeless mater