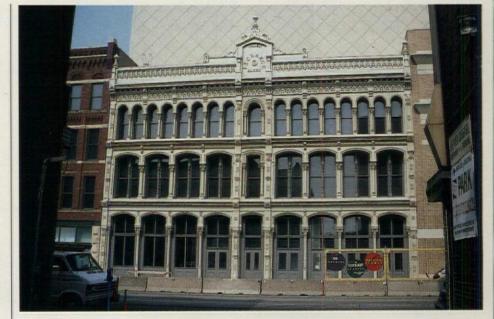

ON THE COVER: The rejuvenation of Main Street, Salt Lake City, was completed last autumn. Beginning with Historical Arts & Casting's replication of the cast-iron and -aluminum facade of the 1868 ZCMI Building in 1976, a master plan was created, which included installation of a light-rail system, new street lights and post clocks, repaving of sidewalks, and plantings. (Photo: Robert Baird)