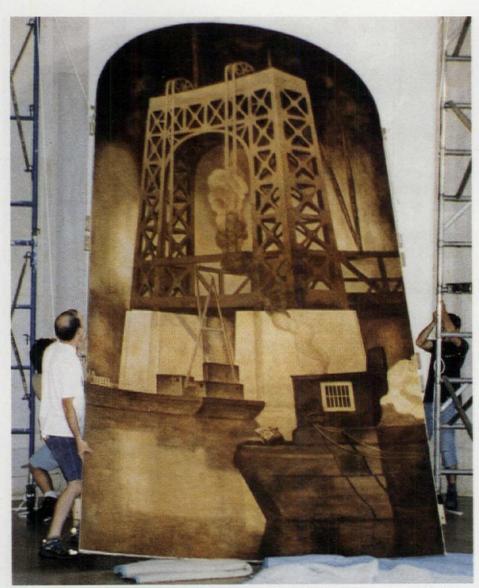

The 1936 Texas Centennial and World Exposition was the big WPA project in Dallas. Today, with the help of AR-CHITEXAS, the Dallas Department of Parks and Recreation has embarked on a major restoration effort partially funded by ISTEA grants. Fair Park has the largest extant grouping of Art Deco exposition buildings in the U.S. and is listed on the National Register. Because fairs are temporary endeavors, many of the buildings were not built for longevity, making part of ARCHITEXAS's work structural improvements. The firm is working on three separate buildings and the promenade, as well as a maintenance master plan and research regarding exterior lighting schemes and original colors (most of the buildings had been painted beige over the years). The Federal, or Tower Building, above, is a 162-ft.-tall landmark on the Esplanade. ARCHITEXAS recently received a Preservation Achievement Award from Preservation Dallas for its restoration of exterior bas-relief elements and reconstruction of the tower's gold-leafed eagle-esque roof top-