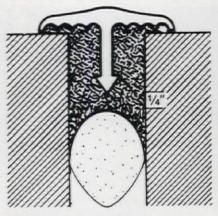

d for the delicate colors of this 19th-century facade. Write in No. 6520



The Hancock County Courthouse in Ohio received a historically accurate facelift and restoration by NIKO CONTRACTING. Write in No. 8300



With each ingredient custom-mixed and weighed by factory computers, the use of Spec-Mix from PACKAGE PAVE-MENT eliminates the inconsistencies associated with some field-proportioned mortars. The company can also analyze the components of a historic mortar, and then provide a pre-packaged mix that will replicate the look and performance of the historic material. Write in No. 3121



For this New York apartment building, KAY WATERPROOFING rebuilt three penthouse terraces and various parapet walls, as well as supplying new roofing and some pointing and brickwork. Write in No. 5910



The masonry-joint protective system from WEATHERCAP, INC., is a soft lead strip embedded in caulk to form a cap or seal for any masonry joint. The type A flat cap is shown, for use in joints on the same plane. Write in No. 504



ABATRON, INC., produces a variety of structural epoxies and compounds such as Abocrete, a clear 2-part liquid system for patching cracked concrete, and Aboweld which creates a tough permanent bond. Write in No. 1300



Masonry-cleaning materials from DIEDRICH TECHNOLOGIES restored and revealed the handsome sandstone (left) lurking beneath the grime (right) on this National Register building. Write in No. 5200



"Plaster-Weld" from LARSEN PROD-UCTS provides high-performance bonding of one-coat finish plaster to structurally sound surfaces such as brick or concre