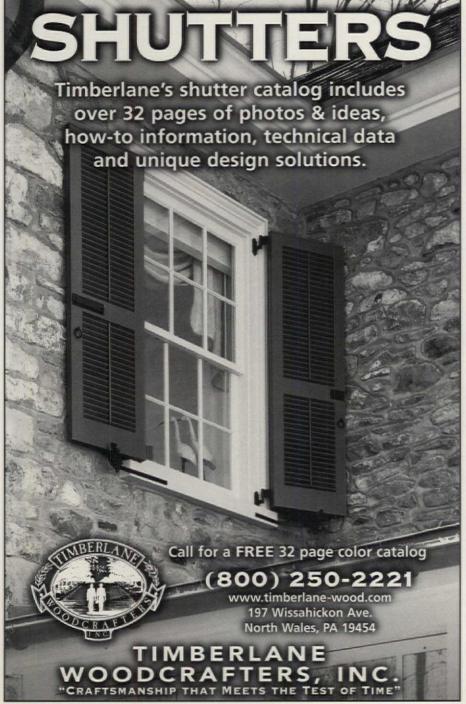

10019 1 - 877 - HARDWARE 212 - 265 - 0747

213 - 262 - 0150 FAX

**NEW JERSEY** 489 ROUTE 17 SOUTH PARAMUS . N.J. 07652 1 - 800 - HARDWARE 201 - 576 - 0445 201 - 676 - 0509 FAX

www.htsalescompany.com

EST. 1957

NANZ



The No 2055 formal Neoclassical lever combines reed and bead detail. Nanz can make this lever to operate Tilt & Turn and Multi-Point locking mechanisms as well as traditional locks and latches. Nanz manufactures a wide range of knobs, levers, locks, hinges, and cabinetry hardware. Fax a request for our free Product Selection Guide or our \$20 catalogue featuring over seventy handles.

©2000 Nanz Custom Hardware Inc 20 Vandam St New York NY 10013 Tel 212 367 7000 Fax 212 367 7375 By appointment.

www.nanz.com

WRITE IN NO. 1150



WRITE IN NO. 2540





WRITE IN NO. 9640



WRITE IN NO. 1056



WRITE IN NO. 5180



WRITE IN NO. 1079



stainless steel \* chrome brass BrassRailing bar rail \* foot rail \* handrail \* fittings

WRITE IN NO. 1390



WRITE IN NO. 6320



WRITE IN NO. 1001



WRITE IN NO. 5340







#### Colonial Columns Manufacturing Company

since 1963

Our wooden columns are constructed of old growth Canadian red cedar or redwood with heart redwood caps and bases. Columns range from 6"to 36" in diameter with lengths according to your specs. We can also furnish aluminum, fir, redwood, or fiberglass columns, as well as furniture-grade hardwoods for

One of our specialty services is the duplication of historical or existing columns.

Quality and customer satisfaction are always a priority at Colonial Columns. Please call us with your column nee