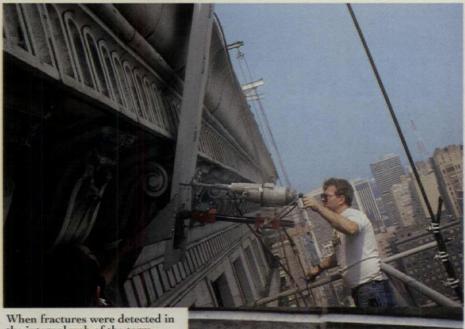

options to address this problem: (1) remove the terra-cotta cornice; (2) restore the cornice; or (3) stabilize the ongoing deterioration. They elected to erect protective scaffolding and proceed with stabilization, after which the scaffolding was removed.

#### **Tailoring A Stabilization Program**

There is no one standard solution to stabilizing terra-cotta overhangs and cornices. A plan must start with a clear understanding of how the structure was built, and if it was built as designed. If construction drawings don't exist, determine the nature of the construction details and supporting structure in the area where the deterioration is taking place. One must define the extent of deterioration of all materials in the system. Options, based on whether condi-

continued on following page



When fractures were detected in the internal web of the terracotta units, the elements were stabilized with the installation of stainless-steel anchors: rods, plates, and angles. This required drilling holes into the face of the terra cotta with a custom-designed set-up capable of drilling several feet into the structure — while workers were standing on special cantilevered scaffolding suspended from the roof.







The major problems with the cornice were caused by water penetration, mainly through the roof deck. The water caused some of the steel fixings to rust; pressure from the expanding iron oxide fractured and pushed off portions of the terra-cotta units.

tions warrant replacement or repair of a component, are then evaluated in terms of longevity, accessibility, cost, and techni