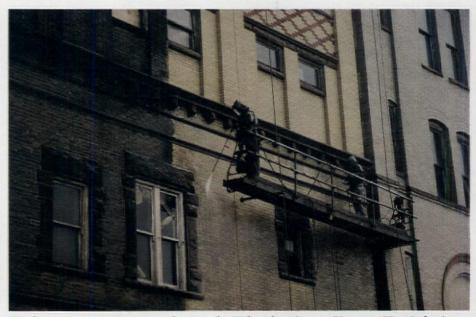

RESTORING THE WILLIAMSBURGH SAVINGS BANK DOME, BROOKLYN, N.Y. ARCHITECT: PLATT BYARD DOVELL ARCHITECTS NEW YORK, N.Y.

The original Williamsburgh Savings Bank was designed in 1870 in the Classical Revival Style

The dome of the first Williamsburgh Savings Bank building is now a proud landmark for its neighborhood, including thousands of visitors who come annually to New York's famous Peter Luger's Restaurant just across the street.

By George B. Post. In time, the bank moved on and the faded grandeur of the original head-quarters came, alas, to be seen most often by commuter traffic from the nearby Brooklyn Queens Expressway. (The rooftop elevation of the roadway gave a particularly unflattering view of the grimy dome!) The new owners, Republic National Bank of N.Y., hired Platt Byard Dovell Architects for a complete restoration. Their master plan included researching the original construction documents and extensive on-site inspection. Work included restoration of the drum and dome, for which missing or damaged metal sections were replaced or stabilized. The etched-

glass elliptical windows at the drum of the dome, blocked since World War II, were reopened, illuminating the P.B. Wight murals on the interior. Modified bitumen roofing systems were provided, along with a relining of the original cast-iron gutters. The granite exterior was cleaned and the original cast-iron railing at the perimeter was repaired and repainted. Painted elements of the structure were returned to the original color scheme.