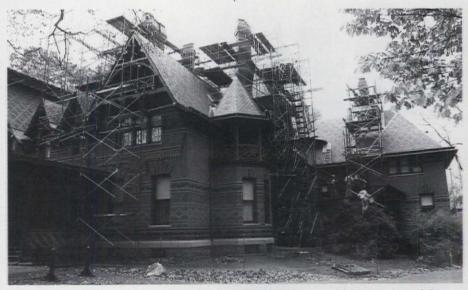

### Local Sons Make Good

The original bell tower of Hill County Court-

house and its elaborate roof were destroyed

pressed sheet metal — using stock elements from W.F. Norman and Berridge along with

custom fabrication based on pieces salvaged from fire debris. (All Photos: Gary Skotnicki

unless noted)

in a New Years Day1993 fire. Both were

reconstructed in their original material -

Gary Skotnicki and Craig Melde, both natives of Dallas, met while earning architecture degrees at the University of Texas. Both gained experience in urban planning and design during four years together in the Dallas Department of Urban Planning, where they were heavily involved with early historic-preservation planning and the drafting of city ordinances for Swiss Avenue, Dallas's