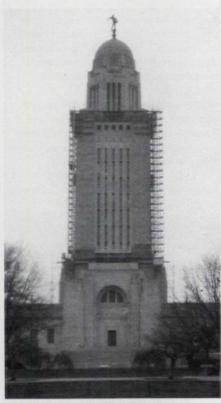

The 1936 Texas Centennial and World Exposition was the big WPA project in Dallas. Today, with the help of AR-CHITEXAS, the Dallas Department of Parks and Recreation has embarked on a major restoration effort partially funded by ISTEA grants. Fair Park has the largest extant grouping of Art Deco exposition buildings in the U.S. and is listed on the National Register. Because fairs are temporary endeavors, many of the buildings were not built for longevity, making part of ARCHITEXAS's work structural improvements. The firm is working on three separate buildings and the promenade, as well as a maintenance master plan and research regarding exterior lighting schemes and original colors (most of the buildings had been painted beige over the years). The Federal, or Tower Building, above, is a 162-ft.-tall landmark on the Esplanade. ARCHITEXAS recently received a Preservation Achievement Award from Preservation Dallas for its restoration of exterior bas-relief elements and reconstruction of the tower's gold-leafed eagle-esque roof top-