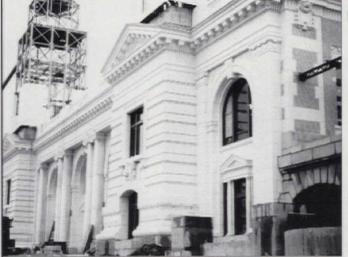

ON THE COVER: The rejuvenation of Main Street, Salt Lake City, was completed last autumn. Beginning with Historical Arts & Casting's replication of the cast-iron and -aluminum facade of the 1868 ZCMI Building in 1976, a master plan was created, which included installation of a light-rail system, new street lights and post clocks, repaving of sidewalks, and plantings. (Photo: Robert Baird)