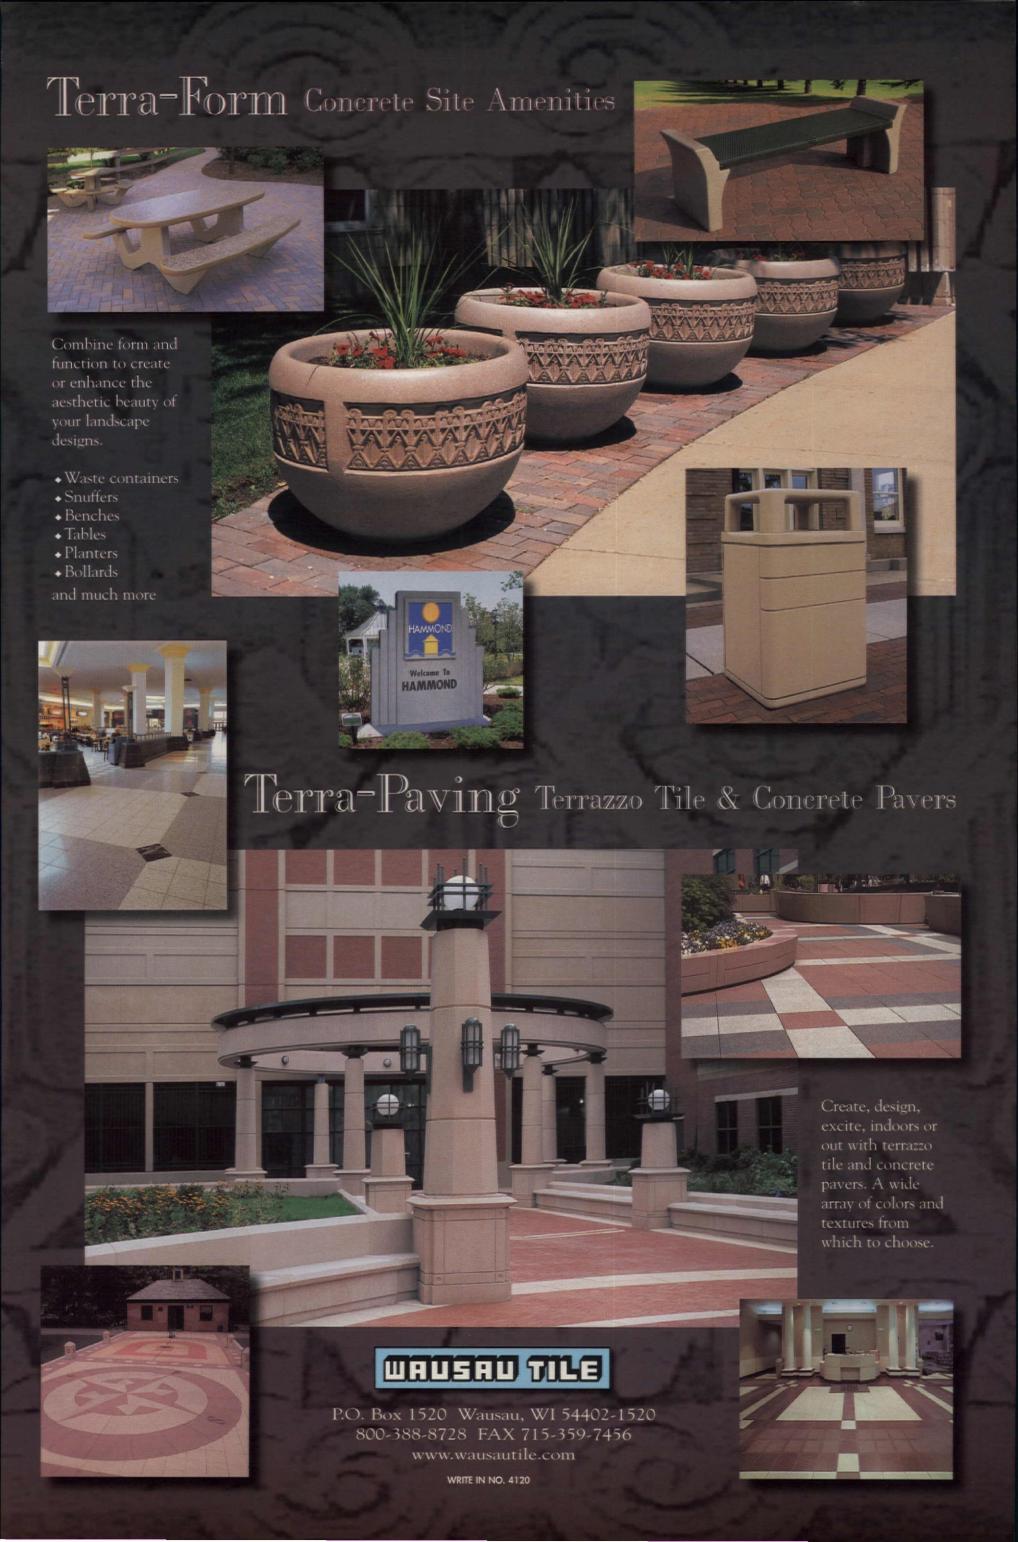

rete pavers in over 30 colors and terrazzo flooring in over 60 colors. Write in No. 4120 www.wausautile.com Wausau, WI Manufactures bevel-edged, genuine-clay pavers with high freeze-thaw resistance; 14 colors, various sizes and shapes. Thicknesses from 1-1/2 in., to 3-1/2 in.; face dimensions may be 4x8 or 8x8 in two textures, as Cobbled pavers Whitacre-Greer 800-WG-PAVER; Fax: 330-823-5502 Write in No. 505 www.wgpaver.com Alliance, OH Custom signs engraved in granite or any stone material; cast-bronze & -aluminum plaques. Engraved pavers for churches, schools, hospitals, or any project. Engraving available on clay bricks, granite pavers, concrete Engraved granite, engraved natural Written in Stone 800-WRITTEN; Fax: 201-750-0099 Write in No. 767 www.american-written.com stones & boulders



# PAVERS & PAVING SYSTEMS

For full contact information on these companies, consult the SourceList on pp. 59-60.



PORPHYRY USA paved the driveway of this handsome home with equally impressive volcanic Roman rock pavers. Write in No.508



POLYPAVEMENT produces a non-toxic compound of the same name which binds suitable soil into a surface stronger than asphalt. It looks natural while resisting erosion and traffic.



ANCOR supplied grey solid-granite tile to with stand the heavy traffic at Canada's Sparks Street Mall. Write in No. 120  $\,$ 



The aluminum and plastic paver edgings from BRICKSTOP CORP. help prevent horizontal movement in both commercial and residential applications. Write in No. 5128



WHITACRE-GREER supplied the brick pavers for this pedestrian mall in Marietta, Ga.