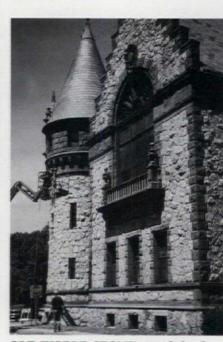

# Cathedrals of the Prairie

The 1993 fire that nearly destroyed the Hill County Courthouse in Hillsboro could be likened to the shot heard around the world. Well, at least 'round Texas. One of the state's most significant courthouses, this 1890 structure designed by W.C. Dodson was suddenly a roofless, gutted masonry shell with no measured drawings to

Hill County Courthouse was designed by W.C. Dodson, one of the state's most highly regarded 19th-century architects, in a style often called Texas Second Empire. This view shows the courthouse, post-reconstruction. (Photo: Carolyn Brown)