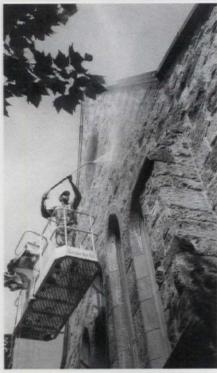

shored the limestone exterior walls, ARCHITEXAS prepared documents to direct how contractors emptied spoilage. Because the courthouse was predominantly timber, the architects focused on finding pieces of pressed metal from the gargantuan Second Empire-style roof. "The workmen would pull out the metal as it came down the chute," recalls Skotnicki. "Every few days we would take a look. We would pick up a piece and ask each other, 'Do we have one of these?' We did this to get a sense of scale of the building's details."

They were lucky to find some large-format photos of the courthouse taken in the 1970s by an architectural renderer. Once enlarged, the photos proved invaluable in reconstructing elevations. "Because we had a fishscale shingle in our hand to measure, and a photo from which to count shingles," says Skotnicki, "we could draw based on this and then massage the parts until the whole looked right."