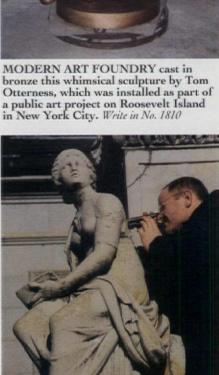

ted this 25-ft. bronze and granite work, "Deinonychus Dinosaurs," for the Philadelphia Academy of Natural Sciences.



TUCK LANGLAND sculpted this symbolic bronze bust, entitled "Memory: Though They Are Gone Their Impressions Remain," which was installed at Indiana University South Bend in 1999.



Joe Sembrat, President of CONSERVA-TION SOLUTIONS, examines one of Tripoli Monument, which has been dis-



The artisans of the INTERNATIONAL FINE ART CONSERVATION STUDIO conserved and restored the spectacular painted ceiling of the library of the Tennessee State Capitol Building. Write in No. 9510



Sculptor Robert Shure of SKYLIGHT STUDIOS created this bronze statue of legendary pitcher Cy Young, which now stands in Boston, Mass., at the site of the first World Series game in 1903. Write in



the figures on the U.S. Naval Academy's figured by an unusual microorganism. Write in No. 3139



L.H. FREEDMAN STUDIOS adapted this dynamic relief sculpture from a frieze at the Parthenon. Write in No. 6390

TRADITIONAL BUILDING 160 ■ MAY/JUNE 2000



H. ALAN ROE • DESIGNS

COLOR CONSULTANT **CUSTOM FAUX FINISHING** ORIGINAL MURAL DESIGNS PHONE/FAX 330-305-1409 116 Summit S.E. North Canton Ohio 44720

WRITE IN NO. 2854



 ARCHITECTURAL CARVING HISTORICAL OR CONTEMPORARY HAND-CARVED MILLWORK RESTORATION EXPERIENCE

P.O. Box 425 Lovingston, VA 22949 (804) 263-4827 Fax: (804) 263-5958

WRITE IN NO. 1650

#### FAIRPLAY STONECARVE ARCHITECTURAL STONE AND MARBLE ORNAMENT



WRITE IN NO. 868



WRITE IN NO. 3117



WRITE IN NO. 3151



Statues

Urns

Busts

- · Monumental, environmental & arc