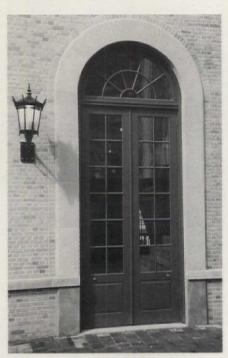

Our Customers Say it Best:

- "...careful and fastidious craftsmanship."
- "...quality of the work was outstanding."
- "...enthusiastic response to revitalizing our space".



In-home office - from the 19th to the 21st Century

Call us today to discuss your special project.

- · Custom Woodworking
- Restoration
- · Remodeling



10 West Andrew Street ◆ Lancaster, PA 17603 ◆ 717-392-0025 ◆ charlesgroshongco.com

## STOREFRONTS & COMMERCIAL FACADES

For full contact information on these companies, consult the SourceList on pp. 104-116.



These ARCHITECTURAL FIBER-GLASS CORP. dentils and corbel brackets are integrally molded into this cornice on the Yonkers City Hall in New York. The integral color molded into the cornice matches the existing terra cotta on the building. Write in No. 6400



Doors from WOODSTONE are available in combinations of panels and glass, and assembled with mortise-and-peggedtenon joinery and bronze compression and interlocking weatherstripping. Write in No. 8450



The 4th and Plum building in Cincinnati, Ohio, utilizes ALLIED WINDOW HOL-B Historic-One-Lite storm windows, designed for exterior installation, with trim lines that are practically invisible, and window projections of just 3/8 in. Write in No. 690



Ornamental metal posts, rails, and pickets from TENNESSEE FABRICATING help give this storefront Southern charm. Write in No. 5180



JOSEPH MILLWORKS created these custom doors for architect Art Paz and the Steelhead Brewery and Cafe in Eugene, Ore. Write in No. 488



Twenty-ft. SCHWERD columns front this medical office building in Falls Chu