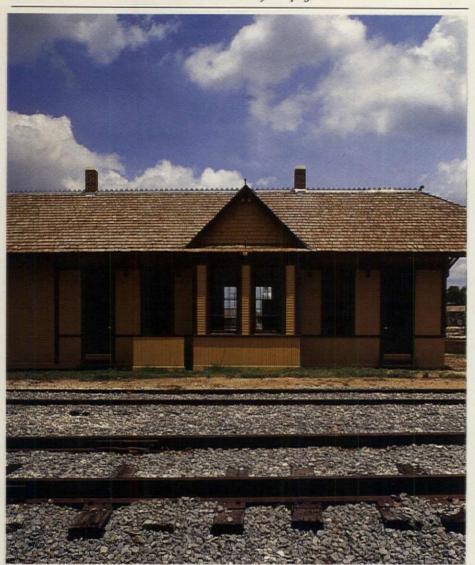

**WRITE IN NO. 5830** 

hen contacting companies you've seen in the issue, please tell them you saw their listing in Traditional Building." - The Editors

Restoring the Cotton Belt depot, c. 1890, required a little cut and paste. Surviving portions of the depot were identified in two different locations. ARCHITEXAS provided the preservation and architectural services needed to move them back to their original site, restore the "missing link," and reconstruct new elements. In addition to functioning as a station for daily steam-train service, the depot currently houses a museum and visitors center.