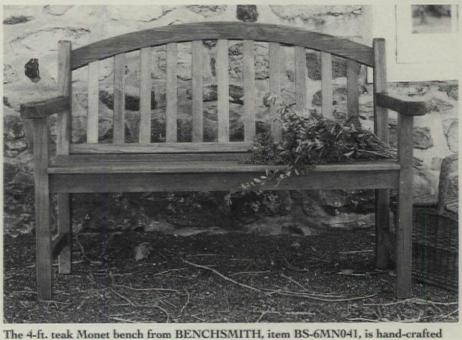

her-resistant white pine. Write in No. 3860



Fashioned from recycled plastic, this park bench, item 11 from DUMOR, INC., is tough enough for severe-usage areas. Write in No. 2180



Designing a raised relief of twining vines and berries, SYLVA DESIGNS took its inspiration for the cast-bronze "Daphne" from a 19th-century Scottish park bench. Write in No. 711



SITECRAFT creates their redwood circular bench (style YB) in either concave or convex configurations. Write in No. 6730



The Windsor flat-arm bench from COUNTRY CASUAL offers a tailored geometric look for public spaces. It comes in 4-, 5-, 6-, or 8-ft. lengths.



This sleek grey bench and trash can set by UNITED RECEPTACLE, from their 7000 series, is made from precast concrete and is available with custom logos or advertising.



The 4-ft. teak Monet bench from BENCHSMITH, item BS-6MN041, is hand-crafted at their Pennsylvania workshop. Write in No. 3058





This Art Nouveau-styled park bench in steel, model 348, was made by BLUE VALLEY INDUSTRY. Write in No. 467



The steel Lamplighter bench from KEYSTONE RIDGE DESIGN is available in lengths of 6 or 8 ft., as well as 10 different colors and powder-coated finishes. Write in No. 728



KEN COAT, INC., makes their square table and bench set in both expanded and perforated steel. The legs are hardy 14-gauge steel tubing. Write in No. 2714



# The difference between a bench and a BenchSmith.

There are benches, then there are BenchSmith benches. Ours feature the highest quality woods, a twenty-step inspection process, meticulous hand sanding and time tested mortise