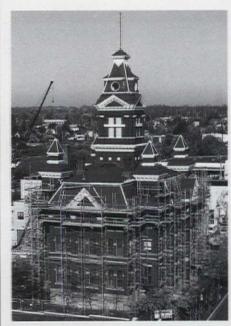

The 1936 Texas Centennial and World Exposition was the big WPA project in Dallas. Today, with the help of AR-CHITEXAS, the Dallas Department of Parks and Recreation has embarked on a major restoration effort partially funded by ISTEA grants. Fair Park has the largest extant grouping of Art Deco exposition buildings in the U.S. and is listed on the National Register. Because fairs are temporary endeavors, many of the buildings were not built for longevity, making part of ARCHITEXAS's work structural improvements. The firm is working on three separate buildings and the promenade, as well as a maintenance master plan and research regarding exterior lighting schemes and original colors (most of the buildings had been painted beige over the years). The Federal, or Tower Building, above, is a 162-ft.-tall landmark on the Esplanade. ARCHITEXAS recently received a Preservation Achievement Award from Preservation Dallas for its restoration of exterior bas-relief elements and reconstruction of the tower's gold-leafed eagle-esque roof top-