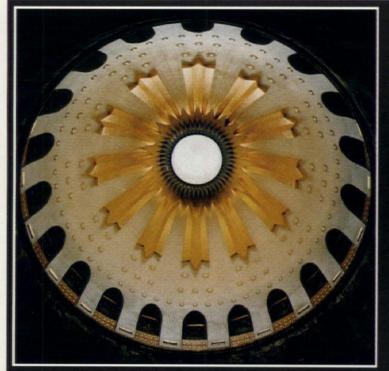

RESTORING THE WILLIAMSBURGH SAVINGS BANK DOME, BROOKLYN, N.Y. ARCHITECT: PLATT BYARD DOVELL ARCHITECTS NEW YORK, N.Y.

The original Williamsburgh Savings Bank was designed in 1870 in the Classical Revival Style

The dome of the first Williamsburgh Savings Bank building is now a proud landmark for its neighborhood, including thousands of visitors who come annually to New York's famous Peter Luger's Restaurant just across the street.

By George B. Post. In time, the bank moved on and the faded grandeur of the original head-quarters came, alas, to be seen most often by commuter traffic from the nearby Brooklyn Queens Expressway. (The rooftop elevation of the roadway gave a particularly unflattering view of the grimy dome!) The new owners, Republic National Bank of N.Y., hired Platt Byard Dovell Architects for a complete restoration. Their master plan included researching the original construction documents and extensive on-site inspection. Work included restoration of the drum and dome, for which missing or damaged metal sections were replaced or stabilized. The etched-

glass elliptical windows at the drum of the dome, blocked since World War II, were reopened, illuminating the P.B. Wight murals on the interior. Modified bitumen roofing systems were provided, along with a relining of the original cast-iron gutters. The granite exterior was cleaned and the original cast-iron railing at the perimeter was repaired and repainted. Painted elements of the structure were returned to the original color scheme.