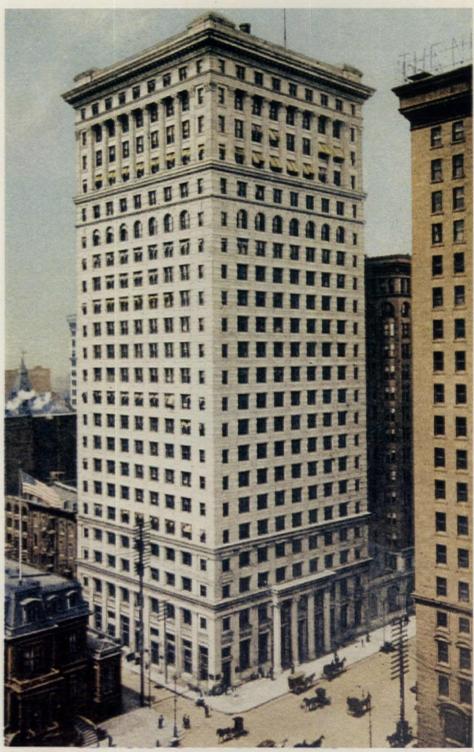

The 1936 Texas Centennial and World Exposition was the big WPA project in Dallas. Today, with the help of AR-CHITEXAS, the Dallas Department of Parks and Recreation has embarked on a major restoration effort partially funded by ISTEA grants. Fair Park has the largest extant grouping of Art Deco exposition buildings in the U.S. and is listed on the National Register. Because fairs are temporary endeavors, many of the buildings were not built for longevity, making part of ARCHITEXAS's work structural improvements. The firm is working on three separate buildings and the promenade, as well as a maintenance master plan and research regarding exterior lighting schemes and original colors (most of the buildings had been painted beige over the years). The Federal, or Tower Building, above, is a 162-ft.-tall landmark on the Esplanade. ARCHITEXAS recently received a Preservation Achievement Award from Preservation Dallas for its restoration of exterior bas-relief elements and reconstruction of the tower's gold-leafed eagle-esque roof top-