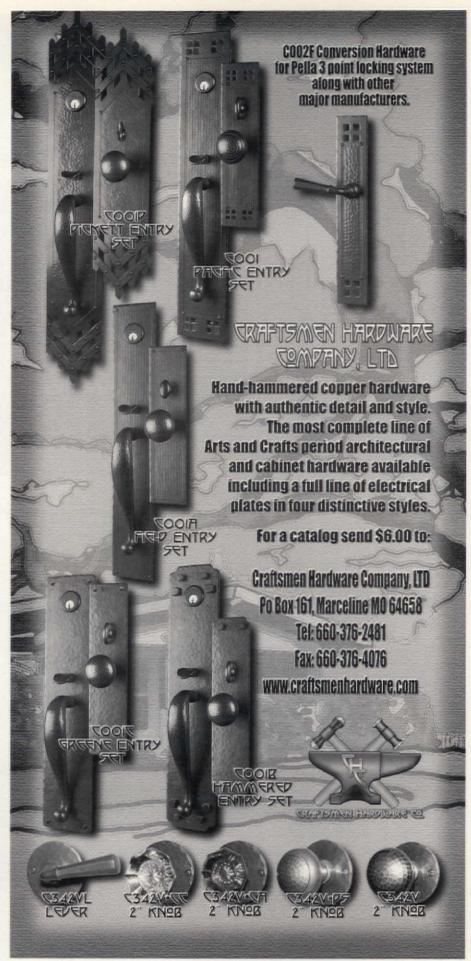

ntral-air-conditioning system of a New York City hotel. Write in No. 2795



Cupolas from ALLEN CUPOLAS are available with features including soldered copper and brass roofs, woods including cedar, redwood, or painted white poplar, and custom styling. Write in No. 790

126 ■ MAY/JUNE 2000 TRADITIONAL BUILDING ■

#### CUSTOM MADE TRADITIONAL & CONTEMPORARY HIGH PERFORMANCE WOODEN WINDOWS & DOORS



# WOODSTONE

For Brochures: Please send \$4.00 for shipping and handling Dept. TB, Box 223, Westminster, Vermont 05158 Phone 802-722-9217 Fax 802-722-9528 E-Mail: sales@woodstone.com, Web: http//www.woodstone.com

WRITE IN NO. 8430

# Build your own masterpiece.



WRITE IN NO. 6560

P.O. Box 10567 Houston, TX 77206-0567 713-694-6065 • Fax 713-694-2055 Toll Free 1-800-772-4706 • www.indital.com



WRITE IN NO. 6980



WRITE IN NO. 7990







WRITE IN NO. 418





True Entasis & Classic Proportions

All Classical Orders

Roman Ionic

Roman Doric

Roman Corinthian

THE PREMIER MANUFACTURER Structurally Engineered, Prefabricated

Panel Systems Of Aluminum, Steel, Cast Iron, Stainless Steel, Precast Concrete With Glass



Circle Redmont, Inc. 2760 Business Center Blvd. • Melbourne, FL 32940 321-259-7374 • 800-358-3888

Website: www.circleredmont.com

WRITE IN NO. 379



www.door-restoration.com WRITE IN NO. 525





# HENRY'S

ARCHITECTS & CONTRACTORS SAY " WE'RE NEW YORK'S **BEST KEPT SECRET** "





VISIT OUR SHOWROOMS

**NEW YORK** 726 TENTH AVENUE NEW YORK, N.Y. 10019 1 - 877 - HARDWARE 212 - 265 - 0747

213 - 262 - 0150 FAX

**NEW JERSEY** 489 ROUTE 17 SOUTH PARAMUS . N.J. 07652