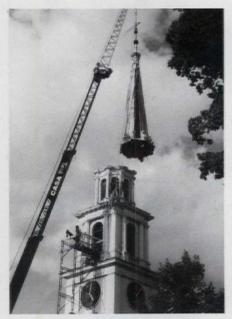

### Local Sons Make Good

The original bell tower of Hill County Court-

house and its elaborate roof were destroyed

pressed sheet metal — using stock elements from W.F. Norman and Berridge along with

custom fabrication based on pieces salvaged from fire debris. (All Photos: Gary Skotnicki

unless noted)

in a New Years Day1993 fire. Both were

reconstructed in their original material -

Gary Skotnicki and Craig Melde, both natives of Dallas, met while earning architecture degrees at the University of Texas. Both gained experience in urban planning and design during four years together in the Dallas Department of Urban Planning, where they were heavily involved with early historic-preservation planning and the drafting of city ordinances for Swiss Avenue, Dallas's