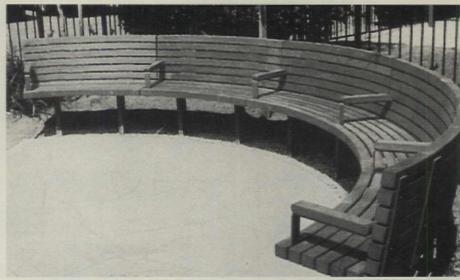

diary of Barlow Tyrie, Ltd., Braintree, England



From Barlow Tyrie, England's leading manufacturer of residential and commercial exterior furnishings in solid teakwood. A comprehensive range designed and built to last a lifetime.



# BENCHES & STREET FURNISHIN

For full contact information on these companies, consult the SourceList on pp. 50-54.



VERMONT OUTDOOR FURNITURE crafts their traditional "Vermont Garden Bench" from weather-resistant white pine. Write in No. 3860



Fashioned from recycled plastic, this park bench, item 11 from DUMOR, INC., is tough enough for severe-usage areas. Write in No. 2180



Designing a raised relief of twining vines and berries, SYLVA DESIGNS took its inspiration for the cast-bronze "Daphne" from a 19th-century Scottish park bench. Write in No. 711



SITECRAFT creates their redwood circular bench (style YB) in either concave or convex configurations. Write in No. 6730



The Windsor flat-arm bench from COUNTRY CASUAL offers a tailored geometric look for public spaces. It comes in 4-, 5-, 6-, or 8-ft. lengths.



This sleek grey bench and trash can set by UNITED RECEPTACLE, from their 7000 series, is made from precast concrete and is available with custom logos or advertising.



The 4-ft. teak Monet bench from BENCHSMITH, item BS-6MN041, is hand-crafted at their Pennsylvania workshop. Write in No. 3058





This Art Nouveau-styled park bench in steel, model 348, was made by BLUE VALLEY INDUSTRY. Write in No. 467



The steel Lamplighter bench from KEYSTONE RIDGE DESIGN is available in lengths of 6 or 8 ft., as well as 10 different co