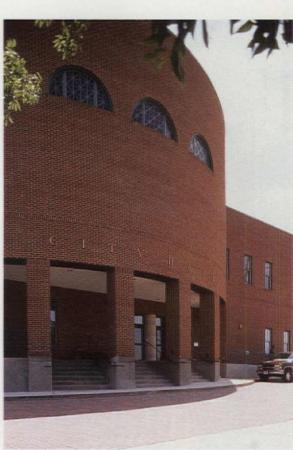

Upon entering Main Street, Grapevine, Tex., one can see the new City Hall tower standing in the distance.

Completed in 1997, Grapevine's new City Hall is a major anchor on Main Street. AR-CHITEXAS's design incorporates a long loggia defined by large Roman arches, to tie City Hall to the park and historic cabin that sit opposite.

In 1996 ARCHITEXAS was commissioned by the City of Grapevine to design a new city hall. Prior to this project the firm had guided the city through the steps of putting its Main Street on the National Register of Historic Places and writing a local historic-district ordinance. Having written the rules, ARCHITEXAS knew the rules and designed a city hall reflecting the characteristics of its 1890-1910 neighbors, with enough hints of its true vintage to not feign replication. The plan nestles city offices around a central rotunda containing a state-of-the-art council chamber with traditional architectural details.