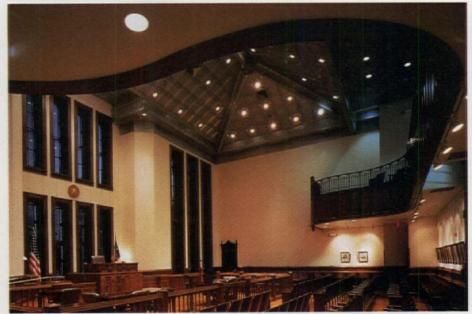

continued on page 8

Hill County Courthouse's original timber framing and interior construction were also lost in the fire. ARCHITEXAS built it back using steel and current technologies, but retained traditional ambiance in new spaces like this district courtroom. (Photo: Carolyn Brown)