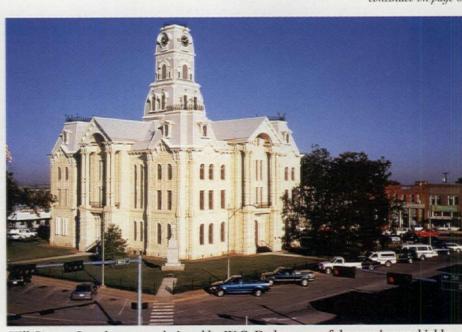

Hill County Courthouse was designed by W.C. Dodson, one of the state's most highly regarded 19th-century architects, in a style often called Texas Second Empire. This view shows the courthouse, post-reconstruction. (Photo: Carolyn Brown)