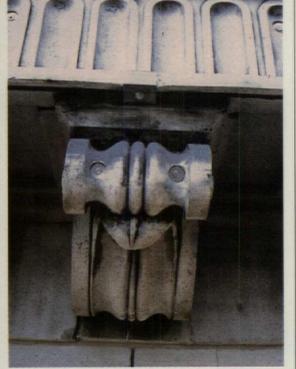

derstanding of how the structure was built, and if it was built as designed. If construction drawings don't exist, determine the nature of the construction details and supporting structure in the area where the deterioration is taking place. One must define the extent of deterioration of all materials in the system. Options, based on whether condi-

continued on following page



When fractures were detected in the internal web of the terracotta units, the elements were stabilized with the installation of stainless-steel anchors: rods, plates, and angles. This required drilling holes into the face of the terra cotta with a custom-designed set-up capable of drilling several feet into the structure — while workers were standing on special cantilevered scaffolding suspended from the roof.







The major problems with the cornice were caused by water penetration, mainly through the roof deck. The water caused some of the steel fixings to rust; pressure from the expanding iron oxide fractured and pushed off portions of the terra-cotta units.

tions warrant replacement or repair of a component, are then evaluated in terms of longevity, accessibility, cost, and technical and mechanical skills of available craftspeople.

At the Land Title Building, our program of stabilization included the following: (a) testing to determine pull-out capacity of the lightweight concrete roof deck; (b) determination of moisture content of concrete relative to using epoxy anchors; (c) evaluation of epoxy vs. mechanical anchors; (d) removal of all metal and built-up roof membrane; (e) repairs to con