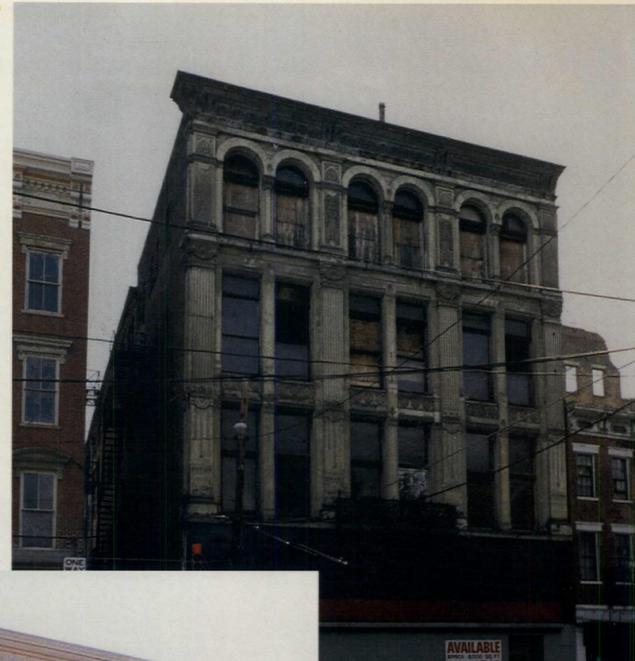

by a local architect, Louis Piket, who had also designed the city's Grand Opera house, the family firm headquarters featured Italian Renaissance, Neo-classical, and Victorian motifs executed almost entirely in limestone. But the Great Depression forced the brothers to close their doors, after which the building fell on very hard times. As it changed owners, it was aesthetically assaulted by the addition of modern concrete masonry "fill-in" on the street level, which totally obliterated the original classical facade. The building was ultimately acquired by the City of Cincinnati, sitting empty until it was purchased by the current owner, Stough Enterprises, Inc. A real estate development group for over 30 years, SEI has spent the last decade focused on historic renovation. Their new Hanke





Under the exterior grime of this 1993 photograph, one can barely discern the elegant division of the elevation into three vertical bays by a series of articulated pilasters. One can only imagine what classical motifs might have once graced the street-level facade, now lost forever.

Building project now required total cleaning and restoration of the Main Street facade, a new roof, egress stairs, elevators, and restoration of one of the building's original four full-height atria and skylights.

One challenge was to locate any clues to the original appearance of the ground level facade. Unfortunately, neither blueprints nor old photos could be found; the search is still ongoing. In the meantime, the architect, SDC Design, made the decision to proceed with Neo-classical simplicity and com