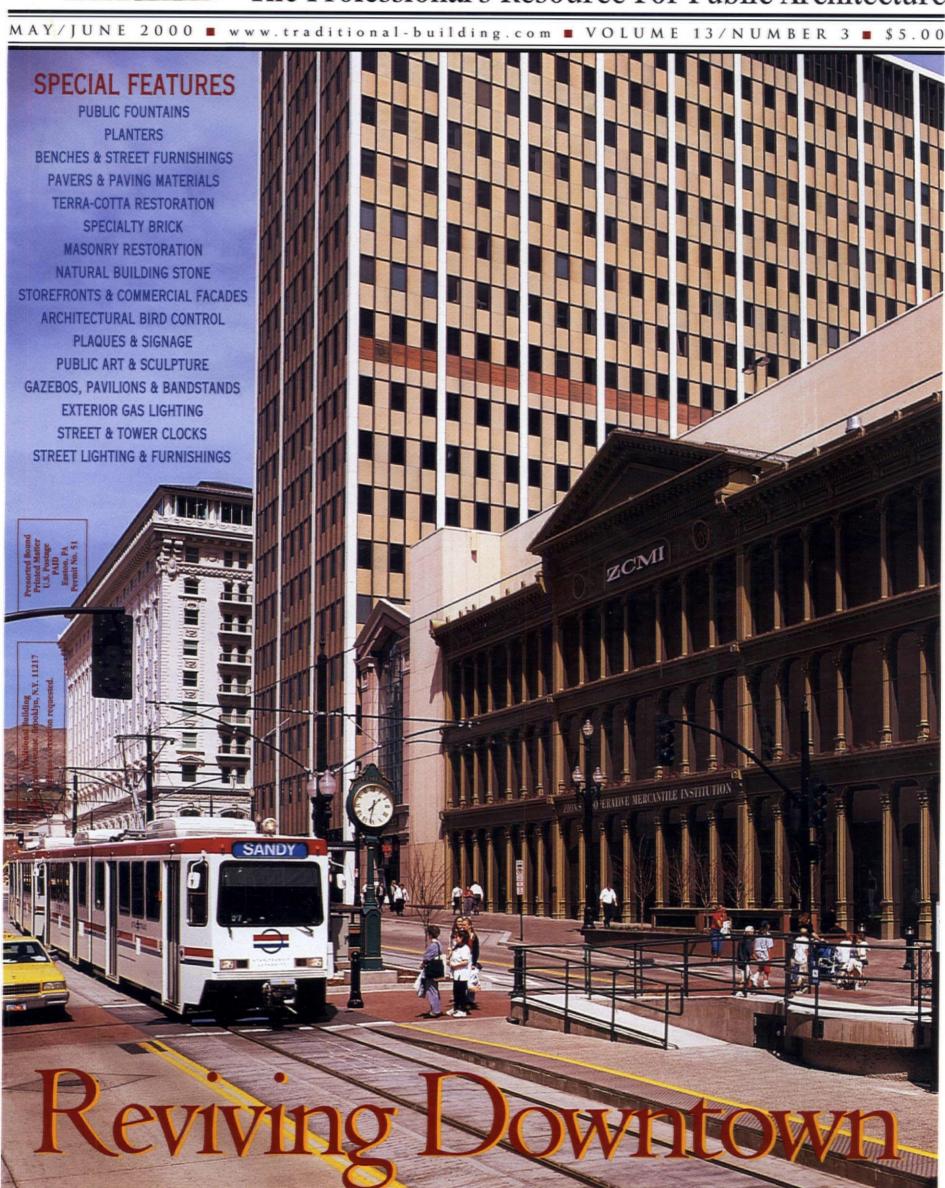

ON THE COVER: The rejuvenation of Main Street, Salt Lake City, was completed last autumn. Beginning with Historical Arts & Casting's replication of the cast-iron and -aluminum facade of the 1868 ZCMI Building in 1976, a master plan was created, which included installation of a light-rail system, new street lights and post clocks, repaving of sidewalks, and plantings. (Photo: Robert Baird)