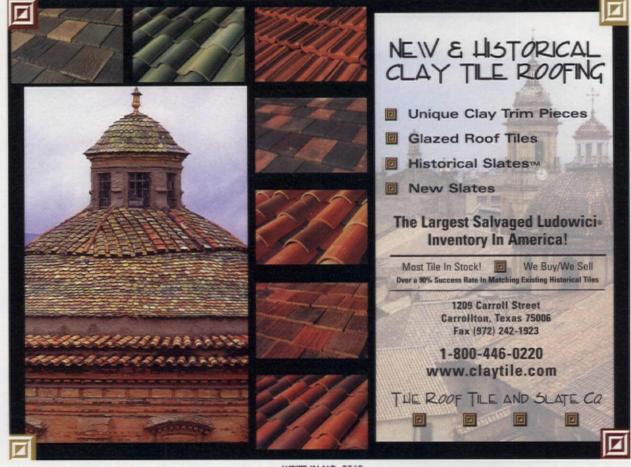

RESTORING THE WILLIAMSBURGH SAVINGS BANK DOME, BROOKLYN, N.Y. ARCHITECT: PLATT BYARD DOVELL ARCHITECTS NEW YORK, N.Y.

The original Williamsburgh Savings Bank was designed in 1870 in the Classical Revival Style

The dome of the first Williamsburgh Savings Bank building is now a proud landmark for its neighborhood, including thousands of visitors who come annually to New York's famous Peter Luger's Restaurant just across the street.

By George B. Post. In time, the bank moved on and the faded grandeur of the original head-quarters came, alas, to be seen most often by commuter traffic from the nearby Brooklyn Queens Expressway. (The rooftop elevation of the roadway gave a particularly unflattering view of the grimy dome!) The new owners, Republic National Bank of N.Y., hired Platt Byard Dovell Architects for a complete restoration. Their master plan included researching the original construction documents and extensive on-site inspection. Work included restoration of the drum and dome, for which missing or damaged metal sections were replaced or stabilized. The etched-

glass elliptical windows at the drum of the dome, blocked since World War II, were reopened, illuminating the P.B. Wight murals on the interior. Modified bitumen roofing systems were provided, along with a relining of the original cast-iron gutters. The granite exterior was cleaned and the original cast-iron railing at the perimeter was repaired and repainted. Painted elements of the structure were returned to the original color scheme.