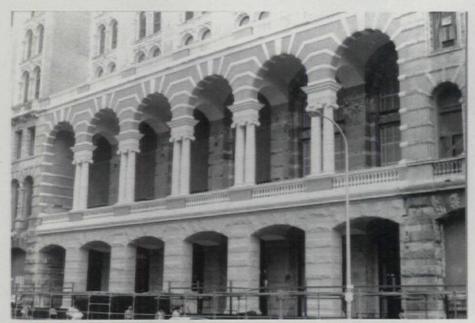

RESTORING THE WILLIAMSBURGH SAVINGS BANK DOME, BROOKLYN, N.Y. ARCHITECT: PLATT BYARD DOVELL ARCHITECTS NEW YORK, N.Y.

The original Williamsburgh Savings Bank was designed in 1870 in the Classical Revival Style

The dome of the first Williamsburgh Savings Bank building is now a proud landmark for its neighborhood, including thousands of visitors who come annually to New York's famous Peter Luger's Restaurant just across the street.

By George B. Post. In time, the bank moved on and the faded grandeur of the original head-quarters came, alas, to be seen most often by commuter traffic from the nearby Brooklyn Queens Expressway. (The rooftop elevation of the roadway gave a particularly unflattering view of the grimy dome!) The new owners, Republic National Bank of N.Y., hired Platt Byard Dovell Architects for a complete restoration. Their master plan included researching the original construction documents and extensive on-site inspection. Work included restoration of the drum and dome, for which missing or damaged metal sections were replaced or stabilized. The etched-

glass elliptical windows at the drum of the dome, blocked since World War II, were reopened, illuminating the P.B. Wight murals on the interior. Modified bitumen roofing systems were provided, along with a relining of the original cast-iron gutters. The granite exterior was cleaned and the original cast-iron railing at the perimeter was repaired and repainted. Painted elements of the structure were returned to the original color scheme.