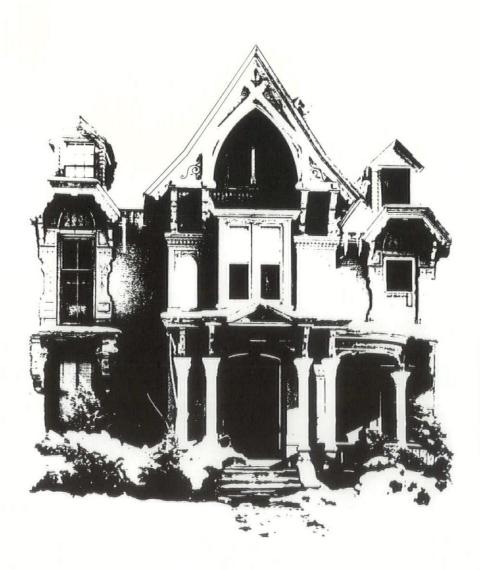

# ARCHITECTURAL FLOODLIGHTING

Reveals Another Dimension of Beauty

Built in 1838, the old world architecture of St. Marks Episcopal church in Grand Rapids, Mich., now can be enjoyed at night as well as by day. Note how the architectural floodlighting enhances the beauty of the native stone.

The exterior qualities of an architecturally beautiful building provide a natural means of commanding attention during the daylight, but every day must come to an end. That's when floodlighting takes over and reveals another dimension of beauty for all to enjoy.