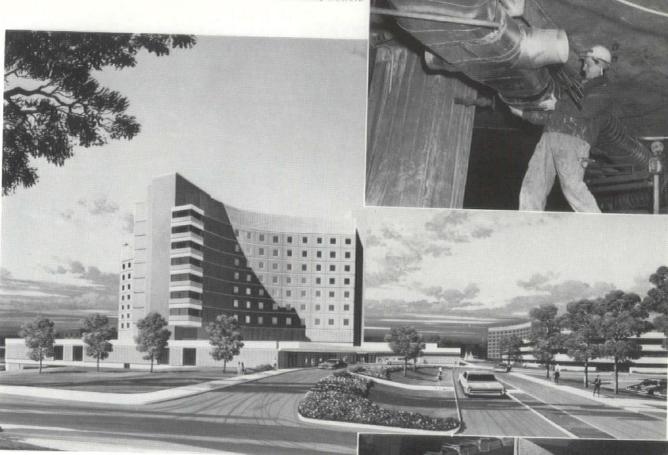

Wyandotte General Hospital, Wyandotte, Michigan. Architect & Engineers: Albert Kahn Associates, Detroit.

# Give a Hospital an inch and they'll want a foot

Like most hospitals, the ultra modern Wyandotte General has to utilize every inch of available space. That's why they selected Ventcon as their ventilating and sheet metal contractor. They knew their stringent ductwork requirements could be met by Ventcon -little headroom, lots of piping and conduit to work around, and a wide variety of duct sizes.

Also, all of the ventilating work performed by Ventcon had to be professionally coordinated and expedited with all of the other construction trades.

Make sure you contact Ventcon for your next job, whether it be new construction or an addition to an existing system. You'll be a foot ahead-in an inch of time.