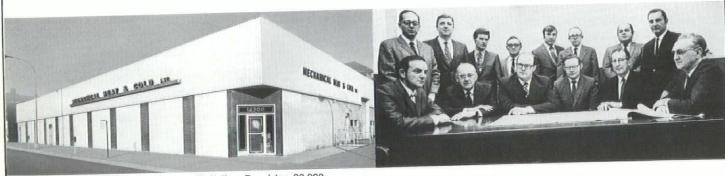

Wyandotte General Hospital, Wyandotte, Michigan. Architect & Engineers: Albert Kahn Associates, Detroit.

# Give a Hospital an inch and they'll want a foot

Like most hospitals, the ultra modern Wyandotte General has to utilize every inch of available space. That's why they selected Ventcon as their ventilating and sheet metal contractor. They knew their stringent ductwork requirements could be met by Ventcon -little headroom, lots of piping and conduit to work around, and a wide variety of duct sizes.

Also, all of the ventilating work performed by Ventcon had to be professionally coordinated and expedited with all of the other construction trades.

Make sure you contact Ventcon for your next job, whether it be new construction or an addition to an existing system. You'll be a foot ahead-in an inch of time.