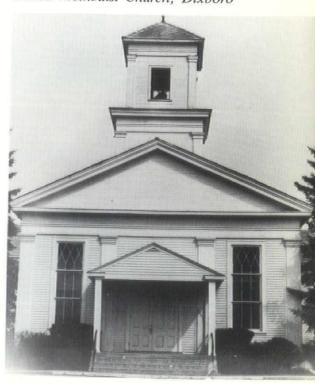

# ARCHITECTURAL FLOODLIGHTING

Reveals Another Dimension of Beauty

Built in 1838, the old world architecture of St. Marks Episcopal church in Grand Rapids, Mich., now can be enjoyed at night as well as by day. Note how the architectural floodlighting enhances the beauty of the native stone.