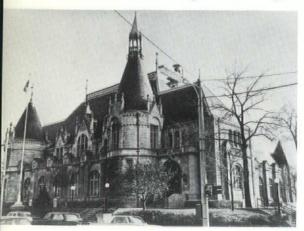

# ARCHITECTURAL FLOODLIGHTING

Reveals Another Dimension of Beauty

Built in 1838, the old world architecture of St. Marks Episcopal church in Grand Rapids, Mich., now can be enjoyed at night as well as by day. Note how the architectural floodlighting enhances the beauty of the native stone.