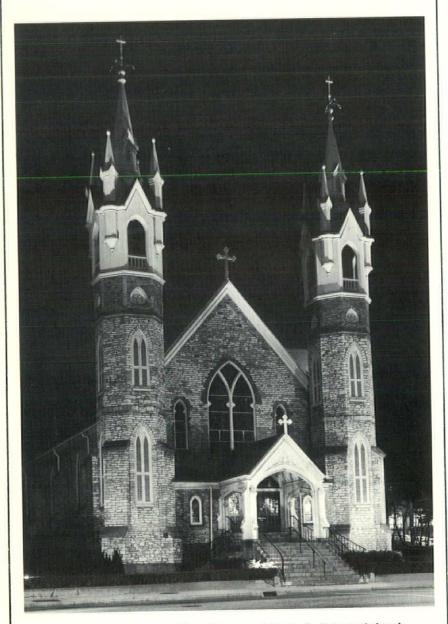

# ARCHITECTURAL FLOODLIGHTING

Reveals Another Dimension of Beauty

Built in 1838, the old world architecture of St. Marks Episcopal church in Grand Rapids, Mich., now can be enjoyed at night as well as by day. Note how the architectural floodlighting enhances the beauty of the native stone.

The exterior qualities of an architecturally beautiful building provide a natural means of commanding attention during the daylight, but every day must come to an end. That's when floodlighting takes over and reveals another dimension of beauty for all to enjoy.