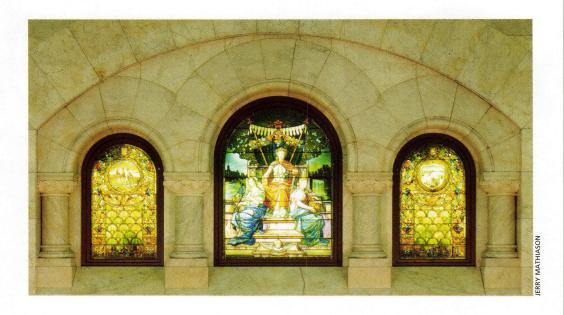

With marble walls, the 94-foothigh ceiling (first page) and 37 stained-glass windows that needed restoration and cleaning (top), the rotunda was a project as colossal as the towering Father of Waters statue (first page) housed there.

But 100 years after its construction, the landmark was looking down-at-the-heels. In the rotunda, the magnificent stained-glass skylight and windows were buckling, the gorgeous marble walls were filthy and out-dated lighting cast a dreary glow over the colossal Father of Waters statue. It was clearly time for a facelift.

"Every single stained-glass window had to come out and be transported down to a stainedglass studio in Iowa, where it was disassembled, restored with new lead cames [rods], then reassembled and returned to Minneapolis for installation," Mack explains. The painstaking restoration took about one year, a time during which the Municipal Building's rotunda was filled with scaffolding.