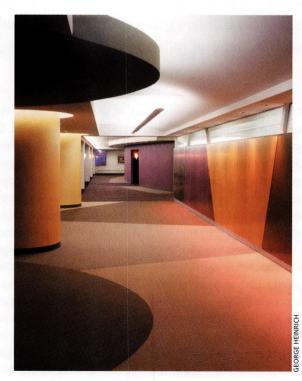

## Lost and Found

AN AGING INNER-CITY CORPORATE CAMPUS IS
RENOVATED TO MEET THE NEEDS OF A 21ST-CENTURY
WORKFORCE By Linda Shapiro

Design team (left to right): Dave Norback, AIA; Tom Sopoci, AIA; Mary Deeg; Matt Lilly; Victoria Gerads.