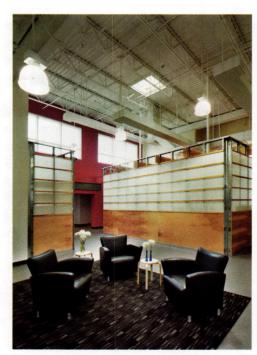

The former warehouse space now features an interplay of color, material and daylight (opposite) that reflects the client's constituents and their sonality and a name. The RCC staff chose a scheme featuring bright colors, sleek minimalist shapes and common materials called "fun pops," the name of which also evokes creativity, ideas and play. It's these themes that RCC embraces and the finished project reflects.

Just inside the building's front entrance, for instance, in an area that houses reception, conference rooms, restrooms and a children's play area, "fun pops" finds expression through a playful yet honest interaction of color, materiality and natural daylight. Here, also, the design team retained the building's existing low ceilings to convey a human scale. Office wings open off the hallway through secured doors, which ensure the building is useable by the public in the evening for classes while protecting private offices.

Beyond the reception area is a library, small bookstore and classrooms, all of which retain the tall ceilings of the former warehouse. Daylight falls through clerestory windows into all of these spaces, which are separated by unique frosted-acrylic screens banded with metal and wood framing. Together, the wood, metal and acrylic create a cheerful, open and contemporary feel.