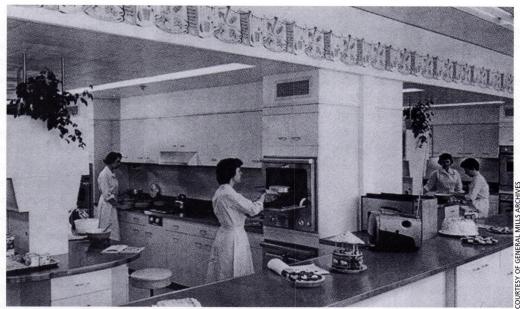

### www.dutchsustainablecommunities.com

This international symposium features world-renowned speakers from the Netherlands and Chicago, and will highlight innovations in green design, environmental safety, public policy, architecture and design.