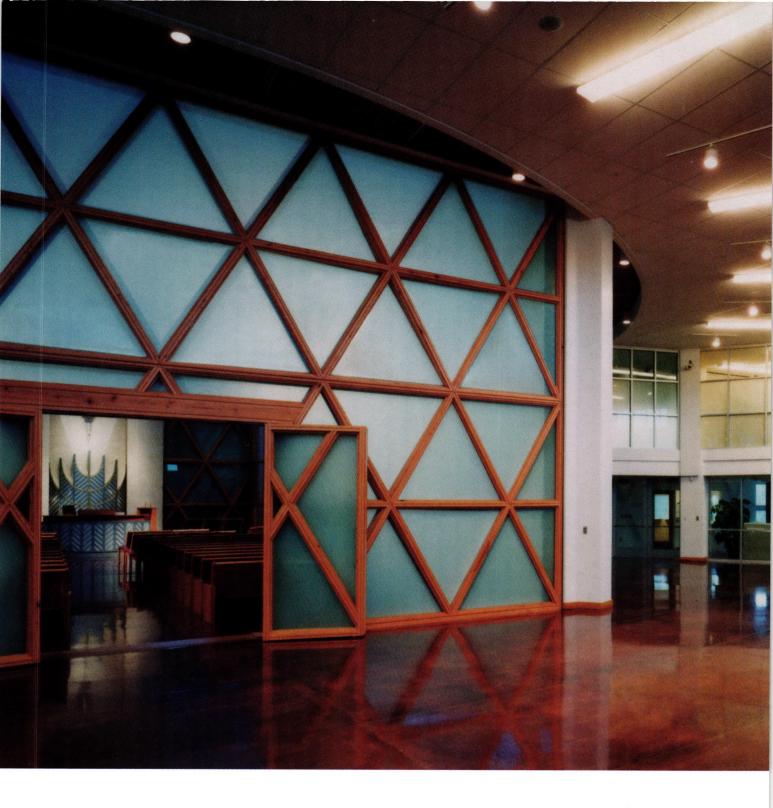

The solution was a 46,000-square-foot circular building that sits tightly on the site and revolves around a hexagonal sanctuary, resulting in a modern structure that references the old synagogues of Eastern Europe while providing the congregation with free-flowing spaces that foster inclusiveness. The building's curvilinear exterior also allows for the main entrance and the entry to the education area to coexist without having one as a side or back door (a condition the congregation wanted to avoid).

The hexagonal sanctuary (above) lies at the heart of the circular synagogue (opposite), creating an intersection of sacred geometry.

The triangular wall panels reference Jewish iconography, particularly the Star of David (above), while the circular shape of the building creates open, free-flowing spaces for congregation members to meet (opposite above).

of older sanctuaries. The floor also ramps up slightly toward the bimah to increase sightlines and "make everyone feel level," Silver says, "and people think the floor is." The hexagon within a circle replicates the Star of David used throughout Jewish religious architecture and art, while generating an intersecting geometry that results in a variety of spacesfrom administrative and education offices to small lounges for informal gathering-that radiate from the central sanctuary.