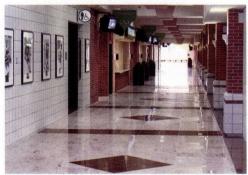

## Brookdale Resource Library and Hennepin County Regional Service

Center, designed by Loren E. Abraham, AIA, Abraham + Associates, L.L.C., Hastings, in association with Tom Dunwell, AIA, and Modris Feders, AIA, Buetow & Associates, Inc., St. Paul, opened this summer. Occupying a 13.35-acre site, the mainly one-story complex adds 80,000 square feet of new space to the original 1980 building, designed by former Minneapolis firm Hodne/Stageberg Partners. The addition features a spectacular three-story glass rotunda at the library entrance, and a two-story circulation spine and rotunda on the opposite end that serves the district-courts facility. Large areas of azure-colored glass enclose the library's façade, while rough-hewn Mankato limestone clads the base. Inside, the design team used a "main-street" concept, reinforced above by clerestory windows and at ground level by a patterned-terrazzo floor. Off the main street, "boulevards" separate various library areas while creating an effective circulation pattern. The original library was also renovated and seamlessly integrated into the expansive new Brookdale Library to meet the needs of one of Hennepin County's most culturally diverse populations, .