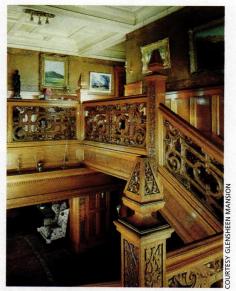

In his book Minnesota Architect: The Life and Work of

The grand staircase of the 39-room mansion features intertwined wood strapwork of Elizabethan and Jacobean design and sets the stage for the periodinfused interiors.

Larson thinks Johnston welcomed his collaborative role with French, knowing his purpose was to design an architectural exoskeleton for the main event: the mansion's superlative interior of period-infused rooms, at a project cost of \$865,000. The mansion's main halls feature fumed-oak paneling (made by placing oak in a sealed room with ammonia fumes that age the surfaces without staining), accented by hand-carved pilasters crowned with high ceilings laced with geometric plaster-relief patterns. A grand staircase features elaborate intertwined wood strapwork executed in Elizabethan and Jacobean design. Lighting fixtures display shades