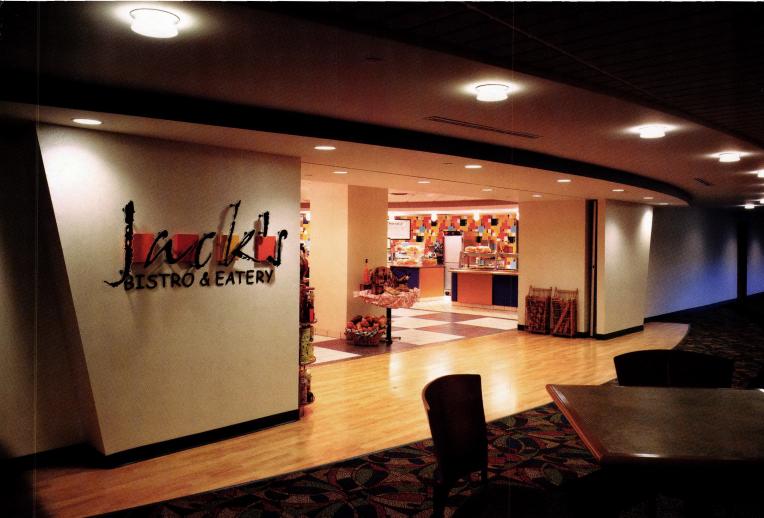

## Lost and Found

AN AGING INNER-CITY CORPORATE CAMPUS IS
RENOVATED TO MEET THE NEEDS OF A 21ST-CENTURY
WORKFORCE By Linda Shapiro

Design team (left to right): Dave Norback, AIA; Tom Sopoci, AIA; Mary Deeg; Matt Lilly; Victoria Gerads.