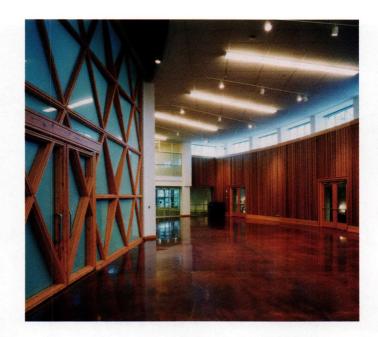

The solution was a 46,000-square-foot circular building that sits tightly on the site and revolves around a hexagonal sanctuary, resulting in a modern structure that references the old synagogues of Eastern Europe while providing the congregation with free-flowing spaces that foster inclusiveness. The building's curvilinear exterior also allows for the main entrance and the entry to the education area to coexist without having one as a side or back door (a condition the congregation wanted to avoid).

Inside the sanctuary, the design team devised an innovative technique for opening up the worship space almost three-fold for High Holy Days. With a press of a button, three moving 12-inch-thick walls-36 feet wide and 20 feet high—separate in the middle, with one leaf rising up into the drum of the dome and

The entire sanctuary, in fact, is infused with iconography and spirit. Thirty-six windows

ring the drum of the dome and represent double "chi" or a doubly blessed life. The warm tones of cedar wood on the walls and ceiling usher in the feeling of heimisch, while the design of the cedar ceiling recalls the "tent" of the tabernacle and the wood ceilings of Eastern European synagogues.

The concrete floor was stained and sealed to create a leathery look that references the floors

In the synagogue's spacious, light-filled lobby (above), a mosaic over the fireplace depicts key liturgical events in the Jewish calendar.