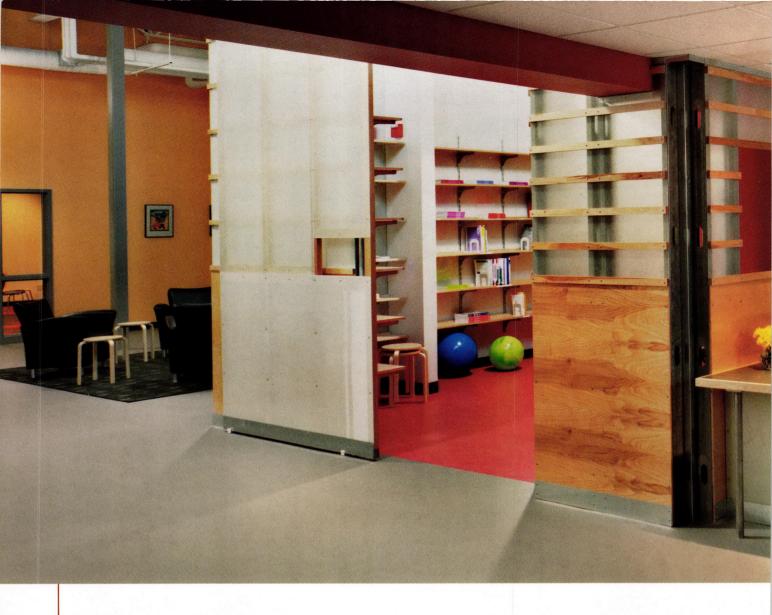

## **Serious** Fun

A BURGEONING CENTER FOR CHILDCARE PROFESSIONALS FINDS ROOM TO GROW IN A FORMER WAREHOUSE By Dorothy Rand

Design team (left to right): Ben Metzdorf; Megan Gorden; Joel Springer; Lee Seppings, AIA; Becky Sandbulte.

When Resources for Child Caring, a 30-year-old nonprofit, outgrew its basement location in St. Paul, the organization began looking for a new facility that could accommodate its expanding services. Not only did RCC need space for classes that train parents and child-care providers in the education of young children, but it also needed meeting rooms to support its various services, which include provider referrals, childcare-funding assistance and grant-money distribution. RCC also hoped to enlarge its library and bookstore, stay in St.

Paul or nearby, have ample and free parking, and provide an open and welcoming environment for employees and visitors alike.

RCC also wanted to consolidate Red Leaf Press, Red Leaf National Institute and RCC Learning Center—separate groups beneath the RCC umbrella—under one roof. And because Red Leaf is the publishing arm of RCC, a building with offices and warehouse space was necessary for shipping operations. Fortunately, a former medical manufacturing facility in St. Paul provided the perfect location; Collabora-

SAARI & FORRAL

tive Design Group, Minneapolis, was tapped to renovate the building.

"RCC is creative in developing educational tools, but its former offices didn't reflect this," says Lee Seppings, AIA, principal, Collaborative Design Group. "The old space didn't encourage creativity. It wasn't full of light or very open." The new space, adds Carol Rohde, executive director, RCC, needed to be "about children, but not for children." For instance, she explains, "Childcare providers often work all day in smaller environments that are appropriate for children. When they come here for evening classes, we wanted them to come to a welcoming open space."

The new interiors, then, couldn't feel overly serious or corporate, and had to embrace the creativity of the adults that work at and visit RCC. To address this need, the design team created several schemes and gave each one a per-

To create interiors that reflect the creativity of adults who work with children, the design team generated a scheme of bright colors and minimalist lines (above), and incorporated such materials as wood, metal and frosted-acrylic screens (left).

#### Plan

- 1. Office
- 2. Lobby/reception
- 3 Conference A
- 4 **Conference B**
- 5. Library
- 6. Book nook
- 7. Classroom B
- 8. Classroom C
- 9. Mechanical
- 10. Children's room
- 11. Break room
- 12. Open office
- 13. Telecom
- 14. Meeting room
- 15. Classroom
- 16. Warehouse
- 17. "Street" A
- 18. "Street" B
- 19. "Street" C

The former warehouse space now features an interplay of color, material and daylight (opposite) that reflects the client's constituents and their sonality and a name. The RCC staff chose a scheme featuring bright colors, sleek minimalist shapes and common materials called "fun pops," the name of which also evokes creativity, ideas and play. It's these themes that RCC embraces and the finished project reflects.

Just inside the building's front entrance, for instance, in an area that houses reception, conference rooms, restrooms and a children's play area, "fun pops" finds expression through a playful yet honest interaction of color, materiality and natural daylight. Here, also, the design team retained the building's existing low ceilings to convey a human scale. Office wings open off the hallway through secured doors, which ensure the building is useable by the public in the evening for classes while protecting private offices.

Beyond the reception area is a library, small bookstore and classrooms, all of which retain the tall ceilings of the former warehouse. Daylight falls through clerestory windows into all of these spaces, which are separated by unique frosted-acrylic screens banded with metal and wood framing. Together, the wood, metal and acrylic create a cheerful, open and contemporary feel.

A large yellow wall, visible from the building entrance, is shared by a classroom, staff break room, mechanical and storage rooms, and a private room for nursing mothers. Another secured door opens to warehouse space, where cubicle offices are housed beneath a white exposed ceiling and former dock doors were transformed into windows to draw in natural light.

Large yellow, blue, green and red walls of varying heights surround the cubicles, enlivening the space while creating private offices within what is essentially an immense box. "We wanted a primary color scheme without being too circus-like," Seppings explains. A lowered ceiling suspended from the original tall ceiling provides soundproofing and an appropriate sense of scale within the private offices.

At the rear of the building is a warehouse area that's largely unchanged from the previous tenant. This space houses Red Leaf's books, materials and shipping operations. A nearby room houses the customer-service representatives who receive and process orders.

Today, RCC has the space it so desperately needed to grow, and a playful yet simple contemporary design scheme that reflects its constituents and their needs. Collaborative Design Group, Rhode says, "had such a good sense of creativity, which we needed."

Resources for Child Caring St. Paul, Minnesota Collaborative Design Group Minneapolis, Minnesota