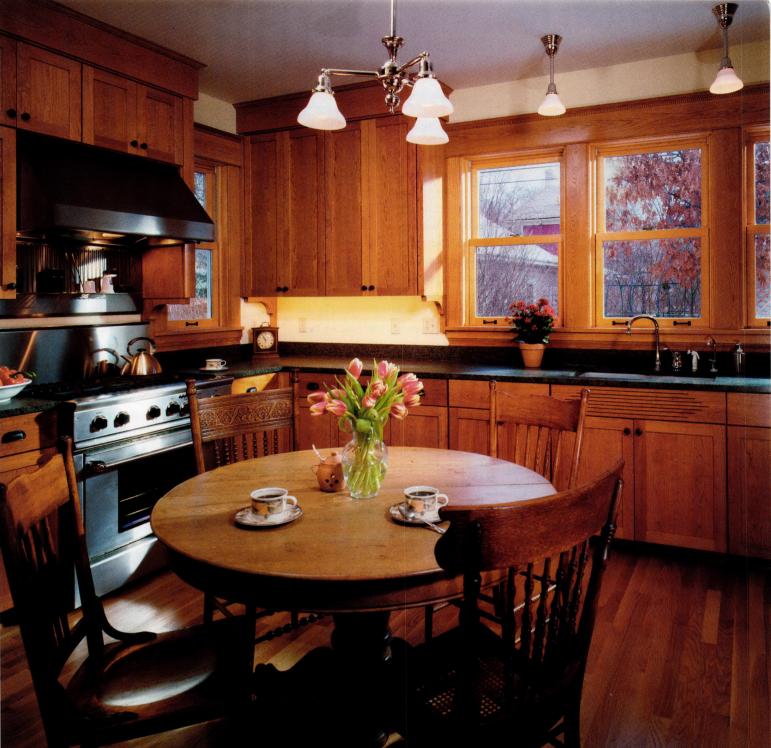

Randall M. Buffie, AIA.

The gently curved ceiling calms the space, while such high-end materials as black granite, glue-chip glass and Englishsycamore cabinetry enrich the airy light-filled kitchen (below and opposite)

esigning a kitchen remodel in a 15-year-old house in Deephaven may seem an unlikely occasion for an epiphany about the relationship between math and emotion, but that's what happened to Randall Buffie, AIA, Randall M. Buffie Architect, Ltd., Minneapolis. "When this kitchen was completed," Buffie says, "there was a soothing, calming, I-don'twant-to-leave-this-room kind of feeling. Many of the workers also commented on how peaceful the room was. I became intrigued by how something as quantifiable and left-brained as math can affect the right-brained emotional

From the outset, the program was straightforward: The client wanted to update the allwhite kitchen, adding light, style and a sense of calm. Buffie's plan called for gutting the existing 292-square-foot space and adding a 98square-foot, west-facing solarium with views of Lake Minnetonka; a new, east-facing window wall in the kitchen overlooks the pool and floods the space with light.

content of a room."

Next, Buffie says, he "wanted to animate the light in a way that a flat ceiling cannot." So he suspended a gently curved wood ceiling finished in a harlequin pattern of glass below the original, 13-foot-high flat ceiling. Because he also believes that adding a curve to a room in the right place dissipates energy and introduces a sense of calm, he added a similarly curved, dropped panel of woven-stainless-steel fabric over the center island.

On either side of the island, with its surface of acid-washed, double glue-chip glass, the architect divided the space into warm- and coldcooking areas. Polished black-granite countertops play off lacewood and English-sycamore cabinetry, while a piece of carved art glass provides a panel of support for one segment of the upper cabinetry. Carved-glass inserts in the cabinet doors above the range hood add to the architectural medley.

Buffie contrasted these tactile, high-end materials with stainless steel throughout—on the appliances, the island's supports, the suspended element over the island—to "give the impression of one material sliding past another." The wall ovens, for instance, are framed in a narrow band of stainless steel and pushed out two inches from the surrounding wood cabinets to delineate the contrast.

Carol Chaffee, Carol Chaffee Associates, Minneapolis, assisted with the lighting plan, which features recessed ceiling fixtures, an artful display of fixtures hanging from twisted stainless-steel stems over the island and decorative blue-glass pendants. "The client also found a hand-painted glass pendant for the dining table that completes the package beautifully," Buffie adds.

While the materials, fixtures and furnishings are first rate, Buffie says, the magic of the kitchen lies in its sense of proportion. "The width of the cabinet doors are in proportion to the radii of the ceiling, the diamonds on the ceiling are pierced exactly in the middle by the recessed fixtures," he says. "That is what ultimately contributes to the strong emotional content of this room."

Kitchen Renovation and Addition Deephaven, Minnesota Randall M. Buffie Architect, Ltd. Minneapolis, Minnesota

Design team (left to right): John Clarey; Tim Quigley, AIA.

The wood-burning fireplace with rough-hewn mantel and concrete hearth (opposite) gives the kitchen an earthy feel that contrasts with the kitchen's soaring ceiling and stained glass (below).