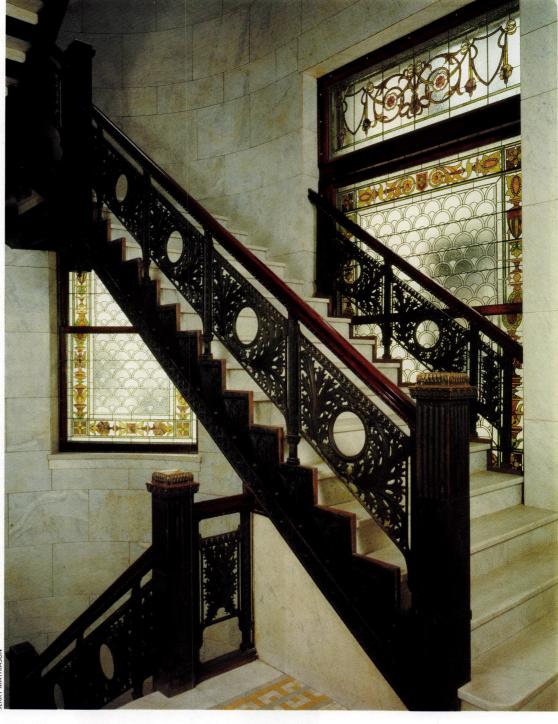

## **Restoration** in the Round

THE ROTUNDA OF MINNEAPOLIS'S CITY HALL RECEIVES A FACELIFT THAT LEAVES THE HISTORIC INTERIOR GLEAMING By Barbara Knox

Design team (left to right): Bob Mack, FAIA; Royce Wiens.

With marble walls, the 94-foothigh ceiling (first page) and 37 stained-glass windows that needed restoration and cleaning (top), the rotunda was a project as colossal as the towering Father of Waters statue (first page) housed there.

The Minneapolis Municipal Building, an imposing structure that fills a 300-square-foot block in the heart of downtown and is commonly referred to as City Hall or the old courthouse, is widely regarded as one of the top three examples of Richardsonian Romanesque architecture in the Twin Cities today. Built between 1891 and 1906, the 14-story, red-granite building has been familiar to many generations of Twin Citians who have crossed its threshold to register to vote, sign up for the draft or get a marriage license.

But 100 years after its construction, the landmark was looking down-at-the-heels. In the rotunda, the magnificent stained-glass skylight and windows were buckling, the gorgeous marble walls were filthy and out-dated lighting cast a dreary glow over the colossal Father of Waters statue. It was clearly time for a facelift.

After spending almost six years arranging for funding from the City of Minneapolis and Hennepin County (the building's joint owners), the Municipal Building Commission, which acts as the landmark's caretaker, retained MacDonald & Mack Architects, Ltd., Minneapolis, to begin restoration of the rotunda in 2002. According to Bob Mack, FAIA, principal, the first orders of business were to restore the stained glass and develop cleaning methods for the marble.

"Every single stained-glass window had to come out and be transported down to a stainedglass studio in Iowa, where it was disassembled, restored with new lead cames [rods], then reassembled and returned to Minneapolis for installation," Mack explains. The painstaking restoration took about one year, a time during which the Municipal Building's rotunda was filled with scaffolding.

Once the windows had been removed from the rotunda, it was time to begin cleaning the marble, which was not only soiled from years of cigar smoke but had been coated with a yellowish, waxy sealant at some point. "We developed a method for cleaning that would require minimal amounts of water, remove all the layers of dirt and that coating, and not damage the marble," Mack says. The firm spent six months testing various products and ultimately worked with Macpherson-Towne Company to develop a product specifically for the Municipal Building job. Actual cleaning of the marble took about three months.

Lighting improvements throughout the rotunda allow visitors to now appreciate the restoration efforts. Dated fluorescent fixtures on the balconies surrounding the rotunda were replaced with reproductions more sympathetic to the character of the building. Inadequate backlighting in the south windows (which are next to outside buildings that block all natural light) was updated with a sensor system that more closely duplicates real daylight conditions. High in the rotunda, new lighting illuminates the decorative medallions on the ceiling and boosts the general light level throughout.

John Helgeson, project manager, Municipal Building Commission, notes that while the rotunda is the most notable of the restoration efforts to date, an entire building-renovation program is ongoing. "In addition to the work on the rotunda, MacDonald & Mack has done work in the stairwells, removing masonry from bricked-up windows and adding storm windows to protect the glass." With life-safety protections as a priority, the architect-led, 23-stage program of updates will continue to be implemented through 2012.

As an interesting sidelight, Helgeson notes that since Mac-Donald & Mack removed the bricks from the stairwell windows, sunlight now streams through the rotunda at various times of the day, energizing the restored space. "That exact phenomenon occurs in another Richardsonian Romanesque building-the Allegheny County Courthouse & Jail-in

Pittsburgh," he says. "We were thrilled to get that same result here."

According to Jose Cervantes, director, Municipal Building Commission, the completed rotunda restoration was well worth the time and money spent. "In a project that has 94-foothigh ceilings, 37 stained-glass windows, a huge skylight, cartouches and vast expanses of ornate marble, it's not about price per square foot," Cervantes argues. "Considering that the building is on the National Register of Historic Places—and we're looking to upgrade its designation—this was really money well spent."

Mack agrees that even in times of tight budgets, the public was well served by the Municipal Building's rotunda restoration. "Even aside from the fact that the stained glass was on the verge of really serious problems and had to be repaired, I think creating something of beauty for all the taxpayers to enjoy is very appropriate, even when times are tough."

**Municipal Building Rotunda Restoration** Minneapolis, Minnesota MacDonald & Mack Architects, Ltd. Minneapolis, Minnesota

When bricks were removed from the stairwell windows (above) daylight streamed back into spaces dark for decades.