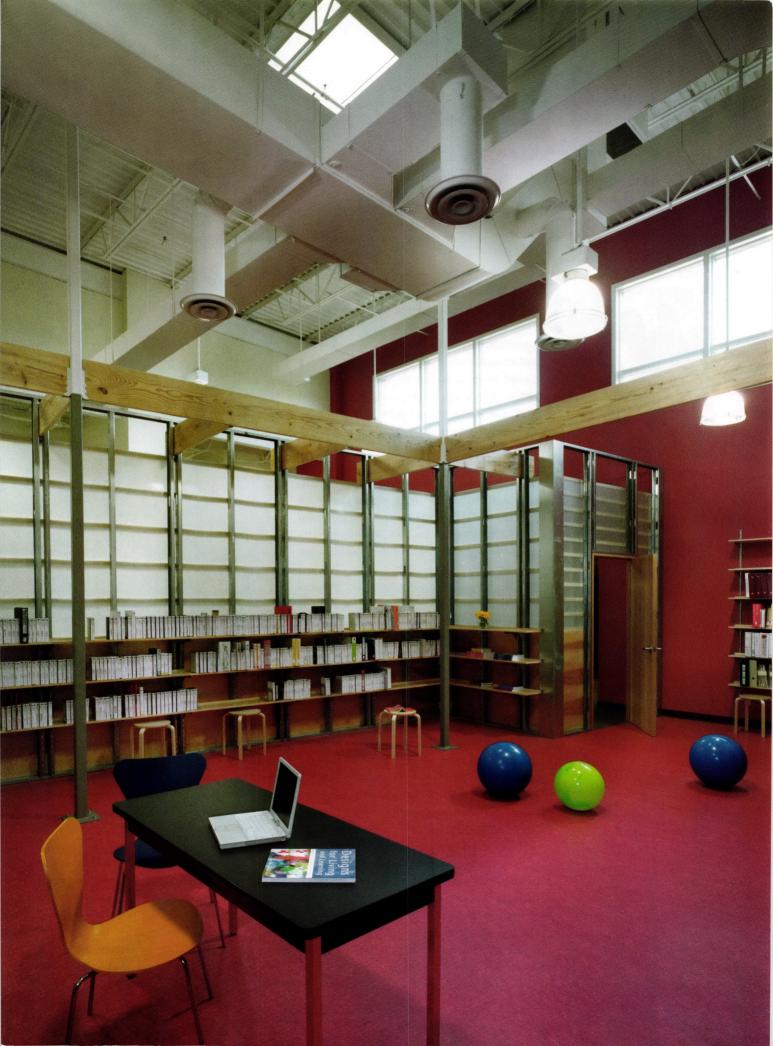

Beyond the reception area is a library, small bookstore and classrooms, all of which retain the tall ceilings of the former warehouse. Daylight falls through clerestory windows into all of these spaces, which are separated by unique frosted-acrylic screens banded with metal and wood framing. Together, the wood, metal and acrylic create a cheerful, open and contemporary feel.

A large yellow wall, visible from the building entrance, is shared by a classroom, staff break room, mechanical and storage rooms, and a private room for nursing mothers. Another secured door opens to warehouse space, where cubicle offices are housed beneath a white exposed ceiling and former dock doors were transformed into windows to draw in natural light.