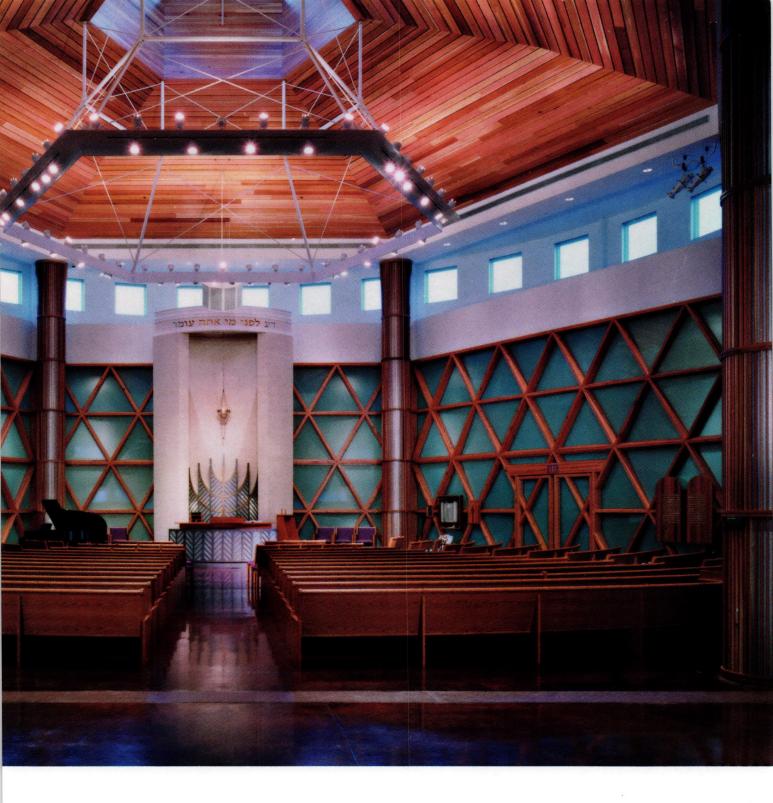

The solution was a 46,000-square-foot circular building that sits tightly on the site and revolves around a hexagonal sanctuary, resulting in a modern structure that references the old synagogues of Eastern Europe while providing the congregation with free-flowing spaces that foster inclusiveness. The building's curvilinear exterior also allows for the main entrance and the entry to the education area to coexist without having one as a side or back door (a condition the congregation wanted to avoid).

Inside the sanctuary, the design team devised an innovative technique for opening up the worship space almost three-fold for High Holy Days. With a press of a button, three moving 12-inch-thick walls-36 feet wide and 20 feet high—separate in the middle, with one leaf rising up into the drum of the dome and

The hexagonal sanctuary (above) lies at the heart of the circular synagogue (opposite), creating an intersection of sacred geometry.

The triangular wall panels reference Jewish iconography, particularly the Star of David (above), while the circular shape of the building creates open, free-flowing spaces for congregation members to meet (opposite above).

The walls open to the adjacent social hall and increase the sanctuary seating capacity from 480 to 1,200 people. The enlarged space

also provides direct sightlines to the bimah, on which rests the custom-designed stainless-steel and gold-leaf ark, in a stylized representation of a menorah. The congregation's previous "ner tamid," or eternal flame, was redesigned and retrofit to support a true gas flame that hangs above the ark.

The entire sanctuary, in fact, is infused with iconography and spirit. Thirty-six windows

ring the drum of the dome and represent double "chi" or a doubly blessed life. The warm tones of cedar wood on the walls and ceiling usher in the feeling of heimisch, while the design of the cedar ceiling recalls the "tent" of the tabernacle and the wood ceilings of Eastern European synagogues.

of older sanctuaries. The floor also ramps up slightly toward the bimah to increase sightlines and "make everyone feel level," Silver says, "and people think the floor is." The hexagon within a circle replicates the Star of David used throughout Jewish religious architecture and art, while generating an intersecting geometry that results in a variety of spacesfrom administrative and education offices to small lounges for informal gathering-that radiate from the central sanctuary.