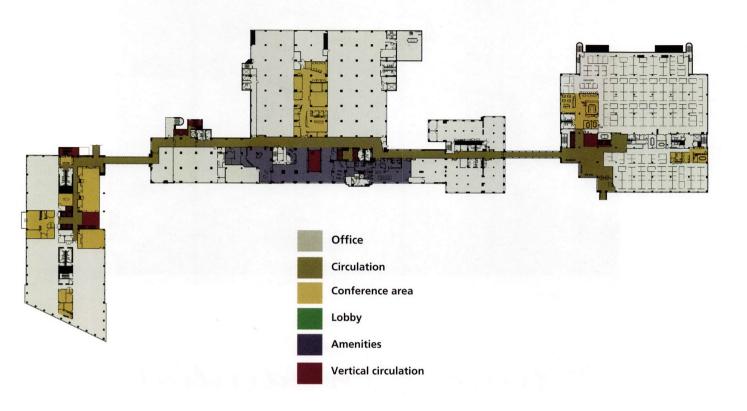

## Lost and Found

AN AGING INNER-CITY CORPORATE CAMPUS IS
RENOVATED TO MEET THE NEEDS OF A 21ST-CENTURY
WORKFORCE By Linda Shapiro

Design team (left to right): Dave Norback, AIA; Tom Sopoci, AIA; Mary Deeg; Matt Lilly; Victoria Gerads.