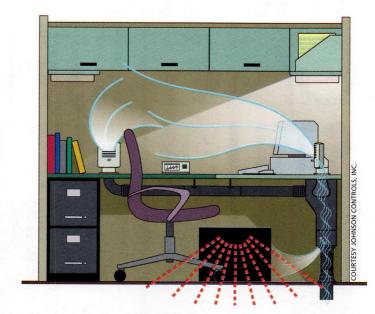

## Get Smart

With the ascent of smart buildings and services have come new responsibilities for architects and building operators

BY TODD WILLMERT

A key element of ADC's smart-building technology is the HVAC system by Johnson Controls (above). At each workstation, the occupant regulates the air, which is delivered through raised floors, to an individual comfort level.