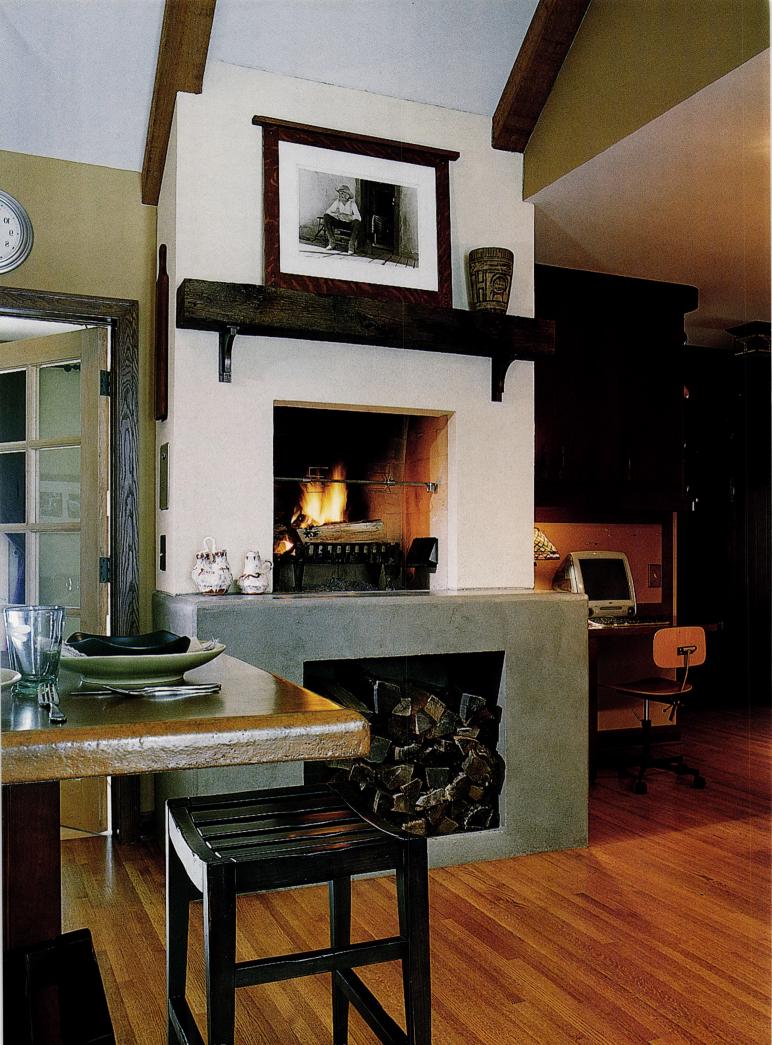

hen Bob Barrie and Kris Wong decided to add a new kitchen to their home, it was only natural that Tim Quigley,

AIA, Quigley Architects, Minneapolis, sign on for the job. Given his long-standing working relationship with the builder who constructed the home, Bruce Bren, Quigley was ready to hit the ground running. Quigley describes the house as "something of a Tudor style with a strong Arts and Crafts tendency." Situated on Minnehaha Creek in Edina, the house commands beautiful views of both the creek and nearby Mill Pond.

Wanting to take maximum advantage of the views, the homeowners were looking to expand the house by adding a series of casual living spaces that opened up to one another. Central to the program were a new kitchen, a computer area, a guest suite and a porch that would overlook the new pool and Mill Pond. Because one of the children is disabled, the design had to be wheelchair accessible.

Quigley's design solution called for a oneand-a-half-story, 770-square-foot addition to house the new spaces. Because Quigley annexed space off the side of the main house, he was able to vault the beamed kitchen ceiling for a dramatic effect. And since Wong was a strong aficionado of Southwestern-style design, Quigley sought to integrate that look and feel as well. In the end, his palette consisted of a mix of stained glass, art glass, stained wood and concrete, all set against a color scheme of muted green, yellow and off-white.

"Both the coloration and the stained-wood cabinets pick up on the Arts and Crafts motif," Quigley explains, "but at the same time they support the client's interest in the style associated with Taos, New Mexico."

One of the strongest Southwestern touches in the new kitchen is a massive plaster fireplace set on top of a concrete hearth large enough to hold a supply of firewood. Sporting a rough-hewn mantel, the fireplace acts as both the visual and emotional focal point in the room. Another key element is the stunning stained-glass window, which the client found at an architecturalantiques store, and which helped define the height of the vaulted ceiling.

Quigley repeated the concrete of the hearth on the island and on the countertops that wrap around the main cooking/preparation area. The sealed, caramel-colored concrete provides a warm complement to the dark-stained cabinetry and oak floors. A full-height pantry, a computer station, and a large kitchen table and loveseat also combine to create the casual kitchen the client wanted. The new porch, which opens directly off the kitchen, has become an almost year-round living space, and the client keeps the door open to the kitchen throughout the warmer months. Next to the fireplace, French doors connect the kitchen to the new guest suite.

"This house is set on such a great lot that it was a pleasure to design an addition that would open itself up to those views," Quigley says. But he also credits "very involved homeowners, a strong builder and a terrific cabinetmaker" for helping to pull together disparate elements into one fully integrated addition designed for true family living.

Barrie/Wong Kitchen Addition Edina, Minnesota **Quigley Architects** Minneapolis, Minnesota

Project