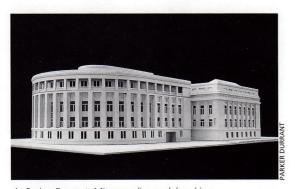

## **Restoration** in the Round

THE ROTUNDA OF MINNEAPOLIS'S CITY HALL RECEIVES A FACELIFT THAT LEAVES THE HISTORIC INTERIOR GLEAMING By Barbara Knox

Design team (left to right): Bob Mack, FAIA; Royce Wiens.

With marble walls, the 94-foothigh ceiling (first page) and 37 stained-glass windows that needed restoration and cleaning (top), the rotunda was a project as colossal as the towering Father of Waters statue (first page) housed there.

The Minneapolis Municipal Building, an imposing structure that fills a 300-square-foot block in the heart of downtown and is commonly referred to as City Hall or the old courthouse, is widely regarded as one of the top three examples of Richardsonian Romanesque architecture in the Twin Cities today. Built between 1891 and 1906, the 14-story, red-granite building has been familiar to many generations of Twin Citians who have crossed its threshold to register to vote, sign up for the draft or get a marriage license.

But 100 years after its construction, the landmark was looking down-at-the-heels. In the rotunda, the magnificent stained-glass skylight and windows were buckling, the gorgeous marble walls were filthy and out-dated lighting cast a dreary glow over the colossal Father of Waters statue. It was clearly time for a facelift.