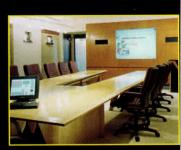

## **Serious** Fun

A BURGEONING CENTER FOR CHILDCARE PROFESSIONALS FINDS ROOM TO GROW IN A FORMER WAREHOUSE By Dorothy Rand

Design team (left to right): Ben Metzdorf; Megan Gorden; Joel Springer; Lee Seppings, AIA; Becky Sandbulte.

When Resources for Child Caring, a 30-year-old nonprofit, outgrew its basement location in St. Paul, the organization began looking for a new facility that could accommodate its expanding services. Not only did RCC need space for classes that train parents and child-care providers in the education of young children, but it also needed meeting rooms to support its various services, which include provider referrals, childcare-funding assistance and grant-money distribution. RCC also hoped to enlarge its library and bookstore, stay in St.

Paul or nearby, have ample and free parking, and provide an open and welcoming environment for employees and visitors alike.

RCC also wanted to consolidate Red Leaf Press, Red Leaf National Institute and RCC Learning Center—separate groups beneath the RCC umbrella—under one roof. And because Red Leaf is the publishing arm of RCC, a building with offices and warehouse space was necessary for shipping operations. Fortunately, a former medical manufacturing facility in St. Paul provided the perfect location; Collabora-

SAARI & FORRAL

tive Design Group, Minneapolis, was tapped to renovate the building.

"RCC is creative in developing educational tools, but its former offices didn't reflect this," says Lee Seppings, AIA, principal, Collaborative Design Group. "The old space didn't encourage creativity. It wasn't full of light or very open." The new space, adds Carol Rohde, executive director, RCC, needed to be "about children, but not for children." For instance, she explains, "Childcare providers often work all day in smaller environments that are appropriate for children. When they come here for evening classes, we wanted them to come to a welcoming open space."

The new interiors, then, couldn't feel overly serious or corporate, and had to embrace the creativity of the adults that work at and visit RCC. To address this need, the design team created several schemes and gave each one a per-

To create interiors that reflect the creativity of adults who work with children, the design team generated a scheme of bright colors and minimalist lines (above), and incorporated such materials as wood, metal and frosted-acrylic screens (left).

#### Plan

- 1. Office
- 2. Lobby/reception
- 3 Conference A
- 4 **Conference B**
- 5. Library
- 6. Book nook
- 7. Classroom B
- 8. Classroom C
- 9. Mechanical
- 10. Children's room
- 11. Break room
- 12. Open office
- 13. Telecom
- 14. Meeting room
- 15. Classroom
- 16. Warehouse
- 17. "Street" A
- 18. "Street" B
- 19. "Street" C

The former warehouse space now features an interplay of color, material and daylight (opposite) that reflects the client's constituents and their sonality and a name. The RCC staff chose a scheme featuring bright colors, sleek minimalist shapes and common materials called "fun pops," the name of which also evokes creativity, ideas and play. It's these themes that RCC embraces and the finished project reflects.

Just inside the building's front entrance, for instance, in an area that houses reception, conference rooms, restrooms and a children's play area, "fun pops" finds expression through a playful yet honest interaction of color, materiality and natural daylight. Here, also, the design team retained the building's existing low ceilings to convey a human scale. Office wings open off the hallway through secured doors, which ensure the building is useable by the public in the evening for classes while protecting private offices.

Beyond the reception area is a library, small bookstore and classrooms, all of which retain the tall ceilings of the former warehouse. Daylight falls through clerestory windows into all of these spaces, which are separated by unique frosted-acrylic screens banded with metal and wood framing. Together, the wood, metal and acrylic create a cheerful, open and contemporary feel.

A large yellow wall, visible from the building entrance, is shared by a classroom, staff break room, mechanical and storage rooms, and a private room for nursing mothers. Another secured door opens to warehouse space, where cubicle offices are housed beneath a white exposed ceiling and former dock doors were transformed into windows to draw in natural light.

Large yellow, blue, green and red walls of varying heights surround the cubicles, enlivening the space while creating private offices within what is essentially an immense box. "We wanted a primary color scheme without being too circus-like," Seppings explains. A lowered ceiling suspended from the original tall ceiling provides soundproofing and an appropriate sense of scale within the private offices.

At the rear of the building is a warehouse area that's largely unchanged from the previous tenant. This space houses Red Leaf's books, materials and shipping operations. A nearby room houses the customer-service representatives who receive and process orders.

Today, RCC has the space it so desperately needed to grow, and a playful yet simple contemporary design scheme that reflects its constituents and their needs. Collaborative Design Group, Rhode says, "had such a good sense of creativity, which we needed."

Resources for Child Caring St. Paul, Minnesota Collaborative Design Group Minneapolis, Minnesota