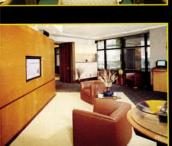

## **Kitchen** Conversions

THREE KITCHEN RENOVATIONS REINFORCE THE MEANING AND IMPORTANCE OF THIS DOMESTIC HAVEN By Barbara Knox

Design team (left to right): Rosemary McMonigal, AIA; Ashley Mitlyng, Assoc. AIA; Jennifer Hilla Schlag; Curtis Martinson; Melissa Steinberg.

hil Gerlach had fond memories of the St. Paul four-square house in which he grew up. But when he purchased the house from his father in 1991, the 1904 home needed loving care. Undaunted, Gerlach and his wife, Cathy Perrone, began restoring the Merriam Park residence from top to bottom. But when it came time for the kitchen renovation, the weekend warriors set down their toolboxes and called Rosemary McMonigal, AIA, principal, McMonigal Architects, LLC, Minneapolis.

"We recognized that we just didn't have the skills to do a project of that size by ourselves," Perrone says, by which she means transforming a small, cramped and out-of-date kitchen into a functional space with a style in keeping with the historic house. "Cathy and Phil really wanted a kitchen that would connect visually to the outside and to the rest of the first-floor living spaces," McMonigal says. "They have been such excellent stewards for the house that it was a pleasure to help them with this aspect of the renovation."

After realizing she couldn't fit all of the couple's goals within the existing footprint of the house, McMonigal planned a 185-squarefoot, single-story addition that allowed her to reorganize the main floor and provide more kitchen space. The resulting plan accommodates a hall to the front foyer, a new butler's pantry, a full bath, a small kitchen pantry, a new back entry and a new eat-in kitchen.

After Gerlach discovered remnants of the home's original woodwork under the front porch, McMonigal replicated the red-oak millwork for the new kitchen. Cherry-wood cabinetry with inset doors runs up to the ceiling—as was typical of early 20th-century houses-and new white-oak floors match those in the rest of the house. The oil-rubbed bronze hardware is similar to that found on the one remaining interior door in the house. The homeowners said "No, thanks" to the idea of modern recessed lighting and instead chose hanging fixtures for a more authentic look.

Unlike many homeowners today who are eager for an open-plan kitchen with a center island and lots of gadgetry, Gerlach and Perrone asked for "a nook for the cat's dishes" and "lots of light," along with more countertop space and storage. So instead of an island, the couple uses a 100-year-old oak pedestal table that once belonged to Gerlach's aunt. "That's our gathering place," Perrone says.

KAREN MELVIN

"We can cook and have our friends here at the table." Cooking is accomplished with greater ease these days, as McMonigal's plan added 19 feet of gray-green granite counters. A new under-counter freezer unit mounted at counter height recalls the old kitchen's rare horizontal refrigerator.

"The investment we made in our architect was probably the best money we ever spent," says Gerlach, who along with his wife continues to work on the rest of the house in his spare time. "Rosemary was so knowledgeable about all the details, always on target with estimates and a great advocate for us when it came to issues with the builder."

Gerlach/Perrone Kitchen Remodel St. Paul, Minnesota McMonigal Architects, LLC Minneapolis, Minnesota

Instead of an island, the couple chose a 100-year-old pedestal table as the focal point of the kitchen (opposite and above), and asked for special features like a nook for the cat's dishes (opposite left).