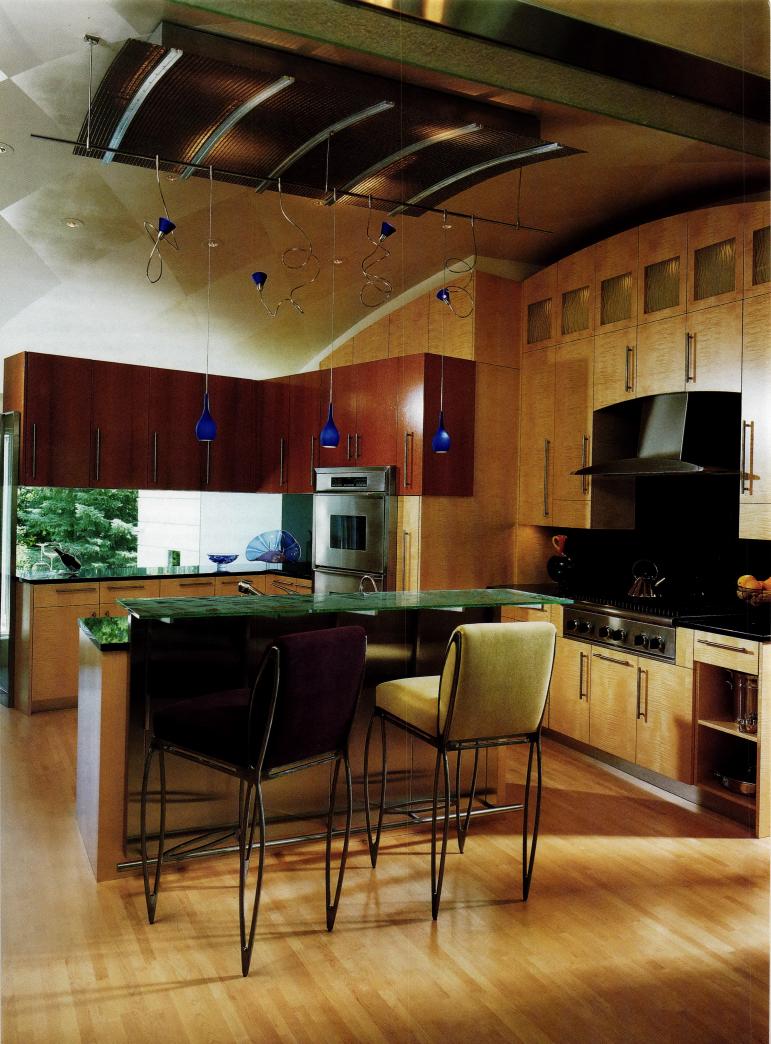

## **Kitchen** Conversions

THREE KITCHEN RENOVATIONS REINFORCE THE MEANING AND IMPORTANCE OF THIS DOMESTIC HAVEN By Barbara Knox

Design team (left to right): Rosemary McMonigal, AIA; Ashley Mitlyng, Assoc. AIA; Jennifer Hilla Schlag; Curtis Martinson; Melissa Steinberg.

hil Gerlach had fond memories of the St. Paul four-square house in which he grew up. But when he purchased the house from his father in 1991, the 1904 home needed loving care. Undaunted, Gerlach and his wife, Cathy Perrone, began restoring the Merriam Park residence from top to bottom. But when it came time for the kitchen renovation, the weekend warriors set down their toolboxes and called Rosemary McMonigal, AIA, principal, McMonigal Architects, LLC, Minneapolis.

"We recognized that we just didn't have the skills to do a project of that size by ourselves," Perrone says, by which she means transforming a small, cramped and out-of-date kitchen into a functional space with a style in keeping with the historic house. "Cathy and Phil really wanted a kitchen that would connect visually to the outside and to the rest of the first-floor living spaces," McMonigal says. "They have been such excellent stewards for the house that it was a pleasure to help them with this aspect of the renovation."

After realizing she couldn't fit all of the couple's goals within the existing footprint of the house, McMonigal planned a 185-squarefoot, single-story addition that allowed her to reorganize the main floor and provide more kitchen space. The resulting plan accommodates a hall to the front foyer, a new butler's pantry, a full bath, a small kitchen pantry, a new back entry and a new eat-in kitchen.

After Gerlach discovered remnants of the home's original woodwork under the front porch, McMonigal replicated the red-oak millwork for the new kitchen. Cherry-wood cabinetry with inset doors runs up to the ceiling—as was typical of early 20th-century houses-and new white-oak floors match those in the rest of the house. The oil-rubbed bronze hardware is similar to that found on the one remaining interior door in the house. The homeowners said "No, thanks" to the idea of modern recessed lighting and instead chose hanging fixtures for a more authentic look.

Unlike many homeowners today who are eager for an open-plan kitchen with a center island and lots of gadgetry, Gerlach and Perrone asked for "a nook for the cat's dishes" and "lots of light," along with more countertop space and storage. So instead of an island, the couple uses a 100-year-old oak pedestal table that once belonged to Gerlach's aunt. "That's our gathering place," Perrone says.

KAREN MELVIN

"We can cook and have our friends here at the table." Cooking is accomplished with greater ease these days, as McMonigal's plan added 19 feet of gray-green granite counters. A new under-counter freezer unit mounted at counter height recalls the old kitchen's rare horizontal refrigerator.

"The investment we made in our architect was probably the best money we ever spent," says Gerlach, who along with his wife continues to work on the rest of the house in his spare time. "Rosemary was so knowledgeable about all the details, always on target with estimates and a great advocate for us when it came to issues with the builder."

Gerlach/Perrone Kitchen Remodel St. Paul, Minnesota McMonigal Architects, LLC Minneapolis, Minnesota

Instead of an island, the couple chose a 100-year-old pedestal table as the focal point of the kitchen (opposite and above), and asked for special features like a nook for the cat's dishes (opposite left).