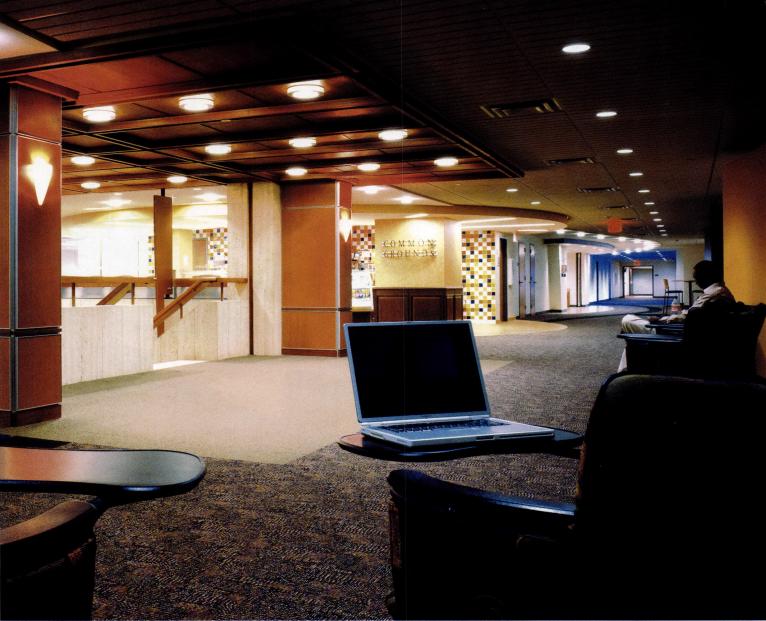

## Lost and Found

AN AGING INNER-CITY CORPORATE CAMPUS IS
RENOVATED TO MEET THE NEEDS OF A 21ST-CENTURY
WORKFORCE By Linda Shapiro

Design team (left to right): Dave Norback, AIA; Tom Sopoci, AIA; Mary Deeg; Matt Lilly; Victoria Gerads.