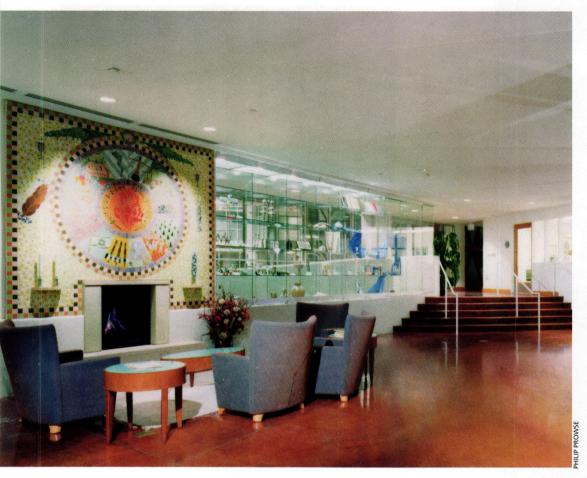

The concrete floor was stained and sealed to create a leathery look that references the floors

In the synagogue's spacious, light-filled lobby (above), a mosaic over the fireplace depicts key liturgical events in the Jewish calendar.

At the main entry, the design embraces a specially conceived mosaic over the lobby fireplace depicting the key liturgical events of the Jewish calendar. The columns at the main entry recall the historical precedence of the use of the twin columns of "Joachim" and "Boaz" in Solomon's temple in ancient Jerusalem.