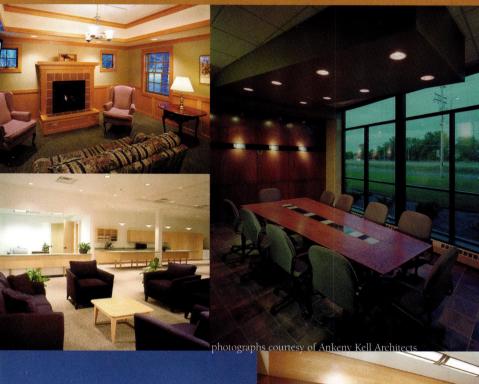

SAARI & FORRAL

tive Design Group, Minneapolis, was tapped to renovate the building.

"RCC is creative in developing educational tools, but its former offices didn't reflect this," says Lee Seppings, AIA, principal, Collaborative Design Group. "The old space didn't encourage creativity. It wasn't full of light or very open." The new space, adds Carol Rohde, executive director, RCC, needed to be "about children, but not for children." For instance, she explains, "Childcare providers often work all day in smaller environments that are appropriate for children. When they come here for evening classes, we wanted them to come to a welcoming open space."

To create interiors that reflect the creativity of adults who work with children, the design team generated a scheme of bright colors and minimalist lines (above), and incorporated such materials as wood, metal and frosted-acrylic screens (left).

The former warehouse space now features an interplay of color, material and daylight (opposite) that reflects the client's constituents and their sonality and a name. The RCC staff chose a scheme featuring bright colors, sleek minimalist shapes and common materials called "fun pops," the name of which also evokes creativity, ideas and play. It's these themes that RCC embraces and the finished project reflects.

Just inside the building's front entrance, for instance, in an area that houses reception, conference rooms, restrooms and a children's play area, "fun pops" finds expression through a playful yet honest interaction of color, materiality and natural daylight. Here, also, the design team retained the building's existing low ceilings to convey a human scale. Office wings open off the hallway through secured doors, which ensure the building is useable by the public in the evening for classes while protecting private offices.

Beyond the reception area is a library, small bookstore and classrooms, all of which retain the tall ceilings of the former warehouse. Daylight falls through clerestory windows into all of these spaces, which are separated by unique frosted-acrylic screens banded with metal and wood framing. Together, the wood, metal and acrylic create a cheerful, open and contemporary feel.

A large yellow wall, visible from the building entrance, is shared by a classroom, staff break room, mechanical and storage rooms, and a private room for nursing mothers. Another secured door opens to warehouse space, where cubicle offices are housed beneath a white exposed ceiling and former dock doors were transformed into windows to draw in natural light.

Large yellow, blue, green and red walls of varying heights surround the cubicles, enlivening the space while creating private offices within what is essentially an immense box. "We wanted a primary color scheme without being too circus-like," Seppings explains. A lowered ceiling suspended from the original tall ceiling provides soundproofing and an appropriate sense of scale within the private offices.