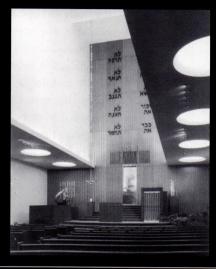

## Cover

Bet Shalom Synagogue Architect: Bentz/Thompson/Rietow, Inc. Photographer: Philip Prowse

## **Sacred** Geometry

A REFORM JEWISH CONGREGATION FINDS ITS
IDENTITY IN A SYNAGOGUE THAT BLENDS OLD
WORLD TRADITIONS AND INNOVATIVE
CONTEMPORARY DESIGN By Camille LeFevre

90

Design team (left to right): Milo H. Thompson, FAIA; Gary F. Milne Rojek, AIA; Randy L. Moe, AIA.

The hexagonal sanctuary (above) lies at the heart of the circular synagogue (opposite), creating an intersection of sacred geometry.

The triangular wall panels reference Jewish iconography, particularly the Star of David (above), while the circular shape of the building creates open, free-flowing spaces for congregation members to meet (opposite above).