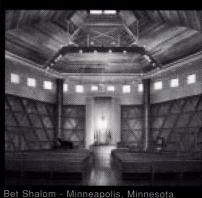

## Cover

Bet Shalom Synagogue Architect: Bentz/Thompson/Rietow, Inc. Photographer: Philip Prowse

Architectural innovations are prevalent throughout the stories in these pages. The Technology column on the ascent of smart buildings and services points to architects' leadership role in incorporating such systems into today's buildings, as well as the challenges these technologies pose. Bentz/Thompson/Rietow arrived at an array of stunning, creative solutions—including movable walls and an intersecting hexagonal/circular geometry-in designing a new synagogue for the Bet Shalom congregation.

## **Sacred** Geometry

A REFORM JEWISH CONGREGATION FINDS ITS
IDENTITY IN A SYNAGOGUE THAT BLENDS OLD
WORLD TRADITIONS AND INNOVATIVE
CONTEMPORARY DESIGN By Camille LeFevre

90

Design team (left to right): Milo H. Thompson, FAIA; Gary F. Milne Rojek, AIA; Randy L. Moe, AIA.

The solution was a 46,000-square-foot circular building that sits tightly on the site and revolves around a hexagonal sanctuary, resulting in a modern structure that references the old synagogues of Eastern Europe while providing the congregation with free-flowing spaces that foster inclusiveness. The building's curvilinear exterior also allows for the main entrance and the entry to the education area to coexist without having one as a side or back door (a condition the congregation wanted to avoid).

The hexagonal sanctuary (above) lies at the heart of the circular synagogue (opposite), creating an intersection of sacred geometry.

The triangular wall panels reference Jewish iconography, particularly the Star of David (above), while the circular shape of the building creates open, free-flowing spaces for congregation members to meet (opposite above).