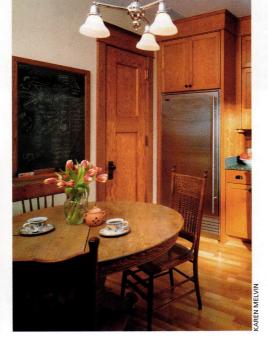

hil Gerlach had fond memories of the St. Paul four-square house in which he grew up. But when he purchased the house from his father in 1991, the 1904 home needed loving care. Undaunted, Gerlach and his wife, Cathy Perrone, began restoring the Merriam Park residence from top to bottom. But when it came time for the kitchen renovation, the weekend warriors set down their toolboxes and called Rosemary McMonigal, AIA, principal, McMonigal Architects, LLC, Minneapolis.

"We recognized that we just didn't have the skills to do a project of that size by ourselves," Perrone says, by which she means transforming a small, cramped and out-of-date kitchen into a functional space with a style in keeping with the historic house. "Cathy and Phil really wanted a kitchen that would connect visually to the outside and to the rest of the first-floor living spaces," McMonigal says. "They have been such excellent stewards for the house that it was a pleasure to help them with this aspect of the renovation."

After realizing she couldn't fit all of the couple's goals within the existing footprint of the house, McMonigal planned a 185-squarefoot, single-story addition that allowed her to reorganize the main floor and provide more kitchen space. The resulting plan accommodates a hall to the front foyer, a new butler's pantry, a full bath, a small kitchen pantry, a new back entry and a new eat-in kitchen.

After Gerlach discovered remnants of the home's original woodwork under the front porch, McMonigal replicated the red-oak millwork for the new kitchen. Cherry-wood cabinetry with inset doors runs up to the ceiling—as was typical of early 20th-century houses-and new white-oak floors match those in the rest of the house. The oil-rubbed bronze hardware is similar to that found on the one remaining interior door in the house. The homeowners said "No, thanks" to the idea of modern recessed lighting and instead chose hanging fixtures for a more authentic look.

Unlike many homeowners today who are eager for an open-plan kitchen with a center island and lots of gadgetry, Gerlach and Perrone asked for "a nook for the cat's dishes" and "lots of light," along with more countertop space and storage. So instead of an island, the couple uses a 100-year-old oak pedestal table that once belonged to Gerlach's aunt. "That's our gathering place," Perrone says.

KAREN MELVIN

"We can cook and have our friends here at the table." Cooking is accomplished with greater ease these days, as McMonigal's plan added 19 feet of gray-green granite counters. A new under-counter freezer unit mounted at counter height recalls the old kitchen's rare horizontal refrigerator.

"The investment we made in our architect was probably the best money we ever spent," says Gerlach, who along with his wife continues to work on the rest of the house in his spare time. "Rosemary was so knowledgeable about all the details, always on target with estimates and a great advocate for us when it came to issues with the builder."

Gerlach/Perrone Kitchen Remodel St. Paul, Minnesota McMonigal Architects, LLC Minneapolis, Minnesota

Instead of an island, the couple chose a 100-year-old pedestal table as the focal point of the kitchen (opposite and above), and asked for special features like a nook for the cat's dishes (opposite left).