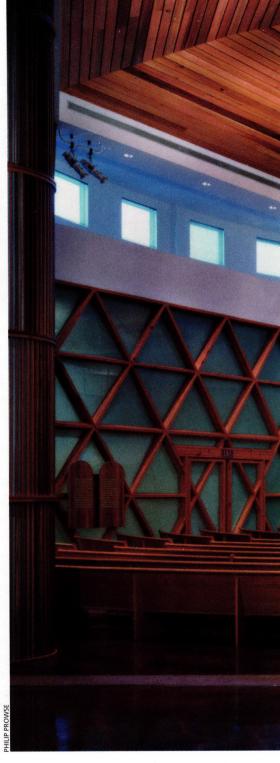

The solution was a 46,000-square-foot circular building that sits tightly on the site and revolves around a hexagonal sanctuary, resulting in a modern structure that references the old synagogues of Eastern Europe while providing the congregation with free-flowing spaces that foster inclusiveness. The building's curvilinear exterior also allows for the main entrance and the entry to the education area to coexist without having one as a side or back door (a condition the congregation wanted to avoid).

The hexagonal sanctuary (above) lies at the heart of the circular synagogue (opposite), creating an intersection of sacred geometry.

The triangular wall panels reference Jewish iconography, particularly the Star of David (above), while the circular shape of the building creates open, free-flowing spaces for congregation members to meet (opposite above).

The entire sanctuary, in fact, is infused with iconography and spirit. Thirty-six windows

ring the drum of the dome and represent double "chi" or a doubly blessed life. The warm tones of cedar wood on the walls and ceiling usher in the feeling of heimisch, while the design of the cedar ceiling recalls the "tent" of the tabernacle and the wood ceilings of Eastern European synagogues.

of older sanctuaries. The floor also ramps up slightly toward the bimah to increase sightlines and "make everyone feel level," Silver says, "and people think the floor is." The hexagon within a circle replicates the Star of David used throughout Jewish religious architecture and art, while generating an intersecting geometry that results in a variety of spacesfrom administrative and education offices to small lounges for informal gathering-that radiate from the central sanctuary.