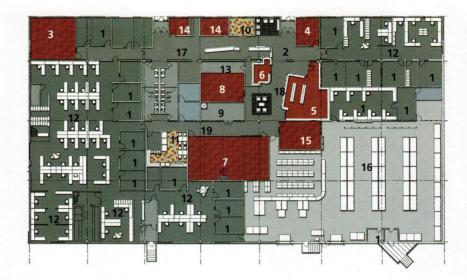

#### Plan

- 1. Office
- 2. Lobby/reception
- 3 Conference A
- 4 **Conference B**
- 5. Library
- 6. Book nook
- 7. Classroom B
- 8. Classroom C
- 9. Mechanical
- 10. Children's room
- 11. Break room
- 12. Open office
- 13. Telecom
- 14. Meeting room
- 15. Classroom
- 16. Warehouse
- 17. "Street" A
- 18. "Street" B
- 19. "Street" C