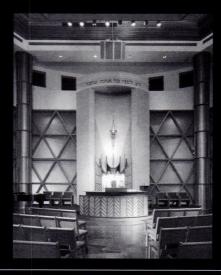

## Cover

Bet Shalom Synagogue Architect: Bentz/Thompson/Rietow, Inc. Photographer: Philip Prowse

## **Sacred** Geometry

A REFORM JEWISH CONGREGATION FINDS ITS
IDENTITY IN A SYNAGOGUE THAT BLENDS OLD
WORLD TRADITIONS AND INNOVATIVE
CONTEMPORARY DESIGN By Camille LeFevre

90

Design team (left to right): Milo H. Thompson, FAIA; Gary F. Milne Rojek, AIA; Randy L. Moe, AIA.

**Bet Shalom congregation started humbly in a room of the Jewish Community Center in Golden Valley** before moving to a former Lutheran Church in Hopkins for 17 years. So when the Reform Jewish congregation finally had the opportunity to design its own building, on a 1.8-acre wetland site in Minnetonka, its members desired an architectural identity both contemporary and in adherence with tradition.