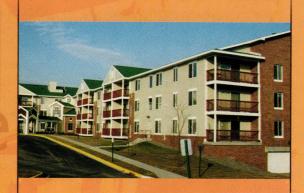

## Brookdale Resource Library and Hennepin County Regional Service

Center, designed by Loren E. Abraham, AIA, Abraham + Associates, L.L.C., Hastings, in association with Tom Dunwell, AIA, and Modris Feders, AIA, Buetow & Associates, Inc., St. Paul, opened this summer. Occupying a 13.35-acre site, the mainly one-story complex adds 80,000 square feet of new space to the original 1980 building, designed by former Minneapolis firm Hodne/Stageberg Partners. The addition features a spectacular three-story glass rotunda at the library entrance, and a two-story circulation spine and rotunda on the opposite end that serves the district-courts facility. Large areas of azure-colored glass enclose the library's façade, while rough-hewn Mankato limestone clads the base. Inside, the design team used a "main-street" concept, reinforced above by clerestory windows and at ground level by a patterned-terrazzo floor. Off the main street, "boulevards" separate various library areas while creating an effective circulation pattern. The original library was also renovated and seamlessly integrated into the expansive new Brookdale Library to meet the needs of one of Hennepin County's most culturally diverse populations, .