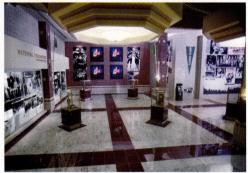

## Brookdale Resource Library and Hennepin County Regional Service

Center, designed by Loren E. Abraham, AIA, Abraham + Associates, L.L.C., Hastings, in association with Tom Dunwell, AIA, and Modris Feders, AIA, Buetow & Associates, Inc., St. Paul, opened this summer. Occupying a 13.35-acre site, the mainly one-story complex adds 80,000 square feet of new space to the original 1980 building, designed by former Minneapolis firm Hodne/Stageberg Partners. The addition features a spectacular three-story glass rotunda at the library entrance, and a two-story circulation spine and rotunda on the opposite end that serves the district-courts facility. Large areas of azure-colored glass enclose the library's façade, while rough-hewn Mankato limestone clads the base. Inside, the design team used a "main-street" concept, reinforced above by clerestory windows and at ground level by a patterned-terrazzo floor. Off the main street, "boulevards" separate various library areas while creating an effective circulation pattern. The original library was also renovated and seamlessly integrated into the expansive new Brookdale Library to meet the needs of one of Hennepin County's most culturally diverse populations, .