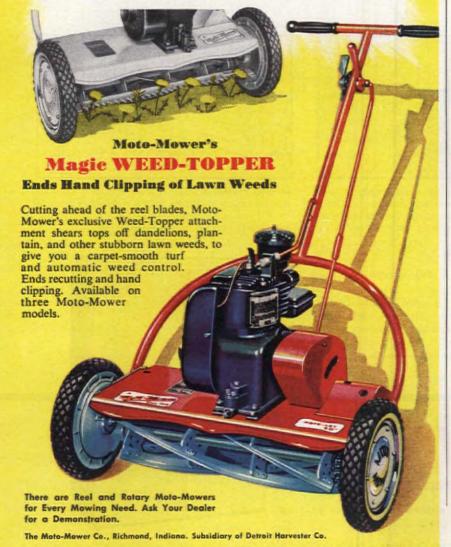

# Which TORO is best for you?

# Smooth scissor-cut . . . easy to handle . . . power-propelled

Choose from three home models: SPORTLAWN 18 (\$114.95\*), SPORTLAWN 21 (shown above, \$139.95\*), and STARLAWN 27. All precision-built to the same high standards as TORO grass

cutting machinery used for over 30 years on the nation's finest parks, golf courses, cemeteries. And only TORO offers you quick parts and repair service through franchised distributors coast to coast.