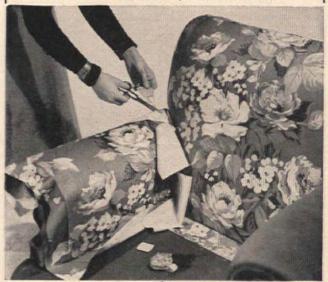

Table shown (top 35" x 62", including one 12" leaf), wood-grain and other decorator patterns in yellow, grey, chartreuse, limed oak, black, white. Chairs in yellow, flamingo, white, pink, blue, chartreuse, red, green, grey. All tables and chairs completely washable. (Serving cart also by Daystrom.)

Look for the Daystrom arrow and be sure

-it's PHYSTROM furniture!

- DAYSTROM FURNITURE, OLEAN, N. Y.

DAYSTROM



Their gentle, joyful, *living* loveliness symbolizes the tender beauty of Christian teachings.

Even though you can't be near all those you love on this Day of days... you can join hands across the miles when your "Easter Greetings" travel with Flowers-By-Wire.

#### HOW TO SLIPCOVER A CHAIR

29 step-by-step photographs Clear, concise, easy-to-follow instructions, Pattern 1424



# Slipcover Patterns Spring Decorating



HOW TO SLIPCOVER A LAWSON SOFA 27 step-by-step photographs Another picture pattern Full instructions, Pattern 1485

ORDER PICTURE PATTERNS WITH REMITTANCE OF 25¢ EACH, BY MAIL FROM AMERICAN HOME PATTERN DEPT., P.O. BOX 11, FOREST HILLS, NEW YORK, PLEASE PRINT YOUR NAME AND ADDRESS CLEARLY





Rubbermaid Base Cabinet Shelf-Kushions are permanent rubber shelf liners that cushion your undercounter shelves in color and safety. They're 22" x 36" for full-width and full-length shelf protection. \$2.98. The 20" Rubbermaid Plate Racks, \$1.98.

## Rubbermaid—the quick, easy way to permanently beautiful cabinets

Beautiful cabinets were never so easy to have and to keep as they are when you use Rubbermaid Shelf-Kushions and Plate Racks. But there's more