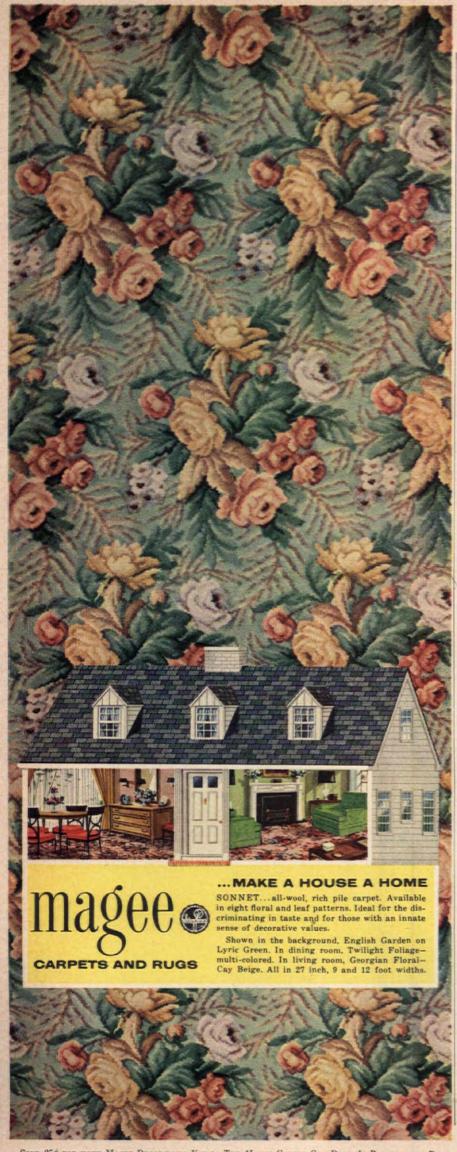

# TRUE COMBINATION REFRIGERATOR-FREEZER

More shelf room, too. The inside refrigerator walls are rounded to accommodate extralarge shelves. There's actually more shelf room than in the previous corresponding model with conventional shelves.

about \$590 weekly

without notice.

your dealer for exact terms. Prices and specifications subject to change

Model LH-121L, illustrated, holds 12 cubic feet of fresh and frozen foods. Price: \$549.95. Other G-E Refrigerators as low as \$219.95.

One of the many hospitable groupings in the Lee Westons' living room. For a full tour of this lovely home of an AMERICAN HOME family, turn to page 49. Photograph, Roger Sturtevant

### Decorating

We Pay a Call on the Westons . . . Jean Austin They're All Dressed Up—In Denim! 49

66

... Gertrude Brooks Dixon

Our Food Editor Lives Here . . . Mary E. Monze Wrapped Around a Patio . . . Ethel McCall Head TV Bench and Buffet . . . John Lippert 70 102