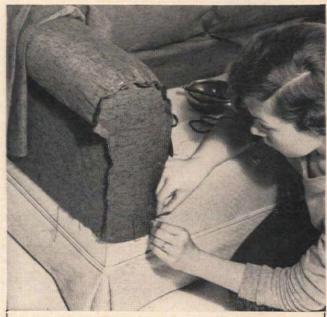

e 12" leaf), wood-grain and other decorator patterns in yellow, grey, chartreuse, limed oak, black, white. Chairs in yellow, flamingo, white, pink, blue, chartreuse, red, green, grey. All tables and chairs completely washable. (Serving cart also by Daystrom.)

Look for the Daystrom arrow and be sure

-it's PHYSTROM furniture!

- DAYSTROM FURNITURE, OLEAN, N. Y.

DAYSTROM



Their gentle, joyful, *living* loveliness symbolizes the tender beauty of Christian teachings.

Even though you can't be near all those you love on this Day of days... you can join hands across the miles when your "Easter Greetings" travel with Flowers-By-Wire.

#### HOW TO SLIPCOVER A CHAIR

29 step-by-step photographs Clear, concise, easy-to-follow instructions, Pattern 1424



# Slipcover Patterns Spring Decorating



HOW TO SLIPCOVER A LAWSON SOFA 27 step-by-step photographs Another picture pattern Full instructions, Pattern 1485

ORDER PICTURE PATTERNS WITH REMITTANCE OF 25¢ EACH, BY MAIL FROM AMERICAN HOME PATTERN DEPT., P.O. BOX 11, FOREST HILLS, NEW YORK, PLEASE PRINT YOUR NAME AND ADDRESS CLEARLY





Rubbermaid Base Cabinet Shelf-Kushions are permanent rubber shelf liners that cushion your undercounter shelves in color and safety. They're 22" x 36" for full-width and full-length shelf protection. \$2.98. The 20" Rubbermaid Plate Racks, \$1.98.

## Rubbermaid—the quick, easy way to permanently beautiful cabinets

Beautiful cabinets were never so easy to have and to keep as they are when you use Rubbermaid Shelf-Kushions and Plate Racks. But there's more to the story—your dishes were never so eas