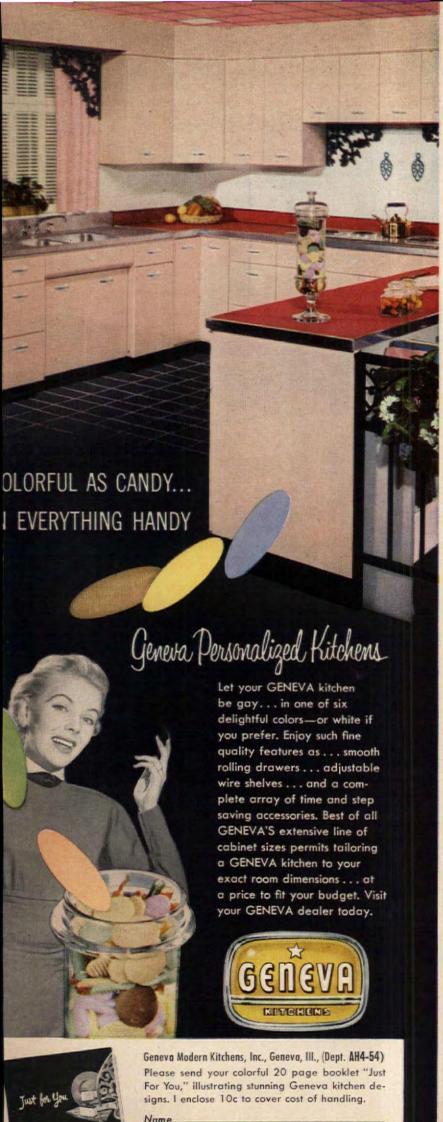

ndle Corp., 195 River Road, New Castle, Pa.



280

Whitest White! By actual scientific test, these Universal-Rundle fixtures are the whitest fixtures made! Or if you prefer exciting color, choose one of these decorator's colors! Azure Blue, Verdant Green, Desert Tan, Mist Gray, or Jonquil Yellow.



An "Easy Living" Kitchen by U/R brings new working convenience, new beauty to your home! Lovely wall and base cabinets of steel ... matching cabinet sinks ... the revolutionary quiet and fast U/R Food Waste Disposer ... completely modern kitchen equipment!

Plus installation

The World's Finest Bathroom Fixtures by



### Universal Rundle

UNIVERSAL-RUNDLE CORPORATION, NEW CASTLE, PA.

Plants in Camden, N. J.; Milwaukee, Wisc.; New Castle, Pa.; Redlands, Calif.; San Antonio and Hondo, Texas.



Address

City

County

State

Cabinets of Steel

for Lasting Appeal



#### ROBERT W. HOUSEMAN

#### GOOD HEADLINERS

Who can resist a bright new shower curtain when so much temptation is around in the form of gay patterns and bright tricks—especially when it costs so little to give one room in your house a completely new look in this way? But in addition to the new look, shower-curtain manufacturers are coddling our comfort with some bright innovations which should have the shower show-offs singing more convincingly than ever. For instance: In putting up a fresh curtain, how often have you cussed (gently, of course) because you just didn't seem



to have enough hooks to fit in the grommets spaced along the top? Well, this clever shower curtain heading on Para's Celanese shower curtains