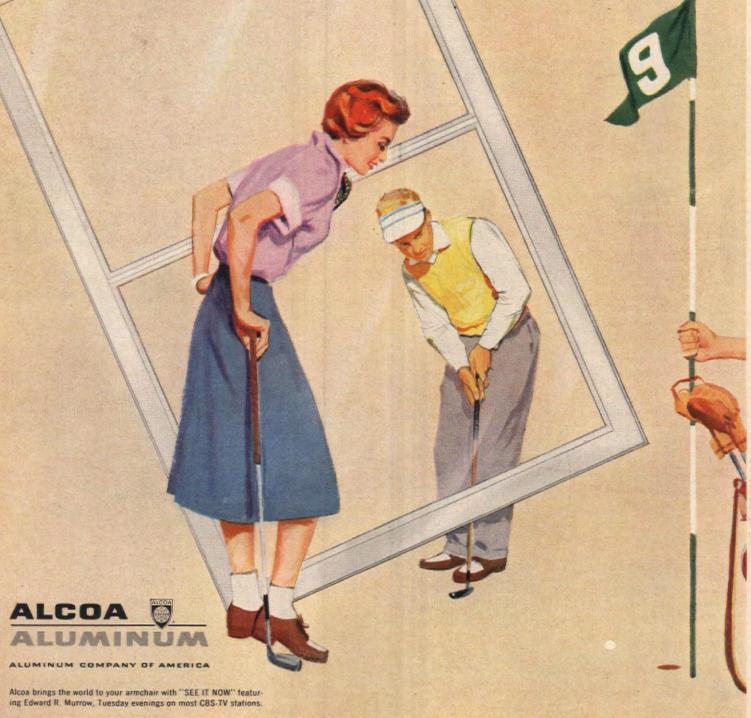

gh storm windows of Alcoa Aluminum

By now it's no mystery to most of us that aluminum storm windows are making a nationwide contribution to the preservation of spare time. They operate smoothly at a finger's touch. They eliminate painting and screen changing forever.

We don't make storm windows, only the metal that goes into them. But we know something about the quality of these products. Most are well-engineered and well-built. We think some of their success is because the makers use Alcoa Aluminum and Alcoa knowledge in design and fabrication.

For the names of leading manufacturers of aluminum storm windows and doors, call your nearest Alcoa sales office, listed under "Aluminum" in your classified phone book.

ALUMINUM COMPANY OF AMERICA, Alcoa Building, Pittsburgh 19, Pennsylvania.







Correct blade-depth adjustment is set so that a minimum amount of blade extends below work. For a long straight cut, clamp or tack a strip of wood onto your work to use as a guide for the saw



Blade depth can be corrected by adjusting the thumbscrews at the front and rear of the saw. If saw binds or stops, hold power switch on, and back saw down the cut until motor starts to run again



Calibrated quadrant on front of saw makes accurate bevel-cutting simple. Angles varying from 0° to 45° can be set by loosening wing nut, tilting shoe to proper angle, and retightening the nut securely



Miters are easy to cut if you take advantage of the scale on protractor. You can use the protractor to cut angles of any degree, as it is adjustable for almost a full 180° swing

MORE ON PAGE 123