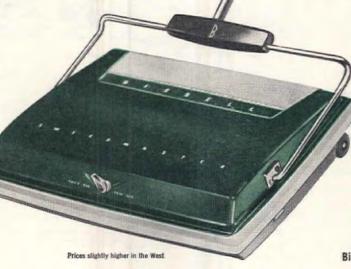

# Bissell Sweepmaster

a new kind of cleaner...
cleans
as nothing else can!

# It sweeps its full width!

wide as its compact case, it cleans right to walls. Gets under furniture, too. Adjusts to thick or thin carpets.

# Stores flat

... stands up against wall
... saves closet space.

# It's light and easy to handle

. . . more compact than regular sweepers, yet it sweeps just as wide.

# Empties at a touch

 ...handy single dustpan at back makes it easy to empty into wastebasket.

only \$1275

Modern, streamlined, a completely new design, the new Bissell Sweep-master gives you fast, easy, thorough cleaning . . right to walls and under furniture. It's always ready to use . . . without cords, connections or attachments. It's a NEW KIND OF CLEANER that saves time . . . saves work . . . saves rugs. Choose for yourself and for gifts from smart new shades of Inca Green, Aztec Copper, Navajo Blue, Smoke Gray.

See and try this new kind of cleaner . . . at the NEW BISSELL SWEEPMASTER DISPLAY . . . at your favorite store. The best housekeepers use Bissell Sweepers.