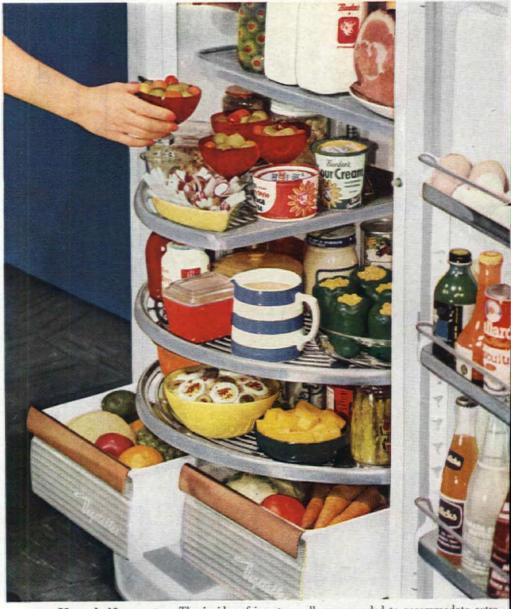

# PUT ALL FOODS AT YOUR FINGERTIPS!

A simple twist of the wrist, and the back area of the Revolving Shelves is right in front.

You simply turn a revolving shelf in this new General Electric 12-cubic-foot Refrigerator-Freezer Combination, and the food you want rides before you.

You see what you want. No more fussing, fumbling, fuming. No more hard-to-reach corners where leftovers are forgotten. Furthermore, these new, wonderful revolving shelves turn silently. And, it's the easiest-to-keep-clean refrigerator you ever saw.

You can widen—or narrow—the spacing between these shelves to accommodate bottles, jars, bowls and pies without removing the food and without lifting the shelves!

More shelf space, too! Actually 8 per cent more shelf space than in the previous corresponding model with old-style shelves.