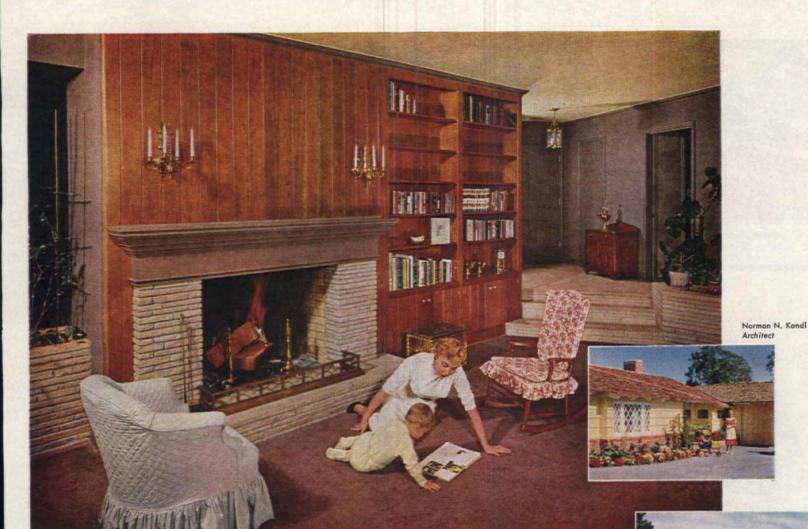

One of the many hospitable groupings in the Lee Westons' living room. For a full tour of this lovely home of an AMERICAN HOME family, turn to page 49. Photograph, Roger Sturtevant