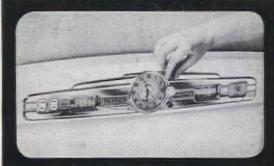

LET THE CROSLEY ELECTRIC RANGE cook for you . . . turn itself on and off by clock control! And let that "Bake-Best" Oven prove for you what it did in tests against other leading ranges—that it bakes more "evenly" every time! The Crosley Range has seven surface heat speeds instead of five (as on most ranges) . . . gives you divided-top design . . . gives you two ovens if you like! Available in the popular 30-inch size, too, with full-width oven.