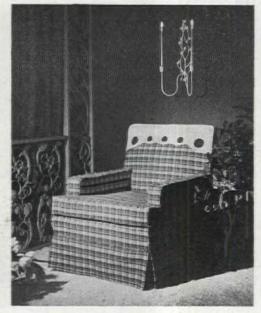

Traditional modern style. Hide-A-Bed in persimmon mohair frieze. (Also in gray, moss green, beige and dark green.) Full size \$359. Apt. size \$349. Convenient payments can usually be arranged.

Compare! Get these exclusive Hide-A-Bed® features. (1) More coils in cushions and back. More seating comfort. Wider seating space than most. (2) Simmons locking system keeps the bed so securely in place you'd never know there's one inside. (3) New, pivot-point action makes it easier than ever to open. (4) All-steel lifetime frame. Living room beauty and bedroom comfort for many long years! Compare the sleeping comfort! Exclusive stabilizerbar prevents rolling toward center. Simmons mattress is longer, wider and thicker than average sofa-bed mattress! Only Hide-A-Bed offers genuine Simmons mattress (even famous Beautyrest,\* if you choose, for

# Compare with any sofa bed. Only HIDE-A-BED offers you a famous SIMMONS mattress!

Single-size in persimmon tweed, also in moss green, charcoal, beige, gold, turquoise. \$219.50 each with Deepsleep mattress. Beautyrest \$20 more.

Low-backed Tuxedo style in charcoal bouclé. Also in silver, gold, cinnamon, brown, coral and moss green. Full size \$229.50. Apt. size \$219.50.

Sectionals in gold antique satin (and many other fashion fabrics). Twin beds! With Deepsleep mattress about \$229.50 each. Beautyrest \$20 more.