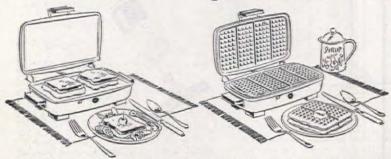

# Why you get a whiter, brighter wash with the new G-E AUTOMATIC WASHER

1. New G-E Activator®
Washing Action

# GETS THE DIRT OUT!

"Flood-washing" with famed G-E Activator Washing Action dips, flexes and gently cleanses your wash piece by piece. Clothes are constantly submerged in sudsy water—so they're being washed every second of the time.

# 2. G-E spin-drying KEEPS DIRT OUT!

An activated "float-away" rinse flushes out 1003ened soil. And in the spin, dirty rinse water is lifted up and over edge of washbasket, safely away from your wash, not strained through your clothes as in many washers with holes in the bottom of the tub.

Not the "washed-in-a-wad" way but the G-E way!

Left: Never are your clothes tangled and matted washed in a wad so suds can't get at them.

Right: Clothes are washed individually as in fine washing by hand—so suds bathe every fiber of every piece.