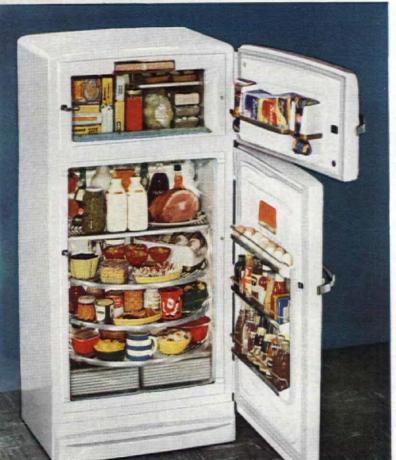

# PUT ALL FOODS AT YOUR FINGERTIPS!

A simple twist of the wrist, and the back area of the Revolving Shelves is right in front.

You simply turn a revolving shelf in this new General Electric 12-cubic-foot Refrigerator-Freezer Combination, and the food you want rides before you.

You see what you want. No more fussing, fumbling, fuming. No more hard-to-reach corners where leftovers are forgotten. Furthermore, these new, wonderful revolving shelves turn silently. And, it's the easiest-to-keep-clean refrigerator you ever saw.

You can widen—or narrow—the spacing between these shelves to accommodate bottles, jars, bowls and pies without removing the food and without lifting the shelves!

More shelf space, too! Actually 8 per cent more shelf space than in the previous corresponding model with old-style shelves.