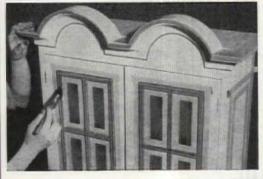

hat make the finished fireplace cost little more. Write for free booklet. Heatilator Inc., 714 E. Brighton Ave., Syracuse 5, New York.

HEATILATOR® FIREPLACE



How to antique

Lift the face of any dated furniture that would serve you better with a new "front." Simple antique glaze (below) over painted surface gives it the air of a fabulous antique. First, clean thoroughly, then if necessary, remove old finish with paint remover (follow remover manufacturer's instructions carefully). When dry, sand smooth, dust, then apply a smooth coat of thin shellac. Dry 24 hours, sand lightly, dust, apply two coats of paint (24 hours between coats). Dry 48 hours. Apply Antique Glaze: 3 tbs. turpentine, 1/2 tsp. raw umber, 1/2 tsp. raw sienna, I the varnish. Mix till it has consistency of heavy cream.



Masking tape applied around glass panes will save cleaning off paint later. Make sure corners of tape fit snugly so paint won't seep under. When paint is thoroughly dry, strip off tape. We used a contrasting color for painting striping and glass muntins

After paint has dried for 48 hours, brush on a thick coat of antique glaze. Do only one section at a time (such as the top first, sides next, then the front) as follows: brush on glaze, let set for a few minutes, then wipe off with a soft cloth as described in next caption

When wiping off glaze, work from center out to edges and corners. Always leave edges and corners darker, and shade to almost nothing at center areas of each surface. Finish by pouncing a dry brush over dark areas





See Lanolin Plus Liquid

# Do Wonders For Your Ski