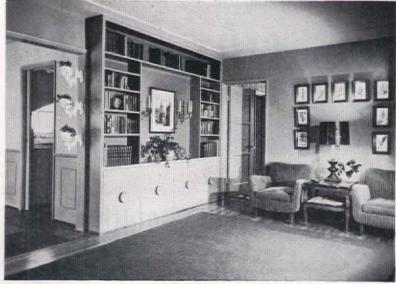

PLEASE TURN TO PAGE 24

At the May Show, Clevelanders admire—and buy—local art. Here, Curator Sherman E. Lee opens a showcase for Mrs. Rhea Gates. At top of page, Director William H. Milliken, who inaugurated these exhibitions in 1919, inspects enamels with Mrs. Sidney Andorn

# "Yes" to Art

(Begins on page 20)

is proudly displayed in literally hundreds of Cleveland homes.

This happy state of affairs has been building up for 35 years, thanks to an annual exhibition and sale of the work of local artists called the May Show. Last year's show brought crowds of 113,000 thronging to the Museum of Art to see the work of 411 artists, and to buy more than \$30,000 worth. Once a single event, the May Show now heralds in a whole spring art festival. After the Mayor officially proclaims Art Week, department stores, restaurants, and offices turn their windows over to artistic displays.