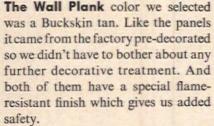

### PANEL SHEETROCK\*wallboard

If you're handy enough to hang a picture, you can put up these fireproof gypsum panels. They're 16 inches wide, come in ceiling height, just nail to studs. Joints are a decorative feature. Easy to paint; or use the pre-decorated Knotty Pine or Striated finishes.