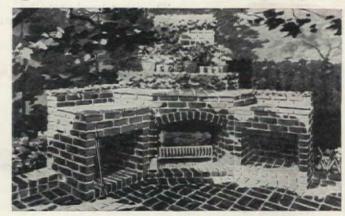

Name

Address

City & State

FOR FREE BOOKLET

SEE PATTERN ORDER FORM, PAGE 154

Long, low brick barbecue has two cupboards, lots of tiled counter. The optional planters for your favorite flowers are a very interesting plus. The whole project is an easy one with Pattern 2008

Eating outdoors is more fun than ever if you have a permanent setup like this. The long table and benches are made of clear pine, redwood, or cypress. Pattern 1264

Corner barbecues, which always look well and can make the most of a small space, are the favorite types, North, East, South, and West-our readers tell us so! This brick beauty has a grill, fireplace, and big storage bunks. All the know-how: Pattern 1267