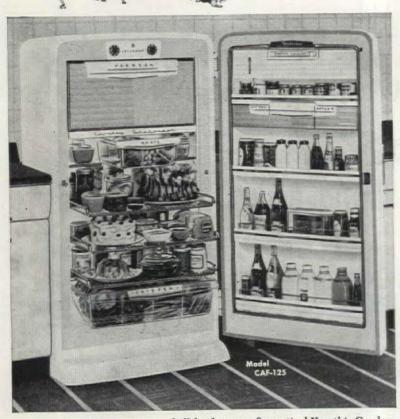

# "I was just like the woman

until my Crosley Electric Kitchen with the

Mother of ten now feeds family with more fun and less work—since Dad became a winner in Crosley's Plan-Your-Kitchen Contest

NOW YOU CAN HAVE 89% of all food at your finger tips! Yes, this Crosley Super Shelvador® puts food right where you can reach it—with its exclusive Deep Door Design and Beverage Server plus Roll-Out Shelves, Roll-Out Crisper and Meat Drawer. Completely recessed door shelves steal no room from cabinet. And in this Shelvador you get the marvelous new Butter & Cheese Safe and Coffee Meter . . . and truly Automatic Defrosting.