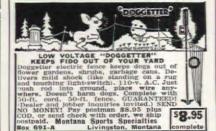

ON netting crib in SECT PROOF). Folding waterproof mattress rests on Masonite bottom. Tiltproof, safe for Baby. Ready for immediate usc. The open PORTA-BED is 46° long, 24° high, 22° wide. Adjustable in depth for children up to 5 years. Weight: 12 lbs. Color: soft blue. \$22.95 postpaid complete with mattress. Money-back guarantee. Orders filled promptly.

INSECT SCREEN TOP FREE WITH EVERY BED

The PORTA-BED CO., INC., Dept. 4 2811 Danford, P.O. Box 6582, Dallas, Texas.

#### DECORATOR'S DELIGHT



Now get rid of that "stock item" look! Ceiling lights can add beauty to rooms when they repeat the fabric in your drapes, slipcovers & spreads, Visible day & night. Reinforced plastic.

Send 20"x20" fabric. Specify clip or sci \$3.50

PLASTIC ORIGINALS

Box 555, Garrett Park, Maryland Postpaid





Most rugged, ettective weed puller ever designed! Powerful, sharp high carbon steel jaws penetrate toughest soil and lock onto roots of any size. From lawn to basket, quick as a flash, roots and all.

1 Insert jaws Into soil, straddling weed.

Raise from lawn, the jaws

lock on root.

 Eject weed with easy motion. No Stooping. Polished Aluminum Cane 34" long; built to last a life-time. Aerates the soil; also good for thorny or poisonous weeds.

ORDER TODAY! Postage prepaid on cash orders — or C.O.D.

OVERHOUSE ENG. & MFG. CO.

ONLY \$695

FULL PRICE

REFUNDABLE

IF NOT FULLY SATISFIED WITHIN 10 DAYS TRIAL FLOWERS THAT BLOOM IN THE SPRING are easy to arrange in a Flora-Ranger. Coral-colored styrene makes this combination frog and vase with a double grill to hold short or long stems. Per