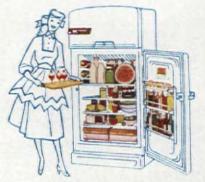

# TRUE COMBINATION REFRIGERATOR-FREEZER

More shelf room, too. The inside refrigerator walls are rounded to accommodate extralarge shelves. There's actually more shelf room than in the previous corresponding model with conventional shelves.

about \$590 weekly

without notice.

your dealer for exact terms. Prices and specifications subject to change

Model LH-121L, illustrated, holds 12 cubic feet of fresh and frozen foods. Price: \$549.95. Other G-E Refrigerators as low as \$219.95.

# Two separate and complete appliances in one cabinet!

True zero-degree freezer is built just like a floor-type freezer. Has its own separate refrigerating system, its own separate door. Keeps up to 89 packages of frozen foods as long as a year.

Automatic defrosting refrigerator section has its own door, is separately insulated and is completely automatic. No clocks to set; no pans to empty. Nothing for you to remember, or do.

So dependable! More than 3,500,000 G-E Refrigerators in use 10 years or longer!