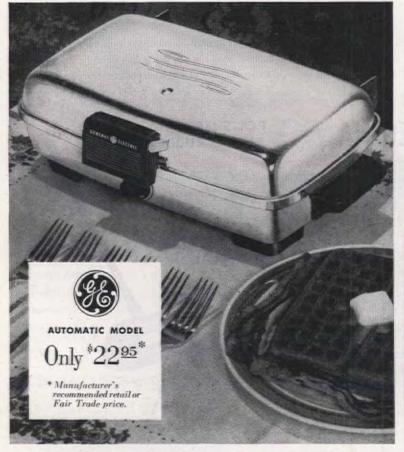

# Why you get a whiter, brighter wash with the new G-E AUTOMATIC WASHER

1. New G-E Activator®
Washing Action

# GETS THE DIRT OUT!

"Flood-washing" with famed G-E Activator Washing Action dips, flexes and gently cleanses your wash piece by piece. Clothes are constantly submerged in sudsy water—so they're being washed every second of the time.

# 2. G-E spin-drying KEEPS DIRT OUT!

An activated "float-away" rinse flushes out 1003ened soil. And in the spin, dirty rinse water is lifted up and over edge of washbasket, safely away from your wash, not strained through your clothes as in many washers with holes in the bottom of the tub.

Activator Automatic Washer...about \$3.40\* weekly

This is today's outstanding automatic washer value!

Soon as your eyes light on this colorful crest, you'll realize that there's been no compromise with quality in making this great, new G-E Activator Automatic.

And when you see a complete demonstration, you'll know that here is automatic washing at its finest—today's top automatic washer value.

Yet, such washing perfection—the whitest, brightest wash time after time—costs no more in the long run than a "cheap" automatic. This G-E is built to last.

See it at your General Electric dealer's now. General Electric Co., Appliance Park, Louisville, Ky.

\*Based on manufacturer's recommended retail price after small down payment. See your dealer for exact terms. Prices and specifications subject to change without notice.