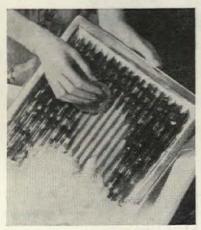

Save time cleaning oven linings, racks. When a film of grease collects and food hardens on—just run an S.O.S. pad around inside your oven. Its oval shape gets into corners, its sturdy fibers cut off crust. In one easy operation, your oven is clean.