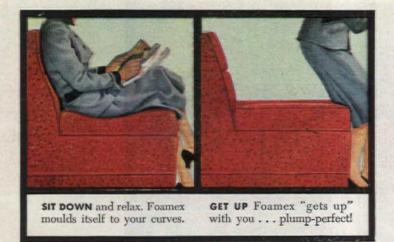

# Firestone FOAMEX CUSHIONING

See how these smart Flexsteel sectional sofas adapt themselves to any room size, shape, and decorating scheme! Feel how the luxurious Foamex cushioning moulds itself to your every curve and contour.

Best of all, Foamex keeps its shape and comfort-keeps the shape of your Flexsteel furniture, for life! Guaranteed not to sag, lump, shift or hollow out.

Air-cool Foamex is self-cleaning, too. Remember, the greatest furniture values at your favorite store are sure to be cushioned with Firestone Foamex,