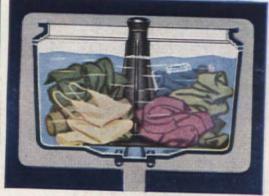

# Why you get a whiter, brighter wash with the new G-E AUTOMATIC WASHER

1. New G-E Activator®
Washing Action

# GETS THE DIRT OUT!

"Flood-washing" with famed G-E Activator Washing Action dips, flexes and gently cleanses your wash piece by piece. Clothes are constantly submerged in sudsy water—so they're being washed every second of the time.

# 2. G-E spin-drying KEEPS DIRT OUT!

An activated "float-away" rinse flushes out 1003ened soil. And in the spin, dirty rinse water is lifted up and over edge of washbasket, safely away from your wash, not strained through your clothes as in many washers with holes in the bottom of the tub.

Not the "washed-in-a-wad" way but the G-E way!

Left: Never are your clothes tangled and matted washed in a wad so suds can't get at them.

Right: Clothes are washed individually as in fine washing by hand—so suds bathe every fiber of every piece.