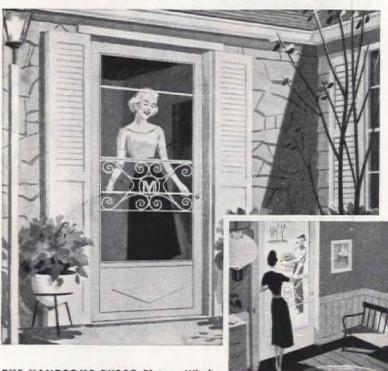

# PUT ALL FOODS AT YOUR FINGERTIPS!

A simple twist of the wrist, and the back area of the Revolving Shelves is right in front.

You simply turn a revolving shelf in this new General Electric 12-cubic-foot Refrigerator-Freezer Combination, and the food you want rides before you.

You see what you want. No more fussing, fumbling, fuming. No more hard-to-reach corners where leftovers are forgotten. Furthermore, these new, wonderful revolving shelves turn silently. And, it's the easiest-to-keep-clean refrigerator you ever saw.

You can widen—or narrow—the spacing between these shelves to accommodate bottles, jars, bowls and pies without removing the food and without lifting the shelves!

More shelf space, too! Actually 8 per cent more shelf space than in the previous corresponding model with old-style shelves.

# TRUE COMBINATION REFRIGERATOR-FREEZER

More shelf room, too. The inside refrigerator walls are rounded to accommodate extralarge shelves. There's actually more shelf room than in the previous corresponding model with conventional shelves.

# Two separate and complete appliances in one cabinet!

True zero-degree freezer is built just like a floor-type freezer. Has its own separate refrigerating system, its own separate door. Keeps up to 89 packages of frozen foods as long as a year.

Automatic defrosting refrigerator section has its own door, is separately insulated and is completely automatic. No clocks to set; no pans to empty. Nothing for you to remember, or do.

So dependable! More than 3,500,000 G-E Refrigerators in use 10 years or longer!