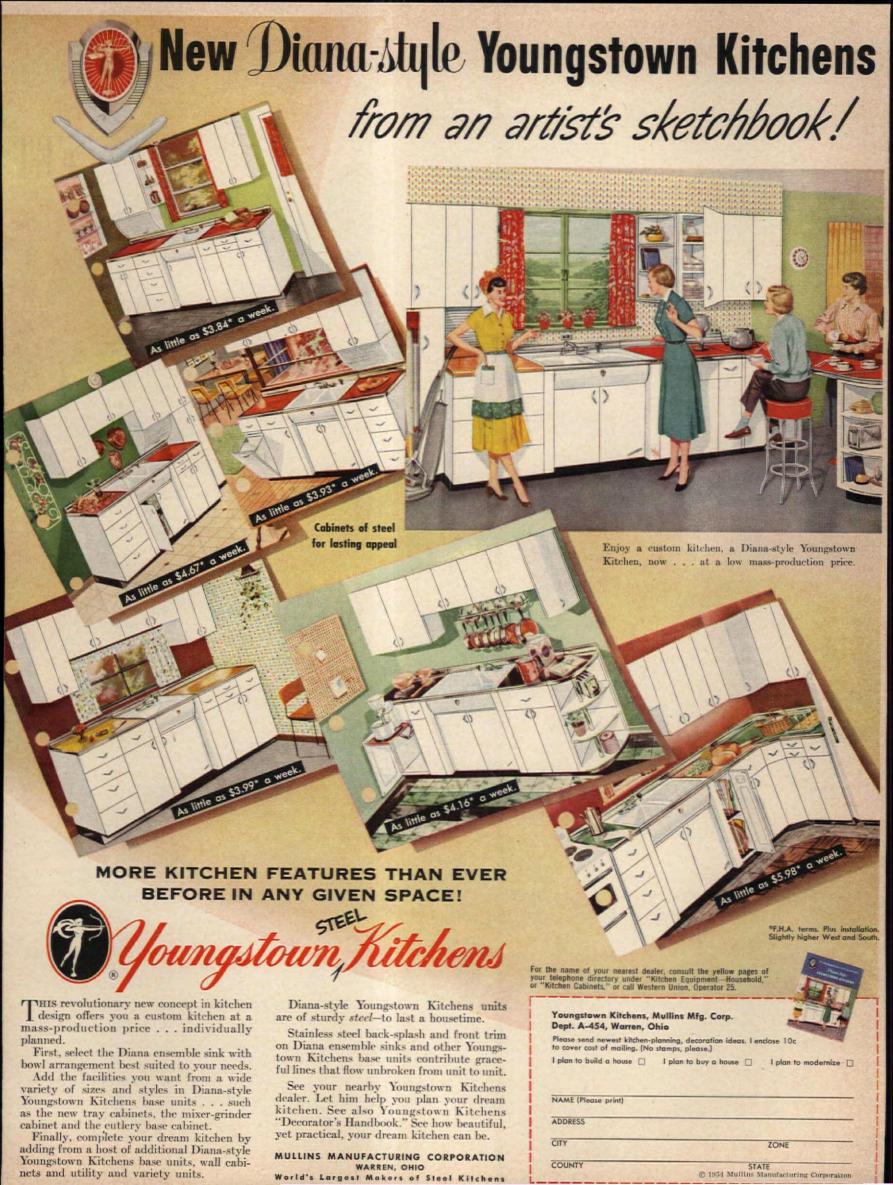

# New, Revolving Shelves

# PUT ALL FOODS AT YOUR FINGERTIPS!

A simple twist of the wrist, and the back area of the Revolving Shelves is right in front.

You simply turn a revolving shelf in this new General Electric 12-cubic-foot Refrigerator-Freezer Combination, and the food you want rides before you.

You see what you want. No more fussing, fumbling, fuming. No more hard-to-reach corners where leftovers are forgotten. Furthermore, these new, wonderful revolving shelves turn silently. And, it's the easiest-to-keep-clean refrigerator you ever saw.

You can widen—or narrow—the spacing between these shelves to accommodate bottles, jars, bowls and pies without removing the food and without lifting the shelves!

More shelf space, too! Actually 8 per cent more shelf space than in the previous corresponding model with old-style shelves.

See them at your G-E dealer's. Look for his name in the classified telephone directory. General Electric Company, Appliance Park, Louisville, Kentucky.

# TRUE COMBINATION REFRIGERATOR-FREEZER

More shelf room, too. The inside refrigerator walls are rounded to accommodate extralarge shelves. There's actually more shelf room than in the previous corresponding model with conventional shelves.

about \$590 weekly

without notice.

your dealer for exact terms. Prices and specifications subject to change

Model LH-121L, illustrated, holds 12 cubic feet of fresh and frozen foods. Price: \$549.95. Other G-E Refrigerators as low as \$219.95.

# Two separate and complete appliances in one cabinet!

True zero-degree freezer is built just like a floor-type freezer. Has its own separate refrigerating system, its own separate door. Keeps up to 89 packages of frozen foods as long as a year.

Automatic defrosting refrigerator section has its own door, is separately insulated and is completely automatic. No clocks to set; no pans to empty. Nothing for you to remember, or do.

So dependable! More than 3,500,000 G-E Refrigerators in use 10 years or longer!