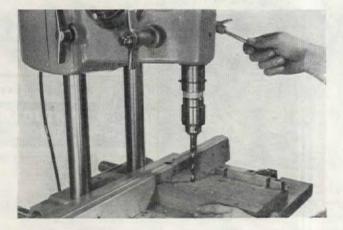

# Which TORO is best for you?

# Smooth scissor-cut . . . easy to handle . . . power-propelled

Choose from three home models: SPORTLAWN 18 (\$114.95\*), SPORTLAWN 21 (shown above, \$139.95\*), and STARLAWN 27. All precision-built to the same high standards as TORO grass

cutting machinery used for over 30 years on the nation's finest parks, golf courses, cemeteries. And only TORO offers you quick parts and repair service through franchised distributors coast to coast.

# Mows grass and weeds . . . ends leaf raking . . . trims close

Choose from three home models: WHIRLWIND 18 (shown above, \$89.95\*), and WHIRLWIND 20, either hand-propelled (\$129.95\*) or power-propelled (\$219.95\*). Leaf Mulcher Attachment in-

cluded at no extra cost. Look in the classified section of the phone book for the name of your nearby TORO dealer, or write TORO, 3032 Snelling Ave., Minneapolis 6, Minn. for complete facts.

\*Prices higher in Canada and some other areas, subject to change. TORO products sold and serviced by turf specialists throughout the U.S. and Canada.