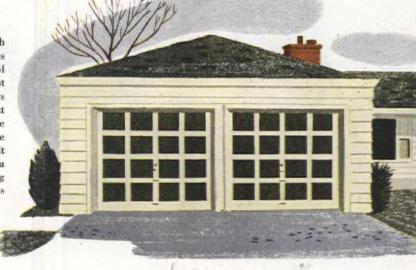

Name

Address

City & State

FOR FREE BOOKLET

SEE PATTERN ORDER FORM, PAGE 154

Long, low brick barbecue has two cupboards, lots of tiled counter. The optional planters for your favorite flowers are a very interesting plus. The whole project is an easy one with Pattern 2008

Two for the money, and lots to show-a redwood (or pine or cypress) chaise and a chair you can wheel to follow the sun-or the shade if you prefer it that way. They're great bargains built by yourself from Pattern 1262

Eating outdoors is more fun than ever if you have a permanent setup like this. The long table and benches are made of clear pine, redwood, or cypress. Pattern 1264

Corner barbecues, which always look well and can make the most of a small space, are the favorite types, North, East, South, and West-our readers tell us so! This brick beauty has a grill, fireplace, and big storage bunks. All the know-how: Pattern 1267