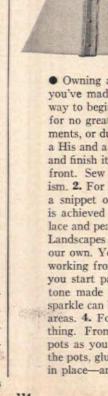

|  |  |





• Owning an attractive conversation piece is much more fun if you've made it yourself, and decking out a lampshade is a fine way to begin because you buy your plain lampshade, ready-made, for no great investment in cash. Dream up your own embellishments, or duplicate ours: 1. For giddy yet tailored bedroom lamps, a His and a Hers. For His, glue your man's collar around the top and finish it off with a clip-on bow tie and buttons glued down the front. Sew thread through the buttons before gluing to add realism. 2. For Hers, buy a fancy collar or make one, as we did, from a snippet of pastel felt and pearl beading. The cardigan effect is achieved by adding a strip of felt trimmed up with bands of lace and pearl buttons. 3. For a plain brass lamp, a painted shade. Landscapes are fine, say