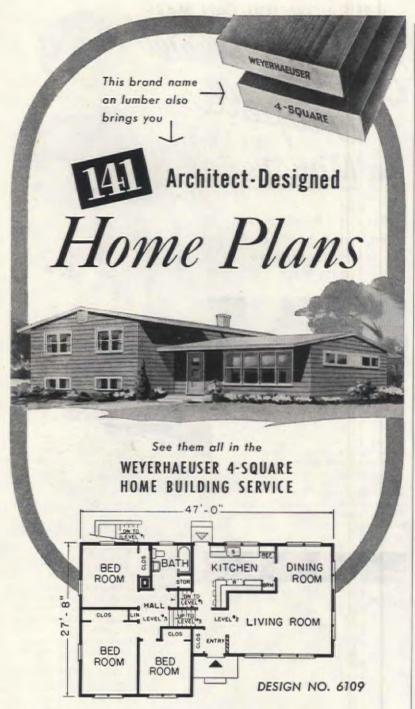

ngth                                                                              |
|       | Perma-Stone is the registered mark of the PERMA-STONE COMPANY, originator of moulded stone wall-facing.                            |
|       | na-Stone Co., Desk F-6, 719 E. Hudson St., Columbus 11, Chio<br>and free book, "Modernizing Magic," and name of your local dealer. |
| Nami  |                                                                                                                                    |
| Stree |                                                                                                                                    |
| City_ | State                                                                                                                              |



You can enjoy the advantages of professional planning in your new home-you can enjoy superior design that means pride of ownership and solid comfort . . . by using the Weyerhaeuser 4-Square Home Building Service. You will find exactly the size and type of home you want among the 141 modern home designs in this Service. Skilled architects created them, and each has been engineered by Weyerhaeuser to insure structural soundness and long life.

Study all these homes at the office of your local Weyerhaeuser 4-Square Lumber Dealer—there is no charge, no obligation. For helpful planning literature, mail the coupon below.

# Weyerhaeuser 4-Square LUMBER AND SERVICES

| Weyerhaeuser Sales (                     | And the state of t |
|------------------------------------------|-------------------