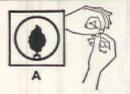

## Make the "Match Test"

Form a circle with your thumb and index finger, and hold a lighted match in the center. Move the match closer to either finger. At what position is the flame hottest? Now, see "A" and "B."

A. Conventional oil burner flame is in the center of ashpit—far from heat absorbing surfaces. B. Wall-Flame burner blankets heat-absorbing surfaces—gives a fast, economical heat.

World's finest oil burner! In the Timken Silent Automatic Wall-Flame Burner, scientific placement of flame, plus complete preparation of the air-fuel mixture, results in unequalled efficiency and oil savings.