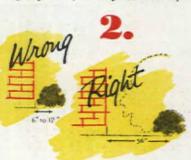

te all existing features; also dimensions and distances. Next, locate (roughly at first) all plantings to be made. Give each a letter or number explained in a key at one side. Note number of plants needed, as: 30 ft. of privet hedge with plants 2 ft. apart will take 15 plants

#### KEY

- a. California privet
- b. Silver maple
- c. Myrtus communis
- d. Viburnum suspensum
- e. Flowering peach

will have room to grow normally. While they are small, you can fill in between them with perennial or annual flowers. (Fig. 1, f.)

1. Set shrubs at least 3 ft. out from the house to give them ample growing space and get them out from under eave drip, if any. (Fig. 2.) Shrubs, small when planted, may soon grow to be 6 ft. tall (and equally wide) if they are not kept under control by regular pruning.



- J. Allow ample planting space around the entire house; keep walks or other such features at least 3 ft. from the foundation.
- K. Deciduous trees along the south and west sides do a real air-conditioning job. During the summer, the shade they cast is most welcome; in winter, by shedding their leaves, they admit equally welcome sunlight.

# Landscaping

"Before you plant a tree or

shrub on your lot, you should review the elementary rules of

landscaping"-and here they are to review

L On a small lot, three trees planted at strategic places will give ample and needed shade when full grown. These places are on the northwest, southwest, and southeast corners of the house respectively (Fig. 3). Do not neglect the northwest corner, for the sun sets considerably north of west in midsummer, t