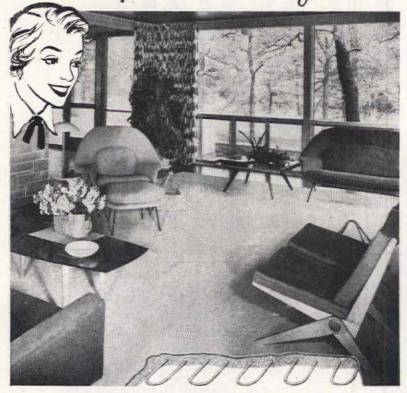

# Hunter Attic Fan cools your entire house

FOR AS LITTLE AS \$139.95\*

# Easily installed in old or new homes

Cool breezes in every room

This inexpensive home cooling system fills your entire home with refreshing air on hottest summer nights. It pulls in fresh outside breezes . . . drives out hot, sultry air. Room temperatures drop 10 to 20°.

Enjoy life this summer

From the day your Hunter Attic Fan is installed, you'll sleep cool, eat cool, live cool. You'll enjoy having friends over to share your comfort . . . and your nights will be filled with healthful, bracing sleep.

Easily installed in any home

The new Hunter is the simplest of all attic fans to install in any type home . . . old or new. Designed for quiet, trouble-free performance, it will cool your home for many years, and cost only a few cents a day.

This modern ceiling shutter opens or closes automatically at the flip of a switch . . . or with automatic timer. Finished in neutral shade of baked enamel, it blends with all room colors. Shutter fits narrow hallways.