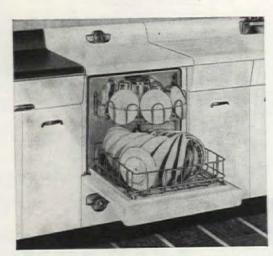

WHAT JOY—every dish really clean and really dry! Yes, the Crosley Automatic Dishwasher-Dryer with amazing Swirl-Clean Action and built-in Speed Heater washes, triple rinses and drys thoroughly! Holds dishes, glasses, silver, and pans for six. Does the "meanest job of all" so easily—just load it—set it—and forget it!