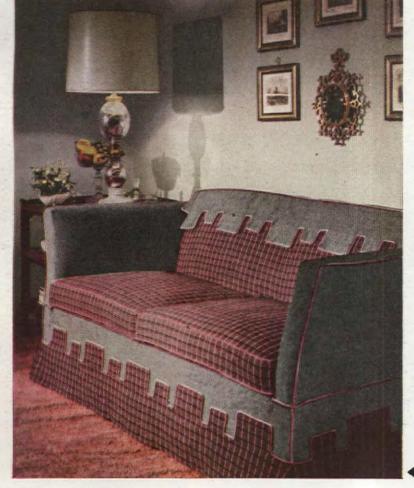

Traditional modern style. Hide-A-Bed in persimmon mohair frieze. (Also in gray, moss green, beige and dark green.) Full size \$359. Apt. size \$349. Convenient payments can usually be arranged.

Compare! Get these exclusive Hide-A-Bed® features. (1) More coils in cushions and back. More seating comfort. Wider seating space than most. (2) Simmons locking system keeps the bed so securely in place you'd never know there's one inside. (3) New, pivot-point action makes it easier than ever to open. (4) All-steel lifetime frame. Living room beauty and bedroom comfort for many long years! Compare the sleeping comfort! Exclusive stabilizerbar prevents rolling toward center. Simmons mattress is longer, wider and thicker than average sofa-bed mattress! Only Hide-A-Bed offers genuine Simmons mattress (even famous Beautyrest,\* if you choose, for

# Compare with any sofa bed. Only HIDE-A-BED offers you a famous SIMMONS mattress!

Single-size in persimmon tweed, also in moss green, charcoal, beige, gold, turquoise. \$219.50 each with Deepsleep mattress. Beautyrest \$20 more.

Low-backed Tuxedo style in charcoal bouclé. Also in silver, gold, cinnamon, brown, coral and moss green. Full size \$229.50. Apt. size \$219.50.

Sectionals in gold antique satin (and many other fashion fabrics). Twin beds! With Deepsleep mattress about \$229.50 each. Beautyrest \$20 more.