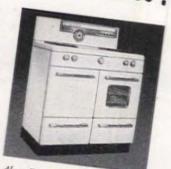

LET THE CROSLEY ELECTRIC RANGE cook for you . . . turn itself on and off by clock control! And let that "Bake-Best" Oven prove for you what it did in tests against other leading ranges—that it bakes more "evenly" every time! The Crosley Range has seven surface heat speeds instead of five (as on most ranges) . . . gives you divided-top design . . . gives you two ovens if you like! Available in the popular 30-inch size, too, with full-width oven.