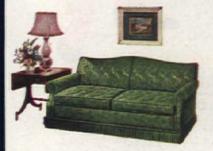

Low-backed Tuxedo style in charcoal bouclé. Also in silver, gold, cinnamon, brown, coral and moss green. Full size \$229.50. Apt. size \$219.50.

Sectionals in gold antique satin (and many other fashion fabrics). Twin beds! With Deepsleep mattress about \$229.50 each. Beautyrest \$20 more.