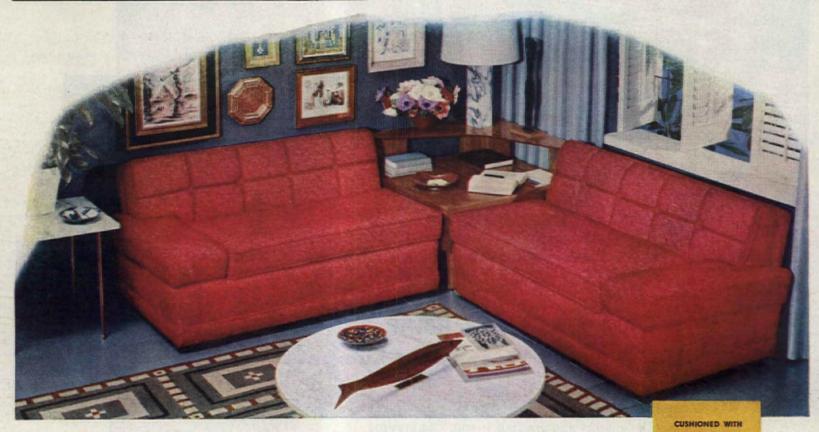

# Firestone FOAMEX CUSHIONING

See how these smart Flexsteel sectional sofas adapt themselves to any room size, shape, and decorating scheme! Feel how the luxurious Foamex cushioning moulds itself to your every curve and contour.

Best of all, Foamex keeps its shape and comfort-keeps the shape of your Flexsteel furniture, for life! Guaranteed not to sag, lump, shift or hollow out.

Air-cool Foamex is self-cleaning, too. Remember, the greatest furniture values at your favorite store are sure to be cushioned with Firestone Foamex,

FOAMEX

Firestone

The Foamex-enclosed spring-core cushion is reversible; 1" of Foamex on back, 2½" on arms give these pieces superb comfort.

ENJOY THE VOICE OF FIRESTONE ON RADIO OR TELEVISION MONDAY EVENINGS OVER NBC