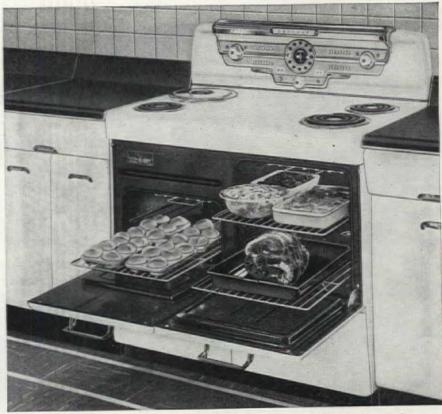

LET THE CROSLEY ELECTRIC RANGE cook for you . . . turn itself on and off by clock control! And let that "Bake-Best" Oven prove for you what it did in tests against other leading ranges—that it bakes more "evenly" every time! The Crosley Range has seven surface heat speeds instead of five (as on most ranges) . . . gives you divided-top design . . . gives you two ovens if you like! Available in the popular 30-inch size, too, with full-width oven.