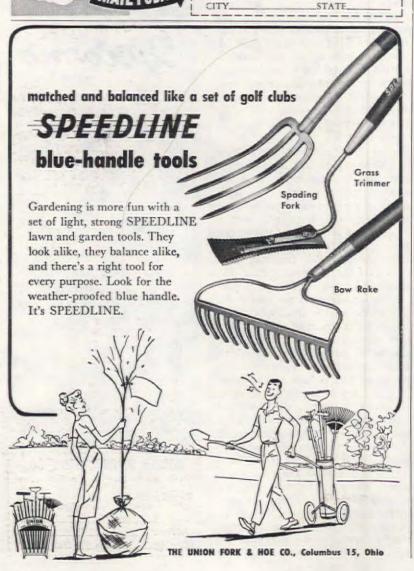

lliot Flagg: page 124.



Know of an old kitchen stove? Revive it by making it the core of an outdoor cook-all. You need about 700 bricks, three sacks cement, and 1/2 yard gravel. For foundation, dig a pit 4 in. deep, 4 ft. wide, 6 ft. long. Pour cement into it. Dry several days. Place stove on foundation, to one side. Lay brick, with cement, around sides and back of stove. Continue up from back of stove to form chimney. Stucco finish is



'YELLOW PAGES'

OF YOUR TELEPHONE DIRECTORY



versatile tractor that saves you time, work

"Power vs Drudgery" booklet shows you how Gravely solves your upkeep and gardening problems. Write for it today!

GRAVELY TRACTORS. INC.

Please send "Power vs Drudgery" and dealer's name.

DUNBAR, W. VA.

and worry all year long!

BOX 413

NAME.

CITY

ADDRESS





o make mowing easier, to do away with the bothersome chore of trimming grass edges along flower beds, paths, walls-lay a narrow border strip for one wheel of the lawn mower to run on. It can be of rot-resistant 2 x 4's (redwood, cypress, or other wood, treated with a preservative), of concrete, or of brick set up either with cement or dry (though this permits weed growth between). The strip can lie flush with the turf as shown above, or be flanked on the flower-bed side by a buffer strip one brick or more high, as below.

Below, a mowing strip of bricks laid "dry" (in sand, without cement) between the lawn and the retaining wall of a low, raised flower bed or sodded terrace





Here's a mowing strip of bricks and a single row of bricks at right angles to it (both laid in cement) separ