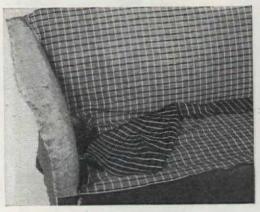

Traditional modern style. Hide-A-Bed in persimmon mohair frieze. (Also in gray, moss green, beige and dark green.) Full size \$359. Apt. size \$349. Convenient payments can usually be arranged.

Compare! Get these exclusive Hide-A-Bed® features. (1) More coils in cushions and back. More seating comfort. Wider seating space than most. (2) Simmons locking system keeps the bed so securely in place you'd never know there's one inside. (3) New, pivot-point action makes it easier than ever to open. (4) All-steel lifetime frame. Living room beauty and bedroom comfort for many long years! Compare the sleeping comfort! Exclusive stabilizerbar prevents rolling toward center. Simmons mattress is longer, wider and thicker than average sofa-bed mattress! Only Hide-A-Bed offers genuine Simmons mattress (even famous Beautyrest,\* if you choose, for

# Compare with any sofa bed. Only HIDE-A-BED offers you a famous SIMMONS mattress!

Single-size in persimmon tweed, also in moss green, charcoal, beige, gold, turquoise. \$219.50 each with Deepsleep mattress. Beautyrest \$20 more.

Low-backed Tuxedo style in charcoal bouclé. Also in silver, gold, cinnamon, brown, coral and moss green. Full size \$229.50. Apt. size \$219.50.

Sectionals in gold antique satin (and many other fashion fabrics). Twin beds! With Deepsleep mattress about \$229.50 each. Beautyrest \$20 more.