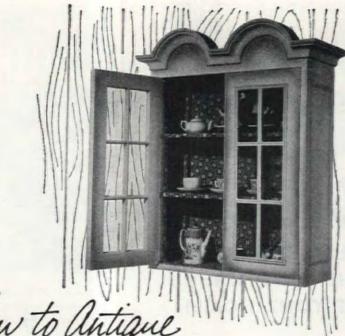

warm air to all parts of room

warms even adjoining rooms

Why be satisfied with an old-fashioned fireplace that warms your face while your back is cold. Build your fireplace around a Heatilator unit and enjoy the cheer of an open fire plus the comfort of warm air gently circulated to all parts of the room
... even to adjoining rooms. Uses heat that other fireplaces waste up the chimney.



#### **Assures Correct** Construction

The Heatilator unit is a scientifically designed form around which masonry for any style fireplace is correctly laid.

Eliminates common faults that cause smoking. Saves labor and materials . . . economies that make the finished fireplace cost little more. Write for free booklet. Heatilator Inc., 714 E. Brighton Ave., Syracuse 5, New York.

HEATILATOR® FIREPLACE



How to antique

Lift the face of any dated furniture that would serve you better with a new "front." Simple antique glaze (below) over painted surface gives it the air of a fabulous antique. First, clean thoroughly, then if necessary, remove old finish with paint remover (follow remover manufacturer's instructions carefully). When dry, sand smooth, dust, then apply a smooth coat of thin shellac. Dry 24 hours, sand lightly, dust, apply two coats of paint (24 hours between coats). Dry 48 hours. Apply Antique Glaze: 3 tbs. turpentine, 1/2 tsp. raw umber, 1/2 tsp. raw sienna, I the varnish. Mix till it has consistency of heavy cream.



Masking tape applied around glass panes will save cleaning off paint later. Make sure corners of tape fit snugly so paint won't seep under. When paint is tho