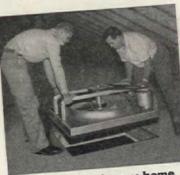

Name

Address

City & State

FOR FREE BOOKLET

SEE PATTERN ORDER FORM, PAGE 154

Long, low brick barbecue has two cupboards, lots of tiled counter. The optional planters for your favorite flowers are a very interesting plus. The whole project is an easy one with Pattern 2008

Two for the money, and lots to show-a redwood (or pine or cypress) chaise and a chair you can wheel to follow the sun-or the shade if you prefer it that way. They're great bargains built by yourself from Pattern 1262

Eating outdoors is more fun than ever if you have a permanent setup like this. The long table and benches are made of clear pine, redwood, or cypress. Pattern 1264

Corner barbecues, which always look well and can make the most of a small space, are the favorite types, North, East, South, and West-our readers tell us so! This brick beauty has a grill, fireplace, and big storage bunks. All the know-how: Pattern 1267