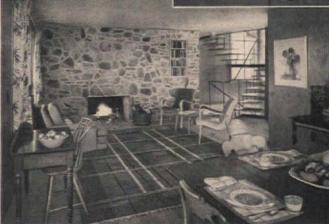

One of the many hospitable groupings in the Lee Westons' living room. For a full tour of this lovely home of an AMERICAN HOME family, turn to page 49. Photograph, Roger Sturtevant