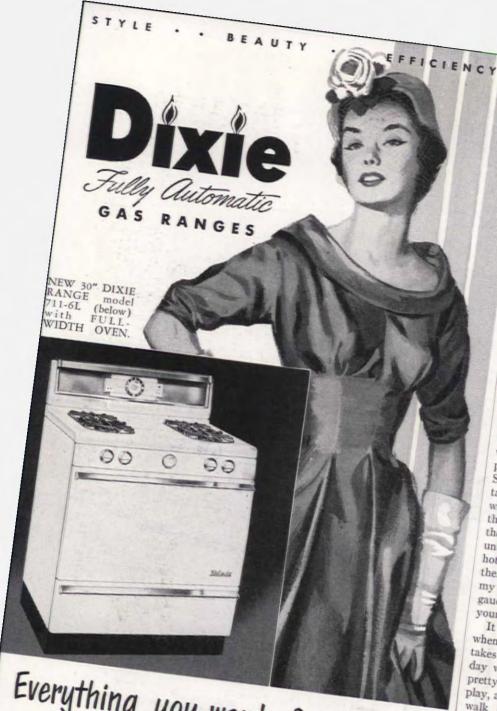

LET THE CROSLEY ELECTRIC RANGE cook for you . . . turn itself on and off by clock control! And let that "Bake-Best" Oven prove for you what it did in tests against other leading ranges—that it bakes more "evenly" every time! The Crosley Range has seven surface heat speeds instead of five (as on most ranges) . . . gives you divided-top design . . . gives you two ovens if you like! Available in the popular 30-inch size, too, with full-width oven.