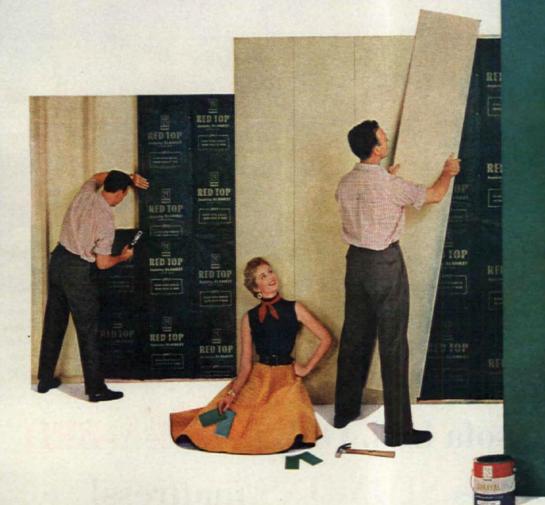

Here's the quick, new, easy way to ...

# Make a wonderful new room

start now with

### **RED TOP\*** insulating wool

It'll simply wrap your new room in comfort: keep you cooler in summer, warmer in winter—save on your fuel bills, too. Staple light, fluffy, fire-resistant blankets between the studs for high insulating value plus effective vapor control. Red Top Wool and Sheetrock are also made by Canadian Gypsum Company, Toronto, Montreal.

build new walls with

### PANEL SHEETROCK\*wallboard

If you're handy enough to hang a picture, you can put up these fireproof gypsum panels. They're 16 inches wide, come in ceiling height, just nail to studs. Joints are a decorative feature. Easy to paint; or use the pre-decorated Knotty Pine or Striated finishes.

paint 'em with

# TEXOLITE\* DURAVAL

126 gorgeous new colors and intermixes, or create your own by blending just two regular colors. Applies easily. Dust-free in 20 minutes, no painty odor. Shrugs off dust and dirt, but can really take it at clean-up time—it's rubberized...it's scrubberized!

the material to use is U.S.G. ... and this sign tells you the dealer to see!

SWIM, SUNTAN on the sandy spaces of uncrowded ocean and inland beaches.

WILD LIFE abounds in the free, protected woodlands of National Parks.