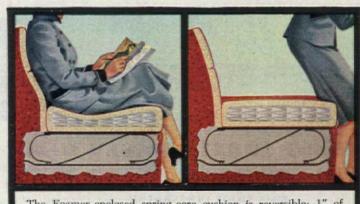

# TRUE COMBINATION REFRIGERATOR-FREEZER

More shelf room, too. The inside refrigerator walls are rounded to accommodate extralarge shelves. There's actually more shelf room than in the previous corresponding model with conventional shelves.

about \$590 weekly

without notice.

your dealer for exact terms. Prices and specifications subject to change

Model LH-121L, illustrated, holds 12 cubic feet of fresh and frozen foods. Price: \$549.95. Other G-E Refrigerators as low as \$219.95.

# Two separate and complete appliances in one cabinet!

True zero-degree freezer is built just like a floor-type freezer. Has its own separate refrigerating system, its own separate door. Keeps up to 89 packages of frozen foods as long as a year.

Automatic defrosting refrigerator section has its own door, is separately insulated and is completely automatic. No clocks to set; no pans to empty. Nothing for you to remember, or do.

So dependable! More than 3,500,000 G-E Refrigerators in use 10 years or longer!