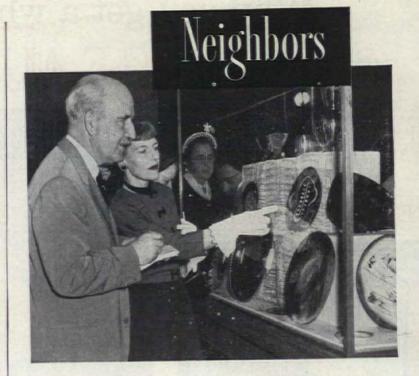

# Cleveland Says "Yes" to Art whiles thornton

If you live in Cleveland, you have an opportunity each May to cross the red plush rope boundary that usually separates art objects from the public. In fact, you can even go home with your favorite original painting or sculpture under your armat costs that are rarely prohibitive. To have an original oil on one's wall, a unique ceramic on one's living-room table, is no mark of opulence in Cleveland; it's just one of the signs of being a real Clevelander.

PLEASE TURN TO PAGE 24

At the May Show, Clevelanders admire—and buy—local art. Here, Curator Sherman E. Lee opens a showcase for Mrs. Rhea Gates. At top of page, Director William H. Milliken, who inaugurated these exhibitions in 1919, inspects enamels with Mrs. Sidney Andorn

# "Yes" to Art

(Begins on page 20)

is proudly displayed in literally hundreds of Cleveland homes.

This happy state of affairs has been building up for 35 years, thanks to an annual exhibition and sale of the work of local artists called the May Show. Last year's show brought crowds of 113,000 thronging to the Museum of Art to see the work of 411 artists, and to buy more than \$30,000 worth. Once a single event, the May Show now heralds in a whole spring art festival. After the Mayor officially proclaims Art Week, department stores, restaurants, and offices turn their windows over to artistic displays.