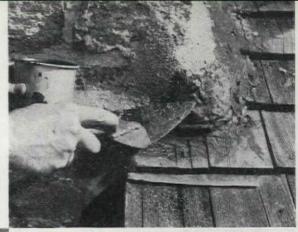

ant" antiques-the walnut grandfather clock with pewter hands and a painted face, made by Jacob Hostetter in the 1700's; the high chest of drawers (solid cherry); the beautifully proportioned pine dresser. On the 18thcentury blanket chest, Cay has placed a graceful ironstone

tureen that can, and frequently does, serve forth a mighty fine stew.

Our Food Editor

MARY E. MONZE









HINGLES usually take a beating during the winter. Wood shingles may warp out of shape or crack in such a way as to be potential sources of leaks. Replace bad shingles with new ones by using a hacksaw or nail puller to cut old nails flush; then insert new shingle. Another way is to insert a piece of composition roofing or metal flashing under the split, and nail it with noncorrosive nails through old shingle.



ORTAR often gets chipped and cracked out from between stones and bricks by ice and snow. If a small hole allows water to enter and freeze, the hole becomes larger, and the pointing is cracked out. Eventually, the masonry itself may crack or be pushed out of line by the ice that forms between it. Cure is to chip out loose pointing and refill cracks.



DEBRIS AROUND FOUNDATIONS invites termites and a host of other difficulties, so clean it up this spring before planting around house has started new growth. Examine siding and sills to see if rot, carpenter ants, or termites are present. Proper and early action will save repair expense later. Remove causes of dampness and insect entrance channels, and replace damaged wood.



TEPS AND PORCHES lose their surface paint to gritty shoes in slus