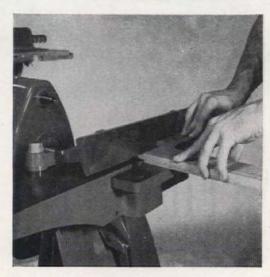

### Arts and Crafts

American Home Workshop Projects You Can Build Our Grandfather Clock 60

Slipcover Our Tuxedo Sofa . . . Dorothy Lambert Trumm

Slipcover Patterns for Spring Decorating

Pattern Order Form 154