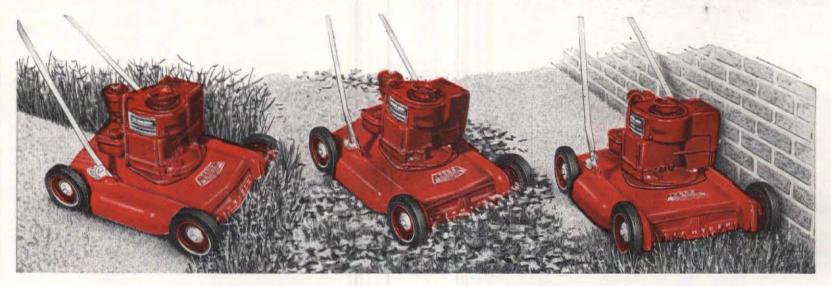

# Which TORO is best for you?

# Smooth scissor-cut . . . easy to handle . . . power-propelled

Choose from three home models: SPORTLAWN 18 (\$114.95\*), SPORTLAWN 21 (shown above, \$139.95\*), and STARLAWN 27. All precision-built to the same high standards as TORO grass

cutting machinery used for over 30 years on the nation's finest parks, golf courses, cemeteries. And only TORO offers you quick parts and repair service through franchised distributors coast to coast.

# Mows grass and weeds . . . ends leaf raking . . . trims close

Choose from three home models: WHIRLWIND 18 (shown above, \$89.95\*), and WHIRLWIND 20, either hand-propelled (\$129.95\*) or power-propelled (\$219.95\*). Leaf Mulcher Attachment in-

cluded at no extra cost. Look in the classified section of the phone book for the name of your nearby TORO dealer, or write TORO, 3032 Snelling Ave., Minneapolis 6, Minn. for complete facts.

\*Prices higher in Canada and some other areas, subject to change. TORO products sold and serviced by turf specialists throughout the U.S. and Canada.