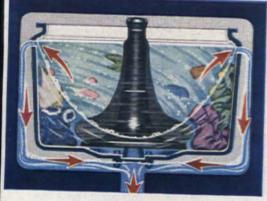

# GETS THE DIRT OUT!

"Flood-washing" with famed G-E Activator Washing Action dips, flexes and gently cleanses your wash piece by piece. Clothes are constantly submerged in sudsy water—so they're being washed every second of the time.

# 2. G-E spin-drying KEEPS DIRT OUT!

An activated "float-away" rinse flushes out 1003ened soil. And in the spin, dirty rinse water is lifted up and over edge of washbasket, safely away from your wash, not strained through your clothes as in many washers with holes in the bottom of the tub.

Not the "washed-in-a-wad" way but the G-E way!

Left: Never are your clothes tangled and matted washed in a wad so suds can't get at them.

Right: Clothes are washed individually as in fine washing by hand—so suds bathe every fiber of every piece.