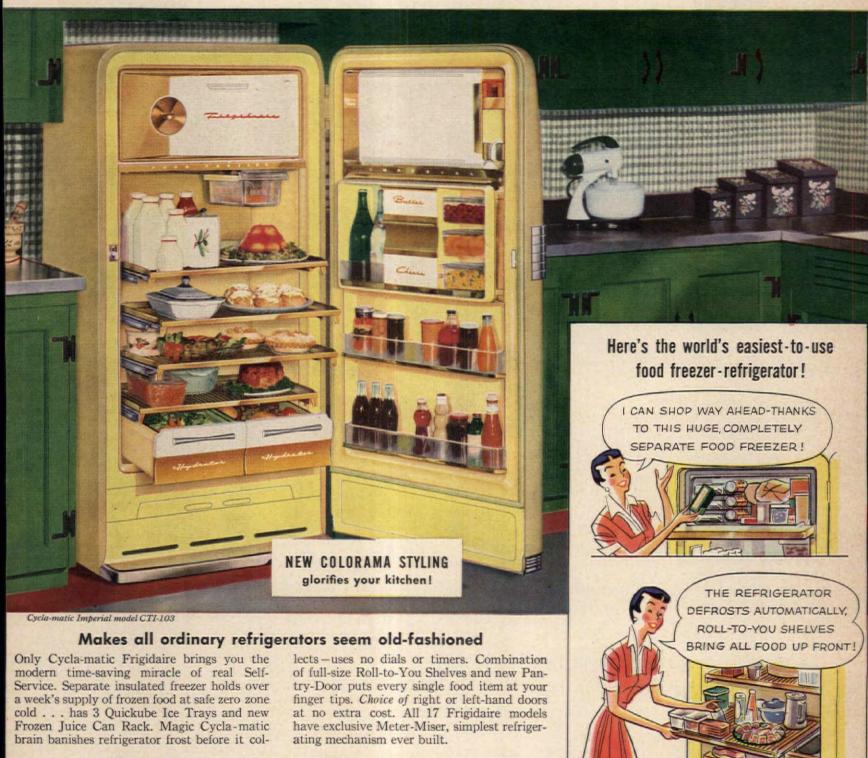

# TRUE COMBINATION REFRIGERATOR-FREEZER

More shelf room, too. The inside refrigerator walls are rounded to accommodate extralarge shelves. There's actually more shelf room than in the previous corresponding model with conventional shelves.

about \$590 weekly

without notice.

your dealer for exact terms. Prices and specifications subject to change

Model LH-121L, illustrated, holds 12 cubic feet of fresh and frozen foods. Price: \$549.95. Other G-E Refrigerators as low as \$219.95.

# Two separate and complete appliances in one cabinet!

True zero-degree freezer is built just like a floor-type freezer. Has its own separate refrigerating system, its own separate door. Keeps up to 89 packages of frozen foods as long as a year.

Automatic defrosting refrigerator section has its own door, is separately insulated and is completely automatic. No clocks to set; no pans to empty. Nothing for you to remember, or do.

So dependable! More than 3,500,000 G-E Refrigerators in use 10 years or longer!