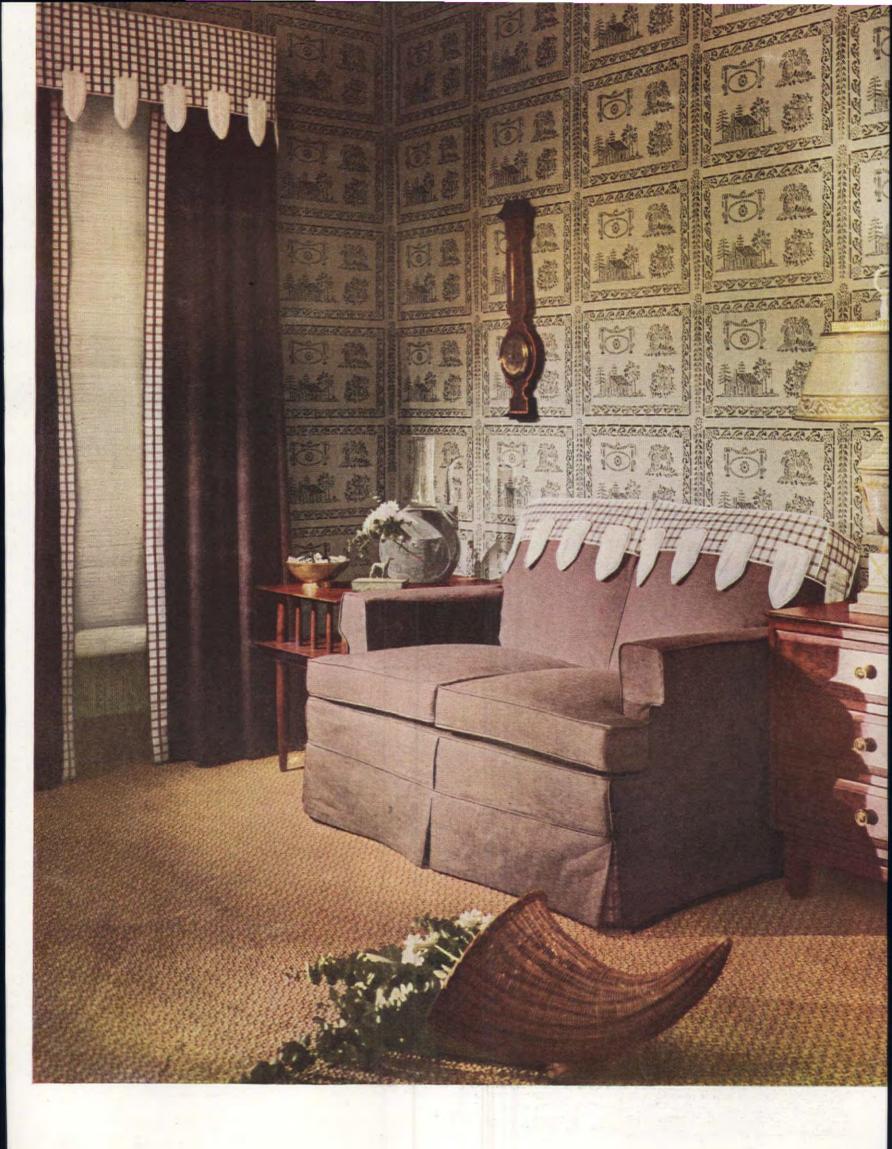

s, checks, and plaids with a raft of solids, clear or muted. To show how they can give a smart new look to your home, whatever its decorative scheme, here are five stylish slipcovers—four of them American Home patterns which will save you real money in the doing.

When we photographed them, even the men on the scene got excited about the clever contrasting caps—and we know the gals will love them. Like antimacassars of old, they slip off for frequent laundering—but how decoratively they do this useful job! To make the most of them, they are so scaled that you can adapt them to make imposing cornices (our patterns show how). For example, the cornice pictured opposite is but a larger version of one section of the cap on the loveseat (Pattern 1513).

See "Where Credit Is Due," on page 157







DOROTHY LAMBERT TRUMM

1. Place fabric in position on sofa back. Pin to original welt along top and side edges of sofa back. Mark along welt (you can feel it through new fabric) with tailor's chalk. Cut I in. beyond this line to allow for seams. Cut strip for top of sofa. Pin, mark, allow for seams. Pin to back piece



5. Inside arm is cut at bottom front of arm as shown. Extra length is for tuck-in. Determine length of tuck-in by pushing fabric under arm, (and under back) as far as it will go. Slip in chalk and mark fabric. Straighten marks, cut



6. On this sofa, careful fitting at corners is necessary. Cut corner piece approximate size. Pin to top and inside back of slipcover. Push fabric into back as far as it will go. Mark with chalk. Cut and pin to inside arm of slipcover



7.