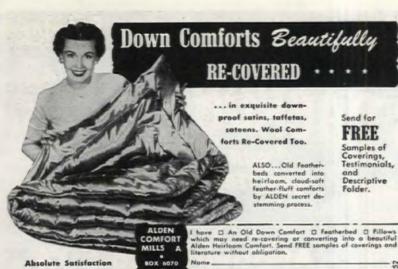

------|-----------|---------------------|---------------------------------------------------------------------------------------------------|
| Quantity                                                                         | Size      | Color               | Price                                                                                             |
| M. O.                                                                            | ☐ Che     |                     | C.O.D.   I enclose \$                                                                             |
| City                                                                             |           | Sta                 | te                                                                                                |



# Guaranteed Keep SLIM at home with Relaxing, Soothing Massage! For Greatest Benefit in Reducing by Massage USE Spot Reducer with electricity Aise used as an aid in the relief of pains for which massage is indicated. mosteffective reducing methods employed by masseurs and methods by the second method of the second method for the second method for the second method for the second method for the privacy of your own home! Simple to usel any part of the body—stomach, hips, chest, neck, thighs, arms, etc. The relaxing, soothing massage helps break down FATTY TISSUES, helps tone the muscles blood circulation helps carry away waste fat—helps you regain and keep a firmer Reducer, it's almost like having your own primary that the stomach of th

City. State. State. I enclose \$9.95, send postage p