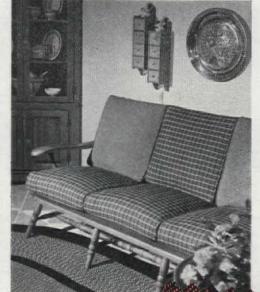

Traditional modern style. Hide-A-Bed in persimmon mohair frieze. (Also in gray, moss green, beige and dark green.) Full size \$359. Apt. size \$349. Convenient payments can usually be arranged.

Compare! Get these exclusive Hide-A-Bed® features. (1) More coils in cushions and back. More seating comfort. Wider seating space than most. (2) Simmons locking system keeps the bed so securely in place you'd never know there's one inside. (3) New, pivot-point action makes it easier than ever to open. (4) All-steel lifetime frame. Living room beauty and bedroom comfort for many long years! Compare the sleeping comfort! Exclusive stabilizerbar prevents rolling toward center. Simmons mattress is longer, wider and thicker than average sofa-bed mattress! Only Hide-A-Bed offers genuine Simmons mattress (even famous Beautyrest,\* if you choose, for

# Compare with any sofa bed. Only HIDE-A-BED offers you a famous SIMMONS mattress!

Single-size in persimmon tweed, also in moss green, charcoal, beige, gold, turquoise. \$219.50 each with Deepsleep mattress. Beautyrest \$20 more.

Low-backed Tuxedo style in charcoal bouclé. Also in silver, gold, cinnamon, brown, coral and moss green. Full size \$229.50. Apt. size \$219.50.

Sectionals in gold antique satin (and many other fashion fabrics). Twin beds! With Deepsleep mattress about \$229.50 each. Beautyrest \$20 more.