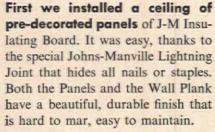

### **RED TOP\*** insulating wool

It'll simply wrap your new room in comfort: keep you cooler in summer, warmer in winter—save on your fuel bills, too. Staple light, fluffy, fire-resistant blankets between the studs for high insulating value plus effective vapor control. Red Top Wool and Sheetrock are also made by Canadian Gypsum Company, Toronto, Montreal.

build new walls with

### PANEL SHEETROCK\*wallboard

If you're handy enough to hang a picture, you can put up these fireproof gypsum panels. They're 16 inches wide, come in ceiling height, just nail to studs. Joints are a decorative feature. Easy to paint; or use the pre-decorated Knotty Pine or Striated finishes.