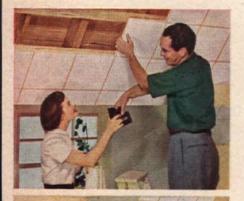

### **RED TOP\*** insulating wool

It'll simply wrap your new room in comfort: keep you cooler in summer, warmer in winter—save on your fuel bills, too. Staple light, fluffy, fire-resistant blankets between the studs for high insulating value plus effective vapor control. Red Top Wool and Sheetrock are also made by Canadian Gypsum Company, Toronto, Montreal.

build new walls with

### PANEL SHEETROCK\*wallboard

If you're handy enough to hang a picture, you can put up these fireproof gypsum panels. They're 16 inches wide, come in ceiling height, just nail to studs. Joints are a decorative feature. Easy to paint; or use the pre-decorated Knotty Pine or Striated finishes.

paint 'em with

# TEXOLITE\* DURAVAL

126 gorgeous new colors and intermixes, or create your own by blending just two regular colors. Applies easily. Dust-free in 20 minutes, no painty odor. Shrugs off dust and dirt, but can really take it at clean-up time—it's rubberized...it's scrubberized!

the material to use is U.S.G. ... and this sign tells you the dealer to see!

SWIM, SUNTAN on the sandy spaces of uncrowded ocean and inland beaches.

WILD LIFE abounds in the free, protected woodlands of National Parks.