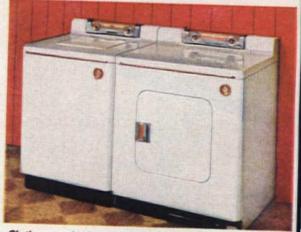

# TRUE COMBINATION REFRIGERATOR-FREEZER

More shelf room, too. The inside refrigerator walls are rounded to accommodate extralarge shelves. There's actually more shelf room than in the previous corresponding model with conventional shelves.

about \$590 weekly

without notice.

your dealer for exact terms. Prices and specifications subject to change

Model LH-121L, illustrated, holds 12 cubic feet of fresh and frozen foods. Price: \$549.95. Other G-E Refrigerators as low as \$219.95.

# Two separate and complete appliances in one cabinet!

True zero-degree freezer is built just like a floor-type freezer. Has its own separate refrigerating system, its own separate door. Keeps up to 89 packages of frozen foods as long as a year.

Automatic defrosting refrigerator section has its own door, is separately insulated and is completely automatic. No clocks to set; no pans to empty. Nothing for you to remember, or do.

So dependable! More than 3,500,000 G-E Refrigerators in use 10 years or longer!