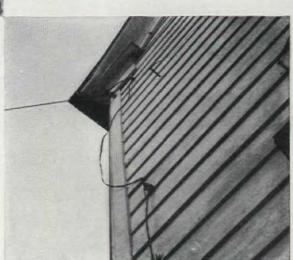

loose pointing and refill cracks.



DEBRIS AROUND FOUNDATIONS invites termites and a host of other difficulties, so clean it up this spring before planting around house has started new growth. Examine siding and sills to see if rot, carpenter ants, or termites are present. Proper and early action will save repair expense later. Remove causes of dampness and insect entrance channels, and replace damaged wood.



TEPS AND PORCHES lose their surface paint to gritty shoes in slushy weather. Come spring, they may be down to bare wood, and require a new protective coat. Be sure to clean out all dirt and loose paint with a wire brush or scraper before painting. Then a good coat of primer should be applied and allowed to dry, followed by two coats of the best floor and deck enamel you can buy.



How to Repair Winter's Damage

JONATHAN ALEY





HIMNEY FLASHING leaks can cause those wet spots on walls and ceilings that you can't track down. Water entering here may run down rafters and beams, and show up almost anyplace. So check this joint to see that flashing is sound and that asphalt seal is tight and plastic. Winter cold may cause tar to crack and flashing to work loose. Roofing cement applied over the leak will make a watertight repair.



Paving often suffers from frost heave, as may any masonry that doesn't extend to a base below the frost line, or isn't well drained. To keep from tripping over uneven paving, clear out material that has slipped under the stone, and reset the stone. If area isn't well drained take up the surfacing and put in a slanted bed of cinders or grave