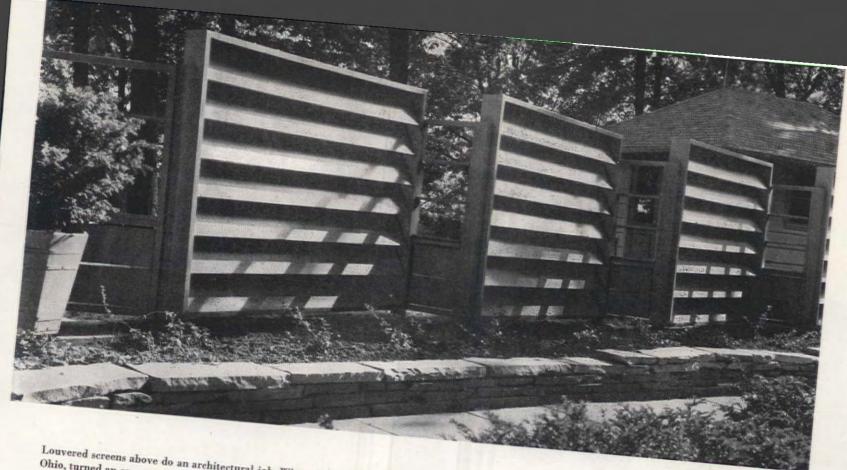

or the lines of your home. You'll find an example of each type in these half-dozen good fences from all parts of the country.



Closed louver fence at far left has great beauty and dignity, makes a fine frame for planting and sculpture, affords complete privacy, deadens street noises. In this case, sections follow the contour of the land. It is made from 1 x 8 redwood nailed to a sawtooth stringer. Actually, the construction is much like that of a set of steps turned side-up. Top casts interesting shadow pattern

Like a giant basket, a woven wood fence gives you privacy, but it also allows for ventilation—especially important if the fence is built between your house and the direction of the prevailing summer breezes. Not hard to construct and, if stained, it requires minimum maintenance



Louvered screens above do an architectural job. When the Paul Blocks of Toledo, Ohio, turned an enormous log "camp" into a fine year-round home (see August, 1953, issue), the lines of the house as seen from the street still didn't please them. To lower its apparent height and widen it visually, they designed these screens and painted them a bit darker than the trim of the house. Staggering the panels creates a feeling of privacy and yet admits a full quota of light and air

Split cedar fence at your left was designed to shut out the sight and the sound of traffic on a much-traveled road in Seattle, Washington, and to give greater privacy to a recreation room. To keep it from looking formidable, niches were built at regular intervals, and pine trees were planted within them

Serpentine wa