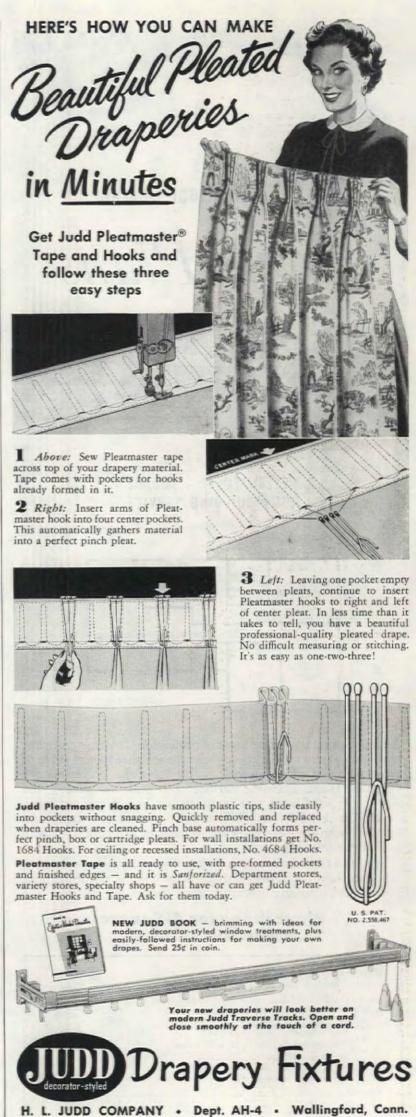

To go back to my pig—brought it home and found it wouldn't go into PLEASE TURN TO PAGE 16

A fascinating "slide rule" color guide is built right into your copy of "WINDOW INSPIRATIONS." The dependable "KWICK COLOR GUIDE," (a \$1.00 value) designed by a well-known color authority, enables you to select—at a glance—colors that "go together." You express your own taste and color preference in draperies, rugs and wallpaper—and end up with color combinations that are sure to please you!

IN EVERY BOOK!

For beautiful window effects, rely on the name—and the products—you know and trust!

DRAPERY HARDWARE