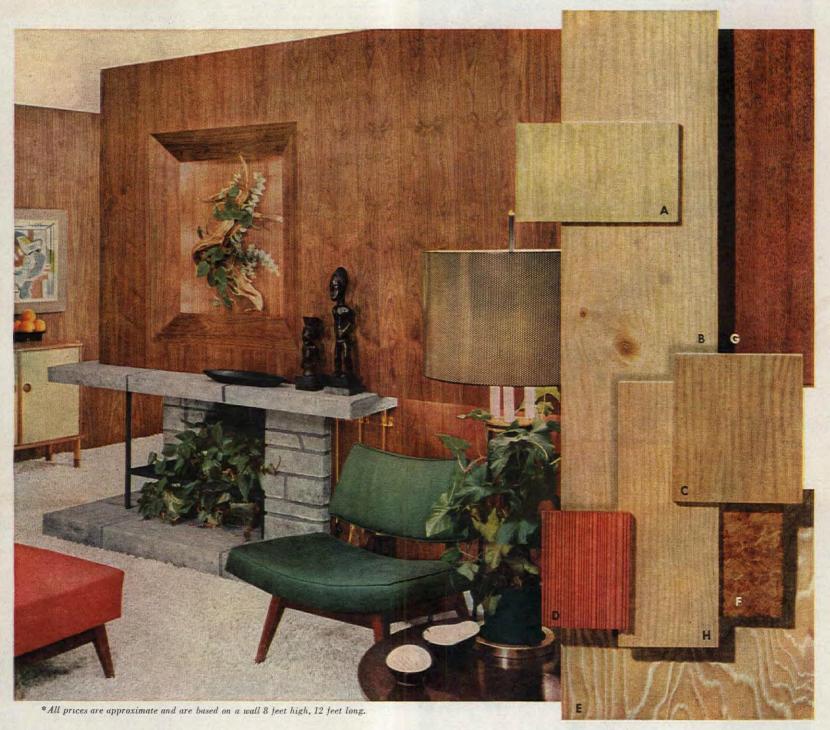

THE AMERICAN HOME Subscription Dept., American Home Bldg., Forest Hills, N. Y.

Appealing warmth of Douglas Fir paneling adds charm and informality to this modern living room

### Richard Marlitt, Architect, A.I.A.

# Another beautiful home

Wood's natural beauty enhances any home interior...gives it an atmosphere of hospitality and gracious living. The inviting friendliness of this versatile material also assures exteriors which are outstanding for their attractive individuality.

Take advantage of lumber's easy adaptability to any architectural plan or style. Enjoy the many ways you can add those individual touches which make it truly *your* home. For sturdy construction, plus appealing beauty and comfortable living for years to come, build with West Coast lumber...Douglas Fir, West Coast Hemlock, Western Red Cedar, and Sitka Spruce.