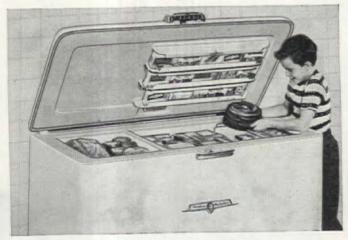

# Two separate and complete appliances in one cabinet!

True zero-degree freezer is built just like a floor-type freezer. Has its own separate refrigerating system, its own separate door. Keeps up to 89 packages of frozen foods as long as a year.

Automatic defrosting refrigerator section has its own door, is separately insulated and is completely automatic. No clocks to set; no pans to empty. Nothing for you to remember, or do.

So dependable! More than 3,500,000 G-E Refrigerators in use 10 years or longer!

about \$590 weekly

without notice.

your dealer for exact terms. Prices and specifications subject to change

Model LH-121L, illustrated, holds 12 cubic feet of fresh and frozen foods. Price: \$549.95. Other G-E Refrigerators as low as \$219.95.