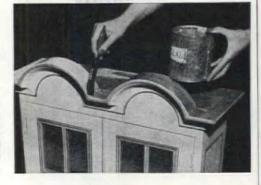

varnish. Mix till it has consistency of heavy cream.



Masking tape applied around glass panes will save cleaning off paint later. Make sure corners of tape fit snugly so paint won't seep under. When paint is thoroughly dry, strip off tape. We used a contrasting color for painting striping and glass muntins

After paint has dried for 48 hours, brush on a thick coat of antique glaze. Do only one section at a time (such as the top first, sides next, then the front) as follows: brush on glaze, let set for a few minutes, then wipe off with a soft cloth as described in next caption

When wiping off glaze, work from center out to edges and corners. Always leave edges and corners darker, and shade to almost nothing at center areas of each surface. Finish by pouncing a dry brush over dark areas





See Lanolin Plus Liquid

# Do Wonders For Your Skin Overnight!



Janolin Plus Liquid is the patented form of concentrated lanolin that penetrates your skin. Used as a cleanser be-fore retiring—then a few more drops quickly massaged in, and you'll awaken next morning to discover that a very definite miracle has happened. No feeling of skin dryness at all—and an extra softness and extra smoothness that is new. But more!

As your skin becomes softer and softer and smoother and smoother those disturbing, premature, dry-skin wrinkles really fade. Get your bottle of Lanolin Plus Liquid today. Use it tonight. You'll be a happier woman tomorrow morning. All this for but a dollar, plus tax, at any

If you spent \$1,000, you could not get more beauty help the \$1 (plustax) bottle of Lanolin Plu