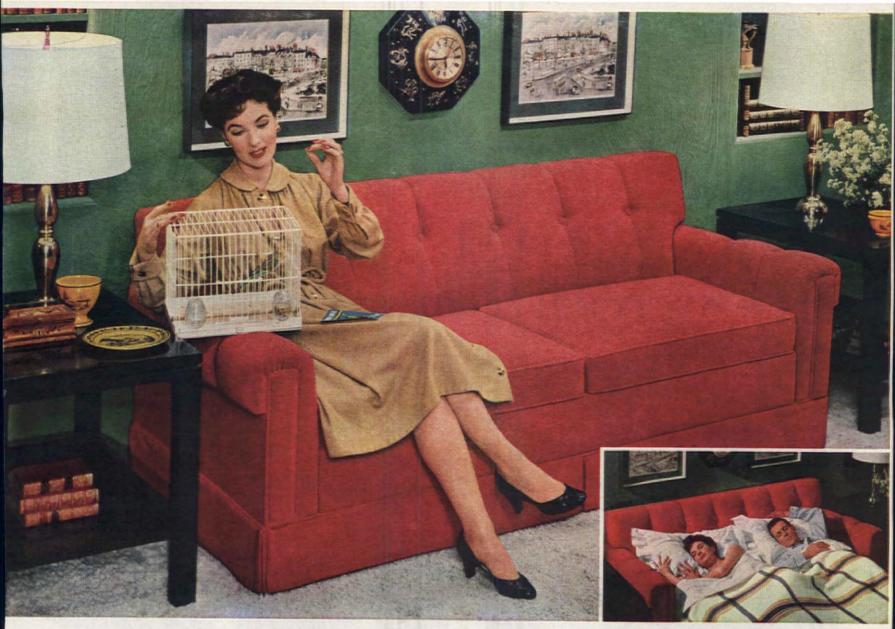

Traditional modern style. Hide-A-Bed in persimmon mohair frieze. (Also in gray, moss green, beige and dark green.) Full size \$359. Apt. size \$349. Convenient payments can usually be arranged.

Compare! Get these exclusive Hide-A-Bed® features. (1) More coils in cushions and back. More seating comfort. Wider seating space than most. (2) Simmons locking system keeps the bed so securely in place you'd never know there's one inside. (3) New, pivot-point action makes it easier than ever to open. (4) All-steel lifetime frame. Living room beauty and bedroom comfort for many long years! Compare the sleeping comfort! Exclusive stabilizerbar prevents rolling toward center. Simmons mattress is longer, wider and thicker than average sofa-bed mattress! Only Hide-A-Bed offers genuine Simmons mattress (even famous Beautyrest,\* if you choose, for

# Compare with any sofa bed. Only HIDE-A-BED offers you a famous SIMMONS mattress!

Single-size in persimmon tweed, also in moss green, charcoal, beige, gold, turquoise. \$219.50 each with Deepsleep mattress. Beautyrest \$20 more.