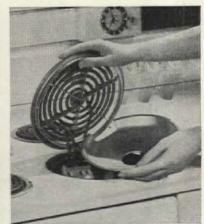

# How to save time on stove cleaning

Never were stoves so easy to clean – but when foods spatter or spill and burn on – you need S.O.S®

Save time cleaning griddles. Clean them easily — like most stove parts — at stove or sink. Easily, because you have S.O.S. to help you. S.O.S., with its sturdy fibers, cleans off the greasy crust left by fried eggs, hamburgers, hotcakes—makes griddles gleam!

Save time cleaning reflector pans and keep them shiny this easy way. Simply flick up heat coil, lift out the pan (most electric stoves permit this). Use S.O.S. to clean off spatters, to polish at the same time, S.O.S. cleans drip trays this same easy way.