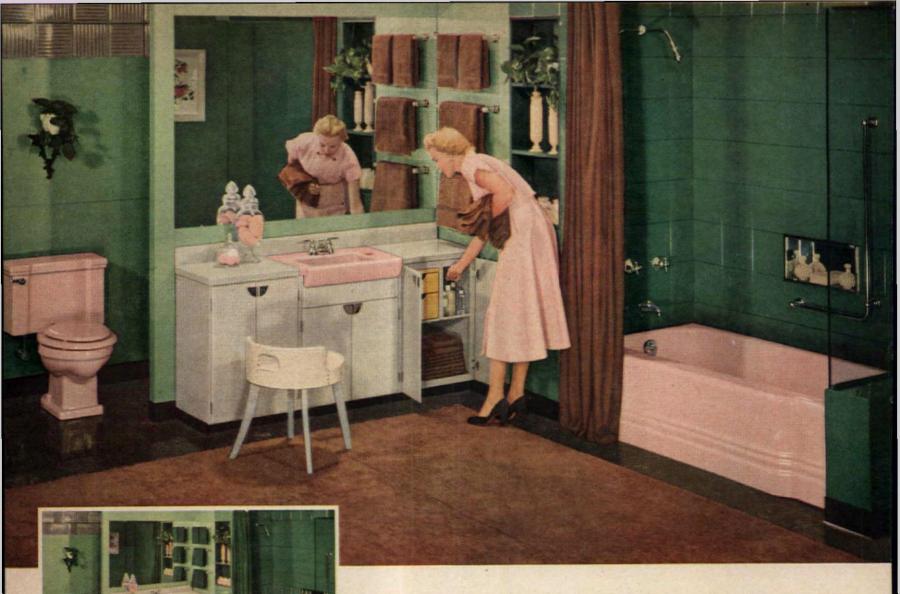

Regis Panelyte to make my home mo<br>and my housekeeping easier. I enclose 10c for har<br>☐ Tell me the name of a good local installer. | re beautiful |
| Name                                                                                                                                                                                                |              |
| Street                                                                                                                                                                                              |              |
| City                                                                                                                                                                                                |              |



CHANGE YOUR ACCESSORIES and with American-Standard color-blended fixtures you have a "new" bathroom.



THE NEW DRESSLYN features large storage compartments, medicine cabinet with lock, pull-out tray, cosmetic drawers.

#### American-Standard bathrooms in color

make it easy to change your color scheme as often as you like!

Have a "new bathroom" whenever you like with American-Standard fixtures that are color-blended to go with more color schemes. Just change your shower curtains, mats and towels (as you change your slip covers and draperies) and presto, you have a "new bathroom"—such as a coral and brown bathroom in winter and a coral and green one in summer!

The Corallin bathroom fixtures shown include a ten per cent longer bathtub for luxurious bathing. Like all American-Standard ba