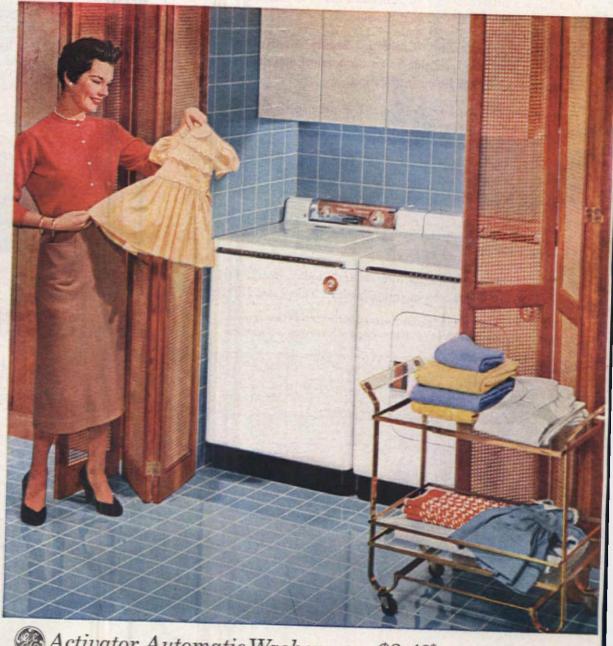

Activator Automatic Washer...about \$3.40\* weekly

This is today's outstanding automatic washer value!

Soon as your eyes light on this colorful crest, you'll realize that there's been no compromise with quality in making this great, new G-E Activator Automatic.

And when you see a complete demonstration, you'll know that here is automatic washing at its finest—today's top automatic washer value.

Yet, such washing perfection—the whitest, brightest wash time after time—costs no more in the long run than a "cheap" automatic. This G-E is built to last.

See it at your General Electric dealer's now. General Electric Co., Appliance Park, Louisville, Ky.

\*Based on manufacturer's recommended retail price after small down payment. See your dealer for exact terms. Prices and specifications subject to change without notice.

Finest washing, finest spin-drying . . . and so dependable . . .

Clothes washed and dried in less than 2 hours! Start at 9 and your washday can be over before 11, when you team up your G-E Activator Automatic with the matching G-E Automatic Dryer. This new G-E Dryer "conditions" your clothes, dries them sunshine fresh indoors.

G-E Automatic Dryer . . . about \$2.80\* weekly.

GENERAL