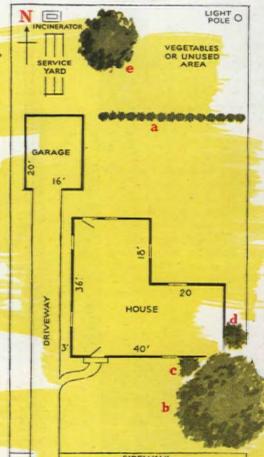

by the arduous digging up and replanting of trees and shrubs later on.

C. Remember that background skyline trees are needed to make a



setting or frame for the house. (See Fig. 1, a.)

- D. For a pleasing effect, and to prevent future "smothering," use low-growing (and slow-growing) plants under windows. (Fig. 1, b.)
- E. Between windows, you can use taller plants. (Fig. 1, c.)
- F. Don't leave so much foundation exposed that the house will appear bleak and barren. (Fig. 1, d.) However, it is rarely necessary or desirable to completely encircle the foundation with a belt of plants.
- G. Put larger, taller, softer-foliaged plants at the corners to soften the vertical lines and make the house look larger. (Fig. 1, e.)
- H. Set foundation shrubs far enough apart (at least 5 ft.) so they



On plan of lot drawn to scale, indicate all existing features; also dimensions and distances. Next, locate (roughly at first) all plantings to be made. Give each a letter or number explained in a key at one side. Note number of plants needed, as: 30 ft. of privet hedge with plants 2 ft. apart will take 15 plants

#### KEY

- a. California privet
- b. Silver maple
- c. Myrtus communis
- d. Viburnum suspensum
- e. Flowering peach

will have room to grow normally. While they are small, you can fill in between them with perennial or annual flowers. (Fig. 1, f.)

1. Set shrubs at least 3 ft. out from the house to give them ample growing space and get them out from under eave drip, if any. (Fig. 2.) Shrubs, small when planted, may soon grow to be 6 ft. tall (and equally wide) if they are not k