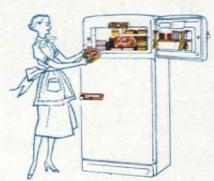

# New, Revolving Shelves

# PUT ALL FOODS AT YOUR FINGERTIPS!

A simple twist of the wrist, and the back area of the Revolving Shelves is right in front.

You simply turn a revolving shelf in this new General Electric 12-cubic-foot Refrigerator-Freezer Combination, and the food you want rides before you.

You see what you want. No more fussing, fumbling, fuming. No more hard-to-reach corners where leftovers are forgotten. Furthermore, these new, wonderful revolving shelves turn silently. And, it's the easiest-to-keep-clean refrigerator you ever saw.

You can widen—or narrow—the spacing between these shelves to accommodate bottles, jars, bowls and pies without removing the food and without lifting the shelves!

More shelf space, too! Actually 8 per cent more shelf space than in the previous corresponding model with old-style shelves.