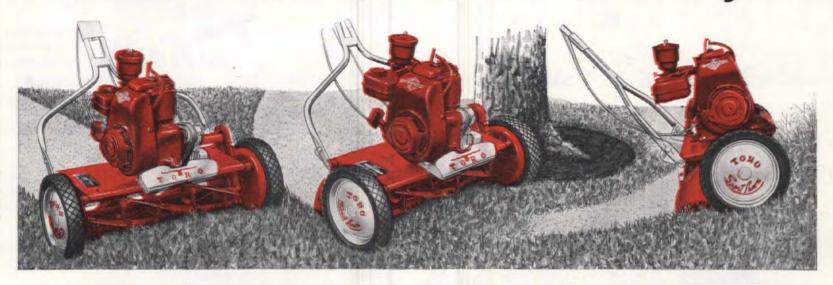

# Which TORO is best for you?

# Smooth scissor-cut . . . easy to handle . . . power-propelled

Choose from three home models: SPORTLAWN 18 (\$114.95\*), SPORTLAWN 21 (shown above, \$139.95\*), and STARLAWN 27. All precision-built to the same high standards as TORO grass

cutting machinery used for over 30 years on the nation's finest parks, golf courses, cemeteries. And only TORO offers you quick parts and repair service through franchised distributors coast to coast.

# Mows grass and weeds . . . ends leaf raking . . . trims close

Choose from three home models: WHIRLWIND 18 (shown above, \$89.95\*), and WHIRLWIND 20, either hand-propelled (\$129.95\*) or power-propelled (\$219.95\*). Leaf Mulcher Attachment in-

cluded at no extra cost. Look in the classified section of the phone book for the name of your nearby TORO dealer, or write TORO, 3032 Snelling Ave., Minneapolis 6, Minn. for complete facts.

\*Prices higher in Canada and some other areas, subject to change. TORO products sold and serviced by turf specialists throughout the U.S. and Canada.