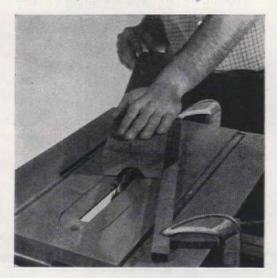

### Arts and Crafts

American Home Workshop Projects You Can Build Our Grandfather Clock 60

Slipcover Our Tuxedo Sofa . . . Dorothy Lambert Trumm

Slipcover Patterns for Spring Decorating

Pattern Order Form 154