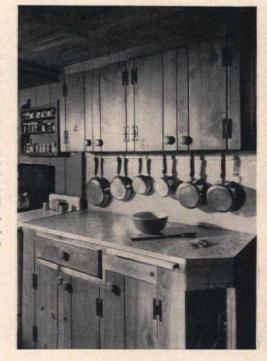

transformation cost less than five hundred dollars.

Shortly after the work had been completed, the Turners were offered \$4000 more for their house than they had paid for it—including the new kitchen. "Sorry," said Jack, "but we don't sell the house unless we can take the kitchen with us."

### BEFORE

Found! Fine pine paneling on walls long covered with linoleum. Just the surface needed to show off the blue paint the Turners planned to use



While they were restoring their kitchen, a hidden fireplace appeared. The Turners decided to use it on the dining room side, but they were able to steal enough space from the flue to sink extra-deep cabinets into the wall. Someday they may panel the wall—meanwhile they painted it yellow and dressed it, for looks and convenience, with pots and pans



| Sink, including installation                     | \$145.76 |
|--------------------------------------------------|----------|
| Lumber for ceiling (14' x 8' grooved white pine) | 25.66    |
| Hardware                                         | 33.00    |
| Rental on electric sander                        | 12.00    |
| Lumber for cabinets                              | 120.64   |
| Linoleum and installation                        | 55.00    |
| Electric outlets:                                |          |
| 2 near refrigerator                              |          |
| 2 over stove                                     |          |
| 2 over sink relocated                            | 12.00    |
| Blue and yellow paint and paintbrushes           | 13.50    |
| Wood sealer