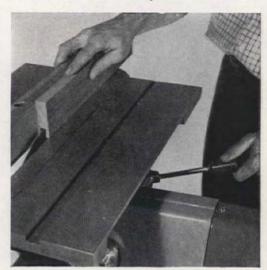

### Arts and Crafts

American Home Workshop Projects You Can Build Our Grandfather Clock 60

Slipcover Our Tuxedo Sofa . . . Dorothy Lambert Trumm

Slipcover Patterns for Spring Decorating

Pattern Order Form 154