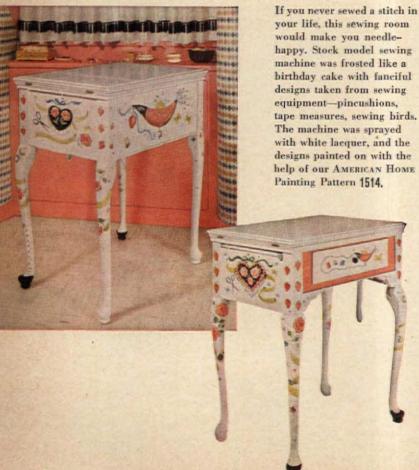

men.

### to the Sewing Room We helped design



This little room tucked under the eaves was the stepchild of the house, though it was the borning place of much of the glamor that clothes the other rooms and their inhabitants. We decided to do right by it and put it on a par with the rest of this pretty house. We called our pattern department and decorating staff into consultation with Irene and the letters and telegrams flew thick and fast, coast to coast, to get the job done by our deadline. Editor Dorothy Lambert Trumm designed a tricky wall of cabinets to hold all Irene's sewing things, and Artist Clare McCanna devised as clever a group of painting patterns as we've ever seen. The view at right is what you now see from the doorway. To see more of this room, turn the page. . .











Above, a nifty wall of storage cabinets (Blueprint 2045) was built into one end of the small room. Left-hand doors open to reveal shelves for materials and patterns. Central portion drops down to make an ample cutting board and ironing board. You can hear—and see—a pin drop on the pale Kentile floor. The machine hiding under all that icing is an efficient Singer. The wallpaper is a fresh new harlequin print by Pageant, called "Venezia"

You can buy American Home Painting Patterns for all the designs in the panels on the opposite page, and for decorating the sewing machine. (See details on page 154.) The sally dress form with the lace stole is Pattern 1515. Next panel with pincushion, scissors, darning egg, spools, is Pattern 1516. The largest panel with three sewing birds and a sewing bo