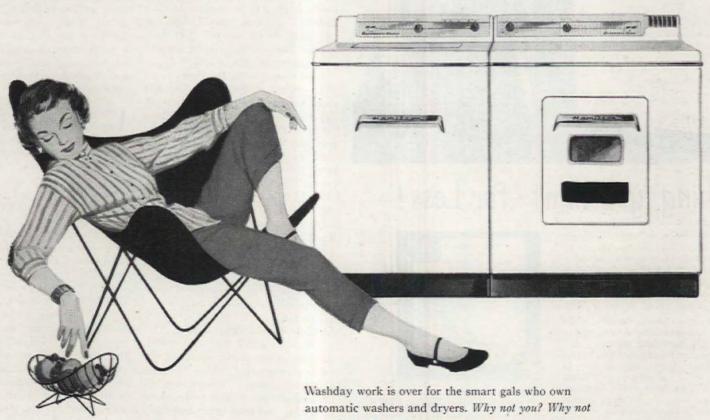

# Why you get a whiter, brighter wash with the new G-E AUTOMATIC WASHER

1. New G-E Activator®
Washing Action

# GETS THE DIRT OUT!

"Flood-washing" with famed G-E Activator Washing Action dips, flexes and gently cleanses your wash piece by piece. Clothes are constantly submerged in sudsy water—so they're being washed every second of the time.

# 2. G-E spin-drying KEEPS DIRT OUT!

An activated "float-away" rinse flushes out 1003ened soil. And in the spin, dirty rinse water is lifted up and over edge of washbasket, safely away from your wash, not strained through your clothes as in many washers with holes in the bottom of the tub.

Not the "washed-in-a-wad" way but the G-E way!

Left: Never are your clothes tangled and matted washed in a wad so suds can't get at them.

Right: Clothes are washed individually as in fine washing by hand—so suds bathe every fiber of every piece.

Activator Automatic Washer...about \$3.40\* weekly

This is today's outstanding automatic washer value!

Soon as your eyes light on this colorful crest, you'll realize that there's been no compromise with quality in making this great, new G-E Activator Automatic.

Finest washing, finest spin-drying . . . and so dependable . . .

Clothes washed and dried in less than 2 hours! Start at 9 and your washday can be over before 11, when you team up your G-E Activator Automatic with the matching G-E Automatic Dryer. This new G-E Dryer "conditions" your clothes, dries them sunshine fresh indoors.