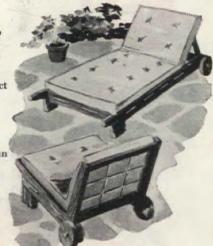

Two for the money, and lots to show-a redwood (or pine or cypress) chaise and a chair you can wheel to follow the sun-or the shade if you prefer it that way. They're great bargains built by yourself from Pattern 1262