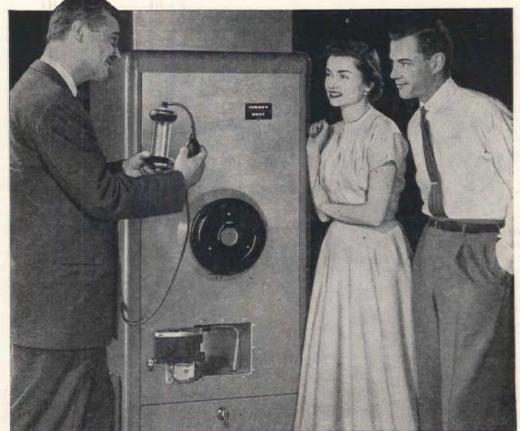

# TRUE COMBINATION REFRIGERATOR-FREEZER

More shelf room, too. The inside refrigerator walls are rounded to accommodate extralarge shelves. There's actually more shelf room than in the previous corresponding model with conventional shelves.

about \$590 weekly

without notice.

your dealer for exact terms. Prices and specifications subject to change

Model LH-121L, illustrated, holds 12 cubic feet of fresh and frozen foods. Price: \$549.95. Other G-E Refrigerators as low as \$219.95.

# Two separate and complete appliances in one cabinet!

True zero-degree freezer is built just like a floor-type freezer. Has its own separate refrigerating system, its own separate door. Keeps up to 89 packages of frozen foods as long as a year.

Automatic defrosting refrigerator section has its own door, is separately insulated and is completely automatic. No clocks to set; no pans to empty. Nothing for you to remember, or do.

So dependable! More than 3,500,000 G-E Refrigerators in use 10 years or longer!