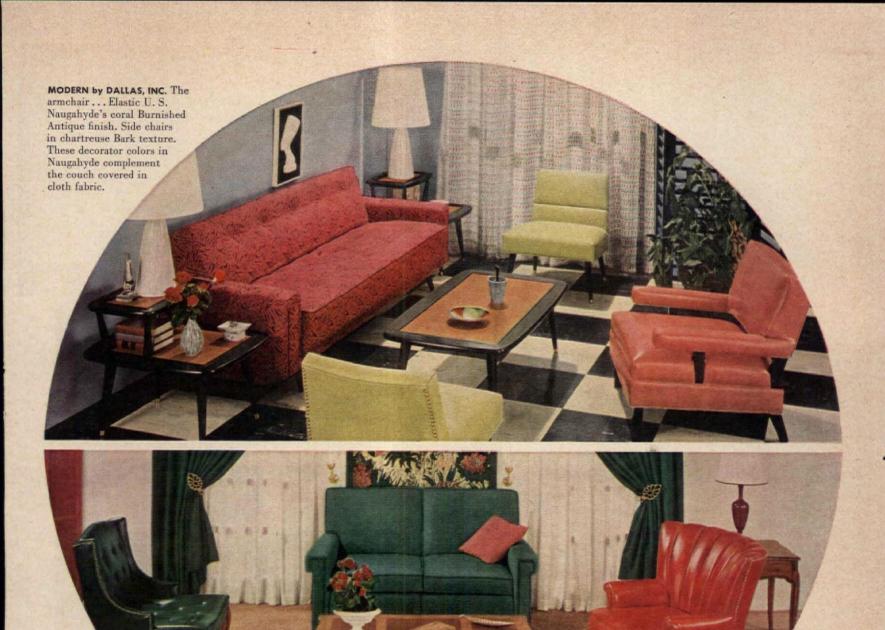

re Credit Is Due," page 157



Always connect grounding wire before inserting power plug. A special screw that comes with saw converts most household outlets that are grounded, to convenient grounding outlet for the saw



Line up blade on work, keep blade guard clear, and saw teeth not quite touching wood. Then press trigger switch, and guide saw firmly through the cut without forcing or letting it bind



Protractor is a practical guide for making both straight cuts and miters. Angles are set on the protractor by moving the holding arm to desired degree mark. It can be used on either side of saw



Cut dadoes by making outside cuts first and cleaning out remaining wood with a chisel or by making a series of close parallel cuts. Use of protractor keeps cuts in alignment as you make them



TRADITIONAL
by DALLAS, INC.
Love seat and

Love seat and Lawson chair with ottoman in Elastic U. S. Naugahyde's shamrock Tweed texture. Channel-back side chair in crimson Burnished Antique. Other side chair in Yew Green Burnished Antique.

TAHITI texture, swatched here in Straw, available in 9 colors.

TWEED texture, swatched here in Burgundy, available in 8 colors.

## Designed for the rooms you like to live in ...

#### **ELASTIC U.S. NAUGAHYDE\***

The beauty of this rich vinyl upholstery is timeless. Its exciting colors and textures add distinction to every style and period of furniture as Dallas, Inc. proves so well above. Luxurious, yes, but oh so practical... wipes clean with a damp cloth...its sturdy stretchable backing resists splits and tears, tailors perfectly.

Furniture by D