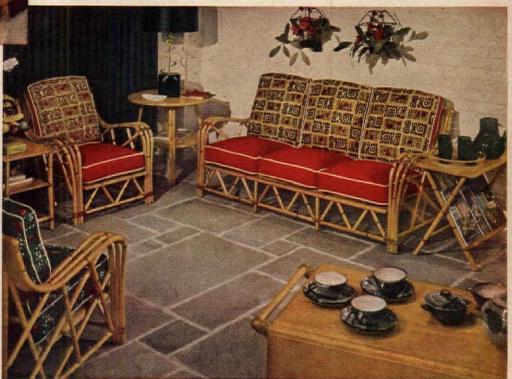

TERIOR, TURN TO PAGE 118

# For every room

COLORFUL
COMFORTABLE
ASHCRAFT
FURNITURE



For your bedroom—Properly scaled, Mr. & Mrs. dresser offers maximum storage room, takes up little space.

For your dining area—Space-saving drop-leaf table, extends to seat six comfortably, folds down to console size.



For your enclosed porch—Lightweight, easy to move, unusually sturdy Ashcraft. All seat and back cushions are spring-filled and reversible. See Ashcraft at your favorite furniture or department store or for free illustrated folder, write Heywood-Wakefield Company, Dept. AH-29, Gardner, Mass.



For your playroom—Ashcraft portable bar has wear-defying laminated plastic top that is heat, stain, and scratch-resistant.







Heywood-Wakefield, also makers of Modern and Old Colony furniture



## Imagine ME adding a new room myself!



and here's how we did it with



#### Johns-Manville Panels, Plank and **Terraflex Vinyl Floor Tile**







Then came the floor of colorful J-M Terraflex® Vinyl Tile. It was easy to lay because we found we could cut and fit it with scissors. And once it was in place, we knew that this beautiful lifetime flooring would always keep its first-day freshness. A damp mopping keeps it shining bright.

Send for booklets about J-M Panels, Plank, and Terraflex Flooring with how-to-do-it hints. Write: Johns-Manville, Dept. AH-4, Box 60, New York 16, N. Y.

| Name    | The same of the sa |  |  |
|---------|--------------------------------------------------------------------------------------------------------------------------------------------------------