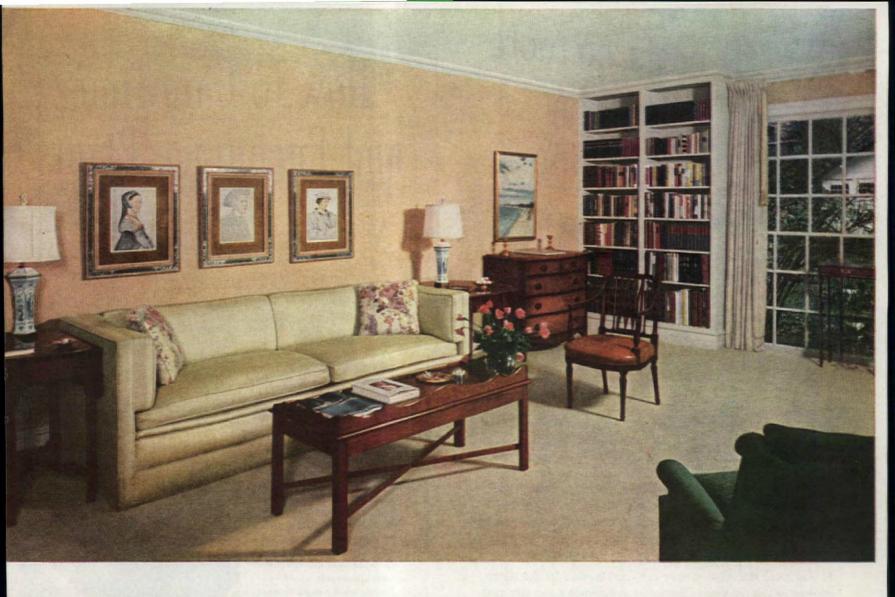

One of the many hospitable groupings in the Lee Westons' living room. For a full tour of this lovely home of an AMERICAN HOME family, turn to page 49. Photograph, Roger Sturtevant