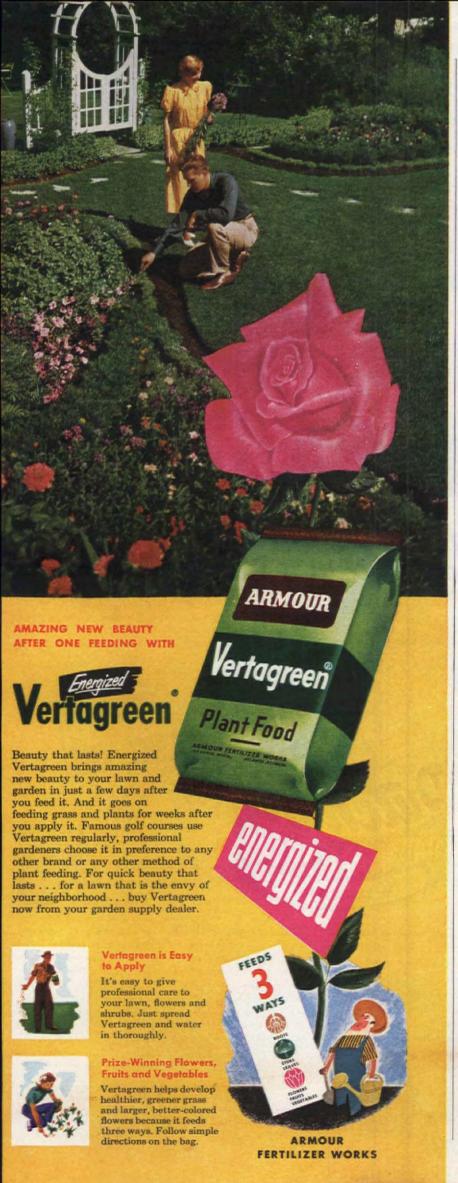

sk...when you furnish your room with Mengel Sun 'n Sand.

Piece by piece this functional furniture measures its way around a room. Adding drawer space.

And adding floor space...by fitting tight together, close against the wall.

One clean, efficient sweep of glowing, pale golden wood.

Sturdy oak! With a magnificent hand-rubbed finish so hard and smooth that sticky fingerprints quickly wipe away, and dust won't stick at all. Mengel's mirror finish!

Why not see yourself in these beautiful Sun 'n Sand surroundings? Ask your Mengel dealer to show you these and other pieces in the "Sun 'n Sand" Group: Bookcase Bed, \$79; End Chest, \$62; 4-Drawer Chest, \$86; Conner Desk, \$66; Chair, \$21; Double Dresser and Mirror, \$170; 6-Drawer Chest, \$105. Prices may vary slightly in some areas.







#### How to Encourage Plants

(Begins on page 140)



4. Keep flats in a hotbed, greenhouse bench, or sunny window until seedlings are well started. Sprinkle when necessary to keep soil moist; newspaper or burlap cover helps, but remove it when seeds germinate. As plants become crowded, "prick off" (i.e., thin out), setting surplus in other flats, spaced 2 to 3 in. apart each way, or in individual plant bands or pots



5. The seedlings in this flat are well spaced, desirably thick, and obviously vigorous. Those at left are at proper ("two true leaves") stage for pricking off. Later-sown lettuce in right hand row is just coming up. For convenient handling, plant a whole flat at a time, and with kinds that develop at about the same rate



6. This is a later view of a flat of young plants