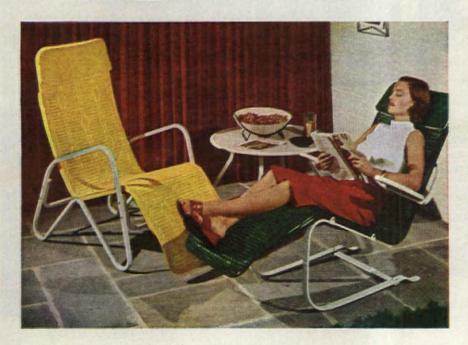

semi-cactus

dahlia, one of Stanley Johnson's two Medal-winning varieties

Sarah-Carolyn, a fine example of Formal Decorative dahlia, size A

A floret arrangement suggested name Zigzag for this Medal-winning gladiolus





In Washington State, Tony de Rooy's yellow Incurved Cactus dahlia, Miss Echo, won Medals at two 1953 shows

Purple Burma, a sport of the wellknown variety Burma, differing only in color, won for Carl Fischer, its originator, at the Minnesota show





# Colorful Outdoor Furniture



with the PATENTED\*
woven fibre that lasts
ALMOST FOREVER



\*Lloyd woven fibre has extra strength because not only is each horizontal strand reinforced with a steel wire core, but a patented (U. S. Patent No. 2,234,677) inner metal edge securely clinches the fibre...assuring longer life.



Set restful, relaxing scenes like these all summer long with Lloyd's colorful Outdoor Furniture. The inviting group shown above includes Lloyd's popular spring base chairs, long famous for their unusual comfort and ability to take lots of wear and tear. Like all Lloyd metal furniture, their tubular steel frames are light and easy to move, yet exceptionally strong. Their spring base gives a gentle rocking action; their patented woven fibre seat and back is "self-ventilating" for cool comfort even in the hot sun. Left-two of Lloyd's loungers, especially designed for complete comfort. Rust-resistant, baked enamel finished, woven fibre in Red, Dark Green, Lime Peel or Yellow with white frames; also Persimmon, Licorice, Antique White and Yellow, with black frames. Lloyd Manufacturing Company,