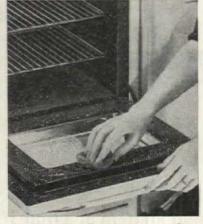

Save time cleaning broilers. Make it easy, too, by cleaning your broiler after every use... before foods burn on. Use an S.O.S. pad, with soap right in it, to quickly scour off stubborn food and grease. You put on a bright polish as you clean with S.O.S.