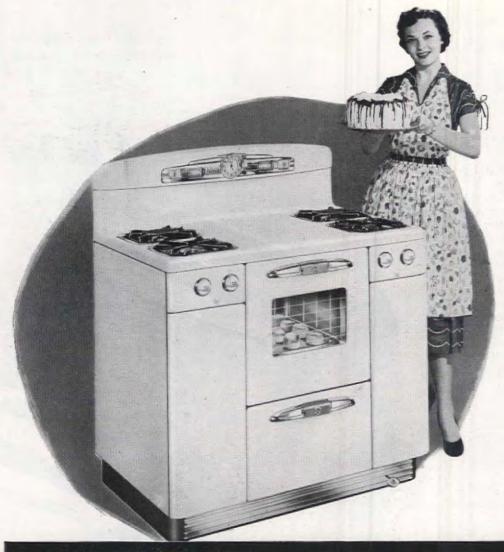

# Why you get a whiter, brighter wash with the new G-E AUTOMATIC WASHER

1. New G-E Activator®
Washing Action

# GETS THE DIRT OUT!

"Flood-washing" with famed G-E Activator Washing Action dips, flexes and gently cleanses your wash piece by piece. Clothes are constantly submerged in sudsy water—so they're being washed every second of the time.

Activator Automatic Washer...about \$3.40\* weekly

This is today's outstanding automatic washer value!

Soon as your eyes light on this colorful crest, you'll realize that there's been no compromise with quality in making this great, new G-E Activator Automatic.

And when you see a complete demonstration, you'll know that here is automatic washing at its finest—today's top automatic washer value.

Yet, such washing perfection—the whitest, brightest wash time after time—costs no more in the long run than a "cheap" automatic. This G-E is built to last.

See it at your General Electric dealer's now. General Electric Co., Appliance Park, Louisville, Ky.

\*Based on manufacturer's recommended retail price after small down payment. See your dealer for exact terms. Prices and specifications subject to change without notice.