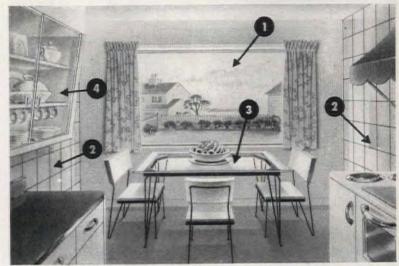

# New, Revolving Shelves

# PUT ALL FOODS AT YOUR FINGERTIPS!

A simple twist of the wrist, and the back area of the Revolving Shelves is right in front.

You simply turn a revolving shelf in this new General Electric 12-cubic-foot Refrigerator-Freezer Combination, and the food you want rides before you.

You see what you want. No more fussing, fumbling, fuming. No more hard-to-reach corners where leftovers are forgotten. Furthermore, these new, wonderful revolving shelves turn silently. And, it's the easiest-to-keep-clean refrigerator you ever saw.

You can widen—or narrow—the spacing between these shelves to accommodate bottles, jars, bowls and pies without removing the food and without lifting the shelves!

More shelf space, too! Actually 8 per cent more shelf space than in the previous corresponding model with old-style shelves.