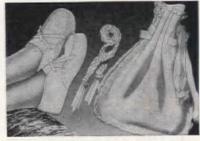

# New, Revolving Shelves

# PUT ALL FOODS AT YOUR FINGERTIPS!

A simple twist of the wrist, and the back area of the Revolving Shelves is right in front.

You simply turn a revolving shelf in this new General Electric 12-cubic-foot Refrigerator-Freezer Combination, and the food you want rides before you.

You see what you want. No more fussing, fumbling, fuming. No more hard-to-reach corners where leftovers are forgotten. Furthermore, these new, wonderful revolving shelves turn silently. And, it's the easiest-to-keep-clean refrigerator you ever saw.

You can widen—or narrow—the spacing between these shelves to accommodate bottles, jars, bowls and pies without removing the food and without lifting the shelves!

More shelf space, too! Actually 8 per cent more shelf space than in the previous corresponding model with old-style shelves.

See them at your G-E dealer's. Look for his name in the classified telephone directory. General Electric Company, Appliance Park, Louisville, Kentucky.

# TRUE COMBINATION REFRIGERATOR-FREEZER

More shelf room, too. The inside refrigerator walls are rounded to accommodate extralarge shelves. There's actually more shelf room than in the previous corresponding model with conventional shelves.

about \$590 weekly

without notice.

your dealer for exact terms. Prices and specifications subject to change

Model LH-121L, illustrated, holds 12 cubic feet of fresh and frozen foods. Price: \$549.95. Other G-E Refrigerators as low as \$219.95.

# Two separate and complete appliances in one cabinet!

True zero-degree freezer is built just like a floor-type freezer. Has its own separate refrigerating system, its own separate door. Keeps up to 89 packages of frozen foods as long as a year.

Automatic defrosting refrigerator section has its own door, is separately insulated and is completely automatic. No clocks to set; no pans to empty. Nothing for you to remember, or do.

So dependable! More than 3,500,000 G-E Refrigerators in use 10 years or longer!