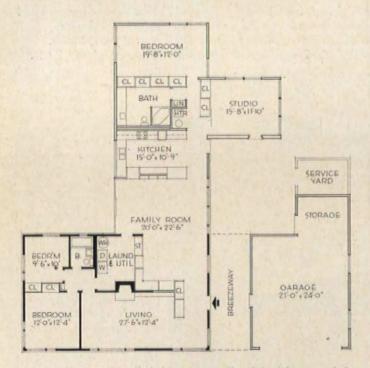

The Ladds' home, in the Holmby Hills section of Beverly Hills, California, has a steeply pitched roof of cedar shakes. It gives the house the provincial look that Alan and Sue wanted when they helped design it.

Tadd calls the large provincial I family room the "office" because at one end of it is an Lshaped desk from which he operates Ladd Enterprises when he works at home. Ladd Enterprises include Jaguar Productions, his independent movie production company; Ladd's Hardware, a de luxe retail hardware and gift store in Palm Springs; his 65-acre ranch near Santa Barbara; his various real estate and oil properties.