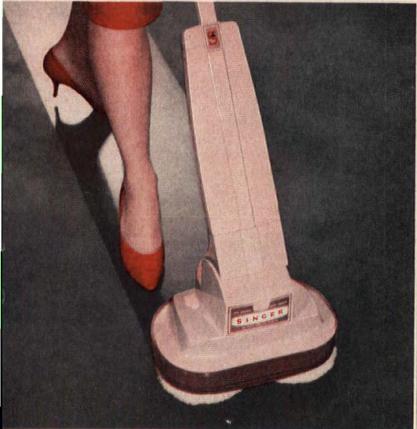

# IEW SINGER Rug Cleaner-Floor Polishers

with fingertip control

APPLY WAX, paste or liquid, with electric power! Liquid polishing wax can be released from the storage tank through the brushes as you go. Built-in squeegee spreader sponge on de luxe model assures uniform distribution. For paste wax, handy snap-on pads are supplied.

DLISH FLOORS with electricity—brighter than you ever all by hand. Just glide the machine, its weight on the spinning its makes floors gleam. Lamb's wool pads are standard equipment de luxe model. (Economy model comes with felt pads.)

SHAMPOO RUGS, electrically! SINGER\* polishers are designed—not just adapted—for double duty! For carpets, dolly snaps in place, allows only the weight of the brushes to rest on the rug, guards against excessive nap wear. Shampoo releases from storage tank.