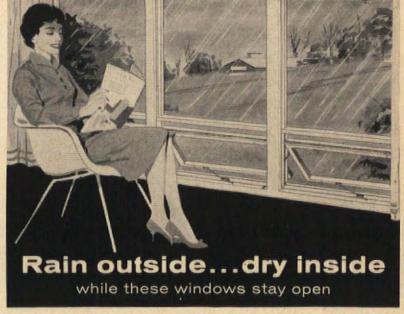

# FOAM CHOKE-UP in your dishwasher

How new-formula discovery gives you spotless, film-free dishwashing every time! New formula Electrasol frees your dishwasher from the sluggishness caused by foam choke-up! Releases torrents of water for all-out full spray action! Dishes come out spotless, your silver gleaming, your glasses spar-

kling...without a hint of dulling film ... every single time! So let Electrasol restore full spray action to your dishwasher, whatever make you own.

Here is how foam choke-up builds up from food remains on dishes to strangle your dishwasher's cleaning power. Dishes come out muggy, glasses spotty, silverware streaked!

Here is how Electrasol with its exclusive chemical formula frees your machine for full spray action. Dishes come out spot-free, glasses crystal-clear; silver dazzle-bright!

Does what no
other dishwasher detergent
can do...
even in hardest water!