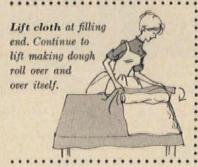

of cooking with copper! It heats fast, evenly . . . with lower range settings. Now choose either copper-clad stainless steel Revere Ware with the famous copper bottom . . . or new copper core stainless steel Designers' Group, where unseen copper spreads heat across the bottom and up the sides. Wonderfully useful, lasting gifts! Real jewels for your own kitchen. At your favorite store now. Revere Copper and Brass Incorporated, Rome, New York.





#### HOW TO MAKE APPLE STRUDEL

Prepare dough per recipe. Roll out, thin as possible, on floured cloth to large rectangle.



Stretch dough in all directions with backs of fists, using a gentle hand-over-hand motion.



of dough.

Cut off overhanging heavier edges, as neatly as possible, on all sides, using regular kitchen scissors.

















Place dough diagonally across baking sheet or bend into a horseshoe shape to make it fit. Brush entire strudel surface with melted butter or margarine.

DRAWINGS: DENNY HAMPSON





#### APPLE BOX SCORE ALL \* EATING MONTHS VARIETY SAUCE PIE SALAD BAKING FLAVOR PURPOSE RAW AVAILABLE WEALTHY AUG-OCT TART, SPICY **JONATHAN** SEPT-JAN SPICY, JUICY DELICIOUS SEPT-APRIL RICH, SWEET GRIMES GOLDEN SEPT-DEC BLAND, SWEET McINTOSH **OCT-FEB** MILD, SWEET CORTLAND OCT-JAN MILD, SPICY GOLDEN DELICIOUS OCT-APRIL RICH R. I. GREENING **OCT-FEB** AROMATIC, CRISP STAYMAN OCT-FEB RICH, WINY YORK **OCT-FEB** TART, FIRM BALDWIN NOV-APRIL MILD, FIRM ROME BEAUTY **NOV-APRIL** BLAND, FIRM NORTHERN SPY **DEC-MAR** TENDER, SPICY **NEWTOWN PIPPIN NOV-MAY** TART, CRISP WINESAP DEC-MAY SPICY, SWEET

\*Apples in t