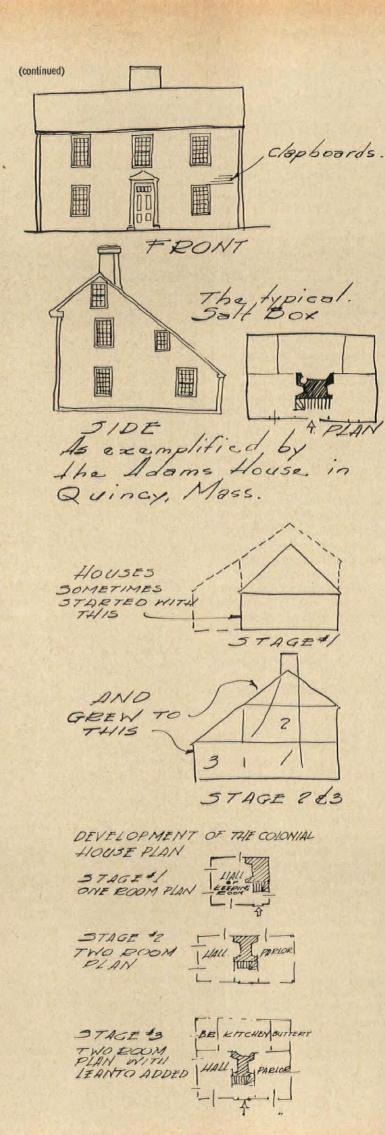

walnut pegs, alternate widths and Decorator Finish give a smart, distinctive look to any room... harmonizing with all colors.

All this beauty is yours for a lifetime, too. Bruce Ranch Plank is solid oak...will never wear out or need replacing. The interesting

grain and coloring of the wood are protected and enhanced by a superb factory-finish that makes upkeep a breeze.

When you build or remodel, be sure to tell your architect, contractor or lumber dealer that you want Bruce Hardwood Floors. You can choose prefinished Ranch Plank, Block or Strip designs. Mail coupon for free booklet in color.

#### MAIL FOR BRUCE FLOOR BOOKLET

E. L. BRUCE CO.

1608 Thomas Street, Memphis 1, Tenn. Send color booklet on Bruce Floors to:

Name\_\_\_\_\_Address\_\_\_\_



#### **Bruce Ranch Plank Floor**



(continued from page 68)

that the overhang never projected out on all four sides, which would make this reasoning improbable.

"There's another school of thought that says the over-hang was a carry-over from medieval England where it provided extra, much-needed living space on the second floor since houses were built so close to the narrow streets of the town. If this were the case, however, why were the projections used in so many colonial country homes which were far from the nearest road?

"Another reason often given is that in colonial towns, shops often occupied the street floor of a house.

"The owners' living quarters were at the rear and above. The jetty may have been used to protect the open shops from inclement weather. Those who argue against this ask, 'Why did the jetties of