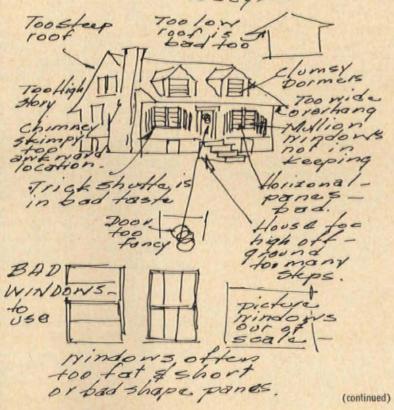

of the cost of masonry.

FACTORY BUILT, READY TO INSTALL . . . Model 5900 comes complete with own chimney. Others can be connected to existing flue or to prefabricated chimney.

INSTALL EASILY IN LESS THAN A DAY! No masonry, no mess. A simple do-it-yourself job.

SEE THESE FIREPLACES at your BUILDING SUPPLY DEALER. If not on display, ask him to order from his distributor.

#### Mail coupon NOW for FREE LITERATURE!

VEGA INDUSTRIES, INC. 2022 E. Brighton Ave., Syracuse 5, N. Y.

Please send complete information on all Uni-bilt Fireplaces. I'm particularly interested in Model No.\_\_\_\_

Name

County

State ....





Model 4300-Vitreous enameled in Matte Black or Fiesta Red



Model 5900 - Can be painted any colo

GOOD CAPE COD HOUSES ARE LIKE THIS



COMMON MISTAKES IN COLONIAL HOUSES\_





REPLACE YOUR WORN-OUT WOODEN HATCHWAY...

with an all-steel BILCO basement door



. . . and your basement entrance will be weathertight, goodlooking - for a lifetime. A spring-balanced Bilco door floats open at a touch . . . locks securely . . . costs so little. And you can install it yourself - in just a few hours!



AMERICA'S FINEST BASEMENT DOOR

The Bilco Co., Dept. R-13 New Haven 5, Conn.

Please send me your free illustrated folder and name of local dealer.

NAME

ADDRESS

CITY ZONE STATE

Beautiful hand-rubbed look on wood in just one day with

... without waxing or rubbing! TRIMLAC, a clear, quick-drying satin finish, gives natural or stained woods a beautiful, waxed, handrubbed look in just one day. No separate undercoats or sealers and no laborious hand-waxing.

TRIMLAC pro