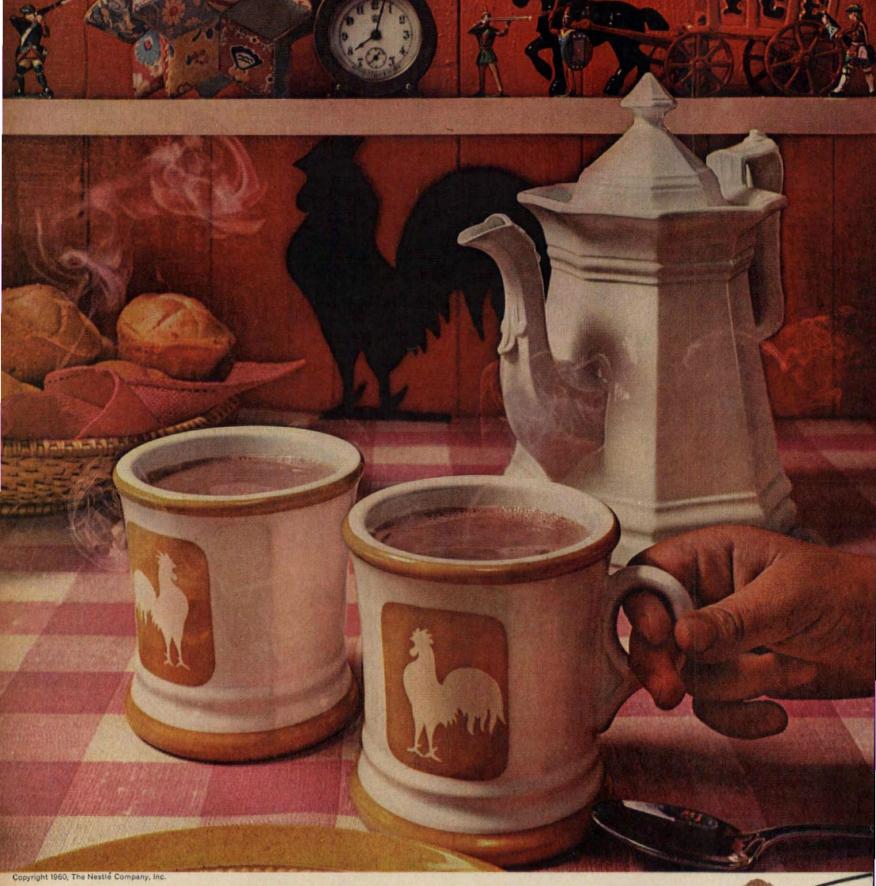

purposes indicated.

all three on package. Choose and try!

90<sup>th</sup> Anniversary Year

FRANCES M. CRAWFORD

## TAKE A PACKAGE OF

Whether it's soup mix, bouillon cube, paste, or granules, soup concentrates have a happy habit of adding an excitingly different flavor to a variety of dishes. You see here everything from an eye-catching Meat-Loaf-in-the-Round to flavorful Fancy Fish Fillets! Keep a supply of these pep-er-uppers on your pantry shelf. And, of course, don't forget to use them for delicious, tasty soup!

## SOUP MIX

MEAT-LOAF-IN-THE-ROUND is "souped up" with tomato vegetable soup mix. FANCY FISH FILLETS get an added fillip from a sauce made with mushroom soup mix.

RECIPES ON PAGES 57 and 58









CREAMED HAM in crisp patty shells combines pea soup mix and sour cream.



## EVERYTHING'S COZY WITH COCOA and Nestlé's makes the very best!

Instantly—feel that wonderful cocoa warmth. Taste that special hot chocolate flavor. Nestlé's is the only instant cocoa with whole milk and sugar—made expressly to be enjoyed hot. It's the only instant cocoa you can make perfectly with water. It's the only one with Vitamins C, B<sub>1</sub>, D<sub>3</sub>

and Iron. Wake up to this new style, old-time goodness every winter morning. Try it, too, the special way—mixed with milk, topped with whipped cream or a marshmallow. You'll get cozy in no time with Nestlé's® EverReady®—the deluxe instant cocoa in the bright red package.



The only instant cocoa you can make perfectly with water because milk and sugar are in it

## Take a Package of Soup Mix (pictured in color on pages