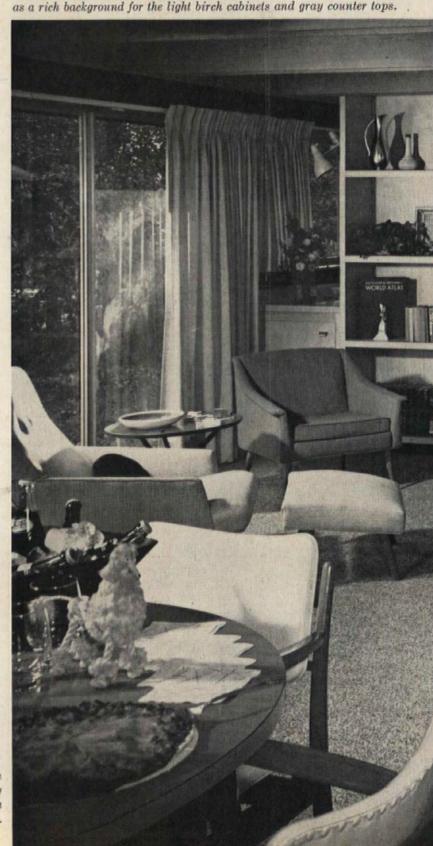

The Ladds favor the more intimate living area that was added by enclosing a section of the patio that faces the pool. Sue furnished it with twin sofas and coffee tables flanked by twin love seats.

"You can talk here without shouting," said Alan. "Most of the time we're either in here or the office."