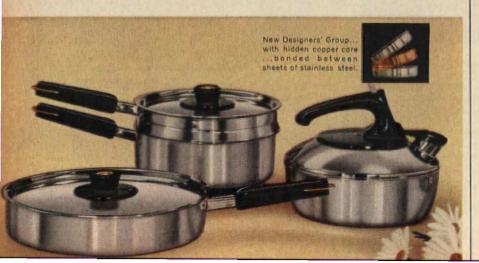

dash pepper. Cook until meat is browned; stir to separate meat particles. Add 1 can Campbell's Tomato Soup; simmer a few min. Serve on 6 toasted split buns. Add a mixed green salad, for a supper the whole family will love!

Good things begin to happen when you cook with Campbell's Soups



#### Good cooking starts with Copper

Step into a new world of cooking with copper! It heats fast, evenly . . . with lower range settings. Now choose either copper-clad stainless steel Revere Ware with the famous copper bottom . . . or new copper core stainless steel Designers' Group, where unseen copper spreads heat across the bottom and up the sides. Wonderfully useful, lasting gifts! Real jewels for your own kitchen. At your favorite store now. Revere Copper and Brass Incorporated, Rome, New York.





#### HOW TO MAKE APPLE STRUDEL

Prepare dough per recipe. Roll out, thin as possible, on floured cloth to large rectangle.



Stretch dough in all directions with backs of fists, using a gentle hand-over-hand motion.



of dough.

Cut off overhanging heavier edges, as neatly as possible, on all sides, using regular kitchen scissors.

















Place dough diagonally across baking sheet or bend into a horseshoe shape to make it fit. Brush entire strudel surface with melted butter or margarine.

DRAWINGS: DENNY HAMPSON





#### APPLE BOX SCORE ALL \* EATING MONTHS VARIETY SAUCE PIE SALAD BAKING FLAVOR PURPOSE RAW AVAILABLE WEALTHY AUG-OCT TART, SPICY **JONATHAN** SEPT-JAN SPICY, JUICY DELICIOUS SEPT-APRIL RICH, SWEET GRIMES GOLDEN SEPT-DEC BLAND, SWEET McINTOSH **OCT-FEB** MILD, SWE