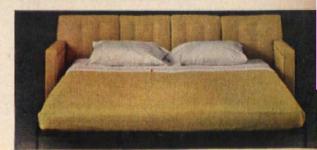

# On a Simmons Hide-a-Bed upholstered with Cumuloft\* nylon

nmons Hide-a-Beds now feature upholstery fabrics made with new Cumuloft nylon. The vantages are spectacular. This new nylon yarn (developed by Chemstrand) makes possible

rich textures and vivid colors of traditional fabrics. But Cumuloft nylon virtually indestructible. Years of use won't dim its beauty. It resists zing, shedding, pilling. If it gets dirty, don't worry. Most surface stains onge off with detergent and water! When you get furniture that's in use constantly as a Simmons Hide-a-Bed, it makes good sense to specify holstery fabrics made with Cumuloft nylon. See your Simmons dealer.