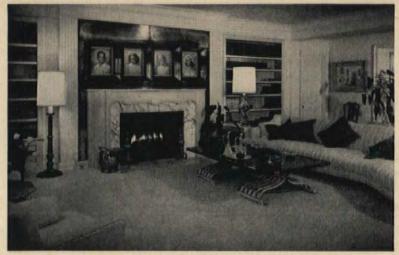

Formal living room, recently redecorated by Sue Ladd, features white, yellow, and gold. The portraits above the mantel are (left to right) Alan, Jr. (Laddie) at 10, Alana at 6, David at 3, and Carolle Sue at 14.