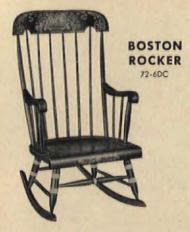

# Early American Chairs ...

All of a century-old charm is yours in these lovely reproductions. Just look at that Boston Rocker! Note its high back, gracefully turned spindles, low slung seat. Your great-great-grandmother probably rocked her babies in one of the originals. It's really the perfect colonial fireside chair.