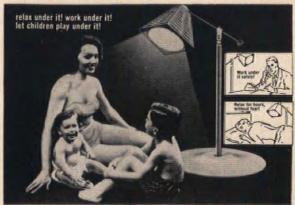

Enjoy ultra-violet tanning for hours without burning! So safe you can work under it, relax under it, let the kiddies play under it! New scientific principle blocks out burning rays...passes only long tanning rays! Enjoy the healthful benefits of ultra-violet and concentrated heat for hours at a time. Aches and pains, skin problems, colds, stiff muscles, and of course pale,

unhealthy looking skin-are benefited by varying degrees of ultra-violet and heat. "Safe-T-Sun" Lamp guaranteed not to burn when used as instructed. UL approved. Adjusts 7"-61" in height, arm extends 25". Send \$10 now, pay balance of \$29.95 plus shipping charges on delivery, or send \$39.95 now, we prepay delivery.