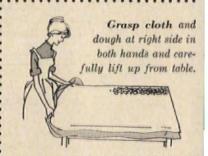

world of cooking with copper! It heats fast, evenly . . . with lower range settings. Now choose either copper-clad stainless steel Revere Ware with the famous copper bottom . . . or new copper core stainless steel Designers' Group, where unseen copper spreads heat across the bottom and up the sides. Wonderfully useful, lasting gifts! Real jewels for your own kitchen. At your favorite store now. Revere Copper and Brass Incorporated, Rome, New York.





#### HOW TO MAKE APPLE STRUDEL

Prepare dough per recipe. Roll out, thin as possible, on floured cloth to large rectangle.



Stretch dough in all directions with backs of fists, using a gentle hand-over-hand motion.



of dough.

Cut off overhanging heavier edges, as neatly as possible, on all sides, using regular kitchen scissors.

















Place dough diagonally across baking sheet or bend into a horseshoe shape to make it fit. Brush entire strudel surface with melted butter or margarine.

DRAWINGS: DENNY HAMPSON





#### APPLE BOX SCORE ALL \* EATING MONTHS VARIETY SAUCE PIE SALAD BAKING FLAVOR PURPOSE RAW AVAILABLE WEALTHY AUG-OCT TART, SPICY **JONATHAN** SEPT-JAN SPICY, JUICY DELICIOUS SEPT-APRIL RICH, SWEET GRIMES GOLDEN SEPT-DEC BLAND, SWEET McINTOSH **OCT-FEB** MILD, SWEET CORTLAND OCT-JAN MILD, SPICY GOLDEN DELICIOUS OCT-APRIL RICH R. I. GREENING **OCT-FEB** AROMATIC, CRISP STAYMAN OCT-FEB RICH, WINY YORK **OCT-FEB** TART, FIRM BALDWIN NOV-APRIL MILD, FIRM ROME BEAUTY **NOV-APRIL** BLAND, FIRM NORTHERN SPY **DEC-MAR** TENDER, SPICY **NEWTOWN PIPPIN NOV-MAY** TART, CRISP WINESAP DEC-MAY SPICY, SWEET

\*Apple