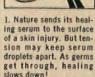

# **UNGUENTINE® BOOSTS** NATURE'S **HEALING POWER** as no plain antiseptic can!

2. Unguentine instantly spreads this healing serum, creates a protective blanket to lock out germs and to promote healing more effectively than

Gives instant aid to everyday cuts, scrapes, scratches, as well as burns-Relieves pain, fights germs, promotes healing and forms a protective antiseptic dressing as no cream or liquid can! Nothing's safer for all kinds of everyday skin injuries -also chapped hands and lips!