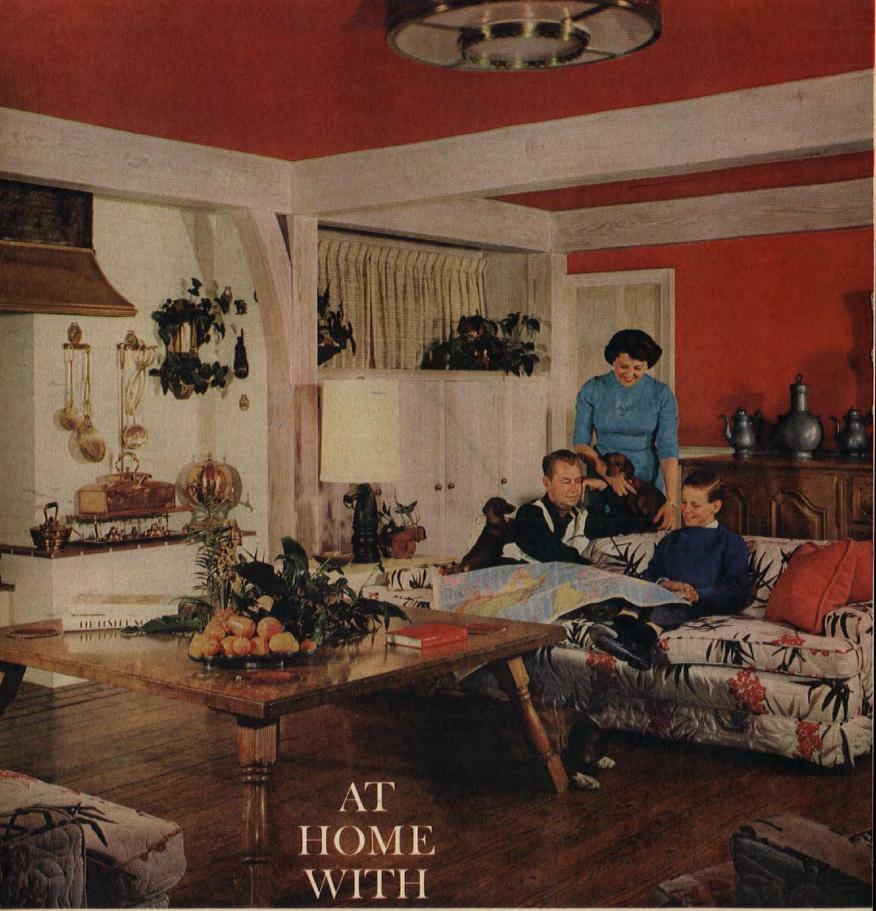

FREE BOOK-LET of color schemes and list of stores that have Palatial. Write Armstrong, 6010 Pine Street, Lancaster, Pa. In Canada, Dept. 100-B, Box 919, Montreal, P. Q.

Family room, called "the office" by Alan Ladd because he uses a corner of it for conducting business at home, has a friendly country feeling. The Ladds love pets. "We have three dogstwo dachshunds and a boxer," says David, star of "A Dog of Flanders."

JIM LISTON

They sat on the sofa after dinner, talking not so much about Alan Ladd, the movie star, but of things that make a man happy about his home and family. Slight - five-feet-seven - blond with blue eyes, the man in the open-necked sports shirt leaned back, rested his heels on the coffee table, and discussed everything from his childhood hardships to raising

chickens at his Santa Barbara ranch. And yet, when he paused, his level gaze was straight out of "The Great Gatsby," his was the deep voice of the gun-slinger of "Shane" and the poker-faced gangster of "This Gun for Hire." His auburn-haired wife, whose dark eyes have pleasant little laugh lines at the corners, smiled easily and showed the doll-like dimples of Sue Carol, the 20-year-old darling of movies of the early thirties.

The Ladds' home, in the Holmby Hills section of Beverly Hills, California, has a steeply pitched roof of cedar shakes. It gives the house the provincial look that Alan and Sue wanted when they helped design it.

Formal living room, recently redecorated by Sue Ladd, features white, yellow, and gold. The portraits above the mantel are (left to right) Alan, Jr. (Laddie) at 10, Alana at 6, David at 3, and Carolle Sue at 14.