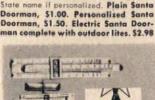

LIFE-SIZE SANTA DOORMAN...II-"Merry Christmas"! Or let him identify your hame with YOUR family name. Weather resistant, lacquered paperboard, 5 feet x 21". With special mounting tape. State name if personalized. **Plain Santa** Doorman, \$1.00. Personalized Santa Doorman, \$1.50. Electric Santa Door-