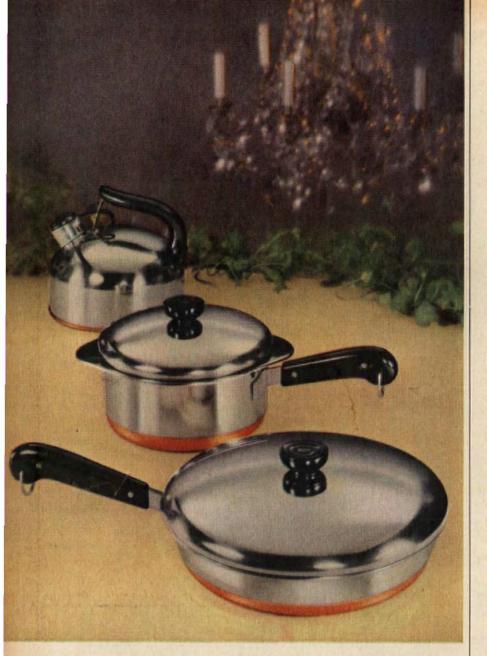

2 thsp. shortening in heavy pan. Add 1 can Campbell's Tomato Soup, 1 soup can water. Cover; simmer 1½ hr.; stir now and then. Add 6 onions, 6 carrots (cut in half), 3 potatoes (quartered), ¼ tsp. whole thyme (if desired). Cover; cook 1 hr. or till vegetables are tender. To thicken, cook uncovered for last 10 min. 4 to 6 servings.



TOMATO BURGERS. For quick indoor barbecues! In skillet, melt 1 tbsp. shortening; add 1 lb. ground beef, 1 cup each chopped onion and celery, 1 tsp. chili powder, ½ tsp. salt, dash pepper. Cook until meat is browned; stir to separate meat particles. Add 1 can Campbell's Tomato Soup; simmer a few min. Serve on 6 toasted split buns. Add a mixed green salad, for a supper the whole family will love!

Good things begin to happen when you cook with Campbell's Soups



#### Good cooking starts with Copper

Step into a new world of cooking with copper! It heats fast, evenly . . . with lower range settings. Now choose either copper-clad stainless steel Revere Ware with the famous copper bottom . . . or new copper core stainless steel Designers' Group, where unseen copper spreads heat across the bottom and up the sides. Wonderfully useful, lasting gifts! Real jewels for your own kitchen. At your favorite store now. Revere Copper and Brass Incorporated, Rome, New York.





#### HOW TO MAKE APPLE STRUDEL

Prepare dough per recipe. Roll out, thin as possible, on floured cloth to large rectangle.



Stretch dough in all directions with backs of fists, using a gentle hand-over-hand motion.



of dough.

Cut off overhanging heavier edges, as neatly as possible