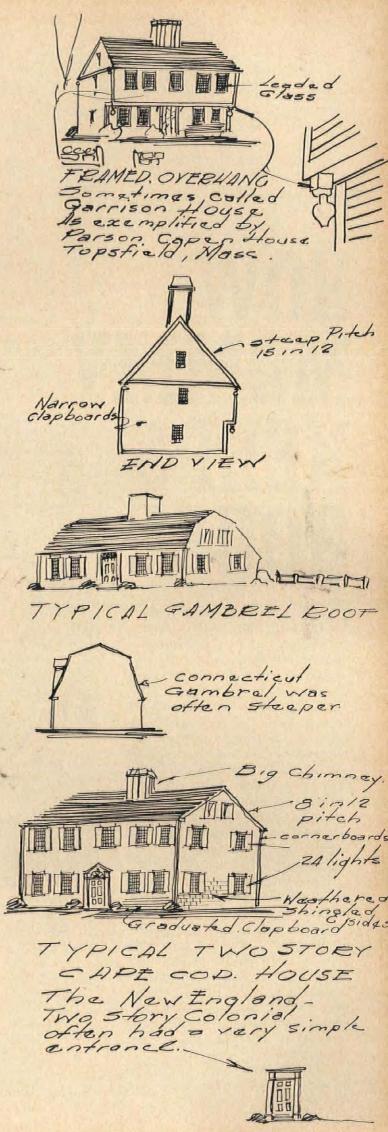

m with sliding doors or sliding partitions. But they can still be divided for their individual uses.

"Traditional can be combined with contemporary: I don't know if we've ever had a perfect example of this sort (continued)



Classic salt box (our beautiful cover house) is two stories high in front, one story at the rear. Exterior is of stained clapboards; roof is wood shingles. Keeping room at right maintains traditional flavor with its corner cupboard, captain's chairs, and rocker. Fouryear-old home is located in Durham, N.H.









"English precedents are evident in many of the New England traditional homes."

(bottom), with its entry door at one end of the facade, is constructed of hand-split shingles and has small-paned windows. It was built seven years ago in Winchester, Mass.





VIRGINIA T. HABEEB

# HOW MOMMY KEEPS HOUSE

On this page, we proclaim "Salute-to-Mommy Month." To celebrate the occasion, we invited a group of second graders from Topeka, Kansas, to show, in water colors, what keeps their mothers busy all day.

Although the children may not yet be masters of their craft and have taken artistic liberties with the size and shape of the home appliances, we see sunshine in their eyes and love in their hearts. Our artists worked under the direction of their classroom teachers, and we publish here only a crosssection of the paintings in this bold and exuberant collection.

Here you see yourself as your offspring see you. You are a cook, maid, housekeeper, party giver, laundress, dishwasher, and gardener.

But underneath those wide strokes of the brush, we de