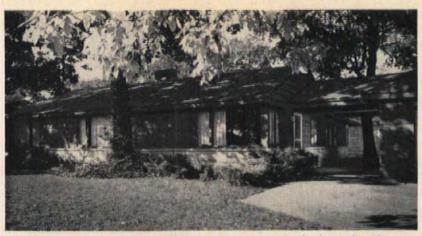

The Ladds' home, in the Holmby Hills section of Beverly Hills, California, has a steeply pitched roof of cedar shakes. It gives the house the provincial look that Alan and Sue wanted when they helped design it.

Formal living room, recently redecorated by Sue Ladd, features white, yellow, and gold. The portraits above the mantel are (left to right) Alan, Jr. (Laddie) at 10, Alana at 6, David at 3, and Carolle Sue at 14.