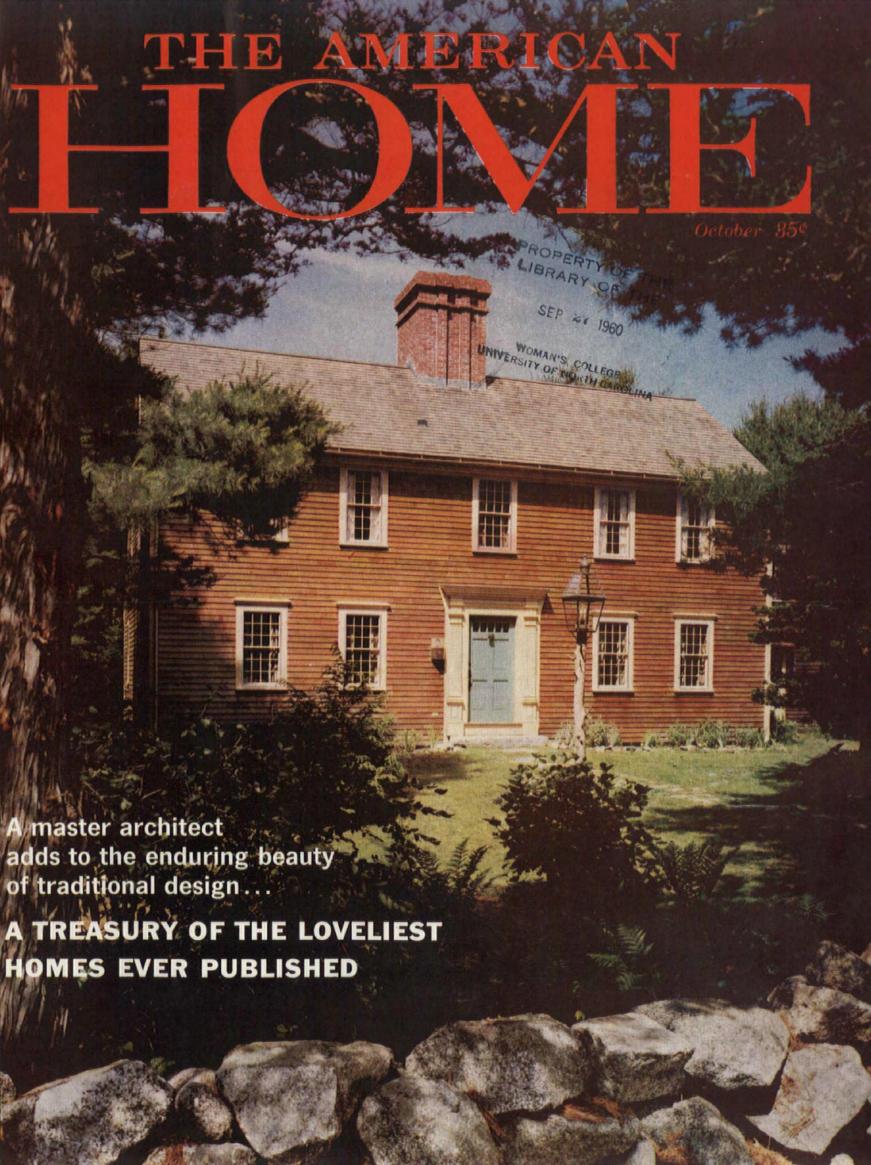

**OUR COVER:** Have you always thought that to get a truly traditional New England house you'd have to buy one centuries old? Not so, if you choose one designed by Royal Barry Wills, dean of New England architecture. See details of our cover house and seven others starting on page 22. Photo by Lisanti.