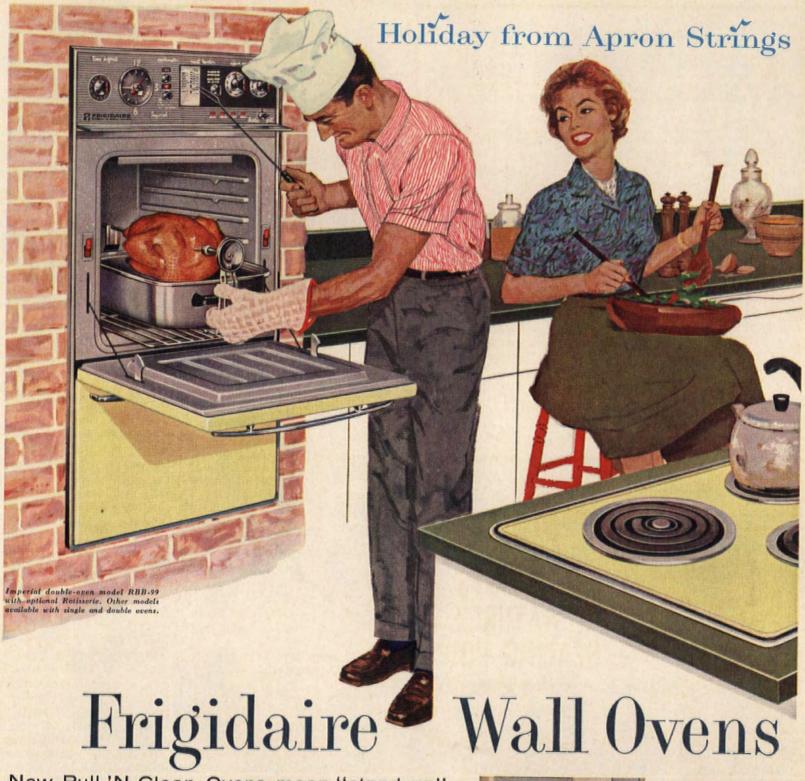

For everyday holiday living, build-in the Frigidaire double-oven Imperial Wall Oven. Wonderful Cook-Master Control lets you cook whole meals, turns oven on and off -automatically. And the amazing Spatter-Free Broiler Grill lets you broil time after time without oven cleaning! For "cook-out" fun, indoors, specify optional big-roast Rotisserie.

Best of all, cleaning is quick 'n easy with any of the 8 new Frigidaire Wall Ovens-keeps the fun in cooking! New Pull 'N Clean Oven models, shown, bring the lower oven to you for cleaning, Drop-Leaf Doors and French Doors swing completely out of your way. Five Kitchen Rainbow colors\* . . . with matching Built-In Cooking Tops or Satin Chrome Fold-Back Surface Units. Frigidaire Division, General Motors Corporation, Dayton 1, Ohio.

\*Sunny Yellow, Mayfair Pink, Turquoise, Charcoal Gray, Aztec Copper-plus Satin Chrome.

# 3 Easy-Cleaning Frigidaire "Firsts"

Pull 'N Clean Oven slides out like a drawer. Clean standing up.

French Doors swing out of the way for easy cleaning. Drop-Leaf Doors swing clear down for up-close cleaning.

And there's Frigidaire factory-trained dealer service everywhere.

Model RBB-92

You'll feel like a Queen!

FRIGIDAIRE Advanced Appliances designed with you in mind

The age is at hand—eloquently ushered in by Palatial Corlon, a breath-taking new Armstron sheet vinyl floor. With its sparkling golden tracery, Palatial transforms the classic beauty of marble into lavish modern elegance. And because Palatial is made with pure vinyls, it usher