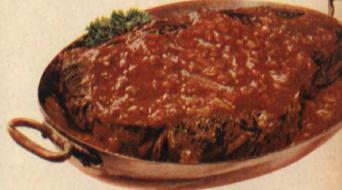

Butter, Viennese Apple Strudel, and our chewy, chompy Caramel Apple. For the Apple-That-Tops-All, turn the page!



#### 4 hot 'n hearty ways with

### Campbells TOMATO SOUP and BEEF



SOUPER MEAT LOAF. Combine 1 can Campbell's Tomato Soup, ½ cup packaged corn flake crumbs (or 2 cups corn flakes, crushed into crumbs), 2 lb. ground beef, ½ cup chopped onion, 2 tbsp. chopped parsley, 1 tbsp. Worcestershire sauce, 1 egg (slightly beaten), 1 tsp. salt, dash pepper; mix thoroughly. Shape firmly into a loaf; place in shallow baking pan. (Thorough mixing and firm shaping will result in a moist, easy-to-slice loaf.) Bake at 350°F. about 1¼ hr. For sauce, combine ¼ cup drippings with additional can of Tomato Soup; heat and serve over loaf. 8 servings. Good 'n nourishing! Good 'n thrifty!

TOMATO



BARBECUED STEAK. Pound 2 thsp. seasoned flour into 2-lb. round steak (¾" thick); brown in 2 thsp. shortening. Blend 1 can Tomato Soup; ½ cup each chopped onion, celery; 1 clove garlic (minced); 2 thsp. each brown sugar, Worcestershire sauce, lemon juice; 2 tsp. prepared mustard; 4 drops Tabasco. Pour over steak. Cover; cook over low heat about 1½ hr. Baste now and then. 6 to 8 servings.



BEEF STEW. Roll 1 lb. beef cubes in 2 thsp. seasoned flour. Brown in 2 thsp. shortening in heavy pan. Add 1 can Campbell's Tomato Soup, 1 soup can water. Cover; simmer 1½ hr.; stir now and then. Add 6 onions, 6 carrots (cut in half), 3 potatoes (quartered), ¼ tsp. whole thyme (if desired). Cover; cook 1 hr. or till vegetables are tender. To thicken, cook uncovered for last 10 min. 4 to 6 servings.



T