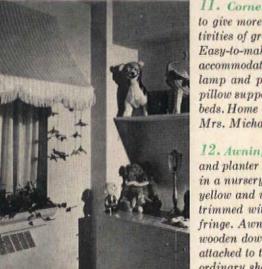

FREE BOOK-LET of color schemes and list of stores that have Palatial. Write Armstrong, 6010 Pine Street, Lancaster, Pa. In Canada, Dept. 100-B, Box 919, Montreal, P. Q.

Family room, called "the office" by Alan Ladd because he uses a corner of it for conducting business at home, has a friendly country feeling. The Ladds love pets. "We have three dogstwo dachshunds and a boxer," says David, star of "A Dog of Flanders."

Formal living room, recently redecorated by Sue Ladd, features white, yellow, and gold. The portraits above the mantel are (left to right) Alan, Jr. (Laddie) at 10, Alana at 6, David at 3, and Carolle Sue at 14.