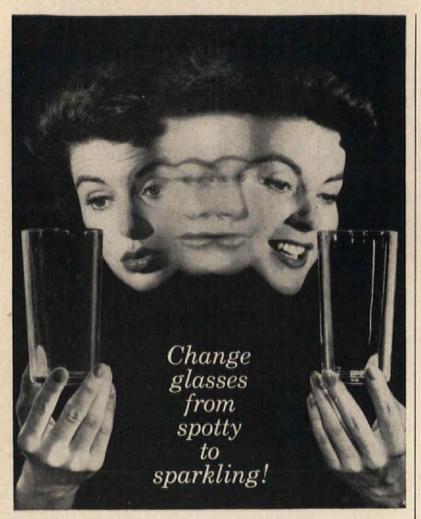

# FOAM CHOKE-UP in your dishwasher

How new-formula discovery gives you spotless, film-free dishwashing every time! New formula Electrasol frees your dishwasher from the sluggishness caused by foam choke-up! Releases torrents of water for all-out full spray action! Dishes come out spotless, your silver gleaming, your glasses spar-

kling...without a hint of dulling film ... every single time! So let Electrasol restore full spray action to your dishwasher, whatever make you own.

Here is how foam choke-up builds up from food remains on dishes to strangle your dishwasher's cleaning power. Dishes come out muggy, glasses spotty, silverware streaked!

Here is how Electrasol with its exclusive chemical formula frees your machine for full spray action. Dishes come out spot-free, glasses crystal-clear; silver dazzle-bright!

Does what no
other dishwasher detergent
can do...
even in hardest water!