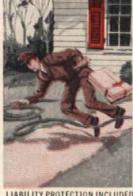

# FURNACE-DISMANTLING RACKET

Posing as a city official or fire inspector, a gyp talks a homeowner into letting him inspect the furnace. An hour later the owner finds the furnace totally dismantled, parts strewn over the cellar floor.

"I had to do it, to protect your family," the phony inspector says.

(continued on page 74)

MANUFACTURING COMPANY

... WHERE RESEARCH IS THE MEY TO TOMORBO

New Pull 'N Clean Ovens mean "stand-up" cleaning..."more-fun" automatic cooking!