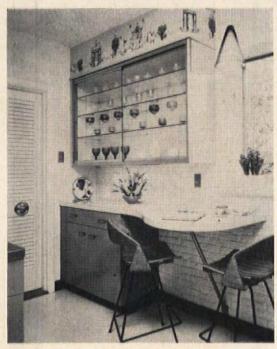

FREE BOOK-LET of color schemes and list of stores that have Palatial. Write Armstrong, 6010 Pine Street, Lancaster, Pa. In Canada, Dept. 100-B, Box 919, Montreal, P. Q.

Family room, called "the office" by Alan Ladd because he uses a corner of it for conducting business at home, has a friendly country feeling. The Ladds love pets. "We have three dogstwo dachshunds and a boxer," says David, star of "A Dog of Flanders."

Formal living room, recently redecorated by Sue Ladd, features white, yellow, and gold. The portraits above the mantel are (left to right) Alan, Jr. (Laddie) at 10, Alana at 6, David at 3, and Carolle Sue at 14.