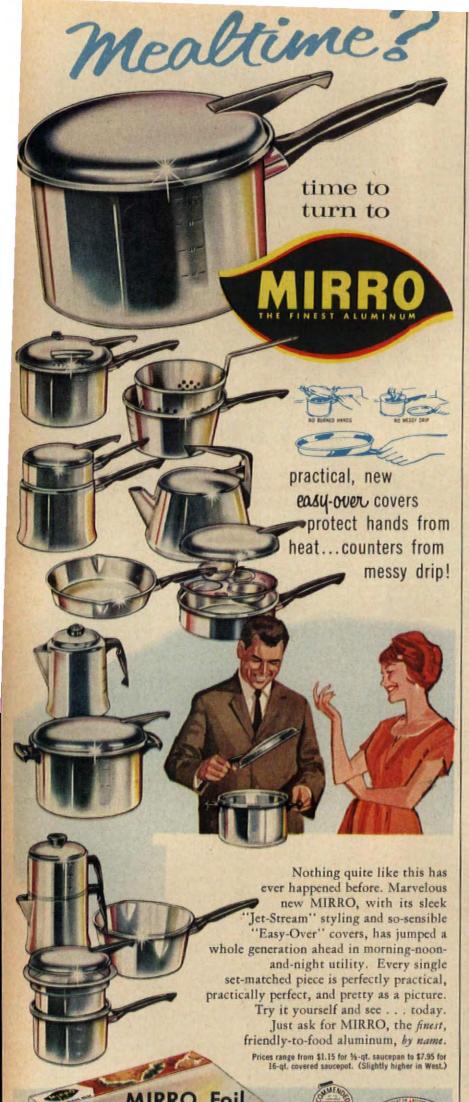

### ACTIVE LIVING!

You can "live it up" without wearing it out because each tile is vinyl through and through. It's a floor that's really built to take it... colors stay bright and new looking for years.

#### EASY LIVING!

Say good-by to "scrub-a-drudgery." Kentile Solid Vinyl Tile keeps its rich, deep-down beauty with just occasional waxing, is totally unaffected by spilled foods or grease.

The man to see? Your nearby Kentile Dealer. He's listed in the Yellow Pages under "Floors."

KENTILE VINYL

ON TODAY'S SMARTEST

FLOORS

PICTURE AT RIGHT shows some of the many effective uses of Kentile Solid Vinyl Tile. Colors shown: "Antique Green" in both living room and playroom. "Avocado" in area surrounding serving counter. Feature strips are "Bristol Blue." Wall Base is "Beige" KenCove.







#### Alan Ladd (continued from page 17)

copies of scripts Ladd has produced, various awards he has received for being one of Hollywood's box-office favorites.



Breakfast room is provincial in mood. Ceramic cabbage accents color scheme of white, yellow, green.

There's also a "Hollywood Mother of the Year" citation from the City of Hope honoring Sue as a "devoted wife, mother, and humanitarian."

We returned to the family room and Sue brought in a tray of cheese and crackers and coffee.

"We have a cook who's much better than I," said Sue, "but I do all the cooking when we're at the ranch. Up there, the family seems to be hungry all the time. I like to make things Alan likes such as my German pancakes for Sunday brunch. And we often have them for a midnight snack."

#### Sue Ladd's Ger