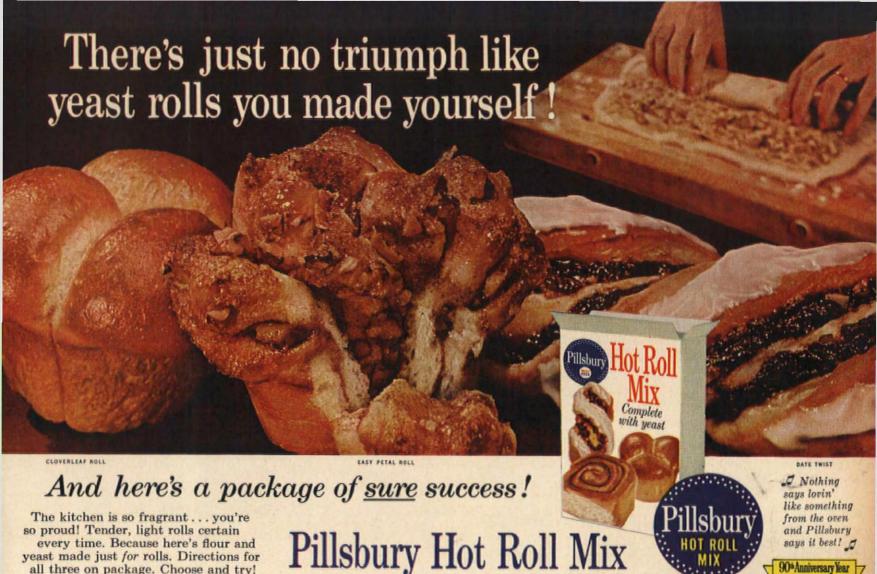

# **Armstrong announces Centennial Cushiontone**

... three ceilings that introduce colorful new designs, and soak up noise, too.

pattern in warm fall colors. Brings quiet and beauty to a living room or bedroom.

TABILITI—a flower design in

TAHITI—a flower design in soft pastels...a lovely and unusual ceiling for family room or dining room.

L "Rhapsody." Its cool pastels and delicate pattern actually become part of the room's decorative scheme.

Now at last, with "Rhapsody," "Autumn Leaves," or "Tahiti," you can install ceilings with colorful designs, that soak up noise, too. Ceilings especially created to complement today's smartest new colors and fabrics. Ceilings used by professional decorators in all types of rooms with exciting results.

Like all Armstrong acoustical ceilings, Centennial Cushiontone makes your home quieter, more comfortable. Yet an 11'x 14' ceiling, (all materials), costs only about \$52. And it's easier than ever to install with Armstrong's new Brush On Ceiling Cement.

All three Centennial ceilings are now at your lumber dealer's. Go see him tomorrow. For a free ceiling booklet, write Armstrong, 6010 Clark Street, Lancaster, Pa.; in Canada, Dept. 100-2, Box 919, Montreal, P. Q.