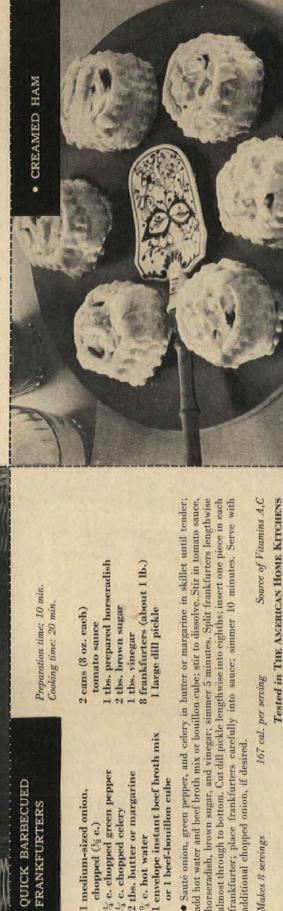

roove around edge of chicken mixture with Sauté onion in butter or margarine until soft; blend in flour, chicken broth mix or tard. Cook over medium heat, stirring constantly, until mixture thickens and boils pack of spoon, pushing chicken to center of casserole; spoon corn bread mixture carefully into groove. (If your casserole is not large enough to take all the corn bread mixture, oake any remaining as muffins.) Bake in hot oven (400° F.) 25 to 30 minutes, or until minute. Add chicken and vegetables; turn into 21/2-quart casserole. Prepare corn breach couillon cubes, and onion salt. Stir in milk slowly; add Worcestershire sauce and mus corn bread is golden brown and chicken mixture is bubbly. tsp. onion salt

Makes 6 servings

454 cal. per serving

Tested in The American Home Kitchens



8 frankfurters (about 1 lb.) 1 large dill pickle

envelope instant beef broth mix

c. hot water

or I beef-bouillon cube

tbs. prepared horseradish

4 c. chopped green pepper ths. butter or margarine

c. chopped celery

medium-sized onion,

tbs. brown sugar tomato sauce

cans (8 oz. each)

Preparation time: 10 min. Cooking time: 20 min.

OUICK BARBECUED

FRANKFURTERS

MEAT-LOAF-IN-THE-ROUND

FANCY FISH FILLETS

167 cal. per serving

additional chopped onion, if desired.

I envelope (% pkg.) tomato vegetable soup mix 2 c. boiling water 2 lb. ground beef

2 c. soft bread crumbs (4 slices bread)

½ c. catchup I tsp. salt

Preparation time: 15 min.

Baking time: 60-70 min.

crumbs, salt, eggs, and soup mixture in large bowl; mix thoroughly. Press mixture into lightly oiled 2-quart bowl; turn