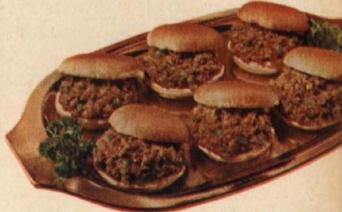

O



BARBECUED STEAK. Pound 2 thsp. seasoned flour into 2-lb. round steak (¾" thick); brown in 2 thsp. shortening. Blend 1 can Tomato Soup; ½ cup each chopped onion, celery; 1 clove garlic (minced); 2 thsp. each brown sugar, Worcestershire sauce, lemon juice; 2 tsp. prepared mustard; 4 drops Tabasco. Pour over steak. Cover; cook over low heat about 1½ hr. Baste now and then. 6 to 8 servings.



BEEF STEW. Roll 1 lb. beef cubes in 2 thsp. seasoned flour. Brown in 2 thsp. shortening in heavy pan. Add 1 can Campbell's Tomato Soup, 1 soup can water. Cover; simmer 1½ hr.; stir now and then. Add 6 onions, 6 carrots (cut in half), 3 potatoes (quartered), ¼ tsp. whole thyme (if desired). Cover; cook 1 hr. or till vegetables are tender. To thicken, cook uncovered for last 10 min. 4 to 6 servings.



TOMATO BURGERS. For quick indoor barbecues! In skillet, melt 1 tbsp. shortening; add 1 lb. ground beef, 1 cup each chopped onion and celery, 1 tsp. chili powder, ½ tsp. salt, dash pepper. Cook until meat is browned; stir to separate meat particles. Add 1 can Campbell's Tomato Soup; simmer a few min. Serve on 6 toasted split buns. Add a mixed green salad, for a supper the whole family will love!

Good things begin to happen when you cook with Campbell's Soups



#### Good cooking starts with Copper

Step into a new world of cooking with copper! It heats fast, evenly . . . with lower range settings. Now choose either copper-clad stainless steel Revere Ware with the famous copper bottom . . . or new copper core stainless steel Designers' Group, where unseen copper spreads heat across the bo