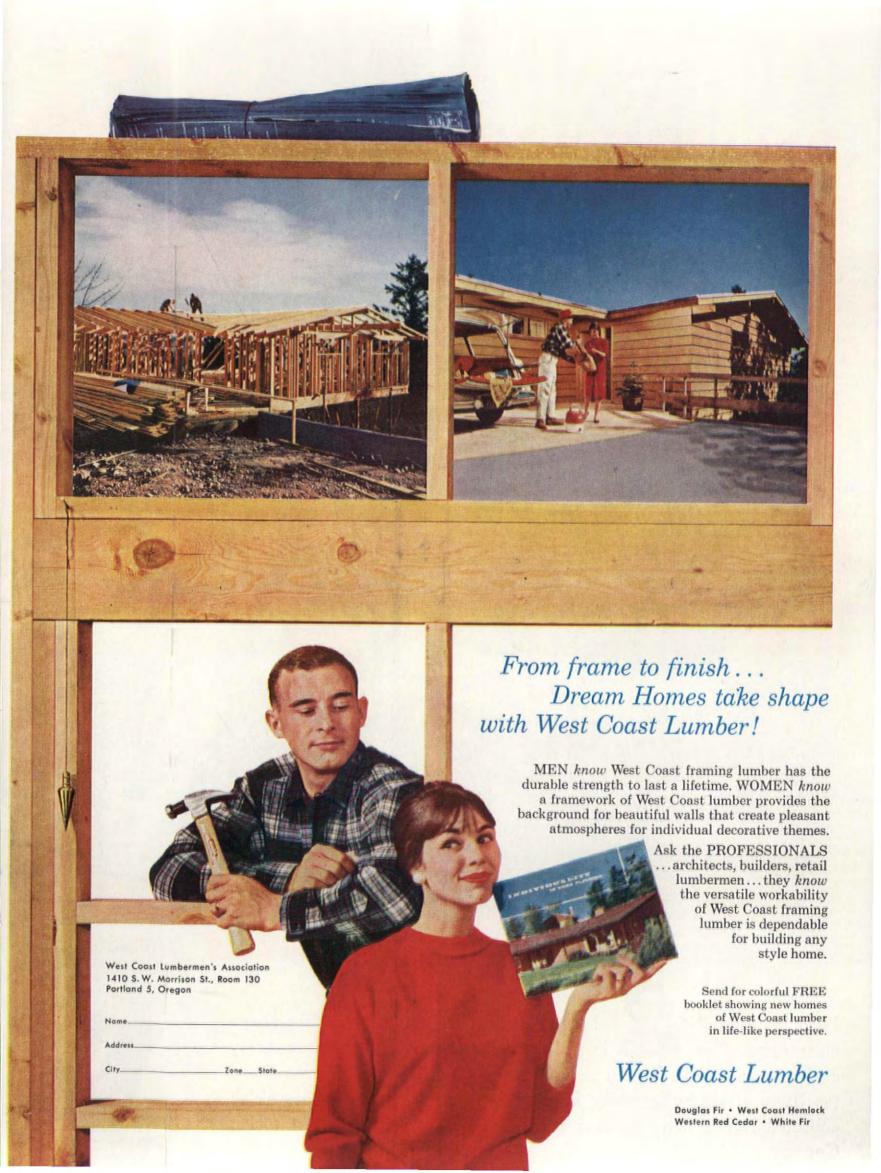

t decided our next home had to have some extras. We designed this house ourselves. Many of the ideas came from The American Home.



My husband insists I tell you about the miracle we worked on our house. Originally it was small and the grounds scraggly. After nine years, it's almost finished and we have twice as much house. My kitchen will be a southpaw's delight.





Our mountain home, with its open rafters, is such a place as Henry David Thoreau described in 'Walden'—but with city comforts. Over the door we have: 'Time for Three R's—Reading, Resting, Recreation.' As a teacher, I enjoy these three R's most.

My wife and I drew up the plans for our house and she supervised the building. It's concrete block, stuccoed on the outside. The large front windows were taken from an old church.



# A GREAT NEW CAKE MIX FROM BETTY CROCKER



Deep and dark and chocolate-fragrant. Meltingly rich, like homemade fudge. This is real old-fashioned devils food cake. Only one mix could make it—our new Country Kitchen Cake Mix. We found the flavor secret by searching hundreds of chocolate cake recipes we've collected in our Betty Crocker Kitchens. Look for new Betty Crocker Country Kitchen Devils Food Cake Mix in its beautiful new package.