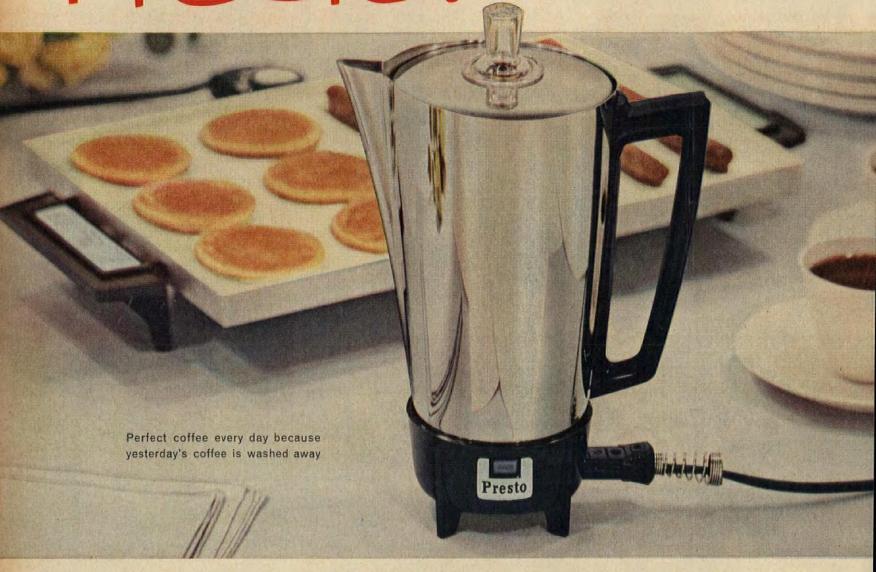

# **Armstrong announces Centennial Cushiontone**

... three ceilings that introduce colorful new designs, and soak up noise, too.

pattern in warm fall colors. Brings quiet and beauty to a living room or bedroom.

TABILITI—a flower design in

TAHITI—a flower design in soft pastels...a lovely and unusual ceiling for family room or dining room.

L "Rhapsody." Its cool pastels and delicate pattern actually become part of the room's decorative scheme.

Now at last, with "Rhapsody," "Autumn Leaves," or "Tahiti," you can install ceilings with colorful designs, that soak up noise, too. Ceilings especially created to complement today's smartest new colors and fabrics. Ceilings used by professional decorators in all types of rooms with exciting results.

Like all Armstrong acoustical ceilings, Centennial Cushiontone makes your home quieter, more comfortable. Yet an 11'x 14' ceiling, (all materials), costs only about \$52. And it's easier than ever to install with Armstrong's new Brush On Ceiling Cement.

All three Centennial ceilings are now at your lumber dealer's. Go see him tomorrow. For a free ceiling booklet, write Armstrong, 6010 Clark Street, Lancaster, Pa.; in Canada, Dept. 100-2, Box 919, Montreal, P. Q.