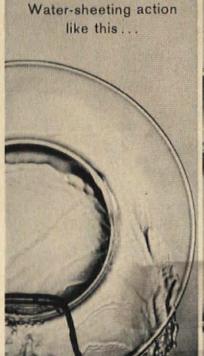

# FOAM CHOKE-UP in your dishwasher

How new-formula discovery gives you spotless, film-free dishwashing every time! New formula Electrasol frees your dishwasher from the sluggishness caused by foam choke-up! Releases torrents of water for all-out full spray action! Dishes come out spotless, your silver gleaming, your glasses spar-

kling...without a hint of dulling film ... every single time! So let Electrasol restore full spray action to your dishwasher, whatever make you own.

Here is how foam choke-up builds up from food remains on dishes to strangle your dishwasher's cleaning power. Dishes come out muggy, glasses spotty, silverware streaked!