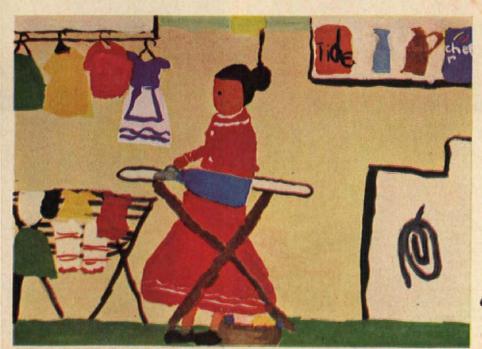

You cannot let your guard down even if your job is financed by an old established bank, or by a Federal Housing Administration home-improvement loan. For one thing, the bank itself may be fooled. It doesn't know if the dealer is a chiseler. For another, banks rarely make an inspection of the work done, and nothing but the most routine check of the dealer whose time-payment papers they handle.