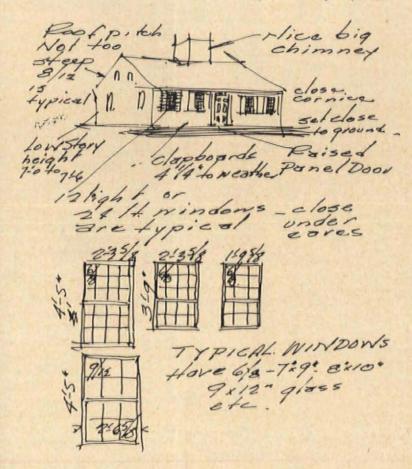

ood-burning fireplaces ... at a fraction of the cost of masonry.

FACTORY BUILT, READY TO INSTALL . . . Model 5900 comes complete with own chimney. Others can be connected to existing flue or to prefabricated chimney.

INSTALL EASILY IN LESS THAN A DAY! No masonry, no mess. A simple do-it-yourself job.

SEE THESE FIREPLACES at your BUILDING SUPPLY DEALER. If not on display, ask him to order from his distributor.

#### Mail coupon NOW for FREE LITERATURE!

VEGA INDUSTRIES, INC. 2022 E. Brighton Ave., Syracuse 5, N. Y.

Please send complete information on all Uni-bilt Fireplaces. I'm particularly interested in Model No.\_\_\_\_

Name

County

State ....





Model 4300-Vitreous enameled in Matte Black or Fiesta Red



Model 5900 - Can be painted any colo

GOOD CAPE COD HOUSES ARE LIKE THIS



COMMON MISTAKES IN COLONIAL HOUSES\_





REPLACE YOUR WORN-OUT WOODEN HATCHWAY...

with an all-steel BILCO basement door



. . . and your basement entrance will be weathertight, goodlooking - for a lifetime. A spring-balanced Bilco door floats open at a touch . . . locks securely . . . costs so little. And you can install it yourself - in just a few hours!



AMERICA'S FINEST BASEMENT DOOR

The Bilco Co., Dept. R-13 New Haven 5, Conn.

Please send me your free illustrated folder and name of local dealer.

NAME

ADDRESS

CITY ZONE STATE

Beautiful hand-rubbed look on wood in just one day with

... without waxing or rubbing! TRIMLAC, a clear, quick-drying satin finish, gives natural or stained woods a beautiful, waxed, handrubbed look in just one day. No separate undercoats or sealers an