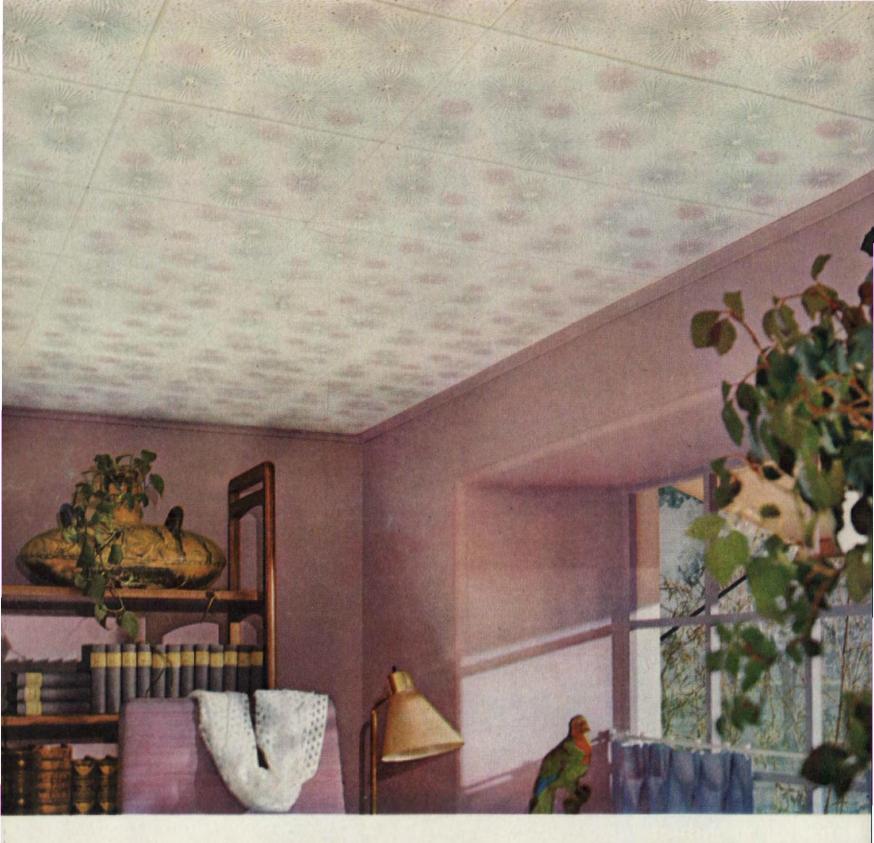

# **Armstrong announces Centennial Cushiontone**

... three ceilings that introduce colorful new designs, and soak up noise, too.

pattern in warm fall colors. Brings quiet and beauty to a living room or bedroom.

TABILITI—a flower design in

TAHITI—a flower design in soft pastels...a lovely and unusual ceiling for family room or dining room.

L "Rhapsody." Its cool pastels and delicate pattern actually become part of the room's decorative scheme.

Now at last, with "Rhapsody," "Autumn Leaves," or "Tahiti," you can install ceilings with colorful designs, that soak up noise, too. Ceilings especially created to complement today's smartest new colors and fabrics. Ceilings used by professional decorators in all types of rooms with exciting results.

Like all Armstrong acoustical ceilings, Centennial Cushiontone makes your home quieter, more comfortable. Yet an 11'x 14' ceiling, (all materials), costs only about \$52. And it's easier than ever to install with Armstrong's new Brush On Ceiling Cement.