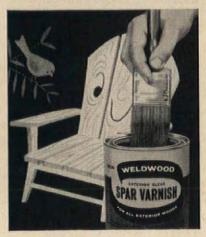

Seal and prime outdoor wood with Weldwood Firzite

Protect and beautify with Weldwood Spar Varnish

Both by the people who know what's good for wood

FIRZITE®, penetrating resin sealer, subdues the grain in fir plywood, pine, etc., and combats checking. Comes in Clear—an ideal stain base when tinted with colorsin-oil. Also White—a pigmented version that gives "woodsy" pickled effects.

SPAR VARNISH by Weldwood®, extremely durable, high-gloss exterior clear finish. Has a deep, lustrous clarity, unequaled for resistance to discoloring—even in

severe weather conditions.

Products of United States Plywood