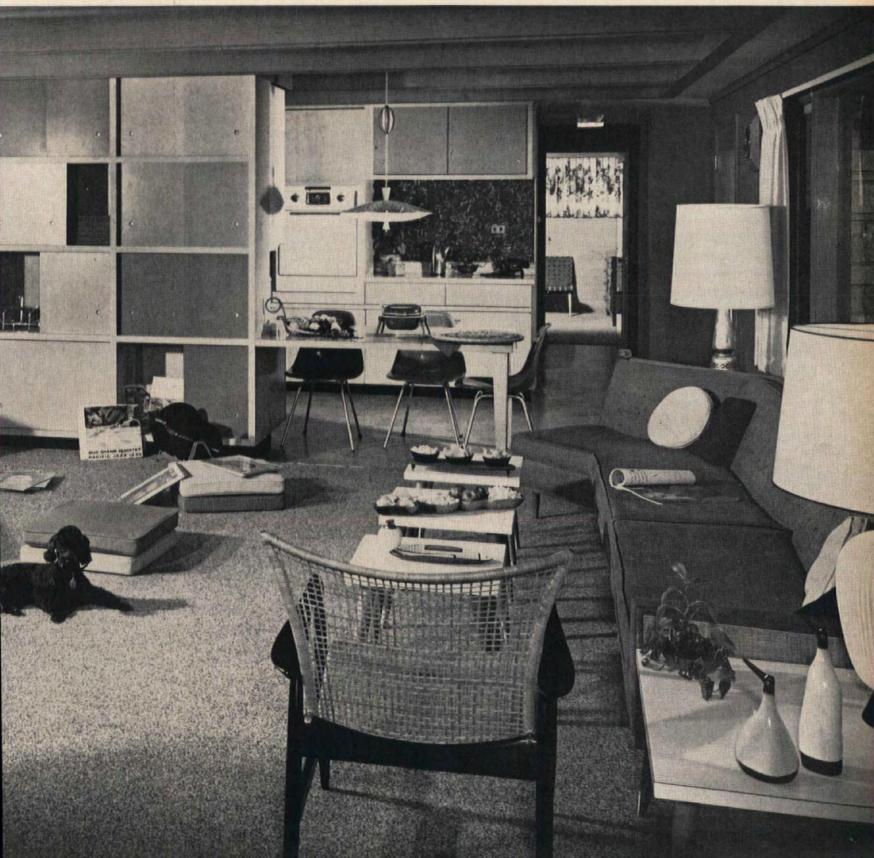

FREE BOOK-LET of color schemes and list of stores that have Palatial. Write Armstrong, 6010 Pine Street, Lancaster, Pa. In Canada, Dept. 100-B, Box 919, Montreal, P. Q.

Family room, called "the office" by Alan Ladd because he uses a corner of it for conducting business at home, has a friendly country feeling. The Ladds love pets. "We have three dogstwo dachshunds and a boxer," says David, star of "A Dog of Flanders."

Formal living room, recently redecorated by Sue Ladd, features white, yellow, and gold. The portraits above the mantel are (left to right) Alan, Jr. (Laddie) at 10, Alana at 6, David at 3, and Carolle Sue at 14.