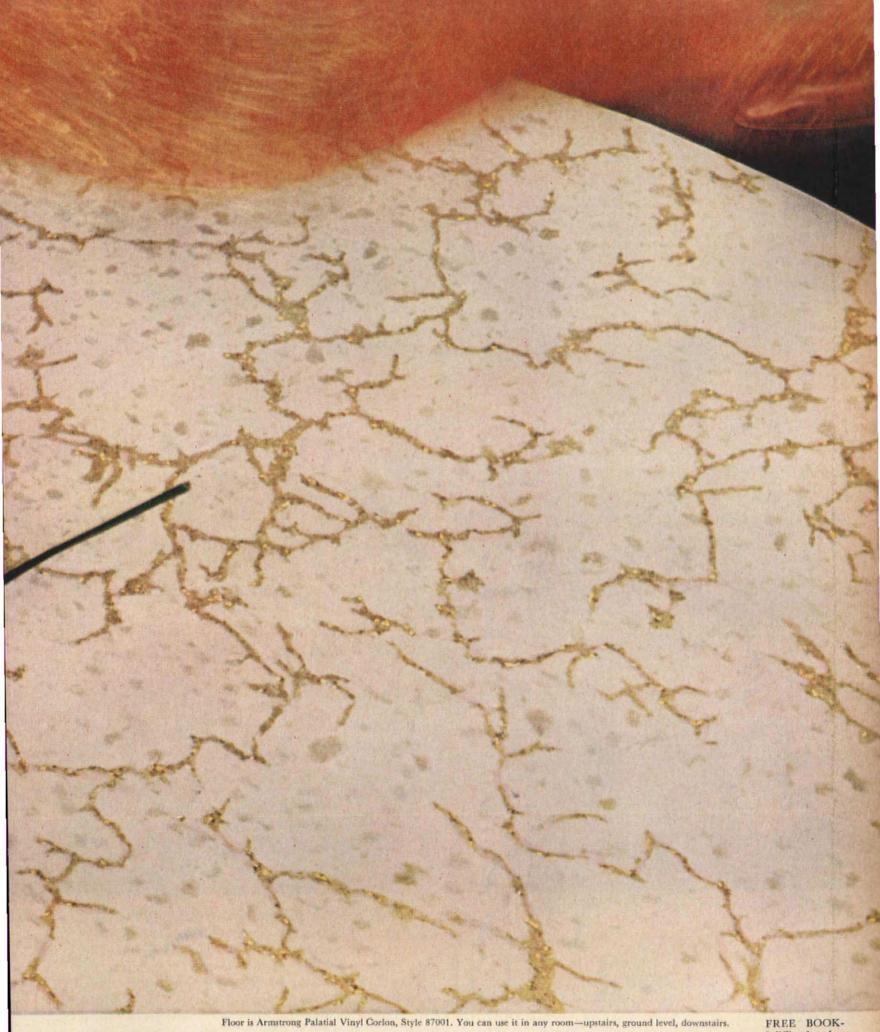

And there's Frigidaire factory-trained dealer service everywhere.

Model RBB-92

You'll feel like a Queen!

FRIGIDAIRE Advanced Appliances designed with you in mind

The age is at hand—eloquently ushered in by Palatial Corlon, a breath-taking new Armstron sheet vinyl floor. With its sparkling golden tracery, Palatial transforms the classic beauty of marble into lavish modern elegance. And because Palatial is made with pure vinyls, it usher

in the Golden Age of leisure living. It comes in eight lovely, natural colorings. Costs about \$195.00 installed in a 12'x 15' area. See Palatial. Give your home its golden touch!

New Palatial Corlon is one of the famous Armstrong VINYL FLOORS

FREE BOOK-LET of color schemes and list of stores that have Palatial. Write Armstrong, 6010 Pine Street, Lancaster, Pa. In Canada, Dept. 100-B, Box 919, Montreal, P. Q.

Family room, called "the office" by Alan Ladd because he uses a corner of it for conducting business at home, has a friendly country feeling. The Ladds love pets. "We have three dogstwo dachshunds and a boxer," says David, star of "A Dog of Flanders."