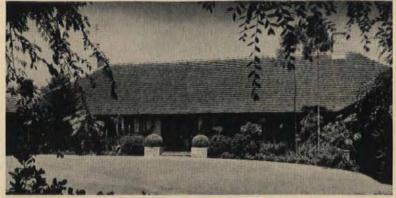

The Ladds' home, in the Holmby Hills section of Beverly Hills, California, has a steeply pitched roof of cedar shakes. It gives the house the provincial look that Alan and Sue wanted when they helped design it.