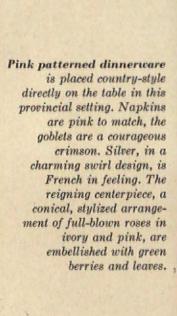

us bow tie on sizzling fish fillets. Garnish a shrimp or lobster salad with a lemon rose. Cartwheels and wedges, dotted with pimiento, paprika, parsley, and black



olives, will add dash to lamb, sweetbreads, vegetables, and tossed green salads. A slice of lemon pierced with a clove makes a cup of tea all the more bracing. Our lemons are bound to make any table look prettier and to get your dinner party off to a lively start. The designs are easy to make—all you need is a sharp knife or a pair of scissors, plus the directions on page 72.

Contemporary tray setting features smoky glass bowls on yellow pottery plates, nicely turned amber glassware, turquoise and olivegreen napkins in woven rings. The silver is sleek and contemporary, the filigreed brass box makes an unusual centerpiece.







#### **MAKE YOUR** FIRST COURSE ROBERT W. HOUSEMAN A BRIGHT

#### TABLE SETTING

The first inkling your guests have that something delicious is in the offing is the moment they cast their eyes on your table setting. Be it the most casual of potluck suppers or an elegant formal affair, the turn of a napkin, an intriguing centerpiece, your choice of silverware and china-all will work to get the evening off to a gala start.

Here we show you three versions of table settings that can be adapted for your own entertaining. At the upper left is a "serve-yourself-and-sit" meal that features woven trays in brilliant turquoise. At lower left, high-backed chairs surround a small table set in provincial style. Directly below, a traditional setting for four at a large table.

Shopping Information,