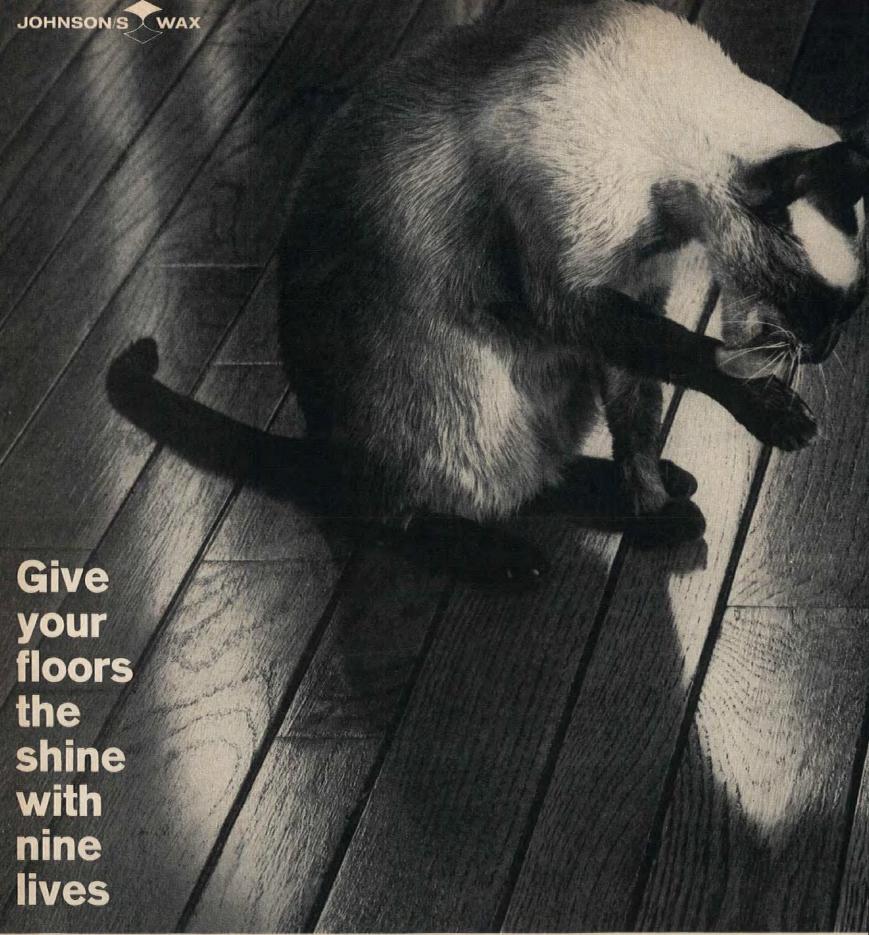

# With **Beautiflor** the shine keeps coming back just with buffing or mopping—without rewaxing

That's because Johnson's Beautiflor has reserve shining power. Unlike most liquid waxes that just harden on the top of the floor, Beautiflor penetrates the surface. It stores up future shines that come back with only a light re-buffing (by hand or electric polisher)... even with your daily dust mopping!

You can even "touch up" areas that get most wear, and Beautiflor blends right in. No streaks! It's a long, long time between waxing jobs when you give your floors the shine with nine lives. (P.S. Did you know Beautiflor never keeps you waiting for it to dry? Just apply, buff, and you can walk on your floors the minute you finish!)