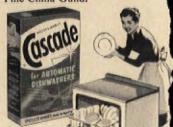

# FOAM CHOKE-UP in your dishwasher

How new-formula discovery gives you spotless, film-free dishwashing every time! New formula Electrasol frees your dishwasher from the sluggishness caused by foam choke-up! Releases torrents of water for all-out full spray action! Dishes come out spotless, your silver gleaming, your glasses spar-

kling...without a hint of dulling film ... every single time! So let Electrasol restore full spray action to your dishwasher, whatever make you own.

Here is how foam choke-up builds up from food remains on dishes to strangle your dishwasher's cleaning power. Dishes come out muggy, glasses spotty, silverware streaked!

Here is how Electrasol with its exclusive chemical formula frees your machine for full spray action. Dishes come out spot-free, glasses crystal-clear; silver dazzle-bright!

Does what no
other dishwasher detergent
can do...
even in hardest water!