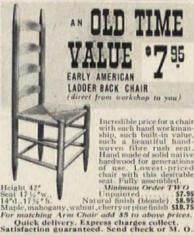

# Early American Chairs ...

All of a century-old charm is yours in these lovely reproductions. Just look at that Boston Rocker! Note its high back, gracefully turned spindles, low slung seat. Your great-great-grandmother probably rocked her babies in one of the originals. It's really the perfect colonial fireside chair.

Trace this sturdy braceback Windsor variation back to those of the practical Pilgrims. If you're buying a set for your dining room be sure to include a master's armchair.

# HITCHCOCK CHAIR

2057-1DC

Lambert Hitchcock designed this ornamental chair . . . faithfully copied here in every detail. Even the seat, broadleaved flagg - a rush of enduring qualities - is hand twisted and woven exactly as it was in colonial times.

#### Send for Booklet!

"How To Choose The Right Colonial Chair," with helpful ideas, interesting illustrations, and historical information. NICHOLS & STONE CO. Box 103, Gardner, Mass.

\_\_\_ Zone\_\_\_ State.