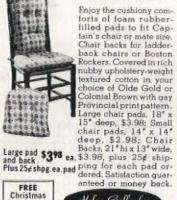

# Early American Chairs ...

All of a century-old charm is yours in these lovely reproductions. Just look at that Boston Rocker! Note its high back, gracefully turned spindles, low slung seat. Your great-great-grandmother probably rocked her babies in one of the originals. It's really the perfect colonial fireside chair.

# CHILD'S **BOSTON ROCKER**

X55-6DC

For your little boy or girl, a miniature replica of the Boston Rocker to match your own . . . also an ideal gift for that favorite nephew or niece who seems to bave everything.

Trace this sturdy braceback Windsor variation back to those of the practical Pilgrims. If you're buying a set for your dining room be sure to include a master's armchair.

# HITCHCOCK CHAIR

2057-1DC

Lambert Hitchcock designed this ornamental chair . . . faithfully copied here in every detail. Even the seat, broadleaved flagg - a rush of enduring qualities - is hand twisted and woven exactly as it was in colonial times.

#### Send for Booklet!

"How To Choose The Right Colonial Chair," with helpful ideas, interesting illustrations, and historical information. NICHOLS & STONE CO. Box 103, Gardner, Mass.

\_\_\_ Zone\_\_\_ State.