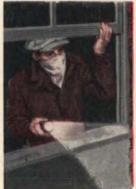

# COMBINATION-STORM-WINDOW SWITCH

A newspaper advertisement offers combination storm windows at an unbelievably low price, from \$5.88 to \$9.69. This is strictly a bait ad. When you answer the ad a salesman confidentially tells you the windows are so poorly made that you really don't want them, he doesn't have the nerve to sell them. After a convincing spiel, he artfully switches you to much more expensive windows selling for an inflated \$40 to \$50 apiece, whatever the operator thinks he can get.

If you insist on the low-priced windows he will try anything not to sell them. He makes no commission on them, but gets 50 per cent of everything above a base price for the high-priced windows. A New Jersey husband and wife actually signed up for the cheap windows. Then the salesman said, "Of course, you'll have to rub them down once a week with steel wool, you know. They still may pit and

corrode." The couple was alarmed. The salesman went on, "But you'll never need to wipe these really good windows. They never pit, never discolor. The screen and glass are better made. The frames are guaranteed for a lifetime." The salesman poured it on, and an hour later he sold the husband and wife up from an original sale of \$84.62 to over-priced windows for \$379.50.

Moral: Beware of advertisements-and this includes TV commercials-for low-priced combination storm-screen windows. The cheapest combination windows on the market today contain about 10 pounds of raw aluminum at 50c a pound. Put together at the factory they cost around \$10 to \$12. Figure in freight, dealer overhead, sales and advertising costs, plus delivery and installation and you can see why quality windows must sell for \$25 to \$30, give or take a few dollars.