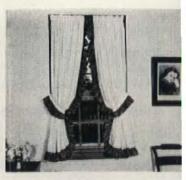

Formal living room, recently redecorated by Sue Ladd, features white, yellow, and gold. The portraits above the mantel are (left to right) Alan, Jr. (Laddie) at 10, Alana at 6, David at 3, and Carolle Sue at 14.