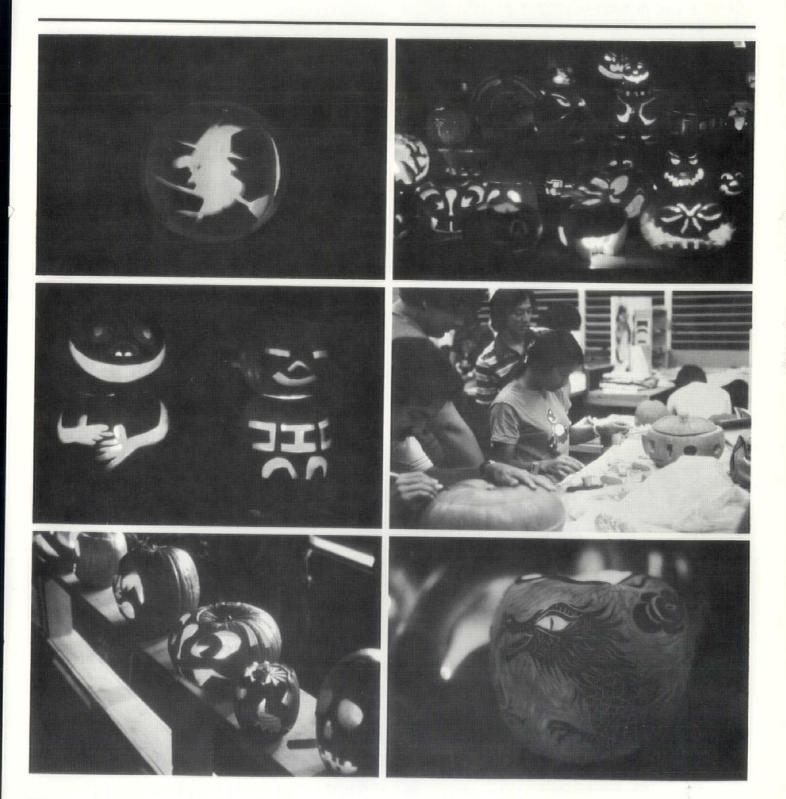

# The Great Pumpkin Carve-In

Students of the Department of Architecture, University of Hawaii

Equisse number seven coincided with Halloween. What more natural problem than a pumpkin carve-in. The imagination and skill of the students speaks for itself. Ed.