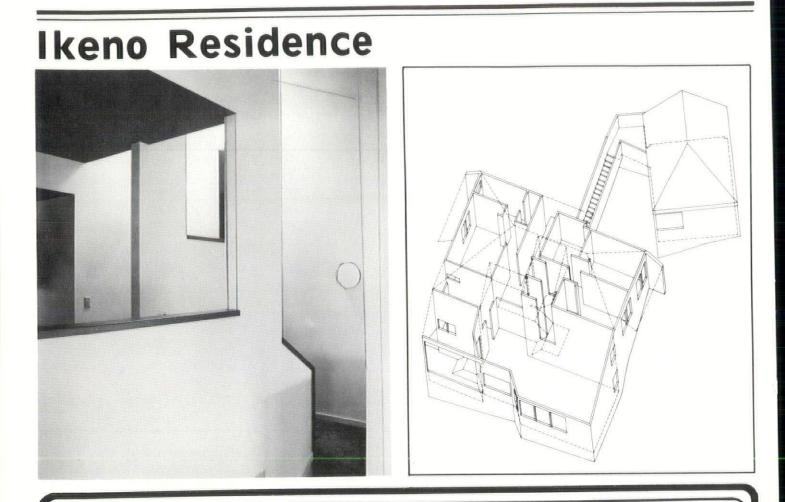

## ALA HONOR AWARD: R. T. Ikeno Residence

#### by JOHN HARA, AIA

Jury Comments:

The way this house nestles into the crest of the hill is extremely nice. It appears to be a very appropriate part of the landscape. Inside there's a very sensitive handling of light, and interesting, well-organized spaces—very pristine and sculptural. A nice surprise in contrast to the exterior.

T. T. Ikeno residence, third from the right.