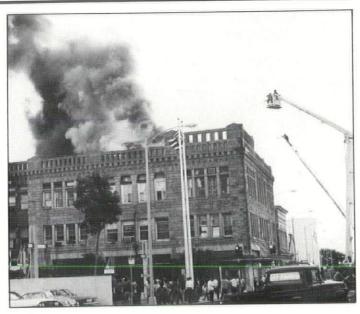

# A Glance at the Past

Remember the Biltmore, June 1974

The fire, May 74

Pioneer Inn by Ramsey Berman, November 1974

AIA office, April 1973

Structural engineering, September 1974