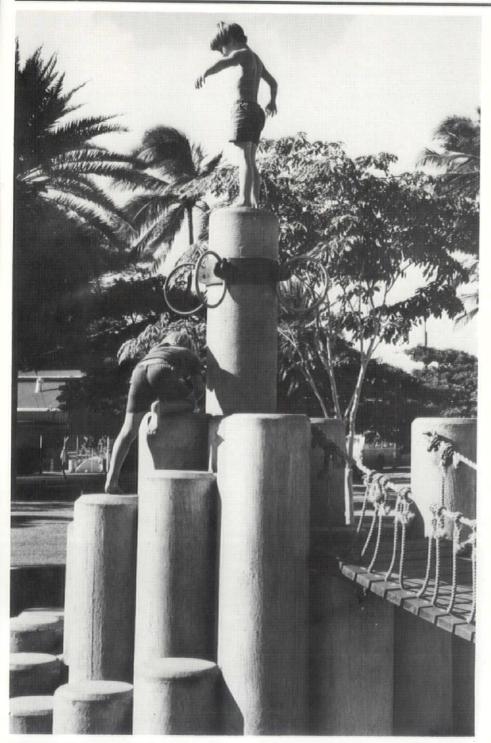

#### by TOM PAPPANDROU, ASLA

Playsculpture Paki Park, Honolulu

GEORGE S. WALTERS

George S. Walters' outstanding personal contributions to the profession of landscape architecture through his works of landscape architecture and his service to the profession and community live on for us to enjoy. He contributed greatly to the profession by his enthusiasm, intelligence, vision, conscientious manner, and total commitment to landscape architecture.

Playsculpture - Hawaii ASLA Merit Award

Hawaiian Regent Hotel — Hawaii ASLA Merit Award