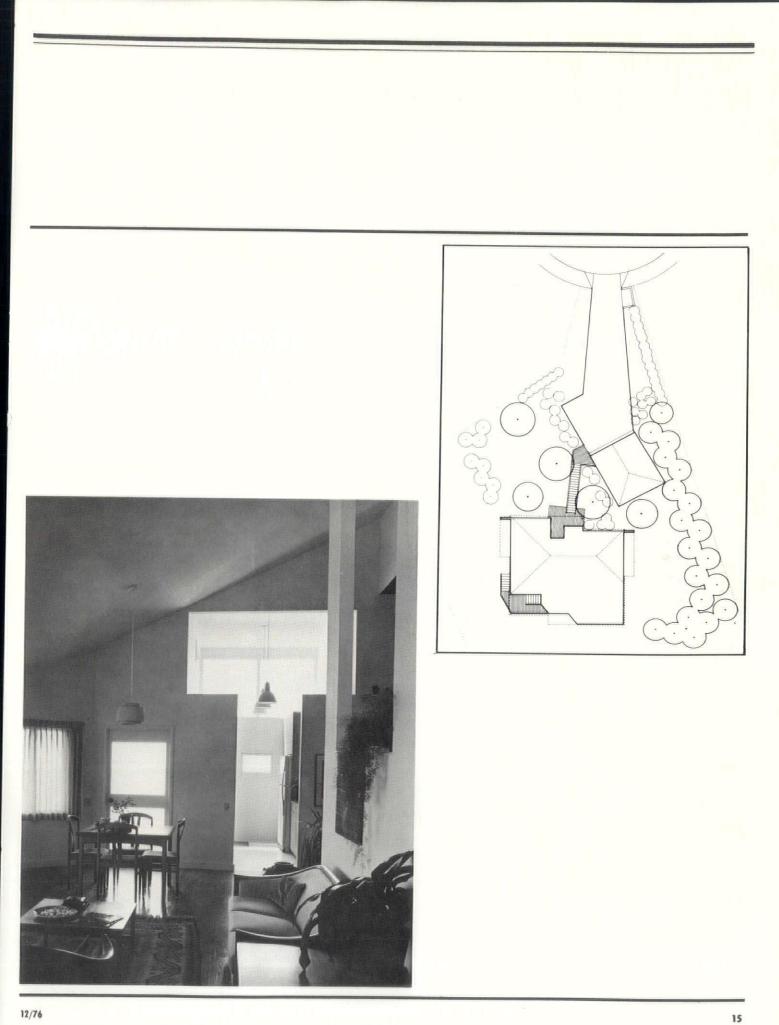

## ALA HONOR AWARD: R. T. Ikeno Residence

#### by JOHN HARA, AIA

Jury Comments:

The way this house nestles into the crest of the hill is extremely nice. It appears to be a very appropriate part of the landscape. Inside there's a very sensitive handling of light, and interesting, well-organized spaces—very pristine and sculptural. A nice surprise in contrast to the exterior.