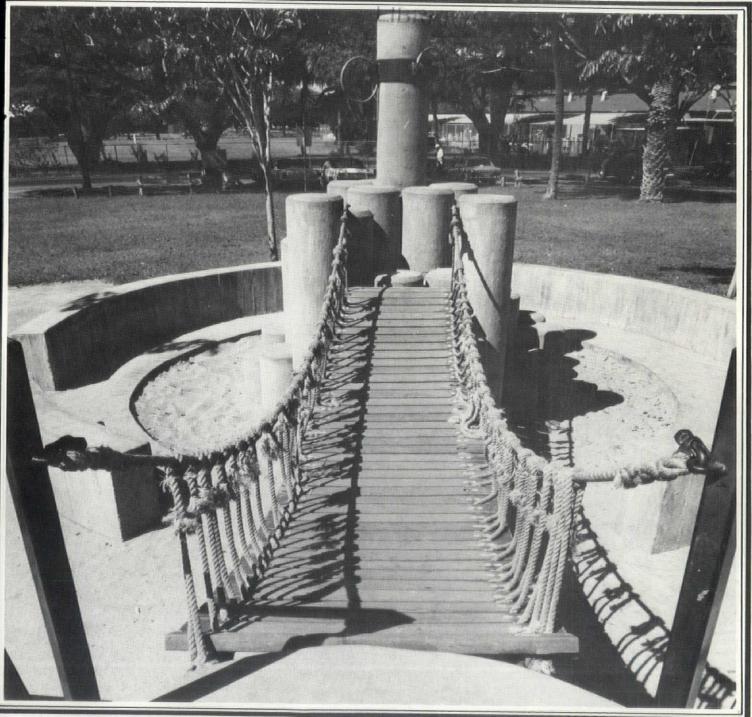

#### by TOM PAPPANDROU, ASLA

Playsculpture Paki Park, Honolulu

GEORGE S. WALTERS

George S. Walters' outstanding personal contributions to the profession of landscape architecture through his works of landscape architecture and his service to the profession and community live on for us to enjoy. He contributed greatly to the profession by his enthusiasm, intelligence, vision, conscientious manner, and total commitment to landscape architecture.

Playsculpture - Hawaii ASLA Merit Award

Hawaiian Regent Hotel — Hawaii ASLA Merit Award