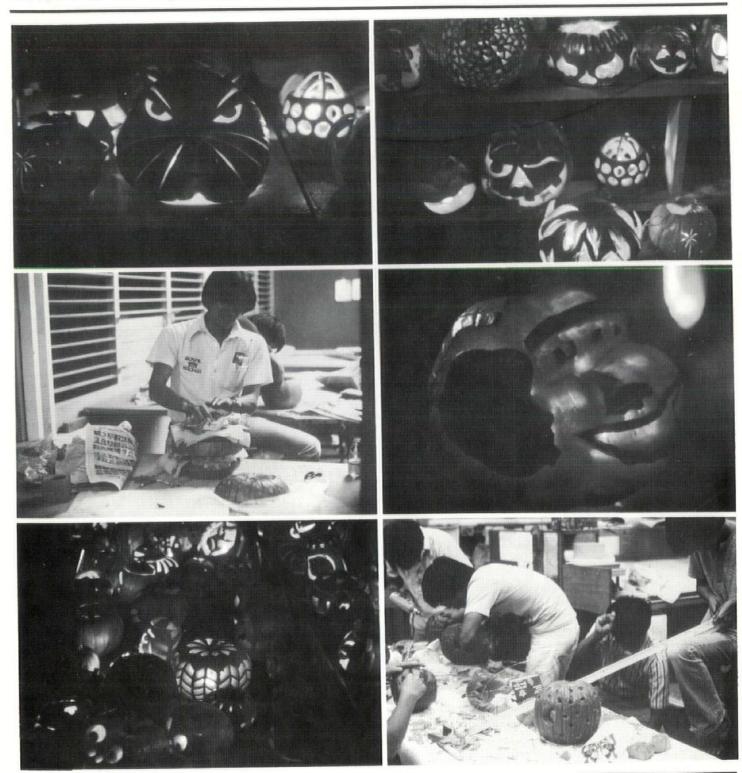

# The Great Pumpkin Carve-In

Students of the Department of Architecture, University of Hawaii

Equisse number seven coincided with Halloween. What more natural problem than a pumpkin carve-in. The imagination and skill of the students speaks for itself. Ed.