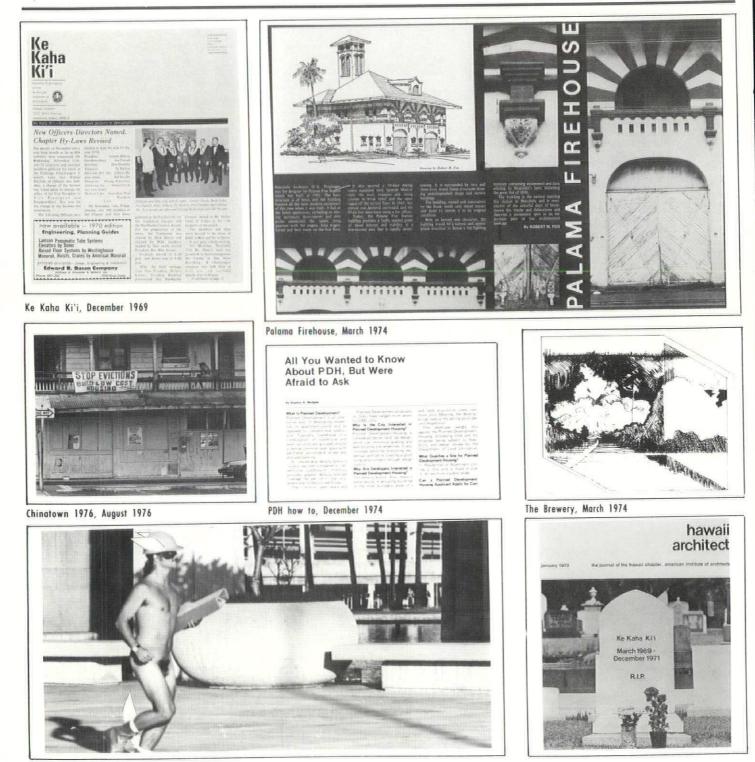

#### by ENGSTROM, FOX and REINHARDT

6:30 Saturday morning, State Capitol, March 1974

As the present editors leave, it seems fitting to recall the highlights of some past issues. A few generated controversy, a few, surprisingly did not.

November, 1973

September 1972

April 1975

May 1974 ... no comment

April 1974

Honolulu Rapid Transit recommendation, February 1973

June 1972 ... no comment

12/76

# A Glance at the Past

Remember the Biltmore, June 1974

The fire, May 74

Pioneer Inn by Ramsey Berman, November 1974

AIA office, April 1973

Structural engineering, September 1974