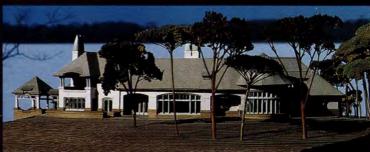

model. There is now a much shorter time lag between the development of an innovative idea and its acceptance.

Minnesota has had a number of concept houses over the years. Some were built by companies seeking to promote their new commercial products or services. In St. Paul, these included the Cemstone Products Company's concrete "Home of Tomorrow" built in 1937; a prefabricated house built in 1935 by the Steel Construction Products Company; and a steel house sponsored by General Electric, also built in 1935 to promote the use of electrical appliances and systems. In Minneapolis, a "revolutionary" home was built in 1936 by the Insulate Company incorporating its building materials, and the Lustron Steel Houses were built in 1948. One of the great challenges in introducing new material or technology was how to package it. Sometimes designers sugar coated new ideas to look like something out of our quaint Continued on page 78

# HOUSES OF TOMORROW

BY BRIAN MCMAHON

Houses of tomorrow include a concrete house (opposite), 1937, from Cemstone Products of St. Paul; Walker Art Center's Ideas House II, 1947, exterior and kitchen (left and above); Walker's Idea House I, 1941 (below).