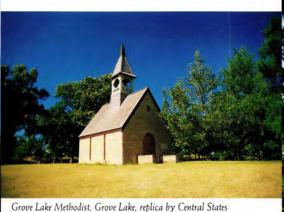

Grove Lake Methodist, Grove Lake, replica by Central States Construction, date unknown

St. Mary & Joseph, Sawyer, Moses Posey, builder, 1884

ore than places of worship, churches are a historic record of our heritage and ethnicity. When immigrants first came to this country, they formed tightly knit communities centered around the church. Today, we look at historic churches and find traces of our ancestry, resounding echoes of the European immigrants who braved the whip and sting of Minnesota's harsh climate to build a better life amid the state's southern prairies and northern forests.