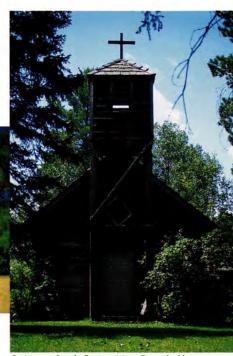

St. Mary of Two River, Morrison County, architect unknown, 1902

Photos by Doug Ohman

Swedish Mission Church of South Maple Ridge, Isanti County, architect unknown, 1897

St. Peter, Delano, Victor Cordella, architect, 1912