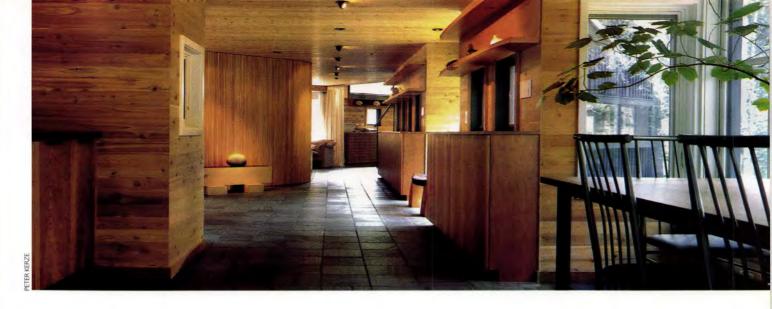

The same pine pitch also was used to waterproof and preserve wood siding in

A gate (opposite top) marks the entrance to the complex. South elevation of main studio (opposite center) shows the cascading, gable-roof form. The sod-roof garage (above) is attached to the guest studio at right; the main studio is in the background. Brandenburg discovered the property while photographing the waterfall (left) for National Geographic.

The 3-story studio (top) perfectly captures the outdoor setting with its large windows. A stone fireplace (above) marks the south wall of a sitting room that leads into the studio. A guest bedroom (right), tucked under the center gable of the longhouse-shaped studio, looks into the 3-story studio space. A shoji screen offers privacy when needed. A single-story gallery and dining area (opposite top) connects the original cabin to the studio. Salmela converted the first floor of the original cabin into a kitchen (opposite center). The logs were the outer wall of the original cabin.