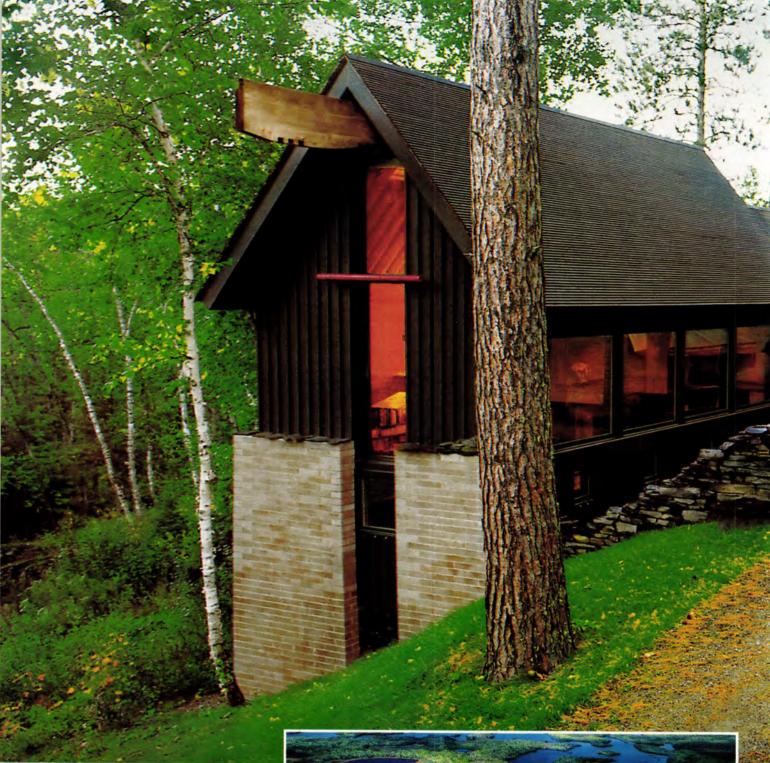

Toll Free 1-800-336-6546 E-Mail: sales@molin.com

al elements-roofs, floors, walls and windows-that have never been seen before, even though they feel familiar and culturally comfortable.

Such is the case with Ravenwood, the home of Jim and Judy Brandenburg outside Ely in northern Minnesota. Photographer Jim Brandenburg discovered the wooded property 20 years ago while on assignment for National Geographic. The rustic site, bordering the Boundary

Waters Canoe Area deep in the Superior National Forest, was an irresistible draw to him, made especially so by the waterfall tumbling down a rocky drop-off.

"Nature brought us here," Brandenburg says.

Brandenburg, who maintained a Minneapolis residence at the time, envisioned the property as a vacation getaway. He built a log cabin and added such outbuildings as a sauna, guest

house and privy. Over time, though, Brandenburg considered expanding the cabin to make the property suitable for yearround living. He called architect Duluth after read- ages on the property.

Ravenwood Studio sits on the edge of the Boundary Waters Canoe Area. The photography studio is on the left in photo, the guest studio is on the right. David Salmela of Brandenburg shot his wolf im-

ing about a house Salmela designed for Richard and Phyllis Thompson (*Architecture Minnesota*, July/August 1990). After one meeting, Brandenburg knew he had found his architect.

Meeting Salmela came at a critical stage in Brandenburg's career. "I was at a plateau," Brandenburg says. "I was bored with photography and I didn't know what to do. Designing this house brought me out of the doldrums and opened a whole new creative side."

The same pine pitch also was used to waterproof and preserve wood siding in

A gate (opposite top) marks the entrance to the complex. South elevation of main studio (opposite center) shows the cascading, gable-roof form. The sod-roof garage (above) is attached to the guest studio at right; the main studio is in the background. Brandenburg discovered the property while photographing the waterfall (left) for National Geographic.