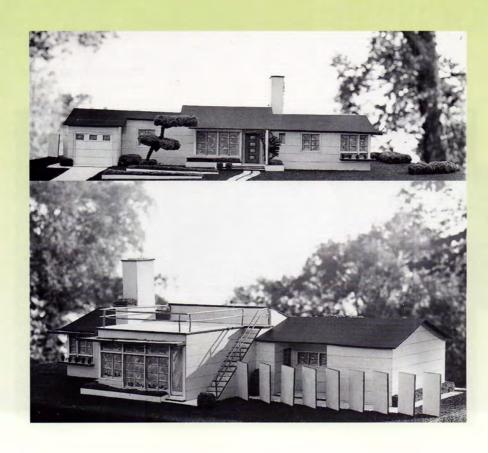

# EVERYDAY LIVING BENEFITS THROUGH THE FORESIGHT AND INNOVATIONS OF CONCEPTS HOUSES

oncept houses are specially designed, often experimental projects that explore themes and ideas not found in conventional housing. Concept houses are intended to provoke discussion and change the direction of architecture. They provide an opportunity for innovative designers to translate their theoretical ideas into brick and mortar. Concept designs, with their futuristic orientation, occasionally envision materials that have not yet been invented. As such, they are part of the American tradition of exploring the outer limits of time and space.

A study of concept-house projects reveals how the avant-garde movement adapted to meet the needs of a particular period. These experimental houses are a cultural barometer of utopian ideals—futurism and idealism are a response to a rapidly changing technological society, and these sentiments find physical embodiment in architecture.

model. There is now a much shorter time lag between the development of an innovative idea and its acceptance.

Minnesota has had a number of concept houses over the years. Some were built by companies seeking to promote their new commercial products or services. In St. Paul, these included the Cemstone Products Company's concrete "Home of Tomorrow" built in 1937; a prefabricated house built in 1935 by the Steel Construction Products Company; and a steel house sponsored by General Electric, also built in 1935 to promote the use of electrical appliances and systems. In Minneapolis, a "revolutionary" home was built in 1936 by the Insulate Company incorporating its building materials, and the Lustron Steel Houses were built in 1948. One of the great challenges in introducing new material or technology was how to package it. Sometimes designers sugar coated new ideas to look like something out of our quaint Continued on page 78