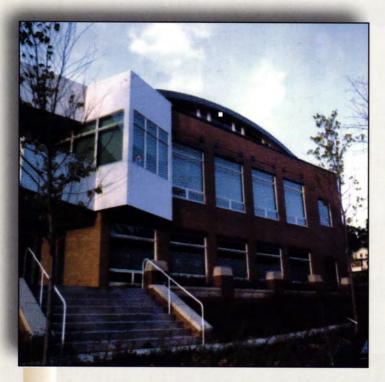

#### Dancing architecture

THE UNIVERSITY OF MINNESOTA'S renowned dance program will have a new \$4.3 million home on the West Bank campus. Designed by Hammel Green and Abrahamson, the Dance Center will feature two sculptural forms—housing two 2,000-square-foot rehearsal studios and a 125-seat performance space—connected by a 2-story glass lobby. Completion is expected in early 1999.