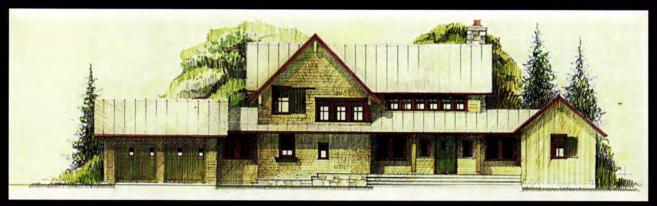

Custom Homes Inc.



#### Habitat Architecture Inc.

#### **Private Residence** Bloomington, MN

Designed to take advantage of its lakeside setting, this Prairie-style home merges with its surrounding to create an environment conducive to comfortable living and relaxation. Open plan and expanses of glass at the back blurs the indoor-outdoor divisions. 612/920-4953



# COMING SOON and IN PLACE two UNIQUE marketing OPPORTUNITIES

AIA Minnesota firms. CALL Judith Van Dyne now for information and

advertising rates, 612/338-6763.

residential design specialists

## Architecture &

complete range of services

## Interior Design

custom homes and additions













4010 West 65th Street, Suite 120

Edina, Minnesota, 55435

612.920.4953 / fax 920.7169



Dedicated to excellence by design.



River House - Warroad, MN









In Place In House



Kenwood Remodel



Prairie Style Transformation - Minneapolis

Before

# Architects To Old Buildings

Restoration involves returning a building to an earlier, historic appearance. It requires careful research and detailing, such as was done at Split Arock Lighthouse and the home of President James A. Garfield. ADAPTIVE USE allows buildings to maintain a healthy life while respecting their historic appearance. Our projects have ranged from creating residential units in a Church to creating offices within a former residence. ADDITIONS to existing structures must be respectful of the work which has gone before, whether on a small residence or a major commercial structure, such as the Tmain administration building of the Minnesota Veter