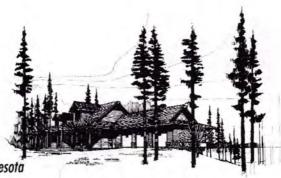

Toll Free 1-800-336-6546 E-Mail: sales@molin.com

al elements-roofs, floors, walls and windows-that have never been seen before, even though they feel familiar and culturally comfortable.

Such is the case with Ravenwood, the home of Jim and Judy Brandenburg outside Ely in northern Minnesota. Photographer Jim Brandenburg discovered the wooded property 20 years ago while on assignment for National Geographic. The rustic site, bordering the Boundary

Waters Canoe Area deep in the Superior National Forest, was an irresistible draw to him, made especially so by the waterfall tumbling down a rocky drop-off.

"Nature brought us here," Brandenburg says.

Brandenburg, who maintained a Minneapolis residence at the time, envisioned the property as a vacation getaway. He built a log cabin and added such outbuildings as a sauna, guest

house and privy. Over time, though, Brandenburg considered expanding the cabin to make the property suitable for yearround living. He called architect Duluth after read- ages on the property.

Ravenwood Studio sits on the edge of the Boundary Waters Canoe Area. The photography studio is on the left in photo, the guest studio is on the right. David Salmela of Brandenburg shot his wolf im-

#### Honor Award

Brandenburg's Ravenwood Studio Ely, Minn. Salmela Architect (Initiated by Salmela Fosdick, Ltd.)