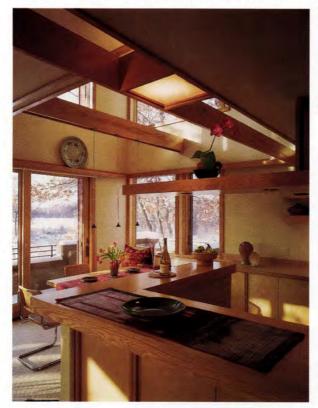

The same pine pitch also was used to waterproof and preserve wood siding in

A gate (opposite top) marks the entrance to the complex. South elevation of main studio (opposite center) shows the cascading, gable-roof form. The sod-roof garage (above) is attached to the guest studio at right; the main studio is in the background. Brandenburg discovered the property while photographing the waterfall (left) for National Geographic.

The 3-story studio (top) perfectly captures the outdoor setting with its large windows. A stone fireplace (above) marks the south wall of a sitting room that leads into the studio. A guest bedroom (right), tucked under the center gable of the longhouse-shaped studio, looks into the 3-story studio space. A shoji screen offers privacy when needed. A single-story gallery and dining area (opposite top) connects the original cabin to the studio. Salmela converted the first floor of the original cabin into a kitchen (opposite center). The logs were the outer wall of the original cabin.