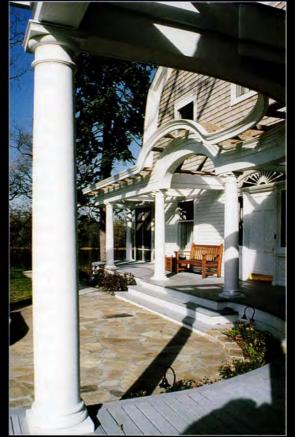

The same pine pitch also was used to waterproof and preserve wood siding in

A gate (opposite top) marks the entrance to the complex. South elevation of main studio (opposite center) shows the cascading, gable-roof form. The sod-roof garage (above) is attached to the guest studio at right; the main studio is in the background. Brandenburg discovered the property while photographing the waterfall (left) for National Geographic.

The 3-story studio (top) perfectly captures the outdoor setting with its large windows. A stone fireplace (above) marks the south wall of a sitting room that leads into the studio. A guest bedroom (right), tucked under the center gable of the longhouse-shaped studio, looks into the 3-story studio space. A shoji screen offers privacy when needed. A single-story gallery and dining area (opposite top) connects the original cabin to the studio. Salmela converted the first floor of the original cabin into a kitchen (opposite center). The logs were the outer wall of the original cabin.