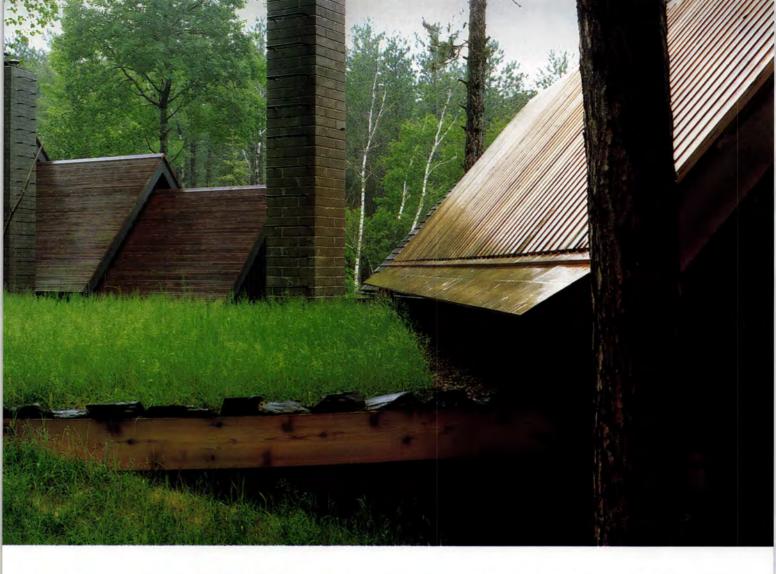

sod or cedar siding; Scandinavians have used both materials for centuries. A thick blanket of sod helped insulate the Viking longhouses against harsh northern winters, and the pine boards—sealed and

waterproofed with pine pitch—drew on ship-building technology honed by the Vikings over centuries.

The same pine pitch also was used to waterproof and preserve wood siding in

A gate (opposite top) marks the entrance to the complex. South elevation of main studio (opposite center) shows the cascading, gable-roof form. The sod-roof garage (above) is attached to the guest studio at right; the main studio is in the background. Brandenburg discovered the property while photographing the waterfall (left) for National Geographic.

Scandinavian architecture. Through time it turns almost black, and by staining the siding on each of the Ravenwood buildings black, Salmela intentionally draws on Scandinavian memories. Yet the same black-stained wood is also common in traditional Japanese architecture.