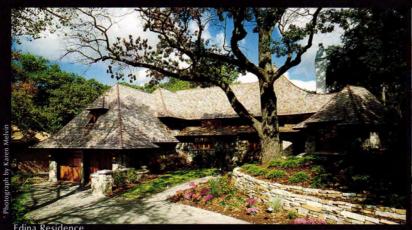

e open space. The house is characterized by spirited detail and joinery both inside and out, using stone, wood, metal, and timber frame. The project was designed by Michaela Mahady and Wayne Branum with Steven Mooney, and built by Nelson Brothers Construction of Nisswa, MN.

### **Finnegan Residence**

Sun River, OR

This log home stretches out to take advantage of open meadows, mountain vistas and glimpses down the rambling Little Deschutes River. The design combines the traditional, rustic feel of the log building craft with large expanses of glass for a light and open feeling. Designed by Jean Larson and Katherine Cartrette with Timothy Old and built by Ed Adams Log Homes and Sun Forest Construction.



Minneapolis, MN (612) 379-3037

Stillwater, MN (612) 351-0961

www.msmpartners.com



Lake Minnetonka Residence: Designed for PBS's "Hometime



Edina Residence







Lake Minnetonka Residence





Edina Residence



Minnetrista Residence



Lake Minnetonka Residence



Lake Minnetonka Residence



Trillium Bay Residence



Lake Harriet Residence



Lake Harriet Residence





Edina Residence 1997 Fall Parade of Homes

TEA<sub>2</sub>

Architects



Christmas Lake Residence



Lake of the Isles Residence



Lake Minnetonka Residence: Designed for PBS's "Hometime



Minnetrista Residence



Summit Avenue Residence

### Damon Farber Associates

Landscape Architects



3 3 2 - 7 5 2 2

### up close

Continued from page 19

their sense of dignity and independence by moving into an apartment. The other piece of our philosophy, which also influenced the design of the house, is