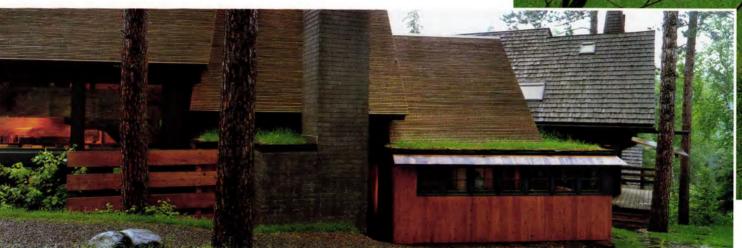

The 3-story studio (top) perfectly captures the outdoor setting with its large windows. A stone fireplace (above) marks the south wall of a sitting room that leads into the studio. A guest bedroom (right), tucked under the center gable of the longhouse-shaped studio, looks into the 3-story studio space. A shoji screen offers privacy when needed. A single-story gallery and dining area (opposite top) connects the original cabin to the studio. Salmela converted the first floor of the original cabin into a kitchen (opposite center). The logs were the outer wall of the original cabin.

Other Japanese influences at Ravenwood are more overt, including the masonry. Salmela specified dry-course stone building's "feel," and Ravenwood simply feels Japanese and Scandinavian. Defining that feeling or reducing feeling to a this-equals-that formula is almost impossible. Maybe it grows out of the pure volume of light maple wood in the studio. Maybe it rests in the proportions and placement of the windows. Maybe it can be chalked up to the overall plan of linked buildings.

Yet, even if all the influences and for-

walls made from a local stone rich in iron ore. While a Minnesota material, the stone also draws directly from the massive masonry tradition of medieval Japanese castles. Likewise, the rocks scattered throughout the complex are used either functionally as benches or as aesthetic accents that draw on Japanese traditions. Inside the buildings, large panes of unbroken glass contrast with unbroken expanses of solid wall, recalling the sliding shoji screen tradition in Japanese architecture. Brandenburg and Salmela particularly credit local craftsmen Brad and Curt Holmes for raising the structures' detailing to an art form.