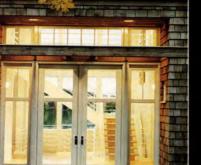

The same pine pitch also was used to waterproof and preserve wood siding in

A gate (opposite top) marks the entrance to the complex. South elevation of main studio (opposite center) shows the cascading, gable-roof form. The sod-roof garage (above) is attached to the guest studio at right; the main studio is in the background. Brandenburg discovered the property while photographing the waterfall (left) for National Geographic.

The 3-story studio (top) perfectly captures the outdoor setting with its large windows. A stone fireplace (above) marks the south wall of a sitting room that leads into the studio. A guest bedroom (right), tucked under the center gable of the longhouse-shaped studio, looks into the 3-story studio space. A shoji screen offers privacy when needed. A single-story gallery and dining area (opposite top) connects the original cabin to the studio. Salmela converted the first floor of the original cabin into a kitchen (opposite center). The logs were the outer wall of the original cabin.