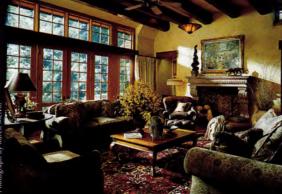

and joinery both inside and out, using stone, wood, metal, and timber frame. The project was designed by Michaela Mahady and Wayne Branum with Steven Mooney, and built by Nelson Brothers Construction of Nisswa, MN.

### **Finnegan Residence**

Sun River, OR

This log home stretches out to take advantage of open meadows, mountain vistas and glimpses down the rambling Little Deschutes River. The design combines the traditional, rustic feel of the log building craft with large expanses of glass for a light and open feeling. Designed by Jean Larson and Katherine Cartrette with Timothy Old and built by Ed Adams Log Homes and Sun Forest Construction.



Minneapolis, MN (612) 379-3037

Stillwater, MN (612) 351-0961

www.msmpartners.com



Lake Minnetonka Residence: Designed for PBS's "Hometime



Edina Residence







Lake Minnetonka Residence





Edina Residence



Minnetrista Residence



Lake Minnetonka Residence



Lake Minnetonka Residence



Trillium Bay Residence



Lake Harriet Residence



Lake Harriet Residence





Edina Residence 1997 Fall Parade of Homes

TEA<sub>2</sub>

Architects



Christmas Lake Residence



Lake of the Isles Residence



Lake Minnetonka Residence: Designed for PBS's "Hometime



Minnetrista Residence



Summit Avenue Residence

### Damon Farber Associates

Landscape Architects



3 3 2 - 7 5 2 2

### up close

Continued from page 19

their sense of dignity and independence by moving into an apartment. The other piece of our philosophy, which also influenced the design of the house, is that we're a residence. When people drive by Grace House t