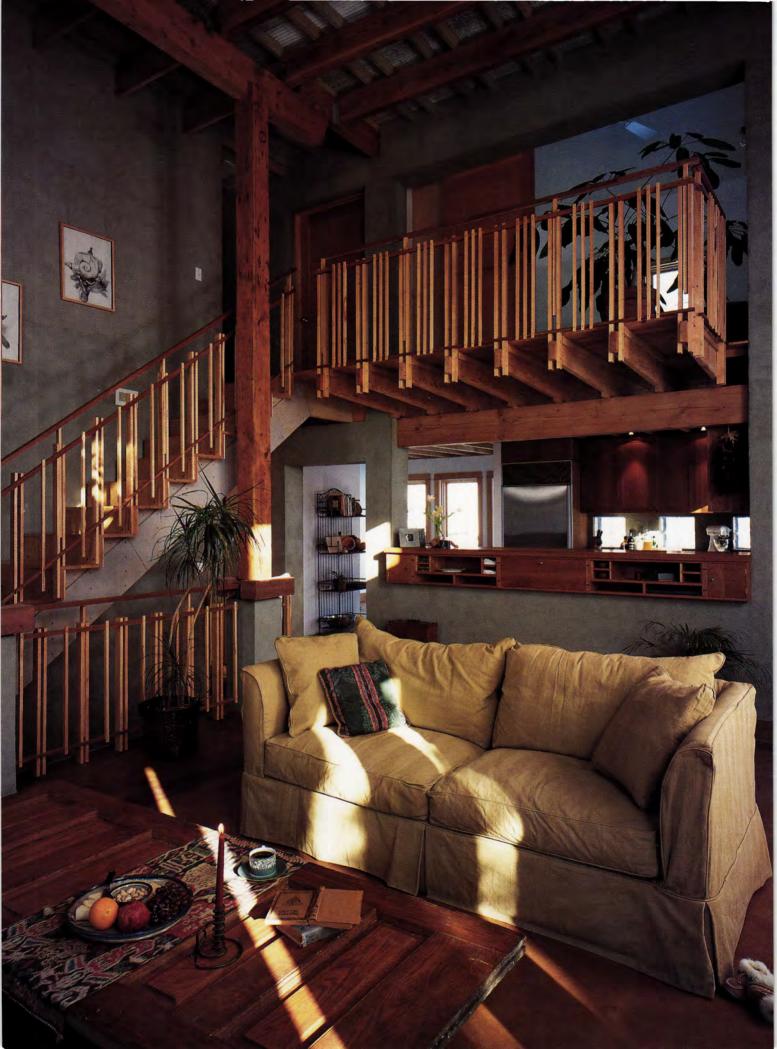

The same pine pitch also was used to waterproof and preserve wood siding in

A gate (opposite top) marks the entrance to the complex. South elevation of main studio (opposite center) shows the cascading, gable-roof form. The sod-roof garage (above) is attached to the guest studio at right; the main studio is in the background. Brandenburg discovered the property while photographing the waterfall (left) for National Geographic.

The 3-story studio (top) perfectly captures the outdoor setting with its large windows. A stone fireplace (above) marks the south wall of a sitting room that leads into the studio. A guest bedroom (right), tucked under the center gable of the longhouse-shaped studio, looks into the 3-story studio space. A shoji screen offers privacy when needed. A single-story gallery and dining area (opposite top) connects the original cabin to the studio. Salmela converted the first floor of the original cabin into a kitchen (opposite center). The logs were the outer wall of the original cabin.