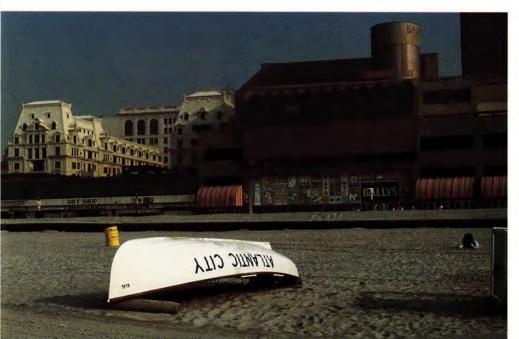

## Atlantic City

hen looking at tourist destinations, Atlantic City falls into a category with Niagara Falls and Coney Island, places with a rich history in the public's collective imagination but with questionable appeal in the present day. Such classic destinations typically were created around a natural amenity. Todat they struggle for viability against two major contemporary phenomena: affordable air travel and man-made

results of its attempt to revitalize itself. The goal of this revitalization was to compete for the entertainment dollars of the populous that lies within 200 miles of the city's shoreline.

Originally, Atlantic City was developed as a summer escape for the residents of Philadelphia. Based on the draw of both ocean and entertainment venues, Atlantic City grew to become the destination for thousands of East Coast vacationers for half a century before decline set in.

When the first casino opened in 1978, it was only after much debate about whether the benefits of the industry would outweigh the costs. City leaders were seeking a solution to a decade or more of urban decay. To date, neither the city nor the state has benefited in any dramatic way. But the city now finds itself at the brink of a new casino-resort investment boom. The historic Boardwalk is seeing major new investment, the State of New Jersey is kicking in with the opening of a new convention center, and the nearby Marina district is about to up the ante with new projects on the boards.