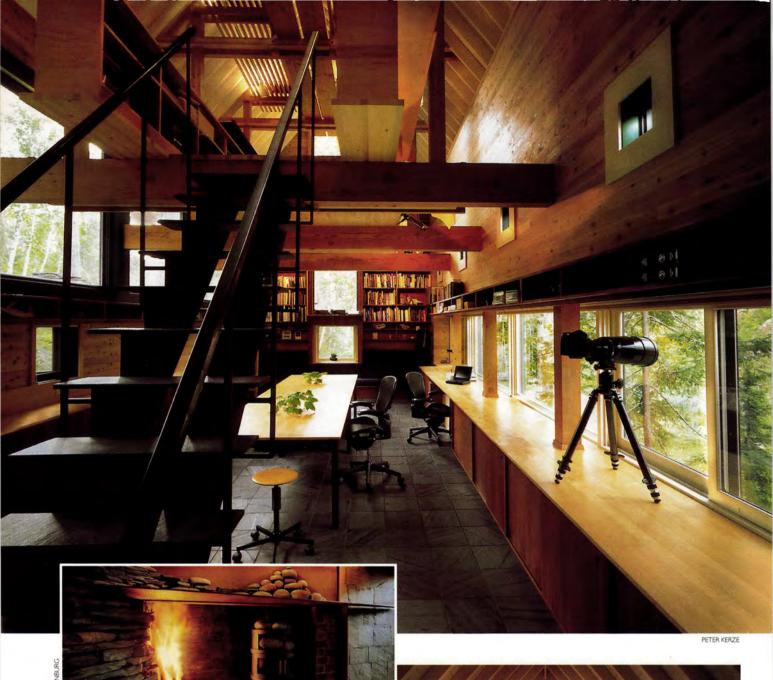

The 3-story studio (top) perfectly captures the outdoor setting with its large windows. A stone fireplace (above) marks the south wall of a sitting room that leads into the studio. A guest bedroom (right), tucked under the center gable of the longhouse-shaped studio, looks into the 3-story studio space. A shoji screen offers privacy when needed. A single-story gallery and dining area (opposite top) connects the original cabin to the studio. Salmela converted the first floor of the original cabin into a kitchen (opposite center). The logs were the outer wall of the original cabin.

Other Japanese influences at Ravenwood are more overt, including the masonry. Salmela specified dry-course stone building's "feel," and Ravenwood simply feels Japanese and Scandinavian. Defining that feeling or reducing feeling to a this-equals-that formula is almost impossible. Maybe it grows out of the pure volume of light maple wood in the studio. Maybe it rests in the proportions and placement of the windows. Maybe it can be chalked up to the overall plan of linked buildings.