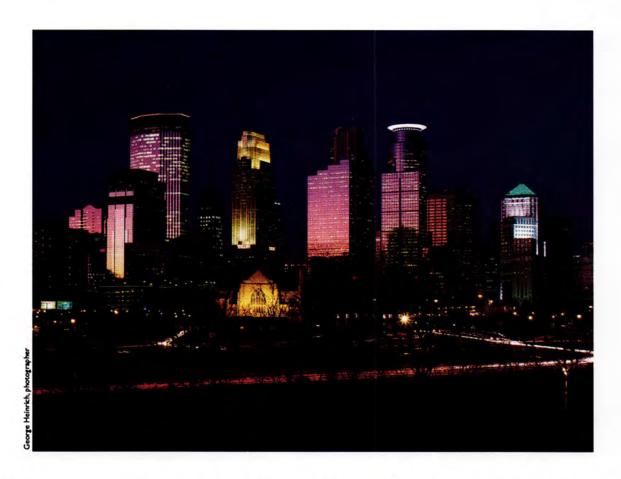

## Development DOOM

fter more than half a decade of development inactivity, construction cranes are suddenly dotting the downtown-Minneapolis skyline, promising glassy new towers, stores and even school buildings.

Nicollet Mall, in particularly, is being transformed by three new projects proposed or under construction between Eighth and 11th streets. Demolition crews have begun dismantling the Conservatory shopping center between Eighth and Ninth streets to clear way for a 30-story headquarters for Piper Jaffray Companies. Designed by Ellerbe Becket, the glass and stone-paneled high-rise will feature two levels of retail when it opens in June 2000. One block to the south, Ryan Companies has proposed a Target store to fulfill the city's desire to bring more affordable retail downtown, although ground breaking is pending. Just down the street between 10th and 11th streets, construction is well under way on one-half of the block for a 14-story Target headquarters, also designed by Ellerbe Becket as

Downtown construction includes the Crystal Court (top); Piper Jaffray Center (center right); American Express tower (above); Minnesota Mutual expansion (top left); University of St. Thomas (center left); and Target headquarters (bottom left).