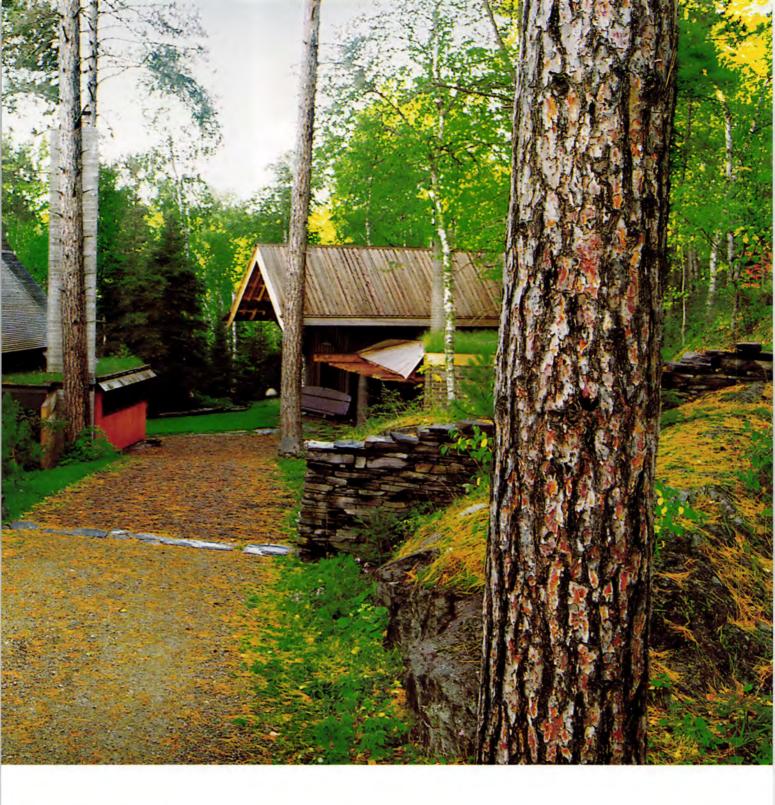

Toll Free 1-800-336-6546 E-Mail: sales@molin.com

al elements-roofs, floors, walls and windows-that have never been seen before, even though they feel familiar and culturally comfortable.

Such is the case with Ravenwood, the home of Jim and Judy Brandenburg outside Ely in northern Minnesota. Photographer Jim Brandenburg discovered the wooded property 20 years ago while on assignment for National Geographic. The rustic site, bordering the Boundary

Waters Canoe Area deep in the Superior National Forest, was an irresistible draw to him, made especially so by the waterfall tumbling down a rocky drop-off.

"Nature brought us here," Brandenburg says.

Brandenburg, who maintained a Minneapolis residence at the time, envisioned the property as a vacation getaway. He built a log cabin and added such outbuildings as a sauna, guest

house and privy. Over time, though, Brandenburg considered expanding the cabin to make the property suitable for yearround living. He called architect Duluth after read- ages on the property.

Ravenwood Studio sits on the edge of the Boundary Waters Canoe Area. The photography studio is on the left in photo, the guest studio is on the right. David Salmela of Brandenburg shot his wolf im-

The same pine pitch also was used to waterproof and preserve wood siding in

A gate (opposite top) marks the entrance to the complex. South elevation of main studio (opposite center) shows the cascading, gable-roof form. The sod-roof garage (above) is attached to the guest studio at right; the main studio is in the background. Brandenburg discovered the property while photographing the waterfall (left) for National Geographic.