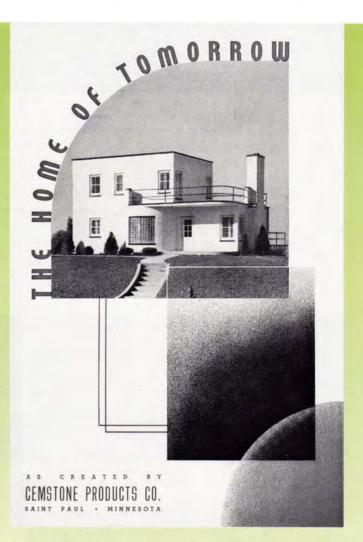

model. There is now a much shorter time lag between the development of an innovative idea and its acceptance.

Minnesota has had a number of concept houses over the years. Some were built by companies seeking to promote their new commercial products or services. In St. Paul, these included the Cemstone Products Company's concrete "Home of Tomorrow" built in 1937; a prefabricated house built in 1935 by the Steel Construction Products Company; and a steel house sponsored by General Electric, also built in 1935 to promote the use of electrical appliances and systems. In Minneapolis, a "revolutionary" home was built in 1936 by the Insulate Company incorporating its building materials, and the Lustron Steel Houses were built in 1948. One of the great challenges in introducing new material or technology was how to package it. Sometimes designers sugar coated new ideas to look like something out of our quaint Continued on page 78

# HOUSES OF TOMORROW

BY BRIAN MCMAHON

Houses of tomorrow include a concrete house (opposite), 1937, from Cemstone Products of St. Paul; Walker Art Center's Ideas House II, 1947, exterior and kitchen (left and above); Walker's Idea House I, 1941 (below).