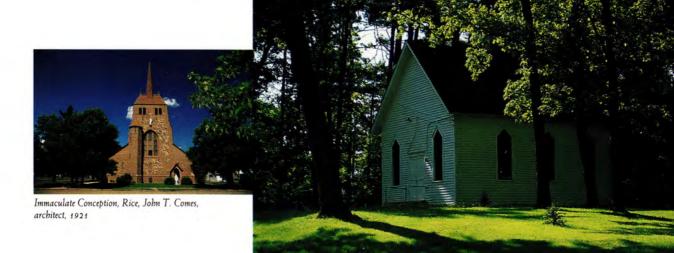

St. Mary of Two River, Morrison County, architect unknown, 1902

Photos by Doug Ohman

Swedish Mission Church of South Maple Ridge, Isanti County, architect unknown, 1897

St. Peter, Delano, Victor Cordella, architect, 1912

Grove Lake Methodist, Grove Lake, replica by Central States Construction, date unknown

St. Mary & Joseph, Sawyer, Moses Posey, builder, 1884

ore than places of worship, churches are a historic record of our heritage and ethnicity. When immigrants first came to this country, they formed tightly knit communities centered around the church. Today, we look at historic churches and find traces of our ancestry, resounding echoes of the European immigrants who braved the whip and sting of Minnesota's harsh climate to build a better life amid the state's southern prairies and northern forests.

Transfiguration Episcopal, Belle Plaine, Sands, architect, 1868

St. John the Evangelist, Little Canada, Niemeyer, architect, 1956

St. James, Jacobs Prairie, Hennen Brothers of Rockville, builders, 1931

After years of decline, this East Coast tourist spot is banking on casino-resort development to recharge its economy