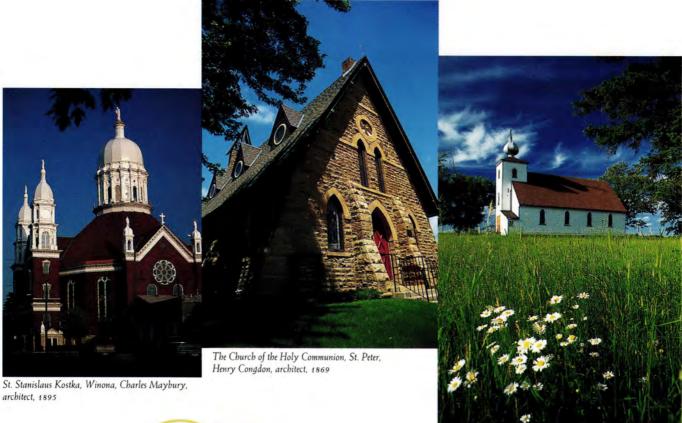

St. Mary of Two River, Morrison County, architect unknown, 1902

Photos by Doug Ohman

Swedish Mission Church of South Maple Ridge, Isanti County, architect unknown, 1897

St. Peter, Delano, Victor Cordella, architect, 1912

Grove Lake Methodist, Grove Lake, replica by Central States Construction, date unknown

St. Mary & Joseph, Sawyer, Moses Posey, builder, 1884

ore than places of worship, churches are a historic record of our heritage and ethnicity. When immigrants first came to this country, they formed tightly knit communities centered around the church. Today, we look at historic churches and find traces of our ancestry, resounding echoes of the European immigrants who braved the whip and sting of Minnesota's harsh climate to build a better life amid the state's southern prairies and northern forests.

Transfiguration Episcopal, Belle Plaine, Sands, architect, 1868

St. John the Evangelist, Little Canada, Niemeyer, architect, 1956

St. James, Jacobs Prairie, Hennen Brothers of Rockville, builders, 1931

After years of decline, this East Coast tourist spot is banking on casino-resort development to recharge its economy