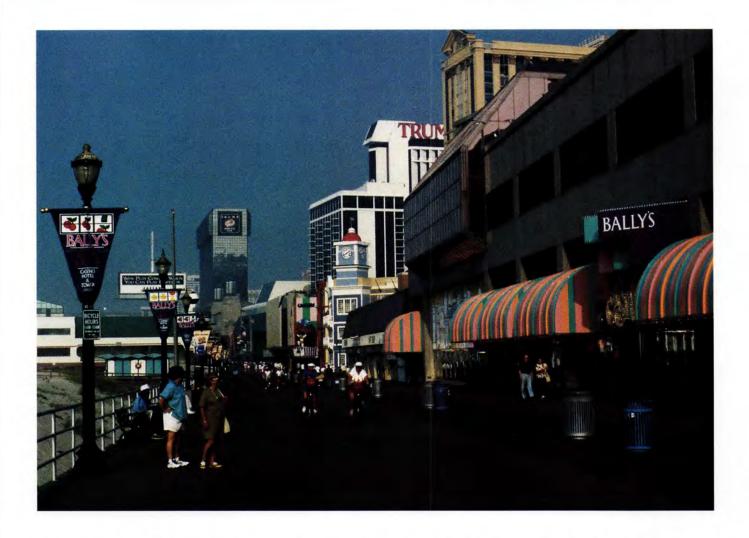

The architecture of Atlantic City has as much to do with its spaces as with its places. It all begins with the famous Boardwalk-four miles of 20-foot-wide planks that stretch along the shoreline. This is the narrow strip of "public realm" that we all have heard about, a combination of State Fair Midway and public beach. In its heyday, the resort hotels of Atlantic City all pulled up alongside the Boardwalk, home to beach-combers in search of a shell, gamblers in search of a shell game, tourists, locals, and anyone in between. The east edge of the Boardwalk is marked by a simple railing over which you gaze out

New and old merge on Atlantic City's skyline (above). The famous Boardwalk (opposite) bustles with activity.

amenities. The most popular tourist destinations today (based on hotel room counts of 100,000 each) are Las Vegas and Orlando. The former is a man-made electric oasis in the desert of the Southwest, the latter a candy-coated 'toon town built on Florida swamps.