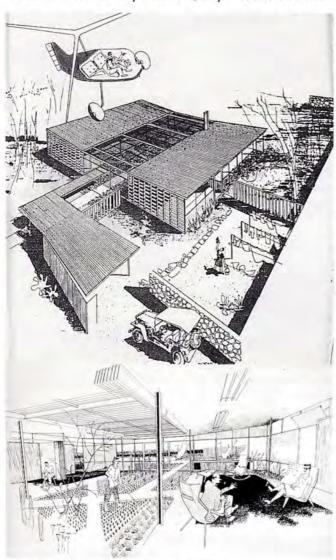

# EVERYDAY LIVING BENEFITS THROUGH THE FORESIGHT AND INNOVATIONS OF CONCEPTS HOUSES

oncept houses are specially designed, often experimental projects that explore themes and ideas not found in conventional housing. Concept houses are intended to provoke discussion and change the direction of architecture. They provide an opportunity for innovative designers to translate their theoretical ideas into brick and mortar. Concept designs, with their futuristic orientation, occasionally envision materials that have not yet been invented. As such, they are part of the American tradition of exploring the outer limits of time and space.

A study of concept-house projects reveals how the avant-garde movement adapted to meet the needs of a particular period. These experimental houses are a cultural barometer of utopian ideals—futurism and idealism are a response to a rapidly changing technological society, and these sentiments find physical embodiment in architecture.

Concept houses played a far larger role in the early years of this century than they do today. Construction techniques had changed only incrementally throughout history until the 20th century, when ideas and technologies exploded. The best way to explore, communicate and promote these new developments was to build them as experimental houses. Today, we are better prepared to accept rapid change and innovation because there are so many communications and graphics techniques available to convey these ideas. Interactive imagery and virtual reality lessen the need for the real

model. There is now a much shorter time lag between the development of an innovative idea and its acceptance.

Minnesota has had a number of concept houses over the years. Some were built by companies seeking to promote their new commercial products or services. In St. Paul, these included the Cemstone Products Company's concrete "Home of Tomorrow" built in 1937; a prefabricated house built in 1935 by the Steel Construction Products Company; and a steel house sponsored by General Electric, also built in 1935 to promote the use of electrical appliances and systems. In Minneapolis, a "revolutionary" home was built in 1936 by the Insulate Company incorporating its building materials, and the Lustron Steel Houses were built in 1948. One of the great challenges in introducing new material or technology was how to package it. Sometimes designers sugar coated new ideas to look like something out of our quaint Continued on page 78

# HOUSES OF TOMORROW

BY BRIAN MCMAHON

Houses of tomorrow include a concrete house (opposite), 1937, from Cemstone Products of St. Paul; Walker Art Center's Ideas House II, 1947, exterior and kitchen (left and above); Walker's Idea House I, 1941 (below).