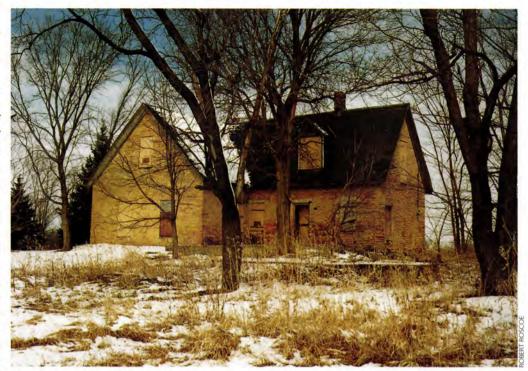

#### **Ottawa Stone Buildings**

#### 1850s to 1870s

even stone buildings sit just behind a craggy stone bluff on the east side of the Minnesota River upstream from Le Sueur. They have long accommodated themselves to the countryside of gnarled trees and brushy undergrowth in Ottawa Township. Four of the stone structures are houses. some dating from the 1860s. A village hall on the west side of County Road 23, built in 1865, served local government here at the time of the Civil War. Built in 1859, the Methodist Church consists of a one-room rectangular structure of random ashlar stone with a gable roof topped by a wood-shingle tower with a louvered belfry and spire. A stone Episcopal church, now used as a residence, stands nearby. These seven stone buildings, along with a half dozen or so brick and woodframe houses, provide a mute presence that somehow tells of the history of this village and its township.

How much longer the buildings can remain is a question. Open-pit, silicasand mines formerly at the outer edges of the township are now close to the front doors of several of these historic structures.

One of the four stone houses, the Patten Farmhouse, has been boarded up following its purchase by Unimin Corporation, a silica-sand mining company that is continuing its land acquisition and mining operations. Unimin has reportedly purchased other nonhistoric houses. Although

Abandoned stone house, Ottawa,

there has been no formal announcement regarding the pending demolition of these houses or for mining permits, there is widespread local speculation that losing these houses, and most likely the rest of this sparse settlement, is a matter of time.