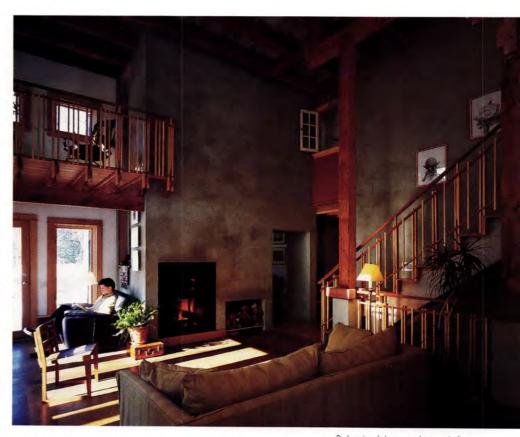

house and privy. Over time, though, Brandenburg considered expanding the cabin to make the property suitable for yearround living. He called architect Duluth after read- ages on the property.

Ravenwood Studio sits on the edge of the Boundary Waters Canoe Area. The photography studio is on the left in photo, the guest studio is on the right. David Salmela of Brandenburg shot his wolf im-

ing about a house Salmela designed for Richard and Phyllis Thompson (*Architecture Minnesota*, July/August 1990). After one meeting, Brandenburg knew he had found his architect.

Meeting Salmela came at a critical stage in Brandenburg's career. "I was at a plateau," Brandenburg says. "I was bored with photography and I didn't know what to do. Designing this house brought me out of the doldrums and opened a whole new creative side."