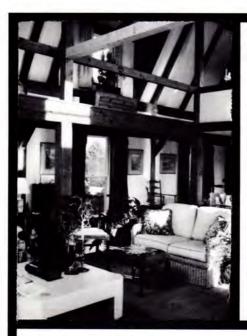

house and privy. Over time, though, Brandenburg considered expanding the cabin to make the property suitable for yearround living. He called architect Duluth after read- ages on the property.

Ravenwood Studio sits on the edge of the Boundary Waters Canoe Area. The photography studio is on the left in photo, the guest studio is on the right. David Salmela of Brandenburg shot his wolf im-

The same pine pitch also was used to waterproof and preserve wood siding in

A gate (opposite top) marks the entrance to the complex. South elevation of main studio (opposite center) shows the cascading, gable-roof form. The sod-roof garage (above) is attached to the guest studio at right; the main studio is in the background. Brandenburg discovered the property while photographing the waterfall (left) for National Geographic.

The 3-story studio (top) perfectly captures the outdoor setting with its large windows. A stone fireplace (above) marks the south wall of a sitting room that leads into the studio. A guest bedroom (right), tucked under the center gable of the longhouse-shaped studio, looks into the 3-story studio space. A shoji screen offers privacy when needed. A single-story gallery and dining area (opposite top) connects the original cabin to the studio. Salmela converted the first floor of the original cabin into a kitchen (opposite center). The logs were the outer wall of the original cabin.