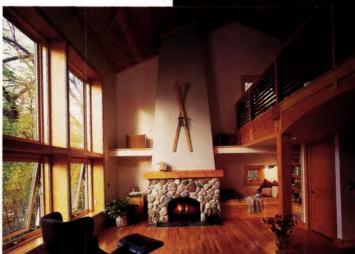

The 3-story studio (top) perfectly captures the outdoor setting with its large windows. A stone fireplace (above) marks the south wall of a sitting room that leads into the studio. A guest bedroom (right), tucked under the center gable of the longhouse-shaped studio, looks into the 3-story studio space. A shoji screen offers privacy when needed. A single-story gallery and dining area (opposite top) connects the original cabin to the studio. Salmela converted the first floor of the original cabin into a kitchen (opposite center). The logs were the outer wall of the original cabin.