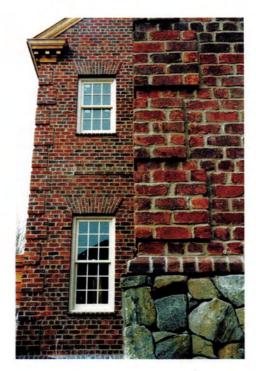

#### STAFF

#### **Ottawa Stone Buildings**

#### 1850s to 1870s

even stone buildings sit just behind a craggy stone bluff on the east side of the Minnesota River upstream from Le Sueur. They have long accommodated themselves to the countryside of gnarled trees and brushy undergrowth in Ottawa Township. Four of the stone structures are houses. some dating from the 1860s. A village hall on the west side of County Road 23, built in 1865, served local government here at the time of the Civil War. Built in 1859, the Methodist Church consists of a one-room rectangular structure of random ashlar stone with a gable roof topped by a wood-shingle tower with a louvered belfry and spire. A stone Episcopal church, now used as a residence, stands nearby. These seven stone buildings, along with a half dozen or so brick and woodframe houses, provide a mute presence that somehow tells of the history of this village and its township.

How much longer the buildings can remain is a question. Open-pit, silicasand mines formerly at the outer edges of the township are now close to the front doors of several of these historic structures.