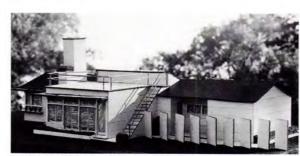

model. There is now a much shorter time lag between the development of an innovative idea and its acceptance.

Minnesota has had a number of concept houses over the years. Some were built by companies seeking to promote their new commercial products or services. In St. Paul, these included the Cemstone Products Company's concrete "Home of Tomorrow" built in 1937; a prefabricated house built in 1935 by the Steel Construction Products Company; and a steel house sponsored by General Electric, also built in 1935 to promote the use of electrical appliances and systems. In Minneapolis, a "revolutionary" home was built in 1936 by the Insulate Company incorporating its building materials, and the Lustron Steel Houses were built in 1948. One of the great challenges in introducing new material or technology was how to package it. Sometimes designers sugar coated new ideas to look like something out of our quaint Continued on page 78

# HOUSES OF TOMORROW

BY BRIAN MCMAHON

Houses of tomorrow include a concrete house (opposite), 1937, from Cemstone Products of St. Paul; Walker Art Center's Ideas House II, 1947, exterior and kitchen (left and above); Walker's Idea House I, 1941 (below).