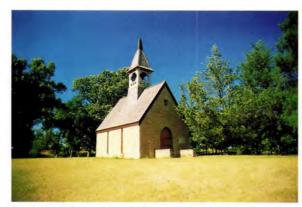

St. Mary of Two River, Morrison County, architect unknown, 1902

Photos by Doug Ohman

Swedish Mission Church of South Maple Ridge, Isanti County, architect unknown, 1897

St. Peter, Delano, Victor Cordella, architect, 1912

Grove Lake Methodist, Grove Lake, replica by Central States Construction, date unknown

St. Mary & Joseph, Sawyer, Moses Posey, builder, 1884

ore than places of worship, churches are a historic record of our heritage and ethnicity. When immigrants first came to this country, they formed tightly knit communities centered around the church. Today, we look at historic churches and find traces of our ancestry, resounding echoes of the European immigrants who braved the whip and sting of Minnesota's harsh climate to build a better life amid the state's southern prairies and northern forests.

Twin Cities photographer Doug Ohman never picked up a camera until a few years ago. He since has photographed more than 500 Minnesota churches, capturing their architectural personalities in thousands of images. This sampling of churches is a glimpse of Minnesota's liturgical past and present.

Transfiguration Episcopal, Belle Plaine, Sands, architect, 1868

St. John the Evangelist, Little Canada, Niemeyer, architect, 1956

St. James, Jacobs Prairie, Hennen Brothers of Rockville, builders, 1931

After years of decline, this East Coast tourist spot is banking on casino-resort development to recharge its economy