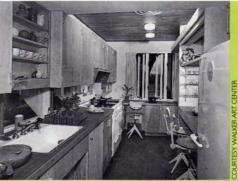

# HOUSES OF TOMORROW

BY BRIAN MCMAHON

Houses of tomorrow include a concrete house (opposite), 1937, from Cemstone Products of St. Paul; Walker Art Center's Ideas House II, 1947, exterior and kitchen (left and above); Walker's Idea House I, 1941 (below).