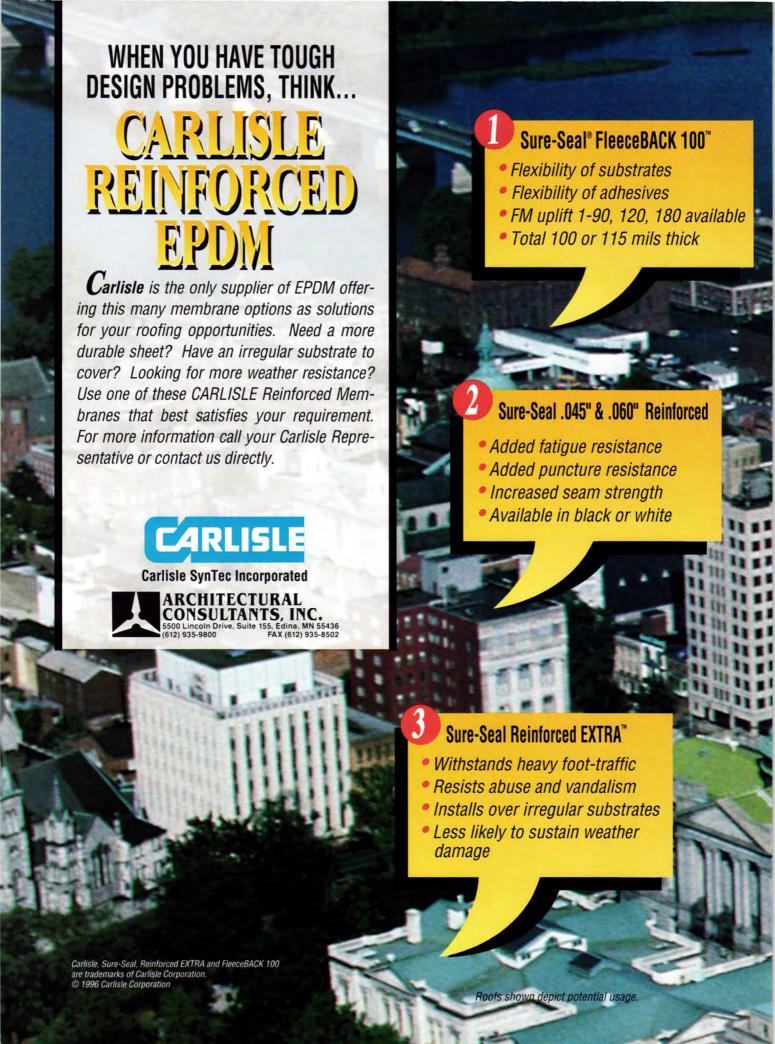

or a split-level, they're also an excellent complement to a commercial design. Our team of Commercial Specialists is actually one of the largest in the industry—over 70 experts nationwide. Along with the team's knowledge and experience come all of Pella's exclusive innovations. Like our between-the-glass feature which combines insulating options with blinds that actually operate between the panes of glass. They help you exceed energy efficiency and maintenance thresholds with-

out compromising aesthetics. So whether you're designing a home, or something on a grander scale, Pella has the innovative window solution and an experienced team to back it up. To see our latest commercial applications, contact your local distributor or contact us for a copy of our *Commercial Solutions Guide*.







In 1990 Grace House, an adult foster-care facility for people living with HIV and AIDS, opened its doors in south Minneapolis. Located in the old rectory of St. Joan of Arc Church, Grace House provides housing and 24-hour one-on-one care, serving four people at a time. In seven and a half years, Grace House has welcomed 60 men and women, many of

Most residents come to Grace House through referreral from Hennepin County or AIDS organizations. Twenty-five percent of a patient's care is funded through the State of Minnesota and Community Alternatives for Disabled Individuals, while the other 75 percent comes through foundations and individual donations.

In May, Grace House II admits its first four residents. Offering apartmentlike suites, not just bedrooms. Grace House is unique among o