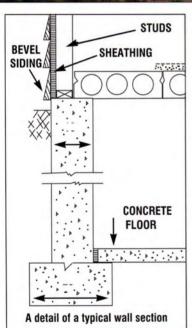

# TURN UNUSED SPACE BELOW THE GARAGE INTO VALUABLE SQUARE FOOTAGE...

This home nearing completion features four vehicle parking on two levels.

- The two-foot widths offers clear span up to 36' (set on conventional foundation walls by Molin field crews).
- Flexicore garage flooring allows for main floor vehicle parking... plus additional parking in the basement level (or RV, boat, storage, etc).
- Flexicore is soundproof, fireproof and eliminates the need for beams and columns. Meets state and local codes.
- Other benefits include increased home resale value, potential for additional living space and a squeak free floor.
   For more information contact your builder or call