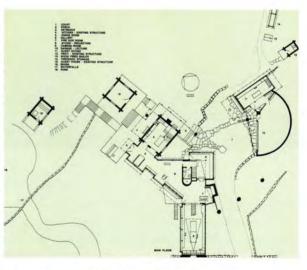

house and privy. Over time, though, Brandenburg considered expanding the cabin to make the property suitable for yearround living. He called architect Duluth after read- ages on the property.

Ravenwood Studio sits on the edge of the Boundary Waters Canoe Area. The photography studio is on the left in photo, the guest studio is on the right. David Salmela of Brandenburg shot his wolf im-

studio, second-level computer loft, and third-level open attic. The new long-house is attached to the original cabin by a single-story, sod-roof section that contains a dining room and gallery. Salmela converted the original cabin to a first-floor kitchen and a second-floor master bedroom.

Salmela also designed a guest studio in the same longhouse form and attached a semicircular garage with a sod roof to serve as a lecture hall.

Brandenburg's new creative burst resulted in a dynamic meeting of nature and architecture, client and architect. He describes his working relationship with Salmela as "one of those rare synergies. David embodies a rare magic and a wonderful sense of buoyancy."

From that synergy grew a complex of buildings that expands upon the existing cabin. Salmela picked up on Brandenburg's idea of using a Viking longhouse to design a new gabled structure that angles off from the original cabin. The new longhouse contains three distinct gabled sections. Camera storage and a bathroom are relegated under a single-story gable. From there, another gable portion steps up to a 2-story height to house a first-floor sitting room and an upper-level guest room. Farther along in the longhouse, the third gabled portion rises three stories to shelter a first-floor