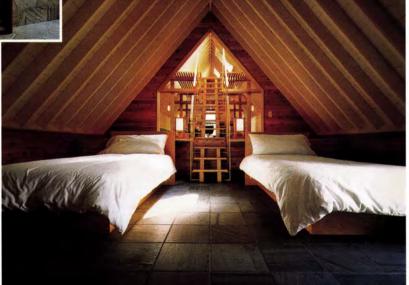

The 3-story studio (top) perfectly captures the outdoor setting with its large windows. A stone fireplace (above) marks the south wall of a sitting room that leads into the studio. A guest bedroom (right), tucked under the center gable of the longhouse-shaped studio, looks into the 3-story studio space. A shoji screen offers privacy when needed. A single-story gallery and dining area (opposite top) connects the original cabin to the studio. Salmela converted the first floor of the original cabin into a kitchen (opposite center). The logs were the outer wall of the original cabin.