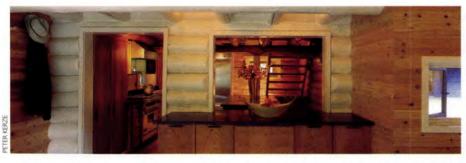

The 3-story studio (top) perfectly captures the outdoor setting with its large windows. A stone fireplace (above) marks the south wall of a sitting room that leads into the studio. A guest bedroom (right), tucked under the center gable of the longhouse-shaped studio, looks into the 3-story studio space. A shoji screen offers privacy when needed. A single-story gallery and dining area (opposite top) connects the original cabin to the studio. Salmela converted the first floor of the original cabin into a kitchen (opposite center). The logs were the outer wall of the original cabin.