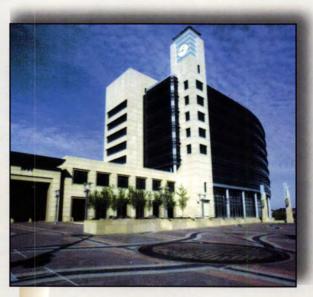

Across the river in downtown St. Paul, development is on the rise as well. Lawson Software is building a 13-story, 430,000-square-foot midrise, designed by BWBR Architects of St. Paul. Lawson Commons, a full-block development between Fifth and Sixth streets and St. Peter and Wabasha, will include 12,000-square feet of retail. While red brick will tie into the region's historic character, glass will lend a high-tech touch appropriate to the software company.

Also in downtown St. Paul, Minnesota Mutual is expanding with a 450,000-square-foot building across the street from its current headquarters. Designed by Architectural Alliance of Minneapolis, the full-block, L-shaped building, bound between East Sixth Street, Seventh Place and Minnesota and Robert streets, will features a 9-story section along East Sixth Street and a 6-story section on Robert Street. The building will combine gray stone of the existing 21-story headquarters with red granite to relate to neighboring buildings. Construction should begin this July.

Downtown construction includes the Crystal Court (top); Piper Jaffray Center (center right); American Express tower (above); Minnesota Mutual expansion (top left); University of St. Thomas (center left); and Target headquarters (bottom left).