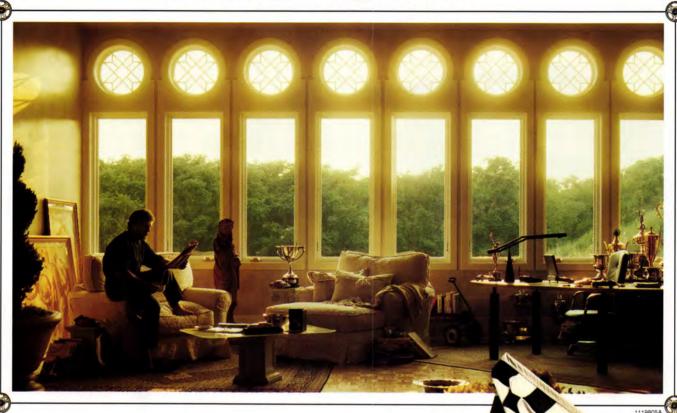

Toll Free 1-800-336-6546 E-Mail: sales@molin.com

al elements-roofs, floors, walls and windows-that have never been seen before, even though they feel familiar and culturally comfortable.

Such is the case with Ravenwood, the home of Jim and Judy Brandenburg outside Ely in northern Minnesota. Photographer Jim Brandenburg discovered the wooded property 20 years ago while on assignment for National Geographic. The rustic site, bordering the Boundary

Waters Canoe Area deep in the Superior National Forest, was an irresistible draw to him, made especially so by the waterfall tumbling down a rocky drop-off.

"Nature brought us here," Brandenburg says.

Brandenburg, who maintained a Minneapolis residence at the time, envisioned the property as a vacation getaway. He built a log cabin and added such outbuildings as a sauna, guest

house and privy. Over time, though, Brandenburg considered expanding the cabin to make the property suitable for yearround living. He called architect Duluth after read- ages on the property.

Ravenwood Studio sits on the edge of the Boundary Waters Canoe Area. The photography studio is on the left in photo, the guest studio is on the right. David Salmela of Brandenburg shot his wolf im-

The same pine pitch also was used to waterproof and preserve wood siding in

A gate (opposite top) marks the entrance to the complex. South elevation of main studio (opposite center) shows the cascading, gable-roof form. The sod-roof garage (above) is attached to the guest studio at right; the main studio is in the background. Brandenburg discovered the property while photographing the waterfall (left) for National Geographic.

The 3-story studio (top) perfectly captures the outdoor setting with its large windows. A stone fireplace (above) marks the south wall of a sitting room that leads into the studio. A guest bedroom (right), tucked under the center gable of the longhouse-shaped studio, looks into the 3-story studio space. A shoji screen offers privacy when needed. A single-story gallery and dining area (opposite top) connects the original cabin to the studio. Salmela converted the first floor of the original cabin into a kitchen (opposite center). The logs were the outer wall of the original cabin.