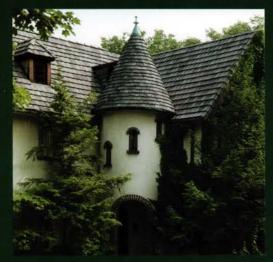

# Farmhouse antecedents

David Salmela designs a house and guest cottage that reflect the rural setting

n an era of big-roof suburban monstrosities, David Salmela's houses are a refreshing change of pace. They are often quite small. The Lutz cabin in Duluth, for instance, is a mere 1,100 square feet. Many of the houses Salmela is designing for Jackson Meadow in Marine on St. Croix are also quite small, some weighing in just under 2,000

Salmela has been designing small, modest houses for quite some time, and he's been winning a lot of praise and notice because By Eric Kudalis

his distinctive houses blend so comfortable with the land and the region's architectural heritage. The country house for Rod and Joan Holmes in Aurora, on the north-central Minnesota Iron Range, is a perfect example of the craftsmanship found in a Salmela-designed house.

knows the Iron Range and its people—European immigrants who originally came to the range in the early 20th-century to work in the iron-ore mines.

When Salmela first talked to the Rod and Joan about designing a house, Joan said that she wanted a little white farmhouse. Although they do have a few chickens on the property, this is not a This white "farmhouse" by David Salmela diminutively sits amidst the vast landscape of Minnesota's wooded Iron Range next to the St. Louis River.

working farm. Salmela interpreted Joan's request for a farmhouse as an expression of a certain aesthetic sensibility. This was not to be an ostentatious house. It should have a sense of honesty with the land and the region's history. A farmhouse reflects a modest, symbiotic existence with the land and environment. "The farmhouse means something emotionally," Salmela says.

The house's vernacular farmhouse antecedent is evident in its A white picket fence surrounds a courtyard leading into the house. A varied façade includes lap siding, board-on-batten, and vertical slats over plywood. The back of the house (opposite) overlooks the river.

gabled roof and wood siding. "We wanted to make the house understated and comfortable," says Salmela. Understated though it is-a small structure on big land-the house's detailing strengthens its presence on the landscape. Salmela sheathed the house with three different sidings: traditional farmhouse lap siding, board-on-batten and vertical slats over plywood, as well as vertical-slat sunscreens over corridor windows. In such key spots as an oversized post on a back porch, Salmela stretched scale beyond expected proportions, adding further architectural interest to the house.