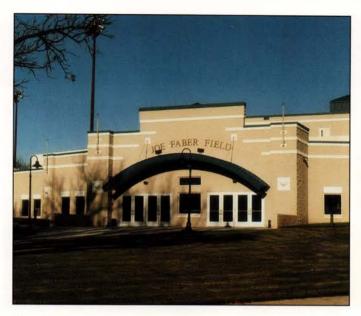

# Joe Faber Baseball Stadium & Field St. Cloud, Minnesota

Owner: City of St. Cloud

Architect/Designer: Hagemeister & Mack Architects, Inc.

General Contractor: Conlon Construction Company

Masonry Contractor: Royl Masonry