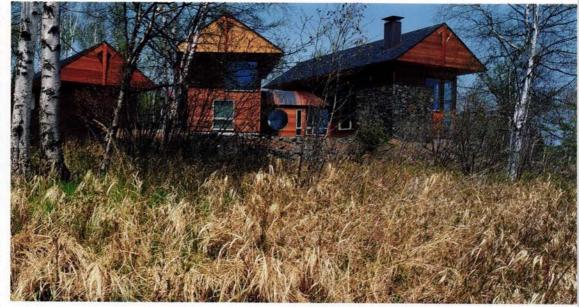

years of domesticity we personalized the space and make it distinctively our own.

When designing a new family house for his parents, Richard and Darlene Lundin, Rick Lundin of CONstruct Architecture in Minneapolis sought to incorporate architectural elements that would reflect the family's heritage in southwestern Minnesota. The house, says Lundin, is about the family history and the land.

Situated on a 2-acre site on the crest of a hill overlooking Lake Washington to the west and farmland to the east outside Mankato, the 3,000-square-foot house is a collection of distinctive—sometimes abstract—forms. For years the family owned a nearby cabin, so they were familiar with the immediate area when they bought the property from a church that used the land for retreats.

Lundin found the design process with his parents remarkably open and productive. All agreed they wanted the house to feel connected to the land, and respect the area's environmental and architectural history. Lundin took his immediate design cues from the region's numerous stone-foundation barns and farm structures. He also looked at the site to determine the best means to capitalize on views of the farm and the lake.

blocking the cold northern winds. He anchored the eastern façade in the region's familiar golden limestone, recalling barn structures with punched windows. Along the western lake-facing façade, in which part of the lower level burrows into the hillside site, Lundin wrapped a curving, barnlike metal roof over the basic massing and exposed the western facade with large windows framed with redwood siding.