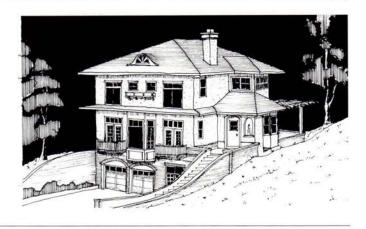

Salmela has been designing small, modest houses for quite some time, and he's been winning a lot of praise and notice because By Eric Kudalis

his distinctive houses blend so comfortable with the land and the region's architectural heritage. The country house for Rod and Joan Holmes in Aurora, on the north-central Minnesota Iron Range, is a perfect example of the craftsmanship found in a Salmela-designed house.

Rod Holmes and Salmela have been long-time collaborators.

PETER KERZE

Rod is a carpenter who, along with his two sons Curt and Brad, has worked on a number of Salmela houses, while Joan manages the books. Curt and Brad, in fact, did the carpentry work for photographer Jim Brandenburg's Ravenwood Studio, which won a national AIA Honor Award last year. So when Joan and Rod came to Salmela to de-

sign a house for them on 80 acres along the St. Louis River, Salmela was already well-acquainted with his clients' needs and aesthetic sensibility. The fact that Salmela once lived on the range for 20 years and is—as with Rod—of Finnish descent, confirmed a natural affinity. Salmela moved to Duluth from Virginia, Minn., 10 years ago. He

knows the Iron Range and its people—European immigrants who originally came to the range in the early 20th-century to work in the iron-ore mines.

When Salmela first talked to the Rod and Joan about designing a house, Joan said that she wanted a little white farmhouse. Although they do have a few chickens on the property, this is not a This white "farmhouse" by David Salmela diminutively sits amidst the vast landscape of Minnesota's wooded Iron Range next to the St. Louis River.

working farm. Salmela interpreted Joan's request for a farmhouse as an expression of a certain aesthetic sensibility. This was not to be an ostentatious house. It should have a sense of honesty with the land and the region's history. A farmhouse reflects a modest, symbiotic existence with the land and environment. "The farmhouse means something emotionally," Salmela says.

Holmes Residence Aurora, Minn. Salmela Architect A curving wooden ceiling increases the perceived interior height of the living room (above and opposite bottom) leading into the kitchen (left).