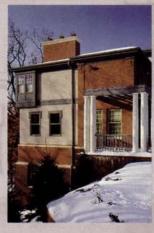

# The Mannheimer-Goodkind House, West Seventh Street, St. Paul

# A Rooming House, 816 Park Avenue, Minneapolis

By Robert Roscoe

The Mannheimer-Goodkind House (top), and A Rooming House (above).

ccasionally we find ourselves making mental note of seemingly inconsequential changes in our urban environment: Fresh paint on a storefront, repaired concrete steps on a neighborhood church and reconfigured curbs with differently stacked traffic lights at an intersection become quotidian markers in retooling our visual cues. Vacant buildings present a different sort of response. Sometimes they may intrigue us with the possiblity of a story to tell.

In 1874 Ramsey County Sheriff John Grace built a speculative double house at 270 West Seventh Street at the edge of Irvine Park near downtown St. Paul. Master builder Romaine Sheire designed the brick building in the French Second Empire style. Sheire followed the American adaptation of that style, using such Second Empire features as a mansard roof with round-arched dormer windows, Italianate details in ornamented brackets at roof eaves, and broad, semiflat porches and roofs with faceted columns.

A few years after its construction, the double house became the family homes for Louis Goodkind and the two Mannheimer brothers, Emil and Jacob. Together these families were partners in Goodkind-Mannheimer Bros., the largest dry-goods store west of Chicago. Over the years, the Mannheimer-Goodkind House served as a boarding house, one of many skirting downtown. Today the Mannheimer-Goodkind House is severely dilapidated and vacant. A rear roof collapsed under heavy snow, opening the back section of the house to the sky, while vandalism has caused further damage.