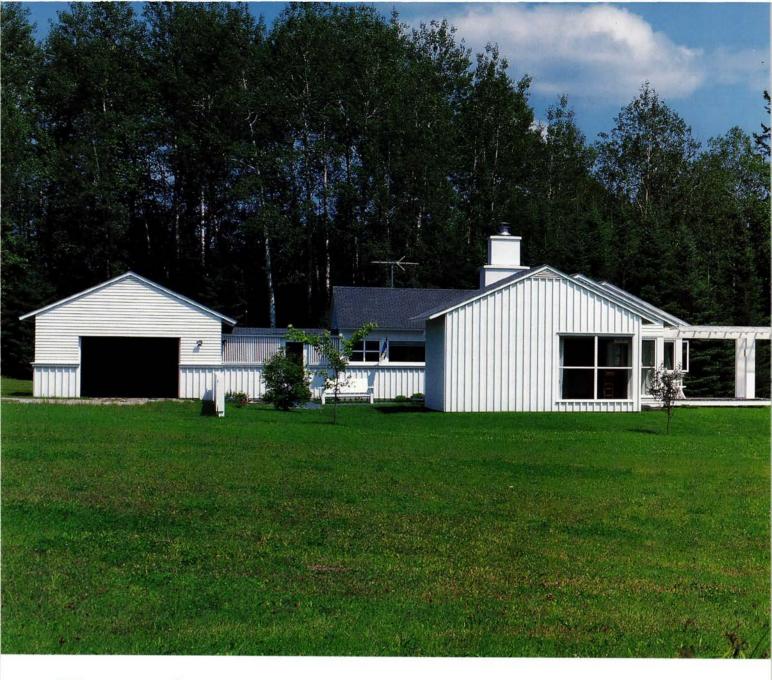

# Farmhouse antecedents

David Salmela designs a house and guest cottage that reflect the rural setting

n an era of big-roof suburban monstrosities, David Salmela's houses are a refreshing change of pace. They are often quite small. The Lutz cabin in Duluth, for instance, is a mere 1,100 square feet. Many of the houses Salmela is designing for Jackson Meadow in Marine on St. Croix are also quite small, some weighing in just under 2,000

square feet, some slightly more. The Emerson residence in northern Minnesota, bigger at 3,500 square feet, is certainly no giant compared to some of the Goliaths dotting the Parade of Homes trail this spring.

Salmela has been designing small, modest houses for quite some time, and he's been winning a lot of praise and notice because By Eric Kudalis

his distinctive houses blend so comfortable with the land and the region's architectural heritage. The country house for Rod and Joan Holmes in Aurora, on the north-central Minnesota Iron Range, is a perfect example of the craftsmanship found in a Salmela-designed house.

knows the Iron Range and its people—European immigrants who originally came to the range in the early 20th-century to work in the iron-ore mines.

When Salmela first talked to the Rod and Joan about designing a house, Joan said that she wanted a little white farmhouse. Although they do have a few chickens on the property, this is not a This white "farmhouse" by David Salmela diminutively sits amidst the vast landscape of Minnesota's wooded Iron Range next to the St. Louis River.

working farm. Salmela interpreted Joan's request for a farmhouse as an expression of a certain aesthetic sensibility. This was not to be an ostentatious house. It should have a sense of honesty with the land and the region's history. A farmhouse reflects a modest, symbiotic existence with the land and environment. "The farmhouse means something emotionally," Salmela says.