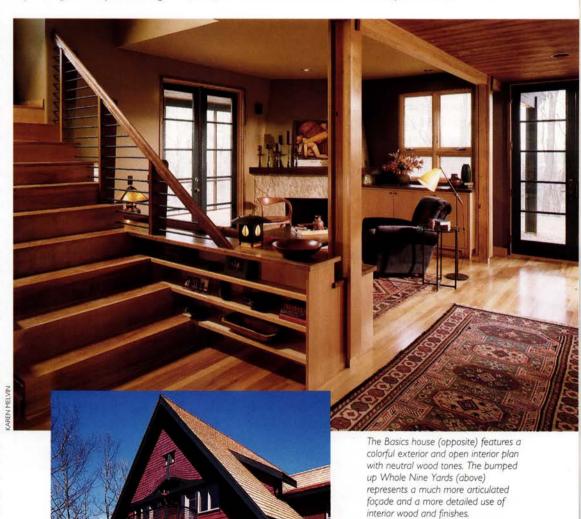

In Afton, the Whole Nine Yards displays greater emphasis on material and detailing. While the Basics house uses paint colors to make its statement, the Nine Yards uses material-some of it unusually harvested. Much of the interior wood, for instance, was salvaged from the bottom of Lake Superior, notes Michaela Mahady, part of the Nine Yards team. The Nine Yards follows the basic floor plan with an open kitchen, living and dining room filling three corners and an "away room" in the fourth, but adds such extras as three fireplaces, including one on

the back porch, an upstairs den and a luxurious master suite. Unfinished attic space above the garage, as with the other house, adds expansion options.

The architects emphasize that craftsmanship and materials can add value to a house without necessarily increasing the square footage. At 2,500 square feet, the Whole Nine Yards house is not small, but it is certainly not big compared to builders' homes in a similar \$700,000-plus price range. LIFE estimates that the Nine Yards can be built, on average, for \$450,000 with an unfinished basement, not including land cost. The rather straightforward lap-siding and asphalt-shingle