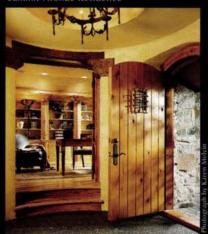

# Farmhouse antecedents

David Salmela designs a house and guest cottage that reflect the rural setting

n an era of big-roof suburban monstrosities, David Salmela's houses are a refreshing change of pace. They are often quite small. The Lutz cabin in Duluth, for instance, is a mere 1,100 square feet. Many of the houses Salmela is designing for Jackson Meadow in Marine on St. Croix are also quite small, some weighing in just under 2,000

Salmela has been designing small, modest houses for quite some time, and he's been winning a lot of praise and notice because By Eric Kudalis

his distinctive houses blend so comfortable with the land and the region's architectural heritage. The country house for Rod and Joan Holmes in Aurora, on the north-central Minnesota Iron Range, is a perfect example of the craftsmanship found in a Salmela-designed house.

working farm. Salmela interpreted Joan's request for a farmhouse as an expression of a certain aesthetic sensibility. This was not to be an ostentatious house. It should have a sense of honesty with the land and the region's history. A farmhouse reflects a modest, symbiotic existence with the land and environment. "The farmhouse means something emotionally," Salmela says.

The tangible evidence of Salmela's assured design hand is evident everywhere. The design schemes went through five permutations, Salmela says, with each scheme becoming simpler and more pared down. The architect designed the 1,800-

square-foot, single-story house on an 18-foot wide module, placing the guest cabin perpendicular to the main house, attached via a narrow corridor; and the singlecar garage and gun shop perpendicular to the cabin, again connected via a narrow corridor. The perpendicular arrangement of house, cabin and garage forms an entry court that is enclosed by a white picket fence. Visitors progress toward the house from the property's expansive clearing in the woods, into the sheltered confines of the outdoor court and then into the house itself.

The house's vernacular farmhouse antecedent is evident in its A white picket fence surrounds a courtyard leading into the house. A varied façade includes lap siding, board-on-batten, and vertical slats over plywood. The back of the house (opposite) overlooks the river.

gabled roof and wood siding. "We wanted to make the house understated and comfortable," says Salmela. Understated though it is-a small structure on big land-the house's detailing strengthens its presence on the landscape. Salmela sheathed the house with three different sidings: traditional farmhouse lap siding, board-on-batten and vertical slats over plywood, as well as vertical-slat sunscreens over corridor windows. In such key spots as an oversized post on a back porch, Salmela stretched scale beyond expected proportions, adding further architectural interest to the house.