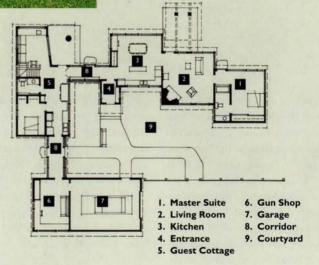

Tapping into that emotional well is the challenge of any architect. As Salmela explains, it's easy to access a client's tangible requirements. In this case, the couple wanted a small place for themselves, a separate attached

cabin for visiting adult children and grandchildren, a gun shop for Rod, a workstation for Joan to do the business books and a place to sit outdoors, "Yet every client wants something that they can't define," says Salmela, indicating that part of the architect's role is to transcend mere function to create a space that is also emotionally satisfying.

square-foot, single-story house on an 18-foot wide module, placing the guest cabin perpendicular to the main house, attached via a narrow corridor; and the singlecar garage and gun shop perpendicular to the cabin, again connected via a narrow corridor. The perpendicular arrangement of house, cabin and garage forms an entry court that is enclosed by a white picket fence. Visitors progress toward the house from the property's expansive clearing in the woods, into the sheltered confines of the outdoor court and then into the house itself.