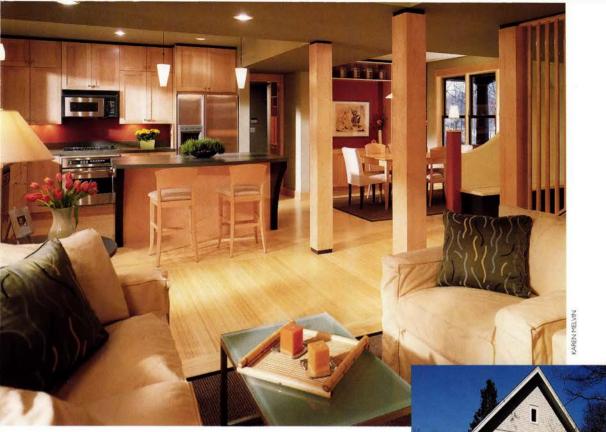

For the Basics house, which LIFE estimates can be built on average for \$250,000 without a basement and not including land cost, the architects emphasized color and an open floor plan. The main living space is essentially a single room in which the dining, kitchen and living room fit securely within three corners. An "away room," which can serve as an office, TV room or guest bedroom, fills the fourth corner. Upstairs are a compact master suite, two bedrooms, a built-in workstation at the top of the stairs, and a gabled attic above the garage that can be finished as an extra room. Light wood tones create a neutral interior offset by a rich palette of wall colorssage-green, burgundy, deep and light purples, deep blue, yellow.

In Afton, the Whole Nine Yards displays greater emphasis on material and detailing. While the Basics house uses paint colors to make its statement, the Nine Yards uses material-some of it unusually harvested. Much of the interior wood, for instance, was salvaged from the bottom of Lake Superior, notes Michaela Mahady, part of the Nine Yards team. The Nine Yards follows the basic floor plan with an open kitchen, living and dining room filling three corners and an "away room" in the fourth, but adds such extras as three fireplaces, including one on