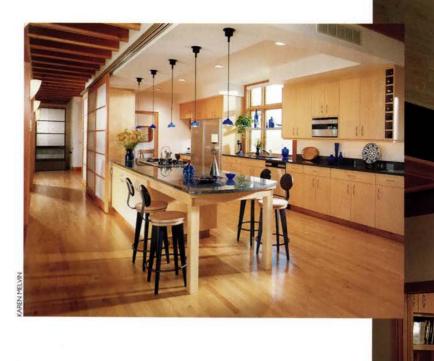

The compact interior has a surprising sense of openness, no doubt achieved through the curving wood ceiling and the arrangement of large and small windows. The main house consists of a kitchen with office nook, living room with fireplace, and master bedroom—just enough space for a couple with grown children. Joan says that she is particularly pleased with the house's connection to the outdoors. The St. Louis River and passing neighbors

rowing along are in full view from the kitchen. Animals, particularly deer, frequently come right up to the house. Houseguests are often amazed at how much nature is visible from inside.

The attached guest cottage demonstrates a similar visual connection to the outdoors in its living room, gallery-size kitchen and bedroom. A lower level provides additional bedroom space. The guest cottage was built first and provided an opportunity for Salmela to improve certain design ideas. For instance, the guest cottage has a traditional flat ceiling, which was replaced with the much more spacious curving ceiling in the main house.