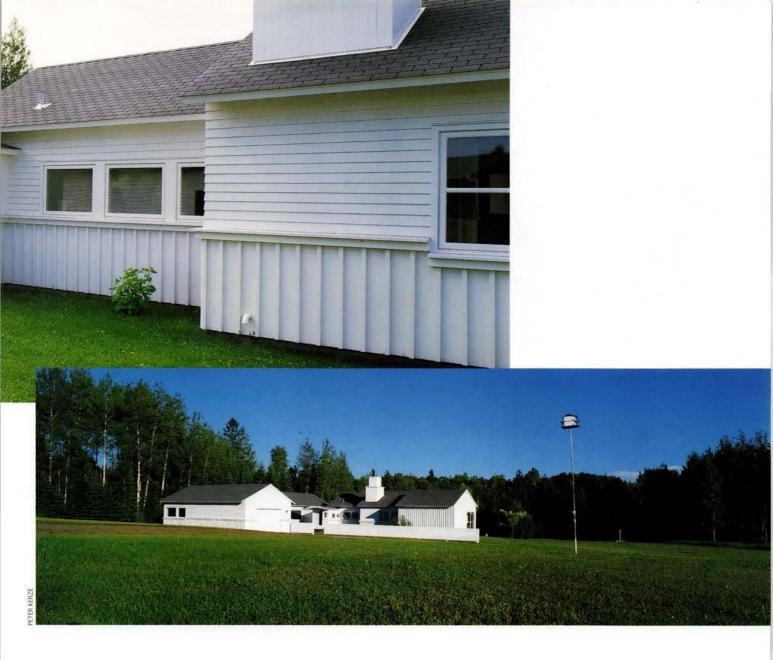

The house's vernacular farmhouse antecedent is evident in its A white picket fence surrounds a courtyard leading into the house. A varied façade includes lap siding, board-on-batten, and vertical slats over plywood. The back of the house (opposite) overlooks the river.

gabled roof and wood siding. "We wanted to make the house understated and comfortable," says Salmela. Understated though it is-a small structure on big land-the house's detailing strengthens its presence on the landscape. Salmela sheathed the house with three different sidings: traditional farmhouse lap siding, board-on-batten and vertical slats over plywood, as well as vertical-slat sunscreens over corridor windows. In such key spots as an oversized post on a back porch, Salmela stretched scale beyond expected proportions, adding further architectural interest to the house.