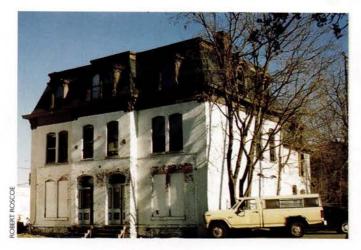

# The Mannheimer-Goodkind House, West Seventh Street, St. Paul

# A Rooming House, 816 Park Avenue, Minneapolis

By Robert Roscoe

The Mannheimer-Goodkind House (top), and A Rooming House (above).

ccasionally we find ourselves making mental note of seemingly inconsequential changes in our urban environment: Fresh paint on a storefront, repaired concrete steps on a neighborhood church and reconfigured curbs with differently stacked traffic lights at an intersection become quotidian markers in retooling our visual cues. Vacant buildings present a different sort of response. Sometimes they may intrigue us with the possiblity of a story to tell.

In 1874 Ramsey County Sheriff John Grace built a speculative double house at 270 West Seventh Street at the edge of Irvine Park near downtown St. Paul. Master builder Romaine Sheire designed the brick building in the French Second Empire style. Sheire followed the American adaptation of that style, using such Second Empire features as a mansard roof with round-arched dormer windows, Italianate details in ornamented brackets at roof eaves, and broad, semiflat porches and roofs with faceted columns.

A few years after its construction, the double house became the family homes for Louis Goodkind and the two Mannheimer brothers, Emil and Jacob. Together these families were partners in Goodkind-Mannheimer Bros., the largest dry-goods store west of Chicago. Over the years, the Mannheimer-Goodkind House served as a boarding house, one of many skirting downtown. Today the Mannheimer-Goodkind House is severely dilapidated and vacant. A rear roof collapsed under heavy snow, opening the back section of the house to the sky, while vandalism has caused further damage.