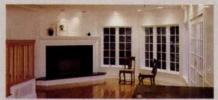

Lundin designed an open and spacious interior that pulls such exterior materials as stone and steel inside. He arranged the main level on a rectangular plan, with the kitchen, dining and living areas at the center, and the logframed porch at the south end and the master suite at the north end. From the master suite, a ladder leads up to Richard's private crow's-nest den. The main

space-kitchen, living and dining rooms-are open to each other, with the living/dining area slipping under a curving wooden ceiling supported by steel arches. Sliding panel doors with translucent panels close the kitchen to the dining/living room when necessary. The walk-out lower level contains a rumpus/game room, family/media room and two guest bedrooms.