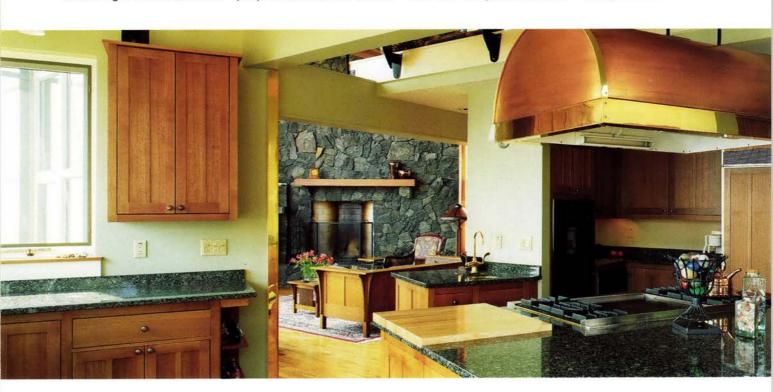

Lundin designed an open and spacious interior that pulls such exterior materials as stone and steel inside. He arranged the main level on a rectangular plan, with the kitchen, dining and living areas at the center, and the logframed porch at the south end and the master suite at the north end. From the master suite, a ladder leads up to Richard's private crow's-nest den. The main

space-kitchen, living and dining rooms-are open to each other, with the living/dining area slipping under a curving wooden ceiling supported by steel arches. Sliding panel doors with translucent panels close the kitchen to the dining/living room when necessary. The walk-out lower level contains a rumpus/game room, family/media room and two guest bedrooms.