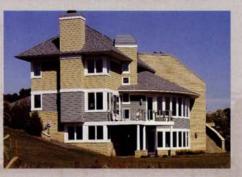

## Northern climes

Architecture and nature blend in this lakeside home in northern Minnesota

he rugged, jagged shore of Lake Superior north of Gooseberry Falls State Park is an idyllic setting for architecture. Some of Minnesota's most memorable buildings are perched along the shore, from the Split Rock Lighthouse to the Naniboujou Lodge. Greg and Kathy Plumb of Edina, Minn., were attracted to this seemingly untamed setting when they

sought a setting for a new home in which to settle during their retirement years.

While traveling along the North Shore several years ago, they spotted the perfect site: nearly 220 acres along Highway 61, including 17 acres of lakefront property with 600 feet of shoreline. Approximately 50 percent of the lakefront property is wetlands running alongside mature birch trees.

mezzanine cantilevering over the living room offers a more formal seating area for entertaining. From the kitchen, a corridor connects with the third pavilion, Kathy's ground-level suite.

Fosdick says that she pulled aesthetic references from Japanese and Norwegian architecture, basing the concept of the pavilions on the Scandinavian farmstead with its collection of interrelated buildings oriented to each other on the landscape. Visitors arrive at the redwood-clad house through a 2,000-foot gravel driveway that winds through the birch woods. In addition to the three main house units, the property includes a detached garage; a boathouse remodeled into a writer's studio; an original cabin remodeled into a bunkhouse; and a new workshop. From the front, the house seems much smaller than its 3,800 square feet; the pavilions are angled in such a way that their most expansive elevations are saved for the opposite lake side.