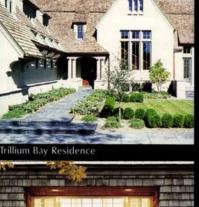

# Farmhouse antecedents

David Salmela designs a house and guest cottage that reflect the rural setting

n an era of big-roof suburban monstrosities, David Salmela's houses are a refreshing change of pace. They are often quite small. The Lutz cabin in Duluth, for instance, is a mere 1,100 square feet. Many of the houses Salmela is designing for Jackson Meadow in Marine on St. Croix are also quite small, some weighing in just under 2,000

square feet, some slightly more. The Emerson residence in northern Minnesota, bigger at 3,500 square feet, is certainly no giant compared to some of the Goliaths dotting the Parade of Homes trail this spring.

Salmela has been designing small, modest houses for quite some time, and he's been winning a lot of praise and notice because By Eric Kudalis

his distinctive houses blend so comfortable with the land and the region's architectural heritage. The country house for Rod and Joan Holmes in Aurora, on the north-central Minnesota Iron Range, is a perfect example of the craftsmanship found in a Salmela-designed house.

knows the Iron Range and its people—European immigrants who originally came to the range in the early 20th-century to work in the iron-ore mines.

When Salmela first talked to the Rod and Joan about designing a house, Joan said that she wanted a little white farmhouse. Although they do have a few chickens on the property, this is not a This white "farmhouse" by David Salmela diminutively sits amidst the vast landscape of Minnesota's wooded Iron Range next to the St. Louis River.