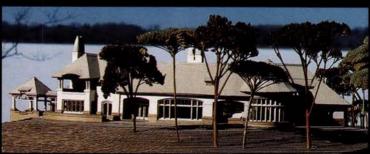

# Farmhouse antecedents

David Salmela designs a house and guest cottage that reflect the rural setting

n an era of big-roof suburban monstrosities, David Salmela's houses are a refreshing change of pace. They are often quite small. The Lutz cabin in Duluth, for instance, is a mere 1,100 square feet. Many of the houses Salmela is designing for Jackson Meadow in Marine on St. Croix are also quite small, some weighing in just under 2,000

square feet, some slightly more. The Emerson residence in northern Minnesota, bigger at 3,500 square feet, is certainly no giant compared to some of the Goliaths dotting the Parade of Homes trail this spring.

Salmela has been designing small, modest houses for quite some time, and he's been winning a lot of praise and notice because By Eric Kudalis

his distinctive houses blend so comfortable with the land and the region's architectural heritage. The country house for Rod and Joan Holmes in Aurora, on the north-central Minnesota Iron Range, is a perfect example of the craftsmanship found in a Salmela-designed house.