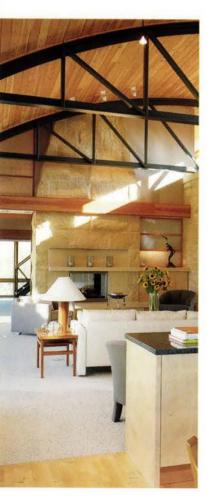

Holmes Residence Aurora, Minn. Salmela Architect A curving wooden ceiling increases the perceived interior height of the living room (above and opposite bottom) leading into the kitchen (left).