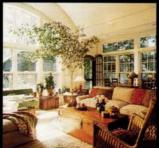

## Northern climes

Architecture and nature blend in this lakeside home in northern Minnesota

he rugged, jagged shore of Lake Superior north of Gooseberry Falls State Park is an idyllic setting for architecture. Some of Minnesota's most memorable buildings are perched along the shore, from the Split Rock Lighthouse to the Naniboujou Lodge. Greg and Kathy Plumb of Edina, Minn., were attracted to this seemingly untamed setting when they

"The house needed to blend with the environment and be environmentally friendly," says Kathy. "We also wanted an open feeling without it being too contemporary. We wanted quality over quantity."

After that first meeting, Fosdick went to her drawing boards and came back within a week with plans. "We were thrilled with what we saw," says Kathy. "We made very few changes."

Fosdick derived her design inspiration through several sources. The site, of course, was an overriding factor, as were the Plumb's specific requirements. They wanted informal living

spaces with the kitchen as a central gathering spot leading to the living room. They asked for visual and spatial connection to the outdoors. The couple also required separate private suites. Kathy, who suffers from multiple scleroses, wanted her suite on the ground level for accessibility reasons, and she asked that it be visually and acoustically close to the lakeshore and a restored boathouse that she could use as a writing studio. Greg wanted his suite on the opposite south end of the house more removed from the lakeshore to guard against sound, yet still retain a strong allegiance to the lake, birch forest and extensive gardens surrounding the house.

mezzanine cantilevering over the living room offers a more formal seating area for entertaining. From the kitchen, a corridor connects with the third pavilion, Kathy's ground-level suite.

Fosdick says that she pulled aesthetic references from Japanese and Norwegian architecture, basing the concept of the pavilions on the Scandinavian farmstead with its collection of interrelated buildings oriented to each other on the landscape. Visitors arrive at the redwood-clad house through a 2,000-foot gravel driveway that winds through the birch woods. In addition to the three main house units, the property includes a detached garage; a boathouse remodeled into a writer's studio; an original cabin remodeled into a bunkhouse; and a new workshop. From the front, the house seems much smaller than its 3,800 square feet; the pavilions are angled in such a way that their most expansive elevations are saved for the opposite lake side.

By orienting the forms toward each other at different angles and perspectives, Fosdick creates a dialogue between the house's distinct units. The house is as much about its relationship to the land and lake beyond as it is about its relationship to itself and its different parts. From the inside, the house looks out on different parts of the house and the landscaped courts between the pavilions.