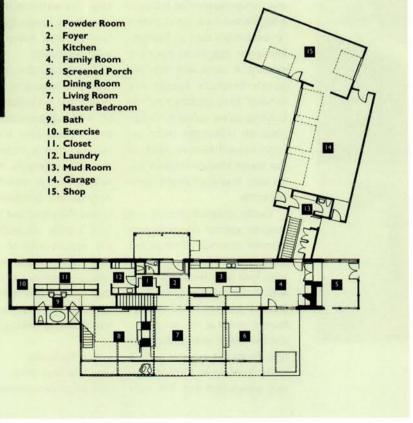

# Farmhouse antecedents

David Salmela designs a house and guest cottage that reflect the rural setting

n an era of big-roof suburban monstrosities, David Salmela's houses are a refreshing change of pace. They are often quite small. The Lutz cabin in Duluth, for instance, is a mere 1,100 square feet. Many of the houses Salmela is designing for Jackson Meadow in Marine on St. Croix are also quite small, some weighing in just under 2,000

square feet, some slightly more. The Emerson residence in northern Minnesota, bigger at 3,500 square feet, is certainly no giant compared to some of the Goliaths dotting the Parade of Homes trail this spring.

Salmela has been designing small, modest houses for quite some time, and he's been winning a lot of praise and notice because By Eric Kudalis

his distinctive houses blend so comfortable with the land and the region's architectural heritage. The country house for Rod and Joan Holmes in Aurora, on the north-central Minnesota Iron Range, is a perfect example of the craftsmanship found in a Salmela-designed house.

The tangible evidence of Salmela's assured design hand is evident everywhere. The design schemes went through five permutations, Salmela says, with each scheme becoming simpler and more pared down. The architect designed the 1,800-

square-foot, single-story house on an 18-foot wide module, placing the guest cabin perpendicular to the main house, attached via a narrow corridor; and the singlecar garage and gun shop perpendicular to the cabin, again connected via a narrow corridor. The perpendicular arrangement of house, cabin and garage forms an entry court that is enclosed by a white picket fence. Visitors progress toward the house from the property's expansive clearing in the woods, into the sheltered confines of the outdoor court and then into the house itself.

The house's vernacular farmhouse antecedent is evident in its A white picket fence surrounds a courtyard leading into the house. A varied façade includes lap siding, board-on-batten, and vertical slats over plywood. The back of the house (opposite) overlooks the river.

Holmes Residence Aurora, Minn. Salmela Architect A curving wooden ceiling increases the perceived interior height of the living room (above and opposite bottom) leading into the kitchen (left).