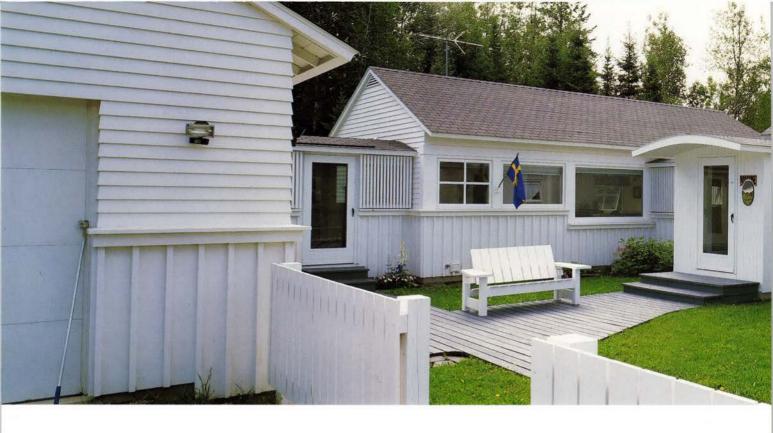

knows the Iron Range and its people—European immigrants who originally came to the range in the early 20th-century to work in the iron-ore mines.

When Salmela first talked to the Rod and Joan about designing a house, Joan said that she wanted a little white farmhouse. Although they do have a few chickens on the property, this is not a This white "farmhouse" by David Salmela diminutively sits amidst the vast landscape of Minnesota's wooded Iron Range next to the St. Louis River.

working farm. Salmela interpreted Joan's request for a farmhouse as an expression of a certain aesthetic sensibility. This was not to be an ostentatious house. It should have a sense of honesty with the land and the region's history. A farmhouse reflects a modest, symbiotic existence with the land and environment. "The farmhouse means something emotionally," Salmela says.

square-foot, single-story house on an 18-foot wide module, placing the guest cabin perpendicular to the main house, attached via a narrow corridor; and the singlecar garage and gun shop perpendicular to the cabin, again connected via a narrow corridor. The perpendicular arrangement of house, cabin and garage forms an entry court that is enclosed by a white picket fence. Visitors progress toward the house from the property's expansive clearing in the woods, into the sheltered confines of the outdoor court and then into the house itself.

The house's vernacular farmhouse antecedent is evident in its A white picket fence surrounds a courtyard leading into the house. A varied façade includes lap siding, board-on-batten, and vertical slats over plywood. The back of the house (opposite) overlooks the river.

gabled roof and wood siding. "We wanted to make the house understated and comfortable," says Salmela. Understated though it is-a small structure on big land-the house's detailing strengthens its presence on the landscape. Salmela sheathed the house with three different sidings: traditional farmhouse lap siding, board-on-batten and vertical slats over plywood, as well as vertical-slat sunscreens over corridor windows. In such key spots as an oversized post on a back porch, Salmela stretched scale beyond expected proportions, adding further architectural interest to the house.