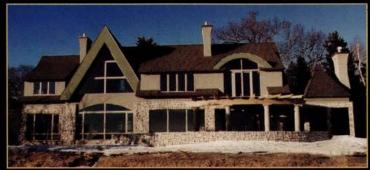

## Northern climes

Architecture and nature blend in this lakeside home in northern Minnesota

he rugged, jagged shore of Lake Superior north of Gooseberry Falls State Park is an idyllic setting for architecture. Some of Minnesota's most memorable buildings are perched along the shore, from the Split Rock Lighthouse to the Naniboujou Lodge. Greg and Kathy Plumb of Edina, Minn., were attracted to this seemingly untamed setting when they

mezzanine cantilevering over the living room offers a more formal seating area for entertaining. From the kitchen, a corridor connects with the third pavilion, Kathy's ground-level suite.

Fosdick says that she pulled aesthetic references from Japanese and Norwegian architecture, basing the concept of the pavilions on the Scandinavian farmstead with its collection of interrelated buildings oriented to each other on the landscape. Visitors arrive at the redwood-clad house through a 2,000-foot gravel driveway that winds through the birch woods. In addition to the three main house units, the property includes a detached garage; a boathouse remodeled into a writer's studio; an original cabin remodeled into a bunkhouse; and a new workshop. From the front, the house seems much smaller than its 3,800 square feet; the pavilions are angled in such a way that their most expansive elevations are saved for the opposite lake side.