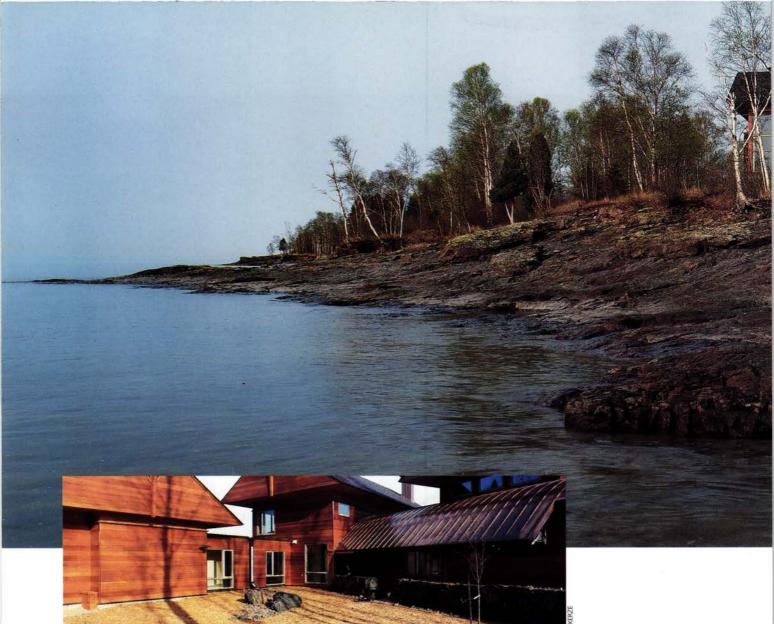

## Northern climes

Architecture and nature blend in this lakeside home in northern Minnesota

he rugged, jagged shore of Lake Superior north of Gooseberry Falls State Park is an idyllic setting for architecture. Some of Minnesota's most memorable buildings are perched along the shore, from the Split Rock Lighthouse to the Naniboujou Lodge. Greg and Kathy Plumb of Edina, Minn., were attracted to this seemingly untamed setting when they

sought a setting for a new home in which to settle during their retirement years.

While traveling along the North Shore several years ago, they spotted the perfect site: nearly 220 acres along Highway 61, including 17 acres of lakefront property with 600 feet of shoreline. Approximately 50 percent of the lakefront property is wetlands running alongside mature birch trees.