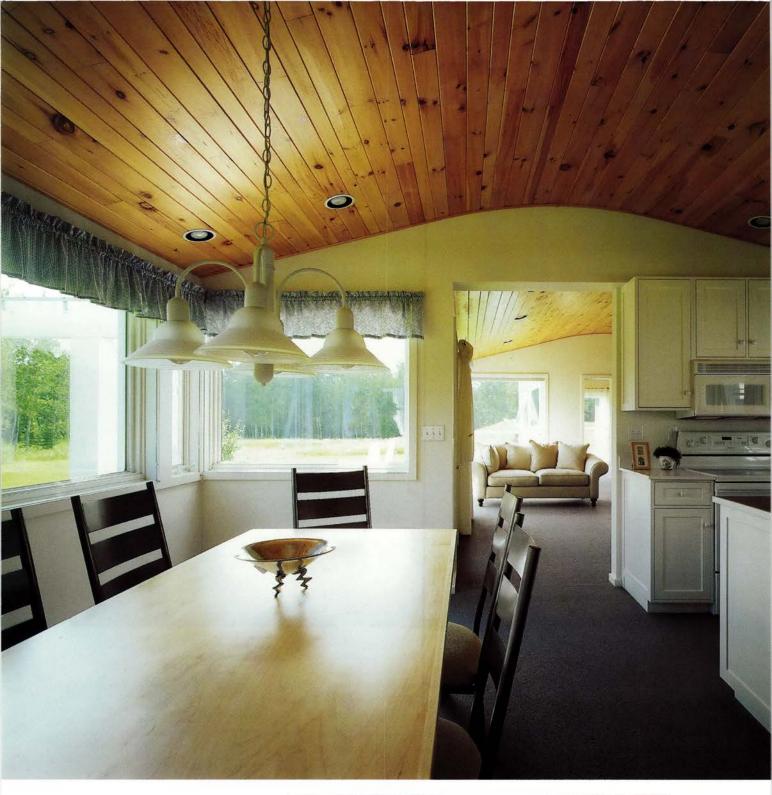

Holmes Residence Aurora, Minn. Salmela Architect A curving wooden ceiling increases the perceived interior height of the living room (above and opposite bottom) leading into the kitchen (left).