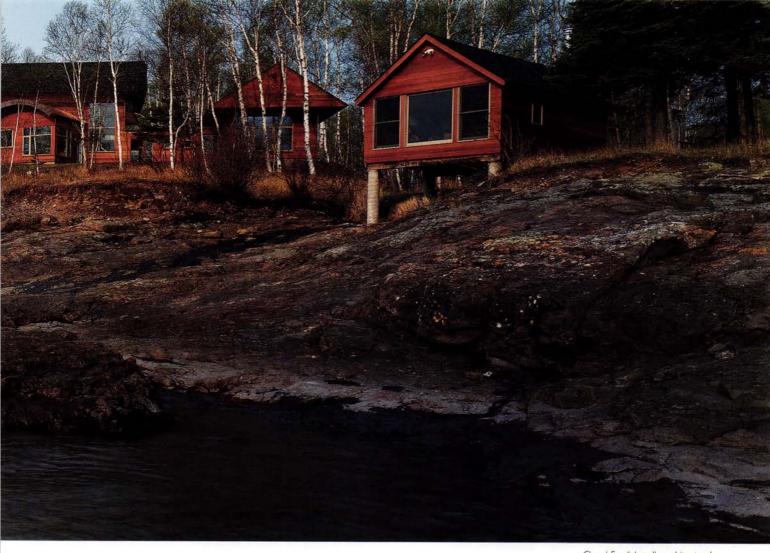

## Northern climes

Architecture and nature blend in this lakeside home in northern Minnesota

he rugged, jagged shore of Lake Superior north of Gooseberry Falls State Park is an idyllic setting for architecture. Some of Minnesota's most memorable buildings are perched along the shore, from the Split Rock Lighthouse to the Naniboujou Lodge. Greg and Kathy Plumb of Edina, Minn., were attracted to this seemingly untamed setting when they

sought a setting for a new home in which to settle during their retirement years.

While traveling along the North Shore several years ago, they spotted the perfect site: nearly 220 acres along Highway 61, including 17 acres of lakefront property with 600 feet of shoreline. Approximately 50 percent of the lakefront property is wetlands running alongside mature birch trees.

mezzanine cantilevering over the living room offers a more formal seating area for entertaining. From the kitchen, a corridor connects with the third pavilion, Kathy's ground-level suite.

Fosdick says that she pulled aesthetic references from Japanese and Norwegian architecture, basing the concept of the pavilions on the Scandinavian farmstead with its collection of interrelated buildings oriented to each other on the landscape. Visitors arrive at the redwood-clad house through a 2,000-foot gravel driveway that winds through the birch woods. In addition to the three main house units, the property includes a detached garage; a boathouse remodeled into a writer's studio; an original cabin remodeled into a bunkhouse; and a new workshop. From the front, the house seems much smaller than its 3,800 square feet; the pavilions are angled in such a way that their most expansive elevations are saved for the opposite lake side.

By orienting the forms toward each other at different angles and perspectives, Fosdick creates a dialogue between the house's distinct units. The house is as much about its relationship to the land and lake beyond as it is about its relationship to itself and its different parts. From the inside, the house looks out on different parts of the house and the landscaped courts between the pavilions.