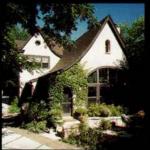

## Family heritage

A lakeside house pulls aesthetic references from family history and the regional architectural vernacular

ouses are personal reflections of their owners. From the interior furnishings and layout of the rooms, we learn something about the occupants. The longer someone has lived in a house, the more the rooms speak of the occupants. We bring our own artifacts to a house, and through

Punched windows in the stone base look eastward toward the farm fields. The crow's nest jutting above the roofline is a private den entered from steps in the master suite.

The western façade (above) faces Lake Washington. The curving roof recalls rural-Minnesota farm structures. Rough-hewn logs framing the porch (opposite) suggest the family's origins as immigrant loggers in the early century. nection to the earth and the region drove many of Rick Lundin's design choices.

Situated on a 2-acre site on the crest of a hill overlooking Lake Washington to the west and farmland to the east outside Mankato, the 3,000-square-foot house is a collection of distinctive—sometimes abstract—forms. For years the family owned a nearby cabin, so they were familiar with the immediate area when they bought the property from a church that used the land for retreats.

Lundin found the design process with his parents remarkably open and productive. All agreed they wanted the house to feel connected to the land, and respect the area's environmental and architectural history. Lundin took his immediate design cues from the region's numerous stone-foundation barns and farm structures. He also looked at the site to determine the best means to capitalize on views of the farm and the lake.

blocking the cold northern winds. He anchored the eastern façade in the region's familiar golden limestone, recalling barn structures with punched windows. Along the western lake-facing façade, in which part of the lower level burrows into the hillside site, Lundin wrapped a curving, barnlike metal roof over the basic massing and exposed the western facade with large windows framed with redwood siding.