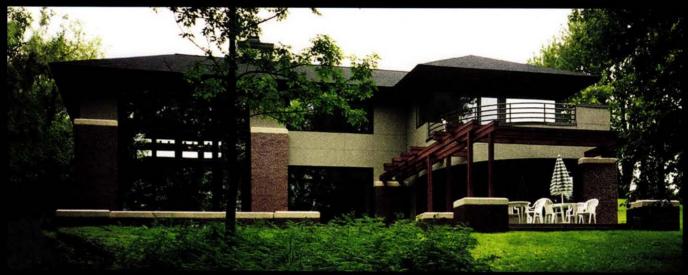

# Farmhouse antecedents

David Salmela designs a house and guest cottage that reflect the rural setting

n an era of big-roof suburban monstrosities, David Salmela's houses are a refreshing change of pace. They are often quite small. The Lutz cabin in Duluth, for instance, is a mere 1,100 square feet. Many of the houses Salmela is designing for Jackson Meadow in Marine on St. Croix are also quite small, some weighing in just under 2,000

square feet, some slightly more. The Emerson residence in northern Minnesota, bigger at 3,500 square feet, is certainly no giant compared to some of the Goliaths dotting the Parade of Homes trail this spring.

Salmela has been designing small, modest houses for quite some time, and he's been winning a lot of praise and notice because By Eric Kudalis

his distinctive houses blend so comfortable with the land and the region's architectural heritage. The country house for Rod and Joan Holmes in Aurora, on the north-central Minnesota Iron Range, is a perfect example of the craftsmanship found in a Salmela-designed house.