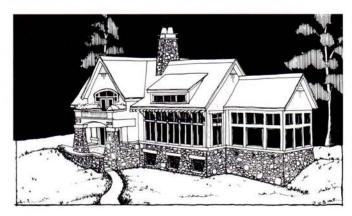

## Northern climes

Architecture and nature blend in this lakeside home in northern Minnesota

he rugged, jagged shore of Lake Superior north of Gooseberry Falls State Park is an idyllic setting for architecture. Some of Minnesota's most memorable buildings are perched along the shore, from the Split Rock Lighthouse to the Naniboujou Lodge. Greg and Kathy Plumb of Edina, Minn., were attracted to this seemingly untamed setting when they

Through a referral from the real-estate company that sold them the property, the couple met Cheryl Fosdick of Duluth and formed an immediate bond.

"When we met Cheryl we knew that she was the right designer for us," says Kathy Plumb. Fosdick's ideas of architecture derived naturally from the site and the clients' specific needs struck a positive cord with the Plumbs.

"The house needed to blend with the environment and be environmentally friendly," says Kathy. "We also wanted an open feeling without it being too contemporary. We wanted quality over quantity."

After that first meeting, Fosdick went to her drawing boards and came back within a week with plans. "We were thrilled with what we saw," says Kathy. "We made very few changes."

If those initial design stages seemed easy enough, the real challenge surfaced as Kathy and

Cheryl Fosdick pulls architectural references from the traditional Finnish farmstead in orienting these separate yet connected pavilions to each other on the Lake Superior shoreline. The three main volumes form a series of courtyards (opposite and below).

Fosdick resolved the design with three separate, yet connected, pavilions. The south pavilion serves as a double office and guest bedroom on the ground level, with Greg's private suite on the second level. A formal dining room connects the south pavilion with a central pavilion for the casual living room and kitchen. A

mezzanine cantilevering over the living room offers a more formal seating area for entertaining. From the kitchen, a corridor connects with the third pavilion, Kathy's ground-level suite.

Fosdick says that she pulled aesthetic references from Japanese and Norwegian architecture, basing the concept of the pavilions on the Scandinavian farmstead with its collection of interrelated buildings oriented to each other on the landscape. Visitors arrive at the redwood-clad house through a 2,000-foot gravel driveway that winds through the birch woods. In addition to the three main house units, the property includes a detached garage; a boathouse remodeled into a writer's studio; an original cabin remodeled into a bunkhouse; and a new workshop. From the front, the house seems much smaller than its 3,800 square feet; the pavilions are angled in such a way that their most expansive elevations are saved for the opposite lake side.

By orienting the forms toward each other at different angles and perspectives, Fosdick creates a dialogue between the house's distinct units. The house is as much about its relationship to the land and lake beyond as it is about its relationship to itself and its different parts. From the inside, the house looks out on different parts of the house and the landscaped courts between the pavilions.