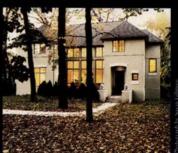

## Northern climes

Architecture and nature blend in this lakeside home in northern Minnesota

he rugged, jagged shore of Lake Superior north of Gooseberry Falls State Park is an idyllic setting for architecture. Some of Minnesota's most memorable buildings are perched along the shore, from the Split Rock Lighthouse to the Naniboujou Lodge. Greg and Kathy Plumb of Edina, Minn., were attracted to this seemingly untamed setting when they

sought a setting for a new home in which to settle during their retirement years.

While traveling along the North Shore several years ago, they spotted the perfect site: nearly 220 acres along Highway 61, including 17 acres of lakefront property with 600 feet of shoreline. Approximately 50 percent of the lakefront property is wetlands running alongside mature birch trees.