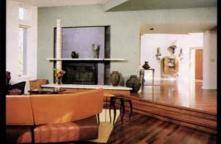

For the Basics house, which LIFE estimates can be built on average for \$250,000 without a basement and not including land cost, the architects emphasized color and an open floor plan. The main living space is essentially a single room in which the dining, kitchen and living room fit securely within three corners. An "away room," which can serve as an office, TV room or guest bedroom, fills the fourth corner. Upstairs are a compact master suite, two bedrooms, a built-in workstation at the top of the stairs, and a gabled attic above the garage that can be finished as an extra room. Light wood tones create a neutral interior offset by a rich palette of wall colorssage-green, burgundy, deep and light purples, deep blue, yellow.