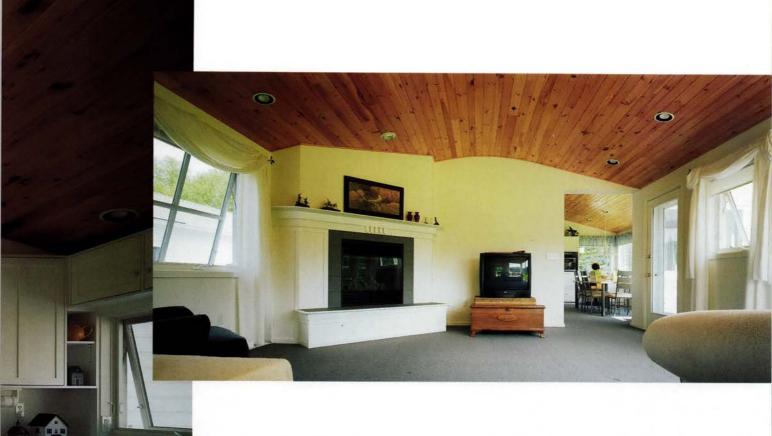

The house's vernacular farmhouse antecedent is evident in its A white picket fence surrounds a courtyard leading into the house. A varied façade includes lap siding, board-on-batten, and vertical slats over plywood. The back of the house (opposite) overlooks the river.