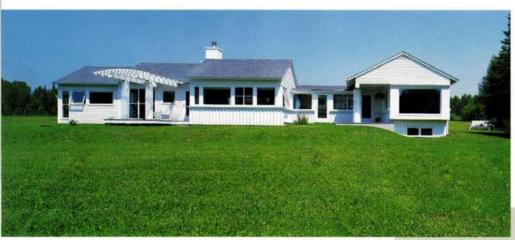

The tangible evidence of Salmela's assured design hand is evident everywhere. The design schemes went through five permutations, Salmela says, with each scheme becoming simpler and more pared down. The architect designed the 1,800-

square-foot, single-story house on an 18-foot wide module, placing the guest cabin perpendicular to the main house, attached via a narrow corridor; and the singlecar garage and gun shop perpendicular to the cabin, again connected via a narrow corridor. The perpendicular arrangement of house, cabin and garage forms an entry court that is enclosed by a white picket fence. Visitors progress toward the house from the property's expansive clearing in the woods, into the sheltered confines of the outdoor court and then into the house itself.

The main house and guest cottage are an efficient solution to achieving a client's needs. Working with a modest program, Salmela infused this "farmhouse" on the range with an architectural integrity that is often lacking in many houses three times the size.