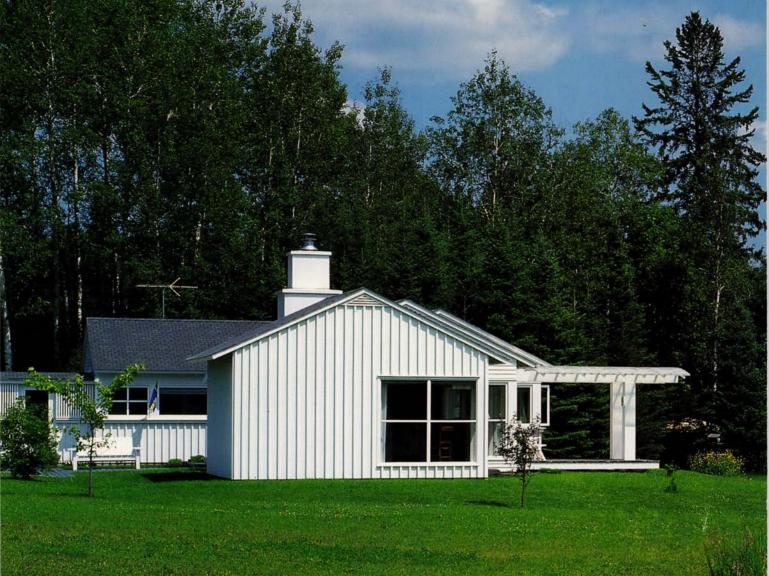

knows the Iron Range and its people—European immigrants who originally came to the range in the early 20th-century to work in the iron-ore mines.

When Salmela first talked to the Rod and Joan about designing a house, Joan said that she wanted a little white farmhouse. Although they do have a few chickens on the property, this is not a This white "farmhouse" by David Salmela diminutively sits amidst the vast landscape of Minnesota's wooded Iron Range next to the St. Louis River.

working farm. Salmela interpreted Joan's request for a farmhouse as an expression of a certain aesthetic sensibility. This was not to be an ostentatious house. It should have a sense of honesty with the land and the region's history. A farmhouse reflects a modest, symbiotic existence with the land and environment. "The farmhouse means something emotionally," Salmela says.

The house's vernacular farmhouse antecedent is evident in its A white picket fence surrounds a courtyard leading into the house. A varied façade includes lap siding, board-on-batten, and vertical slats over plywood. The back of the house (opposite) overlooks the river.

gabled roof and wood siding. "We wanted to make the house understated and comfortable," says Salmela. Understated though it is-a small structure on big land-the house's detailing strengthens its presence on the landscape. Salmela sheathed the house with three different sidings: traditional farmhouse lap siding, board-on-batten and vertical slats over plywood, as well as vertical-slat sunscreens over corridor windows. In such key spots as an oversized post on a back porch, Salmela stretched scale beyond expected proportions, adding further architectural interest to the house.