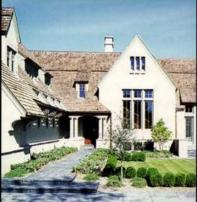

# Farmhouse antecedents

David Salmela designs a house and guest cottage that reflect the rural setting

n an era of big-roof suburban monstrosities, David Salmela's houses are a refreshing change of pace. They are often quite small. The Lutz cabin in Duluth, for instance, is a mere 1,100 square feet. Many of the houses Salmela is designing for Jackson Meadow in Marine on St. Croix are also quite small, some weighing in just under 2,000

square feet, some slightly more. The Emerson residence in northern Minnesota, bigger at 3,500 square feet, is certainly no giant compared to some of the Goliaths dotting the Parade of Homes trail this spring.

Salmela has been designing small, modest houses for quite some time, and he's been winning a lot of praise and notice because By Eric Kudalis

his distinctive houses blend so comfortable with the land and the region's architectural heritage. The country house for Rod and Joan Holmes in Aurora, on the north-central Minnesota Iron Range, is a perfect example of the craftsmanship found in a Salmela-designed house.

knows the Iron Range and its people—European immigrants who originally came to the range in the early 20th-century to work in the iron-ore mines.

When Salmela first talked to the Rod and Joan about designing a house, Joan said that she wanted a little white farmhouse. Although they do have a few chickens on the property, this is not a This white "farmhouse" by David Salmela diminutively sits amidst the vast landscape of Minnesota's wooded Iron Range next to the St. Louis River.