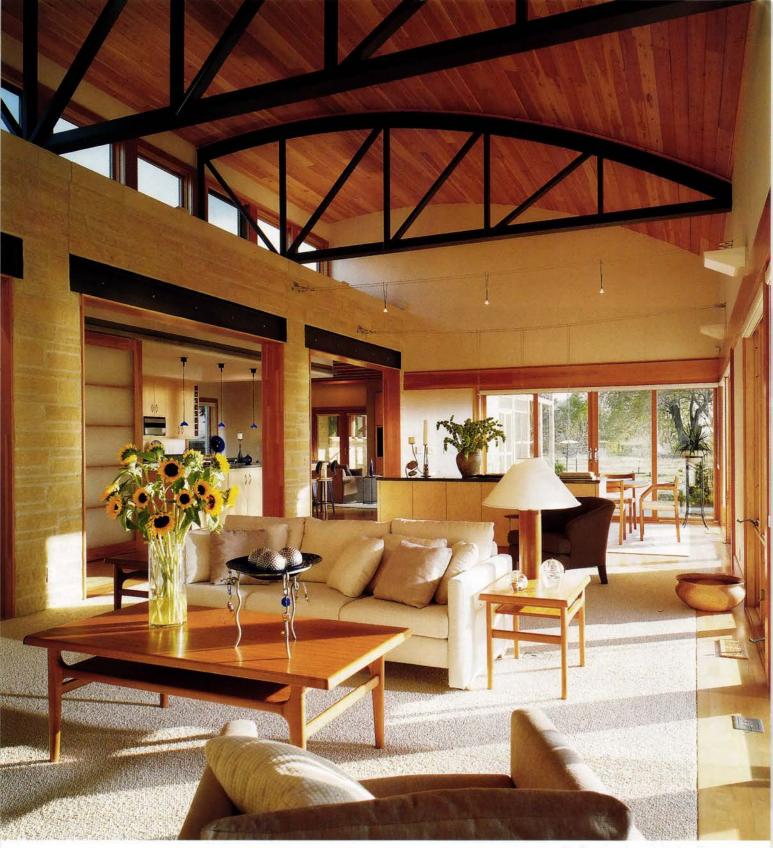

gabled roof and wood siding. "We wanted to make the house understated and comfortable," says Salmela. Understated though it is-a small structure on big land-the house's detailing strengthens its presence on the landscape. Salmela sheathed the house with three different sidings: traditional farmhouse lap siding, board-on-batten and vertical slats over plywood, as well as vertical-slat sunscreens over corridor windows. In such key spots as an oversized post on a back porch, Salmela stretched scale beyond expected proportions, adding further architectural interest to the house.

The compact interior has a surprising sense of openness, no doubt achieved through the curving wood ceiling and the arrangement of large and small windows. The main house consists of a kitchen with office nook, living room with fireplace, and master bedroom—just enough space for a couple with grown children. Joan says that she is particularly pleased with the house's connection to the outdoors. The St. Louis River and passing neighbors

Holmes Residence Aurora, Minn. Salmela Architect A curving wooden ceiling increases the perceived interior height of the living room (above and opposite bottom) leading into the kitchen (left).