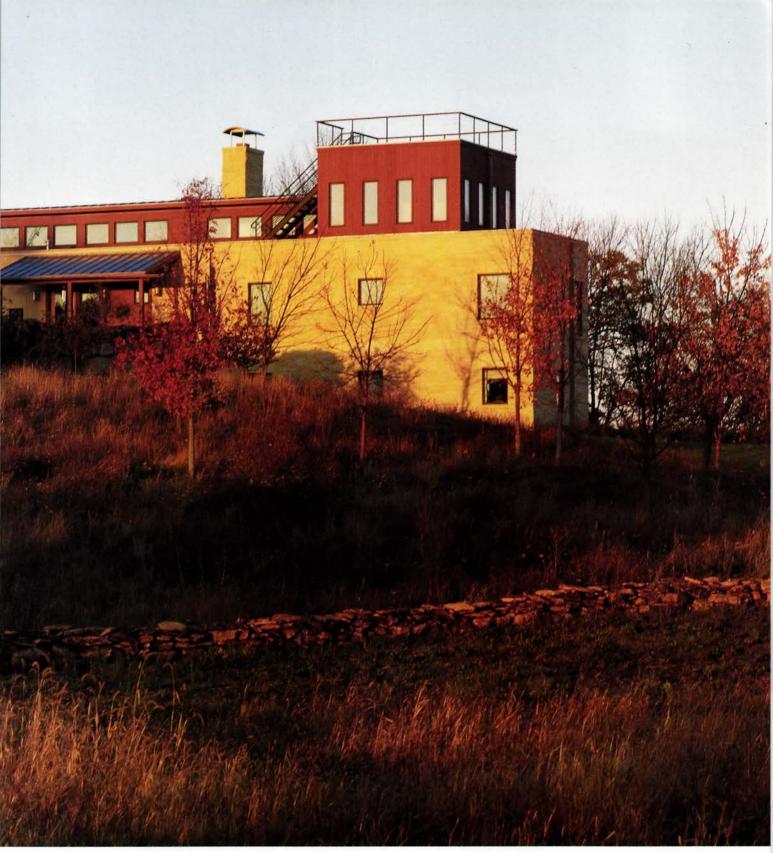

knows the Iron Range and its people—European immigrants who originally came to the range in the early 20th-century to work in the iron-ore mines.

When Salmela first talked to the Rod and Joan about designing a house, Joan said that she wanted a little white farmhouse. Although they do have a few chickens on the property, this is not a This white "farmhouse" by David Salmela diminutively sits amidst the vast landscape of Minnesota's wooded Iron Range next to the St. Louis River.

The house's vernacular farmhouse antecedent is evident in its A white picket fence surrounds a courtyard leading into the house. A varied façade includes lap siding, board-on-batten, and vertical slats over plywood. The back of the house (opposite) overlooks the river.

gabled roof and wood siding. "We wanted to make the house understated and comfortable," says Salmela. Understated though it is-a small structure on big land-the house's detailing strengthens its presence on the landscape. Salmela sheathed the house with three different sidings: traditional farmhouse lap siding, board-on-batten and vertical slats over plywood, as well as vertical-slat sunscreens over corridor windows. In such key spots as an oversized post on a back porch, Salmela stretched scale beyond expected proportions, adding further architectural interest to the house.