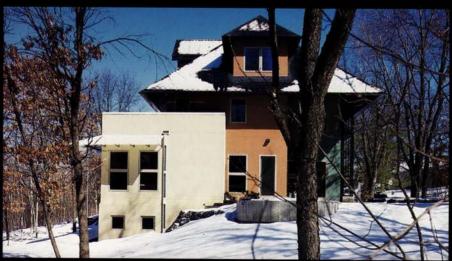

knows the Iron Range and its people—European immigrants who originally came to the range in the early 20th-century to work in the iron-ore mines.

When Salmela first talked to the Rod and Joan about designing a house, Joan said that she wanted a little white farmhouse. Although they do have a few chickens on the property, this is not a This white "farmhouse" by David Salmela diminutively sits amidst the vast landscape of Minnesota's wooded Iron Range next to the St. Louis River.

working farm. Salmela interpreted Joan's request for a farmhouse as an expression of a certain aesthetic sensibility. This was not to be an ostentatious house. It should have a sense of honesty with the land and the region's history. A farmhouse reflects a modest, symbiotic existence with the land and environment. "The farmhouse means something emotionally," Salmela says.

The house's vernacular farmhouse antecedent is evident in its A white picket fence surrounds a courtyard leading into the house. A varied façade includes lap siding, board-on-batten, and vertical slats over plywood. The back of the house (opposite) overlooks the river.

gabled roof and wood siding. "We wanted to make the house understated and comfortable," says Salmela. Understated though it is-a small structure on big land-the house's detailing strengthens its presence on the landscape. Salmela sheathed the house with three different sidings: traditional farmhouse lap siding, board-on-batten and vertical slats over plywood, as well as vertical-slat sunscreens over corridor windows. In such key spots as an oversized post on a back porch, Salmela stretched scale beyond expected proportions, adding further architectural interest to the house.