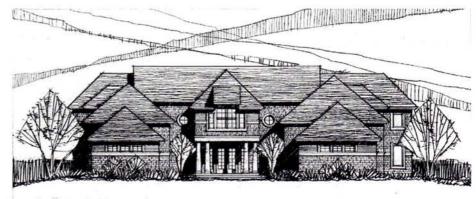

# Farmhouse antecedents

David Salmela designs a house and guest cottage that reflect the rural setting

n an era of big-roof suburban monstrosities, David Salmela's houses are a refreshing change of pace. They are often quite small. The Lutz cabin in Duluth, for instance, is a mere 1,100 square feet. Many of the houses Salmela is designing for Jackson Meadow in Marine on St. Croix are also quite small, some weighing in just under 2,000

square feet, some slightly more. The Emerson residence in northern Minnesota, bigger at 3,500 square feet, is certainly no giant compared to some of the Goliaths dotting the Parade of Homes trail this spring.

Salmela has been designing small, modest houses for quite some time, and he's been winning a lot of praise and notice because By Eric Kudalis

his distinctive houses blend so comfortable with the land and the region's architectural heritage. The country house for Rod and Joan Holmes in Aurora, on the north-central Minnesota Iron Range, is a perfect example of the craftsmanship found in a Salmela-designed house.