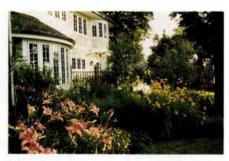

## Northern climes

Architecture and nature blend in this lakeside home in northern Minnesota

he rugged, jagged shore of Lake Superior north of Gooseberry Falls State Park is an idyllic setting for architecture. Some of Minnesota's most memorable buildings are perched along the shore, from the Split Rock Lighthouse to the Naniboujou Lodge. Greg and Kathy Plumb of Edina, Minn., were attracted to this seemingly untamed setting when they

sought a setting for a new home in which to settle during their retirement years.

While traveling along the North Shore several years ago, they spotted the perfect site: nearly 220 acres along Highway 61, including 17 acres of lakefront property with 600 feet of shoreline. Approximately 50 percent of the lakefront property is wetlands running alongside mature birch trees.

Through a referral from the real-estate company that sold them the property, the couple met Cheryl Fosdick of Duluth and formed an immediate bond.

"When we met Cheryl we knew that she was the right designer for us," says Kathy Plumb. Fosdick's ideas of architecture derived naturally from the site and the clients' specific needs struck a positive cord with the Plumbs.

"The house needed to blend with the environment and be environmentally friendly," says Kathy. "We also wanted an open feeling without it being too contemporary. We wanted quality over quantity."

After that first meeting, Fosdick went to her drawing boards and came back within a week with plans. "We were thrilled with what we saw," says Kathy. "We made very few changes."