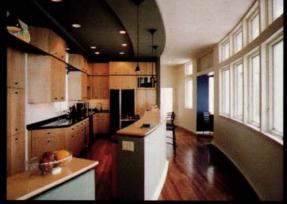

## Basic design

Two houses
by Mulfinger,
Susanka, Mahady
& Partners detail
the difference
detailing can make

ho is the average American family? LIFE magazine sought to reach the American family when it commissioned Mulfinger, Susanka, Mahady & Partners of Minneapolis to design its 1999 Dream House. The concept behind the Dream House, when inaugurated in 1938 with Frank Lloyd Wright as the architect, is to introduce the home buyer to well-designed, well-crafted homes that are within reach of the average American pocketbook. Since relaunching the program in 1994 with such renowned architects as Robert A.M. Stern, Michael Graves and Hugh Newell Jacobsen each taking a turn at designing an annual Dream House, LIFE has sold more than 2.500 sets of con-

Wayzata and Afton, are part of that glimmer of hope.

Larson says that the teams started with the concept of a "beautiful box" that emphasized quality craftsmanship over square footage. The Basics house in Wayzata is 2,000 square feet on the two main levels; the Whole Nine Yards is 2,500 square feet on the two main levels.

For the Basics house, which LIFE estimates can be built on average for \$250,000 without a basement and not including land cost, the architects emphasized color and an open floor plan. The main living space is essentially a single room in which the dining, kitchen and living room fit securely within three corners. An "away room," which can serve as an office, TV room or guest bedroom, fills the fourth corner. Upstairs are a compact master suite, two bedrooms, a built-in workstation at the top of the stairs, and a gabled attic above the garage that can be finished as an extra room. Light wood tones create a neutral interior offset by a rich palette of wall colorssage-green, burgundy, deep and light purples, deep blue, yellow.

In Afton, the Whole Nine Yards displays greater emphasis on material and detailing. While the Basics house uses paint colors to make its statement, the Nine Yards uses material-some of it unusually harvested. Much of the interior wood, for instance, was salvaged from the bottom of Lake Superior, notes Michaela Mahady, part of the Nine Yards team. The Nine Yards follows the basic floor plan with an open kitchen, living and dining room filling three corners and an "away room" in the fourth, but adds such extras as three fireplaces, including one on

the back porch, an upstairs den and a luxurious master suite. Unfinished attic space above the garage, as with the other house, adds expansion options.

The architects emphasize that craftsmanship and materials can add value to a house without necessarily increasing the square footage. At 2,500 square feet, the Whole Nine Yards house is not small, but it is certainly not big compared to builders' homes in a similar \$700,000-plus price range. LIFE estimates that the Nine Yards can be built, on average, for \$450,000 with an unfinished basement, not including land cost. The rather straightforward lap-siding and asphalt-shingle