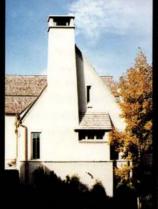

## Family heritage

A lakeside house pulls aesthetic references from family history and the regional architectural vernacular

ouses are personal reflections of their owners. From the interior furnishings and layout of the rooms, we learn something about the occupants. The longer someone has lived in a house, the more the rooms speak of the occupants. We bring our own artifacts to a house, and through

years of domesticity we personalized the space and make it distinctively our own.

When designing a new family house for his parents, Richard and Darlene Lundin, Rick Lundin of CONstruct Architecture in Minneapolis sought to incorporate architectural elements that would reflect the family's heritage in southwestern Minnesota. The house, says Lundin, is about the family history and the land.

The Lundins are long-time residents of Mankato, one of several families that have quarried golden limestone from southwestern Minnesota. The Lundins produce gravel and other road-construction material for the state's highways from the quarried material. The family's con-

Punched windows in the stone base look eastward toward the farm fields. The crow's nest jutting above the roofline is a private den entered from steps in the master suite.

The western façade (above) faces Lake Washington. The curving roof recalls rural-Minnesota farm structures. Rough-hewn logs framing the porch (opposite) suggest the family's origins as immigrant loggers in the early century. nection to the earth and the region drove many of Rick Lundin's design choices.