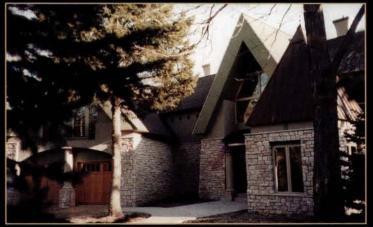

knows the Iron Range and its people—European immigrants who originally came to the range in the early 20th-century to work in the iron-ore mines.

When Salmela first talked to the Rod and Joan about designing a house, Joan said that she wanted a little white farmhouse. Although they do have a few chickens on the property, this is not a This white "farmhouse" by David Salmela diminutively sits amidst the vast landscape of Minnesota's wooded Iron Range next to the St. Louis River.

The house's vernacular farmhouse antecedent is evident in its A white picket fence surrounds a courtyard leading into the house. A varied façade includes lap siding, board-on-batten, and vertical slats over plywood. The back of the house (opposite) overlooks the river.