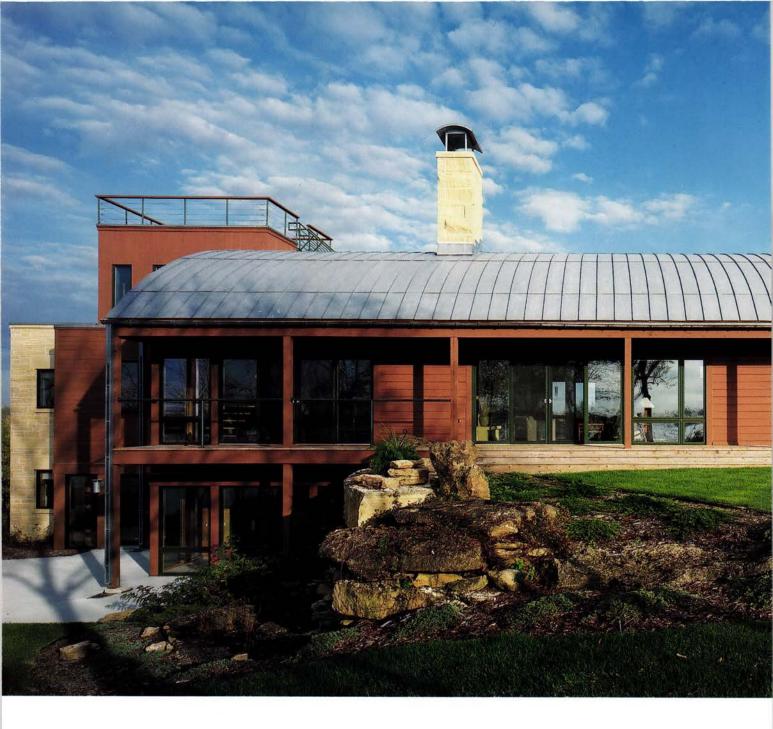

The house's vernacular farmhouse antecedent is evident in its A white picket fence surrounds a courtyard leading into the house. A varied façade includes lap siding, board-on-batten, and vertical slats over plywood. The back of the house (opposite) overlooks the river.

gabled roof and wood siding. "We wanted to make the house understated and comfortable," says Salmela. Understated though it is-a small structure on big land-the house's detailing strengthens its presence on the landscape. Salmela sheathed the house with three different sidings: traditional farmhouse lap siding, board-on-batten and vertical slats over plywood, as well as vertical-slat sunscreens over corridor windows. In such key spots as an oversized post on a back porch, Salmela stretched scale beyond expected proportions, adding further architectural interest to the house.

The compact interior has a surprising sense of openness, no doubt achieved through the curving wood ceiling and the arrangement of large and small windows. The main house consists of a kitchen with office nook, living room with fireplace, and master bedroom—just enough space for a couple with grown children. Joan says that she is particularly pleased with the house's connection to the outdoors. The St. Louis River and passing neighbors