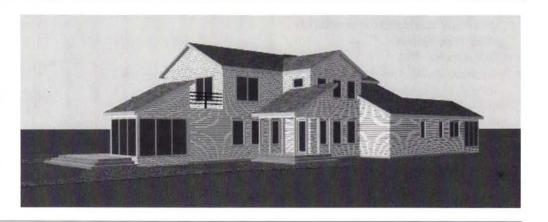

## Family heritage

A lakeside house pulls aesthetic references from family history and the regional architectural vernacular

ouses are personal reflections of their owners. From the interior furnishings and layout of the rooms, we learn something about the occupants. The longer someone has lived in a house, the more the rooms speak of the occupants. We bring our own artifacts to a house, and through

years of domesticity we personalized the space and make it distinctively our own.

When designing a new family house for his parents, Richard and Darlene Lundin, Rick Lundin of CONstruct Architecture in Minneapolis sought to incorporate architectural elements that would reflect the family's heritage in southwestern Minnesota. The house, says Lundin, is about the family history and the land.

Punched windows in the stone base look eastward toward the farm fields. The crow's nest jutting above the roofline is a private den entered from steps in the master suite.

The western façade (above) faces Lake Washington. The curving roof recalls rural-Minnesota farm structures. Rough-hewn logs framing the porch (opposite) suggest the family's origins as immigrant loggers in the early century. nection to the earth and the region drove many of Rick Lundin's design choices.

Situated on a 2-acre site on the crest of a hill overlooking Lake Washington to the west and farmland to the east outside Mankato, the 3,000-square-foot house is a collection of distinctive—sometimes abstract—forms. For years the family owned a nearby cabin, so they were familiar with the immediate area when they bought the property from a church that used the land for retreats.

Lundin found the design process with his parents remarkably open and productive. All agreed they wanted the house to feel connected to the land, and respect the area's environmental and architectural history. Lundin took his immediate design cues from the region's numerous stone-foundation barns and farm structures. He also looked at the site to determine the best means to capitalize on views of the farm and the lake.

Lundin built the house into the side of the hill, leaving the eastern façade, which faces the road and farm fields beyond, generally exposed. He positioned the house's long, linear base along a north-south axis, thus maximizing the east-west views through the narrow house while

blocking the cold northern winds. He anchored the eastern façade in the region's familiar golden limestone, recalling barn structures with punched windows. Along the western lake-facing façade, in which part of the lower level burrows into the hillside site, Lundin wrapped a curving, barnlike metal roof over the basic massing and exposed the western facade with large windows framed with redwood siding.