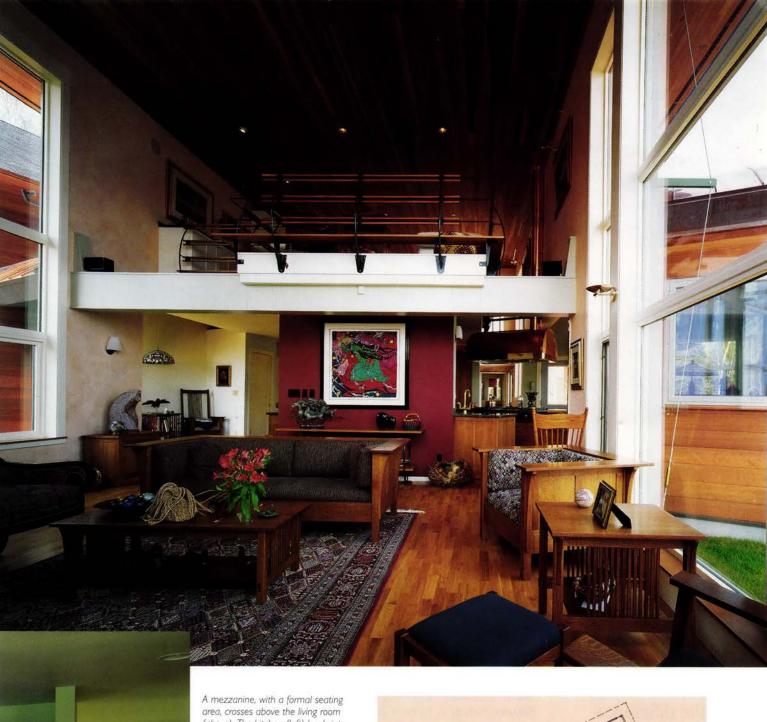

mezzanine cantilevering over the living room offers a more formal seating area for entertaining. From the kitchen, a corridor connects with the third pavilion, Kathy's ground-level suite.

Fosdick says that she pulled aesthetic references from Japanese and Norwegian architecture, basing the concept of the pavilions on the Scandinavian farmstead with its collection of interrelated buildings oriented to each other on the landscape. Visitors arrive at the redwood-clad house through a 2,000-foot gravel driveway that winds through the birch woods. In addition to the three main house units, the property includes a detached garage; a boathouse remodeled into a writer's studio; an original cabin remodeled into a bunkhouse; and a new workshop. From the front, the house seems much smaller than its 3,800 square feet; the pavilions are angled in such a way that their most expansive elevations are saved for the opposite lake side.

Says Kathy, "The lake is almost a spiritual thing for me." **E.K.** 

Plumb Residence North Shore, Minn. Cheryl Fosdick

A mezzanine, with a formal seating area, crosses above the living room (above). The kitchen (left) leads into the living room, separate yet visually connected to each other.