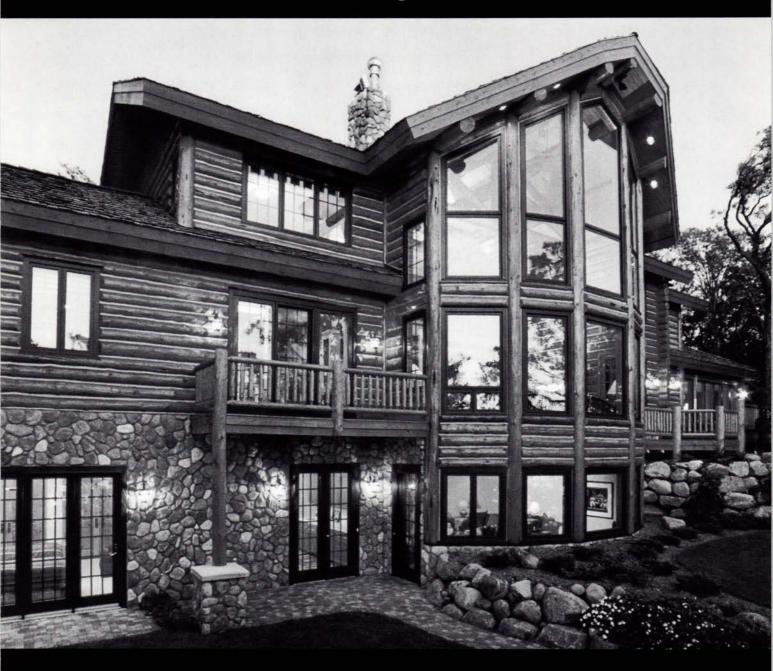

# Farmhouse antecedents

David Salmela designs a house and guest cottage that reflect the rural setting

n an era of big-roof suburban monstrosities, David Salmela's houses are a refreshing change of pace. They are often quite small. The Lutz cabin in Duluth, for instance, is a mere 1,100 square feet. Many of the houses Salmela is designing for Jackson Meadow in Marine on St. Croix are also quite small, some weighing in just under 2,000

square feet, some slightly more. The Emerson residence in northern Minnesota, bigger at 3,500 square feet, is certainly no giant compared to some of the Goliaths dotting the Parade of Homes trail this spring.

Salmela has been designing small, modest houses for quite some time, and he's been winning a lot of praise and notice because By Eric Kudalis

his distinctive houses blend so comfortable with the land and the region's architectural heritage. The country house for Rod and Joan Holmes in Aurora, on the north-central Minnesota Iron Range, is a perfect example of the craftsmanship found in a Salmela-designed house.

The house's vernacular farmhouse antecedent is evident in its A white picket fence surrounds a courtyard leading into the house. A varied façade includes lap siding, board-on-batten, and vertical slats over plywood. The back of the house (opposite) overlooks the river.

gabled roof and wood siding. "We wanted to make the house understated and comfortable," says Salmela. Understated though it is-a small structure on big land-the house's detailing strengthens its presence on the landscape. Salmela sheathed the house with three different sidings: traditional farmhouse lap siding, board-on-batten and vertical slats over plywood, as well as vertical-slat sunscreens over corridor windows. In such key spots as an oversized post on a back porch, Salmela stretched scale beyond expected proportions, adding further architectural interest to the house.