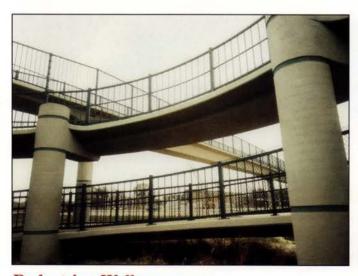

Pedestrian Walkway over T.H. 10 and T.H. 610 W Blaine, Minnesota

Owner: Minnesota Department of Transportation

Architect/Designer: BRW, Inc.

General & Concrete Contractor: C. S. McCrossan