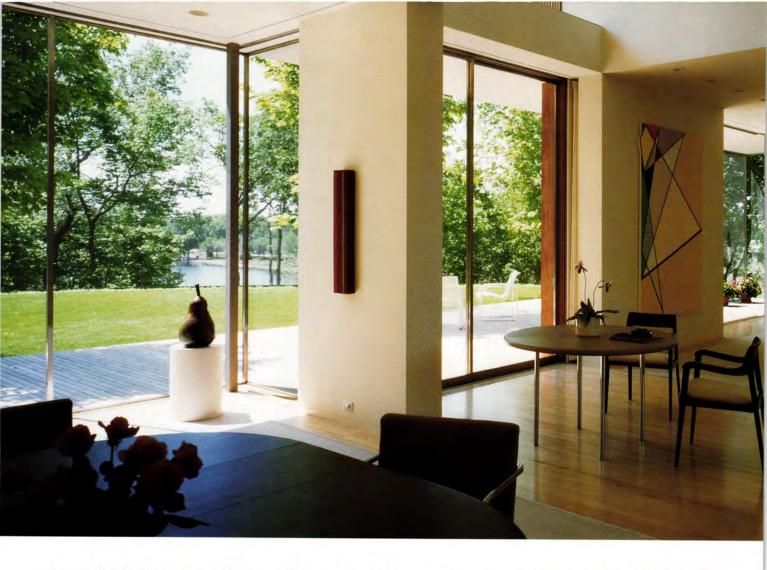

# A NEW, EPDM! Stronger EPDM!

We used Carlisle's FAST™ Adhesive to

attach insulation to the concrete deck.

It's non-penetrating. Then, a Sure-Tough,

Fully-Adhered System was installed.

No penetrations and a thicker membrane