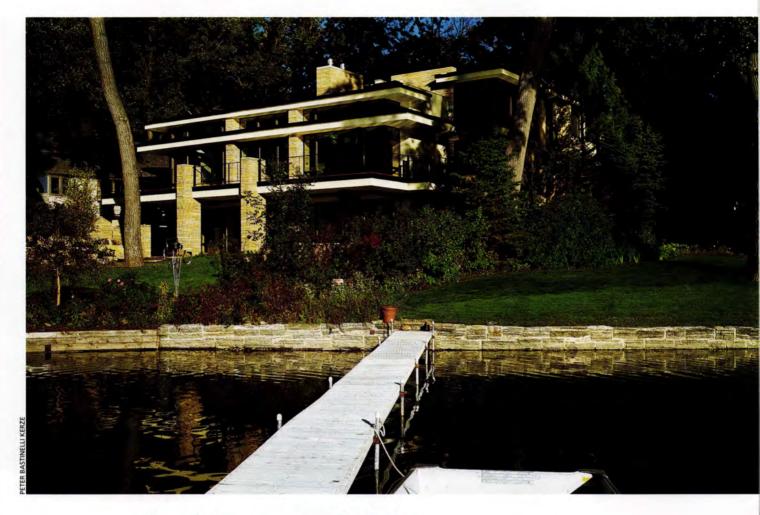

#### Cove

Fred and Gloria Sewell Residence Architect: Charles R. Stinson Architects, Deephaven, Minnesota Photographer: Peter Bastianelli Kerze