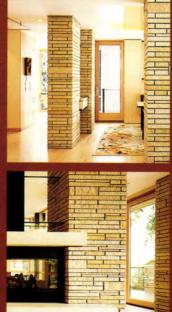

#### Cove

Fred and Gloria Sewell Residence Architect: Charles R. Stinson Architects, Deephaven, Minnesota Photographer: Peter Bastianelli Kerze