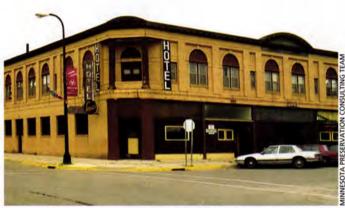

# Spina Hotel

Ironton, Minnesota

#### BY ROBERT ROSCOE

ronton, located at the edge of the Cuyuna Iron Range, grew into a boom town in the early 20th Century. ("Cuyuna" comes from the joined names of an iron-ore prospector, Cuyler Adams, and his dog Una, who traveled together in the area.) This area of northeastern Crow Wing County followed the pattern of the larger Mesabi Iron Range to the east. As the machines of its iron-mining industry disgorged reddish ore into railroad cars headed to Duluth's gigantic docks, the landscape was transformed from one of forested rolling terrain into large open pits.

Iron mining's rapid financial and commercial development brought storefront buildings to Curtis Avenue, Ironton's main street. As a grander style of living emerged in Ironton, Duluth entrepreneur Peter Spina built a brick two-story hotel in 1914. The Spina Hotel, with its elegant lobby and popular bar and restaurant, was the place to be during Ironton's ascendant phase and long afterward.

Located on the most important corner of downtown Ironton, the Spina is a fine example of commercial classicism. On its ground floor are decorative cast-iron columns and large plateglass display windows; the second floor has paired windows topped by arched brickwork.

Two second-floor corners of the building have inset false balconies marked by pairs of columns. The lobby and restaurant still have their original architectural features. Except for some minor storefront modifications, the architectural integrity of the Spina's exterior remains intact.

The hotel has been deemed structurally sound, architecturally intact and viable for reuse, but the owner refuses to sell the building to new caretakers.

Meanwhile the physical condition of the Spina continues to deteriorate. The building that once mirrored Ironton's aspirations now reflects the town's fading existence.