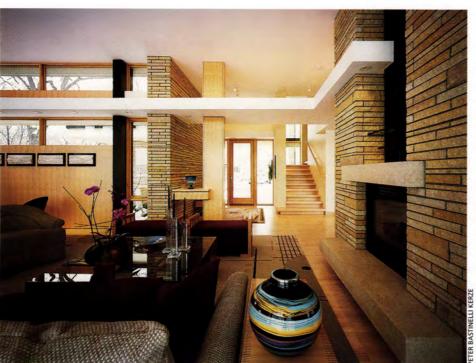

# A NEW, EPDM! Stronger EPDM!

We used Carlisle's FAST™ Adhesive to

attach insulation to the concrete deck.

It's non-penetrating. Then, a Sure-Tough,

Fully-Adhered System was installed.

No penetrations and a thicker membrane