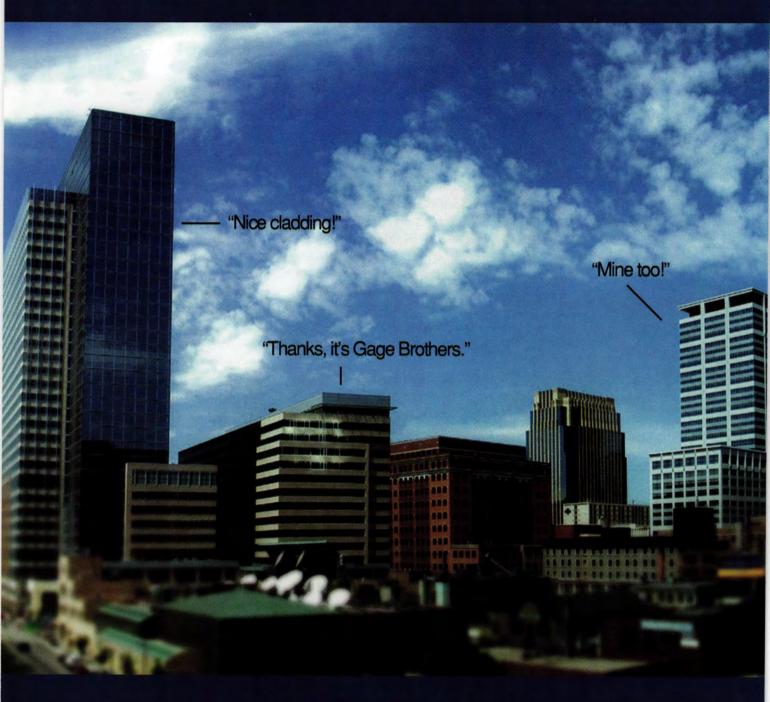

#### Word is getting around.

28 of the 33 newest buildings in downtown Minneapolis used Gage Brothers cladding.

Gage Brothers has supplied architectural precast cladding for 28 of 33 precast clad buildings constructed since the mid-80s in downtown Minneapolis, including Target Plaza North (1998), the US Bancorp Center (1999), and Target Plaza South (2000). It's what all the best-dressed buildings in town are wearing.

Find out why:

Call us today. 605-336-1180

www.gagebrothers.com