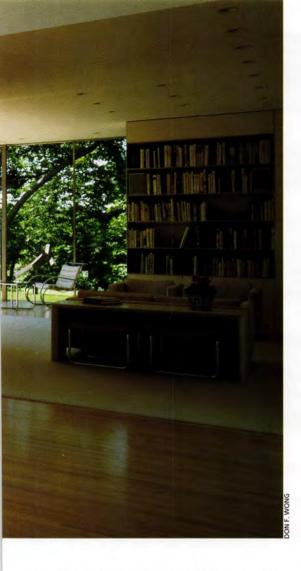

# A NEW, EPDM! Stronger EPDM!

We used Carlisle's FAST™ Adhesive to

attach insulation to the concrete deck.

It's non-penetrating. Then, a Sure-Tough,

Fully-Adhered System was installed.

No penetrations and a thicker membrane