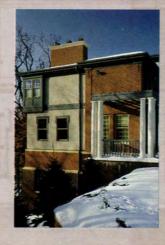

# Spina Hotel

Ironton, Minnesota

#### BY ROBERT ROSCOE

ronton, located at the edge of the Cuyuna Iron Range, grew into a boom town in the early 20th Century. ("Cuyuna" comes from the joined names of an iron-ore prospector, Cuyler Adams, and his dog Una, who traveled together in the area.) This area of northeastern Crow Wing County followed the pattern of the larger Mesabi Iron Range to the east. As the machines of its iron-mining industry disgorged reddish ore into railroad cars headed to Duluth's gigantic docks, the landscape was transformed from one of forested rolling terrain into large open pits.

Iron mining's rapid financial and commercial development brought storefront buildings to Curtis Avenue, Ironton's main street. As a grander style of living emerged in Ironton, Duluth entrepreneur Peter Spina built a brick two-story hotel in 1914. The Spina Hotel, with its elegant lobby and popular bar and restaurant, was the place to be during Ironton's ascendant phase and long afterward.

Located on the most important corner of downtown Ironton, the Spina is a fine example of commercial classicism. On its ground floor are decorative cast-iron columns and large plateglass display windows; the second floor has paired windows topped by arched brickwork.

Two second-floor corners of the building have inset false balconies marked by pairs of columns. The lobby and restaurant still have their original architectural features. Except for some minor storefront modifications, the architectural integrity of the Spina's exterior remains intact.