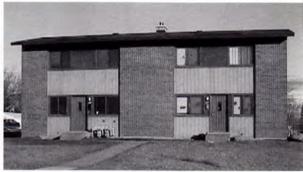

#### Fairmont Homes, Duluth **Stanius Johnson Architects**

In the early 1960s, the federal government placed a housing project called Fairmont Homes into a traditional west Duluth neighborhood. Like other housing projects built across the United States at that time, Fairmont's 18 duplexes and four single-family units were stripped-down versions of the "great American home."

Neighbors complained. The Fairmont units, they argued, lacked any architectural relationship to the existing neighborhood. They were an eyesore: cold, inhospitable, a blight on the community. In time, Fairmont Homes began deteriorating because of the stigma associated with them; likewise, the residents of Fairmont felt dismissed from participation in the neighborhood.