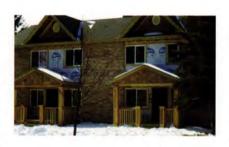

executive director, Housing & Redevelopment Authority of Duluth. Renovation, with special attention to the architectural character of the existing neighborhood, was the key.

Initially, the program included reroofing the units, adding front porches, upgrading windows and replacing siding. Then Ball asked Stanius Johnson Architects, Duluth, to consider how the units could be less "project-like." "Rick wanted to carry this program to the next level," explains Ron Stanius, AIA, principal, Stanius Johnson Architects, "to change Fairmont's aesthetic appearance and make the housing more humane."

The architects toured the neighborhood, taking notes and shooting photographs. Their renovation suggestions for Fairmont included steepening roof

pitches, adding dormers, enhancing the design of the front porches and installing landscaping.

"It was necessary to rely on expertise as we considered and made design changes," Ball says of working with Stanius Johnson. "We needed to be advised properly." The architects also recommended that the units be upgraded for higher energy efficiency; thus insulation was added to attics and existing windows were replaced with a more energy-efficient product.