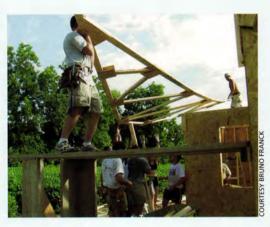

#### Habitat for Humanity Studio, Mississippi University of Minnesota College of Architecture and **Landscape Architecture**

In January 2001, a Habitat for Humanity volunteer contacted the University of Minnesota College of Architecture and Landscape Architecture, wondering if faculty and students could help redesign the basic Habitat House in Mississippi. Bruno Franck, engineer and adjunct associate professor, decided to lead the Habitat studio.

The class would offer seniors and firstyear graduate students the chance to apply architectural theories and practices to their construction of a house for a family living in the Sherard/Farrell plantation area of northwest Mississippi. Franck agreed and asked Ali Heshmati, Assoc. AIA, principal, LEAD, Inc., Minneapolis, to teach the class with him.

students designed one. Because members of extended Southern families come and go throughout the day, the students added a back door to the house.

Mississippi winters are overcast, so the students put skylights in the dining room and hallway. The students also resisted using the cheapest materials available, Franck says, "and made several trips to Memphis to buy materials like cement siding, to give the house individuality and better longevity. It was absolutely fantastic to see the organization and leadership skills of the students."

During the last two weeks of July, the students constructed the house with members of the Farrell community. Keon Blasingame, student intern, KKE Architects, Minneapolis, and a Minnesota Architectural Foundation Wigington Minority Scholar, was one of the students.

"It was invaluable to see the differences between what we drew and how we actually put the house together," he says. "The experience also taught me about the social responsibilities of an architect. We directly affect people. The owners of the house we built were so grateful for the service we provided."