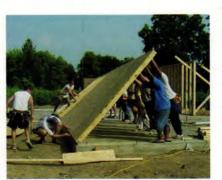

During the last two weeks of July, the students constructed the house with members of the Farrell community. Keon Blasingame, student intern, KKE Architects, Minneapolis, and a Minnesota Architectural Foundation Wigington Minority Scholar, was one of the students.

"It was invaluable to see the differences between what we drew and how we actually put the house together," he says. "The experience also taught me about the social responsibilities of an architect. We directly affect people. The owners of the house we built were so grateful for the service we provided."

According to Franck, Habitat was also grateful for the culturally sensitive house plan-a protoype with 16 variations-the students created. "It is possible to do affordable housing, and do it inexpensively and with cultural customization," he says, "without doing it cookie-cutter cheap."