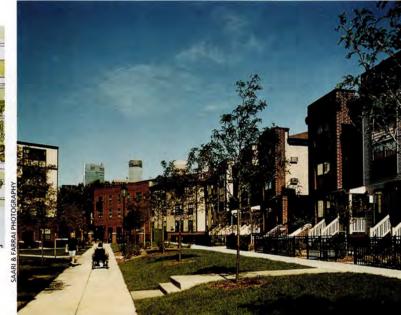

#### Portland Place, Minneapolis **LHB Engineers & Architects**

The two-block site along Portland Avenue in the Phillips Neighborhood, packed with dilapidated housing, was one of the most crime-infested areas of Minneapolis. Today the area boasts 52 new homes owned by a racially diverse. mixed-income group of families. The redevelopment has also brought about the neighborhood's decreasing crime rate and increasing property values.

Since the project was completed in 2001, the houses have increased in value.

The master plan for the site began four years ago. Based on community input, says Rick Carter, AIA, vice president, LHB, the architects kept a 21-unit apartment building and three single-family homes already on the site. Three other houses were relocated; the rest were offered to the Green Institute's Deconstruction Services, Minneapolis, for recycling.

The architects then planned 51 new owner-occupied units for the site; a mix of single-family homes, townhomes and twin homes designed in a variety of styles reflecting the existing urban context. In addition, Carter explains, "we used techniques like creating nine-foot ceilings on the first floor, designing steeper roof pitches and raising the units up off grade to make the buildings feel and look larger than most typical developments."

The architects also designed defensible space (see page 11) into Portland Place. Winding alleys, which are clearly visible from the houses, allow homeowners access to their garages, but discourage strangers seeking shortcuts to outlying streets. Windows and elevated porches also ensure eyes are on the new park, created between rows of twin homes. Low

fences are positioned between houses to keep people from cutting through yards.

Portland Place also incorporates such basic sustainable-design ideas as siting the buildings for passive solar and daylighting. Instead of typical poured or concrete-masonry foundations, the units use such resource-efficient systems as insulative concrete forms (Styrofoam blocks with concrete-filled cores) and precast foundations (premade foundation walls placed over a crushed-gravel base), which provide better insulation and water protection.