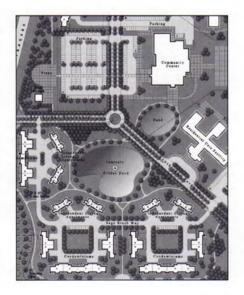

### Sibley Park Apartments, St. Paul **KKE Architects**

What was once a sea of parking lots in downtown St. Paul's northeast central business district is fast becoming the capital city's newest urban village. Sibley Park Apartments, designed by KKE Architects, Minneapolis, an adjoining condominium complex, Essex on the Park, designed by LHB Engineers & Architects, Minneapolis, and a courtvard between the two buildings, whose design was coordinated by KKE, already form one area of a new urban village in the North Quadrant, which is bounded by I-94, Seventh Street and Jackson Street.

Next year, these buildings will be joined by Dakota on the Park condominiums, designed by LHB, and Sibley Court Apartments, designed by KKE. The four-block redevelopment will add nearly 500 apartments and condominiums, several retail establishments and underground parking facilities to downtown. The complex will also surround a new city park, Wacouta Commons. The five-story Sibley Park Apartments, with its mix of subsidized, affordable and market-rate apartments, is a cornerstone of the development.

"It's proven that housing in general is needed in St. Paul, but especially housing that's affordable to people with lower incomes," says Tom Johnston, AIA, senior project architect, KKE. "City policy stipulates that 20 percent of new housing every year must be within the financial reach of families earning half of the regional median income. So with Sibley Park Apartments, we took the opportunity to provide for lower-income needs while helping St. Paul revitalize the North Quadrant."

The Sibley Park Apartments building includes 114 units available at a variety of rents. The apartments feature a range of styles, plans, sizes and prices to meet the needs of a diverse downtown community; and yet, all of the apartments are identical in terms of materials, finishes and unit design, and are located throughout the building. "We've avoided the stigma and class distinctions that can go along with Section 8 or affordable housing by creating a setting that all the residents of Sibley Park Apartments can enjoy," Johnston explains.

The building also respects and reinforces the architecture of the urban past with its red-brick, concrete and

stucco exterior. The massing of the structure is broken up with varying roof lines, colors, materials, window sizes and cornice treatments to create the effect of multiple, diverse buildings. A tower at the southeast end of Sibley Park Apartments, located at the intersection of Seventh and Sibley streets, serves as a focal point for the project.

The Sibley Park Apartments building is an important component of the North Quadrant on many levels, says Michael Lander, president, the Lander Group, Minneapolis. The company is developing the area in conjunction with Sherman Associates, Minneapolis, St. Paul Planning and Economic Development, the Minnesota Housing Finance Agency, the Metropolitan Council, the Capital River Council and additional stakeholders.

"The project brings successful mixed-income housing to this part of St. Paul, as well as retail services to the neighborhood," Lander says. "In terms of urban design, the architecture of Sibley Park Apartments complements the historic buildings across the street and helps restore the public, pedestrian realm that was once a valuable part of this downtown community."