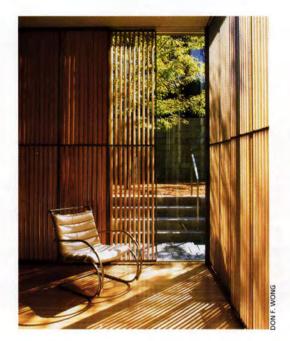

# A NEW, EPDM! Stronger EPDM!

We used Carlisle's FAST™ Adhesive to

attach insulation to the concrete deck.

It's non-penetrating. Then, a Sure-Tough,

Fully-Adhered System was installed.

No penetrations and a thicker membrane