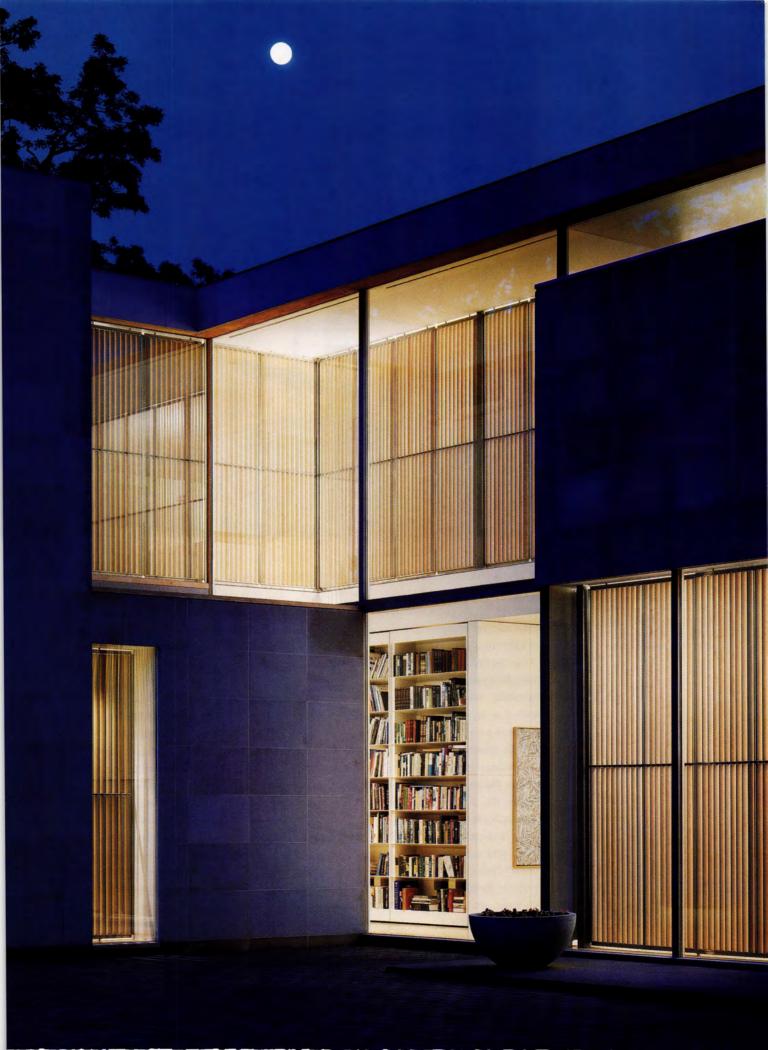

# A NEW, EPDM! Stronger EPDM!

We used Carlisle's FAST™ Adhesive to

attach insulation to the concrete deck.

It's non-penetrating. Then, a Sure-Tough,

Fully-Adhered System was installed.

No penetrations and a thicker membrane