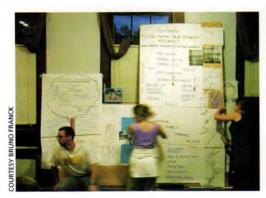

#### Habitat for Humanity Studio, Mississippi University of Minnesota College of Architecture and **Landscape Architecture**

In January 2001, a Habitat for Humanity volunteer contacted the University of Minnesota College of Architecture and Landscape Architecture, wondering if faculty and students could help redesign the basic Habitat House in Mississippi. Bruno Franck, engineer and adjunct associate professor, decided to lead the Habitat studio.

The class would offer seniors and firstyear graduate students the chance to apply architectural theories and practices to their construction of a house for a family living in the Sherard/Farrell plantation area of northwest Mississippi. Franck agreed and asked Ali Heshmati, Assoc. AIA, principal, LEAD, Inc., Minneapolis, to teach the class with him.

At the end of the week, the students presented a charrette of their findings. After input from the residents, they designed four schemes for a 1,100-squarefoot, four-bedroom house. Their client? A grandmother in charge of an extend-

"The feedback we received was so important," Franck says. "Basically, we took the Habitat criteria and modified the house so it was culturally sensitive." The family wanted a front porch for gathering together on summer nights, so the