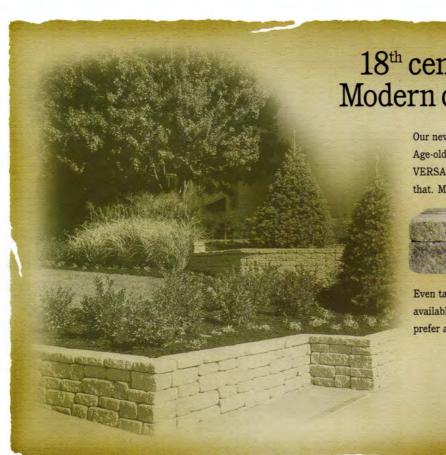

# 18th century character. Modern day construction.

Our new Mosaic® Segmental Retaining Wall has both. Age-old, handcrafted beauty on one hand. Solid, pinned VERSA-LOK technology on the other. It's as simple as that. Mosaic's rustic character stems from its random

pattern and 100%-solid construction-allowing you more design options than you can imagine. Curves. Corners. Tiers.

Even tall walls. What's more. Mosaic walls are now available in a Weathered™ option for those clients who prefer a more timeworn touch.