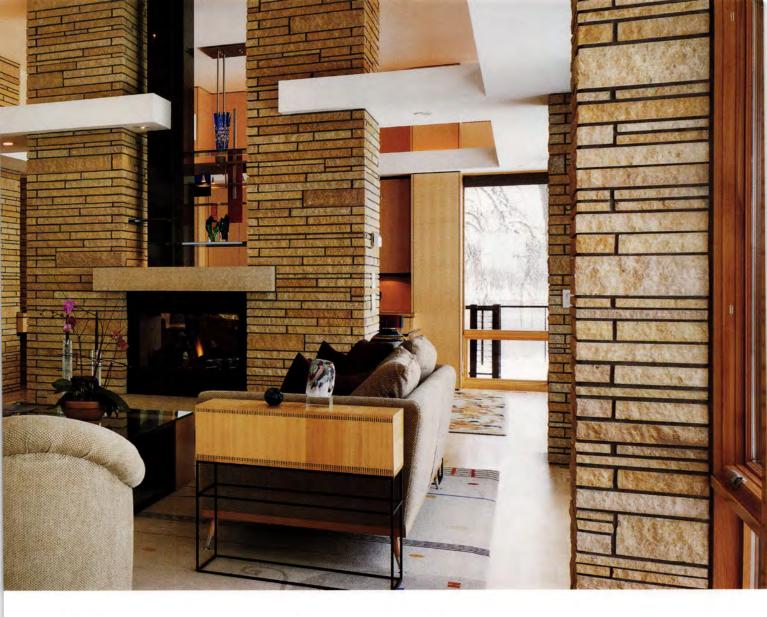

# A NEW, EPDM! Stronger EPDM!

We used Carlisle's FAST™ Adhesive to

attach insulation to the concrete deck.

It's non-penetrating. Then, a Sure-Tough,

Fully-Adhered System was installed.

No penetrations and a thicker membrane