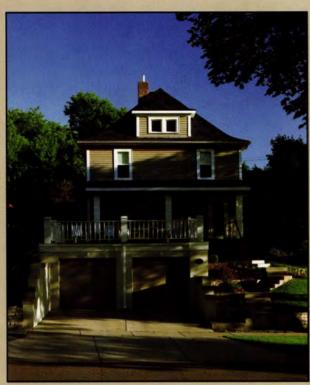

# Spina Hotel

Ironton, Minnesota

#### BY ROBERT ROSCOE

ronton, located at the edge of the Cuyuna Iron Range, grew into a boom town in the early 20th Century. ("Cuyuna" comes from the joined names of an iron-ore prospector, Cuyler Adams, and his dog Una, who traveled together in the area.) This area of northeastern Crow Wing County followed the pattern of the larger Mesabi Iron Range to the east. As the machines of its iron-mining industry disgorged reddish ore into railroad cars headed to Duluth's gigantic docks, the landscape was transformed from one of forested rolling terrain into large open pits.

Iron mining's rapid financial and commercial development brought storefront buildings to Curtis Avenue, Ironton's main street. As a grander style of living emerged in Ironton, Duluth entrepreneur Peter Spina built a brick two-story hotel in 1914. The Spina Hotel, with its elegant lobby and popular bar and restaurant, was the place to be during Ironton's ascendant phase and long afterward.

Located on the most important corner of downtown Ironton, the Spina is a fine example of commercial classicism. On its ground floor are decorative cast-iron columns and large plateglass display windows; the second floor has paired windows topped by arched brickwork.