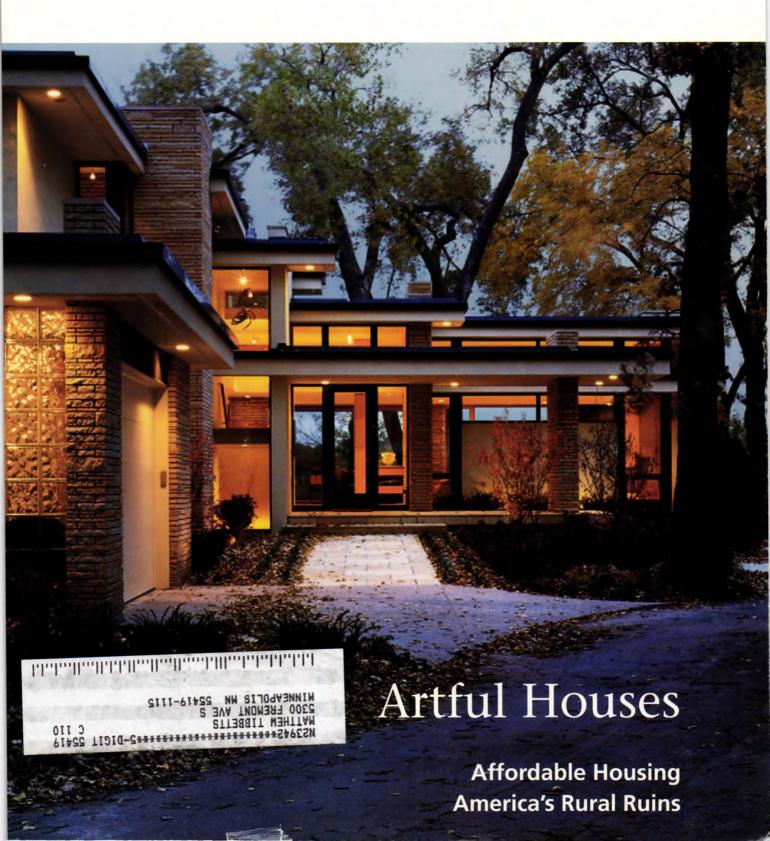

#### Cove

Fred and Gloria Sewell Residence Architect: Charles R. Stinson Architects, Deephaven, Minnesota Photographer: Peter Bastianelli Kerze