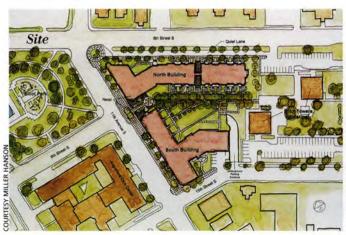

### Sibley Park Apartments, St. Paul **KKE Architects**

What was once a sea of parking lots in downtown St. Paul's northeast central business district is fast becoming the capital city's newest urban village. Sibley Park Apartments, designed by KKE Architects, Minneapolis, an adjoining condominium complex, Essex on the Park, designed by LHB Engineers & Architects, Minneapolis, and a courtvard between the two buildings, whose design was coordinated by KKE, already form one area of a new urban village in the North Quadrant, which is bounded by I-94, Seventh Street and Jackson Street.

Next year, these buildings will be joined by Dakota on the Park condominiums, designed by LHB, and Sibley Court Apartments, designed by KKE. The four-block redevelopment will add nearly 500 apartments and condominiums, several retail establishments and underground parking facilities to downtown. The complex will also surround a new city park, Wacouta Commons. The five-story Sibley Park Apartments, with its mix of subsidized, affordable and market-rate apartments, is a cornerstone of the development.

The Sibley Park Apartments building is an important component of the North Quadrant on many levels, says Michael Lander, president, the Lander Group, Minneapolis. The company is developing the area in conjunction with Sherman Associates, Minneapolis, St. Paul Planning and Economic Development, the Minnesota Housing Finance Agency, the Metropolitan Council, the Capital River Council and additional stakeholders.

"The project brings successful mixed-income housing to this part of St. Paul, as well as retail services to the neighborhood," Lander says. "In terms of urban design, the architecture of Sibley Park Apartments complements the historic buildings across the street and helps restore the public, pedestrian realm that was once a valuable part of this downtown community."