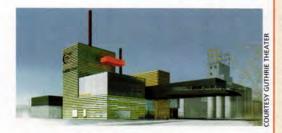

#### Guthrie Design Debuts

#### **DURING A LIVELY FEBRUARY-EVENING GALA,**

French architect Jean Nouvel introduced his design for the new multistage, 255,000-square-foot Guthrie Theater on the River. The building is Nouvel's first project in the United States. Architectural Alliance, Minneapolis, is the project's local architect partner.

Expressing a fondness for St. Anthony Falls, the mythic quality of the Mississippi River and the milling-industry buildings next to the site, Nouvel unveiled a design inspired by its context. Two large rectangles, clad in straw-colored metal bands to resemble the exterior of a grain bin, are stacked next to a silo-like drum.

The drum will house a reproduction of the Guthrie's famous thrust stage and feature a polished-steel exterior wrapped in the same reflective material in which compact discs are coated. A steel-and-glass, cantilevered bridge (a Nouvel signature) will jut out over West River Road. The "endless skyway," as Nouvel calls the bridge, will offer views up and down the river.

The building consolidates all of the Guthrie's operations. The scene shop is located on the top floor of the parking garage. Nouvel playfully tweaks the "black-box" theater, located in the south rectangular form, by including a rectangular orange-glass balcony on its exterior. The north rectangle houses a 700-seat proscenium theater, with rehearsal space, costume shops and administration below. A restaurant is located beneath the thrust stage on ground level. All the theaters share lobbies on the fourth and fifth levels.

Citing his intent to bring together two legends—the Guthrie and the industrial riverfront—Nouvel says that, "today as yesterday, history and modernity are friends, and the Guthrie, amidst mills and bridges, discovers its ambition to become a clear historic marker of the vitality and inventiveness of theatrical culture in Minneapolis."