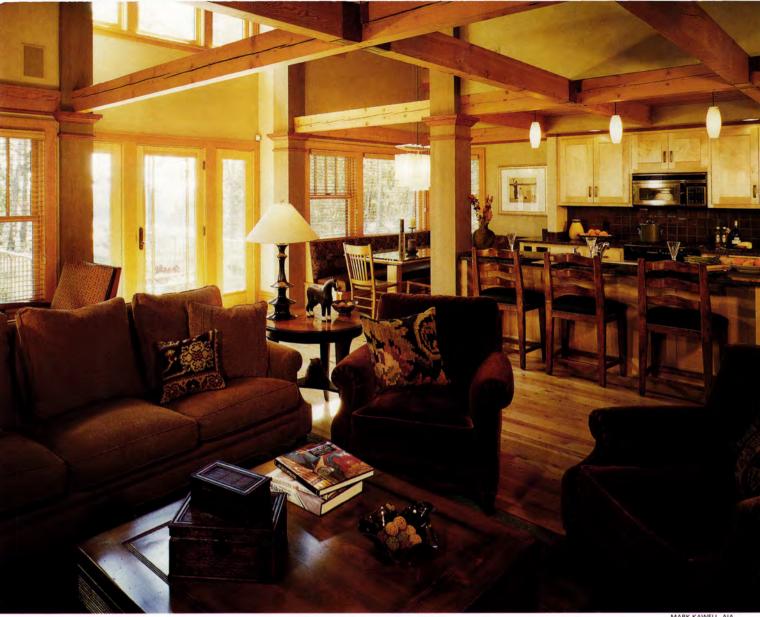

MARCEL BREUER CENTENARY **EXHIBITION MAY 21 THROUGH JUNE** ST. JOHN'S ART CENTER **COLLEGEVILLE, MINNESOTA** (320) 363-2562

The exhibition focuses on such Breuer memorabilia as 100 original drawings, original building models, furniture and one-of-a-kind Breuer-made artifacts.