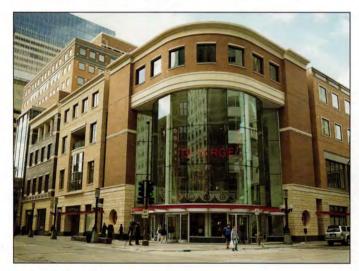

#### Word is getting around.

28 of the 33 newest buildings in downtown Minneapolis used Gage Brothers cladding.

Gage Brothers has supplied architectural precast cladding for 28 of 33 precast clad buildings constructed since the mid-80s in downtown Minneapolis, including Target Plaza North (1998), the US Bancorp Center (1999), and Target Plaza South (2000). It's what all the best-dressed buildings in town are wearing.

Find out why:

Call us today. 605-336-1180

www.gagebrothers.com