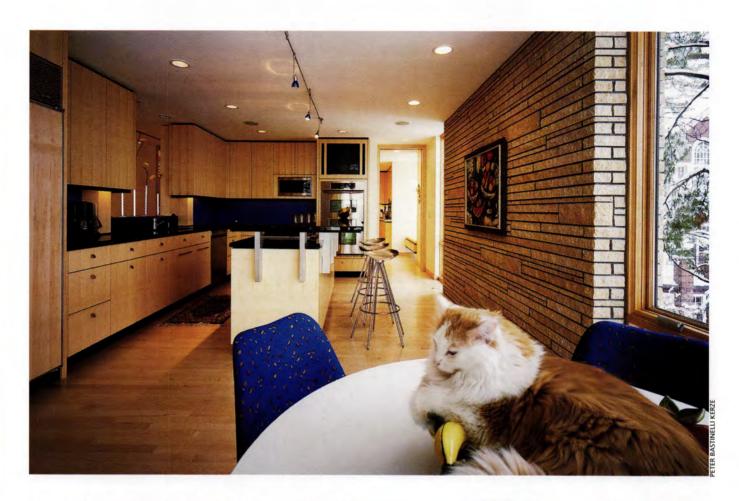

# A NEW, EPDM! Stronger EPDM!

We used Carlisle's FAST™ Adhesive to

attach insulation to the concrete deck.

It's non-penetrating. Then, a Sure-Tough,

Fully-Adhered System was installed.

No penetrations and a thicker membrane