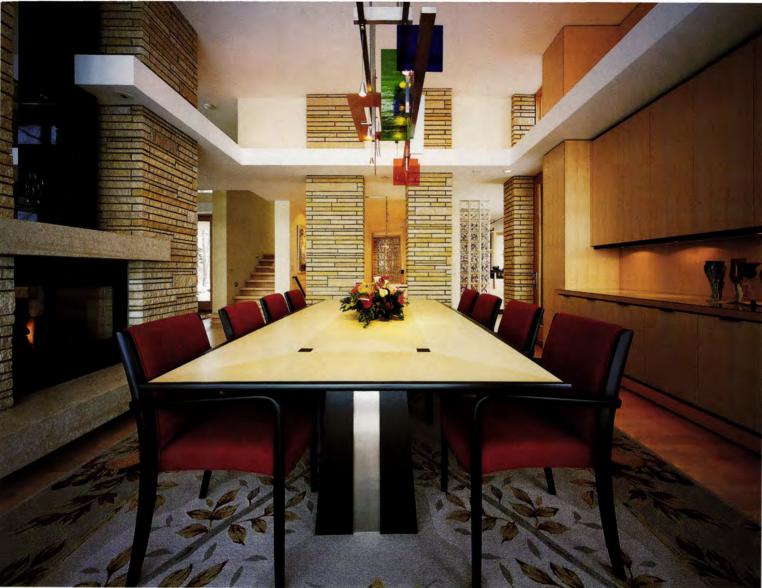

# A NEW, EPDM! Stronger EPDM!

We used Carlisle's FAST™ Adhesive to

attach insulation to the concrete deck.

It's non-penetrating. Then, a Sure-Tough,

Fully-Adhered System was installed.

No penetrations and a thicker membrane