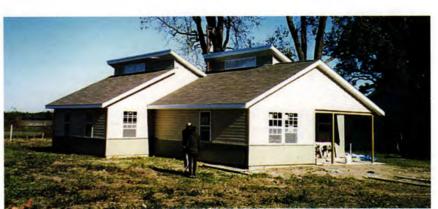

#### Fairmont Homes, Duluth **Stanius Johnson Architects**

In the early 1960s, the federal government placed a housing project called Fairmont Homes into a traditional west Duluth neighborhood. Like other housing projects built across the United States at that time, Fairmont's 18 duplexes and four single-family units were stripped-down versions of the "great American home."

Neighbors complained. The Fairmont units, they argued, lacked any architectural relationship to the existing neighborhood. They were an eyesore: cold, inhospitable, a blight on the community. In time, Fairmont Homes began deteriorating because of the stigma associated with them; likewise, the residents of Fairmont felt dismissed from participation in the neighborhood.

executive director, Housing & Redevelopment Authority of Duluth. Renovation, with special attention to the architectural character of the existing neighborhood, was the key.

Initially, the program included reroofing the units, adding front porches, upgrading windows and replacing siding. Then Ball asked Stanius Johnson Architects, Duluth, to consider how the units could be less "project-like." "Rick wanted to carry this program to the next level," explains Ron Stanius, AIA, principal, Stanius Johnson Architects, "to change Fairmont's aesthetic appearance and make the housing more humane."

The architects toured the neighborhood, taking notes and shooting photographs. Their renovation suggestions for Fairmont included steepening roof

pitches, adding dormers, enhancing the design of the front porches and installing landscaping.