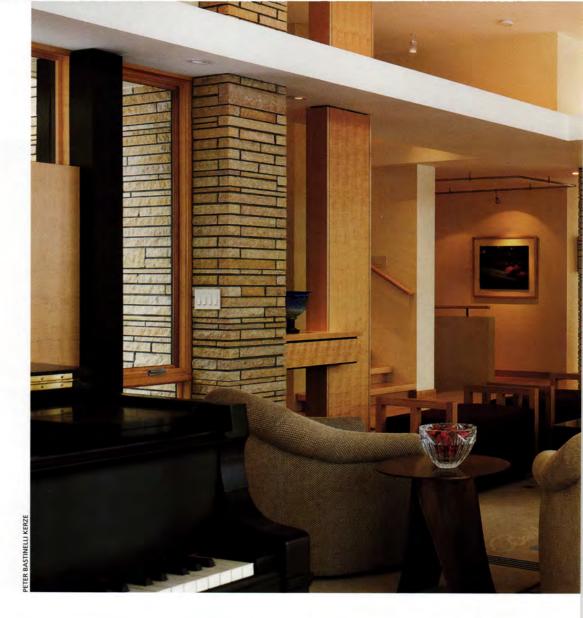

#### Cove

Fred and Gloria Sewell Residence Architect: Charles R. Stinson Architects, Deephaven, Minnesota Photographer: Peter Bastianelli Kerze