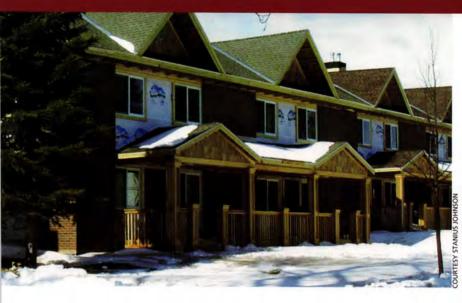

#### Fairmont Homes, Duluth **Stanius Johnson Architects**

In the early 1960s, the federal government placed a housing project called Fairmont Homes into a traditional west Duluth neighborhood. Like other housing projects built across the United States at that time, Fairmont's 18 duplexes and four single-family units were stripped-down versions of the "great American home."

Neighbors complained. The Fairmont units, they argued, lacked any architectural relationship to the existing neighborhood. They were an eyesore: cold, inhospitable, a blight on the community. In time, Fairmont Homes began deteriorating because of the stigma associated with them; likewise, the residents of Fairmont felt dismissed from participation in the neighborhood.

The Housing & Redevelopment Authority of Duluth, however, saw potential in Fairmont. Since the units were still functional and relatively maintenance free, there was no point in tearing them down, says Rick Ball,

executive director, Housing & Redevelopment Authority of Duluth. Renovation, with special attention to the architectural character of the existing neighborhood, was the key.

Initially, the program included reroofing the units, adding front porches, upgrading windows and replacing siding. Then Ball asked Stanius Johnson Architects, Duluth, to consider how the units could be less "project-like." "Rick wanted to carry this program to the next level," explains Ron Stanius, AIA, principal, Stanius Johnson Architects, "to change Fairmont's aesthetic appearance and make the housing more humane."

The architects toured the neighborhood, taking notes and shooting photographs. Their renovation suggestions for Fairmont included steepening roof

pitches, adding dormers, enhancing the design of the front porches and installing landscaping.

"It was necessary to rely on expertise as we considered and made design changes," Ball says of working with Stanius Johnson. "We needed to be advised properly." The architects also recommended that the units be upgraded for higher energy efficiency; thus insulation was added to attics and existing windows were replaced with a more energy-efficient product.

The renovation of Fairmont is 85 percent complete and neighbors are already praising the changes. "People used to be very critical of the housing and how it dragged down the neighborhood," Ball says. "But the stigma or stereotype of affordable housing has been erased by the work we've done."

"Neighbors now say they feel as though Fairmont Homes is a positive statement in the neighborhood," he continues. "It's not only accepted by the community, but Fairmont has turned into an asset that enhances the existing neighborhood."