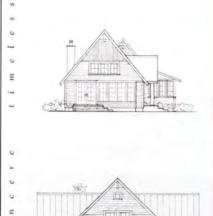

MARCEL BREUER CENTENARY **EXHIBITION MAY 21 THROUGH JUNE** ST. JOHN'S ART CENTER **COLLEGEVILLE, MINNESOTA** (320) 363-2562

The exhibition focuses on such Breuer memorabilia as 100 original drawings, original building models, furniture and one-of-a-kind Breuer-made artifacts.