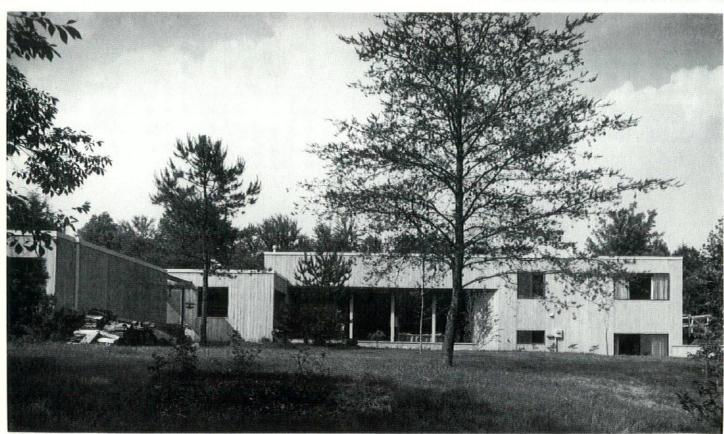

# RNES LUMBER CORPORATION

Post Office Box 38 Charlottesville, Virginia 22902 804: 295-4104

THE ORIGINAL MANUFACTURER OF THE ALL-WEATHER WOOD FOUNDATION

AN OPEN LETTER TO VIRGINIA ARCHITECTS:

WE WERE DELIGHTED TO WORK WITH MR. JAMES TULEY, THE ARCHITECT, AND MR. DURWARD HALE, THE CONTRACTOR, ON THE WADLINGTON HOUSE-THIS MONTH'S COVER HOME.

MR. TULEY SPECIFIED THE ALL-WEATHER WOOD FOUNDATION BECAUSE OF FLEXIBILITY IN DESIGN, SAVING OF ON SITE CONSTRUCTION TIME, DRYNESS OF BELOW GRADE LIVING AREA AND ECONOMY.

MR. TULEY SPECIFIED BARNES LUMBER CORPORATION AS FABRICATORS BECAUSE OF OUR EXPERIENCE AS THE ORIGINAL MANUFACTURER OF THE ALL-WEATHER WOOD FOUNDATION AND BECAUSE ALL OF OUR PANELS ARE CERTIFIED TO CONFORM TO NFPA AND AWPB SPECIFICATIONS BY INDE-PENDENT THIRD PARTY INSPECTION SERVICES.

WE ALSO FURNISHED PRESSURE TREATED LUMBER FOR OUTSIDE WALK WAYS, RETAINING WALLS AND DECKS FOR THIS HOME. THE SIDING, RESAWN SOUTHERN PINE, WAS MANUFACTURED AND PRESTAINED IN OUR PLANT. THE INTERIOR STAIRS WERE PREFABRICATED AND DELIVERED READY TO INSTALL, AND OAK PLANK FLOORING USED IN THE LIVING AREA WAS MANUFACTURED BY US.