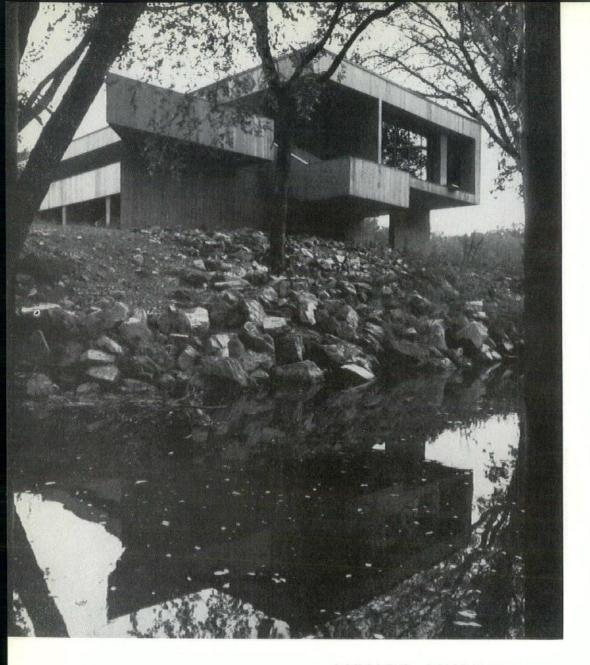

# RNES LUMBER CORPORATION

Post Office Box 38 Charlottesville, Virginia 22902 804: 295-4104

THE ORIGINAL MANUFACTURER OF THE ALL-WEATHER WOOD FOUNDATION

AN OPEN LETTER TO VIRGINIA ARCHITECTS:

WE WERE DELIGHTED TO WORK WITH MR. JAMES TULEY, THE ARCHITECT, AND MR. DURWARD HALE, THE CONTRACTOR, ON THE WADLINGTON HOUSE-THIS MONTH'S COVER HOME.

MR. TULEY SPECIFIED THE ALL-WEATHER WOOD FOUNDATION BECAUSE OF FLEXIBILITY IN DESIGN, SAVING OF ON SITE CONSTRUCTION TIME, DRYNESS OF BELOW GRADE LIVING AREA AND ECONOMY.

MR. TULEY SPECIFIED BARNES LUMBER CORPORATION AS FABRICATORS BECAUSE OF OUR EXPERIENCE AS THE ORIGINAL MANUFACTURER OF THE ALL-WEATHER WOOD FOUNDATION AND BECAUSE ALL OF OUR PANELS ARE CERTIFIED TO CONFORM TO NFPA AND AWPB SPECIFICATIONS BY INDE-PENDENT THIRD PARTY INSPECTION SERVICES.

WE ALSO FURNISHED PRESSURE TREATED LUMBER FOR OUTSIDE WALK WAYS, RETAINING WALLS AND DECKS FOR THIS HOME. THE SIDING, RESAWN SOUTHERN PINE, WAS MANUFACTURED AND PRESTAINED IN OUR PLANT. THE INTERIOR STAIRS WERE PREFABRICATED AND DELIVERED READY TO INSTALL, AND OAK PLANK FLOORING USED IN THE LIVING AREA WAS MANUFACTURED BY US.