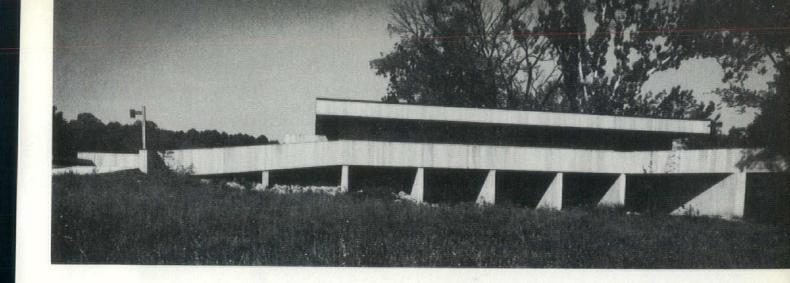

# RNES LUMBER CORPORATION

Post Office Box 38 Charlottesville, Virginia 22902 804: 295-4104

THE ORIGINAL MANUFACTURER OF THE ALL-WEATHER WOOD FOUNDATION

AN OPEN LETTER TO VIRGINIA ARCHITECTS:

WE WERE DELIGHTED TO WORK WITH MR. JAMES TULEY, THE ARCHITECT, AND MR. DURWARD HALE, THE CONTRACTOR, ON THE WADLINGTON HOUSE-THIS MONTH'S COVER HOME.

MR. TULEY SPECIFIED THE ALL-WEATHER WOOD FOUNDATION BECAUSE OF FLEXIBILITY IN DESIGN, SAVING OF ON SITE CONSTRUCTION TIME, DRYNESS OF BELOW GRADE LIVING AREA AND ECONOMY.

MR. TULEY SPECIFIED BARNES LUMBER CORPORATION AS FABRICATORS BECAUSE OF OUR EXPERIENCE AS THE ORIGINAL MANUFACTURER OF THE ALL-WEATHER WOOD FOUNDATION AND BECAUSE ALL OF OUR PANELS ARE CERTIFIED TO CONFORM TO NFPA AND AWPB SPECIFICATIONS BY INDE-PENDENT THIRD PARTY INSPECTION SERVICES.