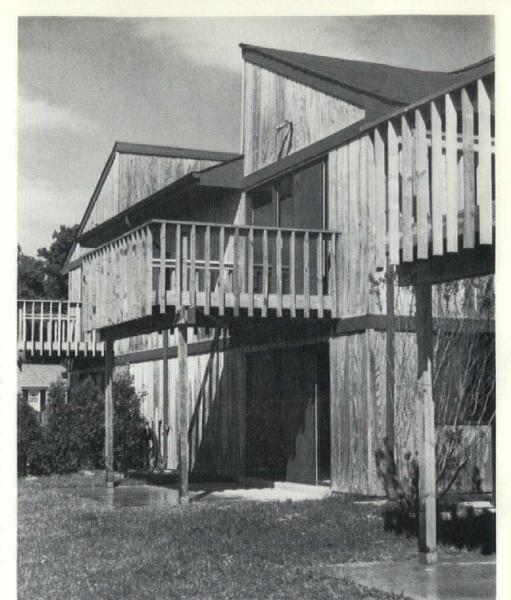

# RNES LUMBER CORPORATION

Post Office Box 38 Charlottesville, Virginia 22902 804: 295-4104

THE ORIGINAL MANUFACTURER OF THE ALL-WEATHER WOOD FOUNDATION

AN OPEN LETTER TO VIRGINIA ARCHITECTS:

WE WERE DELIGHTED TO WORK WITH MR. JAMES TULEY, THE ARCHITECT, AND MR. DURWARD HALE, THE CONTRACTOR, ON THE WADLINGTON HOUSE-THIS MONTH'S COVER HOME.

MR. TULEY SPECIFIED THE ALL-WEATHER WOOD FOUNDATION BECAUSE OF FLEXIBILITY IN DESIGN, SAVING OF ON SITE CONSTRUCTION TIME, DRYNESS OF BELOW GRADE LIVING AREA AND ECONOMY.

MR. TULEY SPECIFIED BARNES LUMBER CORPORATION AS FABRICATORS BECAUSE OF OUR EXPERIENCE AS THE ORIGINAL MANUFACTURER OF THE ALL-WEATHER WOOD FOUNDATION AND BECAUSE ALL OF OUR PANELS ARE CERTIFIED TO CONFORM TO NFPA AND AWPB SPECIFICATIONS BY INDE-PENDENT THIRD PARTY INSPECTION SERVICES.

WE ALSO FURNISHED PRESSURE TREATED LUMBER FOR OUTSIDE WALK WAYS, RETAINING WALLS AND DECKS FOR THIS HOME. THE SIDING, RESAWN SOUTHERN PINE, WAS MANUFACTURED AND PRESTAINED IN OUR PLANT. THE INTERIOR STAIRS WERE PREFABRICATED AND DELIVERED READY TO INSTALL, AND OAK PLANK FLOORING USED IN THE LIVING AREA WAS MANUFACTURED BY US.