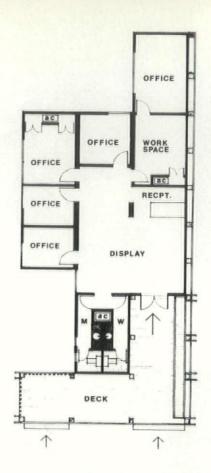

DSCAPE ARCHITECT GRAPHICS & SIGNS OWNER/DEVELOPER GENERAL CONTRACTORS

PHOTOGRAPHY

STANLEY W. ABBOTT, F.A.S.L.A.
JOHN BROWN ASSOCIATES
ANHEUSER-BUSCH
BOYER AND HENDERSON, INC. AND
BROOKLINE MANUFACTURING, INC.
FRED MILLER AND ABBOTT ASSOCIATES

Boyer and Henderson, Inc. handled excavating, foundations, carpentry, waterproofing, weatherstripping and hardware.

Brookline Manufacturing, Inc. handled roofing, windows, paneling, insulation, plumbing fixtures, air conditioning and heating.

#### Subcontractors & Suppliers

Benson-Phillips Co., Inc., Williamsburg, concrete; Thomas Painting Co., Williamsburg, painting; Colonial Electric Co., Inc., Williamsburg, electrical work; Williamsburg Mechanical Corp., Williamsburg, plumbing; and, Basic Construction Co., Newport News, paving.



SCHEMATIC



PLAN

INGSMILL on the James





ARCHITECT

DONALD R. SUNSHINE, SUNSHINE, JAEGER, KUPRITZ, LTD.

#### CONCORDIA LUTHERAN CHURCH

LANDSCAPE ARCHITECT
STRUCTURAL ENGINEERS
MECHANICAL/ELECTRICAL ENGINEERS
LITURGICAL CONSULTANT/ARTIST
OWNER
GENERAL CONTRACTOR
PHOTOGRAPHY

DONNA ANDERSON
WIESINGER-HOLLAND, LTD.
McDONALD ENGINEERING CO.
RICHARD CAEMMERER, JR.
CONCORDIA LUTHERAN CHURCH
GRAFIC CONSTRUCTION CO.
ARCHITECT





FEBRUARY 1975

PAGE TWENTY-FIVE



HONOR AWARD
ARCHITECT VOSBECK VOSBECK KENDRICK REDINGER

## THOMAS JEFFERSON JUNIOR HIGH SCHOOL AND COMMUNITY CENTER

OWNER GENERAL CONTRACTORS

PHOTOGRAPHY

ARLINGTON COUNTY, VIRGINIA WAYNE CONSTRUCTION CO., INC. AND EARL K. ROSTI, INC.

J. ALEXANDER

The general contract was a joint venture, handled by Wayne Construction Co., Inc., of Arl