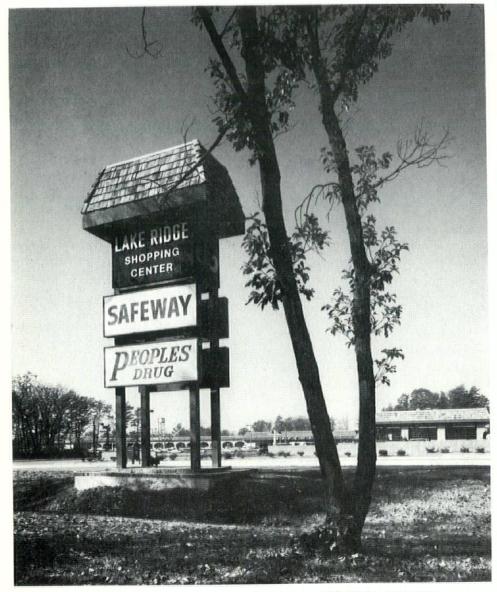

tage of a total 60 acre retail commercial development, utilizing approximately 12 acres of the site.

The major tenants of Lake Ridge Shopping Center are Safeway, Peoples Drug, Peoples Hardware, Texaco, and First Manassas Bank & Trust Company. There are also 11 smaller tenants in the center.

Two interesting features of the design are the brick arcade which interconnects the two major tenants at each end of the center, and the free standing clock tower.

The roof framing is steel bar joist, resting on a cantilever design steel frame, on spread footings. The masonry walls are non-bearing. Heating and air conditioning is by packaged roof-top units, and the fuel used is bottled gas.

Kettler Brothers, Inc., the general contractor, handled foundations, carpentry and installation of hardware.



WARD AND HALL AND ASSOCIATES, AIA

ARCHITECTS

LAKE RIDGE SHOPPING CENTER

VIRGINIA RECORD

STRICKLER ASSOCIATES
MECHANICAL/ELECTRICAL
ENGINEERS

PROFESSIONAL ENGINEERS
INC.
STRUCTURAL ENGINEERS

KETTLER BROTHERS, INC. GENERAL CONTRACTORS

J. ALEXANDER
PHOTOGRAPHY

### Subcontractors & Suppliers

Maryland firms were: R. D. Bean, Rockville, roofing; Standard Art Marble & Tile Co., Landover, ceramic tile & terrazzo; Triangle Pacific Beltsville Corp., Beltsville, millwork; W & W Fabricators, La Plata, handrails; The Jack Stone Co., Inc., Landover, clock & clock tower; American Iron Works, Inc., Bladensburg, garage doors; Accessories Specialties, Rockville, toilet accessories; Handling Equipment Sales, Inc., Landover, dock bumpers; Wall Products Co., Bladensburg, Marlite material; Brocker Mf