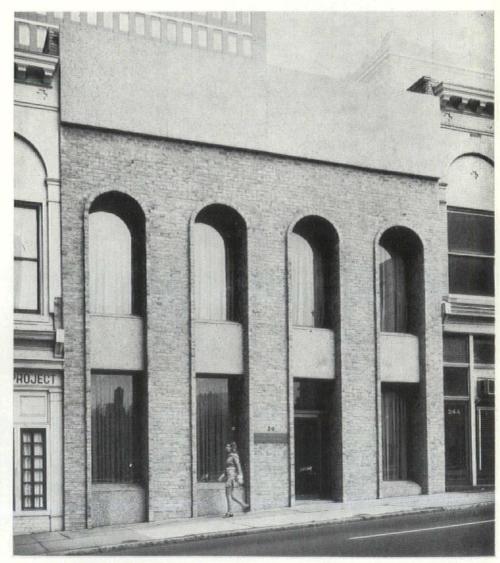

# RNES LUMBER CORPORATION

Post Office Box 38 Charlottesville, Virginia 22902 804: 295-4104

THE ORIGINAL MANUFACTURER OF THE ALL-WEATHER WOOD FOUNDATION

AN OPEN LETTER TO VIRGINIA ARCHITECTS:

WE WERE DELIGHTED TO WORK WITH MR. JAMES TULEY, THE ARCHITECT, AND MR. DURWARD HALE, THE CONTRACTOR, ON THE WADLINGTON HOUSE-THIS MONTH'S COVER HOME.

MR. TULEY SPECIFIED THE ALL-WEATHER WOOD FOUNDATION BECAUSE OF FLEXIBILITY IN DESIGN, SAVING OF ON SITE CONSTRUCTION TIME, DRYNESS OF BELOW GRADE LIVING AREA AND ECONOMY.

MR. TULEY SPECIFIED BARNES LUMBER CORPORATION AS FABRICATORS BECAUSE OF OUR EXPERIENCE AS THE ORIGINAL MANUFACTURER OF THE ALL-WEATHER WOOD FOUNDATION AND BECAUSE ALL OF OUR PANELS ARE CERTIFIED TO CONFORM TO NFPA AND AWPB SPECIFICATIONS BY INDE-PENDENT THIRD PARTY INSPECTION SERVICES.

WE ALSO FURNISHED PRESSURE TREATED LUMBER FOR OUTSIDE WALK WAYS, RETAINING WALLS AND DECKS FOR THIS HOME. THE SIDING, RESAWN SOUTHERN PINE, WAS MANUFACTURED AND PRESTAINED IN OUR PLANT. THE INTERIOR STAIRS WERE PREFABRICATED AND DELIVERED READY TO INSTALL, AND OAK PLANK FLOORING USED IN THE LIVING AREA WAS MANUFACTURED BY US.