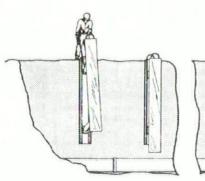

# RNES LUMBER CORPORATION

Post Office Box 38 Charlottesville, Virginia 22902 804: 295-4104

THE ORIGINAL MANUFACTURER OF THE ALL-WEATHER WOOD FOUNDATION

AN OPEN LETTER TO VIRGINIA ARCHITECTS:

WE WERE DELIGHTED TO WORK WITH MR. JAMES TULEY, THE ARCHITECT, AND MR. DURWARD HALE, THE CONTRACTOR, ON THE WADLINGTON HOUSE-THIS MONTH'S COVER HOME.

MR. TULEY SPECIFIED THE ALL-WEATHER WOOD FOUNDATION BECAUSE OF FLEXIBILITY IN DESIGN, SAVING OF ON SITE CONSTRUCTION TIME, DRYNESS OF BELOW GRADE LIVING AREA AND ECONOMY.

MR. TULEY SPECIFIED BARNES LUMBER CORPORATION AS FABRICATORS BECAUSE OF OUR EXPERIENCE AS THE ORIGINAL MANUFACTURER OF THE ALL-WEATHER WOOD FOUNDATION AND BECAUSE ALL OF OUR PANELS ARE CERTIFIED TO CONFORM TO NFPA AND AWPB SPECIFICATIONS BY INDE-PENDENT THIRD PARTY INSPECTION SERVICES.