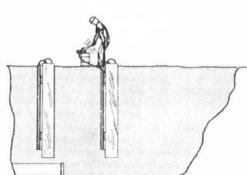

# RNES LUMBER CORPORATION

Post Office Box 38 Charlottesville, Virginia 22902 804: 295-4104

THE ORIGINAL MANUFACTURER OF THE ALL-WEATHER WOOD FOUNDATION

AN OPEN LETTER TO VIRGINIA ARCHITECTS:

WE WERE DELIGHTED TO WORK WITH MR. JAMES TULEY, THE ARCHITECT, AND MR. DURWARD HALE, THE CONTRACTOR, ON THE WADLINGTON HOUSE-THIS MONTH'S COVER HOME.

MR. TULEY SPECIFIED THE ALL-WEATHER WOOD FOUNDATION BECAUSE OF FLEXIBILITY IN DESIGN, SAVING OF ON SITE CONSTRUCTION TIME, DRYNESS OF BELOW GRADE LIVING AREA AND ECONOMY.

MR. TULEY SPECIFIED BARNES LUMBER CORPORATION AS FABRICATORS BECAUSE OF OUR EXPERIENCE AS THE ORIGINAL MANUFACTURER OF THE ALL-WEATHER WOOD FOUNDATION AND BECAUSE ALL OF OUR PANELS ARE CERTIFIED TO CONFORM TO NFPA AND AWPB SPECIFICATIONS BY INDE-PENDENT THIRD PARTY INSPECTION SERVICES.