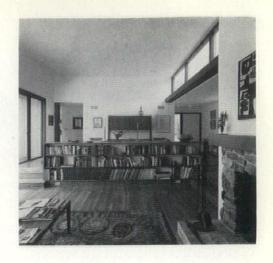

WE ALSO FURNISHED PRESSURE TREATED LUMBER FOR OUTSIDE WALK WAYS, RETAINING WALLS AND DECKS FOR THIS HOME. THE SIDING, RESAWN SOUTHERN PINE, WAS MANUFACTURED AND PRESTAINED IN OUR PLANT. THE INTERIOR STAIRS WERE PREFABRICATED AND DELIVERED READY TO INSTALL, AND OAK PLANK FLOORING USED IN THE LIVING AREA WAS MANUFACTURED BY US.