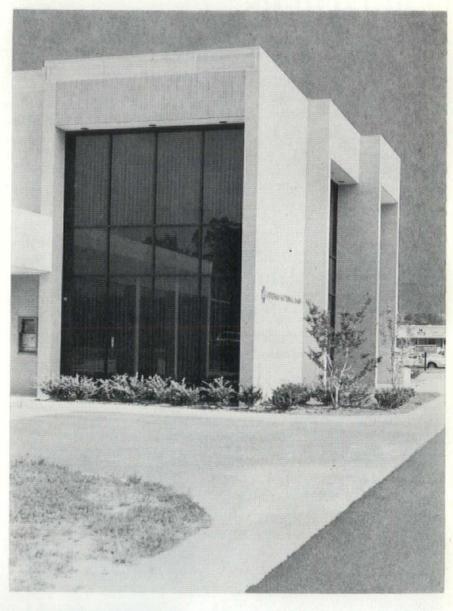

HUDGINS CONSTRUCTION CO., INC. GENERAL CONTRACTOR

WHEN the State Corporation Commission authorized Virginia National Bank to expand their operations onto the Virginia Peninsula, the decision was made to open the first Branch Office in Newport News. With the emphasis on serving the midtown residential neighborhoods, as well as nearby commercial interests, a freestanding location in the Newport Square Shopping Center was chosen. This new, active center on J. Clyde Morris Boulevard near Interstate 64 provides good visibility and excellent traffic. The program also included the requirement to provide headquarters for VNB Mortgage Corp. The space requirements thus generated made it necessary to design a two-story building in order to fully utilize the potential of a small but desirable site.





to tell the Virginia Story

FEBRUARY 1975

The first floor of the building houses the operation of the bank and provides complete customer services. Facilities include six teller stations and a drive-in windows with two remote drive-in stations served by pneumatic tube. A poured-in-place reinforced concrete vault with two adjacent coupon booths serves both customer and bank security needs. The officer's platform, opposite the teller line, provides space for three executives. The manager's office, with full visibility of the banking floor, affords excellent control of the public operations. Lounges for employees and additional storage for the bank are

PAGE FIFTY-NINE

### THOMAS BROTHERS, INC.

EXCAVATING & LAND CLEARING

Commercial

Industrial

Phone 389-9861 Lee Highway West Salem, V