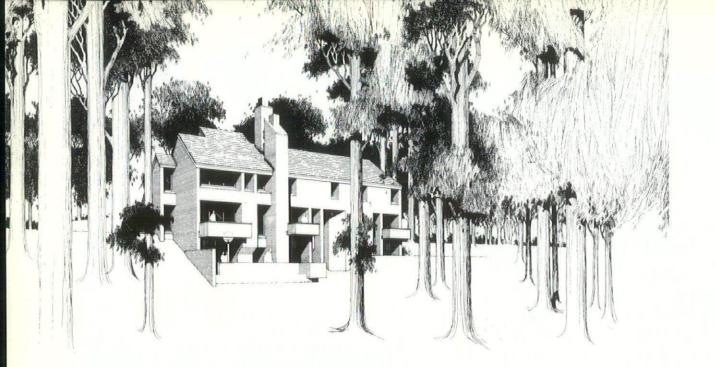

# RNES LUMBER CORPORATION

Post Office Box 38 Charlottesville, Virginia 22902 804: 295-4104

THE ORIGINAL MANUFACTURER OF THE ALL-WEATHER WOOD FOUNDATION

AN OPEN LETTER TO VIRGINIA ARCHITECTS:

WE WERE DELIGHTED TO WORK WITH MR. JAMES TULEY, THE ARCHITECT, AND MR. DURWARD HALE, THE CONTRACTOR, ON THE WADLINGTON HOUSE-THIS MONTH'S COVER HOME.

MR. TULEY SPECIFIED THE ALL-WEATHER WOOD FOUNDATION BECAUSE OF FLEXIBILITY IN DESIGN, SAVING OF ON SITE CONSTRUCTION TIME, DRYNESS OF BELOW GRADE LIVING AREA AND ECONOMY.

MR. TULEY SPECIFIED BARNES LUMBER CORPORATION AS FABRICATORS BECAUSE OF OUR EXPERIENCE AS THE ORIGINAL MANUFACTURER OF THE ALL-WEATHER WOOD FOUNDATION AND BECAUSE ALL OF OUR PANELS ARE CERTIFIED TO CONFORM TO NFPA AND AWPB SPECIFICATIONS BY INDE-PENDENT THIRD PARTY INSPECTION SERVICES.

WE ALSO FURNISHED PRESSURE TREATED LUMBER FOR OUTSIDE WALK WAYS, RETAINING WALLS AND DECKS FOR THIS HOME. THE SIDING, RESAWN SOUTHERN PINE, WAS MANUFACTURED AND PRESTAINED IN OUR PLANT. THE INTERIOR STAIRS WERE PREFABRICATED AND DELIVERED READY TO INSTALL, AND OAK PLANK FLOORING USED IN THE LIVING AREA WAS MANUFACTURED BY US.