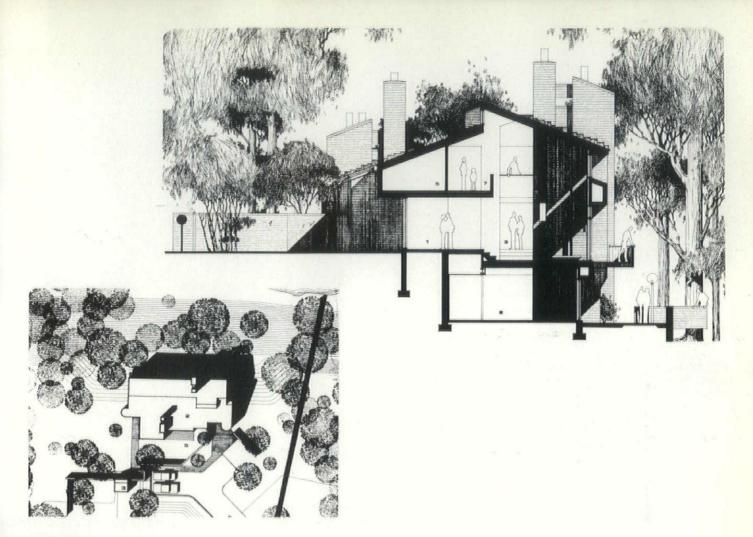

# RNES LUMBER CORPORATION

Post Office Box 38 Charlottesville, Virginia 22902 804: 295-4104

THE ORIGINAL MANUFACTURER OF THE ALL-WEATHER WOOD FOUNDATION

AN OPEN LETTER TO VIRGINIA ARCHITECTS:

WE WERE DELIGHTED TO WORK WITH MR. JAMES TULEY, THE ARCHITECT, AND MR. DURWARD HALE, THE CONTRACTOR, ON THE WADLINGTON HOUSE-THIS MONTH'S COVER HOME.

MR. TULEY SPECIFIED THE ALL-WEATHER WOOD FOUNDATION BECAUSE OF FLEXIBILITY IN DESIGN, SAVING OF ON SITE CONSTRUCTION TIME, DRYNESS OF BELOW GRADE LIVING AREA AND ECONOMY.

MR. TULEY SPECIFIED BARNES LUMBER CORPORATION AS FABRICATORS BECAUSE OF OUR EXPERIENCE AS THE ORIGINAL MANUFACTURER OF THE ALL-WEATHER WOOD FOUNDATION AND BECAUSE ALL OF OUR PANELS ARE CERTIFIED TO CONFORM TO NFPA AND AWPB SPECIFICATIONS BY INDE-PENDENT THIRD PARTY INSPECTION SERVICES.

WE ALSO FURNISHED PRESSURE TREATED LUMBER FOR OUTSIDE WALK WAYS, RETAINING WALLS AND DECKS FOR THIS HOME. THE SIDING, RESAWN SOUTHERN PINE, WAS MANUFACTURED AND PRESTAINED IN OUR PLANT. THE INTERIOR STAIRS WERE PREFABRICATED AND DELIVERED READY TO INSTALL, AND OAK PLANK FLOORING USED IN THE LIVING AREA WAS MANUFACTURED BY US.