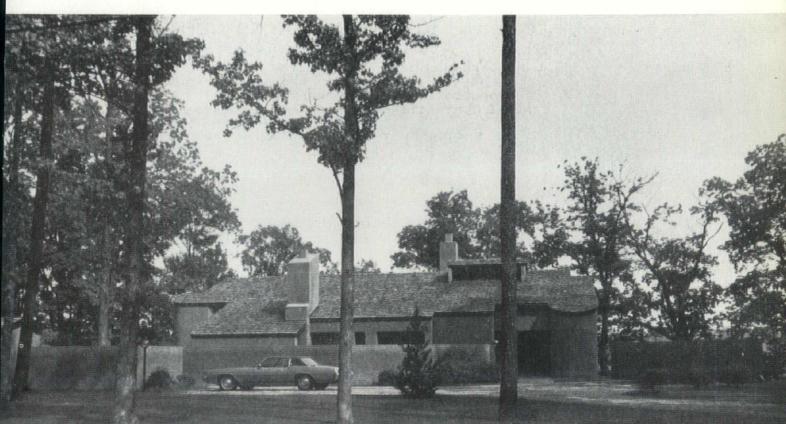

# RNES LUMBER CORPORATION

Post Office Box 38 Charlottesville, Virginia 22902 804: 295-4104

THE ORIGINAL MANUFACTURER OF THE ALL-WEATHER WOOD FOUNDATION

AN OPEN LETTER TO VIRGINIA ARCHITECTS:

WE WERE DELIGHTED TO WORK WITH MR. JAMES TULEY, THE ARCHITECT, AND MR. DURWARD HALE, THE CONTRACTOR, ON THE WADLINGTON HOUSE-THIS MONTH'S COVER HOME.

MR. TULEY SPECIFIED THE ALL-WEATHER WOOD FOUNDATION BECAUSE OF FLEXIBILITY IN DESIGN, SAVING OF ON SITE CONSTRUCTION TIME, DRYNESS OF BELOW GRADE LIVING AREA AND ECONOMY.

MR. TULEY SPECIFIED BARNES LUMBER CORPORATION AS FABRICATORS BECAUSE OF OUR EXPERIENCE AS THE ORIGINAL MANUFACTURER OF THE ALL-WEATHER WOOD FOUNDATION AND BECAUSE ALL OF OUR PANELS ARE CERTIFIED TO CONFORM TO NFPA AND AWPB SPECIFICATIONS BY INDE-PENDENT THIRD PARTY INSPECTION SERVICES.

WE ALSO FURNISHED PRESSURE TREATED LUMBER FOR OUTSIDE WALK WAYS, RETAINING WALLS AND DECKS FOR THIS HOME. THE SIDING, RESAWN SOUTHERN PINE, WAS MANUFACTURED AND PRESTAINED IN OUR PLANT. THE INTERIOR STAIRS WERE PREFABRICATED AND DELIVERED READY TO INSTALL, AND OAK PLANK FLOORING USED IN THE LIVING AREA WAS MANUFACTURED BY US.