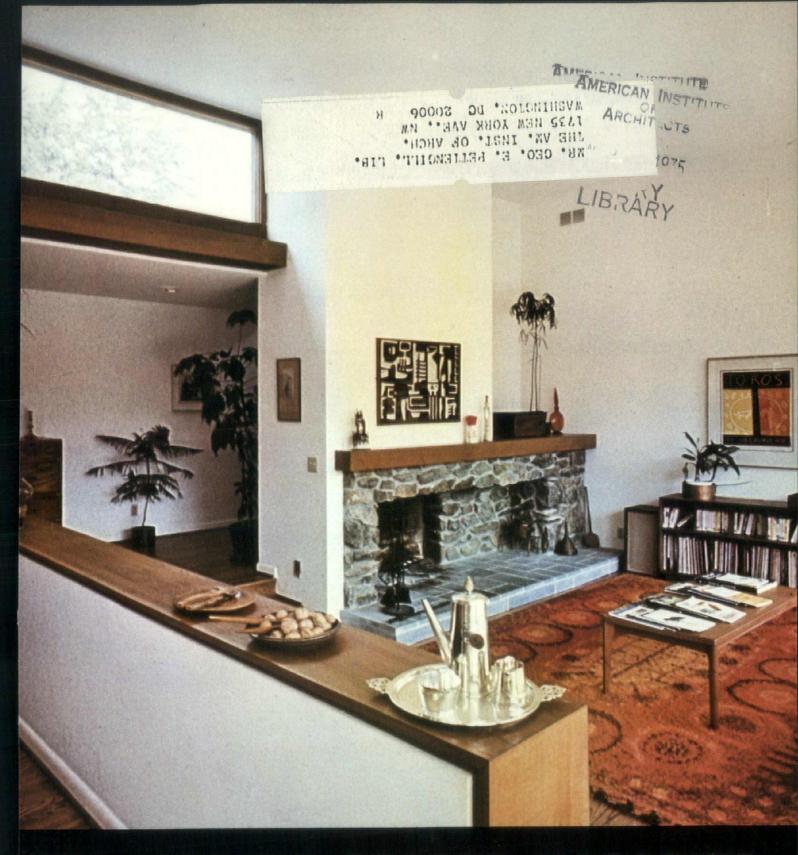

# RNES LUMBER CORPORATION

Post Office Box 38 Charlottesville, Virginia 22902 804: 295-4104

THE ORIGINAL MANUFACTURER OF THE ALL-WEATHER WOOD FOUNDATION

AN OPEN LETTER TO VIRGINIA ARCHITECTS:

WE WERE DELIGHTED TO WORK WITH MR. JAMES TULEY, THE ARCHITECT, AND MR. DURWARD HALE, THE CONTRACTOR, ON THE WADLINGTON HOUSE-THIS MONTH'S COVER HOME.

MR. TULEY SPECIFIED THE ALL-WEATHER WOOD FOUNDATION BECAUSE OF FLEXIBILITY IN DESIGN, SAVING OF ON SITE CONSTRUCTION TIME, DRYNESS OF BELOW GRADE LIVING AREA AND ECONOMY.

MR. TULEY SPECIFIED BARNES LUMBER CORPORATION AS FABRICATORS BECAUSE OF OUR EXPERIENCE AS THE ORIGINAL MANUFACTURER OF THE ALL-WEATHER WOOD FOUNDATION AND BECAUSE ALL OF OUR PANELS ARE CERTIFIED TO CONFORM TO NFPA AND AWPB SPECIFICATIONS BY INDE-PENDENT THIRD PARTY INSPECTION SERVICES.

WE ALSO FURNISHED PRESSURE TREATED LUMBER FOR OUTSIDE WALK WAYS, RETAINING WALLS AND DECKS FOR THIS HOME. THE SIDING, RESAWN SOUTHERN PINE, WAS MANUFACTURED AND PRESTAINED IN OUR PLANT. THE INTERIOR STAIRS WERE PREFABRICATED AND DELIVERED READY TO INSTALL, AND OAK PLANK FLOORING USED IN THE LIVING AREA WAS MANUFACTURED BY US.