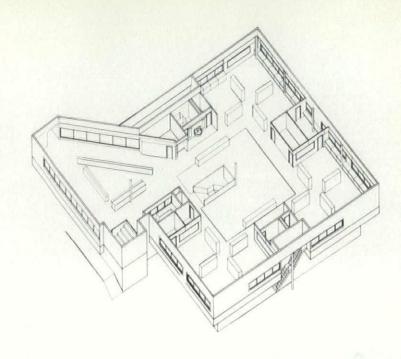

# RNES LUMBER CORPORATION

Post Office Box 38 Charlottesville, Virginia 22902 804: 295-4104

THE ORIGINAL MANUFACTURER OF THE ALL-WEATHER WOOD FOUNDATION

AN OPEN LETTER TO VIRGINIA ARCHITECTS:

WE WERE DELIGHTED TO WORK WITH MR. JAMES TULEY, THE ARCHITECT, AND MR. DURWARD HALE, THE CONTRACTOR, ON THE WADLINGTON HOUSE-THIS MONTH'S COVER HOME.

MR. TULEY SPECIFIED THE ALL-WEATHER WOOD FOUNDATION BECAUSE OF FLEXIBILITY IN DESIGN, SAVING OF ON SITE CONSTRUCTION TIME, DRYNESS OF BELOW GRADE LIVING AREA AND ECONOMY.

MR. TULEY SPECIFIED BARNES LUMBER CORPORATION AS FABRICATORS BECAUSE OF OUR EXPERIENCE AS THE ORIGINAL MANUFACTURER OF THE ALL-WEATHER WOOD FOUNDATION AND BECAUSE ALL OF OUR PANELS ARE CERTIFIED TO CONFORM TO NFPA AND AWPB SPECIFICATIONS BY INDE-PENDENT THIRD PARTY INSPECTION SERVICES.

WE ALSO FURNISHED PRESSURE TREATED LUMBER FOR OUTSIDE WALK WAYS, RETAINING WALLS AND DECKS FOR THIS HOME. THE SIDING, RESAWN SOUTHERN PINE, WAS MANUFACTURED AND PRESTAINED IN OUR PLANT. THE INTERIOR STAIRS WERE PREFABRICATED AND DELIVERED READY TO INSTALL, AND OAK PLANK FLOORING USED IN THE LIVING AREA WAS MANUFACTURED BY US.