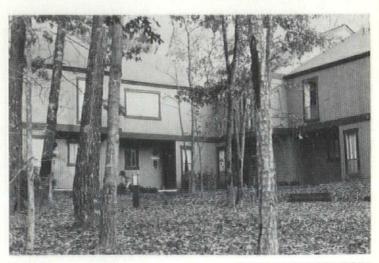

# RNES LUMBER CORPORATION

Post Office Box 38 Charlottesville, Virginia 22902 804: 295-4104

THE ORIGINAL MANUFACTURER OF THE ALL-WEATHER WOOD FOUNDATION

AN OPEN LETTER TO VIRGINIA ARCHITECTS:

WE WERE DELIGHTED TO WORK WITH MR. JAMES TULEY, THE ARCHITECT, AND MR. DURWARD HALE, THE CONTRACTOR, ON THE WADLINGTON HOUSE-THIS MONTH'S COVER HOME.

MR. TULEY SPECIFIED THE ALL-WEATHER WOOD FOUNDATION BECAUSE OF FLEXIBILITY IN DESIGN, SAVING OF ON SITE CONSTRUCTION TIME, DRYNESS OF BELOW GRADE LIVING AREA AND ECONOMY.

MR. TULEY SPECIFIED BARNES LUMBER CORPORATION AS FABRICATORS BECAUSE OF OUR EXPERIENCE AS THE ORIGINAL MANUFACTURER OF THE ALL-WEATHER WOOD FOUNDATION AND BECAUSE ALL OF OUR PANELS ARE CERTIFIED TO CONFORM TO NFPA AND AWPB SPECIFICATIONS BY INDE-PENDENT THIRD PARTY INSPECTION SERVICES.

WE ALSO FURNISHED PRESSURE TREATED LUMBER FOR OUTSIDE WALK WAYS, RETAINING WALLS AND DECKS FOR THIS HOME. THE SIDING, RESAWN SOUTHERN PINE, WAS MANUFACTURED AND PRESTAINED IN OUR PLANT. THE INTERIOR STAIRS WERE PREFABRICATED AND DELIVERED READY TO INSTALL, AND OAK PLANK FLOORING USED IN THE LIVING AREA WAS MANUFACTURED BY US.