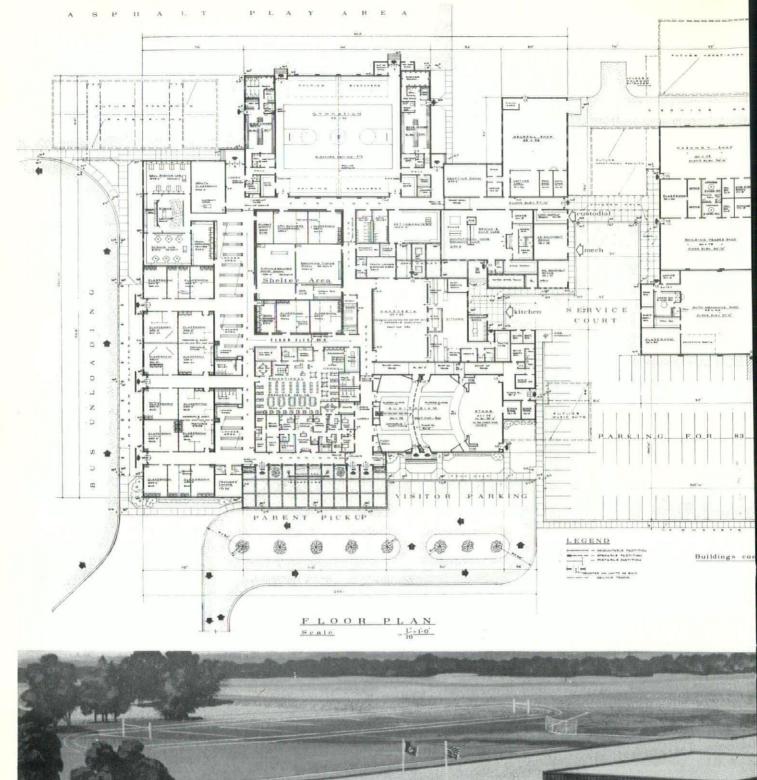

ew building, was approximately \$15.00 per square foot. This is about ½ of what a similar new building would have cost to construct on this downtown site.

JaBar Construction Co. of Richmond was general contractor.

Subcontractors & Suppliers (Richmond firms unless noted) Capital Masonry Corp., masonry;

to tell the Virginia Story

Hanover Iron and Steel, Inc., Ashland, miscellaneous metals; Miller Mfg. Co., millwork; Wilton & Denton, Inc., drywall; W. H. Stovall & Co., Inc., precast panels & windows; Consolidated Tile Co., Inc., acoustical ceiling; W. W.

Nash & Sons, Inc., painting & wall covering; Triangle Plumbing & Heating, Inc., plumbing; J. E. Holland Heating & Air Conditioning Co., heating & air conditioning; and, Hill Electrical Inc., Mechanicsville, electrical.



FEBRUARY 1975





### FOSTER AND SAUL. ARCHITECTS

### SURRY COUNTY HIGH SCHOOL

WAGNER AND JONES, CONSULTING ENGINEERS, MECHANICAL/ELECTRICAL
FOSTER AND SAUL, INTERIOR DESIGN
SILAS S. KEA & SONS, GENERAL CONTRACTOR

THE NEW Surry County High School, a soon to be completed facility, is designed to serve the growing needs of the county high school population. It has a potential capacity of 600 and will provide, for the first time, offerings in specialized vocational skills.

The facility consists of the main climate-controlled building which houses the academic wing, library, administration, gymnasium, auditorium, lunch room and kitchen and general shop. A detached but connected building houses the technical center with three main shops for auto mechanics, masonry and building trades. Future extension of