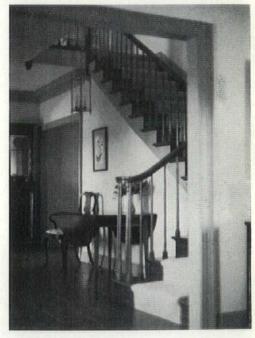

WE ALSO FURNISHED PRESSURE TREATED LUMBER FOR OUTSIDE WALK WAYS, RETAINING WALLS AND DECKS FOR THIS HOME. THE SIDING, RESAWN SOUTHERN PINE, WAS MANUFACTURED AND PRESTAINED IN OUR PLANT. THE INTERIOR STAIRS WERE PREFABRICATED AND DELIVERED READY TO INSTALL, AND OAK PLANK FLOORING USED IN THE LIVING AREA WAS MANUFACTURED BY US.