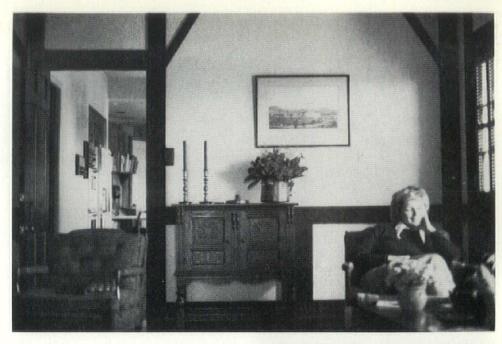

WE ALSO FURNISHED PRESSURE TREATED LUMBER FOR OUTSIDE WALK WAYS, RETAINING WALLS AND DECKS FOR THIS HOME. THE SIDING, RESAWN SOUTHERN PINE, WAS MANUFACTURED AND PRESTAINED IN OUR PLANT. THE INTERIOR STAIRS WERE PREFABRICATED AND DELIVERED READY TO INSTALL, AND OAK PLANK FLOORING USED IN THE LIVING AREA WAS MANUFACTURED BY US.