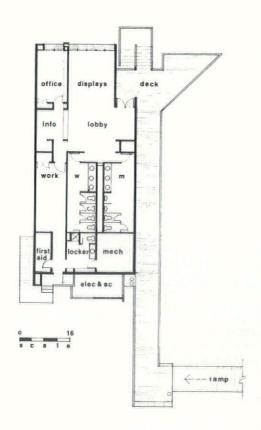

contractor, Leadbetter Construction Co. of Ashland handled excavating, piling, foundations, concrete, masonry work, carpentry, painting, paneling, waterproofing, weatherstripping and wood flooring.

#### Subcontractors & Suppliers

(All Richmond firms)

Massey Concrete Corp., concrete; Southern Brick & Supply Co., Inc., masonry supplier; Bowker & Roden, Inc.,

steel; Richmond Roofing Co., roofing; Binswanger Glass Co., windows; Hanover Iron & Steel, Inc., structural wood & handrails; Waco Insulation, Inc., insulation; Pete Puryear, ceramic tile; R. L. Dixon, Inc., lighting fixtures & electrical work; Triangle Plumbing & Heating, Inc., plumbing; White & Yeatts Heating & Air Conditioning, air conditioning & heating; Pleasants Hardware, hardware; and, Blakemore Construction Corp., paving.





FIRST FLOOR PLAN



to tell the Virginia Story

FEBRUARY 1975

PAGE THIRTEEN



#### HONOR AWARD ARCHITECT GLAVE, NEWMAN, ANDERSON & ASSOC., INC.

#### ADDITION TO ST. CHRISTOPHER'S LOWER SCHOOL

STRUCTURAL ENGINEER
MECHANICAL/ELECTRICAL ENGINEERS
OWNER
GENERAL CONTRACTOR

WILLIAM J. DAVIS HANKINS & ANDERSON, INC. ST. CHRISTOPHER'S SCHOOL TAYLOR AND PARRISH, INC.

The general contractor, Taylor & Parrish, Inc. of Richmond handled carpentry.

#### Subcontractors & Suppliers (Richmond firms unless noted)

Massey Concrete Corp., concrete (material); Southern Brick Contractors, Inc., masonry contractor; S & W Steel Co., Inc., steel & steel roof deck; J. B. Eurell Co., roof deck; N. W. Martin & Bros., Inc., roofing; Hope's Windows, Jamestown, N. Y., windows; Koppers Co., Salisbury, Md., struc