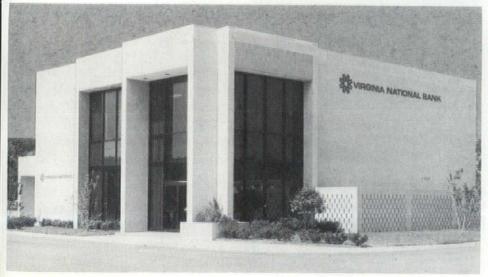

DGINS CONSTRUCTION CO., INC. GENERAL CONTRACTOR

WHEN the State Corporation Commission authorized Virginia National Bank to expand their operations onto the Virginia Peninsula, the decision was made to open the first Branch Office in Newport News. With the emphasis on serving the midtown residential neighborhoods, as well as nearby commercial interests, a freestanding location in the Newport Square Shopping Center was chosen. This new, active center on J. Clyde Morris Boulevard near Interstate 64 provides good visibility and excellent traffic. The program also included the requirement to provide headquarters for VNB Mortgage Corp. The space requirements thus generated made it necessary to design a two-story building in order to fully utilize the potential of a small but desirable site.





to tell the Virginia Story

FEBRUARY 1975

The first floor of the building houses the operation of the bank and provides complete customer services. Facilities include six teller stations and a drive-in windows with two remote drive-in stations served by pneumatic tube. A poured-in-place reinforced concrete vault with two adjacent coupon booths serves both customer and bank security needs. The officer's platform, opposite the teller line, provides space for three executives. The manager's office, with full visibility of the banking floor, affords excellent control of the public operations. Lounges for employees and additional storage for the bank are

PAGE FIFTY-NINE

### THOMAS BROTHERS, INC.

EXCAVATING & LAND CLEARING

Commercial

Industrial

Phone 389-9861 Lee Highway West Salem, Vir