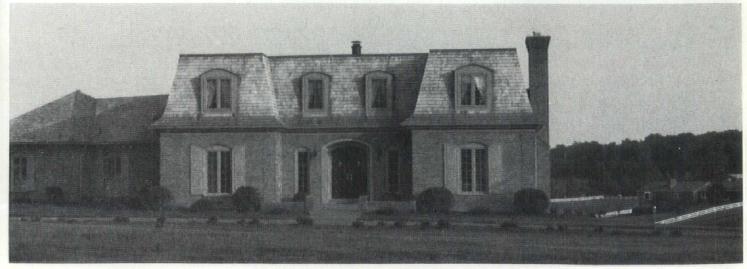

# RNES LUMBER CORPORATION

Post Office Box 38 Charlottesville, Virginia 22902 804: 295-4104

THE ORIGINAL MANUFACTURER OF THE ALL-WEATHER WOOD FOUNDATION

AN OPEN LETTER TO VIRGINIA ARCHITECTS:

WE WERE DELIGHTED TO WORK WITH MR. JAMES TULEY, THE ARCHITECT, AND MR. DURWARD HALE, THE CONTRACTOR, ON THE WADLINGTON HOUSE-THIS MONTH'S COVER HOME.

MR. TULEY SPECIFIED THE ALL-WEATHER WOOD FOUNDATION BECAUSE OF FLEXIBILITY IN DESIGN, SAVING OF ON SITE CONSTRUCTION TIME, DRYNESS OF BELOW GRADE LIVING AREA AND ECONOMY.

MR. TULEY SPECIFIED BARNES LUMBER CORPORATION AS FABRICATORS BECAUSE OF OUR EXPERIENCE AS THE ORIGINAL MANUFACTURER OF THE ALL-WEATHER WOOD FOUNDATION AND BECAUSE ALL OF OUR PANELS ARE CERTIFIED TO CONFORM TO NFPA AND AWPB SPECIFICATIONS BY INDE-PENDENT THIRD PARTY INSPECTION SERVICES.