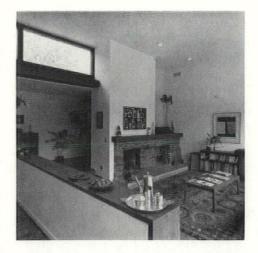

WE ALSO FURNISHED PRESSURE TREATED LUMBER FOR OUTSIDE WALK WAYS, RETAINING WALLS AND DECKS FOR THIS HOME. THE SIDING, RESAWN SOUTHERN PINE, WAS MANUFACTURED AND PRESTAINED IN OUR PLANT. THE INTERIOR STAIRS WERE PREFABRICATED AND DELIVERED READY TO INSTALL, AND OAK PLANK FLOORING USED IN THE LIVING AREA WAS MANUFACTURED BY US.