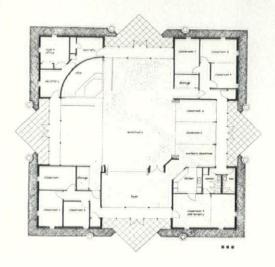

# RNES LUMBER CORPORATION

Post Office Box 38 Charlottesville, Virginia 22902 804: 295-4104

THE ORIGINAL MANUFACTURER OF THE ALL-WEATHER WOOD FOUNDATION

AN OPEN LETTER TO VIRGINIA ARCHITECTS:

WE WERE DELIGHTED TO WORK WITH MR. JAMES TULEY, THE ARCHITECT, AND MR. DURWARD HALE, THE CONTRACTOR, ON THE WADLINGTON HOUSE-THIS MONTH'S COVER HOME.

MR. TULEY SPECIFIED THE ALL-WEATHER WOOD FOUNDATION BECAUSE OF FLEXIBILITY IN DESIGN, SAVING OF ON SITE CONSTRUCTION TIME, DRYNESS OF BELOW GRADE LIVING AREA AND ECONOMY.

MR. TULEY SPECIFIED BARNES LUMBER CORPORATION AS FABRICATORS BECAUSE OF OUR EXPERIENCE AS THE ORIGINAL MANUFACTURER OF THE ALL-WEATHER WOOD FOUNDATION AND BECAUSE ALL OF OUR PANELS ARE CERTIFIED TO CONFORM TO NFPA AND AWPB SPECIFICATIONS BY INDE-PENDENT THIRD PARTY INSPECTION SERVICES.

WE ALSO FURNISHED PRESSURE TREATED LUMBER FOR OUTSIDE WALK WAYS, RETAINING WALLS AND DECKS FOR THIS HOME. THE SIDING, RESAWN SOUTHERN PINE, WAS MANUFACTURED AND PRESTAINED IN OUR PLANT. THE INTERIOR STAIRS WERE PREFABRICATED AND DELIVERED READY TO INSTALL, AND OAK PLANK FLOORING USED IN THE LIVING AREA WAS MANUFACTURED BY US.