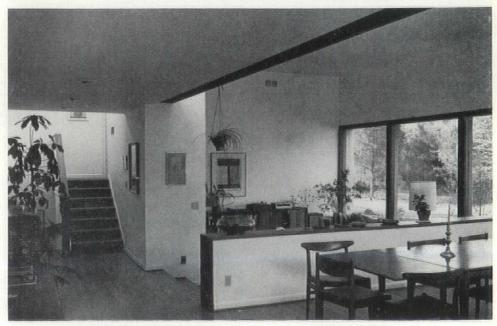

WE ALSO FURNISHED PRESSURE TREATED LUMBER FOR OUTSIDE WALK WAYS, RETAINING WALLS AND DECKS FOR THIS HOME. THE SIDING, RESAWN SOUTHERN PINE, WAS MANUFACTURED AND PRESTAINED IN OUR PLANT. THE INTERIOR STAIRS WERE PREFABRICATED AND DELIVERED READY TO INSTALL, AND OAK PLANK FLOORING USED IN THE LIVING AREA WAS MANUFACTURED BY US.