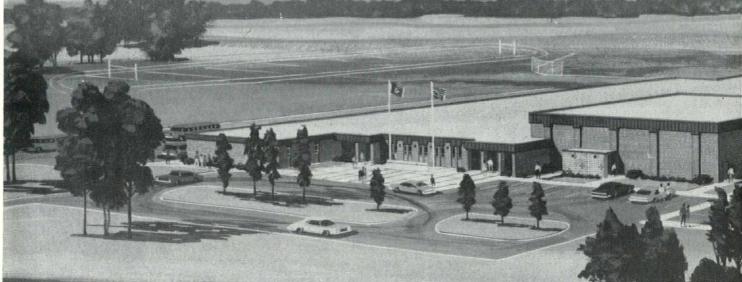

building, was approximately \$15.00 per square foot. This is about ½ of what a similar new building would have cost to construct on this downtown site.

JaBar Construction Co. of Richmond was general contractor.

Subcontractors & Suppliers (Richmond firms unless noted) Capital Masonry Corp., masonry;

to tell the Virginia Story

Hanover Iron and Steel, Inc., Ashland, miscellaneous metals; Miller Mfg. Co., millwork; Wilton & Denton, Inc., drywall; W. H. Stovall & Co., Inc., precast panels & windows; Consolidated Tile Co., Inc., acoustical ceiling; W. W.

Nash & Sons, Inc., painting & wall covering; Triangle Plumbing & Heating, Inc., plumbing; J. E. Holland Heating & Air Conditioning Co., heating & air conditioning; and, Hill Electrical Inc., Mechanicsville, electrical.



FEBRUARY 1975





### FOSTER AND SAUL. ARCHITECTS

### SURRY COUNTY HIGH SCHOOL

WAGNER AND JONES, CONSULTING ENGINEERS, MECHANICAL/ELECTRICAL
FOSTER AND SAUL, INTERIOR DESIGN
SILAS S. KEA & SONS, GENERAL CONTRACTOR

THE NEW Surry County High School, a soon to be completed facility, is designed to serve the growing needs of the county high school population. It has a potential capacity of 600 and will provide, for the first time, offerings in specialized vocational skills.

The facility consists of the main climate-controlled building which houses the academic wing, library, administration, gymnasium, auditorium, lunch room and kitchen and general shop. A detached but connected building houses the technical center with three main shops for auto mechanics, masonry and building trades. Future extension of t