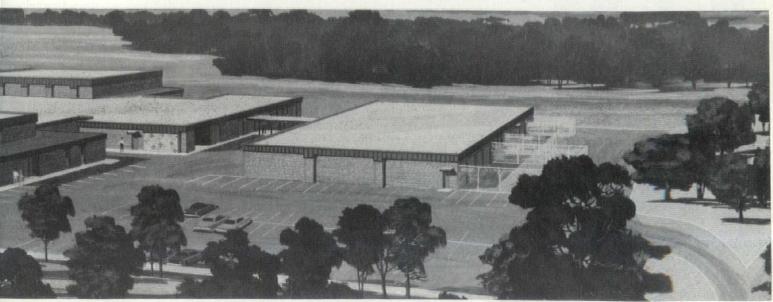

can be used for night activities. To the rear are asphalt play areas that will encourage a various range of athletic activities, including supervised summer programs.

Also on the site are graded areas illuminated by 1000 watt metal halid fixtures where facilities for a full program of outdoor interscholastic athletic events can be developed.

The building is cooled by chilled water, to unit ventilators and air handling units, provided by two dual compressor packaged water chillers. Heating is provided by electric coils in the air conditioning units, supplemented by electric wall radiation and unit heaters in non-air conditioned spaces.

The 277/480 volt electrical distribution system supplies power for heating, cooling, lighting, cooking and other large loads. Dry type transformers step



to tell the Virginia Story

### Liphart Steel Co., Inc.

- DESIGNERS
  - FABRICATORS
    - Erectors



Structural Steel . Ornamental Iron

Office and Plant
3308 Rosedale Avenue
Richmond, Virginia 23230
Dial 355-7481

P. O. Address: Box 6326

Member: American Institute of Steel Construction, Inc.

the voltage down to 120/208 for convenience outlets, incandescent lighting, etc. High levels of illumination are provided throughout the building by fluorescent troffers of high efficiency and low brightness.

Water conserving methods used are self-closing metering faucets for cold water to lavatories in public toilet rooms and flow restricting devices for hot and cold water to lavatories in restricted use toilet rooms. All shower heads in the girls' and boys' shower rooms have flow restricting