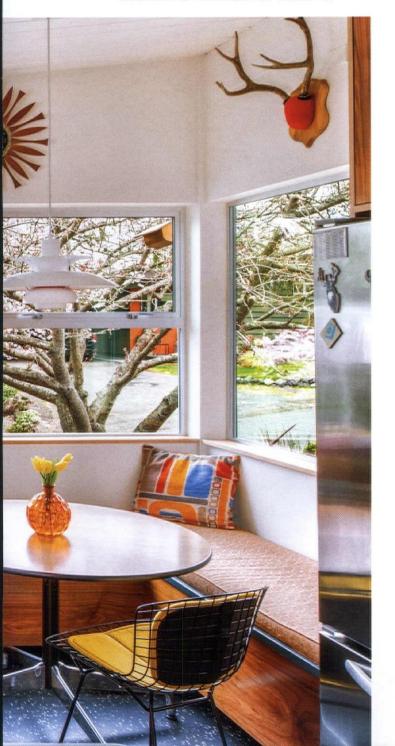

# <u>atomickitchens</u> Custom Creation

Step into 190 square feet of entertaining-ready functionality.

By Sarah Jane Stone • Photography by Matthew Gallant • Styling by Michelle Faith

GEORGE AND MARY HAD TO MAKE A COMPROMISE WHEN IT CAME TO WINDOWS, REPLACING THEM WITH MILGARD DOUBLE PANED ALUMINUM WINDOWS. THE COUPLE FOUND THEM TO BE AN IMPROVEMENT OVER THE ORIGINAL SINGLE PANED WINDOWS AND THE CLOSEST TO PERIOD STYLE.

### Unlike most kitchen renovations, this one began at a charity auction, ultimately resulting in a functional kitchen with truly mod sensibilities.

Homeowners George and Mary Campbell, along with their daughter Molly and dogs Poppy and Hazelnut, live in a 1957 ranch in the Blue Ridge neighborhood of Seattle, Washington. Down to one functioning burner and wishing their kitchen better suited their lifestyle, they decided it was time to move forward with a fresh design.

### WHAT MAKES IT MCM?

- A sleek backsplash—a simple sheet of stainless steel does the trick.
- Room for colorful, fun accents.
- Vintage and midcentury-minded finishes bring retro charm to every corner.

"WE DESIGNED A NOOK WITH A PLUG IN THE BACK FOR OUR KITCHEN AID MIXER, AND ANOTHER ONE TO SHOWCASE OUR BIG LE CREUSET DUTCH OVEN. WE ALSO HID THE MICROWAVE IN A LOWER NOOK," MARY SAYS.

Despite this desire to bring the kitchen together with the living space, George and Mary were set on staying true to the aesthetic of the home's period while also bringing what they call a "modern energy." "We fell in love with Kerf Cabinetry thanks to Atomic Ranch, and much of the design was done around the cabinets," she says.