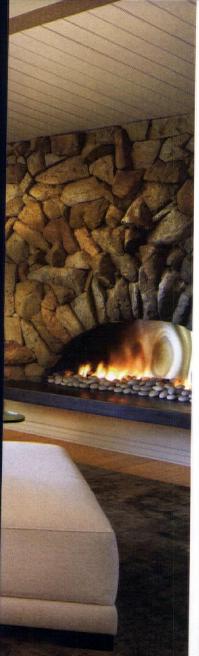

A CUSTOM NATHAN ANTHONY COUCH WAS DESIGNED FOR GUESTS TO ENJOY THE FIREPLACE BUT ALSO ALLOWS CONVERSATION WITH FRIENDS IN THE KITCHEN. THEY KEPT ORIGINAL VOLCANIC STONE IN THE MAGNIFICENT FIREPLACE WHILE ADDING BRUSHED STAINLESS STEEL AND A NEW CHIMNEY. A HAND FORGED POLISHED BRONZE COFFEE TABLE WITH AN OILED WALNUT TOP ACCENTS THE WALNUT THROUGHOUT THE HOUSE.

Though many things needed replacing, the maple floors were kept, providing contrast with the new walnut doors and columns. An original feature, the impressive wall-sized fireplace in the great room only needed some updating. The volcanic stone was still in good shape, but brushed stainless steel was added on the back and the chimney was redone. Running a gas line from one side of the fireplace to the other created a rich fire that spans the entirety of the opening.