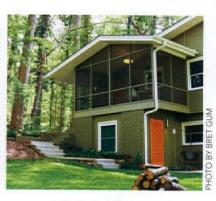

The house measures about 1700 square feet, not including a full basement of equal size, and combines a midcentury design aesthetic with architectural

ABOVE LEFT: THE ONCE DARK BROWN CEDAR SIDING IS NOW A PERIOD-PERFECT BLUE BACKDROP TO A BRIGHTLY COLORED VINTAGE PATIO SET, GIVING THE EXTERIOR A TRUE MIDCENTURY VIBE.