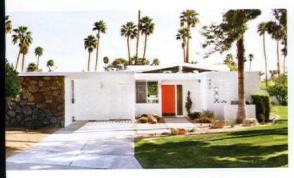

### n the middle of a postwar colonial neighborhood called Prairie Village, Kansas

nests a small enclave of Midcentury Modern homes. Amongst these homes is a 1,500 square foot ranch from 1952, which architect Chris Fein and his wife Christine quickly fell in love with.

THE EXTERIOR OF THE HOUSE FEATURES
ONLY SUBTLE CHANGES, BUT THEY
MADE A HUGE IMPACT ON THE OVERALL
AESTHETIC. THE BRIDGE IS FROM THE
EXISTING STRUCTURE, BUT THEY UPDATED
THE RAILINGS TO FORM A HORIZONTAL
PATTERN WITH CEDAR, BRIGHTENING THE
EXTERIOR. THEY REFRESHED THE PAINT OF
THE CEDAR BOARD AND BATTEN SIDING,
BUT KEPT THE COMPOSITION ROOF AS
IS. THE FRONT AND SIDE DOORS WERE
PAINTED A MOD-FRIENDLY ORANGE.