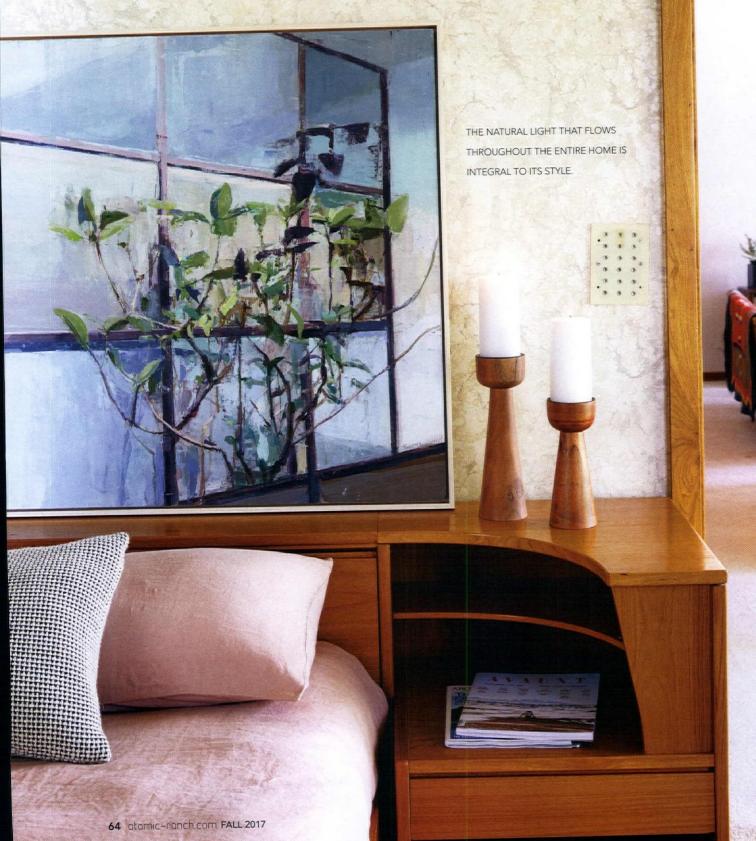

# <u>atomickitchens</u> Custom Creation

Step into 190 square feet of entertaining-ready functionality.

By Sarah Jane Stone • Photography by Matthew Gallant • Styling by Michelle Faith

GEORGE AND MARY HAD TO MAKE A COMPROMISE WHEN IT CAME TO WINDOWS, REPLACING THEM WITH MILGARD DOUBLE PANED ALUMINUM WINDOWS. THE COUPLE FOUND THEM TO BE AN IMPROVEMENT OVER THE ORIGINAL SINGLE PANED WINDOWS AND THE CLOSEST TO PERIOD STYLE.

### Unlike most kitchen renovations, this one began at a charity auction, ultimately resulting in a functional kitchen with truly mod sensibilities.

Homeowners George and Mary Campbell, along with their daughter Molly and dogs Poppy and Hazelnut, live in a 1957 ranch in the Blue Ridge neighborhood of Seattle, Washington. Down to one functioning burner and wishing their kitchen better suited their lifestyle, they decided it was time to move forward with a fresh design.

### THE FINAL BURNER

When George and Mary bought their midcentury home in 2007, it came with a somewhat original kitchen. "There was a wall where the peninsula is [with a] very small pocket door—the kitchen felt small and closed off from the rest of the house," Mary says. The cabinets and car decking (also known as tongue and groove) ceiling had been painted, and the countertops, sink, fridge and dishwasher had all been updated.

"WE DESIGNED A NOOK WITH A PLUG IN THE BACK FOR OUR KITCHEN AID MIXER, AND ANOTHER ONE TO SHOWCASE OUR BIG LE CREUSET DUTCH OVEN. WE ALSO HID THE MICROWAVE IN A LOWER NOOK," MARY SAYS.

Despite this desire to bring the kitchen together with the living space, George and Mary were set on staying true to the aesthetic of the home's period while also bringing what they call a "modern energy." "We fell in love with Kerf Cabinetry thanks to Atomic Ranch, and much of the design was done around the cabinets," she says.

"The countertops are repurposed slate from a demolished school, sourced at ReStore," Mary says. "They were wet sanded to remove surface imperfections and gridlines. They are fantastic—can handle heat, and we can write on them with chalk for fun!"

However, the real star of the kitchen is the Kerf cabinetry with walnut and colorful accent veneers. "It was important to us for the kitchen to fit with the style of the home without feeling too retro. We wanted something bold and unique, and loved the elements of color and wood—a definite nod to the palette of the midcentury period," Mary says.

"We had total freedom and flexibility with the cabinetry," Mary says. "Every drawer, cabinet and nook was made to our exact specification—a very detailed design process!"

THE KITCHEN FEATURES A COMBINATION OF SLIDING AND HINGED DOORS, AS WELL AS PLENTY OF DRAWERS. THE STORAGE BENEATH THE PENINSULA IS ENTIRELY DRAWERS.