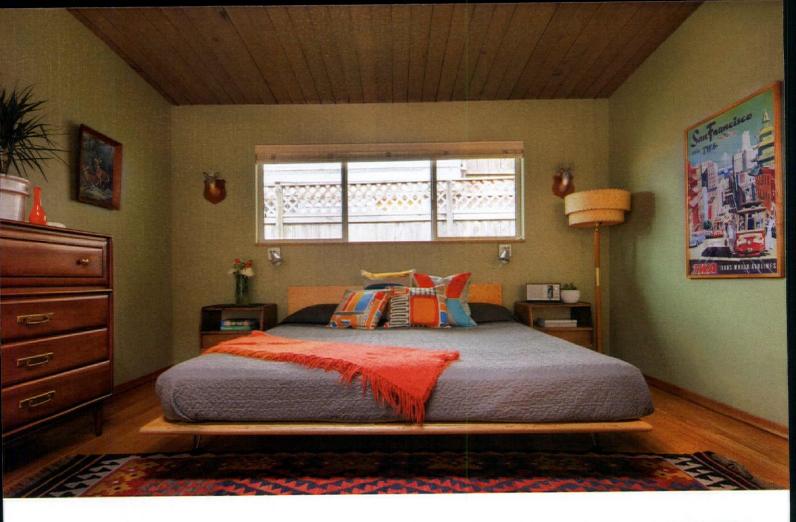

# "Making a home that is STYLISH, FUNCTIONAL, WARM

AND INVITING has always been important to both of us."

TOP: A PAIR OF HEYWOOD
WAKEFIELD NIGHTSTANDS
FLANK A VINTAGE-INSPIRED
PLATFORM BED IN THE
MASTER SUITE.

also from Kerf, and midcentury inspired wall sconces. The master bedroom has retro flair, as well, with vintage Heywood Wakefield nightstands nestled against a low profile V-leg bed and plastic deer heads from the 1950s mounted on the wall above. The guest room is a mostly vintage-free zone, however, as is their daughter Molly's room, save for a kitschy triad of faux mounted deer heads on one wall.