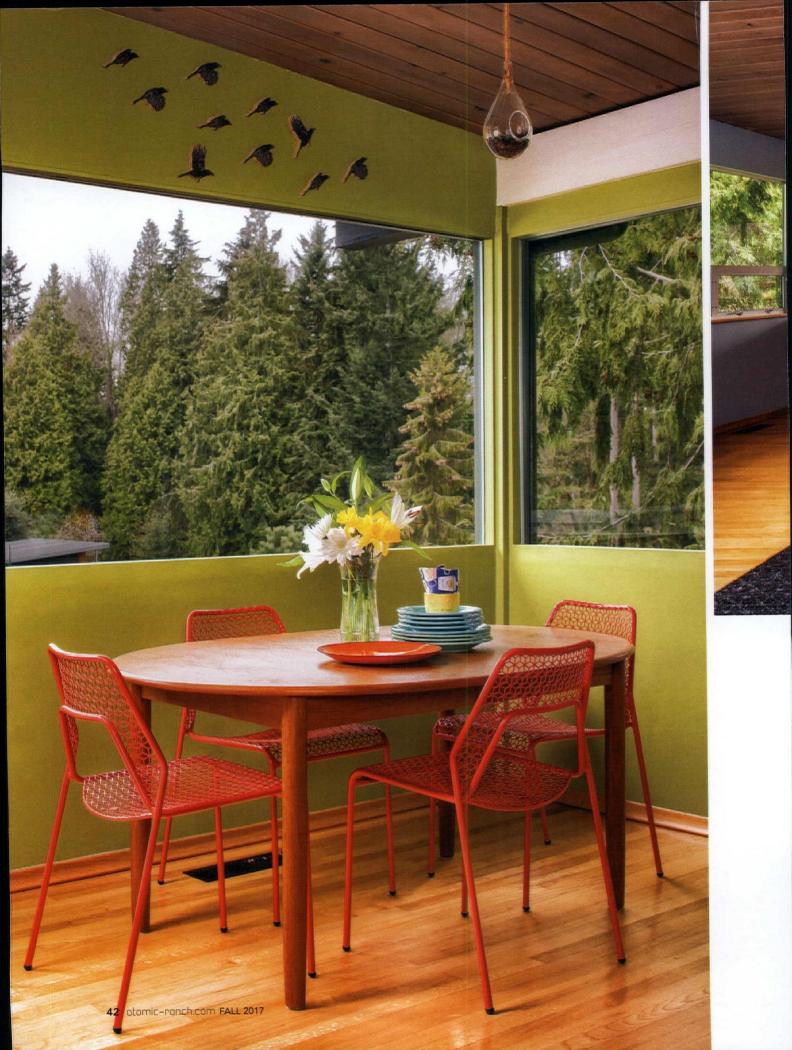

elements typical of the Pacific Northwest. The couple closed on the property in late 2007 and over time have designed the interior to their own taste. Accent walls are painted in shades of Majestic Blue and Cypress Green, inspired by a multi-color George Nelson sunburst clock. In the living room, a pair of Nelson Bubble Saucer wall sconces flanks a gray velvet couch and original Haywood Wakefield coffee table. Nearby, a stately teak wall unit houses various books and vintage knickknacks collected over the years at antique shops and thrift stores around Seattle and in Mary's home state of Montana. In the dining area, red metal mesh chairs surround a vintage Danish teak dining table an eye-catching contrast to the pistachio green walls.

OPPOSITE: TURNING A CORNER OF THE LIVING ROOM INTO A DINING AREA, MARY PAIRED A VINTAGE DANISH TEAK TABLE WITH CONTEMPORARY FIRE-ENGINE RED METAL CHAIRS. THE SETTING LOOKS OUT OVER THE LUSH EVERGREENS OF THE PACIFIC NORTHWEST LANDSCAPE.