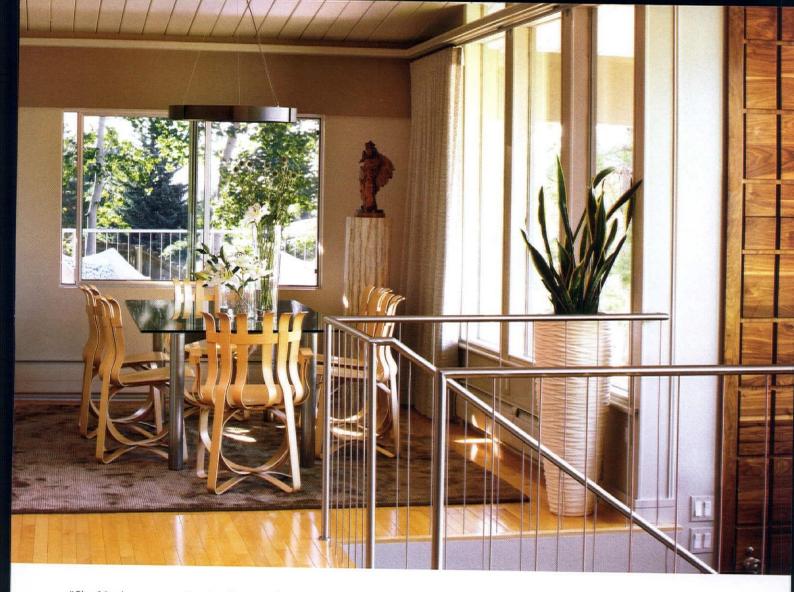

FALL 2017 atomic-ranch.com 29

THE HALLWAY
OUTSIDE THE
KITCHEN IS HOME TO
A GEORGE NELSON
CLOCK. THE DOOR
JAMS WERE PAINTED
A DEEP CHARCOAL
GRAY, EMPHASIZING
THE CHANGE
IN ROOMS.

CHRIS AND CHRISTINE DECIDED TO KEEP THE EXISTING BRICK AND MAHOGANY PANELED WALLS OF THE ROOM TO PRESERVE ITS CHARM. THEY ALSO KEPT THE ORIGINAL WHITE OAK FLOORS, REPLACING TILE IN SOME AREAS FOR CONSISTENCY, AN EAMES LOUNGE CHAIR SEALS OFF THE CORNER OF THE ROOM AND A LE CORBUSIER PAINTING ADORNS THE FIREPLACE.

BEFORE

CHRIS AND CHRISTINE DISPLAY THEIR JENS QUISTGAARD PEPPER MILL COLLECTION IN THE KITCHEN—ONE OF THE FEW THINGS ON DISPLAY AND NOT BEHIND A CUPBOARD. THIS DESIGNER IS CREDITED WITH BRINGING DANISH MODERN TO THE AMERICAN TABLE, AND HIS PEPPER MILLS INSPIRE THE COUPLE'S LOVE OF MODERN OBJECTS.

THIS WHITE MINIMALIST KITCHEN HIDES MOST KITCHEN APPLIANCES BEHIND LACQUERED CABINET DOORS. THE COUNTERTOPS ARE GLACIER WHITE CORIAN, AS IS THE BACKSPLASH. "IT MAKES IT EASIER TO CLEAN AND GIVES THE ILLUSION THAT THE BACKSPLASH DOESN'T EXIST," CHRIS SAYS. THE GEORGE NELSON BUBBLE LAMP IS THE FOCAL POINT OF THE ROOM.