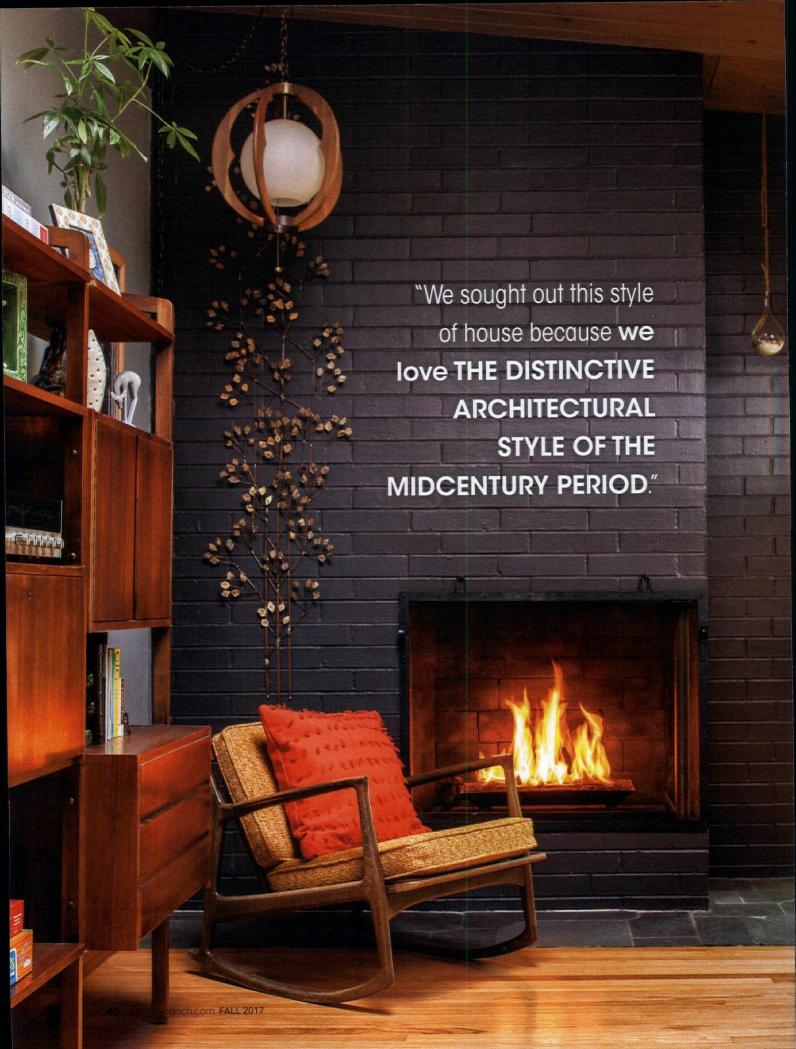

"We sought out this style of house because we love the distinctive architectural style of the midcentury period," Mary says. "We also wanted a home that had more light and an open floor plan, versus the small rooms and chopped up layouts that are so common in Seattle," she adds.