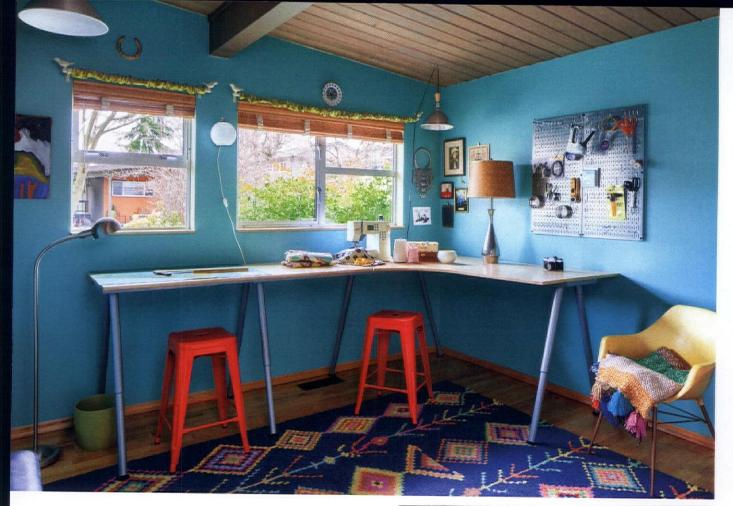

BOTTOM LEFT: A MODERN
SHOWER GETS A CLASSIC
TWIST WITH WHITE SUBWAY
TILE AND AQUA-COLORED
PENNY ROUNDS.

ABOVE: ALTHOUGH THE IKEA DESK AND TABOURET RED METAL STOOLS IN THE SEWING ROOM ARE NEW, THE CLEAN LINES SUIT THE HOME'S MIDCENTURY MODERN DESIGN. RIGHT: THE CUSTOM BUILT EUROPLY VANITY FROM KERF DESIGN, VINTAGE-INSPIRED LIGHT FIXTURES AND MUTED COLOR PALETTE GIVE THE MASTER BATH A MIDCENTURY FEEL.