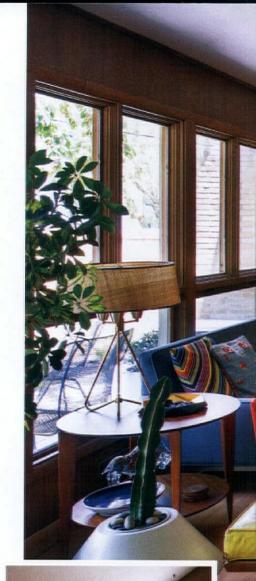

### **OPEN LIVING**

A challenge that comes along with such an open floor plan is how to arrange and balance furnishings. "We wanted to create a continuous space while maintaining distinctive rooms and make it feel as open as possible," Chris says. With open floor plans, you have to learn to use alternate means to transition a room. "A room is made up of eight points that form corners," he says. "If you have fewer, you don't have a room, so you have to imply those corners through furniture, openings or a change in ceiling plane." Chris used his thrift store red couch to create the corners between the living and dining rooms, forming a subtle separation of the two.

### MOD FURNISHINGS

"[In the living room,] one of our walls is a fireplace and the other is all windows, so it was a challenge to find where to put things," Chris says. The couple installed a 12-foot long credenza in the living room as a modern storage unit to hide everyday items they didn't want on display.