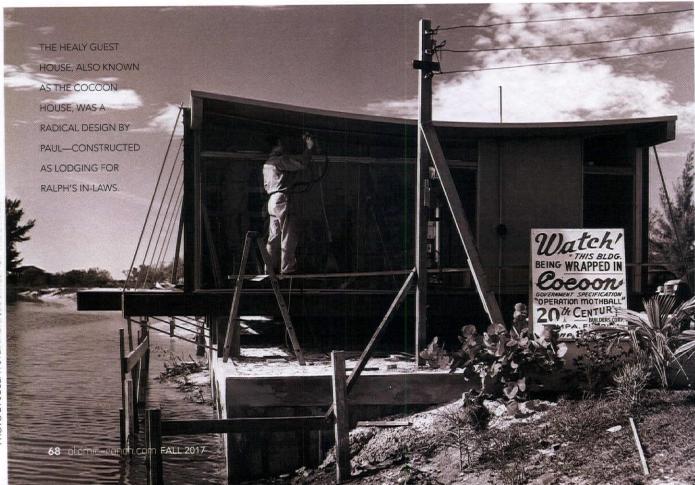

# Designing with the Third Element

Peek behind the scenes of Paul Rudolph's progressive, nature-inspired designs.

reaking the mold of what "modern" was supposed to be, architect Paul Rudolph altered the landscape of Sarasota, Florida.

> His career would eventually lead him to create the Yale Arts & Architecture building, which is one of the earliest and best known examples of Brutalist architecture in the United States, but before this triumph there were what can affectionately be called "the Florida houses."

Paul Rudolph: The Florida Houses by Christopher Domin and Joseph King preserves the tale of Paul's work in the state. As Christopher and Joseph point out, "utopia" may have been Paul's view of Sarasota—a place where his modernist designs could enhance the town's perceived exotic aura.