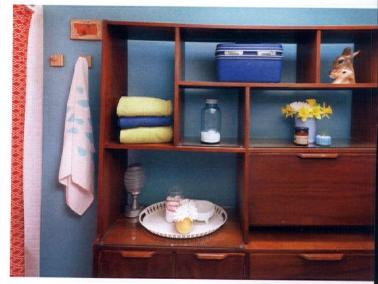

BELOW: NOT AFRIAD OF COLOR, MARY PAINTED THE MAIN BATHROOM A RETRO-FRIENDLY AQUA. SHE THEN TURNED A VINTAGE TEAK WALL UNIT INTO STYLISH STORAGE FOR TOWELS AND OTHER ESSENTIALS.

FALL 2017 atomic-ranch.com 41