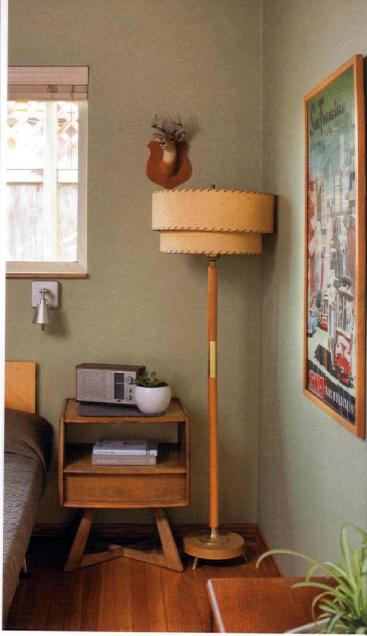

also from Kerf, and midcentury inspired wall sconces. The master bedroom has retro flair, as well, with vintage Heywood Wakefield nightstands nestled against a low profile V-leg bed and plastic deer heads from the 1950s mounted on the wall above. The guest room is a mostly vintage-free zone, however, as is their daughter Molly's room, save for a kitschy triad of faux mounted deer heads on one wall.