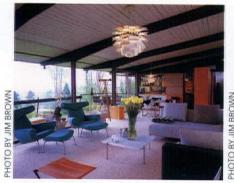

# Emerald City

# scope

This cozy 1950s rambler in north Seattle provides a welcome retreat for two busy professionals.

ome Midcentury Modern homes are like pristine museums, each room filled with vintage furnishings and paraphernalia that look like new.

The homeowners act as caretakers of history, and fit their lifestyle to the décor to keep things in mint condition. Other midcentury houses are eminently livable spaces, where quirky vintage finds meld with modern pieces, offering a tip of the hat to a bygone era without becoming stuck in time.

The Seattle home of George and Mary Campbell falls into the latter category. Built in 1957, the two-story house retains its original footprint and has had only minor structural modifications. The interior design, however, showcases the couple's affinity for blending authentic midcentury wares with affordable reproductions and practical contemporary furniture. The result is a cozy and inviting abode with plenty of eye candy for the retro enthusiast.

elements typical of the Pacific Northwest. The couple closed on the property in late 2007 and over time have designed the interior to their own taste. Accent walls are painted in shades of Majestic Blue and Cypress Green, inspired by a multi-color George Nelson sunburst clock. In the living room, a pair of Nelson Bubble Saucer wall sconces flanks a gray velvet couch and original Haywood Wakefield coffee table. Nearby, a stately teak wall unit houses various books and vintage knickknacks collected over the years at antique shops and thrift stores around Seattle and in Mary's home state of Montana. In the dining area, red metal mesh chairs surround a vintage Danish teak dining table an eye-catching contrast to the pistachio green walls.