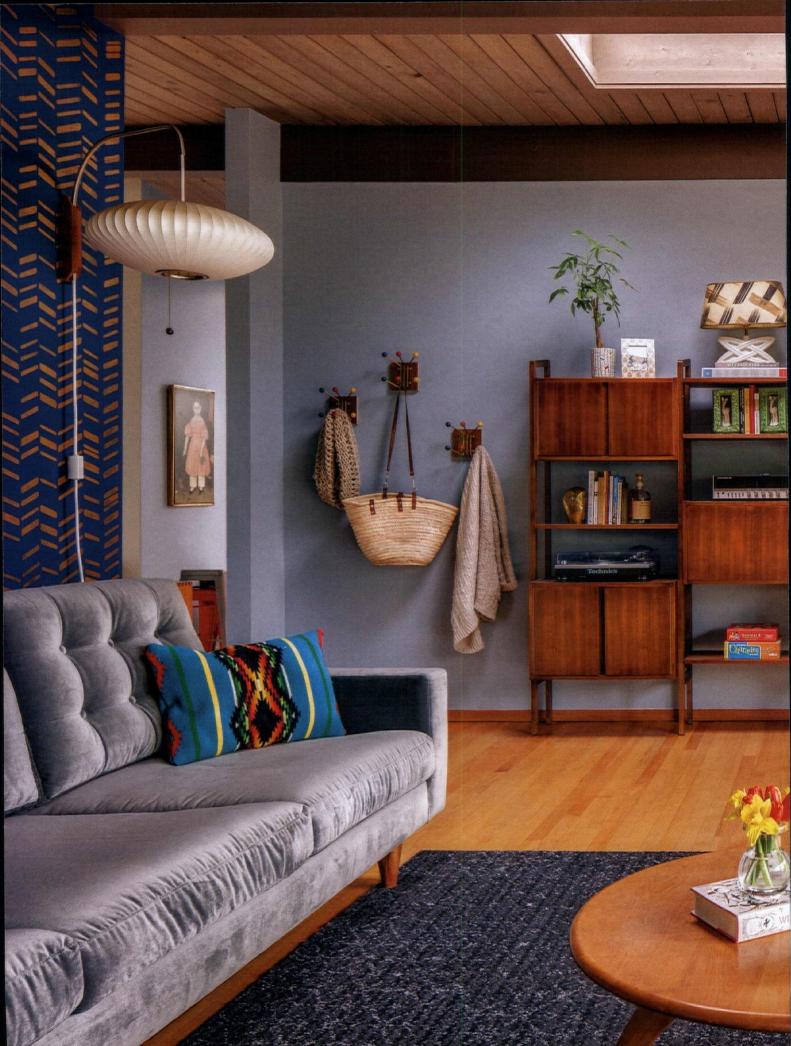

### MOD FURNISHINGS

"[In the living room,] one of our walls is a fireplace and the other is all windows, so it was a challenge to find where to put things," Chris says. The couple installed a 12-foot long credenza in the living room as a modern storage unit to hide everyday items they didn't want on display.

elements typical of the Pacific Northwest. The couple closed on the property in late 2007 and over time have designed the interior to their own taste. Accent walls are painted in shades of Majestic Blue and Cypress Green, inspired by a multi-color George Nelson sunburst clock. In the living room, a pair of Nelson Bubble Saucer wall sconces flanks a gray velvet couch and original Haywood Wakefield coffee table. Nearby, a stately teak wall unit houses various books and vintage knickknacks collected over the years at antique shops and thrift stores around Seattle and in Mary's home state of Montana. In the dining area, red metal mesh chairs surround a vintage Danish teak dining table an eye-catching contrast to the pistachio green walls.