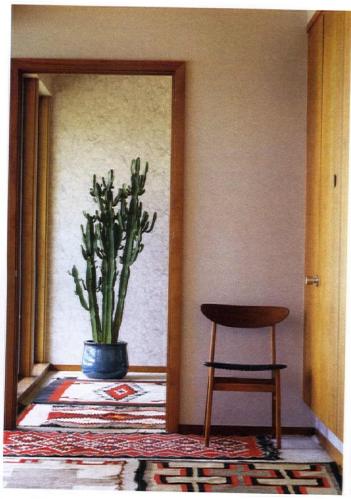

SIMPLE LINES AND LARGE WINDOWS SEAMLESSLY COMBINE TO GIVE THIS BEDROOM A BEAUTIFUL VIEW AS WELL AS WONDERFUL NATURAL LIGHTING. THE VIEW GIVEN BY THESE WINDOWS, AS WELL AS THE LARGE INDOOR CACTUS, WORK TO BLUR THE LINES BETWEEN WHAT IS MANMADE AND WHAT IS NATURAL.

"Even when staying true to a home's original design, it is still important that you don't feel like you are living in a museum, paying homage to a particular time period,"

COMBINING TWO OF THEIR FAVORITE MIDCENTURY ELEMENTS, THIS HEARTH FEATURES BOTH TERRAZZO AND INDOOR PLANT LIFE.

# 4 Midcentury Must-Haves from Andy and Candis

- 1. WOOD PANELING: Though wood paneling can go wrong, it can also go very, very right. If you can match the wood to the house, it can highlight the details of wood to complement the rest of the room.
- 2. TERRAZZO: Whether it's mixed with marble, quartz, granite, or even glass, Terrazzo flooring is a midcentury style icon. Looking to mix things up? Consider Terrazzo as a fireplace surround!
- 3. INDOOR PLANTS: As Andy and Candis put it, "midcentury homes blurred the lines between indoors and outdoors," so don't be afraid to explore different ways to work nature into your interior design. Consider reviving the mod trend of built-in planters.
- 4. CAPIZ SHELL CHANDELIERS: These hanging fixtures are a perfect fit for midcentury homes—Joe's house even has an original—and they are enjoying a style resurgence. Talk about timeless!