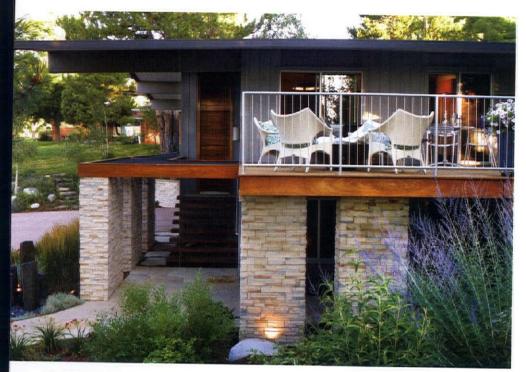

#### **CURB APPEAL UPDATES**

Upon first glance, the gorgeous ipe main door appears to reach all the way from the threshold to the soffit line; however, it's only an 8-foot door. To create this illusion, the door design was continued above the header up to the soffit line for an almost seamless look. Upon finding the original blue prints, the team discovered that that was actually how the architect had wanted the door to be executed.

Because the front of the house was always vague as to where the main entrance was located, the area was expanded from a little 30-inch block to a 10-foot expanse that narrows as you approach the three stone columns. "At the third column to the right we underlit the step so it gave a direction as to how to get to the front door. It also serves as a place for people to back out and turn out of the driveway," Greg says.

THE EXPANSIVE IPE DOOR WAS MADE TO LOOK AS IF IT EXTENDS TO THE SOFFIT LINE, A REMODEL THAT TURNED OUT TO BE IN THE ORIGINAL BLUEPRINTS! EXPOSED RISERS CREATE THE APPEARANCE OF FLOATING TREADS