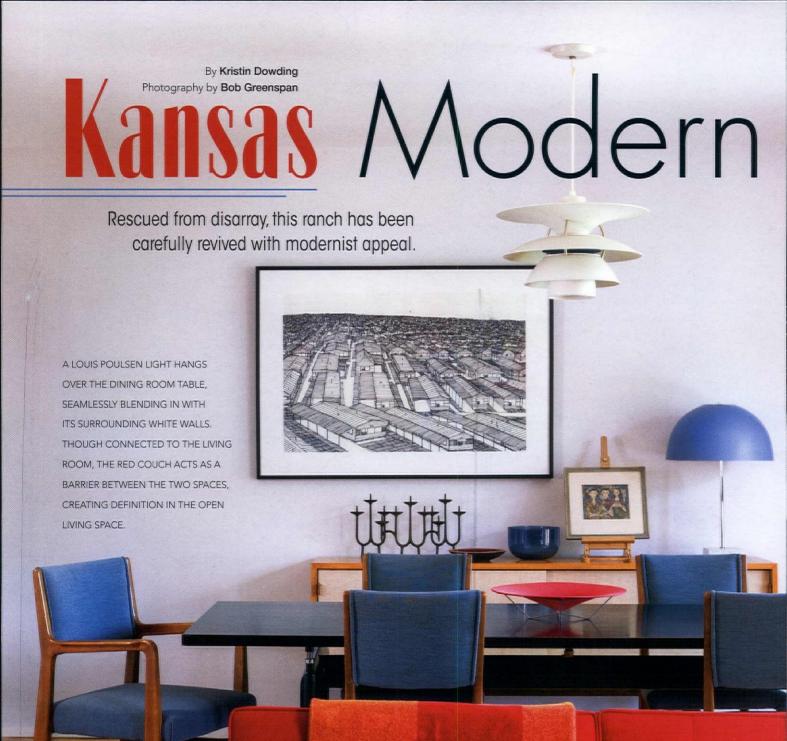

### **OPEN LIVING**

A challenge that comes along with such an open floor plan is how to arrange and balance furnishings. "We wanted to create a continuous space while maintaining distinctive rooms and make it feel as open as possible," Chris says. With open floor plans, you have to learn to use alternate means to transition a room. "A room is made up of eight points that form corners," he says. "If you have fewer, you don't have a room, so you have to imply those corners through furniture, openings or a change in ceiling plane." Chris used his thrift store red couch to create the corners between the living and dining rooms, forming a subtle separation of the two.

### MOD FURNISHINGS

"[In the living room,] one of our walls is a fireplace and the other is all windows, so it was a challenge to find where to put things," Chris says. The couple installed a 12-foot long credenza in the living room as a modern storage unit to hide everyday items they didn't want on display.

elements typical of the Pacific Northwest. The couple closed on the property in late 2007 and over time have designed the interior to their own taste. Accent walls are painted in shades of Majestic Blue and Cypress Green, inspired by a multi-color George Nelson sunburst clock. In the living room, a pair of Nelson Bubble Saucer wall sconces flanks a gray velvet couch and original Haywood Wakefield coffee table. Nearby, a stately teak wall unit houses various books and vintage knickknacks collected over the years at antique shops and thrift stores around Seattle and in Mary's home state of Montana. In the dining area, red metal mesh chairs surround a vintage Danish teak dining table an eye-catching contrast to the pistachio green walls.