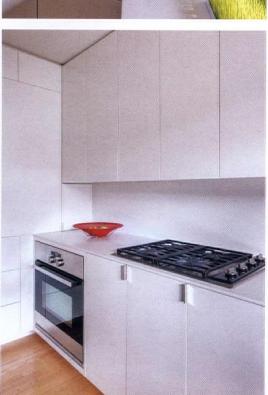

# <u>atomickitchens</u> Custom Creation

Step into 190 square feet of entertaining-ready functionality.

By Sarah Jane Stone • Photography by Matthew Gallant • Styling by Michelle Faith

GEORGE AND MARY HAD TO MAKE A COMPROMISE WHEN IT CAME TO WINDOWS, REPLACING THEM WITH MILGARD DOUBLE PANED ALUMINUM WINDOWS. THE COUPLE FOUND THEM TO BE AN IMPROVEMENT OVER THE ORIGINAL SINGLE PANED WINDOWS AND THE CLOSEST TO PERIOD STYLE.

### WHAT MAKES IT MCM?

- A sleek backsplash—a simple sheet of stainless steel does the trick.
- Room for colorful, fun accents.
- Vintage and midcentury-minded finishes bring retro charm to every corner.