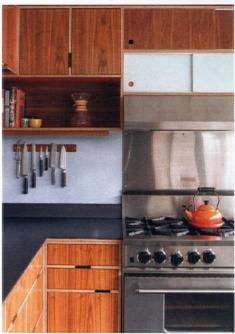

### THE FINAL BURNER

When George and Mary bought their midcentury home in 2007, it came with a somewhat original kitchen. "There was a wall where the peninsula is [with a] very small pocket door—the kitchen felt small and closed off from the rest of the house," Mary says. The cabinets and car decking (also known as tongue and groove) ceiling had been painted, and the countertops, sink, fridge and dishwasher had all been updated.

"The countertops are repurposed slate from a demolished school, sourced at ReStore," Mary says. "They were wet sanded to remove surface imperfections and gridlines. They are fantastic—can handle heat, and we can write on them with chalk for fun!"

However, the real star of the kitchen is the Kerf cabinetry with walnut and colorful accent veneers. "It was important to us for the kitchen to fit with the style of the home without feeling too retro. We wanted something bold and unique, and loved the elements of color and wood—a definite nod to the palette of the midcentury period," Mary says.