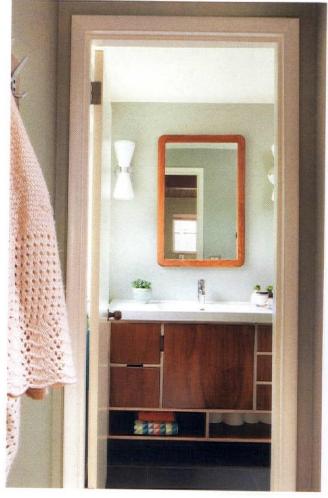

Two years ago, they also redid the master bath, which had been previously gutted, swapping out modern fixtures for a walnut veneer Europly vanity,

also from Kerf, and midcentury inspired wall sconces. The master bedroom has retro flair, as well, with vintage Heywood Wakefield nightstands nestled against a low profile V-leg bed and plastic deer heads from the 1950s mounted on the wall above. The guest room is a mostly vintage-free zone, however, as is their daughter Molly's room, save for a kitschy triad of faux mounted deer heads on one wall.