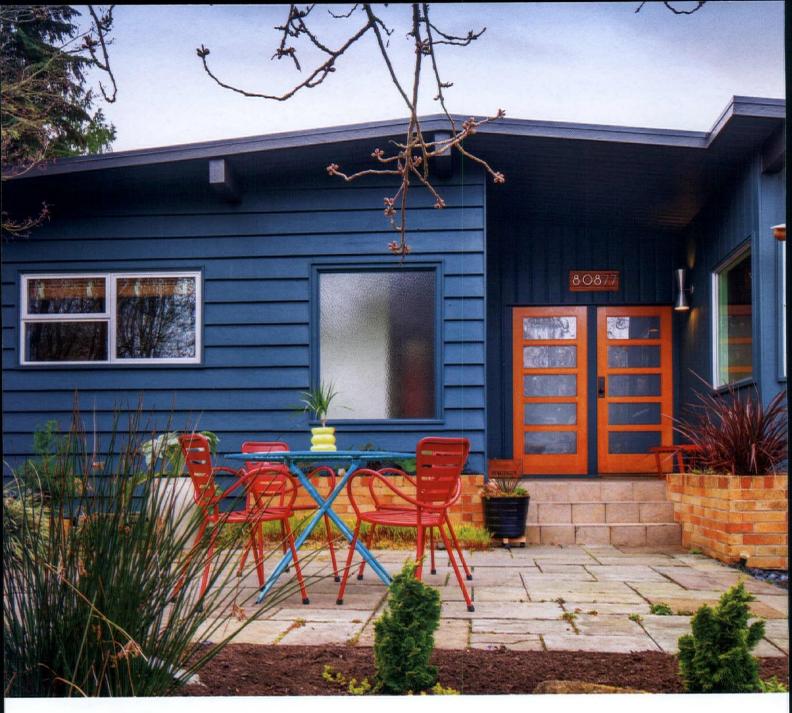

The Seattle home of George and Mary Campbell falls into the latter category. Built in 1957, the two-story house retains its original footprint and has had only minor structural modifications. The interior design, however, showcases the couple's affinity for blending authentic midcentury wares with affordable reproductions and practical contemporary furniture. The result is a cozy and inviting abode with plenty of eye candy for the retro enthusiast.

"We sought out this style of house because we love the distinctive architectural style of the midcentury period," Mary says. "We also wanted a home that had more light and an open floor plan, versus the small rooms and chopped up layouts that are so common in Seattle," she adds.

The house measures about 1700 square feet, not including a full basement of equal size, and combines a midcentury design aesthetic with architectural

ABOVE LEFT: THE ONCE DARK BROWN CEDAR SIDING IS NOW A PERIOD-PERFECT BLUE BACKDROP TO A BRIGHTLY COLORED VINTAGE PATIO SET, GIVING THE EXTERIOR A TRUE MIDCENTURY VIBE.

#### MODIFIED FOR MODERN LIVING

The exterior looks much the same as when the home was built, with only minor modifications. The previously floor-to-ceiling dining room windows were replaced with more energy efficient Milgard double-paned aluminum frames, and the Campbells painted the dark brown cedar siding a period-perfect slate blue. The only significant change to the original interior came when the couple decided to open up the kitchen, which was closed off from the main living area by a wall and small pocket door.