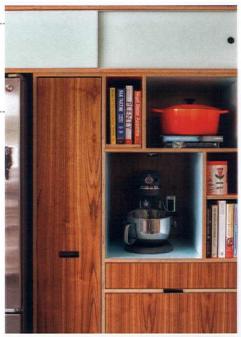

"WE DESIGNED A NOOK WITH A PLUG IN THE BACK FOR OUR KITCHEN AID MIXER, AND ANOTHER ONE TO SHOWCASE OUR BIG LE CREUSET DUTCH OVEN. WE ALSO HID THE MICROWAVE IN A LOWER NOOK," MARY SAYS.

Despite this desire to bring the kitchen together with the living space, George and Mary were set on staying true to the aesthetic of the home's period while also bringing what they call a "modern energy." "We fell in love with Kerf Cabinetry thanks to Atomic Ranch, and much of the design was done around the cabinets," she says.

At the recommendation of a friend, next came the team at Fivedot Design/ Build, including Geoff Piper and Sharon Khosla— who helped bring the Campbell's Kerf dreams to life. "We designed custom cubbies in the pantry to hold and show off her bright orange Le Creuset cookware and a mixer too," says Nathan Hartman, owner of Kerf Design.

However, the real star of the kitchen is the Kerf cabinetry with walnut and colorful accent veneers. "It was important to us for the kitchen to fit with the style of the home without feeling too retro. We wanted something bold and unique, and loved the elements of color and wood—a definite nod to the palette of the midcentury period," Mary says.