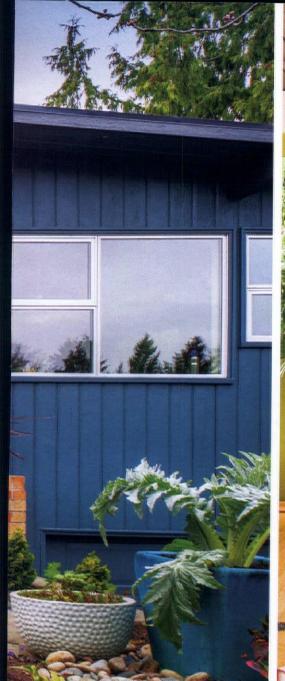

ABOVE: EVERY CORNER OF THE CAMPBELL HOME EXUDES THEIR LOVE OF MELDING MIDCENTURY DESIGN WITH MODERN LIVABILITY—FROM THE ORIGINAL PANELED CEILING, TO THE VINTAGE BRASS WALL ART THAT IS BEAUTIFULLY CONTRASTED BY THE PAINTED BRICK FIREPLACE.

#### MODIFIED FOR MODERN LIVING

The exterior looks much the same as when the home was built, with only minor modifications. The previously floor-to-ceiling dining room windows were replaced with more energy efficient Milgard double-paned aluminum frames, and the Campbells painted the dark brown cedar siding a period-perfect slate blue. The only significant change to the original interior came when the couple decided to open up the kitchen, which was closed off from the main living area by a wall and small pocket door.