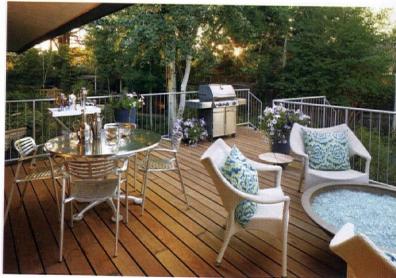

CHRIS AND CHRISTINE HAD TO REMOVE 42 DEAD CEDAR TREES IN THE BACKYARD—BUT FOUND THEY HAD A LOT MORE SPACE TO WORK WITH. THEY KEPT A CHERRY, MAGNOLIA AND A RED BUD TREE TO BE THE FOCAL POINTS OF THE YARD. THEIR PATIO FURNITURE IS ALL WOODARD SCULPTURA, ACQUIRED AT DIFFERENT TIMES AND FROM DIFFERENT ESTATE SALES, ALL PAINTED BLACK TO MATCH. THE STUDIO IN THE CORNER SERVED AS THE OFFICE SPACE OF FORWARD DESIGN AND ARCHITECTURE WHEN IT WAS A BUDDING BUSINESS.

THE EXTERIOR OF THE HOUSE FEATURES
ONLY SUBTLE CHANGES, BUT THEY
MADE A HUGE IMPACT ON THE OVERALL
AESTHETIC. THE BRIDGE IS FROM THE
EXISTING STRUCTURE, BUT THEY UPDATED
THE RAILINGS TO FORM A HORIZONTAL
PATTERN WITH CEDAR, BRIGHTENING THE
EXTERIOR. THEY REFRESHED THE PAINT OF
THE CEDAR BOARD AND BATTEN SIDING,
BUT KEPT THE COMPOSITION ROOF AS
IS. THE FRONT AND SIDE DOORS WERE
PAINTED A MOD-FRIENDLY ORANGE.