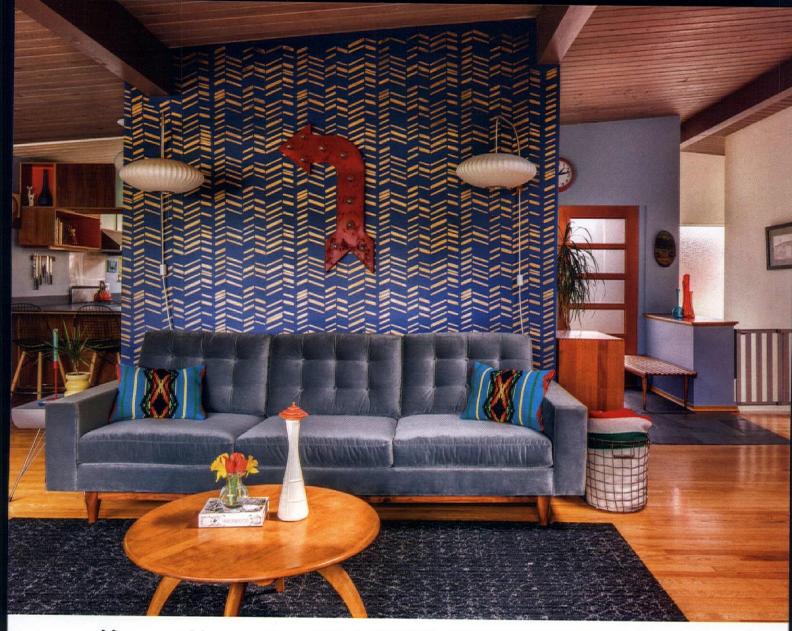

elements typical of the Pacific Northwest. The couple closed on the property in late 2007 and over time have designed the interior to their own taste. Accent walls are painted in shades of Majestic Blue and Cypress Green, inspired by a multi-color George Nelson sunburst clock. In the living room, a pair of Nelson Bubble Saucer wall sconces flanks a gray velvet couch and original Haywood Wakefield coffee table. Nearby, a stately teak wall unit houses various books and vintage knickknacks collected over the years at antique shops and thrift stores around Seattle and in Mary's home state of Montana. In the dining area, red metal mesh chairs surround a vintage Danish teak dining table an eye-catching contrast to the pistachio green walls.

## Mary used her sewing skills to TURN A VINTAGE PENDLETON BLANKET INTO A SET OF THROW PILLOWS for the couch.

MARY HAND PAINTED THE STENCILED WALL IN THE LIVING ROOM, DRAWING ADDED ATTENTION TO TWO GEORGE NELSON BUBBLE LAMPS