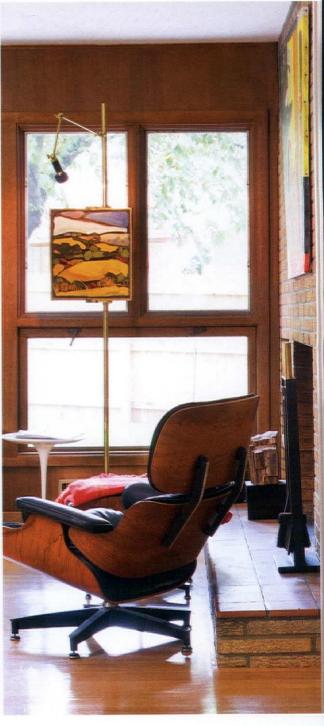

CHRIS AND CHRISTINE DECIDED TO KEEP THE EXISTING BRICK AND MAHOGANY PANELED WALLS OF THE ROOM TO PRESERVE ITS CHARM. THEY ALSO KEPT THE ORIGINAL WHITE OAK FLOORS, REPLACING TILE IN SOME AREAS FOR CONSISTENCY, AN EAMES LOUNGE CHAIR SEALS OFF THE CORNER OF THE ROOM AND A LE CORBUSIER PAINTING ADORNS THE FIREPLACE.