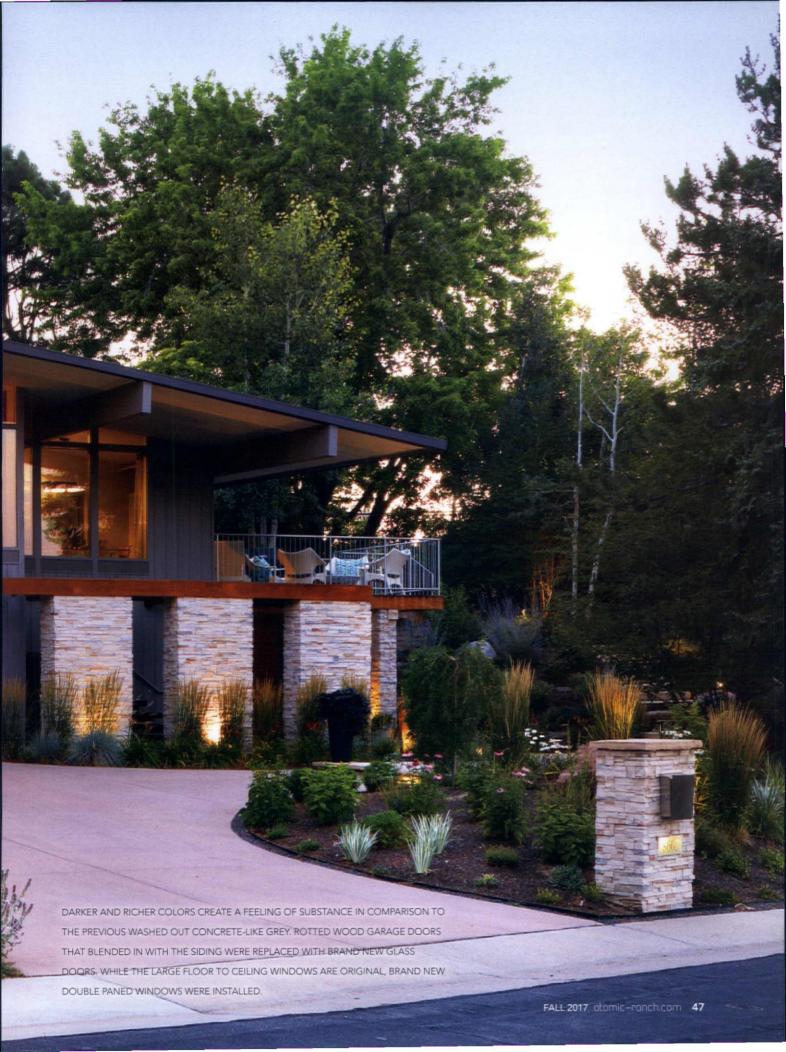

ITTING ATOP A HILL IN ARVADA, COLORADO, THIS 1961 H. ALBERT PHIBBS HOUSE WAS PURCHASED IN THE '80s WHEN IT WAS DERELICT AND UNOCCUPIED. Greg Comstock of Comstock Design was called in to get the house functioning properly, but few aesthetic overhauls were made at the time. "We cleaned it up and redid the kitchen during this first renovation...got it back to working order," Greg explains.

In 2014, the owner, who had been living there since the renovation, was facing major structural, plumbing, and foundation issues. Additionally, the house wasn't functioning for her desired lifestyle—she found the state and flow of the house to be inadequate for entertaining.

#### PART TWO

Partnering with Greg and Comstock Design once again, they embarked on a three-month renovation to tackle the essential fixes while making a more aesthetically pleasing and functional home. "It was just a house that was 50 years old and to the point where everything needed to be addressed," Greg recalls.