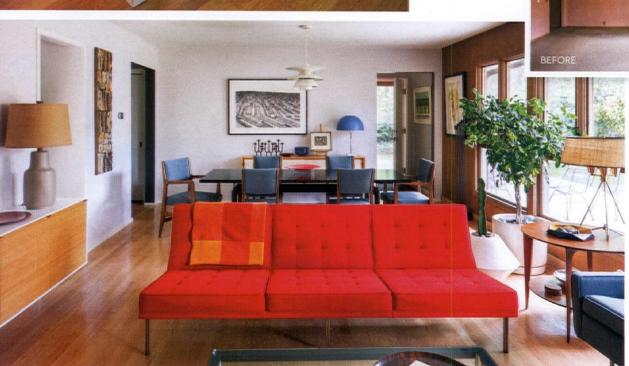

"We stole some space from the garage and eliminated the hallway to create a master suite," Chris says. Though they renovated and redesigned most of the house, Chris and Christine focused on maintaining its original character. They opted not to separate the living and dining rooms and kept the original fireplace and brick walls.

CHRIS AND CHRISTINE DECIDED TO KEEP THE EXISTING BRICK AND MAHOGANY PANELED WALLS OF THE ROOM TO PRESERVE ITS CHARM. THEY ALSO KEPT THE ORIGINAL WHITE OAK FLOORS, REPLACING TILE IN SOME AREAS FOR CONSISTENCY, AN EAMES LOUNGE CHAIR SEALS OFF THE CORNER OF THE ROOM AND A LE CORBUSIER PAINTING ADORNS THE FIREPLACE.

### **OPEN LIVING**

A challenge that comes along with such an open floor plan is how to arrange and balance furnishings. "We wanted to create a continuous space while maintaining distinctive rooms and make it feel as open as possible," Chris says. With open floor plans, you have to learn to use alternate means to transition a room. "A room is made up of eight points that form corners," he says. "If you have fewer, you don't have a room, so you have to imply those corners through furniture, openings or a change in ceiling plane." Chris used his thrift store red couch to create the corners between the living and dining rooms, forming a subtle separation of the two.

### MOD FURNISHINGS

"[In the living room,] one of our walls is a fireplace and the other is all windows, so it was a challenge to find where to put things," Chris says. The couple installed a 12-foot long credenza in the living room as a modern storage unit to hide everyday items they didn't want on display.