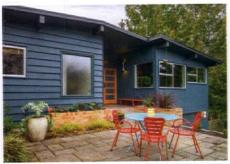

The house measures about 1700 square feet, not including a full basement of equal size, and combines a midcentury design aesthetic with architectural

ABOVE LEFT: THE ONCE DARK BROWN CEDAR SIDING IS NOW A PERIOD-PERFECT BLUE BACKDROP TO A BRIGHTLY COLORED VINTAGE PATIO SET, GIVING THE EXTERIOR A TRUE MIDCENTURY VIBE.

#### MODIFIED FOR MODERN LIVING

The exterior looks much the same as when the home was built, with only minor modifications. The previously floor-to-ceiling dining room windows were replaced with more energy efficient Milgard double-paned aluminum frames, and the Campbells painted the dark brown cedar siding a period-perfect slate blue. The only significant change to the original interior came when the couple decided to open up the kitchen, which was closed off from the main living area by a wall and small pocket door.