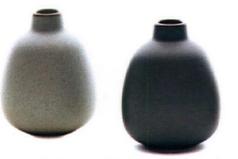

With names like fog, sequoia, and peony, these ceramic pieces are a natural fit. Bud vase trio, \$81 for the set or \$27 each. Visit heathceramics.com.

Bring home a piece of Charley Harper's iconic work. "Birdfeeders" lithograph print, \$75 for 20" x 12". Visit charleyharperartstudio.com.