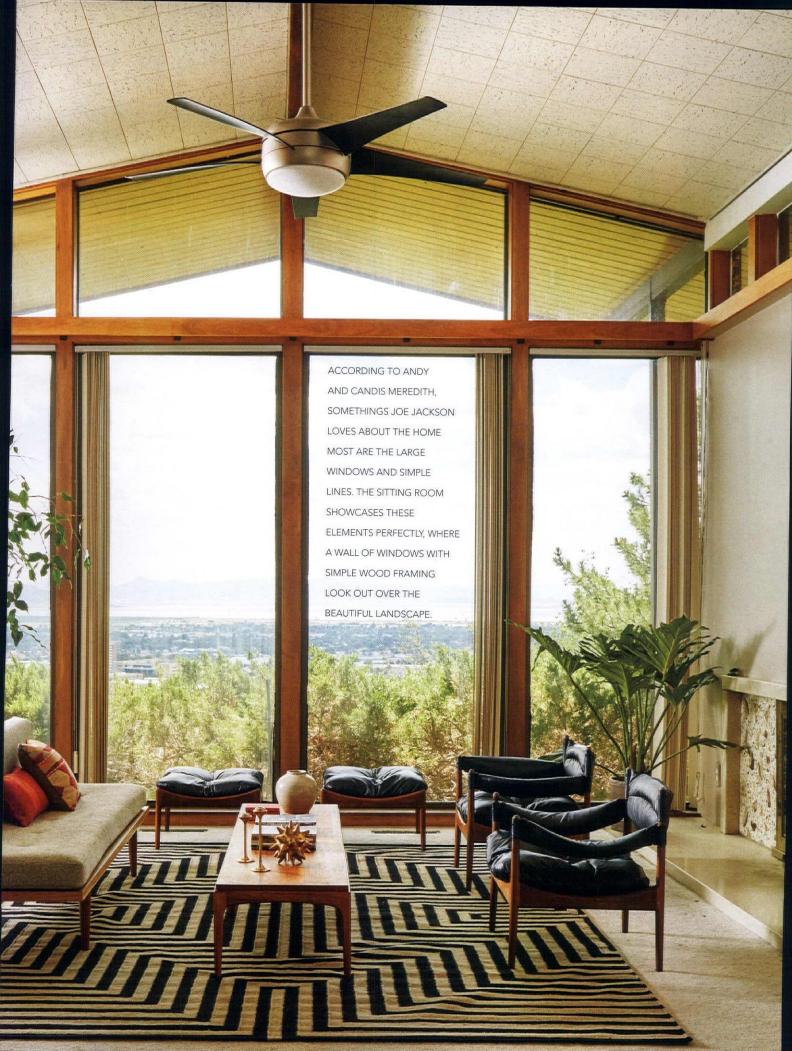

#### MAKING MOD MUSIC

Andy and Candis got the opportunity to work on the home of English musician Joe Jackson, a situation they describe as "wonderful."

Joe's home is a perfect example of preservation at its finest. Luckily, the home has remained almost entirely true to its original design—thanks to owners who treasured elements like the wood paneling and were hesitant to make any major renovations. Andy and Candis praise how this home kept its original detail, emphasizing how rare it is to find a midcentury house that has been so well preserved.

"Every era of architecture has A STORY TO TELL."

ORIGINAL TO THE HOUSE, THIS WOOD PANELING BEAUTIFULLY COMPLEMENTS THE REST OF THE ROOM, SPECIFICALLY THE TILE FIREPLACE SURROUND. THE LIGHT TONE IS PERFECTLY SUITED TO OFFSET THE DEPTH OF THE BUILT-IN SHELVES, BUT DON'T LET THAT DECEIVE YOU. ANDY AND CANDIS WRITE THAT IT IS "SO PERFECTLY MATCHED THAT IT SHOWS THE GRAIN AND DETAIL OF THE WOOD WITH GREAT BRILLIANCE."

SIMPLE LINES AND LARGE WINDOWS SEAMLESSLY COMBINE TO GIVE THIS BEDROOM A BEAUTIFUL VIEW AS WELL AS WONDERFUL NATURAL LIGHTING. THE VIEW GIVEN BY THESE WINDOWS, AS WELL AS THE LARGE INDOOR CACTUS, WORK TO BLUR THE LINES BETWEEN WHAT IS MANMADE AND WHAT IS NATURAL.