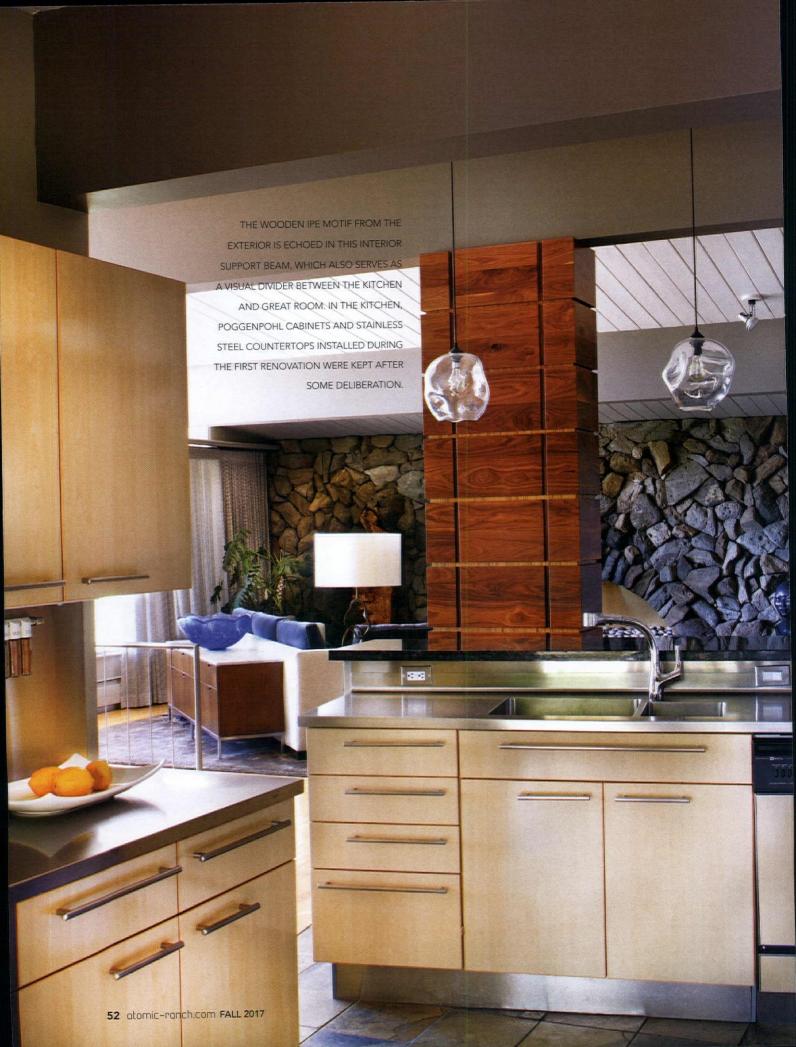

A CUSTOM NATHAN ANTHONY COUCH WAS DESIGNED FOR GUESTS TO ENJOY THE FIREPLACE BUT ALSO ALLOWS CONVERSATION WITH FRIENDS IN THE KITCHEN. THEY KEPT ORIGINAL VOLCANIC STONE IN THE MAGNIFICENT FIREPLACE WHILE ADDING BRUSHED STAINLESS STEEL AND A NEW CHIMNEY. A HAND FORGED POLISHED BRONZE COFFEE TABLE WITH AN OILED WALNUT TOP ACCENTS THE WALNUT THROUGHOUT THE HOUSE.

ANOTHER IPE COLUMN
AROUND A NO-FRILLS
SUPPORT PROVIDES A
SENSE OF SYMMETRY
WHILE THE TILE FLOORING
REMAINS FROM THE FIRST
RENOVATION. A TOM
DICKSON LIGHT FIXTURE
HANGS ABOVE AN EERO
SAARINEN TULIP TABLE
FOR A TRULY MIDCENTURY
MODERN STUDY.

Though many things needed replacing, the maple floors were kept, providing contrast with the new walnut doors and columns. An original feature, the impressive wall-sized fireplace in the great room only needed some updating. The volcanic stone was still in good shape, but brushed stainless steel was added on the back and the chimney was redone. Running a gas line from one side of the fireplace to the other created a rich fire that spans the entirety of the opening.