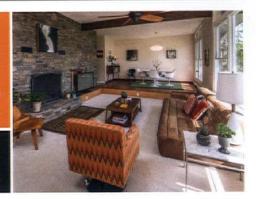

# <u>atomickitchens</u> Custom Creation

Step into 190 square feet of entertaining-ready functionality.

By Sarah Jane Stone • Photography by Matthew Gallant • Styling by Michelle Faith

GEORGE AND MARY HAD TO MAKE A COMPROMISE WHEN IT CAME TO WINDOWS, REPLACING THEM WITH MILGARD DOUBLE PANED ALUMINUM WINDOWS. THE COUPLE FOUND THEM TO BE AN IMPROVEMENT OVER THE ORIGINAL SINGLE PANED WINDOWS AND THE CLOSEST TO PERIOD STYLE.

### Unlike most kitchen renovations, this one began at a charity auction, ultimately resulting in a functional kitchen with truly mod sensibilities.

Homeowners George and Mary Campbell, along with their daughter Molly and dogs Poppy and Hazelnut, live in a 1957 ranch in the Blue Ridge neighborhood of Seattle, Washington. Down to one functioning burner and wishing their kitchen better suited their lifestyle, they decided it was time to move forward with a fresh design.

"WE DESIGNED A NOOK WITH A PLUG IN THE BACK FOR OUR KITCHEN AID MIXER, AND ANOTHER ONE TO SHOWCASE OUR BIG LE CREUSET DUTCH OVEN. WE ALSO HID THE MICROWAVE IN A LOWER NOOK," MARY SAYS.

Despite this desire to bring the kitchen together with the living space, George and Mary were set on staying true to the aesthetic of the home's period while also bringing what they call a "modern energy." "We fell in love with Kerf Cabinetry thanks to Atomic Ranch, and much of the design was done around the cabinets," she says.

### FINISHING TOUCHES

Following a nine-month design and build process, the Campbell kitchen was completed in 2011. The 190-square foot space was transformed thanks to custom cabinets, a peninsula that replaced the former dividing wall, as well as plenty of space for friends and family to gather.

However, the real star of the kitchen is the Kerf cabinetry with walnut and colorful accent veneers. "It was important to us for the kitchen to fit with the style of the home without feeling too retro. We wanted something bold and unique, and loved the elements of color and wood—a definite nod to the palette of the midcentury period," Mary says.

Geoff added upper storage to the kitchen by designing a bank of hanging cabinets over the peninsula. What was once a wall now acts as seating for casual dining, a serving space and storage—all without compromising on the kitchen's connection to the living room and letting light in from the west side of the house. "The uppers over the peninsula are high enough to stay out of sightlines, but it allowed us to put in under cabinet lighting to illuminate the work surface," Nathan says.