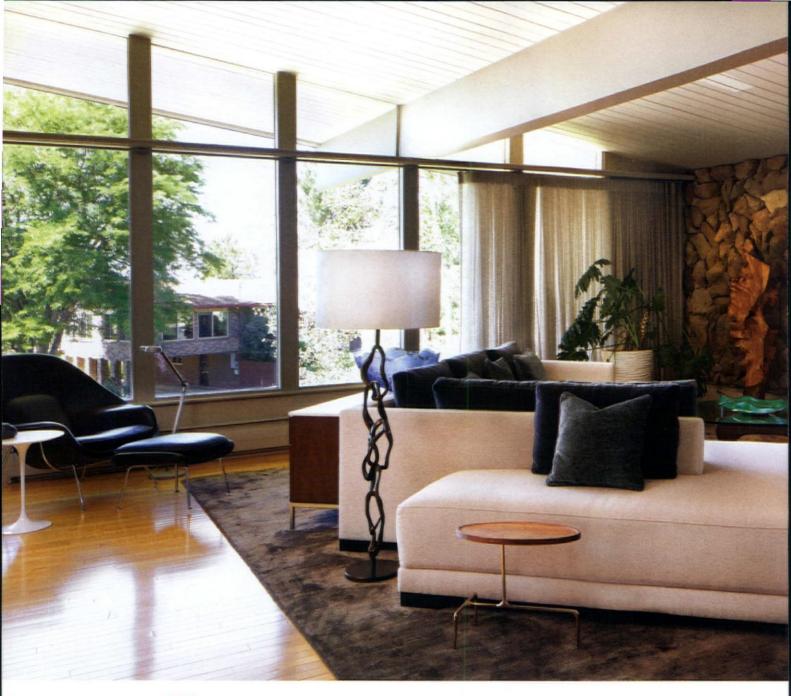

A CUSTOM NATHAN ANTHONY COUCH WAS DESIGNED FOR GUESTS TO ENJOY THE FIREPLACE BUT ALSO ALLOWS CONVERSATION WITH FRIENDS IN THE KITCHEN. THEY KEPT ORIGINAL VOLCANIC STONE IN THE MAGNIFICENT FIREPLACE WHILE ADDING BRUSHED STAINLESS STEEL AND A NEW CHIMNEY. A HAND FORGED POLISHED BRONZE COFFEE TABLE WITH AN OILED WALNUT TOP ACCENTS THE WALNUT THROUGHOUT THE HOUSE.

**Great Room: Couch:** Custom made by Nathan Anthony, (323) 584-1315 or nafurniture.com.

Coffee Table: Isamu Noguchi.

**Eero Saarinen Womb Chair:** Elements, (303) 341-4334 or workplaceelements.com.

Floor lamp: Baker

**Handblown glass chandelier:** John Pomp, (215) 426-7667 or johnpomp.com.

Light fixture by John Pomp, (215) 426-7667 or johnpomp.com.

Kitchen: Cabinets and countertops:

Poggenpohl, poggenpohl.com.

**Light fixtures:** John Pomp, (215) 426-7667 or johnpomp.com.

Study: Table: Eero Saarinen tulip table.
Artwork: Danny Williams' Aquarius, Walker
Fine Art, (303) 355.8955 or walkerfineart.com.
Fused glass sculpture: Charles Eisen &
Associates, (303) 744-3200 or
eisenassociates.com.