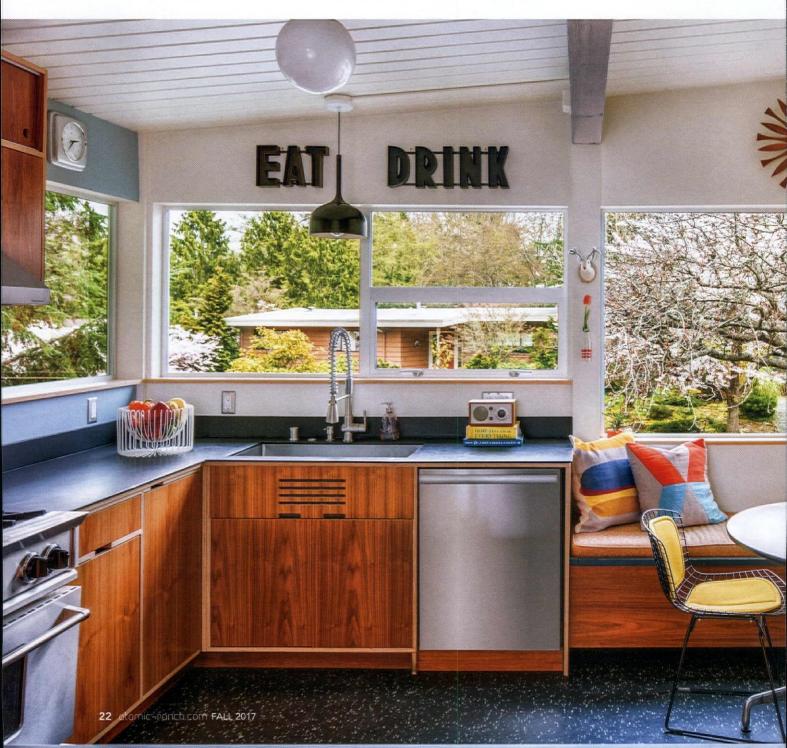

# <u>atomickitchens</u> Custom Creation

Step into 190 square feet of entertaining-ready functionality.

By Sarah Jane Stone • Photography by Matthew Gallant • Styling by Michelle Faith

GEORGE AND MARY HAD TO MAKE A COMPROMISE WHEN IT CAME TO WINDOWS, REPLACING THEM WITH MILGARD DOUBLE PANED ALUMINUM WINDOWS. THE COUPLE FOUND THEM TO BE AN IMPROVEMENT OVER THE ORIGINAL SINGLE PANED WINDOWS AND THE CLOSEST TO PERIOD STYLE.

### Unlike most kitchen renovations, this one began at a charity auction, ultimately resulting in a functional kitchen with truly mod sensibilities.

Homeowners George and Mary Campbell, along with their daughter Molly and dogs Poppy and Hazelnut, live in a 1957 ranch in the Blue Ridge neighborhood of Seattle, Washington. Down to one functioning burner and wishing their kitchen better suited their lifestyle, they decided it was time to move forward with a fresh design.

### WHAT MAKES IT MCM?

- A sleek backsplash—a simple sheet of stainless steel does the trick.
- Room for colorful, fun accents.
- Vintage and midcentury-minded finishes bring retro charm to every corner.

"WE DESIGNED A NOOK WITH A PLUG IN THE BACK FOR OUR KITCHEN AID MIXER, AND ANOTHER ONE TO SHOWCASE OUR BIG LE CREUSET DUTCH OVEN. WE ALSO HID THE MICROWAVE IN A LOWER NOOK," MARY SAYS.

Despite this desire to bring the kitchen together with the living space, George and Mary were set on staying true to the aesthetic of the home's period while also bringing what they call a "modern energy." "We fell in love with Kerf Cabinetry thanks to Atomic Ranch, and much of the design was done around the cabinets," she says.

However, the real star of the kitchen is the Kerf cabinetry with walnut and colorful accent veneers. "It was important to us for the kitchen to fit with the style of the home without feeling too retro. We wanted something bold and unique, and loved the elements of color and wood—a definite nod to the palette of the midcentury period," Mary says.

Geoff added upper storage to the kitchen by designing a bank of hanging cabinets over the peninsula. What was once a wall now acts as seating for casual dining, a serving space and storage—all without compromising on the kitchen's connection to the living room and letting light in from the west side of the house. "The uppers over the peninsula are high enough to stay out of sightlines, but it allowed us to put in under cabinet lighting to illuminate the work surface," Nathan says.