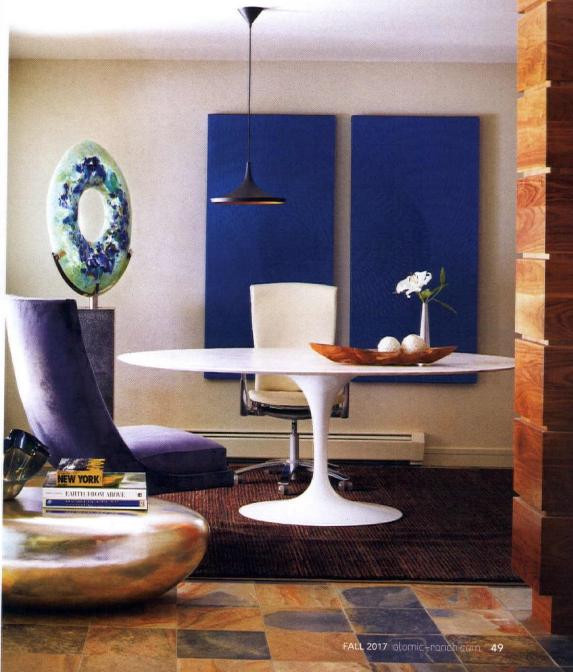

ANOTHER IPE COLUMN
AROUND A NO-FRILLS
SUPPORT PROVIDES A
SENSE OF SYMMETRY
WHILE THE TILE FLOORING
REMAINS FROM THE FIRST
RENOVATION. A TOM
DICKSON LIGHT FIXTURE
HANGS ABOVE AN EERO
SAARINEN TULIP TABLE
FOR A TRULY MIDCENTURY
MODERN STUDY.

Study: Table: Eero Saarinen tulip table.
Artwork: Danny Williams' Aquarius, Walker
Fine Art, (303) 355.8955 or walkerfineart.com.
Fused glass sculpture: Charles Eisen &
Associates, (303) 744-3200 or
eisenassociates.com.