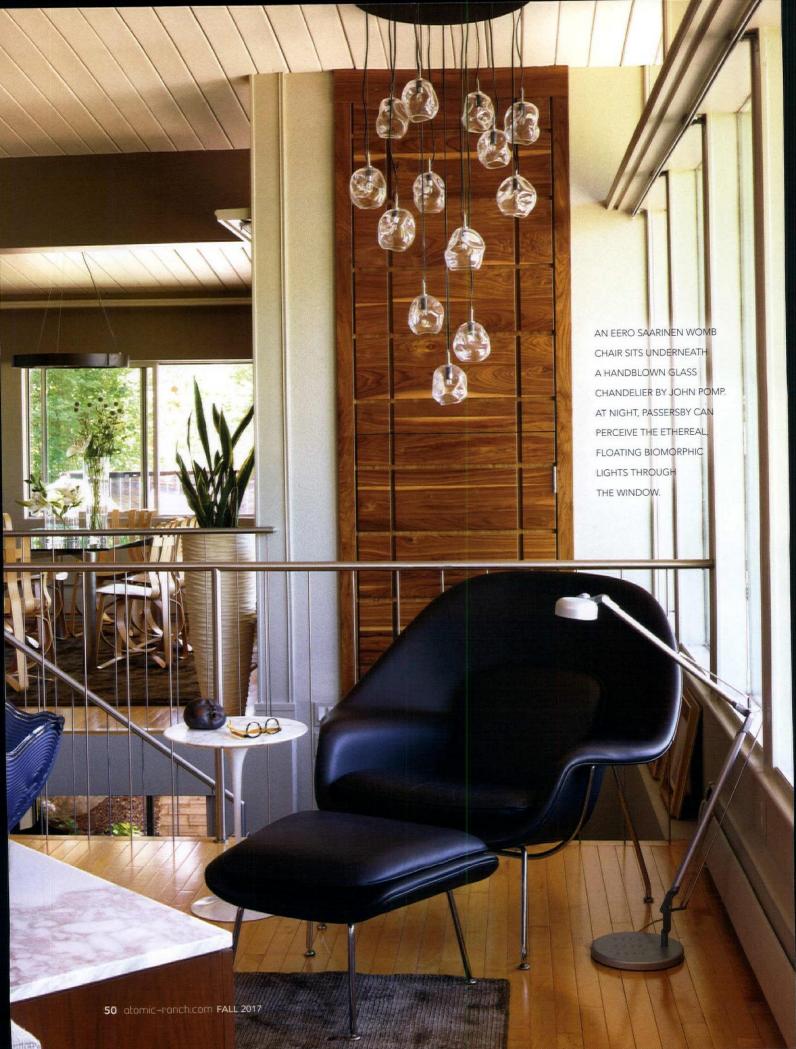

**Great Room: Couch:** Custom made by Nathan Anthony, (323) 584-1315 or nafurniture.com.

Coffee Table: Isamu Noguchi.

**Eero Saarinen Womb Chair:** Elements, (303) 341-4334 or workplaceelements.com.

Floor lamp: Baker

**Handblown glass chandelier:** John Pomp, (215) 426-7667 or johnpomp.com.

Light fixture by John Pomp, (215) 426-7667 or johnpomp.com.

Kitchen: Cabinets and countertops:

Poggenpohl, poggenpohl.com.

**Light fixtures:** John Pomp, (215) 426-7667 or johnpomp.com.