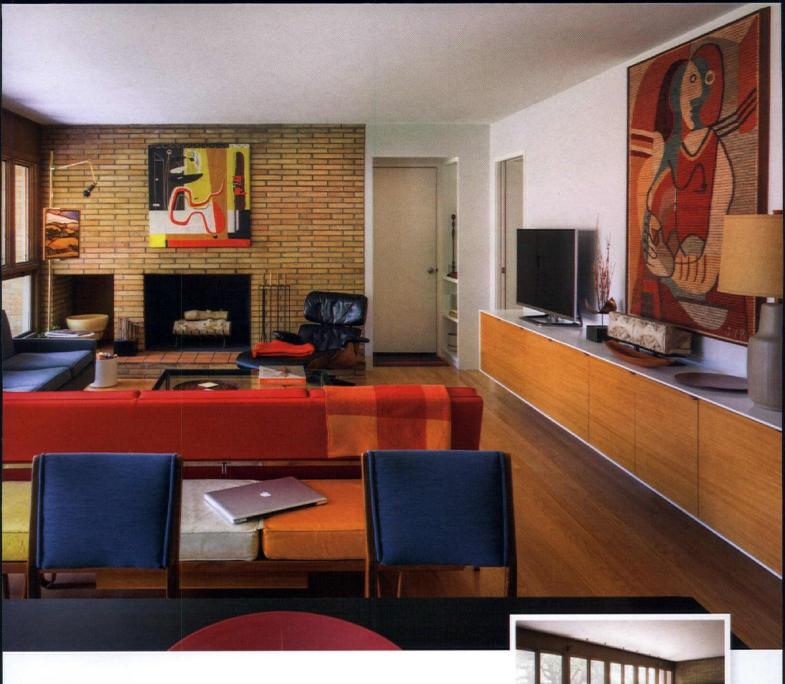

"We stole some space from the garage and eliminated the hallway to create a master suite," Chris says. Though they renovated and redesigned most of the house, Chris and Christine focused on maintaining its original character. They opted not to separate the living and dining rooms and kept the original fireplace and brick walls.

CHRIS AND CHRISTINE DECIDED TO KEEP THE EXISTING BRICK AND MAHOGANY PANELED WALLS OF THE ROOM TO PRESERVE ITS CHARM. THEY ALSO KEPT THE ORIGINAL WHITE OAK FLOORS, REPLACING TILE IN SOME AREAS FOR CONSISTENCY, AN EAMES LOUNGE CHAIR SEALS OFF THE CORNER OF THE ROOM AND A LE CORBUSIER PAINTING ADORNS THE FIREPLACE.

### MOD FURNISHINGS

"[In the living room,] one of our walls is a fireplace and the other is all windows, so it was a challenge to find where to put things," Chris says. The couple installed a 12-foot long credenza in the living room as a modern storage unit to hide everyday items they didn't want on display.