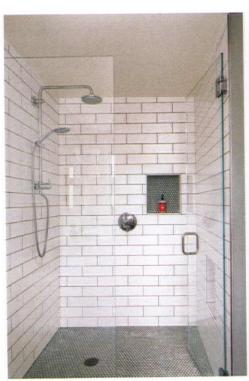

BOTTOM LEFT: A MODERN
SHOWER GETS A CLASSIC
TWIST WITH WHITE SUBWAY
TILE AND AQUA-COLORED
PENNY ROUNDS.

ABOVE: ALTHOUGH THE IKEA DESK AND TABOURET RED METAL STOOLS IN THE SEWING ROOM ARE NEW, THE CLEAN LINES SUIT THE HOME'S MIDCENTURY MODERN DESIGN. RIGHT: THE CUSTOM BUILT EUROPLY VANITY FROM KERF DESIGN, VINTAGE-INSPIRED LIGHT FIXTURES AND MUTED COLOR PALETTE GIVE THE MASTER BATH A MIDCENTURY FEEL.