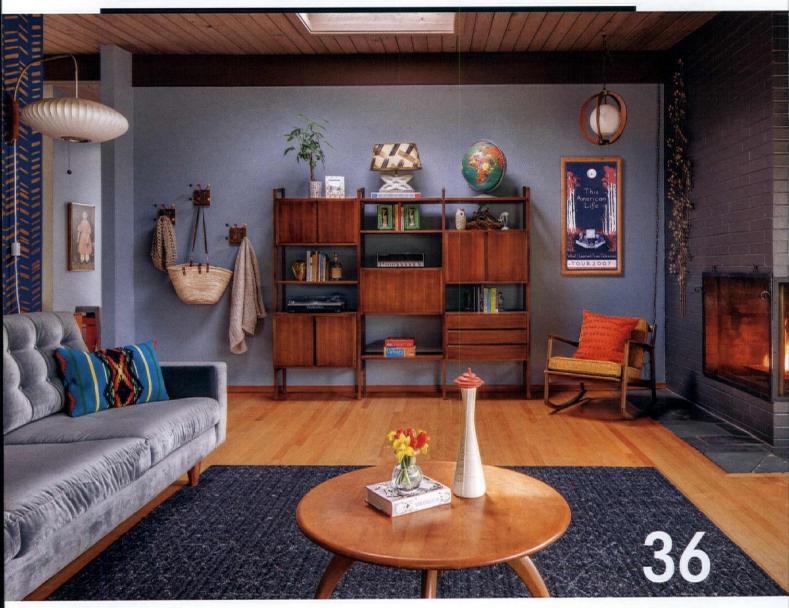

### 36 Emerald City Escape

A Seattle home brimming with vintage treasures teams with the life of a busy family—all without missing a beat.

# scope

This cozy 1950s rambler in north Seattle provides a welcome retreat for two busy professionals.

ome Midcentury Modern homes are like pristine museums, each room filled with vintage furnishings and paraphernalia that look like new.

The homeowners act as caretakers of history, and fit their lifestyle to the décor to keep things in mint condition. Other midcentury houses are eminently livable spaces, where quirky vintage finds meld with modern pieces, offering a tip of the hat to a bygone era without becoming stuck in time.

The Seattle home of George and Mary Campbell falls into the latter category. Built in 1957, the two-story house retains its original footprint and has had only minor structural modifications. The interior design, however, showcases the couple's affinity for blending authentic midcentury wares with affordable reproductions and practical contemporary furniture. The result is a cozy and inviting abode with plenty of eye candy for the retro enthusiast.