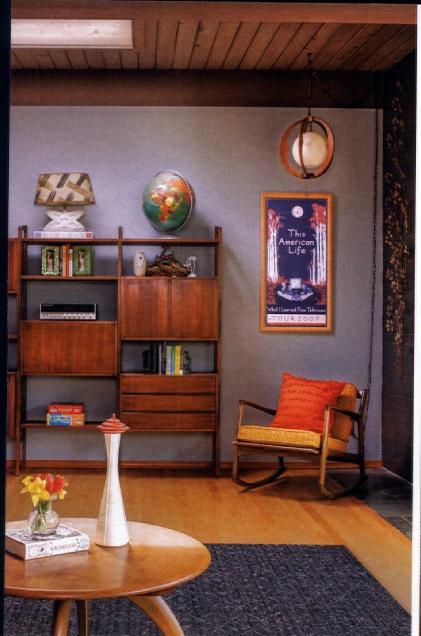

elements typical of the Pacific Northwest. The couple closed on the property in late 2007 and over time have designed the interior to their own taste. Accent walls are painted in shades of Majestic Blue and Cypress Green, inspired by a multi-color George Nelson sunburst clock. In the living room, a pair of Nelson Bubble Saucer wall sconces flanks a gray velvet couch and original Haywood Wakefield coffee table. Nearby, a stately teak wall unit houses various books and vintage knickknacks collected over the years at antique shops and thrift stores around Seattle and in Mary's home state of Montana. In the dining area, red metal mesh chairs surround a vintage Danish teak dining table an eye-catching contrast to the pistachio green walls.