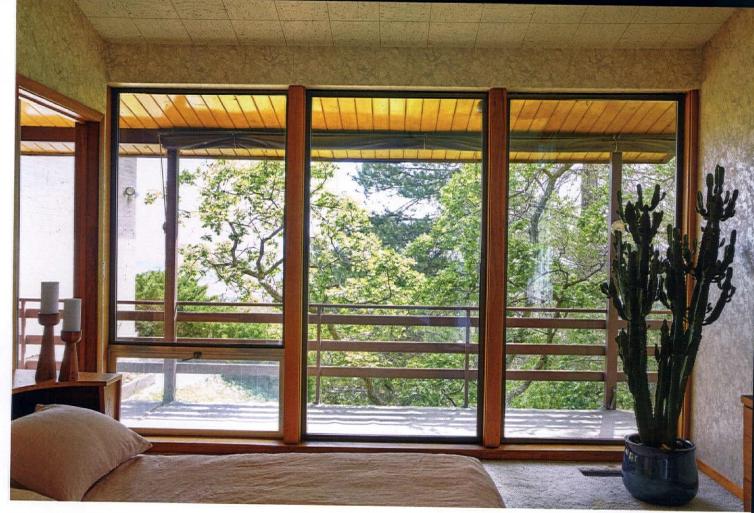

SIMPLE LINES AND LARGE WINDOWS SEAMLESSLY COMBINE TO GIVE THIS BEDROOM A BEAUTIFUL VIEW AS WELL AS WONDERFUL NATURAL LIGHTING. THE VIEW GIVEN BY THESE WINDOWS, AS WELL AS THE LARGE INDOOR CACTUS, WORK TO BLUR THE LINES BETWEEN WHAT IS MANMADE AND WHAT IS NATURAL.