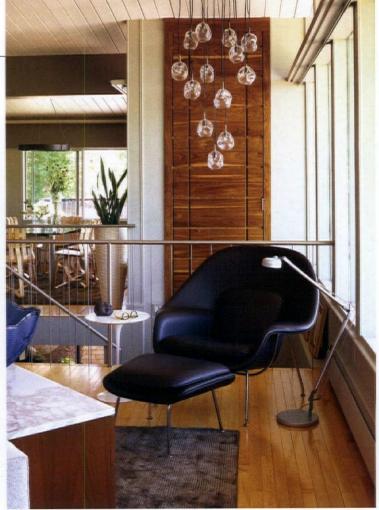

A CUSTOM NATHAN ANTHONY COUCH WAS DESIGNED FOR GUESTS TO ENJOY THE FIREPLACE BUT ALSO ALLOWS CONVERSATION WITH FRIENDS IN THE KITCHEN. THEY KEPT ORIGINAL VOLCANIC STONE IN THE MAGNIFICENT FIREPLACE WHILE ADDING BRUSHED STAINLESS STEEL AND A NEW CHIMNEY. A HAND FORGED POLISHED BRONZE COFFEE TABLE WITH AN OILED WALNUT TOP ACCENTS THE WALNUT THROUGHOUT THE HOUSE.

ANOTHER IPE COLUMN
AROUND A NO-FRILLS
SUPPORT PROVIDES A
SENSE OF SYMMETRY
WHILE THE TILE FLOORING
REMAINS FROM THE FIRST
RENOVATION. A TOM
DICKSON LIGHT FIXTURE
HANGS ABOVE AN EERO
SAARINEN TULIP TABLE
FOR A TRULY MIDCENTURY
MODERN STUDY.