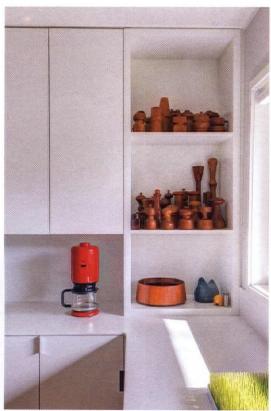

# <u>atomickitchens</u> Custom Creation

Step into 190 square feet of entertaining-ready functionality.

By Sarah Jane Stone • Photography by Matthew Gallant • Styling by Michelle Faith

GEORGE AND MARY HAD TO MAKE A COMPROMISE WHEN IT CAME TO WINDOWS, REPLACING THEM WITH MILGARD DOUBLE PANED ALUMINUM WINDOWS. THE COUPLE FOUND THEM TO BE AN IMPROVEMENT OVER THE ORIGINAL SINGLE PANED WINDOWS AND THE CLOSEST TO PERIOD STYLE.

At the recommendation of a friend, next came the team at Fivedot Design/ Build, including Geoff Piper and Sharon Khosla— who helped bring the Campbell's Kerf dreams to life. "We designed custom cubbies in the pantry to hold and show off her bright orange Le Creuset cookware and a mixer too," says Nathan Hartman, owner of Kerf Design.