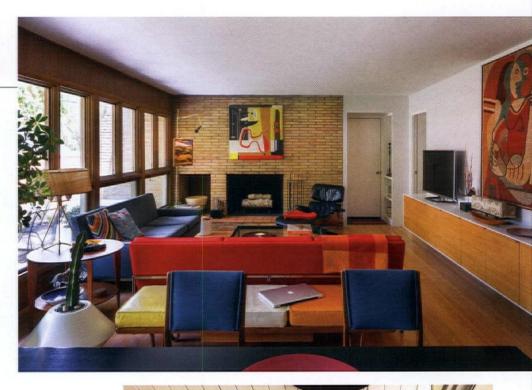

### **OPEN LIVING**

A challenge that comes along with such an open floor plan is how to arrange and balance furnishings. "We wanted to create a continuous space while maintaining distinctive rooms and make it feel as open as possible," Chris says. With open floor plans, you have to learn to use alternate means to transition a room. "A room is made up of eight points that form corners," he says. "If you have fewer, you don't have a room, so you have to imply those corners through furniture, openings or a change in ceiling plane." Chris used his thrift store red couch to create the corners between the living and dining rooms, forming a subtle separation of the two.

### MOD FURNISHINGS

"[In the living room,] one of our walls is a fireplace and the other is all windows, so it was a challenge to find where to put things," Chris says. The couple installed a 12-foot long credenza in the living room as a modern storage unit to hide everyday items they didn't want on display.

elements typical of the Pacific Northwest. The couple closed on the property in late 2007 and over time have designed the interior to their own taste. Accent walls are painted in shades of Majestic Blue and Cypress Green, inspired by a multi-color George Nelson sunburst clock. In the living room, a pair of Nelson Bubble Saucer wall sconces flanks a gray velvet couch and original Haywood Wakefield coffee table. Nearby, a stately teak wall unit houses various books and vintage knickknacks collected over the years at antique shops and thrift stores around Seattle and in Mary's home state of Montana. In the dining area, red metal mesh chairs surround a vintage Danish teak dining table an eye-catching contrast to the pistachio green walls.