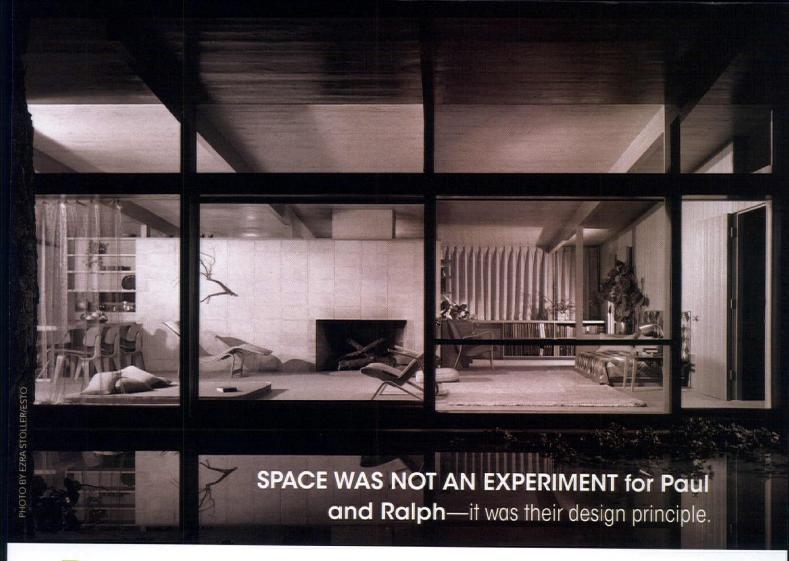

For Paul, space was just as important as the building material—if not more. Thankfully, partner Ralph Twitchell agreed, believing that open space and natural elements outdo flashy décor.

"Now we do not ornament, we are in the new age—the age of air—and we use sunshine and color penetrating surfaces. It is not a new style but a new basic principle," Ralph said.

Space was not an experiment for the two—it was their design principle.

Many were hesitant to jump on board Paul and Ralph's architectural revolution. More space meant less privacy, and Paul threw around the term "goldfish bowl" to describe his projects. Despite this hesitation, Paul did not want the interior of his designs to be hidden from onlookers.