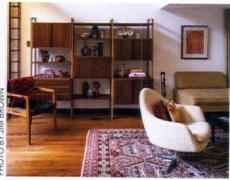

elements typical of the Pacific Northwest. The couple closed on the property in late 2007 and over time have designed the interior to their own taste. Accent walls are painted in shades of Majestic Blue and Cypress Green, inspired by a multi-color George Nelson sunburst clock. In the living room, a pair of Nelson Bubble Saucer wall sconces flanks a gray velvet couch and original Haywood Wakefield coffee table. Nearby, a stately teak wall unit houses various books and vintage knickknacks collected over the years at antique shops and thrift stores around Seattle and in Mary's home state of Montana. In the dining area, red metal mesh chairs surround a vintage Danish teak dining table an eye-catching contrast to the pistachio green walls.