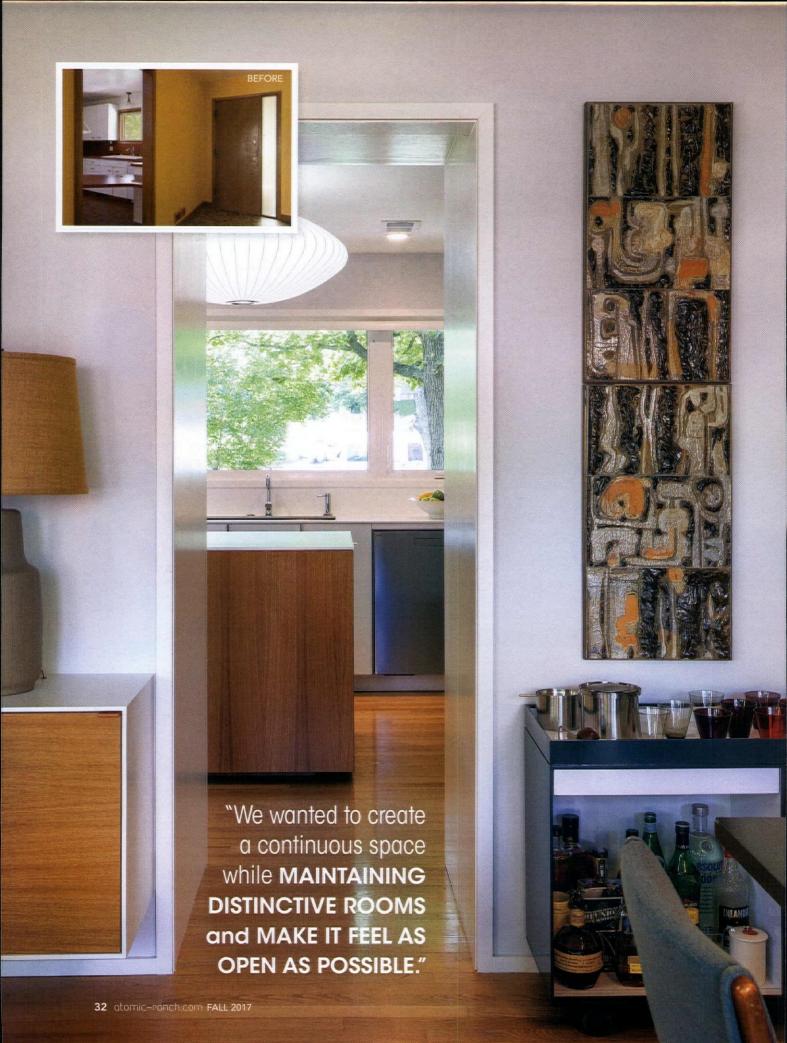

### **OPEN LIVING**

A challenge that comes along with such an open floor plan is how to arrange and balance furnishings. "We wanted to create a continuous space while maintaining distinctive rooms and make it feel as open as possible," Chris says. With open floor plans, you have to learn to use alternate means to transition a room. "A room is made up of eight points that form corners," he says. "If you have fewer, you don't have a room, so you have to imply those corners through furniture, openings or a change in ceiling plane." Chris used his thrift store red couch to create the corners between the living and dining rooms, forming a subtle separation of the two.

Color also plays an important role in delineating as well as connecting spaces. Chris and Christine unified the paint scheme throughout the entire house, painting the rooms white and the door frames a deep charcoal gray to emphasize a change in threshold—another trick to imply separation.