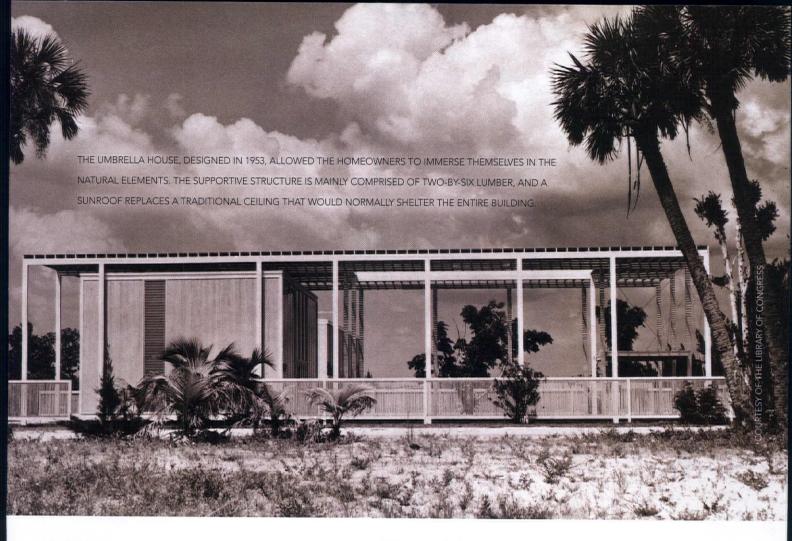

## The Umbrella House:

## Calculated Relaxation

Designed for Philip Hiss in 1953, Paul Rudolph's Umbrella House looks like an elaborate sunshade that just so happens to have a house underneath. With a pool deck that takes up more length than the actual residence, the Umbrella House is a hybrid of tropical relaxation and modern design.

- STRUCTURE. The 17-foot parasol, combined with its adjacent two-story home, gives the Umbrella House a lofty effect reminiscent of a sumptuous seaside resort.
- MATERIAL. The framework of the house works hand-in-hand to reveal a connection to modern design and nature. The thin woodwork still shows that this is a work of minimalism, while the spaces in between allow sunlight to trickle through.
- \* SPACE. The generous amount of space permeating both the inside and outside of the Umbrella House serves two purposes. It appeals to Paul's spacious view of modernism and offers uninterrupted views.