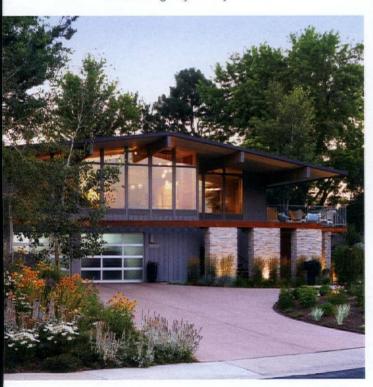

ITTING ATOP A HILL IN ARVADA, COLORADO, THIS 1961 H. ALBERT PHIBBS HOUSE WAS PURCHASED IN THE '80s WHEN IT WAS DERELICT AND UNOCCUPIED. Greg Comstock of Comstock Design was called in to get the house functioning properly, but few aesthetic overhauls were made at the time. "We cleaned it up and redid the kitchen during this first renovation...got it back to working order," Greg explains.

In 2014, the owner, who had been living there since the renovation, was facing major structural, plumbing, and foundation issues. Additionally, the house wasn't functioning for her desired lifestyle—she found the state and flow of the house to be inadequate for entertaining.

#### PART TWO

Partnering with Greg and Comstock Design once again, they embarked on a three-month renovation to tackle the essential fixes while making a more aesthetically pleasing and functional home. "It was just a house that was 50 years old and to the point where everything needed to be addressed," Greg recalls.

#### **CURB APPEAL UPDATES**

Upon first glance, the gorgeous ipe main door appears to reach all the way from the threshold to the soffit line; however, it's only an 8-foot door. To create this illusion, the door design was continued above the header up to the soffit line for an almost seamless look. Upon finding the original blue prints, the team discovered that that was actually how the architect had wanted the door to be executed.

Because the front of the house was always vague as to where the main entrance was located, the area was expanded from a little 30-inch block to a 10-foot expanse that narrows as you approach the three stone columns. "At the third column to the right we underlit the step so it gave a direction as to how to get to the front door. It also serves as a place for people to back out and turn out of the driveway," Greg says.