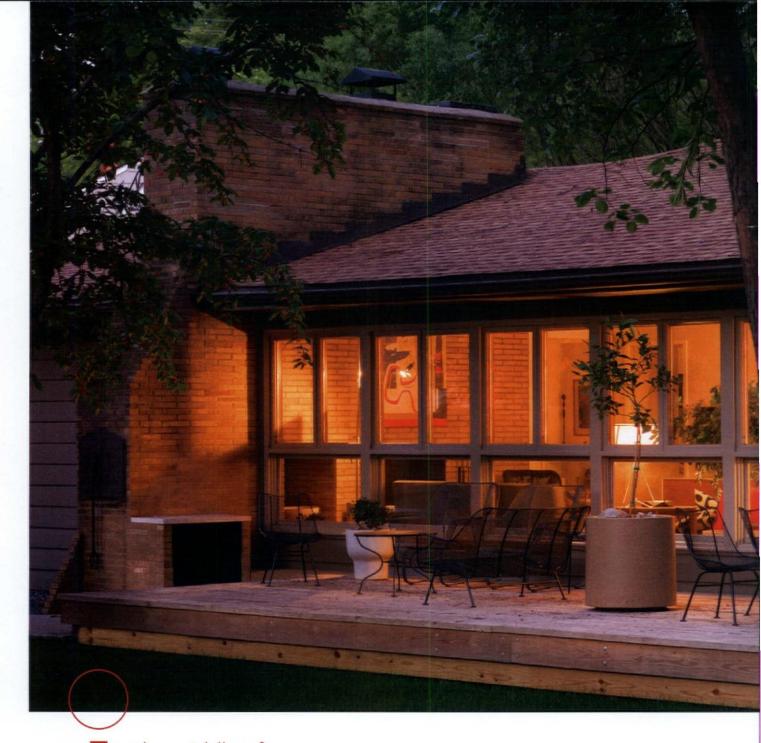

THE EXTERIOR OF THE HOUSE FEATURES
ONLY SUBTLE CHANGES, BUT THEY
MADE A HUGE IMPACT ON THE OVERALL
AESTHETIC. THE BRIDGE IS FROM THE
EXISTING STRUCTURE, BUT THEY UPDATED
THE RAILINGS TO FORM A HORIZONTAL
PATTERN WITH CEDAR, BRIGHTENING THE
EXTERIOR. THEY REFRESHED THE PAINT OF
THE CEDAR BOARD AND BATTEN SIDING,
BUT KEPT THE COMPOSITION ROOF AS
IS. THE FRONT AND SIDE DOORS WERE
PAINTED A MOD-FRIENDLY ORANGE.