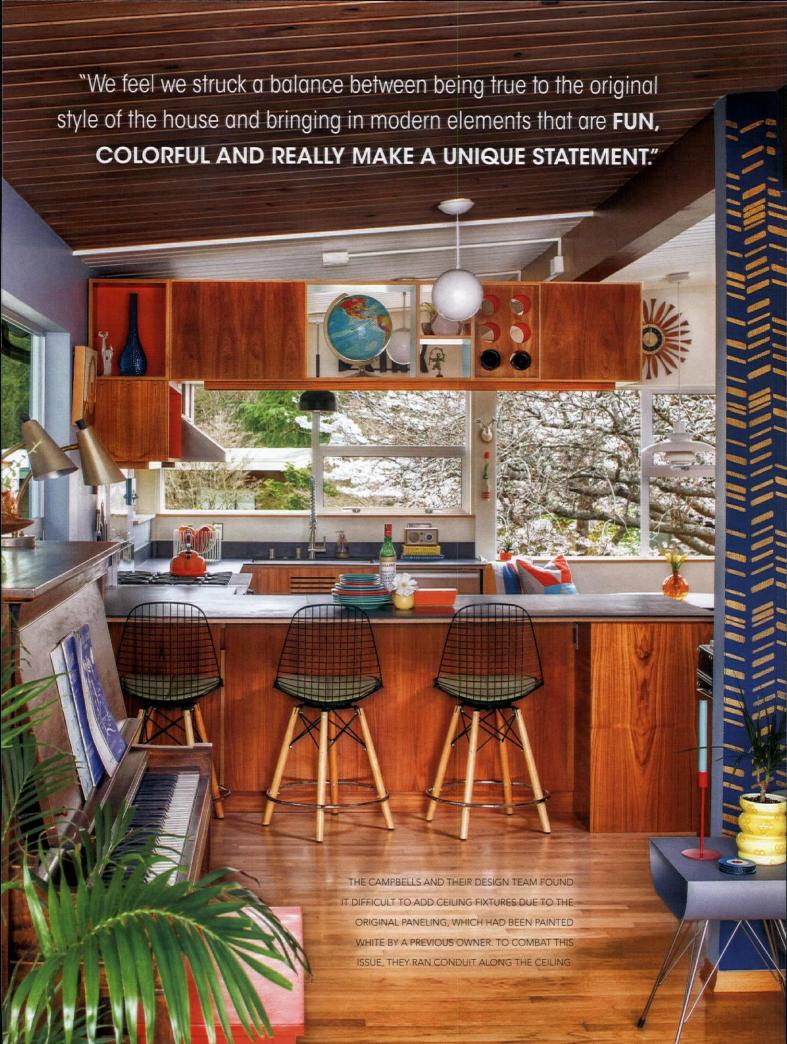

# <u>atomickitchens</u> Custom Creation

Step into 190 square feet of entertaining-ready functionality.

By Sarah Jane Stone • Photography by Matthew Gallant • Styling by Michelle Faith

GEORGE AND MARY HAD TO MAKE A COMPROMISE WHEN IT CAME TO WINDOWS, REPLACING THEM WITH MILGARD DOUBLE PANED ALUMINUM WINDOWS. THE COUPLE FOUND THEM TO BE AN IMPROVEMENT OVER THE ORIGINAL SINGLE PANED WINDOWS AND THE CLOSEST TO PERIOD STYLE.

### Unlike most kitchen renovations, this one began at a charity auction, ultimately resulting in a functional kitchen with truly mod sensibilities.

Homeowners George and Mary Campbell, along with their daughter Molly and dogs Poppy and Hazelnut, live in a 1957 ranch in the Blue Ridge neighborhood of Seattle, Washington. Down to one functioning burner and wishing their kitchen better suited their lifestyle, they decided it was time to move forward with a fresh design.

### THE FINAL BURNER

When George and Mary bought their midcentury home in 2007, it came with a somewhat original kitchen. "There was a wall where the peninsula is [with a] very small pocket door—the kitchen felt small and closed off from the rest of the house," Mary says. The cabinets and car decking (also known as tongue and groove) ceiling had been painted, and the countertops, sink, fridge and dishwasher had all been updated.

#### WISH LIST ITEMS

The main goal of the kitchen redesign was to open the space up for entertaining and create a better flow. "We love to entertain," Mary says. "It seems to be a universal law with parties that people like to cram themselves around the kitchen. We wanted to create a space that allowed for maximum flow and interactions with guests while preparing the food and drinks, without being cut off from our family and guests."

"WE DESIGNED A NOOK WITH A PLUG IN THE BACK FOR OUR KITCHEN AID MIXER, AND ANOTHER ONE TO SHOWCASE OUR BIG LE CREUSET DUTCH OVEN. WE ALSO HID THE MICROWAVE IN A LOWER NOOK," MARY SAYS.

Despite this desire to bring the kitchen together with the living space, George and Mary were set on staying true to the aesthetic of the home's period while also bringing what they call a "modern energy." "We fell in love with Kerf Cabinetry thanks to Atomic Ranch, and much of the design was done around the cabinets," she says.

### FINISHING TOUCHES

Following a nine-month design and build process, the Campbell kitchen was completed in 2011. The 190-square foot space was transformed thanks to custom cabinets, a peninsula that replaced the former dividing wall, as well as plenty of space for friends and family to gather.

However, the real star of the kitchen is the Kerf cabinetry with walnut and colorful accent veneers. "It was important to us for the kitchen to fit with the style of the home without feeling too retro. We wanted something bold and unique, and loved the elements of color and wood—a definite nod to the palette of the midcentury period," Mary says.

Geoff added upper storage to the kitchen by designing a bank of hanging cabinets over the peninsula. What was once a wall now acts as seating for casual dining, a serving space and storage—all without compromising on the kitchen's connection to the living room and letting light in from the west side of the house. "The uppers over the peninsula are high enough to stay out of sightlines, but it allowed us to put in under cabinet lighting to illuminate the work surface," Nathan says.

"We had total freedom and flexibility with the cabinetry," Mary says. "Every drawer, cabinet and nook was made to our exact specification—a very detailed design process!"

THE KITCHEN FEATURES A COMBINATION OF SLIDING AND HINGED DOORS, AS WELL AS PLENTY OF DRAWERS. THE STORAGE BENEATH THE PENINSULA IS ENTIRELY DRAWERS.