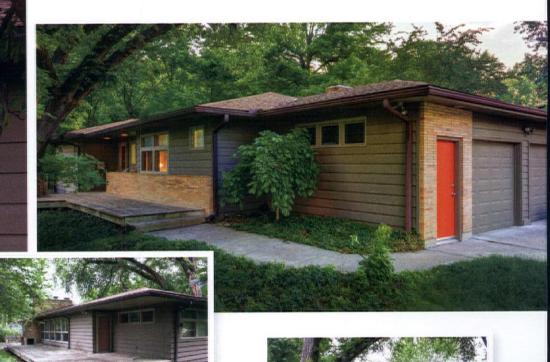

THE EXTERIOR OF THE HOUSE FEATURES
ONLY SUBTLE CHANGES, BUT THEY
MADE A HUGE IMPACT ON THE OVERALL
AESTHETIC. THE BRIDGE IS FROM THE
EXISTING STRUCTURE, BUT THEY UPDATED
THE RAILINGS TO FORM A HORIZONTAL
PATTERN WITH CEDAR, BRIGHTENING THE
EXTERIOR. THEY REFRESHED THE PAINT OF
THE CEDAR BOARD AND BATTEN SIDING,
BUT KEPT THE COMPOSITION ROOF AS
IS. THE FRONT AND SIDE DOORS WERE
PAINTED A MOD-FRIENDLY ORANGE.

### RETRO RENOVATION

The couple began by filling four dumpsters with the trash left by the previous owner and, once the space was cleared, found two small bedrooms, an enclosed kitchen, a combination living and dining room as well as a tiny maid's bedroom with its own bathroom near the garage. "It took about six months to finish the house," Chris says. "We did a full interior remodel and selective exterior projects."