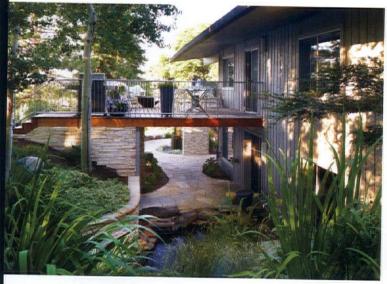

# "It was just a house that was 50 years old and TO THE POINT WHERE EVERYTHING NEEDED TO BE ADDRESSED," Greg recalls.

AN ORIGINAL FEATURE, THE KOI POND'S RIVER ROCK WAS REPLACED WITH DRY STOCK STONE MATERIAL FOR A LINEAR LOOK THAT TIED IN WITH THE HOUSE.

SLEEK SILVER RAILINGS REPLACE HEAVY ROTTED TIMBER TO ALLOW MAGNIFICENT VIEWS OF PIKES PEAK AND DOWNTOWN DENVER FROM THE EXPANDED DECK. THE GAS COMPOSITE CONCRETE FIRE PIT IS FILLED WITH HANDPICKED GLASS SHARDS AND SHAPES FOR A STUNNING VISUAL EFFECT.