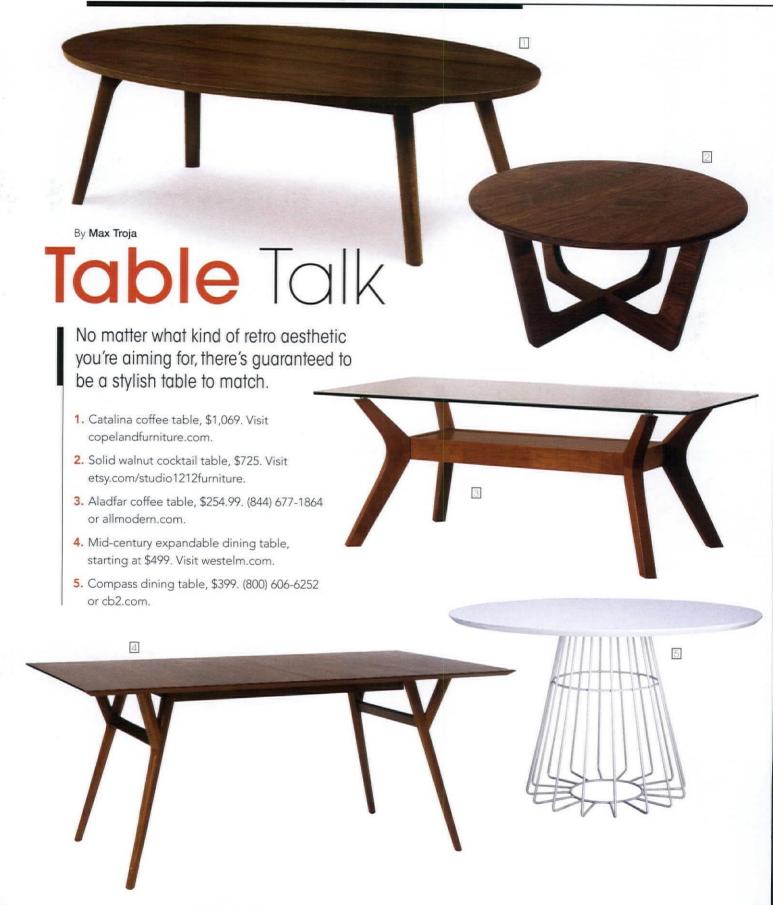

oa, \$1549. Visit joybird.com.



Handsome, stylish and classic. Embick Midcentury Modern dining chair in brown by Baxton Studio, \$239.99. Visit target.com.



These mojito-friendly glasses come party ready with their own walnut coasters. LSA City Bar Mixer Glasses, \$53 for two. Visit black-by-design.co.uk.



With names like fog, sequoia, and peony, these ceramic pieces are a natural fit. Bud vase trio, \$81 for the set or \$27 each. Visit heathceramics.com.





Bring home a piece of Charley Harper's iconic work. "Birdfeeders" lithograph print, \$75 for 20" x 12". Visit charleyharperartstudio.com.



Corral cocktail essentials or serve up the appetizers with a little flair. Blue black marbled stained glass tray, \$55 for small, \$75 for large. Visit debbiebean.com.



### periodpicks





## diggingmodern

# Persistence

Pays Off

Written and photographed by Chad Baker

Spanning two states, the finds at these estate sales were worth the camp outs.

Every spring I attend an outdoor antique fair held on a beautiful farm just south of Greensboro, North Carolina.

This market is always on my radar as the feeling of newness is in the air—flowers are blooming and dealers are buzzing with excitement, offering their new and fresh winter finds. As usual, the spring of 2010 did not disappoint. I scoured the grounds for hours, sifting through endless booths of antiques and along the way reminiscing with friends and dealers that I hadn't seen over the winter. Just as I was getting ready to leave, I found what I would consider an incredible find—a pair of Herman Miller Rope Edge Fib