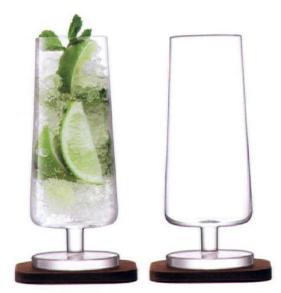

Handsome, stylish and classic. Embick Midcentury Modern dining chair in brown by Baxton Studio, \$239.99. Visit target.com.

These mojito-friendly glasses come party ready with their own walnut coasters. LSA City Bar Mixer Glasses, \$53 for two. Visit black-by-design.co.uk.