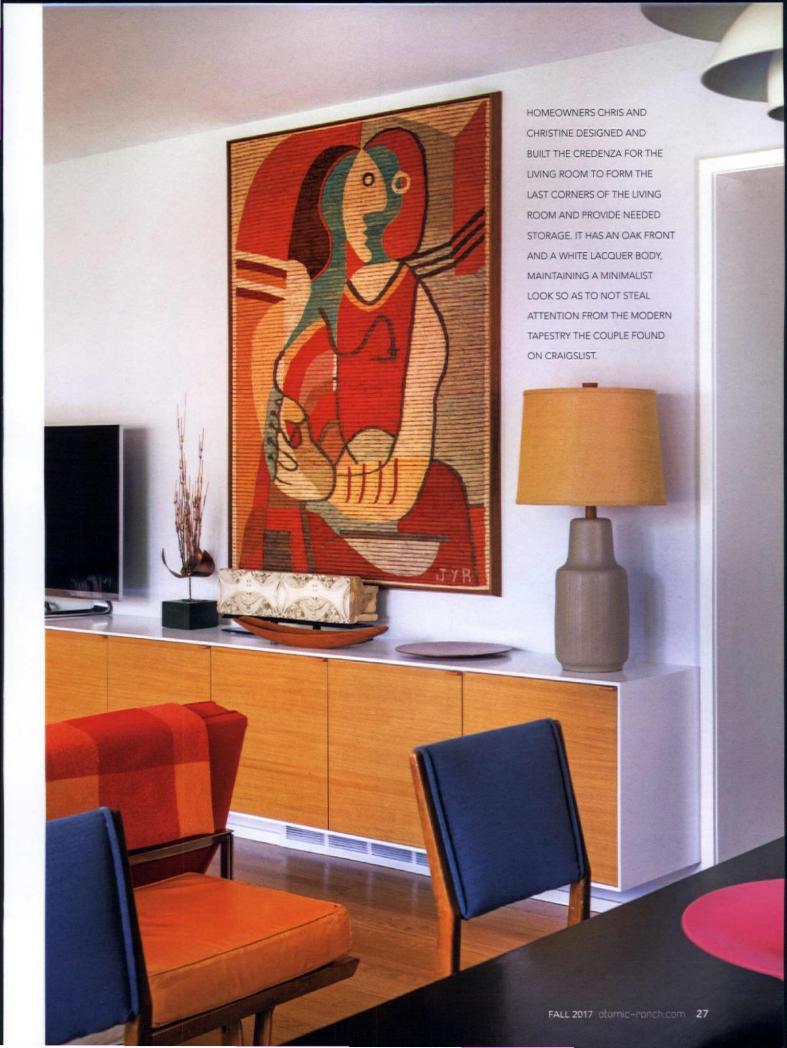

CHRIS AND CHRISTINE HAD TO REMOVE 42 DEAD CEDAR TREES IN THE BACKYARD—BUT FOUND THEY HAD A LOT MORE SPACE TO WORK WITH. THEY KEPT A CHERRY, MAGNOLIA AND A RED BUD TREE TO BE THE FOCAL POINTS OF THE YARD. THEIR PATIO FURNITURE IS ALL WOODARD SCULPTURA, ACQUIRED AT DIFFERENT TIMES AND FROM DIFFERENT ESTATE SALES, ALL PAINTED BLACK TO MATCH. THE STUDIO IN THE CORNER SERVED AS THE OFFICE SPACE OF FORWARD DESIGN AND ARCHITECTURE WHEN IT WAS A BUDDING BUSINESS.

CHRIS AND CHRISTINE DECIDED TO KEEP THE EXISTING BRICK AND MAHOGANY PANELED WALLS OF THE ROOM TO PRESERVE ITS CHARM. THEY ALSO KEPT THE ORIGINAL WHITE OAK FLOORS, REPLACING TILE IN SOME AREAS FOR CONSISTENCY, AN EAMES LOUNGE CHAIR SEALS OFF THE CORNER OF THE ROOM AND A LE CORBUSIER PAINTING ADORNS THE FIREPLACE.

### MOD FURNISHINGS

"[In the living room,] one of our walls is a fireplace and the other is all windows, so it was a challenge to find where to put things," Chris says. The couple installed a 12-foot long credenza in the living room as a modern storage unit to hide everyday items they didn't want on display.