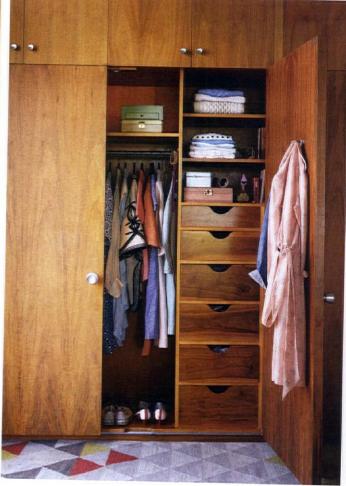

Andy and Candis write. "We never hesitate to add our own personality to homes—we just try to make sure that it fits with the home's personality."

One of the challenges Andy and Candis faced in this project was reviving the home's many original details. Elements like Terrazzo flooring and fireplace surrounds, built-in closet organization systems, wood paneling, door trim, built-in planters and so much more were carefully revived in true old home love fashion. "Every era of architecture has a story to tell," Andy and Candis write.

OLD HOME LOVE BY ANDY & CANDIS MEREDITH, PUBLISHED BY GIBBS SMITH, © 2017: GIBBS-SMITH.COM.

"THIS BUILT-IN CLOSET IS A QUALITY FEATURE THAT SHOWS HOW BUILDING PRACTICES HAVE CHANGED OVER THE DECADES. THINK OF THE TIME IT MUST HAVE TAKEN TO BUILD IN SOMETHING LIKE THIS," ANDY AND CANDIS WRITE.