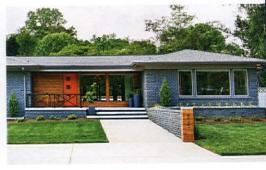

The Seattle home of George and Mary Campbell falls into the latter category. Built in 1957, the two-story house retains its original footprint and has had only minor structural modifications. The interior design, however, showcases the couple's affinity for blending authentic midcentury wares with affordable reproductions and practical contemporary furniture. The result is a cozy and inviting abode with plenty of eye candy for the retro enthusiast.

#### SUITED TO THEIR TASTE

After toughing it out in a Tudor house for several years, the couple finally were able to move their vintage furnishings into midcentury abode when they discovered a friend was selling her 1950s rambler in Seattle's coveted Blue Ridge neighborhood.

"We sought out this style of house because we love the distinctive architectural style of the midcentury period," Mary says. "We also wanted a home that had more light and an open floor plan, versus the small rooms and chopped up layouts that are so common in Seattle," she adds.