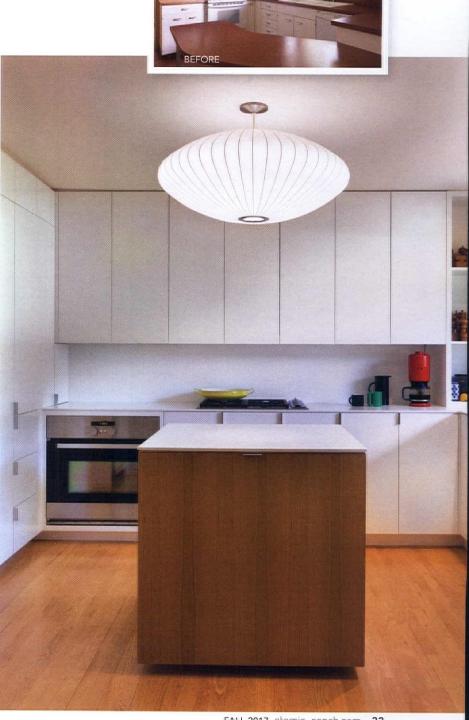

# <u>atomickitchens</u> Custom Creation

Step into 190 square feet of entertaining-ready functionality.

By Sarah Jane Stone • Photography by Matthew Gallant • Styling by Michelle Faith

GEORGE AND MARY HAD TO MAKE A COMPROMISE WHEN IT CAME TO WINDOWS, REPLACING THEM WITH MILGARD DOUBLE PANED ALUMINUM WINDOWS. THE COUPLE FOUND THEM TO BE AN IMPROVEMENT OVER THE ORIGINAL SINGLE PANED WINDOWS AND THE CLOSEST TO PERIOD STYLE.

### FINISHING TOUCHES

Following a nine-month design and build process, the Campbell kitchen was completed in 2011. The 190-square foot space was transformed thanks to custom cabinets, a peninsula that replaced the former dividing wall, as well as plenty of space for friends and family to gather.

However, the real star of the kitchen is the Kerf cabinetry with walnut and colorful accent veneers. "It was important to us for the kitchen to fit with the style of the home without feeling too retro. We wanted something bold and unique, and loved the elements of color and wood—a definite nod to the palette of the midcentury period," Mary says.

Geoff added upper storage to the kitchen by designing a bank of hanging cabinets over the peninsula. What was once a wall now acts as seating for casual dining, a serving space and storage—all without compromising on the kitchen's connection to the living room and letting light in from the west side of the house. "The uppers over the peninsula are high enough to stay out of sightlines, but it allowed us to put in under cabinet lighting to illuminate the work surface," Nathan says.