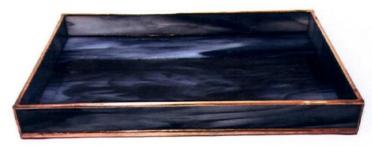

Corral cocktail essentials or serve up the appetizers with a little flair. Blue black marbled stained glass tray, \$55 for small, \$75 for large. Visit debbiebean.com.