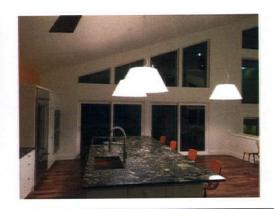

### FINISHING TOUCHES

Following a nine-month design and build process, the Campbell kitchen was completed in 2011. The 190-square foot space was transformed thanks to custom cabinets, a peninsula that replaced the former dividing wall, as well as plenty of space for friends and family to gather.

Geoff added upper storage to the kitchen by designing a bank of hanging cabinets over the peninsula. What was once a wall now acts as seating for casual dining, a serving space and storage—all without compromising on the kitchen's connection to the living room and letting light in from the west side of the house. "The uppers over the peninsula are high enough to stay out of sightlines, but it allowed us to put in under cabinet lighting to illuminate the work surface," Nathan says.