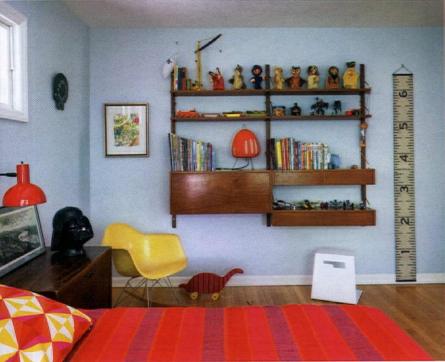

# Chris and Christine wanted their home to be filled with AUTHENTIC VINTAGE PIECES as well as items that HONOR MODERN AESTHETICS.

EVEN CHRIS AND CHRISTINE'S SON'S ROOM FEATURES MODERN
ELEMENTS—WITH A YELLOW EAMES ROCKING CHAIR NEXT TO THE BED
AND A MODERN FOOTSTOOL ALLOWING HIM EASY ACCESS TO TOYS
STORED ON THE VINTAGE WALL UNIT.