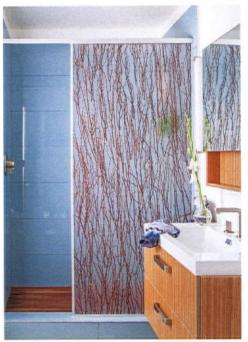

THE MASTER BATH FEATURES SOOTHING BLUE PORCELANOSA CERAMIC TILE AND A CONTEMPORARY WOOD VENEER VANITY, ALL FROM MODERN HOME DESIGN SHOWROOM. THE SHOWER BOASTS IPE WOOD FLOORING AND A SLIDING DOOR BY 3FORM MADE OF WILLOW BRANCHES AND PRESSED GLASS.