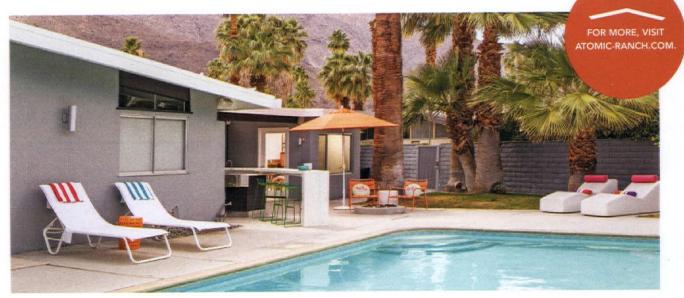

#### The home is **one of the few unaltered examples of**Krisel's extended butterfly roof in the Twin Palms subdivision.

RIGHT: CHRIS BOND DESIGNED THE
CAESARSTONE CUSTOM OUTDOOR KITCHEN
AND BAR ON THE BACK PATIO, SETTING THE
COUNTER AT THE SAME QUIRKY ANGLE AS
THE PROPERTY LINE. OVERSIZED LA-FÊTE
CHAIRS COVERED IN WHITE MARINE VINYL
ARE BOTH PRACTICAL AND COMFORTABLE
FOR LOUNGING BY THE POOL.

FAR RIGHT: BARREL CACTI LINE THE
ENTRYWAY TO THE FIERY ORANGE FRONT
DOOR. THE OWNERS ADDED WHITE WOODEN
SLATS TO THE EXISTING BEAMS CONNECTING
THE HOUSE AND CARPORT, ACCENTUATING
THE SLOPING ROOF.

rubble and several palm trees, placing large circular pavers across the lawn and barrel cacti leading to the entryway. They also added slats to accentuate the white beams running between the house and the carport and installed a sunshade that offers a sneak peek of the swimming pool and deluxe outdoor kitchen in the backyard.