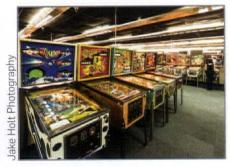

#### Pinball Fever at The Museum of Pinball

#### February 25

5-11 p.m.

\$125 per person

Includes, round-trip motor coach transportation, admission, games, food and beverages