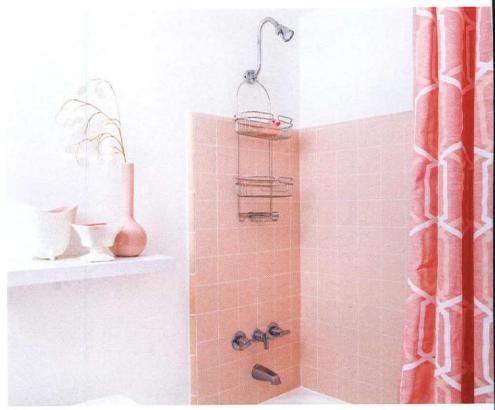

#### RESTORATION REBEL

To return to the midcentury essence that Kaptur intended, Michael, the handyman of the house, set out to restore—not to remodel. "The house was in remarkably original condition," he says. Pomona pink and yellow tile in the bathrooms as well as mint tiles and sliding pegboard cabinets in the kitchen made the house a midcentury dream.