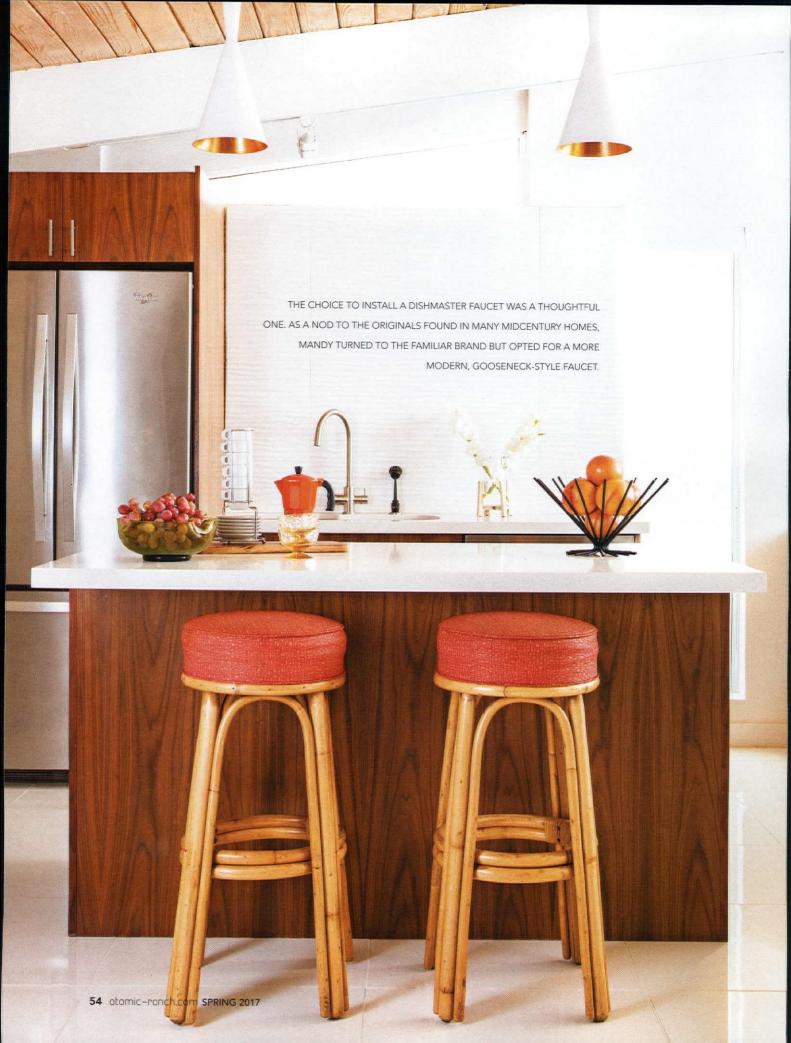

Despite their authenticity, the bathrooms and kitchen were each in desperate need of restoration. To maintain warmth and period charm, they chose walnut cabinets for both spaces. In the kitchen, stainless steel appliances gleam against the wood tone while mod-inspired textured tiles add vintage appeal. To make the most of the available space without changing the kitchen's footprint, they had a downdraft range installed—eliminating the need for a bulky range hood.