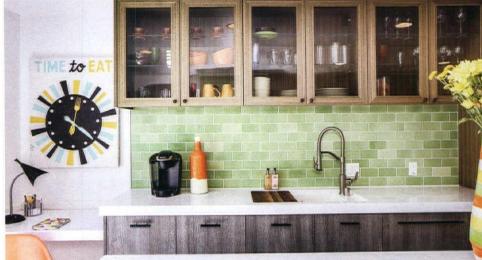

## Out of the Blue

Finding inspiration in a home's Streamline Moderne design and the bold hue of the homeowners' retro-styled appliances, two architectural firms partnered to create a sleek, open kitchen with a distinctly modern edge.

DECORATING COLOR SCHEME: Vibrant white contrasts the home's warm wood flooring and accents throughout. The kitchen is given a striking pop of robin's egg blue from the retro-styled appliances.

INNOVATIVE IDEA: The classic backsplash was expanded into an eye-catching robin's egg blue feature wall that complements the appliances and unifies the open kitchen space.

The kitchen's striking design was sparked by retro-styled Elmira Stove Works appliances the homeowners brought from their former home. White cabinetry and countertops were selected to both balance the bold robin's egg blue of the appliances and play well with the home's warm wood detailing. The appliances also informed the creation of an expanded backsplash functioning as a feature wall to help define the space within the open floor plan.