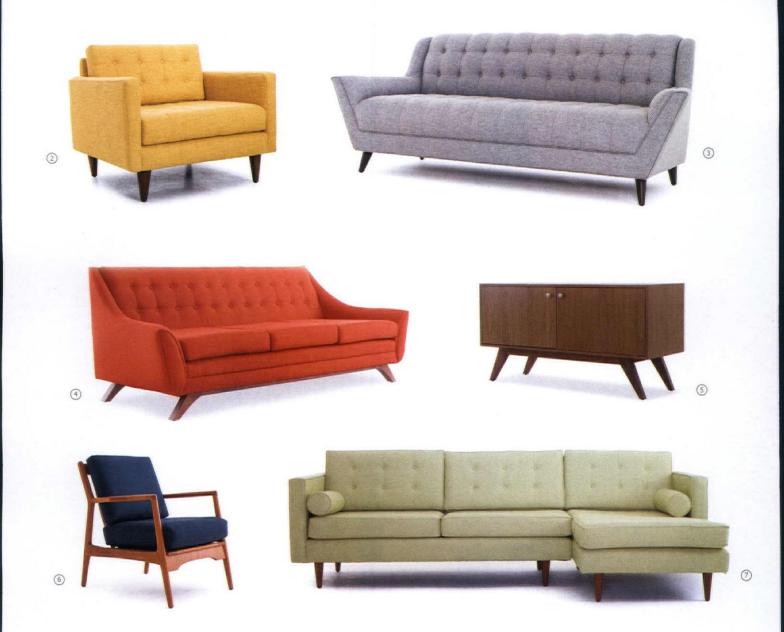

### NEED HELP? GIVE US A CALL 855-855-9589

1 Soto Chair in Notion Appletini \$899 \$674 | 2 Eliot Chair in Taylor Golden \$899 \$674 | 3 Fitzgerald Sofa in Taylor Felt Grey \$2,199 \$1,649 | 4 Aubrey Sofa in Key Largo Coral \$1,899 \$1,424 | 5 Auden Apartment Credenza in Walnut \$1,899 \$1,424 | 6 Collins Chair in Premier Mallard \$899 \$674 | 7 Braxton Sectional in Echo Kiwi \$2,999 \$2,249