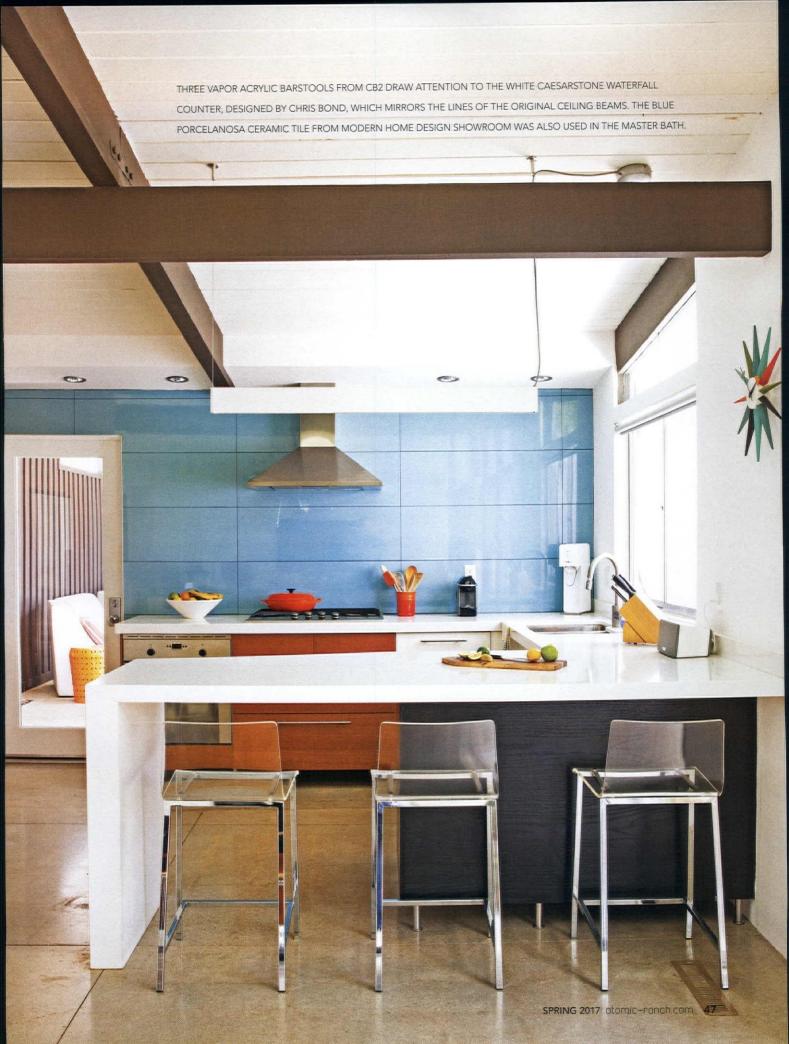

With a meticulous attention to detail, Chris designed the waterfall counter to match the thickness of the ceiling beams and chose a period blue Porcelanosa ceramic tile for the kitchen and master bath. He also used Caesarstone on the living room wet bar, which is original to the house, and for the custom-built outdoor bar on the back patio.