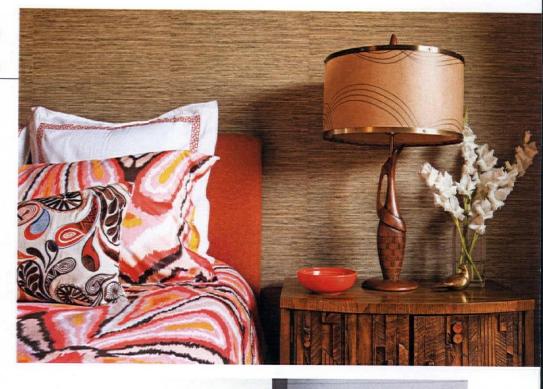

WHILE CARPETING OFTEN GETS A BAD WRAP, ITS USE IN THE STARR HOUSE BEDROOMS ADDS WARMTH, COMFORT AND RETRO CHARM. THE EARTHY BROWN HUE AND SQUARE PATTERN COORDINATE PERFECTLY WITH THE SUBTLE TIKI VIBES—ESPECIALLY IN THE BEDROOM BENEATH A VINTAGE LANE CREDENZA.