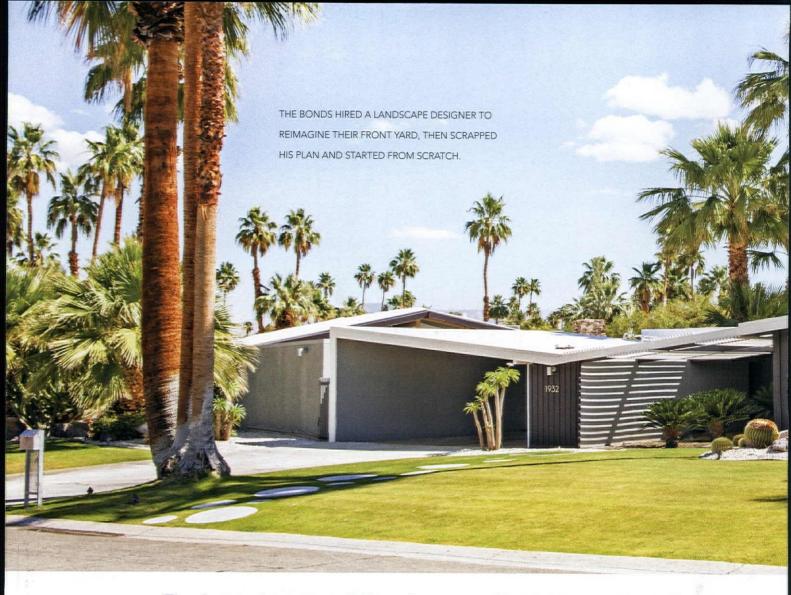

butterfly roof. You don't have to have anything in the way—you can have just walls of glass," she says.

Merah helped Chris choose interior furnishings that mirror the home's midcentury roots and played an integral role in upgrades to the home's exterior. "The landscaping when he bought the house was pretty much a pile of gray rocks," she says. The couple removed the

FAR RIGHT: BARREL CACTI LINE THE
ENTRYWAY TO THE FIERY ORANGE FRONT
DOOR. THE OWNERS ADDED WHITE WOODEN
SLATS TO THE EXISTING BEAMS CONNECTING
THE HOUSE AND CARPORT, ACCENTUATING
THE SLOPING ROOF.

rubble and several palm trees, placing large circular pavers across the lawn and barrel cacti leading to the entryway. They also added slats to accentuate the white beams running between the house and the carport and installed a sunshade that offers a sneak peek of the swimming pool and deluxe outdoor kitchen in the backyard.