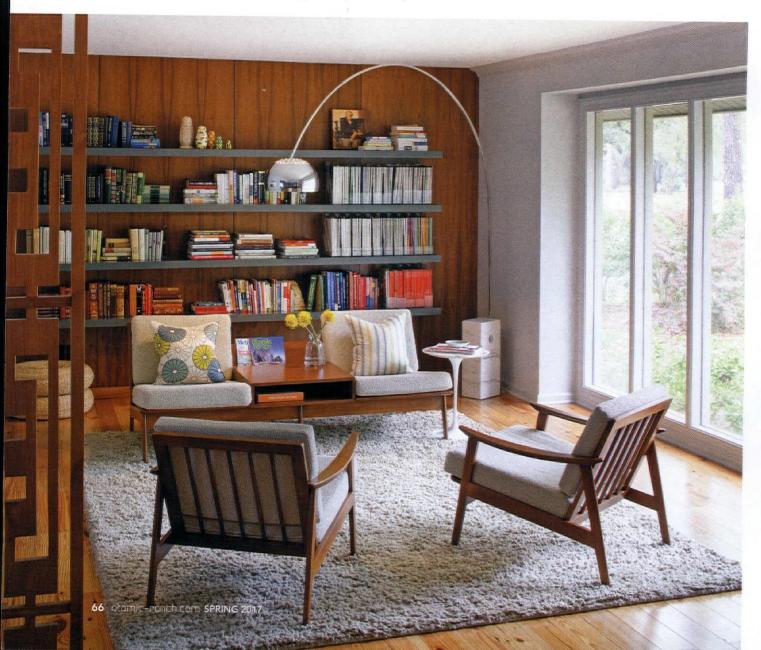

# Dograde by By Jade Boren Photography by Atlantic Archives/Richard Leo Johnson Styling by Joel Snayd

When it comes to designing a midcentury-inspired space, the adage of "less is more" certainly holds true.

Wanting to transform their sitting room into an entertainment space, these homeowners were faced with a problem.

"It was basically a simple cube, a boring room," says Joel Snayd, principal designer of Rethink Design Studio, which he co-owns with his wife and head of business operations Erika Snayd.

Joel needed to liven the traditional room in the Whitemarsh Island, Georgia home of Brian and Canada Coleman, which was originally built in the 1970s. But instead of adding more, Joel subtracted. "Midcentury is less is more," he says.

The muted walls highlight Brian and Canada's personalities by allowing features like their paintings and wood screen pop even more. But it is not the artwork that draws the most eyes. Brian and Canada are connoisseurs of words, and they wanted to showcase their collection of books and magazines. Their strategy: Throw in a wildcard. Brian and Canada's wildcard defies expectations, just like it does physics. The floating shelves, which were the couple's main request, were not only designed for strong visual impact but to create the vibe of an actual library.