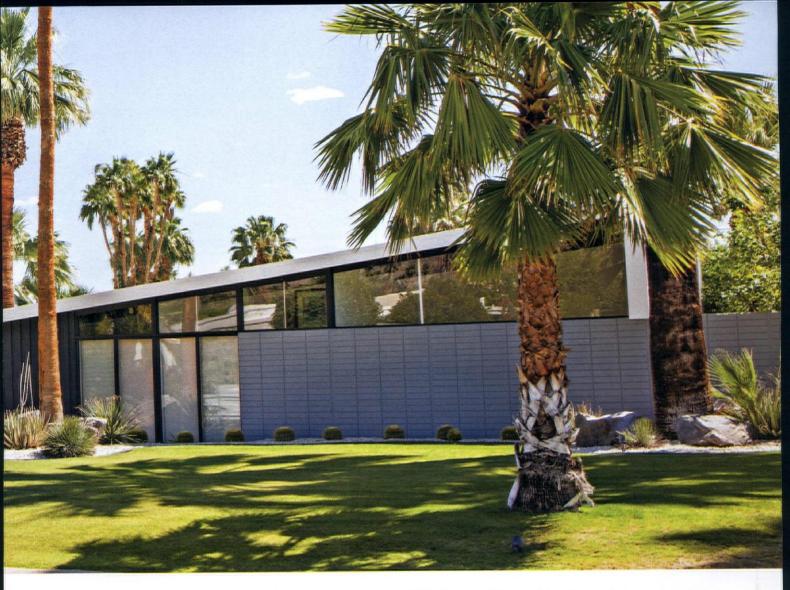

#### Tickets and information at modernismweek.com

National Media Partner

WAS ORIGINAL TO THE HOME AND PROVIDES AN INVITING BACKDROP TO A REPRODUCTION BERTOIA CHAIR WITH MATCHING OTTOMAN

His search eventually led to a 1958 house with a butterfly roofline, nestled in the city's historic Twin Palms neighborhood. Although awkwardly remodeled and more than a little run down, the Modernist house fit his vision, and he purchased the property in 2008. When his new bride Merah moved in the following year, Chris had already completed the structural renovations, much to her delight.

"His intention was to take the house back to what it originally should be, but update it to make it more comfortable for modern times," says Merah. Designed by William Krisel A.I.A., the house was built by the Alexander Construction Company as the second phase of a tract housing subdivision once known as the El Camino Estates. The previous owners added two rooms off the kitchen, which Chris promptly tore down to restore the home's original 40'x40' footprint. He also removed an interior wall separating the kitchen and dining room to create an open living space.

The floor-to-ceiling windows and high tongue-and-groove ceilings were left untouched, both preserving the home's light and airy feeling and maximizing the views of the San Jacinto Mountains.

#### The home is **one of the few unaltered examples of**Krisel's extended butterfly roof in the Twin Palms subdivision.

RIGHT: CHRIS BOND DESIGNED THE
CAESARSTONE CUSTOM OUTDOOR KITCHEN
AND BAR ON THE BACK PATIO, SETTING THE
COUNTER AT THE SAME QUIRKY ANGLE AS
THE PROPERTY LINE. OVERSIZED LA-FÊTE
CHAIRS COVERED IN WHITE MARINE VINYL
ARE BOTH PRACTICAL AND COMFORTABLE
FOR LOUNGING BY THE POOL.