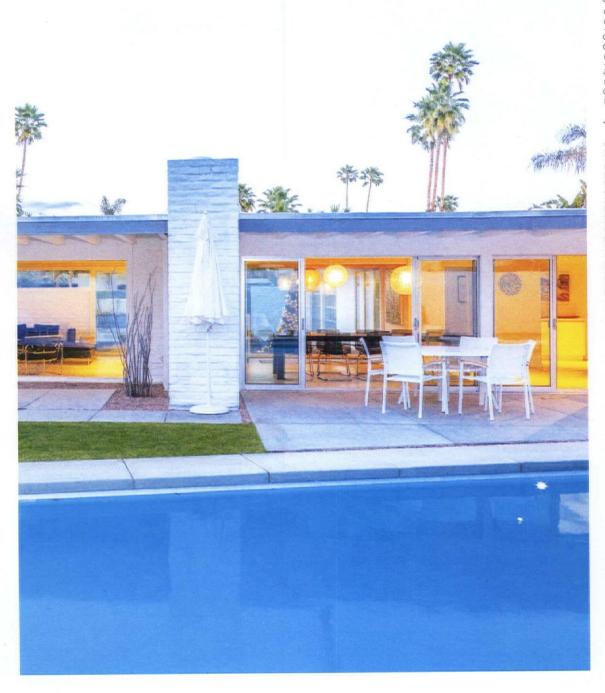

## Photography by Bret Gum Polynesian

Meet the couple who not only restored a mid mod dream home, but blended tiki touches with modern lines for a whole new look.

#### Renovating with the intention to sell may not be a new concept,

but doing so with a desire to truly showcase Midcentury Modern style as well as find a new take on tiki might be.

The husband and wife team of Mandy Lacher and Joseph "Joe" Vadnay, a California real estate agent, take on midcentury houses and carefully revive them—blending old with new, preserving and renovating. Once the long process is complete, the couple lives in the home for a while before returning it to the market ready for another mid mod enthusiast.