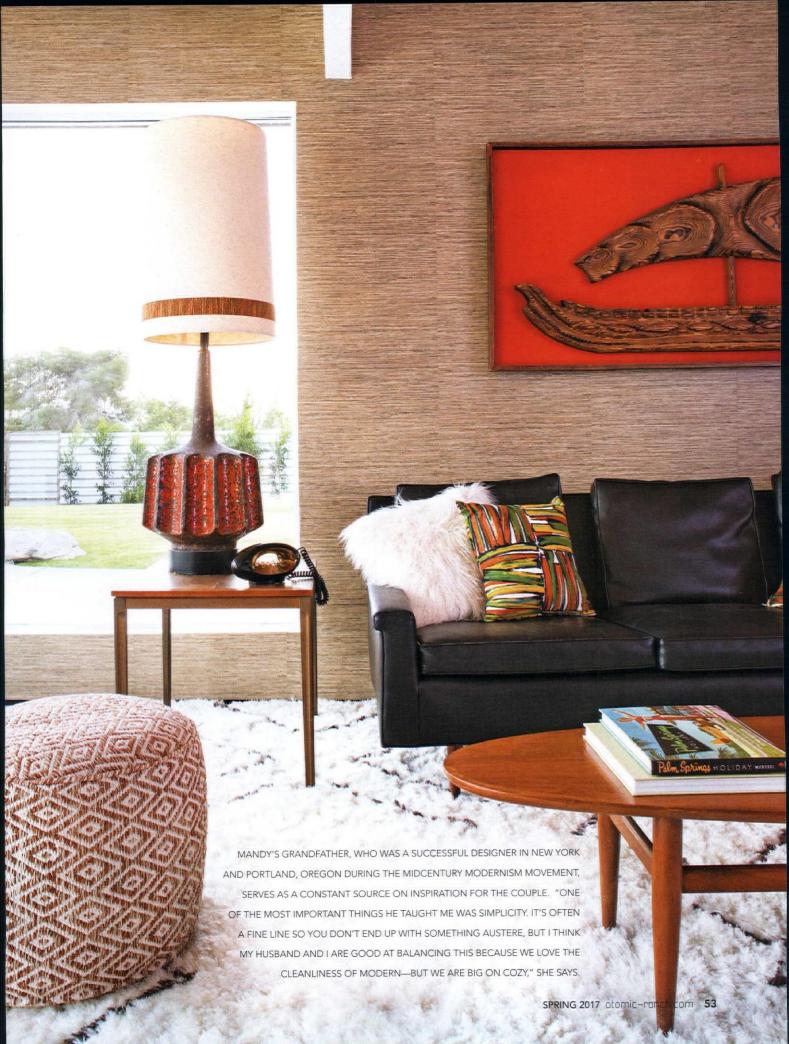

WHILE CARPETING OFTEN GETS A BAD WRAP, ITS USE IN THE STARR HOUSE BEDROOMS ADDS WARMTH, COMFORT AND RETRO CHARM. THE EARTHY BROWN HUE AND SQUARE PATTERN COORDINATE PERFECTLY WITH THE SUBTLE TIKI VIBES—ESPECIALLY IN THE BEDROOM BENEATH A VINTAGE LANE CREDENZA.

ABOVE LEFT: "THE CREDENZA IN THE LIVING ROOM WAS A REAL FIND. WE HAD IT SHIPPED IN FROM A VINTAGE STORE IN CHICAGO AND IT'S STUNNING. THE SAME PIECE, NOT THE ACTUAL ONE WE HAVE, IS FEATURED IN DON DRAPER'S OFFICE IN THE SHOW MAD MEN," MANDY SAYS.

To bring her vision to life, Mandy turned to Brutalist furniture. By introducing a few pieces to each room, the bold furnishings with their dramatic wood crafted designs act as large-scale artwork. Accents do their fair share in conveying the theme, too. An orange Witco piece on the living room wall features a Polynesian ship, a tiki mask hangs on the kitchen wall, a Drexel Heritage surfboard coffee table anchors the living room, and faux grasscloth wallpaper covers nearly half the walls. Tikiinspired duvet covers, rattan furniture, vintage lighting and warm wood tones help tie it all together.

TOP: MANDY AND JOE BROUGHT THE SAME ROCK FROM THEIR FIREPLACE INSTALLATION TO THE EXTERIOR OF THE HOUSE. PAIRED WITH A BRIGHT AQUA DOOR AND LAVA ROCK YARD, THE DESERT ABODE HINTS AT ITS TIKI INTERIOR FROM THE CURB.