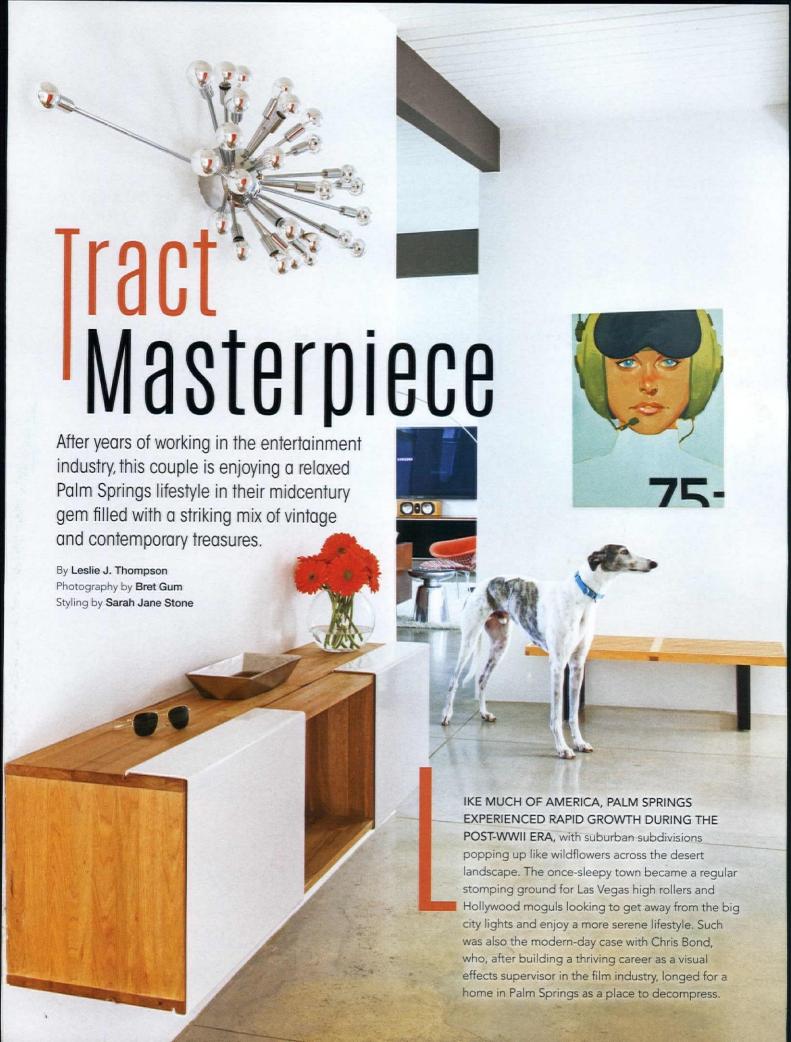

With a meticulous attention to detail, Chris designed the waterfall counter to match the thickness of the ceiling beams and chose a period blue Porcelanosa ceramic tile for the kitchen and master bath. He also used Caesarstone on the living room wet bar, which is original to the house, and for the custom-built outdoor bar on the back patio.

The floor-to-ceiling windows and high tongue-and-groove ceilings were left untouched, both preserving the home's light and airy feeling and maximizing the views of the San Jacinto Mountains.