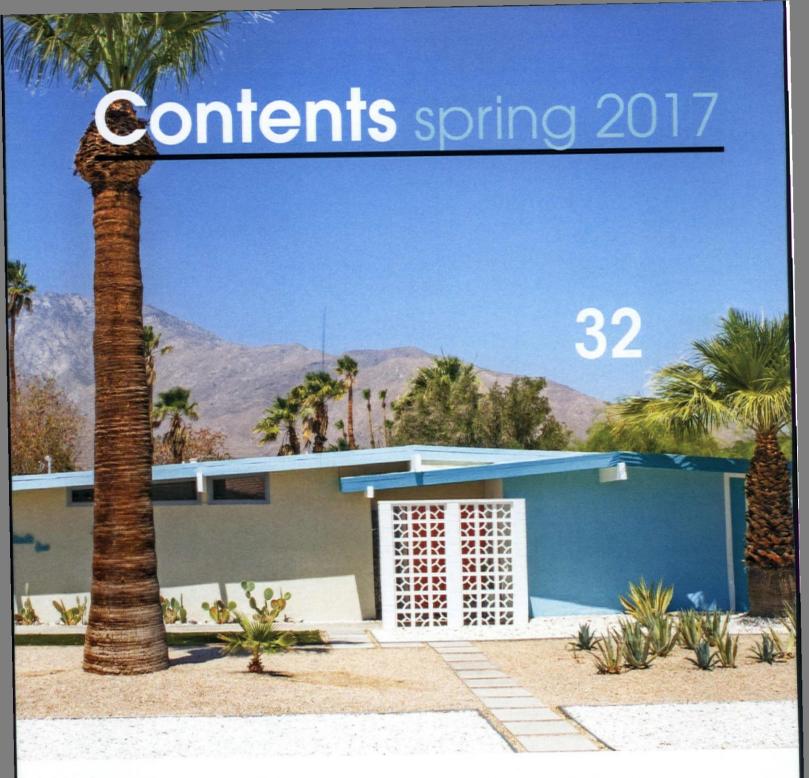

### 32 A Happy Home

With a keen sense of style and a desire for a cheerful home reflective of their personalities, these homeowners preserved, restored and painted their way to their dream home.