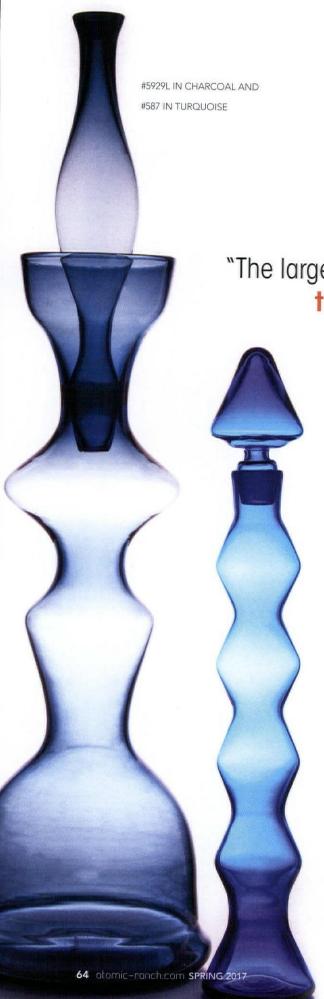

"Call them floor decanters, architectural pieces or whatever, but it's

#### Period colors like smoky grays and vibrant oranges are considered strong examples of midcentury production and are therefore highly sought after.

CLOCKWISE FROM TOP LEFT: #5924 JONQUIL AND TURQUOISE CASED IN CRYSTAL; #418S, #284 AND #418L IN AMETHYST; #597 IN TANGERINE; #939P IN CHARCOAL CRACKLE, #967 IN PLUM AND #939P IN CHARTRUESE

the near or over 30-inch tall pieces that seem most constant in demand." When those large-scale pieces have interesting stoppers or overall form, their demand only increases. Dean notes that some collectors follow specific Blenko designers, but he describes those trends as "erratic followings and not stable markets." Rather, most collectors follow the brand as a whole, seeking out specific colors, a favorite year or a similar line of items—such as the floor decanters.