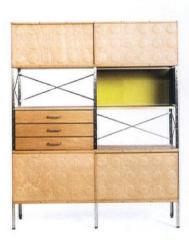

## Nightcap

Finish off your bedroom with fun, funky nightstands that, old or new, offer exquisite midcentury style.

- 1. Pair of Lane perception end tables, \$584. Visit etsy.com/shop/thewhitepepper.
- 2. Lotus floating nightstand in russet brown, \$299. (888) 850-3348 or woodwaves.com.
- **3.** Handcrafted Metropole end table in maple and white, \$600 to \$750. Visit grahamcoulsonfurniture.com.
- MiMo one drawer nightstand, for pricing and availability visit copelandfurniture.com.
- Modern Side Table Solid Wood Handmade Mid Century Modern Organic Danish Scandinavian, \$799. Visit tyfinefurniture.com.
  - a. Cherry
  - b. Black walnut