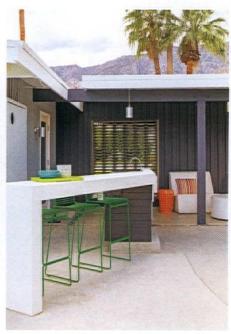

#### RACQUET CLUB GEM

Originally built in 1959 through the partnership of William Krisel A.I.A. and the Alexander Construction Company, this Palm Springs home is located in the iconic Racquet Club Estates neighborhood.

The couple found the home while driving through the neighborhood. A "coming soon" real estate sign caught their eye. Not long after a tour, they made their offer, and it was accepted. Mandy and Joe then got to work dreaming up how to revive the 1959 gem—which they refer to as the "Starr house" due to its street name.

"One of the most appealing aspects of the Starr house is that it came with an original fourth room; most homes in the neighborhood are three bedroom, two bathroom," she says. While the couple doesn't know why this particular home received the extra bedroom, they are confident of its originality as they found the 1959 permit stamp on one of its walls.

According to Mandy, homes in the neighborhood are generally about 1,225 square feet and most sit on about 10,000 square feet of land. Thanks to the Starr house's fourth bedroom, it comes in a bit larger at 1,491 square feet. The pairing of large lots with angled ceilings make the homes, especially the Starr's, feel even bigger.