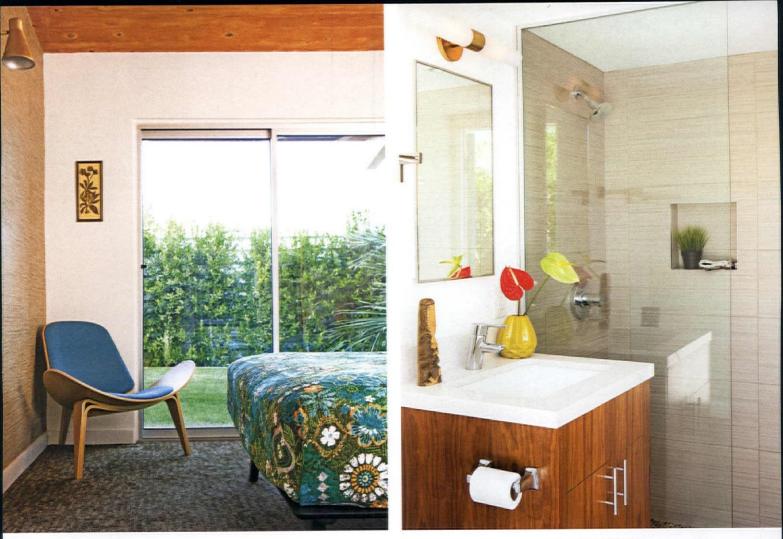

#### Tickets and information at modernismweek.com

National Media Partner

WAS ORIGINAL TO THE HOME AND PROVIDES AN INVITING BACKDROP TO A REPRODUCTION BERTOIA CHAIR WITH MATCHING OTTOMAN

His search eventually led to a 1958 house with a butterfly roofline, nestled in the city's historic Twin Palms neighborhood. Although awkwardly remodeled and more than a little run down, the Modernist house fit his vision, and he purchased the property in 2008. When his new bride Merah moved in the following year, Chris had already completed the structural renovations, much to her delight.

"His intention was to take the house back to what it originally should be, but update it to make it more comfortable for modern times," says Merah. Designed by William Krisel A.I.A., the house was built by the Alexander Construction Company as the second phase of a tract housing subdivision once known as the El Camino Estates. The previous owners added two rooms off the kitchen, which Chris promptly tore down to restore the home's original 40'x40' footprint. He also removed an interior wall separating the kitchen and dining room to create an open living space.

THE MASTER BATH FEATURES SOOTHING BLUE PORCELANOSA CERAMIC TILE AND A CONTEMPORARY WOOD VENEER VANITY, ALL FROM MODERN HOME DESIGN SHOWROOM. THE SHOWER BOASTS IPE WOOD FLOORING AND A SLIDING DOOR BY 3FORM MADE OF WILLOW BRANCHES AND PRESSED GLASS.