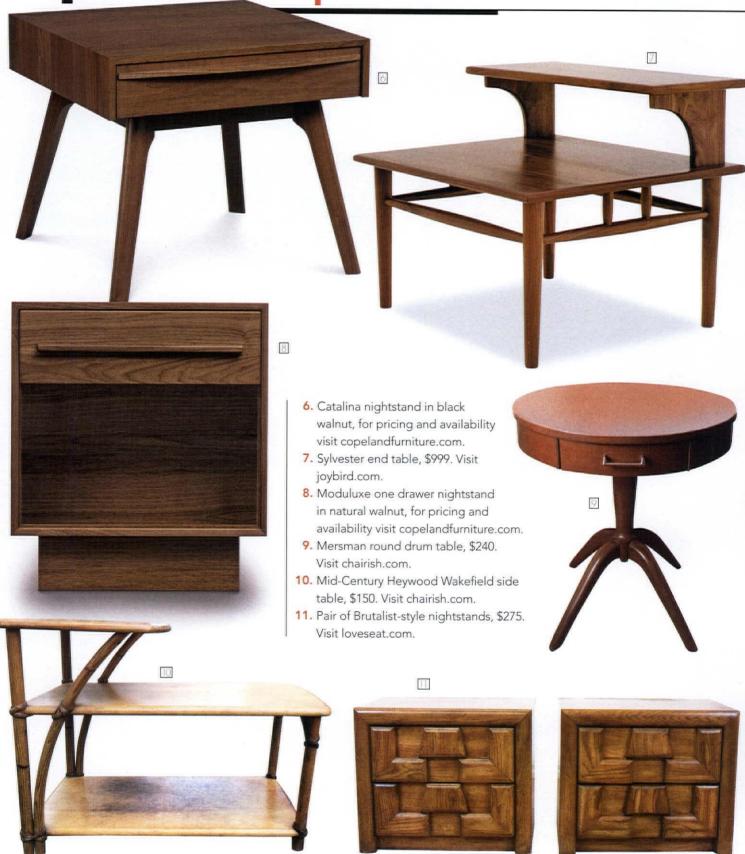

## Nightcap

Finish off your bedroom with fun, funky nightstands that, old or new, offer exquisite midcentury style.

- 1. Pair of Lane perception end tables, \$584. Visit etsy.com/shop/thewhitepepper.
- 2. Lotus floating nightstand in russet brown, \$299. (888) 850-3348 or woodwaves.com.
- **3.** Handcrafted Metropole end table in maple and white, \$600 to \$750. Visit grahamcoulsonfurniture.com.
- MiMo one drawer nightstand, for pricing and availability visit copelandfurniture.com.
- Modern Side Table Solid Wood Handmade Mid Century Modern Organic Danish Scandinavian, \$799. Visit tyfinefurniture.com.
  - a. Cherry
  - b. Black walnut