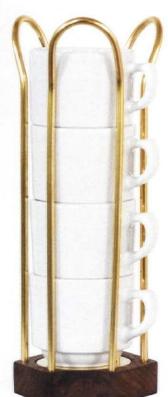

This tiny owl brings a big dose of charm. Brass Baby Animal Collection Owl, \$125. (407) 401-9770 or gildedhome.com.

Distriction of the last

Complete with four Homer Laughlin mugs, this brass and walnut coffee cup stacker is a mod host's dream. Hex coffee cup stacker, \$185. Visit lonewa.com.