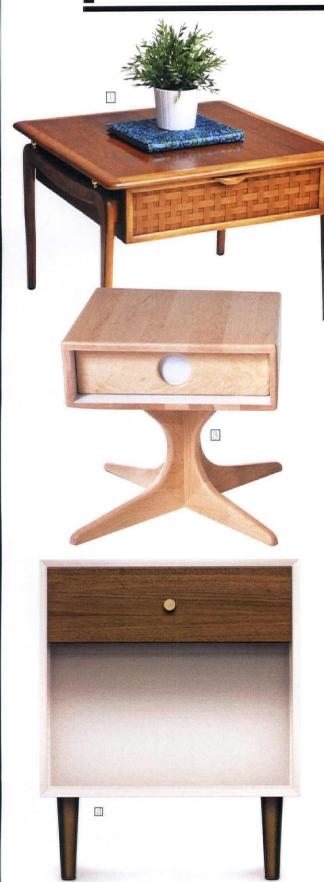

## Nightcap

Finish off your bedroom with fun, funky nightstands that, old or new, offer exquisite midcentury style.

- 1. Pair of Lane perception end tables, \$584. Visit etsy.com/shop/thewhitepepper.
- 2. Lotus floating nightstand in russet brown, \$299. (888) 850-3348 or woodwaves.com.
- **3.** Handcrafted Metropole end table in maple and white, \$600 to \$750. Visit grahamcoulsonfurniture.com.
- MiMo one drawer nightstand, for pricing and availability visit copelandfurniture.com.
- Modern Side Table Solid Wood Handmade Mid Century Modern Organic Danish Scandinavian, \$799. Visit tyfinefurniture.com.
  - a. Cherry
  - b. Black walnut