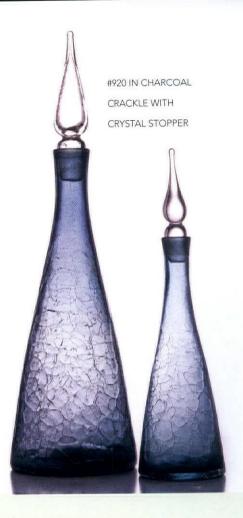

#### Period colors like smoky grays and vibrant oranges are considered strong examples of midcentury production and are therefore highly sought after.

CLOCKWISE FROM TOP LEFT: #5924 JONQUIL AND TURQUOISE CASED IN CRYSTAL; #418S, #284 AND #418L IN AMETHYST; #597 IN TANGERINE; #939P IN CHARCOAL CRACKLE, #967 IN PLUM AND #939P IN CHARTRUESE