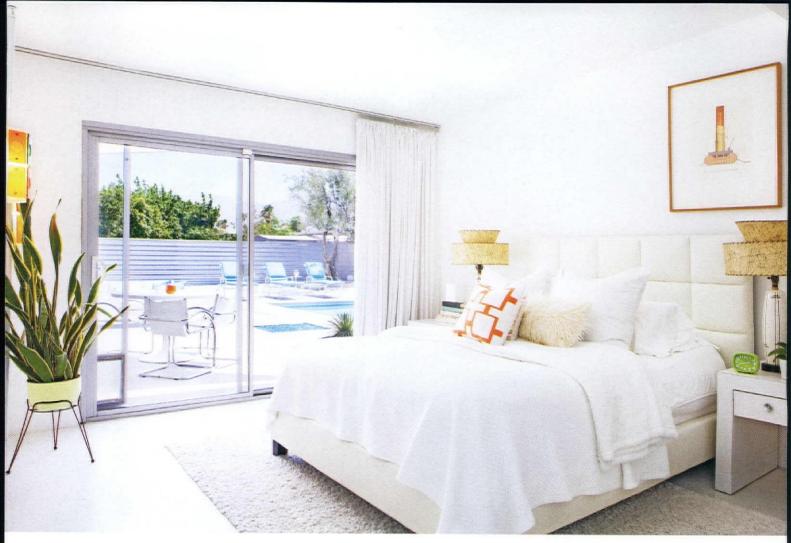

"IF I SEE SOMETHING THAT'S INTERESTING AND A DIME, I
BUY IT," MICHAEL SAYS, WHICH IS EXACTLY WHAT HAPPENED
WHEN HE SAW VIBRANT ALBUM COVERS DURING ONE OF HIS
WEEKLY THRIFTING TRIPS. YOU DON'T HAVE TO SPLURGE TO BE
MIDCENTURY MODERN—THE KEY IS JUST HAVING "EXPENSIVE"

STYLE, ACCORDING TO MICHAEL.

OPPOSITE: MICHAEL MADE THE CURTAINS IN THE MASTER BEDROOM AND THROUGHOUT THE HOUSE FROM HUNDREDS OF YARDS OF SWIMSUIT LINING. HE HIGHLY RECOMMENDS THE RUBBERY MATERIAL, SAYING IT NEVER WRINKLES, AND ONCE A YEAR, BECAUSE OF GRAVITY, IT REQUIRES A QUICK TRIM WITH NO HEMMING NECESSARY.

ABOVE: THE VINTAGE SHOWER STAND
DOUBLES AS A MAGAZINE RACK. THE
CHARMING WOVEN FRAME COMPLEMENTS
THE ORIGINAL SOFT PINK TILE—AS DOES THE
STARBURST TOILET PAPER HOLDER.

RIGHT: MICHAEL MADE ALL OF THE PRINTED
THROW PILLOWS ON THE BED (INCLUDING THE
NUMEROUS OTHERS SCATTERED THROUGHOUT
THE HOUSE). HE DESIGNED MANY OF THE
VIBRANT PRINTS ON SPOONFLOWER,
A WEBSITE THAT IN TURN SENT MICHAEL THE
FABRICS TO WORK WITH.