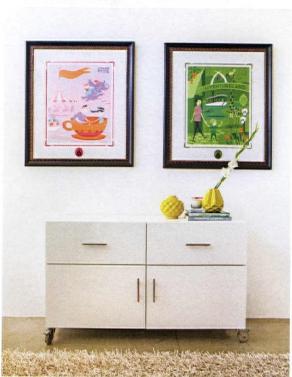

#### A Happy Home, pp. 32 to 40

Living Room: Glass coffee table: Vintage, Noguchi, Chair: Craigslist in Palm Springs. Calif. Fur throw: Target, visit target.com. Arched lamps: Craigslist in Queens, New York. Side board and floating shelves: IKEA, visit ikea.com. Round table: Mersman round drum table, Craigslist, Rug: Off white shag rug from Overstock, visit overstock.com. Paint: Standard eggshell white paint from BEHR Paint, visit behr.com.