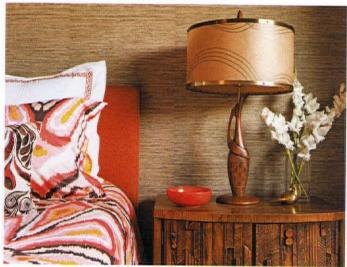

WHILE CARPETING OFTEN GETS A BAD WRAP, ITS USE IN THE STARR HOUSE BEDROOMS ADDS WARMTH, COMFORT AND RETRO CHARM. THE EARTHY BROWN HUE AND SQUARE PATTERN COORDINATE PERFECTLY WITH THE SUBTLE TIKI VIBES—ESPECIALLY IN THE BEDROOM BENEATH A VINTAGE LANE CREDENZA.