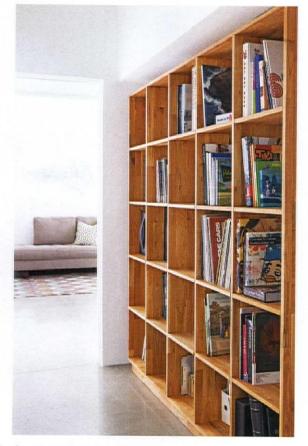

BELOW LEFT: OWNER CHRIS BOND REPLACED BUILT-IN CABINETS IN THE HALLWAY OUTSIDE THE MASTER WITH A 5X5 LAXSERIES BOOKCASE TO HOUSE HIS COLLECTION OF COMICS, DESIGN BOOKS, DVDS AND VINYL RECORDS.

[kitchen] cabinets, but he replaced all the countertops with Caesarstone," Merah says of her husband's handiwork, adding that the cabinets are from Ikea.