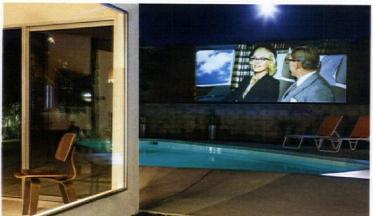

ABOVE LEFT: LOCATED ON THE CORNER, THE HOME
GREETS NEIGHBORS AND VISITORS ALIKE AS THEY ENTER
THE RACQUET CLUB ESTATES NEIGHBORHOOD. DESPITE
ITS PROXIMITY TO THE MAIN ROAD AND THE FIRE STATION
BEHIND, NOISE IS NOT A PROBLEM. IN FACT, MANDY
AND JOE TURNED THE LOCATION INTO A BENEFIT BY
USING THE WALL OF THE FIRE STATION AS A SCREEN FOR
PROJECTING MOVIES IN THE BACK YARD.