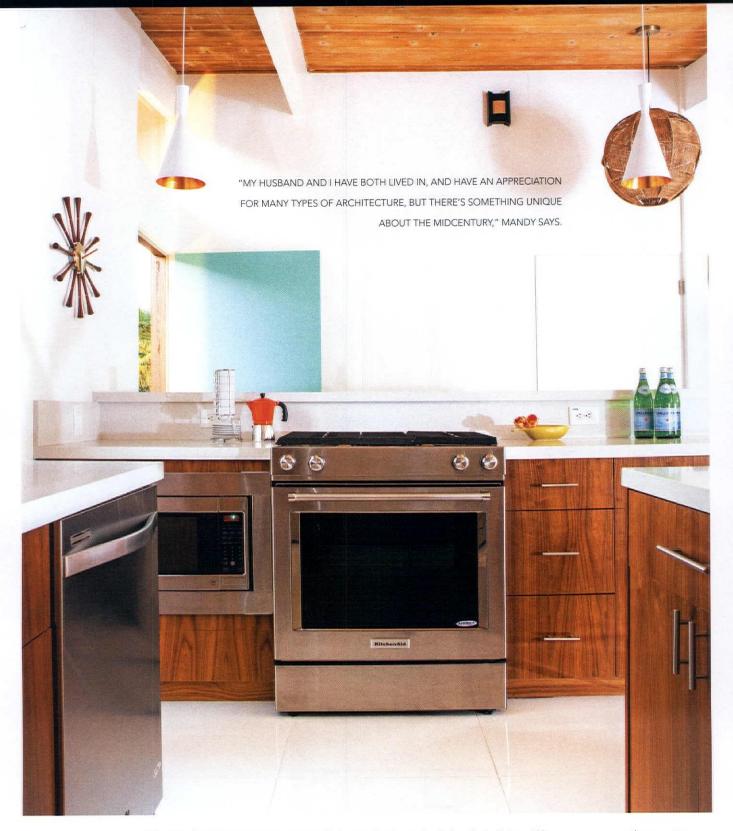

Despite their authenticity, the bathrooms and kitchen were each in desperate need of restoration. To maintain warmth and period charm, they chose walnut cabinets for both spaces. In the kitchen, stainless steel appliances gleam against the wood tone while mod-inspired textured tiles add vintage appeal. To make the most of the available space without changing the kitchen's footprint, they had a downdraft range installed—eliminating the need for a bulky range hood.