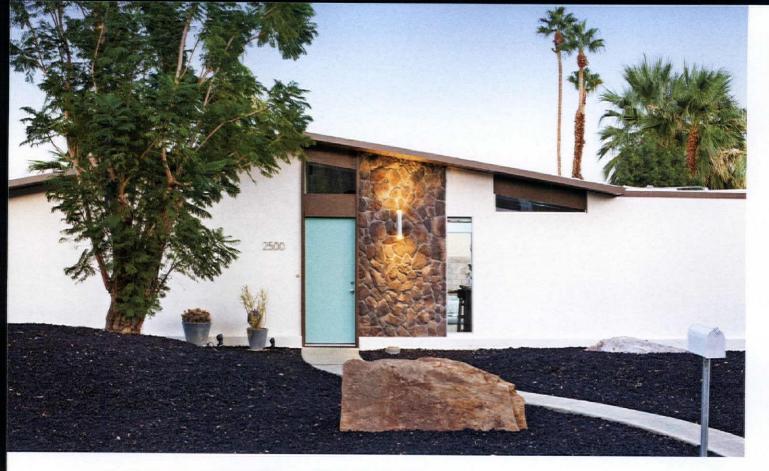

#### The home is **one of the few unaltered examples of**Krisel's extended butterfly roof in the Twin Palms subdivision.

RIGHT: CHRIS BOND DESIGNED THE
CAESARSTONE CUSTOM OUTDOOR KITCHEN
AND BAR ON THE BACK PATIO, SETTING THE
COUNTER AT THE SAME QUIRKY ANGLE AS
THE PROPERTY LINE. OVERSIZED LA-FÊTE
CHAIRS COVERED IN WHITE MARINE VINYL
ARE BOTH PRACTICAL AND COMFORTABLE
FOR LOUNGING BY THE POOL.

FAR RIGHT: BARREL CACTI LINE THE
ENTRYWAY TO THE FIERY ORANGE FRONT
DOOR. THE OWNERS ADDED WHITE WOODEN
SLATS TO THE EXISTING BEAMS CONNECTING
THE HOUSE AND CARPORT, ACCENTUATING
THE SLOPING ROOF.

rubble and several palm trees, placing large circular pavers across the lawn and barrel cacti leading to the entryway. They also added slats to accentuate the white beams running between the house and the carport and installed a sunshade that offers a sneak peek of the swimming pool and deluxe outdoor kitchen in the backyard.