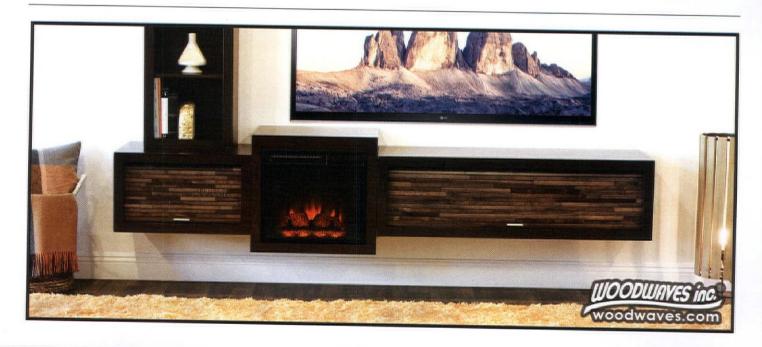

## Nightcap

Finish off your bedroom with fun, funky nightstands that, old or new, offer exquisite midcentury style.

- 1. Pair of Lane perception end tables, \$584. Visit etsy.com/shop/thewhitepepper.
- 2. Lotus floating nightstand in russet brown, \$299. (888) 850-3348 or woodwaves.com.
- **3.** Handcrafted Metropole end table in maple and white, \$600 to \$750. Visit grahamcoulsonfurniture.com.
- MiMo one drawer nightstand, for pricing and availability visit copelandfurniture.com.
- Modern Side Table Solid Wood Handmade Mid Century Modern Organic Danish Scandinavian, \$799. Visit tyfinefurniture.com.
  - a. Cherry
  - b. Black walnut