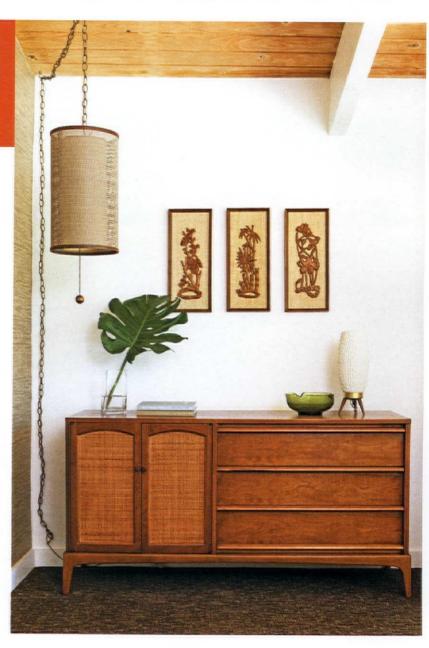

WHILE CARPETING OFTEN GETS A BAD WRAP, ITS USE IN THE STARR HOUSE BEDROOMS ADDS WARMTH, COMFORT AND RETRO CHARM. THE EARTHY BROWN HUE AND SQUARE PATTERN COORDINATE PERFECTLY WITH THE SUBTLE TIKI VIBES—ESPECIALLY IN THE BEDROOM BENEATH A VINTAGE LANE CREDENZA.

ABOVE LEFT: "THE CREDENZA IN THE LIVING ROOM WAS A REAL FIND. WE HAD IT SHIPPED IN FROM A VINTAGE STORE IN CHICAGO AND IT'S STUNNING. THE SAME PIECE, NOT THE ACTUAL ONE WE HAVE, IS FEATURED IN DON DRAPER'S OFFICE IN THE SHOW MAD MEN," MANDY SAYS.