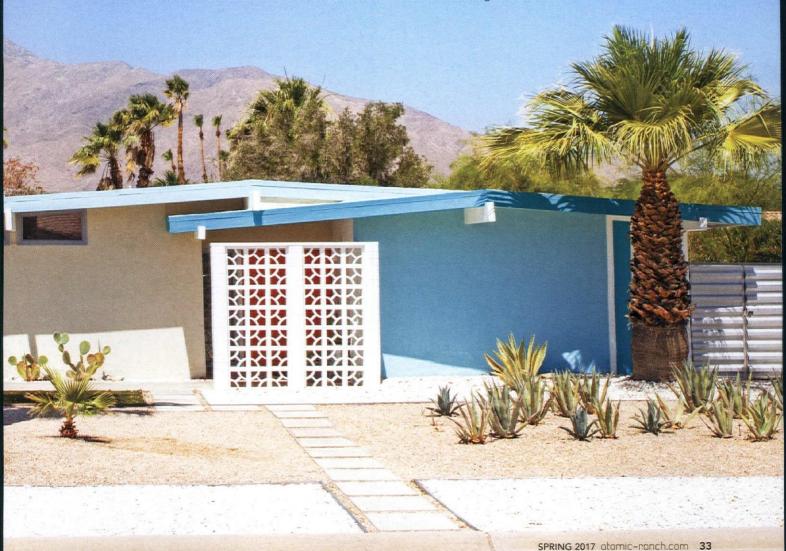

### Having previously owned a Jersey City row house

filled with antiques and marked by a rich, deep color palette, homeowners Michael DeJong and Richard Haymes might not seem likely candidates for a cross-country move to a mid mod home. Nevertheless, in 2012, the couple did just that—settling into a classic Palm Springs abode.

"IT LOOKED LIKE A BRUISE," MICHAEL
SAYS WHEN DESCRIBING THE PREVIOUS
EXTERIOR OF THE COUPLE'S HOME.
HE COVERED THE "SAD LOOKING"
BROWNISH-PURPLE PAINT JOB WITH
BUTTERCREAM AND TURQUOISE, AND
SWAPPED THE BLACK GRAVEL FOR A
HAPPIER "DESERT WHITE ICE" CRUSHED
MARBLE, THE MOTOR INN HOWARD

Michael and Richard don't limit color to the home's interior. Outside, buttercream walls and cheery turquoise accents exude the same peppy mood. The couple's genuine approach turned their home into the "girl next door" version of living spaces: A home whose vibrant Palm Springs orange door you would not be afraid to knock on.