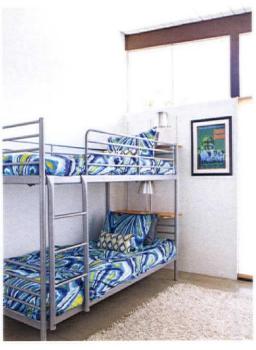

### 66 Upgrade by Downsizing

A midcentury-inspired sitting room showcases that "less is more."

# Dograde by By Jade Boren Photography by Atlantic Archives/Richard Leo Johnson Styling by Joel Snayd

When it comes to designing a midcentury-inspired space, the adage of "less is more" certainly holds true.

Wanting to transform their sitting room into an entertainment space, these homeowners were faced with a problem.

"It was basically a simple cube, a boring room," says Joel Snayd, principal designer of Rethink Design Studio, which he co-owns with his wife and head of business operations Erika Snayd.

The muted walls highlight Brian and Canada's personalities by allowing features like their paintings and wood screen pop even more. But it is not the artwork that draws the most eyes. Brian and Canada are connoisseurs of words, and they wanted to showcase their collection of books and magazines. Their strategy: Throw in a wildcard. Brian and Canada's wildcard defies expectations, just like it does physics. The floating shelves, which were the couple's main request, were not only designed for strong visual impact but to create the vibe of an actual library.