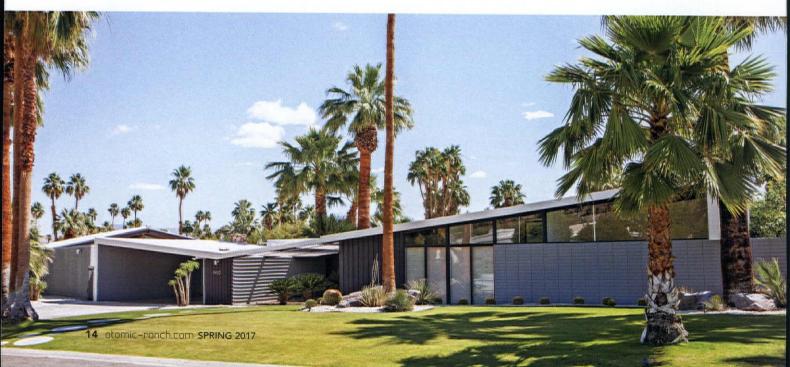

### 42 Tract Masterpiece

Not your typical tract home, this William Krisel masterpiece boasts a butterfly roof—a perfect place to decompress, especially after stripping away non-contributing additions.

#### Tickets and information at modernismweek.com

National Media Partner

WAS ORIGINAL TO THE HOME AND PROVIDES AN INVITING BACKDROP TO A REPRODUCTION BERTOIA CHAIR WITH MATCHING OTTOMAN

His search eventually led to a 1958 house with a butterfly roofline, nestled in the city's historic Twin Palms neighborhood. Although awkwardly remodeled and more than a little run down, the Modernist house fit his vision, and he purchased the property in 2008. When his new bride Merah moved in the following year, Chris had already completed the structural renovations, much to her delight.

"His intention was to take the house back to what it originally should be, but update it to make it more comfortable for modern times," says Merah. Designed by William Krisel A.I.A., the house was built by the Alexander Construction Company as the second phase of a tract housing subdivision once known as the El Camino Estates. The previous owners added two rooms off the kitchen, which Chris promptly tore down to restore the home's original 40'x40' footprint. He also removed an interior wall separating the kitchen and dining room to create an open living space.

#### The home is **one of the few unaltered examples of**Krisel's extended butterfly roof in the Twin Palms subdivision.

RIGHT: CHRIS BOND DESIGNED THE
CAESARSTONE CUSTOM OUTDOOR KITCHEN
AND BAR ON THE BACK PATIO, SETTING THE
COUNTER AT THE SAME QUIRKY ANGLE AS
THE PROPERTY LINE. OVERSIZED LA-FÊTE
CHAIRS COVERED IN WHITE MARINE VINYL
ARE BOTH PRACTICAL AND COMFORTABLE
FOR LOUNGING BY THE POOL.