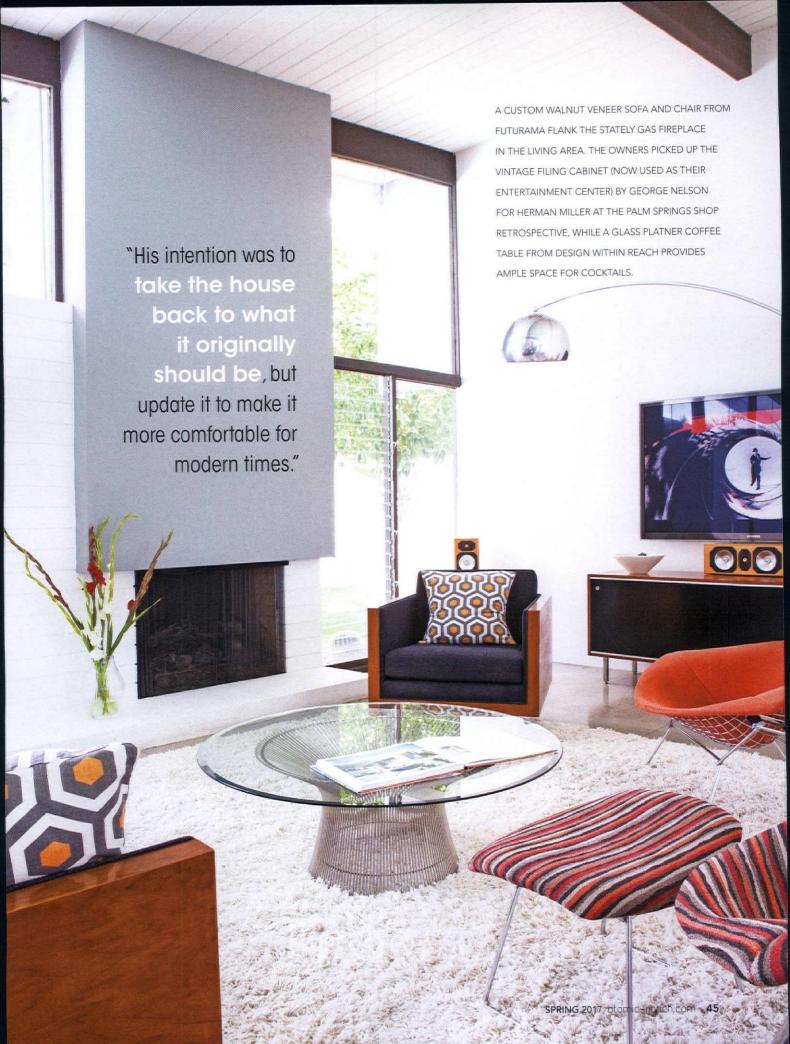

#### Tickets and information at modernismweek.com

National Media Partner

WAS ORIGINAL TO THE HOME AND PROVIDES AN INVITING BACKDROP TO A REPRODUCTION BERTOIA CHAIR WITH MATCHING OTTOMAN

His search eventually led to a 1958 house with a butterfly roofline, nestled in the city's historic Twin Palms neighborhood. Although awkwardly remodeled and more than a little run down, the Modernist house fit his vision, and he purchased the property in 2008. When his new bride Merah moved in the following year, Chris had already completed the structural renovations, much to her delight.

"His intention was to take the house back to what it originally should be, but update it to make it more comfortable for modern times," says Merah. Designed by William Krisel A.I.A., the house was built by the Alexander Construction Company as the second phase of a tract housing subdivision once known as the El Camino Estates. The previous owners added two rooms off the kitchen, which Chris promptly tore down to restore the home's original 40'x40' footprint. He also removed an interior wall separating the kitchen and dining room to create an open living space.

#### The home is **one of the few unaltered examples of**Krisel's extended butterfly roof in the Twin Palms subdivision.

RIGHT: CHRIS BOND DESIGNED THE
CAESARSTONE CUSTOM OUTDOOR KITCHEN
AND BAR ON THE BACK PATIO, SETTING THE
COUNTER AT THE SAME QUIRKY ANGLE AS
THE PROPERTY LINE. OVERSIZED LA-FÊTE
CHAIRS COVERED IN WHITE MARINE VINYL
ARE BOTH PRACTICAL AND COMFORTABLE
FOR LOUNGING BY THE POOL.