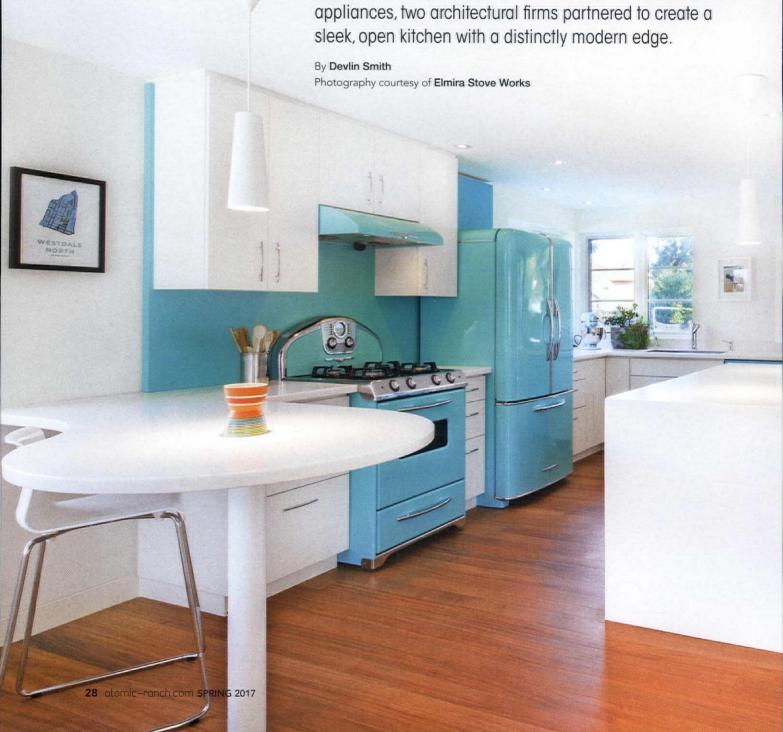

## Out of the Blue

Finding inspiration in a home's Streamline Moderne design and the bold hue of the homeowners' retro-styled appliances, two architectural firms partnered to create a sleek, open kitchen with a distinctly modern edge.

DECORATING COLOR SCHEME: Vibrant white contrasts the home's warm wood flooring and accents throughout. The kitchen is given a striking pop of robin's egg blue from the retro-styled appliances.

INNOVATIVE IDEA: The classic backsplash was expanded into an eye-catching robin's egg blue feature wall that complements the appliances and unifies the open kitchen space.

A COLLECTION OF RETRO-STYLED ELMIRA STOVE WORKS NORTHSTAR APPLIANCES THAT CAME FROM THE HOMEOWNERS' PREVIOUS HOME WAS THE STARTING POINT FOR THE DESIGN OF THIS KITCHEN. INSPIRED BY THE STRIKING ROBIN'S EGG BLUE FACADES, THE ARCHITECTS CREATED AN ACCENT WALL THAT UNIFIES THE KITCHEN SPACE AND CREATES A FOCAL POINT FROM MULTIPLE VANTAGE POINTS IN THE HOME.

The kitchen's striking design was sparked by retro-styled Elmira Stove Works appliances the homeowners brought from their former home. White cabinetry and countertops were selected to both balance the bold robin's egg blue of the appliances and play well with the home's warm wood detailing. The appliances also informed the creation of an expanded backsplash functioning as a feature wall to help define the space within the open floor plan.