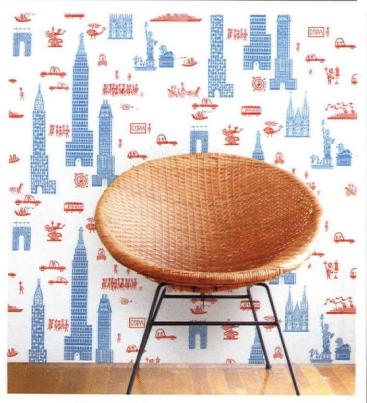

TAKE 10% OFF YOUR ORDER USE CODE ATOMIC2016

CUSTOM BY-THE-INCH SIZING | 65 PLUS FABRIC AND LEATHER OPTIONS | MADE IN AS LITTLE AS 24 HOURS

BENCHMADEMODERN.COM

Design inspired by mailboxes from the 5Os and 6Os

#### DAMIAN VELASQUEZ

cool & comfortable | weather resistant powder coated stainless steel made in Albuquerque, NM

> www.half13.com 505-884-5200

doubleecompany.com

See our other modern products and shop online at: WWW.FOS-DESIGN.COM 888.591.0751