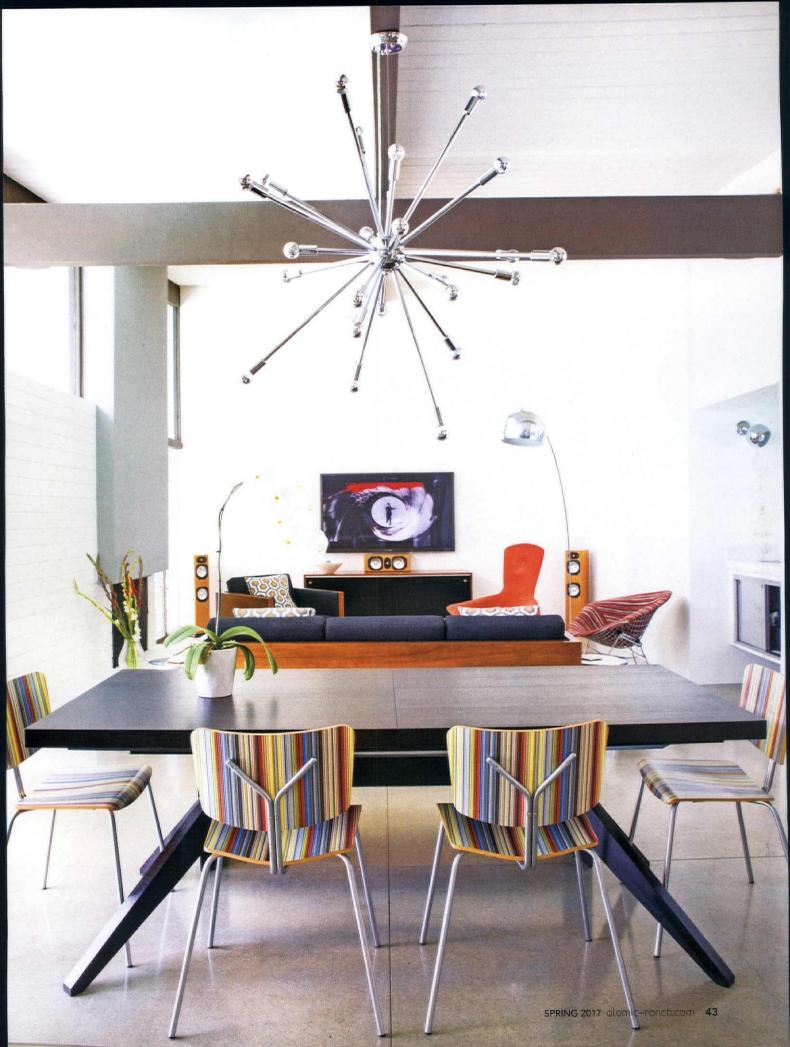

With a meticulous attention to detail, Chris designed the waterfall counter to match the thickness of the ceiling beams and chose a period blue Porcelanosa ceramic tile for the kitchen and master bath. He also used Caesarstone on the living room wet bar, which is original to the house, and for the custom-built outdoor bar on the back patio.