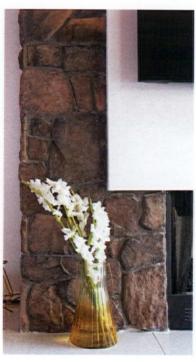

### 52 Polynesian Renovation

A restored mid mod home is refreshing enough, but this one layers in a fresh blend of tiki with modern lines for a whole new look.

## Photography by Bret Gum Polynesian

Meet the couple who not only restored a mid mod dream home, but blended tiki touches with modern lines for a whole new look.

#### TIKI CHIC

Subtle tones of Polynesian bring the islands to the desert with a crisp twist.

"When I shop midcentury I see so many tiki items and think, 'How great, but how can people practically use them in a home?' especially the large art or furniture pieces," Mandy says. Wanting to create a new take on the look, Mandy sketched out her vision of pairing some of these pieces with cleaner lines and got to work.

To bring her vision to life, Mandy turned to Brutalist furniture. By introducing a few pieces to each room, the bold furnishings with their dramatic wood crafted designs act as large-scale artwork. Accents do their fair share in conveying the theme, too. An orange Witco piece on the living room wall features a Polynesian ship, a tiki mask hangs on the kitchen wall, a Drexel Heritage surfboard coffee table anchors the living room, and faux grasscloth wallpaper covers nearly half the walls. Tikiinspired duvet covers, rattan furniture, vintage lighting and warm wood tones help tie it all together.