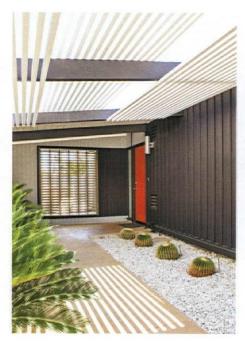

FAR RIGHT: BARREL CACTI LINE THE
ENTRYWAY TO THE FIERY ORANGE FRONT
DOOR. THE OWNERS ADDED WHITE WOODEN
SLATS TO THE EXISTING BEAMS CONNECTING
THE HOUSE AND CARPORT, ACCENTUATING
THE SLOPING ROOF.

rubble and several palm trees, placing large circular pavers across the lawn and barrel cacti leading to the entryway. They also added slats to accentuate the white beams running between the house and the carport and installed a sunshade that offers a sneak peek of the swimming pool and deluxe outdoor kitchen in the backyard.