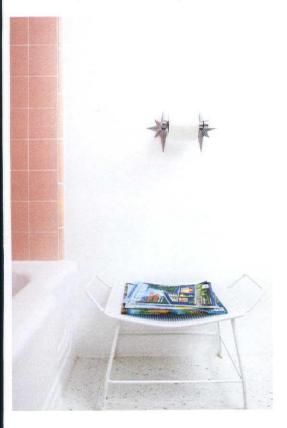

ABOVE: THE VINTAGE SHOWER STAND
DOUBLES AS A MAGAZINE RACK. THE
CHARMING WOVEN FRAME COMPLEMENTS
THE ORIGINAL SOFT PINK TILE—AS DOES THE
STARBURST TOILET PAPER HOLDER.

RIGHT: MICHAEL MADE ALL OF THE PRINTED
THROW PILLOWS ON THE BED (INCLUDING THE
NUMEROUS OTHERS SCATTERED THROUGHOUT
THE HOUSE). HE DESIGNED MANY OF THE
VIBRANT PRINTS ON SPOONFLOWER,
A WEBSITE THAT IN TURN SENT MICHAEL THE
FABRICS TO WORK WITH.