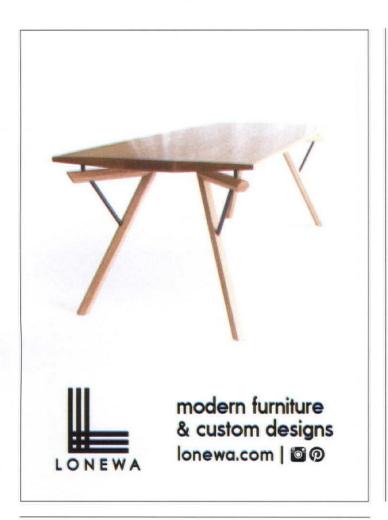

This tiny owl brings a big dose of charm. Brass Baby Animal Collection Owl, \$125. (407) 401-9770 or gildedhome.com.

Distriction of the last

Complete with four Homer Laughlin mugs, this brass and walnut coffee cup stacker is a mod host's dream. Hex coffee cup stacker, \$185. Visit lonewa.com.