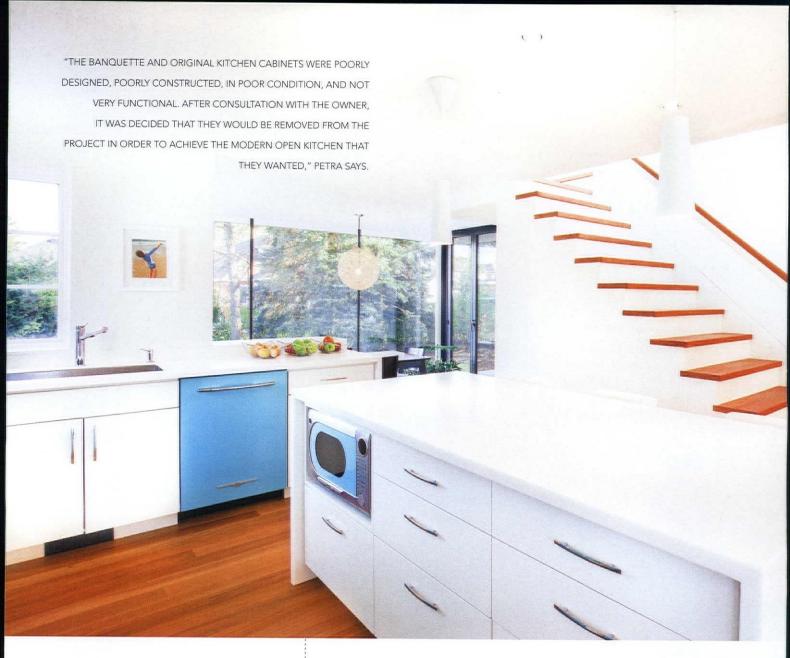

The dining room flows into the reconfigured kitchen, which was once an enclosed space with traditional cabinets that were in poor condition and not functional, according to the homeowners and design team. Those cabinets, and a breakfast nook, were removed and the kitchen redesigned. "The kitchen was opened up to the living area to become a focal gathering point in the house," Petra says.