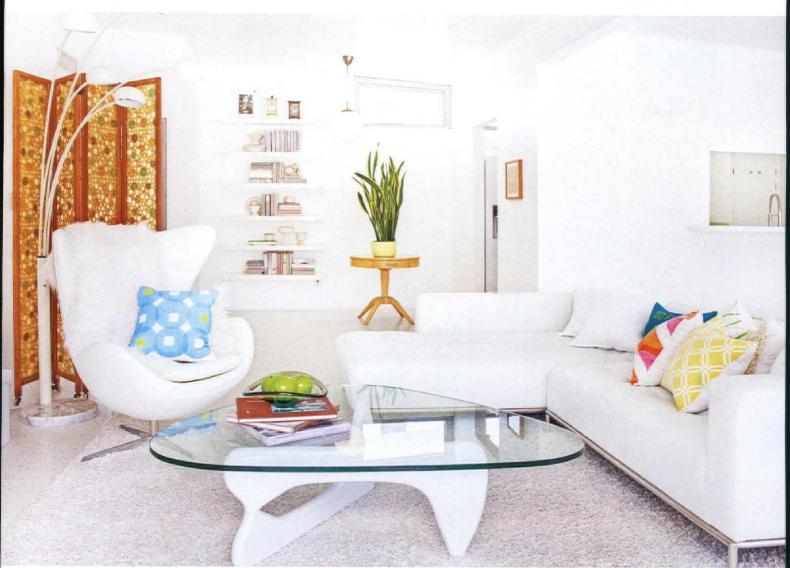

MICHAEL AND RICHARD'S WALLETS ARE
JUST AS HAPPY AS THEIR HOME. MANY
OF THE PIECES ARE CRAIGSLIST STEALS:
THE WHITE VINYL SECTIONAL, ARNE
JACOBSEN EGG CHAIR, "SPIDER" ARC
LAMP, VINTAGE SAARINEN TULIP TABLE
AND AUTHENTIC NOGUCHI GLASS TABLE.

#### "We decided we'd collect things that just make us HAPPY, not necessarily

because of their midcentury pedigree," Richard says.

OPPOSITE: MICHAEL RE-GROUTED THE ENTIRE KITCHEN AND PAINTED WHITE OVER THE DEEP, DARK GRAY WALLS AND CABINETS. BUT THE CABINETRY AND TILE COUNTERTOP ARE ORIGINAL TO THE HOUSE. POMONA TILE WORKS MANUFACTURED THE TILE. A COMMON FEATURE IN PALM SPRINGS' HOMES FROM THE 1950S AND 1960S. THE OVEN IS ALSO AN EFFORT OF PRESERVATION-MICHAEL PICKED UP A GUTTED STAINLESS STEEL OVEN FROM A NEIGHBOR'S YARD AND COMBINED PARTS OF IT WITH THEIR 1952 WEDGEWOOD HOLLY OVEN TO CREATE WHAT THEY CALL THEIR "FRANKEN-STOVE."

midcentury purists avoid. Michael acknowledges the mid mod community's disapproval over his choice to paint—but his itch to craft and fix up is too strong not to satisfy. His passion for personalizing is reflected in the paint jobs on some of the home's numerous pieces, from the perfectly white Noguchi coffee table to the palette-perfect pepper mill on the kitchen counter. "Michael thinks he can cure leprosy with spray paint," Richard jokes.