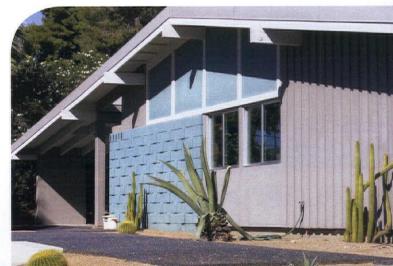

### Having previously owned a Jersey City row house

filled with antiques and marked by a rich, deep color palette, homeowners Michael DeJong and Richard Haymes might not seem likely candidates for a cross-country move to a mid mod home. Nevertheless, in 2012, the couple did just that—settling into a classic Palm Springs abode.

"IT LOOKED LIKE A BRUISE," MICHAEL
SAYS WHEN DESCRIBING THE PREVIOUS
EXTERIOR OF THE COUPLE'S HOME.
HE COVERED THE "SAD LOOKING"
BROWNISH-PURPLE PAINT JOB WITH
BUTTERCREAM AND TURQUOISE, AND
SWAPPED THE BLACK GRAVEL FOR A
HAPPIER "DESERT WHITE ICE" CRUSHED
MARBLE, THE MOTOR INN HOWARD

JOHNSON'S INSPIRED MICHAEL'S CHOICE

IN THE BRIGHTER COLOR SCHEME.

#### **BRIGHTER FUTURE**

Michael and Richard soon found themselves with a West Coast home that needed brightening—and not just for aesthetic reasons. With a dismal brown paint job and what Michael, an artist, author and photo stylist, called "horrible drapes" and "really bad wallpaper," Michael and Richard wanted to bring the house back to its glory days. Their home is the work of Hugh Kaptur, a beloved local desert modernist architect who designed the 1959 house set amid the historic Ranch Club Estates neighborhood.