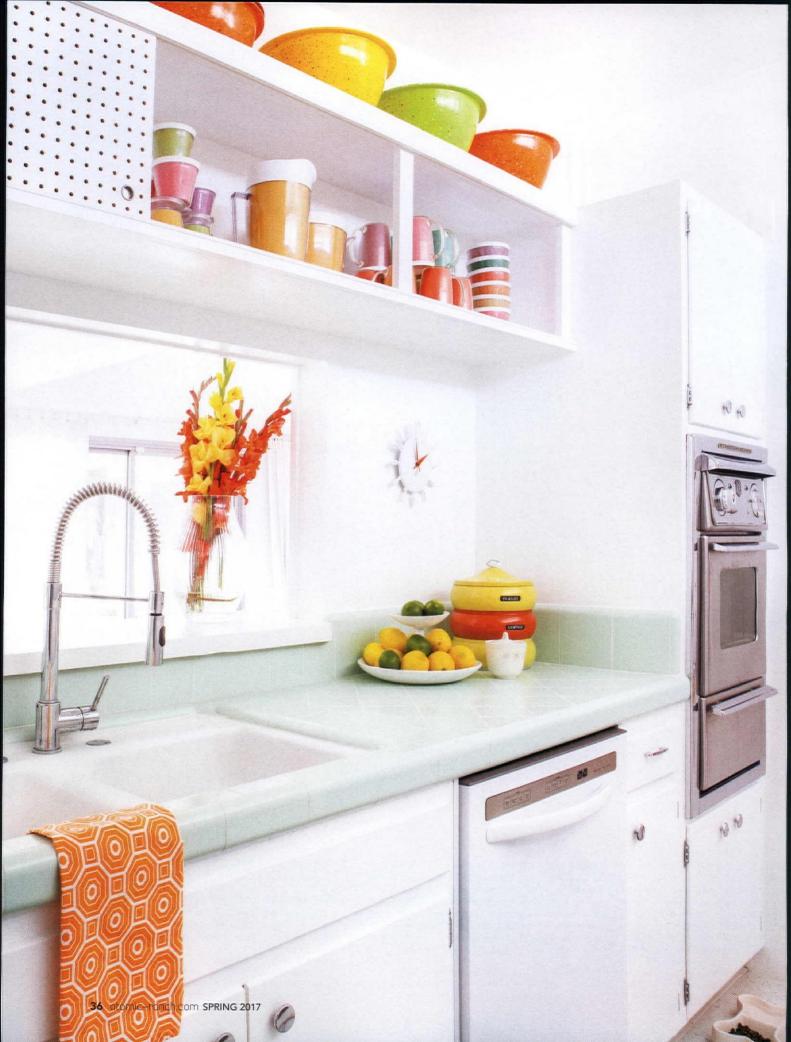

#### RESTORATION REBEL

To return to the midcentury essence that Kaptur intended, Michael, the handyman of the house, set out to restore—not to remodel. "The house was in remarkably original condition," he says. Pomona pink and yellow tile in the bathrooms as well as mint tiles and sliding pegboard cabinets in the kitchen made the house a midcentury dream.

#### "We decided we'd collect things that just make us HAPPY, not necessarily

because of their midcentury pedigree," Richard says.

OPPOSITE: MICHAEL RE-GROUTED THE ENTIRE KITCHEN AND PAINTED WHITE OVER THE DEEP, DARK GRAY WALLS AND CABINETS. BUT THE CABINETRY AND TILE COUNTERTOP ARE ORIGINAL TO THE HOUSE. POMONA TILE WORKS MANUFACTURED THE TILE. A COMMON FEATURE IN PALM SPRINGS' HOMES FROM THE 1950S AND 1960S. THE OVEN IS ALSO AN EFFORT OF PRESERVATION-MICHAEL PICKED UP A GUTTED STAINLESS STEEL OVEN FROM A NEIGHBOR'S YARD AND COMBINED PARTS OF IT WITH THEIR 1952 WEDGEWOOD HOLLY OVEN TO CREATE WHAT THEY CALL THEIR "FRANKEN-STOVE."