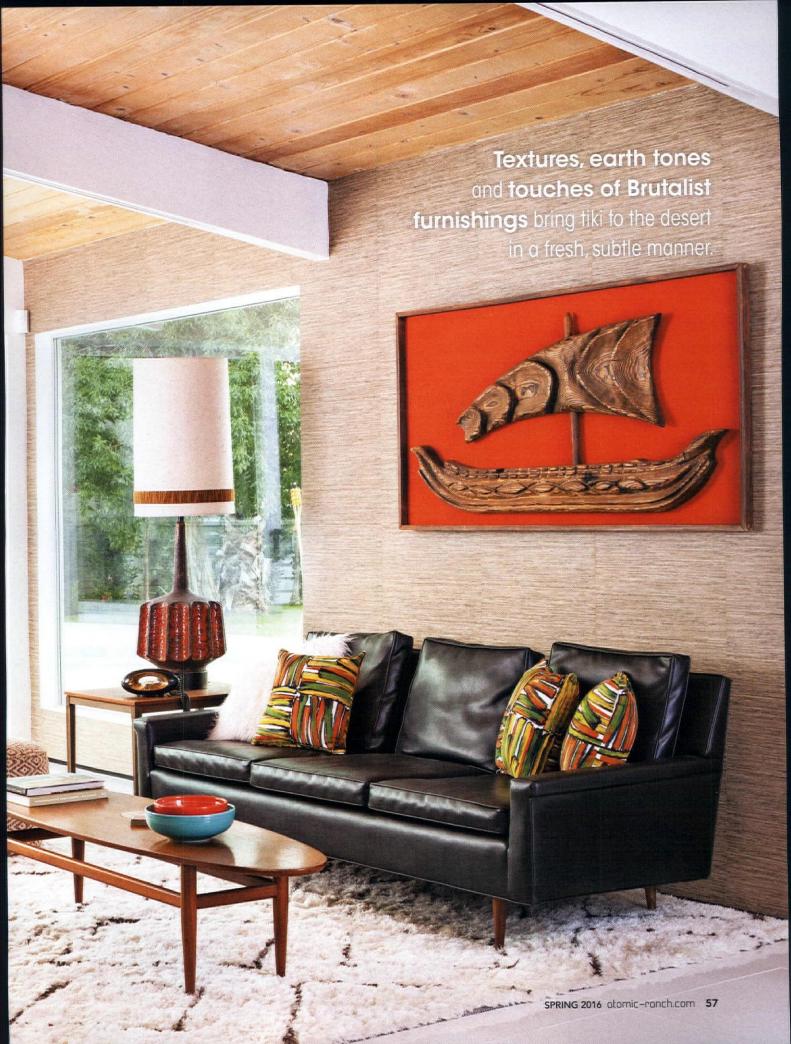

### 52 Polynesian Renovation

A restored mid mod home is refreshing enough, but this one layers in a fresh blend of tiki with modern lines for a whole new look.

## Photography by Bret Gum Polynesian

Meet the couple who not only restored a mid mod dream home, but blended tiki touches with modern lines for a whole new look.

#### TIKI CHIC

Subtle tones of Polynesian bring the islands to the desert with a crisp twist.

"When I shop midcentury I see so many tiki items and think, 'How great, but how can people practically use them in a home?' especially the large art or furniture pieces," Mandy says. Wanting to create a new take on the look, Mandy sketched out her vision of pairing some of these pieces with cleaner lines and got to work.

To bring her vision to life, Mandy turned to Brutalist furniture. By introducing a few pieces to each room, the bold furnishings with their dramatic wood crafted designs act as large-scale artwork. Accents do their fair share in conveying the theme, too. An orange Witco piece on the living room wall features a Polynesian ship, a tiki mask hangs on the kitchen wall, a Drexel Heritage surfboard coffee table anchors the living room, and faux grasscloth wallpaper covers nearly half the walls. Tikiinspired duvet covers, rattan furniture, vintage lighting and warm wood tones help tie it all together.

With a watchful eye on the installation to ensure the end result conveyed the same retro vibe as the Brady Bunch house, the addition of a rock-clad fireplace now brings unique character and texture to the home. "The point is don't be afraid to bring in some of the authentic elements of midcentury design. There is a mainstream midcentury revival going on everywhere right now, but it's a little safe, in my opinion. I'm not suggesting we start carpeting our bathrooms again, but have fun with it," Mandy says.