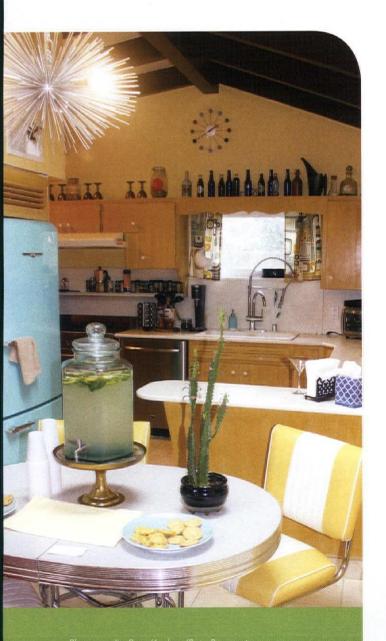

## Out of the Blue

Finding inspiration in a home's Streamline Moderne design and the bold hue of the homeowners' retro-styled appliances, two architectural firms partnered to create a sleek, open kitchen with a distinctly modern edge.

### MUST-HAVES:

- Robin's egg blue retro-styled appliances that influenced the styling of the space, including the creation of the bold feature wall
- Round built-in end table that creates a breakfast/homework/hangout nook for the family and mimics the home's original curves
- Floor plan that opens the renovated kitchen onto the original sitting room space and dining room addition

DECORATING COLOR SCHEME: Vibrant white contrasts the home's warm wood flooring and accents throughout. The kitchen is given a striking pop of robin's egg blue from the retro-styled appliances.

INNOVATIVE IDEA: The classic backsplash was expanded into an eye-catching robin's egg blue feature wall that complements the appliances and unifies the open kitchen space.

A COLLECTION OF RETRO-STYLED ELMIRA STOVE WORKS NORTHSTAR APPLIANCES THAT CAME FROM THE HOMEOWNERS' PREVIOUS HOME WAS THE STARTING POINT FOR THE DESIGN OF THIS KITCHEN. INSPIRED BY THE STRIKING ROBIN'S EGG BLUE FACADES, THE ARCHITECTS CREATED AN ACCENT WALL THAT UNIFIES THE KITCHEN SPACE AND CREATES A FOCAL POINT FROM MULTIPLE VANTAGE POINTS IN THE HOME.

The kitchen's striking design was sparked by retro-styled Elmira Stove Works appliances the homeowners brought from their former home. White cabinetry and countertops were selected to both balance the bold robin's egg blue of the appliances and play well with the home's warm wood detailing. The appliances also informed the creation of an expanded backsplash functioning as a feature wall to help define the space within the open floor plan.

Built-ins also serve to define the kitchen space and provide the family with needed multifunctional spaces. The rounded high-top table, which mimics the curves of the home's architecture, extends from the countertops and creates a breakfast/homework/hangout nook for the family. The island, sporting curved corners that offer one more reference to the home's architecture, is a favorite gathering spot for the family and its quests.