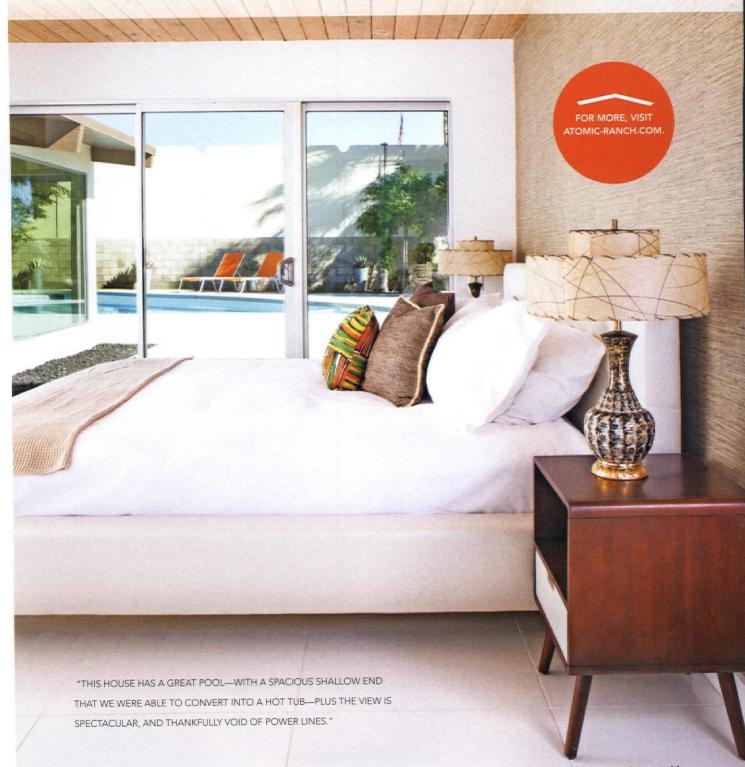

#### Tickets and information at modernismweek.com

National Media Partner

WAS ORIGINAL TO THE HOME AND PROVIDES AN INVITING BACKDROP TO A REPRODUCTION BERTOIA CHAIR WITH MATCHING OTTOMAN

His search eventually led to a 1958 house with a butterfly roofline, nestled in the city's historic Twin Palms neighborhood. Although awkwardly remodeled and more than a little run down, the Modernist house fit his vision, and he purchased the property in 2008. When his new bride Merah moved in the following year, Chris had already completed the structural renovations, much to her delight.

The floor-to-ceiling windows and high tongue-and-groove ceilings were left untouched, both preserving the home's light and airy feeling and maximizing the views of the San Jacinto Mountains.

With the remodel complete, the couple is now enjoying their dream home—and the relaxed lifestyle they envisioned. Merah says, "It's only a 1,600-square-foot house but it feels so much bigger, because of all the glass. It has such a nice flow."