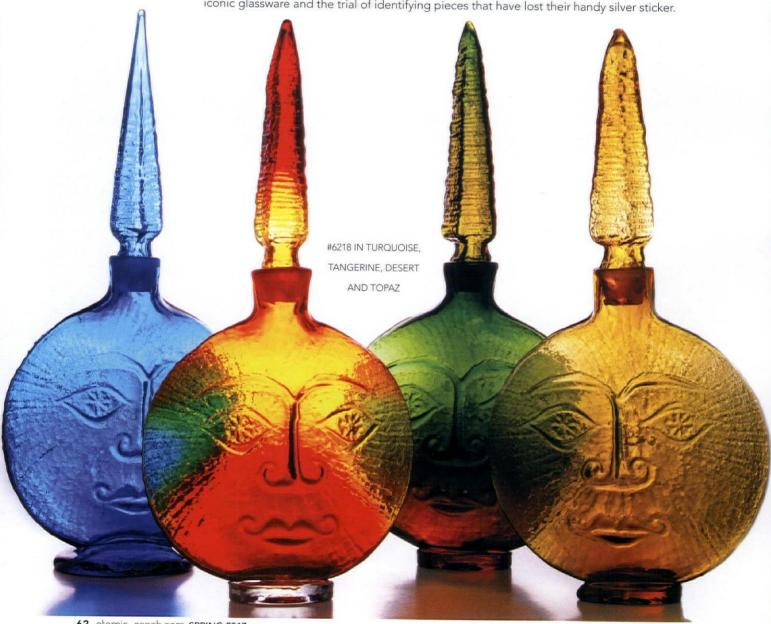

You know the glass, but do you know the full story?

With their eye-catching colors and unique forms, midcentury pieces from Blenko Glass Co. are a staple in

the home of Midcentury Modern fans. Dean Six, glass author and Blenko Vice President of Marketing and Sales, shares about the company's vibrant history, the collectability of the iconic glassware and the trial of identifying pieces that have lost their handy silver sticker.

Color has a massive impact on the value of a piece. According to Dean, period colors like smoky grays and vibrant oranges are considered strong examples of midcentury production and are therefore highly sought after. "Pieces in colors that were not introduced into the official line also have appeal. These were samples, experimental pieces and occasionally pieces made for a single account—such as a large department store. These may be recognizable forms but in colors that are less common," Dean says.

#### Period colors like smoky grays and vibrant oranges are considered strong examples of midcentury production and are therefore highly sought after.

CLOCKWISE FROM TOP LEFT: #5924 JONQUIL AND TURQUOISE CASED IN CRYSTAL; #418S, #284 AND #418L IN AMETHYST; #597 IN TANGERINE; #939P IN CHARCOAL CRACKLE, #967 IN PLUM AND #939P IN CHARTRUESE