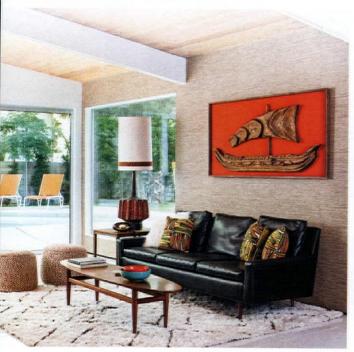

To bring her vision to life, Mandy turned to Brutalist furniture. By introducing a few pieces to each room, the bold furnishings with their dramatic wood crafted designs act as large-scale artwork. Accents do their fair share in conveying the theme, too. An orange Witco piece on the living room wall features a Polynesian ship, a tiki mask hangs on the kitchen wall, a Drexel Heritage surfboard coffee table anchors the living room, and faux grasscloth wallpaper covers nearly half the walls. Tikiinspired duvet covers, rattan furniture, vintage lighting and warm wood tones help tie it all together.