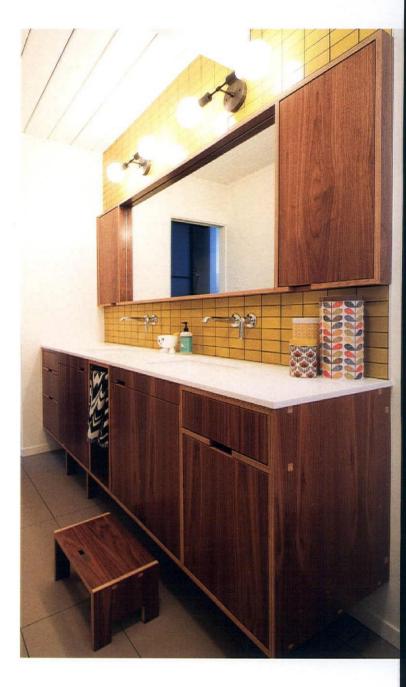

TOP RIGHT: YELLOW TILES IN "HALF-HEXAGON PATTERN B" SERVE AS THE BACKSPLASH FOR A DESIGN PROJECT BY CLAYHAUS. NOT ONLY DOES IT ADD A PLAYFUL ELEMENT TO THE SPACE, BUT ALSO CREATES A WARM AND CHEERFUL ENVIRONMENT WHEN PAIRED WITH THE WALNUT-TONED CABINETRY.