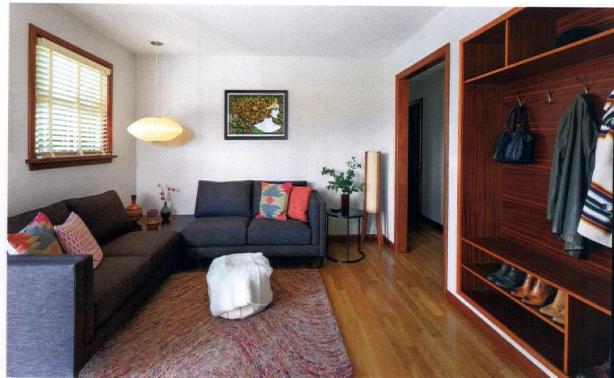

# Portography by Vanessa Weber Styling by Rachel Jacks

With a little imagination, an unusual midcentury floorplan is adapted for modern living.

TRICKY. On one hand, Midcentury Modern enthusiasts often want to preserve the original footprint and design elements that were unique to the post-war era. On the other hand, a home should be conducive to modern living.

"With the major remodel, I did my best to give a nod to the original midcentury design, even though we took a lot of it down to the studs," says

Beth Williamson of her split level house in Portland's Concordia neighborhood

Built in 1954, the house is one of the few midcentury properties to be found in northeast Portland.

OPPOSITE: WHITE OAK FLOORS CONNECT THE LIVING ROOM. KITCHEN AND DINING AREA, PROVIDING A NEUTRAL PALETTE FOR THE NEWLY RENOVATED SPACE. WALNUT CABINET DOORS AND DRAWER FACES FROM SEMIHANDMADE ADD MIDCENTURY FLAIR TO BASIC IKEA CABINETS. THE FIREPLACE WAS OPENED ON BOTH SIDES TO FURTHER CONNECT THE LIVING AND EATING AREAS.

#### MODERN FLOW

The focal point of Beth's vision was preserving the original brick fireplace in the living room at the front of the house. "We didn't have that ridiculous of a budget, so I had to really consider what was important to me," she says. But amending the floor plan to create a more open space was challenging. Although technically a split-level house, the home is divided lengthwise into four living areas. Adding to the layout puzzle, a rogue bedroom

RENOVATIONS INCLUDED REMOVING PART OF THE ORIGINAL FIREPLACE WALL TO CREATE VISUAL FLOW BETWEEN THE DINING AREA AND LIVING ROOM.

OPPOSITE: HEXAGONAL FLOOR TILE AND WALNUT
CABINET DOORS HELP CREATE THE PERFECT MID MOD
AESTHETIC IN THE NEWLY RENOVATED MASTER BATH.

separated the kitchen and dining room from the living room on the main floor.

"For me to stay in the house, I needed better light, I needed a more modern flow," Beth says. They chose to move the kitchen and dining area to the center of the house, and to remove a section of the brick fireplace to make the entire space more cohesive. The homeowners hesitated at gutting the kitchen, which featured stunning plasterwork done by hand from the previous owner, but Beth held fast to her vision. "I felt that if I did that well enough and kept some nods to the midcentury, I was improving the house and not taking away from its original character," she says.

These nods include installing custom walnut doors and drawer fronts on Ikea cabinets, and white Caesarstone on the kitchen countertops with a waterfall edge island. A glass Atos dining table flanked by a walnut bench and modern wire dining chairs create a clean, minimalist aesthetic while providing a welcoming gathering place adjacent the living room.

#### **NEW BEGINNINGS**

The original dining room, meanwhile, has been reimagined as a nursery (the couple are expecting later this year). A built-in china

"We didn't have that ridiculous of a budget, so I had to really consider what was important to me." cabinet will be used to house baby clothes and stuffed animals, Beth says. The kitchen on the northeast corner of the house was converted into a den that also doubles as the home's main entry. "Down the road, I foresee it being the play room. Right now, my dog controls that room," she laughs.

LEFT: NO RENOVATIONS WERE NEEDED IN THE MASTER BEDROOM, WHICH STILL HAS THE ORIGINAL PARQUET FLOORING AND MAHOGANY-FRAMED WINDOWS.

BELOW: THE HOME'S NEWLY RENOVATED MAIN ENTRY DOUBLES AS A DEN, WITH ADDED SEATING FOR ENTERTAINING. THE BUILT-IN UNIT PROVIDES A HANDY PLACE TO STASH OUTERWEAR.