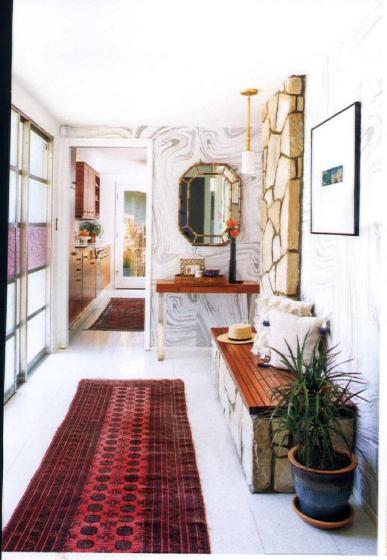

"Ultimately what we wanted to do with our Midcentury Modern look was to maintain the integrity of the house but update it to our modern lifestyle," Annette says.

OPPOSITE LEFT: WHAT WAS ONCE AN OPEN PLANTER IN THE HOME'S ENTRY IS NOW A WELCOMING BENCH, THANKS TO A WOOD SLAT COVER MADE BY ALAN.