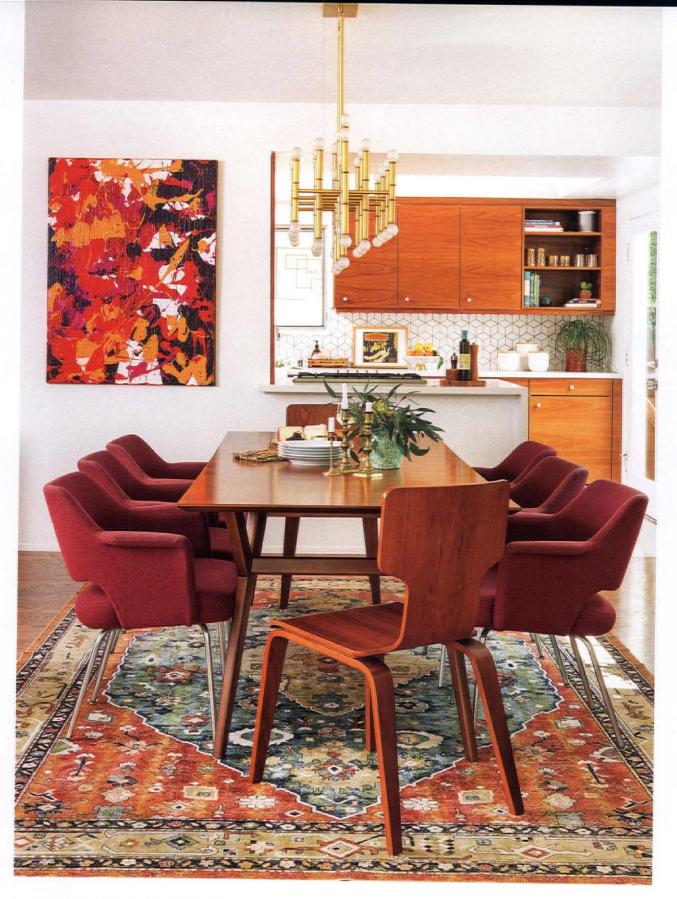

BELOW: THE STUNNING JOHNATHAN ADLER MAURICE CHANDELIER SERVES AS A STATEMENT PIECE IN THIS OTHERWISE NEUTRAL SPACE. THE LARGE RUG BRINGS A VINTAGE LOOK TO THE SPACE THAT CONTRASTS NICELY WITH THE SLEEK DESIGN OF THE REST OF THE ROOM.

While Terrazzo was their ideal flooring choice, at a hundred dollars per square foot, it wasn't plausible. Instead, Annette chose a similar material with the same periodappropriate charm—white quartz stone tile flecked with silver and grey, which was only four dollars per square foot. The flooring stretches from the entry through the kitchen, but transitions to hardwood in the dining area. The original flooring was a worn laminate, so Annette and Alan traded it out for chestnut-stained wood.