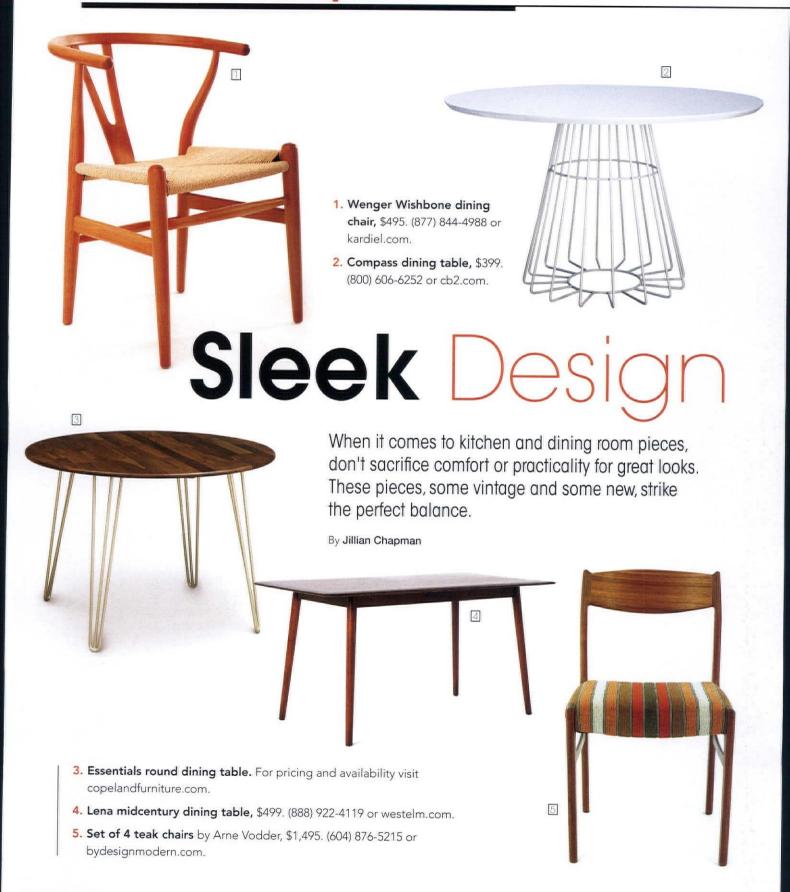

## periodpicks

- **6. Set of 8 teak and leather dining chairs** by Arne Vodder, \$3,350. Visit vintagemodernmaine.
- Vintage teak drop leaf dining table by Arne Vodder for Sibast, \$1,975. Visit vintagemodernmaine.com.

- - **8. Solomon bench,** \$800. (313) 731-2485 or huntandnoyer.com.
  - Toscano dining set, \$2,549. (888) 282-0842 or joybird.com.

Modern and Mid-Century Home Furnishings. Made in USA.

**10% OFF** your purchase of \$1000 with promo code **ATOMIC1**.