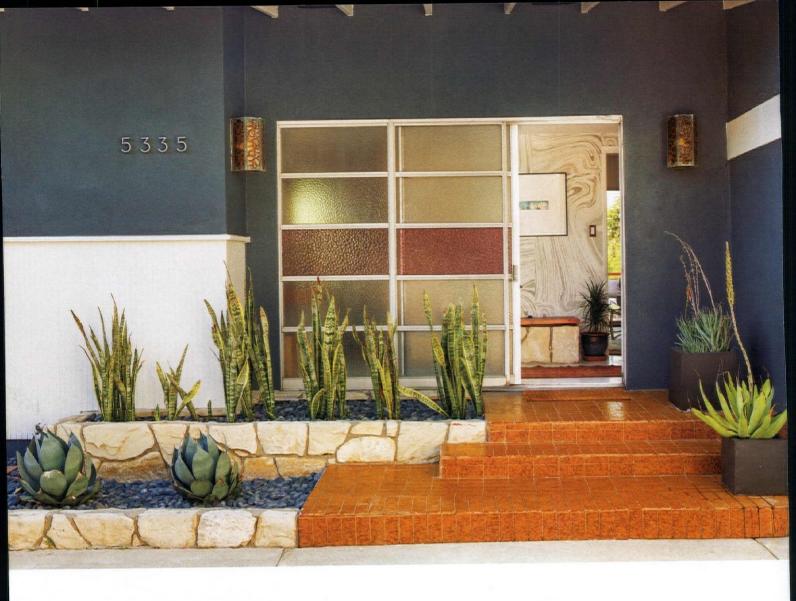

### LOCATED IN PASADENA, CALIFORNIA,

it is hard to believe that this stunning 1959 custom-built home was once a daunting fixer-upper. Thanks to Annette Vartanian's eye for interior design and her husband Alan's architectural background, their Midcentury Modern dream was soon realized.

"The place was a hoarder's paradise," says Annette. Through all the clutter they saw the home's amazing architecture—boasting an inviting and open floor plan, large windows and a wide outdoor deck—and fell in love. "No one else saw the potential, but we did," Annette reminisces. With a can-do attitude the couple bought their dream home and began the process of renovations and touch-ups.