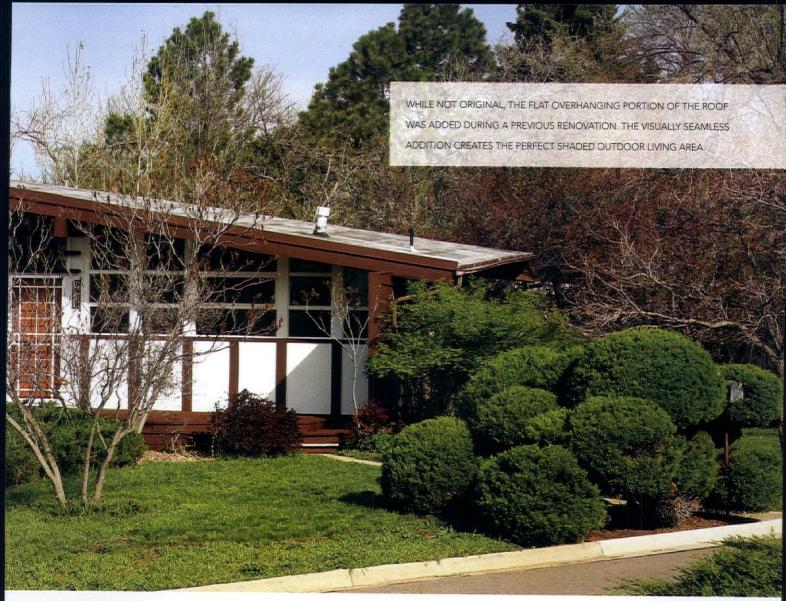

OPPOSITE: "THE DECK IS BASICALLY AN EXTENSION OF OUR LIVING ROOM. NO MATTER THE WEATHER, WE ENJOY SPENDING TIME OUT THERE SURROUNDED BY NATURE," SHARES DANIELLE.

ABOVE: WITH NO NEED TO CONVERT THE HOUSE'S MANY SINGLE PANE WINDOWS, DANIELLE AND COLE RELY ON THE COLORADO SUNSHINE TO PROVIDE PLENTY OF WARMTH. ORIGINALLY COVERED IN DRYWALL, WOODEN BEAMS ARE NOW EXPOSED THROUGHOUT THE HOUSE.

During the house's early years, the Pattersons created shade for the deck by adding a roof which connects seamlessly to the existing house. "We're really grateful for it because now we can truly enjoy the space," states Danielle. "We can use it almost year-round," Cole adds.