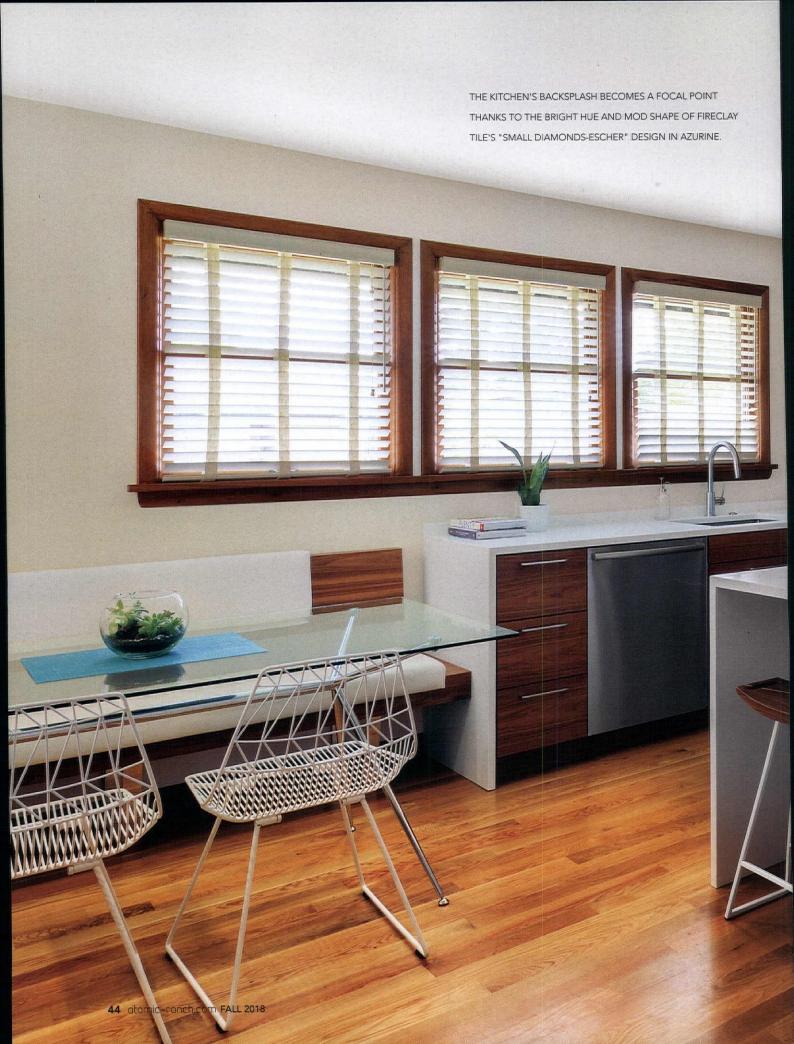

Built in 1954, the house is one of the few midcentury properties to be found in northeast Portland.

OPPOSITE: WHITE OAK FLOORS CONNECT THE LIVING ROOM. KITCHEN AND DINING AREA, PROVIDING A NEUTRAL PALETTE FOR THE NEWLY RENOVATED SPACE. WALNUT CABINET DOORS AND DRAWER FACES FROM SEMIHANDMADE ADD MIDCENTURY FLAIR TO BASIC IKEA CABINETS. THE FIREPLACE WAS OPENED ON BOTH SIDES TO FURTHER CONNECT THE LIVING AND EATING AREAS.