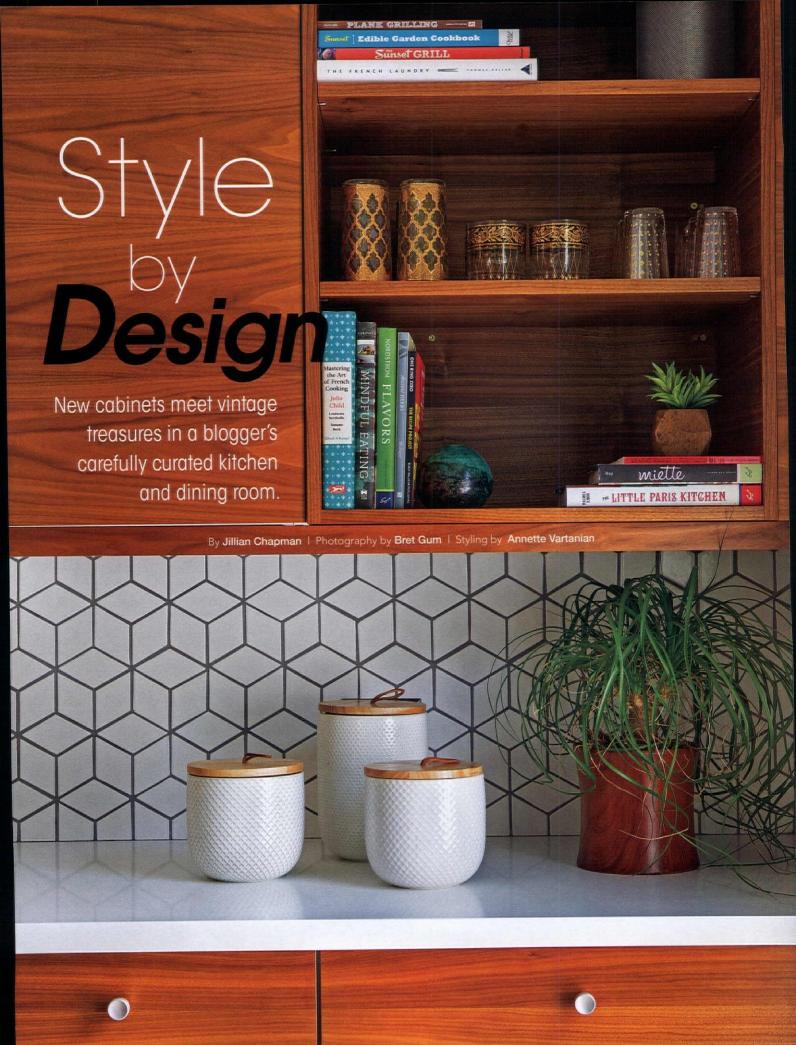

#### 64 Style by Design

New cabinets meet vintage treasures in a blogger's carefully curated kitchen and dining room.

TOUR BOISE GEMS LIKE THESE AT MID-CENTURYHOMES.COM

ERITAGETILE

ANNETTE AND ALAN OPENED UP THE WALL SEPARATING THE KITCHEN AND DINING ROOM TO GIVE A MORE OPEN FEEL TO THE AREA. THE NEED FOR A VENT HOOD OVER THE STOVE POSED A POTENTIAL AESTHETIC PROBLEM, SO INSTEAD OF GOING WITH A TRADITIONAL OPTION, ANNETTE DECIDED ON ONE THAT DISAPPEARS INTO THE CABINET STRUCTURE. "THIS WAS A REALLY IMPORTANT DESIGN CHOICE THAT ALLOWED FOR SOMETHING PRACTICAL AND FUNCTIONAL BUT STILL WORKS WITH THE DESIGN," SHE SAYS.

### LOCATED IN PASADENA, CALIFORNIA,

it is hard to believe that this stunning 1959 custom-built home was once a daunting fixer-upper. Thanks to Annette Vartanian's eye for interior design and her husband Alan's architectural background, their Midcentury Modern dream was soon realized.

"The place was a hoarder's paradise," says Annette. Through all the clutter they saw the home's amazing architecture—boasting an inviting and open floor plan, large windows and a wide outdoor deck—and fell in love. "No one else saw the potential, but we did," Annette reminisces. With a can-do attitude the couple bought their dream home and began the process of renovations and touch-ups.

"Ultimately what we wanted to do with our Midcentury Modern look was to maintain the integrity of the house but update it to our modern lifestyle," Annette says.

OPPOSITE LEFT: WHAT WAS ONCE AN OPEN PLANTER IN THE HOME'S ENTRY IS NOW A WELCOMING BENCH, THANKS TO A WOOD SLAT COVER MADE BY ALAN.

OPPOSITE RIGHT: TO KEEP WITH THE ORIGINAL AESTHETIC
OF THE KITCHEN ANNETTE CHOSE WALNUT HORIZONTAL
GRAIN FRONTS FROM SEMIHANDMADE AND PAIRED THEM
WITH THE KITCHEN'S ORIGINAL KNOBS AND PULLS.

#### **BIG RENOVATIONS**

With this in mind, they began to renovate the home, starting with the kitchen. Annette describes the original as, "dark, dingy and frankly, really gross." In order to pay homage to the dark wood cabinetry from the original kitchen while adding some much needed brightness, the couple opted for Ikea cabinets with walnut-finish fronts from Semihandmade. The dark toned cabinets are paired with white counters and a white backsplash.

The floorplan was kept much the same. The refrigerator was the only appliance moved swapping walls for easier accessibility. Annette, as well as the previous owner, loves to entertain. To suit their lifestyle and give a nod to the last owner, the couple decided to open up part of the wall that previously separated the kitchen from the dining room. The change better connects the space to the dining room and increases the available natural light. "Now we can continue that tradition of hosting parties," says Annette.

## Custom Kitchen

WITH THE HELP OF SEMIHANDMADE, ANNETTE WAS ABLE TO CREATE THE CUSTOM MIDCENTURY KITCHEN SHE'S ALWAYS WANTED-FOR A FOURTH OF THE PRICE.

When Annette first began to tackle the kitchen, she met with a carpenter to discuss a custom space. Discouraged by the price, she researched other options and discovered Semihandmade. "It was the obvious choice," she says.

Founded in 2011 by John McDonald, Semihandmade specializes in creating custom doors, shelves and other accessories to fit lkea cabinets. Their process allows for a custom space at a fraction of the cost. "With Semihandmade we could get a Midcentury Modern feel but in a fully modern kitchen that's functional for our family," Annette says.

ABOVE: AFTER A YEAR OF SEARCHING, ANNETTE FINALLY FOUND THE PERFECT BACKSPLASH THANKS TO FIRECLAY TILE'S SMALL DIAMOND DESIGN. THE TILE WAS INSTALLED AFTER THE KITCHEN HAD BEEN OTHERWISE COMPLETED, BUT SHE SAYS, "IT WAS WORTH THE WAIT!"

While Terrazzo was their ideal flooring choice, at a hundred dollars per square foot, it wasn't plausible. Instead, Annette chose a similar material with the same periodappropriate charm—white quartz stone tile flecked with silver and grey, which was only four dollars per square foot. The flooring stretches from the entry through the kitchen, but transitions to hardwood in the dining area. The original flooring was a worn laminate, so Annette and Alan traded it out for chestnut-stained wood.