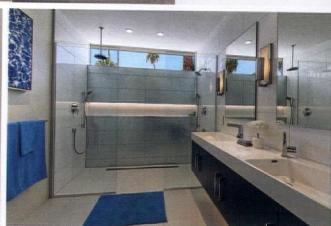

Upstairs, the homeowners expanded the half-bath attached to the master bedroom, while operating within the confines of the area's peculiar layout. "We were working with a 42-inch wide space, so we had to get creative," says Risa, who maximized the square footage by adding a pocket door across from a narrow vanity. She positioned the shower at one end of the bathroom and the toilet at the other. A large three-section mirror above the sink helps brighten the room, while walnut cabinets and hexagon floor tiles pay homage to the home's midcentury roots.