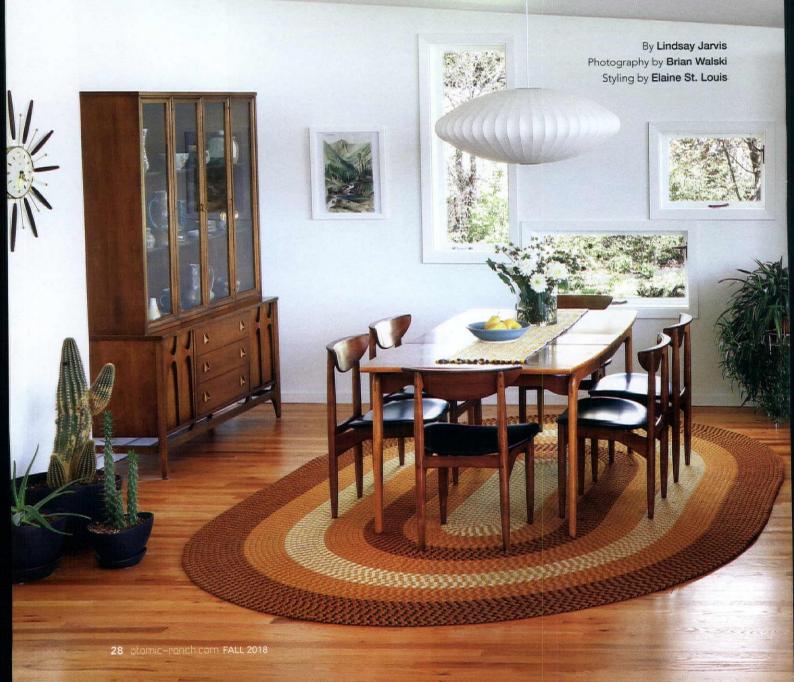

OPPOSITE: THE REMOVAL OF A WALL ALLOWED FOR A KITCHEN ISLAND TO BE ADDED, WHILE THE REFRIGERATOR AND SINK WERE RELOCATED TO NEW AREAS. ONCE LINOLEUM AND SALTILLO TILES, THE KITCHEN FLOORS WERE REDONE WITH "RED OAK COMMON #1" HARDWOOD, CONSISTENT WITH THE REST OF THE HOME.

#### THE ENHANCEMENTS

While the kitchen still had some original features including a pink oven and boomerang countertops—the room needed to be gutted thanks to sixty years of wear. "It was really hard for us to decide to take this kitchen out," Cole admits. To create a truly open floor plan, a divider was removed between the family room and one side of the kitchen, while a wall was removed on the other side to connect the dining room.