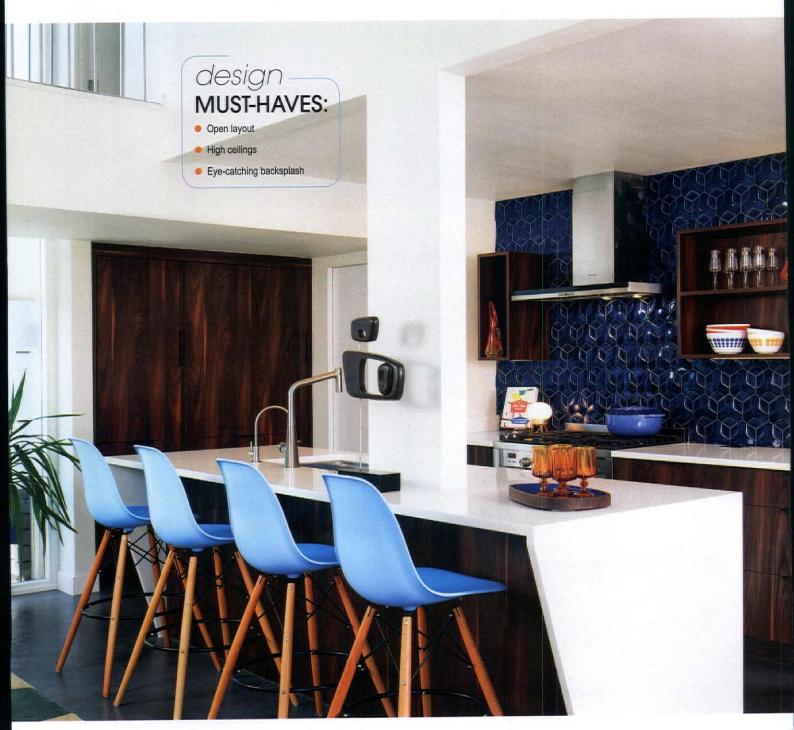

## True Blue

A kitchen in a 1964 townhome now pops thanks to wellappointed midcentury details and a striking backsplash.

By Shelby Deering | Photography by Landon Wiggs | Styling by James Judge

A CONDOMINIUM MAY NOT BE THE FIRST PLACE YOU WOULD EXPECT TO FIND a stylish and functional Midcentury Modern kitchen—and when Brad Erwin moved into Phoenix. Arizona's Roman Roads condo complex in 2015, he knew he had some work to do. His townhome, built in 1964. needed renovating to return it to its former midcentury splendor. Refreshing the first floor was at the top of his list, which included his now-stunning kitchen.

INNOVATIVE IDEA: To avoid switch plates in the walls, particularly in the backsplash, pop-up alternatives were installed in the countertop.

TOP: BRAD SAYS THAT VISITORS FREQUENTLY COMMENT ON HIS ANGLED WATERFALL COUNTERTOP, INSPIRED BY A NEIGHBOR'S RENOVATION. "I LIKED HOW IT MADE THE ISLAND LESS OF A MONOLITHIC BLOCK AND ALSO GAVE A BIT OF A 'SPACE AGE' FEEL TO THE KITCHEN," HE SAYS.

ABOVE: DAVID EXPLAINS, "BRAD CHOSE TO USE MODCRAFT'S 'HEXON' TILE IN PACIFIC BLUE GLAZE. THIS IS A 6-INCH HEXAGONAL TILE WITH A BOLD ATOMIC PATTERN THAT CREATES A 3D ILLUSION WHEN PUT TOGETHER, RESULTING IN A MODERN KNIT PATTERN—TWO DISTINCT SHAPES CAN BE SEEN IN THE PATTERN ONCE INSTALLED. THE DEEP BLUE, TRANSLUCENT GLAZE CONTRASTS NICELY WITH THE WALNUT CABINETRY."

#### WOW FACTOR

Although the entire kitchen captures midcentury style, there's one element that's perhaps more mod than all the rest—the blue porcelain backsplash, featuring dimensional geometric tiles.

"The 'Hexon' tile fits right into Brad's kitchen so perfectly, doesn't it?" says David Clark, owner of ModCraft, the company that crafted the tile. "I think it marries well with the design and history of the of the house's architecture. It's a very bold tile that really creates a dynamic look and is set off beautifully against that amazing cabinetry."

Other throwback touches include the dark woodgrain cabinetry, chosen to coordinate with Brad's furniture pieces, vintage pitchers and vases and a midcentury-inspired sculpture.

Brad, who enjoys making one-pot chili and cassoulet in his redesigned kitchen, shares, "I wanted to keep the space as clean as possible, both literally and visually." He has certainly achieved it, through carefully-chosen materials, distinctive décor and a dedication to midcentury design.