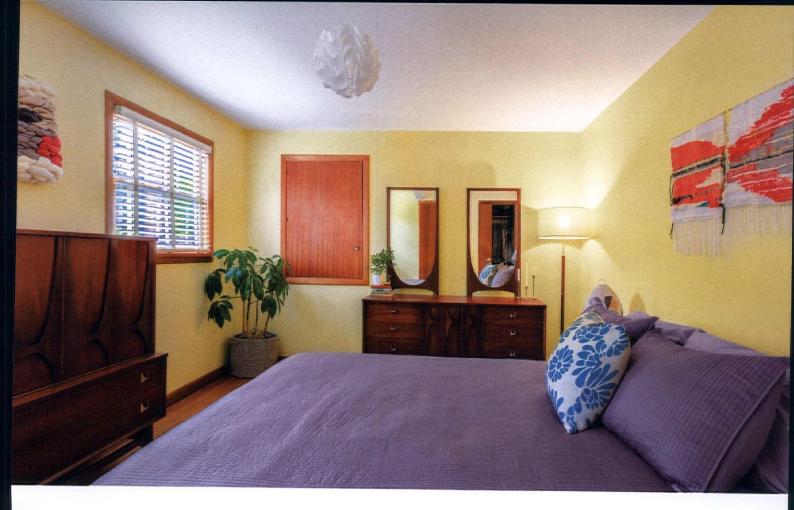

## THE MOTIVATOR Just a week after moving in, the happy news of Danielle's pregnancy meant that renovations needed to be tackled quickly. "The very first thing we did was rip up the carpet. It was old and needed to be done," says Danielle. Drywall was repaired and flooring throughout the house was redone in "red oak common #1," a popular hardwood choice during the midcentury. Danielle and Cole were living downstairs while tackling upstairs renovations mostly by themselves, with Cole's father acting as the general contractor. THE PAST Thanks to old photos from long-time previous owners, the Pattersons, Cole and Danielle discovered the stairs leading up to the living room were originally located near the front door. Centrally located since the prior renovation, the couple notes that the stairs create a welcoming invitation up to the living room. FALL 2018 otomic-ranch.com 33

MASTER BEDROOM:

Broyhill Brasilia dresser: Vintage from Mid Century Mike, (303) 258-6076 or midcenturymike.com.

Broyhill Brasilia bookcase headboard: Vintage.

Broyhill Brasilia side table: Vintage from Mid Century Mike, (303) 258-6076 or midcenturymike.com.

Hans Wegner chair: Vintage.

Bedding and pillows: Target, target.com.

Rug: IKEA, ikea.com.

Curtis Jere seagulls sculpture: Vintage. **GUEST BATHROOM:** 

Morenobath double bathroom vanity set: Wayfair, wayfair.com.