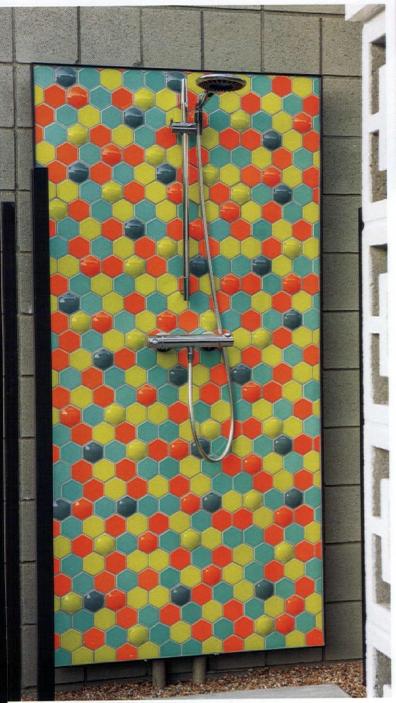

## "We differentiate ourselves because we're known for our color."

WITH VIBRANT-COLORS AND EYE-CATCHING TILE DESIGN, AN OUTDOOR SHOWER CAN MAKE YOUR OWN BACKYARD THE ULTIMATE DESTINATION.

trends as well as pop art figures such as Andy Warhol and Victor Vasarely, their designs offer a fresh take on a kitchen and bath staple.