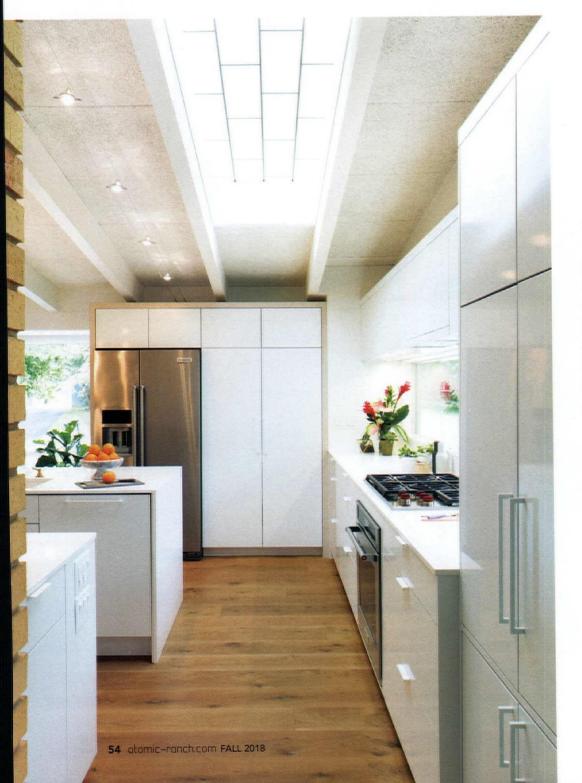

#### 52 Midcentury Minimalist

Designing a new kitchen for a midcentury home is no small task—but this refreshing take may set a new standard.

#### Midcentury Minimalist, p. 52

Lounge chair: Covet Consign, covetconsignanddesign.com.

Sideboard: Golden Age Design, goldenagedesign.com.

Overhead light fixture: Lambert & Fils, lambertetfils.com.