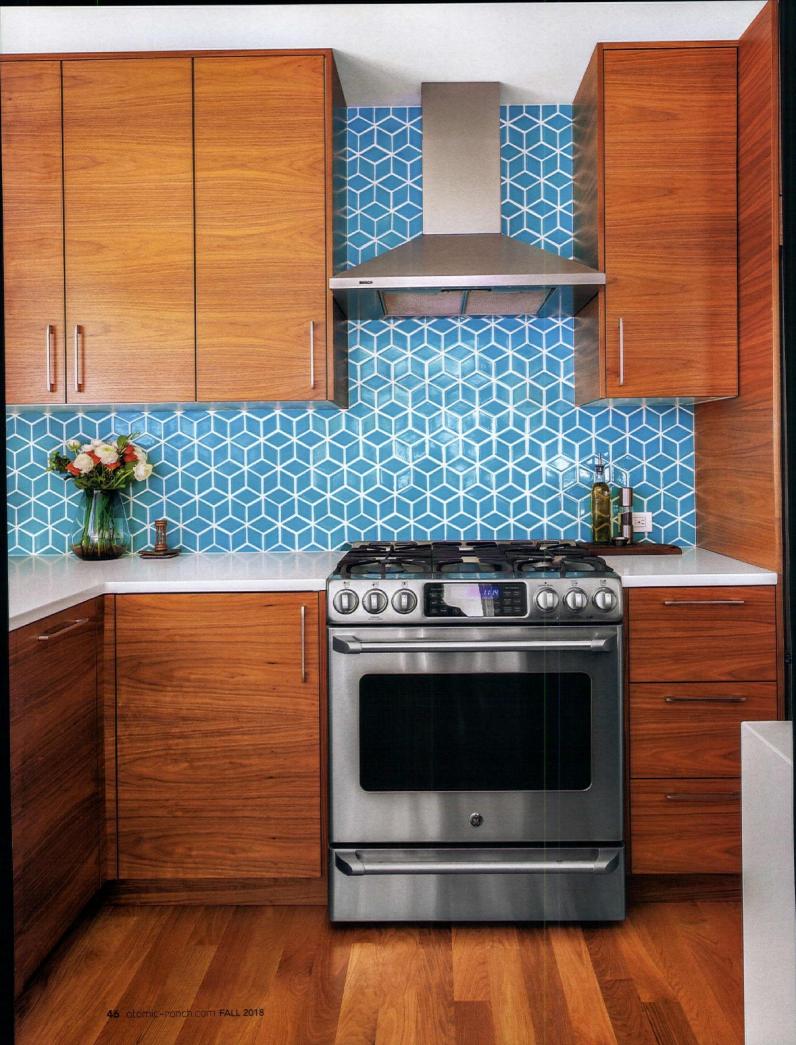

## True Blue

A kitchen in a 1964 townhome now pops thanks to wellappointed midcentury details and a striking backsplash.

By Shelby Deering | Photography by Landon Wiggs | Styling by James Judge

A CONDOMINIUM MAY NOT BE THE FIRST PLACE YOU WOULD EXPECT TO FIND a stylish and functional Midcentury Modern kitchen—and when Brad Erwin moved into Phoenix. Arizona's Roman Roads condo complex in 2015, he knew he had some work to do. His townhome, built in 1964. needed renovating to return it to its former midcentury splendor. Refreshing the first floor was at the top of his list, which included his now-stunning kitchen.

ABOVE: DAVID EXPLAINS, "BRAD CHOSE TO USE MODCRAFT'S 'HEXON' TILE IN PACIFIC BLUE GLAZE. THIS IS A 6-INCH HEXAGONAL TILE WITH A BOLD ATOMIC PATTERN THAT CREATES A 3D ILLUSION WHEN PUT TOGETHER, RESULTING IN A MODERN KNIT PATTERN—TWO DISTINCT SHAPES CAN BE SEEN IN THE PATTERN ONCE INSTALLED. THE DEEP BLUE, TRANSLUCENT GLAZE CONTRASTS NICELY WITH THE WALNUT CABINETRY."

#### WOW FACTOR

Although the entire kitchen captures midcentury style, there's one element that's perhaps more mod than all the rest—the blue porcelain backsplash, featuring dimensional geometric tiles.

"The 'Hexon' tile fits right into Brad's kitchen so perfectly, doesn't it?" says David Clark, owner of ModCraft, the company that crafted the tile. "I think it marries well with the design and history of the of the house's architecture. It's a very bold tile that really creates a dynamic look and is set off beautifully against that amazing cabinetry."

Other throwback touches include the dark woodgrain cabinetry, chosen to coordinate with Brad's furniture pieces, vintage pitchers and vases and a midcentury-inspired sculpture.

Brad, who enjoys making one-pot chili and cassoulet in his redesigned kitchen, shares, "I wanted to keep the space as clean as possible, both literally and visually." He has certainly achieved it, through carefully-chosen materials, distinctive décor and a dedication to midcentury design.