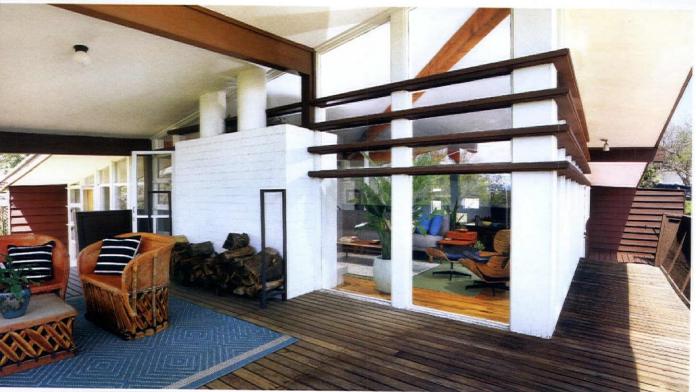

OPPOSITE: "THE DECK IS BASICALLY AN EXTENSION OF OUR LIVING ROOM. NO MATTER THE WEATHER, WE ENJOY SPENDING TIME OUT THERE SURROUNDED BY NATURE," SHARES DANIELLE.

ABOVE: WITH NO NEED TO CONVERT THE HOUSE'S MANY SINGLE PANE WINDOWS, DANIELLE AND COLE RELY ON THE COLORADO SUNSHINE TO PROVIDE PLENTY OF WARMTH. ORIGINALLY COVERED IN DRYWALL, WOODEN BEAMS ARE NOW EXPOSED THROUGHOUT THE HOUSE.

#### WTHE ORIGINALS

While original to the home's design, drywall covered wooden beams throughout the house. "We wanted to expose the beams and let them become an architectural feature as opposed to being hidden by the drywall," shares Danielle. The exposed wood also provides visual breaks in the all-white living room.