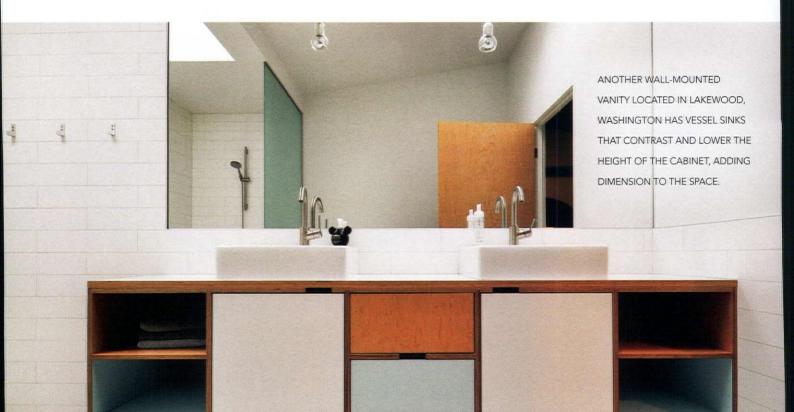

THE BATHROOM IN A JOSEPH EICHLER-BUILT HOME IN SUNNYVALE. CALIFORNIA FEATURES A WALL-MOUNTED VANITY THAT MAKES FOR EASY CLEANING, FUNCTIONAL DESIGN AND DISTANCE FROM EXPOSURE TO WATER FROM BELOW.

Started in 1999, Kerf Design began as an experiment to "make simple furniture" but it grew into a custom-furniture and cabinet company that combines Midcentury Modern style with their personalized services, as well as a unique aesthetic that stems from a love of plywood and plastic laminate.

#### MIDCENTURY SHIFT

What first drew Nathan to midcentury style was its transformative character. Coming from a background "where everything needed to be 200-years-old to be good"—over the course of his time in Seattle, Nathan began working on furniture and expanded his creative horizons. Eventually finding interest in Midcentury Modern style and design concepts, now his projects are mostly residential and his team focuses on custom-made cabinets for kitchens and bathrooms. Functionally-designed, sleek bathroom vanities are particular staples of their work.