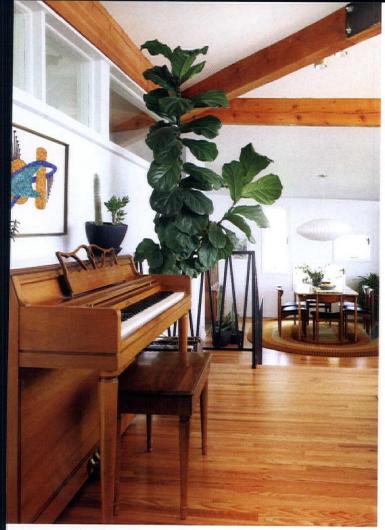

#### WTHE ORIGINALS

While original to the home's design, drywall covered wooden beams throughout the house. "We wanted to expose the beams and let them become an architectural feature as opposed to being hidden by the drywall," shares Danielle. The exposed wood also provides visual breaks in the all-white living room.

#### LIVING ROOM:

Retro rounded sectional couch: West Elm, westelm.com.

Rug: Target, target.com.

Eames lounge chair and ottoman: Design Within Reach, dwr.com.

Zenith record console: Vintage.

Arc lamp with marble base: Vintage.