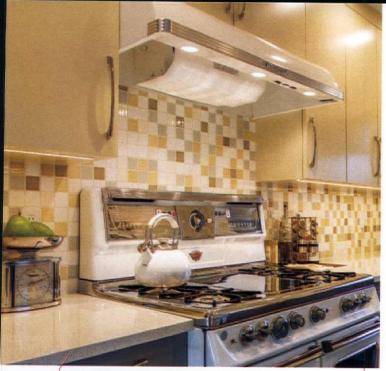

## <u>atomickitchens</u>

THE KITCHEN REFLECTS THE ATTENTIVENESS TO MIDCENTURY DESIGN SEEN THROUGHOUT THE HOME. BRAD WANTED TO, "UPDATE THE SPACE TO BE MORE EFFICIENT AND FUNCTIONAL WHILE PRESERVING THE OVERALL MIDCENTURY CHARACTER." TO CREATE A MOD LOOK, MARK BLENDED IN WARM, NATURAL FINISHES AND PERIOD FURNITURE PIECES TO BRING THE HOME BACK TO ITS MIDCENTURY GLORY DAYS.

## True Blue

A kitchen in a 1964 townhome now pops thanks to wellappointed midcentury details and a striking backsplash.

By Shelby Deering | Photography by Landon Wiggs | Styling by James Judge

A CONDOMINIUM MAY NOT BE THE FIRST PLACE YOU WOULD EXPECT TO FIND a stylish and functional Midcentury Modern kitchen—and when Brad Erwin moved into Phoenix. Arizona's Roman Roads condo complex in 2015, he knew he had some work to do. His townhome, built in 1964. needed renovating to return it to its former midcentury splendor. Refreshing the first floor was at the top of his list, which included his now-stunning kitchen.