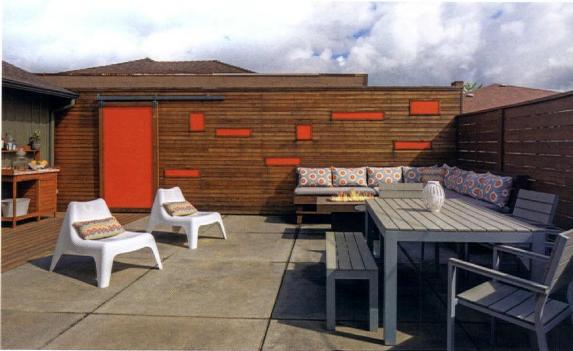

# Suburban OSIS

Necessary updates blend seamlessly with the restoration and enhancement of original features in a custom 1957 Colorado home.

Iready living in a 1955 Cliff May Denver, home,

Danielle and Cole St. Peter were enjoying their recent restorations and midcentury neighborhood of Harvey Park when another home fell into their laps. "Ultimately we weren't looking. We planned on staying in the Cliff May for a while," admits Cole. However, when their friend Adrian Kinney—a Denver, Colorado, Midcentury Modern real estate expert and specialist—notified them about a custom 1957 house in Northglenn, plans began to change. "We came to see it and immediately fell in love," Danielle remembers. "We were ready for another project... We saw the potential here," she continues.

OPPOSITE: "THE DECK IS BASICALLY AN EXTENSION OF OUR LIVING ROOM. NO MATTER THE WEATHER, WE ENJOY SPENDING TIME OUT THERE SURROUNDED BY NATURE," SHARES DANIELLE.

ABOVE: WITH NO NEED TO CONVERT THE HOUSE'S MANY SINGLE PANE WINDOWS, DANIELLE AND COLE RELY ON THE COLORADO SUNSHINE TO PROVIDE PLENTY OF WARMTH. ORIGINALLY COVERED IN DRYWALL, WOODEN BEAMS ARE NOW EXPOSED THROUGHOUT THE HOUSE.

During the house's early years, the Pattersons created shade for the deck by adding a roof which connects seamlessly to the existing house. "We're really grateful for it because now we can truly enjoy the space," states Danielle. "We can use it almost year-round," Cole adds.