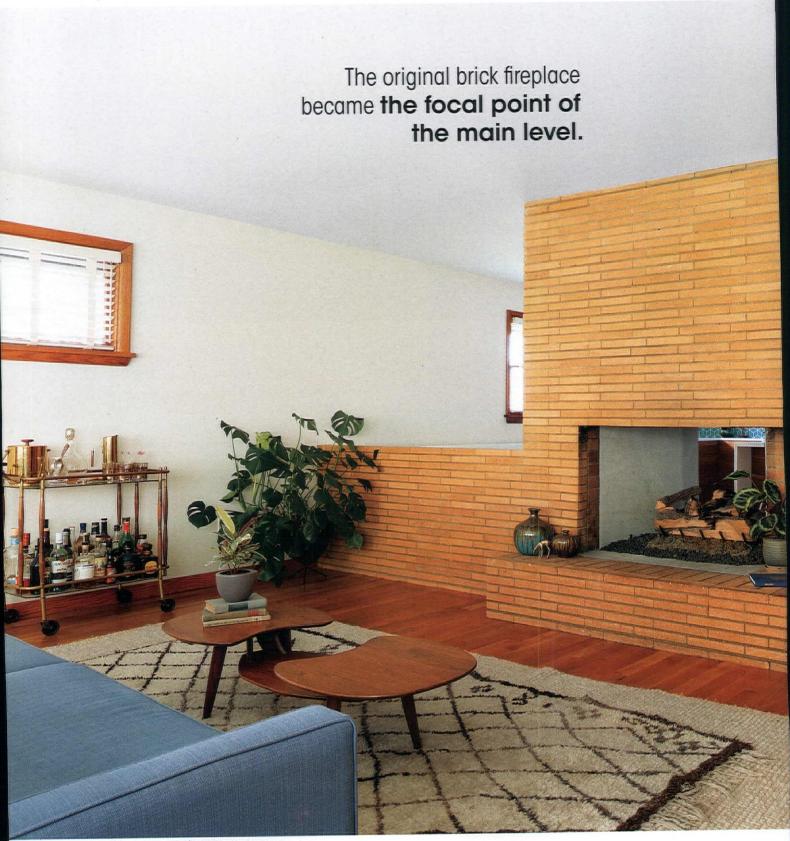

#### WTHE ORIGINALS

While original to the home's design, drywall covered wooden beams throughout the house. "We wanted to expose the beams and let them become an architectural feature as opposed to being hidden by the drywall," shares Danielle. The exposed wood also provides visual breaks in the all-white living room.

Original white brick was revealed after removing Saltillo

tiles from the fireplace, a painstaking task requiring hours of chipping at mortar. Cole remembers it as "very much a labor of love."

#### MODERN FLOW

The focal point of Beth's vision was preserving the original brick fireplace in the living room at the front of the house. "We didn't have that ridiculous of a budget, so I had to really consider what was important to me," she says. But amending the floor plan to create a more open space was challenging. Although technically a split-level house, the home is divided lengthwise into four living areas. Adding to the layout puzzle, a rogue bedroom

separated the kitchen and dining room from the living room on the main floor.

"For me to stay in the house, I needed better light, I needed a more modern flow," Beth says. They chose to move the kitchen and dining area to the center of the house, and to remove a section of the brick fireplace to make the entire space more cohesive. The homeowners hesitated at gutting the kitchen, which featured stunning plasterwork done by hand from the previous owner, but Beth held fast to her vision. "I felt that if I did that well enough and kept some nods to the midcentury, I was improving the house and not taking away from its original character," she says.