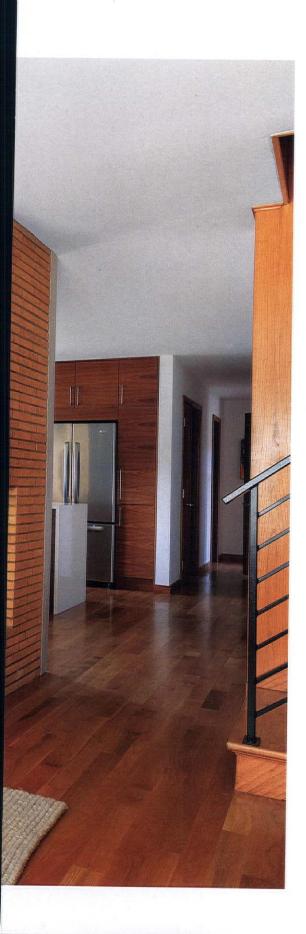

# Suburban OSIS

Necessary updates blend seamlessly with the restoration and enhancement of original features in a custom 1957 Colorado home.

Iready living in a 1955 Cliff May Denver, home,

Danielle and Cole St. Peter were enjoying their recent restorations and midcentury neighborhood of Harvey Park when another home fell into their laps. "Ultimately we weren't looking. We planned on staying in the Cliff May for a while," admits Cole. However, when their friend Adrian Kinney—a Denver, Colorado, Midcentury Modern real estate expert and specialist—notified them about a custom 1957 house in Northglenn, plans began to change. "We came to see it and immediately fell in love," Danielle remembers. "We were ready for another project... We saw the potential here," she continues.

OPPOSITE: THE REMOVAL OF A WALL ALLOWED FOR A KITCHEN ISLAND TO BE ADDED, WHILE THE REFRIGERATOR AND SINK WERE RELOCATED TO NEW AREAS. ONCE LINOLEUM AND SALTILLO TILES, THE KITCHEN FLOORS WERE REDONE WITH "RED OAK COMMON #1" HARDWOOD, CONSISTENT WITH THE REST OF THE HOME.