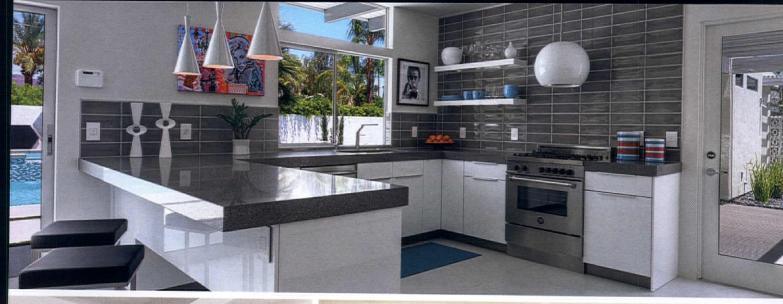

## <u>atomickitchens</u>

THE KITCHEN REFLECTS THE ATTENTIVENESS TO MIDCENTURY DESIGN SEEN THROUGHOUT THE HOME. BRAD WANTED TO, "UPDATE THE SPACE TO BE MORE EFFICIENT AND FUNCTIONAL WHILE PRESERVING THE OVERALL MIDCENTURY CHARACTER." TO CREATE A MOD LOOK, MARK BLENDED IN WARM, NATURAL FINISHES AND PERIOD FURNITURE PIECES TO BRING THE HOME BACK TO ITS MIDCENTURY GLORY DAYS.

## True Blue

A kitchen in a 1964 townhome now pops thanks to wellappointed midcentury details and a striking backsplash.

By Shelby Deering | Photography by Landon Wiggs | Styling by James Judge

A CONDOMINIUM MAY NOT BE THE FIRST PLACE YOU WOULD EXPECT TO FIND a stylish and functional Midcentury Modern kitchen—and when Brad Erwin moved into Phoenix. Arizona's Roman Roads condo complex in 2015, he knew he had some work to do. His townhome, built in 1964. needed renovating to return it to its former midcentury splendor. Refreshing the first floor was at the top of his list, which included his now-stunning kitchen.

INNOVATIVE IDEA: To avoid switch plates in the walls, particularly in the backsplash, pop-up alternatives were installed in the countertop.

TOP: BRAD SAYS THAT VISITORS FREQUENTLY COMMENT ON HIS ANGLED WATERFALL COUNTERTOP, INSPIRED BY A NEIGHBOR'S RENOVATION. "I LIKED HOW IT MADE THE ISLAND LESS OF A MONOLITHIC BLOCK AND ALSO GAVE A BIT OF A 'SPACE AGE' FEEL TO THE KITCHEN," HE SAYS.

ABOVE: DAVID EXPLAINS, "BRAD CHOSE TO USE MODCRAFT'S 'HEXON' TILE IN PACIFIC BLUE GLAZE. THIS IS A 6-INCH HEXAGONAL TILE WITH A BOLD ATOMIC PATTERN THAT CREATES A 3D ILLUSION WHEN PUT TOGETHER, RESULTING IN A MODERN KNIT PATTERN—TWO DISTINCT SHAPES CAN BE SEEN IN THE PATTERN ONCE INSTALLED. THE DEEP BLUE, TRANSLUCENT GLAZE CONTRASTS NICELY WITH THE WALNUT CABINETRY."