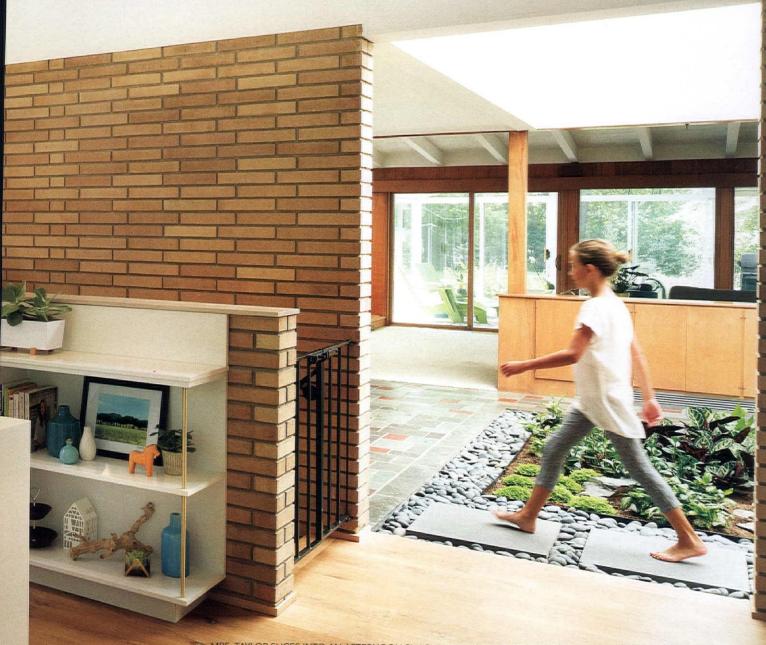

#### WTHE ORIGINALS

While original to the home's design, drywall covered wooden beams throughout the house. "We wanted to expose the beams and let them become an architectural feature as opposed to being hidden by the drywall," shares Danielle. The exposed wood also provides visual breaks in the all-white living room.

Original white brick was revealed after removing Saltillo

tiles from the fireplace, a painstaking task requiring hours of chipping at mortar. Cole remembers it as "very much a labor of love."

### "For us, it's about honoring the architecture of the home," says Danielle.

ABOVE: THE VINTAGE HUTCH—ONE OF SEVERAL BROYHILL BRASILIA PIECES FOUND THROUGHOUT THE HOUSE—SHOWCASES CERAMICS MADE BY LOCAL ARTISANS.