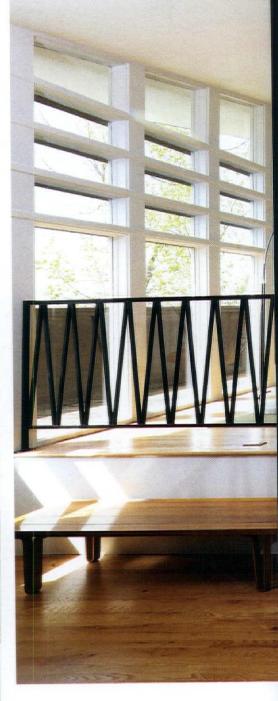

The custom design and thoughtful layout of this 1957 house was a huge draw. "It is fun to be in a house that is completely unique," says Danielle.

ABOVE: SALTILLO TILES AND CARPETING FROM A PREVIOUS RENOVATION WERE REMOVED FROM THE STAIRS AND REPLACED WITH HARD WOOD. AFTER REMOVING UNSTABLE RAILINGS FROM THE LIVING ROOM STAIRCASE, COLE WORKED WITH A WELDER TO DESIGN A NEW RAILING FEATURING AN ELONGATED TRIANGLE DESIGN.