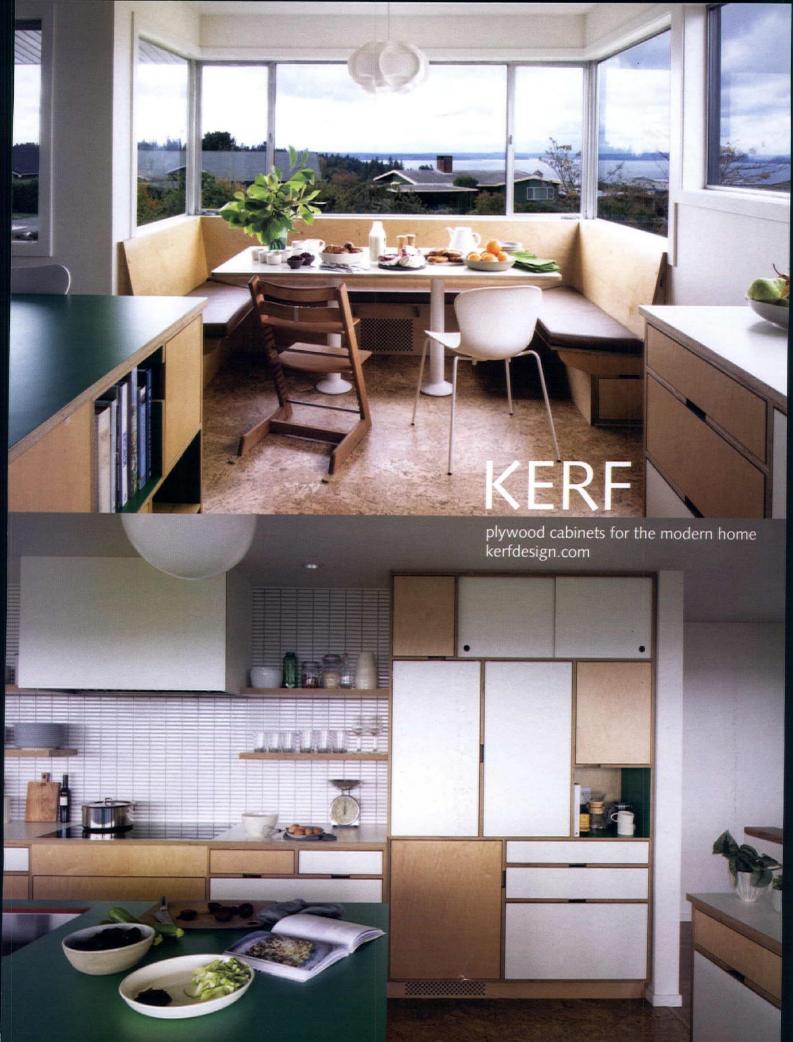

# reatively Custom

Look no further for cabinets that boast midcentury style without compromising on smart, functional bath design.

> By Camellia Ghotbzadeh Photography courtesy of Kerf

### WHEN YOU THINK OF MIDCENTURY

MODERN STYLE, functionality and quality through design likely come to mind. Nathan Hartman offers exactly this to his clients with his custom cabinet and design company, Kerf Design.

THE BATHROOM IN A JOSEPH EICHLER-BUILT HOME IN SUNNYVALE. CALIFORNIA FEATURES A WALL-MOUNTED VANITY THAT MAKES FOR EASY CLEANING, FUNCTIONAL DESIGN AND DISTANCE FROM EXPOSURE TO WATER FROM BELOW.

Started in 1999, Kerf Design began as an experiment to "make simple furniture" but it grew into a custom-furniture and cabinet company that combines Midcentury Modern style with their personalized services, as well as a unique aesthetic that stems from a love of plywood and plastic laminate.