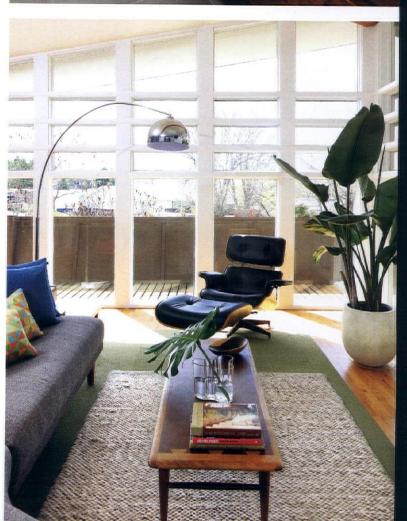

RIGHT: A CLASSIC EAMES CHAIR AND OTTOMAN SITS BELOW AN ARC LAMP TO CREATE THE PERFECT SPOT FOR RELAXATION.

incredible window work in the master bedroom, allowing for outside access and mountain views. "In our bedroom, we just see the junipers and the trees, and it does feel like a little oasis even though we're in the suburbs," describes Danielle.

#### LIVING ROOM:

Retro rounded sectional couch: West Elm, westelm.com.

Rug: Target, target.com.

Eames lounge chair and ottoman: Design Within Reach, dwr.com.

Zenith record console: Vintage.

Arc lamp with marble base: Vintage.