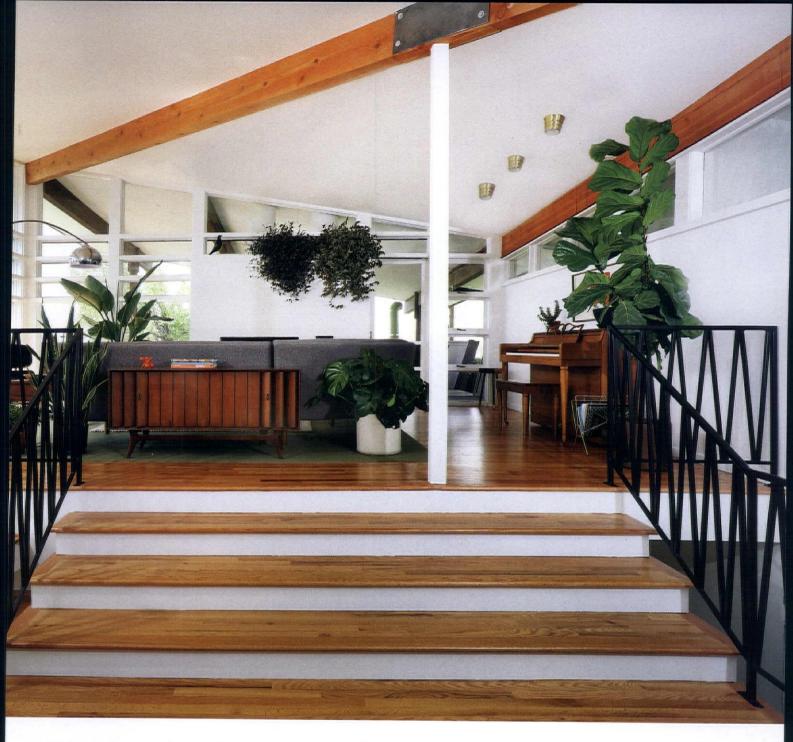

## THE MOTIVATOR Just a week after moving in, the happy news of Danielle's pregnancy meant that renovations needed to be tackled quickly. "The very first thing we did was rip up the carpet. It was old and needed to be done," says Danielle. Drywall was repaired and flooring throughout the house was redone in "red oak common #1," a popular hardwood choice during the midcentury. Danielle and Cole were living downstairs while tackling upstairs renovations mostly by themselves, with Cole's father acting as the general contractor. THE PAST Thanks to old photos from long-time previous owners, the Pattersons, Cole and Danielle discovered the stairs leading up to the living room were originally located near the front door. Centrally located since the prior renovation, the couple notes that the stairs create a welcoming invitation up to the living room. FALL 2018 otomic-ranch.com 33

The custom design and thoughtful layout of this 1957 house was a huge draw. "It is fun to be in a house that is completely unique," says Danielle.

ABOVE: SALTILLO TILES AND CARPETING FROM A PREVIOUS RENOVATION WERE REMOVED FROM THE STAIRS AND REPLACED WITH HARD WOOD. AFTER REMOVING UNSTABLE RAILINGS FROM THE LIVING ROOM STAIRCASE, COLE WORKED WITH A WELDER TO DESIGN A NEW RAILING FEATURING AN ELONGATED TRIANGLE DESIGN.