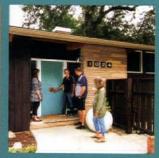

# Portography by Vanessa Weber Styling by Rachel Jacks

With a little imagination, an unusual midcentury floorplan is adapted for modern living.

TRICKY. On one hand, Midcentury Modern enthusiasts often want to preserve the original footprint and design elements that were unique to the post-war era. On the other hand, a home should be conducive to modern living.

"With the major remodel, I did my best to give a nod to the original midcentury design, even though we took a lot of it down to the studs," says

Beth Williamson of her split level house in Portland's Concordia neighborhood

Built in 1954, the house is one of the few midcentury properties to be found in northeast Portland.

OPPOSITE: WHITE OAK FLOORS CONNECT THE LIVING ROOM. KITCHEN AND DINING AREA, PROVIDING A NEUTRAL PALETTE FOR THE NEWLY RENOVATED SPACE. WALNUT CABINET DOORS AND DRAWER FACES FROM SEMIHANDMADE ADD MIDCENTURY FLAIR TO BASIC IKEA CABINETS. THE FIREPLACE WAS OPENED ON BOTH SIDES TO FURTHER CONNECT THE LIVING AND EATING AREAS.

Beth and her husband Seth Berman lived in the property for three years before finally committing to a renovation, and even then, they nixed two designers before bringing in architect Risa Boyer.

"They were really debating whether they should move or stay," says Risa, who has remodeled several midcentury homes in the area. She encouraged Beth to go with her gut on her design choices and collaborated with her on adapting the home to the couple's lifestyle.