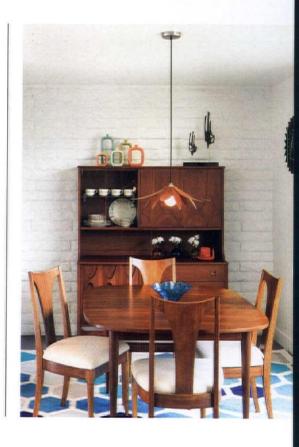

Other throwback touches include the dark woodgrain cabinetry, chosen to coordinate with Brad's furniture pieces, vintage pitchers and vases and a midcentury-inspired sculpture.

Brad, who enjoys making one-pot chili and cassoulet in his redesigned kitchen, shares, "I wanted to keep the space as clean as possible, both literally and visually." He has certainly achieved it, through carefully-chosen materials, distinctive décor and a dedication to midcentury design.