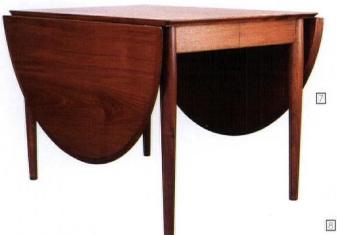

## periodpicks

- **6. Set of 8 teak and leather dining chairs** by Arne Vodder, \$3,350. Visit vintagemodernmaine.
- Vintage teak drop leaf dining table by Arne Vodder for Sibast, \$1,975. Visit vintagemodernmaine.com.