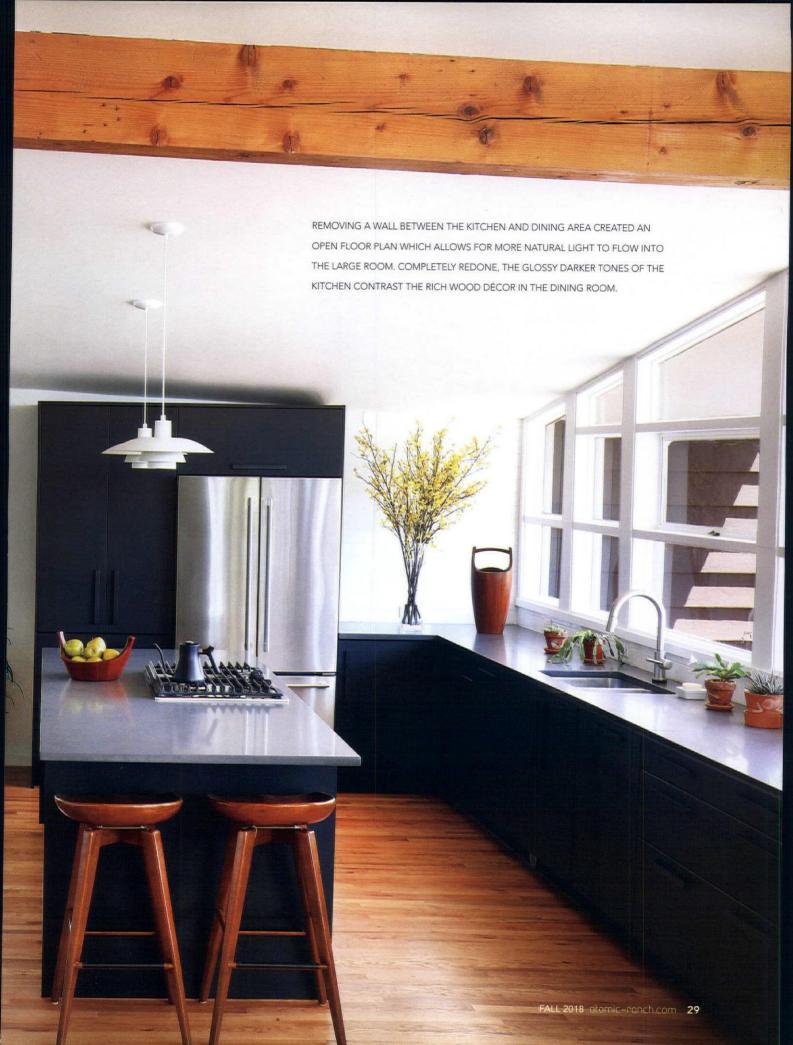

By Stephanie Agnes-Crockett | Photography by Spacecrafting Interior design by Kristin Rackner, Studio Vice and Kimberly Scanlon, Vela Creative

FOR THE RENOVATION of a 1959 Minneapolis, Minnesota kitchen with functionality at the core of its design, highlighting its Midcentury Modern aesthetic was an absolute must. Designers Kristin Rackner and Kimberly Scanlon, formerly of Crush Collective, collaborated with the homeowners, the Taylors, to recreate the space.

According to Kristin, the team renovated with three goals in mind: "To respect the integrity of the architecture and its time period, to integrate the homeowners' love of Scandinavian design and, most importantly, to make the space function for a busy family with three young girls."

room, a large span of windows and the hidden bar all needed to remain."

At the same time, the designers did make some structural changes, like removing the doorway to the patio. "While it was convenient for bringing in groceries, it also made for a confusing first approach to the home," Kimberly says. "There is always a leap of faith a client must take. For the Taylors, this was it."