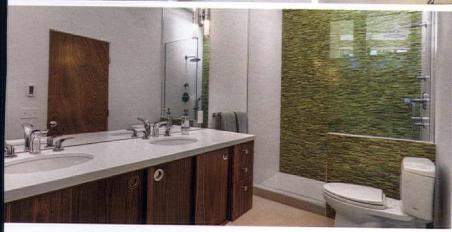

RIGHT: REMOVING DRAPERIES, A PRIVACY SCREEN, AND OVERGROWN PLANTS HAS ALLOWED FOR INCREDIBLE VIEWS FROM THE MASTER BEDROOM.

needed a complete makeover. Not only did the couple replace all the fixtures, they reconfigured the floorplan so that the tub could be positioned at the back of the room and the toilet next to the vanity. These changes allowed Danielle and Cole to gain a little over a foot of space to the master bath, which is located on the other side of the wall.

#### THE OASIS

Removing large draperies and an overgrown juniper bush cleared the

ABOVE RIGHT: BLUE LINOLEUM FLOORING AND BLACK STICK-ON TILES WERE REMOVED DURING THE GUEST BATHROOM'S COMPLETE REFRESH. RELOCATING THE TOILET ALLOWED FOR EXTRA ROOM IN THE MASTER BATHROOM, LOCATED ON THE OTHER SIDE OF THE WALL.