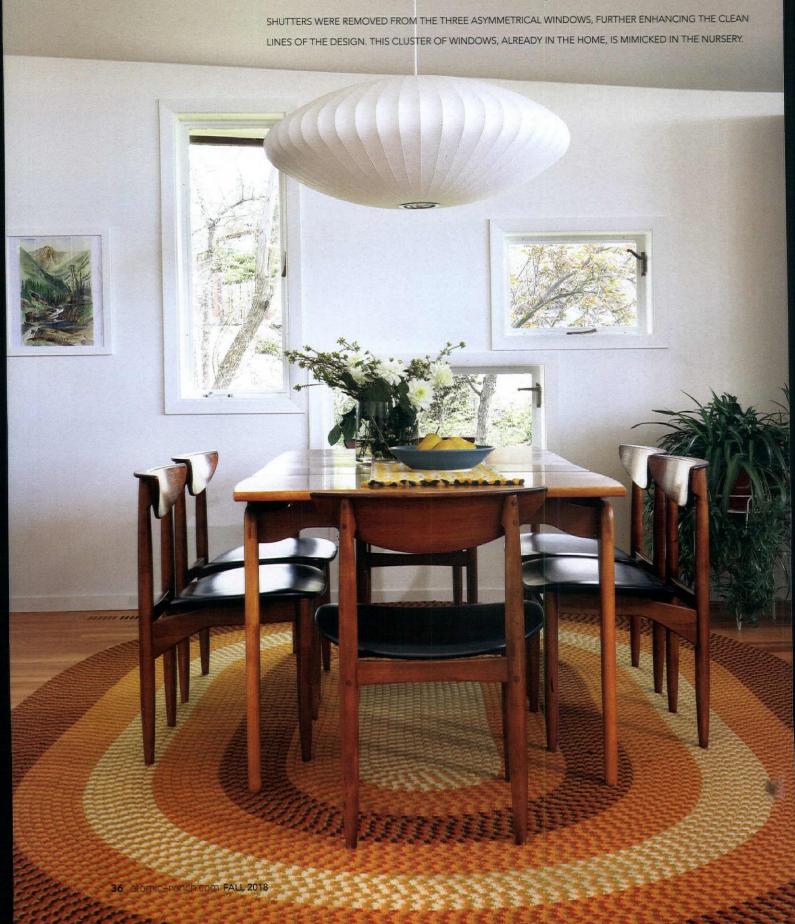

n the all-white living room.

Original white brick was revealed after removing Saltillo

tiles from the fireplace, a painstaking task requiring hours of chipping at mortar. Cole remembers it as "very much a labor of love."

#### THE ENHANCEMENTS

While the kitchen still had some original features including a pink oven and boomerang countertops—the room needed to be gutted thanks to sixty years of wear. "It was really hard for us to decide to take this kitchen out," Cole admits. To create a truly open floor plan, a divider was removed between the family room and one side of the kitchen, while a wall was removed on the other side to connect the dining room.

Having seen a previous renovation, the guest bathroom

### "For us, it's about honoring the architecture of the home," says Danielle.





ABOVE: THE VINTAGE HUTCH—ONE OF SEVERAL BROYHILL BRASILIA PIECES FOUND THROUGHOUT THE HOUSE—SHOWCASES CERAMICS MADE BY LOCAL ARTISANS.

RIGHT: REMOVING DRAPERIES, A PRIVACY SCREEN, AND OVERGROWN PLANTS HAS ALLOWED FOR INCREDIBLE VIEWS FROM THE MASTER BEDROOM.

needed a complete makeover. Not only did the couple replace all the fixtures, they reconfigured the floorplan so that the tub could be positioned at the back of the room and the toilet next to the vanity. These changes allowed Danielle and Cole to gain a little over a foot of space to the master bath, which is located on the other side of the wall.

#### THE OASIS

Removing large draperies and an overgrown juniper bush cleared the









ABOVE RIGHT: BLUE LINOLEUM FLOORING AND BLACK STICK-ON TILES WERE REMOVED DURING THE GUEST