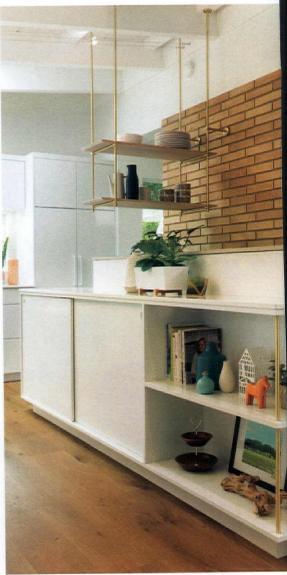

#### 64 Style by Design

New cabinets meet vintage treasures in a blogger's carefully curated kitchen and dining room.

#### STREAMLINED STATEMENT

To embrace midcentury design, Kristin and Kimberly chose to incorporate certain hallmark characteristics. Traditional features, Kristin says, include "suspended shelving, long linear lines, a mix of soft and hard materials and bringing nature indoors." The designers also crafted a functional space with what Kimberly dubs, "a place for everything."

For a family environment to accommodate five, the homeowners planned plenty of seating and decided to shorten the center island to better serve their children. "It was a major priority to have space for the Taylors' three girls to be in the kitchen with mom and dad," Kimberly says.