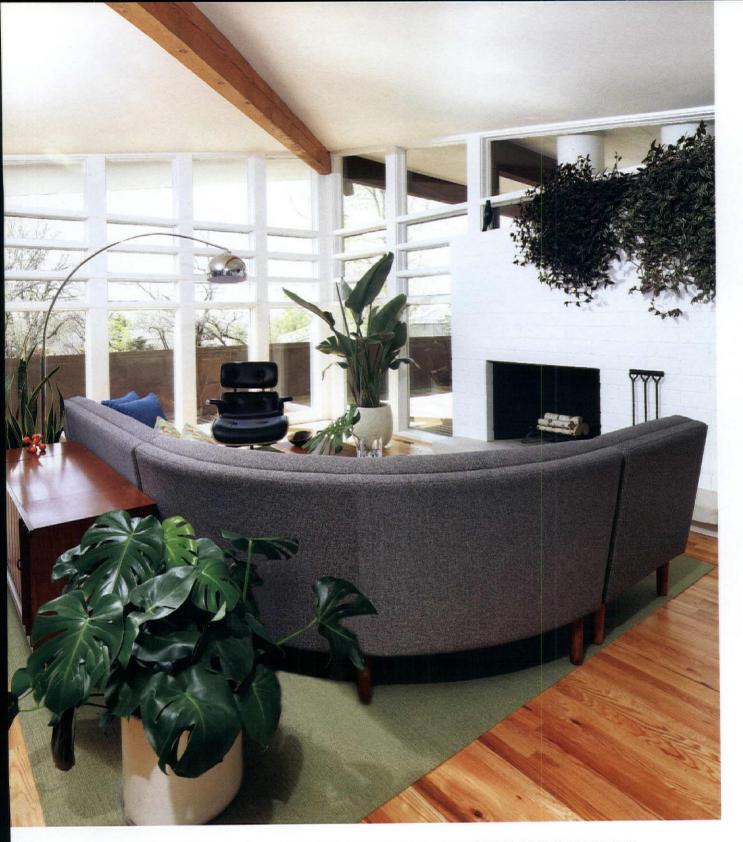

#### WTHE ORIGINALS

While original to the home's design, drywall covered wooden beams throughout the house. "We wanted to expose the beams and let them become an architectural feature as opposed to being hidden by the drywall," shares Danielle. The exposed wood also provides visual breaks in the all-white living room.