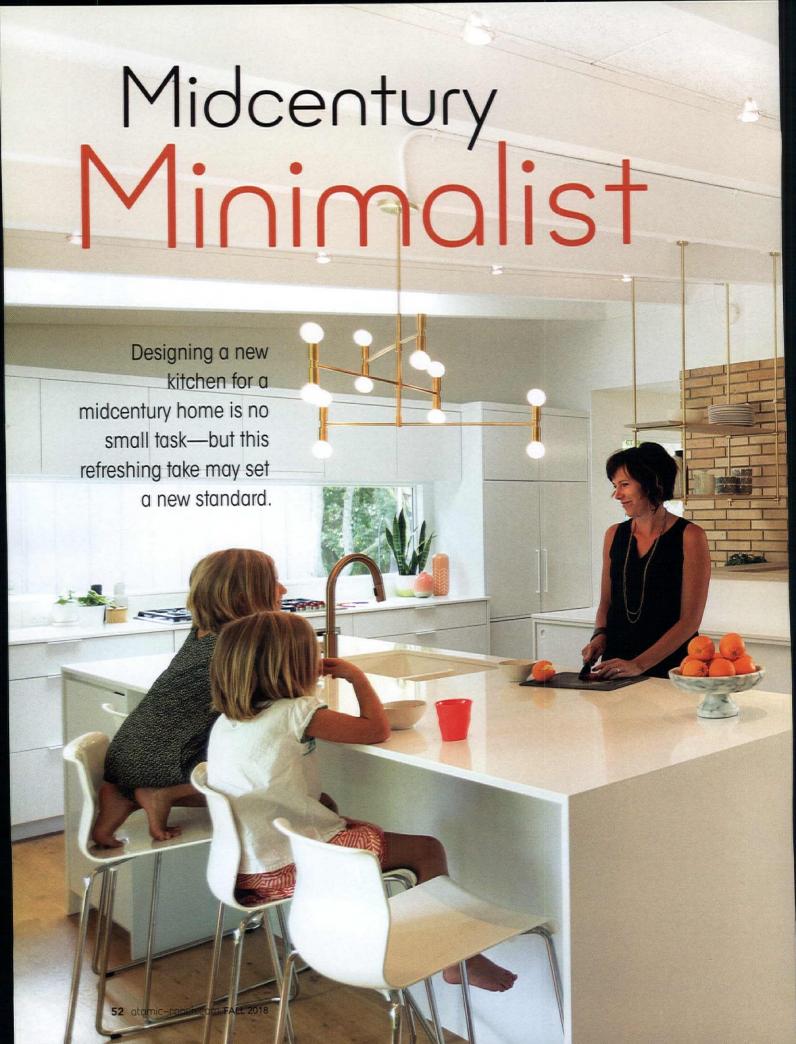

#### 52 Midcentury Minimalist

Designing a new kitchen for a midcentury home is no small task—but this refreshing take may set a new standard.

By Stephanie Agnes-Crockett | Photography by Spacecrafting Interior design by Kristin Rackner, Studio Vice and Kimberly Scanlon, Vela Creative

FOR THE RENOVATION of a 1959 Minneapolis, Minnesota kitchen with functionality at the core of its design, highlighting its Midcentury Modern aesthetic was an absolute must. Designers Kristin Rackner and Kimberly Scanlon, formerly of Crush Collective, collaborated with the homeowners, the Taylors, to recreate the space.

According to Kristin, the team renovated with three goals in mind: "To respect the integrity of the architecture and its time period, to integrate the homeowners' love of Scandinavian design and, most importantly, to make the space function for a busy family with three young girls."