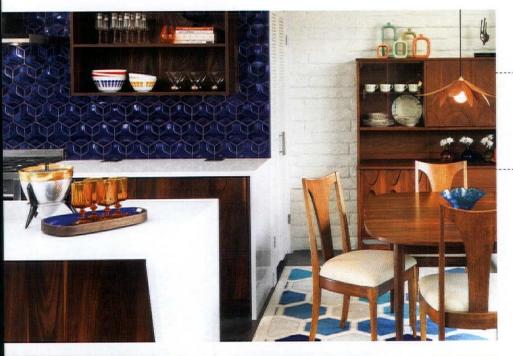

ABOVE: DAVID EXPLAINS, "BRAD CHOSE TO USE MODCRAFT'S 'HEXON' TILE IN PACIFIC BLUE GLAZE. THIS IS A 6-INCH HEXAGONAL TILE WITH A BOLD ATOMIC PATTERN THAT CREATES A 3D ILLUSION WHEN PUT TOGETHER, RESULTING IN A MODERN KNIT PATTERN—TWO DISTINCT SHAPES CAN BE SEEN IN THE PATTERN ONCE INSTALLED. THE DEEP BLUE, TRANSLUCENT GLAZE CONTRASTS NICELY WITH THE WALNUT CABINETRY."

#### WOW FACTOR

Although the entire kitchen captures midcentury style, there's one element that's perhaps more mod than all the rest—the blue porcelain backsplash, featuring dimensional geometric tiles.

"The 'Hexon' tile fits right into Brad's kitchen so perfectly, doesn't it?" says David Clark, owner of ModCraft, the company that crafted the tile. "I think it marries well with the design and history of the of the house's architecture. It's a very bold tile that really creates a dynamic look and is set off beautifully against that amazing cabinetry."

Other throwback touches include the dark woodgrain cabinetry, chosen to coordinate with Brad's furniture pieces, vintage pitchers and vases and a midcentury-inspired sculpture.

Brad, who enjoys making one-pot chili and cassoulet in his redesigned kitchen, shares, "I wanted to keep the space as clean as possible, both literally and visually." He has certainly achieved it, through carefully-chosen materials, distinctive décor and a dedication to midcentury design.