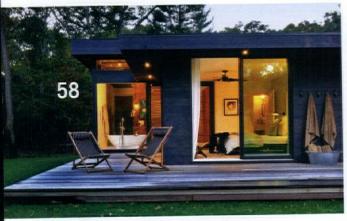

#### 58 The Art of Escaping

An unassuming kit house is transformed into a tranquil modernist retreat.

# NESTLED IN AN IDYLLIC WOODED NEIGHBORHOOD ONLY

A HALF MILE FROM THE BAY, this 1960s kit house in Amagansett, New York, offers all that you would expect of a midcentury weekend retreat—and then some.

"The frequent turnover within a vacation community can be wasteful. Some are eager to tear down what exists and start new," says architect Paul Masi, of Bates Masi + Architects. "This project preserved the skeleton of the house and the history in the patinated materials that the client desired. Conventional materials were utilized in new ways to unify the old and the new."

#### The Art of Escaping, p. 58

Architect: Bates Masi + Architects, batesmasi.com

General Contractor: Mannix Custom

Builders, mannixcb.com

Landscape: Sweetbay Landscape Design, sweetbaylandscapes.com

INTERNATIONAL SHIPPING . CUSTOM DESIGNS . 100% HANDMADE