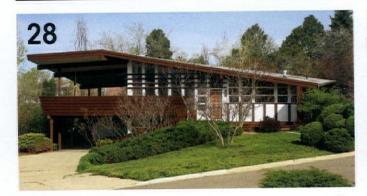

#### 28 Suburban Oasis

Necessary updates blend seamlessly with the restoration and enhancement of original features in a custom 1957 Colorado home.

# Suburban OSIS

Necessary updates blend seamlessly with the restoration and enhancement of original features in a custom 1957 Colorado home.

Iready living in a 1955 Cliff May Denver, home,

Danielle and Cole St. Peter were enjoying their recent restorations and midcentury neighborhood of Harvey Park when another home fell into their laps. "Ultimately we weren't looking. We planned on staying in the Cliff May for a while," admits Cole. However, when their friend Adrian Kinney—a Denver, Colorado, Midcentury Modern real estate expert and specialist—notified them about a custom 1957 house in Northglenn, plans began to change. "We came to see it and immediately fell in love," Danielle remembers. "We were ready for another project... We saw the potential here," she continues.