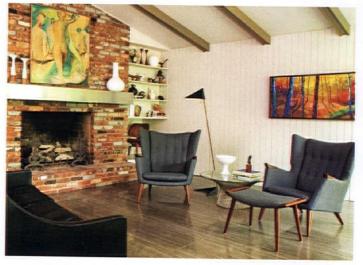

# Suburban OSIS

Necessary updates blend seamlessly with the restoration and enhancement of original features in a custom 1957 Colorado home.

Iready living in a 1955 Cliff May Denver, home,

Danielle and Cole St. Peter were enjoying their recent restorations and midcentury neighborhood of Harvey Park when another home fell into their laps. "Ultimately we weren't looking. We planned on staying in the Cliff May for a while," admits Cole. However, when their friend Adrian Kinney—a Denver, Colorado, Midcentury Modern real estate expert and specialist—notified them about a custom 1957 house in Northglenn, plans began to change. "We came to see it and immediately fell in love," Danielle remembers. "We were ready for another project... We saw the potential here," she continues.

OPPOSITE: "THE DECK IS BASICALLY AN EXTENSION OF OUR LIVING ROOM. NO MATTER THE WEATHER, WE ENJOY SPENDING TIME OUT THERE SURROUNDED BY NATURE," SHARES DANIELLE.

ABOVE: WITH NO NEED TO CONVERT THE HOUSE'S MANY SINGLE PANE WINDOWS, DANIELLE AND COLE RELY ON THE COLORADO SUNSHINE TO PROVIDE PLENTY OF WARMTH. ORIGINALLY COVERED IN DRYWALL, WOODEN BEAMS ARE NOW EXPOSED THROUGHOUT THE HOUSE.

#### WTHE ORIGINALS

While original to the home's design, drywall covered wooden beams throughout the house. "We wanted to expose the beams and let them become an architectural feature as opposed to being hidden by the drywall," shares Danielle. The exposed wood also provides visual breaks in the all-white living room.

Original white brick was revealed after removing Saltillo

tiles from the fireplace, a painstaking task requiring hours of chipping at mortar. Cole remembers it as "very much a labor of love."