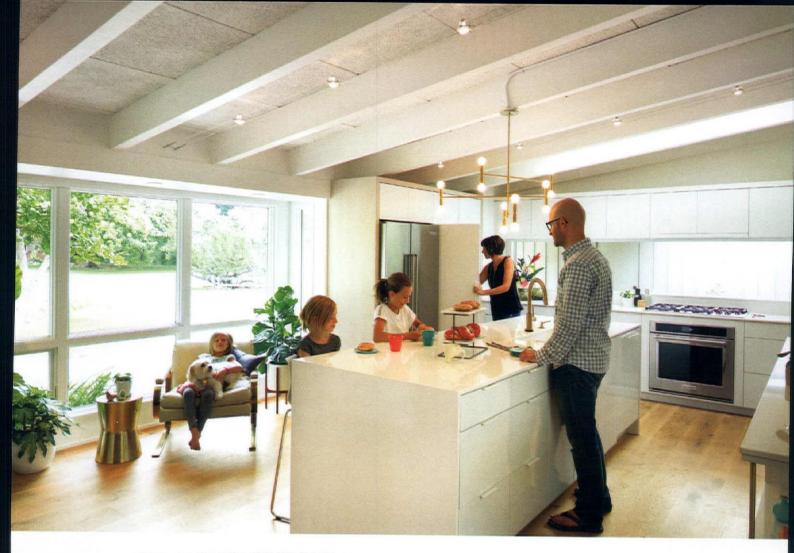

#### 52 Midcentury Minimalist

Designing a new kitchen for a midcentury home is no small task—but this refreshing take may set a new standard.

#### Midcentury Minimalist, p. 52

Lounge chair: Covet Consign, covetconsignanddesign.com.

Sideboard: Golden Age Design, goldenagedesign.com.

Overhead light fixture: Lambert & Fils, lambertetfils.com.