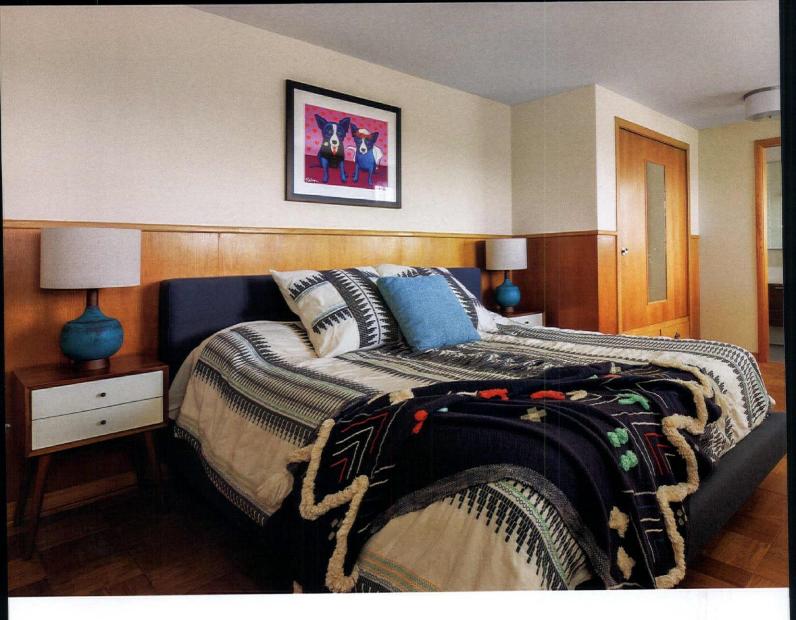

MASTER BEDROOM:

Broyhill Brasilia dresser: Vintage from Mid Century Mike, (303) 258-6076 or midcenturymike.com.

Broyhill Brasilia bookcase headboard: Vintage.

Broyhill Brasilia side table: Vintage from Mid Century Mike, (303) 258-6076 or midcenturymike.com.

Hans Wegner chair: Vintage.

Bedding and pillows: Target, target.com.

Rug: IKEA, ikea.com.

Curtis Jere seagulls sculpture: Vintage. **GUEST BATHROOM:** 

Morenobath double bathroom vanity set: Wayfair, wayfair.com.