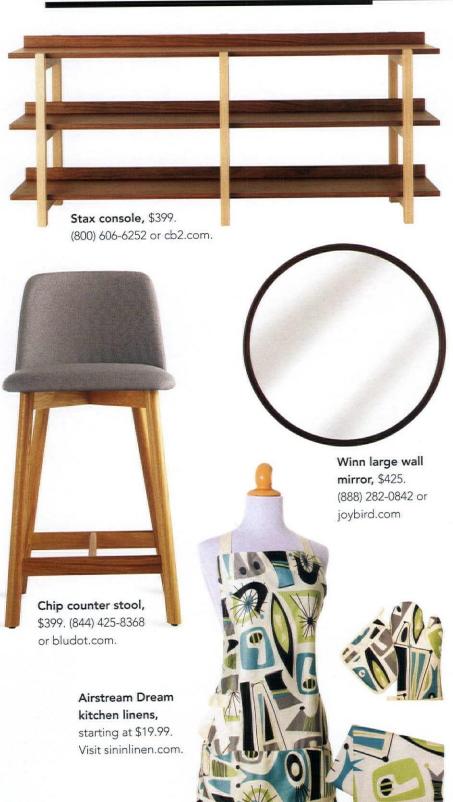

## periodpicks

- **6. Set of 8 teak and leather dining chairs** by Arne Vodder, \$3,350. Visit vintagemodernmaine.
- Vintage teak drop leaf dining table by Arne Vodder for Sibast, \$1,975. Visit vintagemodernmaine.com.

- - **8. Solomon bench,** \$800. (313) 731-2485 or huntandnoyer.com.
  - Toscano dining set, \$2,549. (888) 282-0842 or joybird.com.

Modern and Mid-Century Home Furnishings. Made in USA.

**10% OFF** your purchase of \$1000 with promo code **ATOMIC1**.