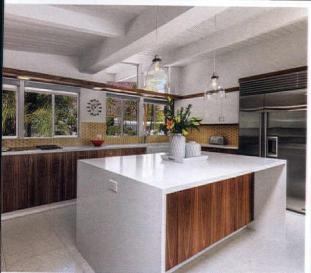

By Stephanie Agnes-Crockett | Photography by Spacecrafting Interior design by Kristin Rackner, Studio Vice and Kimberly Scanlon, Vela Creative

FOR THE RENOVATION of a 1959 Minneapolis, Minnesota kitchen with functionality at the core of its design, highlighting its Midcentury Modern aesthetic was an absolute must. Designers Kristin Rackner and Kimberly Scanlon, formerly of Crush Collective, collaborated with the homeowners, the Taylors, to recreate the space.

According to Kristin, the team renovated with three goals in mind: "To respect the integrity of the architecture and its time period, to integrate the homeowners' love of Scandinavian design and, most importantly, to make the space function for a busy family with three young girls."

LEFT: MIDCENTURY MODERN DÉCOR
THRIVES ON VARIED TEXTURES AND
LINEAR ALIGNMENT. THIS KITCHEN,
WITH ITS WHITE PANELED STORAGE
CABINETS AND SHINY APPLIANCES,
INCORPORATES HARDWOOD
FLOORS, EXPOSED CEILING BEAMS
AND EVEN BRICK. "THE ORIGINAL
BRICKWORK WAS PRESERVED AND
ADDS A GROUNDING TEXTURE TO
THE SPACE," KIMBERLY SAYS.

ABOVE: THE FUNCTIONAL KITCHEN-LOUNGE AREA EASILY ACCOMMODATES THE FAMILY OF FIVE. "THE CLIENT LET US KNOW RIGHT FROM THE START THAT THE KITCHEN WAS A GATHERING PLACE FOR THEIR FAMILY," KIMBERLY EXPLAINS. "IT WAS A MAJOR PRIORITY TO HAVE SPACE FOR THEIR THREE GIRLS TO BE IN THE KITCHEN WITH MOM AND DAD."