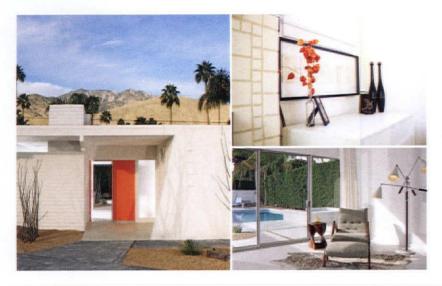

# The Art of Escaping

An unassuming kit house is transformed into a tranquil modernist retreat.

By Sarah Jane Stone
Photography by Bates Masi + Architects

# NESTLED IN AN IDYLLIC WOODED NEIGHBORHOOD ONLY

A HALF MILE FROM THE BAY, this 1960s kit house in Amagansett, New York, offers all that you would expect of a midcentury weekend retreat—and then some.

"The frequent turnover within a vacation community can be wasteful. Some are eager to tear down what exists and start new," says architect Paul Masi, of Bates Masi + Architects. "This project preserved the skeleton of the house and the history in the patinated materials that the client desired. Conventional materials were utilized in new ways to unify the old and the new."

In planning the renovation, the client's design aesthetic was married seamlessly with the home's post and beam construction. "The clients, DJ Victor Calderone and interior designer Athena Calderone—who worked on the home—gathered images of objects and conventional materials utilized in new, interesting ways as inspiration for the design," says Paul.

Unifying the exterior is a dark-stained cedar siding. It encompasses the entire home—wrapping all of the exterior facades and transitioning seamlessly into the matching frames of the replaced windows and doors. "Behind a sheet of glass, reclaimed wood lines the shower surround and one feels as though they are showering outdoors," shares Paul.

The sprawling home fits four bedrooms and three bathrooms into its 2,400 square feet. With an ease of flow between the interior and exterior spaces the home breathes effortlessly—inviting life both within its carefully restored walls and outside of them.