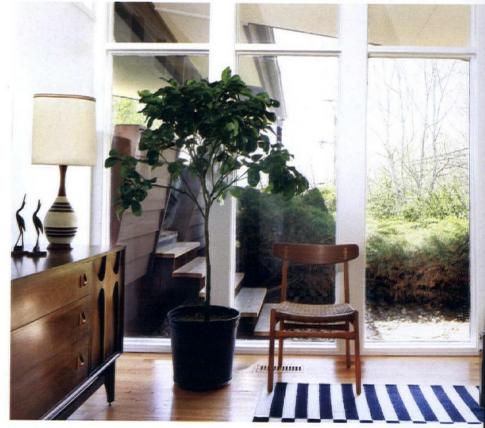

OPPOSITE: "THE DECK IS BASICALLY AN EXTENSION OF OUR LIVING ROOM. NO MATTER THE WEATHER, WE ENJOY SPENDING TIME OUT THERE SURROUNDED BY NATURE," SHARES DANIELLE.

ABOVE: WITH NO NEED TO CONVERT THE HOUSE'S MANY SINGLE PANE WINDOWS, DANIELLE AND COLE RELY ON THE COLORADO SUNSHINE TO PROVIDE PLENTY OF WARMTH. ORIGINALLY COVERED IN DRYWALL, WOODEN BEAMS ARE NOW EXPOSED THROUGHOUT THE HOUSE.

#### WTHE ORIGINALS

While original to the home's design, drywall covered wooden beams throughout the house. "We wanted to expose the beams and let them become an architectural feature as opposed to being hidden by the drywall," shares Danielle. The exposed wood also provides visual breaks in the all-white living room.

#### LIVING ROOM:

Retro rounded sectional couch: West Elm, westelm.com.

Rug: Target, target.com.

Eames lounge chair and ottoman: Design Within Reach, dwr.com.

Zenith record console: Vintage.

Arc lamp with marble base: Vintage.