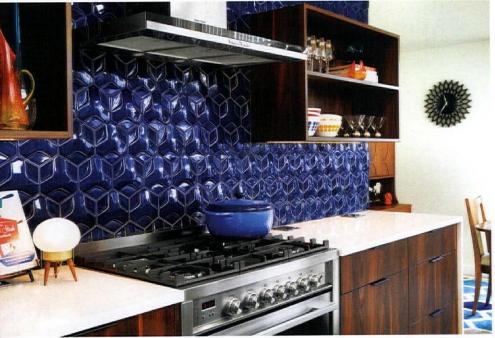

## True Blue

A kitchen in a 1964 townhome now pops thanks to wellappointed midcentury details and a striking backsplash.

By Shelby Deering | Photography by Landon Wiggs | Styling by James Judge

A CONDOMINIUM MAY NOT BE THE FIRST PLACE YOU WOULD EXPECT TO FIND a stylish and functional Midcentury Modern kitchen—and when Brad Erwin moved into Phoenix. Arizona's Roman Roads condo complex in 2015, he knew he had some work to do. His townhome, built in 1964. needed renovating to return it to its former midcentury splendor. Refreshing the first floor was at the top of his list, which included his now-stunning kitchen.

ABOVE: DAVID EXPLAINS, "BRAD CHOSE TO USE MODCRAFT'S 'HEXON' TILE IN PACIFIC BLUE GLAZE. THIS IS A 6-INCH HEXAGONAL TILE WITH A BOLD ATOMIC PATTERN THAT CREATES A 3D ILLUSION WHEN PUT TOGETHER, RESULTING IN A MODERN KNIT PATTERN—TWO DISTINCT SHAPES CAN BE SEEN IN THE PATTERN ONCE INSTALLED. THE DEEP BLUE, TRANSLUCENT GLAZE CONTRASTS NICELY WITH THE WALNUT CABINETRY."

#### WOW FACTOR

Although the entire kitchen captures midcentury style, there's one element that's perhaps more mod than all the rest—the blue porcelain backsplash, featuring dimensional geometric tiles.

"The 'Hexon' tile fits right into Brad's kitchen so perfectly, doesn't it?" says David Clark, owner of ModCraft, the company that crafted the tile. "I think it marries well with the design and history of the of the house's architecture. It's a very bold tile that really creates a dynamic look and is set off beautifully against that amazing cabinetry."

Other throwback touches include the dark woodgrain cabinetry, chosen to coordinate with Brad's furniture pieces, vintage pitchers and vases and a midcentury-inspired sculpture.

Brad, who enjoys making one-pot chili and cassoulet in his redesigned kitchen, shares, "I wanted to keep the space as clean as possible, both literally and visually." He has certainly achieved it, through carefully-chosen materials, distinctive décor and a dedication to midcentury design.