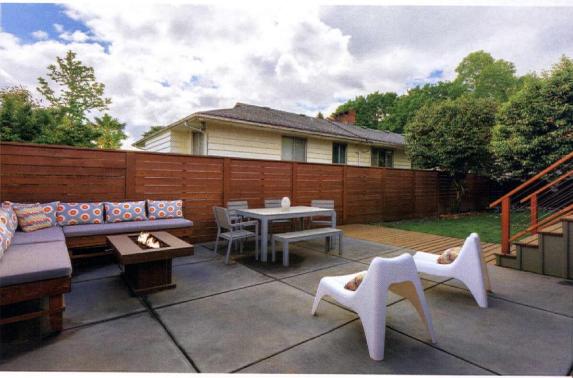

# Suburban OSIS

Necessary updates blend seamlessly with the restoration and enhancement of original features in a custom 1957 Colorado home.

Iready living in a 1955 Cliff May Denver, home,

Danielle and Cole St. Peter were enjoying their recent restorations and midcentury neighborhood of Harvey Park when another home fell into their laps. "Ultimately we weren't looking. We planned on staying in the Cliff May for a while," admits Cole. However, when their friend Adrian Kinney—a Denver, Colorado, Midcentury Modern real estate expert and specialist—notified them about a custom 1957 house in Northglenn, plans began to change. "We came to see it and immediately fell in love," Danielle remembers. "We were ready for another project... We saw the potential here," she continues.

OPPOSITE: "THE DECK IS BASICALLY AN EXTENSION OF OUR LIVING ROOM. NO MATTER THE WEATHER, WE ENJOY SPENDING TIME OUT THERE SURROUNDED BY NATURE," SHARES DANIELLE.

ABOVE: WITH NO NEED TO CONVERT THE HOUSE'S MANY SINGLE PANE WINDOWS, DANIELLE AND COLE RELY ON THE COLORADO SUNSHINE TO PROVIDE PLENTY OF WARMTH. ORIGINALLY COVERED IN DRYWALL, WOODEN BEAMS ARE NOW EXPOSED THROUGHOUT THE HOUSE.

During the house's early years, the Pattersons created shade for the deck by adding a roof which connects seamlessly to the existing house. "We're really grateful for it because now we can truly enjoy the space," states Danielle. "We can use it almost year-round," Cole adds.