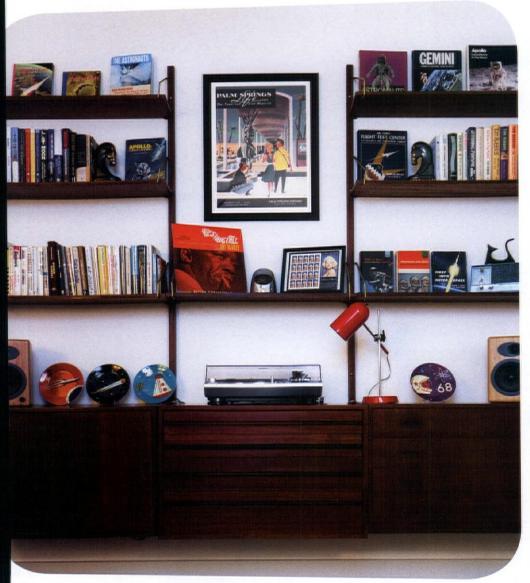

## <u>atomickitchens</u>

THE KITCHEN REFLECTS THE ATTENTIVENESS TO MIDCENTURY DESIGN SEEN THROUGHOUT THE HOME. BRAD WANTED TO, "UPDATE THE SPACE TO BE MORE EFFICIENT AND FUNCTIONAL WHILE PRESERVING THE OVERALL MIDCENTURY CHARACTER." TO CREATE A MOD LOOK, MARK BLENDED IN WARM, NATURAL FINISHES AND PERIOD FURNITURE PIECES TO BRING THE HOME BACK TO ITS MIDCENTURY GLORY DAYS.

## True Blue

A kitchen in a 1964 townhome now pops thanks to wellappointed midcentury details and a striking backsplash.

By Shelby Deering | Photography by Landon Wiggs | Styling by James Judge

A CONDOMINIUM MAY NOT BE THE FIRST PLACE YOU WOULD EXPECT TO FIND a stylish and functional Midcentury Modern kitchen—and when Brad Erwin moved into Phoenix. Arizona's Roman Roads condo complex in 2015, he knew he had some work to do. His townhome, built in 1964. needed renovating to return it to its former midcentury splendor. Refreshing the first floor was at the top of his list, which included his now-stunning kitchen.