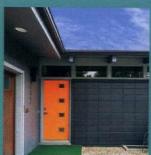

# The Art of Escaping

An unassuming kit house is transformed into a tranquil modernist retreat.

By Sarah Jane Stone
Photography by Bates Masi + Architects

# NESTLED IN AN IDYLLIC WOODED NEIGHBORHOOD ONLY

A HALF MILE FROM THE BAY, this 1960s kit house in Amagansett, New York, offers all that you would expect of a midcentury weekend retreat—and then some.

"The frequent turnover within a vacation community can be wasteful. Some are eager to tear down what exists and start new," says architect Paul Masi, of Bates Masi + Architects. "This project preserved the skeleton of the house and the history in the patinated materials that the client desired. Conventional materials were utilized in new ways to unify the old and the new."

Unifying the exterior is a dark-stained cedar siding. It encompasses the entire home—wrapping all of the exterior facades and transitioning seamlessly into the matching frames of the replaced windows and doors. "Behind a sheet of glass, reclaimed wood lines the shower surround and one feels as though they are showering outdoors," shares Paul.