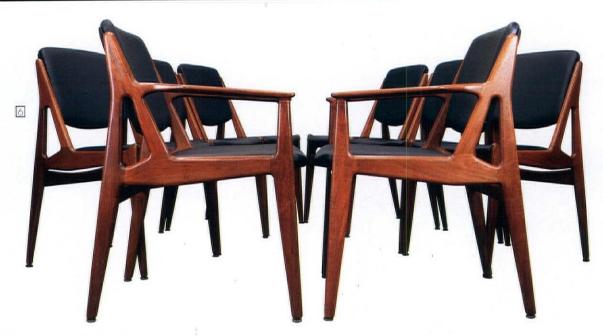

## periodpicks

- **6. Set of 8 teak and leather dining chairs** by Arne Vodder, \$3,350. Visit vintagemodernmaine.
- Vintage teak drop leaf dining table by Arne Vodder for Sibast, \$1,975. Visit vintagemodernmaine.com.