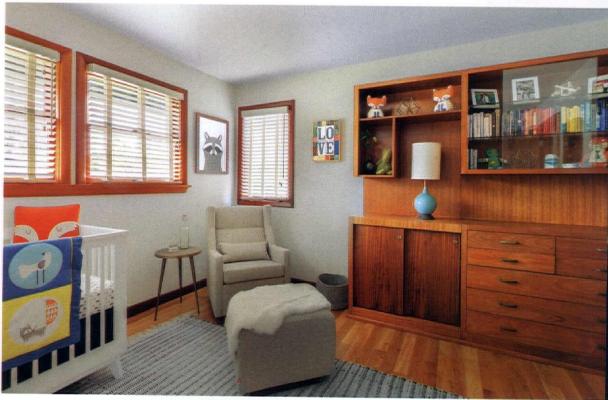

#### **NEW BEGINNINGS**

The original dining room, meanwhile, has been reimagined as a nursery (the couple are expecting later this year). A built-in china

"We didn't have that ridiculous of a budget, so I had to really consider what was important to me." cabinet will be used to house baby clothes and stuffed animals, Beth says. The kitchen on the northeast corner of the house was converted into a den that also doubles as the home's main entry. "Down the road, I foresee it being the play room. Right now, my dog controls that room," she laughs.

LEFT: NO RENOVATIONS WERE NEEDED IN THE MASTER BEDROOM, WHICH STILL HAS THE ORIGINAL PARQUET FLOORING AND MAHOGANY-FRAMED WINDOWS.

BELOW: THE HOME'S NEWLY RENOVATED MAIN ENTRY DOUBLES AS A DEN, WITH ADDED SEATING FOR ENTERTAINING. THE BUILT-IN UNIT PROVIDES A HANDY PLACE TO STASH OUTERWEAR.