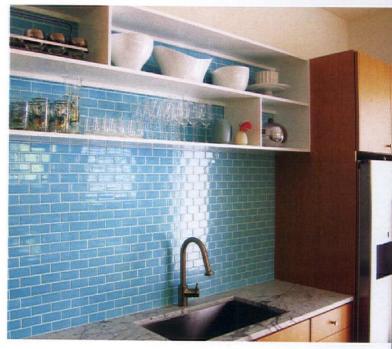

ABOVE RIGHT: A FITTING SHADE OF BLUE FOR A MIDCENTURY KITCHEN, AQUA TILES PAIRED WITH WHITE SHELVING BRIGHTEN THE SPACE BY CONTRASTING THE CABINETS.