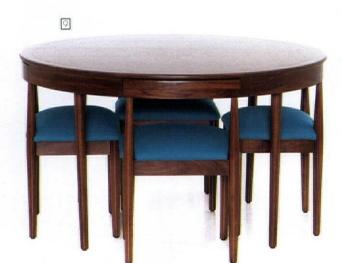

## periodpicks

- **6. Set of 8 teak and leather dining chairs** by Arne Vodder, \$3,350. Visit vintagemodernmaine.
- Vintage teak drop leaf dining table by Arne Vodder for Sibast, \$1,975. Visit vintagemodernmaine.com.