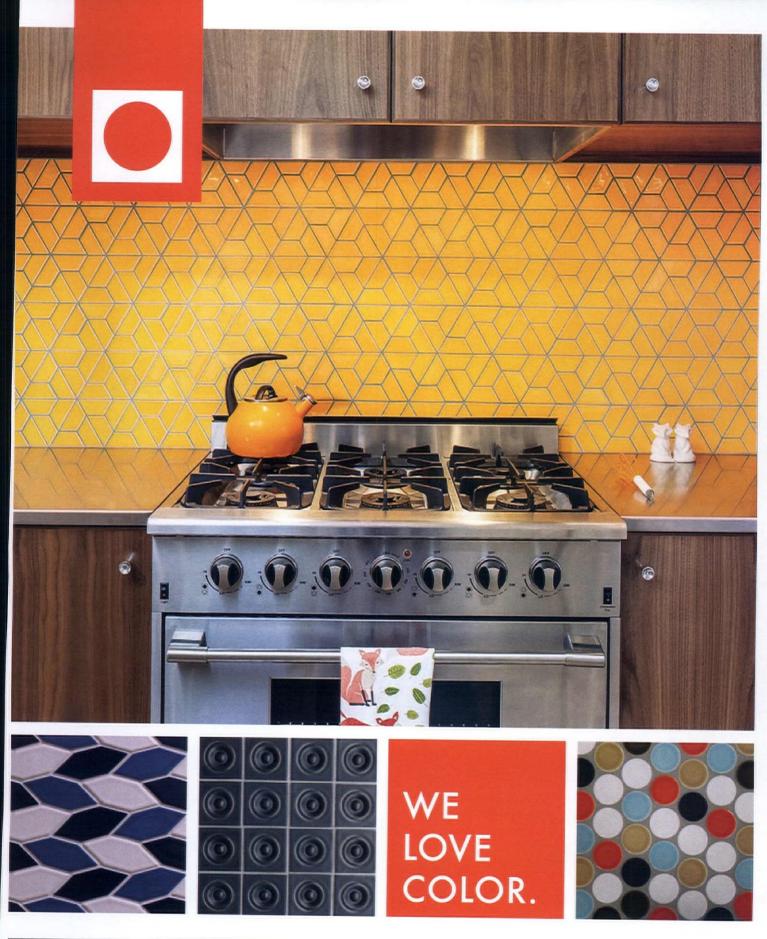

TOP RIGHT: YELLOW TILES IN "HALF-HEXAGON PATTERN B" SERVE AS THE BACKSPLASH FOR A DESIGN PROJECT BY CLAYHAUS. NOT ONLY DOES IT ADD A PLAYFUL ELEMENT TO THE SPACE, BUT ALSO CREATES A WARM AND CHEERFUL ENVIRONMENT WHEN PAIRED WITH THE WALNUT-TONED CABINETRY.

ABOVE RIGHT: A FITTING SHADE OF BLUE FOR A MIDCENTURY KITCHEN, AQUA TILES PAIRED WITH WHITE SHELVING BRIGHTEN THE SPACE BY CONTRASTING THE CABINETS.