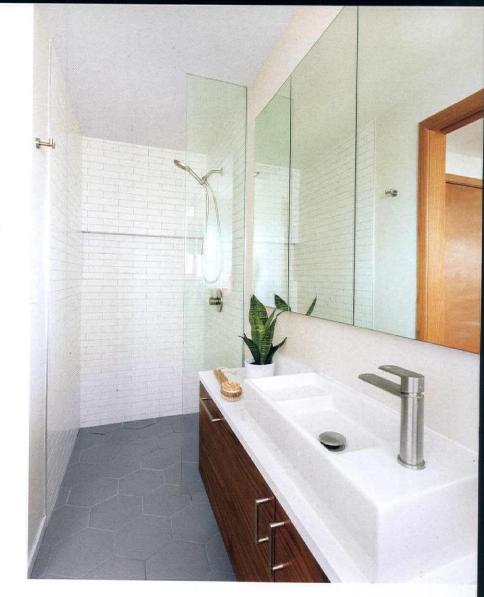

RIGHT: REMOVING DRAPERIES, A PRIVACY SCREEN, AND OVERGROWN PLANTS HAS ALLOWED FOR INCREDIBLE VIEWS FROM THE MASTER BEDROOM.

needed a complete makeover. Not only did the couple replace all the fixtures, they reconfigured the floorplan so that the tub could be positioned at the back of the room and the toilet next to the vanity. These changes allowed Danielle and Cole to gain a little over a foot of space to the master bath, which is located on the other side of the wall.

#### THE OASIS

Removing large draperies and an overgrown juniper bush cleared the

ABOVE RIGHT: BLUE LINOLEUM FLOORING AND BLACK STICK-ON TILES WERE REMOVED DURING THE GUEST BATHROOM'S COMPLETE REFRESH. RELOCATING THE TOILET ALLOWED FOR EXTRA ROOM IN THE MASTER BATHROOM, LOCATED ON THE OTHER SIDE OF THE WALL.