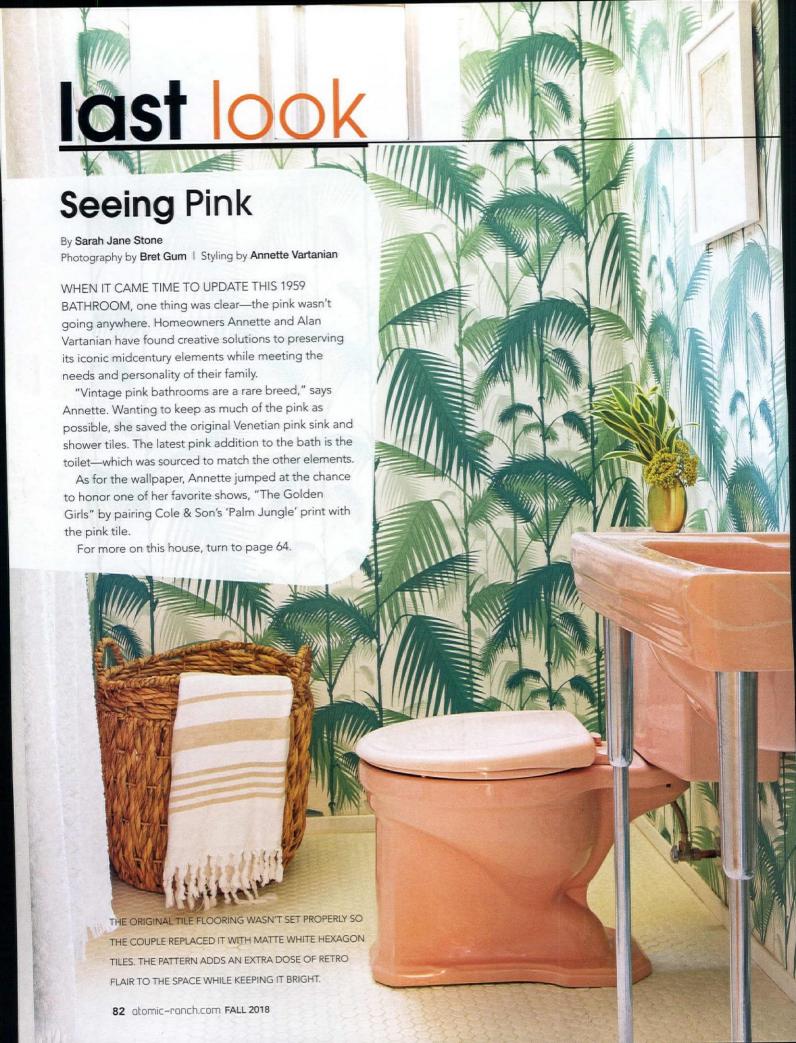

TOUR BOISE GEMS LIKE THESE AT MID-CENTURYHOMES.COM

ERITAGETILE

ANNETTE AND ALAN OPENED UP THE WALL SEPARATING THE KITCHEN AND DINING ROOM TO GIVE A MORE OPEN FEEL TO THE AREA. THE NEED FOR A VENT HOOD OVER THE STOVE POSED A POTENTIAL AESTHETIC PROBLEM, SO INSTEAD OF GOING WITH A TRADITIONAL OPTION, ANNETTE DECIDED ON ONE THAT DISAPPEARS INTO THE CABINET STRUCTURE. "THIS WAS A REALLY IMPORTANT DESIGN CHOICE THAT ALLOWED FOR SOMETHING PRACTICAL AND FUNCTIONAL BUT STILL WORKS WITH THE DESIGN," SHE SAYS.

### LOCATED IN PASADENA, CALIFORNIA,

it is hard to believe that this stunning 1959 custom-built home was once a daunting fixer-upper. Thanks to Annette Vartanian's eye for interior design and her husband Alan's architectural background, their Midcentury Modern dream was soon realized.

"The place was a hoarder's paradise," says Annette. Through all the clutter they saw the home's amazing architecture—boasting an inviting and open floor plan, large windows and a wide outdoor deck—and fell in love. "No one else saw the potential, but we did," Annette reminisces. With a can-do attitude the couple bought their dream home and began the process of renovations and touch-ups.

"Ultimately what we wanted to do with our Midcentury Modern look was to maintain the integrity of the house but update it to our modern lifestyle," Annette says.

OPPOSITE LEFT: WHAT WAS ONCE AN OPEN PLANTER IN THE HOME'S ENTRY IS NOW A WELCOMING BENCH, THANKS TO A WOOD SLAT COVER MADE BY ALAN.

OPPOSITE RIGHT: TO KEEP WITH THE ORIGINAL AESTHETIC
OF THE KITCHEN ANNETTE CHOSE WALNUT HORIZONTAL
GRAIN FRONTS FROM SEMIHANDMADE AND PAIRED THEM
WITH THE KITCHEN'S ORIGINAL KNOBS AND PULLS.

#### **BIG RENOVATIONS**

With this in mind, they began to renovate the home, starting with the kitchen. Annette describes the original as, "dark, dingy and frankly, really gross." In order to pay homage to the dark wood cabinetry from the original kitchen while adding some much needed brightness, the couple opted for Ikea cabinets with walnut-finish fronts from Semihandmade. The dark toned cabinets are paired with white counters and a white backsplash.

The floorplan was kept much the same. The refrigerator was the only appliance moved swapping walls for easier accessibility. Annette, as well as the previous owner, loves to entertain. To suit their lifestyle and give a nod to the last owner, the couple decided to open up part of the wall that previously separated the kitchen from the dining room. The change better connects the space to the dining room and increases the available natural light. "Now we can continue that tradition of hosting parties," says Annette.

## Custom Kitchen

WITH THE HELP OF SEMIHANDMADE, ANNETTE WAS ABLE TO CREATE THE CUSTOM MIDCENTURY KITCHEN SHE'S ALWAYS WANTED-FOR A FOURTH OF THE PRICE.

When Annette first began to tackle the kitchen, she met with a carpenter to discuss a custom space. Discouraged by the price, she researched other options and discovered Semihandmade. "It was the obvious choice," she says.

Founded in 2011 by John McDonald, Semihandmade specializes in creating custom doors, shelves and other accessories to fit lkea cabinets. Their process allows for a custom space at a fraction of the cost. "With Semihandmade we could get a Midcentury Modern feel but in a fully modern kitchen that's functional for our family," Annette says.

For John and Semihandmade it's been a wild ride. The company has landed on Inc. Magazine's list of 1,000 fastest-growing private U.S. companies every year since 2015. Semihandmade has spread through word-of-mouth and its strong social media presence and continues to grow. "It's been a blast," John says.

BELOW: THE STUNNING JOHNATHAN ADLER MAURICE CHANDELIER SERVES AS A STATEMENT PIECE IN THIS OTHERWISE NEUTRAL SPACE. THE LARGE RUG BRINGS A VINTAGE LOOK TO THE SPACE THAT CONTRASTS NICELY WITH THE SLEEK DESIGN OF THE REST OF THE ROOM.

ABOVE: AFTER A YEAR OF SEARCHING, ANNETTE FINALLY FOUND THE PERFECT BACKSPLASH THANKS TO FIRECLAY TILE'S SMALL DIAMOND DESIGN. THE TILE WAS INSTALLED AFTER THE KITCHEN HAD BEEN OTHERWISE COMPLETED, BUT SHE SAYS, "IT WAS WORTH THE WAIT!"

While Terrazzo was their ideal flooring choice, at a hundred dollars per square foot, it wasn't plausible. Instead, Annette chose a similar material with the same periodappropriate charm—white quartz stone tile flecked with silver and grey, which was only four dollars per square foot. The flooring stretches from the entry through the kitchen, but transitions to hardwood in the dining area. The original flooring was a worn laminate, so Annette and Alan traded it out for chestnut-stained wood.