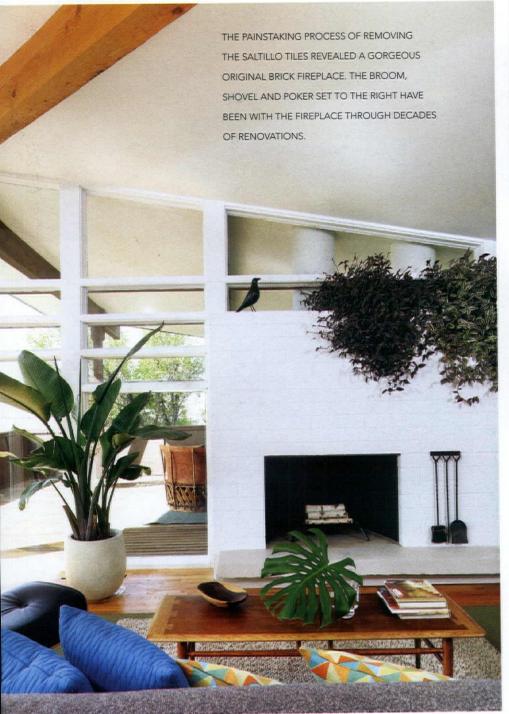

Original white brick was revealed after removing Saltillo

tiles from the fireplace, a painstaking task requiring hours of chipping at mortar. Cole remembers it as "very much a labor of love."