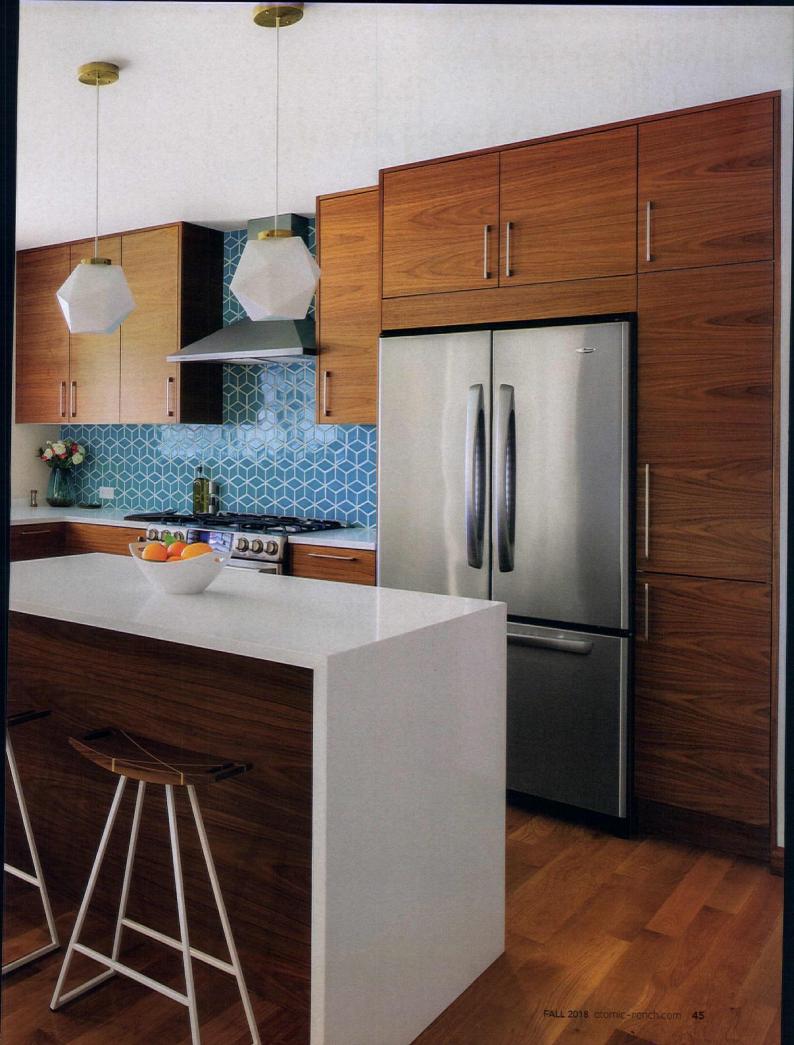

ABOVE: AFTER A YEAR OF SEARCHING, ANNETTE FINALLY FOUND THE PERFECT BACKSPLASH THANKS TO FIRECLAY TILE'S SMALL DIAMOND DESIGN. THE TILE WAS INSTALLED AFTER THE KITCHEN HAD BEEN OTHERWISE COMPLETED, BUT SHE SAYS, "IT WAS WORTH THE WAIT!"