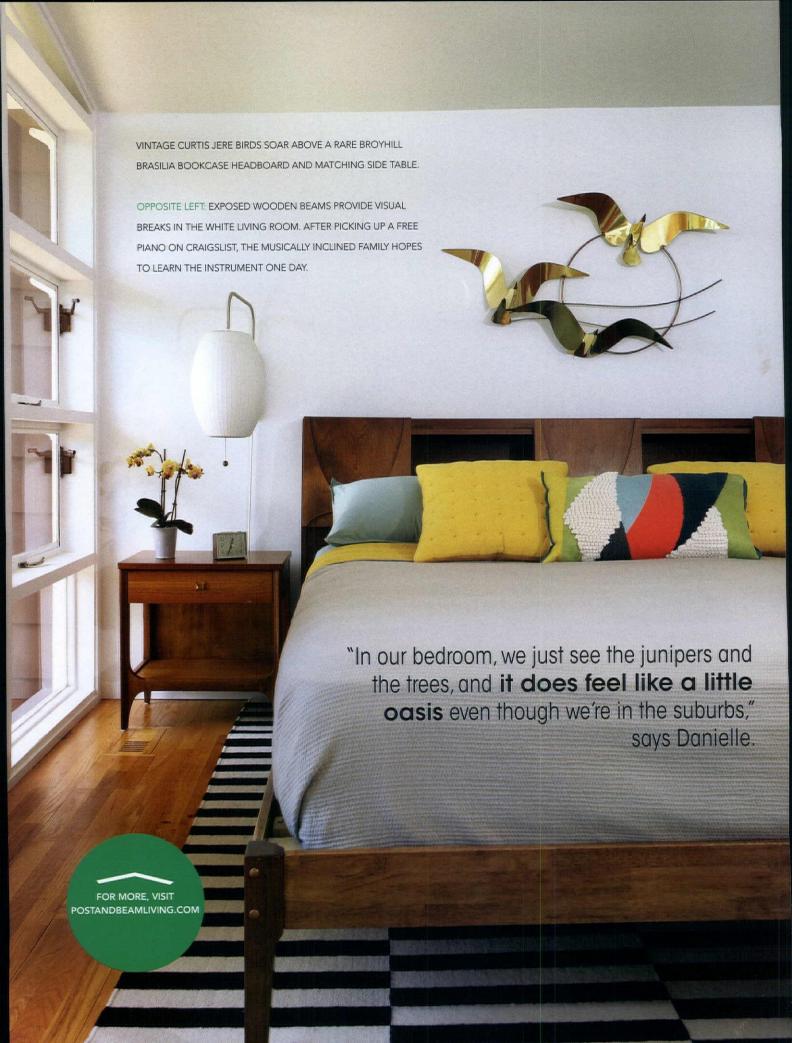

RIGHT: REMOVING DRAPERIES, A PRIVACY SCREEN, AND OVERGROWN PLANTS HAS ALLOWED FOR INCREDIBLE VIEWS FROM THE MASTER BEDROOM.

needed a complete makeover. Not only did the couple replace all the fixtures, they reconfigured the floorplan so that the tub could be positioned at the back of the room and the toilet next to the vanity. These changes allowed Danielle and Cole to gain a little over a foot of space to the master bath, which is located on the other side of the wall.

RIGHT: A CLASSIC EAMES CHAIR AND OTTOMAN SITS BELOW AN ARC LAMP TO CREATE THE PERFECT SPOT FOR RELAXATION.

incredible window work in the master bedroom, allowing for outside access and mountain views. "In our bedroom, we just see the junipers and the trees, and it does feel like a little oasis even though we're in the suburbs," describes Danielle.

MASTER BEDROOM:

Broyhill Brasilia dresser: Vintage from Mid Century Mike, (303) 258-6076 or midcenturymike.com.

Broyhill Brasilia bookcase headboard: Vintage.

Broyhill Brasilia side table: Vintage from Mid Century Mike, (303) 258-6076 or midcenturymike.com.

Hans Wegner chair: Vintage.

Bedding and pillows: Target, target.com.

Rug: IKEA, ikea.com.

Curtis Jere seagulls sculpture: Vintage. **GUEST BATHROOM:** 

Morenobath double bathroom vanity set: Wayfair, wayfair.com.