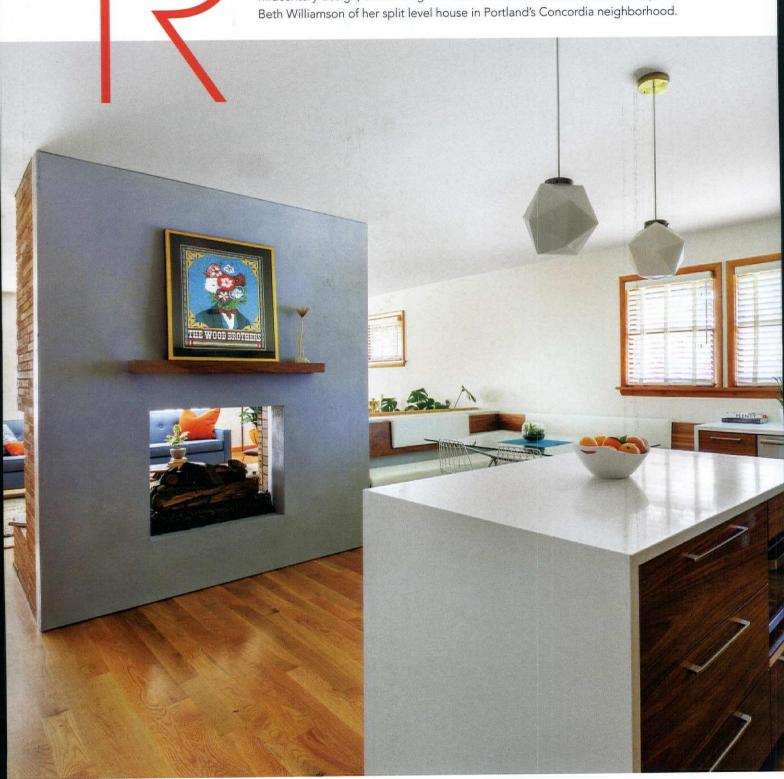

"With the major remodel, I did my best to give a nod to the original midcentury design, even though we took a lot of it down to the studs," says

Beth Williamson of her split level house in Portland's Concordia neighborhood

Built in 1954, the house is one of the few midcentury properties to be found in northeast Portland.

OPPOSITE: WHITE OAK FLOORS CONNECT THE LIVING ROOM. KITCHEN AND DINING AREA, PROVIDING A NEUTRAL PALETTE FOR THE NEWLY RENOVATED SPACE. WALNUT CABINET DOORS AND DRAWER FACES FROM SEMIHANDMADE ADD MIDCENTURY FLAIR TO BASIC IKEA CABINETS. THE FIREPLACE WAS OPENED ON BOTH SIDES TO FURTHER CONNECT THE LIVING AND EATING AREAS.

#### MODERN FLOW

The focal point of Beth's vision was preserving the original brick fireplace in the living room at the front of the house. "We didn't have that ridiculous of a budget, so I had to really consider what was important to me," she says. But amending the floor plan to create a more open space was challenging. Although technically a split-level house, the home is divided lengthwise into four living areas. Adding to the layout puzzle, a rogue bedroom