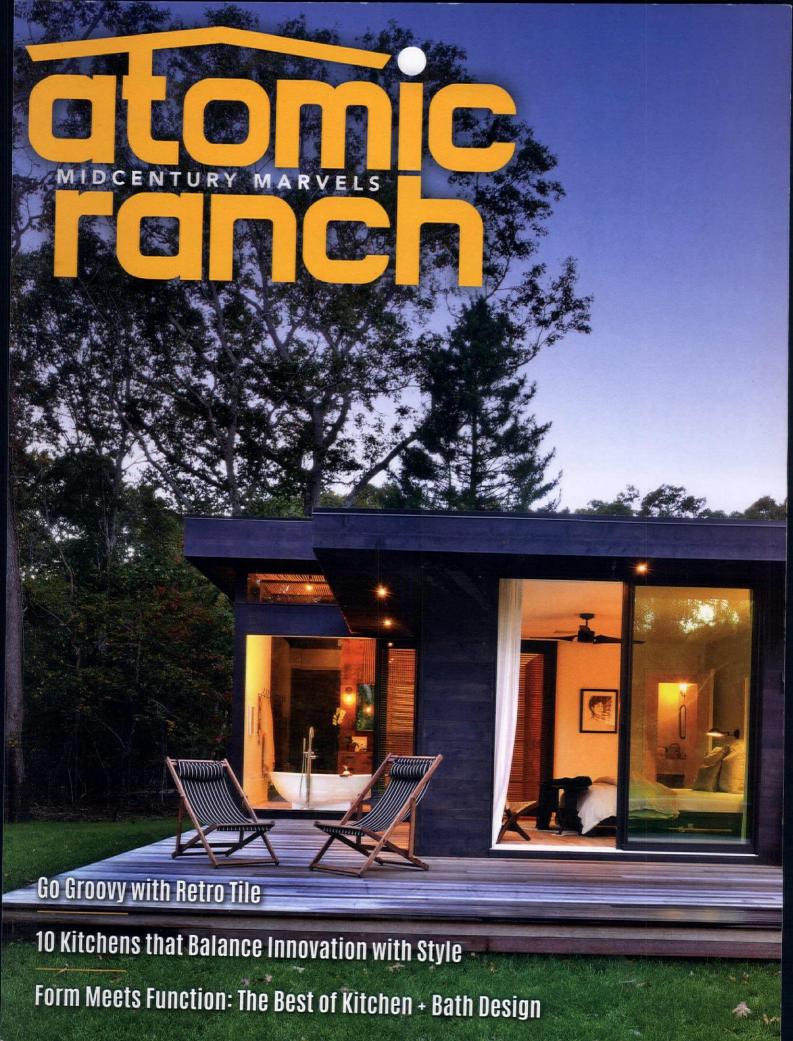

#### cover

Cover photography by Bates Masi + Architects Cover design by Gabby Oh

ATOMIC RANCH (ISN 1547-3092) Issue 59, FALL 2018 is published quarterly, Spring, Summer, Fall and Winter, by Engaged Media Inc, LLC, 17890 Sky Park Circle, #250, Irvine, CA 92614. Periodical postage paid at Irvine, CA, and additional mailing offices. POSTMASTER: send address changes to Atomic Ranch c/o VSI, Inc. 905 Kent Street, Uberty, MO 64068. © 2018 by Engaged Media, Inc. All rights reserved. Reproduction of any molerial from this issue in whole or in part is strictly prohibited. GST #855050365RT001. Canada Post: Publications Mail Agreement #40612608. Return undeliverable Canadian addresses to: PITNEY BOWES, INC., PO. Box 25542, London, ON N6C 6B2.

# The Art of Escaping

An unassuming kit house is transformed into a tranquil modernist retreat.

By Sarah Jane Stone
Photography by Bates Masi + Architects

# NESTLED IN AN IDYLLIC WOODED NEIGHBORHOOD ONLY

A HALF MILE FROM THE BAY, this 1960s kit house in Amagansett, New York, offers all that you would expect of a midcentury weekend retreat—and then some.

"The frequent turnover within a vacation community can be wasteful. Some are eager to tear down what exists and start new," says architect Paul Masi, of Bates Masi + Architects. "This project preserved the skeleton of the house and the history in the patinated materials that the client desired. Conventional materials were utilized in new ways to unify the old and the new."