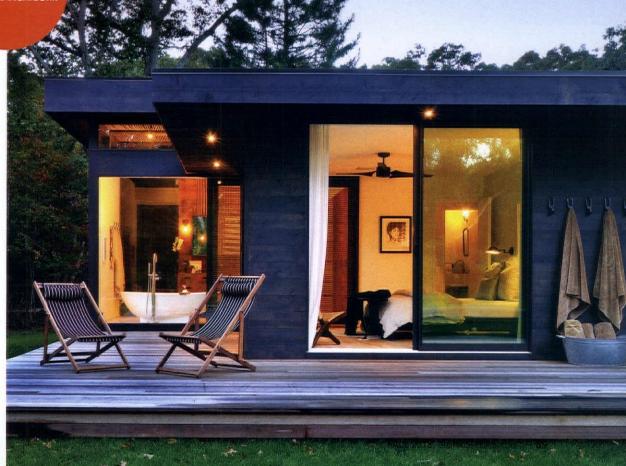

# The Art of Escaping

An unassuming kit house is transformed into a tranquil modernist retreat.

By Sarah Jane Stone
Photography by Bates Masi + Architects

# NESTLED IN AN IDYLLIC WOODED NEIGHBORHOOD ONLY

A HALF MILE FROM THE BAY, this 1960s kit house in Amagansett, New York, offers all that you would expect of a midcentury weekend retreat—and then some.

"The frequent turnover within a vacation community can be wasteful. Some are eager to tear down what exists and start new," says architect Paul Masi, of Bates Masi + Architects. "This project preserved the skeleton of the house and the history in the patinated materials that the client desired. Conventional materials were utilized in new ways to unify the old and the new."

Unifying the exterior is a dark-stained cedar siding. It encompasses the entire home—wrapping all of the exterior facades and transitioning seamlessly into the matching frames of the replaced windows and doors. "Behind a sheet of glass, reclaimed wood lines the shower surround and one feels as though they are showering outdoors," shares Paul.