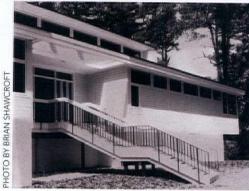

# <u>atomickitchens</u>

Reinstating midcentury lines and period charm is no small task.

By Sarah Jane Stone • Photography by John Shum

OOKING TO DO A CAREFUL RENOVATION ON THEIR 1962 JOSEPH EICHLER-BUILT HOME in San Rafael, California, homeowners Joe West, a mechanical engineer, and Mark Kemler, a lawyer, turned to Karen Nepacena of Destination Eichler.

Previous renovations traded the kitchen's original details for a traditional-style design, something Joe and Mark were ready to replace in favor of a more periodappropriate aesthetic. They also wanted a modern, multi-functional space with a good flow that would blend seamlessly with the home's midcentury roots.