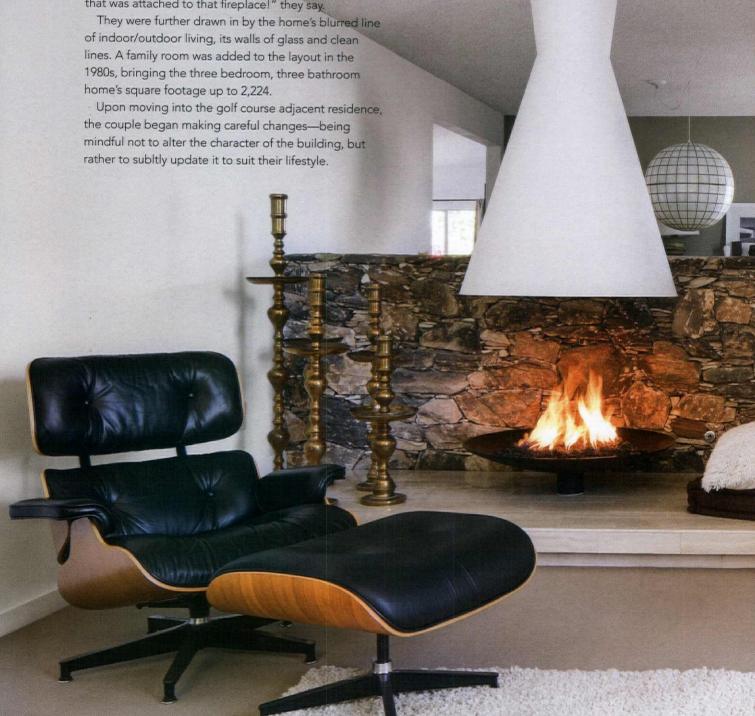

#### SERENDIPITOUS FIND

While doing what the couple describes as a "casual search of MLS listings," they spotted a photo of the fireplace and were hooked. "We had to see the house that was attached to that fireplace!" they say.

Grasscloth wallpaper in the entry was too damaged to be salvageable, but the couple traced down a replacement so as not to lose this unique feature.

Sometime in the late 1970s or early '80s, previous homeowners redesigned the kitchen and baths. Rather than diving in with a full renovation, the couple has decided to make the spaces palatable until they can invest in a future remodel. A soft blue shade paired with brass hardware and peeland-stick wallpaper, patterened with the appearance of glasscloth, has made the spaces feel cohesive with the couple's style. When the time to renovate does come, Dean and Daryle are already prepared to respect the building's integrity and continuity.