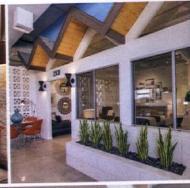

# <u>atomickitchens</u>

Reinstating midcentury lines and period charm is no small task.

By Sarah Jane Stone • Photography by John Shum

OOKING TO DO A CAREFUL RENOVATION ON THEIR 1962 JOSEPH EICHLER-BUILT HOME in San Rafael, California, homeowners Joe West, a mechanical engineer, and Mark Kemler, a lawyer, turned to Karen Nepacena of Destination Eichler.

Previous renovations traded the kitchen's original details for a traditional-style design, something Joe and Mark were ready to replace in favor of a more periodappropriate aesthetic. They also wanted a modern, multi-functional space with a good flow that would blend seamlessly with the home's midcentury roots.

"The homeowners wanted to approach their renovation in a thoughtful way, keeping in the spirit of their Eichler-built home, but to provide increased functionality and use of the existing space," says Karen. "Since I specialize in working on Midcentury Modern and Eichler homes, we were a great fit for one another."

#### REINSTATING ORIGINAL

What do you do when period charm has been removed? "In the case of this particular Eichler home, we brought back previously used materials—such as aluminum sliding doors and windows—and reinstalled floor-to-ceiling glass where a vinyl window and drywall had been installed by previous owners."

So, out went the non-Eichler style materials and in came materials that look as if they could be original. Karen sourced period-friendly products that are updated to better suit modern functionality, such as thermally broken aluminum windows, tempered floor-to-ceiling glass panes and an energy efficient sliding door. "The original tongue and groove ceiling and beams were kept intact, which are some of the most revered details of Eichler homes," she says.