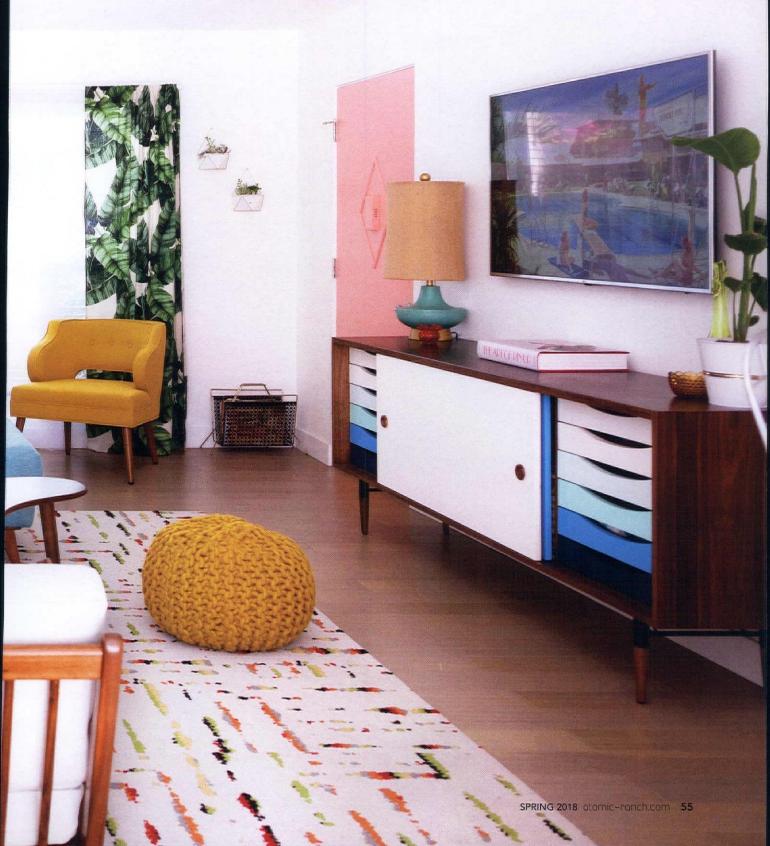

# Remarkable of the Remark of th

By Leslie Thompson
Photography and styling by Krys Melo

"I try to be as authentic as possible, but

I try to put my own flair on it and be
relevant to whatever's in trend now."

"There are a couple of programs you can use to do a 3D rendering to scale and make sure everything is going to fit," says Krys, who recently relocated from Los Angeles to Palm Springs with her husband. The couple found an 800-square-foot apartment in a cozy midcentury six-plex, and Krys spent three weeks planning the layout before they moved in. "Using those online programs helped me get an idea of what would fit and what layout would work best. That way, I could shop for what I had in mind," she says.

#### DIY DESIGN

Although the couple's living space looks straight out of the atomic era, Krys bought much of their furniture from modern retailers, including Joybird, World Market and the new Project 62<sup>TM</sup> collection from Target. "I try to be as authentic as possible, but I try to put my own flair on it and be relevant to whatever's in trend now," she says. Much of her inspiration comes from vintage magazines, although Krys also has a unique knack for reimagining modern pieces to achieve a midcentury look.

In fact, the one-time wedding photographer has attracted a legion of fans through her Instagram account and lifestyle blog, Melodrama, thanks to her clever DIY hacks. Several of her furnishings are modified pieces from Ikea, jazzed up with fabric, paint or retro hardware to achieve a vintage look. The midcentury-style sofa in the couple's home office, for example, is a

58 atomic-ranch.com SPRING 2018

standard KARLSTAD couch. Krys dyed the white slipcover pastel pink, tufted the back cushions by hand and then added tapered legs for a more authentic silhouette. The coffee table/ottoman is crafted from a VITTSJÖ nesting table that was spray-painted gold and topped with foam, upholstered in green velvet. She also painted the backboard on a white VALJE shelf to create a colorful home bar.

"Whenever I get something from Ikea, I hack it to have more flair and style," she says. "Those are my most popular posts, because people love Ikea, and when they find out they can change things for just a little bit more money, it becomes a great resource."

#### THE BIG SWITCH

Knowing that furniture alone wouldn't achieve the look she was after, Krys also asked her landlord's permission to swap out lighting and hardware. He agreed, so long as she promised to replace the original fixtures before the couple's next move.

Adding a Sputnik chandelier above the dining table and matching wall sconce in the bedroom vanity gave the rental instant midcentury appeal. Krys also used mod-friendly removable peel-and-stick wallpaper throughout the apartment, including a festive lemon print in the kitchen, tropical leaves in the bathroom and a gold-and-white geometric pattern in the bedroom. She dressed up the closet doors by creating a diamond pattern with metallic foil tape and

TOP LEFT: THE RENTERS LAID DOWN ASTROTURF FOR A TOUCH OF GREEN ALONG THE BACK PATIO AND ADDED FAUX BOXWOOD HEDGES TO COVER THE METAL FENCE EXTENDER—CREATING THE APPEARANCE OF A HEDGE.

LEFT: THE DARK WALNUT DESK, ACCENT CHAIR AND GEOMETRIC WALL ART IN KRYS' HOME OFFICE ALL ARE CONTEMPORARY PIECES WITH A MIDCENTURY VIBE. THE VINTAGE MINT GREEN TABLE LAMP ADDS A TOUCH OF AUTHENTICITY.