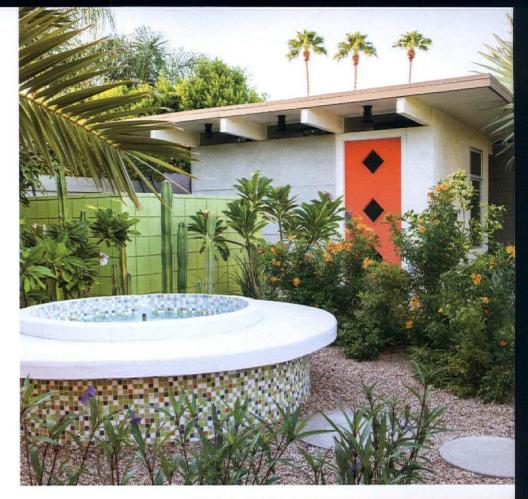

RIGHT: THIS CUSTOM FOUNTAIN WAS MODELED AFTER THE ICONIC FIRE PIT AT THE PARKER HOTEL IN PALM SPRINGS, WITH NO DETAIL OVERLOOKED, EVEN THE STORAGE SHED HAS A MIDCENTURY MODERN CUTOUT DOOR.

BOTTOM RIGHT: THE LUSH, YET DESERTAPPROPRIATE, LANDSCAPING WAS ALL DONE
BY KEITH AND RANDY. VINTAGE ACAPULCO
ROCKING CHAIRS WERE FOUND AT THE ANNUAL
MODERNISM YARD SALE, A SPECIAL PARKING LOT
EVENT AT THE END OF MODERNISM WEEK.