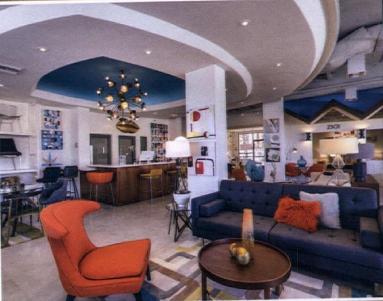

# Remarkable of the Remark of th

By Leslie Thompson
Photography and styling by Krys Melo

"I try to be as authentic as possible, but

I try to put my own flair on it and be
relevant to whatever's in trend now."

"There are a couple of programs you can use to do a 3D rendering to scale and make sure everything is going to fit," says Krys, who recently relocated from Los Angeles to Palm Springs with her husband. The couple found an 800-square-foot apartment in a cozy midcentury six-plex, and Krys spent three weeks planning the layout before they moved in. "Using those online programs helped me get an idea of what would fit and what layout would work best. That way, I could shop for what I had in mind," she says.

#### DIY DESIGN

Although the couple's living space looks straight out of the atomic era, Krys bought much of their furniture from modern retailers, including Joybird, World Market and the new Project 62<sup>TM</sup> collection from Target. "I try to be as authentic as possible, but I try to put my own flair on it and be relevant to whatever's in trend now," she says. Much of her inspiration comes from vintage magazines, although Krys also has a unique knack for reimagining modern pieces to achieve a midcentury look.