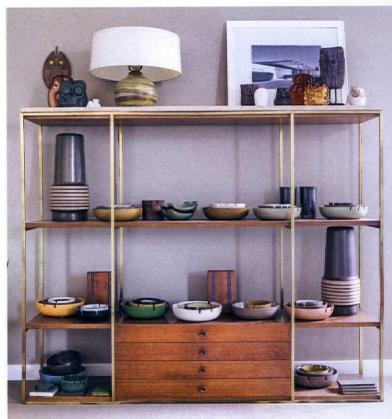

ABOVE RIGHT: PROUDLY HUNG IN THE LIVING ROOM, THE COLORFUL ARTWORK ARE CUSTOM PORTRAITS OF DEAN AND DARYLE COMMISSIONED THROUGH A CHARITY AUCTION.

RIGHT: A COLLECTION OF VINTAGE HEATH ASHTRAYS AND GAINEY AND MARTZ CERAMICS ARE CURATED ON A PIECE OF FURNITURE DESIGNED BY PAUL MCCOBB. AS THE PIECE CAN ALSO SIT UTOP A BASE AND ACT AS A HUTCH, DEAN AND DARYLE HAD MARBLE CUT TO CREATE A DISPLAY-WORTHY TOP.