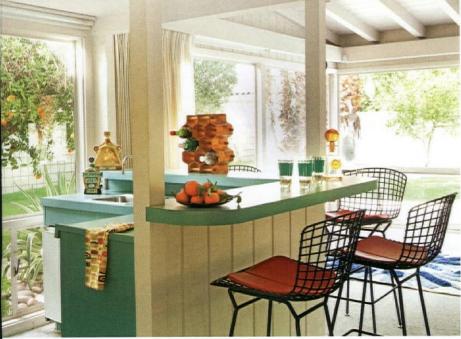

# <u>atomickitchens</u>

Reinstating midcentury lines and period charm is no small task.

By Sarah Jane Stone • Photography by John Shum

OOKING TO DO A CAREFUL RENOVATION ON THEIR 1962 JOSEPH EICHLER-BUILT HOME in San Rafael, California, homeowners Joe West, a mechanical engineer, and Mark Kemler, a lawyer, turned to Karen Nepacena of Destination Eichler.

Previous renovations traded the kitchen's original details for a traditional-style design, something Joe and Mark were ready to replace in favor of a more periodappropriate aesthetic. They also wanted a modern, multi-functional space with a good flow that would blend seamlessly with the home's midcentury roots.

"The homeowners wanted to approach their renovation in a thoughtful way, keeping in the spirit of their Eichler-built home, but to provide increased functionality and use of the existing space," says Karen. "Since I specialize in working on Midcentury Modern and Eichler homes, we were a great fit for one another."

#### REINSTATING ORIGINAL

What do you do when period charm has been removed? "In the case of this particular Eichler home, we brought back previously used materials—such as aluminum sliding doors and windows—and reinstalled floor-to-ceiling glass where a vinyl window and drywall had been installed by previous owners."

So, out went the non-Eichler style materials and in came materials that look as if they could be original. Karen sourced period-friendly products that are updated to better suit modern functionality, such as thermally broken aluminum windows, tempered floor-to-ceiling glass panes and an energy efficient sliding door. "The original tongue and groove ceiling and beams were kept intact, which are some of the most revered details of Eichler homes," she says.