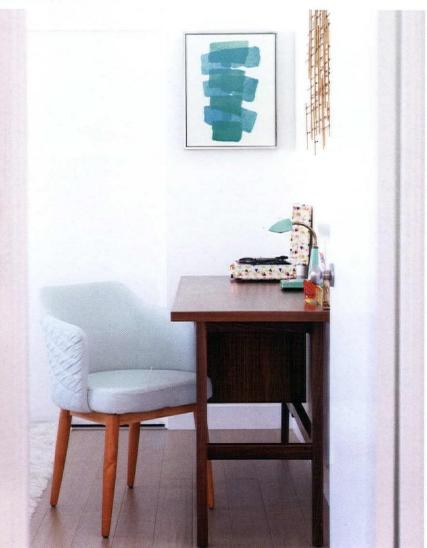

TOP LEFT: THE RENTERS LAID DOWN ASTROTURF FOR A TOUCH OF GREEN ALONG THE BACK PATIO AND ADDED FAUX BOXWOOD HEDGES TO COVER THE METAL FENCE EXTENDER—CREATING THE APPEARANCE OF A HEDGE.

LEFT: THE DARK WALNUT DESK, ACCENT CHAIR AND GEOMETRIC WALL ART IN KRYS' HOME OFFICE ALL ARE CONTEMPORARY PIECES WITH A MIDCENTURY VIBE. THE VINTAGE MINT GREEN TABLE LAMP ADDS A TOUCH OF AUTHENTICITY.