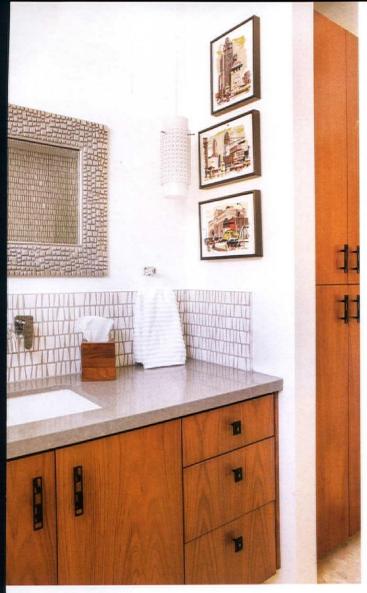

#### THE PERFECT FIND

Peter and Lauren were first captured by their home's originality and spaciousness. With its intact kitchen, bathrooms, flagstone fireplace, steel casement windows and steel sliding glass doors, it spoke to their preservation-loving hearts. Unique features like the wet bar off the living room, the dining room's indoor barbeque and its location on what the couple describes as "a bucolic street with spectacular views of the San Jacinto mountains" immediately won them over. "It took months of searching, and visits to dozens of houses, to find one that was original and mostly unmodified," Peter says.

"IN OVER 30 YEARS OF COLLECTING, I'VE FOUND PIECES AT THRIFT STORES, USED FURNITURE STORES, ANTIQUES MALLS, ROSE BOWL AND PASADENA CITY COLLEGE FLEA MARKETS, MIDCENTURY FURNISHINGS SHOPS AND THROUGH EBAY," SAYS PETER. THE COUPLE'S EXTENSIVE ART COLLECTION HELPS MAKE THE HOUSE PERSONAL.