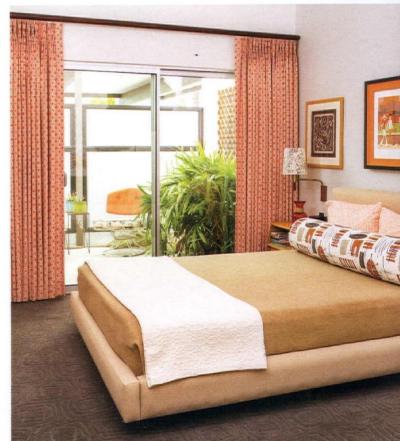

ABOVE LEFT: A SINGLE STATEMENT PIECE, LIKE A VIBRANT GREEN PLATFORM BED, CAN TRANSFORM AN OTHERWISE UNINSPIRED SPACE. ADDING CURTAINS IN A CONTRASTING SHADE AND VINTAGE LAMPS, SCORED ON ETSY, TURNS THE BEDROOM INTO A COZY RETRO REFUGE.