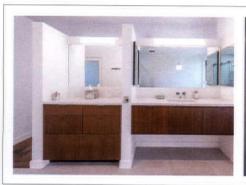

# <u>atomickitchens</u>

Reinstating midcentury lines and period charm is no small task.

By Sarah Jane Stone • Photography by John Shum

OOKING TO DO A CAREFUL RENOVATION ON THEIR 1962 JOSEPH EICHLER-BUILT HOME in San Rafael, California, homeowners Joe West, a mechanical engineer, and Mark Kemler, a lawyer, turned to Karen Nepacena of Destination Eichler.

#### REINSTATING ORIGINAL

What do you do when period charm has been removed? "In the case of this particular Eichler home, we brought back previously used materials—such as aluminum sliding doors and windows—and reinstalled floor-to-ceiling glass where a vinyl window and drywall had been installed by previous owners."

So, out went the non-Eichler style materials and in came materials that look as if they could be original. Karen sourced period-friendly products that are updated to better suit modern functionality, such as thermally broken aluminum windows, tempered floor-to-ceiling glass panes and an energy efficient sliding door. "The original tongue and groove ceiling and beams were kept intact, which are some of the most revered details of Eichler homes," she says.

With the space's overall flow improved, Karen transformed Ikea cabinets with custom flatsawn walnut doors and fronts from Semihandmade Doors, and brought vibrancy to the space through two unique backplash designs. Fireclay Tile in chartreuse, white and dark brown ties together the main kitchen and bar areas.

"Original Eichler kitchens featured light colored laminate-style countertops," says Karen. "I wanted to pay homage to this detail, but chose a durable quartz in a light colorway: Caesarstone's Ocean Foam. The countertops offer a nice, subtle interest in the final finish."