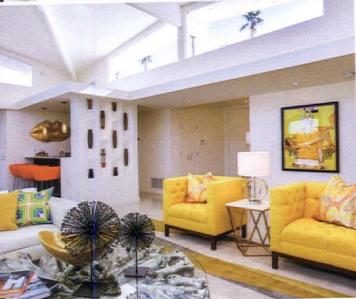

#### Rental Renovation, p. 52

Living Room: Hughes sofa, Soto armchair in white leather, Unson media consol, Savannah table lamp, and coffee table in walnut: Joybird, joybird.com.

Custom painted bar case: Ikea VALJE shelf unit, ikea.com.

Home Office: Custom Karlstad sofa and custom Vittsö nesting table: Ikea, ikea.com. Walnut veneer desk: Joybird, joybird.com.

Project 62 Mid Century Metal Wall Décor in gold: Target, target.com.

Bedroom: Hughes bed in Key Largo Kelly