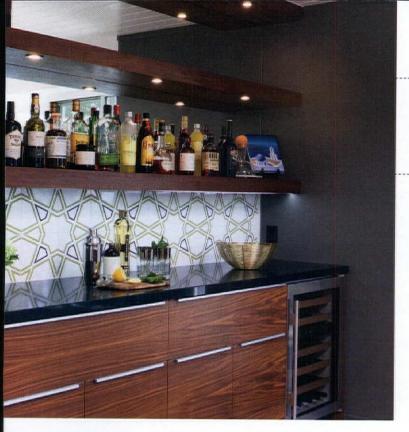

INNOVATIVE IDEA: A drawer-style microwave installed in the kitchen island keeps the everyday appliance easily accessible without sacrificing the space's clean lines.

"WHILE EICHLER FLOOR PLANS DIDN'T USUALLY INCLUDE BUILT-IN BARS, OTHER MIDCENTURY MODERN HOMES OFTEN DID FEATURE THESE DEDICATED 'NOOKS.' I WAS INSPIRED BY THE PALM SPRINGS VIBE AND WANTED TO CREATED A UNIQUE SPACE FOR COCKTAIL CREATION, ENTERTAINING AS WELL AS ADDED DISPLAY AND STORAGE— HENCE THE INCLUSION OF MIRRORED GLASS AND FLOATING SHELVES," SAYS KAREN.

- Original tongue-and-groove ceiling and beams
- Light countertops
- Functional design

"SINCE THE KITCHEN AND BAR AREA ARE LOCATED IN A SHARED SPACE, I CHOSE THE SAME COLORWAYS FOR BOTH AREAS. BUT LEVERAGED DIFFERENT TILE SHAPES AND PATTERNS," SAYS KAREN. "THE BAR AREA TILE DESIGN IS HANDPAINTED, SO EACH PIECE IS TRULY A WORK OF ART."