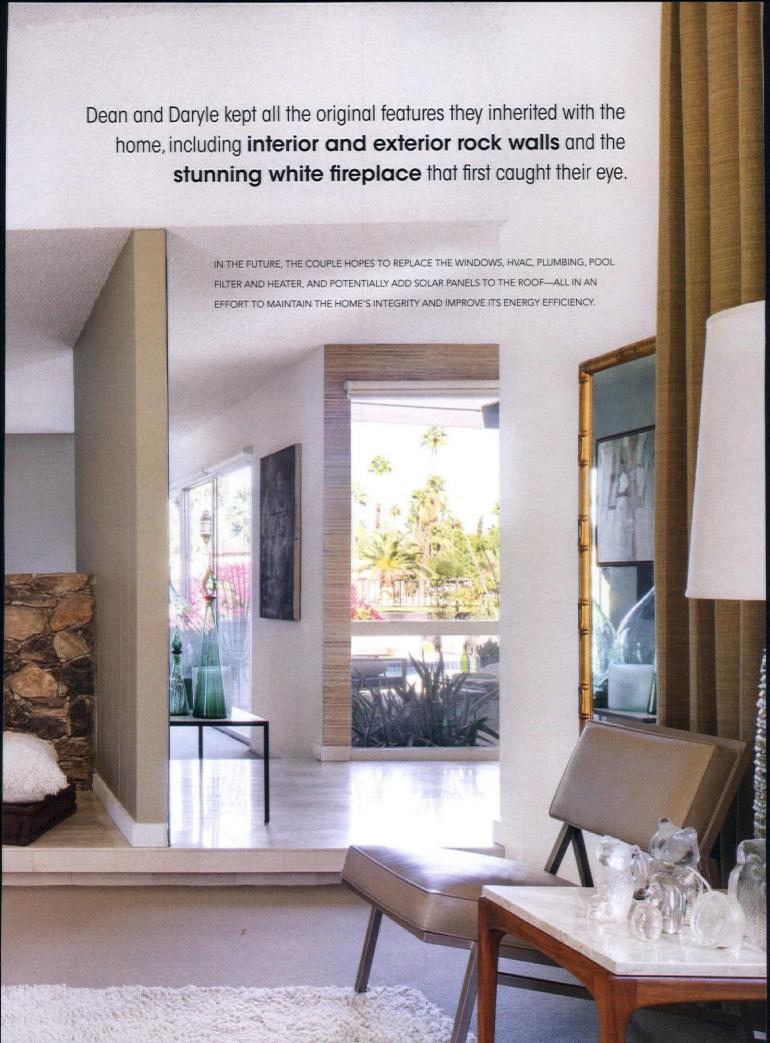

Grasscloth wallpaper in the entry was too damaged to be salvageable, but the couple traced down a replacement so as not to lose this unique feature.

Sometime in the late 1970s or early '80s, previous homeowners redesigned the kitchen and baths. Rather than diving in with a full renovation, the couple has decided to make the spaces palatable until they can invest in a future remodel. A soft blue shade paired with brass hardware and peeland-stick wallpaper, patterened with the appearance of glasscloth, has made the spaces feel cohesive with the couple's style. When the time to renovate does come, Dean and Daryle are already prepared to respect the building's integrity and continuity.