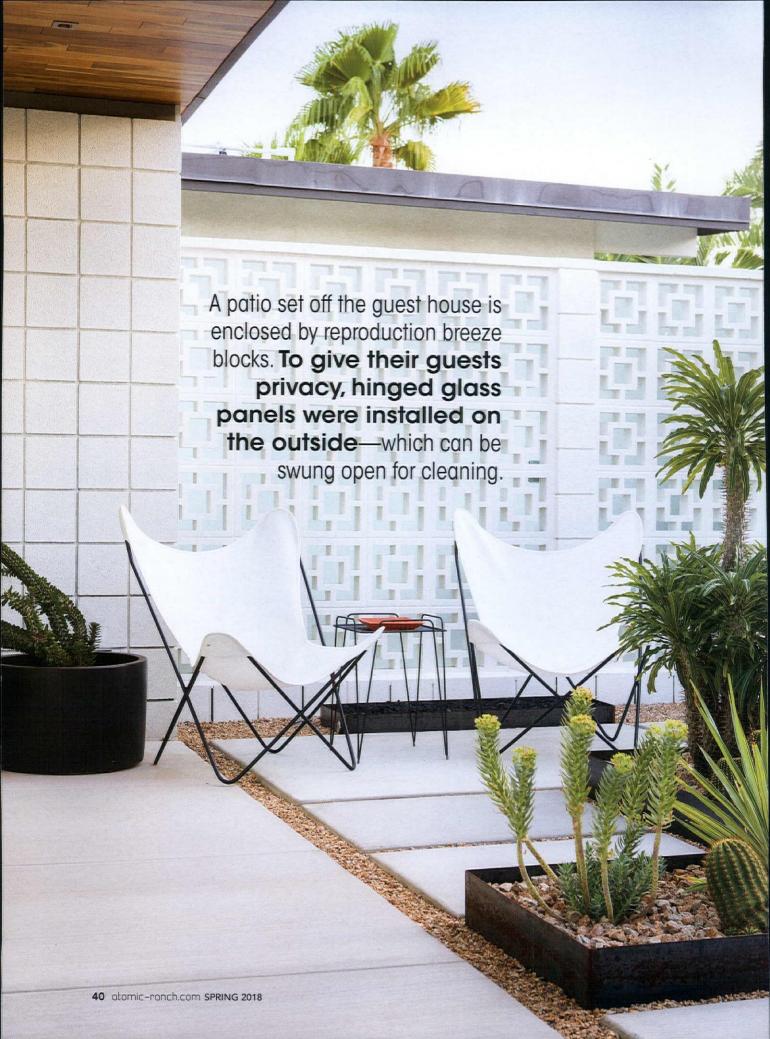

#### **EASY-BREEZY**

The couple loved the home's original breeze block pattern, but they didn't love its placement and wanted to create a more welcoming entrance to their front door. Rather than replace the original blocks, the couple found the best option was to carefully deconstruct the existing wall and build their new design using the recycled material.

During a later addition of a guest house, Keith and Randy sourced new breezeblocks in the same pattern to mimic the look and keep the entire property feeling cohesive.