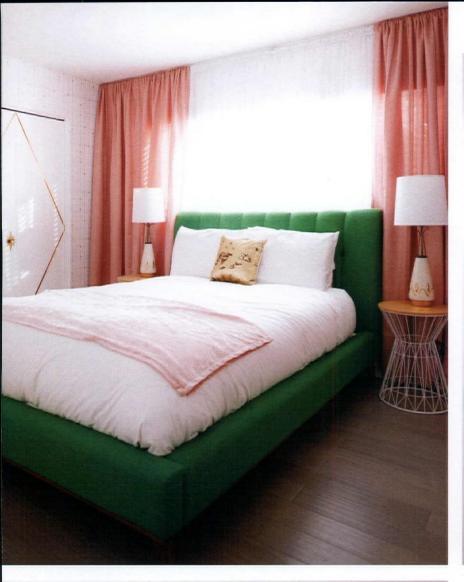

ABOVE LEFT: A SINGLE STATEMENT PIECE, LIKE A VIBRANT GREEN PLATFORM BED, CAN TRANSFORM AN OTHERWISE UNINSPIRED SPACE. ADDING CURTAINS IN A CONTRASTING SHADE AND VINTAGE LAMPS, SCORED ON ETSY, TURNS THE BEDROOM INTO A COZY RETRO REFUGE.

Home Office: Custom Karlstad sofa and custom Vittsö nesting table: Ikea, ikea.com. Walnut veneer desk: Joybird, joybird.com.

Project 62 Mid Century Metal Wall Décor in gold: Target, target.com.

Bedroom: Hughes bed in Key Largo Kelly