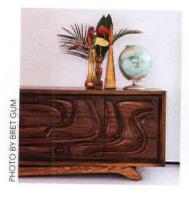

ABOVE LEFT: KEITH AND RANDY FOUND THIS HEYWOOD WAKEFIELD BUFFET ON EBAY AND HAD IT PROFESSIONALLY REFINISHED IN THE ORIGINAL WHEAT COLOR-MAKING IT A BEAUTIFUL AND FUNCTIONAL ADDITION TO THEIR ENTRY.

ABOVE RIGHT: CUSTOM CABINETRY AND DIMENSIONAL TILE FROM HEATH CERAMICS IN THE GUEST HOUSE'S KITCHENETTE MAKES THE SPACE ANYTHING BUT SHORT ON MIDCENTURY STYLE.