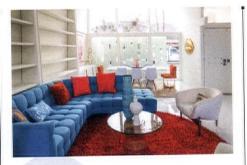

#### Sunny in Palm Springs, p. 64

Car: 1965 Buick Rivera.

Dining Room: Hans Wegner dining room set Bernhard Pedersen & Son #156 sideboard. Glass Mobile: Higgins Glass Studio,

higginsglass.com.

Living Room: Eames Wire Base Elliptical (surfboard) coffee table in black: Herman Miller, store.hermanmiller.com.

George Nelson planter and lamp table.

Eero Saarinen Tulip Stool in blue: Knoll, knoll.com.

Eames Wire Base Low Table: Herman Miller, hermanmiller.com.

Saarinen Executive Armchair in red: Knoll,

Florence Knoll Replica Sofa: Knoll, knoll.com. Blue sofa: Overman, overmaninternational.com. 'Look Down the Valley' area Rug: Regal Rug, regalrug.net.

Eames La Fonda chair in blue: Herman Miller, hermanmiller.com.

Bar Area: Bertoia bar stools: Knoll, knoll.com. Pool: Architectural Pottery Malcolm Leland Chalice Planter in black.

Bedroom: Eames Shell Chair in yellow: Herman Miller, hermanmiller.com.