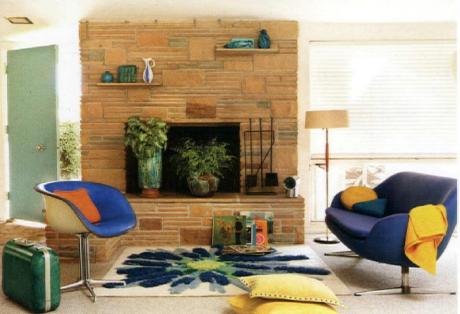

## Mostly known for its population of Alexander Construction Company houses,

the Palm Springs neighborhood of Sunmor is also dotted with several iconic Jack Meiselman homes, including this home built in 1960. Keith Zabel and Randy Shemaitis, a couple from Chicago, first visited the house back in July 2011 but weren't initially impressed, leaving the property after only a few minutes.

"We visited this house a couple times, and it just wasn't inspiring to Keith. We saw some amazing homes with great architectural pedigrees, and this house was just a bit of a Plain Jane," explains Randy. However, after viewing a listing video for a neighboring house that had undergone a stunning renovation, the couple began to see the home's potential. This new inspiration—combined with the house's large lot, magnificent views and quiet neighborhood—convinced them to purchase the Plain Jane early 2012.

#### PERSONAL TWIST

Knowing that they wanted to add their own stamp on the home as well as tackle some important repairs, Keith and Randy dove right in—removing old shag carpeting and ceramic tile and gutting the cramped kitchen. Their first big change was altering the small galley kitchen's footprint, creating a more functional cooking and entertaining space by opening it up to the dining room and views of the pool. The couple also expanded the home's square footage by adding a master suite with access to the backyard. There, they installed an outdoor shower with brightly colored tiling to add to the desert oasis ambiance.

TO CREATE A MORE **FUNCTIONAL** COOKING SPACE, KEITH AND RANDY OPENED UP THE SMALL GALLEY KITCHEN SHORTLY AFTER PURCHASING THE HOUSE. TAYLIS, CAUGHT LOUNGING ON THE QUARTZ COUNTERTOPS, WAS ADOPTED FROM THE PALM SPRINGS ANIMAL SHELTER, WHERE THE COUPLE OFTEN VOLUNTEERS.