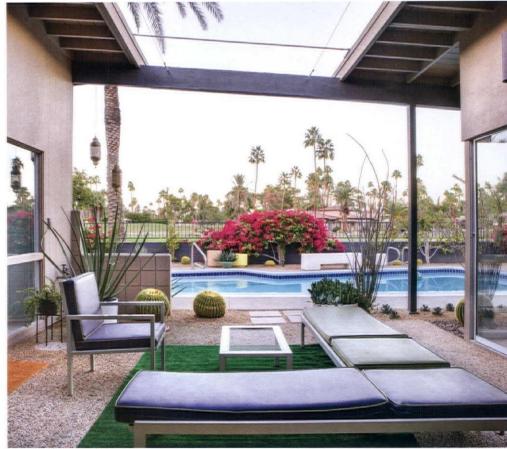

TOP LEFT: THE RENTERS LAID DOWN ASTROTURF FOR A TOUCH OF GREEN ALONG THE BACK PATIO AND ADDED FAUX BOXWOOD HEDGES TO COVER THE METAL FENCE EXTENDER—CREATING THE APPEARANCE OF A HEDGE.

LEFT: THE DARK WALNUT DESK, ACCENT CHAIR AND GEOMETRIC WALL ART IN KRYS' HOME OFFICE ALL ARE CONTEMPORARY PIECES WITH A MIDCENTURY VIBE. THE VINTAGE MINT GREEN TABLE LAMP ADDS A TOUCH OF AUTHENTICITY.

ABOVE LEFT: A SINGLE STATEMENT PIECE, LIKE A VIBRANT GREEN PLATFORM BED, CAN TRANSFORM AN OTHERWISE UNINSPIRED SPACE. ADDING CURTAINS IN A CONTRASTING SHADE AND VINTAGE LAMPS, SCORED ON ETSY, TURNS THE BEDROOM INTO A COZY RETRO REFUGE.

ABOVE RIGHT: NON-POROUS SELF-ADHESIVE WALLPAPER WITH A BOLD TROPICAL PRINT HOLDS UP WELL TO MOISTURE IN THE BATHROOM AND GIVES THE SPACE A CLASSIC PALM SPRINGS VIBE.

LEFT: SIMPLE FIXES, LIKE SWAPPING OUT HARDWARE AND ADDING A SPUTNIK WALL SCONCE AND COLORFUL FABRIC, ARE ALL IT TAKES TO TURN A BORING BEDROOM INTO A VINTAGE-INSPIRED BOUDOIR.