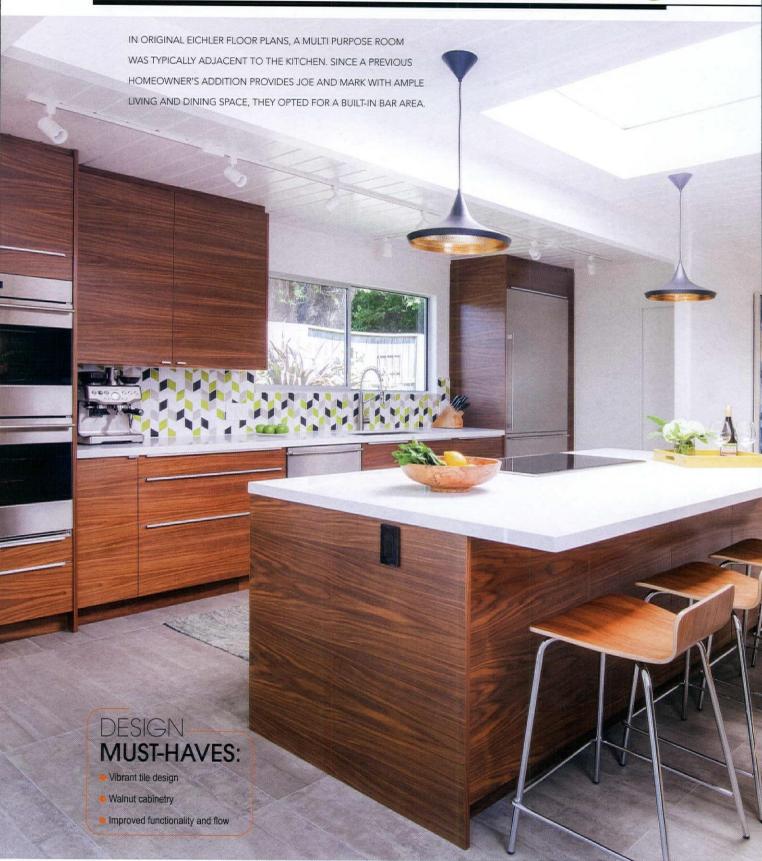

# <u>atomickitchens</u>

Reinstating midcentury lines and period charm is no small task.

By Sarah Jane Stone • Photography by John Shum

OOKING TO DO A CAREFUL RENOVATION ON THEIR 1962 JOSEPH EICHLER-BUILT HOME in San Rafael, California, homeowners Joe West, a mechanical engineer, and Mark Kemler, a lawyer, turned to Karen Nepacena of Destination Eichler.

Previous renovations traded the kitchen's original details for a traditional-style design, something Joe and Mark were ready to replace in favor of a more periodappropriate aesthetic. They also wanted a modern, multi-functional space with a good flow that would blend seamlessly with the home's midcentury roots.

INNOVATIVE IDEA: A drawer-style microwave installed in the kitchen island keeps the everyday appliance easily accessible without sacrificing the space's clean lines.

"WHILE EICHLER FLOOR PLANS DIDN'T USUALLY INCLUDE BUILT-IN BARS, OTHER MIDCENTURY MODERN HOMES OFTEN DID FEATURE THESE DEDICATED 'NOOKS.' I WAS INSPIRED BY THE PALM SPRINGS VIBE AND WANTED TO CREATED A UNIQUE SPACE FOR COCKTAIL CREATION, ENTERTAINING AS WELL AS ADDED DISPLAY AND STORAGE— HENCE THE INCLUSION OF MIRRORED GLASS AND FLOATING SHELVES," SAYS KAREN.

With the space's overall flow improved, Karen transformed Ikea cabinets with custom flatsawn walnut doors and fronts from Semihandmade Doors, and brought vibrancy to the space through two unique backplash designs. Fireclay Tile in chartreuse, white and dark brown ties together the main kitchen and bar areas.

"Original Eichler kitchens featured light colored laminate-style countertops," says Karen. "I wanted to pay homage to this detail, but chose a durable quartz in a light colorway: Caesarstone's Ocean Foam. The countertops offer a nice, subtle interest in the final finish."

The design also offers plently of functional beauty. Serveware and small appliances are stored in a row of under cabinet storage on the seating side of the island, while drawers provide ample storage for pots and pans underneath the cooktop. Rather than allow a microwave to clutter the counter or interrupt the design's clean lines, Karen installed an under-cabinet drawer-style microwave in the island.