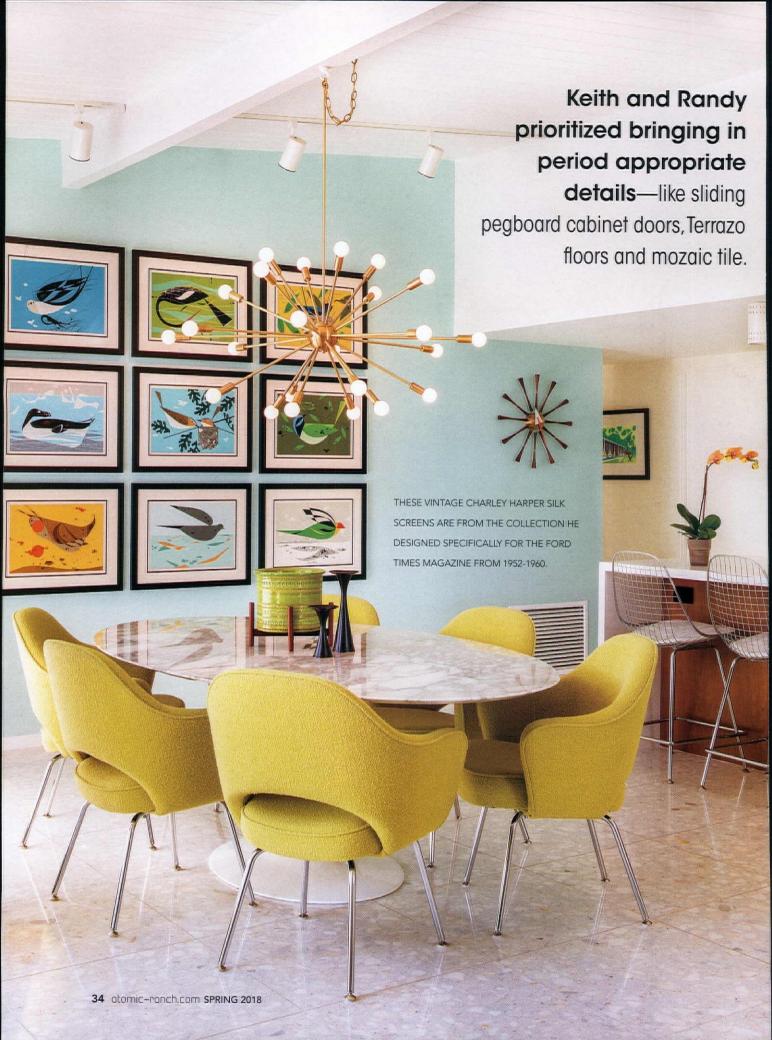

ABOVE LEFT: KEITH AND RANDY FOUND THIS HEYWOOD WAKEFIELD BUFFET ON EBAY AND HAD IT PROFESSIONALLY REFINISHED IN THE ORIGINAL WHEAT COLOR-MAKING IT A BEAUTIFUL AND FUNCTIONAL ADDITION TO THEIR ENTRY.

ABOVE RIGHT: CUSTOM CABINETRY AND DIMENSIONAL TILE FROM HEATH CERAMICS IN THE GUEST HOUSE'S KITCHENETTE MAKES THE SPACE ANYTHING BUT SHORT ON MIDCENTURY STYLE.

Mostly purchased from Circle City Frames Indiana, circlecityframes.com.

Living Room: Eames fiberglass Case Study arm shell rocker: Modernica, modernica.net. Side tables: Palm Springs Vintage Market, palmspringsvintagemarket.com.