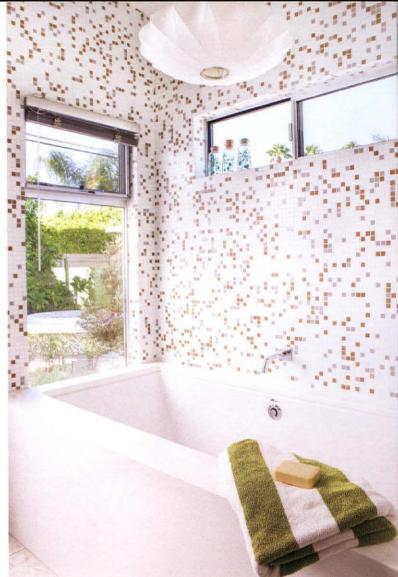

ABOVE LEFT: REPEATED THROUGHOUT THE HOUSE AND YARD IN VARIOUS FORMS, THE BACKSPLASH TILE PATTERN IS WHAT RANDY AND KEITH LOVINGLY CALL "TIKI WITHOUT TACKY."

ABOVE RIGHT: THE MASTER BATH FEATURES PERIOD-PERFECT MOSAIC TILES AND A GEORGE NELSON BUBBLE LIGHT.