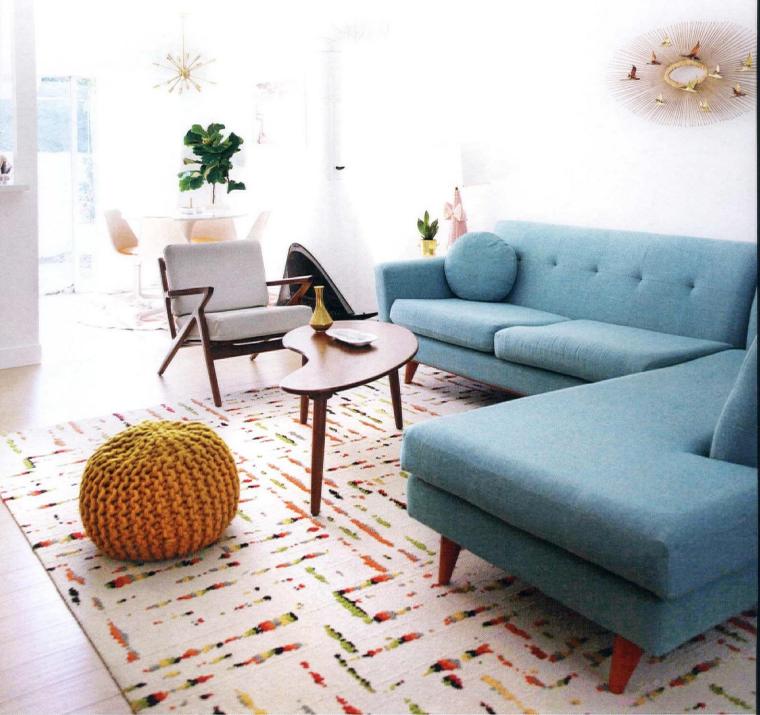

# Remarkable of the Remark of th

By Leslie Thompson
Photography and styling by Krys Melo

"I try to be as authentic as possible, but

I try to put my own flair on it and be
relevant to whatever's in trend now."

"There are a couple of programs you can use to do a 3D rendering to scale and make sure everything is going to fit," says Krys, who recently relocated from Los Angeles to Palm Springs with her husband. The couple found an 800-square-foot apartment in a cozy midcentury six-plex, and Krys spent three weeks planning the layout before they moved in. "Using those online programs helped me get an idea of what would fit and what layout would work best. That way, I could shop for what I had in mind," she says.

#### DIY DESIGN

Although the couple's living space looks straight out of the atomic era, Krys bought much of their furniture from modern retailers, including Joybird, World Market and the new Project 62<sup>TM</sup> collection from Target. "I try to be as authentic as possible, but I try to put my own flair on it and be relevant to whatever's in trend now," she says. Much of her inspiration comes from vintage magazines, although Krys also has a unique knack for reimagining modern pieces to achieve a midcentury look.