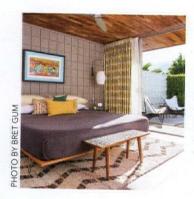

# Remarkable of the Remark of th

By Leslie Thompson
Photography and styling by Krys Melo

"I try to be as authentic as possible, but

I try to put my own flair on it and be
relevant to whatever's in trend now."

"There are a couple of programs you can use to do a 3D rendering to scale and make sure everything is going to fit," says Krys, who recently relocated from Los Angeles to Palm Springs with her husband. The couple found an 800-square-foot apartment in a cozy midcentury six-plex, and Krys spent three weeks planning the layout before they moved in. "Using those online programs helped me get an idea of what would fit and what layout would work best. That way, I could shop for what I had in mind," she says.

#### DIY DESIGN

Although the couple's living space looks straight out of the atomic era, Krys bought much of their furniture from modern retailers, including Joybird, World Market and the new Project 62<sup>TM</sup> collection from Target. "I try to be as authentic as possible, but I try to put my own flair on it and be relevant to whatever's in trend now," she says. Much of her inspiration comes from vintage magazines, although Krys also has a unique knack for reimagining modern pieces to achieve a midcentury look.

TOP LEFT: THE RENTERS LAID DOWN ASTROTURF FOR A TOUCH OF GREEN ALONG THE BACK PATIO AND ADDED FAUX BOXWOOD HEDGES TO COVER THE METAL FENCE EXTENDER—CREATING THE APPEARANCE OF A HEDGE.

LEFT: THE DARK WALNUT DESK, ACCENT CHAIR AND GEOMETRIC WALL ART IN KRYS' HOME OFFICE ALL ARE CONTEMPORARY PIECES WITH A MIDCENTURY VIBE. THE VINTAGE MINT GREEN TABLE LAMP ADDS A TOUCH OF AUTHENTICITY.

ABOVE LEFT: A SINGLE STATEMENT PIECE, LIKE A VIBRANT GREEN PLATFORM BED, CAN TRANSFORM AN OTHERWISE UNINSPIRED SPACE. ADDING CURTAINS IN A CONTRASTING SHADE AND VINTAGE LAMPS, SCORED ON ETSY, TURNS THE BEDROOM INTO A COZY RETRO REFUGE.