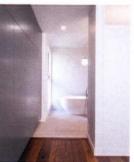

#### REINSTATING ORIGINAL

What do you do when period charm has been removed? "In the case of this particular Eichler home, we brought back previously used materials—such as aluminum sliding doors and windows—and reinstalled floor-to-ceiling glass where a vinyl window and drywall had been installed by previous owners."

So, out went the non-Eichler style materials and in came materials that look as if they could be original. Karen sourced period-friendly products that are updated to better suit modern functionality, such as thermally broken aluminum windows, tempered floor-to-ceiling glass panes and an energy efficient sliding door. "The original tongue and groove ceiling and beams were kept intact, which are some of the most revered details of Eichler homes," she says.

Originally separated by a long wall, the homeowners wanted to create a better flow between the kitchen and adjacent dining room. "In order to provide adequate structural support and not show support posts or framing after the wall was removed, I had the small entry area closed up where the interior support was located. This allowed the necessary structural support without random posts blocking the space and instead, offers clean lines," says Karen.