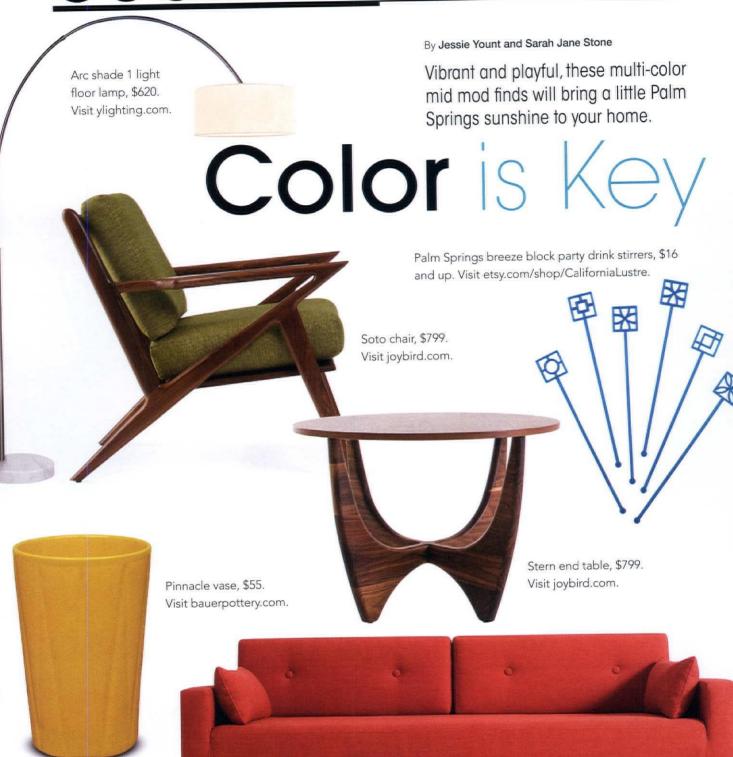

## periodpicks

Dust off your books and give them pride of place, just in time for spring cleaning.

By Jessie Yount

- 1. Elias bookshelf, \$1,295. Visit roveconcepts.com.
- 2. Bond shelving unit desk, \$1,425. Visit lonewa.com.
- 3. Kipp Stewart & Stewart MacDougall "Declaration" bookcase, \$2,895. Visit danishmodernla.com.

Simple and Stylish Shelvin

## periodpicks

- **4.** Narrow rosewood sliding glass door bookcase, \$1,250. Visit midcenturymobler.com.
- **5.** Borge Mogensen 'Oresund' teak and glass cabinet, \$1,368. Visit chairish.com.
- 6. Desi bookcase, \$929. Visit joybird.com.
- 7. Metro 4 shelf bookcase, \$1,229. Visit yliving.com.
- PAL33FILL 33" wide pole mounted shelving with file drawer, \$850. Visit modernshelving.com.