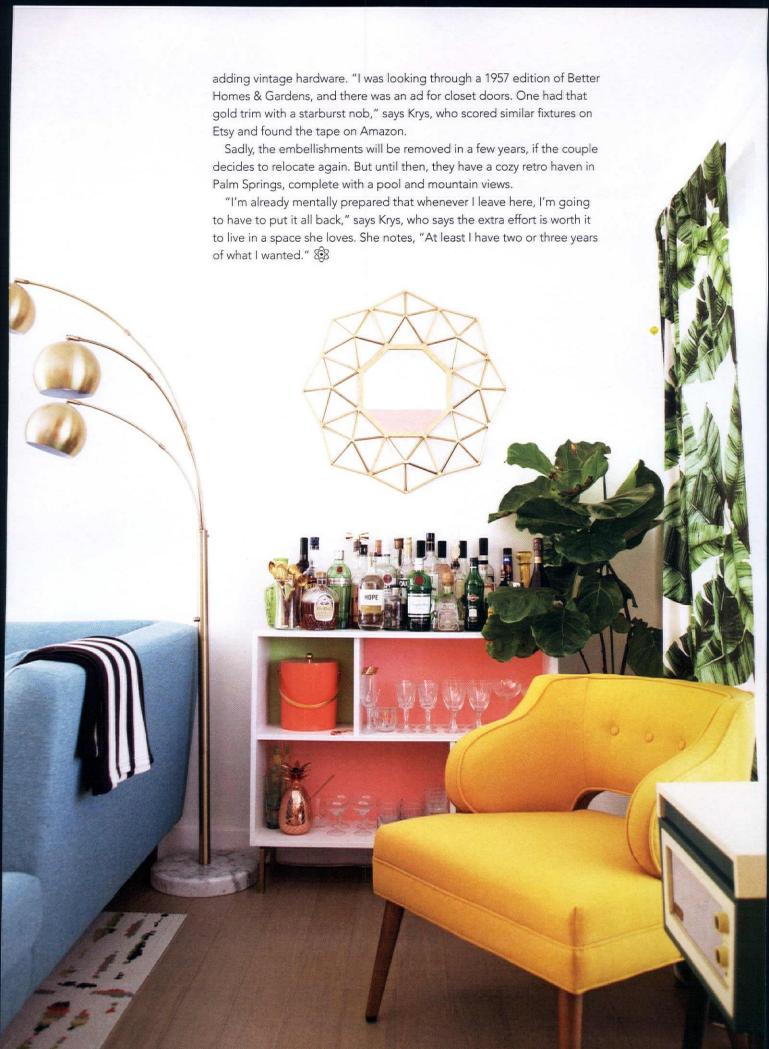

#### THE BIG SWITCH

Knowing that furniture alone wouldn't achieve the look she was after, Krys also asked her landlord's permission to swap out lighting and hardware. He agreed, so long as she promised to replace the original fixtures before the couple's next move.

Adding a Sputnik chandelier above the dining table and matching wall sconce in the bedroom vanity gave the rental instant midcentury appeal. Krys also used mod-friendly removable peel-and-stick wallpaper throughout the apartment, including a festive lemon print in the kitchen, tropical leaves in the bathroom and a gold-and-white geometric pattern in the bedroom. She dressed up the closet doors by creating a diamond pattern with metallic foil tape and