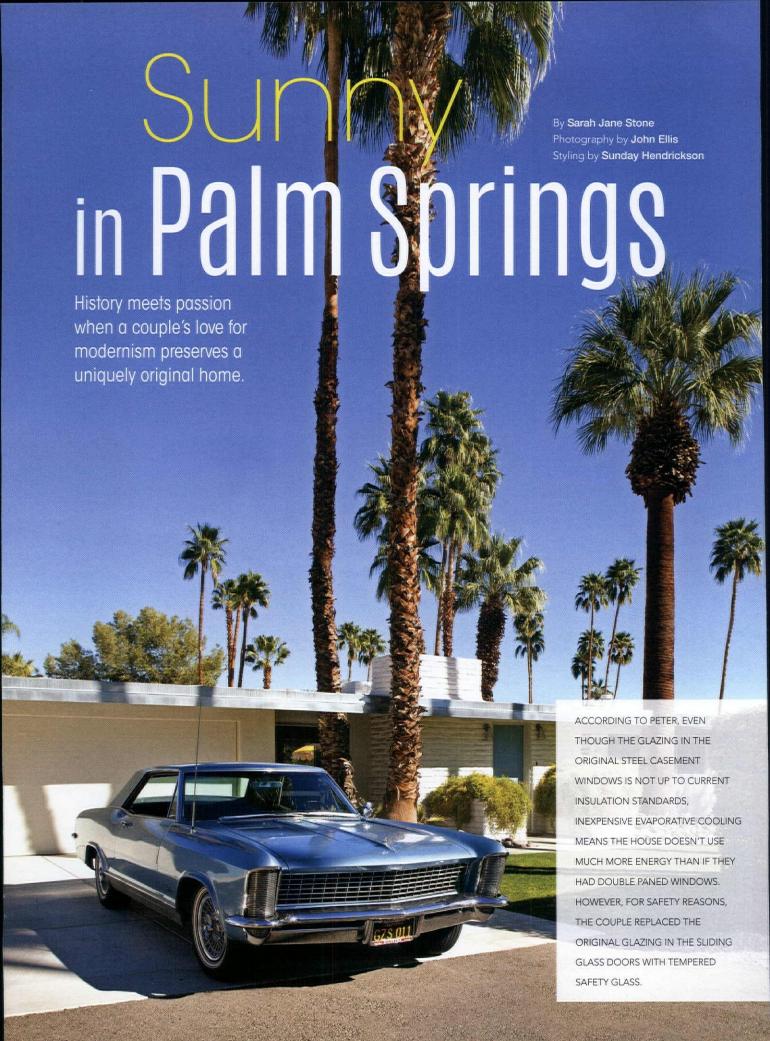

### 64 Sunny in Palm Springs

History meets passion when a couple's love for modernism preserves a uniquely original home.

#### Sunny in Palm Springs, p. 64

Car: 1965 Buick Rivera.

Dining Room: Hans Wegner dining room set Bernhard Pedersen & Son #156 sideboard. Glass Mobile: Higgins Glass Studio,

higginsglass.com.

Living Room: Eames Wire Base Elliptical (surfboard) coffee table in black: Herman Miller, store.hermanmiller.com.