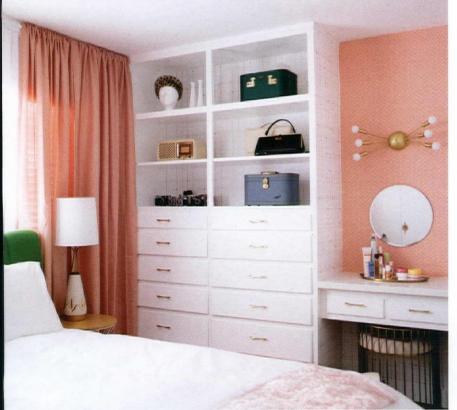

#### THE BIG SWITCH

Knowing that furniture alone wouldn't achieve the look she was after, Krys also asked her landlord's permission to swap out lighting and hardware. He agreed, so long as she promised to replace the original fixtures before the couple's next move.

Adding a Sputnik chandelier above the dining table and matching wall sconce in the bedroom vanity gave the rental instant midcentury appeal. Krys also used mod-friendly removable peel-and-stick wallpaper throughout the apartment, including a festive lemon print in the kitchen, tropical leaves in the bathroom and a gold-and-white geometric pattern in the bedroom. She dressed up the closet doors by creating a diamond pattern with metallic foil tape and