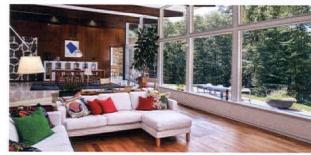

## Mostly known for its population of Alexander Construction Company houses,

the Palm Springs neighborhood of Sunmor is also dotted with several iconic Jack Meiselman homes, including this home built in 1960. Keith Zabel and Randy Shemaitis, a couple from Chicago, first visited the house back in July 2011 but weren't initially impressed, leaving the property after only a few minutes.

"We visited this house a couple times, and it just wasn't inspiring to Keith. We saw some amazing homes with great architectural pedigrees, and this house was just a bit of a Plain Jane," explains Randy. However, after viewing a listing video for a neighboring house that had undergone a stunning renovation, the couple began to see the home's potential. This new inspiration—combined with the house's large lot, magnificent views and quiet neighborhood—convinced them to purchase the Plain Jane early 2012.

#### PERSONAL TWIST

Knowing that they wanted to add their own stamp on the home as well as tackle some important repairs, Keith and Randy dove right in—removing old shag carpeting and ceramic tile and gutting the cramped kitchen. Their first big change was altering the small galley kitchen's footprint, creating a more functional cooking and entertaining space by opening it up to the dining room and views of the pool. The couple also expanded the home's square footage by adding a master suite with access to the backyard. There, they installed an outdoor shower with brightly colored tiling to add to the desert oasis ambiance.