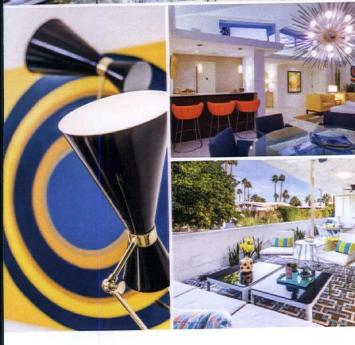

# Remarkable of the Remark of th

By Leslie Thompson
Photography and styling by Krys Melo

"I try to be as authentic as possible, but

I try to put my own flair on it and be
relevant to whatever's in trend now."

"There are a couple of programs you can use to do a 3D rendering to scale and make sure everything is going to fit," says Krys, who recently relocated from Los Angeles to Palm Springs with her husband. The couple found an 800-square-foot apartment in a cozy midcentury six-plex, and Krys spent three weeks planning the layout before they moved in. "Using those online programs helped me get an idea of what would fit and what layout would work best. That way, I could shop for what I had in mind," she says.

#### DIY DESIGN

Although the couple's living space looks straight out of the atomic era, Krys bought much of their furniture from modern retailers, including Joybird, World Market and the new Project 62<sup>TM</sup> collection from Target. "I try to be as authentic as possible, but I try to put my own flair on it and be relevant to whatever's in trend now," she says. Much of her inspiration comes from vintage magazines, although Krys also has a unique knack for reimagining modern pieces to achieve a midcentury look.