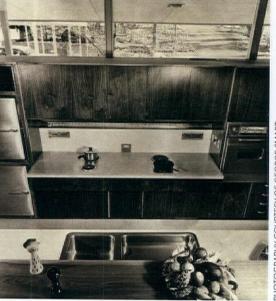

With the space's overall flow improved, Karen transformed Ikea cabinets with custom flatsawn walnut doors and fronts from Semihandmade Doors, and brought vibrancy to the space through two unique backplash designs. Fireclay Tile in chartreuse, white and dark brown ties together the main kitchen and bar areas.

"Original Eichler kitchens featured light colored laminate-style countertops," says Karen. "I wanted to pay homage to this detail, but chose a durable quartz in a light colorway: Caesarstone's Ocean Foam. The countertops offer a nice, subtle interest in the final finish."

The design also offers plently of functional beauty. Serveware and small appliances are stored in a row of under cabinet storage on the seating side of the island, while drawers provide ample storage for pots and pans underneath the cooktop. Rather than allow a microwave to clutter the counter or interrupt the design's clean lines, Karen installed an under-cabinet drawer-style microwave in the island.