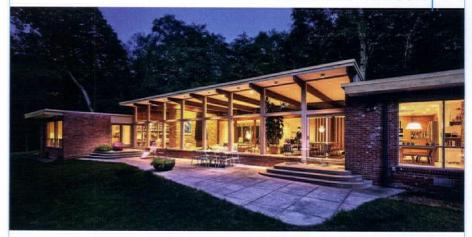

## Mostly known for its population of Alexander Construction Company houses,

the Palm Springs neighborhood of Sunmor is also dotted with several iconic Jack Meiselman homes, including this home built in 1960. Keith Zabel and Randy Shemaitis, a couple from Chicago, first visited the house back in July 2011 but weren't initially impressed, leaving the property after only a few minutes.

"We visited this house a couple times, and it just wasn't inspiring to Keith. We saw some amazing homes with great architectural pedigrees, and this house was just a bit of a Plain Jane," explains Randy. However, after viewing a listing video for a neighboring house that had undergone a stunning renovation, the couple began to see the home's potential. This new inspiration—combined with the house's large lot, magnificent views and quiet neighborhood—convinced them to purchase the Plain Jane early 2012.

#### PERSONAL TWIST

Knowing that they wanted to add their own stamp on the home as well as tackle some important repairs, Keith and Randy dove right in—removing old shag carpeting and ceramic tile and gutting the cramped kitchen. Their first big change was altering the small galley kitchen's footprint, creating a more functional cooking and entertaining space by opening it up to the dining room and views of the pool. The couple also expanded the home's square footage by adding a master suite with access to the backyard. There, they installed an outdoor shower with brightly colored tiling to add to the desert oasis ambiance.