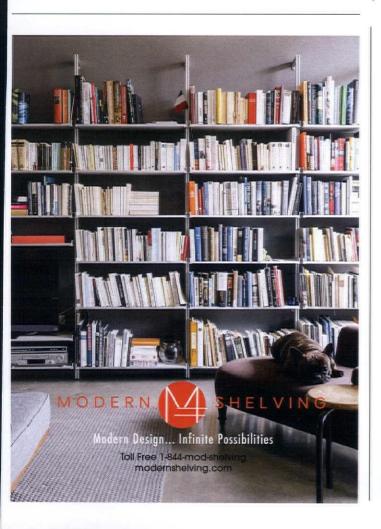

## periodpicks

Dust off your books and give them pride of place, just in time for spring cleaning.

By Jessie Yount

- 1. Elias bookshelf, \$1,295. Visit roveconcepts.com.
- 2. Bond shelving unit desk, \$1,425. Visit lonewa.com.
- 3. Kipp Stewart & Stewart MacDougall "Declaration" bookcase, \$2,895. Visit danishmodernla.com.

Simple and Stylish Shelvin

## periodpicks

- **4.** Narrow rosewood sliding glass door bookcase, \$1,250. Visit midcenturymobler.com.
- **5.** Borge Mogensen 'Oresund' teak and glass cabinet, \$1,368. Visit chairish.com.
- 6. Desi bookcase, \$929. Visit joybird.com.
- 7. Metro 4 shelf bookcase, \$1,229. Visit yliving.com.
- PAL33FILL 33" wide pole mounted shelving with file drawer, \$850. Visit modernshelving.com.