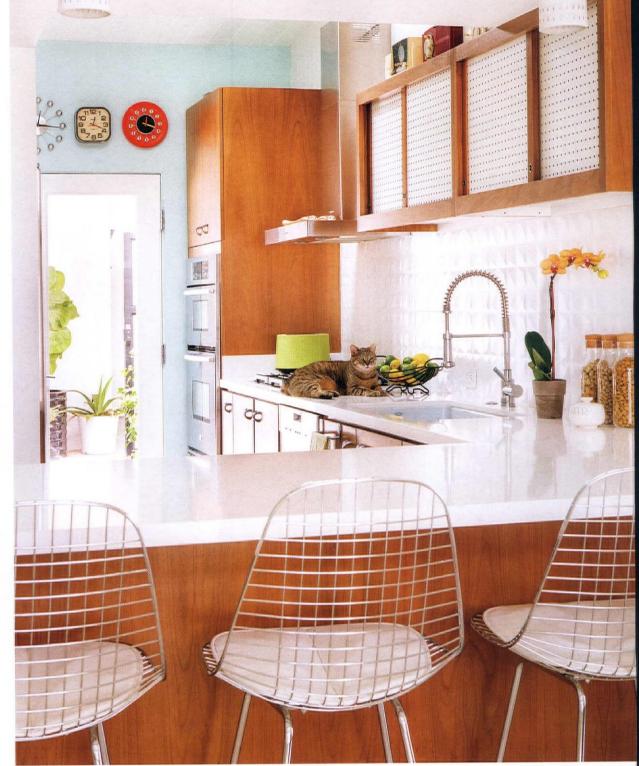

#### PERSONAL TWIST

Knowing that they wanted to add their own stamp on the home as well as tackle some important repairs, Keith and Randy dove right in—removing old shag carpeting and ceramic tile and gutting the cramped kitchen. Their first big change was altering the small galley kitchen's footprint, creating a more functional cooking and entertaining space by opening it up to the dining room and views of the pool. The couple also expanded the home's square footage by adding a master suite with access to the backyard. There, they installed an outdoor shower with brightly colored tiling to add to the desert oasis ambiance.

TO CREATE A MORE **FUNCTIONAL** COOKING SPACE, KEITH AND RANDY OPENED UP THE SMALL GALLEY KITCHEN SHORTLY AFTER PURCHASING THE HOUSE. TAYLIS, CAUGHT LOUNGING ON THE QUARTZ COUNTERTOPS, WAS ADOPTED FROM THE PALM SPRINGS ANIMAL SHELTER, WHERE THE COUPLE OFTEN VOLUNTEERS.