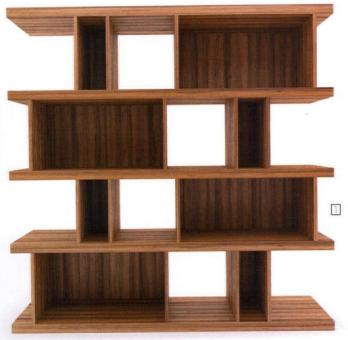

## periodpicks

Dust off your books and give them pride of place, just in time for spring cleaning.

By Jessie Yount

- 1. Elias bookshelf, \$1,295. Visit roveconcepts.com.
- 2. Bond shelving unit desk, \$1,425. Visit lonewa.com.
- 3. Kipp Stewart & Stewart MacDougall "Declaration" bookcase, \$2,895. Visit danishmodernla.com.