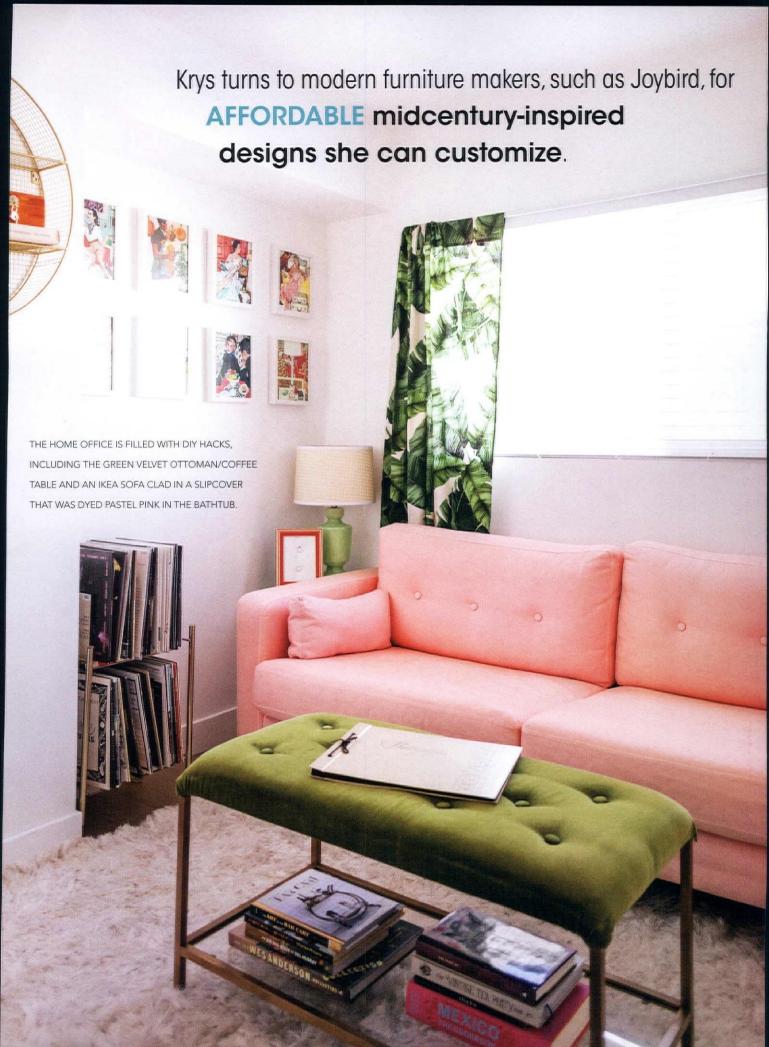

In fact, the one-time wedding photographer has attracted a legion of fans through her Instagram account and lifestyle blog, Melodrama, thanks to her clever DIY hacks. Several of her furnishings are modified pieces from Ikea, jazzed up with fabric, paint or retro hardware to achieve a vintage look. The midcentury-style sofa in the couple's home office, for example, is a

58 atomic-ranch.com SPRING 2018

standard KARLSTAD couch. Krys dyed the white slipcover pastel pink, tufted the back cushions by hand and then added tapered legs for a more authentic silhouette. The coffee table/ottoman is crafted from a VITTSJÖ nesting table that was spray-painted gold and topped with foam, upholstered in green velvet. She also painted the backboard on a white VALJE shelf to create a colorful home bar.