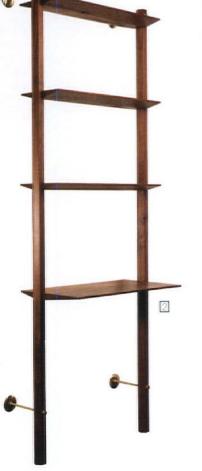

## periodpicks

- **4.** Narrow rosewood sliding glass door bookcase, \$1,250. Visit midcenturymobler.com.
- **5.** Borge Mogensen 'Oresund' teak and glass cabinet, \$1,368. Visit chairish.com.
- 6. Desi bookcase, \$929. Visit joybird.com.
- 7. Metro 4 shelf bookcase, \$1,229. Visit yliving.com.
- PAL33FILL 33" wide pole mounted shelving with file drawer, \$850. Visit modernshelving.com.