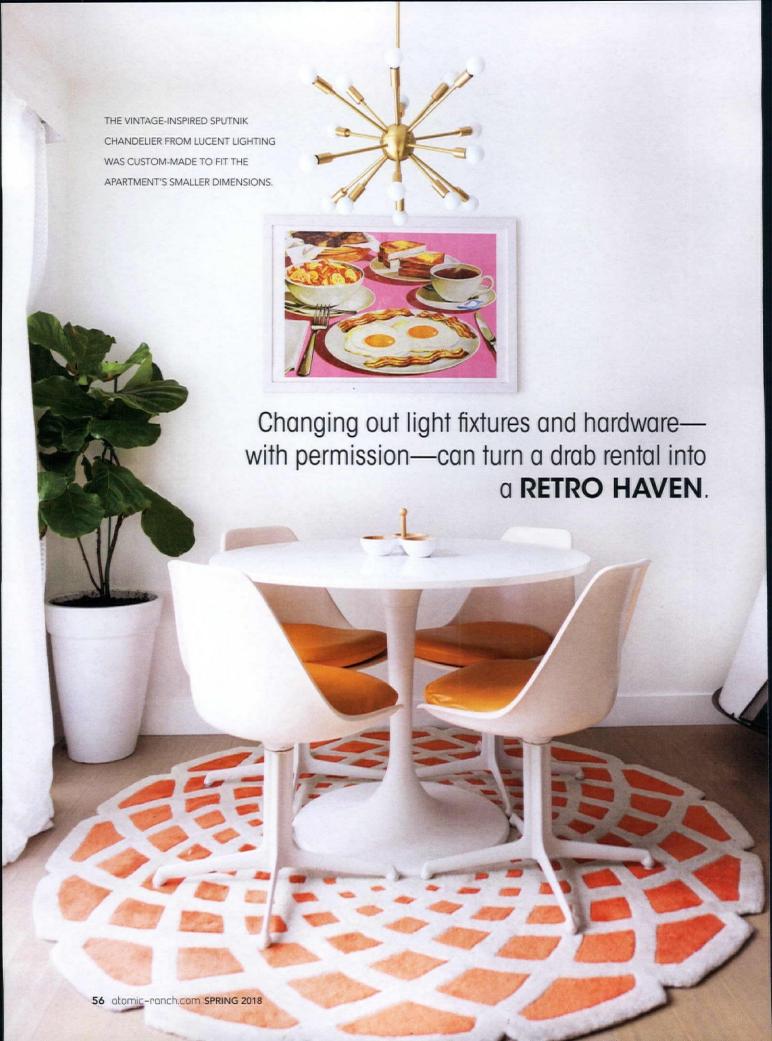

#### THE BIG SWITCH

Knowing that furniture alone wouldn't achieve the look she was after, Krys also asked her landlord's permission to swap out lighting and hardware. He agreed, so long as she promised to replace the original fixtures before the couple's next move.

Adding a Sputnik chandelier above the dining table and matching wall sconce in the bedroom vanity gave the rental instant midcentury appeal. Krys also used mod-friendly removable peel-and-stick wallpaper throughout the apartment, including a festive lemon print in the kitchen, tropical leaves in the bathroom and a gold-and-white geometric pattern in the bedroom. She dressed up the closet doors by creating a diamond pattern with metallic foil tape and