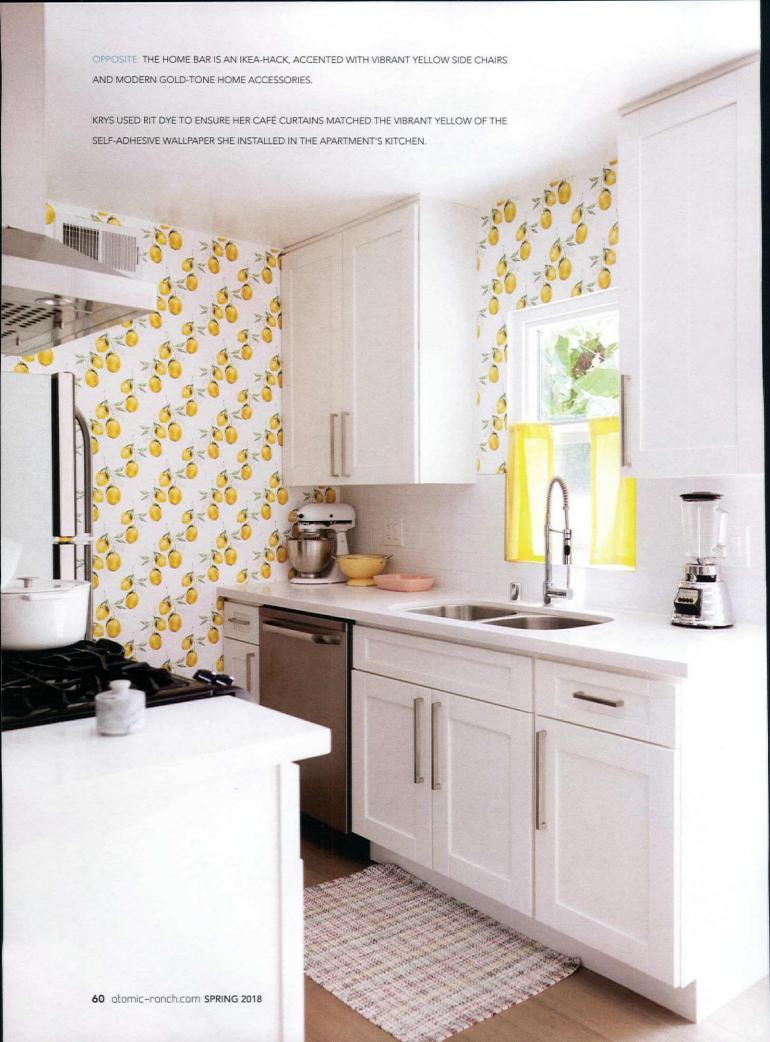

Adding a Sputnik chandelier above the dining table and matching wall sconce in the bedroom vanity gave the rental instant midcentury appeal. Krys also used mod-friendly removable peel-and-stick wallpaper throughout the apartment, including a festive lemon print in the kitchen, tropical leaves in the bathroom and a gold-and-white geometric pattern in the bedroom. She dressed up the closet doors by creating a diamond pattern with metallic foil tape and