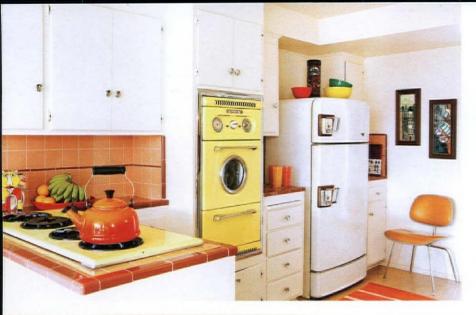

# <u>atomickitchens</u>

Reinstating midcentury lines and period charm is no small task.

By Sarah Jane Stone • Photography by John Shum

OOKING TO DO A CAREFUL RENOVATION ON THEIR 1962 JOSEPH EICHLER-BUILT HOME in San Rafael, California, homeowners Joe West, a mechanical engineer, and Mark Kemler, a lawyer, turned to Karen Nepacena of Destination Eichler.

Previous renovations traded the kitchen's original details for a traditional-style design, something Joe and Mark were ready to replace in favor of a more periodappropriate aesthetic. They also wanted a modern, multi-functional space with a good flow that would blend seamlessly with the home's midcentury roots.

"The homeowners wanted to approach their renovation in a thoughtful way, keeping in the spirit of their Eichler-built home, but to provide increased functionality and use of the existing space," says Karen. "Since I specialize in working on Midcentury Modern and Eichler homes, we were a great fit for one another."

#### REINSTATING ORIGINAL

What do you do when period charm has been removed? "In the case of this particular Eichler home, we brought back previously used materials—such as aluminum sliding doors and windows—and reinstalled floor-to-ceiling glass where a vinyl window and drywall had been installed by previous owners."

So, out went the non-Eichler style materials and in came materials that look as if they could be original. Karen sourced period-friendly products that are updated to better suit modern functionality, such as thermally broken aluminum windows, tempered floor-to-ceiling glass panes and an energy efficient sliding door. "The original tongue and groove ceiling and beams were kept intact, which are some of the most revered details of Eichler homes," she says.