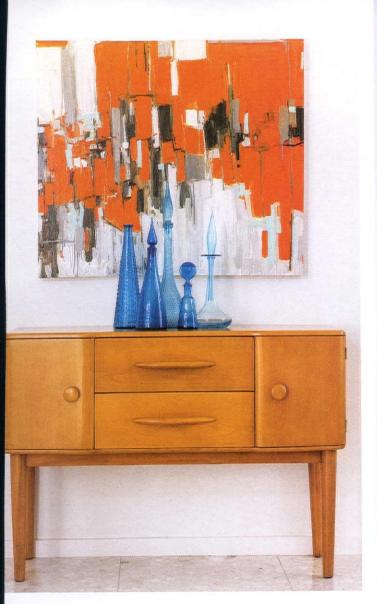

ABOVE LEFT: KEITH AND RANDY FOUND THIS HEYWOOD WAKEFIELD BUFFET ON EBAY AND HAD IT PROFESSIONALLY REFINISHED IN THE ORIGINAL WHEAT COLOR-MAKING IT A BEAUTIFUL AND FUNCTIONAL ADDITION TO THEIR ENTRY.

ABOVE RIGHT: CUSTOM CABINETRY AND DIMENSIONAL TILE FROM HEATH CERAMICS IN THE GUEST HOUSE'S KITCHENETTE MAKES THE SPACE ANYTHING BUT SHORT ON MIDCENTURY STYLE.