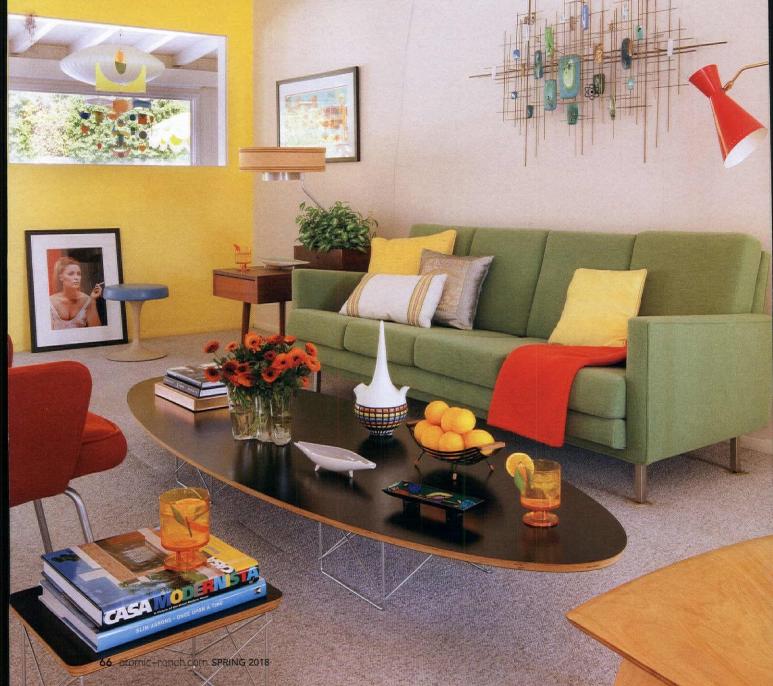

#### Sunny in Palm Springs, p. 64

Car: 1965 Buick Rivera.

Dining Room: Hans Wegner dining room set Bernhard Pedersen & Son #156 sideboard. Glass Mobile: Higgins Glass Studio,

higginsglass.com.

Living Room: Eames Wire Base Elliptical (surfboard) coffee table in black: Herman Miller, store.hermanmiller.com.

George Nelson planter and lamp table.

Eero Saarinen Tulip Stool in blue: Knoll, knoll.com.

Eames Wire Base Low Table: Herman Miller, hermanmiller.com.

Saarinen Executive Armchair in red: Knoll,

Florence Knoll Replica Sofa: Knoll, knoll.com. Blue sofa: Overman, overmaninternational.com. 'Look Down the Valley' area Rug: Regal Rug, regalrug.net.

Eames La Fonda chair in blue: Herman Miller, hermanmiller.com.

Bar Area: Bertoia bar stools: Knoll, knoll.com. Pool: Architectural Pottery Malcolm Leland Chalice Planter in black.

Bedroom: Eames Shell Chair in yellow: Herman Miller, hermanmiller.com.