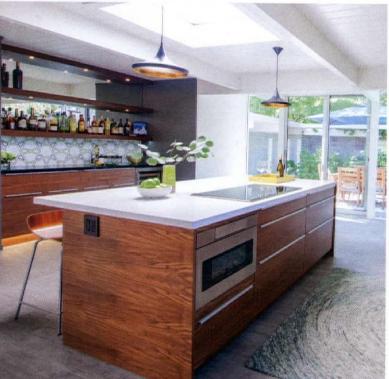

# <u>atomickitchens</u>

Reinstating midcentury lines and period charm is no small task.

By Sarah Jane Stone • Photography by John Shum

OOKING TO DO A CAREFUL RENOVATION ON THEIR 1962 JOSEPH EICHLER-BUILT HOME in San Rafael, California, homeowners Joe West, a mechanical engineer, and Mark Kemler, a lawyer, turned to Karen Nepacena of Destination Eichler.

INNOVATIVE IDEA: A drawer-style microwave installed in the kitchen island keeps the everyday appliance easily accessible without sacrificing the space's clean lines.

"WHILE EICHLER FLOOR PLANS DIDN'T USUALLY INCLUDE BUILT-IN BARS, OTHER MIDCENTURY MODERN HOMES OFTEN DID FEATURE THESE DEDICATED 'NOOKS.' I WAS INSPIRED BY THE PALM SPRINGS VIBE AND WANTED TO CREATED A UNIQUE SPACE FOR COCKTAIL CREATION, ENTERTAINING AS WELL AS ADDED DISPLAY AND STORAGE— HENCE THE INCLUSION OF MIRRORED GLASS AND FLOATING SHELVES," SAYS KAREN.

The design also offers plently of functional beauty. Serveware and small appliances are stored in a row of under cabinet storage on the seating side of the island, while drawers provide ample storage for pots and pans underneath the cooktop. Rather than allow a microwave to clutter the counter or interrupt the design's clean lines, Karen installed an under-cabinet drawer-style microwave in the island.