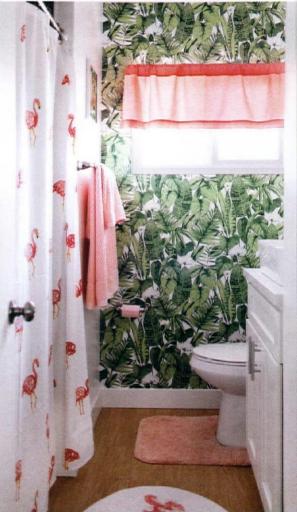

ABOVE RIGHT: NON-POROUS SELF-ADHESIVE WALLPAPER WITH A BOLD TROPICAL PRINT HOLDS UP WELL TO MOISTURE IN THE BATHROOM AND GIVES THE SPACE A CLASSIC PALM SPRINGS VIBE.

LEFT: SIMPLE FIXES, LIKE SWAPPING OUT HARDWARE AND ADDING A SPUTNIK WALL SCONCE AND COLORFUL FABRIC, ARE ALL IT TAKES TO TURN A BORING BEDROOM INTO A VINTAGE-INSPIRED BOUDOIR.

Green: Joybird, joybird.com.

Bathroom: Flamingo shower curtain: Target, target.com.

Tropical Jungle Green wallpaper: Tempaper, tempaperdesigns.com.