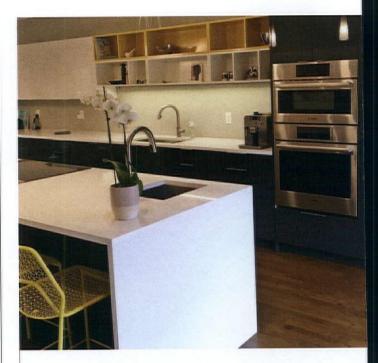

# <u>atomickitchens</u>

Reinstating midcentury lines and period charm is no small task.

By Sarah Jane Stone • Photography by John Shum

OOKING TO DO A CAREFUL RENOVATION ON THEIR 1962 JOSEPH EICHLER-BUILT HOME in San Rafael, California, homeowners Joe West, a mechanical engineer, and Mark Kemler, a lawyer, turned to Karen Nepacena of Destination Eichler.

Previous renovations traded the kitchen's original details for a traditional-style design, something Joe and Mark were ready to replace in favor of a more periodappropriate aesthetic. They also wanted a modern, multi-functional space with a good flow that would blend seamlessly with the home's midcentury roots.

INNOVATIVE IDEA: A drawer-style microwave installed in the kitchen island keeps the everyday appliance easily accessible without sacrificing the space's clean lines.

"WHILE EICHLER FLOOR PLANS DIDN'T USUALLY INCLUDE BUILT-IN BARS, OTHER MIDCENTURY MODERN HOMES OFTEN DID FEATURE THESE DEDICATED 'NOOKS.' I WAS INSPIRED BY THE PALM SPRINGS VIBE AND WANTED TO CREATED A UNIQUE SPACE FOR COCKTAIL CREATION, ENTERTAINING AS WELL AS ADDED DISPLAY AND STORAGE— HENCE THE INCLUSION OF MIRRORED GLASS AND FLOATING SHELVES," SAYS KAREN.

With the space's overall flow improved, Karen transformed Ikea cabinets with custom flatsawn walnut doors and fronts from Semihandmade Doors, and brought vibrancy to the space through two unique backplash designs. Fireclay Tile in chartreuse, white and dark brown ties together the main kitchen and bar areas.

"Original Eichler kitchens featured light colored laminate-style countertops," says Karen. "I wanted to pay homage to this detail, but chose a durable quartz in a light colorway: Caesarstone's Ocean Foam. The countertops offer a nice, subtle interest in the final finish."

The design also offers plently of functional beauty. Serveware and small appliances are stored in a row of under cabinet storage on the seating side of the island, while drawers provide ample storage for pots and pans underneath the cooktop. Rather than allow a microwave to clutter the counter or interrupt the design's clean lines, Karen installed an under-cabinet drawer-style microwave in the island.