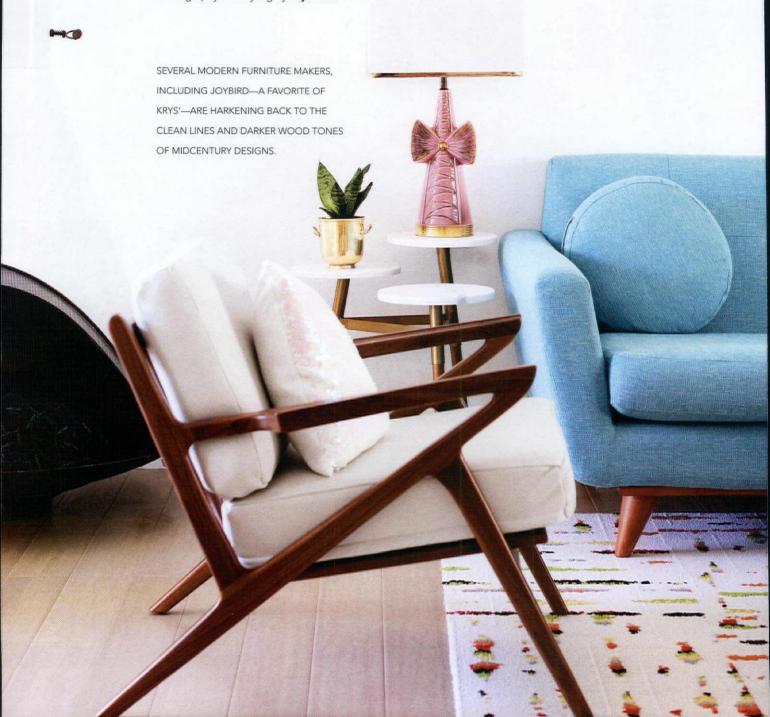

#### DIY DESIGN

Although the couple's living space looks straight out of the atomic era, Krys bought much of their furniture from modern retailers, including Joybird, World Market and the new Project 62<sup>TM</sup> collection from Target. "I try to be as authentic as possible, but I try to put my own flair on it and be relevant to whatever's in trend now," she says. Much of her inspiration comes from vintage magazines, although Krys also has a unique knack for reimagining modern pieces to achieve a midcentury look.

In fact, the one-time wedding photographer has attracted a legion of fans through her Instagram account and lifestyle blog, Melodrama, thanks to her clever DIY hacks. Several of her furnishings are modified pieces from Ikea, jazzed up with fabric, paint or retro hardware to achieve a vintage look. The midcentury-style sofa in the couple's home office, for example, is a

58 atomic-ranch.com SPRING 2018

standard KARLSTAD couch. Krys dyed the white slipcover pastel pink, tufted the back cushions by hand and then added tapered legs for a more authentic silhouette. The coffee table/ottoman is crafted from a VITTSJÖ nesting table that was spray-painted gold and topped with foam, upholstered in green velvet. She also painted the backboard on a white VALJE shelf to create a colorful home bar.