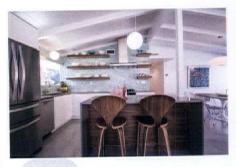

# <u>atomickitchens</u>

Reinstating midcentury lines and period charm is no small task.

By Sarah Jane Stone • Photography by John Shum

OOKING TO DO A CAREFUL RENOVATION ON THEIR 1962 JOSEPH EICHLER-BUILT HOME in San Rafael, California, homeowners Joe West, a mechanical engineer, and Mark Kemler, a lawyer, turned to Karen Nepacena of Destination Eichler.

Previous renovations traded the kitchen's original details for a traditional-style design, something Joe and Mark were ready to replace in favor of a more periodappropriate aesthetic. They also wanted a modern, multi-functional space with a good flow that would blend seamlessly with the home's midcentury roots.

INNOVATIVE IDEA: A drawer-style microwave installed in the kitchen island keeps the everyday appliance easily accessible without sacrificing the space's clean lines.

"WHILE EICHLER FLOOR PLANS DIDN'T USUALLY INCLUDE BUILT-IN BARS, OTHER MIDCENTURY MODERN HOMES OFTEN DID FEATURE THESE DEDICATED 'NOOKS.' I WAS INSPIRED BY THE PALM SPRINGS VIBE AND WANTED TO CREATED A UNIQUE SPACE FOR COCKTAIL CREATION, ENTERTAINING AS WELL AS ADDED DISPLAY AND STORAGE— HENCE THE INCLUSION OF MIRRORED GLASS AND FLOATING SHELVES," SAYS KAREN.

Originally separated by a long wall, the homeowners wanted to create a better flow between the kitchen and adjacent dining room. "In order to provide adequate structural support and not show support posts or framing after the wall was removed, I had the small entry area closed up where the interior support was located. This allowed the necessary structural support without random posts blocking the space and instead, offers clean lines," says Karen.

With the space's overall flow improved, Karen transformed Ikea cabinets with custom flatsawn walnut doors and fronts from Semihandmade Doors, and brought vibrancy to the space through two unique backplash designs. Fireclay Tile in chartreuse, white and dark brown ties together the main kitchen and bar areas.

The design also offers plently of functional beauty. Serveware and small appliances are stored in a row of under cabinet storage on the seating side of the island, while drawers provide ample storage for pots and pans underneath the cooktop. Rather than allow a microwave to clutter the counter or interrupt the design's clean lines, Karen installed an under-cabinet drawer-style microwave in the island.