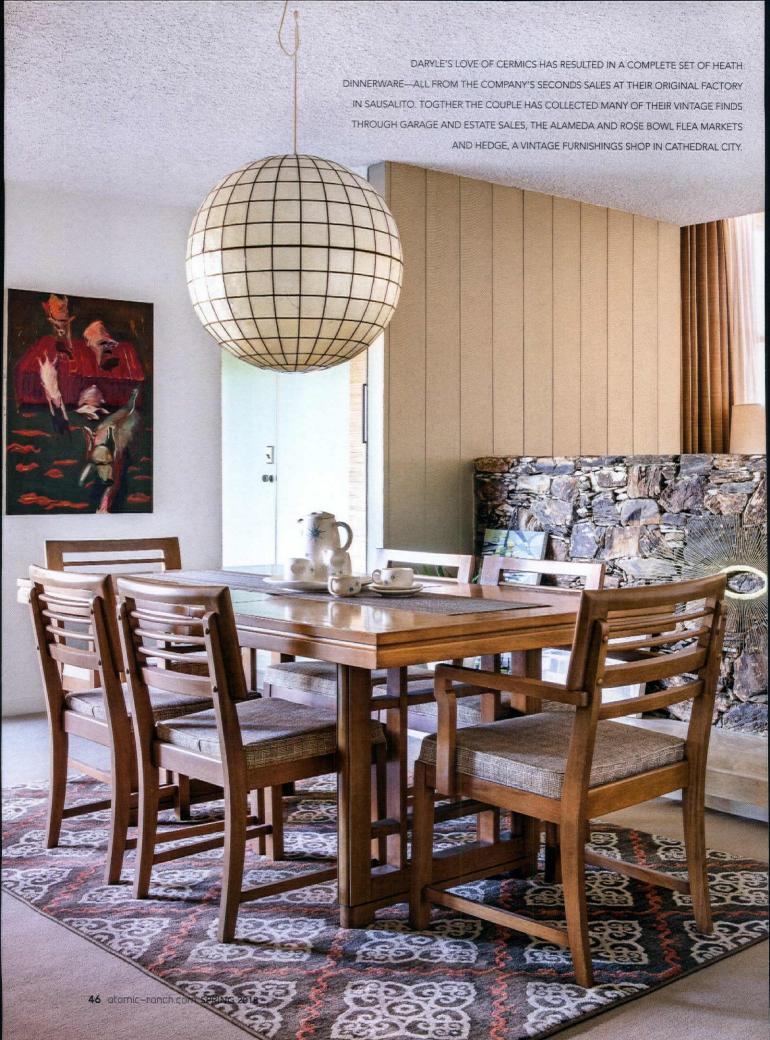

## Written and Styled by Sarah Jane Stone Photography by Chad Mellon A careful restoration, muted tones and a lovingly curated collection has revived a midcentury marvel.

Hidden away between newer developments and a golf course sits a neighborhood of midcentury houses with exquisite pedigree.

Farned architect Donald Wexler, along with the Alexander Company, created this quiet Palm Springs neighborhood of sprawling desert homes in 1965.

Current owners Dean Williams and Daryle Morgan, an HR executive and a landscape architect, have lovingly cared for the home since 2008. Their passion for midcentury design runs deep, and

the couple credits Daryle's love of the Arts & Crafts movement as its foundation. Dean and Daryle surround themselves with their love for midcentury design—as evidenced by the fact that this is the second midcentury vacation home they've owned in Palm Springs and that their primary residence in Berkeley also falls into their favorite design style.

#### SERENDIPITOUS FIND

While doing what the couple describes as a "casual search of MLS listings," they spotted a photo of the fireplace and were hooked. "We had to see the house that was attached to that fireplace!" they say.

ABOVE RIGHT: PROUDLY HUNG IN THE LIVING ROOM, THE COLORFUL ARTWORK ARE CUSTOM PORTRAITS OF DEAN AND DARYLE COMMISSIONED THROUGH A CHARITY AUCTION.

RIGHT: A COLLECTION OF VINTAGE HEATH ASHTRAYS AND GAINEY AND MARTZ CERAMICS ARE CURATED ON A PIECE OF FURNITURE DESIGNED BY PAUL MCCOBB. AS THE PIECE CAN ALSO SIT UTOP A BASE AND ACT AS A HUTCH, DEAN AND DARYLE HAD MARBLE CUT TO CREATE A DISPLAY-WORTHY TOP.

Grasscloth wallpaper in the entry was too damaged to be salvageable, but the couple traced down a replacement so as not to lose this unique feature.

Sometime in the late 1970s or early '80s, previous homeowners redesigned the kitchen and baths. Rather than diving in with a full renovation, the couple has decided to make the spaces palatable until they can invest in a future remodel. A soft blue shade paired with brass hardware and peeland-stick wallpaper, patterened with the appearance of glasscloth, has made the spaces feel cohesive with the couple's style. When the time to renovate does come, Dean and Daryle are already prepared to respect the building's integrity and continuity.