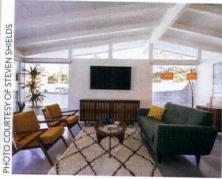

#### THE PERFECT FIND

Peter and Lauren were first captured by their home's originality and spaciousness. With its intact kitchen, bathrooms, flagstone fireplace, steel casement windows and steel sliding glass doors, it spoke to their preservation-loving hearts. Unique features like the wet bar off the living room, the dining room's indoor barbeque and its location on what the couple describes as "a bucolic street with spectacular views of the San Jacinto mountains" immediately won them over. "It took months of searching, and visits to dozens of houses, to find one that was original and mostly unmodified," Peter says.

BOTTOM LEFT: SITUATED BETWEEN THE LIVING ROOM AND THE DINING ROOM, WHICH HOSTS EAMES AIRPORT SEATING, IS ONE OF THE HOME'S MORE UNIQUE FEATURES—THE ORIGINAL WET BAR. "ITS CENTRAL LOCATION AND L-SHAPE CONSISTENTLY SERVES AS A RELAXING CONVERSATIONAL SPACE FOR FRIENDS AND GUESTS," SAYS PETER.