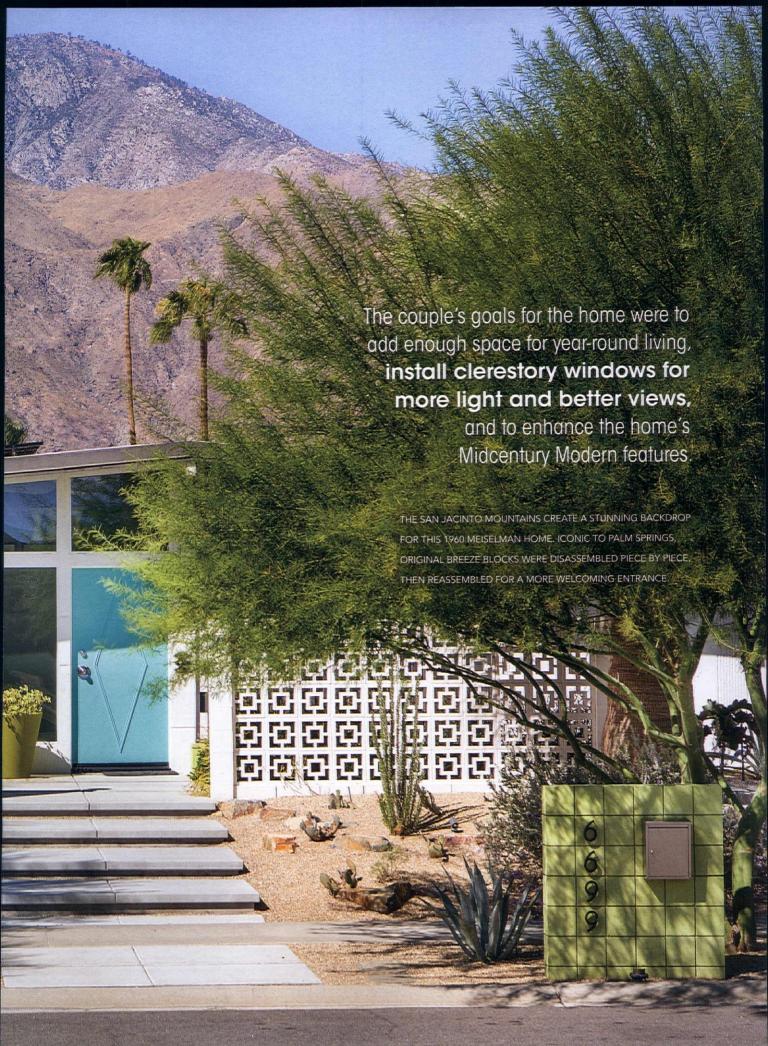

## Mostly known for its population of Alexander Construction Company houses,

the Palm Springs neighborhood of Sunmor is also dotted with several iconic Jack Meiselman homes, including this home built in 1960. Keith Zabel and Randy Shemaitis, a couple from Chicago, first visited the house back in July 2011 but weren't initially impressed, leaving the property after only a few minutes.

"We visited this house a couple times, and it just wasn't inspiring to Keith. We saw some amazing homes with great architectural pedigrees, and this house was just a bit of a Plain Jane," explains Randy. However, after viewing a listing video for a neighboring house that had undergone a stunning renovation, the couple began to see the home's potential. This new inspiration—combined with the house's large lot, magnificent views and quiet neighborhood—convinced them to purchase the Plain Jane early 2012.

#### **EASY-BREEZY**

The couple loved the home's original breeze block pattern, but they didn't love its placement and wanted to create a more welcoming entrance to their front door. Rather than replace the original blocks, the couple found the best option was to carefully deconstruct the existing wall and build their new design using the recycled material.

During a later addition of a guest house, Keith and Randy sourced new breezeblocks in the same pattern to mimic the look and keep the entire property feeling cohesive.

The tongue and groove ceilings weren't the only original detail that the couple was able to save. "At the front of the house, every Meiselman has its own decorative stucco pattern," explains Keith. While much of the stucco was removed from other exterior walls to meet building codes, this unique feature was preserved on the front elevation to honor the home's history.