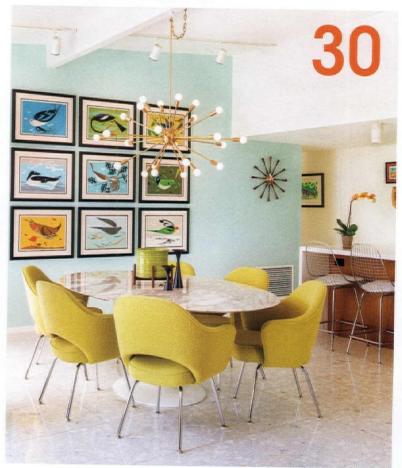

### 30 Meiselmania

Drawn from Chicago to Palm Springs, this couple saw the potential in a 1960 Meiselman house, then integrated their personal style for a custom dream home.

## Mostly known for its population of Alexander Construction Company houses,

the Palm Springs neighborhood of Sunmor is also dotted with several iconic Jack Meiselman homes, including this home built in 1960. Keith Zabel and Randy Shemaitis, a couple from Chicago, first visited the house back in July 2011 but weren't initially impressed, leaving the property after only a few minutes.

"We visited this house a couple times, and it just wasn't inspiring to Keith. We saw some amazing homes with great architectural pedigrees, and this house was just a bit of a Plain Jane," explains Randy. However, after viewing a listing video for a neighboring house that had undergone a stunning renovation, the couple began to see the home's potential. This new inspiration—combined with the house's large lot, magnificent views and quiet neighborhood—convinced them to purchase the Plain Jane early 2012.

#### PERSONAL TWIST

Knowing that they wanted to add their own stamp on the home as well as tackle some important repairs, Keith and Randy dove right in—removing old shag carpeting and ceramic tile and gutting the cramped kitchen. Their first big change was altering the small galley kitchen's footprint, creating a more functional cooking and entertaining space by opening it up to the dining room and views of the pool. The couple also expanded the home's square footage by adding a master suite with access to the backyard. There, they installed an outdoor shower with brightly colored tiling to add to the desert oasis ambiance.