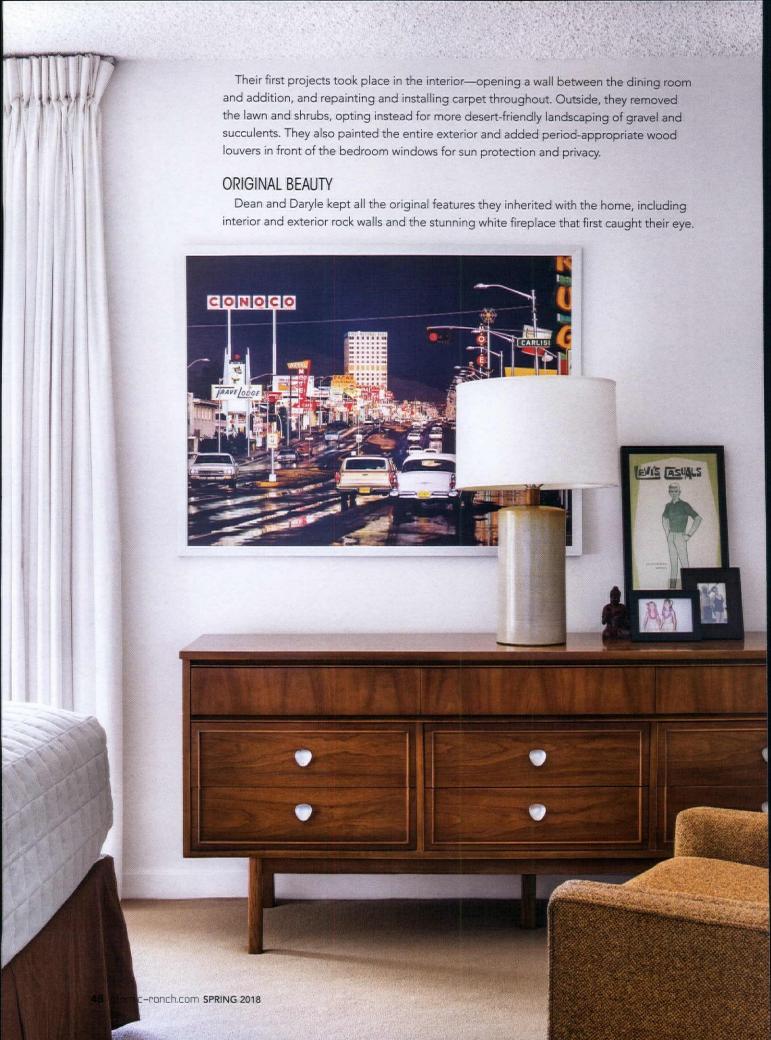

Farned architect Donald Wexler, along with the Alexander Company, created this quiet Palm Springs neighborhood of sprawling desert homes in 1965.

Current owners Dean Williams and Daryle Morgan, an HR executive and a landscape architect, have lovingly cared for the home since 2008. Their passion for midcentury design runs deep, and

the couple credits Daryle's love of the Arts & Crafts movement as its foundation. Dean and Daryle surround themselves with their love for midcentury design—as evidenced by the fact that this is the second midcentury vacation home they've owned in Palm Springs and that their primary residence in Berkeley also falls into their favorite design style.

#### SERENDIPITOUS FIND

While doing what the couple describes as a "casual search of MLS listings," they spotted a photo of the fireplace and were hooked. "We had to see the house that was attached to that fireplace!" they say.

ABOVE LEFT: THIS LARGE SCALE MACRAMÉ OWL HANGS IN THE MASTER BEDROOM LOOKING OUT AT THE BACKYARD. WHILE IT MAY LOOK LIKE AN AMAZING FLEA MARKET FIND, THE PIECE IS ONLY INSPIRED BY ITS VINTAGE PREDECESSORS. DEAN USED ROPE FROM HOME DEPOT TO MAKE THE WALL HANGING BY HAND.

ABOVE RIGHT: PROUDLY HUNG IN THE LIVING ROOM, THE COLORFUL ARTWORK ARE CUSTOM PORTRAITS OF DEAN AND DARYLE COMMISSIONED THROUGH A CHARITY AUCTION.

RIGHT: A COLLECTION OF VINTAGE HEATH ASHTRAYS AND GAINEY AND MARTZ CERAMICS ARE CURATED ON A PIECE OF FURNITURE DESIGNED BY PAUL MCCOBB. AS THE PIECE CAN ALSO SIT UTOP A BASE AND ACT AS A HUTCH, DEAN AND DARYLE HAD MARBLE CUT TO CREATE A DISPLAY-WORTHY TOP.