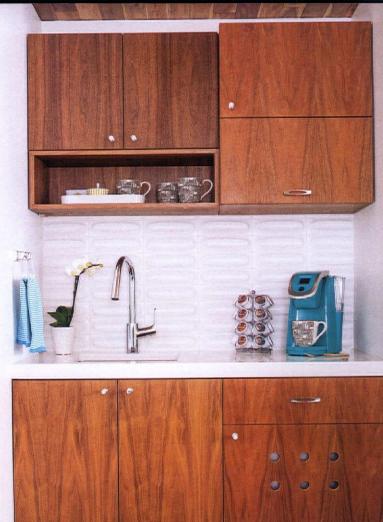

# <u>atomickitchens</u>

Reinstating midcentury lines and period charm is no small task.

By Sarah Jane Stone • Photography by John Shum

OOKING TO DO A CAREFUL RENOVATION ON THEIR 1962 JOSEPH EICHLER-BUILT HOME in San Rafael, California, homeowners Joe West, a mechanical engineer, and Mark Kemler, a lawyer, turned to Karen Nepacena of Destination Eichler.

With the space's overall flow improved, Karen transformed Ikea cabinets with custom flatsawn walnut doors and fronts from Semihandmade Doors, and brought vibrancy to the space through two unique backplash designs. Fireclay Tile in chartreuse, white and dark brown ties together the main kitchen and bar areas.

"Original Eichler kitchens featured light colored laminate-style countertops," says Karen. "I wanted to pay homage to this detail, but chose a durable quartz in a light colorway: Caesarstone's Ocean Foam. The countertops offer a nice, subtle interest in the final finish."

The design also offers plently of functional beauty. Serveware and small appliances are stored in a row of under cabinet storage on the seating side of the island, while drawers provide ample storage for pots and pans underneath the cooktop. Rather than allow a microwave to clutter the counter or interrupt the design's clean lines, Karen installed an under-cabinet drawer-style microwave in the island.