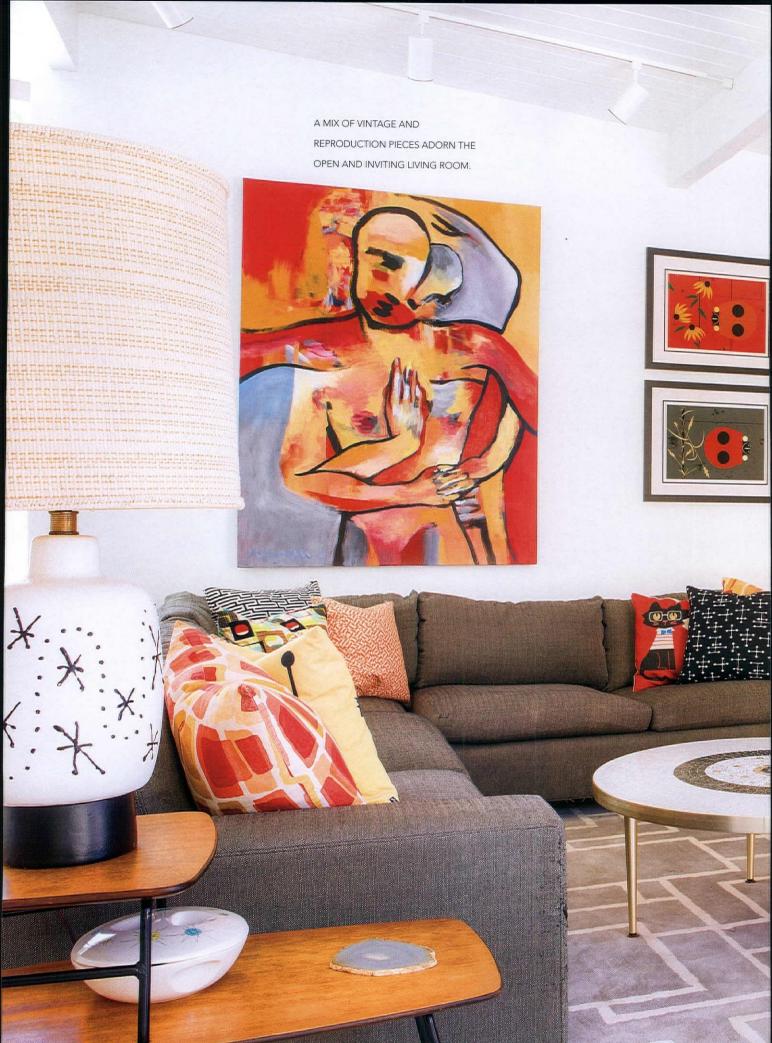

ABOVE RIGHT: PROUDLY HUNG IN THE LIVING ROOM, THE COLORFUL ARTWORK ARE CUSTOM PORTRAITS OF DEAN AND DARYLE COMMISSIONED THROUGH A CHARITY AUCTION.

RIGHT: A COLLECTION OF VINTAGE HEATH ASHTRAYS AND GAINEY AND MARTZ CERAMICS ARE CURATED ON A PIECE OF FURNITURE DESIGNED BY PAUL MCCOBB. AS THE PIECE CAN ALSO SIT UTOP A BASE AND ACT AS A HUTCH, DEAN AND DARYLE HAD MARBLE CUT TO CREATE A DISPLAY-WORTHY TOP.