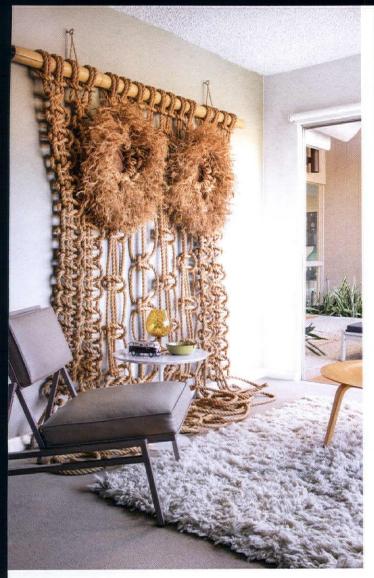

ABOVE LEFT: THIS LARGE SCALE MACRAMÉ OWL HANGS IN THE MASTER BEDROOM LOOKING OUT AT THE BACKYARD. WHILE IT MAY LOOK LIKE AN AMAZING FLEA MARKET FIND, THE PIECE IS ONLY INSPIRED BY ITS VINTAGE PREDECESSORS. DEAN USED ROPE FROM HOME DEPOT TO MAKE THE WALL HANGING BY HAND.