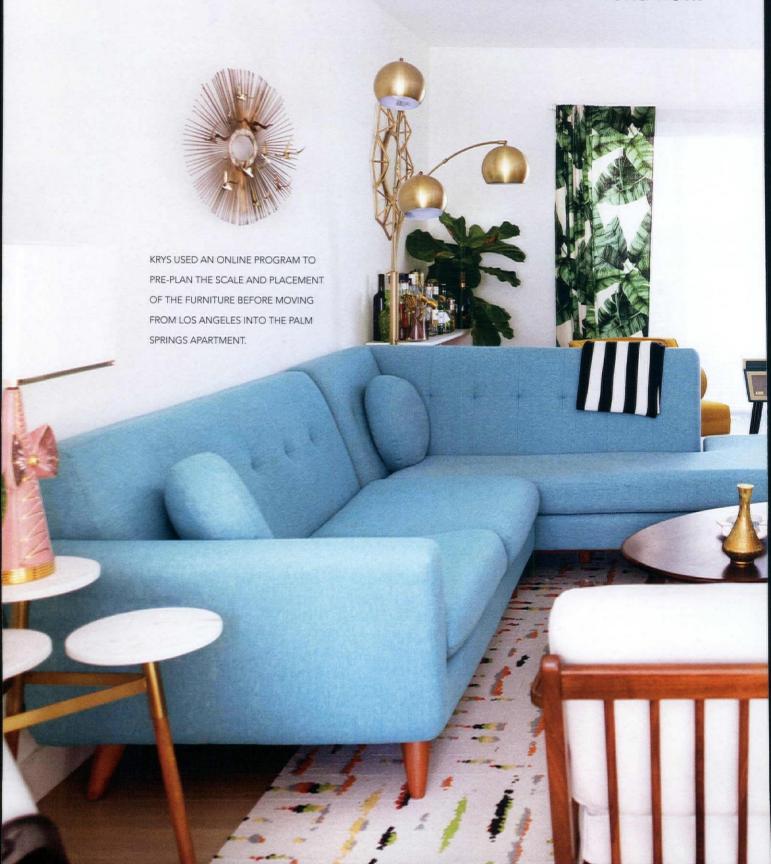

"There are a couple of programs you can use to do a 3D rendering to scale and make sure everything is going to fit," says Krys, who recently relocated from Los Angeles to Palm Springs with her husband. The couple found an 800-square-foot apartment in a cozy midcentury six-plex, and Krys spent three weeks planning the layout before they moved in. "Using those online programs helped me get an idea of what would fit and what layout would work best. That way, I could shop for what I had in mind," she says.

#### DIY DESIGN

Although the couple's living space looks straight out of the atomic era, Krys bought much of their furniture from modern retailers, including Joybird, World Market and the new Project 62<sup>TM</sup> collection from Target. "I try to be as authentic as possible, but I try to put my own flair on it and be relevant to whatever's in trend now," she says. Much of her inspiration comes from vintage magazines, although Krys also has a unique knack for reimagining modern pieces to achieve a midcentury look.