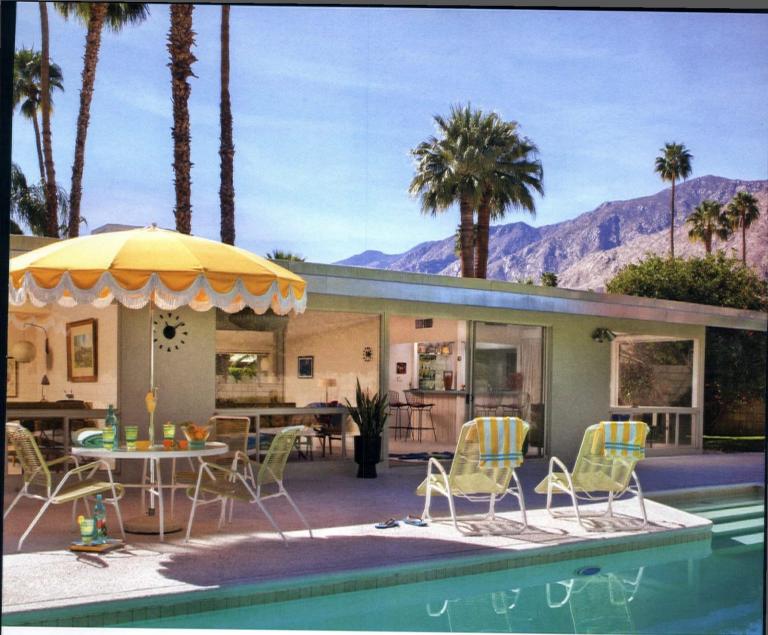

#### Sunny in Palm Springs, p. 64

Car: 1965 Buick Rivera.

Dining Room: Hans Wegner dining room set Bernhard Pedersen & Son #156 sideboard. Glass Mobile: Higgins Glass Studio,

higginsglass.com.

Living Room: Eames Wire Base Elliptical (surfboard) coffee table in black: Herman Miller, store.hermanmiller.com.

George Nelson planter and lamp table.

Eero Saarinen Tulip Stool in blue: Knoll, knoll.com.

Eames Wire Base Low Table: Herman Miller, hermanmiller.com.

Saarinen Executive Armchair in red: Knoll,

Florence Knoll Replica Sofa: Knoll, knoll.com. Blue sofa: Overman, overmaninternational.com. 'Look Down the Valley' area Rug: Regal Rug, regalrug.net.

Eames La Fonda chair in blue: Herman Miller, hermanmiller.com.

Bar Area: Bertoia bar stools: Knoll, knoll.com. Pool: Architectural Pottery Malcolm Leland Chalice Planter in black.

Bedroom: Eames Shell Chair in yellow: Herman Miller, hermanmiller.com.