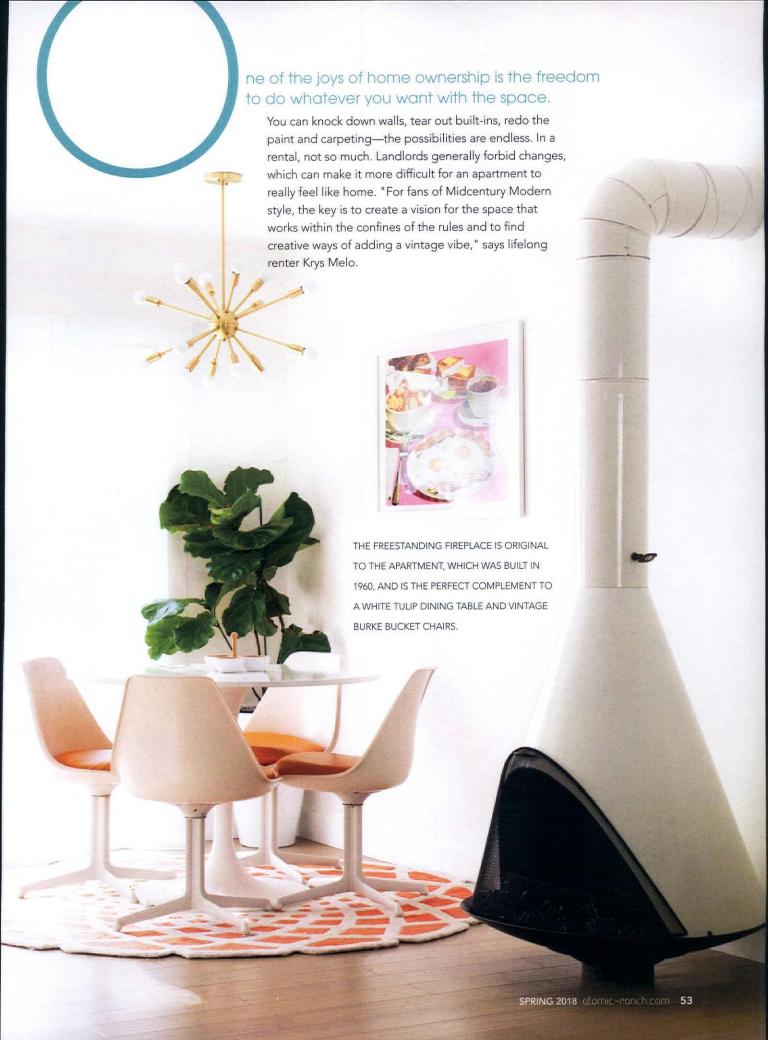

#### THE BIG SWITCH

Knowing that furniture alone wouldn't achieve the look she was after, Krys also asked her landlord's permission to swap out lighting and hardware. He agreed, so long as she promised to replace the original fixtures before the couple's next move.

Adding a Sputnik chandelier above the dining table and matching wall sconce in the bedroom vanity gave the rental instant midcentury appeal. Krys also used mod-friendly removable peel-and-stick wallpaper throughout the apartment, including a festive lemon print in the kitchen, tropical leaves in the bathroom and a gold-and-white geometric pattern in the bedroom. She dressed up the closet doors by creating a diamond pattern with metallic foil tape and