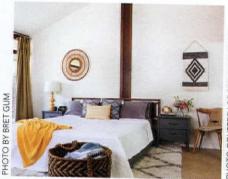

## Written and Styled by Sarah Jane Stone Photography by Chad Mellon A careful restoration, muted tones and a lovingly curated collection has revived a midcentury marvel.

Hidden away between newer developments and a golf course sits a neighborhood of midcentury houses with exquisite pedigree.

ABOVE LEFT: THIS LARGE SCALE MACRAMÉ OWL HANGS IN THE MASTER BEDROOM LOOKING OUT AT THE BACKYARD. WHILE IT MAY LOOK LIKE AN AMAZING FLEA MARKET FIND, THE PIECE IS ONLY INSPIRED BY ITS VINTAGE PREDECESSORS. DEAN USED ROPE FROM HOME DEPOT TO MAKE THE WALL HANGING BY HAND.

ABOVE RIGHT: PROUDLY HUNG IN THE LIVING ROOM, THE COLORFUL ARTWORK ARE CUSTOM PORTRAITS OF DEAN AND DARYLE COMMISSIONED THROUGH A CHARITY AUCTION.

RIGHT: A COLLECTION OF VINTAGE HEATH ASHTRAYS AND GAINEY AND MARTZ CERAMICS ARE CURATED ON A PIECE OF FURNITURE DESIGNED BY PAUL MCCOBB. AS THE PIECE CAN ALSO SIT UTOP A BASE AND ACT AS A HUTCH, DEAN AND DARYLE HAD MARBLE CUT TO CREATE A DISPLAY-WORTHY TOP.

Grasscloth wallpaper in the entry was too damaged to be salvageable, but the couple traced down a replacement so as not to lose this unique feature.

Sometime in the late 1970s or early '80s, previous homeowners redesigned the kitchen and baths. Rather than diving in with a full renovation, the couple has decided to make the spaces palatable until they can invest in a future remodel. A soft blue shade paired with brass hardware and peeland-stick wallpaper, patterened with the appearance of glasscloth, has made the spaces feel cohesive with the couple's style. When the time to renovate does come, Dean and Daryle are already prepared to respect the building's integrity and continuity.