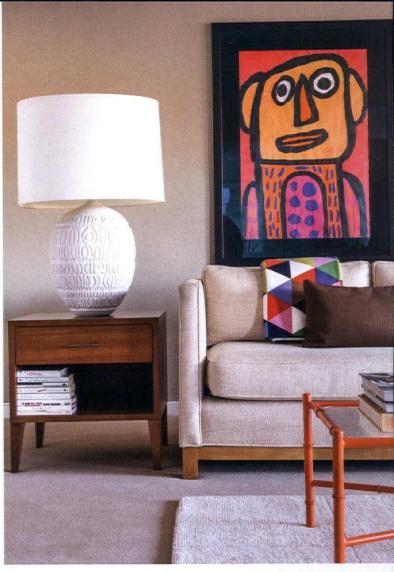

ABOVE RIGHT: PROUDLY HUNG IN THE LIVING ROOM, THE COLORFUL ARTWORK ARE CUSTOM PORTRAITS OF DEAN AND DARYLE COMMISSIONED THROUGH A CHARITY AUCTION.

RIGHT: A COLLECTION OF VINTAGE HEATH ASHTRAYS AND GAINEY AND MARTZ CERAMICS ARE CURATED ON A PIECE OF FURNITURE DESIGNED BY PAUL MCCOBB. AS THE PIECE CAN ALSO SIT UTOP A BASE AND ACT AS A HUTCH, DEAN AND DARYLE HAD MARBLE CUT TO CREATE A DISPLAY-WORTHY TOP.