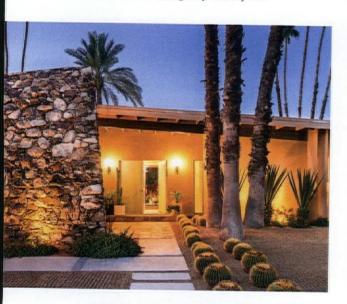

#### THE PERFECT FIND

Peter and Lauren were first captured by their home's originality and spaciousness. With its intact kitchen, bathrooms, flagstone fireplace, steel casement windows and steel sliding glass doors, it spoke to their preservation-loving hearts. Unique features like the wet bar off the living room, the dining room's indoor barbeque and its location on what the couple describes as "a bucolic street with spectacular views of the San Jacinto mountains" immediately won them over. "It took months of searching, and visits to dozens of houses, to find one that was original and mostly unmodified," Peter says.

#### RESTORING PARADISE

Given its original condition, Peter and Lauren have been lovingly repairing the home since its purchase. Erring toward restoration, the couple has focused on keeping the house

ABOVE: THE BACKYARD TAKES FULL

SPRING 2018 atomic-ranch.com 67

as close to its original design as possible. As a former rental, renovations to the home were essentially nonexistent, giving Peter and Lauren, who are its third owners, the retro pad of their dreams.