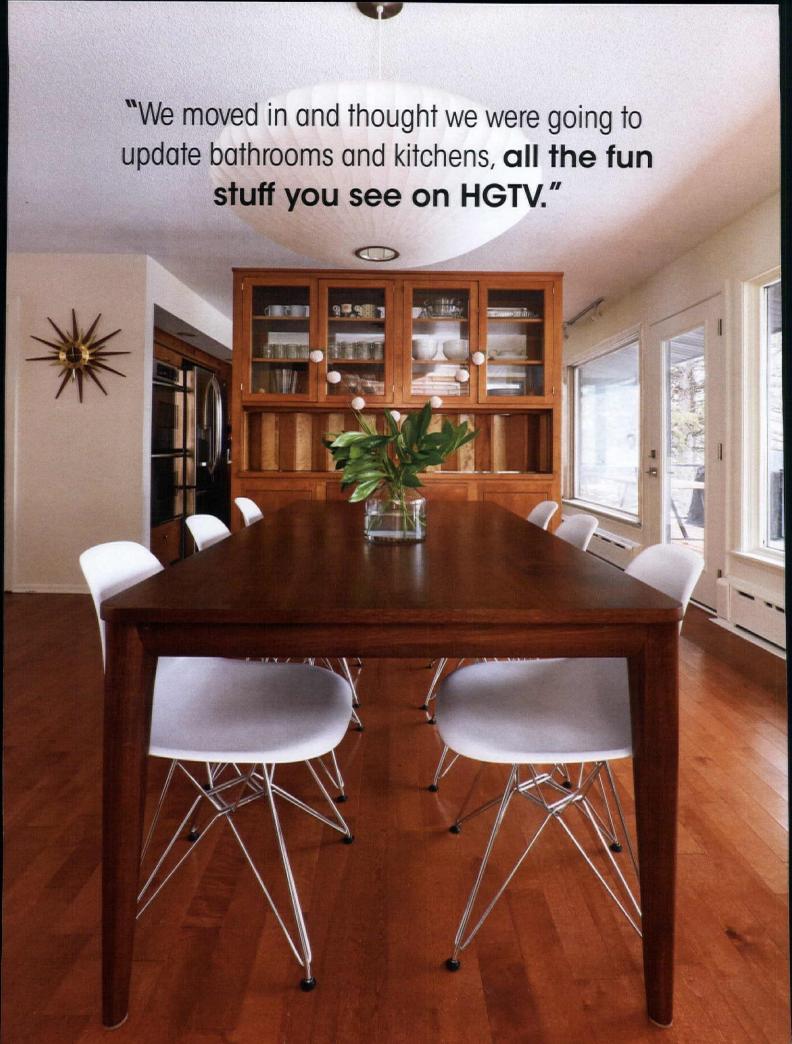

The Muellers' 1964 rambler was built by one of the developers of Southdale Center, the first shopping mall in the United States.

"We moved in and thought we were going to update bathrooms and kitchen, all the fun stuff you see on HGTV," recalls Nate. Instead, the couple spent several months correcting drainage issues in the backyard and replacing weatherworn siding, soffits, and fascia. Although far from glamorous, the projects afforded them the opportunity to put their personal stamp on the property. They painted the exterior black, and dressed up the front entrance with modern house numbers originally designed by architect Richard Neutra, a custom mailbox, and midcentury-style lighting sconces.

#### REPRODUCTION FINDS

In the dining area, reproduction Eiffel chairs surround a stately wood table purchased at Crate and Barrel. "I think that was the first piece of adult furniture we bought," Nate remembers. A saucer pendant light and replica starburst wall clock complete the setting.