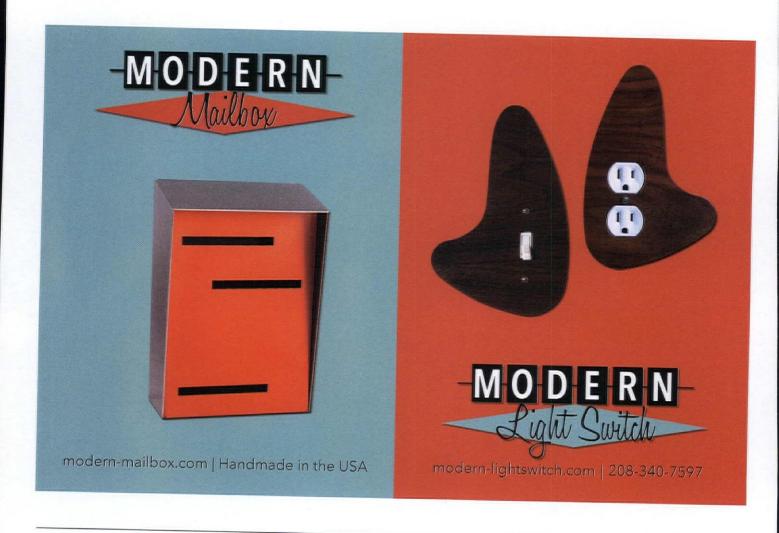

# coolstuff

By Jessie Yount Bright + Bold

Refresh your porch, patio or interior with these colorful finds and playful lines, perfectly suitable for summertime.

\$160-195. (800) 462-7638 or yliving.com.

Mid Century Modern mailbox, vertical, \$275. (208) 340-7597 or modern-mailbox.com.

# Tucked safely in a cardboard box and wrapped in newspaper pages from the 1950s,

a piece of Franciscan Ware donning the now iconic "Sputnik" pattern kicked off a deep-seeded love of all things Midcentury Modern. Rob Baker opened that box from his grandparents' house and made his fateful discovery in elementary school. Now the owner of a midcentury home and the creator behind Modern Mailbox, his passion for the design movement has yet to wane.

The first run of ten units sold on Etsy within a few weeks and Rob knew there was more to this idea than originally predicted. Thousands of units later, his sleek mailboxes can be seen everywhere from hardcore midcentury enthusiast homes to bungalows and Victorian houses. Most recently, Rob began producing subtlety boomerang shaped wooden light switch and outlet plates for an extra touch of kitsch.