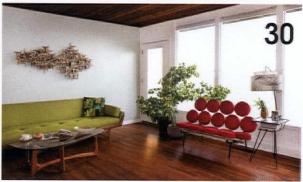

## 30 Curating Midcentury

Thanks to the passion of an enthusiastic couple, midcentury treasures are found in every corner of this 1953 Boise, Idaho home.

# Tucked safely in a cardboard box and wrapped in newspaper pages from the 1950s,

a piece of Franciscan Ware donning the now iconic "Sputnik" pattern kicked off a deep-seeded love of all things Midcentury Modern. Rob Baker opened that box from his grandparents' house and made his fateful discovery in elementary school. Now the owner of a midcentury home and the creator behind Modern Mailbox, his passion for the design movement has yet to wane.

# SEARCHING FOR MODERN

Fast-forward to 2013, and the midcentury style Rob and his wife, Carrie Quinney, love so much just wasn't shining through in their traditional 1950's brick home in Boise,

ABOVE: THE CAREFULLY CURATED LIVING ROOM FEATURES A DREAMY
COLLECTION OF FURNISHINGS FROM ADRIAN PEARSALL AND GEORGE NELSON,
ALL ACCENTED BY A MARK WEINSTEIN METAL SCULPTURE. THE ORIGINAL OAK
FLOORS WERE STAINED IN A DARK WALNUT TONE TO MIMIC THE CEILING.