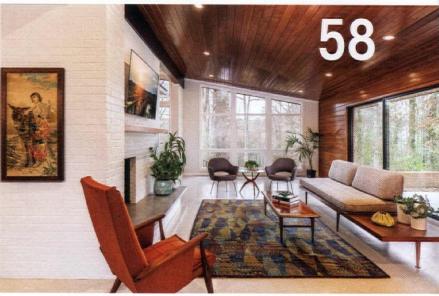

## 58 Mid Mod Mix

Quintessential midcentury principles are interpreted for a fresh take on modern living.

Quintessential midcentury principles are interpreted for fresh take on modern living.

By Sarah Reidy-Ferguson Photography by Julie Tindall

## Keen on living within a quintessential Midcentury Modern style home,

a young couple tasked architecture firm Tindall Architecture Workshop, LLC with a modern yet mindful makeover of their recently acquired period property. Located in Stone Lake, a downtown neighborhood of Greenville, South Carolina, the spilt-level structure's original footprint made for a perfect match with the homeowners' needs and required no additions or adjustments to square footage.

#### "Keep the fixed elements SIMPLE and NEUTRAL.

Let the color and accentuation in a room come from the furnishings and accessories."

THE ORIGINAL FIREPLACE RETAINS
ITS RIGHTFUL PLACE AS THE LIVING
ROOM'S FOCAL POINT. WHILE PAINTING
BRICK CAN BE CONTROVERSIAL—THE
BRIGHT WHITE COLOR CONCEALS
A PATCHWORK OF CUTOUTS FROM
PREVIOUS RENOVATIONS, WHILE
BALANCING THE RICH WOOD OF THE
TONGUE AND GROOVE CEILING AND
VINTAGE FURNISHINGS.

## Design Essentials

- SIMPLE AND NEUTRAL. A neutral base of wood tones and white shades create overall cohesion between the home's connected spaces, with color provided by the accessories. Vintage furnishings and new pieces are assembled in a harmonious collection that conveys the homeowner's personal taste and appreciation for midcentury design.
- EYE-CATCHING AND ORIGINAL. Careful restoration of the richly colored tongue and groove ceiling and sloping roofline serve to highlight the home's expression of midcentury lines.
- INDOOR/OUTDOOR LIFESTYLE. Groupings of large windows throughout the house offer unobstructed views to the tranquil tree-lined landscape, while easily accessible sliding doors create an inviting flow between the interior and great outdoors.