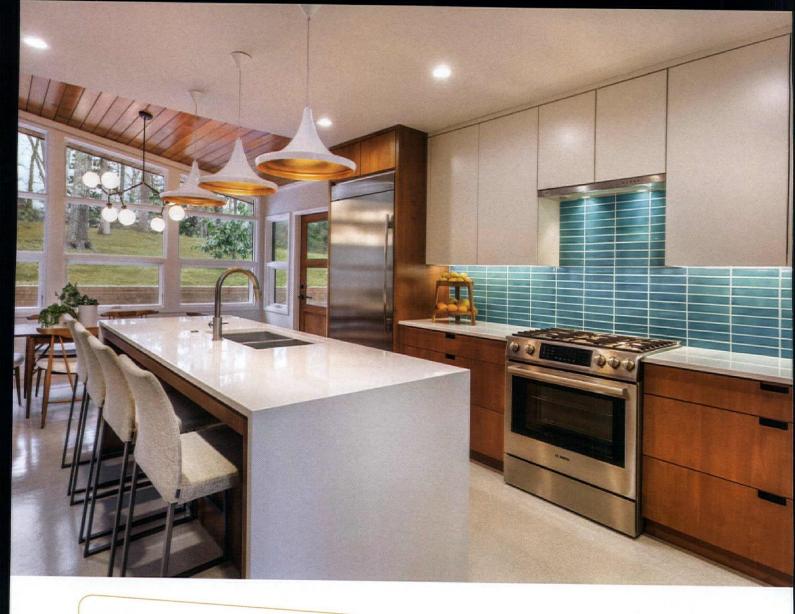

A CONTRASTING LIGHT AND DARK COLOR
PALETTE INFUSES THE OPEN CONCEPT DINING
ROOM AND KITCHEN. THE QUINTESSENTIALLY
MID MOD STYLE DINING TABLE AND CHAIRS
WERE SOURCED FROM SHINDIG FURNISHINGS.
THE RICH STAIN COMPLEMENTS THE ORIGINAL
TONGUE AND GROOVE WOOD CEILING,
LOWER CABINETRY AND BACK DOOR. CLEAN
SHADES OF WHITE, APPLIED TO UPHOLSTERY,
COUNTERTOPS, UPPER CABINETRY, WALLS
AND TRIM, BALANCE THE ROOM'S OVERALL
AESTHETIC. THE CHANDELIER IS FROM NUEVO
LIGHTING, ADDING THE RIGHT MIX OF MID
MOD AND MODERN.

ABOVE: THE KITCHEN'S LOCATION REMAINS TRUE TO THE FOOTPRINT, BUT IT RECEIVED A NECESSARY DOSE OF DESIGN UPDATES. AS A PERSONAL TOUCH, BRIGHT TILE FROM CLAYHAUS TILE, LOCATED IN PORTLAND, OREGON TURNS THE BACKLASH INTO A STATEMENT. THE INTERIOR DESIGNER NOTES, "THE HOMEOWNERS USED TO LIVE IN PORTLAND AND WERE FAMILIAR WITH THE COMPANY. THEY ACTUALLY BROUGHT THIS TILE TO OUR FIRST DESIGN MEETING."

#### DESIGNING PERSONALITY

Fabrics selected for furnishings draw inspiration from the lighter shade of the terrazzo style floors and balance the richer tones of the vaulted wood ceilings. ID Studio Interiors skillfully complements the earthy color palette through the introduction of pops of color and pattern, including a bright backsplash tile in the kitchen and a graphic rug in the family room.