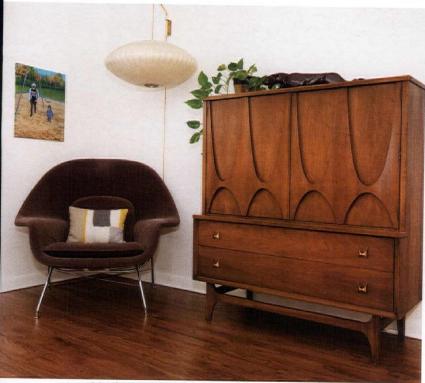

LEFT: A GEORGE NELSON SAUCER BUBBLE LAMP HANGS
ABOVE AN ICONIC SAARINEN WOMB CHAIR AND BROYHILL
BRASILIA HUTCH, CREATING A WELCOMING CORNER IN THE
MASTER BEDROOM.