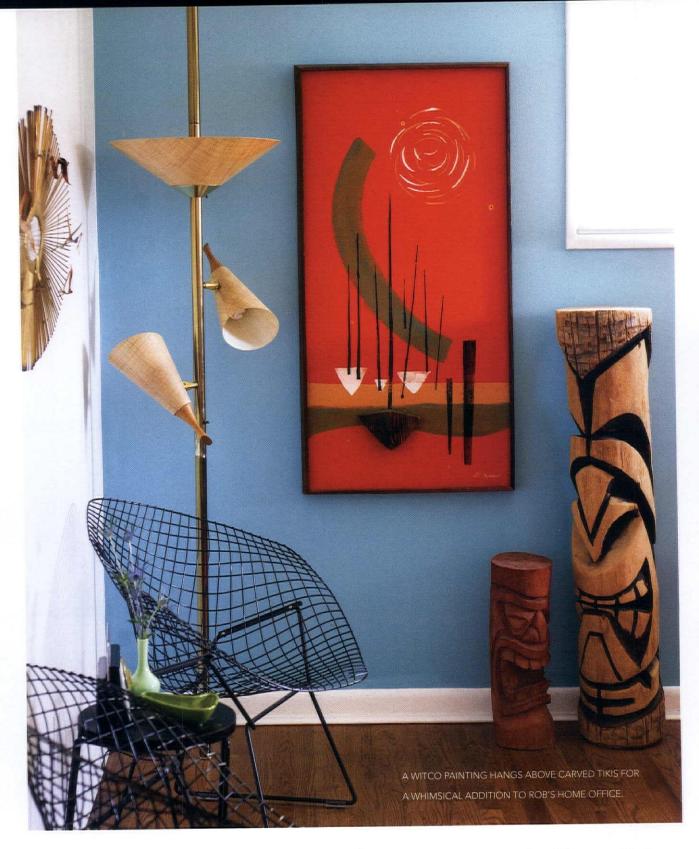

ool. Now the owner of a midcentury home and the creator behind Modern Mailbox, his passion for the design movement has yet to wane.

# SEARCHING FOR MODERN

Fast-forward to 2013, and the midcentury style Rob and his wife, Carrie Quinney, love so much just wasn't shining through in their traditional 1950's brick home in Boise,



ABOVE: THE CAREFULLY CURATED LIVING ROOM FEATURES A DREAMY
COLLECTION OF FURNISHINGS FROM ADRIAN PEARSALL AND GEORGE NELSON,
ALL ACCENTED BY A MARK WEINSTEIN METAL SCULPTURE. THE ORIGINAL OAK
FLOORS WERE STAINED IN A DARK WALNUT TONE TO MIMIC THE CEILING.

BELOW: REFERRED TO AS "T.P.T.B" (THE PLACE TO BE) BY ROB AND CARRIE, A GEORGE NELSON COCONUT CHAIR AND AN EAMES LOUNGE CHAIR SIT IN FRONT OF A MURAL ROB PAINTED, WHICH WAS INSPIRED BY THE WORK OF ARTIST SHAG.





Idaho—despite their best efforts. With a baby on the way, the couple also wanted more space for their growing family. "We really tried to make that [the previous house] into something it wasn't," Rob explains. Wanting a truly modern home, the couple searched and searched only to end up in multiple unsuccessful bidding wars.

While searching online, Rob and Carrie stumbled upon a 1953 home with plenty of promise. In what proved to be a whirlwind process, the couple somehow managed to tour the house within an hour, fell in love with the property and made an offer after only a few minutes—an offer which was accepted later that day.



"We totally decked this house out and every inch was Midcentury Modern except for the eyesore that I walked by every day," says Rob. That eye sore was the mai