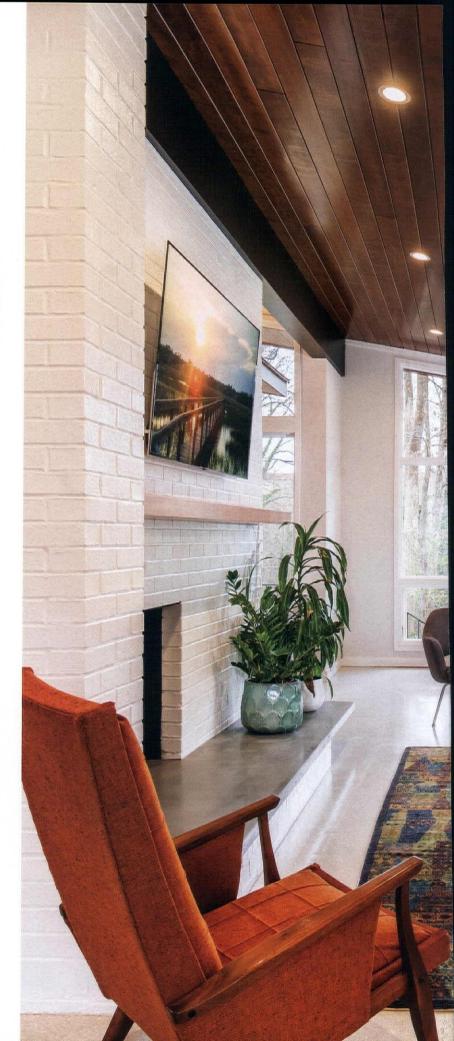

#### "Keep the fixed elements SIMPLE and NEUTRAL.

Let the color and accentuation in a room come from the furnishings and accessories."

THE ORIGINAL FIREPLACE RETAINS
ITS RIGHTFUL PLACE AS THE LIVING
ROOM'S FOCAL POINT. WHILE PAINTING
BRICK CAN BE CONTROVERSIAL—THE
BRIGHT WHITE COLOR CONCEALS
A PATCHWORK OF CUTOUTS FROM
PREVIOUS RENOVATIONS, WHILE
BALANCING THE RICH WOOD OF THE
TONGUE AND GROOVE CEILING AND
VINTAGE FURNISHINGS.