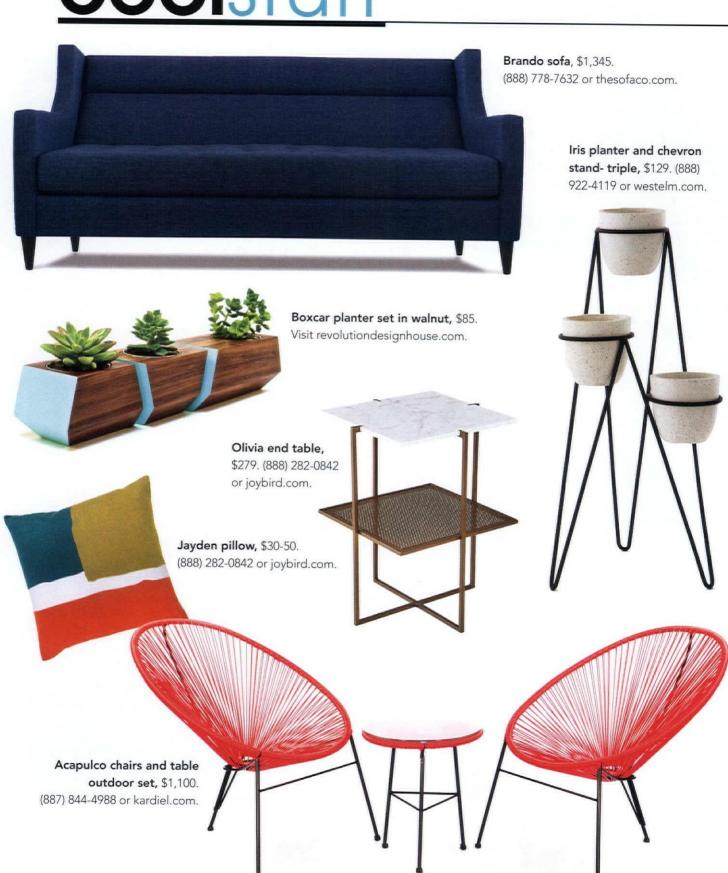

# Cool Stuff -

Midcentury Modern duvet, \$185 for king. Visit etsy.com/ hangtightstudio88.

Braxton chair in Key Largo Grass, \$1249. Visit joybird.com.

"The Royal We" unframed 41"x 17" serigraph print, \$549. Visit shag.com.