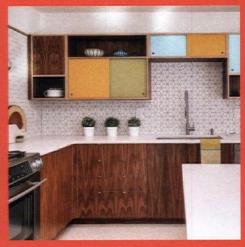

# <u>atomickitchens</u>

VIBRANT HUES MAKE FOR A CHEERFUL, MIDCENTURY KITCHEN. JOHN KLOPF, PRINCIPAL ARCHITECT AT KLOPF ARCHITECTURE SAYS, "ONE ELEMENT OF MIDCENTURY MODERN HOMES IS THE PLAYFUL USE OF COLOR. MANY EICHLERS HAD COLORFUL CABINETS, OFTEN IN PRIMARY COLORS REMINISCENT OF A MONDRIAN PAINTING. THE COLORFUL PANELS IN THE KERF CABINETS WERE MEANT TO EVOKE THAT PLAYFULNESS."

By Shelby Deering . Photography by Mariko Reed

# Remaking History

An effervescent, midcentury kitchen steals the show in this Eichler stunner.

AT ITS HEIGHT, MIDCENTURY STYLE CAPTIVATED AMERICANS AS THE PREVAILING CHOICE FOR DESIGN-FORWARD HOMES.

The mid mod look is once again sought after and appreciated by a new generation of enthusiasts who pay careful attention to period details and authentic elements.

INNOVATIVE IDEA: Incorporating a large, low bench "plinth" with storage below it into the kitchen is a way to transition from the entry to the kitchen without walls.

"What makes this kitchen different from other Midcentury Modern remodels is the playful cabinetry layout and colors against the warm walnut background."

Other midcentury touches were added through walnuttoned custom cabinetry by Kerf and a Caesarstone countertop, an upgrade that is still visually reminiscent of the original Formica. Eames Molded Plastic Stools add punchy hues to the space, also seen in the open shelving and accents, creating a fun and vibrant setting.