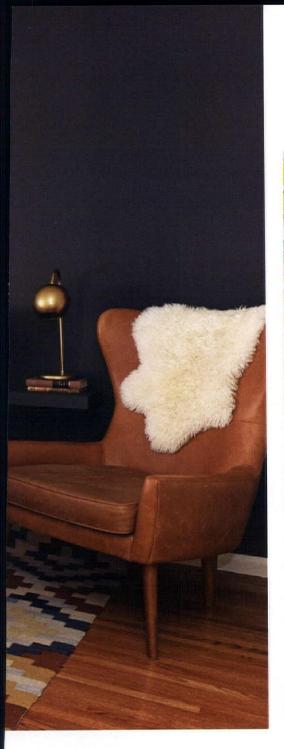

Floor-to-ceiling windows flood the space with natural light, prompting Tiffany to paint the walls midnight black. A plush shag area rug and macramé wall art add a bohemian flair that is a striking contrast to the original midcentury credenza, leather wing chairs and modern wall-mounted bookshelves. "Keeping those sleek lines but adding those textures makes it very livable," says Tiffany.