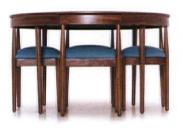

TOSCANO DINING SET | \$2,349 in Lucky Turquoise

HUGHES REVERSIBLE SECTIONAL | \$2,349

XAVIER DESK | \$2,349

20% OFF\*

ATOM18 until: 05.31.2018

365-DAY TRIAL | LIFETIME WARRANTY | FREE RETURNS