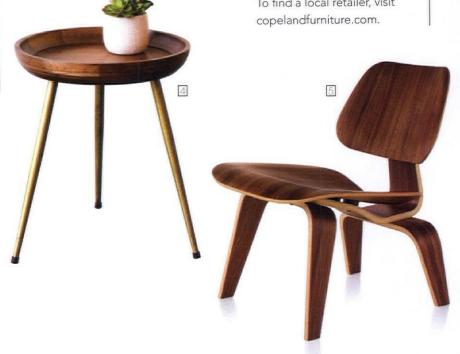

Pivot round coffee table. For pricing, visit copelandfurniture.com.

Unson media console, \$2149. (888) 282-0842 or joybird.com.

# periodpicks

Mix + Match

Add retro flair to your home with these marvelously modern arm chair and end table combos.

By Jessie Yount

3

- Round Midcentury Modern retro wood end table with brass gold legs, \$195.
   (888) 850-3348 or woodwaves.com.
- Eames molded plywood lounge chair with wood legs, starting at \$930. (800) 462-7638 or yliving.com.