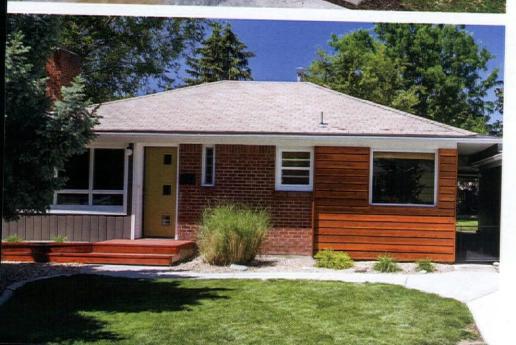

# Remaking History

An effervescent, midcentury kitchen steals the show in this Eichler stunner.

AT ITS HEIGHT, MIDCENTURY STYLE CAPTIVATED AMERICANS AS THE PREVAILING CHOICE FOR DESIGN-FORWARD HOMES.

The mid mod look is once again sought after and appreciated by a new generation of enthusiasts who pay careful attention to period details and authentic elements.

Some, such as the owners of this 1961 Joseph Eichler-built home, feel drawn to an honest representation of the style not just for aesthetic reasons, but also because of a personal connection. The mother of one of the homeowners grew up in an Eichler house, and they wanted to bring that nostalgia into their own home.

Located in Sunnyvale, California, the home was artfully refreshed to be authentically Midcentury

Modern throughout-with special care paid to the kitchen, thanks to John Klopf and Geoff Campen of Kloft Architecture.

## **OPEN & INVITING**

At over fifty years old, the house required some remodeling to suit the current homeowner's lifestyle. John Klopf explains how they created the open kitchen.

"The clients were not fans of the separated living areas in the house. Before the addition, upon entering the house, one turned left down a hallway into a galley kitchen that was closed off from other spaces. There was a dining room that was separate from the kitchen and living room. We combined the multiple small spaces into one large great room with the open kitchen."