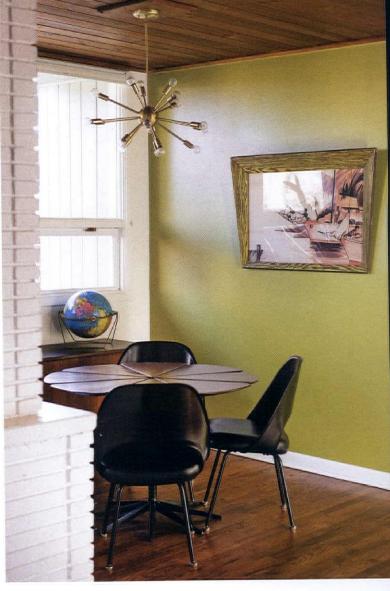

ABOVE LEFT: UNLIKE THE REST OF THE HOME, THE KITCHEN FEATURES A MARMOLEUM FLOOR.

ABOVE RIGHT: WITH ITS ICONIC FRAMING, THIS CARLO OF HOLLYWOOD WATERCOLOR ACTS AS THE CONVERSATION PIECE FOR THOSE GATHERED AROUND THE RICHARD SCHULTZ PETAL TABLE.