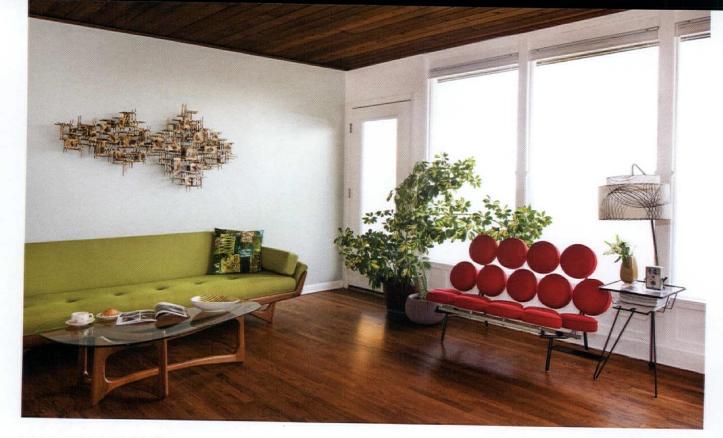

# SEARCHING FOR MODERN

Fast-forward to 2013, and the midcentury style Rob and his wife, Carrie Quinney, love so much just wasn't shining through in their traditional 1950's brick home in Boise,

ABOVE: THE CAREFULLY CURATED LIVING ROOM FEATURES A DREAMY
COLLECTION OF FURNISHINGS FROM ADRIAN PEARSALL AND GEORGE NELSON,
ALL ACCENTED BY A MARK WEINSTEIN METAL SCULPTURE. THE ORIGINAL OAK
FLOORS WERE STAINED IN A DARK WALNUT TONE TO MIMIC THE CEILING.

BELOW: REFERRED TO AS "T.P.T.B" (THE PLACE TO BE) BY ROB AND CARRIE, A GEORGE NELSON COCONUT CHAIR AND AN EAMES LOUNGE CHAIR SIT IN FRONT OF A MURAL ROB PAINTED, WHICH WAS INSPIRED BY THE WORK OF ARTIST SHAG.