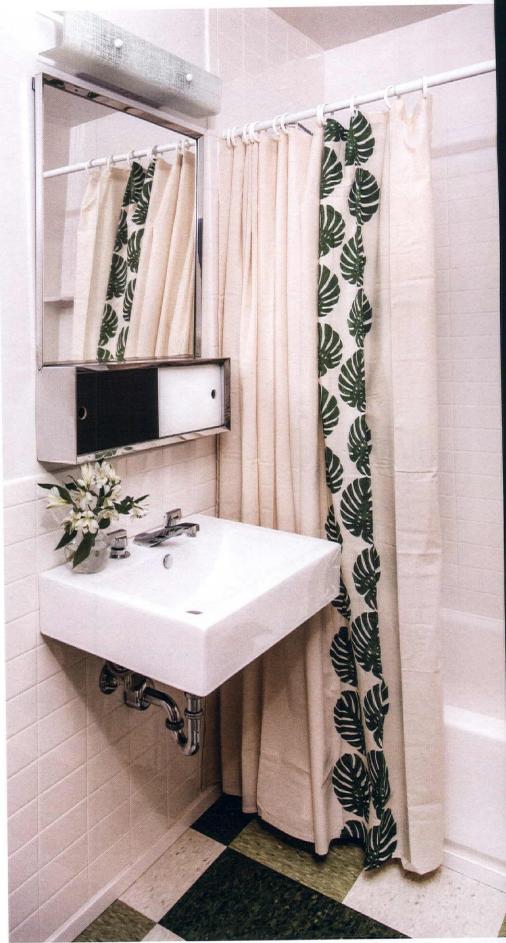

#### BATHROOM:

Shower curtain: Target, target.com.

VINYL COMPOSITE TILE (VCT), WHICH WERE EXTRAS SAVED FROM A PROJECT AT ROB AND CARRIE'S PREVIOUS HOME, COMBINE WITH A VINTAGE MEDICINE CABINET FOR A PERFECTLY RETRO BATHROOM.

to be ripped out and re-imagined to complement the house's retro roots. Leftover vinyl composite tile from the couple's previous house brought a piece of their past, and a funky pop of green, into their new space. Rob replaced the clear sliding doors of a vintage medicine cabinet with solid laminate for a vintage touch.