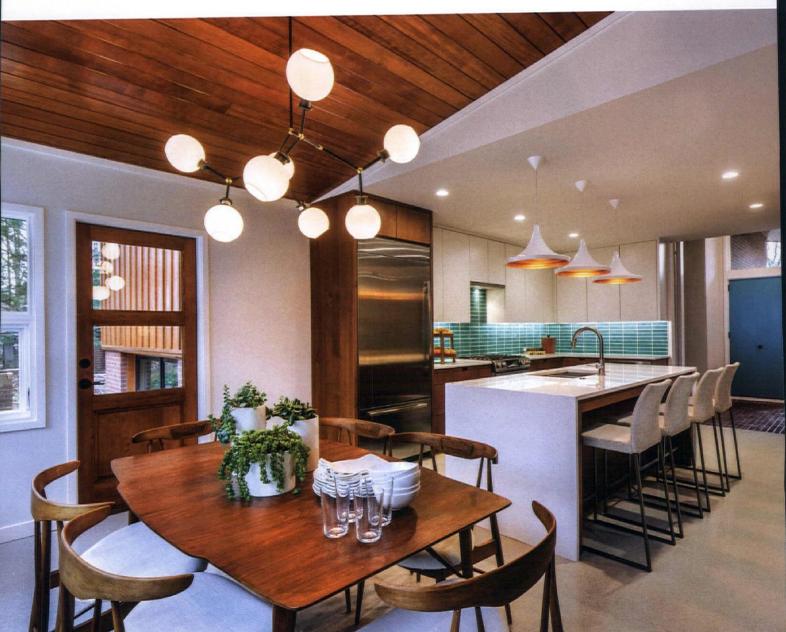

A CONTRASTING LIGHT AND DARK COLOR
PALETTE INFUSES THE OPEN CONCEPT DINING
ROOM AND KITCHEN. THE QUINTESSENTIALLY
MID MOD STYLE DINING TABLE AND CHAIRS
WERE SOURCED FROM SHINDIG FURNISHINGS.
THE RICH STAIN COMPLEMENTS THE ORIGINAL
TONGUE AND GROOVE WOOD CEILING,
LOWER CABINETRY AND BACK DOOR. CLEAN
SHADES OF WHITE, APPLIED TO UPHOLSTERY,
COUNTERTOPS, UPPER CABINETRY, WALLS
AND TRIM, BALANCE THE ROOM'S OVERALL
AESTHETIC. THE CHANDELIER IS FROM NUEVO
LIGHTING, ADDING THE RIGHT MIX OF MID
MOD AND MODERN.

ABOVE: THE KITCHEN'S LOCATION REMAINS TRUE TO THE FOOTPRINT, BUT IT RECEIVED A NECESSARY DOSE OF DESIGN UPDATES. AS A PERSONAL TOUCH, BRIGHT TILE FROM CLAYHAUS TILE, LOCATED IN PORTLAND, OREGON TURNS THE BACKLASH INTO A STATEMENT. THE INTERIOR DESIGNER NOTES, "THE HOMEOWNERS USED TO LIVE IN PORTLAND AND WERE FAMILIAR WITH THE COMPANY. THEY ACTUALLY BROUGHT THIS TILE TO OUR FIRST DESIGN MEETING."

#### DESIGNING PERSONALITY

Fabrics selected for furnishings draw inspiration from the lighter shade of the terrazzo style floors and balance the richer tones of the vaulted wood ceilings. ID Studio Interiors skillfully complements the earthy color palette through the introduction of pops of color and pattern, including a bright backsplash tile in the kitchen and a graphic rug in the family room.