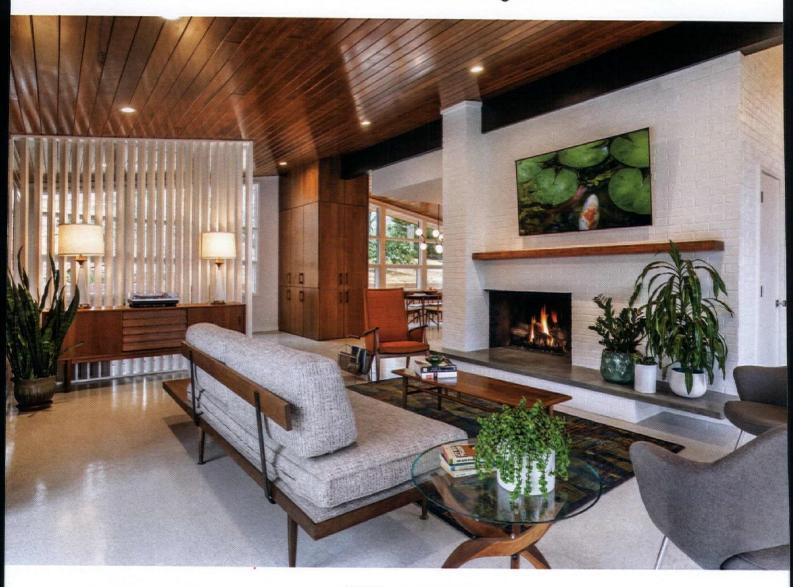

#### "Keep the fixed elements SIMPLE and NEUTRAL.

Let the color and accentuation in a room come from the furnishings and accessories."

THE ORIGINAL FIREPLACE RETAINS
ITS RIGHTFUL PLACE AS THE LIVING
ROOM'S FOCAL POINT. WHILE PAINTING
BRICK CAN BE CONTROVERSIAL—THE
BRIGHT WHITE COLOR CONCEALS
A PATCHWORK OF CUTOUTS FROM
PREVIOUS RENOVATIONS, WHILE
BALANCING THE RICH WOOD OF THE
TONGUE AND GROOVE CEILING AND
VINTAGE FURNISHINGS.

## Design Essentials

- SIMPLE AND NEUTRAL. A neutral base of wood tones and white shades create overall cohesion between the home's connected spaces, with color provided by the accessories. Vintage furnishings and new pieces are assembled in a harmonious collection that conveys the homeowner's personal taste and appreciation for midcentury design.
- EYE-CATCHING AND ORIGINAL. Careful restoration of the richly colored tongue and groove ceiling and sloping roofline serve to highlight the home's expression of midcentury lines.
- INDOOR/OUTDOOR LIFESTYLE. Groupings of large windows throughout the house offer unobstructed views to the tranquil tree-lined landscape, while easily accessible sliding doors create an inviting flow between the interior and great outdoors.

Ultimately, the intricate attention paid to repair, restore and repurpose defining Midcentury Modern characteristics, paired with a refreshed point of view, delivered design success. "The home is a current version of a true MCM home," says the architect, "All the conveniences of a new, open layout with the aesthetics, scale and features of a Midcentury Modern classic."