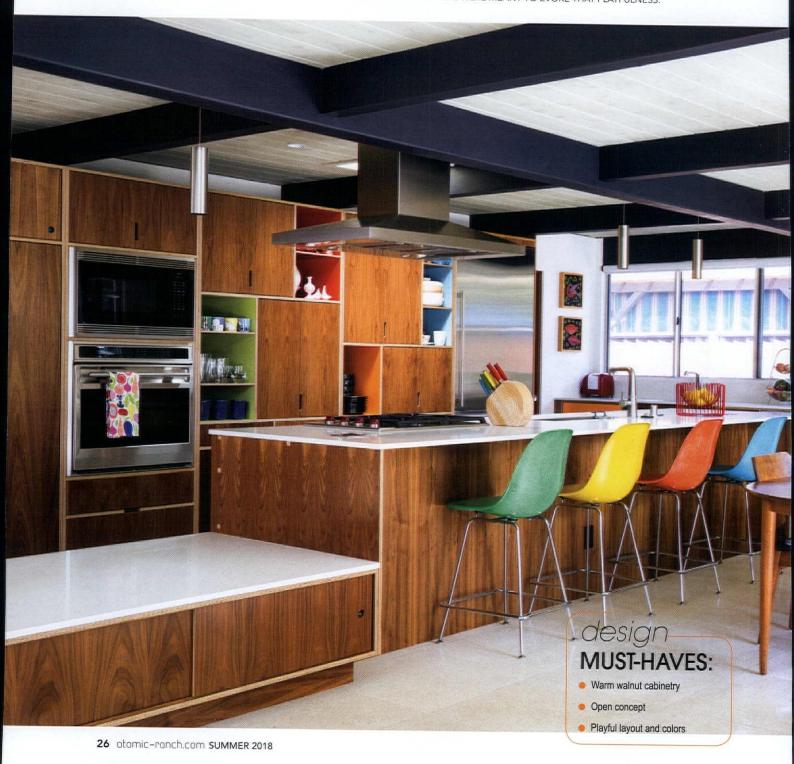

# <u>atomickitchens</u>

VIBRANT HUES MAKE FOR A CHEERFUL, MIDCENTURY KITCHEN. JOHN KLOPF, PRINCIPAL ARCHITECT AT KLOPF ARCHITECTURE SAYS, "ONE ELEMENT OF MIDCENTURY MODERN HOMES IS THE PLAYFUL USE OF COLOR. MANY EICHLERS HAD COLORFUL CABINETS, OFTEN IN PRIMARY COLORS REMINISCENT OF A MONDRIAN PAINTING. THE COLORFUL PANELS IN THE KERF CABINETS WERE MEANT TO EVOKE THAT PLAYFULNESS."

# Remaking History

An effervescent, midcentury kitchen steals the show in this Eichler stunner.

AT ITS HEIGHT, MIDCENTURY STYLE CAPTIVATED AMERICANS AS THE PREVAILING CHOICE FOR DESIGN-FORWARD HOMES.

The mid mod look is once again sought after and appreciated by a new generation of enthusiasts who pay careful attention to period details and authentic elements.

INNOVATIVE IDEA: Incorporating a large, low bench "plinth" with storage below it into the kitchen is a way to transition from the entry to the kitchen without walls.

"What makes this kitchen different from other Midcentury Modern remodels is the playful cabinetry layout and colors against the warm walnut background."

Other midcentury touches were added through walnuttoned custom cabinetry by Kerf and a Caesarstone countertop, an upgrade that is still visually reminiscent of the original Formica. Eames Molded Plastic Stools add punchy hues to the space, also seen in the open shelving and accents, creating a fun and vibrant setting.