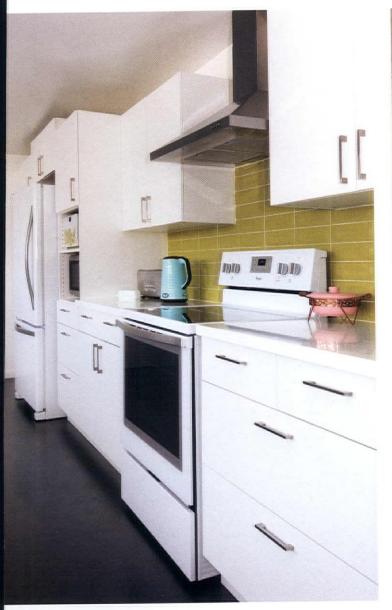

#### KITCHEN:

Subway backsplash tiles: Daltile purchased from a local dealer.

Oven hood and range: Lowe's, lowes.com. DINING AREA: