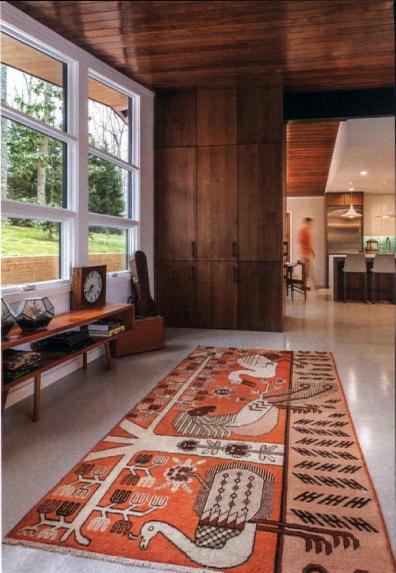

## Keen on living within a quintessential Midcentury Modern style home,

a young couple tasked architecture firm Tindall Architecture Workshop, LLC with a modern yet mindful makeover of their recently acquired period property. Located in Stone Lake, a downtown neighborhood of Greenville, South Carolina, the spilt-level structure's original footprint made for a perfect match with the homeowners' needs and required no additions or adjustments to square footage.

#### "Keep the fixed elements SIMPLE and NEUTRAL.

Let the color and accentuation in a room come from the furnishings and accessories."

THE ORIGINAL FIREPLACE RETAINS
ITS RIGHTFUL PLACE AS THE LIVING
ROOM'S FOCAL POINT. WHILE PAINTING
BRICK CAN BE CONTROVERSIAL—THE
BRIGHT WHITE COLOR CONCEALS
A PATCHWORK OF CUTOUTS FROM
PREVIOUS RENOVATIONS, WHILE
BALANCING THE RICH WOOD OF THE
TONGUE AND GROOVE CEILING AND
VINTAGE FURNISHINGS.

The main floor's open concept dictated design direction. The architect explains, "Because you experience multiple rooms from any space on the main level, there needed to be a constant thread of style, color and texture throughout the home. Materials are repeated throughout the main level to help convey a sense of one large space tied together by multiple rooms." Two elements that enforce these design principles and are carried throughout the conneting rooms are the terrazzo-style floors, crafted from a custom blend epoxy for durability and the restored tongue and grove vaulted wood ceilings.