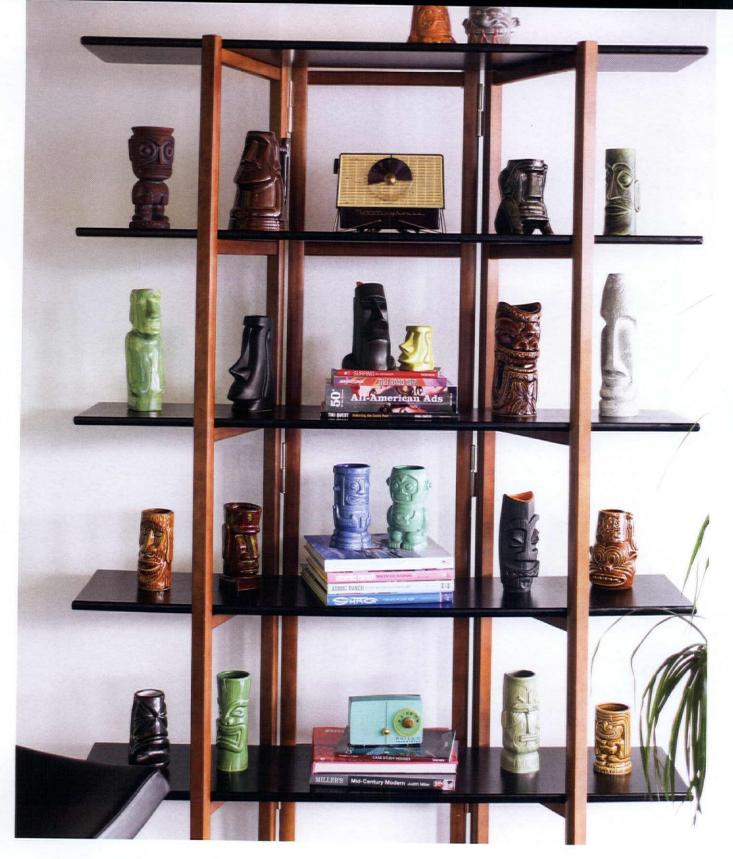

OPPOSITE: TIKI MUGS COLLECTED FROM ALL OVER SIT WITH VINTAGE RADIOS—ROB'S FAVORITE BEING A BLACK MUG FROM FRANKIE'S TIKI ROOM IN LAS VEGAS.

SUMMER 2018 atomic-ranch.com 37