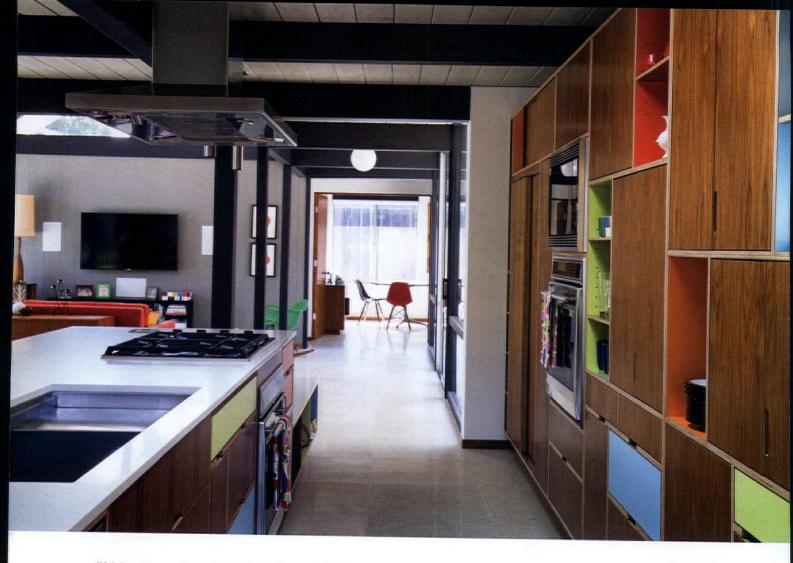

# <u>atomickitchens</u>

VIBRANT HUES MAKE FOR A CHEERFUL, MIDCENTURY KITCHEN. JOHN KLOPF, PRINCIPAL ARCHITECT AT KLOPF ARCHITECTURE SAYS, "ONE ELEMENT OF MIDCENTURY MODERN HOMES IS THE PLAYFUL USE OF COLOR. MANY EICHLERS HAD COLORFUL CABINETS, OFTEN IN PRIMARY COLORS REMINISCENT OF A MONDRIAN PAINTING. THE COLORFUL PANELS IN THE KERF CABINETS WERE MEANT TO EVOKE THAT PLAYFULNESS."

By Shelby Deering . Photography by Mariko Reed

# Remaking History

An effervescent, midcentury kitchen steals the show in this Eichler stunner.

AT ITS HEIGHT, MIDCENTURY STYLE CAPTIVATED AMERICANS AS THE PREVAILING CHOICE FOR DESIGN-FORWARD HOMES.

The mid mod look is once again sought after and appreciated by a new generation of enthusiasts who pay careful attention to period details and authentic elements.

Some, such as the owners of this 1961 Joseph Eichler-built home, feel drawn to an honest representation of the style not just for aesthetic reasons, but also because of a personal connection. The mother of one of the homeowners grew up in an Eichler house, and they wanted to bring that nostalgia into their own home.

Located in Sunnyvale, California, the home was artfully refreshed to be authentically Midcentury

Modern throughout-with special care paid to the kitchen, thanks to John Klopf and Geoff Campen of Kloft Architecture.

Other midcentury touches were added through walnuttoned custom cabinetry by Kerf and a Caesarstone countertop, an upgrade that is still visually reminiscent of the original Formica. Eames Molded Plastic Stools add punchy hues to the space, also seen in the open shelving and accents, creating a fun and vibrant setting.