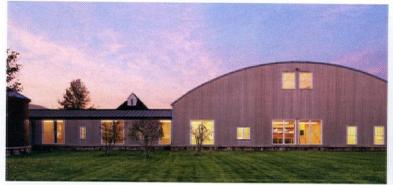

# Remaking History

An effervescent, midcentury kitchen steals the show in this Eichler stunner.

AT ITS HEIGHT, MIDCENTURY STYLE CAPTIVATED AMERICANS AS THE PREVAILING CHOICE FOR DESIGN-FORWARD HOMES.

The mid mod look is once again sought after and appreciated by a new generation of enthusiasts who pay careful attention to period details and authentic elements.

Some, such as the owners of this 1961 Joseph Eichler-built home, feel drawn to an honest representation of the style not just for aesthetic reasons, but also because of a personal connection. The mother of one of the homeowners grew up in an Eichler house, and they wanted to bring that nostalgia into their own home.

Located in Sunnyvale, California, the home was artfully refreshed to be authentically Midcentury

Modern throughout-with special care paid to the kitchen, thanks to John Klopf and Geoff Campen of Kloft Architecture.

## **OPEN & INVITING**

At over fifty years old, the house required some remodeling to suit the current homeowner's lifestyle. John Klopf explains how they created the open kitchen.

"The clients were not fans of the separated living areas in the house. Before the addition, upon entering the house, one turned left down a hallway into a galley kitchen that was closed off from other spaces. There was a dining room that was separate from the kitchen and living room. We combined the multiple small spaces into one large great room with the open kitchen."