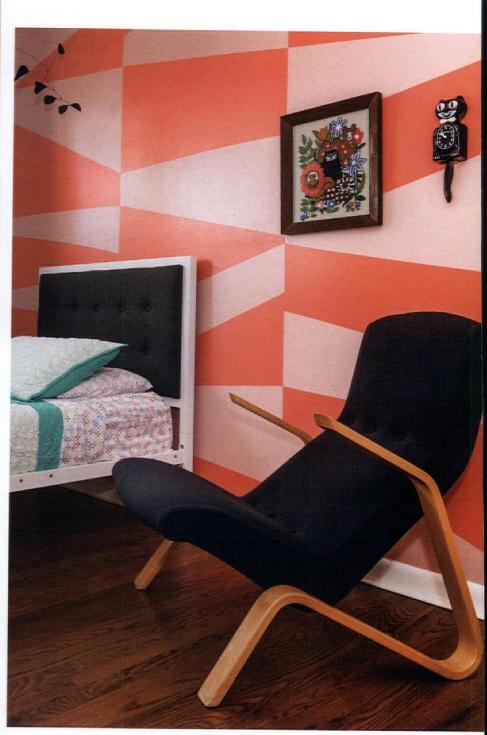

ABOVE RIGHT: WITH THE LIGHTER PINK COLOR ALREADY ON THE WALL, ROB CREATED A MOD LOOK IN HIS DAUGHTER'S BEDROOM BY PAINTING GEOMETRIC PATTERNS IN A DARKER SHADE. A SAARINEN GRASSHOPPER CHAIR ENSURES THE ROOM IS READY FOR BEDTIME READING.