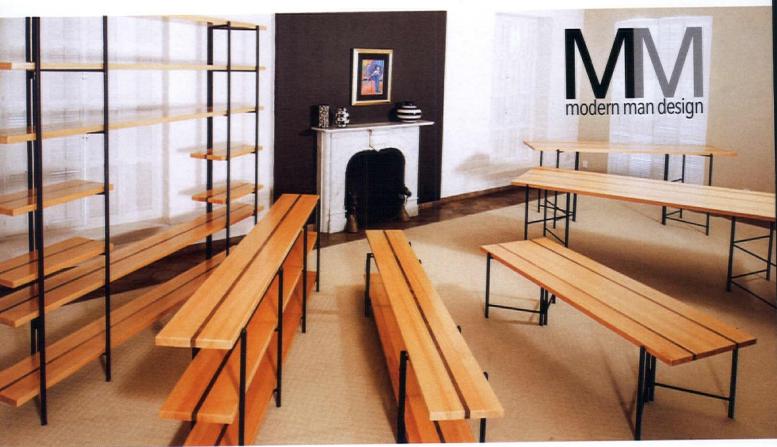

# modernmandesign.com

This flexible furniture system is taken from an original Mid Century design by California designers VanKeppel & Green. Hand crafted this timeless furniture consists of precision welded hinged steel gate legs that support solid Douglas Fir planks intergrated with a Walnut strip, adding natural wood warmth to any interior. These versatile easily assembled and highly portable collectors pieces convert from beautiful tables to shelving in minutes.