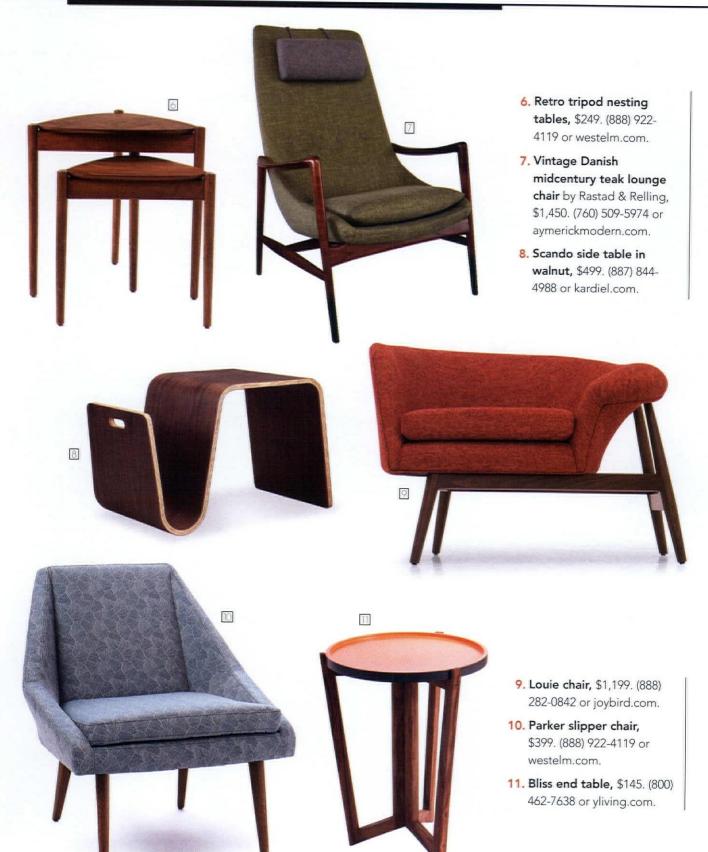

# Cool Stuff -

Midcentury Modern duvet, \$185 for king. Visit etsy.com/ hangtightstudio88.

Braxton chair in Key Largo Grass, \$1249. Visit joybird.com.

"The Royal We" unframed 41"x 17" serigraph print, \$549. Visit shag.com.

# coolstuff

By Jessie Yount Bright + Bold

Refresh your porch, patio or interior with these colorful finds and playful lines, perfectly suitable for summertime.

\$160-195. (800) 462-7638 or yliving.com.

Mid Century Modern mailbox, vertical, \$275. (208) 340-7597 or modern-mailbox.com.

Pivot round coffee table. For pricing, visit copelandfurniture.com.

Unson media console, \$2149. (888) 282-0842 or joybird.com.