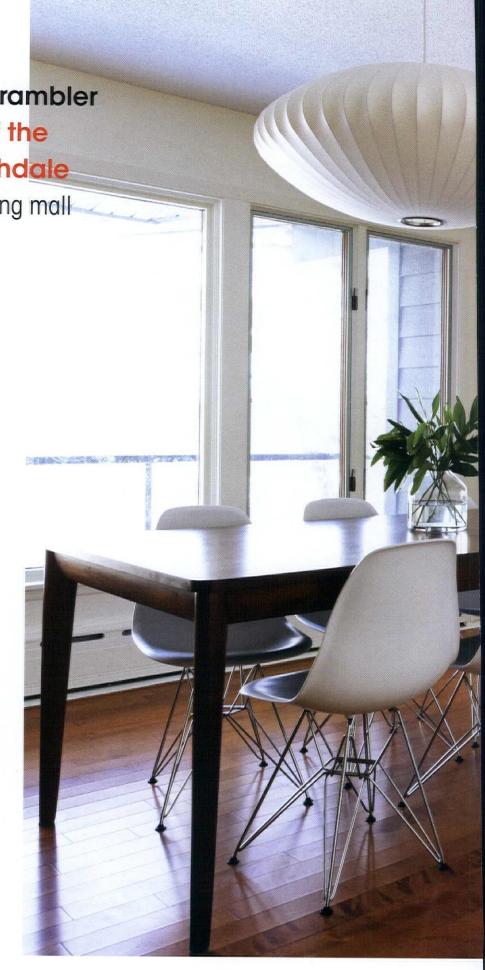

The Muellers' 1964 rambler was built by one of the developers of Southdale Center, the first shopping mall in the United States.

"We moved in and thought we were going to update bathrooms and kitchen, all the fun stuff you see on HGTV," recalls Nate. Instead, the couple spent several months correcting drainage issues in the backyard and replacing weatherworn siding, soffits, and fascia. Although far from glamorous, the projects afforded them the opportunity to put their personal stamp on the property. They painted the exterior black, and dressed up the front entrance with modern house numbers originally designed by architect Richard Neutra, a custom mailbox, and midcentury-style lighting sconces.

#### REPRODUCTION FINDS

In the dining area, reproduction Eiffel chairs surround a stately wood table purchased at Crate and Barrel. "I think that was the first piece of adult furniture we bought," Nate remembers. A saucer pendant light and replica starburst wall clock complete the setting.