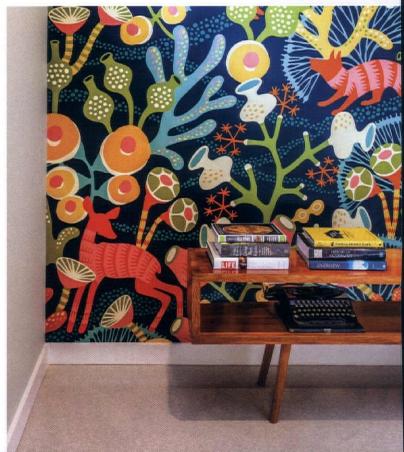

OPPOSITE BOTTOM: FOR THE MASTER BEDROOM, A BRIGHT GRAPHIC WALLPAPER MAKES FOR A BOLD CHOICE TO ACCENT ONE WALL OF THE ROOM. THE HOMEOWNERS FOUND THE PATTERN ONLINE, DRAWN TO ITS WHIMSICAL STYLE AS IT REMINDED THEM OF ARTWORK BY MARY BLAIR, THE CONCEPT ARTIST BEHIND MANY OF DISNEY'S MOST ICONIC AND COLORFUL DESIGNS.