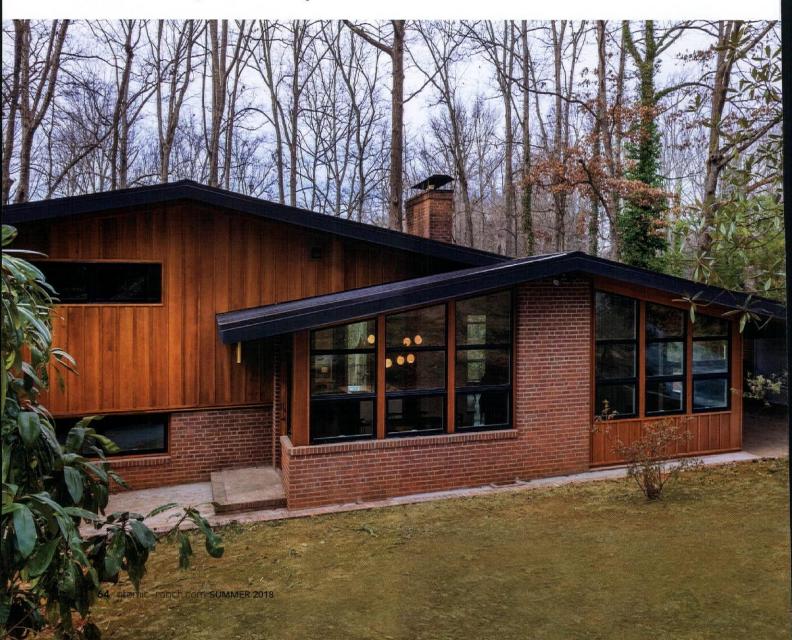

## Keen on living within a quintessential Midcentury Modern style home,

a young couple tasked architecture firm Tindall Architecture Workshop, LLC with a modern yet mindful makeover of their recently acquired period property. Located in Stone Lake, a downtown neighborhood of Greenville, South Carolina, the spilt-level structure's original footprint made for a perfect match with the homeowners' needs and required no additions or adjustments to square footage.

PAINSTAKING ATTENTION WAS PAID TO RETAIN
ORIGINAL EXTERIOR ELEMENTS OF THE HOME.
THE ARCHITECT NOTES, "WE ACTUALLY HAD TO
ACQUIRE SPECIAL PERMISSION FROM THE LOCAL
AUTHORITIES TO MAINTAIN THE EXISTING WINDOW
SIZES AND LOCATIONS WITHIN ALL OF THE BEDROOMS.
TECHNICALLY, THEY DO NOT MEET CURRENT CODE
REQUIREMENTS, BUT MEETING THOSE REQUIREMENTS
WOULD HAVE SUBSTANTIALLY ALTERED THE STYLE AND
LOOK OF THE HOME." ADDITIONAL EXTERIOR REMEDIES
INCLUDE RESTORATION OF THE ORIGINAL BRICK,
REPLACEMENT OF DETERIORATED VERTICAL WOOD
SIDING AND APPLYING A STANDING SEAM METAL ROOF.
THE HOME'S HILLTOP POSITION OFFERS DRAMATIC
VIEWS OF THE TREE-FILLED LANDSCAPE.