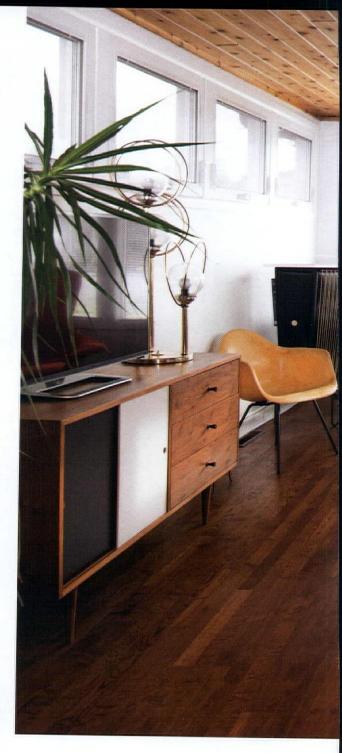

# SEARCHING FOR MODERN

Fast-forward to 2013, and the midcentury style Rob and his wife, Carrie Quinney, love so much just wasn't shining through in their traditional 1950's brick home in Boise,

ABOVE: THE CAREFULLY CURATED LIVING ROOM FEATURES A DREAMY
COLLECTION OF FURNISHINGS FROM ADRIAN PEARSALL AND GEORGE NELSON,
ALL ACCENTED BY A MARK WEINSTEIN METAL SCULPTURE. THE ORIGINAL OAK
FLOORS WERE STAINED IN A DARK WALNUT TONE TO MIMIC THE CEILING.

BELOW: REFERRED TO AS "T.P.T.B" (THE PLACE TO BE) BY ROB AND CARRIE, A GEORGE NELSON COCONUT CHAIR AND AN EAMES LOUNGE CHAIR SIT IN FRONT OF A MURAL ROB PAINTED, WHICH WAS INSPIRED BY THE WORK OF ARTIST SHAG.