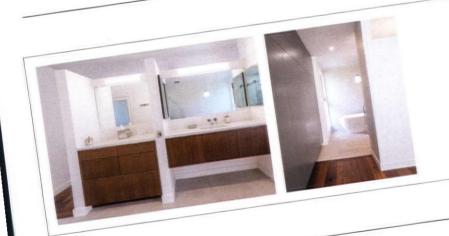

#### DRAMATIC ELEMENTS

Inside, the pair gutted both upstairs bathrooms to eradicate the mold and update the harvest gold color scheme. A reproduction midcentury media console was modified with a white quartz countertop and vessel sink to create the vanity in the main bath, illuminated by a globe chandelier overhead. Brilliant white subway tile, chrome fixtures and Mutina Tex-Black floor tiles in both bathrooms add dramatic flair to otherwise utilitarian spaces. Although pricey at \$28/square foot, the flooring was worth the investment, says Nate, noting that the smaller footprint of the bathroom made the expense manageable. "You mix in cost-savings in other places, so you can splurge on wow factor pieces like that."

ABOVE LEFT: A MIDCENTURY-STYLE MEDIA CONSOLE FROM WEST ELM WAS ADAPTED INTO A SLEEK VANITY IN THE MAIN BATHROOM.

ABOVE RIGHT: LESS IS MORE, BUT SOMETIMES LESS COUNTERPACE IN THE BATHROOM MEANS CREATING MORE VIA A VANITY AREA IN THE BEDROOM. A DECORATIVE MIRROR FROM TARGET'S PROJECT 62 LINE AND A SOFA TABLE CREATE AMPLE SPACE FOR BOTH TIFFANY AND NATE'S MORNING ROUTINES.