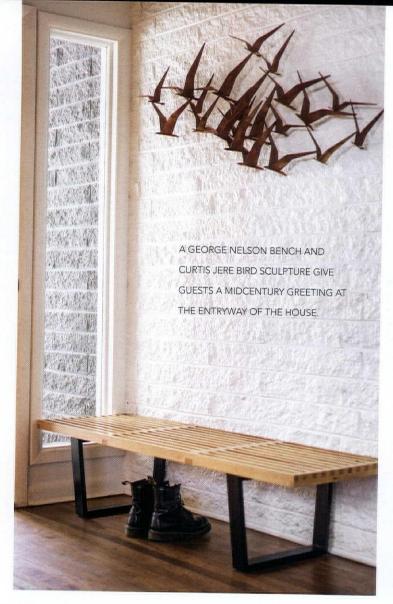

RICHARD SPENCER AND WIFE JOSEPHINE CARUSO ARE
PICTURED STANDING BY THE FIREPLACE IN THE SANTA
MONICA HOME HE DESIGNED. NOTE THE TABLE WITH A
TELEVISION BUILT IN, SPENCER MADE THAT TABLE HIMSELF.

a concern which is understandable, but generally unwarranted. I've found that families love their parent's modernist work and are thrilled you want to celebrate it. If you are lucky, that call will be the same week they're considering throwing everything away. In hundreds of calls throughout North Carolina, I have had about a dozen of these magic timing moments, and