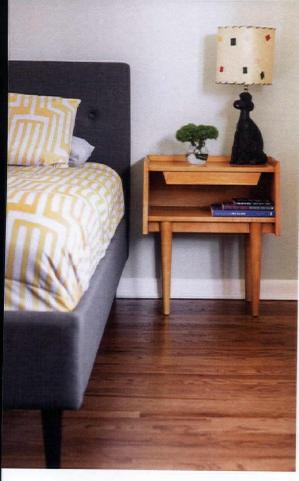

The Sputnik Franciscan Ware that initially sparked Rob's midcentury passion was eventually given to him by his parents as a housewarming present, and is now displayed in his dining area.

TOP LEFT: ADDING A TOUCH OF KITCH TO THE MASTER BEDROOM, A VINTAGE POODLE LAMP HAS PRIDE OF PLACE ON A VINTAGE PAUL MCCOBB SIDE TABLE.