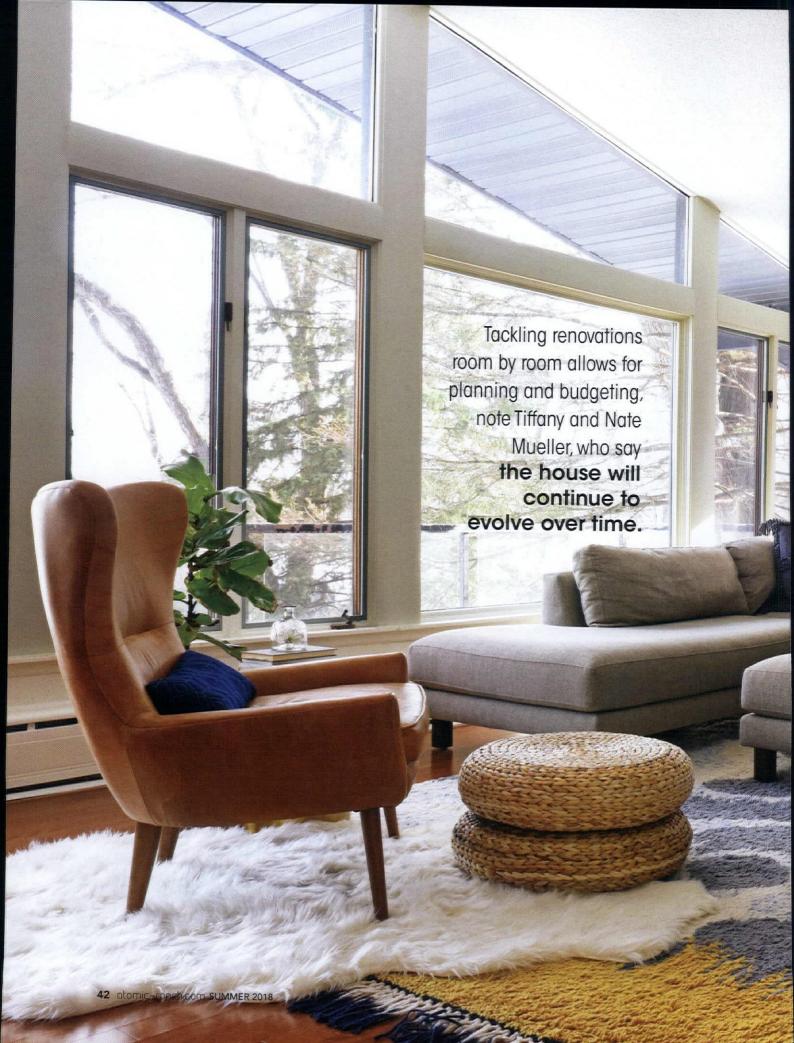

To stay on budget, the creative duo focused on simple strategies to spruce up the main living areas, including fresh paint and artfully staged home furnishings. "We wanted a place where as a family we could cuddle up together," says Tiffany, referring to the modern sectional sofa placed opposite the two-story fireplace in the family room. Nate adds, "We rearranged the furniture three or four times, until we finally found that sweet spot for how the room is supposed to be laid out."

Floor-to-ceiling windows flood the space with natural light, prompting Tiffany to paint the walls midnight black. A plush shag area rug and macramé wall art add a bohemian flair that is a striking contrast to the original midcentury credenza, leather wing chairs and modern wall-mounted bookshelves. "Keeping those sleek lines but adding those textures makes it very livable," says Tiffany.