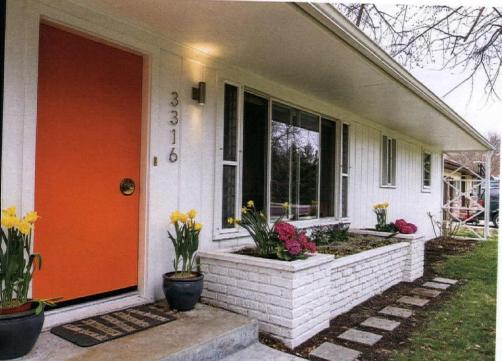

# Tucked safely in a cardboard box and wrapped in newspaper pages from the 1950s,

a piece of Franciscan Ware donning the now iconic "Sputnik" pattern kicked off a deep-seeded love of all things Midcentury Modern. Rob Baker opened that box from his grandparents' house and made his fateful discovery in elementary school. Now the owner of a midcentury home and the creator behind Modern Mailbox, his passion for the design movement has yet to wane.

# SEARCHING FOR MODERN

Fast-forward to 2013, and the midcentury style Rob and his wife, Carrie Quinney, love so much just wasn't shining through in their traditional 1950's brick home in Boise,

ABOVE: THE CAREFULLY CURATED LIVING ROOM FEATURES A DREAMY
COLLECTION OF FURNISHINGS FROM ADRIAN PEARSALL AND GEORGE NELSON,
ALL ACCENTED BY A MARK WEINSTEIN METAL SCULPTURE. THE ORIGINAL OAK
FLOORS WERE STAINED IN A DARK WALNUT TONE TO MIMIC THE CEILING.

BELOW: REFERRED TO AS "T.P.T.B" (THE PLACE TO BE) BY ROB AND CARRIE, A GEORGE NELSON COCONUT CHAIR AND AN EAMES LOUNGE CHAIR SIT IN FRONT OF A MURAL ROB PAINTED, WHICH WAS INSPIRED BY THE WORK OF ARTIST SHAG.

"We totally decked this house out and every inch was Midcentury Modern except for the eyesore that I walked by every day," says Rob. That eye sore was the mailbox.

After searching for just the right design with no luck, Rob set out to create his own.

#### BIRTH OF MODERN MAILBOX

About two and a half years after moving, the Rob and Carrie felt that something was missing. "We totally decked this house out and every inch was Midcentury Modern except for the eyesore that I walked by every day," says Rob. That eye sore was the mailbox. After searching for just the right design with no luck, Rob set out to create his own, starting with a cardboard prototype. It took multiple visits to different metal fabrication specialists before finally finding one that understood his vision—and so began his company, Modern Mailbox.