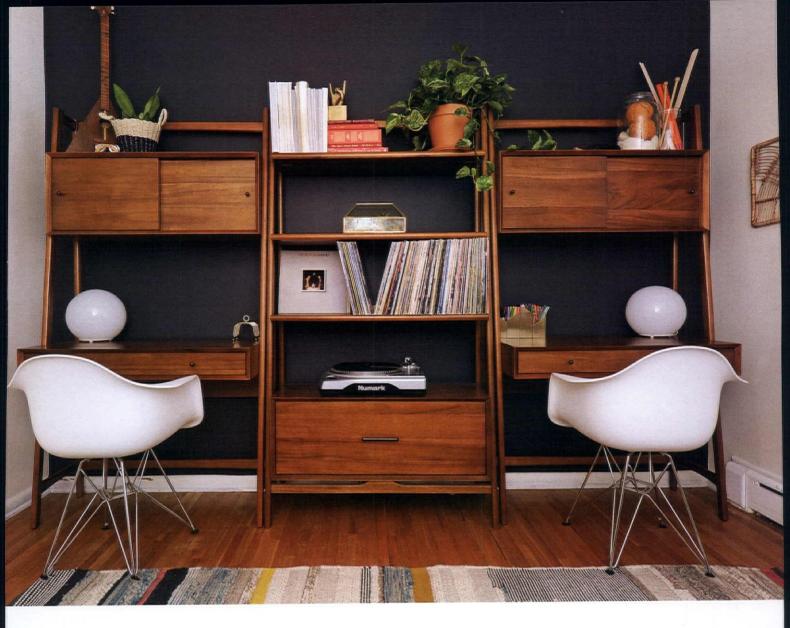

#### Finding the perfect midcentury home is always

a challenge.

ABOVE: A MIDCENTURY WALL UNIT IN THE HOME OFFICE IS PERFECT FOR STORING A TURNTABLE AND VINYL COLLECTION.

OPPOSITE: A LEATHER ARMCHAIR FROM WEST ELM AND STACKED BANANA FIBER STOOLS FROM IKEA PROVIDE A COZY SPOT TO READ AND RELAX.