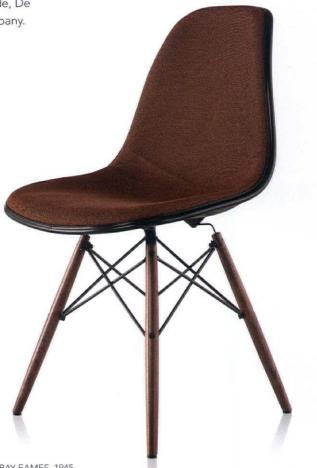

TRIPLE BUBBLE LAMP FIXTURE,

GEORGE NELSON, 1952.

LEFT: MOLDED PALSTIC WIRE-BASE ARMCHAIR, CHARLES AND RAY EAMES, 1945 .

RIGHT: MOLDED FIBERGLASS UPHOLSTERED DOWEL-LEG SIDE CHAIR, CHARLES AND RAY EAMES, 1950S.