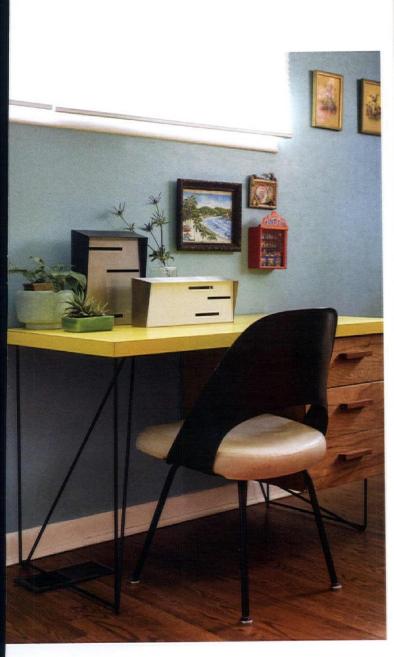

#### Finding the perfect midcentury home is always

a challenge.

ABOVE: A MIDCENTURY WALL UNIT IN THE HOME OFFICE IS PERFECT FOR STORING A TURNTABLE AND VINYL COLLECTION.

OPPOSITE: A LEATHER ARMCHAIR FROM WEST ELM AND STACKED BANANA FIBER STOOLS FROM IKEA PROVIDE A COZY SPOT TO READ AND RELAX.