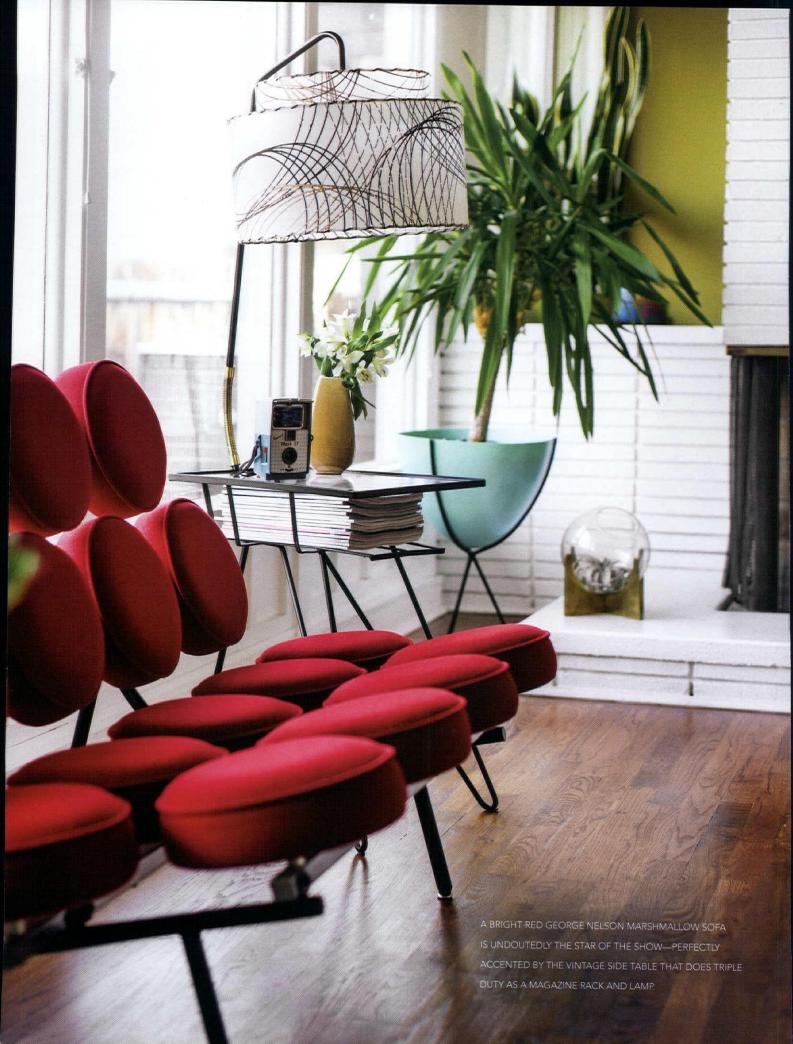

# SEARCHING FOR MODERN

Fast-forward to 2013, and the midcentury style Rob and his wife, Carrie Quinney, love so much just wasn't shining through in their traditional 1950's brick home in Boise,

ABOVE: THE CAREFULLY CURATED LIVING ROOM FEATURES A DREAMY
COLLECTION OF FURNISHINGS FROM ADRIAN PEARSALL AND GEORGE NELSON,
ALL ACCENTED BY A MARK WEINSTEIN METAL SCULPTURE. THE ORIGINAL OAK
FLOORS WERE STAINED IN A DARK WALNUT TONE TO MIMIC THE CEILING.

BELOW: REFERRED TO AS "T.P.T.B" (THE PLACE TO BE) BY ROB AND CARRIE, A GEORGE NELSON COCONUT CHAIR AND AN EAMES LOUNGE CHAIR SIT IN FRONT OF A MURAL ROB PAINTED, WHICH WAS INSPIRED BY THE WORK OF ARTIST SHAG.

#### George Nelson Marshmallow Sofa:

Tomorrow's House, (208) 861-5672 or tomorrowshouse.info.

Combination lamp/side table/magazine rack: Boise Vintage, (208) 949-9034 or

boisevintage.com.

Mark Weinstein "Brilliant Bouyance" metal sculpture: Vintage from Craigslist, craigslist.org.