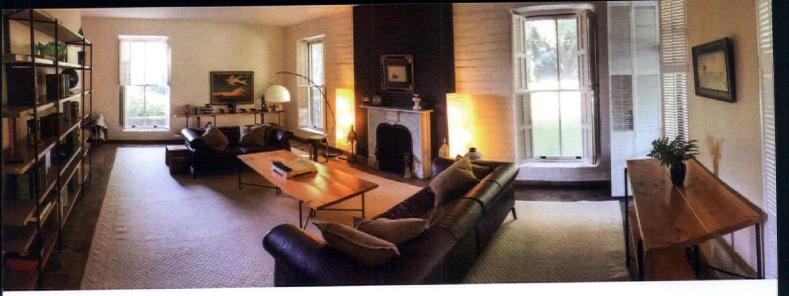

#### "Keep the fixed elements SIMPLE and NEUTRAL.

Let the color and accentuation in a room come from the furnishings and accessories."

THE ORIGINAL FIREPLACE RETAINS
ITS RIGHTFUL PLACE AS THE LIVING
ROOM'S FOCAL POINT. WHILE PAINTING
BRICK CAN BE CONTROVERSIAL—THE
BRIGHT WHITE COLOR CONCEALS
A PATCHWORK OF CUTOUTS FROM
PREVIOUS RENOVATIONS, WHILE
BALANCING THE RICH WOOD OF THE
TONGUE AND GROOVE CEILING AND
VINTAGE FURNISHINGS.

A CONTRASTING LIGHT AND DARK COLOR
PALETTE INFUSES THE OPEN CONCEPT DINING
ROOM AND KITCHEN. THE QUINTESSENTIALLY
MID MOD STYLE DINING TABLE AND CHAIRS
WERE SOURCED FROM SHINDIG FURNISHINGS.
THE RICH STAIN COMPLEMENTS THE ORIGINAL
TONGUE AND GROOVE WOOD CEILING,
LOWER CABINETRY AND BACK DOOR. CLEAN
SHADES OF WHITE, APPLIED TO UPHOLSTERY,
COUNTERTOPS, UPPER CABINETRY, WALLS
AND TRIM, BALANCE THE ROOM'S OVERALL
AESTHETIC. THE CHANDELIER IS FROM NUEVO
LIGHTING, ADDING THE RIGHT MIX OF MID
MOD AND MODERN.

The main floor's open concept dictated design direction. The architect explains, "Because you experience multiple rooms from any space on the main level, there needed to be a constant thread of style, color and texture throughout the home. Materials are repeated throughout the main level to help convey a sense of one large space tied together by multiple rooms." Two elements that enforce these design principles and are carried throughout the conneting rooms are the terrazzo-style floors, crafted from a custom blend epoxy for durability and the restored tongue and grove vaulted wood ceilings.

## Design Essentials

- SIMPLE AND NEUTRAL. A neutral base of wood tones and white shades create overall cohesion between the home's connected spaces, with color provided by the accessories. Vintage furnishings and new pieces are assembled in a harmonious collection that conveys the homeowner's personal taste and appreciation for midcentury design.
- EYE-CATCHING AND ORIGINAL. Careful restoration of the richly colored tongue and groove ceiling and sloping roofline serve to highlight the home's expression of midcentury lines.
- INDOOR/OUTDOOR LIFESTYLE. Groupings of large windows throughout the house offer unobstructed views to the tranquil tree-lined landscape, while easily accessible sliding doors create an inviting flow between the interior and great outdoors.