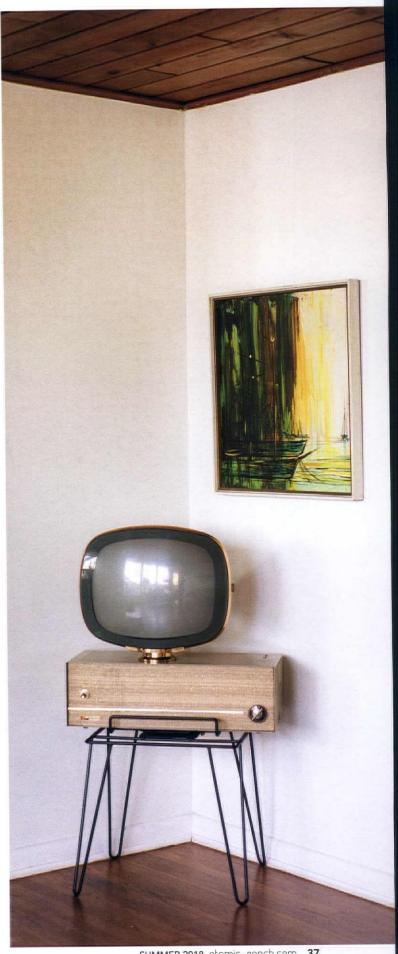

ABOVE: MODERN MAILBOX PROTOTYPES LOOK RIGHT AT HOME SITTING ON TOP OF THIS LUTHER CONOVER DESK.

RIGHT: FINDING HIS FIRST ORIGINAL PHILCO PREDICTA TELEVISION AT A LOCAL ANTIQUES SHOP LEAD TO ROB FINDING TWO MORE FROM ANOTHER LOCATION LATER THAT AFTERNOON— INCREASING HIS PHILCO COLLECTION FROM 0 TO 3 OF THESE RETRO BEAUTIES IN A SINGLE DAY.