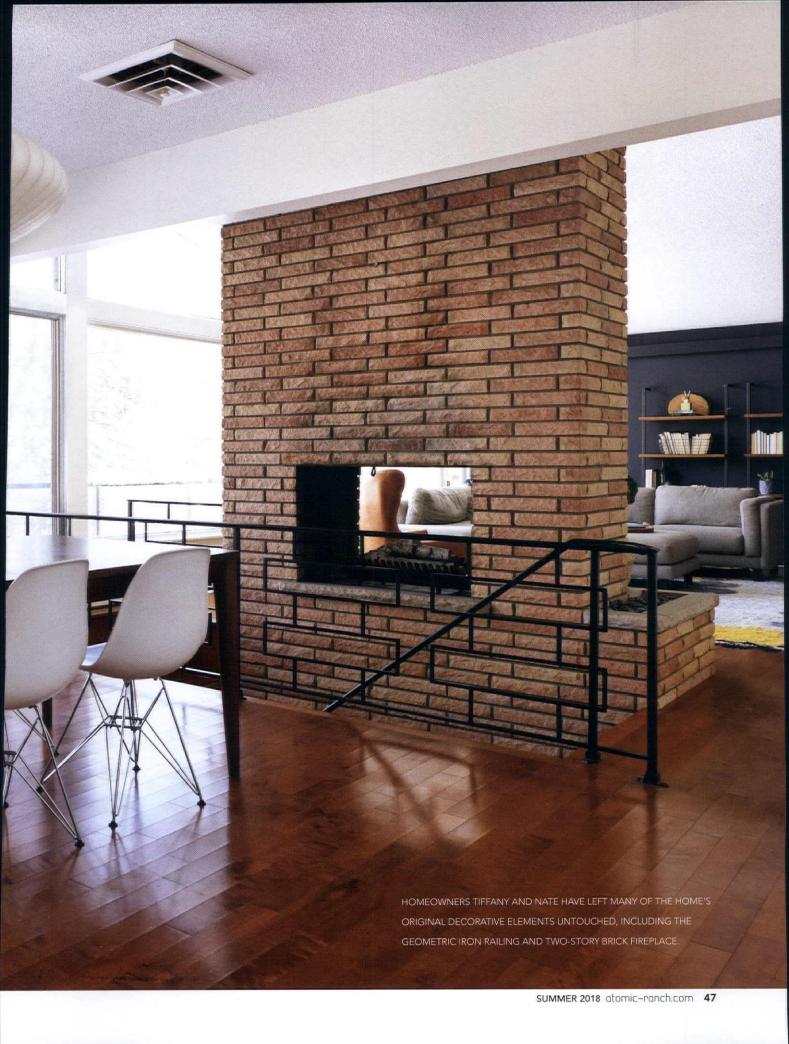

To stay on budget, the creative duo focused on simple strategies to spruce up the main living areas, including fresh paint and artfully staged home furnishings. "We wanted a place where as a family we could cuddle up together," says Tiffany, referring to the modern sectional sofa placed opposite the two-story fireplace in the family room. Nate adds, "We rearranged the furniture three or four times, until we finally found that sweet spot for how the room is supposed to be laid out."

Floor-to-ceiling windows flood the space with natural light, prompting Tiffany to paint the walls midnight black. A plush shag area rug and macramé wall art add a bohemian flair that is a striking contrast to the original midcentury credenza, leather wing chairs and modern wall-mounted bookshelves. "Keeping those sleek lines but adding those textures makes it very livable," says Tiffany.