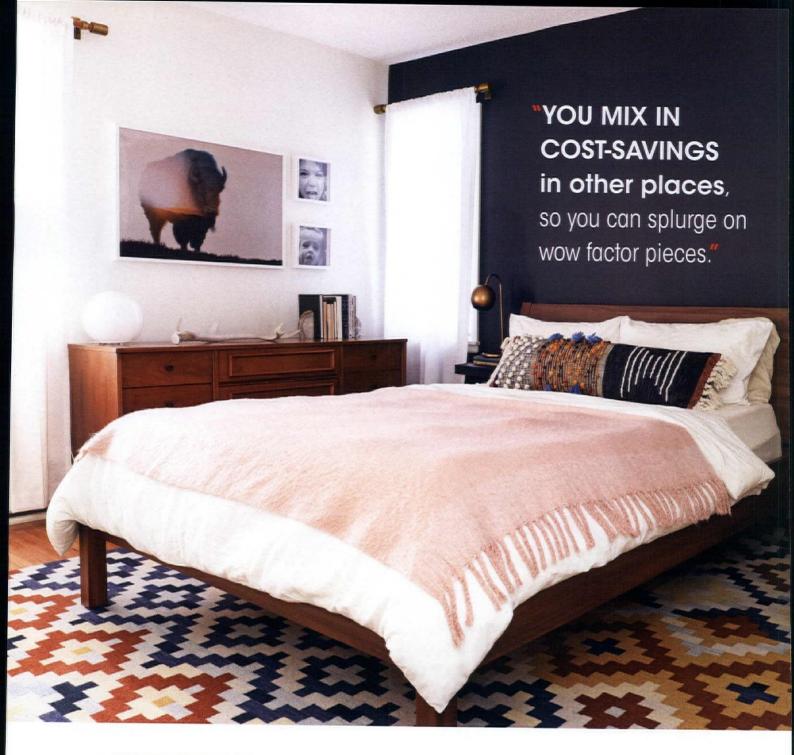

#### DRAMATIC ELEMENTS

Inside, the pair gutted both upstairs bathrooms to eradicate the mold and update the harvest gold color scheme. A reproduction midcentury media console was modified with a white quartz countertop and vessel sink to create the vanity in the main bath, illuminated by a globe chandelier overhead. Brilliant white subway tile, chrome fixtures and Mutina Tex-Black floor tiles in both bathrooms add dramatic flair to otherwise utilitarian spaces. Although pricey at \$28/square foot, the flooring was worth the investment, says Nate, noting that the smaller footprint of the bathroom made the expense manageable. "You mix in cost-savings in other places, so you can splurge on wow factor pieces like that."

To stay on budget, the creative duo focused on simple strategies to spruce up the main living areas, including fresh paint and artfully staged home furnishings. "We wanted a place where as a family we could cuddle up together," says Tiffany, referring to the modern sectional sofa placed opposite the two-story fireplace in the family room. Nate adds, "We rearranged the furniture three or four times, until we finally found that sweet spot for how the room is supposed to be laid out."

Floor-to-ceiling windows flood the space with natural light, prompting Tiffany to paint the walls midnight black. A plush shag area rug and macramé wall art add a bohemian flair that is a striking contrast to the original midcentury credenza, leather wing chairs and modern wall-mounted bookshelves. "Keeping those sleek lines but adding those textures makes it very livable," says Tiffany.