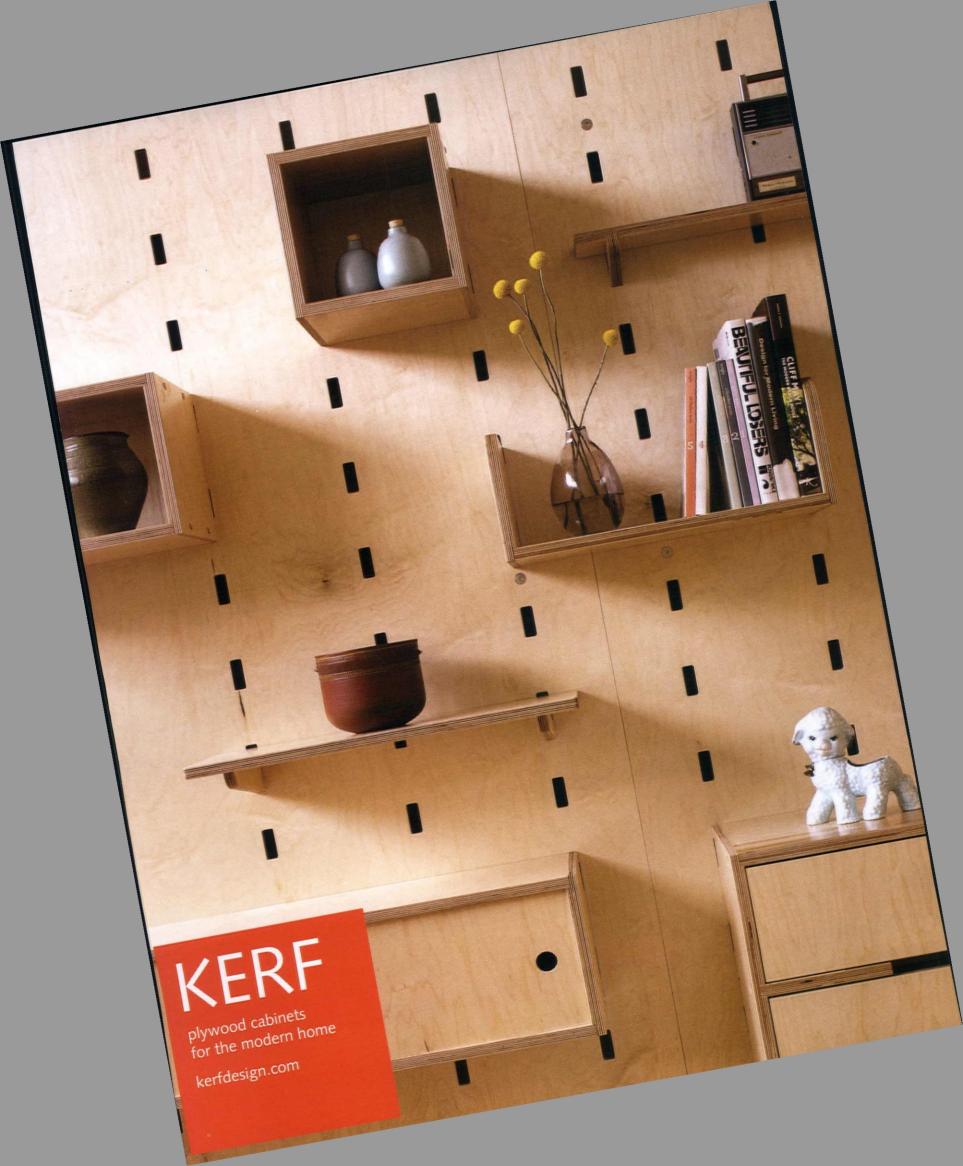

# <u>atomickitchens</u>

VIBRANT HUES MAKE FOR A CHEERFUL, MIDCENTURY KITCHEN. JOHN KLOPF, PRINCIPAL ARCHITECT AT KLOPF ARCHITECTURE SAYS, "ONE ELEMENT OF MIDCENTURY MODERN HOMES IS THE PLAYFUL USE OF COLOR. MANY EICHLERS HAD COLORFUL CABINETS, OFTEN IN PRIMARY COLORS REMINISCENT OF A MONDRIAN PAINTING. THE COLORFUL PANELS IN THE KERF CABINETS WERE MEANT TO EVOKE THAT PLAYFULNESS."

Other midcentury touches were added through walnuttoned custom cabinetry by Kerf and a Caesarstone countertop, an upgrade that is still visually reminiscent of the original Formica. Eames Molded Plastic Stools add punchy hues to the space, also seen in the open shelving and accents, creating a fun and vibrant setting.

#### Remaking History, p. 26

Klopf Architecture, (415) 691-7227 or klopfarchitecture.com Kerf, kerfdesign.com