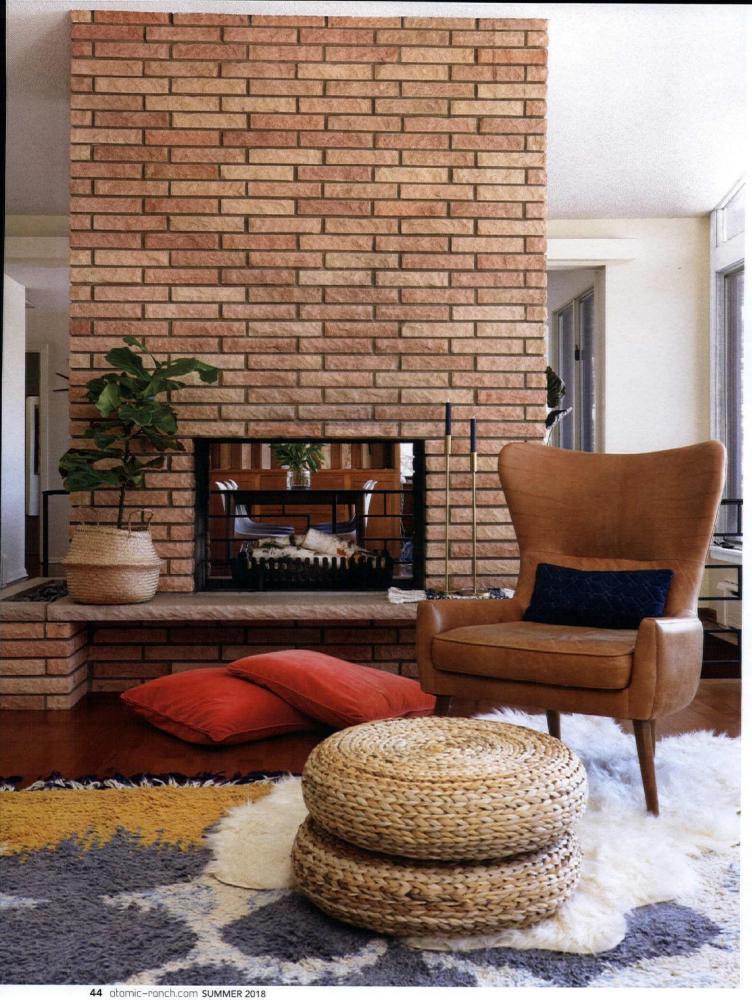

To stay on budget, the creative duo focused on simple strategies to spruce up the main living areas, including fresh paint and artfully staged home furnishings. "We wanted a place where as a family we could cuddle up together," says Tiffany, referring to the modern sectional sofa placed opposite the two-story fireplace in the family room. Nate adds, "We rearranged the furniture three or four times, until we finally found that sweet spot for how the room is supposed to be laid out."

Floor-to-ceiling windows flood the space with natural light, prompting Tiffany to paint the walls midnight black. A plush shag area rug and macramé wall art add a bohemian flair that is a striking contrast to the original midcentury credenza, leather wing chairs and modern wall-mounted bookshelves. "Keeping those sleek lines but adding those textures makes it very livable," says Tiffany.