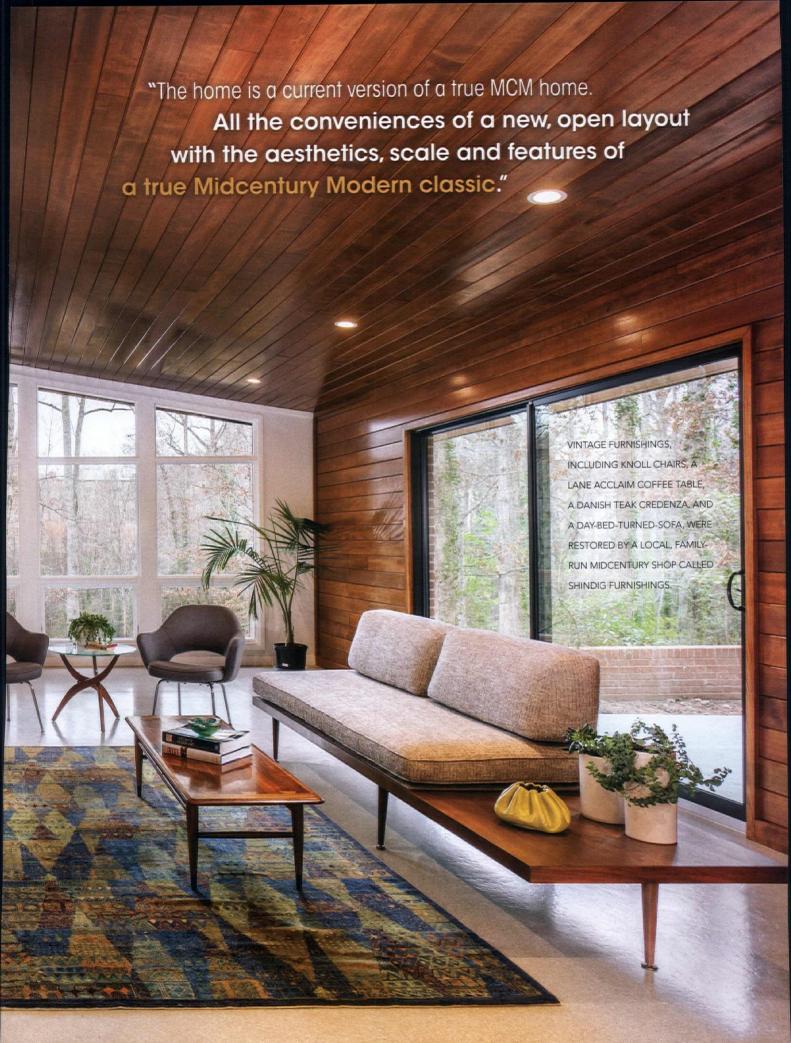

#### "Keep the fixed elements SIMPLE and NEUTRAL.

Let the color and accentuation in a room come from the furnishings and accessories."

THE ORIGINAL FIREPLACE RETAINS
ITS RIGHTFUL PLACE AS THE LIVING
ROOM'S FOCAL POINT. WHILE PAINTING
BRICK CAN BE CONTROVERSIAL—THE
BRIGHT WHITE COLOR CONCEALS
A PATCHWORK OF CUTOUTS FROM
PREVIOUS RENOVATIONS, WHILE
BALANCING THE RICH WOOD OF THE
TONGUE AND GROOVE CEILING AND
VINTAGE FURNISHINGS.

A CONTRASTING LIGHT AND DARK COLOR
PALETTE INFUSES THE OPEN CONCEPT DINING
ROOM AND KITCHEN. THE QUINTESSENTIALLY
MID MOD STYLE DINING TABLE AND CHAIRS
WERE SOURCED FROM SHINDIG FURNISHINGS.
THE RICH STAIN COMPLEMENTS THE ORIGINAL
TONGUE AND GROOVE WOOD CEILING,
LOWER CABINETRY AND BACK DOOR. CLEAN
SHADES OF WHITE, APPLIED TO UPHOLSTERY,
COUNTERTOPS, UPPER CABINETRY, WALLS
AND TRIM, BALANCE THE ROOM'S OVERALL
AESTHETIC. THE CHANDELIER IS FROM NUEVO
LIGHTING, ADDING THE RIGHT MIX OF MID
MOD AND MODERN.

## Design Essentials

- SIMPLE AND NEUTRAL. A neutral base of wood tones and white shades create overall cohesion between the home's connected spaces, with color provided by the accessories. Vintage furnishings and new pieces are assembled in a harmonious collection that conveys the homeowner's personal taste and appreciation for midcentury design.
- EYE-CATCHING AND ORIGINAL. Careful restoration of the richly colored tongue and groove ceiling and sloping roofline serve to highlight the home's expression of midcentury lines.
- INDOOR/OUTDOOR LIFESTYLE. Groupings of large windows throughout the house offer unobstructed views to the tranquil tree-lined landscape, while easily accessible sliding doors create an inviting flow between the interior and great outdoors.

Ultimately, the intricate attention paid to repair, restore and repurpose defining Midcentury Modern characteristics, paired with a refreshed point of view, delivered design success. "The home is a current version of a true MCM home," says the architect, "All the conveniences of a new, open layout with the aesthetics, scale and features of a Midcentury Modern classic."

#### KITCHEN:

Euclid pendant lights: Neuvo, 800-894-2226 or neuvoliving.com.

Backsplash tile: Clayhaus, clayhaustile.com. LIVING ROOM:

Vintage furnishings and rug: Shindig

Furnishings, (864) 915-9705.