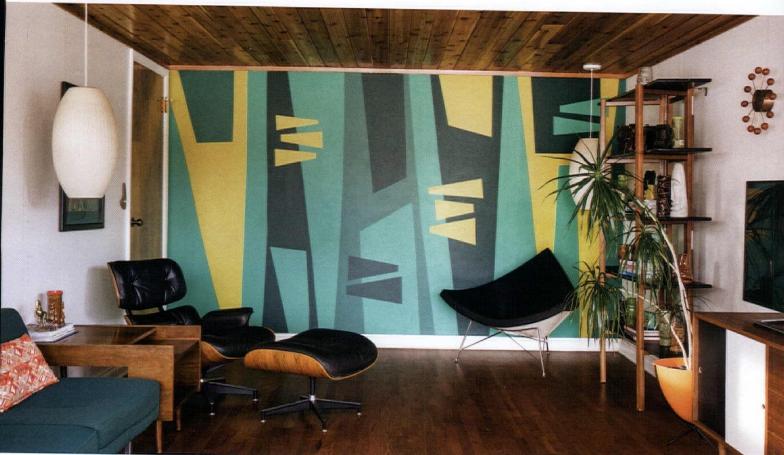

BELOW: REFERRED TO AS "T.P.T.B" (THE PLACE TO BE) BY ROB AND CARRIE, A GEORGE NELSON COCONUT CHAIR AND AN EAMES LOUNGE CHAIR SIT IN FRONT OF A MURAL ROB PAINTED, WHICH WAS INSPIRED BY THE WORK OF ARTIST SHAG.