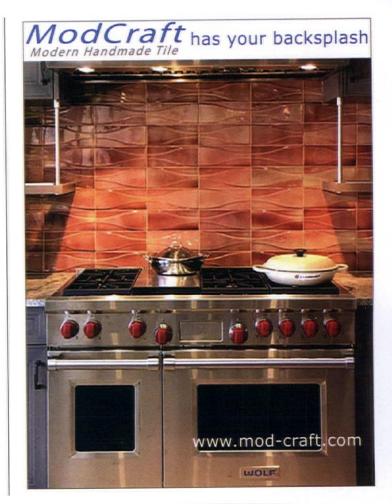

# <u>atomickitchens</u>

VIBRANT HUES MAKE FOR A CHEERFUL, MIDCENTURY KITCHEN. JOHN KLOPF, PRINCIPAL ARCHITECT AT KLOPF ARCHITECTURE SAYS, "ONE ELEMENT OF MIDCENTURY MODERN HOMES IS THE PLAYFUL USE OF COLOR. MANY EICHLERS HAD COLORFUL CABINETS, OFTEN IN PRIMARY COLORS REMINISCENT OF A MONDRIAN PAINTING. THE COLORFUL PANELS IN THE KERF CABINETS WERE MEANT TO EVOKE THAT PLAYFULNESS."

By Shelby Deering . Photography by Mariko Reed

# Remaking History

An effervescent, midcentury kitchen steals the show in this Eichler stunner.

AT ITS HEIGHT, MIDCENTURY STYLE CAPTIVATED AMERICANS AS THE PREVAILING CHOICE FOR DESIGN-FORWARD HOMES.

The mid mod look is once again sought after and appreciated by a new generation of enthusiasts who pay careful attention to period details and authentic elements.