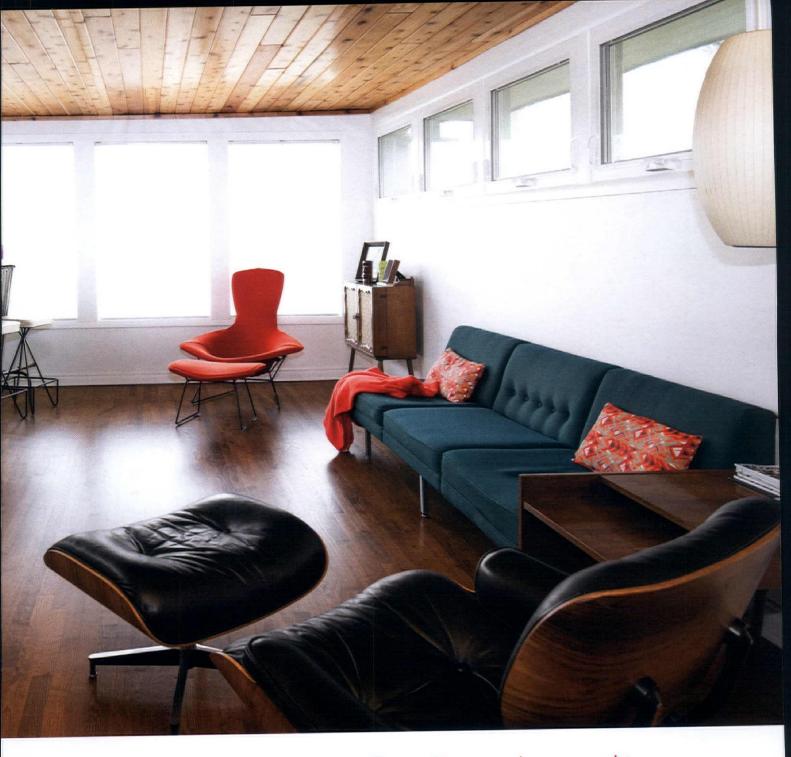

# SEARCHING FOR MODERN

Fast-forward to 2013, and the midcentury style Rob and his wife, Carrie Quinney, love so much just wasn't shining through in their traditional 1950's brick home in Boise,

ABOVE: THE CAREFULLY CURATED LIVING ROOM FEATURES A DREAMY
COLLECTION OF FURNISHINGS FROM ADRIAN PEARSALL AND GEORGE NELSON,
ALL ACCENTED BY A MARK WEINSTEIN METAL SCULPTURE. THE ORIGINAL OAK
FLOORS WERE STAINED IN A DARK WALNUT TONE TO MIMIC THE CEILING.

BELOW: REFERRED TO AS "T.P.T.B" (THE PLACE TO BE) BY ROB AND CARRIE, A GEORGE NELSON COCONUT CHAIR AND AN EAMES LOUNGE CHAIR SIT IN FRONT OF A MURAL ROB PAINTED, WHICH WAS INSPIRED BY THE WORK OF ARTIST SHAG.