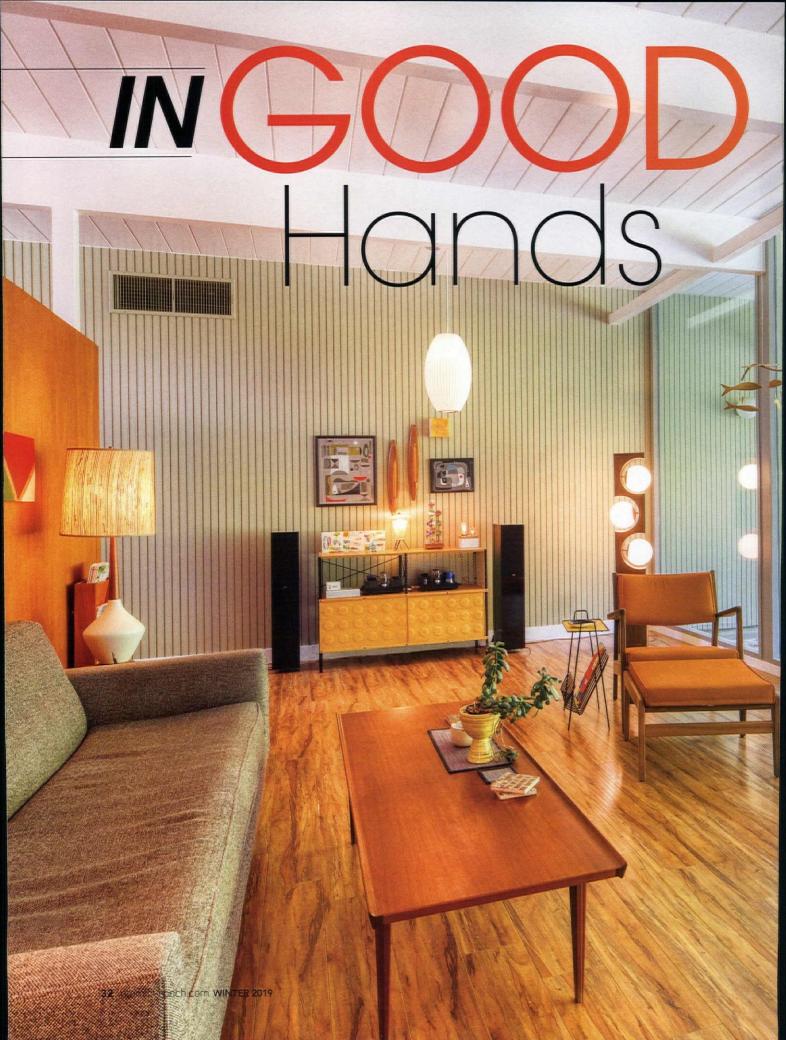

#### 32 In Good Hands

The homeowners of this 1955 Eichler have embraced its prior upgrades and lovingly preserved original spaces.

#### The roofline was what did it.

Or maybe it was the banks of windows. Or perhaps the original kitchen, open floor plan and fireplace. Something about this 1955 Eichler home designed by Jones & Emmons told Zann Gates and Jeff Roush that it was meant to be theirs, so they purchased it off-market and left their 1920 stucco cottage in Davis, California, for this flat-roofed ranch in nearby Sacramento.

"[It was] pristine—the inspector couldn't find anything wrong with it structurally, all we had to do was a toilet reset," Zann says of the state of the home when purchased. "The previous owners spent the three years of their ownership replacing the roof, the exterior siding; insulating throughout; caulking in between all

the ceiling boards; new flooring; new hot water heater and double-pane windows throughout the home. It felt like a new house."

#### PAST AND PRESENT UPGRADES

Doorways were moved to create an en-suite guest bath, and an extra glass panel was added to the master bedroom, which Zann shares is the best upgrade the prior homeowners made. She doesn't agree with all their choices for the four-bedroom, two-bathroom home, like removing most of the original mahogany-paneled walls. So Zann and Jeff have made modifications that are both 21st-century eco-conscious and fitting to the MCM period.

#### **ORIGINAL SPACES**

One space that hasn't needed a refresh is the kitchen, which maintains its original black-and-white color scheme and features the original cabinetry and Thermador oven and cooktop. The stove-side countertop is still covered in the original Formica. The kitchen layout is untouched. "[A] galley kitchen with a proper work triangle is a joy forever," Zann says. "Jones & Emmons knew what they were doing."