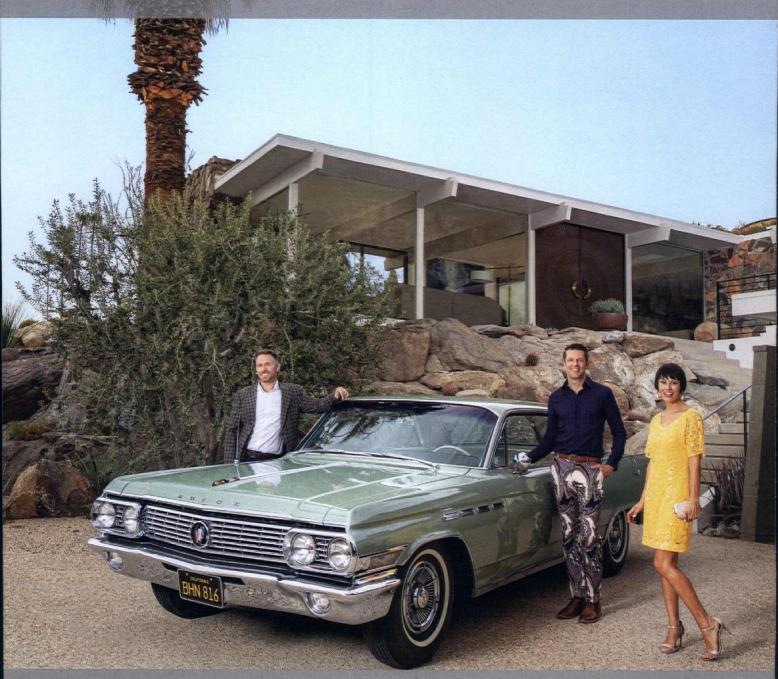

# Palm Springs MODERNISM

October 18-20, 2019 Palm Springs Convention Center

40 Premier national and international decorative and fine arts dealers presenting all design movements of the 20th century

October 18 · 6-8pm · Preview Party

Benefiting Modernism Week \$65 advance • \$75 at the door Tickets at modernismweek com

October 19-20 Show & Sale

Saturday 10 am-6 pm • Sunday 10 am-4 pm \$15 weekend admission Tickets at palmspringsmodernism.com or at the door

Mark your calendar for our 20th Anniversary Show & Sale in 2020 February 14 \* Preview Gala February 15-17 \* Show & Sale

palmspringsmodernism.com

sponsors

media sponsors

The Largest Celebration of Midcentury and Modern Architecture, Design and Culture