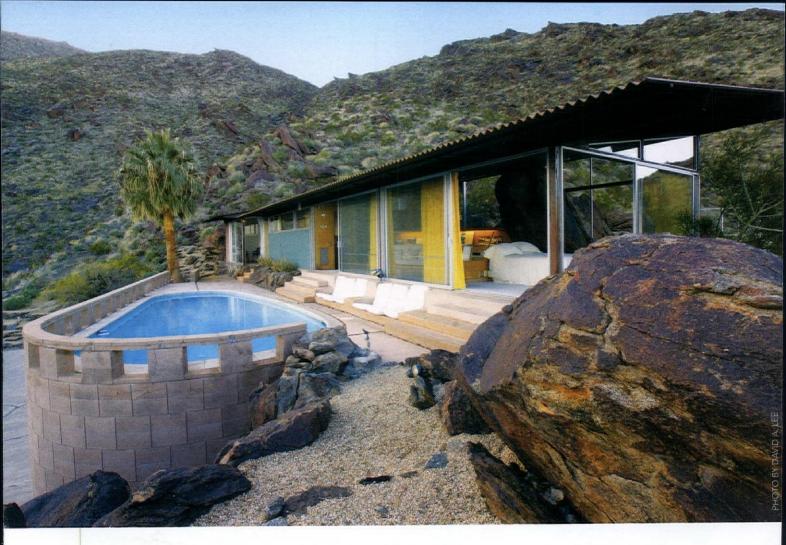

#### William Edris Residence (1954, E. Stewart Williams)

1030 W. Cielo Drive, Palm Springs

IN 1954, E. STEWART WILLIAMS designed the iconic Edris House for William and Marjorie Edris, and today it stands exactly as it did then. Positioned on a rocky ridge that overlooks Palm Springs, the home is approximately 2,800 square feet and is situated on a half-acre parcel. Williams chose to build the pool first, and the home itself was built around large boulders on the site, which they chose to keep mostly in place. The home maintains the designer's original intentions: be a home first, and second incorporate organic materials, such as knotless Douglas fir, local stone and the indigenous landscape. Steel columns support the entire roof system separately from the walls in order to seamlessly slide the frameless windows into the ceiling. It recently underwent a one-year restoration project in which Williams was on hand and approved the few changes that occurred during the refurbishment. It holds a Class 1 historic designation and was listed on the National Register of Historic Places in 2016.