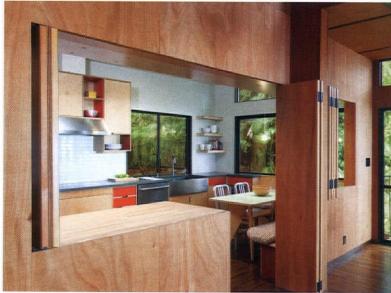

#### THOUGHTFUL DESIGN

The renovated kitchen had just a small countertop-height opening and doorway uniting it with the dining and living rooms, so one goal of the update was to further open the space. The homeowners didn't want to change the footprint, though. Andrew Lee met the challenge with the assistance of Shara Lee (no relation) and her team at Kerf Design.

"The first step of the design process was to test various floor plans: arrangements of counters, cooking, refrigeration, sink, dining nook and access points to adjacent spaces," Andrew says. "In parallel, we studied various configurations of openings into the dining/living room, both doors and above-counter openings." The chosen concept for the new design was folding shutters and doors in the walls that separate the kitchen from the living and dining rooms, giving the homeowners the ability to easily close off or open up the space.

MIDDLE RIGHT: SHUTTERS DRAMATICALLY

OPEN THE KITCHEN ONTO THE LIVING ROOM

AND, WHEN PULLED BACK, PROVIDE MULTIPLE

VANTAGE POINTS FOR THE HOME'S STUNNING

EAST BAY VIEWS.

BOTTOM RIGHT: WOOD IS THE STAR IN
THIS INTERIOR, AN IDEAL PICK FOR A HOME
NESTLED AMONG THE TREES. A CLOUD-LIKE
GEORGE NELSON LIGHT FIXTURE IS A SERENE
ACCENT IN SWEEPING SPACE.

TOP LEFT: ARCHITECT ANDREW LEE PLOTTED THE LAYOUT OF THE KITCHEN CABINETRY TO ECHO THE HOME'S ORIGINAL MIDCENTURY DESIGN WHILE BOTH PROVIDING THE HOMEOWNERS WITH ADDITIONAL STORAGE AND OPENING THE KITCHEN UP TO THE REST OF THE HOME.