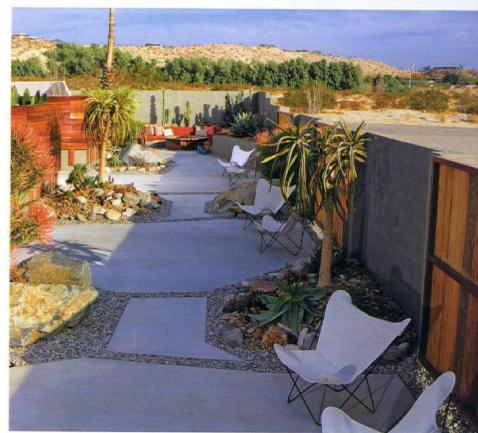

# A-Fram Escope One of Sacramento's most sought-after visual thinkers Curtis Popp expresses his design prowess in his Lake Tahoe A-frame retreat. By Kathryn Drury Wagner Photography by Kat Alves WINTER 2019 atomic-ranch.com 63

#### GOOD THINGS IN SMALL PACKAGES

After the major redesign, the cabin's exterior remains largely unchanged, but the interior has been refreshed entirely, creating a welcoming space for the family on the weekends. The flooring was updated, and the kitchen and both bathrooms were completely redone. The kitchen has new appliances that are compact but still befit a 1,100-square-foot vacation home; the refrigerator is a fully integrated 24 inches, the range is 24 inches and the dishwasher is 18 inches.

#### CLASSIC SIMPLICITY

For Curtis, an A-frame is architecturally significant. "It represents for me utter simplicity of form; I don't think architecture can be pared down more than an A-frame. Our house was actually a kit house, which says a lot about how lo-fi they actually are, but I don't think the simplicity takes away from its elegance." If you have a vintage A-frame you are remodeling, Curtis advises, "Embrace the existing architecture and keep editing. The beauty of the vernacular is its simplicity."