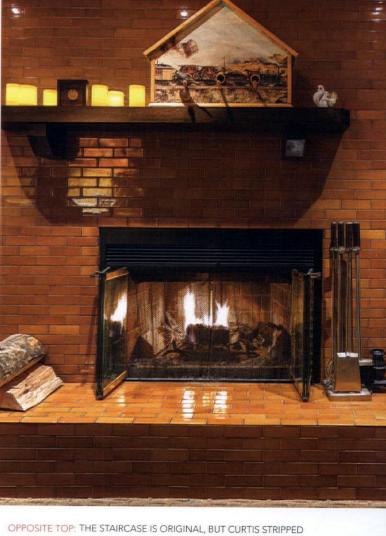

TOP RIGHT: THE FIREPLACE WAS REBUILT AND COVERED IN HEATH CERAMICS TILE.

OFF OLD SHAG CARPET, PLANED AND SEALED THE WOOD, AND REPAINTED THE STRINGERS BLACK.

BOTTOM RIGHT: CURTIS' WIFE FOUND THE CARVED BEAR, WHICH IS FITTING FOR THE CABIN'S LOCATION. (A GRIZZLY BEAR IS THE OFFICIAL STATE ANIMAL OF CALIFORNIA.)