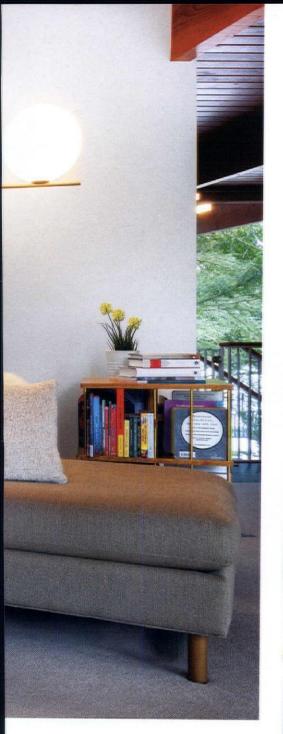

#### **ORIGINAL SPACES**

One space that hasn't needed a refresh is the kitchen, which maintains its original black-and-white color scheme and features the original cabinetry and Thermador oven and cooktop. The stove-side countertop is still covered in the original Formica. The kitchen layout is untouched. "[A] galley kitchen with a proper work triangle is a joy forever," Zann says. "Jones & Emmons knew what they were doing."

BELOW: THIS THREE-QUARTER WALL IS
ONE OF ZANN'S FAVORITE ARCHITECTURAL
ELEMENTS, PROVIDING SEPARATION
BETWEEN THE EATING AND LIVING
SPACES BUT ALSO LETTING LIGHT FLOOD
IN THROUGHOUT.

BOTTOM: MOST OF THE KITCHEN WAS INTACT WHEN ZANN AND JEFF MOVED IN. IT FEATURES THE ORIGINAL CABINETRY AND THERMADOR OVEN AND COOKTOP. THE STOVE-SIDE COUNTERTOP RETAINS ITS ORIGINAL FORMICA COUNTERTOP.