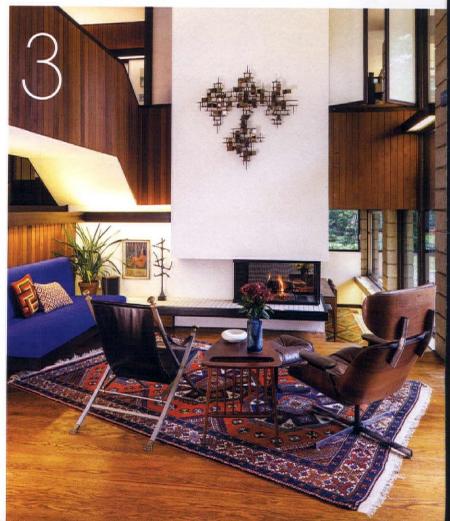

WINTER 2019 atomic-ranch.com 67

- 2. BUILT IN 1958 BY CARTER SPARKS, THIS WAS THE FIRST OF A SMALL SET OF 55 CUSTOM HOMES IN SACRAMENTO, separate from the tracts he worked on with the Streng Brothers. Next to the impressive fireplace is original built-in cantilevered seating against brick walls, painted taupe by the homeowners. A frosted clerestory between the living room and bedroom brings warmth to the space, while a narrow window next to the hearth seating adds additional light.
- 3. A CRACKLING FIRE IS THE CENTERPIECE
  OF A COZY CONVERSATION AREA IN THIS
  1958 HOME IN WALLINGFORD, Pennsylvania, by
  Architect Irwin Stein. A built-in sofa near the hearth
  was reupholstered in Maharam wool, and a metal
  wall sculpture adds dimension to the room. Acrylic
  shutters on the second-floor master bedroom allow
  a connection between the two floors. The sunken
  dining room to the right of the fireplace adds
  another place to entertain in this two-bedroom,
  split-level home.