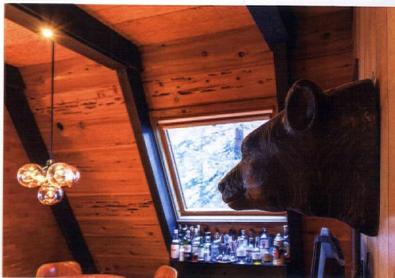

TOP RIGHT: THE FIREPLACE WAS REBUILT AND COVERED IN HEATH CERAMICS TILE.

OFF OLD SHAG CARPET, PLANED AND SEALED THE WOOD, AND REPAINTED THE STRINGERS BLACK.

BOTTOM RIGHT: CURTIS' WIFE FOUND THE CARVED BEAR, WHICH IS FITTING FOR THE CABIN'S LOCATION. (A GRIZZLY BEAR IS THE OFFICIAL STATE ANIMAL OF CALIFORNIA.)