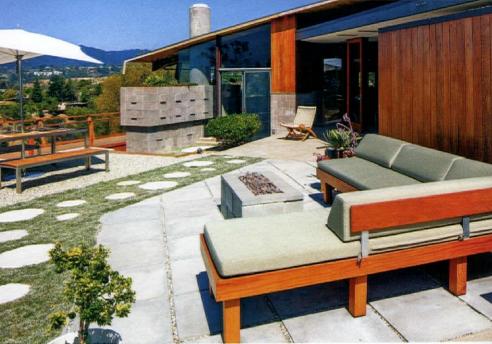

#### The roofline was what did it.

Or maybe it was the banks of windows. Or perhaps the original kitchen, open floor plan and fireplace. Something about this 1955 Eichler home designed by Jones & Emmons told Zann Gates and Jeff Roush that it was meant to be theirs, so they purchased it off-market and left their 1920 stucco cottage in Davis, California, for this flat-roofed ranch in nearby Sacramento.

TOP: THIS 1955 FLAT-ROOFED HOME WAS DESIGNED BY A. QUINCY JONES AND FREDERICK E. EMMONS FOR EICHLER HOMES AND IS PART OF AN INTACT EICHLER TRACT IN SACRAMENTO, CALIFORNIA. THE HOMEOWNERS SELECTED A VIBRANT YELLOW FOR THE FRONT DOOR AFTER VISITING A FRIEND'S HOME IN PALM SPRINGS.

BOTTOM LEFT: THE FIREPLACE IS ORIGINAL TO THE HOUSE. IT BOASTS ROOM FOR SEATING AND SERVES AS A DIVIDER IN THE OPEN LIVING/EATING SPACE.

OPPOSITE: ZANN AND JEFF USE THE SPACE ON THE OTHER SIDE OF THE FIREPLACE WALL AS A DINING ROOM. IT SHOWCASES SOME OF THE VINTAGE FINDS THE COUPLE HAS COLLECTED OVER THE YEARS FROM ESTATE SALES AND GIFTED BY FAMILY AND FRIENDS.