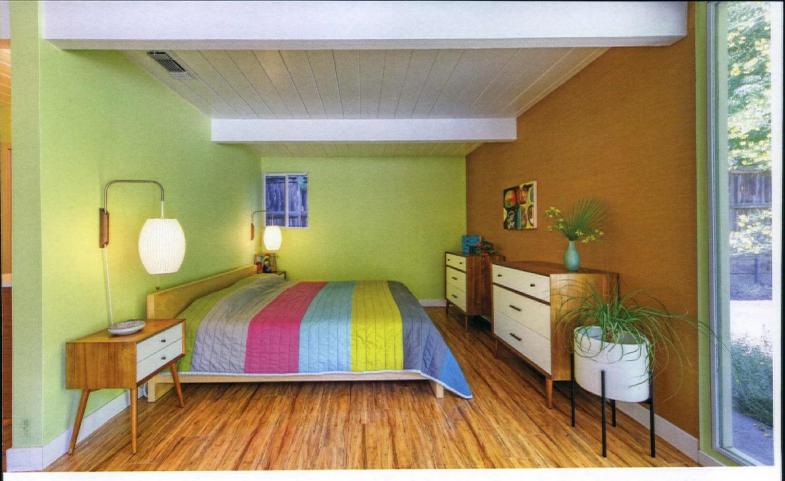

## BEDROOM TURNED OASIS "The building block for the bedroom, I have to say, was the marshmallow couch." Upon her arrival, the room felt cavernous with only the couch and the bed. With the end goal in mind of creating a cozy but mod space, Elin got to work dividing the expansive room into lounging and sleeping quarters by creating a welcoming lounge space ideal for winding down at the end of a long day. With the wall unit in place, the couches were given the necessary context and now could provide the perfect spot for taking in views of the trees just outside the original sliding glass door. Since the couple has a baby, a nursing space was necessary, which Elin created beside the bed. With artwork and neutral bedding layered in, the room now exudes warmth and character.