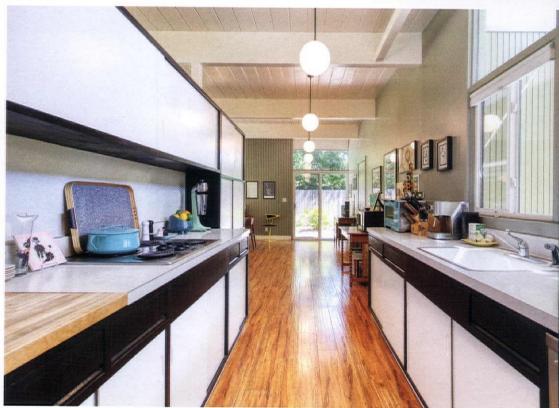

#### THOUGHTFUL DESIGN

The renovated kitchen had just a small countertop-height opening and doorway uniting it with the dining and living rooms, so one goal of the update was to further open the space. The homeowners didn't want to change the footprint, though. Andrew Lee met the challenge with the assistance of Shara Lee (no relation) and her team at Kerf Design.

"The first step of the design process was to test various floor plans: arrangements of counters, cooking, refrigeration, sink, dining nook and access points to adjacent spaces," Andrew says. "In parallel, we studied various configurations of openings into the dining/living room, both doors and above-counter openings." The chosen concept for the new design was folding shutters and doors in the walls that separate the kitchen from the living and dining rooms, giving the homeowners the ability to easily close off or open up the space.

MIDDLE RIGHT: SHUTTERS DRAMATICALLY

OPEN THE KITCHEN ONTO THE LIVING ROOM

AND, WHEN PULLED BACK, PROVIDE MULTIPLE

VANTAGE POINTS FOR THE HOME'S STUNNING

EAST BAY VIEWS.

BOTTOM RIGHT: WOOD IS THE STAR IN
THIS INTERIOR, AN IDEAL PICK FOR A HOME
NESTLED AMONG THE TREES. A CLOUD-LIKE
GEORGE NELSON LIGHT FIXTURE IS A SERENE
ACCENT IN SWEEPING SPACE.

"I'm especially proud of the oversized shutters that separate the kitchen from the living/dining room," states Andrew. "These were the result of testing different ideas for how to provide a way to close off the kitchen when desired: sliding panels, louvered shutters, etc. ... In the end, I felt that the house wanted something very simple—something that would almost disappear—and the final design basically mimics the original pass-through shutters (which were simply functional, to allow food to be passed from the kitchen to the living area), only greatly enlarged."

#### FORM AND FUNCTION

"We wanted to honor the house as it was originally designed by Esherick," explains Shara. "Form follows function. Instead of adding handle hardware, we cut notches into the cabinetry for handles because it's the most efficient and straightforward way to open a door or drawer."

TOP LEFT: ARCHITECT ANDREW LEE PLOTTED THE LAYOUT OF THE KITCHEN CABINETRY TO ECHO THE HOME'S ORIGINAL MIDCENTURY DESIGN WHILE BOTH PROVIDING THE HOMEOWNERS WITH ADDITIONAL STORAGE AND OPENING THE KITCHEN UP TO THE REST OF THE HOME.

TOP RIGHT: ENVISIONED BY ARCHITECT ANDREW LEE AND EXECUTED BY THE TEAM AT KERF DESIGN, THE CLEAN, MINIMAL PLYWOOD CABINETRY FEATURES NOTCHES INSTEAD OF HANDLES AS A NOD TO THE UNDERSTATED AESTHETIC OF JOSEPH ESHERICK'S ORIGINAL DESIGN.