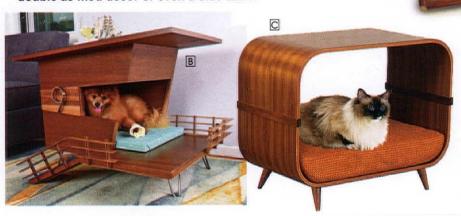

## **Mod** Pets

Your pets want a swanky home too! These stylish dog and cat beds can double as mod décor or even a side table.

- A. Fullertone original retro luxe pet den, from \$1575. (949) 584-5854 or retropetdens.com.
- B. Dog Tower 9, \$2150. Visit pdworkshop.com.
- C. Midcentury Modern Wexler cat bed, from \$349. Visit etsy.com/shop/cairudesign.