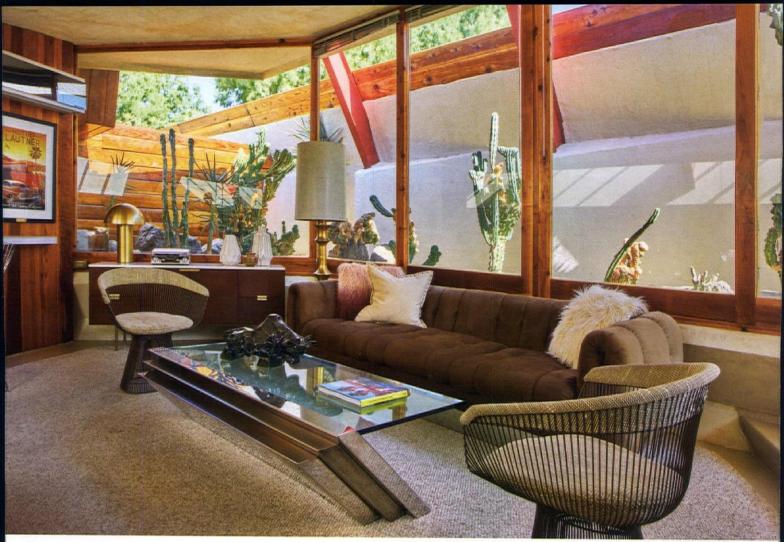

# A-Fram Escope One of Sacramento's most sought-after visual thinkers Curtis Popp expresses his design prowess in his Lake Tahoe A-frame retreat. By Kathryn Drury Wagner Photography by Kat Alves WINTER 2019 atomic-ranch.com 63

#### From the time he was a small boy up to his late 20s,

Curtis Popp's family had enjoyed a lakefront cabin in Homewood, on the west shore of Lake Tahoe. He dreamed of buying a home himself in that idyllic area of California, but the push to finally act was bittersweet. In 2011, his mother was terminally ill, and she directed Curtis to buy a cabin after she passed, ensuring her grandchildren would share in the lakeside experience. Five months after her death, Curtis owned a 1969-built A-frame in Homewood.

It was in fine condition but a bit tired. "The kitchen, window coverings and cabinetry were all very Holly Hobby," explains Curtis, who lives in Sacramento with his wife, Susan, and their two teenage children. A third-generation Sacramentan, Curtis is the head of full-service design firm CPOPP Workshop and a well-established creative who works in a variety of fields. He transformed the once fussy A-frame into a minimalist, yet still cozy, retreat filled with an enviable collection of Modernist furniture.

#### A DISTILLATION

Curtis used the dark umber of the beams and the caramel of the cedar walls and carried the colors throughout the home. "Distilling a space, especially a small one, down to a few elements is critical," he says. His style gravitates toward minimal and early 20th-century European Modernism, so he turned to black leather furniture by Mies van der Rohe and Le Corbusier to offset the warmth of the rustic wood. His favorite room? "The living room, where all the jokes and stories are told."

TOP LEFT: IN THE LIVING ROOM, FURNITURE FROM CURTIS' LATE FATHER IS LOVINGLY EMPLOYED. IT INCLUDES TWO LE CORBUSIER LC2 CHAIRS BY CASSINA, A LE CORBUSIER LC2 SOFA BY CASSINA, AND TWO LUDWIG MIES VAN DER ROHE BARCELONA CHAIRS.

TOP RIGHT: THE FIREPLACE WAS REBUILT AND COVERED IN HEATH CERAMICS TILE.

OFF OLD SHAG CARPET, PLANED AND SEALED THE WOOD, AND REPAINTED THE STRINGERS BLACK.

BOTTOM RIGHT: CURTIS' WIFE FOUND THE CARVED BEAR, WHICH IS FITTING FOR THE CABIN'S LOCATION. (A GRIZZLY BEAR IS THE OFFICIAL STATE ANIMAL OF CALIFORNIA.)