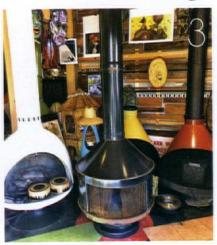

WINTER 2019 atomic-ranch.com 67

- 2. BUILT IN 1958 BY CARTER SPARKS, THIS WAS THE FIRST OF A SMALL SET OF 55 CUSTOM HOMES IN SACRAMENTO, separate from the tracts he worked on with the Streng Brothers. Next to the impressive fireplace is original built-in cantilevered seating against brick walls, painted taupe by the homeowners. A frosted clerestory between the living room and bedroom brings warmth to the space, while a narrow window next to the hearth seating adds additional light.
- 3. A CRACKLING FIRE IS THE CENTERPIECE
  OF A COZY CONVERSATION AREA IN THIS
  1958 HOME IN WALLINGFORD, Pennsylvania, by
  Architect Irwin Stein. A built-in sofa near the hearth
  was reupholstered in Maharam wool, and a metal
  wall sculpture adds dimension to the room. Acrylic
  shutters on the second-floor master bedroom allow
  a connection between the two floors. The sunken
  dining room to the right of the fireplace adds
  another place to entertain in this two-bedroom,
  split-level home.

4. INNOVATIVE AND FUNCTIONAL, THE FIREPLACE IN THIS 1957 A. QUINCY JONES HOME RUNS from the interior out, with the exterior portion doubling as a planter. Inside the fireplace, Geo Shapes gas logs from Real Fyre add a unique mod twist on traditional logs. Part of a Mutual Housing Association in Brentwood, California, this 2,000-square-foot model was built with post-and-steel-beam construction on a multilevel hillside lot.