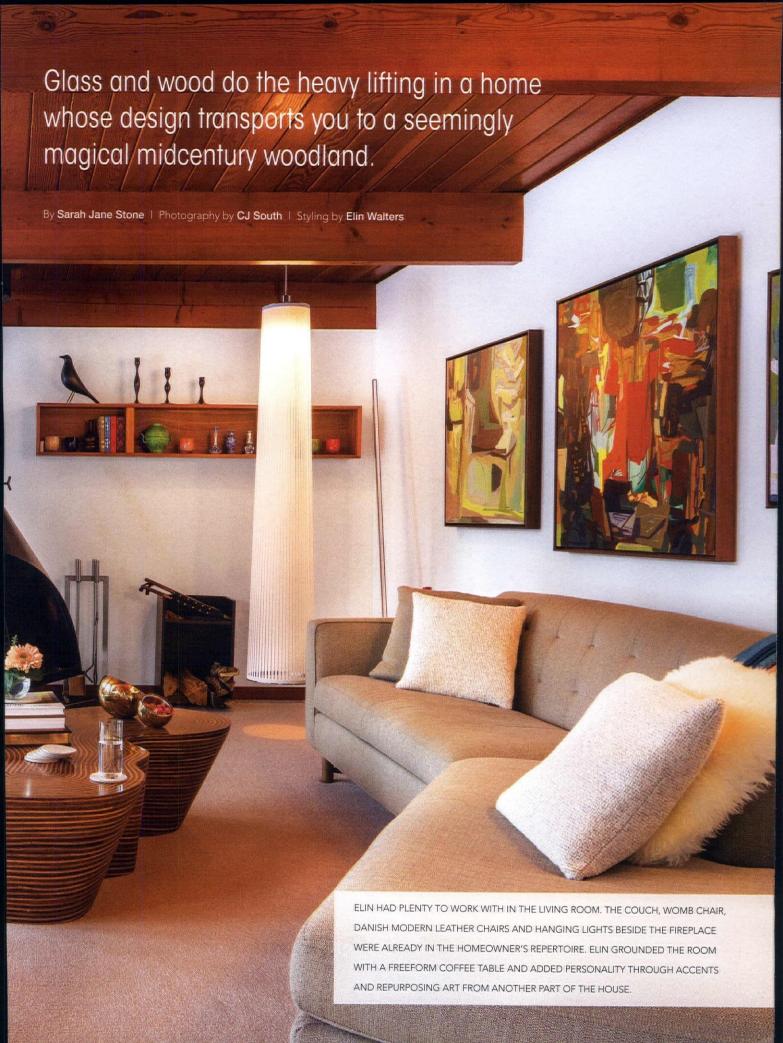

# Nestled in the woods sits a quietly breathtaking masterpiece. Boxy and clean-lined, this

midcentury home simultaneously stands out and fits perfectly among the flora and fauna of its surroundings. Inside, original details have been painstakingly preserved—from the floorplan all the way to the wood paneling. With homeowners keen to cultivate a period-perfect aesthetic with few restrictions and a generous budget, this particular home is a designer's dream. Enter Elin Walters of Exactly Designs.

#### STARTING WITH GOOD BONES

Not on the market for a number of years, this flat-roof 1960 home by local legend Ted Smith was already a masterpiece before Elin brought her magic touch to its interiors. With windows and decks that run the length of the house and beams that reach through the glass panels, bringing the outdoors in has never felt more natural. "It's classically midcentury in a very simple way. There are no crazy rooflines. It's one with the property, with the light and the way it sits on the land," says Elin. Despite sitting on less than an acre, the home feels miles away from the bustling world outside.

Creating a consistent theme throughout the house while simultaneously breaking up hard lines, Elin worked in a freeform coffee table to both the living room and master bedroom.

(RIGHT) LOCATED OUTSIDE THE MASTER
BEDROOM, THIS SPOT WOULD QUICKLY
ACCUMULATE COATS AND SHOES BUT WASN'T
ORGANIZED. ELIN TURNED IT INTO A PINTSIZED LANDING AREA FOR THE HOMEOWNERS'
LITTLE ONES—GIVING TINY OUTERWEAR AND
BACKPACKS A STYLISH HOME.