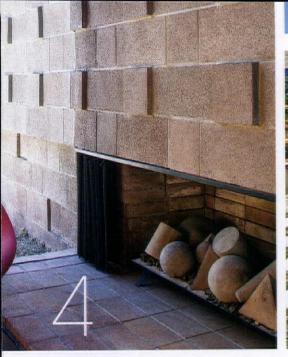

4. INNOVATIVE AND FUNCTIONAL, THE FIREPLACE IN THIS 1957 A. QUINCY JONES HOME RUNS from the interior out, with the exterior portion doubling as a planter. Inside the fireplace, Geo Shapes gas logs from Real Fyre add a unique mod twist on traditional logs. Part of a Mutual Housing Association in Brentwood, California, this 2,000-square-foot model was built with post-and-steel-beam construction on a multilevel hillside lot.