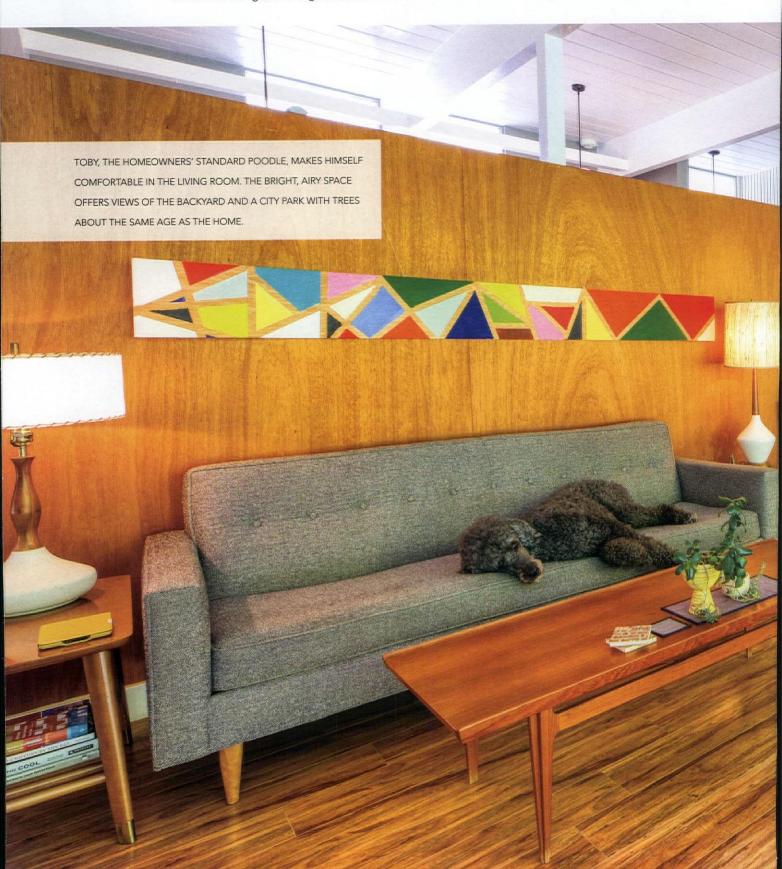

TOP: THIS 1955 FLAT-ROOFED HOME WAS DESIGNED BY A. QUINCY JONES AND FREDERICK E. EMMONS FOR EICHLER HOMES AND IS PART OF AN INTACT EICHLER TRACT IN SACRAMENTO, CALIFORNIA. THE HOMEOWNERS SELECTED A VIBRANT YELLOW FOR THE FRONT DOOR AFTER VISITING A FRIEND'S HOME IN PALM SPRINGS.

TOP RIGHT: ZANN AND JEFF WORKED WITH A LOCAL LANDSCAPE DESIGN FIRM ON THEIR OUTDOOR SPACES, WHICH FEATURE NATIVE PLANTS SELECTED TO ATTRACT BEES AND BUTTERFLIES.

BOTTOM RIGHT: ALL BUT ONE OF THE HOME'S ORIGINAL MAHOGANY PANEL ACCENT WALLS WERE REMOVED BY PREVIOUS OWNERS. "WE'RE GRATEFUL FOR THAT ONE REMAINING WALL," ZANN SAYS.

BELOW: THIS THREE-QUARTER WALL IS
ONE OF ZANN'S FAVORITE ARCHITECTURAL
ELEMENTS, PROVIDING SEPARATION
BETWEEN THE EATING AND LIVING
SPACES BUT ALSO LETTING LIGHT FLOOD
IN THROUGHOUT.

BOTTOM: MOST OF THE KITCHEN WAS INTACT WHEN ZANN AND JEFF MOVED IN. IT FEATURES THE ORIGINAL CABINETRY AND THERMADOR OVEN AND COOKTOP. THE STOVE-SIDE COUNTERTOP RETAINS ITS ORIGINAL FORMICA COUNTERTOP.

BOTTOM LEFT: THE FIREPLACE IS ORIGINAL TO THE HOUSE. IT BOASTS ROOM FOR SEATING AND SERVES AS A DIVIDER IN THE OPEN LIVING/EATING SPACE.

OPPOSITE: ZANN AND JEFF USE THE SPACE ON THE OTHER SIDE OF THE FIREPLACE WALL AS A DINING ROOM. IT SHOWCASES SOME OF THE VINTAGE FINDS THE COUPLE HAS COLLECTED OVER THE YEARS FROM ESTATE SALES AND GIFTED BY FAMILY AND FRIENDS.