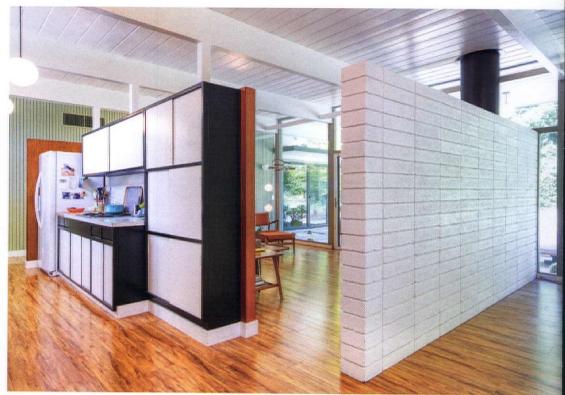

#### When this home was built in the early 1960s, the original

homeowners decreed that no trees be removed from the property during construction. Architect Joseph Esherick complied and created a three-story wood, steel, concrete and glass modern marvel that, nearly six decades after its construction, remains nestled in trees.

Located high above Oakland, California, much of the hill-set home offers its current homeowners views across the city to the San Francisco Bay and its iconic bridges, in addition to trees in all directions, thanks to the multiple layers, shapes and sizes of windows. A recent renovation added the kitchen to the list of rooms providing sweeping views of the hills behind and

The kitchen is located on the upper level of the home (the level the homeowners and their guests enter), sharing space with the living room, dining room, a bedroom and a bathroom. When architect Andrew Lee was tasked with completing a renovation, the kitchen had already been through a 1980s makeover that was functional but did not fit with the modernist sensibilities of the home nor the natural beauty of its surroundings.

REAL HOME 101/-

BACKGROUND: Nestled in the Montclair Hills above Oakland, the home offers sweeping views of the East Bay. The design was cited in Charles Jencks' 1972 book Adhocism: The Case for Improvisation. The kitchen renovation garnered Andrew Lee Architecture an AIA East Bay 2014 Design Award Citation Award.

COLOR SCHEME: Warm and cool wood tones with sienna accents

INNOVATIVE IDEA: Custom cabinetry with shutters that can open up or close off the kitchen at the homeowners' discretion

Located high above Oakland, California, much of the hill-set home offers its current homeowners views across the city to San Francisco Bay and its iconic bridges.

TOP: THE 1963 JOSEPH ESHERICK-DESIGNED HOME SITS HIGH IN THE HILLS ABOVE OAKLAND, CALIFORNIA. WITH ITS GRACEFUL MIX OF WOOD, STEEL, CONCRETE AND GLASS, THE HOME BLENDS EASILY INTO ITS NATURAL SURROUNDINGS.

### WHAT MAKES IT MCM?

The space is a wood-lover's dream, from the warm tones in the custom cabinetry and cool tones in the flooring to the skyscraping trees that surround the home. Multiple layers, sizes and shapes of windows harmoniously connect inside and out.