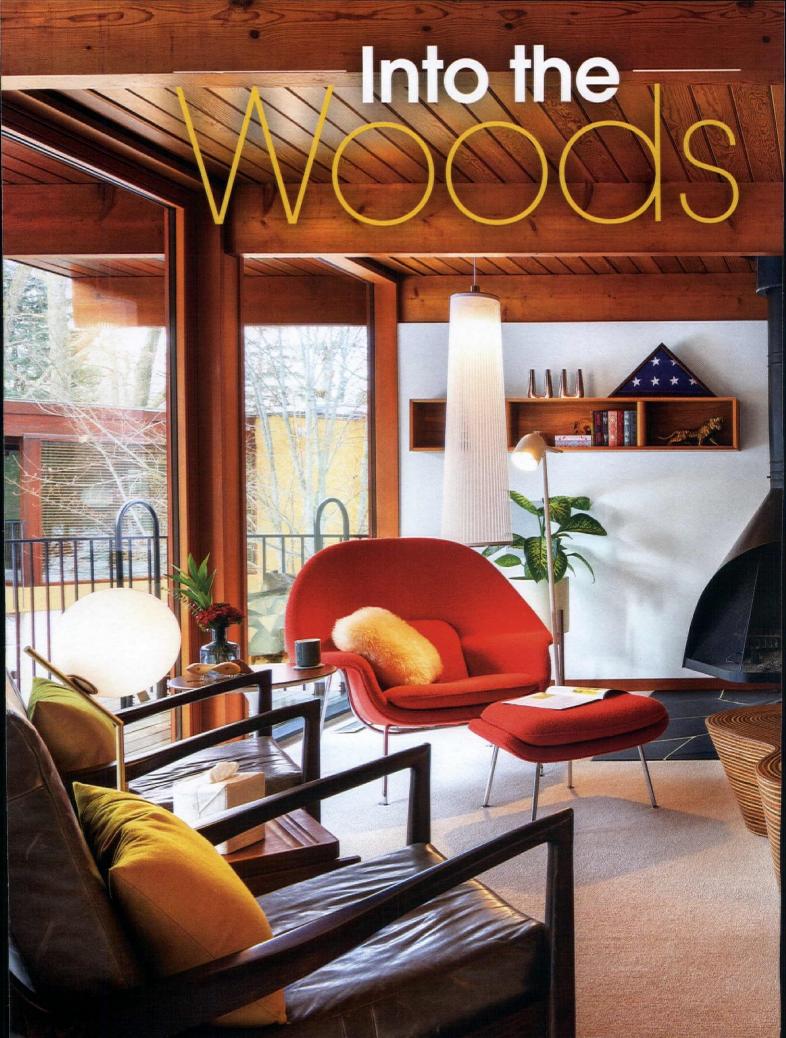

#### 44 Into the Woods

Tucked into its rustic surroundings, this flat-roof 1960 home was furnished with lush décor to complement the original wood paneling and exposed beams.

# Nestled in the woods sits a quietly breathtaking masterpiece. Boxy and clean-lined, this

midcentury home simultaneously stands out and fits perfectly among the flora and fauna of its surroundings. Inside, original details have been painstakingly preserved—from the floorplan all the way to the wood paneling. With homeowners keen to cultivate a period-perfect aesthetic with few restrictions and a generous budget, this particular home is a designer's dream. Enter Elin Walters of Exactly Designs.