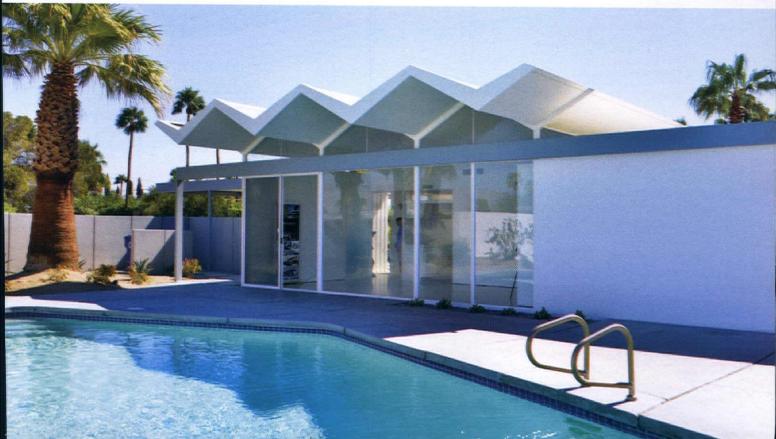

#### Albert Frey Residence II

(1963, Albert Frey)

686 Palisades Drive, Palm Springs

THE FREY HOUSE II, the final residence of iconic Midcentury Modern architect Albert Frey sits atop a hill overlooking downtown Palm Springs. Frey spent five years hunting for the perfect site and a year measuring the movement of the sun using a 10-foot pole. At only 800 square feet, the house is small but very functional. The design included a flat corrugated-aluminum roof, overhangs to block the summer sun and sliding-glass doors that open the interior to the exterior. Its ample walls of glass showcase the astounding views. The swimming pool and small deck function as the roof of the carport. One of the most famous elements of the property is the incorporation of a large boulder into the design, acknowledging our connection with nature. The boulder protrudes into the house and acts as a divider between the bedroom and living room.

**NOTE:** Frey House II is open for tours every year during Modernism Week, but this is the only time the general public can tour this iconic heritage structure.