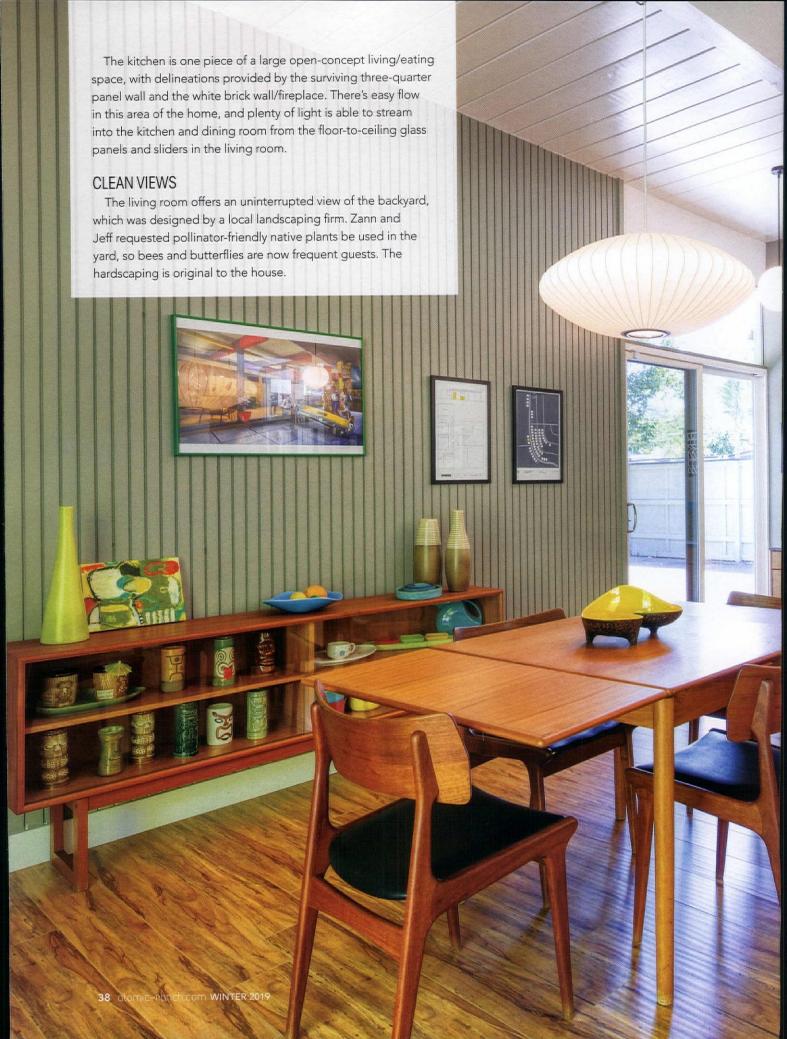

#### **ORIGINAL SPACES**

One space that hasn't needed a refresh is the kitchen, which maintains its original black-and-white color scheme and features the original cabinetry and Thermador oven and cooktop. The stove-side countertop is still covered in the original Formica. The kitchen layout is untouched. "[A] galley kitchen with a proper work triangle is a joy forever," Zann says. "Jones & Emmons knew what they were doing."

BELOW: THIS THREE-QUARTER WALL IS
ONE OF ZANN'S FAVORITE ARCHITECTURAL
ELEMENTS, PROVIDING SEPARATION
BETWEEN THE EATING AND LIVING
SPACES BUT ALSO LETTING LIGHT FLOOD
IN THROUGHOUT.

BOTTOM: MOST OF THE KITCHEN WAS INTACT WHEN ZANN AND JEFF MOVED IN. IT FEATURES THE ORIGINAL CABINETRY AND THERMADOR OVEN AND COOKTOP. THE STOVE-SIDE COUNTERTOP RETAINS ITS ORIGINAL FORMICA COUNTERTOP.

BOTTOM LEFT: THE FIREPLACE IS ORIGINAL TO THE HOUSE. IT BOASTS ROOM FOR SEATING AND SERVES AS A DIVIDER IN THE OPEN LIVING/EATING SPACE.

OPPOSITE: ZANN AND JEFF USE THE SPACE ON THE OTHER SIDE OF THE FIREPLACE WALL AS A DINING ROOM. IT SHOWCASES SOME OF THE VINTAGE FINDS THE COUPLE HAS COLLECTED OVER THE YEARS FROM ESTATE SALES AND GIFTED BY FAMILY AND FRIENDS.

A panel wall is carried through from the entryway into the living room and out into the backyard. It was painted Kelly-Moore's "Head for the Beach" by the former homeowners. Beige on the paint chip, it can read as sage green on the walls, depending on the light. This chameleon quality has made Zann a fan of the color.