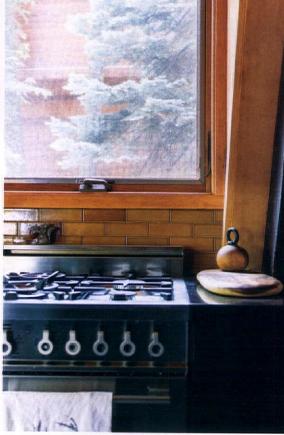

#### GOOD THINGS IN SMALL PACKAGES

After the major redesign, the cabin's exterior remains largely unchanged, but the interior has been refreshed entirely, creating a welcoming space for the family on the weekends. The flooring was updated, and the kitchen and both bathrooms were completely redone. The kitchen has new appliances that are compact but still befit a 1,100-square-foot vacation home; the refrigerator is a fully integrated 24 inches, the range is 24 inches and the dishwasher is 18 inches.

WINTER 2019 atomic-ranch.com 65

TOP RIGHT: LOOK CLOSELY: THE BAGELS ARE ARTWORK BY THE LATE CERAMIC ARTIST DAVID GILHOOLY.

**BOTTOM RIGHT:** POPP USED SMALL EUROPEAN-STYLE APPLIANCES TO KEEP THE SCALE IN THE KITCHEN APPROPRIATE.

#### KITCHEN

Dishwasher: Bosch, bosch-home.com.
Refrigerator: Liebherr, liebherr.com.
Range: Bertazzoni, us.bertazzoni.com.
Pitcher and cups: Heath Ceramics, (415) 361
5552 ext.12 or heathceramics.com.
Tray and fondue set: Flea-market finds.