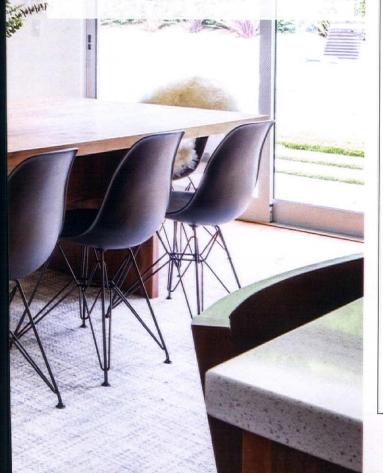

# Fine Dining

This mid mod gathering space serves up style and functionality.

By Jickie Torres | Photography by Marisa Vitale

DIMENSIONAL TILE FROM HEATH
CERAMICS AND A BUILT-IN
SIDEBOARD CUSTOM FIT TO THE
NICHE BESIDE THE FIREPLACE ARE
MIDCENTURY MODERN ELEMENTS
THAT INFUSE THIS SPACE WITH
EXTRA MID MOD CHARACTER.

#### During this season of turning our attention to hosting and entertaining,

the dining room naturally comes back into focus. This bright and expansive dining room designed by Natalie Myers, owner and principal of Veneer Designs in Los Angeles, sets a great standard for any updated midcentury dining room. The 1963-built ranch in Mandeville Canyon had great bones, and a few smart additions and a carefully curated selection of furnishings give the open-plan space a heart-of-the-home appeal.

#### STYLE BOOSTERS

While this home certainly has its share of show-stopping architectural elements, Natalie shares how any homeowner can boost the architectural feel of a less flashy mid mod space. "Monochromatic is a great way to play with midcentury patterns and shapes without being too loud. Stick to the black/white/gray/wood color tones and get a little crazy with layering patterns."

#### **FUNCTION MATTERS**

A recess beside the fireplace was the perfect spot for Natalie to add a custom built-in sideboard. Its simple design focuses on a beautiful wood finish, which gleams in the mostly white room and complements rather than detracts from the striking brick and tile.

Rug: West Elm, westelm.com.

Eames® molded plastic wire-base side chair and Nelson® triple bubble fixture kit: Design Within Reach, dwr.com.

Dining table: Croft House, (323) 886-0423 or

crofthouse.com. **Dimensional tile:** Heath Ceramics, (415) 361-