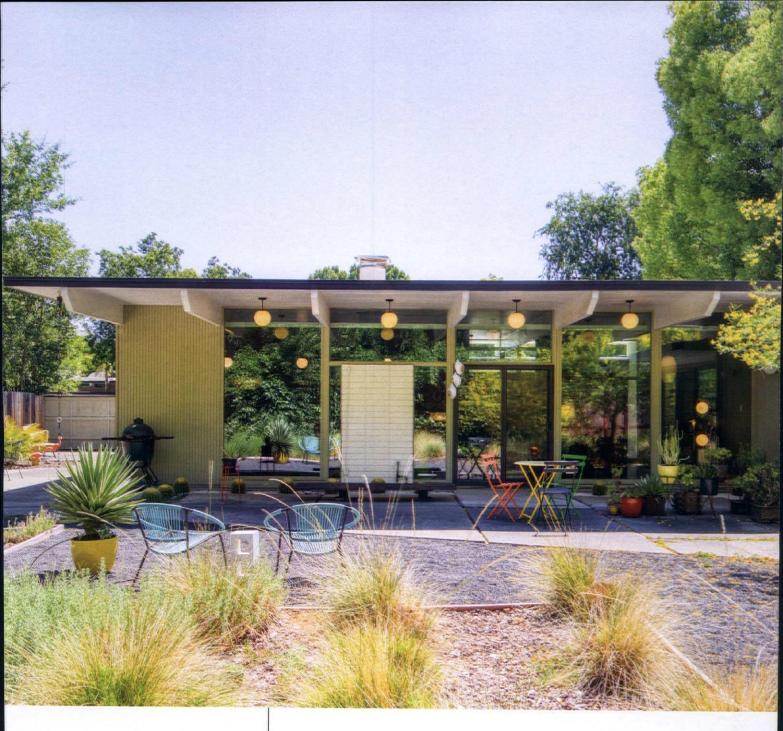

# Nestled in the woods sits a quietly breathtaking masterpiece. Boxy and clean-lined, this

midcentury home simultaneously stands out and fits perfectly among the flora and fauna of its surroundings. Inside, original details have been painstakingly preserved—from the floorplan all the way to the wood paneling. With homeowners keen to cultivate a period-perfect aesthetic with few restrictions and a generous budget, this particular home is a designer's dream. Enter Elin Walters of Exactly Designs.

#### STARTING WITH GOOD BONES

Not on the market for a number of years, this flat-roof 1960 home by local legend Ted Smith was already a masterpiece before Elin brought her magic touch to its interiors. With windows and decks that run the length of the house and beams that reach through the glass panels, bringing the outdoors in has never felt more natural. "It's classically midcentury in a very simple way. There are no crazy rooflines. It's one with the property, with the light and the way it sits on the land," says Elin. Despite sitting on less than an acre, the home feels miles away from the bustling world outside.