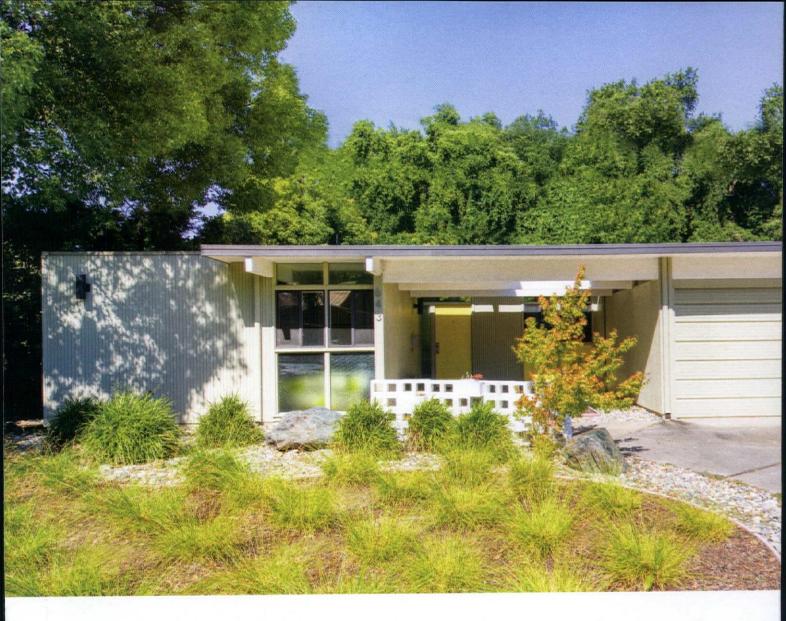

#### The roofline was what did it.

Or maybe it was the banks of windows. Or perhaps the original kitchen, open floor plan and fireplace. Something about this 1955 Eichler home designed by Jones & Emmons told Zann Gates and Jeff Roush that it was meant to be theirs, so they purchased it off-market and left their 1920 stucco cottage in Davis, California, for this flat-roofed ranch in nearby Sacramento.

TOP: THIS 1955 FLAT-ROOFED HOME WAS DESIGNED BY A. QUINCY JONES AND FREDERICK E. EMMONS FOR EICHLER HOMES AND IS PART OF AN INTACT EICHLER TRACT IN SACRAMENTO, CALIFORNIA. THE HOMEOWNERS SELECTED A VIBRANT YELLOW FOR THE FRONT DOOR AFTER VISITING A FRIEND'S HOME IN PALM SPRINGS.