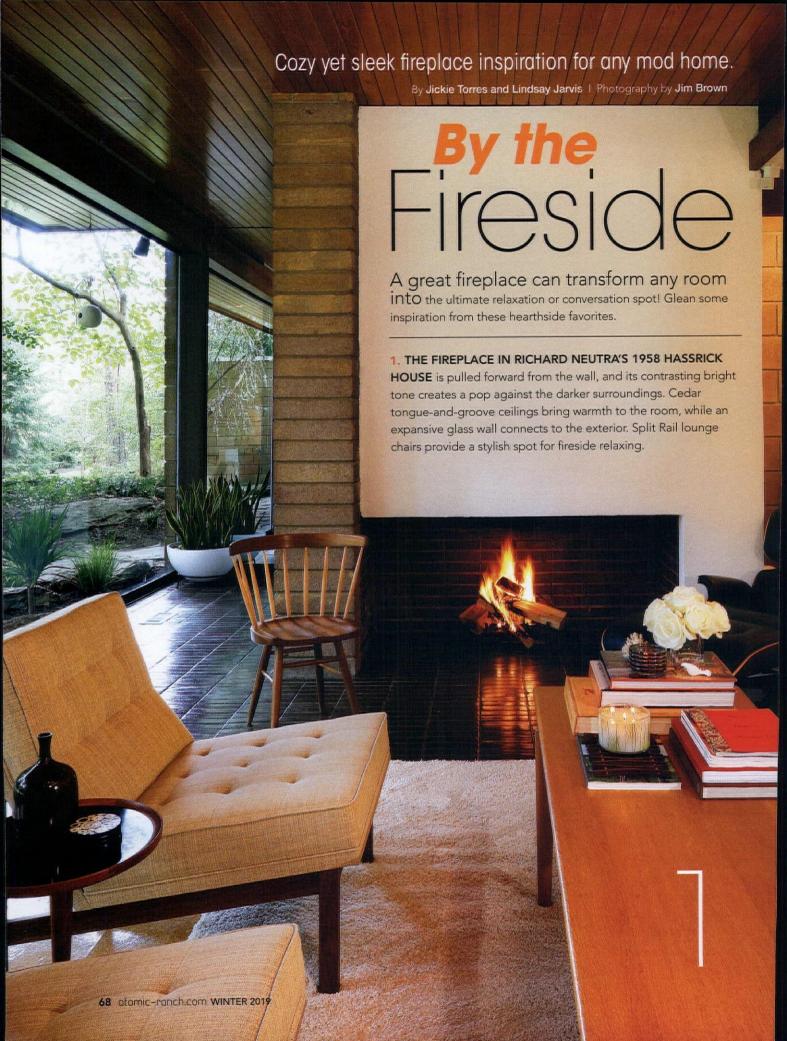

#### 68 By the Fireside

Tour the hearths of these homes to inspire a warm, inviting space for any mid mod abode.

WINTER 2019 atomic-ranch.com 67

- 2. BUILT IN 1958 BY CARTER SPARKS, THIS WAS THE FIRST OF A SMALL SET OF 55 CUSTOM HOMES IN SACRAMENTO, separate from the tracts he worked on with the Streng Brothers. Next to the impressive fireplace is original built-in cantilevered seating against brick walls, painted taupe by the homeowners. A frosted clerestory between the living room and bedroom brings warmth to the space, while a narrow window next to the hearth seating adds additional light.
- 3. A CRACKLING FIRE IS THE CENTERPIECE
  OF A COZY CONVERSATION AREA IN THIS
  1958 HOME IN WALLINGFORD, Pennsylvania, by
  Architect Irwin Stein. A built-in sofa near the hearth
  was reupholstered in Maharam wool, and a metal
  wall sculpture adds dimension to the room. Acrylic
  shutters on the second-floor master bedroom allow
  a connection between the two floors. The sunken
  dining room to the right of the fireplace adds
  another place to entertain in this two-bedroom,
  split-level home.