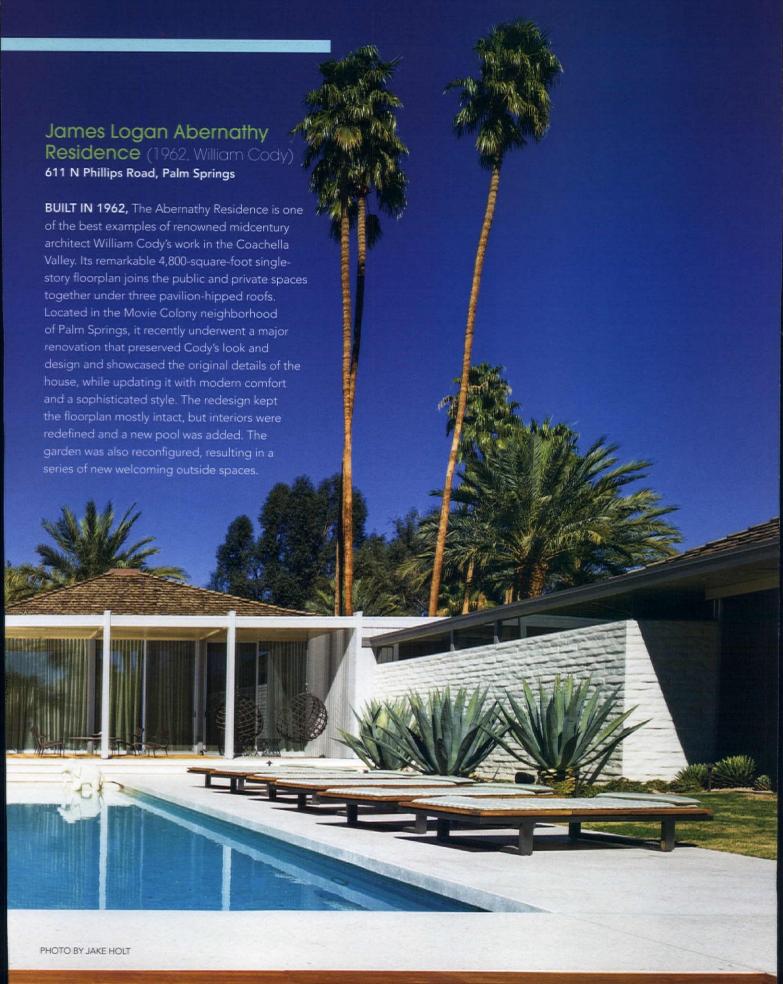

#### William Edris Residence (1954, E. Stewart Williams)

1030 W. Cielo Drive, Palm Springs

IN 1954, E. STEWART WILLIAMS designed the iconic Edris House for William and Marjorie Edris, and today it stands exactly as it did then. Positioned on a rocky ridge that overlooks Palm Springs, the home is approximately 2,800 square feet and is situated on a half-acre parcel. Williams chose to build the pool first, and the home itself was built around large boulders on the site, which they chose to keep mostly in place. The home maintains the designer's original intentions: be a home first, and second incorporate organic materials, such as knotless Douglas fir, local stone and the indigenous landscape. Steel columns support the entire roof system separately from the walls in order to seamlessly slide the frameless windows into the ceiling. It recently underwent a one-year restoration project in which Williams was on hand and approved the few changes that occurred during the refurbishment. It holds a Class 1 historic designation and was listed on the National Register of Historic Places in 2016.