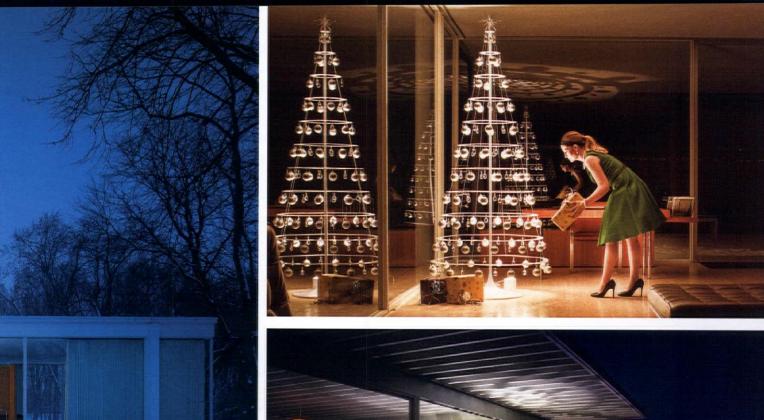

#### Preserving a family legacy through modern Christmas trees

By Dani Grace | Photography by JC Buck

## The holiday season often engenders beautiful memories that will last a lifetime.

But how do you pay homage to those sparkling times as an adult? When Matthew Bliss' grandfather passed away after battling Alzheimer's, Matt wanted to commemorate all the Christmas Eve memories they had created together. His grandfather, Lawrence "Bud" Stoecker, spent years working in aerospace and construction, but his hobby was creating modern Christmas trees. Bud decorated his family's modern structure with a different ornament theme each year.

"My brothers and I would put our heads underneath the tree and look up, and my grandfather would slowly rotate the tree," remembers Matt. "It looked like the most amazing kaleidoscope you've ever seen. I take great pride in knowing that I'm offering that unique experience to families all over the world."

TOP: A SPARKLING MODERN CHRISTMAS TREE ON DISPLAY AT THE HISTORIC FARNSWORTH HOUSE—DESIGNED AND BUILT BY LUDWIG MIES VAN DER ROHE IN 1949.

In memory of his grandfather, Matt started The Modern Christmas Tree®, a company that sells trees constructed from acrylic, crystal, glass and plexiglass components. "My grandfather was such an important person to me, and he wasn't living the final years of his life with the dignity I thought he deserved," Matt says. "It was time for me to pay tribute to him and his ingenuity and designs."

The modern trees are found in Midcentury Modern homes, hotels and even at Disneyland during the holiday season. The company's most popular designs are the pearl-white and

crystal-clear colors. "The white tree is kind of a blank canvas, so you can use [it] to pull off any look you want, simply by changing the color of the ornaments," he explains.