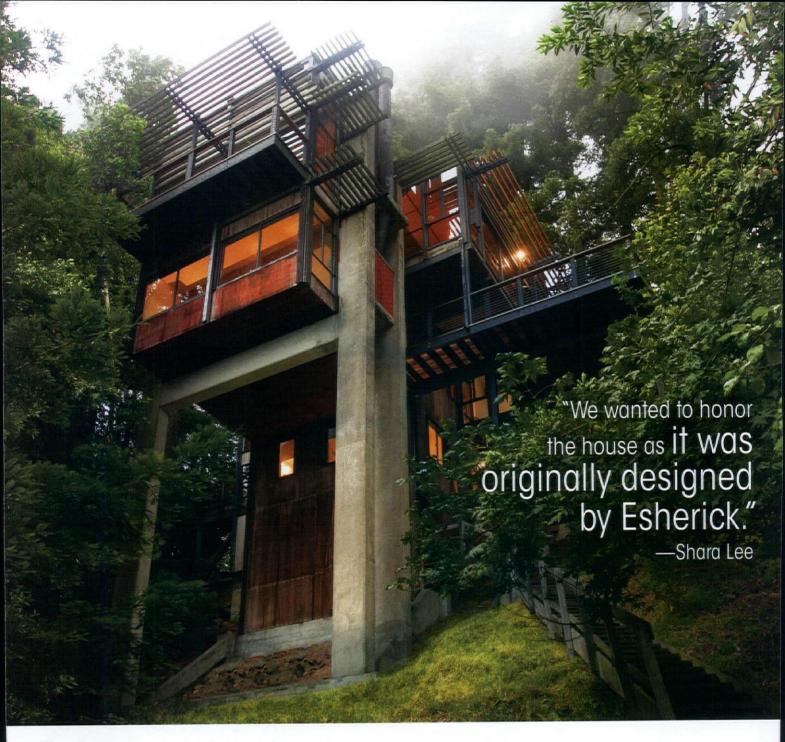

#### When this home was built in the early 1960s, the original

homeowners decreed that no trees be removed from the property during construction. Architect Joseph Esherick complied and created a three-story wood, steel, concrete and glass modern marvel that, nearly six decades after its construction, remains nestled in trees.

Located high above Oakland, California, much of the hill-set home offers its current homeowners views across the city to the San Francisco Bay and its iconic bridges, in addition to trees in all directions, thanks to the multiple layers, shapes and sizes of windows. A recent renovation added the kitchen to the list of rooms providing sweeping views of the hills behind and

TOP: THE 1963 JOSEPH ESHERICK-DESIGNED HOME SITS HIGH IN THE HILLS ABOVE OAKLAND, CALIFORNIA. WITH ITS GRACEFUL MIX OF WOOD, STEEL, CONCRETE AND GLASS, THE HOME BLENDS EASILY INTO ITS NATURAL SURROUNDINGS.