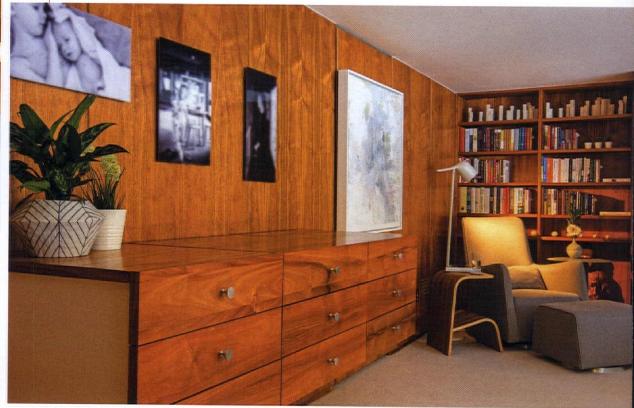

#### **PUZZLE PIECES**

It was during this process that something about the wall unit, besides its midcentury charm, stood out to Elin. It just didn't feel like it was in the right place. When she first visited the house, it was in the family room, with the top portion somewhat blocked by the exposed beams. As Elin began to work on the master bedroom, the unit felt like a natural fit for the wall across from the bed, so she trusted her gut and relocated the unit. It fit perfectly and suited her plans for a seating area. Later, Elin saw older listing photos of the home, and the mysterious unit had indeed been in the master bedroom to begin with.

(ABOVE RIGHT) "THOSE CABINETS ARE ACTUALLY 24 INCHES DEEP AND LIFT FROM THE BOTTOM UP SO HER DAUGHTER HAS EASY ACCESS," SAYS ELIN. THIS PROVIDES AMPLE STORAGE FOR MORE THAN JUST TOYS, WHILE OPEN SHELVES AROUND THE TV KEEP BOOKS AND FAMILY FAVORITES WITHIN EASY REACH. WOOD PANELING TIES THE UNIT INTO THE REST OF THE HOME'S DESIGN.

#### (OPPOSITE BOTTOM)

THE HOMEOWNERS NEEDED A SPACE TO PLAY MUSIC AND WATCH TV AND THEY WANTED A KIDS' PLAY AREA WHERE THE TOYS COULD BE EASILY PUT AWAY, SO ELIN HAD TO FIT A LOT OF FUNCTION INTO THE DEN. CONTRARY TO POPULAR BELIEF, A LARGE SECTIONAL WAS THE PERFECT FIT. WITH THE INSTRUMENTS ON THE WALL AS FUNCTIONAL ART, A CUSTOM-BUILT CABINET TOOK CARE OF THE REST.