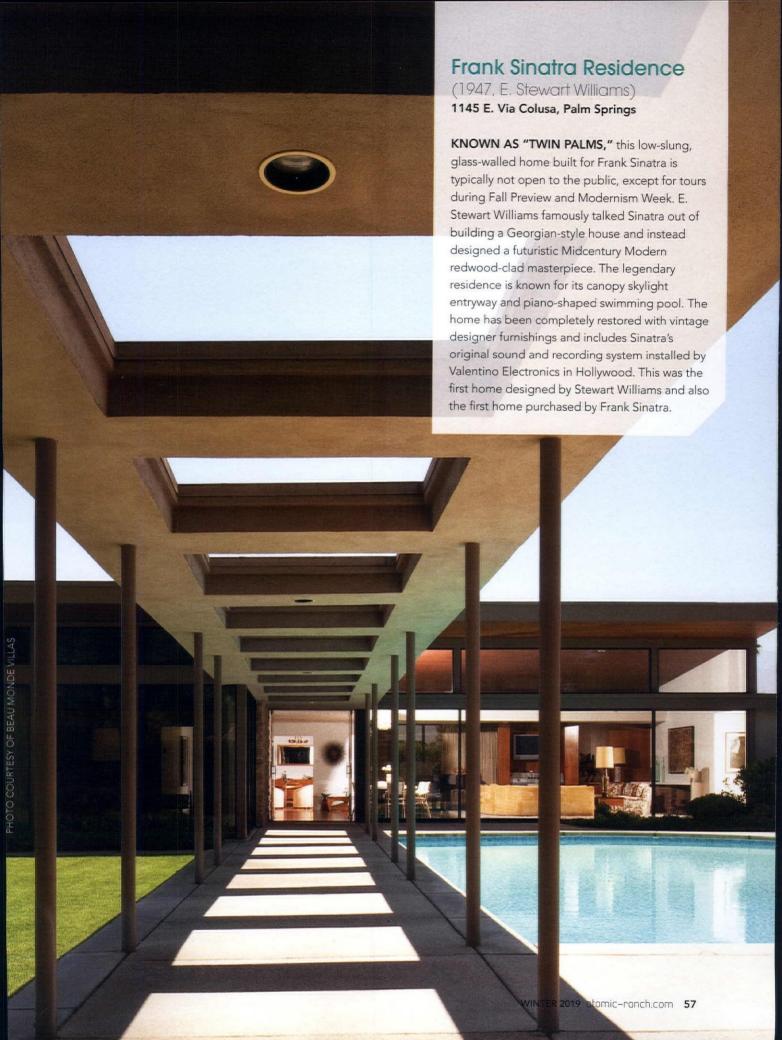

#### **Desert Hot Springs Hotel**

(1947, John Lautner)

67710 San Antonio St, Desert Hot Springs

JOHN LAUTNER, one of America's most legendary architects, designed this iconic desert hideaway in the 1940s as a prototype for a master planned community in the desert that was never built. The four-unit structure is an example of one of Lautner's earliest works. Originally called Desert Hot Springs Motel, it has been reimagined today as Hotel Lautner, an award-winning, stunning modern-day oasis in the desert. During the restoration, the designers paid homage to the four primary elements used in the original construction of the property—concrete, steel, redwood and glass—and meticulously restored and replaced damaged materials. Hotel Lautner is one of the few, if only, Lautner designs open for public experience today, and it is frequently open for public tours and other special events during Modernism Week.