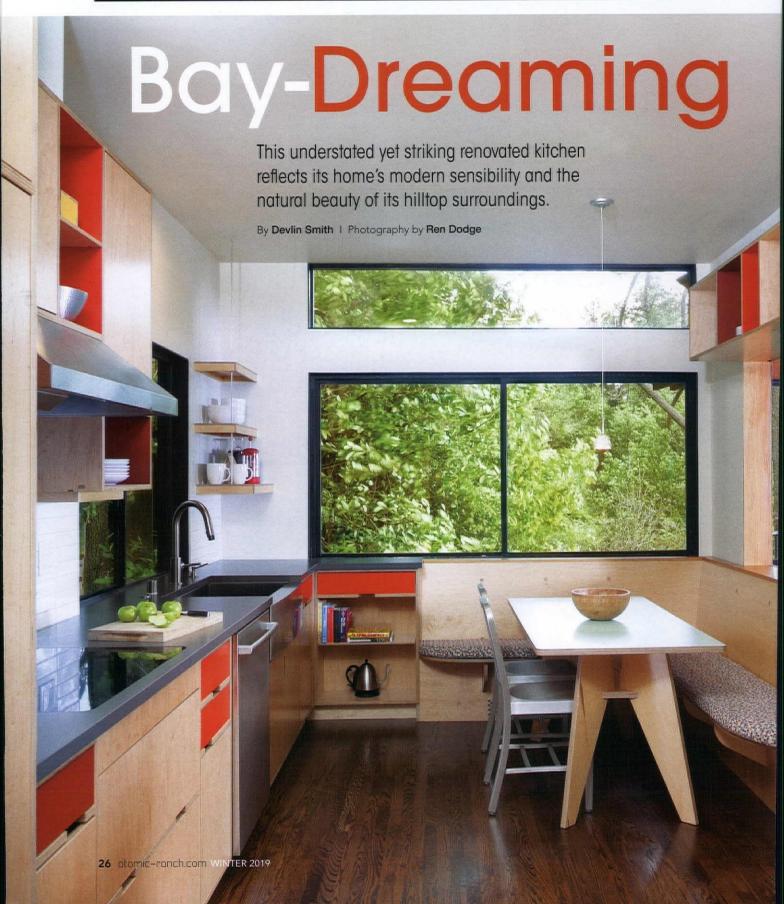

#### When this home was built in the early 1960s, the original

homeowners decreed that no trees be removed from the property during construction. Architect Joseph Esherick complied and created a three-story wood, steel, concrete and glass modern marvel that, nearly six decades after its construction, remains nestled in trees.

Located high above Oakland, California, much of the hill-set home offers its current homeowners views across the city to the San Francisco Bay and its iconic bridges, in addition to trees in all directions, thanks to the multiple layers, shapes and sizes of windows. A recent renovation added the kitchen to the list of rooms providing sweeping views of the hills behind and

The kitchen is located on the upper level of the home (the level the homeowners and their guests enter), sharing space with the living room, dining room, a bedroom and a bathroom. When architect Andrew Lee was tasked with completing a renovation, the kitchen had already been through a 1980s makeover that was functional but did not fit with the modernist sensibilities of the home nor the natural beauty of its surroundings.

TOP: THE 1963 JOSEPH ESHERICK-DESIGNED HOME SITS HIGH IN THE HILLS ABOVE OAKLAND, CALIFORNIA. WITH ITS GRACEFUL MIX OF WOOD, STEEL, CONCRETE AND GLASS, THE HOME BLENDS EASILY INTO ITS NATURAL SURROUNDINGS.