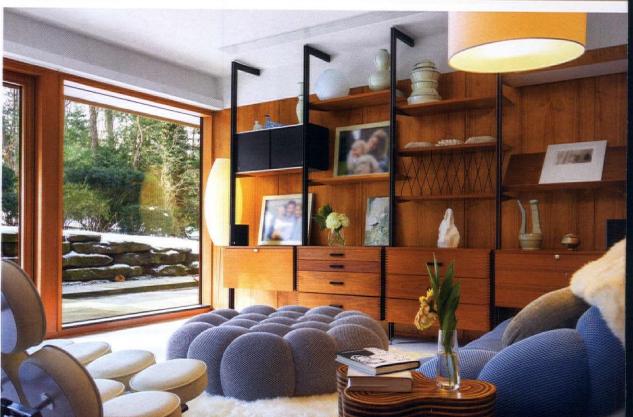

# Nestled in the woods sits a quietly breathtaking masterpiece. Boxy and clean-lined, this

midcentury home simultaneously stands out and fits perfectly among the flora and fauna of its surroundings. Inside, original details have been painstakingly preserved—from the floorplan all the way to the wood paneling. With homeowners keen to cultivate a period-perfect aesthetic with few restrictions and a generous budget, this particular home is a designer's dream. Enter Elin Walters of Exactly Designs.

#### STARTING WITH GOOD BONES

Not on the market for a number of years, this flat-roof 1960 home by local legend Ted Smith was already a masterpiece before Elin brought her magic touch to its interiors. With windows and decks that run the length of the house and beams that reach through the glass panels, bringing the outdoors in has never felt more natural. "It's classically midcentury in a very simple way. There are no crazy rooflines. It's one with the property, with the light and the way it sits on the land," says Elin. Despite sitting on less than an acre, the home feels miles away from the bustling world outside.

#### REIMAGINING SPACES

Prior to Elin's arrival, the home was functional but was missing that special something to bring it all together. While many great pieces were in place and the home itself boasts effortless charm, some things weren't quite living up to their full potential. For each room, Elin worked with the homeowners to clearly define its purpose and use. From there, she rearranged furniture and brought in complementary pieces to ensure each space would be equal parts functional and stylish.

#### **PUZZLE PIECES**

It was during this process that something about the wall unit, besides its midcentury charm, stood out to Elin. It just didn't feel like it was in the right place. When she first visited the house, it was in the family room, with the top portion somewhat blocked by the exposed beams. As Elin began to work on the master bedroom, the unit felt like a natural fit for the wall across from the bed, so she trusted her gut and relocated the unit. It fit perfectly and suited her plans for a seating area. Later, Elin saw older listing photos of the home, and the mysterious unit had indeed been in the master bedroom to begin with.