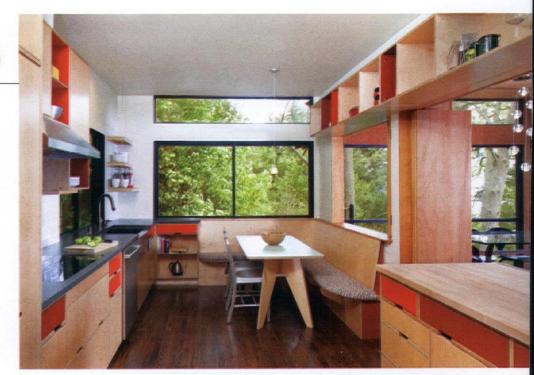

#### When this home was built in the early 1960s, the original

homeowners decreed that no trees be removed from the property during construction. Architect Joseph Esherick complied and created a three-story wood, steel, concrete and glass modern marvel that, nearly six decades after its construction, remains nestled in trees.

Located high above Oakland, California, much of the hill-set home offers its current homeowners views across the city to the San Francisco Bay and its iconic bridges, in addition to trees in all directions, thanks to the multiple layers, shapes and sizes of windows. A recent renovation added the kitchen to the list of rooms providing sweeping views of the hills behind and

The kitchen is located on the upper level of the home (the level the homeowners and their guests enter), sharing space with the living room, dining room, a bedroom and a bathroom. When architect Andrew Lee was tasked with completing a renovation, the kitchen had already been through a 1980s makeover that was functional but did not fit with the modernist sensibilities of the home nor the natural beauty of its surroundings.

### WHAT MAKES IT MCM?

The space is a wood-lover's dream, from the warm tones in the custom cabinetry and cool tones in the flooring to the skyscraping trees that surround the home. Multiple layers, sizes and shapes of windows harmoniously connect inside and out.

The remaining finishes are equally restrained, with just a slight pop coming from the sienna color used on a selection of drawer fronts and the insides of selected cabinets. Just as in the home's original design, the kitchen renovation recognizes what the true draw is at this home, the great outdoors.