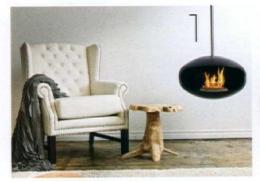

## Portable Fireplace

Don't have a stunning built-in fireplace in your home? Bring warmth and style into any space with these compact options.

- 1. COCOON AERIS MODERN HANGING FIREPLACE IN BLACK, \$2450. (800) 368-4268 OR HOUZZ.COM.
- COCOON AERIS MODERN HANGING FIREPLACE IN STAINLESS STEEL, \$3420. (800) 368-4268 OR HOUZZ.COM.