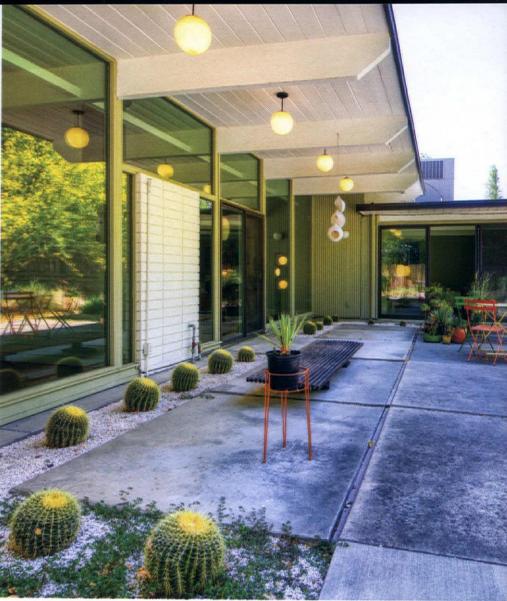

#### When this home was built in the early 1960s, the original

homeowners decreed that no trees be removed from the property during construction. Architect Joseph Esherick complied and created a three-story wood, steel, concrete and glass modern marvel that, nearly six decades after its construction, remains nestled in trees.

Located high above Oakland, California, much of the hill-set home offers its current homeowners views across the city to the San Francisco Bay and its iconic bridges, in addition to trees in all directions, thanks to the multiple layers, shapes and sizes of windows. A recent renovation added the kitchen to the list of rooms providing sweeping views of the hills behind and

TOP: THE 1963 JOSEPH ESHERICK-DESIGNED HOME SITS HIGH IN THE HILLS ABOVE OAKLAND, CALIFORNIA. WITH ITS GRACEFUL MIX OF WOOD, STEEL, CONCRETE AND GLASS, THE HOME BLENDS EASILY INTO ITS NATURAL SURROUNDINGS.