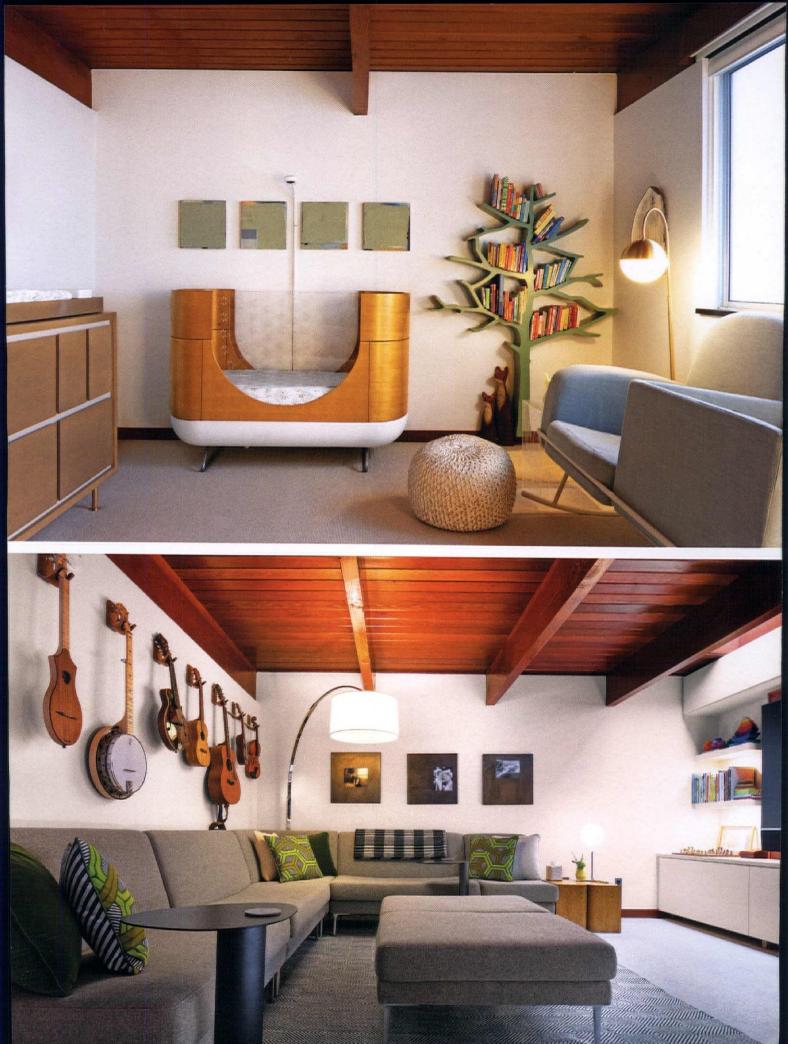

#### **PUZZLE PIECES**

It was during this process that something about the wall unit, besides its midcentury charm, stood out to Elin. It just didn't feel like it was in the right place. When she first visited the house, it was in the family room, with the top portion somewhat blocked by the exposed beams. As Elin began to work on the master bedroom, the unit felt like a natural fit for the wall across from the bed, so she trusted her gut and relocated the unit. It fit perfectly and suited her plans for a seating area. Later, Elin saw older listing photos of the home, and the mysterious unit had indeed been in the master bedroom to begin with.

(TOP) BY DIVIDING THE MASTER BEDROOM INTO LOUNGING AND SLEEPING QUARTERS, ELIN WAS ABLE TO RECAPTURE PREVIOUSLY UNDERUTILIZED SPACE AND BRING IN ICONIC MIDCENTURY FURNISHINGS.

(ABOVE LEFT) AN ACRYLIC END TABLE WITH A WOODGRAIN PATTERN PULLS TOGETHER THE NURSERY'S NATURAL ELEMENTS WITHOUT TAKING UP VISUAL SPACE. THE ROOM NEEDED TO HAVE A DAYBED FOR THE NANNY, SO THE END TABLE OFFERS FUNCTION WITHOUT ADDING VISUAL CLUTTER.

## BEDROOM TURNED OASIS "The building block for the bedroom, I have to say, was the marshmallow couch." Upon her arrival, the room felt cavernous with only the couch and the bed. With the end goal in mind of creating a cozy but mod space, Elin got to work dividing the expansive room into lounging and sleeping quarters by creating a welcoming lounge space ideal for winding down at the end of a long day. With the wall unit in place, the couches were given the necessary context and now could provide the perfect spot for taking in views of the trees just outside the original sliding glass door. Since the couple has a baby, a nursing space was necessary, which Elin created beside the bed. With artwork and neutral bedding layered in, the room now exudes warmth and character.

#### (OPPOSITE TOP)

THE BOOK-HOLDING TREE AND SWEET PLUSH TOYS ADD WHIMSY TO THE NURSERY, WHILE THE COCOON-SHAPED CRIB PROVIDES A NOD TO MOD.

#### NURSERY GONE MOD

Designing children's spaces to be anything but childish is no small task. To accomplish this, Elin turned to quality furnishings that offer all the necessary functionality with clean-lined designs. Case in point: the rocker. A nursery necessity, this design by Modern Nursery nods to mod and features a built-in bassinet, which can also be used for keeping baby basics in easy reach.

"I tried to choose elements that felt a little bit playful, but still simple," she says. Just as in the rest of the house, art plays a big role in the room's design. From the playful book-holding tree to the pieces pulled from the homeowner's collection, art rounds out the room's warm design.