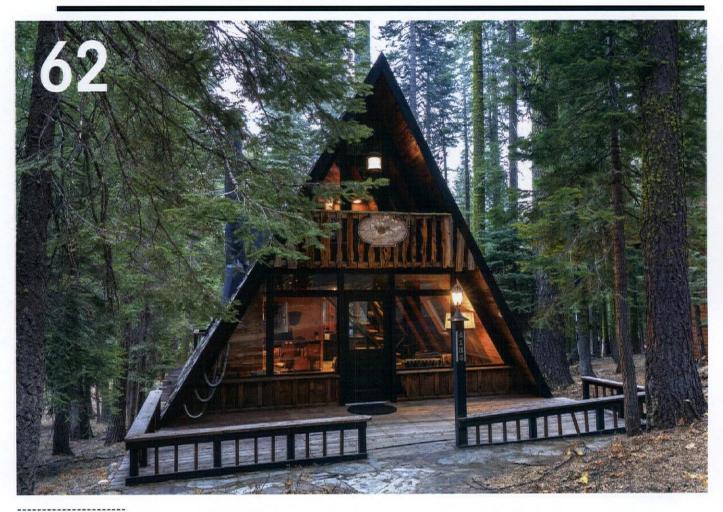

#### 62 A-Frame Escape

With an impressive collection of mod décor, this cozy Lake Tahoe cabin blends thoughtful updates with a largely unchanged exterior.

# A-Fram Escope One of Sacramento's most sought-after visual thinkers Curtis Popp expresses his design prowess in his Lake Tahoe A-frame retreat. By Kathryn Drury Wagner Photography by Kat Alves WINTER 2019 atomic-ranch.com 63

#### From the time he was a small boy up to his late 20s,

Curtis Popp's family had enjoyed a lakefront cabin in Homewood, on the west shore of Lake Tahoe. He dreamed of buying a home himself in that idyllic area of California, but the push to finally act was bittersweet. In 2011, his mother was terminally ill, and she directed Curtis to buy a cabin after she passed, ensuring her grandchildren would share in the lakeside experience. Five months after her death, Curtis owned a 1969-built A-frame in Homewood.

It was in fine condition but a bit tired. "The kitchen, window coverings and cabinetry were all very Holly Hobby," explains Curtis, who lives in Sacramento with his wife, Susan, and their two teenage children. A third-generation Sacramentan, Curtis is the head of full-service design firm CPOPP Workshop and a well-established creative who works in a variety of fields. He transformed the once fussy A-frame into a minimalist, yet still cozy, retreat filled with an enviable collection of Modernist furniture.

#### CLASSIC SIMPLICITY

For Curtis, an A-frame is architecturally significant. "It represents for me utter simplicity of form; I don't think architecture can be pared down more than an A-frame. Our house was actually a kit house, which says a lot about how lo-fi they actually are, but I don't think the simplicity takes away from its elegance." If you have a vintage A-frame you are remodeling, Curtis advises, "Embrace the existing architecture and keep editing. The beauty of the vernacular is its simplicity."