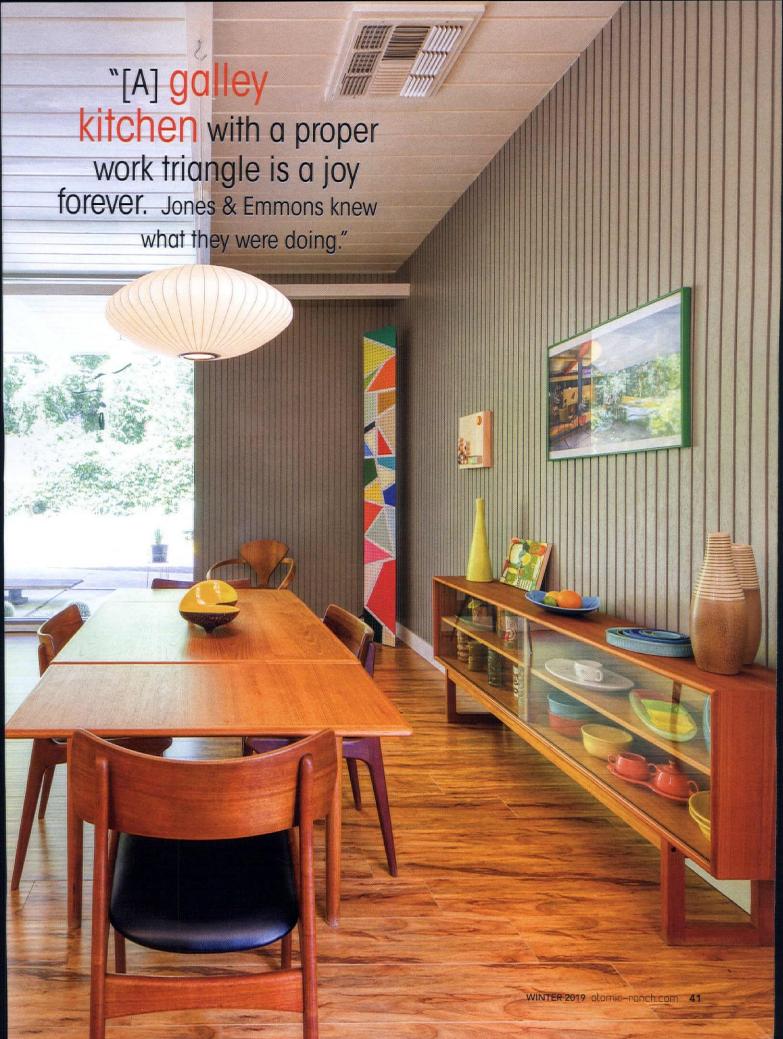

#### **ORIGINAL SPACES**

One space that hasn't needed a refresh is the kitchen, which maintains its original black-and-white color scheme and features the original cabinetry and Thermador oven and cooktop. The stove-side countertop is still covered in the original Formica. The kitchen layout is untouched. "[A] galley kitchen with a proper work triangle is a joy forever," Zann says. "Jones & Emmons knew what they were doing."