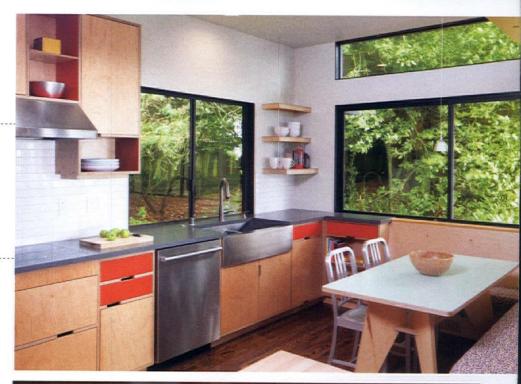

### WHAT MAKES IT MCM?

The space is a wood-lover's dream, from the warm tones in the custom cabinetry and cool tones in the flooring to the skyscraping trees that surround the home. Multiple layers, sizes and shapes of windows harmoniously connect inside and out.

The remaining finishes are equally restrained, with just a slight pop coming from the sienna color used on a selection of drawer fronts and the insides of selected cabinets. Just as in the home's original design, the kitchen renovation recognizes what the true draw is at this home, the great outdoors.

TOP LEFT: ARCHITECT ANDREW LEE PLOTTED THE LAYOUT OF THE KITCHEN CABINETRY TO ECHO THE HOME'S ORIGINAL MIDCENTURY DESIGN WHILE BOTH PROVIDING THE HOMEOWNERS WITH ADDITIONAL STORAGE AND OPENING THE KITCHEN UP TO THE REST OF THE HOME.

TOP RIGHT: ENVISIONED BY ARCHITECT ANDREW LEE AND EXECUTED BY THE TEAM AT KERF DESIGN, THE CLEAN, MINIMAL PLYWOOD CABINETRY FEATURES NOTCHES INSTEAD OF HANDLES AS A NOD TO THE UNDERSTATED AESTHETIC OF JOSEPH ESHERICK'S ORIGINAL DESIGN.