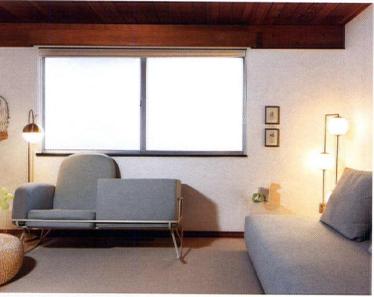

# Nestled in the woods sits a quietly breathtaking masterpiece. Boxy and clean-lined, this

midcentury home simultaneously stands out and fits perfectly among the flora and fauna of its surroundings. Inside, original details have been painstakingly preserved—from the floorplan all the way to the wood paneling. With homeowners keen to cultivate a period-perfect aesthetic with few restrictions and a generous budget, this particular home is a designer's dream. Enter Elin Walters of Exactly Designs.

#### STARTING WITH GOOD BONES

Not on the market for a number of years, this flat-roof 1960 home by local legend Ted Smith was already a masterpiece before Elin brought her magic touch to its interiors. With windows and decks that run the length of the house and beams that reach through the glass panels, bringing the outdoors in has never felt more natural. "It's classically midcentury in a very simple way. There are no crazy rooflines. It's one with the property, with the light and the way it sits on the land," says Elin. Despite sitting on less than an acre, the home feels miles away from the bustling world outside.

"The homeowners very much loved the house with its wood paneling and exposed beams. They absolutely didn't want to touch the house itself; they just wanted help making it look how it was supposed to look."

#### REIMAGINING SPACES

Prior to Elin's arrival, the home was functional but was missing that special something to bring it all together. While many great pieces were in place and the home itself boasts effortless charm, some things weren't quite living up to their full potential. For each room, Elin worked with the homeowners to clearly define its purpose and use. From there, she rearranged furniture and brought in complementary pieces to ensure each space would be equal parts functional and stylish.