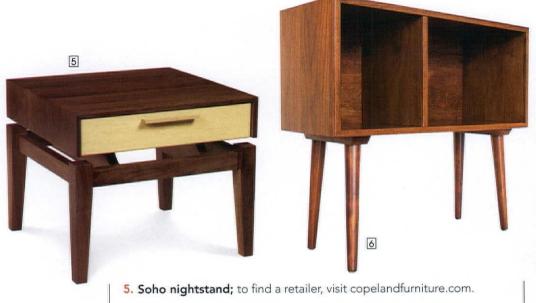

# Furniture By Lindsay Jarvis Fundamentals

home pairs with perfect accent pieces to create a welcoming winter haven in cool tones and warm woods.

(800) 327-6585 or

BDI fin coffee table 1106, \$999. Visit ambientefurniture.com.

Essential midcentury furniture for the

DCF02WHUS drip coffee machine; for pricing and availability, (212) 265-5378 or smegusa.com.

Boomerang bar, from \$1795. (562) 481-4036 or atomicpad.net.

Astrid bed with 1 adjustable headboard panel; to find a retailer, (802) 222-9282 or copelandfurniture.com.