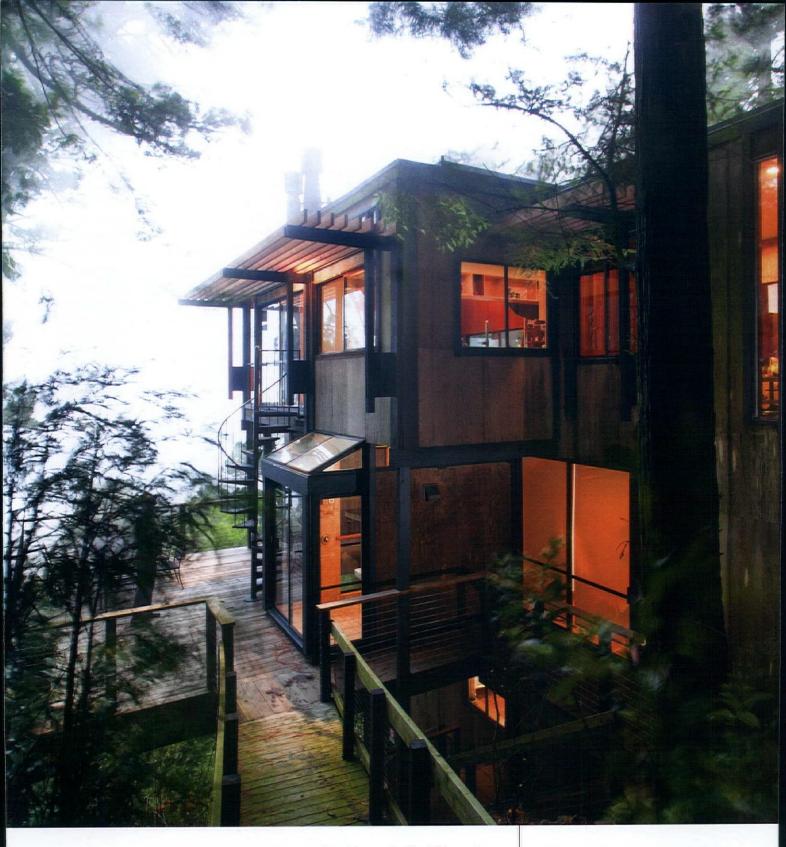

#### When this home was built in the early 1960s, the original

homeowners decreed that no trees be removed from the property during construction. Architect Joseph Esherick complied and created a three-story wood, steel, concrete and glass modern marvel that, nearly six decades after its construction, remains nestled in trees.

Located high above Oakland, California, much of the hill-set home offers its current homeowners views across the city to the San Francisco Bay and its iconic bridges, in addition to trees in all directions, thanks to the multiple layers, shapes and sizes of windows. A recent renovation added the kitchen to the list of rooms providing sweeping views of the hills behind and

TOP: THE 1963 JOSEPH ESHERICK-DESIGNED HOME SITS HIGH IN THE HILLS ABOVE OAKLAND, CALIFORNIA. WITH ITS GRACEFUL MIX OF WOOD, STEEL, CONCRETE AND GLASS, THE HOME BLENDS EASILY INTO ITS NATURAL SURROUNDINGS.