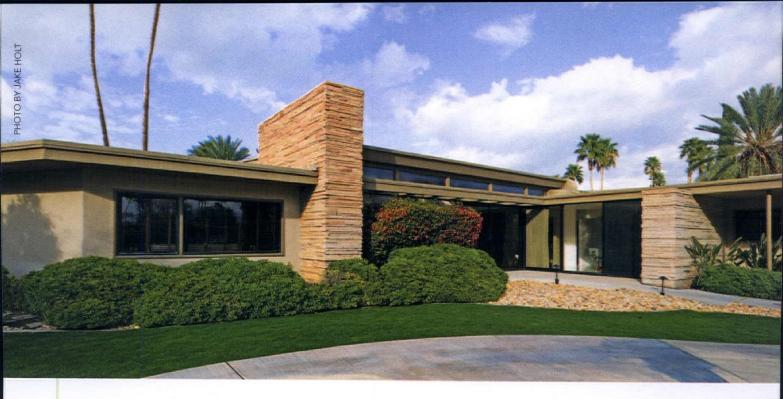

#### Mr. and Mrs. Maurice (Dinah Shore) Residence (1964, Donald Wexler)

432 West Hermosa Place, Palm Springs

THIS MIDCENTURY MODERN RANCH-STYLE ESTATE, designed by renowned architect Donald Wexler, was built in 1964 for actress and singer Dinah Shore in the Old Las Palmas neighborhood of Palm Springs. Past Wexler's signature dramatic steel post-and-beam walkway lies a bright interior encased in glass walls. The single-story 6-bedroom home includes a sunken living room with a fireplace, grand piano and cocktail bar; a formal dining room; a kitchen with a breakfast bar; and an office/media room. The master suite has a sitting room and a spa-like bath boasting two saunas. Set on 1.3 lush acres, the house has multiple terraces for dining and entertaining, all easily accessible from the main living areas. A guesthouse overlooking a pool, a tennis court and a tennis pavilion complete this ultimate desert oasis.