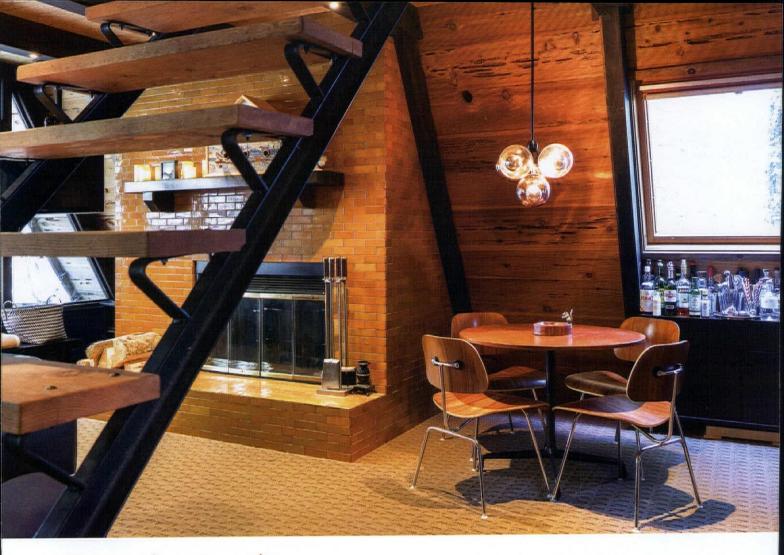

# A-Fram Escope One of Sacramento's most sought-after visual thinkers Curtis Popp expresses his design prowess in his Lake Tahoe A-frame retreat. By Kathryn Drury Wagner Photography by Kat Alves WINTER 2019 atomic-ranch.com 63

#### A DISTILLATION

Curtis used the dark umber of the beams and the caramel of the cedar walls and carried the colors throughout the home. "Distilling a space, especially a small one, down to a few elements is critical," he says. His style gravitates toward minimal and early 20th-century European Modernism, so he turned to black leather furniture by Mies van der Rohe and Le Corbusier to offset the warmth of the rustic wood. His favorite room? "The living room, where all the jokes and stories are told."

TOP RIGHT: THE FIREPLACE WAS REBUILT AND COVERED IN HEATH CERAMICS TILE.

OFF OLD SHAG CARPET, PLANED AND SEALED THE WOOD, AND REPAINTED THE STRINGERS BLACK.

BOTTOM RIGHT: CURTIS' WIFE FOUND THE CARVED BEAR, WHICH IS FITTING FOR THE CABIN'S LOCATION. (A GRIZZLY BEAR IS THE OFFICIAL STATE ANIMAL OF CALIFORNIA.)