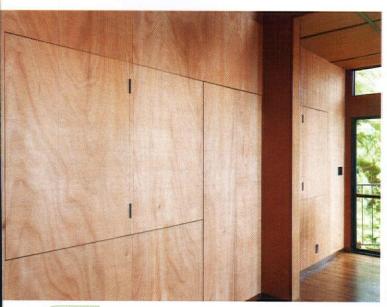

#### FORM AND FUNCTION

"We wanted to honor the house as it was originally designed by Esherick," explains Shara. "Form follows function. Instead of adding handle hardware, we cut notches into the cabinetry for handles because it's the most efficient and straightforward way to open a door or drawer."

#### **MUST-HAVES:**

- Clean and minimalistic cabinetry with notches for pulls instead of hardware.
- Oversized plywood shutters that give the homeowners the option to open up or close off their kitchen.
- Carefully plotted pops of a deep sienna bring more warmth to the space.

TOP RIGHT: ENVISIONED BY ARCHITECT ANDREW LEE AND EXECUTED BY THE TEAM AT KERF DESIGN, THE CLEAN, MINIMAL PLYWOOD CABINETRY FEATURES NOTCHES INSTEAD OF HANDLES AS A NOD TO THE UNDERSTATED AESTHETIC OF JOSEPH ESHERICK'S ORIGINAL DESIGN.