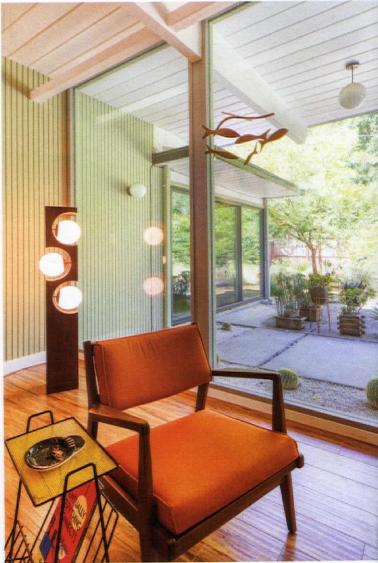

# Nestled in the woods sits a quietly breathtaking masterpiece. Boxy and clean-lined, this

midcentury home simultaneously stands out and fits perfectly among the flora and fauna of its surroundings. Inside, original details have been painstakingly preserved—from the floorplan all the way to the wood paneling. With homeowners keen to cultivate a period-perfect aesthetic with few restrictions and a generous budget, this particular home is a designer's dream. Enter Elin Walters of Exactly Designs.

#### STARTING WITH GOOD BONES

Not on the market for a number of years, this flat-roof 1960 home by local legend Ted Smith was already a masterpiece before Elin brought her magic touch to its interiors. With windows and decks that run the length of the house and beams that reach through the glass panels, bringing the outdoors in has never felt more natural. "It's classically midcentury in a very simple way. There are no crazy rooflines. It's one with the property, with the light and the way it sits on the land," says Elin. Despite sitting on less than an acre, the home feels miles away from the bustling world outside.

#### REIMAGINING SPACES

Prior to Elin's arrival, the home was functional but was missing that special something to bring it all together. While many great pieces were in place and the home itself boasts effortless charm, some things weren't quite living up to their full potential. For each room, Elin worked with the homeowners to clearly define its purpose and use. From there, she rearranged furniture and brought in complementary pieces to ensure each space would be equal parts functional and stylish.