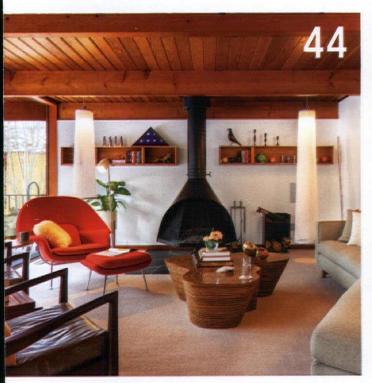

#### 44 Into the Woods

Tucked into its rustic surroundings, this flat-roof 1960 home was furnished with lush décor to complement the original wood paneling and exposed beams.

# Nestled in the woods sits a quietly breathtaking masterpiece. Boxy and clean-lined, this

midcentury home simultaneously stands out and fits perfectly among the flora and fauna of its surroundings. Inside, original details have been painstakingly preserved—from the floorplan all the way to the wood paneling. With homeowners keen to cultivate a period-perfect aesthetic with few restrictions and a generous budget, this particular home is a designer's dream. Enter Elin Walters of Exactly Designs.

#### STARTING WITH GOOD BONES

Not on the market for a number of years, this flat-roof 1960 home by local legend Ted Smith was already a masterpiece before Elin brought her magic touch to its interiors. With windows and decks that run the length of the house and beams that reach through the glass panels, bringing the outdoors in has never felt more natural. "It's classically midcentury in a very simple way. There are no crazy rooflines. It's one with the property, with the light and the way it sits on the land," says Elin. Despite sitting on less than an acre, the home feels miles away from the bustling world outside.

"The homeowners very much loved the house with its wood paneling and exposed beams. They absolutely didn't want to touch the house itself; they just wanted help making it look how it was supposed to look."