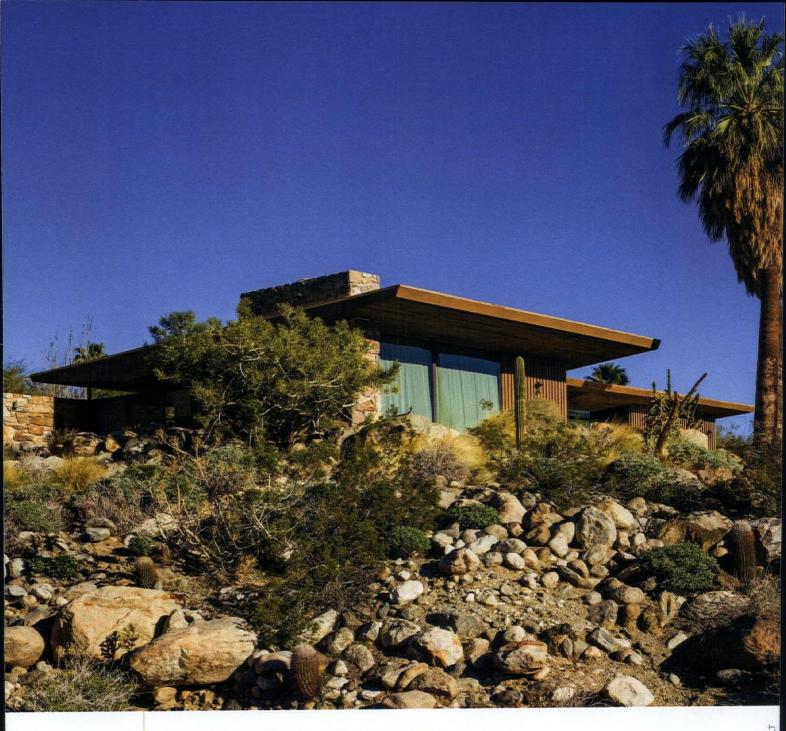

#### Albert Frey Residence II

(1963, Albert Frey)

686 Palisades Drive, Palm Springs

THE FREY HOUSE II, the final residence of iconic Midcentury Modern architect Albert Frey sits atop a hill overlooking downtown Palm Springs. Frey spent five years hunting for the perfect site and a year measuring the movement of the sun using a 10-foot pole. At only 800 square feet, the house is small but very functional. The design included a flat corrugated-aluminum roof, overhangs to block the summer sun and sliding-glass doors that open the interior to the exterior. Its ample walls of glass showcase the astounding views. The swimming pool and small deck function as the roof of the carport. One of the most famous elements of the property is the incorporation of a large boulder into the design, acknowledging our connection with nature. The boulder protrudes into the house and acts as a divider between the bedroom and living room.