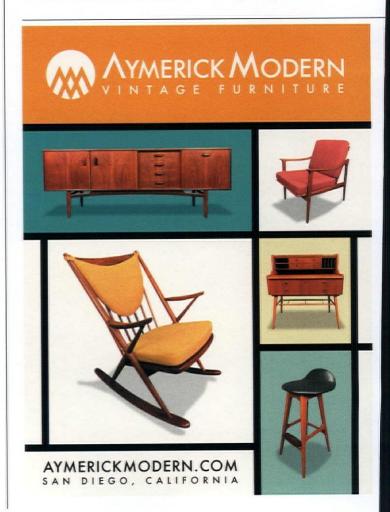

white room and complements rather than detracts from the striking brick and tile.

## Store More

A sideboard is the entertainer's best friend, concealing much-needed hosting tools behind stylish closed doors. Looking to add more style and function to your dining room? Here are a few stunning examples.







- 1. Emerson Credenza, \$1,865. (619) 487-1025 or d3home.com.
- 2. Retro Moryson sideboard, \$9,350. Visit mezzocollection.com.
- 3. Pablo 3-door sideboard, \$1,699. (973) 276-0444 or inmod.com.



### Practical P B D P S



Hand - Crafted & Quality Reproduction Lighting





Family-Owned Since 1991







Visit our showroom in Los Angeles, or shop online!

shop.PracticalProps.com

Original 20th Century Art for your home



## FORM FUNCTION ART.

formfunctionart.com

(256) 430-5780





Now nearly every Retro by Remcraft fixture is available with a new energy-efficient LED Light Engine!



You already know Retro by Remcraft for mid-century style and quality. Now, we're energy-efficient, too! Nearly all of our fixtures are available with a built-in, energy-efficient LED Light Engine!

More than just an LED bulb, this user-replaceable LED Light Engine is ENERGY STAR rated (great for green building and sustainable renovations), offers long life and - perhaps most important — its 3000K color temperature closely mimics the warm white light of traditional incandescents. And it's dimmable — no special dimmer required!







#### Replace **Broken or Stretched** Fagas Straps!

Official US distributor Since 1945

www.fagasstraps.com

www.fagasstraps.com info@fagasstraps.com

8