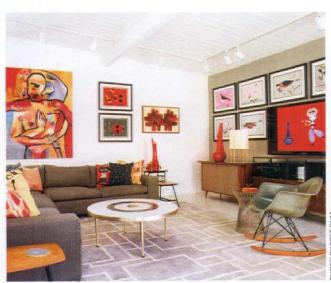

# Nestled in the woods sits a quietly breathtaking masterpiece. Boxy and clean-lined, this

midcentury home simultaneously stands out and fits perfectly among the flora and fauna of its surroundings. Inside, original details have been painstakingly preserved—from the floorplan all the way to the wood paneling. With homeowners keen to cultivate a period-perfect aesthetic with few restrictions and a generous budget, this particular home is a designer's dream. Enter Elin Walters of Exactly Designs.

#### STARTING WITH GOOD BONES

Not on the market for a number of years, this flat-roof 1960 home by local legend Ted Smith was already a masterpiece before Elin brought her magic touch to its interiors. With windows and decks that run the length of the house and beams that reach through the glass panels, bringing the outdoors in has never felt more natural. "It's classically midcentury in a very simple way. There are no crazy rooflines. It's one with the property, with the light and the way it sits on the land," says Elin. Despite sitting on less than an acre, the home feels miles away from the bustling world outside.

"The homeowners very much loved the house with its wood paneling and exposed beams. They absolutely didn't want to touch the house itself; they just wanted help making it look how it was supposed to look."

#### REIMAGINING SPACES

Prior to Elin's arrival, the home was functional but was missing that special something to bring it all together. While many great pieces were in place and the home itself boasts effortless charm, some things weren't quite living up to their full potential. For each room, Elin worked with the homeowners to clearly define its purpose and use. From there, she rearranged furniture and brought in complementary pieces to ensure each space would be equal parts functional and stylish.