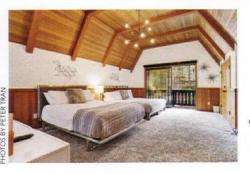

# A-Fram Escope One of Sacramento's most sought-after visual thinkers Curtis Popp expresses his design prowess in his Lake Tahoe A-frame retreat. By Kathryn Drury Wagner Photography by Kat Alves WINTER 2019 atomic-ranch.com 63

#### From the time he was a small boy up to his late 20s,

Curtis Popp's family had enjoyed a lakefront cabin in Homewood, on the west shore of Lake Tahoe. He dreamed of buying a home himself in that idyllic area of California, but the push to finally act was bittersweet. In 2011, his mother was terminally ill, and she directed Curtis to buy a cabin after she passed, ensuring her grandchildren would share in the lakeside experience. Five months after her death, Curtis owned a 1969-built A-frame in Homewood.

It was in fine condition but a bit tired. "The kitchen, window coverings and cabinetry were all very Holly Hobby," explains Curtis, who lives in Sacramento with his wife, Susan, and their two teenage children. A third-generation Sacramentan, Curtis is the head of full-service design firm CPOPP Workshop and a well-established creative who works in a variety of fields. He transformed the once fussy A-frame into a minimalist, yet still cozy, retreat filled with an enviable collection of Modernist furniture.

#### GOOD THINGS IN SMALL PACKAGES

After the major redesign, the cabin's exterior remains largely unchanged, but the interior has been refreshed entirely, creating a welcoming space for the family on the weekends. The flooring was updated, and the kitchen and both bathrooms were completely redone. The kitchen has new appliances that are compact but still befit a 1,100-square-foot vacation home; the refrigerator is a fully integrated 24 inches, the range is 24 inches and the dishwasher is 18 inches.

#### A DISTILLATION

Curtis used the dark umber of the beams and the caramel of the cedar walls and carried the colors throughout the home. "Distilling a space, especially a small one, down to a few elements is critical," he says. His style gravitates toward minimal and early 20th-century European Modernism, so he turned to black leather furniture by Mies van der Rohe and Le Corbusier to offset the warmth of the rustic wood. His favorite room? "The living room, where all the jokes and stories are told."

TOP LEFT: IN THE LIVING ROOM, FURNITURE FROM CURTIS' LATE FATHER IS LOVINGLY EMPLOYED. IT INCLUDES TWO LE CORBUSIER LC2 CHAIRS BY CASSINA, A LE CORBUSIER LC2 SOFA BY CASSINA, AND TWO LUDWIG MIES VAN DER ROHE BARCELONA CHAIRS.