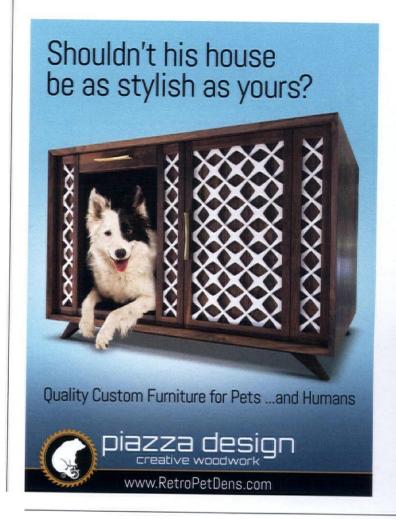

## **Mod** Pets

Your pets want a swanky home too! These stylish dog and cat beds can double as mod décor or even a side table.

- A. Fullertone original retro luxe pet den, from \$1575. (949) 584-5854 or retropetdens.com.
- B. Dog Tower 9, \$2150. Visit pdworkshop.com.
- C. Midcentury Modern Wexler cat bed, from \$349. Visit etsy.com/shop/cairudesign.