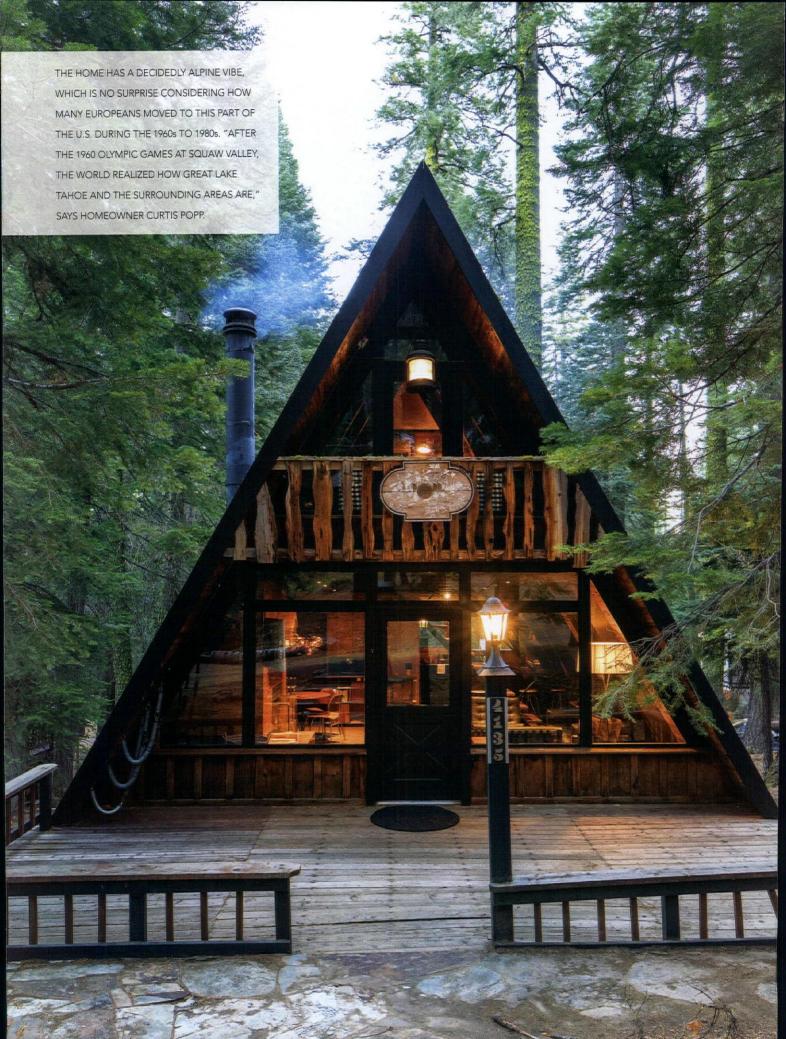

# A-Fram Escope One of Sacramento's most sought-after visual thinkers Curtis Popp expresses his design prowess in his Lake Tahoe A-frame retreat. By Kathryn Drury Wagner Photography by Kat Alves WINTER 2019 atomic-ranch.com 63

#### From the time he was a small boy up to his late 20s,

Curtis Popp's family had enjoyed a lakefront cabin in Homewood, on the west shore of Lake Tahoe. He dreamed of buying a home himself in that idyllic area of California, but the push to finally act was bittersweet. In 2011, his mother was terminally ill, and she directed Curtis to buy a cabin after she passed, ensuring her grandchildren would share in the lakeside experience. Five months after her death, Curtis owned a 1969-built A-frame in Homewood.

It was in fine condition but a bit tired. "The kitchen, window coverings and cabinetry were all very Holly Hobby," explains Curtis, who lives in Sacramento with his wife, Susan, and their two teenage children. A third-generation Sacramentan, Curtis is the head of full-service design firm CPOPP Workshop and a well-established creative who works in a variety of fields. He transformed the once fussy A-frame into a minimalist, yet still cozy, retreat filled with an enviable collection of Modernist furniture.

#### CLASSIC SIMPLICITY

For Curtis, an A-frame is architecturally significant. "It represents for me utter simplicity of form; I don't think architecture can be pared down more than an A-frame. Our house was actually a kit house, which says a lot about how lo-fi they actually are, but I don't think the simplicity takes away from its elegance." If you have a vintage A-frame you are remodeling, Curtis advises, "Embrace the existing architecture and keep editing. The beauty of the vernacular is its simplicity."