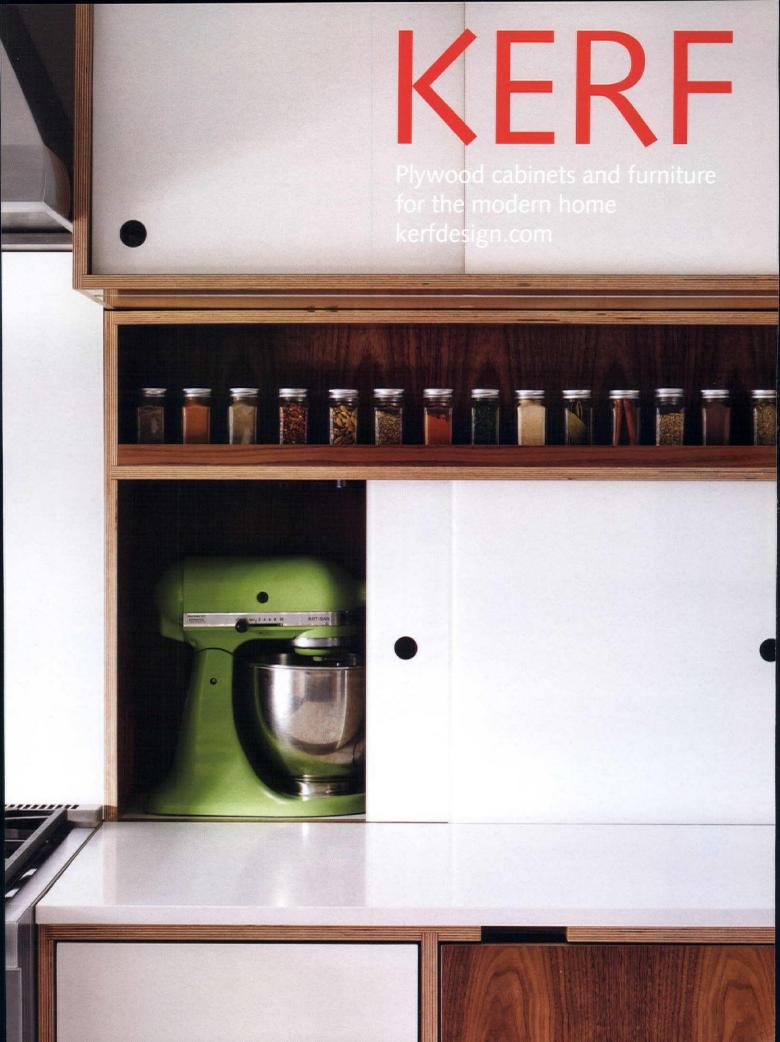

#### Bay-Dreaming, page 26

**Architect:** Andrew Lee Architecture, (510) 428-4042 or alee-arch.com. **Interior design:** Shara Lee of Kerf Design,

(206) 954-8677 or kerfdesign.com.

Contractor: Cameron C. Habel Construction, Inc., (510) 531-4090 or habelconstruction.com.

Plywood banguette, bench and cabinetry:

Custom.

#### THOUGHTFUL DESIGN

The renovated kitchen had just a small countertop-height opening and doorway uniting it with the dining and living rooms, so one goal of the update was to further open the space. The homeowners didn't want to change the footprint, though. Andrew Lee met the challenge with the assistance of Shara Lee (no relation) and her team at Kerf Design.

"The first step of the design process was to test various floor plans: arrangements of counters, cooking, refrigeration, sink, dining nook and access points to adjacent spaces," Andrew says. "In parallel, we studied various configurations of openings into the dining/living room, both doors and above-counter openings." The chosen concept for the new design was folding shutters and doors in the walls that separate the kitchen from the living and dining rooms, giving the homeowners the ability to easily close off or open up the space.

"I'm especially proud of the oversized shutters that separate the kitchen from the living/dining room," states Andrew. "These were the result of testing different ideas for how to provide a way to close off the kitchen when desired: sliding panels, louvered shutters, etc. ... In the end, I felt that the house wanted something very simple—something that would almost disappear—and the final design basically mimics the original pass-through shutters (which were simply functional, to allow food to be passed from the kitchen to the living area), only greatly enlarged."

#### FORM AND FUNCTION

"We wanted to honor the house as it was originally designed by Esherick," explains Shara. "Form follows function. Instead of adding handle hardware, we cut notches into the cabinetry for handles because it's the most efficient and straightforward way to open a door or drawer."