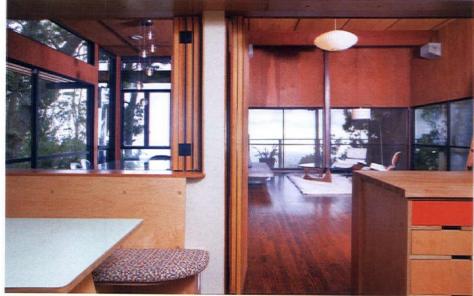

"The first step of the design process was to test various floor plans: arrangements of counters, cooking, refrigeration, sink, dining nook and access points to adjacent spaces," Andrew says. "In parallel, we studied various configurations of openings into the dining/living room, both doors and above-counter openings." The chosen concept for the new design was folding shutters and doors in the walls that separate the kitchen from the living and dining rooms, giving the homeowners the ability to easily close off or open up the space.

MIDDLE RIGHT: SHUTTERS DRAMATICALLY

OPEN THE KITCHEN ONTO THE LIVING ROOM

AND, WHEN PULLED BACK, PROVIDE MULTIPLE

VANTAGE POINTS FOR THE HOME'S STUNNING

EAST BAY VIEWS.

BOTTOM RIGHT: WOOD IS THE STAR IN
THIS INTERIOR, AN IDEAL PICK FOR A HOME
NESTLED AMONG THE TREES. A CLOUD-LIKE
GEORGE NELSON LIGHT FIXTURE IS A SERENE
ACCENT IN SWEEPING SPACE.

"I'm especially proud of the oversized shutters that separate the kitchen from the living/dining room," states Andrew. "These were the result of testing different ideas for how to provide a way to close off the kitchen when desired: sliding panels, louvered shutters, etc. ... In the end, I felt that the house wanted something very simple—something that would almost disappear—and the final design basically mimics the original pass-through shutters (which were simply functional, to allow food to be passed from the kitchen to the living area), only greatly enlarged."