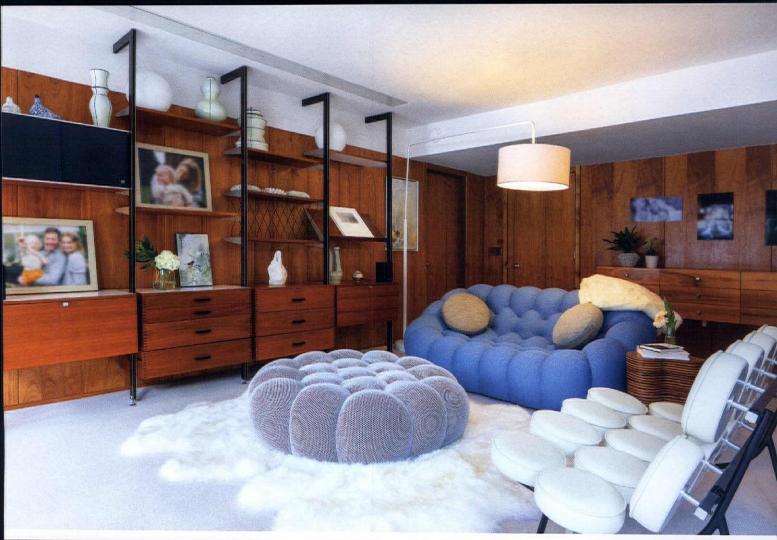

One example of this can be found in the master bedroom, where Elin paired a periwinkle Roche Bobois bubble sofa and ottoman with the homeowners' existing marshmallow couch. The luxurious and boundary-pushing piece was instrumental in anchoring the room without taking away from its counterpart's iconic design.

#### **PUZZLE PIECES**

It was during this process that something about the wall unit, besides its midcentury charm, stood out to Elin. It just didn't feel like it was in the right place. When she first visited the house, it was in the family room, with the top portion somewhat blocked by the exposed beams. As Elin began to work on the master bedroom, the unit felt like a natural fit for the wall across from the bed, so she trusted her gut and relocated the unit. It fit perfectly and suited her plans for a seating area. Later, Elin saw older listing photos of the home, and the mysterious unit had indeed been in the master bedroom to begin with.

## BEDROOM TURNED OASIS "The building block for the bedroom, I have to say, was the marshmallow couch." Upon her arrival, the room felt cavernous with only the couch and the bed. With the end goal in mind of creating a cozy but mod space, Elin got to work dividing the expansive room into lounging and sleeping quarters by creating a welcoming lounge space ideal for winding down at the end of a long day. With the wall unit in place, the couches were given the necessary context and now could provide the perfect spot for taking in views of the trees just outside the original sliding glass door. Since the couple has a baby, a nursing space was necessary, which Elin created beside the bed. With artwork and neutral bedding layered in, the room now exudes warmth and character.