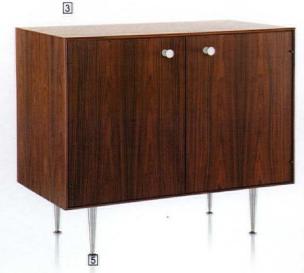

## Double Duty

Drawers, shelves, cabinets and sliders provide multiple ways to organize in this essential small-space storage furniture roundup.

- 1. Solomon side table, \$950. (313) 731-2485 or huntandnoyer.com.
- 2. Audrey buffet–2 doors and 3 drawers; for pricing, (877) 634-1018 or lumens.com.
- Nelson Thin Edge Cabinet with doors by George Nelson from Herman Miller; for pricing, (800) 462-7638 or yliving.com.
- Sean Dix prima cabinet, \$1295. (973) 276-0444 or inmod.com.