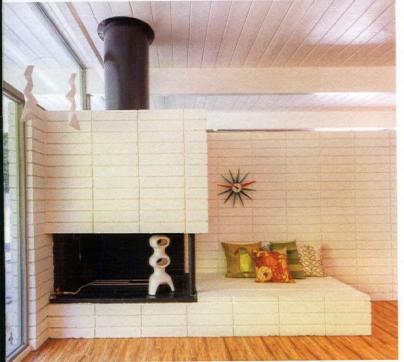

BOTTOM LEFT: THE FIREPLACE IS ORIGINAL TO THE HOUSE. IT BOASTS ROOM FOR SEATING AND SERVES AS A DIVIDER IN THE OPEN LIVING/EATING SPACE.

OPPOSITE: ZANN AND JEFF USE THE SPACE ON THE OTHER SIDE OF THE FIREPLACE WALL AS A DINING ROOM. IT SHOWCASES SOME OF THE VINTAGE FINDS THE COUPLE HAS COLLECTED OVER THE YEARS FROM ESTATE SALES AND GIFTED BY FAMILY AND FRIENDS.