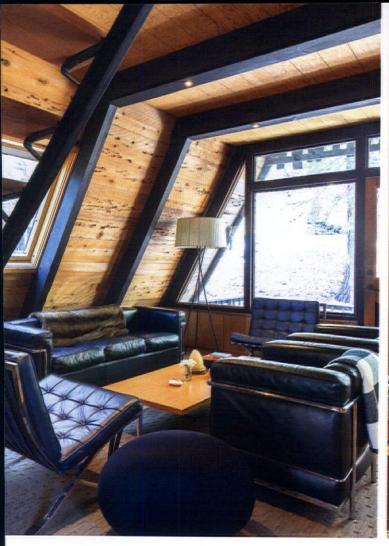

#### A DISTILLATION

Curtis used the dark umber of the beams and the caramel of the cedar walls and carried the colors throughout the home. "Distilling a space, especially a small one, down to a few elements is critical," he says. His style gravitates toward minimal and early 20th-century European Modernism, so he turned to black leather furniture by Mies van der Rohe and Le Corbusier to offset the warmth of the rustic wood. His favorite room? "The living room, where all the jokes and stories are told."

TOP LEFT: IN THE LIVING ROOM, FURNITURE FROM CURTIS' LATE FATHER IS LOVINGLY EMPLOYED. IT INCLUDES TWO LE CORBUSIER LC2 CHAIRS BY CASSINA, A LE CORBUSIER LC2 SOFA BY CASSINA, AND TWO LUDWIG MIES VAN DER ROHE BARCELONA CHAIRS.