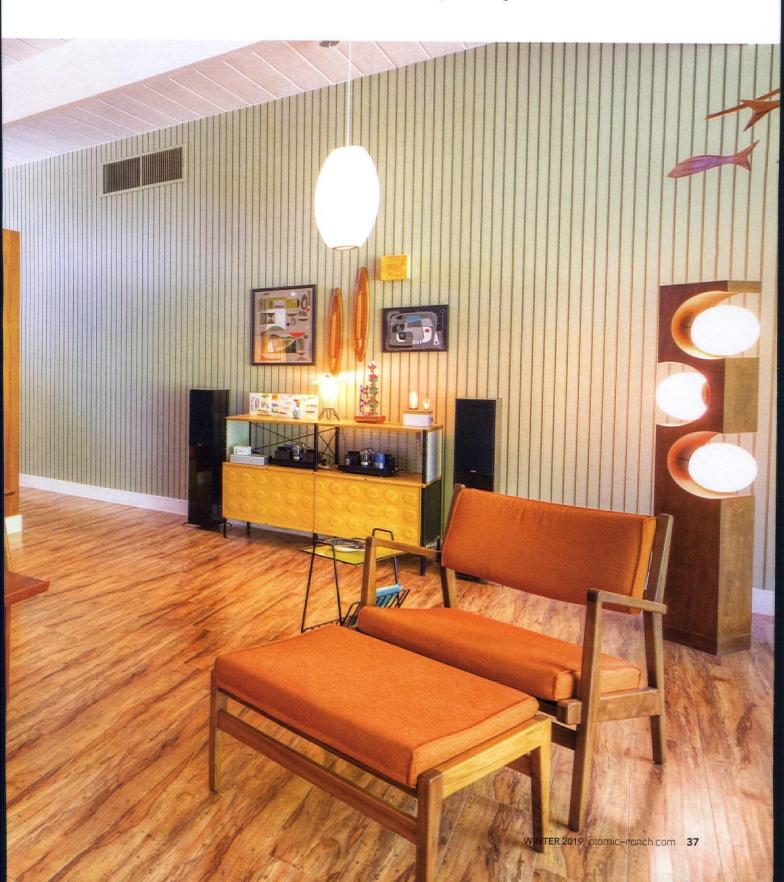

#### PAST AND PRESENT UPGRADES

Doorways were moved to create an en-suite guest bath, and an extra glass panel was added to the master bedroom, which Zann shares is the best upgrade the prior homeowners made. She doesn't agree with all their choices for the four-bedroom, two-bathroom home, like removing most of the original mahogany-paneled walls. So Zann and Jeff have made modifications that are both 21st-century eco-conscious and fitting to the MCM period.

"We redid the closet doors back to their original look—painted the frames and rebuilt the grasscloth panels with new grasscloth and plywood," Zann says. "We added grasscloth to a wall in the master bedroom and a wall in the office to warm up the look." Walls will eventually be repainted, and the basic laminate floor installed by the previous owners will be replaced at some point.

"My dream is cork, and when I say cork, I mean 12"  $\times$  12" glue-down cork like in the actual midcentury," Zann says. "We have a neighbor that put it in; it makes me cry when I go over there. It's lovely and patinated like an old ball glove or a grade school in the 1950s that's seen too many little feet."