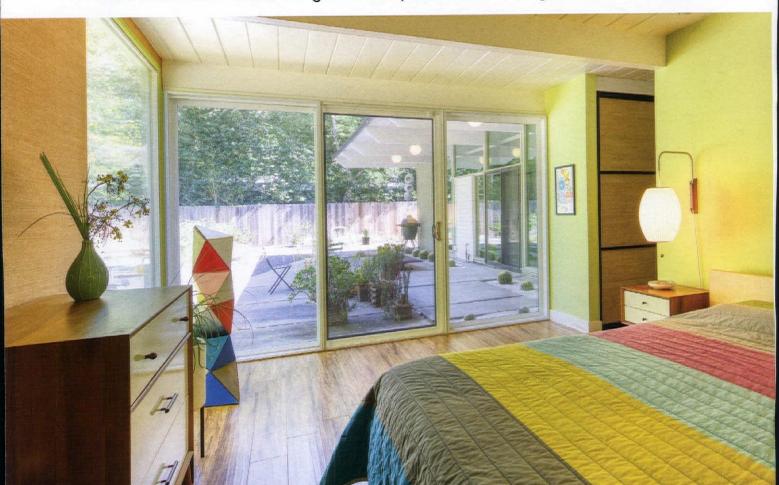

## BEDROOM TURNED OASIS "The building block for the bedroom, I have to say, was the marshmallow couch." Upon her arrival, the room felt cavernous with only the couch and the bed. With the end goal in mind of creating a cozy but mod space, Elin got to work dividing the expansive room into lounging and sleeping quarters by creating a welcoming lounge space ideal for winding down at the end of a long day. With the wall unit in place, the couches were given the necessary context and now could provide the perfect spot for taking in views of the trees just outside the original sliding glass door. Since the couple has a baby, a nursing space was necessary, which Elin created beside the bed. With artwork and neutral bedding layered in, the room now exudes warmth and character.