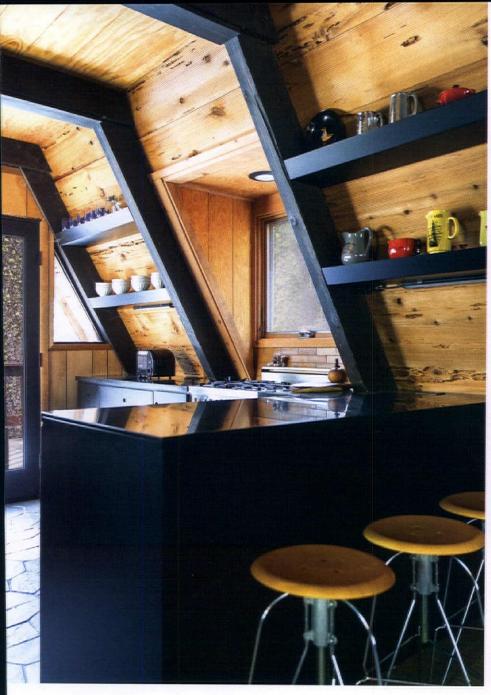

#### GOOD THINGS IN SMALL PACKAGES

After the major redesign, the cabin's exterior remains largely unchanged, but the interior has been refreshed entirely, creating a welcoming space for the family on the weekends. The flooring was updated, and the kitchen and both bathrooms were completely redone. The kitchen has new appliances that are compact but still befit a 1,100-square-foot vacation home; the refrigerator is a fully integrated 24 inches, the range is 24 inches and the dishwasher is 18 inches.

WINTER 2019 atomic-ranch.com 65

TOP RIGHT: LOOK CLOSELY: THE BAGELS ARE ARTWORK BY THE LATE CERAMIC ARTIST DAVID GILHOOLY.

**BOTTOM RIGHT:** POPP USED SMALL EUROPEAN-STYLE APPLIANCES TO KEEP THE SCALE IN THE KITCHEN APPROPRIATE.

#### KITCHEN

Dishwasher: Bosch, bosch-home.com.
Refrigerator: Liebherr, liebherr.com.
Range: Bertazzoni, us.bertazzoni.com.
Pitcher and cups: Heath Ceramics, (415) 361
5552 ext.12 or heathceramics.com.
Tray and fondue set: Flea-market finds.