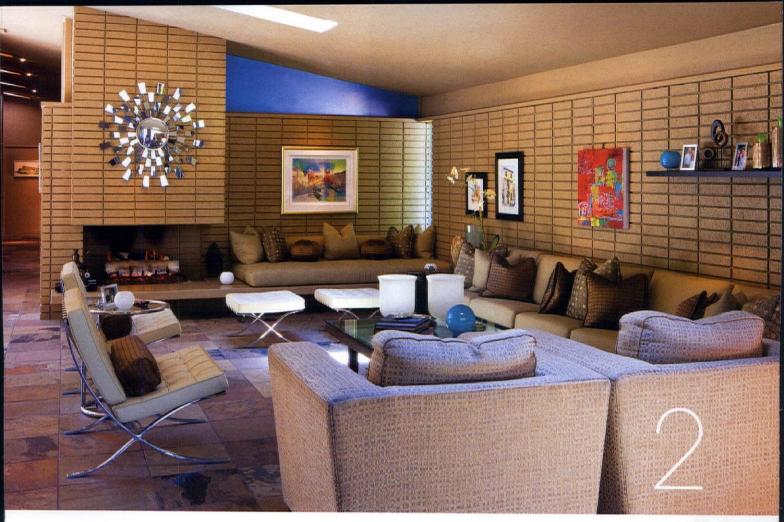

WINTER 2019 atomic-ranch.com 67

- 2. BUILT IN 1958 BY CARTER SPARKS, THIS WAS THE FIRST OF A SMALL SET OF 55 CUSTOM HOMES IN SACRAMENTO, separate from the tracts he worked on with the Streng Brothers. Next to the impressive fireplace is original built-in cantilevered seating against brick walls, painted taupe by the homeowners. A frosted clerestory between the living room and bedroom brings warmth to the space, while a narrow window next to the hearth seating adds additional light.
- 3. A CRACKLING FIRE IS THE CENTERPIECE
  OF A COZY CONVERSATION AREA IN THIS
  1958 HOME IN WALLINGFORD, Pennsylvania, by
  Architect Irwin Stein. A built-in sofa near the hearth
  was reupholstered in Maharam wool, and a metal
  wall sculpture adds dimension to the room. Acrylic
  shutters on the second-floor master bedroom allow
  a connection between the two floors. The sunken
  dining room to the right of the fireplace adds
  another place to entertain in this two-bedroom,
  split-level home.