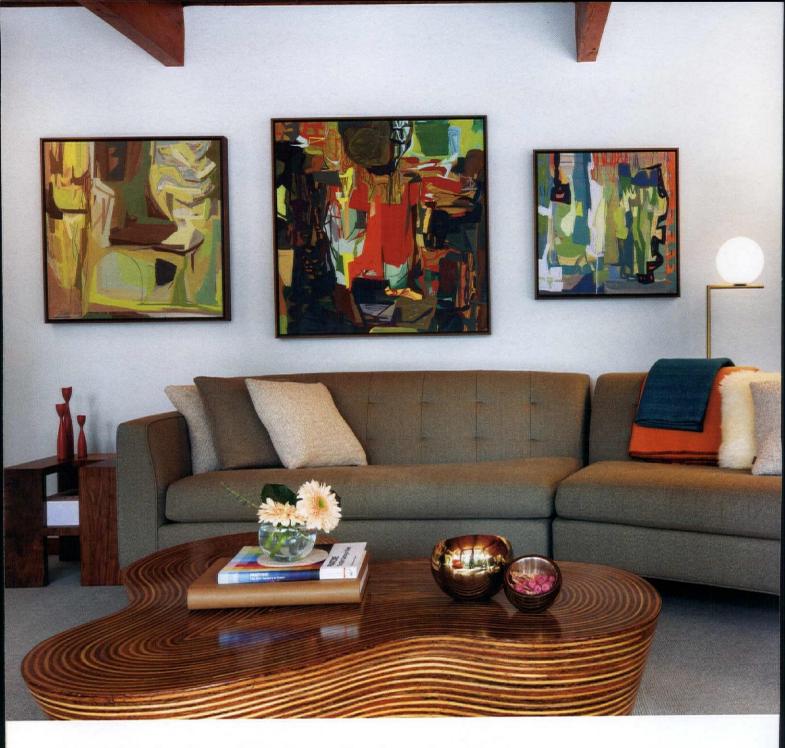

# Nestled in the woods sits a quietly breathtaking masterpiece. Boxy and clean-lined, this

midcentury home simultaneously stands out and fits perfectly among the flora and fauna of its surroundings. Inside, original details have been painstakingly preserved—from the floorplan all the way to the wood paneling. With homeowners keen to cultivate a period-perfect aesthetic with few restrictions and a generous budget, this particular home is a designer's dream. Enter Elin Walters of Exactly Designs.

#### STARTING WITH GOOD BONES

Not on the market for a number of years, this flat-roof 1960 home by local legend Ted Smith was already a masterpiece before Elin brought her magic touch to its interiors. With windows and decks that run the length of the house and beams that reach through the glass panels, bringing the outdoors in has never felt more natural. "It's classically midcentury in a very simple way. There are no crazy rooflines. It's one with the property, with the light and the way it sits on the land," says Elin. Despite sitting on less than an acre, the home feels miles away from the bustling world outside.