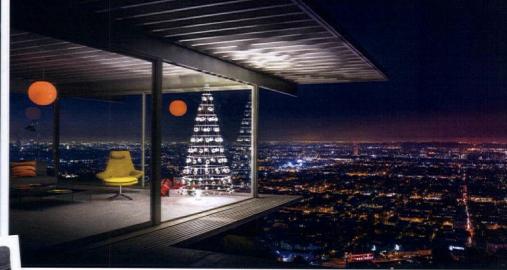

TOP: A SPARKLING MODERN CHRISTMAS TREE ON DISPLAY AT THE HISTORIC FARNSWORTH HOUSE—DESIGNED AND BUILT BY LUDWIG MIES VAN DER ROHE IN 1949.

In memory of his grandfather, Matt started The Modern Christmas Tree®, a company that sells trees constructed from acrylic, crystal, glass and plexiglass components. "My grandfather was such an important person to me, and he wasn't living the final years of his life with the dignity I thought he deserved," Matt says. "It was time for me to pay tribute to him and his ingenuity and designs."