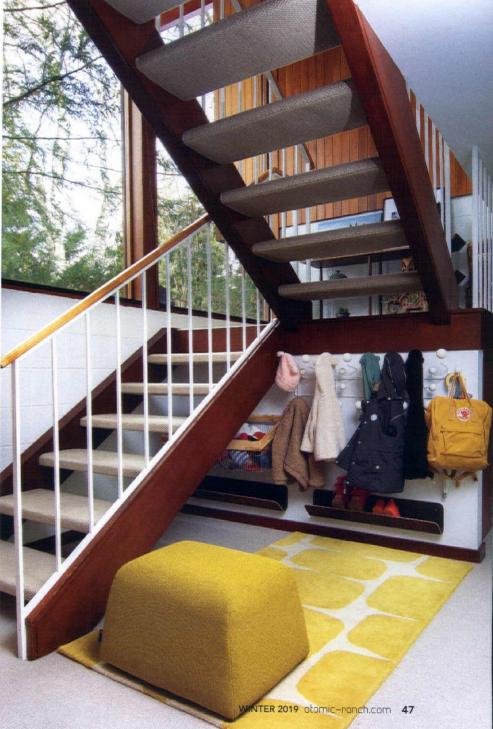

Creating a consistent theme throughout the house while simultaneously breaking up hard lines, Elin worked in a freeform coffee table to both the living room and master bedroom.

(RIGHT) LOCATED OUTSIDE THE MASTER
BEDROOM, THIS SPOT WOULD QUICKLY
ACCUMULATE COATS AND SHOES BUT WASN'T
ORGANIZED. ELIN TURNED IT INTO A PINTSIZED LANDING AREA FOR THE HOMEOWNERS'
LITTLE ONES—GIVING TINY OUTERWEAR AND
BACKPACKS A STYLISH HOME.