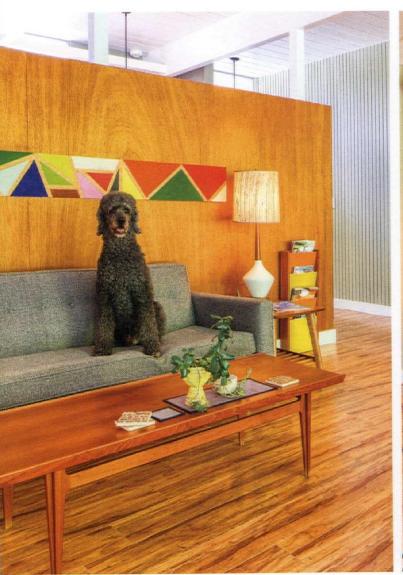

# Nestled in the woods sits a quietly breathtaking masterpiece. Boxy and clean-lined, this

midcentury home simultaneously stands out and fits perfectly among the flora and fauna of its surroundings. Inside, original details have been painstakingly preserved—from the floorplan all the way to the wood paneling. With homeowners keen to cultivate a period-perfect aesthetic with few restrictions and a generous budget, this particular home is a designer's dream. Enter Elin Walters of Exactly Designs.

#### STARTING WITH GOOD BONES

Not on the market for a number of years, this flat-roof 1960 home by local legend Ted Smith was already a masterpiece before Elin brought her magic touch to its interiors. With windows and decks that run the length of the house and beams that reach through the glass panels, bringing the outdoors in has never felt more natural. "It's classically midcentury in a very simple way. There are no crazy rooflines. It's one with the property, with the light and the way it sits on the land," says Elin. Despite sitting on less than an acre, the home feels miles away from the bustling world outside.

"The homeowners very much loved the house with its wood paneling and exposed beams. They absolutely didn't want to touch the house itself; they just wanted help making it look how it was supposed to look."

#### REIMAGINING SPACES

Prior to Elin's arrival, the home was functional but was missing that special something to bring it all together. While many great pieces were in place and the home itself boasts effortless charm, some things weren't quite living up to their full potential. For each room, Elin worked with the homeowners to clearly define its purpose and use. From there, she rearranged furniture and brought in complementary pieces to ensure each space would be equal parts functional and stylish.