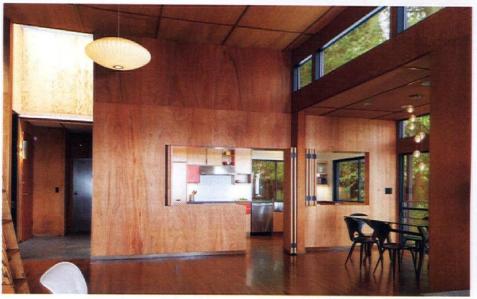

### WHAT MAKES IT MCM?

The space is a wood-lover's dream, from the warm tones in the custom cabinetry and cool tones in the flooring to the skyscraping trees that surround the home. Multiple layers, sizes and shapes of windows harmoniously connect inside and out.

#### THOUGHTFUL DESIGN

The renovated kitchen had just a small countertop-height opening and doorway uniting it with the dining and living rooms, so one goal of the update was to further open the space. The homeowners didn't want to change the footprint, though. Andrew Lee met the challenge with the assistance of Shara Lee (no relation) and her team at Kerf Design.

"The first step of the design process was to test various floor plans: arrangements of counters, cooking, refrigeration, sink, dining nook and access points to adjacent spaces," Andrew says. "In parallel, we studied various configurations of openings into the dining/living room, both doors and above-counter openings." The chosen concept for the new design was folding shutters and doors in the walls that separate the kitchen from the living and dining rooms, giving the homeowners the ability to easily close off or open up the space.

MIDDLE RIGHT: SHUTTERS DRAMATICALLY

OPEN THE KITCHEN ONTO THE LIVING ROOM

AND, WHEN PULLED BACK, PROVIDE MULTIPLE

VANTAGE POINTS FOR THE HOME'S STUNNING

EAST BAY VIEWS.

BOTTOM RIGHT: WOOD IS THE STAR IN
THIS INTERIOR, AN IDEAL PICK FOR A HOME
NESTLED AMONG THE TREES. A CLOUD-LIKE
GEORGE NELSON LIGHT FIXTURE IS A SERENE
ACCENT IN SWEEPING SPACE.

"I'm especially proud of the oversized shutters that separate the kitchen from the living/dining room," states Andrew. "These were the result of testing different ideas for how to provide a way to close off the kitchen when desired: sliding panels, louvered shutters, etc. ... In the end, I felt that the house wanted something very simple—something that would almost disappear—and the final design basically mimics the original pass-through shutters (which were simply functional, to allow food to be passed from the kitchen to the living area), only greatly enlarged."