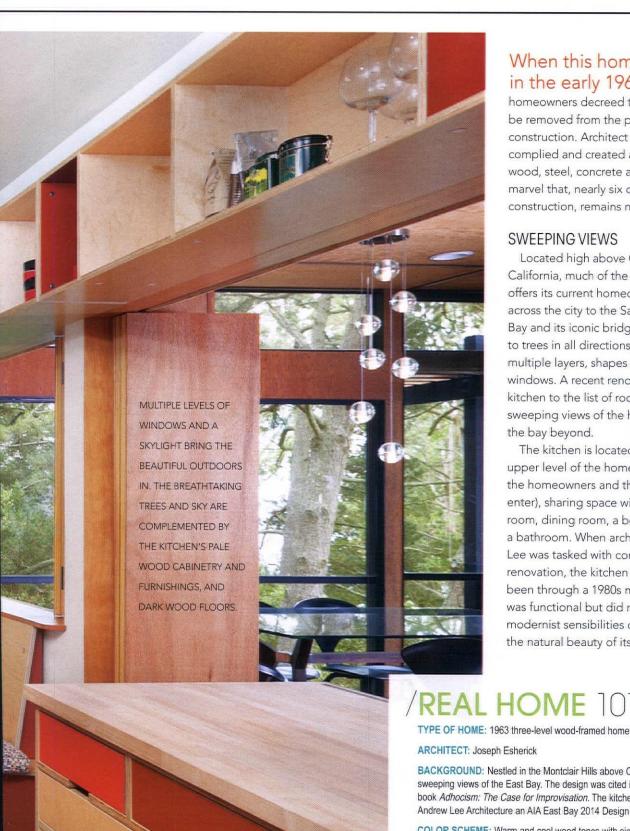

#### When this home was built in the early 1960s, the original

homeowners decreed that no trees be removed from the property during construction. Architect Joseph Esherick complied and created a three-story wood, steel, concrete and glass modern marvel that, nearly six decades after its construction, remains nestled in trees.

Located high above Oakland, California, much of the hill-set home offers its current homeowners views across the city to the San Francisco Bay and its iconic bridges, in addition to trees in all directions, thanks to the multiple layers, shapes and sizes of windows. A recent renovation added the kitchen to the list of rooms providing sweeping views of the hills behind and

The kitchen is located on the upper level of the home (the level the homeowners and their guests enter), sharing space with the living room, dining room, a bedroom and a bathroom. When architect Andrew Lee was tasked with completing a renovation, the kitchen had already been through a 1980s makeover that was functional but did not fit with the modernist sensibilities of the home nor the natural beauty of its surroundings.

TOP: THE 1963 JOSEPH ESHERICK-DESIGNED HOME SITS HIGH IN THE HILLS ABOVE OAKLAND, CALIFORNIA. WITH ITS GRACEFUL MIX OF WOOD, STEEL, CONCRETE AND GLASS, THE HOME BLENDS EASILY INTO ITS NATURAL SURROUNDINGS.

### WHAT MAKES IT MCM?

The space is a wood-lover's dream, from the warm tones in the custom cabinetry and cool tones in the flooring to the skyscraping trees that surround the home. Multiple layers, sizes and shapes of windows harmoniously connect inside and out.