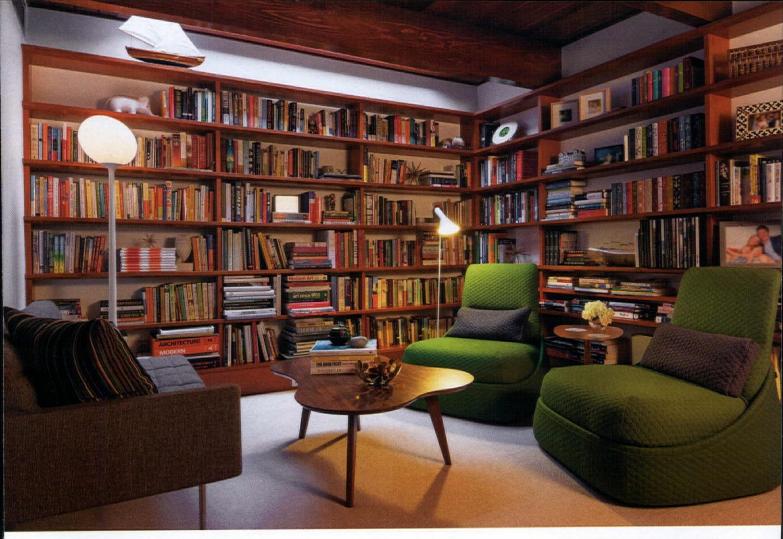

#### A DISTILLATION

Curtis used the dark umber of the beams and the caramel of the cedar walls and carried the colors throughout the home. "Distilling a space, especially a small one, down to a few elements is critical," he says. His style gravitates toward minimal and early 20th-century European Modernism, so he turned to black leather furniture by Mies van der Rohe and Le Corbusier to offset the warmth of the rustic wood. His favorite room? "The living room, where all the jokes and stories are told."

TOP LEFT: IN THE LIVING ROOM, FURNITURE FROM CURTIS' LATE FATHER IS LOVINGLY EMPLOYED. IT INCLUDES TWO LE CORBUSIER LC2 CHAIRS BY CASSINA, A LE CORBUSIER LC2 SOFA BY CASSINA, AND TWO LUDWIG MIES VAN DER ROHE BARCELONA CHAIRS.