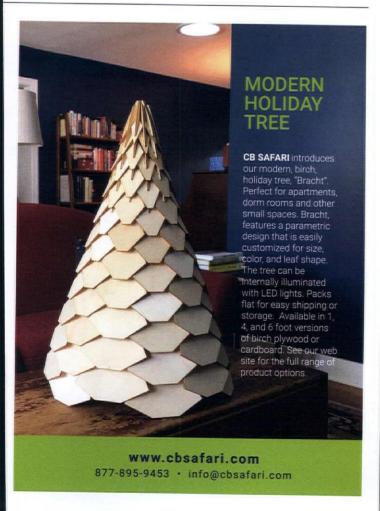

#### 24 We Wish You a Modern Christmas

Discover how a family legacy inspired the creation of sleek holiday trees.

#### Preserving a family legacy through modern Christmas trees

By Dani Grace | Photography by JC Buck

## The holiday season often engenders beautiful memories that will last a lifetime.

But how do you pay homage to those sparkling times as an adult? When Matthew Bliss' grandfather passed away after battling Alzheimer's, Matt wanted to commemorate all the Christmas Eve memories they had created together. His grandfather, Lawrence "Bud" Stoecker, spent years working in aerospace and construction, but his hobby was creating modern Christmas trees. Bud decorated his family's modern structure with a different ornament theme each year.

"My brothers and I would put our heads underneath the tree and look up, and my grandfather would slowly rotate the tree," remembers Matt. "It looked like the most amazing kaleidoscope you've ever seen. I take great pride in knowing that I'm offering that unique experience to families all over the world."

TOP: A SPARKLING MODERN CHRISTMAS TREE ON DISPLAY AT THE HISTORIC FARNSWORTH HOUSE—DESIGNED AND BUILT BY LUDWIG MIES VAN DER ROHE IN 1949.

In memory of his grandfather, Matt started The Modern Christmas Tree®, a company that sells trees constructed from acrylic, crystal, glass and plexiglass components. "My grandfather was such an important person to me, and he wasn't living the final years of his life with the dignity I thought he deserved," Matt says. "It was time for me to pay tribute to him and his ingenuity and designs."

The modern trees are found in Midcentury Modern homes, hotels and even at Disneyland during the holiday season. The company's most popular designs are the pearl-white and

crystal-clear colors. "The white tree is kind of a blank canvas, so you can use [it] to pull off any look you want, simply by changing the color of the ornaments," he explains.

Customers who put up their own artificial trees will often use the small or wall trees as additional home décor. Matt receives Christmas cards from customers across the globe, from Hong Kong to Europe to Australia. "It's really cool to have that direct connection with the consumer," he says. "You lose that when you start producing tens of thousands of trees."