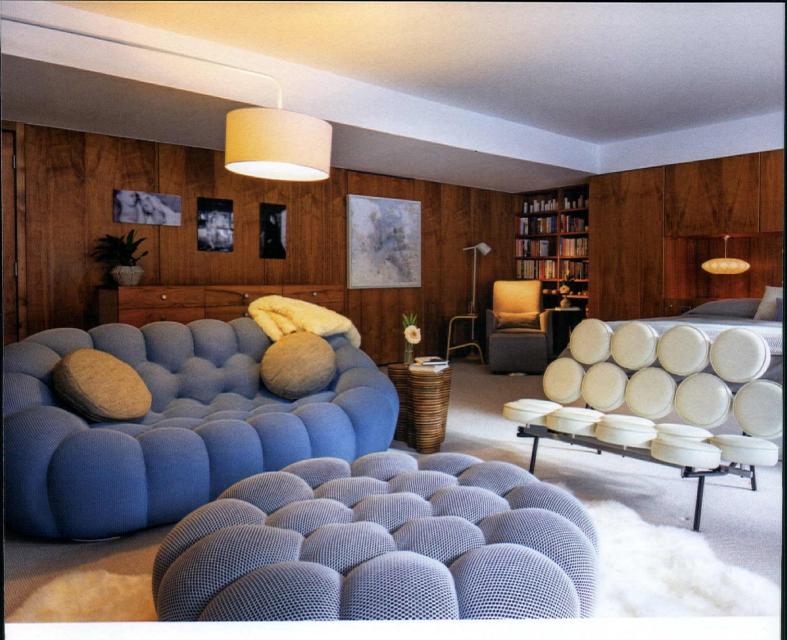

One example of this can be found in the master bedroom, where Elin paired a periwinkle Roche Bobois bubble sofa and ottoman with the homeowners' existing marshmallow couch. The luxurious and boundary-pushing piece was instrumental in anchoring the room without taking away from its counterpart's iconic design.

## BEDROOM TURNED OASIS "The building block for the bedroom, I have to say, was the marshmallow couch." Upon her arrival, the room felt cavernous with only the couch and the bed. With the end goal in mind of creating a cozy but mod space, Elin got to work dividing the expansive room into lounging and sleeping quarters by creating a welcoming lounge space ideal for winding down at the end of a long day. With the wall unit in place, the couches were given the necessary context and now could provide the perfect spot for taking in views of the trees just outside the original sliding glass door. Since the couple has a baby, a nursing space was necessary, which Elin created beside the bed. With artwork and neutral bedding layered in, the room now exudes warmth and character.

#### A DISTILLATION

Curtis used the dark umber of the beams and the caramel of the cedar walls and carried the colors throughout the home. "Distilling a space, especially a small one, down to a few elements is critical," he says. His style gravitates toward minimal and early 20th-century European Modernism, so he turned to black leather furniture by Mies van der Rohe and Le Corbusier to offset the warmth of the rustic wood. His favorite room? "The living room, where all the jokes and stories are told."

TOP LEFT: IN THE LIVING ROOM, FURNITURE FROM CURTIS' LATE FATHER IS LOVINGLY EMPLOYED. IT INCLUDES TWO LE CORBUSIER LC2 CHAIRS BY CASSINA, A LE CORBUSIER LC2 SOFA BY CASSINA, AND TWO LUDWIG MIES VAN DER ROHE BARCELONA CHAIRS.