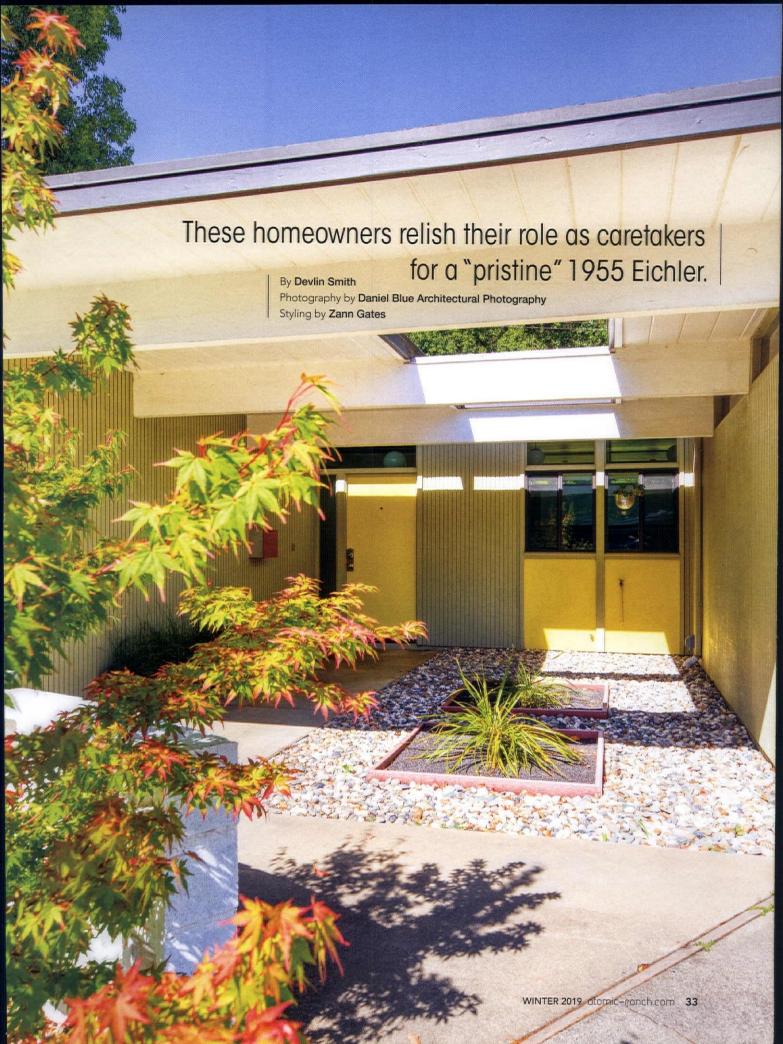

#### The roofline was what did it.

Or maybe it was the banks of windows. Or perhaps the original kitchen, open floor plan and fireplace. Something about this 1955 Eichler home designed by Jones & Emmons told Zann Gates and Jeff Roush that it was meant to be theirs, so they purchased it off-market and left their 1920 stucco cottage in Davis, California, for this flat-roofed ranch in nearby Sacramento.

TOP: THIS 1955 FLAT-ROOFED HOME WAS DESIGNED BY A. QUINCY JONES AND FREDERICK E. EMMONS FOR EICHLER HOMES AND IS PART OF AN INTACT EICHLER TRACT IN SACRAMENTO, CALIFORNIA. THE HOMEOWNERS SELECTED A VIBRANT YELLOW FOR THE FRONT DOOR AFTER VISITING A FRIEND'S HOME IN PALM SPRINGS.