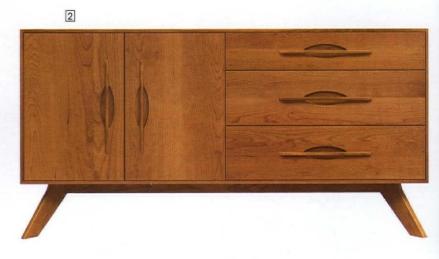

## Double Duty

Drawers, shelves, cabinets and sliders provide multiple ways to organize in this essential small-space storage furniture roundup.

- 1. Solomon side table, \$950. (313) 731-2485 or huntandnoyer.com.
- 2. Audrey buffet–2 doors and 3 drawers; for pricing, (877) 634-1018 or lumens.com.
- Nelson Thin Edge Cabinet with doors by George Nelson from Herman Miller; for pricing, (800) 462-7638 or yliving.com.
- Sean Dix prima cabinet, \$1295. (973) 276-0444 or inmod.com.