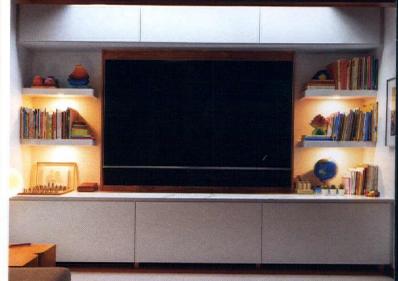

#### (OPPOSITE BOTTOM)

THE HOMEOWNERS NEEDED A SPACE TO PLAY MUSIC AND WATCH TV AND THEY WANTED A KIDS' PLAY AREA WHERE THE TOYS COULD BE EASILY PUT AWAY, SO ELIN HAD TO FIT A LOT OF FUNCTION INTO THE DEN. CONTRARY TO POPULAR BELIEF, A LARGE SECTIONAL WAS THE PERFECT FIT. WITH THE INSTRUMENTS ON THE WALL AS FUNCTIONAL ART, A CUSTOM-BUILT CABINET TOOK CARE OF THE REST.

(BOTTOM) CAN YOU SPOT THE HIDDEN DOOR? THAT TINY DOOR OPENS TO REVEAL A PROJECTOR.

52 atomic-ranch.com WINTER 2019