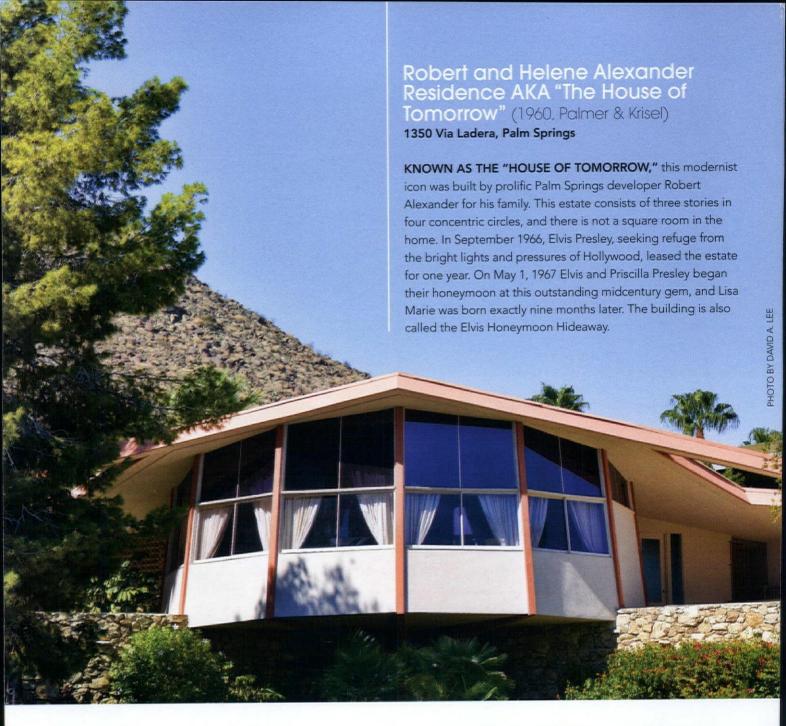

RY MODERN RANCH-STYLE ESTATE, designed by renowned architect Donald Wexler, was built in 1964 for actress and singer Dinah Shore in the Old Las Palmas neighborhood of Palm Springs. Past Wexler's signature dramatic steel post-and-beam walkway lies a bright interior encased in glass walls. The single-story 6-bedroom home includes a sunken living room with a fireplace, grand piano and cocktail bar; a formal dining room; a kitchen with a breakfast bar; and an office/media room. The master suite has a sitting room and a spa-like bath boasting two saunas. Set on 1.3 lush acres, the house has multiple terraces for dining and entertaining, all easily accessible from the main living areas. A guesthouse overlooking a pool, a tennis court and a tennis pavilion complete this ultimate desert oasis.





## Modernism Week by the Numbers

Over the last 15 years, Modernism Week has achieved some significant milestones and has helped celebrate and promote Midcentury Modern architecture and design on an international scale. Check out these stats.

#### **Attendance**

152,000 Number of attendees of Modernism Week 2019 events

10,000 Number of attendees of Fall Preview 2018

25 Number of countries represented by Modernism Week attendees

Number of U.S. states, districts, and territories represented by Modernism Week attendees

#### Impact

\$57

million Economic impact of Modernism Week 2019

29 Number of neighborhoods that produced Modernism Week tours in 2019



#### **Desert Hot Springs Hotel**

(1947, John Lautner)

67710 San Antonio St, Desert Hot Springs

JOHN LAUTNER, one of America's