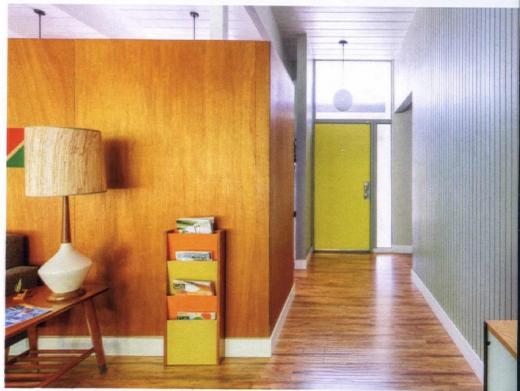

#### PAST AND PRESENT UPGRADES

Doorways were moved to create an en-suite guest bath, and an extra glass panel was added to the master bedroom, which Zann shares is the best upgrade the prior homeowners made. She doesn't agree with all their choices for the four-bedroom, two-bathroom home, like removing most of the original mahogany-paneled walls. So Zann and Jeff have made modifications that are both 21st-century eco-conscious and fitting to the MCM period.

TOP: THIS 1955 FLAT-ROOFED HOME WAS DESIGNED BY A. QUINCY JONES AND FREDERICK E. EMMONS FOR EICHLER HOMES AND IS PART OF AN INTACT EICHLER TRACT IN SACRAMENTO, CALIFORNIA. THE HOMEOWNERS SELECTED A VIBRANT YELLOW FOR THE FRONT DOOR AFTER VISITING A FRIEND'S HOME IN PALM SPRINGS.

TOP RIGHT: ZANN AND JEFF WORKED WITH A LOCAL LANDSCAPE DESIGN FIRM ON THEIR OUTDOOR SPACES, WHICH FEATURE NATIVE PLANTS SELECTED TO ATTRACT BEES AND BUTTERFLIES.

BOTTOM RIGHT: ALL BUT ONE OF THE HOME'S ORIGINAL MAHOGANY PANEL ACCENT WALLS WERE REMOVED BY PREVIOUS OWNERS. "WE'RE GRATEFUL FOR THAT ONE REMAINING WALL," ZANN SAYS.