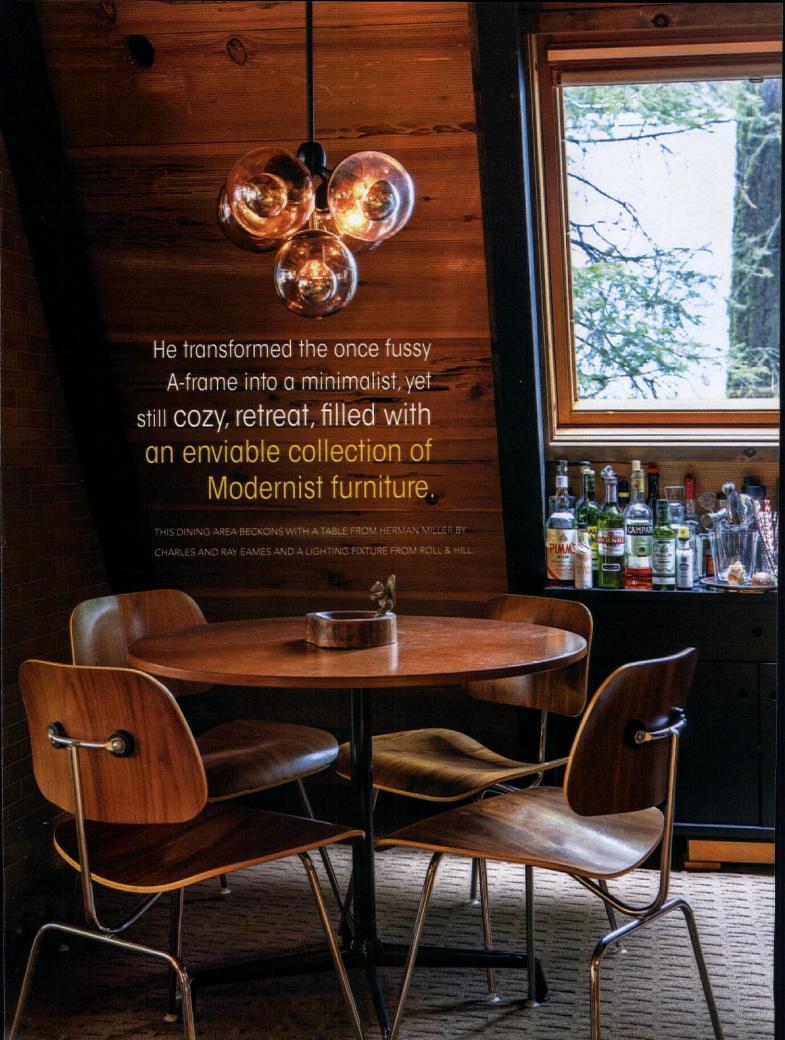

It was in fine condition but a bit tired. "The kitchen, window coverings and cabinetry were all very Holly Hobby," explains Curtis, who lives in Sacramento with his wife, Susan, and their two teenage children. A third-generation Sacramentan, Curtis is the head of full-service design firm CPOPP Workshop and a well-established creative who works in a variety of fields. He transformed the once fussy A-frame into a minimalist, yet still cozy, retreat filled with an enviable collection of Modernist furniture.

#### A DISTILLATION

Curtis used the dark umber of the beams and the caramel of the cedar walls and carried the colors throughout the home. "Distilling a space, especially a small one, down to a few elements is critical," he says. His style gravitates toward minimal and early 20th-century European Modernism, so he turned to black leather furniture by Mies van der Rohe and Le Corbusier to offset the warmth of the rustic wood. His favorite room? "The living room, where all the jokes and stories are told."

TOP LEFT: IN THE LIVING ROOM, FURNITURE FROM CURTIS' LATE FATHER IS LOVINGLY EMPLOYED. IT INCLUDES TWO LE CORBUSIER LC2 CHAIRS BY CASSINA, A LE CORBUSIER LC2 SOFA BY CASSINA, AND TWO LUDWIG MIES VAN DER ROHE BARCELONA CHAIRS.

#### **DINING AREA**

**Table:** Herman Miller by Charles and Ray Eames, (888) 443-4357 or hermanmiller.com. **Lighting:** Roll & Hill, rollandhill.com.