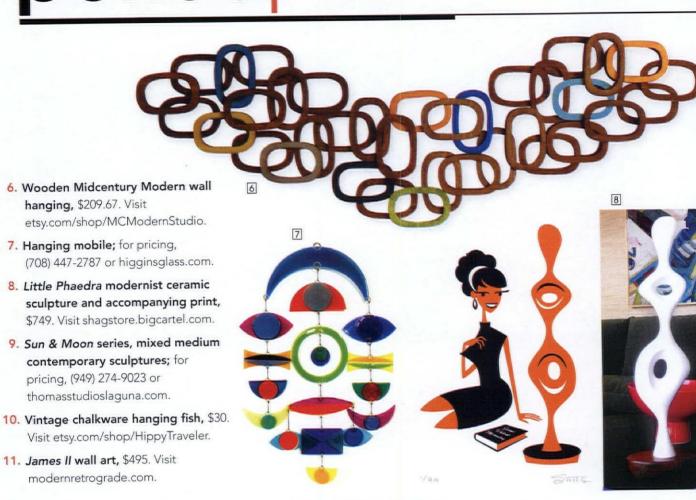

## periodpicks

Whether hanging from the ceiling, mounted on the wall or displayed on the table, these three-dimensional artworks will add texture and interest to your interior.

- 1. Coffee Rocket robot, \$1,250. Visit refriedrobots.com.
- The Moderne stabile, \$199. (323) 640-0003 or atomicmobiles.com.
- Foldable star sculptures designed by John M. Kostick; for sizing options and pricing, (800) 944-2233 or dwr.com.
- Forced perspective frames; for pricing, visit etsy.com/shop/AtomicSkyway.
- 5. Autour De Nous handmade painted wood wall art, \$490. (562) 481-4036 or atomicpad.net.