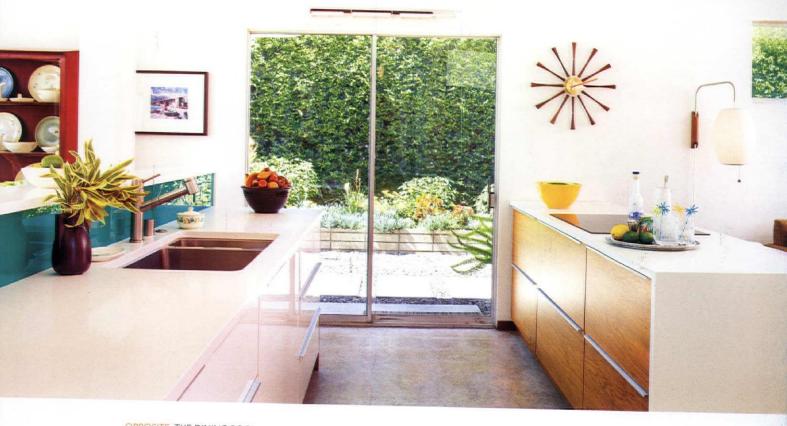

#### WHAT MAKES

- The kitchen is bathed in natural light from floor-to-ceiling windows.
- Open-plan eating and living space.
- Geometric light fixtures.

omeowners are drawn to the open floor plan in midcentury homes for a number of reasons. For Elsvette Buenaventura and her husband, they wanted that free-flowing space because they like to entertain. When the couple purchased a 1962 Eichler in Northern California three years ago, they knew the kitchen had to be the star attraction.

"We wanted to make [the kitchen] the central hub of the home," the homeowners say. "We love food and hosting, and our house needed to reflect that. We also wanted the kitchen to be completely open and easily accessible for day-to-day use."

To achieve this goal, the couple enlisted Pamela Lin-Tam and her team at Urbanism Designs to lead the renovation project. The owner of a modern home herself, Pamela knew how to accentuate the home's vintage past while also making it completely livable for a 21st-century family.