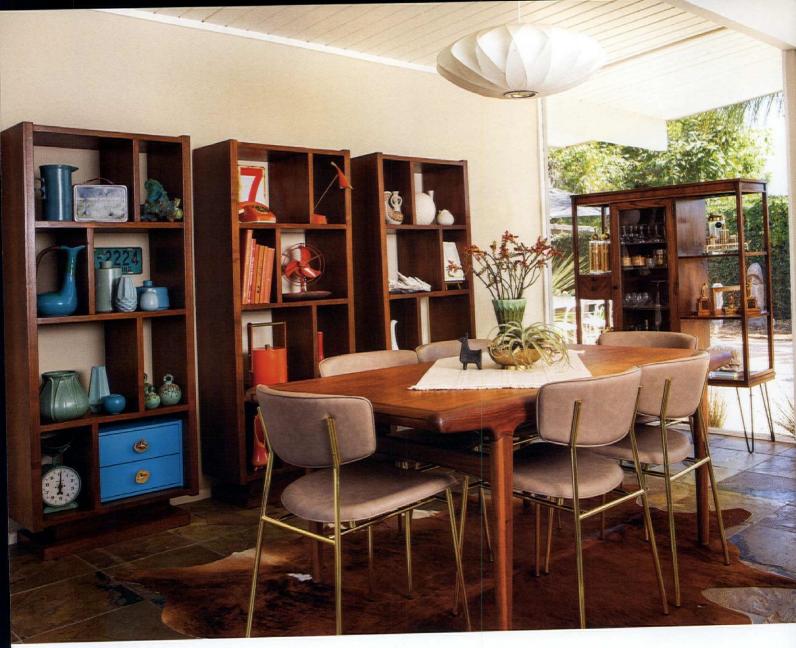

# Modern

THE CENTERPIECE OF THE LIVING ROOM
IS THE BRIGHT-ORANGE LIGNE ROSET
"TOGO" SECTIONAL, A BELOVED PIECE
DJ HAS HAD FOR YEARS. "THIS PIECE
WAS A NON-NEGOTIABLE; I HAD TO
DEVELOP A COLOR PALETTE THAT WOULD
WORK WITH THIS PARTICULAR PIECE,"
SAYS HOMEOWNER PAGE SIGBAND.
"HONESTLY, IT WASN'T

TOO HARD SINCE BLUE IS THE COMPLEMENT OF ORANGE."

Light, airy and in great condition, this prized Southern California Eichler drew in a family passionate about midcentury style.

TOP RIGHT: DÉCOR IN THE HOME TAKES CUES FROM THE
1950s, '60s AND '70s. "EACH SPACE HAS SHARED ELEMENTS
TO CREATE A SMOOTH TRANSITION AND FLOW," PAGE SAYS.
"MIDCENTURY ARCHITECTURE ALLOWS FOR DIVERSE STYLES
TO PLAY OFF EACH OTHER WELL."

hat better place for a man who grew up going to family parties at Trader Vic's and a woman who sells Midcentury Modern furnishings to live than in a 1960 home in a highly sought-after Eichler tract in Southern California? For homeowners Page and DJ Sigband, it's more than ideal; it's a bit of paradise.

"We think of our home as an escape from the contemporary world," Page says of the A. Quincy Jones and Frederick Emmons home she and DJ share with their young daughter, Ande. "Isn't that what you want when you return home from work or the rat race? We consciously tried to create an environment where it felt like you could be walking into a different time and era. Escapism is a word thrown about, but we tried to embrace it."

The couple fell for the house as soon as they toured it. "We were seduced by the light, airiness of the glass walls and the expansive illusion they provide to a relatively small space," Page says. They love "the connection to nature, indoor/outdoor living made possible by elements such as the central atrium, views into the backyard through walls of glass and how easily you can drift from indoors to outdoors through one of the seven sliding glass doors."

#### **CREATIVE STORAGE**

The house was in good condition, boasting updated flooring and fixtures when the couple purchased it in 2012. They were able to take time with small projects that would make the home more livable for them. Inside the house that meant dealing with the lack of storage.

"Because the rooms and closets are very small in Eichler homes, you have to get creative when it comes to maximizing your storage space," Page says. "Between my husband and me, there was no way the master closet could come close to accommodating all our stuff. The downside was that we would have to walk down the hall to get dressed, but it was an economical solution (we installed an Easy Track closet system), and at the same time we were able to keep the architectural integrity of the home."

Custom shelving and Murphy beds were installed in the other bedrooms to maximize the space. A workroom inspired by the William Krisel-designed butterfly roofs in Palm Springs was built onto the side of the house to accommodate Page's growing business.