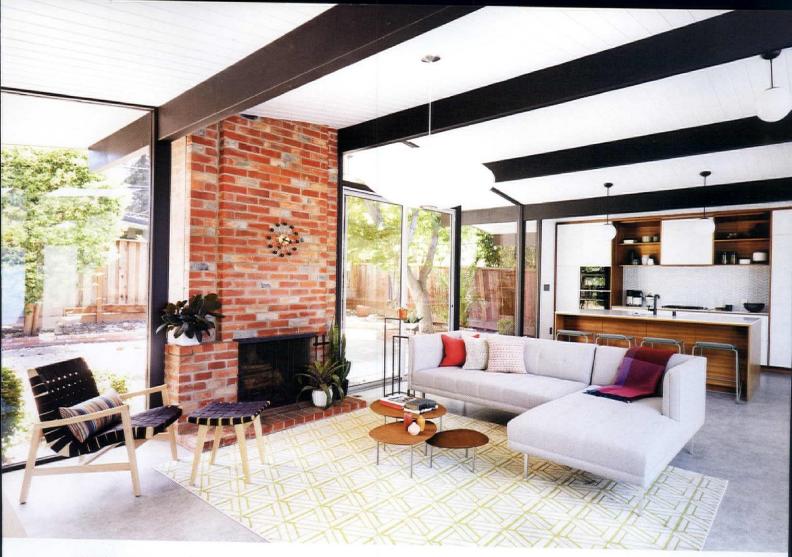

#### WELCOME TO THE NEIGHBORHOOD

The house was part of a whole neighborhood of Eichler tract homes built in the early 1960s. Joseph Eichler was a real estate dynamo during the midcentury era, taking a page from Frank Lloyd Wright's vision of "Usonian" homes that could be owned by "everyman." Thousands of middle-class homeowners gravitated to Eichler's sleek yet affordable homes, with the highest concentration found in northern California.

When Jim and Dave first stepped into the 1,735-square-foot home, also known as Eichler's LJ-144 model, which was featured as LIFE magazine's Home

of the Month in a 1961 issue, they knew it was meant for them. CLASSIC EICHLER TRAITS, SUCH AS POST-AND-BEAM FRAMING AND CLEAN LINES, ARE PLAIN TO SEE IN THE HOME'S EXTERIOR. THE RED FRONT DOOR, PAINTED IN BENJAMIN MOORE'S "RHUBARB," REPRESENTS AN ORIGINAL EICHLER ACCENT PAINT COLOR.

TOP: AN EFFERVESCENT LIVING ROOM OVERLOOKS THE POOL—LIKELY AN ADD-ON IN THE EARLY 1960s—SURROUNDED BY A MODERN POOL DECK. THE FIREPLACE, ORIGINAL TO THE HOME, ANCHORS THE BACK OF THE HOME AMID SWEEPING FLOOR-TO-CEILING GLASS.

#### An Eye for Eichler, page 36

Architect: Jones & Emmons.

LIVING ROOM: Barcelona chairs: Knoll, knoll com

Side table and vases on fireplace: Jonathan Adler, jonathanadler.com.

Noguchi accent table: Herman Miller, hermanmiller.com