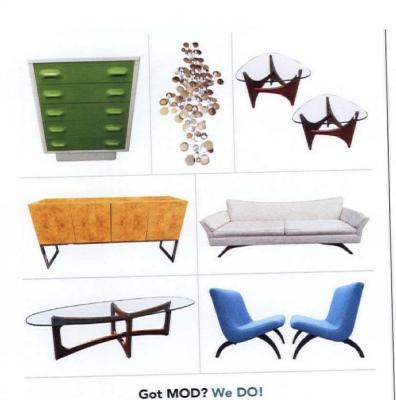

## coolstuff

Featuring bold angles, natural materials and a pop of color, these décor staples are sure to spruce up your home.

By Lindsay Jarvis

**Collins chair,** \$1,039. (855) 855-9784 or joybird.com.

Regular Craftsman squares in Old Copper,

\$136 per square foot. Visit mercurymosaics.com.

Frank Lloyd Wright® Glencoe illuminated constellations globe, \$305. Visit amazon.com/franklloydwright.

Custom designed solid walnut bar cart.

For pricing and other options, visit brokenpressdesign.com.

**Sun coffee table,** \$1,263. (877) 445-4486 or lumens.com.

#### Cocktail Cats

A new three color silk screen print available in three color variations.