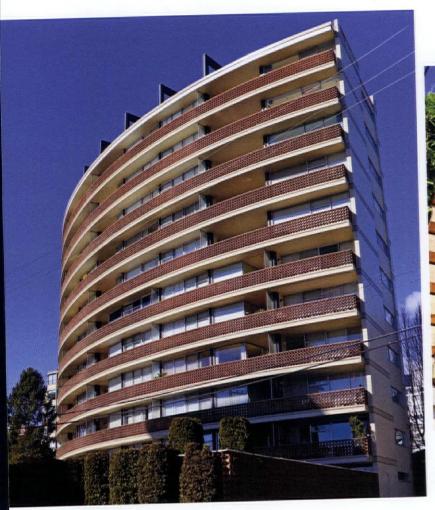

LEFT. THE SHORELAND APARTMENTS (1963). OPPOSITE: THE VILLA MARIS **APARTMENTS** (1965) ARE ALSO KNOWN TO LOCALS AS THE

"PINK PALACE."

THE CRESCENT CONDOMINIUM TOWER (1961).

In 1959, when Metro Vancouver was enjoying its postwar boom years, 50 acres in the Ambleside and Hollyburn communities of West Vancouver were rezoned for apartment buildings, so it's heartening to report that this area—specifically the waterfront blocks of Bellevue and Argyle Avenues near 22nd Street—still boasts nearly all of the Midcentury Modern buildings that were erected at that time ... for now.

The Crescent, named for its distinctive curved profile, was the area's first condominium tower, and the very first in all of West Vancouver. Designed and built by Kenneth Gardner and Warnett Kennedy in 1961, the 10-story building is topped with a series of playful "spider legs" and features repurposed terra-cotta drainage tile on every floor, which doubles as a breeze-block brise soleil for its south-facing floor-to-ceiling windows.