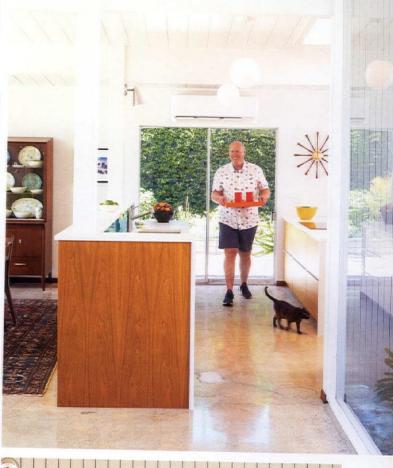

The two purchased the 1960 home in May 2016 and moved in just a month later, knowing they would be making renovations along the way. Prior owners had remodeled many original Eichler features, including the kitchen and bathrooms. The stained redwood ceiling had also been painted, as were all the interior doors, woodwork and mahogany paneling. Jim and Dave made it a goal to preserve as many remaining original Eichler features as possible.

"Our goal was to create a home with a Palm Springs feel and bring back some Eichler interior features," the two say. "We knew anything original we would keep if possible (we stripped a lot of paint!). Anything that was already altered, we replaced—taking inspiration from the past."