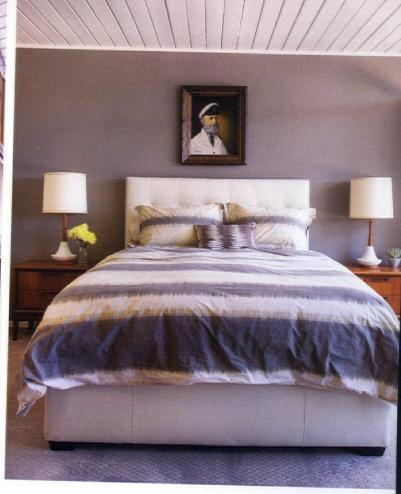

TOP RIGHT: THE MASTER BEDROOM IS DECORATED WITH A CAREFULLY CURATED COLLECTION OF VINTAGE AND VINTAGE-STYLE PIECES. BECAUSE OF THE MASTER CLOSET'S SMALL SIZE, THE SIGBANDS OPTED TO TRANSFORM A ROOM DOWN THE HALL INTO A WALK-IN CLOSET.