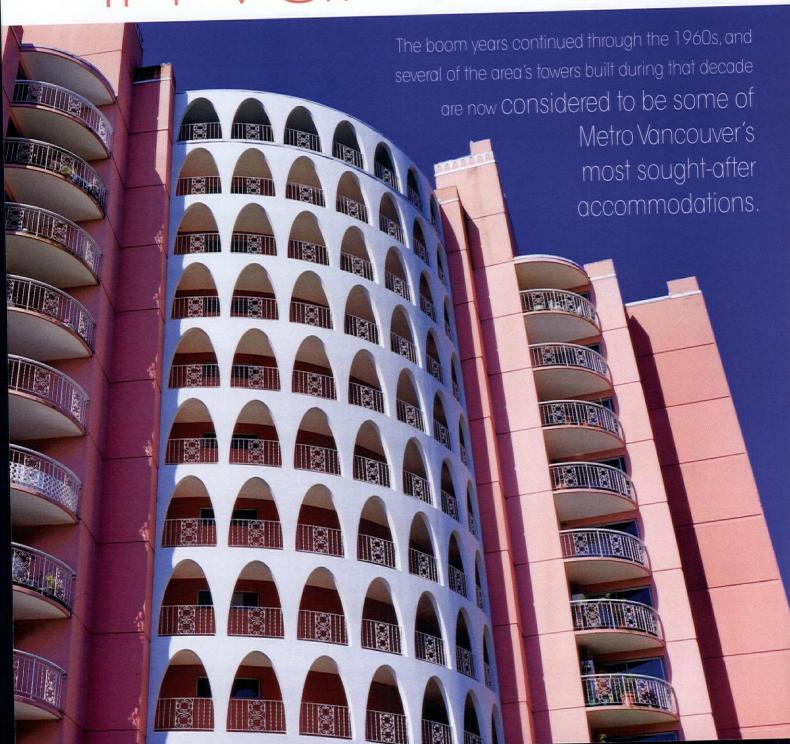

LEFT. THE SHORELAND APARTMENTS (1963). OPPOSITE: THE VILLA MARIS **APARTMENTS** (1965) ARE ALSO KNOWN TO LOCALS AS THE

"PINK PALACE."

THE CRESCENT CONDOMINIUM TOWER (1961).

In 1959, when Metro Vancouver was enjoying its postwar boom years, 50 acres in the Ambleside and Hollyburn communities of West Vancouver were rezoned for apartment buildings, so it's heartening to report that this area—specifically the waterfront blocks of Bellevue and Argyle Avenues near 22nd Street—still boasts nearly all of the Midcentury Modern buildings that were erected at that time ... for now.

#### PASTEL PARADISE

Some of the neighborhood's sleek residential concrete properties hark back to the days of Miami Modernism, towering next to the ocean with pastel-colored edifices and stylish-looking balconies, part of a movement known as New Sensualism.

The boom years continued through the 1960s, and several of the area's towers built during that decade are now considered to be some of Metro Vancouver's most sought-after accommodations.