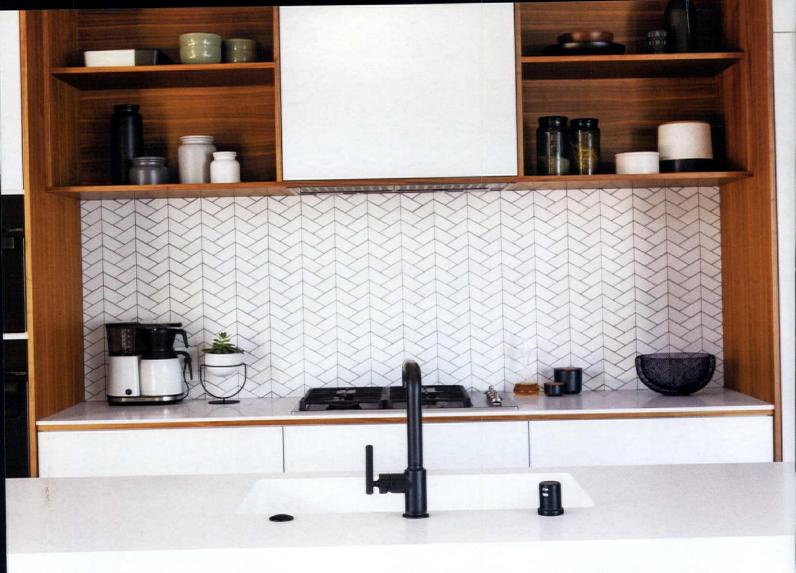

COLOR SCHEME: Black, white and warm walnut.

INNOVATIVE IDEA: For the backsplash, the design team laid out the halfhexagon tiles in a braid pattern rather than recreating a hexagon. Paired with the slight color and shape variations in the handmade tiles, the backsplash gives subtle dimension to the kitchen space.