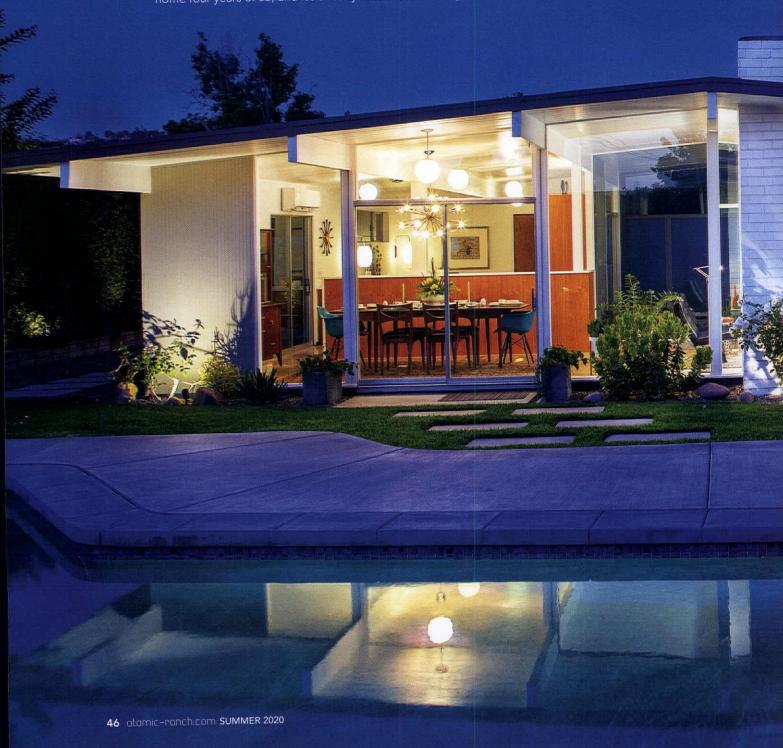

#### FOR YEARS, Jim Cross and Dave Pearson couldn't get enough of their weekend getaways at California's Parker

Palm Springs Hotel. They were drawn to the cheerful, kaleidoscopic interiors designed by Jonathan Adler, not to mention the many midcentury homes that the city is known for. In fact, they were so inspired by the surroundings that they held their wedding at their beloved midcentury-inspired hotel.

From the colorful design aspects of the hotel to the midcentury homes they viewed throughout Palm Springs, the couple came with these inspirations in tow when they purchased this Eichler home located in Orange, California.

#### WELCOME TO THE NEIGHBORHOOD

The house was part of a whole neighborhood of Eichler tract homes built in the early 1960s. Joseph Eichler was a real estate dynamo during the midcentury era, taking a page from Frank Lloyd Wright's vision of "Usonian" homes that could be owned by "everyman." Thousands of middle-class homeowners gravitated to Eichler's sleek yet affordable homes, with the highest concentration found in northern California.

When Jim and Dave first stepped into the 1,735-square-foot home, also known as Eichler's LJ-144 model, which was featured as LIFE magazine's Home

of the Month in a 1961 issue, they knew it was meant for them. CLASSIC EICHLER TRAITS, SUCH AS POST-AND-BEAM FRAMING AND CLEAN LINES, ARE PLAIN TO SEE IN THE HOME'S EXTERIOR. THE RED FRONT DOOR, PAINTED IN BENJAMIN MOORE'S "RHUBARB," REPRESENTS AN ORIGINAL EICHLER ACCENT PAINT COLOR.

TOP: AN EFFERVESCENT LIVING ROOM OVERLOOKS THE POOL—LIKELY AN ADD-ON IN THE EARLY 1960s—SURROUNDED BY A MODERN POOL DECK. THE FIREPLACE, ORIGINAL TO THE HOME, ANCHORS THE BACK OF THE HOME AMID SWEEPING FLOOR-TO-CEILING GLASS.