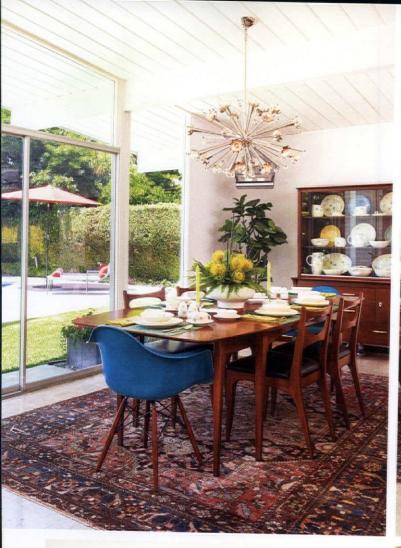

OPPOSITE: THE DINING ROOM IS QUINTESSENTIALLY MIDCENTURY, WITH ITS 1956 DREXEL PROFILE DINING SET DESIGNED BY JOHN VAN KOERT AND SPUTNIK CHANDELIER, A BEAUTY CREATED BY JONATHAN ADLER. FROM THE CORNER, THE COUPLE'S RED FACTOR CANARY, RUPAUL, OVERSEES THE SPACE.

**DINING ROOM:** Turquoise dining chairs:

Modernica, modernica.net.

Sputnik chandelier: Jonathan Adler, jonathanadler.com.

MASTER BEDROOM: Nelson Thin Edge Bed:

Herman Miller, hermanmiller.com.

Table lamp: Jonathan Adler, jonathanadler.com. OFFICE: Sofa: Casara Modern, casaramodern.com. Louis Poulsen pendant light: Design Within Reach, dwr.com.