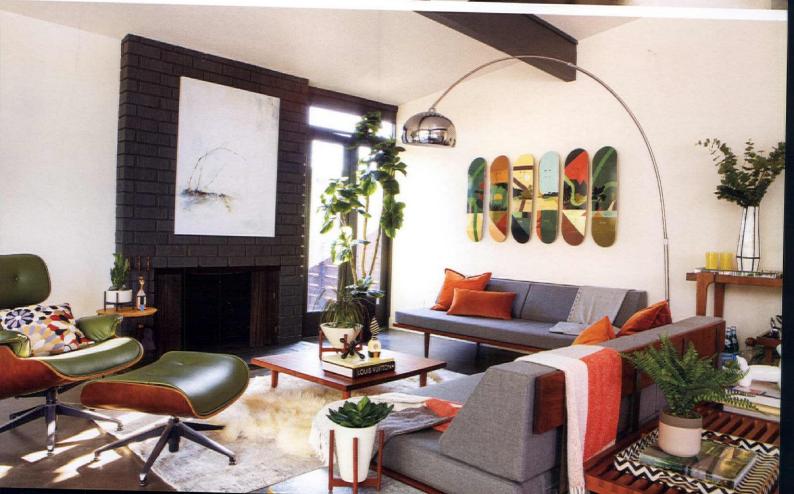

TOP LEFT: A COBALT-PANELED WALL AND FLOOR-TO-CEILING WINDOWS FLOOD THE DINING AREA WITH LIGHT AND CREATE THE QUINTESSENTIAL MIDCENTURY MODERN SEAMLESSNESS BETWEEN INDOORS AND OUTDOORS.

BOTTOM RIGHT: ALANA AND KEVEN ACTUALLY GOT THEIR HANDS ON ONE OF THE ORIGINAL HOMEOWNER'S MANUALS, DETAILING INFORMATION AND MAINTENANCE REQUIREMENTS FOR THESE MIDCENTURY HOMES, WHICH SOLD FOR JUST UNDER \$20,000 AT THE TIME. THE MANUAL IS A VINTAGE KEEPSAKE GIVEN TO THE COUPLE BY THE HOME'S ORIGINAL OWNER.

BOTTOM RIGHT: SKYLIGHTS REFLECT LIGHT OFF THE POLISHED CONCRETE FLOOR (WHICH WAS ONE OF THE COUPLE'S BIG-TICKET ITEMS IN THE RENOVATION). THE VINTAGE CREDENZA BRINGS WARM WOOD TONES INTO THE HOME.

64 atomic-ranch.com SUMMER 2020

Keynote Renovations worked with the couple and started by redoing the walls on the old carport and removing its dusty stucco and a support post to make the space feel like part of the home. Removing another wall between the dining room and kitchen opened the space up, and the washer and dryer were relocated from the master bath to a hallway closet (a former pantry in the home's original plans). The couple's biggest splurge was on polished concrete floors across nearly all 1730 square feet of the home.