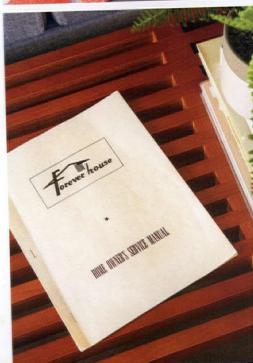

HE KITCHEN TO CREATE MORE FLOW FOR THE HOME. THE CABINETS WERE REPAINTED IN A MORE NEUTRAL PUTTY COLOR AFTER THE ORIGINAL WOOD STAIN TURNED OUT MUCH REDDER THAN THE COUPLE HAD INTENDED. REALIZING THE CABINETS WOULDN'T FIT THE HOME'S AESTHETIC AT ALL, THE COUPLE REMOVED, SPRAYED AND REINSTALLED THEM.



TOP LEFT: A COBALT-PANELED WALL AND FLOOR-TO-CEILING WINDOWS FLOOD THE DINING AREA WITH LIGHT AND CREATE THE QUINTESSENTIAL MIDCENTURY MODERN SEAMLESSNESS BETWEEN INDOORS AND OUTDOORS.

BOTTOM RIGHT: ALANA AND KEVEN ACTUALLY GOT THEIR HANDS ON ONE OF THE ORIGINAL HOMEOWNER'S MANUALS, DETAILING INFORMATION AND MAINTENANCE REQUIREMENTS FOR THESE MIDCENTURY HOMES, WHICH SOLD FOR JUST UNDER \$20,000 AT THE TIME. THE MANUAL IS A VINTAGE KEEPSAKE GIVEN TO THE COUPLE BY THE HOME'S ORIGINAL OWNER.







TOP LEFT: ORIGINALLY THE STIRDIVANTS TALKED ABOUT ENLARGING THE MASTER BEDROOM INTO A MASTER SUITE BY TAKING SPACE FROM THE DINING ROOM, BUT THEN DECIDED AGAINST IT, CHOOSING TO KEEP TO THE HOME'S ORIGINAL PLANS. BOTTOM LEFT: ALANA'S CHOICE OF THREE DIFFERENT WHITE TILE SHAPES FOR THE BATHROOM KEEPS THE DESIGN INTERESTING. WHILE STILL ACHIEVING A STREAMLINED LOOK. THE SAME MIRROR IS INSTALLED IN THE MASTER BATHROOM, A TECHNIQUE MEANT TO CREATE HARMONY THROUGHOUT THE HOUSE.

BOTTOM RIGHT: SKYLIGHTS REFLECT LIGHT OFF THE POLISHED CONCRETE FLOOR (WHICH WAS ONE OF THE COUPLE'S BIG-TICKET ITEMS IN THE RENOVATION). THE VINTAGE CREDENZA BRINGS WARM WOOD TONES INTO THE HOME.



64 atomic-ranch.com SUMMER 2020







The Stirdivants bought the three bedroom, two bathroom home almost on the sp