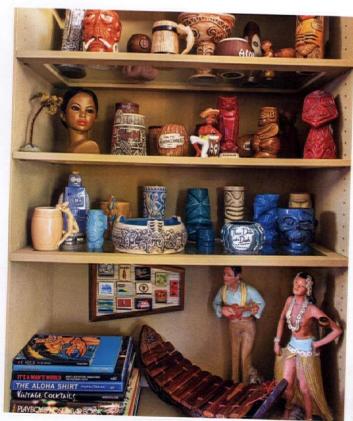

The interior and exterior share a cohesive design aesthetic that represents so much the couple loves about midcentury style, as well as telling the couple's story. "We wanted our home to have a 'collected' feel with pieces that tell a story rather than a homogenous setting of period-specific items," Page says. "Our home is a collection of objects gathered from our travels, flea markets, estate sales and boutique shops. It's a blend of Danish modern, tiki culture, Hawaiiana, surf, pop art, kitsch and Bauhaus." 🕸