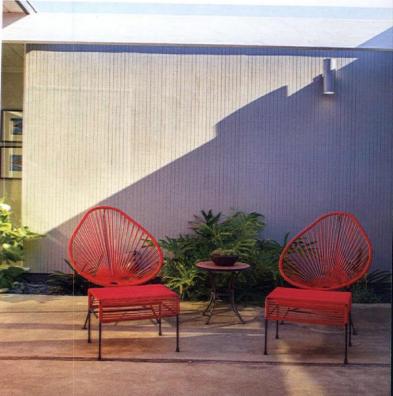

BOTTOM LEFT: SIMPLICITY AND MIDCENTURY FLAIR ARE KEY THEMES IN THE MASTER BEDROOM. MINIMAL DÉCOR PLAYS NICELY WITH THE EYE-CATCHING CURTIS JERÉ URCHIN WALL ART OVER THE BED.

BOTTOM RIGHT: THE ATRIUM IN THE CENTER OF THE HOME MAKES AN IDEAL BACKDROP FOR A PAIR OF VIBRANT ACAPULCO CHAIRS MADE BY INNIT DESIGNS.