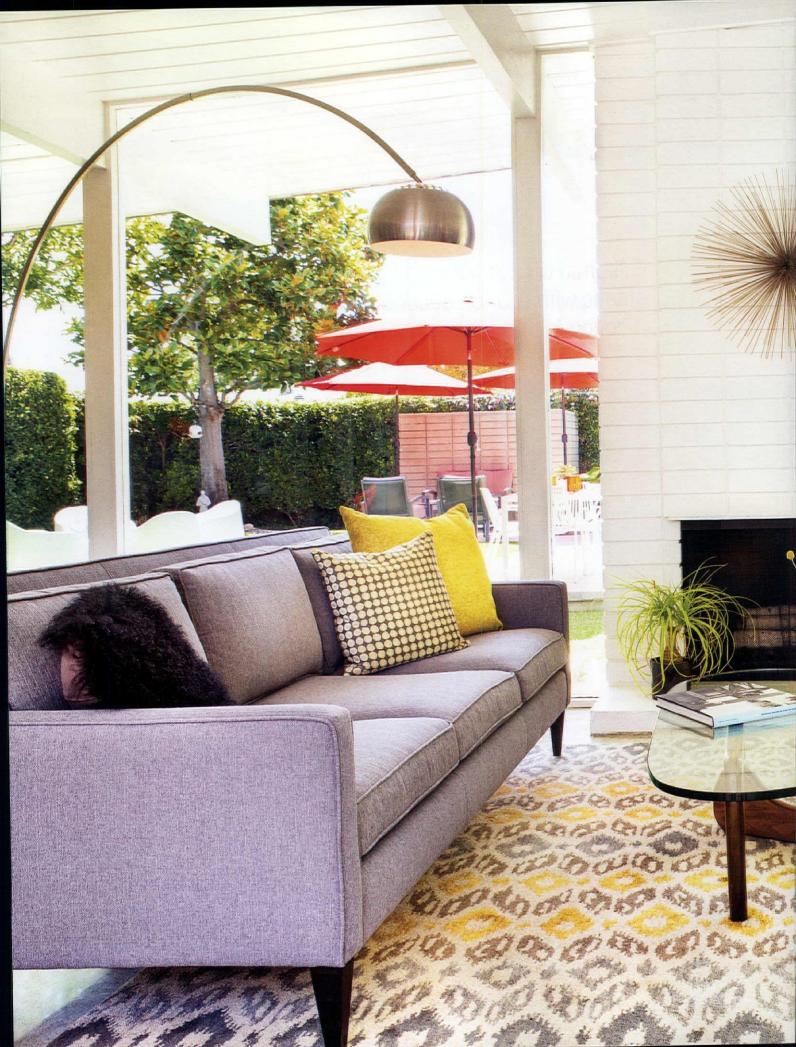

BOTTOM: A SECOND SEATING AREA IN THE HOME FEATURES A MIX OF VINTAGE AND NEW PIECES. A COMBINATION OF ROOM & BOARD FINDS PAIRS WITH AUTHENTIC SHOWSTOPPERS, LIKE THE 1956 SWEDISH WALNUT LOUNGE CHAIRS.

SUMMER 2020 atomic-ranch.com 41

#### An Eye for Eichler, page 36

Architect: Jones & Emmons.

LIVING ROOM: Barcelona chairs: Knoll, knoll com

Side table and vases on fireplace: Jonathan Adler, jonathanadler.com.

Noguchi accent table: Herman Miller, hermanmiller.com