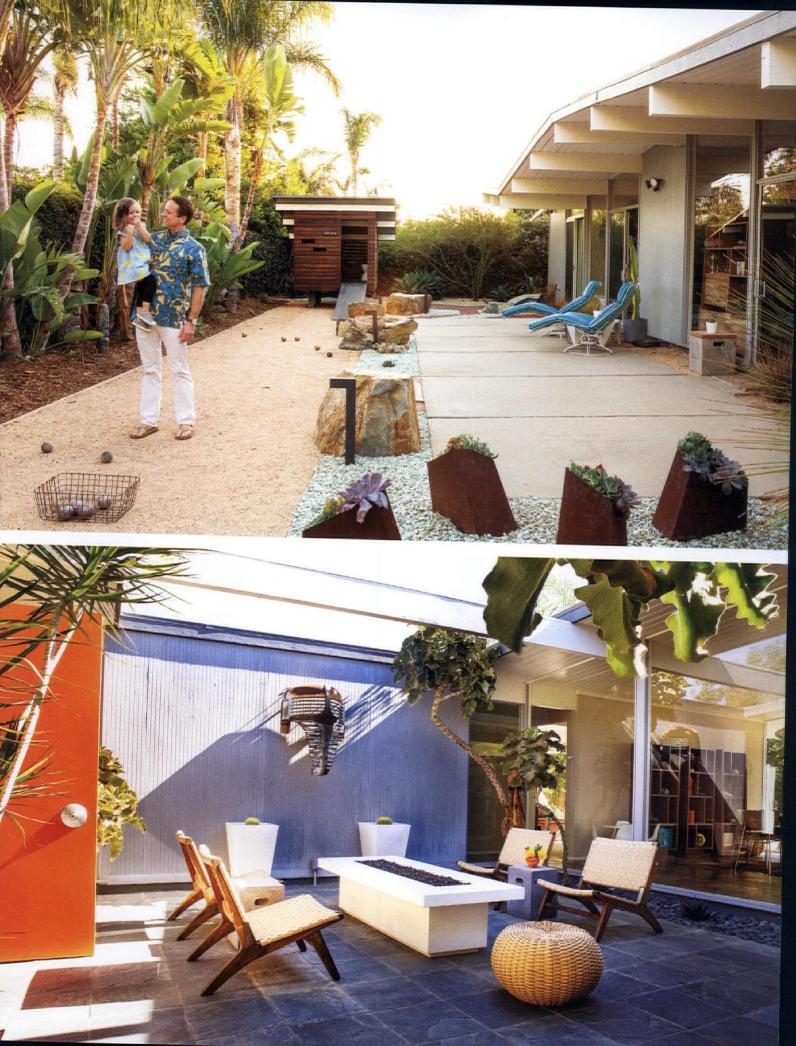

TOP: WHEN IT CAME TIME TO UPDATE THE OUTDOOR SPACES, THE FRONT YARD WAS TACKLED FIRST. OUT WENT THE LAWN, REPLACED WITH A XERISCAPE LANDSCAPE CONCEPT THAT FEATURES NATIVE AND ARCHITECTURAL PLANTS FITTING PAGE'S FONDNESS FOR DESERT FLORA.

OPPOSITE TOP: WHILE THE FRONT YARD HAS A DESERT FEEL, THE BACKYARD IS PURE TROPICS, INSPIRED IN PART BY DJ'S TRAVELS TO BRAZIL.

OPPOSITE BOTTOM: THE SIGBANDS LIKE TO USE THE ATRIUM FOR ENTERTAINING ON COOL NIGHTS. THE COUPLE INSTALLED A GAS LINE AND HAD THE FIRE PIT CUSTOM BUILT FOR THE SPACE. FURNISHINGS AND ACCESSORIES MAKE THE ATRIUM FUNCTIONAL AND INVITING.

TOP: LIGHT STREAMS INTO THE HOME THROUGHOUT THE DAY, THANKS TO ITS SEVEN SLIDING GLASS DOORS, ONE OF WHICH IS IN THE DINING ROOM.

OPPOSITE BOTTOM LEFT: DJ GREW UP CELEBRATING FAMILY EVENTS AT TRADER VIC'S, WHICH PARTIALLY INFLUENCED HIS INTEREST IN TIKIS. BOTH THE BACKYARD AND INTERIOR FEATURE PIECES CARVED BY BOSKO HRNJAK.

OPPOSITE BOTTOM RIGHT: THE CARPORT PROVIDES A SNEAK PEEK INTO THE HOME'S COLOR PALETTE AND AESTHETIC WITH ITS BRIGHT-ORANGE DOOR AND VINTAGE WITCO VIKING SHIP ARTWORK.

#### EXTERIOR SPACES

The couple also tackled the exterior, starting with the front yard. Compromise was called for as the two have quite different style preferences. "The challenge was combining my husband's love of tropical plants, curvilinear shapes and tiki culture with my preference for desert flora, straight lines and industrial sensibilities," says Page.

To accommodate both of their tastes, the front and back yards have very different feels. "The front yard embraces the desert aesthetic with elements such as an industrial Corten steel wall, and the backyard is sort of a tropical oasis, complete with palms and ornamental tiki sculptures," Page says.