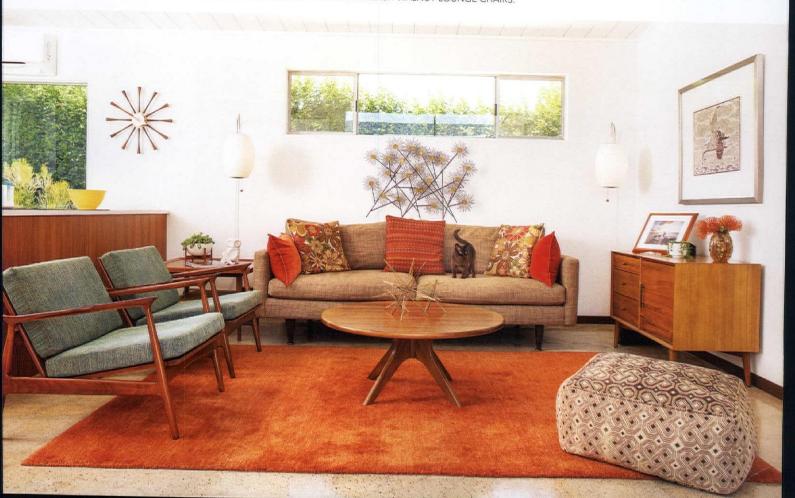

#### An Eye for Eichler, page 36

Architect: Jones & Emmons.

LIVING ROOM: Barcelona chairs: Knoll, knoll com

Side table and vases on fireplace: Jonathan Adler, jonathanadler.com.

Noguchi accent table: Herman Miller, hermanmiller.com

**DINING ROOM:** Turquoise dining chairs:

Modernica, modernica.net.

Sputnik chandelier: Jonathan Adler, jonathanadler.com.

MASTER BEDROOM: Nelson Thin Edge Bed:

Herman Miller, hermanmiller.com.

Table lamp: Jonathan Adler, jonathanadler.com. OFFICE: Sofa: Casara Modern, casaramodern.com. Louis Poulsen pendant light: Design Within Reach, dwr.com.

KITCHEN: Nelson™ Spindle Clock: Herman Miller, hermanmiller.com

SECOND LIVING ROOM: Area rug: Crate & Barrel, crateandbarrel.com.

Sofa and coffee table: Room & Board, roomandboard.com.

PATIO: Acapulco chairs: Innit Designs, innitdesigns.com.