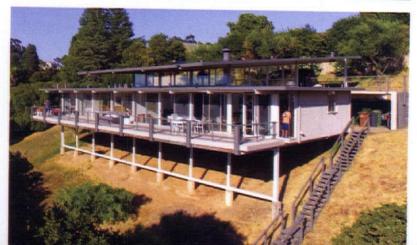

#### FOR YEARS, Jim Cross and Dave Pearson couldn't get enough of their weekend getaways at California's Parker

Palm Springs Hotel. They were drawn to the cheerful, kaleidoscopic interiors designed by Jonathan Adler, not to mention the many midcentury homes that the city is known for. In fact, they were so inspired by the surroundings that they held their wedding at their beloved midcentury-inspired hotel.

From the colorful design aspects of the hotel to the midcentury homes they viewed throughout Palm Springs, the couple came with these inspirations in tow when they purchased this Eichler home located in Orange, California.

#### WELCOME TO THE NEIGHBORHOOD

The house was part of a whole neighborhood of Eichler tract homes built in the early 1960s. Joseph Eichler was a real estate dynamo during the midcentury era, taking a page from Frank Lloyd Wright's vision of "Usonian" homes that could be owned by "everyman." Thousands of middle-class homeowners gravitated to Eichler's sleek yet affordable homes, with the highest concentration found in northern California.

When Jim and Dave first stepped into the 1,735-square-foot home, also known as Eichler's LJ-144 model, which was featured as LIFE magazine's Home

of the Month in a 1961 issue, they knew it was meant for them. CLASSIC EICHLER TRAITS, SUCH AS POST-AND-BEAM FRAMING AND CLEAN LINES, ARE PLAIN TO SEE IN THE HOME'S EXTERIOR. THE RED FRONT DOOR, PAINTED IN BENJAMIN MOORE'S "RHUBARB," REPRESENTS AN ORIGINAL EICHLER ACCENT PAINT COLOR.