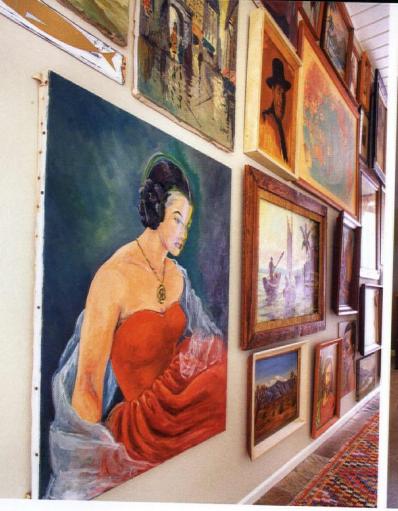

TOP LEFT: THREE SLIDING-GLASS DOOR ENTRANCES BRANCH FROM THE ATRIUM. ONE LEADS INTO THE FOYER, WHICH FEATURES A VINTAGE HOME RENDERING AS ITS DECORATIVE FOCAL POINT.

SUMMER 2020 atomic-ranch.com 53

TOP LEFT: A LONG HALLWAY PROVIDES A GALLERY-LIKE SPACE FOR THE FAMILY'S COLLECTION OF FLEA-MARKET ART FINDS. "BECAUSE THE SPACE IS INTIMATE, IT MAKES THE PERFECT LOCATION TO VIEW MANY SMALL WORKS IN ONE AREA," PAGE SAYS.