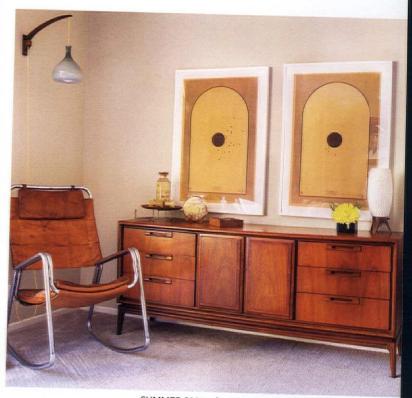

BOTTOM RIGHT: SKYLIGHTS REFLECT LIGHT OFF THE POLISHED CONCRETE FLOOR (WHICH WAS ONE OF THE COUPLE'S BIG-TICKET ITEMS IN THE RENOVATION). THE VINTAGE CREDENZA BRINGS WARM WOOD TONES INTO THE HOME.

64 atomic-ranch.com SUMMER 2020