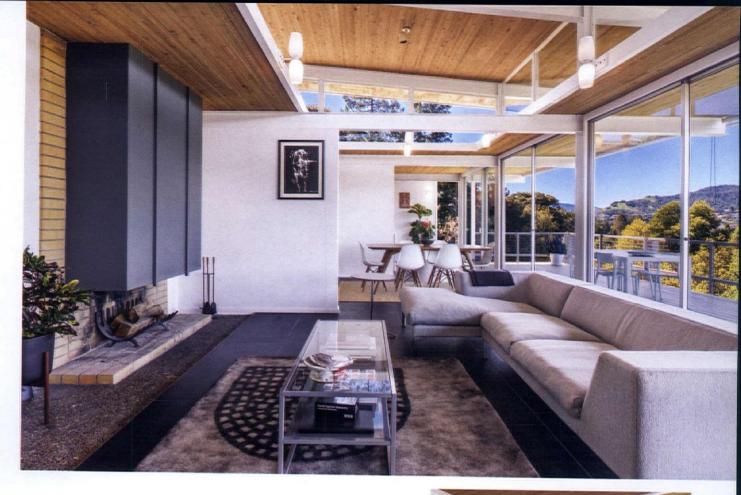

#### WHAT MAKES

- The kitchen is bathed in natural light from floor-to-ceiling windows.
- Open-plan eating and living space.
- Geometric light fixtures.

omeowners are drawn to the open floor plan in midcentury homes for a number of reasons. For Elsvette Buenaventura and her husband, they wanted that free-flowing space because they like to entertain. When the couple purchased a 1962 Eichler in Northern California three years ago, they knew the kitchen had to be the star attraction.

"We wanted to make [the kitchen] the central hub of the home," the homeowners say. "We love food and hosting, and our house needed to reflect that. We also wanted the kitchen to be completely open and easily accessible for day-to-day use."

To achieve this goal, the couple enlisted Pamela Lin-Tam and her team at Urbanism Designs to lead the renovation project. The owner of a modern home herself, Pamela knew how to accentuate the home's vintage past while also making it completely livable for a 21st-century family.

"We weren't exactly preservationist, but we didn't want to drift too far off course from what makes an Eichler," the homeowners say. "We worked with Pamela to develop a modernized feel, balancing contemporary design and materials with an overall style still reminiscent of traditional Eichler décor."