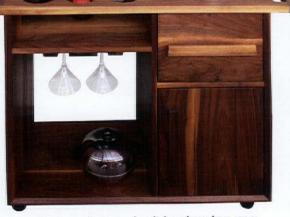

Regular Craftsman squares in Old Copper,

\$136 per square foot. Visit mercurymosaics.com.

Frank Lloyd Wright® Glencoe illuminated constellations globe, \$305. Visit amazon.com/franklloydwright.

Custom designed solid walnut bar cart.