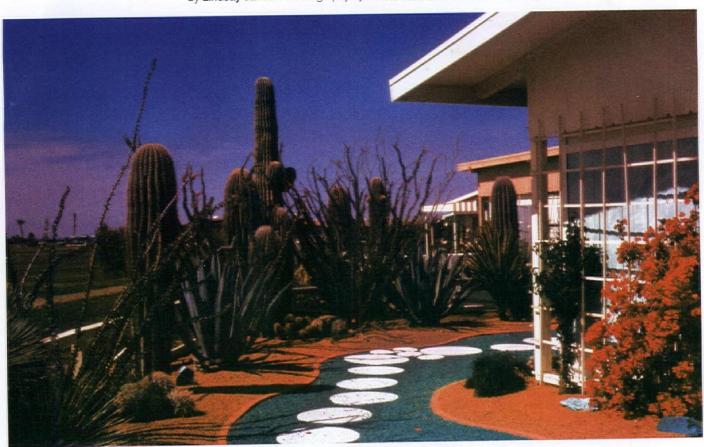

TOP: WHEN IT CAME TIME TO UPDATE THE OUTDOOR SPACES, THE FRONT YARD WAS TACKLED FIRST. OUT WENT THE LAWN, REPLACED WITH A XERISCAPE LANDSCAPE CONCEPT THAT FEATURES NATIVE AND ARCHITECTURAL PLANTS FITTING PAGE'S FONDNESS FOR DESERT FLORA.

OPPOSITE TOP: WHILE THE FRONT YARD HAS A DESERT FEEL, THE BACKYARD IS PURE TROPICS, INSPIRED IN PART BY DJ'S TRAVELS TO BRAZIL.

OPPOSITE BOTTOM: THE SIGBANDS LIKE TO USE THE ATRIUM FOR ENTERTAINING ON COOL NIGHTS. THE COUPLE INSTALLED A GAS LINE AND HAD THE FIRE PIT CUSTOM BUILT FOR THE SPACE. FURNISHINGS AND ACCESSORIES MAKE THE ATRIUM FUNCTIONAL AND INVITING.

#### EXTERIOR SPACES

The couple also tackled the exterior, starting with the front yard. Compromise was called for as the two have quite different style preferences. "The challenge was combining my husband's love of tropical plants, curvilinear shapes and tiki culture with my preference for desert flora, straight lines and industrial sensibilities," says Page.

To accommodate both of their tastes, the front and back yards have very different feels. "The front yard embraces the desert aesthetic with elements such as an industrial Corten steel wall, and the backyard is sort of a tropical oasis, complete with palms and ornamental tiki sculptures," Page says.