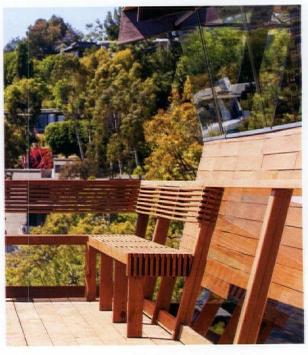

TOP LEFT: IN THE GUEST ROOM, VINTAGE AND MODERN VISUALS COME TOGETHER SEAMLESSLY. AN ORIGINAL HERB OLSON WATERCOLOR PAINTING HANGS QUIETLY ON THE WALL ALONGSIDE PUNCHY ORLA KIELY BEDDING.

BOTTOM LEFT: JIM CROSS AND DAVE PEARSON ENJOY THEIR BACKYARD. THE COUPLE OFTEN HOSTS OUTDOOR SHINDIGS, INCLUDING FAMILY CELEBRATIONS, HOLIDAY SOIREÉS AND POOL PARTIES.