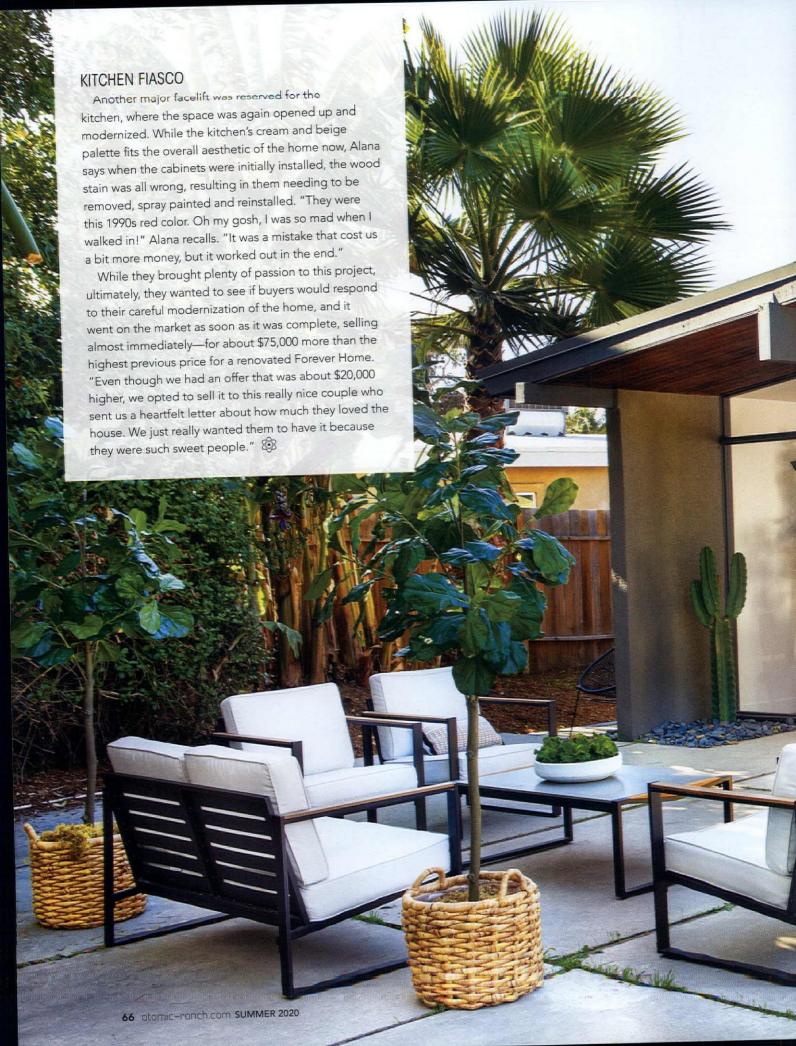

aking on the renovation of a midcentury home is always a challenge. In Fullerton, California, there's added pressure when the homes are a beloved local symbol of a bygone era. Fullerton's 'Forever Homes' are a series of quintessentially modern midcentury tract houses constructed thanks to the influence of iconic developer and real estate mogul Joseph Eichler.

But when new owners Keven and Alana Stirdivant found termites and then dealt with a significant kitchen design disaster, they started to wonder what they'd gotten into. "There was definitely some fear. We were really thinking, 'Should we still do this?'" admits Keven, who along with his wife, Alana, purchased the home with a full renovation in mind.

The Stirdivants are both mildly obsessed with Midcentury Modern homes, design and architecture. So much so, they started a real estate company that specializes in buying and selling mid mod homes. Having gotten their feet wet with purchases for clients, they wanted to do something a bit more hands-on and set about finding an iconic 1950s home that needed thoughtful work. When they saw this home, they knew it was perfect.

#### FULLERTON'S FOREVER HOMES

The Stirdivants' house is one of Fullerton's so-called "Forever Homes." These homes have ties to Eichler, though they were built by local builder Pardee-Phillips. That partnership came about thanks to Eichler's promotion of modern living on the then-popular 1950s TV show Home, where he offered plans drawn up by architects A. Quincy Jones and Frederick E. Emmons to developers in small towns across America.

OPPOSITE: KEVEN AND ALANA OPENED UP THE KITCHEN TO CREATE MORE FLOW FOR THE HOME. THE CABINETS WERE REPAINTED IN A MORE NEUTRAL PUTTY COLOR AFTER THE ORIGINAL WOOD STAIN TURNED OUT MUCH REDDER THAN THE COUPLE HAD INTENDED. REALIZING THE CABINETS WOULDN'T FIT THE HOME'S AESTHETIC AT ALL, THE COUPLE REMOVED, SPRAYED AND REINSTALLED THEM.