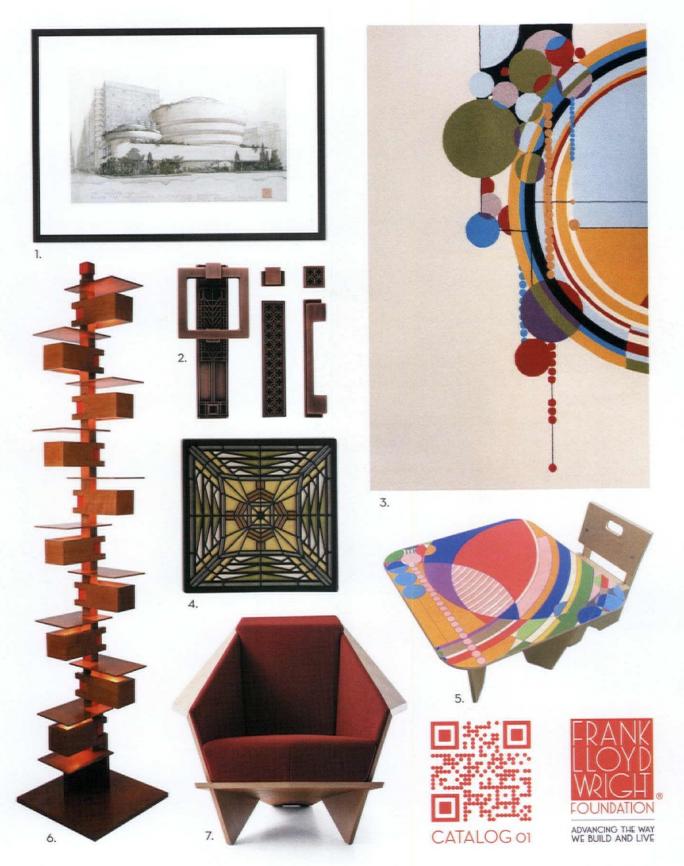

 Solomon R. Guggenheim Museum Print (FocusOnFLW.com)
 Luxfer and Kaufmann Cabinet Hardware, Tree of Life Door Knocker (amazon.com)
 David Wright Rug (classicrug.com)
 Prairie Butterfly Tile (motawi.com)
 Kids'
 Table and Chair Set (modmomfurniture.com)
 Cherry Taliesin 2 Floor Lamp (wayfair.com)
 Taliesin 1 Chair (cassina.com)

Visit FrankLloydWright.org/catalog or scan the QR code with your smartphone view more official Frank Lloyd Wright products.

Every purchase supports The Frank Lloyd Wright Foundation's mission to preserve Taliesin and Taliesin West for future generations, and inspire society through an understanding and experience of Frank Lloyd Wright's ideas, architecture, and design.