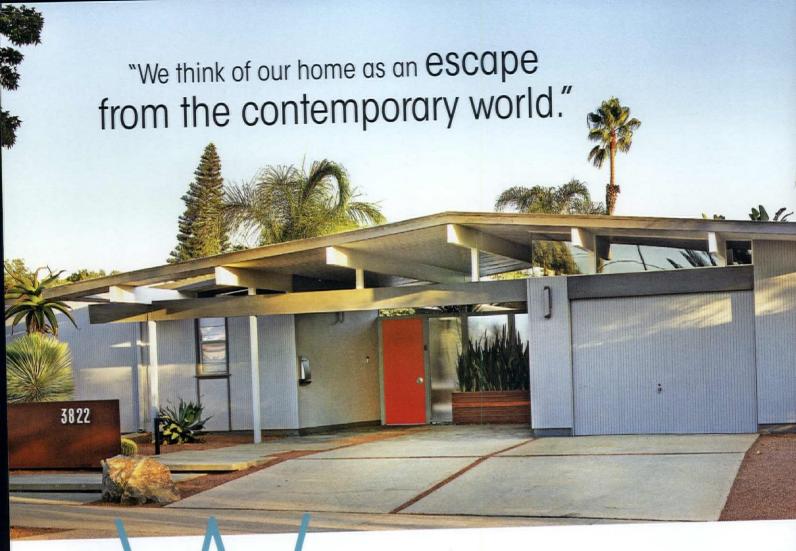

hat better place for a man who grew up going to family parties at Trader Vic's and a woman who sells Midcentury Modern furnishings to live than in a 1960 home in a highly sought-after Eichler tract in Southern California? For homeowners Page and DJ Sigband, it's more than ideal; it's a bit of paradise.

"We think of our home as an escape from the contemporary world," Page says of the A. Quincy Jones and Frederick Emmons home she and DJ share with their young daughter, Ande. "Isn't that what you want when you return home from work or the rat race? We consciously tried to create an environment where it felt like you could be walking into a different time and era. Escapism is a word thrown about, but we tried to embrace it."

The couple fell for the house as soon as they toured it. "We were seduced by the light, airiness of the glass walls and the expansive illusion they provide to a relatively small space," Page says. They love "the connection to nature, indoor/outdoor living made possible by elements such as the central atrium, views into the backyard through walls of glass and how easily you can drift from indoors to outdoors through one of the seven sliding glass doors."