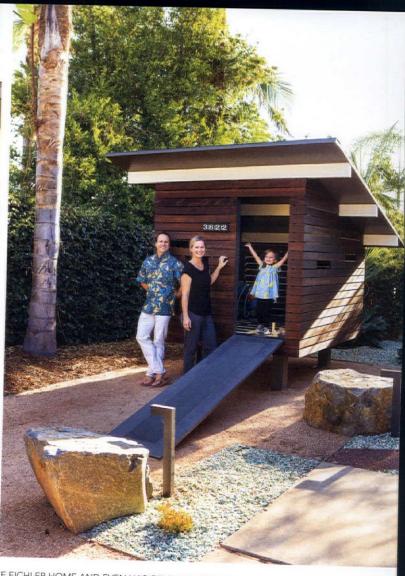

TOP RIGHT: THIS PLAYHOUSE WAS DESIGNED TO MATCH THE AESTHETIC OF THE EICHLER HOME AND EVEN HAS ORIGINAL EICHLER HOUSE NUMBERS. ONCE ANDE OUTGROWS THE PLAYHOUSE, IT WILL BE USED FOR STORAGE OR MAYBE EVEN AS A CABANA, IF THE COUPLE ONE DAY DECIDES TO INSTALL A POOL IN THE BACKYARD.