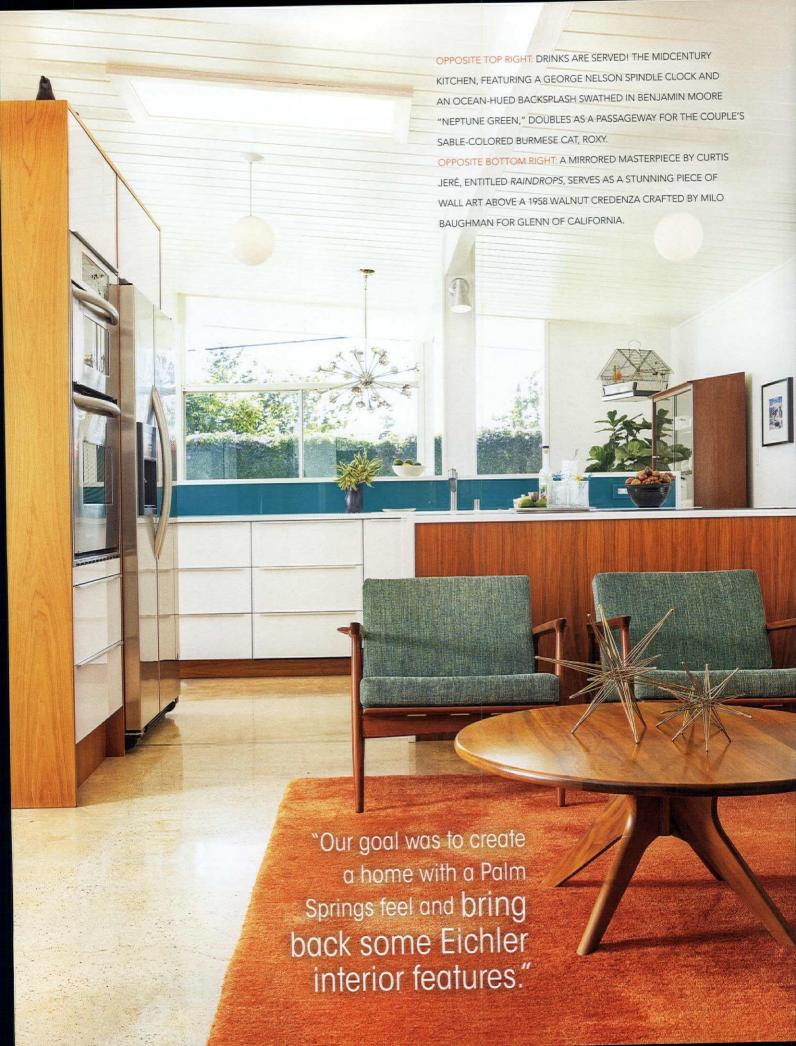

"Our goal was to create a home with a Palm Springs feel and bring back some Eichler interior features," the two say. "We knew anything original we would keep if possible (we stripped a lot of paint!). Anything that was already altered, we replaced—taking inspiration from the past."

KITCHEN: Nelson™ Spindle Clock: Herman Miller, hermanmiller.com

SECOND LIVING ROOM: Area rug: Crate & Barrel, crateandbarrel.com.

Sofa and coffee table: Room & Board, roomandboard.com.

PATIO: Acapulco chairs: Innit Designs, innitdesigns.com.