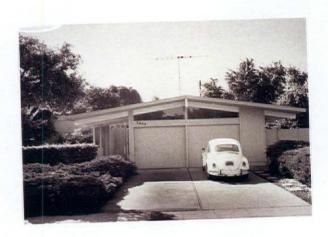

# Age of

Joseph Eichler's modular midcentury California tract homes synthesize efficiency, design and accessibility to stand the test of time.

By Anna Marcum

DINING BY MOONLIGHT.
TERRA LINDA, 1960.

#### he postwar housing boom was the catalyst for

many of the most important developments in 20th-century residential architecture. In the 1950s and 1960s, large tract developments of ranch homes first appeared in American suburbs and soon became synonymous with the American dream. While these developments greatly impacted midcentury residential architecture, they were frequently designed to create maximum profit for merchant builders, sacrificing cohesive design and style in the process. Joseph (Joe) Eichler (1900–1974) was the first merchant builder to work closely with architects to develop stylish, mass-produced tract homes constructed with quality materials that gave the homes a custom-designed look. Eichler's unwavering commitment to quality design and materials produced homes at the pinnacle of accessible and stylish Midcentury Modern residential architecture and are highly sought-after today.