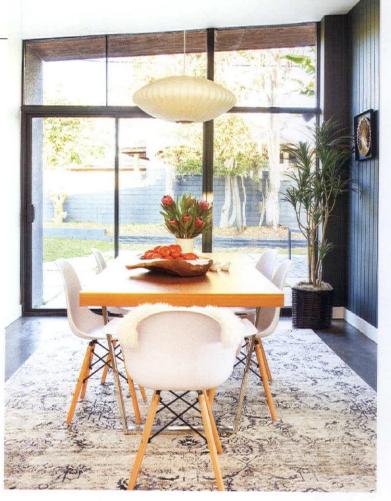

TOP: LIGHT STREAMS INTO THE HOME THROUGHOUT THE DAY, THANKS TO ITS SEVEN SLIDING GLASS DOORS, ONE OF WHICH IS IN THE DINING ROOM.

OPPOSITE BOTTOM LEFT: DJ GREW UP CELEBRATING FAMILY EVENTS AT TRADER VIC'S, WHICH PARTIALLY INFLUENCED HIS INTEREST IN TIKIS. BOTH THE BACKYARD AND INTERIOR FEATURE PIECES CARVED BY BOSKO HRNJAK.

The interior and exterior share a cohesive design aesthetic that represents so much the couple loves about midcentury style, as well as telling the couple's story. "We wanted our home to have a 'collected' feel with pieces that tell a story rather than a homogenous setting of period-specific items," Page says. "Our home is a collection of objects gathered from our travels, flea markets, estate sales and boutique shops. It's a blend of Danish modern, tiki culture, Hawaiiana, surf, pop art, kitsch and Bauhaus." 🕸