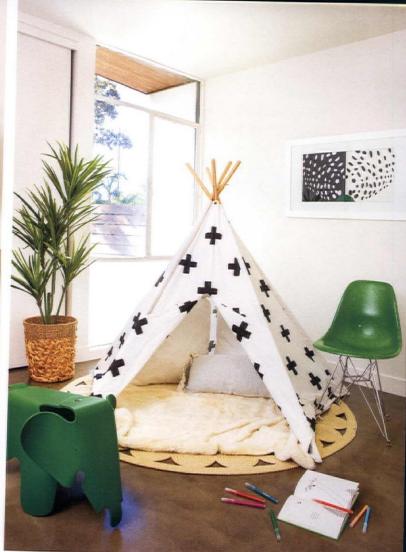

#### History with a Twist, page 58

Contractor/designer: Keynote Builders, (714) 588-9173 or keynotebuilders.com.

Paints: Front door: Balcony Sunset. Trim and fireplace paint: Carbon Copy. Exterior: Burnished Pewter.

Interior wall: Cameo. Behr Marquee®, visit behr.com.

LIVING ROOM: Carved tree trunk chair sculpture: imported from Thailand.

Metal and travertine table: Living Spaces, livingspaces.com.

Art: Sarah Brooke, middleofnowhere.com.au. Case Study Ceramics® plant stands (throughout home): Modernica, modernica.com. Credenza/cabinet: Vintage, from Urban Americana, (562) 494-7300 or urbanamericana.com.

Skateboard decks (throughout): Chocolate Skateboards, chocolateskateboards.com. Floor lamp: Overstock, overstock.com. Case Study Furniture® sofas: Modernica,

modernica.com MASTER BATHROM: Tile: Riad Tile, (972) 914-9600 or riadtile.com.