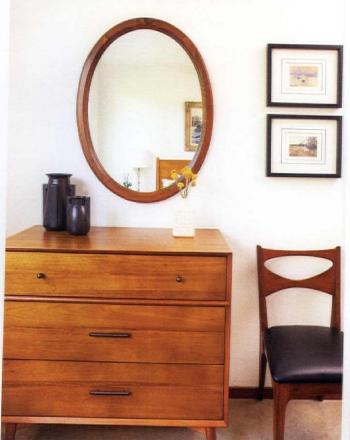

#### WHAT MAKES

- The kitchen is bathed in natural light from floor-to-ceiling windows.
- Open-plan eating and living space.
- Geometric light fixtures.

omeowners are drawn to the open floor plan in midcentury homes for a number of reasons. For Elsvette Buenaventura and her husband, they wanted that free-flowing space because they like to entertain. When the couple purchased a 1962 Eichler in Northern California three years ago, they knew the kitchen had to be the star attraction.

"We wanted to make [the kitchen] the central hub of the home," the homeowners say. "We love food and hosting, and our house needed to reflect that. We also wanted the kitchen to be completely open and easily accessible for day-to-day use."

#### RECONFIGURE

The kitchen needed to be relocated and the footprint changed, but its size was kept the same (since the home is just over 1,600 square feet, making the kitchen larger wasn't in the cards). Originally set back from the center

#### "We weren't exactly preservationist, but we didn't want to drift too far off course from what makes an Eichler."

of the home and closed off by a partition wall, the kitchen is now open to all of the living spaces. The relocation enabled the homeowners to install new floor-to-ceiling sliding doors, bringing an abundance of natural light into the living space.