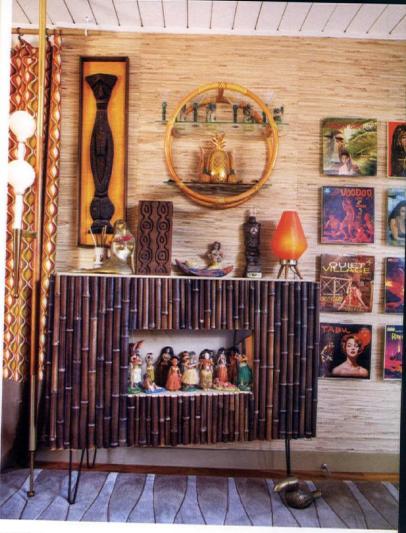

TOP: LIGHT STREAMS INTO THE HOME THROUGHOUT THE DAY, THANKS TO ITS SEVEN SLIDING GLASS DOORS, ONE OF WHICH IS IN THE DINING ROOM.

OPPOSITE BOTTOM LEFT: DJ GREW UP CELEBRATING FAMILY EVENTS AT TRADER VIC'S, WHICH PARTIALLY INFLUENCED HIS INTEREST IN TIKIS. BOTH THE BACKYARD AND INTERIOR FEATURE PIECES CARVED BY BOSKO HRNJAK.

OPPOSITE BOTTOM RIGHT: THE CARPORT PROVIDES A SNEAK PEEK INTO THE HOME'S COLOR PALETTE AND AESTHETIC WITH ITS BRIGHT-ORANGE DOOR AND VINTAGE WITCO VIKING SHIP ARTWORK.

The interior and exterior share a cohesive design aesthetic that represents so much the couple loves about midcentury style, as well as telling the couple's story. "We wanted our home to have a 'collected' feel with pieces that tell a story rather than a homogenous setting of period-specific items," Page says. "Our home is a collection of objects gathered from our travels, flea markets, estate sales and boutique shops. It's a blend of Danish modern, tiki culture, Hawaiiana, surf, pop art, kitsch and Bauhaus." 🕸