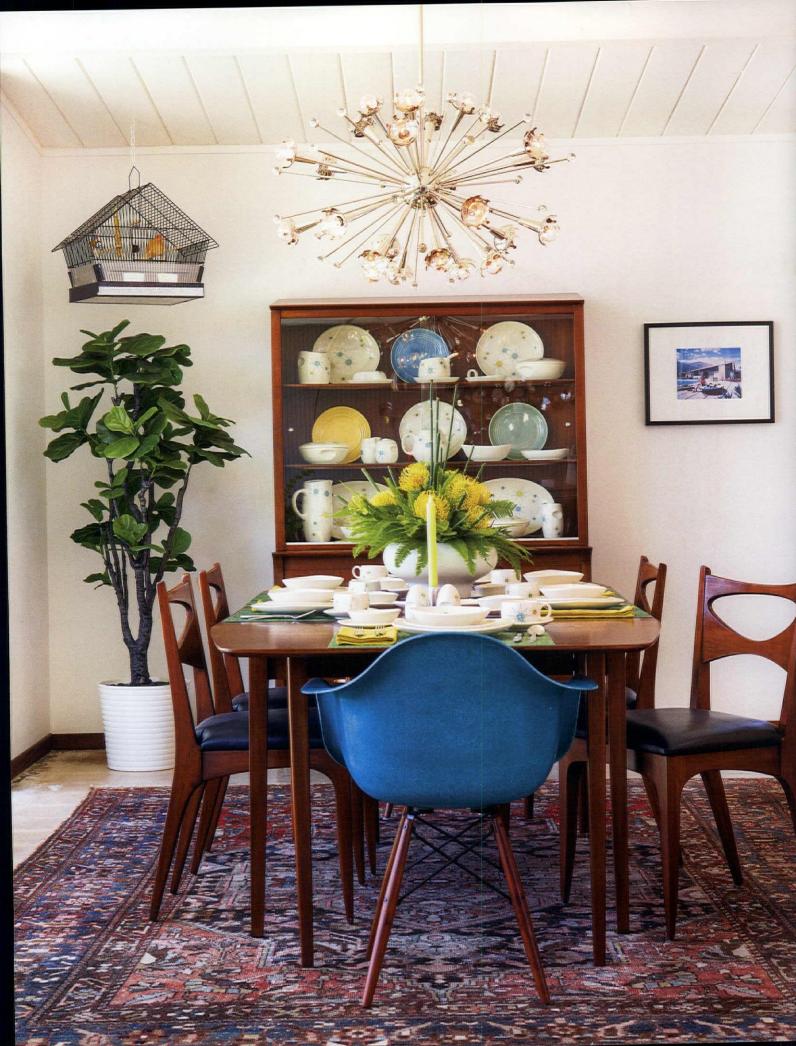

OPPOSITE: THE DINING ROOM IS QUINTESSENTIALLY MIDCENTURY, WITH ITS 1956 DREXEL PROFILE DINING SET DESIGNED BY JOHN VAN KOERT AND SPUTNIK CHANDELIER, A BEAUTY CREATED BY JONATHAN ADLER. FROM THE CORNER, THE COUPLE'S RED FACTOR CANARY, RUPAUL, OVERSEES THE SPACE.

BOTTOM FAR RIGHT: NATURAL TOUCHES ARE SEEN THROUGHOUT THE HOME, INCLUDING SEVERAL BROMELIAD PLANTS (THE COUPLE IS DRAWN TO THEM BECAUSE THEY INCORPORATE "PUNCHES OF COLOR") AND LOTS OF SUNLIGHT.

# "We have lots of family get-togethers. We've only been in the home four years or so, and it's already made lots of family memories."