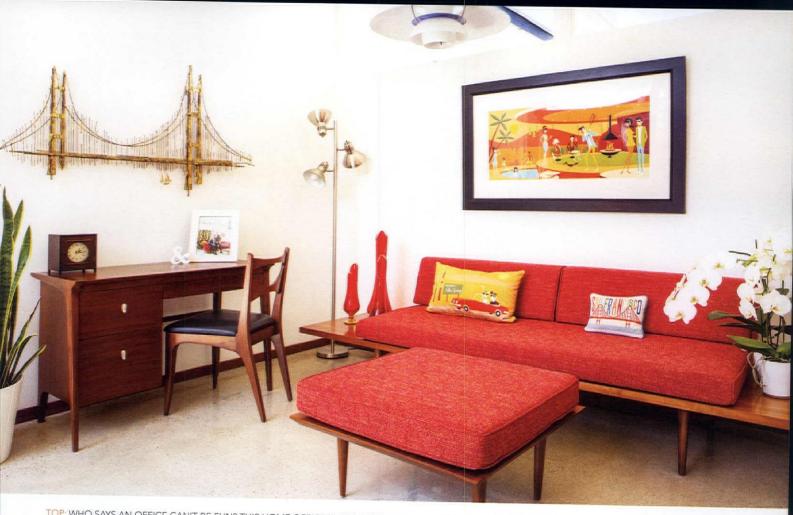

TOP: WHO SAYS AN OFFICE CAN'T BE FUN? THIS HOME OFFICE TAKES A LIGHTHEARTED TURN WITH ITS BRIGHT-ORANGE SOFA, A CURRENT-DAY REPRODUCTION CREATED BY CASARA MODERN. THE ARTWORK IN THE SPACE STEALS THE SPOTLIGHT. THE SAN FRANCISCO BRIDGE WALL ART WAS DREAMED UP BY CURTIS JERÉ, AND THE COLORFUL MIDCENTURY SCENE, TITLED PALM SPRINGS AFTERNOON, WAS CREATED BY SHAG.