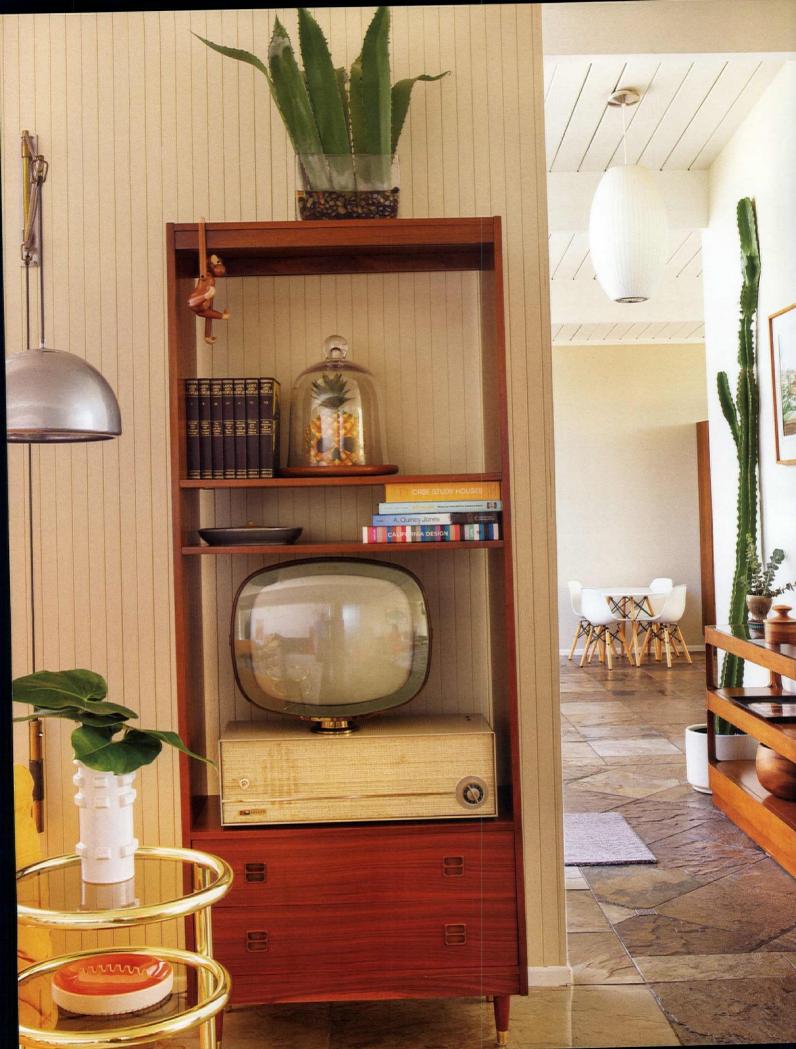

Needlepoint pillow: Jonathan Adler, jonathanadler.com.

Orange/tan macramé: TJ Maxx, tjmaxx.tjx.com. Squatting race car driver artwork: Vintage find. Bookshelf: Vintage find.

TV: Vintage Predicta.

Wall mounted lamp: Vintage find.