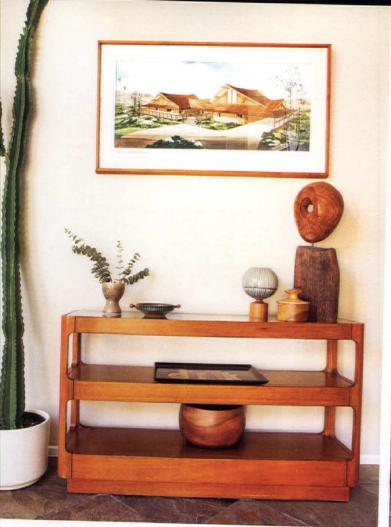

#### **CREATIVE STORAGE**

The house was in good condition, boasting updated flooring and fixtures when the couple purchased it in 2012. They were able to take time with small projects that would make the home more livable for them. Inside the house that meant dealing with the lack of storage.

"Because the rooms and closets are very small in Eichler homes, you have to get creative when it comes to maximizing your storage space," Page says. "Between my husband and me, there was no way the master closet could come close to accommodating all our stuff. The downside was that we would have to walk down the hall to get dressed, but it was an economical solution (we installed an Easy Track closet system), and at the same time we were able to keep the architectural integrity of the home."

Custom shelving and Murphy beds were installed in the other bedrooms to maximize the space. A workroom inspired by the William Krisel-designed butterfly roofs in Palm Springs was built onto the side of the house to accommodate Page's growing business.