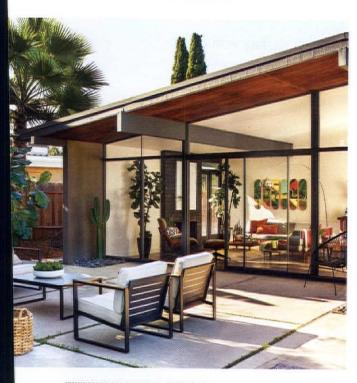

The couple fell for the house as soon as they toured it. "We were seduced by the light, airiness of the glass walls and the expansive illusion they provide to a relatively small space," Page says. They love "the connection to nature, indoor/outdoor living made possible by elements such as the central atrium, views into the backyard through walls of glass and how easily you can drift from indoors to outdoors through one of the seven sliding glass doors."

OPPOSITE TOP: WHILE THE FRONT YARD HAS A DESERT FEEL, THE BACKYARD IS PURE TROPICS, INSPIRED IN PART BY DJ'S TRAVELS TO BRAZIL.

OPPOSITE BOTTOM: THE SIGBANDS LIKE TO USE THE ATRIUM FOR ENTERTAINING ON COOL NIGHTS. THE COUPLE INSTALLED A GAS LINE AND HAD THE FIRE PIT CUSTOM BUILT FOR THE SPACE. FURNISHINGS AND ACCESSORIES MAKE THE ATRIUM FUNCTIONAL AND INVITING.

TOP LEFT: THREE SLIDING-GLASS DOOR ENTRANCES BRANCH FROM THE ATRIUM. ONE LEADS INTO THE FOYER, WHICH FEATURES A VINTAGE HOME RENDERING AS ITS DECORATIVE FOCAL POINT.

SUMMER 2020 atomic-ranch.com 53

TOP LEFT: A LONG HALLWAY PROVIDES A GALLERY-LIKE SPACE FOR THE FAMILY'S COLLECTION OF FLEA-MARKET ART FINDS. "BECAUSE THE SPACE IS INTIMATE, IT MAKES THE PERFECT LOCATION TO VIEW MANY SMALL WORKS IN ONE AREA," PAGE SAYS.