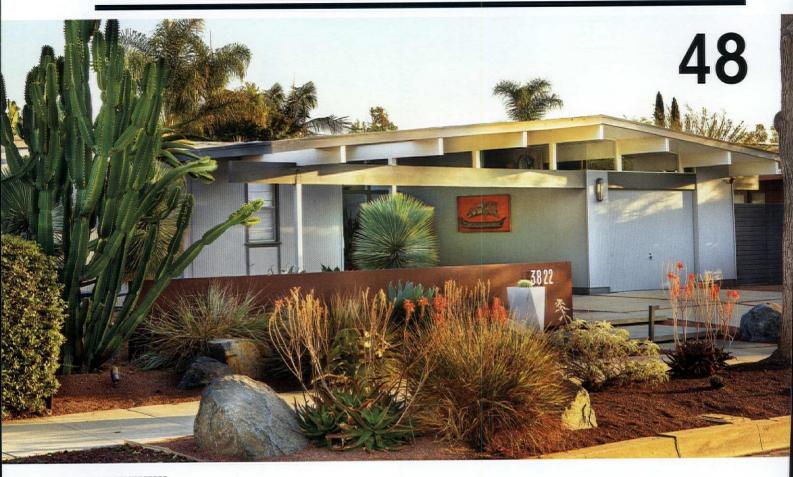

#### 48 Modern Love

With a true passion for midcentury style, this family filled their Eichler home with unique vintage finds and utilized creative storage solutions to personalize their space.

By **Devlin Smith** Photography by **Bret Gum** Styling by **Jickie Torres** 

# Modern

THE CENTERPIECE OF THE LIVING ROOM
IS THE BRIGHT-ORANGE LIGNE ROSET
"TOGO" SECTIONAL, A BELOVED PIECE
DJ HAS HAD FOR YEARS. "THIS PIECE
WAS A NON-NEGOTIABLE; I HAD TO
DEVELOP A COLOR PALETTE THAT WOULD
WORK WITH THIS PARTICULAR PIECE,"
SAYS HOMEOWNER PAGE SIGBAND.
"HONESTLY, IT WASN'T

TOO HARD SINCE BLUE IS THE COMPLEMENT OF ORANGE."

Light, airy and in great condition, this prized Southern California Eichler drew in a family passionate about midcentury style.

TOP RIGHT: DÉCOR IN THE HOME TAKES CUES FROM THE
1950s, '60s AND '70s. "EACH SPACE HAS SHARED ELEMENTS
TO CREATE A SMOOTH TRANSITION AND FLOW," PAGE SAYS.
"MIDCENTURY ARCHITECTURE ALLOWS FOR DIVERSE STYLES
TO PLAY OFF EACH OTHER WELL."

hat better place for a man who grew up going to family parties at Trader Vic's and a woman who sells Midcentury Modern furnishings to live than in a 1960 home in a highly sought-after Eichler tract in Southern California? For homeowners Page and DJ Sigband, it's more than ideal; it's a bit of paradise.

"We think of our home as an escape from the contemporary world," Page says of the A. Quincy Jones and Frederick Emmons home she and DJ share with their young daughter, Ande. "Isn't that what you want when you return home from work or the rat race? We consciously tried to create an environment where it felt like you could be walking into a different time and era. Escapism is a word thrown about, but we tried to embrace it."