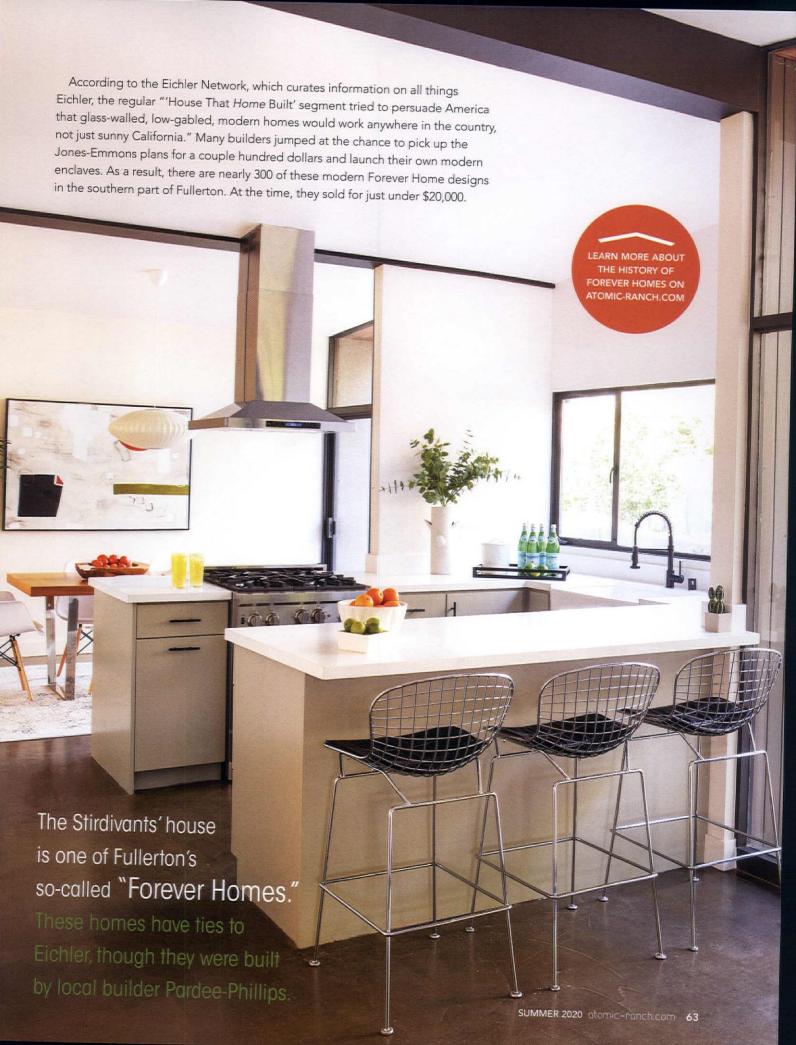

#### FULLERTON'S FOREVER HOMES

The Stirdivants' house is one of Fullerton's so-called "Forever Homes." These homes have ties to Eichler, though they were built by local builder Pardee-Phillips. That partnership came about thanks to Eichler's promotion of modern living on the then-popular 1950s TV show Home, where he offered plans drawn up by architects A. Quincy Jones and Frederick E. Emmons to developers in small towns across America.

OPPOSITE: KEVEN AND ALANA OPENED UP THE KITCHEN TO CREATE MORE FLOW FOR THE HOME. THE CABINETS WERE REPAINTED IN A MORE NEUTRAL PUTTY COLOR AFTER THE ORIGINAL WOOD STAIN TURNED OUT MUCH REDDER THAN THE COUPLE HAD INTENDED. REALIZING THE CABINETS WOULDN'T FIT THE HOME'S AESTHETIC AT ALL, THE COUPLE REMOVED, SPRAYED AND REINSTALLED THEM.