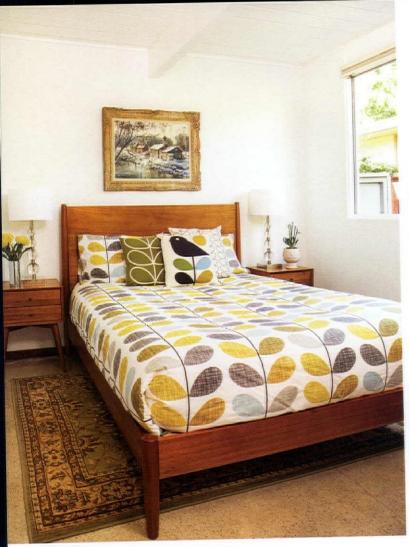

TOP LEFT: IN THE GUEST ROOM, VINTAGE AND MODERN VISUALS COME TOGETHER SEAMLESSLY. AN ORIGINAL HERB OLSON WATERCOLOR PAINTING HANGS QUIETLY ON THE WALL ALONGSIDE PUNCHY ORLA KIELY BEDDING.

BOTTOM LEFT: JIM CROSS AND DAVE PEARSON ENJOY THEIR BACKYARD. THE COUPLE OFTEN HOSTS OUTDOOR SHINDIGS, INCLUDING FAMILY CELEBRATIONS, HOLIDAY SOIREÉS AND POOL PARTIES.