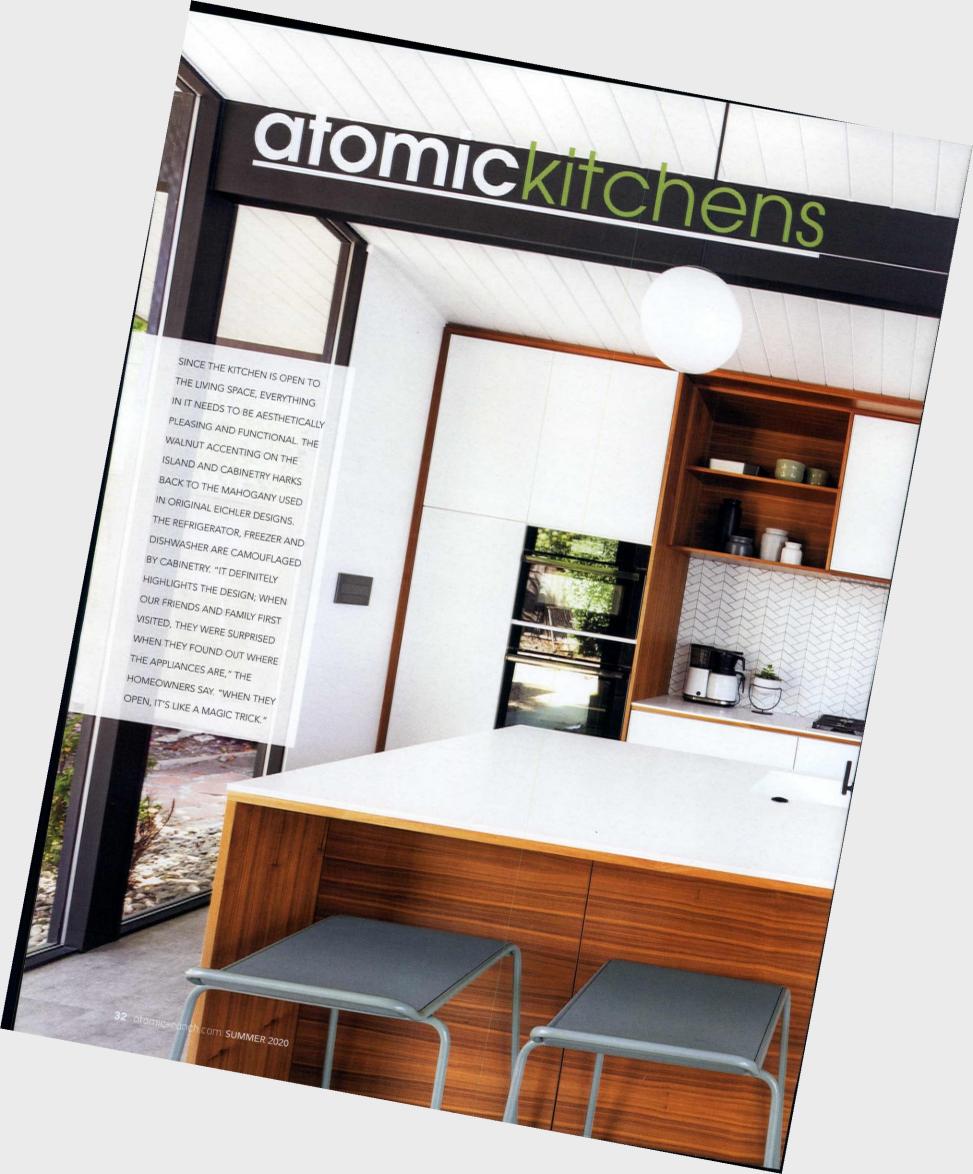

Get to know your home in a whole new way.

Check out how I transformed the color palette of this home at visiblesolutionsbychris.com

CHRISTIAN MUSSELMAN

Illustration

christianmusselman.com

APPLIANCES WERE STRATEGICALLY
LAID OUT TO MAXIMIZE SPACE AND
UTILITY IN THE SMALL KITCHEN.
"[NONE OF THEM] GET IN EACH
OTHER'S WAY, AND THERE'S PLENTY
OF WALKWAY, THANKS TO PAMELA'S
EXPERT HELP LAYING OUT THE
KITCHEN FOR A NATURAL FLOW FOR
COOKING AND ENTERTAINING," THE
HOMEOWNERS SAY.

#### WHAT MAKES

- The kitchen is bathed in natural light from floor-to-ceiling windows.
- Open-plan eating and living space.
- Geometric light fixtures.

omeowners are drawn to the open floor plan in midcentury homes for a number of reasons. For Elsvette Buenaventura and her husband, they wanted that free-flowing space because they like to entertain. When the couple purchased a 1962 Eichler in Northern California three years ago, they knew the kitchen had to be the star attraction.

"We wanted to make [the kitchen] the central hub of the home," the homeowners say. "We love food and hosting, and our house needed to reflect that. We also wanted the kitchen to be completely open and easily accessible for day-to-day use."

#### RECONFIGURE

The kitchen needed to be relocated and the footprint changed, but its size was kept the same (since the home is just over 1,600 square feet, making the kitchen larger wasn't in the cards). Originally set back from the center

#### "We weren't exactly preservationist, but we didn't want to drift too far off course from what makes an Eichler."

of the home and closed off by a partition wall, the kitchen is now open to all of the living spaces. The relocation enabled the homeowners to install new floor-to-ceiling sliding doors, bringing an abundance of natural light into the living space.