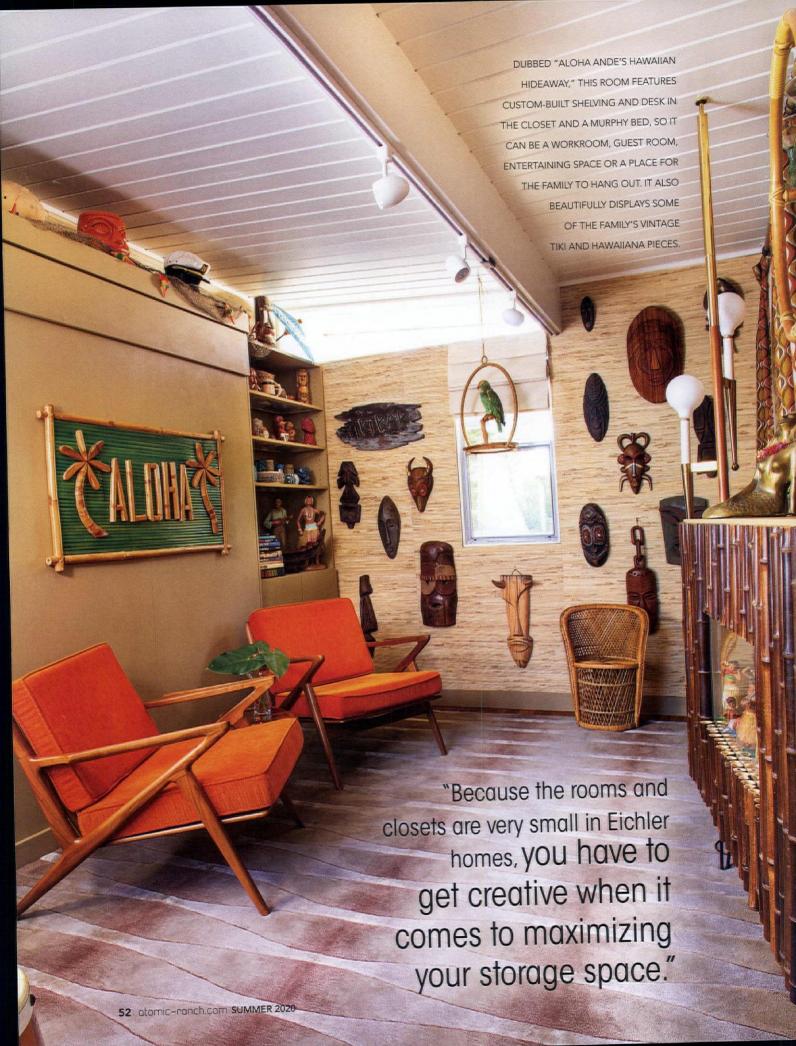

"Because the rooms and closets are very small in Eichler homes, you have to get creative when it comes to maximizing your storage space," Page says. "Between my husband and me, there was no way the master closet could come close to accommodating all our stuff. The downside was that we would have to walk down the hall to get dressed, but it was an economical solution (we installed an Easy Track closet system), and at the same time we were able to keep the architectural integrity of the home."

Custom shelving and Murphy beds were installed in the other bedrooms to maximize the space. A workroom inspired by the William Krisel-designed butterfly roofs in Palm Springs was built onto the side of the house to accommodate Page's growing business.

Wall mounted light: Vintage find. Miscellaneous pottery: Vintage Frankoma.

ALOHA ANDE'S HAWAIIAN HIDEAWAY: Armchairs: Z Chair from Bowery & Grand attributed to Poul Jensen, boweryandgrand.com.

Tiki bar on hairpin legs: Designed and fabricated by Page Sigband.

Drapes: Vintage/new Fabric fabricated by Page Sigband.

Rug: Nourison "Moda Collection," nourison.com. Rattan desk chair: Vintage find.

Tension lamp: Vintage find. Wall unit with murphy bed: Designed by Page Sigband.

Ceiling hung parrot: Vintage find. Child's rattan princess char: Vintage find.

Desk within closet space: Designed by Page Sigband.

White organizing bins: IKEA, ikea.com. Framed exotica albums: Various vintage.

Round rattan shelf: Vintage finds. Wood slab drink table between chairs:

Modern Spaces, modern-spaces.net.

Tiki mugs, accessories: Mix of vintage and new

HALLWAY: Custom woven kilim rug: Handmade in Turkey.