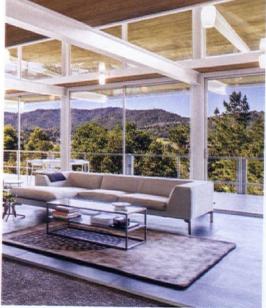

TOP: AN EFFERVESCENT LIVING ROOM OVERLOOKS THE POOL—LIKELY AN ADD-ON IN THE EARLY 1960s—SURROUNDED BY A MODERN POOL DECK. THE FIREPLACE, ORIGINAL TO THE HOME, ANCHORS THE BACK OF THE HOME AMID SWEEPING FLOOR-TO-CEILING GLASS.

BOTTOM: A SECOND SEATING AREA IN THE HOME FEATURES A MIX OF VINTAGE AND NEW PIECES. A COMBINATION OF ROOM & BOARD FINDS PAIRS WITH AUTHENTIC SHOWSTOPPERS, LIKE THE 1956 SWEDISH WALNUT LOUNGE CHAIRS.

SUMMER 2020 atomic-ranch.com 41