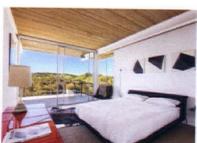

TOP LEFT: IN THE GUEST ROOM, VINTAGE AND MODERN VISUALS COME TOGETHER SEAMLESSLY. AN ORIGINAL HERB OLSON WATERCOLOR PAINTING HANGS QUIETLY ON THE WALL ALONGSIDE PUNCHY ORLA KIELY BEDDING.

BOTTOM LEFT: JIM CROSS AND DAVE PEARSON ENJOY THEIR BACKYARD. THE COUPLE OFTEN HOSTS OUTDOOR SHINDIGS, INCLUDING FAMILY CELEBRATIONS, HOLIDAY SOIREÉS AND POOL PARTIES.

TOP: WHO SAYS AN OFFICE CAN'T BE FUN? THIS HOME OFFICE TAKES A LIGHTHEARTED TURN WITH ITS BRIGHT-ORANGE SOFA, A CURRENT-DAY REPRODUCTION CREATED BY CASARA MODERN. THE ARTWORK IN THE SPACE STEALS THE SPOTLIGHT. THE SAN FRANCISCO BRIDGE WALL ART WAS DREAMED UP BY CURTIS JERÉ, AND THE COLORFUL MIDCENTURY SCENE, TITLED PALM SPRINGS AFTERNOON, WAS CREATED BY SHAG.

BOTTOM LEFT: SIMPLICITY AND MIDCENTURY FLAIR ARE KEY THEMES IN THE MASTER BEDROOM. MINIMAL DÉCOR PLAYS NICELY WITH THE EYE-CATCHING CURTIS JERÉ URCHIN WALL ART OVER THE BED.

BOTTOM RIGHT: THE ATRIUM IN THE CENTER OF THE HOME MAKES AN IDEAL BACKDROP FOR A PAIR OF VIBRANT ACAPULCO CHAIRS MADE BY INNIT DESIGNS.