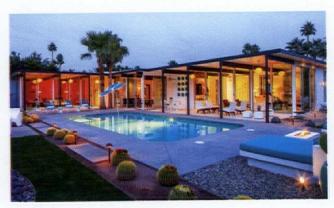

When Jim and Dave first stepped into the 1,735-square-foot home, also known as Eichler's LJ-144 model, which was featured as LIFE magazine's Home

of the Month in a 1961 issue, they knew it was meant for them. CLASSIC EICHLER TRAITS, SUCH AS POST-AND-BEAM FRAMING AND CLEAN LINES, ARE PLAIN TO SEE IN THE HOME'S EXTERIOR. THE RED FRONT DOOR, PAINTED IN BENJAMIN MOORE'S "RHUBARB," REPRESENTS AN ORIGINAL EICHLER ACCENT PAINT COLOR.

TOP: AN EFFERVESCENT LIVING ROOM OVERLOOKS THE POOL—LIKELY AN ADD-ON IN THE EARLY 1960s—SURROUNDED BY A MODERN POOL DECK. THE FIREPLACE, ORIGINAL TO THE HOME, ANCHORS THE BACK OF THE HOME AMID SWEEPING FLOOR-TO-CEILING GLASS.