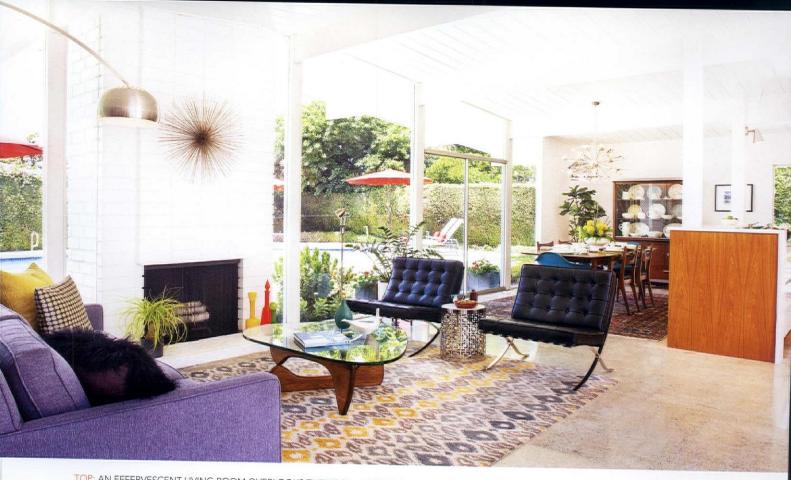

TOP: AN EFFERVESCENT LIVING ROOM OVERLOOKS THE POOL—LIKELY AN ADD-ON IN THE EARLY 1960s—SURROUNDED BY A MODERN POOL DECK. THE FIREPLACE, ORIGINAL TO THE HOME, ANCHORS THE BACK OF THE HOME AMID SWEEPING FLOOR-TO-CEILING GLASS.

BOTTOM: A SECOND SEATING AREA IN THE HOME FEATURES A MIX OF VINTAGE AND NEW PIECES. A COMBINATION OF ROOM & BOARD FINDS PAIRS WITH AUTHENTIC SHOWSTOPPERS, LIKE THE 1956 SWEDISH WALNUT LOUNGE CHAIRS.

SUMMER 2020 atomic-ranch.com 41

#### An Eye for Eichler, page 36

Architect: Jones & Emmons.

LIVING ROOM: Barcelona chairs: Knoll, knoll com

Side table and vases on fireplace: Jonathan Adler, jonathanadler.com.

Noguchi accent table: Herman Miller, hermanmiller.com