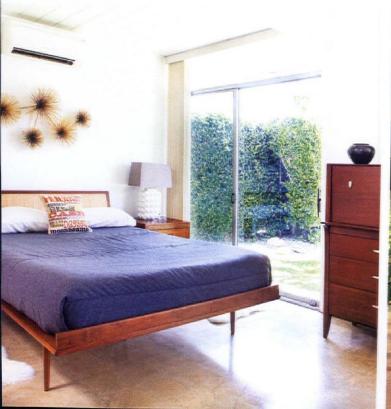

BOTTOM LEFT: SIMPLICITY AND MIDCENTURY FLAIR ARE KEY THEMES IN THE MASTER BEDROOM. MINIMAL DÉCOR PLAYS NICELY WITH THE EYE-CATCHING CURTIS JERÉ URCHIN WALL ART OVER THE BED.

BOTTOM RIGHT: THE ATRIUM IN THE CENTER OF THE HOME MAKES AN IDEAL BACKDROP FOR A PAIR OF VIBRANT ACAPULCO CHAIRS MADE BY INNIT DESIGNS.