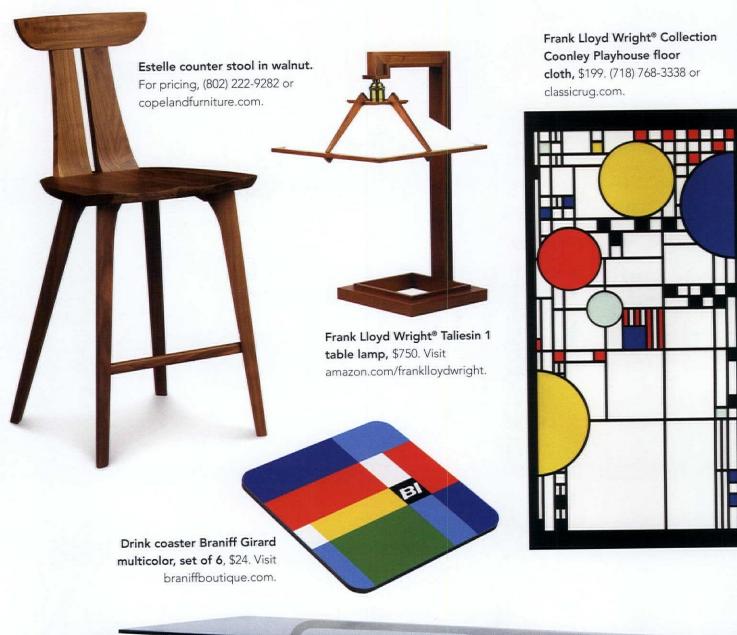

 Solomon R. Guggenheim Museum Print (FocusOnFLW.com)
 Luxfer and Kaufmann Cabinet Hardware, Tree of Life Door Knocker (amazon.com)
 David Wright Rug (classicrug.com)
 Prairie Butterfly Tile (motawi.com)
 Kids'
 Table and Chair Set (modmomfurniture.com)
 Cherry Taliesin 2 Floor Lamp (wayfair.com)
 Taliesin 1 Chair (cassina.com)

Visit FrankLloydWright.org/catalog or scan the QR code with your smartphone view more official Frank Lloyd Wright products.

Every purchase supports The Frank Lloyd Wright Foundation's mission to preserve Taliesin and Taliesin West for future generations, and inspire society through an understanding and experience of Frank Lloyd Wright's ideas, architecture, and design.