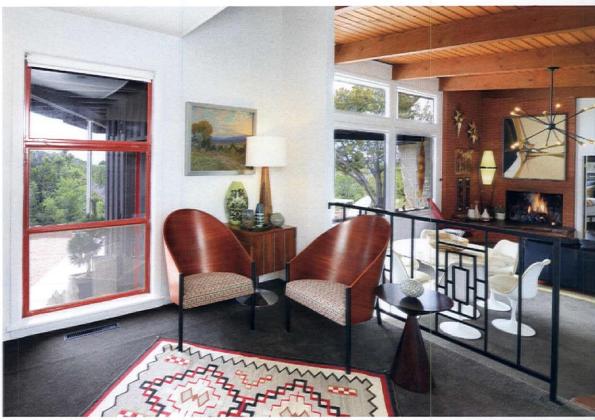

BELOW: THE BREAKFAST NOOK DIDN'T HAVE ENOUGH SPACE FOR A FULL TABLE, SO THEY RELOCATED IT DOWN TO THE NEXT LEVEL NEAR THE LIVING ROOM AND USE THE SPACE AS A CONVERSATION AREA COMPLETE WITH PHILIPPE STARCK COSTES ARMCHAIRS. THE PREVIOUS OWNER LINED THE WINDOW WITH BRICK-RED TRIM, AND PHIL AND RICHARD HAD A NEW IRON RAILING INSTALLED TO KEEP THE SPACE SAFE.