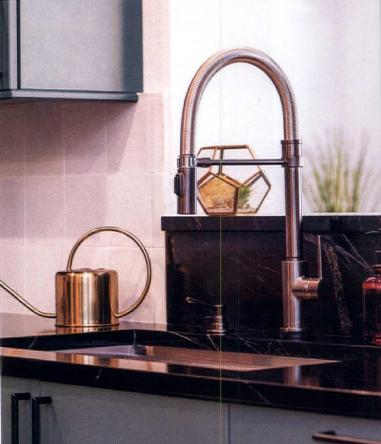

OPPOSITE: ORIGINALLY A GALLEY KITCHEN "THAT WAS FAR TOO SMALL FOR OUR NEEDS," AS HOMEOWNERS MATT AND SUSIE BAILEY PUT IT, THE AREA WAS RENOVATED INTO AN EYE-PLEASING, USABLE SPACE BY KNOCKING DOWN A WALL AND OPENING IT UP TO THE DINING ROOM. THE COUPLE ENJOYS THEIR KERF CUSTOM CABINETS—THEY FIRST DISCOVERED KERF CABINETRY THROUGH AN ATOMIC RANCH ARTICLE.