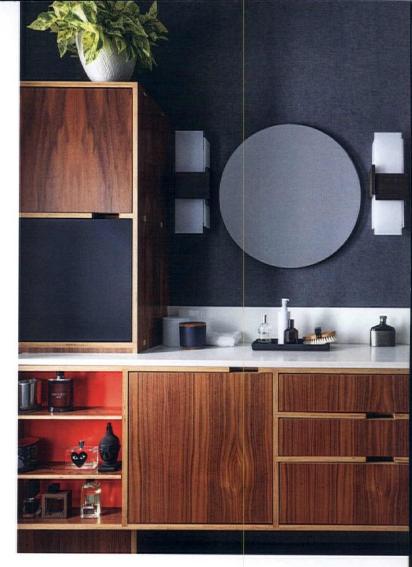

OPPOSITE: ORIGINALLY A GALLEY KITCHEN "THAT WAS FAR TOO SMALL FOR OUR NEEDS," AS HOMEOWNERS MATT AND SUSIE BAILEY PUT IT, THE AREA WAS RENOVATED INTO AN EYE-PLEASING, USABLE SPACE BY KNOCKING DOWN A WALL AND OPENING IT UP TO THE DINING ROOM. THE COUPLE ENJOYS THEIR KERF CUSTOM CABINETS—THEY FIRST DISCOVERED KERF CABINETRY THROUGH AN ATOMIC RANCH ARTICLE.