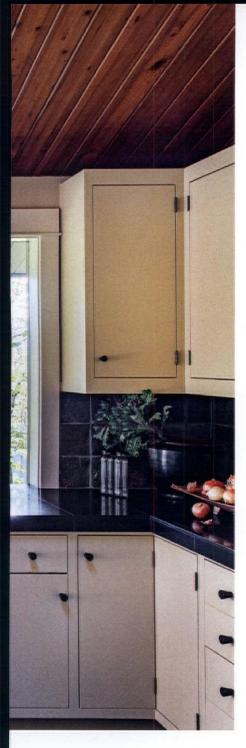

ABOVE: THE ORIGINAL 1960s KITCHEN CABINETRY WAS LOST WHEN THIS HOME WAS PREVIOUSLY UPDATED NEARLY 20 YEARS AGO. VICKI WORKED WITH LOCAL ARTISANS TO MODIFY THE SHAKER-STYLE CABINETS TO GIVE THEM A CLEAN, MODERN FEEL.

RIGHT: THE KITCHEN UPDATES INCLUDE THE ADDITION OF A CUSTOM CONCRETE TABLE THAT WAS POURED WITH BITS OF SMASHED CAR GLASS AND SEASHELLS TO MIMIC TERRAZZO.

46 atomic-ranch.com WINTER 2020

Her interest in John Storrs sparked by the tour, and with the prospect of working on Abby and Rick's home, Vicki began researching the architect. That knowledge, and the home itself, informed the design choices she made on this project.