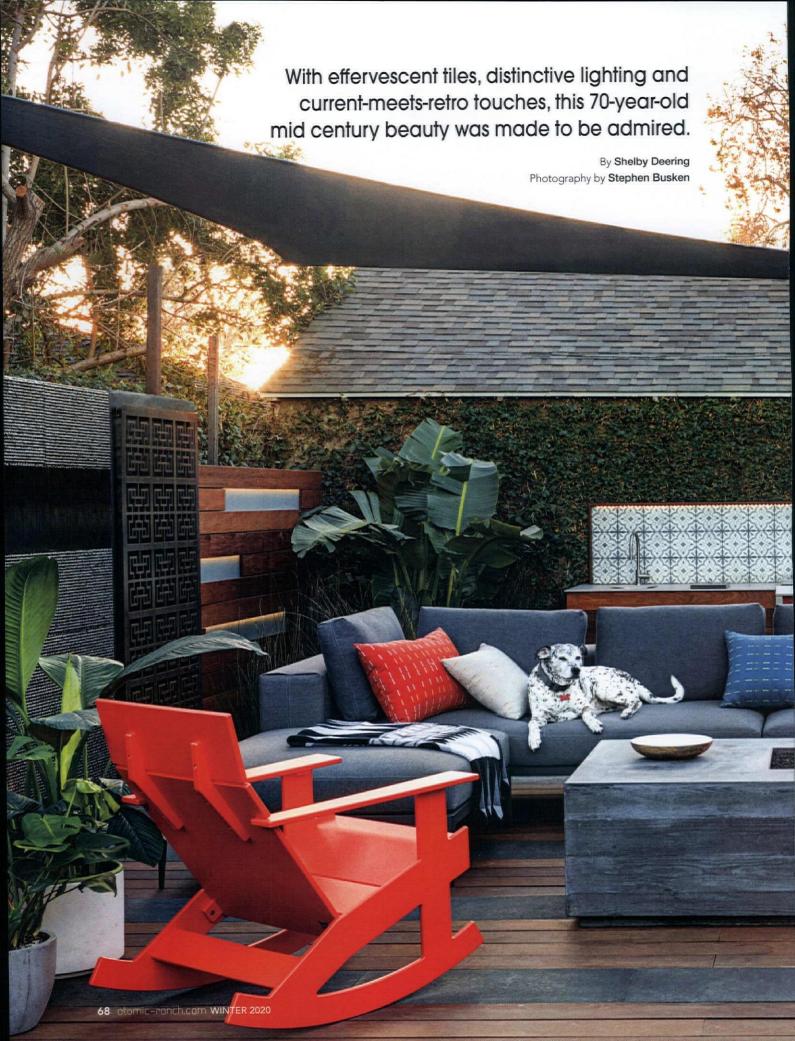

### 68 California Cool

After following their dream of owning a mid century house, these homeowners worked with a design team to create more usable spaces for living and entertaining while maintaining an aesthetic with a nod to the home's past.

The backyard was transformed into a chic, yet welcoming, barbecue space. "Another gathering place for friends and family, this space we wanted to be an extension of

the interior typical of mid century design, with an eclectic variety of textures and shapes," Eric says. An Ipe wood deck was placed outside the living room, along with a firepit, basalt water feature and custom-made screens.

BOTTOM: SERVING AS AN OUTDOOR KITCHEN, THE GRILL AREA FEATURES CUSTOM CONCRETE AND SPANISH TILES. HARDSCAPING MINGLES WITH LANDSCAPING, WHICH MATT AND SUSIE SAY IS ONE OF THEIR FAVORITE ELEMENTS OF THE HOUSE.