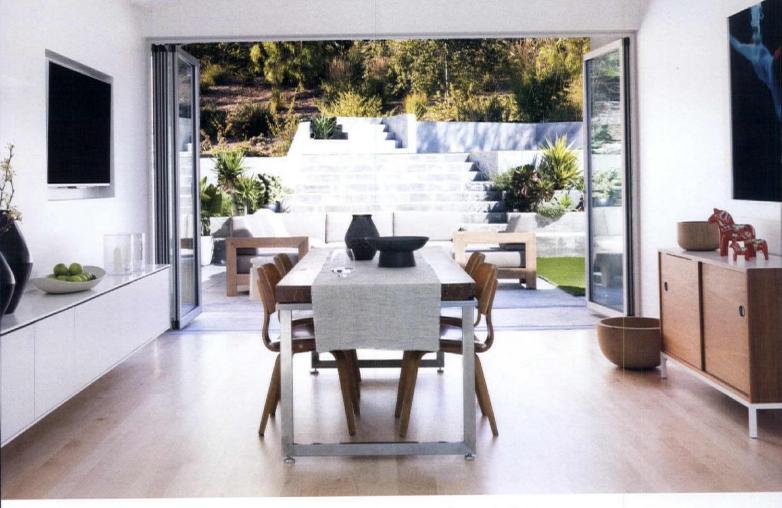

The couple desired a kitchen where friends and family could gather freely. Initially the kitchen was an enclosed room accessed through a small doorway in the dining room. "It lacked fluidity and a sense of connection to the rest of the house," Eric explains. So the space was renovated by removing the wall that separated the kitchen and dining room. A new peninsula created "some nice choreography between the two spaces," Eric says.

The backyard was transformed into a chic, yet welcoming, barbecue space. "Another gathering place for friends and family, this space we wanted to be an extension of

the interior typical of mid century design, with an eclectic variety of textures and shapes," Eric says. An Ipe wood deck was placed outside the living room, along with a firepit, basalt water feature and custom-made screens.

OPPOSITE: ORIGINALLY A GALLEY KITCHEN "THAT WAS FAR TOO SMALL FOR OUR NEEDS," AS HOMEOWNERS MATT AND SUSIE BAILEY PUT IT, THE AREA WAS RENOVATED INTO AN EYE-PLEASING, USABLE SPACE BY KNOCKING DOWN A WALL AND OPENING IT UP TO THE DINING ROOM. THE COUPLE ENJOYS THEIR KERF CUSTOM CABINETS—THEY FIRST DISCOVERED KERF CABINETRY THROUGH AN ATOMIC RANCH ARTICLE.