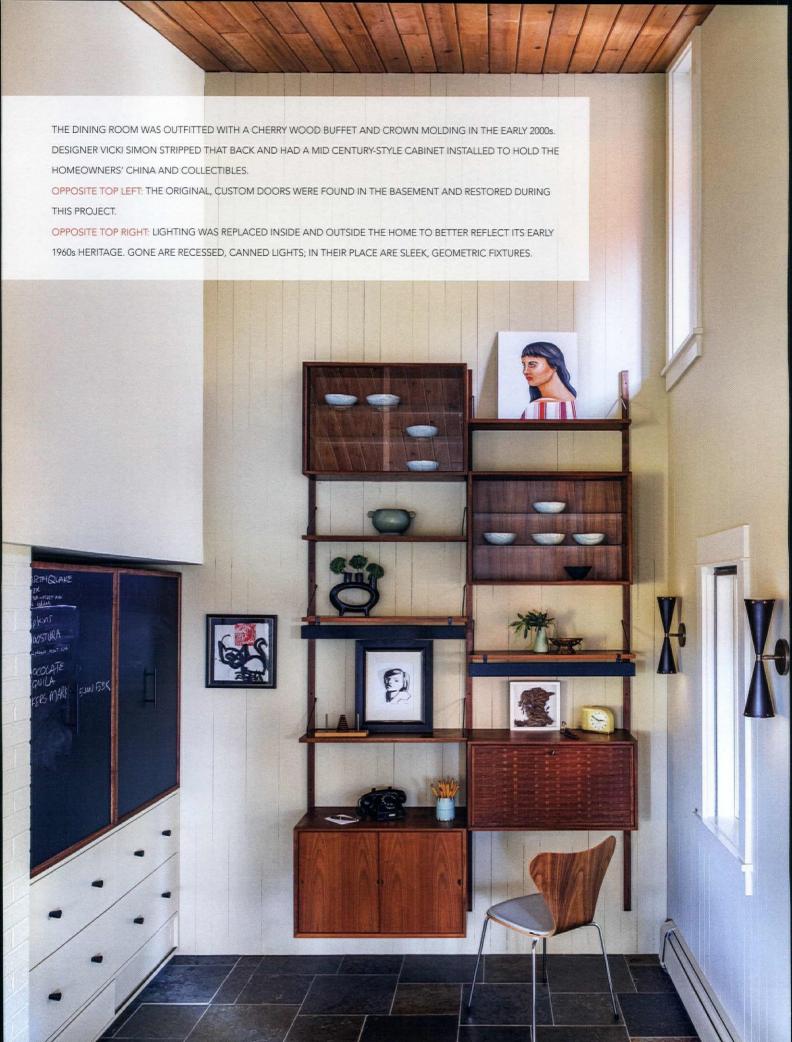

BOTTOM RIGHT: THESE VINTAGE DOOR HANDLES ARE UPCYCLED FROM A PORTUGUESE BANK.

early 60 years ago, Donald H. Holden, a doctor, and his wife, Vivian, a swim cap designer for Jantzen, commissioned John Storrs to design a home for their family just outside of Portland. The Holdens lived in the home for 40 years before selling to a developer who originally intended to raze the home but instead decided to upgrade it to meet the tastes of early 2000s homebuyers. The improvements included tearing out the original custom cabinetry in the kitchen and replacing it with Craftsmanstyle cherry wood cabinetry.

DESIGNER VICKI SIMON KNEW THE ORIGINAL FIREPLACE WAS THE STAR ATTRACTION IN THE LIVING ROOM SO SHE ARRANGED THE FURNISHINGS TO FACE IT.

Current owners Abby Landon and Rick Stark purchased the 1962 home from the developers in 2003. "The state of the home when we took possession was freshly updated in the kitchen, new paint inside and out, and beautiful floors and surfaces," the homeowners say.

ABOVE: THE ORIGINAL 1960s KITCHEN CABINETRY WAS LOST WHEN THIS HOME WAS PREVIOUSLY UPDATED NEARLY 20 YEARS AGO. VICKI WORKED WITH LOCAL ARTISANS TO MODIFY THE SHAKER-STYLE CABINETS TO GIVE THEM A CLEAN, MODERN FEEL.

RIGHT: THE KITCHEN UPDATES INCLUDE THE ADDITION OF A CUSTOM CONCRETE TABLE THAT WAS POURED WITH BITS OF SMASHED CAR GLASS AND SEASHELLS TO MIMIC TERRAZZO.

46 atomic-ranch.com WINTER 2020

Her interest in John Storrs sparked by the tour, and with the prospect of working on Abby and Rick's home, Vicki began researching the architect. That knowledge, and the home itself, informed the design choices she made on this project.

THE BREAKFAST NOOK WAS GIVEN MODERN FLAIR WITH THE INSTALLATION OF A GEORGE NELSON BUBBLE LAMP AND THE ADDITION OF ARNE JACOBSEN SERIES 7 CHAIRS FOR FRITZ HANSEN.

The homeowners originally intended to do a few updates—new carpeting on the stairs, new appliances, new furniture—but Vicki convinced them of what was possible if they returned the home to its original glory. The early 2000s kitchen was a great place to start.

"I felt that we could do some modifications, taking out the most objectionable offenses, and, with master carpentry and paint, we could do wonders in this kitchen and be intentionally period-appropriate with those design decisions," Vicki says. "So, for example, instead of replacing the Shaker-style cabinet doors, we filled them in, making them flat panel. Luckily, the hinges were already exposed. We changed out the knobs. We stripped off the ugly curved trim atop all the cabinets and therefore exposed the paneled walls and ceiling."