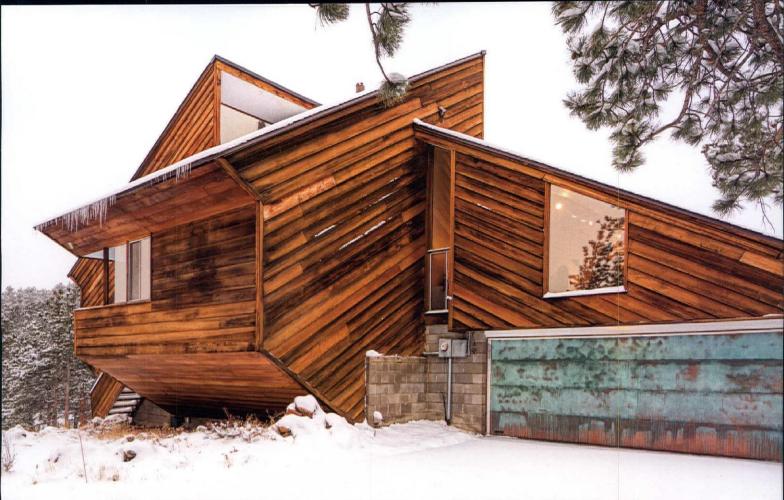

# Rising from the Ashes

Designed by a renowned
Colorado architect and
originally commissioned
by an esteemed Mid
Century Modern artist, this
mountaintop home went
through a rough patch before
being restored to its full glory.

By Kathryn Drury Wagner | Photography by Atom Stevens

ABOVE: THE UNUSUAL CAST-IRON FIREPLACE IS ORIGINAL TO THE HOME. THE TILES THAT SURROUND IT ARE ALSO ORIGINAL AND WERE RESTORED BY MAX AND KEITH.

OPPOSITE: THE EXTERIOR OF THE HOME IS ORIGINAL, MADE WITH CENTER-CUT REDWOOD. BECAUSE OF ITS DRY AND BRITTLE NATURE, MAX AND KEITH HAD TO CONDITION THE WOOD BY USING A SPECIALIZED OIL ON THE HOUSE. "THE WOOD SOAKS UP THE OIL," MAX EXPLAINS. "WE HAD TO HAVE THREE APPLICATIONS OF CONDITIONING OIL. WE WILL HAVE TO DO IT AGAIN THIS YEAR." TO MAINTAIN THE EXTERIOR, THEY PLAN TO REPEAT THE PROCESS EVERY THREE TO FIVE YEARS.

### THE CREATIVE BIRTH

At first, the homeowners knew nothing about the visionaries behind their unique purchase, but as they did their detective work, they were delighted to discover the architect was Charles Haertling, a mid century master of organic designs hailed for his work in Denver and Boulder. Although he died in 1984 at age 55, he left a legacy of more than 40 buildings, including spectacular private residences and churches.

### RISING FROM THE ASHES

By the time Max and Keith bought the Barrett House, it had been through two subsequent owners, one of whom had "updated" it with incongruous features like a colonial staircase. Then the structure sat abandoned for about three years, attracting squatters and marijuana growers. But, says Max, "On the bright side, the hell the house had gone through created a blank canvas for us."