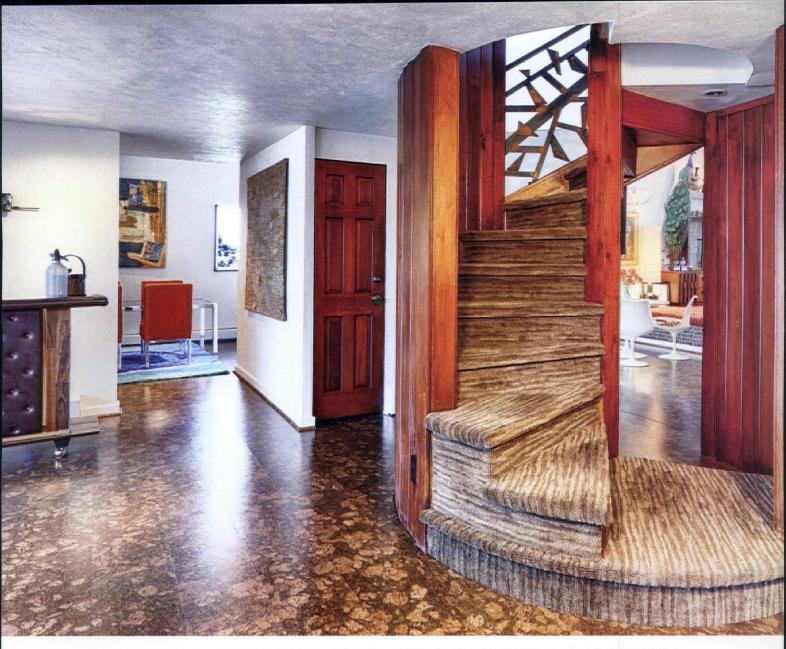

### RISING FROM THE ASHES

By the time Max and Keith bought the Barrett House, it had been through two subsequent owners, one of whom had "updated" it with incongruous features like a colonial staircase. Then the structure sat abandoned for about three years, attracting squatters and marijuana growers. But, says Max, "On the bright side, the hell the house had gone through created a blank canvas for us."

OPPOSITE TOP: IN SEARCH OF ECOFRIENDLY FLOORING, THE COUPLE CHOSE CORK, CORK IS MID CENTURY APPROPRIATE AND DOES NOT TRANSFER COLD FROM A SUBFLOOR. THE PREVIOUS OWNER HAD INSTALLED A COLONIAL STAIRCASE, WHICH WAS REPLACED. THE BRUTALIST STAIR RAILING WAS DESIGNED BY THE HOMEOWNERS AND CREATED BY A LOCAL METALWORKER, ALEX SCHULDT.