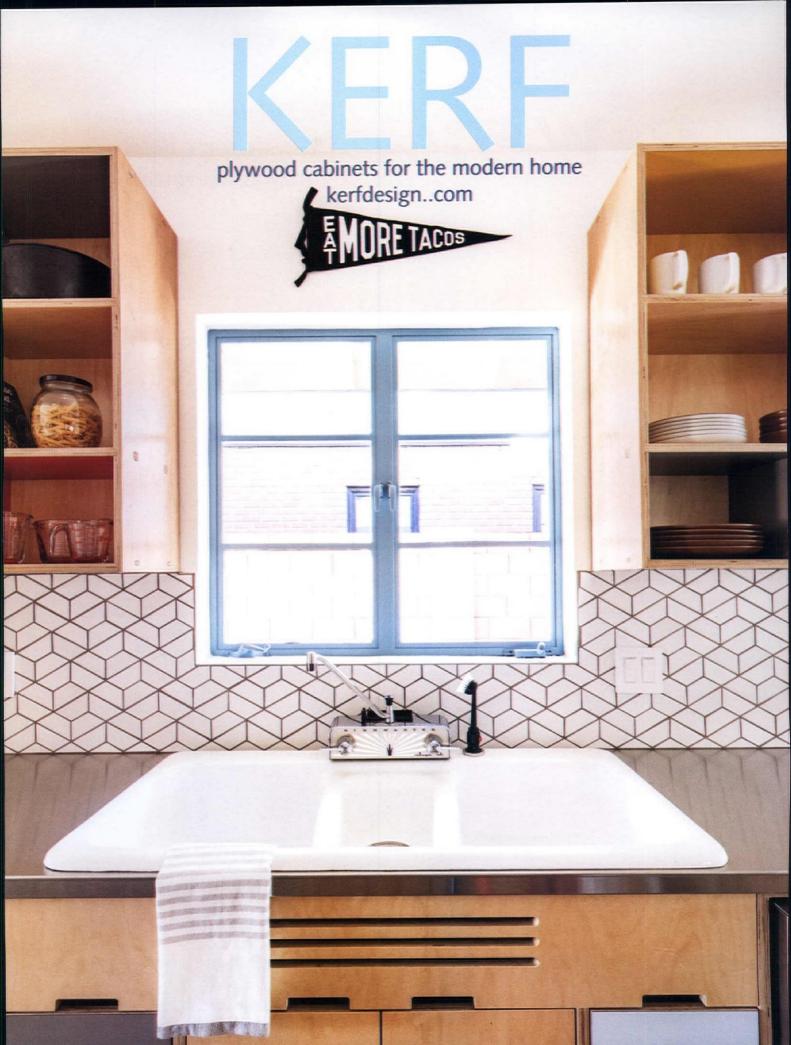

OPPOSITE: ORIGINALLY A GALLEY KITCHEN "THAT WAS FAR TOO SMALL FOR OUR NEEDS," AS HOMEOWNERS MATT AND SUSIE BAILEY PUT IT, THE AREA WAS RENOVATED INTO AN EYE-PLEASING, USABLE SPACE BY KNOCKING DOWN A WALL AND OPENING IT UP TO THE DINING ROOM. THE COUPLE ENJOYS THEIR KERF CUSTOM CABINETS—THEY FIRST DISCOVERED KERF CABINETRY THROUGH AN ATOMIC RANCH ARTICLE.

RIGHT: "WE COMPLETELY REPOSITIONED ALL OF THE PLUMBING, FLIPPED THE BATHROOM FOR BETTER LIGHTING, ADDED CLERESTORY WINDOWS FOR PRIVACY AND EXTENDED THE CEILING OUTDOORS UNDER THE EAVES IN CLASSIC TYPICAL MID CENTURY FASHION," ERIC SAYS OF THE MAIN BATHROOM. KERF CABINETRY MIMICS THE KITCHEN AND WAS ALSO USED IN THE SECOND BATHROOM.