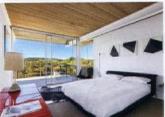

Eric notes that they wanted the main bathroom to feel "intimate, relaxed and spa-like, while keeping with the mid century vibe." The space was reconfigured top to bottom. The picture window above the bathtub didn't provide much privacy, so clerestory windows were installed instead. The shower was extended under the windows to create the experience of a private garden shower.

RIGHT: "WE COMPLETELY REPOSITIONED ALL OF THE PLUMBING, FLIPPED THE BATHROOM FOR BETTER LIGHTING, ADDED CLERESTORY WINDOWS FOR PRIVACY AND EXTENDED THE CEILING OUTDOORS UNDER THE EAVES IN CLASSIC TYPICAL MID CENTURY FASHION," ERIC SAYS OF THE MAIN BATHROOM. KERF CABINETRY MIMICS THE KITCHEN AND WAS ALSO USED IN THE SECOND BATHROOM.