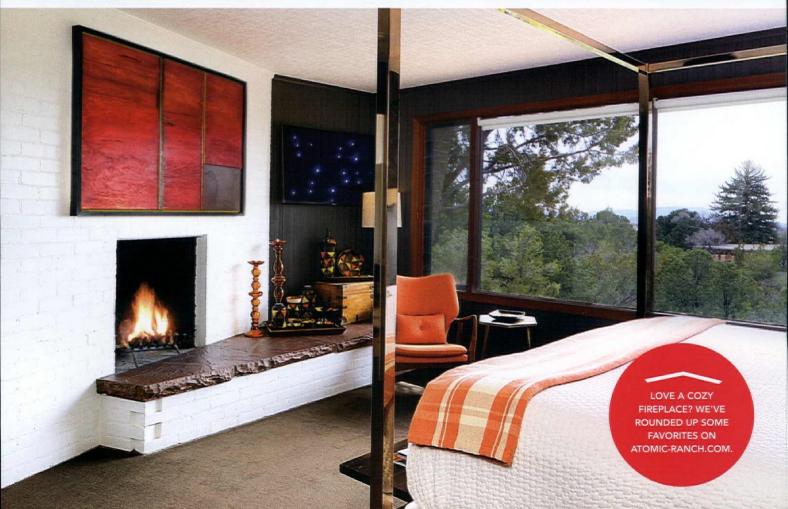

OPPOSITE BOTTOM: THE ORIGINAL FIREPLACE IN THE MAIN BEDROOM WAS CONVERTED TO A GAS LOG FIREPLACE. ABOVE IT, THE STRIKING ARTWORK IS A GLENN COMTOIS PIECE. THE ADDITION OF NEW CARPET AND PAINT COMPLETELY TRANSFORMED THE BEDROOM FROM OUTDATED TO POLISHED.