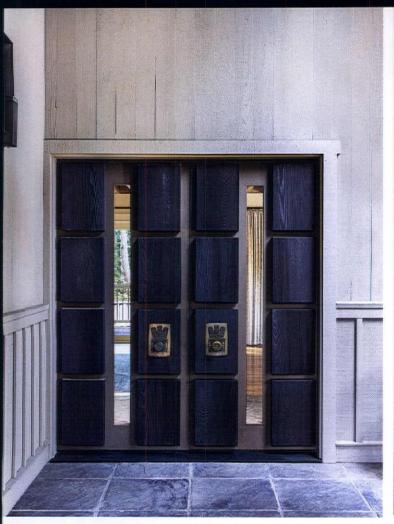

BOTTOM RIGHT: THESE VINTAGE DOOR HANDLES ARE UPCYCLED FROM A PORTUGUESE BANK.

early 60 years ago, Donald H. Holden, a doctor, and his wife, Vivian, a swim cap designer for Jantzen, commissioned John Storrs to design a home for their family just outside of Portland. The Holdens lived in the home for 40 years before selling to a developer who originally intended to raze the home but instead decided to upgrade it to meet the tastes of early 2000s homebuyers. The improvements included tearing out the original custom cabinetry in the kitchen and replacing it with Craftsmanstyle cherry wood cabinetry.

DESIGNER VICKI SIMON KNEW THE ORIGINAL FIREPLACE WAS THE STAR ATTRACTION IN THE LIVING ROOM SO SHE ARRANGED THE FURNISHINGS TO FACE IT.

Current owners Abby Landon and Rick Stark purchased the 1962 home from the developers in 2003. "The state of the home when we took possession was freshly updated in the kitchen, new paint inside and out, and beautiful floors and surfaces," the homeowners say.

#### MAKING IT YOUR OWN

Though it boasted so many new features and fit Abby and Rick's needs, the home no longer reflected its era or the original vision of its architect. The couple began thinking about making some changes to the home. A chance

meeting in 2018 connected them with the person who would lead that project, designer Vicki Simon.

"I happened to sit down next to Abby at a dinner in 2018 and we struck up a conversation leading to what I did for a living and what a vintage house enthusiast I was," Vicki says. "Then, when I mentioned the upcoming Restore Oregon tour and that the work of John Storrs was going to be the focus of the tour, she excitedly exclaimed that she lived in a Storrs house. She told me that they were thinking of doing some upgrades down the road. I expressed my sincere interest in being considered for consulting on those upgrades."