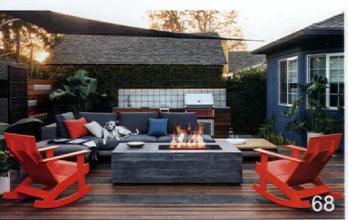

### 68 California Cool

After following their dream of owning a mid century house, these homeowners worked with a design team to create more usable spaces for living and entertaining while maintaining an aesthetic with a nod to the home's past.

The backyard was transformed into a chic, yet welcoming, barbecue space. "Another gathering place for friends and family, this space we wanted to be an extension of

the interior typical of mid century design, with an eclectic variety of textures and shapes," Eric says. An Ipe wood deck was placed outside the living room, along with a firepit, basalt water feature and custom-made screens.

BOTTOM: SERVING AS AN OUTDOOR KITCHEN, THE GRILL AREA FEATURES CUSTOM CONCRETE AND SPANISH TILES. HARDSCAPING MINGLES WITH LANDSCAPING, WHICH MATT AND SUSIE SAY IS ONE OF THEIR FAVORITE ELEMENTS OF THE HOUSE.