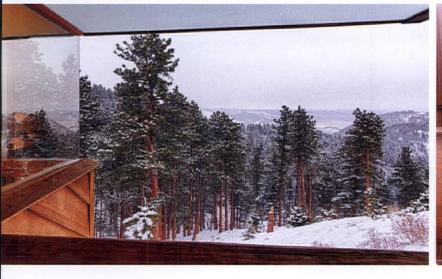

TOP: WINDOWS THROUGHOUT THE HOME ARE ALL ORIGINAL SINGLE PANE, BUT A TINT CALLED "PANORAMA STERLING" WAS INSTALLED BY SUN-EASE WINDOW TINTING BOULDER. "IT KEEPS THE HEAT IN IN THE WINTER AND KEEPS THE HEAT OUT IN THE SUMMER," SAYS MAX. "[THE TINT IS] ALMOST UNDETECTABLE IN APPEARANCE YET PROVIDES EXTRAORDINARY SOLAR HEAT REDUCTION AND ULTRAVIOLET PROTECTION." BOTTOM LEFT; SUGAR PINE AND PONDEROSA BECKON FROM ACROSS THE STUNNING ROOSEVELT NATIONAL FOREST.