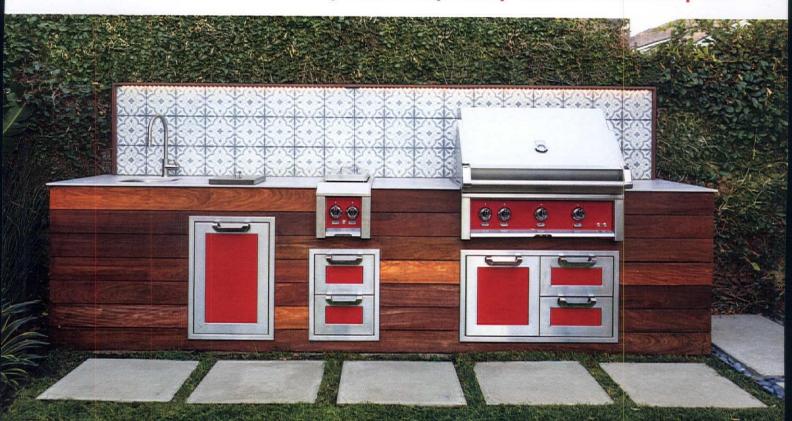

BOTTOM: SERVING AS AN OUTDOOR KITCHEN, THE GRILL AREA FEATURES CUSTOM CONCRETE AND SPANISH TILES. HARDSCAPING MINGLES WITH LANDSCAPING, WHICH MATT AND SUSIE SAY IS ONE OF THEIR FAVORITE ELEMENTS OF THE HOUSE.