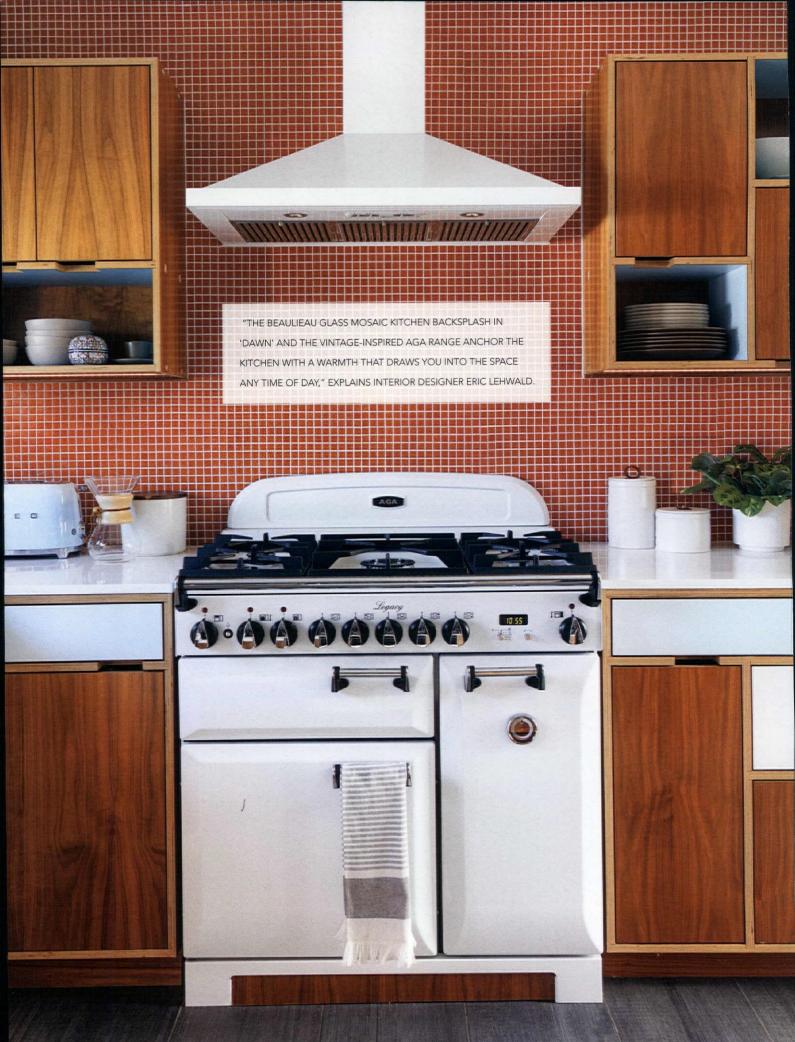

### Mid Century Modern kitchens

offer so many of the amenities 21st-century homeowners crave, including open floor plans and stylish storage solutions. But even for homeowners who adore their vintage homes, their kitchens may still be lacking some much-needed features, like abundant counterspace and upgraded appliances, and a thoughtful remodel becomes a must-do.

That was the case for the kitchen in this 1965 St. Petersburg, Florida, ranch. Marked by a few upgrades in its 50-plus-year history, the kitchen wasn't fully meeting the needs of its current homeowners. Brooke Eversoll of Bee Studios was brought in to lead the update for clients with a specific wish list.

### **EXPANSIVE LAYOUT**

"The clients' main desires were a more functional kitchen overall, which included a dishwasher (the current kitchen didn't have one), a more expansive layout, more counterspace and seating for two," Brooke says. "They also wished to remove the floating laminate floor and restore the original terrazzo surface. They were expecting their first child, so they turned to me as their kitchen designer and a recent mom for all the tips and tricks for a functional space with a newborn."

# WHAT MAKES

- Restored original terrazzo floors
- Natural wood finishes
- Vintage-style light fixtures

Brooke reconfigured the layout by shifting walls, and she opened up the space by removing soffits. The gas range became a focal point with the addition of a custom tile backsplash. The refrigerator, concealed with custom cabinetry, was placed next to the pantry and microwave drawer for easy food prep. A furniture-style island with abundant workspace and seating for two was installed, as were double dishwasher drawers. "This house waited 55 years for a proper dishwasher—no handwashing bottles in this kitchen," Brooke says.

### CREATING YOUR STYLE

The designer found inspiration in the 1950s and '60s for the kitchen's finishes and styling. Earthy shades of brown, green, cream and gray were used throughout. Mismatched matte-finished pendant lighting was installed over the island. The custom cabinetry was color-blocked in a nod to modern art and design. "Color blocking is one of my favorite design elements; I use it a lot when I want to create visual interest and repetition," Brooke says.