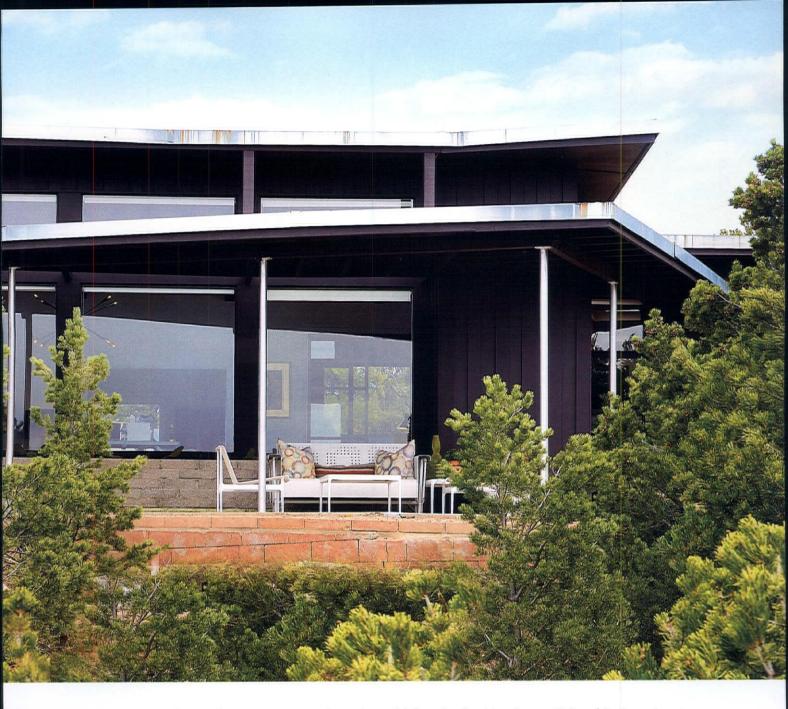

# VISICI WITH By Kristin Dowding Photography by Daniel Na

Photography by Daniel Nadelbach

Renovation experts transform this Santa Fe mid century home into a retro haven with contemporary touches.

WITH A HOME OVERLOOKING THE ENTIRE CITY OF SANTA FE, IT'S ONLY FITTING TO HAVE AN OUTDOOR SEATING AREA, COMPLETE WITH A FIREPIT, DEDICATED TO ENJOYING THE VIEW. "IF YOU SIT OUT AT NIGHT, YOU'RE NOT ONLY WATCHING THE SUNSETS AND THE MOUNTAINS, BUT ALSO THE LIGHTS IN THE CITY," SAYS HOMEOWNER PHIL NEELY. CEDAR PANELING PAINTED DARK GRAY GIVES THE EXTERIOR CLEAN LINES A BIT OF TEXTURE.

### **VACATION-WORTHY**

Though it took some work to get the home in the condition they wanted, Phil and Richard were no strangers to the art of renovating. "In the last 20 years, we've owned 22 houses," says Phil. Most of those homes were located in Dallas, Cedar Creek Lake and Palm Springs, but when they finally decided to settle down with something more permanent, they turned to the stunning views of Santa Fe. "It's very unusual to have a house of this design in Santa Fe," he says. "The homes are usually very traditional with stucco-style fireplaces."