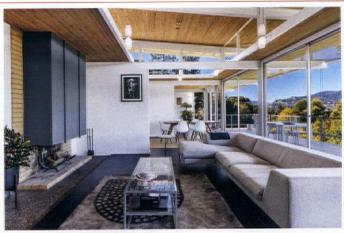

# It's never too late to chase your mid century vision. With their two boys grown up,

Matt and Susie Bailey felt it was time to make their dream of owning a mid century house a reality. Susie, a retired aesthetician, and Matt, an investor and Adjunct Professor of Business at the University of California, Irvine, had long admired mid century homes, especially a friend's Eichler abode.

Matt and Susie explored Santa Ana's Floral Park, one of Orange County's oldest neighborhoods. After sifting through century-old homes, they spotted it—a 2,100-square-foot stunner built in 1950 and brimming with possibilities. The couple says, "It had great curb appeal, charming details and a lot of potential."

Although the original architect couldn't be identified, Matt and Susie appreciated the home for its "unique character." To better suit their needs, the two chose to make some updates with the help of Eric Lehwald, an interior designer with DTLA Design.

#### A NEW LOOK

Starting with the kitchen, then the bathrooms and finishing with the yard, the couple began making the spaces their own. "Susie and Matt are creative, warm, approachable, highly sophisticated and hip," Eric says. "Our goal was to incorporate these qualities into a design language that runs throughout their home. We aimed to make each space more usable, interesting and familiar and to create a feeling that's very today with a nod to the past."

The couple desired a kitchen where friends and family could gather freely. Initially the kitchen was an enclosed room accessed through a small doorway in the dining room. "It lacked fluidity and a sense of connection to the rest of the house," Eric explains. So the space was renovated by removing the wall that separated the kitchen and dining room. A new peninsula created "some nice choreography between the two spaces," Eric says.