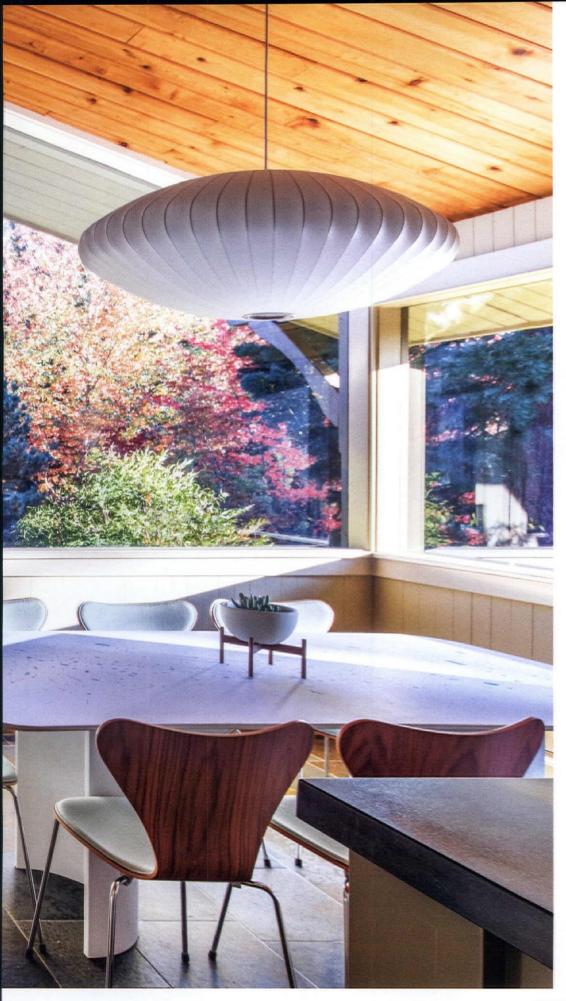

RIGHT: THE KITCHEN UPDATES INCLUDE THE ADDITION OF A CUSTOM CONCRETE TABLE THAT WAS POURED WITH BITS OF SMASHED CAR GLASS AND SEASHELLS TO MIMIC TERRAZZO.

46 atomic-ranch.com WINTER 2020

Her interest in John Storrs sparked by the tour, and with the prospect of working on Abby and Rick's home, Vicki began researching the architect. That knowledge, and the home itself, informed the design choices she made on this project.

THE BREAKFAST NOOK WAS GIVEN MODERN FLAIR WITH THE INSTALLATION OF A GEORGE NELSON BUBBLE LAMP AND THE ADDITION OF ARNE JACOBSEN SERIES 7 CHAIRS FOR FRITZ HANSEN.

The homeowners originally intended to do a few updates—new carpeting on the stairs, new appliances, new furniture—but Vicki convinced them of what was possible if they returned the home to its original glory. The early 2000s kitchen was a great place to start.