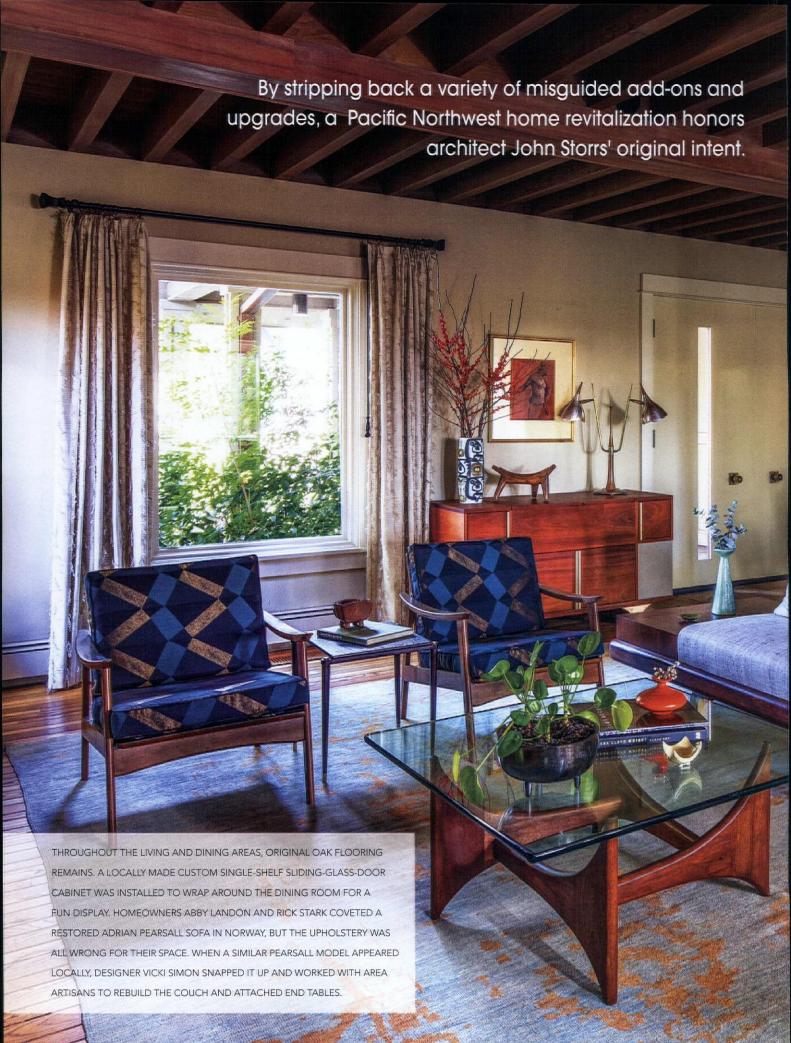

DESIGNER VICKI SIMON KNEW THE ORIGINAL FIREPLACE WAS THE STAR ATTRACTION IN THE LIVING ROOM SO SHE ARRANGED THE FURNISHINGS TO FACE IT.

Current owners Abby Landon and Rick Stark purchased the 1962 home from the developers in 2003. "The state of the home when we took possession was freshly updated in the kitchen, new paint inside and out, and beautiful floors and surfaces," the homeowners say.

RIGHT: THE KITCHEN UPDATES INCLUDE THE ADDITION OF A CUSTOM CONCRETE TABLE THAT WAS POURED WITH BITS OF SMASHED CAR GLASS AND SEASHELLS TO MIMIC TERRAZZO.

46 atomic-ranch.com WINTER 2020

Her interest in John Storrs sparked by the tour, and with the prospect of working on Abby and Rick's home, Vicki began researching the architect. That knowledge, and the home itself, informed the design choices she made on this project.