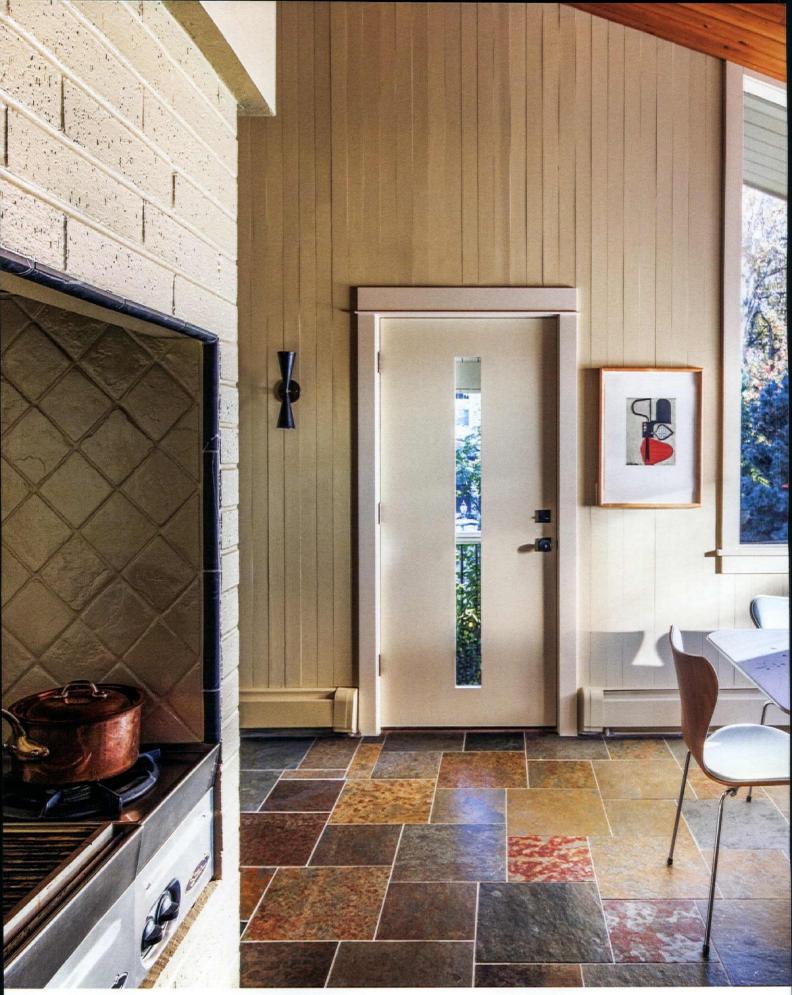

BOTTOM RIGHT: THESE VINTAGE DOOR HANDLES ARE UPCYCLED FROM A PORTUGUESE BANK.

early 60 years ago, Donald H. Holden, a doctor, and his wife, Vivian, a swim cap designer for Jantzen, commissioned John Storrs to design a home for their family just outside of Portland. The Holdens lived in the home for 40 years before selling to a developer who originally intended to raze the home but instead decided to upgrade it to meet the tastes of early 2000s homebuyers. The improvements included tearing out the original custom cabinetry in the kitchen and replacing it with Craftsmanstyle cherry wood cabinetry.

#### MAKING IT YOUR OWN

Though it boasted so many new features and fit Abby and Rick's needs, the home no longer reflected its era or the original vision of its architect. The couple began thinking about making some changes to the home. A chance