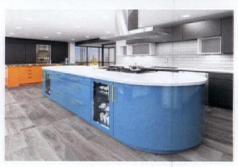

### Mid Century Modern kitchens

offer so many of the amenities 21st-century homeowners crave, including open floor plans and stylish storage solutions. But even for homeowners who adore their vintage homes, their kitchens may still be lacking some much-needed features, like abundant counterspace and upgraded appliances, and a thoughtful remodel becomes a must-do.

That was the case for the kitchen in this 1965 St. Petersburg, Florida, ranch. Marked by a few upgrades in its 50-plus-year history, the kitchen wasn't fully meeting the needs of its current homeowners. Brooke Eversoll of Bee Studios was brought in to lead the update for clients with a specific wish list.

### **EXPANSIVE LAYOUT**

"The clients' main desires were a more functional kitchen overall, which included a dishwasher (the current kitchen didn't have one), a more expansive layout, more counterspace and seating for two," Brooke says. "They also wished to remove the floating laminate floor and restore the original terrazzo surface. They were expecting their first child, so they turned to me as their kitchen designer and a recent mom for all the tips and tricks for a functional space with a newborn."

# WHAT MAKES

- Restored original terrazzo floors
- Natural wood finishes
- Vintage-style light fixtures

Brooke reconfigured the layout by shifting walls, and she opened up the space by removing soffits. The gas range became a focal point with the addition of a custom tile backsplash. The refrigerator, concealed with custom cabinetry, was placed next to the pantry and microwave drawer for easy food prep. A furniture-style island with abundant workspace and seating for two was installed, as were double dishwasher drawers. "This house waited 55 years for a proper dishwasher—no handwashing bottles in this kitchen," Brooke says.

### CREATING YOUR STYLE

The designer found inspiration in the 1950s and '60s for the kitchen's finishes and styling. Earthy shades of brown, green, cream and gray were used throughout. Mismatched matte-finished pendant lighting was installed over the island. The custom cabinetry was color-blocked in a nod to modern art and design. "Color blocking is one of my favorite design elements; I use it a lot when I want to create visual interest and repetition," Brooke says.