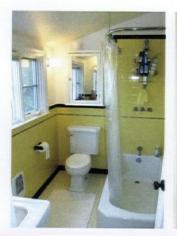

TOP LEFT: THE KITCHEN BANQUETTE FEATURES A MIX OF MODERN AND ECLECTIC TOUCHES. "WE'VE ALWAYS BEEN CONTEMPORARY, BUT NOT NECESSARILY MID CENTURY MODERN," SAYS PHIL.

TOP RIGHT: PART OF THE SECOND MAIN BEDROOM, THIS BATHROOM CONTAINS MANY OF ITS ORIGINAL FEATURES, INCLUDING THE YELLOW SINK, BATHTUB AND KOHLER FAUCETS. THEY ADDED THE MIRROR AND THE GLASS DOOR TO THE SHOWER FOR MODERN CONVENIENCE.