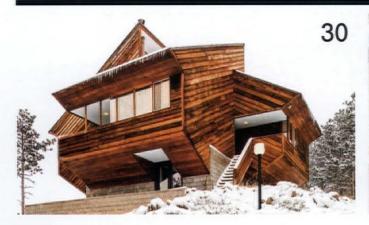

### 30 Rising from the Ashes

A truly stunning Colorado mountaintop retreat by Charles Haertling is revived after years of neglect. The original exterior was restored, while thoughtful interior updates highlight the architecture.

# Rising from the Ashes

Designed by a renowned
Colorado architect and
originally commissioned
by an esteemed Mid
Century Modern artist, this
mountaintop home went
through a rough patch before
being restored to its full glory.

By Kathryn Drury Wagner | Photography by Atom Stevens

ABOVE: THE UNUSUAL CAST-IRON FIREPLACE IS ORIGINAL TO THE HOME. THE TILES THAT SURROUND IT ARE ALSO ORIGINAL AND WERE RESTORED BY MAX AND KEITH.

OPPOSITE: THE EXTERIOR OF THE HOME IS ORIGINAL, MADE WITH CENTER-CUT REDWOOD. BECAUSE OF ITS DRY AND BRITTLE NATURE, MAX AND KEITH HAD TO CONDITION THE WOOD BY USING A SPECIALIZED OIL ON THE HOUSE. "THE WOOD SOAKS UP THE OIL," MAX EXPLAINS. "WE HAD TO HAVE THREE APPLICATIONS OF CONDITIONING OIL. WE WILL HAVE TO DO IT AGAIN THIS YEAR." TO MAINTAIN THE EXTERIOR, THEY PLAN TO REPEAT THE PROCESS EVERY THREE TO FIVE YEARS.

### RISING FROM THE ASHES

By the time Max and Keith bought the Barrett House, it had been through two subsequent owners, one of whom had "updated" it with incongruous features like a colonial staircase. Then the structure sat abandoned for about three years, attracting squatters and marijuana growers. But, says Max, "On the bright side, the hell the house had gone through created a blank canvas for us."