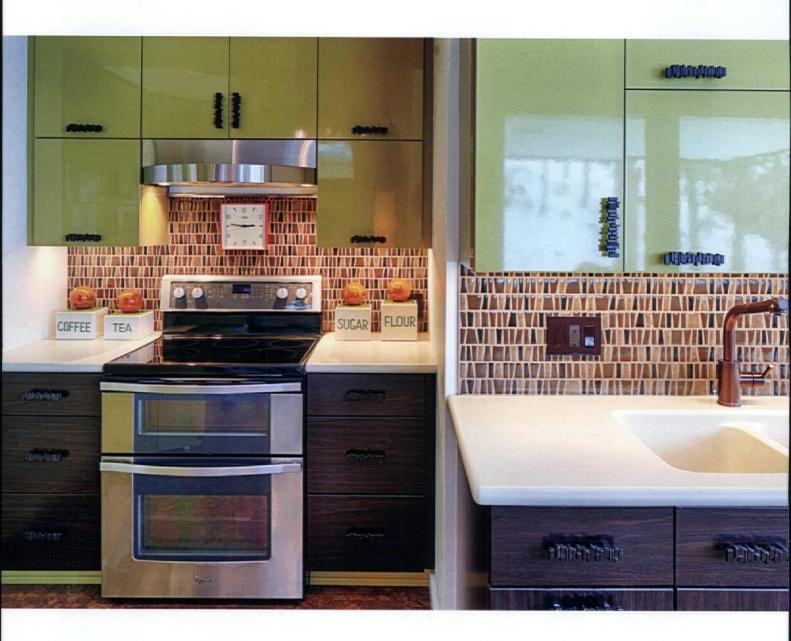

COLOR SCHEME: Earthy natural tones of green, brown, cream and gray

INNOVATIVE IDEA: Brooke opted to hang mismatched yet complementary light fixtures in the kitchen as opposed to hanging a matched set.

ABOVE: ONE OF THE HOMEOWNERS'
TWO DOGS, GRYFF, LOOKS RIGHT
AT HOME ON THE NEWLY RESTORED
TERRAZZO FLOOR. BROOKE WORKED
CLOSELY WITH THE TILE LAYER TO COME
UP WITH A RANDOMIZED LAYOUT FOR
THE CUSTOM BACKSPLASH. CEMENT
TILES ARE ACCENTED WITH BRASS
LINERS TO CREATE A TRANSITION
BETWEEN THE PATTERNED AND SOLIDCOLORED SECTIONS.

# WHAT MAKES

- Restored original terrazzo floors
- Natural wood finishes
- Vintage-style light fixtures

Brooke reconfigured the layout by shifting walls, and she opened up the space by removing soffits. The gas range became a focal point with the addition of a custom tile backsplash. The refrigerator, concealed with custom cabinetry, was placed next to the pantry and microwave drawer for easy food prep. A furniture-style island with abundant workspace and seating for two was installed, as were double dishwasher drawers. "This house waited 55 years for a proper dishwasher—no handwashing bottles in this kitchen," Brooke says.

### CREATING YOUR STYLE

The designer found inspiration in the 1950s and '60s for the kitchen's finishes and styling. Earthy shades of brown, green, cream and gray were used throughout. Mismatched matte-finished pendant lighting was installed over the island. The custom cabinetry was color-blocked in a nod to modern art and design. "Color blocking is one of my favorite design elements; I use it a lot when I want to create visual interest and repetition," Brooke says.

(ABOVE, RIGHT) BROOKE OPTED TO INSTALL COLOR-BLOCKED CUSTOM CABINETRY IN THE KITCHEN. MOST OF THE CABINETS ARE FINISHED IN SHERWIN-WILLIAMS PEWTER GREEN, WITH WHITE OAK VENEER ADORNING ONE SET OF CABINETS AND THE BASE OF THE ISLAND. "THIS SECONDARY FINISH DID TWO IMPORTANT THINGS: IT LIGHTENED THE OVERALL SPACE AND ALLOWED THE EYE A PLACE TO REST AND TO MOVE THROUGH THE SPACE," BROOKE SAYS.