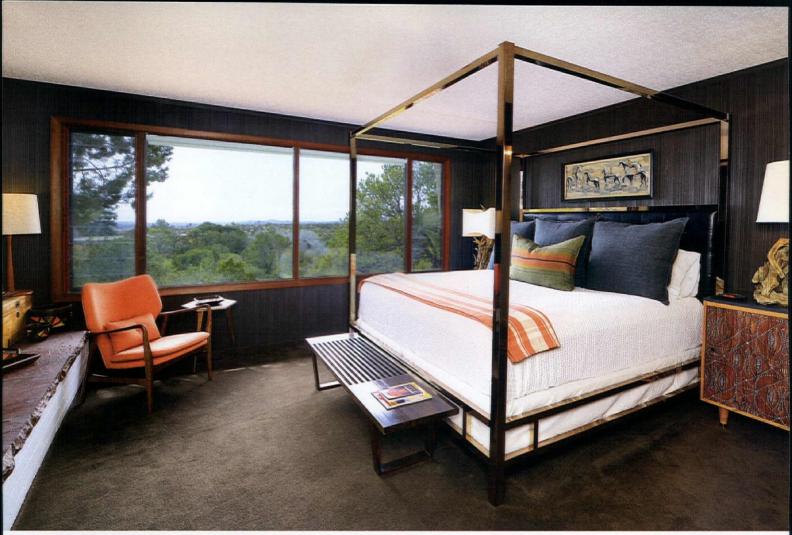

OPPOSITE TOP: VINTAGE PANELING PRODUCED IN THE 1950s LINES THE WALLS OF THE MAIN BEDROOM FOR A SOPHISTICATED RETRO TOUCH. "THE CHEST TO THE RIGHT OF THE BED IS FROM A MID CENTURY MODERN SHOP AND HAS A WIRELESS PRINTER IN IT," SAYS PHIL. OTHER PIECES INCLUDE A LEATHER HEADBOARD, A ROSE-GOLD BED FRAME, HORSE ARTWORK AND DRIFTWOOD LAMPS THAT CAME WITH THE HOUSE.

OPPOSITE BOTTOM: THE ORIGINAL FIREPLACE IN THE MAIN BEDROOM WAS CONVERTED TO A GAS LOG FIREPLACE. ABOVE IT, THE STRIKING ARTWORK IS A GLENN COMTOIS PIECE. THE ADDITION OF NEW CARPET AND PAINT COMPLETELY TRANSFORMED THE BEDROOM FROM OUTDATED TO POLISHED.