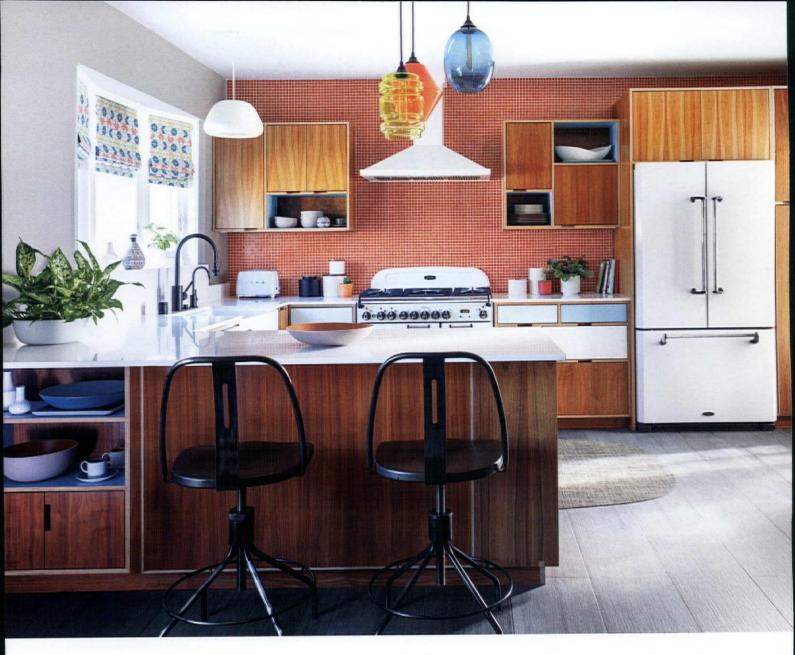

### Mid Century Modern kitchens

offer so many of the amenities 21st-century homeowners crave, including open floor plans and stylish storage solutions. But even for homeowners who adore their vintage homes, their kitchens may still be lacking some much-needed features, like abundant counterspace and upgraded appliances, and a thoughtful remodel becomes a must-do.

That was the case for the kitchen in this 1965 St. Petersburg, Florida, ranch. Marked by a few upgrades in its 50-plus-year history, the kitchen wasn't fully meeting the needs of its current homeowners. Brooke Eversoll of Bee Studios was brought in to lead the update for clients with a specific wish list.

# WHAT MAKES

- Restored original terrazzo floors
- Natural wood finishes
- Vintage-style light fixtures

Brooke reconfigured the layout by shifting walls, and she opened up the space by removing soffits. The gas range became a focal point with the addition of a custom tile backsplash. The refrigerator, concealed with custom cabinetry, was placed next to the pantry and microwave drawer for easy food prep. A furniture-style island with abundant workspace and seating for two was installed, as were double dishwasher drawers. "This house waited 55 years for a proper dishwasher—no handwashing bottles in this kitchen," Brooke says.

### CREATING YOUR STYLE

The designer found inspiration in the 1950s and '60s for the kitchen's finishes and styling. Earthy shades of brown, green, cream and gray were used throughout. Mismatched matte-finished pendant lighting was installed over the island. The custom cabinetry was color-blocked in a nod to modern art and design. "Color blocking is one of my favorite design elements; I use it a lot when I want to create visual interest and repetition," Brooke says.

(ABOVE, RIGHT) BROOKE OPTED TO INSTALL COLOR-BLOCKED CUSTOM CABINETRY IN THE KITCHEN. MOST OF THE CABINETS ARE FINISHED IN SHERWIN-WILLIAMS PEWTER GREEN, WITH WHITE OAK VENEER ADORNING ONE SET OF CABINETS AND THE BASE OF THE ISLAND. "THIS SECONDARY FINISH DID TWO IMPORTANT THINGS: IT LIGHTENED THE OVERALL SPACE AND ALLOWED THE EYE A PLACE TO REST AND TO MOVE THROUGH THE SPACE," BROOKE SAYS.