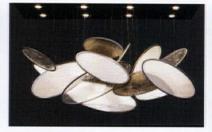

### CREATING YOUR STYLE

The designer found inspiration in the 1950s and '60s for the kitchen's finishes and styling. Earthy shades of brown, green, cream and gray were used throughout. Mismatched matte-finished pendant lighting was installed over the island. The custom cabinetry was color-blocked in a nod to modern art and design. "Color blocking is one of my favorite design elements; I use it a lot when I want to create visual interest and repetition," Brooke says.