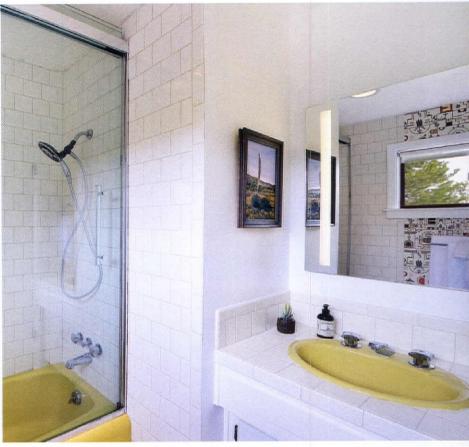

TOP LEFT: THE KITCHEN BANQUETTE FEATURES A MIX OF MODERN AND ECLECTIC TOUCHES. "WE'VE ALWAYS BEEN CONTEMPORARY, BUT NOT NECESSARILY MID CENTURY MODERN," SAYS PHIL.

TOP RIGHT: PART OF THE SECOND MAIN BEDROOM, THIS BATHROOM CONTAINS MANY OF ITS ORIGINAL FEATURES, INCLUDING THE YELLOW SINK, BATHTUB AND KOHLER FAUCETS. THEY ADDED THE MIRROR AND THE GLASS DOOR TO THE SHOWER FOR MODERN CONVENIENCE.