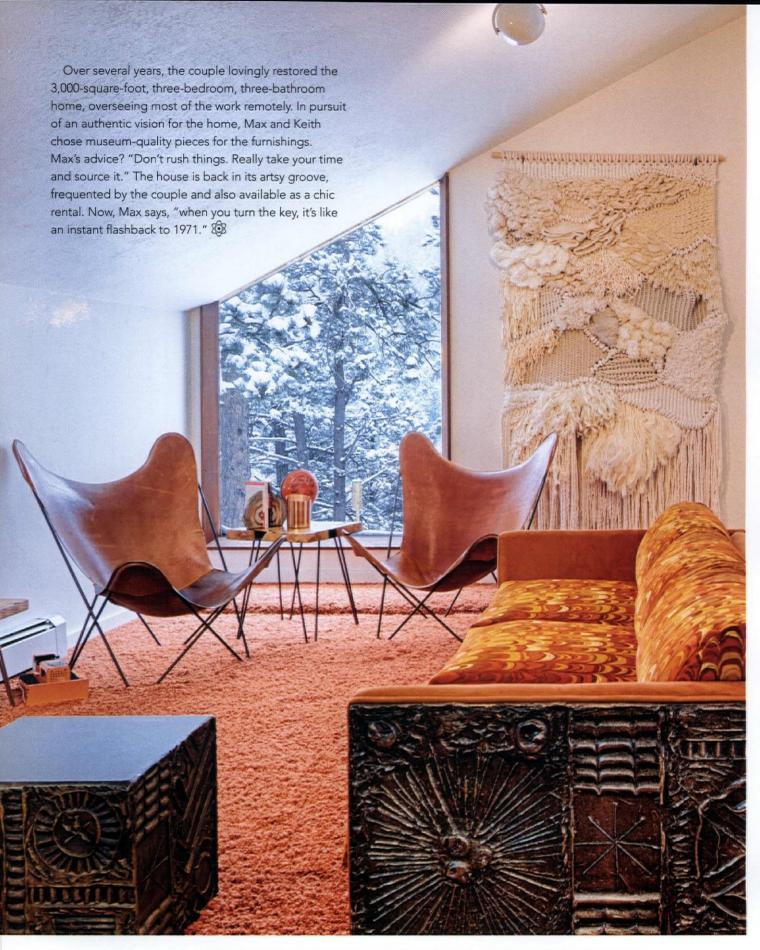

ABOVE: THE LIVING ROOM SOFA IS AN ADRIAN PEARSALL WITH ITS ORIGINAL FABRIC INTACT. ABOVE THE SOFA, THE COLORFUL ARTWORK IS BY CONTEMPORARY ARTIST G.M. KARAS; HIS WORK CAN BE SEEN THROUGHOUT THE HOME.

BELOW: ORIGINAL PLATNER CHAIRS FOUND AT DENVER MODERNISM WEEK AND A LOUIS VUITTON TRUNK THAT BELONGED TO MAX'S GRANDMOTHER, SESTA, CREATE A COMFY READING SPACE IN THE LOFT LIBRARY. MAX LOVES TO COLLECT BOOKS; SOME FROM HIS FATHER'S COLLECTION DATE BACK TO THE 1800s. THE PHOTO TO THE LEFT IS OF DELMONICO'S IN NEW YORK, A FAMOUS RESTAURANT PREVIOUSLY OWNED BY MAX'S GRANDFATHER AND FATHER FOR ROUGHLY 60 YEARS!

THIS SHOWSTOPPING BRUTALIST SOFA WAS DESIGNED BY ADRIAN PEARSALL AND WAS REUPHOLSTERED IN RARE, VINTAGE JACK LENOR LARSEN FABRIC SOURCED FROM A PRIVATE COLLECTOR.

"The engineering is incredible," observes Max. "It's cantilevered. If you did this house today, it would be a fortune."