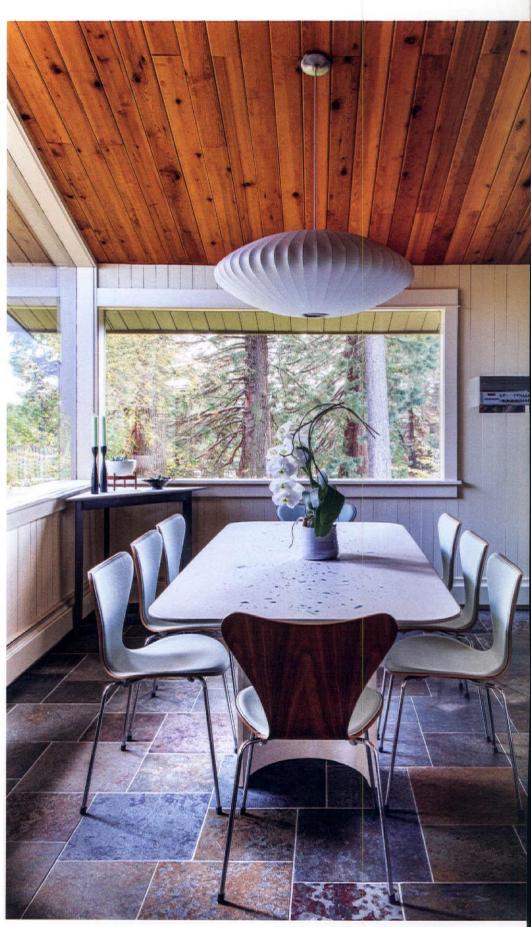

THE BREAKFAST NOOK WAS GIVEN MODERN FLAIR WITH THE INSTALLATION OF A GEORGE NELSON BUBBLE LAMP AND THE ADDITION OF ARNE JACOBSEN SERIES 7 CHAIRS FOR FRITZ HANSEN.

The homeowners originally intended to do a few updates—new carpeting on the stairs, new appliances, new furniture—but Vicki convinced them of what was possible if they returned the home to its original glory. The early 2000s kitchen was a great place to start.