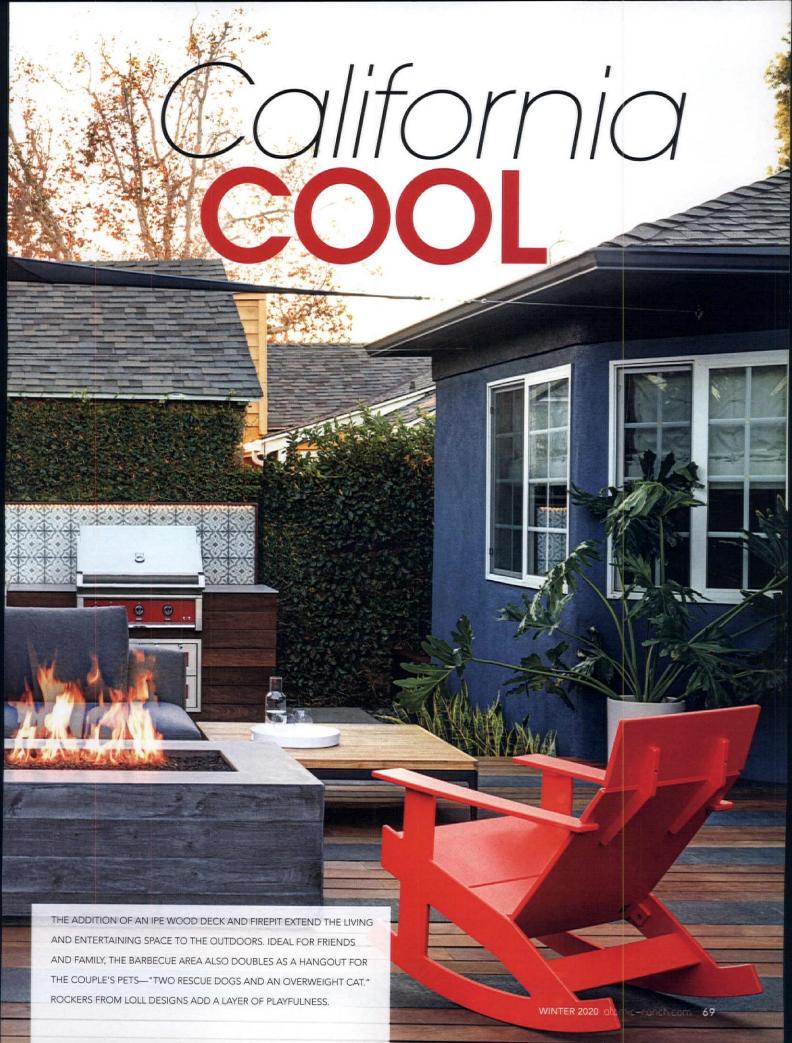

### 68 California Cool

After following their dream of owning a mid century house, these homeowners worked with a design team to create more usable spaces for living and entertaining while maintaining an aesthetic with a nod to the home's past.

The backyard was transformed into a chic, yet welcoming, barbecue space. "Another gathering place for friends and family, this space we wanted to be an extension of

the interior typical of mid century design, with an eclectic variety of textures and shapes," Eric says. An Ipe wood deck was placed outside the living room, along with a firepit, basalt water feature and custom-made screens.

BOTTOM: SERVING AS AN OUTDOOR KITCHEN, THE GRILL AREA FEATURES CUSTOM CONCRETE AND SPANISH TILES. HARDSCAPING MINGLES WITH LANDSCAPING, WHICH MATT AND SUSIE SAY IS ONE OF THEIR FAVORITE ELEMENTS OF THE HOUSE.