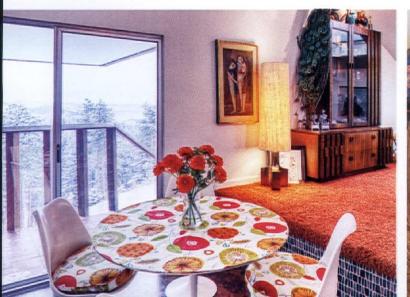

# VISICI WITH By Kristin Dowding Photography by Daniel Na

Photography by Daniel Nadelbach

Renovation experts transform this Santa Fe mid century home into a retro haven with contemporary touches.

WITH A HOME OVERLOOKING THE ENTIRE CITY OF SANTA FE, IT'S ONLY FITTING TO HAVE AN OUTDOOR SEATING AREA, COMPLETE WITH A FIREPIT, DEDICATED TO ENJOYING THE VIEW. "IF YOU SIT OUT AT NIGHT, YOU'RE NOT ONLY WATCHING THE SUNSETS AND THE MOUNTAINS, BUT ALSO THE LIGHTS IN THE CITY," SAYS HOMEOWNER PHIL NEELY. CEDAR PANELING PAINTED DARK GRAY GIVES THE EXTERIOR CLEAN LINES A BIT OF TEXTURE.

BELOW: THE BREAKFAST NOOK DIDN'T HAVE ENOUGH SPACE FOR A FULL TABLE, SO THEY RELOCATED IT DOWN TO THE NEXT LEVEL NEAR THE LIVING ROOM AND USE THE SPACE AS A CONVERSATION AREA COMPLETE WITH PHILIPPE STARCK COSTES ARMCHAIRS. THE PREVIOUS OWNER LINED THE WINDOW WITH BRICK-RED TRIM, AND PHIL AND RICHARD HAD A NEW IRON RAILING INSTALLED TO KEEP THE SPACE SAFE.