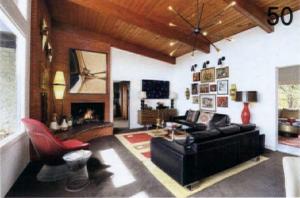

#### 50 Vista with a View

Personal touches add warmth and style to this 1958 Santa Fe home with unique original features and a striking exterior profile.

# VISICI WITH By Kristin Dowding Photography by Daniel Na

Photography by Daniel Nadelbach

Renovation experts transform this Santa Fe mid century home into a retro haven with contemporary touches.

WITH A HOME OVERLOOKING THE ENTIRE CITY OF SANTA FE, IT'S ONLY FITTING TO HAVE AN OUTDOOR SEATING AREA, COMPLETE WITH A FIREPIT, DEDICATED TO ENJOYING THE VIEW. "IF YOU SIT OUT AT NIGHT, YOU'RE NOT ONLY WATCHING THE SUNSETS AND THE MOUNTAINS, BUT ALSO THE LIGHTS IN THE CITY," SAYS HOMEOWNER PHIL NEELY. CEDAR PANELING PAINTED DARK GRAY GIVES THE EXTERIOR CLEAN LINES A BIT OF TEXTURE.