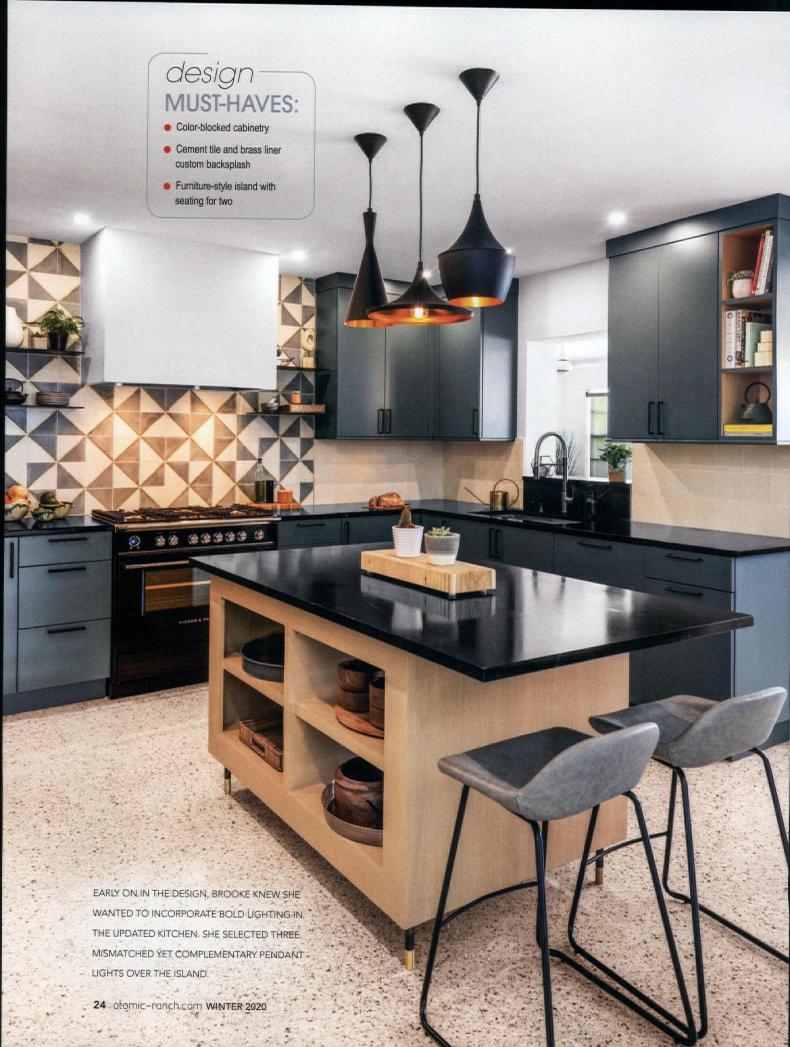

### Mid Century Modern kitchens

offer so many of the amenities 21st-century homeowners crave, including open floor plans and stylish storage solutions. But even for homeowners who adore their vintage homes, their kitchens may still be lacking some much-needed features, like abundant counterspace and upgraded appliances, and a thoughtful remodel becomes a must-do.

That was the case for the kitchen in this 1965 St. Petersburg, Florida, ranch. Marked by a few upgrades in its 50-plus-year history, the kitchen wasn't fully meeting the needs of its current homeowners. Brooke Eversoll of Bee Studios was brought in to lead the update for clients with a specific wish list.

### **EXPANSIVE LAYOUT**

"The clients' main desires were a more functional kitchen overall, which included a dishwasher (the current kitchen didn't have one), a more expansive layout, more counterspace and seating for two," Brooke says. "They also wished to remove the floating laminate floor and restore the original terrazzo surface. They were expecting their first child, so they turned to me as their kitchen designer and a recent mom for all the tips and tricks for a functional space with a newborn."

THE OWNERS OF THIS 1965 FLORIDA RANCH HAD SPECIFIC AIMS FOR THEIR KITCHEN REMODEL. IT NEEDED TO BE FUNCTIONAL FOR THEIR GROWING FAMILY, WITH ADDITIONAL COUNTERSPACE, SEATING FOR TWO AND A DISHWASHER. BROOKE EVERSOLL OF BEE STUDIOS WAS SELECTED TO UPDATE THE KITCHEN TO MEET THESE GOALS WHILE REFLECTING THE HOME'S MID CENTURY ROOTS.

COLOR SCHEME: Earthy natural tones of green, brown, cream and gray

INNOVATIVE IDEA: Brooke opted to hang mismatched yet complementary light fixtures in the kitchen as opposed to hanging a matched set.

ABOVE: ONE OF THE HOMEOWNERS'
TWO DOGS, GRYFF, LOOKS RIGHT
AT HOME ON THE NEWLY RESTORED
TERRAZZO FLOOR. BROOKE WORKED
CLOSELY WITH THE TILE LAYER TO COME
UP WITH A RANDOMIZED LAYOUT FOR
THE CUSTOM BACKSPLASH. CEMENT
TILES ARE ACCENTED WITH BRASS
LINERS TO CREATE A TRANSITION
BETWEEN THE PATTERNED AND SOLIDCOLORED SECTIONS.

# WHAT MAKES

- Restored original terrazzo floors
- Natural wood finishes
- Vintage-style light fixtures

Brooke reconfigured the layout by shifting walls, and she opened up the space by removing soffits. The gas range became a focal point with the addition of a custom tile backsplash. The refrigerator, concealed with custom cabinetry, was placed next to the pantry and microwave drawer for easy food prep. A furniture-style island with abundant workspace and seating for two was installed, as were double dishwasher drawers. "This house waited 55 years for a proper dishwasher—no handwashing bottles in this kitchen," Brooke says.

### CREATING YOUR STYLE

The designer found inspiration in the 1950s and '60s for the kitchen's finishes and styling. Earthy shades of brown, green, cream and gray were used throughout. Mismatched matte-finished pendant lighting was installed over the island. The custom cabinetry was color-blocked in a nod to modern art and design. "Color blocking is one of my favorite design elements; I use it a lot when I want to create visual interest and repetition," Brooke says.