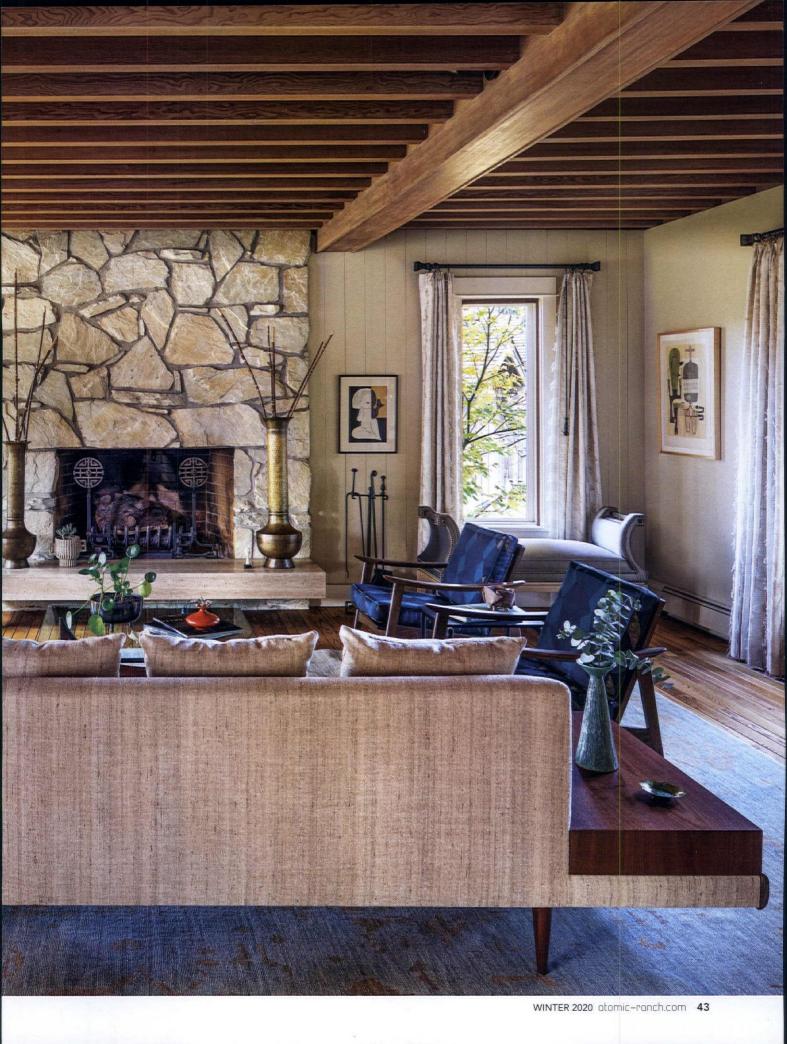

BOTTOM RIGHT: THESE VINTAGE DOOR HANDLES ARE UPCYCLED FROM A PORTUGUESE BANK.

early 60 years ago, Donald H. Holden, a doctor, and his wife, Vivian, a swim cap designer for Jantzen, commissioned John Storrs to design a home for their family just outside of Portland. The Holdens lived in the home for 40 years before selling to a developer who originally intended to raze the home but instead decided to upgrade it to meet the tastes of early 2000s homebuyers. The improvements included tearing out the original custom cabinetry in the kitchen and replacing it with Craftsmanstyle cherry wood cabinetry.

DESIGNER VICKI SIMON KNEW THE ORIGINAL FIREPLACE WAS THE STAR ATTRACTION IN THE LIVING ROOM SO SHE ARRANGED THE FURNISHINGS TO FACE IT.

Current owners Abby Landon and Rick Stark purchased the 1962 home from the developers in 2003. "The state of the home when we took possession was freshly updated in the kitchen, new paint inside and out, and beautiful floors and surfaces," the homeowners say.

#### MAKING IT YOUR OWN

Though it boasted so many new features and fit Abby and Rick's needs, the home no longer reflected its era or the original vision of its architect. The couple began thinking about making some changes to the home. A chance