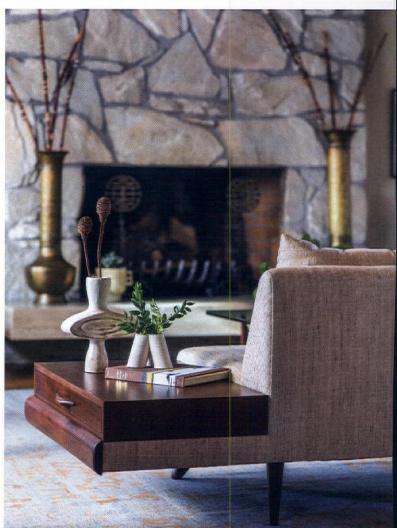

ABOVE: THE LIVING ROOM SOFA IS AN ADRIAN PEARSALL WITH ITS ORIGINAL FABRIC INTACT. ABOVE THE SOFA, THE COLORFUL ARTWORK IS BY CONTEMPORARY ARTIST G.M. KARAS; HIS WORK CAN BE SEEN THROUGHOUT THE HOME.

BELOW: ORIGINAL PLATNER CHAIRS FOUND AT DENVER MODERNISM WEEK AND A LOUIS VUITTON TRUNK THAT BELONGED TO MAX'S GRANDMOTHER, SESTA, CREATE A COMFY READING SPACE IN THE LOFT LIBRARY. MAX LOVES TO COLLECT BOOKS; SOME FROM HIS FATHER'S COLLECTION DATE BACK TO THE 1800s. THE PHOTO TO THE LEFT IS OF DELMONICO'S IN NEW YORK, A FAMOUS RESTAURANT PREVIOUSLY OWNED BY MAX'S GRANDFATHER AND FATHER FOR ROUGHLY 60 YEARS!