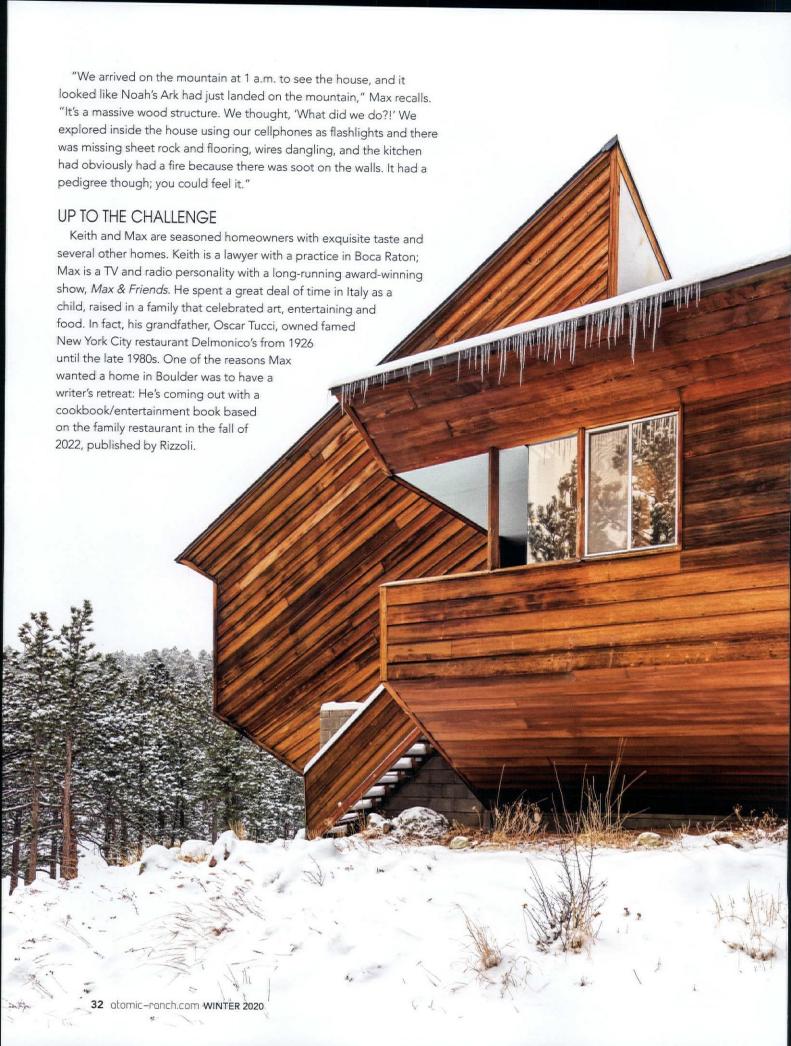

By Kathryn Drury Wagner | Photography by Atom Stevens

ABOVE: THE UNUSUAL CAST-IRON FIREPLACE IS ORIGINAL TO THE HOME. THE TILES THAT SURROUND IT ARE ALSO ORIGINAL AND WERE RESTORED BY MAX AND KEITH.

OPPOSITE: THE EXTERIOR OF THE HOME IS ORIGINAL, MADE WITH CENTER-CUT REDWOOD. BECAUSE OF ITS DRY AND BRITTLE NATURE, MAX AND KEITH HAD TO CONDITION THE WOOD BY USING A SPECIALIZED OIL ON THE HOUSE. "THE WOOD SOAKS UP THE OIL," MAX EXPLAINS. "WE HAD TO HAVE THREE APPLICATIONS OF CONDITIONING OIL. WE WILL HAVE TO DO IT AGAIN THIS YEAR." TO MAINTAIN THE EXTERIOR, THEY PLAN TO REPEAT THE PROCESS EVERY THREE TO FIVE YEARS.

"I ALWAYS WANTED A BRADY BUNCH KITCHEN," SAYS MAX, WHO WENT WITH A GROOVY AVOCADO AND ORANGE THEME, AND AT HOME DEPOT, THE SALES REPRESENTATIVE WHO HELPED HIM? SHE WAS A DEAD RINGER FOR ANOTHER 1970s ICON, CAROL BURNETT. "I SWEAR, THE ENERGY OF THIS HOUSE," MAX LAUGHS.