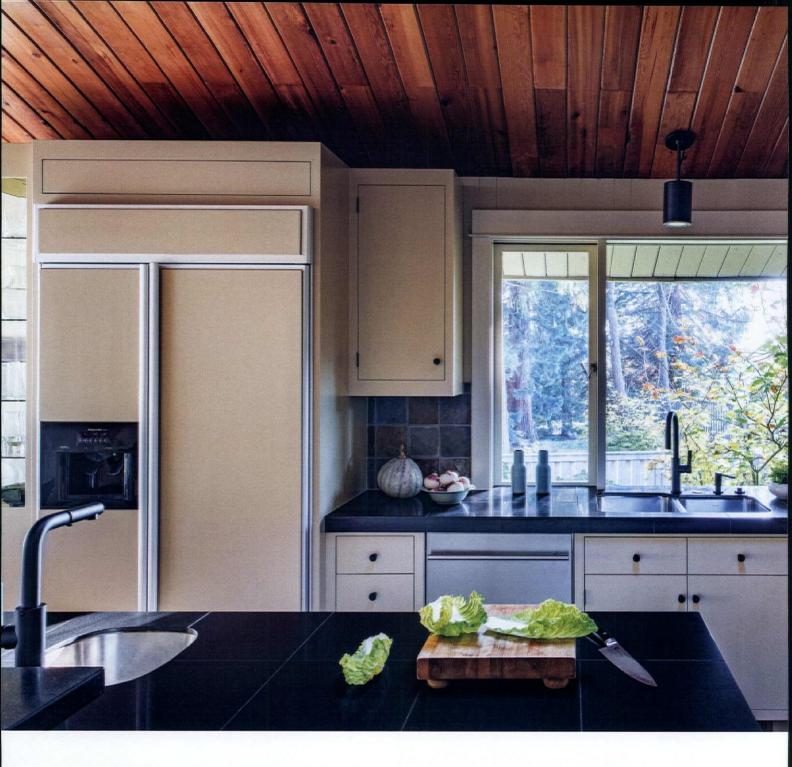

BOTTOM RIGHT: THESE VINTAGE DOOR HANDLES ARE UPCYCLED FROM A PORTUGUESE BANK.

early 60 years ago, Donald H. Holden, a doctor, and his wife, Vivian, a swim cap designer for Jantzen, commissioned John Storrs to design a home for their family just outside of Portland. The Holdens lived in the home for 40 years before selling to a developer who originally intended to raze the home but instead decided to upgrade it to meet the tastes of early 2000s homebuyers. The improvements included tearing out the original custom cabinetry in the kitchen and replacing it with Craftsmanstyle cherry wood cabinetry.

ABOVE: THE ORIGINAL 1960s KITCHEN CABINETRY WAS LOST WHEN THIS HOME WAS PREVIOUSLY UPDATED NEARLY 20 YEARS AGO. VICKI WORKED WITH LOCAL ARTISANS TO MODIFY THE SHAKER-STYLE CABINETS TO GIVE THEM A CLEAN, MODERN FEEL.

RIGHT: THE KITCHEN UPDATES INCLUDE THE ADDITION OF A CUSTOM CONCRETE TABLE THAT WAS POURED WITH BITS OF SMASHED CAR GLASS AND SEASHELLS TO MIMIC TERRAZZO.

46 atomic-ranch.com WINTER 2020

Her interest in John Storrs sparked by the tour, and with the prospect of working on Abby and Rick's home, Vicki began researching the architect. That knowledge, and the home itself, informed the design choices she made on this project.

THE BREAKFAST NOOK WAS GIVEN MODERN FLAIR WITH THE INSTALLATION OF A GEORGE NELSON BUBBLE LAMP AND THE ADDITION OF ARNE JACOBSEN SERIES 7 CHAIRS FOR FRITZ HANSEN.

The homeowners originally intended to do a few updates—new carpeting on the stairs, new appliances, new furniture—but Vicki convinced them of what was possible if they returned the home to its original glory. The early 2000s kitchen was a great place to start.

"I felt that we could do some modifications, taking out the most objectionable offenses, and, with master carpentry and paint, we could do wonders in this kitchen and be intentionally period-appropriate with those design decisions," Vicki says. "So, for example, instead of replacing the Shaker-style cabinet doors, we filled them in, making them flat panel. Luckily, the hinges were already exposed. We changed out the knobs. We stripped off the ugly curved trim atop all the cabinets and therefore exposed the paneled walls and ceiling."