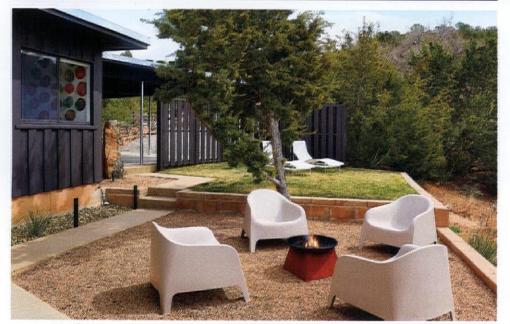

# VISICI WITH By Kristin Dowding Photography by Daniel Na

Photography by Daniel Nadelbach

Renovation experts transform this Santa Fe mid century home into a retro haven with contemporary touches.

WITH A HOME OVERLOOKING THE ENTIRE CITY OF SANTA FE, IT'S ONLY FITTING TO HAVE AN OUTDOOR SEATING AREA, COMPLETE WITH A FIREPIT, DEDICATED TO ENJOYING THE VIEW. "IF YOU SIT OUT AT NIGHT, YOU'RE NOT ONLY WATCHING THE SUNSETS AND THE MOUNTAINS, BUT ALSO THE LIGHTS IN THE CITY," SAYS HOMEOWNER PHIL NEELY. CEDAR PANELING PAINTED DARK GRAY GIVES THE EXTERIOR CLEAN LINES A BIT OF TEXTURE.