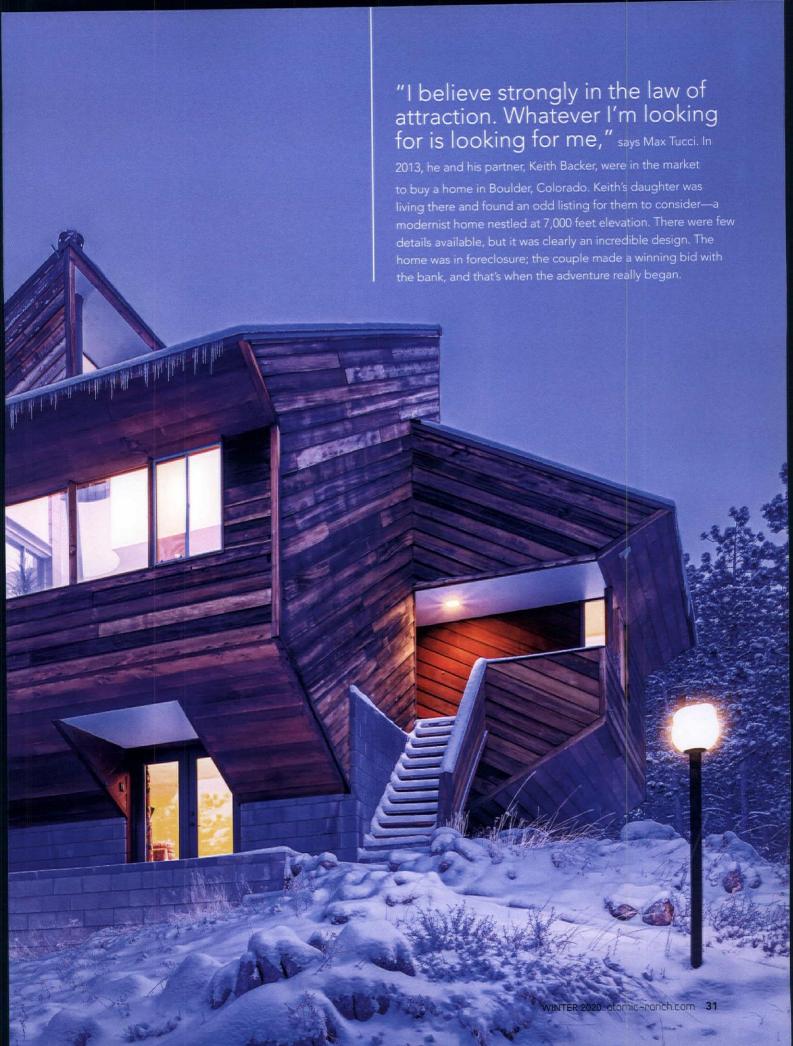

### 30 Rising from the Ashes

A truly stunning Colorado mountaintop retreat by Charles Haertling is revived after years of neglect. The original exterior was restored, while thoughtful interior updates highlight the architecture.

# Rising from the Ashes

Designed by a renowned
Colorado architect and
originally commissioned
by an esteemed Mid
Century Modern artist, this
mountaintop home went
through a rough patch before
being restored to its full glory.

By Kathryn Drury Wagner | Photography by Atom Stevens

ABOVE: THE UNUSUAL CAST-IRON FIREPLACE IS ORIGINAL TO THE HOME. THE TILES THAT SURROUND IT ARE ALSO ORIGINAL AND WERE RESTORED BY MAX AND KEITH.

OPPOSITE: THE EXTERIOR OF THE HOME IS ORIGINAL, MADE WITH CENTER-CUT REDWOOD. BECAUSE OF ITS DRY AND BRITTLE NATURE, MAX AND KEITH HAD TO CONDITION THE WOOD BY USING A SPECIALIZED OIL ON THE HOUSE. "THE WOOD SOAKS UP THE OIL," MAX EXPLAINS. "WE HAD TO HAVE THREE APPLICATIONS OF CONDITIONING OIL. WE WILL HAVE TO DO IT AGAIN THIS YEAR." TO MAINTAIN THE EXTERIOR, THEY PLAN TO REPEAT THE PROCESS EVERY THREE TO FIVE YEARS.

### THE CREATIVE BIRTH

At first, the homeowners knew nothing about the visionaries behind their unique purchase, but as they did their detective work, they were delighted to discover the architect was Charles Haertling, a mid century master of organic designs hailed for his work in Denver and Boulder. Although he died in 1984 at age 55, he left a legacy of more than 40 buildings, including spectacular private residences and churches.

The home was commissioned in 1969 by Clotilde Barrett, a renowned artist who has authored many books on weaving. "I got acquainted with Charles Haertling in Boulder, back when it was wilder, and wanted a house by him," recalls Clotilde, now living in Torrey, Utah, where she still creates art. "His houses were out of my price range. He was so nice, and said, 'Well, it is going to be difficult to design a house in this budget, but we'll give it a try.' We did run out of money. The basement wasn't finished at all." She lived there with her family from 1971 until 1981, when her husband's health forced them to relocate.

### RISING FROM THE ASHES

By the time Max and Keith bought the Barrett House, it had been through two subsequent owners, one of whom had "updated" it with incongruous features like a colonial staircase. Then the structure sat abandoned for about three years, attracting squatters and marijuana growers. But, says Max, "On the bright side, the hell the house had gone through created a blank canvas for us."