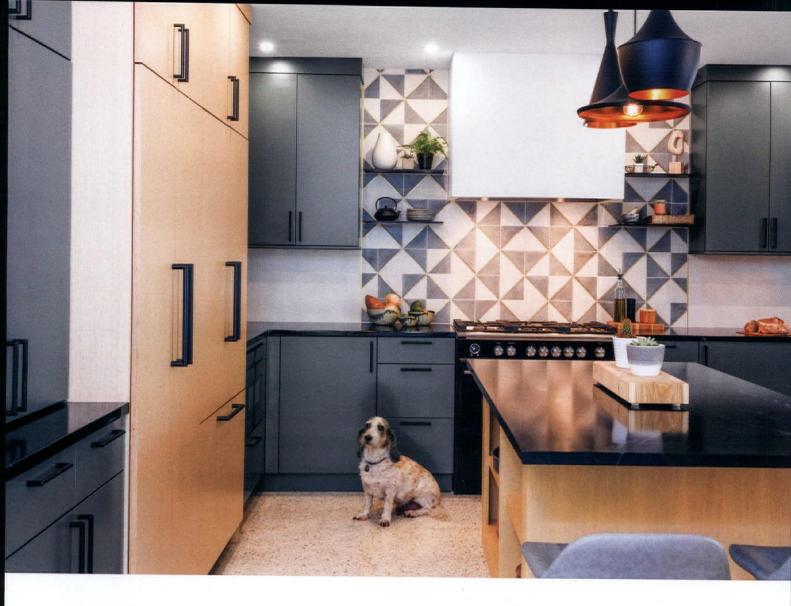

COLOR SCHEME: Earthy natural tones of green, brown, cream and gray

INNOVATIVE IDEA: Brooke opted to hang mismatched yet complementary light fixtures in the kitchen as opposed to hanging a matched set.

ABOVE: ONE OF THE HOMEOWNERS'
TWO DOGS, GRYFF, LOOKS RIGHT
AT HOME ON THE NEWLY RESTORED
TERRAZZO FLOOR. BROOKE WORKED
CLOSELY WITH THE TILE LAYER TO COME
UP WITH A RANDOMIZED LAYOUT FOR
THE CUSTOM BACKSPLASH. CEMENT
TILES ARE ACCENTED WITH BRASS
LINERS TO CREATE A TRANSITION
BETWEEN THE PATTERNED AND SOLIDCOLORED SECTIONS.

# WHAT MAKES

- Restored original terrazzo floors
- Natural wood finishes
- Vintage-style light fixtures

Brooke reconfigured the layout by shifting walls, and she opened up the space by removing soffits. The gas range became a focal point with the addition of a custom tile backsplash. The refrigerator, concealed with custom cabinetry, was placed next to the pantry and microwave drawer for easy food prep. A furniture-style island with abundant workspace and seating for two was installed, as were double dishwasher drawers. "This house waited 55 years for a proper dishwasher—no handwashing bottles in this kitchen," Brooke says.

### CREATING YOUR STYLE

The designer found inspiration in the 1950s and '60s for the kitchen's finishes and styling. Earthy shades of brown, green, cream and gray were used throughout. Mismatched matte-finished pendant lighting was installed over the island. The custom cabinetry was color-blocked in a nod to modern art and design. "Color blocking is one of my favorite design elements; I use it a lot when I want to create visual interest and repetition," Brooke says.