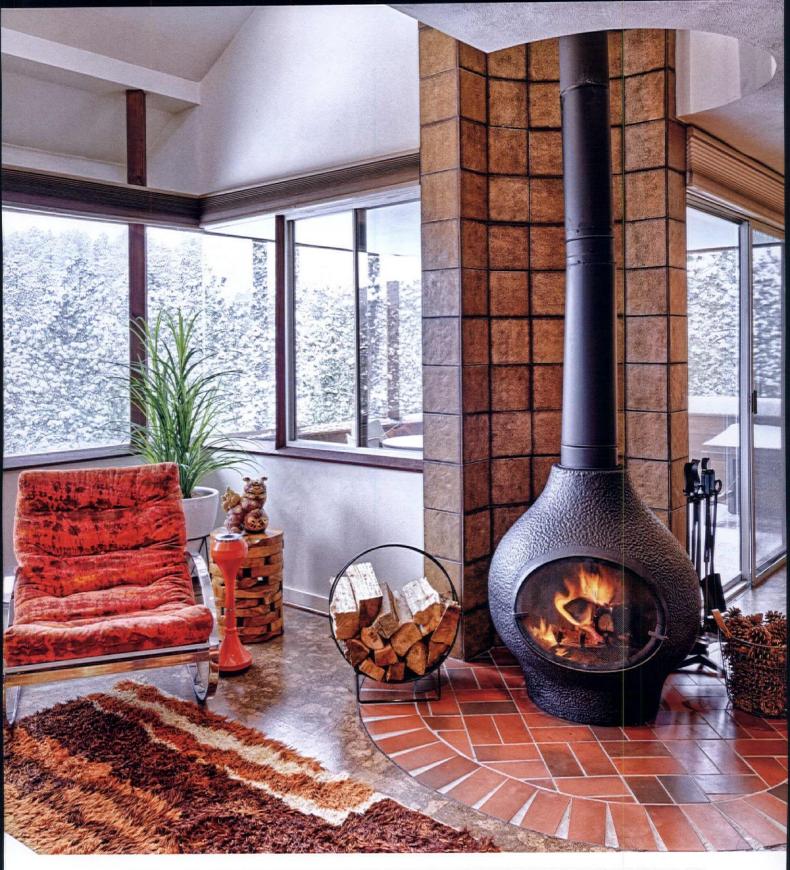

By Kathryn Drury Wagner | Photography by Atom Stevens

ABOVE: THE UNUSUAL CAST-IRON FIREPLACE IS ORIGINAL TO THE HOME. THE TILES THAT SURROUND IT ARE ALSO ORIGINAL AND WERE RESTORED BY MAX AND KEITH.

OPPOSITE: THE EXTERIOR OF THE HOME IS ORIGINAL, MADE WITH CENTER-CUT REDWOOD. BECAUSE OF ITS DRY AND BRITTLE NATURE, MAX AND KEITH HAD TO CONDITION THE WOOD BY USING A SPECIALIZED OIL ON THE HOUSE. "THE WOOD SOAKS UP THE OIL," MAX EXPLAINS. "WE HAD TO HAVE THREE APPLICATIONS OF CONDITIONING OIL. WE WILL HAVE TO DO IT AGAIN THIS YEAR." TO MAINTAIN THE EXTERIOR, THEY PLAN TO REPEAT THE PROCESS EVERY THREE TO FIVE YEARS.

ABOVE: THE LIVING ROOM SOFA IS AN ADRIAN PEARSALL WITH ITS ORIGINAL FABRIC INTACT. ABOVE THE SOFA, THE COLORFUL ARTWORK IS BY CONTEMPORARY ARTIST G.M. KARAS; HIS WORK CAN BE SEEN THROUGHOUT THE HOME.

BELOW: ORIGINAL PLATNER CHAIRS FOUND AT DENVER MODERNISM WEEK AND A LOUIS VUITTON TRUNK THAT BELONGED TO MAX'S GRANDMOTHER, SESTA, CREATE A COMFY READING SPACE IN THE LOFT LIBRARY. MAX LOVES TO COLLECT BOOKS; SOME FROM HIS FATHER'S COLLECTION DATE BACK TO THE 1800s. THE PHOTO TO THE LEFT IS OF DELMONICO'S IN NEW YORK, A FAMOUS RESTAURANT PREVIOUSLY OWNED BY MAX'S GRANDFATHER AND FATHER FOR ROUGHLY 60 YEARS!