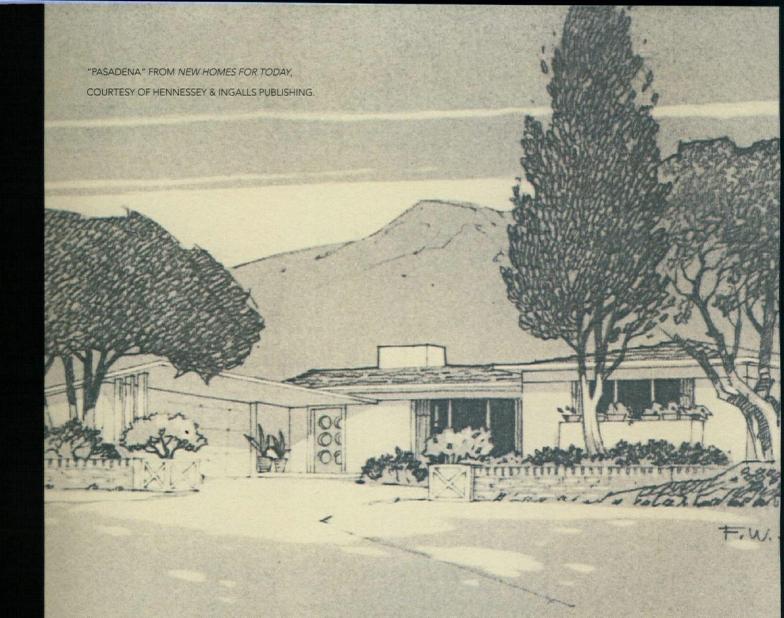

# "PASADENA"

The basic theory of modern design is to create a pleasant but simple background for a plan built around today's activities in a home. This arrangement permits the owner to drive into the garage and enter either the front door or kitchen door under the protection of overhanging roofs. The various rooms are accessible from the entry hall. This home could be built close to the street to allow a larger area for outdoor enjoyment, especially since the main rooms are planned with the window wall facing the garden.

The exterior expresses simplicity rather than ostentation and with a well studied color scheme this home should appeal to the conservative admirer of the "Modern".