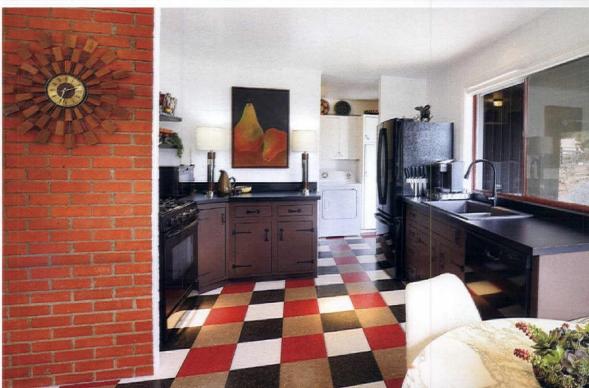

BOTTTOM: NEW PATTERNED LINOLEUM FLOORING TAKES THE PLACE OF CARPET AND GIVES THE KITCHEN A FUN AND FRESH LOOK. THE CLOCK ON THE ORIGINAL BRICK WALL BELONGED TO THE MOTHER OF DAVID GLOVER (ONE OF THE CURRENT HOMEOWNERS) AND REMAINS A CHERISHED HEIRLOOM THAT COMPLEMENTS THE MODERN FEEL.

### Mid Century Modern kitchens

offer so many of the amenities 21st-century homeowners crave, including open floor plans and stylish storage solutions. But even for homeowners who adore their vintage homes, their kitchens may still be lacking some much-needed features, like abundant counterspace and upgraded appliances, and a thoughtful remodel becomes a must-do.

That was the case for the kitchen in this 1965 St. Petersburg, Florida, ranch. Marked by a few upgrades in its 50-plus-year history, the kitchen wasn't fully meeting the needs of its current homeowners. Brooke Eversoll of Bee Studios was brought in to lead the update for clients with a specific wish list.

### **EXPANSIVE LAYOUT**

"The clients' main desires were a more functional kitchen overall, which included a dishwasher (the current kitchen didn't have one), a more expansive layout, more counterspace and seating for two," Brooke says. "They also wished to remove the floating laminate floor and restore the original terrazzo surface. They were expecting their first child, so they turned to me as their kitchen designer and a recent mom for all the tips and tricks for a functional space with a newborn."