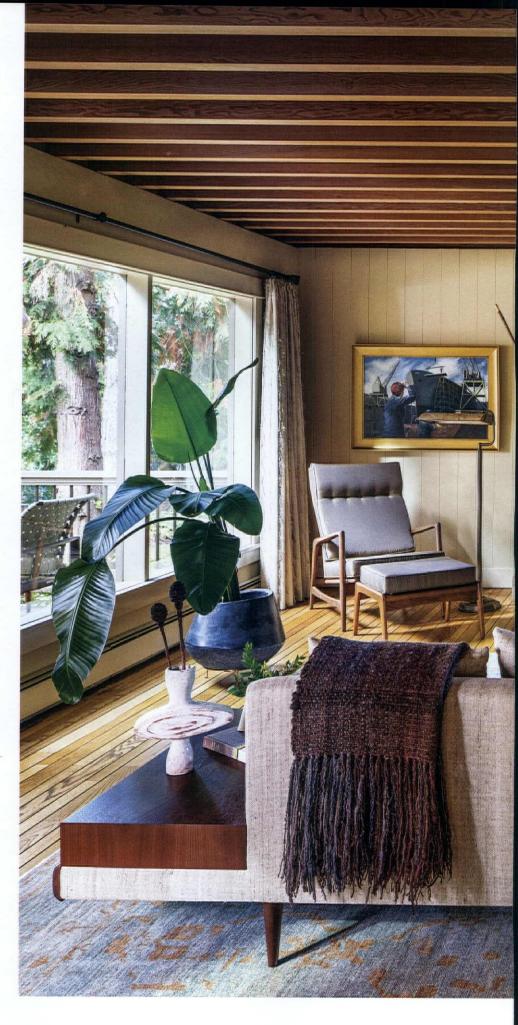

BOTTOM RIGHT: THESE VINTAGE DOOR HANDLES ARE UPCYCLED FROM A PORTUGUESE BANK.

early 60 years ago, Donald H. Holden, a doctor, and his wife, Vivian, a swim cap designer for Jantzen, commissioned John Storrs to design a home for their family just outside of Portland. The Holdens lived in the home for 40 years before selling to a developer who originally intended to raze the home but instead decided to upgrade it to meet the tastes of early 2000s homebuyers. The improvements included tearing out the original custom cabinetry in the kitchen and replacing it with Craftsmanstyle cherry wood cabinetry.

DESIGNER VICKI SIMON KNEW THE ORIGINAL FIREPLACE WAS THE STAR ATTRACTION IN THE LIVING ROOM SO SHE ARRANGED THE FURNISHINGS TO FACE IT.

Current owners Abby Landon and Rick Stark purchased the 1962 home from the developers in 2003. "The state of the home when we took possession was freshly updated in the kitchen, new paint inside and out, and beautiful floors and surfaces," the homeowners say.

#### MAKING IT YOUR OWN

Though it boasted so many new features and fit Abby and Rick's needs, the home no longer reflected its era or the original vision of its architect. The couple began thinking about making some changes to the home. A chance