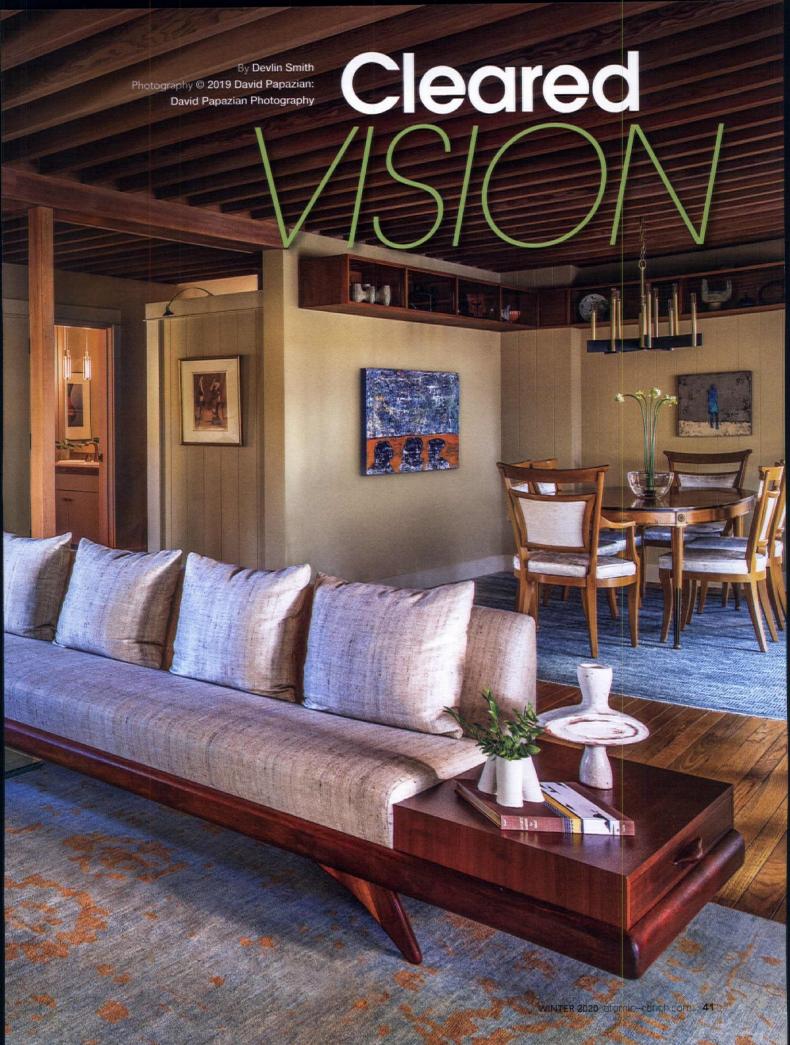

### 40 Cleared Vision

A prior remodel left this 1962 Portland home in a state that no longer reflected the original architect's vision. The designer blended restoration with necessary updates, and the house now shines once again.

BOTTOM RIGHT: THESE VINTAGE DOOR HANDLES ARE UPCYCLED FROM A PORTUGUESE BANK.

early 60 years ago, Donald H. Holden, a doctor, and his wife, Vivian, a swim cap designer for Jantzen, commissioned John Storrs to design a home for their family just outside of Portland. The Holdens lived in the home for 40 years before selling to a developer who originally intended to raze the home but instead decided to upgrade it to meet the tastes of early 2000s homebuyers. The improvements included tearing out the original custom cabinetry in the kitchen and replacing it with Craftsmanstyle cherry wood cabinetry.

DESIGNER VICKI SIMON KNEW THE ORIGINAL FIREPLACE WAS THE STAR ATTRACTION IN THE LIVING ROOM SO SHE ARRANGED THE FURNISHINGS TO FACE IT.

Current owners Abby Landon and Rick Stark purchased the 1962 home from the developers in 2003. "The state of the home when we took possession was freshly updated in the kitchen, new paint inside and out, and beautiful floors and surfaces," the homeowners say.

#### MAKING IT YOUR OWN

Though it boasted so many new features and fit Abby and Rick's needs, the home no longer reflected its era or the original vision of its architect. The couple began thinking about making some changes to the home. A chance

ABOVE: THE ORIGINAL 1960s KITCHEN CABINETRY WAS LOST WHEN THIS HOME WAS PREVIOUSLY UPDATED NEARLY 20 YEARS AGO. VICKI WORKED WITH LOCAL ARTISANS TO MODIFY THE SHAKER-STYLE CABINETS TO GIVE THEM A CLEAN, MODERN FEEL.

RIGHT: THE KITCHEN UPDATES INCLUDE THE ADDITION OF A CUSTOM CONCRETE TABLE THAT WAS POURED WITH BITS OF SMASHED CAR GLASS AND SEASHELLS TO MIMIC TERRAZZO.

46 atomic-ranch.com WINTER 2020

Her interest in John Storrs sparked by the tour, and with the prospect of working on Abby and Rick's home, Vicki began researching the architect. That knowledge, and the home itself, informed the design choices she made on this project.