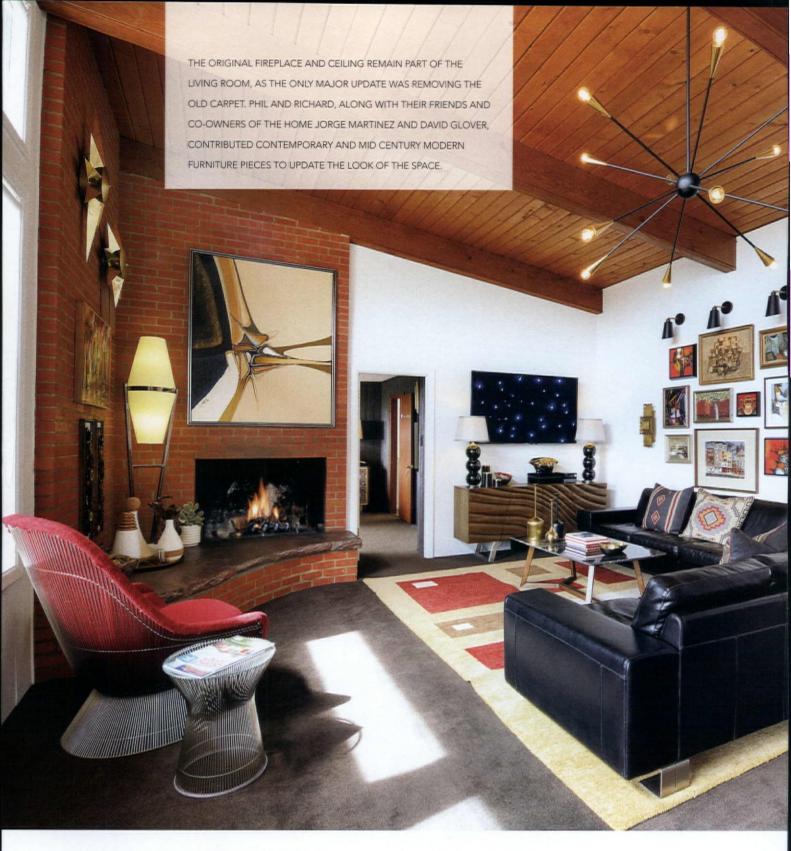

BOTTTOM: NEW PATTERNED LINOLEUM FLOORING TAKES THE PLACE OF CARPET AND GIVES THE KITCHEN A FUN AND FRESH LOOK. THE CLOCK ON THE ORIGINAL BRICK WALL BELONGED TO THE MOTHER OF DAVID GLOVER (ONE OF THE CURRENT HOMEOWNERS) AND REMAINS A CHERISHED HEIRLOOM THAT COMPLEMENTS THE MODERN FEEL.

TOP LEFT: THE KITCHEN BANQUETTE FEATURES A MIX OF MODERN AND ECLECTIC TOUCHES. "WE'VE ALWAYS BEEN CONTEMPORARY, BUT NOT NECESSARILY MID CENTURY MODERN," SAYS PHIL.

TOP RIGHT: PART OF THE SECOND MAIN BEDROOM, THIS BATHROOM CONTAINS MANY OF ITS ORIGINAL FEATURES, INCLUDING THE YELLOW SINK, BATHTUB AND KOHLER FAUCETS. THEY ADDED THE MIRROR AND THE GLASS DOOR TO THE SHOWER FOR MODERN CONVENIENCE.