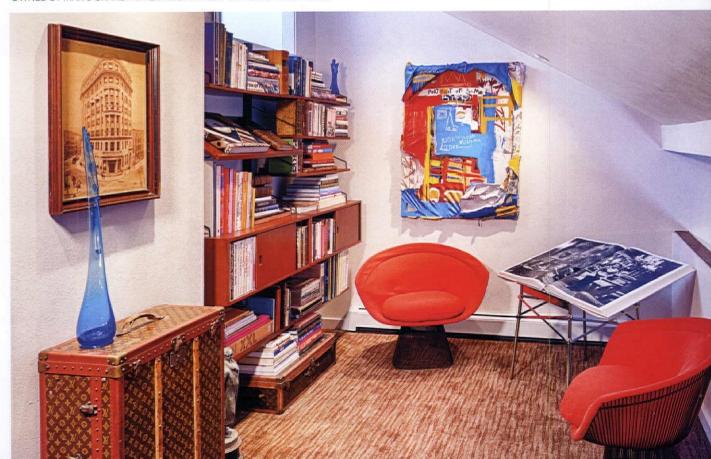

ABOVE: THE LIVING ROOM SOFA IS AN ADRIAN PEARSALL WITH ITS ORIGINAL FABRIC INTACT. ABOVE THE SOFA, THE COLORFUL ARTWORK IS BY CONTEMPORARY ARTIST G.M. KARAS; HIS WORK CAN BE SEEN THROUGHOUT THE HOME.

BELOW: ORIGINAL PLATNER CHAIRS FOUND AT DENVER MODERNISM WEEK AND A LOUIS VUITTON TRUNK THAT BELONGED TO MAX'S GRANDMOTHER, SESTA, CREATE A COMFY READING SPACE IN THE LOFT LIBRARY. MAX LOVES TO COLLECT BOOKS; SOME FROM HIS FATHER'S COLLECTION DATE BACK TO THE 1800s. THE PHOTO TO THE LEFT IS OF DELMONICO'S IN NEW YORK, A FAMOUS RESTAURANT PREVIOUSLY OWNED BY MAX'S GRANDFATHER AND FATHER FOR ROUGHLY 60 YEARS!