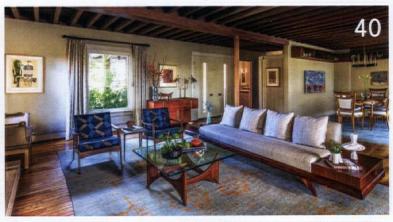

### 40 Cleared Vision

A prior remodel left this 1962 Portland home in a state that no longer reflected the original architect's vision. The designer blended restoration with necessary updates, and the house now shines once again.

DESIGNER VICKI SIMON KNEW THE ORIGINAL FIREPLACE WAS THE STAR ATTRACTION IN THE LIVING ROOM SO SHE ARRANGED THE FURNISHINGS TO FACE IT.

Current owners Abby Landon and Rick Stark purchased the 1962 home from the developers in 2003. "The state of the home when we took possession was freshly updated in the kitchen, new paint inside and out, and beautiful floors and surfaces," the homeowners say.

#### MAKING IT YOUR OWN

Though it boasted so many new features and fit Abby and Rick's needs, the home no longer reflected its era or the original vision of its architect. The couple began thinking about making some changes to the home. A chance