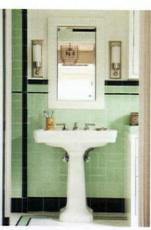

TOP LEFT: THE KITCHEN BANQUETTE FEATURES A MIX OF MODERN AND ECLECTIC TOUCHES. "WE'VE ALWAYS BEEN CONTEMPORARY, BUT NOT NECESSARILY MID CENTURY MODERN," SAYS PHIL.

TOP RIGHT: PART OF THE SECOND MAIN BEDROOM, THIS BATHROOM CONTAINS MANY OF ITS ORIGINAL FEATURES, INCLUDING THE YELLOW SINK, BATHTUB AND KOHLER FAUCETS. THEY ADDED THE MIRROR AND THE GLASS DOOR TO THE SHOWER FOR MODERN CONVENIENCE.