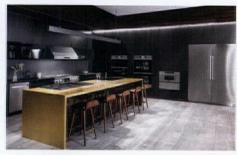

### Mid Century Modern kitchens

offer so many of the amenities 21st-century homeowners crave, including open floor plans and stylish storage solutions. But even for homeowners who adore their vintage homes, their kitchens may still be lacking some much-needed features, like abundant counterspace and upgraded appliances, and a thoughtful remodel becomes a must-do.

That was the case for the kitchen in this 1965 St. Petersburg, Florida, ranch. Marked by a few upgrades in its 50-plus-year history, the kitchen wasn't fully meeting the needs of its current homeowners. Brooke Eversoll of Bee Studios was brought in to lead the update for clients with a specific wish list.

### **EXPANSIVE LAYOUT**

"The clients' main desires were a more functional kitchen overall, which included a dishwasher (the current kitchen didn't have one), a more expansive layout, more counterspace and seating for two," Brooke says. "They also wished to remove the floating laminate floor and restore the original terrazzo surface. They were expecting their first child, so they turned to me as their kitchen designer and a recent mom for all the tips and tricks for a functional space with a newborn."

THE OWNERS OF THIS 1965 FLORIDA RANCH HAD SPECIFIC AIMS FOR THEIR KITCHEN REMODEL. IT NEEDED TO BE FUNCTIONAL FOR THEIR GROWING FAMILY, WITH ADDITIONAL COUNTERSPACE, SEATING FOR TWO AND A DISHWASHER. BROOKE EVERSOLL OF BEE STUDIOS WAS SELECTED TO UPDATE THE KITCHEN TO MEET THESE GOALS WHILE REFLECTING THE HOME'S MID CENTURY ROOTS.