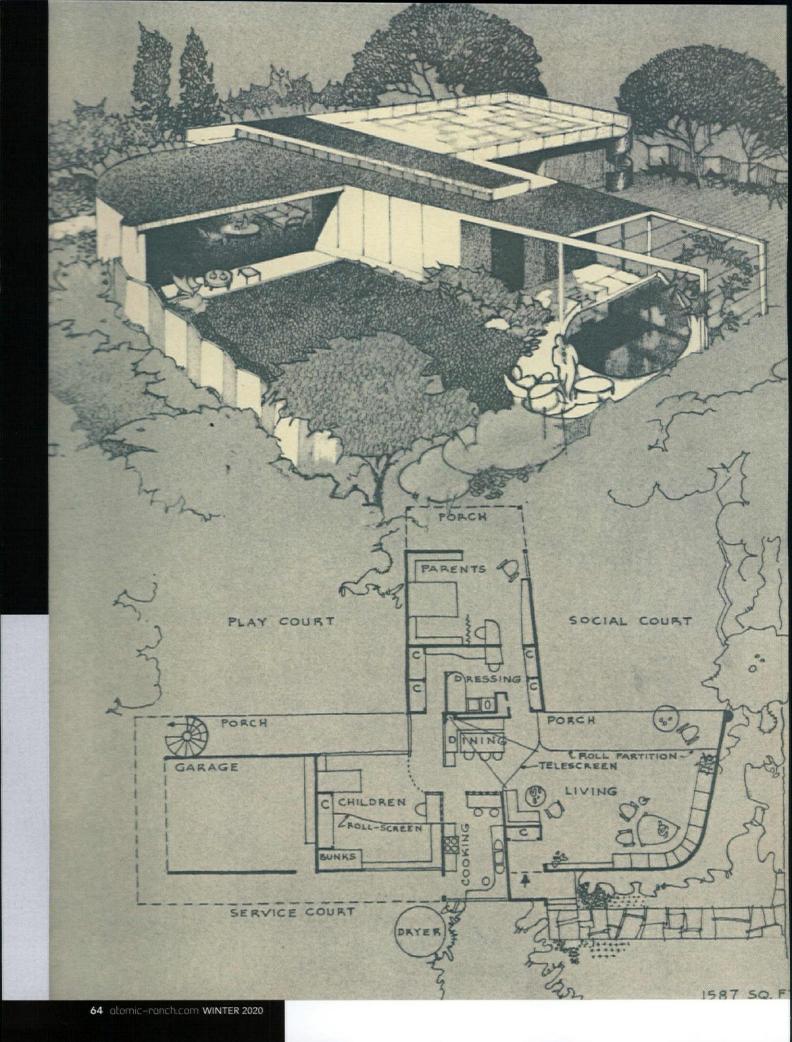

Williams was devoted to building affordable housing for people of all economic backgrounds—from public housing to fairly priced suburban homes. He published two widely available books of house plans: The Small Home of Tomorrow (1945) and New Homes for Today (1946), with the goal of providing quality architectural plans "not only for young families, particularly those of war veterans, but for anyone who wanted to build a home." The homes featured in both collections bridged the gap between traditional homes and modern styles evocative of what is now known and loved as the Mid Century Modern ranch.

The Carver Manor homes were by no means cookie-cutter tract houses. With offset faces and broken rooflines, the homes created a cohesive neighborhood while still retaining individual flair. Each home had a single car garage and a landscaped front lawn. This design resembled many of the house plans featured in The Small Home of Tomorrow and New Homes for Today. Williams further democratized design when he worked with EBONY to assemble the guide "Paul Williams Tells: How to Build a Home for \$5,000." For the article, Williams designed two model homes exclusively for EBONY readers using the idea of a basic small home designed to be expanded as the homeowner's budget increased and needs evolved. Williams was a "common-sense, down-toearth architect" who expertly infused cutting-edge modernism and open plans into warm, friendly homes for only \$5,000.