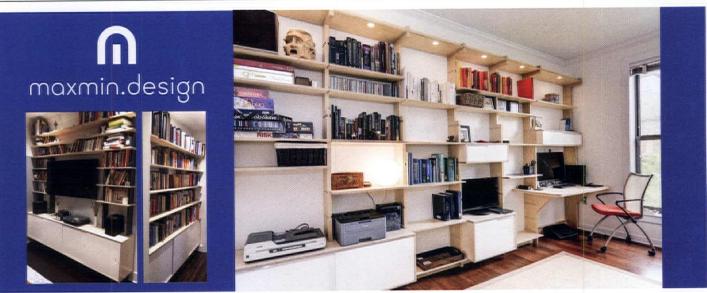

### Transform your room with the SARA Wall System!

A brand new take on a Mid-Century classic – each delivery of this flexible system is tailored to your needs, with a free design consultation and presentation before you order. TV and media management, books and art, even desks and printer cabinets can all be accommodated. The shelves and uprights come flat-packed and simply slide together; cabinets come ready assembled. You will need to secure the top shelf and some lower fittings to the wall, but full instructions and a video are included.

See more at http://maxmin.design/sarawallsystem or call us at (202) 459-8118. Hand crafted in Maryland, shipped worldwide.