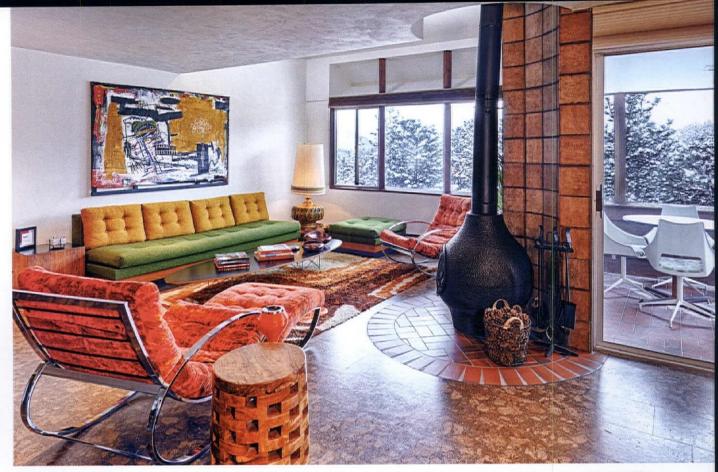

By Kathryn Drury Wagner | Photography by Atom Stevens

ABOVE: THE UNUSUAL CAST-IRON FIREPLACE IS ORIGINAL TO THE HOME. THE TILES THAT SURROUND IT ARE ALSO ORIGINAL AND WERE RESTORED BY MAX AND KEITH.

OPPOSITE: THE EXTERIOR OF THE HOME IS ORIGINAL, MADE WITH CENTER-CUT REDWOOD. BECAUSE OF ITS DRY AND BRITTLE NATURE, MAX AND KEITH HAD TO CONDITION THE WOOD BY USING A SPECIALIZED OIL ON THE HOUSE. "THE WOOD SOAKS UP THE OIL," MAX EXPLAINS. "WE HAD TO HAVE THREE APPLICATIONS OF CONDITIONING OIL. WE WILL HAVE TO DO IT AGAIN THIS YEAR." TO MAINTAIN THE EXTERIOR, THEY PLAN TO REPEAT THE PROCESS EVERY THREE TO FIVE YEARS.

ABOVE: THE LIVING ROOM SOFA IS AN ADRIAN PEARSALL WITH ITS ORIGINAL FABRIC INTACT. ABOVE THE SOFA, THE COLORFUL ARTWORK IS BY CONTEMPORARY ARTIST G.M. KARAS; HIS WORK CAN BE SEEN THROUGHOUT THE HOME.

BELOW: ORIGINAL PLATNER CHAIRS FOUND AT DENVER MODERNISM WEEK AND A LOUIS VUITTON TRUNK THAT BELONGED TO MAX'S GRANDMOTHER, SESTA, CREATE A COMFY READING SPACE IN THE LOFT LIBRARY. MAX LOVES TO COLLECT BOOKS; SOME FROM HIS FATHER'S COLLECTION DATE BACK TO THE 1800s. THE PHOTO TO THE LEFT IS OF DELMONICO'S IN NEW YORK, A FAMOUS RESTAURANT PREVIOUSLY OWNED BY MAX'S GRANDFATHER AND FATHER FOR ROUGHLY 60 YEARS!

THIS SHOWSTOPPING BRUTALIST SOFA WAS DESIGNED BY ADRIAN PEARSALL AND WAS REUPHOLSTERED IN RARE, VINTAGE JACK LENOR LARSEN FABRIC SOURCED FROM A PRIVATE COLLECTOR.

"The engineering is incredible," observes Max. "It's cantilevered. If you did this house today, it would be a fortune."