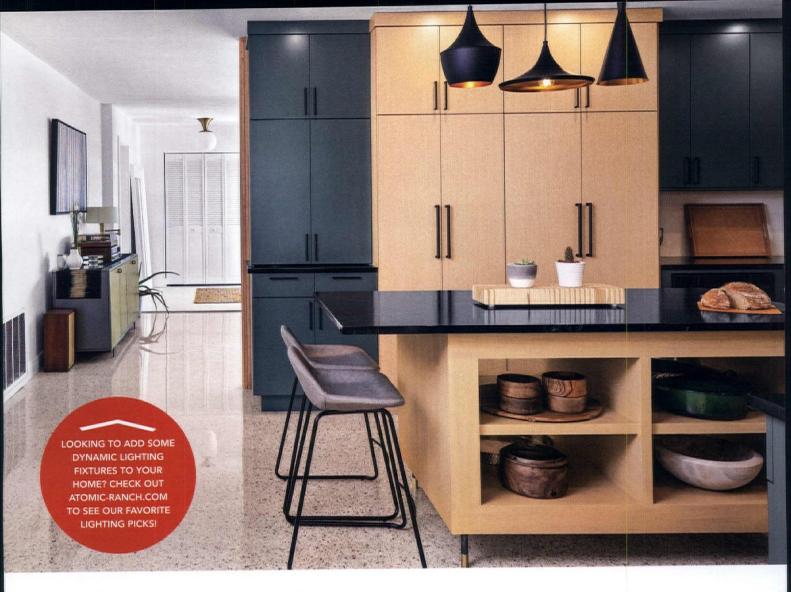

# WHAT MAKES

- Restored original terrazzo floors
- Natural wood finishes
- Vintage-style light fixtures

Brooke reconfigured the layout by shifting walls, and she opened up the space by removing soffits. The gas range became a focal point with the addition of a custom tile backsplash. The refrigerator, concealed with custom cabinetry, was placed next to the pantry and microwave drawer for easy food prep. A furniture-style island with abundant workspace and seating for two was installed, as were double dishwasher drawers. "This house waited 55 years for a proper dishwasher—no handwashing bottles in this kitchen," Brooke says.

### CREATING YOUR STYLE

The designer found inspiration in the 1950s and '60s for the kitchen's finishes and styling. Earthy shades of brown, green, cream and gray were used throughout. Mismatched matte-finished pendant lighting was installed over the island. The custom cabinetry was color-blocked in a nod to modern art and design. "Color blocking is one of my favorite design elements; I use it a lot when I want to create visual interest and repetition," Brooke says.

(ABOVE, RIGHT) BROOKE OPTED TO INSTALL COLOR-BLOCKED CUSTOM CABINETRY IN THE KITCHEN. MOST OF THE CABINETS ARE FINISHED IN SHERWIN-WILLIAMS PEWTER GREEN, WITH WHITE OAK VENEER ADORNING ONE SET OF CABINETS AND THE BASE OF THE ISLAND. "THIS SECONDARY FINISH DID TWO IMPORTANT THINGS: IT LIGHTENED THE OVERALL SPACE AND ALLOWED THE EYE A PLACE TO REST AND TO MOVE THROUGH THE SPACE," BROOKE SAYS.