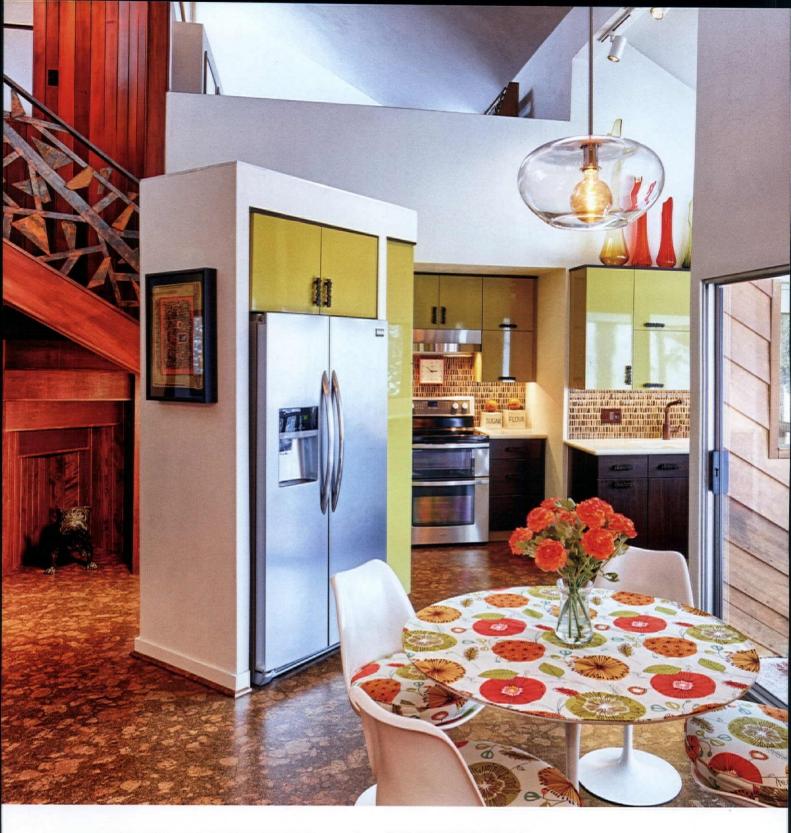

### Mid Century Modern kitchens

offer so many of the amenities 21st-century homeowners crave, including open floor plans and stylish storage solutions. But even for homeowners who adore their vintage homes, their kitchens may still be lacking some much-needed features, like abundant counterspace and upgraded appliances, and a thoughtful remodel becomes a must-do.

That was the case for the kitchen in this 1965 St. Petersburg, Florida, ranch. Marked by a few upgrades in its 50-plus-year history, the kitchen wasn't fully meeting the needs of its current homeowners. Brooke Eversoll of Bee Studios was brought in to lead the update for clients with a specific wish list.

### **EXPANSIVE LAYOUT**

"The clients' main desires were a more functional kitchen overall, which included a dishwasher (the current kitchen didn't have one), a more expansive layout, more counterspace and seating for two," Brooke says. "They also wished to remove the floating laminate floor and restore the original terrazzo surface. They were expecting their first child, so they turned to me as their kitchen designer and a recent mom for all the tips and tricks for a functional space with a newborn."

# WHAT MAKES

- Restored original terrazzo floors
- Natural wood finishes
- Vintage-style light fixtures

Brooke reconfigured the layout by shifting walls, and she opened up the space by removing soffits. The gas range became a focal point with the addition of a custom tile backsplash. The refrigerator, concealed with custom cabinetry, was placed next to the pantry and microwave drawer for easy food prep. A furniture-style island with abundant workspace and seating for two was installed, as were double dishwasher drawers. "This house waited 55 years for a proper dishwasher—no handwashing bottles in this kitchen," Brooke says.

### CREATING YOUR STYLE

The designer found inspiration in the 1950s and '60s for the kitchen's finishes and styling. Earthy shades of brown, green, cream and gray were used throughout. Mismatched matte-finished pendant lighting was installed over the island. The custom cabinetry was color-blocked in a nod to modern art and design. "Color blocking is one of my favorite design elements; I use it a lot when I want to create visual interest and repetition," Brooke says.