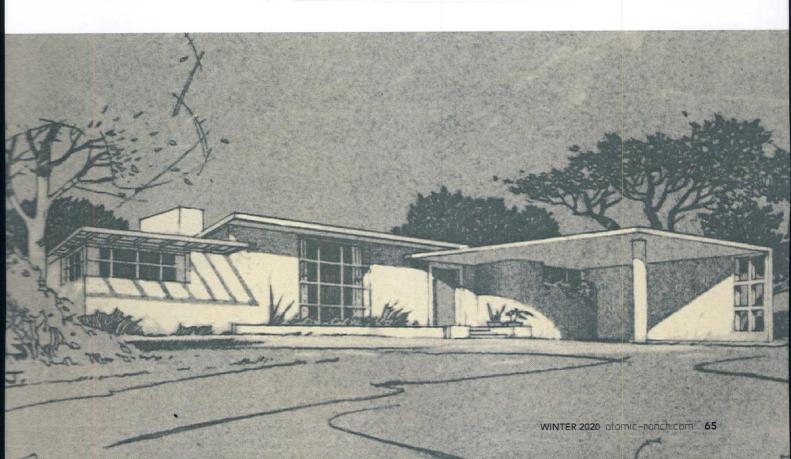

Williams was devoted to building affordable housing for people of all economic backgrounds—from public housing to fairly priced suburban homes. He published two widely available books of house plans: The Small Home of Tomorrow (1945) and New Homes for Today (1946), with the goal of providing quality architectural plans "not only for young families, particularly those of war veterans, but for anyone who wanted to build a home." The homes featured in both collections bridged the gap between traditional homes and modern styles evocative of what is now known and loved as the Mid Century Modern ranch.

The Carver Manor homes were by no means cookie-cutter tract houses. With offset faces and broken rooflines, the homes created a cohesive neighborhood while still retaining individual flair. Each home had a single car garage and a landscaped front lawn. This design resembled many of the house plans featured in The Small Home of Tomorrow and New Homes for Today. Williams further democratized design when he worked with EBONY to assemble the guide "Paul Williams Tells: How to Build a Home for \$5,000." For the article, Williams designed two model homes exclusively for EBONY readers using the idea of a basic small home designed to be expanded as the homeowner's budget increased and needs evolved. Williams was a "common-sense, down-toearth architect" who expertly infused cutting-edge modernism and open plans into warm, friendly homes for only \$5,000.