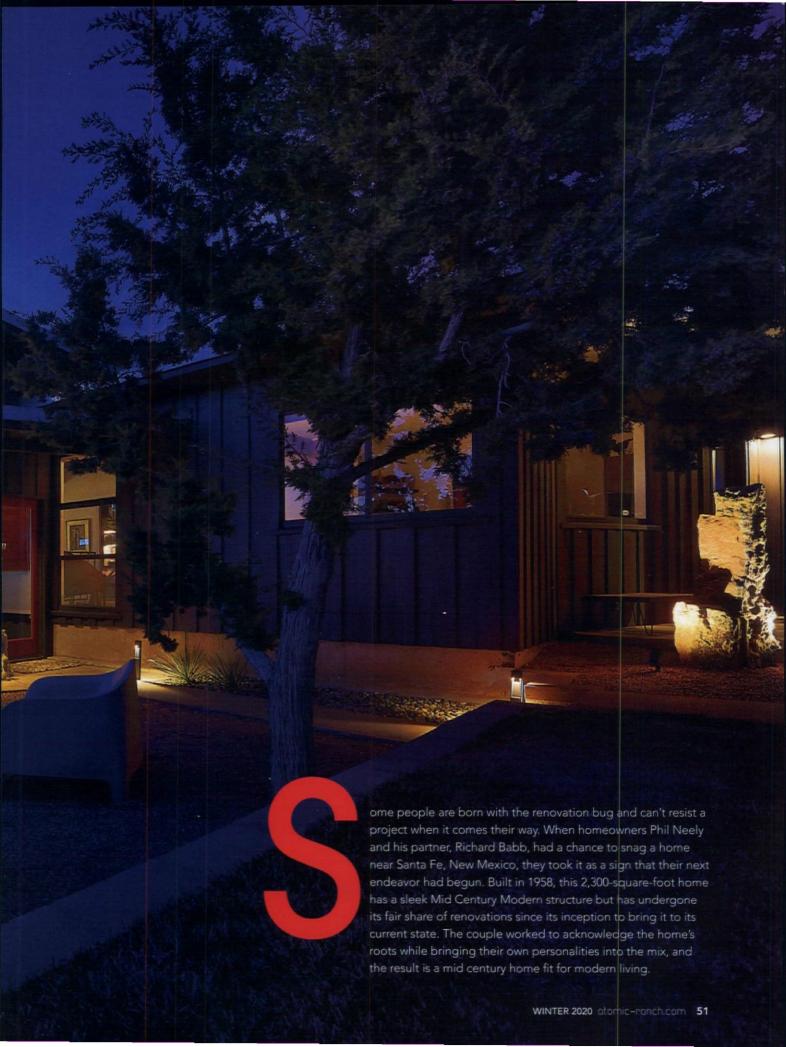

#### 50 Vista with a View

Personal touches add warmth and style to this 1958 Santa Fe home with unique original features and a striking exterior profile.

# VISICI WITH By Kristin Dowding Photography by Daniel Na

Photography by Daniel Nadelbach

Renovation experts transform this Santa Fe mid century home into a retro haven with contemporary touches.

WITH A HOME OVERLOOKING THE ENTIRE CITY OF SANTA FE, IT'S ONLY FITTING TO HAVE AN OUTDOOR SEATING AREA, COMPLETE WITH A FIREPIT, DEDICATED TO ENJOYING THE VIEW. "IF YOU SIT OUT AT NIGHT, YOU'RE NOT ONLY WATCHING THE SUNSETS AND THE MOUNTAINS, BUT ALSO THE LIGHTS IN THE CITY," SAYS HOMEOWNER PHIL NEELY. CEDAR PANELING PAINTED DARK GRAY GIVES THE EXTERIOR CLEAN LINES A BIT OF TEXTURE.

### **VACATION-WORTHY**

Though it took some work to get the home in the condition they wanted, Phil and Richard were no strangers to the art of renovating. "In the last 20 years, we've owned 22 houses," says Phil. Most of those homes were located in Dallas, Cedar Creek Lake and Palm Springs, but when they finally decided to settle down with something more permanent, they turned to the stunning views of Santa Fe. "It's very unusual to have a house of this design in Santa Fe," he says. "The homes are usually very traditional with stucco-style fireplaces."