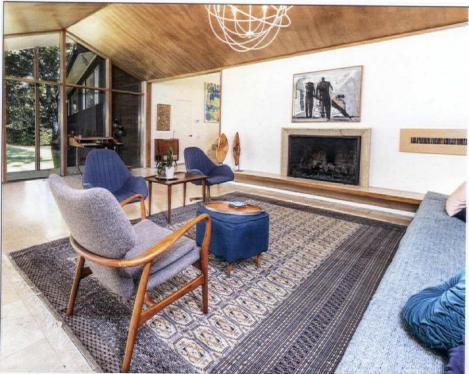

DESIGNER VICKI SIMON KNEW THE ORIGINAL FIREPLACE WAS THE STAR ATTRACTION IN THE LIVING ROOM SO SHE ARRANGED THE FURNISHINGS TO FACE IT.

Current owners Abby Landon and Rick Stark purchased the 1962 home from the developers in 2003. "The state of the home when we took possession was freshly updated in the kitchen, new paint inside and out, and beautiful floors and surfaces," the homeowners say.

#### MAKING IT YOUR OWN

Though it boasted so many new features and fit Abby and Rick's needs, the home no longer reflected its era or the original vision of its architect. The couple began thinking about making some changes to the home. A chance