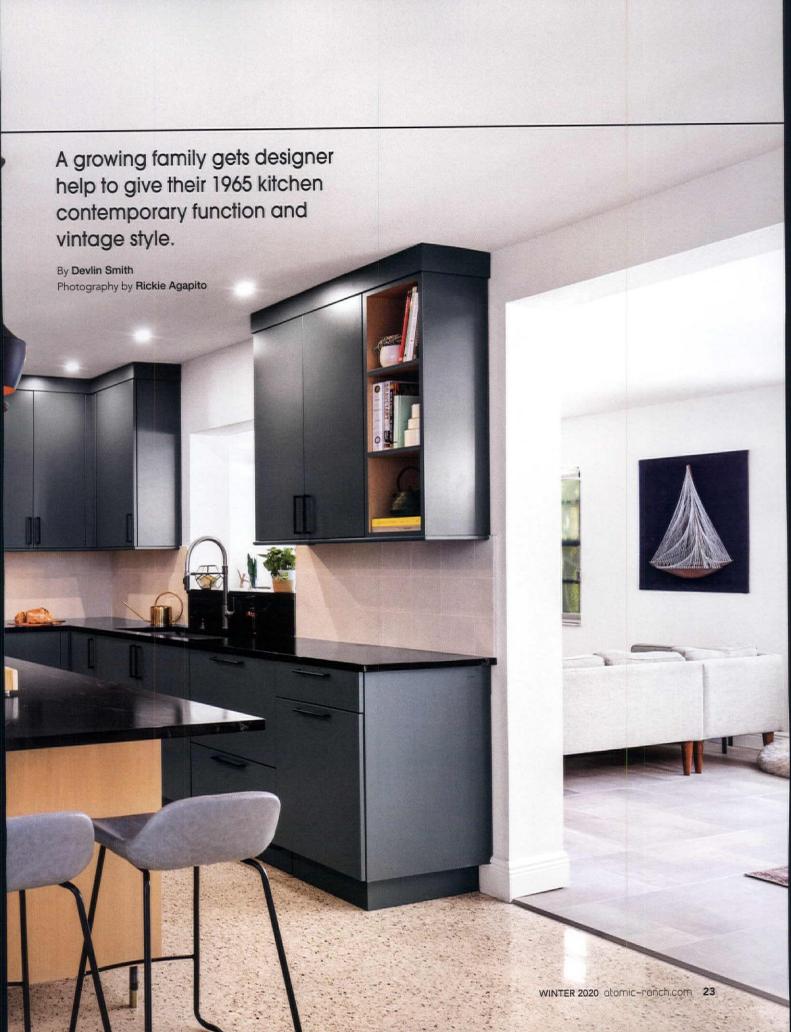

### Mid Century Modern kitchens

offer so many of the amenities 21st-century homeowners crave, including open floor plans and stylish storage solutions. But even for homeowners who adore their vintage homes, their kitchens may still be lacking some much-needed features, like abundant counterspace and upgraded appliances, and a thoughtful remodel becomes a must-do.

That was the case for the kitchen in this 1965 St. Petersburg, Florida, ranch. Marked by a few upgrades in its 50-plus-year history, the kitchen wasn't fully meeting the needs of its current homeowners. Brooke Eversoll of Bee Studios was brought in to lead the update for clients with a specific wish list.

### **EXPANSIVE LAYOUT**

"The clients' main desires were a more functional kitchen overall, which included a dishwasher (the current kitchen didn't have one), a more expansive layout, more counterspace and seating for two," Brooke says. "They also wished to remove the floating laminate floor and restore the original terrazzo surface. They were expecting their first child, so they turned to me as their kitchen designer and a recent mom for all the tips and tricks for a functional space with a newborn."

THE OWNERS OF THIS 1965 FLORIDA RANCH HAD SPECIFIC AIMS FOR THEIR KITCHEN REMODEL. IT NEEDED TO BE FUNCTIONAL FOR THEIR GROWING FAMILY, WITH ADDITIONAL COUNTERSPACE, SEATING FOR TWO AND A DISHWASHER. BROOKE EVERSOLL OF BEE STUDIOS WAS SELECTED TO UPDATE THE KITCHEN TO MEET THESE GOALS WHILE REFLECTING THE HOME'S MID CENTURY ROOTS.