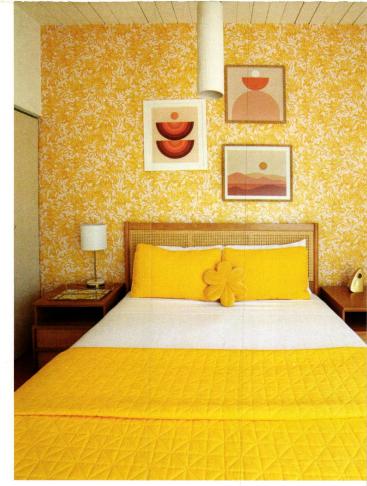

ABOVE, RIGHT: IN CONTRAST TO THE BLUE-THEMED BEDROOMS, THIS YELLOW BEDROOM TAKES ON A MORE SUBTLE LOOK IN ITS DESIGN.

"IT'S A SOFTER, MORE BOHEMIAN FEEL THAT I FELT THE HOUSE COULD USE," DANI SAYS. "I DESIGNED THIS ROOM WHEN I WAS INCORPORATING MORE YELLOW INTO THE SPACE AND FOUND THIS WALLPAPER I LOVED. I DESIGNED THE ROOM AROUND THAT."