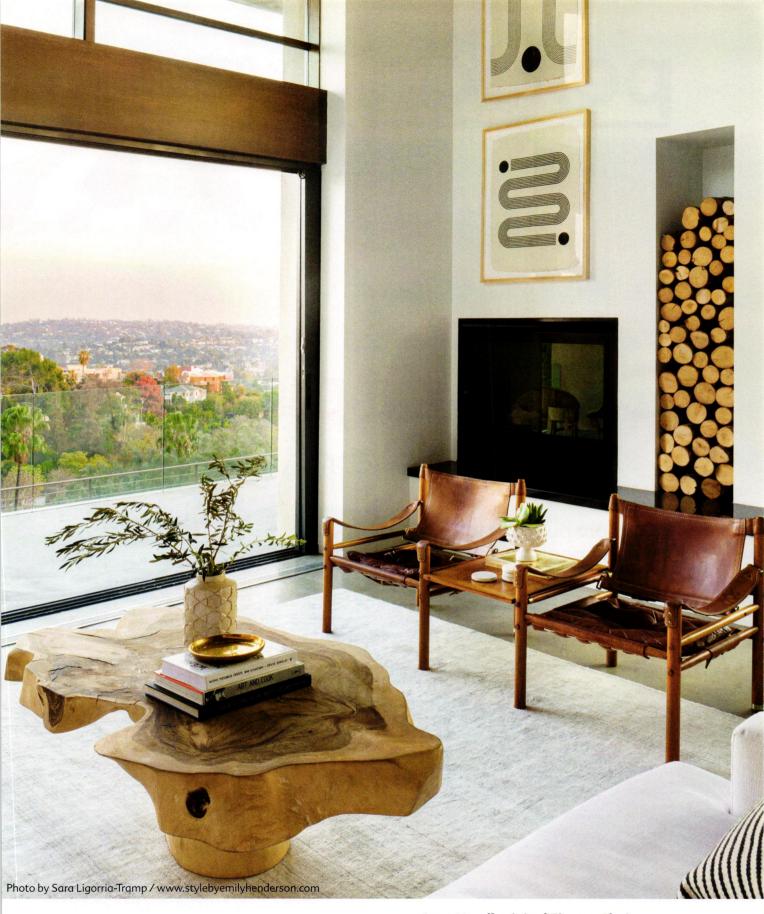

30 atomic-ranch com SPRING 2022

THE FRONT DOOR AND VINTAGE BREEZEBLOCKS WERE PAINTED IN DUNN EDWARDS "FAIRYTALE DREAM," A SOPHISTICATED HUE OF PINK (WHICH IS A FAVORITE COLOR OF THE NEW HOMEOWNERS). FOLIAGE IN THE FRONT YARD WAS THINNED OUT BY ABOUT 50 PERCENT, CREATING A CLEAN LOOK THAT COMPLEMENTS THE HOME'S MID CENTURY MODERN ARCHITECTURE.

During a Modernism Week 2020 tour just before the pandemic, a "for sale by owner" sign placed in front of this 1957 Twin Palms, California, home caught the attention of its future owner and his fiancée. It was love at first sight for the couple, and they contacted their realtor and then quickly made a deal.

While the house was in relatively good shape, it was in need of a refresh and colorful makeover. The only problem? The new homeowner, a film and television producer living in Canada, was suddenly unable to travel to his newly acquired house.

The homeowners had partnered with Kevin Kemper and Howard Hawkes of H3K Design for a previous renovation on a 1960s home in Maui, Hawaii, and reached out to work with them again on this new project.

"We designed this virtually. We worked with H3K, who are local [to Palm Springs]. They are top-notch, and they would send us photos every week, as well as a video if we needed it," says the homeowner.

### STARTING WITH THE BASICS

The previous owner had purchased the home in 2013 after a significant and tasteful renovation had taken place. Because the house was in relatively good condition, the team set about refreshing the space for better functionality and to suit the tastes of the new homeowners.

They also created a barbeque/bar area in the backyard, as well as circular concrete pads that form a walkway through the grass. Existing carpet in the bedrooms was replaced by a similar poured terrazzo-type tile that was already in the main areas of the home, thus creating a seamless look via floors that are easy to clean.

ABOVE: THE SAME ROCKS USED IN THE PLANT BED BY THE WALL WERE PUT INTO THE EXISTING FIREPIT AND SURROUNDING THE OLIVE TREE. "MY FIANCÉ AND I REALLY LIKE THE DESERT FEEL, SO IT JUST MADE MORE SENSE WITH THE CACTI TO HAVE THE ROCKS," SAYS THE HOMEOWNER. ANOTHER SET OF CIRCULAR CONCRETE PAVERS MIMICS THOSE BY THE BARBEQUE AREA.

OPPOSITE, TOP: TWO APEROL "SPRITZ" POSTERS INSPIRED THE COLOR PALETTE FOR THIS OUTDOOR SEATING AREA, AS WELL AS FOR THE ENTIRE BACKYARD. TO CREATE AN OPEN SPACE, THE TEAM REMOVED A POST THAT WAS PREVIOUSLY LOCATED TO THE RIGHT SIDE AND THEN REPLACED THE BEAM THAT GOES ACROSS. "AND WE ADDED THE LIGHTS AND THE FAN SO PEOPLE COULD HAVE AN AREA THAT'S AWAY FROM THE SUN," THE HOMEOWNER EXPLAINS.

OPPOSITE, BOTTOM: AN ABUNDANCE OF GREENERY WAS GROWING AGAINST THE BRICK PART OF THE WALL TO THE LEFT. THE NEW HOMEOWNERS WANTED A CLEAN LOOK, SO THEY REMOVED THE PLANTS THAT WERE THERE AND PUT IN DESERT-FRIENDLY CACTI, AS WELL AS ROCKS IN THE PLANT BED. THE POOL WAS IN GREAT CONDITION AND NEEDED NO REAL UPDATES.

### ADDING PERSONAL STYLE

Inspired by the existing pegboard in the kitchen sliding cabinets and the guest bedroom closets, the new homeowner carried the look into other parts of the house. The primary bedroom (which was previously some kind of living room but had been converted to a bedroom during an earlier renovation) had an open closet.

"I had H3K and the construction [team] make pegboard doors to match so that all the closets are the same," the homeowner says. The team also created a custom TV stand with the pegboard material for further continuity.

### A PERSONAL PALETTE

Knowing where to start is often a challenge when choosing a color palette. This couple utilized inspiration from artwork for several spaces in their home.

Vintage Aperol "Spritz" posters in an outdoor seating area inspired a blue-and-yellow color scheme for the entire backyard. The homeowners are also tennis fans and designed one of the guest bedrooms and bathrooms around a vintage Wimbledon poster. In the main bedroom, Shag's "The Imposters" was the springboard for the design, while his "The Party" sparked ideas for the front guest room.

LEFT: TO THE RIGHT, A CUSTOM TV STAND WAS CREATED WITH PEGBOARD SLIDERS TO MIRROR THE EXISTING PEGBOARD FEATURES THROUGHOUT THE HOME. THE PLACEMENT OF THE TV WAS ALSO IMPORTANT TO THE HOMEOWNER: "I WANTED THE TV TO BASICALLY BE THE SAME HEIGHT AS THE FIREPLACE," HE SAYS.

BELOW: THE FLORS RUG AND BLUE JOYBIRD COUCH WERE INSPIRED BY A PREVIOUS ARTICLE IN ATOMIC RANCH MAGAZINE! "WE DIDN'T WANT A BIG, BRIGHT RUG; WE WANTED SOMETHING THAT HAS SOME COLOR THAT CONNECTED THINGS TOGETHER," SAYS THE HOMEOWNER.

**RIGHT: THE HOMEOWNERS WANTED** WALLPAPER IN THIS GUEST BEDROOM BUT THOUGHT IT WOULD BE TOO MUCH AGAINST THE SHAG PRINT ON THE OPPOSITE WALL. THANKS TO THE HOME'S 3D VIRTUAL TOUR, THEY REALIZED THAT THE WALL CONNECTING TO THE LIVING ROOM WOULD BE THE PERFECT SPOT FOR A POP OF COLOR AND PATTERN THAT WOULD CONNECT THE ENTIRE SPACE. "IT'S LIKE A SURPRISE WHEN YOU COME INTO THE ROOM," SAYS THE HOMEOWNER.

"H3K WENT THROUGH AND MADE SURE **EVERYTHING WAS** WORKING PROPERLY, SLIDING PROPERLY AND [WAS ABLE TO BE] OPENED. [THE TEAM] ALSO ADJUSTED DRAWERS," SAYS THE HOMEOWNER. THE EXISTING PEGBOARD WAS UPDATED FROM A BLUE HUE TO WHITE.

**EXISTING CABINETRY** AND LIGHTING WERE KEPT IN THE KITCHEN AND DINING AREA, WHILE A TILE BACKSPLASH WITH POPS OF PINK WAS ADDED TO ECHO THE FRONT EXTERIOR BREEZEBLOCK. "WE LOVE THE WALNUT. WE LIKE THAT, AS WELL AS THAT IT'S CARRIED THROUGH IN THE BATHROOMS," SAYS THE HOMEOWNER ABOUT THE CABINETRY.