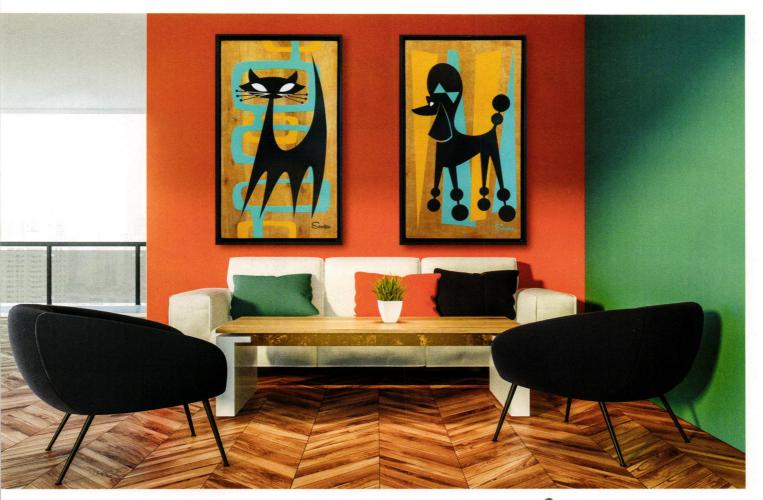

# Color-Popping

Here are our picks to turn your poolside into a festive, year-round destination.

3

By lan McMaster

4

- 1. Pool party beach towel, \$45. (760) 322-3400 or shagstore.com.
- 2. Mariposa 8.5-foot Painted Lady Series patio umbrella in hot pink, \$539. (844) 435-1144 or h3khome.com.
- 3. Rapson high-back lounge chair, \$1,695. (877) 445-4486 or lumens.com.
- 4. Zina outdoor chair in aqua, \$149. (888) 746-3455 or article.com.
- 5. Mambo design glassware, placemat, coaster and ice bucket. For pricing, (760) 354-9154 or destinationpsp.com.