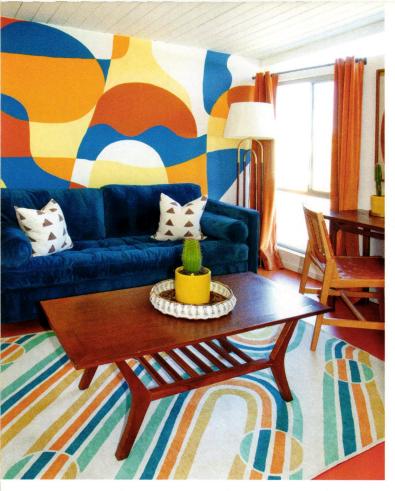

ON THE OPPOSITE END OF THE LIVING ROOM, DANI CREATED AN ACCENT WALL TO DISPLAY HER GRANDMOTHER'S ORIGINAL ARTWORK. "I FOUND ALL THIS ARTWORK IN HER HOME AFTER SHE PASSED AND DECIDED TO DEDICATE A SPECIAL WALL TO IT," SHE SAYS. "SHE WAS ALWAYS A HUGE ARTISTIC INSPIRATION TO ME, SO I'M HAPPY TO HONOR HER IN THIS WAY." TO GIVE THE LIVING ROOM A RETRO VIBE, DANI MIXED OLD AND NEW FURNISHINGS. "I LOVE COMBINING VINTAGE PIECES WITH NEW ONES, BECAUSE IT REALLY COMES OFF AS MORE AUTHENTIC," SHE POINTS OUT.

ABOVE: DANI DIDN'T ALTER THE OPEN LAYOUT OF THE DINING, KITCHEN, LIVING SPACE OR THE FOYER. "I LOVE THE ANGLES, THE TALL, WOOD CEILINGS AND WINDOWS EVERYWHERE. LIGHT JUST POURS IN, AND WHEN YOU LOOK OUTSIDE, THERE ARE MATURE CACTI AND MOUNTAIN RANGES AS FAR AS THE EYE CAN SEE," SHE SAYS. "IT REALLY CAPTURES THAT CALIFORNIA INDOOR-OUTDOOR LIFESTYLE."