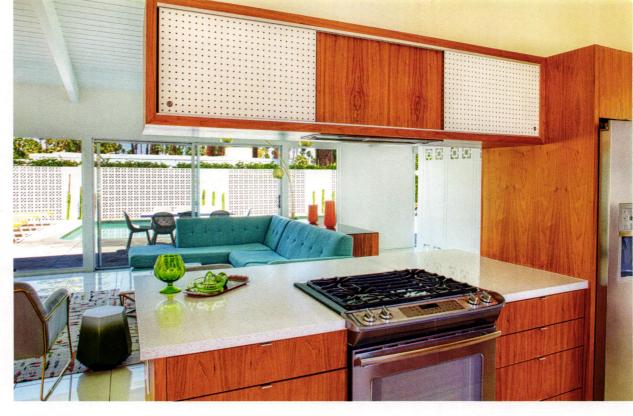

### ADDING PERSONAL STYLE

Inspired by the existing pegboard in the kitchen sliding cabinets and the guest bedroom closets, the new homeowner carried the look into other parts of the house. The primary bedroom (which was previously some kind of living room but had been converted to a bedroom during an earlier renovation) had an open closet.

"I had H3K and the construction [team] make pegboard doors to match so that all the closets are the same," the homeowner says. The team also created a custom TV stand with the pegboard material for further continuity.

"H3K WENT THROUGH AND MADE SURE **EVERYTHING WAS** WORKING PROPERLY, SLIDING PROPERLY AND [WAS ABLE TO BE] OPENED. [THE TEAM] ALSO ADJUSTED DRAWERS," SAYS THE HOMEOWNER. THE EXISTING PEGBOARD WAS UPDATED FROM A BLUE HUE TO WHITE.