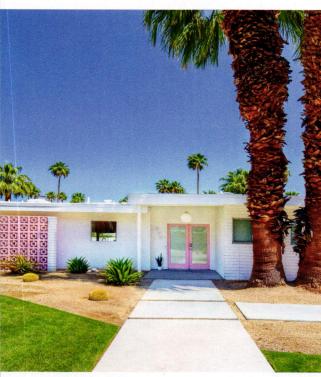

30 atomic-ranch com SPRING 2022

THE FRONT DOOR AND VINTAGE BREEZEBLOCKS WERE PAINTED IN DUNN EDWARDS "FAIRYTALE DREAM," A SOPHISTICATED HUE OF PINK (WHICH IS A FAVORITE COLOR OF THE NEW HOMEOWNERS). FOLIAGE IN THE FRONT YARD WAS THINNED OUT BY ABOUT 50 PERCENT, CREATING A CLEAN LOOK THAT COMPLEMENTS THE HOME'S MID CENTURY MODERN ARCHITECTURE.

During a Modernism Week 2020 tour just before the pandemic, a "for sale by owner" sign placed in front of this 1957 Twin Palms, California, home caught the attention of its future owner and his fiancée. It was love at first sight for the couple, and they contacted their realtor and then quickly made a deal.