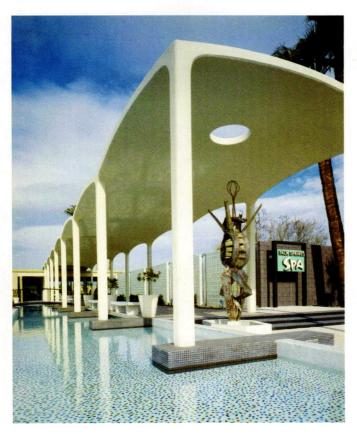

# esert

ABOVE, LEFT: THE SIGNATURE VAULTED CEILINGS OF THE PALM SPRINGS SPA'S CONCRETE ARCADE SPANNED AN ENTIRE BLOCK. THEY REPRESENT CODY'S FEARLESS EMBRACE OF SURFEIT LAVISHNESS. THE BUILDING (WHICH WAS RAZED IN 2014, DESPITE WIDE OPPOSITION) WAS A "SYMPHONY" OF MATERIALS, INCLUDING TERRAZZO, RIVER ROCKS, PLANTER PEBBLES AND DECORATIVE TILE, WHICH SUCCESSFULLY COMPLEMENTED THE ELEGANCE OF THE STUNNING VIEWS OF THE SAN JACINTO MOUNTAINS AND THE NATURAL MINERAL SPRING WATERS OF THE SITE. (PHOTO: JULIUS SHULMAN PHOTOGRAPHY ARCHIVE, GETTY RESEARCH INSTITUTE, LOS ANGELES [2004.R.10] © J. PAUL GETTY TRUST)