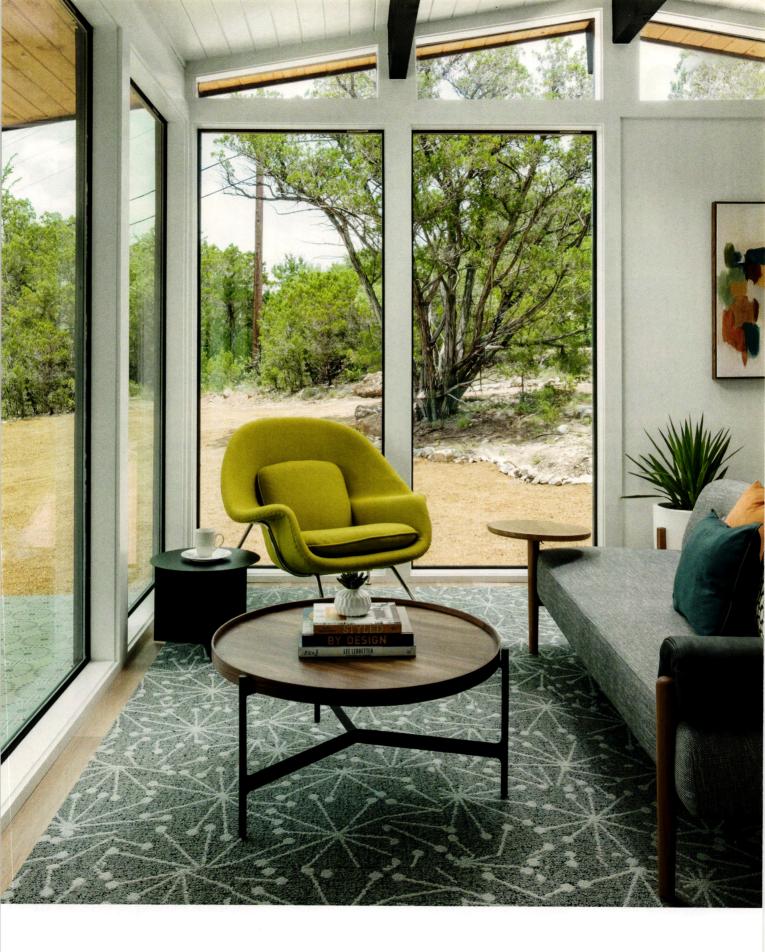

### 30 The Perfect Palette

The new owners of this 1957 home kept many of the existing features, enhancing them with vibrant prints and colors, as well as personal touches, in every space.

30 atomic-ranch com SPRING 2022

THE FRONT DOOR AND VINTAGE BREEZEBLOCKS WERE PAINTED IN DUNN EDWARDS "FAIRYTALE DREAM," A SOPHISTICATED HUE OF PINK (WHICH IS A FAVORITE COLOR OF THE NEW HOMEOWNERS). FOLIAGE IN THE FRONT YARD WAS THINNED OUT BY ABOUT 50 PERCENT, CREATING A CLEAN LOOK THAT COMPLEMENTS THE HOME'S MID CENTURY MODERN ARCHITECTURE.