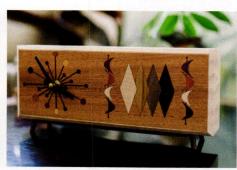

HANDMADE CLOCKS AND DECOR MADE ENTIRELY FROM UP-CYCLED GUITAR SCRAPS!

BLACKWELLWOODWORKS.COM

ABOVE, LEFT: A PORTRAIT OF WILLIAM CODY (PHOTO: WILLIAM F. CODY PAPERS AND WILLIAM F. CODY PAPERS 2, SPECIAL COLLECTIONS AND ARCHIVES, ROBERT E. KENNEDY LIBRARY, CALIFORNIA POLYTECHNIC STATE UNIVERSITY, SAN LUIS OBISPO, CALIFORNIA)