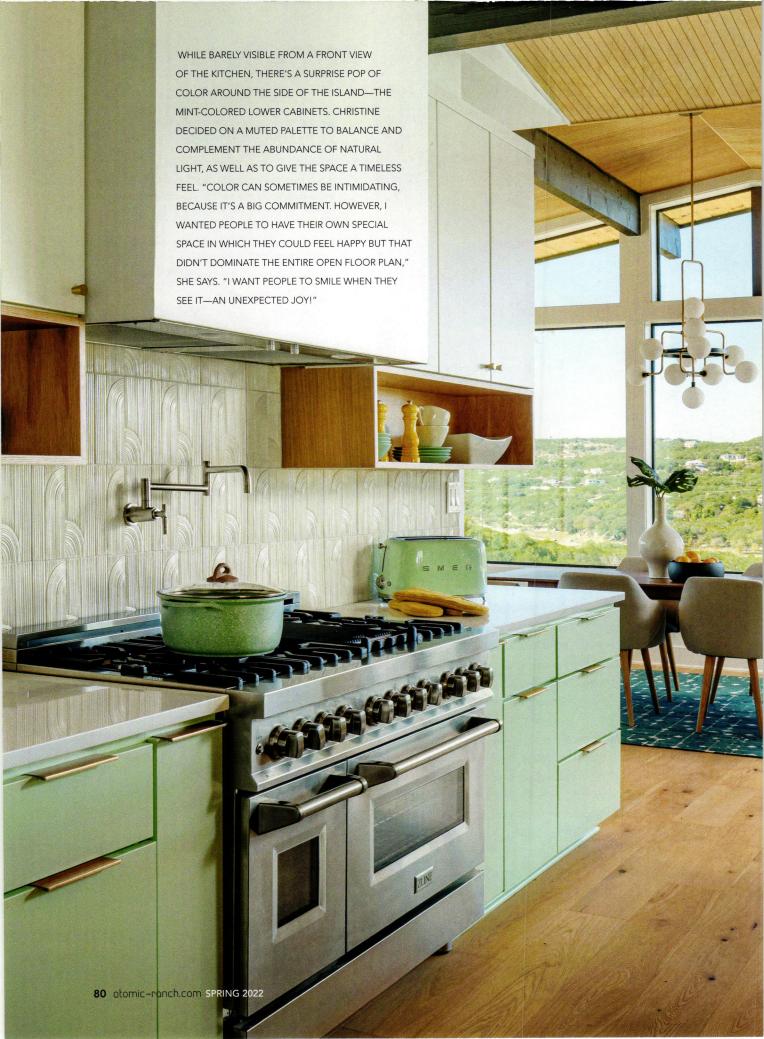

ABOVE: JUST BEHIND THE ISLAND, WE GET A PEEK AT THE BUTLER'S PANTRY—ANOTHER ADDITION THAT REFLECTS CURRENT EXPECTATIONS. "THE BUTLER'S PANTRY SPECIFICALLY FUNCTIONS AS A HOME WORKSPACE AND WET BAR, ALONG WITH FLOOR-TO-CEILING CABINETRY THAT HELPS DIVIDE THE USES," MICHAEL SAYS. WITH MATCHING MINT LOWER AND WHITE UPPER CABINETS, IT TIES INTO THE LARGE FRAMEWORK OF THE KITCHEN SPACE WITH A COHESIVE DESIGN.

In her selection of pieces, Christine drew from the simple geometric shapes of the Bauhaus movement, as well as from Scandinavian styles.

"The Louis Poulsen pendants over the kitchen are transcontinental and iconic, but they also offer a conversation between American Mid Century Modern design and how Scandinavian design influenced that," she explains.

She chose mint for the lower cabinets in the kitchen as a pop of color that also ties in with teal accents in the dining area, thereby unifying the two spaces.

"So much of the design was driven by the color palette, but I wanted to make sure it was balanced," she says. "Even if the colors are different, they have similar tones that give the spaces more depth rather than the same shade everywhere."

Instead of trying to minimize elements such as the exposed black beams, open floor plan and abundance of windows, Christine found ways to balance and work with these features.

She chose white upper cabinets to complement the high ceilings and the abundance of natural light and went with the oak flooring and Eichler siding on the kitchen island and dining room ceiling to add warmth.

"Part of my design philosophy is holistic: Let the architecture set the tone for interiors instead of competing with it or rejecting it," she clarifies. "We did a lot of white in the interior to balance negative space. After all, the architecture has so much glass and so many windows, and I didn't want to distract from that."

MICHAEL DESIGNED WALLS OF WINDOWS AROUND THE DINING ROOM AS ANOTHER REFERENCE TO MID-CENTURY ARCHITECTURE. WHICH OFTEN INCLUDES FLOOR-TO-CEILING WINDOWS AS A WAY TO CONNECT INDOOR AND OUTDOOR SPACES. THE EICHLER SIDING-CLAD CEILING IS ANOTHER DESIGN CHOICE THAT BRINGS TOGETHER THE EXTERIOR AND INTERIOR DESIGN. "WE USED THE SAME MATERIALS FROM THE EXTERIOR BUT JUXTAPOSED THEM IN DIFFERENT WAYS: WHITE WALLS, EICHLER SIDING AND NATURAL LIGHT," CHRISTINE POINTS OUT. A BEAUTIFUL PENDANT LIGHT FROM LUMENS CROWNS THE SPACE WITH CIRCULAR ELEMENTS THAT HELP BREAK UP THE GEOMETRY OF THE SPACE WHILE COMPLEMENTING THE ATOMIC PATTERN OF THE FLOR RUG.