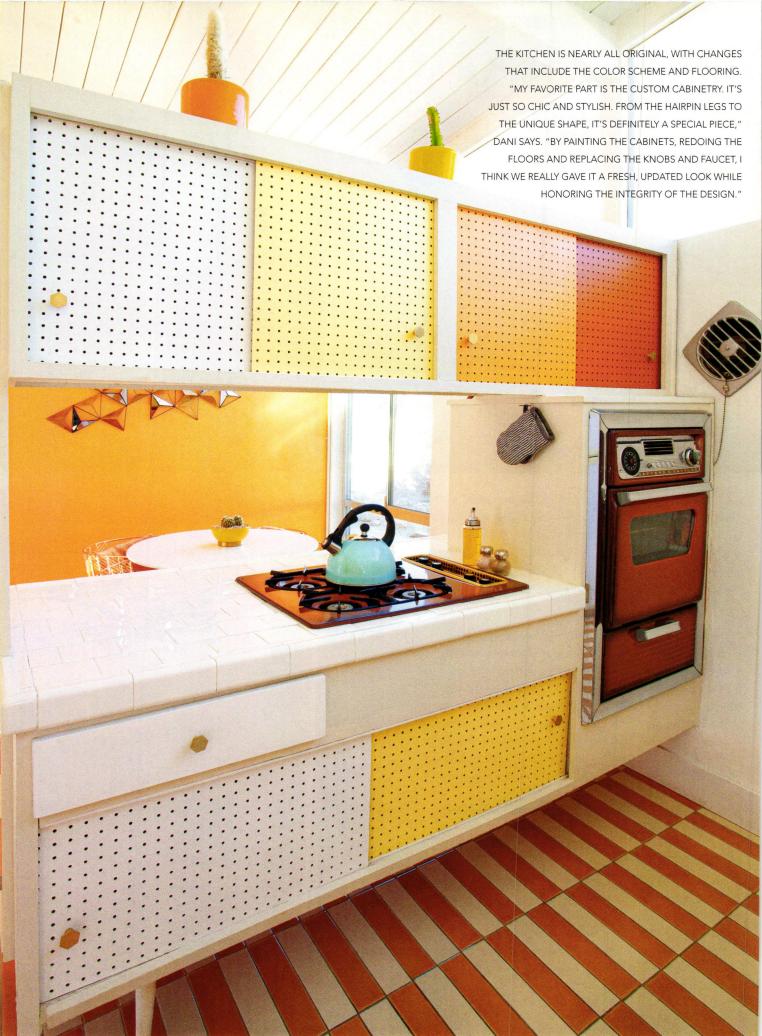

Thankfully, the home still retains many original features. The exterior, bathroom and kitchen, as well as the overall architecture, are original, especially the kitchen, which is a blast from the past. The appliances, tile countertops and pegboard cabinetry are all original—complete with hairpin legs.