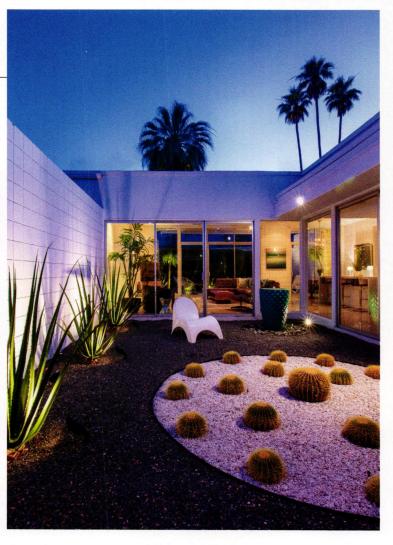

They also created a barbeque/bar area in the backyard, as well as circular concrete pads that form a walkway through the grass. Existing carpet in the bedrooms was replaced by a similar poured terrazzo-type tile that was already in the main areas of the home, thus creating a seamless look via floors that are easy to clean.

ABOVE: THE SAME ROCKS USED IN THE PLANT BED BY THE WALL WERE PUT INTO THE EXISTING FIREPIT AND SURROUNDING THE OLIVE TREE. "MY FIANCÉ AND I REALLY LIKE THE DESERT FEEL, SO IT JUST MADE MORE SENSE WITH THE CACTI TO HAVE THE ROCKS," SAYS THE HOMEOWNER. ANOTHER SET OF CIRCULAR CONCRETE PAVERS MIMICS THOSE BY THE BARBEQUE AREA.