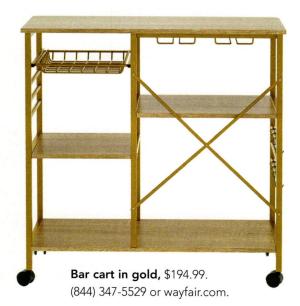

# coolstuff

Acacia wood mid-century two-tier bar cart, \$199.99. (877) 967-5362 or worldmarket.com.

Walnut with Butternut Kumiko cabinet,

\$4,200. (406) 224-7855 or philomathwoodworks.com.

Sillitto 14-bottle tabletop wine bottle rack by Ivy Bronx, \$154.99. (844) 347-4978 or wayfair.com.