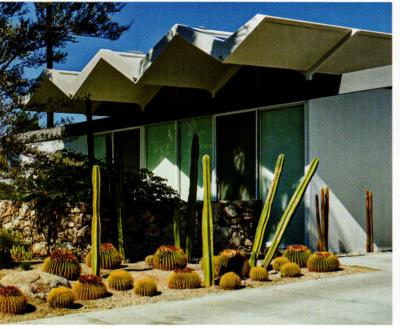

# <u>retroroadtrip</u>

MARTIN CREATED A REEL FILLED WITH **BUILDINGS FROM ALL OVER PALM SPRINGS** DESIGNED BY THE LIKES OF DONALD WEXLER (ABOVE LEFT) AND HUGH KAPTUR (ABOVE RIGHT).

AVSON By Jickie Torres
Photography by Martin Knowles

the Desert

A newly updated retro toy can take you on a journey to some of Palm Springs' most iconic locales—all from the comfort of your own home.

> Canadian photographer Martin Knowles is no stranger to Palms Springs. He often makes the trek down south for the annual Modernism Week events.

However, his latest project brings the desert to anyone who's willing to get back in touch with their youth and buy one of his classic View Master sets. These sets offer a series of reels, each featuring his photography of such legendary Palm Springs masters as Hugh Kaptur, William Krisel and Donald Wexler.