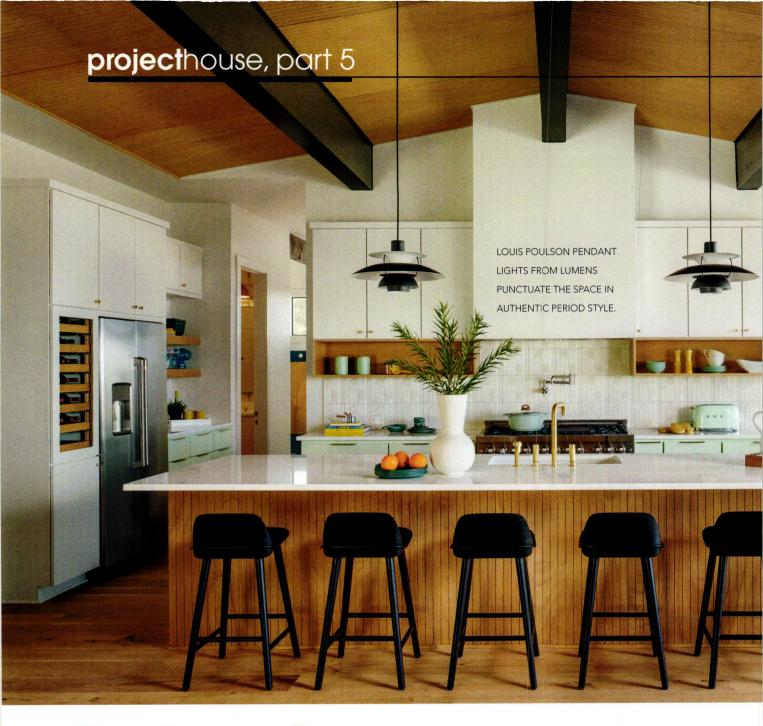

## Retracing Mid Century

Tour the kitchen and dining room to see a colorful, yet classic, reimagined MCM design in the latest installment of our 2021 Project House Austin series. By **Laura Shimko** Photography by **Chase Daniel** Styled by **Whitney Smelser** 

At first glance, both the kitchen and dining room have many features characteristic of Mid Century Modern design.

In his work as the architect and builder for this project, Michael Wray sought to bring together the best of MCM while also allowing for modern necessities.

"We try to honor classic Mid Century architecture with classically ratioed transoms, floor-to-ceiling windows, timber beams and

authentic Eichler siding," he points out. "However, we've modernized the spaces for current market expectations."

For these two spaces, interior designer Christine Turknett used texture and color to create a take on Mid Century design that's infused with contemporary elements.

"It was an opportunity to think differently," she says. "Overall, what inspired me was the idea of rethinking MCM design in the context of a new build. I feel that there's a lot of connection between the two, and I wanted to see how they played off each other."

In her selection of pieces, Christine drew from the simple geometric shapes of the Bauhaus movement, as well as from Scandinavian styles.

"The Louis Poulsen pendants over the kitchen are transcontinental and iconic, but they also offer a conversation between American Mid Century Modern design and how Scandinavian design influenced that," she explains.