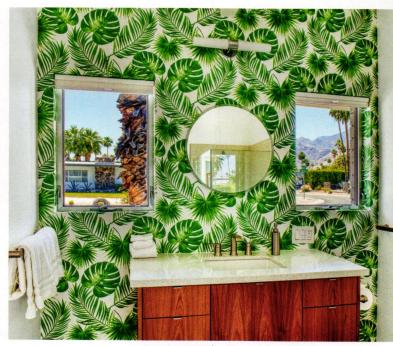

BELOW, LEFT: IN THE PRIMARY BATHROOM, THE SHOWER AREA ONLY NEEDED A REFRESH. A NEW TRIM, SPOUTS, TOWEL RACKS AND HANGERS WERE

ADDED, AS WELL AS WALLPAPER ON THE ACCENT WALL. THE BATHROOM AREA WAS JUST SEPARATED BY A PIECE OF GLASS, SO THE TEAM ENCLOSED IT BY CREATING A WALL AND POCKET DOOR TO CREATE MORE PRIVACY.

BELOW, RIGHT: THIS GUEST BATHROOM WAS REFRESHED WITH BLINDS, NEW HANDLES, A MIRROR WITH TOUCH SIDE-LIGHTING AND VIBRANT, GREEN WALLPAPER. THE GREEN THEME CARRIES OVER INTO THE ADJOINING BEDROOM.

SPRING 2022 atomic-ranch.com 39