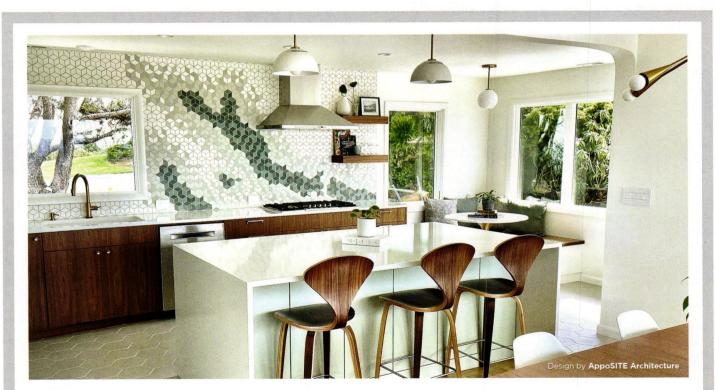

## Retracing Mid Century

Tour the kitchen and dining room to see a colorful, yet classic, reimagined MCM design in the latest installment of our 2021 Project House Austin series. By **Laura Shimko** Photography by **Chase Daniel** Styled by **Whitney Smelser** 

At first glance, both the kitchen and dining room have many features characteristic of Mid Century Modern design.

In his work as the architect and builder for this project, Michael Wray sought to bring together the best of MCM while also allowing for modern necessities.

"We try to honor classic Mid Century architecture with classically ratioed transoms, floor-to-ceiling windows, timber beams and

authentic Eichler siding," he points out. "However, we've modernized the spaces for current market expectations."

For these two spaces, interior designer Christine Turknett used texture and color to create a take on Mid Century design that's infused with contemporary elements.

"It was an opportunity to think differently," she says. "Overall, what inspired me was the idea of rethinking MCM design in the context of a new build. I feel that there's a lot of connection between the two, and I wanted to see how they played off each other."