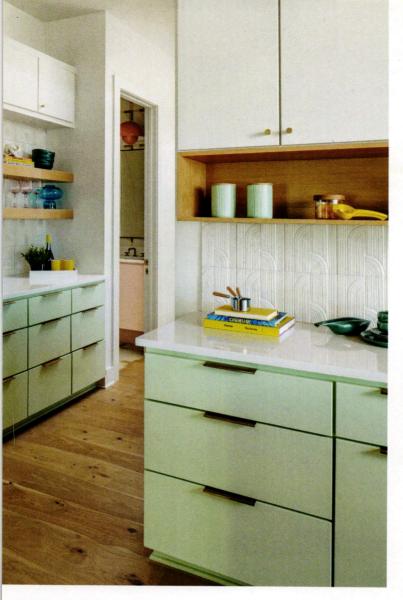

ABOVE: JUST BEHIND THE ISLAND, WE GET A PEEK AT THE BUTLER'S PANTRY—ANOTHER ADDITION THAT REFLECTS CURRENT EXPECTATIONS. "THE BUTLER'S PANTRY SPECIFICALLY FUNCTIONS AS A HOME WORKSPACE AND WET BAR, ALONG WITH FLOOR-TO-CEILING CABINETRY THAT HELPS DIVIDE THE USES," MICHAEL SAYS. WITH MATCHING MINT LOWER AND WHITE UPPER CABINETS, IT TIES INTO THE LARGE FRAMEWORK OF THE KITCHEN SPACE WITH A COHESIVE DESIGN.

#### FINDING BALANCE

To craft a fresh, yet recognizable, MCM design within the context of a newly built home, Christine focused on creating a balanced look and feel for both the kitchen and dining room through her use of color and textures.

She chose mint for the lower cabinets in the kitchen as a pop of color that also ties in with teal accents in the dining area, thereby unifying the two spaces.

"So much of the design was driven by the color palette, but I wanted to make sure it was balanced," she says. "Even if the colors are different, they have similar tones that give the spaces more depth rather than the same shade everywhere."