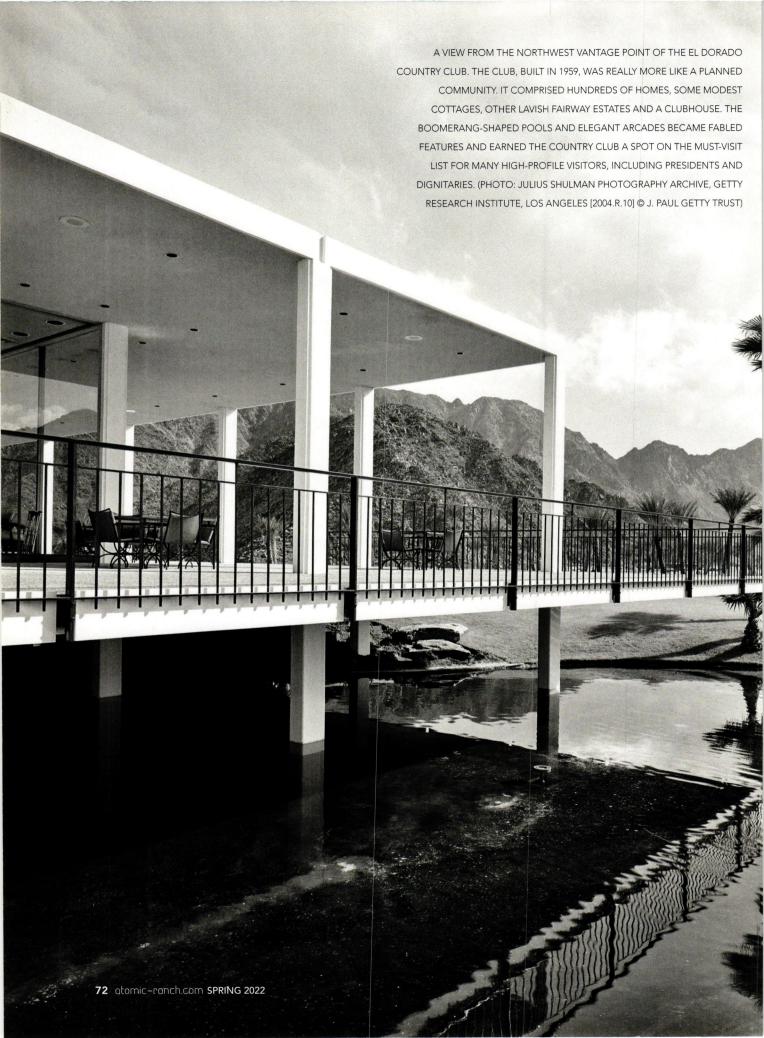

# esert

ABOVE, LEFT: THE SIGNATURE VAULTED CEILINGS OF THE PALM SPRINGS SPA'S CONCRETE ARCADE SPANNED AN ENTIRE BLOCK. THEY REPRESENT CODY'S FEARLESS EMBRACE OF SURFEIT LAVISHNESS. THE BUILDING (WHICH WAS RAZED IN 2014, DESPITE WIDE OPPOSITION) WAS A "SYMPHONY" OF MATERIALS, INCLUDING TERRAZZO, RIVER ROCKS, PLANTER PEBBLES AND DECORATIVE TILE, WHICH SUCCESSFULLY COMPLEMENTED THE ELEGANCE OF THE STUNNING VIEWS OF THE SAN JACINTO MOUNTAINS AND THE NATURAL MINERAL SPRING WATERS OF THE SITE. (PHOTO: JULIUS SHULMAN PHOTOGRAPHY ARCHIVE, GETTY RESEARCH INSTITUTE, LOS ANGELES [2004.R.10] © J. PAUL GETTY TRUST)