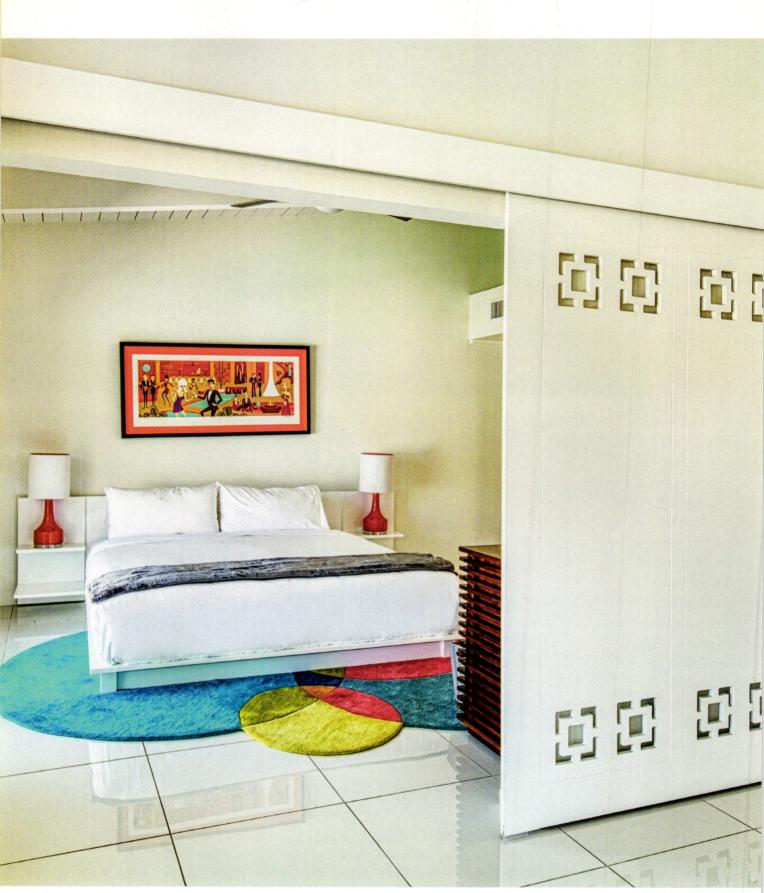

### ADDING PERSONAL STYLE

Inspired by the existing pegboard in the kitchen sliding cabinets and the guest bedroom closets, the new homeowner carried the look into other parts of the house. The primary bedroom (which was previously some kind of living room but had been converted to a bedroom during an earlier renovation) had an open closet.

"I had H3K and the construction [team] make pegboard doors to match so that all the closets are the same," the homeowner says. The team also created a custom TV stand with the pegboard material for further continuity.

"H3K WENT THROUGH AND MADE SURE **EVERYTHING WAS** WORKING PROPERLY, SLIDING PROPERLY AND [WAS ABLE TO BE] OPENED. [THE TEAM] ALSO ADJUSTED DRAWERS," SAYS THE HOMEOWNER. THE EXISTING PEGBOARD WAS UPDATED FROM A BLUE HUE TO WHITE.