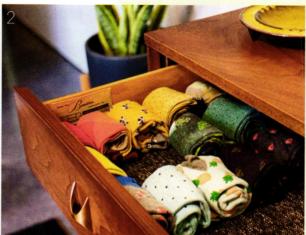

e most frequently.

A big part of this process focuses on cleaning and organization. Determining what can stay and what can be donated, sold or disposed of is not an easy task as collectors and curators of many vintage things.

However, once you're in that "zone" of condensing and

organizing, I find the satisfaction from a spruce-up can often outweigh the tendency to accumulate.

With this theme of freshness on our minds, I've compiled a few of my favorite takes on home organization, cleaning, plant care and even a Palm Springs-inspired breakfast to get you started on the right foot.

### BED AND BATH BASICS

Cleanliness and organization are essential to making a primary suite feel like a peaceful retreat ... and that doesn't stop at what's readily visible. Give your sleep sanctuary a







refresh with these deep-cleaning details.

**DRAWERS:** Give your dresser drawers a finished look by lining them with cut fabric or quality gift wrap. A colorful pattern or texture can go a long way in making your daily routine feel more thoughtful and inspired.

MATTRESS: Remove all bedding and thoroughly vacuum both sides of the mattress. (And while you're at it, don't forget to vacuum under the bed.) Use a kitchen strainer to sprinkle 1 cup of baking soda evenly across the mattress. Allow the baking soda to sit on the surface for one hour. Then vacuum the mattress for a fresh, odor-free surface.

LINENS: Swap out heavier comforters and blankets for lightweight, breathable layers for spring. Using a solid-color quilt and matching shams, along with a set of bright, neutral sheets, is