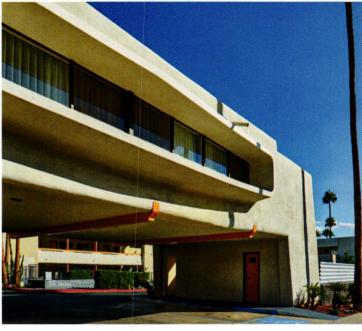

# <u>retroroadtrip</u>

MARTIN CREATED A REEL FILLED WITH **BUILDINGS FROM ALL OVER PALM SPRINGS** DESIGNED BY THE LIKES OF DONALD WEXLER (ABOVE LEFT) AND HUGH KAPTUR (ABOVE RIGHT).

AVSON By Jickie Torres
Photography by Martin Knowles

the Desert

A newly updated retro toy can take you on a journey to some of Palm Springs' most iconic locales—all from the comfort of your own home.

> Canadian photographer Martin Knowles is no stranger to Palms Springs. He often makes the trek down south for the annual Modernism Week events.

However, his latest project brings the desert to anyone who's willing to get back in touch with their youth and buy one of his classic View Master sets. These sets offer a series of reels, each featuring his photography of such legendary Palm Springs masters as Hugh Kaptur, William Krisel and Donald Wexler.