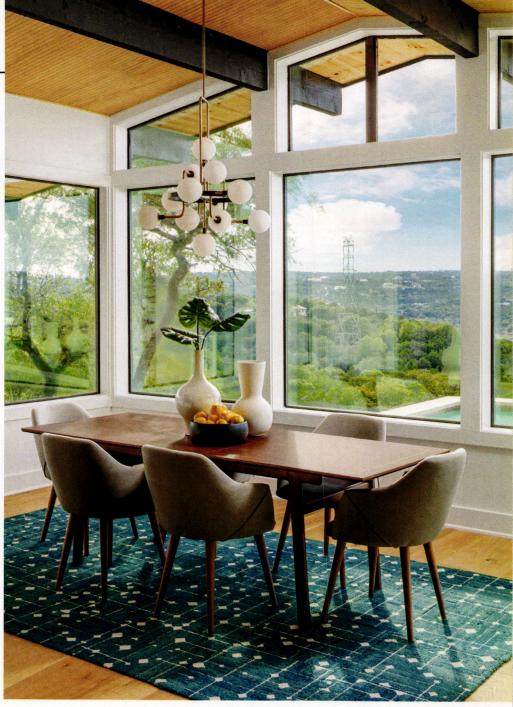

MICHAEL DESIGNED WALLS OF WINDOWS AROUND THE DINING ROOM AS ANOTHER REFERENCE TO MID-CENTURY ARCHITECTURE. WHICH OFTEN INCLUDES FLOOR-TO-CEILING WINDOWS AS A WAY TO CONNECT INDOOR AND OUTDOOR SPACES. THE EICHLER SIDING-CLAD CEILING IS ANOTHER DESIGN CHOICE THAT BRINGS TOGETHER THE EXTERIOR AND INTERIOR DESIGN. "WE USED THE SAME MATERIALS FROM THE EXTERIOR BUT JUXTAPOSED THEM IN DIFFERENT WAYS: WHITE WALLS, EICHLER SIDING AND NATURAL LIGHT," CHRISTINE POINTS OUT. A BEAUTIFUL PENDANT LIGHT FROM LUMENS CROWNS THE SPACE WITH CIRCULAR ELEMENTS THAT HELP BREAK UP THE GEOMETRY OF THE SPACE WHILE COMPLEMENTING THE ATOMIC PATTERN OF THE FLOR RUG.