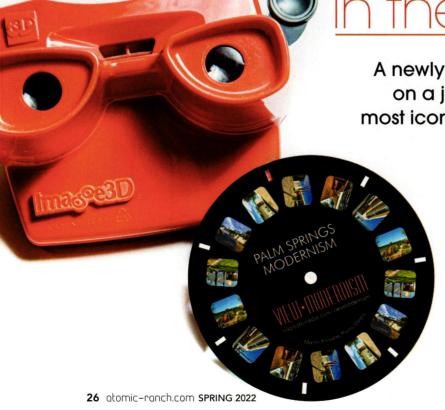

# <u>retroroadtrip</u>

MARTIN CREATED A REEL FILLED WITH **BUILDINGS FROM ALL OVER PALM SPRINGS** DESIGNED BY THE LIKES OF DONALD WEXLER (ABOVE LEFT) AND HUGH KAPTUR (ABOVE RIGHT).

AVSON By Jickie Torres
Photography by Martin Knowles

the Desert

A newly updated retro toy can take you on a journey to some of Palm Springs' most iconic locales—all from the comfort of your own home.

> Canadian photographer Martin Knowles is no stranger to Palms Springs. He often makes the trek down south for the annual Modernism Week events.

However, his latest project brings the desert to anyone who's willing to get back in touch with their youth and buy one of his classic View Master sets. These sets offer a series of reels, each featuring his photography of such legendary Palm Springs masters as Hugh Kaptur, William Krisel and Donald Wexler.

View Master sets are available at Destination PSP, (760) 354-9154 or destinationpsp.com.

Large limited inventory of original 1960s-1970s Nordisk Solar and Vistosi Italian Murano Glass lighting fixtures for sale. Limited quantities of signed fixtures available! Nordisk Solar still in original packaging!