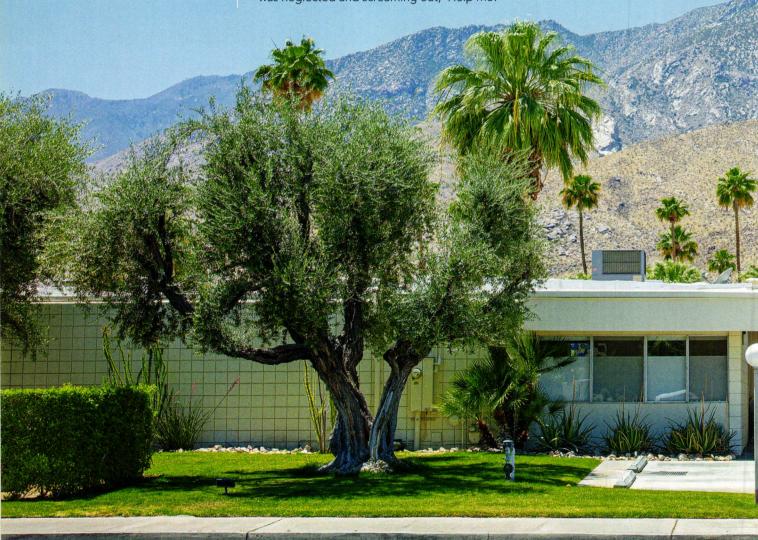

ABOVE: THE SAME ROCKS USED IN THE PLANT BED BY THE WALL WERE PUT INTO THE EXISTING FIREPIT AND SURROUNDING THE OLIVE TREE. "MY FIANCÉ AND I REALLY LIKE THE DESERT FEEL, SO IT JUST MADE MORE SENSE WITH THE CACTI TO HAVE THE ROCKS," SAYS THE HOMEOWNER. ANOTHER SET OF CIRCULAR CONCRETE PAVERS MIMICS THOSE BY THE BARBEQUE AREA.

OPPOSITE, BOTTOM: AN ABUNDANCE OF GREENERY WAS GROWING AGAINST THE BRICK PART OF THE WALL TO THE LEFT. THE NEW HOMEOWNERS WANTED A CLEAN LOOK, SO THEY REMOVED THE PLANTS THAT WERE THERE AND PUT IN DESERT-FRIENDLY CACTI, AS WELL AS ROCKS IN THE PLANT BED. THE POOL WAS IN GREAT CONDITION AND NEEDED NO REAL UPDATES.