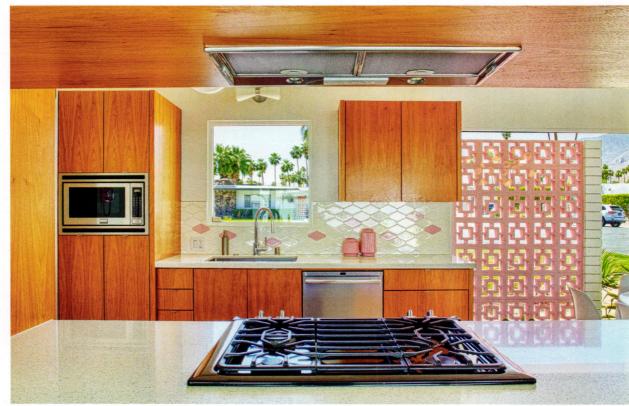

## Retracing Mid Century

Tour the kitchen and dining room to see a colorful, yet classic, reimagined MCM design in the latest installment of our 2021 Project House Austin series. By **Laura Shimko** Photography by **Chase Daniel** Styled by **Whitney Smelser** 

At first glance, both the kitchen and dining room have many features characteristic of Mid Century Modern design.

In his work as the architect and builder for this project, Michael Wray sought to bring together the best of MCM while also allowing for modern necessities.

"We try to honor classic Mid Century architecture with classically ratioed transoms, floor-to-ceiling windows, timber beams and

authentic Eichler siding," he points out. "However, we've modernized the spaces for current market expectations."

For these two spaces, interior designer Christine Turknett used texture and color to create a take on Mid Century design that's infused with contemporary elements.

"It was an opportunity to think differently," she says. "Overall, what inspired me was the idea of rethinking MCM design in the context of a new build. I feel that there's a lot of connection between the two, and I wanted to see how they played off each other."

TOP, LEFT: CHAIRS AND A WALNUT DINING TABLE FROM KARDIEL BRING WARMTH AND A DISTINCT MCM FLAVOR TO THE DINING ROOM. "I LIKE MIXING WOODS AND ADDING DEPTH THROUGH THE CONTRAST OF WOOD TONES," CHRISTINE SAYS. "I DON'T WANT THINGS TO COMPETE." THE TEAL RUG BY FLOR HAS GRAY ACCENTS THAT PLAY OFF THE GRAY FABRIC KARDIEL CHAIRS. EICHLER SIDING GRACES THE CEILING, THUS CONNECTING TO BOTH THE KITCHEN ISLAND AND THE EXTERIOR SIDING. TOP, RIGHT: EXPOSED BLACK BEAMS PRESENT A STRIKING, BOLD LOOK AND ARE ARCHITECT MICHAEL WRAY'S NOD TO CLASSIC MID CENTURY MODERN DESIGN. THE LARGE ISLAND, TOPPED WITH A COUNTERTOP FROM ARCHITECTURAL SURFACES, IS ANOTHER MAJOR FOCAL POINT. IT PROVIDES THE PERFECT SPACE TO PREP, ENTERTAIN AND ENJOY MEALS. "IT HAS A DOMINANT PRESENCE. AS A RESULT, I WANTED TO BALANCE WOOD TONES IN THE APPLIED EICHLER SIDING AGAINST THE WHITE COUNTERTOPS SO THAT IT DOESN'T FEEL TOO HEAVY OR ETHEREAL," CHRISTINE TURKNETT ADDS. THE OPEN FLOOR PLAN—A CONTEMPORARY INFUSION OF FUNCTIONALITY—ALLOWS FOR PLENTY OF ROOM AROUND IT. "I'VE ALWAYS LOVED A CIRCULAR FLOW," MICHAEL SAYS. "ACCESS FROM MULTIPLE POINTS MAKES KITCHEN AREAS, IN PARTICULAR, MORE EFFICIENT AND LIVABLE."

ABOVE: JUST BEHIND THE ISLAND, WE GET A PEEK AT THE BUTLER'S PANTRY—ANOTHER ADDITION THAT REFLECTS CURRENT EXPECTATIONS. "THE BUTLER'S PANTRY SPECIFICALLY FUNCTIONS AS A HOME WORKSPACE AND WET BAR, ALONG WITH FLOOR-TO-CEILING CABINETRY THAT HELPS DIVIDE THE USES," MICHAEL SAYS. WITH MATCHING MINT LOWER AND WHITE UPPER CABINETS, IT TIES INTO THE LARGE FRAMEWORK OF THE KITCHEN SPACE WITH A COHESIVE DESIGN.