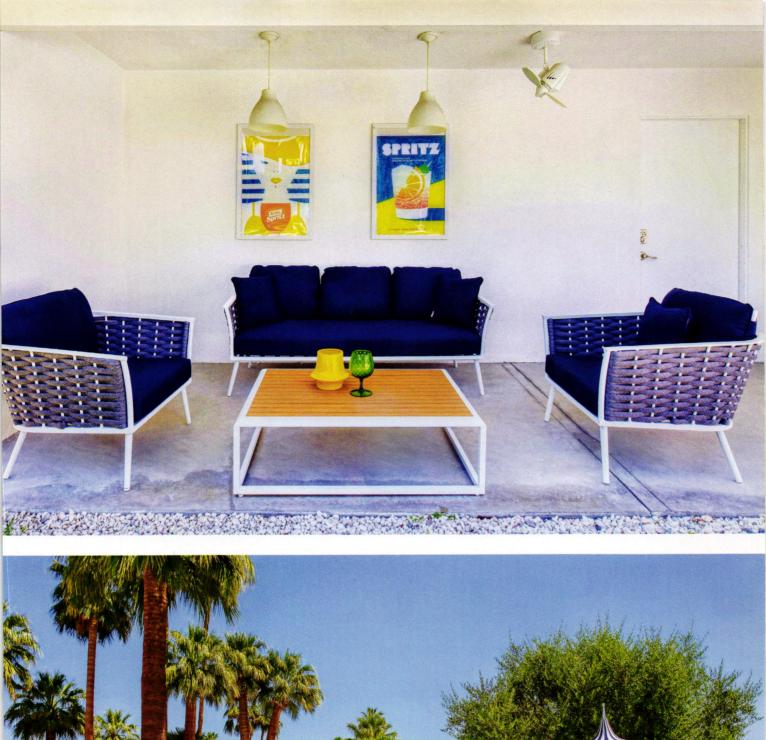

OPPOSITE, TOP: TWO APEROL "SPRITZ" POSTERS INSPIRED THE COLOR PALETTE FOR THIS OUTDOOR SEATING AREA, AS WELL AS FOR THE ENTIRE BACKYARD. TO CREATE AN OPEN SPACE, THE TEAM REMOVED A POST THAT WAS PREVIOUSLY LOCATED TO THE RIGHT SIDE AND THEN REPLACED THE BEAM THAT GOES ACROSS. "AND WE ADDED THE LIGHTS AND THE FAN SO PEOPLE COULD HAVE AN AREA THAT'S AWAY FROM THE SUN," THE HOMEOWNER EXPLAINS.

### A PERSONAL PALETTE

Knowing where to start is often a challenge when choosing a color palette. This couple utilized inspiration from artwork for several spaces in their home.

Vintage Aperol "Spritz" posters in an outdoor seating area inspired a blue-and-yellow color scheme for the entire backyard. The homeowners are also tennis fans and designed one of the guest bedrooms and bathrooms around a vintage Wimbledon poster. In the main bedroom, Shag's "The Imposters" was the springboard for the design, while his "The Party" sparked ideas for the front guest room.