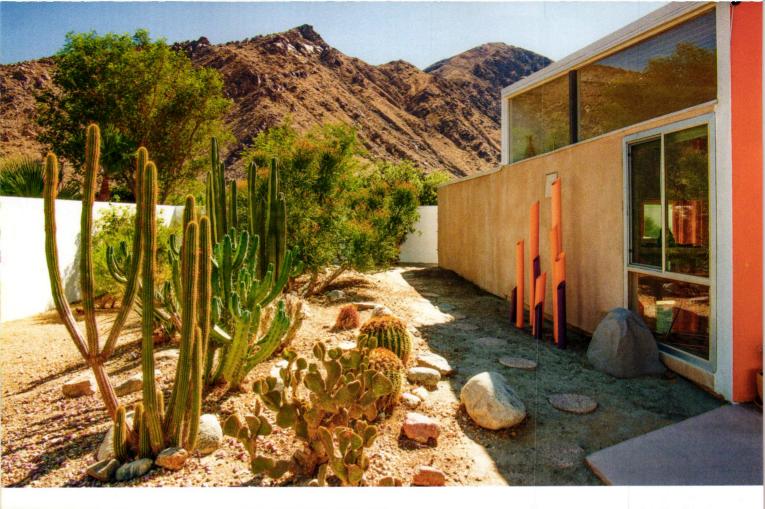

THE EXTERIOR OF THE HOME IS WHAT FIRST CAUGHT DANI'S EYE AND MADE HER "FALL IN LOVE" WITH THE HOUSE. BECAUSE OF THIS, SHE DIDN'T ALTER THE LANDSCAPING OR EXTERIOR DESIGN. "IT CAME WITH SOME PRETTY AMAZING ANCIENT CACTI AND GORGEOUS LANDSCAPING ALREADY," SHE SAYS. THE ONLY MODIFICATION WAS TO THE SMALL ART INSTALLATION TO THE LEFT OF THE FRONT DOOR. THIS WAS DONE BY A LOCAL ARTIST AND PUT IN BY THE PREVIOUS OWNERS. SHE REPAINTED IT TO MATCH THE COLOR THEME OF THE HOME.

ABOVE: DANI DIDN'T ALTER THE OPEN LAYOUT OF THE DINING, KITCHEN, LIVING SPACE OR THE FOYER. "I LOVE THE ANGLES, THE TALL, WOOD CEILINGS AND WINDOWS EVERYWHERE. LIGHT JUST POURS IN, AND WHEN YOU LOOK OUTSIDE, THERE ARE MATURE CACTI AND MOUNTAIN RANGES AS FAR AS THE EYE CAN SEE," SHE SAYS. "IT REALLY CAPTURES THAT CALIFORNIA INDOOR-OUTDOOR LIFESTYLE."