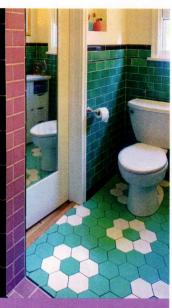

BELOW, LEFT: IN THE PRIMARY BATHROOM, THE SHOWER AREA ONLY NEEDED A REFRESH. A NEW TRIM, SPOUTS, TOWEL RACKS AND HANGERS WERE

ADDED, AS WELL AS WALLPAPER ON THE ACCENT WALL. THE BATHROOM AREA WAS JUST SEPARATED BY A PIECE OF GLASS, SO THE TEAM ENCLOSED IT BY CREATING A WALL AND POCKET DOOR TO CREATE MORE PRIVACY.

BELOW, RIGHT: THIS GUEST BATHROOM WAS REFRESHED WITH BLINDS, NEW HANDLES, A MIRROR WITH TOUCH SIDE-LIGHTING AND VIBRANT, GREEN WALLPAPER. THE GREEN THEME CARRIES OVER INTO THE ADJOINING BEDROOM.

SPRING 2022 atomic-ranch.com 39