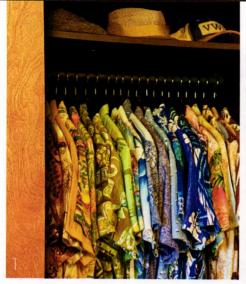

- 1. A SET OF DURABLE WOOD HANGERS CAN PROVIDE UNIFORMITY AND ELEGANCE TO YOUR SPRING WARDROBE.
- 2. VINTAGE BROYHILL FURNITURE IS GIVEN A LUXURIOUS UPGRADE WITH TACTILE FABRIC LINING EACH DRAWER
- 3. THIS 1960S CEDAR CHEST BY LANE PROVIDES YEAR-ROUND PRACTICAL STORAGE AND PROTECTION FOR BULKY SWEATERS AND DELICATE TREASURES
- 4. THE MONSTERA DELICIOSA IS A POPULAR PLANT WITH MID-CENTURY STYLE THAT'S FAIRLY RESISTANT TO COMMON PESTS.

**CLOSET:** Give your closet luxurious form and function by investing in a set of quality wood hangers to replace flimsy, mismatched plastic and wire types.

**STORAGE:** Get your "vintage furniture" fix by scouting a quality cedar chest. This unique piece of furniture is ideal for storing bulky items such as sweaters and blankets when they're not in use during the warmer months. The natural properties of cedar ward off insects and mold from destroying your most cherished items. At the foot of a bed, it also acts as a perfect place to put on your socks and shoes.