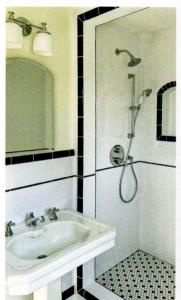

BELOW, LEFT: IN THE PRIMARY BATHROOM, THE SHOWER AREA ONLY NEEDED A REFRESH. A NEW TRIM, SPOUTS, TOWEL RACKS AND HANGERS WERE

ADDED, AS WELL AS WALLPAPER ON THE ACCENT WALL. THE BATHROOM AREA WAS JUST SEPARATED BY A PIECE OF GLASS, SO THE TEAM ENCLOSED IT BY CREATING A WALL AND POCKET DOOR TO CREATE MORE PRIVACY.