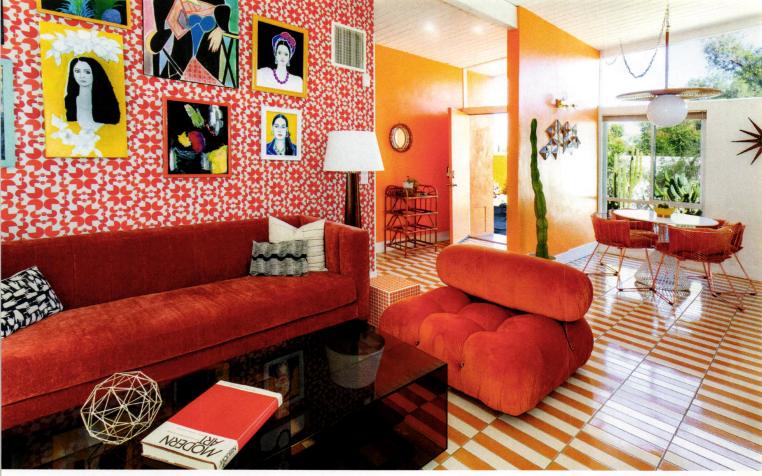

ON THE OPPOSITE END OF THE LIVING ROOM, DANI CREATED AN ACCENT WALL TO DISPLAY HER GRANDMOTHER'S ORIGINAL ARTWORK. "I FOUND ALL THIS ARTWORK IN HER HOME AFTER SHE PASSED AND DECIDED TO DEDICATE A SPECIAL WALL TO IT," SHE SAYS. "SHE WAS ALWAYS A HUGE ARTISTIC INSPIRATION TO ME, SO I'M HAPPY TO HONOR HER IN THIS WAY." TO GIVE THE LIVING ROOM A RETRO VIBE, DANI MIXED OLD AND NEW FURNISHINGS. "I LOVE COMBINING VINTAGE PIECES WITH NEW ONES, BECAUSE IT REALLY COMES OFF AS MORE AUTHENTIC," SHE POINTS OUT.