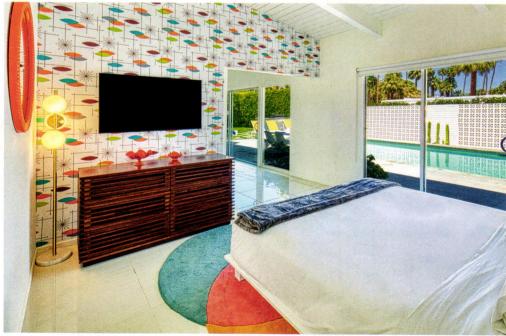

**RIGHT: THE HOMEOWNERS WANTED** WALLPAPER IN THIS GUEST BEDROOM BUT THOUGHT IT WOULD BE TOO MUCH AGAINST THE SHAG PRINT ON THE OPPOSITE WALL. THANKS TO THE HOME'S 3D VIRTUAL TOUR, THEY REALIZED THAT THE WALL CONNECTING TO THE LIVING ROOM WOULD BE THE PERFECT SPOT FOR A POP OF COLOR AND PATTERN THAT WOULD CONNECT THE ENTIRE SPACE. "IT'S LIKE A SURPRISE WHEN YOU COME INTO THE ROOM," SAYS THE HOMEOWNER.

ABOVE:THE PINK FOUND ON THE FRONT EXTERIOR AND KITCHEN ACCENT TILES IS ECHOED IN THIS GUEST BEDROOM. "WE FOUND THE WALLPAPER AND THEN FOUND THIS GREAT RUG THAT TOTALLY MATCHED," THE HOMEOWNER EXPLAINS. "WE ORDERED THE PINK BED FROM JOYBIRD AND THEN BUILT AROUND THAT."