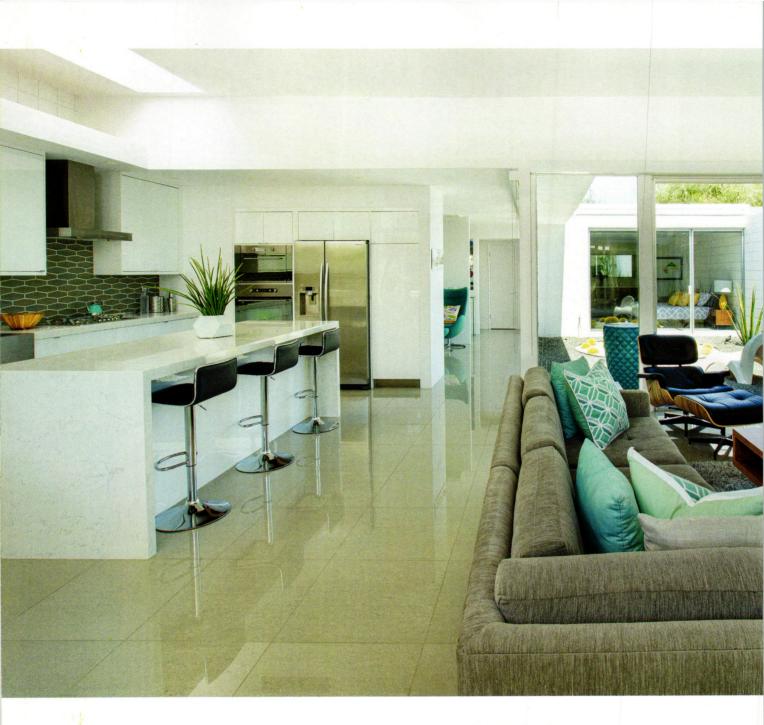

## SENSITIVE UPDATES

When it came to the kitchen, Frank knew he might need to diverge from A. Quincy Jones's original plans to open the area up and make the house more livable for himself and his mini husky, Kaya.

The **cinderblocks** also gave **Frank his cues** for other design elements in the home: The floors are 24x24-inch porcelain tiles, and cubist elements pop up all over the house.

ABOVE: THE KITCHEN IS WHERE FRANK MADE THE BIGGEST CHANGES.
HOWEVER, HE LET OTHER A. QUINCY JONES DESIGNS GUIDE HIS UPDATES
AS HE REMOVED WALLS AND OPENED UP THE SPACE. "A. QUINCY JONES
HAD THAT OPEN-CONCEPT IDEA FOR THE BATHROOM SINKS. TODAY, HE
PROBABLY WOULD HAVE OPENED UP THE KITCHEN TO ACCOMMODATE
OUR MODERN LIVING," FRANK SAYS.

"It was completely closed off, and there was a soffit that came down and housed all the ductwork. It's the only structural change I made to the house, but I felt that because A. Quincy Jones had that open-concept idea for the bathroom sinks, today, he probably would have have opened up the kitchen to accommodate our modern living."