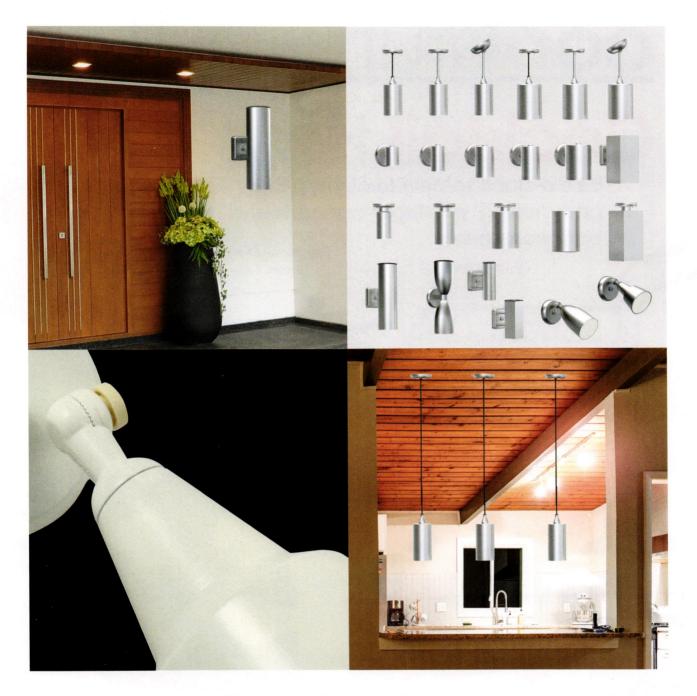

### Modern Classics. In stock now.

With classic midcentury modern styling and durable, baked enamel finishes, RETRO by Remcraft fixtures are built to their original 1950's specifications and quality standards (with a few modern improvements) to ensure unmatched durability and long, trouble-free service. They are available in a wide variety of styles and finishes to suit any decor, indoors or out. What's more, most styles are in stock and ready to ship. Give us a call or visit our website to find out more.

800.327.6585 | atomicremcraft.com