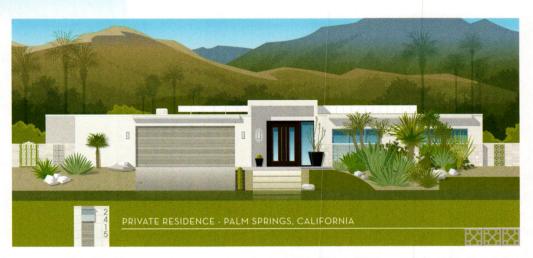

### 30 The Perfect Palette

The new owners of this 1957 home kept many of the existing features, enhancing them with vibrant prints and colors, as well as personal touches, in every space.

30 atomic-ranch com SPRING 2022

THE FRONT DOOR AND VINTAGE BREEZEBLOCKS WERE PAINTED IN DUNN EDWARDS "FAIRYTALE DREAM," A SOPHISTICATED HUE OF PINK (WHICH IS A FAVORITE COLOR OF THE NEW HOMEOWNERS). FOLIAGE IN THE FRONT YARD WAS THINNED OUT BY ABOUT 50 PERCENT, CREATING A CLEAN LOOK THAT COMPLEMENTS THE HOME'S MID CENTURY MODERN ARCHITECTURE.