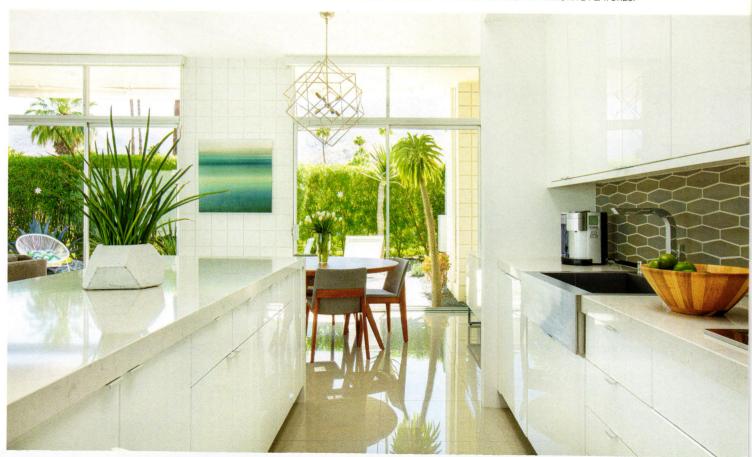

## Retracing Mid Century

Tour the kitchen and dining room to see a colorful, yet classic, reimagined MCM design in the latest installment of our 2021 Project House Austin series. By **Laura Shimko** Photography by **Chase Daniel** Styled by **Whitney Smelser** 

At first glance, both the kitchen and dining room have many features characteristic of Mid Century Modern design.

In his work as the architect and builder for this project, Michael Wray sought to bring together the best of MCM while also allowing for modern necessities.

"We try to honor classic Mid Century architecture with classically ratioed transoms, floor-to-ceiling windows, timber beams and

authentic Eichler siding," he points out. "However, we've modernized the spaces for current market expectations."

For these two spaces, interior designer Christine Turknett used texture and color to create a take on Mid Century design that's infused with contemporary elements.

"It was an opportunity to think differently," she says. "Overall, what inspired me was the idea of rethinking MCM design in the context of a new build. I feel that there's a lot of connection between the two, and I wanted to see how they played off each other."

TOP, LEFT: CHAIRS AND A WALNUT DINING TABLE FROM KARDIEL BRING WARMTH AND A DISTINCT MCM FLAVOR TO THE DINING ROOM. "I LIKE MIXING WOODS AND ADDING DEPTH THROUGH THE CONTRAST OF WOOD TONES," CHRISTINE SAYS. "I DON'T WANT THINGS TO COMPETE." THE TEAL RUG BY FLOR HAS GRAY ACCENTS THAT PLAY OFF THE GRAY FABRIC KARDIEL CHAIRS. EICHLER SIDING GRACES THE CEILING, THUS CONNECTING TO BOTH THE KITCHEN ISLAND AND THE EXTERIOR SIDING. TOP, RIGHT: EXPOSED BLACK BEAMS PRESENT A STRIKING, BOLD LOOK AND ARE ARCHITECT MICHAEL WRAY'S NOD TO CLASSIC MID CENTURY MODERN DESIGN. THE LARGE ISLAND, TOPPED WITH A COUNTERTOP FROM ARCHITECTURAL SURFACES, IS ANOTHER MAJOR FOCAL POINT. IT PROVIDES THE PERFECT SPACE TO PREP, ENTERTAIN AND ENJOY MEALS. "IT HAS A DOMINANT PRESENCE. AS A RESULT, I WANTED TO BALANCE WOOD TONES IN THE APPLIED EICHLER SIDING AGAINST THE WHITE COUNTERTOPS SO THAT IT DOESN'T FEEL TOO HEAVY OR ETHEREAL," CHRISTINE TURKNETT ADDS. THE OPEN FLOOR PLAN—A CONTEMPORARY INFUSION OF FUNCTIONALITY—ALLOWS FOR PLENTY OF ROOM AROUND IT. "I'VE ALWAYS LOVED A CIRCULAR FLOW," MICHAEL SAYS. "ACCESS FROM MULTIPLE POINTS MAKES KITCHEN AREAS, IN PARTICULAR, MORE EFFICIENT AND LIVABLE."

ABOVE: JUST BEHIND THE ISLAND, WE GET A PEEK AT THE BUTLER'S PANTRY—ANOTHER ADDITION THAT REFLECTS CURRENT EXPECTATIONS. "THE BUTLER'S PANTRY SPECIFICALLY FUNCTIONS AS A HOME WORKSPACE AND WET BAR, ALONG WITH FLOOR-TO-CEILING CABINETRY THAT HELPS DIVIDE THE USES," MICHAEL SAYS. WITH MATCHING MINT LOWER AND WHITE UPPER CABINETS, IT TIES INTO THE LARGE FRAMEWORK OF THE KITCHEN SPACE WITH A COHESIVE DESIGN.

OPPOSITE: THE ARCHITECTURAL DESIGN PLAYS TO THE CONTEXT OF THE HOME'S LOCATION IN AUSTIN, TEXAS. "MY FAVORITE ELEMENT OF THE HOME IS THE LINEARITY OF THE MAIN LIVING AREA AND HOW THE CEILING LINES FOLLOW THE HORIZON LINE OF BEE CREEK COVE, IN WHICH THIS HOME IS LOCATED," MICHAEL SAYS. "FOLLOWING THE LEAD OF THE NATURAL SITE ONLY ENHANCES THE BEAUTY AND AESTHETIC APPEAL OF ANY HOME."

In her selection of pieces, Christine drew from the simple geometric shapes of the Bauhaus movement, as well as from Scandinavian styles.

"The Louis Poulsen pendants over the kitchen are transcontinental and iconic, but they also offer a conversation between American Mid Century Modern design and how Scandinavian design influenced that," she explains.