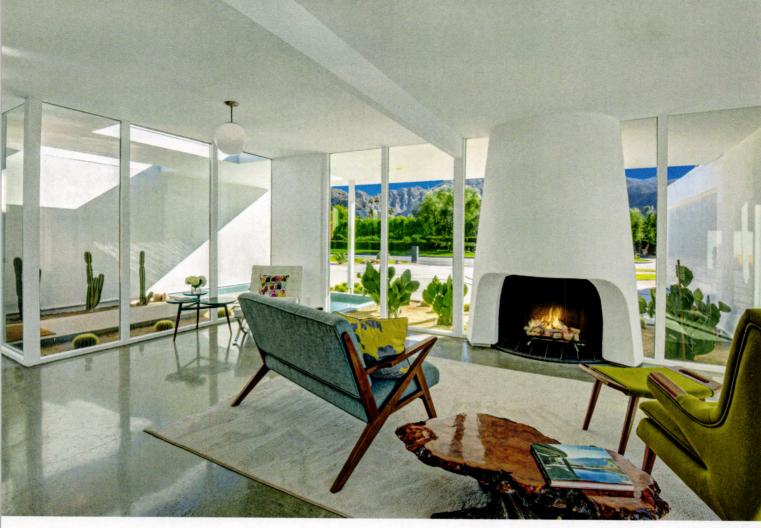

### 30 The Perfect Palette

The new owners of this 1957 home kept many of the existing features, enhancing them with vibrant prints and colors, as well as personal touches, in every space.

30 atomic-ranch com SPRING 2022

THE FRONT DOOR AND VINTAGE BREEZEBLOCKS WERE PAINTED IN DUNN EDWARDS "FAIRYTALE DREAM," A SOPHISTICATED HUE OF PINK (WHICH IS A FAVORITE COLOR OF THE NEW HOMEOWNERS). FOLIAGE IN THE FRONT YARD WAS THINNED OUT BY ABOUT 50 PERCENT, CREATING A CLEAN LOOK THAT COMPLEMENTS THE HOME'S MID CENTURY MODERN ARCHITECTURE.