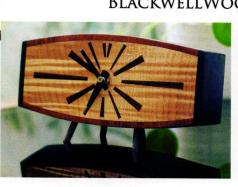

HANDMADE CLOCKS AND DECOR MADE ENTIRELY FROM UP-CYCLED GUITAR SCRAPS!

BLACKWELLWOODWORKS.COM

ABOVE, LEFT: A PORTRAIT OF WILLIAM CODY (PHOTO: WILLIAM F. CODY PAPERS AND WILLIAM F. CODY PAPERS 2, SPECIAL COLLECTIONS AND ARCHIVES, ROBERT E. KENNEDY LIBRARY, CALIFORNIA POLYTECHNIC STATE UNIVERSITY, SAN LUIS OBISPO, CALIFORNIA)