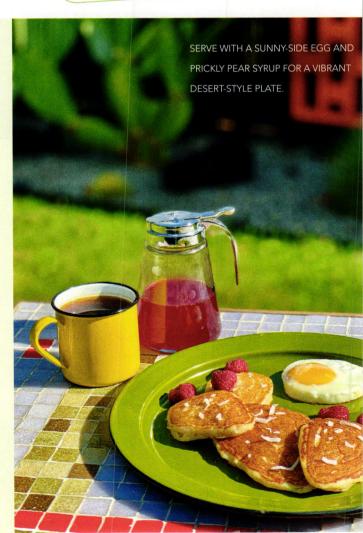

## **FUEL UP**

If you're struggling to find the motivation to dive into deep-cleaning mode, a bright, sunny breakfast is the perfect place to start.

Try this recipe with a modern desert flair to get the refreshing inspiration you need:

### DATE NUT CACTUS CAKES

YIELD: 4 servings

### **INGREDIENTS**

1 c. rice flour (GF) 2 tsp. baking powder 1 tsp. baking soda 1/4 tsp. salt 1 c. buttermilk

2 Tbsp. prickly pear syrup 2 Tbsp. canola oil, plus more for griddle

1 egg

½ c. chopped and pitted dates

1/2 c. chopped walnuts Garnish: coconut flakes. fresh raspberries

#### DIRECTIONS

1. In a medium mixing bowl, whisk together flour, baking powder, soda and salt.

2. In a separate bowl, whisk together buttermilk, syrup, oil, egg, dates and walnuts. Add dry ingredients to wet ingredients, gently stirring for a slightly clumpy texture. Do not over-mix.

3. Heat griddle surface over medium-high heat. Carefully and evenly oil the surface. Use a measuring cup to pour the batter onto the griddle, making tapered oval shapes in various sizes.

4. Cook for 1 to 2 minutes until bubbles appear on the surface of each cake. Flip with a spatula and cook until lightly browned (about 1 to 2 minutes). Layer various cakes on a plate to create a cactus shape. Garnish with fresh raspberries and coconut flakes. Serve right away.

Tip: Add a few drops of red food color to the batter for fluffy, pink pancakes that enhance the prickly pear color.