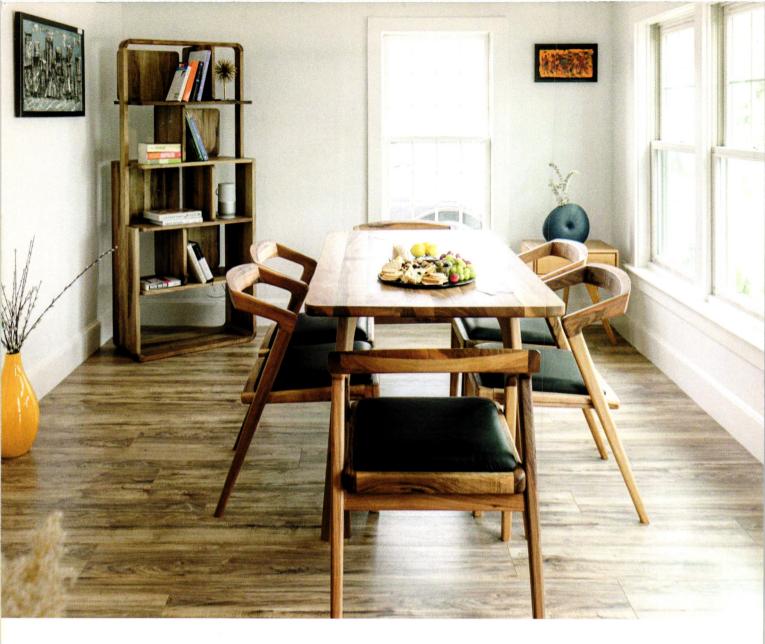

## Retracing Mid Century

Tour the kitchen and dining room to see a colorful, yet classic, reimagined MCM design in the latest installment of our 2021 Project House Austin series. By **Laura Shimko** Photography by **Chase Daniel** Styled by **Whitney Smelser** 

At first glance, both the kitchen and dining room have many features characteristic of Mid Century Modern design.

In his work as the architect and builder for this project, Michael Wray sought to bring together the best of MCM while also allowing for modern necessities.

"We try to honor classic Mid Century architecture with classically ratioed transoms, floor-to-ceiling windows, timber beams and

authentic Eichler siding," he points out. "However, we've modernized the spaces for current market expectations."

For these two spaces, interior designer Christine Turknett used texture and color to create a take on Mid Century design that's infused with contemporary elements.

"It was an opportunity to think differently," she says. "Overall, what inspired me was the idea of rethinking MCM design in the context of a new build. I feel that there's a lot of connection between the two, and I wanted to see how they played off each other."

TOP, LEFT: CHAIRS AND A WALNUT DINING TABLE FROM KARDIEL BRING WARMTH AND A DISTINCT MCM FLAVOR TO THE DINING ROOM. "I LIKE MIXING WOODS AND ADDING DEPTH THROUGH THE CONTRAST OF WOOD TONES," CHRISTINE SAYS. "I DON'T WANT THINGS TO COMPETE." THE TEAL RUG BY FLOR HAS GRAY ACCENTS THAT PLAY OFF THE GRAY FABRIC KARDIEL CHAIRS. EICHLER SIDING GRACES THE CEILING, THUS CONNECTING TO BOTH THE KITCHEN ISLAND AND THE EXTERIOR SIDING. TOP, RIGHT: EXPOSED BLACK BEAMS PRESENT A STRIKING, BOLD LOOK AND ARE ARCHITECT MICHAEL WRAY'S NOD TO CLASSIC MID CENTURY MODERN DESIGN. THE LARGE ISLAND, TOPPED WITH A COUNTERTOP FROM ARCHITECTURAL SURFACES, IS ANOTHER MAJOR FOCAL POINT. IT PROVIDES THE PERFECT SPACE TO PREP, ENTERTAIN AND ENJOY MEALS. "IT HAS A DOMINANT PRESENCE. AS A RESULT, I WANTED TO BALANCE WOOD TONES IN THE APPLIED EICHLER SIDING AGAINST THE WHITE COUNTERTOPS SO THAT IT DOESN'T FEEL TOO HEAVY OR ETHEREAL," CHRISTINE TURKNETT ADDS. THE OPEN FLOOR PLAN—A CONTEMPORARY INFUSION OF FUNCTIONALITY—ALLOWS FOR PLENTY OF ROOM AROUND IT. "I'VE ALWAYS LOVED A CIRCULAR FLOW," MICHAEL SAYS. "ACCESS FROM MULTIPLE POINTS MAKES KITCHEN AREAS, IN PARTICULAR, MORE EFFICIENT AND LIVABLE."

ABOVE: JUST BEHIND THE ISLAND, WE GET A PEEK AT THE BUTLER'S PANTRY—ANOTHER ADDITION THAT REFLECTS CURRENT EXPECTATIONS. "THE BUTLER'S PANTRY SPECIFICALLY FUNCTIONS AS A HOME WORKSPACE AND WET BAR, ALONG WITH FLOOR-TO-CEILING CABINETRY THAT HELPS DIVIDE THE USES," MICHAEL SAYS. WITH MATCHING MINT LOWER AND WHITE UPPER CABINETS, IT TIES INTO THE LARGE FRAMEWORK OF THE KITCHEN SPACE WITH A COHESIVE DESIGN.

OPPOSITE: THE ARCHITECTURAL DESIGN PLAYS TO THE CONTEXT OF THE HOME'S LOCATION IN AUSTIN, TEXAS. "MY FAVORITE ELEMENT OF THE HOME IS THE LINEARITY OF THE MAIN LIVING AREA AND HOW THE CEILING LINES FOLLOW THE HORIZON LINE OF BEE CREEK COVE, IN WHICH THIS HOME IS LOCATED," MICHAEL SAYS. "FOLLOWING THE LEAD OF THE NATURAL SITE ONLY ENHANCES THE BEAUTY AND AESTHETIC APPEAL OF ANY HOME."

In her selection of pieces, Christine drew from the simple geometric shapes of the Bauhaus movement, as well as from Scandinavian styles.

"The Louis Poulsen pendants over the kitchen are transcontinental and iconic, but they also offer a conversation between American Mid Century Modern design and how Scandinavian design influenced that," she explains.

MICHAEL DESIGNED WALLS OF WINDOWS AROUND THE DINING ROOM AS ANOTHER REFERENCE TO MID-CENTURY ARCHITECTURE. WHICH OFTEN INCLUDES FLOOR-TO-CEILING WINDOWS AS A WAY TO CONNECT INDOOR AND OUTDOOR SPACES. THE EICHLER SIDING-CLAD CEILING IS ANOTHER DESIGN CHOICE THAT BRINGS TOGETHER THE EXTERIOR AND INTERIOR DESIGN. "WE USED THE SAME MATERIALS FROM THE EXTERIOR BUT JUXTAPOSED THEM IN DIFFERENT WAYS: WHITE WALLS, EICHLER SIDING AND NATURAL LIGHT," CHRISTINE POINTS OUT. A BEAUTIFUL PENDANT LIGHT FROM LUMENS CROWNS THE SPACE WITH CIRCULAR ELEMENTS THAT HELP BREAK UP THE GEOMETRY OF THE SPACE WHILE COMPLEMENTING THE ATOMIC PATTERN OF THE FLOR RUG.