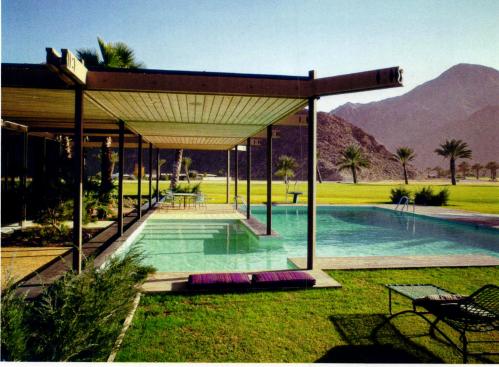

### 30 The Perfect Palette

The new owners of this 1957 home kept many of the existing features, enhancing them with vibrant prints and colors, as well as personal touches, in every space.

30 atomic-ranch com SPRING 2022

THE FRONT DOOR AND VINTAGE BREEZEBLOCKS WERE PAINTED IN DUNN EDWARDS "FAIRYTALE DREAM," A SOPHISTICATED HUE OF PINK (WHICH IS A FAVORITE COLOR OF THE NEW HOMEOWNERS). FOLIAGE IN THE FRONT YARD WAS THINNED OUT BY ABOUT 50 PERCENT, CREATING A CLEAN LOOK THAT COMPLEMENTS THE HOME'S MID CENTURY MODERN ARCHITECTURE.