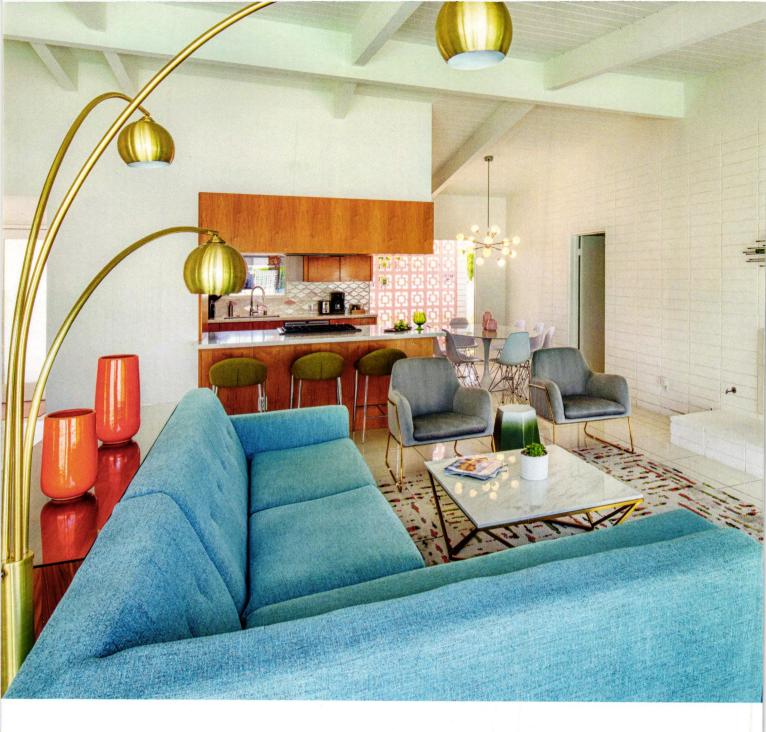

BELOW: THE FLORS RUG AND BLUE JOYBIRD COUCH WERE INSPIRED BY A PREVIOUS ARTICLE IN ATOMIC RANCH MAGAZINE! "WE DIDN'T WANT A BIG, BRIGHT RUG; WE WANTED SOMETHING THAT HAS SOME COLOR THAT CONNECTED THINGS TOGETHER," SAYS THE HOMEOWNER.