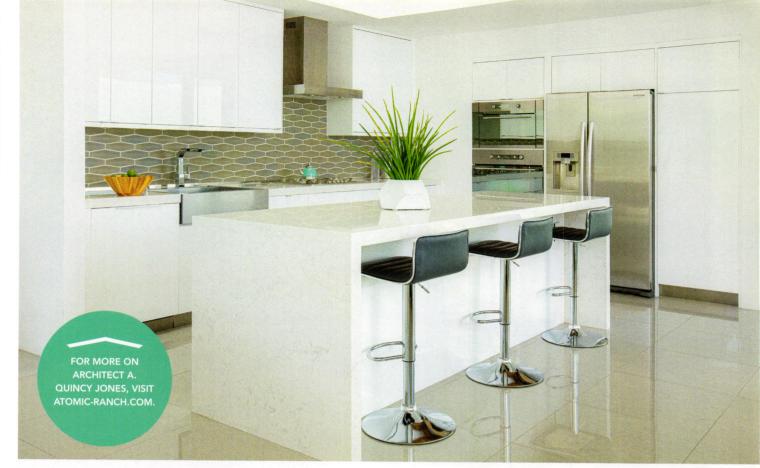

## Retracing Mid Century

Tour the kitchen and dining room to see a colorful, yet classic, reimagined MCM design in the latest installment of our 2021 Project House Austin series. By **Laura Shimko** Photography by **Chase Daniel** Styled by **Whitney Smelser** 

TOP, LEFT: CHAIRS AND A WALNUT DINING TABLE FROM KARDIEL BRING WARMTH AND A DISTINCT MCM FLAVOR TO THE DINING ROOM. "I LIKE MIXING WOODS AND ADDING DEPTH THROUGH THE CONTRAST OF WOOD TONES," CHRISTINE SAYS. "I DON'T WANT THINGS TO COMPETE." THE TEAL RUG BY FLOR HAS GRAY ACCENTS THAT PLAY OFF THE GRAY FABRIC KARDIEL CHAIRS. EICHLER SIDING GRACES THE CEILING, THUS CONNECTING TO BOTH THE KITCHEN ISLAND AND THE EXTERIOR SIDING. TOP, RIGHT: EXPOSED BLACK BEAMS PRESENT A STRIKING, BOLD LOOK AND ARE ARCHITECT MICHAEL WRAY'S NOD TO CLASSIC MID CENTURY MODERN DESIGN. THE LARGE ISLAND, TOPPED WITH A COUNTERTOP FROM ARCHITECTURAL SURFACES, IS ANOTHER MAJOR FOCAL POINT. IT PROVIDES THE PERFECT SPACE TO PREP, ENTERTAIN AND ENJOY MEALS. "IT HAS A DOMINANT PRESENCE. AS A RESULT, I WANTED TO BALANCE WOOD TONES IN THE APPLIED EICHLER SIDING AGAINST THE WHITE COUNTERTOPS SO THAT IT DOESN'T FEEL TOO HEAVY OR ETHEREAL," CHRISTINE TURKNETT ADDS. THE OPEN FLOOR PLAN—A CONTEMPORARY INFUSION OF FUNCTIONALITY—ALLOWS FOR PLENTY OF ROOM AROUND IT. "I'VE ALWAYS LOVED A CIRCULAR FLOW," MICHAEL SAYS. "ACCESS FROM MULTIPLE POINTS MAKES KITCHEN AREAS, IN PARTICULAR, MORE EFFICIENT AND LIVABLE."

ABOVE: JUST BEHIND THE ISLAND, WE GET A PEEK AT THE BUTLER'S PANTRY—ANOTHER ADDITION THAT REFLECTS CURRENT EXPECTATIONS. "THE BUTLER'S PANTRY SPECIFICALLY FUNCTIONS AS A HOME WORKSPACE AND WET BAR, ALONG WITH FLOOR-TO-CEILING CABINETRY THAT HELPS DIVIDE THE USES," MICHAEL SAYS. WITH MATCHING MINT LOWER AND WHITE UPPER CABINETS, IT TIES INTO THE LARGE FRAMEWORK OF THE KITCHEN SPACE WITH A COHESIVE DESIGN.