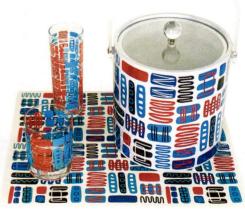

# Color-Popping

Here are our picks to turn your poolside into a festive, year-round destination.

3

By lan McMaster

4

- 1. Pool party beach towel, \$45. (760) 322-3400 or shagstore.com.
- 2. Mariposa 8.5-foot Painted Lady Series patio umbrella in hot pink, \$539. (844) 435-1144 or h3khome.com.
- 3. Rapson high-back lounge chair, \$1,695. (877) 445-4486 or lumens.com.
- 4. Zina outdoor chair in aqua, \$149. (888) 746-3455 or article.com.
- 5. Mambo design glassware, placemat, coaster and ice bucket. For pricing, (760) 354-9154 or destinationpsp.com.