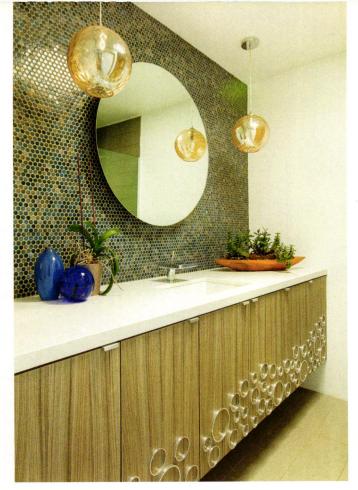

ABOVE, LEFT: CIRCULAR ELEMENTS CREATE A DIFFERENT LOOK FOR THE SECOND BATHROOM. ROUND PENNY TILE SETS OFF GLOBE PENDANT LIGHTS THAT SPARKLE "LIKE STARLIGHT," ACCORDING TO FRANK. THE DECORATIVE METAL ELEMENT ON THE CABINETS COMPRISES SLICES OF METAL TUBING GLUED INTO GROOVES CREATED USING A HOLE SAW.