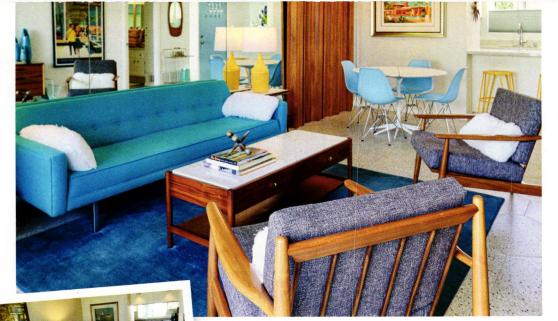

## Retracing Mid Century

Tour the kitchen and dining room to see a colorful, yet classic, reimagined MCM design in the latest installment of our 2021 Project House Austin series. By **Laura Shimko** Photography by **Chase Daniel** Styled by **Whitney Smelser** 

At first glance, both the kitchen and dining room have many features characteristic of Mid Century Modern design.

In his work as the architect and builder for this project, Michael Wray sought to bring together the best of MCM while also allowing for modern necessities.