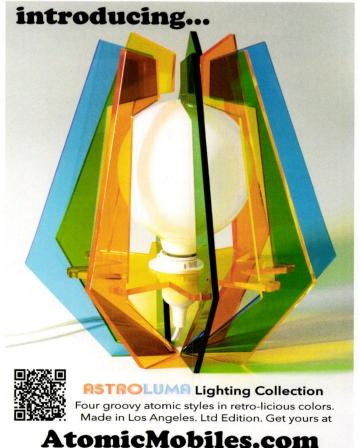

### Modern Classics. In stock now.

With classic midcentury modern styling and durable, baked enamel finishes, RETRO by Remcraft fixtures are built to their original 1950's specifications and quality standards (with a few modern improvements) to ensure unmatched durability and long, trouble-free service. They are available in a wide variety of styles and finishes to suit any decor, indoors or out. What's more, most styles are in stock and ready to ship. Give us a call or visit our website to find out more.

800.327.6585 | atomicremcraft.com