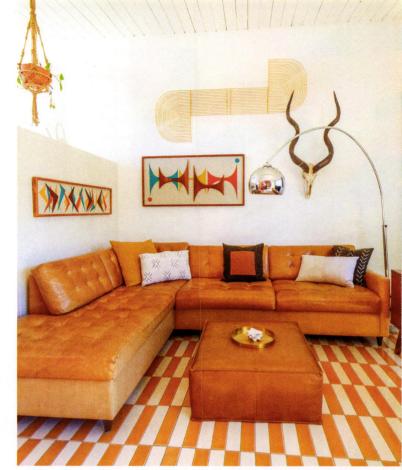

ABOVE, RIGHT: IN THE LIVING ROOM, DANI PLAYS WITH DIFFERENT SHADES OF ORANGE TO GIVE HER DESIGN A COHESIVE LOOK. BECAUSE SHE AND HER FIANCÉ USE THE HOME PRIMARILY FOR AIRBNB RENTALS, SHE MADE SURE TO KEEP AN EYE ON FUNCTIONALITY IN HER STYLE CHOICES. "WE HAD TO CHOOSE FURNITURE AND DESIGN ELEMENTS CAREFULLY, KNOWING IT WILL GET A TON OF WEAR AND TEAR FROM AIRBNB GUESTS, AS WELL AS THE HARD DESERT SUN AND WIND," SHE SAYS. THE FLOORING IS A PRIME EXAMPLE OF THIS. "AS A TEXTILE AND FASHION DESIGNER, I LOVE PATTERN AND WANTED A STATEMENT TILE FLOOR; BUT I ALSO KNEW IT COULD STAND UP TO LOTS OF GUESTS," SHE SAYS.