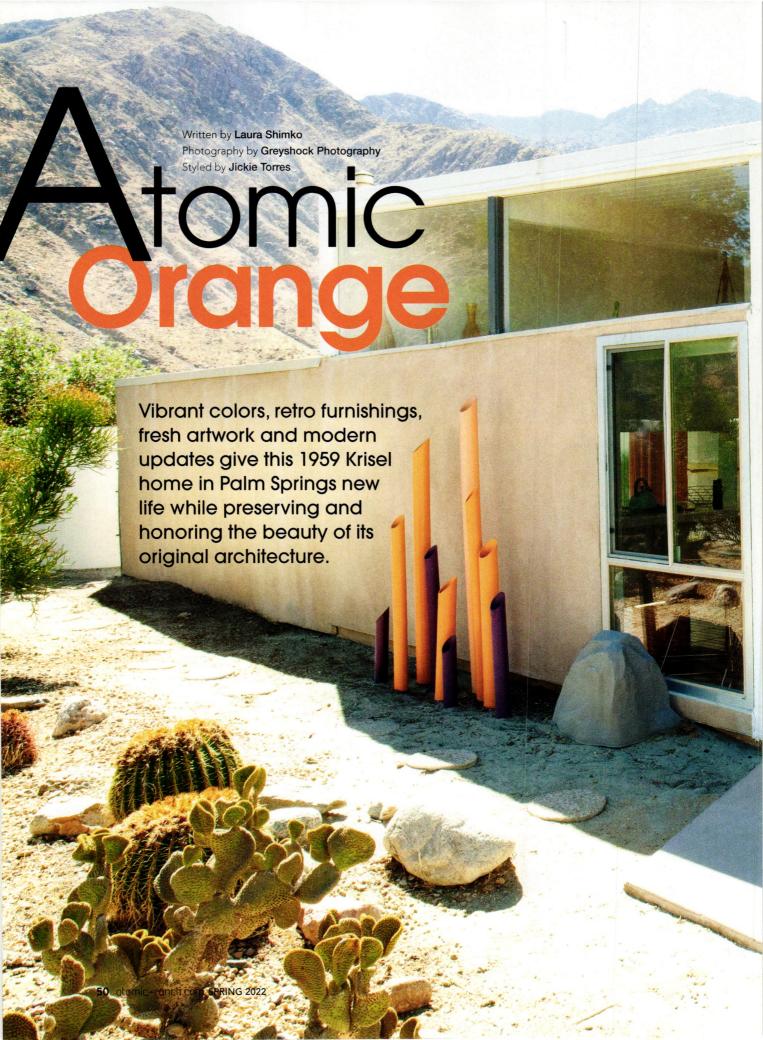

### 50 Atomic Orange

Vibrant colors, retro furnishings, fresh artwork and modern updates give this 1959 Willliam Krisel home new life.

"It had an orange door that we decided to keep and design the whole house around because it made me so happy," Dani says. "Orange is such an underrated color!"

A major way Dani achieved her colorful design was by replacing the gray, painted flooring with tile throughout the main gathering areas of the home.