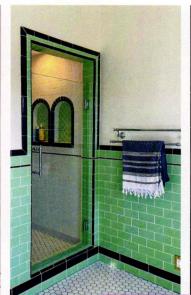

BELOW, LEFT: IN THE PRIMARY BATHROOM, THE SHOWER AREA ONLY NEEDED A REFRESH. A NEW TRIM, SPOUTS, TOWEL RACKS AND HANGERS WERE

ADDED, AS WELL AS WALLPAPER ON THE ACCENT WALL. THE BATHROOM AREA WAS JUST SEPARATED BY A PIECE OF GLASS, SO THE TEAM ENCLOSED IT BY CREATING A WALL AND POCKET DOOR TO CREATE MORE PRIVACY.

BELOW, RIGHT: THIS GUEST BATHROOM WAS REFRESHED WITH BLINDS, NEW HANDLES, A MIRROR WITH TOUCH SIDE-LIGHTING AND VIBRANT, GREEN WALLPAPER. THE GREEN THEME CARRIES OVER INTO THE ADJOINING BEDROOM.

SPRING 2022 atomic-ranch.com 39