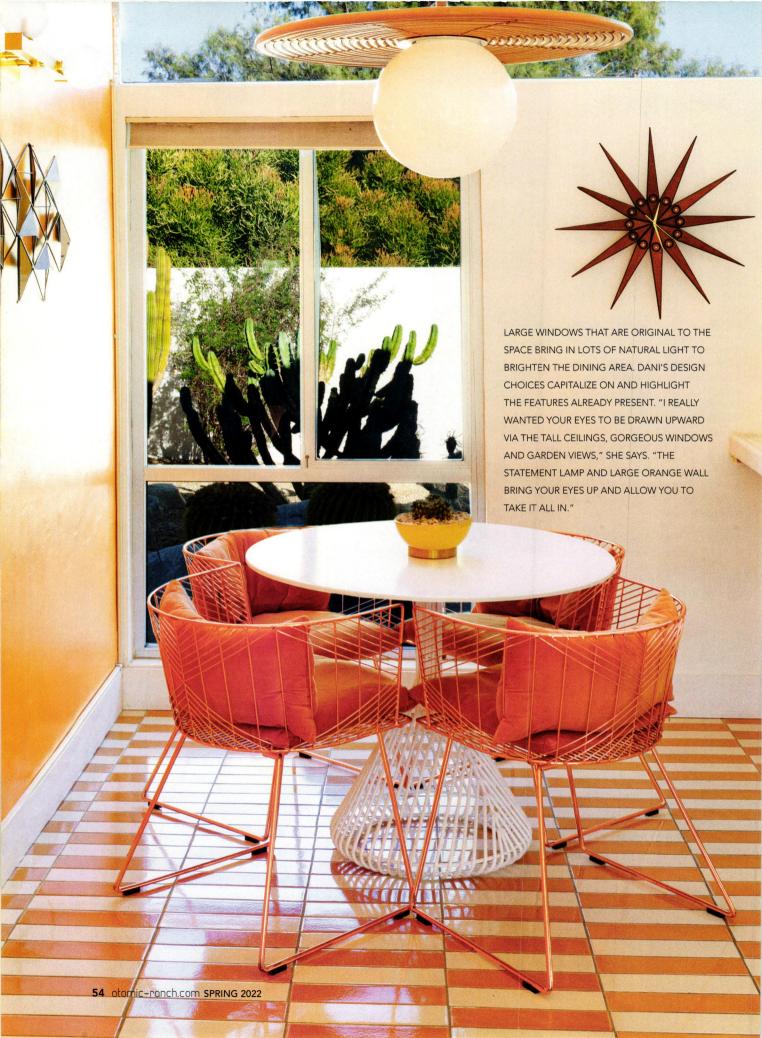

ABOVE: DANI DIDN'T ALTER THE OPEN LAYOUT OF THE DINING, KITCHEN, LIVING SPACE OR THE FOYER. "I LOVE THE ANGLES, THE TALL, WOOD CEILINGS AND WINDOWS EVERYWHERE. LIGHT JUST POURS IN, AND WHEN YOU LOOK OUTSIDE, THERE ARE MATURE CACTI AND MOUNTAIN RANGES AS FAR AS THE EYE CAN SEE," SHE SAYS. "IT REALLY CAPTURES THAT CALIFORNIA INDOOR-OUTDOOR LIFESTYLE."

Throughout the home, the windows are unaltered and let in ample desert sunlight to brighten the interior naturally. From the front of the home, you can see the windows taper off into the roofline, which gives the home a sleek and dynamic curb appeal.