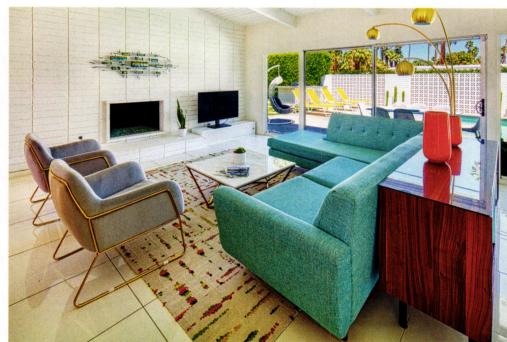

### A PERSONAL PALETTE

Knowing where to start is often a challenge when choosing a color palette. This couple utilized inspiration from artwork for several spaces in their home.

Vintage Aperol "Spritz" posters in an outdoor seating area inspired a blue-and-yellow color scheme for the entire backyard. The homeowners are also tennis fans and designed one of the guest bedrooms and bathrooms around a vintage Wimbledon poster. In the main bedroom, Shag's "The Imposters" was the springboard for the design, while his "The Party" sparked ideas for the front guest room.

LEFT: TO THE RIGHT, A CUSTOM TV STAND WAS CREATED WITH PEGBOARD SLIDERS TO MIRROR THE EXISTING PEGBOARD FEATURES THROUGHOUT THE HOME. THE PLACEMENT OF THE TV WAS ALSO IMPORTANT TO THE HOMEOWNER: "I WANTED THE TV TO BASICALLY BE THE SAME HEIGHT AS THE FIREPLACE," HE SAYS.

BELOW: THE FLORS RUG AND BLUE JOYBIRD COUCH WERE INSPIRED BY A PREVIOUS ARTICLE IN ATOMIC RANCH MAGAZINE! "WE DIDN'T WANT A BIG, BRIGHT RUG; WE WANTED SOMETHING THAT HAS SOME COLOR THAT CONNECTED THINGS TOGETHER," SAYS THE HOMEOWNER.