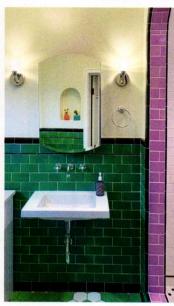

BELOW, LEFT: IN THE PRIMARY BATHROOM, THE SHOWER AREA ONLY NEEDED A REFRESH. A NEW TRIM, SPOUTS, TOWEL RACKS AND HANGERS WERE

ADDED, AS WELL AS WALLPAPER ON THE ACCENT WALL. THE BATHROOM AREA WAS JUST SEPARATED BY A PIECE OF GLASS, SO THE TEAM ENCLOSED IT BY CREATING A WALL AND POCKET DOOR TO CREATE MORE PRIVACY.

BELOW, RIGHT: THIS GUEST BATHROOM WAS REFRESHED WITH BLINDS, NEW HANDLES, A MIRROR WITH TOUCH SIDE-LIGHTING AND VIBRANT, GREEN WALLPAPER. THE GREEN THEME CARRIES OVER INTO THE ADJOINING BEDROOM.

SPRING 2022 atomic-ranch.com 39