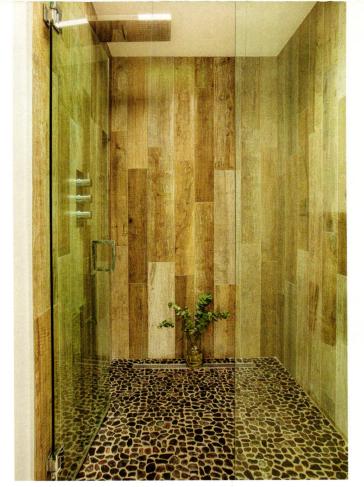

ABOVE, RIGHT: IN A NOD TO MID-CENTURY "RUMPUS ROOMS," AND TO CREATE A CONNECTION TO THE GEOMETRIC WOOD VANITY THAT'S PLACED OUTSIDE THE BATHROOM, FRANK CHOSE PORCELAIN TILE IN A WOOD PRINT. THE RIVER STONES USED IN THE BASE OF THE SHOWER ARE "LIKE A FOOT MASSAGE EVERY MORNING," HE SAYS.