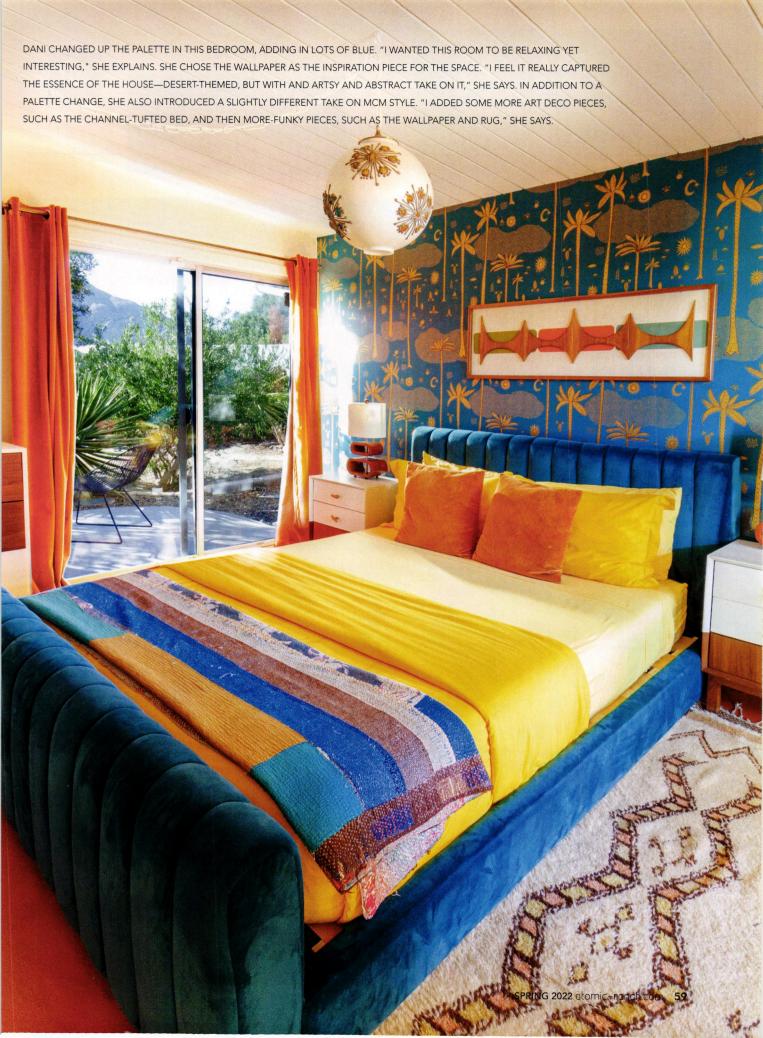

ON THE OPPOSITE END OF THE LIVING ROOM, DANI CREATED AN ACCENT WALL TO DISPLAY HER GRANDMOTHER'S ORIGINAL ARTWORK. "I FOUND ALL THIS ARTWORK IN HER HOME AFTER SHE PASSED AND DECIDED TO DEDICATE A SPECIAL WALL TO IT," SHE SAYS. "SHE WAS ALWAYS A HUGE ARTISTIC INSPIRATION TO ME, SO I'M HAPPY TO HONOR HER IN THIS WAY." TO GIVE THE LIVING ROOM A RETRO VIBE, DANI MIXED OLD AND NEW FURNISHINGS. "I LOVE COMBINING VINTAGE PIECES WITH NEW ONES, BECAUSE IT REALLY COMES OFF AS MORE AUTHENTIC," SHE POINTS OUT.

ABOVE: DANI DIDN'T ALTER THE OPEN LAYOUT OF THE DINING, KITCHEN, LIVING SPACE OR THE FOYER. "I LOVE THE ANGLES, THE TALL, WOOD CEILINGS AND WINDOWS EVERYWHERE. LIGHT JUST POURS IN, AND WHEN YOU LOOK OUTSIDE, THERE ARE MATURE CACTI AND MOUNTAIN RANGES AS FAR AS THE EYE CAN SEE," SHE SAYS. "IT REALLY CAPTURES THAT CALIFORNIA INDOOR-OUTDOOR LIFESTYLE."

ABOVE, RIGHT: IN THE LIVING ROOM, DANI PLAYS WITH DIFFERENT SHADES OF ORANGE TO GIVE HER DESIGN A COHESIVE LOOK. BECAUSE SHE AND HER FIANCÉ USE THE HOME PRIMARILY FOR AIRBNB RENTALS, SHE MADE SURE TO KEEP AN EYE ON FUNCTIONALITY IN HER STYLE CHOICES. "WE HAD TO CHOOSE FURNITURE AND DESIGN ELEMENTS CAREFULLY, KNOWING IT WILL GET A TON OF WEAR AND TEAR FROM AIRBNB GUESTS, AS WELL AS THE HARD DESERT SUN AND WIND," SHE SAYS. THE FLOORING IS A PRIME EXAMPLE OF THIS. "AS A TEXTILE AND FASHION DESIGNER, I LOVE PATTERN AND WANTED A STATEMENT TILE FLOOR; BUT I ALSO KNEW IT COULD STAND UP TO LOTS OF GUESTS," SHE SAYS.