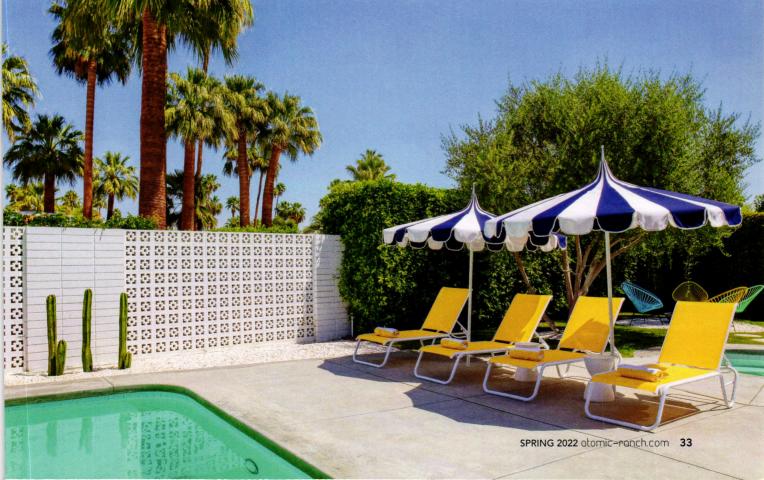

OPPOSITE, BOTTOM: AN ABUNDANCE OF GREENERY WAS GROWING AGAINST THE BRICK PART OF THE WALL TO THE LEFT. THE NEW HOMEOWNERS WANTED A CLEAN LOOK, SO THEY REMOVED THE PLANTS THAT WERE THERE AND PUT IN DESERT-FRIENDLY CACTI, AS WELL AS ROCKS IN THE PLANT BED. THE POOL WAS IN GREAT CONDITION AND NEEDED NO REAL UPDATES.