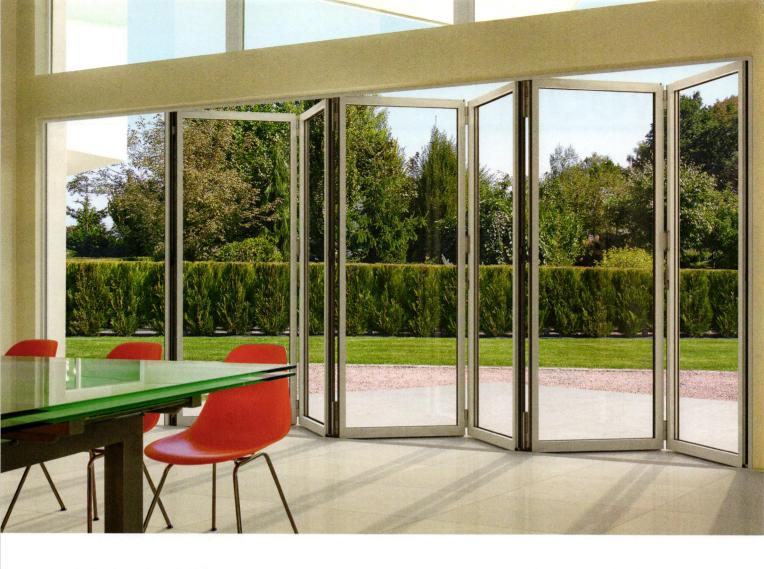

### GENERATION /

Folding Glass Walls by NanaWall

Drawing from four decades of innovation,

NanaWall once again creates the most
advanced family of folding glass walls.

**Clean Aesthetics:** The slimmest profiles available and minimal exposed hardware.

**Flexible Stacking:** Unique floating panel sets can stack either to the left or right.

**Barefoot Friendly:** Sill design offers weather resistance while maintaining a low-profile indoor-outdoor transition.

**Easy Operation:** Smoothest and easiest operation of any folding glass wall.

**Secure & Durable:** Air, water, and forced entry tested. Entry doors tested to 500,000 and folding panels to 20,000 open and close cycles.

Available in three different material choices: