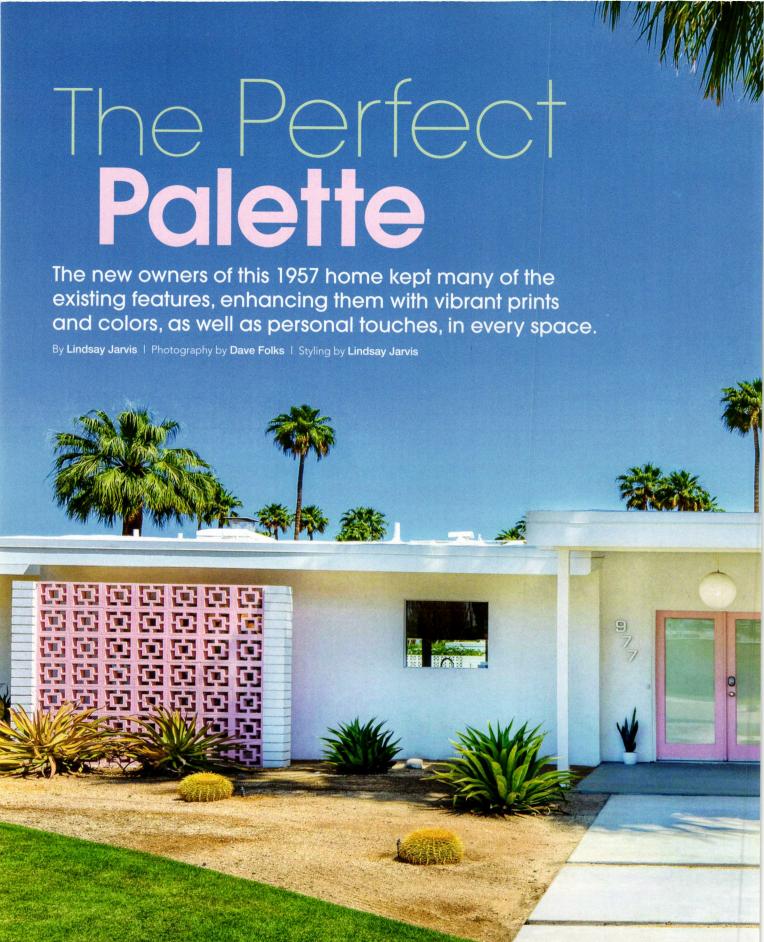

### 30 The Perfect Palette

The new owners of this 1957 home kept many of the existing features, enhancing them with vibrant prints and colors, as well as personal touches, in every space.

30 atomic-ranch com SPRING 2022

THE FRONT DOOR AND VINTAGE BREEZEBLOCKS WERE PAINTED IN DUNN EDWARDS "FAIRYTALE DREAM," A SOPHISTICATED HUE OF PINK (WHICH IS A FAVORITE COLOR OF THE NEW HOMEOWNERS). FOLIAGE IN THE FRONT YARD WAS THINNED OUT BY ABOUT 50 PERCENT, CREATING A CLEAN LOOK THAT COMPLEMENTS THE HOME'S MID CENTURY MODERN ARCHITECTURE.

During a Modernism Week 2020 tour just before the pandemic, a "for sale by owner" sign placed in front of this 1957 Twin Palms, California, home caught the attention of its future owner and his fiancée. It was love at first sight for the couple, and they contacted their realtor and then quickly made a deal.

While the house was in relatively good shape, it was in need of a refresh and colorful makeover. The only problem? The new homeowner, a film and television producer living in Canada, was suddenly unable to travel to his newly acquired house.