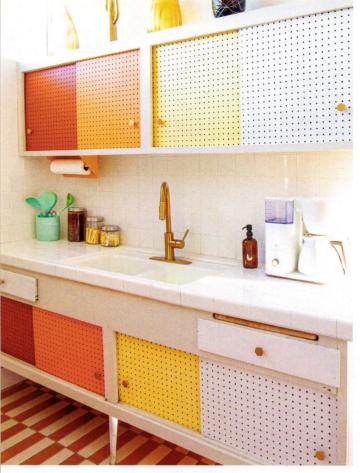

### ADDING PERSONAL STYLE

Inspired by the existing pegboard in the kitchen sliding cabinets and the guest bedroom closets, the new homeowner carried the look into other parts of the house. The primary bedroom (which was previously some kind of living room but had been converted to a bedroom during an earlier renovation) had an open closet.

"I had H3K and the construction [team] make pegboard doors to match so that all the closets are the same," the homeowner says. The team also created a custom TV stand with the pegboard material for further continuity.

"H3K WENT THROUGH AND MADE SURE **EVERYTHING WAS** WORKING PROPERLY, SLIDING PROPERLY AND [WAS ABLE TO BE] OPENED. [THE TEAM] ALSO ADJUSTED DRAWERS," SAYS THE HOMEOWNER. THE EXISTING PEGBOARD WAS UPDATED FROM A BLUE HUE TO WHITE.

**EXISTING CABINETRY** AND LIGHTING WERE KEPT IN THE KITCHEN AND DINING AREA, WHILE A TILE BACKSPLASH WITH POPS OF PINK WAS ADDED TO ECHO THE FRONT EXTERIOR BREEZEBLOCK. "WE LOVE THE WALNUT. WE LIKE THAT, AS WELL AS THAT IT'S CARRIED THROUGH IN THE BATHROOMS," SAYS THE HOMEOWNER ABOUT THE CABINETRY.