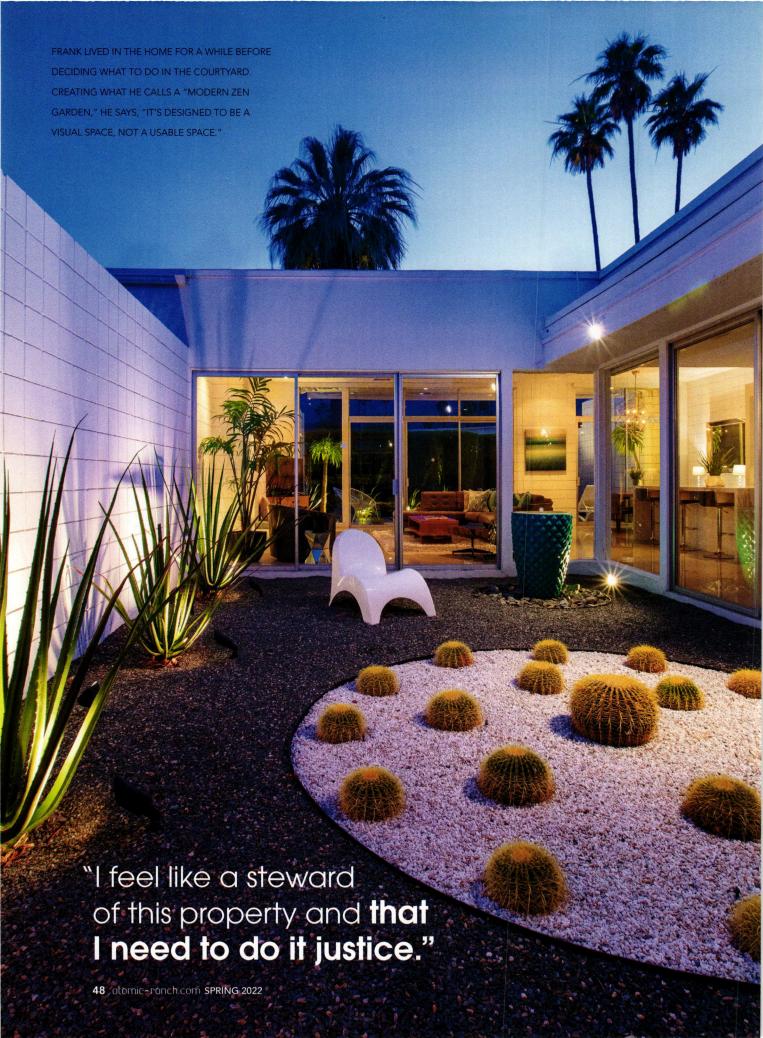

Realtor Frank Bruno took the plunge in 2015, purchasing a home in Palm Springs' Indian Canyons neighborhood in a development known as Country Club Estates.

"It had the ideal west-facing views I had been searching for, but it was in extremely poor condition," he recalls. "Literally every system in the house had to be redone. It was neglected and screaming out, 'Help me!'"

The first and largest tasks in Frank's renovation were upgrades to the plumbing, electrical, heating and cooling systems. At the same time, and with the interior stripped nearly bare, Frank started to envision how the home would finally come together.

"One of the design features I knew I wanted out of the gate was for each room to have its own identity. In real estate, I see home after home that use the same tile and countertops in the kitchen and each of the bathrooms." Frank shares. "To me, that's boring and uninspiring. It's more of a design challenge to be able to utilize different materials and aesthetics while, at the same time, cohesively bringing all of it together in a complementary manner."

## A NATURAL DESIGN FOCUS

Frank's house forms a large U-shape anchored by a small central courtyard. Floor-to-ceiling windows span each side and inundate the home with light. Cinderblock walls form the outdoor atrium structure and extend into the house on two sides—into the bedroom and the living room, where it also forms a chunky fireplace, an element Frank fell in love with.