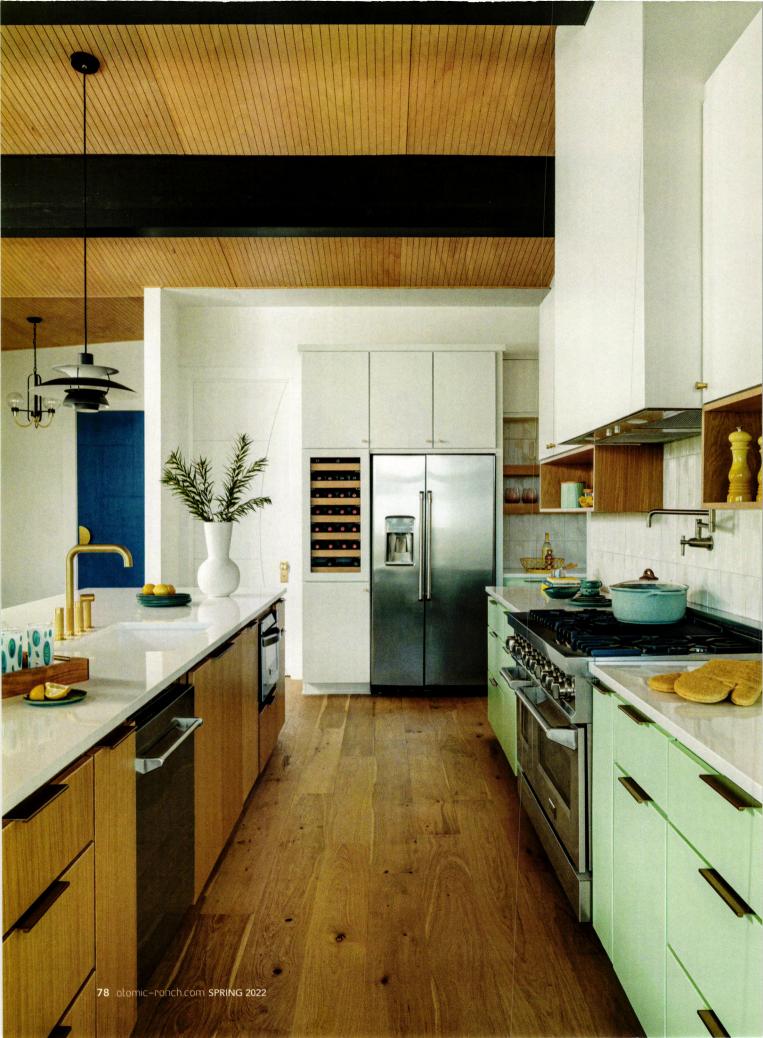

## Retracing Mid Century

Tour the kitchen and dining room to see a colorful, yet classic, reimagined MCM design in the latest installment of our 2021 Project House Austin series. By **Laura Shimko** Photography by **Chase Daniel** Styled by **Whitney Smelser** 

At first glance, both the kitchen and dining room have many features characteristic of Mid Century Modern design.

In his work as the architect and builder for this project, Michael Wray sought to bring together the best of MCM while also allowing for modern necessities.

"We try to honor classic Mid Century architecture with classically ratioed transoms, floor-to-ceiling windows, timber beams and

authentic Eichler siding," he points out. "However, we've modernized the spaces for current market expectations."

For these two spaces, interior designer Christine Turknett used texture and color to create a take on Mid Century design that's infused with contemporary elements.

"It was an opportunity to think differently," she says. "Overall, what inspired me was the idea of rethinking MCM design in the context of a new build. I feel that there's a lot of connection between the two, and I wanted to see how they played off each other."

TOP, LEFT: CHAIRS AND A WALNUT DINING TABLE FROM KARDIEL BRING WARMTH AND A DISTINCT MCM FLAVOR TO THE DINING ROOM. "I LIKE MIXING WOODS AND ADDING DEPTH THROUGH THE CONTRAST OF WOOD TONES," CHRISTINE SAYS. "I DON'T WANT THINGS TO COMPETE." THE TEAL RUG BY FLOR HAS GRAY ACCENTS THAT PLAY OFF THE GRAY FABRIC KARDIEL CHAIRS. EICHLER SIDING GRACES THE CEILING, THUS CONNECTING TO BOTH THE KITCHEN ISLAND AND THE EXTERIOR SIDING. TOP, RIGHT: EXPOSED BLACK BEAMS PRESENT A STRIKING, BOLD LOOK AND ARE ARCHITECT MICHAEL WRAY'S NOD TO CLASSIC MID CENTURY MODERN DESIGN. THE LARGE ISLAND, TOPPED WITH A COUNTERTOP FROM ARCHITECTURAL SURFACES, IS ANOTHER MAJOR FOCAL POINT. IT PROVIDES THE PERFECT SPACE TO PREP, ENTERTAIN AND ENJOY MEALS. "IT HAS A DOMINANT PRESENCE. AS A RESULT, I WANTED TO BALANCE WOOD TONES IN THE APPLIED EICHLER SIDING AGAINST THE WHITE COUNTERTOPS SO THAT IT DOESN'T FEEL TOO HEAVY OR ETHEREAL," CHRISTINE TURKNETT ADDS. THE OPEN FLOOR PLAN—A CONTEMPORARY INFUSION OF FUNCTIONALITY—ALLOWS FOR PLENTY OF ROOM AROUND IT. "I'VE ALWAYS LOVED A CIRCULAR FLOW," MICHAEL SAYS. "ACCESS FROM MULTIPLE POINTS MAKES KITCHEN AREAS, IN PARTICULAR, MORE EFFICIENT AND LIVABLE."

ABOVE: JUST BEHIND THE ISLAND, WE GET A PEEK AT THE BUTLER'S PANTRY—ANOTHER ADDITION THAT REFLECTS CURRENT EXPECTATIONS. "THE BUTLER'S PANTRY SPECIFICALLY FUNCTIONS AS A HOME WORKSPACE AND WET BAR, ALONG WITH FLOOR-TO-CEILING CABINETRY THAT HELPS DIVIDE THE USES," MICHAEL SAYS. WITH MATCHING MINT LOWER AND WHITE UPPER CABINETS, IT TIES INTO THE LARGE FRAMEWORK OF THE KITCHEN SPACE WITH A COHESIVE DESIGN.

OPPOSITE: THE ARCHITECTURAL DESIGN PLAYS TO THE CONTEXT OF THE HOME'S LOCATION IN AUSTIN, TEXAS. "MY FAVORITE ELEMENT OF THE HOME IS THE LINEARITY OF THE MAIN LIVING AREA AND HOW THE CEILING LINES FOLLOW THE HORIZON LINE OF BEE CREEK COVE, IN WHICH THIS HOME IS LOCATED," MICHAEL SAYS. "FOLLOWING THE LEAD OF THE NATURAL SITE ONLY ENHANCES THE BEAUTY AND AESTHETIC APPEAL OF ANY HOME."

In her selection of pieces, Christine drew from the simple geometric shapes of the Bauhaus movement, as well as from Scandinavian styles.

"The Louis Poulsen pendants over the kitchen are transcontinental and iconic, but they also offer a conversation between American Mid Century Modern design and how Scandinavian design influenced that," she explains.

#### FINDING BALANCE

To craft a fresh, yet recognizable, MCM design within the context of a newly built home, Christine focused on creating a balanced look and feel for both the kitchen and dining room through her use of color and textures.

She chose mint for the lower cabinets in the kitchen as a pop of color that also ties in with teal accents in the dining area, thereby unifying the two spaces.

"So much of the design was driven by the color palette, but I wanted to make sure it was balanced," she says. "Even if the colors are different, they have similar tones that give the spaces more depth rather than the same shade everywhere."

Instead of trying to minimize elements such as the exposed black beams, open floor plan and abundance of windows, Christine found ways to balance and work with these features.

She chose white upper cabinets to complement the high ceilings and the abundance of natural light and went with the oak flooring and Eichler siding on the kitchen island and dining room ceiling to add warmth.

"Part of my design philosophy is holistic: Let the architecture set the tone for interiors instead of competing with it or rejecting it," she clarifies. "We did a lot of white in the interior to balance negative space. After all, the architecture has so much glass and so many windows, and I didn't want to distract from that."

MICHAEL DESIGNED WALLS OF WINDOWS AROUND THE DINING ROOM AS ANOTHER REFERENCE TO MID-CENTURY ARCHITECTURE. WHICH OFTEN INCLUDES FLOOR-TO-CEILING WINDOWS AS A WAY TO CONNECT INDOOR AND OUTDOOR SPACES. THE EICHLER SIDING-CLAD CEILING IS ANOTHER DESIGN CHOICE THAT BRINGS TOGETHER THE EXTERIOR AND INTERIOR DESIGN. "WE USED THE SAME MATERIALS FROM THE EXTERIOR BUT JUXTAPOSED THEM IN DIFFERENT WAYS: WHITE WALLS, EICHLER SIDING AND NATURAL LIGHT," CHRISTINE POINTS OUT. A BEAUTIFUL PENDANT LIGHT FROM LUMENS CROWNS THE SPACE WITH CIRCULAR ELEMENTS THAT HELP BREAK UP THE GEOMETRY OF THE SPACE WHILE COMPLEMENTING THE ATOMIC PATTERN OF THE FLOR RUG.