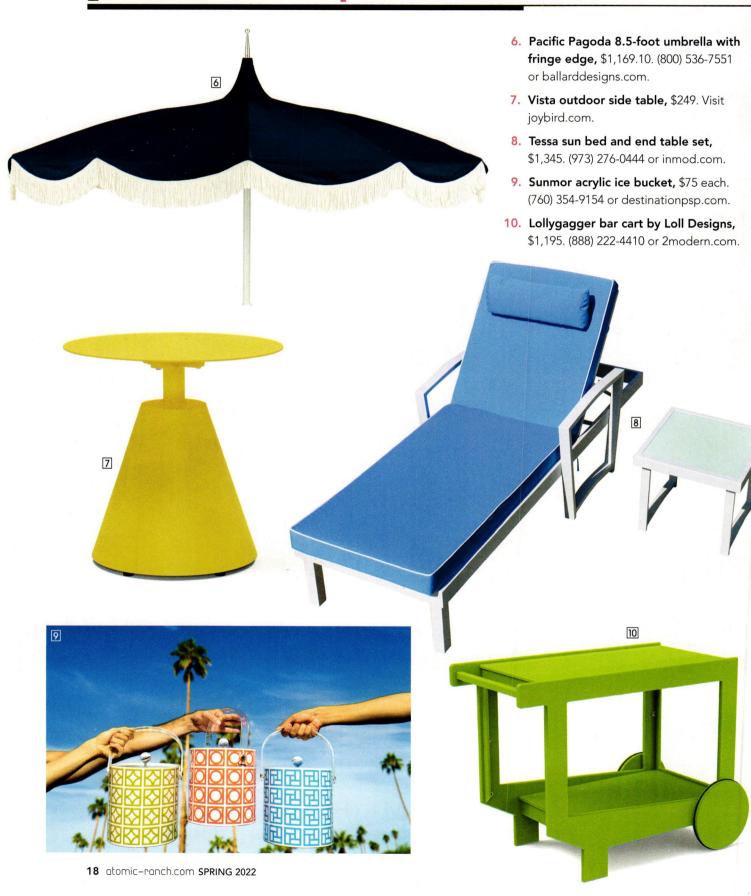

# Color-Popping

Here are our picks to turn your poolside into a festive, year-round destination.

3

By lan McMaster

4

- 1. Pool party beach towel, \$45. (760) 322-3400 or shagstore.com.
- 2. Mariposa 8.5-foot Painted Lady Series patio umbrella in hot pink, \$539. (844) 435-1144 or h3khome.com.
- 3. Rapson high-back lounge chair, \$1,695. (877) 445-4486 or lumens.com.
- 4. Zina outdoor chair in aqua, \$149. (888) 746-3455 or article.com.
- 5. Mambo design glassware, placemat, coaster and ice bucket. For pricing, (760) 354-9154 or destinationpsp.com.