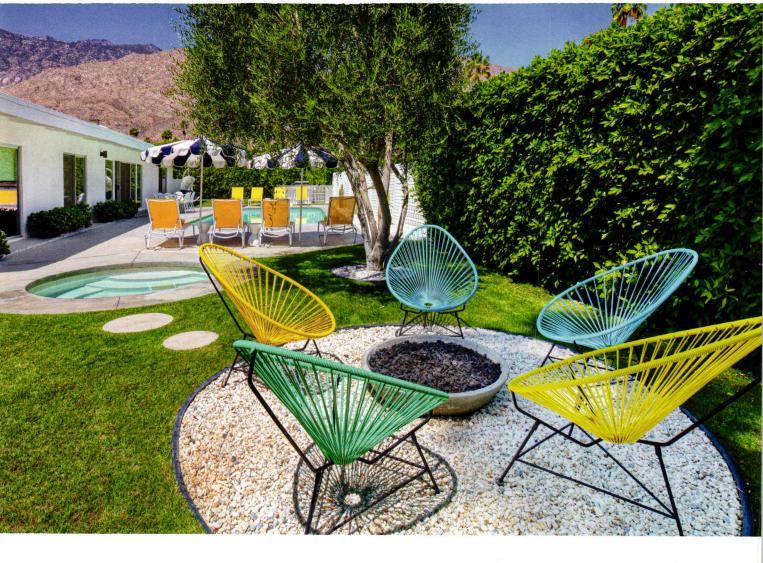

They also created a barbeque/bar area in the backyard, as well as circular concrete pads that form a walkway through the grass. Existing carpet in the bedrooms was replaced by a similar poured terrazzo-type tile that was already in the main areas of the home, thus creating a seamless look via floors that are easy to clean.

ABOVE: THE SAME ROCKS USED IN THE PLANT BED BY THE WALL WERE PUT INTO THE EXISTING FIREPIT AND SURROUNDING THE OLIVE TREE. "MY FIANCÉ AND I REALLY LIKE THE DESERT FEEL, SO IT JUST MADE MORE SENSE WITH THE CACTI TO HAVE THE ROCKS," SAYS THE HOMEOWNER. ANOTHER SET OF CIRCULAR CONCRETE PAVERS MIMICS THOSE BY THE BARBEQUE AREA.

OPPOSITE, TOP: TWO APEROL "SPRITZ" POSTERS INSPIRED THE COLOR PALETTE FOR THIS OUTDOOR SEATING AREA, AS WELL AS FOR THE ENTIRE BACKYARD. TO CREATE AN OPEN SPACE, THE TEAM REMOVED A POST THAT WAS PREVIOUSLY LOCATED TO THE RIGHT SIDE AND THEN REPLACED THE BEAM THAT GOES ACROSS. "AND WE ADDED THE LIGHTS AND THE FAN SO PEOPLE COULD HAVE AN AREA THAT'S AWAY FROM THE SUN," THE HOMEOWNER EXPLAINS.