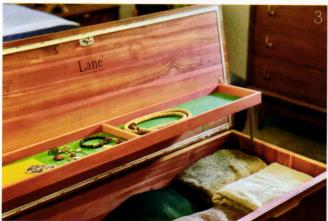

- 1. A SET OF DURABLE WOOD HANGERS CAN PROVIDE UNIFORMITY AND ELEGANCE TO YOUR SPRING WARDROBE.
- 2. VINTAGE BROYHILL FURNITURE IS GIVEN A LUXURIOUS UPGRADE WITH TACTILE FABRIC LINING EACH DRAWER
- 3. THIS 1960S CEDAR CHEST BY LANE PROVIDES YEAR-ROUND PRACTICAL STORAGE AND PROTECTION FOR BULKY SWEATERS AND DELICATE TREASURES
- 4. THE MONSTERA DELICIOSA IS A POPULAR PLANT WITH MID-CENTURY STYLE THAT'S FAIRLY RESISTANT TO COMMON PESTS.

**CLOSET:** Give your closet luxurious form and function by investing in a set of quality wood hangers to replace flimsy, mismatched plastic and wire types.

**STORAGE:** Get your "vintage furniture" fix by scouting a quality cedar chest. This unique piece of furniture is ideal for storing bulky items such as sweaters and blankets when they're not in use during the warmer months. The natural properties of cedar ward off insects and mold from destroying your most cherished items. At the foot of a bed, it also acts as a perfect place to put on your socks and shoes.