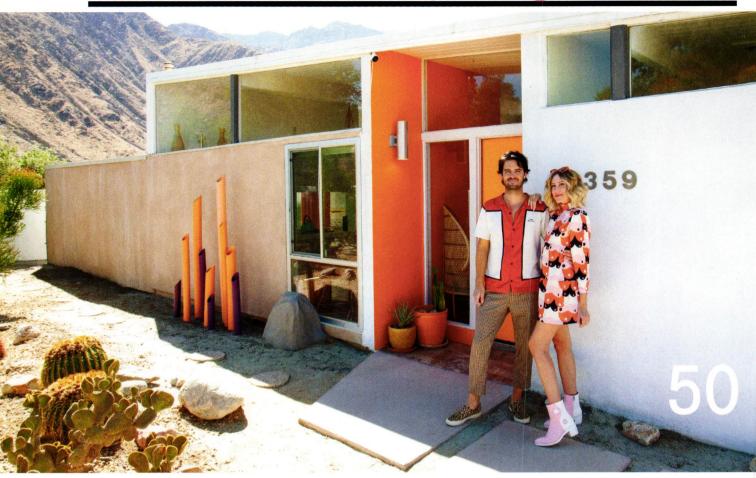

### 50 Atomic Orange

Vibrant colors, retro furnishings, fresh artwork and modern updates give this 1959 Willliam Krisel home new life.

#### **DESERT GEM**

The house that would become "The Dazey Desert House" was love at first sight for Dani.

"Its charm and character made my heart jump when I saw the listing," she says.

The house hunt started in Los Angeles, where Dani and her fiancé, both entrepreneurs, reside. After many failed attempts to find a home, they checked Zillow while driving home from Palm Springs.

"When I saw this house on our way back from Modernism Week, I got the idea, *Hey, what if we buy our 'second home'* first?" Dani says.

The three-bedroom, one-bathroom home was in great condition. While she isn't aware of all of the changes made by previous owners, a contractor gave her an idea of the renovation work he'd done to bring the home back from a dilapidated state.

"It had an orange door that we decided to keep and design the whole house around because it made me so happy," Dani says. "Orange is such an underrated color!"

A major way Dani achieved her colorful design was by replacing the gray, painted flooring with tile throughout the main gathering areas of the home.

"One of our biggest investments and renovations was the floor: We retiled over half the house with gorgeous, orangeand-cream-checkered handmade tiles by Fireclay tile," she says.

All in all, Dani's use of a bold palette, retro furnishings and fun artwork combine with classic mid-century architecture to make this Palm Springs Krisel build shine with a fresh, hip glow.