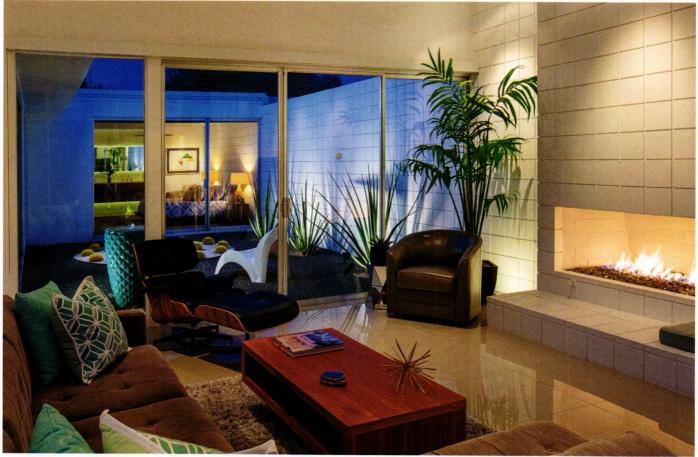

## A NATURAL DESIGN FOCUS

Frank's house forms a large U-shape anchored by a small central courtyard. Floor-to-ceiling windows span each side and inundate the home with light. Cinderblock walls form the outdoor atrium structure and extend into the house on two sides—into the bedroom and the living room, where it also forms a chunky fireplace, an element Frank fell in love with.

"The whole design came together around the cinderblock. I love it so much. I've never been able to hang any art over the fireplace, because I feel the cinderblock is, itself, a work of art."

ABOVE, LEFT: FRANK OPENED UP THE KITCHEN TO THE MAIN LIVING AREA, REMOVING TWO WALLS AND PULLING OUT A LOW-HUNG CEILING AND AGING DUCTWORK. EVEN SO, HE KEPT AN EXISTING SKYLIGHT THAT WAS PART OF A. QUINCY JONES'S ORIGINAL DESIGN.

"I think A. Quincy Jones would be proud." 🕸

SEE SOURCES, PAGE 86

THE HOME IS DRENCHED IN NATURAL LIGHT DURING THE DAY, BUT FRANK WANTED TO ENSURE THE AESTHETIC WAS EQUALLY PLEASING AT NIGHT. HE USED PHILIPS HUE SMART-COLORED LIGHTING—BOTH INDOORS AND OUTSIDE THE HOUSE—THAT CAN BE ADJUSTED TO ENHANCE GREENERY, CAST A COLORFUL GLOW ONTO WALLS OR ECHO A FIRESIDE GLOW. PAINTING ALL THE WALLS IN DUNN EDWARDS! "COOL DECEMBER" GAVE THE LIGHT A NEUTRAL CANVAS TO PLAY ON.