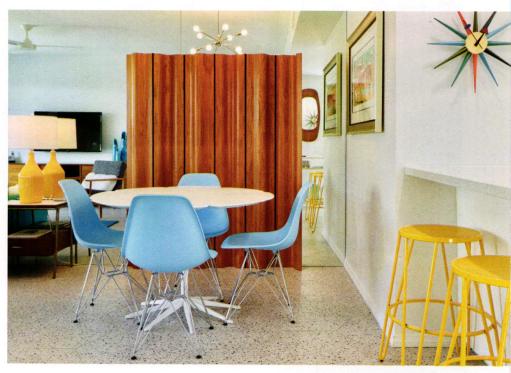

## Retracing Mid Century

Tour the kitchen and dining room to see a colorful, yet classic, reimagined MCM design in the latest installment of our 2021 Project House Austin series. By **Laura Shimko** Photography by **Chase Daniel** Styled by **Whitney Smelser** 

At first glance, both the kitchen and dining room have many features characteristic of Mid Century Modern design.

In his work as the architect and builder for this project, Michael Wray sought to bring together the best of MCM while also allowing for modern necessities.

"We try to honor classic Mid Century architecture with classically ratioed transoms, floor-to-ceiling windows, timber beams and

authentic Eichler siding," he points out. "However, we've modernized the spaces for current market expectations."

For these two spaces, interior designer Christine Turknett used texture and color to create a take on Mid Century design that's infused with contemporary elements.

"It was an opportunity to think differently," she says. "Overall, what inspired me was the idea of rethinking MCM design in the context of a new build. I feel that there's a lot of connection between the two, and I wanted to see how they played off each other."

TOP, LEFT: CHAIRS AND A WALNUT DINING TABLE FROM KARDIEL BRING WARMTH AND A DISTINCT MCM FLAVOR TO THE DINING ROOM. "I LIKE MIXING WOODS AND ADDING DEPTH THROUGH THE CONTRAST OF WOOD TONES," CHRISTINE SAYS. "I DON'T WANT THINGS TO COMPETE." THE TEAL RUG BY FLOR HAS GRAY ACCENTS THAT PLAY OFF THE GRAY FABRIC KARDIEL CHAIRS. EICHLER SIDING GRACES THE CEILING, THUS CONNECTING TO BOTH THE KITCHEN ISLAND AND THE EXTERIOR SIDING. TOP, RIGHT: EXPOSED BLACK BEAMS PRESENT A STRIKING, BOLD LOOK AND ARE ARCHITECT MICHAEL WRAY'S NOD TO CLASSIC MID CENTURY MODERN DESIGN. THE LARGE ISLAND, TOPPED WITH A COUNTERTOP FROM ARCHITECTURAL SURFACES, IS ANOTHER MAJOR FOCAL POINT. IT PROVIDES THE PERFECT SPACE TO PREP, ENTERTAIN AND ENJOY MEALS. "IT HAS A DOMINANT PRESENCE. AS A RESULT, I WANTED TO BALANCE WOOD TONES IN THE APPLIED EICHLER SIDING AGAINST THE WHITE COUNTERTOPS SO THAT IT DOESN'T FEEL TOO HEAVY OR ETHEREAL," CHRISTINE TURKNETT ADDS. THE OPEN FLOOR PLAN—A CONTEMPORARY INFUSION OF FUNCTIONALITY—ALLOWS FOR PLENTY OF ROOM AROUND IT. "I'VE ALWAYS LOVED A CIRCULAR FLOW," MICHAEL SAYS. "ACCESS FROM MULTIPLE POINTS MAKES KITCHEN AREAS, IN PARTICULAR, MORE EFFICIENT AND LIVABLE."