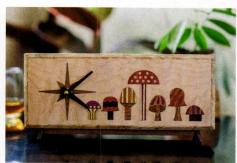

HANDMADE CLOCKS AND DECOR MADE ENTIRELY FROM UP-CYCLED GUITAR SCRAPS!

BLACKWELLWOODWORKS.COM

ABOVE, LEFT: A PORTRAIT OF WILLIAM CODY (PHOTO: WILLIAM F. CODY PAPERS AND WILLIAM F. CODY PAPERS 2, SPECIAL COLLECTIONS AND ARCHIVES, ROBERT E. KENNEDY LIBRARY, CALIFORNIA POLYTECHNIC STATE UNIVERSITY, SAN LUIS OBISPO, CALIFORNIA)