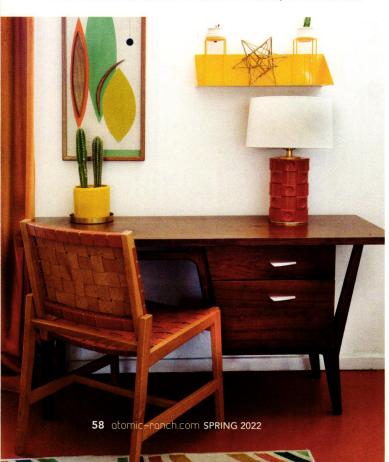

LEFT: TO THE RIGHT, A CUSTOM TV STAND WAS CREATED WITH PEGBOARD SLIDERS TO MIRROR THE EXISTING PEGBOARD FEATURES THROUGHOUT THE HOME. THE PLACEMENT OF THE TV WAS ALSO IMPORTANT TO THE HOMEOWNER: "I WANTED THE TV TO BASICALLY BE THE SAME HEIGHT AS THE FIREPLACE," HE SAYS.

BELOW: THE FLORS RUG AND BLUE JOYBIRD COUCH WERE INSPIRED BY A PREVIOUS ARTICLE IN ATOMIC RANCH MAGAZINE! "WE DIDN'T WANT A BIG, BRIGHT RUG; WE WANTED SOMETHING THAT HAS SOME COLOR THAT CONNECTED THINGS TOGETHER," SAYS THE HOMEOWNER.