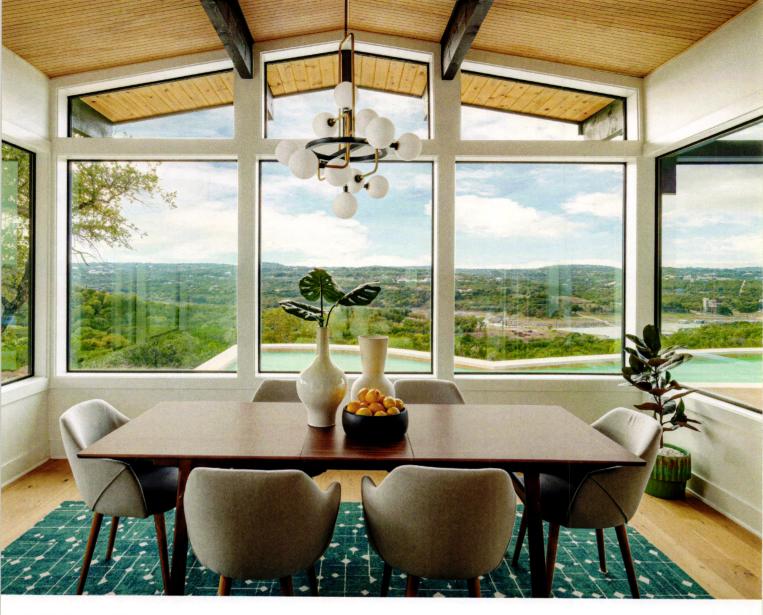

MICHAEL DESIGNED WALLS OF WINDOWS AROUND THE DINING ROOM AS ANOTHER REFERENCE TO MID-CENTURY ARCHITECTURE. WHICH OFTEN INCLUDES FLOOR-TO-CEILING WINDOWS AS A WAY TO CONNECT INDOOR AND OUTDOOR SPACES. THE EICHLER SIDING-CLAD CEILING IS ANOTHER DESIGN CHOICE THAT BRINGS TOGETHER THE EXTERIOR AND INTERIOR DESIGN. "WE USED THE SAME MATERIALS FROM THE EXTERIOR BUT JUXTAPOSED THEM IN DIFFERENT WAYS: WHITE WALLS, EICHLER SIDING AND NATURAL LIGHT," CHRISTINE POINTS OUT. A BEAUTIFUL PENDANT LIGHT FROM LUMENS CROWNS THE SPACE WITH CIRCULAR ELEMENTS THAT HELP BREAK UP THE GEOMETRY OF THE SPACE WHILE COMPLEMENTING THE ATOMIC PATTERN OF THE FLOR RUG.