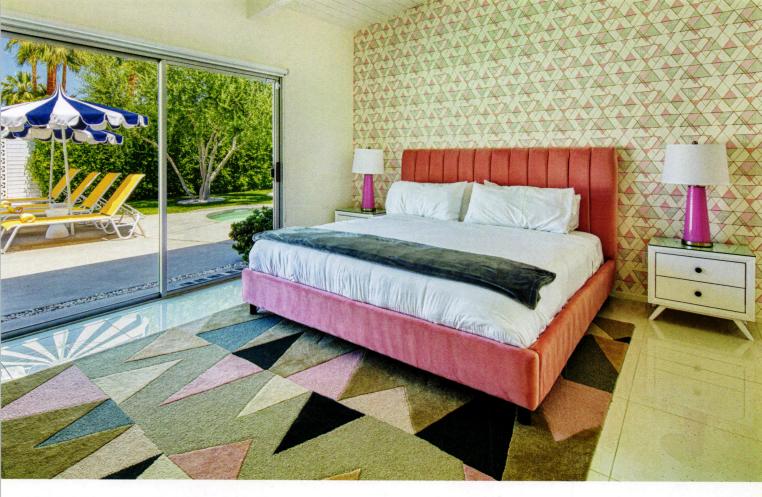

SEE SOURCES, PAGE 86

A SLIDING BARN DOOR THAT MIMICS THE BREEZEBLOCK PATTERN WAS INSTALLED DURING A PREVIOUS RENOVATION. THE COLOR PALETTE IN THIS GUEST BEDROOM IS INSPIRED BY SHAG'S "THE PARTY" PRINT THAT HANGS ABOVE THE BED. TO THE RIGHT OF THE BARN DOOR IS A VINTAGE PINK TELEPHONE THAT'S HOOKED UP AND WORKING.

ABOVE:THE PINK FOUND ON THE FRONT EXTERIOR AND KITCHEN ACCENT TILES IS ECHOED IN THIS GUEST BEDROOM. "WE FOUND THE WALLPAPER AND THEN FOUND THIS GREAT RUG THAT TOTALLY MATCHED," THE HOMEOWNER EXPLAINS. "WE ORDERED THE PINK BED FROM JOYBIRD AND THEN BUILT AROUND THAT."