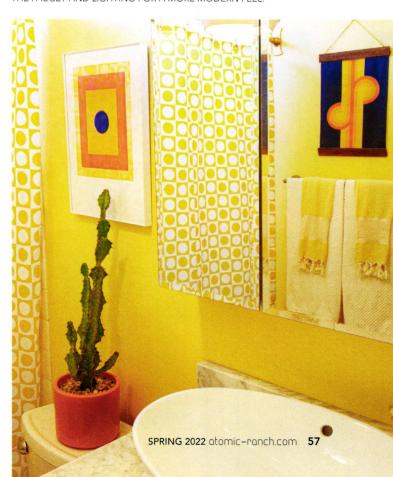

BELOW: THE ONLY BATHROOM IN THE HOME SITS JUST OFF THE FOYER, WHERE ALL THE BEDROOMS MEET. "THE BATHROOM WAS PLAIN WHITE AND GRAY, AND WE MADE IT SO MUCH HAPPIER WITH AN ORANGE-TILED FLOOR AND BRIGHT-YELLOW PAINT," SHE EXPLAINS. SHE ALSO UPDATED THE FAUCET AND LIGHTING FOR A MORE MODERN FEEL.