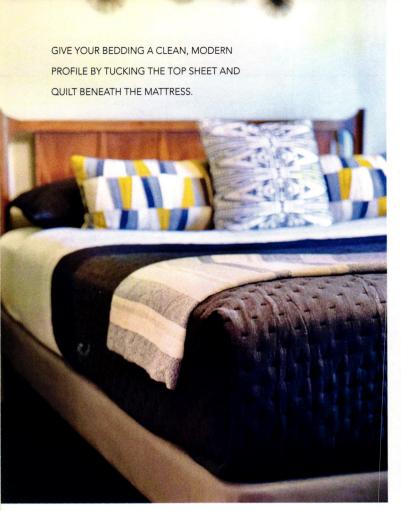

### BED AND BATH BASICS

Cleanliness and organization are essential to making a primary suite feel like a peaceful retreat ... and that doesn't stop at what's readily visible. Give your sleep sanctuary a

refresh with these deep-cleaning details.

**DRAWERS:** Give your dresser drawers a finished look by lining them with cut fabric or quality gift wrap. A colorful pattern or texture can go a long way in making your daily routine feel more thoughtful and inspired.

MATTRESS: Remove all bedding and thoroughly vacuum both sides of the mattress. (And while you're at it, don't forget to vacuum under the bed.) Use a kitchen strainer to sprinkle 1 cup of baking soda evenly across the mattress. Allow the baking soda to sit on the surface for one hour. Then vacuum the mattress for a fresh, odor-free surface.

LINENS: Swap out heavier comforters and blankets for lightweight, breathable layers for spring. Using a solid-color quilt and matching shams, along with a set of bright, neutral sheets, is an excellent way to make your retreat feel like a freshly prepared resort. Keep decorative pillows to a minimum for a look that's less fussy.

**TOILET:** The dreaded "toilet ring" is an unsightly thing that no one wants to encounter or talk about. If you've struggled with chemicals and cleansers to get your toilet bowl ring-free, try using a pumice stone from your local hardware store. Thoroughly wet this magic tool with water, and with one or two minutes of gentle scrubbing, you'll have your toilet looking like new.