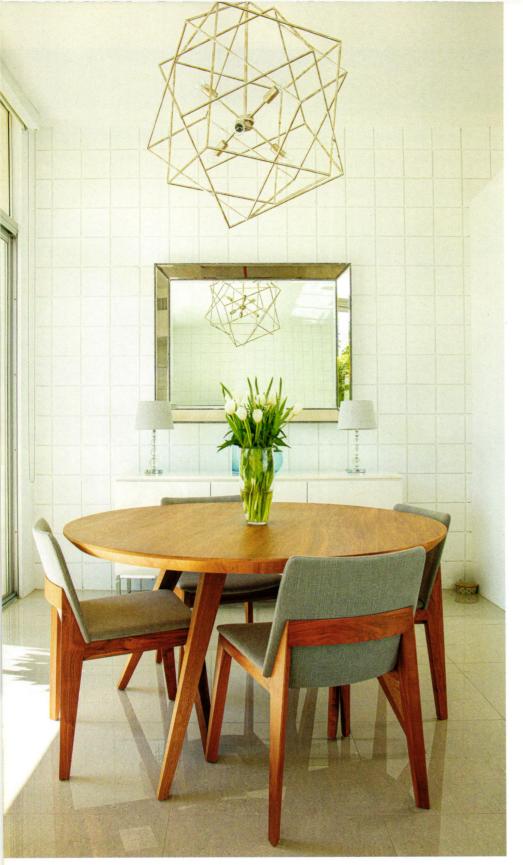

## Retracing Mid Century

Tour the kitchen and dining room to see a colorful, yet classic, reimagined MCM design in the latest installment of our 2021 Project House Austin series. By **Laura Shimko** Photography by **Chase Daniel** Styled by **Whitney Smelser** 

At first glance, both the kitchen and dining room have many features characteristic of Mid Century Modern design.

In his work as the architect and builder for this project, Michael Wray sought to bring together the best of MCM while also allowing for modern necessities.

For these two spaces, interior designer Christine Turknett used texture and color to create a take on Mid Century design that's infused with contemporary elements.

"It was an opportunity to think differently," she says. "Overall, what inspired me was the idea of rethinking MCM design in the context of a new build. I feel that there's a lot of connection between the two, and I wanted to see how they played off each other."