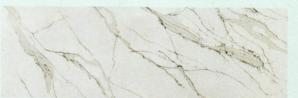

UNIQUE CALACATTA BLACK: Go for a more dramatic statement while still keeping it classic with this bold, dark veining. The natural stone look adds a sense of timelessness to any space.

UNIQUE CALACATTA GOLD: The light-gold-toned veining adds a warm touch and an elegant element.

BIANCO ASPEN: This soft finish has flecks of gray, making it a great choice for a more colorful kitchen palette. The neutral design allows for other colors and patterns to stand out in your space.

ICE: Nothing says "classic" like this finish. Light speckling against a white background is another good choice for those wanting their countertops to serve as a balance of simple neutrals in their kitchen design.