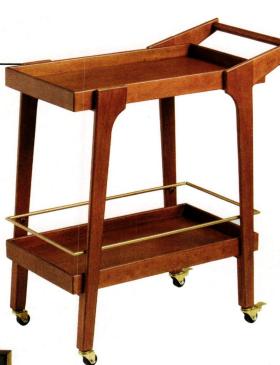

French bar cart from the 1950s, \$2,000. Offered by Fins De Siecles; exhibited on

Red Umbra Grapevine wine rack, \$260. (855) 549-9990 or cherish.com.

I Dream of Palm Springs Collins glasses, \$55. Visit atomicdrinkware.com.