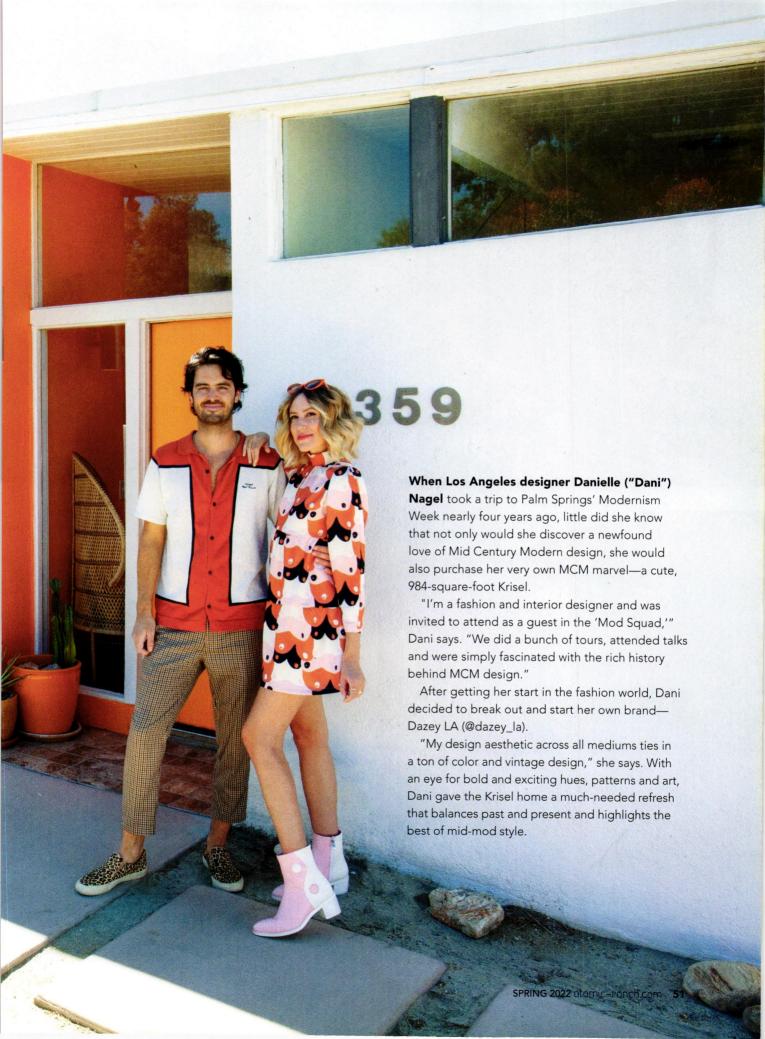

#### **DESERT GEM**

The house that would become "The Dazey Desert House" was love at first sight for Dani.

"Its charm and character made my heart jump when I saw the listing," she says.

The house hunt started in Los Angeles, where Dani and her fiancé, both entrepreneurs, reside. After many failed attempts to find a home, they checked Zillow while driving home from Palm Springs.

"When I saw this house on our way back from Modernism Week, I got the idea, *Hey, what if we buy our 'second home'* first?" Dani says.

The three-bedroom, one-bathroom home was in great condition. While she isn't aware of all of the changes made by previous owners, a contractor gave her an idea of the renovation work he'd done to bring the home back from a dilapidated state.

"I am drawn to the unexpected, and this home is just that," Dani explains.

"It had an orange door that we decided to keep and design the whole house around because it made me so happy," Dani says. "Orange is such an underrated color!"

A major way Dani achieved her colorful design was by replacing the gray, painted flooring with tile throughout the main gathering areas of the home.