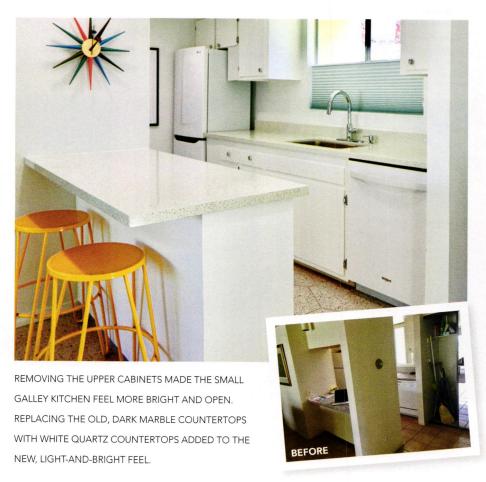

#### SMART SALVAGING

When it came to the galley-style kitchen, its original wood cabinetry was intact and only needed some fresh paint and new hardware. I replaced the dated marble countertops with fresh, clean quartz and removed the bulkhead. By taking away these upper cabinets, I sacrificed storage—but I gained the open and welcoming appearance I'd envisioned.