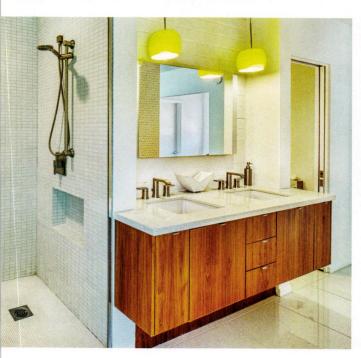

BELOW, LEFT: IN THE PRIMARY BATHROOM, THE SHOWER AREA ONLY NEEDED A REFRESH. A NEW TRIM, SPOUTS, TOWEL RACKS AND HANGERS WERE

ADDED, AS WELL AS WALLPAPER ON THE ACCENT WALL. THE BATHROOM AREA WAS JUST SEPARATED BY A PIECE OF GLASS, SO THE TEAM ENCLOSED IT BY CREATING A WALL AND POCKET DOOR TO CREATE MORE PRIVACY.

BELOW, RIGHT: THIS GUEST BATHROOM WAS REFRESHED WITH BLINDS, NEW HANDLES, A MIRROR WITH TOUCH SIDE-LIGHTING AND VIBRANT, GREEN WALLPAPER. THE GREEN THEME CARRIES OVER INTO THE ADJOINING BEDROOM.

SPRING 2022 atomic-ranch.com 39