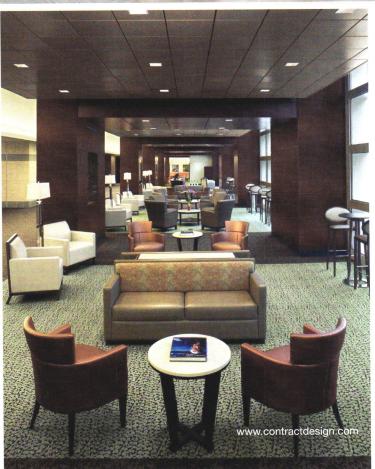

The infusion bays can be accessed separately by staff on one side (opposite, top) and by patients on the other side (top). On the patient-entry side, lounge furniture allows patients to socialize with fellow patients or to simply enjoy the views outside. Waiting lounges (left) offer a comfortable setting outside exam rooms. Wood veneer paneling lends warmth to public waiting areas (opposite, bottom), where seating is both visually appealing and easy to clean.

#### It's personal, not just business

A goal of this project was to add a high level of personalized care and services. At pre-registration, patients receive smart cards that contain their information for access points such as the parking garage, as well as for charging any purchases made at the center. Waiting rooms are "resource centers," offering multimedia, computers for online medical research, and portable audio devices ready to download preferred music. Based on the client's idea, exam rooms have tranquil-word names like Faith and Serenity, as opposed to a number, while active recreational spaces like the staff gym have upbeat names, such as Revitalize. Finally, the second floor's meditation area and massage rooms are quiet oases for patients to clear their minds.