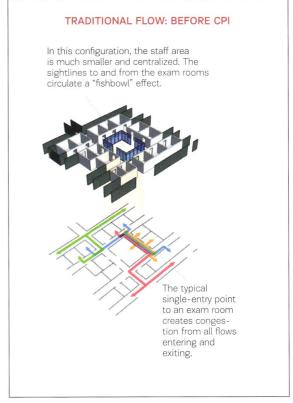

light-filled lobby. Farther in, different hues are used for each examroom corridor to facilitate wayfinding.

There's more to navigating the center besides color cues. A key CPI concept identified early in the design process was separation of patient circulation from staff and equipment. Most facilities use the

The check-in area (opposite) of the main lobby incorporates a youth-friendly bright and cheery aesthetic. Sliding doors (above, left) reduce the width required to accommodate swinging doors in the corridors, while wall colors are used as a wayfinding and navigating device. The colorful wall mural (top, right) depicts Northwest flora and fauna next to the surgery entrance. Staff collaboration areas (above, right) feature doors to double-loaded treatment rooms, freeing up corridors for public use only, as well as enhancing treatment efficiency.

same halls and room doors for both patient and caregiver, creating bottlenecks. NBBJ double-loaded the exam rooms with patients entering from a dedicated corridor and staff entering from a common teaming area that's sandwiched between the rooms. Separate circulation systems imply increased footprints, but the 80,000-square-foot building is almost 30 percent smaller than originally planned, thanks to minimized circulation and increasing efficiencies. For example, doctors collaborate with staff at rolling workstations with equipment close at hand in the teaming areas, and that efficiency leads to shorter wait times which, in turn, allow for smaller lobbies—now 1,650 square feet compared to the programmed 5,000 square feet.