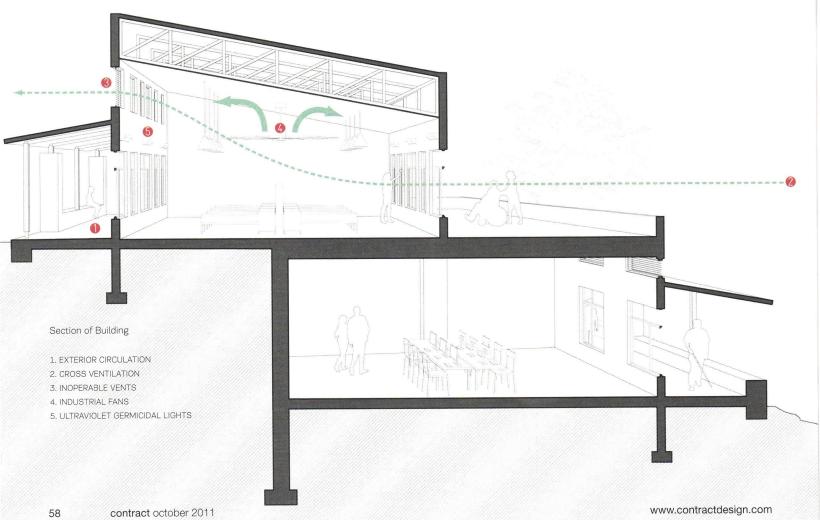

Air circulation was highly considered in the design, maximizing air mixing. Six huge 24-foot-diameter ceiling fans, produced and donated by Big Ass Fans, pull air up within the wards to then escape through louvered clerestory vents. Natural air ventilation, with a mix of operable and inoperable windows, helps to both reduce energy costs and lower the risk of infection. MASS worked with experts in infection control at the Harvard School of Public Health, namely Dr. Edward

Circulation between buildings (left and above) is primarily outdoors around a central courtyard. Beds in the wards (below) are organized near the center of the room. With this configuration, the windows can be as large as possible. Industrial-sized, 24-foot-diameter fans pull air up and out through the upper clerestory vents. Natural ventilation is maximized to have approximately 12 air changes per hour to reduce transmission rates of airborne diseases. Germicidal ultraviolet lights (wall-mounted) help to sanitize air filled with tuberculosis particulates.

Nardell, a pulmonologist, to plan for this. With Nardell, MASS strategized a natural ventilation concept that would get enough air changes per hour to reduce transmission rates of airborne disease, and additionally implemented germicidal ultraviolet lights to inactivate microbes and sanitize air that is filled with tuberculosis particulates.