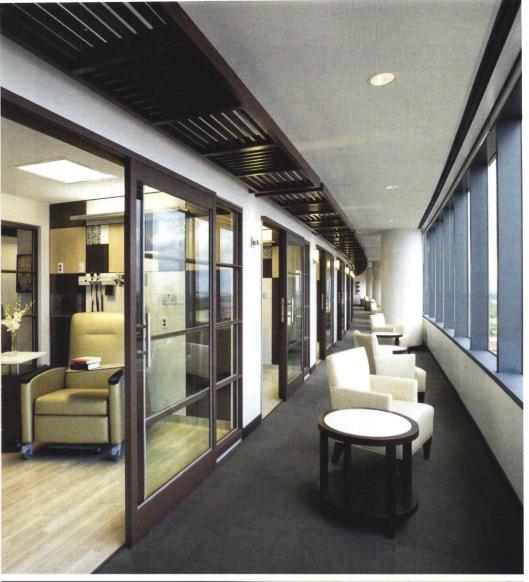

# less clinical, more hospitable

WHR Architects designs a centralized outpatient facility, already an icon in Houston's skyline, that can stand up to fine hotels

By Sheila Kim . Photography by Joe Aker/Aker Imaging

A fixture of Houston's skyline, the Methodist Hospital Outpatient Center is crowned with a steel "tiara" sporting three spires (top) that reference the Holy Trinity—since the hospital system is faith-based—and the trio of science, research, and education. A two-story-tall water wall (opposite) offers soothing sights and sounds in the first-floor lobby; its iridescent mosaic tiling creates a sparkle effect.

The infusion bays can be accessed separately by staff on one side (opposite, top) and by patients on the other side (top). On the patient-entry side, lounge furniture allows patients to socialize with fellow patients or to simply enjoy the views outside. Waiting lounges (left) offer a comfortable setting outside exam rooms. Wood veneer paneling lends warmth to public waiting areas (opposite, bottom), where seating is both visually appealing and easy to clean.

The second level looks out onto the ground-floor lobby (above), its clean-line furnishings, and mix of carpeted and granitetiled floors. Backlit etched glass (left) adds another hospitality design element to the ground floor lobby. Lounge seating is upholstered in durable polyurethane that mimics luxurious leather, with fabric used on some back cushions as an accent.

home." Visitors encounter a tranquil atmosphere in the expansive lobby set by furniture, color, and material selections. Wengé-composite veneer covers walls in waiting areas. Instead of linoleum, floors are covered in flame-brushed granite, with carpet in the seating areas for intimacy and acoustical control. And rather than uniform rows of seats, small groupings of lounge furniture establish a cozy feel. To meet durability requirements, the seating is upholstered in polyurethane, with fabric used sparingly on backs. WHR installed a two-story, iridescent mosaic-tiled water wall by the lobby's escalators, where visitors ascend to reach the main elevator bank, public and dining spaces, and patient amenities.