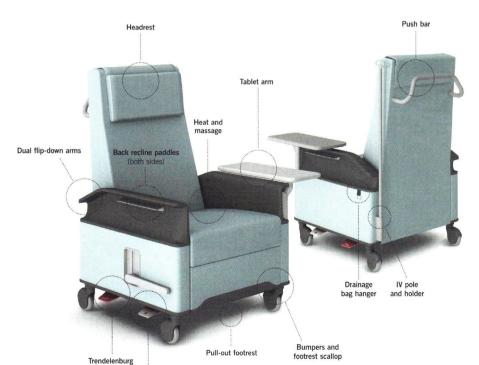

### Nurture by Steelcase's Empath recliner attempts to address both patient and caregiver safety

In healthcare environments, the patient always comes first. But caregivers' invaluable service will sometimes lead to their own injuries. Nurture by Steelcase sought to help remedy this through design, beginning with more than 2,000 hours of observing caregivers in action. This became the foundation for **Empath**, a recliner being launched at the Healthcare Design.11 conference in Nashville, November 13 to 16, that gives maximum consideration to patients and caregivers alike.

To make a better and safer product for the staff user and patient, Nurture created a quality steel-construction product with all the bells and whistles. The most critical improvement is a central lock mechanism—activated from either side of the chair by foot—to prevent chair movement during transfer and eliminate bending for

the caregiver. Optional folding arms for both sides allow for easy transfer of more immobile patients, and the brand's "I-skin" urethane softarm material reduces the chance of patient injury. Patients have better control of the angle at which they recline thanks to long and easy-to-reach reclining paddles located on both arm exteriors. And an optional push bar and pullout footrest facilitate moving the patient.

The chair also features an adjustable headrest, tablet surface, heat and massage options, an IV pole and drainage bag, quiet and smooth-rolling casters, and a Trendelenburg mechanism. But perhaps the crowning achievement is delivering all these in a compact and elegant package. Rheault comments, "Simple isn't easy. The chair in its final form looks so clean that the insights, invention, hard work, empathy, and passion behind the design will not be obvious to its users." —Sheila Kim

www.nurture.com Reader Service No. 210

Central lock