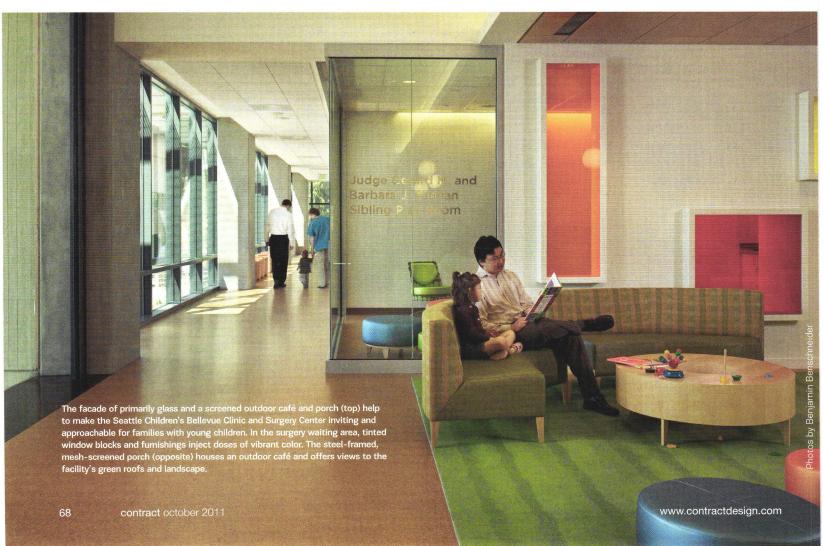

# beautifully lean

NBBJ implements Continuous Performance Improvement to create a lean design rich in human experience for Seattle Children's Bellevue Clinic and Surgery Center

By Sheri Olson, FAIA • Photography by Benjamin Benschneider and Sean Airhart of NBBJ

A café terrace and colorful lobbies are obvious giveaways that Seattle Children's Bellevue Clinic and Surgery Center in Bellevue, Washington, is special among the cluster of medical buildings adjacent to the I-405 freeway. A prototype for a series of ambulatory surgical care centers planned around the region, this clinic is a welcoming presence amidst the more institutional-appearing neighbors for young patients. The American Institute of Architects (AIA) agrees, having awarded the center a 2011 AIA Healthcare Design Award.

### Thoughtful programming

Even before entering the building, approaching families spot welcoming qualities from a steel-framed, mesh-screened zone running the length of the clinic's glazed facade. This outdoor space houses a café as well as a healing garden, with views out over a green roof. Inside, a bright orange wall draws attention to the patient check-in area of the

The check-in area (opposite) of the main lobby incorporates a youth-friendly bright and cheery aesthetic. Sliding doors (above, left) reduce the width required to accommodate swinging doors in the corridors, while wall colors are used as a wayfinding and navigating device. The colorful wall mural (top, right) depicts Northwest flora and fauna next to the surgery entrance. Staff collaboration areas (above, right) feature doors to double-loaded treatment rooms, freeing up corridors for public use only, as well as enhancing treatment efficiency.