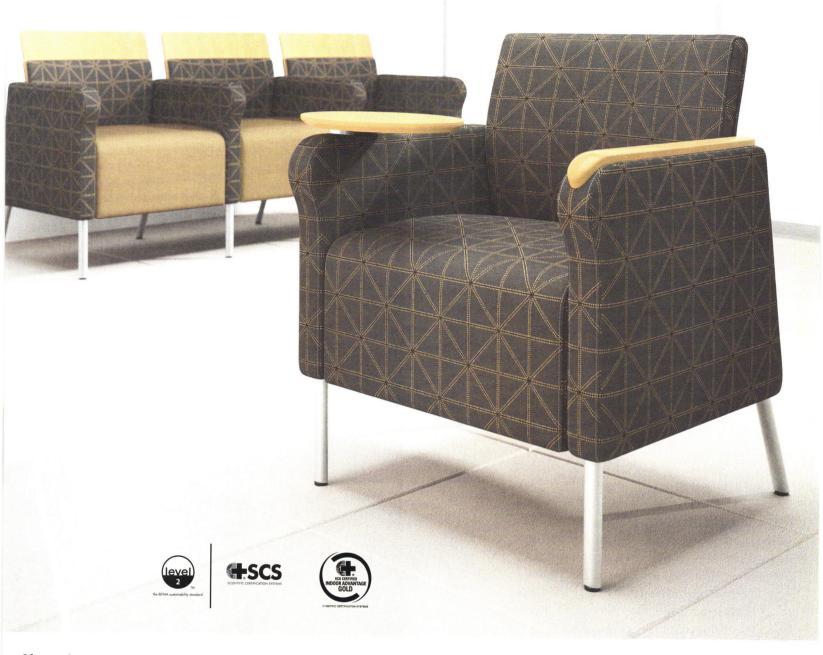

### caregivers need care, too

### Nurture by Steelcase's Empath recliner attempts to address both patient and caregiver safety

In healthcare environments, the patient always comes first. But caregivers' invaluable service will sometimes lead to their own injuries. Nurture by Steelcase sought to help remedy this through design, beginning with more than 2,000 hours of observing caregivers in action. This became the foundation for **Empath**, a recliner being launched at the Healthcare Design.11 conference in Nashville, November 13 to 16, that gives maximum consideration to patients and caregivers alike.

www.nurture.com Reader Service No. 210

Central lock