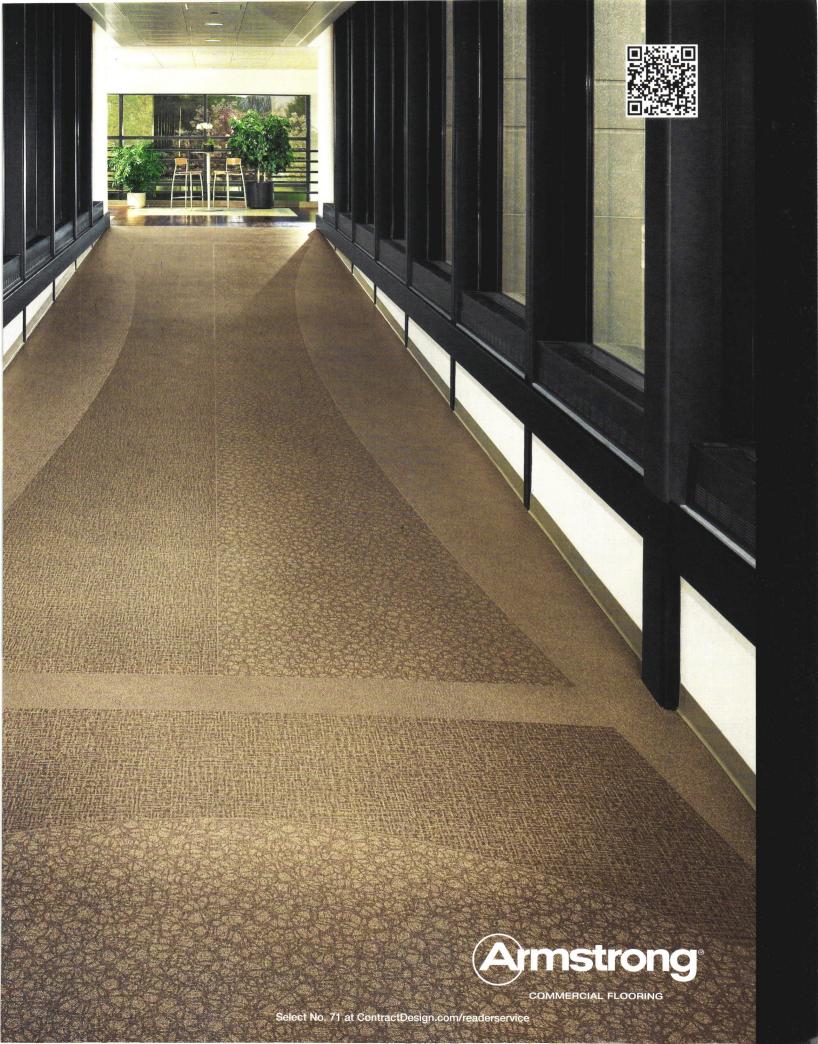

# The cure for the common interior

REJUVENATIONS™ is an elegant new sheet flooring collection created for healthcare facilities that demand high visual impact and lasting performance. The look is inspired by stone, wood, and natural fiber textiles. The clarity and definition are enhanced by five exclusive embosses. And each design in the collection — including Ambigu, StoneRun, and TimberLine — easily coordinates by color and texture using Continuum™ Color + Design. Explore the entire Rejuvenations portfolio today at armstrong.com/rejuv and be sure to call us in the morning.

Underfoot, Armstrong's Rejuvenations collection offers the durability of vinylsheet flooring in a much more attractive package. Ideal for areas where infection control is a concern, the product boasts a UV-cured polyurethane coating that helps maintain sanitary conditions with its easy-to-clean and improved impermeable attributes. Introduced in September, it offers three categories: St

September, it offers three categories: **StoneRun<sup>TM</sup>** mimics the look of travertine and concrete; Ambigu<sup>TM</sup> takes inspiration from fashion styles and textures; and TimberLine® recreates wood species such as oak, walnut, and bamboo. All three categories come in a subdued yet sophisticated color palette with staying power. "The bulk of what people select isn't the more trend-driven 'wow' colors but what gives the best design solutions over the long term," comments Armstrong Principal Designer Di Anna Borders. —*Sheila Kim* 