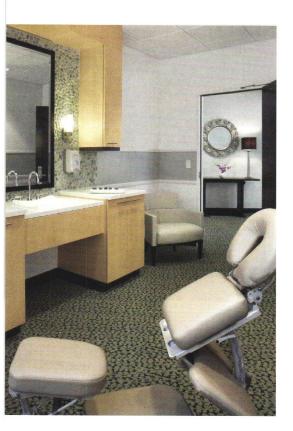

The influence of hospitality is especially evident in the oncology department on the 21st floor. Cancer

Among patient amenities, the chair-massage rooms (above) feature soft aqua pebble mosaics, decorative sconces, and a custom carpet with an organic pattern, all of which contribute to a spa-like setting.