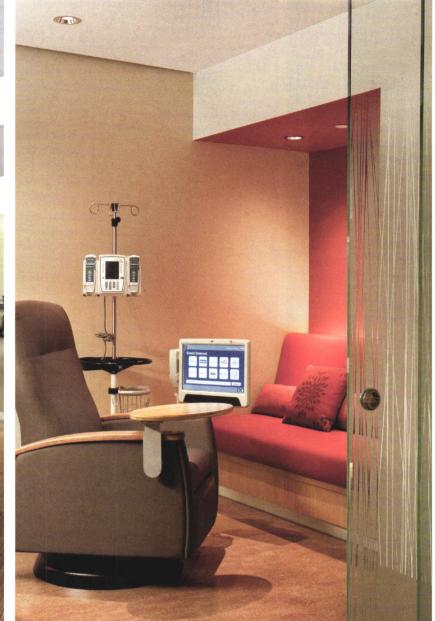

### Helios Treatment chair

The Helios Treatment Chair is the result of a collaboration between IoA, ZGF and Memorial Sloan Kettering, leading to a new standard design for MSK Oncology clinics. The Helios chair features motorized movements on a swivel chair fixed to the floor. An interactive TV screen brings nurses call, programming, internet and telecommunication right to the patient with a triple articulating arm. All data and power cables are neatly channeled to the floor through its base.