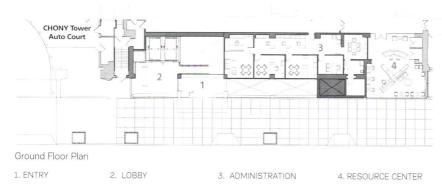

# Designed by Aedas, New York-Presbyterian Hospital's new pediatric emergency department brings high-tech, family-friendly care to upper Manhattan

By Jean Nayar Photography by Paúl Rivera/archphoto

Just a few months ago, the pediatric emergency department of New York-Presbyterian Hospital was hard-pressed to adequately serve its burgeoning community in the Washington Heights neighborhood of Manhattan. The facilities were fragmented, limited in space, and, because it was situated within an 80-year-old building, it also lacked the systems required to efficiently provide the critical care it aimed to deliver. But thanks to a new design by the New York office of Aedas in collaboration with associate architect Poltronieri Tang, the department operates on a whole new level.

The new \$50-million facility—the Alexandra and Steven Cohen Children's Emergency Department—opened this June in New York-Presbyterian's Morgan Stanley Children's Hospital (see coverage of the hospital's center for prenatal pediatrics, page 78). At 25,000 square feet, it more than quadruples the size of the former pediatric emergency department, enabling it to meet the increasing demand for pediatric emergency services in the years ahead. The inviting state-of-the-art facility—one of only three Level I pediatric trauma centers in New York state—also stands as proof of the positive impact of evidence-based design.