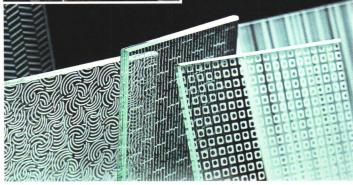

### glass for health

### Michael Graves creates an architectural glass collection for Skyline Design

Whether it's the simple fact that it comprises five patterns, or that its creator was dubbed one of the New York Five in 1967 by the Museum of Modern Art, 5+ refers to a new architectural glass collection by legendary architect Michael Graves for Skyline Design. This healthcare-geared line is near to his heart. Paralyzed from the waist down since 2003, the architect became familiar with healthcare environments and quickly noted the lack of beauty and accessibility in these settings. This led to a passion for designing to elevate the patient experience.

"I love working in healthcare," says Graves. "It's my way of giving back." And his contributions to the market are indeed elevating. The collection's five initial designs are modern, abstracted versions of familiar patterns with different trans-

parency options to meet privacy needs: Running Bond pays homage to stonemasonry with a staggered-grid pattern; Swirl loosely references patterned terrazzo floors of historic buildings in Italy using a composition of arcs; Herringbone mimics the brick pattern of colonial walkways; Avenue depicts the energy of city streets with variegated stripes; and Circle in the Square recalls historic Roman piazzas.

In keeping with the company's commitment to sustainability, the patterns are created using its Eco-etch® technology, which utilizes aluminum oxide instead of acid for, overall, a cleaner process. The glass comes in three thicknesses and in sheets as large as 48-by-130 inches, or 44-by-126 inches if applying a translucent etch to the second side. —Sheila Kim

www.skydesign.com Reader Service No. 212

HAWORTH<sup>®</sup>