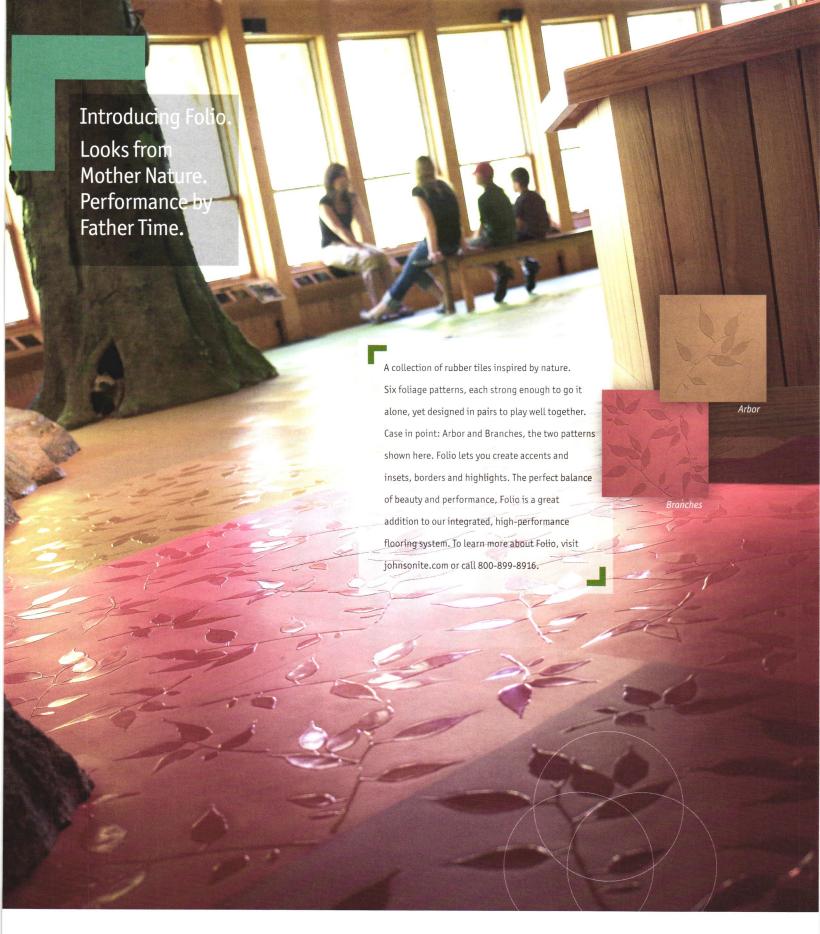

# designing for health

2011 Healthcare Environment Award Winners

www.contractdesign.com

**GEO Accents by BOLYU:** Brings the subtle and sophisticated textures, forms, and tones of the natural environment to the interior environment in a 24" square tile. Geography and geometry, harmonized. **Contact us at www.bolyu.com or 800 451 1250.** 

# The cure for the common interior

REJUVENATIONS™ is an elegant new sheet flooring collection created for healthcare facilities that demand high visual impact and lasting performance. The look is inspired by stone, wood, and natural fiber textiles. The clarity and definition are enhanced by five exclusive embosses. And each design in the collection — including Ambigu, StoneRun, and TimberLine — easily coordinates by color and texture using Continuum™ Color + Design. Explore the entire Rejuvenations portfolio today at armstrong.com/rejuv and be sure to call us in the morning.

Make Believe / Ambigu

Soothsayer / Ambigu

Spellbound / Ambigu

DESIGNED TO DAZZLE PRODUCED TO PERFORM CREATE WITH CONFIDENCE