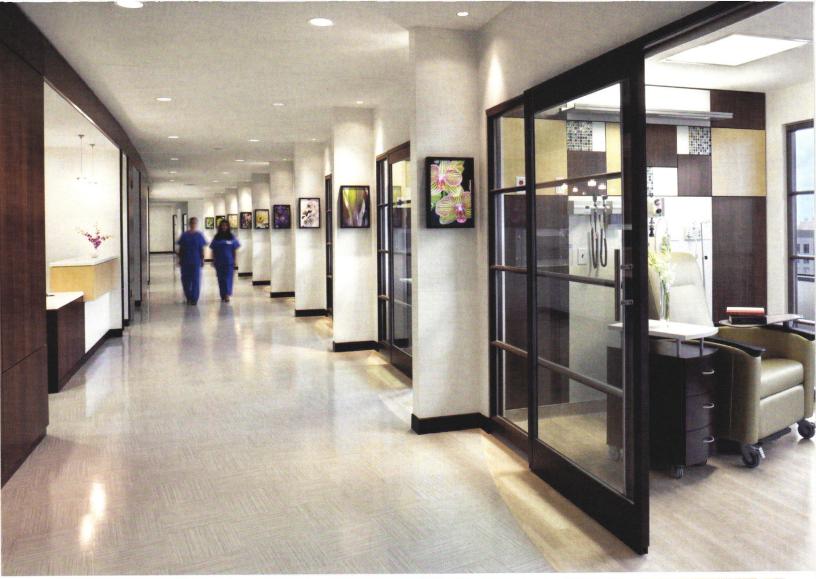

### Programming using evidence-based design

Knowing that circulation and wayfinding are key to efficiency, WHR positioned the six-cab main elevator bank in one location that, on all floors, coincides with each level's waiting lobby. With the exception of the sterile processing floor, every floor features a dedicated perimeter corridor for visitors to enjoy views and light, and to avoid colliding with gurneys. Dedicated visitor and staff passageways also ensure quicker and safer patient transport.

The infusion bays can be accessed separately by staff on one side (opposite, top) and by patients on the other side (top). On the patient-entry side, lounge furniture allows patients to socialize with fellow patients or to simply enjoy the views outside. Waiting lounges (left) offer a comfortable setting outside exam rooms. Wood veneer paneling lends warmth to public waiting areas (opposite, bottom), where seating is both visually appealing and easy to clean.