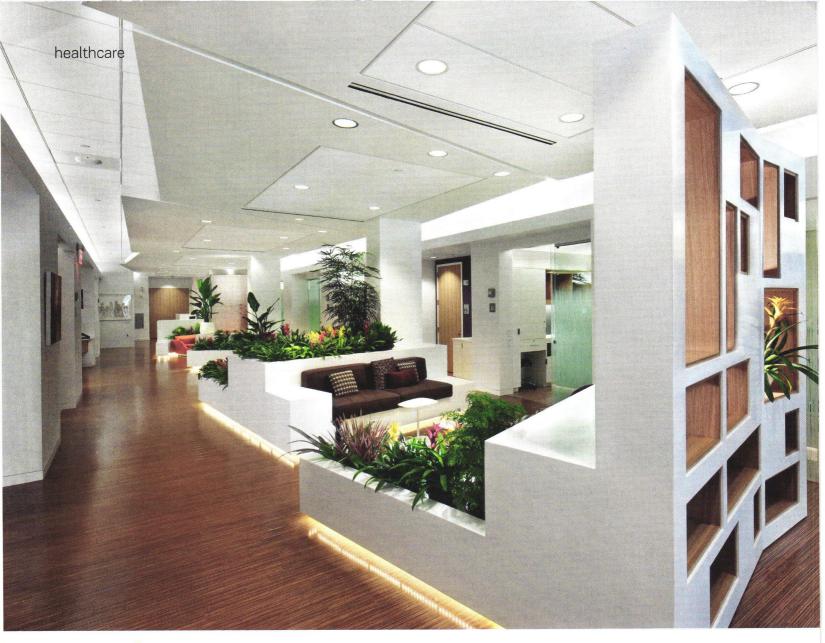

# the power of design

In rural Rwanda, the Butaro Hospital by MASS Design Group redefines the region's healthcare delivery paradigm

By John Czarnecki • Photography by Iwan Baan

improve healthcare delivery in Rwanda, but did not have architectural staff or expertise. Then, in 2008, PIH began a collaboration with Michael Murphy and Alan Ricks, who founded MASS Design Group (MASS) while they were still students at Harvard GSD (see more about MASS on page 61). Murphy and Ricks were brought

in by Farmer and PIH to help plan and design a first-rate healthcare facility for Butaro, and their Butaro Hospital opened in January. The jury of Contract magazine's 2011 Healthcare Environment Awards named this hospital the winner in the Acute Care Facility

The Clinton Health Access Initiative (CHAI), founded by President Bill Clinton, was an early partner for this project. CHAI assessed the

composed of a series of buildings with circulation primarily outdoors under loggias. About 3,500 local residents were trained in various construction methods to build the hospital. Those trained to build the walls of a local volcanic stone (above) are now highly sought-after for their construction skills.