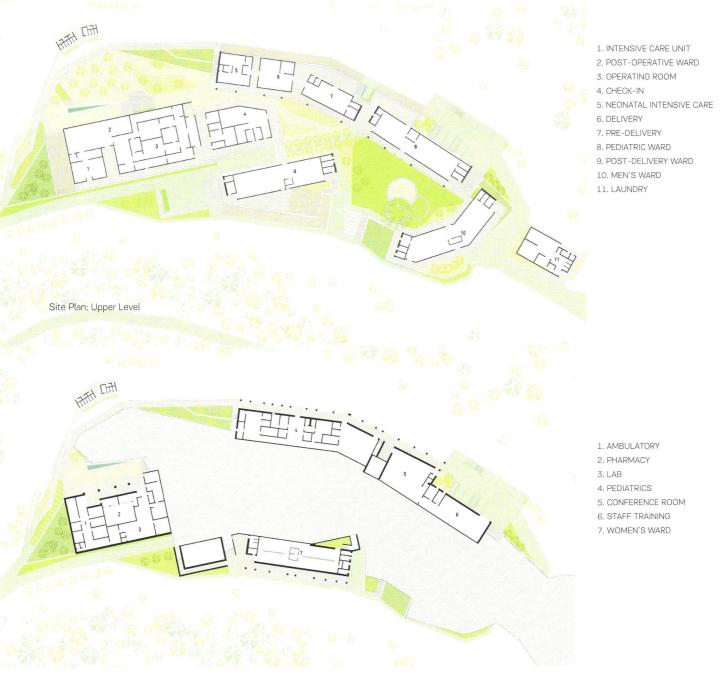

The 140-bed hospital wraps around and is embedded in a hilltop that had been used as a military base. It is designed as a campus of buildings—separate structures to help isolate and limit the possible transmission of disease—connected by outdoor circulation and loggias. The campus includes an emergency room, two operating rooms, internal medicine ward, maternity ward, intensive care unit, and pediatric clinic.

Site Plan: Lower Level