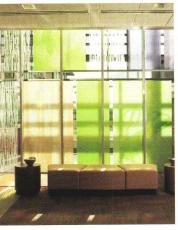

# less clinical, more hospitable

WHR Architects designs a centralized outpatient facility, already an icon in Houston's skyline, that can stand up to fine hotels

By Sheila Kim . Photography by Joe Aker/Aker Imaging

Healthcare designers recognize that they have the power to implement design as a healing tool, whether to improve efficiency and outcomes or to soothe anxiety through an attractive, calming environment. The Methodist Hospital Outpatient Center, part of the Texas Medical Center campus, is a 27-story building in Houston that accomplishes this with ease. Designed by Houston-based WHR Architects (see interview with David Watkins, FAIA, WHR's chairman and founding principal, page 104), the outpatient center houses state-of-the-art facilities within a hotel-like setting that deviates from an institutional aesthetic. For starters, its towering height and crowning "tiara" have rendered it an iconic part of the city's skyline since it opened, and that's something few hospitals can boast.

A fixture of Houston's skyline, the Methodist Hospital Outpatient Center is crowned with a steel "tiara" sporting three spires (top) that reference the Holy Trinity—since the hospital system is faith-based—and the trio of science, research, and education. A two-story-tall water wall (opposite) offers soothing sights and sounds in the first-floor lobby; its iridescent mosaic tiling creates a sparkle effect.

The second level looks out onto the ground-floor lobby (above), its clean-line furnishings, and mix of carpeted and granitetiled floors. Backlit etched glass (left) adds another hospitality design element to the ground floor lobby. Lounge seating is upholstered in durable polyurethane that mimics luxurious leather, with fabric used on some back cushions as an accent.