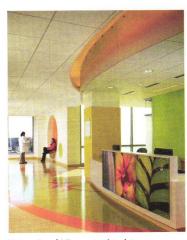

# less clinical, more hospitable

WHR Architects designs a centralized outpatient facility, already an icon in Houston's skyline, that can stand up to fine hotels

By Sheila Kim . Photography by Joe Aker/Aker Imaging

Healthcare designers recognize that they have the power to implement design as a healing tool, whether to improve efficiency and outcomes or to soothe anxiety through an attractive, calming environment. The Methodist Hospital Outpatient Center, part of the Texas Medical Center campus, is a 27-story building in Houston that accomplishes this with ease. Designed by Houston-based WHR Architects (see interview with David Watkins, FAIA, WHR's chairman and founding principal, page 104), the outpatient center houses state-of-the-art facilities within a hotel-like setting that deviates from an institutional aesthetic. For starters, its towering height and crowning "tiara" have rendered it an iconic part of the city's skyline since it opened, and that's something few hospitals can boast.

A fixture of Houston's skyline, the Methodist Hospital Outpatient Center is crowned with a steel "tiara" sporting three spires (top) that reference the Holy Trinity—since the hospital system is faith-based—and the trio of science, research, and education. A two-story-tall water wall (opposite) offers soothing sights and sounds in the first-floor lobby; its iridescent mosaic tiling creates a sparkle effect.

contract october 2011 63

experience before, during, and after procedures. The design team rose to the challenge through extensive research, strategic planning, and thoughtful selection of palettes and furnishings.

The second level looks out onto the ground-floor lobby (above), its clean-line furnishings, and mix of carpeted and granitetiled floors. Backlit etched glass (left) adds another hospitality design element to the ground floor lobby. Lounge seating is upholstered in durable polyurethane that mimics luxurious leather, with fabric used on some back cushions as an accent.

home." Visitors encounter a tranquil atmosphere in the expansive lobby set by furniture, color, and material selections. Wengé-composite veneer covers walls in waiting areas. Instead of linoleum, floors are covered in flame-brushed granite, with carpet in the seating areas for intimacy and acoustical control. And rather than uniform rows of seats, small groupings of lounge furniture establish a cozy feel. To meet durability requirements, the seating is upholstered in polyurethane, with fabric used sparingly on backs. WHR installed a two-story, iridescent mosaic-tiled water wall by the lobby's escalators, where visitors ascend to reach the main elevator bank, public and dining spaces, and patient amenities.