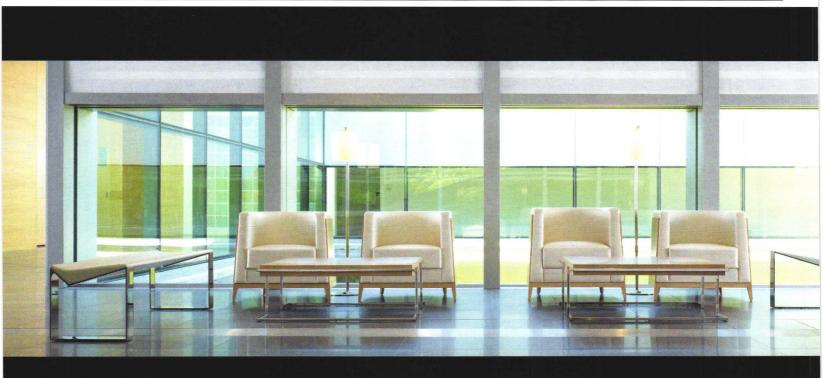

# less clinical, more hospitable

WHR Architects designs a centralized outpatient facility, already an icon in Houston's skyline, that can stand up to fine hotels

By Sheila Kim . Photography by Joe Aker/Aker Imaging

Healthcare designers recognize that they have the power to implement design as a healing tool, whether to improve efficiency and outcomes or to soothe anxiety through an attractive, calming environment. The Methodist Hospital Outpatient Center, part of the Texas Medical Center campus, is a 27-story building in Houston that accomplishes this with ease. Designed by Houston-based WHR Architects (see interview with David Watkins, FAIA, WHR's chairman and founding principal, page 104), the outpatient center houses state-of-the-art facilities within a hotel-like setting that deviates from an institutional aesthetic. For starters, its towering height and crowning "tiara" have rendered it an iconic part of the city's skyline since it opened, and that's something few hospitals can boast.

A fixture of Houston's skyline, the Methodist Hospital Outpatient Center is crowned with a steel "tiara" sporting three spires (top) that reference the Holy Trinity—since the hospital system is faith-based—and the trio of science, research, and education. A two-story-tall water wall (opposite) offers soothing sights and sounds in the first-floor lobby; its iridescent mosaic tiling creates a sparkle effect.

The second level looks out onto the ground-floor lobby (above), its clean-line furnishings, and mix of carpeted and granitetiled floors. Backlit etched glass (left) adds another hospitality design element to the ground floor lobby. Lounge seating is upholstered in durable polyurethane that mimics luxurious leather, with fabric used on some back cushions as an accent.

home." Visitors encounter a tranquil atmosphere in the expansive lobby set by furniture, color, and material selections. Wengé-composite veneer covers walls in waiting areas. Instead of linoleum, floors are covered in flame-brushed granite, with carpet in the seating areas for intimacy and acoustical control. And rather than uniform rows of seats, small groupings of lounge furniture establish a cozy feel. To meet durability requirements, the seating is upholstered in polyurethane, with fabric used sparingly on backs. WHR installed a two-story, iridescent mosaic-tiled water wall by the lobby's escalators, where visitors ascend to reach the main elevator bank, public and dining spaces, and patient amenities.