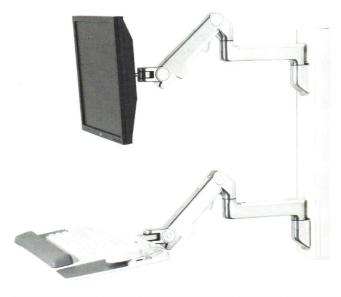

#### Humanscale

Giving healthcare facilities and their staff equal consideration, the **V6 Wall Station** provides ergonomic support for computing, whether standing or sitting. Able to accommodate up to two monitors, the aluminum-and-steel product has a surprisingly compact design with a track width of less than five inches and a customizable track length to fit any space. Easy positioning isn't the only benefit for caregivers: V6 can reduce the chance of hospital-acquired infection through internal cable management, sealing of all exterior cracks and crevices, and minimal surface area for easy cleaning.