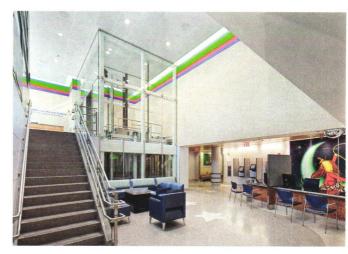

# Designed by Aedas, New York-Presbyterian Hospital's new pediatric emergency department brings high-tech, family-friendly care to upper Manhattan

By Jean Nayar Photography by Paúl Rivera/archphoto

Just a few months ago, the pediatric emergency department of New York-Presbyterian Hospital was hard-pressed to adequately serve its burgeoning community in the Washington Heights neighborhood of Manhattan. The facilities were fragmented, limited in space, and, because it was situated within an 80-year-old building, it also lacked the systems required to efficiently provide the critical care it aimed to deliver. But thanks to a new design by the New York office of Aedas in collaboration with associate architect Poltronieri Tang, the department operates on a whole new level.

The new \$50-million facility—the Alexandra and Steven Cohen Children's Emergency Department—opened this June in New York-Presbyterian's Morgan Stanley Children's Hospital (see coverage of the hospital's center for prenatal pediatrics, page 78). At 25,000 square feet, it more than quadruples the size of the former pediatric emergency department, enabling it to meet the increasing demand for pediatric emergency services in the years ahead. The inviting state-of-the-art facility—one of only three Level I pediatric trauma centers in New York state—also stands as proof of the positive impact of evidence-based design.