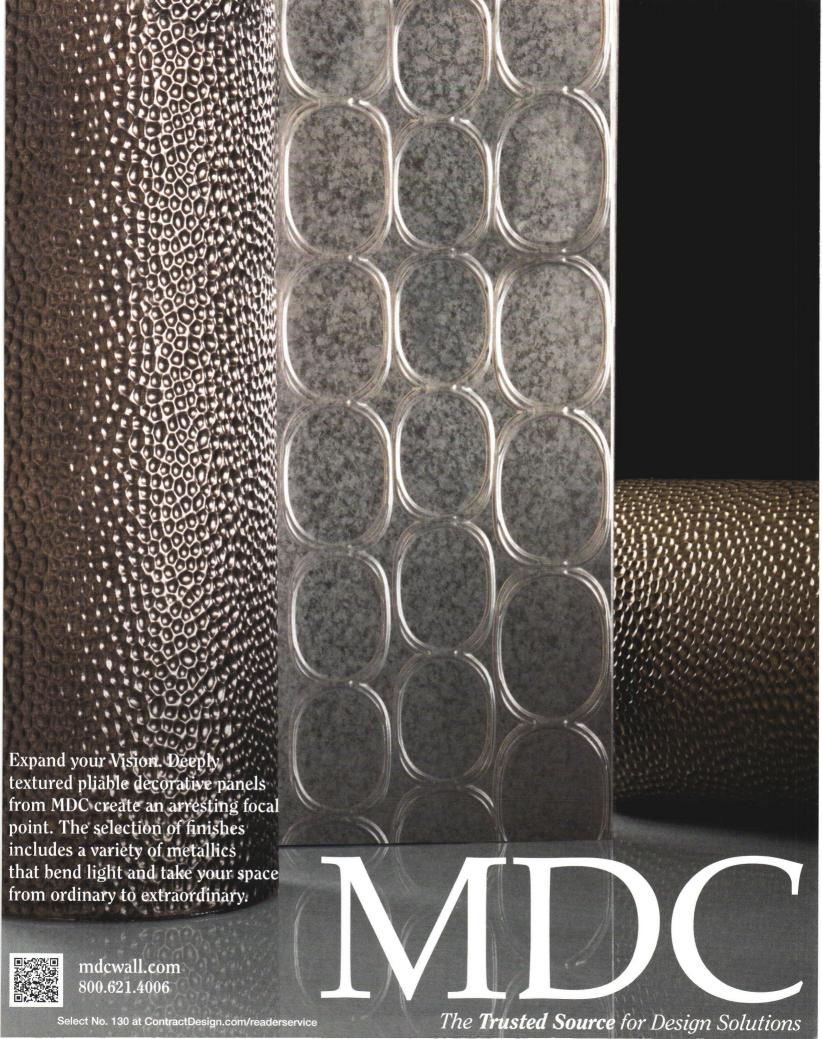

w.kbis.com

#### MAY 2012

#### HD Expo

May 15–17, 2012 Sands Expo and Convention Center Las Vegas www.hdexpo.com

# AIA National Convention and Design Exposition

May 17–19, 2012 Walter E. Washington Convention Center Washington, D.C. www.aia.org



# Discover the benefits of Flotex Tile:

stain-resistant

slip-resistant

Sanitized® antimicrobial treatment

high-performance recycled backing

highly durable, won't "ugly out"

- 100% waterproof
- simple, low-maintenance
- 20" x 20" (50cm x 50 cm) size
- · warm, stylish aesthetics
- 98 versatile colors / 11 patterns

# flotex<sup>®</sup> tile

the **better** alternative to carpet tile

earn more about Flotex's unique durability, isit: www.forboflooringNA.com





now introducing narbleized calgary tile!





# Apollo 8 Paired for life









#### Sina Pearson

The stylish mid-century aesthetic is captured in the Scandinavian Modern collection. As homage to Pearson's Swedish heritage, it features three complementary patterns offered in a total of 32 colorways hearkening to the earthy palette of that era. Behind the pretty face, however, lies high performance. The solid, Eureka, is constructed of easy-to-clean polyurethane; Cut Circles and the tone-on-tone textured Villa are both woven of bleach-cleanable polyester and nylon fibers with Incase stain-, odor-, and microbial-resistant finish.

www.sinapearson.com Reader Service No. 221

### Sky Factory

Nature makes its way even into windowless treatment rooms through the wall- or ceilingmountable eScape™. The LED screen displays hours of unedited, high-definition nature scenes