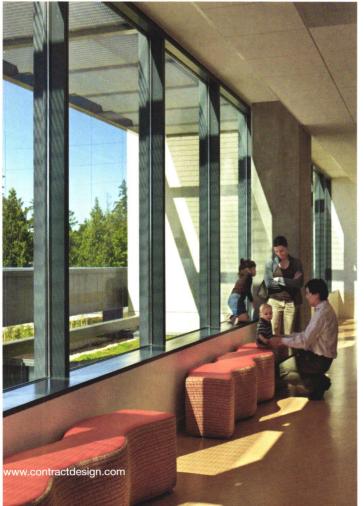

Ground Floor Plan

Large windows outside the induction rooms (above) flood the corridors with ample light. Casual seating areas along the windows (left) allow families with children to comfortably see views outdoors while waiting in the center.