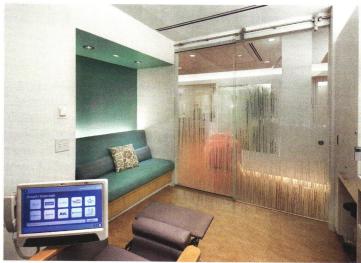

### Helios Treatment chair

The Helios Treatment Chair is the result of a collaboration between IoA, ZGF and Memorial Sloan Kettering, leading to a new standard design for MSK Oncology clinics. The Helios chair features motorized movements on a swivel chair fixed to the floor. An interactive TV screen brings nurses call, programming, internet and telecommunication right to the patient with a triple articulating arm. All data and power cables are neatly channeled to the floor through its base.

Visit HCD Booth 669