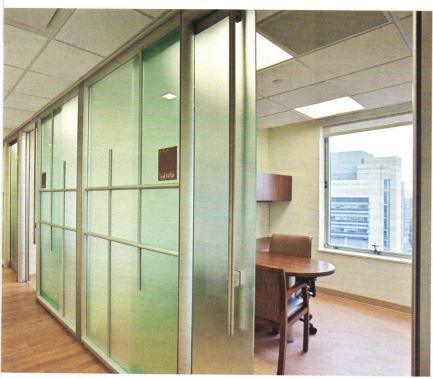

"The Canadian design community gathers each year in Toronto for inspiration, education, and networking," says Tracy Bowie, vice president, IIDEX/NeoCon® Canada. "It's an annual celebration that was a big success." Internationally notable keynote speakers were Brendan MacFarlane of Jakob + MacFarlane in Paris and Matthias Sauerbruch of Sauerbruch Hutton in Berlin.

IIDEX kicked off festivities with a gala dinner where winners of the Association of Registered Interior Designers of Ontario (ARIDO) awards and IIDEX Innovation awards were announced (view the winners' lists at www.contractdesign.com). The ARIDO 2011 Project of the Year Award went to Yabu Pushelberg of Toronto and New York for Le Printemps Haussman in Paris.

In addition to exhibitor parties throughout the two-day show, a charity event put a twist on a favorite Canadian pastime—hockey. Benefiting Ronald McDonald House Toronto, the show's Office Chair Hockey Tournament drew teams of industry professionals into a lively face-off while seated in ergonomic task chairs, raising more than \$30,000 for the nonprofit.