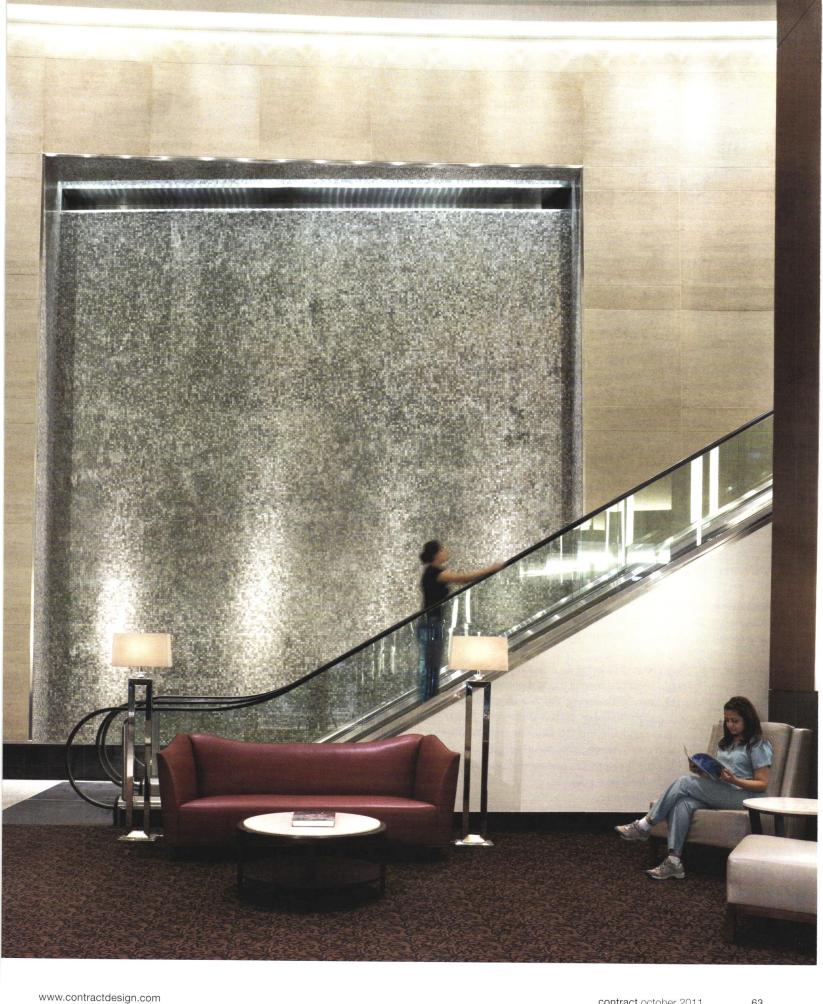

A fixture of Houston's skyline, the Methodist Hospital Outpatient Center is crowned with a steel "tiara" sporting three spires (top) that reference the Holy Trinity—since the hospital system is faith-based—and the trio of science, research, and education. A two-story-tall water wall (opposite) offers soothing sights and sounds in the first-floor lobby; its iridescent mosaic tiling creates a sparkle effect.

home." Visitors encounter a tranquil atmosphere in the expansive lobby set by furniture, color, and material selections. Wengé-composite veneer covers walls in waiting areas. Instead of linoleum, floors are covered in flame-brushed granite, with carpet in the seating areas for intimacy and acoustical control. And rather than uniform rows of seats, small groupings of lounge furniture establish a cozy feel. To meet durability requirements, the seating is upholstered in polyurethane, with fabric used sparingly on backs. WHR installed a two-story, iridescent mosaic-tiled water wall by the lobby's escalators, where visitors ascend to reach the main elevator bank, public and dining spaces, and patient amenities.