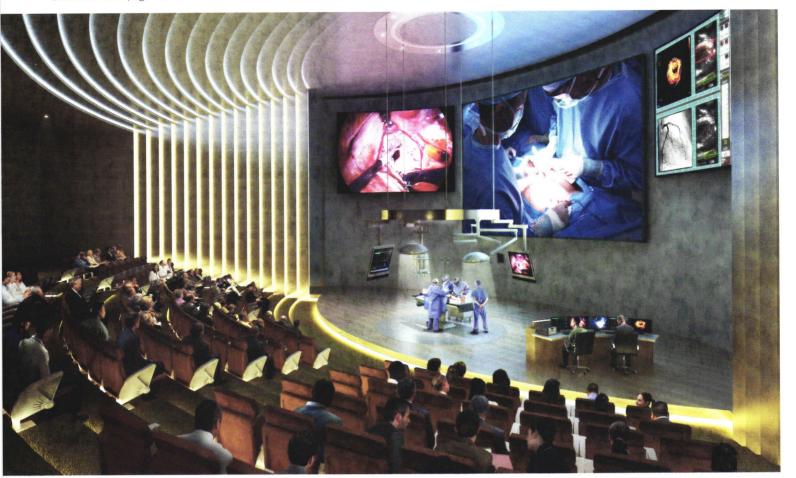

Healthcare simulation involves the use of technology and other resources to create highly realistic participatory learning experiences without actual patients. The Mid-Continent Regional Center for Health Care Simulation (left) is being planned for construction in Wichita, Kansas. It will include a simulation theater (above) to stage learning scenarios.