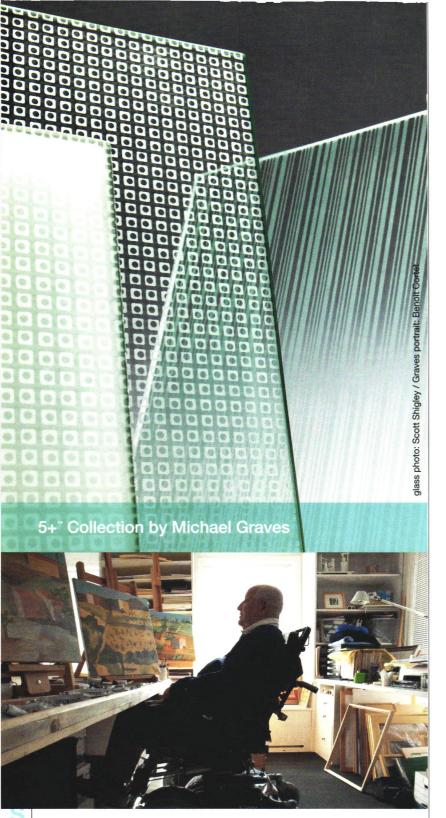

### glass for health

### Michael Graves creates an architectural glass collection for Skyline Design

Whether it's the simple fact that it comprises five patterns, or that its creator was dubbed one of the New York Five in 1967 by the Museum of Modern Art, 5+ refers to a new architectural glass collection by legendary architect Michael Graves for Skyline Design. This healthcare-geared line is near to his heart. Paralyzed from the waist down since 2003, the architect became familiar with healthcare environments and quickly noted the lack of beauty and accessibility in these settings. This led to a passion for designing to elevate the patient experience.

"I love working in healthcare," says Graves. "It's my way of giving back." And his contributions to the market are indeed elevating. The collection's five initial designs are modern, abstracted versions of familiar patterns with different trans-

parency options to meet privacy needs: Running Bond pays homage to stonemasonry with a staggered-grid pattern; Swirl loosely references patterned terrazzo floors of historic buildings in Italy using a composition of arcs; Herringbone mimics the brick pattern of colonial walkways; Avenue depicts the energy of city streets with variegated stripes; and Circle in the Square recalls historic Roman piazzas.

In keeping with the company's commitment to sustainability, the patterns are created using its Eco-etch® technology, which utilizes aluminum oxide instead of acid for, overall, a cleaner process. The glass comes in three thicknesses and in sheets as large as 48-by-130 inches, or 44-by-126 inches if applying a translucent etch to the second side. —Sheila Kim