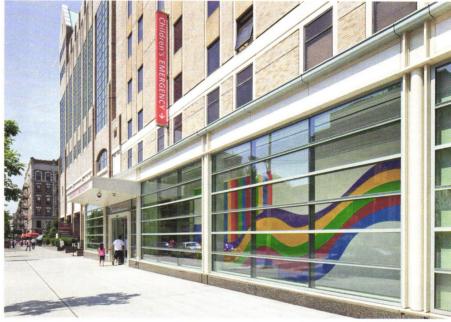

# Designed by Aedas, New York-Presbyterian Hospital's new pediatric emergency department brings high-tech, family-friendly care to upper Manhattan

By Jean Nayar Photography by Paúl Rivera/archphoto

Just a few months ago, the pediatric emergency department of New York-Presbyterian Hospital was hard-pressed to adequately serve its burgeoning community in the Washington Heights neighborhood of Manhattan. The facilities were fragmented, limited in space, and, because it was situated within an 80-year-old building, it also lacked the systems required to efficiently provide the critical care it aimed to deliver. But thanks to a new design by the New York office of Aedas in collaboration with associate architect Poltronieri Tang, the department operates on a whole new level.