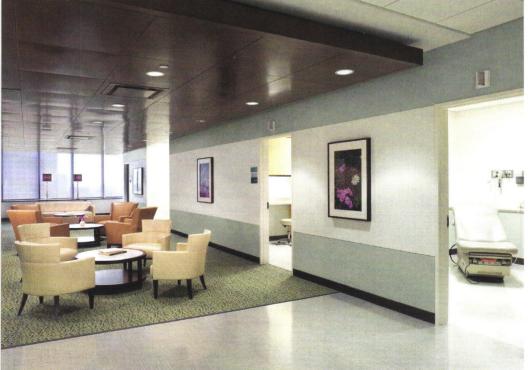

# less clinical, more hospitable

WHR Architects designs a centralized outpatient facility, already an icon in Houston's skyline, that can stand up to fine hotels

By Sheila Kim . Photography by Joe Aker/Aker Imaging

### Programming using evidence-based design

Knowing that circulation and wayfinding are key to efficiency, WHR positioned the six-cab main elevator bank in one location that, on all floors, coincides with each level's waiting lobby. With the exception of the sterile processing floor, every floor features a dedicated perimeter corridor for visitors to enjoy views and light, and to avoid colliding with gurneys. Dedicated visitor and staff passageways also ensure quicker and safer patient transport.

The infusion bays can be accessed separately by staff on one side (opposite, top) and by patients on the other side (top). On the patient-entry side, lounge furniture allows patients to socialize with fellow patients or to simply enjoy the views outside. Waiting lounges (left) offer a comfortable setting outside exam rooms. Wood veneer paneling lends warmth to public waiting areas (opposite, bottom), where seating is both visually appealing and easy to clean.

The second level looks out onto the ground-floor lobby (above), its clean-line furnishings, and mix of carpeted and granitetiled floors. Backlit etched glass (left) adds another hospitality design element to the ground floor lobby. Lounge seating is upholstered in durable polyurethane that mimics luxurious leather, with fabric used on some back cushions as an accent.