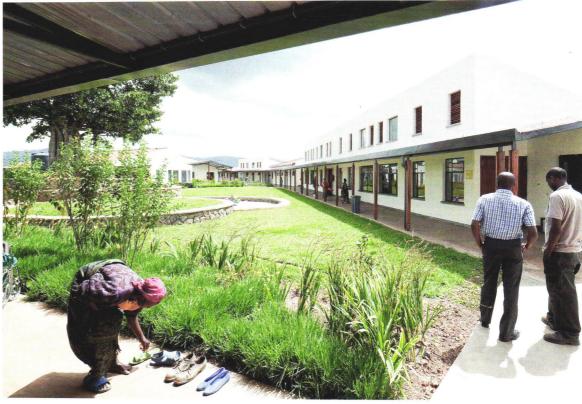

The Clinton Health Access Initiative (CHAI), founded by President Bill Clinton, was an early partner for this project. CHAI assessed the

composed of a series of buildings with circulation primarily outdoors under loggias. About 3,500 local residents were trained in various construction methods to build the hospital. Those trained to build the walls of a local volcanic stone (above) are now highly sought-after for their construction skills.

The 140-bed hospital wraps around and is embedded in a hilltop that had been used as a military base. It is designed as a campus of buildings—separate structures to help isolate and limit the possible transmission of disease—connected by outdoor circulation and loggias. The campus includes an emergency room, two operating rooms, internal medicine ward, maternity ward, intensive care unit, and pediatric clinic.

Circulation between buildings (left and above) is primarily outdoors around a central courtyard. Beds in the wards (below) are organized near the center of the room. With this configuration, the windows can be as large as possible. Industrial-sized, 24-foot-diameter fans pull air up and out through the upper clerestory vents. Natural ventilation is maximized to have approximately 12 air changes per hour to reduce transmission rates of airborne diseases. Germicidal ultraviolet lights (wall-mounted) help to sanitize air filled with tuberculosis particulates.