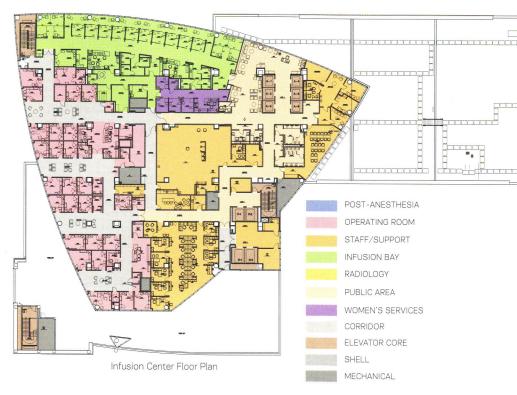

"The Canadian design community gathers each year in Toronto for inspiration, education, and networking," says Tracy Bowie, vice president, IIDEX/NeoCon® Canada. "It's an annual celebration that was a big success." Internationally notable keynote speakers were Brendan MacFarlane of Jakob + MacFarlane in Paris and Matthias Sauerbruch of Sauerbruch Hutton in Berlin.

IIDEX kicked off festivities with a gala dinner where winners of the Association of Registered Interior Designers of Ontario (ARIDO) awards and IIDEX Innovation awards were announced (view the winners' lists at www.contractdesign.com). The ARIDO 2011 Project of the Year Award went to Yabu Pushelberg of Toronto and New York for Le Printemps Haussman in Paris.