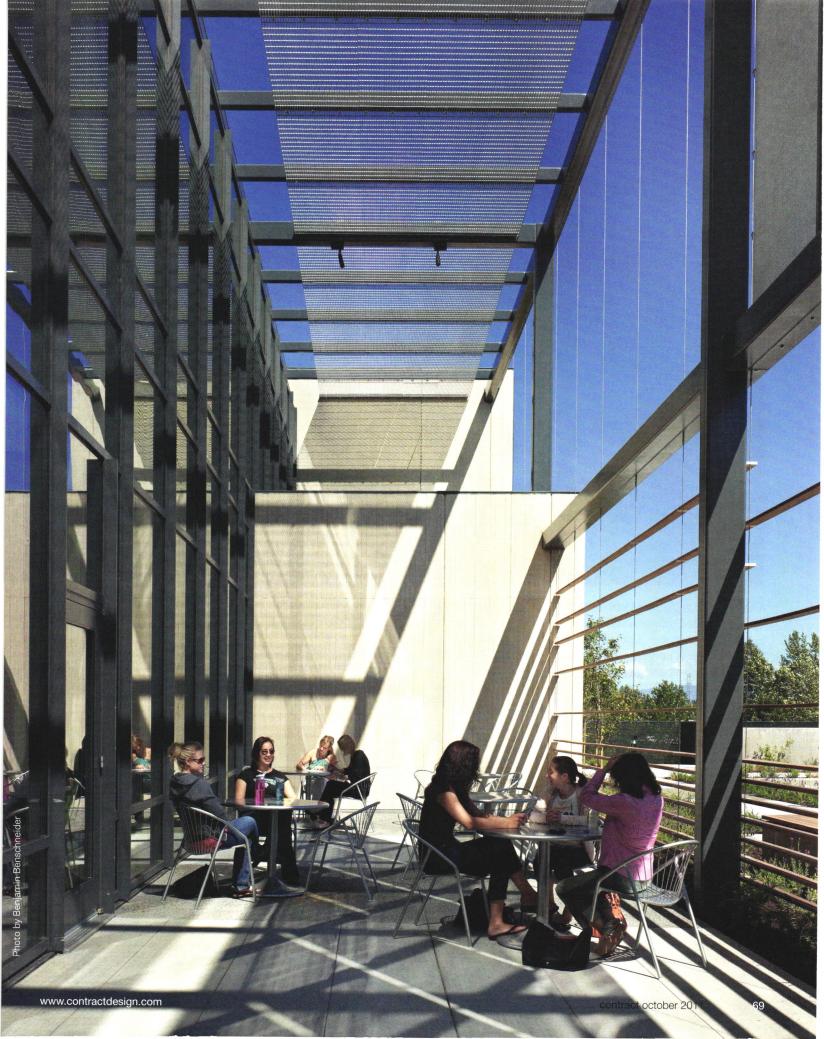

### Thoughtful programming

Even before entering the building, approaching families spot welcoming qualities from a steel-framed, mesh-screened zone running the length of the clinic's glazed facade. This outdoor space houses a café as well as a healing garden, with views out over a green roof. Inside, a bright orange wall draws attention to the patient check-in area of the

### Key Healthcare Design Highlights

- Patient circulation is separate from staff, improving wayfinding and creating quiet, uncluttered corridors.
- Exam rooms sandwich common teaming areas where physicians and staff can work more efficiently and enter the rooms without using the patient corridors.
- Sliding doors replace traditional ones so that space is not lost to door swings.
- Grouping related facilities together and creating dual-purpose rooms reduces walking distances and wait times for patients. Efficiencies for the staff translate into more time with patients.
- Attaching induction rooms to operating rooms allows families to be with patients during sedation, and increases patient safety by eliminating travel through unsanitary corridors to surgery.
- Patients and their families connect to the calming benefits of the natural world and sunlight through ample glass, sheltered exterior spaces, and skylights.