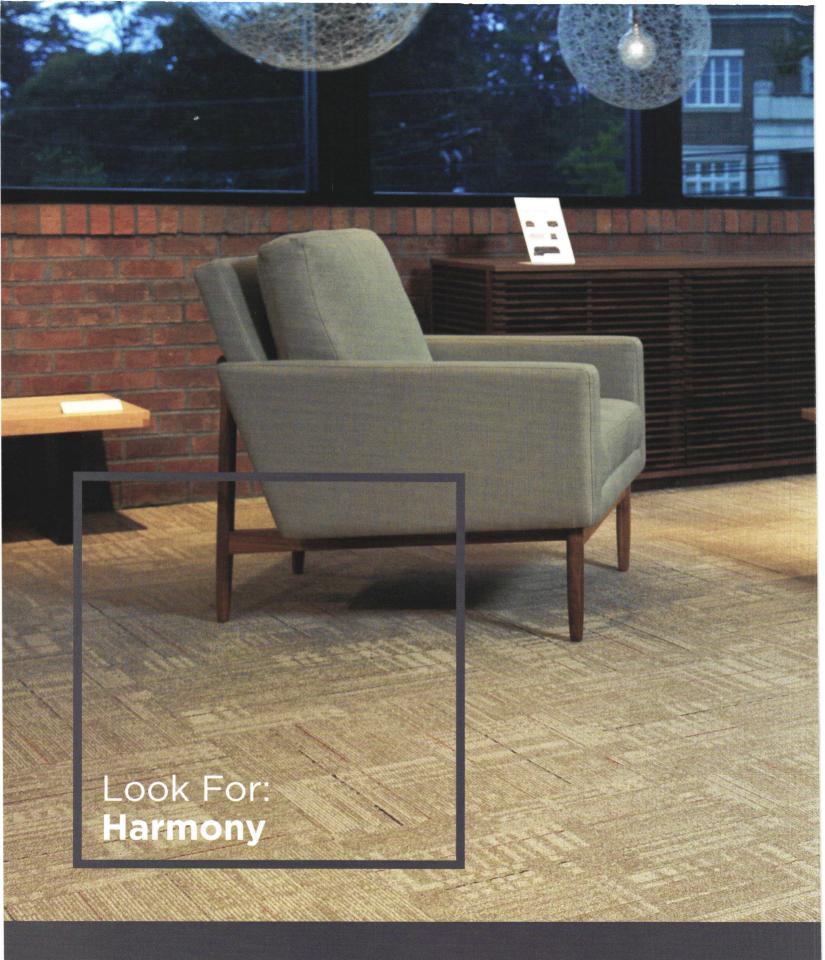

# designing for health

2011 Healthcare Environment Award Winners

www.contractdesign.com

**GEO Accents by BOLYU:** Brings the subtle and sophisticated textures, forms, and tones of the natural environment to the interior environment in a 24" square tile. Geography and geometry, harmonized. **Contact us at www.bolyu.com or 800 451 1250.** 

Photographed at Design Within Reach, Atlanta, GA.

**BOLYÜ**° Look Forward

Select No. 157 at ContractDesign.com/readerservice