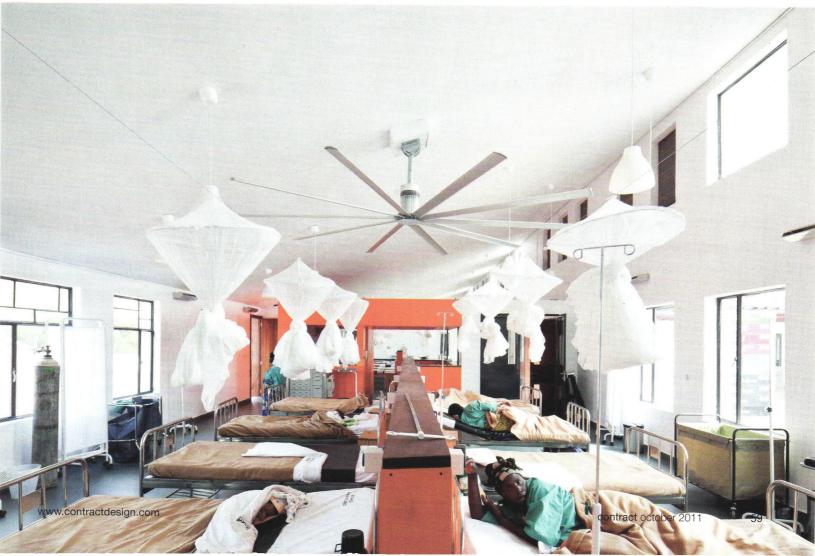

The 140-bed hospital wraps around and is embedded in a hilltop that had been used as a military base. It is designed as a campus of buildings—separate structures to help isolate and limit the possible transmission of disease—connected by outdoor circulation and loggias. The campus includes an emergency room, two operating rooms, internal medicine ward, maternity ward, intensive care unit, and pediatric clinic.

Circulation between buildings (left and above) is primarily outdoors around a central courtyard. Beds in the wards (below) are organized near the center of the room. With this configuration, the windows can be as large as possible. Industrial-sized, 24-foot-diameter fans pull air up and out through the upper clerestory vents. Natural ventilation is maximized to have approximately 12 air changes per hour to reduce transmission rates of airborne diseases. Germicidal ultraviolet lights (wall-mounted) help to sanitize air filled with tuberculosis particulates.

Without enough trained healthcare staff to have individual rooms for patients, open wards are the norm in Rwanda. In the Butaro Hospital, beds are positioned at the center, against a wood-paneled wall that has electrical outlets. With this configuration, the exterior windows can be larger than if beds were placed against the perimeter walls. Floors are a continuous single epoxy surface, which is best to mitigate the possible spread of infection. Renowned graphic designer Massimo Vignelli donated his graphic design services for the hospital's signage.