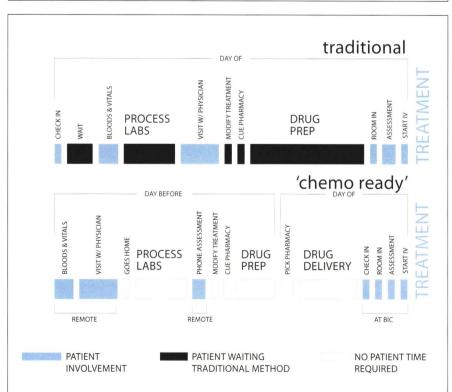

s equipped with multimedia touch-screens. Beyond the storefront glazing (left), the center's inFUSION gallery rotates works by local artists.





### Key Healthcare Design Highlights

- Treatment pods feature accent walls in saturated colors like teal, red, and orange. Staff did not anticipate how popular these options would become with patients, who request particular pods depending on moods or preferences.
- Casual lounge areas encourage staff and patients to develop personal relationships, making
  patients more likely to ask important health-related questions than they would in a more clinical
  environment.
- The flex treatment room in back accommodates alternative therapy treatments including Reiki massage, acupressure, and yoga—stress-reducing activities that patients appreciate.



A stainless-steel and mesh water feature (top) adds to the tranquility of the central garden space. Backlit translucent panels (center) utilize color-changing LEDs, drawing attention to the white-oak reception desk. Slatted-wood ceiling panels lend warmth to the space. Patient waiting time is minimized in the "chemo ready" treatment plan (above) implemented at this center.



The team selected a 7,745-square-foot storefront space on Atlantic Avenue, a busy thoroughfare near downtown Brooklyn. The location was chosen based on the density of patients living in the borough, as well as its proximity to multiple subway lines. From the street, the center appears to be an inviting neighbor to the surrounding shops, and is not at all institutional; with its minimal signage, passersby often mista