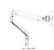

#### Humanscale

Giving healthcare facilities and their staff equal consideration, the **V6 Wall Station** provides ergonomic support for computing, whether standing or sitting. Able to accommodate up to two monitors, the aluminum-and-steel product has a surprisingly compact design with a track width of less than five inches and a customizable track length to fit any space. Easy positioning isn't the only benefit for caregivers: V6 can reduce the chance of hospital-acquired infection through internal cable management, sealing of all exterior cracks and crevices, and minimal surface area for easy cleaning.

www.humanscale.com Reader Service No. 227