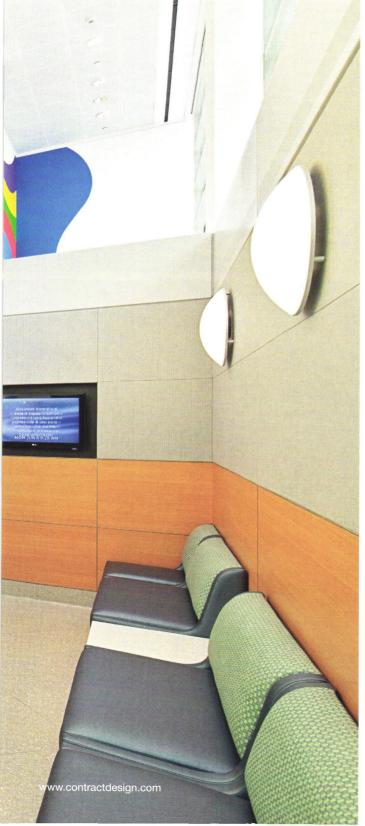

The infusion bays can be accessed separately by staff on one side (opposite, top) and by patients on the other side (top). On the patient-entry side, lounge furniture allows patients to socialize with fellow patients or to simply enjoy the views outside. Waiting lounges (left) offer a comfortable setting outside exam rooms. Wood veneer paneling lends warmth to public waiting areas (opposite, bottom), where seating is both visually appealing and easy to clean.