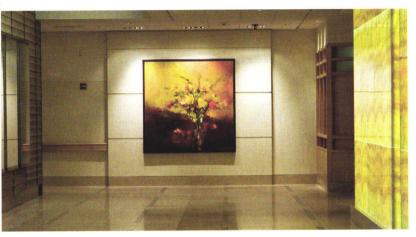

Artwork, such as the painting "Dahlias" by Cynthia Packard in the Smilow Cancer Hospital at Yale-New Haven in New Haven, Connecticut, helps to calm and add a sense of familiarity for patients that may otherwise be feeling anxious.