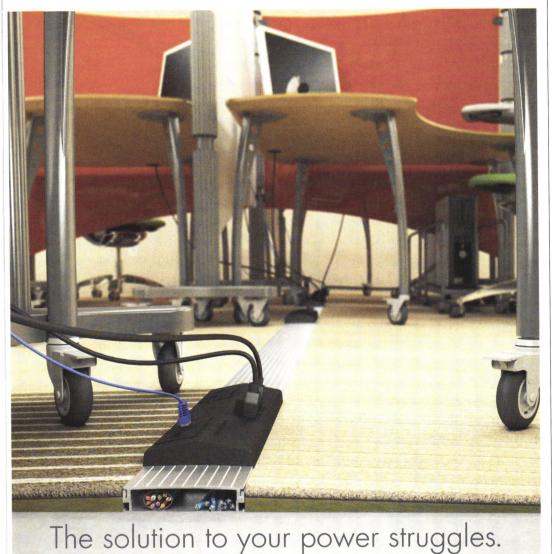

Connectrac's revolutionary new wireway system is now only .75" high and incorporates wider and lower-sloping side ramps made of earth-friendly, moisture-resistant MDF. This

floor-mounted cabling access system provides connections for power and communications wiring anywhere on the floor. For more information visit connectrac.com or call 877-480-5637.

# CONNECTRAC

Connectivity with flexibility