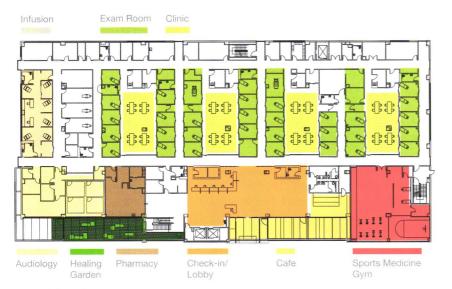

### Thoughtful programming

Even before entering the building, approaching families spot welcoming qualities from a steel-framed, mesh-screened zone running the length of the clinic's glazed facade. This outdoor space houses a café as well as a healing garden, with views out over a green roof. Inside, a bright orange wall draws attention to the patient check-in area of the

### Key Healthcare Design Highlights

- Patient circulation is separate from staff, improving wayfinding and creating quiet, uncluttered corridors.
- Exam rooms sandwich common teaming areas where physicians and staff can work more efficiently and enter the rooms without using the patient corridors.
- Sliding doors replace traditional ones so that space is not lost to door swings.
- Grouping related facilities together and creating dual-purpose rooms reduces walking distances and wait times for patients. Efficiencies for the staff translate into more time with patients.
- Attaching induction rooms to operating rooms allows families to be with patients during sedation, and increases patient safety by eliminating travel through unsanitary corridors to surgery.
- Patients and their families connect to the calming benefits of the natural world and sunlight through ample glass, sheltered exterior spaces, and skylights.

Ground Floor Plan

Large windows outside the induction rooms (above) flood the corridors with ample light. Casual seating areas along the windows (left) allow families with children to comfortably see views outdoors while waiting in the center.