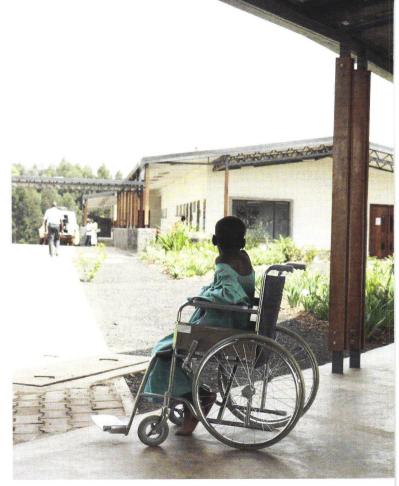

The 140-bed hospital wraps around and is embedded in a hilltop that had been used as a military base. It is designed as a campus of buildings—separate structures to help isolate and limit the possible transmission of disease—connected by outdoor circulation and loggias. The campus includes an emergency room, two operating rooms, internal medicine ward, maternity ward, intensive care unit, and pediatric clinic.

Without enough trained healthcare staff to have individual rooms for patients, open wards are the norm in Rwanda. In the Butaro Hospital, beds are positioned at the center, against a wood-paneled wall that has electrical outlets. With this configuration, the exterior windows can be larger than if beds were placed against the perimeter walls. Floors are a continuous single epoxy surface, which is best to mitigate the possible spread of infection. Renowned graphic designer Massimo Vignelli donated his graphic design services for the hospital's signage.