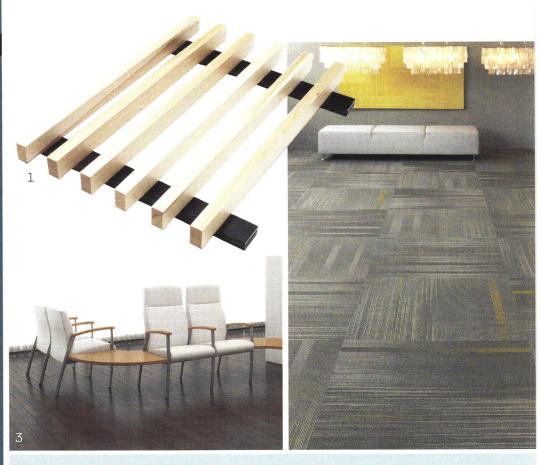

# The cure for the common interior

REJUVENATIONS™ is an elegant new sheet flooring collection created for healthcare facilities that demand high visual impact and lasting performance. The look is inspired by stone, wood, and natural fiber textiles. The clarity and definition are enhanced by five exclusive embosses. And each design in the collection — including Ambigu, StoneRun, and TimberLine — easily coordinates by color and texture using Continuum™ Color + Design. Explore the entire Rejuvenations portfolio today at armstrong.com/rejuv and be sure to call us in the morning.

Make Believe / Ambigu

Soothsayer / Ambigu

Spellbound / Ambigu

DESIGNED TO DAZZLE PRODUCED TO PERFORM CREATE WITH CONFIDENCE

Underfoot, Armstrong's Rejuvenations collection offers the durability of vinylsheet flooring in a much more attractive package. Ideal for areas where infection control is a concern, the product boasts a UV-cured polyurethane coating that helps maintain sanitary conditions with its easy-to-clean and improved impermeable attributes. Introduced in September, it offers three categories: St

September, it offers three categories: **StoneRun<sup>TM</sup>** mimics the look of travertine and concrete; Ambigu<sup>TM</sup> takes inspiration from fashion styles and textures; and TimberLine® recreates wood species such as oak, walnut, and bamboo. All three categories come in a subdued yet sophisticated color palette with staying power. "The bulk of what people select isn't the more trend-driven 'wow' colors but what gives the best design solutions over the long term," comments Armstrong Principal Designer Di Anna Borders. —*Sheila Kim* 