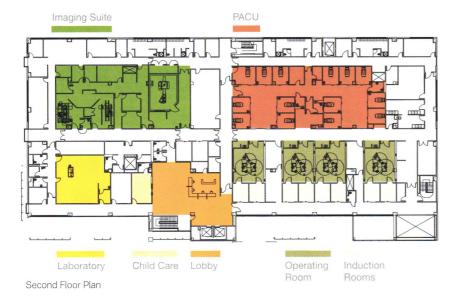

The 140-bed hospital wraps around and is embedded in a hilltop that had been used as a military base. It is designed as a campus of buildings—separate structures to help isolate and limit the possible transmission of disease—connected by outdoor circulation and loggias. The campus includes an emergency room, two operating rooms, internal medicine ward, maternity ward, intensive care unit, and pediatric clinic.

### Key Healthcare Design Highlights

- Significantly improves baseline healthcare delivery for one of the most improverished regions of Rwanda. The Burera District, with 340,000 residents, previously had extremely poor health indicators, no functioning district hospital, and no doctors.
- Transmission of airborne disease is mitigated through a layout of separate buildings, exterior circulation routes for patient and staff, and natural ventilation.
- Air circulation is maximized with approximately 12 air changes per hour in the wards. Industrial fans pull air in and up within each ward.
- The use of a non-permeable, continuous epoxy floors provides a durable, easy-to-clean surface devoid of joints prone to bacterial growth.
- $\bullet$  In terms of the broader impact, the doctors will train 1,500 volunteers to serve as healthcare professionals in this rural region.