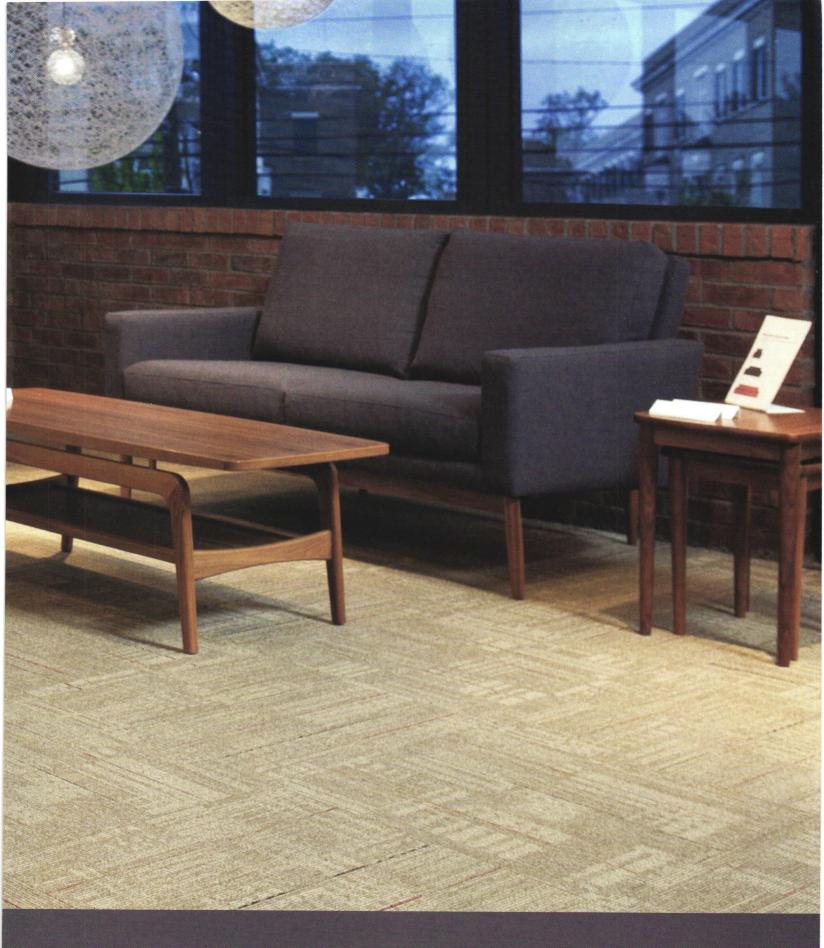

# designing for health

2011 Healthcare Environment Award Winners

www.contractdesign.com

**GEO Accents by BOLYU:** Brings the subtle and sophisticated textures, forms, and tones of the natural environment to the interior environment in a 24" square tile. Geography and geometry, harmonized. **Contact us at www.bolyu.com or 800 451 1250.** 

Photographed at Design Within Reach, Atlanta, GA.

**BOLYÜ**° Look Forward

Select No. 157 at ContractDesign.com/readerservice