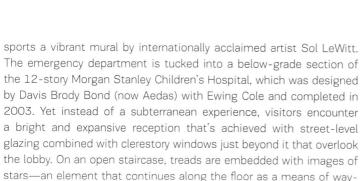

# Designed by Aedas, New York-Presbyterian Hospital's new pediatric emergency department brings high-tech, family-friendly care to upper Manhattan

By Jean Nayar Photography by Paúl Rivera/archphoto

Just a few months ago, the pediatric emergency department of New York-Presbyterian Hospital was hard-pressed to adequately serve its burgeoning community in the Washington Heights neighborhood of Manhattan. The facilities were fragmented, limited in space, and, because it was situated within an 80-year-old building, it also lacked the systems required to efficiently provide the critical care it aimed to deliver. But thanks to a new design by the New York office of Aedas in collaboration with associate architect Poltronieri Tang, the department operates on a whole new level.

The new \$50-million facility—the Alexandra and Steven Cohen Children's Emergency Department—opened this June in New York-Presbyterian's Morgan Stanley Children's Hospital (see coverage of the hospital's center for prenatal pediatrics, page 78). At 25,000 square feet, it more than quadruples the size of the former pediatric emergency department, enabling it to meet the increasing demand for pediatric emergency services in the years ahead. The inviting state-of-the-art facility—one of only three Level I pediatric trauma centers in New York state—also stands as proof of the positive impact of evidence-based design.