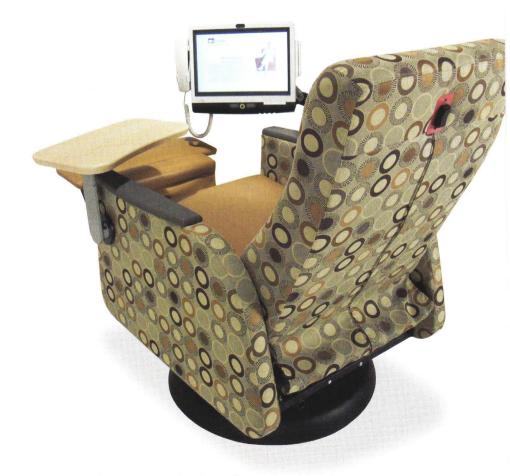

### caregivers need care, too

### Nurture by Steelcase's Empath recliner attempts to address both patient and caregiver safety

In healthcare environments, the patient always comes first. But caregivers' invaluable service will sometimes lead to their own injuries. Nurture by Steelcase sought to help remedy this through design, beginning with more than 2,000 hours of observing caregivers in action. This became the foundation for **Empath**, a recliner being launched at the Healthcare Design.11 conference in Nashville, November 13 to 16, that gives maximum consideration to patients and caregivers alike.

The Nurture team witnessed the caregivers straining their backs during bed-to-chair transfers and other motions required for operating recliners. At the same time, patients themselves would sometimes sustain hip bruising during the transfer.

"The chair becomes an awkward obstacle causing clinical assistants to lean over while trying to help the patient have a soft landing," says Alan Rheault, Nurture's director of product design. "We also observed extreme reaching where the assistant balanced on one foot to prevent tubes from getting tangled or run over by the chair wheels."

To make a better and safer product for the staff user and patient, Nurture created a quality steel-construction product with all the bells and whistles. The most critical improvement is a central lock mechanism—activated from either side of the chair by foot—to prevent chair movement during transfer and eliminate bending for

the caregiver. Optional folding arms for both sides allow for easy transfer of more immobile patients, and the brand's "I-skin" urethane softarm material reduces the chance of patient injury. Patients have better control of the angle at which they recline thanks to long and easy-to-reach reclining paddles located on both arm exteriors. And an optional push bar and pullout footrest facilitate moving the patient.

The chair also features an adjustable headrest, tablet surface, heat and massage options, an IV pole and drainage bag, quiet and smooth-rolling casters, and a Trendelenburg mechanism. But perhaps the crowning achievement is delivering all these in a compact and elegant package. Rheault comments, "Simple isn't easy. The chair in its final form looks so clean that the insights, invention, hard work, empathy, and passion behind the design will not be obvious to its users." —Sheila Kim

www.nurture.com Reader Service No. 210

Central lock