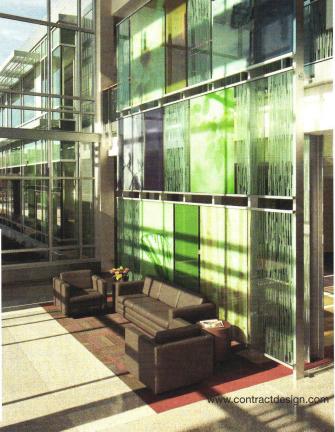

A fixture of Houston's skyline, the Methodist Hospital Outpatient Center is crowned with a steel "tiara" sporting three spires (top) that reference the Holy Trinity—since the hospital system is faith-based—and the trio of science, research, and education. A two-story-tall water wall (opposite) offers soothing sights and sounds in the first-floor lobby; its iridescent mosaic tiling creates a sparkle effect.

home." Visitors encounter a tranquil atmosphere in the expansive lobby set by furniture, color, and material selections. Wengé-composite veneer covers walls in waiting areas. Instead of linoleum, floors are covered in flame-brushed granite, with carpet in the seating areas for intimacy and acoustical control. And rather than uniform rows of seats, small groupings of lounge furniture establish a cozy feel. To meet durability requirements, the seating is upholstered in polyurethane, with fabric used sparingly on backs. WHR installed a two-story, iridescent mosaic-tiled water wall by the lobby's escalators, where visitors ascend to reach the main elevator bank, public and dining spaces, and patient amenities.