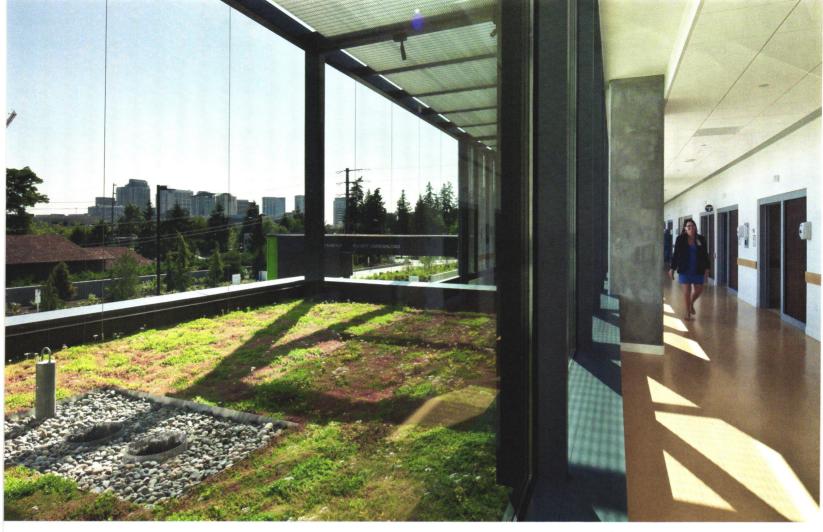

### Thoughtful programming

Even before entering the building, approaching families spot welcoming qualities from a steel-framed, mesh-screened zone running the length of the clinic's glazed facade. This outdoor space houses a café as well as a healing garden, with views out over a green roof. Inside, a bright orange wall draws attention to the patient check-in area of the

flooring, and green roofs were incorporated on top of the entry canopy, vestibule, parking, and sports medicine gym.

While sophisticated in appearance, the facility also boasts family-friendly design. Vibrant color on the first floor is just a start. The second level's surgery check-in area offers cushiony, colorful seating and windows looking into a playroom. A glazed corridor brings in light and assuages any ideas of medical centers as dungeons. Outside doors leading to surgery is a cheery mural depicting local flora and fauna. And as patients undergo sedation, they literally see stars—in the good sense—thanks to a backlit ceiling that mimics a nighttime sky.