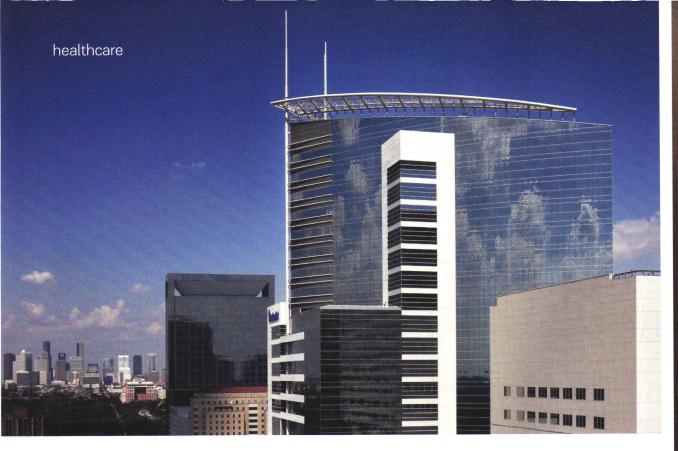

# less clinical, more hospitable

WHR Architects designs a centralized outpatient facility, already an icon in Houston's skyline, that can stand up to fine hotels

By Sheila Kim . Photography by Joe Aker/Aker Imaging

Healthcare designers recognize that they have the power to implement design as a healing tool, whether to improve efficiency and outcomes or to soothe anxiety through an attractive, calming environment. The Methodist Hospital Outpatient Center, part of the Texas Medical Center campus, is a 27-story building in Houston that accomplishes this with ease. Designed by Houston-based WHR Architects (see interview with David Watkins, FAIA, WHR's chairman and founding principal, page 104), the outpatient center houses state-of-the-art facilities within a hotel-like setting that deviates from an institutional aesthetic. For starters, its towering height and crowning "tiara" have rendered it an iconic part of the city's skyline since it opened, and that's something few hospitals can boast.

A fixture of Houston's skyline, the Methodist Hospital Outpatient Center is crowned with a steel "tiara" sporting three spires (top) that reference the Holy Trinity—since the hospital system is faith-based—and the trio of science, research, and education. A two-story-tall water wall (opposite) offers soothing sights and sounds in the first-floor lobby; its iridescent mosaic tiling creates a sparkle effect.