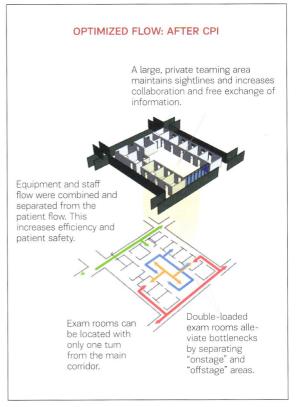

light-filled lobby. Farther in, different hues are used for each examroom corridor to facilitate wayfinding.

There's more to navigating the center besides color cues. A key CPI concept identified early in the design process was separation of patient circulation from staff and equipment. Most facilities use the

### Key Healthcare Design Highlights

- Patient circulation is separate from staff, improving wayfinding and creating quiet, uncluttered corridors.
- Exam rooms sandwich common teaming areas where physicians and staff can work more efficiently and enter the rooms without using the patient corridors.
- Sliding doors replace traditional ones so that space is not lost to door swings.
- Grouping related facilities together and creating dual-purpose rooms reduces walking distances and wait times for patients. Efficiencies for the staff translate into more time with patients.
- Attaching induction rooms to operating rooms allows families to be with patients during sedation, and increases patient safety by eliminating travel through unsanitary corridors to surgery.
- Patients and their families connect to the calming benefits of the natural world and sunlight through ample glass, sheltered exterior spaces, and skylights.

The check-in area (opposite) of the main lobby incorporates a youth-friendly bright and cheery aesthetic. Sliding doors (above, left) reduce the width required to accommodate swinging doors in the corridors, while wall colors are used as a wayfinding and navigating device. The colorful wall mural (top, right) depicts Northwest flora and fauna next to the surgery entrance. Staff collaboration areas (above, right) feature doors to double-loaded treatment rooms, freeing up corridors for public use only, as well as enhancing treatment efficiency.

same halls and room doors for both patient and caregiver, creating bottlenecks. NBBJ double-loaded the exam rooms with patients entering from a dedicated corridor and staff entering from a common teaming area that's sandwiched between the rooms. Separate circulation systems imply increased footprints, but the 80,000-square-foot building is almost 30 percent smaller than originally planned, thanks to minimized circulation and increasing efficiencies. For example, doctors collaborate with staff at rolling workstations with equipment close at hand in the teaming areas, and that efficiency leads to shorter wait times which, in turn, allow for smaller lobbies—now 1,650 square feet compared to the programmed 5,000 square feet.