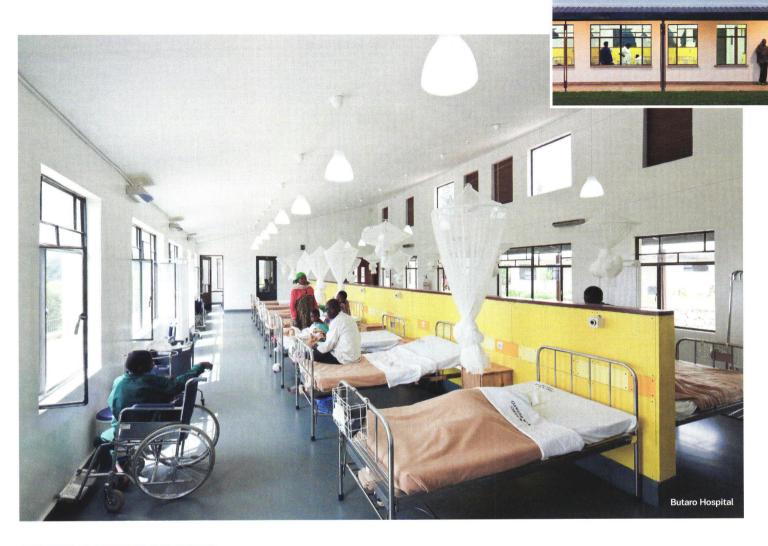

# the power of design

In rural Rwanda, the Butaro Hospital by MASS Design Group redefines the region's healthcare delivery paradigm

By John Czarnecki • Photography by Iwan Baan

improve healthcare delivery in Rwanda, but did not have architectural staff or expertise. Then, in 2008, PIH began a collaboration with Michael Murphy and Alan Ricks, who founded MASS Design Group (MASS) while they were still students at Harvard GSD (see more about MASS on page 61). Murphy and Ricks were brought

The 140-bed hospital wraps around and is embedded in a hilltop that had been used as a military base. It is designed as a campus of buildings—separate structures to help isolate and limit the possible transmission of disease—connected by outdoor circulation and loggias. The campus includes an emergency room, two operating rooms, internal medicine ward, maternity ward, intensive care unit, and pediatric clinic.

Air circulation was highly considered in the design, maximizing air mixing. Six huge 24-foot-diameter ceiling fans, produced and donated by Big Ass Fans, pull air up within the wards to then escape through louvered clerestory vents. Natural air ventilation, with a mix of operable and inoperable windows, helps to both reduce energy costs and lower the risk of infection. MASS worked with experts in infection control at the Harvard School of Public Health, namely Dr. Edward

Circulation between buildings (left and above) is primarily outdoors around a central courtyard. Beds in the wards (below) are organized near the center of the room. With this configuration, the windows can be as large as possible. Industrial-sized, 24-foot-diameter fans pull air up and out through the upper clerestory vents. Natural ventilation is maximized to have approximately 12 air changes per hour to reduce transmission rates of airborne diseases. Germicidal ultraviolet lights (wall-mounted) help to sanitize air filled with tuberculosis particulates.

Without enough trained healthcare staff to have individual rooms for patients, open wards are the norm in Rwanda. In the Butaro Hospital, beds are positioned at the center, against a wood-paneled wall that has electrical outlets. With this configuration, the exterior windows can be larger than if beds were placed against the perimeter walls. Floors are a continuous single epoxy surface, which is best to mitigate the possible spread of infection. Renowned graphic designer Massimo Vignelli donated his graphic design services for the hospital's signage.