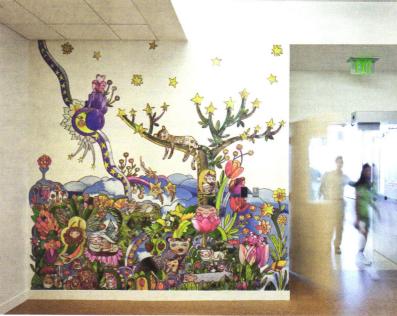

Artwork, such as the painting "Dahlias" by Cynthia Packard in the Smilow Cancer Hospital at Yale-New Haven in New Haven, Connecticut, helps to calm and add a sense of familiarity for patients that may otherwise be feeling anxious.