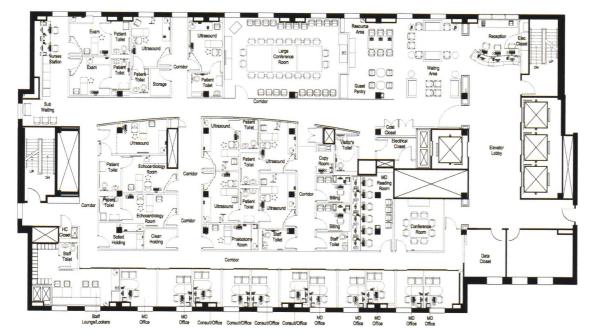

# less clinical, more hospitable

WHR Architects designs a centralized outpatient facility, already an icon in Houston's skyline, that can stand up to fine hotels

By Sheila Kim . Photography by Joe Aker/Aker Imaging

Healthcare designers recognize that they have the power to implement design as a healing tool, whether to improve efficiency and outcomes or to soothe anxiety through an attractive, calming environment. The Methodist Hospital Outpatient Center, part of the Texas Medical Center campus, is a 27-story building in Houston that accomplishes this with ease. Designed by Houston-based WHR Architects (see interview with David Watkins, FAIA, WHR's chairman and founding principal, page 104), the outpatient center houses state-of-the-art facilities within a hotel-like setting that deviates from an institutional aesthetic. For starters, its towering height and crowning "tiara" have rendered it an iconic part of the city's skyline since it opened, and that's something few hospitals can boast.

### Programming using evidence-based design

Knowing that circulation and wayfinding are key to efficiency, WHR positioned the six-cab main elevator bank in one location that, on all floors, coincides with each level's waiting lobby. With the exception of the sterile processing floor, every floor features a dedicated perimeter corridor for visitors to enjoy views and light, and to avoid colliding with gurneys. Dedicated visitor and staff passageways also ensure quicker and safer patient transport.

### Key Healthcare Design Highlights

- Patient experience is enhanced through spa- and hotel-influenced materials and lounge furnishings, as well as well-appointed amenities.
- Small groupings of lounge seating and tables, floor lamps, and other accessories create intimate areas within the expansive public areas.
- Dedicated corridors for visitors and staff not only facilitate smoother operation, but also detract from a sterile hospital feel.
- Infusion bays are positioned along a glazed corridor to offer natural light and views that are pleasant to take in compared to a hospital wall.
- Shell floors and flexible layouts allow for department expansion in the future.
- Wide corridors, entrances, ramps, and elevator cars make the center fully accessible.
- A corridor links the center to the existing hospital, should an overnight stay be necessary.

Flexibility for the future was important to the client, so the facility was designed to obtain a hospital license should Methodist decide to house inpatient services. The building includes shell floors to allow expansion of surgery, radiology, and other treatment zones. Knockout panels and optimized mechanical and technological systems all contribute to future plug-and-play functionality. And most department layouts allow adjustment of square footage.