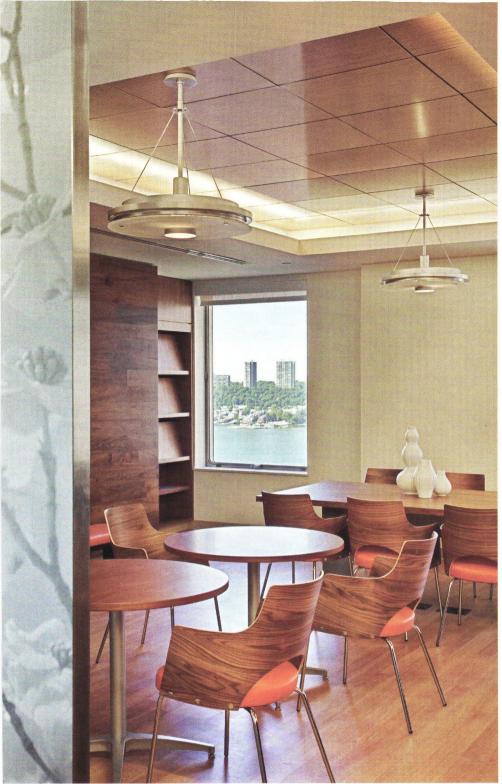

# less clinical, more hospitable

WHR Architects designs a centralized outpatient facility, already an icon in Houston's skyline, that can stand up to fine hotels

By Sheila Kim . Photography by Joe Aker/Aker Imaging

Healthcare designers recognize that they have the power to implement design as a healing tool, whether to improve efficiency and outcomes or to soothe anxiety through an attractive, calming environment. The Methodist Hospital Outpatient Center, part of the Texas Medical Center campus, is a 27-story building in Houston that accomplishes this with ease. Designed by Houston-based WHR Architects (see interview with David Watkins, FAIA, WHR's chairman and founding principal, page 104), the outpatient center houses state-of-the-art facilities within a hotel-like setting that deviates from an institutional aesthetic. For starters, its towering height and crowning "tiara" have rendered it an iconic part of the city's skyline since it opened, and that's something few hospitals can boast.

A fixture of Houston's skyline, the Methodist Hospital Outpatient Center is crowned with a steel "tiara" sporting three spires (top) that reference the Holy Trinity—since the hospital system is faith-based—and the trio of science, research, and education. A two-story-tall water wall (opposite) offers soothing sights and sounds in the first-floor lobby; its iridescent mosaic tiling creates a sparkle effect.

### Key Healthcare Design Highlights

- Patient experience is enhanced through spa- and hotel-influenced materials and lounge furnishings, as well as well-appointed amenities.
- Small groupings of lounge seating and tables, floor lamps, and other accessories create intimate areas within the expansive public areas.
- Dedicated corridors for visitors and staff not only facilitate smoother operation, but also detract from a sterile hospital feel.
- Infusion bays are positioned along a glazed corridor to offer natural light and views that are pleasant to take in compared to a hospital wall.
- Shell floors and flexible layouts allow for department expansion in the future.
- Wide corridors, entrances, ramps, and elevator cars make the center fully accessible.
- A corridor links the center to the existing hospital, should an overnight stay be necessary.

The infusion bays can be accessed separately by staff on one side (opposite, top) and by patients on the other side (top). On the patient-entry side, lounge furniture allows patients to socialize with fellow patients or to simply enjoy the views outside. Waiting lounges (left) offer a comfortable setting outside exam rooms. Wood veneer paneling lends warmth to public waiting areas (opposite, bottom), where seating is both visually appealing and easy to clean.

The second level looks out onto the ground-floor lobby (above), its clean-line furnishings, and mix of carpeted and granitetiled floors. Backlit etched glass (left) adds another hospitality design element to the ground floor lobby. Lounge seating is upholstered in durable polyurethane that mimics luxurious leather, with fabric used on some back cushions as an accent.

home." Visitors encounter a tranquil atmosphere in the expansive lobby set by furniture, color, and material selections. Wengé-composite veneer covers walls in waiting areas. Instead of linoleum, floors are covered in flame-brushed granite, with carpet in the seating areas for intimacy and acoustical control. And rather than uniform rows of seats, small groupings of lounge furniture establish a cozy feel. To meet durability requirements, the seating is upholstered in polyurethane, with fabric used sparingly on backs. WHR installed a two-story, iridescent mosaic-tiled water wall by the lobby's escalators, where visitors ascend to reach the main elevator bank, public and dining spaces, and patient amenities.