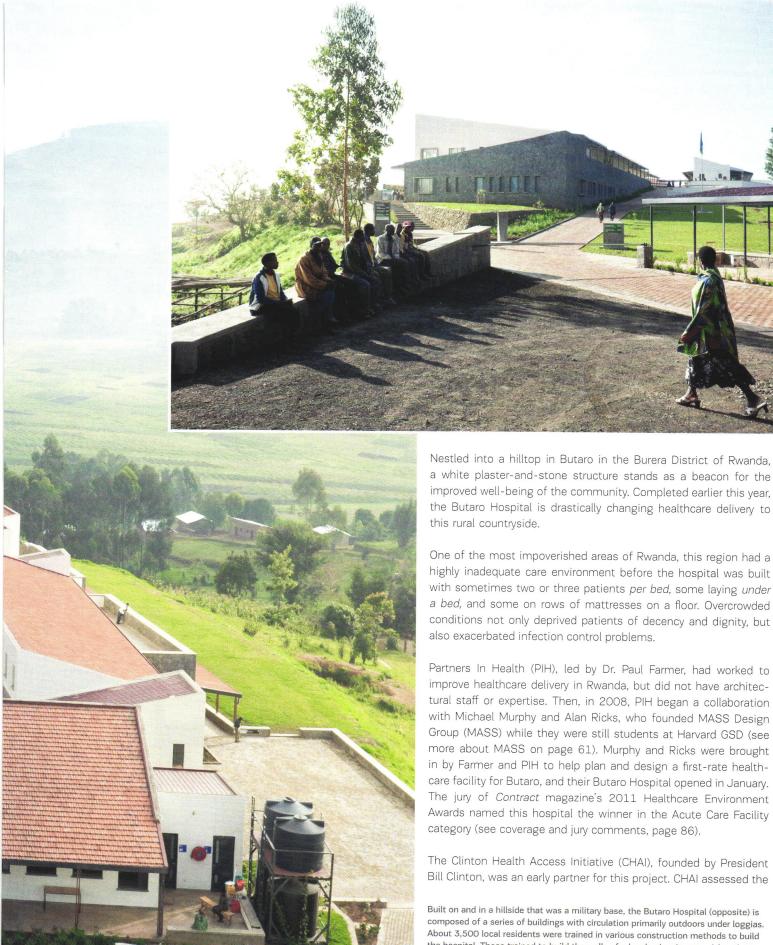

# the power of design

In rural Rwanda, the Butaro Hospital by MASS Design Group redefines the region's healthcare delivery paradigm

By John Czarnecki • Photography by Iwan Baan

improve healthcare delivery in Rwanda, but did not have architectural staff or expertise. Then, in 2008, PIH began a collaboration with Michael Murphy and Alan Ricks, who founded MASS Design Group (MASS) while they were still students at Harvard GSD (see more about MASS on page 61). Murphy and Ricks were brought

in by Farmer and PIH to help plan and design a first-rate healthcare facility for Butaro, and their Butaro Hospital opened in January. The jury of Contract magazine's 2011 Healthcare Environment Awards named this hospital the winner in the Acute Care Facility

The Clinton Health Access Initiative (CHAI), founded by President Bill Clinton, was an early partner for this project. CHAI assessed the

composed of a series of buildings with circulation primarily outdoors under loggias. About 3,500 local residents were trained in various construction methods to build the hospital. Those trained to build the walls of a local volcanic stone (above) are now highly sought-after for their construction skills.

Rwandan regions and national need, and brought expertise to understanding the scope of required work. CHAI identified Burera to be the most underserved district.

The 140-bed hospital wraps around and is embedded in a hilltop that had been used as a military base. It is designed as a campus of buildings—separate structures to help isolate and limit the possible transmission of disease—connected by outdoor circulation and loggias. The campus includes an emergency room, two operating rooms, internal medicine ward, maternity ward, intensive care unit, and pediatric clinic.