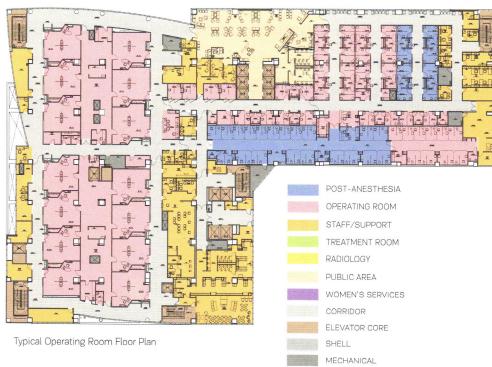

The check-in area (opposite) of the main lobby incorporates a youth-friendly bright and cheery aesthetic. Sliding doors (above, left) reduce the width required to accommodate swinging doors in the corridors, while wall colors are used as a wayfinding and navigating device. The colorful wall mural (top, right) depicts Northwest flora and fauna next to the surgery entrance. Staff collaboration areas (above, right) feature doors to double-loaded treatment rooms, freeing up corridors for public use only, as well as enhancing treatment efficiency.

same halls and room doors for both patient and caregiver, creating bottlenecks. NBBJ double-loaded the exam rooms with patients entering from a dedicated corridor and staff entering from a common teaming area that's sandwiched between the rooms. Separate circulation systems imply increased footprints, but the 80,000-square-foot building is almost 30 percent smaller than originally planned, thanks to minimized circulation and increasing efficiencies. For example, doctors collaborate with staff at rolling workstations with equipment close at hand in the teaming areas, and that efficiency leads to shorter wait times which, in turn, allow for smaller lobbies—now 1,650 square feet compared to the programmed 5,000 square feet.