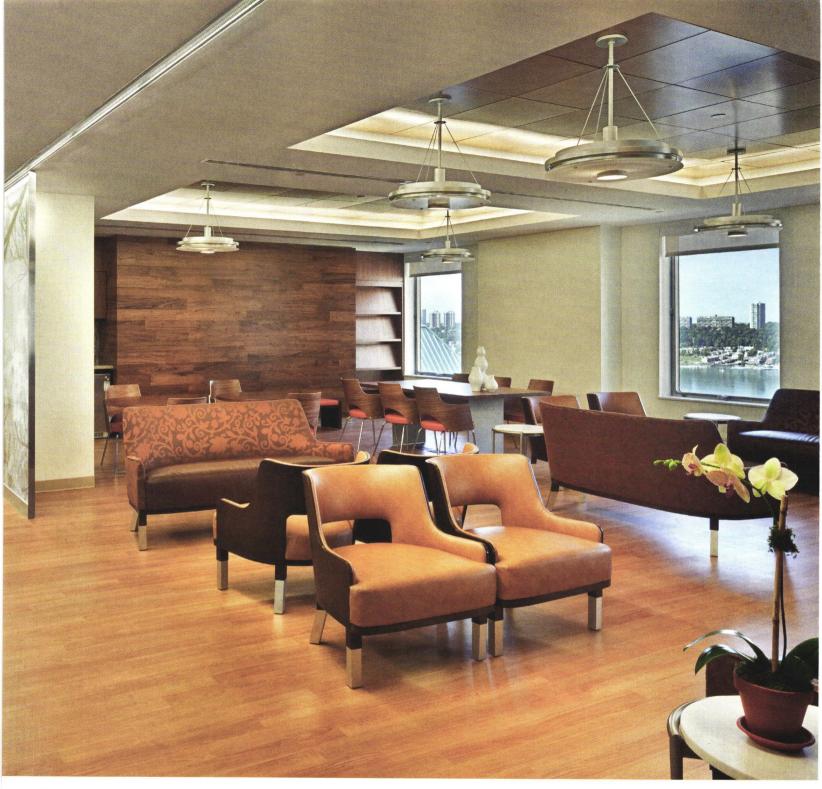

# less clinical, more hospitable

WHR Architects designs a centralized outpatient facility, already an icon in Houston's skyline, that can stand up to fine hotels

By Sheila Kim . Photography by Joe Aker/Aker Imaging

Healthcare designers recognize that they have the power to implement design as a healing tool, whether to improve efficiency and outcomes or to soothe anxiety through an attractive, calming environment. The Methodist Hospital Outpatient Center, part of the Texas Medical Center campus, is a 27-story building in Houston that accomplishes this with ease. Designed by Houston-based WHR Architects (see interview with David Watkins, FAIA, WHR's chairman and founding principal, page 104), the outpatient center houses state-of-the-art facilities within a hotel-like setting that deviates from an institutional aesthetic. For starters, its towering height and crowning "tiara" have rendered it an iconic part of the city's skyline since it opened, and that's something few hospitals can boast.

A fixture of Houston's skyline, the Methodist Hospital Outpatient Center is crowned with a steel "tiara" sporting three spires (top) that reference the Holy Trinity—since the hospital system is faith-based—and the trio of science, research, and education. A two-story-tall water wall (opposite) offers soothing sights and sounds in the first-floor lobby; its iridescent mosaic tiling creates a sparkle effect.

### Key Healthcare Design Highlights

- Patient experience is enhanced through spa- and hotel-influenced materials and lounge furnishings, as well as well-appointed amenities.
- Small groupings of lounge seating and tables, floor lamps, and other accessories create intimate areas within the expansive public areas.
- Dedicated corridors for visitors and staff not only facilitate smoother operation, but also detract from a sterile hospital feel.
- Infusion bays are positioned along a glazed corridor to offer natural light and views that are pleasant to take in compared to a hospital wall.
- Shell floors and flexible layouts allow for department expansion in the future.
- Wide corridors, entrances, ramps, and elevator cars make the center fully accessible.
- A corridor links the center to the existing hospital, should an overnight stay be necessary.

The infusion bays can be accessed separately by staff on one side (opposite, top) and by patients on the other side (top). On the patient-entry side, lounge furniture allows patients to socialize with fellow patients or to simply enjoy the views outside. Waiting lounges (left) offer a comfortable setting outside exam rooms. Wood veneer paneling lends warmth to public waiting areas (opposite, bottom), where seating is both visually appealing and easy to clean.

The second level looks out onto the ground-floor lobby (above), its clean-line furnishings, and mix of carpeted and granitetiled floors. Backlit etched glass (left) adds another hospitality design element to the ground floor lobby. Lounge seating is upholstered in durable polyurethane that mimics luxurious leather, with fabric used on some back cushions as an accent.

home." Visitors encounter a tranquil atmosphere in the expansive lobby set by furniture, color, and material selections. Wengé-composite veneer covers walls in waiting areas. Instead of linoleum, floors are covered in flame-brushed granite, with carpet in the seating areas for intimacy and acoustical control. And rather than uniform rows of seats, small groupings of lounge furniture establish a cozy feel. To meet durability requirements, the seating is upholstered in polyurethane, with fabric used sparingly on backs. WHR installed a two-story, iridescent mosaic-tiled water wall by the lobby's escalators, where visitors ascend to reach the main elevator bank, public and dining spaces, and patient amenities.