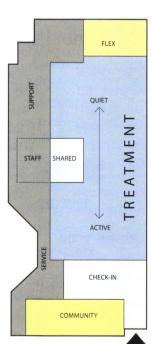

### Helios Treatment chair

The Helios Treatment Chair is the result of a collaboration between IoA, ZGF and Memorial Sloan Kettering, leading to a new standard design for MSK Oncology clinics. The Helios chair features motorized movements on a swivel chair fixed to the floor. An interactive TV screen brings nurses call, programming, internet and telecommunication right to the patient with a triple articulating arm. All data and power cables are neatly channeled to the floor through its base.