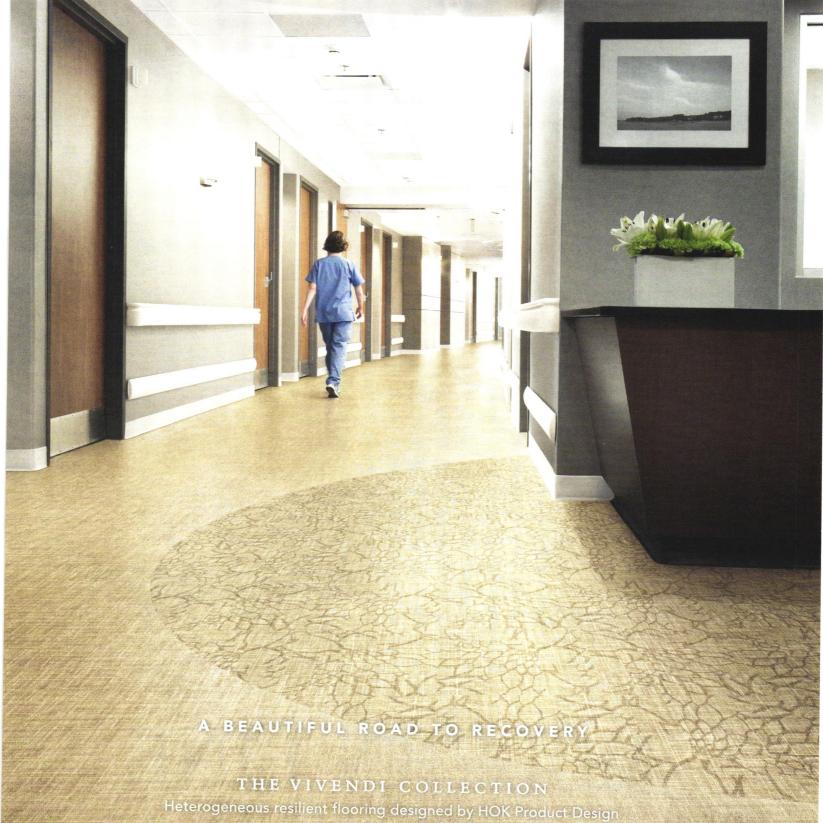

#### Mannington Commercial and Pallas Textiles

Breaking down boundaries between manufacturers, the **Vivendi** collection for healthcare comprises flooring by Mannington and fabric by Pallas, both of which were designed by HOK. The heterogeneous resilient flooring resembles carpeting with its textural, organic, or geometric patterns, as opposed to the typical speckled floors seen in most healthcare settings. A winner of Best of NeoCon® Gold this year, the flooring features a wear-layer with an aluminum oxide topcoat for extra durability. The Pallas fabric can work independently of or together with the flooring, as it's been designed in coordinating—not matching—patterns and colors. The privacy curtain, composed of 100 percent polyester, appeals to the eye both inside and outside the patient zone. Both products were the result of patient-centric design research and a focus on the luxury trend in the healthcare sector.

www.mannington.com; www.pallastextiles.com Reader Service No. 224