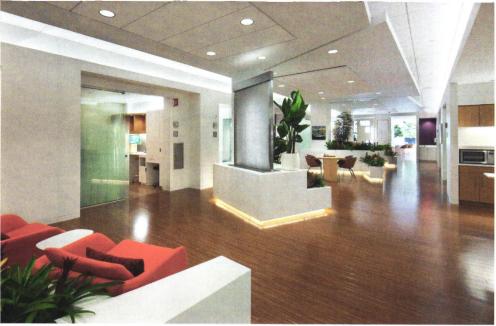

Healthcare designers recognize that they have the power to implement design as a healing tool, whether to improve efficiency and outcomes or to soothe anxiety through an attractive, calming environment. The Methodist Hospital Outpatient Center, part of the Texas Medical Center campus, is a 27-story building in Houston that accomplishes this with ease. Designed by Houston-based WHR Architects (see interview with David Watkins, FAIA, WHR's chairman and founding principal, page 104), the outpatient center houses state-of-the-art facilities within a hotel-like setting that deviates from an institutional aesthetic. For starters, its towering height and crowning "tiara" have rendered it an iconic part of the city's skyline since it opened, and that's something few hospitals can boast.

A fixture of Houston's skyline, the Methodist Hospital Outpatient Center is crowned with a steel "tiara" sporting three spires (top) that reference the Holy Trinity—since the hospital system is faith-based—and the trio of science, research, and education. A two-story-tall water wall (opposite) offers soothing sights and sounds in the first-floor lobby; its iridescent mosaic tiling creates a sparkle effect.

home." Visitors encounter a tranquil atmosphere in the expansive lobby set by furniture, color, and material selections. Wengé-composite veneer covers walls in waiting areas. Instead of linoleum, floors are covered in flame-brushed granite, with carpet in the seating areas for intimacy and acoustical control. And rather than uniform rows of seats, small groupings of lounge furniture establish a cozy feel. To meet durability requirements, the seating is upholstered in polyurethane, with fabric used sparingly on backs. WHR installed a two-story, iridescent mosaic-tiled water wall by the lobby's escalators, where visitors ascend to reach the main elevator bank, public and dining spaces, and patient amenities.