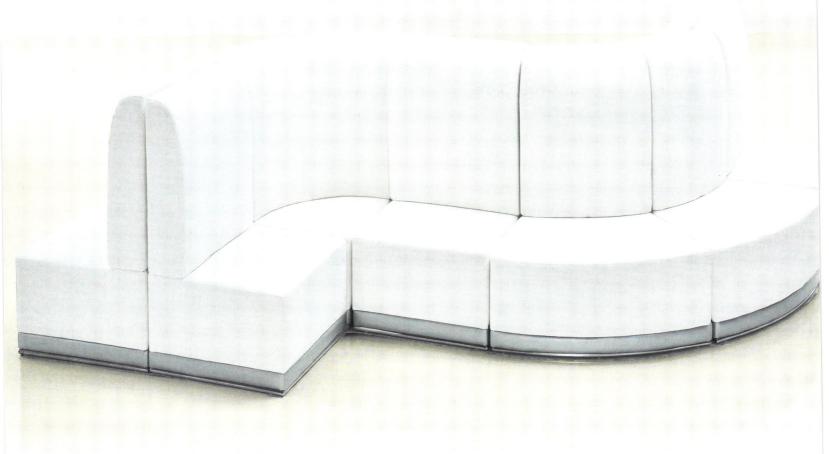

#### Nemschoff

Steps transforms institutional waiting areas into animated ones with its curvaceous, serpentine configurations. The modular segments—one straight and two wedge shapes—feature varying-height backs to meet privacy or openness preferences, and to compose a creative undulating design. Integrated table options eliminate the need for additional furnishings, though complementing freestanding tables are also available.