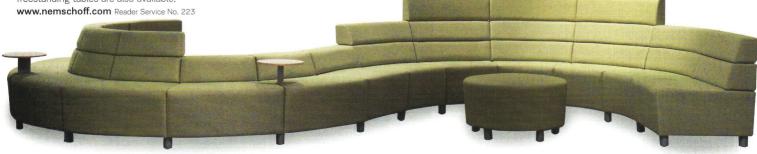

#### Nemschoff

Steps transforms institutional waiting areas into animated ones with its curvaceous, serpentine configurations. The modular segments—one straight and two wedge shapes—feature varying-height backs to meet privacy or openness preferences, and to compose a creative undulating design. Integrated table options eliminate the need for additional furnishings, though complementing freestanding tables are also available.