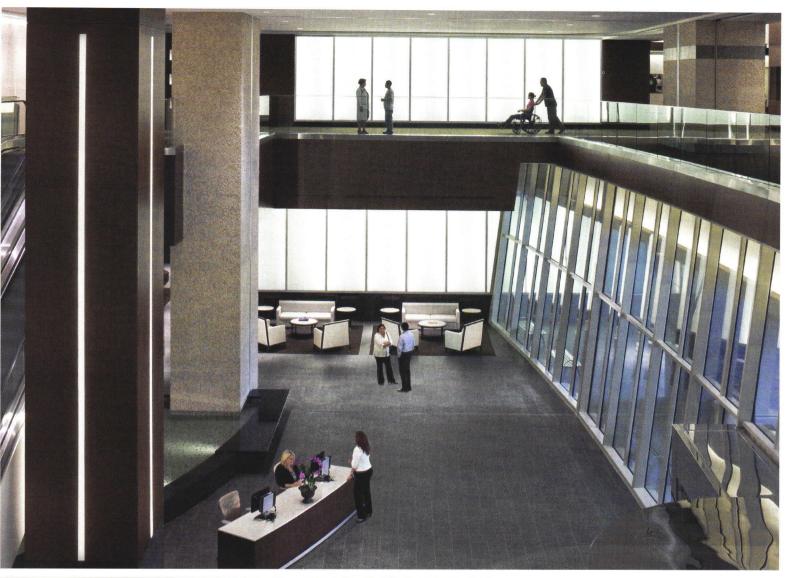

# less clinical, more hospitable

WHR Architects designs a centralized outpatient facility, already an icon in Houston's skyline, that can stand up to fine hotels

By Sheila Kim . Photography by Joe Aker/Aker Imaging

home." Visitors encounter a tranquil atmosphere in the expansive lobby set by furniture, color, and material selections. Wengé-composite veneer covers walls in waiting areas. Instead of linoleum, floors are covered in flame-brushed granite, with carpet in the seating areas for intimacy and acoustical control. And rather than uniform rows of seats, small groupings of lounge furniture establish a cozy feel. To meet durability requirements, the seating is upholstered in polyurethane, with fabric used sparingly on backs. WHR installed a two-story, iridescent mosaic-tiled water wall by the lobby's escalators, where visitors ascend to reach the main elevator bank, public and dining spaces, and patient amenities.