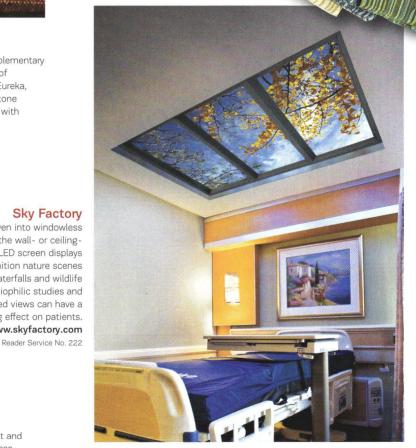

### Sky Factory

Nature makes its way even into windowless treatment rooms through the wall- or ceilingmountable eScape™. The LED screen displays hours of unedited, high-definition nature scenes and sounds, ranging from waterfalls and wildlife to blue skies and sunsets. As biophilic studies and theories suggest, these simulated views can have a soothing and stress-reducing effect on patients.

www.skyfactory.com