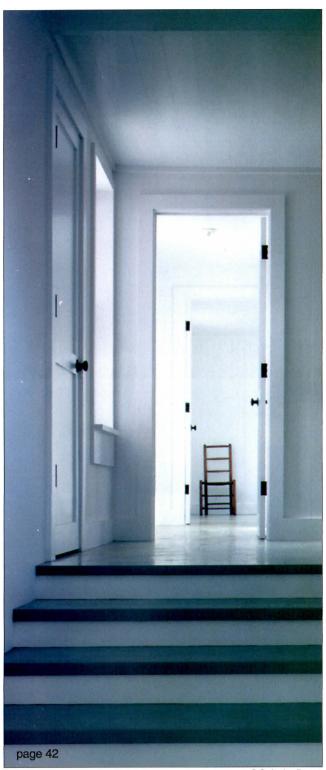

## contents

© Catherine Bogert

Hallmark effort: an upstate New York guest house designed by Deborah Berke.

## cover story: simply perfect..page 42

New York architect Deborah Berke refines materials, details, and design down to their bare, beautiful essence.

by Cheryl Weber