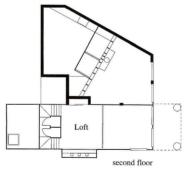

st a substantial portion of the view, so that created a house that was elongated on this axis," he says.

The kitchen, bunk room, and living spaces were downstairs; a master bedroom upstairs seized the best view.

On the water side of the house, the architect designed a spacious porch flanked by towering driftwood columns, and he ganged up glass on this south-facing wall in accordance with California's stringent energy requirements.

To economize, he applied clear redwood siding horizontally on exterior walls. (Vertical siding would have required more blocking and



Photos: Tom Rider

Behind the fireplace, exposed framing backed with Wonderboard provides display niches (left). A truss, lashed to the ceiling with sheetmetal straps, spans the new opening in the existing east wall (above).



## Book D D first floor

#### project:

Private residence,
The Sea Ranch, Calif.
architect:

Obie G. Bowman, AIA, Healdsburg, Calif.

#### contractors:

(original) John Minnehan, Point Arena, Calif.; (remodel) Simon & Simon Construction, The Sea Ranch, Calif.

#### size before renovation:

870

size after renovation:

cost per square foot: Withheld



"we preserved the house's original intent ... it's still a gabled core with lean-tos attached, in the tradition of a rural barn with additions that are minor appendages."—obie bowman, aia



#### home rules / sea change

scaffolding). The boards are beveled with a shiplap, so that even with normal shrinkage caused by coastal weather, there's always an overlap. No objections to any of this from the design committee.

But then came the roof.