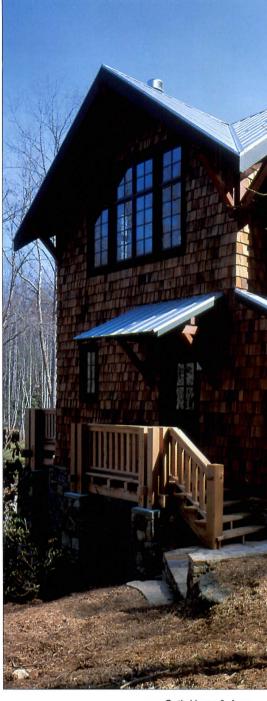

## contents

© Catherine Bogert

Hallmark effort: an upstate New York guest house designed by Deborah Berke.

## cover story: simply perfect..page 42

New York architect Deborah Berke refines materials, details, and design down to their bare, beautiful essence.

by Cheryl Weber