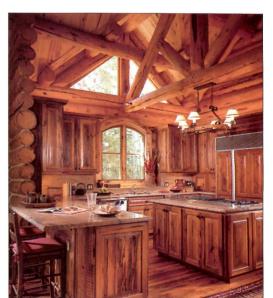

## contents

© Catherine Bogert

Hallmark effort: an upstate New York guest house designed by Deborah Berke.