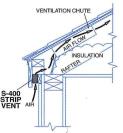

## Build Your Reputation on a WELL-CONNECTED House !!

LSTA24

## CONTINUOUS LOAD TRANSFER PATH.

In new construction or older retrofits, Strong-Tie® connectors help provide the continuous load transfer path of a well-connected house.

## GREATER DURABILITY.

Solid connections at and roof rafters, mean greater durability to help withstand imposed loads at critical building junctures throughout the structure.

## LOW INSTALLED COST.

Engineered for quick and easy installation, Strong-Tie connectors save costs in time, labor and materials. For retrofit, remodeling or new construction, they're the first choice for professionals.

## CODE RECOGNIZED.

Strong-Tie has more coderecognized connectors than any of its competitors. Since

1956, we've set the quality standard in the timber connector industry— and have earned the reputation of having no equal!