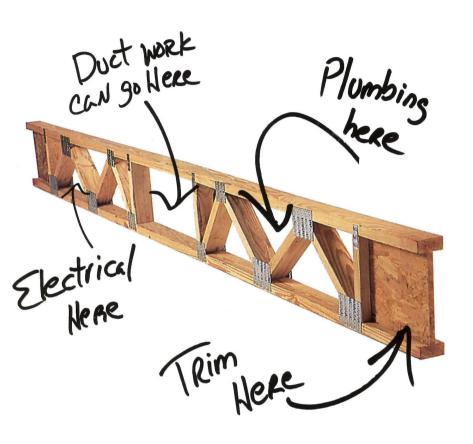

# TrimJoist

# Problems Solved!

## Yes, it's that easy with TrimJoist—the best choice.

- TrimJoist can be trimmed to fit onsite.
- With TrimJoist's strut webbing, you don't need a subcontractor to cut holes — that means using TrimJoist saves time and money.
- Because you don't have to cut holes in TrimJoist for plumbing, electrical or duct work like you must with other joists, it's stronger.
- Have complex angled walls?
   No problem with TrimJoist!
- Use our team of engineers to assist you in selecting the correct TrimJoists for your application. Contact TrimJoist today for your nearest supplier.

**For more information** 

toll-free 1-800-844-8281. Visit our website at http://www.trimjoist.com