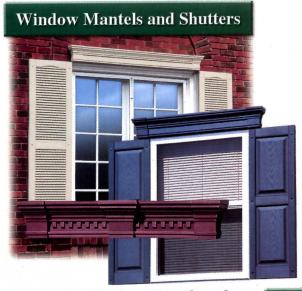

## Mid-America Window Mantels and Shutters-A great combination!

Window Mantels are custom sizable and are available in all shutter colors\* plus paintable units. Mid-America offers the most comprehensive shutter program in the industry.

\*Except black.

The industry's hottest new specialty accent!

Sunburst with Extensions adjusts to fit all windows from 32" to 42", or combines with Window Mantels to fit windows up to 234".

40 year transferable warranty on all products -includes the finish!