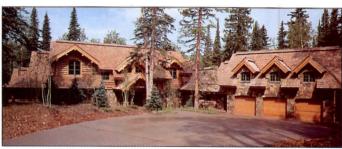

## contents

© Catherine Bogert

Hallmark effort: an upstate New York guest house designed by Deborah Berke.