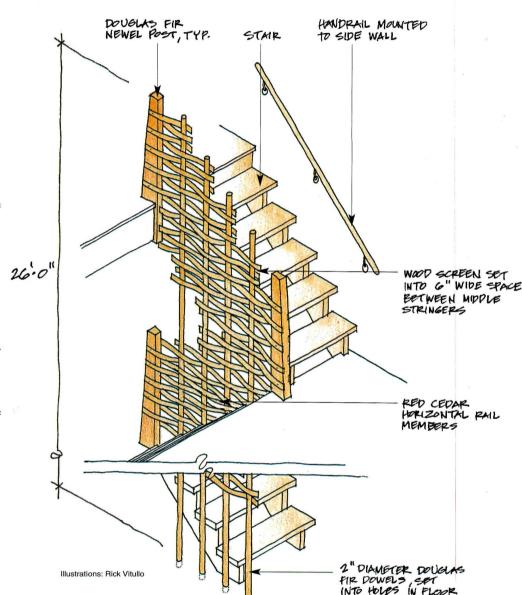

## hands on..page 79

A Massachusetts architect weaves ancient history into a stair rail.