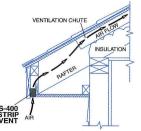

## Build Your Reputation on a WELL-CONNECTED House !!

LSTA24

## CONTINUOUS LOAD TRANSFER PATH.

In new construction or older retrofits, Strong-Tie® connectors help provide the continuous load transfer path of a well-connected house.

## GREATER DURABILITY.

Solid connections at and roof rafters, mean greater durability to help withstand imposed loads at critical building junctures throughout the structure.

## LOW INSTALLED COST.

Engineered for quick and easy installation, Strong-Tie connectors save costs in time, labor and materials. For retrofit, remodeling or new construction, they're the first choice for professionals.

## CODE RECOGNIZED.

Strong-Tie has more coderecognized connectors than any of its competitors. Since

1956, we've set the quality standard in the timber connector industry— and have earned the reputation of having no equal!