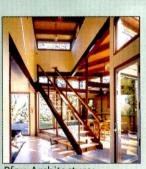

## contents

© Catherine Bogert

Hallmark effort: an upstate New York guest house designed by Deborah Berke.