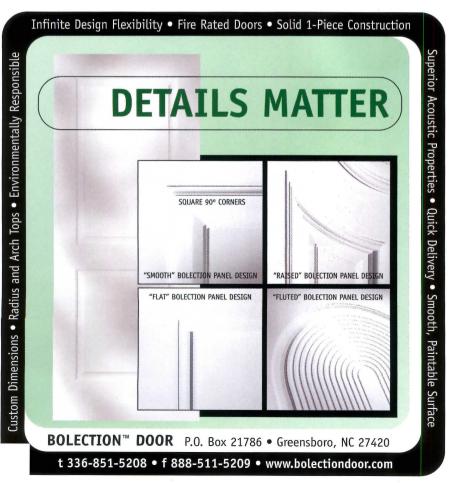

than our traditional polished chrome, Brilliance polished nickel opens up a whole new avenue of luxurious expression. Each polished nickel faucet features the Brilliance anti-tarnish finish that protects against *corroding*, *tarnishing or discoloring*.\* Discover another captivating option for creating continuity throughout the home. From kitchens to bar faucets, from lavatories to tub/showers, the Delta Select® Brilliance® polished nickel finish embodies the essence of today's luxury home. It's anything but ordinary.



#### **A Masco Company**

©2000 Masco Corporation of Indiana, Delta Faucet Company, 55 E. 111th St., PO. Box 40980, Indianapolis, IN 46280 \*Call 1-800-345-DELTA (3358) for more information regarding our Lifetime Limited Warranty.

www.deltafaucet.com

Circle no. 259







Circle no. 358



Whether you're building a castle or a two-bedroom bungalow, you'll love the Quality Advantage of Reward insulating concrete forms.

Call today and order your complete catalog of top 24 home plans.

...installation methods for any eave style.

Circle no. 341

There **really are** as many ways to install COR-A-VENT's S-400 Strip Vent as there are eave construction details. 1" x 11/2" x 4' cross section gives you maximum soffit/eave ventilation (9 sq. in/lineal foot) in a minimum space. S-400 fits narrow spaces where other vents can't, like zero overhangs. The durable 4' PE sections are available in black or white. It's crush resistant so you can install with a power nail gun. Pair up S-400 with any of COR-A-VENT's ridge vent products for an unbeatable system.



**Open