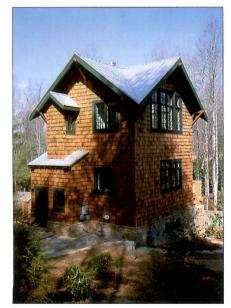

## contents

© Catherine Bogert

Hallmark effort: an upstate New York guest house designed by Deborah Berke.