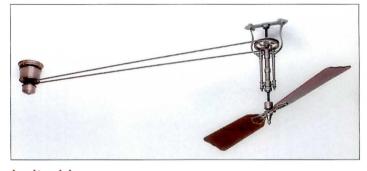

San Francisco three-blade fan won the Chicago Athenaeum Museum of Architecture and Design's "Good Design Award" and was named "A Product of Excellence" by the International Interior Design Association. Available with or without a light, the product has 56-inch blades and is available in brushed steel and chrome with maple blades; black and chrome with maple blades; or white and chrome with high-gloss white blades. Minka-Aire, 800.307.3267; www.minkagroup.net.

#### clean sweep

The Air Cleaner fan features electret/carbon filter cartridges, mounted directly into the blades, that sweep dust, smoke, pollen, and odors out of the air, says maker. The fans are available in 46-, 52-, and 58-inch sizes and with a variety of blade and lighting options.

Clairion, 800.633.9007;

www.clairion.com.



#### belted in

This belt-driven fan was designed to evoke the Brewmaster days of the 1800s. The product has two 56-inch, hardwood-laminate blades in rosewood, oak/walnut, or cherry, and is powered by a gearless, direct-drive motor that connects to the fan base with 30 feet of neoprene belting. Fanimation, 765-482-2055; www.fanimation.com.

—katy tomasulo



Project: Architect's own home Location: Newton, MA Builder: Zarba Construction, Derry, NH Architect: Visnick & Caulfield, Boston, MA Photographer: William Howcroft

#### REAL DESIGN FLEXIBILITY WITH REAL CEDAR SHINGLES



Cedar Valley Products: 4-course (5.3" exposure) shingle panels with matching prefabricated flush corners and custom angled corner returns and window insets.

Cedar Valley shingle panels are the natural choice for ar