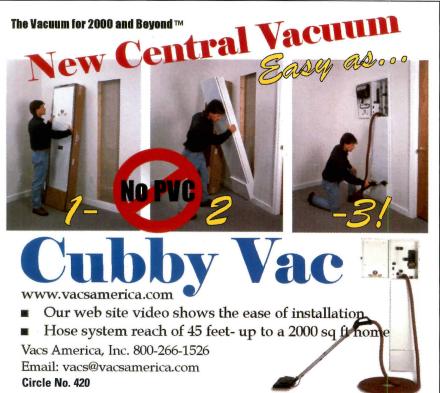

argest selection of Molded Millwork in the industry is displayed in Fypon's 4th Edition catalog. A color-coded index and style guide symbols make a quick reference simple. Includes balustrade and entrance systems, columns, moldings, window/door trim and more.

Fypon, Ltd. • P.O. Box 365 Stewartstown, PA 17363-0365 1-888-477-3388 • www.fypon.com Circle No. 414







#### ATAS INTERNATIONAL, INC.

ATAS' new Advanta Shingle is designed as an alternative to traditional asphalt shingles. A four-way interlock guards against driving rain and prevents wind uplift. Prepunched nailing holes ensure proper fastening. The embossed panels are fabricated from 29 gauge galvanized steel and available in six standard colors.

ATAS International, Inc. website address is: www.atas.com

Circle No. 418









## Your Feature In Control of the Contr

Your company is featured in **residential architect.**Share this honor with your clients and associates through professional custom reprints—marketing materials that are as unique as your designs.

- Include with marketing materials, proposals, and plans
- Display in your office
- Distribute at trade shows and events
- Create a direct mail piece
- Reinforce your professional standing with clients

To order reprints of your company's feature from this issue call

(202) 736-3446

Minimum order 500 reprints



Circle No. 421



#### ANNOUNCING THE STONECAD® CD-ROM FROM CULTURED STONE®

Complete information resource on one CD-ROM-everything you need to select, visualize and specify Cultured Stone® products. It contains views of all textures and colors