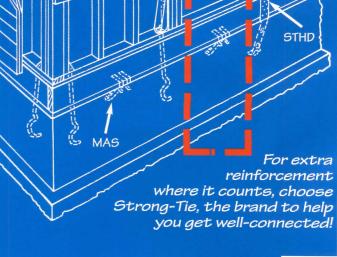

## Build Your Reputation on a WELL-CONNECTED House !!

LSTA24

## CONTINUOUS LOAD TRANSFER PATH.

In new construction or older retrofits, Strong-Tie® connectors help provide the continuous load transfer path of a well-connected house.

## GREATER DURABILITY.

Solid connections at and roof rafters, mean greater durability to help withstand imposed loads at critical building junctures throughout the structure.

## LOW INSTALLED COST.

Engineered for quick and easy installation, Strong-Tie connectors save costs in time, labor and materials. For retrofit, remodeling or new construction, they're the first choice for professionals.

## CODE RECOGNIZED.

Strong-Tie has more coderecognized connectors than any of its competitors. Since

1956, we've set the quality standard in the timber connector industry— and have earned the reputation of having no equal!

## SIMPSON STRONG-TIE® CO., INC.

The World's "No Equal" Structural Connector Company

National Toll Free: 800-999-5099 Web Site: www.strongtie.com

California ■ Connecticut ■ Florida ■ Illinois ■ Ohio ■ Texas ■ Washington ■ British Columbia ■ Ontario