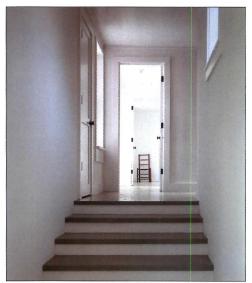

## contents

© Catherine Bogert

Hallmark effort: an upstate New York guest house designed by Deborah Berke.

## cover story: simply perfect..page 42

New York architect Deborah Berke refines materials, details, and design down to their bare, beautiful essence.

by Cheryl Weber