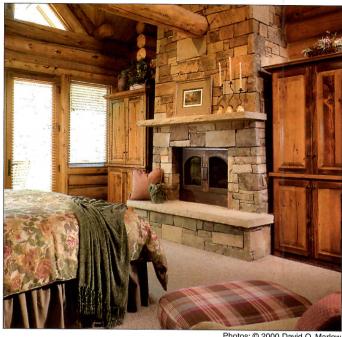

## contents

© Catherine Bogert

Hallmark effort: an upstate New York guest house designed by Deborah Berke.