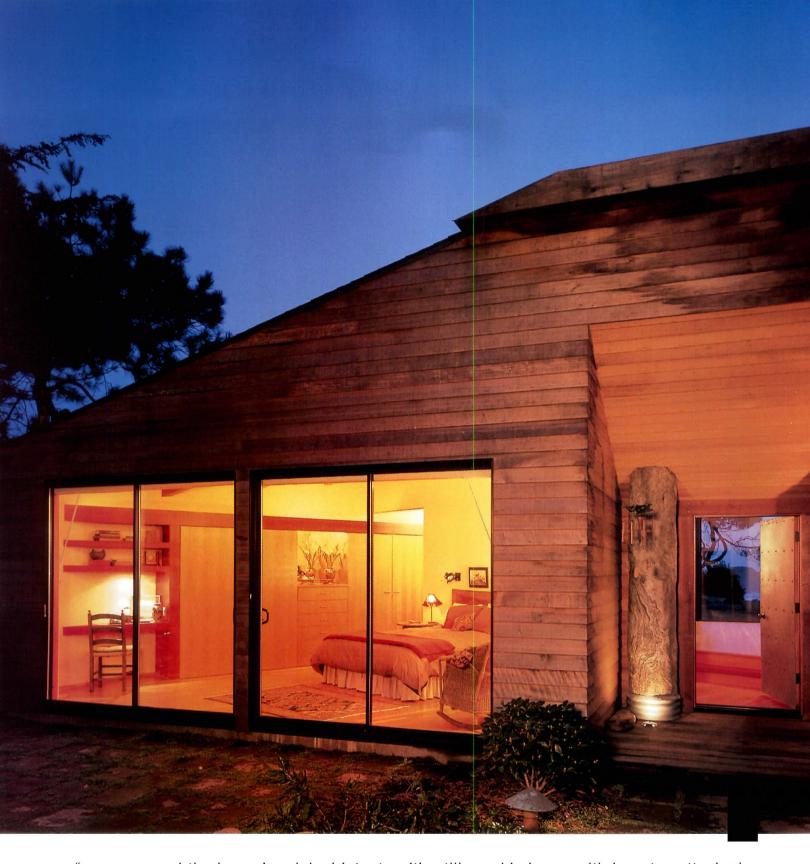

Berke has just completed her own vacation home in tony East Hampton, N.Y. With carte blanche to design what she wanted, she chose a modest, modern structure clad in stucco, trimmed in cedar, and punctuated with glass. It contrasts strongly with the builder-designed Shingle

behemoths besetting Long Island's upscale resort towns. Around every bucolic corner is another shocking scab of leveled ground, ready to receive a dozen McMansions.

The problem is, when there are no guidelines anyone can design and build anything—the beautiful and the abysmal. It starts to make those review boards, particularly when they're in the hands of talented architects, look a little more heavenly. ra