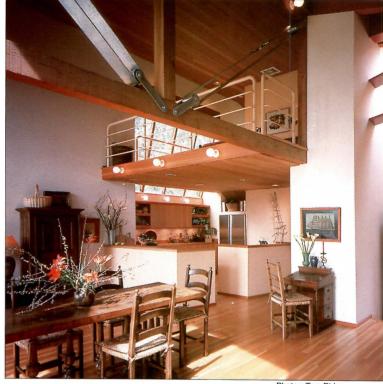

## cover story: simply perfect..page 42

New York architect Deborah Berke refines materials, details, and design down to their bare, beautiful essence.

by Cheryl Weber

## breaking codes

Our cover architect, Deborah Berke, (see story on page 42) made a name for herself in Seaside, Fla., the Neo-Traditional vacation community planned by

Photo: Katherine Lambert

Duany Plater-Zyberk. She completed 16 houses there, and a few commercial structures along the way, all within fairly strict design guidelines. She produced an admirable body of work in Seaside but, over time, tired of the creative constraints. "Seaside has a lot to offer about planning, but not a lot about architecture," she says. "When there are codes, every component is too prescribed."

Berke has just completed her own vacation home in tony East Hampton, N.Y. With carte blanche to design what she wanted, she chose a modest, modern structure clad in stucco, trimmed in cedar, and punctuated with glass. It contrasts strongly with the builder-designed Shingle