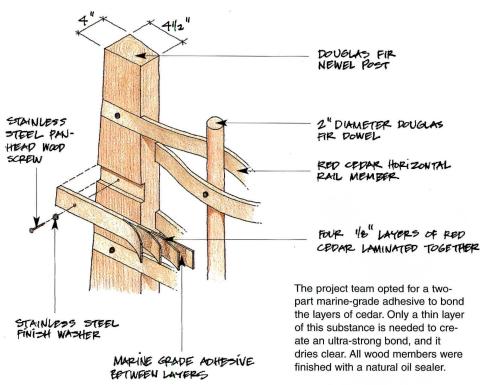

## hands on..page 79

A Massachusetts architect weaves ancient history into a stair rail.