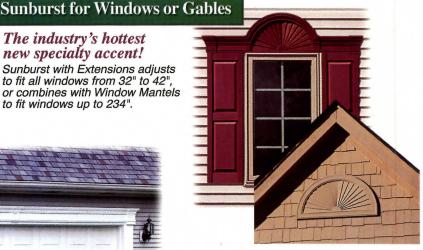

\*Except black.

The industry's hottest new specialty accent!

Sunburst with Extensions adjusts to fit all windows from 32" to 42", or combines with Window Mantels to fit windows up to 234".

40 year transferable warranty on all products -includes the finish!

Sunburst Gable/Window Accent can be used over windows or in gables.

Mid-America **Building Products** A TAPCO INTERNATIONAL COMPANY

©1999 TAPCO INTERNATIONAL CORP.

Circle no. 303

Plymouth, Michigan USA • Telephone: (734) 459-5151