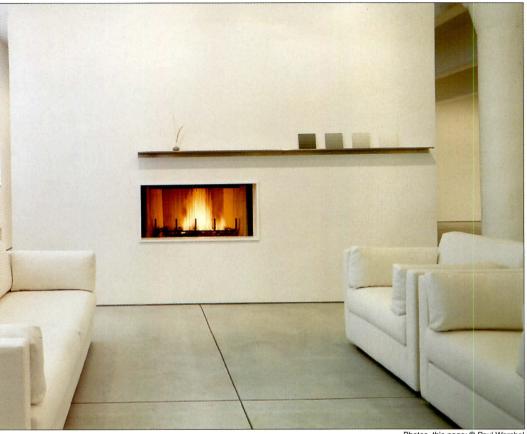

## cover story: simply perfect..page 42

New York architect Deborah Berke refines materials, details, and design down to their bare, beautiful essence.

by Cheryl Weber

## breaking codes

Our cover architect, Deborah Berke, (see story on page 42) made a name for herself in Seaside, Fla., the Neo-Traditional vacation community planned by

Photo: Katherine Lambert

Duany Plater-Zyberk. She completed 16 houses there, and a few commercial structures along the way, all within fairly strict design guidelines. She produced an admirable body of work in Seaside but, over time, tired of the creative constraints. "Seaside has a lot to offer about planning, but not a lot about architecture," she says. "When there are codes, every component is too prescribed."

Berke has just completed her own vacation home in tony East Hampton, N.Y. With carte blanche to design what she wanted, she chose a modest, modern structure clad in stucco, trimmed in cedar, and punctuated with glass. It contrasts strongly with the builder-designed Shingle