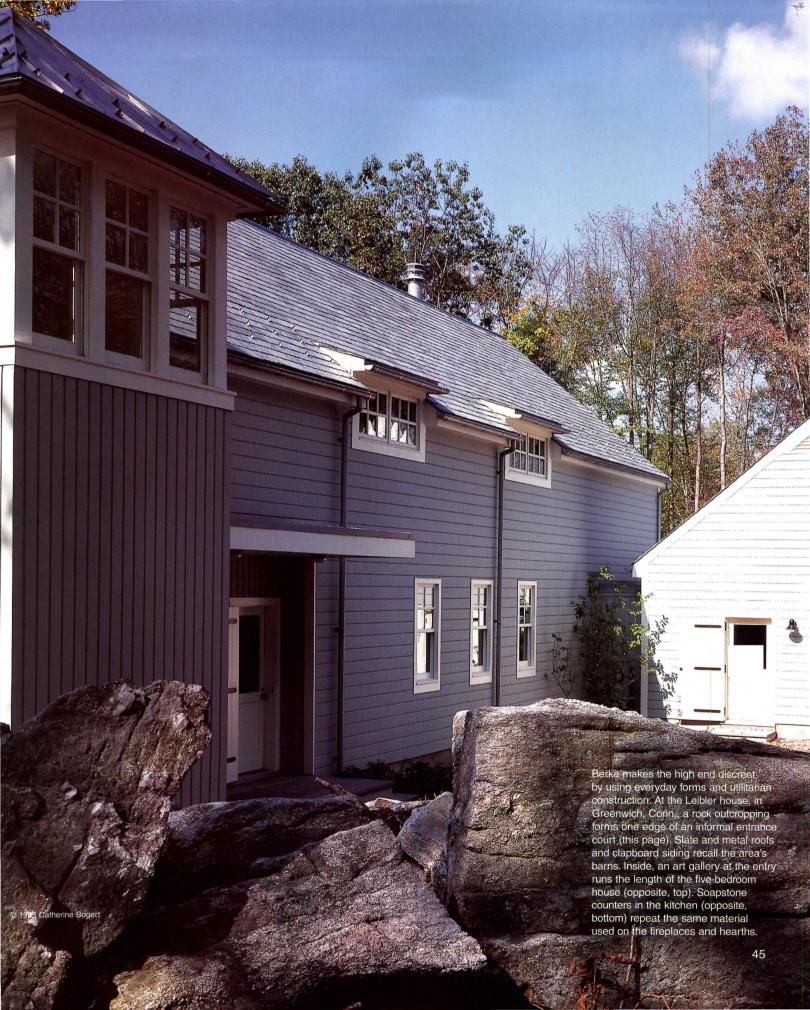

## cover story: simply perfect..page 42

New York architect Deborah Berke refines materials, details, and design down to their bare, beautiful essence.

by Cheryl Weber

## breaking codes

Our cover architect, Deborah Berke, (see story on page 42) made a name for herself in Seaside, Fla., the Neo-Traditional vacation community planned by

Photo: Katherine Lambert

Duany Plater-Zyberk. She completed 16 houses there, and a few commercial structures along the way, all within fairly strict design guidelines. She produced an admirable body of work in Seaside but, over time, tired of the creative constraints. "Seaside has a lot to offer about planning, but not a lot about architecture," she says. "When there are codes, every component is too prescribed."

Berke has just completed her own vacation home in tony East Hampton, N.Y. With carte blanche to design what she wanted, she chose a modest, modern structure clad in stucco, trimmed in cedar, and punctuated with glass. It contrasts strongly with the builder-designed Shingle

behemoths besetting Long Island's upscale resort towns. Around every bucolic corner is another shocking scab of leveled ground, ready to receive a dozen McMansions.

The problem is, when there are no guidelines anyone can design and build anything—the beautiful and the abysmal. It starts to make those review boards, particularly when they're in the hands of talented architects, look a little more heavenly. ra