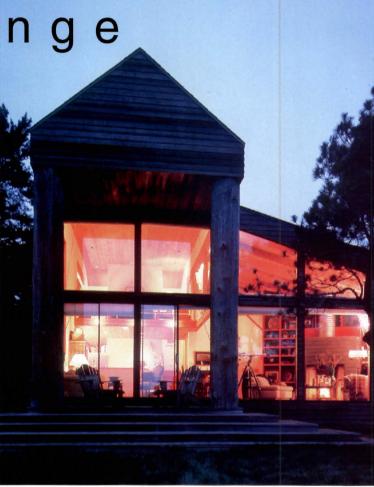

## cover story: simply perfect..page 42

New York architect Deborah Berke refines materials, details, and design down to their bare, beautiful essence.

by Cheryl Weber

## breaking codes

Our cover architect, Deborah Berke, (see story on page 42) made a name for herself in Seaside, Fla., the Neo-Traditional vacation community planned by

Photo: Katherine Lambert

Duany Plater-Zyberk. She completed 16 houses there, and a few commercial structures along the way, all within fairly strict design guidelines. She produced an admirable body of work in Seaside but, over time, tired of the creative constraints. "Seaside has a lot to offer about planning, but not a lot about architecture," she says. "When there are codes, every component is too prescribed."

Berke has just completed her own vacation home in tony East Hampton, N.Y. With carte blanche to design what she wanted, she chose a modest, modern structure clad in stucco, trimmed in cedar, and punctuated with glass. It contrasts strongly with the builder-designed Shingle