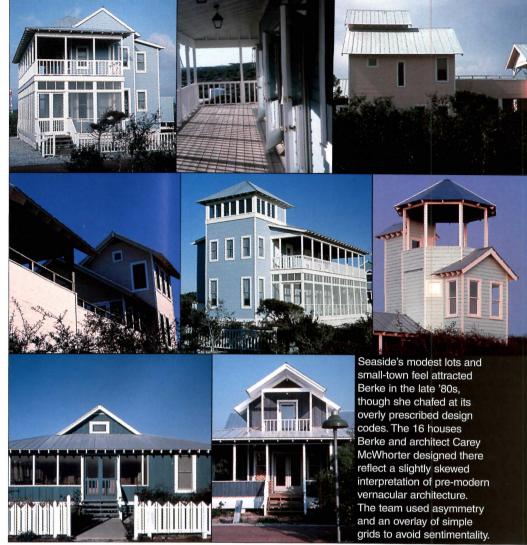

## breaking codes

Our cover architect, Deborah Berke, (see story on page 42) made a name for herself in Seaside, Fla., the Neo-Traditional vacation community planned by

Photo: Katherine Lambert

Duany Plater-Zyberk. She completed 16 houses there, and a few commercial structures along the way, all within fairly strict design guidelines. She produced an admirable body of work in Seaside but, over time, tired of the creative constraints. "Seaside has a lot to offer about planning, but not a lot about architecture," she says. "When there are codes, every component is too prescribed."