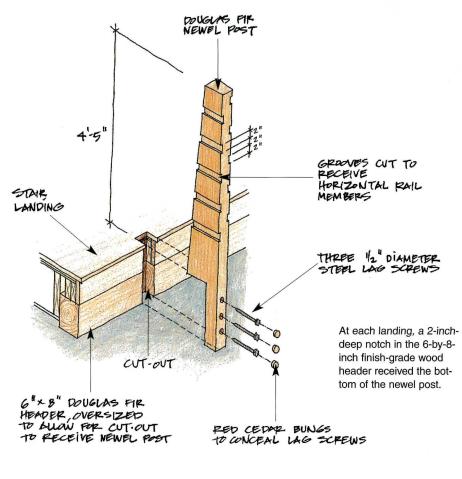

## hands on..page 79

A Massachusetts architect weaves ancient history into a stair rail.