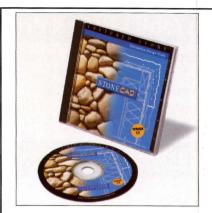

## FREE CD-ROM

HB&G's new free CD-ROM gives you access to handy CAD drawings of columns, porch posts, railings and more. They're quality products and easy to work with. Created from strong, durable synthetics, PermaCast<sup>m</sup> columns, PermaPosts<sup>m</sup> and PermaPorchim railings from HB&G are made to last a lifetime.

With our new CD-ROM, you can also:

- · Review a catalog of all products, dimensions, sizes, installation and pricing.

  Review actual product installations on real-time video.
- View CAD drawings.

HB&G's CD-ROM makes designing easier, and lets you enhance your working drawings with attractive architecturally correct components placed wherever you want them.