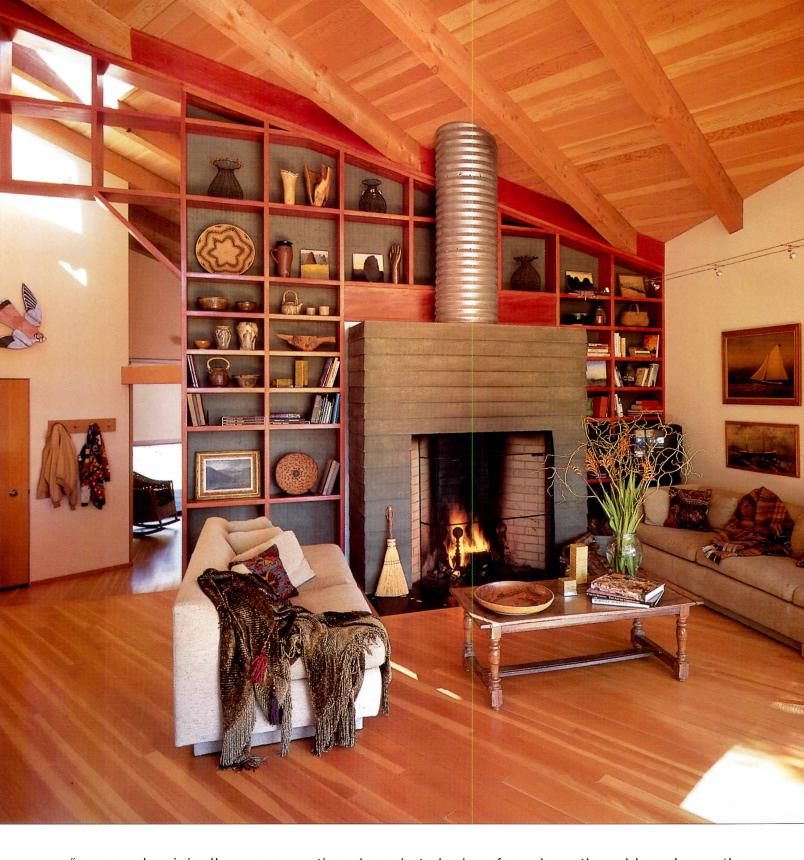

## cover story: simply perfect..page 42

New York architect Deborah Berke refines materials, details, and design down to their bare, beautiful essence.

by Cheryl Weber

## breaking codes

Our cover architect, Deborah Berke, (see story on page 42) made a name for herself in Seaside, Fla., the Neo-Traditional vacation community planned by

Photo: Katherine Lambert

Duany Plater-Zyberk. She completed 16 houses there, and a few commercial structures along the way, all within fairly strict design guidelines. She produced an admirable body of work in Seaside but, over time, tired of the creative constraints. "Seaside has a lot to offer about planning, but not a lot about architecture," she says. "When there are codes, every component is too prescribed."

Berke has just completed her own vacation home in tony East Hampton, N.Y. With carte blanche to design what she wanted, she chose a modest, modern structure clad in stucco, trimmed in cedar, and punctuated with glass. It contrasts strongly with the builder-designed Shingle