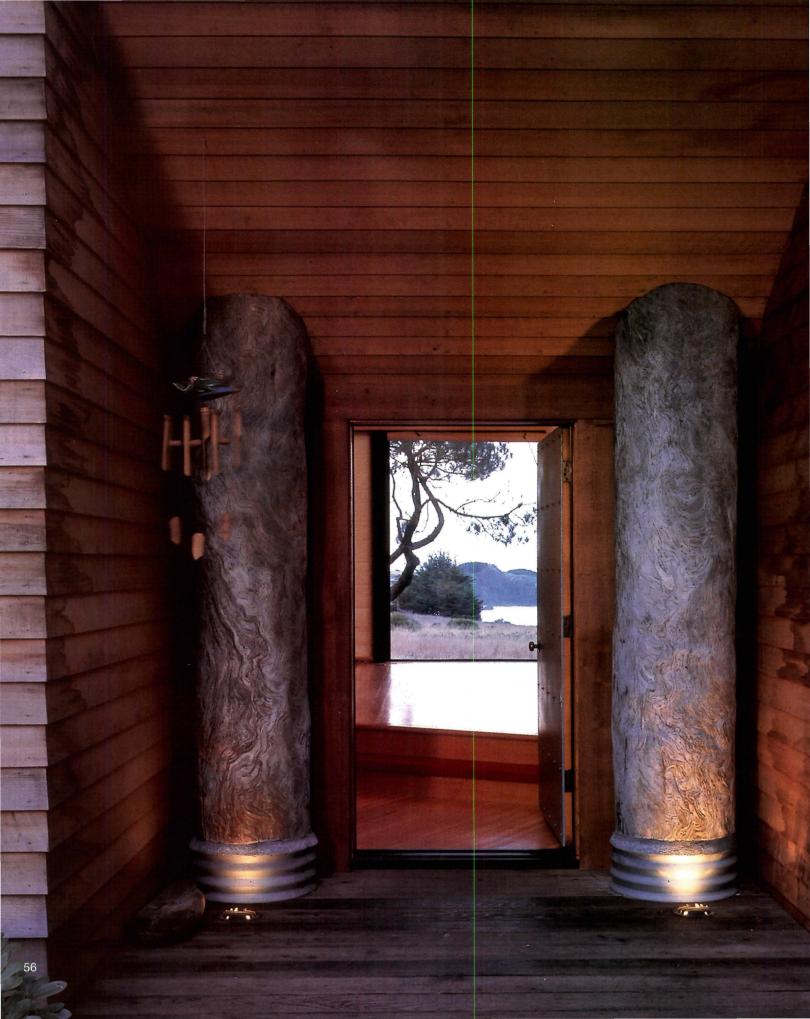

## cover story: simply perfect..page 42

New York architect Deborah Berke refines materials, details, and design down to their bare, beautiful essence.

by Cheryl Weber

## breaking codes

Our cover architect, Deborah Berke, (see story on page 42) made a name for herself in Seaside, Fla., the Neo-Traditional vacation community planned by

Photo: Katherine Lambert

Duany Plater-Zyberk. She completed 16 houses there, and a few commercial structures along the way, all within fairly strict design guidelines. She produced an admirable body of work in Seaside but, over time, tired of the creative constraints. "Seaside has a lot to offer about planning, but not a lot about architecture," she says. "When there are codes, every component is too prescribed."

Berke has just completed her own vacation home in tony East Hampton, N.Y. With carte blanche to design what she wanted, she chose a modest, modern structure clad in stucco, trimmed in cedar, and punctuated with glass. It contrasts strongly with the builder-designed Shingle