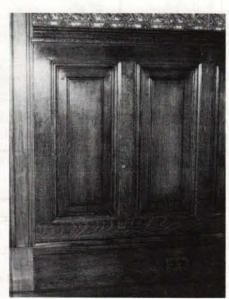

30A) in cherry with custom crown molding (OG-3 and LCR-2).



Imported hand-carved moldings and hand-planed wall panels in Baltic pine. HALLIDAYS AMERICA, INC.



Floral panel. ENKEBOLL DESIGNS Write in No. 577



This bottom half of a hutch is really a radiator cover; solid cherry and tin lined. Recycled radiator grilles are both functional and decorative. PETER STRASSER & ASSOCIATES Write in No. 365



This family room features raised-panel walls, fluted pilasters with pedestal bases, and denticulated crown assembly from EXECUTIVE WOODSMITHS. Write in  $No.\,932$ 



ARCHITECTURAL COMPONENTS, INC.'s period paneling, wainscoting, and built-ins in pine.



Custom molding being cut by M.L. CONDON COMPANY. They can duplicate virtually any molding, in any wood, from a photo or shop drawing.



Reproduction wainscot to match existing features quartersawn oak finished with aniline stain with 6 coats of shellac. TRADITIONAL LINE, LTD



Solid-wood moldings and casings from CUMBERLAND WOODCRAFT. Write in No. 131

the standard of quality since 1860









**COLUMNS** - Schwerd columns are durable. Our 120+ years of experience in





one of our old customers during the many years since beginning in 1860, you know our product; if not,

manufacturing wood columns has proven that the durability of a wood column depends upon the strength of the joint and the

quality and thickness of the wood. Schwerd column construction was developed to meet each specific requirement. The wood is thoroughly seasoned Northern White Pine. The pride of craftsmanship and skilled techniques acquired by 1