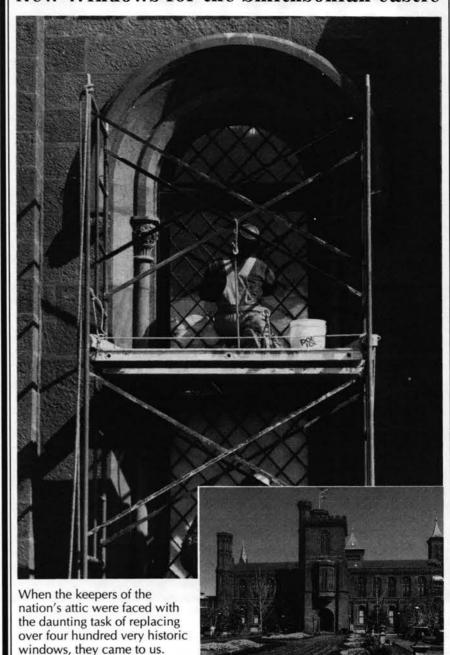

or (510) 234-7569 · FAX (510) 232-7519

WRITE IN NO. 760

#### **NEW OWNERS**

Architectural Hardware (UK) Ltd. has been purchased by B. Lilly & Sons Limited of Birmingham, England.

Richard O. Byrne remains the agent for this fine line of brass hardware and has opened an office in Virginia to better serve clients in the United States.

We will soon be expanding the product line to include brass butt hinges, cast iron hinges, brass rim locks, Carpenter locks, custom chandeliers, and other historical items all of English origin. A new catalogue will be available this summer.

#### **NEW ADDRESS**



Richard O. Byrne RR 2 Box 79 Middlebrook, VA 24459 703-886-2717 (Fax & Phone)

WRITE IN NO. 585

# \* PRESERVING THE INTEGRITY OF A NATIONAL MONUMENT \* New Windows for the Smithsonian Castle



We showed them they could increase energy efficiency, reduce ultraviolet light and sound transmission, while maintaining absolute faithfulness to

James A. Cassidy Co., Inc. was awarded the prestigious Architectural Wood working Institute's Award of Excellence for "Design and Quality."

Please contact us for more information of this and other historic window projects we have successfully completed.

# JAMES A. CASSIDY CO., INC.

P.O. Box 749 Seaford, Delaware 19973 PHONE (302) 629-7600 FAX (302) 629-7649

ENGINEERING ★ DESIGN ★ TESTING ★ INSTALLATION ★ PROJECT MANAGEMENT





For the Nearest Authorized Showroom, Please Fax or Write To Bouvet U.S.A., 87 McLea Court, San Francisco, CA 94103 FAX (415)864-0372

WRITE IN NO. 162

Custom Window & Door Specialists

# Do You Have An Opening For