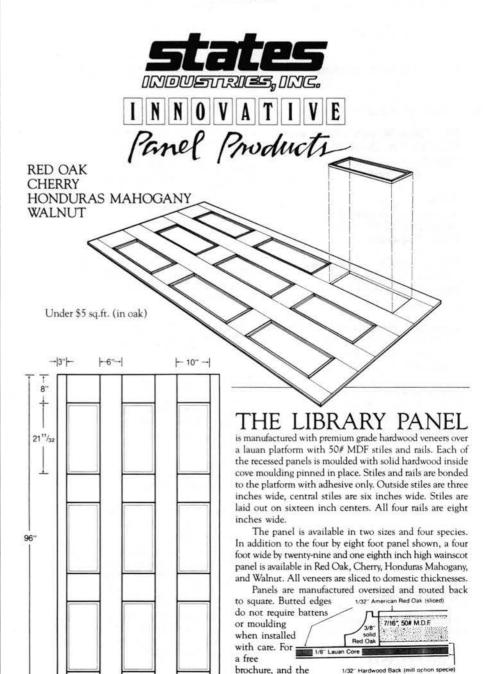

s available upon request.

P.O. Box 1043 Mocksville, NC 27028 704/634-3543 FAX 704/634-1628

WRITE IN NO. 369

### ANTIQUE FLOORING

North Fields Restorations is the largest supplier of antique flooring in the Northeast. We specialize in authentic old flooring taken from buildings we have dismantled. Our antique pine and southern yellow pine come in widths up to 24" wide. We also stock oak and chestnut flooring up to 20" wide.

Many other restoration materials are in stock, such as hand-hewn beams, barn siding, mantels, doors, brick, and granite. We also have complete dismantled houses from \$25,000 to \$60,000. Videos of the houses are available for \$10.

Please direct inquiries to Mark Phillips at (508) 948-2722. North Fields Restorations, Box 741, Rowley, MA 01969



WRITE IN NO. 326



P.O. Box 7037, TB120, Eugene, OR 97401 WRITE IN NO. 296

1-800-626-1981.

distributor nearest you. contact Bill Powell at



# A TRADITIONAL BUILDING's SourceList of ARCHITECTURAL PANELING

CSI# 06420

| COMPANY                                                                                                                   | SPECIALTY                                                                                                                                                                                                                                | Literature                                                    | Primary<br>Woods                                                                                                          | Paneling/<br>Wainscot | Carved/<br>Embossed | M