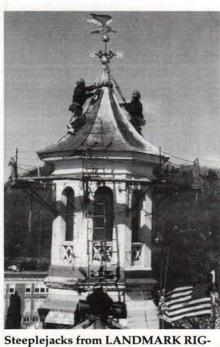

porates an integral seam for panel engagement supplied by AEP-SPAN.



The forest green integral standing-seam roof on this Maryland home was supplied by PETERSEN ALUMINUM CORP.



The look of clay tile on this new residence was created with the help of lightweight "Stile" metal panels from METAL SALES MANUFACTURING CORP.



Tower and roof covered with Early American slate concrete tiles from VANDE HEY-RALEIGH. The turret tile were custom produced for this job. Write in No. 284



Drain protection system from ROOF ACCESSORIES CO. is designed to prevent leader blockage caused by stray debris on flat roofs.



From original turn-of-the-century dies, W.F. NORMAN produces lightweight metal shingles in four styles: Spanish Tile, Mission Tile, and two versions of flat shingles. Write in No. 52



Steeplejacks from LANDMARK RIG-GING restore the cupola and weathervane on the Sunderland, Mass., town hall. Write in No. 759



This Roman clay roof tile is just one of a wide array of clay tile designs imported by CCN CLAY ROOF TILES. Write in No. 950



Wood-fiber cement shingles from AMERICAN CEMWOOD simulate the look of a wood roof and carry a Class A fire rating.

#### **INSTANT ACCESS**

#### TO PRODUCT LITERATURE FOR ROOFING SPECIALTIES

If your office qualified to receive the 1993 TRADITIONAL BUILDING CATALOG, you'll find prefiled product literature there for the following suppliers of Roofing & Specialties:

- BOSTON VALLEY TERRA COTTA HISTORICAL ARTS & CASTING MULLANE COPPER PRODUCTS
   NIXALITE
  - W.F. NORMAN VANDE HEY-RALEIGH ROOFING
    - ZALESKI SNOW GUARDS



WRITE IN NO.