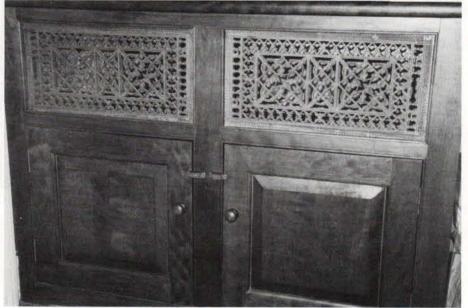

Grove Restoration • Mountain Lumber Co.
  - States Industries White River Hardwoods Wiener Woodcarvers

#### ARCHITECTURAL PANELING PORTFOLIO

For more information on these companies, consult the SourceList on pp. 32-34.



MAPLE GROVE RESTORATION's architectural millwork includes hardwood shutters, raised-panel walls, and moldings. Write in No. 563



Wood and composition moldings with color glaze from DRIWOOD MOLDING.



Hardwood library panel, applied as wainscot, uses stile-and-rail joinery. STATES INDUSTRIES Write in No. 296



C. LARKIN CO. stocks this wainscot top panel (WC-30A) in cherry with custom crown molding (OG-3 and LCR-2).



Imported hand-carved moldings and hand-planed wall panels in Baltic pine. HALLIDAYS AMERICA, INC.



Floral panel. ENKEBOLL DESIGNS Write in No. 577



This bottom half of a hutch is really a radiator cover; solid cherry and tin lined. Recycled radiator grilles are both functional and decorative. PETER STRASSER & ASSOCIATES Write in No. 365



This family room features raised-panel walls, fluted pilasters with pedestal bases, and denticulated crown assembly from EXECUTIVE WOODSMITHS. Write in  $No.\,932$ 



ARCHITECTURAL COMPONENTS, INC.'s period paneling, wainscoting, and built-ins in pine.



Custom molding being cut by M.L. CONDON COMPANY. They can duplicate virtually any molding, in any wood, from a photo or shop drawing.



Reproduction wainscot to match existing features quartersawn oak finished with aniline stain with 6 coats of shellac. TRADITIONAL LINE, LTD



Solid-wood moldings and casings from CUMBERLAND WOODCRAFT. Write in