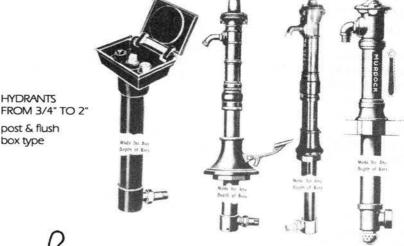

tain for theme and historicalstyle areas. The antifreezing 1776 is of Murdock's original design with polished brass bowl and mouth guard.



M35 **EJECTO SAN** The M35 is antifreezing with operating valve below frost line. Engineered to prevent ground water contamination. All working parts are removable wihout digging.

Non-pollutible.



OW40

Nature's most distinctive design in molded poly will withstand the ravages of weather and vandalism. Every OAK-WOOD model comes with Teflon coated bowls and mouth guard; the entire unit color coordinated in rich brown finish.



M30

This most durable and ever popular antifreezing unit is constructed with all brass parts and stainless steel mainspring. This trouble-free fountain is equipped with automatic stream control ready for year-round use.







For more information, call or write: Murdock, Inc. 2488 River Road Cincinnati, OH 45204 Phone: 513-471-7700 Fax: 513-471-3299

WRITE IN NO. 378



WRITE IN NO. 406



Wood-mould Brick For Your Distinctive Designs

- Pavers & Step Treads
- · Rich, Warm Colors
- Water Tables & Copings
- Unique Special Shapes



Box 508 Salem, Va. 24153 (800) 879-8227

Since 1890

WRITE IN NO. 90



# TRADITIONAL BUILDING'S SourceList of LANDSCAPE & STREETSCAPE PRODUCTS

CSI# 02800

| COMPANY                                                                                                        | SPECIALTY                                                                                                                                                                                             | Literature