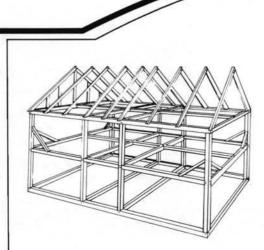

will last and perform for you in a production mode - an exact copy of your original with flawless detail.



As Hyde Park Moldings in Long Island City, NY discovered that reproducing ornate 17' beams for the Jewish Museum Restoration Project in Manhattan was faster and easier using Smooth-On's PMC-121 molding compound. For details, call Eli at Hyde Park Moldings. Phone: (718) 706-0504.

DIVISION 6 - WOOD & PLASTICS ■

It's easy to get started . . . Free working samples and technical help are available.

Call us - We're easy to talk to.



1000 Valley Rd. Gillette, New Jersey • 07933 Phone: (908) 647-5800 Fax: (908) 604-2224

Accept nothing less than Smooth-On molding compounds.

The difference is in the quality.

Smooth-On . . . your mold making partner  $^{\text{TM}}$ 

WRITE IN NO. 65



ECOLOGICALLY SOUND WOOD PROTECTION



WOOD PRESERVATIVE INSECTICIDE / FUNGICIDE

- Odorless
- Colorless
- Long Term Protection
- Low Toxicity

BORA-CARE R is an odorless, borate /glycol liquid wood preservative. Its patented formulation allows the active ingredient to penetrate deep into the wood. BORA-CARE provides a preservative treatment that protects the wood from decay and wood destroying organisms. BORA-CARE is also effective against active infestations and prevents their return. BORA-CARE can be applied to old or new wood by brush, spray or fogging device. BORA-CARE treated wood is safe to touch and handle. BORA-CARE will not change the appearance of the wood and will not effect painting or staining. This makes it ideal for historic properties and museum settings.

Distributed by