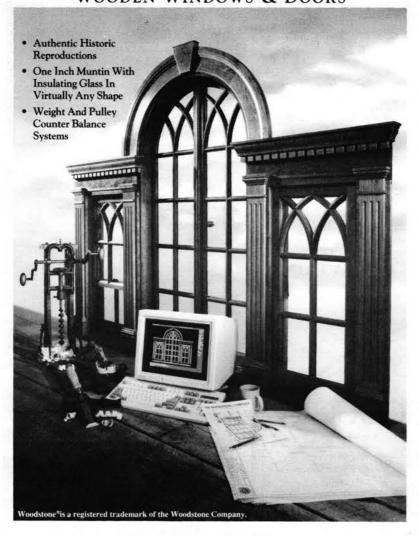

ods; standard & custom sizes.



At Chautauqua
Woods, every door
and entryway is
made to the highest
construction standards from premiumgrade hardwoods by
master furniture
builders.

Most Chautauqua Woods door styles have classic raised moldings on interior and exterior faces. Optional "Period Styled Packages" are available to match virtually any architectural style.

We can also supply

rectangular transoms with rectangular or elliptical light openings, as well as a variety of sidelight styles. Call or write for more details. You'll discover that the finest quality is also affordable. All doors are handcrafted in the United States.

# Chautauqua Woods

P.O. Box 3, Fredonia, NY 14063 (716) 679-7720 FAX: (716) 679-7780

WRITE IN NO. 965

# TRADITIONAL & CONTEMPORARY WOODEN WINDOWS & DOORS



# W·O·O·D·S·T·O·N·E

DEPT TB, BOX 223, WESTMINSTER • VERMONT 05158 (802)722-9217 • FAX(802)722-9528 FOR BROCHURE: PLEASE SEND \$3.00 FOR SHIPPING AND HANDLING

# **WOOD SCREEN DOORS**



90 Styles Any Wood Any Size

Any Color

FREE CATALOG

# CIRO C. COPPA

1231 Paraiso Ave. San Pedro, CA 90731 310/548-4142

WRITE IN NO. 960

## HISTORICALLY ACCURATE...

...windows and special projects built by quality craftsmen





is now

# MIDWEST



1051 S. Rolff St. Davenport, IA 52802 319/323-4757 FAX 319/323-1483

WRITE IN NO. 146



WRITE IN NO. 124



Smith-Cornell impressions

impressions

• PERSONAL SERIVCE

Call or write for a:

• FREE BROCHURE

• FREE QUOTES

THIS PROPINIT HAS BEEN PLACED ON THE NATIONAL REGISTER OF HISTORIC PLACES AT THE ENTIRE OF THE INTERIOR

We specialize in:

- Sand Ca