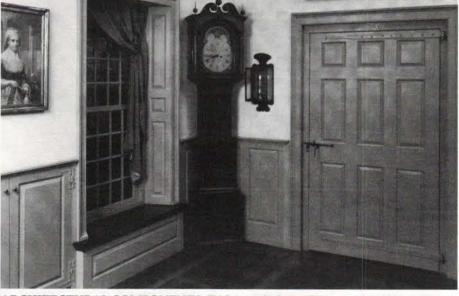

d composition moldings with color glaze from DRIWOOD MOLDING.



Hardwood library panel, applied as wainscot, uses stile-and-rail joinery. STATES INDUSTRIES Write in No. 296



C. LARKIN CO. stocks this wainscot top panel (WC-30A) in cherry with custom crown molding (OG-3 and LCR-2).



Imported hand-carved moldings and hand-planed wall panels in Baltic pine. HALLIDAYS AMERICA, INC.



Floral panel. ENKEBOLL DESIGNS Write in No. 577



This bottom half of a hutch is really a radiator cover; solid cherry and tin lined. Recycled radiator grilles are both functional and decorative. PETER STRASSER & ASSOCIATES Write in No. 365



This family room features raised-panel walls, fluted pilasters with pedestal bases, and denticulated crown assembly from EXECUTIVE WOODSMITHS. Write in  $No.\,932$ 



ARCHITECTURAL COMPONENTS, INC.'s period paneling, wainscoting, and built-ins in pine.



Custom molding being cut by M.L. CONDON COMPANY. They can duplicate virtually any molding, in any wood, from a photo or shop drawing.



Reproduction wainscot to match existing features quartersawn oak finished with aniline stain with 6 coats of shellac. TRADITIONAL LINE, LTD



Solid-wood moldings and casings from CUMBERLAND WOODCRAFT. Write in No. 131

the standard of quality since 1860









**COLUMNS** - Schwerd columns are durable. Our 120+ years of experience in





one of our old customers during the many years since beginning in 1860, you know our product; if not,

manufacturing wood columns has proven that the durability of a wood column depends upon the strength of the joint and the

qu