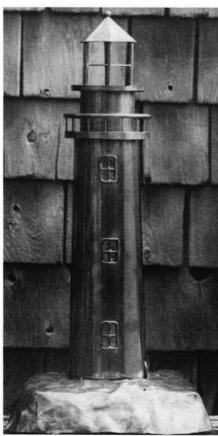

ice from \$300 to \$600, and finally there are the unique repousse pieces which are worked from behind on wooden forms with hammers and chisels, and typically cost between \$2,500 to \$6,000, while going as high as \$15,000.

Tuck notes that one of the most important things to consider when ordering a weathervane is how it will be mounted. The less expensive, mass-produced models may not include suitable mounting hardware.

□ From the 38 craftspeople and suppliers contacted for this SourceList, the editors have chosen 20 companies in order to present our readers with a range of options for custom and stock weathervanes and finials of both traditional and non-traditional design.

# WEATHERVANES & FINIALS PORTFOLIO

For more information on these companies, consult the SourceList on pg. 56.



Besides producing vanes and finials, SALT & CHESTNUT WEATHER-VANES produces this unique product for covering roof vent pipes. The company offers a few different lighthouse designs to choose from. Write in No. 659



Redwood finial on copper-clad cupola by ACCENT MILLWORKS, INC. Write in No. 401



Cast-aluminum weathervane in the shape of a sailing vessel, available from WHITEHALL PRODUCTS. Write in No. 398



MACQUARRIE & NICCUM hammered this custom sheep vane from 16 oz. copper. The design was taken from a photograph supplied by the client. Write in No. 654



This irresistible repoussé beaver nibbling an aspen branch was created by TRAVIS TUCK, METAL SCULPTOR. Write in No. 394



This delicate glass, brass, and copper grapevine vane is one of the many styles produced by IVES WEATHER-V