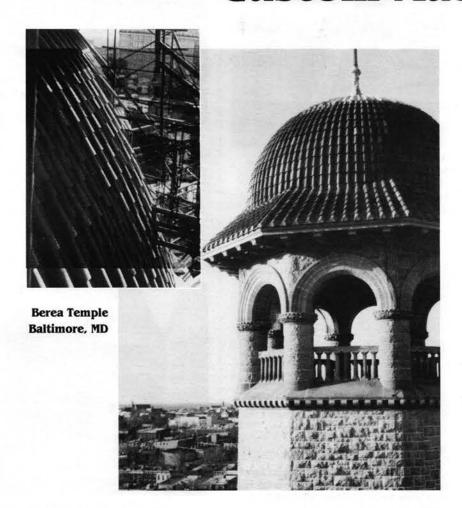

y craftspeople from THE DURABLE SLATE CO. Write in No.~372



Technical assistance was provided by TILE ROOFS, INC., for restoration of the tiles and copper on the roof of this large (16 bathrooms!) Italianate villa on Jekyll Island, Ga. Write in No. 457



TROPIC TOP is a lightweight metal shingle that installs easily, is fireproof, requires no maintenance, and provides the look of tropical thatch without the headaches. Write in No. 387



Supra-Slate II is a fiber-cement slate for use in place of quarried stone. It carries a Class A fire rating and provides freeze-thaw protection. From SUPRADUR, the slate substitute is available in five integral colors and offers easy, storm-anchorfree installation. Write in No. 927

# **BOSTON VALLEY**

# <u>oooooooo</u>



# **Custom-Made Roof Tile**



Our highly experienced ceramic engineers & technical R&D staff specialize in:

- Matching original pieces
- · Moldmaking & ram pressing
- Restorations or new installations
- Duplicating color, texture & detail
- We do architectural terra cotta for restoration and new building

Write for our literature and client list.

**BOSTON VALLEY TERRA COTTA** 

6860 S. Abbott Road Orchard Park, NY 14127 716-649-7490

WRITE IN NO. 16

# VERMONT SLATE ROOFING SLATE

All Colors and Thicknesses

Semi-Weathering Gray and Green Royal Purple Vermont Black

Mottled Green and Purple Red Unfading Green Clear Black Mottled Gray-Black Unfading Gray-Green Semi-Weathering Gray-Black

## Full Architectural Service

Also, Slating Tools - Cutters, Rippers, Hammers, Hooks.

# **EVERGREEN SLATE CO. Inc.**

68 Potter