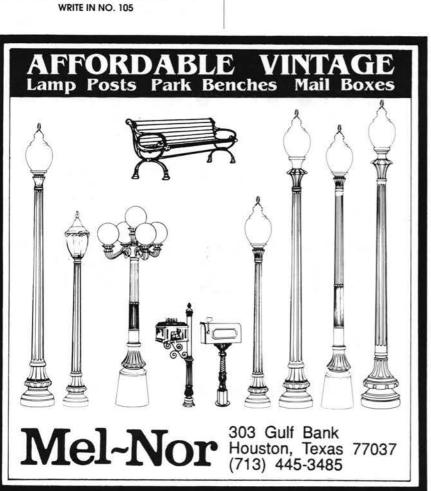

ECTO SAN** The M35 is antifreezing with operating valve below frost line. Engineered to prevent ground water contamination. All working parts are removable wihout digging.

Non-pollutible.



OW40

Nature's most distinctive design in molded poly will withstand the ravages of weather and vandalism. Every OAK-WOOD model comes with Teflon coated bowls and mouth guard; the entire unit color coordinated in rich brown finish.



M30

This most durable and ever popular antifreezing unit is constructed with all brass parts and stainless steel mainspring. This trouble-free fountain is equipped with automatic stream control ready for year-round use.







For more information, call or write: Murdock, Inc. 2488 River Road Cincinnati, OH 45204 Phone: 513-471-7700 Fax: 513-471-3299

WRITE IN NO. 378



WRITE IN NO. 406



Wood-mould Brick For Your Distinctive Designs

- Pavers & Step Treads
- · Rich, Warm Colors
- Water Tables & Copings
- Unique Special Shapes



Box 508 Salem, Va. 24153 (800) 879-8227

Since 1890

WRITE IN NO. 90



# TRADITIONAL BUILDING'S SourceList of LANDSCAPE & STREETSCAPE PRODUCTS

CSI# 02800

| COMPANY                                                                                                        | SPECIALTY                                                                                                                                                                                             | Literature               | Benches/<br>Furniture | Pavers/Curbing | Balustrades | Street Lighting | Fountains | Garden<br>Ornament | Lanterns &<br>Post Lights | G