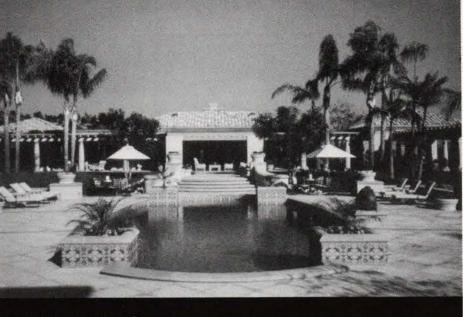

lid bronze address plaque by BRONCEX, LTD., is available in 3 different sizes: 13 x 10 inches, 11 x 8 inches, and 9 x 9 inches. Write in No. 916



Shell design drain grate cut in Texas cream limestone. Actual size is 18 in. X 18 in. Produced by PHOENIX CARVED STONE Write in No. 287



Cast iron planter by O'BRIEN IRON-WORKS. Write in No. 379



This Collector's Edition Aviary by WM. BATEMAN RUFFNER & CO. is hand-crafted from a combination of bronze, brass, copper, hot and coldrolled steels.



MURDOCK FOUNTAINS offers this Art Deco-inspired drinking fountain called the Lily White. Bowl and bubbler are made of polished brass. Write in No. 378



This portable waterfall from CALIFORNIA ROCKSCAPES measures 2-1/2 X 3 X 4 ft., and can be used indoors or outside.

### ARCHITECTURAL CAST STONE



Architectural Cast Stone 1201 E. Hunter Avenue Santa Ana, California 92705 714-543-6062 714-543-7338 FAX





WRITE IN NO. 331

#### HEN-FEATHERS & CO.

From stately urns to whimsical creatures,

Hen-Feathers offers a variety of

architectural and decorative accents

for the home and garden.

Each piece is hand-cast

in durable, weather-resistant

bonded marble available in

four distinctive patinas:

lead, verdi, rust and antique white.

For our 1993 catalog call 800-282-1910.

HENTE ATHERS

COMPANY INC

250 King Manor Drive, King of Prussia, PA 19406-2566
WRITE IN NO. 374



### Lighting by HAMMERWORKS

We offer the finest quality and most complete catalog in handmade colonial reproduction lighting and forged hardware

Custom Blacksmithing & Lighting

6 Fremont St., Dept. TB, Worcester