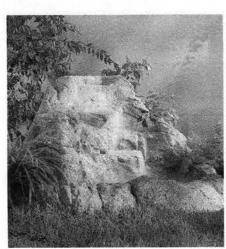

rnor's Mansion in Annapolis, Md. All of the models for casting had to be created from the artist's designs. Write in No. 121



The "Saratoga", a solid bronze address plaque by BRONCEX, LTD., is available in 3 different sizes: 13 x 10 inches, 11 x 8 inches, and 9 x 9 inches. Write in No. 916



Shell design drain grate cut in Texas cream limestone. Actual size is 18 in. X 18 in. Produced by PHOENIX CARVED STONE Write in No. 287



Cast iron planter by O'BRIEN IRON-WORKS. Write in No. 379



This Collector's Edition Aviary by WM. BATEMAN RUFFNER & CO. is hand-crafted from a combination of bronze, brass, copper, hot and coldrolled steels.



MURDOCK FOUNTAINS offers this Art Deco-inspired drinking fountain called the Lily White. Bowl and bubbler are made of polished brass. Write in No. 378



This portable waterfall from CALIFORNIA ROCKSCAPES measures 2-1/2 X 3 X 4 ft., and can be used indoors or outside.

### ARCHITECTURAL CAST STONE



Architectural Cast Stone 1201 E. Hunter Avenue Santa Ana, California 92705 714-543-6062 714-543-7338 FAX





WRITE IN NO. 331

#### HEN-FEATHERS & CO.

From stately urns to whimsical creatures,

Hen-Feathers offers a variety of

architectural and decorative accents

for the home and garden.

Each piece is hand-cast

in durable, weather-resistant

bonded marble available in

four distinctive patinas:

lead, verdi, rust and antique white.

For our 1993 catalog call 800-282-1910.

HENTE ATHERS

COMPANY INC

250 King Manor Drive, King of Prussia, PA 19406-2566
WRITE IN NO. 374



### Lighting by HAMMERWORKS

We offer the finest quality and most