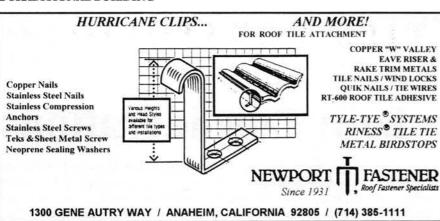

#### IN THE NEWS

| 'Cold" | Light | For | Museums |  |  |  |  |  | 64 |
|--------|-------|-----|---------|--|--|--|--|--|----|
|        |       |     |         |  |  |  |  |  |    |