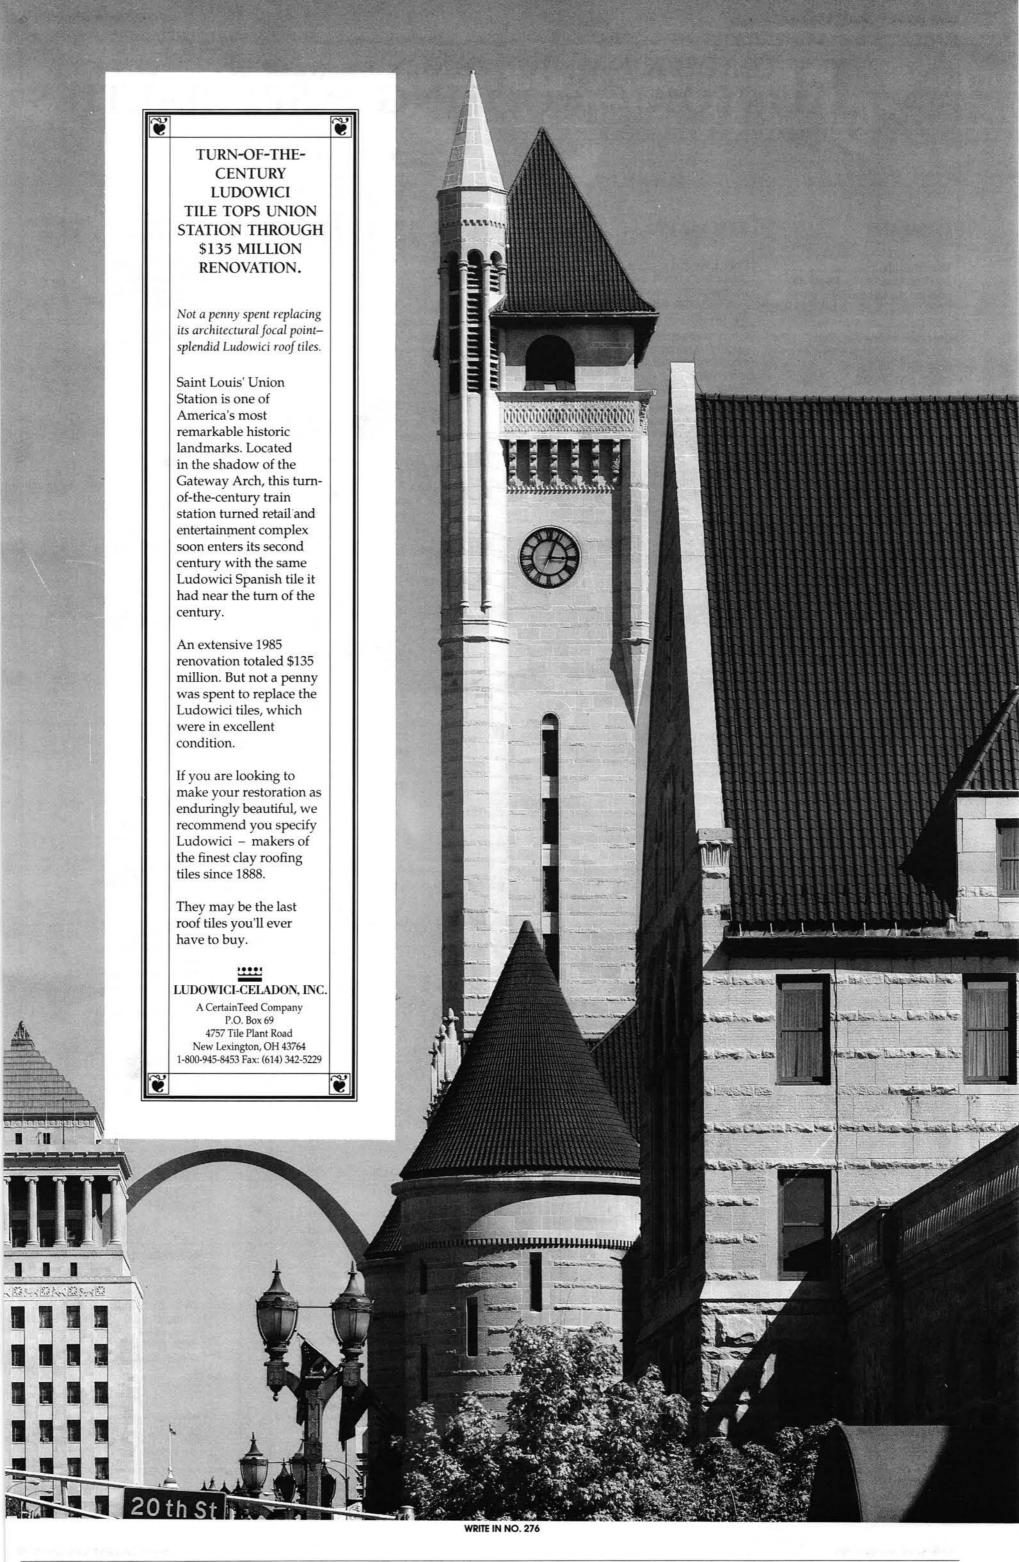

|                | Exterior restoration                                                                       | ~                        |
| Details<br>783 Magellan Way, Dept. TB<br>Napa, CA 94559<br>(800) 972-2670                                        | Distributors of "Eco-Spec" products:<br>Recycled natural slate, fiber/cement<br>slate, and clay tile for both residential<br>and commercial projects.                                                                                                   | Free                     | ~             |                         |               |                         |                          | ~         |                |                                                                                            |                          |





# HTRADITIONAL BUILDING'S SourceList of CSI# 07300 CSI# 07300 CSI# 07300 CSI# 07300

|                                                                                                              |                                                                                                                                                                                                  |                          | MATERIALS     |                         |               |                         |                          |           |                |                                                                                            |                          |
|--------------------------------------------------------------------------------------------------------------|----