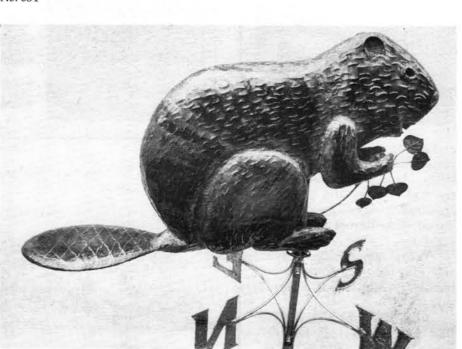

with a range of options for custom and stock weathervanes and finials of both traditional and non-traditional design.

# WEATHERVANES & FINIALS PORTFOLIO

For more information on these companies, consult the SourceList on pg. 56.



Besides producing vanes and finials, SALT & CHESTNUT WEATHER-VANES produces this unique product for covering roof vent pipes. The company offers a few different lighthouse designs to choose from. Write in No. 659



Redwood finial on copper-clad cupola by ACCENT MILLWORKS, INC. Write in No. 401



Cast-aluminum weathervane in the shape of a sailing vessel, available from WHITEHALL PRODUCTS. Write in No. 398



MACQUARRIE & NICCUM hammered this custom sheep vane from 16 oz. copper. The design was taken from a photograph supplied by the client. Write in No. 654



This irresistible repoussé beaver nibbling an aspen branch was created by TRAVIS TUCK, METAL SCULPTOR. Write in No. 394



This delicate glass, brass, and copper grapevine vane is one of the many styles produced by IVES WEATHER-VANES.



Arrow weathervane with stained glass inserts by FISCHER ARTWORKS. The overall height is 40 in.; the skirt can be built to client's particular roof pitch. Write in No. 172



Antique replica arrow weathervane by CROSSWINDS GALLERY. Write in No. 263

tom weathervane for the Howard Hughes Medical Institute in Chevy Chase, MD. The vane depicts the double helix of a DNA molecule intertwined with the hull of the Spruce Goose. Write in No. 730

WEATHER VANES produced this cus-

**DENNINGER CUPOLAS &** 



Catalog \$200 WRITE IN NO. 172

(303) 798-4841





WRIT