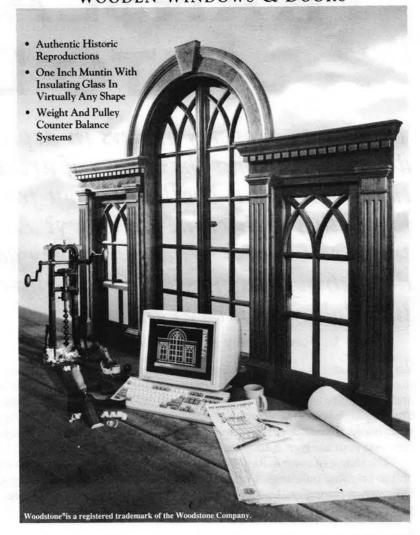

.Y. 10502

We can handle all exterior church restorations: From complete steeple rebuilds, roof replacements, and structural work to painting, metalwork, and millwork repairs.

Call us for an estimate.

#### YANKEE STEEPLEJACK COMPANY

103 Assabet Avenue Concord, Mass. 01742 (508) 369-9078

FAX (508) 369-0671

WRITE IN NO. 348



"MONTANA'S SPECIALTY" LUMBER COMPANY MANUFACTURING...

- Plank Flooring
   Montana Tamarack
   Mountain Lodge Pole
   Circular & Sawn Fir
   Antique Heart Pine
- Hardwood Flooring
- Architectural Miliwork
- Custom Doors
- Domestic Exotic Hardwood

CALL US FOR COMPLETE MILLWORK PACKAGES

1-800-572-9601 (406)728-4976 • FAX (406) 728-9107

> P.O. Box 4731 • 1900 Grant Missoula, MT 59801

> > WRITE IN NO. 810



#### TRADITIONAL & CONTEMPORARY WOODEN WINDOWS & DOORS



#### W·O·O·D·S·T·O·N·E

DEPT T B, BOX 223, WESTMINSTER • VERMONT 05158 (802)722-9217 • FAX(802)722-9528 FOR BROCHURE: PLEASE SEND \$3.00 FOR SHIPPING AND HANDLING

WRITE IN NO. 843

# BOVARD STUDIO



BOVARD STUDIO WORKMEN ON A SCAFFOLDING DECK 50-FEET HIGH, RESTORING STAINED GLASS AT ST. MARY OF THE ANGELS IN CHICAGO, THE NEW U.S. HEADQUARTERS FOR OPUS DEI.



REPLACEMENT WINDOW CREATED FOR ST. MARY OF THE ANGELS IN CHICAGO. THE ORIGINAL FELL 60 FEET, SHATTERING BEYOND REPAIR.

BOVARD STUDIO INC. PROVIDES FULL SERVICE STAINED GLASS RESTORATION AND NEW STAINED GLASS IN HISTORIC AND MODERN STYLES. BOVARD STUDIO'S GREAT ARTISTS RECREATE THE GRAND HISTORIC STYLES, AS WELL AS DESIGNING TOMORROW'S MASTER WORKS.

PLEASE CALL **800-452-7796** FOR MORE INFORMATION OR WRITE TO US DIRECTLY.



DET