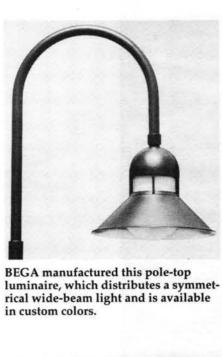

tures since 1939. New construction • Renovations • Restorations

Reproductions • UL Listed



We specialize in: Sand Cast Plaques in

Bronze, Aluminum, Iron and Stainless Steel GraphicsPlus-Smooth Surface

Unusual shapes and sizes

Plaques and Markers







Write, fax or call for our catalog on traditional exterior & interior fixtures.

NEWSTAMP LIGHTING COMPANY 227 Bay Road, P.O. Box 189 • North Easton, MA 02356-0189 Phone 508-238-7071 Fax 508-230-8312

# URNISHINGS & FIXTURES PORTFOLIO

For more information on these companies, consult the SourceList on pp. 20-24.



HERWIG LIGHTING, a family-run business since 1908, cast this monumental lantern in aluminum. Write in No. 913



This solid copper and brass lantern is fabricated with a matte black finish by NEWSTAMP LIGHTING CO. Write in





ELDERHORST-BELLS, INC., fabricated this towerclock with animated figure, glockenspiel, time strike, and melodies - all in a computer-controlled system.



This 8 ft. wood gazebo kit, from CUMBERLAND WOODCRAFT CO., INC., includes brackets, rails, turned posts, roof trusses, center beam, roof sheathing, cornice, and roof finial (copper roofing must be obtained locally). Write in No. 131



FLORENTINE CRAFTSMEN's
"Skipper With Jug On Double Shell"
fountain with urn pedestal is cast
aluminum and lead with a re-circulating pump and plumbing; it measures 54 in. H. x 25 in. W. Write in No. 439



This is Bob Brosamer's pride and joy: A 2,500 pound bell, dated from 1855, and rescued from a Detroit-area church. "It's larger than the Liberty Bell," Brosamer boasts. BROSAMER'S BELLS Write in No.