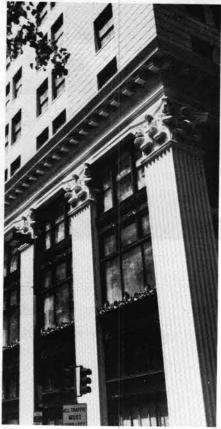

St., Lincoln, Nebraska 68507 402-466-3200 FAX 402-466-2369

WRITE IN NO. 663



Restoration • Fabrication • Moldmaking • On-Site Repairs



Recreation of Architectural Elements in:

CAST STONE, GYPSUM GLASS FIBER REINFORCED CONCRETE, TERRA COTTA

# LANDMARK STUDIOS

59 LOWER KINGTOWN ROAD, PITTSTOWN, NEW JERSEY 08867 Phone: (908) 730-8895 Fax: [908] 730-8851

# TRADITIONAL BUILDING EXTERIOR MOLDED ORNAMENT PORTFOLIO

For more information on these companies, consult the SourceList on pp. 60-62.



Balustrade and exterior ornament cast in Forton MG (polymer-modified gypsum); supplied, along with technical support, by BALL CONSULTING  $Write\ in\ No.\ 726$ 



This new polychrome glazed terra cotta facade stands in the Ansonia Center, Buffalo, N.Y. BOSTON VAL-LEY TERRA COTTA Write in No. 16



Fluted columns, capitals, and cornices were restored by EDON FIBERGLASS in FRP. Write in No. 189



Stan Townsend, of SYNAIR CORP., poses with his mold, made from a twocomponent system, and a model, made from a two-component casting resin. Write in No. 725



Using on-site molds, GFRC, INC., restored this facade ornamentation in - what else - GFRC! Write in No. 663



GFRC was used to replace the roofline terra cotta on the Fairmont Hotel (c.1903), in San Francisco. The project involved 784 units, each 8-ft. tall. MOLLOY & ASSOC.



THE FISCHER & JIROUCH CO. cast this figure, measuring 60 in. H. with a 10 in. x 9 in. base, in plaster. Write in No. 196



FRP balustrade, archways, trim, and cornices are from FIBERTECH CORP. Elements are either face or parapet mounted; no piece weighs more