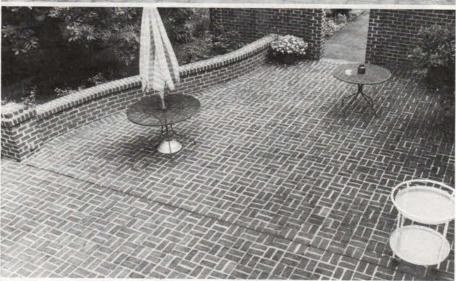

ONE •STUCCO
- PIGMENTED CONCRETE

#### MASONRY RESTORATION WITHOUT SURFACE DAMAGE

Our two exterior cleaning formulas are the safest and easiest systems for cleaning masonry surfaces. Non-hazardous and environmentally safe, KLENZTONE penetrates the pores and releases dirt so it can be rinsed clean. Brushed, sprayed, or rolled on, KLENZTONE cleans, brightens, and preserves all weathered and grimy masonry surfaces. And no expensive equipment is required. Call us today for a free sample. One simple patch test will prove KLENZTONE's superiority. (Also ask about our interior stone cleaning prod-

3960 E. 93RD ST., **CLEVELAND, OHIO 44105** PHONE (216) 341-0500 FAX (216) 341-1651



# MASONRY RESTORATION PORTFOLIO

For more information on these companies, consult the SourceList on pp. 42-44.





DOMINION RESTORATION specializes in mild masonry cleaners that avoid the use of mineral acids. In the top photo, "Bio-Cleanse" is used to remove dirt, mold, and mildew from brick pavers (the reaction with organic matter turns the material white.) After a 20-minute soak, a water wash leaves the brick completely clean. Write in No. 231



Graffiti on this downtown retail store is powered off with 800 Fast Acting from AMERICAN BUILDING RESTORATION. The strong high-alkaline cleaner was designed for use when graffiti has marred unpainted masonry.



This 1854 tavern in the downtown mainstreet square of Gettysburg, Pa., had layers of old paint removed with DIEDRICH Paint Remover 606, then cleaned with Brick Restorer 101.



On this major commercial building, AOI WATERPROOFING is replacing appr