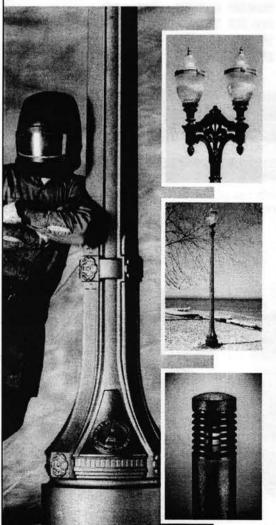

ccent Pieces Call for a Free Brochure

1016 N. Flowood Drive • Jackson, MS 39208 Phone# 601.936.4200 or 1.800.235.6725

WRITE IN NO. 30

# CLASSICALLY STYLED ORNAMENTAL LAMP Posts And Lanterns

Our fiberglass and aluminum poles are ideal for residential and commercial projects and feature fluted/tapered shafts, multiple luminaire ornamentation, and 6 standard colors.





We also offer bollards, globes, brackets. ladder rests, and consultation.

Look to Main Street for classically styled lamp posts that serve as reflections of a nostalgic era...adding color, style and a touch of elegance to everyday landscapes.

MAIN STREET LIGHTING 1021 Industrial Parkway Medina, OH 44256 Phone: (216) 723-4431 Fax: (216) 723-2570

WRITE IN NO. 98

# King Luminaire. We're more than just lights and poles.



Superb craftmanship and superior luminaire performance.

At King Luminaire we take great pride in our workmanship. Without compromising historical design and detail, we combine the high quality of yesteryear with today's modern lighting requirements.

King offers the designer the widest selection of ornamental poles in the industry, from Ferronite™ cast ductile iron to cast aluminum and spun concrete.

Unrivalled photometric performance and a unique modular design results in an extensive line of authentic luminaires that meet all design criteria.

For decorative and walkway lighting, our bollards provide a virtually indestructable answer.

- Authentic reproductions of historic poles, arms and luminaires.
- Superior roadway optics using patented exterior refractors.
- Acorn globes in poly