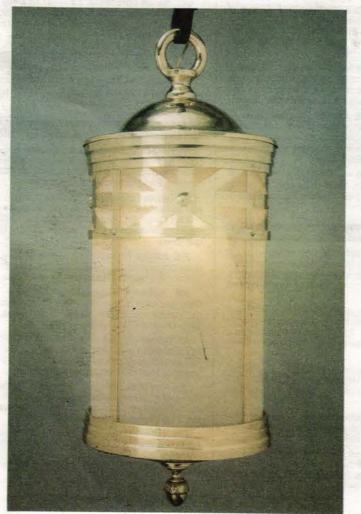

d by Ball & Ball, the one constant source for quality historical products since 1932. Major restorations from Independence Hall in Philadelphia to Iolani Palace in Hawaii have called on our production and finishing experience to create the proper historic fixtures for them.

▼ Fixture #1007. 9" wide x 22" tall. Cast brass wall mounted exterior fixture. Features bent, hand blown glass and 3 light

cluster. Also available in 13" wide x 27" tall.

# HISTORIC LIGHTING

AUTHENTIC REPRODUCTIONS - STOCK AND CUSTOM - FROM 18TH TO EARLY 20TH CENTURIES



▲ Fixture # 1004. 12" wide x 25" tall. Cast brass octagonal hanging fixture suitable for exterior use. This Fixture is fitted with hand blown sheet glass. Relamping access is fitted through a hinged pane. A wall mounted version is also available.



- Fixture #1005. 10-1/2" O.D. x 27" tall. Round cast and spun brass hanging lantern. Features frosted shatterproof cast acrylic tube. Available in 14-1/2" O.D. x 34" tall. Wall mounted versions of either can also be produced.
- Independence Hall Chandelier This is our 2 tier arm version of copies we made of original fixture in Independence Hall National Historic Park, Philadelphia. We produced 4 copies for the Park over 15 years ago. The exact 7 arm copy is also available.







463 W. Lincoln Highway

Exton, PA 19341

Phone: 610-363-7330

Fax: 610-363-7639

Orders: 1-800-257-3711