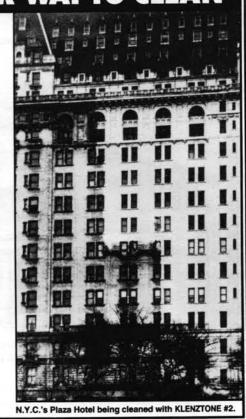

u Keep.

WRITE IN NO. 591

# THE SUPERIOR WAY TO CLEAN

- •LIMESTONE •SANDSTONE •CONCRETE •GRANITE •MARBLE •FIELD STONE •STUCCO
- PIGMENTED CONCRETE

#### MASONRY RESTORATION WITHOUT SURFACE DAMAGE

Our two exterior cleaning formulas are the safest and easiest systems for cleaning masonry surfaces. Non-hazardous and environmentally safe, KLENZTONE penetrates the pores and releases dirt so it can be rinsed clean. Brushed, sprayed, or rolled on, KLENZTONE cleans, brightens, and preserves all weathered and grimy masonry surfaces. And no expensive equipment is required. Call us today for a free sample. One simple patch test will prove KLENZTONE's superiority. (Also ask about our interior stone cleaning prod-

3960 E. 93RD ST., **CLEVELAND, OHIO 44105** PHONE (216) 341-0500 FAX (216) 341-1651



# MASONRY RESTORATION PORTFOLIO

For more information on these companies, consult the SourceList on pp. 42-44.





DOMINION RESTORATION specializes in mild masonry cleaners that avoid the use of mineral acids. In the top photo, "Bio-Cleanse" is used to remove dirt, mold, and mildew from brick pavers (the reaction with organic matter turns the material white.) After a 20-minute soak, a water wash leaves the brick completely clean. Write in No. 231



Graffiti on this downtown retail store is powered off with 800 Fast Acting from AMERICAN BUILDING RESTORATION. The strong high-alkaline cleaner was designed for use when graffiti has marred unpainted masonry.



This 1854 tavern in the downtown mainstreet square of Gettysburg, Pa., had layers of old paint removed with DIEDRICH Paint Remover