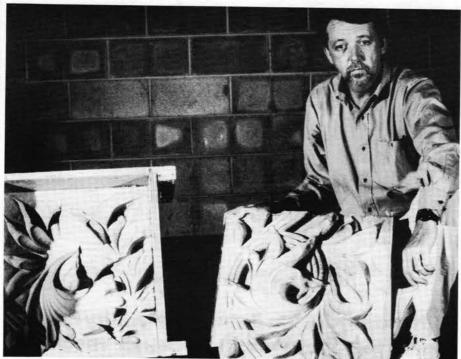

ation • Moldmaking • On-Site Repairs



Recreation of Architectural Elements in:

CAST STONE, GYPSUM GLASS FIBER REINFORCED CONCRETE, TERRA COTTA

# LANDMARK STUDIOS

59 LOWER KINGTOWN ROAD, PITTSTOWN, NEW JERSEY 08867 Phone: (908) 730-8895 Fax: [908] 730-8851

# TRADITIONAL BUILDING EXTERIOR MOLDED ORNAMENT PORTFOLIO

For more information on these companies, consult the SourceList on pp. 60-62.



Balustrade and exterior ornament cast in Forton MG (polymer-modified gypsum); supplied, along with technical support, by BALL CONSULTING  $Write\ in\ No.\ 726$ 



This new polychrome glazed terra cotta facade stands in the Ansonia Center, Buffalo, N.Y. BOSTON VAL-LEY TERRA COTTA Write in No. 16



Fluted columns, capitals, and cornices were restored by EDON FIBERGLASS in FRP. Write in No. 189



Stan Townsend, of SYNAIR CORP., poses with his mold, made from a twocomponent system, and a model, made from a two-component casting resin. Write in No. 725



Using on-site molds, GFRC, INC., restored this facade ornamentation in - what else - GFRC! Write in No. 663



GFRC was used to replace the roofline terra cotta on the Fairmont Hotel (c.1903), in San Francisco. The project involved 784 units, each 8-ft. tall. MOLLOY & ASSOC.



THE FISCHER & JIROUCH CO. cast this figure, measuring 60 in. H. with a 10 in. x 9 in. base, in plaster. Write in No. 196



FRP balustrade, archways, trim, and cornices are from FIBERTECH CORP. Elements are either face or parapet mounted; no piece weighs more than 150 lbs. Write in No. 621

obtain Product the enclosed postpaid card or the form on page 89.