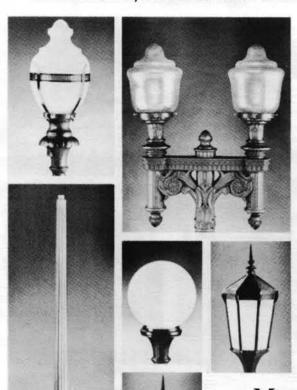

t and bollard needs.

The illustration to the left shows our Main Street fixture on an Oxford post. The fixture is 16 x 38-inches and the decorated post base scales 18 x 27-inches with a 6 to 3-inch tapered pole.

FAX your request for a copy of our catalog today.

# & ORNAMENTAL POLES SINCE 1923

5801 N Tripp Chicago IL 60646 312-478-4777 FAX 312-267-2055



# Legendary Lighting



Handcrafted Gas Lanterns & Architectural Accent Pieces Call for a Free Brochure

1016 N. Flowood Drive • Jackson, MS 39208 Phone# 601.936.4200 or 1.800.235.6725

WRITE IN NO. 30

# CLASSICALLY STYLED ORNAMENTAL LAMP Posts And Lanterns

Our fiberglass and aluminum poles are ideal for residential and commercial projects and feature fluted/tapered shafts, multiple luminaire ornamentation, and 6 standard colors.





We also offer bollards, globes, brackets. ladder rests, and consultation.

Look to Main Street for classically styled lamp posts that serve as reflections of a nostalgic era...adding color, style and a touch of elegance to everyday landscapes.

MAIN STREET LIGHTING 1021 Industrial Parkway Medina, OH 44256 Phone: (216) 723-4431 Fax: (216) 723-2570

WRITE IN NO. 98

# King Luminaire. We're more than just lights and poles.



Superb craftmanship and superior luminaire performance.

At King Luminaire we take great pride in our workmanship. Without compromising historical design and detail, we combine the high quality of yesteryear with today's modern lighting requirements.

King offers the designer the widest selection of ornamental poles in the industry, from Ferronite™ cast ductile iron to