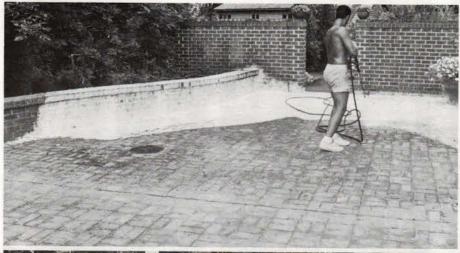

STONE •STUCCO
- PIGMENTED CONCRETE

#### MASONRY RESTORATION WITHOUT SURFACE DAMAGE

Our two exterior cleaning formulas are the safest and easiest systems for cleaning masonry surfaces. Non-hazardous and environmentally safe, KLENZTONE penetrates the pores and releases dirt so it can be rinsed clean. Brushed, sprayed, or rolled on, KLENZTONE cleans, brightens, and preserves all weathered and grimy masonry surfaces. And no expensive equipment is required. Call us today for a free sample. One simple patch test will prove KLENZTONE's superiority. (Also ask about our interior stone cleaning prod-

3960 E. 93RD ST., **CLEVELAND, OHIO 44105** PHONE (216) 341-0500 FAX (216) 341-1651



# MASONRY RESTORATION PORTFOLIO

For more information on these companies, consult the SourceList on pp. 42-44.





DOMINION RESTORATION specializes in mild masonry cleaners that avoid the use of mineral acids. In the top photo, "Bio-Cleanse" is used to remove dirt, mold, and mildew from brick pavers (the reaction with organic matter turns the material white.) After a 20-minute soak, a water wash leaves the brick completely clean. Write in No. 231



Graffiti on this downtown retail store is powered off with 800 Fast Acting from AMERICAN BUILDING RESTORATION. The strong high-alkaline cleaner was designed for use when graffiti has marred unpainted masonry.



This 1854 tavern in the downtown mainstreet square of Gettysburg, Pa., had layers of old paint removed with DIEDRICH Paint Remover 606, then cleaned with Brick Restorer 101.



On this major commercial building, AOI WATERPROOFING is replacing ap