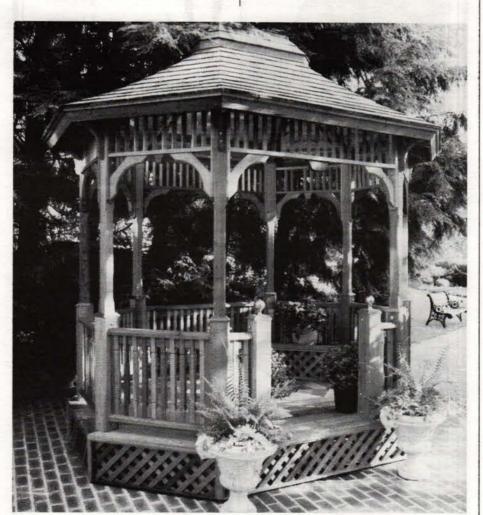

lation features a clock with handcrafted movement, heavy-duty lexan dial, vandal-proof and weather-resistant cover, personalized header, and custom finish. VERDIN COMPANY Write in No. 435





The M35 Ejecto San non-pollutible drinking fountains feature removable working parts, antifreeze operating valve below the frost line, and optional donor plaque. MURDOCK FOUNTAINS Write in No. 378



This historically styled street fixture and post design is from WELSBACH LIGHTING, INC. Write in No. 281



TRIMBLEHOUSE CORP.'s castaluminum post and luminaire was installed at Ohio State University. Write in No. 105



This rustic bench, crafted by David Robinson, designer and owner of NATURAL EDGE, is only one in a series of unique creations, which include site furnishings, gazebos, and balustrades.



This teahouse, from VIXEN HILL GAZEBOS, features an elongated octagonal floor plan, gently curved roof, and interchangeable parts for optimal flexibility for access and egress. Write in No. 710



This town bandstand was crafted in red cedar by WOOD VISIONS. Write in No. 987

KENNETH LYNCH & SONS makes this lead cistern, model #2438, which measures 24 in. H., 36 in. W., and 22 in. at its deepest. Other lead cisterns, planters, tubs, and pools vary in size, shape, and style, but all designs are based on old models and molds. Write in No. 777



# CLASSIC

unique products you'll find in our catalog, The Book of Garden Ornament: Benches, Gates, Fountains & Pools, Sculpture & Statuary, Planters & Urns, Topiary, Sundials, Weather Vanes and more; plus ideas, specs & sitework suggestions. Send