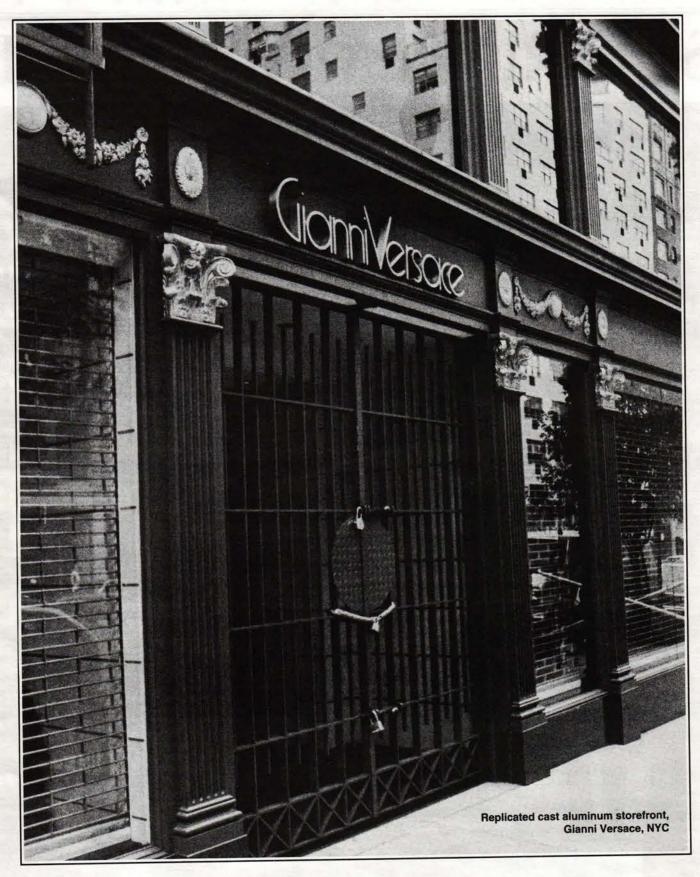

# Clem Labine's RADITONAL BUILDING The Professional's Source For Historical Products

JULY/AUGUST 1994 - VOLUME 7/NUMBER 4 - \$4.00

# RESTORING MAIN STREET



Bulk Rate U.S. Postage PAID Permit No. 1 Manchester, N.H.

Traditional Building 69A Seventh Avenue, Brooklyn, N.Y. 11217

Address correction requested.

04/01/99 Merle Easton Architectural Services 954 Turner Court #100 Hayward CA 94545

# IN THIS ISSUE:

| Street Fixtures & Furnishings | nage | 12 |
|-------------------------------|------|----|
| Pavers & Brick                | page | 33 |
| Masonry Restoration           | page | 40 |
| Ornamental Metalwork          | nage | 48 |
| Molded Ornament               | nage | 59 |
| Commercial Facades            | nade | 69 |





# HISTORY TRADITION CRAFTSMANSHIP



# HISTORICAL ARTS & CASTING, INC.

■ A COMPANY DEDICATED TO THE DESIGN, MANUFACTURE, AND INSTALLATION OF AUTHENTIC ARCHITECTURAL CAST METAL ORNAMENT. ■ OUR CRAFTSMEN SPECIALIZE IN RESTORING OR REPLICATING TRADITIONAL DETAILS IN BRONZE, ALUMINUM AND IRON ALLOYS. ■ INFORMATION ON PRODUCTS AND SERVICES MAY BE ACQUIRED BY CONTACTING US AT 5580 WEST BAGLEY PARK ROAD, WEST JORDAN, UT 84088.

■ TELEPHONE (801) 569-2400 FAX (801) 569-2493 ■



### HISTORICAL PRODUCTS MARKETPLACE

# CONTENTS

# The FAX Connection

The Fastest Way To Get Product Information

When an immediate project requires you to get product information RIGHT AWAY, use the FAX CONNECTION on p.90. It's the quickest way to get action!

 Companies noted with • have pre-filed their product literature in the 1994 TRADITIONAL BUILDIN