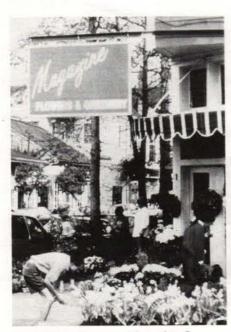

# RESTORING MAIN STREET

Bulk Rate U.S. Postage PAID Permit No. 1 Manchester, N.H.

Traditional Building 69A Seventh Avenue, Brooklyn, N.Y. 11217

Address correction requested.

04/01/99 Merle Easton Architectural Services 954 Turner Court #100 Hayward CA 94545