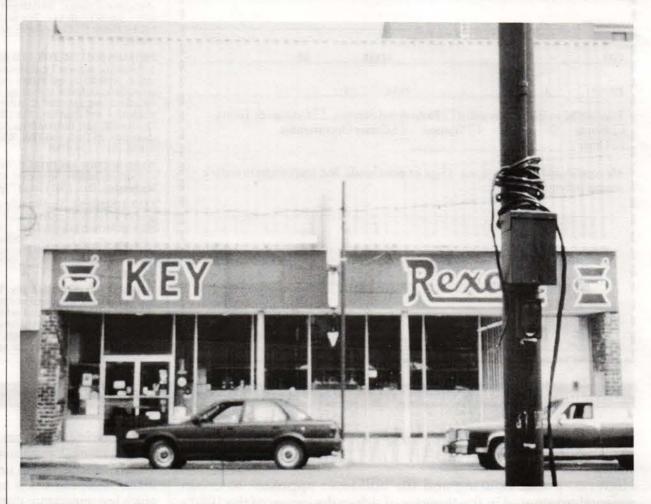

# **SPECIAL FEATURES:**

| Profile: Oklahoma Main   | S | tı | re | 26 | et |      |      | . 5 |
|--------------------------|---|----|----|----|----|------|------|-----|
| Restoring Main Street    |   |    | _  |    |    | 1727 | 1727 | 12  |
| Streetscape Furnishings  |   |    |    |    |    |      |      | 18  |
| Bricks & Pavers          |   |    |    |    |    |      |      | 33  |
| Masonry Restoration      |   |    |    |    |    |      |      | 40  |
| Exterior Metalwork       |   |    |    |    |    |      |      | 48  |
| Molded Ornament          |   |    |    |    |    |      |      | 59  |
| Commerical Facades       |   |    |    |    |    |      |      | 69  |
| Translating Color Into D | 0 | 11 | a  | r  | S  |      |      | 84  |
| Classifieds              |   |    |    |    |    |      |      | 88  |
| Book Reviews             |   |    |    |    |    |      |      | 88  |
| Product Literature       |   |    |    |    |    |      |      | 89  |
| Fax Connection           |   |    |    |    |    |      |      | 90  |
| Siegel's Scratchboard    |   |    |    |    |    |      |      | 91  |