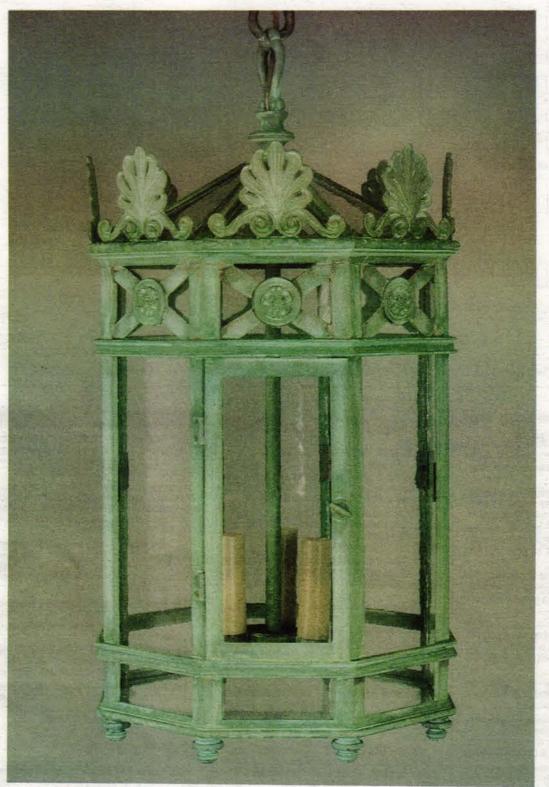

entic reproduction Victorian & turn-of-century electric and gas chandeliers and wall brackets. Variety of glass shades. Catalog free. Victorian Lighting Works ■

Ighting fixtures of many styles, sizes and shapes-both interior and exterior-are produced by Ball & Ball, the one constant source for quality historical products since 1932. Major restorations from Independence Hall in Philadelphia to Iolani Palace in Hawaii have called on our production and finishing experience to create the proper historic fixtures for them.

▼ Fixture #1007. 9" wide x 22" tall. Cast brass wall mounted exterior fixture. Features bent, hand blown glass and 3 light

cluster. Also available in 13" wide x 27" tall.

# HISTORIC LIGHTING

AUTHENTIC REPRODUCTIONS - STOCK AND CUSTOM - FROM 18TH TO EARLY 20TH CENTURIES



▲ Fixture # 1004. 12" wide x 25" tall. Cast brass octagonal hanging fixture suitable for exterior use. This Fixture is fitted with hand blown sheet glass. Relamping access is fitted through a hinged pane. A wall mounted version is also available.



- Fixture #1005. 10-1/2" O.D. x 27" tall. Round cast and spun brass hanging lantern. Features frosted shatterproof cast acrylic tube. Available in 14-1/2" O.D. x 34" tall. Wall mounted versions of either can also be produced.
- Independence Hall Chandelier This is our 2 tier arm version of copies we made of original fixture in Independence Hall National Historic Park, Philadelphia. We produced 4 copies for the Park over 15 years ago. The exact 7 arm copy is also available.







463 W. Lincoln Highway

Exton, PA 19341

Phone: 610-363-7330

F