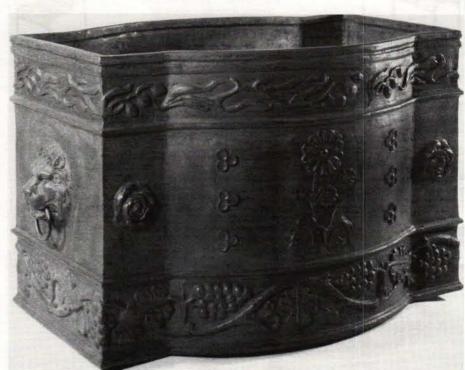

M35 Ejecto San non-pollutible drinking fountains feature removable working parts, antifreeze operating valve below the frost line, and optional donor plaque. MURDOCK FOUNTAINS Write in No. 378



This historically styled street fixture and post design is from WELSBACH LIGHTING, INC. Write in No. 281



TRIMBLEHOUSE CORP.'s castaluminum post and luminaire was installed at Ohio State University. Write in No. 105



This rustic bench, crafted by David Robinson, designer and owner of NATURAL EDGE, is only one in a series of unique creations, which include site furnishings, gazebos, and balustrades.



This teahouse, from VIXEN HILL GAZEBOS, features an elongated octagonal floor plan, gently curved roof, and interchangeable parts for optimal flexibility for access and egress. Write in No. 710



This town bandstand was crafted in red cedar by WOOD VISIONS. Write in No. 987

KENNETH LYNCH & SONS makes this lead cistern, model #2438, which measures 24 in. H., 36 in. W., and 22 in. at its deepest. Other lead cisterns, planters, tubs, and pools vary in size, shape, and style, but all designs are based on old models and molds. Write in No. 777



# CLASSIC

unique products you'll find in our catalog, The Book of Garden Ornament: Benches, Gates, Fountains & Pools, Sculpture & Statuary, Planters & Urns, Topiary, Sundials, Weather Vanes and more; plus ideas, specs & sitework suggestions. Send for it today; a current price list is included.

### KENNETH LYNCH & SONS

TRADITIONAL CRAFTSMEN

84 DANBURY ROAD, WILTON, CT 06897

(203) 762-8363 FAX (203) 762-2999

Put my name on your mailing l