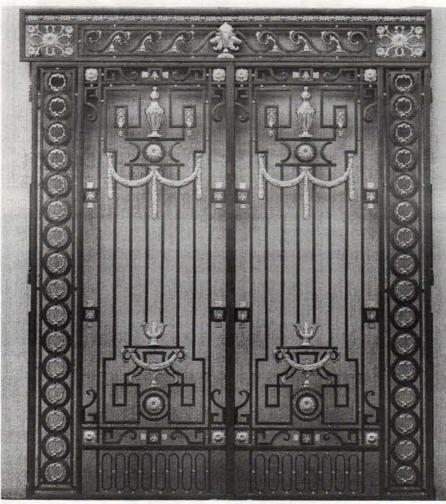

realities.

ROBINSON IRON

P.O. Box 1119 • Alexander City, Alabama 35010 (205) 329-8486 • FAX 205 329-8960

# EXTERIOR METAL PORTFOLIO

For more information on these companies, consult the SourceList on pp. 50-52.



Fabricated steel planter box adorned with hand-forged steel aspen branches and leaves. It was custom made for the Grand Aspen Hotel in Aspen, Co. by PICASSO GATE CO. Write in No. 545



L.M.C. CORP. designed and fabricated the entrance marquee of the Washing-ton Hotel, in NYC. It features a glass roof and wrought-iron brackets with gilded monogram.



Detail of FINE ARCHITECTURAL METALSMITHS' award-winning "Tree Gate". The gate opens up at the centerline of the tree trunk. Surface treatment of the bark was achieved using a MIG welder; the leaves were forged. Write in No. 264



This custom forged-steel entrance gate with decorative brass castings was made for the Villa Nicoletti in Rome. The 9 ft. X 11 ft. gate can be ordered from IND.IT.A.L. for \$13,000, plus shipping. The brass castings are available as special-order items. Write in No. 656



This elegant curved copper dome reproduction, crowned with an ornate copper cupola, sits atop the Ontario Legislative Buildings, Toronto, Canada. HEATHER & LITTLE LTD. Write in No. 247



ARCHITECTURE.



Shown above is a hammered, fullbodied copper weathervane of a Labrador Retriever by the J.A. DU LAC CO. Write in No. 61



Cast aluminum railing by ALLOY CASTING. Write in No. 468

### Instant Access to Product Literature for EXTERIOR METALWORK

If your office qualified to receive the 1994 TRADITIONAL BUILDING CATA-LO