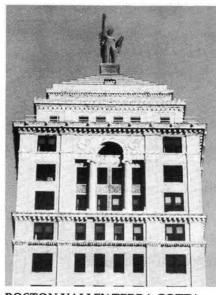

&

#### Hardware

that are history...

#### Complete Service Provided

- replicate any shutter or hardware
- technical drawings for Historical Commissions
- · consultation and site visits
- installation

#### **TRADITION & QUALITY**

since 1856

#### Beech River Mill Corp.

Old Rte. 16, Dept. TB, Ctr. Ossipee, NH 03814 Phone & Fax (603) 539-2636 1-800-621-2636 Send \$3.00 for Catalog

Sandarde (Salida December Comment of Comment of

# COMMERCIAL FACADES PORTFOLIO

For more information on these companies, consult the SourceList on pp. 70-74.



BOVARD STUDIO INC., STAINED GLASS craftspeople are shown installing a 21-ft. high Gothic window frame in the St. Francis Solanus, Quincy, IL. The studio reproduced the Honduran mahogany frame after the original was lost in a fire. Write in No. 769



BOSTON VALLEY TERRA COTTA produced the polychrome terra cotta replacement on the Liberty Towers restoration. The building is located on Main and Court, Buffalo, NY. Write in No. 16



ECOPIC CORP.'s bird deterrent system is inconspicuously at work on this window pediment in Paris, France. Write in No. 233



Harry Littell, of the structural inspection and testing service VERTICAL ACCESS, investigates a brick veneer failure. Write in No. 476



This circle-top storm window on the 4th and Plum Building, Cincinnati, OH, is a Historic-One-Lite product from ALLIED WINDOW, INC. The designs have been certified by the National Park Service for use on historic renovation projects.



The First Church of Christ Scientist, Montclair, NJ, receiving restoration to its steeple from ROGERS ROOFING CO.,