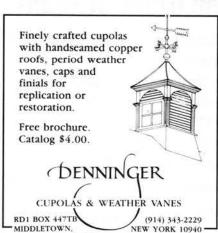

# HISTORICAL ARTS & CASTING, INC.

■ A COMPANY DEDICATED TO THE DESIGN, MANUFACTURE, AND INSTALLATION OF AUTHENTIC ARCHITECTURAL CAST METAL ORNAMENT. ■ OUR CRAFTSMEN SPECIALIZE IN RESTORING OR REPLICATING TRADITIONAL DETAILS IN BRONZE, ALUMINUM AND IRON ALLOYS. ■ INFORMATION ON PRODUCTS AND SERVICES MAY BE ACQUIRED BY CONTACTING US AT 5580 WEST BAGLEY PARK ROAD, WEST JORDAN, UT 84088.