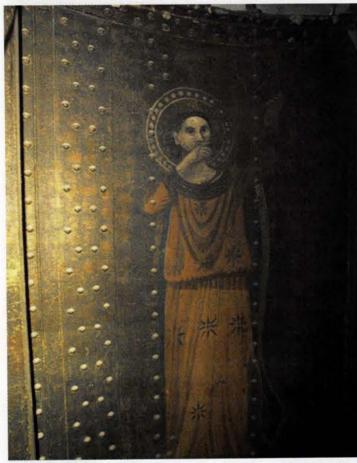

## CONTENT

VOLUME 14/NUMBER 4

suppliers of products & services for restoration, renovation, and new construction in traditional styles - with data and links for over 500 companies.

ON THE COVER: Brennan Beer Gorman/Architects and Brennan Beer Gorman Monk/Interiors restored the 18-story Beaux Arts St. Regis Hotel in New York City to its original splendor. As part of the restoration program — which included the public spaces, guest rooms, restaurants, and meeting rooms — BBG/M also restored the land-marked exterior, which is set off by this grand bronze entryway. For the complete profile of BBG/M, see the profile on pp. 6-10. (Photo: Anthony Albarello)