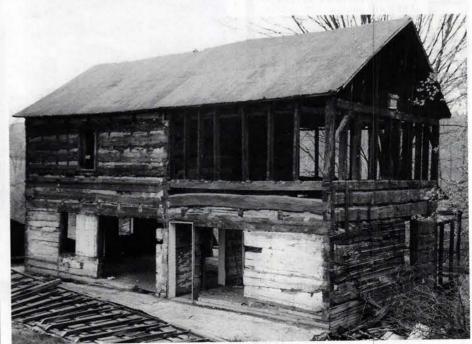

te in No. 138



SYLVAN BRANDT supplies resawn wide-oak flooring in widths from 7 to 12 in. and lengths from 4 to 16 ft. Write in No. 3950



Specializing in longleaf heart pine, HARVEY MILLWORKS provides a range of woodworking, including flooring, paneling, and stair parts. Write in No. 3460



Antique heart pine flooring from AMERICA HEART PINE is reclaimed from pre-1900s commercial and residential buildings. Write in No. 4060



Reclaimed timbers from PIONEER MILLWORK were used for the ceiling beams as well as the flooring of this kitchen area. Write in No. 6370



OLD WORLD MOULDINGS supplied the decorative trim that enlivens this handsome interior. Write in No. 274



WHITE RIVER HARDWOODS offers the "Adirondack Line" of surface-carved decorative hardwood moldings. Write in No. 1099



Antique barns slated to be razed are the primary source of the vintage siding and timbers offered by EAGLE CREEK DESIGNS. Write in No. 529

# Vixen Hill

# www.VixenHill.com







Visit us online to see our full selection of Modular Gazebos, GardenHouses, and Porchsystems. We also have a full line of custom sized cedar shutters, and a wide selection of authentic hardware.

Gazebos GardenHouses III THEREIN

800-423-2766 Vixen Hill Manufacturing Dept. TB Main St. Elverson, Pa [19520]

WRITE IN NO. 1230 FOR SHUTTERS & 7100 FOR GAZEBOS









# INTERIOR WOODWORK & FURNISHINGS

For full contact information on these companies, consult the SourceList on pp.152-158.



TIMBER & STONE RESTORATIONS salvages and sells antique hand-hewn beams, such as this 400-year-old beam which measures 18 in.