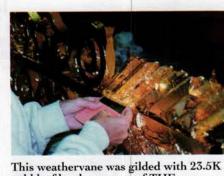

ied over a faux-stone wall. Write in No. 2221



The Cafe Trompe L'Oeil in San Jose, Calif., lives up to its name with this amazing, 13x20-ft. trompe l'oeil mural, "Art Imitating Life Imitating Art Imitating Life," created by PUGH PAINTING STUDIO. Write in No. 251



You're off to see the Wizard when you



EASY LEAF gilding products and methods were demonstrated by master gilder John Sansbury at the Restoration/San Francisco show. Write in No. 1980



D.C., features this clever fake entryway: a trompe l'oeil illusion from PECK STUDIOS. Write in No. 208

The Walker Building in Washington,



Artist Richard Poyorena of CREATIVE FAUX & PAINTING provided the realistic blue sky with clouds as well as the faux marble for the interior of the Tangier Restaurant in Akron, Ohio. Write in No. 8173



gold leaf by the experts of THE GILDERS' STUDIO. Write in No. 8980





THE TEXSTON COMPANY provided the Veneciano walls and Marmorino escalator rails for this Sheraton Hotel in California. Write in No. 922

94 ■ JULY/AUGUST 2001



The source for KOLCAUSTICO, the designer's choice for Venetian Plaster.



The craftsperson's source for leaf and gilding materials.

Call to discuss your next gilding project. 381 PARK AVENUE SOUTH, NEW YORK, NY 10016

212-683-2840 Fax: 212-725-0308 Orders 1-800-971-7377



## W.H.COE, INC

Selling both Domestic & Imported GOLD Leaf Products and Gilding Supplies

24K Gold Leaf, pure Silver, Aluminum & Composition

Surface, Glass & Patent in book, pack or roll form.

Custom-made starter kits available at reasonable prices. Give us a call. We would be happy to