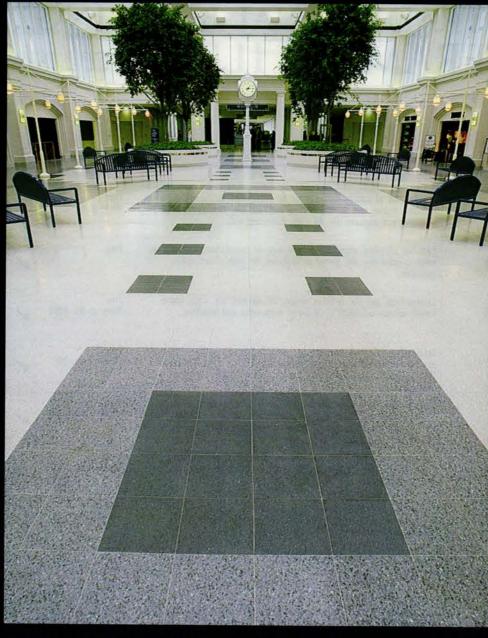

e and specializes in custom designs and glazes. Write in No. 570



The three-tile, handmade and handpainted "Sunflower" set from TERRA DESIGNS TILEWORKS can be adapted to larger lengths by ordering additional middle pieces. Write in No. 2790



Concrete "Street Art" tiles from WAU-SAU TILE beautifully frame and highlight these trees. Write in No. 4120



EQUIPMENT OF CULTURE offers "Ornamental Fruit In Quatrefoils," a 4-1/4x4-1/4-in. hand-painted high-fired ceramic tile, with a pattern that dates from the early-17th century. Write in No. 1312



This 6x6-in., sepia- and cream-colored Victorian Gothic Revival transfer tile is the handiwork of DESIGNS IN TILE. Write in No. 250



STUDIO VERTU created this powerful tile mural for the NFL headquarters in New York City.

























# Always Go With a Winner

Don't gamble when it comes to your property. Work with Wausau Tile, and you'll hit the jackpot every time in quality, value, and overall service.

- Precast Concrete Site Furnishings
- Precast Concrete Pavers and Precast Accessories
- Terrazzo Tile and Precast Accessories
- NEW Epoxy Terrazzo Accessories

Call today for catalogs filled with products and ideas - 1-800-388-8728 or visit our new website at www.wausautile.com





P.O. Box 1520 Wausau, WI 54402-1520 800-388-8728 FAX 715-359-7456 www.wausautile.com





















Waste Containers

| 2002 | TRADITIONAL BUILDING ERAMIC TILE Source | JG   |
|------|-----------------------------------------|------|
|      | EDAMIC THE Source                       | Lict |
| 100X | JERAMIC TILL Source.