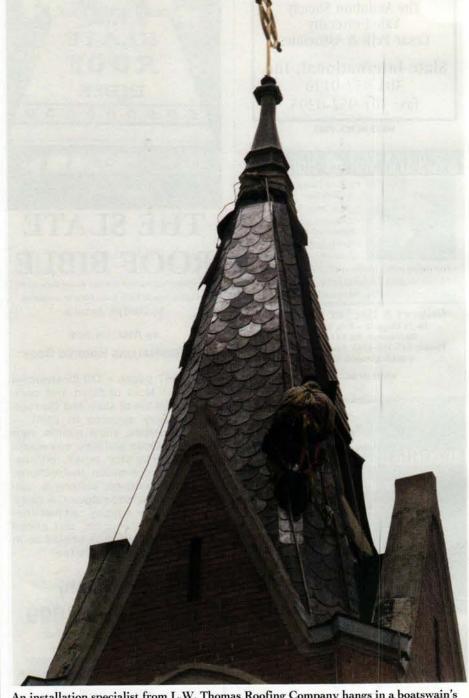

at a 5-lbs.-per-sq.ft. mass. When installed, the shingles have an overall mass of 8 lbs. per sq.ft. due to overlapping.

The roof was installed by L.W. Thomas Roofing Company of Peoria, Ill. Because of the height and wind factors, the shingles were covered a little deeper than normal, and stainless-steel clips were placed on every third row. These clips also mitigated the potential problem of shingle "creep," where lead, under extreme heat or cold, may expand or contract far more than other, more rigid, metals. 650 shingles were used per square with the total of shingles numbering approximately 3,000.

#### Installed for a Lifetime

The shingles were installed using a traditional plain-tile technique, but were attached with two copper nails directly to the roof substrate rather than to a



An installation specialist from L.W. Thomas Roofing Company hangs in a boatswain's chair while fastening lead shingles to the Church spire. Two copper nails were used for each shingle and approximately 3,000 shingles were installed.

batten. The underside of the shingles were also treated with a patination oil before installation and on the topside upon completion of the roof.

The result, according to American Eagle's Ken Mardick, is that "the Church can expect to keep its new lead roof for over a hundred years." Comparing the project with the alternatives available to the church, Mardick notes that while the lead shingles weigh a little more than asphalt, "their life span is more than five times that of asphalt, making a lead roof a virtually permanent and attractive solution."





WR