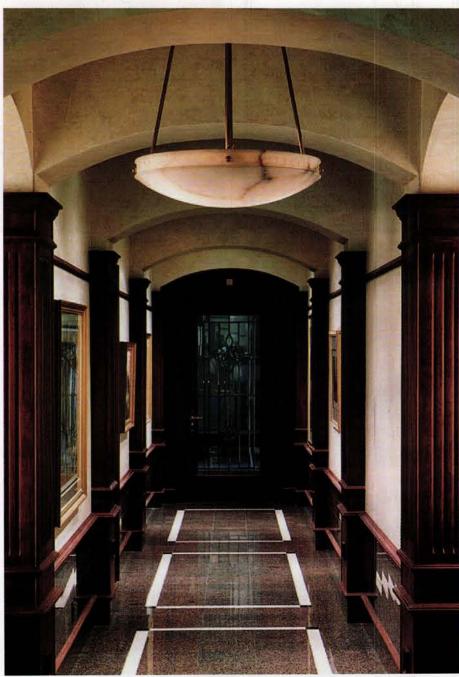

NKLEY LIGHTING is distinguished by water-glass panels, which are set in a hand-forged wrought-iron frame. Write in No. 680



Vintage lighting fixtures, such as this attractive bronze chandelier, can always be obtained from AARDVARK ANTIQUES. Write in No. 718



Custom exterior light fixtures from HERWIG LIGHTING lend a special character to this entryway. Write in No. 9130



BALL & BALL cast period-style post fixtures for the galleries of the Oklahoma State Capitol Building. Write in No. 7660



TEXAS METAL INDUSTRIES keeps a large variety of lamp posts in stock, along with sconces and other ornamental fixtures. Write in No. 9430



LIGHTS OF DISTINCTION/CRYSTORAMA supplied the appropriate period-style lighting for historic Oheka Castle in Huntington, Long Island, N.Y. Write in No. 1370



The Greek Key Alabaster Pendant, #741-D from BRASS LIGHT GALLERY, illuminates and enlivens this formal hallway. Write in No. 8890





WRITE IN NO. 833





ARTENIE





FEW VEXCO

# COMMERCIAL & CONTRACT LIGHTING PORTFOLIO

For full contact information on these companies, consult the SourceList on pp. 112-118.



CRENSHAW LIGHTING restored this bronze and chrome, astrologically ornamented light fixture for a project in Washington, D.C. Write in No. 313



Custom chandeliers from PECASO LIGHTING feature Czech hand-cut crystals and components of brass, gold, or other designated metals. Write in No. 2688



The "Halsey" bowl-shade fixture from REJUVENATION is an authentic reproduction of the period original. Extending only 10 in. from the ceiling, it has a 19-in. diameter. Write in No. 765