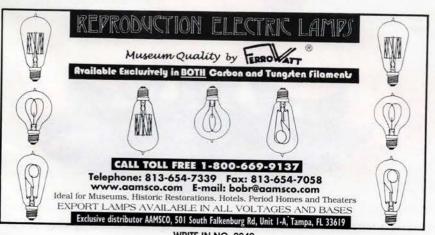

ght-iron "Boxwood Court Lamp" and its ornate supporting archway for the Missouri Botanical Gardens in St. Louis. Write in No. 7730



For New York City's City Hall Park, ALLEN ARCHITECTURAL METALS re-created bronze gas candelabras of the 19th century. Write in No. 1005



MEL NORTHEY offers heavy-duty castaluminum lamp posts in an array of sizes, styles, and colors. Write in No. 53



The ornate "Broadway" fixture is one of many classic chandeliers and pendants offered by THE ORIGINAL CAST LIGHTING. Write in No. 4360



WRITE IN NO. 8041



THE FEDERALIST proudly presents distinctive chandeliers with authentic 18th century design. Our lighting collections include an extensive offering of sconces and outdoor lights. Please call for our color brochures.

# THE FEDERALIST

WRITE IN NO. 2833



WRITE IN NO. 2240



WRITE IN NO. 166





6120 DELMAR BLVD . ST. LOUIS, MO 63112 314.863.1895 • FAX 314.863.3278 www.theOCL.com

# COMMERCIAL & CONTRACT LIGHTING PORTFOLIO

For full contact information on these companies, consult the SourceList on pp. 112-118.



AM-DIA produces Victorian-style exterior lighting in cast aluminum, such as this five-light design. Write in No. 95



Solid-brass pendant lights from CONANT CUSTOM BRASS include #P2, shown here with the firm's #215C shade, which is available in white or green. Write in No. 620



The King Crab Lounge in Long Beach, Calif., enlivened its interior with an ornamented lamp post from STERNBERG VINTAGE LIGHTING.



Besides making fixtures, NEWSTAMP LIGHTING will also restore vintage lighting, such as this 19th-century wrought-iron f