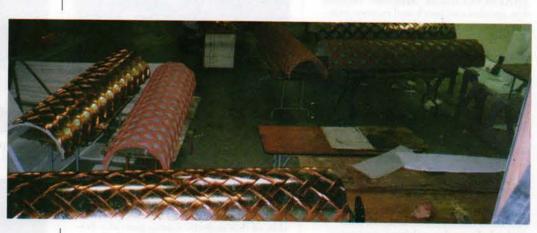

## CONTENT

VOLUME 14/NUMBER 4

suppliers of products & services for restoration, renovation, and new construction in traditional styles - with data and links for over 500 companies.

ON THE COVER: Brennan Beer Gorman/Architects and Brennan Beer Gorman Monk/Interiors restored the 18-story Beaux Arts St. Regis Hotel in New York City to its original splendor. As part of the restoration program — which included the public spaces, guest rooms, restaurants, and meeting rooms — BBG/M also restored the land-marked exterior, which is set off by this grand bronze entryway. For the complete profile of BBG/M, see the profile on pp. 6-10. (Photo: Anthony Albarello)