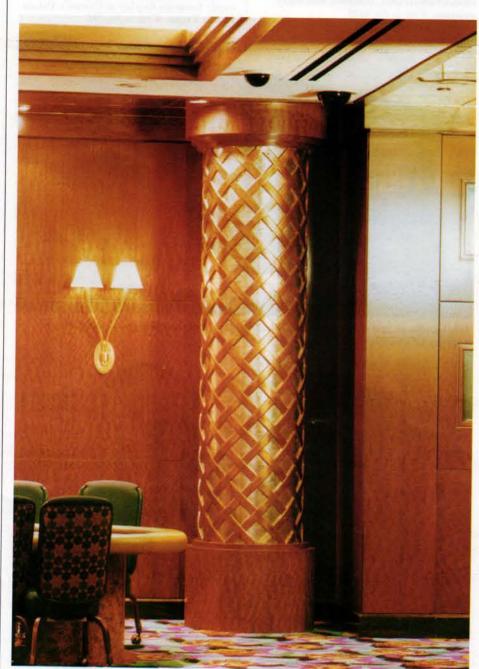

## CONTENT

VOLUME 14/NUMBER 4

suppliers of products & services for restoration, renovation, and new construction in traditional styles - with data and links for over 500 companies.

ON THE COVER: Brennan Beer Gorman/Architects and Brennan Beer Gorman Monk/Interiors restored the 18-story Beaux Arts St. Regis Hotel in New York City to its original splendor. As part of the restoration program — which included the public spaces, guest rooms, restaurants, and meeting rooms — BBG/M also restored the land-marked exterior, which is set off by this grand bronze entryway. For the complete profile of BBG/M, see the profile on pp. 6-10. (Photo: Anthony Albarello)