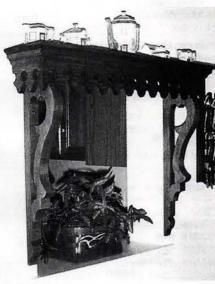

ndispensable wood has become in interior decor — and even more importantly, it should provide the best way of finding the appropriate woodwork supplier for your needs. From entire millwork packages to simple types of trim, there is a source that will best satisfy the client's intentions. We've also included information on specialists in custom work, as well as a breakdown of the wood species available from the various firms listed. ■

### INTERIOR WOODWORK & FURNISHINGS

For full contact information on these companies, consult the SourceList on pp.152-158.



FREDERICK WILBUR, WOOD-CARVER is an expert at producing intricately hand-carved wood moldings. Write in No. 1650



Shutters from KINGSLAND include the raised-panel "Simsbury," with 1-1/4-in.-thick stiles and rails. Write in No. 196



The "Rebecca" shelf, #4510 from VIN-TAGE WOOD WORKS, is 38-1/2 in. high by 8-1/2 in. deep, and can be ordered in custom lengths. Write in No. 1061



WINE CELLAR INNOVATIONS designs wine cellars and wine-display racks for a range of applications. Write in No. 2910



AUTHENTIC WOOD FLOORS uses reclaimed lumber from barns and warehouses to make flooring, beams, paneling, and reproduction furniture. Write in No. 8000



BEAR CREEK LUMBER sells a variety of products made of Ponderosa pine, including the paneling seen here. Write in No. 521



DEER PARK STAIRBUILDING & MILLWORK offers wood stairs in custom as well as standard designs. Write in No. 1107



Antique wood from AGED WOODS was used to create the floors and arched ceiling of this kitchen and dining area. The company frequently supp