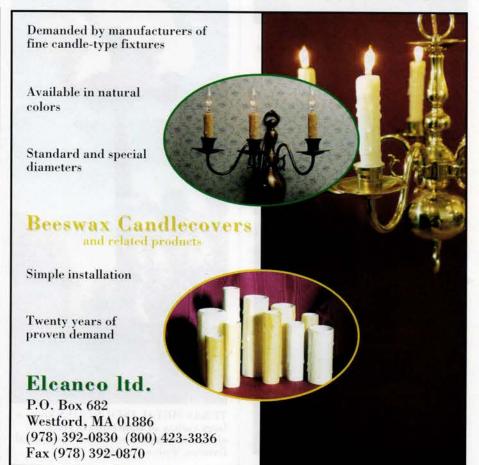

Architectural Lighting

344 W. 38th Street New York, NY 10018

212-967-9119 Fax: 212-967-9009 www.nyck.com

WRITE IN NO. 2663

# WWW. traditional-building.com

Internet Gateway to Historical Products

maintains the central Website for historically styled products and services on the Internet. There's more information and links to historical products than you'll find on any other site.

Log onto — and then Bookmark

www.traditional-building.com



**WRITE IN NO. 2882** 



# New York Gas Lighting

Since 1911

- \* Traditional indoor & outdoor lighting in solid bronze & crystal
- \*Chandeliers, sconces, floor lamps & table lamps
  - \*Outdoor lanterns for wall, ceiling or post

195 Bowery New York, NY 10002 Tel: 212-529-2651 Fax: 212-529-7811

www.newyorkgaslighting.com

WRITE IN NO. 5380



# COMMERCIAL & CONTRACT LIGHTING PORTFOLIO

For full contact information on these companies, consult the SourceList on pp. 112-118.



The "Rosarita" pendant from HINKLEY LIGHTING is distinguished by water-glass panels, which are set in a hand-forged wrought-iron frame. Write in No. 680



Vintage lighting fixtures, such as this attractive bronze chandelier, can always be obtained from AARDVARK ANTIQUES. Write in No. 718



Custom exterior light fixtures from HERWIG LIGHTING lend a special character to this entryway. Write in No. 9130



BALL & BALL cast period-style post fixtures for the galleries of the Oklahoma State Capitol Building. Write in No. 7660



TEXAS METAL INDUSTRIES keeps a large variety of lamp posts in stock, along with sconces and other ornamental fixtures. Write in No.