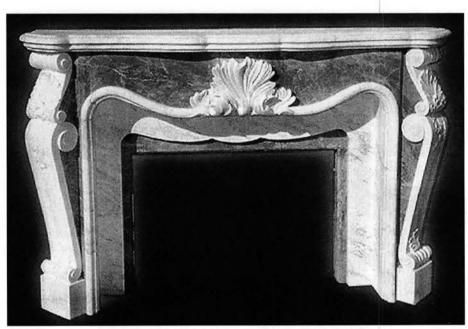

he specialty MINCHINHAMPTON ARCHITEC-TURAL SALVAGE. Write in No. 3151



This attractive limestone mantel and overmantel was hand-carved by the artisans of LIMESTONE CONCEPT. Write in No. 5390



A worker at ANGELO STONE COM-PANY hand-carves intricate detail into a mantel. Write in No. 8122



The "Regency" gas firebasket from GRATE FIRES is realistic down to the ceramic coals that appear to be burning. Write in No. 444



HOMEFIRES is the American importer of Adamesque gas-fueled firebaskets from England. Write in No. 337



RASMUSSEN, THE GAS LOG COM-PANY, fashions its "Prestige Oak" gaslog set from fireproof refractory materials and steel reinforcing. Write in No. 1304



South Bay quartzite from CHAMPLAIN STONE was used to build this Early American-style fireplace and chimney breast.



This Louis XV fireplace was hand-carved in two tones of marble by the expert artisans of CHIARINI MARBLE & STONE. Write in No. 850



NEW YORK QUARRIES fabricates natural-stone products, such as this ruggedly handsome mantel. Write in No. 4470

# MANTELS PORTFOLIO

For full contact information on these companies, consult the SourceList on pp. 192-198.



The "Avalon" stone mantel from ELIZA-BETH STREET, shown here with optional overmantel, stands 120 in. tall x 75 in. wide. Write in No. 3001



Traditional and efficient Rumford fireplaces can always be ordered from BUCKLEY RUMFORD FIREPLACE. Write in No. 2590



The "Neptune" fireback from COUN-TRY IRON FOUNDRY is based on an original French design and stands 25 in.



The "Mereworth" is one of many mantel designs available in Cortina st