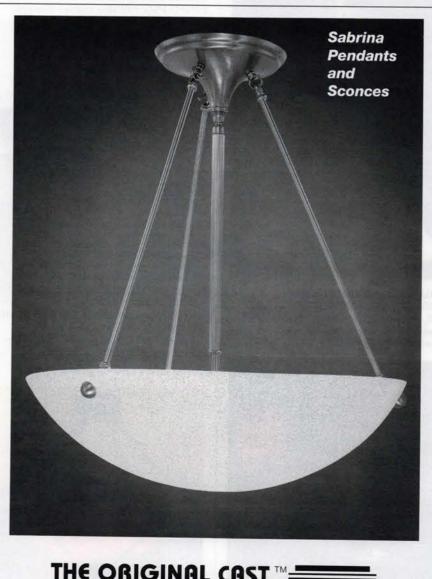

ate supporting archway for the Missouri Botanical Gardens in St. Louis. Write in No. 7730



For New York City's City Hall Park, ALLEN ARCHITECTURAL METALS re-created bronze gas candelabras of the 19th century. Write in No. 1005



MEL NORTHEY offers heavy-duty castaluminum lamp posts in an array of sizes, styles, and colors. Write in No. 53



The ornate "Broadway" fixture is one of many classic chandeliers and pendants offered by THE ORIGINAL CAST LIGHTING. Write in No. 4360



WRITE IN NO. 8041



THE FEDERALIST proudly presents distinctive chandeliers with authentic 18th century design. Our lighting collections include an extensive offering of sconces and outdoor lights. Please call for our color brochures.

# THE FEDERALIST

WRITE IN NO. 2833



WRITE IN NO. 2240



WRITE IN NO. 166





6120 DELMAR BLVD . ST. LOUIS, MO 63112 314.863.1895 • FAX 314.863.3278 www.theOCL.com

# COMMERCIAL & CONTRACT LIGHTING PORTFOLIO

For full contact information on these companies, consult the SourceList on pp. 112-118.



AM-DIA produces Victorian-style exterior lighting in cast aluminum, such as this five-light design. Write in No. 95



Solid-brass pendant lights from CONANT CUSTOM BRASS include #P2, shown here with the firm's #215C shade, which is available in white or green. Write in No. 620



The King Crab Lounge in Long Beach, Calif., enlivened its interior with an ornamented lamp post from STERNBERG VINTAGE LIGHTING.



Besides making fixtures, NEWSTAMP LIGHTING will also restore vintage lighting, such as this 19th-century wrought-iron fixture for a Boston school. Write in No.