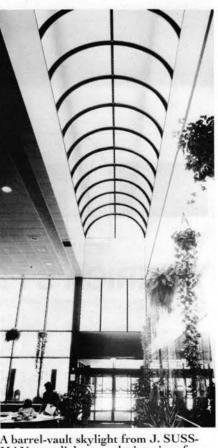

s with premium hardwood mahogany and true divided-lite double glazing. Glass domes are a specialty.

For over 25 years, this studio has produced exceptional work

in stained glass, both original pieces & museum-quality restoration. A licensed glazing contractor, many large

Specialist in replication of historic architectural sheetmetal ornamentation; custom and stock finials, weathervanes, comices, vented ridge cresting, leader boxes, cupolas, roof vents, and more; all periods and styles.

commercial and government projects.

GLASS HOUSE custom-fabricated this specialty skylight/glass-roof system as part of a unique kitchen renovation. Write in No. 1870



CHARLES RIVER RESTORATION produces vented skylights as well as the more familiar hip-style and sloped-roof designs. Write in No. 1348



A barrel-vault skylight from J. SUSS-MAN casts light onto the interior of New Jersey's Point Pleasant Hospital. Write in No. 4850



Acrylic, glass, double- & triple-

glazed, translucent

Insulated glass

Art glass

Lantern roofs

All periods &

Aluminum

Wood

Sheetmetal

95%

100%

80%

75%

CSI # 08600

Double-pane glass domes and domed conservatories are two specialties of OAK LEAF CONSERVATORIES. Write in No. 6860



A dramatic effect is created by this specially designed domed skylight from FOUR SEASONS SUNROOMS.

### WWW. traditional-building.com

Internet Gateway to Historical Products

maintains the central Website for historically styled products and services

on the Internet. There's more information and links to historical products than you'll find on any other site.

#### A