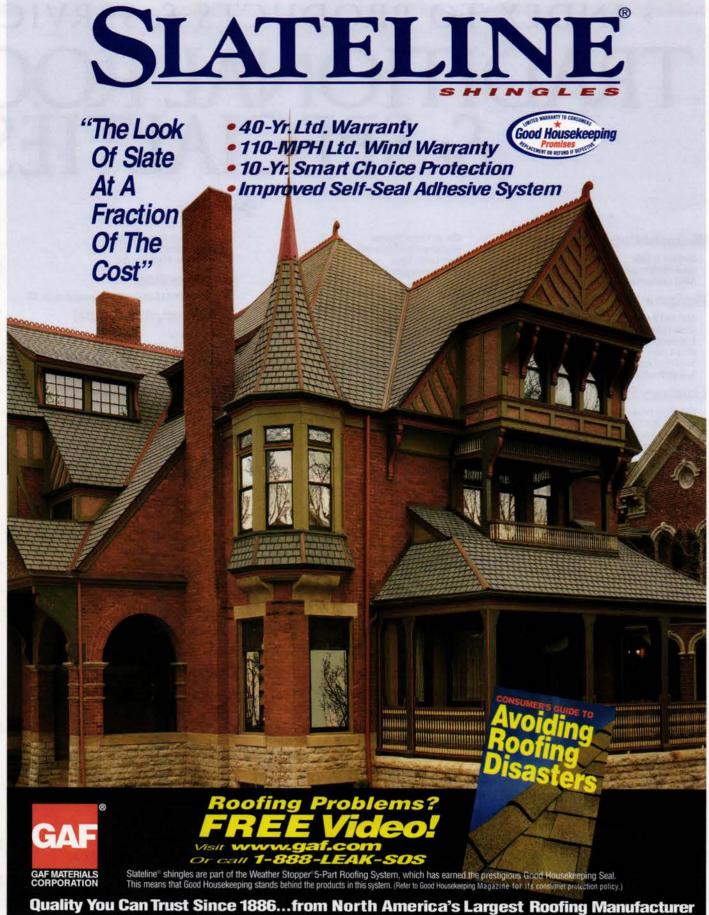

#### IN THE NEWS

| PECIAL ANNUAL FE                | 7.7 | -  | -   |    |   |    |     |    |    |    |   |  |  |    |     |     |
|---------------------------------|-----|----|-----|----|---|----|-----|----|----|----|---|--|--|----|-----|-----|
| NON-RESIDENTIAL F               |     |    |     |    |   |    |     |    |    |    |   |  |  |    |     |     |
| Fraditional Roofing Inde        | X   |    |     |    |   |    |     |    |    |    |   |  |  |    | 0.  | 18  |
| Traditional Roofing South       | rce | eL | is  | t  |   |    |     |    |    |    |   |  |  | N. | 20  | -22 |
| <b>Fraditional Roofing Port</b> | fo  | li | 0   |    |   |    |     |    |    |    |   |  |  | 12 | 24  | -28 |
| Metal Roofing SourceLis         | t   |    |     |    |   |    |     |    |    |    |   |  |  |    |     | 32  |
| Metal Roofing Portfolio         |     |    |     |    |   |    |     |    |    |    |   |  |  |    | 34  | -36 |
| Wood Roofing SourceLis          | t   |    |     |    |   |    |     |    | 0  |    |   |  |  |    |     | 38  |
| <b>Wood Roofing Portfolio</b>   |     |    |     | •  |   |    |     |    |    |    |   |  |  |    |     | 38  |
| Skylights SourceList .          |     |    |     |    |   |    |     |    |    |    |   |  |  |    |     | 42  |
| Skylights Portfolio             |     |    |     |    |   |    |     |    |    |    |   |  |  |    |     |     |
| Snow Guards SourceList          |     |    |     |    |   |    |     |    |    |    |   |  |  |    |     |     |
| Snow Guards Portfolio           |     |    |     |    |   |    |     |    |    |    |   |  |  |    |     | 44  |
| Weathervanes, Finials &         | Cr  | e  | sti | in | g | So | 111 | rc | eL | is | t |  |  | 48 | 8   | 50  |
| Weathervanes, Finials &         |     |    |     |    |   |    |     |    |    |    |   |  |  |    |     |     |
|                                 |     |    |     | 1  |   |    |     |    |    |    |   |  |  |    | W.C | RE  |