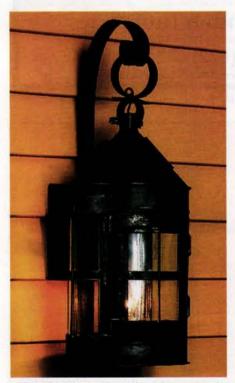

l facilities. The attractive curved or straight poles with top-mounted or side-mounted fixtures allowing single or double crossarms will fill your needs. Laminated from Pacific Coast Douglas Fir for strength and pressure treated full length for durability, efficient Timber Wood Lighting Standards enhance landscapes and compliment the environment. Cost is comparable with other lighting standards, yet far more aesthetically pleasing to the eye. P.O. Box 10797 · Eugene, OR 97440 (541) 689-3020 - 800-776-9321

The highest standard

# COMMERCIAL & CONTRACT LIGHTING PORTFOLIO

For full contact information on these companies, consult the SourceList on pp. 112-118.



LIGHTING BY HAMMERWORKS provided the custom wrought-iron and copper sign lights for this street of storefronts. Write in No. 5090



THE FEDERALIST offers this nauticalstyle fixture in heavy-gauge copper, coated with lead. Write in No. 2833



The "Mirror Lake Street Light" was especially designed by SHELBURNE LIGHTING for the Mirror Lake development in Jackson, N.H. Write in No. 853



AUTHENTIC DESIGNS' Colonialstyle, four-light lantern, #SMLT 54-H, is 16 in. tall, 11 in. wide, and 11 in. deep. Write in No. 60



The eye-catching Three Tier Chandelier from LAMPWORKS is made of reverse-painted blown glass with an iron frame, and is available in various colors, patterns, and sizes, including custom degns.



SCHIFF ARCHITECTURAL DETAIL fabricated both the wrought-iron "Boxwood Court Lamp" and its ornate supporting archway for the Missouri Botanical Gardens in St. Louis. Write in No. 7730



For New York City's City Ha