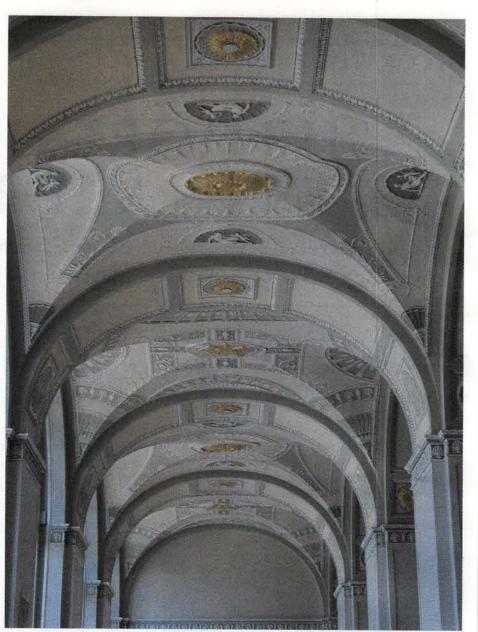

ios, Inc. (IFACS), put his name forward to do the decorative painting when he heard the Novare Group had



The extreme conditions that IFACS faced at the outset of the project included the Georgian Room/North Ballroom, where 80 percent of the plasterwork had to be re-created with careful casting and moulding. Here we see a detail of the damaged groin vault in the Georgian Room/North Ballroom prior to restoration.



This detail in the Georgian Room/North Ballroom forms part of the frieze above the cornice and a column capital. The existing paint was removed to allow a mould to be taken. Many elements were reproduced in this fashion to replace portions that were missing or too severely damaged to be restored. The plaster restoration was carried out by a highly skilled team from WCC, Inc.



This view of the ceiling in the Georgian Room/North Ballroom shows the restored groined vaulting and gold medallions. After many color samples were done on site, and because of budget restraints, acrylic Golden paint from Golden Artist Colors, Inc., of New Berlin, N.Y., was used instead of gold leaf.

purchased the building. A previous owner had hired IFACS in 1985 to do some color samples for the ballrooms but the project fell through. One of IFACS's many specialties in the art of conservation and restoration is in painted ornamental plasterwork, so Steward was delighted, 15 years later, to work with the Novare Group and the architect to refurbish the dilapidated ballrooms.

The North Ballroom, or the Georgian Room, had the most extensive damage. The South Ballroom was in better conditi