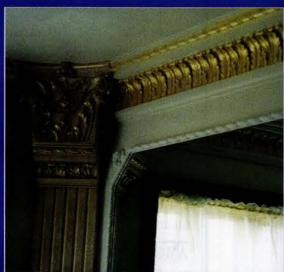

rite in No. 1349



FISCHER & JIROUCH's classic architectural plaster ornament is Class-II fire-rated. Write in No. 1960



This cornice molding in a Classical lacy foliate leaf pattern was fashioned by FELBER ORNAMENTAL PLASTERING. Write in No. 2890



The Cabot ceiling medallion, available from MILLWORK STORE, has a 45-in. diameter and comes primed with a base/release coating ready for finishing. Write in No. 8750



Along with natural-stone ornament, RE-VIVAL STUDIO also restores items in cast stone, GFRC, and GRG.



FLEX TRIM INDUSTRIES produces poly-resin architectural detail, such as these faux-wood relief panels.



MASTER OF PLASTER offers a wide range of plaster ceiling panels which may be combined in any number of configurations and are as easy to install as sheetrock. Write







## CLASSIC PLASTER STUDIOS, INC.

ARCHITECTURAL
ORNAMENT
FOR HOME OR BUSINESS,
INTERIOR & EXTERIOR

Crown Mouldings,
Friezes, Medallions,
Brackets, Capitals,
Columns, Ornate Ceilings,
Fireplace Designs,
Cartouches, etc.

Custom Designs available. Faux Finishing and

Gilding. Mouldmaking. Polymer-Gypsum material used for exterior

application.

1136 E. Donegan Avenue Kissimmee, FL 34744 1-800-633-9553 www.clasplas.com



WRITE IN NO. 2522



WRITE IN NO. 2678

### Ways To Get Free Product Literature

- If the need is not urgent, the easiest method is to use the Product Information Card bound into this issue.
- If the Card is gone, use the Product Information Coupon on page 214.



Silicone Specialty Elastomers

### Moldmaking Silicones

Rhodia offers under the VI-SIL™ and Rhodorsil™ tra