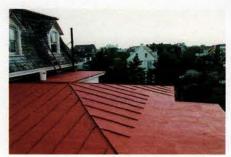

any purchase of \$250.00 or more, you will receive a one year subscription to either Period Homes or Traditional Building magazine for yourself or a friend!

PERIOD HOMES



## METAL ROOFING PORTFOLIO

For complete information on these companies, consult the SourceList on pp. 18-20.



HANS LIEBSCHER reproduces historic roof shingles in copper, as well as supplying cast-metal and sheetmetal ornament. Write in No. 1058



AMERICAN EAGLE ROOFING installed a new flat lead membrane roof on the First Presbyterian Church in Babylon, N.Y. Here, a lead burner seals a joint on a parapet capping. Write in No. 403



Lightweight, aluminum 3-Tab Covers from REINKE SHAKES can be installed on a roof with just a hammer or air stapler, a tin snips, and maybe a 1x2x10-in. block of wood. Write in No. 1546



This metal roof has been treated with a waterproofing, elastomeric coating system from PRESERVATION PRODUCTS. Write in No. 8180



Replacing the firm's original Terne and TCS, FOLLANSBEE STEEL now manufactures two new roofing metals, TERNE II and TCS II, which are coated with a zinc/tin alloy for greater corrosion-resistance. Write in No. 606



The double-lock, standing- and flat-seam copper and slate roof and gutter system on this residence hall at the Ohio State University was installed by THE DURABLE SLATE CO. Write in No. 3720



The "Verde Green" process from SUR-FIN CHEMICAL CORP. endows a rich green patina to this galvanized-steel item as well as other surfaces and metals. Write in No. 5620



Artificial-thatch metal roofing from TROPIC TOP brings an exotic look to themed buildin