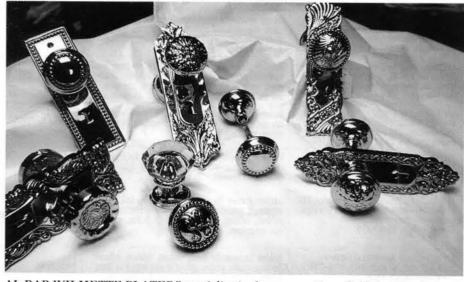

it makes hardware easy.

### COMMERCIAL HARDWARE & METALWORK

For complete contact information on these companies, consult the SourceList on pp. 172-178.



BUBBA'S ANVIL WORKS produces stylish custom ornamental metalwork, such as this stair railing in the form of a rope and tassel. Write in No. 3024



CROWN CITY HARDWARE's #83D casement fastener features a nonmortise-type strike. Write in No. 452



H.T. SALES is a popular source of period-style hardware as well as modern elements, such as the exit devices shown here. Write in No. 286



The wealth of period-style door hardware from BALTICA includes the "Eastwell Manor" door knob with rose. Write in No. 411



Brass hinge #01.157 from GER-BER HINGE measures 6-3/4 in. tall and is intended specifically for flush doors. Write in No. 2540



AL BAR WILMETTE PLATERS specialize in the preservation of old door hardware, which they can plate in all finishes, including brass, bronze, nickel, and chrome. Write in  $No.\ 2656$ 



ARTISTIC RAILINGS produces highly detailed metal stair railings for a variety of applications. Write in No. 5026



These custom cast-brass hinges from KAYNE & SON have been antiqued and

ornamented with brass studs. Call 828-



# HTRADITIONAL BUILDING ARDWARE & METALWORK SourceList

| COMPIL                                                                                                                 | ED BY COLE GAGNE