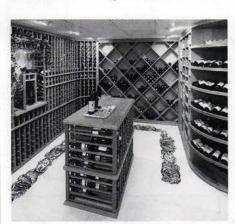

r for your needs. From entire millwork packages to simple types of trim, there is a source that will best satisfy the client's intentions. We've also included information on specialists in custom work, as well as a breakdown of the wood species available from the various firms listed. ■

### INTERIOR WOODWORK & FURNISHINGS

For full contact information on these companies, consult the SourceList on pp.152-158.



FREDERICK WILBUR, WOOD-CARVER is an expert at producing intricately hand-carved wood moldings. Write in No. 1650



Shutters from KINGSLAND include the raised-panel "Simsbury," with 1-1/4-in.-thick stiles and rails. Write in No. 196



The "Rebecca" shelf, #4510 from VIN-TAGE WOOD WORKS, is 38-1/2 in. high by 8-1/2 in. deep, and can be ordered in custom lengths. Write in No. 1061



WINE CELLAR INNOVATIONS designs wine cellars and wine-display racks for a range of applications. Write in No. 2910



AUTHENTIC WOOD FLOORS uses reclaimed lumber from barns and warehouses to make flooring, beams, paneling, and reproduction furniture. Write in No. 8000



BEAR CREEK LUMBER sells a variety of products made of Ponderosa pine, including the paneling seen here. Write in No. 521



DEER PARK STAIRBUILDING & MILLWORK offers wood stairs in custom as well as standard designs. Write in No. 1107



Antique wood from AGED WOODS was used to create the floors and arched ceiling of this kitchen and dining area. The company frequently supplies antique wood for retail and hospitality interiors. Write in No. 1520



CHESTNUT SPECIALISTS reclaims antique lumber from vintage barns and house