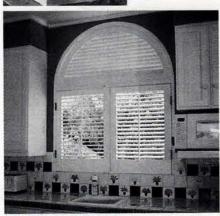

blic House in Sunderland, England. Write in No. 2756



Heavy timbers from W.D. COWLS were used to construct this Gothic-inspired building frame. Write in No. 5270





WRITE IN NO. 1310



WRITE IN NO. 1107







WRITE IN NO. 7120



**WRITE IN NO. 1099** 



WRITE IN NO. 1320

### INTERIOR WOODWORK & FURNISHINGS

For full contact information on these companies, consult the SourceList on pp.152-158.



This 19-ft.-tall column with Roman Doric base and aluminum plinth is available in exterior paintgrade redwood from FAGAN DESIGNS.

Write in No. 8210



WRIGHT JOINERY produces large volumes of interior woodwork, from doors and windows to paneling and stair parts. Write in No. 5057



H.C. MULLER CONSTRUCTION provides custom woodworking such as door and cornice moldings. Write in No. 5001



Interior shutters from KESTREL MFG. will accept paint, stain, and natural finishes. Write in No. 7990



This fierce lion corbel from WOOD-LINE measures 5-7/8 in. x 6-5/8 in. x 19 in. and is available in oak, alder, or poplar. Write in No. 5240



A single source for wall paneling and cabinetry, ARCHITECTURAL PANELING works exclusively in select, kiln-dried hardwoods.  $Write\ in\ No.\ 6490$ 



GERMAN SILVER SINK COMPANY recommends that users not hold back on distressing their sinks, as the best patina results from the heaviest use, and the more dents and scratches in the sink, the better its appearance. Write in No. 426



The "Marine & Nautical" series of wood onlays from ENKEBOLL DESIGNS includes this symmetrical pair of mermaids reclining against a shell. It measures 24 in. wide x 4