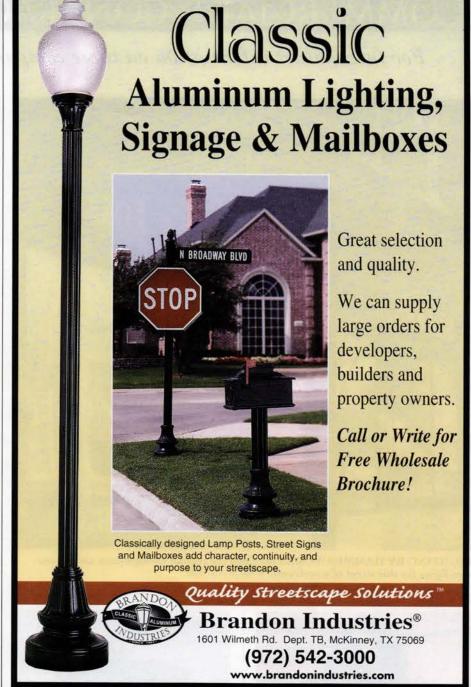

has provided lighting such as the "Fort Benton" chandelier, shown here, for such projects as the Grand Union Hotel and the House of Blues. Write in No. 336



Wall lanterns from DAHLHAUS are especially recommended for balcony and terrace lighting. Model #3747, shown here, measures 19 in. high by 10-1/2 in. deep. Write in No. 2767



"Morelite" electric candles from EL-CANCO can carry 25-watt or lower bulbs. Write in No. 2040



Art-glass artist LARRY ETZEN makes breathtaking lighting fixtures as well as domes. Write in No. 1267



near Texas call . . 800-222-6033



Texas Metal Industries, Inc. PO Box 154 Main & Trunk St. Crandall, TX 75114

Metro (972) 427-9999 Fax (972) 472-3807 visit our website @ www.txmetal.com

# we now have 2 warehouses to serve you! 800-850-999 WIEMANN IRONWORKS



WRITE IN NO. 73







of quality lighting **Timber Wood Lighting Standards** Design versatility fits your plan easily with Timber Wood Lighting Standards. from housing and public developments to parks and recreational facilities. The attractive curved or straight poles with top-mounted or side-mounted fixtures allowing single or double crossarms will fill your needs. Laminated from Pacific Coast Douglas Fir for strength and pressure treated full length for durability, efficient Timber Wood Lighting Standards enhance landscapes and compliment the environment. Cost is comparable with other lighting standards, yet far more aesthetically pleasing to the eye. P.O. Box 10797 · Eugene, OR 97440 (541) 689-3020 - 800-776-9321

The highest standard

# COMMERCIAL & CONTRACT LIGHTING PORTFOLIO

For