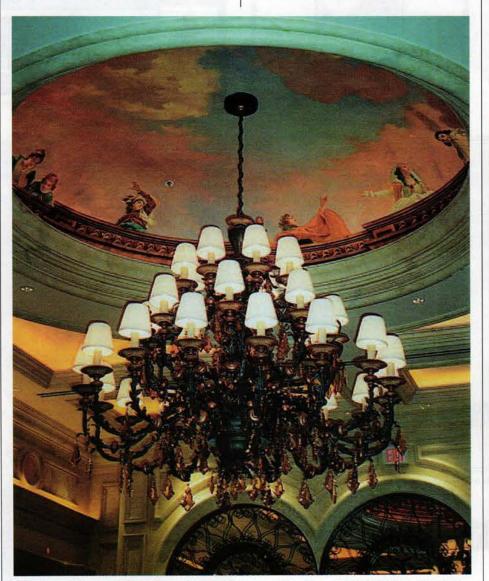

bs and lighting in the Art Deco style, such as this solid-brass, incandescent fixture, is a specialty of AAMSCO LIGHTING. Write in No. 2240



The "Charleston 6" chandelier from KING'S CHANDELIER, shown here with chrysanthemum shades, measures 34 in. wide by 34 in. tall. Write in No. 5280



CONCORD LIGHTING's chandelier #18782 measures 81x82 in. and features hand-carved alabaster bowl float lamps. Write in No. 2882



Hand-forged wrought-iron lighting from ARTE DE MEXICO is available in 30 distinct finishes. Call 818-753-4559 for information



Roman glass shades by Vianne, such as #3230, shown here, are available from OTTESON COMPANY. Write in No. 1045



Period-style wall sconces from BRAN-DON INDUSTRIES include models #CWS-A-26, left, with acorn globe, and #CWS-B-34A. Write in No. 73



The "Large Venetian" is a three-tier, 32-light chandelier from HANS DUUS, BLACK-SMITH. Measuring 7 ft. high with a 7-1/2-ft. diameter, it features a dark-bronze finish with gold-leaf accents. Write in No. 8041



LUMINARIA has provided lighting such as the "Fort Benton" chandelier, shown here, for such projects as the Grand Union Hotel and the House of Blues. Write in No. 336



Wall lanterns from DAHLHAUS are especially recommended for balcony and terrace lighting. Model #3747, shown here, measures 19 in. high by 10-1/2 in. deep. Write in No. 2767



"Morelite" electric candles from EL-CANCO can carry 25-watt or lower bulbs. Write in No. 2040



Art-glass artist LARRY ETZEN makes breathtaking lighting fixtures as well as domes. Write in No. 1267



near Texas call . . 800-222-6033



Te