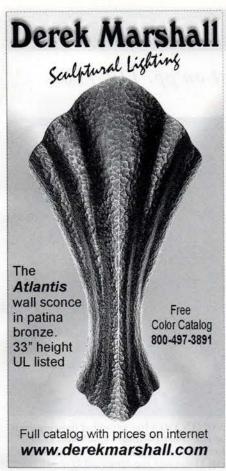

Write in No. 289



Featuring a one-piece cherry spindle with a "wireless hook," this chandelier, #652 from DEEP LANDING WORK-SHOP, measures 18 in. high by 30 in. in diameter. Write in No. 809



The "Railroad 7400" fixtures from HANOVER LANTERN feature a distinctive glass chimney globe in hanging, wall-mounted, and post-style cast aluminum models. Write in No. 3440



FINE ARCHITECTURAL METALSMITHS fabricated this overscale replica of the original McKim, Meade & White pendant, designed for New York City's Metropolitan Museum. The 36-in.-diameter replication is available in limited edition only. Write in No. 2640



HISTORICAL ARTS & CASTING specializes in the design and manufacture of custom cast-metal lighting fixtures, such as this traditionally styled wall lantern. Write in No. 1210



WRITE IN NO. 2534



For over 90 years we have designed and manufactured high quality specification grade lighting. Our custom expertise means we welcome modifications to our catalog items. With G Lighting you get just the right look easily, on-time and within your project budget.



www.glighting.com

Sonata G15120-30

G Lighting 106 Gratiot St., St. Louis MO 63102

WRITE IN NO. 2535





Solid brass Landscape lighting Quality and

1-800-331-2425

craftsmanship unparalleled

Culver City, CA Ph. 310-838-7043 Fax 310-202-8536

w.dreamscapelighting.com

**WRITE IN NO. 8171** 



WRITE IN NO 726.



A vast selection of fixture designs and mounting configurations.

Choice of light sources.

Durable cast aluminum construction.

Large selection of decorative aluminum posts, accessories, street