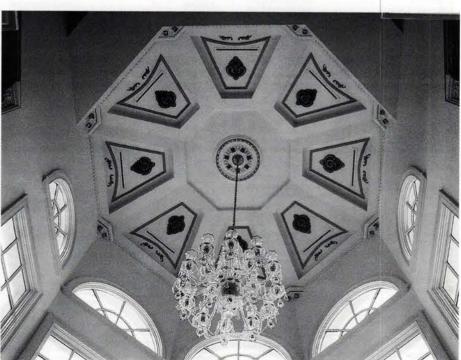

eight plates, each measuring 2x4 ft. Write in No. 520



GRAND ENTRIES fabricates and installs custom ceiling systems, such as this fanciful dome.



The "Magellan" indoor/outdoor fan from MINKA AIRE reflects a nautical theme in its design.



FANIMATION's new Hemingway series of fans, called "The Old Havana," are available in wall, floor, desk, and, shown here, ceiling models. Write in No. 9550



Decorative-ceiling panels in tin-plated steel, such as this 2x2-ft. "Victorian Design" pattern, are obtainable from CHELSEA DECORATIVE METAL. Write in No. 190



The "Woodlands" ceiling fan from REGENCY features leaf and stem accents on the fan's body and light fixture. Write in No. 2824



Plaster ceiling medallions are a specialty of ARCHITECTURAL SCULPTURE & RESTORATIONS. Write in No. 4590



CLASSIC PLASTER STUDIOS created this impressive ornamental ceiling in plaster, complete with gilded and painted highlights. Write in No. 2522

## A Touch of the Tropics

The Old Havana Fan by Fanimation, inspired by Ernest Hemingway, makes a statement about boundary-free living and the power of an adventuresome spirit. The magic and mystique of Havana is captured in this exotic fan, offering timeless beauty and enduring romance. Choose from wall, pedestal, ceiling and floor/desk units in a variety of optional custom accessory kits, including finishes in polished brass, pewter and antique copper and a choice of two custom carved columns. Grace your home with The Old Havana Fan...and put a little adventure into your life.







Motor Assembly
(FPH210BL) shown
with Pedestal Unit
(FPH21BL)