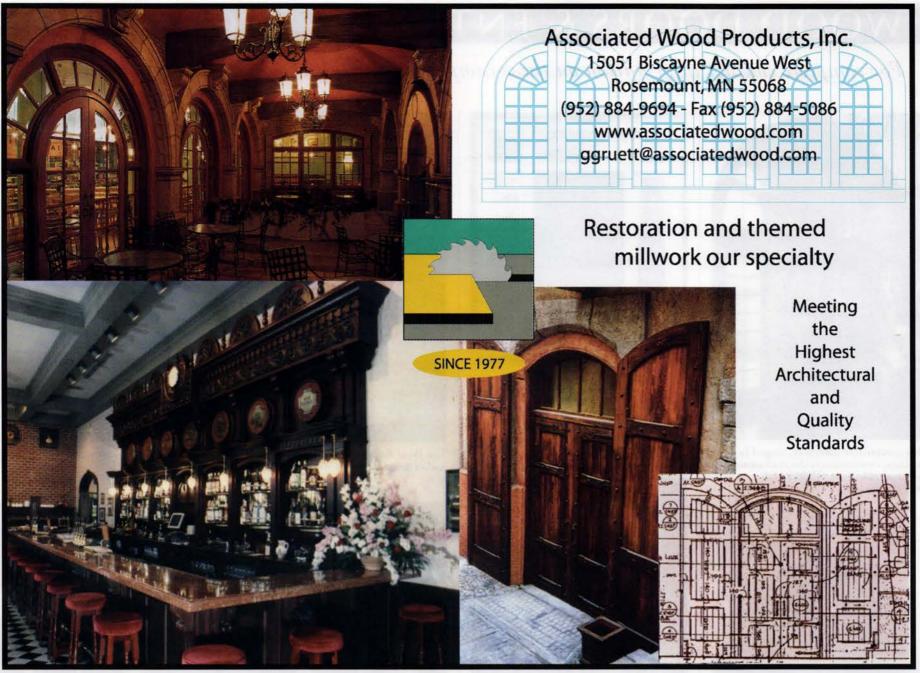

OWS & DOORS, right down to its beveled glass and solid-bronze hardware. Write in No. 1910



Customized doorways can be obtained from MAHLIA COLLECTION complete with stone surround. Write in No.~8005



HENDRICKS WOODWORKING fabricated these commercial-grade entry doors which feature mortise-and-tenon joinery. Write in No. 3570



Along with manufacturing high-end doors, ACCENT ARCHITECTURAL MILLWORKS will also restore, rehinge, and rehang antique doors. Write in No. 1248



Door #BOL-2003 from BOLECTION DOOR has carved panels made from pressure-formed medium-density fiberboard. Write in No. 519



The handsome relief carvings on these doors is the handiwork of WOOD RE-FLECTIONS.



VISIONCRAFT specializes in customcarved relief panels, such as this majestic deer image. Write in No. 2673



WRITE IN NO. 97

# Art Glass of the South

### y of Glass



- Glass Creations for: Doors, Windows, Tables, & **Commercial Projects** ■ Custom Designs & Patterns
- Nationwide Service
- All Beveling & Fabrication **Done on Premises**

2401 Government Street Mobil, AL 36606 (334) 479-3392



The door above is all hand-cut & hand-bevelled glass The bath window (right) is in a home in Jackson, MS.

WRITE IN NO. 2510

Solid Wood Doors & Cabinetry

· Specializing in carriage house doors, traditional and Arts & Crafts Replicas



Fine Woodworks, Inc. Hand-Crafted Architectural Products

OLD WORLD QUALITY, BUILT TO CUSTOM SPECIFICATIONS

173 - 6th Street, Brooklyn, NY 11215

Tel: 718-422-0205 Fax: 718-422-0207 e-mail: finewoodworksinc@aol.com

WRITE IN NO. 81



WINDOWS • ENTRYWAYS • DOORS • MOU