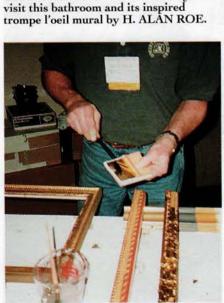

No. 4910



The detailed Buon Fresco Mural by VIGINI STUDIOS features clever trompe l'oeil touches of "underlying brickwork."



This 24x8-ft. mural was created by ELIZABETH THOMPSON for the Marriot Hotel in Stamford, Conn. Write in No. 3165



"Vera Has A Martini," a triptych measuring 4x11 ft., is a site-specific painting by LYNNE RUTTER for the Jazz Era-inspired club Cobalt Tavern in San Francisco. Write in No. 4710



TOUCH'S OF ILLUSION created this Art Deco-style rose stencil, applied over a faux-stone wall. Write in No. 2221



The Cafe Trompe L'Oeil in San Jose, Calif., lives up to its name with this amazing, 13x20-ft. trompe l'oeil mural, "Art Imitating Life Imitating Art Imitating Life," created by PUGH PAINTING STUDIO. Write in No. 251



You're off to see the Wizard when you



EASY LEAF gilding products and methods were demonstrated by master gilder John Sansbury at the Restoration/San Francisco show. Write in No. 1980



D.C., features this clever fake entryway: a trompe l'oeil illusion from PECK STUDIOS. Write in No. 208

The Walker Building in Washington,



Artist Richard Poyorena of CREATIVE FAUX & PAINTING provided the realistic blue sky with clouds as well as the faux marble for the interior of the Tangier Restaurant in Akron, Ohio. Write in No. 8173



gold leaf by the experts of THE GILDERS' STUDIO. Write in No. 8980





THE TEXSTON COMPANY provided the Veneciano walls and Marmorino escalator rails for this Sheraton Hotel in California. Write in No. 922

94 ■ JULY/AUGUST 2001



The source for KOLCAUSTICO, the designer's choice for Venetian Plaster.