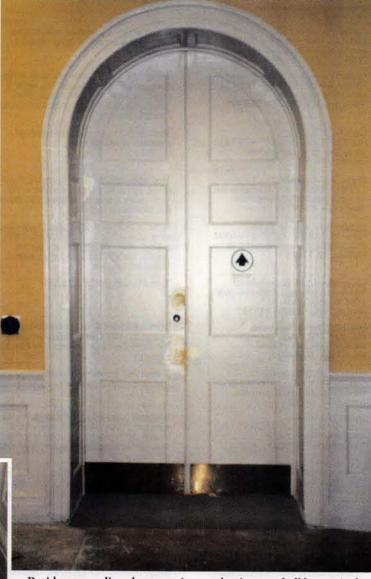

## CONTENT

VOLUME 14/NUMBER 4

suppliers of products & services for restoration, renovation, and new construction in traditional styles - with data and links for over 500 companies.

ON THE COVER: Brennan Beer Gorman/Architects and Brennan Beer Gorman Monk/Interiors restored the 18-story Beaux Arts St. Regis Hotel in New York City to its original splendor. As part of the restoration program — which included the public spaces, guest rooms, restaurants, and meeting rooms — BBG/M also restored the land-marked exterior, which is set off by this grand bronze entryway. For the complete profile of BBG/M, see the profile on pp. 6-10. (Photo: Anthony Albarello)