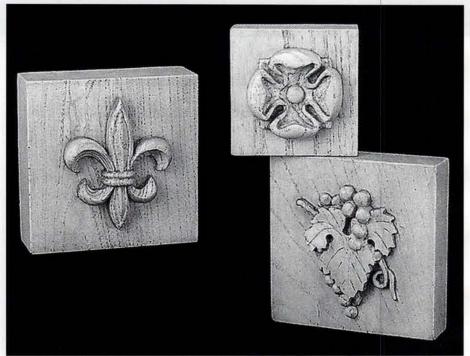

r extra strength. Write in No. 1633



FLEX MOULDING's catalog contains hundreds of items molded from their extremely flexible polyester formulation. Write in No. 4900



ICONOPLAST custom-fabricated the column capitals for the Egyptian-themed interior of this movie house. Write in No. 1349



FISCHER & JIROUCH's classic architectural plaster ornament is Class-II fire-rated. Write in No. 1960



This cornice molding in a Classical lacy foliate leaf pattern was fashioned by FELBER ORNAMENTAL PLASTERING. Write in No. 2890



The Cabot ceiling medallion, available from MILLWORK STORE, has a 45-in. diameter and comes primed with a base/release coating ready for finishing. Write in No. 8750



Along with natural-stone ornament, RE-VIVAL STUDIO also restores items in cast stone, GFRC, and GRG.



FLEX TRIM INDUSTRIES produces poly-resin architectural detail, such as these faux-wood relief panels.



MASTER OF PLASTER offers a wide range of plaster ceiling panels which may be combined in any number of configurations and are as easy to install as sheetrock. Write







## CLASSIC PLASTER STUDIOS, INC.

ARCHITECTURAL
ORNAMENT
FOR HOME OR BUSINESS,
INTERIOR & EXTERIOR

Crown Mouldings,
Friezes, Medallions,
Brackets, Capitals,
Columns, Ornate Ceilings,
Fireplace Designs,
Cartouches, etc.

Custom Designs available. Faux Finishing and

Gilding. Mouldmaking. Polymer-Gypsum material used for exterior

application.

1136 E. Donegan Avenue Kissimmee, FL 34744 1-800-633-9553 www.clasplas.com



WRITE IN NO. 2522



WRITE IN NO. 2678

### Ways To Get Free Product Literature

- If the need is