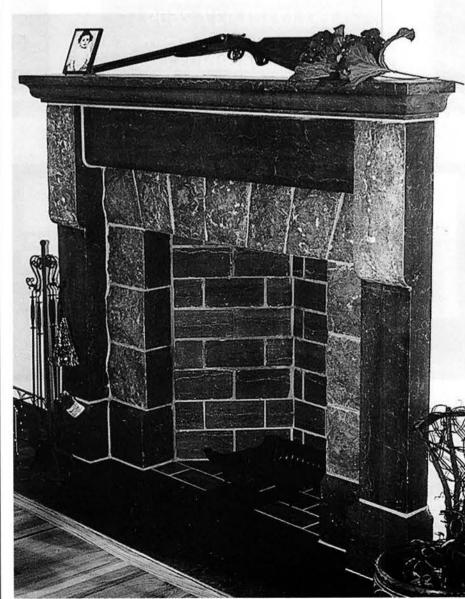

ed by the artisans of LIMESTONE CONCEPT. Write in No. 5390



A worker at ANGELO STONE COM-PANY hand-carves intricate detail into a mantel. Write in No. 8122



The "Regency" gas firebasket from GRATE FIRES is realistic down to the ceramic coals that appear to be burning. Write in No. 444



HOMEFIRES is the American importer of Adamesque gas-fueled firebaskets from England. Write in No. 337



RASMUSSEN, THE GAS LOG COM-PANY, fashions its "Prestige Oak" gaslog set from fireproof refractory materials and steel reinforcing. Write in No. 1304



South Bay quartzite from CHAMPLAIN STONE was used to build this Early American-style fireplace and chimney breast.



This Louis XV fireplace was hand-carved in two tones of marble by the expert artisans of CHIARINI MARBLE & STONE. Write in No. 850



NEW YORK QUARRIES fabricates natural-stone products, such as this ruggedly handsome mantel. Write in No. 4470

# MANTELS PORTFOLIO

For full contact information on these companies, consult the SourceList on pp. 192-198.



The "Avalon" stone mantel from ELIZA-BETH STREET, shown here with optional overmantel, stands 120 in. tall x 75 in. wide. Write in No. 3001



Traditional and efficient Rumford fireplaces can always be ordered from BUCKLEY RUMFORD FIREPLACE. Write in No. 2590



The "Neptune" fireback from COUN-TRY IRON FOUNDRY is based on an original French design and stands 25 in.



The "Mereworth" is one of many mantel designs available in Cortina stone from TARTARUGA DESIGN. Write in No. 29



The "Majorca" cast-stone mantel from OLD WORLD STONEWORKS stands 78 in. tall and has a 4