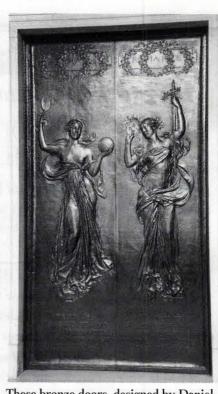

## CONTENT

VOLUME 14/NUMBER 4

suppliers of products & services for restoration, renovation, and new construction in traditional styles - with data and links for over 500 companies.

ON THE COVER: Brennan Beer Gorman/Architects and Brennan Beer Gorman Monk/Interiors restored the 18-story Beaux Arts St. Regis Hotel in New York City to its original splendor. As part of the restoration program — which included the public spaces, guest rooms, restaurants, and meeting rooms — BBG/M also restored the land-marked exterior, which is set off by this grand bronze entryway. For the complete profile of BBG/M, see the profile on pp. 6-10. (Photo: Anthony Albarello)