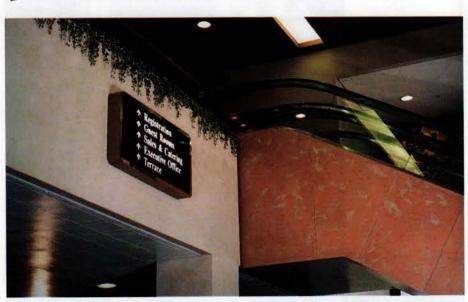

in San Jose, Calif., lives up to its name with this amazing, 13x20-ft. trompe l'oeil mural, "Art Imitating Life Imitating Art Imitating Life," created by PUGH PAINTING STUDIO. Write in No. 251



You're off to see the Wizard when you



EASY LEAF gilding products and methods were demonstrated by master gilder John Sansbury at the Restoration/San Francisco show. Write in No. 1980



D.C., features this clever fake entryway: a trompe l'oeil illusion from PECK STUDIOS. Write in No. 208

The Walker Building in Washington,



Artist Richard Poyorena of CREATIVE FAUX & PAINTING provided the realistic blue sky with clouds as well as the faux marble for the interior of the Tangier Restaurant in Akron, Ohio. Write in No. 8173



gold leaf by the experts of THE GILDERS' STUDIO. Write in No. 8980





THE TEXSTON COMPANY provided the Veneciano walls and Marmorino escalator rails for this Sheraton Hotel in California. Write in No. 922

94 ■ JULY/AUGUST 2001



The source for KOLCAUSTICO, the designer's choice for Venetian Plaster.



The craftsperson's source for leaf and gilding materials.

Call to discuss your next gilding project. 381 PARK AVENUE SOUTH, NEW YORK, NY 10016

212-683-2840 Fax: 212-725-0308 Orders 1-800-971-7377



## W.H.COE, INC

Selling both Domestic & Imported GOLD Leaf Products and Gilding Supplies

24K Gold Leaf, pure Silver, Aluminum & Composition

Surface, Glass & Patent in book, pack or roll form.

Custom-made starter kits available at reasonable prices. Give us a call. We would be happy to help you.

50 Love Lane, Hartford, CT 06112 Tel (860) 524-8811 Fax (860