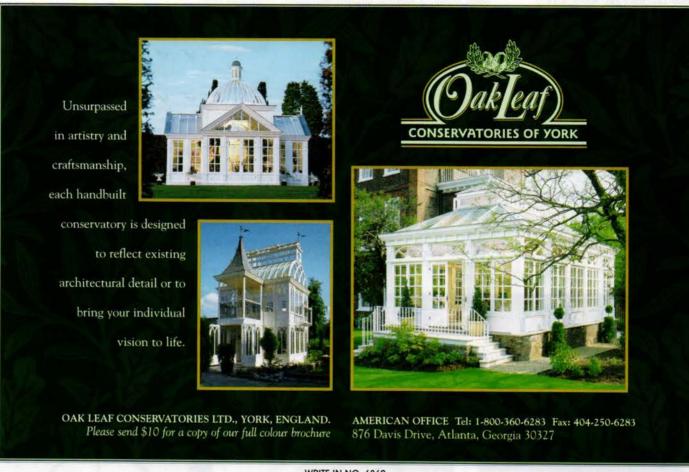

, mechanicals can be threaded through the ridging.

Crafted at about \$45 to \$55 per surface square foot, Safari's roofs are cool in hot climates, and resistant to high winds. A recent test had the material surviving both updraft and downdraft windloads exceeding 200 mph. In ideal environments — where the weather is either dry or extremely cold — properly maintained thatching can last 25 to 35 years. Predictably, its expected lifespan is shorter in humid regions. As with wooden roofing, it's important to keep thatch dry and free of debris; the steep pitch is designed to prevent water from pooling on the surface.

RESIDENTIAL \*\* COMMERCIAL STAINED GLASS ART & RESTORATION

1418 62ND ST. EMERYVILLE, CA TEL: (510) 652-4884 • FAX: (510) 658-6138 aostudios@netwiz.net

**WRITE IN NO. 7930** 



**WRITE IN NO. 6860** 



Tel: 718-297-0228

109-10 180th Street • Jamaica, New York 11433 Fax: 718-297-3090

**Custom Windows** Skylights Walkways Sunrooms **Church Windows** Glass & Metal Bending

### **AMERICA'S FINEST CUSTOM MADE WINDOWS**



SKYLIGHTS

.

WINDOWS

ufacturing the finest custom metal windows, projected ventilators and casements. We also offer completely engineered skylight systems. Our metal bending services are second to none. In house glass bending allows us to be a single source supplier with full control and responsibility of our products.

Sunbilt Solar Products, an affiliated company, manufactures and supplies sunrooms complete with glass and all accessories. These sunrooms are high end and are suitable for commercial as well

as residential installations in all