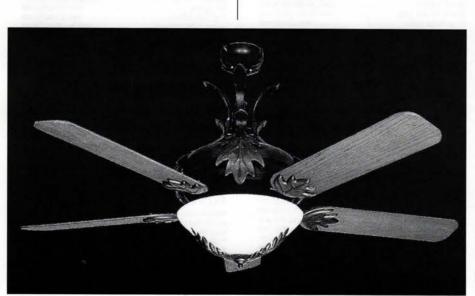

er.

## ORNAMENTAL CEILINGS & FANS PORTFOLIO

For full contact information on these companies, consult the SourceList on pp. 106-108.



The "Empire Center" sheetmetal ceiling ornament from W.F. NORMAN measures 8x8 ft. and is composed of eight plates, each measuring 2x4 ft. Write in No. 520



GRAND ENTRIES fabricates and installs custom ceiling systems, such as this fanciful dome.



The "Magellan" indoor/outdoor fan from MINKA AIRE reflects a nautical theme in its design.



FANIMATION's new Hemingway series of fans, called "The Old Havana," are available in wall, floor, desk, and, shown here, ceiling models. Write in No. 9550



Decorative-ceiling panels in tin-plated steel, such as this 2x2-ft. "Victorian Design" pattern, are obtainable from CHELSEA DECORATIVE METAL. Write in No. 190



The "Woodlands" ceiling fan from REGENCY features leaf and stem accents on the fan's body and light fixture. Write in No. 2824



Plaster ceiling medallions are a specialty of ARCHITECTURAL SCULPTURE & RESTORATIONS. Write in No. 4590



CLASSIC PLASTER STUDIOS created this impressive ornamental ceiling in plaster, complete with gilded and painted highlights. Write in No. 2522

## A Touch of the Tropics

The Old Havana Fan by Fanimation, inspired by Ernest Hemingway, makes a statement about boundary-free living and the power of an adventuresome spirit. The magic and mystique of Havana is captured in this exotic fan, offering timeless beauty and enduring romance. Choose from wall, pedestal, ceiling and floor/desk units in a variety of optional custom accessory kits, including finishes in p