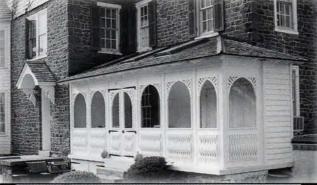

HARVEY MILLWORKS provides a range of woodworking, including flooring, paneling, and stair parts. Write in No. 3460



Antique heart pine flooring from AMERICA HEART PINE is reclaimed from pre-1900s commercial and residential buildings. Write in No. 4060



Reclaimed timbers from PIONEER MILLWORK were used for the ceiling beams as well as the flooring of this kitchen area. Write in No. 6370



OLD WORLD MOULDINGS supplied the decorative trim that enlivens this handsome interior. Write in No. 274



WHITE RIVER HARDWOODS offers the "Adirondack Line" of surface-carved decorative hardwood moldings. Write in No. 1099



Antique barns slated to be razed are the primary source of the vintage siding and timbers offered by EAGLE CREEK DESIGNS. Write in No. 529

# Vixen Hill

# www.VixenHill.com







Visit us online to see our full selection of Modular Gazebos, GardenHouses, and Porchsystems. We also have a full line of custom sized cedar shutters, and a wide selection of authentic hardware.

Gazebos GardenHouses III THEREIN

800-423-2766 Vixen Hill Manufacturing Dept. TB Main St. Elverson, Pa [19520]

WRITE IN NO. 1230 FOR SHUTTERS & 7100 FOR GAZEBOS









# INTERIOR WOODWORK & FURNISHINGS

For full contact information on these companies, consult the SourceList on pp.152-158.



TIMBER & STONE RESTORATIONS salvages and sells antique hand-hewn beams, such as this 400-year-old beam which measures 18 in. x 18 in. x 30 ft. Write in No. 2559



HULL HISTORICAL MILLWORK employed 60 ft. of longleaf yellow pine paneling, curved on both sides, to create this paneled balcony. Write in No