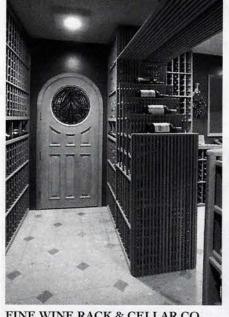

v        |          |          |       |         | ,       |                      | Columns, mantels                                          |                                     | 50%         |

### INTERIOR WOODWORK & FURNISHINGS

For full contact information on these companies, consult the SourceList on pp.152-158.



Custom-built all-wood spiral stairs are a specialty of GODDARD MFG. Write in No. 4780



Moldings and door and window casings are just some of the architectural woodwork supplied by DYKES LUMBER. Write in No. 3100



RIVER MILL feature scalloped corners projecting beyond the face of the frame stock. Write in No. 4110



Reaching the rare bottles on the top shelf is a lot easier in this restaurant bar, thanks to a cherry wood rolling ladder from ALACO. Write in No. 1282



FINE WINE RACK & CELLAR CO. will design and assemble handsome wine cellars to the customer's specifications. Call 415-626-9465 for information



The "New Hope" raisedpanel shutter, #CB4000 from TIM-BERLANE WOOD-CRAFTERS, utilizes a pegged mortise-&-tenon joint. Write in No. 1056



MOUNTAIN LUMBER used antique French "Troncais" oak wine barrels, reclaimed from Bordeaux' circa-1900 Chateau Talbot, for this wine cellar in central Virginia. Write in No. 7140



Cedar shutters from VIXEN HILL MFG. are available in 16 different styles. Write in No. 1250



### SPECIALIST IN LONG LEAF **HEART PINE**

All of our products are custom made to your specifications A tradition you expect and respect Made by highly skilled craftsmen. committed to make your flooring, doors, mantels, molding and trim o