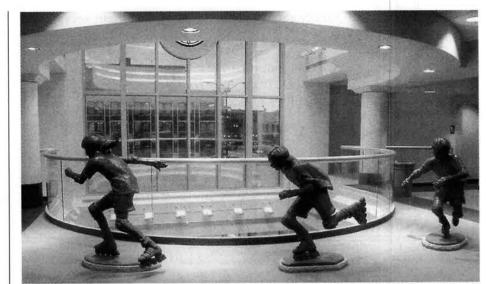

ceList on page 208.



Carved granite millstones from MAINE MILLSTONES are used as features in paving and entrance applications. Write in No. 4440



CITY VISIONS/HERITAGE GARDEN HOUSES' Italianate garden house is often used as a kiosk or parking checkpoint. Write in No. 9030



This cast-stone urn, #599 from LYNCH & SONS, is 19-1/2 in. tall and has a 22-in. diameter. Call 203-762-8363 for information



Wall coverings such as this Sanguran cloth from BAMBOO & RATTAN WORKS are ideal for tropically-themed environments. Write in No. 5830



PRIVATE GARDEN's Victorian-inspired Hartley greenhouses may be customized for virtually any commercial application. Call 800-287-4769 for information



Terra-cotta garden benches and pottery are two specialties of SEIBERT & RICE. Write in  $No.\,5500$ 



VENTANA FINE ART's Rosie Sandifer sculpts figurative works in bronze, such as the "Catch Me If You Can" group seen here, which are often used in public and commercial settings. Write in No. 2596



ALLIED WINDOW produced historically accurate windows (with UV-protective laminated glass) for Fanieul Hall in Boston, Mass. Write in No. 690



Distinctive cut-glass panels for door and window applications are available from LEHMANN STUDIOS. Write in No. 4730



This distinctive pathway light in handcarved stone, with concealed light source, is available from PIETRA STONEWORKS. Write in No. 5044



Terrazzo flooring from DEPAOLI MOSAIC CO. was used for this dining area at the Harvard Medical School in Boston. Write in No. 2320



The "Ornate Urn With Handles," #HMURN3 from ARCHITECTURAL POTTER