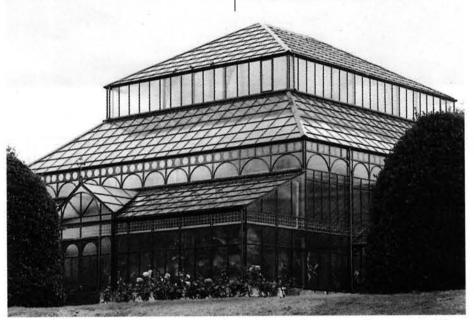

rn linear, prismatic designs for doors, sidelights, transom windows and partitions.



Wheel-cut glass is a unique alternative to other glass techniques.

# HOSPITALITY SPECIALTIES PORTFOLIO

For full contact information on these companies, consult the SourceList on page 208.



Carved granite millstones from MAINE MILLSTONES are used as features in paving and entrance applications. Write in No. 4440



CITY VISIONS/HERITAGE GARDEN HOUSES' Italianate garden house is often used as a kiosk or parking checkpoint. Write in No. 9030



This cast-stone urn, #599 from LYNCH & SONS, is 19-1/2 in. tall and has a 22-in. diameter. Call 203-762-8363 for information



Wall coverings such as this Sanguran cloth from BAMBOO & RATTAN WORKS are ideal for tropically-themed environments. Write in No. 5830



PRIVATE GARDEN's Victorian-inspired Hartley greenhouses may be customized for virtually any commercial application. Call 800-287-4769 for information



Terra-cotta garden benches and pottery are two specialties of SEIBERT & RICE. Write in  $No.\,5500$ 



VENTANA FINE ART's Rosie Sandifer sculpts figurative works in bronze, such as the "Catch Me If You Can" group seen here, which are often used in public and commercial settings. Write in No. 2596



ALLIED WINDOW produced historically accurate windows (with UV-protective laminated glass) for Fanieul Hall in Boston, Mass. Write in No. 690



Distinctive cut-glass panels for door and window applications are available from LEHMANN STUDIOS. Write in No. 4730



This distinctive pathway light in handcarved stone, with concealed light source,