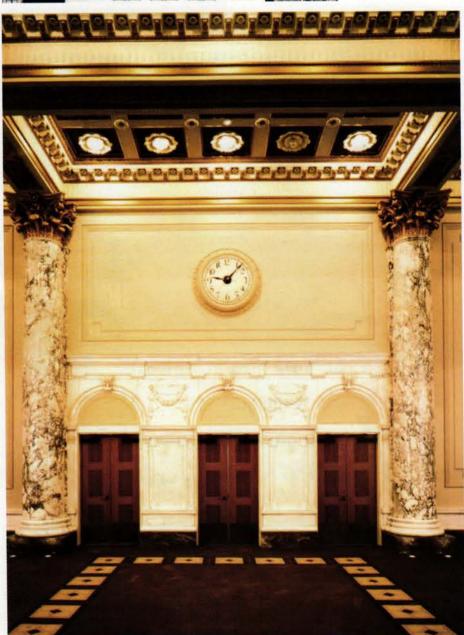

## CONTENT

VOLUME 14/NUMBER 4

suppliers of products & services for restoration, renovation, and new construction in traditional styles - with data and links for over 500 companies.

ON THE COVER: Brennan Beer Gorman/Architects and Brennan Beer Gorman Monk/Interiors restored the 18-story Beaux Arts St. Regis Hotel in New York City to its original splendor. As part of the restoration program — which included the public spaces, guest rooms, restaurants, and meeting rooms — BBG/M also restored the land-marked exterior, which is set off by this grand bronze entryway. For the complete profile of BBG/M, see the profile on pp. 6-10. (Photo: Anthony Albarello)