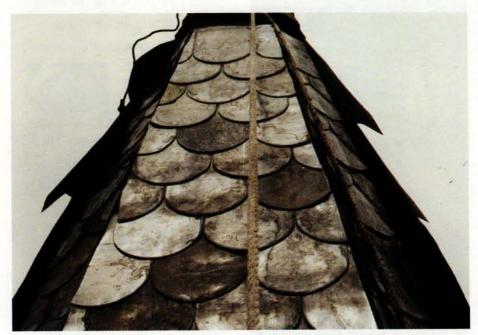

hat a restoration was overdue. The elders considered many different options — including replacing the asphalt in kind — before deciding on lead.

#### The Life of Lead

Lead has one of the longest pedigrees of all roofing metals. Lead sheeting was used by the ancient Greeks, Romans, and Turks, while in this country lead roofs date as far back as the seventeenth century. Classic examples of the sheet-lead roofing topped "Rosewell," a Colonial mansion in Gloucester County, Va., built in 1725, and Thomas Jefferson's "Monticello."



When the asphalt-shingle roof on the spire of St. Petri Lutheran Church in Windtown, Ill., failed, Church elders decided to replace it with lead. American Eagle Roofing Systems supplied the 8-x-10-in. shingles which were installed by L.W. Thomas Roofing Company.



The lead shingles were fitted in the traditional plain-tile and slate technique, but are fixed directly to the substrate without batten. Because of lead's malleability, the shingles can be nailed to the substrate without any risk of cracking.

The material's popularity waned in the nineteenth century, when the domestic manufacture of sheet iron began. Rapid technical advances in iron manufacture, such as corrugation and galvanization with zinc, and the development of tin-plate iron as a low-cost, lightweight, and low-maintenance option further eroded lead's popularity. The great advantage of lead, over more contemporary metal options, is its longevity: A sheet-lead roof properly installed and treated with patination oil can last for several hundred years.

For the church elders of St. Pe