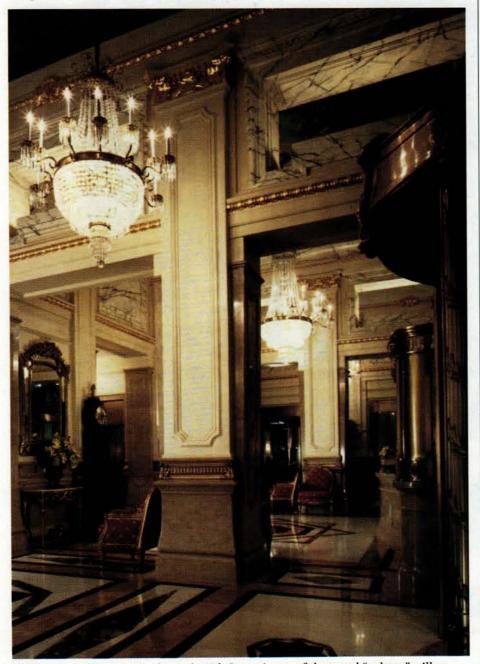

## CONTENT

VOLUME 14/NUMBER 4

suppliers of products & services for restoration, renovation, and new construction in traditional styles - with data and links for over 500 companies.

ON THE COVER: Brennan Beer Gorman/Architects and Brennan Beer Gorman Monk/Interiors restored the 18-story Beaux Arts St. Regis Hotel in New York City to its original splendor. As part of the restoration program — which included the public spaces, guest rooms, restaurants, and meeting rooms — BBG/M also restored the land-marked exterior, which is set off by this grand bronze entryway. For the complete profile of BBG/M, see the profile on pp. 6-10. (Photo: Anthony Albarello)