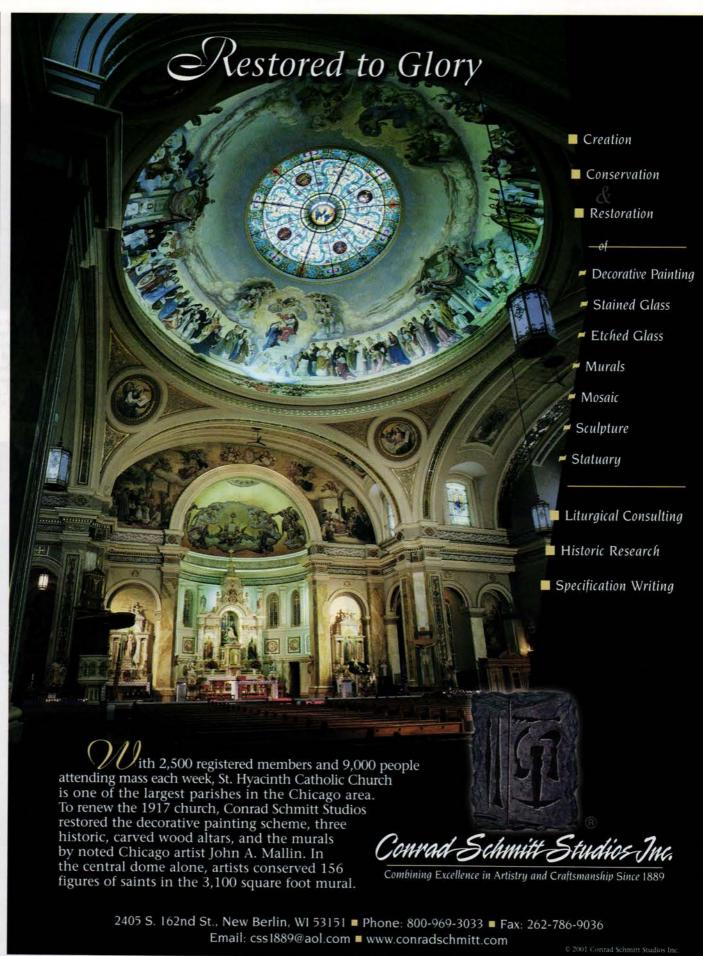

## CONTENT

VOLUME 14/NUMBER 4

suppliers of products & services for restoration, renovation, and new construction in traditional styles - with data and links for over 500 companies.

ON THE COVER: Brennan Beer Gorman/Architects and Brennan Beer Gorman Monk/Interiors restored the 18-story Beaux Arts St. Regis Hotel in New York City to its original splendor. As part of the restoration program — which included the public spaces, guest rooms, restaurants, and meeting rooms — BBG/M also restored the land-marked exterior, which is set off by this grand bronze entryway. For the complete profile of BBG/M, see the profile on pp. 6-10. (Photo: Anthony Albarello)