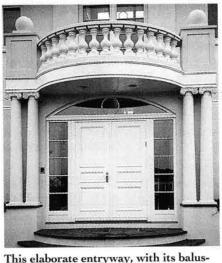

CT PRICING
NATIONWIDE DELIVERY

WRITE IN NO. 8630



### EXTERIOR MOLDED ORNAMENT PORT

For full contact information on these companies, consult the SourceList on pp. 58-60.



San Francisco's Burnham Court Building proudly displays a terra-cotta vaulted entrance fabricated by GLAD-DING MCBEAN.



This monumental crucifix was produced by the artisans of ADVANCED FIBER-



Working in cast stone, LANDMARK STUDIOS replicated the original dete-



riorating gargoyles that adorn New York City's famed Cloisters. Write in No. 5000



This elaborate entryway, with its balustrades, railings, balls, columns, capitals, and bases, is practically a showcase for the custom architectural elements that can be fabricated by SEAL REIN-FORCED FIBERGLASS. Write in No. 4620 for Cornices, No. 1353 for Cupolas



ARCHITECTURAL REPRODUC-TIONS fashioned this decorative balcony facing in molded GRG. Write in No. 6130

Custom exterior molded ornament fashioned by GOODWIN ASSOCIATES includes the prestigious seal for the city of

Buffalo, N.Y. Write in No. 806



The "Castile Aragon Entry" is one of numerous cast-stone architectural engi neered systems available from STONE LEGENDS. Write in No. 8630



The #701 balustrade is only one of numerous exterior architectural factured by WARNER BROS. STU-DIOS FACILI-TIES. Write in No. 778



These balustrades, rails, and columns were made with "duoMatrix-C" polymer additive for concrete, using SMOOTH-ON's "Brush-On" 50 molds backed with "Plasti-Paste" support shells. Write in No.



THR CAST STONE & GFRC replicated the terra-cotta ornament on the facade of New