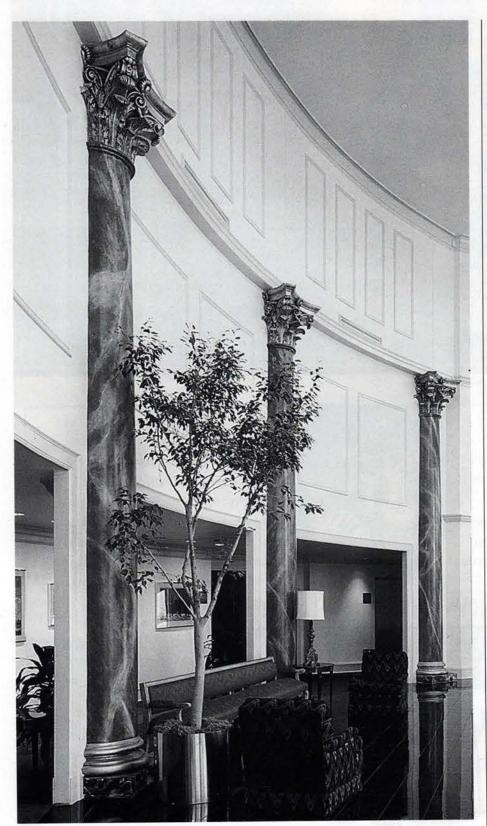

## CONTENT

VOLUME 14/NUMBER 4

suppliers of products & services for restoration, renovation, and new construction in traditional styles - with data and links for over 500 companies.

ON THE COVER: Brennan Beer Gorman/Architects and Brennan Beer Gorman Monk/Interiors restored the 18-story Beaux Arts St. Regis Hotel in New York City to its original splendor. As part of the restoration program — which included the public spaces, guest rooms, restaurants, and meeting rooms — BBG/M also restored the land-marked exterior, which is set off by this grand bronze entryway. For the complete profile of BBG/M, see the profile on pp. 6-10. (Photo: Anthony Albarello)