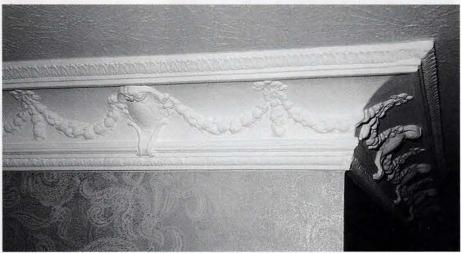

e range of carved and embossed wood moldings, manufactured from fine hardwoods, is available from ARCHITECTURAL PRODUCTS BY OUTWATER. Write in No. 8162



Trimroc interior moldings from CANAMOULD MOULDINGS are manufactured in continuous forms using patented EPS-extrusion technology. Write in No. 2524



DIAMOND MFG. offers cast-urethane cornice moldings in both standard and custom profiles. Write in No. 583



WORTHINGTON GROUP's durable niches are cast in high-density plaster, mixed with fiberglass for extra strength. Write in No. 1633



FLEX MOULDING's catalog contains hundreds of items molded from their extremely flexible polyester formulation. Write in No. 4900



ICONOPLAST custom-fabricated the column capitals for the Egyptian-themed interior of this movie house. Write in No. 1349



FISCHER & JIROUCH's classic architectural plaster ornament is Class-II fire-rated. Write in No. 1960



This cornice molding in a Classical lacy foliate leaf pattern was fashioned by FELBER ORNAMENTAL PLASTERING. Write in No. 2890



The Cabot ceiling medallion, available from MILLWORK STORE, has a 45-in. diameter and comes primed with a base/release coating ready for finishing. Write in No. 8750



Along with natural-stone ornament, RE-VIVAL STUDIO also restores items in cast stone, GFRC, and GRG.



FLEX TRIM INDUSTRIES produces poly-resin architectural detail, such as these faux-wood relief panels.



MASTER OF PLASTER offers a wide range of plaster ceiling panels which may be combined in any number of configurations and are as easy to install as sheetrock. Write







## CLASSIC PLA