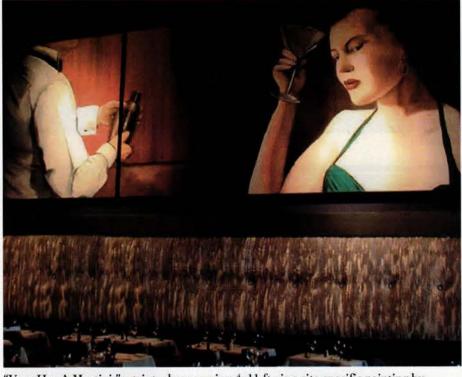

## CONTENT

VOLUME 14/NUMBER 4

suppliers of products & services for restoration, renovation, and new construction in traditional styles - with data and links for over 500 companies.

ON THE COVER: Brennan Beer Gorman/Architects and Brennan Beer Gorman Monk/Interiors restored the 18-story Beaux Arts St. Regis Hotel in New York City to its original splendor. As part of the restoration program — which included the public spaces, guest rooms, restaurants, and meeting rooms — BBG/M also restored the land-marked exterior, which is set off by this grand bronze entryway. For the complete profile of BBG/M, see the profile on pp. 6-10. (Photo: Anthony Albarello)