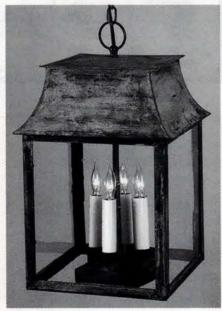

efficient Timber Wood Lighting Standards enhance landscapes and compliment the environment. Cost is comparable with other lighting standards, yet far more aesthetically pleasing to the eye. P.O. Box 10797 · Eugene, OR 97440 (541) 689-3020 - 800-776-9321

The highest standard

# COMMERCIAL & CONTRACT LIGHTING PORTFOLIO

For full contact information on these companies, consult the SourceList on pp. 112-118.



LIGHTING BY HAMMERWORKS provided the custom wrought-iron and copper sign lights for this street of storefronts. Write in No. 5090



THE FEDERALIST offers this nauticalstyle fixture in heavy-gauge copper, coated with lead. Write in No. 2833



The "Mirror Lake Street Light" was especially designed by SHELBURNE LIGHTING for the Mirror Lake development in Jackson, N.H. Write in No. 853



AUTHENTIC DESIGNS' Colonialstyle, four-light lantern, #SMLT 54-H, is 16 in. tall, 11 in. wide, and 11 in. deep. Write in No. 60



The eye-catching Three Tier Chandelier from LAMPWORKS is made of reverse-painted blown glass with an iron frame, and is available in various colors, patterns, and sizes, including custom degns.



SCHIFF ARCHITECTURAL DETAIL fabricated both the wrought-iron "Boxwood Court Lamp" and its ornate supporting archway for the Missouri Botanical Gardens in St. Louis. Write in No. 7730



For New York City's City Hall Park, ALLEN ARCHITECTURAL METALS re-created bronze gas candelabras of the 19th century. Write in No. 1005



MEL NORTHEY offers heavy-duty castaluminum lamp posts in an array of sizes, styles, and colors. Write in No. 53



The ornate "Broadway" fixture