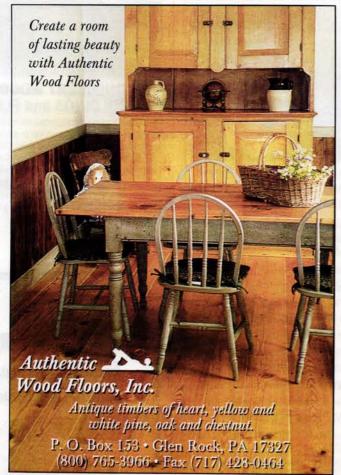

## EXCLUSIVE MANUFACTURERS HENDRICKS TILE

Then nothing will do but the top-of-the-line, professionals specify Hendricks Handmade Concrete Roof Tiles.

Hendricks Tile is made in colors and textures selected for the individual job. They are hand-finished to achieve a unique, natural appearance. And within a year of installation, the tile weathers to a warm, mellow color that sets it apart from any other roofing product.