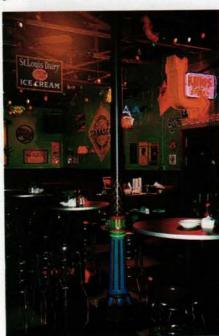

## CONTENT

VOLUME 14/NUMBER 4

suppliers of products & services for restoration, renovation, and new construction in traditional styles - with data and links for over 500 companies.

ON THE COVER: Brennan Beer Gorman/Architects and Brennan Beer Gorman Monk/Interiors restored the 18-story Beaux Arts St. Regis Hotel in New York City to its original splendor. As part of the restoration program — which included the public spaces, guest rooms, restaurants, and meeting rooms — BBG/M also restored the land-marked exterior, which is set off by this grand bronze entryway. For the complete profile of BBG/M, see the profile on pp. 6-10. (Photo: Anthony Albarello)