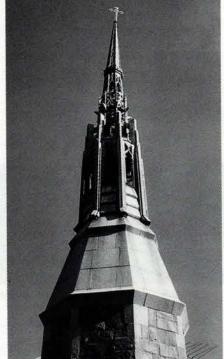

hall Road, Norristown, PA 19403 Ph: 610-584-8100 Fax: 610-584-5226

## RADITIONAL ROOFING PORTFOI

For full contact information on these companies, consult the SourceList on pp. 20-22.



CASTLE METAL PRODUCTS' "Top-Slate" system of ridges, hips, and vents strengthens a slate roof's weakest areas and provides a permanent, watertight fin-ishing course. Write in No. 2901



Historical "Mineral Wells" shingles are available for restoration and new construction from THE ROOF TILE & SLATE COMPANY. Write in No. 9560



IDEAL ROOFING fabricated and installed a new copper cornice for New York City's New Victory Theater, replicating the design of the original.



CLS CINTEC's anchor system for hollow masonry units is widely used in association with historic roofing restorations. Write in No. 7050



TOWER CRANES' compact "GA" cranes automatically position and level themselves thanks to the hydraulic equipment in their towers. Write in No. 77

emergency stabilization of the steeple prior to restoration work. Write in No. 400



ETERNIT manufactures roofing slate made from a unique fiber-cement formulation. The firm's Grey-Green slates were used for the roof of the Arlington International Racetrack in Chicago. Write in No. 601



Black slate from ECHEGUREN SLATE adorns the tower roof of this Northern California building. Write in No. 7220



**HILLTOP SLATE quarries Vermont** roofing slate in a wide array of sizes and colors. Write in No. 9950



All Saints Episcopal Church in Richmond, Va., commissioned LOEHR LIGHTNING PROTECTION CO. to protect its slate roof with a U.L. Master Label