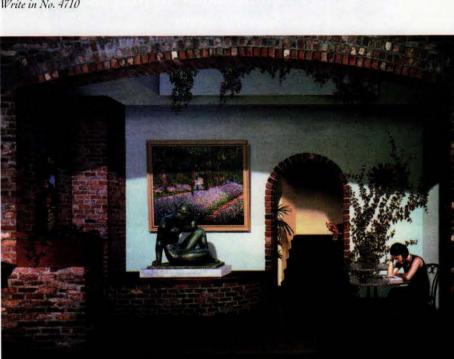

E IN NO. 2653



WRITE IN NO. 251



### DECORATIVE PAINTING PORTFOI

For full contact information on these companies, consult the SourceList on pp. 90-92.



KREMER PIGMENTS are used to create a wide range of authentic historical paints and finishes. Write in No. 4910



The detailed Buon Fresco Mural by VIGINI STUDIOS features clever trompe l'oeil touches of "underlying brickwork."



This 24x8-ft. mural was created by ELIZABETH THOMPSON for the Marriot Hotel in Stamford, Conn. Write in No. 3165



"Vera Has A Martini," a triptych measuring 4x11 ft., is a site-specific painting by LYNNE RUTTER for the Jazz Era-inspired club Cobalt Tavern in San Francisco. Write in No. 4710



TOUCH'S OF ILLUSION created this Art Deco-style rose stencil, applied over a faux-stone wall. Write in No. 2221



The Cafe Trompe L'Oeil in San Jose, Calif., lives up to its name with this amazing, 13x20-ft. trompe l'oeil mural, "Art Imitating Life Imitating Art Imitating Life," created by PUGH PAINTING STUDIO. Write in No. 251



You're off to see the Wizard when you



EASY LEAF gilding products and methods were demonstrated by master gilder John Sansbury at the Restoration/San Francisco show. Write in No. 1980



D.C., features this clever fake entryway: a trompe l'oeil illusion from PECK STUDIOS. Write in No. 208

The Walker Building in Washington,



Artist Richard Poyorena of CREATIVE FAUX & PAINTING provided the realistic blue sky with clouds as well as the faux marble for the interior of the Tangier Restaurant in Akron, Ohio. Write in No. 8173



gold leaf by the experts of THE GILDERS' STUD