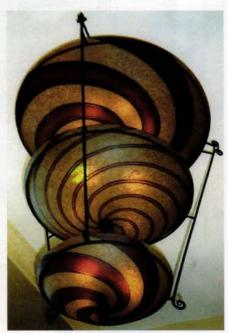

standards, yet far more aesthetically pleasing to the eye. P.O. Box 10797 · Eugene, OR 97440 (541) 689-3020 - 800-776-9321

The highest standard

# COMMERCIAL & CONTRACT LIGHTING PORTFOLIO

For full contact information on these companies, consult the SourceList on pp. 112-118.



LIGHTING BY HAMMERWORKS provided the custom wrought-iron and copper sign lights for this street of storefronts. Write in No. 5090



THE FEDERALIST offers this nauticalstyle fixture in heavy-gauge copper, coated with lead. Write in No. 2833



The "Mirror Lake Street Light" was especially designed by SHELBURNE LIGHTING for the Mirror Lake development in Jackson, N.H. Write in No. 853



AUTHENTIC DESIGNS' Colonialstyle, four-light lantern, #SMLT 54-H, is 16 in. tall, 11 in. wide, and 11 in. deep. Write in No. 60



The eye-catching Three Tier Chandelier from LAMPWORKS is made of reverse-painted blown glass with an iron frame, and is available in various colors, patterns, and sizes, including custom degns.



SCHIFF ARCHITECTURAL DETAIL fabricated both the wrought-iron "Boxwood Court Lamp" and its ornate supporting archway for the Missouri Botanical Gardens in St. Louis. Write in No. 7730



For New York City's City Hall Park, ALLEN ARCHITECTURAL METALS re-created bronze gas candelabras of the 19th century. Write in No. 1005



MEL NORTHEY offers heavy-duty castaluminum lamp posts in an array of sizes, styles, and colors. Write in No. 53



The ornate "Broadway" fixture is one of many classic chandeliers and pendants offered by THE ORIGINAL CAST LIGHTING. Write in No. 4360



WRITE IN NO. 8041



TH