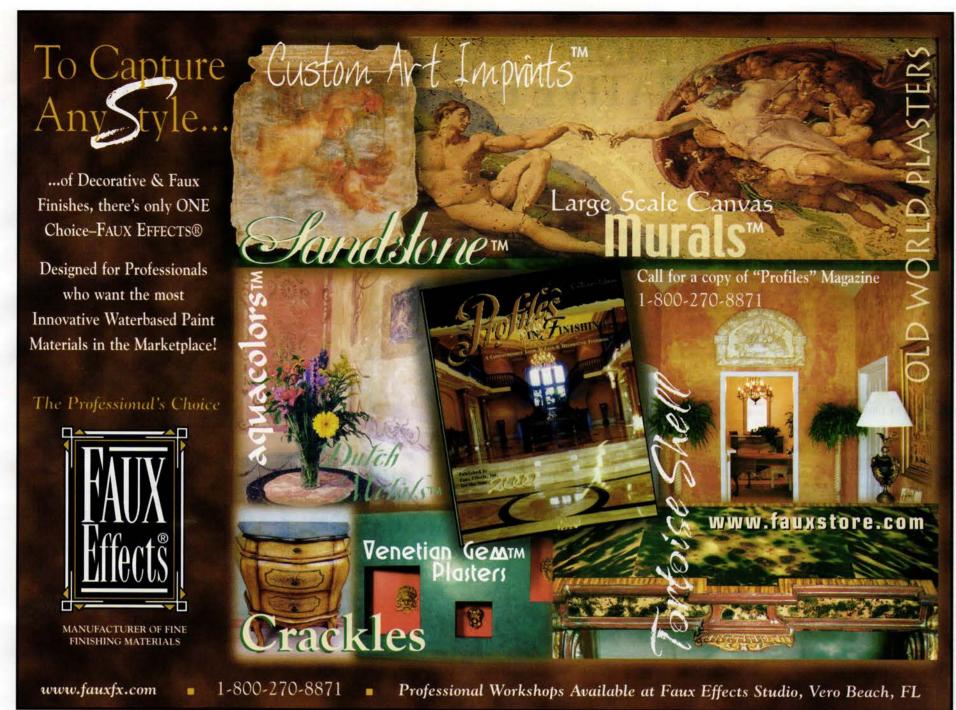

hire, CT 06410 period interiors. Extensive experience and knowledge of church decoration. Paint raw materials for historic & contemporary Kremer Pigments, Inc. 212-219-2394; Fax: 212-219-2395 Free Write in No. 4910 finishes, from traditional European earth pigments and plant dyes to oils, waxes, resins, & glues. Specializing in materials for lime wash, natural surfaces, decorative plaster. www.kremer-pigmente.de New York, NY 10012 Kronenberger & Sons Restoration 860-347-4600; Fax: 860-343-0309 www.kronenbergersons.com Middletown, CT 06457 Restoration contractor specializing in int/ext restoration, encompassing all types of finishes. Extensive experience on national-landmark projects, including museums, churches, town halls, libraries, barns, period homes, & outbuildings. Veneer plaster N



WRITE IN NO. 4690











## TRADITIONAL BUILDING SourceList for ECORATIVE PAINTING & MURALS

| COMPIL                                                                                                                     | ED BY COLE GAGNE                                                                                                                                                                                                                         |                              |         | 36                   |                     |               |                  |                                 |                    |                                                                                           |                  |                              |