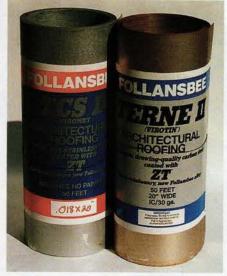

for yourself or a friend!

PERIOD HOMES



## METAL ROOFING PORTFOLIO

For complete information on these companies, consult the SourceList on pp. 18-20.



HANS LIEBSCHER reproduces historic roof shingles in copper, as well as supplying cast-metal and sheetmetal ornament. Write in No. 1058



AMERICAN EAGLE ROOFING installed a new flat lead membrane roof on the First Presbyterian Church in Babylon, N.Y. Here, a lead burner seals a joint on a parapet capping. Write in No. 403



Lightweight, aluminum 3-Tab Covers from REINKE SHAKES can be installed on a roof with just a hammer or air stapler, a tin snips, and maybe a 1x2x10-in. block of wood. Write in No. 1546



This metal roof has been treated with a waterproofing, elastomeric coating system from PRESERVATION PRODUCTS. Write in No. 8180



Replacing the firm's original Terne and TCS, FOLLANSBEE STEEL now manufactures two new roofing metals, TERNE II and TCS II, which are coated with a zinc/tin alloy for greater corrosion-resistance. Write in No. 606



The double-lock, standing- and flat-seam copper and slate roof and gutter system on this residence hall at the Ohio State University was installed by THE DURABLE SLATE CO. Write in No. 3720



The "Verde Green" process from SUR-FIN CHEMICAL CORP. endows a rich green patina to this galvanized-steel item as well as other surfaces and metals. Write in No. 5620



Artificial-thatch metal roofing from TROPIC TOP brings an exotic look to themed buildings and kiosks.



ATAS INTERNATIONAL supplied metal roofing for St. Boniface Church in Maryhill, Ont. Write in No. 1450



RHEINZIN