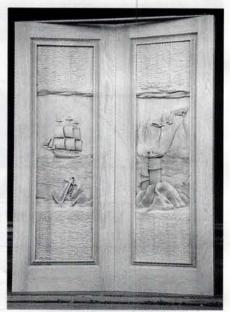

extra-wide, multiple-lite doorway was custom-made by the artisans at DRUMS SASH & DOOR. Call 570-788-1145 for information



This 4x9-ft., mahogany round-top door was manufactured by GRABILL WINDOWS & DOORS, right down to its beveled glass and solid-bronze hardware. Write in No. 1910



Customized doorways can be obtained from MAHLIA COLLECTION complete with stone surround. Write in No.~8005



HENDRICKS WOODWORKING fabricated these commercial-grade entry doors which feature mortise-and-tenon joinery. Write in No. 3570



Along with manufacturing high-end doors, ACCENT ARCHITECTURAL MILLWORKS will also restore, rehinge, and rehang antique doors. Write in No. 1248



Door #BOL-2003 from BOLECTION DOOR has carved panels made from pressure-formed medium-density fiberboard. Write in No. 519



The handsome relief carvings on these doors is the handiwork of WOOD RE-FLECTIONS.



VISIONCRAFT specializes in customcarved relief panels, such as this majestic deer image. Write in No. 2673



WRITE IN NO. 97

# Art Glass of the South

### y of Glass



- Glass Creations for: Doors, Windows, Tables, & **Commercial Projects** ■ Custom Designs & Patterns
- Nationwide Service
- All Beveling & Fabrication **Done on Premises**

2401 Government Street Mobil, AL 36606 (334) 479-3392



The door above is all hand-cut & hand-bevelled glass The bath window (right) is in a home in Jackson, MS.

WRITE IN NO. 2510

Solid Wood Doors & Cabinetry

· Specializing in carriage house doors, traditional and Arts & Crafts Replicas



Fine Woodworks, Inc. Hand-Crafted Architectural Products

OLD WORLD QUALI