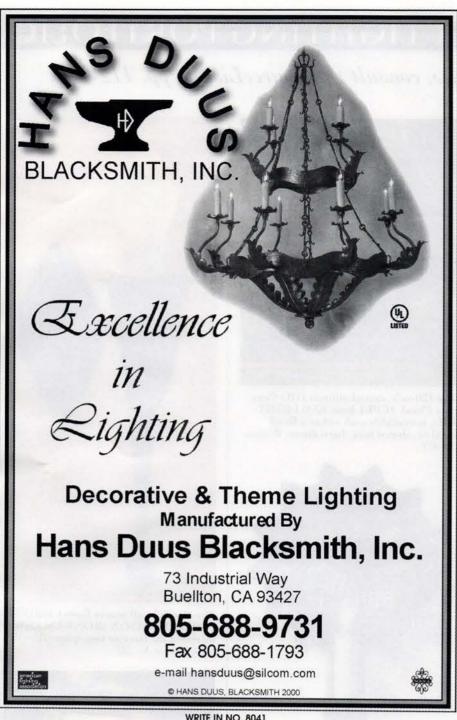

. deep. Write in No. 60



The eye-catching Three Tier Chandelier from LAMPWORKS is made of reverse-painted blown glass with an iron frame, and is available in various colors, patterns, and sizes, including custom degns.



SCHIFF ARCHITECTURAL DETAIL fabricated both the wrought-iron "Boxwood Court Lamp" and its ornate supporting archway for the Missouri Botanical Gardens in St. Louis. Write in No. 7730



For New York City's City Hall Park, ALLEN ARCHITECTURAL METALS re-created bronze gas candelabras of the 19th century. Write in No. 1005



MEL NORTHEY offers heavy-duty castaluminum lamp posts in an array of sizes, styles, and colors. Write in No. 53



The ornate "Broadway" fixture is one of many classic chandeliers and pendants offered by THE ORIGINAL CAST LIGHTING. Write in No. 4360



WRITE IN NO. 8041



THE FEDERALIST proudly presents distinctive chandeliers with authentic 18th century design. Our lighting collections include an extensive offering of sconces and outdoor lights. Please call for our color brochures.

# THE FEDERALIST

WRITE IN NO. 2833



WRITE IN NO. 2240



WRITE IN NO. 166





6120 DELMAR BLVD . ST. LOUIS, MO 63112 314.863.1895 • FAX 314.863.3278 www.theOCL.com

# COMMERCIAL & CONTRACT LIGHTING PORTFOLIO

For full contact information on these companies, consult the SourceList on pp. 112-118.



AM-DIA produces Victorian-style exterior lighting in cast aluminum, such as this five-light design. Write in No. 95



Solid-brass pendant lights from CONANT CUSTOM BRASS include #P2, shown here with the firm's #215C shade, which is available in white or gr