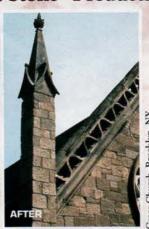

specializes in replicating stone architectural elements in GFRC and other materials. Write in No. 2517



ARCHITECTURAL FIBERGLASS CORP. fabricated this replication of a terra-cotta cornice for a New York City building. Write in No. 6400



MANDISH RESEARCH INTERNATIONAL supplies composite fiberglass molds for making such exterior molded ornament as balustrades, columns, capitals, molding, and trim. Write in No.~875



BALL CONSULTING provided GFRC replications of the original terra-cotta elements for this commercial building in Chicago. Write in No.7260



PRECAST STONE DESIGNS created the balustrades for the Bellagio Hotel in Las Vegas.

# REPRINTS from this issue, (800)259-0470



# THE DIFFERENCE IS DRAMATIC with Restoration Products (available from Cathedral Stone® Products, Inc.)





### The Difference: **MASONRY RESTORATION** THOUT BONDING AGENTS

Latex and acrylic bonding agents used in some restoration mortars block the natural breathability of masonry, often leading to premature failure of repairs. Don't be misled: latex and acrylic modified mortars are only vapor permeable. Jahn Restoration Mortars are both liquid AND vapor permeable which is needed to ensure long term durability with added protection against freeze/thaw damage.

### ■ Injection Grouts

Jahn injection grouts are intended for crack sealing and void filling in the stabilization of any masonry material. Micro Injection Adhesive • Crack Injection Grout • Void Injection Grout

#### ■ Restoration Mortars

Jahn restoration mortars are intended for the repair of architectural masonry including brick, bl