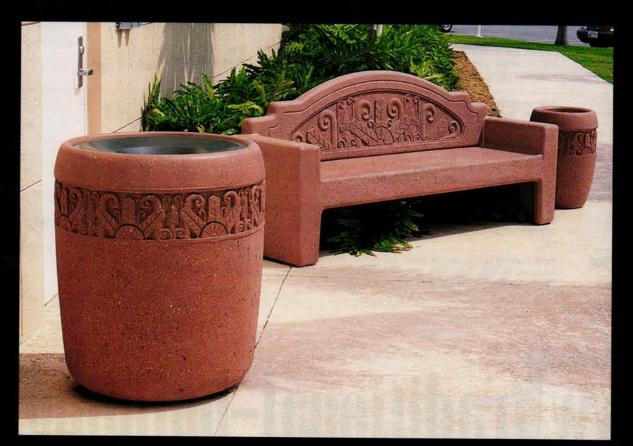

-fired ceramic tile, with a pattern that dates from the early-17th century. Write in No. 1312



This 6x6-in., sepia- and cream-colored Victorian Gothic Revival transfer tile is the handiwork of DESIGNS IN TILE. Write in No. 250



STUDIO VERTU created this powerful tile mural for the NFL headquarters in New York City.

























# Always Go With a Winner

Don't gamble when it comes to your property. Work with Wausau Tile, and you'll hit the jackpot every time in quality, value, and overall service.

- Precast Concrete Site Furnishings
- Precast Concrete Pavers and Precast Accessories
- Terrazzo Tile and Precast Accessories
- NEW Epoxy Terrazzo Accessories

Call today for catalogs filled with products and ideas - 1-800-388-8728 or visit our new website at www.wausautile.com





P.O. Box 1520 Wausau, WI 54402-1520 800-388-8728 FAX 715-359-7456 www.wausautile.com





















Waste Containers

| 2002 | TRADITIONAL BUILDING ERAMIC TILE Source | JG   |
|------|-----------------------------------------|------|
|      | EDAMIC THE Source                       | Lict |
| 100X | JERAMIC TILL Source.                    | LISI |

|                                                                                                                       | BY COLE GAGNE                                                                                                                                                                                                                                                         |                           |           |            |