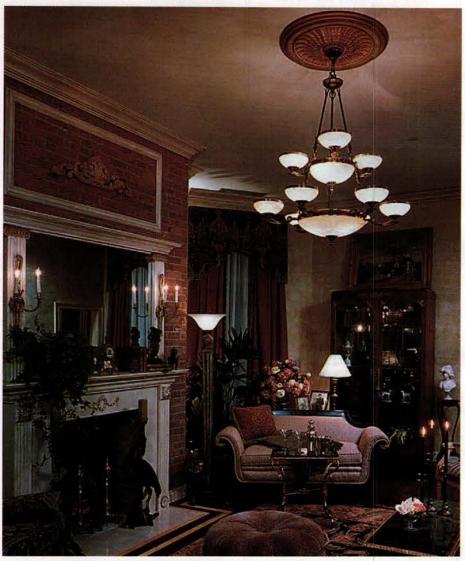

MERCIAL & CONTRACT LIGHTING PORTFOLIO

For full contact information on these companies, consult the SourceList on pp. 112-118.



The "Rosarita" pendant from HINKLEY LIGHTING is distinguished by water-glass panels, which are set in a hand-forged wrought-iron frame. Write in No. 680



Vintage lighting fixtures, such as this attractive bronze chandelier, can always be obtained from AARDVARK ANTIQUES. Write in No. 718



Custom exterior light fixtures from HERWIG LIGHTING lend a special character to this entryway. Write in No. 9130



BALL & BALL cast period-style post fixtures for the galleries of the Oklahoma State Capitol Building. Write in No. 7660



TEXAS METAL INDUSTRIES keeps a large variety of lamp posts in stock, along with sconces and other ornamental fixtures. Write in No. 9430



LIGHTS OF DISTINCTION/CRYSTORAMA supplied the appropriate period-style lighting for historic Oheka Castle in Huntington, Long Island, N.Y. Write in No. 1370



The Greek Key Alabaster Pendant, #741-D from BRASS LIGHT GALLERY, illuminates and enlivens this formal hallway. Write in No. 8890





WRITE IN NO. 833





ARTENIE





FEW VEXCO

# COMMERCIAL & CONTRACT LIGHTING PORTFOLIO

For full contact information on these companies, consult the SourceList on pp. 112-118.



CRENSHAW LIGHTING restored this bronze and chrome, astrologically ornamented light fixture for a project in Washington, D.C. Write in No. 313



Custom chandeliers from PECASO LIGHTING feature Czech hand-cut crystals and components of brass, gold, or other designated metals. Write in No. 2688



The "Halsey" bowl-shade f