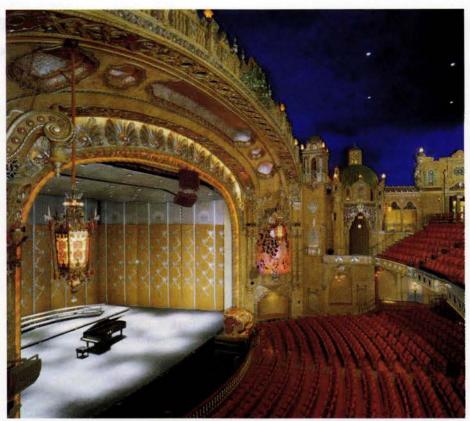

cent Jackson Piano Building, a former retail piano store, was converted into a rehearsal room on the second floor and retail space on the first floor. The balance of the Jackson Piano Building is support space for backstage and houses mechanical systems and load-in areas. The two-story building's 1930s Art Deco facade was retained but the interior was gutted to make

continued on page 220



Light fixtures such as these, shown in the "Manager's Apartment," are original to the theatre and were expertly restored by New Metal Crafts of Chicago, Ill. Previously a residential apartment, this interior is now returned to the Manager's Art Moderne style and is used to house the theatre's archives. On occasion, small gatherings are also held there. (All photographs: Nels Akerlund, Rockford, Ill.)



This image shows the fantastical quality of the John Eberson-inspired decoration of the interior of the theatre's house. Eberson was a Austrian-born designer who made famous the genre of "atmospheric" theatre design, with moving clouds and stars that gave audience members the impression of being outdoors. Here one can see the newly enlarged stage with its silvery orchestra shell, decorated by EverGreene Painting Studios of New York. The shell motif was derived from the original oceanic theme; Coronado, the theatre's namesake, was a maritime explorer.



This upper-tier lobby hall was created out of space in the adjacent Jackson Piano Building which looks out onto Main Street. The lobby hall is used for receptions and special events, and at the far end opens to the Manager's Apartment. Th