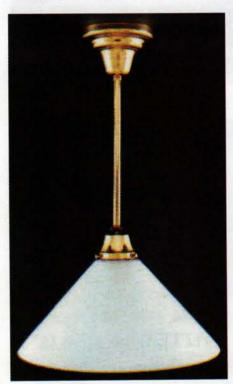

The ornate "Broadway" fixture is one of many classic chandeliers and pendants offered by THE ORIGINAL CAST LIGHTING. Write in No. 4360



WRITE IN NO. 8041



THE FEDERALIST proudly presents distinctive chandeliers with authentic 18th century design. Our lighting collections include an extensive offering of sconces and outdoor lights. Please call for our color brochures.

# THE FEDERALIST

WRITE IN NO. 2833



WRITE IN NO. 2240



WRITE IN NO. 166





6120 DELMAR BLVD . ST. LOUIS, MO 63112 314.863.1895 • FAX 314.863.3278 www.theOCL.com

# COMMERCIAL & CONTRACT LIGHTING PORTFOLIO

For full contact information on these companies, consult the SourceList on pp. 112-118.



AM-DIA produces Victorian-style exterior lighting in cast aluminum, such as this five-light design. Write in No. 95



Solid-brass pendant lights from CONANT CUSTOM BRASS include #P2, shown here with the firm's #215C shade, which is available in white or green. Write in No. 620



The King Crab Lounge in Long Beach, Calif., enlivened its interior with an ornamented lamp post from STERNBERG VINTAGE LIGHTING.



Besides making fixtures, NEWSTAMP LIGHTING will also restore vintage lighting, such as this 19th-century wrought-iron fixture for a Boston school. Write in No. 800



Sculptural sconces from DEREK MAR-SHALL LIGHTING, such as the "Athena," are UL-approved and ADAcompliant. Write in No. 2534



Available in a Dark Copper finish only, the "Grand Mission" chandelier, #116 from MICA LAMP COMPANY, has a 34-in. diameter.



The 120-volt, cast-aluminum HID Compact Flood, #CFL1 from KIM LIGHT-ING, is availa