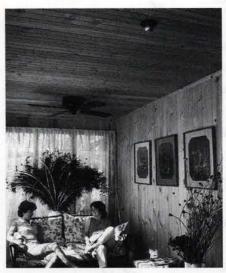

firms listed. ■

### INTERIOR WOODWORK & FURNISHINGS

For full contact information on these companies, consult the SourceList on pp.152-158.



FREDERICK WILBUR, WOOD-CARVER is an expert at producing intricately hand-carved wood moldings. Write in No. 1650



Shutters from KINGSLAND include the raised-panel "Simsbury," with 1-1/4-in.-thick stiles and rails. Write in No. 196



The "Rebecca" shelf, #4510 from VIN-TAGE WOOD WORKS, is 38-1/2 in. high by 8-1/2 in. deep, and can be ordered in custom lengths. Write in No. 1061



WINE CELLAR INNOVATIONS designs wine cellars and wine-display racks for a range of applications. Write in No. 2910



AUTHENTIC WOOD FLOORS uses reclaimed lumber from barns and warehouses to make flooring, beams, paneling, and reproduction furniture. Write in No. 8000



BEAR CREEK LUMBER sells a variety of products made of Ponderosa pine, including the paneling seen here. Write in No. 521



DEER PARK STAIRBUILDING & MILLWORK offers wood stairs in custom as well as standard designs. Write in No. 1107



Antique wood from AGED WOODS was used to create the floors and arched ceiling of this kitchen and dining area. The company frequently supplies antique wood for retail and hospitality interiors. Write in No. 1520



CHESTNUT SPECIALISTS reclaims antique lumber from vintage barns and houses that are scheduled for demolition and remills it into quality flooring. Write in No. 8780



Decorative wood appliques available from CLASSIC ARCHITECTURAL SPECIALTIES include this symmetrical pair, #s 778 (left) and 779. Each measures 10-1/4x15-3/4 in. Write in No. 420