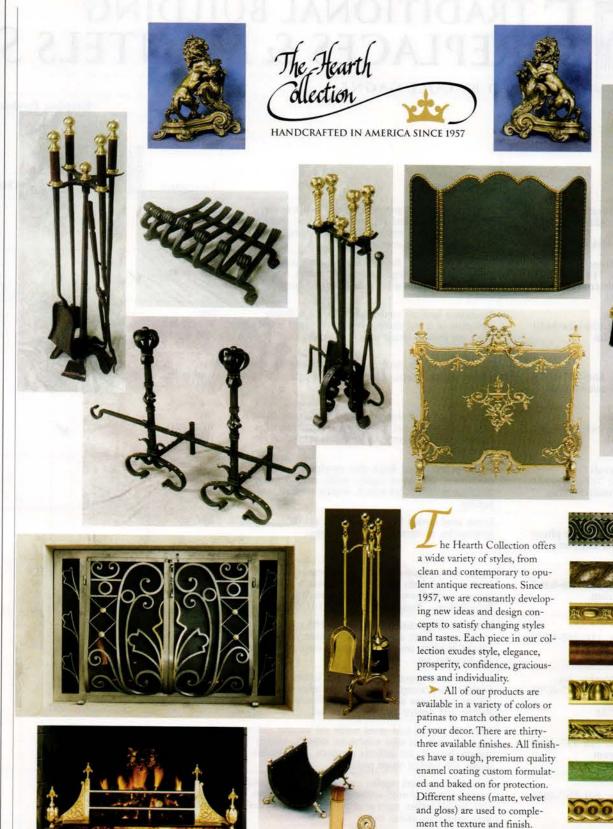

l building and landscaping stone: guillotined and hand-split granite, quartzitic sandstone, and limestone; for building veneer, wall stone, flagging, paving, step slabs, and landscaping boulders.                                             | Free                                   |                           |                   |      |           |                            | fireplaces; veneer,<br>lintels, & hearth<br>pieces             |       |        |         |                                                            |                               |





WRITE IN NO. 6110

American Period Design by Carroll & Carroll HAND CRAFTED MANTELS THAT RECREATE THE WARMTH OF AN EARLIER TIME.

30 CHERRY STREET WRENTHAM, MA 02093 (508) 384-2562

WWW.AMERICANPERIODDESIGN.COM

WRITE IN NO. 8155



STONE MFG · 1636 WEST 135TH STREET · P.O. BOX 1325 · GARDENA, CALIFORNIA 90249 WWW.HEARTHCOLLECTION.COM · (310) 538-4912 · FAX (310) 715-6090

WRITE IN NO. 2829

## If you have a smoking fireplace...



You need an **EXHAUSTO** Chimney Fan!





An EXHAUSTO Chimney Fan can put an end to annoying smoking problems. Mounted on the top of your chimney, an EXHAUSTO Chimney Fan brings you problem-free operation and optimal efficiency year after year.

For a free dealer package, please call (800) 255-2923.

EXHAUSTO, Inc., P.O. Box 500969, Atlanta, GA 31150

**WRITE IN NO. 5670** 



We invite you to visit our

website for more information.



# FIREPLACES & MANTELS SourceList

|