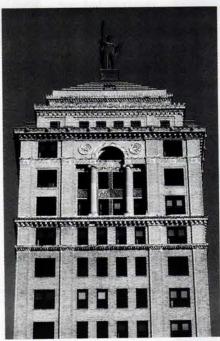

## CONTENT

VOLUME 14/NUMBER 4

suppliers of products & services for restoration, renovation, and new construction in traditional styles - with data and links for over 500 companies.

ON THE COVER: Brennan Beer Gorman/Architects and Brennan Beer Gorman Monk/Interiors restored the 18-story Beaux Arts St. Regis Hotel in New York City to its original splendor. As part of the restoration program — which included the public spaces, guest rooms, restaurants, and meeting rooms — BBG/M also restored the land-marked exterior, which is set off by this grand bronze entryway. For the complete profile of BBG/M, see the profile on pp. 6-10. (Photo: Anthony Albarello)