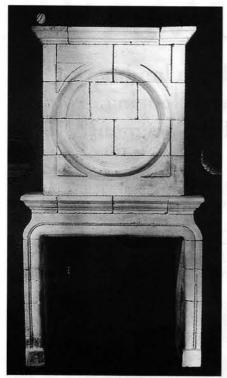

n to the ceramic coals that appear to be burning. Write in No. 444



HOMEFIRES is the American importer of Adamesque gas-fueled firebaskets from England. Write in No. 337



RASMUSSEN, THE GAS LOG COM-PANY, fashions its "Prestige Oak" gaslog set from fireproof refractory materials and steel reinforcing. Write in No. 1304



South Bay quartzite from CHAMPLAIN STONE was used to build this Early American-style fireplace and chimney breast.



This Louis XV fireplace was hand-carved in two tones of marble by the expert artisans of CHIARINI MARBLE & STONE. Write in No. 850



NEW YORK QUARRIES fabricates natural-stone products, such as this ruggedly handsome mantel. Write in No. 4470

# MANTELS PORTFOLIO

For full contact information on these companies, consult the SourceList on pp. 192-198.



The "Avalon" stone mantel from ELIZA-BETH STREET, shown here with optional overmantel, stands 120 in. tall x 75 in. wide. Write in No. 3001



Traditional and efficient Rumford fireplaces can always be ordered from BUCKLEY RUMFORD FIREPLACE. Write in No. 2590



The "Neptune" fireback from COUN-TRY IRON FOUNDRY is based on an original French design and stands 25 in.



The "Mereworth" is one of many mantel designs available in Cortina stone from TARTARUGA DESIGN. Write in No. 29



The "Majorca" cast-stone mantel from OLD WORLD STONEWORKS stands 78 in. tall and has a 42x42-in. firebox. Write in No. 282

# FIREPLACES & F·I·R·E·B·A·C·K·S

Classic fireplace protection yields construction benefits



ecorative, cast iron firebacks have been used for over 200 years, partly to radiate heat, bu