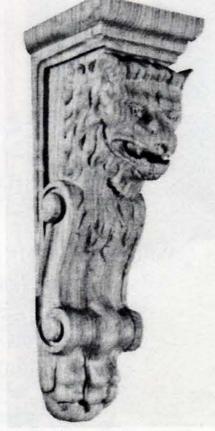

uct this Gothic-inspired building frame. Write in No. 5270





WRITE IN NO. 1310



WRITE IN NO. 1107







WRITE IN NO. 7120



**WRITE IN NO. 1099** 



WRITE IN NO. 1320

### INTERIOR WOODWORK & FURNISHINGS

For full contact information on these companies, consult the SourceList on pp.152-158.



This 19-ft.-tall column with Roman Doric base and aluminum plinth is available in exterior paintgrade redwood from FAGAN DESIGNS.

Write in No. 8210



WRIGHT JOINERY produces large volumes of interior woodwork, from doors and windows to paneling and stair parts. Write in No. 5057



H.C. MULLER CONSTRUCTION provides custom woodworking such as door and cornice moldings. Write in No. 5001



Interior shutters from KESTREL MFG. will accept paint, stain, and natural finishes. Write in No. 7990



This fierce lion corbel from WOOD-LINE measures 5-7/8 in. x 6-5/8 in. x 19 in. and is available in oak, alder, or poplar. Write in No. 5240



A single source for wall paneling and cabinetry, ARCHITECTURAL PANELING works exclusively in select, kiln-dried hardwoods.  $Write\ in\ No.\ 6490$ 



GERMAN SILVER SINK COMPANY recommends that users not hold back on distressing their sinks, as the best patina results from the heaviest use, and the more dents and scratches in the sink, the better its appearance. Write in No. 426



The "Marine & Nautical" series of wood onlays from ENKEBOLL DESIGNS includes this symmetrical pair of mermaids reclining against a shell. It measures 24 in. wide x 4-3/4 in. high x 3/4 in. thick. Write in No. 5770



The #TRTR bench from ALPHA OMEGA, shown here with opt