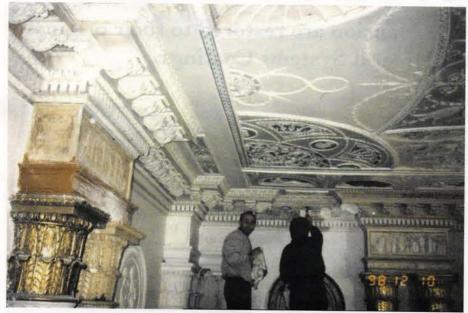

times found refuge there, and for over a decade The Biltmore languished in underutilized midtown Atlanta.

The new owner's plan has converted the hotel into 250,000 sq.ft. of upscale office space



These exterior images of the Atlanta Biltmore front elevation show the site under construction (top) and after the revitalization was completed. The windows, now restored or rebuilt by MSI/Pozzi, significantly contribute to the renewed exterior of the Biltmore. In the foreground of the restored entrance, the elan of the original gardens, newly designed by Tunnell & Tunnell, have beautifully replaced an unsightly hotel that was built in the 1960s. The construction photograph shows the entry court after the hotel had been torn down. (Photographs courtesy of Menefee & Winer/Stang & Newdow, Inc.)



IFACS Senior Decorative Painters Massimo Buschi (left) and Michael DeCampi are shown here in the Georgian Room/North Ballroom preparing color samples for the architect and the client. The colors for both ballrooms were inspired by rooms at St. James's Square, London, designed by Robert Adam in 1744.

and 50,000 sq.ft. of retail shops and spectacular ballrooms. The exterior of the Atlanta landmark has been restored to its original appearance as designed by New York architect Leonard Schultz. (Schultz and his firm were well known for the design of New York City's posh Waldorf-Astoria Hotel.) The Atlanta Biltmore is a stately example in the neo-Georgian style with marble terraces, two grand ballrooms, and a formal garden.

### Elegant Exterior Re-Defined

The adaptive-reuse project was carr