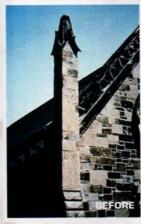

A specializes in replicating stone architectural elements in GFRC and other materials. Write in No. 2517



ARCHITECTURAL FIBERGLASS CORP. fabricated this replication of a terra-cotta cornice for a New York City building. Write in No. 6400



MANDISH RESEARCH INTERNATIONAL supplies composite fiberglass molds for making such exterior molded ornament as balustrades, columns, capitals, molding, and trim. Write in No.~875



BALL CONSULTING provided GFRC replications of the original terra-cotta elements for this commercial building in Chicago. Write in No.7260



PRECAST STONE DESIGNS created the balustrades for the Bellagio Hotel in Las Vegas.

# REPRINTS from this issue, (800)259-0470



# THE DIFFERENCE IS DRAMATIC with Restoration Products (available from Cathedral Stone® Products, Inc.)





### The Difference: **MASONRY RESTORATION** THOUT BONDING AGENTS

Latex and acrylic bonding agents used in some restoration mortars block the natural breathability of masonry, often leading to premature failure of repairs. Don't be misled: latex and acrylic modified mortars are only vapor permeable. Jahn Restoration Mortars are both liquid AND vapor permeable which is needed to ensure long term durability with added protection against freeze/thaw damage.

### ■ Injection Grouts

Jahn injection grouts are intended for crack sealing and void filling in the stabilization of any masonry material. Micro Injection Adhesive • Crack Injection Grout • Void Injection Grout

#### ■ Restoration Mortars

Jahn restoration mortars are intended for the repair of architectural masonry including brick,