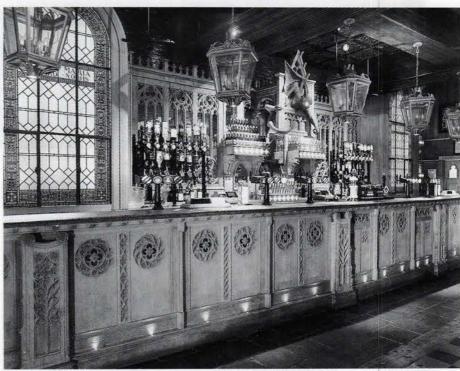

## CONTENT

VOLUME 14/NUMBER 4

suppliers of products & services for restoration, renovation, and new construction in traditional styles - with data and links for over 500 companies.

ON THE COVER: Brennan Beer Gorman/Architects and Brennan Beer Gorman Monk/Interiors restored the 18-story Beaux Arts St. Regis Hotel in New York City to its original splendor. As part of the restoration program — which included the public spaces, guest rooms, restaurants, and meeting rooms — BBG/M also restored the land-marked exterior, which is set off by this grand bronze entryway. For the complete profile of BBG/M, see the profile on pp. 6-10. (Photo: Anthony Albarello)