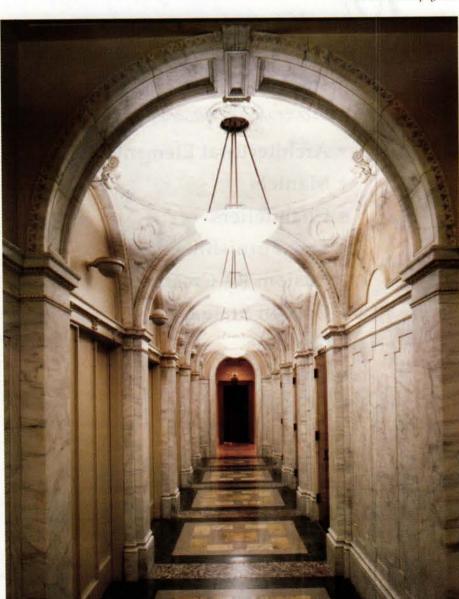

## CONTENT

VOLUME 14/NUMBER 4

suppliers of products & services for restoration, renovation, and new construction in traditional styles - with data and links for over 500 companies.

ON THE COVER: Brennan Beer Gorman/Architects and Brennan Beer Gorman Monk/Interiors restored the 18-story Beaux Arts St. Regis Hotel in New York City to its original splendor. As part of the restoration program — which included the public spaces, guest rooms, restaurants, and meeting rooms — BBG/M also restored the land-marked exterior, which is set off by this grand bronze entryway. For the complete profile of BBG/M, see the profile on pp. 6-10. (Photo: Anthony Albarello)