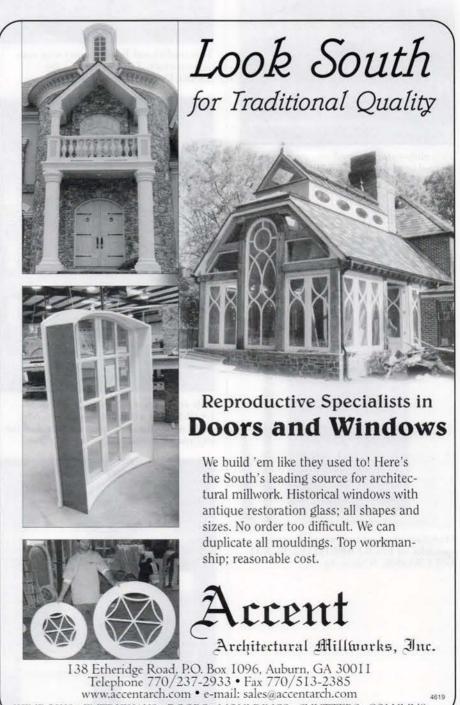

tic deer image. Write in No. 2673



WRITE IN NO. 97

# Art Glass of the South

### y of Glass



- Glass Creations for: Doors, Windows, Tables, & **Commercial Projects** ■ Custom Designs & Patterns
- Nationwide Service
- All Beveling & Fabrication **Done on Premises**

2401 Government Street Mobil, AL 36606 (334) 479-3392



The door above is all hand-cut & hand-bevelled glass The bath window (right) is in a home in Jackson, MS.

WRITE IN NO. 2510

Solid Wood Doors & Cabinetry

· Specializing in carriage house doors, traditional and Arts & Crafts Replicas



Fine Woodworks, Inc. Hand-Crafted Architectural Products

OLD WORLD QUALITY, BUILT TO CUSTOM SPECIFICATIONS

173 - 6th Street, Brooklyn, NY 11215

Tel: 718-422-0205 Fax: 718-422-0207 e-mail: finewoodworksinc@aol.com

WRITE IN NO. 81



WINDOWS • ENTRYWAYS • DOORS • MOULDINGS • SHUTTERS COLUMNS WRITE IN NO. 1248

### WOOD DOORS & ENTRYWAYS PORTFOLIO

For complete contact information on these companies, consult the SourceList on pp. 140-142.



This spectacular entryway, ringed in sidelites, demonstrates the craftsmanship available from HERITAGE DOOR. Write in No. 1550



This elaborately carved entryway was crafted in teak by CENTURY WOOD-WORKING.



Manufacturing custom wood doors is a specialty of ENJO ARCHITECTURAL MILLWORK. Write in No. 8022



KINGSLAND custom-manufactures entryways in Honduras mahogany. Write in No. 4575



This traditional French entryway was custom-crafted in French oak by ASSELIN SA. Write in No. 8051



This entry door, #SD562 from SUN-DOR-CO, is available in tall and odd sizes, or with safety