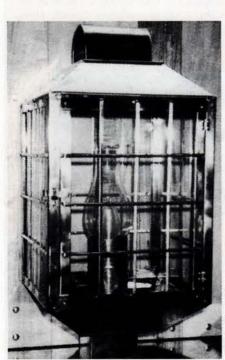

or double crossarms will fill your needs. Laminated from Pacific Coast Douglas Fir for strength and pressure treated full length for durability, efficient Timber Wood Lighting Standards enhance landscapes and compliment the environment. Cost is comparable with other lighting standards, yet far more aesthetically pleasing to the eye. P.O. Box 10797 · Eugene, OR 97440 (541) 689-3020 - 800-776-9321

The highest standard

# COMMERCIAL & CONTRACT LIGHTING PORTFOLIO

For full contact information on these companies, consult the SourceList on pp. 112-118.



LIGHTING BY HAMMERWORKS provided the custom wrought-iron and copper sign lights for this street of storefronts. Write in No. 5090



THE FEDERALIST offers this nauticalstyle fixture in heavy-gauge copper, coated with lead. Write in No. 2833



The "Mirror Lake Street Light" was especially designed by SHELBURNE LIGHTING for the Mirror Lake development in Jackson, N.H. Write in No. 853



AUTHENTIC DESIGNS' Colonialstyle, four-light lantern, #SMLT 54-H, is 16 in. tall, 11 in. wide, and 11 in. deep. Write in No. 60



The eye-catching Three Tier Chandelier from LAMPWORKS is made of reverse-painted blown glass with an iron frame, and is available in various colors, patterns, and sizes, including custom degns.



SCHIFF ARCHITECTURAL DETAIL fabricated both the wrought-iron "Boxwood Court Lamp" and its ornate supporting archway for the Missouri Botanical Gardens in St. Louis. Write in No. 7730



For New York City's City Hall Park, ALLEN ARCHITECTURAL METALS re-created bronze gas candelabras of the 19th century. Write in No. 1005