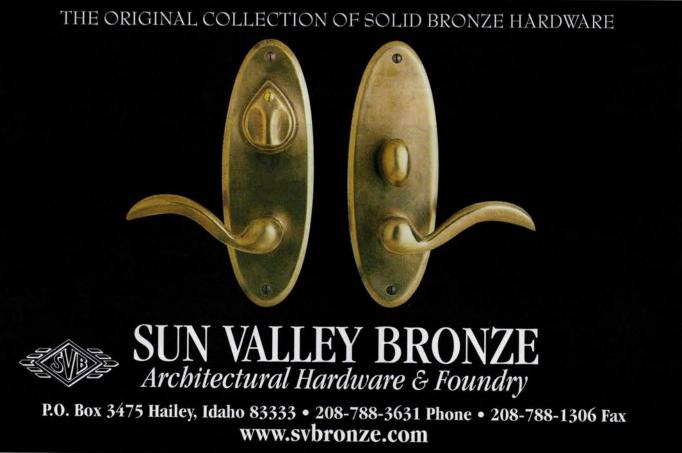

erlocking or Exposed-Bronze

or Zinc Widths to 2.875 inches Compression, Pile, Bulb, Leaf

(800) 370-8808 Fax: (603) 942-7465 557 OLD TURNPIKE RD. NORTHWOOD, NH 03261

www.aresource.com E-mail: rpm@aresource.com

WRITE IN NO. 1670



The Ornamental Metal Institute of New York 211 East 43rd Street, New York, N.Y. 10017 212-697-5554

See our full page display ad on the inside back cover of this issue.

WRITE IN NO. 5430



WRITE IN NO. 3026



**Decorative Iron Work** Metal Art Custom Designs **Antique Restoration** 

E-mail: anvilwks@usit.net Call toll free at 1-877-334-3233 for more information P.O. Box 392, Decatur, TN 37322

WRITE IN NO. 3024



84 Hopkins Avenue, Jamestown, New York 14701 Phone: (716) 665-5124, Ext. 266 • Fax (716) 665-7043 www.hopeswindows.com

**WRITE IN NO. 8168** 



# COMMERCIAL HARDWARE & METALWORK

For complete contact information on these companies, consult the SourceList on pp. 172-178.



The steel-framed "Tobermory Bench," #1070S from TORONTO FABRICAT-ING, is available in lengths of 4, 6, or 8 ft. Write in No. 2709



Architectural metals from J.G. BRAUN include ornamental components in steel, aluminum, and brass. Write in No. 1590



This hand-crafted, solid-brass cam fastener for casement windows, #62-80C from HOPE'S LANDMARK PRODUCTS, is available in various finishes, including the US3 Polished Brass shown here. Write in No. 8168



Antique bronze door hinges, such as this pair of ornamented beauties, can always be found among the wealth of architectural salvage available from OLDE GOOD THINGS. Write in No. 8101



The National Ornamental &