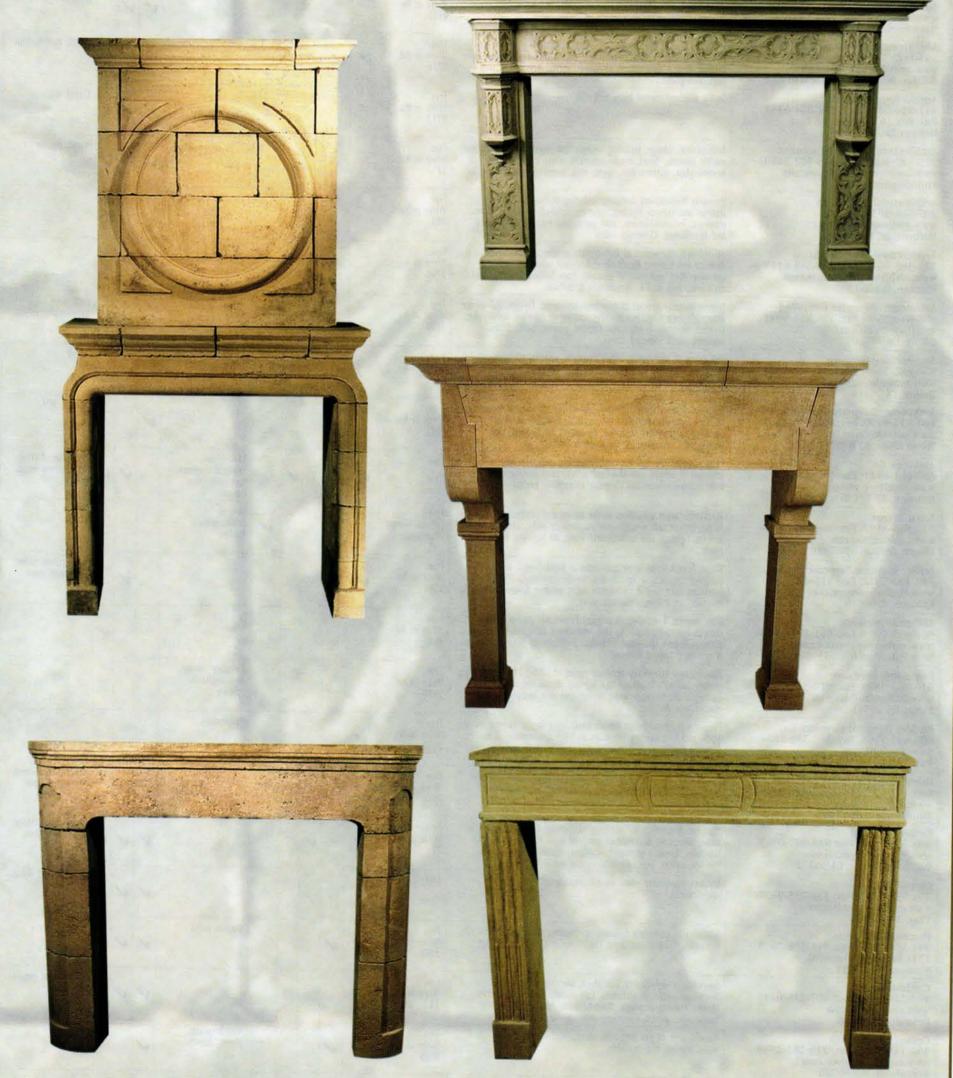

#### IN THE NEWS

| SPECIAL ANNUAL EDITION:                            |
|----------------------------------------------------|
| HOTELS, RESTAURANTS & CASINOS                      |
| Exterior Molded Ornament SourceList 58-60          |
| Exterior Molded Ornament Portfolio 56, 62-64       |
| Interior Molded Ornament SourceList 70-74          |
| Interior Molded Ornament Portfolio                 |
| Decorative Painting SourceList 90-92               |
| Decorative Painting Portfolio 94-98                |
| Registers & Grilles SourceList                     |
| Registers & Grilles Portfolio                      |
| Registers & Grilles Portfolio                      |
| Ornamental Ceilings & Fans Portfolio 104 & 110     |
| Commercial & Contract Lighting SourceList 112-118  |
| Commercial & Contract Lighting Portfolio 120-130   |
| Ceramic Tile SourceList                            |
| Ceramic Tile Portfolio                             |
| Wood Doors & Entryways SourceList 140-142          |
| Wood Doors & Entryways Portfolio 144-148           |
| Interior Woodwork & Furnishings SourceList 152-158 |
| Interior Woodwork & Furnishings Portfolio 158-166  |
| Commercial Hardware SourceList 172-178             |
| Commercial Hardware Portfolio                      |
| Fireplaces & Mantels SourceList 192-198            |
| Fireplaces & Mantels Portfolio 200-205             |
| Related Hospitality Specialties SourceList 208     |
| Related Hospitality Specialties Portfolio 210-212  |
| 250 /// 5                                          |

| Commercia<br>Commercia<br>Fireplaces | Hardware SourceList 172-<br>Hardware Portfolio 171, 180-<br>Mantels SourceList 192- | 111111111111111111111111111111111111111 |
|--------------------------------------|-------------------------------------------------------------------------------------|-----------------------------------------|
| Fireplaces & Related Hos             | k Mantels Portfolio                                                                 | 20                                      |
|                                      | ATED PRODUCT ADVERTISING                                                            | 4.                                      |
| A&M Victor                           | ian Decorations, Inc.                                                               | 1                                       |
| AAMSCO I                             | don Affiliates                                                                      | 1                                       |
| Aardvark A                           | ntiques                                                                             | 2                                       |
| Accent Arch                          | itectural Millworks                                                                 | 1                                       |
| Adams Arch                           | itectural Wood Products                                                             | 1                                       |
| Al Bar-Wiln                          | s, Inc                                                                              | 1                                       |
| Alaco Ladde                          | r                                                                                   | 1.                                      |
| Aladdın Lıg.<br>Albert Mich          | nt Lift                                                                             | 1.                                      |
| All America                          | n Wood Register Co.                                                                 | 1                                       |
| Allen Archit                         | ectural Metals                                                                      | 1                                       |
| Alpha Omes                           | a                                                                                   | 1                                       |
| Am-Dia, Ind                          | art Pine, Inc.                                                                      | 2                                       |
| American Pe                          | art Pine, Inc                                                                       | 10                                      |
| American R                           | eriod Design                                                                        | 1.                                      |
| Andy Thorn                           | ton, Ltd.                                                                           | 14                                      |
| Angeio Ston<br>Architectura          | e Company<br>I Antiques Exchange                                                    | 10                                      |
| Architectura                         | Antiquities                                                                         | -1.                                     |
| Architectura                         | l Artifacts, Inc.                                                                   |                                         |
| Architectura                         | Features                                                                            | -0.0                                    |
| Architectura                         | l Fiberglass Corp                                                                   |                                         |
| Architectura                         | Heritage                                                                            | 1                                       |
| Architectura                         | l Ironworks                                                                         | 1                                       |
| Architectura<br>Architectura         | l Paneling, Inc                                                                     | 1.                                      |
| Architectura                         | I Pottery                                                                           | - 63                                    |
| Architectura                         | Products By Outwater                                                                | - 34                                    |
| Architectura<br>Architectura         | Reproductions                                                                       | 1                                       |
| Architectura                         | Sculpture & Restorations                                                            | - 35                                    |
| Architectura                         | Timberworks                                                                         | 1                                       |
| Arsco Mtg. (                         | Windows & Entries                                                                   | 11                                      |
| Art Glass of                         | the South                                                                           | 14                                      |
| Arte De Me:<br>Artist in Iron        | deo                                                                                 | 12                                      |
| Artistic Inter                       | iors                                                                                | (                                       |
| Artistic Raili                       | ngs                                                                                 | 17                                      |
| Asselin SA.                          | with the sing on access and their vertical and the wind of their contracts will     | 14                                      |
| Associated V                         | ood Products                                                                        | 14                                      |
| Atelier Jouv                         | ence Stonecarving                                                                   | 20                                      |
| Authentic D                          | esigns                                                                              | 13                                      |
| Authentic Pr                         | ovence                                                                              | 10                                      |
| B&H Art in                           | Architecture, Ltd                                                                   | 8                                       |
| Ball & Ball F                        | lardware & Lighting                                                                 | 29                                      |
| Baltica                              | ng                                                                                  | 15                                      |
| Samboo & R                           | attan Works                                                                         | 20                                      |
| baxter & Co                          | J.H                                                                                 | 15                                      |
| Beech River                          | Mill                                                                                | 14                                      |
| Sevolo Gas                           | Electric Lights                                                                     | 19                                      |
| Boston Valle                         | or                                                                                  | 14                                      |
| otti Studio                          | of Architectural Arts                                                               | S                                       |
| randon Ind                           | ustries, Inc.                                                                       | 19                                      |
| Grass Light (                        | Gallery                                                                             | 11                                      |
| Graun, J.G.                          | Y Company                                                                           | 18                                      |
| Bridge Build                         | ers                                                                                 | 50                                      |
| pronze Craft                         | Corporation                                                                         | 17                                      |
| brosamer's E                         | ells                                                                                | 17                                      |
| Subba's Anv                          | l Works                                                                             | 17                                      |
| suckley Run                          | tord Fireplace Co                                                                   | 20                                      |
| Sybee Stone                          | ering                                                                               | 0                                       |
| alverton Gla                         | iss                                                                                 | 14                                      |
| anamould N                           | Noldings                                                                            | 7                                       |
| apitol Light                         | ing & Restoration 1                                                                 | 3                                       |
| arlisle Kesto                        | ration Lumber                                                                       | 6                                       |
| asa di Mura<br>Cast Stone Pi         | no                                                                                  | 1                                       |
| astlestone, I                        | nc                                                                                  | 6                                       |
| emcol :6/1                           | nc.<br>ne Products<br>SIS America, Inc                                              | 6                                       |
| entrai rireb                         | ace                                                                                 | O.                                      |
| hadsworth s                          | 1.800.Columns                                                                       | 7                                       |
|                                      |                                                                                     | 7                                       |
| haenomeles,<br>helsea Deco           | Inc                                                                                 | 0                                       |