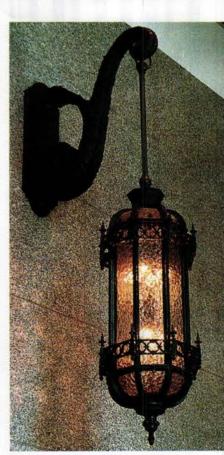

OUIS ANTIQUE LIGHTING. Write in  $No.\ 6190$ 



PENROSE designed the copper and artglass "Wildside" table lamp for the new Old Faithful Snow Lodge in Yellowstone National Park. Write in No. 289



Featuring a one-piece cherry spindle with a "wireless hook," this chandelier, #652 from DEEP LANDING WORK-SHOP, measures 18 in. high by 30 in. in diameter. Write in No. 809



The "Railroad 7400" fixtures from HANOVER LANTERN feature a distinctive glass chimney globe in hanging, wall-mounted, and post-style cast aluminum models. Write in No. 3440



FINE ARCHITECTURAL METALSMITHS fabricated this overscale replica of the original McKim, Meade & White pendant, designed for New York City's Metropolitan Museum. The 36-in.-diameter replication is available in limited edition only. Write in No. 2640



HISTORICAL ARTS & CASTING specializes in the design and manufacture of custom cast-metal lighting fixtures, such as this traditionally styled wall lantern. Write in No. 1210



WRITE IN NO. 2534



For over 90 years we have designed and manufactured high quality specification grade lighting. Our custom expertise means we welcome modifications to our catalog items. With G Lighting you get just the right look easily, on-time and within your project budget.



www.glighting.com

Sonata G15120-30

G Lighting 106 Gratiot St., St. Louis MO 63102

WRITE IN NO. 2535





Solid brass Landscape lighting Quality and

1-800-331-2425

craftsmanship unparalleled

Culver City, CA Ph. 310-838-7043 Fax 310-202-8536

w.dreamscapelighting.com

**WRITE IN NO. 8171** 



WRITE IN NO 726.



A vast selection