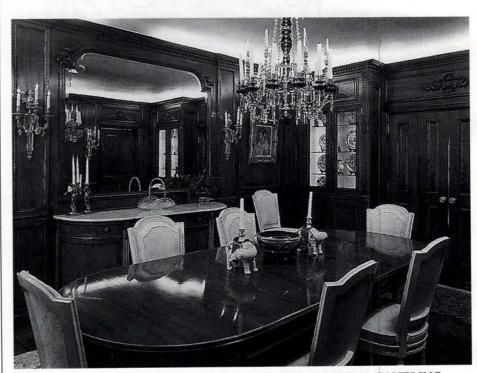

O. 1099** 



WRITE IN NO. 1320

### INTERIOR WOODWORK & FURNISHINGS

For full contact information on these companies, consult the SourceList on pp.152-158.



This 19-ft.-tall column with Roman Doric base and aluminum plinth is available in exterior paintgrade redwood from FAGAN DESIGNS.

Write in No. 8210



WRIGHT JOINERY produces large volumes of interior woodwork, from doors and windows to paneling and stair parts. Write in No. 5057



H.C. MULLER CONSTRUCTION provides custom woodworking such as door and cornice moldings. Write in No. 5001



Interior shutters from KESTREL MFG. will accept paint, stain, and natural finishes. Write in No. 7990



This fierce lion corbel from WOOD-LINE measures 5-7/8 in. x 6-5/8 in. x 19 in. and is available in oak, alder, or poplar. Write in No. 5240



A single source for wall paneling and cabinetry, ARCHITECTURAL PANELING works exclusively in select, kiln-dried hardwoods.  $Write\ in\ No.\ 6490$ 



GERMAN SILVER SINK COMPANY recommends that users not hold back on distressing their sinks, as the best patina results from the heaviest use, and the more dents and scratches in the sink, the better its appearance. Write in No. 426



The "Marine & Nautical" series of wood onlays from ENKEBOLL DESIGNS includes this symmetrical pair of mermaids reclining against a shell. It measures 24 in. wide x 4-3/4 in. high x 3/4 in. thick. Write in No. 5770



The #TRTR bench from ALPHA OMEGA, shown here with optional carving, is made of reclaimed hardwoods and can be used inside or outside, in any weather. Write in No. 5157



This side table with burl