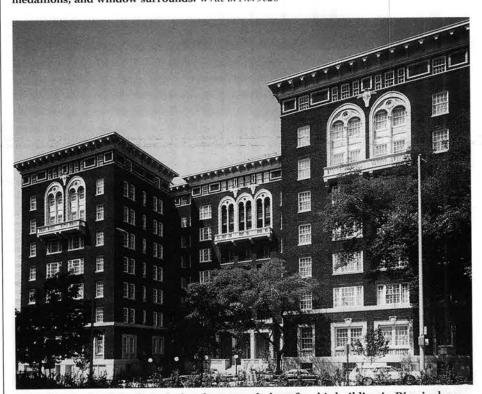

## CONTENT

VOLUME 14/NUMBER 4

suppliers of products & services for restoration, renovation, and new construction in traditional styles - with data and links for over 500 companies.

ON THE COVER: Brennan Beer Gorman/Architects and Brennan Beer Gorman Monk/Interiors restored the 18-story Beaux Arts St. Regis Hotel in New York City to its original splendor. As part of the restoration program — which included the public spaces, guest rooms, restaurants, and meeting rooms — BBG/M also restored the land-marked exterior, which is set off by this grand bronze entryway. For the complete profile of BBG/M, see the profile on pp. 6-10. (Photo: Anthony Albarello)