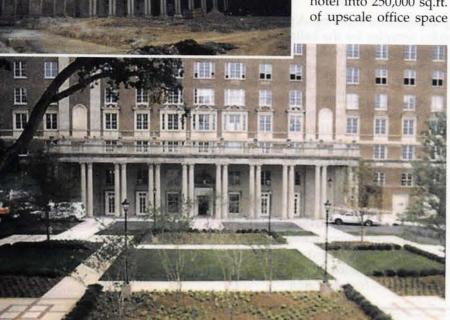

g was in an advanced stage of deterioration. Formerly the supreme hotel of the South, this 11-story neo-Georgian building was developed in 1924 by William Candler, son of Coca-Cola magnate Asa G. Candler. For almost 60 years the hotel provided luxurious accommodations and was the focal point of much of Atlanta's social life, with dances, debutante balls, and recitals by visiting Metropolitan Opera stars. Sadly, after the hotel closed in 1982, this icon of the roaring '20s became a dilapidated example of urban decay. Prospective development of the stage of t

opers came and went, the homeless sometimes found refuge there, and for over a decade The Biltmore languished in underutilized midtown Atlanta.

The new owner's plan has converted the hotel into 250,000 sq.ft. of upscale office space



These exterior images of the Atlanta Biltmore front elevation show the site under construction (top) and after the revitalization was completed. The windows, now restored or rebuilt by MSI/Pozzi, significantly contribute to the renewed exterior of the Biltmore. In the foreground of the restored entrance, the elan of the original gardens, newly designed by Tunnell & Tunnell, have beautifully replaced an unsightly hotel that was built in the 1960s. The construction photograph shows the entry court after the hotel had been torn down. (Photographs courtesy of Menefee & Winer/Stang & Newdow, Inc.)



IFACS Senior Decorative Painters Massimo Buschi (left) and Michael DeCampi are shown here in the Georgian Room/North Ballroom preparing color samples for the architect and the client. The colors