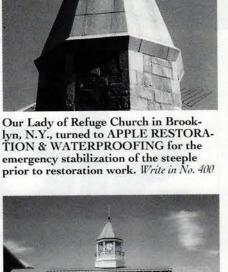

ridges, hips, and vents strengthens a slate roof's weakest areas and provides a permanent, watertight fin-ishing course. Write in No. 2901



Historical "Mineral Wells" shingles are available for restoration and new construction from THE ROOF TILE & SLATE COMPANY. Write in No. 9560



IDEAL ROOFING fabricated and installed a new copper cornice for New York City's New Victory Theater, replicating the design of the original.



CLS CINTEC's anchor system for hollow masonry units is widely used in association with historic roofing restorations. Write in No. 7050



TOWER CRANES' compact "GA" cranes automatically position and level themselves thanks to the hydraulic equipment in their towers. Write in No. 77

emergency stabilization of the steeple prior to restoration work. Write in No. 400



ETERNIT manufactures roofing slate made from a unique fiber-cement formulation. The firm's Grey-Green slates were used for the roof of the Arlington International Racetrack in Chicago. Write in No. 601



Black slate from ECHEGUREN SLATE adorns the tower roof of this Northern California building. Write in No. 7220



**HILLTOP SLATE quarries Vermont** roofing slate in a wide array of sizes and colors. Write in No. 9950



All Saints Episcopal Church in Richmond, Va., commissioned LOEHR LIGHTNING PROTECTION CO. to protect its slate roof with a U.L. Master Label lightning-protection system. Write



Ephraim Village Hall is roofed with Charcoal Gray Weathered Black #2 Slate from



LUDOWICI's Spanish Mediterranean clay tile is designed as a one-piece barrel tile and carries a 50-year limite