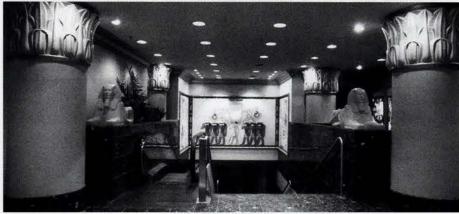

## CONTENT

VOLUME 14/NUMBER 4

suppliers of products & services for restoration, renovation, and new construction in traditional styles - with data and links for over 500 companies.

ON THE COVER: Brennan Beer Gorman/Architects and Brennan Beer Gorman Monk/Interiors restored the 18-story Beaux Arts St. Regis Hotel in New York City to its original splendor. As part of the restoration program — which included the public spaces, guest rooms, restaurants, and meeting rooms — BBG/M also restored the land-marked exterior, which is set off by this grand bronze entryway. For the complete profile of BBG/M, see the profile on pp. 6-10. (Photo: Anthony Albarello)