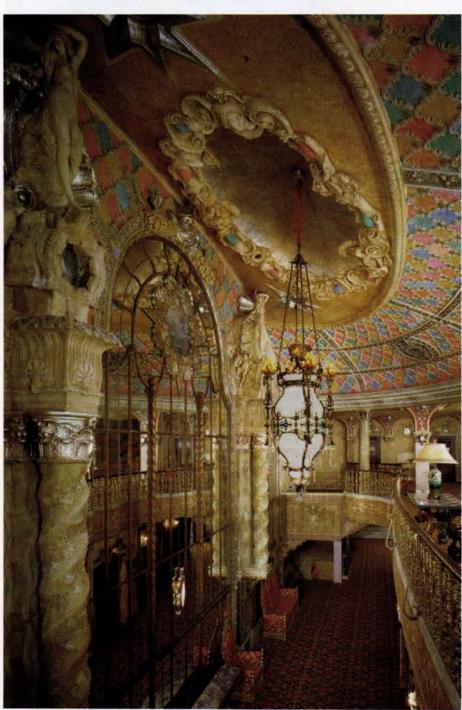

sly a residential apartment, this interior is now returned to the Manager's Art Moderne style and is used to house the theatre's archives. On occasion, small gatherings are also held there. (All photographs: Nels Akerlund, Rockford, Ill.)



This image shows the fantastical quality of the John Eberson-inspired decoration of the interior of the theatre's house. Eberson was a Austrian-born designer who made famous the genre of "atmospheric" theatre design, with moving clouds and stars that gave audience members the impression of being outdoors. Here one can see the newly enlarged stage with its silvery orchestra shell, decorated by EverGreene Painting Studios of New York. The shell motif was derived from the original oceanic theme; Coronado, the theatre's namesake, was a maritime explorer.



This upper-tier lobby hall was created out of space in the adjacent Jackson Piano Building which looks out onto Main Street. The lobby hall is used for receptions and special events, and at the far end opens to the Manager's Apartment. The fanciful melange of Baroque and Mediterranean styles on the interior spaces have been beautifully restored.

# TRANSFORMING MILLIONAIRES' COTTAGES INTO UPSCALE HOTEL ACCOMMODATIONS

Smith Dalia Architects worked with the Jekyll Island State Park Authority to create a hospitality program that combines historic preservation with entrepreneurship.

by Henrika Taylor

mith Dalia Architects of Atlanta, Ga., were the designers for the adaptive re-use of two historic structures on Jekyll Island. Initially, Smith Dalia worked with the Jekyll Island State Park