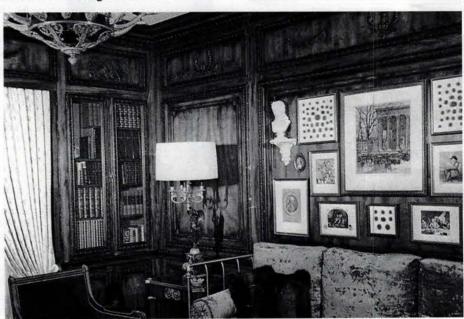

5



Along with its line of flooring, COUNTRY ROAD ASSOCIATES also manufactures furniture from reclaimed 19th-century wood. Write in No. 7480



This carved-wood corbel from SUPE-RIOR MOULDING measures 7-5/8 in. x 4-3/4 in. Write in No. 138



SYLVAN BRANDT supplies resawn wide-oak flooring in widths from 7 to 12 in. and lengths from 4 to 16 ft. Write in No. 3950



Specializing in longleaf heart pine, HARVEY MILLWORKS provides a range of woodworking, including flooring, paneling, and stair parts. Write in No. 3460



Antique heart pine flooring from AMERICA HEART PINE is reclaimed from pre-1900s commercial and residential buildings. Write in No. 4060



Reclaimed timbers from PIONEER MILLWORK were used for the ceiling beams as well as the flooring of this kitchen area. Write in No. 6370



OLD WORLD MOULDINGS supplied the decorative trim that enlivens this handsome interior. Write in No. 274



WHITE RIVER HARDWOODS offers the "Adirondack Line" of surface-carved decorative hardwood moldings. Write in No. 1099



Antique barns slated to be razed are the primary source of the vintage siding and timbers offered by EAGLE CREEK DESIGNS. Write in No. 529

# Vixen Hill

# www.VixenHill.com







Visit us online to see our full selection of Modular Gazebos, GardenHouses, and Porchsystems. We also have a full line of custom sized cedar shutters, and a wide selection of authentic hardware.

Gazebos GardenHouses III THEREIN

800-423-2766 Vixen Hill Manufacturing Dept. TB Main St. Elverson, Pa [19520]

WRITE IN NO. 1230 FOR SHUTTERS & 7100 FOR GAZEBOS









# INTERIOR WOODWORK & F