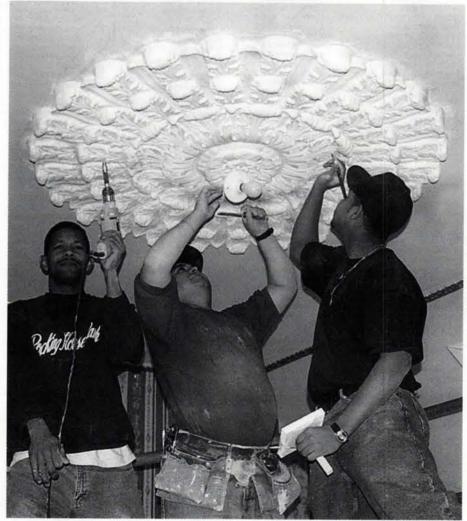

08.



The "Empire Center" sheetmetal ceiling ornament from W.F. NORMAN measures 8x8 ft. and is composed of eight plates, each measuring 2x4 ft. Write in No. 520



GRAND ENTRIES fabricates and installs custom ceiling systems, such as this fanciful dome.



The "Magellan" indoor/outdoor fan from MINKA AIRE reflects a nautical theme in its design.



FANIMATION's new Hemingway series of fans, called "The Old Havana," are available in wall, floor, desk, and, shown here, ceiling models. Write in No. 9550



Decorative-ceiling panels in tin-plated steel, such as this 2x2-ft. "Victorian Design" pattern, are obtainable from CHELSEA DECORATIVE METAL. Write in No. 190



The "Woodlands" ceiling fan from REGENCY features leaf and stem accents on the fan's body and light fixture. Write in No. 2824



Plaster ceiling medallions are a specialty of ARCHITECTURAL SCULPTURE & RESTORATIONS. Write in No. 4590



CLASSIC PLASTER STUDIOS created this impressive ornamental ceiling in plaster, complete with gilded and painted highlights. Write in No. 2522

## A Touch of the Tropics

The Old Havana Fan by Fanimation, inspired by Ernest Hemingway, makes a statement about boundary-free living and the power of an adventuresome spirit. The magic and mystique of Havana is captured in this exotic fan, offering timeless beauty and enduring romance. Choose from wall, pedestal, ceiling and floor/desk units in a variety of optional custom accessory kits, including finishes in polished brass, pewter and antique copper and a choice of two custom carved columns. Grace your home with The Old Havana Fan...and