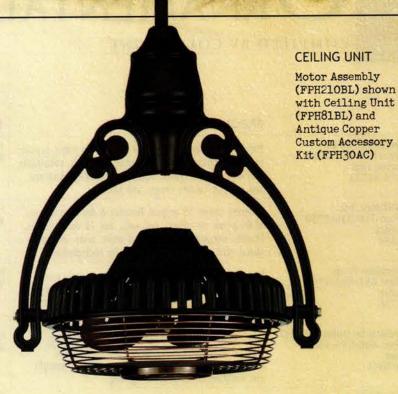

alty of ARCHITECTURAL SCULPTURE & RESTORATIONS. Write in No. 4590



CLASSIC PLASTER STUDIOS created this impressive ornamental ceiling in plaster, complete with gilded and painted highlights. Write in No. 2522

## A Touch of the Tropics

The Old Havana Fan by Fanimation, inspired by Ernest Hemingway, makes a statement about boundary-free living and the power of an adventuresome spirit. The magic and mystique of Havana is captured in this exotic fan, offering timeless beauty and enduring romance. Choose from wall, pedestal, ceiling and floor/desk units in a variety of optional custom accessory kits, including finishes in polished brass, pewter and antique copper and a choice of two custom carved columns. Grace your home with The Old Havana Fan...and put a little adventure into your life.







Motor Assembly
(FPH210BL) shown
with Pedestal Unit
(FPH21BL) and
Antique Copper
Custom Accessory
Unit (FPH30AC)
and Custom Carved
Post (FPH70CP)



WALL UNIT

Motor Assembly (FPH210BL) shown with Wall Unit (FPH61BL) and Pewter Custom Accessory Kit (FPH30PW) 3T HEMINGWAY COLLECTION are trademarks of Hemingway Ltd. and under exclusive license through Fashion Licensing of America, Inc. New York, NY 10165

ERNEST HEMINGWAY and ERN



945 Monument Drive Lebanon, IN 46052 888.567.2055 www.fanimation.com

U.S. and Foreign patents pending ©2001 Fanimation



### FLOOR/DESK UNIT

Motor Assembly (FPH210BL) shown with Floor/Desk Unit (FPH41BL) and Polished Brass Custom Accessory Kit (FPH50PB)





## TRADITIONAL BUILDING SourceList for RNAMENTAL CEILINGS & FANS

COMPILED BY COLE GAGNE CSI# 0950