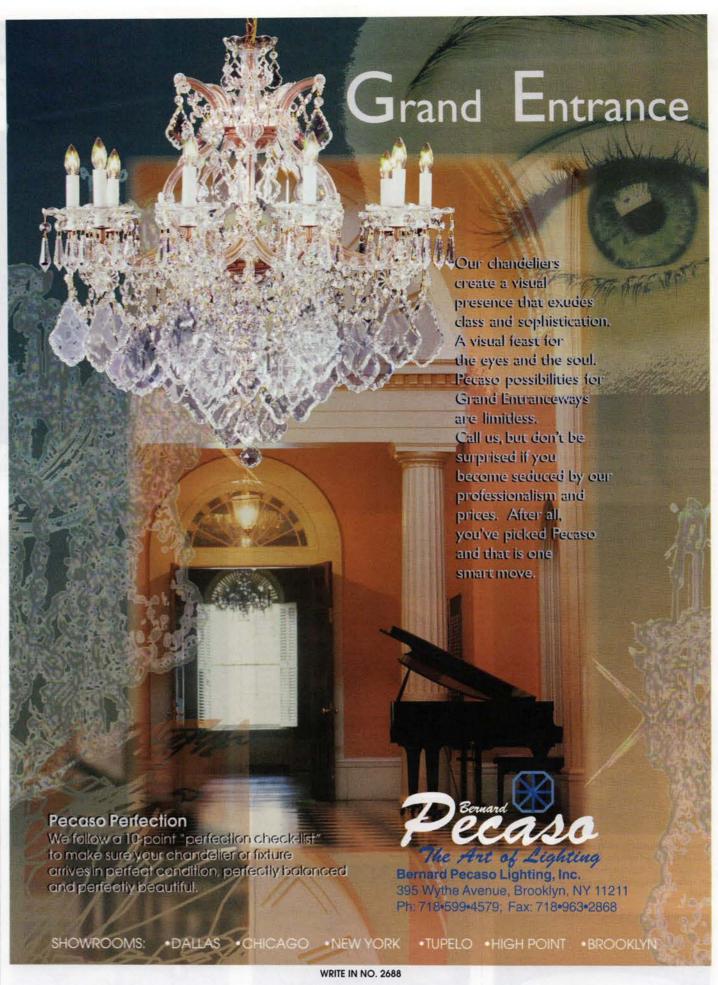

as this attractive bronze chandelier, can always be obtained from AARDVARK ANTIQUES. Write in No. 718



Custom exterior light fixtures from HERWIG LIGHTING lend a special character to this entryway. Write in No. 9130



BALL & BALL cast period-style post fixtures for the galleries of the Oklahoma State Capitol Building. Write in No. 7660



TEXAS METAL INDUSTRIES keeps a large variety of lamp posts in stock, along with sconces and other ornamental fixtures. Write in No. 9430



LIGHTS OF DISTINCTION/CRYSTORAMA supplied the appropriate period-style lighting for historic Oheka Castle in Huntington, Long Island, N.Y. Write in No. 1370



The Greek Key Alabaster Pendant, #741-D from BRASS LIGHT GALLERY, illuminates and enlivens this formal hallway. Write in No. 8890





WRITE IN NO. 833





ARTENIE





FEW VEXCO

# COMMERCIAL & CONTRACT LIGHTING PORTFOLIO

For full contact information on these companies, consult the SourceList on pp. 112-118.



CRENSHAW LIGHTING restored this bronze and chrome, astrologically ornamented light fixture for a project in Washington, D.C. Write in No. 313



Custom chandeliers from PECASO LIGHTING feature Czech hand-cut crystals and components of brass, gold, or other designated metals. Write in No. 2688



The "Halsey" bowl-shade fixture from REJUVENATION is an authentic reproduction of the period original. Extending only 10 in. from the ceiling, it has a 19-in. diameter. Write in No. 7650



Jerry Coe of COE STUDIOS examines an elaborate bronze carriage lamp made for one of the firm's many clients. Write in No. 830



ROBINSON IRON manufactu