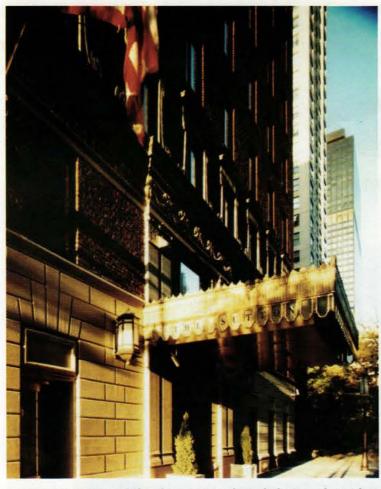

## CONTENT

VOLUME 14/NUMBER 4

suppliers of products & services for restoration, renovation, and new construction in traditional styles - with data and links for over 500 companies.

ON THE COVER: Brennan Beer Gorman/Architects and Brennan Beer Gorman Monk/Interiors restored the 18-story Beaux Arts St. Regis Hotel in New York City to its original splendor. As part of the restoration program — which included the public spaces, guest rooms, restaurants, and meeting rooms — BBG/M also restored the land-marked exterior, which is set off by this grand bronze entryway. For the complete profile of BBG/M, see the profile on pp. 6-10. (Photo: Anthony Albarello)