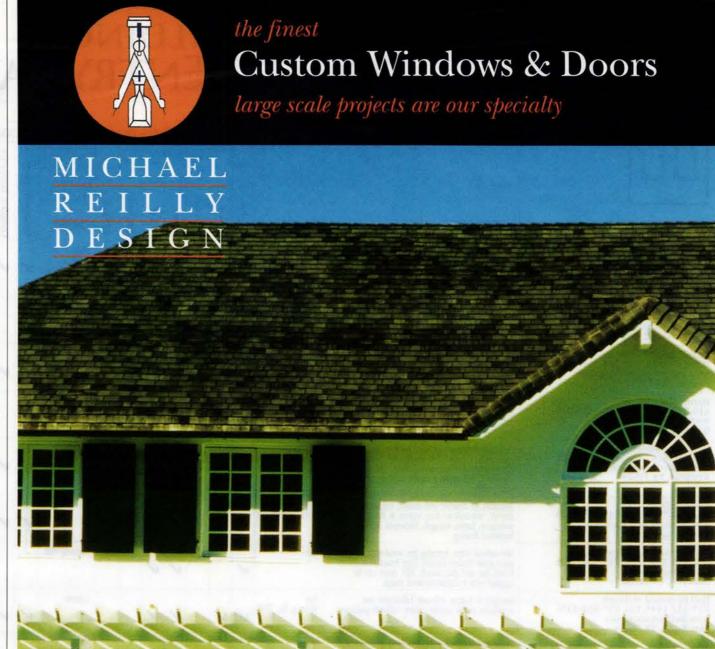

nd Tenon—no finger jointing.

Individually handcrafted to your specifications. Quick turnaround. Cost? Less than you think.

Call **1-888-285-8120** to speak with one of our specialists.



300 Trails Road, Eldridge, IA 52748 www.adamsarch.com • fax 319-285-8003 Formerly Midwest Architectural Wood Products LTD.

WRITE IN NO. 1265

#### Architectural Antiques



Premier source for salvage items nationwide.

- Doors, windows, stained glass
- Brass lighting fixtures
- Victorian plumbing fixtures
   & accessories
- Fireplace mantles and accessories

Visit our picturesque Maine oceanfront location, where Yankee value is still important. Select from thousands of quality architectural items.



Harborside, ME 04642 (207) 326-4938 Call to order video or to receive free brochure

WRITE IN NO. 893





Calverton, NY 11933 Phone: 631.208.0710 Fax: 631.208.0711

WRI



WRITE IN NO. 519



Carriage house doors, electric motorized overhead operation. Traditional swing out and sliding barn doors. Clear kiln dried Western Red Cedar, Redwood, or Honduras Mahogany, other species available. True divided-lite windows with restoration glass, insulated glass, or to spec. Cabinet-grade joinery. Radius-top doors to match arched openings. Custom entry doors fabricated to match garage doors. Featured on This Old House's Dream House in Milton, MA.



Color catalog available with many design ideas



|                                                                                                                | TRADITION OOD DOC