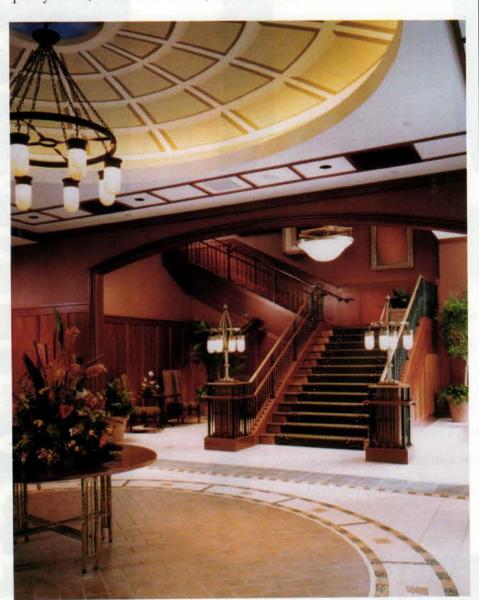

## CONTENT

VOLUME 14/NUMBER 4

suppliers of products & services for restoration, renovation, and new construction in traditional styles - with data and links for over 500 companies.

ON THE COVER: Brennan Beer Gorman/Architects and Brennan Beer Gorman Monk/Interiors restored the 18-story Beaux Arts St. Regis Hotel in New York City to its original splendor. As part of the restoration program — which included the public spaces, guest rooms, restaurants, and meeting rooms — BBG/M also restored the land-marked exterior, which is set off by this grand bronze entryway. For the complete profile of BBG/M, see the profile on pp. 6-10. (Photo: Anthony Albarello)