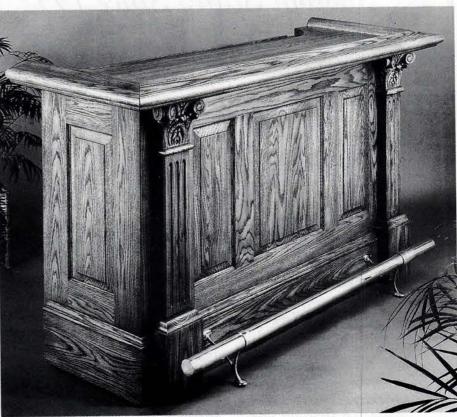

hardwoods.  $Write\ in\ No.\ 6490$ 



GERMAN SILVER SINK COMPANY recommends that users not hold back on distressing their sinks, as the best patina results from the heaviest use, and the more dents and scratches in the sink, the better its appearance. Write in No. 426



The "Marine & Nautical" series of wood onlays from ENKEBOLL DESIGNS includes this symmetrical pair of mermaids reclining against a shell. It measures 24 in. wide x 4-3/4 in. high x 3/4 in. thick. Write in No. 5770



The #TRTR bench from ALPHA OMEGA, shown here with optional carving, is made of reclaimed hardwoods and can be used inside or outside, in any weather. Write in No. 5157



This side table with burl legs exemplifies the imaginative workmanship offered in furnishings from NEW WEST FURNI-TURE. Write in No. 726



CUMBERLAND WOODCRAFT's 6-ft.-long, 28-in.-deep portable bar features a Chicago rail and brass foot rail. Write in No. 1310



WRITE IN NO. 5770

# Decorative Mouldings



Genuine American Hardwood Mouldings

- Panel & Trim Casing Chair Rail Crowns
   Baseboards Period and Custom Designs
- Custom Milling Custom & Stock Turnings Corner Blocks & Plinth Blocks
  - Custom & Stock Doors

Hundreds of standard styles available in poplar for immediate delivery from stock in lengths to 16 feet, stained or unstained.

Also available in: basswood, cherry, maple, mahogany, pine, red oak, walnut, and fire retardant basswood.

Custom mouldings to your specs or to match sample.

For Catalog and Price List send \$2.00 for postage and handling to:

#### Empire Moulding Co. Inc.

81 Keyland Court, Bohemia,