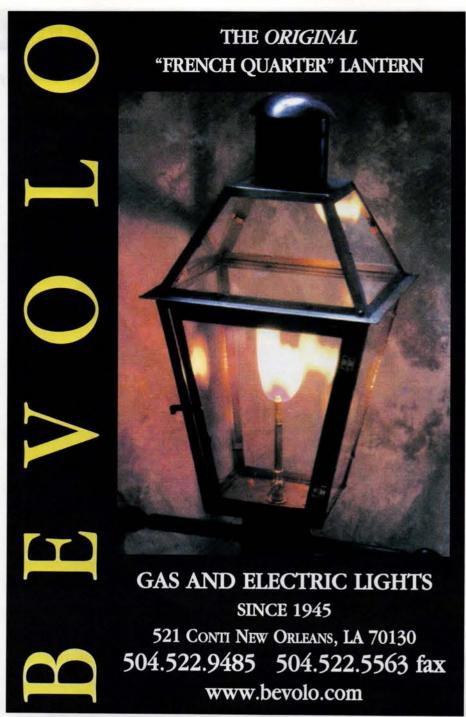

rt Lamp" and its ornate supporting archway for the Missouri Botanical Gardens in St. Louis. Write in No. 7730



For New York City's City Hall Park, ALLEN ARCHITECTURAL METALS re-created bronze gas candelabras of the 19th century. Write in No. 1005



MEL NORTHEY offers heavy-duty castaluminum lamp posts in an array of sizes, styles, and colors. Write in No. 53



The ornate "Broadway" fixture is one of many classic chandeliers and pendants offered by THE ORIGINAL CAST LIGHTING. Write in No. 4360



WRITE IN NO. 8041



THE FEDERALIST proudly presents distinctive chandeliers with authentic 18th century design. Our lighting collections include an extensive offering of sconces and outdoor lights. Please call for our color brochures.

# THE FEDERALIST

WRITE IN NO. 2833



WRITE IN NO. 2240



WRITE IN NO. 166





6120 DELMAR BLVD . ST. LOUIS, MO 63112 314.863.1895 • FAX 314.863.3278 www.theOCL.com

# COMMERCIAL & CONTRACT LIGHTING PORTFOLIO

For full contact information on these companies, consult the SourceList on pp. 112-118.



AM-DIA produces Victorian-style exterior lighting in cast aluminum, such as this five-light design. Write in No. 95



Solid-brass pendant lights from CONANT CUSTOM BRASS include #P2, shown here with the firm's #215C shade, which is available in white or green. Write in No. 620



The King Crab Lounge in Long Beach, Calif., enlivened its interior with an ornamented lamp post from STERNBERG VINTAGE LIGHTING.



Besides making fixtures, NEWSTAMP LIGHTING will also restore vintage lighting, such as this 19th-century wrought-iron fixture for a Boston s