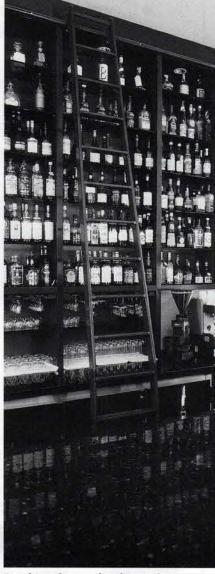

balustrading, niches, medallions, pedestals, and PermaPorch.                      | Free<br>Write in No.<br>1633 |           |                           | v        |          |          |       |         | ,       |                      | Columns, mantels                                          |                                     | 50%         |

### INTERIOR WOODWORK & FURNISHINGS

For full contact information on these companies, consult the SourceList on pp.152-158.



Custom-built all-wood spiral stairs are a specialty of GODDARD MFG. Write in No. 4780



Moldings and door and window casings are just some of the architectural woodwork supplied by DYKES LUMBER. Write in No. 3100



RIVER MILL feature scalloped corners projecting beyond the face of the frame stock. Write in No. 4110



Reaching the rare bottles on the top shelf is a lot easier in this restaurant bar, thanks to a cherry wood rolling ladder from ALACO. Write in No. 1282



FINE WINE RACK & CELLAR CO. will design and assemble handsome wine cellars to the customer's specifications. Call 415-626-9465 for information



The "New Hope" raisedpanel shutter, #CB4000 from TIM-BERLANE WOOD-CRAFTERS, utilizes a pegged mortise-&-tenon joint. Write in No. 1056



MOUNTAIN LUMBER used antique French "Troncais" oak wine barrels, reclaimed from Bordeaux' circa-1900 Chateau Talbot, for this wine cellar in central Virginia. Write in No. 7140



Cedar shutters from VIXEN HILL MFG. are available in 16 different styles. Write in No. 1250



### SPECIALIST IN LONG LEAF **HEART PINE**

All of our products are custom made to y