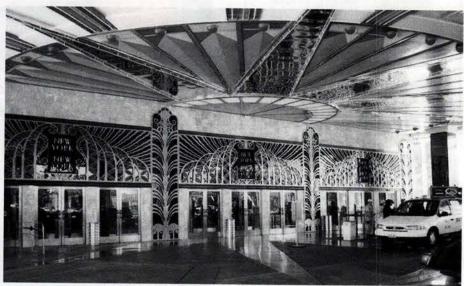

## CONTENT

VOLUME 14/NUMBER 4

suppliers of products & services for restoration, renovation, and new construction in traditional styles - with data and links for over 500 companies.

ON THE COVER: Brennan Beer Gorman/Architects and Brennan Beer Gorman Monk/Interiors restored the 18-story Beaux Arts St. Regis Hotel in New York City to its original splendor. As part of the restoration program — which included the public spaces, guest rooms, restaurants, and meeting rooms — BBG/M also restored the land-marked exterior, which is set off by this grand bronze entryway. For the complete profile of BBG/M, see the profile on pp. 6-10. (Photo: Anthony Albarello)