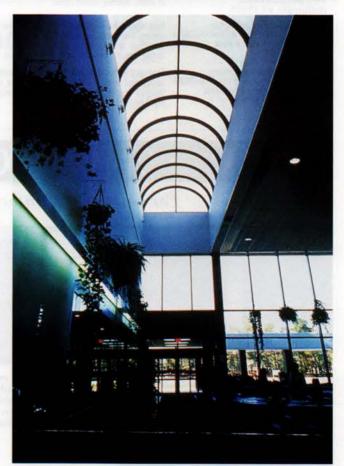

Of course as architects, BBG had the task of fitting hotel rooms into a floor plate designed for maximum offices around an elevator core. Excessive perimeter depth can wreak havoc with hotel floor plans, which must hug the exterior walls without leaving cavernous lobby and hall space at the elevators. As Beer points out, the success of a conversion lies in the architect's ability to "make rooms that look like they were always hotel rooms." Happily, BBG was able to creatively use the excess interior space on each floor for a relocated stair, service lobby, maid's closet, and other services. The result is graciously scaled elevator