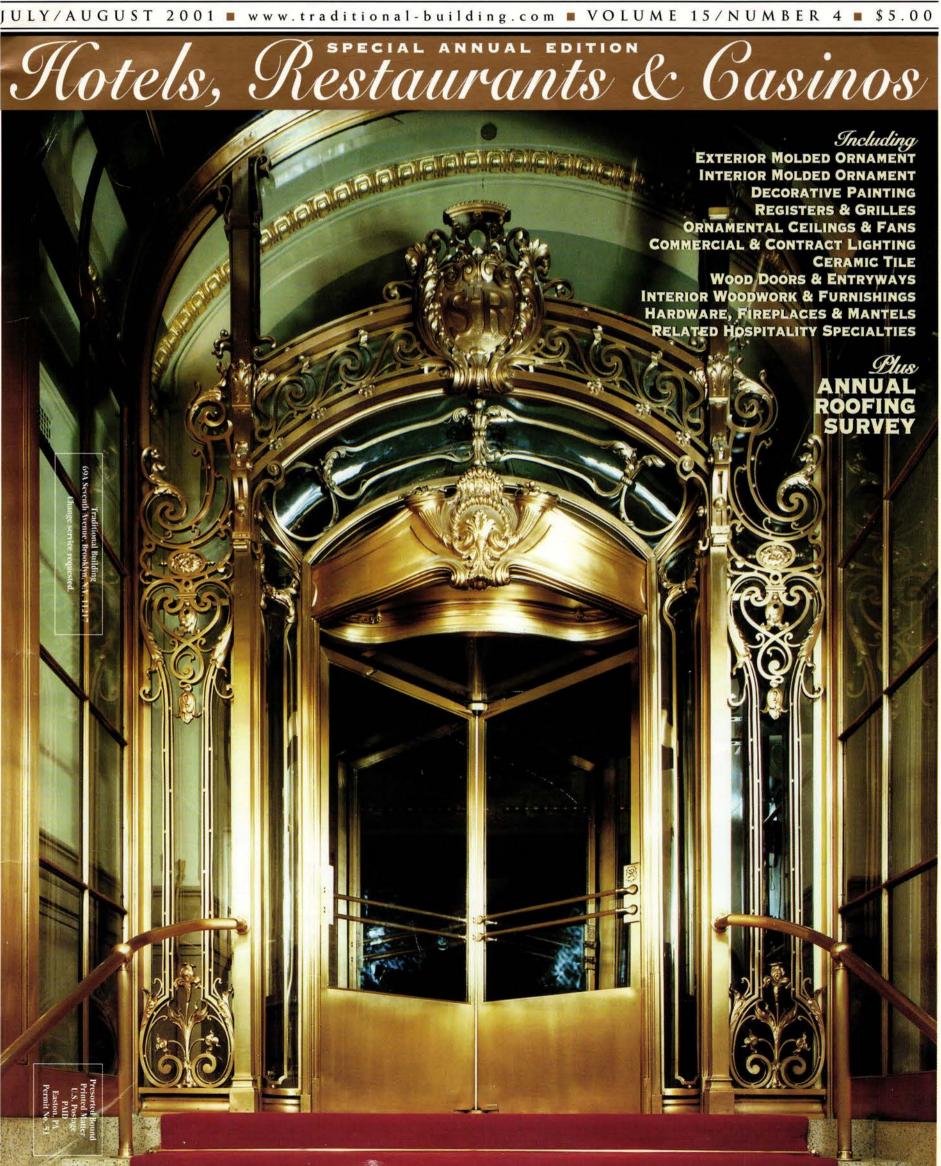

## CONTENT

VOLUME 14/NUMBER 4

suppliers of products & services for restoration, renovation, and new construction in traditional styles - with data and links for over 500 companies.

ON THE COVER: Brennan Beer Gorman/Architects and Brennan Beer Gorman Monk/Interiors restored the 18-story Beaux Arts St. Regis Hotel in New York City to its original splendor. As part of the restoration program — which included the public spaces, guest rooms, restaurants, and meeting rooms — BBG/M also restored the land-marked exterior, which is set off by this grand bronze entryway. For the complete profile of BBG/M, see the profile on pp. 6-10. (Photo: Anthony Albarello)