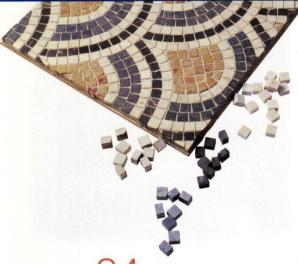

# wall&floor tiles

WHEN IT COMES to handmade tiles, we're approaching a true art form. Perhaps that's why tiles old and new have become collectibles. These works of art and craftsmanship can enhance everyday places like the kitchen backsplash, shower walls, and fireplace surround.

Choices include glossy tiles in every color palette (with or without special effects like crackle glazes or aged patinas); matte, slip-glazed tiles in diverse and earthy field colors; and decorative (or "deco") relief tiles that depict a motif. Revival tiles include De Morgan and Low style Victorian tiles, accurate reproductions of Arts & Crafts-era Batchelder tiles, boldly colored Moorish Revival deco tiles, and cuerda seca and tube-lined tiles. Even matte-finish encaustics are back. Metal tiles make another option.

Even manufactured ceramic tile has gone far beyond the 4x4 square. Choose from hexes, octagons, oblongs, diamonds, and rhomboids in all sizes.

36 art tile

37 floor tile

38 mosaic, glass, & metal

40 all listings