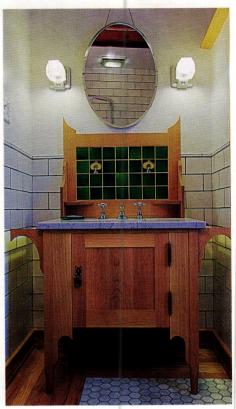

# revival baths

eled by David Heide Design Studio.

THE MOST SUCCESSFUL period-inspired baths are not slavish reproductions. Start with the basics: three plumbed, ceramic fixtures; a tile or linoleum floor; a medicine cabinet; a washable wainscot of varnished wood or tile. By all means, interpret and update to create a room both functional and beautiful. Rooms that have a personal vision—and of course good craftsmanship and materials are the rooms that will age gracefully.

White fixtures have always been most common (and least expensive). Bathrooms inspired by those of the early 20th century are a good choice for most old houses, lending an indeterminate timelessness. These common bathrooms are of course perfectly appropriate for bungalows, Arts & Crafts houses, and Tudor, Colonial, or Romantic Revivals. Owners of 19th-century houses will find it easy to incorporate Victorian-period details: wainscot or tile, electrified gaslight-era fixtures, and freestanding or antique furniture.

- 30 vanities & cabinets
- fixtures, faucets, accessories
- 32 all listings