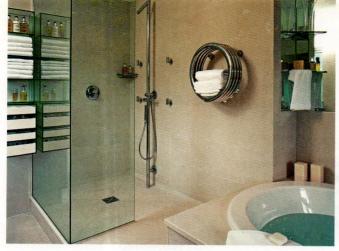

# revival baths

eled by David Heide Design Studio.

THE MOST SUCCESSFUL period-inspired baths are not slavish reproductions. Start with the basics: three plumbed, ceramic fixtures; a tile or linoleum floor; a medicine cabinet; a washable wainscot of varnished wood or tile. By all means, interpret and update to create a room both functional and beautiful. Rooms that have a personal vision—and of course good craftsmanship and materials are the rooms that will age gracefully.

White fixtures have always been most common (and least expensive). Bathrooms inspired by those of the early 20th century are a good choice for most old houses, lending an indeterminate timelessness. These common bathrooms are of course perfectly appropriate for bungalows, Arts & Crafts houses, and Tudor, Colonial, or Romantic Revivals. Owners of 19th-century houses will find it easy to incorporate Victorian-period details: wainscot or tile, electrified gaslight-era fixtures, and freestanding or antique furniture.