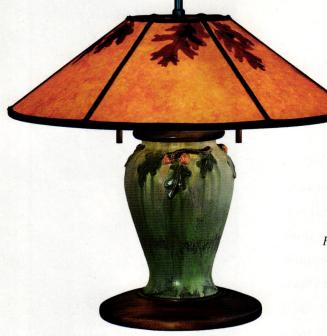

left: The 'Nightfall' table lamp
by William Morris Studio
features oak leaves in the mica
shade and a base by Ephraim
Faience. right: A chimney wall of
local stone sets the tone in a new
Arts & Crafts house by North
Carolina architect M. Shawn
Leatherwood (mslassoc.com).