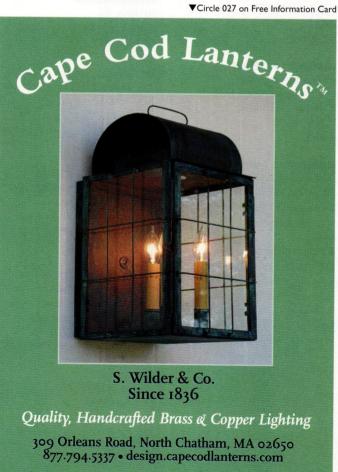

# **◆ CAPE COD**LANTERNS

capecodlanterns.com

Handcrafted brass and copper wall lanterns, post lanterns, hanging lights, sconces, landscape lighting, and chandeliers. Also solid Western red cedar lamp posts. (877) 794-5337

### capecodlanterns.com

309 Orleans Rd. North Chatham, MA 02650 (877) 794-5337

MO RS CW