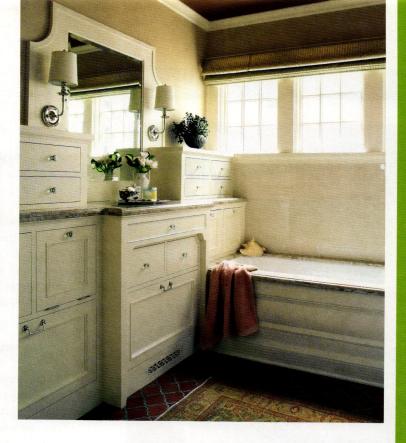

# revival baths

eled by David Heide Design Studio.

THE MOST SUCCESSFUL period-inspired baths are not slavish reproductions. Start with the basics: three plumbed, ceramic fixtures; a tile or linoleum floor; a medicine cabinet; a washable wainscot of varnished wood or tile. By all means, interpret and update to create a room both functional and beautiful. Rooms that have a personal vision—and of course good craftsmanship and materials are the rooms that will age gracefully.

White fixtures have always been most common (and least expensive). Bathrooms inspired by those of the early 20th century are a good choice for most old houses, lending an indeterminate timelessness. These common bathrooms are of course perfectly appropriate for bungalows, Arts & Crafts houses, and Tudor, Colonial, or Romantic Revivals. Owners of 19th-century houses will find it easy to incorporate Victorian-period details: wainscot or tile, electrified gaslight-era fixtures, and freestanding or antique furniture.