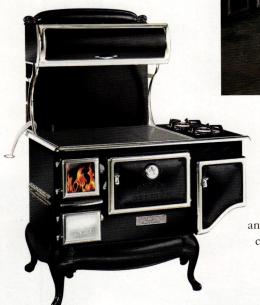

# **■ ELMIRA STOVE WORKS**

elmirastoveworks.com

Vintage-style appliances. Choose the warmth of antique styling in wood-burning, gas, or electric, or the cool retro Northstar, all with the features and performance of today's high-end appliances. Ranges, cookstoves, refrigerators, wall ovens, microwaves, and range hoods. (800) 295-8498

(541) 607-6581

Stove Stove Works

For true originals.

Looking for originality? You've found it. What color does it come in? You tell us.

Adorned with chrome, each custom built Elmira Stove Works appliance is true to its era, while offering the performance and features found in the most modern kitchen appliances. Models available in gas, electric, woodburning or dual fuel.