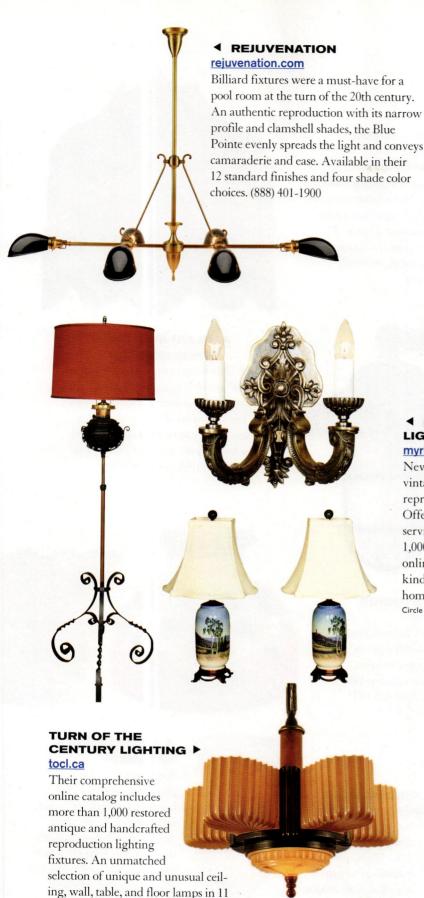

### REJUVENATION

rejuvenation.com

(III) ...... ( I III) ...

Rejuvenation's Hood Classic Globe fixture makes a bold yet simple statement. The wire net, first seen in 1908, adds period authenticity to the straightforward design. Available in several finishes and glass options. (888) 401-1900

### tocl.ca

Their comprehensive online catalog includes more than 1,000 restored antique and handcrafted reproduction lighting fixtures. An unmatched selection of unique and unusual ceiling, wall, table, and floor lamps in 11 exclusive and superior finishes. They provide excellent customer service and ship worldwide. (888) 527-1825

### myrlg.com

New England's premier vintage, antique, and period reproduction lighting source. Offering restoration and repair services and stocking more than 1,000 lamp shades. Visit them online to see vintage, one-of-a-kind lighting, accessories, and home accents. (860) 493-2532 Circle 135 on Free Information Card