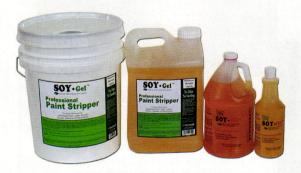

# SOY. Gel

Professional Paint & Urethane Remover

Lead-based Paint, Varnishes & Urethanes

100% Biodegradable • Non-Caustic & Non-Hazardous Virtually No Odor • Made With 100% American Grown Soybeans

"SoyGel™ is the best stripper I have ever used! It made restoring my Grandmother's cabinet a breeze - I'm actually looking forward to my next project!" - Nanci M.

No More Sanding!

Works on Horizontal and Vertical Surfaces

Brick Fireplace and Mantel

Safe and easy disposal Prevents air born lead particles Cleans up easily with water 100% Guaranteed

**Call Today Shop Online!** 

1-800-538-5069 www.franmar.com