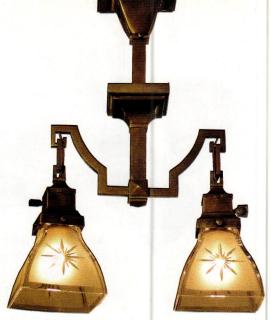

White fixtures have always been most common (and least expensive). Bathrooms inspired by those of the early 20th century are a good choice for most old houses, lending an indeterminate timelessness. These common bathrooms are of course perfectly appropriate for bungalows, Arts & Crafts houses, and Tudor, Colonial, or Romantic Revivals. Owners of 19th-century houses will find it easy to incorporate Victorian-period details: wainscot or tile, electrified gaslight-era fixtures, and freestanding or antique furniture.