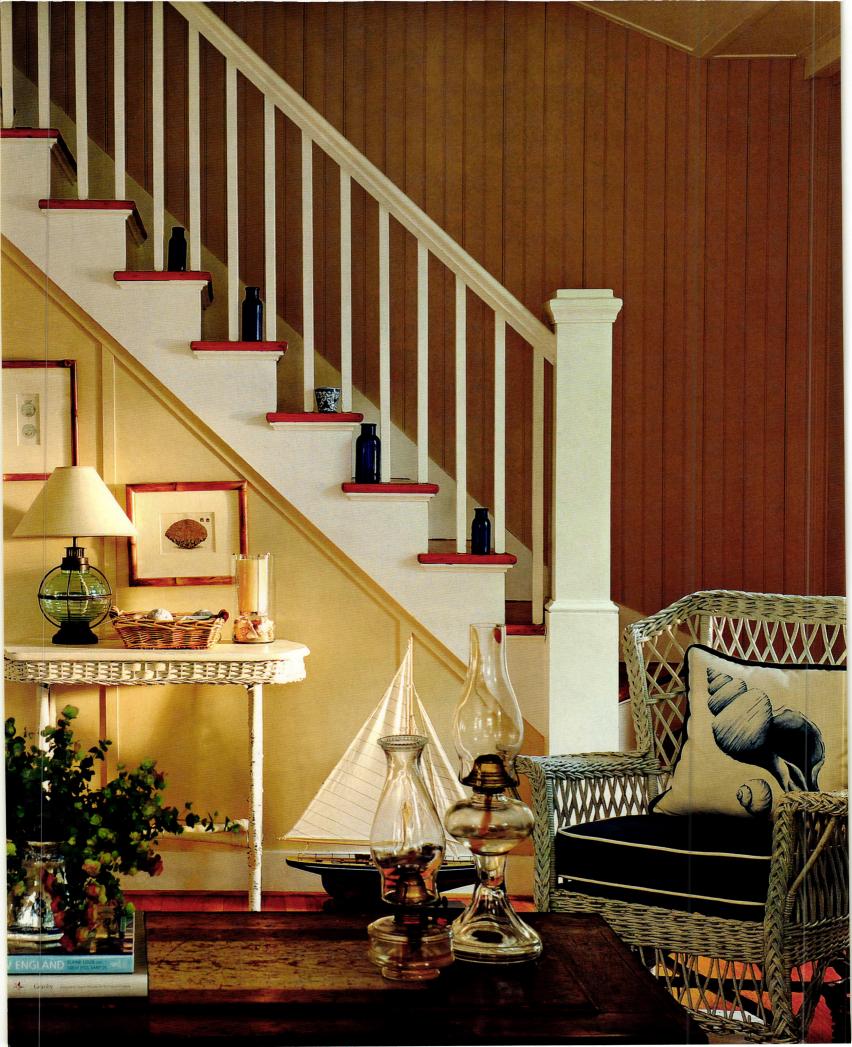

opposite: In an 1890 Victorian cottage lightly renovated as a family vacation home, the living room is comfortable with wicker furniture and nautical motifs, in keeping with its location near the sea.