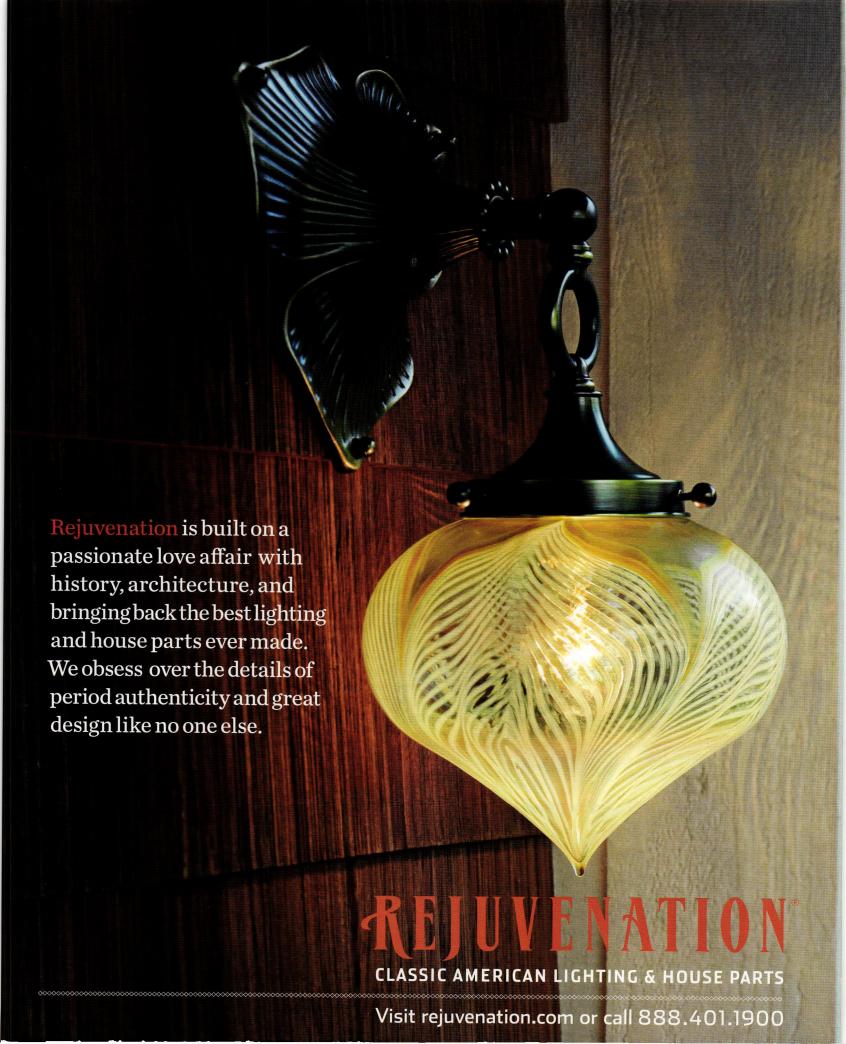

### REJUVENATION

rejuvenation.com

(III) ...... ( I III) ...

Rejuvenation's Hood Classic Globe fixture makes a bold yet simple statement. The wire net, first seen in 1908, adds period authenticity to the straightforward design. Available in several finishes and glass options. (888) 401-1900

### REJUVENATION

rejuvenation.com

2550 NW Nicolai St. Portland, OR 97210 (888) 401-1900

MO RS

### REJUVENATION

rejuvenation.com

2550 NW Nicolai St. Portland, OR 97210 (888) 401-1900

MO RS

More than 500 authentic lighting styles and hard-to-find house parts, including hard-to-find utilitarian fixtures and antique-style light bulbs. Their products are a perfect addition to any older home.