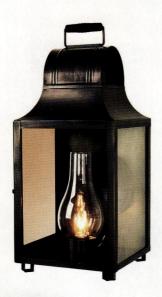

# ▲ BEVOLO GAS & ELECTRIC LIGHTS ▶

### bevolo.com

Manufacturers of exterior/ interior, handriveted, handcrafted lights, including post lanterns, chandeliers, and wall sconces. Made of copper, brass, and tempered glass to increase durability. Choose from hundreds of combinations or have one custom-made. Made in the USA, since 1945. (504) 522-9485