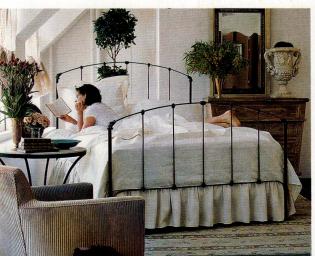

# revival baths

eled by David Heide Design Studio.

THE MOST SUCCESSFUL period-inspired baths are not slavish reproductions. Start with the basics: three plumbed, ceramic fixtures; a tile or linoleum floor; a medicine cabinet; a washable wainscot of varnished wood or tile. By all means, interpret and update to create a room both functional and beautiful. Rooms that have a personal vision—and of course good craftsmanship and materials are the rooms that will age gracefully.

White fixtures have always been most common (and least expensive). Bathrooms inspired by those of the early 20th century are a good choice for most old houses, lending an indeterminate timelessness. These common bathrooms are of course perfectly appropriate for bungalows, Arts & Crafts houses, and Tudor, Colonial, or Romantic Revivals. Owners of 19th-century houses will find it easy to incorporate Victorian-period details: wainscot or tile, electrified gaslight-era fixtures, and freestanding or antique furniture.