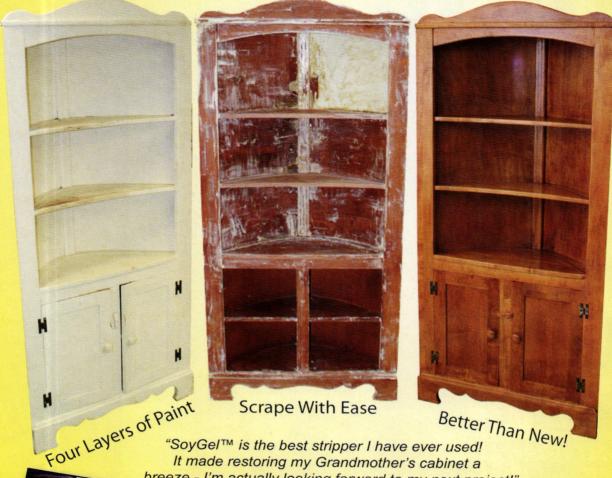

# SOY. Gel

Professional Paint & Urethane Remover

Lead-based Paint, Varnishes & Urethanes

100% Biodegradable • Non-Caustic & Non-Hazardous Virtually No Odor • Made With 100% American Grown Soybeans

"SoyGel™ is the best stripper I have ever used! It made restoring my Grandmother's cabinet a breeze - I'm actually looking forward to my next project!" - Nanci M.

No More Sanding!

Works on Horizontal and Vertical Surfaces

Brick Fireplace and Mantel

Safe and easy disposal Prevents air born lead particles Cleans up easily with water 100% Guaranteed

**Call Today Shop Online!** 