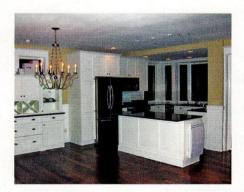

— Patricia Poore

opposite: A fearless use of period colors is evident in this juicy revived kitchen in a 1906 house. left: Big Chill makes 1950s-style (frost-free) refrigerators in seven great colors. right: A Victorianinspired kitchen by The Kennebec Company has traditional joinery and frosted cabinet glass.