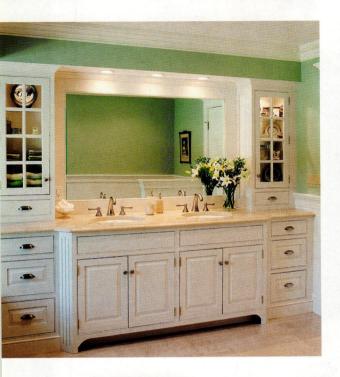

# revival baths

eled by David Heide Design Studio.

THE MOST SUCCESSFUL period-inspired baths are not slavish reproductions. Start with the basics: three plumbed, ceramic fixtures; a tile or linoleum floor; a medicine cabinet; a washable wainscot of varnished wood or tile. By all means, interpret and update to create a room both functional and beautiful. Rooms that have a personal vision—and of course good craftsmanship and materials are the rooms that will age gracefully.

White fixtures have always been most common (and least expensive). Bathrooms inspired by those of the early 20th century are a good choice for most old houses, lending an indeterminate timelessness. These common bathrooms are of course perfectly appropriate for bungalows, Arts & Crafts houses, and Tudor, Colonial, or Romantic Revivals. Owners of 19th-century houses will find it easy to incorporate Victorian-period details: wainscot or tile, electrified gaslight-era fixtures, and freestanding or antique furniture.

- 30 vanities & cabinets
- fixtures, faucets, accessories
- 32 all listings