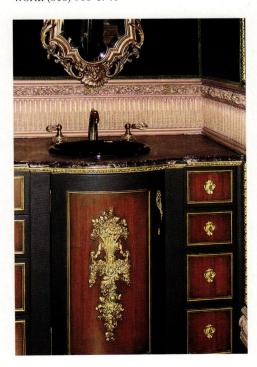

# revival baths

eled by David Heide Design Studio.

THE MOST SUCCESSFUL period-inspired baths are not slavish reproductions. Start with the basics: three plumbed, ceramic fixtures; a tile or linoleum floor; a medicine cabinet; a washable wainscot of varnished wood or tile. By all means, interpret and update to create a room both functional and beautiful. Rooms that have a personal vision—and of course good craftsmanship and materials are the rooms that will age gracefully.

White fixtures have always been most common (and least expensive). Bathrooms inspired by those of the early 20th century are a good choice for most old houses, lending an indeterminate timelessness. These common bathrooms are of course perfectly appropriate for bungalows, Arts & Crafts houses, and Tudor, Colonial, or Romantic Revivals. Owners of 19th-century houses will find it easy to incorporate Victorian-period details: wainscot or tile, electrified gaslight-era fixtures, and freestanding or antique furniture.

- 30 vanities & cabinets
- fixtures, faucets, accessories
- 32 all listings