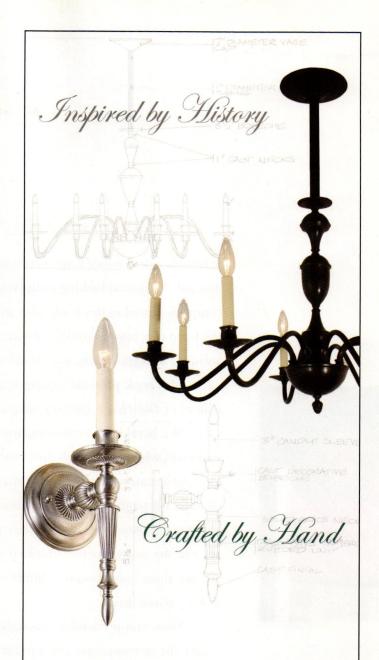

WHERE TO BEGIN when there are so many wonderful styles in lighting fixtures? Start with our subcategories. COLONIAL: Styles dating from before 1820, even if electrified, including patinated copper lanterns, chandeliers with "tapers," onion lamps, and mirrored sconces. GASLIGHT ERA: Victorian period lighting, usually electrified in reproduction. Includes designs adapted from fixtures that would have burned gas (shades face up rather than down). ARTS & CRAFTS: Stylish lighting of the period 1890 to 1925, with allusions from English medieval to Asianinspired Californian. This is "bungalow lighting" and includes Cotswold style, art glass and mica, hammered copper and Mission sconces. **ELECTRIC ERA:** Designs from after the dawning of the age of electricity, including Colonial Revival, Art Deco, and "Sputnik." Includes bowl ceiling fixtures, schoolhouse lights, urban fixtures, and traditional and industrial designs. LIGHTING ACCESSORIES: Edisonstyle lightbulbs, push-button switches, glass shades, and cloth-covered electrical wiring.