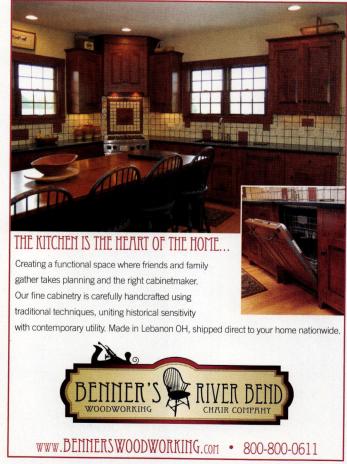

kes.com

PO Box 278 Woonsocket, SD 57385 (800) 558-1234

Offers more than 25,000 restoration products for antique restorers, woodworkers, and period homeowners.

# **VERMONT SOAPSTONE**

vermontsoapstone.com

PO Box 268 Perkinsville, VT 05151 (802) 263-5404

### CW MO

Architectural soapstone for kitchen, bath, and bar. Custom sinks and countertops; installation available.

# Kitchen Of The Month For Your iPad®!



Each monthly digital issue is a tour of a classic kitchen—with lavish photos, design ideas, and helpful advice on how to get the look.

Search Kitchen Classics on the App Store™ and download your copy today!



Apple and iPad are trademarks of Apple Inc., registered in the U.S. and other countries. App Store is a service mark of Apple Inc.

▼Circle 022 on Free Information Card









storage) to a bath in a 1913 building, remod-



# revival baths

eled by David Heide Design Studio.

THE MOST SUCCESSFUL period-inspired baths are not slavish reproductions. Start with the basics: three plumbed, ceramic fixtures; a tile or linoleum floor; a medicine cabinet; a washable wainscot of varnished wood or tile. By all means, interpret and update to create a room both functional and beautiful. Rooms that have a personal vision—and of course good craftsmanship and materials are the rooms that will age gracefully.

White fixtures have always been most common (and least expensive). Bathrooms inspired by those of the early 20th century are a good choice for most old houses, lending an indeterminate timelessness. These common bathrooms are of course perfectly appropriate for b