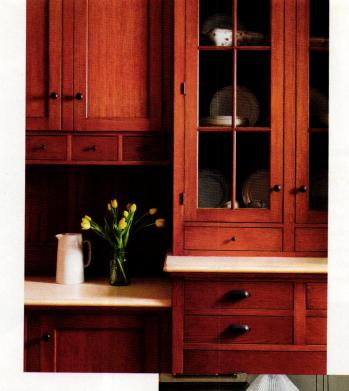

— Patricia Poore

opposite: A fearless use of period colors is evident in this juicy revived kitchen in a 1906 house. left: Big Chill makes 1950s-style (frost-free) refrigerators in seven great colors. right: A Victorianinspired kitchen by The Kennebec Company has traditional joinery and frosted cabinet glass.