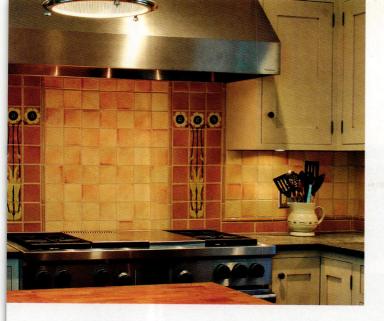

▼Circle 168 on Free Information Card

VintageTub.com LET US HELP YOU CREATE THE **PERFECT HOME** 877.868.1369

VintageTub.com

shop online at

www.antiqueplumber.com

opposite: : Matte-finish geometric tiles with encaustic decos are impervious in a sunroom. above: Decorative relief tiles from Lewellen include 'Oak,' 'Chickadees,' and 'Poppy.' right: Hand-glazed 'Cosmopolitan' subwaystyle tiles in Truffle and Blackberry (among 25 colors) are from Tile Source.

# wall&floor tiles

WHEN IT COMES to handmade tiles, we're approaching a true art form. Perhaps that's why tiles old and new have become collectibles. These works of art and craftsmanship can enhance everyday places like the kitchen backsplash, shower walls, and fireplace surround.

Choices include glossy tiles in every color palette (with or without special effects like crackle glazes or aged patinas); matte, slip-glazed tiles in diverse and earthy field colors; and decorative (or "deco") relief tiles that depict a motif. Revival tiles include De Morgan and Low style Victorian tiles, accurate reproductions of Arts & Crafts-era Batchelder tiles, boldly colored Moorish Revival deco tiles, and cuerda seca and tube-lined tiles. Even matte-finish encaustics are back. Metal tiles make another option.