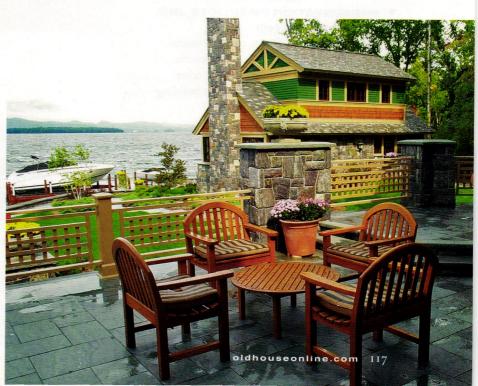

# HOUSE & GARDEN

106 doors, garage doors, & windows

109 millwork, mantels, & staircases

110 heating & cooling

114 shutters

115 historic roofing & siding, salvage

116 fences, garden ornament

117 gazebos & glass houses, pavers