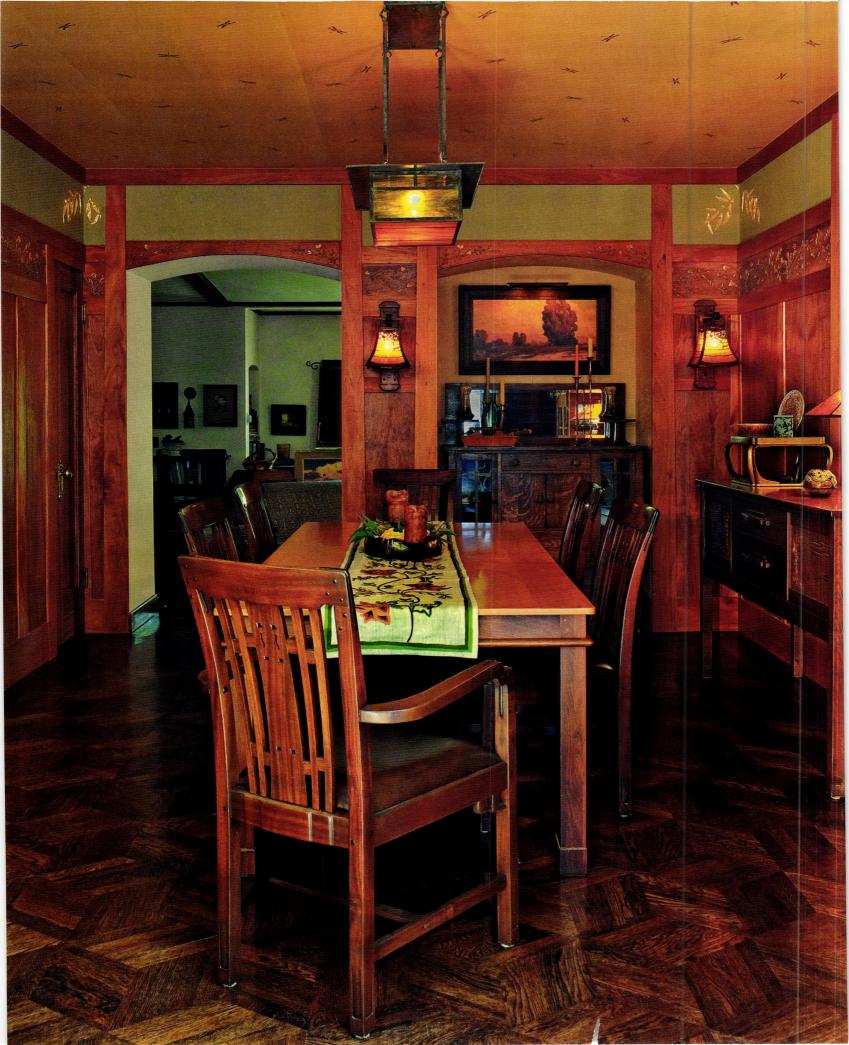

# design ideas uniquely inspired

Looking for timeless design that works with your house and won't go out of style in just a few years? Start by letting the house speak for itself.

> IF YOURS IS an old house, or one modeled on American style traditions, congratulations! You (and your designer) already have all sorts of cues and clues for its decoration and furnishing, courtesy of the period and style of the house. That's not to say that your choices are limited actually, the opposite is true. A vintage house suggests styles and treatments more creative, and far less trendy, than those found in a contemporary showroom. Period-inspired rooms can be innovative, interpretive, and personal. They need not be slavish reproductions.

In the midst of a booming revival of traditional design, the history-inspired market has become the quality market. It's where you'll find products and furnishings of exceptional integrity, beauty, and uniqueness. So much is available: reproduction carpets and rugs, furniture, fabrics and wallpapers, and lighting specific to any era. Paint colors are grouped into well-researched period palettes; hardware is authentic in style and finish. Some of these reproductions are "document"—that is, a replication of the original, including its scale and colorway.

Period styles are fantastically diverse. The novice hears "Victorian" and imagines florid carpets and carved rosewood—but hasn't yet considered the delicate, almost oriental interiors of the Aesthetic movement, or the immensely pleasing designs of William Morris (whose fabric and wallpaper patterns have been in production, uninterrupted, for nearly 150 years). "Arts & Crafts" is not limited to Stickley's rectilinear oak furniture and pinecone-embroidered muslin. It extends to the abstracted glass designs of the Prairie School, the wood

joinery of Greene & Greene, even the presciently modern furniture and textiles of the era's English and Scottish designers.

Do you lean more toward personal vision and an eclectic mix? No problem; decorating is not permanent. Once you know something about the styles that do complement your Queen Anne or Craftsman, you'll be armed to mix and match, and otherwise break the rules. A forward-looking frieze from the Victorian era may be the artful punctuation in a modern room; a growing collection of Arts & Crafts lighting and pottery can be as effective against gallerywhite walls as in a period bungalow. If your old house is of indeterminate pedigree—or if it's had its pedigree remodeled right out of it—you can use period design to enhance what it does have to offer. You can create a cohesive interior where once blandness or confusion reigned.