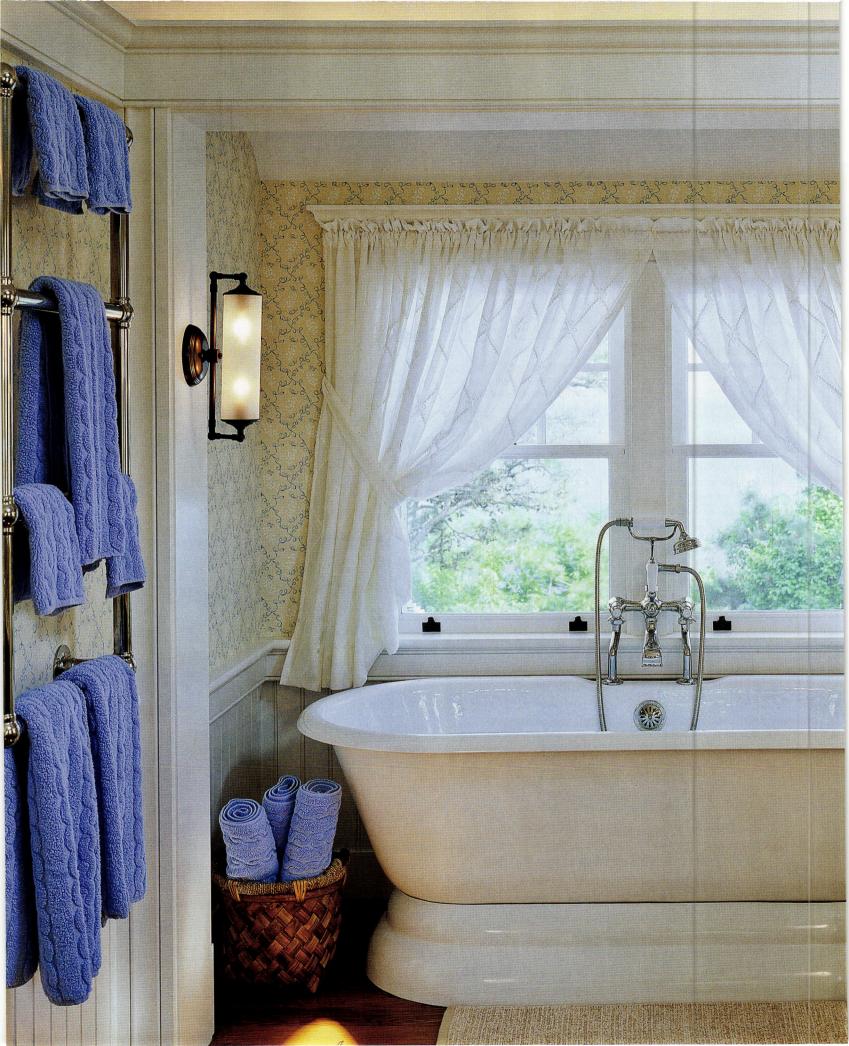

# revival baths

eled by David Heide Design Studio.

THE MOST SUCCESSFUL period-inspired baths are not slavish reproductions. Start with the basics: three plumbed, ceramic fixtures; a tile or linoleum floor; a medicine cabinet; a washable wainscot of varnished wood or tile. By all means, interpret and update to create a room both functional and beautiful. Rooms that have a personal vision—and of course good craftsmanship and materials are the rooms that will age gracefully.

White fixtures have always been most common (and least expensive). Bathrooms inspired by those of the early 20th century are a good choice for most old houses, lending an indeterminate timelessness. These common bathrooms are of course perfectly appropriate for bungalows, Arts & Crafts houses, and Tudor, Colonial, or Romantic Revivals. Owners of 19th-century houses will find it easy to incorporate Victorian-period details: wainscot or tile, electrified gaslight-era fixtures, and freestanding or antique furniture.