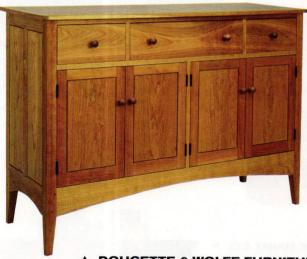

# ON THE COVER

LIGHT FIXTURE (top left): Rejuvenation - FLOORING (top tight): Architectural Timber & Millwork - GLASS KNOB (right): House of Antique Hardware TILE MURAL (right): Designs In Tile - SIDEBOARD (bottom right): Doucette & Wolfe Furniture Makers - PLASTER MEDALLION (bottom left): Decorators Supply MAIN IMAGE (center): Eric Roth