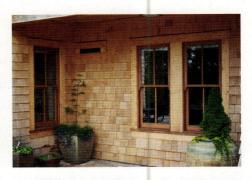

opposite: A new house on Lake Michigan blends English Arts & Crafts conventions with American period details. left: Colonialera textiles are folded atop a Pennsylvania German chest, this one antique. above: A climbing rose is window dressing on a garage in Hudson, New York.

left: The 'Nightfall' table lamp
by William Morris Studio
features oak leaves in the mica
shade and a base by Ephraim
Faience. right: A chimney wall of
local stone sets the tone in a new
Arts & Crafts house by North
Carolina architect M. Shawn
Leatherwood (mslassoc.com).