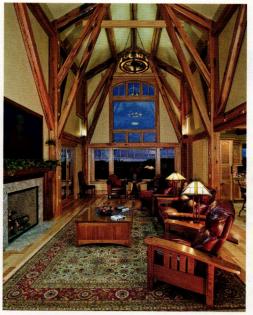

left: The 'Nightfall' table lamp
by William Morris Studio
features oak leaves in the mica
shade and a base by Ephraim
Faience. right: A chimney wall of
local stone sets the tone in a new
Arts & Crafts house by North
Carolina architect M. Shawn
Leatherwood (mslassoc.com).