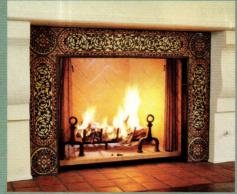

There once was a time when families spent the evening gathered happily around a warm flame, not a television. The Windsor Arch evokes this era, providing timeless beauty and bold craftsmanship.

As Victorian castings accompany polished chrome highlights, flames within radiate steady, even heat for many years to come. Unique in design and function, the Windsor Arch combines modern technology with a subtle hint of distinction and elegance from a time once forgotten.

Learn more about the Windsor Arch and other Valor products by visiting - www.valorfireplaces.com.

OLD-HOUSE INTERIORS