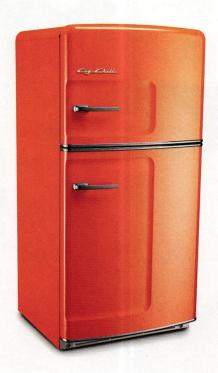

— Patricia Poore

opposite: A fearless use of period colors is evident in this juicy revived kitchen in a 1906 house. left: Big Chill makes 1950s-style (frost-free) refrigerators in seven great colors. right: A Victorianinspired kitchen by The Kennebec Company has traditional joinery and frosted cabinet glass.

# **▼** BIG CHILL

# bigchillfridge.com

Get out of the box and into a Big Chill retro refrigerator. This may look like your mother's icebox, but it includes all of today's functionality, efficiency, and dependability. The only thing they left off was the chisel—no defrosting required. (877) 842-3269