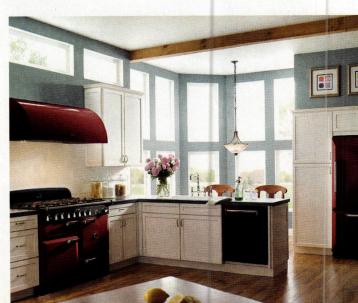

— Patricia Poore

opposite: A fearless use of period colors is evident in this juicy revived kitchen in a 1906 house. left: Big Chill makes 1950s-style (frost-free) refrigerators in seven great colors. right: A Victorianinspired kitchen by The Kennebec Company has traditional joinery and frosted cabinet glass.