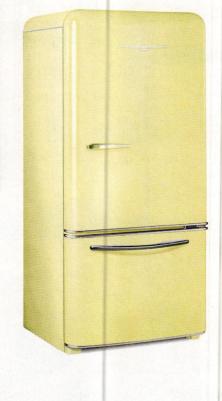

# **▼** BIG CHILL

# bigchillfridge.com

Get out of the box and into a Big Chill retro refrigerator. This may look like your mother's icebox, but it includes all of today's functionality, efficiency, and dependability. The only thing they left off was the chisel—no defrosting required. (877) 842-3269

— Patricia Poore

opposite: A fearless use of period colors is evident in this juicy revived kitchen in a 1906 house. left: Big Chill makes 1950s-style (frost-free) refrigerators in seven great colors. right: A Victorianinspired kitchen by The Kennebec Company has traditional joinery and frosted cabinet glass.