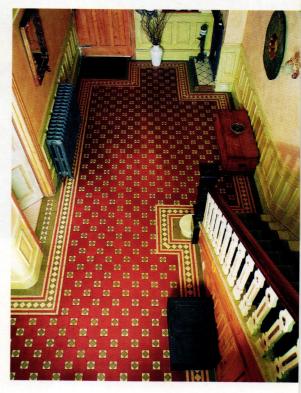

opposite: In an 1890 Victorian cottage lightly renovated as a family vacation home, the living room is comfortable with wicker furniture and nautical motifs, in keeping with its location near the sea.