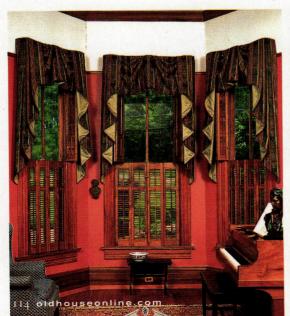

opposite: In an 1890 Victorian cottage lightly renovated as a family vacation home, the living room is comfortable with wicker furniture and nautical motifs, in keeping with its location near the sea.