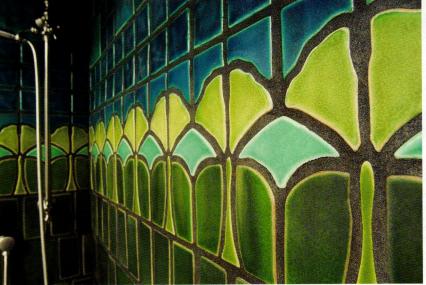

# wall&floor tiles

WHEN IT COMES to handmade tiles, we're approaching a true art form. Perhaps that's why tiles old and new have become collectibles. These works of art and craftsmanship can enhance everyday places like the kitchen backsplash, shower walls, and fireplace surround.

Choices include glossy tiles in every color palette (with or without special effects like crackle glazes or aged patinas); matte, slip-glazed tiles in diverse and earthy field colors; and decorative (or "deco") relief tiles that depict a motif. Revival tiles include De Morgan and Low style Victorian tiles, accurate reproductions of Arts & Crafts-era Batchelder tiles, boldly colored Moorish Revival deco tiles, and cuerda seca and tube-lined tiles. Even matte-finish encaustics are back. Metal tiles make another option.