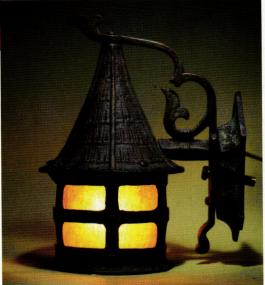

# **◆ CAPE COD**LANTERNS

capecodlanterns.com

Handcrafted brass and copper wall lanterns, post lanterns, hanging lights, sconces, landscape lighting, and chandeliers. Also solid Western red cedar lamp posts. (877) 794-5337