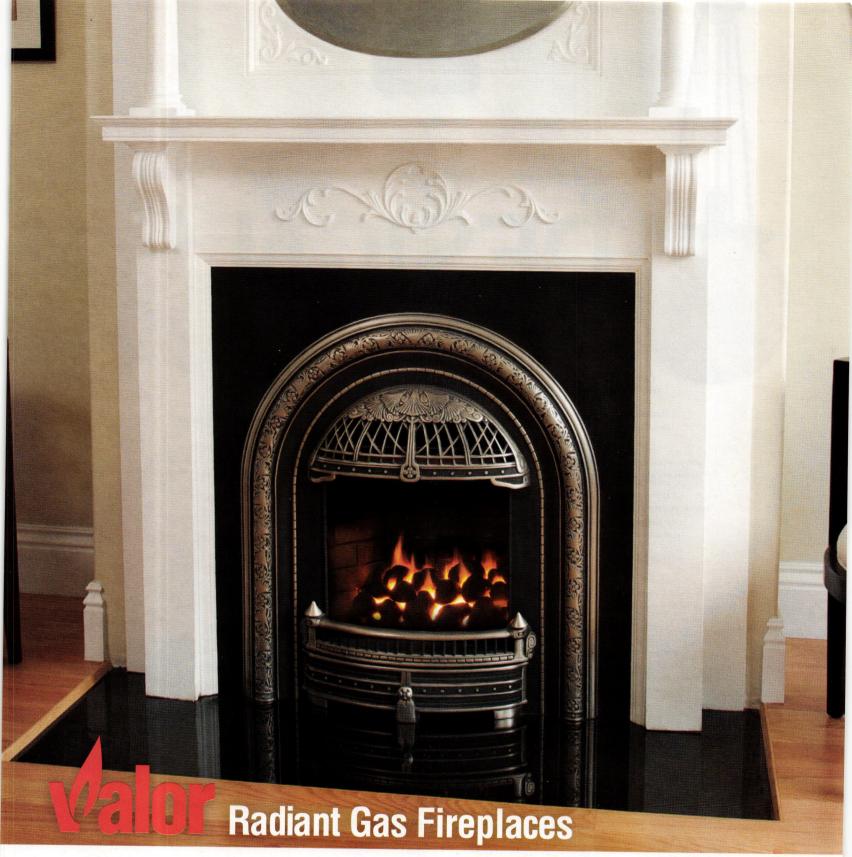

There once was a time when families spent the evening gathered happily around a warm flame, not a television. The Windsor Arch evokes this era, providing timeless beauty and bold craftsmanship.

As Victorian castings accompany polished chrome highlights, flames within radiate steady, even heat for many years to come. Unique in design and function, the Windsor Arch combines modern technology with a subtle hint of distinction and elegance from a time once forgotten.

Learn more about the Windsor Arch and other Valor products by visiting - www.valorfireplaces.com.

OLD-HOUSE INTERIORS