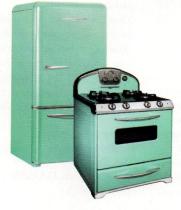

— Patricia Poore

opposite: A fearless use of period colors is evident in this juicy revived kitchen in a 1906 house. left: Big Chill makes 1950s-style (frost-free) refrigerators in seven great colors. right: A Victorianinspired kitchen by The Kennebec Company has traditional joinery and frosted cabinet glass.

# bigchillfridge.com

Get out of the box and into a Big Chill retro refrigerator. This may look like your mother's icebox, but it includes all of today's functionality, efficiency, and dependability. The only thing they left off was the chisel—no defrosting required. (877) 842-3269