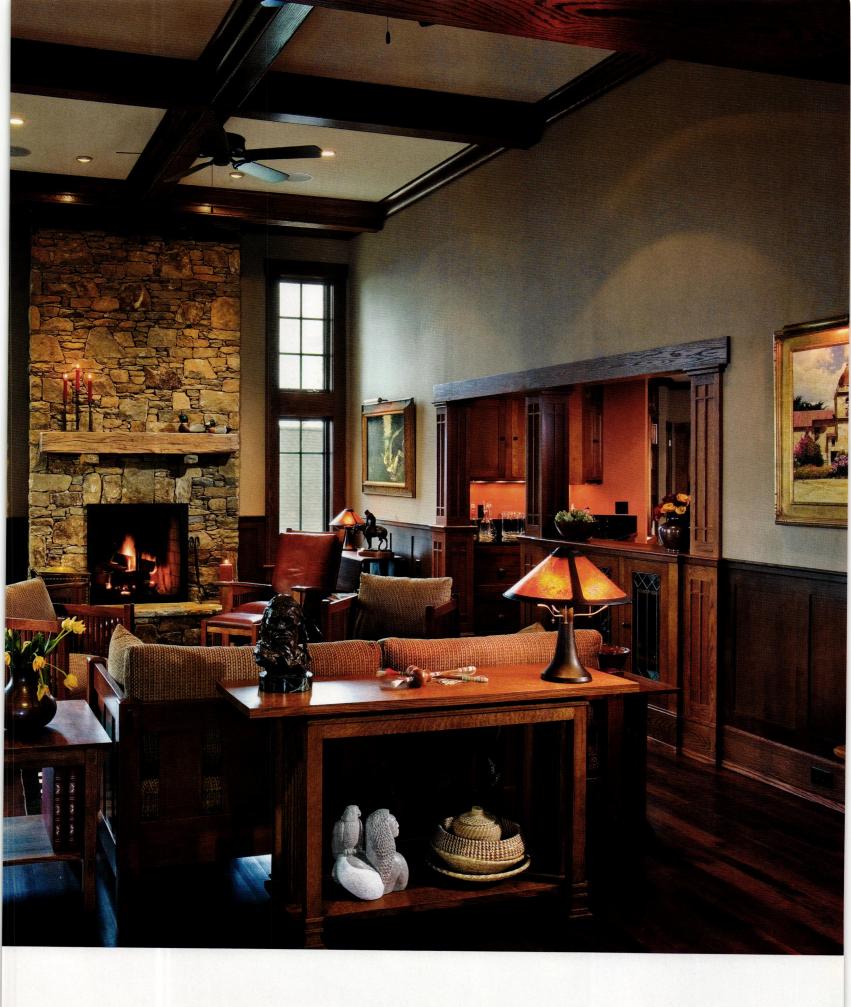

Period styles are fantastically diverse. The novice hears "Victorian" and imagines florid carpets and carved rosewood—but hasn't yet considered the delicate, almost oriental interiors of the Aesthetic movement, or the immensely pleasing designs of William Morris (whose fabric and wallpaper patterns have been in production, uninterrupted, for nearly 150 years). "Arts & Crafts" is not limited to Stickley's rectilinear oak furniture and pinecone-embroidered muslin. It extends to the abstracted glass designs of the Prairie School, the wood

opposite: A new house on Lake Michigan blends English Arts & Crafts conventions with American period details. left: Colonialera textiles are folded atop a Pennsylvania German chest, this one antique. above: A climbing rose is window dressing on a garage in Hudson, New York.

joinery of Greene & Greene, even the presciently modern furniture and textiles of the era's English and Scottish designers.

Do you lean more toward personal vision and an eclectic mix? No problem; decorating is not permanent. Once you know something about the styles that do complement your Queen Anne or Craftsman, you'll be armed to mix and match, and otherwise break the rules. A forward-looking frieze from the Victorian era may be the artful punctuation in a modern room; a growing collection of Arts & Crafts lighting and pottery can be as effective against gallerywhite walls as in a period bungalow. If your old house is of indeterminate pedigree—or if it's had its pedigree remodeled right out of it—you can use period design to enhance what it does have to offer. You can create a cohesive interior where once blandness or confusion reigned.