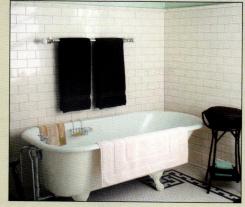

# revival baths

eled by David Heide Design Studio.

THE MOST SUCCESSFUL period-inspired baths are not slavish reproductions. Start with the basics: three plumbed, ceramic fixtures; a tile or linoleum floor; a medicine cabinet; a washable wainscot of varnished wood or tile. By all means, interpret and update to create a room both functional and beautiful. Rooms that have a personal vision—and of course good craftsmanship and materials are the rooms that will age gracefully.

White fixtures have always been most common (and least expensive). Bathrooms inspired by those of the early 20th century are a good choice for most old houses, lending an indeterminate timelessness. These common bathrooms are of course perfectly appropriate for bungalows, Arts & Crafts houses, and Tudor, Colonial, or Romantic Revivals. Owners of 19th-century houses will find it easy to incorporate Victorian-period details: wainscot or tile, electrified gaslight-era fixtures, and freestanding or antique furniture.