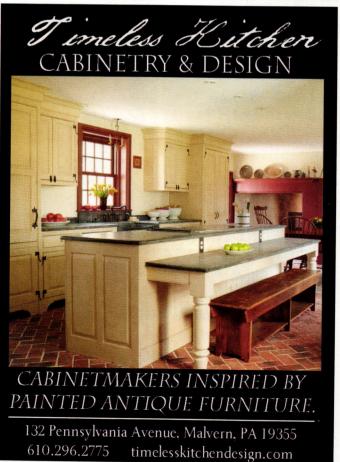

# TIMELESS KITCHEN **CABINETRY & DESIGN**

# timelesskitchendesign.com

132 Pennsylvania Ave. Malvern, PA 19355 (610) 296-2775

Cabinetmakers inspired by antique painted furniture, for the historic or period-inspired home.

# timelesskitchendesign.com

Kitchen cabinetmakers inspired by antique painted furniture. Custom cabinetry for your historic or periodinspired home. (610) 296-2775 Circle 157 on Free Information Card