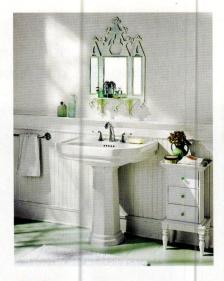

# revival baths

eled by David Heide Design Studio.

THE MOST SUCCESSFUL period-inspired baths are not slavish reproductions. Start with the basics: three plumbed, ceramic fixtures; a tile or linoleum floor; a medicine cabinet; a washable wainscot of varnished wood or tile. By all means, interpret and update to create a room both functional and beautiful. Rooms that have a personal vision—and of course good craftsmanship and materials are the rooms that will age gracefully.

White fixtures have always been most common (and least expensive). Bathrooms inspired by those of the early 20th century are a good choice for most old houses, lending an indeterminate timelessness. These common bathrooms are of course perfectly appropriate for bungalows, Arts & Crafts houses, and Tudor, Colonial, or Romantic Revivals. Owners of 19th-century houses will find it easy to incorporate Victorian-period details: wainscot or tile, electrified gaslight-era fixtures, and freestanding or antique furniture.