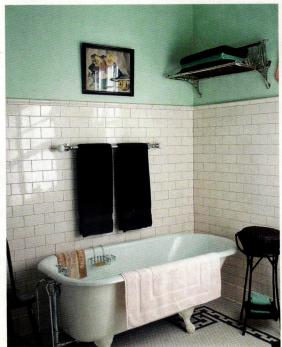

# revival baths

eled by David Heide Design Studio.

THE MOST SUCCESSFUL period-inspired baths are not slavish reproductions. Start with the basics: three plumbed, ceramic fixtures; a tile or linoleum floor; a medicine cabinet; a washable wainscot of varnished wood or tile. By all means, interpret and update to create a room both functional and beautiful. Rooms that have a personal vision—and of course good craftsmanship and materials are the rooms that will age gracefully.

White fixtures have always been most common (and least expensive). Bathrooms inspired by those of the early 20th century are a good choice for most old houses, lending an indeterminate timelessness. These common bathrooms are of course perfectly appropriate for bungalows, Arts & Crafts houses, and Tudor, Colonial, or Romantic Revivals. Owners of 19th-century houses will find it easy to incorporate Victorian-period details: wainscot or tile, electrified gaslight-era fixtures, and freestanding or antique furniture.