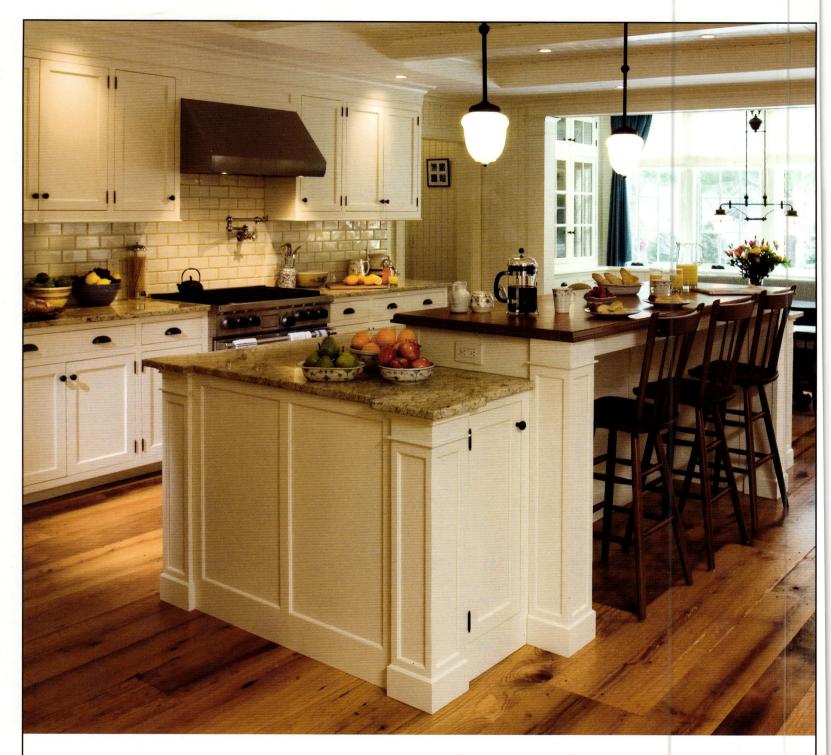

— Patricia Poore

opposite: A fearless use of period colors is evident in this juicy revived kitchen in a 1906 house. left: Big Chill makes 1950s-style (frost-free) refrigerators in seven great colors. right: A Victorianinspired kitchen by The Kennebec Company has traditional joinery and frosted cabinet glass.

# kitchens

A PERIOD-INSPIRED KITCHEN is a good choice in an old house because it avoids the "time warp" sensation of walking from a restored parlor into a room gleaming with stainless steel. A frankly contemporary kitchen works if, say, it is placed in an addition. And you can simply add appropriate moldings and other details to a functionally modern kitchen.

How do you design a kitchen that will still look good in 20 years? Rely on timeless materials such as wood and stone. Downplay contemporary materials by keeping design simple or by incorporating period conventions-trimming out laminate counters in wood, for example, or using honed rather than polished granite. For cabinets and millwork, take design cues from your dining room, or from an old pantry in the house or the neighborhood. Also, try to use only details and materials that are related to the date and style of the house.