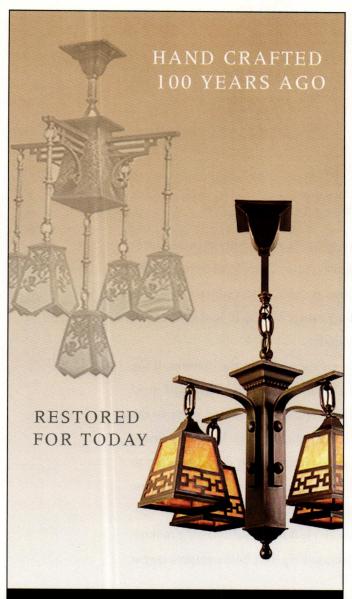

WHERE TO BEGIN when there are so many wonderful styles in lighting fixtures? Start with our subcategories. COLONIAL: Styles dating from before 1820, even if electrified, including patinated copper lanterns, chandeliers with "tapers," onion lamps, and mirrored sconces. GASLIGHT ERA: Victorian period lighting, usually electrified in reproduction. Includes designs adapted from fixtures that would have burned gas (shades face up rather than down). ARTS & CRAFTS: Stylish lighting of the period 1890 to 1925, with allusions from English medieval to Asianinspired Californian. This is "bungalow lighting" and includes Cotswold style, art glass and mica, hammered copper and Mission sconces. **ELECTRIC ERA:** Designs from after the dawning of the age of electricity, including Colonial Revival, Art Deco, and "Sputnik." Includes bowl ceiling fixtures, schoolhouse lights, urban fixtures, and traditional and industrial designs. LIGHTING ACCESSORIES: Edisonstyle lightbulbs, push-button switches, glass shades, and cloth-covered electrical wiring.