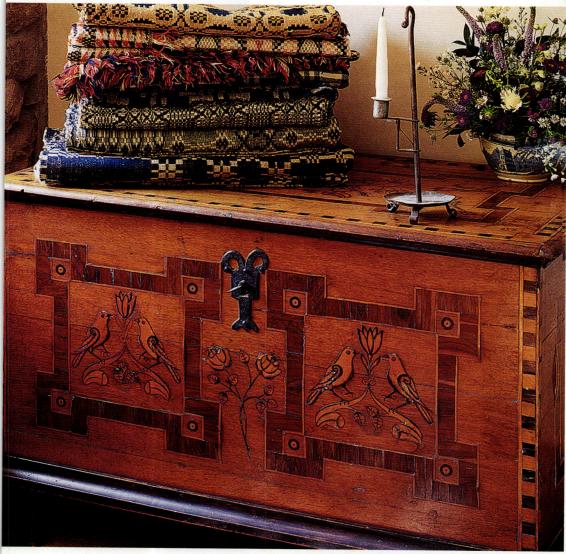

opposite: A new house on Lake Michigan blends English Arts & Crafts conventions with American period details. left: Colonialera textiles are folded atop a Pennsylvania German chest, this one antique. above: A climbing rose is window dressing on a garage in Hudson, New York.