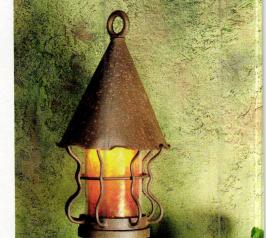

# **◆ CAPE COD**LANTERNS

capecodlanterns.com

Handcrafted brass and copper wall lanterns, post lanterns, hanging lights, sconces, landscape lighting, and chandeliers. Also solid Western red cedar lamp posts. (877) 794-5337