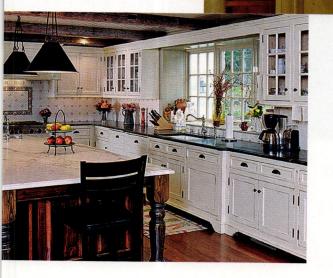

— Patricia Poore

opposite: A fearless use of period colors is evident in this juicy revived kitchen in a 1906 house. left: Big Chill makes 1950s-style (frost-free) refrigerators in seven great colors. right: A Victorianinspired kitchen by The Kennebec Company has traditional joinery and frosted cabinet glass.