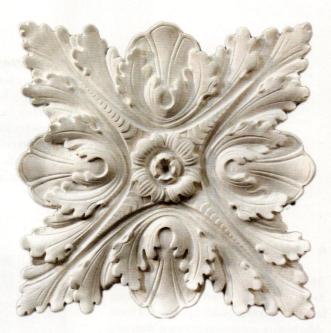

# ON THE COVER

LIGHT FIXTURE (top left): Rejuvenation - FLOORING (top tight): Architectural Timber & Millwork - GLASS KNOB (right): House of Antique Hardware TILE MURAL (right): Designs In Tile - SIDEBOARD (bottom right): Doucette & Wolfe Furniture Makers - PLASTER MEDALLION (bottom left): Decorators Supply MAIN IMAGE (center): Eric Roth