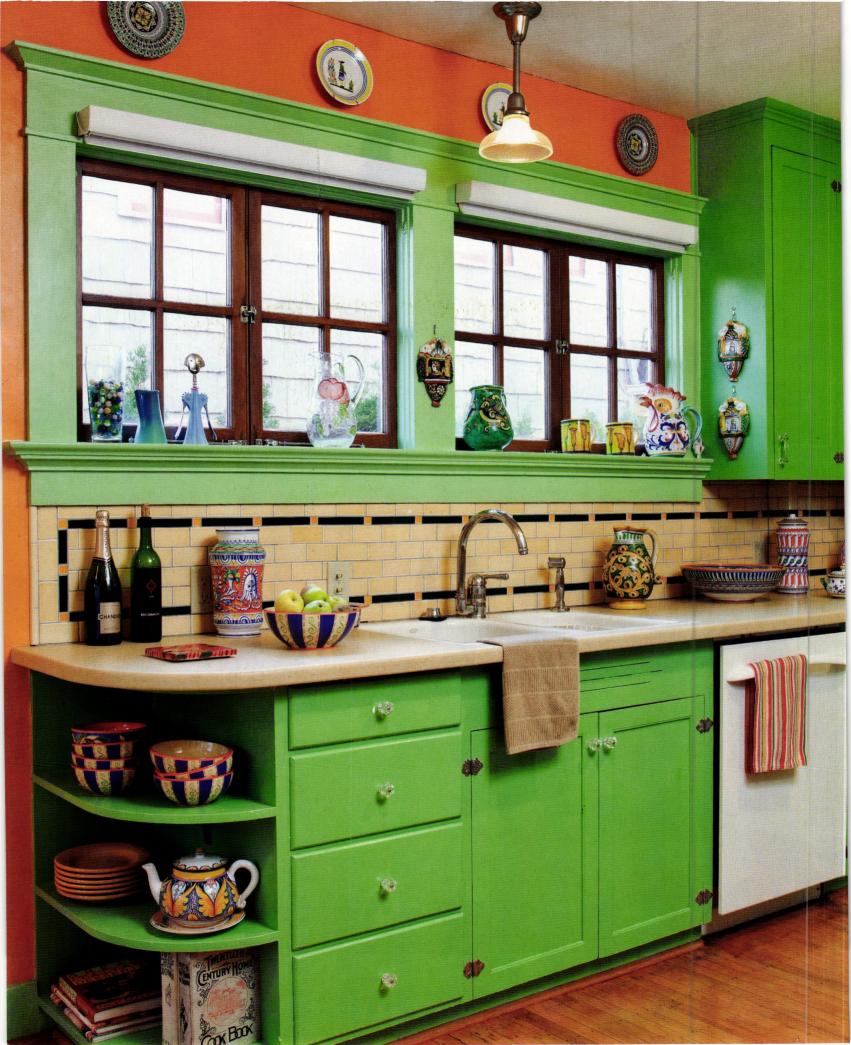

— Patricia Poore

opposite: A fearless use of period colors is evident in this juicy revived kitchen in a 1906 house. left: Big Chill makes 1950s-style (frost-free) refrigerators in seven great colors. right: A Victorianinspired kitchen by The Kennebec Company has traditional joinery and frosted cabinet glass.