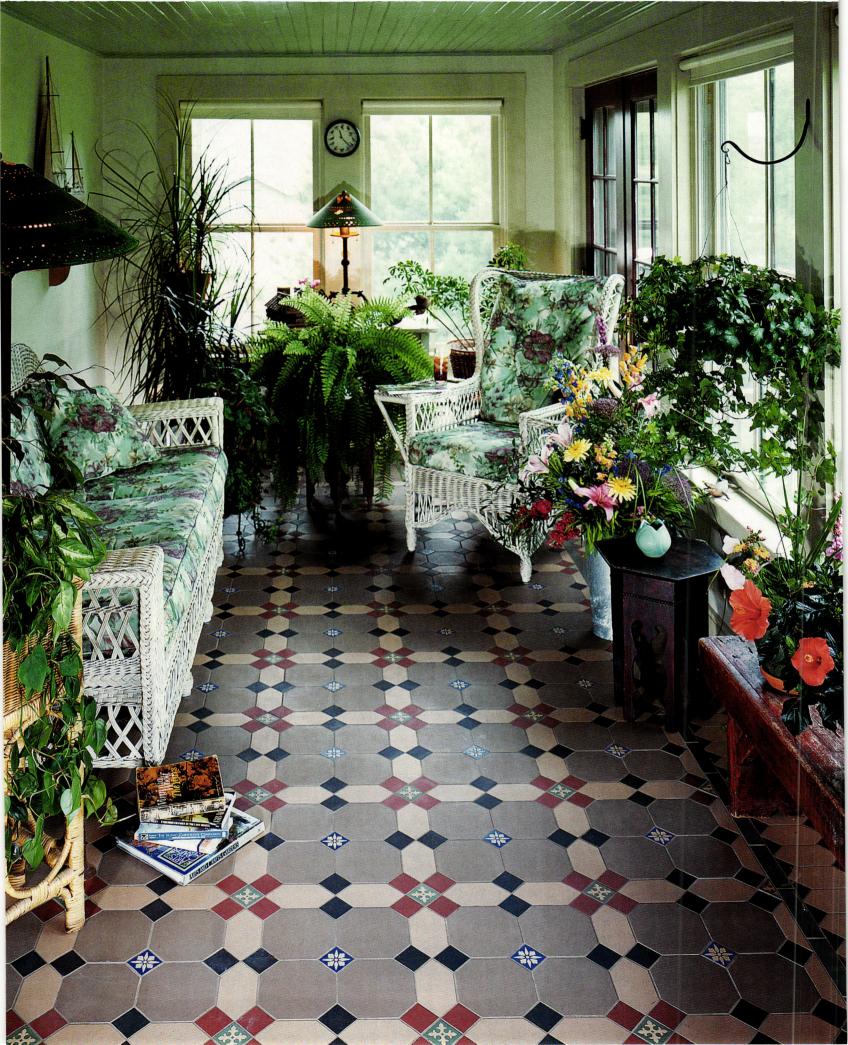

opposite: In an 1890 Victorian cottage lightly renovated as a family vacation home, the living room is comfortable with wicker furniture and nautical motifs, in keeping with its location near the sea.

▼Circle 168 on Free Information Card

VintageTub.com LET US HELP YOU CREATE THE **PERFECT HOME** 877.868.1369

VintageTub.com

shop online at

www.antiqueplumber.com

opposite: : Matte-finish geometric tiles with encaustic decos are impervious in a sunroom. above: Decorative relief tiles from Lewellen include 'Oak,' 'Chickadees,' and 'Poppy.' right: Hand-glazed 'Cosmopolitan' subwaystyle tiles in Truffle and Blackberry (among 25 colors) are from Tile Source.