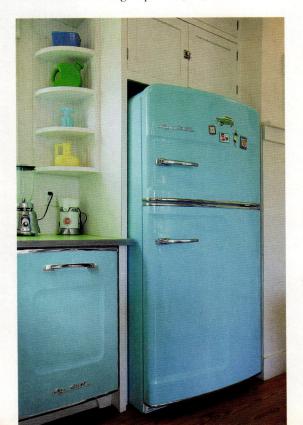

— Patricia Poore

opposite: A fearless use of period colors is evident in this juicy revived kitchen in a 1906 house. left: Big Chill makes 1950s-style (frost-free) refrigerators in seven great colors. right: A Victorianinspired kitchen by The Kennebec Company has traditional joinery and frosted cabinet glass.