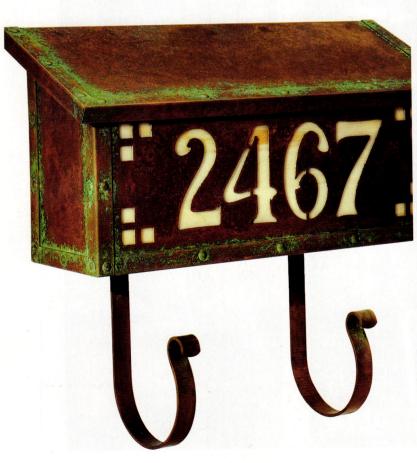

# THE METAL PEDDLER

themetalpeddler.com

PO Box 107 West Sunbury, PA 16061 (866) 500-9898

Handcrafted copper range hoods, counters, backsplashes, and pot racks. Arts & Crafts letters and numbers, heavy-duty copper mailboxes, and signature art pieces.