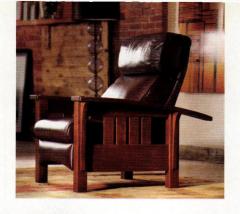

There once was a time when families spent the evening gathered happily around a warm flame, not a television. The Windsor Arch evokes this era, providing timeless beauty and bold craftsmanship.

As Victorian castings accompany polished chrome highlights, flames within radiate steady, even heat for many years to come. Unique in design and function, the Windsor Arch combines modern technology with a subtle hint of distinction and elegance from a time once forgotten.

Learn more about the Windsor Arch and other Valor products by visiting - www.valorfireplaces.com.

OLD-HOUSE INTERIORS