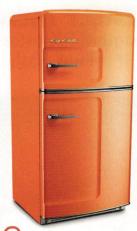

— Patricia Poore

opposite: A fearless use of period colors is evident in this juicy revived kitchen in a 1906 house. left: Big Chill makes 1950s-style (frost-free) refrigerators in seven great colors. right: A Victorianinspired kitchen by The Kennebec Company has traditional joinery and frosted cabinet glass.