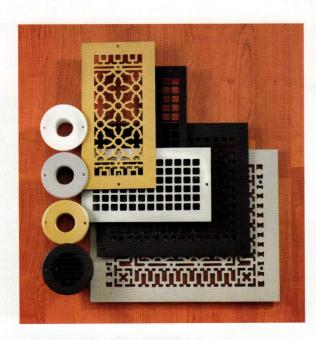

### MO

Comprehensive source for Craftsman-style décor products, including hard-to-find unglazed porcelain hexagonal floor tile. Also hardware, heat registers, switchplates, restored antique telephones, stencils, house numbers, mailboxes, art tiles, and a whole lot more.