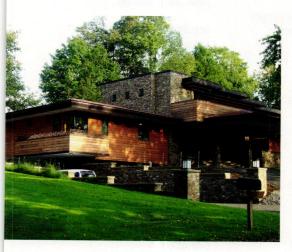

opposite: A new house on Lake Michigan blends English Arts & Crafts conventions with American period details. left: Colonialera textiles are folded atop a Pennsylvania German chest, this one antique. above: A climbing rose is window dressing on a garage in Hudson, New York.

left: The 'Nightfall' table lamp
by William Morris Studio
features oak leaves in the mica
shade and a base by Ephraim
Faience. right: A chimney wall of
local stone sets the tone in a new
Arts & Crafts house by North
Carolina architect M. Shawn
Leatherwood (mslassoc.com).