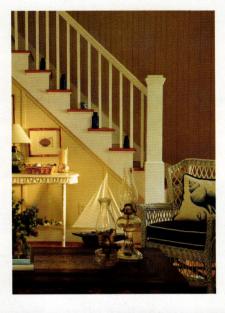

opposite: In an 1890 Victorian cottage lightly renovated as a family vacation home, the living room is comfortable with wicker furniture and nautical motifs, in keeping with its location near the sea.