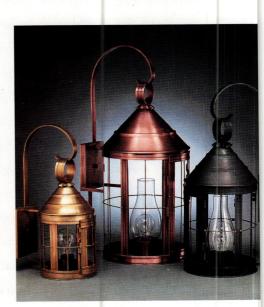

# ▲ BEVOLO GAS & ELECTRIC LIGHTS ▶

### bevolo.com

Manufacturers of exterior/ interior, handriveted, handcrafted lights, including post lanterns, chandeliers, and wall sconces. Made of copper, brass, and tempered glass to increase durability. Choose from hundreds of combinations or have one custom-made. Made in the USA, since 1945. (504) 522-9485