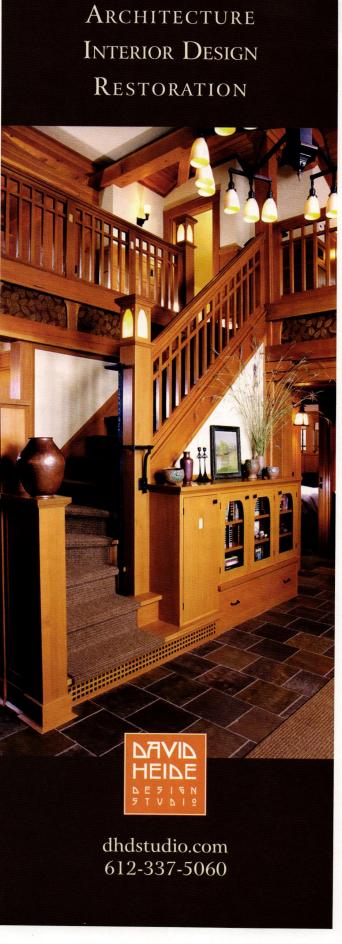

# revival baths

eled by David Heide Design Studio.

THE MOST SUCCESSFUL period-inspired baths are not slavish reproductions. Start with the basics: three plumbed, ceramic fixtures; a tile or linoleum floor; a medicine cabinet; a washable wainscot of varnished wood or tile. By all means, interpret and update to create a room both functional and beautiful. Rooms that have a personal vision—and of course good craftsmanship and materials are the rooms that will age gracefully.