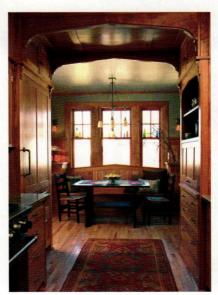

# anything but white

Understanding the architecture is the first step to bringing out its best qualities. Case in point: using mid- and jewel-tone papers and paint with mellow Arts & Crafts woodwork. In an effort to "lighten up" such rooms,

some owners resort to white-painted walls and high-wattage lighting. The result: a black-and-white room with dark, receding woodwork.

Much better to embrace the cozy mood of such rooms. Bring out the warm highlights of the wood with analogous colors of terracotta and deep gold, or contrasting colors of olive and smoky blue. Use low-wattage or carbon-filament Edison lightbulbs in sconces and table lamps.