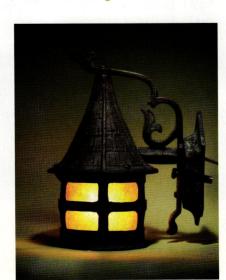

# ▲ BEVOLO GAS & ELECTRIC LIGHTS ▶

### bevolo.com

Manufacturers of exterior/ interior, handriveted, handcrafted lights, including post lanterns, chandeliers, and wall sconces. Made of copper, brass, and tempered glass to increase durability. Choose from hundreds of combinations or have one custom-made. Made in the USA, since 1945. (504) 522-9485