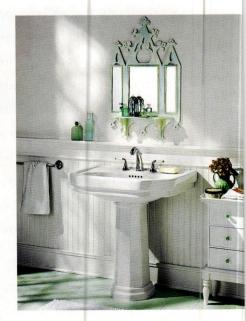

# revival baths

eled by David Heide Design Studio.

THE MOST SUCCESSFUL period-inspired baths are not slavish reproductions. Start with the basics: three plumbed, ceramic fixtures; a tile or linoleum floor; a medicine cabinet; a washable wainscot of varnished wood or tile. By all means, interpret and update to create a room both functional and beautiful. Rooms that have a personal vision—and of course good craftsmanship and materials are the rooms that will age gracefully.

White fixtures have always been most common (and least expensive). Bathrooms inspired by those of the early 20th century are a good choice for most old houses, lending an indeterminate timelessness. These common bathrooms are of course perfectly appropriate for bungalows, Arts & Crafts houses, and Tudor, Colonial, or Romantic Revivals. Owners of 19th-century houses will find it easy to incorporate Victorian-period details: wainscot or tile, electrified gaslight-era fixtures, and freestanding or antique furniture.