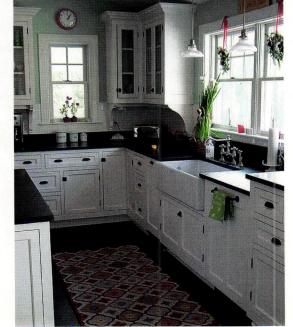

— Patricia Poore

opposite: A fearless use of period colors is evident in this juicy revived kitchen in a 1906 house. left: Big Chill makes 1950s-style (frost-free) refrigerators in seven great colors. right: A Victorianinspired kitchen by The Kennebec Company has traditional joinery and frosted cabinet glass.