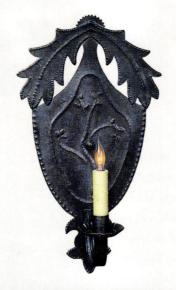

### ▲ HISTORIC HOUSEFITTERS historichousefitters.com

Authentic, handmade in the USA: electric sconces, chandeliers, wall lanterns, and post lights in solid copper or brass. Also hand-forged iron hardware and a line of decorative redware and pewter. (800) 247-4111