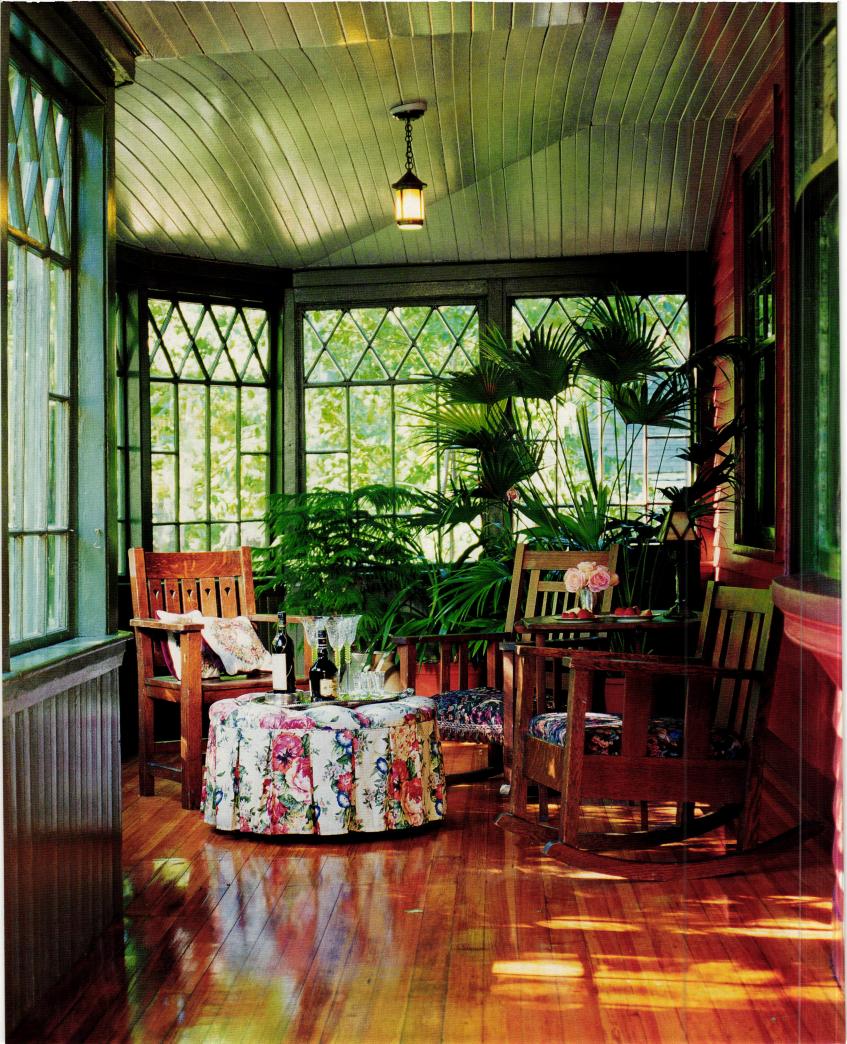

▼Circle 168 on Free Information Card

VintageTub.com LET US HELP YOU CREATE THE **PERFECT HOME** 877.868.1369

VintageTub.com

shop online at

www.antiqueplumber.com

opposite: : Matte-finish geometric tiles with encaustic decos are impervious in a sunroom. above: Decorative relief tiles from Lewellen include 'Oak,' 'Chickadees,' and 'Poppy.' right: Hand-glazed 'Cosmopolitan' subwaystyle tiles in Truffle and Blackberry (among 25 colors) are from Tile Source.