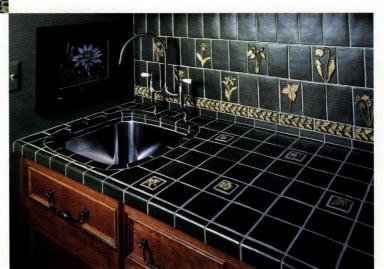

# wall&floor tiles

WHEN IT COMES to handmade tiles, we're approaching a true art form. Perhaps that's why tiles old and new have become collectibles. These works of art and craftsmanship can enhance everyday places like the kitchen backsplash, shower walls, and fireplace surround.

Choices include glossy tiles in every color palette (with or without special effects like crackle glazes or aged patinas); matte, slip-glazed tiles in diverse and earthy field colors; and decorative (or "deco") relief tiles that depict a motif. Revival tiles include De Morgan and Low style Victorian tiles, accurate reproductions of Arts & Crafts-era Batchelder tiles, boldly colored Moorish Revival deco tiles, and cuerda seca and tube-lined tiles. Even matte-finish encaustics are back. Metal tiles make another option.