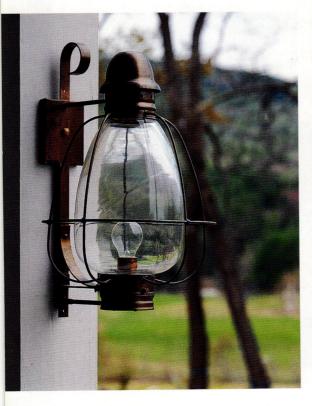

# **◆ CAPE COD**LANTERNS

capecodlanterns.com

Handcrafted brass and copper wall lanterns, post lanterns, hanging lights, sconces, landscape lighting, and chandeliers. Also solid Western red cedar lamp posts. (877) 794-5337

Circle 027 on Free Information Card