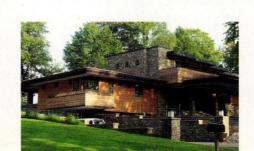

# design ideas uniquely inspired

Looking for timeless design that works with your house and won't go out of style in just a few years? Start by letting the house speak for itself.

> IF YOURS IS an old house, or one modeled on American style traditions, congratulations! You (and your designer) already have all sorts of cues and clues for its decoration and furnishing, courtesy of the period and style of the house. That's not to say that your choices are limited actually, the opposite is true. A vintage house suggests styles and treatments more creative, and far less trendy, than those found in a contemporary showroom. Period-inspired rooms can be innovative, interpretive, and personal. They need not be slavish reproductions.

In the midst of a booming revival of traditional design, the history-inspired market has become the quality market. It's where you'll find products and furnishings of exceptional integrity, beauty, and uniqueness. So much is available: reproduction carpets and rugs, furniture, fabrics and wallpapers, and lighting specific to any era. Paint colors are grouped into well-researched period palettes; hardware is authentic in style and finish. Some of these reproductions are "document"—that is, a replication of the original, including its scale and colorway.

opposite: In an 1890 Victorian cottage lightly renovated as a family vacation home, the living room is comfortable with wicker furniture and nautical motifs, in keeping with its location near the sea.