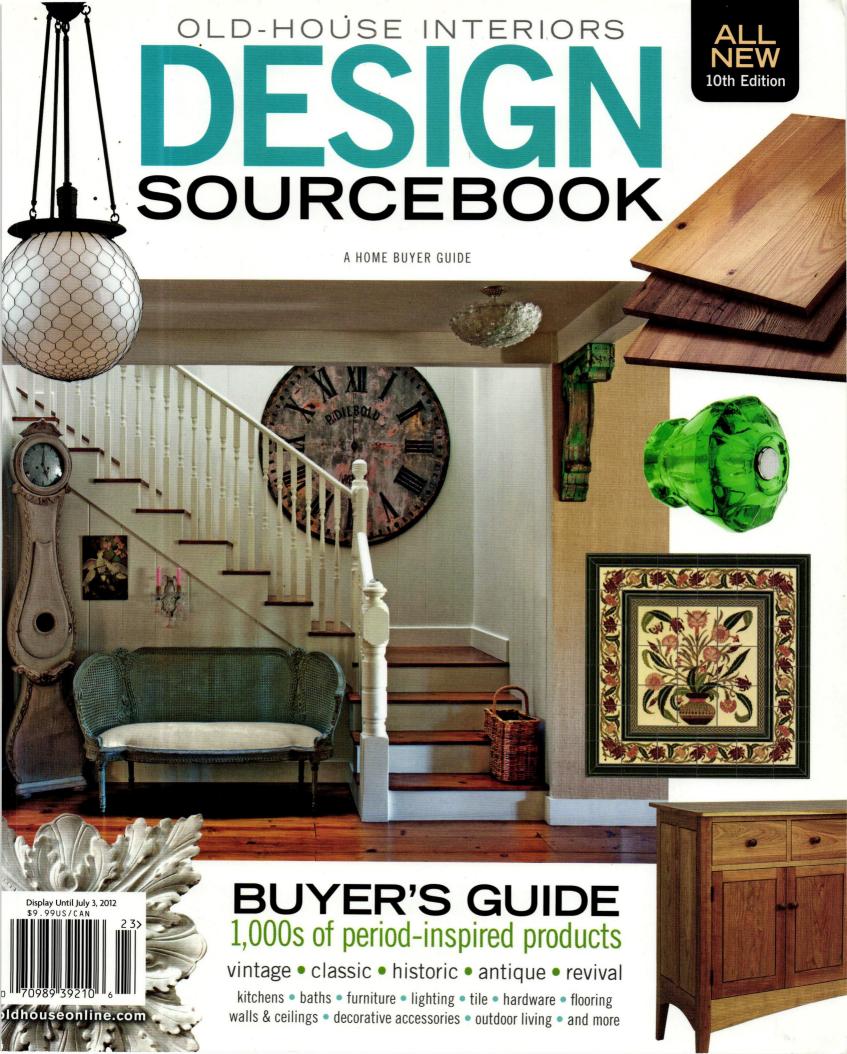

# ON THE COVER

LIGHT FIXTURE (top left): Rejuvenation - FLOORING (top tight): Architectural Timber & Millwork - GLASS KNOB (right): House of Antique Hardware TILE MURAL (right): Designs In Tile - SIDEBOARD (bottom right): Doucette & Wolfe Furniture Makers - PLASTER MEDALLION (bottom left): Decorators Supply MAIN IMAGE (center): Eric Roth