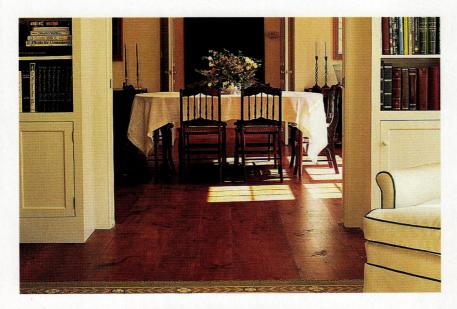

opposite: In an 1890 Victorian cottage lightly renovated as a family vacation home, the living room is comfortable with wicker furniture and nautical motifs, in keeping with its location near the sea.