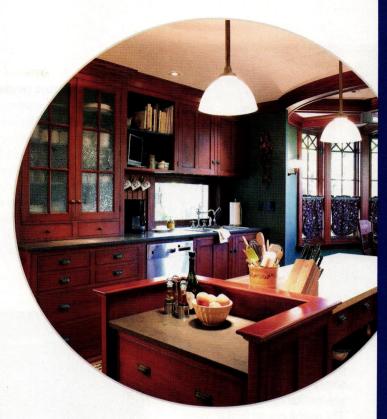

— Patricia Poore

opposite: A fearless use of period colors is evident in this juicy revived kitchen in a 1906 house. left: Big Chill makes 1950s-style (frost-free) refrigerators in seven great colors. right: A Victorianinspired kitchen by The Kennebec Company has traditional joinery and frosted cabinet glass.