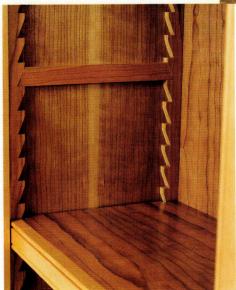

# SAWTOOTH SHELF SYSTEM ▼

# sawtoothshelfsystem.com

The revival of a method to make shelves adjustable in cabinetry and millwork that has been used for hundreds of years. Wood supports in each corner hold adjustable cleats to rest the shelf on. A cost-effective manner enabling the modern woodworker to once again use this wonderful cabinetry detail. (908) 689-7600