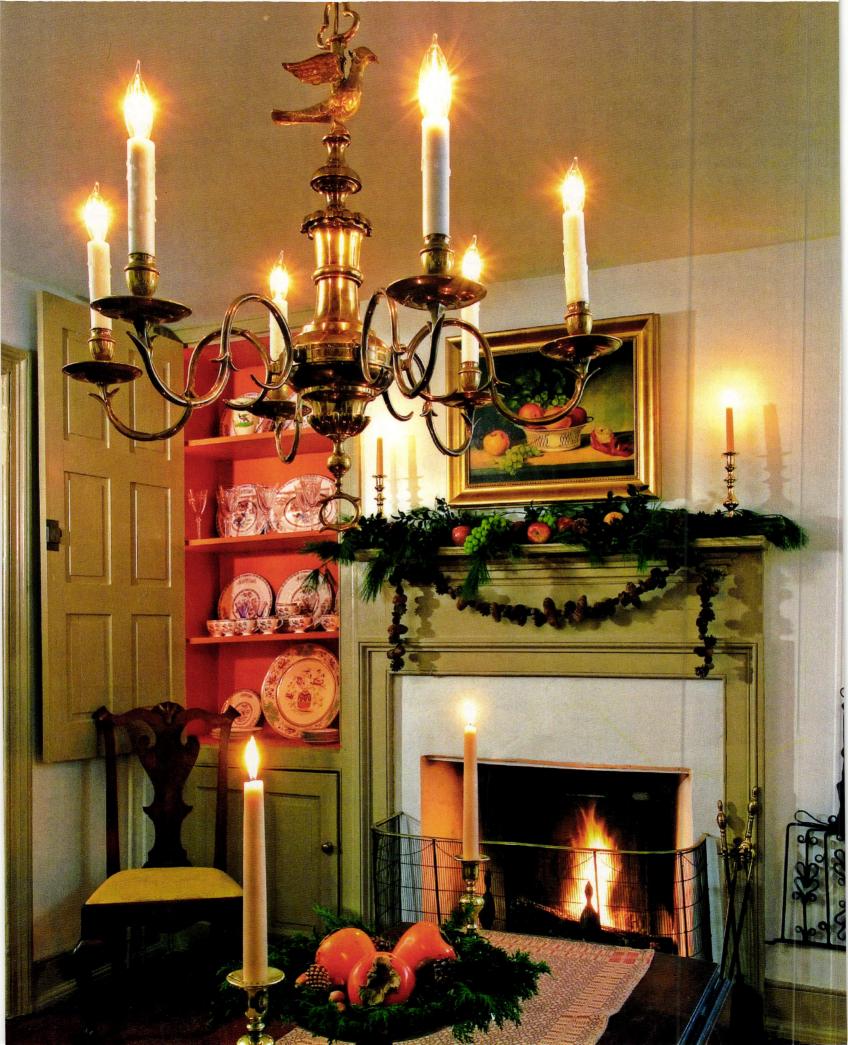

opposite: In an 1890 Victorian cottage lightly renovated as a family vacation home, the living room is comfortable with wicker furniture and nautical motifs, in keeping with its location near the sea.

opposite: A new house on Lake Michigan blends English Arts & Crafts conventions with American period details. left: Colonialera textiles are folded atop a Pennsylvania German chest, this one antique. above: A climbing rose is window dressing on a garage in Hudson, New York.

left: The 'Nightfall' table lamp
by William Morris Studio
features oak leaves in the mica
shade and a base by Ephraim
Faience. right: A chimney wall of
local stone sets the tone in a new
Arts & Crafts house by North
Carolina architect M. Shawn
Leatherwood (mslassoc.com).