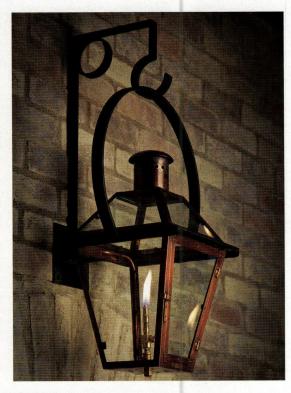

# ▲ BEVOLO GAS & ELECTRIC LIGHTS ▶

### bevolo.com

Manufacturers of exterior/ interior, handriveted, handcrafted lights, including post lanterns, chandeliers, and wall sconces. Made of copper, brass, and tempered glass to increase durability. Choose from hundreds of combinations or have one custom-made. Made in the USA, since 1945. (504) 522-9485