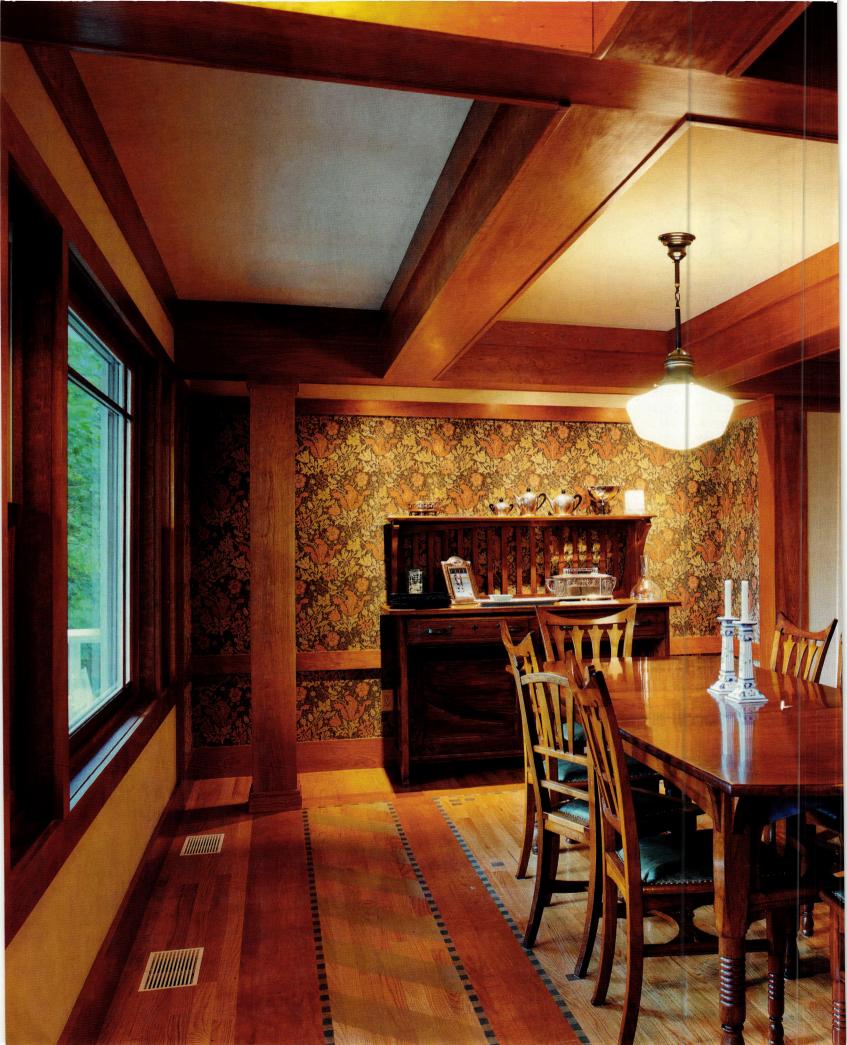

Period styles are fantastically diverse. The novice hears "Victorian" and imagines florid carpets and carved rosewood—but hasn't yet considered the delicate, almost oriental interiors of the Aesthetic movement, or the immensely pleasing designs of William Morris (whose fabric and wallpaper patterns have been in production, uninterrupted, for nearly 150 years). "Arts & Crafts" is not limited to Stickley's rectilinear oak furniture and pinecone-embroidered muslin. It extends to the abstracted glass designs of the Prairie School, the wood

opposite: A new house on Lake Michigan blends English Arts & Crafts conventions with American period details. left: Colonialera textiles are folded atop a Pennsylvania German chest, this one antique. above: A climbing rose is window dressing on a garage in Hudson, New York.

left: The 'Nightfall' table lamp
by William Morris Studio
features oak leaves in the mica
shade and a base by Ephraim
Faience. right: A chimney wall of
local stone sets the tone in a new
Arts & Crafts house by North
Carolina architect M. Shawn
Leatherwood (mslassoc.com).

# anything but white

Understanding the architecture is the first step to bringing out its best qualities. Case in point: using mid- and jewel-tone papers and paint with mellow Arts & Crafts woodwork. In an effort to "lighten up" such rooms,

some owners resort to white-painted walls and high-wattage lighting. The result: a black-and-white room with dark, receding woodwork.

Much better to embrace the cozy mood of such rooms. Bring out the warm highlights of the wood with analogous colors of terracotta and deep gold, or contrasting colors of olive and smoky blue. Use low-wattage or carbon-filament Edison lightbulbs in sconces and table lamps.