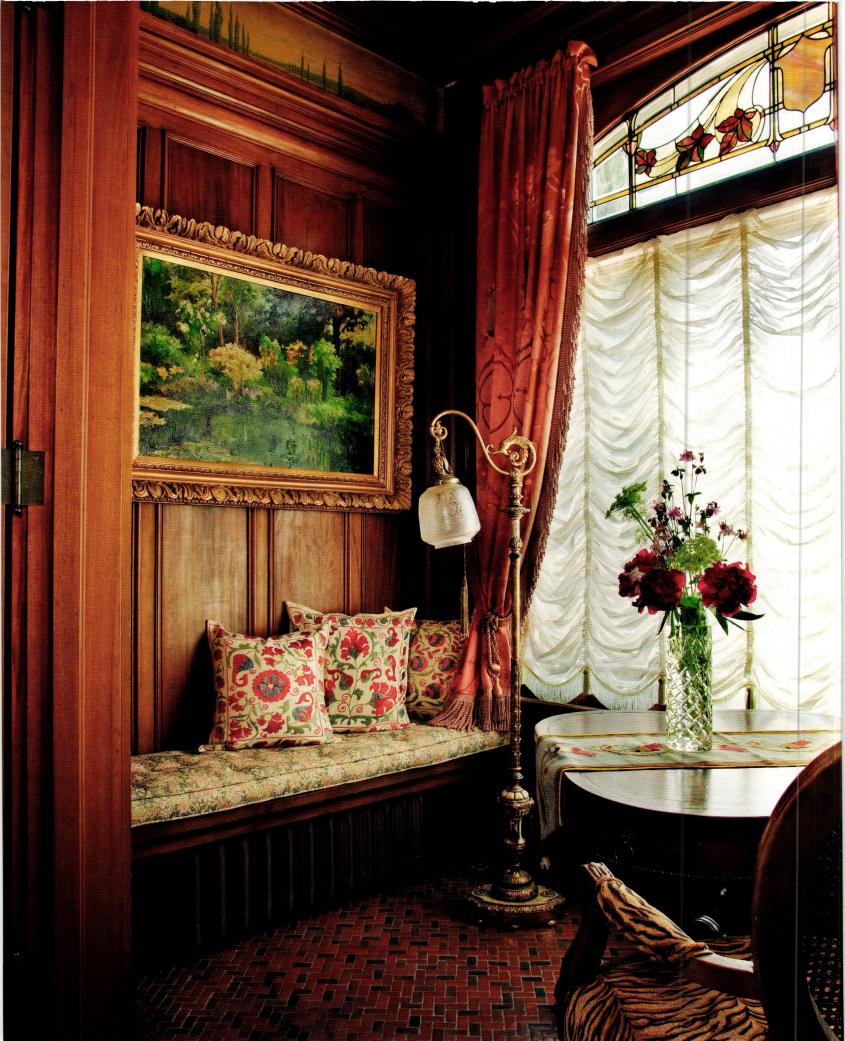

opposite: In an 1890 Victorian cottage lightly renovated as a family vacation home, the living room is comfortable with wicker furniture and nautical motifs, in keeping with its location near the sea.