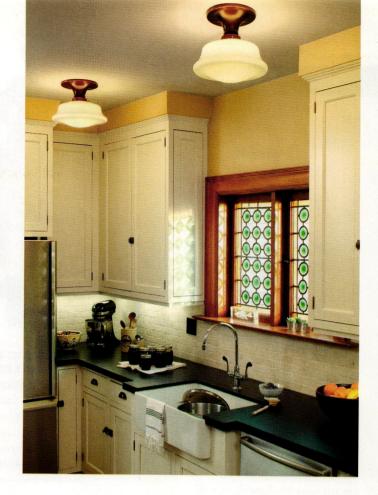

— Patricia Poore

opposite: A fearless use of period colors is evident in this juicy revived kitchen in a 1906 house. left: Big Chill makes 1950s-style (frost-free) refrigerators in seven great colors. right: A Victorianinspired kitchen by The Kennebec Company has traditional joinery and frosted cabinet glass.